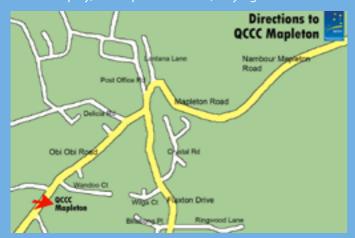

**Queensland Conference and Camping Centre** 70 Obi Obi Road Mapleton, QLD

recovery unity service

This retreat is for alcoholic women only. No babies or children are accommodated.

# **Details**

When: Friday 21- Sunday 23 November 2014

Where: OCCC Mapleton

70 Obi Obi Rd, Mapleton, QLD 4560

**Cost**: \$150 (2-4 per room share; all meals included

from Friday supper to Sunday lunch)

*Transfer to*: Sobriety Sisters Commonwealth Bank