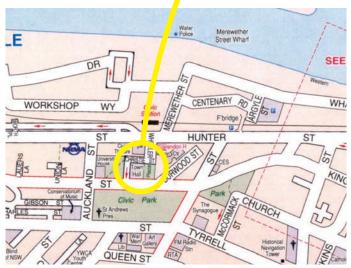

# NEWCASTLE

2-6 April 2015 | Newcastle City Hall | 290 King Street (adj. Wheeler PI)

The heart of the convention is situated in the Newcastle's Civic Precinct's Town Hall. As one of the Newcastle's largest and most prestigious venues, Town Hall has seven function and conference

rooms offset by its 820 seat Concert Hall.

Surrounded by the Civic Theatre, Playhouse and Wheeler Place, Town Hall is a five-minute walk to over 700 accommodation rooms and a short walk from tourist attractions such as beaches, the harbour, Darby St boutique café strip and the Honeysuckle restaurant district.