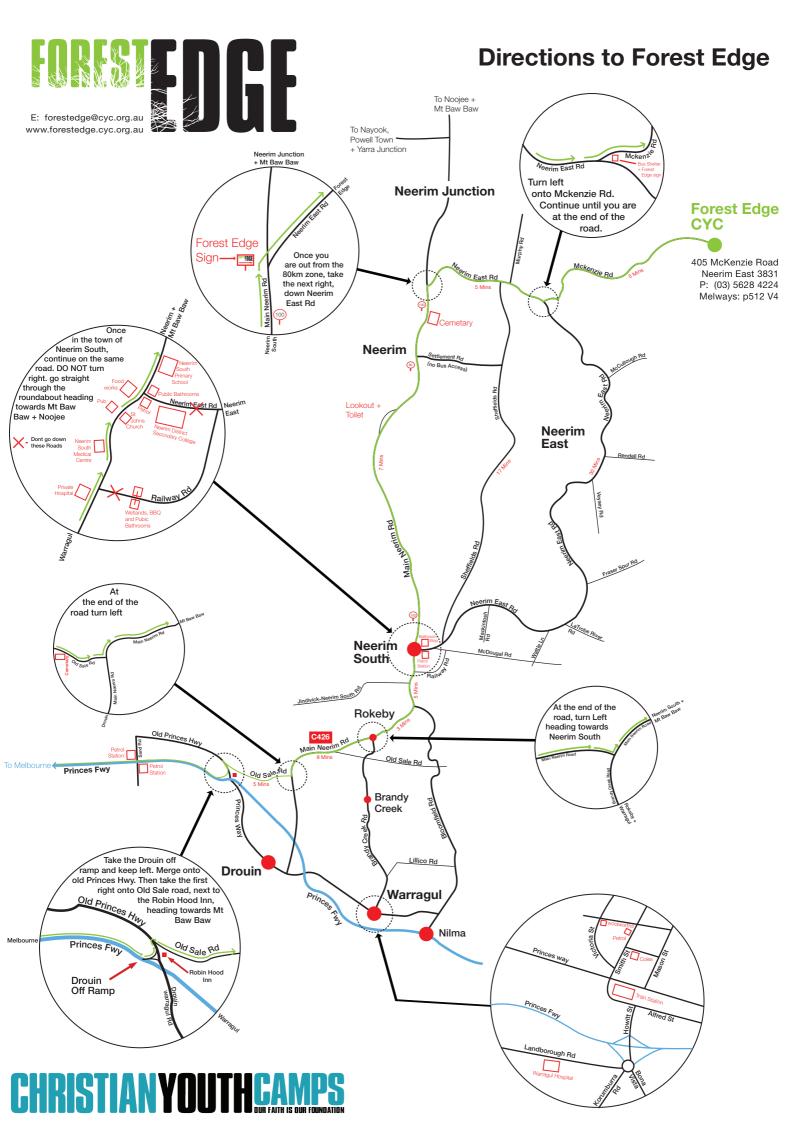

Just 90 minutes east of Melbourne, you can relax and enjoy a beautiful weekend of fellowship amongst the lush forests and majestic mountains of West Gippsland.

**AA WEEKEND** 

WITH ALANON PARTICIPATION

JUNE 23-25, 2017

GIPPSLAND

FULLY CATERED WITH 2 NIGHTS ACCOMODATION:

Adults 14+ \$167

Your support!

We need

Children 3-13 \$150

Under 3 free

Day Visitor \$15 - plus food \$14.85 p/meal Saturday Deal \$50 - inc meals & live band Plus other options - just ask! (BYO pillow & sleeping bag)



attendance &

Payment options!

Flexible

BOOKING DATE EXTENDED TO STI

Visit our website: www.aaweekend.wixsite.com/gfeaaw Email: aaweekendatforestedge@gmail.com

Phone: Carol - 0405293116 or Jan - 03 56255656

LOCATION: Forest Edge, 405 McKenzie Rd, Neerim East Vic 3831