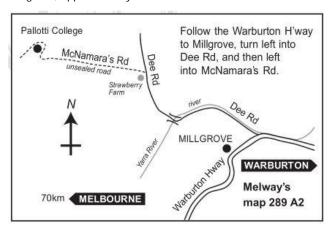

#### Details

When: Friday 19<sup>th</sup> October- Sunday 21<sup>st</sup> October

Where: Pallotti College 80 McNamaras Road, Millgrove VIC

Cost: \$200/ person for the full weekend includes

- Two nights accommodation