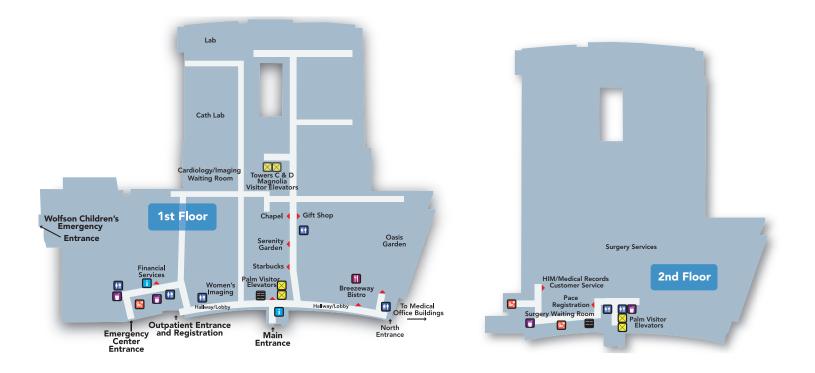

#### Chapel

Behind the Serenity Garden, 1st floor

#### **Gift Shop**

Across from the Chapel, 1st floor Monday - Friday, 9 am - 4 pm

#### **Gardens**

Serenity Garden, 1st floor

**Oasis Garden**, 1st floor, between Breezeway Bistro and Medical Office Building 1

# Health Information Management (Medical Records)

2nd floor, south end of the lobby

# Outpatient Center for Laboratory Testing and Diagnostic Imaging

Medical Office Building 2, 1st floor

#### **Surgery Waiting Room**

2nd floor

## **Baptist Medical Center South**

14550 Old St. Augustine Road, Jacksonville, FL 32258 904.271.6000 • baptistjax.com/south

- Restroom
- Elevator
- Stairs
- Information
- Telephone
- Waiting Room
- **Vending**
- Nurses Station
- Restaurant