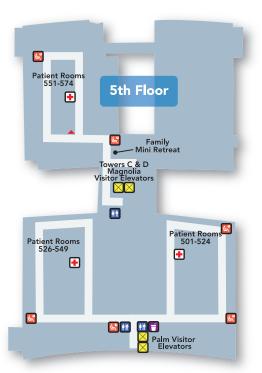

t floor

#### **Parking**

Complimentary parking is available in front of the hospital, in the parking garage in front of medical office buildings and next to the Emergency Department.

#### **Public Internet Access**

#### Wi-Fi and network jacks for laptop use

- Free Wi-Fi is available throughout the hospital
- Network jacks are available in:
  - Inpatient rooms
  - Family retreat room, 3rd floor

#### **Surgery Waiting Room**

2nd floor

#### **Telephones**

- Local calls (no charge): Touch "9" then the number.
- Long distance: Touch "9" +
  "1" + calling card of choice or "9" + "1" +
  patient's long distance carrier or "9" + "1" +
  "800.COLLECT."

## **Baptist Medical Center South**

14550 Old St. Augustine Road, Jacksonville, FL 32258 904.271.6000 • baptistjax.com/south















- Restroom
- Elevator
- Stairs
- Information
- Telephone
- Waiting Room
- **Vending**
- Nurses Station
- Restaurant