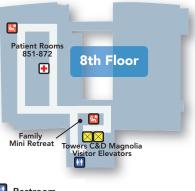

floor

#### **Parking**

Complimentary parking is available in front of the hospital, in the parking garage in front of medical office buildings and next to the Emergency Department.

#### **Public Internet Access**

#### Wi-Fi and network jacks for laptop use

- Free Wi-Fi is available throughout the hospital
- Network jacks are available in:
  - Inpatient rooms
  - Family retreat room, 3rd floor

#### **Surgery Waiting Room**

2nd floor

#### **Telephones**

- Local calls (no charge): Touch "9" then the number.
- Long distance: Touch "9" +
  "1" + calling card of choice or "9" + "1" +
  patient's long distance carrier or "9" + "1" +
  "800.COLLECT."

## **Baptist Medical Center South**

14550 Old St. Augustine Road, Jacksonville, FL 32258 904.271.6000 • baptistjax.com/south















- Restroom
- Elevator
- Stairs
- Information
- Telephone
- Waiting Room
- **Vending**
- Nurses Station
- Restaurant