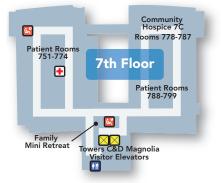

2, 1st floor

#### **Parking**

Complimentary parking is available in front of the hospital, in the parking garage in front of medical office buildings and next to the Emergency Department.

#### **Public Internet Access**

#### Wi-Fi and network jacks for laptop use

- Free Wi-Fi is available throughout the hospital
- Network jacks are available in:
  - Inpatient rooms
  - Family retreat room, 3rd floor

#### **Surgery Waiting Room**

2nd floor

#### **Telephones**

- Local calls (no charge): Touch "9" then the number.
- Long distance: Touch "9" +
  "1" + calling card of choice or "9" + "1" +
  patient's long distance carrier or "9" + "1" +
  "800.COLLECT."

## **Baptist Medical Center South**

14550 Old St. Augustine Road, Jacksonville, FL 32258 904.271.6000 • baptistjax.com/south















- Restroom
- Elevator
- Stairs
- Information
- Telephone
- Waiting Room
- **Vending**
- Nurses Station
- Restaurant