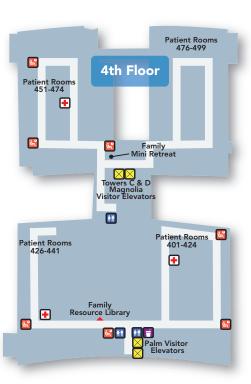

1st floor

#### **Parking**

Complimentary parking is available in front of the hospital, in the parking garage in front of medical office buildings and next to the Emergency Department.

#### **Public Internet Access**

#### Wi-Fi and network jacks for laptop use

- Free Wi-Fi is available throughout the hospital
- Network jacks are available in:
  - Inpatient rooms
  - Family retreat room, 3rd floor

#### **Surgery Waiting Room**

2nd floor

#### **Telephones**

- Local calls (no charge): Touch "9" then the number.
- Long distance: Touch "9" +
  "1" + calling card of choice or "9" + "1" +
  patient's long distance carrier or "9" + "1" +
  "800.COLLECT."

## **Baptist Medical Center South**

14550 Old St. Augustine Road, Jacksonville, FL 32258 904.271.6000 • baptistjax.com/south















- Restroom
- Elevator
- Stairs
- Information
- Telephone
- Waiting Room
- **Vending**
- Nurses Station
- Restaurant