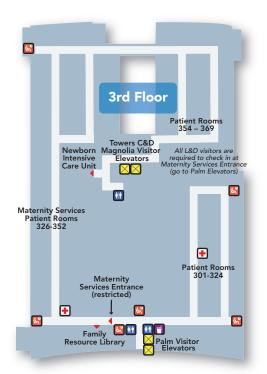

#### Wi-Fi and network jacks for laptop use

- Free Wi-Fi is available throughout the hospital
- Network jacks are available in:
  - Inpatient rooms
  - Family retreat room, 3rd floor