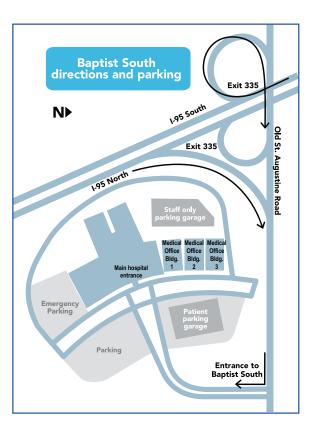

### **Driving directions**

#### From I-295:

Take EXIT 3 for Old St. Augustine Rd. South. Proceed 4.6 miles. After the I-95 overpass, turn RIGHT at the second traffic signal, the entrance to Baptist South.

#### From I-95 North:

Take EXIT 335 for Old St. Augustine Rd.

Make a slight RIGHT turn onto Old St. Augustine Rd.

Turn RIGHT at the first traffic signal, the entrance to Baptist South.

#### From I-95 South:

Take EXIT 335 for Old St. Augustine Rd.

Turn RIGHT onto Old St. Augustine Rd.

Turn RIGHT at the second traffic signal, the entrance to Baptist South.

#### From 9B:

Take exit to Philips Highway Make a RIGHT turn onto Philips Highway. Turn LEFT at the first traffic signal onto Old St. Augustine Rd. Proceed down Old St. Augustine Road, turn LEFT at the third traffic signal, the entrance to Baptist South.