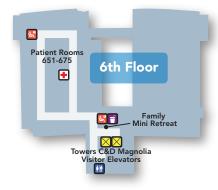

ng 2, 1st floor

#### **Parking**

Complimentary parking is available in front of the hospital, in the parking garage in front of medical office buildings and next to the Emergency Department.

#### **Public Internet Access**

#### Wi-Fi and network jacks for laptop use

- Free Wi-Fi is available throughout the hospital
- Network jacks are available in:
  - Inpatient rooms
  - Family retreat room, 3rd floor

#### **Surgery Waiting Room**

2nd floor

#### **Telephones**

- Local calls (no charge): Touch "9" then the number.
- Long distance: Touch "9" +
  "1" + calling card of choice or "9" + "1" +
  patient's long distance carrier or "9" + "1" +
  "800.COLLECT."

## **Baptist Medical Center South**

14550 Old St. Augustine Road, Jacksonville, FL 32258 904.271.6000 • baptistjax.com/south















- Restroom
- Elevator
- Stairs
- Information
- Telephone
- Waiting Room
- **Vending**
- Nurses Station
- Restaurant