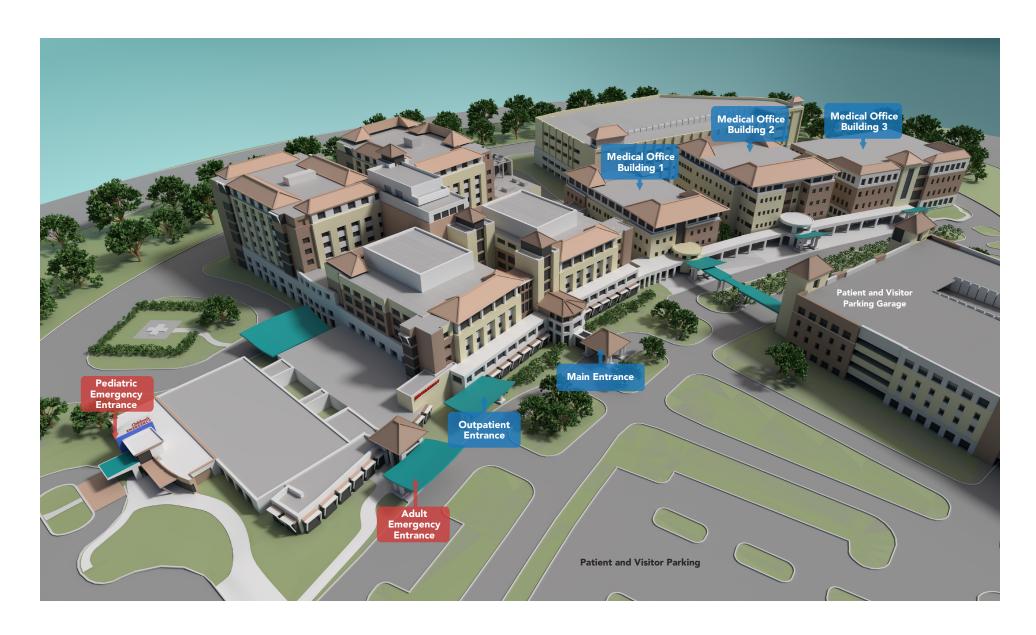

## Areas of Interest for Patients and Visitors

#### Chapel

Behind the Serenity Garden, 1st floor

#### **Family Retreat Rooms**

3rd, 4th, 5th, 6th, 7th and 8th floors

#### **Food Services**

#### Breezeway Bistro, 1st floor Monday-Friday

Breakfast – 6:30 am - 10 am Lunch – 11 am - 4 pm Dinner – 5 pm - 10 pm

#### Saturday - Sunday

Breakfast – 7 am - 10 am Lunch – 11 am - 2 pm Dinner – 5:30 pm - 7 pm

#### Starbucks, 1st floor

**Snacks** are available in the Gift Shop and from vending machines located on each floor.

#### **Gift Shop**

Across from the Chapel, 1st floor Monday - Friday, 9 am - 4 pm

#### **Gardens**

Serenity Garden, 1st floor

**Oasis Garden**, 1st floor, between Breezeway Bistro and Medical Office Building 1

# Health Information Management (Medical Records)

2nd floor, south end of the lobby

# Outpatient Center for Laboratory Testing and Diagnostic Imaging

Medical Office Building 2, 1st floor

#### **Parking**

Complimentary parking is available in front of the hospital, in the parking garage in front of medical office buildings and next to the Emergency Department.

#### **Surgery Waiting Room**

2nd floor