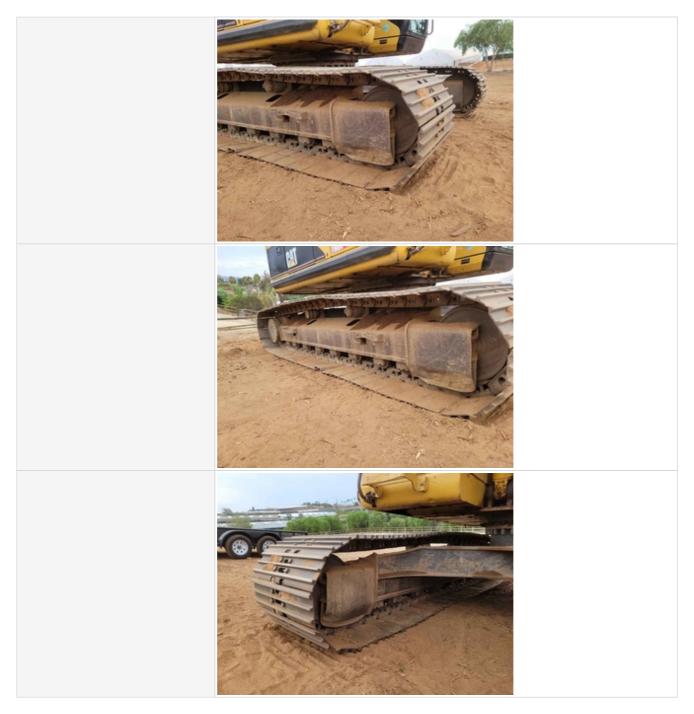

| Overall Chassis                 | 3 - Normal Wear & Tear                                                                                                                                                                                            |
|---------------------------------|-------------------------------------------------------------------------------------------------------------------------------------------------------------------------------------------------------------------|
| Undercarriage Inspection        | Points                                                                                                                                                                                                            |
| Instructions                    | Evaluate the following on a 4 point scale (leave comments where an explanation is<br>appropriate):<br>4 = Like New, Recently Replaced<br>3 = Normal Wear & Tear<br>2 = Above Average Wear<br>1 = Service Required |
| Undercarriage Overall Condition | 3 - Normal Wear & Tear                                                                                                                                                                                            |
| Comments                        | 1 r/s track pad bent rest is okay                                                                                                                                                                                 |
| Undercarriage Overall Photos    |                                                                                                                                                                                                                   |

Date Submitted: 08-04-2022 09:03 PM Submitted By: xchargers1x@gmail.com

Date Submitted: 08-04-2022 09:03 PM Submitted By: xchargers1x@gmail.com

| Pin & Bushings Photos | 5.55,000               |
|-----------------------|------------------------|
|                       |                        |
| Tracks                | 3 - Normal Wear & Tear |
| Tracks Photos         |                        |
|                       |                        |

and the second second

| Left Side: Link Bushings / Drive<br>Sprocket / Shoe Condition | 3 - Normal Wear & Tear |
|---------------------------------------------------------------|------------------------|
| Left Side: Upper & Lower Roller /<br>Front Idler Condition    | 3 - Normal Wear & Tear |
| Track Condition: Left Front                                   | 50%                    |
| Track Condition: Left Rear                                    | 50%                    |