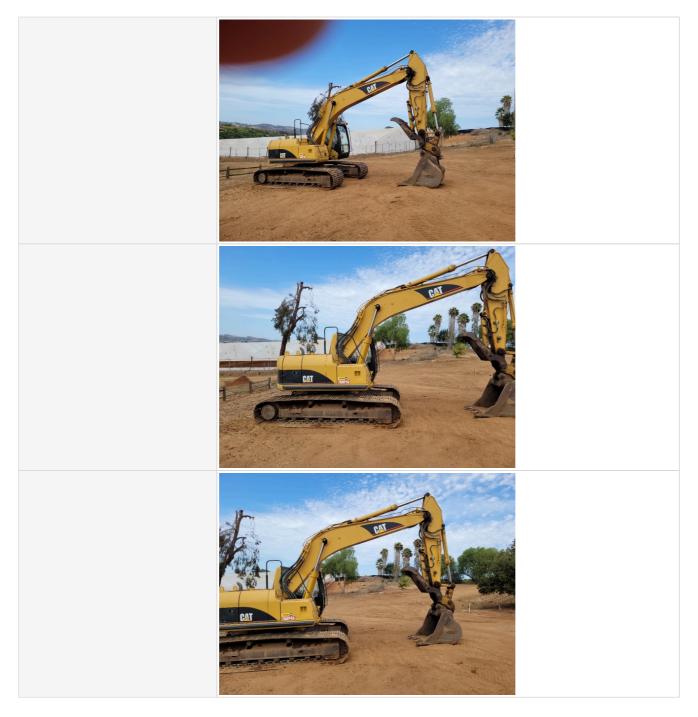

# Chassis Inspection Points

| Instructions   | Evaluate the following on a 4 point scale (leave comments where an explanation is appropriate):<br>4 = Like New, Recently Replaced<br>3 = Normal Wear & Tear<br>2 = Above Average Wear<br>1 = Service Required |
|----------------|----------------------------------------------------------------------------------------------------------------------------------------------------------------------------------------------------------------|
| Boom Condition | 4 - Like New, Recently Replaced                                                                                                                                                                                |
| Boom Photos    |                                                                                                                                                                                                                |
|                |                                                                                                                                                                                                                |

| Stick Condition | 4 - Like New, Recently Replaced |
|-----------------|---------------------------------|
| Stick Photos    |                                 |
|                 |                                 |