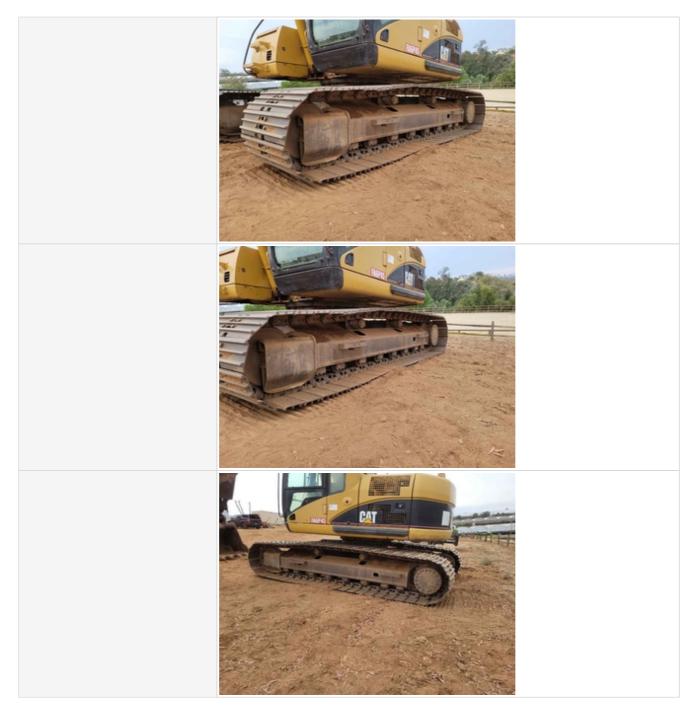

| Overall Chassis                 | 3 - Normal Wear & Tear                                                                                                                                                                                            |
|---------------------------------|-------------------------------------------------------------------------------------------------------------------------------------------------------------------------------------------------------------------|
| Undercarriage Inspection        | Points                                                                                                                                                                                                            |
| Instructions                    | Evaluate the following on a 4 point scale (leave comments where an explanation is<br>appropriate):<br>4 = Like New, Recently Replaced<br>3 = Normal Wear & Tear<br>2 = Above Average Wear<br>1 = Service Required |
| Undercarriage Overall Condition | 3 - Normal Wear & Tear                                                                                                                                                                                            |
| Comments                        | 1 r/s track pad bent rest is okay                                                                                                                                                                                 |
| Undercarriage Overall Photos    |                                                                                                                                                                                                                   |

Date Submitted: 08-04-2022 09:03 PM Submitted By: xchargers1x@gmail.com

Date Submitted: 08-04-2022 09:03 PM Submitted By: xchargers1x@gmail.com

| Pin & Bushings Photos | 5.55,000               |
|-----------------------|------------------------|
|                       |                        |
| Tracks                | 3 - Normal Wear & Tear |
| Tracks Photos         |                        |
|                       |                        |