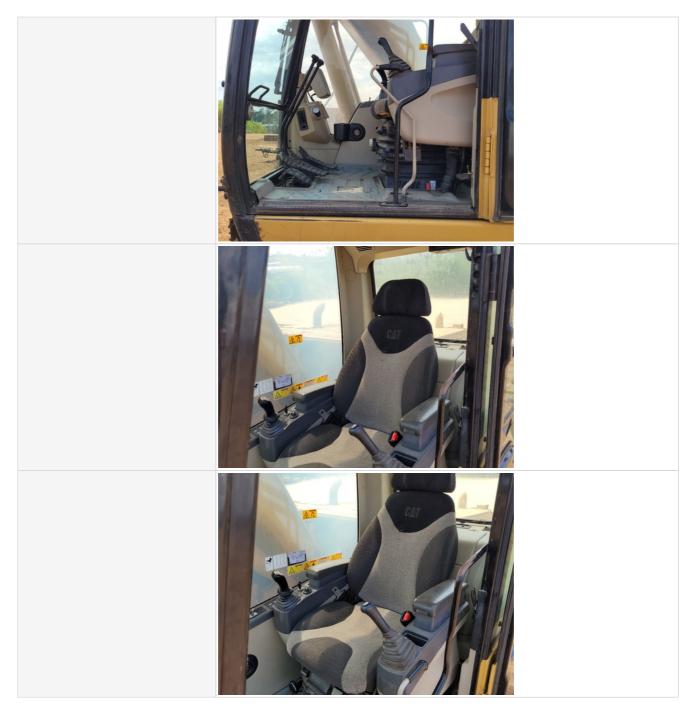

Date Submitted: 08-04-2022 09:03 PM Submitted By: xchargers1x@gmail.com

| Seat Belt                        | 3 - Normal Wear & Tear                                                                              |
|----------------------------------|-----------------------------------------------------------------------------------------------------|
| Seat Belt Condition              | Seat belt secures properly. Belt is intact and in good condition                                    |
| Seat Belt Photos                 |                                                                                                     |
| Cabin Lights                     | 3 - Normal Wear & Tear                                                                              |
| Cabin Lights Condition           | Cabin lights are installed with all light covers in place, bulbs are installed and working properly |
| Cabin Lights Photos              |                                                                                                     |
| Safety Lock Out / Stop           | 4 - Like New, Recently Replaced                                                                     |
| Safety Lock Out / Stop Condition | Safety lock out device is present, in good condition, and functional                                |

| Safety Lock Out / Stop Photos | <image/>                                  |
|-------------------------------|-------------------------------------------|
| Controls & Switches           | 4 - Like New, Recently Replaced           |
| Controls & Switches Condition | All switches are installed and functional |