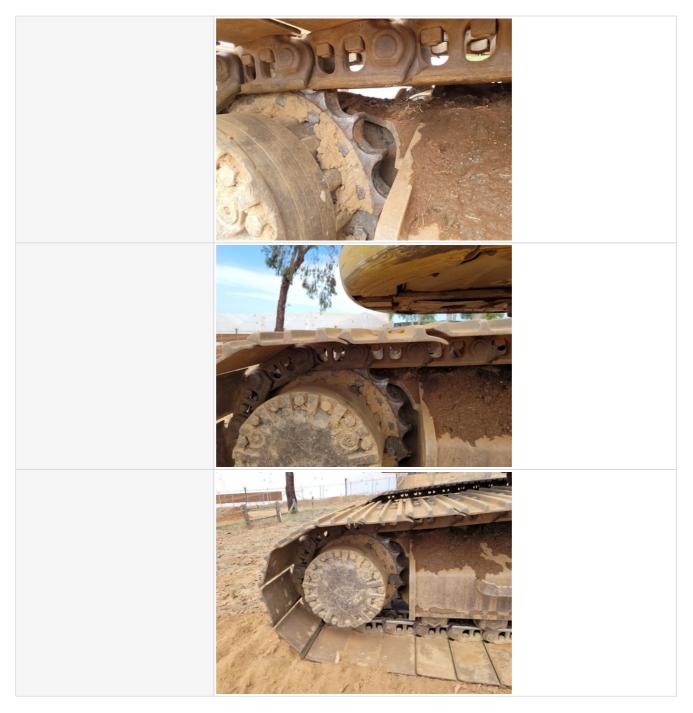

and the second second

| Left Side: Link Bushings / Drive<br>Sprocket / Shoe Condition | 3 - Normal Wear & Tear |
|---------------------------------------------------------------|------------------------|
| Left Side: Upper & Lower Roller /<br>Front Idler Condition    | 3 - Normal Wear & Tear |
| Track Condition: Left Front                                   | 50%                    |
| Track Condition: Left Rear                                    | 50%                    |

| Right Side: Link Bushings / Drive Sprocket / Shoe Condition | 3 - Normal Wear & Tear                                                                                                                                                                                                                                                                                                                                          |
|-------------------------------------------------------------|-----------------------------------------------------------------------------------------------------------------------------------------------------------------------------------------------------------------------------------------------------------------------------------------------------------------------------------------------------------------|
| Right Side: Upper & Lower Roller /<br>Front Idler Condition | 3 - Normal Wear & Tear                                                                                                                                                                                                                                                                                                                                          |
| Track Condition: Right Front                                | 50%                                                                                                                                                                                                                                                                                                                                                             |
| Track Condition: Right Rear                                 | 50%                                                                                                                                                                                                                                                                                                                                                             |
| Undercarriage Right Side Photo<br>Instructions              | Take photos of the undercarriage of this piece of equipment.<br>Must have shots to capture:<br>- Roller Frame (right)<br>- Track Tensioner (right)<br>- Track Pads (right)<br>- Grouser Height (right)<br>- Track Bushings (right)<br>- Track Bushings (right)<br>- Carrier Rollers (right)<br>- Track Rollers (right)<br>- Idler (right)<br>- Sprocket (right) |
| Undercarriage Right Side Photos                             |                                                                                                                                                                                                                                                                                                                                                                 |
|                                                             |                                                                                                                                                                                                                                                                                                                                                                 |