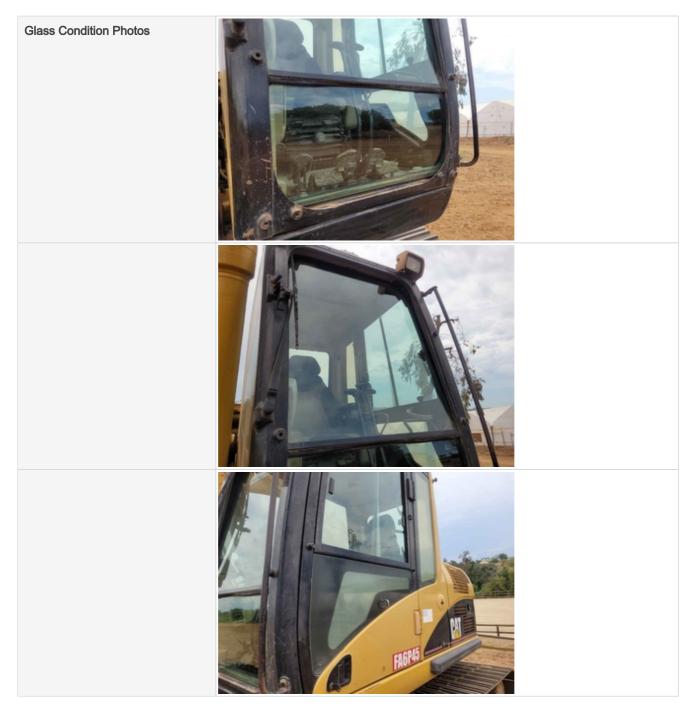

| Glass Condition       | 3 - Normal Wear & Tear                                    |
|-----------------------|-----------------------------------------------------------|
| Glass Condition Notes | Other (see comments)                                      |
| Comments              | front cab window slider needs repair to slide up properly |