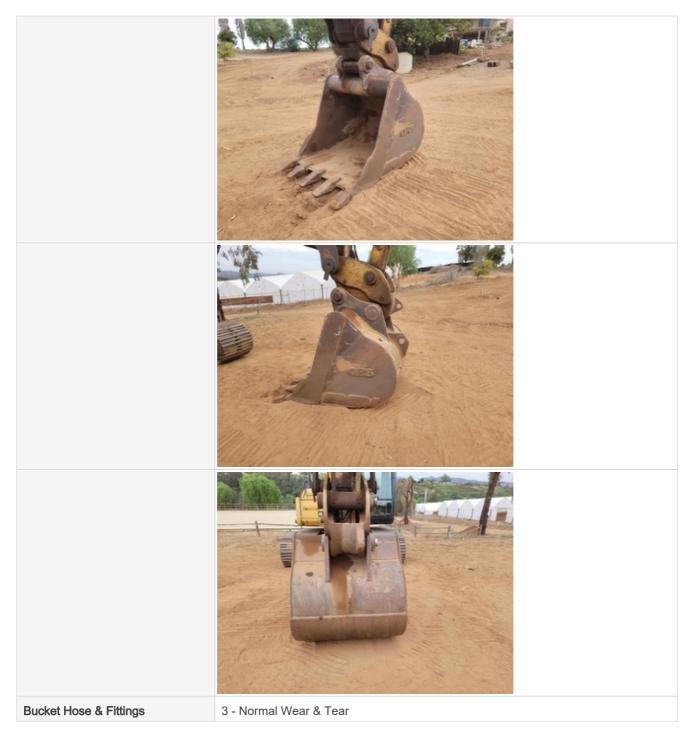

| Instructions     | Evaluate the following on a 4 point scale (leave comments where an explanation is appropriate):<br>4 = Like New, Recently Replaced<br>3 = Normal Wear & Tear<br>2 = Above Average Wear<br>1 = Service Required |
|------------------|----------------------------------------------------------------------------------------------------------------------------------------------------------------------------------------------------------------|
| Bucket Condition | 3 - Normal Wear & Tear                                                                                                                                                                                         |

| Bucket Photos |  |
|---------------|--|
|               |  |
|               |  |

| Bucket Hose & Fittings Photos |                        |
|-------------------------------|------------------------|
|                               |                        |
| Bucket Cylinder               | 3 - Normal Wear & Tear |