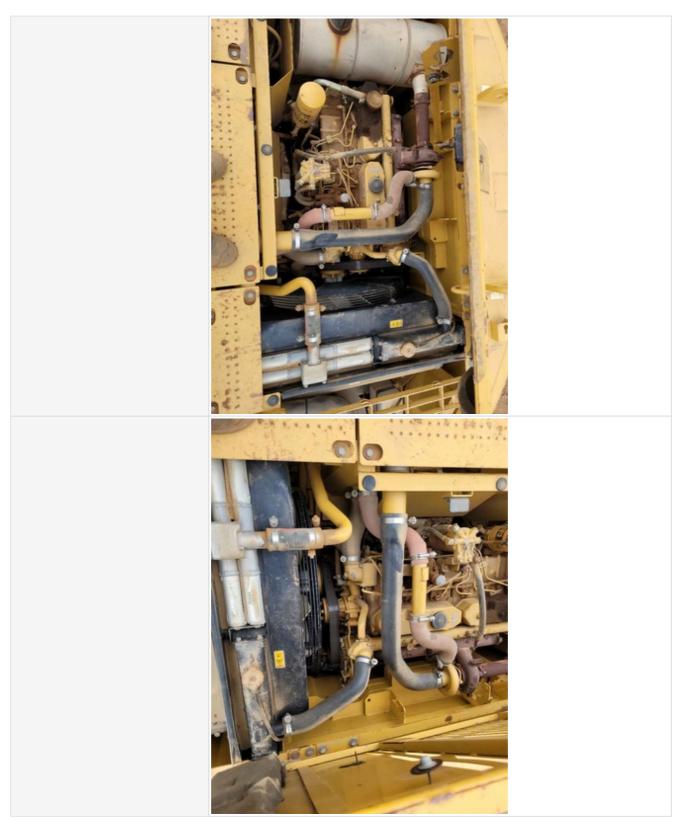

Engine Photos

| Blow-by (Visual Observation Check)                | No                                                                                         |
|---------------------------------------------------|--------------------------------------------------------------------------------------------|
| Unusual Noises (Upon Start-up,<br>Idle, Shutdown) | No                                                                                         |
| Unusual Noise Notes                               | No unusual noises heard                                                                    |
| Engine Smoke (Upon Start-up,<br>Idle, Shutdown)   | No                                                                                         |
| Engine Smoke Notes                                | No engine smoke issues observed                                                            |
| Engine Exhaust Color                              | Clear                                                                                      |
| Battery                                           | 3 - Normal Wear & Tear                                                                     |
| Battery Condition                                 | Clean & dry appearance, tight connections, Other (see comments)                            |
| Comments                                          | machine started right up after sitting for a week                                          |
| Radiator                                          | 3 - Normal Wear & Tear                                                                     |
| Radiator Condition                                | Radiator fins & components appear to be in good working order, no signs of damage or leaks |

| Radiator Photos | <image/>                                                       |
|-----------------|----------------------------------------------------------------|
| Belts           | 3 - Normal Wear & Tear                                         |
| Belt Condition  | Belts appear in good condition & alignment with proper tension |
| Belt Photos     |                                                                |
| Hoses           | 3 - Normal Wear & Tear                                         |
| Hose Condition  | Firm, pliant hoses with no signs of wear or leaks              |
|                 |                                                                |

| Hose Photos                                      |                                                                                                                                       |
|--------------------------------------------------|---------------------------------------------------------------------------------------------------------------------------------------|
|                                                  |                                                                                                                                       |
| Water Pump                                       | 3 - Normal Wear & Tear                                                                                                                |
| Water Pump Condition                             | No unusual pump noises heard                                                                                                          |
| Cooling System Leaks                             | No                                                                                                                                    |
| Coolant Color / Appearance                       | 3 - Normal Wear & Tear                                                                                                                |
| Coolant Color/Appearance Notes                   | Normal Translucent appearance, no visual signs of contamination                                                                       |
| Oil Leaks                                        | No                                                                                                                                    |
| Oil Color / Appearance                           | 3 - Normal Wear & Tear                                                                                                                |
| Oil Color / Appearance Notes                     | Appropriate oil level, Clean oil appearance, no signs of cross contamination, Signs of water, coolant, or fuel contamination observed |
| Comments                                         | fluids need to be topped off                                                                                                          |
| Fuel Leaks                                       | No                                                                                                                                    |
| Equipped with DPF (Diesel<br>Particulate Filter) | N/A                                                                                                                                   |
| Requires DEF (Diesel Exhaust Fluid)              | No                                                                                                                                    |
| Overall Engine Appearance                        | Clean & dry, Areas of dried seepage seen on engine hoses & components                                                                 |
| Overall Engine Comments                          | Just one seepage leak (normal) top engine breather                                                                                    |
| Drivetrain Inspection Points                     |                                                                                                                                       |