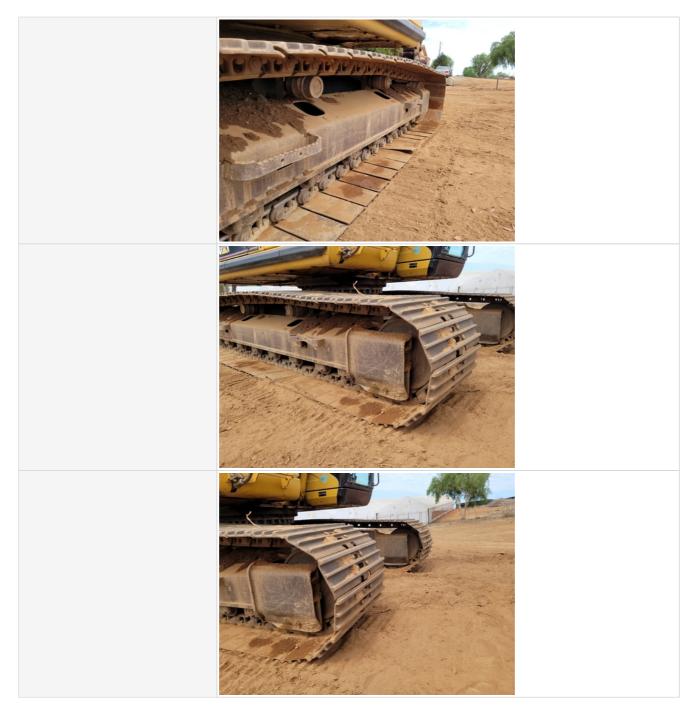

and the second second

| Left Side: Link Bushings / Drive<br>Sprocket / Shoe Condition | 3 - Normal Wear & Tear |
|---------------------------------------------------------------|------------------------|
| Left Side: Upper & Lower Roller /<br>Front Idler Condition    | 3 - Normal Wear & Tear |
| Track Condition: Left Front                                   | 50%                    |
| Track Condition: Left Rear                                    | 50%                    |

| Right Side: Link Bushings / Drive Sprocket / Shoe Condition | 3 - Normal Wear & Tear                                                                                                                                                                                                                                                                                                                                          |
|-------------------------------------------------------------|-----------------------------------------------------------------------------------------------------------------------------------------------------------------------------------------------------------------------------------------------------------------------------------------------------------------------------------------------------------------|
| Right Side: Upper & Lower Roller /<br>Front Idler Condition | 3 - Normal Wear & Tear                                                                                                                                                                                                                                                                                                                                          |
| Track Condition: Right Front                                | 50%                                                                                                                                                                                                                                                                                                                                                             |
| Track Condition: Right Rear                                 | 50%                                                                                                                                                                                                                                                                                                                                                             |
| Undercarriage Right Side Photo<br>Instructions              | Take photos of the undercarriage of this piece of equipment.<br>Must have shots to capture:<br>- Roller Frame (right)<br>- Track Tensioner (right)<br>- Track Pads (right)<br>- Grouser Height (right)<br>- Track Bushings (right)<br>- Track Bushings (right)<br>- Carrier Rollers (right)<br>- Track Rollers (right)<br>- Idler (right)<br>- Sprocket (right) |
| Undercarriage Right Side Photos                             |                                                                                                                                                                                                                                                                                                                                                                 |
|                                                             |                                                                                                                                                                                                                                                                                                                                                                 |