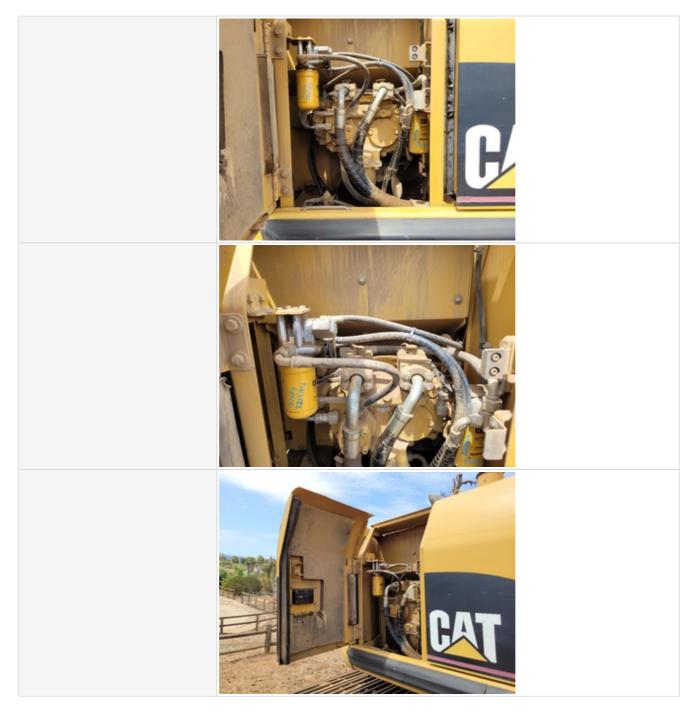

### **Hydraulics Overall**

| Wet or Damp Hydraulic Lines /<br>Fittings          | No                                                         |
|----------------------------------------------------|------------------------------------------------------------|
| Appearance of Hydraulic Lines / Fittings           | 3                                                          |
| Hydraulic Lines / Fittings Condition               | Hydraulic lines & fittings are clean and in good condition |
| Appearance of Hydraulic Lines /<br>Fittings Photos |                                                            |
|                                                    |                                                            |

|                                 | <image/>                                                                          |
|---------------------------------|-----------------------------------------------------------------------------------|
|                                 |                                                                                   |
| Unusual Noises (Hydraulic Pump) | No                                                                                |
| Hydraulic Pump Notes            | No unusual noises heard during operation                                          |
| External Controls / Levers      | 0                                                                                 |
| Hydraulics Cylinders Insp       | ection Points                                                                     |
| Boom Cylinder                   | Check the boom cylinder. Note any wear, pitting, discoloration, etc. Take photos. |
| Boom Cylinder: Mounting Pin     | 3                                                                                 |
| , ,                             |                                                                                   |