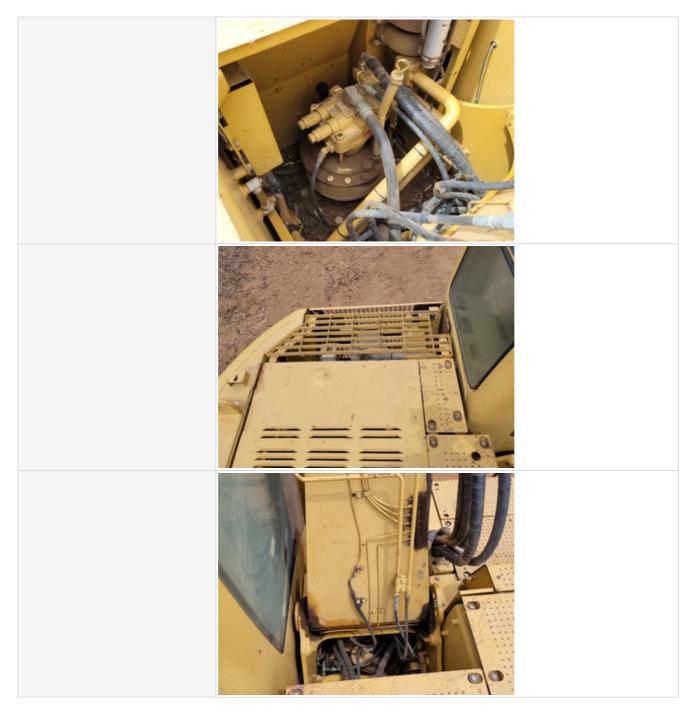

Engine Photos

| Blow-by (Visual Observation Check)                | No                                                                                         |
|---------------------------------------------------|--------------------------------------------------------------------------------------------|
| Unusual Noises (Upon Start-up,<br>Idle, Shutdown) | No                                                                                         |
| Unusual Noise Notes                               | No unusual noises heard                                                                    |
| Engine Smoke (Upon Start-up,<br>Idle, Shutdown)   | No                                                                                         |
| Engine Smoke Notes                                | No engine smoke issues observed                                                            |
| Engine Exhaust Color                              | Clear                                                                                      |
| Battery                                           | 3 - Normal Wear & Tear                                                                     |
| Battery Condition                                 | Clean & dry appearance, tight connections, Other (see comments)                            |
| Comments                                          | machine started right up after sitting for a week                                          |
| Radiator                                          | 3 - Normal Wear & Tear                                                                     |
| Radiator Condition                                | Radiator fins & components appear to be in good working order, no signs of damage or leaks |

| Radiator Photos | <image/>                                                       |
|-----------------|----------------------------------------------------------------|
| Belts           | 3 - Normal Wear & Tear                                         |
| Belt Condition  | Belts appear in good condition & alignment with proper tension |
| Belt Photos     |                                                                |
| Hoses           | 3 - Normal Wear & Tear                                         |
| Hose Condition  | Firm, pliant hoses with no signs of wear or leaks              |
|                 |                                                                |

| Hose Photos                                      |                                                                                                                                       |
|--------------------------------------------------|---------------------------------------------------------------------------------------------------------------------------------------|
|                                                  |                                                                                                                                       |
| Water Pump                                       | 3 - Normal Wear & Tear                                                                                                                |
| Water Pump Condition                             | No unusual pump noises heard                                                                                                          |
| Cooling System Leaks                             | No                                                                                                                                    |
| Coolant Color / Appearance                       | 3 - Normal Wear & Tear                                                                                                                |
| Coolant Color/Appearance Notes                   | Normal Translucent appearance, no visual signs of contamination                                                                       |
| Oil Leaks                                        | No                                                                                                                                    |
| Oil Color / Appearance                           | 3 - Normal Wear & Tear                                                                                                                |
| Oil Color / Appearance Notes                     | Appropriate oil level, Clean oil appearance, no signs of cross contamination, Signs of water, coolant, or fuel contamination observed |
| Comments                                         | fluids need to be topped off                                                                                                          |
| Fuel Leaks                                       | No                                                                                                                                    |
| Equipped with DPF (Diesel<br>Particulate Filter) | N/A                                                                                                                                   |
| Requires DEF (Diesel Exhaust Fluid)              | No                                                                                                                                    |
| Overall Engine Appearance                        | Clean & dry, Areas of dried seepage seen on engine hoses & components                                                                 |
| Overall Engine Comments                          | Just one seepage leak (normal) top engine breather                                                                                    |
| Drivetrain Inspection Points                     |                                                                                                                                       |