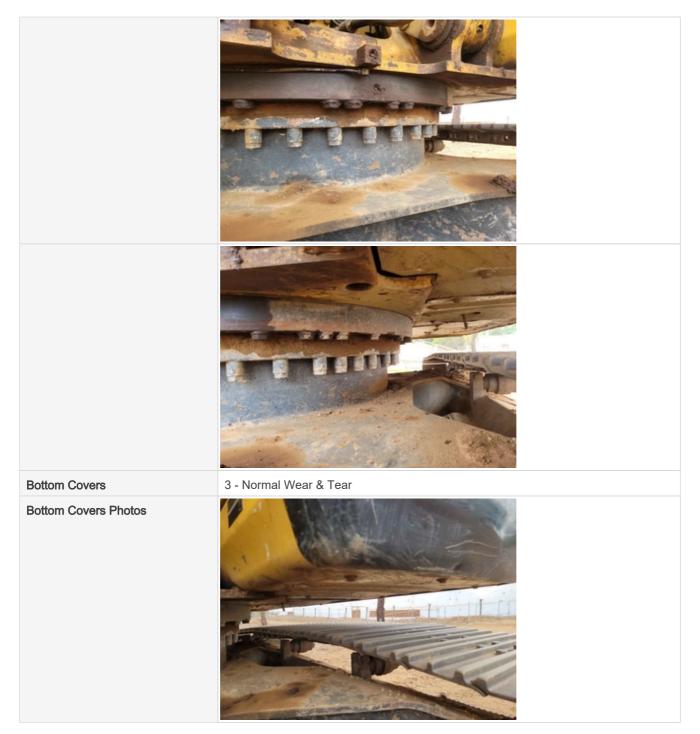

| Overall Chassis                 | 3 - Normal Wear & Tear                                                                                                                                                                                            |
|---------------------------------|-------------------------------------------------------------------------------------------------------------------------------------------------------------------------------------------------------------------|
| Undercarriage Inspection        | Points                                                                                                                                                                                                            |
| Instructions                    | Evaluate the following on a 4 point scale (leave comments where an explanation is<br>appropriate):<br>4 = Like New, Recently Replaced<br>3 = Normal Wear & Tear<br>2 = Above Average Wear<br>1 = Service Required |
| Undercarriage Overall Condition | 3 - Normal Wear & Tear                                                                                                                                                                                            |
| Comments                        | 1 r/s track pad bent rest is okay                                                                                                                                                                                 |
| Undercarriage Overall Photos    |                                                                                                                                                                                                                   |

Date Submitted: 08-04-2022 09:03 PM Submitted By: xchargers1x@gmail.com

Date Submitted: 08-04-2022 09:03 PM Submitted By: xchargers1x@gmail.com

| Pin & Bushings Photos | 5.55,000               |
|-----------------------|------------------------|
|                       |                        |
| Tracks                | 3 - Normal Wear & Tear |
| Tracks Photos         |                        |
|                       |                        |