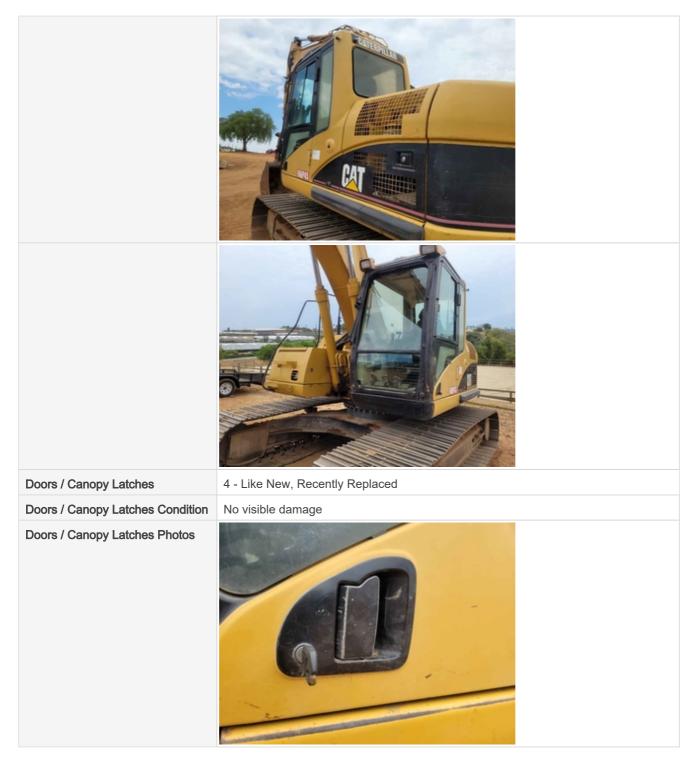

|                           | The second secon |
|---------------------------|--------------------------------------------------------------------------------------------------------------------------------------------------------------------------------------------------------------------------------------------------------------------------------------------------------------------------------------------------------------------------------------------------------------------------------------------------------------------------------------------------------------------------------------------------------------------------------------------------------------------------------------------------------------------------------------------------------------------------------------------------------------------------------------------------------------------------------------------------------------------------------------------------------------------------------------------------------------------------------------------------------------------------------------------------------------------------------------------------------------------------------------------------------------------------------------------------------------------------------------------------------------------------------------------------------------------------------------------------------------------------------------------------------------------------------------------------------------------------------------------------------------------------------------------------------------------------------------------------------------------------------------------------------------------------------------------------------------------------------------------------------------------------------------------------------------------------------------------------------------------------------------------------------------------------------------------------------------------------------------------------------------------------------------------------------------------------------------------------------------------------------|
|                           |                                                                                                                                                                                                                                                                                                                                                                                                                                                                                                                                                                                                                                                                                                                                                                                                                                                                                                                                                                                                                                                                                                                                                                                                                                                                                                                                                                                                                                                                                                                                                                                                                                                                                                                                                                                                                                                                                                                                                                                                                                                                                                                                |
| Mirrors                   | 0                                                                                                                                                                                                                                                                                                                                                                                                                                                                                                                                                                                                                                                                                                                                                                                                                                                                                                                                                                                                                                                                                                                                                                                                                                                                                                                                                                                                                                                                                                                                                                                                                                                                                                                                                                                                                                                                                                                                                                                                                                                                                                                              |
| Lighting System           | 3 - Normal Wear & Tear                                                                                                                                                                                                                                                                                                                                                                                                                                                                                                                                                                                                                                                                                                                                                                                                                                                                                                                                                                                                                                                                                                                                                                                                                                                                                                                                                                                                                                                                                                                                                                                                                                                                                                                                                                                                                                                                                                                                                                                                                                                                                                         |
| Lighting System Condition | No visible damage, lighting system is operational                                                                                                                                                                                                                                                                                                                                                                                                                                                                                                                                                                                                                                                                                                                                                                                                                                                                                                                                                                                                                                                                                                                                                                                                                                                                                                                                                                                                                                                                                                                                                                                                                                                                                                                                                                                                                                                                                                                                                                                                                                                                              |