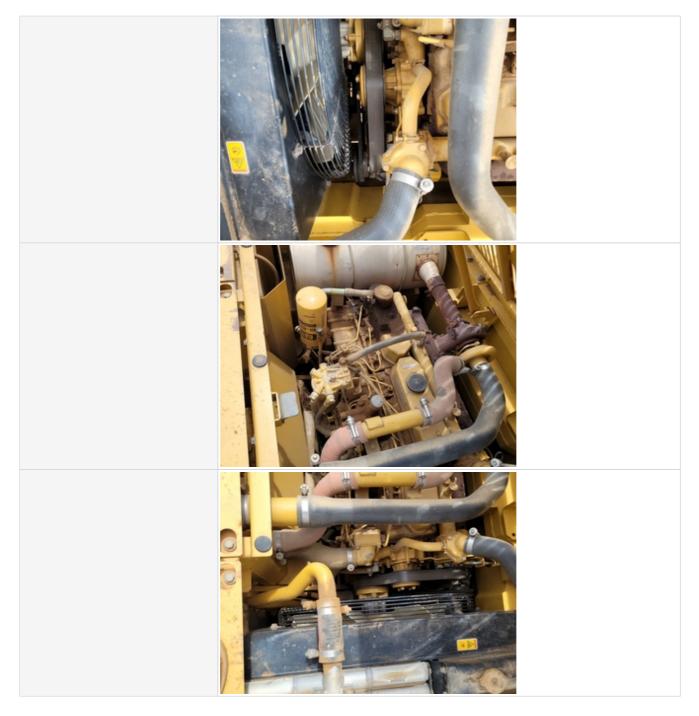

Engine Photos

| Blow-by (Visual Observation Check)                | No                                                                                         |
|---------------------------------------------------|--------------------------------------------------------------------------------------------|
| Unusual Noises (Upon Start-up,<br>Idle, Shutdown) | No                                                                                         |
| Unusual Noise Notes                               | No unusual noises heard                                                                    |
| Engine Smoke (Upon Start-up,<br>Idle, Shutdown)   | No                                                                                         |
| Engine Smoke Notes                                | No engine smoke issues observed                                                            |
| Engine Exhaust Color                              | Clear                                                                                      |
| Battery                                           | 3 - Normal Wear & Tear                                                                     |
| Battery Condition                                 | Clean & dry appearance, tight connections, Other (see comments)                            |
| Comments                                          | machine started right up after sitting for a week                                          |
| Radiator                                          | 3 - Normal Wear & Tear                                                                     |
| Radiator Condition                                | Radiator fins & components appear to be in good working order, no signs of damage or leaks |

| Radiator Photos | <image/>                                                       |
|-----------------|----------------------------------------------------------------|
| Belts           | 3 - Normal Wear & Tear                                         |
| Belt Condition  | Belts appear in good condition & alignment with proper tension |
| Belt Photos     |                                                                |
| Hoses           | 3 - Normal Wear & Tear                                         |
| Hose Condition  | Firm, pliant hoses with no signs of wear or leaks              |
|                 |                                                                |

| Hose Photos                                      |                                                                                                                                       |
|--------------------------------------------------|---------------------------------------------------------------------------------------------------------------------------------------|
|                                                  |                                                                                                                                       |
| Water Pump                                       | 3 - Normal Wear & Tear                                                                                                                |
| Water Pump Condition                             | No unusual pump noises heard                                                                                                          |
| Cooling System Leaks                             | No                                                                                                                                    |
| Coolant Color / Appearance                       | 3 - Normal Wear & Tear                                                                                                                |
| Coolant Color/Appearance Notes                   | Normal Translucent appearance, no visual signs of contamination                                                                       |
| Oil Leaks                                        | No                                                                                                                                    |
| Oil Color / Appearance                           | 3 - Normal Wear & Tear                                                                                                                |
| Oil Color / Appearance Notes                     | Appropriate oil level, Clean oil appearance, no signs of cross contamination, Signs of water, coolant, or fuel contamination observed |
| Comments                                         | fluids need to be topped off                                                                                                          |
| Fuel Leaks                                       | No                                                                                                                                    |
| Equipped with DPF (Diesel<br>Particulate Filter) | N/A                                                                                                                                   |
| Requires DEF (Diesel Exhaust Fluid)              | No                                                                                                                                    |
| Overall Engine Appearance                        | Clean & dry, Areas of dried seepage seen on engine hoses & components                                                                 |
| Overall Engine Comments                          | Just one seepage leak (normal) top engine breather                                                                                    |
| Drivetrain Inspection Points                     |                                                                                                                                       |