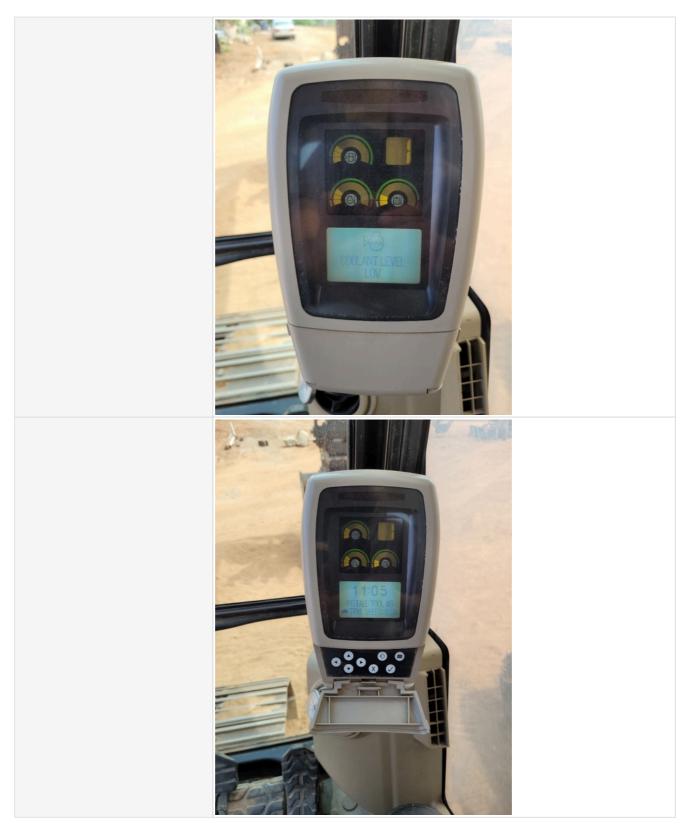

Date Submitted: 08-04-2022 09:03 PM Submitted By: xchargers1x@gmail.com

| Hour Meter Activity        | 4 - Like New, Recently Replaced                                                                 |
|----------------------------|-------------------------------------------------------------------------------------------------|
| Hour Meter Condition       | Hour meter is functional and in good condition                                                  |
| Hour Meter Activity Photos |                                                                                                 |
| Other Gauge Activity       | 4 - Like New, Recently Replaced                                                                 |
| Other Gauge Condition      | All cockpit gauges are functional and in good condition                                         |
| Heater & A/C               | 3 - Normal Wear & Tear                                                                          |
| Heater & A/C Condition     | Other (see comments)                                                                            |
| Comments                   | heater ok, ac working but not at full potential                                                 |
| Fans / Vents               | 3 - Normal Wear & Tear                                                                          |
| Fans / Vents Condition     | Fan vents are functional, in good condition, and move through a full adjustable range of motion |