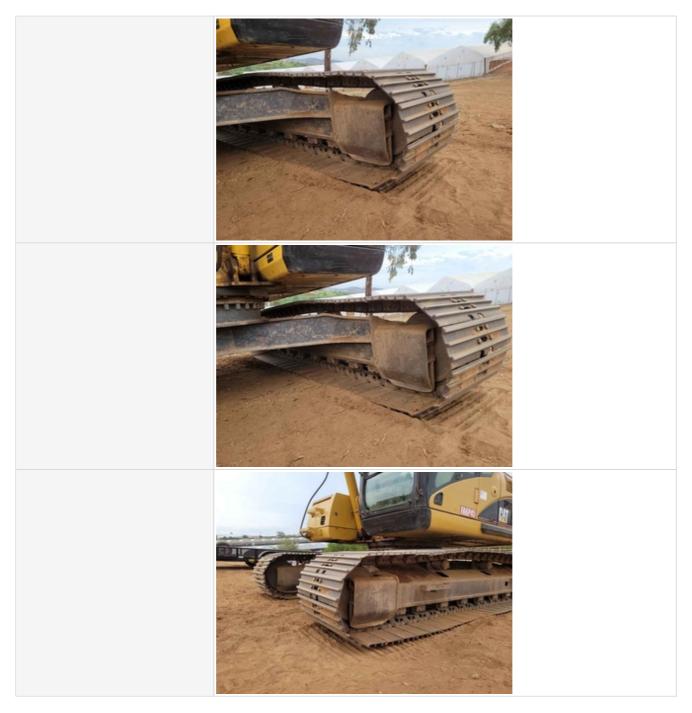

and the second second

| Left Side: Link Bushings / Drive<br>Sprocket / Shoe Condition | 3 - Normal Wear & Tear |
|---------------------------------------------------------------|------------------------|
| Left Side: Upper & Lower Roller /<br>Front Idler Condition    | 3 - Normal Wear & Tear |
| Track Condition: Left Front                                   | 50%                    |
| Track Condition: Left Rear                                    | 50%                    |

| Undercarriage Left Side Photo<br>Instructions | Take photos of the undercarriage of this piece of equipment.<br>Must have shots to capture:<br>- Roller Frame (left)<br>- Track Tensioner (left)<br>- Track Pads (left)<br>- Grouser Height (left)<br>- Track Links (left)<br>- Track Bushings (left)<br>- Carrier Rollers (left)<br>- Track Rollers (left)<br>- Idler (left)<br>- Sprocket (left) |
|-----------------------------------------------|----------------------------------------------------------------------------------------------------------------------------------------------------------------------------------------------------------------------------------------------------------------------------------------------------------------------------------------------------|
| Undercarriage Left Side Photos                |                                                                                                                                                                                                                                                                                                                                                    |
|                                               |                                                                                                                                                                                                                                                                                                                                                    |
|                                               |                                                                                                                                                                                                                                                                                                                                                    |

| Right Side: Link Bushings / Drive Sprocket / Shoe Condition | 3 - Normal Wear & Tear                                                                                                                                                                                                                                                                                                                                          |
|-------------------------------------------------------------|-----------------------------------------------------------------------------------------------------------------------------------------------------------------------------------------------------------------------------------------------------------------------------------------------------------------------------------------------------------------|
| Right Side: Upper & Lower Roller /<br>Front Idler Condition | 3 - Normal Wear & Tear                                                                                                                                                                                                                                                                                                                                          |
| Track Condition: Right Front                                | 50%                                                                                                                                                                                                                                                                                                                                                             |
| Track Condition: Right Rear                                 | 50%                                                                                                                                                                                                                                                                                                                                                             |
| Undercarriage Right Side Photo<br>Instructions              | Take photos of the undercarriage of this piece of equipment.<br>Must have shots to capture:<br>- Roller Frame (right)<br>- Track Tensioner (right)<br>- Track Pads (right)<br>- Grouser Height (right)<br>- Track Bushings (right)<br>- Track Bushings (right)<br>- Carrier Rollers (right)<br>- Track Rollers (right)<br>- Idler (right)<br>- Sprocket (right) |
| Undercarriage Right Side Photos                             |                                                                                                                                                                                                                                                                                                                                                                 |
|                                                             |                                                                                                                                                                                                                                                                                                                                                                 |