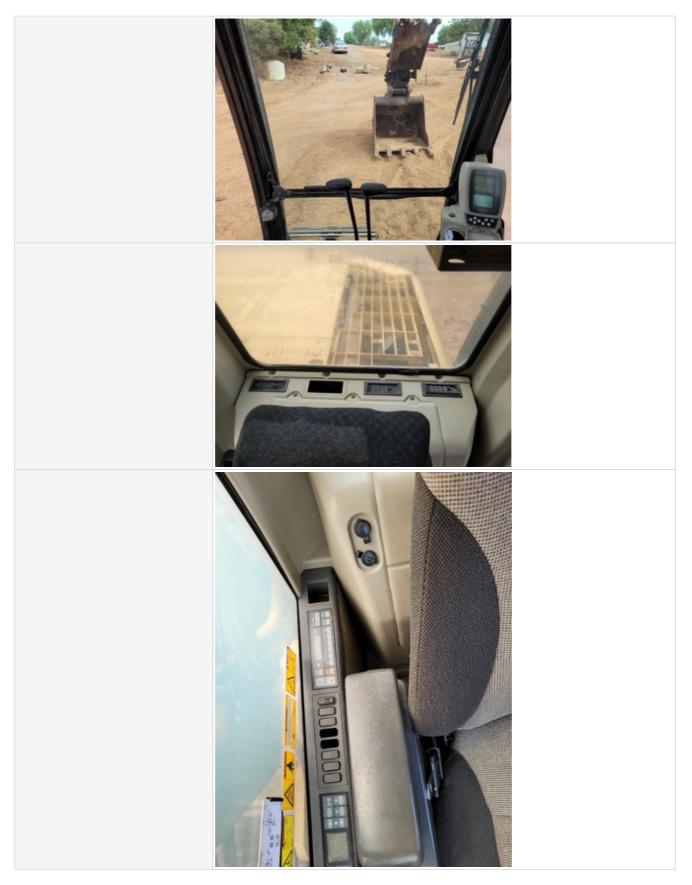

Control Station Inspection Points Control Station

| Serial Number Plate Photo        | MODEL: 320C Cater Caterpillar Coterpillar   Minimum *CATO 320CCVPACO 1289*   Minimum ******   Minimum ************   Minimum ************************************ |
|----------------------------------|-------------------------------------------------------------------------------------------------------------------------------------------------------------------------------------------------------------------------------------------------------------------------------------------------------------------------------------------------------------------------|
| Operator Cabin Overall           | 3 - Normal Wear & Tear                                                                                                                                                                                                                                                                                                                                                  |
| Operator Cabin Overall Condition | Good cabin appearance, solid floors, panels, and ceiling                                                                                                                                                                                                                                                                                                                |
| Operator Cabin Photos            |                                                                                                                                                                                                                                                                                                                                                                         |
|                                  |                                                                                                                                                                                                                                                                                                                                                                         |

Date Submitted: 08-04-2022 09:03 PM Submitted By: xchargers1x@gmail.com

| Hour Meter Activity        | 4 - Like New, Recently Replaced                                                                 |
|----------------------------|-------------------------------------------------------------------------------------------------|
| Hour Meter Condition       | Hour meter is functional and in good condition                                                  |
| Hour Meter Activity Photos |                                                                                                 |
| Other Gauge Activity       | 4 - Like New, Recently Replaced                                                                 |
| Other Gauge Condition      | All cockpit gauges are functional and in good condition                                         |
| Heater & A/C               | 3 - Normal Wear & Tear                                                                          |
| Heater & A/C Condition     | Other (see comments)                                                                            |
| Comments                   | heater ok, ac working but not at full potential                                                 |
| Fans / Vents               | 3 - Normal Wear & Tear                                                                          |
| Fans / Vents Condition     | Fan vents are functional, in good condition, and move through a full adjustable range of motion |