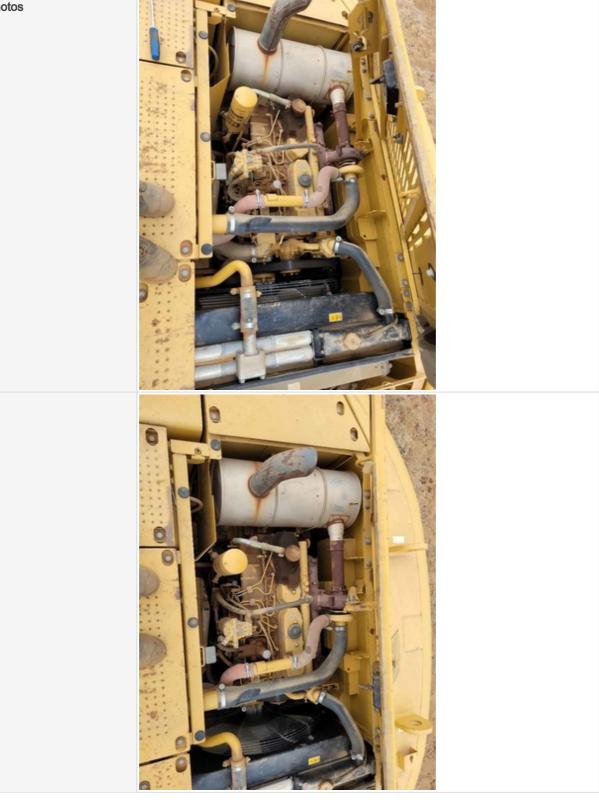

Engine Photos

| Blow-by (Visual Observation Check)                | No                                                                                         |
|---------------------------------------------------|--------------------------------------------------------------------------------------------|
| Unusual Noises (Upon Start-up,<br>Idle, Shutdown) | No                                                                                         |
| Unusual Noise Notes                               | No unusual noises heard                                                                    |
| Engine Smoke (Upon Start-up,<br>Idle, Shutdown)   | No                                                                                         |
| Engine Smoke Notes                                | No engine smoke issues observed                                                            |
| Engine Exhaust Color                              | Clear                                                                                      |
| Battery                                           | 3 - Normal Wear & Tear                                                                     |
| Battery Condition                                 | Clean & dry appearance, tight connections, Other (see comments)                            |
| Comments                                          | machine started right up after sitting for a week                                          |
| Radiator                                          | 3 - Normal Wear & Tear                                                                     |
| Radiator Condition                                | Radiator fins & components appear to be in good working order, no signs of damage or leaks |

| Radiator Photos | <image/>                                                       |
|-----------------|----------------------------------------------------------------|
| Belts           | 3 - Normal Wear & Tear                                         |
| Belt Condition  | Belts appear in good condition & alignment with proper tension |
| Belt Photos     |                                                                |
| Hoses           | 3 - Normal Wear & Tear                                         |
| Hose Condition  | Firm, pliant hoses with no signs of wear or leaks              |
|                 |                                                                |

| Hose Photos                                      |                                                                                                                                       |
|--------------------------------------------------|---------------------------------------------------------------------------------------------------------------------------------------|
|                                                  |                                                                                                                                       |
| Water Pump                                       | 3 - Normal Wear & Tear                                                                                                                |
| Water Pump Condition                             | No unusual pump noises heard                                                                                                          |
| Cooling System Leaks                             | No                                                                                                                                    |
| Coolant Color / Appearance                       | 3 - Normal Wear & Tear                                                                                                                |
| Coolant Color/Appearance Notes                   | Normal Translucent appearance, no visual signs of contamination                                                                       |
| Oil Leaks                                        | No                                                                                                                                    |
| Oil Color / Appearance                           | 3 - Normal Wear & Tear                                                                                                                |
| Oil Color / Appearance Notes                     | Appropriate oil level, Clean oil appearance, no signs of cross contamination, Signs of water, coolant, or fuel contamination observed |
| Comments                                         | fluids need to be topped off                                                                                                          |
| Fuel Leaks                                       | No                                                                                                                                    |
| Equipped with DPF (Diesel<br>Particulate Filter) | N/A                                                                                                                                   |
| Requires DEF (Diesel Exhaust Fluid)              | No                                                                                                                                    |
| Overall Engine Appearance                        | Clean & dry, Areas of dried seepage seen on engine hoses & components                                                                 |
| Overall Engine Comments                          | Just one seepage leak (normal) top engine breather                                                                                    |
| Drivetrain Inspection Points                     |                                                                                                                                       |