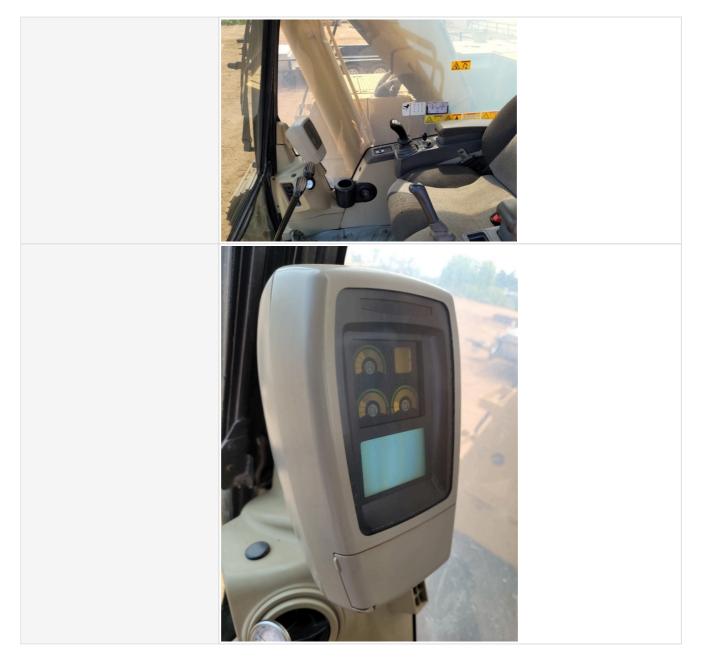

Date Submitted: 08-04-2022 09:03 PM Submitted By: xchargers1x@gmail.com

| Hour Meter Activity        | 4 - Like New, Recently Replaced                                                                 |
|----------------------------|-------------------------------------------------------------------------------------------------|
| Hour Meter Condition       | Hour meter is functional and in good condition                                                  |
| Hour Meter Activity Photos |                                                                                                 |
| Other Gauge Activity       | 4 - Like New, Recently Replaced                                                                 |
| Other Gauge Condition      | All cockpit gauges are functional and in good condition                                         |
| Heater & A/C               | 3 - Normal Wear & Tear                                                                          |
| Heater & A/C Condition     | Other (see comments)                                                                            |
| Comments                   | heater ok, ac working but not at full potential                                                 |
| Fans / Vents               | 3 - Normal Wear & Tear                                                                          |
| Fans / Vents Condition     | Fan vents are functional, in good condition, and move through a full adjustable range of motion |