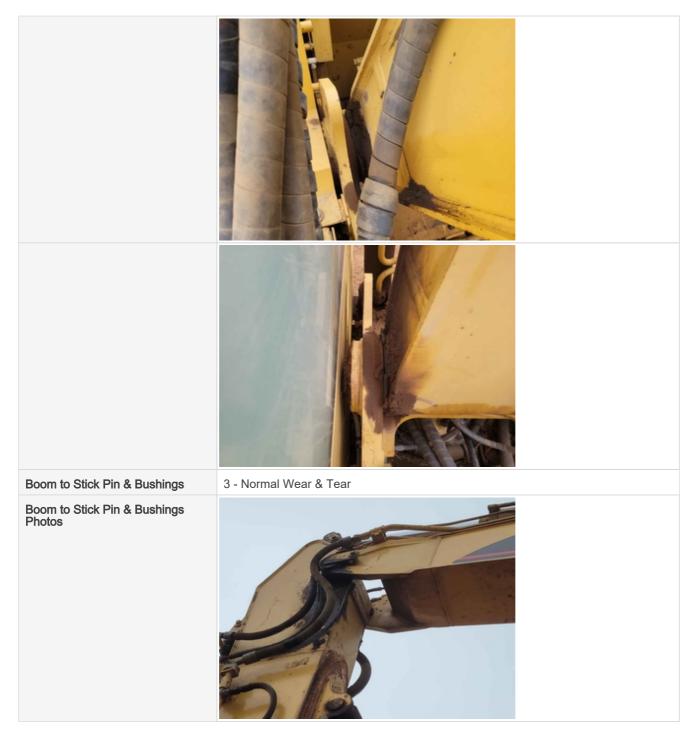

| Boom Base Pin & Bushings           | 3 - Normal Wear & Tear |
|------------------------------------|------------------------|
| Boom Base Pin & Bushings<br>Photos |                        |
|                                    |                        |