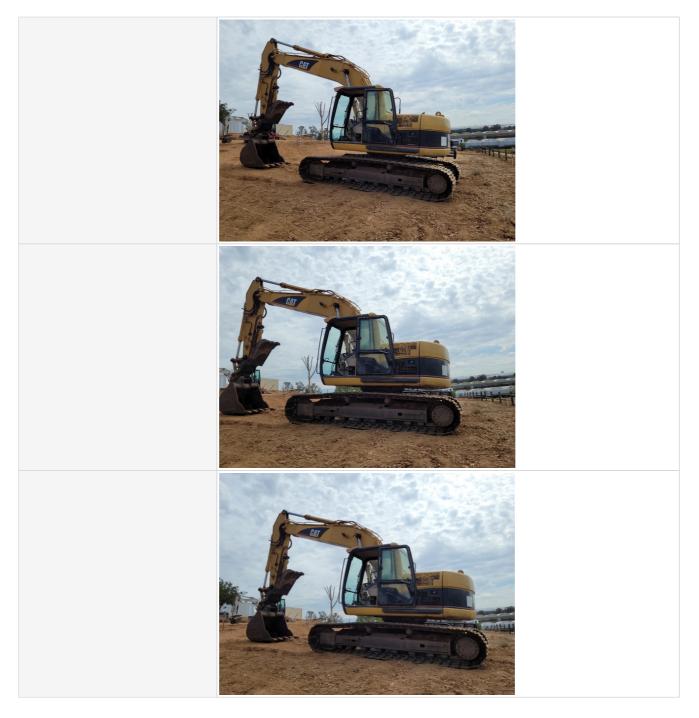

Exterior Walkaround Photos

#### **Exterior 360 Walkaround**

| Instructions               | Take photos of the exterior of the piece of equipment. Capture a full 360 degree<br>walk around and all major components.<br>Must have shots to capture:<br>- Front<br>- 45 degree corner shot of left front<br>- 45 degree corner shot of right front<br>- Left side<br>- Right side<br>- Rear<br>- 45 degree corner shot of left rear<br>- 45 degree corner shot of left rear<br>- 45 degree corner shot of right rear<br>Tips for good photos:<br>- Move the equipment into a open area without any visual distractions or other |
|----------------------------|-------------------------------------------------------------------------------------------------------------------------------------------------------------------------------------------------------------------------------------------------------------------------------------------------------------------------------------------------------------------------------------------------------------------------------------------------------------------------------------------------------------------------------------|
| Exterior Walkaround Photos | equipment in the background                                                                                                                                                                                                                                                                                                                                                                                                                                                                                                         |
|                            |                                                                                                                                                                                                                                                                                                                                                                                                                                                                                                                                     |