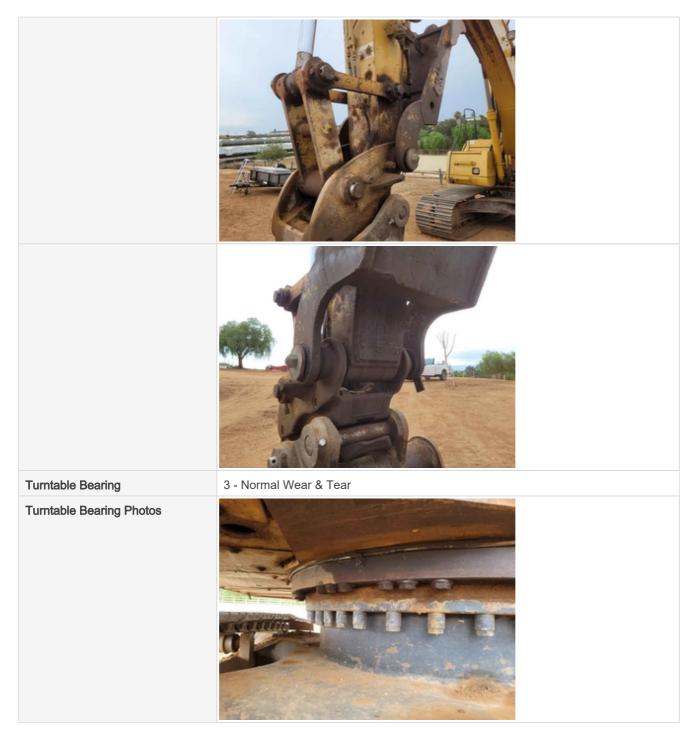

| Overall Chassis                 | 3 - Normal Wear & Tear                                                                                                                                                                                            |
|---------------------------------|-------------------------------------------------------------------------------------------------------------------------------------------------------------------------------------------------------------------|
| Undercarriage Inspection        | Points                                                                                                                                                                                                            |
| Instructions                    | Evaluate the following on a 4 point scale (leave comments where an explanation is<br>appropriate):<br>4 = Like New, Recently Replaced<br>3 = Normal Wear & Tear<br>2 = Above Average Wear<br>1 = Service Required |
| Undercarriage Overall Condition | 3 - Normal Wear & Tear                                                                                                                                                                                            |
| Comments                        | 1 r/s track pad bent rest is okay                                                                                                                                                                                 |
| Undercarriage Overall Photos    |                                                                                                                                                                                                                   |