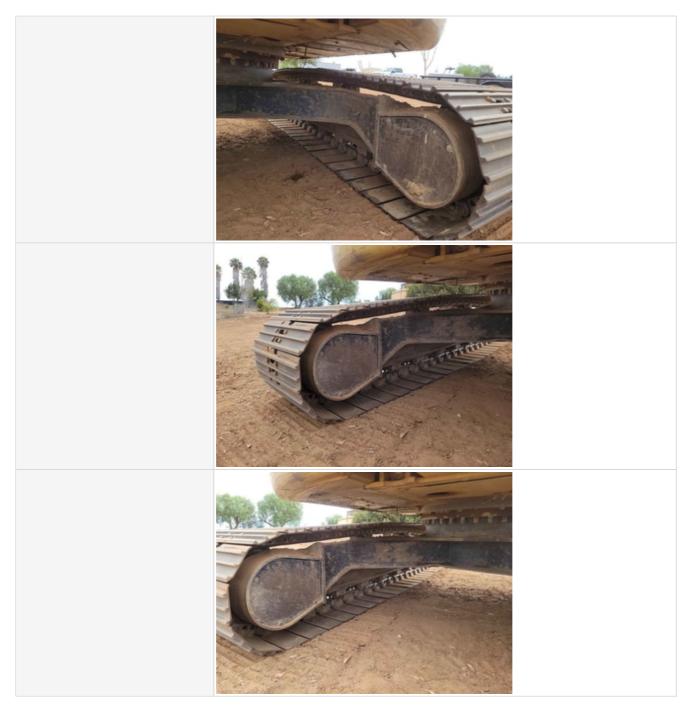

and the second second

| Left Side: Link Bushings / Drive<br>Sprocket / Shoe Condition | 3 - Normal Wear & Tear |
|---------------------------------------------------------------|------------------------|
| Left Side: Upper & Lower Roller /<br>Front Idler Condition    | 3 - Normal Wear & Tear |
| Track Condition: Left Front                                   | 50%                    |
| Track Condition: Left Rear                                    | 50%                    |

| Undercarriage Left Side Photo<br>Instructions | Take photos of the undercarriage of this piece of equipment.<br>Must have shots to capture:<br>- Roller Frame (left)<br>- Track Tensioner (left)<br>- Track Pads (left)<br>- Grouser Height (left)<br>- Track Links (left)<br>- Track Bushings (left)<br>- Carrier Rollers (left)<br>- Track Rollers (left)<br>- Idler (left)<br>- Sprocket (left) |
|-----------------------------------------------|----------------------------------------------------------------------------------------------------------------------------------------------------------------------------------------------------------------------------------------------------------------------------------------------------------------------------------------------------|
| Undercarriage Left Side Photos                |                                                                                                                                                                                                                                                                                                                                                    |
|                                               |                                                                                                                                                                                                                                                                                                                                                    |
|                                               |                                                                                                                                                                                                                                                                                                                                                    |