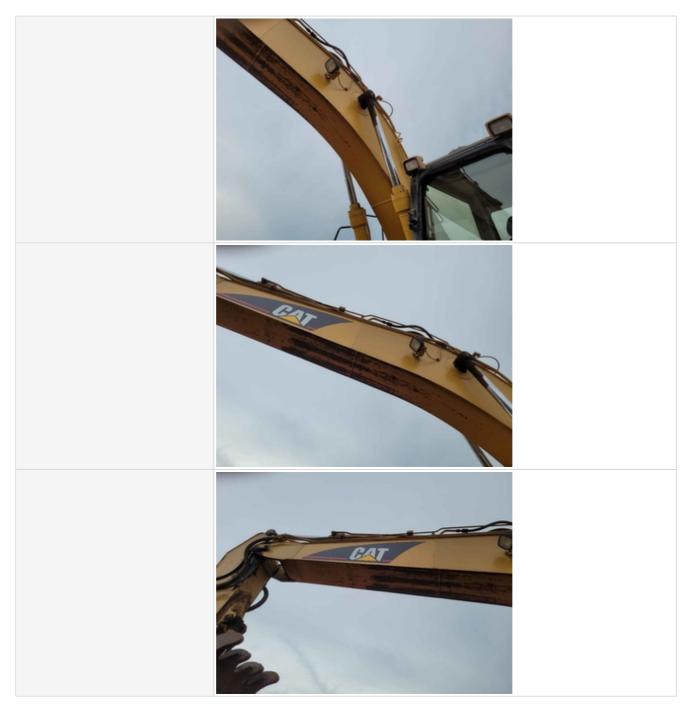

# Chassis Inspection Points

| Instructions   | Evaluate the following on a 4 point scale (leave comments where an explanation is appropriate):<br>4 = Like New, Recently Replaced<br>3 = Normal Wear & Tear<br>2 = Above Average Wear<br>1 = Service Required |
|----------------|----------------------------------------------------------------------------------------------------------------------------------------------------------------------------------------------------------------|
| Boom Condition | 4 - Like New, Recently Replaced                                                                                                                                                                                |
| Boom Photos    |                                                                                                                                                                                                                |
|                |                                                                                                                                                                                                                |

| Stick Condition | 4 - Like New, Recently Replaced |
|-----------------|---------------------------------|
| Stick Photos    |                                 |
|                 |                                 |