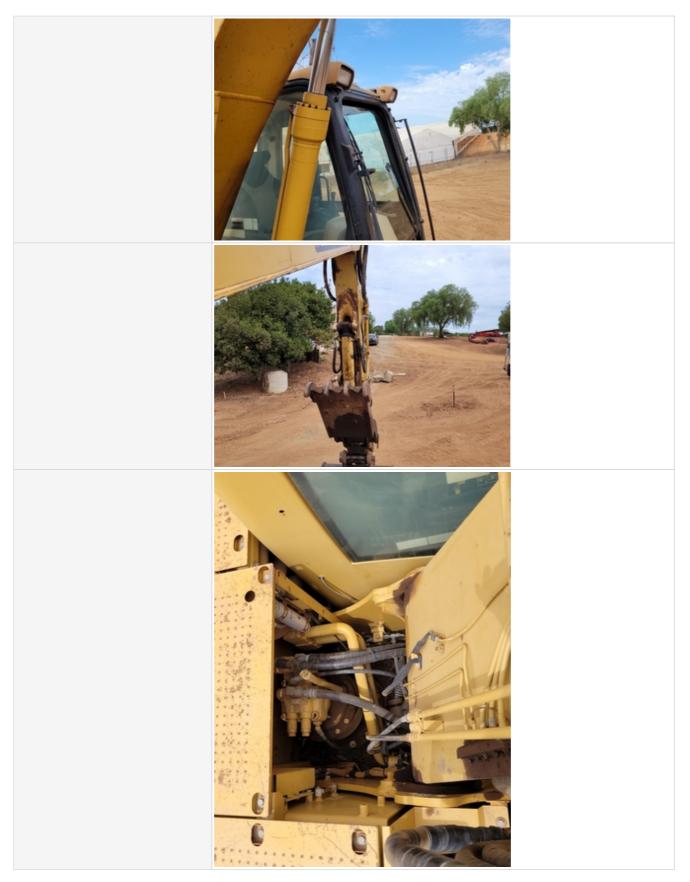

# Chassis Inspection Points

| Instructions   | Evaluate the following on a 4 point scale (leave comments where an explanation is appropriate):<br>4 = Like New, Recently Replaced<br>3 = Normal Wear & Tear<br>2 = Above Average Wear<br>1 = Service Required |
|----------------|----------------------------------------------------------------------------------------------------------------------------------------------------------------------------------------------------------------|
| Boom Condition | 4 - Like New, Recently Replaced                                                                                                                                                                                |
| Boom Photos    |                                                                                                                                                                                                                |
|                |                                                                                                                                                                                                                |

| Stick Condition | 4 - Like New, Recently Replaced |
|-----------------|---------------------------------|
| Stick Photos    |                                 |
|                 |                                 |

| Stick Cylinder Photos           |                                                                                     |
|---------------------------------|-------------------------------------------------------------------------------------|
| Bucket Cylinder                 | Check the bucket cylinder. Note any wear, pitting, discoloration, etc. Take photos. |
| Bucket Cylinder: Mounting Pin   | 3                                                                                   |
| Bucket Cylinder: Oil Leaks      | No                                                                                  |
| Bucket Cylinder Photos          |                                                                                     |
| Blade                           | Check the blade. Note any wear, pitting, discoloration, etc. Take photos.           |
| Blade                           | 0                                                                                   |
| <b>Bucket Inspection Points</b> |                                                                                     |