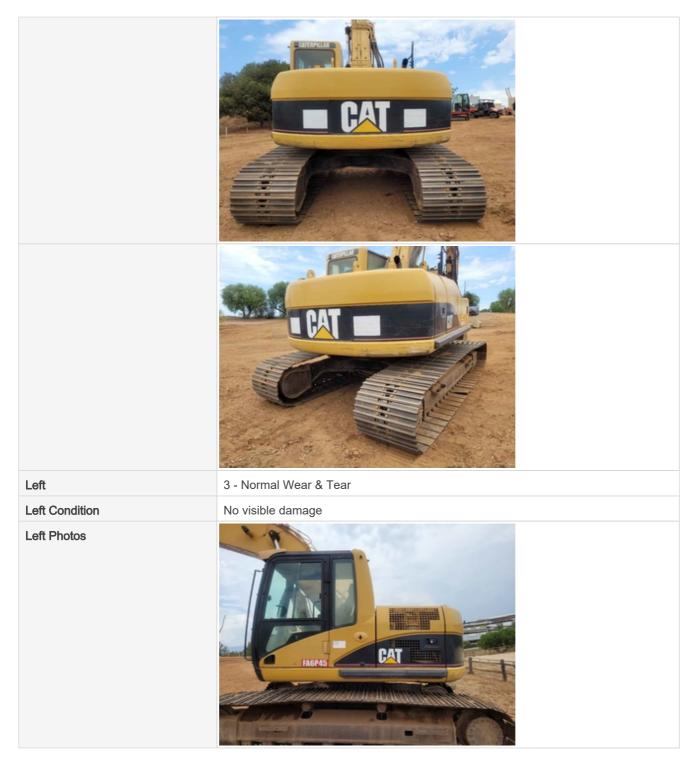

#### Inspection Report (Excavator)

General Appearance Inspection Points General Appearance

| Front           | 3 - Normal Wear & Tear |
|-----------------|------------------------|
| Front Condition | No visible damage      |
| Front Photos    |                        |
|                 |                        |
|                 |                        |

|                           | The second secon |
|---------------------------|--------------------------------------------------------------------------------------------------------------------------------------------------------------------------------------------------------------------------------------------------------------------------------------------------------------------------------------------------------------------------------------------------------------------------------------------------------------------------------------------------------------------------------------------------------------------------------------------------------------------------------------------------------------------------------------------------------------------------------------------------------------------------------------------------------------------------------------------------------------------------------------------------------------------------------------------------------------------------------------------------------------------------------------------------------------------------------------------------------------------------------------------------------------------------------------------------------------------------------------------------------------------------------------------------------------------------------------------------------------------------------------------------------------------------------------------------------------------------------------------------------------------------------------------------------------------------------------------------------------------------------------------------------------------------------------------------------------------------------------------------------------------------------------------------------------------------------------------------------------------------------------------------------------------------------------------------------------------------------------------------------------------------------------------------------------------------------------------------------------------------------|
|                           |                                                                                                                                                                                                                                                                                                                                                                                                                                                                                                                                                                                                                                                                                                                                                                                                                                                                                                                                                                                                                                                                                                                                                                                                                                                                                                                                                                                                                                                                                                                                                                                                                                                                                                                                                                                                                                                                                                                                                                                                                                                                                                                                |
| Mirrors                   | 0                                                                                                                                                                                                                                                                                                                                                                                                                                                                                                                                                                                                                                                                                                                                                                                                                                                                                                                                                                                                                                                                                                                                                                                                                                                                                                                                                                                                                                                                                                                                                                                                                                                                                                                                                                                                                                                                                                                                                                                                                                                                                                                              |
| Lighting System           | 3 - Normal Wear & Tear                                                                                                                                                                                                                                                                                                                                                                                                                                                                                                                                                                                                                                                                                                                                                                                                                                                                                                                                                                                                                                                                                                                                                                                                                                                                                                                                                                                                                                                                                                                                                                                                                                                                                                                                                                                                                                                                                                                                                                                                                                                                                                         |
| Lighting System Condition | No visible damage, lighting system is operational                                                                                                                                                                                                                                                                                                                                                                                                                                                                                                                                                                                                                                                                                                                                                                                                                                                                                                                                                                                                                                                                                                                                                                                                                                                                                                                                                                                                                                                                                                                                                                                                                                                                                                                                                                                                                                                                                                                                                                                                                                                                              |