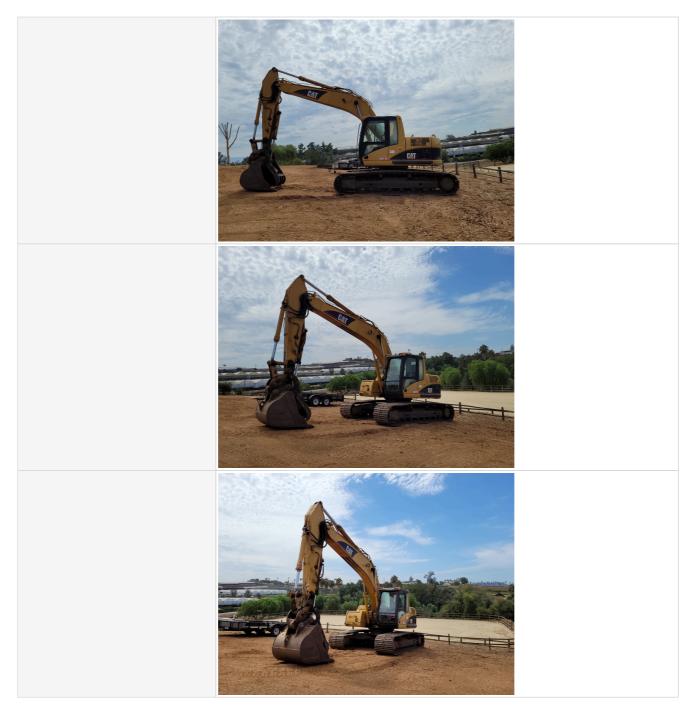

Exterior Walkaround Photos

#### **Exterior 360 Walkaround**

| Instructions               | Take photos of the exterior of the piece of equipment. Capture a full 360 degree<br>walk around and all major components.<br>Must have shots to capture:<br>- Front<br>- 45 degree corner shot of left front<br>- 45 degree corner shot of right front<br>- Left side<br>- Right side<br>- Rear<br>- 45 degree corner shot of left rear<br>- 45 degree corner shot of left rear<br>- 45 degree corner shot of right rear<br>Tips for good photos:<br>- Move the equipment into a open area without any visual distractions or other |
|----------------------------|-------------------------------------------------------------------------------------------------------------------------------------------------------------------------------------------------------------------------------------------------------------------------------------------------------------------------------------------------------------------------------------------------------------------------------------------------------------------------------------------------------------------------------------|
| Exterior Walkaround Photos | equipment in the background                                                                                                                                                                                                                                                                                                                                                                                                                                                                                                         |
|                            |                                                                                                                                                                                                                                                                                                                                                                                                                                                                                                                                     |