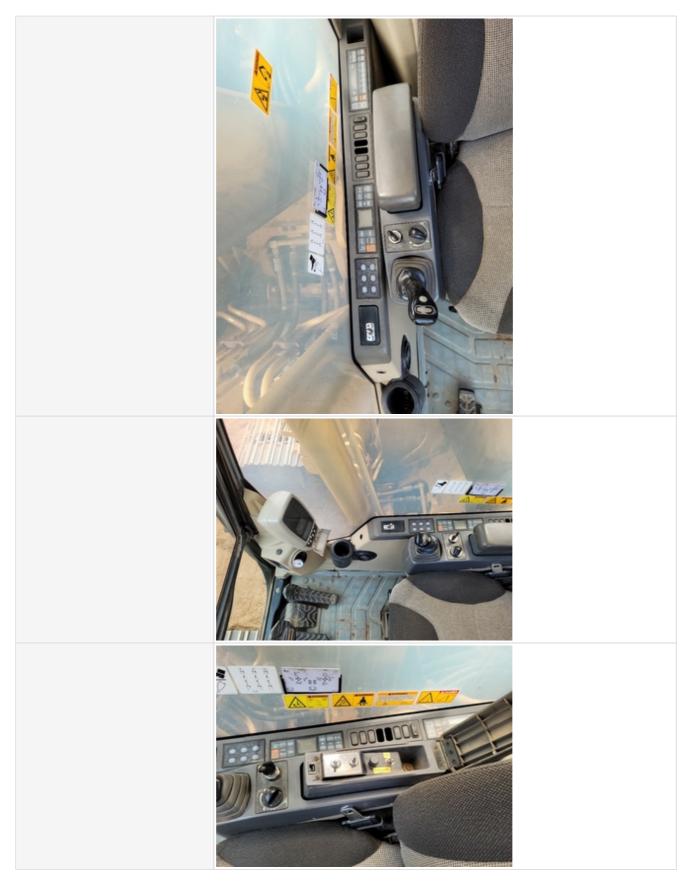

| Safety Lock Out / Stop Photos | <image/>                                  |
|-------------------------------|-------------------------------------------|
| Controls & Switches           | 4 - Like New, Recently Replaced           |
| Controls & Switches Condition | All switches are installed and functional |

Date Submitted: 08-04-2022 09:03 PM Submitted By: xchargers1x@gmail.com

| Hour Meter Activity        | 4 - Like New, Recently Replaced                                                                 |
|----------------------------|-------------------------------------------------------------------------------------------------|
| Hour Meter Condition       | Hour meter is functional and in good condition                                                  |
| Hour Meter Activity Photos |                                                                                                 |
| Other Gauge Activity       | 4 - Like New, Recently Replaced                                                                 |
| Other Gauge Condition      | All cockpit gauges are functional and in good condition                                         |
| Heater & A/C               | 3 - Normal Wear & Tear                                                                          |
| Heater & A/C Condition     | Other (see comments)                                                                            |
| Comments                   | heater ok, ac working but not at full potential                                                 |
| Fans / Vents               | 3 - Normal Wear & Tear                                                                          |
| Fans / Vents Condition     | Fan vents are functional, in good condition, and move through a full adjustable range of motion |

| Travel Alarm           | 4 - Like New, Recently Replaced                       |
|------------------------|-------------------------------------------------------|
| Travel Alarm Condition | Travel alarm is installed and functioning as expected |
| Horn                   | 4 - Like New, Recently Replaced                       |
| Horn Condition         | Horn is installed and functioning as expected         |
| Backup Camera          | 0                                                     |
| Fire Extinguisher      | 0                                                     |
| First Aid Kit          | 0                                                     |