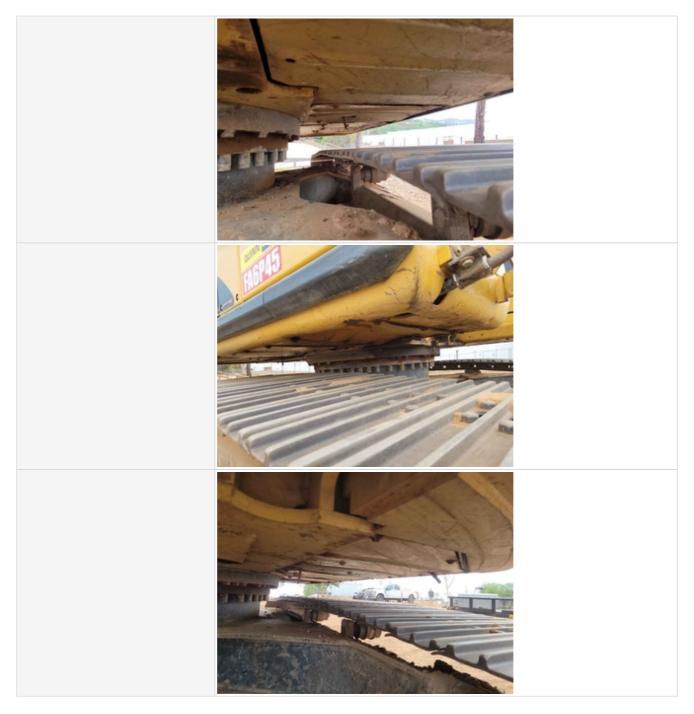

Date Submitted: 08-04-2022 09:03 PM Submitted By: xchargers1x@gmail.com

Date Submitted: 08-04-2022 09:03 PM Submitted By: xchargers1x@gmail.com

| Pin & Bushings Photos | 5.55,000               |
|-----------------------|------------------------|
|                       |                        |
| Tracks                | 3 - Normal Wear & Tear |
| Tracks Photos         |                        |
|                       |                        |

and the second second

| Left Side: Link Bushings / Drive<br>Sprocket / Shoe Condition | 3 - Normal Wear & Tear |
|---------------------------------------------------------------|------------------------|
| Left Side: Upper & Lower Roller /<br>Front Idler Condition    | 3 - Normal Wear & Tear |
| Track Condition: Left Front                                   | 50%                    |
| Track Condition: Left Rear                                    | 50%                    |