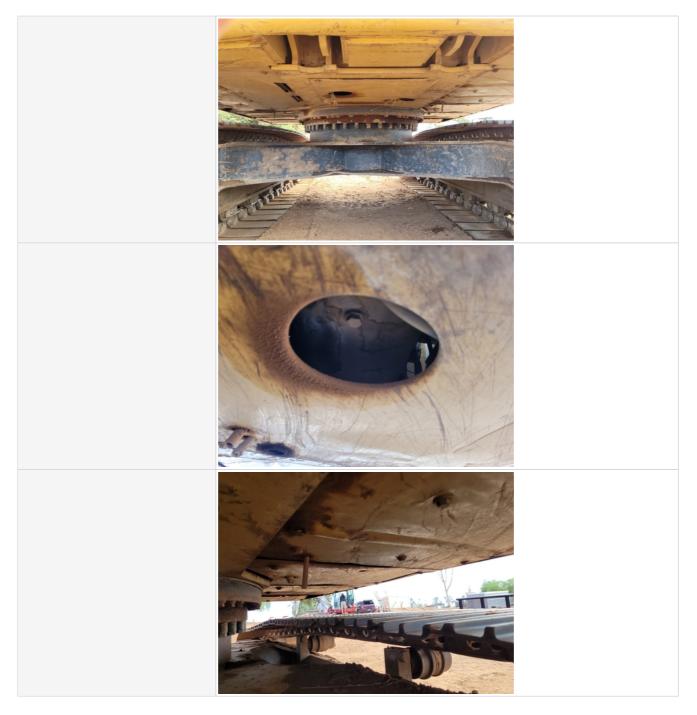

| Overall Chassis                 | 3 - Normal Wear & Tear                                                                                                                                                                                            |
|---------------------------------|-------------------------------------------------------------------------------------------------------------------------------------------------------------------------------------------------------------------|
| Undercarriage Inspection        | Points                                                                                                                                                                                                            |
| Instructions                    | Evaluate the following on a 4 point scale (leave comments where an explanation is<br>appropriate):<br>4 = Like New, Recently Replaced<br>3 = Normal Wear & Tear<br>2 = Above Average Wear<br>1 = Service Required |
| Undercarriage Overall Condition | 3 - Normal Wear & Tear                                                                                                                                                                                            |
| Comments                        | 1 r/s track pad bent rest is okay                                                                                                                                                                                 |
| Undercarriage Overall Photos    |                                                                                                                                                                                                                   |

Date Submitted: 08-04-2022 09:03 PM Submitted By: xchargers1x@gmail.com

Date Submitted: 08-04-2022 09:03 PM Submitted By: xchargers1x@gmail.com

| Pin & Bushings Photos | 5.55,000               |
|-----------------------|------------------------|
|                       |                        |
| Tracks                | 3 - Normal Wear & Tear |
| Tracks Photos         |                        |
|                       |                        |