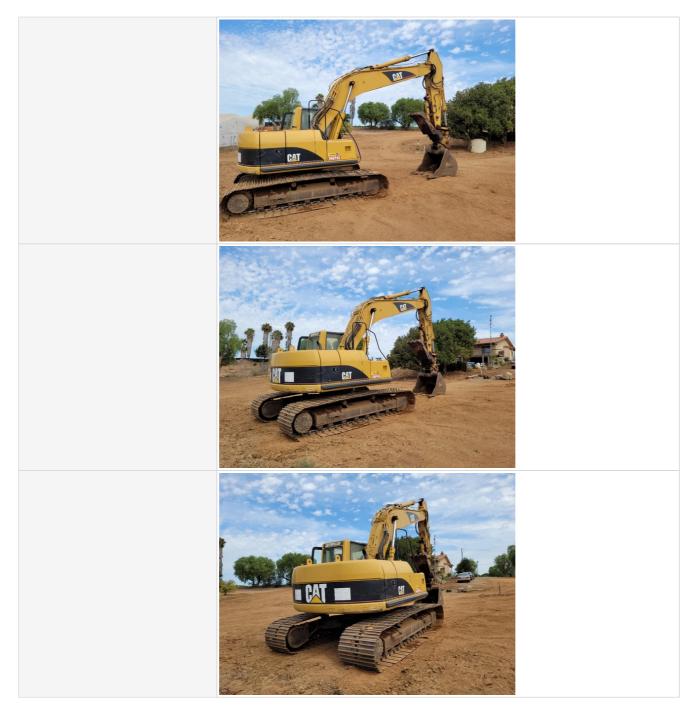

Exterior Walkaround Photos

#### **Exterior 360 Walkaround**

| Instructions               | Take photos of the exterior of the piece of equipment. Capture a full 360 degree<br>walk around and all major components.<br>Must have shots to capture:<br>- Front<br>- 45 degree corner shot of left front<br>- 45 degree corner shot of right front<br>- Left side<br>- Right side<br>- Rear<br>- 45 degree corner shot of left rear<br>- 45 degree corner shot of left rear<br>- 45 degree corner shot of right rear<br>Tips for good photos:<br>- Move the equipment into a open area without any visual distractions or other |
|----------------------------|-------------------------------------------------------------------------------------------------------------------------------------------------------------------------------------------------------------------------------------------------------------------------------------------------------------------------------------------------------------------------------------------------------------------------------------------------------------------------------------------------------------------------------------|
| Exterior Walkaround Photos | equipment in the background                                                                                                                                                                                                                                                                                                                                                                                                                                                                                                         |
|                            |                                                                                                                                                                                                                                                                                                                                                                                                                                                                                                                                     |