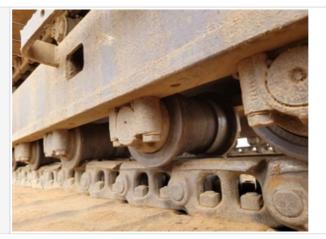

| Overall Chassis                 | 3 - Normal Wear & Tear                                                                                                                                                                                            |
|---------------------------------|-------------------------------------------------------------------------------------------------------------------------------------------------------------------------------------------------------------------|
| Undercarriage Inspection        | Points                                                                                                                                                                                                            |
| Instructions                    | Evaluate the following on a 4 point scale (leave comments where an explanation is<br>appropriate):<br>4 = Like New, Recently Replaced<br>3 = Normal Wear & Tear<br>2 = Above Average Wear<br>1 = Service Required |
| Undercarriage Overall Condition | 3 - Normal Wear & Tear                                                                                                                                                                                            |
| Comments                        | 1 r/s track pad bent rest is okay                                                                                                                                                                                 |
| Undercarriage Overall Photos    |                                                                                                                                                                                                                   |

Date Submitted: 08-04-2022 09:03 PM Submitted By: xchargers1x@gmail.com

Date Submitted: 08-04-2022 09:03 PM Submitted By: xchargers1x@gmail.com

| Pin & Bushings Photos | 5.55,000               |
|-----------------------|------------------------|
|                       |                        |
| Tracks                | 3 - Normal Wear & Tear |
| Tracks Photos         |                        |
|                       |                        |

and the second second

| Left Side: Link Bushings / Drive<br>Sprocket / Shoe Condition | 3 - Normal Wear & Tear |
|---------------------------------------------------------------|------------------------|
| Left Side: Upper & Lower Roller /<br>Front Idler Condition    | 3 - Normal Wear & Tear |
| Track Condition: Left Front                                   | 50%                    |
| Track Condition: Left Rear                                    | 50%                    |

| Right Side: Link Bushings / Drive Sprocket / Shoe Condition | 3 - Normal Wear & Tear                                                                                                                                                                                                                                                                                                                                          |
|-------------------------------------------------------------|-----------------------------------------------------------------------------------------------------------------------------------------------------------------------------------------------------------------------------------------------------------------------------------------------------------------------------------------------------------------|
| Right Side: Upper & Lower Roller /<br>Front Idler Condition | 3 - Normal Wear & Tear                                                                                                                                                                                                                                                                                                                                          |
| Track Condition: Right Front                                | 50%                                                                                                                                                                                                                                                                                                                                                             |
| Track Condition: Right Rear                                 | 50%                                                                                                                                                                                                                                                                                                                                                             |
| Undercarriage Right Side Photo<br>Instructions              | Take photos of the undercarriage of this piece of equipment.<br>Must have shots to capture:<br>- Roller Frame (right)<br>- Track Tensioner (right)<br>- Track Pads (right)<br>- Grouser Height (right)<br>- Track Bushings (right)<br>- Track Bushings (right)<br>- Carrier Rollers (right)<br>- Track Rollers (right)<br>- Idler (right)<br>- Sprocket (right) |
| Undercarriage Right Side Photos                             |                                                                                                                                                                                                                                                                                                                                                                 |
|                                                             |                                                                                                                                                                                                                                                                                                                                                                 |