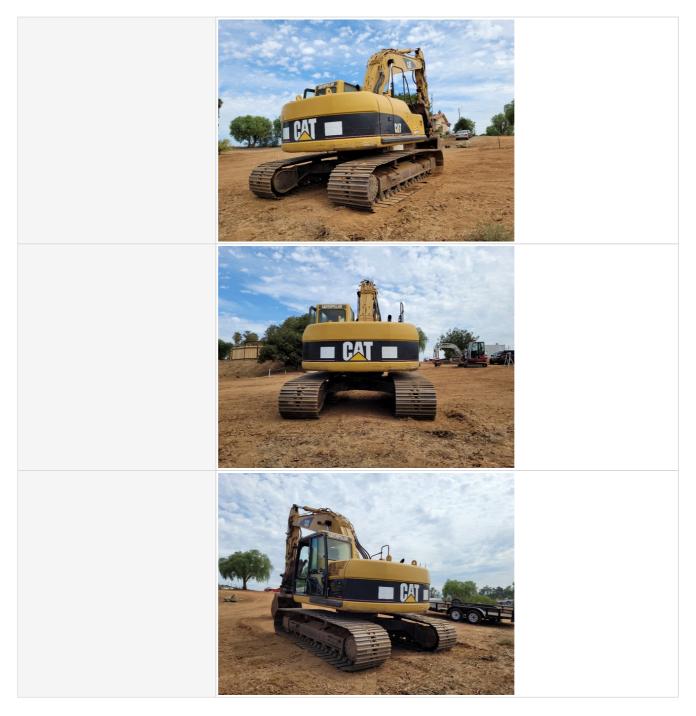

Exterior Walkaround Photos

#### **Exterior 360 Walkaround**

| Instructions               | Take photos of the exterior of the piece of equipment. Capture a full 360 degree<br>walk around and all major components.<br>Must have shots to capture:<br>- Front<br>- 45 degree corner shot of left front<br>- 45 degree corner shot of right front<br>- Left side<br>- Right side<br>- Rear<br>- 45 degree corner shot of left rear<br>- 45 degree corner shot of left rear<br>- 45 degree corner shot of right rear<br>Tips for good photos:<br>- Move the equipment into a open area without any visual distractions or other |
|----------------------------|-------------------------------------------------------------------------------------------------------------------------------------------------------------------------------------------------------------------------------------------------------------------------------------------------------------------------------------------------------------------------------------------------------------------------------------------------------------------------------------------------------------------------------------|
| Exterior Walkaround Photos | equipment in the background                                                                                                                                                                                                                                                                                                                                                                                                                                                                                                         |
|                            |                                                                                                                                                                                                                                                                                                                                                                                                                                                                                                                                     |