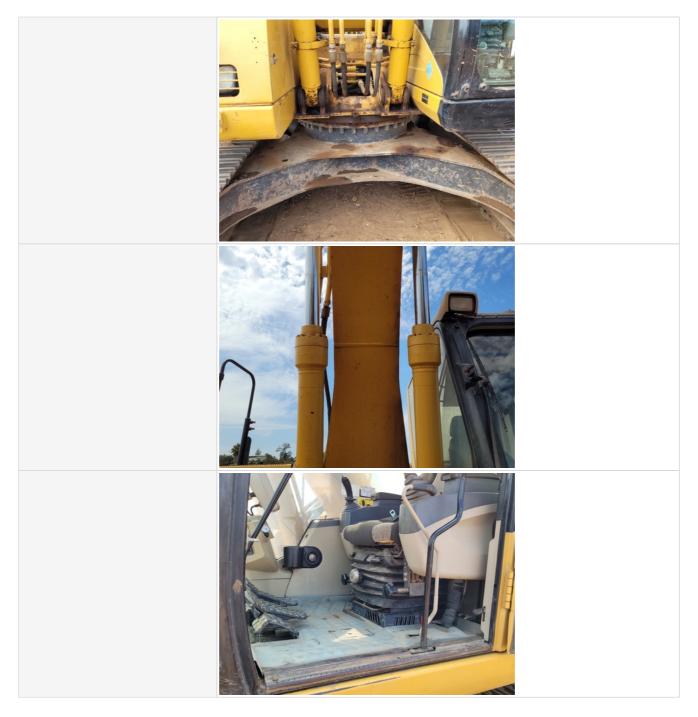

Control Station Inspection Points Control Station

| Serial Number Plate Photo        | MODEL: 320C Cater Caterpillar Coterpillar   Minimum *CATO 320CCVPACO 1289*   Minimum ******   Minimum ************   Minimum ************************************ |
|----------------------------------|-------------------------------------------------------------------------------------------------------------------------------------------------------------------------------------------------------------------------------------------------------------------------------------------------------------------------------------------------------------------------|
| Operator Cabin Overall           | 3 - Normal Wear & Tear                                                                                                                                                                                                                                                                                                                                                  |
| Operator Cabin Overall Condition | Good cabin appearance, solid floors, panels, and ceiling                                                                                                                                                                                                                                                                                                                |
| Operator Cabin Photos            |                                                                                                                                                                                                                                                                                                                                                                         |
|                                  |                                                                                                                                                                                                                                                                                                                                                                         |

Date Submitted: 08-04-2022 09:03 PM Submitted By: xchargers1x@gmail.com

| Seat Belt                        | 3 - Normal Wear & Tear                                                                              |
|----------------------------------|-----------------------------------------------------------------------------------------------------|
| Seat Belt Condition              | Seat belt secures properly. Belt is intact and in good condition                                    |
| Seat Belt Photos                 |                                                                                                     |
| Cabin Lights                     | 3 - Normal Wear & Tear                                                                              |
| Cabin Lights Condition           | Cabin lights are installed with all light covers in place, bulbs are installed and working properly |
| Cabin Lights Photos              |                                                                                                     |
| Safety Lock Out / Stop           | 4 - Like New, Recently Replaced                                                                     |
| Safety Lock Out / Stop Condition | Safety lock out device is present, in good condition, and functional                                |