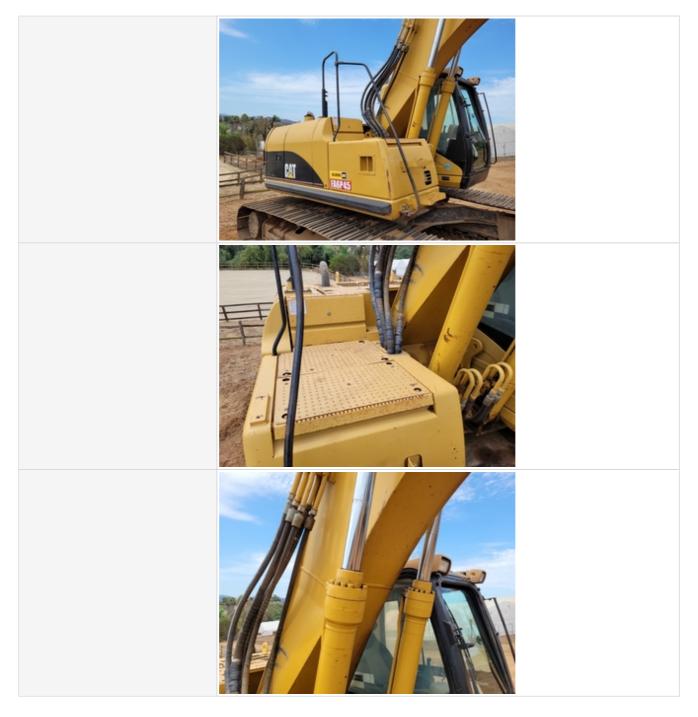

# Chassis Inspection Points

| Instructions   | Evaluate the following on a 4 point scale (leave comments where an explanation is appropriate):<br>4 = Like New, Recently Replaced<br>3 = Normal Wear & Tear<br>2 = Above Average Wear<br>1 = Service Required |
|----------------|----------------------------------------------------------------------------------------------------------------------------------------------------------------------------------------------------------------|
| Boom Condition | 4 - Like New, Recently Replaced                                                                                                                                                                                |
| Boom Photos    |                                                                                                                                                                                                                |
|                |                                                                                                                                                                                                                |

### **Hydraulics Overall**

| Wet or Damp Hydraulic Lines /<br>Fittings          | No                                                         |
|----------------------------------------------------|------------------------------------------------------------|
| Appearance of Hydraulic Lines / Fittings           | 3                                                          |
| Hydraulic Lines / Fittings Condition               | Hydraulic lines & fittings are clean and in good condition |
| Appearance of Hydraulic Lines /<br>Fittings Photos |                                                            |
|                                                    |                                                            |