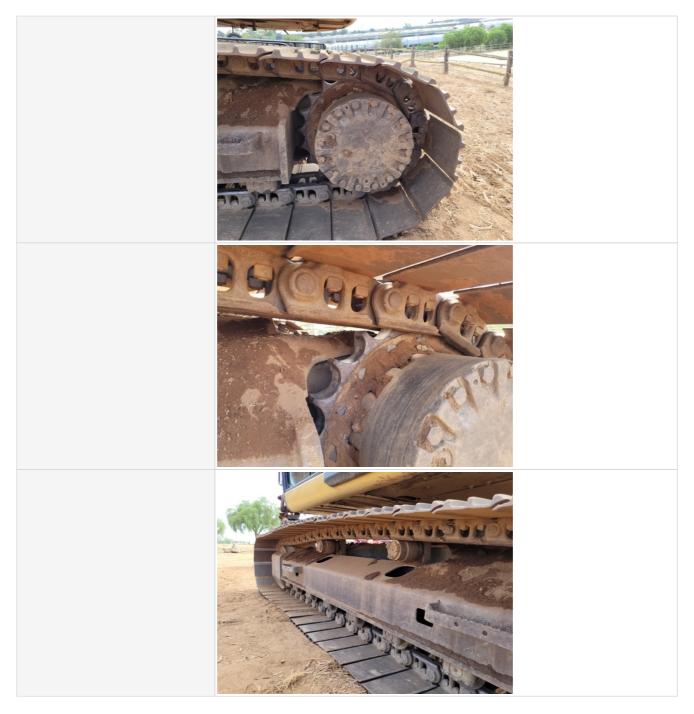

| Overall Chassis                 | 3 - Normal Wear & Tear                                                                                                                                                                                            |
|---------------------------------|-------------------------------------------------------------------------------------------------------------------------------------------------------------------------------------------------------------------|
| Undercarriage Inspection        | Points                                                                                                                                                                                                            |
| Instructions                    | Evaluate the following on a 4 point scale (leave comments where an explanation is<br>appropriate):<br>4 = Like New, Recently Replaced<br>3 = Normal Wear & Tear<br>2 = Above Average Wear<br>1 = Service Required |
| Undercarriage Overall Condition | 3 - Normal Wear & Tear                                                                                                                                                                                            |
| Comments                        | 1 r/s track pad bent rest is okay                                                                                                                                                                                 |
| Undercarriage Overall Photos    |                                                                                                                                                                                                                   |

Date Submitted: 08-04-2022 09:03 PM Submitted By: xchargers1x@gmail.com

Date Submitted: 08-04-2022 09:03 PM Submitted By: xchargers1x@gmail.com

| Pin & Bushings Photos | 5.55,000               |
|-----------------------|------------------------|
|                       |                        |
| Tracks                | 3 - Normal Wear & Tear |
| Tracks Photos         |                        |
|                       |                        |

and the second second

| Left Side: Link Bushings / Drive<br>Sprocket / Shoe Condition | 3 - Normal Wear & Tear |
|---------------------------------------------------------------|------------------------|
| Left Side: Upper & Lower Roller /<br>Front Idler Condition    | 3 - Normal Wear & Tear |
| Track Condition: Left Front                                   | 50%                    |
| Track Condition: Left Rear                                    | 50%                    |