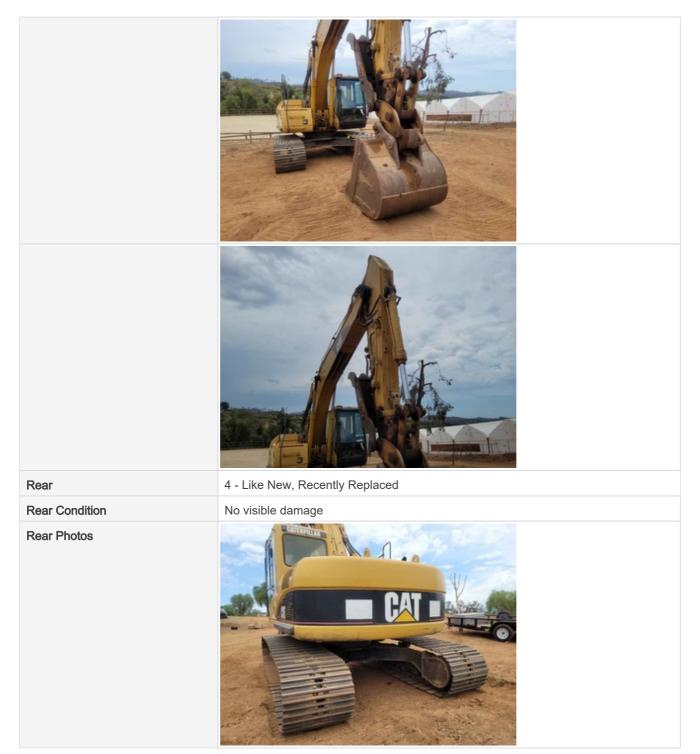

| Overall Chassis                 | 3 - Normal Wear & Tear                                                                                                                                                                                            |
|---------------------------------|-------------------------------------------------------------------------------------------------------------------------------------------------------------------------------------------------------------------|
| Undercarriage Inspection        | Points                                                                                                                                                                                                            |
| Instructions                    | Evaluate the following on a 4 point scale (leave comments where an explanation is<br>appropriate):<br>4 = Like New, Recently Replaced<br>3 = Normal Wear & Tear<br>2 = Above Average Wear<br>1 = Service Required |
| Undercarriage Overall Condition | 3 - Normal Wear & Tear                                                                                                                                                                                            |
| Comments                        | 1 r/s track pad bent rest is okay                                                                                                                                                                                 |
| Undercarriage Overall Photos    |                                                                                                                                                                                                                   |

Date Submitted: 08-04-2022 09:03 PM Submitted By: xchargers1x@gmail.com

Date Submitted: 08-04-2022 09:03 PM Submitted By: xchargers1x@gmail.com

| Pin & Bushings Photos | 5.55,000               |
|-----------------------|------------------------|
|                       |                        |
| Tracks                | 3 - Normal Wear & Tear |
| Tracks Photos         |                        |
|                       |                        |