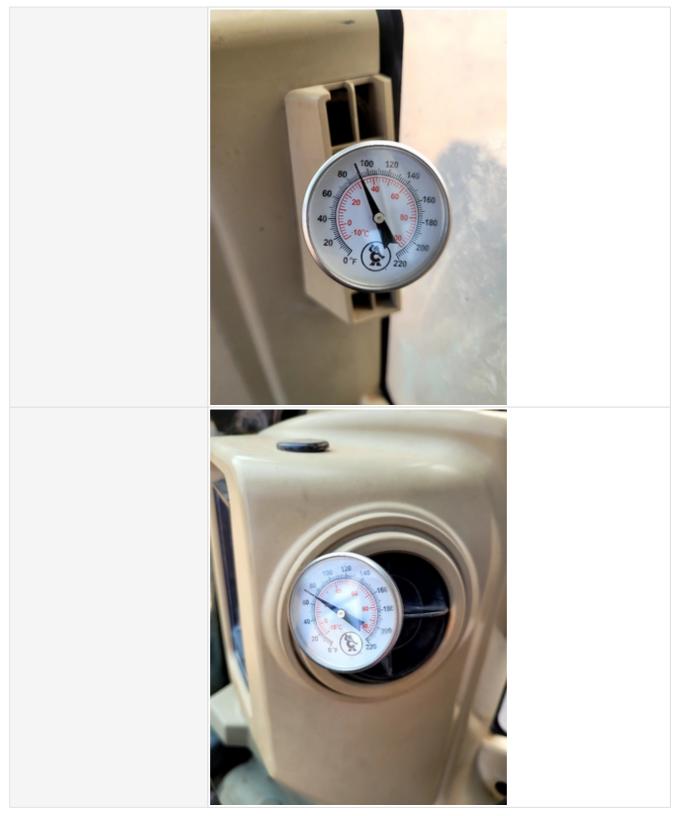

Date Submitted: 08-04-2022 09:03 PM Submitted By: xchargers1x@gmail.com

| Hour Meter Activity        | 4 - Like New, Recently Replaced                                                                 |
|----------------------------|-------------------------------------------------------------------------------------------------|
| Hour Meter Condition       | Hour meter is functional and in good condition                                                  |
| Hour Meter Activity Photos |                                                                                                 |
| Other Gauge Activity       | 4 - Like New, Recently Replaced                                                                 |
| Other Gauge Condition      | All cockpit gauges are functional and in good condition                                         |
| Heater & A/C               | 3 - Normal Wear & Tear                                                                          |
| Heater & A/C Condition     | Other (see comments)                                                                            |
| Comments                   | heater ok, ac working but not at full potential                                                 |
| Fans / Vents               | 3 - Normal Wear & Tear                                                                          |
| Fans / Vents Condition     | Fan vents are functional, in good condition, and move through a full adjustable range of motion |