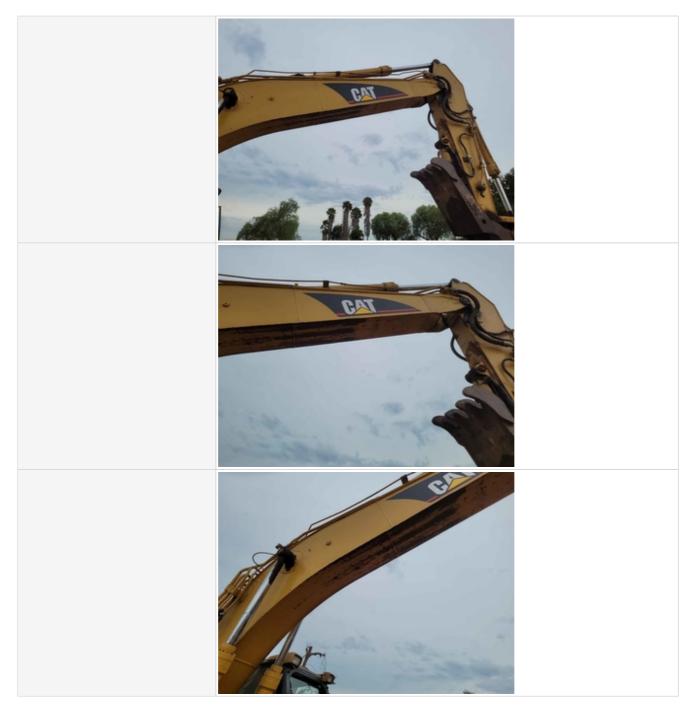

# Chassis Inspection Points

| Instructions   | Evaluate the following on a 4 point scale (leave comments where an explanation is appropriate):<br>4 = Like New, Recently Replaced<br>3 = Normal Wear & Tear<br>2 = Above Average Wear<br>1 = Service Required |
|----------------|----------------------------------------------------------------------------------------------------------------------------------------------------------------------------------------------------------------|
| Boom Condition | 4 - Like New, Recently Replaced                                                                                                                                                                                |
| Boom Photos    |                                                                                                                                                                                                                |
|                |                                                                                                                                                                                                                |

| Stick Condition | 4 - Like New, Recently Replaced |
|-----------------|---------------------------------|
| Stick Photos    |                                 |
|                 |                                 |