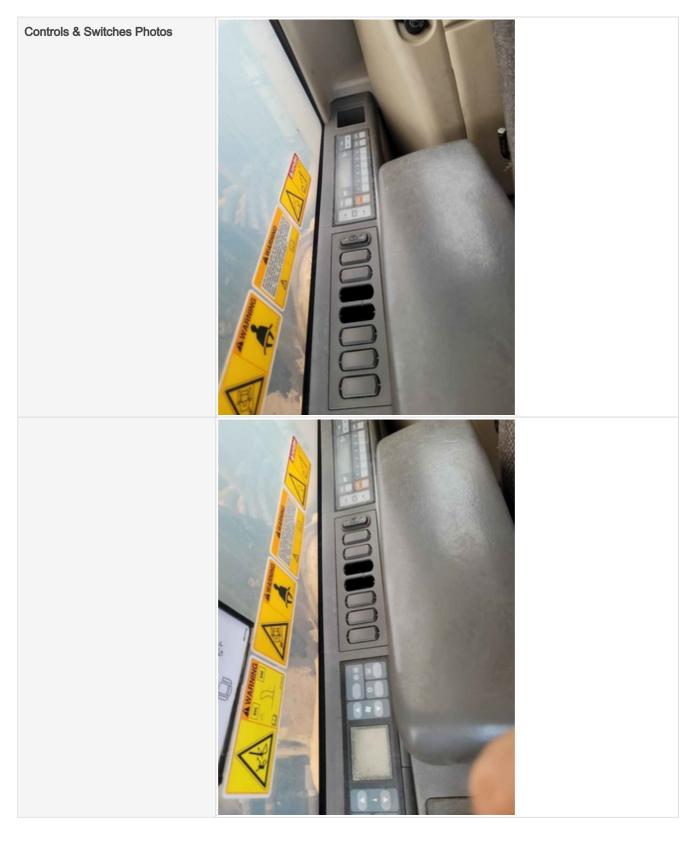

| Safety Lock Out / Stop Photos | <image/>                                  |
|-------------------------------|-------------------------------------------|
| Controls & Switches           | 4 - Like New, Recently Replaced           |
| Controls & Switches Condition | All switches are installed and functional |

Date Submitted: 08-04-2022 09:03 PM Submitted By: xchargers1x@gmail.com

| Hour Meter Activity        | 4 - Like New, Recently Replaced                                                                 |
|----------------------------|-------------------------------------------------------------------------------------------------|
| Hour Meter Condition       | Hour meter is functional and in good condition                                                  |
| Hour Meter Activity Photos |                                                                                                 |
| Other Gauge Activity       | 4 - Like New, Recently Replaced                                                                 |
| Other Gauge Condition      | All cockpit gauges are functional and in good condition                                         |
| Heater & A/C               | 3 - Normal Wear & Tear                                                                          |
| Heater & A/C Condition     | Other (see comments)                                                                            |
| Comments                   | heater ok, ac working but not at full potential                                                 |
| Fans / Vents               | 3 - Normal Wear & Tear                                                                          |
| Fans / Vents Condition     | Fan vents are functional, in good condition, and move through a full adjustable range of motion |