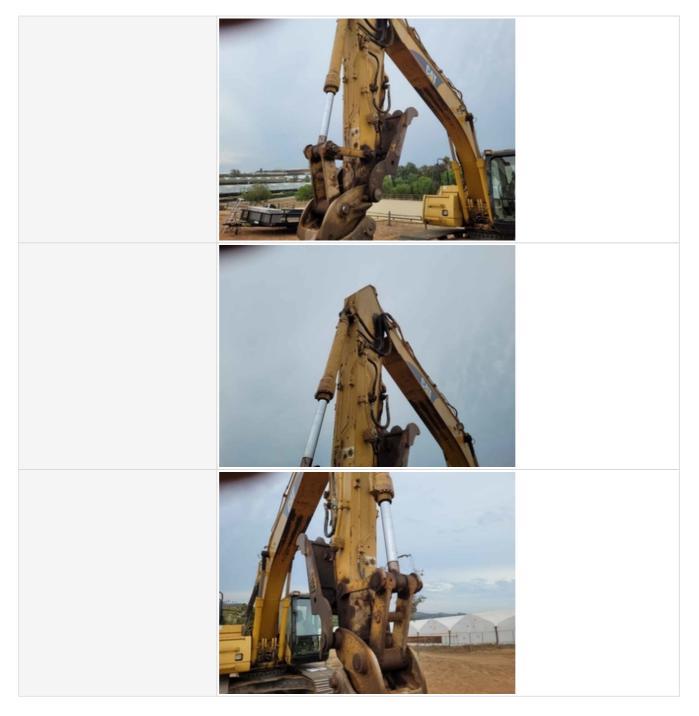

| Boom Base Pin & Bushings           | 3 - Normal Wear & Tear |
|------------------------------------|------------------------|
| Boom Base Pin & Bushings<br>Photos |                        |
|                                    |                        |

| Stick to Bucket Pin & Bushings           | 3 - Normal Wear & Tear |
|------------------------------------------|------------------------|
| Stick to Bucket Pin & Bushings<br>Photos |                        |
|                                          |                        |