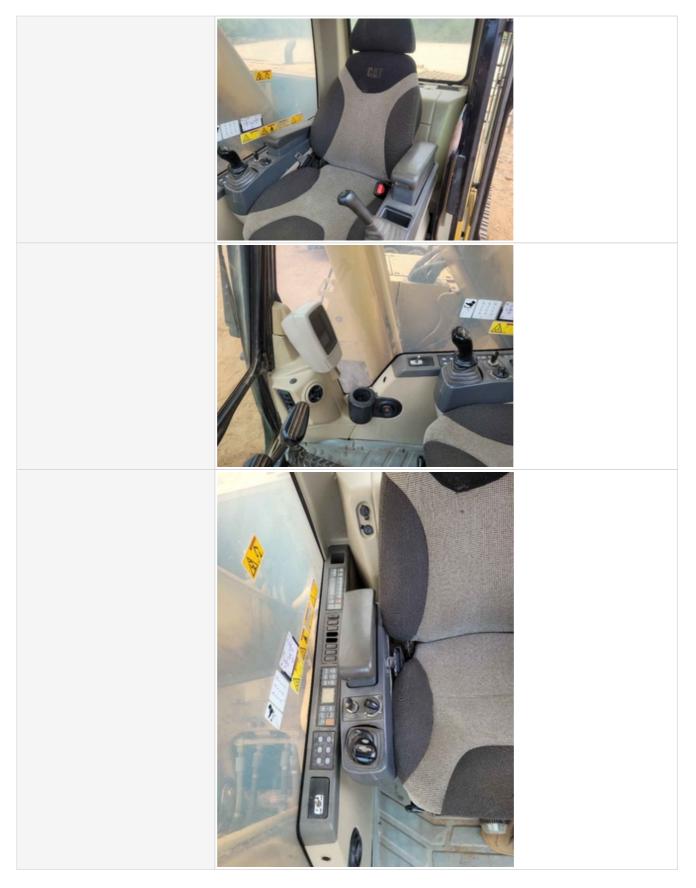

Date Submitted: 08-04-2022 09:03 PM Submitted By: xchargers1x@gmail.com

| Seat Belt                        | 3 - Normal Wear & Tear                                                                              |
|----------------------------------|-----------------------------------------------------------------------------------------------------|
| Seat Belt Condition              | Seat belt secures properly. Belt is intact and in good condition                                    |
| Seat Belt Photos                 |                                                                                                     |
| Cabin Lights                     | 3 - Normal Wear & Tear                                                                              |
| Cabin Lights Condition           | Cabin lights are installed with all light covers in place, bulbs are installed and working properly |
| Cabin Lights Photos              |                                                                                                     |
| Safety Lock Out / Stop           | 4 - Like New, Recently Replaced                                                                     |
| Safety Lock Out / Stop Condition | Safety lock out device is present, in good condition, and functional                                |

| Safety Lock Out / Stop Photos | <image/>                                  |
|-------------------------------|-------------------------------------------|
| Controls & Switches           | 4 - Like New, Recently Replaced           |
| Controls & Switches Condition | All switches are installed and functional |

Date Submitted: 08-04-2022 09:03 PM Submitted By: xchargers1x@gmail.com

| Hour Meter Activity        | 4 - Like New, Recently Replaced                                                                 |
|----------------------------|-------------------------------------------------------------------------------------------------|
| Hour Meter Condition       | Hour meter is functional and in good condition                                                  |
| Hour Meter Activity Photos |                                                                                                 |
| Other Gauge Activity       | 4 - Like New, Recently Replaced                                                                 |
| Other Gauge Condition      | All cockpit gauges are functional and in good condition                                         |
| Heater & A/C               | 3 - Normal Wear & Tear                                                                          |
| Heater & A/C Condition     | Other (see comments)                                                                            |
| Comments                   | heater ok, ac working but not at full potential                                                 |
| Fans / Vents               | 3 - Normal Wear & Tear                                                                          |
| Fans / Vents Condition     | Fan vents are functional, in good condition, and move through a full adjustable range of motion |