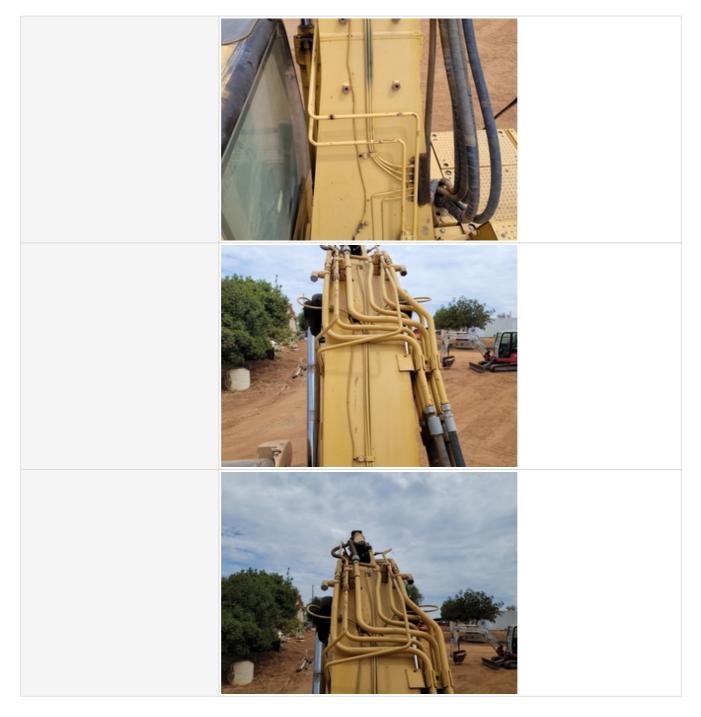

### **Hydraulics Overall**

| Wet or Damp Hydraulic Lines /<br>Fittings          | No                                                         |
|----------------------------------------------------|------------------------------------------------------------|
| Appearance of Hydraulic Lines / Fittings           | 3                                                          |
| Hydraulic Lines / Fittings Condition               | Hydraulic lines & fittings are clean and in good condition |
| Appearance of Hydraulic Lines /<br>Fittings Photos |                                                            |
|                                                    |                                                            |

|                                 | <image/>                                                                          |
|---------------------------------|-----------------------------------------------------------------------------------|
|                                 |                                                                                   |
| Unusual Noises (Hydraulic Pump) | No                                                                                |
| Hydraulic Pump Notes            | No unusual noises heard during operation                                          |
| External Controls / Levers      | 0                                                                                 |
| Hydraulics Cylinders Insp       | ection Points                                                                     |
| Boom Cylinder                   | Check the boom cylinder. Note any wear, pitting, discoloration, etc. Take photos. |
| Boom Cylinder: Mounting Pin     | 3                                                                                 |
| , ,                             |                                                                                   |