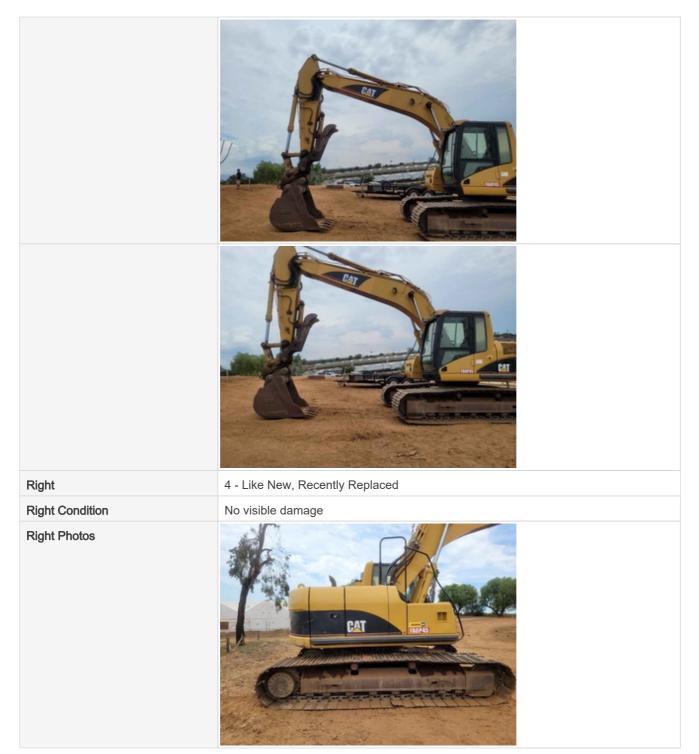

| Body Panels (Any Rust Damage?) | 3 - Normal Wear & Tear                                    |
|--------------------------------|-----------------------------------------------------------|
| Body Panel Condition           | No visible damage, good paint condition and panel fitment |
| Body Panels Photos             |                                                           |