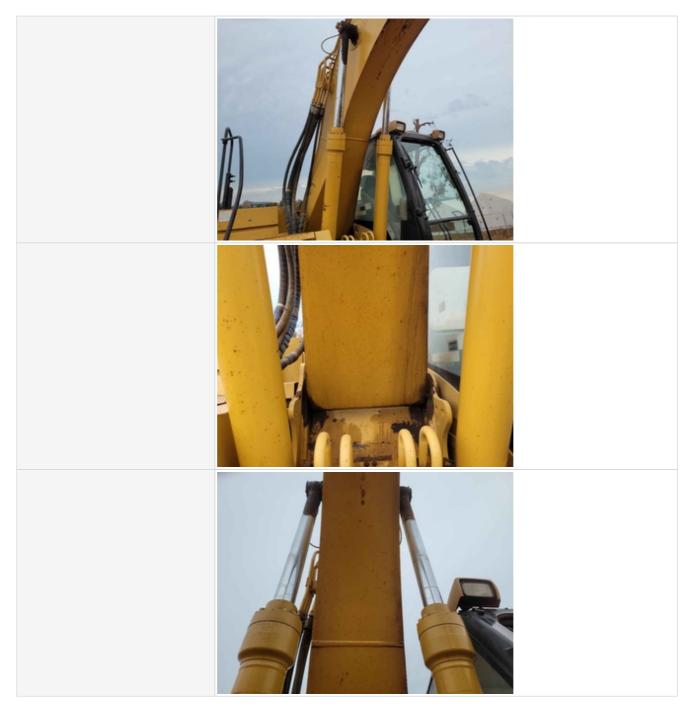

# Chassis Inspection Points

| Instructions   | Evaluate the following on a 4 point scale (leave comments where an explanation is appropriate):<br>4 = Like New, Recently Replaced<br>3 = Normal Wear & Tear<br>2 = Above Average Wear<br>1 = Service Required |
|----------------|----------------------------------------------------------------------------------------------------------------------------------------------------------------------------------------------------------------|
| Boom Condition | 4 - Like New, Recently Replaced                                                                                                                                                                                |
| Boom Photos    |                                                                                                                                                                                                                |
|                |                                                                                                                                                                                                                |

| Stick Condition | 4 - Like New, Recently Replaced |
|-----------------|---------------------------------|
| Stick Photos    |                                 |
|                 |                                 |

| Boom Base Pin & Bushings           | 3 - Normal Wear & Tear |
|------------------------------------|------------------------|
| Boom Base Pin & Bushings<br>Photos |                        |
|                                    |                        |