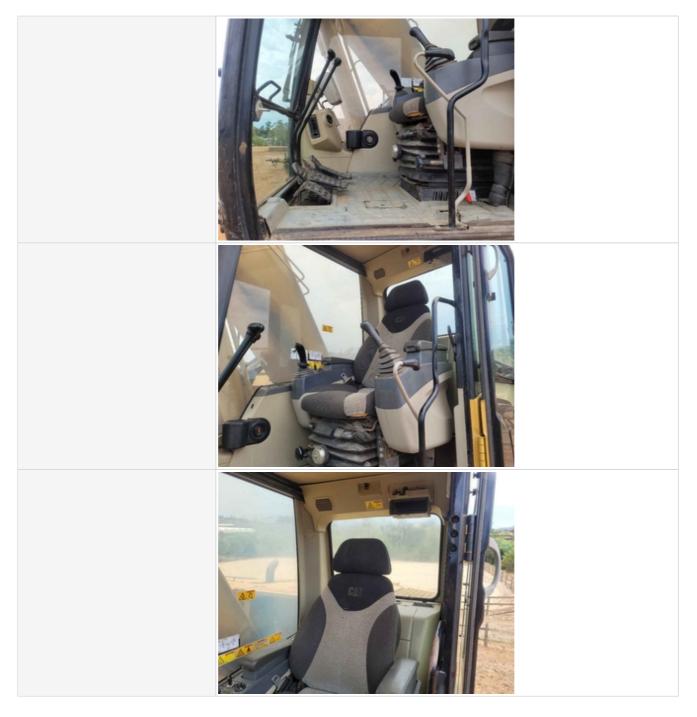

Control Station Inspection Points Control Station

| Serial Number Plate Photo        | MODEL: 320C Cater Caterpillar Coterpillar   Minimum *CATO 320CCVPACO 1289*   Minimum ******   Minimum ************   Minimum ************************************ |
|----------------------------------|-------------------------------------------------------------------------------------------------------------------------------------------------------------------------------------------------------------------------------------------------------------------------------------------------------------------------------------------------------------------------|
| Operator Cabin Overall           | 3 - Normal Wear & Tear                                                                                                                                                                                                                                                                                                                                                  |
| Operator Cabin Overall Condition | Good cabin appearance, solid floors, panels, and ceiling                                                                                                                                                                                                                                                                                                                |
| Operator Cabin Photos            |                                                                                                                                                                                                                                                                                                                                                                         |
|                                  |                                                                                                                                                                                                                                                                                                                                                                         |