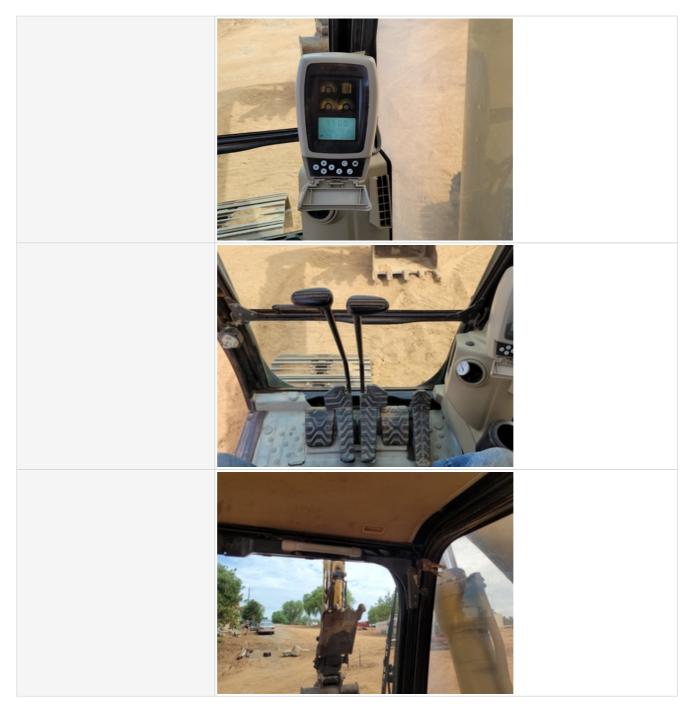

Control Station Inspection Points Control Station

| Serial Number Plate Photo        | MODEL: 320C Cater Caterpillar Coterpillar   Minimum *CATO 320CCVPACO 1289*   Minimum ******   Minimum ************   Minimum ************************************ |
|----------------------------------|-------------------------------------------------------------------------------------------------------------------------------------------------------------------------------------------------------------------------------------------------------------------------------------------------------------------------------------------------------------------------|
| Operator Cabin Overall           | 3 - Normal Wear & Tear                                                                                                                                                                                                                                                                                                                                                  |
| Operator Cabin Overall Condition | Good cabin appearance, solid floors, panels, and ceiling                                                                                                                                                                                                                                                                                                                |
| Operator Cabin Photos            |                                                                                                                                                                                                                                                                                                                                                                         |
|                                  |                                                                                                                                                                                                                                                                                                                                                                         |

Date Submitted: 08-04-2022 09:03 PM Submitted By: xchargers1x@gmail.com

| Hour Meter Activity        | 4 - Like New, Recently Replaced                                                                 |
|----------------------------|-------------------------------------------------------------------------------------------------|
| Hour Meter Condition       | Hour meter is functional and in good condition                                                  |
| Hour Meter Activity Photos |                                                                                                 |
| Other Gauge Activity       | 4 - Like New, Recently Replaced                                                                 |
| Other Gauge Condition      | All cockpit gauges are functional and in good condition                                         |
| Heater & A/C               | 3 - Normal Wear & Tear                                                                          |
| Heater & A/C Condition     | Other (see comments)                                                                            |
| Comments                   | heater ok, ac working but not at full potential                                                 |
| Fans / Vents               | 3 - Normal Wear & Tear                                                                          |
| Fans / Vents Condition     | Fan vents are functional, in good condition, and move through a full adjustable range of motion |