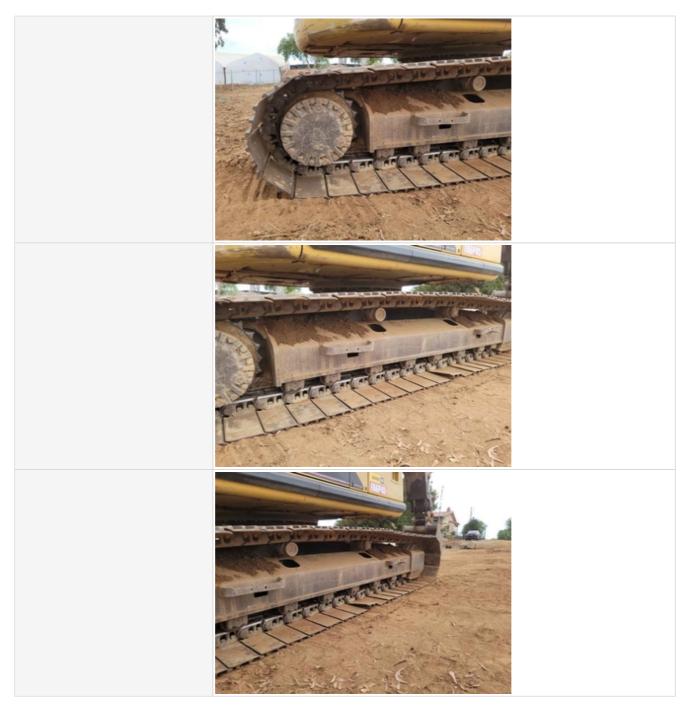

| Right Side: Link Bushings / Drive Sprocket / Shoe Condition | 3 - Normal Wear & Tear                                                                                                                                                                                                                                                                                                                                          |
|-------------------------------------------------------------|-----------------------------------------------------------------------------------------------------------------------------------------------------------------------------------------------------------------------------------------------------------------------------------------------------------------------------------------------------------------|
| Right Side: Upper & Lower Roller /<br>Front Idler Condition | 3 - Normal Wear & Tear                                                                                                                                                                                                                                                                                                                                          |
| Track Condition: Right Front                                | 50%                                                                                                                                                                                                                                                                                                                                                             |
| Track Condition: Right Rear                                 | 50%                                                                                                                                                                                                                                                                                                                                                             |
| Undercarriage Right Side Photo<br>Instructions              | Take photos of the undercarriage of this piece of equipment.<br>Must have shots to capture:<br>- Roller Frame (right)<br>- Track Tensioner (right)<br>- Track Pads (right)<br>- Grouser Height (right)<br>- Track Bushings (right)<br>- Track Bushings (right)<br>- Carrier Rollers (right)<br>- Track Rollers (right)<br>- Idler (right)<br>- Sprocket (right) |
| Undercarriage Right Side Photos                             |                                                                                                                                                                                                                                                                                                                                                                 |
|                                                             |                                                                                                                                                                                                                                                                                                                                                                 |