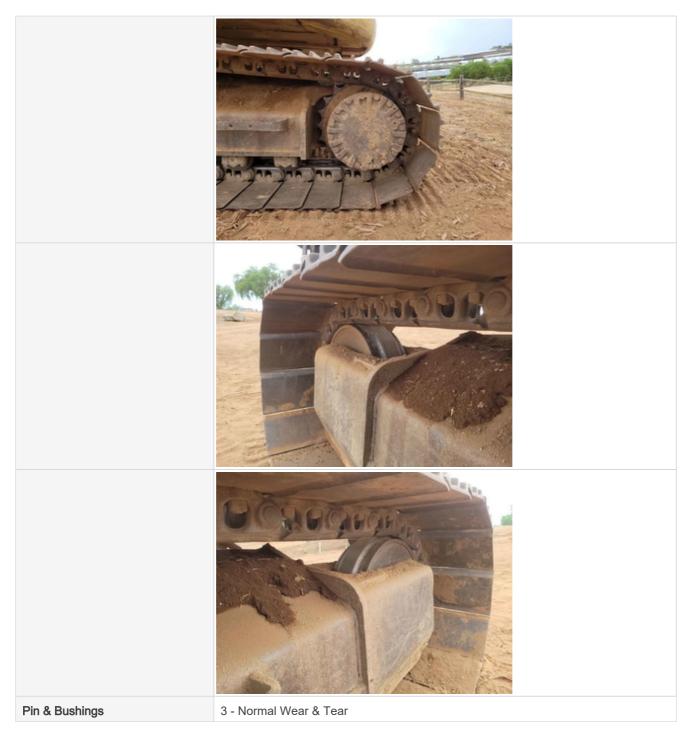

| Boom Base Pin & Bushings           | 3 - Normal Wear & Tear |
|------------------------------------|------------------------|
| Boom Base Pin & Bushings<br>Photos |                        |
|                                    |                        |

| Stick to Bucket Pin & Bushings           | 3 - Normal Wear & Tear |
|------------------------------------------|------------------------|
| Stick to Bucket Pin & Bushings<br>Photos |                        |
|                                          |                        |

Date Submitted: 08-04-2022 09:03 PM Submitted By: xchargers1x@gmail.com

Date Submitted: 08-04-2022 09:03 PM Submitted By: xchargers1x@gmail.com

| Pin & Bushings Photos | 5.55,000               |
|-----------------------|------------------------|
|                       |                        |
| Tracks                | 3 - Normal Wear & Tear |
| Tracks Photos         |                        |
|                       |                        |