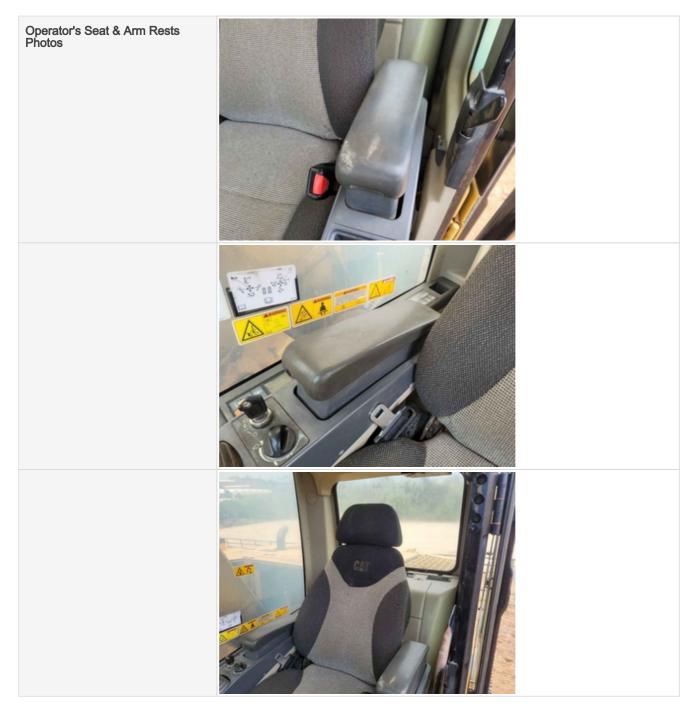

Control Station Inspection Points Control Station

| Serial Number Plate Photo        | MODEL: 320C Cater Caterpillar Coterpillar   Minimum *CATO 320CCVPACO 1289*   Minimum ******   Minimum ************   Minimum ************************************ |
|----------------------------------|-------------------------------------------------------------------------------------------------------------------------------------------------------------------------------------------------------------------------------------------------------------------------------------------------------------------------------------------------------------------------|
| Operator Cabin Overall           | 3 - Normal Wear & Tear                                                                                                                                                                                                                                                                                                                                                  |
| Operator Cabin Overall Condition | Good cabin appearance, solid floors, panels, and ceiling                                                                                                                                                                                                                                                                                                                |
| Operator Cabin Photos            |                                                                                                                                                                                                                                                                                                                                                                         |
|                                  |                                                                                                                                                                                                                                                                                                                                                                         |

Date Submitted: 08-04-2022 09:03 PM Submitted By: xchargers1x@gmail.com

| Seat Belt                        | 3 - Normal Wear & Tear                                                                              |
|----------------------------------|-----------------------------------------------------------------------------------------------------|
| Seat Belt Condition              | Seat belt secures properly. Belt is intact and in good condition                                    |
| Seat Belt Photos                 |                                                                                                     |
| Cabin Lights                     | 3 - Normal Wear & Tear                                                                              |
| Cabin Lights Condition           | Cabin lights are installed with all light covers in place, bulbs are installed and working properly |
| Cabin Lights Photos              |                                                                                                     |
| Safety Lock Out / Stop           | 4 - Like New, Recently Replaced                                                                     |
| Safety Lock Out / Stop Condition | Safety lock out device is present, in good condition, and functional                                |