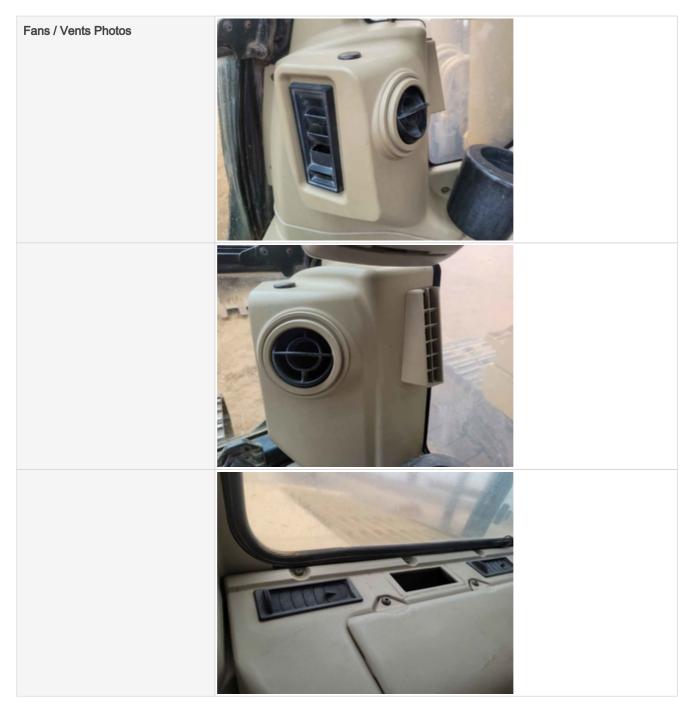

Date Submitted: 08-04-2022 09:03 PM Submitted By: xchargers1x@gmail.com

| Hour Meter Activity        | 4 - Like New, Recently Replaced                                                                 |
|----------------------------|-------------------------------------------------------------------------------------------------|
| Hour Meter Condition       | Hour meter is functional and in good condition                                                  |
| Hour Meter Activity Photos |                                                                                                 |
| Other Gauge Activity       | 4 - Like New, Recently Replaced                                                                 |
| Other Gauge Condition      | All cockpit gauges are functional and in good condition                                         |
| Heater & A/C               | 3 - Normal Wear & Tear                                                                          |
| Heater & A/C Condition     | Other (see comments)                                                                            |
| Comments                   | heater ok, ac working but not at full potential                                                 |
| Fans / Vents               | 3 - Normal Wear & Tear                                                                          |
| Fans / Vents Condition     | Fan vents are functional, in good condition, and move through a full adjustable range of motion |