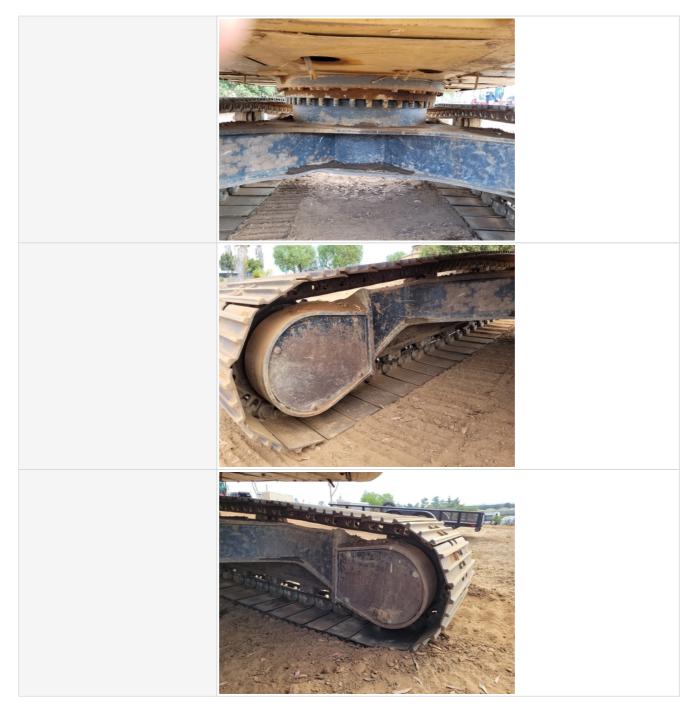

| Undercarriage Left Side Photo<br>Instructions | Take photos of the undercarriage of this piece of equipment.<br>Must have shots to capture:<br>- Roller Frame (left)<br>- Track Tensioner (left)<br>- Track Pads (left)<br>- Grouser Height (left)<br>- Track Links (left)<br>- Track Bushings (left)<br>- Carrier Rollers (left)<br>- Track Rollers (left)<br>- Idler (left)<br>- Sprocket (left) |
|-----------------------------------------------|----------------------------------------------------------------------------------------------------------------------------------------------------------------------------------------------------------------------------------------------------------------------------------------------------------------------------------------------------|
| Undercarriage Left Side Photos                |                                                                                                                                                                                                                                                                                                                                                    |
|                                               |                                                                                                                                                                                                                                                                                                                                                    |
|                                               |                                                                                                                                                                                                                                                                                                                                                    |

| Right Side: Link Bushings / Drive Sprocket / Shoe Condition | 3 - Normal Wear & Tear                                                                                                                                                                                                                                                                                                                                          |
|-------------------------------------------------------------|-----------------------------------------------------------------------------------------------------------------------------------------------------------------------------------------------------------------------------------------------------------------------------------------------------------------------------------------------------------------|
| Right Side: Upper & Lower Roller /<br>Front Idler Condition | 3 - Normal Wear & Tear                                                                                                                                                                                                                                                                                                                                          |
| Track Condition: Right Front                                | 50%                                                                                                                                                                                                                                                                                                                                                             |
| Track Condition: Right Rear                                 | 50%                                                                                                                                                                                                                                                                                                                                                             |
| Undercarriage Right Side Photo<br>Instructions              | Take photos of the undercarriage of this piece of equipment.<br>Must have shots to capture:<br>- Roller Frame (right)<br>- Track Tensioner (right)<br>- Track Pads (right)<br>- Grouser Height (right)<br>- Track Bushings (right)<br>- Track Bushings (right)<br>- Carrier Rollers (right)<br>- Track Rollers (right)<br>- Idler (right)<br>- Sprocket (right) |
| Undercarriage Right Side Photos                             |                                                                                                                                                                                                                                                                                                                                                                 |
|                                                             |                                                                                                                                                                                                                                                                                                                                                                 |