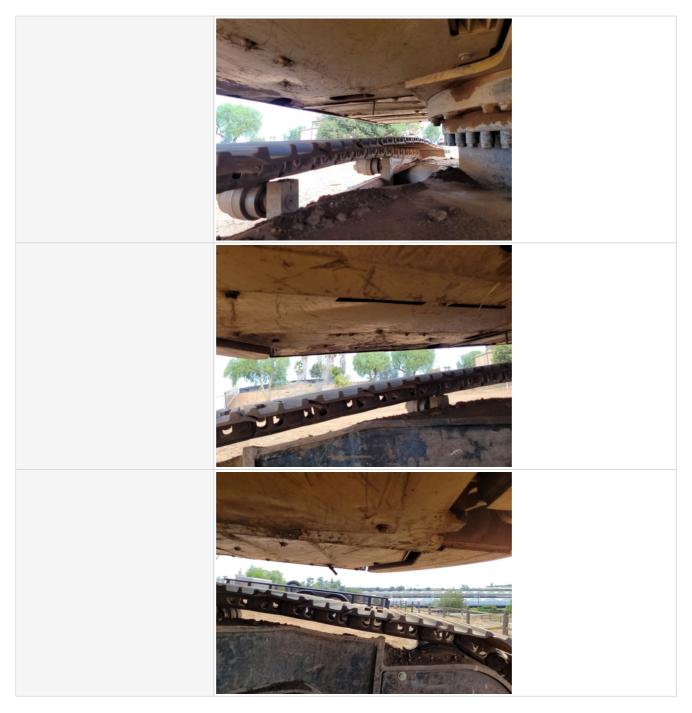

| Undercarriage Left Side Photo<br>Instructions | Take photos of the undercarriage of this piece of equipment.<br>Must have shots to capture:<br>- Roller Frame (left)<br>- Track Tensioner (left)<br>- Track Pads (left)<br>- Grouser Height (left)<br>- Track Links (left)<br>- Track Bushings (left)<br>- Carrier Rollers (left)<br>- Track Rollers (left)<br>- Idler (left)<br>- Sprocket (left) |
|-----------------------------------------------|----------------------------------------------------------------------------------------------------------------------------------------------------------------------------------------------------------------------------------------------------------------------------------------------------------------------------------------------------|
| Undercarriage Left Side Photos                |                                                                                                                                                                                                                                                                                                                                                    |
|                                               |                                                                                                                                                                                                                                                                                                                                                    |
|                                               |                                                                                                                                                                                                                                                                                                                                                    |

| Right Side: Link Bushings / Drive Sprocket / Shoe Condition | 3 - Normal Wear & Tear                                                                                                                                                                                                                                                                                                                                          |
|-------------------------------------------------------------|-----------------------------------------------------------------------------------------------------------------------------------------------------------------------------------------------------------------------------------------------------------------------------------------------------------------------------------------------------------------|
| Right Side: Upper & Lower Roller /<br>Front Idler Condition | 3 - Normal Wear & Tear                                                                                                                                                                                                                                                                                                                                          |
| Track Condition: Right Front                                | 50%                                                                                                                                                                                                                                                                                                                                                             |
| Track Condition: Right Rear                                 | 50%                                                                                                                                                                                                                                                                                                                                                             |
| Undercarriage Right Side Photo<br>Instructions              | Take photos of the undercarriage of this piece of equipment.<br>Must have shots to capture:<br>- Roller Frame (right)<br>- Track Tensioner (right)<br>- Track Pads (right)<br>- Grouser Height (right)<br>- Track Bushings (right)<br>- Track Bushings (right)<br>- Carrier Rollers (right)<br>- Track Rollers (right)<br>- Idler (right)<br>- Sprocket (right) |
| Undercarriage Right Side Photos                             |                                                                                                                                                                                                                                                                                                                                                                 |
|                                                             |                                                                                                                                                                                                                                                                                                                                                                 |