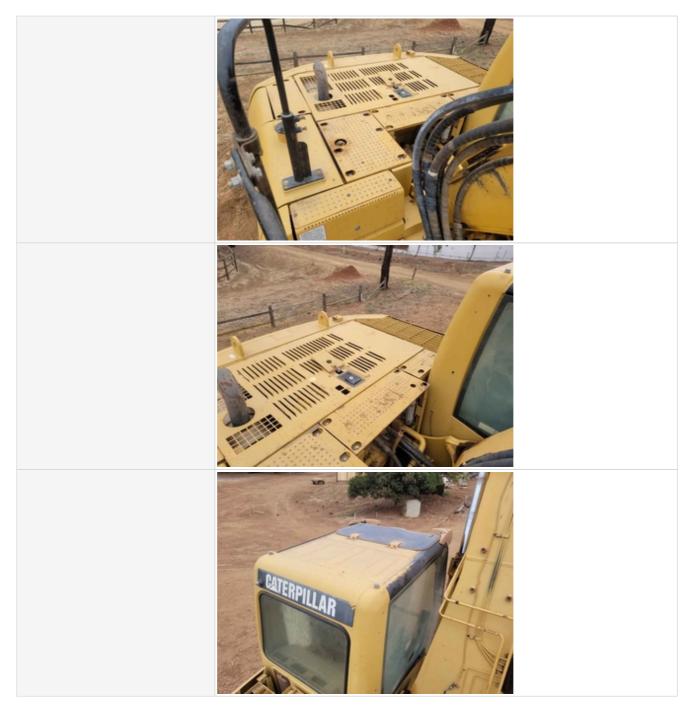

| Upper           | 3 - Normal Wear & Tear                  |
|-----------------|-----------------------------------------|
| Upper Condition | No visible damage, Other (see comments) |
| Comments        | a few seps a bit bent but okay          |
| Upper Photos    |                                         |