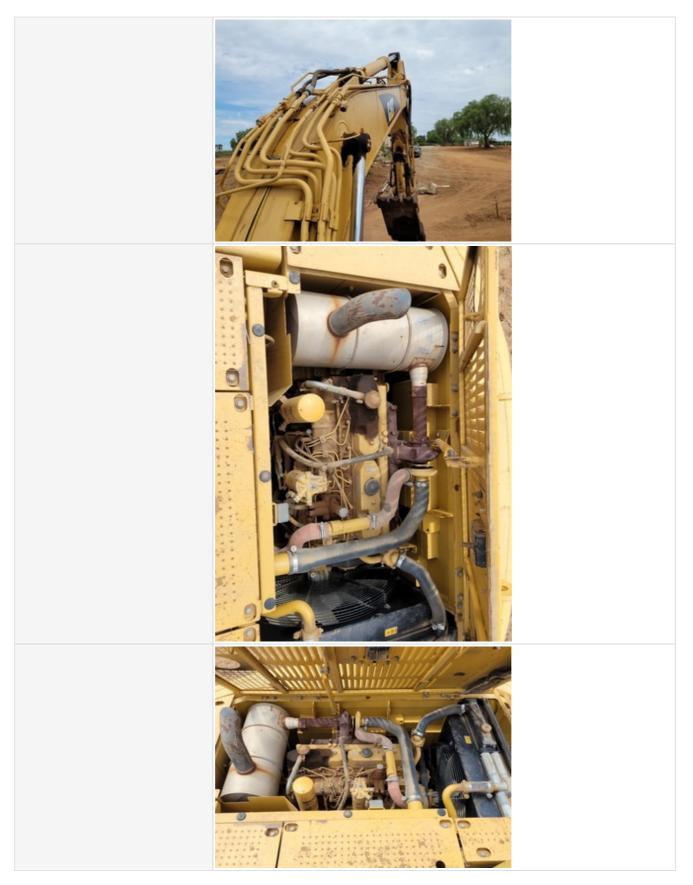

Engine Photos

| Blow-by (Visual Observation Check)                | No                                                                                         |
|---------------------------------------------------|--------------------------------------------------------------------------------------------|
| Unusual Noises (Upon Start-up,<br>Idle, Shutdown) | No                                                                                         |
| Unusual Noise Notes                               | No unusual noises heard                                                                    |
| Engine Smoke (Upon Start-up,<br>Idle, Shutdown)   | No                                                                                         |
| Engine Smoke Notes                                | No engine smoke issues observed                                                            |
| Engine Exhaust Color                              | Clear                                                                                      |
| Battery                                           | 3 - Normal Wear & Tear                                                                     |
| Battery Condition                                 | Clean & dry appearance, tight connections, Other (see comments)                            |
| Comments                                          | machine started right up after sitting for a week                                          |
| Radiator                                          | 3 - Normal Wear & Tear                                                                     |
| Radiator Condition                                | Radiator fins & components appear to be in good working order, no signs of damage or leaks |

| Radiator Photos | <image/>                                                       |
|-----------------|----------------------------------------------------------------|
| Belts           | 3 - Normal Wear & Tear                                         |
| Belt Condition  | Belts appear in good condition & alignment with proper tension |
| Belt Photos     |                                                                |
| Hoses           | 3 - Normal Wear & Tear                                         |
| Hose Condition  | Firm, pliant hoses with no signs of wear or leaks              |
|                 |                                                                |