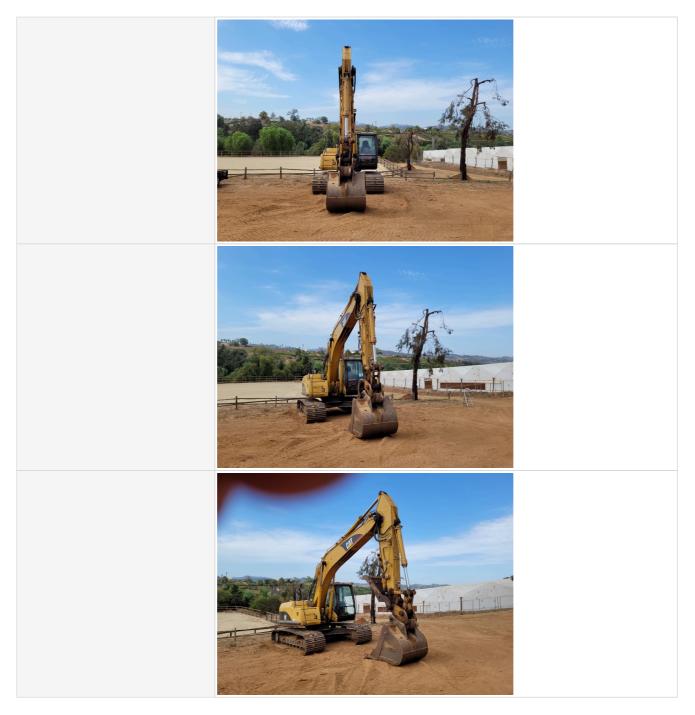

Exterior Walkaround Photos

#### **Exterior 360 Walkaround**

| Instructions               | Take photos of the exterior of the piece of equipment. Capture a full 360 degree<br>walk around and all major components.<br>Must have shots to capture:<br>- Front<br>- 45 degree corner shot of left front<br>- 45 degree corner shot of right front<br>- Left side<br>- Right side<br>- Rear<br>- 45 degree corner shot of left rear<br>- 45 degree corner shot of left rear<br>- 45 degree corner shot of right rear<br>Tips for good photos:<br>- Move the equipment into a open area without any visual distractions or other |
|----------------------------|-------------------------------------------------------------------------------------------------------------------------------------------------------------------------------------------------------------------------------------------------------------------------------------------------------------------------------------------------------------------------------------------------------------------------------------------------------------------------------------------------------------------------------------|
| Exterior Walkaround Photos | equipment in the background                                                                                                                                                                                                                                                                                                                                                                                                                                                                                                         |
|                            |                                                                                                                                                                                                                                                                                                                                                                                                                                                                                                                                     |