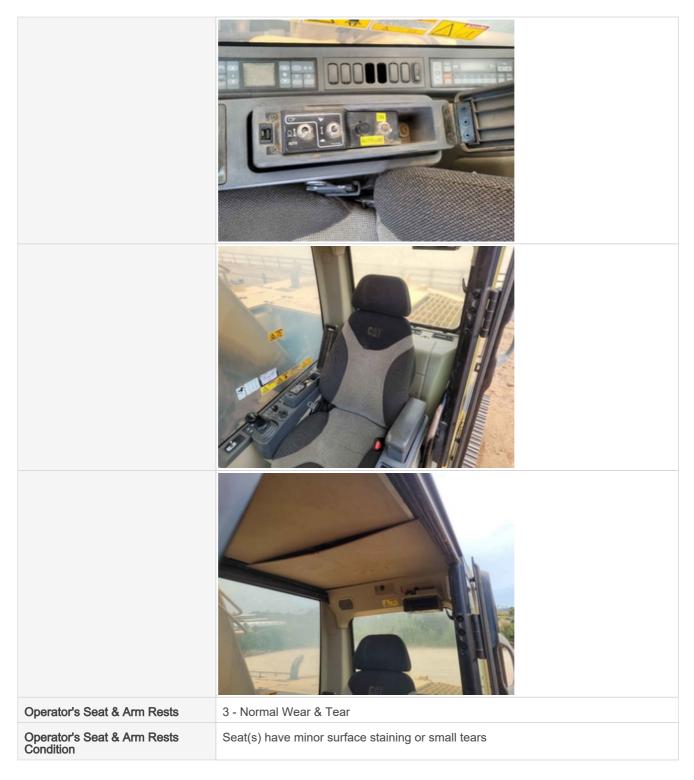

Date Submitted: 08-04-2022 09:03 PM Submitted By: xchargers1x@gmail.com

| Seat Belt                        | 3 - Normal Wear & Tear                                                                              |
|----------------------------------|-----------------------------------------------------------------------------------------------------|
| Seat Belt Condition              | Seat belt secures properly. Belt is intact and in good condition                                    |
| Seat Belt Photos                 |                                                                                                     |
| Cabin Lights                     | 3 - Normal Wear & Tear                                                                              |
| Cabin Lights Condition           | Cabin lights are installed with all light covers in place, bulbs are installed and working properly |
| Cabin Lights Photos              |                                                                                                     |
| Safety Lock Out / Stop           | 4 - Like New, Recently Replaced                                                                     |
| Safety Lock Out / Stop Condition | Safety lock out device is present, in good condition, and functional                                |