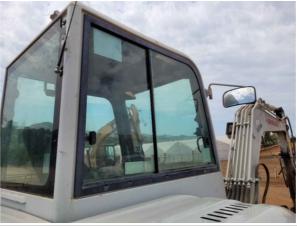

# Right Photos

Doors / Canopy Latches

3 - Normal Wear & Tear

Doors / Canopy Latches Photos **Glass Condition** 3 - Normal Wear & Tear **Glass Condition Notes** Glass intact, no visible damage, Other (see comments) Comments small scratches

Glass Condition Photos

Mirrors

**Mirrors Photos** 

3 - Normal Wear & Tear

**Control Station Inspection Points** 

Operator's Seat & Arm Rests

3 - Normal Wear & Tear

Operator's Seat & Arm Rests Condition