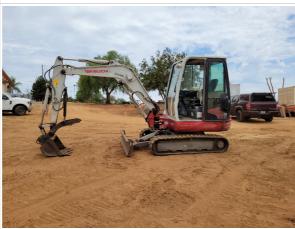

### **Exterior Walkaround Photos**

### Instructions

Take photos of the exterior of the piece of equipment. Capture a full 360 degree walk around and all major components.

Must have shots to capture:

- Front 45 degree corner shot of left front
- 45 degree corner shot of right front
- Left side
- Right side

- Rear 45 degree corner shot of left rear - 45 degree corner shot of right rear

Tips for good photos:
- Move the equipment into a open area without any visual distractions or other equipment in the background