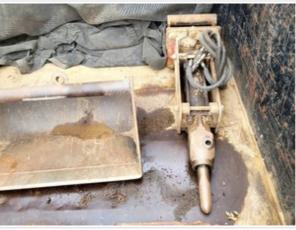

| Hose Photos                    |                                                                                         |
|--------------------------------|-----------------------------------------------------------------------------------------|
| Water Pump                     | 4 - Like New, Recently Replaced                                                         |
| Water Pump Condition           | No unusual pump noises heard                                                            |
| Cooling System Leaks           | No                                                                                      |
| Coolant Color / Appearance     | 3 - Normal Wear & Tear                                                                  |
| Coolant Color/Appearance Notes | Normal Translucent appearance, no visual signs of contamination                         |
| Oil Leaks                      | Yes                                                                                     |
| Oil Leak Notes                 | No oil leaks seen, Other (see comments)                                                 |
| Comments                       | no engine oil leaks present, oil leaks are present on hyd. pump that connects to engine |
| Oil Leak Photos                |                                                                                         |