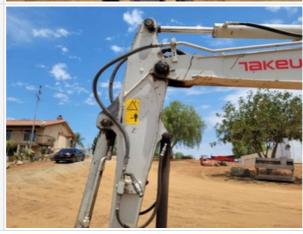

### **Chassis Inspection Points**

| Chaodio mopodadiri din             |                                                                                                                                                                                                     |
|------------------------------------|-----------------------------------------------------------------------------------------------------------------------------------------------------------------------------------------------------|
| Instructions                       | Evaluate the following on a 4 point scale (leave comments where an explanation is appropriate):  4 = Like New, Recently Replaced 3 = Normal Wear & Tear 2 = Above Average Wear 1 = Service Required |
| Boom Condition                     | 3 - Normal Wear & Tear                                                                                                                                                                              |
| Comments                           | Boom in great shape with no damages                                                                                                                                                                 |
| Stick Condition                    | 3 - Normal Wear & Tear                                                                                                                                                                              |
| Comments                           | stick in good shape                                                                                                                                                                                 |
| Boom Base Pin & Bushings           | 3 - Normal Wear & Tear                                                                                                                                                                              |
| Boom Base Pin & Bushings<br>Photos |                                                                                                                                                                                                     |
| Boom to Stick Pin & Bushings       | 4 - Like New, Recently Replaced                                                                                                                                                                     |
| Stick to Bucket Pin & Bushings     | 4 - Like New, Recently Replaced                                                                                                                                                                     |

| Stick to Bucket Pin & Bushings Photos |                                                     |
|---------------------------------------|-----------------------------------------------------|
| Turntable Bandan                      | O. Names I.Wasa 9 Tana                              |
| Turntable Bearing                     | 3 - Normal Wear & Tear                              |
| Comments                              | all hardware intact with no signs of excessive play |
| Turntable Bearing Photos              |                                                     |
| Bottom Covers                         | 3 - Normal Wear & Tear                              |
| Comments                              | normal wear and tear, all cover present             |