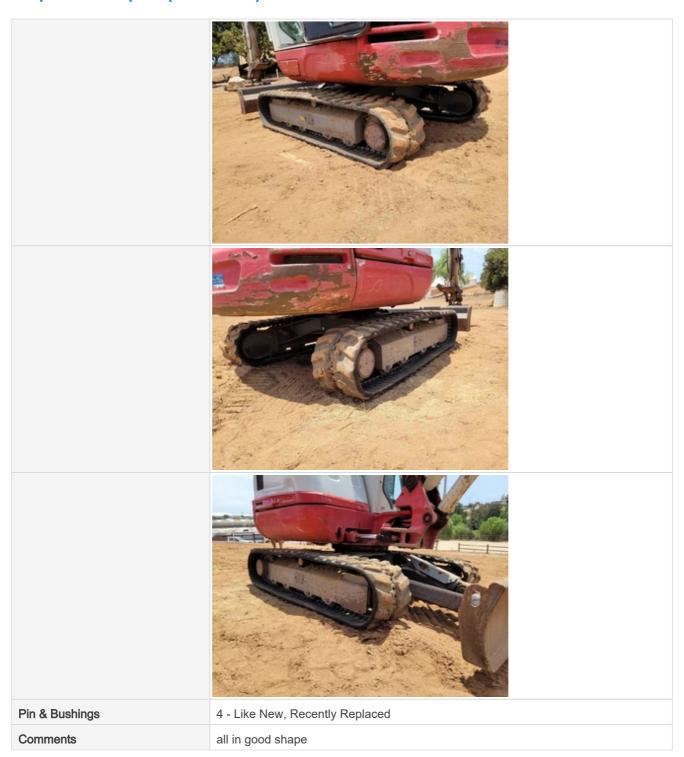

### **Chassis Inspection Points**

| Chaodio mopodadiri din             |                                                                                                                                                                                                     |
|------------------------------------|-----------------------------------------------------------------------------------------------------------------------------------------------------------------------------------------------------|
| Instructions                       | Evaluate the following on a 4 point scale (leave comments where an explanation is appropriate):  4 = Like New, Recently Replaced 3 = Normal Wear & Tear 2 = Above Average Wear 1 = Service Required |
| Boom Condition                     | 3 - Normal Wear & Tear                                                                                                                                                                              |
| Comments                           | Boom in great shape with no damages                                                                                                                                                                 |
| Stick Condition                    | 3 - Normal Wear & Tear                                                                                                                                                                              |
| Comments                           | stick in good shape                                                                                                                                                                                 |
| Boom Base Pin & Bushings           | 3 - Normal Wear & Tear                                                                                                                                                                              |
| Boom Base Pin & Bushings<br>Photos |                                                                                                                                                                                                     |
| Boom to Stick Pin & Bushings       | 4 - Like New, Recently Replaced                                                                                                                                                                     |
| Stick to Bucket Pin & Bushings     | 4 - Like New, Recently Replaced                                                                                                                                                                     |

| Stick to Bucket Pin & Bushings Photos |                                                     |
|---------------------------------------|-----------------------------------------------------|
| Turntable Bandan                      | O. Names I.Wasa 9 Tana                              |
| Turntable Bearing                     | 3 - Normal Wear & Tear                              |
| Comments                              | all hardware intact with no signs of excessive play |
| Turntable Bearing Photos              |                                                     |
| Bottom Covers                         | 3 - Normal Wear & Tear                              |
| Comments                              | normal wear and tear, all cover present             |