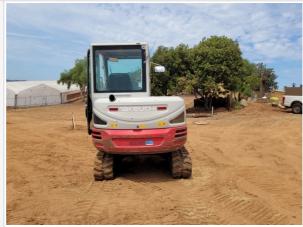

### **Exterior Walkaround Photos**

### Instructions

Take photos of the exterior of the piece of equipment. Capture a full 360 degree walk around and all major components.

Must have shots to capture:

- Front 45 degree corner shot of left front
- 45 degree corner shot of right front
- Left side
- Right side