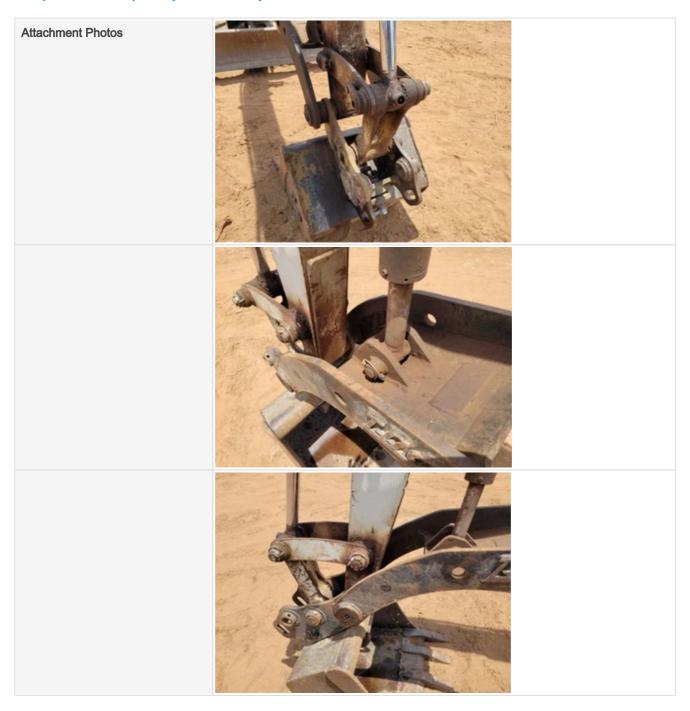

### **Chassis Inspection Points**

| Chaodio mopodadiri din             |                                                                                                                                                                                                     |
|------------------------------------|-----------------------------------------------------------------------------------------------------------------------------------------------------------------------------------------------------|
| Instructions                       | Evaluate the following on a 4 point scale (leave comments where an explanation is appropriate):  4 = Like New, Recently Replaced 3 = Normal Wear & Tear 2 = Above Average Wear 1 = Service Required |
| Boom Condition                     | 3 - Normal Wear & Tear                                                                                                                                                                              |
| Comments                           | Boom in great shape with no damages                                                                                                                                                                 |
| Stick Condition                    | 3 - Normal Wear & Tear                                                                                                                                                                              |
| Comments                           | stick in good shape                                                                                                                                                                                 |
| Boom Base Pin & Bushings           | 3 - Normal Wear & Tear                                                                                                                                                                              |
| Boom Base Pin & Bushings<br>Photos |                                                                                                                                                                                                     |
| Boom to Stick Pin & Bushings       | 4 - Like New, Recently Replaced                                                                                                                                                                     |
| Stick to Bucket Pin & Bushings     | 4 - Like New, Recently Replaced                                                                                                                                                                     |

| Stick to Bucket Pin & Bushings Photos |                                                     |
|---------------------------------------|-----------------------------------------------------|
| Turntable Bandan                      | O. Names I.Wasa 9 Tana                              |
| Turntable Bearing                     | 3 - Normal Wear & Tear                              |
| Comments                              | all hardware intact with no signs of excessive play |
| Turntable Bearing Photos              |                                                     |
| Bottom Covers                         | 3 - Normal Wear & Tear                              |
| Comments                              | normal wear and tear, all cover present             |