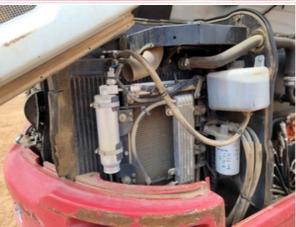

| Battery Condition Photos |                                                                                            |
|--------------------------|--------------------------------------------------------------------------------------------|
| Radiator                 | 4 - Like New, Recently Replaced                                                            |
| Radiator Condition       | Radiator fins & components appear to be in good working order, no signs of damage or leaks |
| Radiator Photos          |                                                                                            |
| Belts                    | 3 - Normal Wear & Tear                                                                     |
| Belt Condition           | Belts appear in good condition & alignment with proper tension                             |
| Belt Photos              |                                                                                            |
| Hoses                    | 4 - Like New, Recently Replaced                                                            |
| Hose Condition           | Firm, pliant hoses with no signs of wear or leaks                                          |

| Hose Photos                    |                                                                                         |
|--------------------------------|-----------------------------------------------------------------------------------------|
| Water Pump                     | 4 - Like New, Recently Replaced                                                         |
| Water Pump Condition           | No unusual pump noises heard                                                            |
| Cooling System Leaks           | No                                                                                      |
| Coolant Color / Appearance     | 3 - Normal Wear & Tear                                                                  |
| Coolant Color/Appearance Notes | Normal Translucent appearance, no visual signs of contamination                         |
| Oil Leaks                      | Yes                                                                                     |
| Oil Leak Notes                 | No oil leaks seen, Other (see comments)                                                 |
| Comments                       | no engine oil leaks present, oil leaks are present on hyd. pump that connects to engine |
| Oil Leak Photos                |                                                                                         |