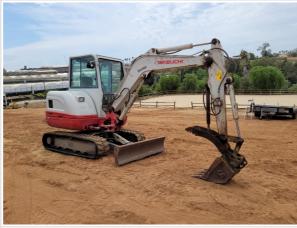

### **Exterior Walkaround Photos**

### **Exterior 360 Walkaround**

### Instructions

Take photos of the exterior of the piece of equipment. Capture a full 360 degree walk around and all major components.

Must have shots to capture:

- Front 45 degree corner shot of left front
- 45 degree corner shot of right front
- Left side
- Right side

- Rear 45 degree corner shot of left rear - 45 degree corner shot of right rear

Tips for good photos:
- Move the equipment into a open area without any visual distractions or other equipment in the background