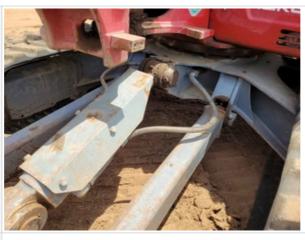

### **Chassis Inspection Points**

| Chaodio mopodadiri din             |                                                                                                                                                                                                     |
|------------------------------------|-----------------------------------------------------------------------------------------------------------------------------------------------------------------------------------------------------|
| Instructions                       | Evaluate the following on a 4 point scale (leave comments where an explanation is appropriate):  4 = Like New, Recently Replaced 3 = Normal Wear & Tear 2 = Above Average Wear 1 = Service Required |
| Boom Condition                     | 3 - Normal Wear & Tear                                                                                                                                                                              |
| Comments                           | Boom in great shape with no damages                                                                                                                                                                 |
| Stick Condition                    | 3 - Normal Wear & Tear                                                                                                                                                                              |
| Comments                           | stick in good shape                                                                                                                                                                                 |
| Boom Base Pin & Bushings           | 3 - Normal Wear & Tear                                                                                                                                                                              |
| Boom Base Pin & Bushings<br>Photos |                                                                                                                                                                                                     |
| Boom to Stick Pin & Bushings       | 4 - Like New, Recently Replaced                                                                                                                                                                     |
| Stick to Bucket Pin & Bushings     | 4 - Like New, Recently Replaced                                                                                                                                                                     |

| Stick to Bucket Pin & Bushings Photos |                                                     |
|---------------------------------------|-----------------------------------------------------|
| Turntable Bandan                      | O. Names I.Wasa 9 Tana                              |
| Turntable Bearing                     | 3 - Normal Wear & Tear                              |
| Comments                              | all hardware intact with no signs of excessive play |
| Turntable Bearing Photos              |                                                     |
| Bottom Covers                         | 3 - Normal Wear & Tear                              |
| Comments                              | normal wear and tear, all cover present             |