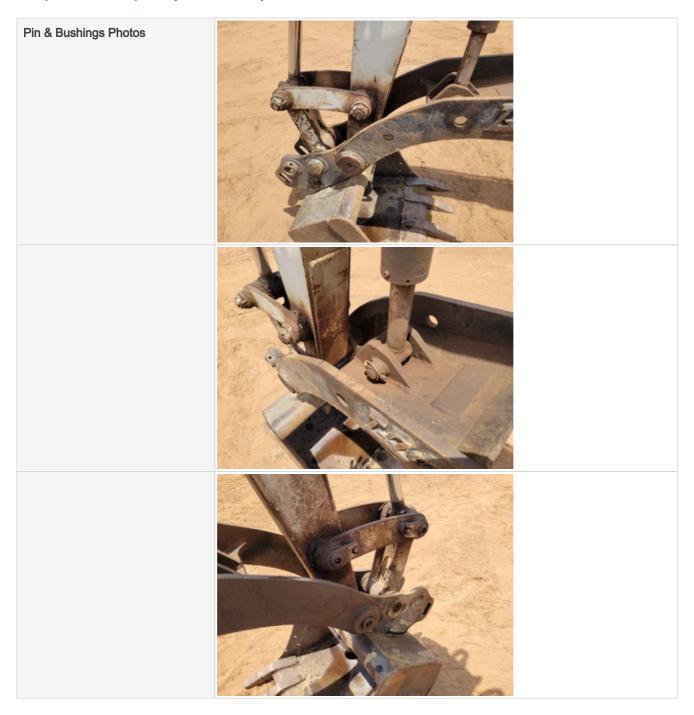

### **Chassis Inspection Points**

| Chaodio mopodadiri din             |                                                                                                                                                                                                     |
|------------------------------------|-----------------------------------------------------------------------------------------------------------------------------------------------------------------------------------------------------|
| Instructions                       | Evaluate the following on a 4 point scale (leave comments where an explanation is appropriate):  4 = Like New, Recently Replaced 3 = Normal Wear & Tear 2 = Above Average Wear 1 = Service Required |
| Boom Condition                     | 3 - Normal Wear & Tear                                                                                                                                                                              |
| Comments                           | Boom in great shape with no damages                                                                                                                                                                 |
| Stick Condition                    | 3 - Normal Wear & Tear                                                                                                                                                                              |
| Comments                           | stick in good shape                                                                                                                                                                                 |
| Boom Base Pin & Bushings           | 3 - Normal Wear & Tear                                                                                                                                                                              |
| Boom Base Pin & Bushings<br>Photos |                                                                                                                                                                                                     |
| Boom to Stick Pin & Bushings       | 4 - Like New, Recently Replaced                                                                                                                                                                     |
| Stick to Bucket Pin & Bushings     | 4 - Like New, Recently Replaced                                                                                                                                                                     |

| Stick to Bucket Pin & Bushings Photos |                                                     |
|---------------------------------------|-----------------------------------------------------|
| Turntable Bandan                      | O. Names I.Wasa 9 Tana                              |
| Turntable Bearing                     | 3 - Normal Wear & Tear                              |
| Comments                              | all hardware intact with no signs of excessive play |
| Turntable Bearing Photos              |                                                     |
| Bottom Covers                         | 3 - Normal Wear & Tear                              |
| Comments                              | normal wear and tear, all cover present             |