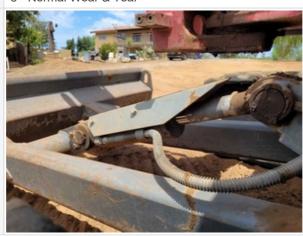

### **Chassis Inspection Points**

| Chaodio mopodadiri din             |                                                                                                                                                                                                     |
|------------------------------------|-----------------------------------------------------------------------------------------------------------------------------------------------------------------------------------------------------|
| Instructions                       | Evaluate the following on a 4 point scale (leave comments where an explanation is appropriate):  4 = Like New, Recently Replaced 3 = Normal Wear & Tear 2 = Above Average Wear 1 = Service Required |
| Boom Condition                     | 3 - Normal Wear & Tear                                                                                                                                                                              |
| Comments                           | Boom in great shape with no damages                                                                                                                                                                 |
| Stick Condition                    | 3 - Normal Wear & Tear                                                                                                                                                                              |
| Comments                           | stick in good shape                                                                                                                                                                                 |
| Boom Base Pin & Bushings           | 3 - Normal Wear & Tear                                                                                                                                                                              |
| Boom Base Pin & Bushings<br>Photos |                                                                                                                                                                                                     |
| Boom to Stick Pin & Bushings       | 4 - Like New, Recently Replaced                                                                                                                                                                     |
| Stick to Bucket Pin & Bushings     | 4 - Like New, Recently Replaced                                                                                                                                                                     |

| Stick to Bucket Pin & Bushings Photos |                                                     |
|---------------------------------------|-----------------------------------------------------|
| Turntable Bandan                      | O. Names I.Wasa 9 Tana                              |
| Turntable Bearing                     | 3 - Normal Wear & Tear                              |
| Comments                              | all hardware intact with no signs of excessive play |
| Turntable Bearing Photos              |                                                     |
| Bottom Covers                         | 3 - Normal Wear & Tear                              |
| Comments                              | normal wear and tear, all cover present             |