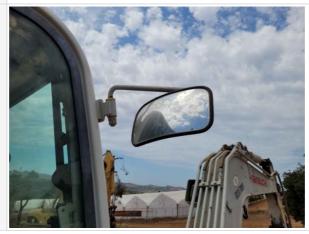

Glass Condition Photos

Mirrors

**Mirrors Photos** 

3 - Normal Wear & Tear

**Control Station Inspection Points** 

Operator's Seat & Arm Rests

3 - Normal Wear & Tear

Operator's Seat & Arm Rests Condition