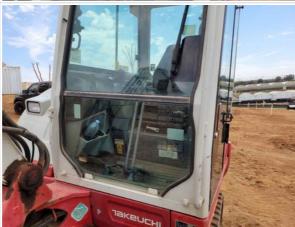

# Right Photos

Doors / Canopy Latches

3 - Normal Wear & Tear

Doors / Canopy Latches Photos **Glass Condition** 3 - Normal Wear & Tear **Glass Condition Notes** Glass intact, no visible damage, Other (see comments) Comments small scratches

Glass Condition Photos

Mirrors

**Mirrors Photos** 

3 - Normal Wear & Tear

**Control Station Inspection Points** 

Operator's Seat & Arm Rests

3 - Normal Wear & Tear

Operator's Seat & Arm Rests Condition