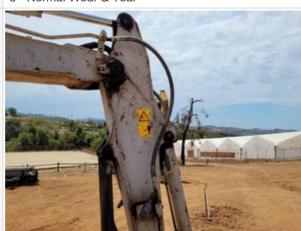

### **Chassis Inspection Points**

| Chaodio mopodadiri din             |                                                                                                                                                                                                     |
|------------------------------------|-----------------------------------------------------------------------------------------------------------------------------------------------------------------------------------------------------|
| Instructions                       | Evaluate the following on a 4 point scale (leave comments where an explanation is appropriate):  4 = Like New, Recently Replaced 3 = Normal Wear & Tear 2 = Above Average Wear 1 = Service Required |
| Boom Condition                     | 3 - Normal Wear & Tear                                                                                                                                                                              |
| Comments                           | Boom in great shape with no damages                                                                                                                                                                 |
| Stick Condition                    | 3 - Normal Wear & Tear                                                                                                                                                                              |
| Comments                           | stick in good shape                                                                                                                                                                                 |
| Boom Base Pin & Bushings           | 3 - Normal Wear & Tear                                                                                                                                                                              |
| Boom Base Pin & Bushings<br>Photos |                                                                                                                                                                                                     |
| Boom to Stick Pin & Bushings       | 4 - Like New, Recently Replaced                                                                                                                                                                     |
| Stick to Bucket Pin & Bushings     | 4 - Like New, Recently Replaced                                                                                                                                                                     |