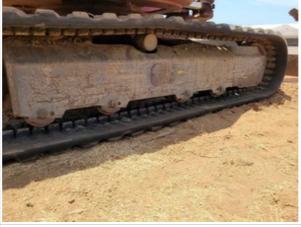

### **Undercarriage Inspection Points**

| Ondordarnago mopodion           |                                                                                                    |
|---------------------------------|----------------------------------------------------------------------------------------------------|
| Instructions                    | Evaluate the following on a 4 point scale (leave comments where an explanation is appropriate):    |
|                                 | 4 = Like New, Recently Replaced 3 = Normal Wear & Tear 2 = Above Average Wear 1 = Service Required |
| Undercarriage Overall Condition | 3 - Normal Wear & Tear                                                                             |
| Comments                        | l/s track on backwards possibly                                                                    |
| Undercarriage Overall Photos    | 1akeuchi                                                                                           |