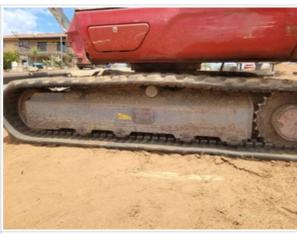

### **Undercarriage Inspection Points**

| Ondordarnago mopodion           |                                                                                                    |
|---------------------------------|----------------------------------------------------------------------------------------------------|
| Instructions                    | Evaluate the following on a 4 point scale (leave comments where an explanation is appropriate):    |
|                                 | 4 = Like New, Recently Replaced 3 = Normal Wear & Tear 2 = Above Average Wear 1 = Service Required |
| Undercarriage Overall Condition | 3 - Normal Wear & Tear                                                                             |
| Comments                        | l/s track on backwards possibly                                                                    |
| Undercarriage Overall Photos    | 1akeuchi                                                                                           |