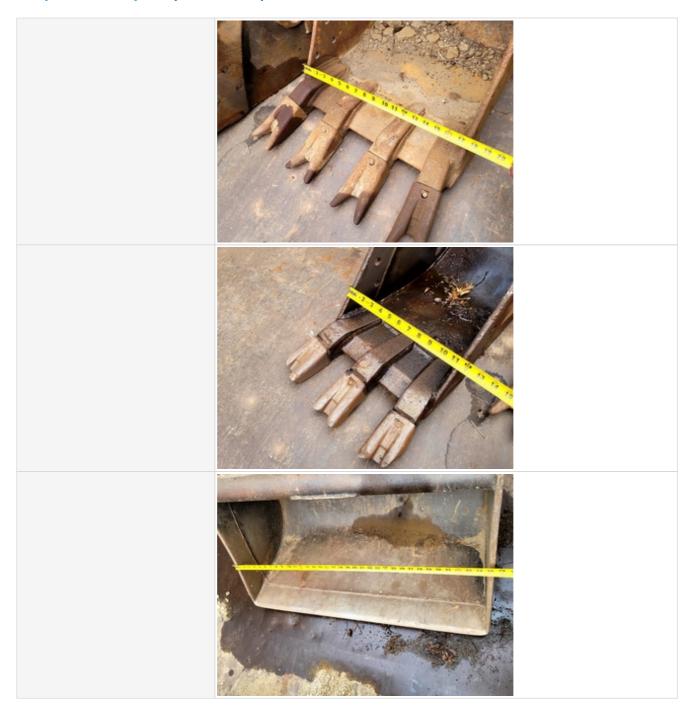

### **Features and Configuration**

| Control Station Type                | Cab |
|-------------------------------------|-----|
| Bucket                              | Yes |
| Bucket Size (in inches)             | 24  |
| Blade                               | Yes |
| Additional Attachment(s)            | No  |
| Hydraulic Coupler                   | No  |
| Auxiliary Hydraulics                | Yes |
| Hydraulic Thumb                     | Yes |
| Heat                                | Yes |
| A/C                                 | Yes |
| Radio                               | Yes |
| Backup Camera                       | No  |
| OMM (Operator & Maintenance Manual) | Yes |
| Telematics                          | No  |