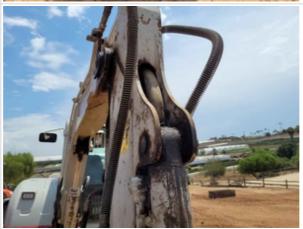

### **Chassis Inspection Points**

| Chaodio mopodadiri din             |                                                                                                                                                                                                     |
|------------------------------------|-----------------------------------------------------------------------------------------------------------------------------------------------------------------------------------------------------|
| Instructions                       | Evaluate the following on a 4 point scale (leave comments where an explanation is appropriate):  4 = Like New, Recently Replaced 3 = Normal Wear & Tear 2 = Above Average Wear 1 = Service Required |
| Boom Condition                     | 3 - Normal Wear & Tear                                                                                                                                                                              |
| Comments                           | Boom in great shape with no damages                                                                                                                                                                 |
| Stick Condition                    | 3 - Normal Wear & Tear                                                                                                                                                                              |
| Comments                           | stick in good shape                                                                                                                                                                                 |
| Boom Base Pin & Bushings           | 3 - Normal Wear & Tear                                                                                                                                                                              |
| Boom Base Pin & Bushings<br>Photos |                                                                                                                                                                                                     |
| Boom to Stick Pin & Bushings       | 4 - Like New, Recently Replaced                                                                                                                                                                     |
| Stick to Bucket Pin & Bushings     | 4 - Like New, Recently Replaced                                                                                                                                                                     |

| Stick to Bucket Pin & Bushings Photos |                                                     |
|---------------------------------------|-----------------------------------------------------|
| Turntable Bandan                      | O. Names I.Wasa 9 Tana                              |
| Turntable Bearing                     | 3 - Normal Wear & Tear                              |
| Comments                              | all hardware intact with no signs of excessive play |
| Turntable Bearing Photos              |                                                     |
| Bottom Covers                         | 3 - Normal Wear & Tear                              |
| Comments                              | normal wear and tear, all cover present             |