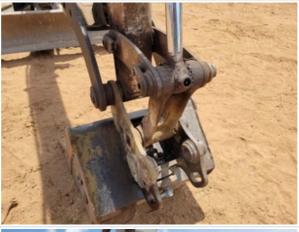

### **Chassis Inspection Points**

| Chaodio mopodadiri din             |                                                                                                                                                                                                     |
|------------------------------------|-----------------------------------------------------------------------------------------------------------------------------------------------------------------------------------------------------|
| Instructions                       | Evaluate the following on a 4 point scale (leave comments where an explanation is appropriate):  4 = Like New, Recently Replaced 3 = Normal Wear & Tear 2 = Above Average Wear 1 = Service Required |
| Boom Condition                     | 3 - Normal Wear & Tear                                                                                                                                                                              |
| Comments                           | Boom in great shape with no damages                                                                                                                                                                 |
| Stick Condition                    | 3 - Normal Wear & Tear                                                                                                                                                                              |
| Comments                           | stick in good shape                                                                                                                                                                                 |
| Boom Base Pin & Bushings           | 3 - Normal Wear & Tear                                                                                                                                                                              |
| Boom Base Pin & Bushings<br>Photos |                                                                                                                                                                                                     |
| Boom to Stick Pin & Bushings       | 4 - Like New, Recently Replaced                                                                                                                                                                     |
| Stick to Bucket Pin & Bushings     | 4 - Like New, Recently Replaced                                                                                                                                                                     |

| Stick to Bucket Pin & Bushings Photos |                                                     |
|---------------------------------------|-----------------------------------------------------|
| Turntable Bandan                      | O. Names I.Wasa 9 Tana                              |
| Turntable Bearing                     | 3 - Normal Wear & Tear                              |
| Comments                              | all hardware intact with no signs of excessive play |
| Turntable Bearing Photos              |                                                     |
| Bottom Covers                         | 3 - Normal Wear & Tear                              |
| Comments                              | normal wear and tear, all cover present             |