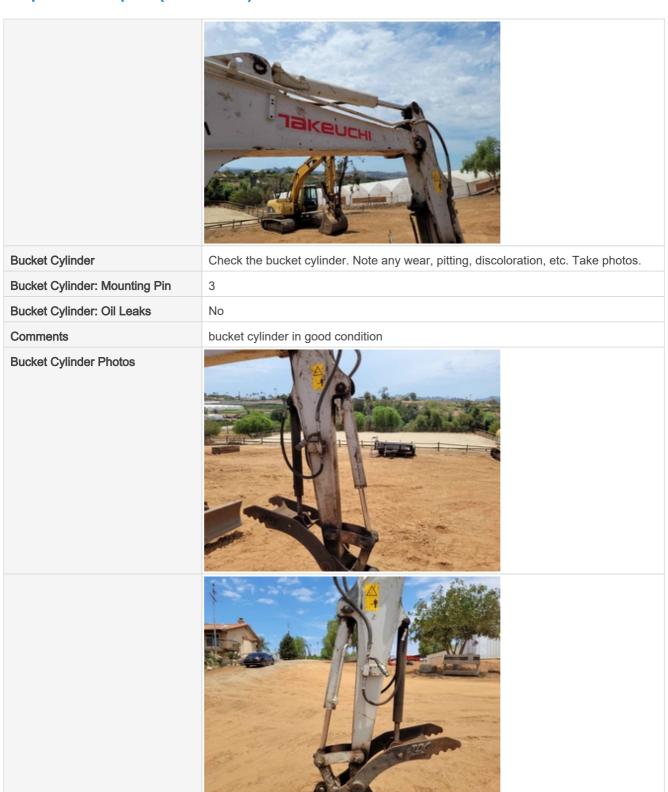

--|------------------------------------------------------------------------------------|
| Boom Cylinder Photos         |                                                                                    |
| Stick Cylinder               | Check the stick cylinder. Note any wear, pitting, discoloration, etc. Take photos. |
| Stick Cylinder: Mounting Pin | 3                                                                                  |
| Stick Cylinder: Oil Leaks    | No                                                                                 |
| Stick Cylinder Photos        | Takeuchi                                                                           |
|                              | Takeuchi                                                                           |







| Blade        | Check the blade. Note any wear, pitting, discoloration, etc. Take photos.