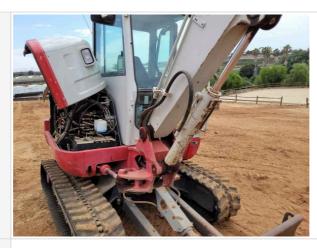

### **Exterior Walkaround Photos**

- Rear 45 degree corner shot of left rear - 45 degree corner shot of right rear

Tips for good photos:
- Move the equipment into a open area without any visual distractions or other equipment in the background