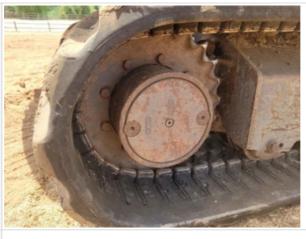

### **Undercarriage Inspection Points**

| Ondordarnago mopodion           |                                                                                                    |
|---------------------------------|----------------------------------------------------------------------------------------------------|
| Instructions                    | Evaluate the following on a 4 point scale (leave comments where an explanation is appropriate):    |
|                                 | 4 = Like New, Recently Replaced 3 = Normal Wear & Tear 2 = Above Average Wear 1 = Service Required |
| Undercarriage Overall Condition | 3 - Normal Wear & Tear                                                                             |
| Comments                        | l/s track on backwards possibly                                                                    |
| Undercarriage Overall Photos    | 1akeuchi                                                                                           |