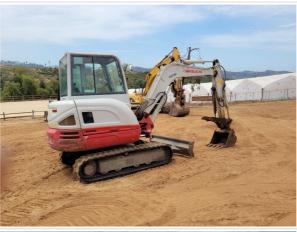

### **Exterior Walkaround Photos**

### Instructions

Take photos of the exterior of the piece of equipment. Capture a full 360 degree walk around and all major components.

Must have shots to capture:

- Front 45 degree corner shot of left front
- 45 degree corner shot of right front
- Left side
- Right side

- Rear 45 degree corner shot of left rear - 45 degree corner shot of right rear

Tips for good photos:
- Move the equipment into a open area without any visual distractions or other equipment in the background