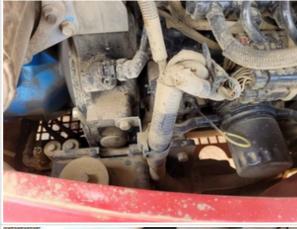

### **Engine Inspection Points**

| Engine                                      | gine                     |  |
|---------------------------------------------|--------------------------|--|
| Engine Type (Make, Model,<br>Cylinders, Hp) | Yanmar 2.19L 4TNV88C-STB |  |
| Engine Serial Number                        | 02794                    |  |
| Engine Fuel Type                            | Diesel                   |  |

**Engine Photos** 

| Blow-by (Visual Observation Check)             | No                                        |
|------------------------------------------------|-------------------------------------------|
| Unusual Noises (Upon Start-up, Idle, Shutdown) | No                                        |
| Unusual Noise Notes                            | No unusual noises heard                   |
| Engine Smoke (Upon Start-up, Idle, Shutdown)   | No                                        |
| Engine Smoke Notes                             | No engine smoke issues observed           |
| Engine Exhaust Color                           | Clear                                     |
| Battery                                        | 3 - Normal Wear & Tear                    |
| Battery Condition                              | Clean & dry appearance, tight connections |