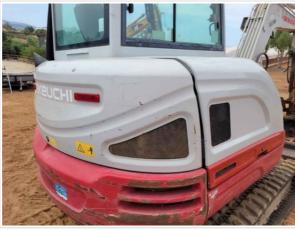

# Right Photos

Doors / Canopy Latches

3 - Normal Wear & Tear

Doors / Canopy Latches Photos **Glass Condition** 3 - Normal Wear & Tear **Glass Condition Notes** Glass intact, no visible damage, Other (see comments) Comments small scratches

Glass Condition Photos

Mirrors

**Mirrors Photos** 

3 - Normal Wear & Tear

**Control Station Inspection Points** 

Operator's Seat & Arm Rests

3 - Normal Wear & Tear

Operator's Seat & Arm Rests Condition