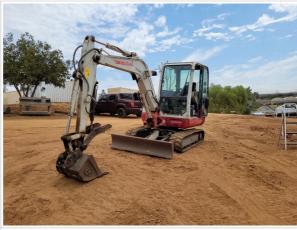

### **Exterior Walkaround Photos**

### Instructions

Take photos of the exterior of the piece of equipment. Capture a full 360 degree walk around and all major components.

Must have shots to capture:

- Front 45 degree corner shot of left front
- 45 degree corner shot of right front
- Left side
- Right side

- Rear 45 degree corner shot of left rear - 45 degree corner shot of right rear

Tips for good photos:
- Move the equipment into a open area without any visual distractions or other equipment in the background