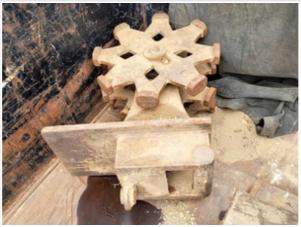

### **Features and Configuration**

| Control Station Type                | Cab |
|-------------------------------------|-----|
| Bucket                              | Yes |
| Bucket Size (in inches)             | 24  |
| Blade                               | Yes |
| Additional Attachment(s)            | No  |
| Hydraulic Coupler                   | No  |
| Auxiliary Hydraulics                | Yes |
| Hydraulic Thumb                     | Yes |
| Heat                                | Yes |
| A/C                                 | Yes |
| Radio                               | Yes |
| Backup Camera                       | No  |
| OMM (Operator & Maintenance Manual) | Yes |
| Telematics                          | No  |