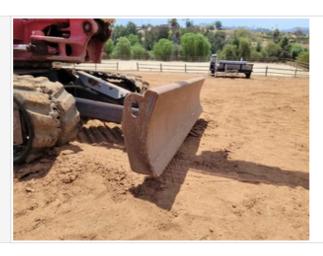

### **Features and Configuration**

| Control Station Type                | Cab |
|-------------------------------------|-----|
| Bucket                              | Yes |
| Bucket Size (in inches)             | 24  |
| Blade                               | Yes |
| Additional Attachment(s)            | No  |
| Hydraulic Coupler                   | No  |
| Auxiliary Hydraulics                | Yes |
| Hydraulic Thumb                     | Yes |
| Heat                                | Yes |
| A/C                                 | Yes |
| Radio                               | Yes |
| Backup Camera                       | No  |
| OMM (Operator & Maintenance Manual) | Yes |
| Telematics                          | No  |