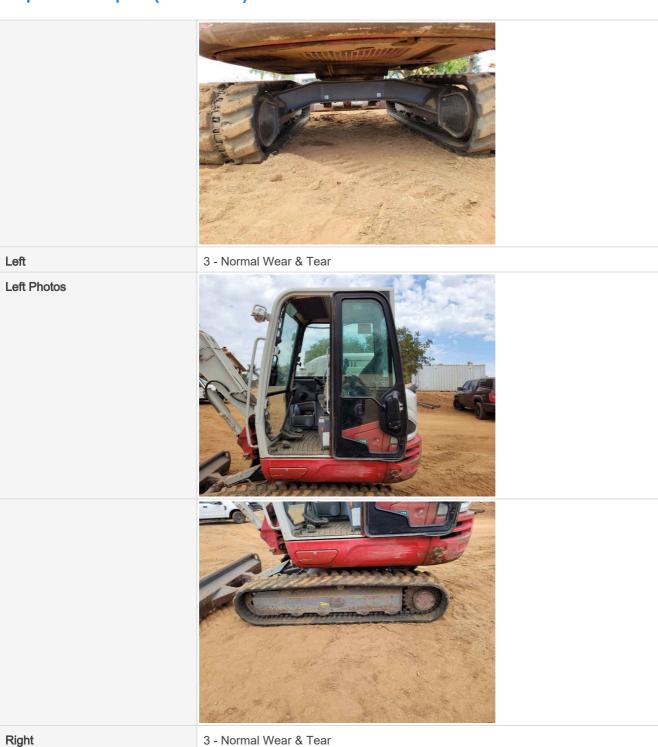

### **Undercarriage Inspection Points**

| Ondordarnago mopodion           |                                                                                                    |
|---------------------------------|----------------------------------------------------------------------------------------------------|
| Instructions                    | Evaluate the following on a 4 point scale (leave comments where an explanation is appropriate):    |
|                                 | 4 = Like New, Recently Replaced 3 = Normal Wear & Tear 2 = Above Average Wear 1 = Service Required |
| Undercarriage Overall Condition | 3 - Normal Wear & Tear                                                                             |
| Comments                        | l/s track on backwards possibly                                                                    |
| Undercarriage Overall Photos    | 1akeuchi                                                                                           |