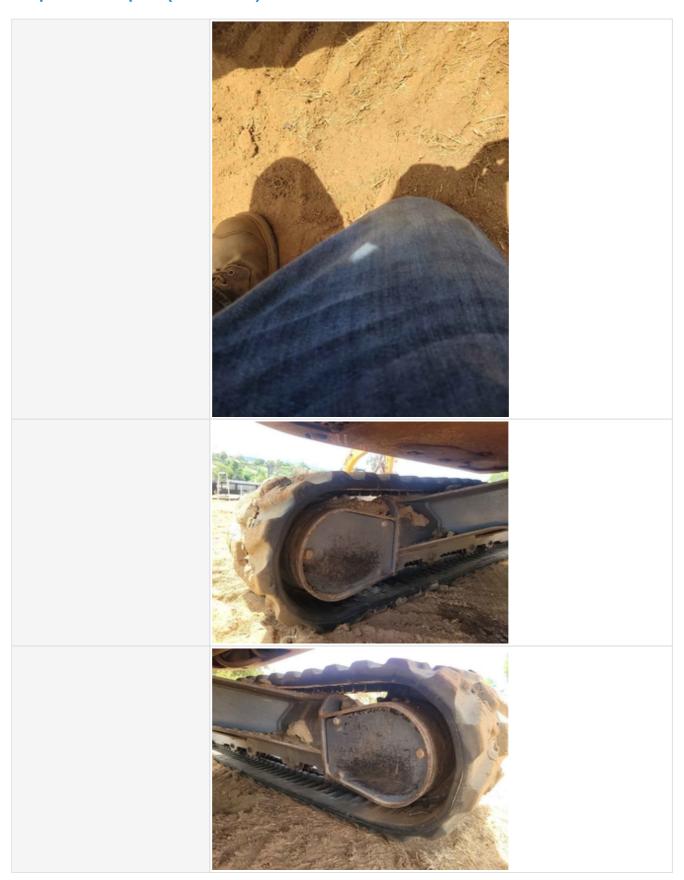

### **Undercarriage Inspection Points**

| Ondordarnago mopodion           |                                                                                                    |
|---------------------------------|----------------------------------------------------------------------------------------------------|
| Instructions                    | Evaluate the following on a 4 point scale (leave comments where an explanation is appropriate):    |
|                                 | 4 = Like New, Recently Replaced 3 = Normal Wear & Tear 2 = Above Average Wear 1 = Service Required |
| Undercarriage Overall Condition | 3 - Normal Wear & Tear                                                                             |
| Comments                        | l/s track on backwards possibly                                                                    |
| Undercarriage Overall Photos    | 1akeuchi                                                                                           |