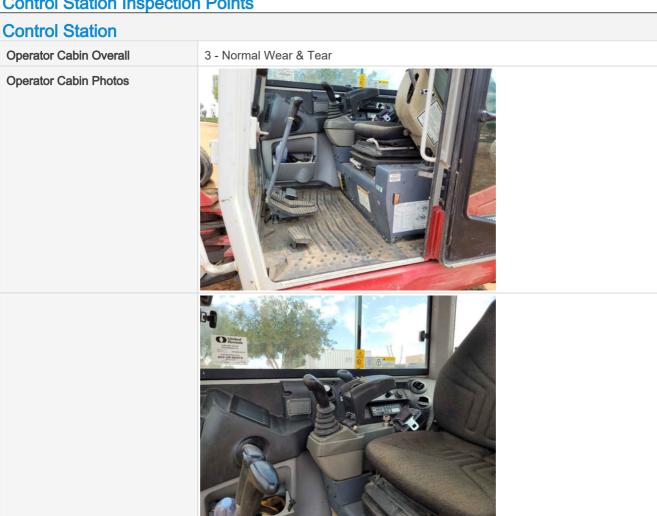

Glass Condition Photos

Mirrors

**Mirrors Photos** 

3 - Normal Wear & Tear

**Control Station Inspection Points** 

Operator's Seat & Arm Rests

3 - Normal Wear & Tear

Operator's Seat & Arm Rests Condition

Seat(s) in good condition, no stains or tears in upholstery

Operator's Seat & Arm Rests Photos **Seat Belt** 3 - Normal Wear & Tear **Seat Belt Photos** Cabin Lights 4 - Like New, Recently Replaced Cabin lights are installed with all light covers in place, bulbs are installed and working properly **Cabin Lights Condition** 