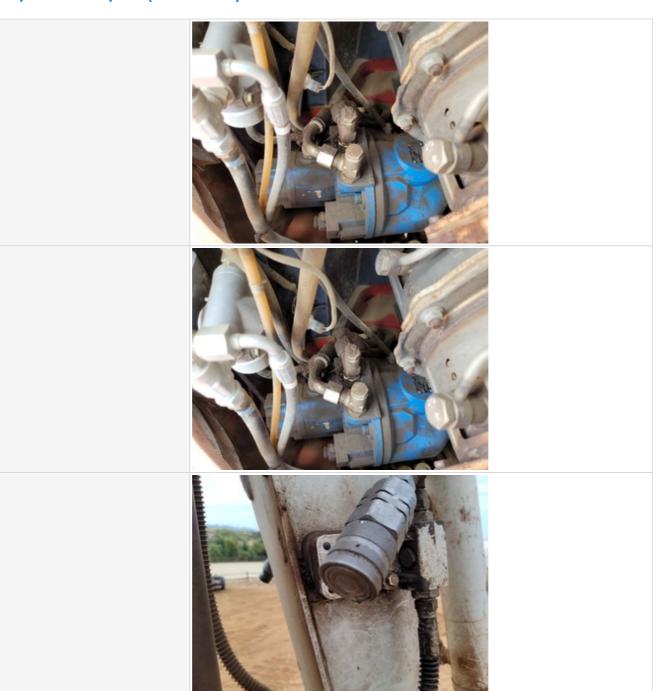

| Battery Condition Photos |                                                                                            |
|--------------------------|--------------------------------------------------------------------------------------------|
| Radiator                 | 4 - Like New, Recently Replaced                                                            |
| Radiator Condition       | Radiator fins & components appear to be in good working order, no signs of damage or leaks |
| Radiator Photos          |                                                                                            |
| Belts                    | 3 - Normal Wear & Tear                                                                     |
| Belt Condition           | Belts appear in good condition & alignment with proper tension                             |
| Belt Photos              |                                                                                            |
| Hoses                    | 4 - Like New, Recently Replaced                                                            |
| Hose Condition           | Firm, pliant hoses with no signs of wear or leaks                                          |

| Hose Photos                    |                                                                                         |
|--------------------------------|-----------------------------------------------------------------------------------------|
| Water Pump                     | 4 - Like New, Recently Replaced                                                         |
| Water Pump Condition           | No unusual pump noises heard                                                            |
| Cooling System Leaks           | No                                                                                      |
| Coolant Color / Appearance     | 3 - Normal Wear & Tear                                                                  |
| Coolant Color/Appearance Notes | Normal Translucent appearance, no visual signs of contamination                         |
| Oil Leaks                      | Yes                                                                                     |
| Oil Leak Notes                 | No oil leaks seen, Other (see comments)                                                 |
| Comments                       | no engine oil leaks present, oil leaks are present on hyd. pump that connects to engine |
| Oil Leak Photos                |                                                                                         |