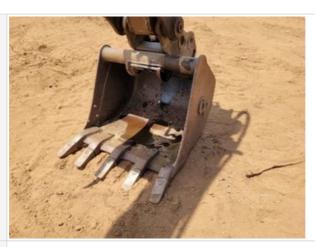

### **Features and Configuration**

| Control Station Type                | Cab |
|-------------------------------------|-----|
| Bucket                              | Yes |
| Bucket Size (in inches)             | 24  |
| Blade                               | Yes |
| Additional Attachment(s)            | No  |
| Hydraulic Coupler                   | No  |
| Auxiliary Hydraulics                | Yes |
| Hydraulic Thumb                     | Yes |
| Heat                                | Yes |
| A/C                                 | Yes |
| Radio                               | Yes |
| Backup Camera                       | No  |
| OMM (Operator & Maintenance Manual) | Yes |
| Telematics                          | No  |