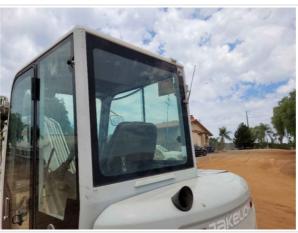

# Right Photos

Doors / Canopy Latches

3 - Normal Wear & Tear

Doors / Canopy Latches Photos **Glass Condition** 3 - Normal Wear & Tear **Glass Condition Notes** Glass intact, no visible damage, Other (see comments) Comments small scratches

Glass Condition Photos

Mirrors

**Mirrors Photos** 

3 - Normal Wear & Tear

**Control Station Inspection Points** 

Operator's Seat & Arm Rests

3 - Normal Wear & Tear

Operator's Seat & Arm Rests Condition