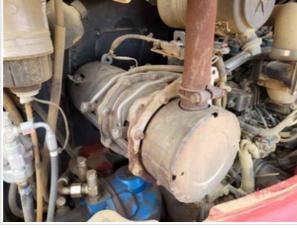

| Hose Photos                    |                                                                                         |
|--------------------------------|-----------------------------------------------------------------------------------------|
| Water Pump                     | 4 - Like New, Recently Replaced                                                         |
| Water Pump Condition           | No unusual pump noises heard                                                            |
| Cooling System Leaks           | No                                                                                      |
| Coolant Color / Appearance     | 3 - Normal Wear & Tear                                                                  |
| Coolant Color/Appearance Notes | Normal Translucent appearance, no visual signs of contamination                         |
| Oil Leaks                      | Yes                                                                                     |
| Oil Leak Notes                 | No oil leaks seen, Other (see comments)                                                 |
| Comments                       | no engine oil leaks present, oil leaks are present on hyd. pump that connects to engine |
| Oil Leak Photos                |                                                                                         |

DPF Photos

| Requires DEF (Diesel Exhaust Fluid) | No                                                                             |
|-------------------------------------|--------------------------------------------------------------------------------|
| Overall Engine Appearance           | Dusty & dry                                                                    |
| Overall Engine Comments             | In good condition no leaks on engine present. Engine looks and sounds healthy. |