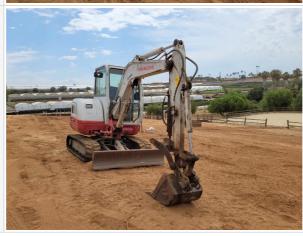

### **Exterior Walkaround Photos**

### **Exterior 360 Walkaround**

### Instructions

Take photos of the exterior of the piece of equipment. Capture a full 360 degree walk around and all major components.

Must have shots to capture:

- Front 45 degree corner shot of left front
- 45 degree corner shot of right front
- Left side
- Right side

- Rear 45 degree corner shot of left rear - 45 degree corner shot of right rear

Tips for good photos:
- Move the equipment into a open area without any visual distractions or other equipment in the background