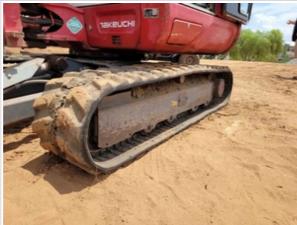

### **Undercarriage Inspection Points**

| Ondordarnago mopodion           |                                                                                                    |
|---------------------------------|----------------------------------------------------------------------------------------------------|
| Instructions                    | Evaluate the following on a 4 point scale (leave comments where an explanation is appropriate):    |
|                                 | 4 = Like New, Recently Replaced 3 = Normal Wear & Tear 2 = Above Average Wear 1 = Service Required |
| Undercarriage Overall Condition | 3 - Normal Wear & Tear                                                                             |
| Comments                        | l/s track on backwards possibly                                                                    |
| Undercarriage Overall Photos    | 1akeuchi                                                                                           |