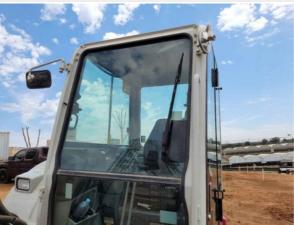

# Right Photos

Doors / Canopy Latches

3 - Normal Wear & Tear

Doors / Canopy Latches Photos **Glass Condition** 3 - Normal Wear & Tear **Glass Condition Notes** Glass intact, no visible damage, Other (see comments) Comments small scratches

Glass Condition Photos

Mirrors

**Mirrors Photos** 

3 - Normal Wear & Tear

**Control Station Inspection Points** 

Operator's Seat & Arm Rests

3 - Normal Wear & Tear

Operator's Seat & Arm Rests Condition