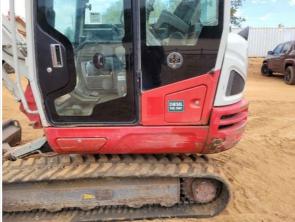

# Right Photos

Doors / Canopy Latches

3 - Normal Wear & Tear

Doors / Canopy Latches Photos **Glass Condition** 3 - Normal Wear & Tear **Glass Condition Notes** Glass intact, no visible damage, Other (see comments) Comments small scratches

Glass Condition Photos

Mirrors

**Mirrors Photos** 

3 - Normal Wear & Tear

**Control Station Inspection Points** 

Operator's Seat & Arm Rests

3 - Normal Wear & Tear

Operator's Seat & Arm Rests Condition