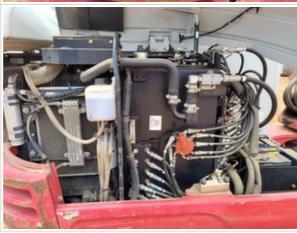

### **Engine Inspection Points**

| Engine                                      | gine                     |  |
|---------------------------------------------|--------------------------|--|
| Engine Type (Make, Model,<br>Cylinders, Hp) | Yanmar 2.19L 4TNV88C-STB |  |
| Engine Serial Number                        | 02794                    |  |
| Engine Fuel Type                            | Diesel                   |  |

**Engine Photos** 

| Blow-by (Visual Observation Check)             | No                                        |
|------------------------------------------------|-------------------------------------------|
| Unusual Noises (Upon Start-up, Idle, Shutdown) | No                                        |
| Unusual Noise Notes                            | No unusual noises heard                   |
| Engine Smoke (Upon Start-up, Idle, Shutdown)   | No                                        |
| Engine Smoke Notes                             | No engine smoke issues observed           |
| Engine Exhaust Color                           | Clear                                     |
| Battery                                        | 3 - Normal Wear & Tear                    |
| Battery Condition                              | Clean & dry appearance, tight connections |