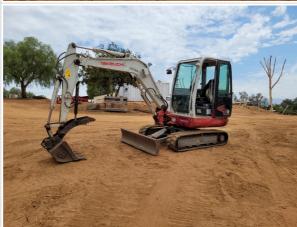

### **Exterior Walkaround Photos**

### Instructions

Take photos of the exterior of the piece of equipment. Capture a full 360 degree walk around and all major components.

Must have shots to capture:

- Front 45 degree corner shot of left front
- 45 degree corner shot of right front
- Left side
- Right side

- Rear 45 degree corner shot of left rear - 45 degree corner shot of right rear

Tips for good photos:
- Move the equipment into a open area without any visual distractions or other equipment in the background