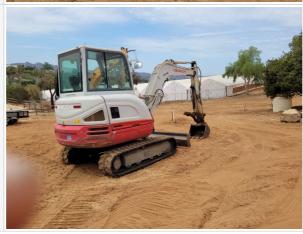

### **Exterior Walkaround Photos**

### **Exterior 360 Walkaround**

### Instructions

Take photos of the exterior of the piece of equipment. Capture a full 360 degree walk around and all major components.

Must have shots to capture:

- Front 45 degree corner shot of left front
- 45 degree corner shot of right front
- Left side
- Right side

- Rear 45 degree corner shot of left rear - 45 degree corner shot of right rear

Tips for good photos:
- Move the equipment into a open area without any visual distractions or other equipment in the background