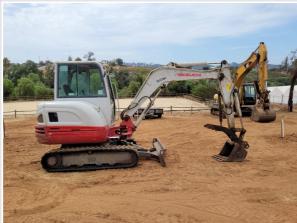

### **Exterior Walkaround Photos**

### **Exterior 360 Walkaround**

### Instructions

Take photos of the exterior of the piece of equipment. Capture a full 360 degree walk around and all major components.

Must have shots to capture:

- Front 45 degree corner shot of left front
- 45 degree corner shot of right front
- Left side
- Right side

- Rear 45 degree corner shot of left rear - 45 degree corner shot of right rear

Tips for good photos:
- Move the equipment into a open area without any visual distractions or other equipment in the background