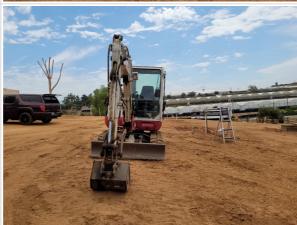

### **Exterior Walkaround Photos**

### Instructions

Take photos of the exterior of the piece of equipment. Capture a full 360 degree walk around and all major components.

Must have shots to capture:

- Front 45 degree corner shot of left front
- 45 degree corner shot of right front
- Left side
- Right side

- Rear 45 degree corner shot of left rear - 45 degree corner shot of right rear

Tips for good photos:
- Move the equipment into a open area without any visual distractions or other equipment in the background