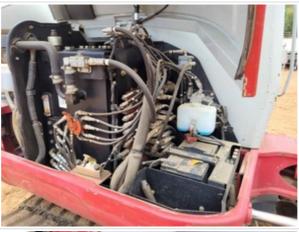

| Battery Condition Photos |                                                                                            |
|--------------------------|--------------------------------------------------------------------------------------------|
| Radiator                 | 4 - Like New, Recently Replaced                                                            |
| Radiator Condition       | Radiator fins & components appear to be in good working order, no signs of damage or leaks |
| Radiator Photos          |                                                                                            |
| Belts                    | 3 - Normal Wear & Tear                                                                     |
| Belt Condition           | Belts appear in good condition & alignment with proper tension                             |
| Belt Photos              |                                                                                            |
| Hoses                    | 4 - Like New, Recently Replaced                                                            |
| Hose Condition           | Firm, pliant hoses with no signs of wear or leaks                                          |

| Hose Photos                    |                                                                                         |
|--------------------------------|-----------------------------------------------------------------------------------------|
| Water Pump                     | 4 - Like New, Recently Replaced                                                         |
| Water Pump Condition           | No unusual pump noises heard                                                            |
| Cooling System Leaks           | No                                                                                      |
| Coolant Color / Appearance     | 3 - Normal Wear & Tear                                                                  |
| Coolant Color/Appearance Notes | Normal Translucent appearance, no visual signs of contamination                         |
| Oil Leaks                      | Yes                                                                                     |
| Oil Leak Notes                 | No oil leaks seen, Other (see comments)                                                 |
| Comments                       | no engine oil leaks present, oil leaks are present on hyd. pump that connects to engine |
| Oil Leak Photos                |                                                                                         |

| Oil Color / Appearance                        | 3 - Normal Wear & Tear                                                                            |
|-----------------------------------------------|---------------------------------------------------------------------------------------------------|
| Oil Color / Appearance Notes                  | Clean oil appearance, no signs of cross contamination                                             |
| Fuel Leaks                                    | No                                                                                                |
| Equipped with DPF (Diesel Particulate Filter) | Yes                                                                                               |
| DPF Condition                                 | 3 - Normal Wear & Tear                                                                            |
| DPF Condition Notes                           | Filter housing is intact with no signs of damage or malfunction, DPF indicator is not illuminated |
| DDE Photos                                    |                                                                                                   |