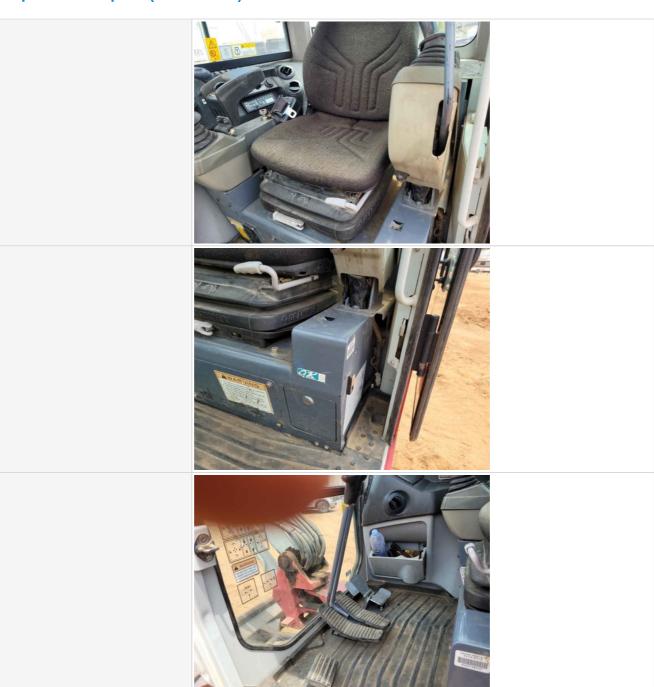

Seat(s) in good condition, no stains or tears in upholstery

Operator's Seat & Arm Rests Photos **Seat Belt** 3 - Normal Wear & Tear **Seat Belt Photos** Cabin Lights 4 - Like New, Recently Replaced Cabin lights are installed with all light covers in place, bulbs are installed and working properly **Cabin Lights Condition** 

| Cabin Lights Photos              |                                                                      |
|----------------------------------|----------------------------------------------------------------------|
| Safety Lock Out / Stop           | 4 - Like New, Recently Replaced                                      |
| Safety Lock Out / Stop Condition | Safety lock out device is present, in good condition, and functional |
| Safety Lock Out / Stop Photos    |                                                                      |
|                                  |                                                                      |
| Controls & Switches              | 4 - Like New, Recently Replaced                                      |
| Controls & Switches Condition    | All switches are installed and functional                            |