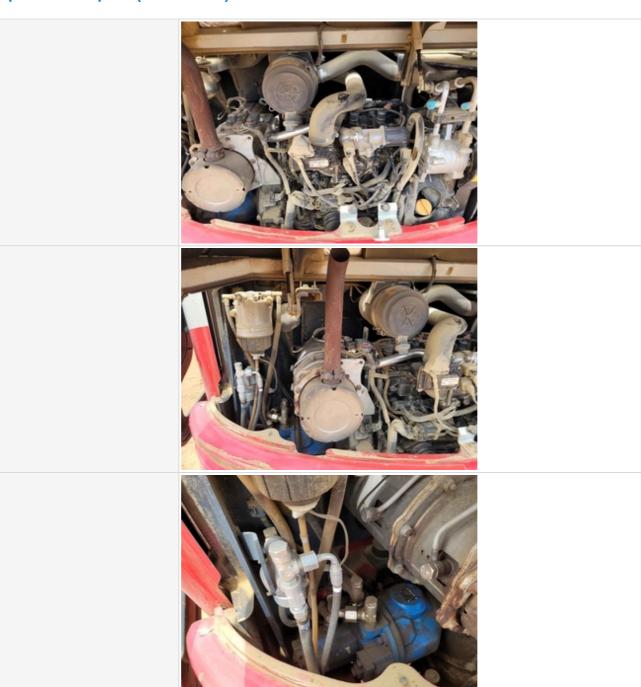

**Engine Photos** 

| Blow-by (Visual Observation Check)             | No                                        |
|------------------------------------------------|-------------------------------------------|
| Unusual Noises (Upon Start-up, Idle, Shutdown) | No                                        |
| Unusual Noise Notes                            | No unusual noises heard                   |
| Engine Smoke (Upon Start-up, Idle, Shutdown)   | No                                        |
| Engine Smoke Notes                             | No engine smoke issues observed           |
| Engine Exhaust Color                           | Clear                                     |
| Battery                                        | 3 - Normal Wear & Tear                    |
| Battery Condition                              | Clean & dry appearance, tight connections |

| Battery Condition Photos |                                                                                            |
|--------------------------|--------------------------------------------------------------------------------------------|
| Radiator                 | 4 - Like New, Recently Replaced                                                            |
| Radiator Condition       | Radiator fins & components appear to be in good working order, no signs of damage or leaks |
| Radiator Photos          |                                                                                            |
| Belts                    | 3 - Normal Wear & Tear                                                                     |
| Belt Condition           | Belts appear in good condition & alignment with proper tension                             |
| Belt Photos              |                                                                                            |
| Hoses                    | 4 - Like New, Recently Replaced                                                            |
| Hose Condition           | Firm, pliant hoses with no signs of wear or leaks                                          |

| Hose Photos                    |                                                                                         |
|--------------------------------|-----------------------------------------------------------------------------------------|
| Water Pump                     | 4 - Like New, Recently Replaced                                                         |
| Water Pump Condition           | No unusual pump noises heard                                                            |
| Cooling System Leaks           | No                                                                                      |
| Coolant Color / Appearance     | 3 - Normal Wear & Tear                                                                  |
| Coolant Color/Appearance Notes | Normal Translucent appearance, no visual signs of contamination                         |
| Oil Leaks                      | Yes                                                                                     |
| Oil Leak Notes                 | No oil leaks seen, Other (see comments)                                                 |
| Comments                       | no engine oil leaks present, oil leaks are present on hyd. pump that connects to engine |
| Oil Leak Photos                |                                                                                         |

| Oil Color / Appearance                        | 3 - Normal Wear & Tear                                                                            |
|-----------------------------------------------|---------------------------------------------------------------------------------------------------|
| Oil Color / Appearance Notes                  | Clean oil appearance, no signs of cross contamination                                             |
| Fuel Leaks                                    | No                                                                                                |
| Equipped with DPF (Diesel Particulate Filter) | Yes                                                                                               |
| DPF Condition                                 | 3 - Normal Wear & Tear                                                                            |
| DPF Condition Notes                           | Filter housing is intact with no signs of damage or malfunction, DPF indicator is not illuminated |
| DDE Photos                                    |                                                                                                   |

DPF Photos

| Requires DEF (Diesel Exhaust Fluid) | No                                                                             |
|-------------------------------------|--------------------------------------------------------------------------------|
| Overall Engine Appearance           | Dusty & dry                                                                    |
| Overall Engine Comments             | In good condition no leaks on engine present. Engine looks and sounds healthy. |