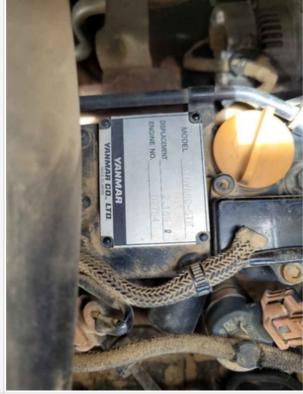

### **Engine Inspection Points**

| Engine                                      | gine                     |  |
|---------------------------------------------|--------------------------|--|
| Engine Type (Make, Model,<br>Cylinders, Hp) | Yanmar 2.19L 4TNV88C-STB |  |
| Engine Serial Number                        | 02794                    |  |
| Engine Fuel Type                            | Diesel                   |  |