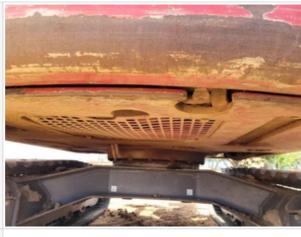

| Stick to Bucket Pin & Bushings Photos |                                                     |
|---------------------------------------|-----------------------------------------------------|
| Turntable Bandan                      | O. Names I.Wasa 9 Tana                              |
| Turntable Bearing                     | 3 - Normal Wear & Tear                              |
| Comments                              | all hardware intact with no signs of excessive play |
| Turntable Bearing Photos              |                                                     |
| Bottom Covers                         | 3 - Normal Wear & Tear                              |
| Comments                              | normal wear and tear, all cover present             |

# Bottom Covers Photos

Overall Chassis 3 - Normal Wear & Tear

Overall Chassis Comments Frame is straight all the way around