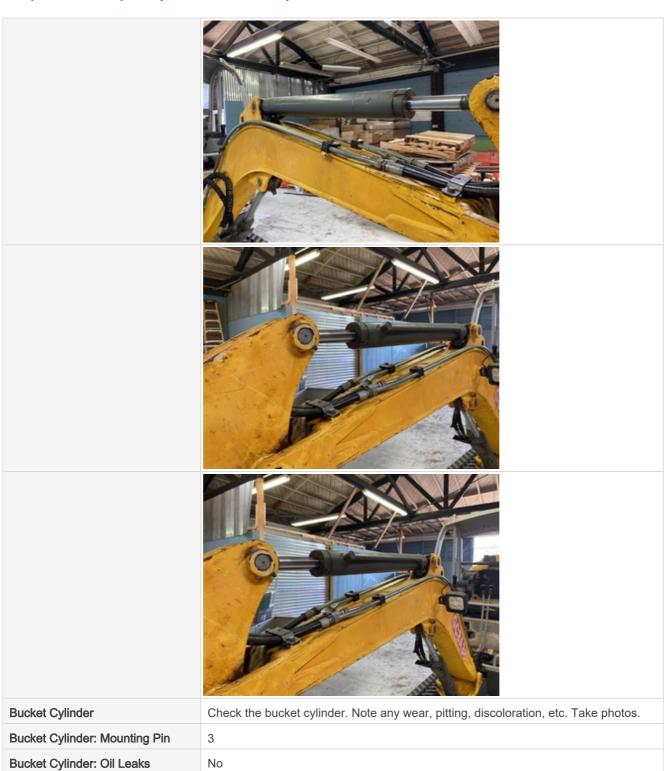

## **Bucket Inspection Points**

| Instructions | Evaluate the following on a 4 point scale (leave comments where an explanation is appropriate):    |
|--------------|----------------------------------------------------------------------------------------------------|
|              | 4 = Like New, Recently Replaced 3 = Normal Wear & Tear 2 = Above Average Wear 1 = Service Required |

**Bucket Condition** 

3 - Normal Wear & Tear

**Bucket Photos** 

**Bucket Hose & Fittings** 

**Bucket Hose & Fittings Photos** 