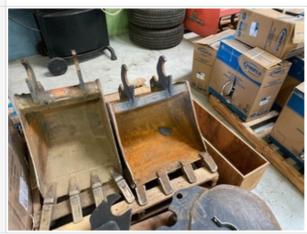

## **Bucket Inspection Points**

| Instructions | Evaluate the following on a 4 point scale (leave comments where an explanation is appropriate):    |
|--------------|----------------------------------------------------------------------------------------------------|
|              | 4 = Like New, Recently Replaced 3 = Normal Wear & Tear 2 = Above Average Wear 1 = Service Required |

**Bucket Condition** 

3 - Normal Wear & Tear

**Bucket Photos** 

**Bucket Hose & Fittings** 

**Bucket Hose & Fittings Photos** 