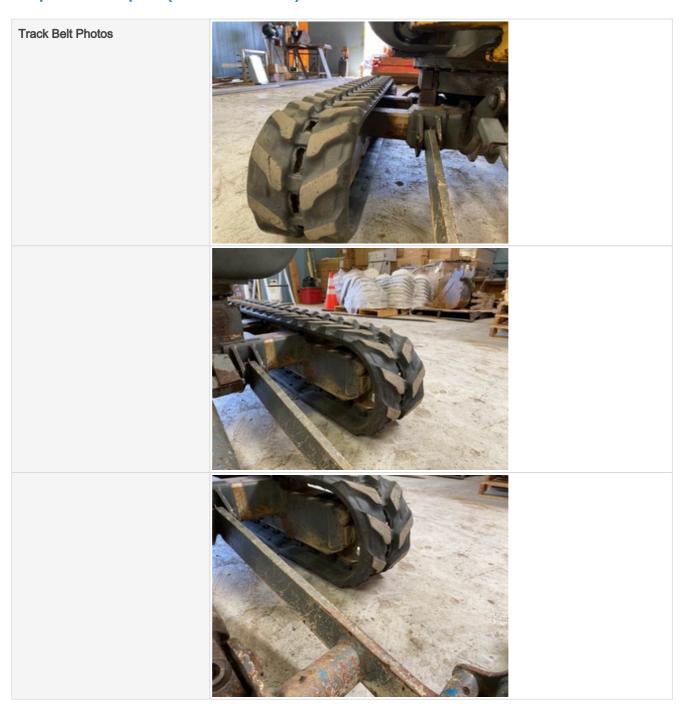

#### **Undercarriage Inspection Points**

| ondordanago mopodaon romo  |                                                                                                                                                                                                     |  |
|----------------------------|-----------------------------------------------------------------------------------------------------------------------------------------------------------------------------------------------------|--|
| Rubber Track Undercarriage |                                                                                                                                                                                                     |  |
| Instructions               | Evaluate the following on a 4 point scale (leave comments where an explanation is appropriate):  4 = Like New, Recently Replaced 3 = Normal Wear & Tear 2 = Above Average Wear 1 = Service Required |  |
| Roller Frames              | 3 - Normal Wear & Tear                                                                                                                                                                              |  |

Roller Frames Photos

**Rubber Belt Drive Lugs** 

Rubber Belt Drive Lugs Photos

3 - Normal Wear & Tear

3 - Normal Wear & Tear

Rear Idlers