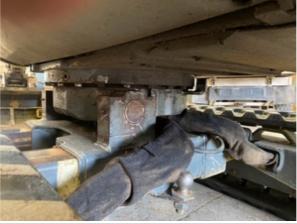

#### **Undercarriage Inspection Points**

| ondordanago mopodaon romo  |                                                                                                                                                                                                     |  |
|----------------------------|-----------------------------------------------------------------------------------------------------------------------------------------------------------------------------------------------------|--|
| Rubber Track Undercarriage |                                                                                                                                                                                                     |  |
| Instructions               | Evaluate the following on a 4 point scale (leave comments where an explanation is appropriate):  4 = Like New, Recently Replaced 3 = Normal Wear & Tear 2 = Above Average Wear 1 = Service Required |  |
| Roller Frames              | 3 - Normal Wear & Tear                                                                                                                                                                              |  |

Roller Frames Photos

**Rubber Belt Drive Lugs** 

Rubber Belt Drive Lugs Photos

3 - Normal Wear & Tear

3 - Normal Wear & Tear

Rear Idlers