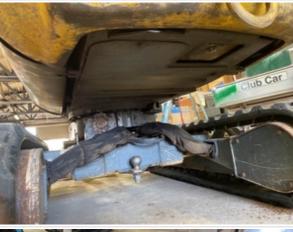

| Chassis Inspection Points |                                                                                                                                                                                                     |
|---------------------------|-----------------------------------------------------------------------------------------------------------------------------------------------------------------------------------------------------|
| Instructions              | Evaluate the following on a 4 point scale (leave comments where an explanation is appropriate):  4 = Like New, Recently Replaced 3 = Normal Wear & Tear 2 = Above Average Wear 1 = Service Required |
| Boom Condition            | 3 - Normal Wear & Tear                                                                                                                                                                              |
| Boom Photos               | CubCi                                                                                                                                                                                               |