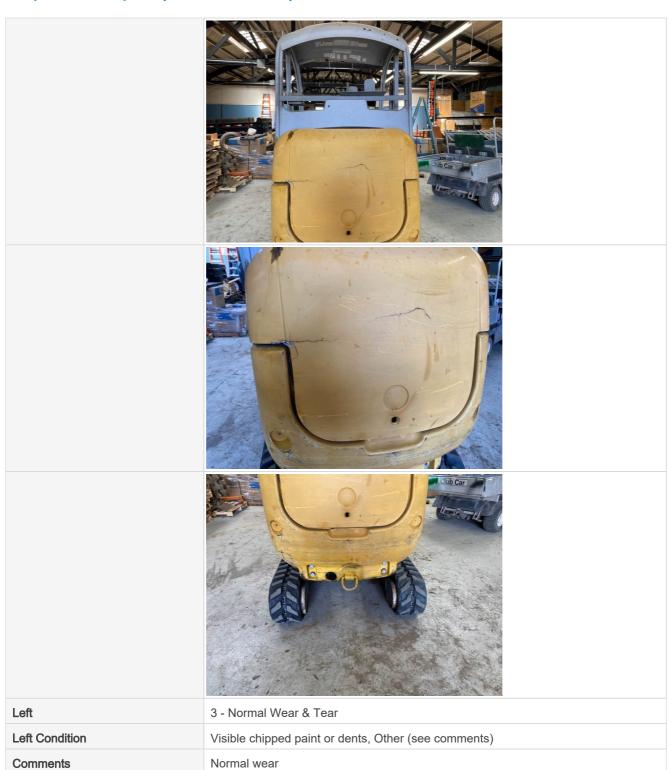

#### Left Photos

**Body Panel Condition** 

## Inspection Report (Mini Excavator)

Some panel misalignment observed, Visible chipped paint or dents