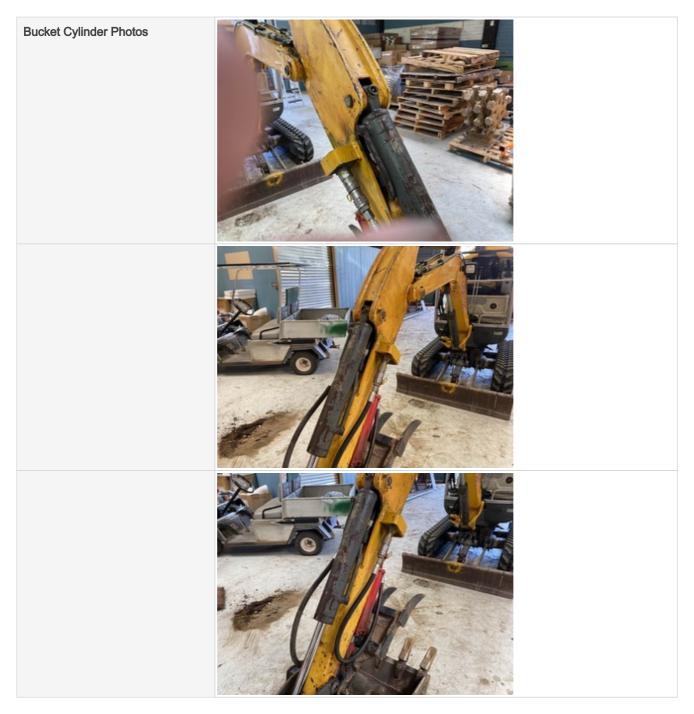

## **Bucket Inspection Points**

| Instructions | Evaluate the following on a 4 point scale (leave comments where an explanation is appropriate):    |
|--------------|----------------------------------------------------------------------------------------------------|
|              | 4 = Like New, Recently Replaced 3 = Normal Wear & Tear 2 = Above Average Wear 1 = Service Required |

**Bucket Condition** 

3 - Normal Wear & Tear

**Bucket Photos** 

**Bucket Hose & Fittings** 

**Bucket Hose & Fittings Photos** 