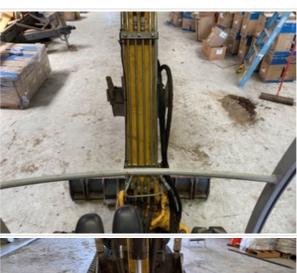

| Chassis Inspection Points |                                                                                                                                                                                                     |
|---------------------------|-----------------------------------------------------------------------------------------------------------------------------------------------------------------------------------------------------|
| Instructions              | Evaluate the following on a 4 point scale (leave comments where an explanation is appropriate):  4 = Like New, Recently Replaced 3 = Normal Wear & Tear 2 = Above Average Wear 1 = Service Required |
| Boom Condition            | 3 - Normal Wear & Tear                                                                                                                                                                              |
| Boom Photos               | CubCi                                                                                                                                                                                               |

**Stick Condition** 

Stick Photos

3 - Normal Wear & Tear

Boom to Stick Pin & Bushings

Boom to Stick Pin & Bushings Photos

3 - Normal Wear & Tear

Stick to Bucket Pin & Bushings

Stick to Bucket Pin & Bushings Photos