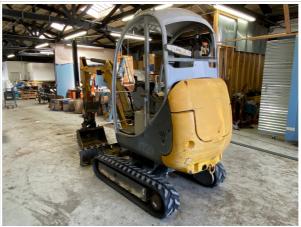

#### **Exterior Walkaround Photos**

#### **General Appearance Inspection Points**

| General Appearance |                                                      |
|--------------------|------------------------------------------------------|
| Front              | 3 - Normal Wear & Tear                               |
| Front Condition    | Visible chipped paint or dents, Other (see comments) |

#### Left Photos

**Body Panel Condition** 

## Inspection Report (Mini Excavator)

Some panel misalignment observed, Visible chipped paint or dents