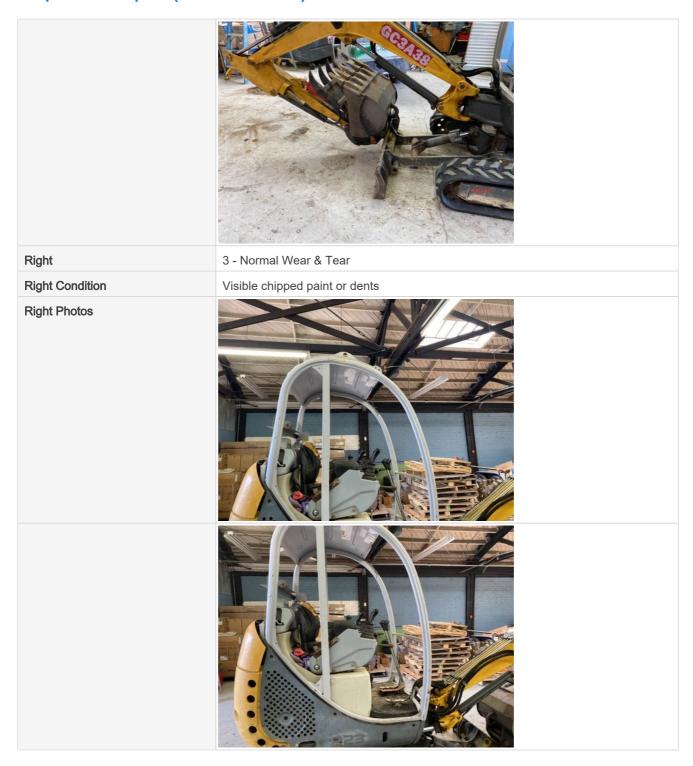

#### **General Appearance Inspection Points**

| General Appearance |                                                      |
|--------------------|------------------------------------------------------|
| Front              | 3 - Normal Wear & Tear                               |
| Front Condition    | Visible chipped paint or dents, Other (see comments) |

#### Left Photos

**Body Panel Condition** 

## Inspection Report (Mini Excavator)

Some panel misalignment observed, Visible chipped paint or dents