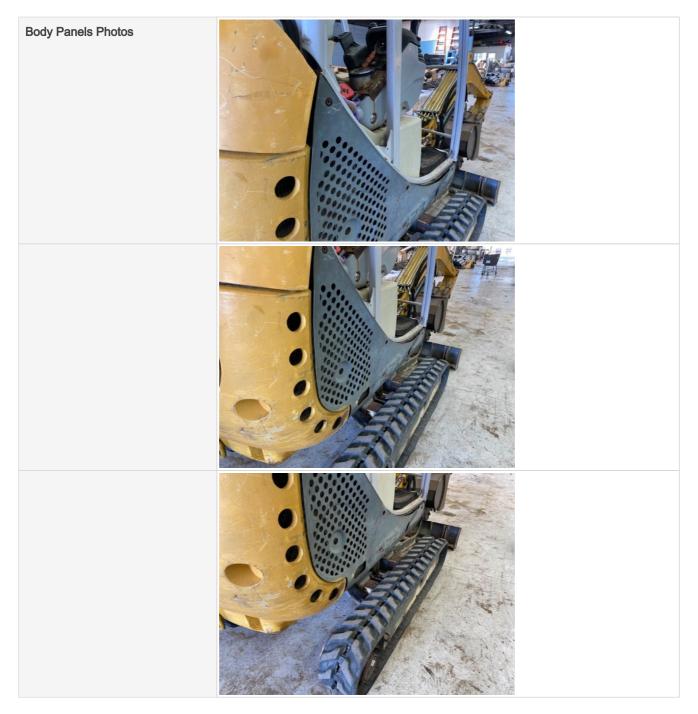

#### Left Photos

**Body Panel Condition** 

## Inspection Report (Mini Excavator)

Some panel misalignment observed, Visible chipped paint or dents