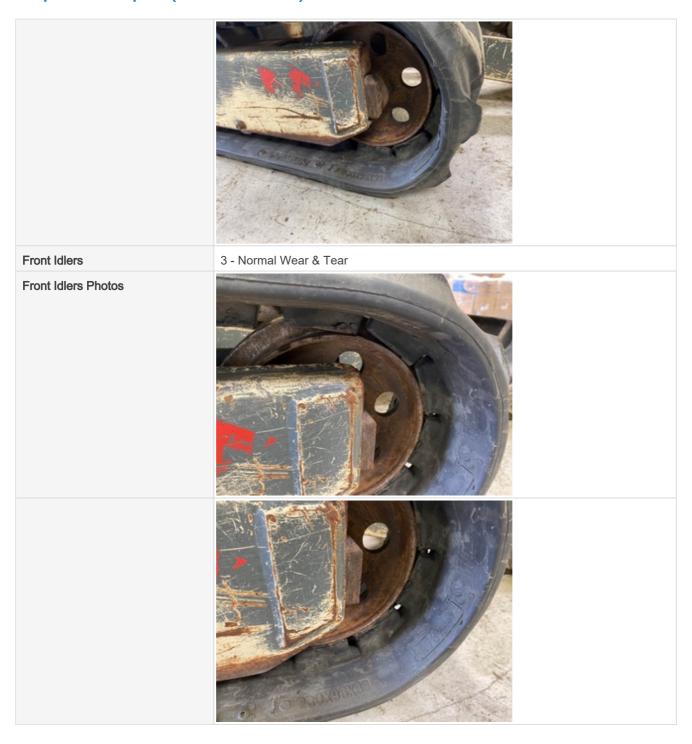

#### **Undercarriage Inspection Points**

| ondordanago mopodaon romo  |                                                                                                                                                                                                     |  |
|----------------------------|-----------------------------------------------------------------------------------------------------------------------------------------------------------------------------------------------------|--|
| Rubber Track Undercarriage |                                                                                                                                                                                                     |  |
| Instructions               | Evaluate the following on a 4 point scale (leave comments where an explanation is appropriate):  4 = Like New, Recently Replaced 3 = Normal Wear & Tear 2 = Above Average Wear 1 = Service Required |  |
| Roller Frames              | 3 - Normal Wear & Tear                                                                                                                                                                              |  |

Roller Frames Photos

**Rubber Belt Drive Lugs** 

Rubber Belt Drive Lugs Photos

3 - Normal Wear & Tear

3 - Normal Wear & Tear

Rear Idlers