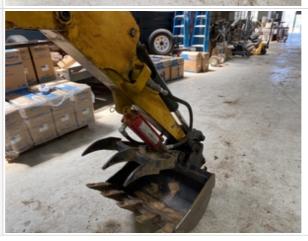

#### **Additional Attachments**

| Additional Attachments  |                        |
|-------------------------|------------------------|
| Attachment Type         | 14" Hydraulic Thumb    |
| Attachment Make         | Lynx Hydraulic         |
| Attachment Size / Specs | 12 to 14"              |
| Attachment Condition    | 3 - Normal Wear & Tear |
| Comments                | Works well             |
| Attachment Photos       |                        |