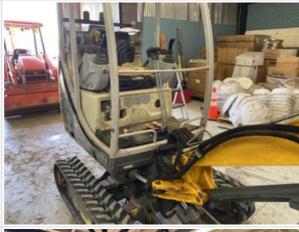

observed, Visible chipped paint or dents













## **Control Station Inspection Points**

#### **Control Station**

Serial Number Plate Photo





| Operator Cabin Overall           | 3 - Normal Wear & Tear                                             |
|----------------------------------|--------------------------------------------------------------------|
| Operator Cabin Overall Condition | Minor cosmetic wear to cabin surfaces, floors, panels, and ceiling |
| Operator Cabin Photos            |                                                                    |
|                                  |                                                                    |
|                                  |                                                                    |















Operator's Seat & Arm Rests

Operator's Seat & Arm Rests Condition

Operator's Seat & Arm Rests Photos

2 - Above Average Wear

 $Seat(s) \ is \ damaged \ due \ to \ sun \ exposure; \ fading, \ cracking \ observed, \ Seat(s) \ has \ major \ surface \ staining \ or \ tears$ 









| Seat Belt           | 3 - Normal Wear & Tear                                           |
|---------------------|------------------------------------------------------------------|
| Seat Belt Condition | Seat belt secures properly. Belt is intact and in good condition |
| Seat Belt Photos    |                                                                  |



| Cabin Lights                     | 0                                                                 |
|----------------------------------|----