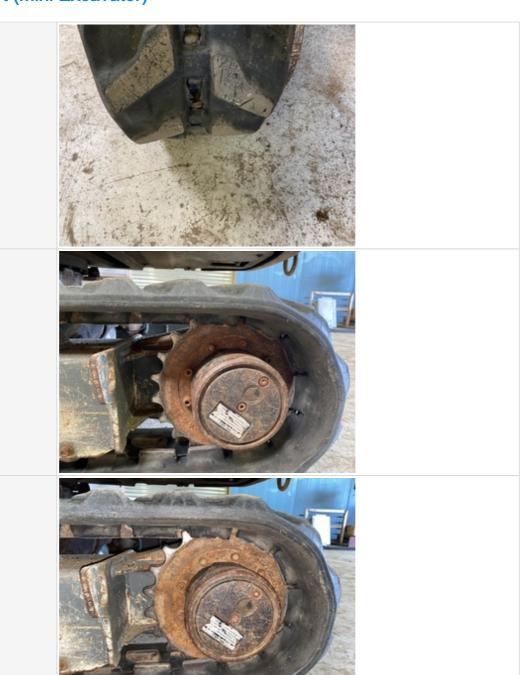

#### **Undercarriage Inspection Points**

| ondordanago mopodaon romo  |                                                                                                                                                                                                     |  |
|----------------------------|-----------------------------------------------------------------------------------------------------------------------------------------------------------------------------------------------------|--|
| Rubber Track Undercarriage |                                                                                                                                                                                                     |  |
| Instructions               | Evaluate the following on a 4 point scale (leave comments where an explanation is appropriate):  4 = Like New, Recently Replaced 3 = Normal Wear & Tear 2 = Above Average Wear 1 = Service Required |  |
| Roller Frames              | 3 - Normal Wear & Tear                                                                                                                                                                              |  |

Roller Frames Photos

**Rubber Belt Drive Lugs** 

Rubber Belt Drive Lugs Photos

3 - Normal Wear & Tear

3 - Normal Wear & Tear

Rear Idlers