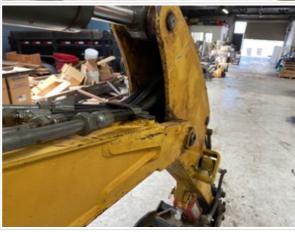

#### **Hydraulics Cylinders Inspection Points**

| Boom Cylinder               | Check the boom cylinder. Note any wear, pitting, discoloration, etc. Take photos. |
|-----------------------------|-----------------------------------------------------------------------------------|
| Boom Cylinder: Mounting Pin | 3                                                                                 |
| Boom Cylinder: Oil Leaks    | No                                                                                |
| Comments                    | Seepage coming from boom cylinder rod seal                                        |