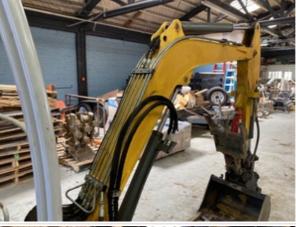

| Chassis Inspection Points |                                                                                                                                                                                                     |
|---------------------------|-----------------------------------------------------------------------------------------------------------------------------------------------------------------------------------------------------|
| Instructions              | Evaluate the following on a 4 point scale (leave comments where an explanation is appropriate):  4 = Like New, Recently Replaced 3 = Normal Wear & Tear 2 = Above Average Wear 1 = Service Required |
| Boom Condition            | 3 - Normal Wear & Tear                                                                                                                                                                              |
| Boom Photos               | CubCi                                                                                                                                                                                               |

**Stick Condition** 

Stick Photos

3 - Normal Wear & Tear

Boom to Stick Pin & Bushings

Boom to Stick Pin & Bushings Photos

3 - Normal Wear & Tear

Stick to Bucket Pin & Bushings

Stick to Bucket Pin & Bushings Photos