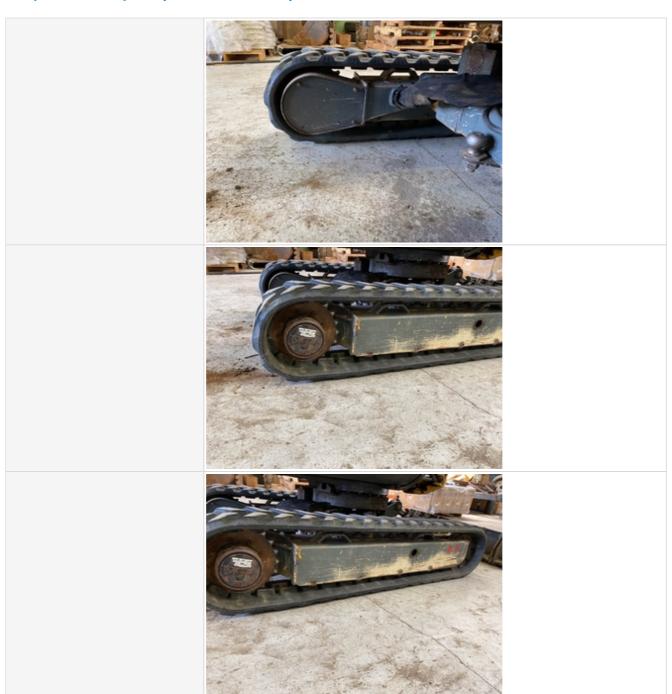

#### **Undercarriage Inspection Points**

| ondordanago mopodaon romo  |                                                                                                                                                                                                     |  |
|----------------------------|-----------------------------------------------------------------------------------------------------------------------------------------------------------------------------------------------------|--|
| Rubber Track Undercarriage |                                                                                                                                                                                                     |  |
| Instructions               | Evaluate the following on a 4 point scale (leave comments where an explanation is appropriate):  4 = Like New, Recently Replaced 3 = Normal Wear & Tear 2 = Above Average Wear 1 = Service Required |  |
| Roller Frames              | 3 - Normal Wear & Tear                                                                                                                                                                              |  |

Roller Frames Photos

**Rubber Belt Drive Lugs** 

Rubber Belt Drive Lugs Photos

3 - Normal Wear & Tear

3 - Normal Wear & Tear

Rear Idlers