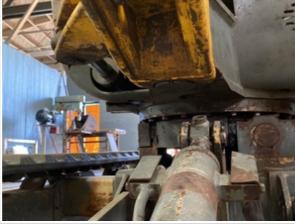

#### **Hydraulics Cylinders Inspection Points**

| Boom Cylinder               | Check the boom cylinder. Note any wear, pitting, discoloration, etc. Take photos. |
|-----------------------------|-----------------------------------------------------------------------------------|
| Boom Cylinder: Mounting Pin | 3                                                                                 |
| Boom Cylinder: Oil Leaks    | No                                                                                |
| Comments                    | Seepage coming from boom cylinder rod seal                                        |