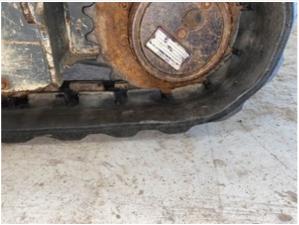

#### **Undercarriage Inspection Points**

| ondordanago mopodaon romo  |                                                                                                                                                                                                     |  |
|----------------------------|-----------------------------------------------------------------------------------------------------------------------------------------------------------------------------------------------------|--|
| Rubber Track Undercarriage |                                                                                                                                                                                                     |  |
| Instructions               | Evaluate the following on a 4 point scale (leave comments where an explanation is appropriate):  4 = Like New, Recently Replaced 3 = Normal Wear & Tear 2 = Above Average Wear 1 = Service Required |  |
| Roller Frames              | 3 - Normal Wear & Tear                                                                                                                                                                              |  |

Roller Frames Photos

**Rubber Belt Drive Lugs** 

Rubber Belt Drive Lugs Photos

3 - Normal Wear & Tear

3 - Normal Wear & Tear

Rear Idlers