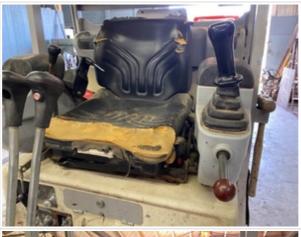

Operator's Seat & Arm Rests

Operator's Seat & Arm Rests Condition

Operator's Seat & Arm Rests Photos

2 - Above Average Wear

 $Seat(s) \ is \ damaged \ due \ to \ sun \ exposure; \ fading, \ cracking \ observed, \ Seat(s) \ has \ major \ surface \ staining \ or \ tears$ 

| Seat Belt           | 3 - Normal Wear & Tear                                           |
|---------------------|------------------------------------------------------------------|
| Seat Belt Condition | Seat belt secures properly. Belt is intact and in good condition |
| Seat Belt Photos    |                                                                  |

| Cabin Lights                     | 0                                                                 |
|----------------------------------|-------------------------------------------------------------------|
| Safety Lock Out / Stop           | 2 - Above Average Wear                                            |
| Safety Lock Out / Stop Condition | Other (see comments)                                              |
| Comments                         | Works when in upright condition, shock that holds it upright worn |