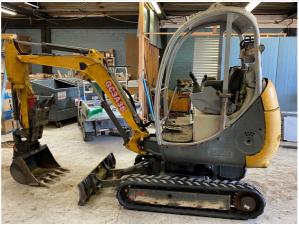

#### **Exterior Walkaround Photos**

#### **General Appearance Inspection Points**

| General Appearance |                                                      |
|--------------------|------------------------------------------------------|
| Front              | 3 - Normal Wear & Tear                               |
| Front Condition    | Visible chipped paint or dents, Other (see comments) |

#### Left Photos

**Body Panel Condition** 

## Inspection Report (Mini Excavator)

Some panel misalignment observed, Visible chipped paint or dents