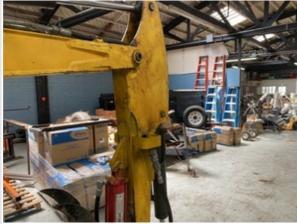

#### **Hydraulics Cylinders Inspection Points**

| Boom Cylinder               | Check the boom cylinder. Note any wear, pitting, discoloration, etc. Take photos. |
|-----------------------------|-----------------------------------------------------------------------------------|
| Boom Cylinder: Mounting Pin | 3                                                                                 |
| Boom Cylinder: Oil Leaks    | No                                                                                |
| Comments                    | Seepage coming from boom cylinder rod seal                                        |