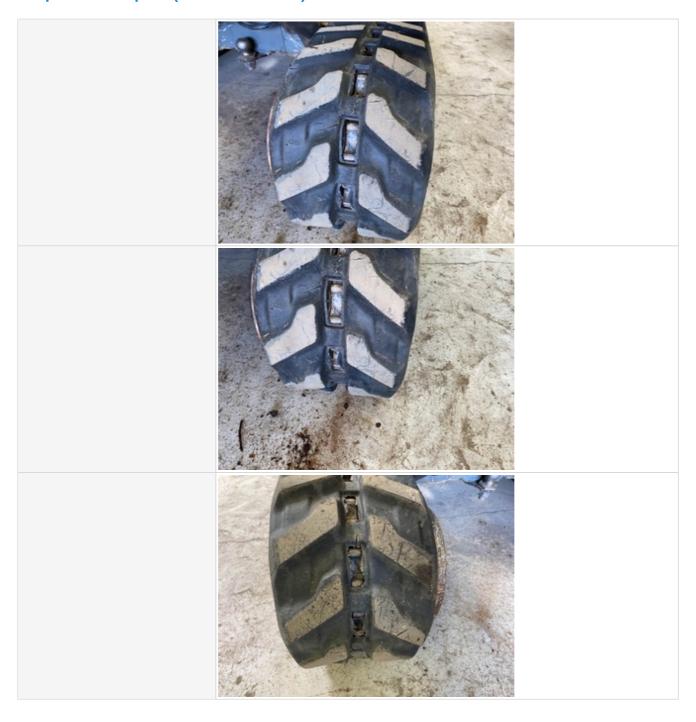

Roller Frames Photos

**Rubber Belt Drive Lugs** 

Rubber Belt Drive Lugs Photos

3 - Normal Wear & Tear

3 - Normal Wear & Tear

Rear Idlers