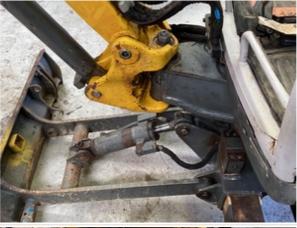

**Stick Condition** 

Stick Photos

3 - Normal Wear & Tear

Boom to Stick Pin & Bushings

Boom to Stick Pin & Bushings Photos

3 - Normal Wear & Tear

Stick to Bucket Pin & Bushings

Stick to Bucket Pin & Bushings Photos

3 - Normal Wear & Tear

**Turntable Bearing** 

**Turntable Bearing Photos** 

3 - Normal Wear & Tear

**Bottom Covers** 

**Bottom Covers Photos** 

3 - Normal Wear & Tear

|  | Overall Chassis          | 3 - Normal Wear & Tear                                                                                                                                                                                                                                                               |
|--|--------------------------|--------------------------------------------------------------------------------------------------------------------------------------------------------------------------------------------------------------------------------------------------------------------------------------|
|  | Overall Chassis Comments | Overall chassis complete. The only thing I noticed that was off a little structurally was the bucket being straight to the stick. It's off a few degrees. May be due to quick coupler on machine being a custom made quick coupler. The coupler works well just sits a little oddly. |