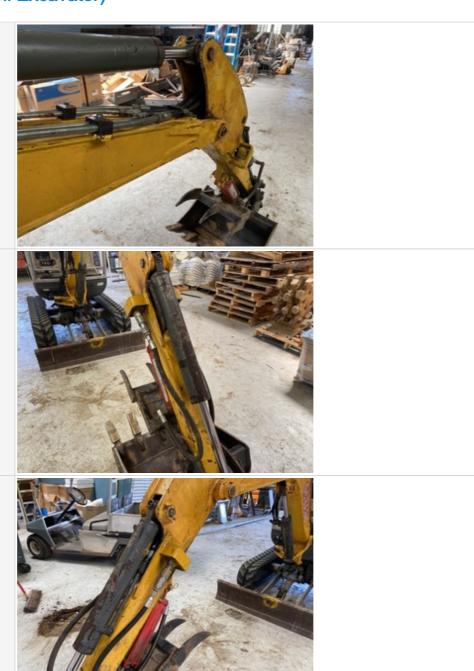

| Chassis Inspection Points |                                                                                                                                                                                                     |
|---------------------------|-----------------------------------------------------------------------------------------------------------------------------------------------------------------------------------------------------|
| Instructions              | Evaluate the following on a 4 point scale (leave comments where an explanation is appropriate):  4 = Like New, Recently Replaced 3 = Normal Wear & Tear 2 = Above Average Wear 1 = Service Required |
| Boom Condition            | 3 - Normal Wear & Tear                                                                                                                                                                              |
| Boom Photos               | CubCi                                                                                                                                                                                               |

**Stick Condition** 

Stick Photos

3 - Normal Wear & Tear

Boom to Stick Pin & Bushings

Boom to Stick Pin & Bushings Photos

3 - Normal Wear & Tear

Stick to Bucket Pin & Bushings

Stick to Bucket Pin & Bushings Photos

3 - Normal Wear & Tear

**Turntable Bearing** 

**Turntable Bearing Photos** 

3 - Normal Wear & Tear

**Bottom Covers** 

**Bottom Covers Photos** 

3 - Normal Wear & Tear

|  | Overall Chassis          | 3 - Normal Wear & Tear                                                                                                                                                                                                                                                               |
|--|--------------------------|--------------------------------------------------------------------------------------------------------------------------------------------------------------------------------------------------------------------------------------------------------------------------------------|
|  | Overall Chassis Comments | Overall chassis complete. The only thing I noticed that was off a little structurally was the bucket being straight to the stick. It's off a few degrees. May be due to quick coupler on machine being a custom made quick coupler. The coupler works well just sits a little oddly. |