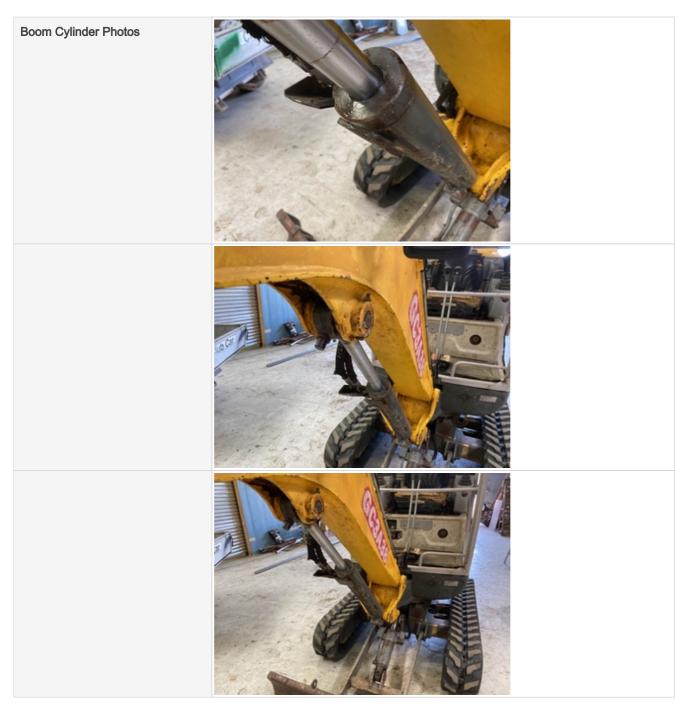

#### **Hydraulics Cylinders Inspection Points**

| Boom Cylinder               | Check the boom cylinder. Note any wear, pitting, discoloration, etc. Take photos. |
|-----------------------------|-----------------------------------------------------------------------------------|
| Boom Cylinder: Mounting Pin | 3                                                                                 |
| Boom Cylinder: Oil Leaks    | No                                                                                |
| Comments                    | Seepage coming from boom cylinder rod seal                                        |