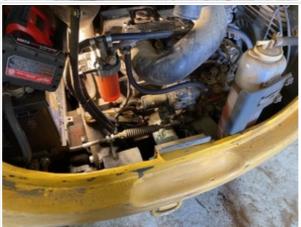

| First Aid Kit | 0 |
|---------------|---|
|---------------|---|

| <b>Engine Inspection Points</b>             |                                     |
|---------------------------------------------|-------------------------------------|
| Engine                                      |                                     |
| Engine Type (Make, Model,<br>Cylinders, Hp) | Yanmar 3TNV76-S / 1.12 L. / 18.3 HP |
| Engine Serial Number                        | 09842                               |
| Engine Fuel Type                            | Diesel                              |
| Engine Photos                               |                                     |
|                                             |                                     |
|                                             |                                     |

|                                                | A STATE OF THE PROPERTY OF THE |
|------------------------------------------------|--------------------------------------------------------------------------------------------------------------------------------------------------------------------------------------------------------------------------------------------------------------------------------------------------------------------------------------------------------------------------------------------------------------------------------------------------------------------------------------------------------------------------------------------------------------------------------------------------------------------------------------------------------------------------------------------------------------------------------------------------------------------------------------------------------------------------------------------------------------------------------------------------------------------------------------------------------------------------------------------------------------------------------------------------------------------------------------------------------------------------------------------------------------------------------------------------------------------------------------------------------------------------------------------------------------------------------------------------------------------------------------------------------------------------------------------------------------------------------------------------------------------------------------------------------------------------------------------------------------------------------------------------------------------------------------------------------------------------------------------------------------------------------------------------------------------------------------------------------------------------------------------------------------------------------------------------------------------------------------------------------------------------------------------------------------------------------------------------------------------------------|
| Blow-by (Visual Observation Check)             | No                                                                                                                                                                                                                                                                                                                                                                                                                                                                                                                                                                                                                                                                                                                                                                                                                                                                                                                                                                                                                                                                                                                                                                                                                                                                                                                                                                                                                                                                                                                                                                                                                                                                                                                                                                                                                                                                                                                                                                                                                                                                                                                             |
| Unusual Noises (Upon Start-up, Idle, Shutdown) | Yes                                                                                                                                                                                                                                                                                                                                                                                                                                                                                                                                                                                                                                                                                                                                                                                                                                                                                                                                                                                                                                                                                                                                                                                                                                                                                                                                                                                                                                                                                                                                                                                                                                                                                                                                                                                                                                                                                                                                                                                                                                                                                                                            |
| Unusual Noise Notes                            | Other (see comments)                                                                                                                                                                                                                                                                                                                                                                                                                                                                                                                                                                                                                                                                                                                                                                                                                                                                                                                                                                                                                                                                                                                                                                                                                                                                                                                                                                                                                                                                                                                                                                                                                                                                                                                                                                                                                                                                                                                                                                                                                                                                                                           |
| Comments                                       | Sounds like metal brackets or muffler loose (only at idle)                                                                                                                                                                                                                                                                                                                                                                                                                                                                                                                                                                                                                                                                                                                                                                                                                                                                                                                                                                                                                                                                                                                                                                                                                                                                                                                                                                                                                                                                                                                                                                                                                                                                                                                                                                                                                                                                                                                                                                                                                                                                     |
| Engine Smoke (Upon Start-up, Idle, Shutdown)   | Yes                                                                                                                                                                                                                                                                                                                                                                                                                                                                                                                                                                                                                                                                                                                                                                                                                                                                                                                                                                                                                                                                                                                                                                                                                                                                                                                                                                                                                                                                                                                                                                                                                                                                                                                                                                                                                                                                                                                                                                                                                                                                                                                            |
| Engine Smoke Notes                             | Engine smoke observered upon start up, Other (see comments)                                                                                                                                                                                                                                                                                                                                                                                                                                                                                                                                                                                                                                                                                                                                                                                                                                                                                                                                                                                                                                                                                                                                                                                                                                                                                                                                                                                                                                                                                                                                                                                                                                                                                                                                                                                                                                                                                                                                                                                                                                                                    |
| Comments                                       | Normal diesel smoke at startup, fine at idle and high rpm                                                                                                                                                                                                                                                                                                                                                                                                                                                                                                                                                                                                                                                                                                                                                                                                                                                                                                                                                                                                                                                                                                                                                                                                                                                                                                                                                                                                                                                                                                                                                                                                                                                                                                                                                                                                                                                                                                                                                                                                                                                                      |
| Engine Exhaust Color                           | Clear                                                                                                                                                                                                                                                                                                                                                                                                                                                                                                                                                                                                                                                                                                                                                                                                                                                                                                                                                                                                                                                                                                                                                                                                                                                                                                                                                                                                                                                                                                                                                                                                                                                                                                                                                                                                                                                                                                                                                                                                                                                                                                                          |
| Battery                                        | 3 - Normal Wear & Tear                                                                                                                                                                                                                                                                                                                                                                                                                                                                                                                                                                                                                                                                                                                                                                                                                                                                                                                                                                                                                                                                                                                                                                                                                                                                                                                                                                                                                                                                                                                                                                                                                                                                                                                                                                                                                                                                                                                                                                                                                                                                                                         |
| Battery Condition                              | Other (see comments)                                                                                                                                                                                                                                                                                                                                                                                                                                                                                                                                                                                                                                                                                                                                                                                                                                                                                                                                                                                                                                                                                                                                                                                                                                                                                                                                                                                                                                                                                                                                                                                                                                                                                                                                                                                                                                                                                                                                                                                                                                                                                                           |
| Comments                                       | Just needs to be cleaned                                                                                                                                                                                                                                                                                                                                                                                                                                                                                                                                                                                                                                                                                                                                                                                                                                                                                                                                                                                                                                                                                                                                                                                                                                                                                                                                                                                                                                                                                                                                                                                                                                                                                                                                                                                                                                                                                                                                                                                                                                                                                                       |

| Battery Condition Photos |                                                                                            |
|--------------------------|--------------------------------------------------------------------------------------------|
|                          |                                                                                            |
| Radiator                 | 3 - Normal Wear & Tear                                                                     |
| Radiator Condition       | Radiator fins & components appear to be in good working order, no signs of damage or leaks |
| Radiator Photos          |                                                                                            |

Water Pump 3 - Normal Wear & Tear

Water Pump Condition No unusual pump noises heard

Water Pump Photos

| Cooling System Leaks           | No                                                                           |
|--------------------------------|------------------------------------------------------------------------------|
| Coolant Color / Appearance     | 3 - Normal Wear & Tear                                                       |
| Coolant Color/Appearance Notes | Normal Translucent appearance, no visual signs of contamination              |
| Oil Leaks                      | No                                                                           |
| Oil Color / Appearance         | 3 - Normal Wear & Tear                                                       |
| Oil Color / Appearance Notes   | Clean oil appearance, no signs of cross contamination, Appropriate oil level |
| Fuel Leaks                     | No                                                                           |

| Equipped with DPF (Diesel Particulate Filter) | No                                             |
|-----------------------------------------------|------------------------------------------------|
| Requires DEF (Diesel Exhaust Fluid)           | No                                             |
| Overall Engine Appearance                     | Dusty & dry                                    |
| Overall Engine Comments                       | Overall looks well serviced and sounds healthy |