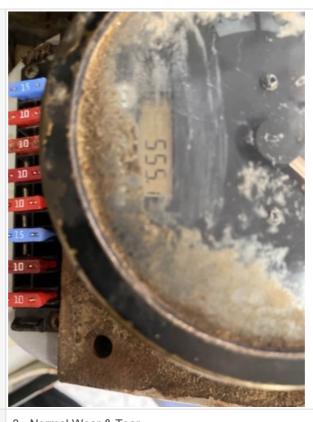

#### **General Info**

| Year                                                               | 2006                            |
|--------------------------------------------------------------------|---------------------------------|
| Make                                                               | Neuson                          |
| Model                                                              | G - 2203 RD                     |
| Serial Number                                                      | AE00164                         |
| Hour Meter Reading                                                 | 555.2                           |
| Previous Application (e.g., earth moving, mining, demolition, etc) | General construction (plumbing) |

Safety Lock Out / Stop Photos Controls & Switches 3 - Normal Wear & Tear **Controls & Switches Condition** All switches are installed and functional Controls & Switches Photos

**Hour Meter Activity Photos** 