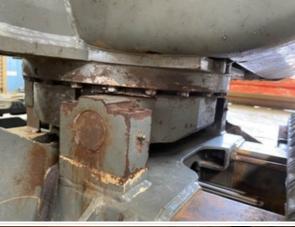

3 - Normal Wear & Tear

**Turntable Bearing** 

**Turntable Bearing Photos** 

3 - Normal Wear & Tear

**Bottom Covers** 

**Bottom Covers Photos** 

3 - Normal Wear & Tear

|  | Overall Chassis          | 3 - Normal Wear & Tear                                                                                                                                                                                                                                                               |
|--|--------------------------|--------------------------------------------------------------------------------------------------------------------------------------------------------------------------------------------------------------------------------------------------------------------------------------|
|  | Overall Chassis Comments | Overall chassis complete. The only thing I noticed that was off a little structurally was the bucket being straight to the stick. It's off a few degrees. May be due to quick coupler on machine being a custom made quick coupler. The coupler works well just sits a little oddly. |