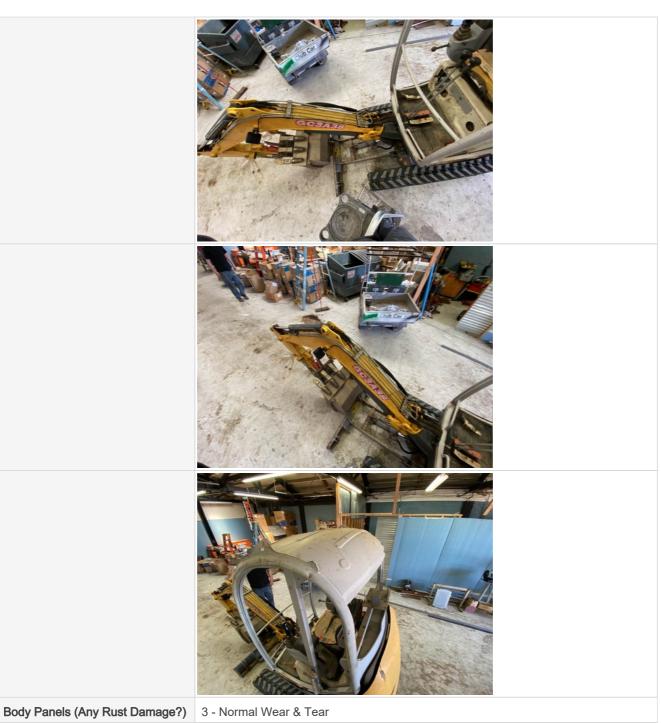

#### Left Photos

**Body Panel Condition** 

## Inspection Report (Mini Excavator)

Some panel misalignment observed, Visible chipped paint or dents