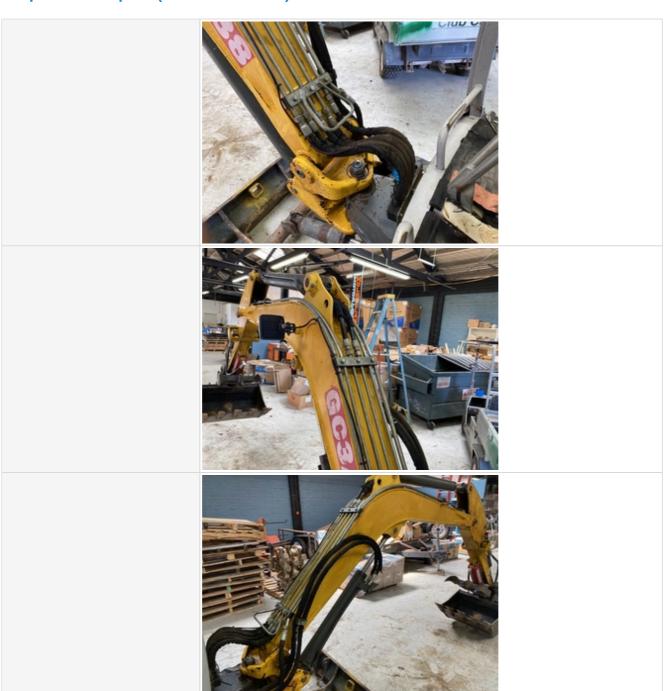

| Chassis Inspection Points |                                                                                                                                                                                                     |
|---------------------------|-----------------------------------------------------------------------------------------------------------------------------------------------------------------------------------------------------|
| Instructions              | Evaluate the following on a 4 point scale (leave comments where an explanation is appropriate):  4 = Like New, Recently Replaced 3 = Normal Wear & Tear 2 = Above Average Wear 1 = Service Required |
| Boom Condition            | 3 - Normal Wear & Tear                                                                                                                                                                              |
| Boom Photos               | CubCi                                                                                                                                                                                               |

**Stick Condition** 

Stick Photos

3 - Normal Wear & Tear

Boom to Stick Pin & Bushings

Boom to Stick Pin & Bushings Photos

3 - Normal Wear & Tear

Stick to Bucket Pin & Bushings

Stick to Bucket Pin & Bushings Photos