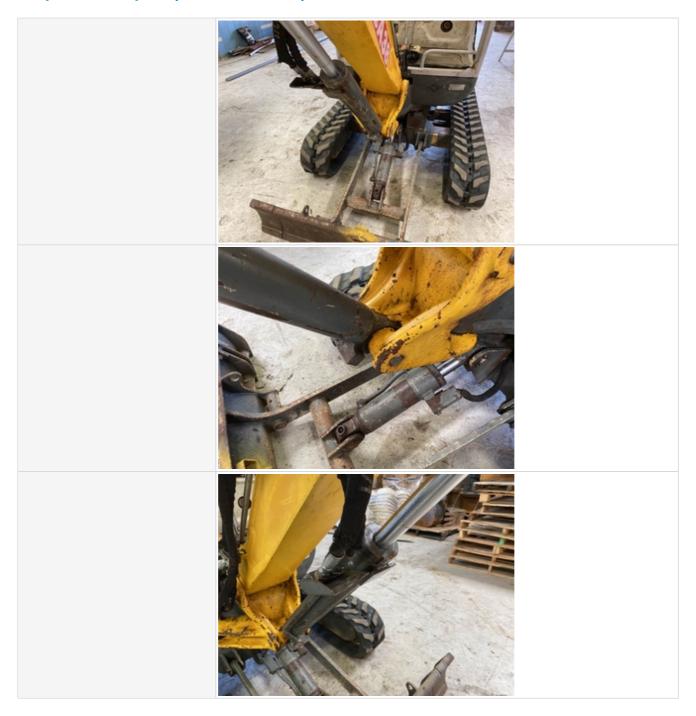

| Chassis Inspection Points |                                                                                                                                                                                                     |
|---------------------------|-----------------------------------------------------------------------------------------------------------------------------------------------------------------------------------------------------|
| Instructions              | Evaluate the following on a 4 point scale (leave comments where an explanation is appropriate):  4 = Like New, Recently Replaced 3 = Normal Wear & Tear 2 = Above Average Wear 1 = Service Required |
| Boom Condition            | 3 - Normal Wear & Tear                                                                                                                                                                              |
| Boom Photos               | CubCi                                                                                                                                                                                               |

**Stick Condition** 

Stick Photos

3 - Normal Wear & Tear

Boom to Stick Pin & Bushings

Boom to Stick Pin & Bushings Photos

3 - Normal Wear & Tear

Stick to Bucket Pin & Bushings

Stick to Bucket Pin & Bushings Photos

3 - Normal Wear & Tear

**Turntable Bearing** 

**Turntable Bearing Photos** 

3 - Normal Wear & Tear

**Bottom Covers** 

**Bottom Covers Photos** 

3 - Normal Wear & Tear

|  | Overall Chassis          | 3 - Normal Wear & Tear                                                                                                                                                                                                                                                               |
|--|--------------------------|--------------------------------------------------------------------------------------------------------------------------------------------------------------------------------------------------------------------------------------------------------------------------------------|
|  | Overall Chassis Comments | Overall chassis complete. The only thing I noticed that was off a little structurally was the bucket being straight to the stick. It's off a few degrees. May be due to quick coupler on machine being a custom made quick coupler. The coupler works well just sits a little oddly. |