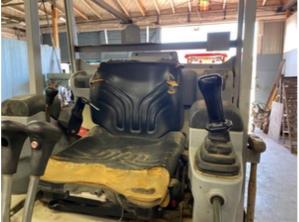

#### **Control Station**

Serial Number Plate Photo

| Operator Cabin Overall           | 3 - Normal Wear & Tear                                             |
|----------------------------------|--------------------------------------------------------------------|
| Operator Cabin Overall Condition | Minor cosmetic wear to cabin surfaces, floors, panels, and ceiling |
| Operator Cabin Photos            |                                                                    |
|                                  |                                                                    |
|                                  |                                                                    |

Operator's Seat & Arm Rests

Operator's Seat & Arm Rests Condition

Operator's Seat & Arm Rests Photos

2 - Above Average Wear

 $Seat(s) \ is \ damaged \ due \ to \ sun \ exposure; \ fading, \ cracking \ observed, \ Seat(s) \ has \ major \ surface \ staining \ or \ tears$ 