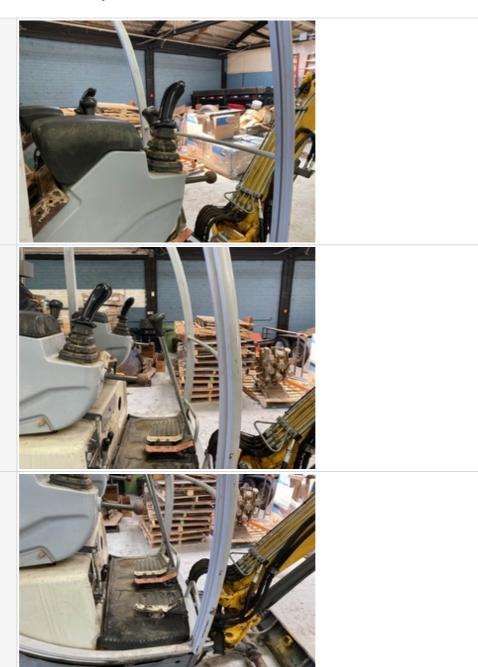

## **Control Station Inspection Points**

#### **Control Station**

Serial Number Plate Photo

| Operator Cabin Overall           | 3 - Normal Wear & Tear                                             |
|----------------------------------|--------------------------------------------------------------------|
| Operator Cabin Overall Condition | Minor cosmetic wear to cabin surfaces, floors, panels, and ceiling |
| Operator Cabin Photos            |                                                                    |
|                                  |                                                                    |
|                                  |                                                                    |