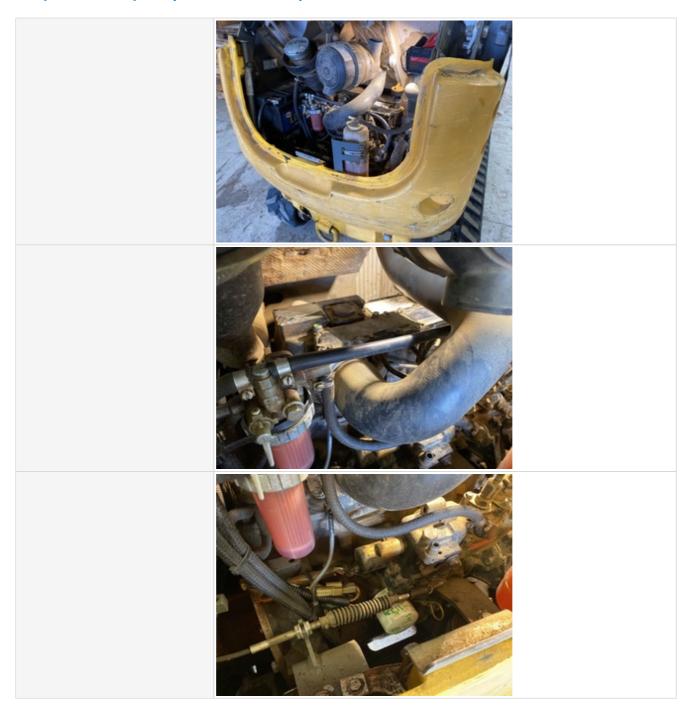

| First Aid Kit | 0 |
|---------------|---|
|---------------|---|

| <b>Engine Inspection Points</b>             |                                     |
|---------------------------------------------|-------------------------------------|
| Engine                                      |                                     |
| Engine Type (Make, Model,<br>Cylinders, Hp) | Yanmar 3TNV76-S / 1.12 L. / 18.3 HP |
| Engine Serial Number                        | 09842                               |
| Engine Fuel Type                            | Diesel                              |
| Engine Photos                               |                                     |
|                                             |                                     |
|                                             |                                     |

|                                                | A STATE OF THE PROPERTY OF THE |
|------------------------------------------------|--------------------------------------------------------------------------------------------------------------------------------------------------------------------------------------------------------------------------------------------------------------------------------------------------------------------------------------------------------------------------------------------------------------------------------------------------------------------------------------------------------------------------------------------------------------------------------------------------------------------------------------------------------------------------------------------------------------------------------------------------------------------------------------------------------------------------------------------------------------------------------------------------------------------------------------------------------------------------------------------------------------------------------------------------------------------------------------------------------------------------------------------------------------------------------------------------------------------------------------------------------------------------------------------------------------------------------------------------------------------------------------------------------------------------------------------------------------------------------------------------------------------------------------------------------------------------------------------------------------------------------------------------------------------------------------------------------------------------------------------------------------------------------------------------------------------------------------------------------------------------------------------------------------------------------------------------------------------------------------------------------------------------------------------------------------------------------------------------------------------------------|
| Blow-by (Visual Observation Check)             | No                                                                                                                                                                                                                                                                                                                                                                                                                                                                                                                                                                                                                                                                                                                                                                                                                                                                                                                                                                                                                                                                                                                                                                                                                                                                                                                                                                                                                                                                                                                                                                                                                                                                                                                                                                                                                                                                                                                                                                                                                                                                                                                             |
| Unusual Noises (Upon Start-up, Idle, Shutdown) | Yes                                                                                                                                                                                                                                                                                                                                                                                                                                                                                                                                                                                                                                                                                                                                                                                                                                                                                                                                                                                                                                                                                                                                                                                                                                                                                                                                                                                                                                                                                                                                                                                                                                                                                                                                                                                                                                                                                                                                                                                                                                                                                                                            |
| Unusual Noise Notes                            | Other (see comments)                                                                                                                                                                                                                                                                                                                                                                                                                                                                                                                                                                                                                                                                                                                                                                                                                                                                                                                                                                                                                                                                                                                                                                                                                                                                                                                                                                                                                                                                                                                                                                                                                                                                                                                                                                                                                                                                                                                                                                                                                                                                                                           |
| Comments                                       | Sounds like metal brackets or muffler loose (only at idle)                                                                                                                                                                                                                                                                                                                                                                                                                                                                                                                                                                                                                                                                                                                                                                                                                                                                                                                                                                                                                                                                                                                                                                                                                                                                                                                                                                                                                                                                                                                                                                                                                                                                                                                                                                                                                                                                                                                                                                                                                                                                     |
| Engine Smoke (Upon Start-up, Idle, Shutdown)   | Yes                                                                                                                                                                                                                                                                                                                                                                                                                                                                                                                                                                                                                                                                                                                                                                                                                                                                                                                                                                                                                                                                                                                                                                                                                                                                                                                                                                                                                                                                                                                                                                                                                                                                                                                                                                                                                                                                                                                                                                                                                                                                                                                            |
| Engine Smoke Notes                             | Engine smoke observered upon start up, Other (see comments)                                                                                                                                                                                                                                                                                                                                                                                                                                                                                                                                                                                                                                                                                                                                                                                                                                                                                                                                                                                                                                                                                                                                                                                                                                                                                                                                                                                                                                                                                                                                                                                                                                                                                                                                                                                                                                                                                                                                                                                                                                                                    |
| Comments                                       | Normal diesel smoke at startup, fine at idle and high rpm                                                                                                                                                                                                                                                                                                                                                                                                                                                                                                                                                                                                                                                                                                                                                                                                                                                                                                                                                                                                                                                                                                                                                                                                                                                                                                                                                                                                                                                                                                                                                                                                                                                                                                                                                                                                                                                                                                                                                                                                                                                                      |
| Engine Exhaust Color                           | Clear                                                                                                                                                                                                                                                                                                                                                                                                                                                                                                                                                                                                                                                                                                                                                                                                                                                                                                                                                                                                                                                                                                                                                                                                                                                                                                                                                                                                                                                                                                                                                                                                                                                                                                                                                                                                                                                                                                                                                                                                                                                                                                                          |
| Battery                                        | 3 - Normal Wear & Tear                                                                                                                                                                                                                                                                                                                                                                                                                                                                                                                                                                                                                                                                                                                                                                                                                                                                                                                                                                                                                                                                                                                                                                                                                                                                                                                                                                                                                                                                                                                                                                                                                                                                                                                                                                                                                                                                                                                                                                                                                                                                                                         |
| Battery Condition                              | Other (see comments)                                                                                                                                                                                                                                                                                                                                                                                                                                                                                                                                                                                                                                                                                                                                                                                                                                                                                                                                                                                                                                                                                                                                                                                                                                                                                                                                                                                                                                                                                                                                                                                                                                                                                                                                                                                                                                                                                                                                                                                                                                                                                                           |
| Comments                                       | Just needs to be cleaned                                                                                                                                                                                                                                                                                                                                                                                                                                                                                                                                                                                                                                                                                                                                                                                                                                                                                                                                                                                                                                                                                                                                                                                                                                                                                                                                                                                                                                                                                                                                                                                                                                                                                                                                                                                                                                                                                                                                                                                                                                                                                                       |

| Battery Condition Photos |                                                                                            |
|--------------------------|--------------------------------------------------------------------------------------------|
|                          |                                                                                            |
| Radiator                 | 3 - Normal Wear & Tear                                                                     |
| Radiator Condition       | Radiator fins & components appear to be in good working order, no signs of damage or leaks |
| Radiator Photos          |                                                                                            |

Water Pump 3 - Normal Wear & Tear

Water Pump Condition No unusual pump noises heard

Water Pump Photos

| Cooling System Leaks           | No                                                                           |
|--------------------------------|------------------------------------------------------------------------------|
| Coolant Color / Appearance     | 3 - Normal Wear & Tear                                                       |
| Coolant Color/Appearance Notes | Normal Translucent appearance, no visual signs of contamination              |
| Oil Leaks                      | No                                                                           |
| Oil Color / Appearance         | 3 - Normal Wear & Tear                                                       |
| Oil Color / Appearance Notes   | Clean oil appearance, no signs of cross contamination, Appropriate oil level |
| Fuel Leaks                     | No                                                                           |