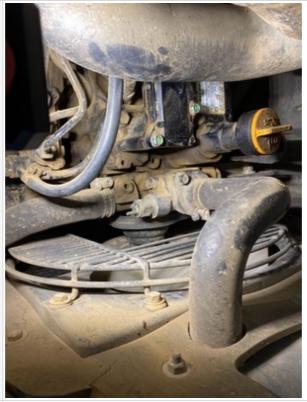

#### **Hydraulics Cylinders Inspection Points**

| Boom Cylinder               | Check the boom cylinder. Note any wear, pitting, discoloration, etc. Take photos. |
|-----------------------------|-----------------------------------------------------------------------------------|
| Boom Cylinder: Mounting Pin | 3                                                                                 |
| Boom Cylinder: Oil Leaks    | No                                                                                |
| Comments                    | Seepage coming from boom cylinder rod seal                                        |