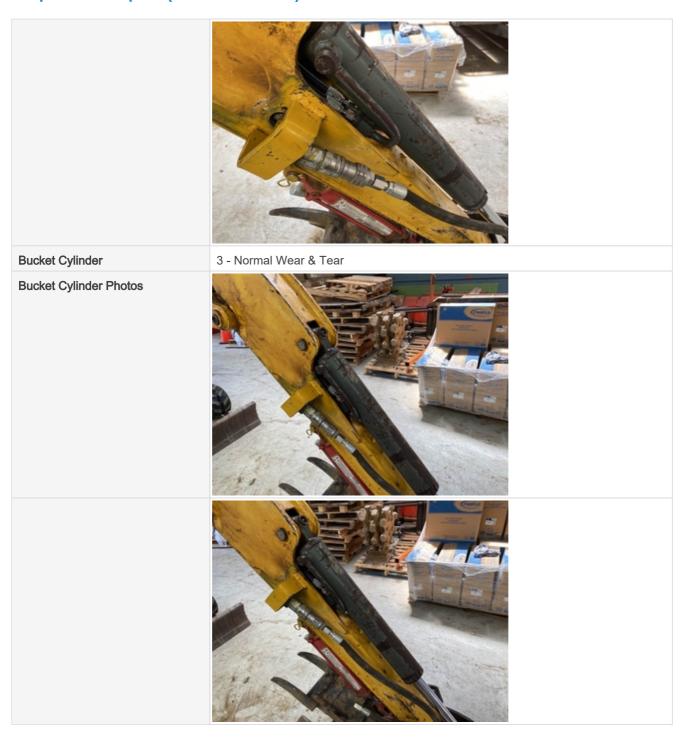

#### **Hydraulics Cylinders Inspection Points**

| Boom Cylinder               | Check the boom cylinder. Note any wear, pitting, discoloration, etc. Take photos. |
|-----------------------------|-----------------------------------------------------------------------------------|
| Boom Cylinder: Mounting Pin | 3                                                                                 |
| Boom Cylinder: Oil Leaks    | No                                                                                |
| Comments                    | Seepage coming from boom cylinder rod seal                                        |