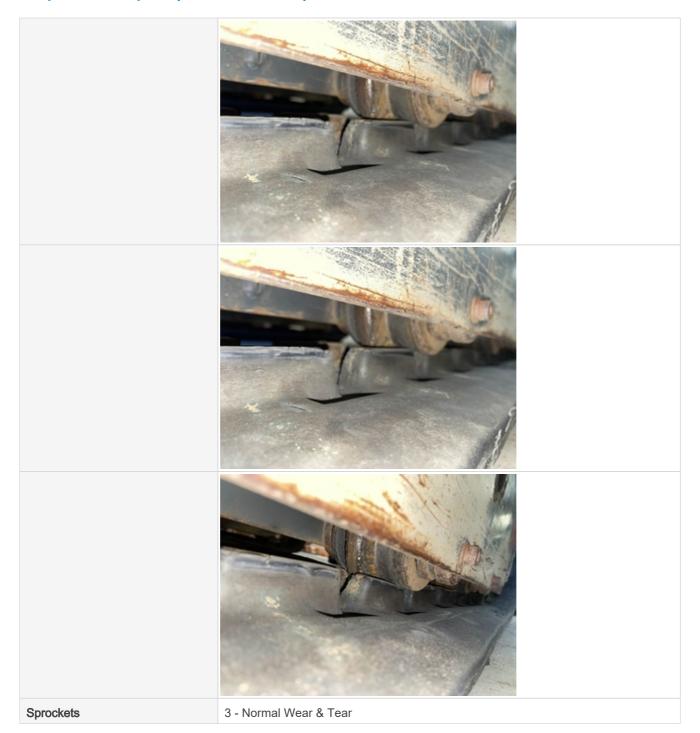

Roller Frames Photos

**Rubber Belt Drive Lugs** 

Rubber Belt Drive Lugs Photos

3 - Normal Wear & Tear

3 - Normal Wear & Tear

Rear Idlers