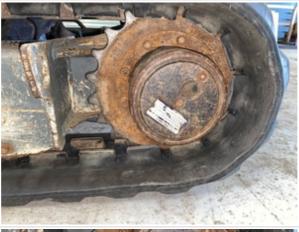

#### **Undercarriage Inspection Points**

| ondordanago mopodaon romo  |                                                                                                                                                                                                     |  |
|----------------------------|-----------------------------------------------------------------------------------------------------------------------------------------------------------------------------------------------------|--|
| Rubber Track Undercarriage |                                                                                                                                                                                                     |  |
| Instructions               | Evaluate the following on a 4 point scale (leave comments where an explanation is appropriate):  4 = Like New, Recently Replaced 3 = Normal Wear & Tear 2 = Above Average Wear 1 = Service Required |  |
| Roller Frames              | 3 - Normal Wear & Tear                                                                                                                                                                              |  |

Roller Frames Photos

**Rubber Belt Drive Lugs** 

Rubber Belt Drive Lugs Photos

3 - Normal Wear & Tear

3 - Normal Wear & Tear

Rear Idlers