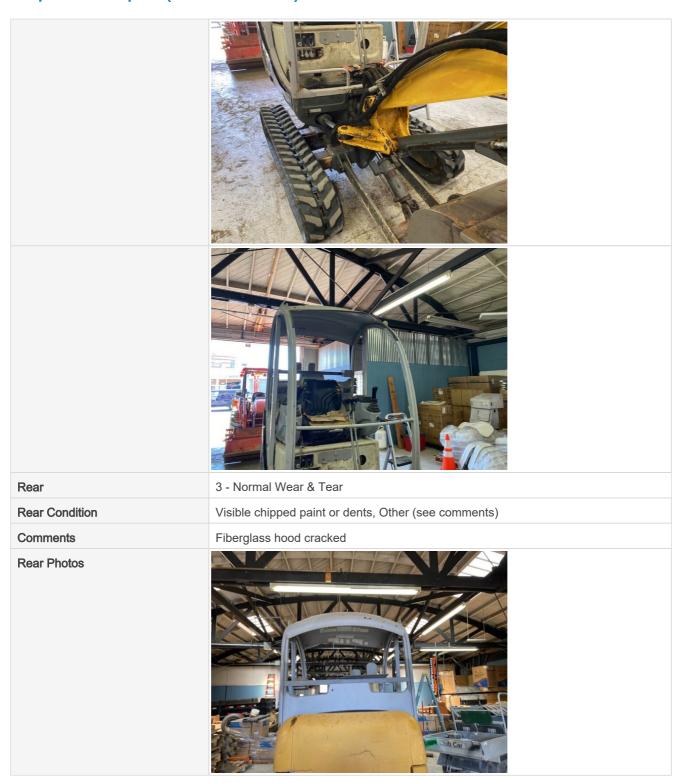

#### **General Appearance Inspection Points**

| General Appearance |                                                      |
|--------------------|------------------------------------------------------|
| Front              | 3 - Normal Wear & Tear                               |
| Front Condition    | Visible chipped paint or dents, Other (see comments) |

#### Left Photos

**Body Panel Condition** 

## Inspection Report (Mini Excavator)

Some panel misalignment observed, Visible chipped paint or dents