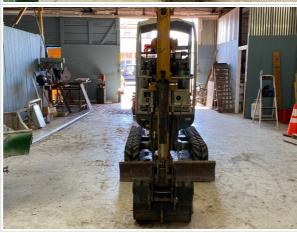

#### **Exterior Walkaround Photos**

#### **Exterior 360 Walkaround**

#### Instructions

Take photos of the exterior of the piece of equipment. Capture a full 360 degree walk around and all major components.

Must have shots to capture:

- Front 45 degree corner shot of left front
- 45 degree corner shot of right front
- Left side
- Right side