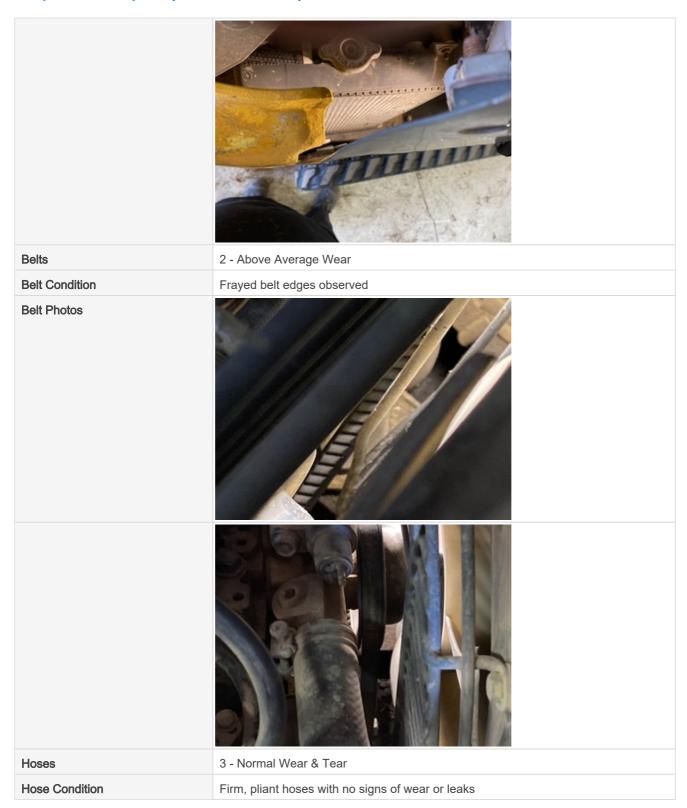

| Chassis Inspection Points |                                                                                                                                                                                                     |
|---------------------------|-----------------------------------------------------------------------------------------------------------------------------------------------------------------------------------------------------|
| Instructions              | Evaluate the following on a 4 point scale (leave comments where an explanation is appropriate):  4 = Like New, Recently Replaced 3 = Normal Wear & Tear 2 = Above Average Wear 1 = Service Required |
| Boom Condition            | 3 - Normal Wear & Tear                                                                                                                                                                              |
| Boom Photos               | CubCi                                                                                                                                                                                               |

**Stick Condition** 

Stick Photos

3 - Normal Wear & Tear

Boom to Stick Pin & Bushings

Boom to Stick Pin & Bushings Photos

3 - Normal Wear & Tear

Stick to Bucket Pin & Bushings

Stick to Bucket Pin & Bushings Photos

3 - Normal Wear & Tear

**Turntable Bearing** 

**Turntable Bearing Photos** 

3 - Normal Wear & Tear

**Bottom Covers** 

**Bottom Covers Photos** 

3 - Normal Wear & Tear

|  | Overall Chassis          | 3 - Normal Wear & Tear                                                                                                                                                                                                                                                               |
|--|--------------------------|--------------------------------------------------------------------------------------------------------------------------------------------------------------------------------------------------------------------------------------------------------------------------------------|
|  | Overall Chassis Comments | Overall chassis complete. The only thing I noticed that was off a little structurally was the bucket being straight to the stick. It's off a few degrees. May be due to quick coupler on machine being a custom made quick coupler. The coupler works well just sits a little oddly. |

#### **Undercarriage Inspection Points**

| ondordanago mopodaon romo  |                                                                                                                                                                                                     |  |
|----------------------------|-----------------------------------------------------------------------------------------------------------------------------------------------------------------------------------------------------|--|
| Rubber Track Undercarriage |                                                                                                                                                                                                     |  |
| Instructions               | Evaluate the following on a 4 point scale (leave comments where an explanation is appropriate):  4 = Like New, Recently Replaced 3 = Normal Wear & Tear 2 = Above Average Wear 1 = Service Required |  |
| Roller Frames              | 3 - Normal Wear & Tear                                                                                                                                                                              |  |

Roller Frames Photos

**Rubber Belt Drive Lugs** 

Rubber Belt Drive Lugs Photos

3 - Normal Wear & Tear

3 - Normal Wear & Tear

Rear Idlers