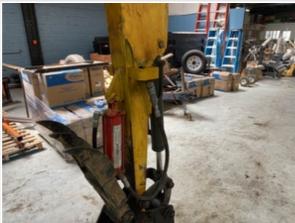

| Chassis Inspection Points |                                                                                                                                                                                                     |
|---------------------------|-----------------------------------------------------------------------------------------------------------------------------------------------------------------------------------------------------|
| Instructions              | Evaluate the following on a 4 point scale (leave comments where an explanation is appropriate):  4 = Like New, Recently Replaced 3 = Normal Wear & Tear 2 = Above Average Wear 1 = Service Required |
| Boom Condition            | 3 - Normal Wear & Tear                                                                                                                                                                              |
| Boom Photos               | CubCi                                                                                                                                                                                               |

**Stick Condition** 

Stick Photos

3 - Normal Wear & Tear

Boom to Stick Pin & Bushings

Boom to Stick Pin & Bushings Photos

3 - Normal Wear & Tear

Stick to Bucket Pin & Bushings

Stick to Bucket Pin & Bushings Photos

#### **Hydraulics Cylinders Inspection Points**

| Boom Cylinder               | Check the boom cylinder. Note any wear, pitting, discoloration, etc. Take photos. |
|-----------------------------|-----------------------------------------------------------------------------------|
| Boom Cylinder: Mounting Pin | 3                                                                                 |
| Boom Cylinder: Oil Leaks    | No                                                                                |
| Comments                    | Seepage coming from boom cylinder rod seal                                        |