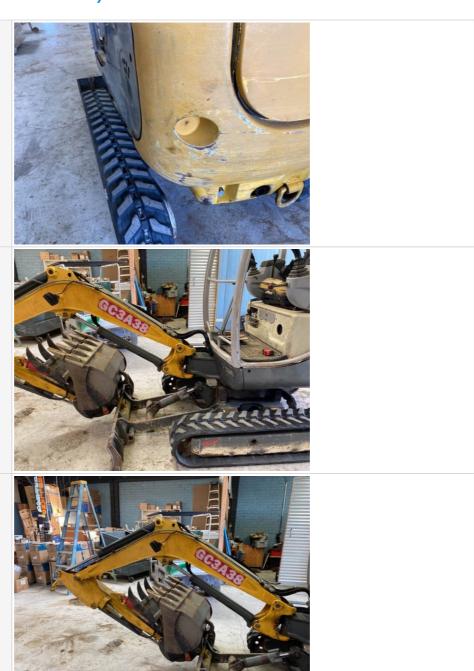

| Chassis Inspection Points |                                                                                                                                                                                                     |
|---------------------------|-----------------------------------------------------------------------------------------------------------------------------------------------------------------------------------------------------|
| Instructions              | Evaluate the following on a 4 point scale (leave comments where an explanation is appropriate):  4 = Like New, Recently Replaced 3 = Normal Wear & Tear 2 = Above Average Wear 1 = Service Required |
| Boom Condition            | 3 - Normal Wear & Tear                                                                                                                                                                              |
| Boom Photos               | CubCi                                                                                                                                                                                               |

**Stick Condition** 

Stick Photos

3 - Normal Wear & Tear

Boom to Stick Pin & Bushings

Boom to Stick Pin & Bushings Photos

3 - Normal Wear & Tear

Stick to Bucket Pin & Bushings

Stick to Bucket Pin & Bushings Photos