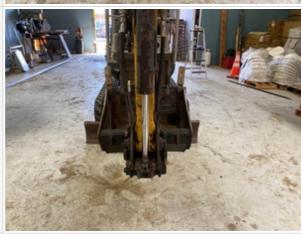

## **Bucket Inspection Points**

| Instructions | Evaluate the following on a 4 point scale (leave comments where an explanation is appropriate):    |
|--------------|----------------------------------------------------------------------------------------------------|
|              | 4 = Like New, Recently Replaced 3 = Normal Wear & Tear 2 = Above Average Wear 1 = Service Required |

**Bucket Condition** 

3 - Normal Wear & Tear

**Bucket Photos** 

**Bucket Hose & Fittings** 

**Bucket Hose & Fittings Photos** 