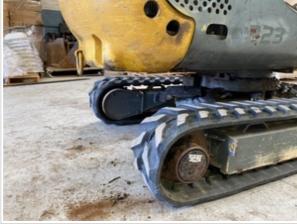

#### **Undercarriage Inspection Points**

| ondordanago mopodaon romo  |                                                                                                                                                                                                     |  |
|----------------------------|-----------------------------------------------------------------------------------------------------------------------------------------------------------------------------------------------------|--|
| Rubber Track Undercarriage |                                                                                                                                                                                                     |  |
| Instructions               | Evaluate the following on a 4 point scale (leave comments where an explanation is appropriate):  4 = Like New, Recently Replaced 3 = Normal Wear & Tear 2 = Above Average Wear 1 = Service Required |  |
| Roller Frames              | 3 - Normal Wear & Tear                                                                                                                                                                              |  |

Roller Frames Photos

**Rubber Belt Drive Lugs** 

Rubber Belt Drive Lugs Photos

3 - Normal Wear & Tear

3 - Normal Wear & Tear

Rear Idlers