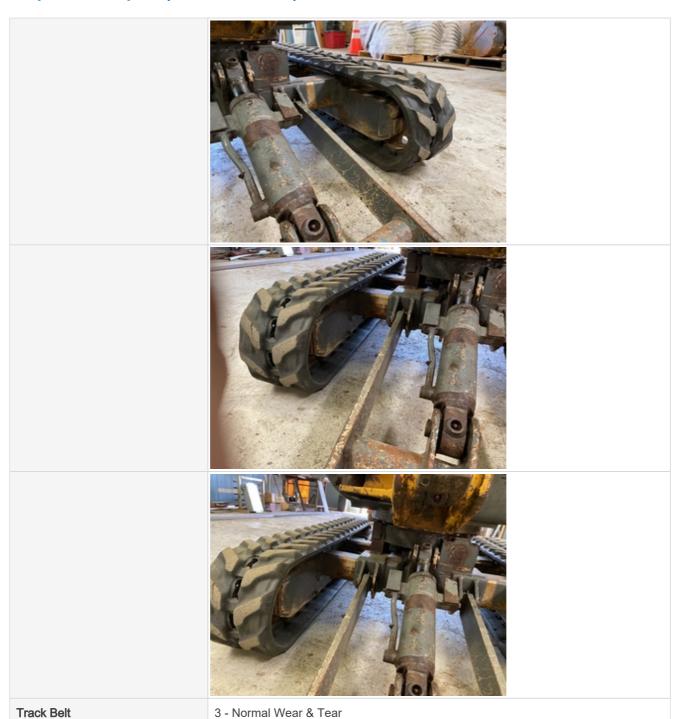

#### **Undercarriage Inspection Points**

| ondordanago mopodaon romo  |                                                                                                                                                                                                     |  |
|----------------------------|-----------------------------------------------------------------------------------------------------------------------------------------------------------------------------------------------------|--|
| Rubber Track Undercarriage |                                                                                                                                                                                                     |  |
| Instructions               | Evaluate the following on a 4 point scale (leave comments where an explanation is appropriate):  4 = Like New, Recently Replaced 3 = Normal Wear & Tear 2 = Above Average Wear 1 = Service Required |  |
| Roller Frames              | 3 - Normal Wear & Tear                                                                                                                                                                              |  |

Roller Frames Photos

**Rubber Belt Drive Lugs** 

Rubber Belt Drive Lugs Photos

3 - Normal Wear & Tear

3 - Normal Wear & Tear

Rear Idlers