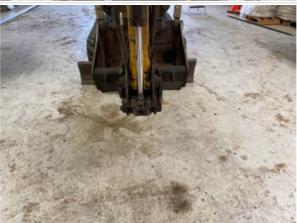

## **Bucket Inspection Points**

| Instructions | Evaluate the following on a 4 point scale (leave comments where an explanation is appropriate):    |
|--------------|----------------------------------------------------------------------------------------------------|
|              | 4 = Like New, Recently Replaced 3 = Normal Wear & Tear 2 = Above Average Wear 1 = Service Required |

**Bucket Condition** 

3 - Normal Wear & Tear

**Bucket Photos** 

**Bucket Hose & Fittings** 

**Bucket Hose & Fittings Photos** 