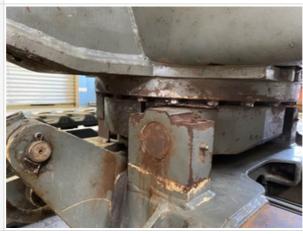

3 - Normal Wear & Tear

**Turntable Bearing** 

**Turntable Bearing Photos** 

3 - Normal Wear & Tear

**Bottom Covers** 

**Bottom Covers Photos** 

3 - Normal Wear & Tear

|  | Overall Chassis          | 3 - Normal Wear & Tear                                                                                                                                                                                                                                                               |
|--|--------------------------|--------------------------------------------------------------------------------------------------------------------------------------------------------------------------------------------------------------------------------------------------------------------------------------|
|  | Overall Chassis Comments | Overall chassis complete. The only thing I noticed that was off a little structurally was the bucket being straight to the stick. It's off a few degrees. May be due to quick coupler on machine being a custom made quick coupler. The coupler works well just sits a little oddly. |