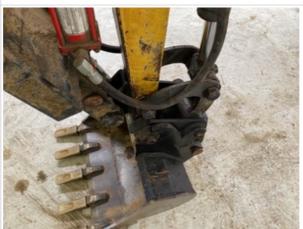

## **Bucket Inspection Points**

| Instructions | Evaluate the following on a 4 point scale (leave comments where an explanation is appropriate):    |
|--------------|----------------------------------------------------------------------------------------------------|
|              | 4 = Like New, Recently Replaced 3 = Normal Wear & Tear 2 = Above Average Wear 1 = Service Required |

**Bucket Condition** 

3 - Normal Wear & Tear

**Bucket Photos** 

**Bucket Hose & Fittings** 

**Bucket Hose & Fittings Photos** 

#### **Additional Attachments**

| Additional Attachments  |                        |
|-------------------------|------------------------|
| Attachment Type         | 14" Hydraulic Thumb    |
| Attachment Make         | Lynx Hydraulic         |
| Attachment Size / Specs | 12 to 14"              |
| Attachment Condition    | 3 - Normal Wear & Tear |
| Comments                | Works well             |
| Attachment Photos       |                        |