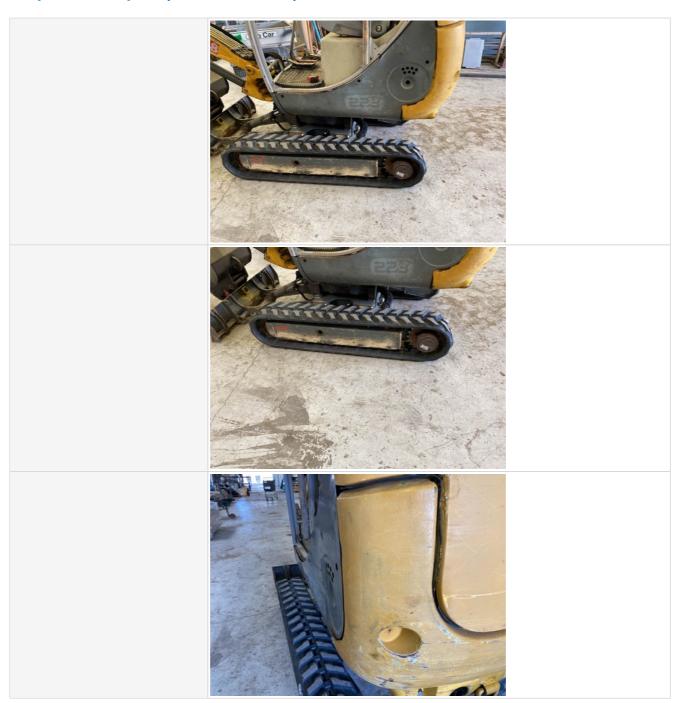

#### **Undercarriage Inspection Points**

| ondordanago mopodaon romo  |                                                                                                                                                                                                     |  |
|----------------------------|-----------------------------------------------------------------------------------------------------------------------------------------------------------------------------------------------------|--|
| Rubber Track Undercarriage |                                                                                                                                                                                                     |  |
| Instructions               | Evaluate the following on a 4 point scale (leave comments where an explanation is appropriate):  4 = Like New, Recently Replaced 3 = Normal Wear & Tear 2 = Above Average Wear 1 = Service Required |  |
| Roller Frames              | 3 - Normal Wear & Tear                                                                                                                                                                              |  |

Roller Frames Photos

**Rubber Belt Drive Lugs** 

Rubber Belt Drive Lugs Photos

3 - Normal Wear & Tear

3 - Normal Wear & Tear

Rear Idlers