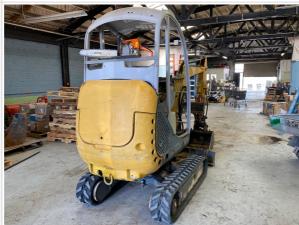

#### **Exterior Walkaround Photos**

#### **Exterior 360 Walkaround**

#### Left Photos

**Body Panel Condition** 

## Inspection Report (Mini Excavator)

Some panel misalignment observed, Visible chipped paint or dents