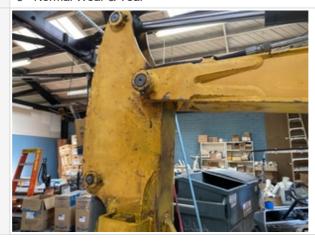

| Chassis Inspection Points |                                                                                                                                                                                                     |
|---------------------------|-----------------------------------------------------------------------------------------------------------------------------------------------------------------------------------------------------|
| Instructions              | Evaluate the following on a 4 point scale (leave comments where an explanation is appropriate):  4 = Like New, Recently Replaced 3 = Normal Wear & Tear 2 = Above Average Wear 1 = Service Required |
| Boom Condition            | 3 - Normal Wear & Tear                                                                                                                                                                              |
| Boom Photos               | CubCi                                                                                                                                                                                               |

**Stick Condition** 

Stick Photos

3 - Normal Wear & Tear

Boom to Stick Pin & Bushings

Boom to Stick Pin & Bushings Photos

3 - Normal Wear & Tear

Stick to Bucket Pin & Bushings

Stick to Bucket Pin & Bushings Photos