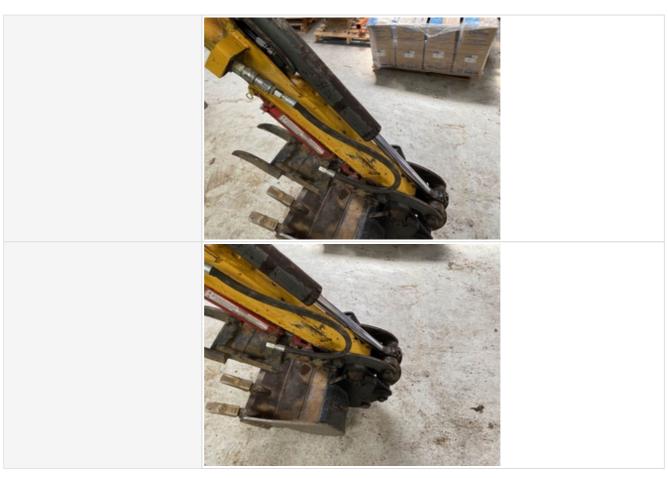

#### **Hydraulics Cylinders Inspection Points**

| Boom Cylinder               | Check the boom cylinder. Note any wear, pitting, discoloration, etc. Take photos. |
|-----------------------------|-----------------------------------------------------------------------------------|
| Boom Cylinder: Mounting Pin | 3                                                                                 |
| Boom Cylinder: Oil Leaks    | No                                                                                |
| Comments                    | Seepage coming from boom cylinder rod seal                                        |

Blade

Blade

3