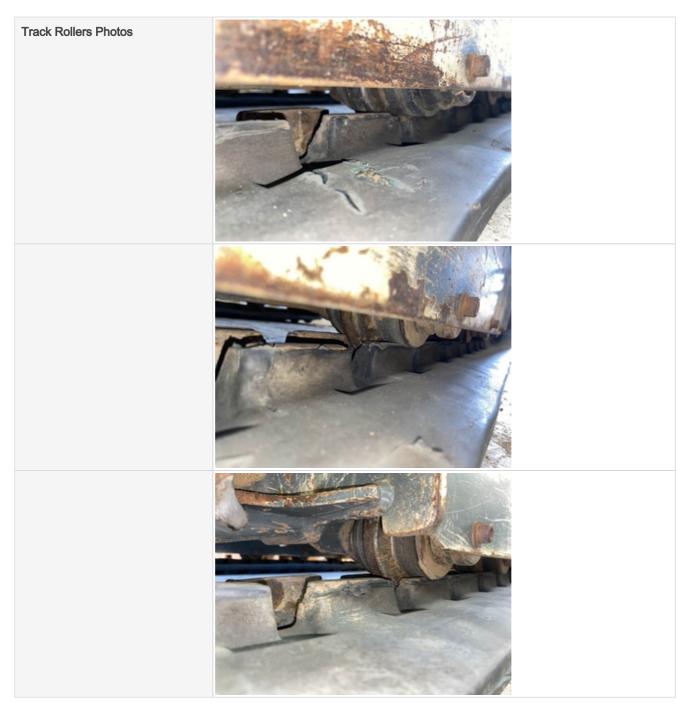

#### **Undercarriage Inspection Points**

| ondordanago mopodaon romo  |                                                                                                                                                                                                     |  |
|----------------------------|-----------------------------------------------------------------------------------------------------------------------------------------------------------------------------------------------------|--|
| Rubber Track Undercarriage |                                                                                                                                                                                                     |  |
| Instructions               | Evaluate the following on a 4 point scale (leave comments where an explanation is appropriate):  4 = Like New, Recently Replaced 3 = Normal Wear & Tear 2 = Above Average Wear 1 = Service Required |  |
| Roller Frames              | 3 - Normal Wear & Tear                                                                                                                                                                              |  |

Roller Frames Photos

**Rubber Belt Drive Lugs** 

Rubber Belt Drive Lugs Photos

3 - Normal Wear & Tear

3 - Normal Wear & Tear

Rear Idlers