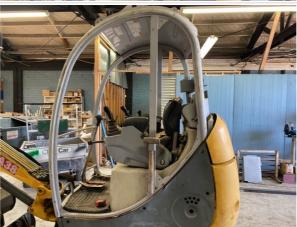

#### **Control Station**

Serial Number Plate Photo

| Operator Cabin Overall           | 3 - Normal Wear & Tear                                             |
|----------------------------------|--------------------------------------------------------------------|
| Operator Cabin Overall Condition | Minor cosmetic wear to cabin surfaces, floors, panels, and ceiling |
| Operator Cabin Photos            |                                                                    |
|                                  |                                                                    |
|                                  |                                                                    |