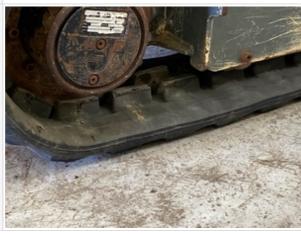

#### **Undercarriage Inspection Points**

| ondordanago mopodaon romo  |                                                                                                                                                                                                     |  |
|----------------------------|-----------------------------------------------------------------------------------------------------------------------------------------------------------------------------------------------------|--|
| Rubber Track Undercarriage |                                                                                                                                                                                                     |  |
| Instructions               | Evaluate the following on a 4 point scale (leave comments where an explanation is appropriate):  4 = Like New, Recently Replaced 3 = Normal Wear & Tear 2 = Above Average Wear 1 = Service Required |  |
| Roller Frames              | 3 - Normal Wear & Tear                                                                                                                                                                              |  |

Roller Frames Photos

**Rubber Belt Drive Lugs** 

Rubber Belt Drive Lugs Photos

3 - Normal Wear & Tear

3 - Normal Wear & Tear

Rear Idlers