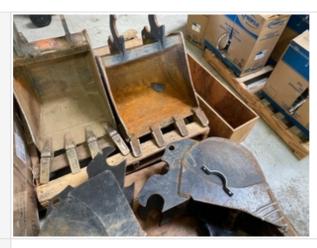

## **Bucket Inspection Points**

| Instructions | Evaluate the following on a 4 point scale (leave comments where an explanation is appropriate):    |
|--------------|----------------------------------------------------------------------------------------------------|
|              | 4 = Like New, Recently Replaced 3 = Normal Wear & Tear 2 = Above Average Wear 1 = Service Required |

**Bucket Condition** 

3 - Normal Wear & Tear

**Bucket Photos** 

**Bucket Hose & Fittings** 

**Bucket Hose & Fittings Photos** 