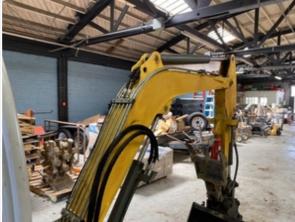

| Chassis Inspection Points |                                                                                                                                                                                                     |
|---------------------------|-----------------------------------------------------------------------------------------------------------------------------------------------------------------------------------------------------|
| Instructions              | Evaluate the following on a 4 point scale (leave comments where an explanation is appropriate):  4 = Like New, Recently Replaced 3 = Normal Wear & Tear 2 = Above Average Wear 1 = Service Required |
| Boom Condition            | 3 - Normal Wear & Tear                                                                                                                                                                              |
| Boom Photos               | CubCi                                                                                                                                                                                               |

**Stick Condition** 

Stick Photos

3 - Normal Wear & Tear

Boom to Stick Pin & Bushings

Boom to Stick Pin & Bushings Photos

3 - Normal Wear & Tear

Stick to Bucket Pin & Bushings

Stick to Bucket Pin & Bushings Photos