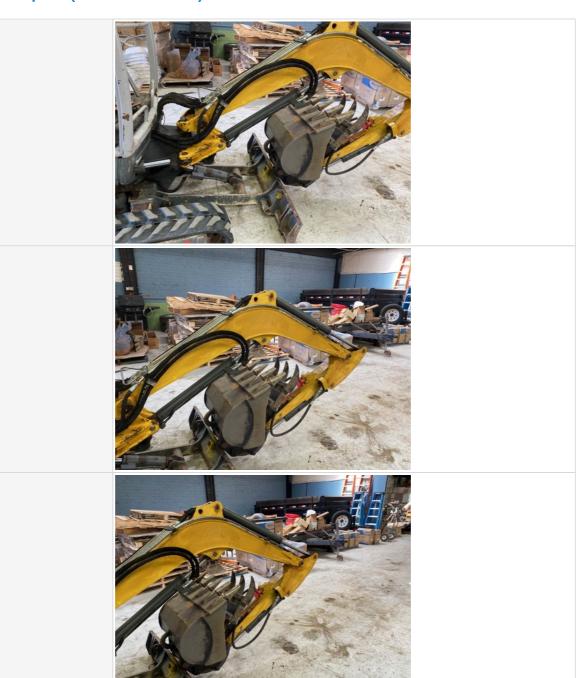

| Chassis Inspection Points |                                                                                                                                                                                                     |
|---------------------------|-----------------------------------------------------------------------------------------------------------------------------------------------------------------------------------------------------|
| Instructions              | Evaluate the following on a 4 point scale (leave comments where an explanation is appropriate):  4 = Like New, Recently Replaced 3 = Normal Wear & Tear 2 = Above Average Wear 1 = Service Required |
| Boom Condition            | 3 - Normal Wear & Tear                                                                                                                                                                              |
| Boom Photos               | CubCi                                                                                                                                                                                               |

**Stick Condition** 

Stick Photos

3 - Normal Wear & Tear

Boom to Stick Pin & Bushings

Boom to Stick Pin & Bushings Photos

3 - Normal Wear & Tear

Stick to Bucket Pin & Bushings

Stick to Bucket Pin & Bushings Photos

3 - Normal Wear & Tear

**Turntable Bearing** 

**Turntable Bearing Photos** 

3 - Normal Wear & Tear

**Bottom Covers** 

**Bottom Covers Photos** 

3 - Normal Wear & Tear

|  | Overall Chassis          | 3 - Normal Wear & Tear                                                                                                                                                                                                                                                               |
|--|--------------------------|--------------------------------------------------------------------------------------------------------------------------------------------------------------------------------------------------------------------------------------------------------------------------------------|
|  | Overall Chassis Comments | Overall chassis complete. The only thing I noticed that was off a little structurally was the bucket being straight to the stick. It's off a few degrees. May be due to quick coupler on machine being a custom made quick coupler. The coupler works well just sits a little oddly. |