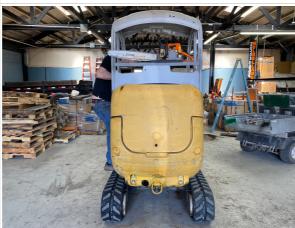

#### **Exterior Walkaround Photos**

#### **Exterior 360 Walkaround**

#### **General Appearance Inspection Points**

| General Appearance |                                                      |
|--------------------|------------------------------------------------------|
| Front              | 3 - Normal Wear & Tear                               |
| Front Condition    | Visible chipped paint or dents, Other (see comments) |