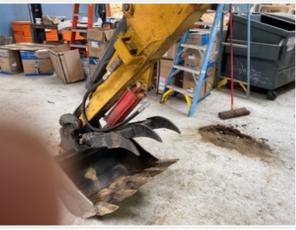

#### **Additional Attachments**

| Additional Attachments  |                        |
|-------------------------|------------------------|
| Attachment Type         | 14" Hydraulic Thumb    |
| Attachment Make         | Lynx Hydraulic         |
| Attachment Size / Specs | 12 to 14"              |
| Attachment Condition    | 3 - Normal Wear & Tear |
| Comments                | Works well             |
| Attachment Photos       |                        |