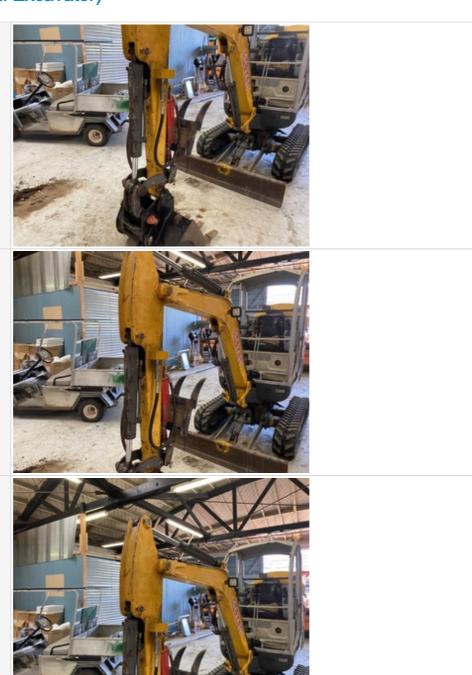

| Chassis Inspection Points |                                                                                                                                                                                                     |
|---------------------------|-----------------------------------------------------------------------------------------------------------------------------------------------------------------------------------------------------|
| Instructions              | Evaluate the following on a 4 point scale (leave comments where an explanation is appropriate):  4 = Like New, Recently Replaced 3 = Normal Wear & Tear 2 = Above Average Wear 1 = Service Required |
| Boom Condition            | 3 - Normal Wear & Tear                                                                                                                                                                              |
| Boom Photos               | CubCi                                                                                                                                                                                               |

**Stick Condition** 

Stick Photos

3 - Normal Wear & Tear

Boom to Stick Pin & Bushings

Boom to Stick Pin & Bushings Photos

3 - Normal Wear & Tear

Stick to Bucket Pin & Bushings

Stick to Bucket Pin & Bushings Photos