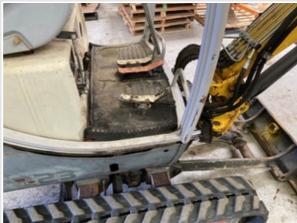

#### Left Photos

**Body Panel Condition** 

## Inspection Report (Mini Excavator)

Some panel misalignment observed, Visible chipped paint or dents