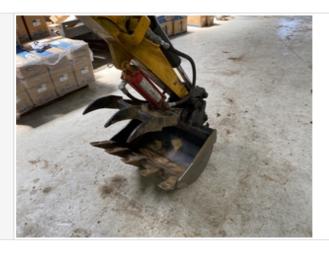

#### **Additional Attachments**

| Additional Attachments  |                        |
|-------------------------|------------------------|
| Attachment Type         | 14" Hydraulic Thumb    |
| Attachment Make         | Lynx Hydraulic         |
| Attachment Size / Specs | 12 to 14"              |
| Attachment Condition    | 3 - Normal Wear & Tear |
| Comments                | Works well             |
| Attachment Photos       |                        |