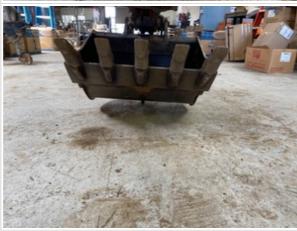

## **Bucket Inspection Points**

| Instructions | Evaluate the following on a 4 point scale (leave comments where an explanation is appropriate):    |
|--------------|----------------------------------------------------------------------------------------------------|
|              | 4 = Like New, Recently Replaced 3 = Normal Wear & Tear 2 = Above Average Wear 1 = Service Required |

**Bucket Condition** 

3 - Normal Wear & Tear

**Bucket Photos** 

**Bucket Hose & Fittings** 

**Bucket Hose & Fittings Photos** 