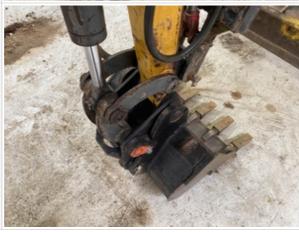

## **Bucket Inspection Points**

| Instructions | Evaluate the following on a 4 point scale (leave comments where an explanation is appropriate):    |
|--------------|----------------------------------------------------------------------------------------------------|
|              | 4 = Like New, Recently Replaced 3 = Normal Wear & Tear 2 = Above Average Wear 1 = Service Required |

**Bucket Condition** 

3 - Normal Wear & Tear

**Bucket Photos** 

**Bucket Hose & Fittings** 

**Bucket Hose & Fittings Photos** 

#### **Additional Attachments**

| Additional Attachments  |                        |
|-------------------------|------------------------|
| Attachment Type         | 14" Hydraulic Thumb    |
| Attachment Make         | Lynx Hydraulic         |
| Attachment Size / Specs | 12 to 14"              |
| Attachment Condition    | 3 - Normal Wear & Tear |
| Comments                | Works well             |
| Attachment Photos       |                        |