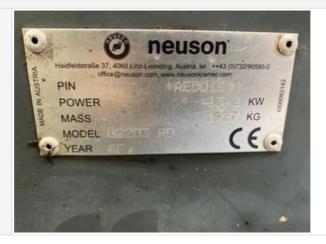

#### **General Info**

| Year                                                               | 2006                            |
|--------------------------------------------------------------------|---------------------------------|
| Make                                                               | Neuson                          |
| Model                                                              | G - 2203 RD                     |
| Serial Number                                                      | AE00164                         |
| Hour Meter Reading                                                 | 555.2                           |
| Previous Application (e.g., earth moving, mining, demolition, etc) | General construction (plumbing) |