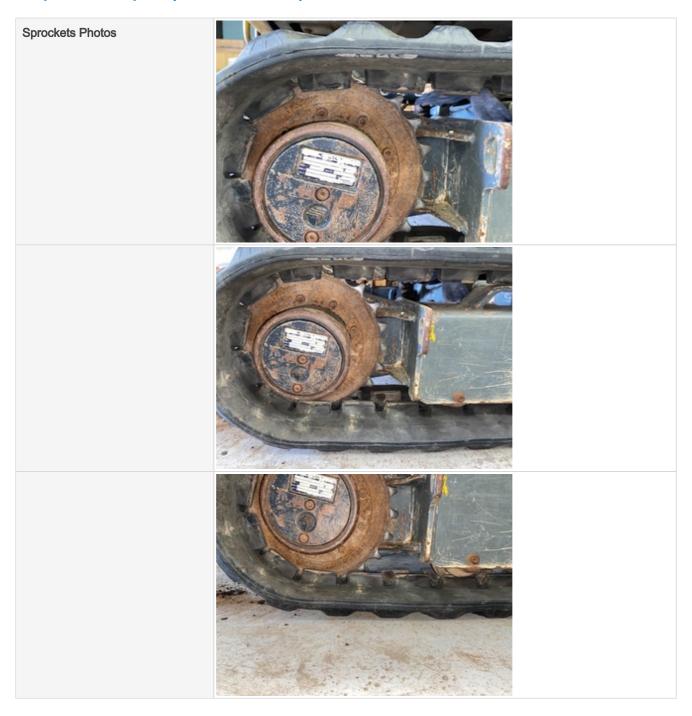

Roller Frames Photos

**Rubber Belt Drive Lugs** 

Rubber Belt Drive Lugs Photos

3 - Normal Wear & Tear

3 - Normal Wear & Tear

Rear Idlers