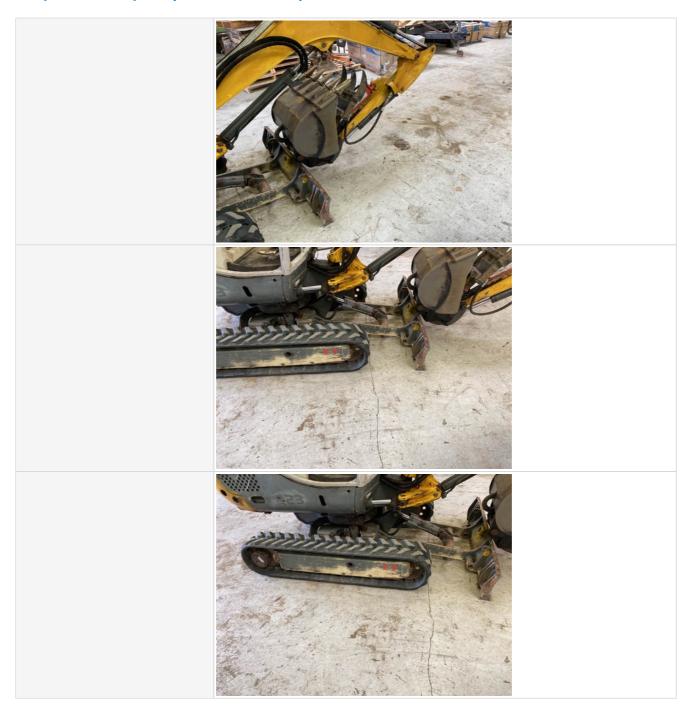

#### **Undercarriage Inspection Points**

| ondordanago mopodaon romo  |                                                                                                                                                                                                     |  |
|----------------------------|-----------------------------------------------------------------------------------------------------------------------------------------------------------------------------------------------------|--|
| Rubber Track Undercarriage |                                                                                                                                                                                                     |  |
| Instructions               | Evaluate the following on a 4 point scale (leave comments where an explanation is appropriate):  4 = Like New, Recently Replaced 3 = Normal Wear & Tear 2 = Above Average Wear 1 = Service Required |  |
| Roller Frames              | 3 - Normal Wear & Tear                                                                                                                                                                              |  |

Roller Frames Photos

**Rubber Belt Drive Lugs** 

Rubber Belt Drive Lugs Photos

3 - Normal Wear & Tear

3 - Normal Wear & Tear

Rear Idlers