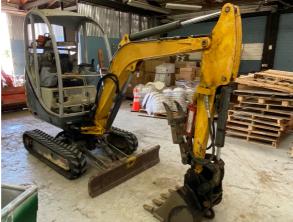

#### **Exterior Walkaround Photos**

#### **Exterior 360 Walkaround**

## **Bucket Inspection Points**

| Instructions | Evaluate the following on a 4 point scale (leave comments where an explanation is appropriate):    |
|--------------|----------------------------------------------------------------------------------------------------|
|              | 4 = Like New, Recently Replaced 3 = Normal Wear & Tear 2 = Above Average Wear 1 = Service Required |

**Bucket Condition** 

3 - Normal Wear & Tear

**Bucket Photos** 

**Bucket Hose & Fittings** 

**Bucket Hose & Fittings Photos** 

#### **Additional Attachments**

| Additional Attachments  |                        |
|-------------------------|------------------------|
| Attachment Type         | 14" Hydraulic Thumb    |
| Attachment Make         | Lynx Hydraulic         |
| Attachment Size / Specs | 12 to 14"              |
| Attachment Condition    | 3 - Normal Wear & Tear |
| Comments                | Works well             |
| Attachment Photos       |                        |