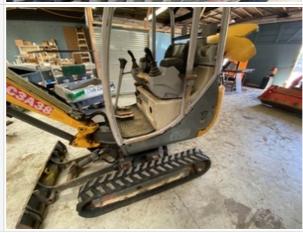

#### **Exterior Walkaround Photos**

#### **Exterior 360 Walkaround**

#### Instructions

Take photos of the exterior of the piece of equipment. Capture a full 360 degree walk around and all major components.

Must have shots to capture:

- Front 45 degree corner shot of left front
- 45 degree corner shot of right front
- Left side
- Right side

- Rear 45 degree corner shot of left rear - 45 degree corner shot of right rear

Tips for good photos:
- Move the equipment into a open area without any visual distractions or other equipment in the background