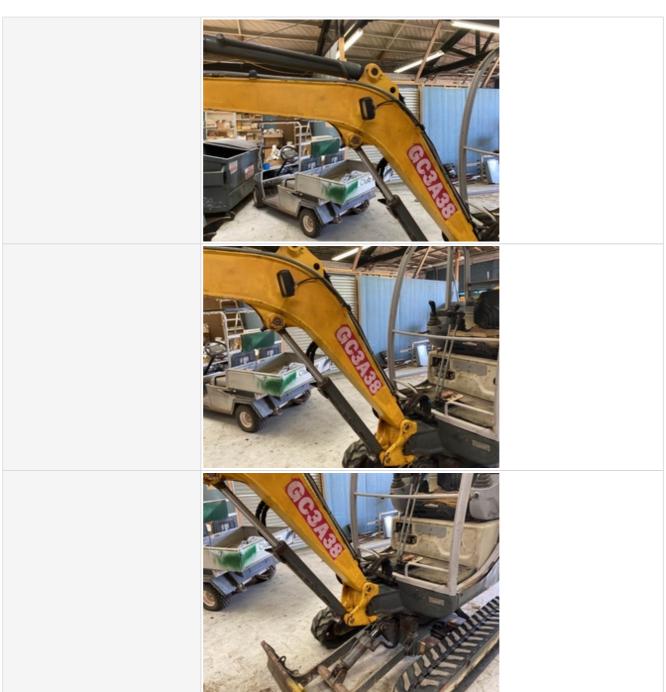

| Chassis Inspection Points |                                                                                                                                                                                                     |
|---------------------------|-----------------------------------------------------------------------------------------------------------------------------------------------------------------------------------------------------|
| Instructions              | Evaluate the following on a 4 point scale (leave comments where an explanation is appropriate):  4 = Like New, Recently Replaced 3 = Normal Wear & Tear 2 = Above Average Wear 1 = Service Required |
| Boom Condition            | 3 - Normal Wear & Tear                                                                                                                                                                              |
| Boom Photos               | CubCi                                                                                                                                                                                               |