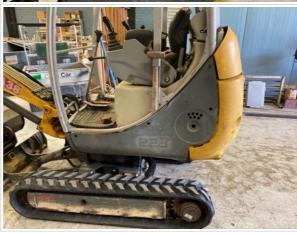

#### **Undercarriage Inspection Points**

| ondordanago mopodaon romo  |                                                                                                                                                                                                     |  |
|----------------------------|-----------------------------------------------------------------------------------------------------------------------------------------------------------------------------------------------------|--|
| Rubber Track Undercarriage |                                                                                                                                                                                                     |  |
| Instructions               | Evaluate the following on a 4 point scale (leave comments where an explanation is appropriate):  4 = Like New, Recently Replaced 3 = Normal Wear & Tear 2 = Above Average Wear 1 = Service Required |  |
| Roller Frames              | 3 - Normal Wear & Tear                                                                                                                                                                              |  |

Roller Frames Photos

**Rubber Belt Drive Lugs** 

Rubber Belt Drive Lugs Photos

3 - Normal Wear & Tear

3 - Normal Wear & Tear

Rear Idlers