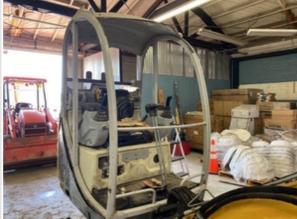

#### Left Photos

**Body Panel Condition** 

## Inspection Report (Mini Excavator)

Some panel misalignment observed, Visible chipped paint or dents