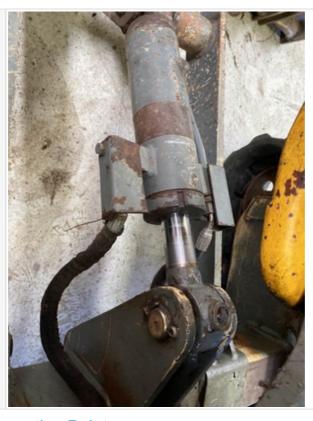

#### **Hydraulics Cylinders Inspection Points**

| Boom Cylinder               | Check the boom cylinder. Note any wear, pitting, discoloration, etc. Take photos. |
|-----------------------------|-----------------------------------------------------------------------------------|
| Boom Cylinder: Mounting Pin | 3                                                                                 |
| Boom Cylinder: Oil Leaks    | No                                                                                |
| Comments                    | Seepage coming from boom cylinder rod seal                                        |