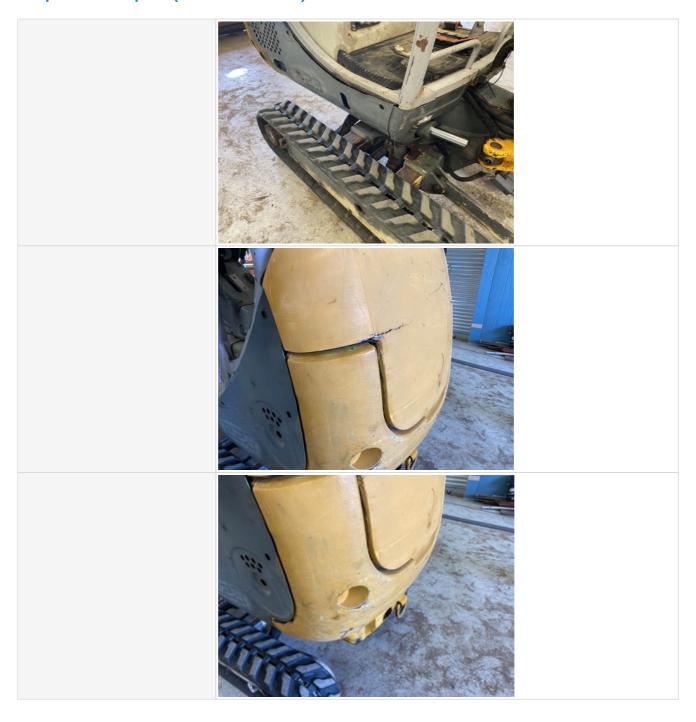

#### Left Photos

**Body Panel Condition** 

## Inspection Report (Mini Excavator)

Some panel misalignment observed, Visible chipped paint or dents