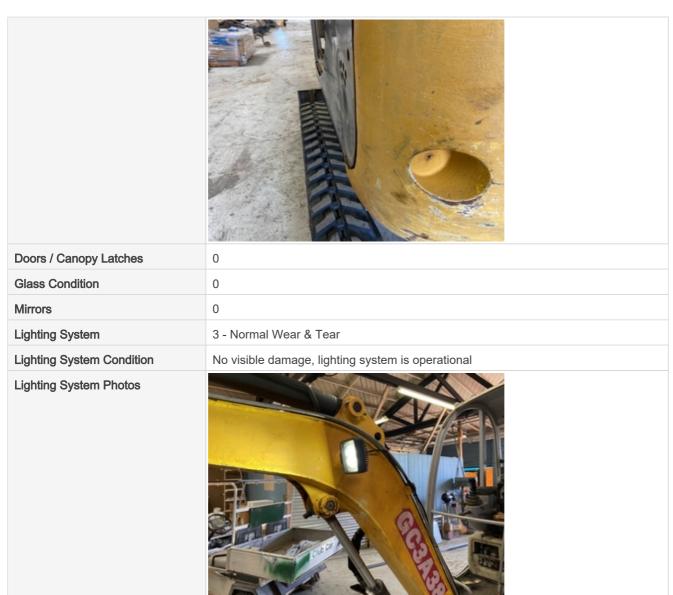

| Cabin Lights                     | 0                                                                 |
|----------------------------------|-------------------------------------------------------------------|
| Safety Lock Out / Stop           | 2 - Above Average Wear                                            |
| Safety Lock Out / Stop Condition | Other (see comments)                                              |
| Comments                         | Works when in upright condition, shock that holds it upright worn |

Safety Lock Out / Stop Photos Controls & Switches 3 - Normal Wear & Tear **Controls & Switches Condition** All switches are installed and functional Controls & Switches Photos

**Hour Meter Activity Photos** 

Other Gauge Activity

3 - Normal Wear & Tear

Other Gauge Condition

All cockpit gauges are functional and in good condition

Other Gauge Activity Photos

Heater & A/C0Fans / Vents0Travel Alarm0Horn3 - Normal Wear & TearHorn ConditionHorn is installed and functioning as expectedBackup Camera0Fire Extinguisher0