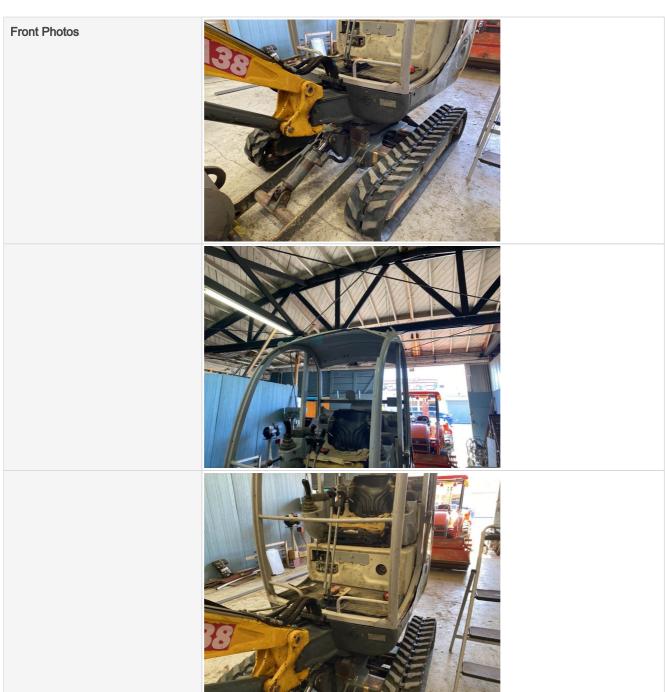

#### **Exterior Walkaround Photos**

#### **Exterior 360 Walkaround**

#### **General Appearance Inspection Points**

| General Appearance |                                                      |
|--------------------|------------------------------------------------------|
| Front              | 3 - Normal Wear & Tear                               |
| Front Condition    | Visible chipped paint or dents, Other (see comments) |