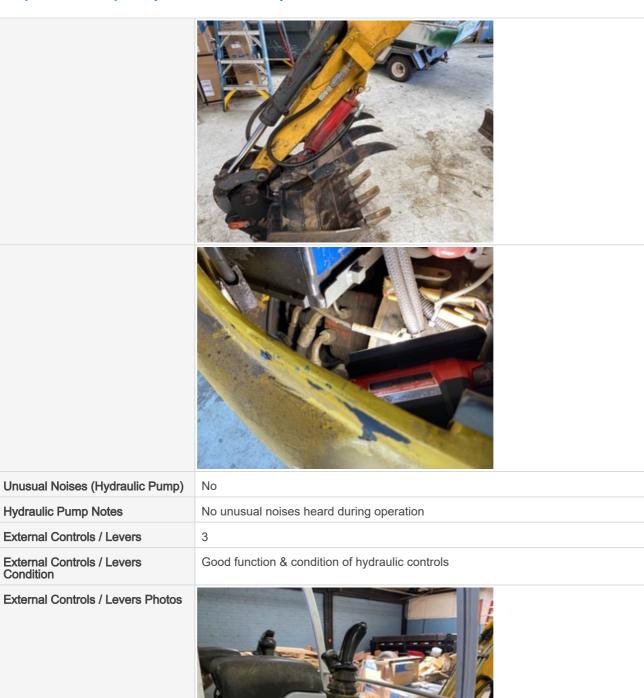

## **Bucket Inspection Points**

| Instructions | Evaluate the following on a 4 point scale (leave comments where an explanation is appropriate):    |
|--------------|----------------------------------------------------------------------------------------------------|
|              | 4 = Like New, Recently Replaced 3 = Normal Wear & Tear 2 = Above Average Wear 1 = Service Required |

**Bucket Condition** 

3 - Normal Wear & Tear

**Bucket Photos** 

**Bucket Hose & Fittings** 

**Bucket Hose & Fittings Photos** 

**Hydraulic Pump Notes** 

**External Controls / Levers** 

External Controls / Levers Condition