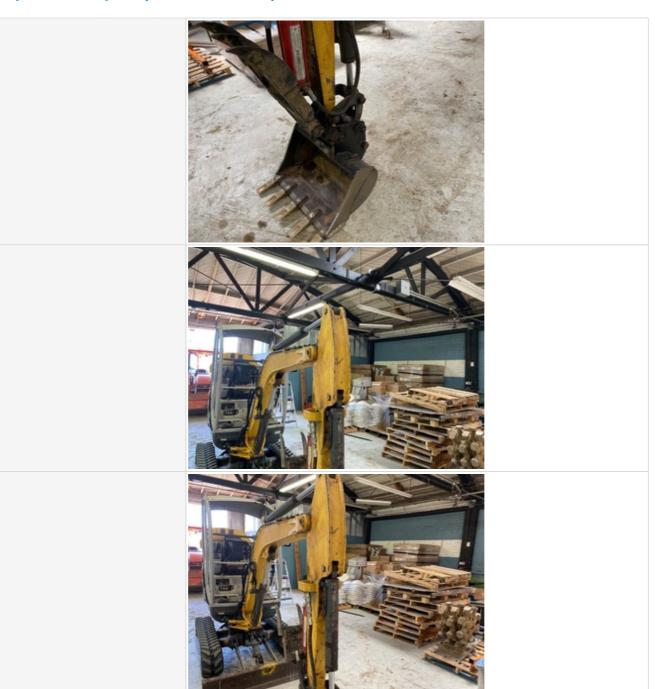

#### **Exterior Walkaround Photos**

#### **Exterior 360 Walkaround**

#### Instructions

Take photos of the exterior of the piece of equipment. Capture a full 360 degree walk around and all major components.

Must have shots to capture:

- Front 45 degree corner shot of left front
- 45 degree corner shot of right front
- Left side
- Right side

- Rear 45 degree corner shot of left rear - 45 degree corner shot of right rear

Tips for good photos:
- Move the equipment into a open area without any visual distractions or other equipment in the background