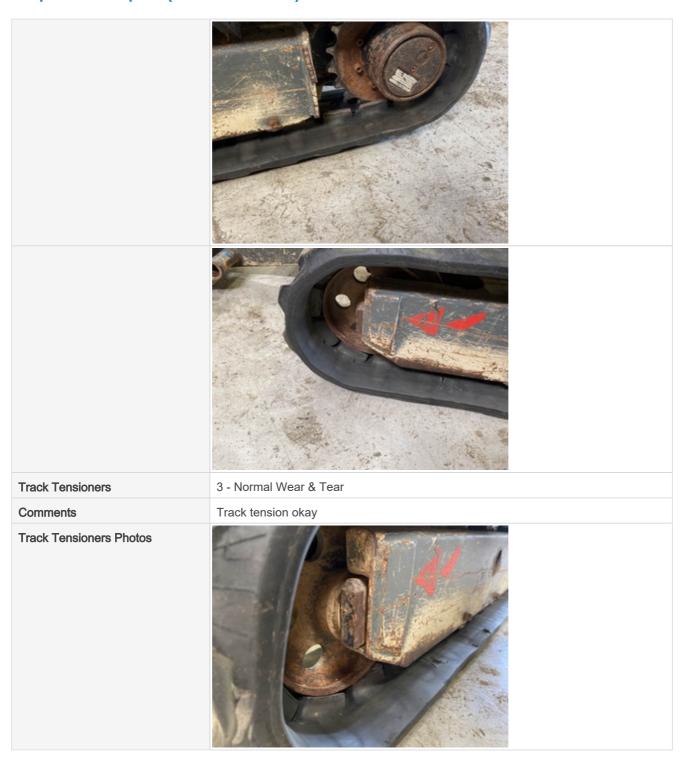

#### **Undercarriage Inspection Points**

| ondordanago mopodaon romo  |                                                                                                                                                                                                     |  |
|----------------------------|-----------------------------------------------------------------------------------------------------------------------------------------------------------------------------------------------------|--|
| Rubber Track Undercarriage |                                                                                                                                                                                                     |  |
| Instructions               | Evaluate the following on a 4 point scale (leave comments where an explanation is appropriate):  4 = Like New, Recently Replaced 3 = Normal Wear & Tear 2 = Above Average Wear 1 = Service Required |  |
| Roller Frames              | 3 - Normal Wear & Tear                                                                                                                                                                              |  |

Roller Frames Photos

**Rubber Belt Drive Lugs** 

Rubber Belt Drive Lugs Photos

3 - Normal Wear & Tear

3 - Normal Wear & Tear

Rear Idlers