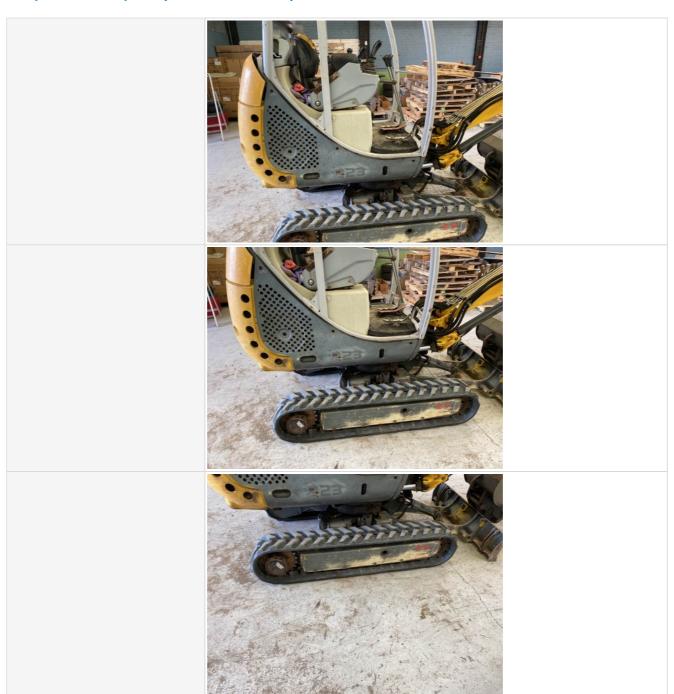

#### Left Photos

**Body Panel Condition** 

## Inspection Report (Mini Excavator)

Some panel misalignment observed, Visible chipped paint or dents