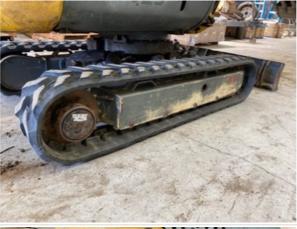

#### **Undercarriage Inspection Points**

| ondordanago mopodaon romo  |                                                                                                                                                                                                     |  |
|----------------------------|-----------------------------------------------------------------------------------------------------------------------------------------------------------------------------------------------------|--|
| Rubber Track Undercarriage |                                                                                                                                                                                                     |  |
| Instructions               | Evaluate the following on a 4 point scale (leave comments where an explanation is appropriate):  4 = Like New, Recently Replaced 3 = Normal Wear & Tear 2 = Above Average Wear 1 = Service Required |  |
| Roller Frames              | 3 - Normal Wear & Tear                                                                                                                                                                              |  |

Roller Frames Photos

**Rubber Belt Drive Lugs** 

Rubber Belt Drive Lugs Photos

3 - Normal Wear & Tear

3 - Normal Wear & Tear

Rear Idlers