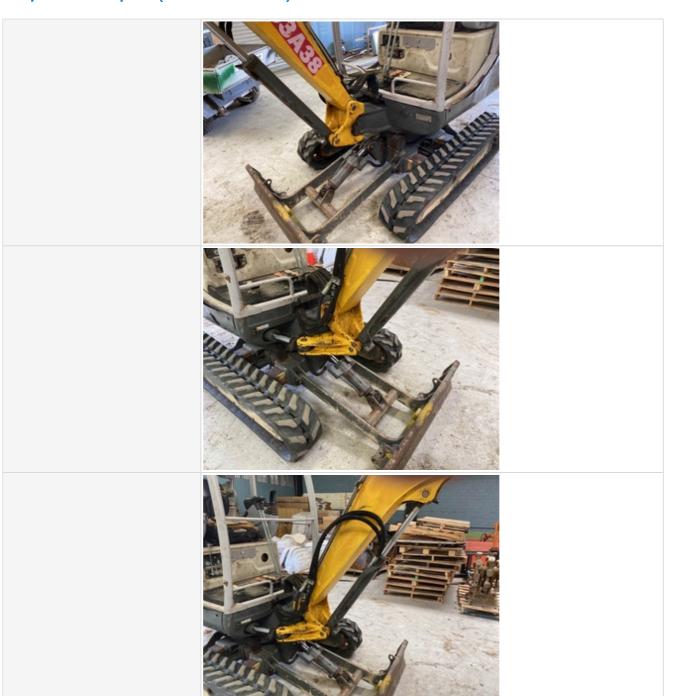

#### **Undercarriage Inspection Points**

| ondordanago mopodaon romo  |                                                                                                                                                                                                     |  |
|----------------------------|-----------------------------------------------------------------------------------------------------------------------------------------------------------------------------------------------------|--|
| Rubber Track Undercarriage |                                                                                                                                                                                                     |  |
| Instructions               | Evaluate the following on a 4 point scale (leave comments where an explanation is appropriate):  4 = Like New, Recently Replaced 3 = Normal Wear & Tear 2 = Above Average Wear 1 = Service Required |  |
| Roller Frames              | 3 - Normal Wear & Tear                                                                                                                                                                              |  |

Roller Frames Photos

**Rubber Belt Drive Lugs** 

Rubber Belt Drive Lugs Photos

3 - Normal Wear & Tear

3 - Normal Wear & Tear

Rear Idlers