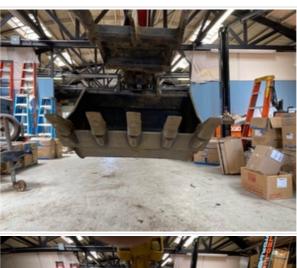

## **Bucket Inspection Points**

| Instructions | Evaluate the following on a 4 point scale (leave comments where an explanation is appropriate):    |
|--------------|----------------------------------------------------------------------------------------------------|
|              | 4 = Like New, Recently Replaced 3 = Normal Wear & Tear 2 = Above Average Wear 1 = Service Required |

**Bucket Condition** 

3 - Normal Wear & Tear

**Bucket Photos** 

**Bucket Hose & Fittings** 

**Bucket Hose & Fittings Photos** 