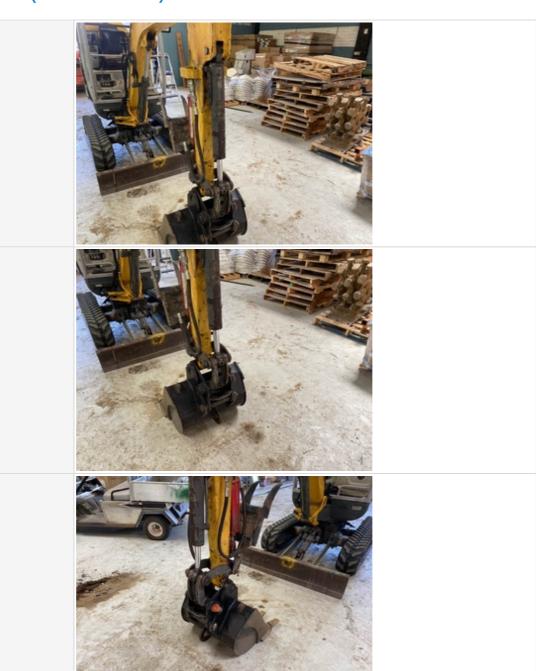

#### **Exterior Walkaround Photos**

#### **Exterior 360 Walkaround**

#### Instructions

Take photos of the exterior of the piece of equipment. Capture a full 360 degree walk around and all major components.

Must have shots to capture:

- Front 45 degree corner shot of left front
- 45 degree corner shot of right front
- Left side
- Right side

- Rear 45 degree corner shot of left rear - 45 degree corner shot of right rear

Tips for good photos:
- Move the equipment into a open area without any visual distractions or other equipment in the background