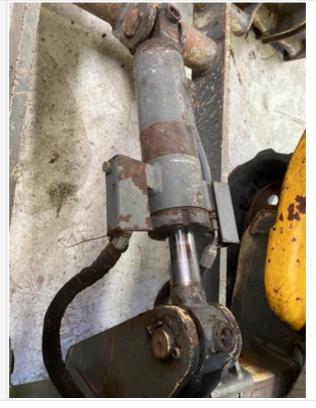

#### **Hydraulics Cylinders Inspection Points**

| Boom Cylinder               | Check the boom cylinder. Note any wear, pitting, discoloration, etc. Take photos. |
|-----------------------------|-----------------------------------------------------------------------------------|
| Boom Cylinder: Mounting Pin | 3                                                                                 |
| Boom Cylinder: Oil Leaks    | No                                                                                |
| Comments                    | Seepage coming from boom cylinder rod seal                                        |