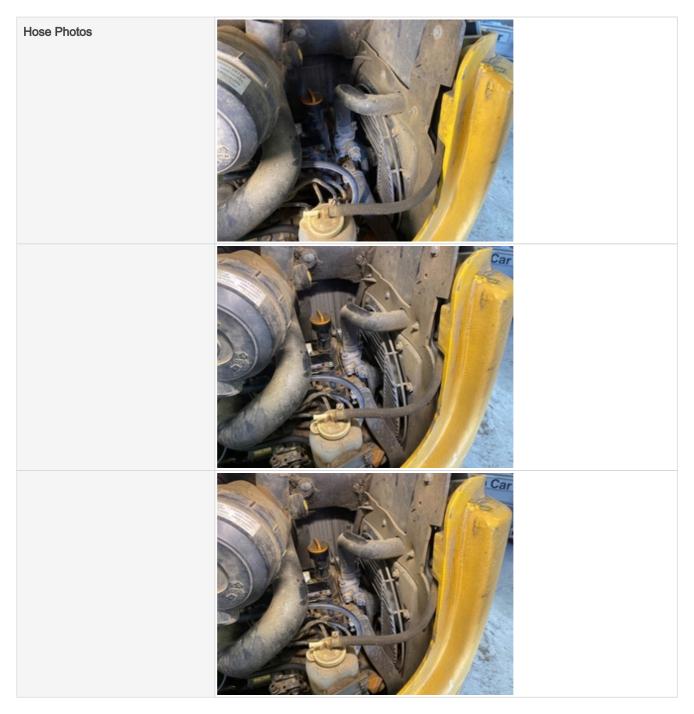

Water Pump 3 - Normal Wear & Tear

Water Pump Condition No unusual pump noises heard

Water Pump Photos

| Cooling System Leaks           | No                                                                           |
|--------------------------------|------------------------------------------------------------------------------|
| Coolant Color / Appearance     | 3 - Normal Wear & Tear                                                       |
| Coolant Color/Appearance Notes | Normal Translucent appearance, no visual signs of contamination              |
| Oil Leaks                      | No                                                                           |
| Oil Color / Appearance         | 3 - Normal Wear & Tear                                                       |
| Oil Color / Appearance Notes   | Clean oil appearance, no signs of cross contamination, Appropriate oil level |
| Fuel Leaks                     | No                                                                           |