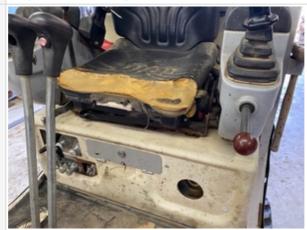

Operator's Seat & Arm Rests

Operator's Seat & Arm Rests Condition

Operator's Seat & Arm Rests Photos

2 - Above Average Wear

 $Seat(s) \ is \ damaged \ due \ to \ sun \ exposure; \ fading, \ cracking \ observed, \ Seat(s) \ has \ major \ surface \ staining \ or \ tears$ 

| Seat Belt           | 3 - Normal Wear & Tear                                           |
|---------------------|------------------------------------------------------------------|
| Seat Belt Condition | Seat belt secures properly. Belt is intact and in good condition |
| Seat Belt Photos    |                                                                  |

| Cabin Lights                     | 0                                                                 |
|----------------------------------|-------------------------------------------------------------------|
| Safety Lock Out / Stop           | 2 - Above Average Wear                                            |
| Safety Lock Out / Stop Condition | Other (see comments)                                              |
| Comments                         | Works when in upright condition, shock that holds it upright worn |