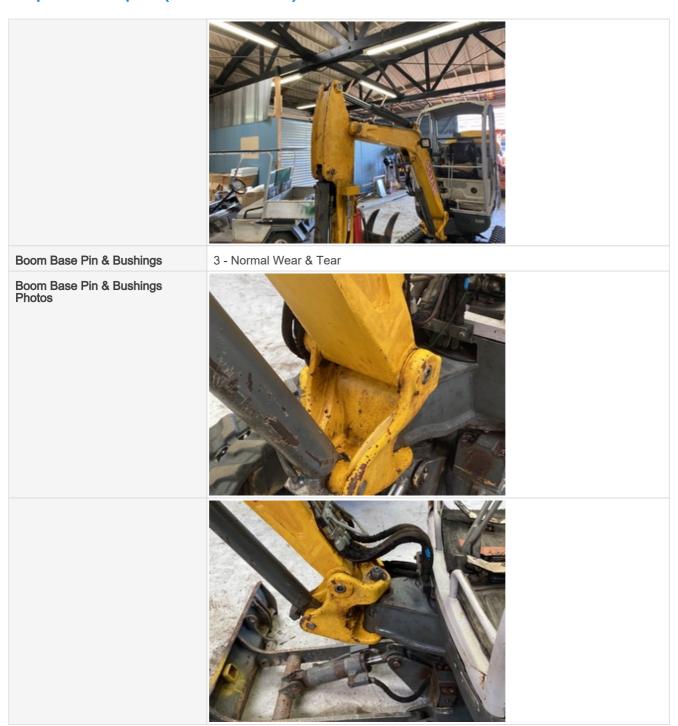

| Chassis Inspection Points |                                                                                                                                                                                                     |
|---------------------------|-----------------------------------------------------------------------------------------------------------------------------------------------------------------------------------------------------|
| Instructions              | Evaluate the following on a 4 point scale (leave comments where an explanation is appropriate):  4 = Like New, Recently Replaced 3 = Normal Wear & Tear 2 = Above Average Wear 1 = Service Required |
| Boom Condition            | 3 - Normal Wear & Tear                                                                                                                                                                              |
| Boom Photos               | CubCi                                                                                                                                                                                               |

**Stick Condition** 

Stick Photos

3 - Normal Wear & Tear

Boom to Stick Pin & Bushings

Boom to Stick Pin & Bushings Photos

3 - Normal Wear & Tear

Stick to Bucket Pin & Bushings

Stick to Bucket Pin & Bushings Photos