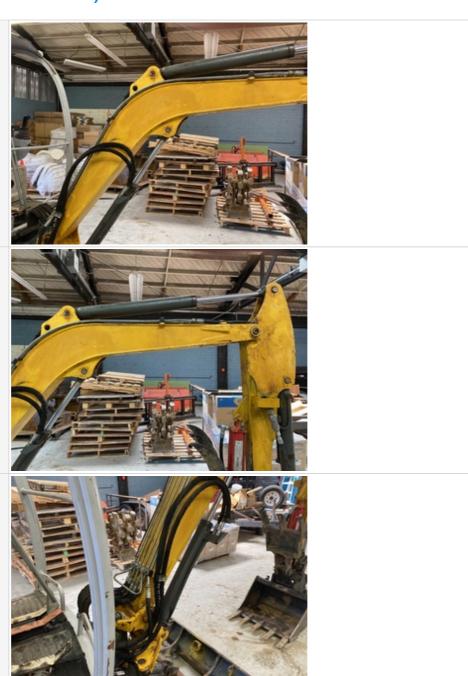

**Stick Condition** 

Stick Photos

3 - Normal Wear & Tear

Boom to Stick Pin & Bushings

Boom to Stick Pin & Bushings Photos

3 - Normal Wear & Tear

Stick to Bucket Pin & Bushings

Stick to Bucket Pin & Bushings Photos