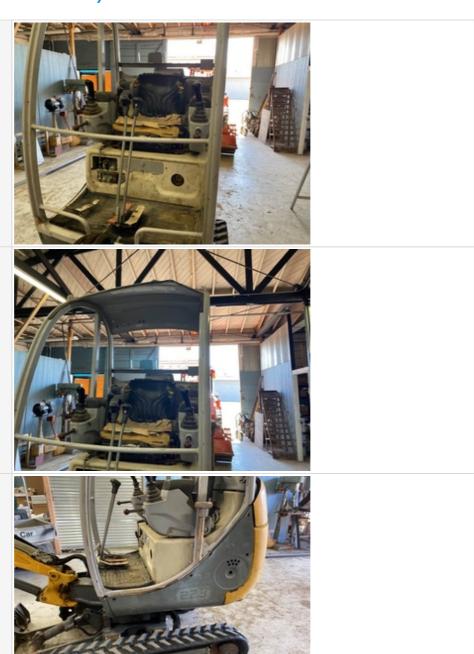

#### **Control Station**

Serial Number Plate Photo

| Operator Cabin Overall           | 3 - Normal Wear & Tear                                             |
|----------------------------------|--------------------------------------------------------------------|
| Operator Cabin Overall Condition | Minor cosmetic wear to cabin surfaces, floors, panels, and ceiling |
| Operator Cabin Photos            |                                                                    |
|                                  |                                                                    |
|                                  |                                                                    |