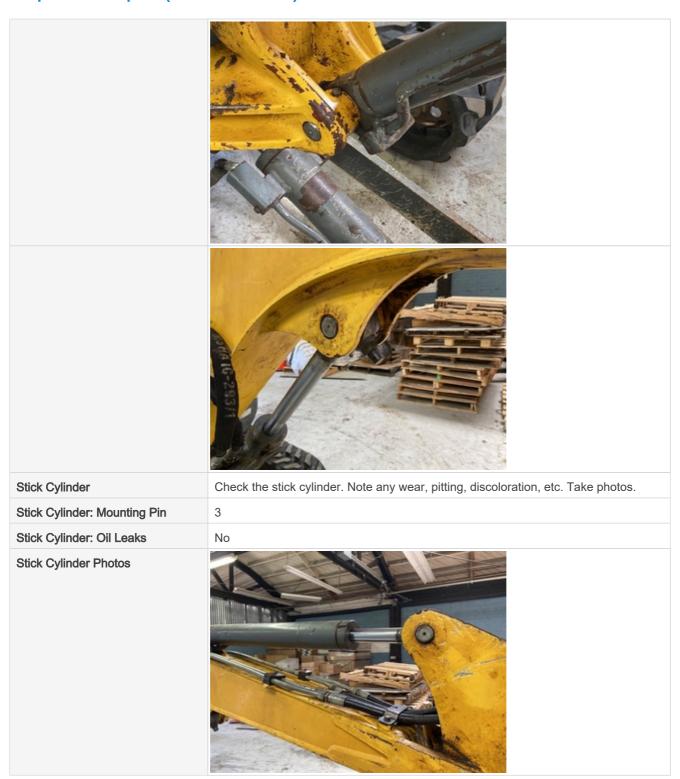

**Stick Condition** 

Stick Photos

3 - Normal Wear & Tear

Boom to Stick Pin & Bushings

Boom to Stick Pin & Bushings Photos

3 - Normal Wear & Tear

Stick to Bucket Pin & Bushings

Stick to Bucket Pin & Bushings Photos

#### **Hydraulics Cylinders Inspection Points**

| Boom Cylinder               | Check the boom cylinder. Note any wear, pitting, discoloration, etc. Take photos. |
|-----------------------------|-----------------------------------------------------------------------------------|
| Boom Cylinder: Mounting Pin | 3                                                                                 |
| Boom Cylinder: Oil Leaks    | No                                                                                |
| Comments                    | Seepage coming from boom cylinder rod seal                                        |