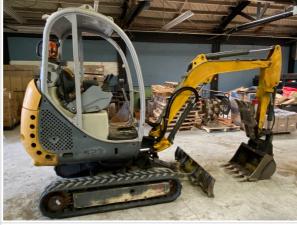

#### **Exterior Walkaround Photos**

#### **Exterior 360 Walkaround**

| Chassis Inspection Points |                                                                                                                                                                                                     |
|---------------------------|-----------------------------------------------------------------------------------------------------------------------------------------------------------------------------------------------------|
| Instructions              | Evaluate the following on a 4 point scale (leave comments where an explanation is appropriate):  4 = Like New, Recently Replaced 3 = Normal Wear & Tear 2 = Above Average Wear 1 = Service Required |
| Boom Condition            | 3 - Normal Wear & Tear                                                                                                                                                                              |
| Boom Photos               | CubCi                                                                                                                                                                                               |

**Stick Condition** 

Stick Photos

3 - Normal Wear & Tear

Boom to Stick Pin & Bushings

Boom to Stick Pin & Bushings Photos

3 - Normal Wear & Tear

Stick to Bucket Pin & Bushings

Stick to Bucket Pin & Bushings Photos