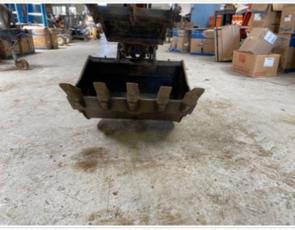

## **Bucket Inspection Points**

| Instructions | Evaluate the following on a 4 point scale (leave comments where an explanation is appropriate):    |
|--------------|----------------------------------------------------------------------------------------------------|
|              | 4 = Like New, Recently Replaced 3 = Normal Wear & Tear 2 = Above Average Wear 1 = Service Required |

**Bucket Condition** 

3 - Normal Wear & Tear

**Bucket Photos** 

**Bucket Hose & Fittings** 

**Bucket Hose & Fittings Photos** 