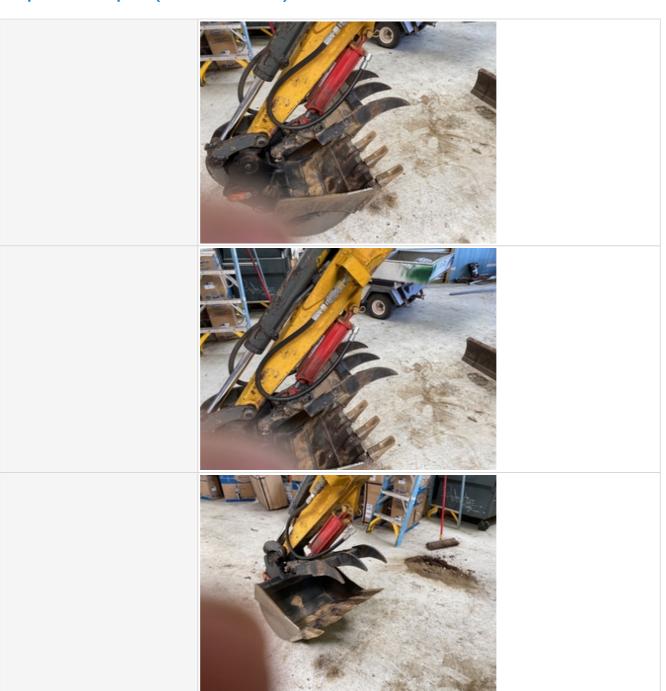

## **Bucket Inspection Points**

| Instructions | Evaluate the following on a 4 point scale (leave comments where an explanation is appropriate):    |
|--------------|----------------------------------------------------------------------------------------------------|
|              | 4 = Like New, Recently Replaced 3 = Normal Wear & Tear 2 = Above Average Wear 1 = Service Required |

**Bucket Condition** 

3 - Normal Wear & Tear

**Bucket Photos** 

**Bucket Hose & Fittings** 

**Bucket Hose & Fittings Photos** 

#### **Additional Attachments**

| Additional Attachments  |                        |
|-------------------------|------------------------|
| Attachment Type         | 14" Hydraulic Thumb    |
| Attachment Make         | Lynx Hydraulic         |
| Attachment Size / Specs | 12 to 14"              |
| Attachment Condition    | 3 - Normal Wear & Tear |
| Comments                | Works well             |
| Attachment Photos       |                        |