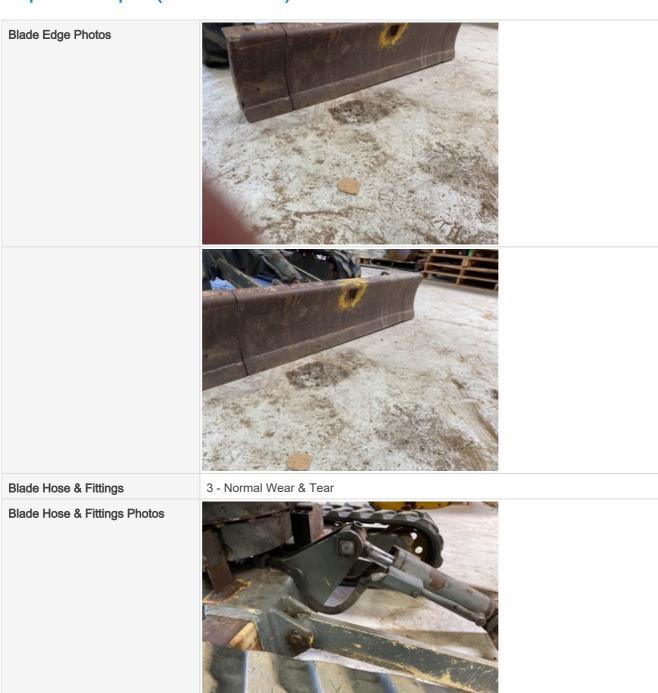

|
| Comments                    | Seepage coming from boom cylinder rod seal                                        |























Blade

Blade

3













## **Bucket Inspection Points**

| Instructions | Evaluate the following on a 4 point scale (leave comments where an explanation is appropriate):    |
|--------------|----------------------------------------------------------------------------------------------------|
|              | 4 = Like New, Recently Replaced 3 = Normal Wear & Tear 2 = Above Average Wear 1 = Service Required |

**Bucket Condition** 

3 - Normal Wear & Tear

**Bucket Photos** 







**Bucket Hose & Fittings** 

**Bucket Hose & Fittings Photos** 















## **Blade Inspection Points**











Blade Cylinder

**Blade Cylinder Photos** 

0

3 - Normal Wear & Tear







## **Additional Attachment Inspection Points**

#### Additional Attachment(s)

#### **Additional Attachments**

| Additional Attachments  |                        |
|-------------------------|------------------------|
| Attachment Type         | 14" Hydraulic Thumb    |
| Attachment Make         | Lynx Hydraulic         |
| Attachment Size / Specs | 12 to 14"              |
| Attachment Condition    | 3 - Normal Wear & Tear |
| Comments                | Works well             |
| Attachment Photos       |                        |

















#### **Functional Test**

| T directorial root               |