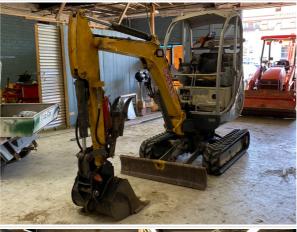

#### **Exterior Walkaround Photos**

#### **General Appearance Inspection Points**

| General Appearance |                                                      |
|--------------------|------------------------------------------------------|
| Front              | 3 - Normal Wear & Tear                               |
| Front Condition    | Visible chipped paint or dents, Other (see comments) |

#### Left Photos

**Body Panel Condition** 

## Inspection Report (Mini Excavator)

Some panel misalignment observed, Visible chipped paint or dents