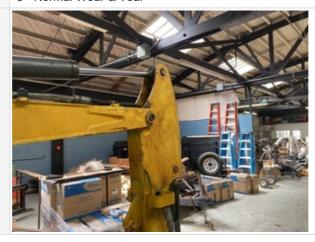

**Stick Condition** 

Stick Photos

3 - Normal Wear & Tear

Boom to Stick Pin & Bushings

Boom to Stick Pin & Bushings Photos

3 - Normal Wear & Tear

Stick to Bucket Pin & Bushings

Stick to Bucket Pin & Bushings Photos

3 - Normal Wear & Tear

**Turntable Bearing** 

**Turntable Bearing Photos** 

3 - Normal Wear & Tear

**Bottom Covers** 

**Bottom Covers Photos** 

3 - Normal Wear & Tear

|  | Overall Chassis          | 3 - Normal Wear & Tear                                                                                                                                                                                                                                                               |
|--|--------------------------|--------------------------------------------------------------------------------------------------------------------------------------------------------------------------------------------------------------------------------------------------------------------------------------|
|  | Overall Chassis Comments | Overall chassis complete. The only thing I noticed that was off a little structurally was the bucket being straight to the stick. It's off a few degrees. May be due to quick coupler on machine being a custom made quick coupler. The coupler works well just sits a little oddly. |