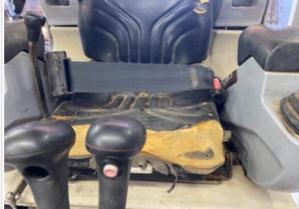

Operator's Seat & Arm Rests

Operator's Seat & Arm Rests Condition

Operator's Seat & Arm Rests Photos

2 - Above Average Wear

 $Seat(s) \ is \ damaged \ due \ to \ sun \ exposure; \ fading, \ cracking \ observed, \ Seat(s) \ has \ major \ surface \ staining \ or \ tears$ 

| Seat Belt           | 3 - Normal Wear & Tear                                           |
|---------------------|------------------------------------------------------------------|
| Seat Belt Condition | Seat belt secures properly. Belt is intact and in good condition |
| Seat Belt Photos    |                                                                  |