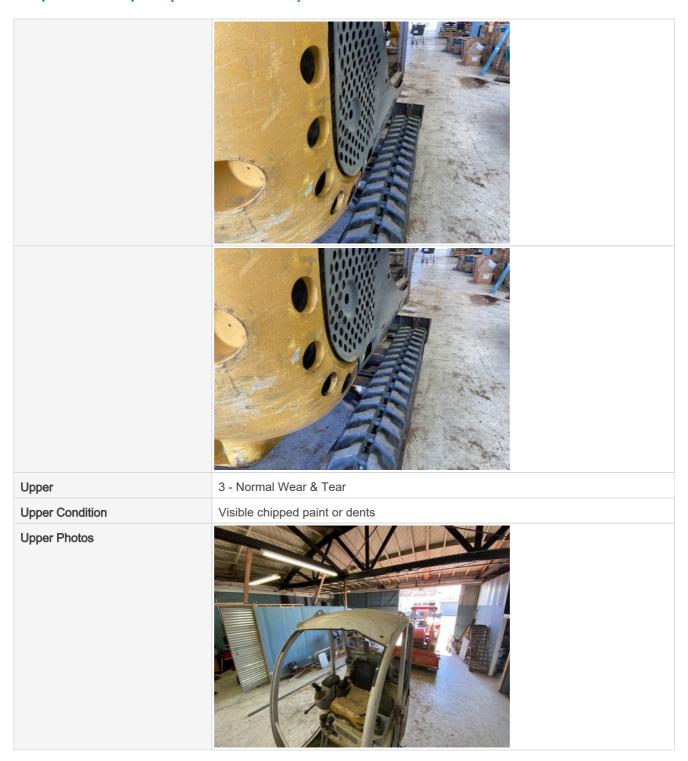

#### **General Appearance Inspection Points**

| General Appearance |                                                      |
|--------------------|------------------------------------------------------|
| Front              | 3 - Normal Wear & Tear                               |
| Front Condition    | Visible chipped paint or dents, Other (see comments) |

#### Left Photos

**Body Panel Condition** 

## Inspection Report (Mini Excavator)

Some panel misalignment observed, Visible chipped paint or dents