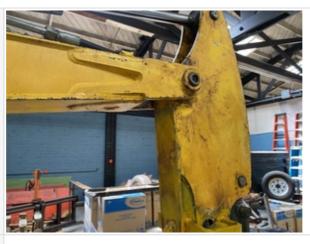

| Chassis Inspection Points |                                                                                                                                                                                                     |
|---------------------------|-----------------------------------------------------------------------------------------------------------------------------------------------------------------------------------------------------|
| Instructions              | Evaluate the following on a 4 point scale (leave comments where an explanation is appropriate):  4 = Like New, Recently Replaced 3 = Normal Wear & Tear 2 = Above Average Wear 1 = Service Required |
| Boom Condition            | 3 - Normal Wear & Tear                                                                                                                                                                              |
| Boom Photos               | CubCi                                                                                                                                                                                               |

**Stick Condition** 

Stick Photos

3 - Normal Wear & Tear

Boom to Stick Pin & Bushings

Boom to Stick Pin & Bushings Photos

3 - Normal Wear & Tear

Stick to Bucket Pin & Bushings

Stick to Bucket Pin & Bushings Photos

3 - Normal Wear & Tear

**Turntable Bearing** 

**Turntable Bearing Photos** 

3 - Normal Wear & Tear

**Bottom Covers** 

**Bottom Covers Photos** 

3 - Normal Wear & Tear

|  | Overall Chassis          | 3 - Normal Wear & Tear                                                                                                                                                                                                                                                               |
|--|--------------------------|--------------------------------------------------------------------------------------------------------------------------------------------------------------------------------------------------------------------------------------------------------------------------------------|
|  | Overall Chassis Comments | Overall chassis complete. The only thing I noticed that was off a little structurally was the bucket being straight to the stick. It's off a few degrees. May be due to quick coupler on machine being a custom made quick coupler. The coupler works well just sits a little oddly. |