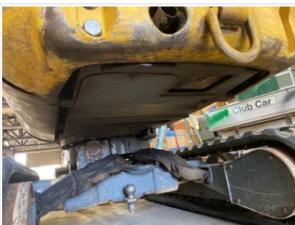

# **Drivetrain Inspection Points**

| Drivetrain                  |                                |
|-----------------------------|--------------------------------|
| Transmission Info           | Hydrostatic                    |
| Transmission                | 0                              |
| Clutch                      | 0                              |
| Shift Lever                 | 0                              |
| Foot Brake                  | 0                              |
| Inching Brake               | 0                              |
| Parking Brake               | 0                              |
| Overall Drivetrain Comments | Overall drive motors work well |