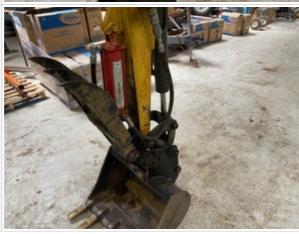

## **Bucket Inspection Points**

| Instructions | Evaluate the following on a 4 point scale (leave comments where an explanation is appropriate):    |
|--------------|----------------------------------------------------------------------------------------------------|
|              | 4 = Like New, Recently Replaced 3 = Normal Wear & Tear 2 = Above Average Wear 1 = Service Required |

**Bucket Condition** 

3 - Normal Wear & Tear

**Bucket Photos** 

**Bucket Hose & Fittings** 

**Bucket Hose & Fittings Photos** 