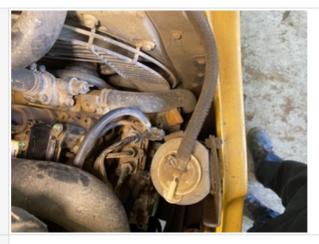

Water Pump 3 - Normal Wear & Tear

Water Pump Condition No unusual pump noises heard

Water Pump Photos

| Cooling System Leaks           | No                                                                           |
|--------------------------------|------------------------------------------------------------------------------|
| Coolant Color / Appearance     | 3 - Normal Wear & Tear                                                       |
| Coolant Color/Appearance Notes | Normal Translucent appearance, no visual signs of contamination              |
| Oil Leaks                      | No                                                                           |
| Oil Color / Appearance         | 3 - Normal Wear & Tear                                                       |
| Oil Color / Appearance Notes   | Clean oil appearance, no signs of cross contamination, Appropriate oil level |
| Fuel Leaks                     | No                                                                           |