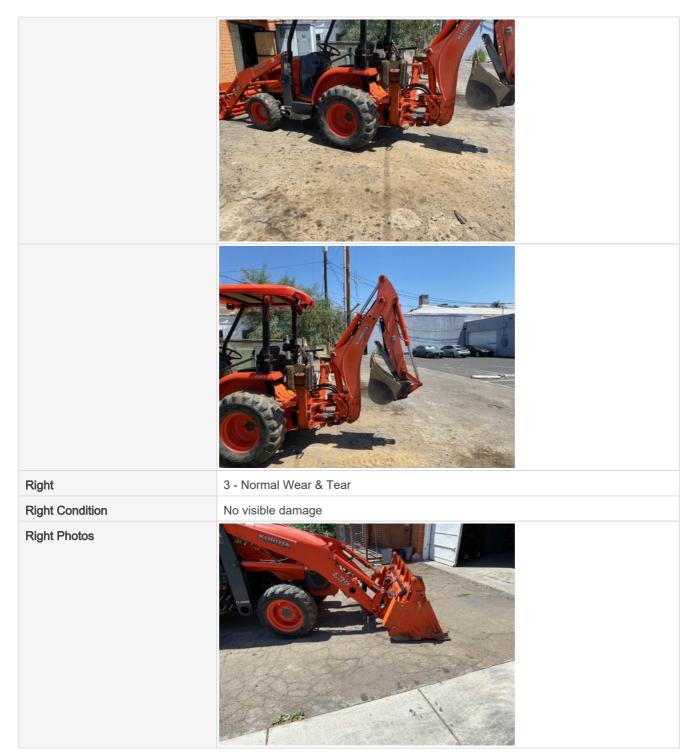

**Exterior 360 Walkaround** 

| Instructions               | Take photos of the exterior of the piece of equipment. Capture a full 360 degree<br>walk around and all major components.<br>Must have shots to capture:<br>- Front<br>- 45 degree corner shot of left front<br>- 45 degree corner shot of right front<br>- Left side<br>- Right side<br>- Rear<br>- 45 degree corner shot of left rear<br>- 45 degree corner shot of left rear<br>- 45 degree corner shot of right rear<br>Tips for good photos: |
|----------------------------|---------------------------------------------------------------------------------------------------------------------------------------------------------------------------------------------------------------------------------------------------------------------------------------------------------------------------------------------------------------------------------------------------------------------------------------------------|
|                            | Tips for good photos:<br>- Move the equipment into a open area without any visual distractions or other<br>equipment in the background                                                                                                                                                                                                                                                                                                            |
| Exterior Walkaround Photos |                                                                                                                                                                                                                                                                                                                                                                                                                                                   |
|                            |                                                                                                                                                                                                                                                                                                                                                                                                                                                   |