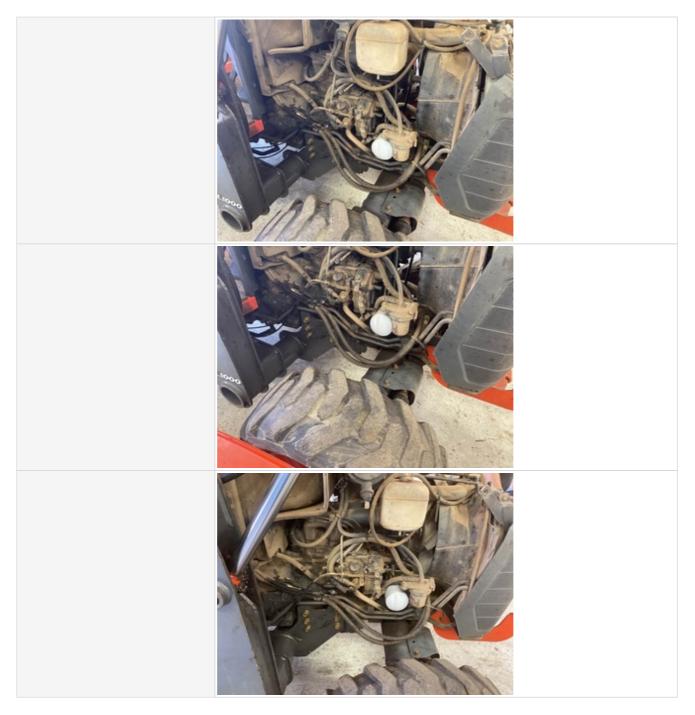

| Water Pump                     | 3 - Normal Wear & Tear                                                                             |
|--------------------------------|----------------------------------------------------------------------------------------------------|
| Water Pump Condition           | No unusual pump noises heard                                                                       |
| Water Pump Photos              |                                                                                                    |
| Cooling System Leaks           | No                                                                                                 |
| Coolant Color / Appearance     | 3 - Normal Wear & Tear                                                                             |
| Coolant Color/Appearance Notes | Normal Translucent appearance, no visual signs of contamination                                    |
| Oil Leaks                      | No                                                                                                 |
| Oil Color / Appearance         | 3 - Normal Wear & Tear                                                                             |
| Oil Color / Appearance Notes   | Clean oil appearance, no signs of cross contamination, Appropriate oil level, Other (see comments) |

| Comments                                         | No oil leaks found. Dry residual oil behind injection pump. (Possible oil spilled from filling engine ) |
|--------------------------------------------------|---------------------------------------------------------------------------------------------------------|
| Fuel Leaks                                       | No                                                                                                      |
| Equipped with DPF (Diesel<br>Particulate Filter) | No                                                                                                      |
| Requires DEF (Diesel Exhaust Fluid)              | No                                                                                                      |
| Overall Engine Appearance                        | Clean & dry                                                                                             |
| Overall Engine Comments                          | Overall engine looks well maintained with no obvious major repairs needed.                              |