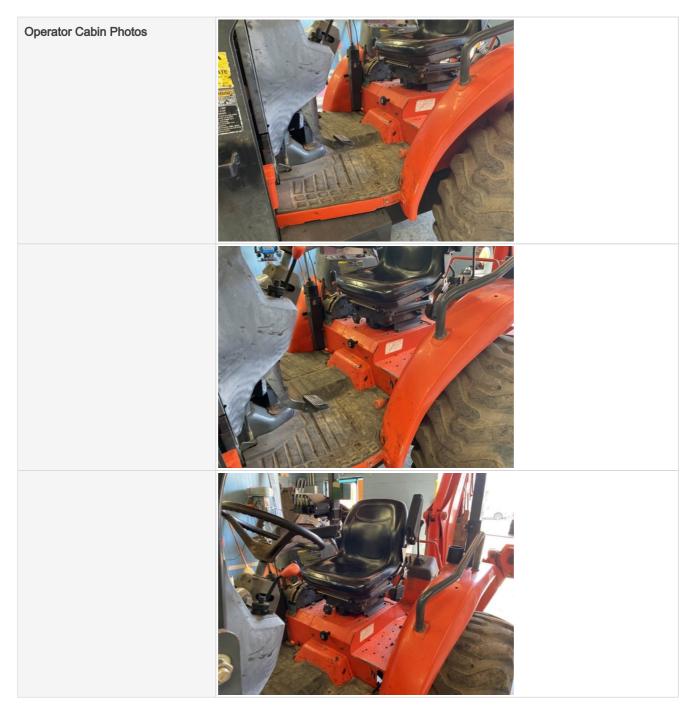

#### **Control Station**

| Serial Number Plate Photo        |                                                          |
|----------------------------------|----------------------------------------------------------|
| Operator Cabin Overall           | 3 - Normal Wear & Tear                                   |
| Operator Cabin Overall Condition | Good cabin appearance, solid floors, panels, and ceiling |

| Operator's Seat & Arm Rests              | 3 - Normal Wear & Tear                                                                                          |
|------------------------------------------|-----------------------------------------------------------------------------------------------------------------|
|                                          |                                                                                                                 |
| Operator's Seat & Arm Rests<br>Condition | Seat(s) in good condition, no stains or tears in upholstery, Seat(s) have minor surface staining or small tears |
| Operator's Seat & Arm Rests<br>Photos    |                                                                                                                 |