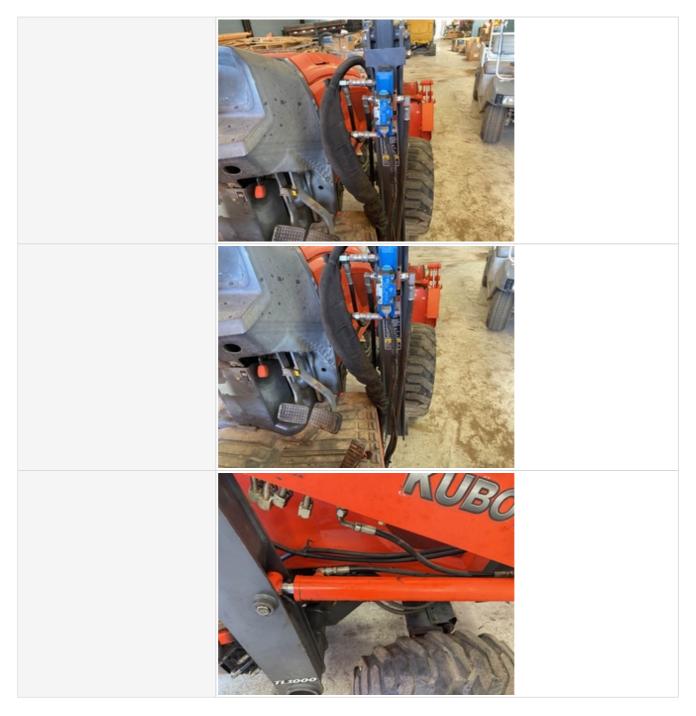

| Appearance of Hydraulic Lines /<br>Fittings        | 3                                                                                                                                                                 |
|----------------------------------------------------|-------------------------------------------------------------------------------------------------------------------------------------------------------------------|
| Hydraulic Lines / Fittings Condition               | Hydraulic lines & fittings are clean and in good condition, Worn, cut, or damaged hose covering, Active leaks in hoses or fittings observed, Other (see comments) |
| Comments                                           | Most hydraulic hoses good condition, 1 active seepage leak at hyd. Hose that goes down backhoe boom area                                                          |
| Appearance of Hydraulic Lines /<br>Fittings Photos |                                                                                                                                                                   |
|                                                    |                                                                                                                                                                   |
|                                                    |                                                                                                                                                                   |