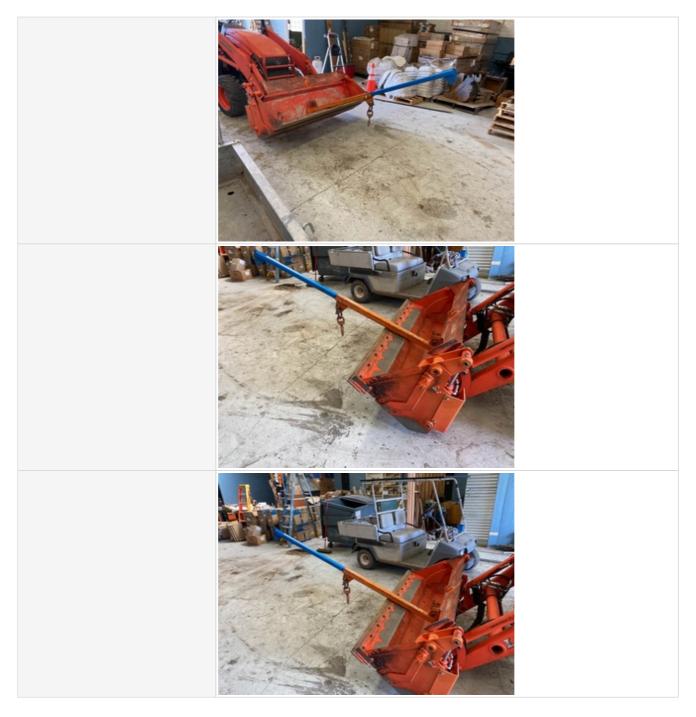

**Quick Coupler** 

**Quick Coupler Photos** 

3 - Normal Wear & Tear

| Quick Coupler to Arms Pins                | 3 - Normal Wear & Tear                                                  |
|-------------------------------------------|-------------------------------------------------------------------------|
| Quick Coupler to Arms Pins<br>Photos      |                                                                         |
|                                           |                                                                         |
| Overall Chassis                           | 3 - Normal Wear & Tear                                                  |
| Overall Chassis Comments                  | Overall chassis well maintained, greased and in good condition. (Tight) |
| Hydraulics Overall Inspection Points      |                                                                         |
| Hydraulics Overall                        |                                                                         |
| Wet or Damp Hydraulic Lines /<br>Fittings | Yes                                                                     |