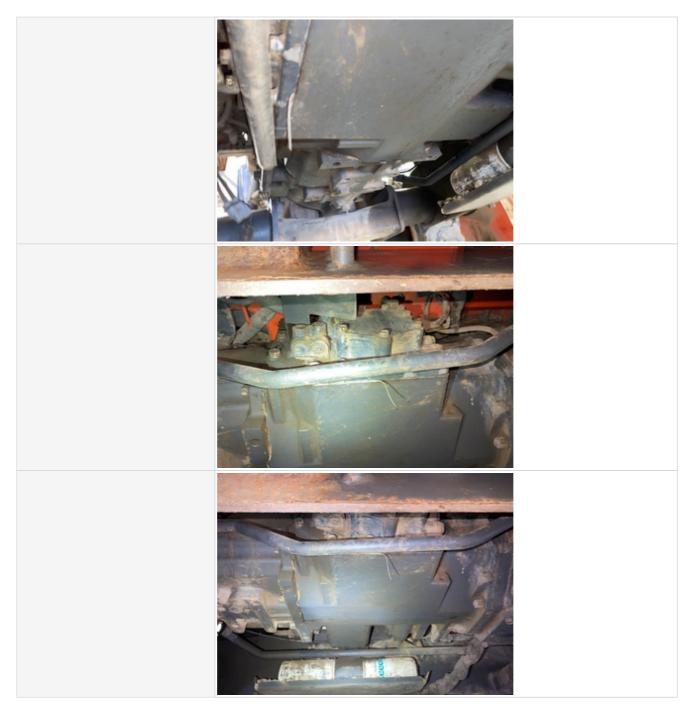

#### **Drivetrain**

| Transmission Info      | 4x4                             |
|------------------------|---------------------------------|
| Transmission           | 3 - Normal Wear & Tear          |
| Transmission Condition | No unusual noises or vibrations |
| Transmission Photos    |                                 |
|                        |                                 |

| Clutch Photos         |                                   |
|-----------------------|-----------------------------------|
|                       |                                   |
|                       |                                   |
| Shift Lever           | 3 - Normal Wear & Tear            |
| Shift Lever Condition | Good forward and reverse function |