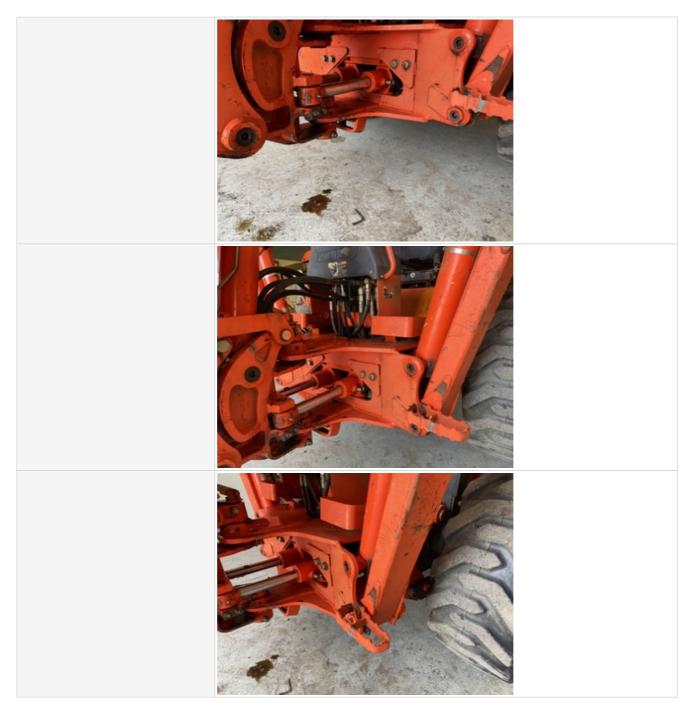

#### Hydraulics Cylinders Inspection Points

| Lift Cylinder               | Check the lift cylinder. Note any wear, pitting, discoloration, etc. Take photos. |
|-----------------------------|-----------------------------------------------------------------------------------|
| Lift Cylinder: Mounting Pin | 3                                                                                 |
| Lift Cylinder: Oil Leaks    | No                                                                                |
| Lift Cylinder Photos        | KUBOM<br>BOM<br>BOM<br>BOM<br>BOM<br>BOM<br>BOM<br>BOM<br>BOM<br>BOM              |

|                               | KUBOTA<br>CONCENTRATION<br>CONCENTRATION<br>CONCENTRATION<br>CONCENTRATION<br>CONCENTRATION<br>CONCENTRATION<br>CONCENTRATION<br>CONCENTRATION<br>CONCENTRATION<br>CONCENTRATION<br>CONCENTRATION<br>CONCENTRATION<br>CONCENTRATION<br>CONCENTRATION<br>CONCENTRATION<br>CONCENTRATION<br>CONCENTRATION<br>CONCENTRATION<br>CONCENTRATION<br>CONCENTRATION<br>CONCENTRATION<br>CONCENTRATION<br>CONCENTRATION<br>CONCENTRATION<br>CONCENTRATION<br>CONCENTRATION<br>CONCENTRATION<br>CONCENTRATION<br>CONCENTRATION<br>CONCENTRATION<br>CONCENTRATION<br>CONCENTRATION<br>CONCENTRATION<br>CONCENTRATION<br>CONCENTRATION<br>CONCENTRATION<br>CONCENTRATION<br>CONCENTRATION<br>CONCENTRATION<br>CONCENTRATION<br>CONCENTRATION<br>CONCENTRATION<br>CONCENTRATION<br>CONCENTRATION<br>CONCENTRATION<br>CONCENTRATION<br>CONCENTRATION<br>CONCENTRATION<br>CONCENTRATION<br>CONCENTRATION<br>CONCENTRATION<br>CONCENTRATION<br>CONCENTRATION<br>CONCENTRATION<br>CONCENTRATION<br>CONCENTRATION<br>CONCENTRATION<br>CONCENTRATION<br>CONCENTRATION<br>CONCENTRATION<br>CONCENTRATION<br>CONCENTRATION<br>CONCENTRATION<br>CONCENTRATION<br>CONCENTRATION<br>CONCENTRATION<br>CONCENTRATION<br>CONCENTRATION<br>CONCENTRATION<br>CONCENTRATION<br>CONCENTRATION<br>CONCENTRATION<br>CONCENTRATION<br>CONCENTRATION<br>CONCENTRATION<br>CONCENTRATION<br>CONCENTRATION<br>CONCENTRATION<br>CONCENTRATION<br>CONCENTRATION<br>CONCENTRATION<br>CONCENTRATION<br>CONCENTRATION<br>CONCENTRATION<br>CONCENTRATION<br>CONCENTRATION<br>CONCENTRATION<br>CONCENTRATION<br>CONCENTRATION<br>CONCENTRATION<br>CONCENTRATION<br>CONCENTRATION<br>CONCENTRATION<br>CONCENTRATION<br>CONCENTRATION<br>CONCENTRATION<br>CONCENTRATION<br>CONCENTRATION<br>CONCENTRATION<br>CONCENTRATION<br>CONCENTRATION<br>CONCENTRATION<br>CONCENTRATION<br>CONCENTRATION<br>CONCENTRATION<br>CONCENTRATION<br>CONCENTRATION<br>CONCENTRATION<br>CONCENTRATION<br>CONCENTRATION<br>CONCENTRATION<br>CONCENTRATION<br>CONCENTRATION<br>CONCENTRATION<br>CONCENTRATION<br>CONCENTRATION<br>CONCENTRATION<br>CONCENTRATION<br>CONCENTRATION<br>CONCENTRATION<br>CONCENTRATION<br>CONCENTRATION<br>CONCENTRATION<br>CONCENTRATION<br>CONCENTRATION<br>CONCENTRATION<br>CONCENTRATION<br>CONCENTRATION<br>CONCENTRATION<br>CONCENTRATION<br>CONCENTRATION<br>CONCENTRATION<br>CONCENTRATION<br>CONCENTRATION<br>CONCENTRATION<br>CONCENTRATION<br>CONCENTRATION<br>CONCENTRATION<br>CONCENTRATION<br>CONCENTRATION<br>CONCENTRATION<br>CONCENTRATION<br>CONCENTRATION<br>CONCENTRATION<br>CONCENTRATION<br>CONCENTRA |
|-------------------------------|--------------------------------------------------------------------------------------------------------------------------------------------------------------------------------------------------------------------------------------------------------------------------------------------------------------------------------------------------------------------------------------------------------------------------------------------------------------------------------------------------------------------------------------------------------------------------------------------------------------------------------------------------------------------------------------------------------------------------------------------------------------------------------------------------------------------------------------------------------------------------------------------------------------------------------------------------------------------------------------------------------------------------------------------------------------------------------------------------------------------------------------------------------------------------------------------------------------------------------------------------------------------------------------------------------------------------------------------------------------------------------------------------------------------------------------------------------------------------------------------------------------------------------------------------------------------------------------------------------------------------------------------------------------------------------------------------------------------------------------------------------------------------------------------------------------------------------------------------------------------------------------------------------------------------------------------------------------------------------------------------------------------------------------------------------------------------------------------------------------------------------------------------------------------------------------------------------------------------------------------------------------------------------------------------------------------------------------------------------------------------------------------------------------------------------------------------------------------------------------------------------------------------------------------------------------------------------------|
|                               | KUBOTA                                                                                                                                                                                                                                                                                                                                                                                                                                                                                                                                                                                                                                                                                                                                                                                                                                                                                                                                                                                                                                                                                                                                                                                                                                                                                                                                                                                                                                                                                                                                                                                                                                                                                                                                                                                                                                                                                                                                                                                                                                                                                                                                                                                                                                                                                                                                                                                                                                                                                                                                                                               |
|                               |                                                                                                                                                                                                                                                                                                                                                                                                                                                                                                                                                                                                                                                                                                                                                                                                                                                                                                                                                                                                                                                                                                                                                                                                                                                                                                                                                                                                                                                                                                                                                                                                                                                                                                                                                                                                                                                                                                                                                                                                                                                                                                                                                                                                                                                                                                                                                                                                                                                                                                                                                                                      |
| Bucket Cylinder               | Check the bucket cylinder. Note any wear, pitting, discoloration, etc. Take photos.                                                                                                                                                                                                                                                                                                                                                                                                                                                                                                                                                                                                                                                                                                                                                                                                                                                                                                                                                                                                                                                                                                                                                                                                                                                                                                                                                                                                                                                                                                                                                                                                                                                                                                                                                                                                                                                                                                                                                                                                                                                                                                                                                                                                                                                                                                                                                                                                                                                                                                  |
| Bucket Cylinder: Mounting Pin | 3                                                                                                                                                                                                                                                                                                                                                                                                                                                                                                                                                                                                                                                                                                                                                                                                                                                                                                                                                                                                                                                                                                                                                                                                                                                                                                                                                                                                                                                                                                                                                                                                                                                                                                                                                                                                                                                                                                                                                                                                                                                                                                                                                                                                                                                                                                                                                                                                                                                                                                                                                                                    |
| Bucket Cylinder: Oil Leaks    | No                                                                                                                                                                                                                                                                                                                                                                                                                                                                                                                                                                                                                                                                                                                                                                                                                                                                                                                                                                                                                                                                                                                                                                                                                                                                                                                                                                                                                                                                                                                                                                                                                                                                                                                                                                                                                                                                                                                                                                                                                                                                                                                                                                                                                                                                                                                                                                                                                                                                                                                                                                                   |