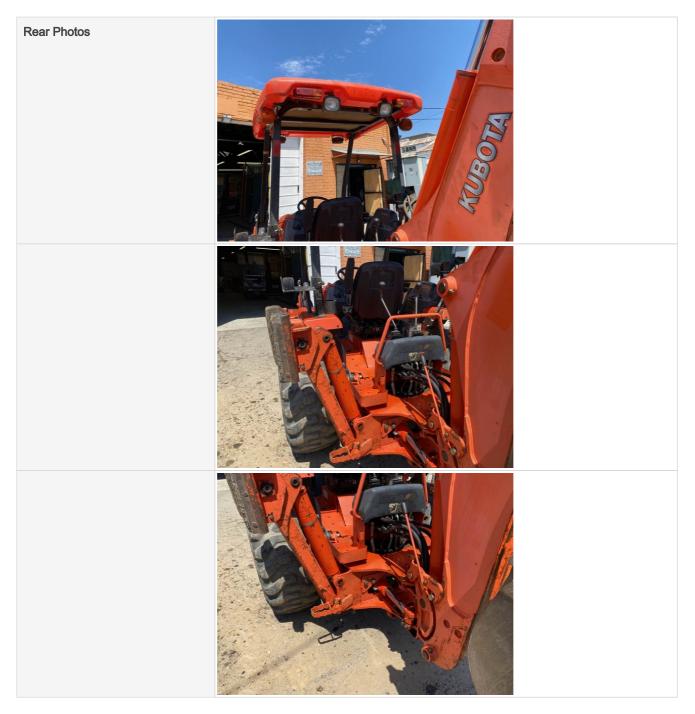

**Exterior 360 Walkaround** 

| Instructions               | Take photos of the exterior of the piece of equipment. Capture a full 360 degree<br>walk around and all major components.<br>Must have shots to capture:<br>- Front<br>- 45 degree corner shot of left front<br>- 45 degree corner shot of right front<br>- Left side<br>- Right side<br>- Rear<br>- 45 degree corner shot of left rear<br>- 45 degree corner shot of left rear<br>- 45 degree corner shot of right rear<br>Tips for good photos: |
|----------------------------|---------------------------------------------------------------------------------------------------------------------------------------------------------------------------------------------------------------------------------------------------------------------------------------------------------------------------------------------------------------------------------------------------------------------------------------------------|
|                            | Tips for good photos:<br>- Move the equipment into a open area without any visual distractions or other<br>equipment in the background                                                                                                                                                                                                                                                                                                            |
| Exterior Walkaround Photos |                                                                                                                                                                                                                                                                                                                                                                                                                                                   |
|                            |                                                                                                                                                                                                                                                                                                                                                                                                                                                   |