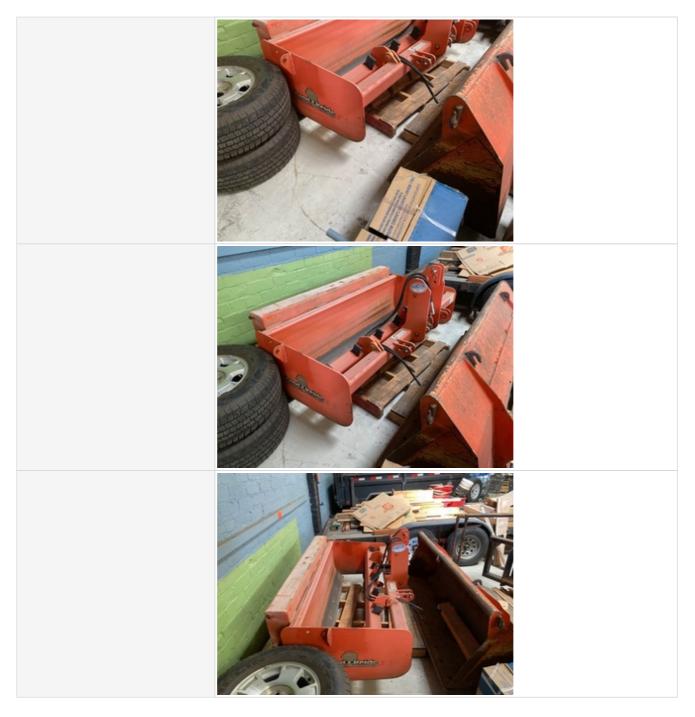

#### **Bucket Inspection Points**

| Instructions  | Evaluate the following on a 4 point scale (leave comments where an explanation is appropriate):<br>4 = Like New, Recently Replaced<br>3 = Normal Wear & Tear<br>2 = Above Average Wear<br>1 = Service Required                         |
|---------------|----------------------------------------------------------------------------------------------------------------------------------------------------------------------------------------------------------------------------------------|
| Bucket        | 3 - Normal Wear & Tear                                                                                                                                                                                                                 |
| Comments      | Certified welder fabricated 7" top shield to 4 to 1 bucket, fab. Center hold bracket inside bucket, and 8', 2" square extension for cherry picking and attaching hitch receiver for moving small tow behind equipment around job site! |
| Bucket Photos |                                                                                                                                                                                                                                        |