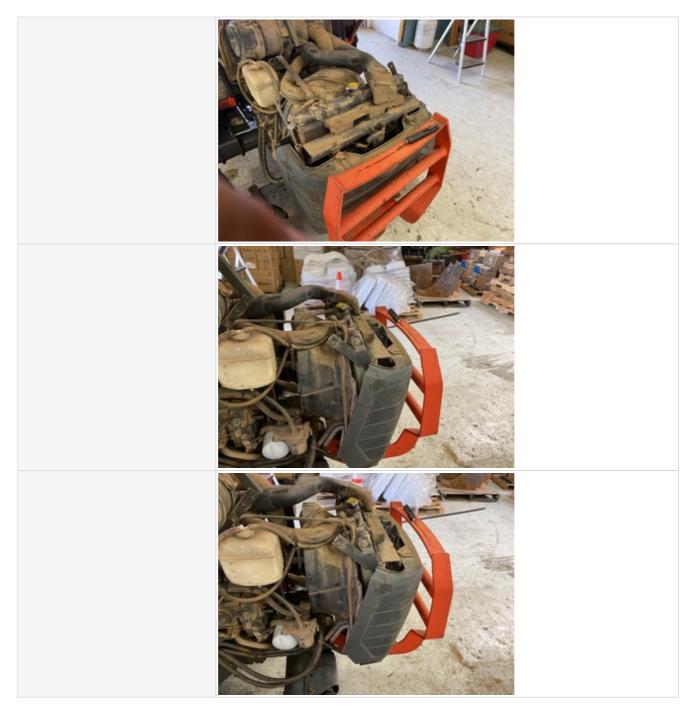

### **Engine Inspection Points**

| Engine                                      |                                 |
|---------------------------------------------|---------------------------------|
| Engine Type (Make, Model,<br>Cylinders, Hp) | Kubota 3 cyl 1.8L - 27kw / 38hp |
| Engine Serial Number                        | 6KBXL02                         |
| Engine Fuel Type                            | Diesel                          |

| Blow-by (Visual Observation Check)                | No                                                                     |
|---------------------------------------------------|------------------------------------------------------------------------|
| Unusual Noises (Upon Start-up,<br>Idle, Shutdown) | No                                                                     |
| Unusual Noise Notes                               | No unusual noises heard                                                |
| Engine Smoke (Upon Start-up,<br>Idle, Shutdown)   | No                                                                     |
| Engine Smoke Notes                                | No engine smoke issues observed                                        |
| Engine Exhaust Color                              | Clear                                                                  |
| Battery                                           | 3 - Normal Wear & Tear                                                 |
| Battery Condition                                 | Dusty & dirty appearance                                               |
| Comments                                          | battery cables tight, battery hold down tight, battery aged at 6 years |
| Battery Condition Photos                          |                                                                        |