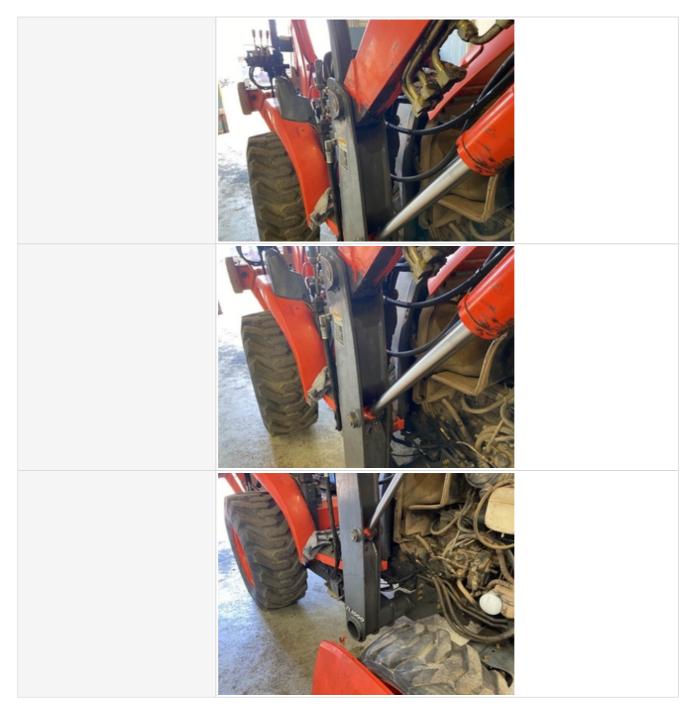

| Lift Arm Photos | UBOTA BOTA |
|-----------------|------------|
|                 |            |
|                 |            |

| Chassis to Arm Pins        | 3 - Normal Wear & Tear |
|----------------------------|------------------------|
| Chassis to Arm Pins Photos |                        |
|                            |                        |