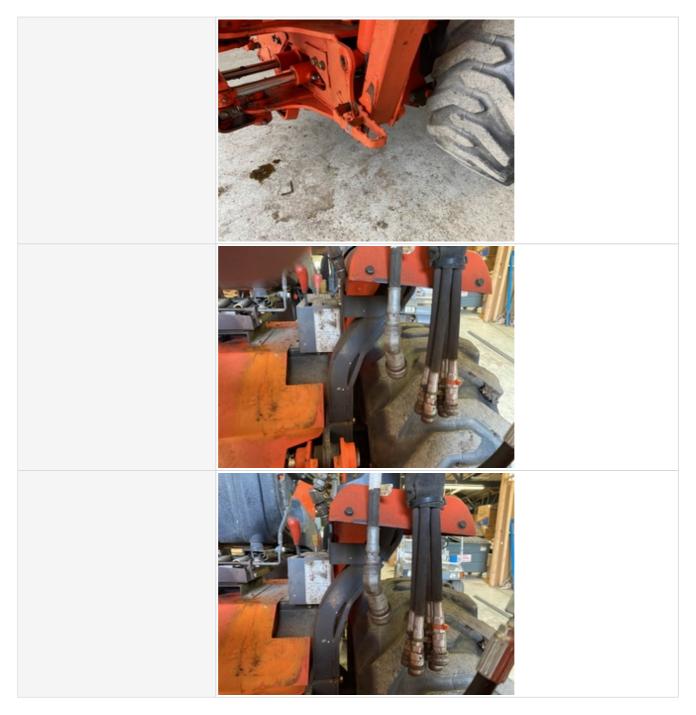

| Appearance of Hydraulic Lines /<br>Fittings        | 3                                                                                                                                                                 |
|----------------------------------------------------|-------------------------------------------------------------------------------------------------------------------------------------------------------------------|
| Hydraulic Lines / Fittings Condition               | Hydraulic lines & fittings are clean and in good condition, Worn, cut, or damaged hose covering, Active leaks in hoses or fittings observed, Other (see comments) |
| Comments                                           | Most hydraulic hoses good condition, 1 active seepage leak at hyd. Hose that goes down backhoe boom area                                                          |
| Appearance of Hydraulic Lines /<br>Fittings Photos |                                                                                                                                                                   |
|                                                    |                                                                                                                                                                   |
|                                                    |                                                                                                                                                                   |