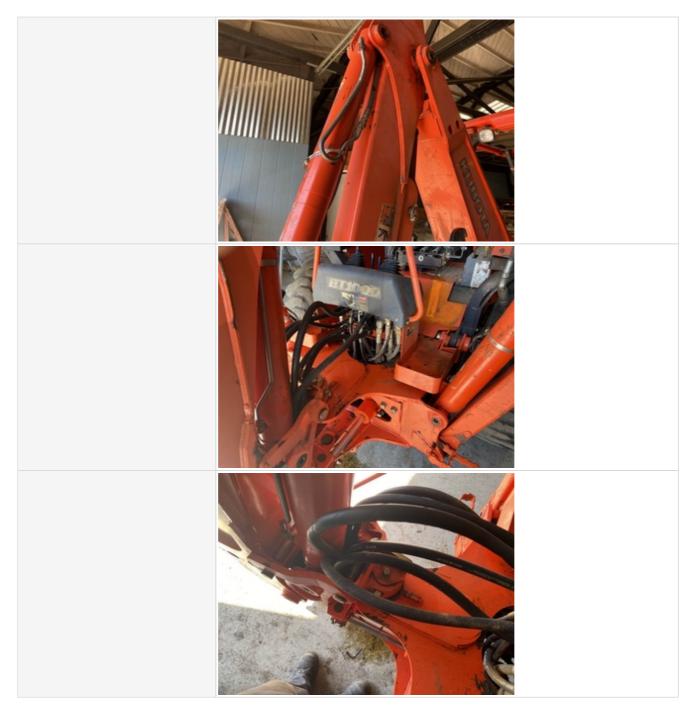

#### Hydraulics Cylinders Inspection Points

| Lift Cylinder               | Check the lift cylinder. Note any wear, pitting, discoloration, etc. Take photos. |
|-----------------------------|-----------------------------------------------------------------------------------|
| Lift Cylinder: Mounting Pin | 3                                                                                 |
| Lift Cylinder: Oil Leaks    | No                                                                                |
| Lift Cylinder Photos        | KUBOM<br>BOM<br>BOM<br>BOM<br>BOM<br>BOM<br>BOM<br>BOM<br>BOM<br>BOM              |

|                               | KUBOTA<br>CONCENTRATION<br>CONCENTRATION<br>CONCENTRATION<br>CONCENTRATION<br>CONCENTRATION<br>CONCENTRATION<br>CONCENTRATION<br>CONCENTRATION<br>CONCENTRATION<br>CONCENTRATION<br>CONCENTRATION<br>CONCENTRATION<br>CONCENTRATION<br>CONCENTRATION<br>CONCENTRATION<br>CONCENTRATION<br>CONCENTRATION<br>CONCENTRATION<br>CONCENTRATION<br>CONCENTRATION<br>CONCENTRATION<br>CONCENTRATION<br>CONCENTRATION<br>CONCENTRATION<br>CONCENTRATION<br>CONCENTRATION<br>CONCENTRATION<br>CONCENTRATION<br>CONCENTRATION<br>CONCENTRATION<br>CONCENTRATION<br>CONCENTRATION<br>CONCENTRATION<br>CONCENTRATION<br>CONCENTRATION<br>CONCENTRATION<br>CONCENTRATION<br>CONCENTRATION<br>CONCENTRATION<br>CONCENTRATION<br>CONCENTRATION<br>CONCENTRATION<br>CONCENTRATION<br>CONCENTRATION<br>CONCENTRATION<br>CONCENTRATION<br>CONCENTRATION<br>CONCENTRATION<br>CONCENTRATION<br>CONCENTRATION<br>CONCENTRATION<br>CONCENTRATION<br>CONCENTRATION<br>CONCENTRATION<br>CONCENTRATION<br>CONCENTRATION<br>CONCENTRATION<br>CONCENTRATION<br>CONCENTRATION<br>CONCENTRATION<br>CONCENTRATION<br>CONCENTRATION<br>CONCENTRATION<br>CONCENTRATION<br>CONCENTRATION<br>CONCENTRATION<br>CONCENTRATION<br>CONCENTRATION<br>CONCENTRATION<br>CONCENTRATION<br>CONCENTRATION<br>CONCENTRATION<br>CONCENTRATION<br>CONCENTRATION<br>CONCENTRATION<br>CONCENTRATION<br>CONCENTRATION<br>CONCENTRATION<br>CONCENTRATION<br>CONCENTRATION<br>CONCENTRATION<br>CONCENTRATION<br>CONCENTRATION<br>CONCENTRATION<br>CONCENTRATION<br>CONCENTRATION<br>CONCENTRATION<br>CONCENTRATION<br>CONCENTRATION<br>CONCENTRATION<br>CONCENTRATION<br>CONCENTRATION<br>CONCENTRATION<br>CONCENTRATION<br>CONCENTRATION<br>CONCENTRATION<br>CONCENTRATION<br>CONCENTRATION<br>CONCENTRATION<br>CONCENTRATION<br>CONCENTRATION<br>CONCENTRATION<br>CONCENTRATION<br>CONCENTRATION<br>CONCENTRATION<br>CONCENTRATION<br>CONCENTRATION<br>CONCENTRATION<br>CONCENTRATION<br>CONCENTRATION<br>CONCENTRATION<br>CONCENTRATION<br>CONCENTRATION<br>CONCENTRATION<br>CONCENTRATION<br>CONCENTRATION<br>CONCENTRATION<br>CONCENTRATION<br>CONCENTRATION<br>CONCENTRATION<br>CONCENTRATION<br>CONCENTRATION<br>CONCENTRATION<br>CONCENTRATION<br>CONCENTRATION<br>CONCENTRATION<br>CONCENTRATION<br>CONCENTRATION<br>CONCENTRATION<br>CONCENTRATION<br>CONCENTRATION<br>CONCENTRATION<br>CONCENTRATION<br>CONCENTRATION<br>CONCENTRATION<br>CONCENTRATION<br>CONCENTRATION<br>CONCENTRATION<br>CONCENTRATION<br>CONCENTRATION<br>CONCENTRATION<br>CONCENTRATION<br>CONCENTRATION<br>CONCENTRATION<br>CONCENTRATION<br>CONCENTRA |
|-------------------------------|--------------------------------------------------------------------------------------------------------------------------------------------------------------------------------------------------------------------------------------------------------------------------------------------------------------------------------------------------------------------------------------------------------------------------------------------------------------------------------------------------------------------------------------------------------------------------------------------------------------------------------------------------------------------------------------------------------------------------------------------------------------------------------------------------------------------------------------------------------------------------------------------------------------------------------------------------------------------------------------------------------------------------------------------------------------------------------------------------------------------------------------------------------------------------------------------------------------------------------------------------------------------------------------------------------------------------------------------------------------------------------------------------------------------------------------------------------------------------------------------------------------------------------------------------------------------------------------------------------------------------------------------------------------------------------------------------------------------------------------------------------------------------------------------------------------------------------------------------------------------------------------------------------------------------------------------------------------------------------------------------------------------------------------------------------------------------------------------------------------------------------------------------------------------------------------------------------------------------------------------------------------------------------------------------------------------------------------------------------------------------------------------------------------------------------------------------------------------------------------------------------------------------------------------------------------------------------------|
|                               | KUBOTA                                                                                                                                                                                                                                                                                                                                                                                                                                                                                                                                                                                                                                                                                                                                                                                                                                                                                                                                                                                                                                                                                                                                                                                                                                                                                                                                                                                                                                                                                                                                                                                                                                                                                                                                                                                                                                                                                                                                                                                                                                                                                                                                                                                                                                                                                                                                                                                                                                                                                                                                                                               |
|                               |                                                                                                                                                                                                                                                                                                                                                                                                                                                                                                                                                                                                                                                                                                                                                                                                                                                                                                                                                                                                                                                                                                                                                                                                                                                                                                                                                                                                                                                                                                                                                                                                                                                                                                                                                                                                                                                                                                                                                                                                                                                                                                                                                                                                                                                                                                                                                                                                                                                                                                                                                                                      |
| Bucket Cylinder               | Check the bucket cylinder. Note any wear, pitting, discoloration, etc. Take photos.                                                                                                                                                                                                                                                                                                                                                                                                                                                                                                                                                                                                                                                                                                                                                                                                                                                                                                                                                                                                                                                                                                                                                                                                                                                                                                                                                                                                                                                                                                                                                                                                                                                                                                                                                                                                                                                                                                                                                                                                                                                                                                                                                                                                                                                                                                                                                                                                                                                                                                  |
| Bucket Cylinder: Mounting Pin | 3                                                                                                                                                                                                                                                                                                                                                                                                                                                                                                                                                                                                                                                                                                                                                                                                                                                                                                                                                                                                                                                                                                                                                                                                                                                                                                                                                                                                                                                                                                                                                                                                                                                                                                                                                                                                                                                                                                                                                                                                                                                                                                                                                                                                                                                                                                                                                                                                                                                                                                                                                                                    |
| Bucket Cylinder: Oil Leaks    | No                                                                                                                                                                                                                                                                                                                                                                                                                                                                                                                                                                                                                                                                                                                                                                                                                                                                                                                                                                                                                                                                                                                                                                                                                                                                                                                                                                                                                                                                                                                                                                                                                                                                                                                                                                                                                                                                                                                                                                                                                                                                                                                                                                                                                                                                                                                                                                                                                                                                                                                                                                                   |