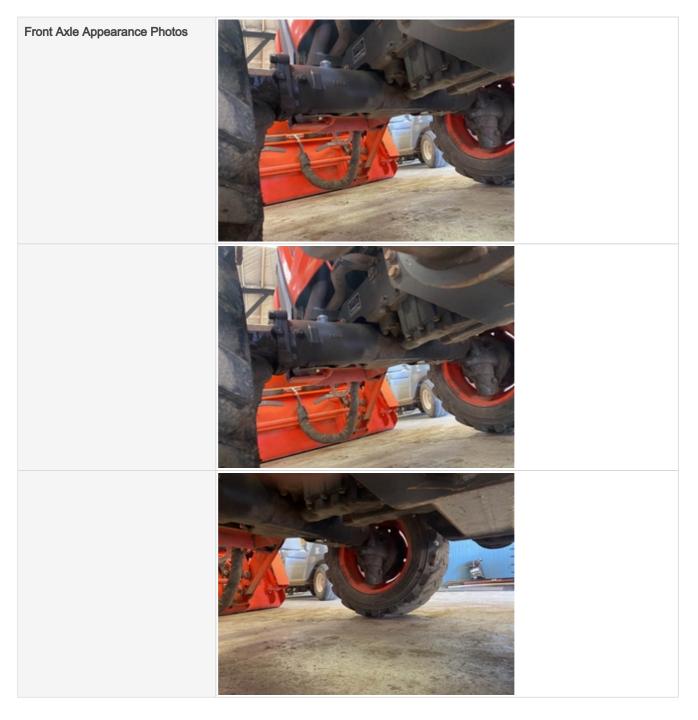

|                       | <image/>               |
|-----------------------|------------------------|
| Otomoo                | 2. Narmal Waar 9. Taar |
| Stance Photos         | 3 - Normal Wear & Tear |
| Front Axle Appearance | 3 - Normal Wear & Tear |