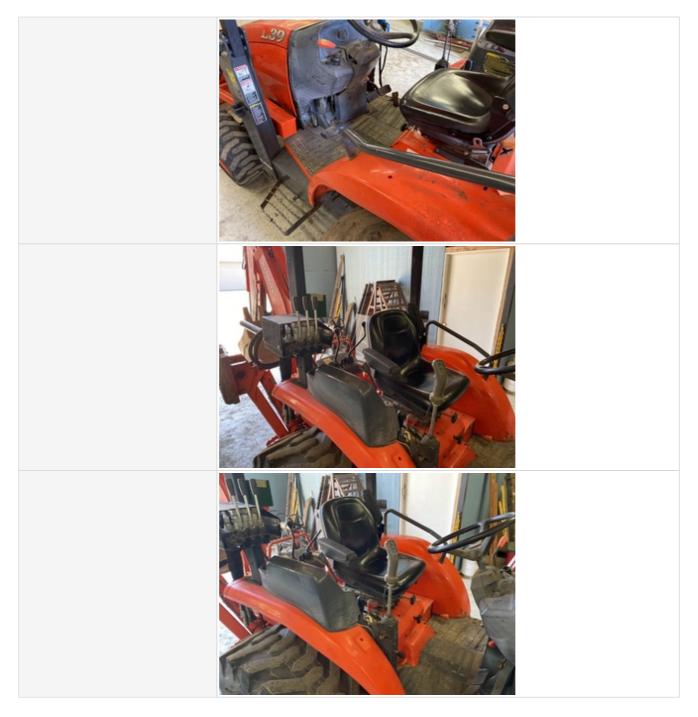

#### **Drivetrain**

| Transmission Info      | 4x4                             |
|------------------------|---------------------------------|
| Transmission           | 3 - Normal Wear & Tear          |
| Transmission Condition | No unusual noises or vibrations |
| Transmission Photos    |                                 |
|                        |                                 |

| Clutch Photos         |                                   |
|-----------------------|-----------------------------------|
|                       |                                   |
|                       |                                   |
| Shift Lever           | 3 - Normal Wear & Tear            |
| Shift Lever Condition | Good forward and reverse function |