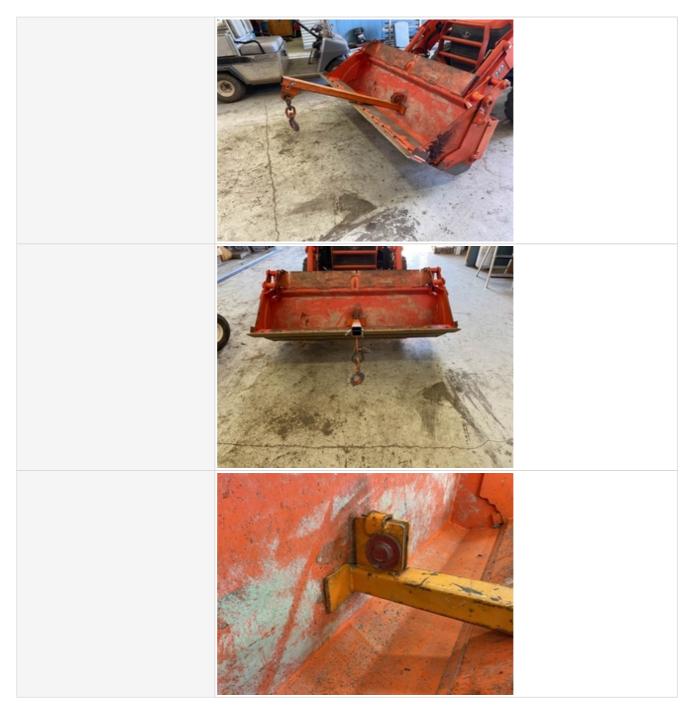

#### **Bucket Inspection Points**

| Instructions  | Evaluate the following on a 4 point scale (leave comments where an explanation is appropriate):<br>4 = Like New, Recently Replaced<br>3 = Normal Wear & Tear<br>2 = Above Average Wear<br>1 = Service Required                         |
|---------------|----------------------------------------------------------------------------------------------------------------------------------------------------------------------------------------------------------------------------------------|
| Bucket        | 3 - Normal Wear & Tear                                                                                                                                                                                                                 |
| Comments      | Certified welder fabricated 7" top shield to 4 to 1 bucket, fab. Center hold bracket inside bucket, and 8', 2" square extension for cherry picking and attaching hitch receiver for moving small tow behind equipment around job site! |
| Bucket Photos |                                                                                                                                                                                                                                        |