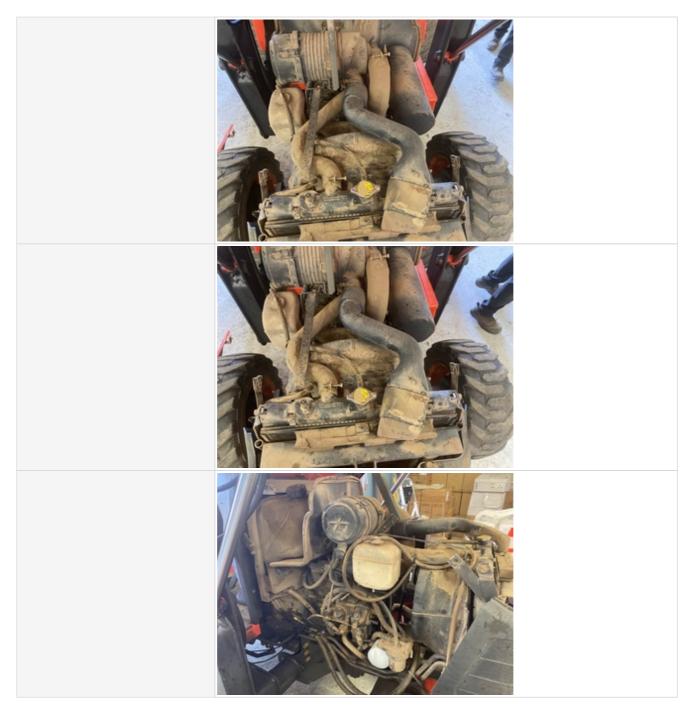

| Blow-by (Visual Observation Check)                | No                                                                     |
|---------------------------------------------------|------------------------------------------------------------------------|
| Unusual Noises (Upon Start-up,<br>Idle, Shutdown) | No                                                                     |
| Unusual Noise Notes                               | No unusual noises heard                                                |
| Engine Smoke (Upon Start-up,<br>Idle, Shutdown)   | No                                                                     |
| Engine Smoke Notes                                | No engine smoke issues observed                                        |
| Engine Exhaust Color                              | Clear                                                                  |
| Battery                                           | 3 - Normal Wear & Tear                                                 |
| Battery Condition                                 | Dusty & dirty appearance                                               |
| Comments                                          | battery cables tight, battery hold down tight, battery aged at 6 years |
| Battery Condition Photos                          |                                                                        |

| Water Pump                     | 3 - Normal Wear & Tear                                                                             |
|--------------------------------|----------------------------------------------------------------------------------------------------|
| Water Pump Condition           | No unusual pump noises heard                                                                       |
| Water Pump Photos              |                                                                                                    |
| Cooling System Leaks           | No                                                                                                 |
| Coolant Color / Appearance     | 3 - Normal Wear & Tear                                                                             |
| Coolant Color/Appearance Notes | Normal Translucent appearance, no visual signs of contamination                                    |
| Oil Leaks                      | No                                                                                                 |
| Oil Color / Appearance         | 3 - Normal Wear & Tear                                                                             |
| Oil Color / Appearance Notes   | Clean oil appearance, no signs of cross contamination, Appropriate oil level, Other (see comments) |

| Comments                                         | No oil leaks found. Dry residual oil behind injection pump. (Possible oil spilled from filling engine ) |
|--------------------------------------------------|---------------------------------------------------------------------------------------------------------|
| Fuel Leaks                                       | No                                                                                                      |
| Equipped with DPF (Diesel<br>Particulate Filter) | No                                                                                                      |
| Requires DEF (Diesel Exhaust Fluid)              | No                                                                                                      |
| Overall Engine Appearance                        | Clean & dry                                                                                             |
| Overall Engine Comments                          | Overall engine looks well maintained with no obvious major repairs needed.                              |