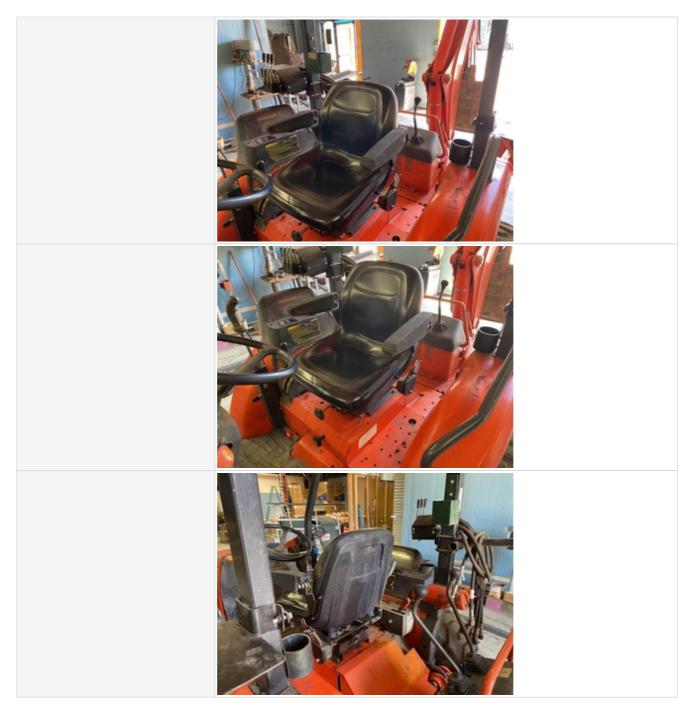

| Operator's Seat & Arm Rests              | 3 - Normal Wear & Tear                                                                                          |
|------------------------------------------|-----------------------------------------------------------------------------------------------------------------|
|                                          |                                                                                                                 |
| Operator's Seat & Arm Rests<br>Condition | Seat(s) in good condition, no stains or tears in upholstery, Seat(s) have minor surface staining or small tears |
| Operator's Seat & Arm Rests<br>Photos    |                                                                                                                 |

| Seat Belt                     | 3 - Normal Wear & Tear                                           |
|-------------------------------|------------------------------------------------------------------|
| Seat Belt Condition           | Seat belt secures properly. Belt is intact and in good condition |
| Seat Belt Photos              |                                                                  |
| Cabin Lights                  | 0                                                                |
| Safety Lock Out / Stop        | 0                                                                |
| Controls & Switches           | 3 - Normal Wear & Tear                                           |
| Controls & Switches Condition | All switches are installed and functional                        |
| Controls & Switches Photos    |                                                                  |
| Hour Meter Activity           | 3 - Normal Wear & Tear                                           |