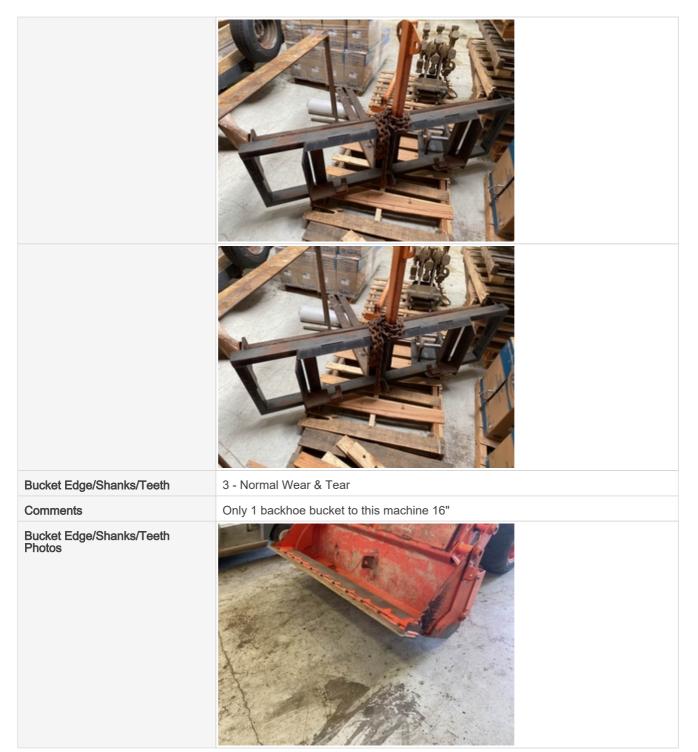

#### **Bucket Inspection Points**

| Instructions  | Evaluate the following on a 4 point scale (leave comments where an explanation is appropriate):<br>4 = Like New, Recently Replaced<br>3 = Normal Wear & Tear<br>2 = Above Average Wear<br>1 = Service Required                         |
|---------------|----------------------------------------------------------------------------------------------------------------------------------------------------------------------------------------------------------------------------------------|
| Bucket        | 3 - Normal Wear & Tear                                                                                                                                                                                                                 |
| Comments      | Certified welder fabricated 7" top shield to 4 to 1 bucket, fab. Center hold bracket inside bucket, and 8', 2" square extension for cherry picking and attaching hitch receiver for moving small tow behind equipment around job site! |
| Bucket Photos |                                                                                                                                                                                                                                        |