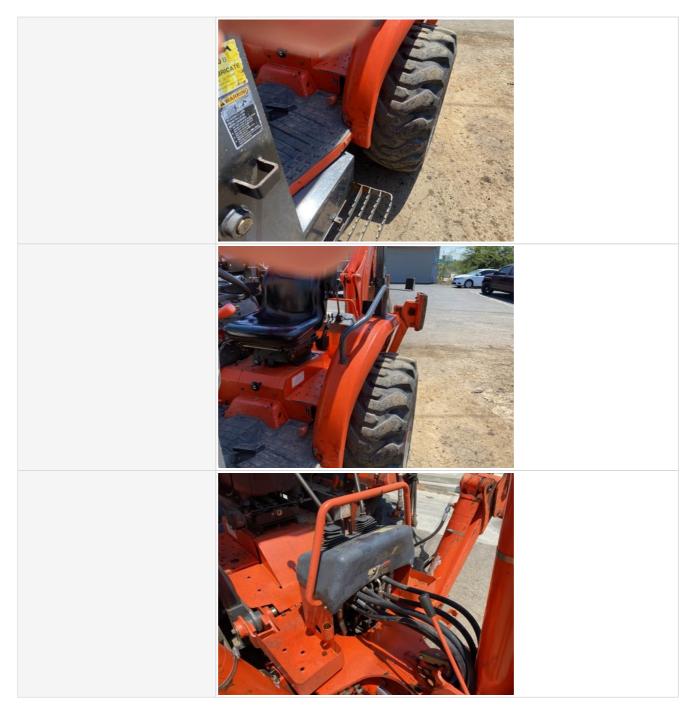

| Overall Drivetrain Comments | Overall machine travels forward and reverse well                                                                                                                                                               |
|-----------------------------|----------------------------------------------------------------------------------------------------------------------------------------------------------------------------------------------------------------|
| Chassis Inspection Points   | S                                                                                                                                                                                                              |
| Instructions                | Evaluate the following on a 4 point scale (leave comments where an explanation is appropriate):<br>4 = Like New, Recently Replaced<br>3 = Normal Wear & Tear<br>2 = Above Average Wear<br>1 = Service Required |
| Frame                       | 3 - Normal Wear & Tear                                                                                                                                                                                         |
| Frame Photos                |                                                                                                                                                                                                                |
|                             |                                                                                                                                                                                                                |

|                       | <image/>               |
|-----------------------|------------------------|
| Otomoo                | 2. Narmal Waar 9. Taar |
| Stance Photos         | 3 - Normal Wear & Tear |
| Front Axle Appearance | 3 - Normal Wear & Tear |

| Rear Axle Appearance        | 3 - Normal Wear & Tear |
|-----------------------------|------------------------|
| Rear Axle Appearance Photos |                        |
|                             |                        |