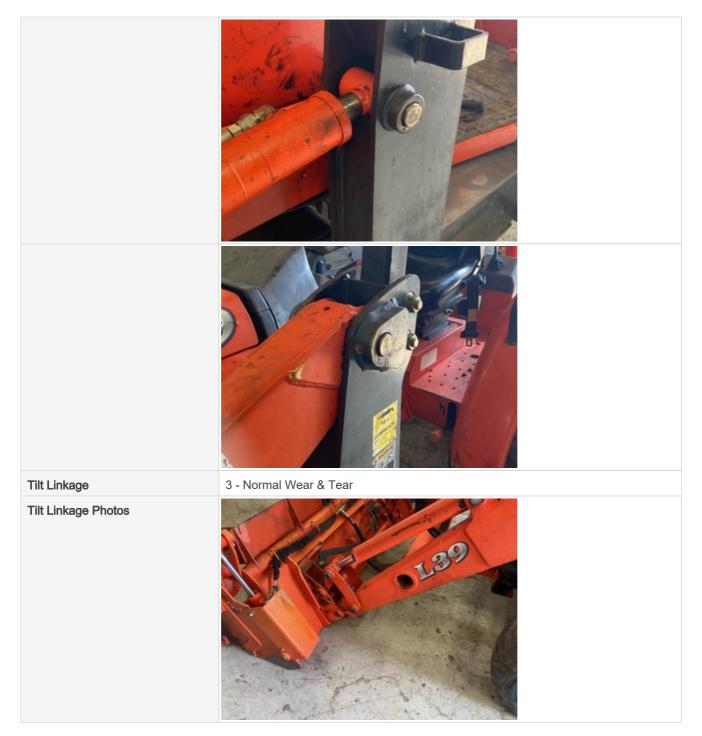

**Quick Coupler** 

**Quick Coupler Photos** 

3 - Normal Wear & Tear

| Quick Coupler to Arms Pins                | 3 - Normal Wear & Tear                                                  |
|-------------------------------------------|-------------------------------------------------------------------------|
| Quick Coupler to Arms Pins<br>Photos      |                                                                         |
|                                           |                                                                         |
| Overall Chassis                           | 3 - Normal Wear & Tear                                                  |
| Overall Chassis Comments                  | Overall chassis well maintained, greased and in good condition. (Tight) |
| Hydraulics Overall Inspection Points      |                                                                         |
| Hydraulics Overall                        |                                                                         |
| Wet or Damp Hydraulic Lines /<br>Fittings | Yes                                                                     |