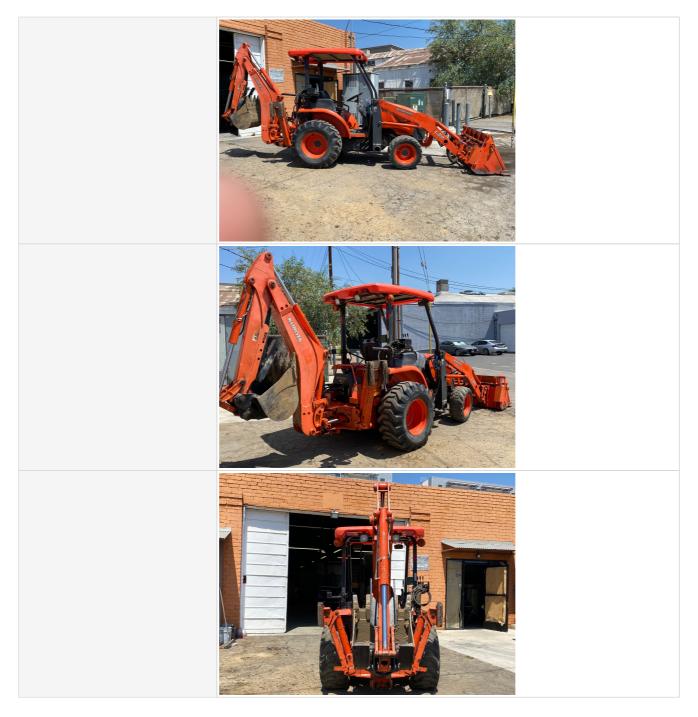

**Exterior 360 Walkaround** 

| Instructions               | Take photos of the exterior of the piece of equipment. Capture a full 360 degree<br>walk around and all major components.<br>Must have shots to capture:<br>- Front<br>- 45 degree corner shot of left front<br>- 45 degree corner shot of right front<br>- Left side<br>- Right side<br>- Rear<br>- 45 degree corner shot of left rear<br>- 45 degree corner shot of left rear<br>- 45 degree corner shot of right rear<br>Tips for good photos: |
|----------------------------|---------------------------------------------------------------------------------------------------------------------------------------------------------------------------------------------------------------------------------------------------------------------------------------------------------------------------------------------------------------------------------------------------------------------------------------------------|
|                            | Tips for good photos:<br>- Move the equipment into a open area without any visual distractions or other<br>equipment in the background                                                                                                                                                                                                                                                                                                            |
| Exterior Walkaround Photos |                                                                                                                                                                                                                                                                                                                                                                                                                                                   |
|                            |                                                                                                                                                                                                                                                                                                                                                                                                                                                   |