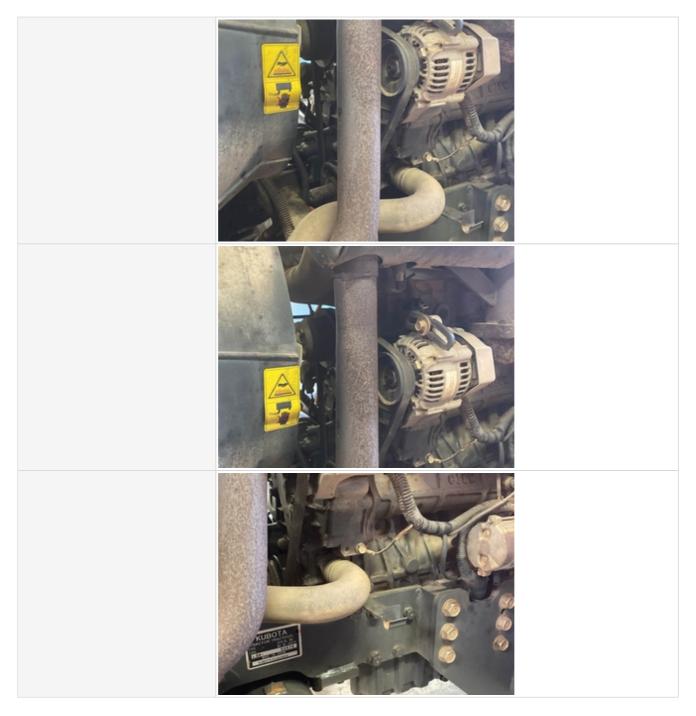

### **Engine Inspection Points**

| Engine                                      |                                 |
|---------------------------------------------|---------------------------------|
| Engine Type (Make, Model,<br>Cylinders, Hp) | Kubota 3 cyl 1.8L - 27kw / 38hp |
| Engine Serial Number                        | 6KBXL02                         |
| Engine Fuel Type                            | Diesel                          |

| Blow-by (Visual Observation Check)                | No                                                                     |
|---------------------------------------------------|------------------------------------------------------------------------|
| Unusual Noises (Upon Start-up,<br>Idle, Shutdown) | No                                                                     |
| Unusual Noise Notes                               | No unusual noises heard                                                |
| Engine Smoke (Upon Start-up,<br>Idle, Shutdown)   | No                                                                     |
| Engine Smoke Notes                                | No engine smoke issues observed                                        |
| Engine Exhaust Color                              | Clear                                                                  |
| Battery                                           | 3 - Normal Wear & Tear                                                 |
| Battery Condition                                 | Dusty & dirty appearance                                               |
| Comments                                          | battery cables tight, battery hold down tight, battery aged at 6 years |
| Battery Condition Photos                          |                                                                        |

| Hoses          | 3 - Normal Wear & Tear                            |
|----------------|---------------------------------------------------|
| Hose Condition | Firm, pliant hoses with no signs of wear or leaks |

| Water Pump                     | 3 - Normal Wear & Tear                                                                             |
|--------------------------------|----------------------------------------------------------------------------------------------------|
| Water Pump Condition           | No unusual pump noises heard                                                                       |
| Water Pump Photos              |                                                                                                    |
| Cooling System Leaks           | No                                                                                                 |
| Coolant Color / Appearance     | 3 - Normal Wear & Tear                                                                             |
| Coolant Color/Appearance Notes | Normal Translucent appearance, no visual signs of contamination                                    |
| Oil Leaks                      | No                                                                                                 |
| Oil Color / Appearance         | 3 - Normal Wear & Tear                                                                             |
| Oil Color / Appearance Notes   | Clean oil appearance, no signs of cross contamination, Appropriate oil level, Other (see comments) |

| Comments                                         | No oil leaks found. Dry residual oil behind injection pump. (Possible oil spilled from filling engine ) |
|--------------------------------------------------|---------------------------------------------------------------------------------------------------------|
| Fuel Leaks                                       | No                                                                                                      |
| Equipped with DPF (Diesel<br>Particulate Filter) | No                                                                                                      |
| Requires DEF (Diesel Exhaust Fluid)              | No                                                                                                      |
| Overall Engine Appearance                        | Clean & dry                                                                                             |
| Overall Engine Comments                          | Overall engine looks well maintained with no obvious major repairs needed.                              |