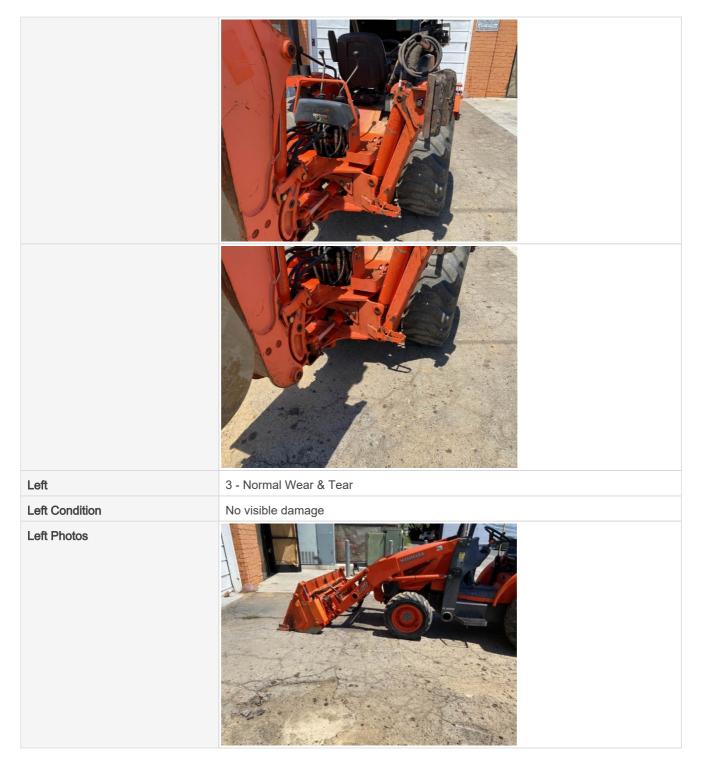

| Overall Drivetrain Comments | Overall machine travels forward and reverse well                                                                                                                                                               |
|-----------------------------|----------------------------------------------------------------------------------------------------------------------------------------------------------------------------------------------------------------|
| Chassis Inspection Points   | S                                                                                                                                                                                                              |
| Instructions                | Evaluate the following on a 4 point scale (leave comments where an explanation is appropriate):<br>4 = Like New, Recently Replaced<br>3 = Normal Wear & Tear<br>2 = Above Average Wear<br>1 = Service Required |
| Frame                       | 3 - Normal Wear & Tear                                                                                                                                                                                         |
| Frame Photos                |                                                                                                                                                                                                                |
|                             |                                                                                                                                                                                                                |

|                       | <image/>               |
|-----------------------|------------------------|
| Otomoo                | 2. Narmal Waar 9. Taar |
| Stance Photos         | 3 - Normal Wear & Tear |
| Front Axle Appearance | 3 - Normal Wear & Tear |

| Rear Axle Appearance        | 3 - Normal Wear & Tear |
|-----------------------------|------------------------|
| Rear Axle Appearance Photos |                        |
|                             |                        |