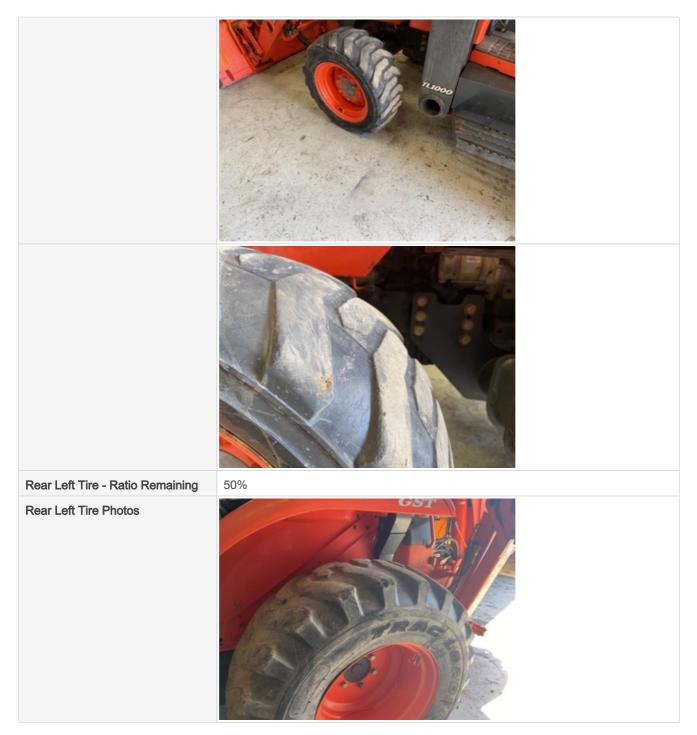

| Articulating Center Pin<br>Appearance | 0                                      |
|---------------------------------------|----------------------------------------|
| Tire Brand                            | Lande (front) Titan & Firestone (rear) |
| Tire Size                             | 27 x 10.5 front and 15 x 19.5 rear     |
| Front Left Tire - Ratio Remaining     | 30%                                    |
| Front Left Tire Photos                |                                        |

| Rear Right Tire - Ratio Remaining | 70%                    |
|-----------------------------------|------------------------|
| Rear Right Tire Photos            |                        |
|                                   |                        |
| Lift Arm                          | 3 - Normal Wear & Tear |