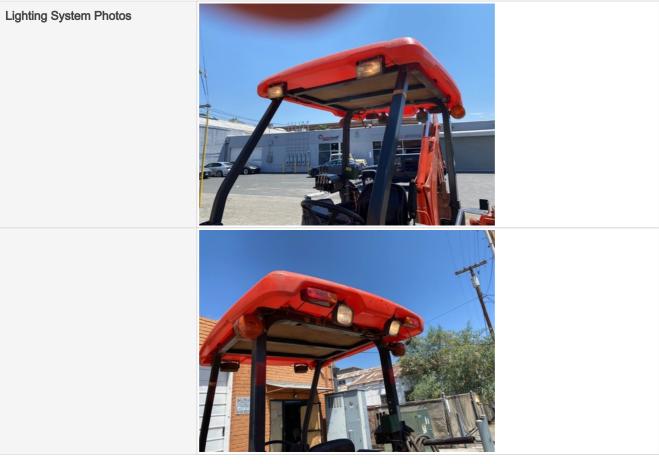

| Doors / Canopy Latches    | 0                                                 |
|---------------------------|---------------------------------------------------|
| Glass Condition           | 0                                                 |
| Mirrors                   | 0                                                 |
| Lighting System           | 3 - Normal Wear & Tear                            |
| Lighting System Condition | No visible damage, lighting system is operational |