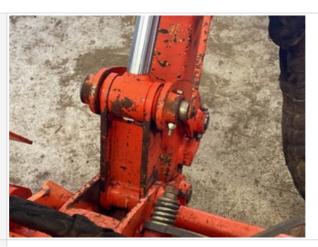

| Steering Cylinder               | Check the steering cylinder. Note any wear, pitting, discoloration, etc. Take photos. |
|---------------------------------|---------------------------------------------------------------------------------------|
| Steering Cylinder: Mounting Pin | 3                                                                                     |
| Steering Cylinder: Oil Leaks    | No                                                                                    |
| Steering Cylinder Photos        |                                                                                       |
|                                 |                                                                                       |