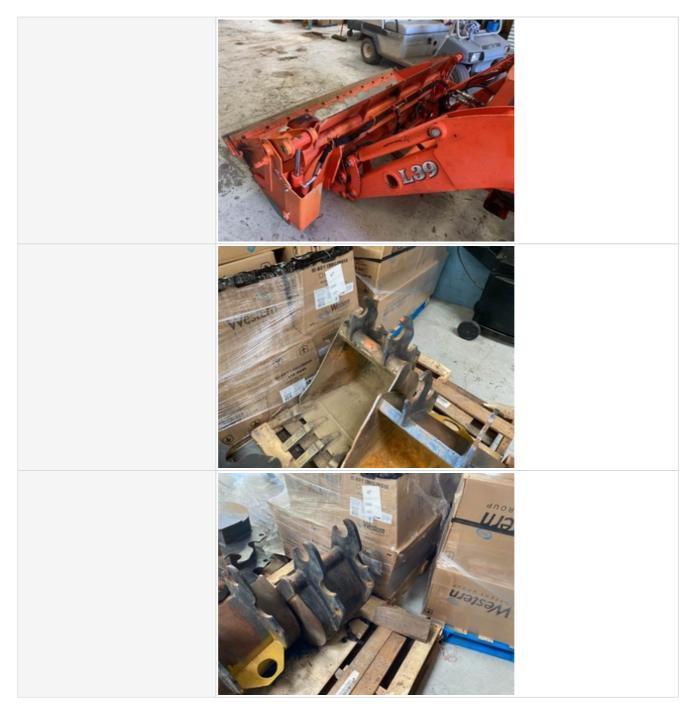

#### **Bucket Inspection Points**

| Instructions  | Evaluate the following on a 4 point scale (leave comments where an explanation is appropriate):<br>4 = Like New, Recently Replaced<br>3 = Normal Wear & Tear<br>2 = Above Average Wear<br>1 = Service Required                         |
|---------------|----------------------------------------------------------------------------------------------------------------------------------------------------------------------------------------------------------------------------------------|
| Bucket        | 3 - Normal Wear & Tear                                                                                                                                                                                                                 |
| Comments      | Certified welder fabricated 7" top shield to 4 to 1 bucket, fab. Center hold bracket inside bucket, and 8', 2" square extension for cherry picking and attaching hitch receiver for moving small tow behind equipment around job site! |
| Bucket Photos |                                                                                                                                                                                                                                        |