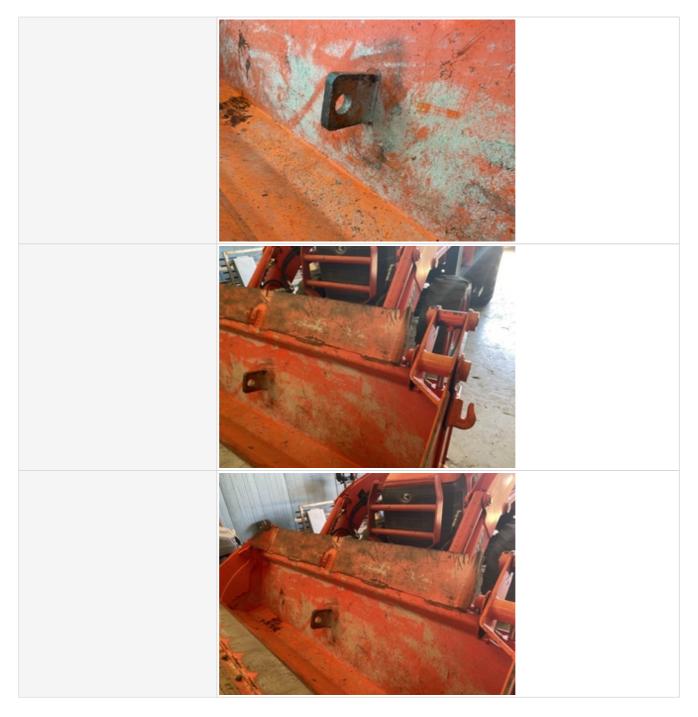

| Overall Drivetrain Comments | Overall machine travels forward and reverse well                                                                                                                                                               |
|-----------------------------|----------------------------------------------------------------------------------------------------------------------------------------------------------------------------------------------------------------|
| Chassis Inspection Points   | S                                                                                                                                                                                                              |
| Instructions                | Evaluate the following on a 4 point scale (leave comments where an explanation is appropriate):<br>4 = Like New, Recently Replaced<br>3 = Normal Wear & Tear<br>2 = Above Average Wear<br>1 = Service Required |
| Frame                       | 3 - Normal Wear & Tear                                                                                                                                                                                         |
| Frame Photos                |                                                                                                                                                                                                                |
|                             |                                                                                                                                                                                                                |