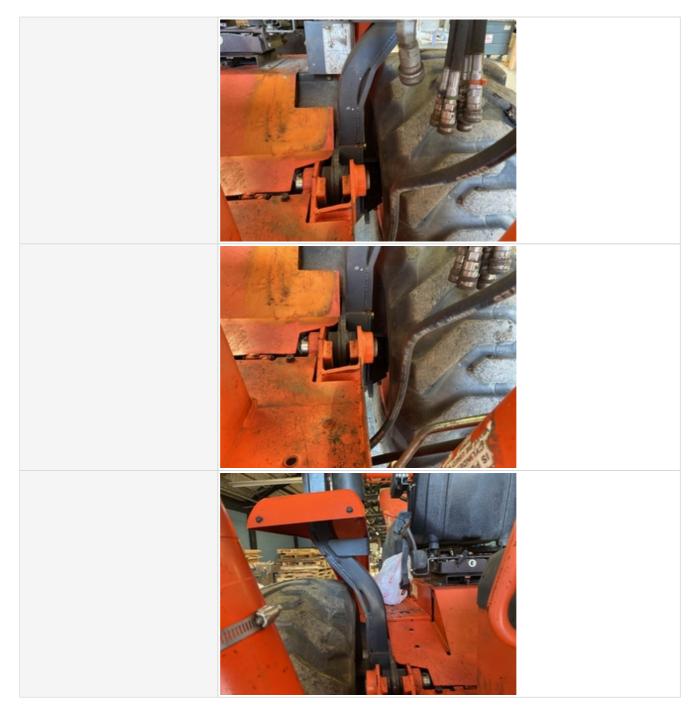

| Appearance of Hydraulic Lines /<br>Fittings        | 3                                                                                                                                                                 |
|----------------------------------------------------|-------------------------------------------------------------------------------------------------------------------------------------------------------------------|
| Hydraulic Lines / Fittings Condition               | Hydraulic lines & fittings are clean and in good condition, Worn, cut, or damaged hose covering, Active leaks in hoses or fittings observed, Other (see comments) |
| Comments                                           | Most hydraulic hoses good condition, 1 active seepage leak at hyd. Hose that goes down backhoe boom area                                                          |
| Appearance of Hydraulic Lines /<br>Fittings Photos |                                                                                                                                                                   |
|                                                    |                                                                                                                                                                   |
|                                                    |                                                                                                                                                                   |