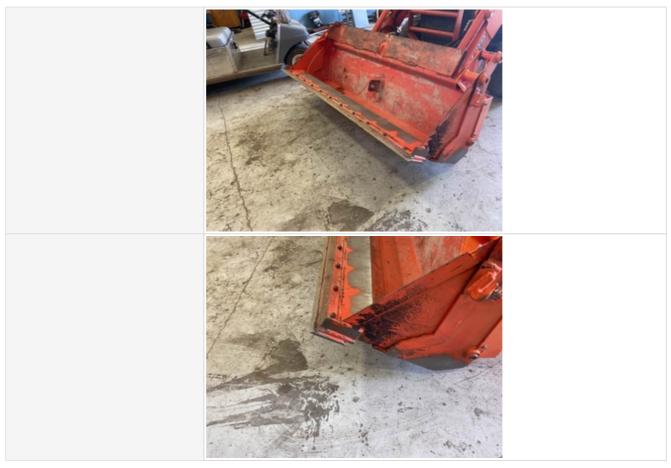

| Appearance of Hydraulic Lines /<br>Fittings        | 3                                                                                                                                                                 |
|----------------------------------------------------|-------------------------------------------------------------------------------------------------------------------------------------------------------------------|
| Hydraulic Lines / Fittings Condition               | Hydraulic lines & fittings are clean and in good condition, Worn, cut, or damaged hose covering, Active leaks in hoses or fittings observed, Other (see comments) |
| Comments                                           | Most hydraulic hoses good condition, 1 active seepage leak at hyd. Hose that goes down backhoe boom area                                                          |
| Appearance of Hydraulic Lines /<br>Fittings Photos |                                                                                                                                                                   |
|                                                    |                                                                                                                                                                   |
|                                                    |                                                                                                                                                                   |