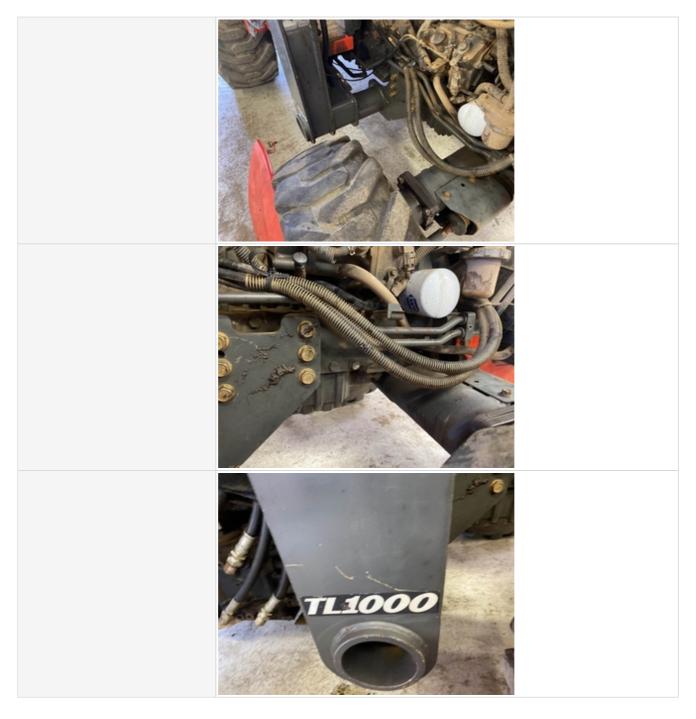

| Appearance of Hydraulic Lines /<br>Fittings        | 3                                                                                                                                                                 |
|----------------------------------------------------|-------------------------------------------------------------------------------------------------------------------------------------------------------------------|
| Hydraulic Lines / Fittings Condition               | Hydraulic lines & fittings are clean and in good condition, Worn, cut, or damaged hose covering, Active leaks in hoses or fittings observed, Other (see comments) |
| Comments                                           | Most hydraulic hoses good condition, 1 active seepage leak at hyd. Hose that goes down backhoe boom area                                                          |
| Appearance of Hydraulic Lines /<br>Fittings Photos |                                                                                                                                                                   |
|                                                    |                                                                                                                                                                   |
|                                                    |                                                                                                                                                                   |