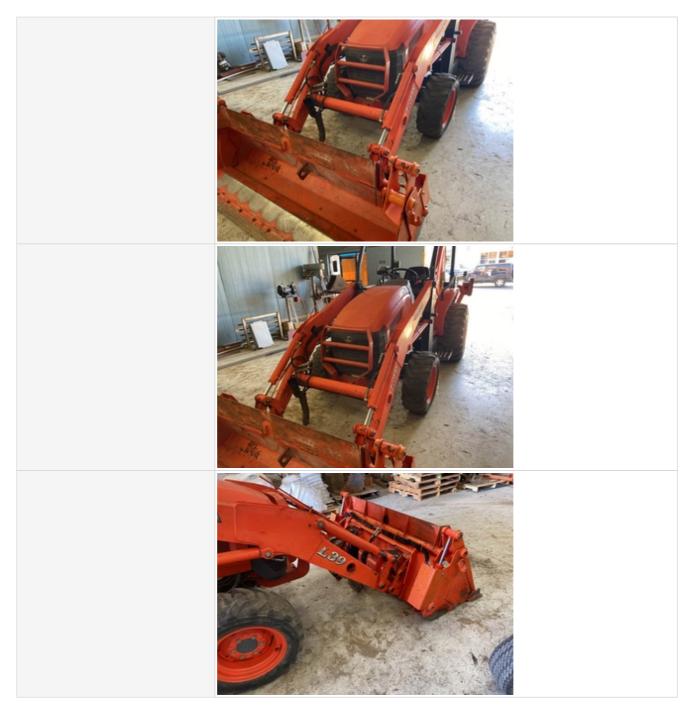

**Exterior 360 Walkaround** 

| Instructions               | Take photos of the exterior of the piece of equipment. Capture a full 360 degree<br>walk around and all major components.<br>Must have shots to capture:<br>- Front<br>- 45 degree corner shot of left front<br>- 45 degree corner shot of right front<br>- Left side<br>- Right side<br>- Rear<br>- 45 degree corner shot of left rear<br>- 45 degree corner shot of left rear<br>- 45 degree corner shot of right rear<br>Tips for good photos: |
|----------------------------|---------------------------------------------------------------------------------------------------------------------------------------------------------------------------------------------------------------------------------------------------------------------------------------------------------------------------------------------------------------------------------------------------------------------------------------------------|
|                            | Tips for good photos:<br>- Move the equipment into a open area without any visual distractions or other<br>equipment in the background                                                                                                                                                                                                                                                                                                            |
| Exterior Walkaround Photos |                                                                                                                                                                                                                                                                                                                                                                                                                                                   |
|                            |                                                                                                                                                                                                                                                                                                                                                                                                                                                   |