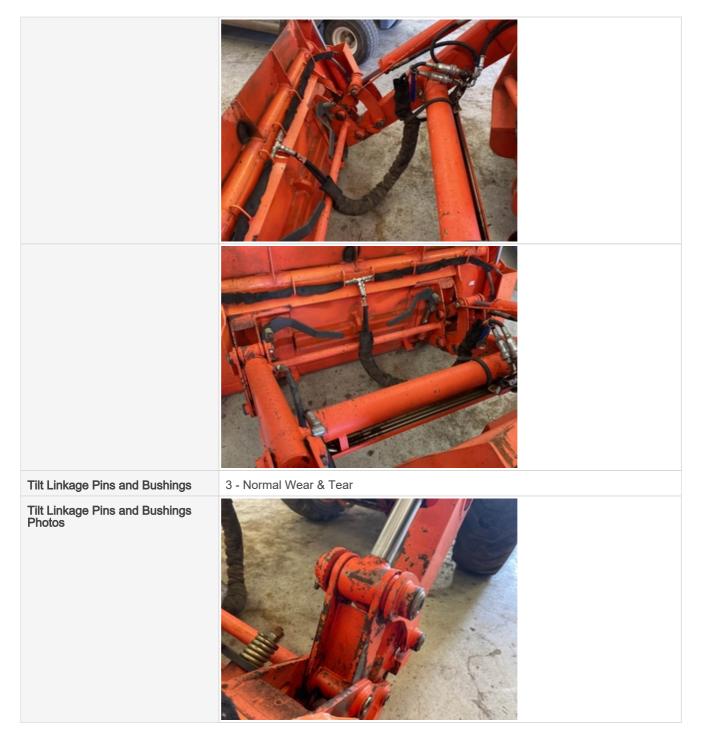

**Quick Coupler** 

**Quick Coupler Photos** 

3 - Normal Wear & Tear

| Quick Coupler to Arms Pins                | 3 - Normal Wear & Tear                                                  |
|-------------------------------------------|-------------------------------------------------------------------------|
| Quick Coupler to Arms Pins<br>Photos      |                                                                         |
|                                           |                                                                         |
| Overall Chassis                           | 3 - Normal Wear & Tear                                                  |
| Overall Chassis Comments                  | Overall chassis well maintained, greased and in good condition. (Tight) |
| Hydraulics Overall Inspection Points      |                                                                         |
| Hydraulics Overall                        |                                                                         |
| Wet or Damp Hydraulic Lines /<br>Fittings | Yes                                                                     |