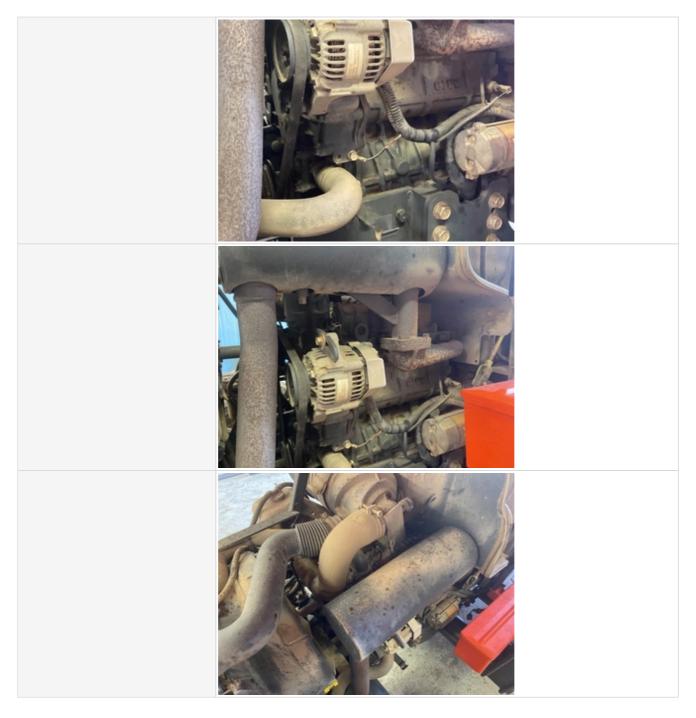

### **Engine Inspection Points**

| Engine                                      |                                 |
|---------------------------------------------|---------------------------------|
| Engine Type (Make, Model,<br>Cylinders, Hp) | Kubota 3 cyl 1.8L - 27kw / 38hp |
| Engine Serial Number                        | 6KBXL02                         |
| Engine Fuel Type                            | Diesel                          |

| Blow-by (Visual Observation Check)                | No                                                                     |
|---------------------------------------------------|------------------------------------------------------------------------|
| Unusual Noises (Upon Start-up,<br>Idle, Shutdown) | No                                                                     |
| Unusual Noise Notes                               | No unusual noises heard                                                |
| Engine Smoke (Upon Start-up,<br>Idle, Shutdown)   | No                                                                     |
| Engine Smoke Notes                                | No engine smoke issues observed                                        |
| Engine Exhaust Color                              | Clear                                                                  |
| Battery                                           | 3 - Normal Wear & Tear                                                 |
| Battery Condition                                 | Dusty & dirty appearance                                               |
| Comments                                          | battery cables tight, battery hold down tight, battery aged at 6 years |
| Battery Condition Photos                          |                                                                        |

| Hoses          | 3 - Normal Wear & Tear                            |
|----------------|---------------------------------------------------|
| Hose Condition | Firm, pliant hoses with no signs of wear or leaks |

| Water Pump                     | 3 - Normal Wear & Tear                                                                             |
|--------------------------------|----------------------------------------------------------------------------------------------------|
| Water Pump Condition           | No unusual pump noises heard                                                                       |
| Water Pump Photos              |                                                                                                    |
| Cooling System Leaks           | No                                                                                                 |
| Coolant Color / Appearance     | 3 - Normal Wear & Tear                                                                             |
| Coolant Color/Appearance Notes | Normal Translucent appearance, no visual signs of contamination                                    |
| Oil Leaks                      | No                                                                                                 |
| Oil Color / Appearance         | 3 - Normal Wear & Tear                                                                             |
| Oil Color / Appearance Notes   | Clean oil appearance, no signs of cross contamination, Appropriate oil level, Other (see comments) |

| Comments                                         | No oil leaks found. Dry residual oil behind injection pump. (Possible oil spilled from filling engine ) |
|--------------------------------------------------|---------------------------------------------------------------------------------------------------------|
| Fuel Leaks                                       | No                                                                                                      |
| Equipped with DPF (Diesel<br>Particulate Filter) | No                                                                                                      |
| Requires DEF (Diesel Exhaust Fluid)              | No                                                                                                      |
| Overall Engine Appearance                        | Clean & dry                                                                                             |
| Overall Engine Comments                          | Overall engine looks well maintained with no obvious major repairs needed.                              |