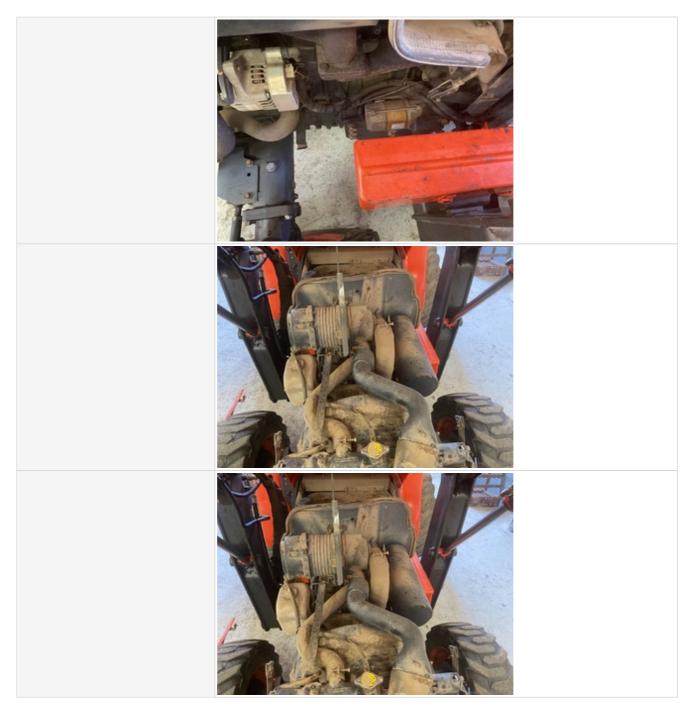

### **Engine Inspection Points**

| Engine                                      |                                 |
|---------------------------------------------|---------------------------------|
| Engine Type (Make, Model,<br>Cylinders, Hp) | Kubota 3 cyl 1.8L - 27kw / 38hp |
| Engine Serial Number                        | 6KBXL02                         |
| Engine Fuel Type                            | Diesel                          |

| Blow-by (Visual Observation Check)                | No                                                                     |
|---------------------------------------------------|------------------------------------------------------------------------|
| Unusual Noises (Upon Start-up,<br>Idle, Shutdown) | No                                                                     |
| Unusual Noise Notes                               | No unusual noises heard                                                |
| Engine Smoke (Upon Start-up,<br>Idle, Shutdown)   | No                                                                     |
| Engine Smoke Notes                                | No engine smoke issues observed                                        |
| Engine Exhaust Color                              | Clear                                                                  |
| Battery                                           | 3 - Normal Wear & Tear                                                 |
| Battery Condition                                 | Dusty & dirty appearance                                               |
| Comments                                          | battery cables tight, battery hold down tight, battery aged at 6 years |
| Battery Condition Photos                          |                                                                        |

| Hoses          | 3 - Normal Wear & Tear                            |
|----------------|---------------------------------------------------|
| Hose Condition | Firm, pliant hoses with no signs of wear or leaks |

| Water Pump                     | 3 - Normal Wear & Tear                                                                             |
|--------------------------------|----------------------------------------------------------------------------------------------------|
| Water Pump Condition           | No unusual pump noises heard                                                                       |
| Water Pump Photos              |                                                                                                    |
| Cooling System Leaks           | No                                                                                                 |
| Coolant Color / Appearance     | 3 - Normal Wear & Tear                                                                             |
| Coolant Color/Appearance Notes | Normal Translucent appearance, no visual signs of contamination                                    |
| Oil Leaks                      | No                                                                                                 |
| Oil Color / Appearance         | 3 - Normal Wear & Tear                                                                             |
| Oil Color / Appearance Notes   | Clean oil appearance, no signs of cross contamination, Appropriate oil level, Other (see comments) |

| Comments                                         | No oil leaks found. Dry residual oil behind injection pump. (Possible oil spilled from filling engine ) |
|--------------------------------------------------|---------------------------------------------------------------------------------------------------------|
| Fuel Leaks                                       | No                                                                                                      |
| Equipped with DPF (Diesel<br>Particulate Filter) | No                                                                                                      |
| Requires DEF (Diesel Exhaust Fluid)              | No                                                                                                      |
| Overall Engine Appearance                        | Clean & dry                                                                                             |
| Overall Engine Comments                          | Overall engine looks well maintained with no obvious major repairs needed.                              |