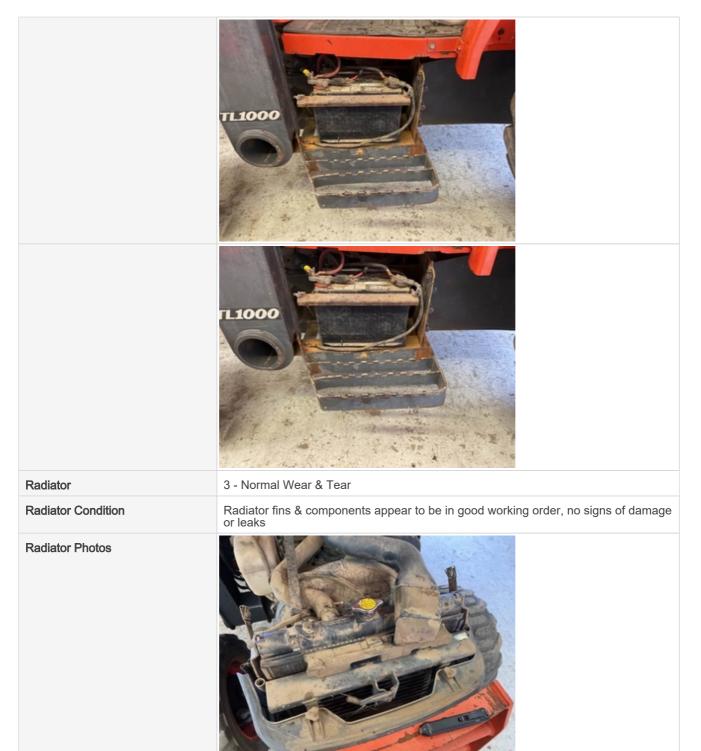

| Water Pump                     | 3 - Normal Wear & Tear                                                                             |
|--------------------------------|----------------------------------------------------------------------------------------------------|
| Water Pump Condition           | No unusual pump noises heard                                                                       |
| Water Pump Photos              |                                                                                                    |
| Cooling System Leaks           | No                                                                                                 |
| Coolant Color / Appearance     | 3 - Normal Wear & Tear                                                                             |
| Coolant Color/Appearance Notes | Normal Translucent appearance, no visual signs of contamination                                    |
| Oil Leaks                      | No                                                                                                 |
| Oil Color / Appearance         | 3 - Normal Wear & Tear                                                                             |
| Oil Color / Appearance Notes   | Clean oil appearance, no signs of cross contamination, Appropriate oil level, Other (see comments) |

| Comments                                         | No oil leaks found. Dry residual oil behind injection pump. (Possible oil spilled from filling engine ) |
|--------------------------------------------------|---------------------------------------------------------------------------------------------------------|
| Fuel Leaks                                       | No                                                                                                      |
| Equipped with DPF (Diesel<br>Particulate Filter) | No                                                                                                      |
| Requires DEF (Diesel Exhaust Fluid)              | No                                                                                                      |
| Overall Engine Appearance                        | Clean & dry                                                                                             |
| Overall Engine Comments                          | Overall engine looks well maintained with no obvious major repairs needed.                              |