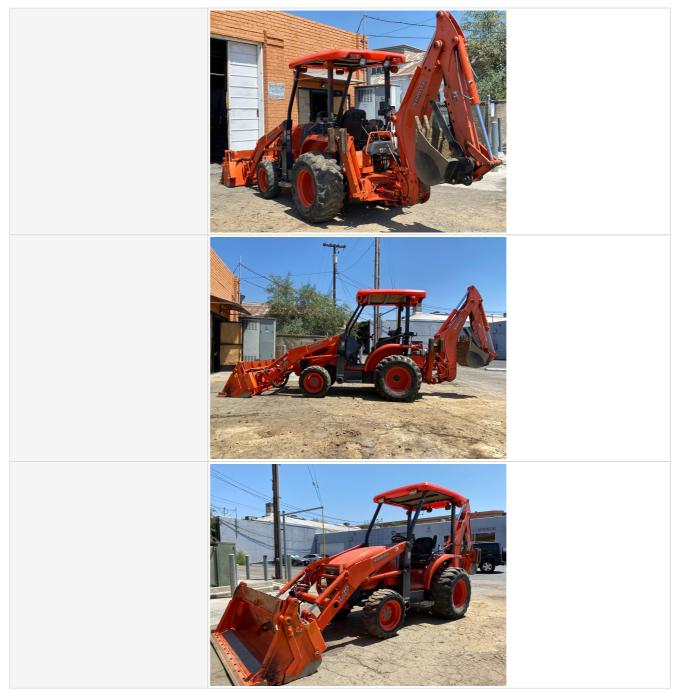

**Exterior 360 Walkaround** 

| Instructions               | Take photos of the exterior of the piece of equipment. Capture a full 360 degree<br>walk around and all major components.<br>Must have shots to capture:<br>- Front<br>- 45 degree corner shot of left front<br>- 45 degree corner shot of right front<br>- Left side<br>- Right side<br>- Rear<br>- 45 degree corner shot of left rear<br>- 45 degree corner shot of left rear<br>- 45 degree corner shot of right rear<br>Tips for good photos: |
|----------------------------|---------------------------------------------------------------------------------------------------------------------------------------------------------------------------------------------------------------------------------------------------------------------------------------------------------------------------------------------------------------------------------------------------------------------------------------------------|
|                            | Tips for good photos:<br>- Move the equipment into a open area without any visual distractions or other<br>equipment in the background                                                                                                                                                                                                                                                                                                            |
| Exterior Walkaround Photos |                                                                                                                                                                                                                                                                                                                                                                                                                                                   |
|                            |                                                                                                                                                                                                                                                                                                                                                                                                                                                   |