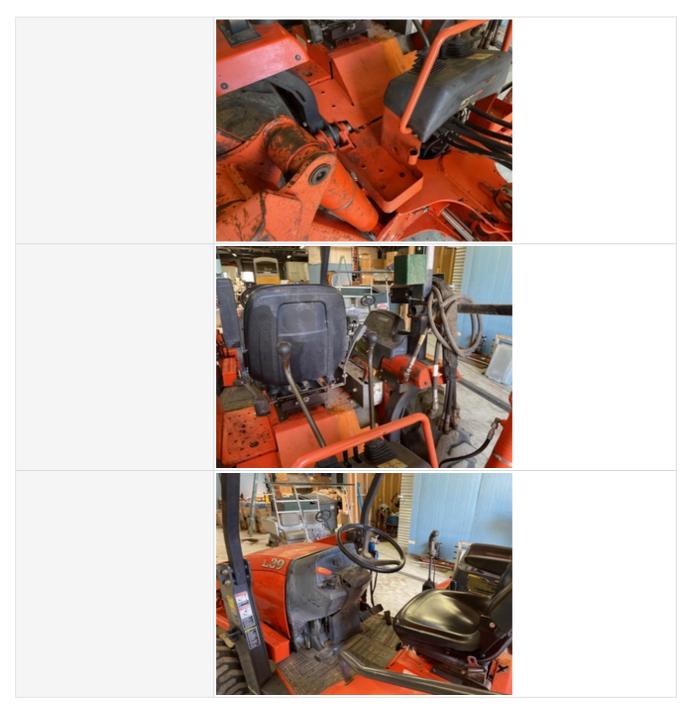

| Operator's Seat & Arm Rests              | 3 - Normal Wear & Tear                                                                                          |
|------------------------------------------|-----------------------------------------------------------------------------------------------------------------|
|                                          |                                                                                                                 |
| Operator's Seat & Arm Rests<br>Condition | Seat(s) in good condition, no stains or tears in upholstery, Seat(s) have minor surface staining or small tears |
| Operator's Seat & Arm Rests<br>Photos    |                                                                                                                 |

| Seat Belt                     | 3 - Normal Wear & Tear                                           |
|-------------------------------|------------------------------------------------------------------|
| Seat Belt Condition           | Seat belt secures properly. Belt is intact and in good condition |
| Seat Belt Photos              |                                                                  |
| Cabin Lights                  | 0                                                                |
| Safety Lock Out / Stop        | 0                                                                |
| Controls & Switches           | 3 - Normal Wear & Tear                                           |
| Controls & Switches Condition | All switches are installed and functional                        |
| Controls & Switches Photos    |                                                                  |
| Hour Meter Activity           | 3 - Normal Wear & Tear                                           |