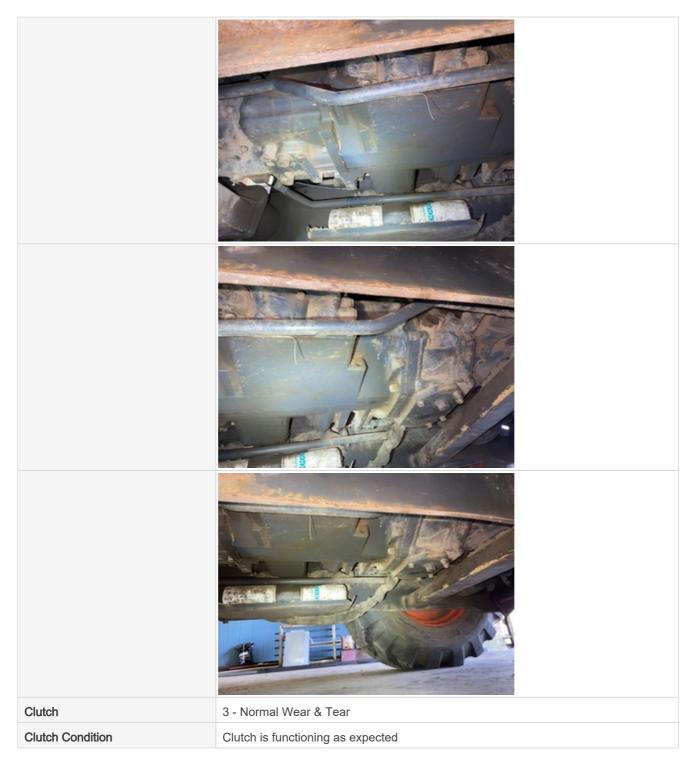

| Clutch Photos         |                                   |
|-----------------------|-----------------------------------|
|                       |                                   |
|                       |                                   |
| Shift Lever           | 3 - Normal Wear & Tear            |
| Shift Lever Condition | Good forward and reverse function |