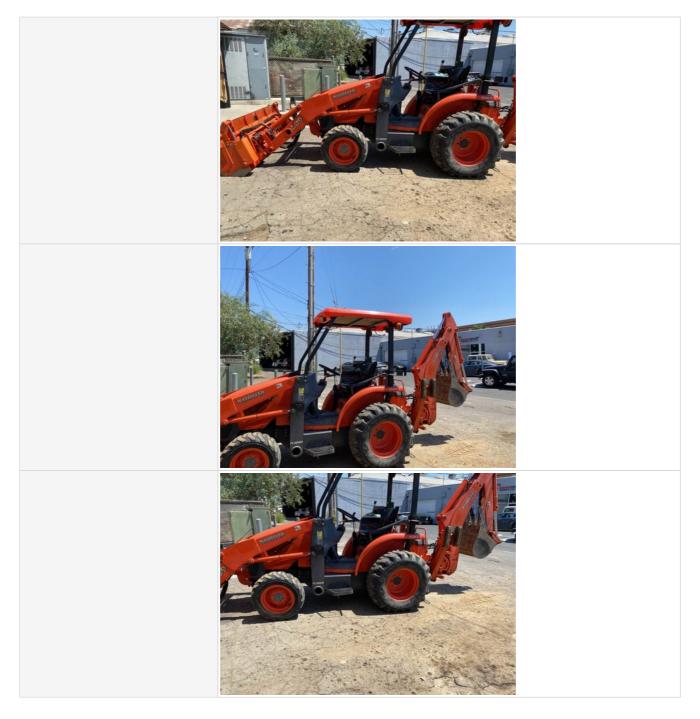

**Exterior 360 Walkaround** 

| Instructions               | Take photos of the exterior of the piece of equipment. Capture a full 360 degree<br>walk around and all major components.<br>Must have shots to capture:<br>- Front<br>- 45 degree corner shot of left front<br>- 45 degree corner shot of right front<br>- Left side<br>- Right side<br>- Rear<br>- 45 degree corner shot of left rear<br>- 45 degree corner shot of left rear<br>- 45 degree corner shot of right rear<br>Tips for good photos: |
|----------------------------|---------------------------------------------------------------------------------------------------------------------------------------------------------------------------------------------------------------------------------------------------------------------------------------------------------------------------------------------------------------------------------------------------------------------------------------------------|
|                            | Tips for good photos:<br>- Move the equipment into a open area without any visual distractions or other<br>equipment in the background                                                                                                                                                                                                                                                                                                            |
| Exterior Walkaround Photos |                                                                                                                                                                                                                                                                                                                                                                                                                                                   |
|                            |                                                                                                                                                                                                                                                                                                                                                                                                                                                   |