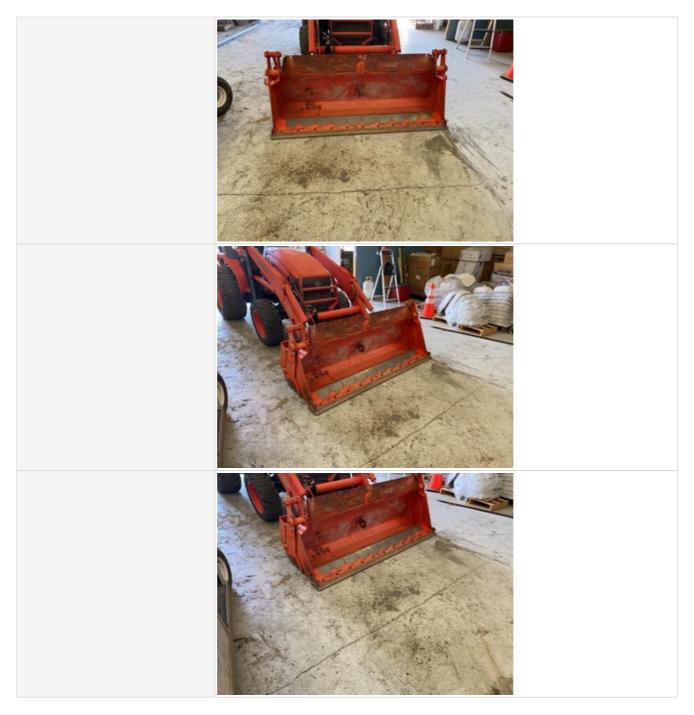

#### **Bucket Inspection Points**

| Instructions  | Evaluate the following on a 4 point scale (leave comments where an explanation is appropriate):<br>4 = Like New, Recently Replaced<br>3 = Normal Wear & Tear<br>2 = Above Average Wear<br>1 = Service Required                         |
|---------------|----------------------------------------------------------------------------------------------------------------------------------------------------------------------------------------------------------------------------------------|
| Bucket        | 3 - Normal Wear & Tear                                                                                                                                                                                                                 |
| Comments      | Certified welder fabricated 7" top shield to 4 to 1 bucket, fab. Center hold bracket inside bucket, and 8', 2" square extension for cherry picking and attaching hitch receiver for moving small tow behind equipment around job site! |
| Bucket Photos |                                                                                                                                                                                                                                        |