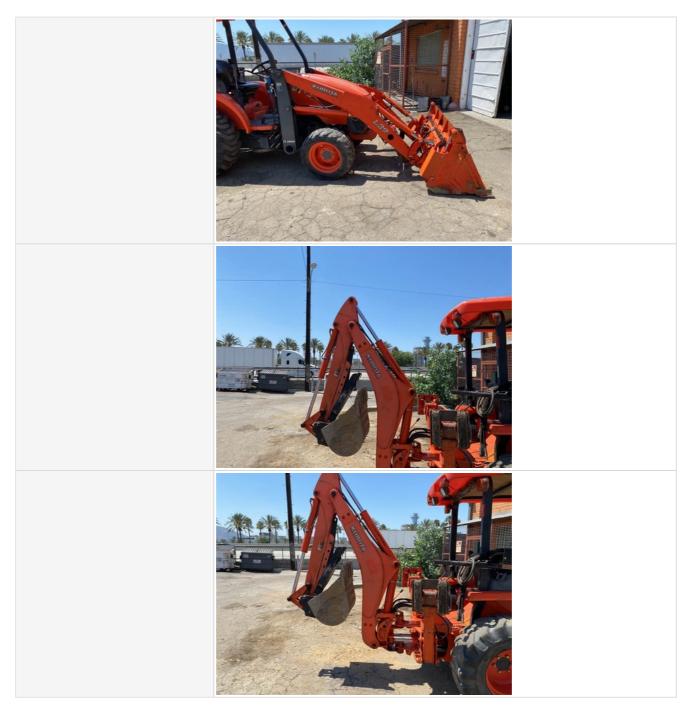

**Exterior 360 Walkaround** 

| Instructions               | Take photos of the exterior of the piece of equipment. Capture a full 360 degree<br>walk around and all major components.<br>Must have shots to capture:<br>- Front<br>- 45 degree corner shot of left front<br>- 45 degree corner shot of right front<br>- Left side<br>- Right side<br>- Rear<br>- 45 degree corner shot of left rear<br>- 45 degree corner shot of left rear<br>- 45 degree corner shot of right rear<br>Tips for good photos: |
|----------------------------|---------------------------------------------------------------------------------------------------------------------------------------------------------------------------------------------------------------------------------------------------------------------------------------------------------------------------------------------------------------------------------------------------------------------------------------------------|
|                            | Tips for good photos:<br>- Move the equipment into a open area without any visual distractions or other<br>equipment in the background                                                                                                                                                                                                                                                                                                            |
| Exterior Walkaround Photos |                                                                                                                                                                                                                                                                                                                                                                                                                                                   |
|                            |                                                                                                                                                                                                                                                                                                                                                                                                                                                   |