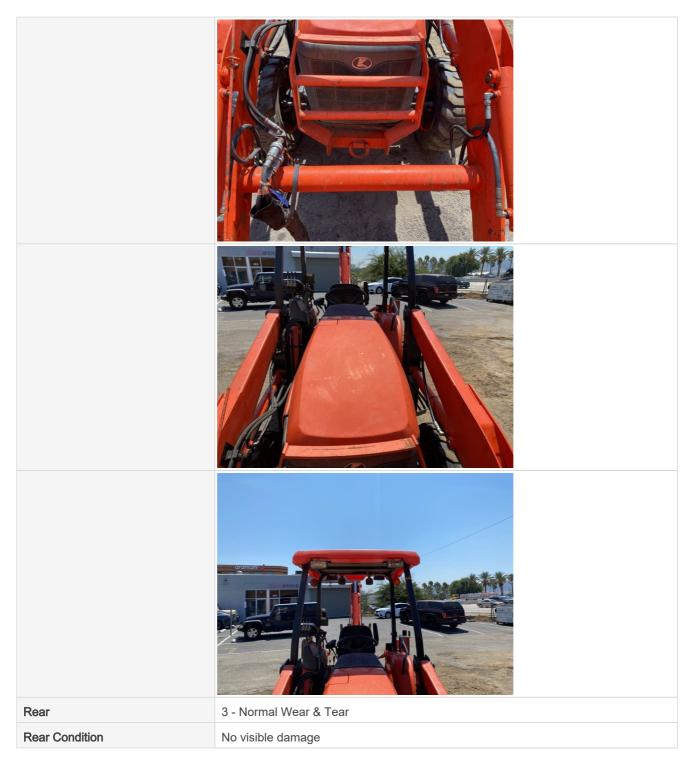

| Doors / Canopy Latches    | 0                                                 |
|---------------------------|---------------------------------------------------|
| Glass Condition           | 0                                                 |
| Mirrors                   | 0                                                 |
| Lighting System           | 3 - Normal Wear & Tear                            |
| Lighting System Condition | No visible damage, lighting system is operational |