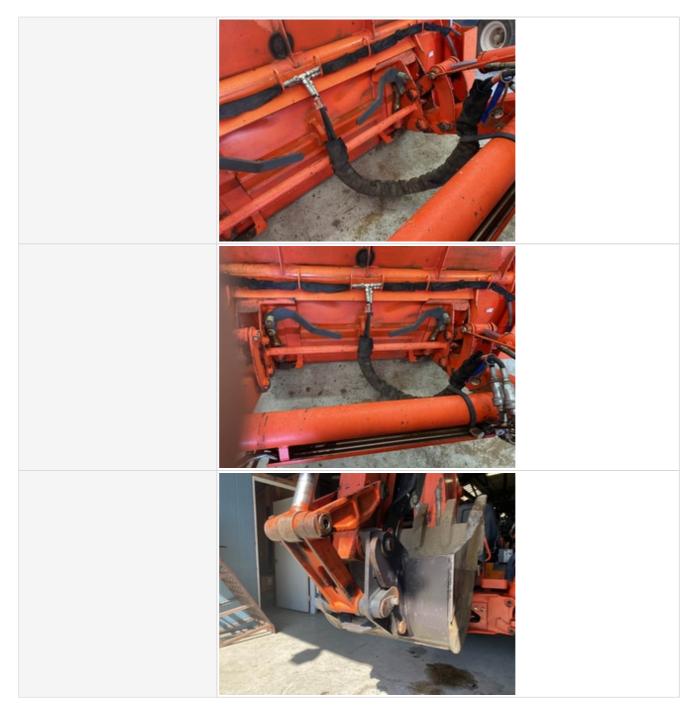

| Appearance of Hydraulic Lines /<br>Fittings        | 3                                                                                                                                                                 |
|----------------------------------------------------|-------------------------------------------------------------------------------------------------------------------------------------------------------------------|
| Hydraulic Lines / Fittings Condition               | Hydraulic lines & fittings are clean and in good condition, Worn, cut, or damaged hose covering, Active leaks in hoses or fittings observed, Other (see comments) |
| Comments                                           | Most hydraulic hoses good condition, 1 active seepage leak at hyd. Hose that goes down backhoe boom area                                                          |
| Appearance of Hydraulic Lines /<br>Fittings Photos |                                                                                                                                                                   |
|                                                    |                                                                                                                                                                   |
|                                                    |                                                                                                                                                                   |