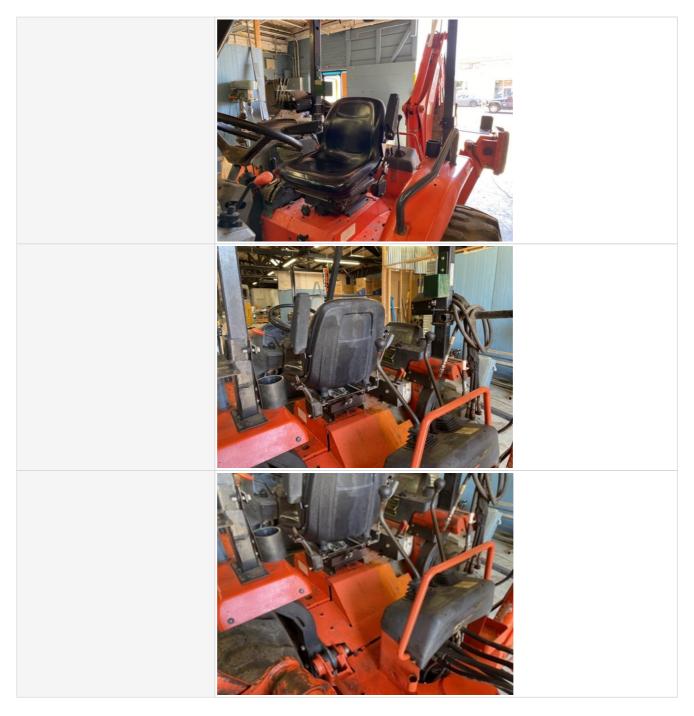

#### **Control Station**

| Serial Number Plate Photo        |                                                          |
|----------------------------------|----------------------------------------------------------|
| Operator Cabin Overall           | 3 - Normal Wear & Tear                                   |
| Operator Cabin Overall Condition | Good cabin appearance, solid floors, panels, and ceiling |

| Operator's Seat & Arm Rests              | 3 - Normal Wear & Tear                                                                                          |
|------------------------------------------|-----------------------------------------------------------------------------------------------------------------|
|                                          |                                                                                                                 |
| Operator's Seat & Arm Rests<br>Condition | Seat(s) in good condition, no stains or tears in upholstery, Seat(s) have minor surface staining or small tears |
| Operator's Seat & Arm Rests<br>Photos    |                                                                                                                 |