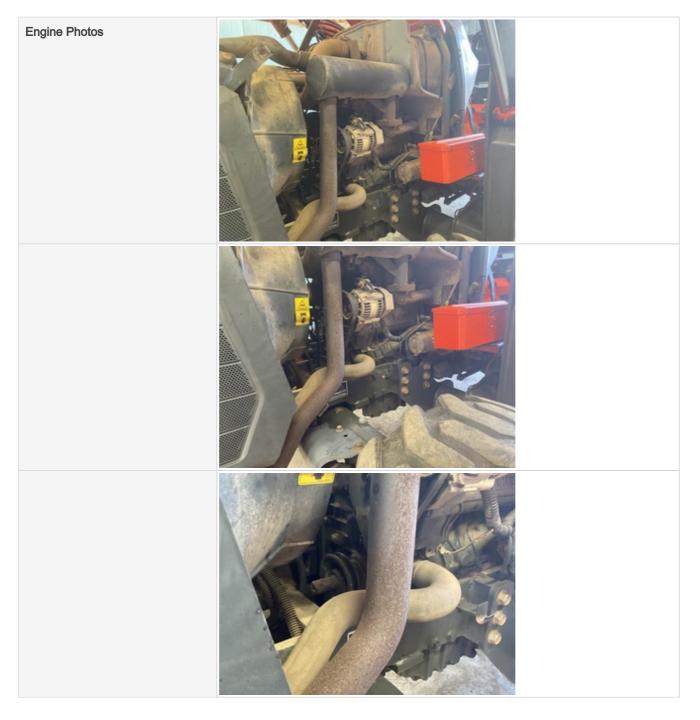

### **Engine Inspection Points**

| Engine                                      |                                 |
|---------------------------------------------|---------------------------------|
| Engine Type (Make, Model,<br>Cylinders, Hp) | Kubota 3 cyl 1.8L - 27kw / 38hp |
| Engine Serial Number                        | 6KBXL02                         |
| Engine Fuel Type                            | Diesel                          |

| Blow-by (Visual Observation Check)                | No                                                                     |
|---------------------------------------------------|------------------------------------------------------------------------|
| Unusual Noises (Upon Start-up,<br>Idle, Shutdown) | No                                                                     |
| Unusual Noise Notes                               | No unusual noises heard                                                |
| Engine Smoke (Upon Start-up,<br>Idle, Shutdown)   | No                                                                     |
| Engine Smoke Notes                                | No engine smoke issues observed                                        |
| Engine Exhaust Color                              | Clear                                                                  |
| Battery                                           | 3 - Normal Wear & Tear                                                 |
| Battery Condition                                 | Dusty & dirty appearance                                               |
| Comments                                          | battery cables tight, battery hold down tight, battery aged at 6 years |
| Battery Condition Photos                          |                                                                        |

| Hoses          | 3 - Normal Wear & Tear                            |
|----------------|---------------------------------------------------|
| Hose Condition | Firm, pliant hoses with no signs of wear or leaks |

| Water Pump                     | 3 - Normal Wear & Tear                                                                             |
|--------------------------------|----------------------------------------------------------------------------------------------------|
| Water Pump Condition           | No unusual pump noises heard                                                                       |
| Water Pump Photos              |                                                                                                    |
| Cooling System Leaks           | No                                                                                                 |
| Coolant Color / Appearance     | 3 - Normal Wear & Tear                                                                             |
| Coolant Color/Appearance Notes | Normal Translucent appearance, no visual signs of contamination                                    |
| Oil Leaks                      | No                                                                                                 |
| Oil Color / Appearance         | 3 - Normal Wear & Tear                                                                             |
| Oil Color / Appearance Notes   | Clean oil appearance, no signs of cross contamination, Appropriate oil level, Other (see comments) |

| Comments                                         | No oil leaks found. Dry residual oil behind injection pump. (Possible oil spilled from filling engine ) |
|--------------------------------------------------|---------------------------------------------------------------------------------------------------------|
| Fuel Leaks                                       | No                                                                                                      |
| Equipped with DPF (Diesel<br>Particulate Filter) | No                                                                                                      |
| Requires DEF (Diesel Exhaust Fluid)              | No                                                                                                      |
| Overall Engine Appearance                        | Clean & dry                                                                                             |
| Overall Engine Comments                          | Overall engine looks well maintained with no obvious major repairs needed.                              |