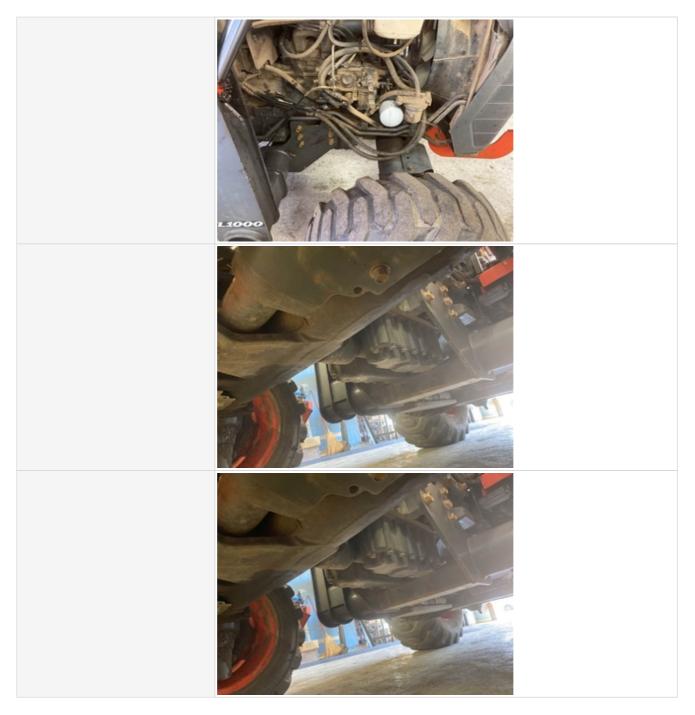

| Overall Drivetrain Comments | Overall machine travels forward and reverse well                                                                                                                                                               |
|-----------------------------|----------------------------------------------------------------------------------------------------------------------------------------------------------------------------------------------------------------|
| Chassis Inspection Points   | S                                                                                                                                                                                                              |
| Instructions                | Evaluate the following on a 4 point scale (leave comments where an explanation is appropriate):<br>4 = Like New, Recently Replaced<br>3 = Normal Wear & Tear<br>2 = Above Average Wear<br>1 = Service Required |
| Frame                       | 3 - Normal Wear & Tear                                                                                                                                                                                         |
| Frame Photos                |                                                                                                                                                                                                                |
|                             |                                                                                                                                                                                                                |

|                       | <image/>               |
|-----------------------|------------------------|
| Otomoo                | 2. Narmal Waar 9. Taar |
| Stance Photos         | 3 - Normal Wear & Tear |
| Front Axle Appearance | 3 - Normal Wear & Tear |

| Rear Axle Appearance        | 3 - Normal Wear & Tear |
|-----------------------------|------------------------|
| Rear Axle Appearance Photos |                        |
|                             |                        |