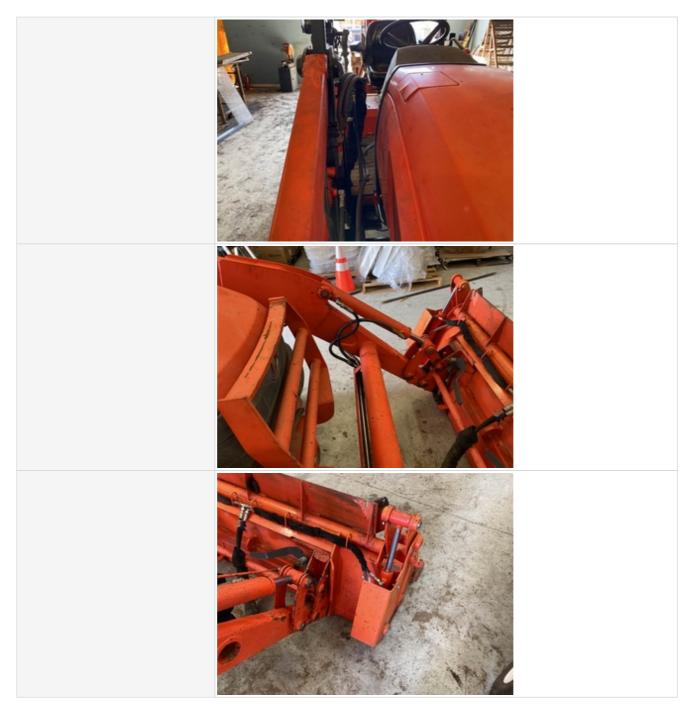

| Overall Drivetrain Comments | Overall machine travels forward and reverse well                                                                                                                                                               |
|-----------------------------|----------------------------------------------------------------------------------------------------------------------------------------------------------------------------------------------------------------|
| Chassis Inspection Points   | S                                                                                                                                                                                                              |
| Instructions                | Evaluate the following on a 4 point scale (leave comments where an explanation is appropriate):<br>4 = Like New, Recently Replaced<br>3 = Normal Wear & Tear<br>2 = Above Average Wear<br>1 = Service Required |
| Frame                       | 3 - Normal Wear & Tear                                                                                                                                                                                         |
| Frame Photos                |                                                                                                                                                                                                                |
|                             |                                                                                                                                                                                                                |

| Lift Arm Photos | UBOTA BOTA |
|-----------------|------------|
|                 |            |
|                 |            |

| Chassis to Arm Pins        | 3 - Normal Wear & Tear |
|----------------------------|------------------------|
| Chassis to Arm Pins Photos |                        |
|                            |                        |