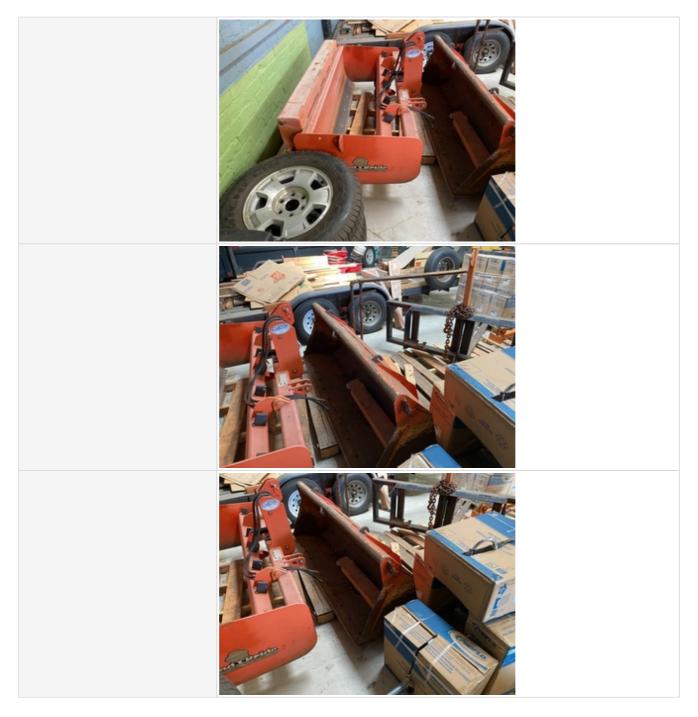

#### **Bucket Inspection Points**

| Instructions  | Evaluate the following on a 4 point scale (leave comments where an explanation is appropriate):<br>4 = Like New, Recently Replaced<br>3 = Normal Wear & Tear<br>2 = Above Average Wear<br>1 = Service Required                         |
|---------------|----------------------------------------------------------------------------------------------------------------------------------------------------------------------------------------------------------------------------------------|
| Bucket        | 3 - Normal Wear & Tear                                                                                                                                                                                                                 |
| Comments      | Certified welder fabricated 7" top shield to 4 to 1 bucket, fab. Center hold bracket inside bucket, and 8', 2" square extension for cherry picking and attaching hitch receiver for moving small tow behind equipment around job site! |
| Bucket Photos |                                                                                                                                                                                                                                        |