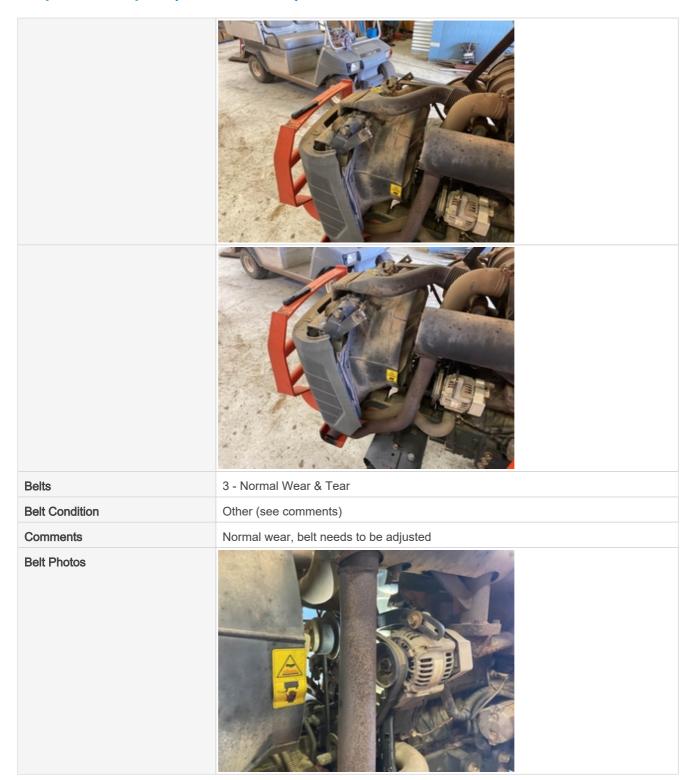

| Water Pump                     | 3 - Normal Wear & Tear                                                                             |
|--------------------------------|----------------------------------------------------------------------------------------------------|
| Water Pump Condition           | No unusual pump noises heard                                                                       |
| Water Pump Photos              |                                                                                                    |
| Cooling System Leaks           | No                                                                                                 |
| Coolant Color / Appearance     | 3 - Normal Wear & Tear                                                                             |
| Coolant Color/Appearance Notes | Normal Translucent appearance, no visual signs of contamination                                    |
| Oil Leaks                      | No                                                                                                 |
| Oil Color / Appearance         | 3 - Normal Wear & Tear                                                                             |
| Oil Color / Appearance Notes   | Clean oil appearance, no signs of cross contamination, Appropriate oil level, Other (see comments) |