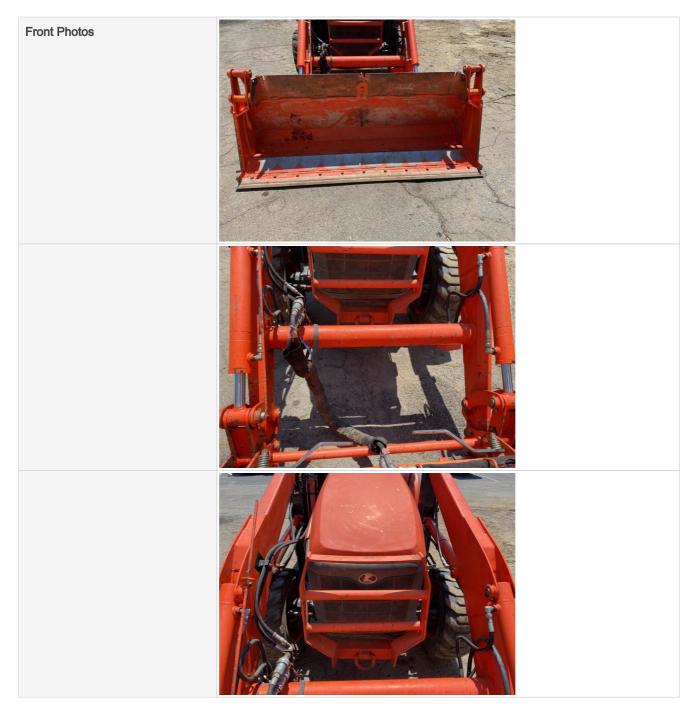

#### **Bucket Inspection Points**

| Instructions  | Evaluate the following on a 4 point scale (leave comments where an explanation is appropriate):<br>4 = Like New, Recently Replaced<br>3 = Normal Wear & Tear<br>2 = Above Average Wear<br>1 = Service Required                         |
|---------------|----------------------------------------------------------------------------------------------------------------------------------------------------------------------------------------------------------------------------------------|
| Bucket        | 3 - Normal Wear & Tear                                                                                                                                                                                                                 |
| Comments      | Certified welder fabricated 7" top shield to 4 to 1 bucket, fab. Center hold bracket inside bucket, and 8', 2" square extension for cherry picking and attaching hitch receiver for moving small tow behind equipment around job site! |
| Bucket Photos |                                                                                                                                                                                                                                        |