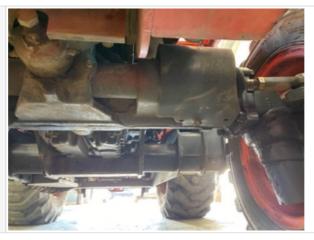

| Appearance of Hydraulic Lines /<br>Fittings        | 3                                                                                                                                                                 |
|----------------------------------------------------|-------------------------------------------------------------------------------------------------------------------------------------------------------------------|
| Hydraulic Lines / Fittings Condition               | Hydraulic lines & fittings are clean and in good condition, Worn, cut, or damaged hose covering, Active leaks in hoses or fittings observed, Other (see comments) |
| Comments                                           | Most hydraulic hoses good condition, 1 active seepage leak at hyd. Hose that goes down backhoe boom area                                                          |
| Appearance of Hydraulic Lines /<br>Fittings Photos |                                                                                                                                                                   |
|                                                    |                                                                                                                                                                   |
|                                                    |                                                                                                                                                                   |

| Unusual Noises (Hydraulic Pump)         | No                                              |
|-----------------------------------------|-------------------------------------------------|
| Hydraulic Pump Notes                    | No unusual noises heard during operation        |
| External Controls / Levers              | 3                                               |
| External Controls / Levers<br>Condition | Good function & condition of hydraulic controls |