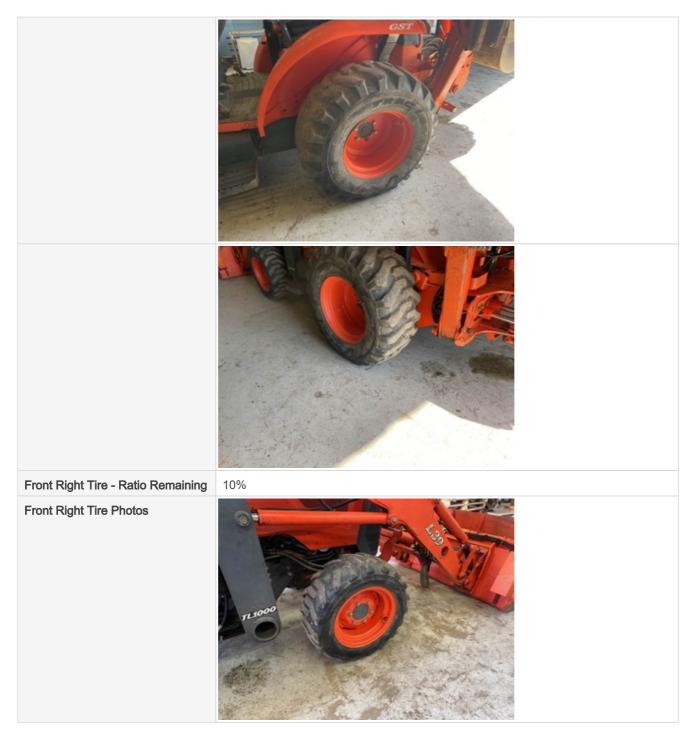

| Articulating Center Pin<br>Appearance | 0                                      |
|---------------------------------------|----------------------------------------|
| Tire Brand                            | Lande (front) Titan & Firestone (rear) |
| Tire Size                             | 27 x 10.5 front and 15 x 19.5 rear     |
| Front Left Tire - Ratio Remaining     | 30%                                    |
| Front Left Tire Photos                |                                        |