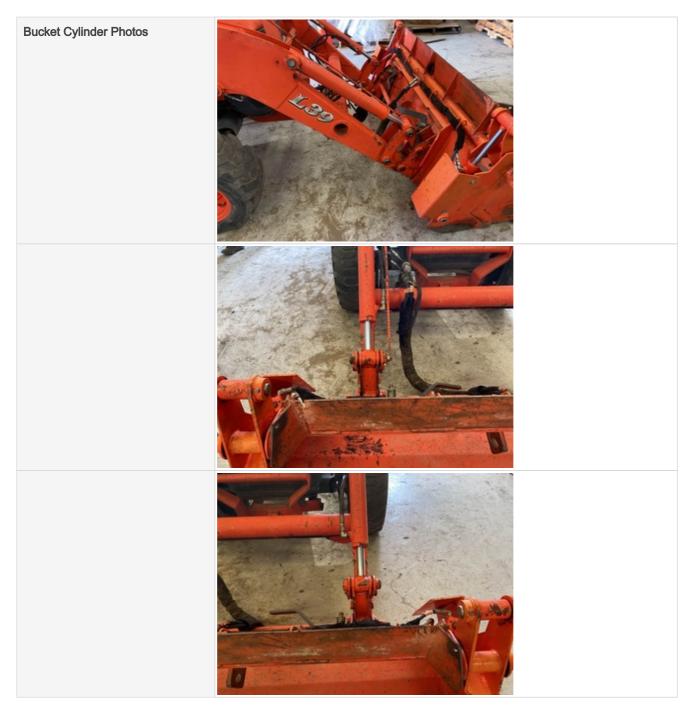

|                               | KUBOTA<br>CONCENTRATION<br>CONCENTRATION<br>CONCENTRATION<br>CONCENTRATION<br>CONCENTRATION<br>CONCENTRATION<br>CONCENTRATION<br>CONCENTRATION<br>CONCENTRATION<br>CONCENTRATION<br>CONCENTRATION<br>CONCENTRATION<br>CONCENTRATION<br>CONCENTRATION<br>CONCENTRATION<br>CONCENTRATION<br>CONCENTRATION<br>CONCENTRATION<br>CONCENTRATION<br>CONCENTRATION<br>CONCENTRATION<br>CONCENTRATION<br>CONCENTRATION<br>CONCENTRATION<br>CONCENTRATION<br>CONCENTRATION<br>CONCENTRATION<br>CONCENTRATION<br>CONCENTRATION<br>CONCENTRATION<br>CONCENTRATION<br>CONCENTRATION<br>CONCENTRATION<br>CONCENTRATION<br>CONCENTRATION<br>CONCENTRATION<br>CONCENTRATION<br>CONCENTRATION<br>CONCENTRATION<br>CONCENTRATION<br>CONCENTRATION<br>CONCENTRATION<br>CONCENTRATION<br>CONCENTRATION<br>CONCENTRATION<br>CONCENTRATION<br>CONCENTRATION<br>CONCENTRATION<br>CONCENTRATION<br>CONCENTRATION<br>CONCENTRATION<br>CONCENTRATION<br>CONCENTRATION<br>CONCENTRATION<br>CONCENTRATION<br>CONCENTRATION<br>CONCENTRATION<br>CONCENTRATION<br>CONCENTRATION<br>CONCENTRATION<br>CONCENTRATION<br>CONCENTRATION<br>CONCENTRATION<br>CONCENTRATION<br>CONCENTRATION<br>CONCENTRATION<br>CONCENTRATION<br>CONCENTRATION<br>CONCENTRATION<br>CONCENTRATION<br>CONCENTRATION<br>CONCENTRATION<br>CONCENTRATION<br>CONCENTRATION<br>CONCENTRATION<br>CONCENTRATION<br>CONCENTRATION<br>CONCENTRATION<br>CONCENTRATION<br>CONCENTRATION<br>CONCENTRATION<br>CONCENTRATION<br>CONCENTRATION<br>CONCENTRATION<br>CONCENTRATION<br>CONCENTRATION<br>CONCENTRATION<br>CONCENTRATION<br>CONCENTRATION<br>CONCENTRATION<br>CONCENTRATION<br>CONCENTRATION<br>CONCENTRATION<br>CONCENTRATION<br>CONCENTRATION<br>CONCENTRATION<br>CONCENTRATION<br>CONCENTRATION<br>CONCENTRATION<br>CONCENTRATION<br>CONCENTRATION<br>CONCENTRATION<br>CONCENTRATION<br>CONCENTRATION<br>CONCENTRATION<br>CONCENTRATION<br>CONCENTRATION<br>CONCENTRATION<br>CONCENTRATION<br>CONCENTRATION<br>CONCENTRATION<br>CONCENTRATION<br>CONCENTRATION<br>CONCENTRATION<br>CONCENTRATION<br>CONCENTRATION<br>CONCENTRATION<br>CONCENTRATION<br>CONCENTRATION<br>CONCENTRATION<br>CONCENTRATION<br>CONCENTRATION<br>CONCENTRATION<br>CONCENTRATION<br>CONCENTRATION<br>CONCENTRATION<br>CONCENTRATION<br>CONCENTRATION<br>CONCENTRATION<br>CONCENTRATION<br>CONCENTRATION<br>CONCENTRATION<br>CONCENTRATION<br>CONCENTRATION<br>CONCENTRATION<br>CONCENTRATION<br>CONCENTRATION<br>CONCENTRATION<br>CONCENTRATION<br>CONCENTRATION<br>CONCENTRATION<br>CONCENTRATION<br>CONCENTRATION<br>CONCENTRATION<br>CONCENTRATION<br>CONCENTRA |
|-------------------------------|--------------------------------------------------------------------------------------------------------------------------------------------------------------------------------------------------------------------------------------------------------------------------------------------------------------------------------------------------------------------------------------------------------------------------------------------------------------------------------------------------------------------------------------------------------------------------------------------------------------------------------------------------------------------------------------------------------------------------------------------------------------------------------------------------------------------------------------------------------------------------------------------------------------------------------------------------------------------------------------------------------------------------------------------------------------------------------------------------------------------------------------------------------------------------------------------------------------------------------------------------------------------------------------------------------------------------------------------------------------------------------------------------------------------------------------------------------------------------------------------------------------------------------------------------------------------------------------------------------------------------------------------------------------------------------------------------------------------------------------------------------------------------------------------------------------------------------------------------------------------------------------------------------------------------------------------------------------------------------------------------------------------------------------------------------------------------------------------------------------------------------------------------------------------------------------------------------------------------------------------------------------------------------------------------------------------------------------------------------------------------------------------------------------------------------------------------------------------------------------------------------------------------------------------------------------------------------------|
|                               | KUBOTA                                                                                                                                                                                                                                                                                                                                                                                                                                                                                                                                                                                                                                                                                                                                                                                                                                                                                                                                                                                                                                                                                                                                                                                                                                                                                                                                                                                                                                                                                                                                                                                                                                                                                                                                                                                                                                                                                                                                                                                                                                                                                                                                                                                                                                                                                                                                                                                                                                                                                                                                                                               |
|                               |                                                                                                                                                                                                                                                                                                                                                                                                                                                                                                                                                                                                                                                                                                                                                                                                                                                                                                                                                                                                                                                                                                                                                                                                                                                                                                                                                                                                                                                                                                                                                                                                                                                                                                                                                                                                                                                                                                                                                                                                                                                                                                                                                                                                                                                                                                                                                                                                                                                                                                                                                                                      |
| Bucket Cylinder               | Check the bucket cylinder. Note any wear, pitting, discoloration, etc. Take photos.                                                                                                                                                                                                                                                                                                                                                                                                                                                                                                                                                                                                                                                                                                                                                                                                                                                                                                                                                                                                                                                                                                                                                                                                                                                                                                                                                                                                                                                                                                                                                                                                                                                                                                                                                                                                                                                                                                                                                                                                                                                                                                                                                                                                                                                                                                                                                                                                                                                                                                  |
| Bucket Cylinder: Mounting Pin | 3                                                                                                                                                                                                                                                                                                                                                                                                                                                                                                                                                                                                                                                                                                                                                                                                                                                                                                                                                                                                                                                                                                                                                                                                                                                                                                                                                                                                                                                                                                                                                                                                                                                                                                                                                                                                                                                                                                                                                                                                                                                                                                                                                                                                                                                                                                                                                                                                                                                                                                                                                                                    |
| Bucket Cylinder: Oil Leaks    | No                                                                                                                                                                                                                                                                                                                                                                                                                                                                                                                                                                                                                                                                                                                                                                                                                                                                                                                                                                                                                                                                                                                                                                                                                                                                                                                                                                                                                                                                                                                                                                                                                                                                                                                                                                                                                                                                                                                                                                                                                                                                                                                                                                                                                                                                                                                                                                                                                                                                                                                                                                                   |