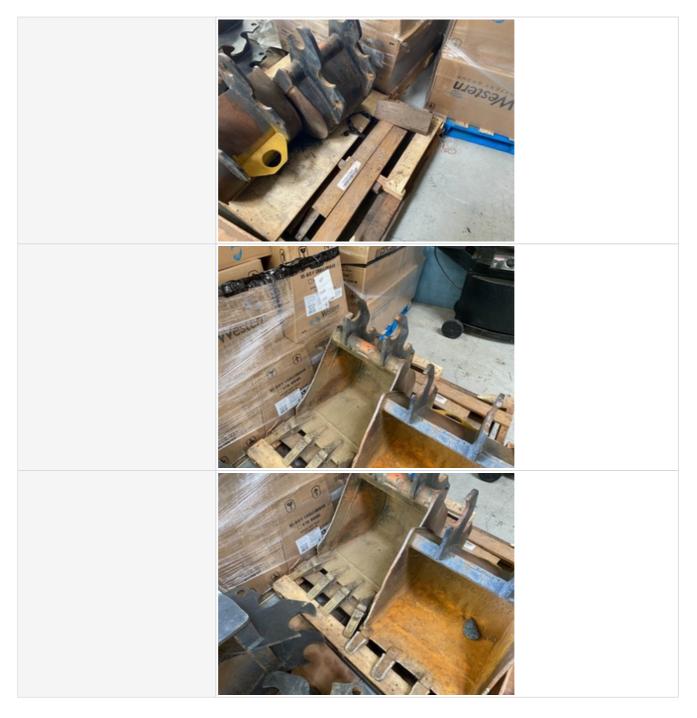

#### **Bucket Inspection Points**

| Instructions  | Evaluate the following on a 4 point scale (leave comments where an explanation is appropriate):<br>4 = Like New, Recently Replaced<br>3 = Normal Wear & Tear<br>2 = Above Average Wear<br>1 = Service Required                         |
|---------------|----------------------------------------------------------------------------------------------------------------------------------------------------------------------------------------------------------------------------------------|
| Bucket        | 3 - Normal Wear & Tear                                                                                                                                                                                                                 |
| Comments      | Certified welder fabricated 7" top shield to 4 to 1 bucket, fab. Center hold bracket inside bucket, and 8', 2" square extension for cherry picking and attaching hitch receiver for moving small tow behind equipment around job site! |
| Bucket Photos |                                                                                                                                                                                                                                        |