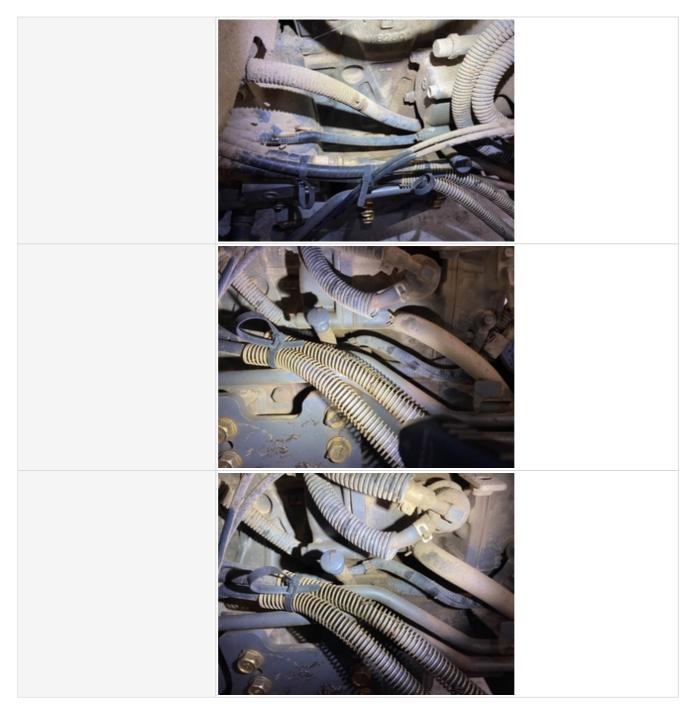

| Appearance of Hydraulic Lines /<br>Fittings        | 3                                                                                                                                                                 |
|----------------------------------------------------|-------------------------------------------------------------------------------------------------------------------------------------------------------------------|
| Hydraulic Lines / Fittings Condition               | Hydraulic lines & fittings are clean and in good condition, Worn, cut, or damaged hose covering, Active leaks in hoses or fittings observed, Other (see comments) |
| Comments                                           | Most hydraulic hoses good condition, 1 active seepage leak at hyd. Hose that goes down backhoe boom area                                                          |
| Appearance of Hydraulic Lines /<br>Fittings Photos |                                                                                                                                                                   |
|                                                    |                                                                                                                                                                   |
|                                                    |                                                                                                                                                                   |