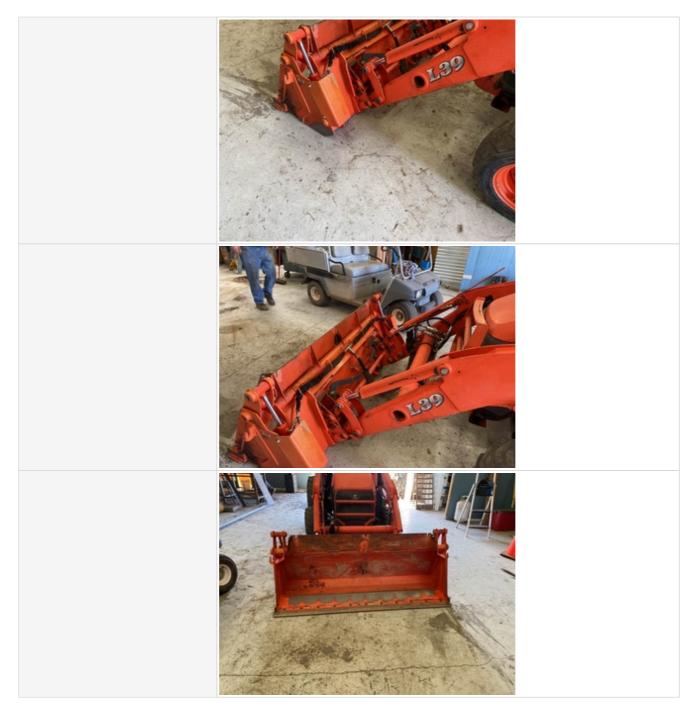

| Rear Right Tire - Ratio Remaining | 70%                    |
|-----------------------------------|------------------------|
| Rear Right Tire Photos            |                        |
|                                   |                        |
| Lift Arm                          | 3 - Normal Wear & Tear |

| Lift Arm Photos | UBOTA BOTA |
|-----------------|------------|
|                 |            |
|                 |            |

| Chassis to Arm Pins        | 3 - Normal Wear & Tear |
|----------------------------|------------------------|
| Chassis to Arm Pins Photos |                        |
|                            |                        |