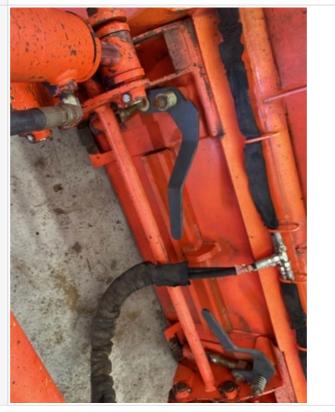

| Appearance of Hydraulic Lines /<br>Fittings        | 3                                                                                                                                                                 |
|----------------------------------------------------|-------------------------------------------------------------------------------------------------------------------------------------------------------------------|
| Hydraulic Lines / Fittings Condition               | Hydraulic lines & fittings are clean and in good condition, Worn, cut, or damaged hose covering, Active leaks in hoses or fittings observed, Other (see comments) |
| Comments                                           | Most hydraulic hoses good condition, 1 active seepage leak at hyd. Hose that goes down backhoe boom area                                                          |
| Appearance of Hydraulic Lines /<br>Fittings Photos |                                                                                                                                                                   |
|                                                    |                                                                                                                                                                   |
|                                                    |                                                                                                                                                                   |