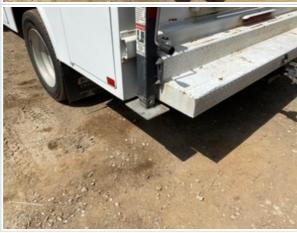

#### **Service Truck Body**

#### **Additional Inspection Points: Tool Truck**

| Tool Truck Body | Check the condition of the tool truck bed body, tool boxes (interior and exterior), and lift gate (if equipped). |
|-----------------|------------------------------------------------------------------------------------------------------------------|
| Bed Body        | 3                                                                                                                |

Liftgate Function

(

#### **Additional Features**

| Air Compressor Condition     | 3                                                                                                                                                                                                                                                              |
|------------------------------|----------------------------------------------------------------------------------------------------------------------------------------------------------------------------------------------------------------------------------------------------------------|
| Air Compressor Functionality | Operating as expected                                                                                                                                                                                                                                          |
| Comments                     | However, hose reel not installed and air is leaking to atmosphere. Compressor belt alignment needs to be addressed. Compressor sounds strong and air tank mounted correctly under cab. Possible pulley worn or misaligned and serpentine belt needs adjustment |