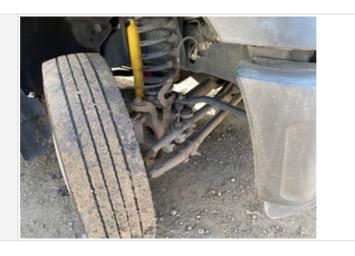

#### Suspension

| Suspension | 3                                                                 |
|------------|-------------------------------------------------------------------|
| Comments   | Front shocks recently replaced, leaf spring assemblies look great |

#### **Steering**

| Steering                   |            |
|----------------------------|------------|
| Steering Components        | 3          |
| Comments                   | Looks good |
| Steering Components Photos |            |
|                            |            |