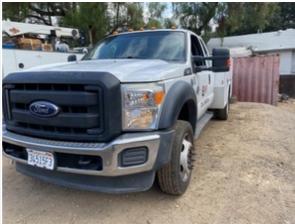

#### **Exterior 360 Walkaround**

#### Instructions

Take photos of the exterior of the piece of equipment. Capture a full 360 degree walk around and all major components.

Must have shots to capture:

- Front 45 degree corner shot of left front
- 45 degree corner shot of right front
- Left side
- Right side
- Rear 45 degree corner shot of left rear
- 45 degree corner shot of right rear

#### **Exterior Walkaround Photos**

| General Appearance Inspection Points |                        |
|--------------------------------------|------------------------|
| General Appearance                   |                        |
| Front                                | 3 - Normal Wear & Tear |
| Front Condition                      | No visible damage      |
| Front Photos                         | CA 368:                |
|                                      | 34515F3                |