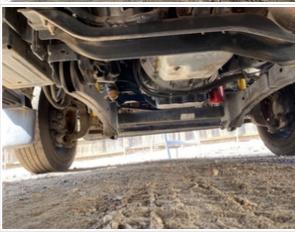

#### **Overall Chassis Condition**

| O TOTAL OTRACOIC COTTAINOT |                                                                         |
|----------------------------|-------------------------------------------------------------------------|
| Overall Chassis            | 3                                                                       |
| Overall Chassis Comments   | Overall chasis in solid condition with no major obvious problems found. |

Overall Chassis & Undercarriage Photos

**Additional Axles** 

Check the condition of all other axles. Specify the position and type of axle. Note any damage or wear. Take photos.