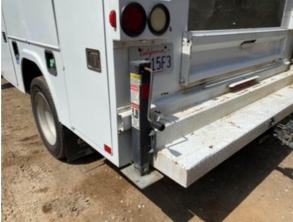

#### **Service Truck Body**

#### **Additional Inspection Points: Tool Truck**

| Tool Truck Body | Check the condition of the tool truck bed body, tool boxes (interior and exterior), and lift gate (if equipped). |
|-----------------|------------------------------------------------------------------------------------------------------------------|
| Bed Body        | 3                                                                                                                |

Liftgate Function

(

#### **Additional Features**

| Air Compressor Condition     | 3                                                                                                                                                                                                                                                              |
|------------------------------|----------------------------------------------------------------------------------------------------------------------------------------------------------------------------------------------------------------------------------------------------------------|
| Air Compressor Functionality | Operating as expected                                                                                                                                                                                                                                          |
| Comments                     | However, hose reel not installed and air is leaking to atmosphere. Compressor belt alignment needs to be addressed. Compressor sounds strong and air tank mounted correctly under cab. Possible pulley worn or misaligned and serpentine belt needs adjustment |