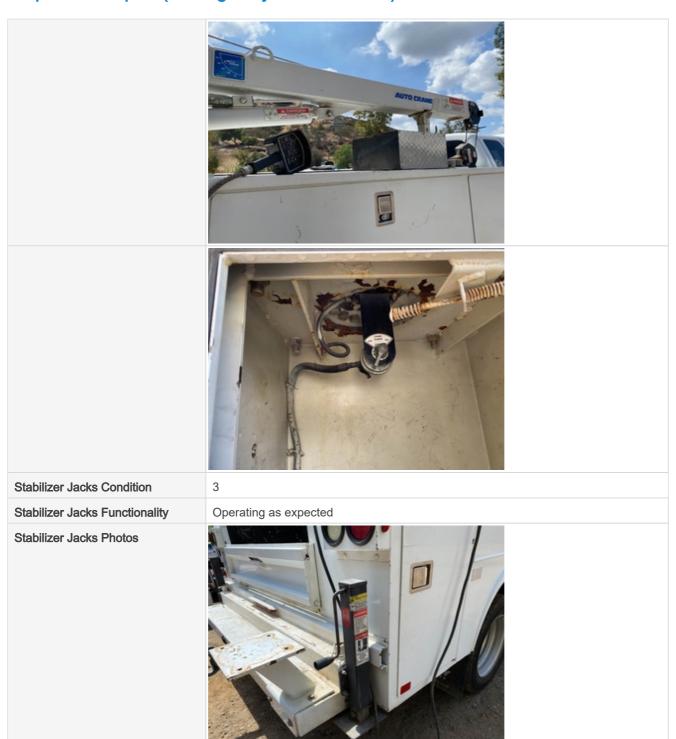

#### Inspection Report (On-Highway Service Truck)

| Air Compressor Specifications (cfm, psi, Hp)   | V900130CDG014                                                                                                                                                                                         |
|------------------------------------------------|-------------------------------------------------------------------------------------------------------------------------------------------------------------------------------------------------------|
| Crane                                          | Yes                                                                                                                                                                                                   |
| Crane Make & Model                             | Auto Crane 4004EH                                                                                                                                                                                     |
| Lifting Capacity (lbs)                         | 4,000 lbs                                                                                                                                                                                             |
| Max Vertical Lift (ft and inches)              | 17'                                                                                                                                                                                                   |
| Stabilizer Jacks                               | Yes                                                                                                                                                                                                   |
| Other Configuration Details / Features / Notes | 12v direct powered crane with quick connect cable, Auto Crane controller.  Belt driven air compressor installed on engine. Air tank installed underneath r/s of cab. Air hose reel currently missing. |