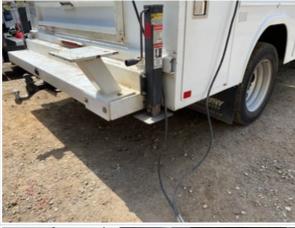

#### **Service Truck Body**

#### **Additional Inspection Points: Tool Truck**

| Tool Truck Body | Check the condition of the tool truck bed body, tool boxes (interior and exterior), and lift gate (if equipped). |
|-----------------|------------------------------------------------------------------------------------------------------------------|
| Bed Body        | 3                                                                                                                |

Liftgate Function

(

#### **Additional Features**

| Air Compressor Condition     | 3                                                                                                                                                                                                                                                              |
|------------------------------|----------------------------------------------------------------------------------------------------------------------------------------------------------------------------------------------------------------------------------------------------------------|
| Air Compressor Functionality | Operating as expected                                                                                                                                                                                                                                          |
| Comments                     | However, hose reel not installed and air is leaking to atmosphere. Compressor belt alignment needs to be addressed. Compressor sounds strong and air tank mounted correctly under cab. Possible pulley worn or misaligned and serpentine belt needs adjustment |