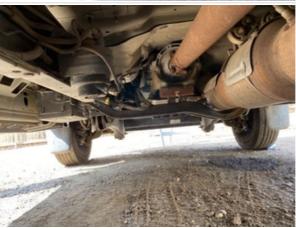

#### **Chassis & Axle Inspection Points**

#### **Chassis**

#### **Frame**

| Frame Condition | 3         |
|-----------------|-----------|
| Comments        | As normal |

#### Suspension

| Suspension | 3                                                                 |
|------------|-------------------------------------------------------------------|
| Comments   | Front shocks recently replaced, leaf spring assemblies look great |

#### **Steering**

| Steering                   |            |
|----------------------------|------------|
| Steering Components        | 3          |
| Comments                   | Looks good |
| Steering Components Photos |            |
|                            |            |