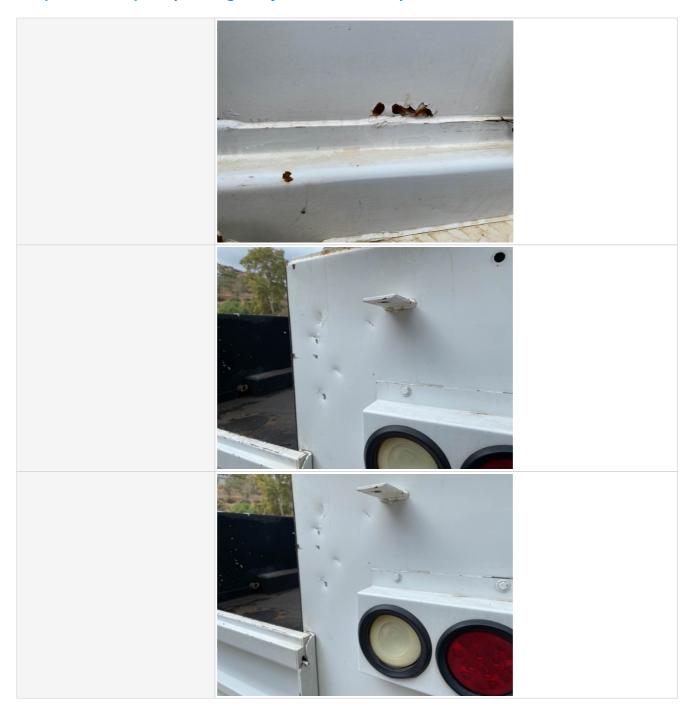

#### **Exterior Walkaround Photos**

| General Appearance Inspection Points |                        |
|--------------------------------------|------------------------|
| General Appearance                   |                        |
| Front                                | 3 - Normal Wear & Tear |
| Front Condition                      | No visible damage      |
| Front Photos                         | CA 368:                |
|                                      | 34515F3                |

Lighting System

**Lighting System Condition** 

**Lighting System Photos** 