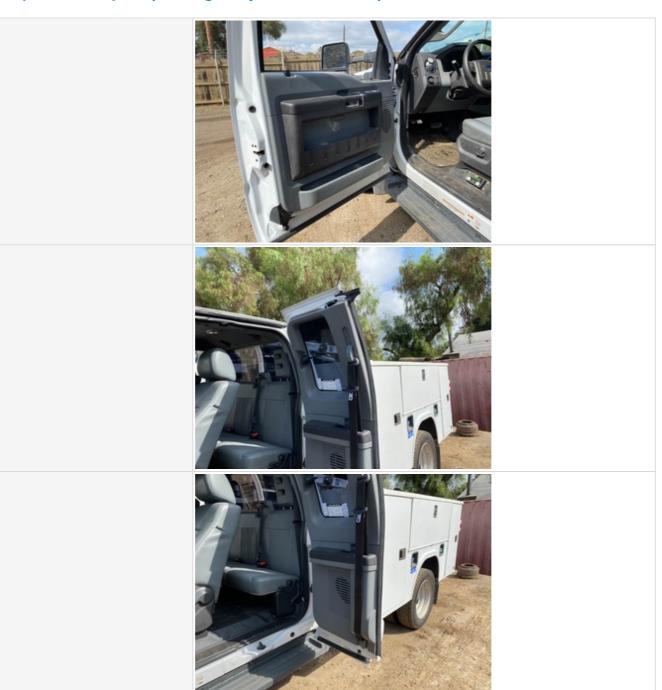

#### **Service Truck Body**

#### **Additional Inspection Points: Tool Truck**

| Tool Truck Body | Check the condition of the tool truck bed body, tool boxes (interior and exterior), and lift gate (if equipped). |
|-----------------|------------------------------------------------------------------------------------------------------------------|
| Bed Body        | 3                                                                                                                |