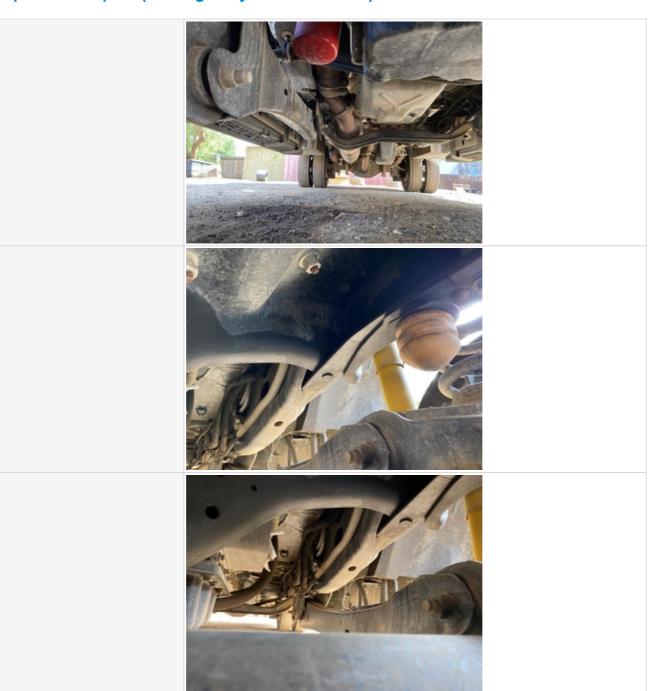

#### Suspension

| Suspension | 3                                                                 |
|------------|-------------------------------------------------------------------|
| Comments   | Front shocks recently replaced, leaf spring assemblies look great |

#### **Steering**

| Steering                   |            |
|----------------------------|------------|
| Steering Components        | 3          |
| Comments                   | Looks good |
| Steering Components Photos |            |
|                            |            |

#### **Overall Chassis Condition**

| O TOTAL OTRACOIC COTTAINOT |                                                                         |
|----------------------------|-------------------------------------------------------------------------|
| Overall Chassis            | 3                                                                       |
| Overall Chassis Comments   | Overall chasis in solid condition with no major obvious problems found. |