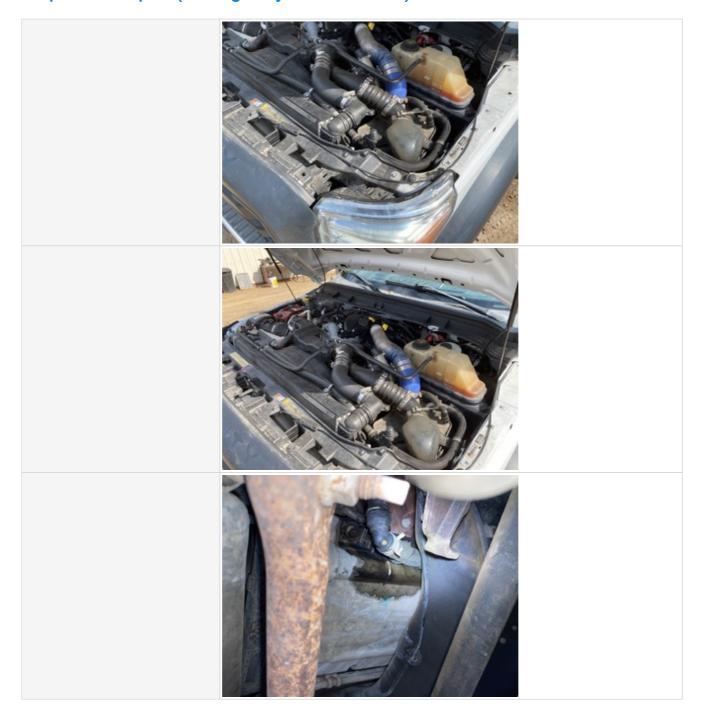

| First Aid Kit | 0 |
|---------------|---|
|---------------|---|

| <b>Engine Inspection Point</b>              | ts                     |
|---------------------------------------------|------------------------|
| Engine                                      |                        |
| Engine Type (Make, Model,<br>Cylinders, Hp) | Ford V8 - 6.7L - 400hp |
| Engine Serial Number                        | N/A                    |
| Engine Fuel Type                            | Diesel                 |
| Engine Photos                               |                        |
|                                             |                        |
|                                             |                        |

| Blow-by (Visual Observation Check)             | No                                                                                                             |
|------------------------------------------------|----------------------------------------------------------------------------------------------------------------|
| Unusual Noises (Upon Start-up, Idle, Shutdown) | Yes                                                                                                            |
| Unusual Noise Notes                            | Other (see comments)                                                                                           |
| Comments                                       | Engine noise may simply be a worn idler and/or tensioner pulley since noise sounds coming from front of engine |
| Engine Smoke (Upon Start-up, Idle, Shutdown)   | No                                                                                                             |
| Engine Smoke Notes                             | No engine smoke issues observed                                                                                |
| Engine Exhaust Color                           | Clear                                                                                                          |
| Battery                                        | 3 - Normal Wear & Tear                                                                                         |
| Battery Condition                              | Like new, recently replaced, Clean & dry appearance, tight connections                                         |
| Battery Condition Photos                       |                                                                                                                |
| Radiator                                       | 3 - Normal Wear & Tear                                                                                         |
| Radiator Condition                             | Radiator fins & components appear to be in good working order, no signs of damage or leaks                     |

| Radiator Photos |                                                                                      |
|-----------------|--------------------------------------------------------------------------------------|
|                 | SUPER DUTY                                                                           |
| Belts           | 3 - Normal Wear & Tear                                                               |
| Belt Condition  | Belts appear in good condition & alignment with proper tension, Other (see comments) |
| Comments        | Auxiliary belt that drives air compressor may be misaligned with crank dampner       |
| Beit Photos     |                                                                                      |