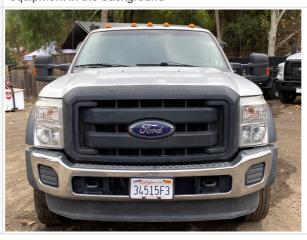

#### **Exterior Walkaround Photos**

| General Appearance Inspection Points |                        |
|--------------------------------------|------------------------|
| General Appearance                   |                        |
| Front                                | 3 - Normal Wear & Tear |
| Front Condition                      | No visible damage      |
| Front Photos                         | CA 368:                |
|                                      | 34515F3                |