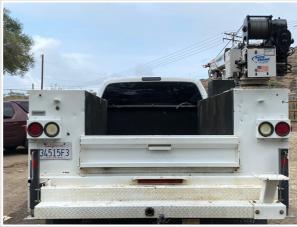

#### **Exterior 360 Walkaround**

#### Instructions

Take photos of the exterior of the piece of equipment. Capture a full 360 degree walk around and all major components.

Must have shots to capture:

- Front 45 degree corner shot of left front
- 45 degree corner shot of right front
- Left side
- Right side
- Rear 45 degree corner shot of left rear
- 45 degree corner shot of right rear