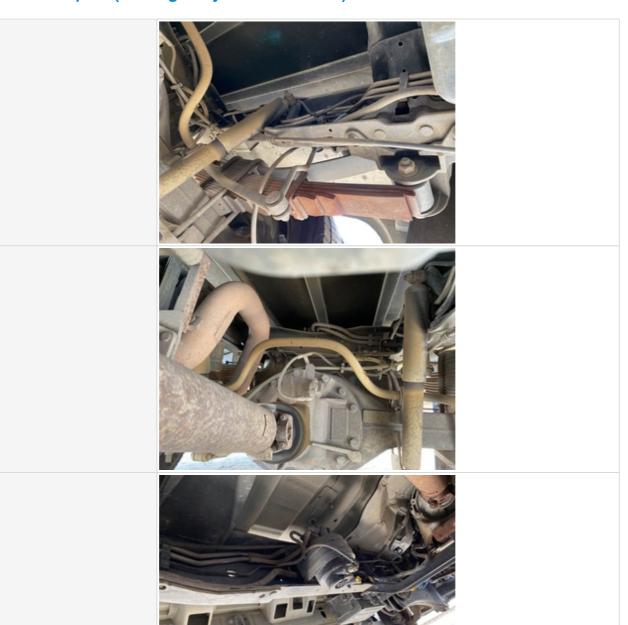

| First Aid Kit | 0 |
|---------------|---|
|---------------|---|

| <b>Engine Inspection Point</b>              | ts                     |
|---------------------------------------------|------------------------|
| Engine                                      |                        |
| Engine Type (Make, Model,<br>Cylinders, Hp) | Ford V8 - 6.7L - 400hp |
| Engine Serial Number                        | N/A                    |
| Engine Fuel Type                            | Diesel                 |
| Engine Photos                               |                        |
|                                             |                        |
|                                             |                        |

| Blow-by (Visual Observation Check)             | No                                                                                                             |
|------------------------------------------------|----------------------------------------------------------------------------------------------------------------|
| Unusual Noises (Upon Start-up, Idle, Shutdown) | Yes                                                                                                            |
| Unusual Noise Notes                            | Other (see comments)                                                                                           |
| Comments                                       | Engine noise may simply be a worn idler and/or tensioner pulley since noise sounds coming from front of engine |
| Engine Smoke (Upon Start-up, Idle, Shutdown)   | No                                                                                                             |
| Engine Smoke Notes                             | No engine smoke issues observed                                                                                |
| Engine Exhaust Color                           | Clear                                                                                                          |
| Battery                                        | 3 - Normal Wear & Tear                                                                                         |
| Battery Condition                              | Like new, recently replaced, Clean & dry appearance, tight connections                                         |
| Battery Condition Photos                       |                                                                                                                |
| Radiator                                       | 3 - Normal Wear & Tear                                                                                         |
| Radiator Condition                             | Radiator fins & components appear to be in good working order, no signs of damage or leaks                     |

| Overall Engine Appearance | Clean & dry                                                                                                                                                                                                                                                               |
|---------------------------|---------------------------------------------------------------------------------------------------------------------------------------------------------------------------------------------------------------------------------------------------------------------------|
| Overall Engine Comments   | Minor oil leak could be coming from oil pan gasket left side. Mechanic also said that all 8 injectors were recently replaced. The engine harness was also recently replaced. Recently serviced. Serpentine belt for air compressor needs to be realigned and/or replaced. |