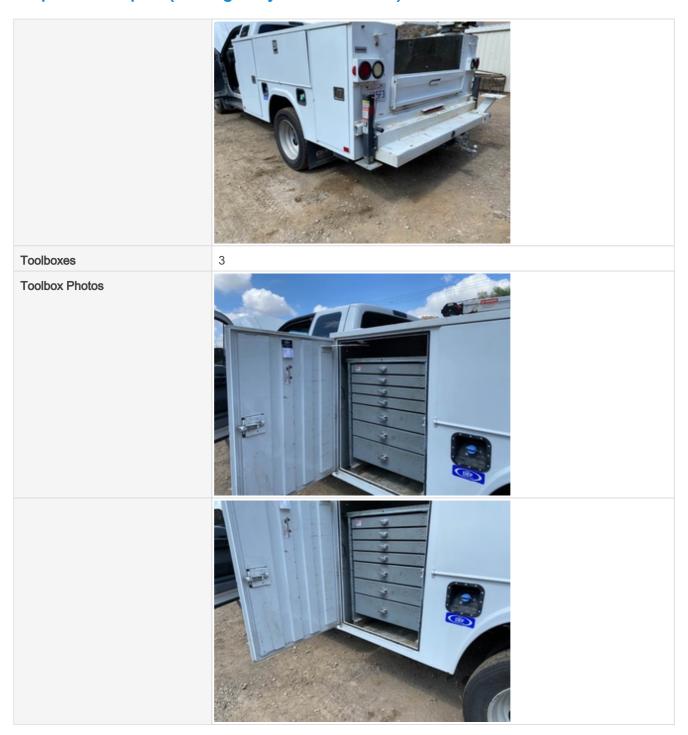

#### **Service Truck Body**

#### **Additional Inspection Points: Tool Truck**

| Tool Truck Body | Check the condition of the tool truck bed body, tool boxes (interior and exterior), and lift gate (if equipped). |
|-----------------|------------------------------------------------------------------------------------------------------------------|
| Bed Body        | 3                                                                                                                |