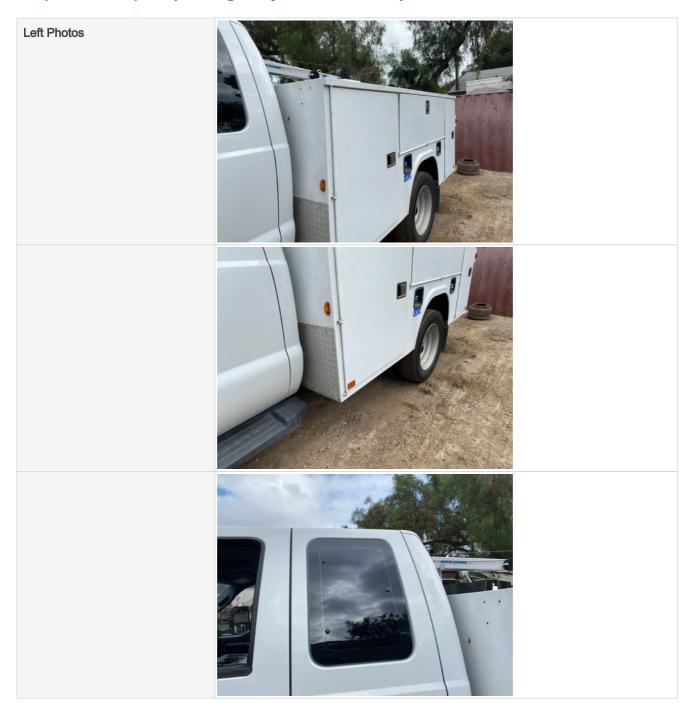

#### **Exterior 360 Walkaround**

#### Instructions

Take photos of the exterior of the piece of equipment. Capture a full 360 degree walk around and all major components.

Must have shots to capture:

- Front 45 degree corner shot of left front
- 45 degree corner shot of right front
- Left side
- Right side
- Rear 45 degree corner shot of left rear
- 45 degree corner shot of right rear