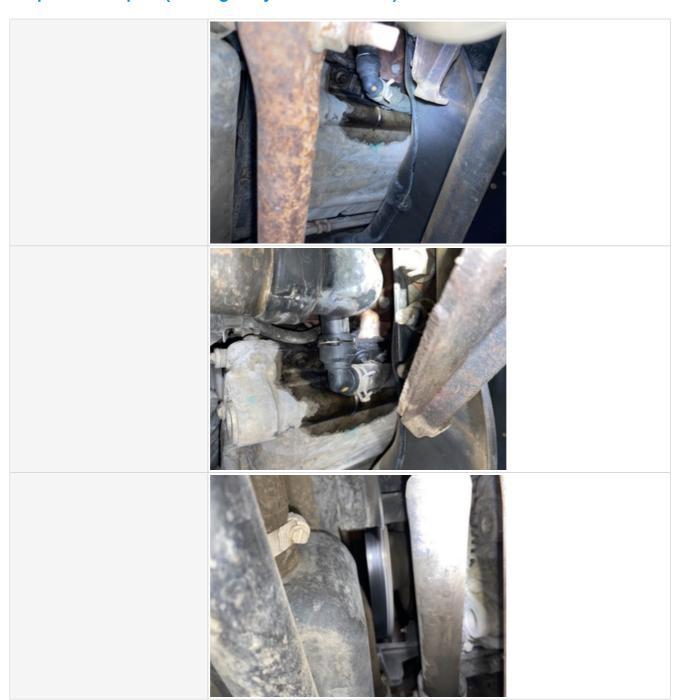

| Radiator Photos |                                                                                      |
|-----------------|--------------------------------------------------------------------------------------|
|                 | SUPER DUTY                                                                           |
| Belts           | 3 - Normal Wear & Tear                                                               |
| Belt Condition  | Belts appear in good condition & alignment with proper tension, Other (see comments) |
| Comments        | Auxiliary belt that drives air compressor may be misaligned with crank dampner       |
| Beit Photos     |                                                                                      |

| Overall Engine Appearance | Clean & dry                                                                                                                                                                                                                                                               |
|---------------------------|---------------------------------------------------------------------------------------------------------------------------------------------------------------------------------------------------------------------------------------------------------------------------|
| Overall Engine Comments   | Minor oil leak could be coming from oil pan gasket left side. Mechanic also said that all 8 injectors were recently replaced. The engine harness was also recently replaced. Recently serviced. Serpentine belt for air compressor needs to be realigned and/or replaced. |