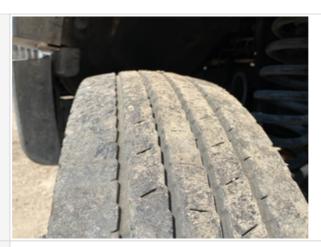

#### Wheels & Tires

Wheels & Hub Condition

Wheels & Hub Photos

| Wheel Seal Leaks                  | No                              |
|-----------------------------------|---------------------------------|
| Tire Brand                        | Toyo (front) Continental (rear) |
| Tire Size                         | 225/70R/19.5 (front and rear)   |
| Front Left Tire - Ratio Remaining | 30%                             |
|                                   |                                 |

Front Left Tire Photos

Front Right Tire - Ratio Remaining

Transfer in a read remaini

30%

Front Right Tire Photos

Rear Right Tire - Ratio Remaining

30%