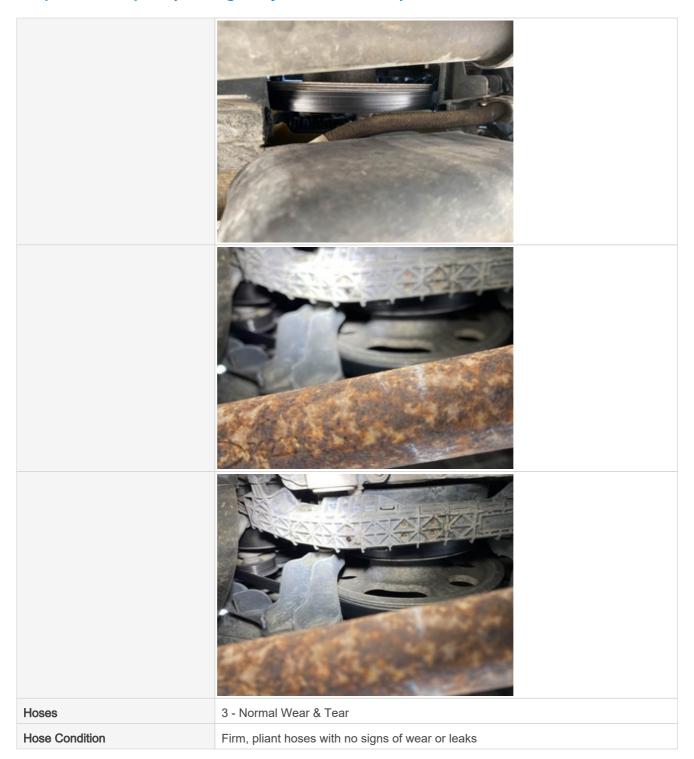

| Radiator Photos |                                                                                      |
|-----------------|--------------------------------------------------------------------------------------|
|                 | SUPER DUTY                                                                           |
| Belts           | 3 - Normal Wear & Tear                                                               |
| Belt Condition  | Belts appear in good condition & alignment with proper tension, Other (see comments) |
| Comments        | Auxiliary belt that drives air compressor may be misaligned with crank dampner       |
| Beit Photos     |                                                                                      |

| Overall Engine Appearance | Clean & dry                                                                                                                                                                                                                                                               |
|---------------------------|---------------------------------------------------------------------------------------------------------------------------------------------------------------------------------------------------------------------------------------------------------------------------|
| Overall Engine Comments   | Minor oil leak could be coming from oil pan gasket left side. Mechanic also said that all 8 injectors were recently replaced. The engine harness was also recently replaced. Recently serviced. Serpentine belt for air compressor needs to be realigned and/or replaced. |