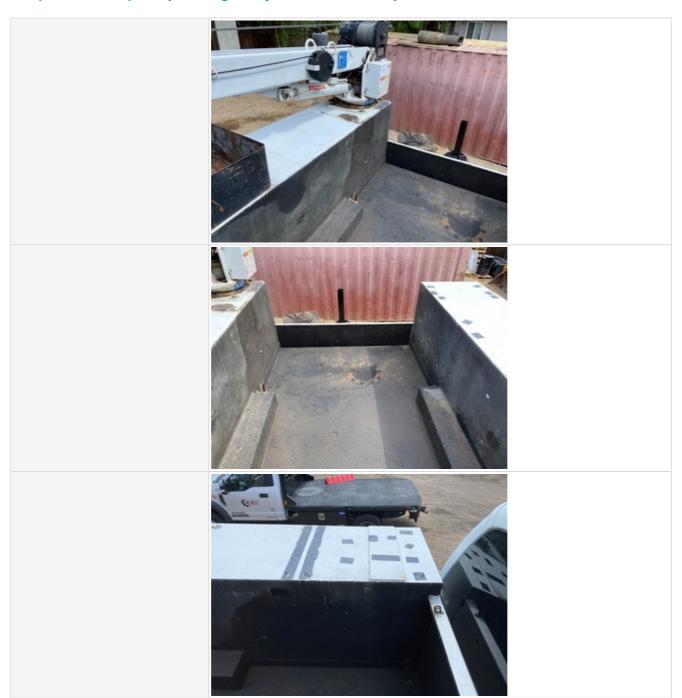

#### **Additional Inspection Points: Tool Truck**

| Tool Truck Body | Check the condition of the tool truck bed body, tool boxes (interior and exterior), and lift gate (if equipped). |
|-----------------|------------------------------------------------------------------------------------------------------------------|
| Bed Body        | 3                                                                                                                |

| Air Compressor Photos |                       |
|-----------------------|-----------------------|
|                       |                       |
| Crane Condition       | 3                     |
| Crane Functionality   | Operating as expected |
| Comments              | Crane in good shape   |
| Crane Photos          |                       |