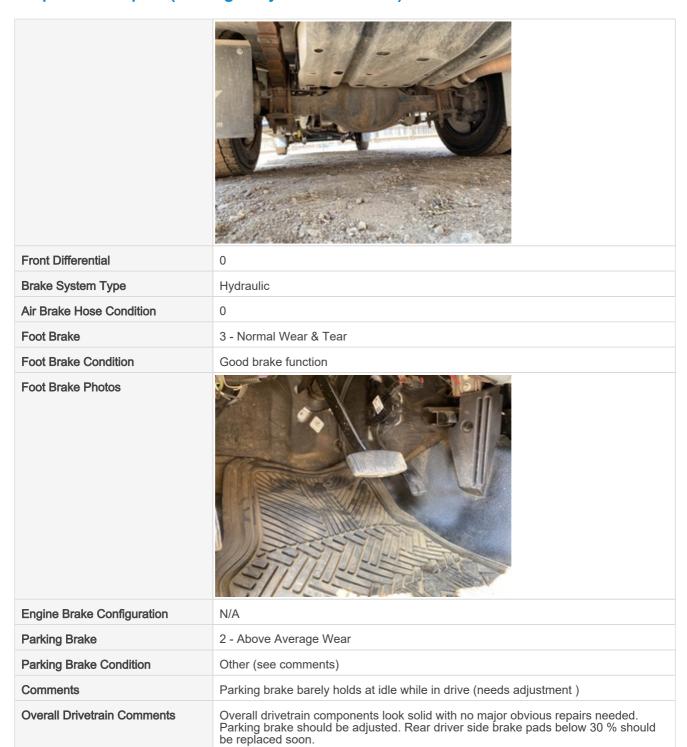

#### **Brake Components**

| Diake Components     |                                                                                                  |
|----------------------|--------------------------------------------------------------------------------------------------|
| Brake Shoe Thickness | 70%                                                                                              |
| Comments             | 3 out of 4 brakes shoes are at 70% of brake pad life left. Rear left side brake pads down to 10% |
| Brake Shoe Photos    |                                                                                                  |

#### **Overall Chassis Condition**

| O TOTAL OTRACOIC COTTAINOT |                                                                         |
|----------------------------|-------------------------------------------------------------------------|
| Overall Chassis            | 3                                                                       |
| Overall Chassis Comments   | Overall chasis in solid condition with no major obvious problems found. |