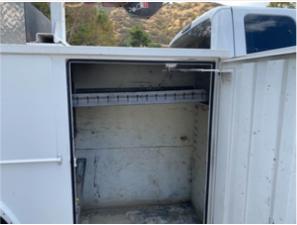

#### **Additional Inspection Points: Tool Truck**

| Tool Truck Body | Check the condition of the tool truck bed body, tool boxes (interior and exterior), and lift gate (if equipped). |
|-----------------|------------------------------------------------------------------------------------------------------------------|
| Bed Body        | 3                                                                                                                |

#### **Additional Features**

| Air Compressor Condition     | 3                                                                                                                                                                                                                                                              |
|------------------------------|----------------------------------------------------------------------------------------------------------------------------------------------------------------------------------------------------------------------------------------------------------------|
| Air Compressor Functionality | Operating as expected                                                                                                                                                                                                                                          |
| Comments                     | However, hose reel not installed and air is leaking to atmosphere. Compressor belt alignment needs to be addressed. Compressor sounds strong and air tank mounted correctly under cab. Possible pulley worn or misaligned and serpentine belt needs adjustment |