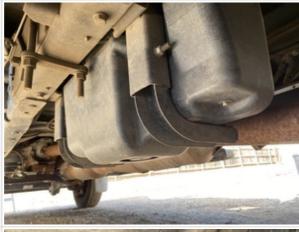

| Blow-by (Visual Observation Check)             | No                                                                                                             |
|------------------------------------------------|----------------------------------------------------------------------------------------------------------------|
| Unusual Noises (Upon Start-up, Idle, Shutdown) | Yes                                                                                                            |
| Unusual Noise Notes                            | Other (see comments)                                                                                           |
| Comments                                       | Engine noise may simply be a worn idler and/or tensioner pulley since noise sounds coming from front of engine |
| Engine Smoke (Upon Start-up, Idle, Shutdown)   | No                                                                                                             |
| Engine Smoke Notes                             | No engine smoke issues observed                                                                                |
| Engine Exhaust Color                           | Clear                                                                                                          |
| Battery                                        | 3 - Normal Wear & Tear                                                                                         |
| Battery Condition                              | Like new, recently replaced, Clean & dry appearance, tight connections                                         |
| Battery Condition Photos                       |                                                                                                                |
| Radiator                                       | 3 - Normal Wear & Tear                                                                                         |
| Radiator Condition                             | Radiator fins & components appear to be in good working order, no signs of damage or leaks                     |

| Radiator Photos |                                                                                      |
|-----------------|--------------------------------------------------------------------------------------|
|                 | SUPER DUTY                                                                           |
| Belts           | 3 - Normal Wear & Tear                                                               |
| Belt Condition  | Belts appear in good condition & alignment with proper tension, Other (see comments) |
| Comments        | Auxiliary belt that drives air compressor may be misaligned with crank dampner       |
| Beit Photos     |                                                                                      |

Date Submitted: 09-13-2022 09:40 PM

| Comments                                      | Very small leak possibly coming from bottom left side of oil pan gasket                           |
|-----------------------------------------------|---------------------------------------------------------------------------------------------------|
| Oil Leak Photos                               |                                                                                                   |
|                                               |                                                                                                   |
| Oil Color / Appearance                        | 3 - Normal Wear & Tear                                                                            |
| Oil Color / Appearance Notes                  | Clean oil appearance, no signs of cross contamination, Appropriate oil level                      |
| Fuel Leaks                                    | No                                                                                                |
| Equipped with DPF (Diesel Particulate Filter) | Yes                                                                                               |
| DPF Condition                                 | 3 - Normal Wear & Tear                                                                            |
| DPF Condition Notes                           | Filter housing is intact with no signs of damage or malfunction, DPF indicator is not illuminated |