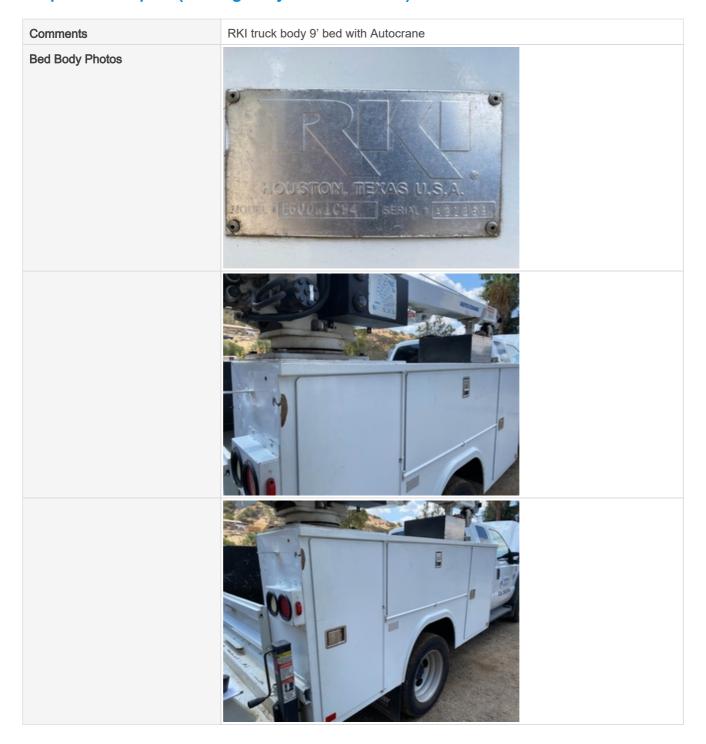

#### **Service Truck Body**

#### **Additional Inspection Points: Tool Truck**

| Tool Truck Body | Check the condition of the tool truck bed body, tool boxes (interior and exterior), and lift gate (if equipped). |
|-----------------|------------------------------------------------------------------------------------------------------------------|
| Bed Body        | 3                                                                                                                |