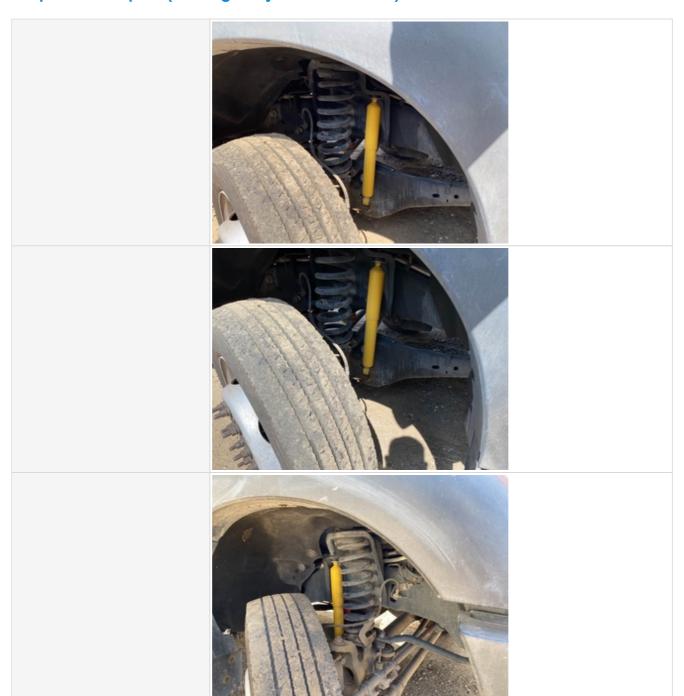

#### Suspension

| Suspension | 3                                                                 |
|------------|-------------------------------------------------------------------|
| Comments   | Front shocks recently replaced, leaf spring assemblies look great |

#### **Steering**

| Steering                   |            |
|----------------------------|------------|
| Steering Components        | 3          |
| Comments                   | Looks good |
| Steering Components Photos |            |
|                            |            |