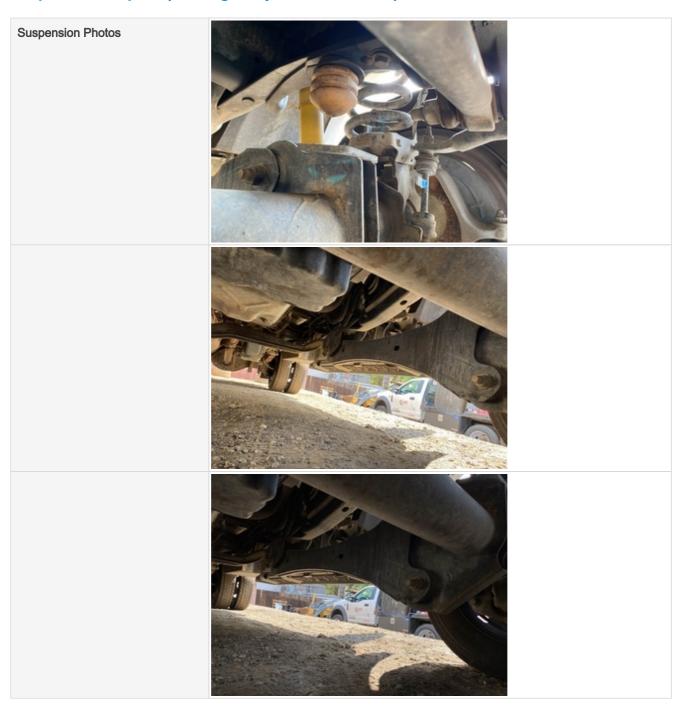

#### Suspension

| Suspension | 3                                                                 |
|------------|-------------------------------------------------------------------|
| Comments   | Front shocks recently replaced, leaf spring assemblies look great |

#### **Steering**

| Steering                   |            |
|----------------------------|------------|
| Steering Components        | 3          |
| Comments                   | Looks good |
| Steering Components Photos |            |
|                            |            |

#### **Overall Chassis Condition**

| O TOTAL OTRACOIC COTTAINOT |                                                                         |
|----------------------------|-------------------------------------------------------------------------|
| Overall Chassis            | 3                                                                       |
| Overall Chassis Comments   | Overall chasis in solid condition with no major obvious problems found. |