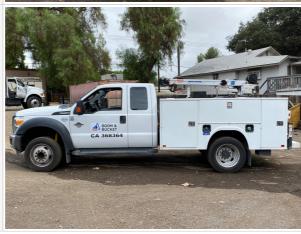

#### **Exterior Walkaround Photos**

| General Appearance Inspection Points |                        |
|--------------------------------------|------------------------|
| General Appearance                   |                        |
| Front                                | 3 - Normal Wear & Tear |
| Front Condition                      | No visible damage      |
| Front Photos                         | CA 368:                |
|                                      | 34515F3                |