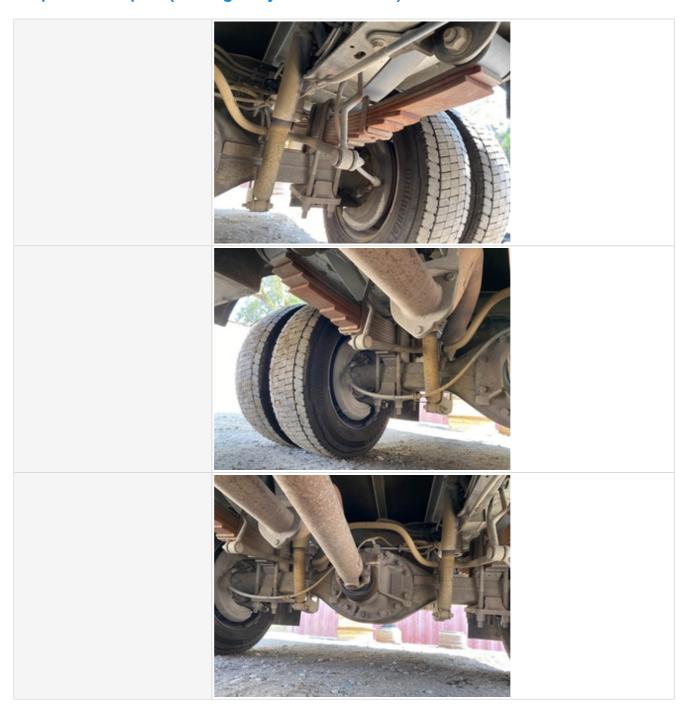

#### Inspection Report (On-Highway Service Truck)

Steer Axle Photos

#### Wheels & Tires

Wheels & Hub Condition

Wheels & Hub Photos

| Wheel Seal Leaks                  | No                              |
|-----------------------------------|---------------------------------|
| Tire Brand                        | Toyo (front) Continental (rear) |
| Tire Size                         | 225/70R/19.5 (front and rear)   |
| Front Left Tire - Ratio Remaining | 30%                             |
|                                   |                                 |

Front Left Tire Photos

Front Right Tire - Ratio Remaining

Transfer in a read remaini

30%

Front Right Tire Photos

Rear Right Tire - Ratio Remaining

30%