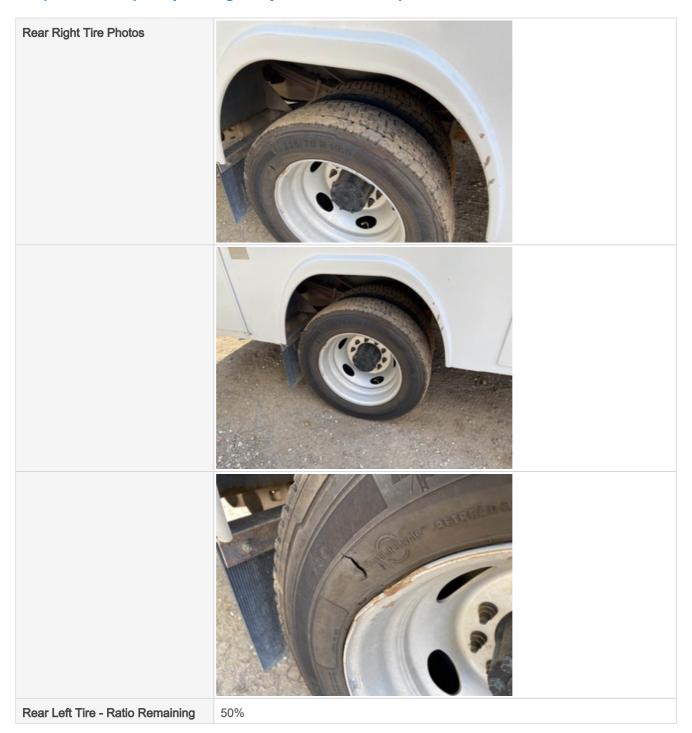

#### Wheels & Tires

Wheels & Hub Condition

Wheels & Hub Photos

| Wheel Seal Leaks                  | No                              |
|-----------------------------------|---------------------------------|
| Tire Brand                        | Toyo (front) Continental (rear) |
| Tire Size                         | 225/70R/19.5 (front and rear)   |
| Front Left Tire - Ratio Remaining | 30%                             |
|                                   |                                 |

Front Left Tire Photos

Front Right Tire - Ratio Remaining

Transfer in a read remaini

30%

Front Right Tire Photos

Rear Right Tire - Ratio Remaining

30%