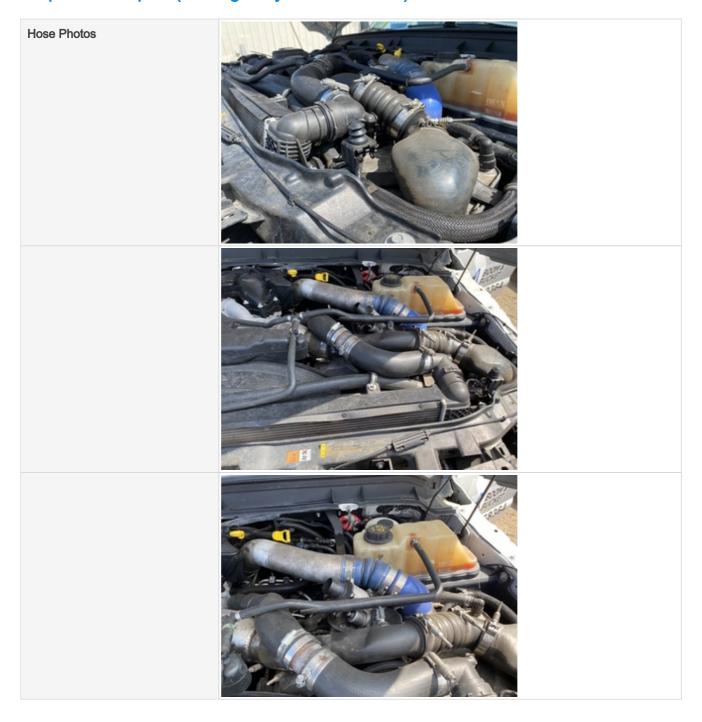

| First Aid Kit | 0 |
|---------------|---|
|---------------|---|

| <b>Engine Inspection Point</b>              | ts                     |
|---------------------------------------------|------------------------|
| Engine                                      |                        |
| Engine Type (Make, Model,<br>Cylinders, Hp) | Ford V8 - 6.7L - 400hp |
| Engine Serial Number                        | N/A                    |
| Engine Fuel Type                            | Diesel                 |
| Engine Photos                               |                        |
|                                             |                        |
|                                             |                        |

| Blow-by (Visual Observation Check)             | No                                                                                                             |
|------------------------------------------------|----------------------------------------------------------------------------------------------------------------|
| Unusual Noises (Upon Start-up, Idle, Shutdown) | Yes                                                                                                            |
| Unusual Noise Notes                            | Other (see comments)                                                                                           |
| Comments                                       | Engine noise may simply be a worn idler and/or tensioner pulley since noise sounds coming from front of engine |
| Engine Smoke (Upon Start-up, Idle, Shutdown)   | No                                                                                                             |
| Engine Smoke Notes                             | No engine smoke issues observed                                                                                |
| Engine Exhaust Color                           | Clear                                                                                                          |
| Battery                                        | 3 - Normal Wear & Tear                                                                                         |
| Battery Condition                              | Like new, recently replaced, Clean & dry appearance, tight connections                                         |
| Battery Condition Photos                       |                                                                                                                |
| Radiator                                       | 3 - Normal Wear & Tear                                                                                         |
| Radiator Condition                             | Radiator fins & components appear to be in good working order, no signs of damage or leaks                     |

| Radiator Photos |                                                                                      |
|-----------------|--------------------------------------------------------------------------------------|
|                 | SUPER DUTY                                                                           |
| Belts           | 3 - Normal Wear & Tear                                                               |
| Belt Condition  | Belts appear in good condition & alignment with proper tension, Other (see comments) |
| Comments        | Auxiliary belt that drives air compressor may be misaligned with crank dampner       |
| Beit Photos     |                                                                                      |