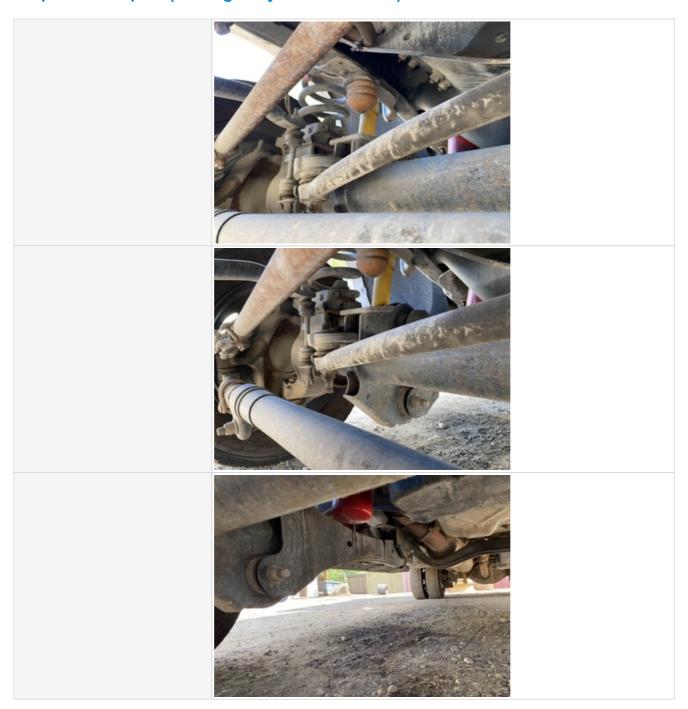

#### Suspension

| Suspension | 3                                                                 |
|------------|-------------------------------------------------------------------|
| Comments   | Front shocks recently replaced, leaf spring assemblies look great |

#### **Steering**

| Steering                   |            |
|----------------------------|------------|
| Steering Components        | 3          |
| Comments                   | Looks good |
| Steering Components Photos |            |
|                            |            |

#### **Overall Chassis Condition**

| O TOTAL OTRACOIC COTTAINOT |                                                                         |
|----------------------------|-------------------------------------------------------------------------|
| Overall Chassis            | 3                                                                       |
| Overall Chassis Comments   | Overall chasis in solid condition with no major obvious problems found. |