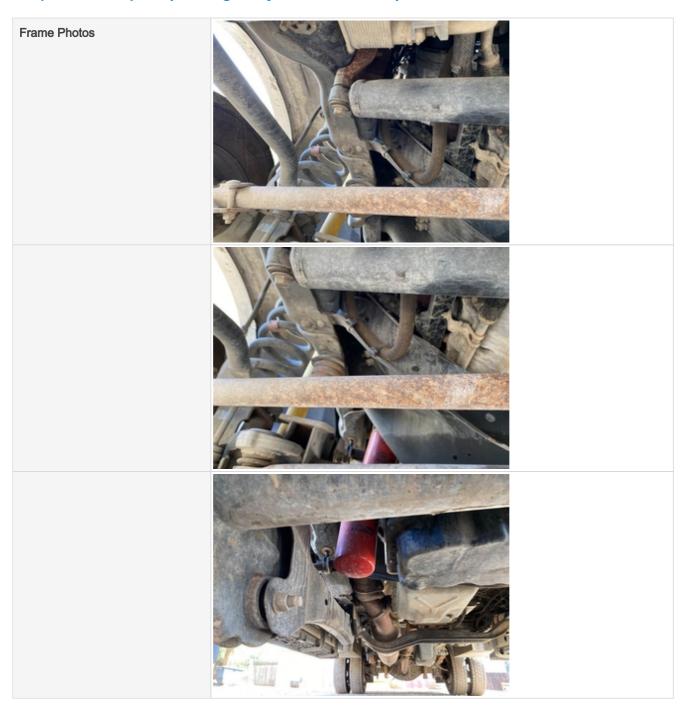

#### **Frame**

| Frame Condition | 3         |
|-----------------|-----------|
| Comments        | As normal |

#### Suspension

| Suspension | 3                                                                 |
|------------|-------------------------------------------------------------------|
| Comments   | Front shocks recently replaced, leaf spring assemblies look great |