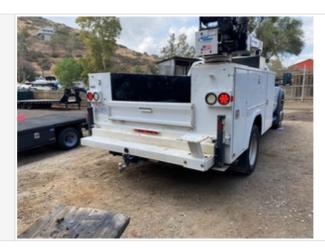

#### **Exterior 360 Walkaround**

#### Instructions

Take photos of the exterior of the piece of equipment. Capture a full 360 degree walk around and all major components.

Must have shots to capture:

- Front 45 degree corner shot of left front
- 45 degree corner shot of right front
- Left side
- Right side
- Rear 45 degree corner shot of left rear
- 45 degree corner shot of right rear