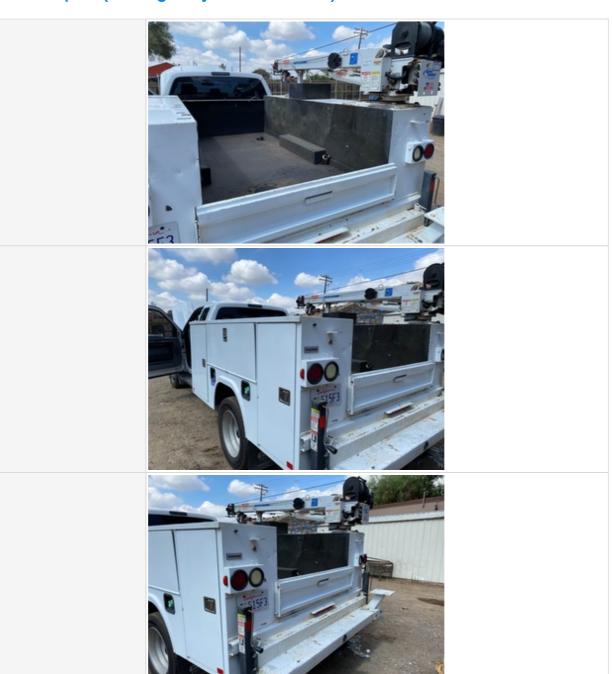

#### **Service Truck Body**

#### **Additional Inspection Points: Tool Truck**

| Tool Truck Body | Check the condition of the tool truck bed body, tool boxes (interior and exterior), and lift gate (if equipped). |
|-----------------|------------------------------------------------------------------------------------------------------------------|
| Bed Body        | 3                                                                                                                |