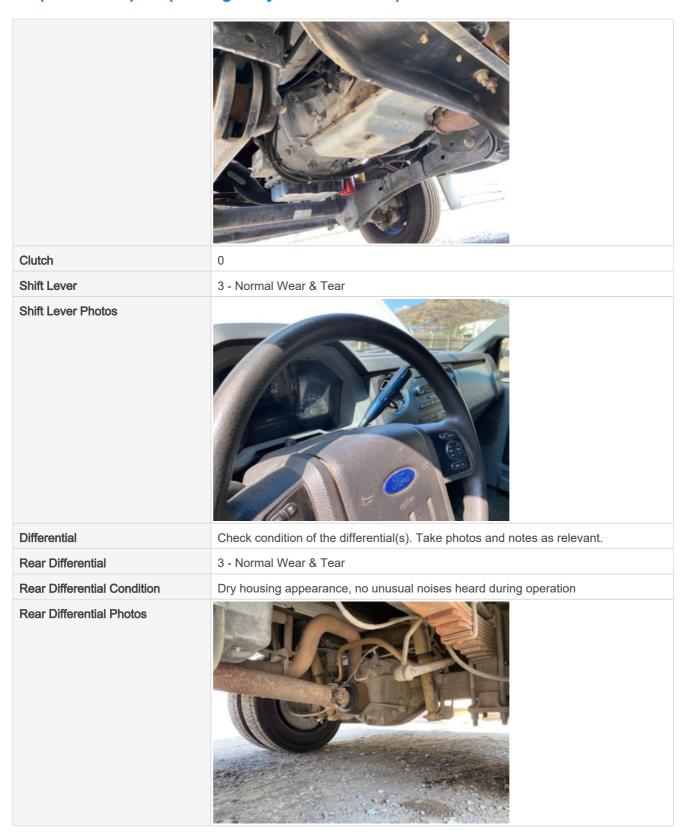

#### **Drivetrain Inspection Points**

| Drivetrain                     |                                 |
|--------------------------------|---------------------------------|
| Transmission Info (Make/Model) | Automatic 6 speed Ford Trans    |
| Drive Type                     | 4X2                             |
| Overdrive                      | Yes                             |
| Transmission                   | 3 - Normal Wear & Tear          |
| Transmission Condition         | No unusual noises or vibrations |

#### **Chassis & Axle Inspection Points**