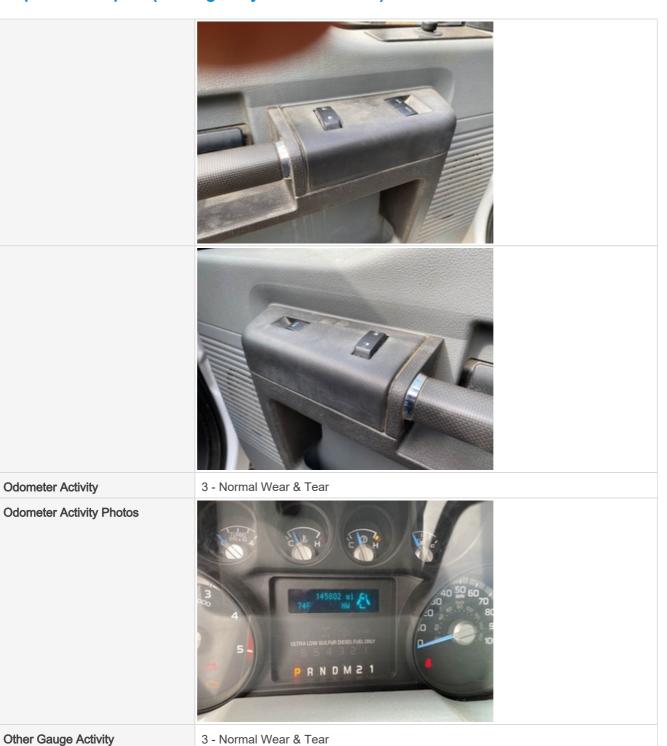

Operator's Seat & Arm Rests

Operator's Seat & Arm Rests Photos

Comments

3 - Normal Wear & Tear

| Other Gauge Activity Photos |               |
|-----------------------------|---------------|
|                             | 1 145002 81 8 |

Heater & A/C

3 - Normal Wear & Tear

Comments

A/C exceeds 30 degree temp drop from ambient air tem

Heater & A/C Photos

Fans / Vents

3 - Normal Wear & Tear

| Fire Extinguisher  Pions  Fire Extinguisher  Pions  Fire Extinguisher  Fire Extinguisher | mspection (Ch                  | -Highway Service Truck)                                    |
|------------------------------------------------------------------------------------------------------------------------------------------------------------------------------------------------------------------------------------------------------------------------------------------------------------------------------------------------------------------------------------------------------------------------------------------------------------------------------------------------------------------------------------------------------------------------------------------------------------------------------------------------------------------------------------------------------------------------------------------------------------------------------------------------------|--------------------------------|------------------------------------------------------------|
| Horn 3 - Normal Wear & Tear  Reverse Alarm / Backup Signal 0 Comments Either not available or disconnected  Backup Camera 0 Other Electronic Devices 6 Comments Electronic vmac air compressor controller functions normal  Other Electronic Device Photos                                                                                                                                                                                                                                                                                                                                                                                                                                                                                                                                           | Fans / Vents Photos            |                                                            |
| Reverse Alarm / Backup Signal Comments Either not available or disconnected  Backup Camera 0 Other Electronic Devices 6 Comments Electronic vmac air compressor controller functions normal  Other Electronic Device Photos                                                                                                                                                                                                                                                                                                                                                                                                                                                                                                                                                                          |                                |                                                            |
| Comments  Backup Camera  Other Electronic Devices  Comments  Electronic vmac air compressor controller functions normal  Other Electronic Device Photos                                                                                                                                                                                                                                                                                                                                                                                                                                                                                                                                                                                                                                              | Horn                           | 3 - Normal Wear & Tear                                     |
| Backup Camera  Other Electronic Devices  Comments  Other Electronic Device Photos  Other Electronic Device Photos                                                                                                                                                                                                                                                                                                                                                                                                                                                                                                                                                                                                                                                                                    | Reverse Alarm / Backup Signal  | 0                                                          |
| Other Electronic Devices 6  Comments Electronic Device Photos  Other Electronic Device Photos                                                                                                                                                                                                                                                                                                                                                                                                                                                                                                                                                                                                                                                                                                        | Comments                       | Either not available or disconnected                       |
| Comments  Other Electronic Device Photos  Electronic vmac air compressor controller functions normal                                                                                                                                                                                                                                                                                                                                                                                                                                                                                                                                                                                                                                                                                                 | Backup Camera                  | 0                                                          |
| Other Electronic Device Photos                                                                                                                                                                                                                                                                                                                                                                                                                                                                                                                                                                                                                                                                                                                                                                       | Other Electronic Devices       | 6                                                          |
|                                                                                                                                                                                                                                                                                                                                                                                                                                                                                                                                                                                                                                                                                                                                                                                                      | Comments                       | Electronic vmac air compressor controller functions normal |
| Fire Extinguisher 0                                                                                                                                                                                                                                                                                                                                                                                                                                                                                                                                                                                                                                                                                                                                                                                  | Other Electronic Device Photos |                                                            |
|                                                                                                                                                                                                                                                                                                                                                                                                                                                                                                                                                                                                                                                                                                                                                                                                      | Fire Extinguisher              | 0                                                          |