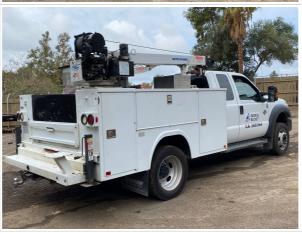

#### **Exterior 360 Walkaround**

#### Instructions

Take photos of the exterior of the piece of equipment. Capture a full 360 degree walk around and all major components.

Must have shots to capture:

- Front 45 degree corner shot of left front
- 45 degree corner shot of right front
- Left side
- Right side
- Rear 45 degree corner shot of left rear
- 45 degree corner shot of right rear

| Air Compressor Photos |                       |
|-----------------------|-----------------------|
|                       |                       |
| Crane Condition       | 3                     |
| Crane Functionality   | Operating as expected |
| Comments              | Crane in good shape   |
| Crane Photos          |                       |