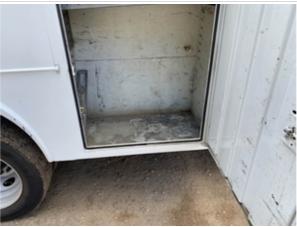

#### **Additional Inspection Points: Tool Truck**

| Tool Truck Body | Check the condition of the tool truck bed body, tool boxes (interior and exterior), and lift gate (if equipped). |
|-----------------|------------------------------------------------------------------------------------------------------------------|
| Bed Body        | 3                                                                                                                |

#### **Additional Features**

| Air Compressor Condition     | 3                                                                                                                                                                                                                                                              |
|------------------------------|----------------------------------------------------------------------------------------------------------------------------------------------------------------------------------------------------------------------------------------------------------------|
| Air Compressor Functionality | Operating as expected                                                                                                                                                                                                                                          |
| Comments                     | However, hose reel not installed and air is leaking to atmosphere. Compressor belt alignment needs to be addressed. Compressor sounds strong and air tank mounted correctly under cab. Possible pulley worn or misaligned and serpentine belt needs adjustment |