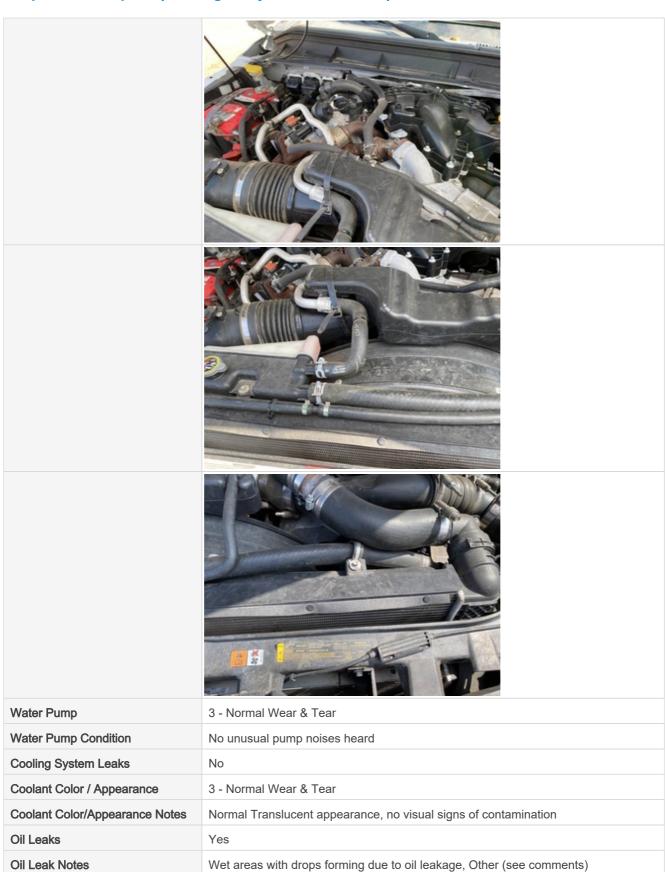

| First Aid Kit | 0 |
|---------------|---|
|---------------|---|

| <b>Engine Inspection Point</b>              | ts                     |
|---------------------------------------------|------------------------|
| Engine                                      |                        |
| Engine Type (Make, Model,<br>Cylinders, Hp) | Ford V8 - 6.7L - 400hp |
| Engine Serial Number                        | N/A                    |
| Engine Fuel Type                            | Diesel                 |
| Engine Photos                               |                        |
|                                             |                        |
|                                             |                        |

| Blow-by (Visual Observation Check)             | No                                                                                                             |
|------------------------------------------------|----------------------------------------------------------------------------------------------------------------|
| Unusual Noises (Upon Start-up, Idle, Shutdown) | Yes                                                                                                            |
| Unusual Noise Notes                            | Other (see comments)                                                                                           |
| Comments                                       | Engine noise may simply be a worn idler and/or tensioner pulley since noise sounds coming from front of engine |
| Engine Smoke (Upon Start-up, Idle, Shutdown)   | No                                                                                                             |
| Engine Smoke Notes                             | No engine smoke issues observed                                                                                |
| Engine Exhaust Color                           | Clear                                                                                                          |
| Battery                                        | 3 - Normal Wear & Tear                                                                                         |
| Battery Condition                              | Like new, recently replaced, Clean & dry appearance, tight connections                                         |
| Battery Condition Photos                       |                                                                                                                |
| Radiator                                       | 3 - Normal Wear & Tear                                                                                         |
| Radiator Condition                             | Radiator fins & components appear to be in good working order, no signs of damage or leaks                     |

| Radiator Photos |                                                                                      |
|-----------------|--------------------------------------------------------------------------------------|
|                 | SUPER DUTY                                                                           |
| Belts           | 3 - Normal Wear & Tear                                                               |
| Belt Condition  | Belts appear in good condition & alignment with proper tension, Other (see comments) |
| Comments        | Auxiliary belt that drives air compressor may be misaligned with crank dampner       |
| Beit Photos     |                                                                                      |

Date Submitted: 09-13-2022 09:40 PM

| Comments                                      | Very small leak possibly coming from bottom left side of oil pan gasket                           |
|-----------------------------------------------|---------------------------------------------------------------------------------------------------|
| Oil Leak Photos                               |                                                                                                   |
|                                               |                                                                                                   |
| Oil Color / Appearance                        | 3 - Normal Wear & Tear                                                                            |
| Oil Color / Appearance Notes                  | Clean oil appearance, no signs of cross contamination, Appropriate oil level                      |
| Fuel Leaks                                    | No                                                                                                |
| Equipped with DPF (Diesel Particulate Filter) | Yes                                                                                               |
| DPF Condition                                 | 3 - Normal Wear & Tear                                                                            |
| DPF Condition Notes                           | Filter housing is intact with no signs of damage or malfunction, DPF indicator is not illuminated |