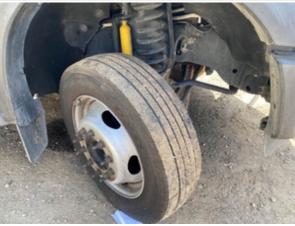

#### Wheels & Tires

Wheels & Hub Condition

Wheels & Hub Photos

| Wheel Seal Leaks                  | No                              |
|-----------------------------------|---------------------------------|
| Tire Brand                        | Toyo (front) Continental (rear) |
| Tire Size                         | 225/70R/19.5 (front and rear)   |
| Front Left Tire - Ratio Remaining | 30%                             |
|                                   |                                 |

Front Left Tire Photos

Front Right Tire - Ratio Remaining

Transfer in a read remaini

30%

Front Right Tire Photos

Rear Right Tire - Ratio Remaining

30%