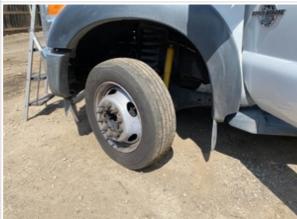

#### Wheels & Tires

Wheels & Hub Condition

Wheels & Hub Photos

| Wheel Seal Leaks                  | No                              |
|-----------------------------------|---------------------------------|
| Tire Brand                        | Toyo (front) Continental (rear) |
| Tire Size                         | 225/70R/19.5 (front and rear)   |
| Front Left Tire - Ratio Remaining | 30%                             |
|                                   |                                 |