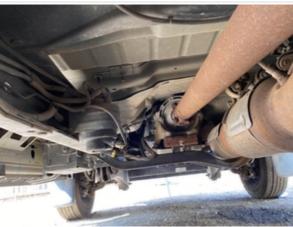

#### **Steering**

| Steering                   |            |
|----------------------------|------------|
| Steering Components        | 3          |
| Comments                   | Looks good |
| Steering Components Photos |            |
|                            |            |

#### Inspection Report (On-Highway Service Truck)

Steer Axle Photos