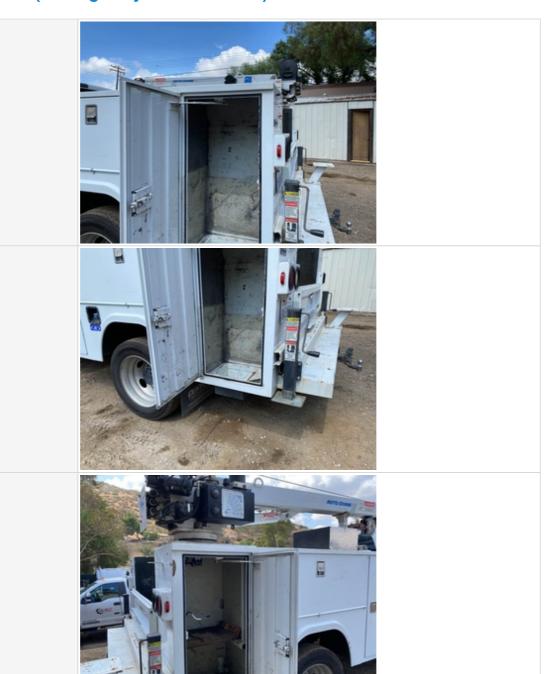

#### **Service Truck Body**

#### **Additional Inspection Points: Tool Truck**

| Tool Truck Body | Check the condition of the tool truck bed body, tool boxes (interior and exterior), and lift gate (if equipped). |
|-----------------|------------------------------------------------------------------------------------------------------------------|
| Bed Body        | 3                                                                                                                |

#### **Additional Features**

| Air Compressor Condition     | 3                                                                                                                                                                                                                                                              |
|------------------------------|----------------------------------------------------------------------------------------------------------------------------------------------------------------------------------------------------------------------------------------------------------------|
| Air Compressor Functionality | Operating as expected                                                                                                                                                                                                                                          |
| Comments                     | However, hose reel not installed and air is leaking to atmosphere. Compressor belt alignment needs to be addressed. Compressor sounds strong and air tank mounted correctly under cab. Possible pulley worn or misaligned and serpentine belt needs adjustment |

| Air Compressor Photos |                       |
|-----------------------|-----------------------|
|                       |                       |
| Crane Condition       | 3                     |
| Crane Functionality   | Operating as expected |
| Comments              | Crane in good shape   |
| Crane Photos          |                       |