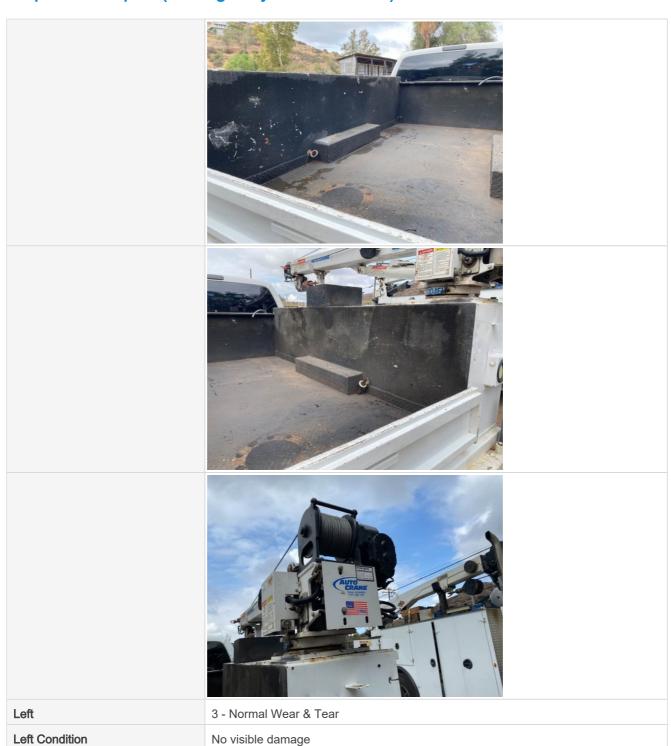

Overall Chassis & Undercarriage Photos

**Additional Axles** 

Check the condition of all other axles. Specify the position and type of axle. Note any damage or wear. Take photos.

| Air Compressor Photos |                       |
|-----------------------|-----------------------|
|                       |                       |
| Crane Condition       | 3                     |
| Crane Functionality   | Operating as expected |
| Comments              | Crane in good shape   |
| Crane Photos          |                       |