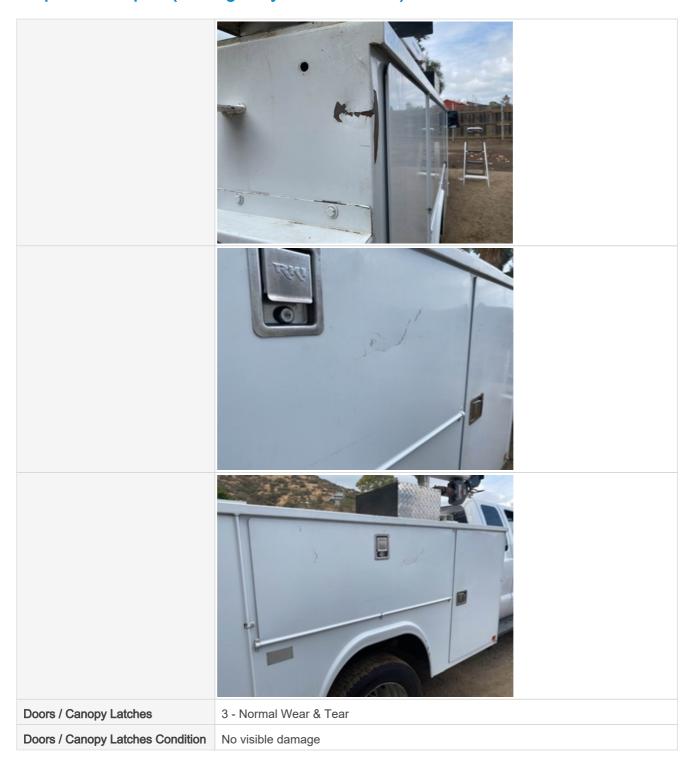

#### **Service Truck Body**

#### **Additional Inspection Points: Tool Truck**

| Tool Truck Body | Check the condition of the tool truck bed body, tool boxes (interior and exterior), and lift gate (if equipped). |
|-----------------|------------------------------------------------------------------------------------------------------------------|
| Bed Body        | 3                                                                                                                |