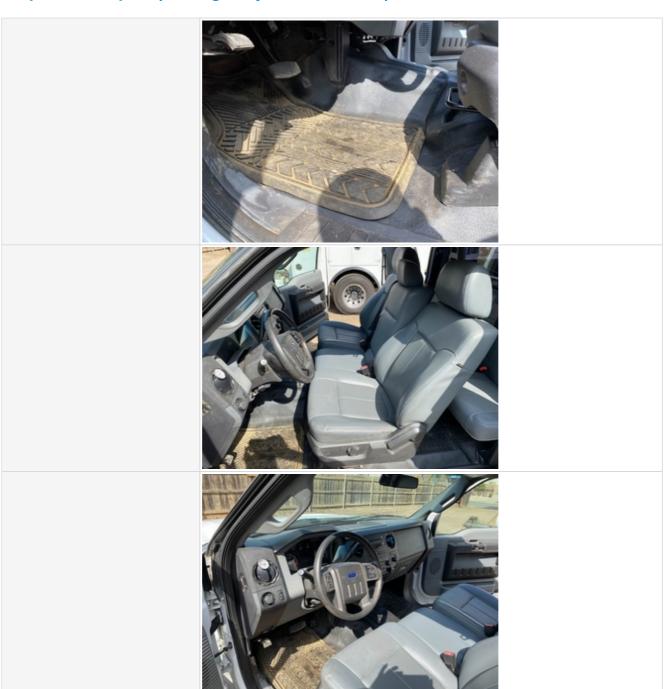

#### **Cab Inspection Points**

| Cab inspection Folias     |                                                                                                                                                                                                                                                  |
|---------------------------|--------------------------------------------------------------------------------------------------------------------------------------------------------------------------------------------------------------------------------------------------|
| On Highway - Cab          |                                                                                                                                                                                                                                                  |
| Instructions              | Evaluate the following on a 4 point scale (leave comments where an explanation is appropriate):  4 = Like New, Recently Replaced 3 = Normal Wear & Tear 2 = Above Average Wear 1 = Service Required  Take close-up photos of and leave comments. |
| Serial Number Plate Photo | INCOMPLETE VEHICLE MANUFACTURED BY FORD MOTOR COMPANY                                                                                                                                                                                            |
| Operator Cabin            | 4 - Like New, Recently Replaced                                                                                                                                                                                                                  |
| Comments                  | Excellent condition                                                                                                                                                                                                                              |

Operator's Seat & Arm Rests

Operator's Seat & Arm Rests Photos

Comments

3 - Normal Wear & Tear

| Other Gauge Activity Photos |               |
|-----------------------------|---------------|
|                             | 1 145002 81 8 |

Heater & A/C

3 - Normal Wear & Tear

Comments

A/C exceeds 30 degree temp drop from ambient air tem

Heater & A/C Photos

Fans / Vents

3 - Normal Wear & Tear

| Fire Extinguisher  Pions  Fire Extinguisher  Pions  Fire Extinguisher  Fire Extinguisher | mspection (Ch                  | -Highway Service Truck)                                    |
|------------------------------------------------------------------------------------------------------------------------------------------------------------------------------------------------------------------------------------------------------------------------------------------------------------------------------------------------------------------------------------------------------------------------------------------------------------------------------------------------------------------------------------------------------------------------------------------------------------------------------------------------------------------------------------------------------------------------------------------------------------------------------------------------------|--------------------------------|------------------------------------------------------------|
| Horn 3 - Normal Wear & Tear  Reverse Alarm / Backup Signal 0 Comments Either not available or disconnected  Backup Camera 0 Other Electronic Devices 6 Comments Electronic vmac air compressor controller functions normal  Other Electronic Device Photos                                                                                                                                                                                                                                                                                                                                                                                                                                                                                                                                           | Fans / Vents Photos            |                                                            |
| Reverse Alarm / Backup Signal Comments Either not available or disconnected  Backup Camera 0 Other Electronic Devices 6 Comments Electronic vmac air compressor controller functions normal  Other Electronic Device Photos                                                                                                                                                                                                                                                                                                                                                                                                                                                                                                                                                                          |                                |                                                            |
| Comments  Backup Camera  Other Electronic Devices  Comments  Electronic vmac air compressor controller functions normal  Other Electronic Device Photos                                                                                                                                                                                                                                                                                                                                                                                                                                                                                                                                                                                                                                              | Horn                           | 3 - Normal Wear & Tear                                     |
| Backup Camera  Other Electronic Devices  Comments  Other Electronic Device Photos  Other Electronic Device Photos                                                                                                                                                                                                                                                                                                                                                                                                                                                                                                                                                                                                                                                                                    | Reverse Alarm / Backup Signal  | 0                                                          |
| Other Electronic Devices 6  Comments Electronic Device Photos  Other Electronic Device Photos                                                                                                                                                                                                                                                                                                                                                                                                                                                                                                                                                                                                                                                                                                        | Comments                       | Either not available or disconnected                       |
| Comments  Other Electronic Device Photos  Electronic vmac air compressor controller functions normal                                                                                                                                                                                                                                                                                                                                                                                                                                                                                                                                                                                                                                                                                                 | Backup Camera                  | 0                                                          |
| Other Electronic Device Photos                                                                                                                                                                                                                                                                                                                                                                                                                                                                                                                                                                                                                                                                                                                                                                       | Other Electronic Devices       | 6                                                          |
|                                                                                                                                                                                                                                                                                                                                                                                                                                                                                                                                                                                                                                                                                                                                                                                                      | Comments                       | Electronic vmac air compressor controller functions normal |
| Fire Extinguisher 0                                                                                                                                                                                                                                                                                                                                                                                                                                                                                                                                                                                                                                                                                                                                                                                  | Other Electronic Device Photos |                                                            |
|                                                                                                                                                                                                                                                                                                                                                                                                                                                                                                                                                                                                                                                                                                                                                                                                      | Fire Extinguisher              | 0                                                          |