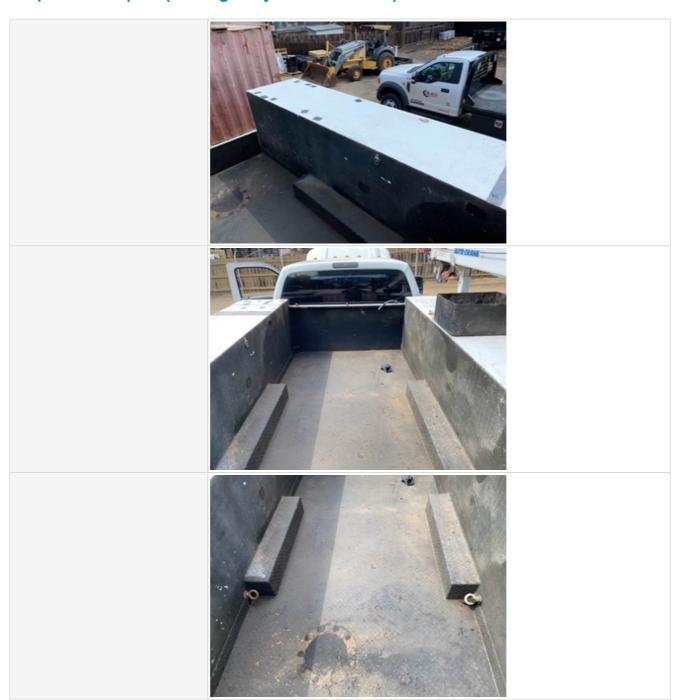

#### **Service Truck Body**

#### **Additional Inspection Points: Tool Truck**

| Tool Truck Body | Check the condition of the tool truck bed body, tool boxes (interior and exterior), and lift gate (if equipped). |
|-----------------|------------------------------------------------------------------------------------------------------------------|
| Bed Body        | 3                                                                                                                |