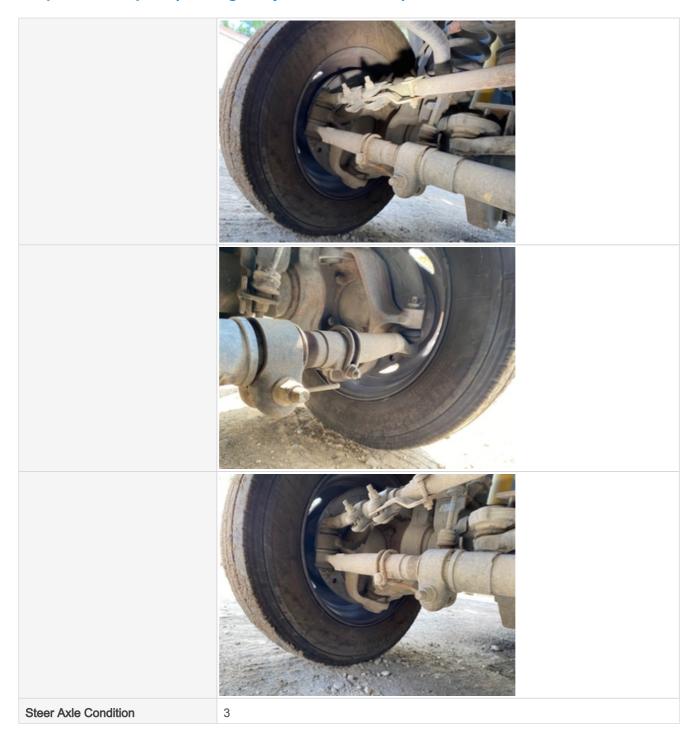

#### Inspection Report (On-Highway Service Truck)

Steer Axle Photos

#### Wheels & Tires

Wheels & Hub Condition

Wheels & Hub Photos

| Wheel Seal Leaks                  | No                              |
|-----------------------------------|---------------------------------|
| Tire Brand                        | Toyo (front) Continental (rear) |
| Tire Size                         | 225/70R/19.5 (front and rear)   |
| Front Left Tire - Ratio Remaining | 30%                             |
|                                   |                                 |