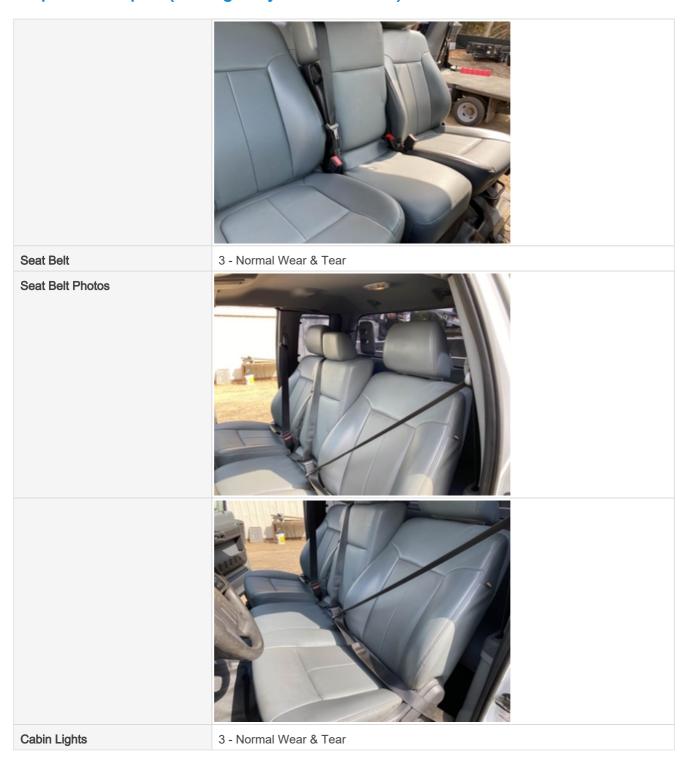

Operator's Seat & Arm Rests

Operator's Seat & Arm Rests Photos

Comments

3 - Normal Wear & Tear

| Other Gauge Activity Photos |               |
|-----------------------------|---------------|
|                             | 1 145002 81 8 |