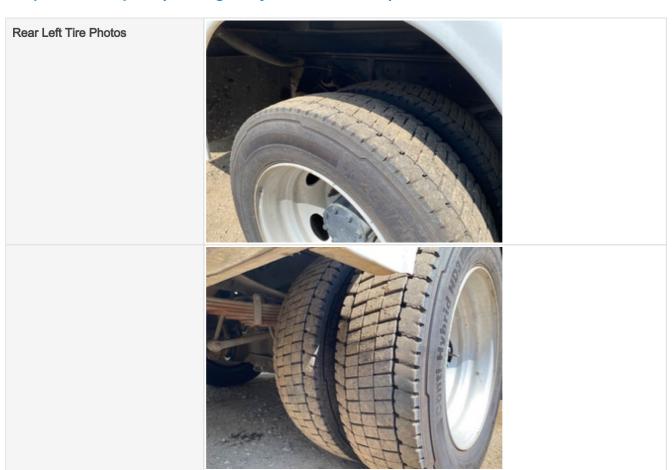

#### Wheels & Tires

Wheels & Hub Condition

Wheels & Hub Photos

| Wheel Seal Leaks                  | No                              |
|-----------------------------------|---------------------------------|
| Tire Brand                        | Toyo (front) Continental (rear) |
| Tire Size                         | 225/70R/19.5 (front and rear)   |
| Front Left Tire - Ratio Remaining | 30%                             |
|                                   |                                 |

Front Left Tire Photos

Front Right Tire - Ratio Remaining

Transfer in a read remaini

30%

Front Right Tire Photos

Rear Right Tire - Ratio Remaining

30%