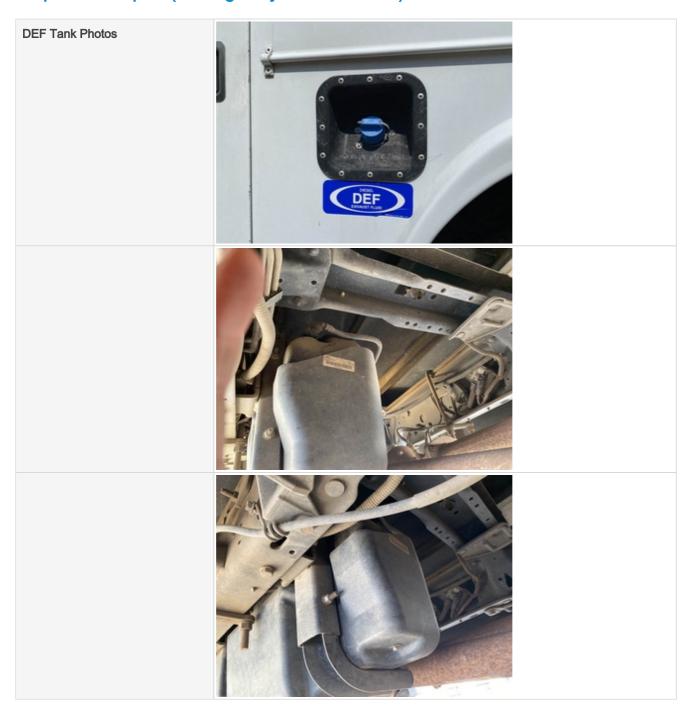

| First Aid Kit | 0 |
|---------------|---|
|---------------|---|

| <b>Engine Inspection Point</b>              | ts                     |
|---------------------------------------------|------------------------|
| Engine                                      |                        |
| Engine Type (Make, Model,<br>Cylinders, Hp) | Ford V8 - 6.7L - 400hp |
| Engine Serial Number                        | N/A                    |
| Engine Fuel Type                            | Diesel                 |
| Engine Photos                               |                        |
|                                             |                        |
|                                             |                        |

| Blow-by (Visual Observation Check)             | No                                                                                                             |
|------------------------------------------------|----------------------------------------------------------------------------------------------------------------|
| Unusual Noises (Upon Start-up, Idle, Shutdown) | Yes                                                                                                            |
| Unusual Noise Notes                            | Other (see comments)                                                                                           |
| Comments                                       | Engine noise may simply be a worn idler and/or tensioner pulley since noise sounds coming from front of engine |
| Engine Smoke (Upon Start-up, Idle, Shutdown)   | No                                                                                                             |
| Engine Smoke Notes                             | No engine smoke issues observed                                                                                |
| Engine Exhaust Color                           | Clear                                                                                                          |
| Battery                                        | 3 - Normal Wear & Tear                                                                                         |
| Battery Condition                              | Like new, recently replaced, Clean & dry appearance, tight connections                                         |
| Battery Condition Photos                       |                                                                                                                |
| Radiator                                       | 3 - Normal Wear & Tear                                                                                         |
| Radiator Condition                             | Radiator fins & components appear to be in good working order, no signs of damage or leaks                     |

| Radiator Photos |                                                                                      |
|-----------------|--------------------------------------------------------------------------------------|
|                 | SUPER DUTY                                                                           |
| Belts           | 3 - Normal Wear & Tear                                                               |
| Belt Condition  | Belts appear in good condition & alignment with proper tension, Other (see comments) |
| Comments        | Auxiliary belt that drives air compressor may be misaligned with crank dampner       |
| Beit Photos     |                                                                                      |

Date Submitted: 09-13-2022 09:40 PM

| Comments                                      | Very small leak possibly coming from bottom left side of oil pan gasket                           |
|-----------------------------------------------|---------------------------------------------------------------------------------------------------|
| Oil Leak Photos                               |                                                                                                   |
|                                               |                                                                                                   |
| Oil Color / Appearance                        | 3 - Normal Wear & Tear                                                                            |
| Oil Color / Appearance Notes                  | Clean oil appearance, no signs of cross contamination, Appropriate oil level                      |
| Fuel Leaks                                    | No                                                                                                |
| Equipped with DPF (Diesel Particulate Filter) | Yes                                                                                               |
| DPF Condition                                 | 3 - Normal Wear & Tear                                                                            |
| DPF Condition Notes                           | Filter housing is intact with no signs of damage or malfunction, DPF indicator is not illuminated |