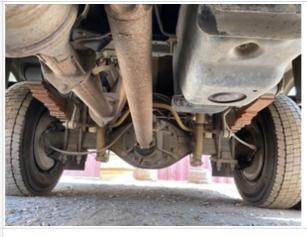

#### **Chassis & Axle Inspection Points**

#### **Chassis**

#### **Frame**

| Frame Condition | 3         |
|-----------------|-----------|
| Comments        | As normal |

#### Suspension

| Suspension | 3                                                                 |
|------------|-------------------------------------------------------------------|
| Comments   | Front shocks recently replaced, leaf spring assemblies look great |

#### **Steering**

| Steering                   |            |
|----------------------------|------------|
| Steering Components        | 3          |
| Comments                   | Looks good |
| Steering Components Photos |            |
|                            |            |

#### **Overall Chassis Condition**

| O TOTAL OTRACOIC COTTAINOT |                                                                         |
|----------------------------|-------------------------------------------------------------------------|
| Overall Chassis            | 3                                                                       |
| Overall Chassis Comments   | Overall chasis in solid condition with no major obvious problems found. |

Overall Chassis & Undercarriage Photos

**Additional Axles** 

Check the condition of all other axles. Specify the position and type of axle. Note any damage or wear. Take photos.