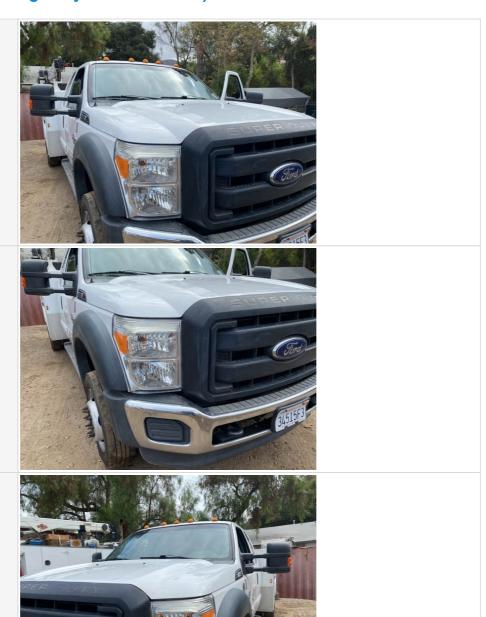

#### **Cab Inspection Points**

| Cab inspection Folias     |                                                                                                                                                                                                                                                  |
|---------------------------|--------------------------------------------------------------------------------------------------------------------------------------------------------------------------------------------------------------------------------------------------|
| On Highway - Cab          |                                                                                                                                                                                                                                                  |
| Instructions              | Evaluate the following on a 4 point scale (leave comments where an explanation is appropriate):  4 = Like New, Recently Replaced 3 = Normal Wear & Tear 2 = Above Average Wear 1 = Service Required  Take close-up photos of and leave comments. |
| Serial Number Plate Photo | INCOMPLETE VEHICLE MANUFACTURED BY FORD MOTOR COMPANY                                                                                                                                                                                            |
| Operator Cabin            | 4 - Like New, Recently Replaced                                                                                                                                                                                                                  |
| Comments                  | Excellent condition                                                                                                                                                                                                                              |