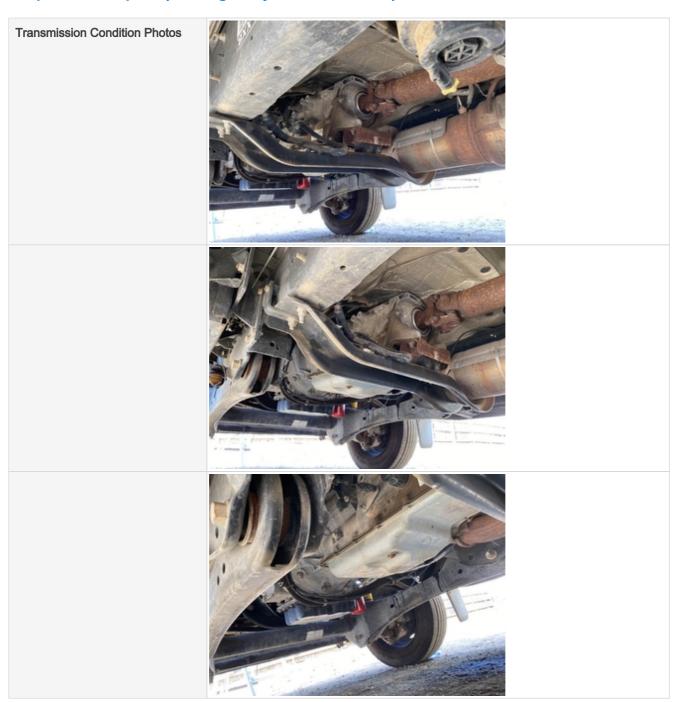

#### **Drivetrain Inspection Points**

| Drivetrain                     |                                 |
|--------------------------------|---------------------------------|
| Transmission Info (Make/Model) | Automatic 6 speed Ford Trans    |
| Drive Type                     | 4X2                             |
| Overdrive                      | Yes                             |
| Transmission                   | 3 - Normal Wear & Tear          |
| Transmission Condition         | No unusual noises or vibrations |