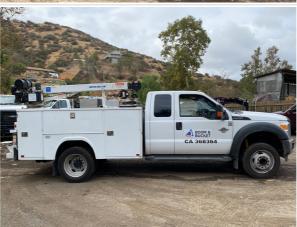

#### **Exterior 360 Walkaround**

#### Instructions

Take photos of the exterior of the piece of equipment. Capture a full 360 degree walk around and all major components.

Must have shots to capture:

- Front 45 degree corner shot of left front
- 45 degree corner shot of right front
- Left side
- Right side
- Rear 45 degree corner shot of left rear
- 45 degree corner shot of right rear

#### **Exterior Walkaround Photos**

| General Appearance Inspection Points |                        |
|--------------------------------------|------------------------|
| General Appearance                   |                        |
| Front                                | 3 - Normal Wear & Tear |
| Front Condition                      | No visible damage      |
| Front Photos                         | CA 368:                |
|                                      | 34515F3                |