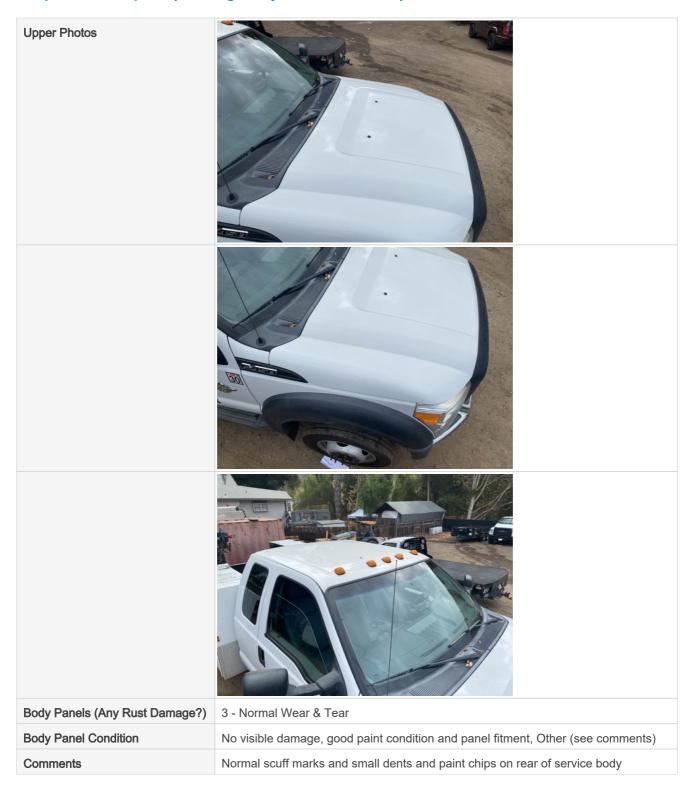

#### **Exterior Walkaround Photos**

| General Appearance Inspection Points |                        |
|--------------------------------------|------------------------|
| General Appearance                   |                        |
| Front                                | 3 - Normal Wear & Tear |
| Front Condition                      | No visible damage      |
| Front Photos                         | CA 368:                |
|                                      | 34515F3                |

Lighting System

**Lighting System Condition** 

**Lighting System Photos** 