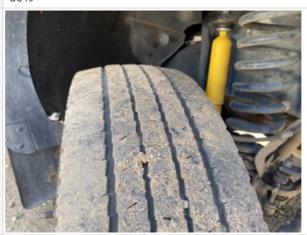

#### Wheels & Tires

Wheels & Hub Condition

Wheels & Hub Photos

| Wheel Seal Leaks                  | No                              |
|-----------------------------------|---------------------------------|
| Tire Brand                        | Toyo (front) Continental (rear) |
| Tire Size                         | 225/70R/19.5 (front and rear)   |
| Front Left Tire - Ratio Remaining | 30%                             |
|                                   |                                 |

Front Left Tire Photos

Front Right Tire - Ratio Remaining

Transfer in a read remaini

30%

Front Right Tire Photos

Rear Right Tire - Ratio Remaining

30%