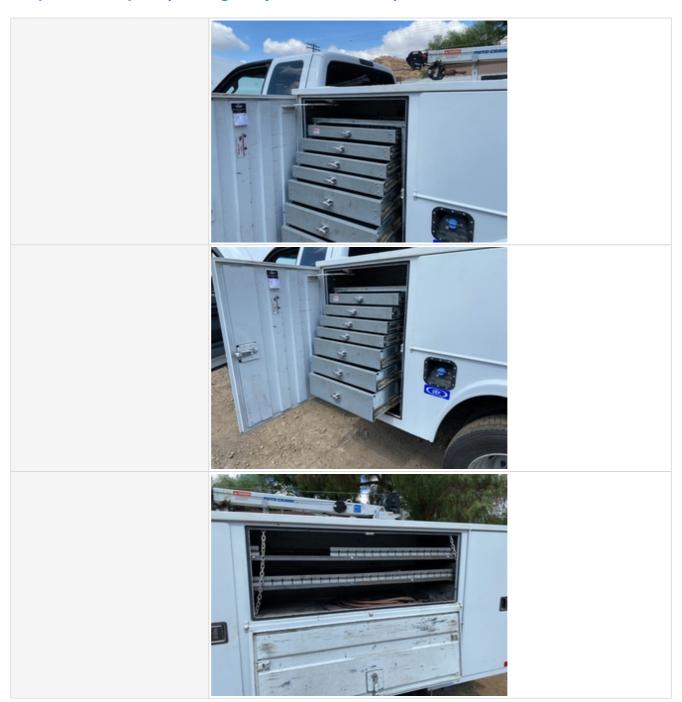

#### **Service Truck Body**

#### **Additional Inspection Points: Tool Truck**

| Tool Truck Body | Check the condition of the tool truck bed body, tool boxes (interior and exterior), and lift gate (if equipped). |
|-----------------|------------------------------------------------------------------------------------------------------------------|
| Bed Body        | 3                                                                                                                |