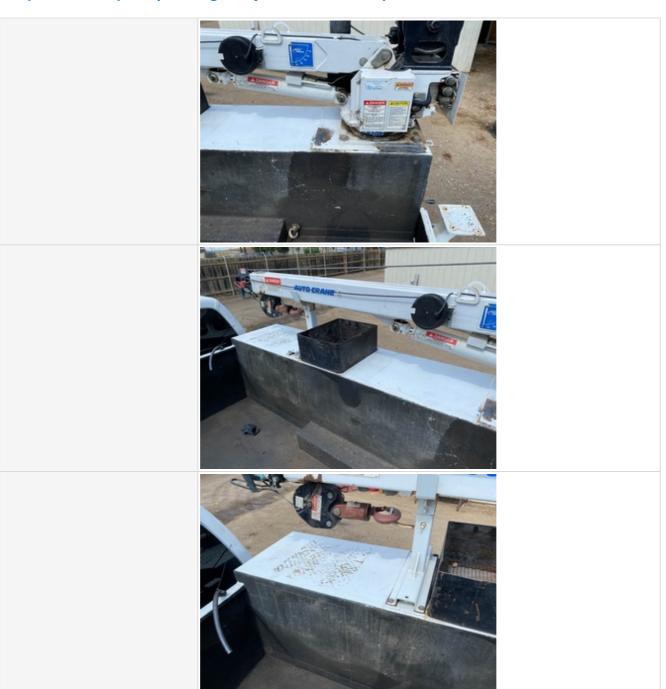

#### **Additional Features**

| Air Compressor Condition     | 3                                                                                                                                                                                                                                                              |
|------------------------------|----------------------------------------------------------------------------------------------------------------------------------------------------------------------------------------------------------------------------------------------------------------|
| Air Compressor Functionality | Operating as expected                                                                                                                                                                                                                                          |
| Comments                     | However, hose reel not installed and air is leaking to atmosphere. Compressor belt alignment needs to be addressed. Compressor sounds strong and air tank mounted correctly under cab. Possible pulley worn or misaligned and serpentine belt needs adjustment |

| Air Compressor Photos |                       |
|-----------------------|-----------------------|
|                       |                       |
| Crane Condition       | 3                     |
| Crane Functionality   | Operating as expected |
| Comments              | Crane in good shape   |
| Crane Photos          |                       |