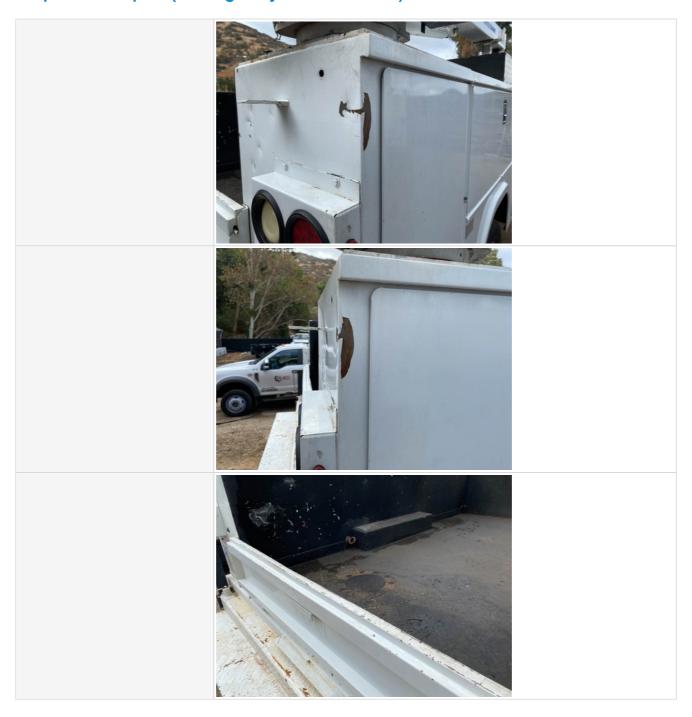

Lighting System

**Lighting System Condition** 

**Lighting System Photos** 

#### **Service Truck Body**

#### **Additional Inspection Points: Tool Truck**

| Tool Truck Body | Check the condition of the tool truck bed body, tool boxes (interior and exterior), and lift gate (if equipped). |
|-----------------|------------------------------------------------------------------------------------------------------------------|
| Bed Body        | 3                                                                                                                |