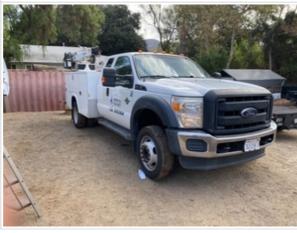

#### **Exterior 360 Walkaround**

#### Instructions

Take photos of the exterior of the piece of equipment. Capture a full 360 degree walk around and all major components.

Must have shots to capture:

- Front 45 degree corner shot of left front
- 45 degree corner shot of right front
- Left side
- Right side
- Rear 45 degree corner shot of left rear
- 45 degree corner shot of right rear

#### **Exterior Walkaround Photos**

| General Appearance Inspection Points |                        |
|--------------------------------------|------------------------|
| General Appearance                   |                        |
| Front                                | 3 - Normal Wear & Tear |
| Front Condition                      | No visible damage      |
| Front Photos                         | CA 368:                |
|                                      | 34515F3                |