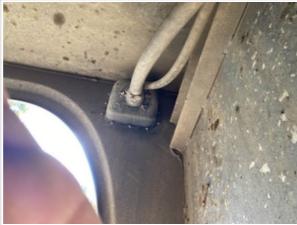

Date Submitted: 09-13-2022 09:40 PM

| Comments                                      | Very small leak possibly coming from bottom left side of oil pan gasket                           |
|-----------------------------------------------|---------------------------------------------------------------------------------------------------|
| Oil Leak Photos                               |                                                                                                   |
|                                               |                                                                                                   |
| Oil Color / Appearance                        | 3 - Normal Wear & Tear                                                                            |
| Oil Color / Appearance Notes                  | Clean oil appearance, no signs of cross contamination, Appropriate oil level                      |
| Fuel Leaks                                    | No                                                                                                |
| Equipped with DPF (Diesel Particulate Filter) | Yes                                                                                               |
| DPF Condition                                 | 3 - Normal Wear & Tear                                                                            |
| DPF Condition Notes                           | Filter housing is intact with no signs of damage or malfunction, DPF indicator is not illuminated |

| DPF Photos                          |                        |
|-------------------------------------|------------------------|
|                                     |                        |
|                                     |                        |
| Requires DEF (Diesel Exhaust Fluid) | Yes                    |
| DEF Tank                            | 3 - Normal Wear & Tear |