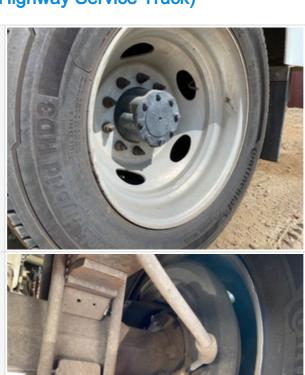

#### Wheels & Tires

Wheels & Hub Condition

Wheels & Hub Photos

| Wheel Seal Leaks                  | No                              |
|-----------------------------------|---------------------------------|
| Tire Brand                        | Toyo (front) Continental (rear) |
| Tire Size                         | 225/70R/19.5 (front and rear)   |
| Front Left Tire - Ratio Remaining | 30%                             |
|                                   |                                 |