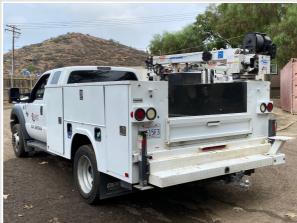

#### **Exterior 360 Walkaround**

#### Instructions

Take photos of the exterior of the piece of equipment. Capture a full 360 degree walk around and all major components.

Must have shots to capture:

- Front 45 degree corner shot of left front
- 45 degree corner shot of right front
- Left side
- Right side
- Rear 45 degree corner shot of left rear
- 45 degree corner shot of right rear

| Air Compressor Photos |                       |
|-----------------------|-----------------------|
|                       |                       |
| Crane Condition       | 3                     |
| Crane Functionality   | Operating as expected |
| Comments              | Crane in good shape   |
| Crane Photos          |                       |