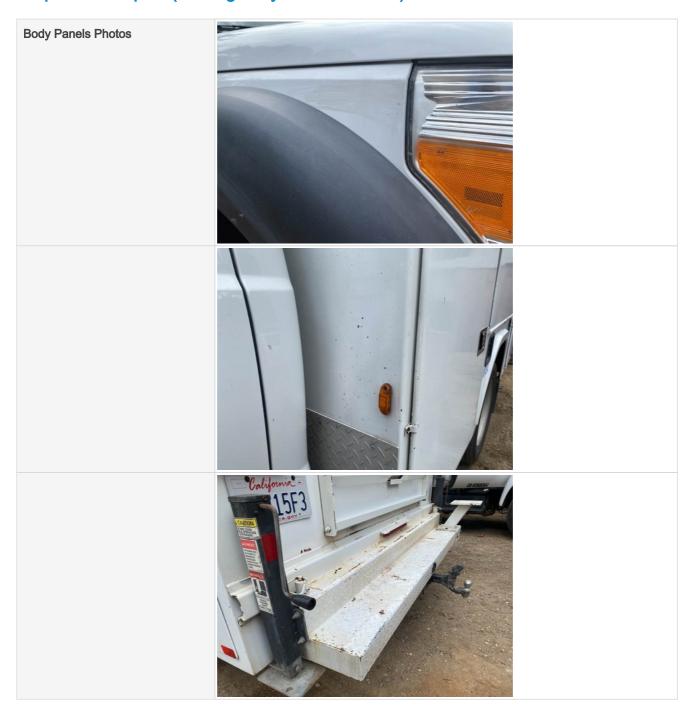

#### **Service Truck Body**

#### **Additional Inspection Points: Tool Truck**

| Tool Truck Body | Check the condition of the tool truck bed body, tool boxes (interior and exterior), and lift gate (if equipped). |
|-----------------|------------------------------------------------------------------------------------------------------------------|
| Bed Body        | 3                                                                                                                |