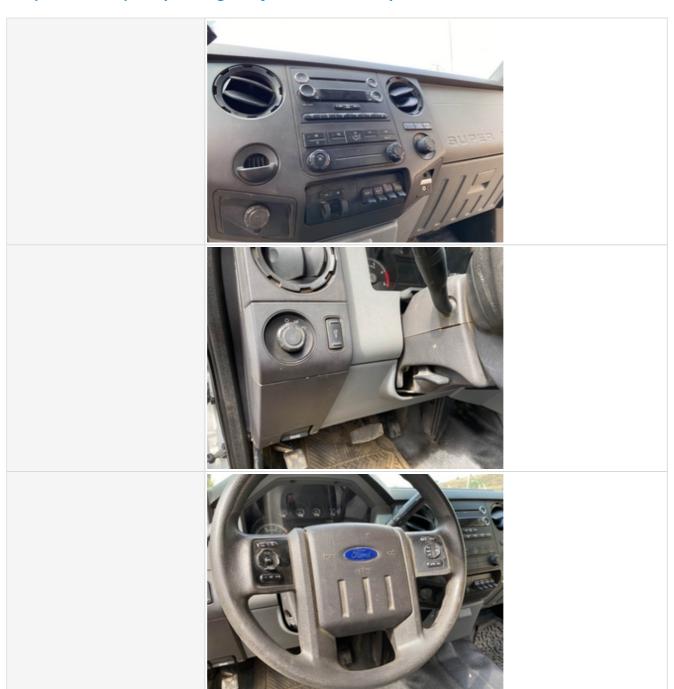

#### **Cab Inspection Points**

| Cab inspection Folias     |                                                                                                                                                                                                                                                  |
|---------------------------|--------------------------------------------------------------------------------------------------------------------------------------------------------------------------------------------------------------------------------------------------|
| On Highway - Cab          |                                                                                                                                                                                                                                                  |
| Instructions              | Evaluate the following on a 4 point scale (leave comments where an explanation is appropriate):  4 = Like New, Recently Replaced 3 = Normal Wear & Tear 2 = Above Average Wear 1 = Service Required  Take close-up photos of and leave comments. |
| Serial Number Plate Photo | INCOMPLETE VEHICLE MANUFACTURED BY FORD MOTOR COMPANY                                                                                                                                                                                            |
| Operator Cabin            | 4 - Like New, Recently Replaced                                                                                                                                                                                                                  |
| Comments                  | Excellent condition                                                                                                                                                                                                                              |