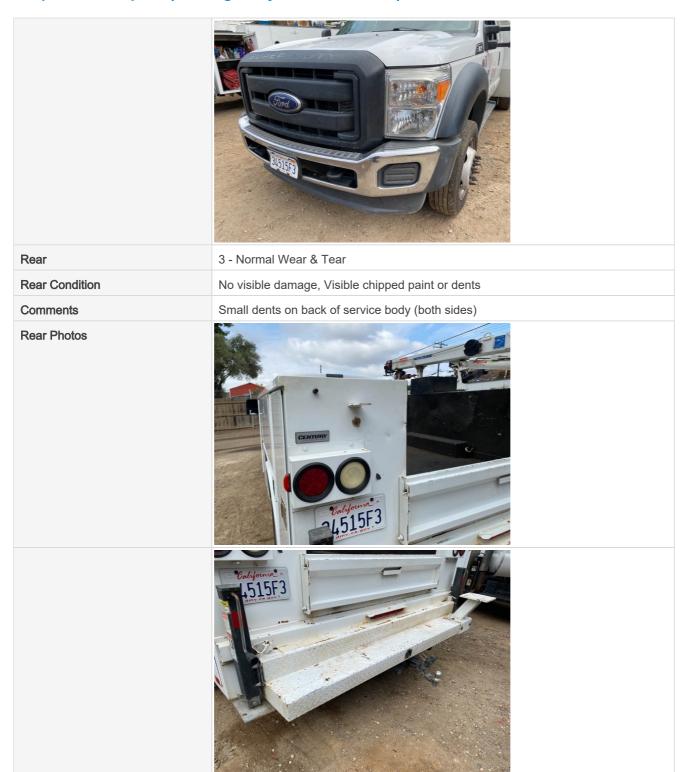

#### **Service Truck Body**

#### **Additional Inspection Points: Tool Truck**

| Tool Truck Body | Check the condition of the tool truck bed body, tool boxes (interior and exterior), and lift gate (if equipped). |
|-----------------|------------------------------------------------------------------------------------------------------------------|
| Bed Body        | 3                                                                                                                |