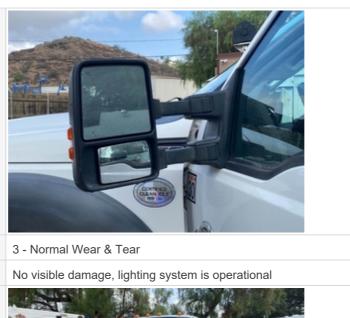

#### **Exterior Walkaround Photos**

| General Appearance Inspection Points |                        |
|--------------------------------------|------------------------|
| General Appearance                   |                        |
| Front                                | 3 - Normal Wear & Tear |
| Front Condition                      | No visible damage      |
| Front Photos                         | CA 368:                |
|                                      | 34515F3                |

Lighting System

**Lighting System Condition** 

**Lighting System Photos** 