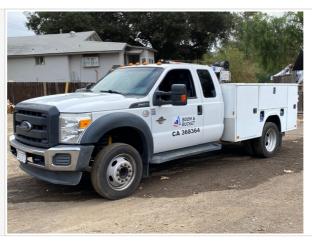

#### **Exterior Walkaround Photos**

| General Appearance Inspection Points |                        |
|--------------------------------------|------------------------|
| General Appearance                   |                        |
| Front                                | 3 - Normal Wear & Tear |
| Front Condition                      | No visible damage      |
| Front Photos                         | CA 368:                |
|                                      | 34515F3                |