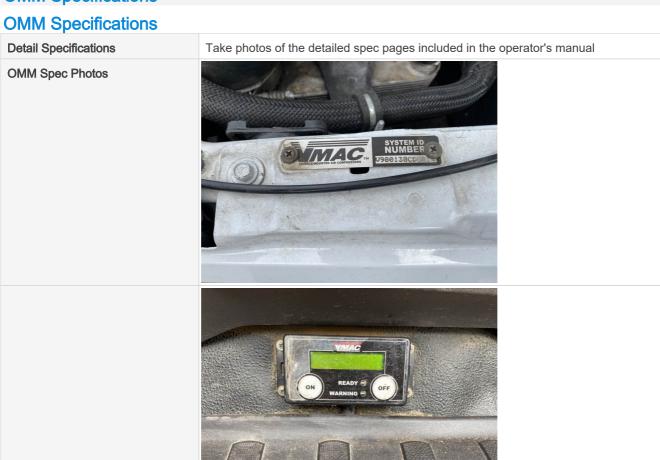

#### **Features and Configuration**

| Features                            | Enter in and/or verify the following information regarding the features of this equipment. |
|-------------------------------------|--------------------------------------------------------------------------------------------|
| Heat                                | Yes                                                                                        |
| A/C                                 | Yes                                                                                        |
| Radio                               | Yes                                                                                        |
| Backup Camera                       | Yes                                                                                        |
| Cruise Control                      | Yes                                                                                        |
| PTO                                 | No                                                                                         |
| Engine Break                        | No                                                                                         |
| Differential Lock                   | No                                                                                         |
| OMM (Operator & Maintenance Manual) | Yes                                                                                        |
| Telematics                          | No                                                                                         |
| Auxiliary Engine                    | No                                                                                         |
| Liftgate                            | No                                                                                         |
| Welder                              | No                                                                                         |
| Air Compressor                      | Yes                                                                                        |
| Air Compressor Make & Model         | VMAC (engine/belt driven air compressor )                                                  |

#### Inspection Report (On-Highway Service Truck)

| Air Compressor Specifications (cfm, psi, Hp)   | V900130CDG014                                                                                                                                                                                         |
|------------------------------------------------|-------------------------------------------------------------------------------------------------------------------------------------------------------------------------------------------------------|
| Crane                                          | Yes                                                                                                                                                                                                   |
| Crane Make & Model                             | Auto Crane 4004EH                                                                                                                                                                                     |
| Lifting Capacity (lbs)                         | 4,000 lbs                                                                                                                                                                                             |
| Max Vertical Lift (ft and inches)              | 17'                                                                                                                                                                                                   |
| Stabilizer Jacks                               | Yes                                                                                                                                                                                                   |
| Other Configuration Details / Features / Notes | 12v direct powered crane with quick connect cable, Auto Crane controller.  Belt driven air compressor installed on engine. Air tank installed underneath r/s of cab. Air hose reel currently missing. |

# **OMM Specifications**