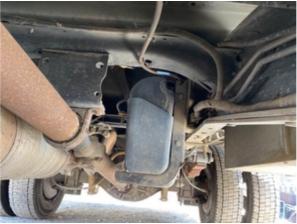

#### **Additional Features**

| Air Compressor Condition     | 3                                                                                                                                                                                                                                                              |
|------------------------------|----------------------------------------------------------------------------------------------------------------------------------------------------------------------------------------------------------------------------------------------------------------|
| Air Compressor Functionality | Operating as expected                                                                                                                                                                                                                                          |
| Comments                     | However, hose reel not installed and air is leaking to atmosphere. Compressor belt alignment needs to be addressed. Compressor sounds strong and air tank mounted correctly under cab. Possible pulley worn or misaligned and serpentine belt needs adjustment |

| Air Compressor Photos |                       |
|-----------------------|-----------------------|
|                       |                       |
| Crane Condition       | 3                     |
| Crane Functionality   | Operating as expected |
| Comments              | Crane in good shape   |
| Crane Photos          |                       |