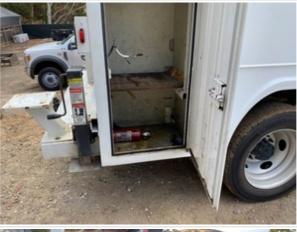

#### **Additional Inspection Points: Tool Truck**

| Tool Truck Body | Check the condition of the tool truck bed body, tool boxes (interior and exterior), and lift gate (if equipped). |
|-----------------|------------------------------------------------------------------------------------------------------------------|
| Bed Body        | 3                                                                                                                |

#### **Additional Features**

| Air Compressor Condition     | 3                                                                                                                                                                                                                                                              |
|------------------------------|----------------------------------------------------------------------------------------------------------------------------------------------------------------------------------------------------------------------------------------------------------------|
| Air Compressor Functionality | Operating as expected                                                                                                                                                                                                                                          |
| Comments                     | However, hose reel not installed and air is leaking to atmosphere. Compressor belt alignment needs to be addressed. Compressor sounds strong and air tank mounted correctly under cab. Possible pulley worn or misaligned and serpentine belt needs adjustment |