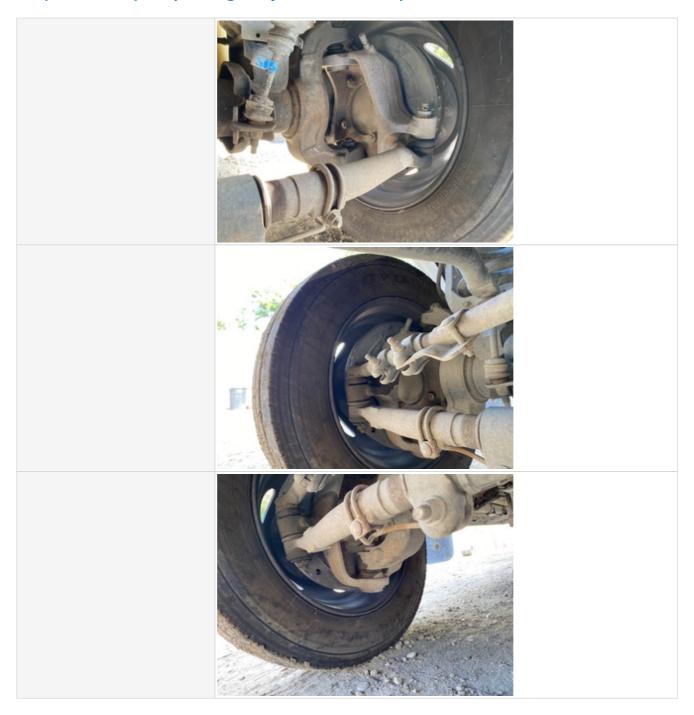

#### Wheels & Tires

Wheels & Hub Condition

Wheels & Hub Photos

| Wheel Seal Leaks                  | No                              |
|-----------------------------------|---------------------------------|
| Tire Brand                        | Toyo (front) Continental (rear) |
| Tire Size                         | 225/70R/19.5 (front and rear)   |
| Front Left Tire - Ratio Remaining | 30%                             |
|                                   |                                 |

#### **Brake Components**

| Diake Components     |                                                                                                  |
|----------------------|--------------------------------------------------------------------------------------------------|
| Brake Shoe Thickness | 70%                                                                                              |
| Comments             | 3 out of 4 brakes shoes are at 70% of brake pad life left. Rear left side brake pads down to 10% |
| Brake Shoe Photos    |                                                                                                  |