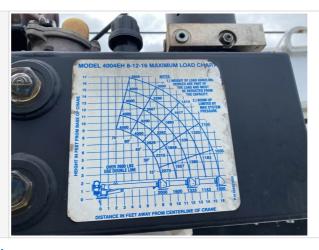

#### Inspection Report (On-Highway Service Truck)

| Air Compressor Specifications (cfm, psi, Hp)   | V900130CDG014                                                                                                                                                                                         |
|------------------------------------------------|-------------------------------------------------------------------------------------------------------------------------------------------------------------------------------------------------------|
| Crane                                          | Yes                                                                                                                                                                                                   |
| Crane Make & Model                             | Auto Crane 4004EH                                                                                                                                                                                     |
| Lifting Capacity (lbs)                         | 4,000 lbs                                                                                                                                                                                             |
| Max Vertical Lift (ft and inches)              | 17'                                                                                                                                                                                                   |
| Stabilizer Jacks                               | Yes                                                                                                                                                                                                   |
| Other Configuration Details / Features / Notes | 12v direct powered crane with quick connect cable, Auto Crane controller.  Belt driven air compressor installed on engine. Air tank installed underneath r/s of cab. Air hose reel currently missing. |

| Air Compressor Photos |                       |
|-----------------------|-----------------------|
|                       |                       |
| Crane Condition       | 3                     |
| Crane Functionality   | Operating as expected |
| Comments              | Crane in good shape   |
| Crane Photos          |                       |