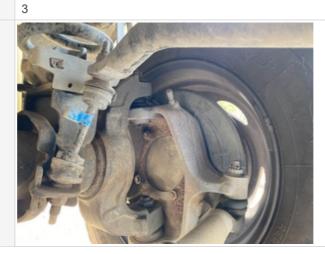

#### Wheels & Tires

Wheels & Hub Condition

Wheels & Hub Photos

| Wheel Seal Leaks                  | No                              |
|-----------------------------------|---------------------------------|
| Tire Brand                        | Toyo (front) Continental (rear) |
| Tire Size                         | 225/70R/19.5 (front and rear)   |
| Front Left Tire - Ratio Remaining | 30%                             |
|                                   |                                 |

#### **Brake Components**

| Diake Components     |                                                                                                  |
|----------------------|--------------------------------------------------------------------------------------------------|
| Brake Shoe Thickness | 70%                                                                                              |
| Comments             | 3 out of 4 brakes shoes are at 70% of brake pad life left. Rear left side brake pads down to 10% |
| Brake Shoe Photos    |                                                                                                  |