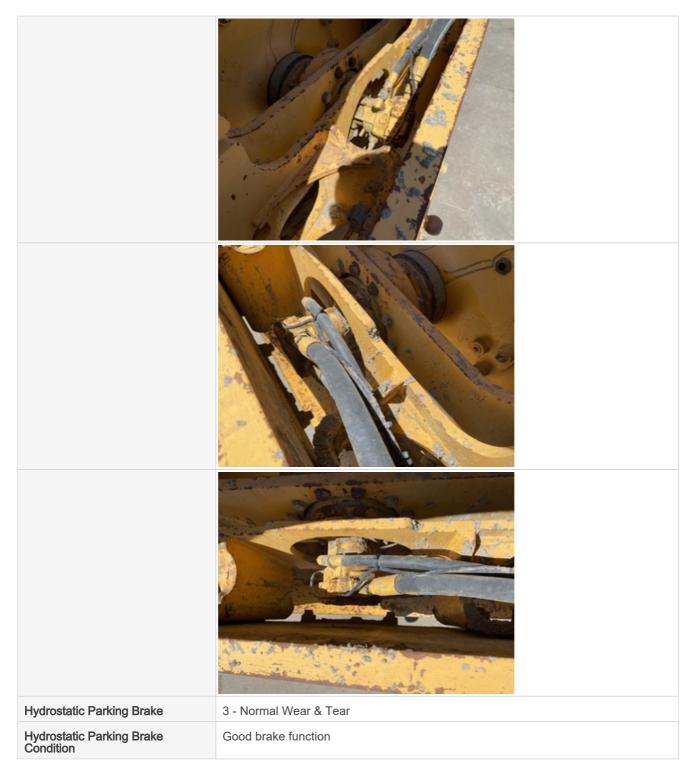

#### **Drivetrain**

| Hydrostatic Transmission?       | Yes                                  |
|---------------------------------|--------------------------------------|
| 2 Speed?                        | Yes                                  |
| Hydrostatic Drive Configuration | Other (see comments)                 |
| Comments                        | Drive motor to a rear axle propelled |
| Drive Motors                    | 2 - Above Average Wear               |
| Comments                        | Drive motor also on front drum       |