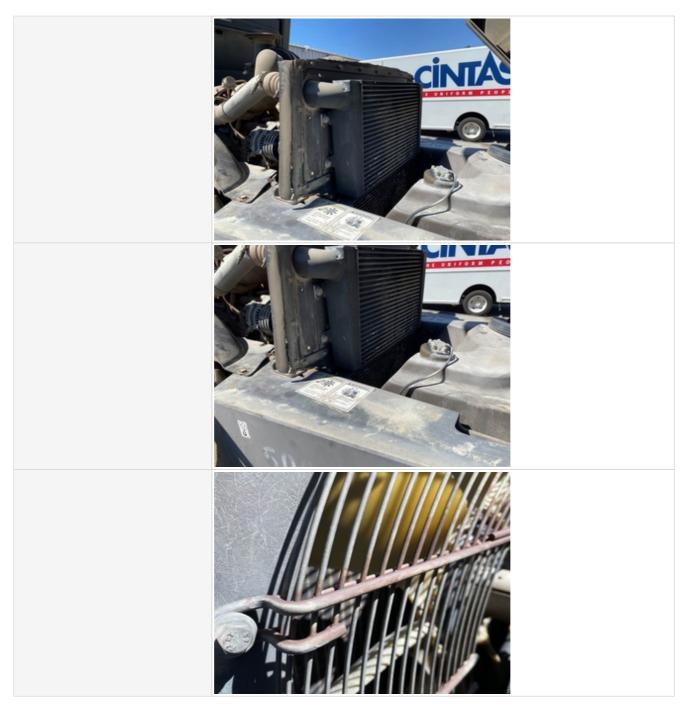

| Battery Condition Photos | <image/>                                                                                   |
|--------------------------|--------------------------------------------------------------------------------------------|
| Radiator                 | 3 - Normal Wear & Tear                                                                     |
| Radiator Condition       | Radiator fins & components appear to be in good working order, no signs of damage or leaks |
| Radiator Photos          |                                                                                            |