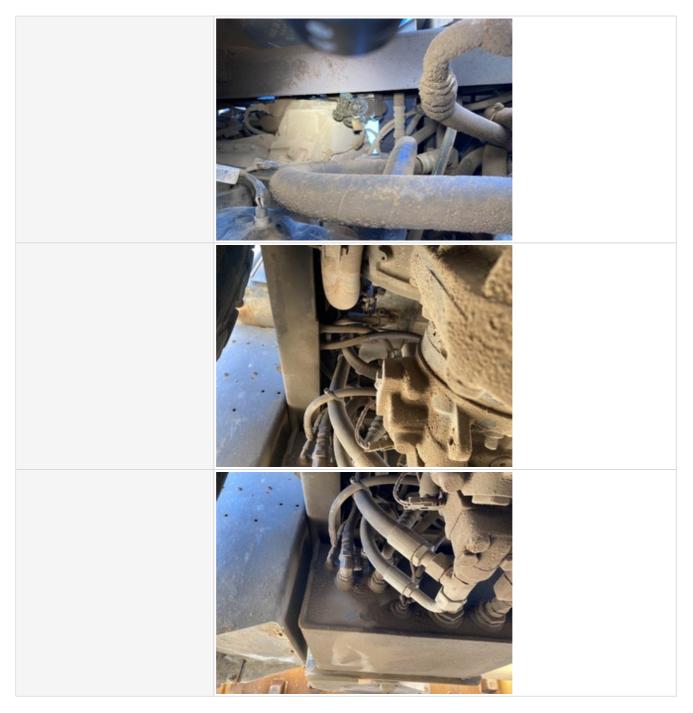

#### **Hydraulics Overall**

| Wet or Damp Hydraulic Lines /<br>Fittings   | Yes |
|---------------------------------------------|-----|
| Appearance of Hydraulic Lines /<br>Fittings | 3   |

| Hydraulic Lines / Fittings Condition               | Hydraulic lines & fittings are clean and in good condition, Dried seepages observed, Active leaks in hoses or fittings observed, Other (see comments) |
|----------------------------------------------------|-------------------------------------------------------------------------------------------------------------------------------------------------------|
| Comments                                           | Few hydraulic leaks found                                                                                                                             |
| Appearance of Hydraulic Lines /<br>Fittings Photos |                                                                                                                                                       |
|                                                    |                                                                                                                                                       |
|                                                    |                                                                                                                                                       |

| Unusual Noises (Hydraulic Pump)         | No                                                                    |
|-----------------------------------------|-----------------------------------------------------------------------|
| Hydraulic Pump Notes                    | No unusual noises heard during operation                              |
| External Controls / Levers              | 3                                                                     |
| External Controls / Levers<br>Condition | Good function & condition of hydraulic controls, Other (see comments) |
| Comments                                | Forward and reverse controller stiff                                  |
| External Controls / Levers Photos       |                                                                       |
|                                         |                                                                       |