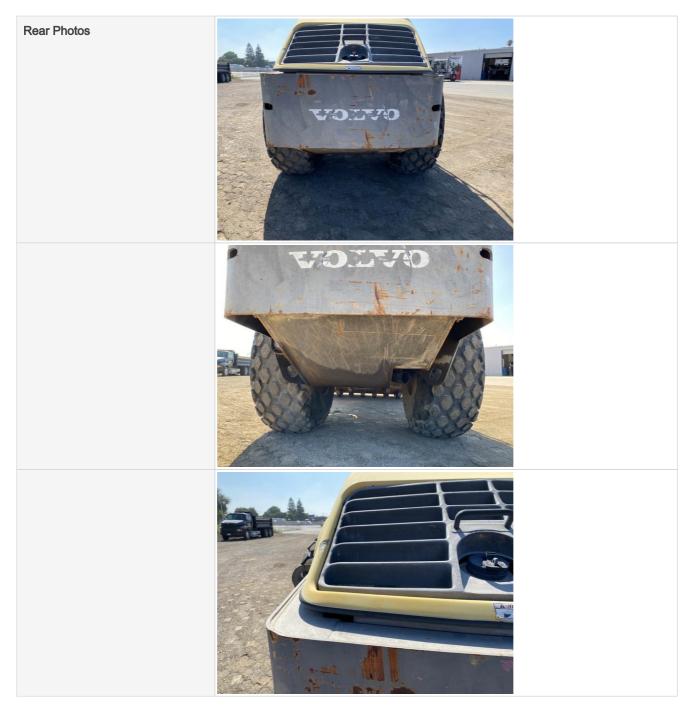

| Other Configuration Details /<br>Notes | An additional front blade attachment is available with machine. It is currently disconnected from machine.                                                                                                                                                                                                                                                                                                                                                                                                                                                   |
|----------------------------------------|--------------------------------------------------------------------------------------------------------------------------------------------------------------------------------------------------------------------------------------------------------------------------------------------------------------------------------------------------------------------------------------------------------------------------------------------------------------------------------------------------------------------------------------------------------------|
| Exterior 360 Walkaround                |                                                                                                                                                                                                                                                                                                                                                                                                                                                                                                                                                              |
| Exterior 360 Walkaround                |                                                                                                                                                                                                                                                                                                                                                                                                                                                                                                                                                              |
| Instructions                           | Take photos of the exterior of the piece of equipment. Capture a full 360 degree<br>walk around and all major components.<br>Must have shots to capture:<br>- Front<br>- 45 degree corner shot of left front<br>- 45 degree corner shot of right front<br>- Left side<br>- Rear<br>- Rear<br>- 45 degree corner shot of left rear<br>- 45 degree corner shot of left rear<br>- 45 degree corner shot of right rear<br>Tips for good photos:<br>- Move the equipment into a open area without any visual distractions or other<br>equipment in the background |
| Exterior Walkaround Photos             |                                                                                                                                                                                                                                                                                                                                                                                                                                                                                                                                                              |
|                                        |                                                                                                                                                                                                                                                                                                                                                                                                                                                                                                                                                              |