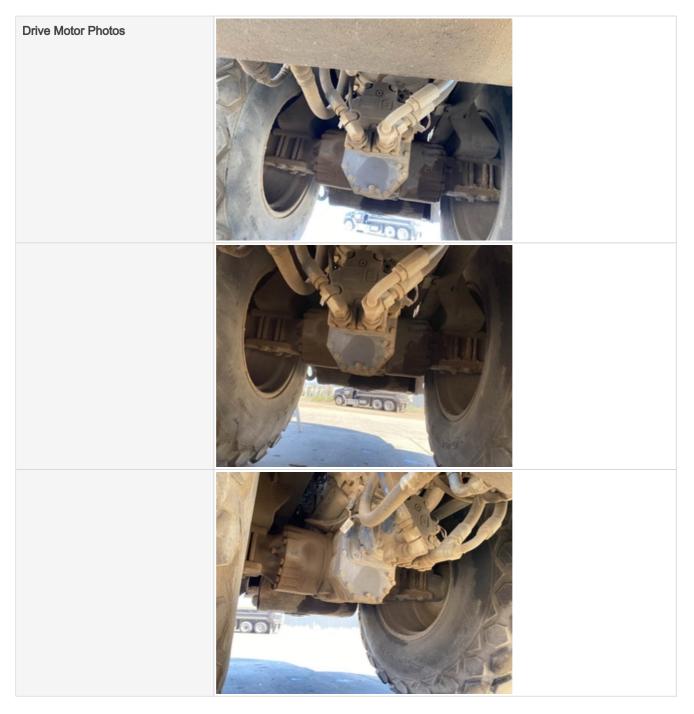

#### **Drivetrain**

| Hydrostatic Transmission?       | Yes                                  |
|---------------------------------|--------------------------------------|
| 2 Speed?                        | Yes                                  |
| Hydrostatic Drive Configuration | Other (see comments)                 |
| Comments                        | Drive motor to a rear axle propelled |
| Drive Motors                    | 2 - Above Average Wear               |
| Comments                        | Drive motor also on front drum       |