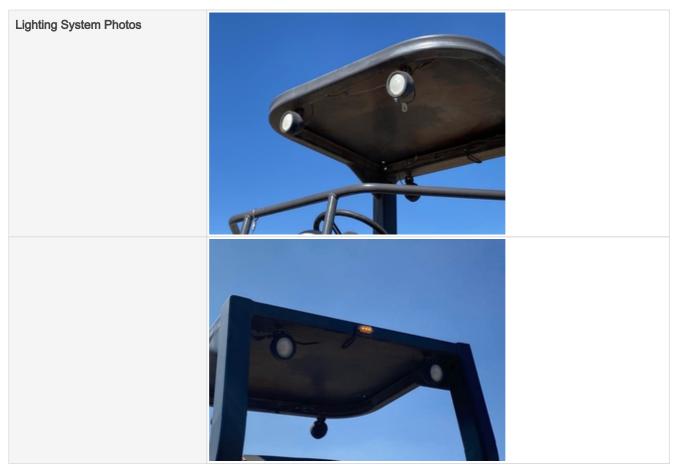

| Doors / Canopy Latches           | 3 - Normal Wear & Tear                                                  |
|----------------------------------|-------------------------------------------------------------------------|
| Doors / Canopy Latches Condition | No visible damage                                                       |
| Doors / Canopy Latches Photos    |                                                                         |
|                                  |                                                                         |
| Glass Condition                  | 0                                                                       |
| Mirrors                          | 0                                                                       |
| Lighting System                  | 2 - Above Average Wear                                                  |
| Lighting System Condition        | No visible damage, lighting system is operational, Other (see comments) |
| Comments                         | Factory lights on machine inop. Aftermarket rear strobe light okay      |