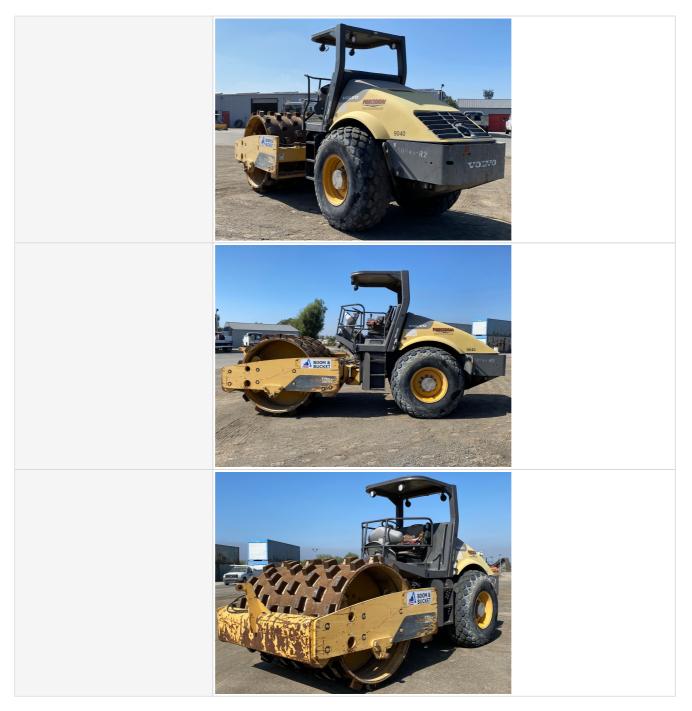

| Other Configuration Details /<br>Notes | An additional front blade attachment is available with machine. It is currently disconnected from machine.                                                                                                                                                                                                                                                                                                                                                                                                                                                   |
|----------------------------------------|--------------------------------------------------------------------------------------------------------------------------------------------------------------------------------------------------------------------------------------------------------------------------------------------------------------------------------------------------------------------------------------------------------------------------------------------------------------------------------------------------------------------------------------------------------------|
| Exterior 360 Walkaround                |                                                                                                                                                                                                                                                                                                                                                                                                                                                                                                                                                              |
| Exterior 360 Walkaround                |                                                                                                                                                                                                                                                                                                                                                                                                                                                                                                                                                              |
| Instructions                           | Take photos of the exterior of the piece of equipment. Capture a full 360 degree<br>walk around and all major components.<br>Must have shots to capture:<br>- Front<br>- 45 degree corner shot of left front<br>- 45 degree corner shot of right front<br>- Left side<br>- Rear<br>- Rear<br>- 45 degree corner shot of left rear<br>- 45 degree corner shot of left rear<br>- 45 degree corner shot of right rear<br>Tips for good photos:<br>- Move the equipment into a open area without any visual distractions or other<br>equipment in the background |
| Exterior Walkaround Photos             |                                                                                                                                                                                                                                                                                                                                                                                                                                                                                                                                                              |
|                                        |                                                                                                                                                                                                                                                                                                                                                                                                                                                                                                                                                              |