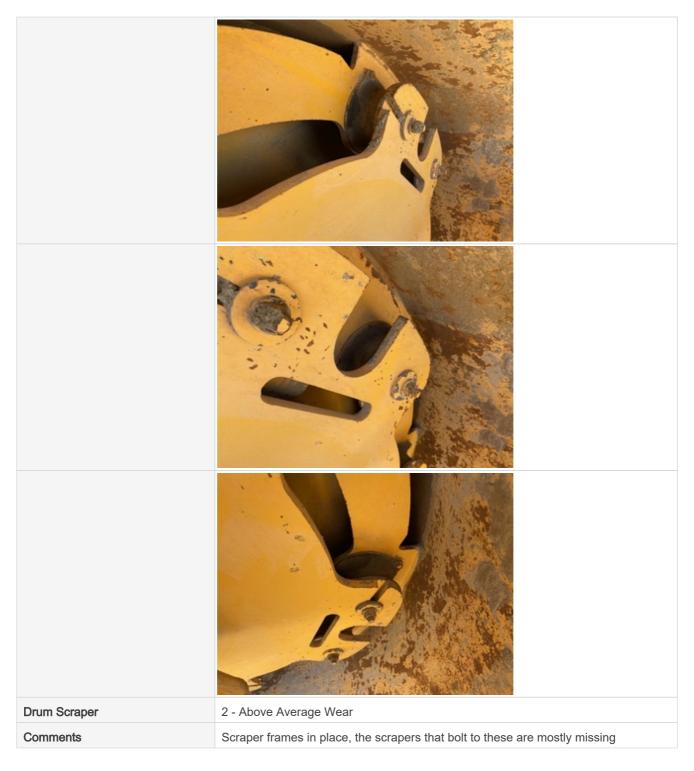

#### **Overall Assessment**

| Overall Assessment             |                                                                                                                                                                                                                                                                                       |
|--------------------------------|---------------------------------------------------------------------------------------------------------------------------------------------------------------------------------------------------------------------------------------------------------------------------------------|
| Exterior Rating                | 3                                                                                                                                                                                                                                                                                     |
| Interior Rating                | 3                                                                                                                                                                                                                                                                                     |
| Safety Rating                  | 3                                                                                                                                                                                                                                                                                     |
| Quality Rating                 | 3                                                                                                                                                                                                                                                                                     |
| Functionality Rating           | 3                                                                                                                                                                                                                                                                                     |
| Overall Rating                 | 3                                                                                                                                                                                                                                                                                     |
| What's Great About the Machine | Machine is well maintained with minor repairs needed to have no leaks. All powertrain and hydraulic functions work as expected. No engine leaks found.                                                                                                                                |
| What Needs Work                | Small fuel leak at rear. (Possibly hose to tank) Small hydraulic leak underneath at center hose and solenoid valve. Some front drum scrapers missing. All 4 r.o.p.s. Work lights inop. Need to label operator switches. Forward, neutral and reverse lever stiff and needs attention. |