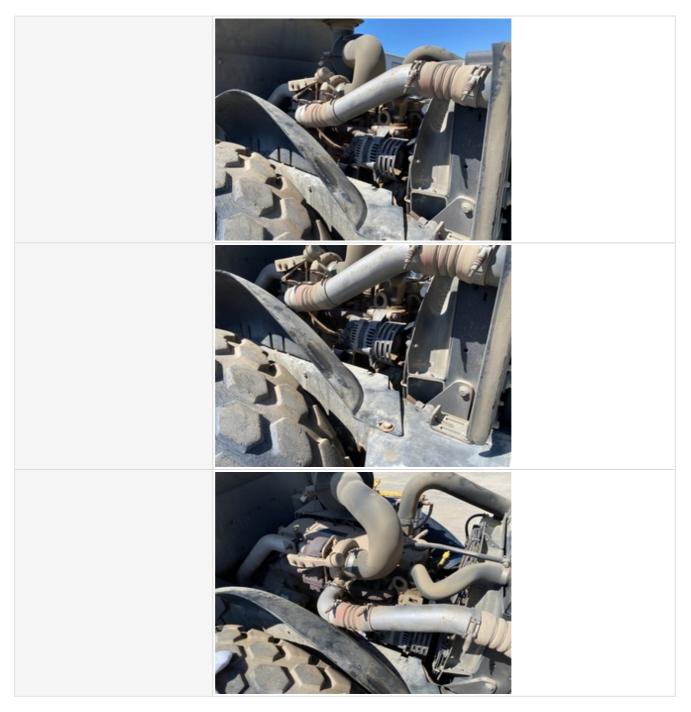

| Della                   | 2 Abreal Marc 2 Tags                                                                      |
|-------------------------|-------------------------------------------------------------------------------------------|
| Belts<br>Belt Condition | 3 - Normal Wear & Tear     Belts appear in good condition & alignment with proper tension |
| Belt Photos             | beits appear in good condition a alignment with pipper tension                            |
|                         |                                                                                           |

| Hoses          | 3 - Normal Wear & Tear                            |
|----------------|---------------------------------------------------|
| Hose Condition | Firm, pliant hoses with no signs of wear or leaks |
| Hose Photos    |                                                   |
|                |                                                   |