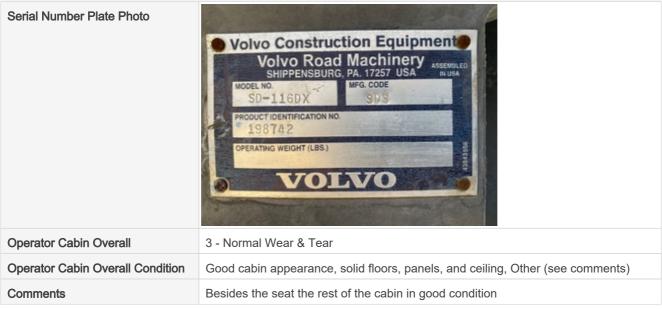

#### **General Info**

| Year                                                               | 2008                      |
|--------------------------------------------------------------------|---------------------------|
| Make                                                               | Volvo                     |
| Model                                                              | SD 116DX                  |
| Serial Number                                                      | 198742                    |
| Hour Meter Reading                                                 | 1,688                     |
| Previous Application (e.g., earth moving, mining, demolition, etc) | Paving General Contractor |