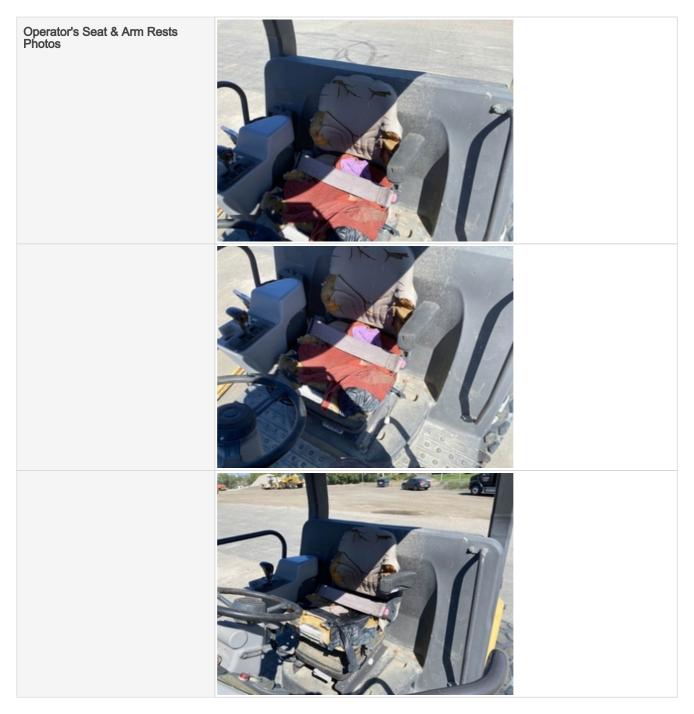

#### **Control Station**

| Seat Belt                        | 3 - Normal Wear & Tear                                               |
|----------------------------------|----------------------------------------------------------------------|
| Seat Belt Condition              | Other (see comments)                                                 |
| Comments                         | Seat belt locks but not smooth                                       |
| Seat Belt Photos                 |                                                                      |
| Cabin Lights                     | 0                                                                    |
| Safety Lock Out / Stop           | 3 - Normal Wear & Tear                                               |
| Safety Lock Out / Stop Condition | Safety lock out device is present, in good condition, and functional |
| Safety Lock Out / Stop Photos    |                                                                      |
| Controls & Switches              | 3 - Normal Wear & Tear                                               |