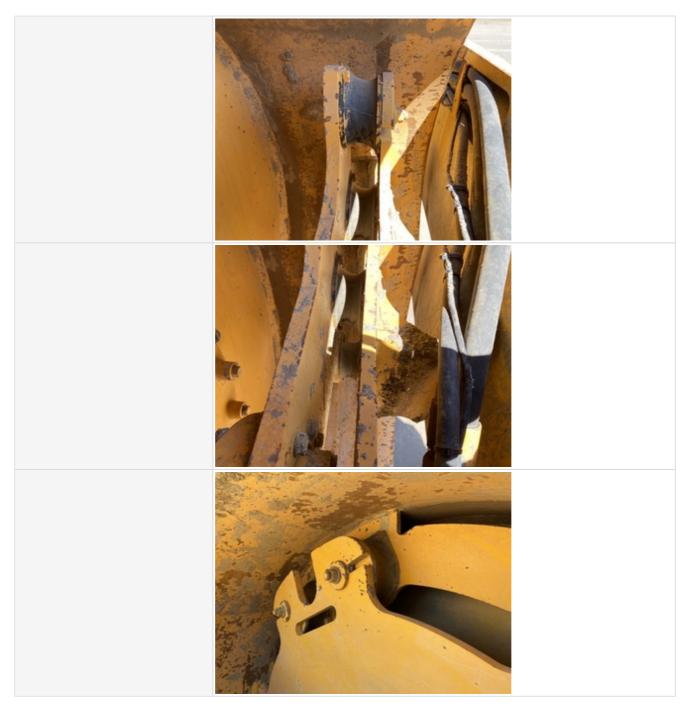

|                        | BOOM 8                         |
|------------------------|--------------------------------|
| Padfoot Fitment        | 3 - Normal Wear & Tear         |
| Comments               | Solid to smooth drum not loose |
| Padfoot Fitment Photos |                                |
|                        |                                |

| Padfoot Hardware Photos  |                                                                                       |
|--------------------------|---------------------------------------------------------------------------------------|
|                          |                                                                                       |
|                          |                                                                                       |
| Overall Chassis          | 3 - Normal Wear & Tear                                                                |
| Overall Chassis Comments | Overall chasis holding together just fine. Tires getting old and have surface cracks. |
| Hydraulics Overall Inspe |                                                                                       |