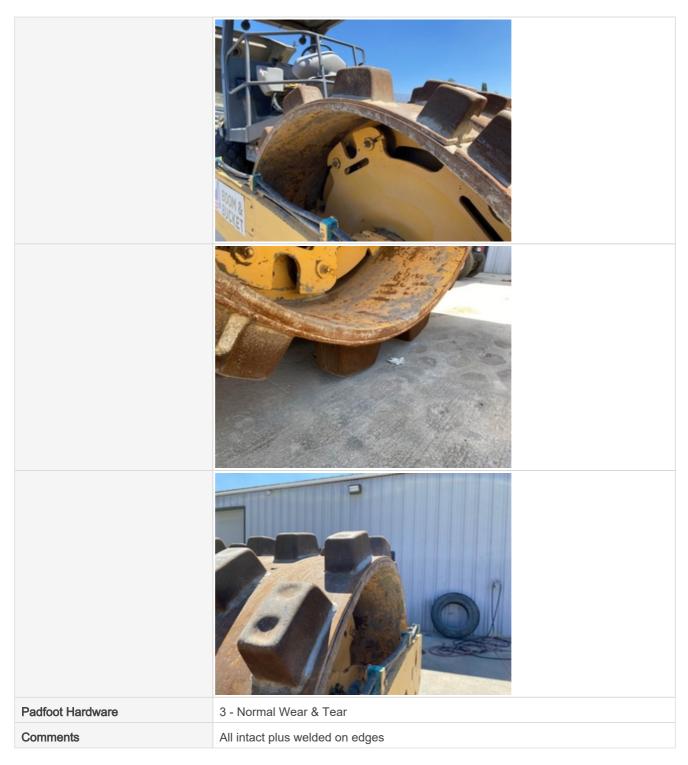

|                        | BOOM 8                         |
|------------------------|--------------------------------|
| Padfoot Fitment        | 3 - Normal Wear & Tear         |
| Comments               | Solid to smooth drum not loose |
| Padfoot Fitment Photos |                                |
|                        |                                |

| Padfoot Hardware Photos  |                                                                                       |
|--------------------------|---------------------------------------------------------------------------------------|
|                          |                                                                                       |
|                          |                                                                                       |
| Overall Chassis          | 3 - Normal Wear & Tear                                                                |
| Overall Chassis Comments | Overall chasis holding together just fine. Tires getting old and have surface cracks. |
| Hydraulics Overall Inspe |                                                                                       |