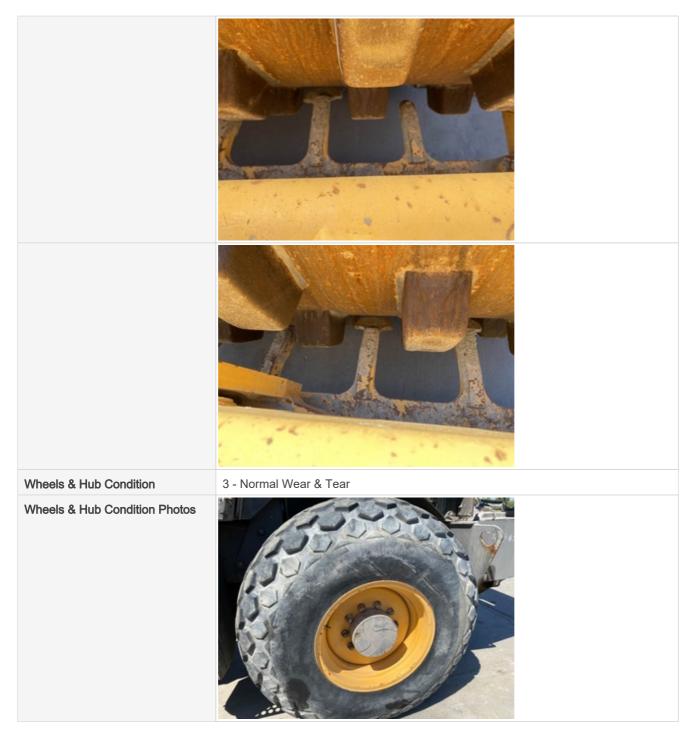

| Tire Brand                  | Galaxy   |
|-----------------------------|----------|
| Tire Size                   | 23.1 -26 |
| Left Tire - Ratio Remaining | 30%      |
| Left Tire Photos            |          |
|                             |          |

| Right Tire - Ratio Remaining | 30%                                                                |
|------------------------------|--------------------------------------------------------------------|
| Right Tire Photos            |                                                                    |
|                              |                                                                    |
| Padfoot Feet Condition       | 3 - Normal Wear & Tear                                             |
| Comments                     | Some are in great condition others worn through surface. Most okay |