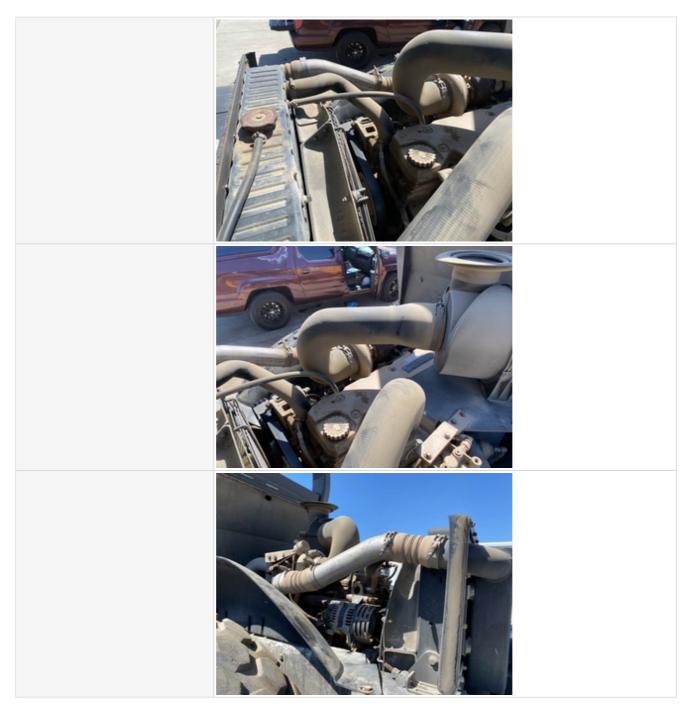

# Engine Inspection Points

| Engine                                      |                                                                                                                                                                                                                                                                                                                                                                                                                                                                                                                                                                                                                                                                                                                                                                                                                                                                                                                                                                                                                                                                                                                                                                                                                                                                                                                                                                                                                                                                                                                                                                                                                                                                                                                                                                                                                                                                                                                                                                                                                                                                                                                                   |
|---------------------------------------------|-----------------------------------------------------------------------------------------------------------------------------------------------------------------------------------------------------------------------------------------------------------------------------------------------------------------------------------------------------------------------------------------------------------------------------------------------------------------------------------------------------------------------------------------------------------------------------------------------------------------------------------------------------------------------------------------------------------------------------------------------------------------------------------------------------------------------------------------------------------------------------------------------------------------------------------------------------------------------------------------------------------------------------------------------------------------------------------------------------------------------------------------------------------------------------------------------------------------------------------------------------------------------------------------------------------------------------------------------------------------------------------------------------------------------------------------------------------------------------------------------------------------------------------------------------------------------------------------------------------------------------------------------------------------------------------------------------------------------------------------------------------------------------------------------------------------------------------------------------------------------------------------------------------------------------------------------------------------------------------------------------------------------------------------------------------------------------------------------------------------------------------|
| Engine Type (Make, Model,<br>Cylinders, Hp) | Cummins QSB - 6.7L - 6Cyl160hp                                                                                                                                                                                                                                                                                                                                                                                                                                                                                                                                                                                                                                                                                                                                                                                                                                                                                                                                                                                                                                                                                                                                                                                                                                                                                                                                                                                                                                                                                                                                                                                                                                                                                                                                                                                                                                                                                                                                                                                                                                                                                                    |
| Emissions Tier                              | Tier 3                                                                                                                                                                                                                                                                                                                                                                                                                                                                                                                                                                                                                                                                                                                                                                                                                                                                                                                                                                                                                                                                                                                                                                                                                                                                                                                                                                                                                                                                                                                                                                                                                                                                                                                                                                                                                                                                                                                                                                                                                                                                                                                            |
| Engine Serial Number                        | 46878898                                                                                                                                                                                                                                                                                                                                                                                                                                                                                                                                                                                                                                                                                                                                                                                                                                                                                                                                                                                                                                                                                                                                                                                                                                                                                                                                                                                                                                                                                                                                                                                                                                                                                                                                                                                                                                                                                                                                                                                                                                                                                                                          |
| Engine Fuel Type                            | Diesel                                                                                                                                                                                                                                                                                                                                                                                                                                                                                                                                                                                                                                                                                                                                                                                                                                                                                                                                                                                                                                                                                                                                                                                                                                                                                                                                                                                                                                                                                                                                                                                                                                                                                                                                                                                                                                                                                                                                                                                                                                                                                                                            |
| Engine Photos                               | Automations, for range nonices had California<br>tepressions for heavy duty off-road thead, cyclo<br>management of the separation complete fuel of the set of |

|                                                   | <image/>                                                             |
|---------------------------------------------------|----------------------------------------------------------------------|
| Blow-by (Visual Observation Check)                | No                                                                   |
| Unusual Noises (Upon Start-up,<br>Idle, Shutdown) | No                                                                   |
| Unusual Noise Notes                               | No unusual noises heard, Other (see comments)                        |
| Comments                                          | Exhaust piping to muffler broken so it sounds like open exhaust loud |
| Engine Smoke (Upon Start-up,<br>Idle, Shutdown)   | No                                                                   |
| Engine Exhaust Color                              | Clear                                                                |
| Battery                                           | 2 - Above Average Wear                                               |
| Battery Condition                                 | Dusty & dirty appearance, Other (see comments)                       |
| Comments                                          | Battery hold down missing                                            |