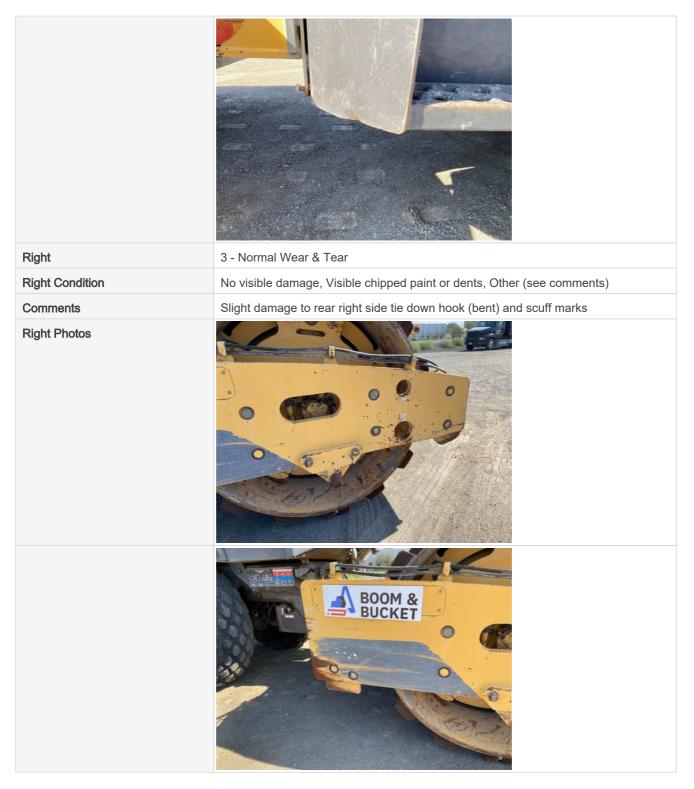

#### **General Appearance Inspection Points**

| General Appearance |                                                                         |
|--------------------|-------------------------------------------------------------------------|
| Front              | 3 - Normal Wear & Tear                                                  |
| Front Condition    | No visible damage, Visible chipped paint or dents, Other (see comments) |
| Comments           | No damage just cosmetic scuff marks                                     |
| Front Photos       |                                                                         |

| Doors / Canopy Latches           | 3 - Normal Wear & Tear                                                  |
|----------------------------------|-------------------------------------------------------------------------|
| Doors / Canopy Latches Condition | No visible damage                                                       |
| Doors / Canopy Latches Photos    |                                                                         |
|                                  |                                                                         |
| Glass Condition                  | 0                                                                       |
| Mirrors                          | 0                                                                       |
| Lighting System                  | 2 - Above Average Wear                                                  |
| Lighting System Condition        | No visible damage, lighting system is operational, Other (see comments) |
| Comments                         | Factory lights on machine inop. Aftermarket rear strobe light okay      |