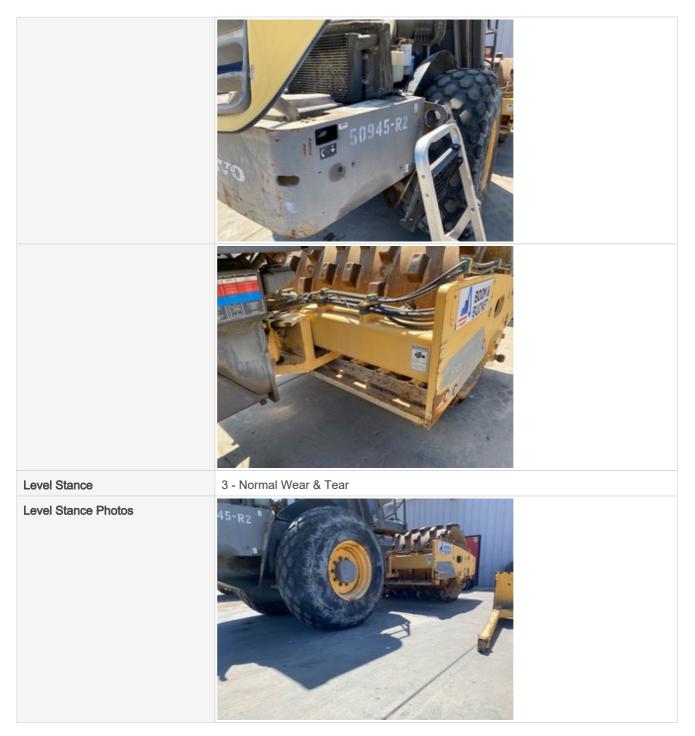

| Drum(s) Condition | 3 - Normal Wear & Tear                                                                                                                                                                                                                                                                                                                                                                                                                                                                                                                                                                                                                                                                                                                                                                                                                                                                                                                                                                                                                                                                                                                                                                                                                                                                                                                                                                                                                                                                                                                                                                                                                                                                                                                                                                                                                                                                                                                                                                                                                                                                                                                                                                                                                                                                                                                                                                                                                                                                                                                                                                                                                                                                                                                                                                                                                                                                                                     |
|-------------------|----------------------------------------------------------------------------------------------------------------------------------------------------------------------------------------------------------------------------------------------------------------------------------------------------------------------------------------------------------------------------------------------------------------------------------------------------------------------------------------------------------------------------------------------------------------------------------------------------------------------------------------------------------------------------------------------------------------------------------------------------------------------------------------------------------------------------------------------------------------------------------------------------------------------------------------------------------------------------------------------------------------------------------------------------------------------------------------------------------------------------------------------------------------------------------------------------------------------------------------------------------------------------------------------------------------------------------------------------------------------------------------------------------------------------------------------------------------------------------------------------------------------------------------------------------------------------------------------------------------------------------------------------------------------------------------------------------------------------------------------------------------------------------------------------------------------------------------------------------------------------------------------------------------------------------------------------------------------------------------------------------------------------------------------------------------------------------------------------------------------------------------------------------------------------------------------------------------------------------------------------------------------------------------------------------------------------------------------------------------------------------------------------------------------------------------------------------------------------------------------------------------------------------------------------------------------------------------------------------------------------------------------------------------------------------------------------------------------------------------------------------------------------------------------------------------------------------------------------------------------------------------------------------------------------|
| Comments          | Sheepfoot stich welded to smooth drum                                                                                                                                                                                                                                                                                                                                                                                                                                                                                                                                                                                                                                                                                                                                                                                                                                                                                                                                                                                                                                                                                                                                                                                                                                                                                                                                                                                                                                                                                                                                                                                                                                                                                                                                                                                                                                                                                                                                                                                                                                                                                                                                                                                                                                                                                                                                                                                                                                                                                                                                                                                                                                                                                                                                                                                                                                                                                      |
| Drum(s) Photos    | BOOM &<br>BOOM &<br>COMPANY<br>COMPANY<br>COMPANY<br>COMPANY<br>COMPANY<br>COMPANY<br>COMPANY<br>COMPANY<br>COMPANY<br>COMPANY<br>COMPANY<br>COMPANY<br>COMPANY<br>COMPANY<br>COMPANY<br>COMPANY<br>COMPANY<br>COMPANY<br>COMPANY<br>COMPANY<br>COMPANY<br>COMPANY<br>COMPANY<br>COMPANY<br>COMPANY<br>COMPANY<br>COMPANY<br>COMPANY<br>COMPANY<br>COMPANY<br>COMPANY<br>COMPANY<br>COMPANY<br>COMPANY<br>COMPANY<br>COMPANY<br>COMPANY<br>COMPANY<br>COMPANY<br>COMPANY<br>COMPANY<br>COMPANY<br>COMPANY<br>COMPANY<br>COMPANY<br>COMPANY<br>COMPANY<br>COMPANY<br>COMPANY<br>COMPANY<br>COMPANY<br>COMPANY<br>COMPANY<br>COMPANY<br>COMPANY<br>COMPANY<br>COMPANY<br>COMPANY<br>COMPANY<br>COMPANY<br>COMPANY<br>COMPANY<br>COMPANY<br>COMPANY<br>COMPANY<br>COMPANY<br>COMPANY<br>COMPANY<br>COMPANY<br>COMPANY<br>COMPANY<br>COMPANY<br>COMPANY<br>COMPANY<br>COMPANY<br>COMPANY<br>COMPANY<br>COMPANY<br>COMPANY<br>COMPANY<br>COMPANY<br>COMPANY<br>COMPANY<br>COMPANY<br>COMPANY<br>COMPANY<br>COMPANY<br>COMPANY<br>COMPANY<br>COMPANY<br>COMPANY<br>COMPANY<br>COMPANY<br>COMPANY<br>COMPANY<br>COMPANY<br>COMPANY<br>COMPANY<br>COMPANY<br>COMPANY<br>COMPANY<br>COMPANY<br>COMPANY<br>COMPANY<br>COMPANY<br>COMPANY<br>COMPANY<br>COMPANY<br>COMPANY<br>COMPANY<br>COMPANY<br>COMPANY<br>COMPANY<br>COMPANY<br>COMPANY<br>COMPANY<br>COMPANY<br>COMPANY<br>COMPANY<br>COMPANY<br>COMPANY<br>COMPANY<br>COMPANY<br>COMPANY<br>COMPANY<br>COMPANY<br>COMPANY<br>COMPANY<br>COMPANY<br>COMPANY<br>COMPANY<br>COMPANY<br>COMPANY<br>COMPANY<br>COMPANY<br>COMPANY<br>COMPANY<br>COMPANY<br>COMPANY<br>COMPANY<br>COMPANY<br>COMPANY<br>COMPANY<br>COMPANY<br>COMPANY<br>COMPANY<br>COMPANY<br>COMPANY<br>COMPANY<br>COMPANY<br>COMPANY<br>COMPANY<br>COMPANY<br>COMPANY<br>COMPANY<br>COMPANY<br>COMPANY<br>COMPANY<br>COMPANY<br>COMPANY<br>COMPANY<br>COMPANY<br>COMPANY<br>COMPANY<br>COMPANY<br>COMPANY<br>COMPANY<br>COMPANY<br>COMPANY<br>COMPANY<br>COMPANY<br>COMPANY<br>COMPANY<br>COMPANY<br>COMPANY<br>COMPANY<br>COMPANY<br>COMPANY<br>COMPANY<br>COMPANY<br>COMPANY<br>COMPANY<br>COMPANY<br>COMPANY<br>COMPANY<br>COMPANY<br>COMPANY<br>COMPANY<br>COMPANY<br>COMPANY<br>COMPANY<br>COMPANY<br>COMPANY<br>COMPANY<br>COMPANY<br>COMPANY<br>COMPANY<br>COMPANY<br>COMPANY<br>COMPANY<br>COMPANY<br>COMPANY<br>COMPANY<br>COMPANY<br>COMPANY<br>COMPANY<br>COMPANY<br>COMPANY<br>COMPANY<br>COMPANY<br>COMPANY<br>COMPANY<br>COMPANY<br>COMPANY<br>COMPANY<br>COMPANY<br>COMPANY<br>COMPANY<br>COMPANY<br>COMPANY<br>COMPANY<br>COMPANY<br>COMPANY<br>COMPANY<br>COMPANY<br>COMPANY<br>COMPANY<br>COMPANY<br>COMPANY<br>COMPANY<br>COMPANY<br>COMPANY<br>COMPANY<br>COMPANY<br>COMPANY<br>COMPANY<br>COMPANY<br>COMPANY<br>COMPANY<br>COMPANY<br>COMPANY<br>COMPANY<br>COMPANY<br>COMPANY<br>COMPANY<br>COMPANY<br>COMPANY<br>COMPANY<br>COMPANY<br>COMPANY<br>COMPANY<br>COMPANY<br>COMPANY<br>COMPANY |
|                   |                                                                                                                                                                                                                                                                                                                                                                                                                                                                                                                                                                                                                                                                                                                                                                                                                                                                                                                                                                                                                                                                                                                                                                                                                                                                                                                                                                                                                                                                                                                                                                                                                                                                                                                                                                                                                                                                                                                                                                                                                                                                                                                                                                                                                                                                                                                                                                                                                                                                                                                                                                                                                                                                                                                                                                                                                                                                                                                            |

| Tire Brand                  | Galaxy   |
|-----------------------------|----------|
| Tire Size                   | 23.1 -26 |
| Left Tire - Ratio Remaining | 30%      |
| Left Tire Photos            |          |
|                             |          |

| Right Tire - Ratio Remaining | 30%                                                                |
|------------------------------|--------------------------------------------------------------------|
| Right Tire Photos            |                                                                    |
|                              |                                                                    |
| Padfoot Feet Condition       | 3 - Normal Wear & Tear                                             |
| Comments                     | Some are in great condition others worn through surface. Most okay |