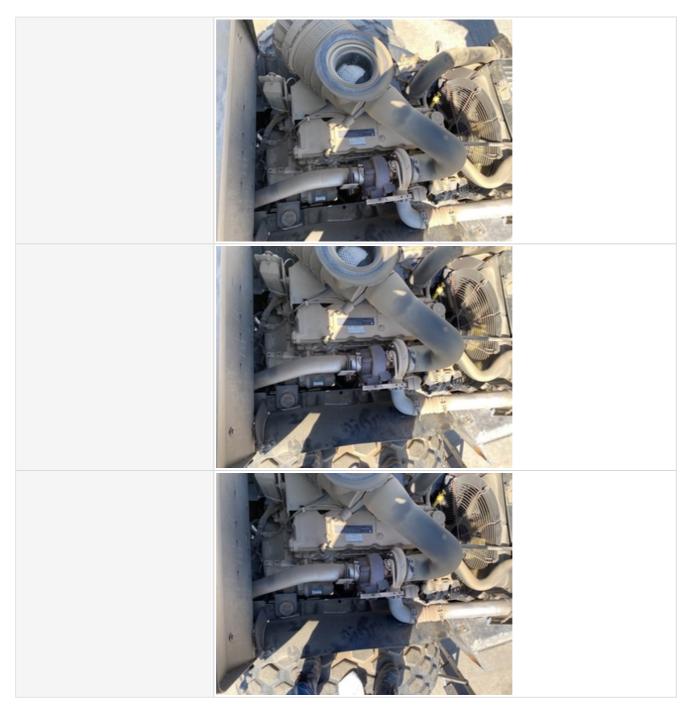

| Water Pump                     | 3 - Normal Wear & Tear                                          |
|--------------------------------|-----------------------------------------------------------------|
| Water Pump Condition           | No unusual pump noises heard                                    |
| Water Pump Photos              |                                                                 |
| Cooling System Leaks           | No                                                              |
| Coolant Color / Appearance     | 3 - Normal Wear & Tear                                          |
| Coolant Color/Appearance Notes | Normal Translucent appearance, no visual signs of contamination |
| Oil Leaks                      | No                                                              |
| Oil Color / Appearance         | 3 - Normal Wear & Tear                                          |