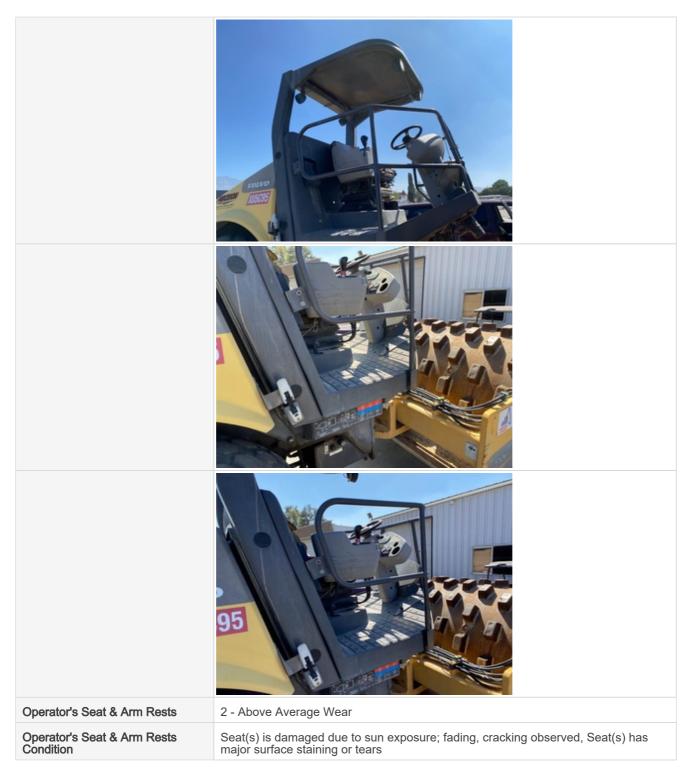

#### **Control Station**

| Seat Belt                        | 3 - Normal Wear & Tear                                               |
|----------------------------------|----------------------------------------------------------------------|
| Seat Belt Condition              | Other (see comments)                                                 |
| Comments                         | Seat belt locks but not smooth                                       |
| Seat Belt Photos                 |                                                                      |
| Cabin Lights                     | 0                                                                    |
| Safety Lock Out / Stop           | 3 - Normal Wear & Tear                                               |
| Safety Lock Out / Stop Condition | Safety lock out device is present, in good condition, and functional |
| Safety Lock Out / Stop Photos    |                                                                      |
| Controls & Switches              | 3 - Normal Wear & Tear                                               |