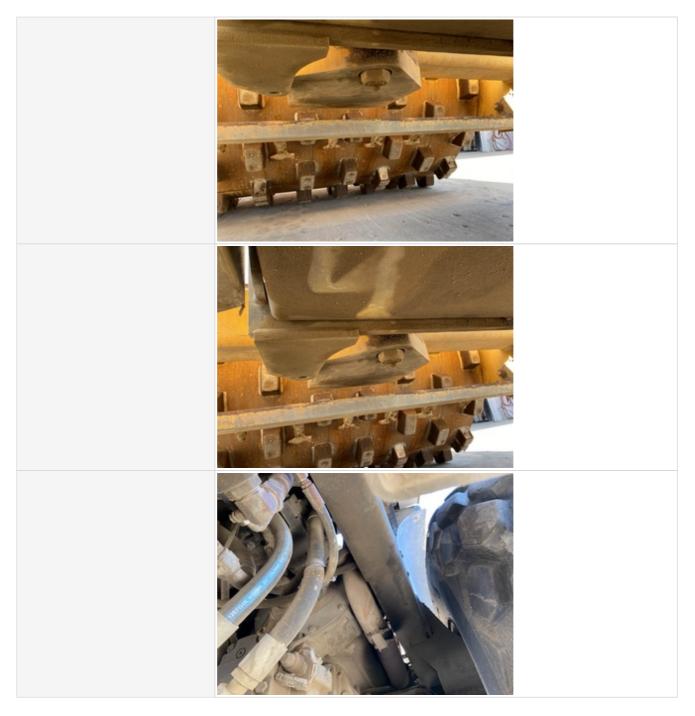

| Oil Color / Appearance Notes                     | Clean oil appearance, no signs of cross contamination, Appropriate oil level                                         |
|--------------------------------------------------|----------------------------------------------------------------------------------------------------------------------|
| Fuel Leaks                                       | Yes                                                                                                                  |
| Fuel Leak Notes                                  | Wet spots & streaking on fuel lines indicate an active leak, Other (see comments)                                    |
| Comments                                         | Fuel leak coming from rear fuel tank area, possible hose                                                             |
| Fuel Leaks Photos                                | Clack Photo Viewer                                                                                                   |
|                                                  | Class Photo Viewer                                                                                                   |
| Equipped with DPF (Diesel<br>Particulate Filter) | No                                                                                                                   |
| Requires DEF (Diesel Exhaust<br>Fluid)           | No                                                                                                                   |
| Overall Engine Appearance                        | Dusty & dry                                                                                                          |
| Overall Engine Comments                          | Could use a psi wash. No active leaks found from engine. Exhaust broken before muffler. Fuel leaking from fuel tank. |

#### **Hydraulics Overall**

| Wet or Damp Hydraulic Lines /<br>Fittings   | Yes |
|---------------------------------------------|-----|
| Appearance of Hydraulic Lines /<br>Fittings | 3   |

| Hydraulic Lines / Fittings Condition               | Hydraulic lines & fittings are clean and in good condition, Dried seepages observed, Active leaks in hoses or fittings observed, Other (see comments) |
|----------------------------------------------------|-------------------------------------------------------------------------------------------------------------------------------------------------------|
| Comments                                           | Few hydraulic leaks found                                                                                                                             |
| Appearance of Hydraulic Lines /<br>Fittings Photos |                                                                                                                                                       |
|                                                    |                                                                                                                                                       |
|                                                    |                                                                                                                                                       |