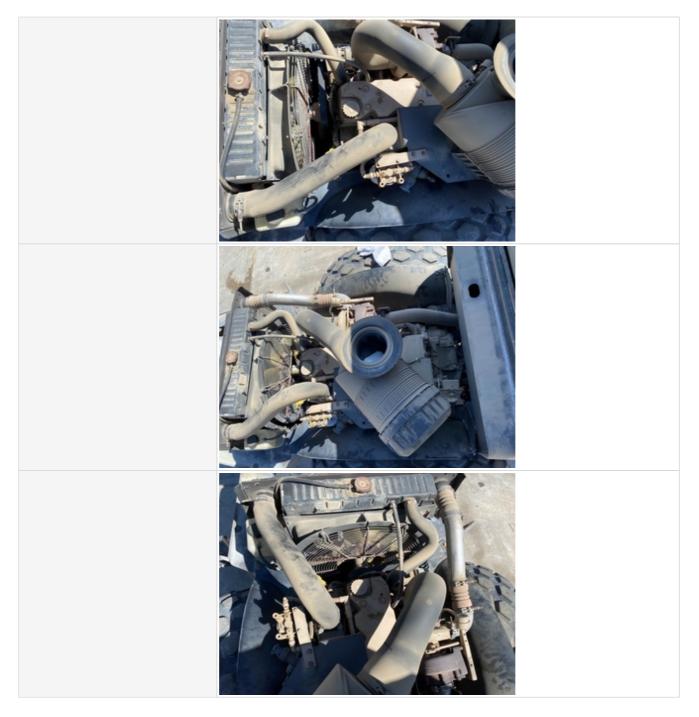

# Engine Inspection Points

| Engine                                      |                                                                                                                                                                                                                                                                                                                                                                                                                                                                                                                                                                                                                                                                                                                                                                                                                                                                                                                                                                                                                                                                                                                                                                                                                                                                                                                                                                                                                                                                                                                                                                                                                                                                                                                                                                                                                                                                                                                                                                                                                                                                                                                                   |
|---------------------------------------------|-----------------------------------------------------------------------------------------------------------------------------------------------------------------------------------------------------------------------------------------------------------------------------------------------------------------------------------------------------------------------------------------------------------------------------------------------------------------------------------------------------------------------------------------------------------------------------------------------------------------------------------------------------------------------------------------------------------------------------------------------------------------------------------------------------------------------------------------------------------------------------------------------------------------------------------------------------------------------------------------------------------------------------------------------------------------------------------------------------------------------------------------------------------------------------------------------------------------------------------------------------------------------------------------------------------------------------------------------------------------------------------------------------------------------------------------------------------------------------------------------------------------------------------------------------------------------------------------------------------------------------------------------------------------------------------------------------------------------------------------------------------------------------------------------------------------------------------------------------------------------------------------------------------------------------------------------------------------------------------------------------------------------------------------------------------------------------------------------------------------------------------|
| Engine Type (Make, Model,<br>Cylinders, Hp) | Cummins QSB - 6.7L - 6Cyl160hp                                                                                                                                                                                                                                                                                                                                                                                                                                                                                                                                                                                                                                                                                                                                                                                                                                                                                                                                                                                                                                                                                                                                                                                                                                                                                                                                                                                                                                                                                                                                                                                                                                                                                                                                                                                                                                                                                                                                                                                                                                                                                                    |
| Emissions Tier                              | Tier 3                                                                                                                                                                                                                                                                                                                                                                                                                                                                                                                                                                                                                                                                                                                                                                                                                                                                                                                                                                                                                                                                                                                                                                                                                                                                                                                                                                                                                                                                                                                                                                                                                                                                                                                                                                                                                                                                                                                                                                                                                                                                                                                            |
| Engine Serial Number                        | 46878898                                                                                                                                                                                                                                                                                                                                                                                                                                                                                                                                                                                                                                                                                                                                                                                                                                                                                                                                                                                                                                                                                                                                                                                                                                                                                                                                                                                                                                                                                                                                                                                                                                                                                                                                                                                                                                                                                                                                                                                                                                                                                                                          |
| Engine Fuel Type                            | Diesel                                                                                                                                                                                                                                                                                                                                                                                                                                                                                                                                                                                                                                                                                                                                                                                                                                                                                                                                                                                                                                                                                                                                                                                                                                                                                                                                                                                                                                                                                                                                                                                                                                                                                                                                                                                                                                                                                                                                                                                                                                                                                                                            |
| Engine Photos                               | Automations, for range nonices had California<br>tepressions for heavy duty off-road thead, cyclo<br>management of the separation complete fuel of the set of |

|                                                   | <image/>                                                             |
|---------------------------------------------------|----------------------------------------------------------------------|
| Blow-by (Visual Observation Check)                | No                                                                   |
| Unusual Noises (Upon Start-up,<br>Idle, Shutdown) | No                                                                   |
| Unusual Noise Notes                               | No unusual noises heard, Other (see comments)                        |
| Comments                                          | Exhaust piping to muffler broken so it sounds like open exhaust loud |
| Engine Smoke (Upon Start-up,<br>Idle, Shutdown)   | No                                                                   |
| Engine Exhaust Color                              | Clear                                                                |
| Battery                                           | 2 - Above Average Wear                                               |
| Battery Condition                                 | Dusty & dirty appearance, Other (see comments)                       |
| Comments                                          | Battery hold down missing                                            |