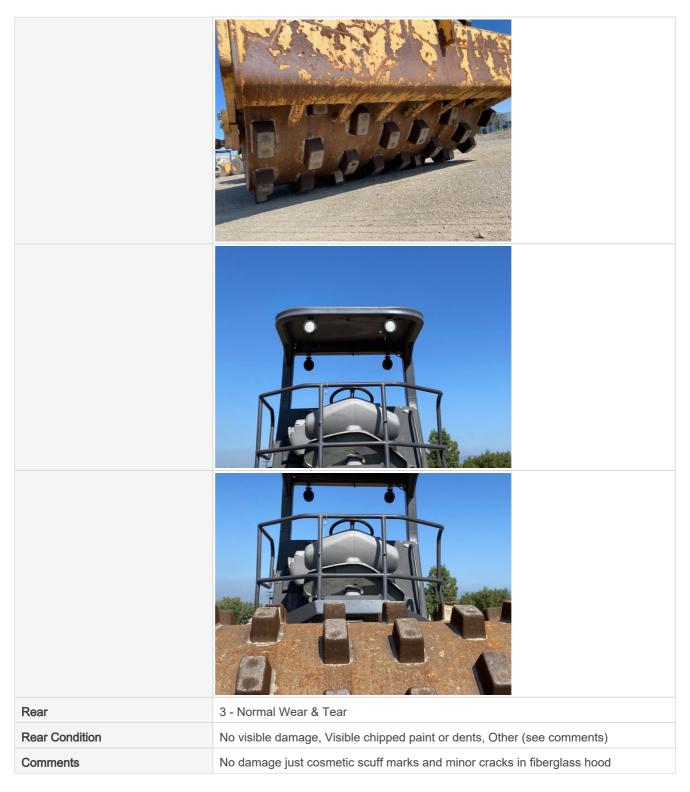

#### **General Appearance Inspection Points**

| General Appearance |                                                                         |
|--------------------|-------------------------------------------------------------------------|
| Front              | 3 - Normal Wear & Tear                                                  |
| Front Condition    | No visible damage, Visible chipped paint or dents, Other (see comments) |
| Comments           | No damage just cosmetic scuff marks                                     |
| Front Photos       |                                                                         |

| Doors / Canopy Latches           | 3 - Normal Wear & Tear                                                  |
|----------------------------------|-------------------------------------------------------------------------|
| Doors / Canopy Latches Condition | No visible damage                                                       |
| Doors / Canopy Latches Photos    |                                                                         |
|                                  |                                                                         |
| Glass Condition                  | 0                                                                       |
| Mirrors                          | 0                                                                       |
| Lighting System                  | 2 - Above Average Wear                                                  |
| Lighting System Condition        | No visible damage, lighting system is operational, Other (see comments) |
| Comments                         | Factory lights on machine inop. Aftermarket rear strobe light okay      |