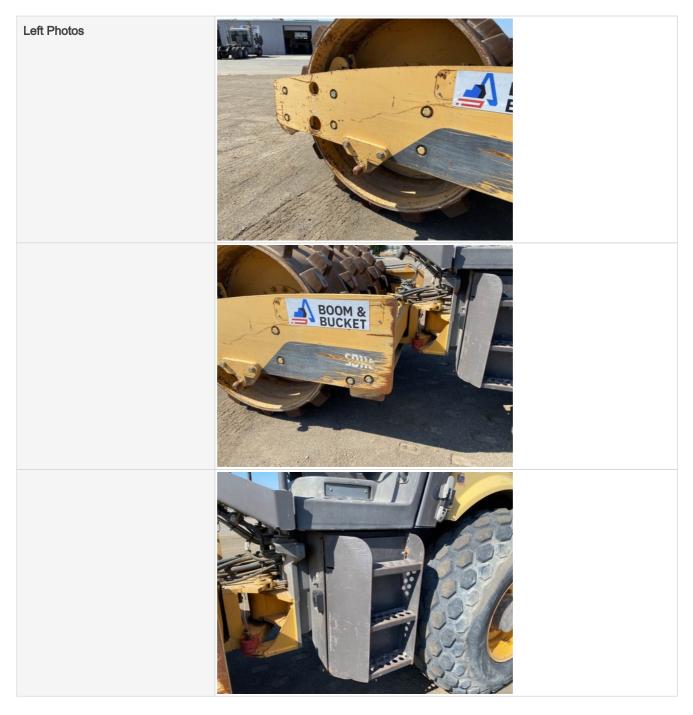

| Other Configuration Details /<br>Notes | An additional front blade attachment is available with machine. It is currently disconnected from machine.                                                                                                                                                                                                                                                                                                                                                                                                                                                   |
|----------------------------------------|--------------------------------------------------------------------------------------------------------------------------------------------------------------------------------------------------------------------------------------------------------------------------------------------------------------------------------------------------------------------------------------------------------------------------------------------------------------------------------------------------------------------------------------------------------------|
| Exterior 360 Walkaround                |                                                                                                                                                                                                                                                                                                                                                                                                                                                                                                                                                              |
| Exterior 360 Walkaround                |                                                                                                                                                                                                                                                                                                                                                                                                                                                                                                                                                              |
| Instructions                           | Take photos of the exterior of the piece of equipment. Capture a full 360 degree<br>walk around and all major components.<br>Must have shots to capture:<br>- Front<br>- 45 degree corner shot of left front<br>- 45 degree corner shot of right front<br>- Left side<br>- Rear<br>- Rear<br>- 45 degree corner shot of left rear<br>- 45 degree corner shot of left rear<br>- 45 degree corner shot of right rear<br>Tips for good photos:<br>- Move the equipment into a open area without any visual distractions or other<br>equipment in the background |
| Exterior Walkaround Photos             |                                                                                                                                                                                                                                                                                                                                                                                                                                                                                                                                                              |
|                                        |                                                                                                                                                                                                                                                                                                                                                                                                                                                                                                                                                              |