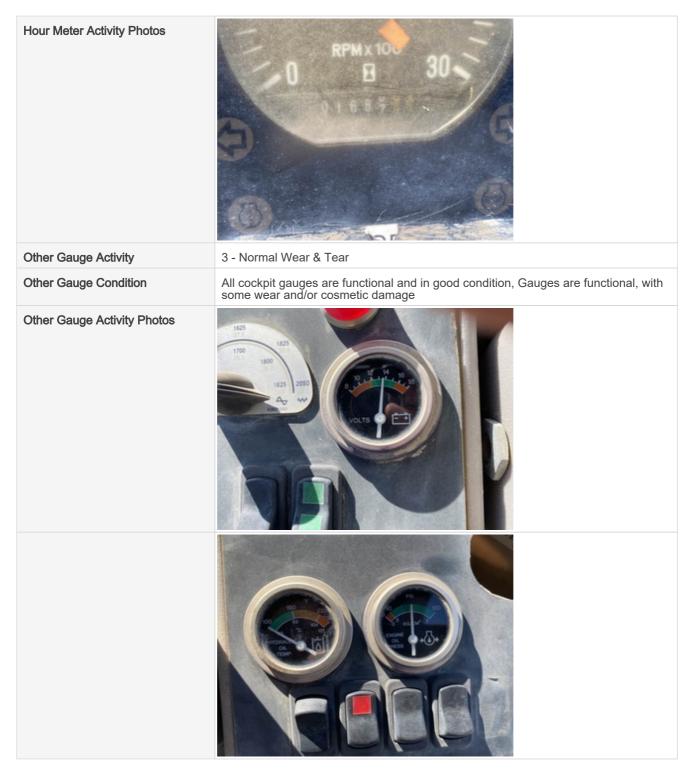

| Heater & A/C           | 0                                                     |
|------------------------|-------------------------------------------------------|
| Fans / Vents           | 0                                                     |
| Travel Alarm           | 3 - Normal Wear & Tear                                |
| Travel Alarm Condition | Travel alarm is installed and functioning as expected |
| Horn                   | 3 - Normal Wear & Tear                                |
| Horn Condition         | Horn is installed and functioning as expected         |
| Backup Camera          | 0                                                     |
| Fire Extinguisher      | 0                                                     |
| First Aid Kit          | 0                                                     |