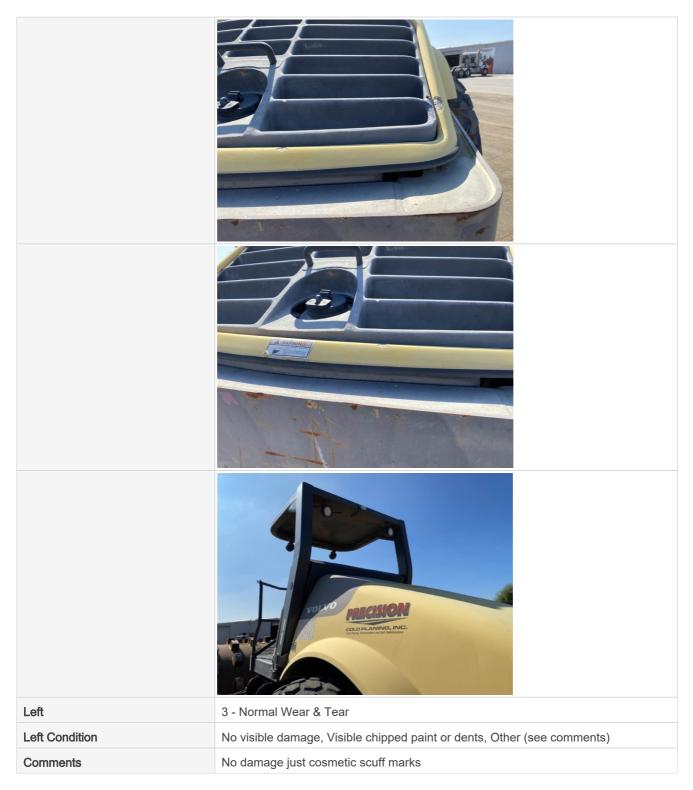

#### **General Appearance Inspection Points**

| General Appearance |                                                                         |
|--------------------|-------------------------------------------------------------------------|
| Front              | 3 - Normal Wear & Tear                                                  |
| Front Condition    | No visible damage, Visible chipped paint or dents, Other (see comments) |
| Comments           | No damage just cosmetic scuff marks                                     |
| Front Photos       |                                                                         |

| Doors / Canopy Latches           | 3 - Normal Wear & Tear                                                  |
|----------------------------------|-------------------------------------------------------------------------|
| Doors / Canopy Latches Condition | No visible damage                                                       |
| Doors / Canopy Latches Photos    |                                                                         |
|                                  |                                                                         |
| Glass Condition                  | 0                                                                       |
| Mirrors                          | 0                                                                       |
| Lighting System                  | 2 - Above Average Wear                                                  |
| Lighting System Condition        | No visible damage, lighting system is operational, Other (see comments) |
| Comments                         | Factory lights on machine inop. Aftermarket rear strobe light okay      |