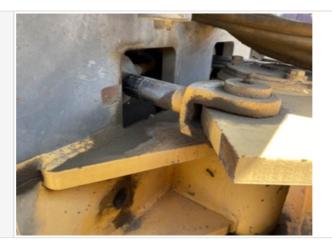

Hydraulics Cylinders Inspection Points

Check the steering cylinder. Note any wear, pitting, discoloration, etc. Take photos.