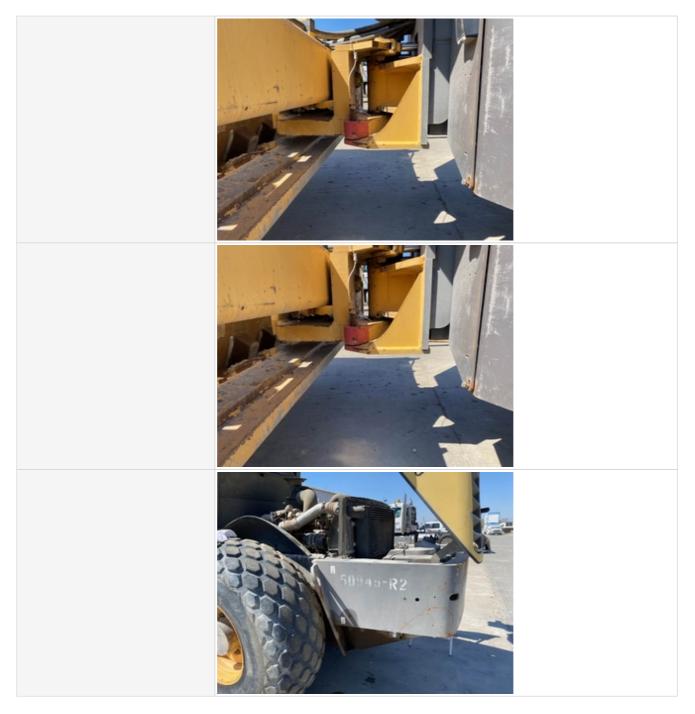

| Tire Brand                  | Galaxy   |
|-----------------------------|----------|
| Tire Size                   | 23.1 -26 |
| Left Tire - Ratio Remaining | 30%      |
| Left Tire Photos            |          |
|                             |          |

| Right Tire - Ratio Remaining | 30%                                                                |
|------------------------------|--------------------------------------------------------------------|
| Right Tire Photos            |                                                                    |
|                              |                                                                    |
| Padfoot Feet Condition       | 3 - Normal Wear & Tear                                             |
| Comments                     | Some are in great condition others worn through surface. Most okay |