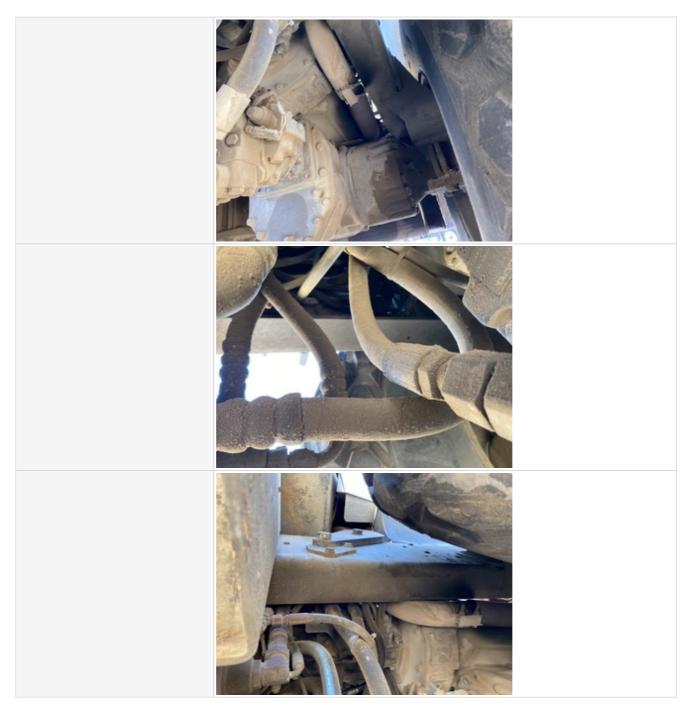

#### **Hydraulics Overall**

| Wet or Damp Hydraulic Lines /<br>Fittings   | Yes |
|---------------------------------------------|-----|
| Appearance of Hydraulic Lines /<br>Fittings | 3   |

| Hydraulic Lines / Fittings Condition               | Hydraulic lines & fittings are clean and in good condition, Dried seepages observed, Active leaks in hoses or fittings observed, Other (see comments) |
|----------------------------------------------------|-------------------------------------------------------------------------------------------------------------------------------------------------------|
| Comments                                           | Few hydraulic leaks found                                                                                                                             |
| Appearance of Hydraulic Lines /<br>Fittings Photos |                                                                                                                                                       |
|                                                    |                                                                                                                                                       |
|                                                    |                                                                                                                                                       |

| Unusual Noises (Hydraulic Pump)         | No                                                                    |
|-----------------------------------------|-----------------------------------------------------------------------|
| Hydraulic Pump Notes                    | No unusual noises heard during operation                              |
| External Controls / Levers              | 3                                                                     |
| External Controls / Levers<br>Condition | Good function & condition of hydraulic controls, Other (see comments) |
| Comments                                | Forward and reverse controller stiff                                  |
| External Controls / Levers Photos       |                                                                       |
|                                         |                                                                       |