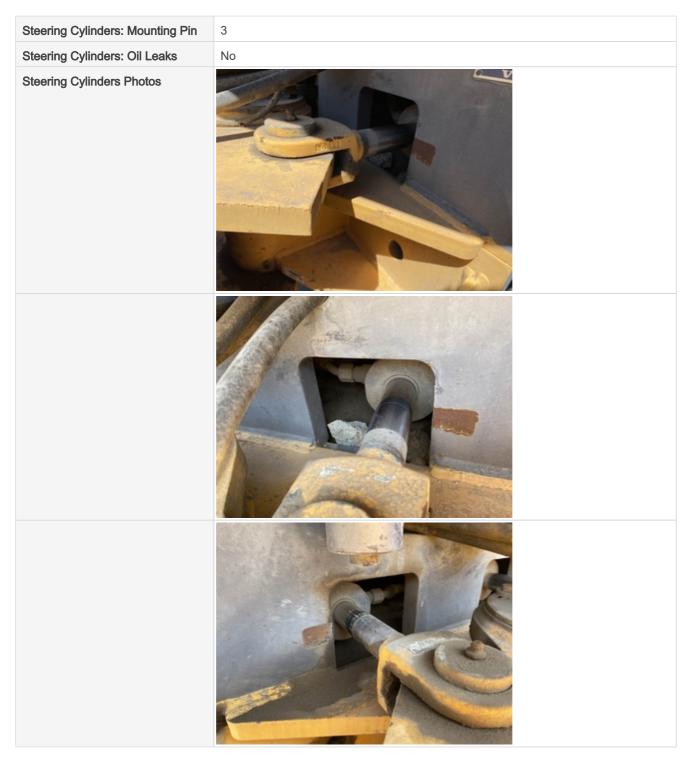

Hydraulics Cylinders Inspection Points

Check the steering cylinder. Note any wear, pitting, discoloration, etc. Take photos.