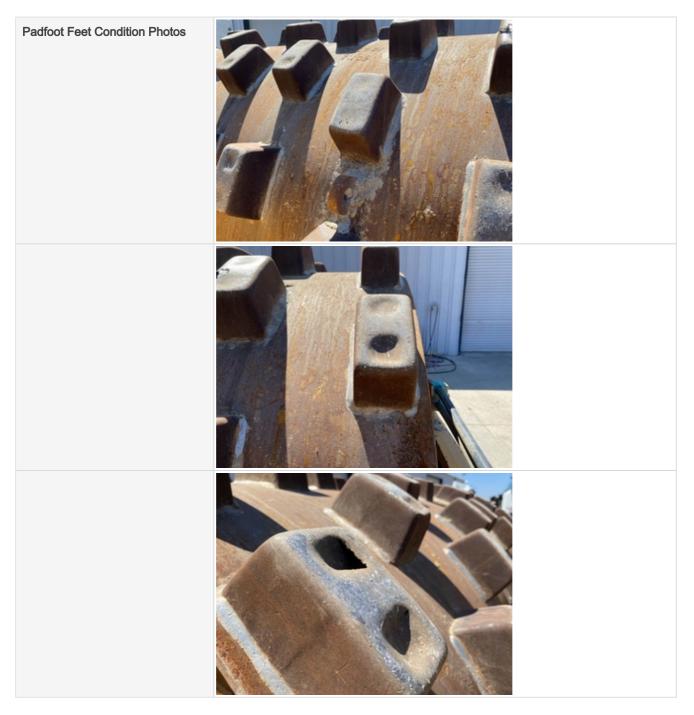

| Right Tire - Ratio Remaining | 30%                                                                |
|------------------------------|--------------------------------------------------------------------|
| Right Tire Photos            |                                                                    |
|                              |                                                                    |
| Padfoot Feet Condition       | 3 - Normal Wear & Tear                                             |
| Comments                     | Some are in great condition others worn through surface. Most okay |

|                        | BOOM 8                         |
|------------------------|--------------------------------|
| Padfoot Fitment        | 3 - Normal Wear & Tear         |
| Comments               | Solid to smooth drum not loose |
| Padfoot Fitment Photos |                                |
|                        |                                |