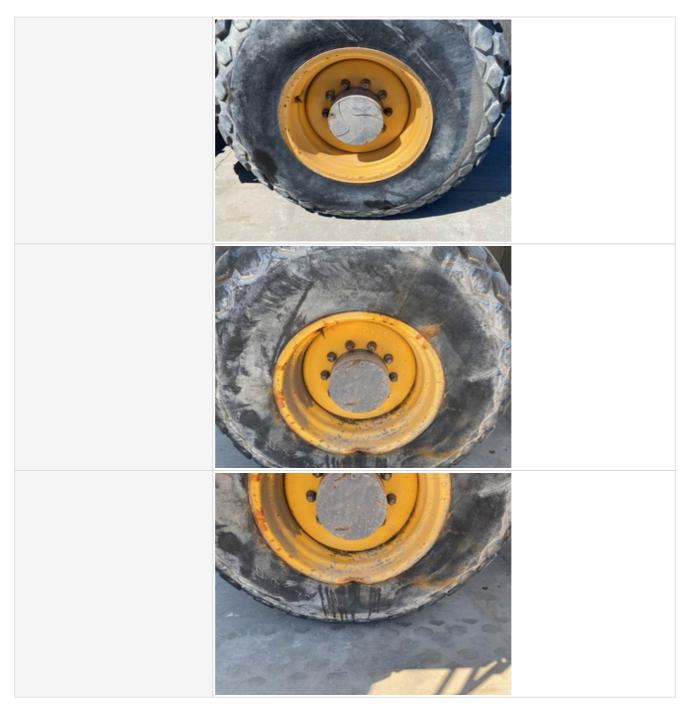

| Tire Brand                  | Galaxy   |
|-----------------------------|----------|
| Tire Size                   | 23.1 -26 |
| Left Tire - Ratio Remaining | 30%      |
| Left Tire Photos            |          |
|                             |          |

| Right Tire - Ratio Remaining | 30%                                                                |
|------------------------------|--------------------------------------------------------------------|
| Right Tire Photos            |                                                                    |
|                              |                                                                    |
| Padfoot Feet Condition       | 3 - Normal Wear & Tear                                             |
| Comments                     | Some are in great condition others worn through surface. Most okay |