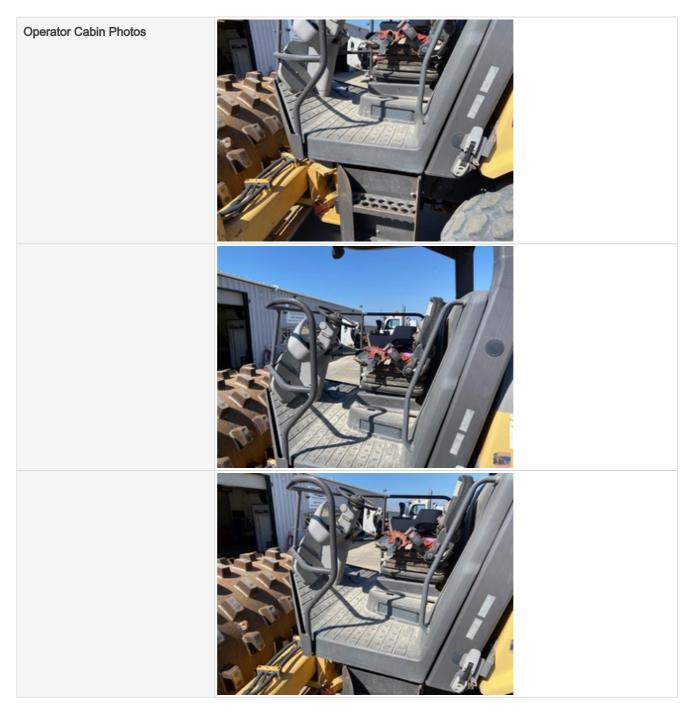

#### **Control Station**

| Seat Belt                        | 3 - Normal Wear & Tear                                               |
|----------------------------------|----------------------------------------------------------------------|
| Seat Belt Condition              | Other (see comments)                                                 |
| Comments                         | Seat belt locks but not smooth                                       |
| Seat Belt Photos                 |                                                                      |
| Cabin Lights                     | 0                                                                    |
| Safety Lock Out / Stop           | 3 - Normal Wear & Tear                                               |
| Safety Lock Out / Stop Condition | Safety lock out device is present, in good condition, and functional |
| Safety Lock Out / Stop Photos    |                                                                      |
| Controls & Switches              | 3 - Normal Wear & Tear                                               |

| Controls & Switches Condition | All switches are installed and functional, Other (see comments) |
|-------------------------------|-----------------------------------------------------------------|
| Comments                      | Unable to read front control panel switches (decals worn off)   |
| Controls & Switches Photos    |                                                                 |
|                               |                                                                 |
|                               |                                                                 |