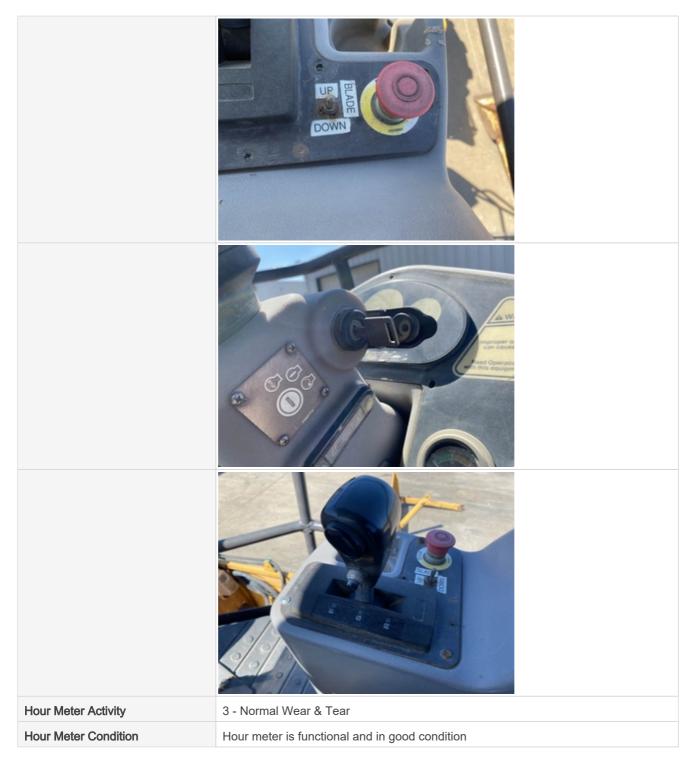

#### **Control Station**

| Seat Belt                        | 3 - Normal Wear & Tear                                               |
|----------------------------------|----------------------------------------------------------------------|
| Seat Belt Condition              | Other (see comments)                                                 |
| Comments                         | Seat belt locks but not smooth                                       |
| Seat Belt Photos                 |                                                                      |
| Cabin Lights                     | 0                                                                    |
| Safety Lock Out / Stop           | 3 - Normal Wear & Tear                                               |
| Safety Lock Out / Stop Condition | Safety lock out device is present, in good condition, and functional |
| Safety Lock Out / Stop Photos    |                                                                      |
| Controls & Switches              | 3 - Normal Wear & Tear                                               |

| Controls & Switches Condition | All switches are installed and functional, Other (see comments) |
|-------------------------------|-----------------------------------------------------------------|
| Comments                      | Unable to read front control panel switches (decals worn off)   |
| Controls & Switches Photos    |                                                                 |
|                               |                                                                 |
|                               |                                                                 |