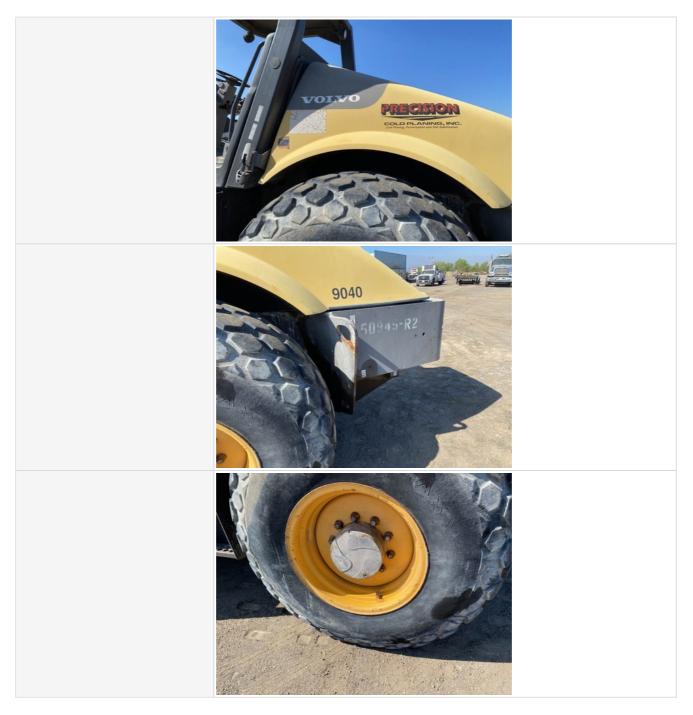

| Other Configuration Details /<br>Notes | An additional front blade attachment is available with machine. It is currently disconnected from machine.                                                                                                                                                                                                                                                                                                                                                                                                                                                   |
|----------------------------------------|--------------------------------------------------------------------------------------------------------------------------------------------------------------------------------------------------------------------------------------------------------------------------------------------------------------------------------------------------------------------------------------------------------------------------------------------------------------------------------------------------------------------------------------------------------------|
| Exterior 360 Walkaround                |                                                                                                                                                                                                                                                                                                                                                                                                                                                                                                                                                              |
| Exterior 360 Walkaround                |                                                                                                                                                                                                                                                                                                                                                                                                                                                                                                                                                              |
| Instructions                           | Take photos of the exterior of the piece of equipment. Capture a full 360 degree<br>walk around and all major components.<br>Must have shots to capture:<br>- Front<br>- 45 degree corner shot of left front<br>- 45 degree corner shot of right front<br>- Left side<br>- Rear<br>- Rear<br>- 45 degree corner shot of left rear<br>- 45 degree corner shot of left rear<br>- 45 degree corner shot of right rear<br>Tips for good photos:<br>- Move the equipment into a open area without any visual distractions or other<br>equipment in the background |
| Exterior Walkaround Photos             |                                                                                                                                                                                                                                                                                                                                                                                                                                                                                                                                                              |
|                                        |                                                                                                                                                                                                                                                                                                                                                                                                                                                                                                                                                              |

#### **General Appearance Inspection Points**

| General Appearance |                                                                         |
|--------------------|-------------------------------------------------------------------------|
| Front              | 3 - Normal Wear & Tear                                                  |
| Front Condition    | No visible damage, Visible chipped paint or dents, Other (see comments) |
| Comments           | No damage just cosmetic scuff marks                                     |
| Front Photos       |                                                                         |