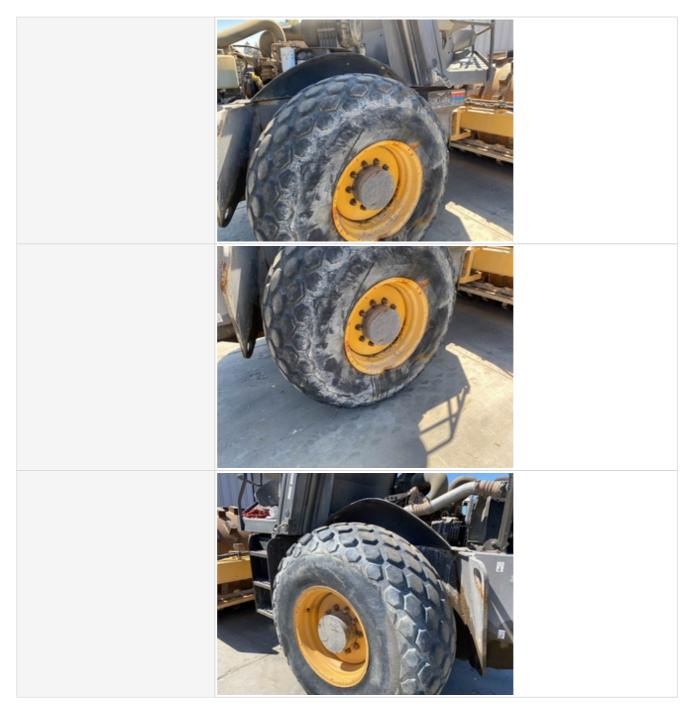

| Tire Brand                  | Galaxy   |
|-----------------------------|----------|
| Tire Size                   | 23.1 -26 |
| Left Tire - Ratio Remaining | 30%      |
| Left Tire Photos            |          |
|                             |          |

| Right Tire - Ratio Remaining | 30%                                                                |
|------------------------------|--------------------------------------------------------------------|
| Right Tire Photos            |                                                                    |
|                              |                                                                    |
| Padfoot Feet Condition       | 3 - Normal Wear & Tear                                             |
| Comments                     | Some are in great condition others worn through surface. Most okay |