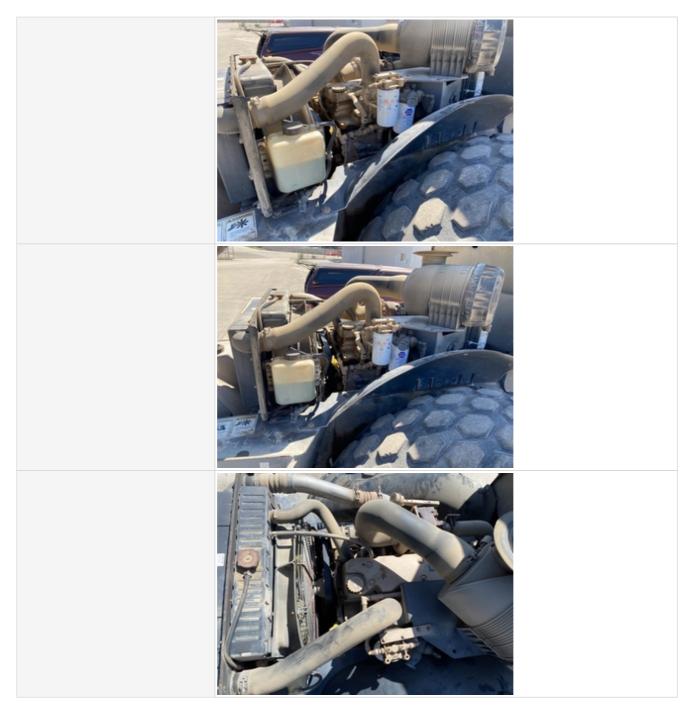

# Engine Inspection Points

| Engine                                      |                                                                                                                                                                                                                                                                                                                                                                                                                                                                                                                                                                                                                                                                                                                                                                                                                                                                                                                                                                                                                                                                                                                                                                                                                                                                                                                                                                                                                                                                                                                                                                                                                                                                                                                                                                                                                                                                                                                                                                                                                                                                                                                                   |
|---------------------------------------------|-----------------------------------------------------------------------------------------------------------------------------------------------------------------------------------------------------------------------------------------------------------------------------------------------------------------------------------------------------------------------------------------------------------------------------------------------------------------------------------------------------------------------------------------------------------------------------------------------------------------------------------------------------------------------------------------------------------------------------------------------------------------------------------------------------------------------------------------------------------------------------------------------------------------------------------------------------------------------------------------------------------------------------------------------------------------------------------------------------------------------------------------------------------------------------------------------------------------------------------------------------------------------------------------------------------------------------------------------------------------------------------------------------------------------------------------------------------------------------------------------------------------------------------------------------------------------------------------------------------------------------------------------------------------------------------------------------------------------------------------------------------------------------------------------------------------------------------------------------------------------------------------------------------------------------------------------------------------------------------------------------------------------------------------------------------------------------------------------------------------------------------|
| Engine Type (Make, Model,<br>Cylinders, Hp) | Cummins QSB - 6.7L - 6Cyl160hp                                                                                                                                                                                                                                                                                                                                                                                                                                                                                                                                                                                                                                                                                                                                                                                                                                                                                                                                                                                                                                                                                                                                                                                                                                                                                                                                                                                                                                                                                                                                                                                                                                                                                                                                                                                                                                                                                                                                                                                                                                                                                                    |
| Emissions Tier                              | Tier 3                                                                                                                                                                                                                                                                                                                                                                                                                                                                                                                                                                                                                                                                                                                                                                                                                                                                                                                                                                                                                                                                                                                                                                                                                                                                                                                                                                                                                                                                                                                                                                                                                                                                                                                                                                                                                                                                                                                                                                                                                                                                                                                            |
| Engine Serial Number                        | 46878898                                                                                                                                                                                                                                                                                                                                                                                                                                                                                                                                                                                                                                                                                                                                                                                                                                                                                                                                                                                                                                                                                                                                                                                                                                                                                                                                                                                                                                                                                                                                                                                                                                                                                                                                                                                                                                                                                                                                                                                                                                                                                                                          |
| Engine Fuel Type                            | Diesel                                                                                                                                                                                                                                                                                                                                                                                                                                                                                                                                                                                                                                                                                                                                                                                                                                                                                                                                                                                                                                                                                                                                                                                                                                                                                                                                                                                                                                                                                                                                                                                                                                                                                                                                                                                                                                                                                                                                                                                                                                                                                                                            |
| Engine Photos                               | Automations, for range nonices had California<br>tepressions for heavy duty off-road thead, cyclo<br>management of the separation complete fuel of the set of |

|                                                   | <image/>                                                             |
|---------------------------------------------------|----------------------------------------------------------------------|
| Blow-by (Visual Observation Check)                | No                                                                   |
| Unusual Noises (Upon Start-up,<br>Idle, Shutdown) | No                                                                   |
| Unusual Noise Notes                               | No unusual noises heard, Other (see comments)                        |
| Comments                                          | Exhaust piping to muffler broken so it sounds like open exhaust loud |
| Engine Smoke (Upon Start-up,<br>Idle, Shutdown)   | No                                                                   |
| Engine Exhaust Color                              | Clear                                                                |
| Battery                                           | 2 - Above Average Wear                                               |
| Battery Condition                                 | Dusty & dirty appearance, Other (see comments)                       |
| Comments                                          | Battery hold down missing                                            |