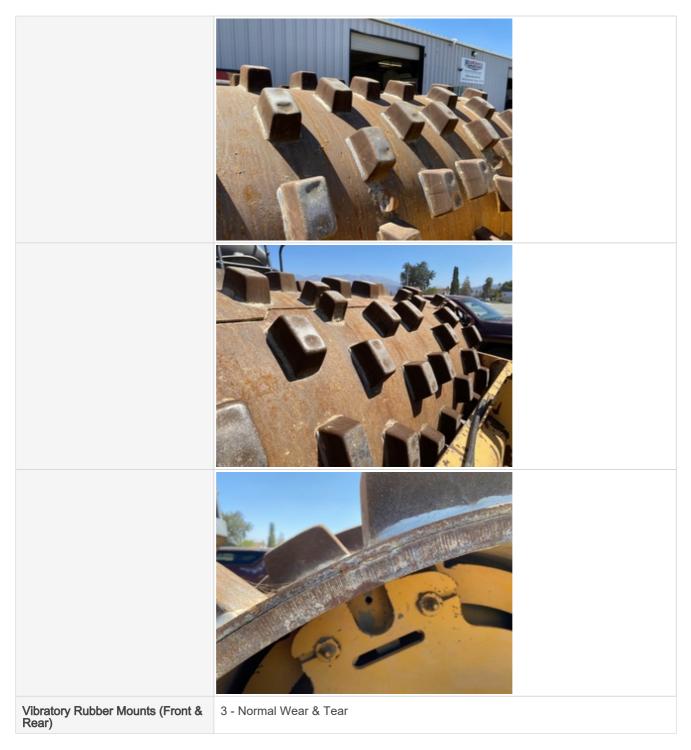

| Right Tire - Ratio Remaining | 30%                                                                |
|------------------------------|--------------------------------------------------------------------|
| Right Tire Photos            |                                                                    |
|                              |                                                                    |
| Padfoot Feet Condition       | 3 - Normal Wear & Tear                                             |
| Comments                     | Some are in great condition others worn through surface. Most okay |

|                        | BOOM 8                         |
|------------------------|--------------------------------|
| Padfoot Fitment        | 3 - Normal Wear & Tear         |
| Comments               | Solid to smooth drum not loose |
| Padfoot Fitment Photos |                                |
|                        |                                |

| Padfoot Hardware Photos  |                                                                                       |
|--------------------------|---------------------------------------------------------------------------------------|
|                          |                                                                                       |
|                          |                                                                                       |
| Overall Chassis          | 3 - Normal Wear & Tear                                                                |
| Overall Chassis Comments | Overall chasis holding together just fine. Tires getting old and have surface cracks. |
| Hydraulics Overall Inspe |                                                                                       |