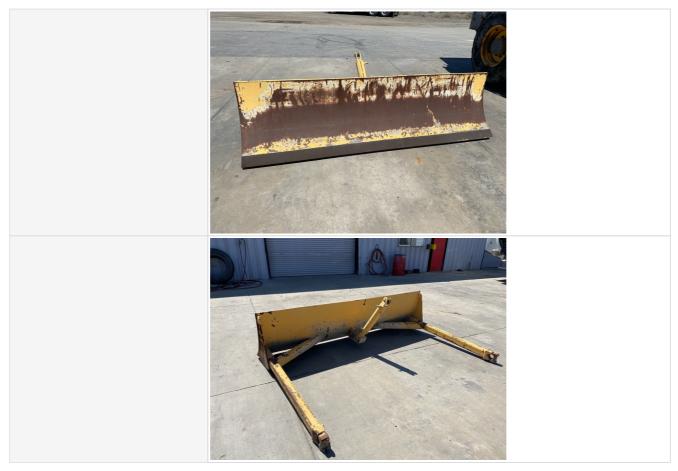

| Other Configuration Details /<br>Notes | An additional front blade attachment is available with machine. It is currently disconnected from machine.                                                                                                                                                                                                                                                                                                                                                                                                                                                   |
|----------------------------------------|--------------------------------------------------------------------------------------------------------------------------------------------------------------------------------------------------------------------------------------------------------------------------------------------------------------------------------------------------------------------------------------------------------------------------------------------------------------------------------------------------------------------------------------------------------------|
| Exterior 360 Walkaround                |                                                                                                                                                                                                                                                                                                                                                                                                                                                                                                                                                              |
| Exterior 360 Walkaround                |                                                                                                                                                                                                                                                                                                                                                                                                                                                                                                                                                              |
| Instructions                           | Take photos of the exterior of the piece of equipment. Capture a full 360 degree<br>walk around and all major components.<br>Must have shots to capture:<br>- Front<br>- 45 degree corner shot of left front<br>- 45 degree corner shot of right front<br>- Left side<br>- Rear<br>- Rear<br>- 45 degree corner shot of left rear<br>- 45 degree corner shot of left rear<br>- 45 degree corner shot of right rear<br>Tips for good photos:<br>- Move the equipment into a open area without any visual distractions or other<br>equipment in the background |
| Exterior Walkaround Photos             |                                                                                                                                                                                                                                                                                                                                                                                                                                                                                                                                                              |
|                                        |                                                                                                                                                                                                                                                                                                                                                                                                                                                                                                                                                              |