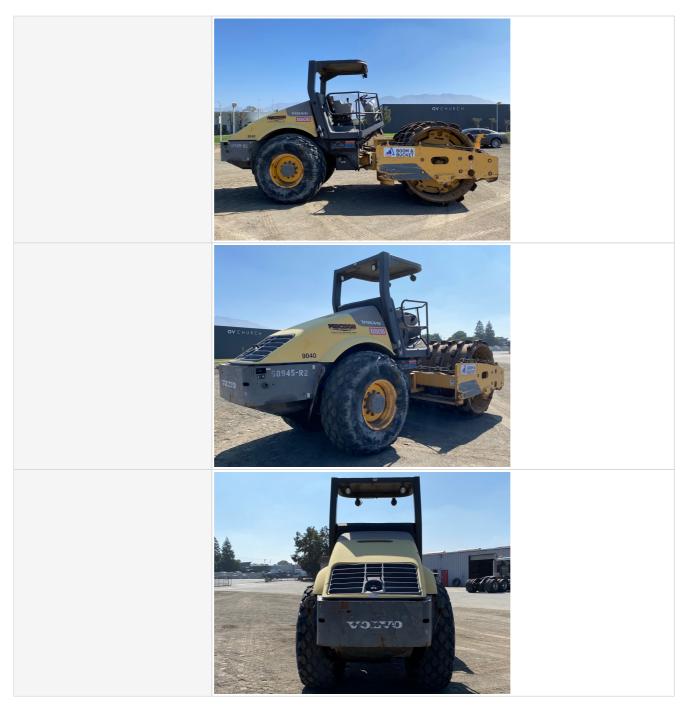

| Other Configuration Details /<br>Notes | An additional front blade attachment is available with machine. It is currently disconnected from machine.                                                                                                                                                                                                                                                                                                                                                                                                                                                   |
|----------------------------------------|--------------------------------------------------------------------------------------------------------------------------------------------------------------------------------------------------------------------------------------------------------------------------------------------------------------------------------------------------------------------------------------------------------------------------------------------------------------------------------------------------------------------------------------------------------------|
| Exterior 360 Walkaround                |                                                                                                                                                                                                                                                                                                                                                                                                                                                                                                                                                              |
| Exterior 360 Walkaround                |                                                                                                                                                                                                                                                                                                                                                                                                                                                                                                                                                              |
| Instructions                           | Take photos of the exterior of the piece of equipment. Capture a full 360 degree<br>walk around and all major components.<br>Must have shots to capture:<br>- Front<br>- 45 degree corner shot of left front<br>- 45 degree corner shot of right front<br>- Left side<br>- Rear<br>- Rear<br>- 45 degree corner shot of left rear<br>- 45 degree corner shot of left rear<br>- 45 degree corner shot of right rear<br>Tips for good photos:<br>- Move the equipment into a open area without any visual distractions or other<br>equipment in the background |
| Exterior Walkaround Photos             |                                                                                                                                                                                                                                                                                                                                                                                                                                                                                                                                                              |
|                                        |                                                                                                                                                                                                                                                                                                                                                                                                                                                                                                                                                              |