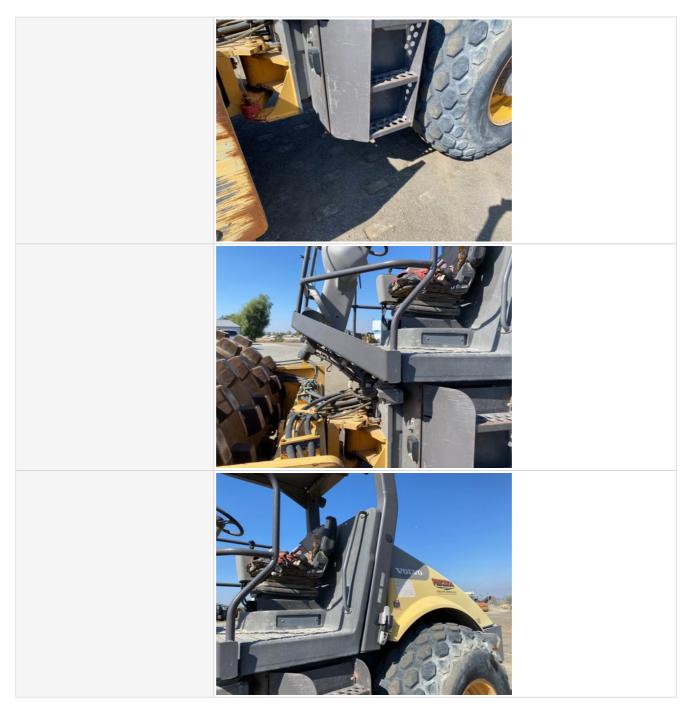

| Other Configuration Details /<br>Notes | An additional front blade attachment is available with machine. It is currently disconnected from machine.                                                                                                                                                                                                                                                                                                                                                                                                                                                   |
|----------------------------------------|--------------------------------------------------------------------------------------------------------------------------------------------------------------------------------------------------------------------------------------------------------------------------------------------------------------------------------------------------------------------------------------------------------------------------------------------------------------------------------------------------------------------------------------------------------------|
| Exterior 360 Walkaround                |                                                                                                                                                                                                                                                                                                                                                                                                                                                                                                                                                              |
| Exterior 360 Walkaround                |                                                                                                                                                                                                                                                                                                                                                                                                                                                                                                                                                              |
| Instructions                           | Take photos of the exterior of the piece of equipment. Capture a full 360 degree<br>walk around and all major components.<br>Must have shots to capture:<br>- Front<br>- 45 degree corner shot of left front<br>- 45 degree corner shot of right front<br>- Left side<br>- Rear<br>- Rear<br>- 45 degree corner shot of left rear<br>- 45 degree corner shot of left rear<br>- 45 degree corner shot of right rear<br>Tips for good photos:<br>- Move the equipment into a open area without any visual distractions or other<br>equipment in the background |
| Exterior Walkaround Photos             |                                                                                                                                                                                                                                                                                                                                                                                                                                                                                                                                                              |
|                                        |                                                                                                                                                                                                                                                                                                                                                                                                                                                                                                                                                              |