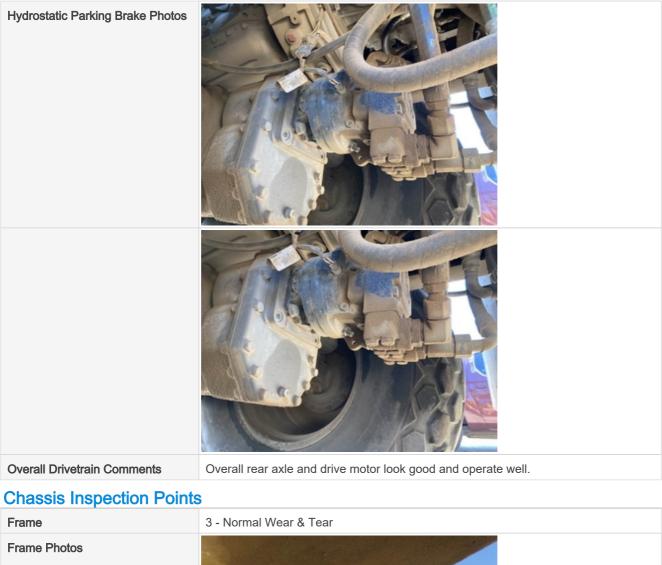

| Padfoot Hardware Photos  |                                                                                       |
|--------------------------|---------------------------------------------------------------------------------------|
|                          |                                                                                       |
|                          |                                                                                       |
| Overall Chassis          | 3 - Normal Wear & Tear                                                                |
| Overall Chassis Comments | Overall chasis holding together just fine. Tires getting old and have surface cracks. |
| Hydraulics Overall Inspe |                                                                                       |