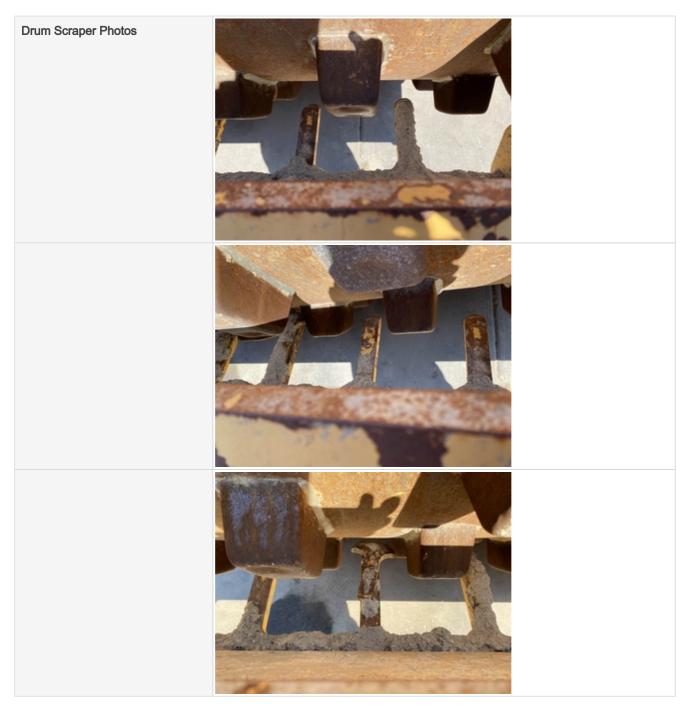

#### **Overall Assessment**

| Overall Assessment             |                                                                                                                                                                                                                                                                                       |
|--------------------------------|---------------------------------------------------------------------------------------------------------------------------------------------------------------------------------------------------------------------------------------------------------------------------------------|
| Exterior Rating                | 3                                                                                                                                                                                                                                                                                     |
| Interior Rating                | 3                                                                                                                                                                                                                                                                                     |
| Safety Rating                  | 3                                                                                                                                                                                                                                                                                     |
| Quality Rating                 | 3                                                                                                                                                                                                                                                                                     |
| Functionality Rating           | 3                                                                                                                                                                                                                                                                                     |
| Overall Rating                 | 3                                                                                                                                                                                                                                                                                     |
| What's Great About the Machine | Machine is well maintained with minor repairs needed to have no leaks. All powertrain and hydraulic functions work as expected. No engine leaks found.                                                                                                                                |
| What Needs Work                | Small fuel leak at rear. (Possibly hose to tank) Small hydraulic leak underneath at center hose and solenoid valve. Some front drum scrapers missing. All 4 r.o.p.s. Work lights inop. Need to label operator switches. Forward, neutral and reverse lever stiff and needs attention. |