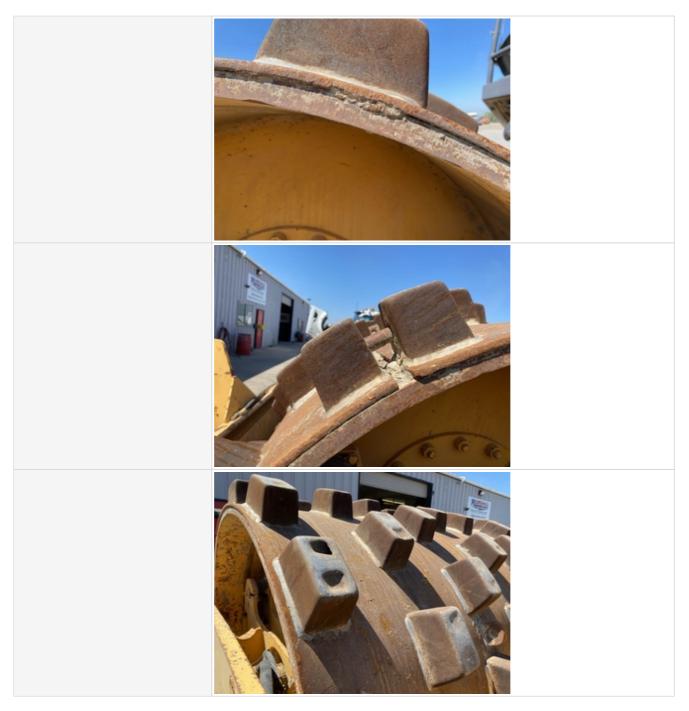

| Right Tire - Ratio Remaining | 30%                                                                |
|------------------------------|--------------------------------------------------------------------|
| Right Tire Photos            |                                                                    |
|                              |                                                                    |
| Padfoot Feet Condition       | 3 - Normal Wear & Tear                                             |
| Comments                     | Some are in great condition others worn through surface. Most okay |

|                        | BOOM 8                         |
|------------------------|--------------------------------|
| Padfoot Fitment        | 3 - Normal Wear & Tear         |
| Comments               | Solid to smooth drum not loose |
| Padfoot Fitment Photos |                                |
|                        |                                |