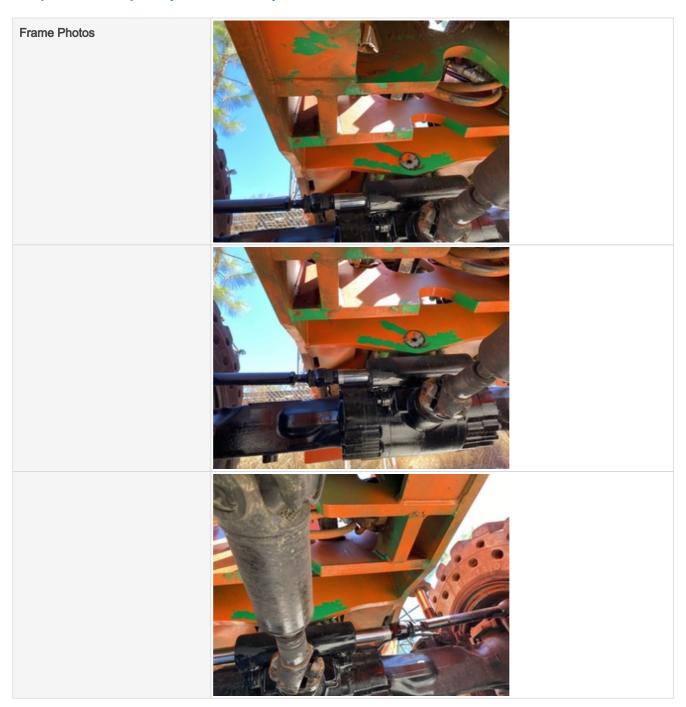

#### **Chassis Inspection Points**

| Instructions | Evaluate the following on a 4 point scale (leave comments where an explanation is appropriate):    |
|--------------|----------------------------------------------------------------------------------------------------|
|              | 4 = Like New, Recently Replaced 3 = Normal Wear & Tear 2 = Above Average Wear 1 = Service Required |
| Frame        | 3 - Normal Wear & Tear                                                                             |

Front Axle Appearance Photos

Rear Axle Appearance

3 - Normal Wear & Tear

Rear Axle Appearance Photos

Oscillating Pin Appearance

3 - Normal Wear & Tear

Oscillating Pin Appearance Photos

Wheels & Tires

Wheels & Tires Photos

3 - Normal Wear & Tear

Boom Condition Photos

Chain / Tensioners

3 - Normal Wear & Tear

Rollers & Guides

3 - Normal Wear & Tear

Rollers & Guides Photos