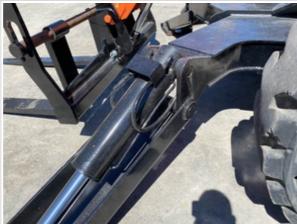

| Telescopic Boom Cylinders<br>Photos  | SKYTRAK                                                                                      |
|--------------------------------------|----------------------------------------------------------------------------------------------|
|                                      |                                                                                              |
| Frame Leveling Cylinders             | Check the frame leveling cylinders. Note any wear, pitting, discoloration, etc. Take photos. |
| Carriage Tilt Cylinder               | Check the carriage tilt cylinders. Note any wear, pitting, discoloration, etc. Take photos.  |
| Carriage Tilt Cylinder: Mounting Pin | 3                                                                                            |
| Carriage Tilt Cylinder: Oil Leaks    | No                                                                                           |
| Carriage Tilt Cylinder Photos        |                                                                                              |

**Outrigger Cylinders Photos** 

| Side Shift Cylinder               | Check the side shift cylinder. Note any wear, pitting, discoloration, etc. Take photos. |
|-----------------------------------|-----------------------------------------------------------------------------------------|
| Outrigger Cylinders               | Check the outrigger cylinders. Note any wear, pitting, discoloration, etc. Take photos. |
| Outrigger Cylinders: Mounting Pin | 3                                                                                       |
| Outrigger Cylinders: Oil Leaks    | No                                                                                      |
|                                   |                                                                                         |