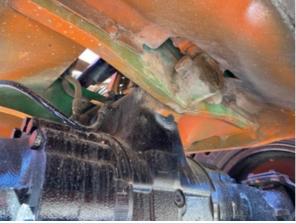

#### **Chassis Inspection Points**

| Instructions | Evaluate the following on a 4 point scale (leave comments where an explanation is appropriate):    |
|--------------|----------------------------------------------------------------------------------------------------|
|              | 4 = Like New, Recently Replaced 3 = Normal Wear & Tear 2 = Above Average Wear 1 = Service Required |
| Frame        | 3 - Normal Wear & Tear                                                                             |

Front Axle Appearance Photos

Rear Axle Appearance

3 - Normal Wear & Tear

Rear Axle Appearance Photos

Oscillating Pin Appearance

3 - Normal Wear & Tear

Oscillating Pin Appearance Photos

Wheels & Tires