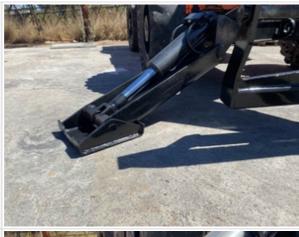

#### **Hydraulics Cylinders Inspection Points**

| riyaraanoo Oyintaoro mop          |                                                                                         |
|-----------------------------------|-----------------------------------------------------------------------------------------|
| Boom Lift Cylinders               | Check the boom lift cylinders. Note any wear, pitting, discoloration, etc. Take photos. |
| Boom Lift Cylinders: Mounting Pin | 3                                                                                       |
| Boom Lift Cylinders: Oil Leaks    | No                                                                                      |
| Boom Lift Cylinders Photos        |                                                                                         |

| Telescopic Boom Cylinders<br>Photos  | SKYTRAK                                                                                      |
|--------------------------------------|----------------------------------------------------------------------------------------------|
|                                      |                                                                                              |
| Frame Leveling Cylinders             | Check the frame leveling cylinders. Note any wear, pitting, discoloration, etc. Take photos. |
| Carriage Tilt Cylinder               | Check the carriage tilt cylinders. Note any wear, pitting, discoloration, etc. Take photos.  |
| Carriage Tilt Cylinder: Mounting Pin | 3                                                                                            |
| Carriage Tilt Cylinder: Oil Leaks    | No                                                                                           |
| Carriage Tilt Cylinder Photos        |                                                                                              |