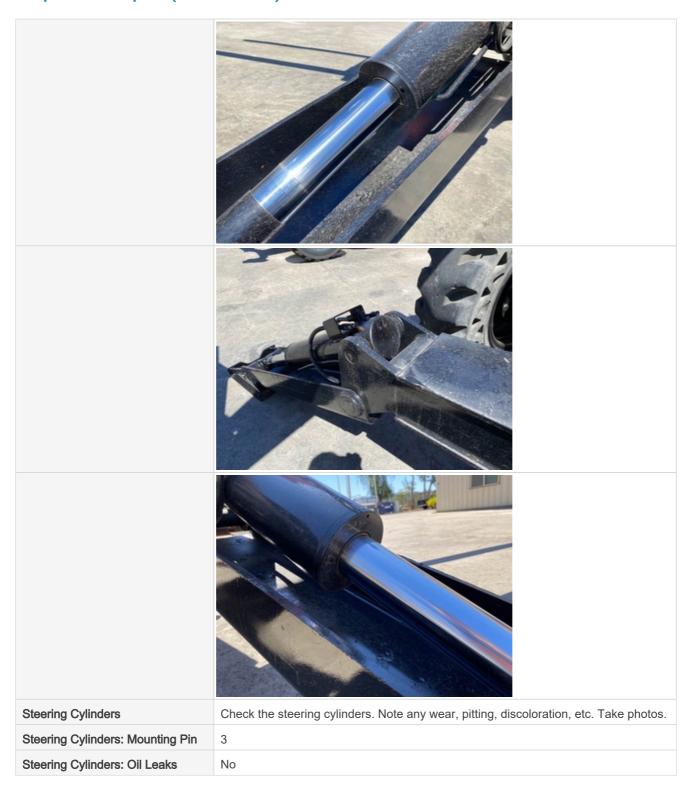

**Outrigger Cylinders Photos** 

| Side Shift Cylinder               | Check the side shift cylinder. Note any wear, pitting, discoloration, etc. Take photos. |
|-----------------------------------|-----------------------------------------------------------------------------------------|
| Outrigger Cylinders               | Check the outrigger cylinders. Note any wear, pitting, discoloration, etc. Take photos. |
| Outrigger Cylinders: Mounting Pin | 3                                                                                       |
| Outrigger Cylinders: Oil Leaks    | No                                                                                      |
|                                   |                                                                                         |

#### **Steering Cylinders Photos**