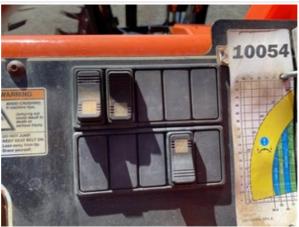

Date Submitted: 09-19-2022 11:26 PM

Controls & Switches Photos

| Other Gauge Activity Photos |                                                       |
|-----------------------------|-------------------------------------------------------|
| Heater & A/C                | 0                                                     |
| Fans / Vents                | 0                                                     |
| Travel Alarm                | 3 - Normal Wear & Tear                                |
| Travel Alarm Condition      | Travel alarm is installed and functioning as expected |
| Horn                        | 3 - Normal Wear & Tear                                |
| Horn Condition              | Horn is installed and functioning as expected         |
| Backup Camera               | 0                                                     |
| Fire Extinguisher           | 0                                                     |
| First Aid Kit               | 0                                                     |