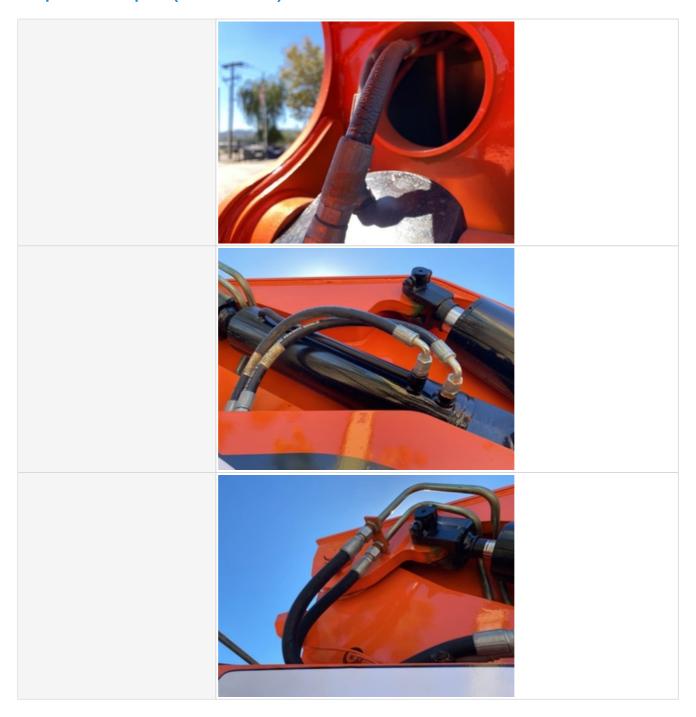

#### **Hydraulics Overall Inspection Points**

| - I a came o o roran mopocación como     |    |
|------------------------------------------|----|
| Hydraulics Overall                       |    |
| Wet or Damp Hydraulic Lines / Fittings   | No |
| Appearance of Hydraulic Lines / Fittings | 3  |

Hydraulic Lines / Fittings Condition

 $\label{thm:condition} \mbox{Hydraulic lines \& fittings are clean and in good condition, Cracking, stiff, or charred hydraulic hoses, Other (see comments)$ 

Appearance of Hydraulic Lines / Fittings Photos