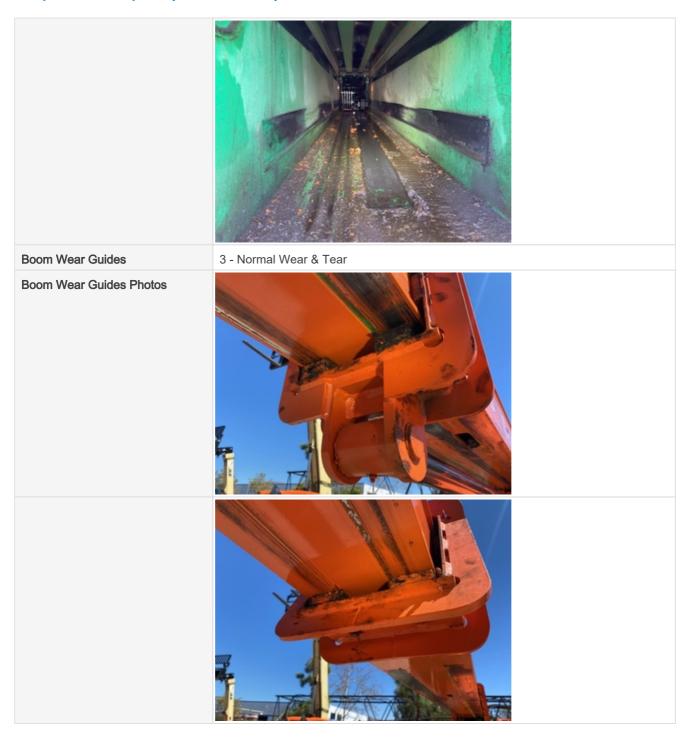

Wheels & Tires Photos

3 - Normal Wear & Tear

Boom Condition Photos

Chain / Tensioners

3 - Normal Wear & Tear

Rollers & Guides

3 - Normal Wear & Tear

Rollers & Guides Photos