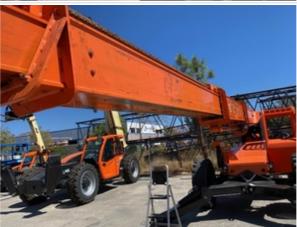

#### **Forks Inspection Points**

| one me producti cinto       |                                                                                                    |
|-----------------------------|----------------------------------------------------------------------------------------------------|
| Instructions                | Evaluate the following on a 4 point scale (leave comments where an explanation is appropriate):    |
|                             | 4 = Like New, Recently Replaced 3 = Normal Wear & Tear 2 = Above Average Wear 1 = Service Required |
| Forks / Work Tool Condition | 3 - Normal Wear & Tear                                                                             |
| Comments                    | 6' forks                                                                                           |

Comments

Forks / Work Tool Photos **Back Rest Condition** 3 - Normal Wear & Tear

Smal dent on top center

Date Submitted: 09-19-2022 11:26 PM