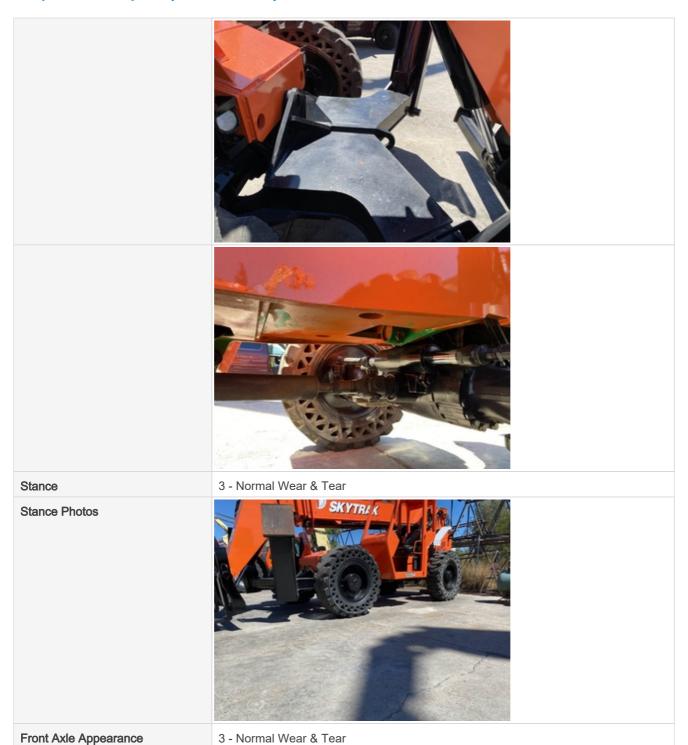

#### **Chassis Inspection Points**

| Instructions | Evaluate the following on a 4 point scale (leave comments where an explanation is appropriate):    |
|--------------|----------------------------------------------------------------------------------------------------|
|              | 4 = Like New, Recently Replaced 3 = Normal Wear & Tear 2 = Above Average Wear 1 = Service Required |
| Frame        | 3 - Normal Wear & Tear                                                                             |

Front Axle Appearance Photos

Rear Axle Appearance

3 - Normal Wear & Tear

Rear Axle Appearance Photos

Oscillating Pin Appearance

3 - Normal Wear & Tear

Oscillating Pin Appearance Photos

Wheels & Tires