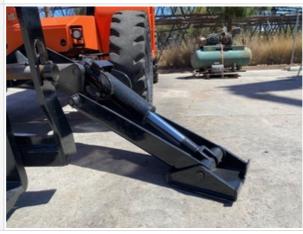

#### **Hydraulics Cylinders Inspection Points**

| riyaraanoo Oyintaoro mop          |                                                                                         |
|-----------------------------------|-----------------------------------------------------------------------------------------|
| Boom Lift Cylinders               | Check the boom lift cylinders. Note any wear, pitting, discoloration, etc. Take photos. |
| Boom Lift Cylinders: Mounting Pin | 3                                                                                       |
| Boom Lift Cylinders: Oil Leaks    | No                                                                                      |
| Boom Lift Cylinders Photos        |                                                                                         |

| Telescopic Boom Cylinders<br>Photos  | SKYTRAK                                                                                      |
|--------------------------------------|----------------------------------------------------------------------------------------------|
|                                      |                                                                                              |
| Frame Leveling Cylinders             | Check the frame leveling cylinders. Note any wear, pitting, discoloration, etc. Take photos. |
| Carriage Tilt Cylinder               | Check the carriage tilt cylinders. Note any wear, pitting, discoloration, etc. Take photos.  |
| Carriage Tilt Cylinder: Mounting Pin | 3                                                                                            |
| Carriage Tilt Cylinder: Oil Leaks    | No                                                                                           |
| Carriage Tilt Cylinder Photos        |                                                                                              |