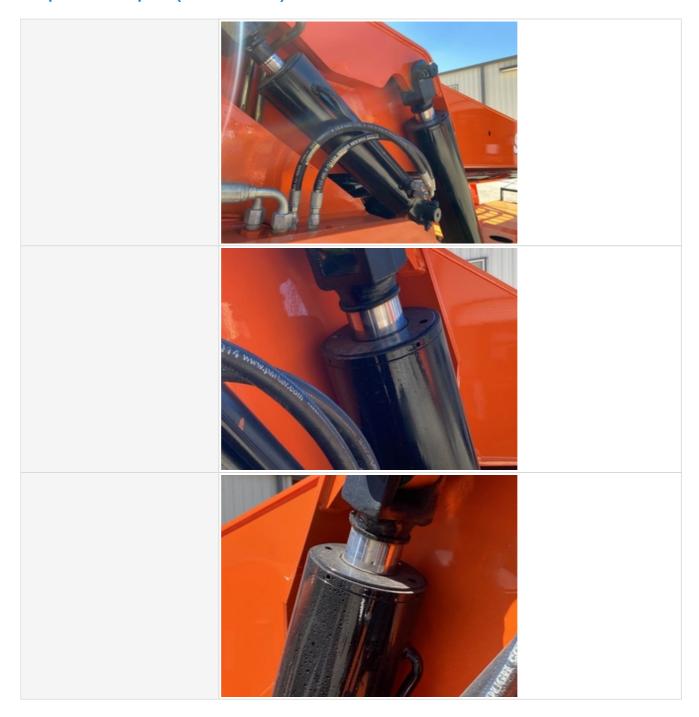

#### **Hydraulics Cylinders Inspection Points**

| riyaraanoo Oyintaoro mop          |                                                                                         |
|-----------------------------------|-----------------------------------------------------------------------------------------|
| Boom Lift Cylinders               | Check the boom lift cylinders. Note any wear, pitting, discoloration, etc. Take photos. |
| Boom Lift Cylinders: Mounting Pin | 3                                                                                       |
| Boom Lift Cylinders: Oil Leaks    | No                                                                                      |
| Boom Lift Cylinders Photos        |                                                                                         |

| Telescopic Boom Cylinders<br>Photos  | SKYTRAK                                                                                      |
|--------------------------------------|----------------------------------------------------------------------------------------------|
|                                      |                                                                                              |
| Frame Leveling Cylinders             | Check the frame leveling cylinders. Note any wear, pitting, discoloration, etc. Take photos. |
| Carriage Tilt Cylinder               | Check the carriage tilt cylinders. Note any wear, pitting, discoloration, etc. Take photos.  |
| Carriage Tilt Cylinder: Mounting Pin | 3                                                                                            |
| Carriage Tilt Cylinder: Oil Leaks    | No                                                                                           |
| Carriage Tilt Cylinder Photos        |                                                                                              |