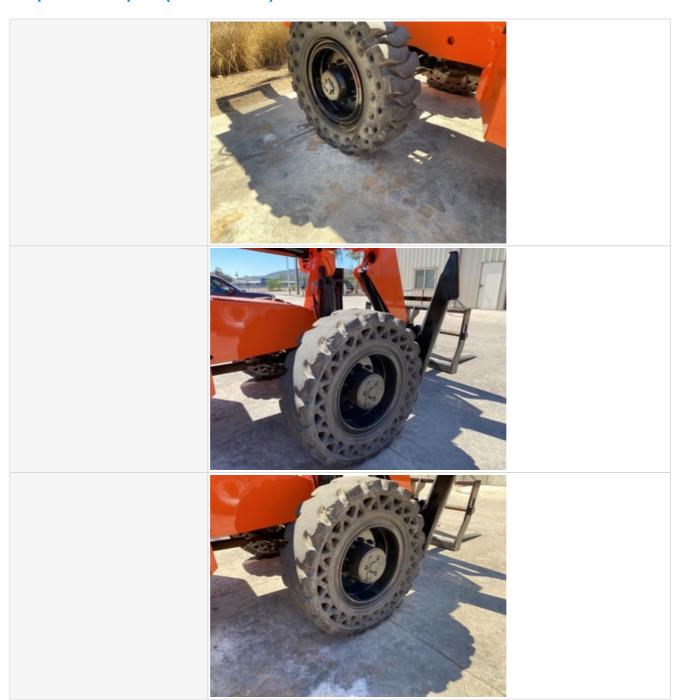

Front Axle Appearance Photos

Rear Axle Appearance

3 - Normal Wear & Tear

Rear Axle Appearance Photos

Oscillating Pin Appearance

3 - Normal Wear & Tear

Oscillating Pin Appearance Photos

Wheels & Tires

Wheels & Tires Photos

3 - Normal Wear & Tear

Boom Condition Photos

Chain / Tensioners

3 - Normal Wear & Tear

Rollers & Guides

3 - Normal Wear & Tear

Rollers & Guides Photos