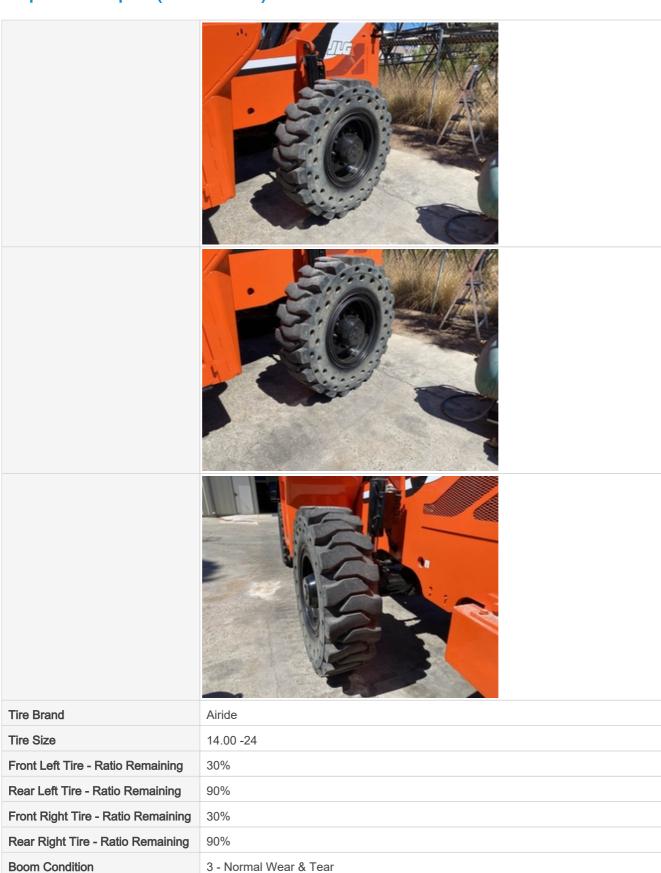

Front Axle Appearance Photos

Rear Axle Appearance

3 - Normal Wear & Tear

Rear Axle Appearance Photos

Oscillating Pin Appearance

3 - Normal Wear & Tear

Oscillating Pin Appearance Photos

Wheels & Tires

Wheels & Tires Photos

3 - Normal Wear & Tear

Boom Condition Photos

Chain / Tensioners

3 - Normal Wear & Tear

Rollers & Guides

3 - Normal Wear & Tear

Rollers & Guides Photos