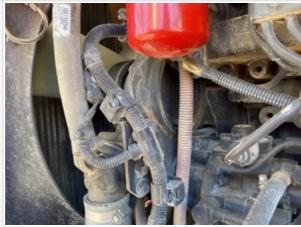

#### **Hydraulics Overall Inspection Points**

| - I a came o o roran mopocación como     |    |
|------------------------------------------|----|
| Hydraulics Overall                       |    |
| Wet or Damp Hydraulic Lines / Fittings   | No |
| Appearance of Hydraulic Lines / Fittings | 3  |

Hydraulic Lines / Fittings Condition

 $\label{thm:condition} \mbox{Hydraulic lines \& fittings are clean and in good condition, Cracking, stiff, or charred hydraulic hoses, Other (see comments)$ 

Appearance of Hydraulic Lines / Fittings Photos