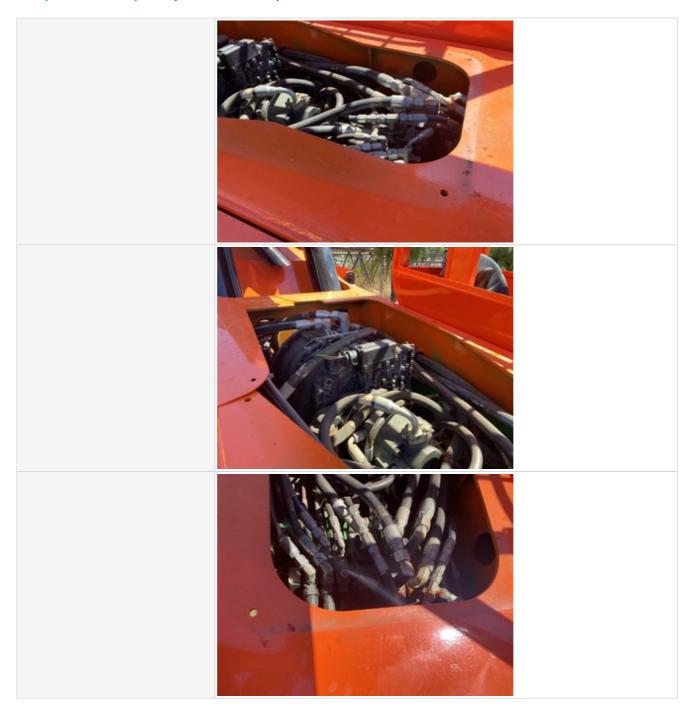

| Unusual Noises (Hydraulic Pump)         | No                                              |
|-----------------------------------------|-------------------------------------------------|
| Hydraulic Pump Notes                    | No unusual noises heard during operation        |
| External Controls / Levers              | 3                                               |
| External Controls / Levers<br>Condition | Good function & condition of hydraulic controls |
|                                         |                                                 |

External Controls / Levers Photos