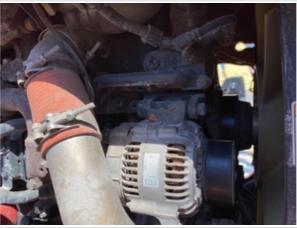

| Battery                  | 3 - Normal Wear & Tear                                                                     |
|--------------------------|--------------------------------------------------------------------------------------------|
| Battery Condition        | Clean & dry appearance, tight connections                                                  |
| Battery Condition Photos |                                                                                            |
| Radiator                 | 3 - Normal Wear & Tear                                                                     |
| Radiator Condition       | Radiator fins & components appear to be in good working order, no signs of damage or leaks |
| Radiator Photos          |                                                                                            |
|                          |                                                                                            |

Date Submitted: 09-19-2022 11:26 PM

| Cooling System Leaks                          | No                                                                           |
|-----------------------------------------------|------------------------------------------------------------------------------|
| Coolant Color / Appearance                    | 3 - Normal Wear & Tear                                                       |
| Coolant Color/Appearance Notes                | Normal Translucent appearance, no visual signs of contamination              |
| Oil Leaks                                     | No                                                                           |
| Oil Color / Appearance                        | 3 - Normal Wear & Tear                                                       |
| Oil Color / Appearance Notes                  | Clean oil appearance, no signs of cross contamination, Appropriate oil level |
| Fuel Leaks                                    | No                                                                           |
| Equipped with DPF (Diesel Particulate Filter) | No                                                                           |
| Requires DEF (Diesel Exhaust Fluid)           | No                                                                           |
| Overall Engine Appearance                     | Clean & dry                                                                  |
| Overall Engine Comments                       | Overall engine in great condition                                            |