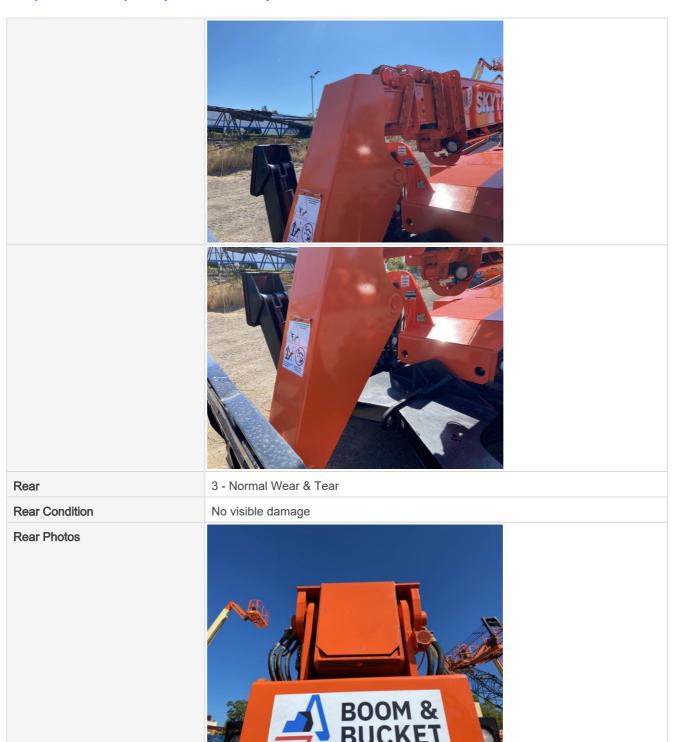

#### **General Appearance Inspection Points**

| General Appearan | ce                                           |
|------------------|----------------------------------------------|
| Front            | 3 - Normal Wear & Tear                       |
| Front Condition  | No visible damage, Other (see comments)      |
| Comments         | Small dent to topside of front fork backrest |
| Front Photos     |                                              |

Front Axle Appearance Photos

Rear Axle Appearance

3 - Normal Wear & Tear

Rear Axle Appearance Photos

Oscillating Pin Appearance

3 - Normal Wear & Tear

Oscillating Pin Appearance Photos

Wheels & Tires

Wheels & Tires Photos

3 - Normal Wear & Tear

Boom Condition Photos

Chain / Tensioners

3 - Normal Wear & Tear

Rollers & Guides

3 - Normal Wear & Tear

Rollers & Guides Photos