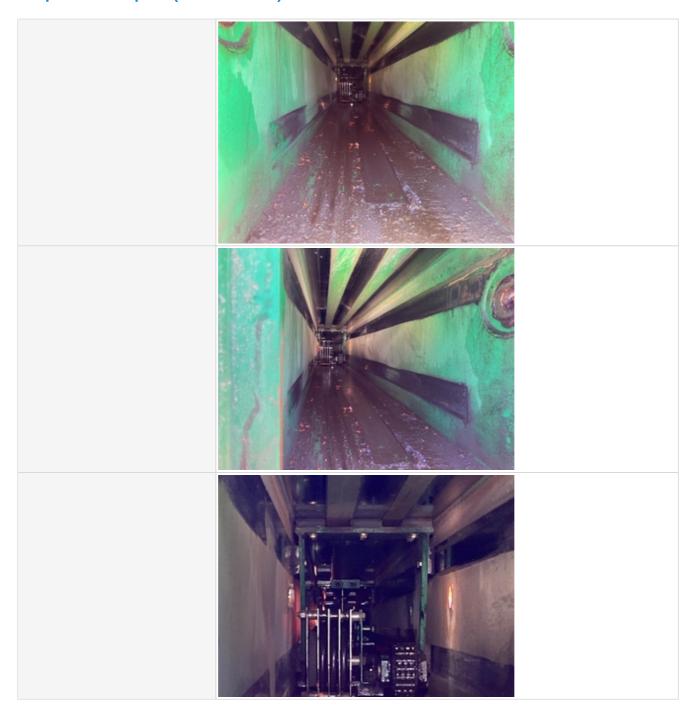

Wheels & Tires Photos

3 - Normal Wear & Tear

Boom Condition Photos

Chain / Tensioners

3 - Normal Wear & Tear

Rollers & Guides

3 - Normal Wear & Tear

Rollers & Guides Photos