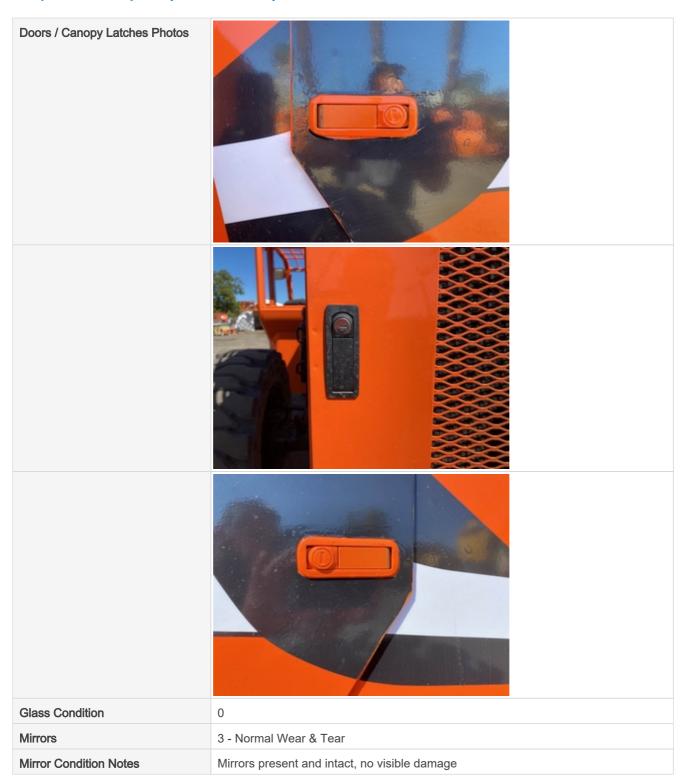

#### **General Appearance Inspection Points**

| General Appearan | ce                                           |
|------------------|----------------------------------------------|
| Front            | 3 - Normal Wear & Tear                       |
| Front Condition  | No visible damage, Other (see comments)      |
| Comments         | Small dent to topside of front fork backrest |
| Front Photos     |                                              |