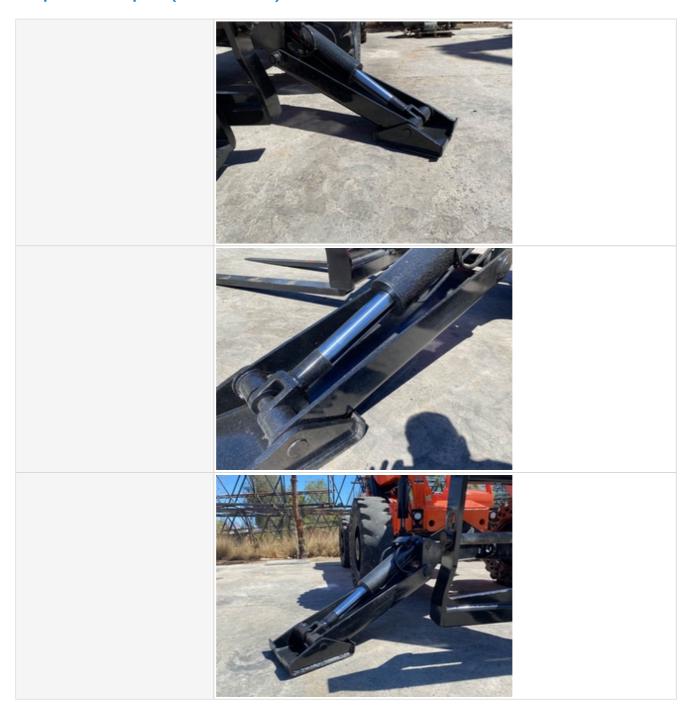

#### **Hydraulics Cylinders Inspection Points**

| riyaraanoo Oyintaoro mop          |                                                                                         |
|-----------------------------------|-----------------------------------------------------------------------------------------|
| Boom Lift Cylinders               | Check the boom lift cylinders. Note any wear, pitting, discoloration, etc. Take photos. |
| Boom Lift Cylinders: Mounting Pin | 3                                                                                       |
| Boom Lift Cylinders: Oil Leaks    | No                                                                                      |
| Boom Lift Cylinders Photos        |                                                                                         |

| Telescopic Boom Cylinders<br>Photos  | SKYTRAK                                                                                      |
|--------------------------------------|----------------------------------------------------------------------------------------------|
|                                      |                                                                                              |
| Frame Leveling Cylinders             | Check the frame leveling cylinders. Note any wear, pitting, discoloration, etc. Take photos. |
| Carriage Tilt Cylinder               | Check the carriage tilt cylinders. Note any wear, pitting, discoloration, etc. Take photos.  |
| Carriage Tilt Cylinder: Mounting Pin | 3                                                                                            |
| Carriage Tilt Cylinder: Oil Leaks    | No                                                                                           |
| Carriage Tilt Cylinder Photos        |                                                                                              |