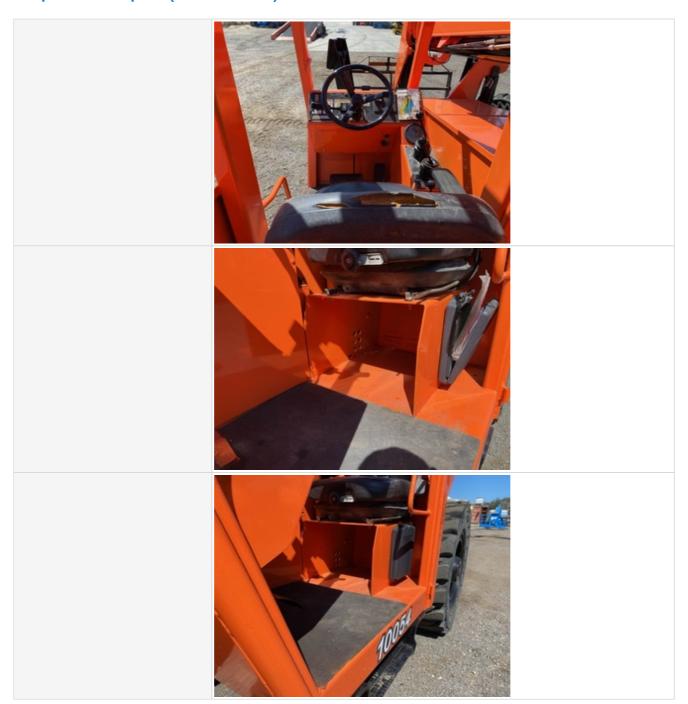

#### **Control Station**

Serial Number Plate Photo

**Operator Cabin Overall** 

3 - Normal Wear & Tear

**Operator Cabin Overall Condition** 

Good cabin appearance, solid floors, panels, and ceiling

**Operator Cabin Photos** 

Date Submitted: 09-19-2022 11:26 PM

Controls & Switches Photos

| Other Gauge Activity Photos |                                                       |
|-----------------------------|-------------------------------------------------------|
| Heater & A/C                | 0                                                     |
| Fans / Vents                | 0                                                     |
| Travel Alarm                | 3 - Normal Wear & Tear                                |
| Travel Alarm Condition      | Travel alarm is installed and functioning as expected |
| Horn                        | 3 - Normal Wear & Tear                                |
| Horn Condition              | Horn is installed and functioning as expected         |
| Backup Camera               | 0                                                     |
| Fire Extinguisher           | 0                                                     |
| First Aid Kit               | 0                                                     |