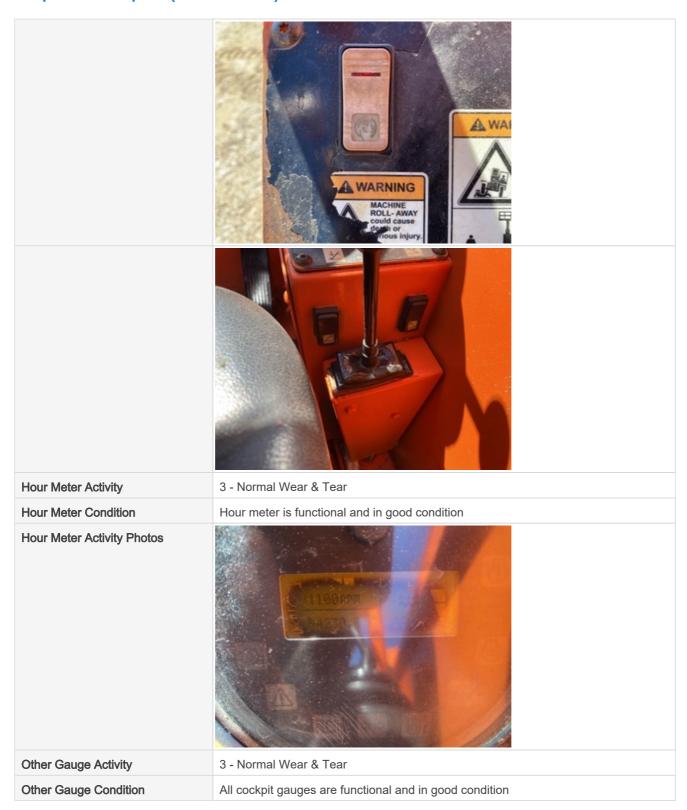

#### **Control Station Inspection Points**

#### **Control Station**

Serial Number Plate Photo

**Operator Cabin Overall** 

3 - Normal Wear & Tear

**Operator Cabin Overall Condition** 

Good cabin appearance, solid floors, panels, and ceiling

**Operator Cabin Photos** 

Date Submitted: 09-19-2022 11:26 PM

Controls & Switches Photos

| Other Gauge Activity Photos |                                                       |
|-----------------------------|-------------------------------------------------------|
| Heater & A/C                | 0                                                     |
| Fans / Vents                | 0                                                     |
| Travel Alarm                | 3 - Normal Wear & Tear                                |
| Travel Alarm Condition      | Travel alarm is installed and functioning as expected |
| Horn                        | 3 - Normal Wear & Tear                                |
| Horn Condition              | Horn is installed and functioning as expected         |
| Backup Camera               | 0                                                     |
| Fire Extinguisher           | 0                                                     |
| First Aid Kit               | 0                                                     |