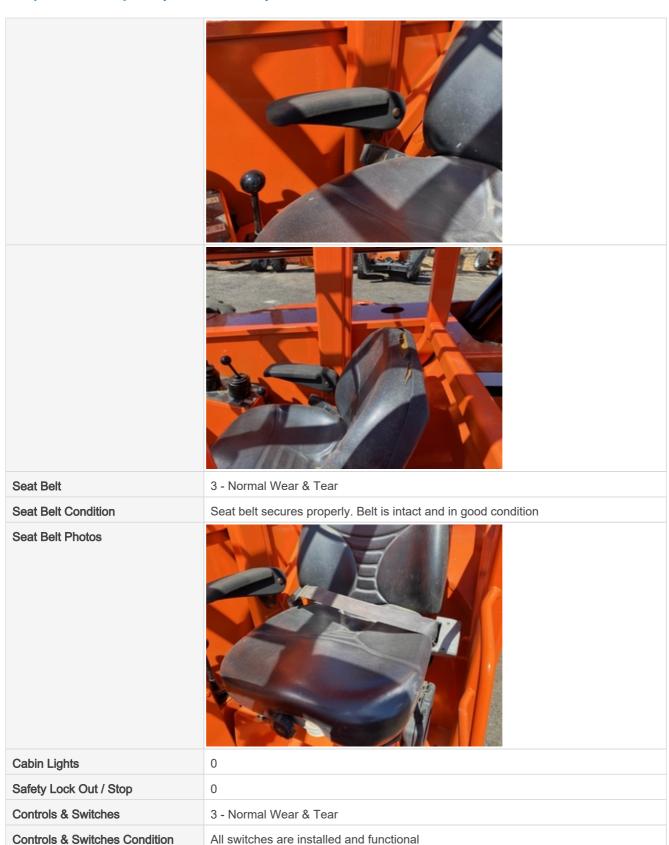

#### **Control Station**

Serial Number Plate Photo

**Operator Cabin Overall** 

3 - Normal Wear & Tear

**Operator Cabin Overall Condition** 

Good cabin appearance, solid floors, panels, and ceiling

**Operator Cabin Photos** 

Date Submitted: 09-19-2022 11:26 PM

Controls & Switches Photos

| Other Gauge Activity Photos |                                                       |
|-----------------------------|-------------------------------------------------------|
| Heater & A/C                | 0                                                     |
| Fans / Vents                | 0                                                     |
| Travel Alarm                | 3 - Normal Wear & Tear                                |
| Travel Alarm Condition      | Travel alarm is installed and functioning as expected |
| Horn                        | 3 - Normal Wear & Tear                                |
| Horn Condition              | Horn is installed and functioning as expected         |
| Backup Camera               | 0                                                     |
| Fire Extinguisher           | 0                                                     |
| First Aid Kit               | 0                                                     |