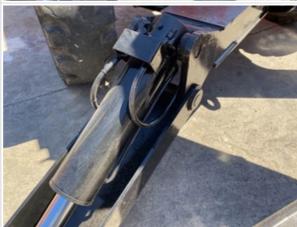

**Outrigger Cylinders Photos** 

| Side Shift Cylinder               | Check the side shift cylinder. Note any wear, pitting, discoloration, etc. Take photos. |
|-----------------------------------|-----------------------------------------------------------------------------------------|
| Outrigger Cylinders               | Check the outrigger cylinders. Note any wear, pitting, discoloration, etc. Take photos. |
| Outrigger Cylinders: Mounting Pin | 3                                                                                       |
| Outrigger Cylinders: Oil Leaks    | No                                                                                      |
|                                   |                                                                                         |

#### **Steering Cylinders Photos**