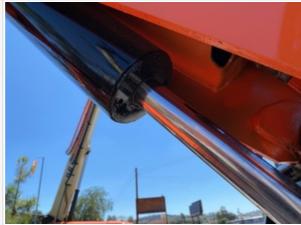

**Outrigger Cylinders Photos** 

| Side Shift Cylinder               | Check the side shift cylinder. Note any wear, pitting, discoloration, etc. Take photos. |
|-----------------------------------|-----------------------------------------------------------------------------------------|
| Outrigger Cylinders               | Check the outrigger cylinders. Note any wear, pitting, discoloration, etc. Take photos. |
| Outrigger Cylinders: Mounting Pin | 3                                                                                       |
| Outrigger Cylinders: Oil Leaks    | No                                                                                      |
|                                   |                                                                                         |

#### **Steering Cylinders Photos**