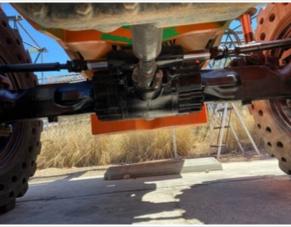

Front Axle Appearance Photos

Rear Axle Appearance

3 - Normal Wear & Tear

Rear Axle Appearance Photos

Oscillating Pin Appearance

3 - Normal Wear & Tear

Oscillating Pin Appearance Photos

Wheels & Tires

Wheels & Tires Photos

3 - Normal Wear & Tear

Boom Condition Photos

Chain / Tensioners

3 - Normal Wear & Tear

Rollers & Guides

3 - Normal Wear & Tear

Rollers & Guides Photos

Outriggers

**Outriggers Photos** 

3 - Normal Wear & Tear

| Overall Chassis          | 3 - Normal Wear & Tear            |
|--------------------------|-----------------------------------|
| Overall Chassis Comments | Overall chasis in great condition |