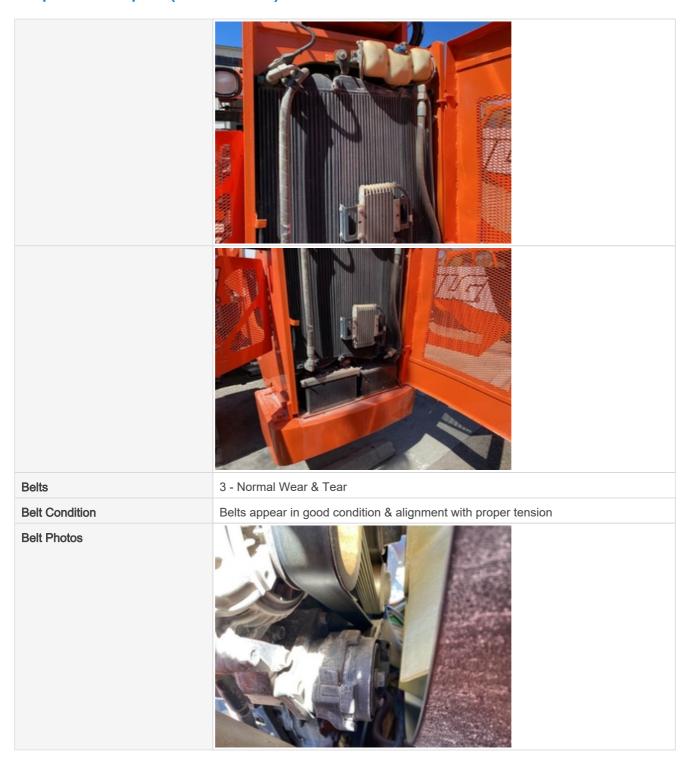

| Battery                  | 3 - Normal Wear & Tear                                                                     |
|--------------------------|--------------------------------------------------------------------------------------------|
| Battery Condition        | Clean & dry appearance, tight connections                                                  |
| Battery Condition Photos |                                                                                            |
| Radiator                 | 3 - Normal Wear & Tear                                                                     |
| Radiator Condition       | Radiator fins & components appear to be in good working order, no signs of damage or leaks |
| Radiator Photos          |                                                                                            |
|                          |                                                                                            |

Date Submitted: 09-19-2022 11:26 PM

| Cooling System Leaks                          | No                                                                           |
|-----------------------------------------------|------------------------------------------------------------------------------|
| Coolant Color / Appearance                    | 3 - Normal Wear & Tear                                                       |
| Coolant Color/Appearance Notes                | Normal Translucent appearance, no visual signs of contamination              |
| Oil Leaks                                     | No                                                                           |
| Oil Color / Appearance                        | 3 - Normal Wear & Tear                                                       |
| Oil Color / Appearance Notes                  | Clean oil appearance, no signs of cross contamination, Appropriate oil level |
| Fuel Leaks                                    | No                                                                           |
| Equipped with DPF (Diesel Particulate Filter) | No                                                                           |
| Requires DEF (Diesel Exhaust Fluid)           | No                                                                           |
| Overall Engine Appearance                     | Clean & dry                                                                  |
| Overall Engine Comments                       | Overall engine in great condition                                            |