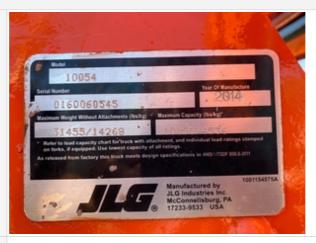

#### **General Info**

| Year                                                               | 2014              |
|--------------------------------------------------------------------|-------------------|
| Make                                                               | JLG               |
| Model                                                              | 10054             |
| Serial Number                                                      | 0160060545        |
| Hour Meter Reading                                                 | 4,230             |
| Previous Application (e.g., earth moving, mining, demolition, etc) | Equipment Rentals |