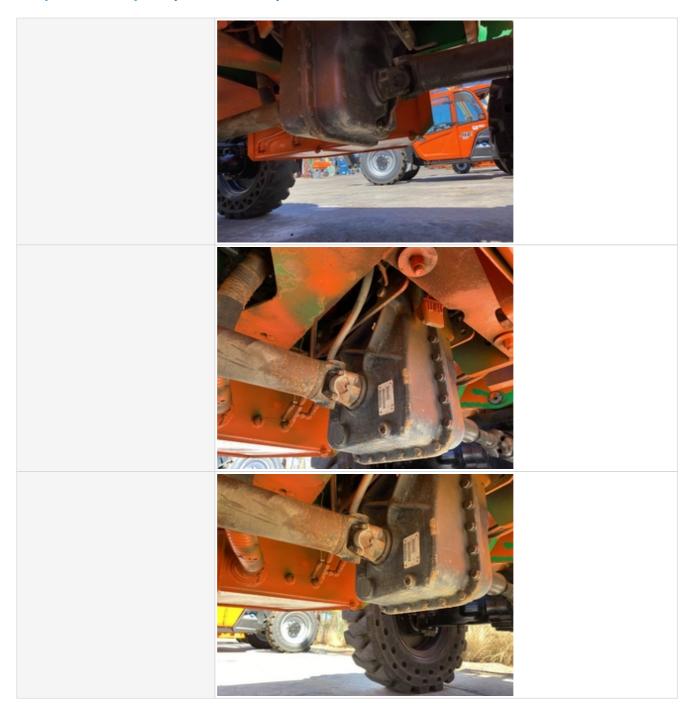

#### **Drivetrain Inspection Points**

| Drivetrain        |                                     |
|-------------------|-------------------------------------|
| Transmission Info | ZF Power shift 4 speed transmission |
| Transmission      | 3 - Normal Wear & Tear              |

| Clutch                  | 0                                 |
|-------------------------|-----------------------------------|
| Shift Lever             | 3 - Normal Wear & Tear            |
| Shift Lever Condition   | Good forward and reverse function |
| Foot Brake              | 3 - Normal Wear & Tear            |
| Foot Brake Condition    | Good brake function               |
| Inching Brake           | 0                                 |
| Parking Brake           | 3 - Normal Wear & Tear            |
| Parking Brake Condition | Good brake function               |