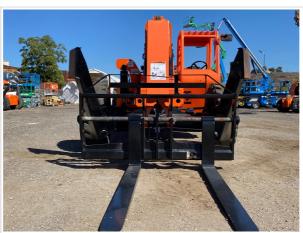

#### **General Appearance Inspection Points**

| General Appearan | ce                                           |
|------------------|----------------------------------------------|
| Front            | 3 - Normal Wear & Tear                       |
| Front Condition  | No visible damage, Other (see comments)      |
| Comments         | Small dent to topside of front fork backrest |
| Front Photos     |                                              |