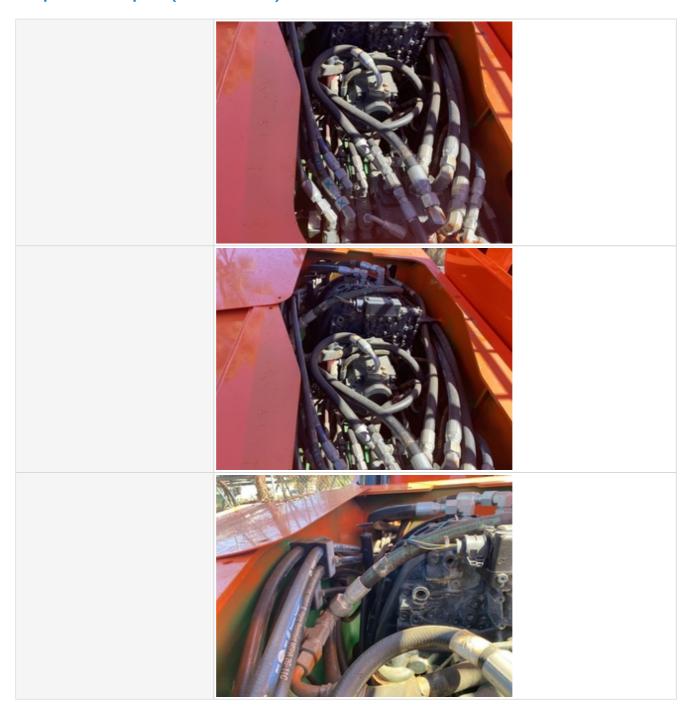

| Unusual Noises (Hydraulic Pump)         | No                                              |
|-----------------------------------------|-------------------------------------------------|
| Hydraulic Pump Notes                    | No unusual noises heard during operation        |
| External Controls / Levers              | 3                                               |
| External Controls / Levers<br>Condition | Good function & condition of hydraulic controls |
|                                         |                                                 |

External Controls / Levers Photos