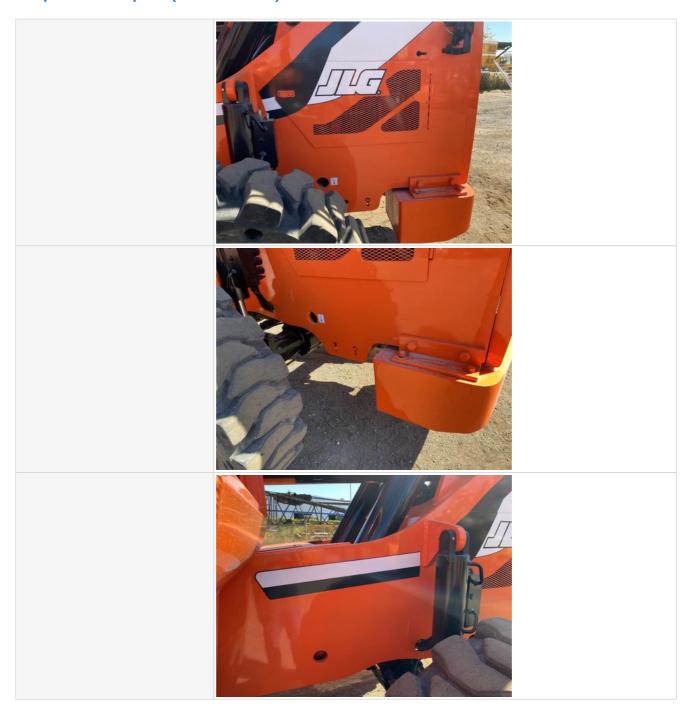

Front Axle Appearance Photos

Rear Axle Appearance

3 - Normal Wear & Tear

Rear Axle Appearance Photos

Oscillating Pin Appearance

3 - Normal Wear & Tear

Oscillating Pin Appearance Photos

Wheels & Tires

Wheels & Tires Photos

3 - Normal Wear & Tear

Boom Condition Photos

Chain / Tensioners

3 - Normal Wear & Tear

Rollers & Guides

3 - Normal Wear & Tear

Rollers & Guides Photos

Outriggers

**Outriggers Photos** 

3 - Normal Wear & Tear

| Overall Chassis          | 3 - Normal Wear & Tear            |
|--------------------------|-----------------------------------|
| Overall Chassis Comments | Overall chasis in great condition |