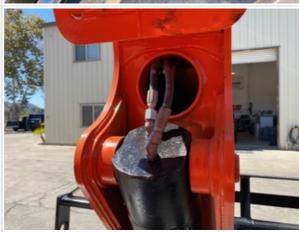

#### **Hydraulics Cylinders Inspection Points**

| riyaraanoo Oyintaoro mop          |                                                                                         |
|-----------------------------------|-----------------------------------------------------------------------------------------|
| Boom Lift Cylinders               | Check the boom lift cylinders. Note any wear, pitting, discoloration, etc. Take photos. |
| Boom Lift Cylinders: Mounting Pin | 3                                                                                       |
| Boom Lift Cylinders: Oil Leaks    | No                                                                                      |
| Boom Lift Cylinders Photos        |                                                                                         |