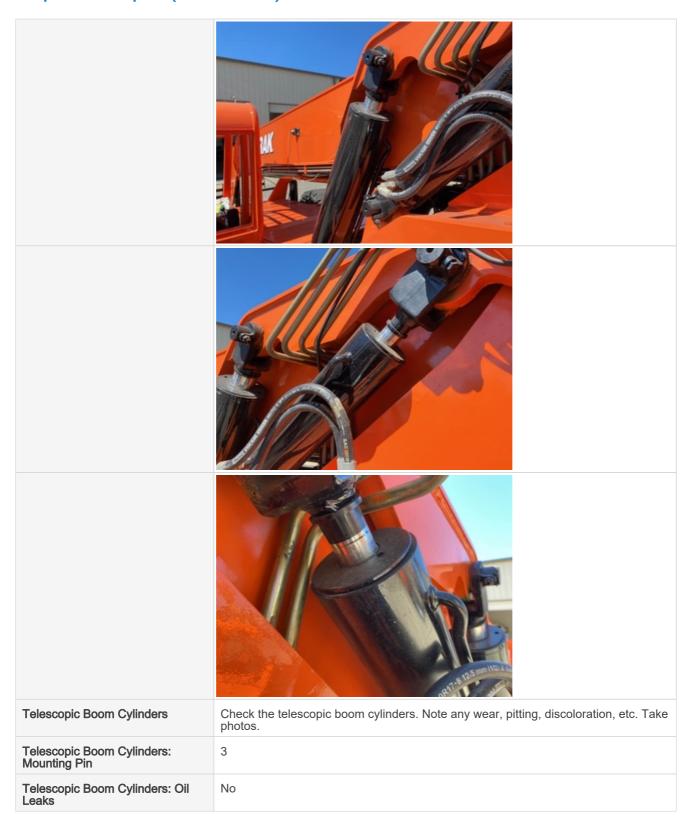

| Telescopic Boom Cylinders<br>Photos  | SKYTRAK                                                                                      |
|--------------------------------------|----------------------------------------------------------------------------------------------|
|                                      |                                                                                              |
| Frame Leveling Cylinders             | Check the frame leveling cylinders. Note any wear, pitting, discoloration, etc. Take photos. |
| Carriage Tilt Cylinder               | Check the carriage tilt cylinders. Note any wear, pitting, discoloration, etc. Take photos.  |
| Carriage Tilt Cylinder: Mounting Pin | 3                                                                                            |
| Carriage Tilt Cylinder: Oil Leaks    | No                                                                                           |
| Carriage Tilt Cylinder Photos        |                                                                                              |