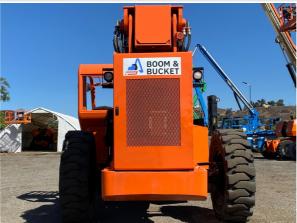

#### Instructions

Take photos of the exterior of the piece of equipment. Capture a full 360 degree walk around and all major components.

Must have shots to capture:

- Front 45 degree corner shot of left front
- 45 degree corner shot of right front Left side Right side

- Rear
- 45 degree corner shot of left rear45 degree corner shot of right rear

Tips for good photos:
- Move the equipment into a open area without any visual distractions or other equipment in the background

**Exterior Walkaround Photos** 