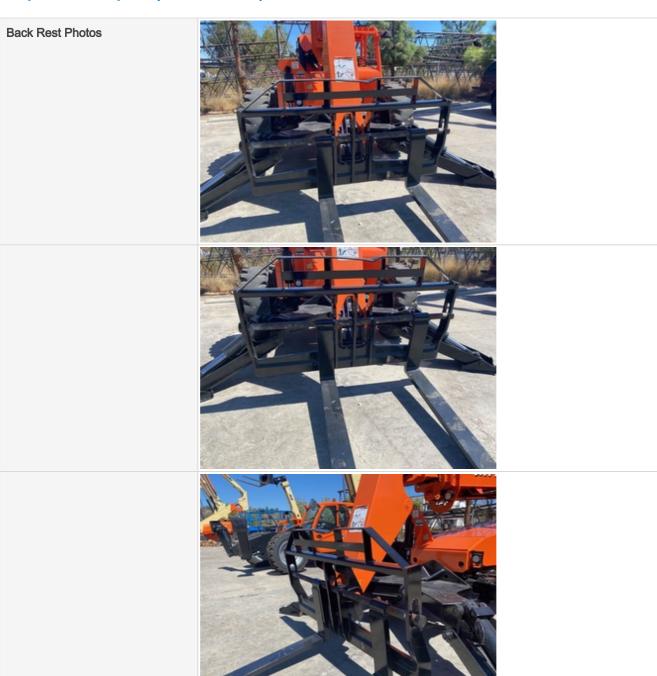

#### **Forks Inspection Points**

| one me producti cinto       |                                                                                                    |
|-----------------------------|----------------------------------------------------------------------------------------------------|
| Instructions                | Evaluate the following on a 4 point scale (leave comments where an explanation is appropriate):    |
|                             | 4 = Like New, Recently Replaced 3 = Normal Wear & Tear 2 = Above Average Wear 1 = Service Required |
| Forks / Work Tool Condition | 3 - Normal Wear & Tear                                                                             |
| Comments                    | 6' forks                                                                                           |

Comments

Forks / Work Tool Photos **Back Rest Condition** 3 - Normal Wear & Tear

Smal dent on top center

Date Submitted: 09-19-2022 11:26 PM