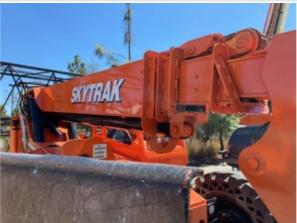

#### **Hydraulics Cylinders Inspection Points**

| riyaraanoo Oyintaoro mop          |                                                                                         |
|-----------------------------------|-----------------------------------------------------------------------------------------|
| Boom Lift Cylinders               | Check the boom lift cylinders. Note any wear, pitting, discoloration, etc. Take photos. |
| Boom Lift Cylinders: Mounting Pin | 3                                                                                       |
| Boom Lift Cylinders: Oil Leaks    | No                                                                                      |
| Boom Lift Cylinders Photos        |                                                                                         |

| Telescopic Boom Cylinders<br>Photos  | SKYTRAK                                                                                      |
|--------------------------------------|----------------------------------------------------------------------------------------------|
|                                      |                                                                                              |
| Frame Leveling Cylinders             | Check the frame leveling cylinders. Note any wear, pitting, discoloration, etc. Take photos. |
| Carriage Tilt Cylinder               | Check the carriage tilt cylinders. Note any wear, pitting, discoloration, etc. Take photos.  |
| Carriage Tilt Cylinder: Mounting Pin | 3                                                                                            |
| Carriage Tilt Cylinder: Oil Leaks    | No                                                                                           |
| Carriage Tilt Cylinder Photos        |                                                                                              |