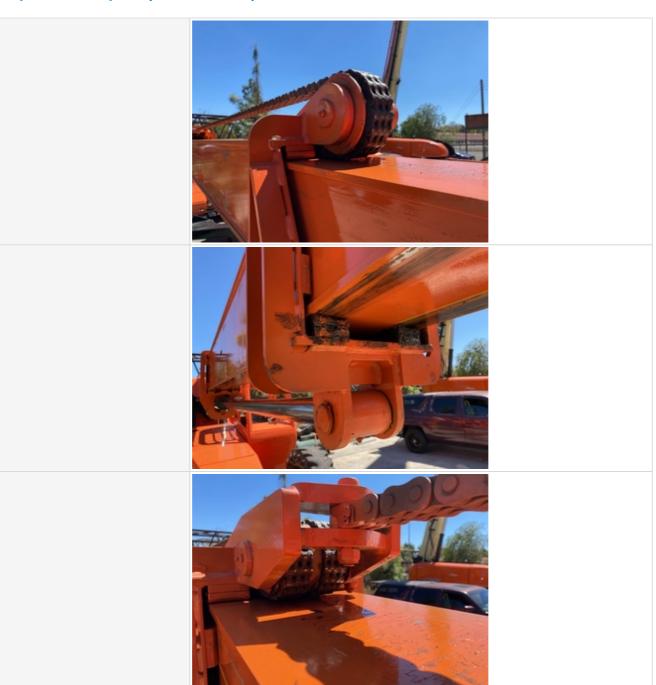

Wheels & Tires Photos

3 - Normal Wear & Tear

Boom Condition Photos

Chain / Tensioners

3 - Normal Wear & Tear

Rollers & Guides

3 - Normal Wear & Tear

Rollers & Guides Photos

Outriggers

**Outriggers Photos** 

3 - Normal Wear & Tear

| Overall Chassis          | 3 - Normal Wear & Tear            |
|--------------------------|-----------------------------------|
| Overall Chassis Comments | Overall chasis in great condition |