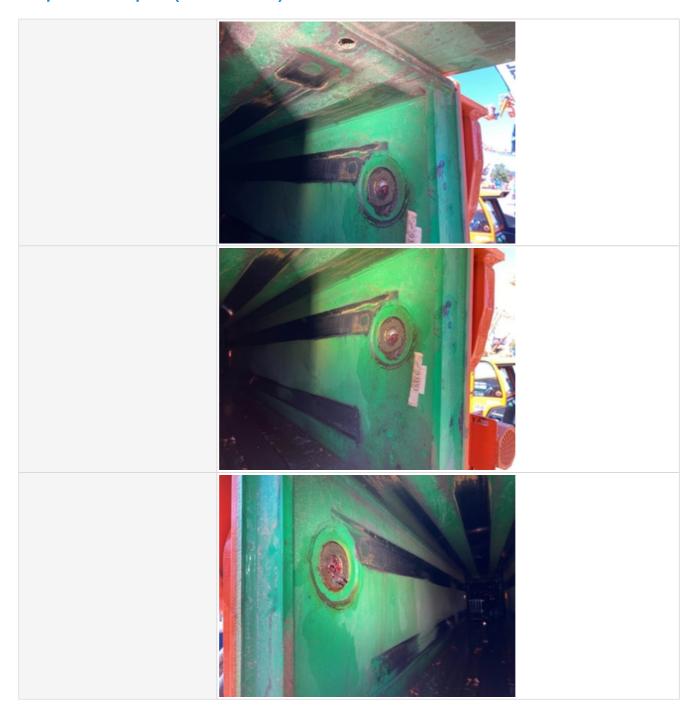

Front Axle Appearance Photos

Rear Axle Appearance

3 - Normal Wear & Tear

Rear Axle Appearance Photos

Oscillating Pin Appearance

3 - Normal Wear & Tear

Oscillating Pin Appearance Photos

Wheels & Tires