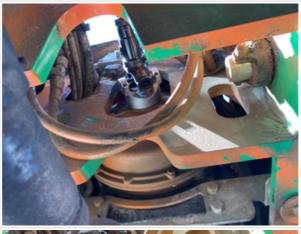

#### **Chassis Inspection Points**

| Instructions | Evaluate the following on a 4 point scale (leave comments where an explanation is appropriate):    |
|--------------|----------------------------------------------------------------------------------------------------|
|              | 4 = Like New, Recently Replaced 3 = Normal Wear & Tear 2 = Above Average Wear 1 = Service Required |
| Frame        | 3 - Normal Wear & Tear                                                                             |

Front Axle Appearance Photos

Rear Axle Appearance

3 - Normal Wear & Tear

Rear Axle Appearance Photos

Oscillating Pin Appearance

3 - Normal Wear & Tear

Oscillating Pin Appearance Photos

Wheels & Tires