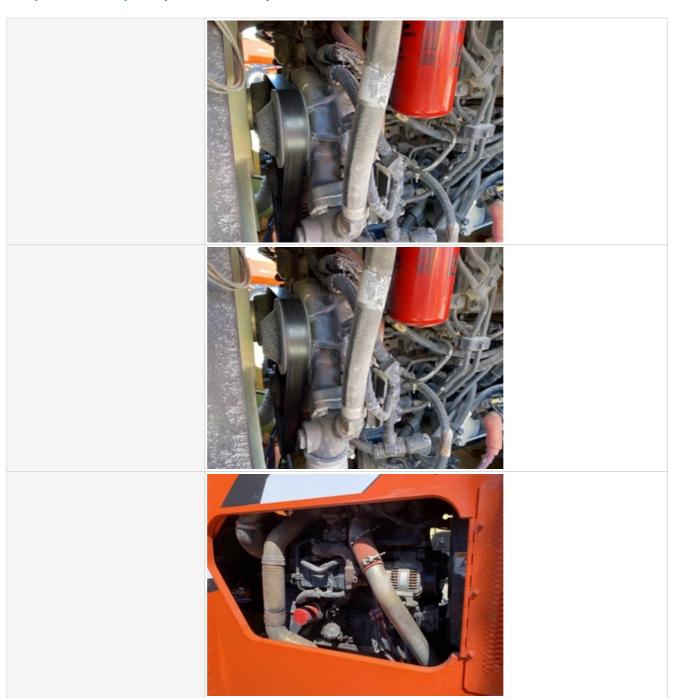

#### **Engine Inspection Points**

| Engine inspection Points                 |                                                                                                                                                                                                                                                                                                                                                                                                                                                                                                                                                                                                                                                                                                                                                                                                                                                                                                                                                                                                                                                                                                                                                                                                                                                                                                                                                                                                                                                                                                                                                                                                                                                                                                                                                                                                                                                                                                                                                                                                                                                                                                                                |
|------------------------------------------|--------------------------------------------------------------------------------------------------------------------------------------------------------------------------------------------------------------------------------------------------------------------------------------------------------------------------------------------------------------------------------------------------------------------------------------------------------------------------------------------------------------------------------------------------------------------------------------------------------------------------------------------------------------------------------------------------------------------------------------------------------------------------------------------------------------------------------------------------------------------------------------------------------------------------------------------------------------------------------------------------------------------------------------------------------------------------------------------------------------------------------------------------------------------------------------------------------------------------------------------------------------------------------------------------------------------------------------------------------------------------------------------------------------------------------------------------------------------------------------------------------------------------------------------------------------------------------------------------------------------------------------------------------------------------------------------------------------------------------------------------------------------------------------------------------------------------------------------------------------------------------------------------------------------------------------------------------------------------------------------------------------------------------------------------------------------------------------------------------------------------------|
| Engine                                   |                                                                                                                                                                                                                                                                                                                                                                                                                                                                                                                                                                                                                                                                                                                                                                                                                                                                                                                                                                                                                                                                                                                                                                                                                                                                                                                                                                                                                                                                                                                                                                                                                                                                                                                                                                                                                                                                                                                                                                                                                                                                                                                                |
| Engine Type (Make, Model, Cylinders, Hp) | Cummins QSB3.3 - 4cyl 75HP - 3.3L                                                                                                                                                                                                                                                                                                                                                                                                                                                                                                                                                                                                                                                                                                                                                                                                                                                                                                                                                                                                                                                                                                                                                                                                                                                                                                                                                                                                                                                                                                                                                                                                                                                                                                                                                                                                                                                                                                                                                                                                                                                                                              |
| Engine Serial Number                     | 68611719                                                                                                                                                                                                                                                                                                                                                                                                                                                                                                                                                                                                                                                                                                                                                                                                                                                                                                                                                                                                                                                                                                                                                                                                                                                                                                                                                                                                                                                                                                                                                                                                                                                                                                                                                                                                                                                                                                                                                                                                                                                                                                                       |
| Engine Fuel Type                         | Diesel                                                                                                                                                                                                                                                                                                                                                                                                                                                                                                                                                                                                                                                                                                                                                                                                                                                                                                                                                                                                                                                                                                                                                                                                                                                                                                                                                                                                                                                                                                                                                                                                                                                                                                                                                                                                                                                                                                                                                                                                                                                                                                                         |
| Engine Photos                            | The state of the s |

| Blow-by (Visual Observation Check)             | No                              |
|------------------------------------------------|---------------------------------|
| Unusual Noises (Upon Start-up, Idle, Shutdown) | No                              |
| Unusual Noise Notes                            | No unusual noises heard         |
| Engine Smoke (Upon Start-up, Idle, Shutdown)   | No                              |
| Engine Smoke Notes                             | No engine smoke issues observed |
| Engine Exhaust Color                           | Clear                           |

| Battery                  | 3 - Normal Wear & Tear                                                                     |
|--------------------------|--------------------------------------------------------------------------------------------|
| Battery Condition        | Clean & dry appearance, tight connections                                                  |
| Battery Condition Photos |                                                                                            |
| Radiator                 | 3 - Normal Wear & Tear                                                                     |
| Radiator Condition       | Radiator fins & components appear to be in good working order, no signs of damage or leaks |
| Radiator Photos          |                                                                                            |
|                          |                                                                                            |

Date Submitted: 09-19-2022 11:26 PM

| Cooling System Leaks                          | No                                                                           |
|-----------------------------------------------|------------------------------------------------------------------------------|
| Coolant Color / Appearance                    | 3 - Normal Wear & Tear                                                       |
| Coolant Color/Appearance Notes                | Normal Translucent appearance, no visual signs of contamination              |
| Oil Leaks                                     | No                                                                           |
| Oil Color / Appearance                        | 3 - Normal Wear & Tear                                                       |
| Oil Color / Appearance Notes                  | Clean oil appearance, no signs of cross contamination, Appropriate oil level |
| Fuel Leaks                                    | No                                                                           |
| Equipped with DPF (Diesel Particulate Filter) | No                                                                           |
| Requires DEF (Diesel Exhaust Fluid)           | No                                                                           |
| Overall Engine Appearance                     | Clean & dry                                                                  |
| Overall Engine Comments                       | Overall engine in great condition                                            |