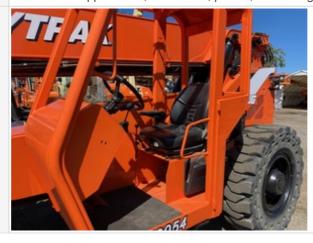

**Exterior Walkaround Photos** 

#### **General Appearance Inspection Points**

| General Appearan | ce                                           |
|------------------|----------------------------------------------|
| Front            | 3 - Normal Wear & Tear                       |
| Front Condition  | No visible damage, Other (see comments)      |
| Comments         | Small dent to topside of front fork backrest |
| Front Photos     |                                              |