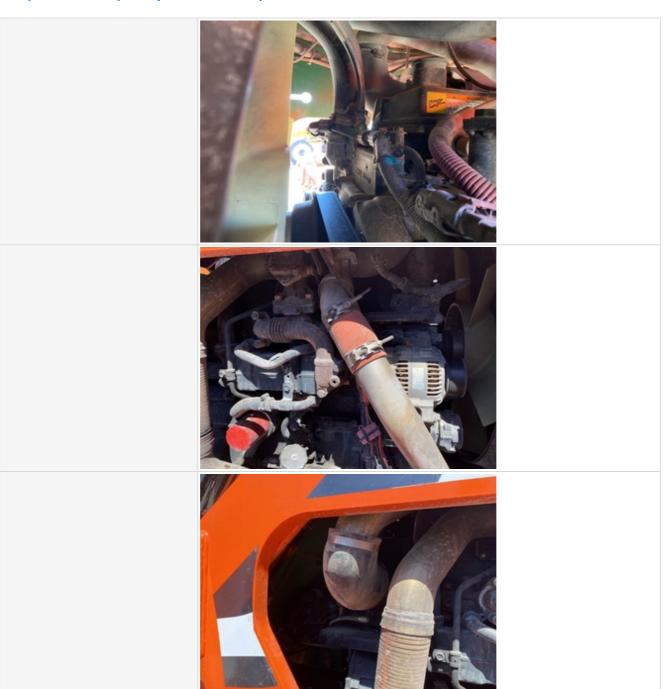

#### **Hydraulics Overall Inspection Points**

| - I a came o o roran mopocación como     |    |
|------------------------------------------|----|
| Hydraulics Overall                       |    |
| Wet or Damp Hydraulic Lines / Fittings   | No |
| Appearance of Hydraulic Lines / Fittings | 3  |

Hydraulic Lines / Fittings Condition

 $\label{thm:condition} \mbox{Hydraulic lines \& fittings are clean and in good condition, Cracking, stiff, or charred hydraulic hoses, Other (see comments)$ 

Appearance of Hydraulic Lines / Fittings Photos