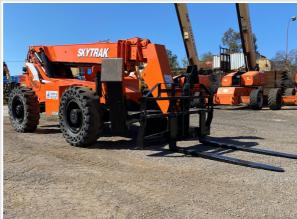

#### **Exterior 360 Walkaround**

#### Instructions

Take photos of the exterior of the piece of equipment. Capture a full 360 degree walk around and all major components.

Must have shots to capture:

- Front 45 degree corner shot of left front
- 45 degree corner shot of right front Left side Right side