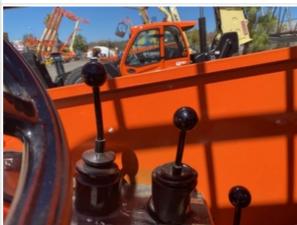

| Unusual Noises (Hydraulic Pump)         | No                                              |
|-----------------------------------------|-------------------------------------------------|
| Hydraulic Pump Notes                    | No unusual noises heard during operation        |
| External Controls / Levers              | 3                                               |
| External Controls / Levers<br>Condition | Good function & condition of hydraulic controls |
|                                         |                                                 |

External Controls / Levers Photos