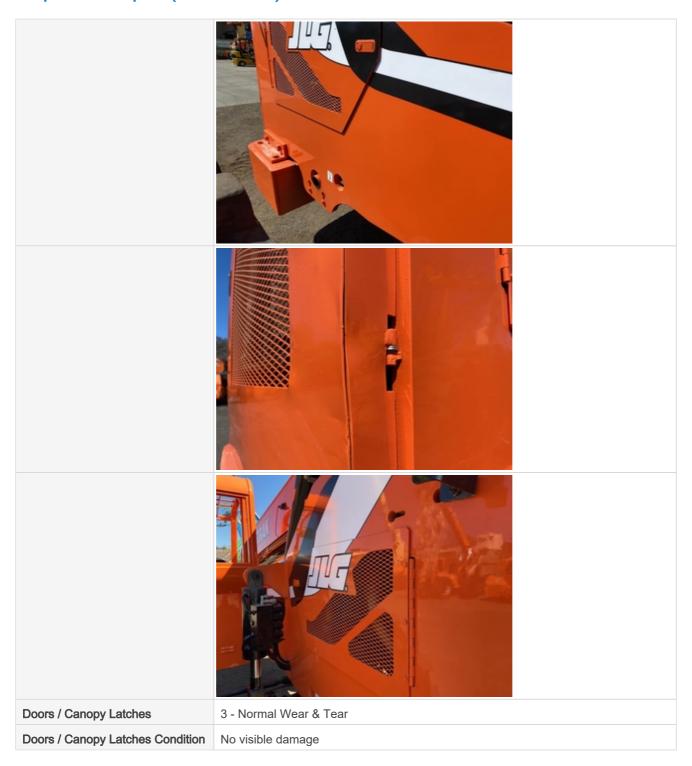

#### **General Appearance Inspection Points**

| General Appearan | ce                                           |
|------------------|----------------------------------------------|
| Front            | 3 - Normal Wear & Tear                       |
| Front Condition  | No visible damage, Other (see comments)      |
| Comments         | Small dent to topside of front fork backrest |
| Front Photos     |                                              |