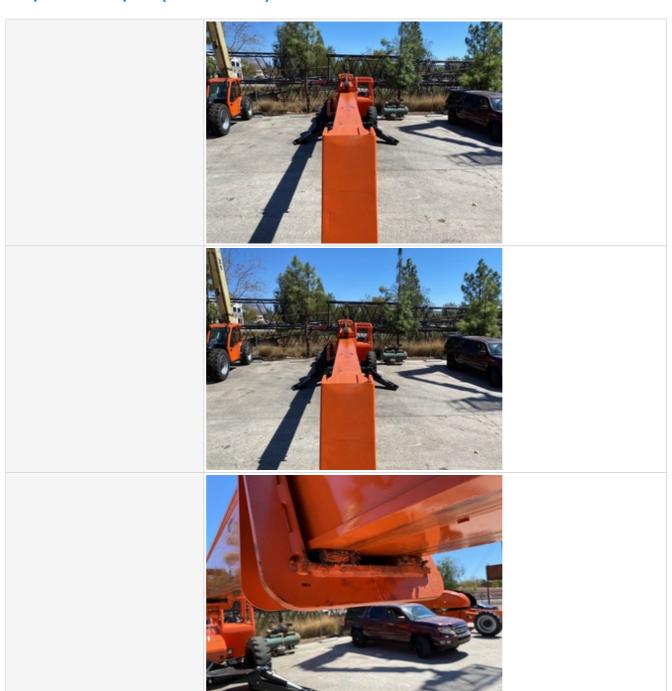

Wheels & Tires Photos

3 - Normal Wear & Tear

Boom Condition Photos

Chain / Tensioners

3 - Normal Wear & Tear

Rollers & Guides

3 - Normal Wear & Tear

Rollers & Guides Photos

Outriggers

**Outriggers Photos** 

3 - Normal Wear & Tear

| Overall Chassis          | 3 - Normal Wear & Tear            |
|--------------------------|-----------------------------------|
| Overall Chassis Comments | Overall chasis in great condition |