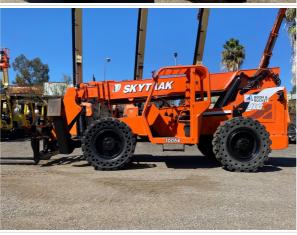

#### Instructions

Take photos of the exterior of the piece of equipment. Capture a full 360 degree walk around and all major components.

Must have shots to capture:

- Front 45 degree corner shot of left front
- 45 degree corner shot of right front Left side Right side

- Rear
- 45 degree corner shot of left rear45 degree corner shot of right rear

Tips for good photos:
- Move the equipment into a open area without any visual distractions or other equipment in the background

**Exterior Walkaround Photos** 