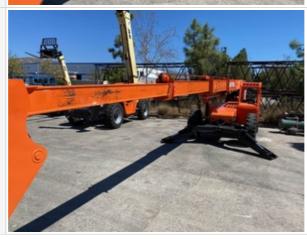

#### **Dimensions**

| Measurement Guide         | A B                                      |
|---------------------------|------------------------------------------|
| A. Length (ft and inches) | 21'2" (without forks) 27"6" (with forks) |
| B. Width (ft and inches)  | 8'6"                                     |
| C. Height (ft and inches) | 8'4"                                     |
| Operational Weight (lbs)  | 28,200lbs.                               |

#### **Features and Configuration**

| Construct Station Time    |                            |
|---------------------------|----------------------------|
| Control Station Type      | Canopy                     |
| Max Lift Height           | 53'2"                      |
| Max Lift Capacity         | 10,000lbs.                 |
| Coupler Type              | Manual Quick Coupler       |
| Forks / Work Tool Specs   | L 6ft x W 5 in (2 " thick) |
| Side Shift                | No                         |
| Tilt Carriage             | No                         |
| Frame Leveling            | No                         |
| Outriggers                | Yes                        |
| Additional Attachment(s)? | No                         |
| Auxiliary Hydraulics      | Yes                        |
| Heat                      | No                         |
| A/C                       | No                         |
| Radio                     | No                         |
| Backup Camera             | No                         |