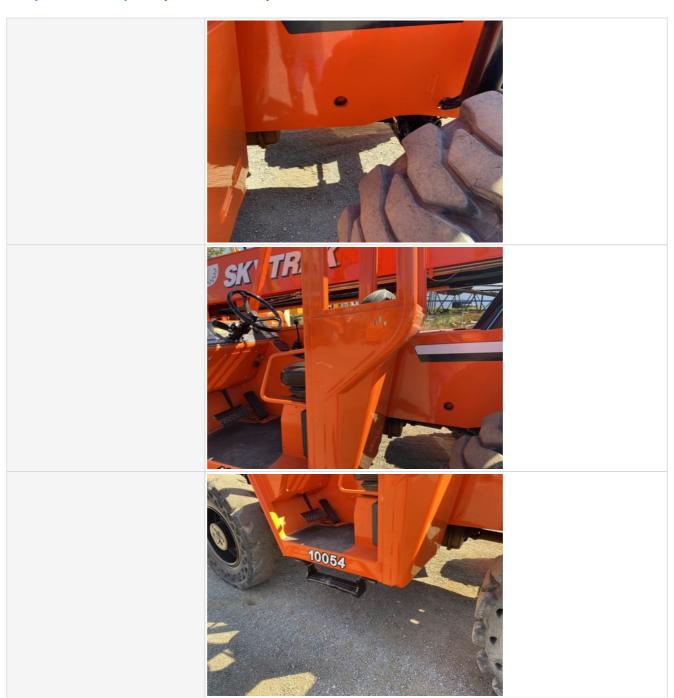

Front Axle Appearance Photos

Rear Axle Appearance

3 - Normal Wear & Tear

Rear Axle Appearance Photos

Oscillating Pin Appearance

3 - Normal Wear & Tear

Oscillating Pin Appearance Photos

Wheels & Tires

Wheels & Tires Photos

3 - Normal Wear & Tear

Boom Condition Photos

Chain / Tensioners

3 - Normal Wear & Tear

Rollers & Guides

3 - Normal Wear & Tear

Rollers & Guides Photos

Outriggers

**Outriggers Photos** 

3 - Normal Wear & Tear

| Overall Chassis          | 3 - Normal Wear & Tear            |
|--------------------------|-----------------------------------|
| Overall Chassis Comments | Overall chasis in great condition |