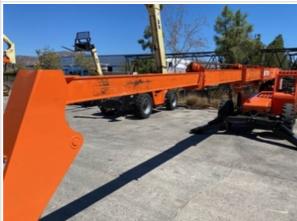

#### **Dimensions**

| Measurement Guide         | A B                                      |
|---------------------------|------------------------------------------|
| A. Length (ft and inches) | 21'2" (without forks) 27"6" (with forks) |
| B. Width (ft and inches)  | 8'6"                                     |
| C. Height (ft and inches) | 8'4"                                     |
| Operational Weight (lbs)  | 28,200lbs.                               |

#### **Features and Configuration**

| Construct Station Time    |                            |
|---------------------------|----------------------------|
| Control Station Type      | Canopy                     |
| Max Lift Height           | 53'2"                      |
| Max Lift Capacity         | 10,000lbs.                 |
| Coupler Type              | Manual Quick Coupler       |
| Forks / Work Tool Specs   | L 6ft x W 5 in (2 " thick) |
| Side Shift                | No                         |
| Tilt Carriage             | No                         |
| Frame Leveling            | No                         |
| Outriggers                | Yes                        |
| Additional Attachment(s)? | No                         |
| Auxiliary Hydraulics      | Yes                        |
| Heat                      | No                         |
| A/C                       | No                         |
| Radio                     | No                         |
| Backup Camera             | No                         |