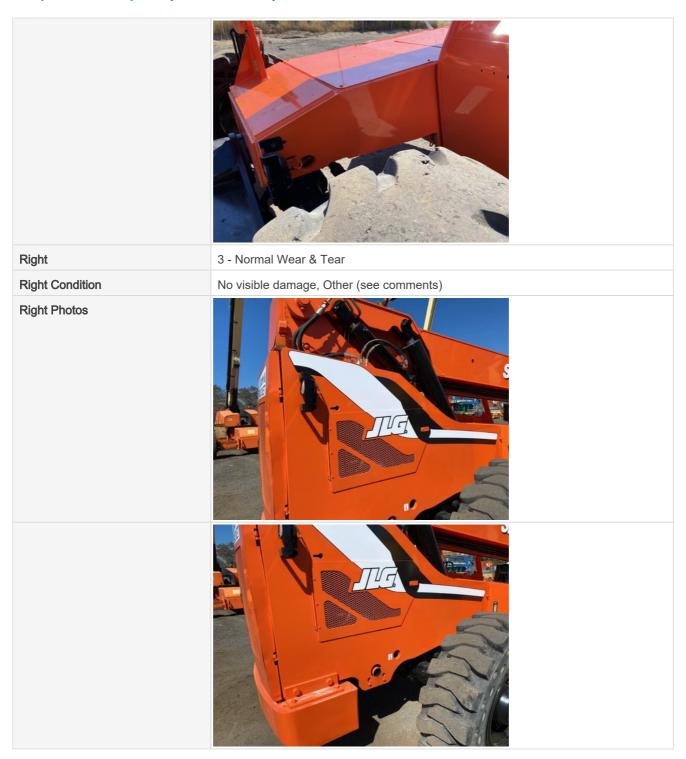

#### **General Appearance Inspection Points**

| General Appearan | ce                                           |
|------------------|----------------------------------------------|
| Front            | 3 - Normal Wear & Tear                       |
| Front Condition  | No visible damage, Other (see comments)      |
| Comments         | Small dent to topside of front fork backrest |
| Front Photos     |                                              |