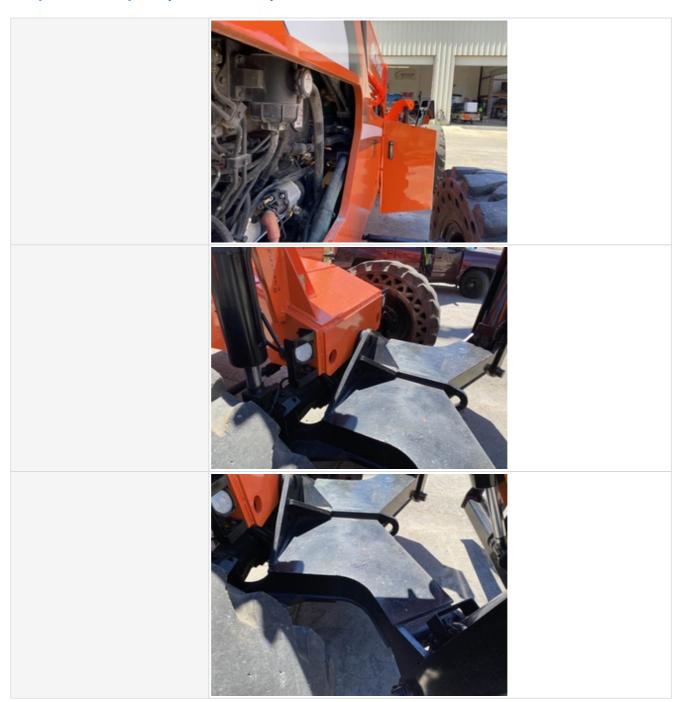

#### **Forks Inspection Points**

| one me producti cinto       |                                                                                                    |
|-----------------------------|----------------------------------------------------------------------------------------------------|
| Instructions                | Evaluate the following on a 4 point scale (leave comments where an explanation is appropriate):    |
|                             | 4 = Like New, Recently Replaced 3 = Normal Wear & Tear 2 = Above Average Wear 1 = Service Required |
| Forks / Work Tool Condition | 3 - Normal Wear & Tear                                                                             |
| Comments                    | 6' forks                                                                                           |

Comments

Forks / Work Tool Photos **Back Rest Condition** 3 - Normal Wear & Tear

Smal dent on top center

Date Submitted: 09-19-2022 11:26 PM