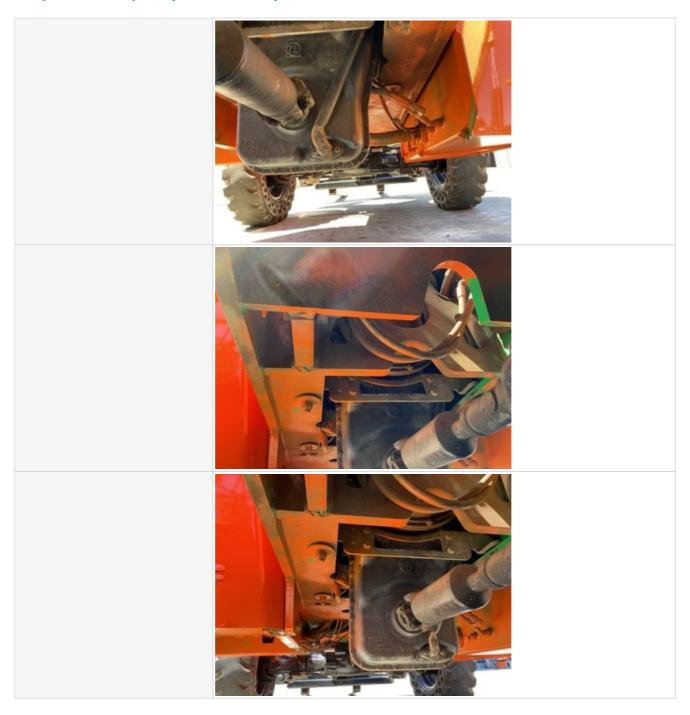

#### **Chassis Inspection Points**

| Instructions | Evaluate the following on a 4 point scale (leave comments where an explanation is appropriate):    |
|--------------|----------------------------------------------------------------------------------------------------|
|              | 4 = Like New, Recently Replaced 3 = Normal Wear & Tear 2 = Above Average Wear 1 = Service Required |
| Frame        | 3 - Normal Wear & Tear                                                                             |

Front Axle Appearance Photos

Rear Axle Appearance

3 - Normal Wear & Tear

Rear Axle Appearance Photos

Oscillating Pin Appearance

3 - Normal Wear & Tear

Oscillating Pin Appearance Photos

Wheels & Tires

Wheels & Tires Photos

3 - Normal Wear & Tear

Boom Condition Photos

Chain / Tensioners

3 - Normal Wear & Tear

Rollers & Guides

3 - Normal Wear & Tear

Rollers & Guides Photos

Outriggers

**Outriggers Photos** 

3 - Normal Wear & Tear

| Overall Chassis          | 3 - Normal Wear & Tear            |
|--------------------------|-----------------------------------|
| Overall Chassis Comments | Overall chasis in great condition |