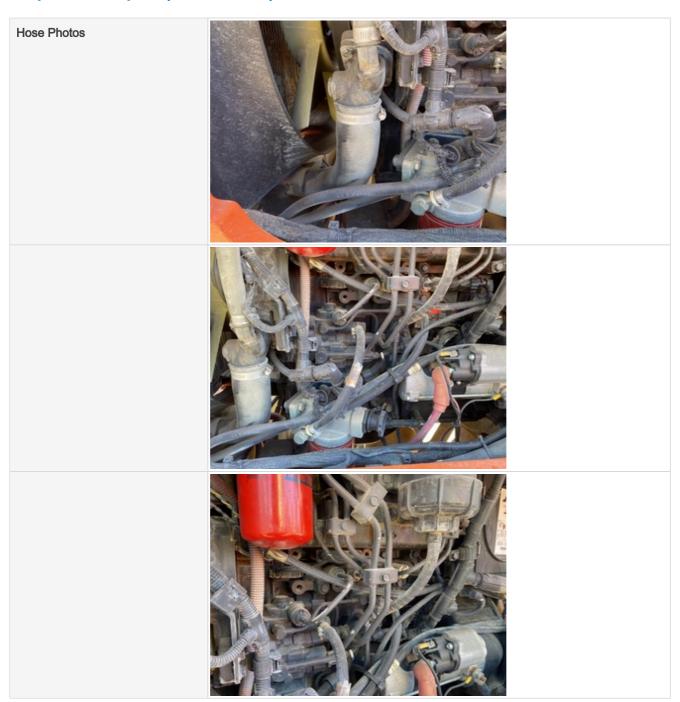

#### **Hydraulics Overall Inspection Points**

| - I a came o o roran mopocación como     |    |
|------------------------------------------|----|
| Hydraulics Overall                       |    |
| Wet or Damp Hydraulic Lines / Fittings   | No |
| Appearance of Hydraulic Lines / Fittings | 3  |

Hydraulic Lines / Fittings Condition

 $\label{thm:condition} \mbox{Hydraulic lines \& fittings are clean and in good condition, Cracking, stiff, or charred hydraulic hoses, Other (see comments)$ 

Appearance of Hydraulic Lines / Fittings Photos