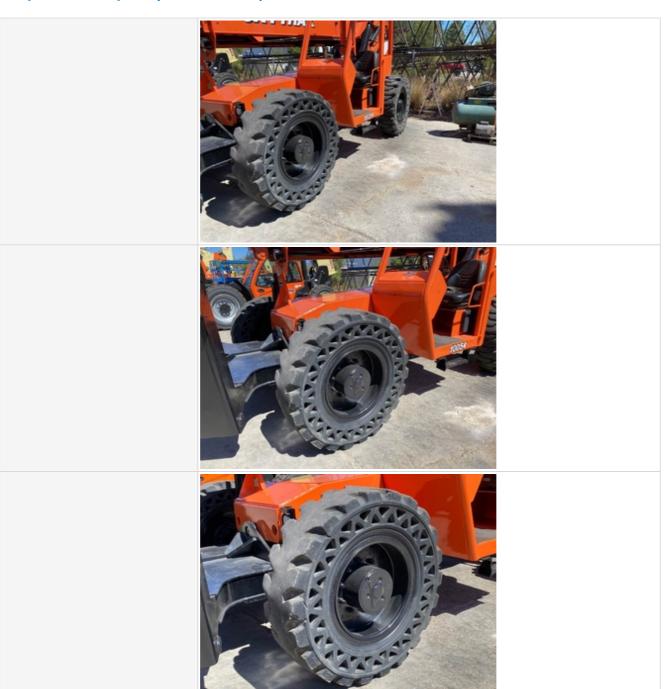

Front Axle Appearance Photos

Rear Axle Appearance

3 - Normal Wear & Tear

Rear Axle Appearance Photos

Oscillating Pin Appearance

3 - Normal Wear & Tear

Oscillating Pin Appearance Photos

Wheels & Tires

Wheels & Tires Photos

3 - Normal Wear & Tear

Boom Condition Photos

Chain / Tensioners

3 - Normal Wear & Tear

Rollers & Guides

3 - Normal Wear & Tear

Rollers & Guides Photos