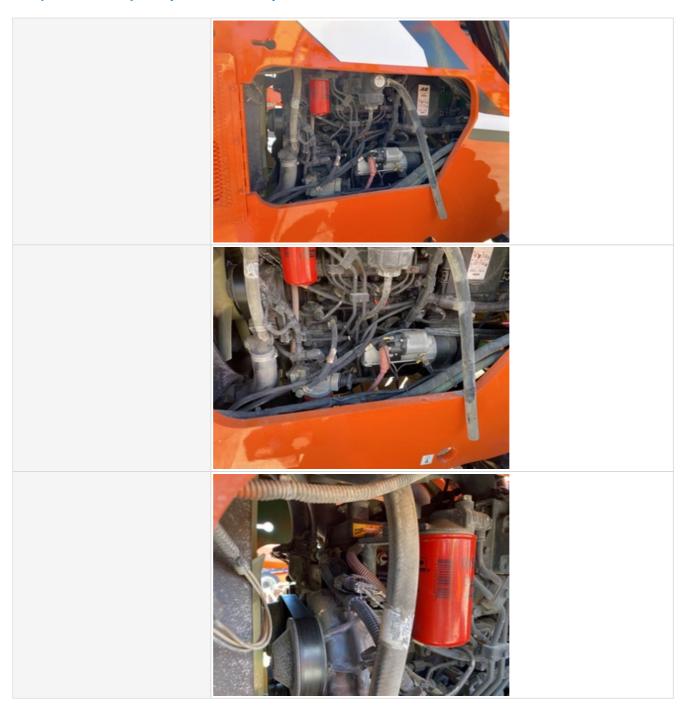

#### **Engine Inspection Points**

| Engine inspection Points                 |                                                                                                                                                                                                                                                                                                                                                                                                                                                                                                                                                                                                                                                                                                                                                                                                                                                                                                                                                                                                                                                                                                                                                                                                                                                                                                                                                                                                                                                                                                                                                                                                                                                                                                                                                                                                                                                                                                                                                                                                                                                                                                                                |
|------------------------------------------|--------------------------------------------------------------------------------------------------------------------------------------------------------------------------------------------------------------------------------------------------------------------------------------------------------------------------------------------------------------------------------------------------------------------------------------------------------------------------------------------------------------------------------------------------------------------------------------------------------------------------------------------------------------------------------------------------------------------------------------------------------------------------------------------------------------------------------------------------------------------------------------------------------------------------------------------------------------------------------------------------------------------------------------------------------------------------------------------------------------------------------------------------------------------------------------------------------------------------------------------------------------------------------------------------------------------------------------------------------------------------------------------------------------------------------------------------------------------------------------------------------------------------------------------------------------------------------------------------------------------------------------------------------------------------------------------------------------------------------------------------------------------------------------------------------------------------------------------------------------------------------------------------------------------------------------------------------------------------------------------------------------------------------------------------------------------------------------------------------------------------------|
| Engine                                   |                                                                                                                                                                                                                                                                                                                                                                                                                                                                                                                                                                                                                                                                                                                                                                                                                                                                                                                                                                                                                                                                                                                                                                                                                                                                                                                                                                                                                                                                                                                                                                                                                                                                                                                                                                                                                                                                                                                                                                                                                                                                                                                                |
| Engine Type (Make, Model, Cylinders, Hp) | Cummins QSB3.3 - 4cyl 75HP - 3.3L                                                                                                                                                                                                                                                                                                                                                                                                                                                                                                                                                                                                                                                                                                                                                                                                                                                                                                                                                                                                                                                                                                                                                                                                                                                                                                                                                                                                                                                                                                                                                                                                                                                                                                                                                                                                                                                                                                                                                                                                                                                                                              |
| Engine Serial Number                     | 68611719                                                                                                                                                                                                                                                                                                                                                                                                                                                                                                                                                                                                                                                                                                                                                                                                                                                                                                                                                                                                                                                                                                                                                                                                                                                                                                                                                                                                                                                                                                                                                                                                                                                                                                                                                                                                                                                                                                                                                                                                                                                                                                                       |
| Engine Fuel Type                         | Diesel                                                                                                                                                                                                                                                                                                                                                                                                                                                                                                                                                                                                                                                                                                                                                                                                                                                                                                                                                                                                                                                                                                                                                                                                                                                                                                                                                                                                                                                                                                                                                                                                                                                                                                                                                                                                                                                                                                                                                                                                                                                                                                                         |
| Engine Photos                            | The state of the s |

| Blow-by (Visual Observation Check)             | No                              |
|------------------------------------------------|---------------------------------|
| Unusual Noises (Upon Start-up, Idle, Shutdown) | No                              |
| Unusual Noise Notes                            | No unusual noises heard         |
| Engine Smoke (Upon Start-up, Idle, Shutdown)   | No                              |
| Engine Smoke Notes                             | No engine smoke issues observed |
| Engine Exhaust Color                           | Clear                           |

| Battery                  | 3 - Normal Wear & Tear                                                                     |
|--------------------------|--------------------------------------------------------------------------------------------|
| Battery Condition        | Clean & dry appearance, tight connections                                                  |
| Battery Condition Photos |                                                                                            |
| Radiator                 | 3 - Normal Wear & Tear                                                                     |
| Radiator Condition       | Radiator fins & components appear to be in good working order, no signs of damage or leaks |
| Radiator Photos          |                                                                                            |
|                          |                                                                                            |

Date Submitted: 09-19-2022 11:26 PM

| Cooling System Leaks                          | No                                                                           |
|-----------------------------------------------|------------------------------------------------------------------------------|
| Coolant Color / Appearance                    | 3 - Normal Wear & Tear                                                       |
| Coolant Color/Appearance Notes                | Normal Translucent appearance, no visual signs of contamination              |
| Oil Leaks                                     | No                                                                           |
| Oil Color / Appearance                        | 3 - Normal Wear & Tear                                                       |
| Oil Color / Appearance Notes                  | Clean oil appearance, no signs of cross contamination, Appropriate oil level |
| Fuel Leaks                                    | No                                                                           |
| Equipped with DPF (Diesel Particulate Filter) | No                                                                           |
| Requires DEF (Diesel Exhaust Fluid)           | No                                                                           |
| Overall Engine Appearance                     | Clean & dry                                                                  |
| Overall Engine Comments                       | Overall engine in great condition                                            |