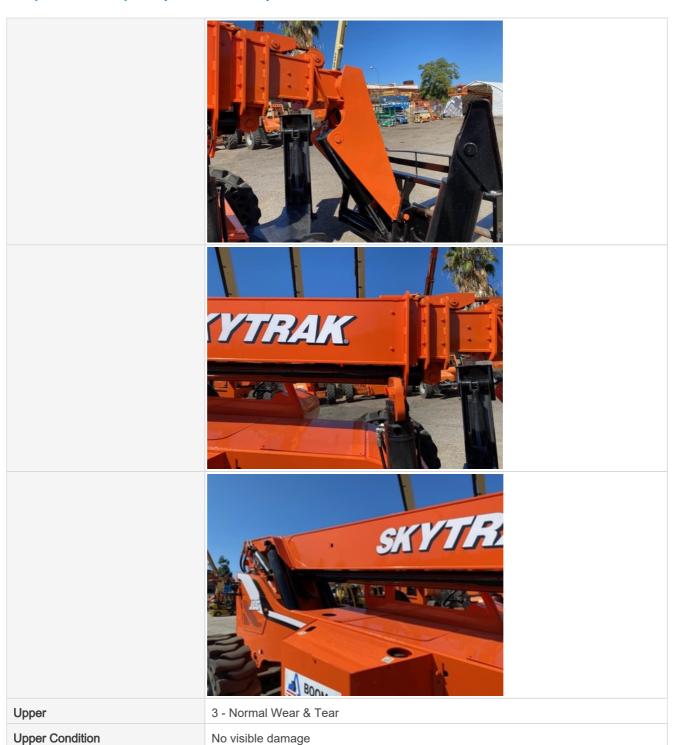

#### **Hydraulics Cylinders Inspection Points**

| riyaraanoo Oyintaoro mop          |                                                                                         |
|-----------------------------------|-----------------------------------------------------------------------------------------|
| Boom Lift Cylinders               | Check the boom lift cylinders. Note any wear, pitting, discoloration, etc. Take photos. |
| Boom Lift Cylinders: Mounting Pin | 3                                                                                       |
| Boom Lift Cylinders: Oil Leaks    | No                                                                                      |
| Boom Lift Cylinders Photos        |                                                                                         |

| Telescopic Boom Cylinders<br>Photos  | SKYTRAK                                                                                      |
|--------------------------------------|----------------------------------------------------------------------------------------------|
|                                      |                                                                                              |
| Frame Leveling Cylinders             | Check the frame leveling cylinders. Note any wear, pitting, discoloration, etc. Take photos. |
| Carriage Tilt Cylinder               | Check the carriage tilt cylinders. Note any wear, pitting, discoloration, etc. Take photos.  |
| Carriage Tilt Cylinder: Mounting Pin | 3                                                                                            |
| Carriage Tilt Cylinder: Oil Leaks    | No                                                                                           |
| Carriage Tilt Cylinder Photos        |                                                                                              |