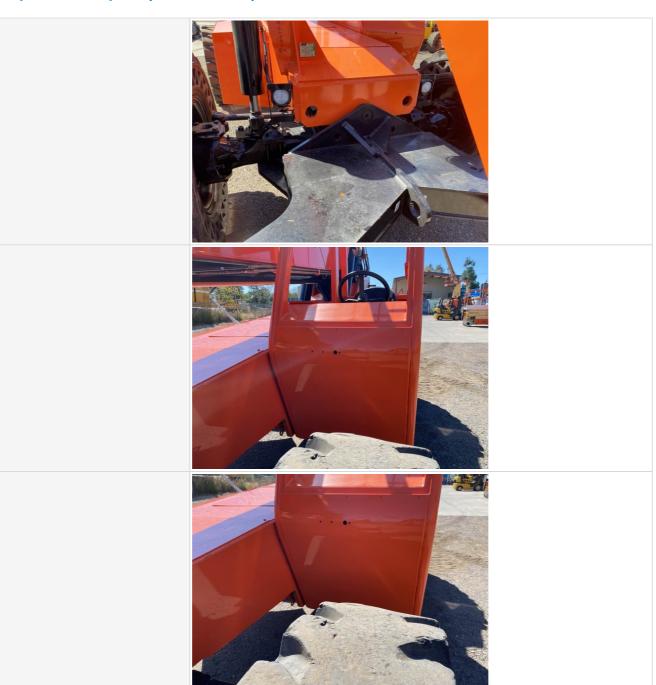

#### **Chassis Inspection Points**

| Instructions | Evaluate the following on a 4 point scale (leave comments where an explanation is appropriate):    |
|--------------|----------------------------------------------------------------------------------------------------|
|              | 4 = Like New, Recently Replaced 3 = Normal Wear & Tear 2 = Above Average Wear 1 = Service Required |
| Frame        | 3 - Normal Wear & Tear                                                                             |

Front Axle Appearance Photos

Rear Axle Appearance

3 - Normal Wear & Tear

Rear Axle Appearance Photos

Oscillating Pin Appearance

3 - Normal Wear & Tear

Oscillating Pin Appearance Photos

Wheels & Tires