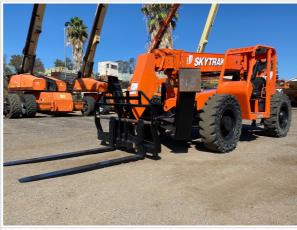

#### **Exterior 360 Walkaround**

#### Instructions

Take photos of the exterior of the piece of equipment. Capture a full 360 degree walk around and all major components.

Must have shots to capture:

- Front 45 degree corner shot of left front
- 45 degree corner shot of right front Left side Right side

- Rear
- 45 degree corner shot of left rear45 degree corner shot of right rear

Tips for good photos:
- Move the equipment into a open area without any visual distractions or other equipment in the background

**Exterior Walkaround Photos** 