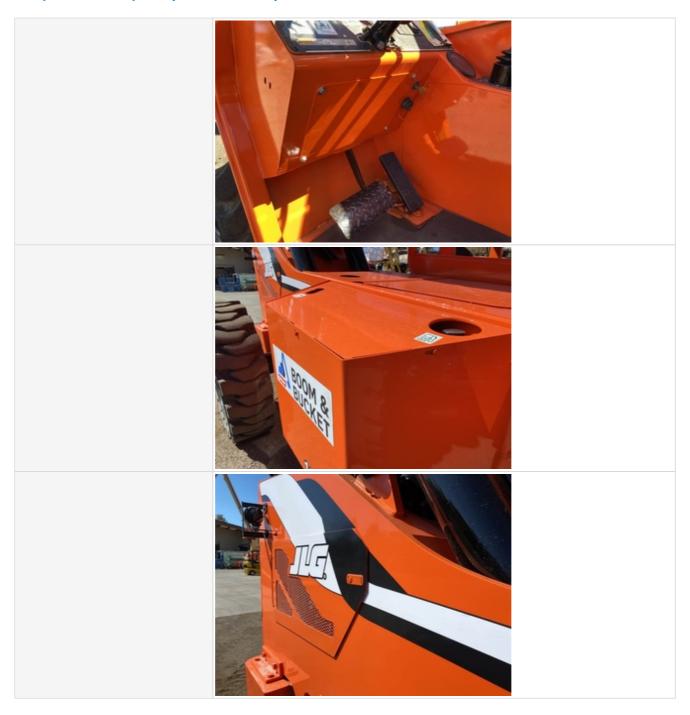

#### **Control Station Inspection Points**

Date Submitted: 09-19-2022 11:26 PM

Controls & Switches Photos

| Other Gauge Activity Photos |                                                       |
|-----------------------------|-------------------------------------------------------|
| Heater & A/C                | 0                                                     |
| Fans / Vents                | 0                                                     |
| Travel Alarm                | 3 - Normal Wear & Tear                                |
| Travel Alarm Condition      | Travel alarm is installed and functioning as expected |
| Horn                        | 3 - Normal Wear & Tear                                |
| Horn Condition              | Horn is installed and functioning as expected         |
| Backup Camera               | 0                                                     |
| Fire Extinguisher           | 0                                                     |
| First Aid Kit               | 0                                                     |