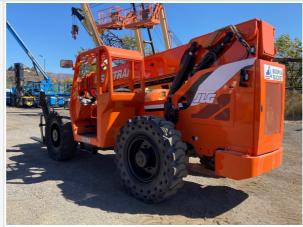

#### **Exterior 360 Walkaround**

#### Instructions

Take photos of the exterior of the piece of equipment. Capture a full 360 degree walk around and all major components.

Must have shots to capture:

- Front 45 degree corner shot of left front
- 45 degree corner shot of right front Left side Right side

- Rear
- 45 degree corner shot of left rear45 degree corner shot of right rear

Tips for good photos:
- Move the equipment into a open area without any visual distractions or other equipment in the background

**Exterior Walkaround Photos** 