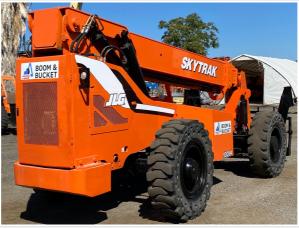

#### Instructions

Take photos of the exterior of the piece of equipment. Capture a full 360 degree walk around and all major components.

Must have shots to capture:

- Front 45 degree corner shot of left front
- 45 degree corner shot of right front Left side Right side

- Rear
- 45 degree corner shot of left rear45 degree corner shot of right rear

Tips for good photos:
- Move the equipment into a open area without any visual distractions or other equipment in the background

**Exterior Walkaround Photos** 