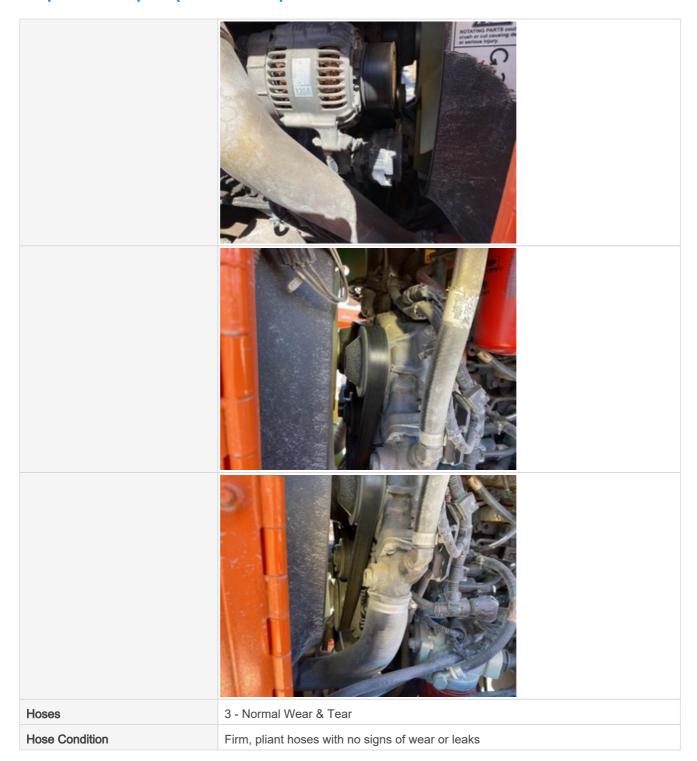

| Battery                  | 3 - Normal Wear & Tear                                                                     |
|--------------------------|--------------------------------------------------------------------------------------------|
| Battery Condition        | Clean & dry appearance, tight connections                                                  |
| Battery Condition Photos |                                                                                            |
| Radiator                 | 3 - Normal Wear & Tear                                                                     |
| Radiator Condition       | Radiator fins & components appear to be in good working order, no signs of damage or leaks |
| Radiator Photos          |                                                                                            |
|                          |                                                                                            |

Date Submitted: 09-19-2022 11:26 PM

| Cooling System Leaks                          | No                                                                           |
|-----------------------------------------------|------------------------------------------------------------------------------|
| Coolant Color / Appearance                    | 3 - Normal Wear & Tear                                                       |
| Coolant Color/Appearance Notes                | Normal Translucent appearance, no visual signs of contamination              |
| Oil Leaks                                     | No                                                                           |
| Oil Color / Appearance                        | 3 - Normal Wear & Tear                                                       |
| Oil Color / Appearance Notes                  | Clean oil appearance, no signs of cross contamination, Appropriate oil level |
| Fuel Leaks                                    | No                                                                           |
| Equipped with DPF (Diesel Particulate Filter) | No                                                                           |
| Requires DEF (Diesel Exhaust Fluid)           | No                                                                           |
| Overall Engine Appearance                     | Clean & dry                                                                  |
| Overall Engine Comments                       | Overall engine in great condition                                            |