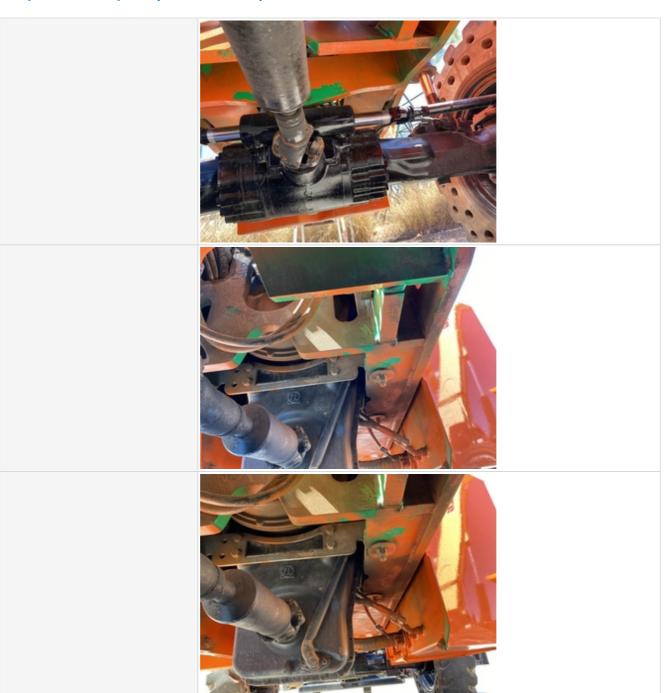

Wheels & Tires Photos

3 - Normal Wear & Tear

Boom Condition Photos

Chain / Tensioners

3 - Normal Wear & Tear

Rollers & Guides

3 - Normal Wear & Tear

Rollers & Guides Photos

Outriggers

**Outriggers Photos** 

3 - Normal Wear & Tear

| Overall Chassis          | 3 - Normal Wear & Tear            |
|--------------------------|-----------------------------------|
| Overall Chassis Comments | Overall chasis in great condition |