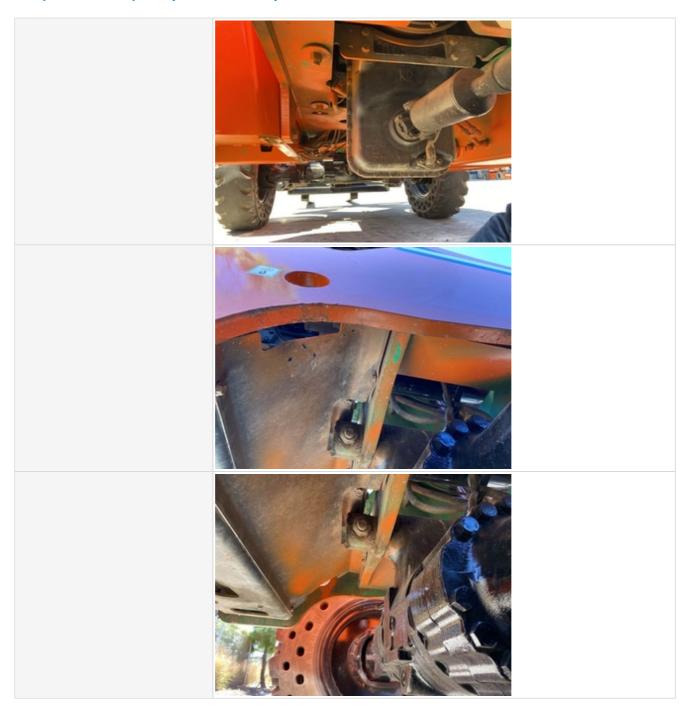

Front Axle Appearance Photos

Rear Axle Appearance

3 - Normal Wear & Tear

Rear Axle Appearance Photos

Oscillating Pin Appearance

3 - Normal Wear & Tear

Oscillating Pin Appearance Photos

Wheels & Tires

Wheels & Tires Photos

3 - Normal Wear & Tear

Boom Condition Photos

Chain / Tensioners

3 - Normal Wear & Tear

Rollers & Guides

3 - Normal Wear & Tear

Rollers & Guides Photos

Outriggers

**Outriggers Photos** 

3 - Normal Wear & Tear

| Overall Chassis          | 3 - Normal Wear & Tear            |
|--------------------------|-----------------------------------|
| Overall Chassis Comments | Overall chasis in great condition |