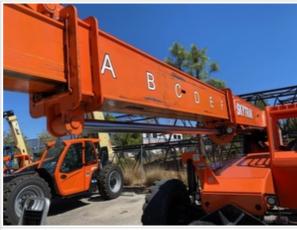

#### **Forks Inspection Points**

| one me producti cinto       |                                                                                                    |
|-----------------------------|----------------------------------------------------------------------------------------------------|
| Instructions                | Evaluate the following on a 4 point scale (leave comments where an explanation is appropriate):    |
|                             | 4 = Like New, Recently Replaced 3 = Normal Wear & Tear 2 = Above Average Wear 1 = Service Required |
| Forks / Work Tool Condition | 3 - Normal Wear & Tear                                                                             |
| Comments                    | 6' forks                                                                                           |

Comments

Forks / Work Tool Photos **Back Rest Condition** 3 - Normal Wear & Tear

Smal dent on top center

Date Submitted: 09-19-2022 11:26 PM