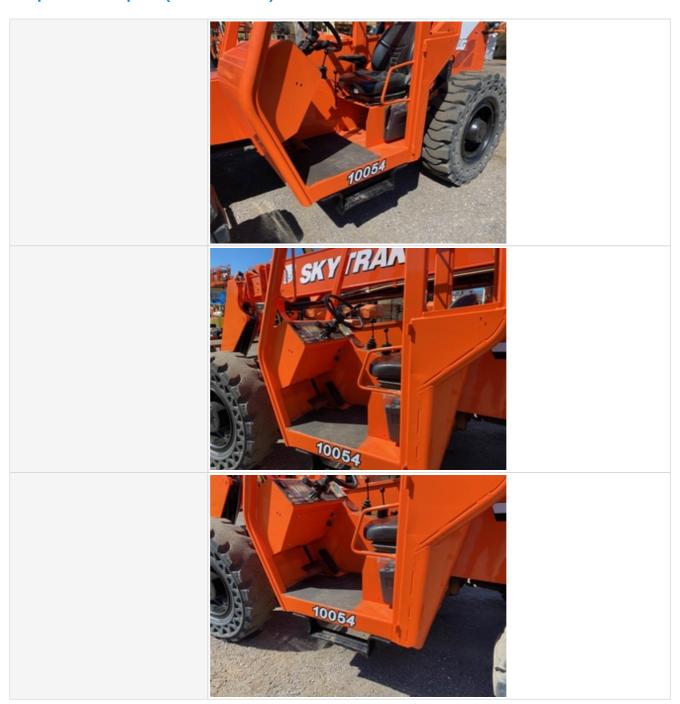

#### **General Appearance Inspection Points**

| General Appearan | ce                                           |
|------------------|----------------------------------------------|
| Front            | 3 - Normal Wear & Tear                       |
| Front Condition  | No visible damage, Other (see comments)      |
| Comments         | Small dent to topside of front fork backrest |
| Front Photos     |                                              |