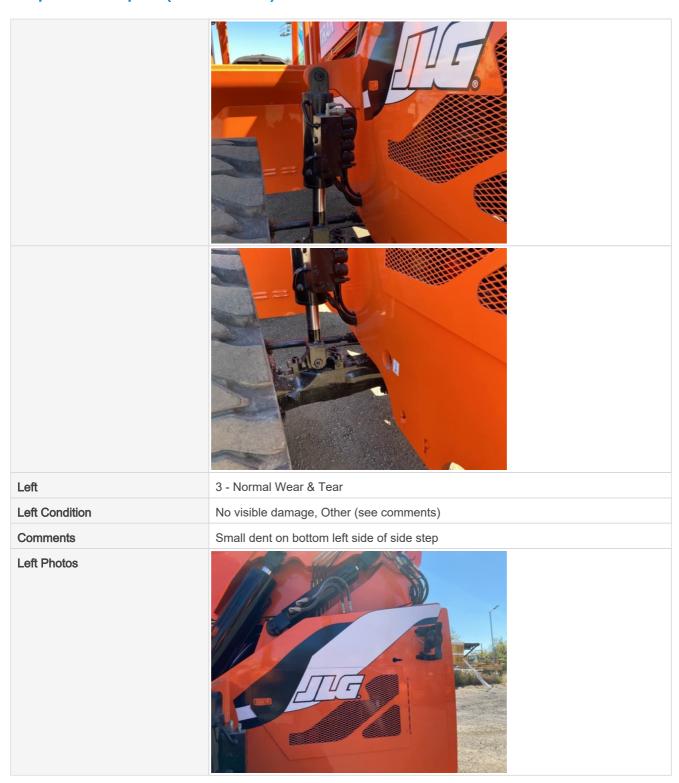

#### **General Appearance Inspection Points**

| General Appearan | ce                                           |
|------------------|----------------------------------------------|
| Front            | 3 - Normal Wear & Tear                       |
| Front Condition  | No visible damage, Other (see comments)      |
| Comments         | Small dent to topside of front fork backrest |
| Front Photos     |                                              |

Front Axle Appearance Photos

Rear Axle Appearance

3 - Normal Wear & Tear

Rear Axle Appearance Photos

Oscillating Pin Appearance

3 - Normal Wear & Tear

Oscillating Pin Appearance Photos

Wheels & Tires

Wheels & Tires Photos

3 - Normal Wear & Tear

Boom Condition Photos

Chain / Tensioners

3 - Normal Wear & Tear

Rollers & Guides

3 - Normal Wear & Tear

Rollers & Guides Photos

Outriggers

**Outriggers Photos** 

3 - Normal Wear & Tear

| Overall Chassis          | 3 - Normal Wear & Tear            |
|--------------------------|-----------------------------------|
| Overall Chassis Comments | Overall chasis in great condition |