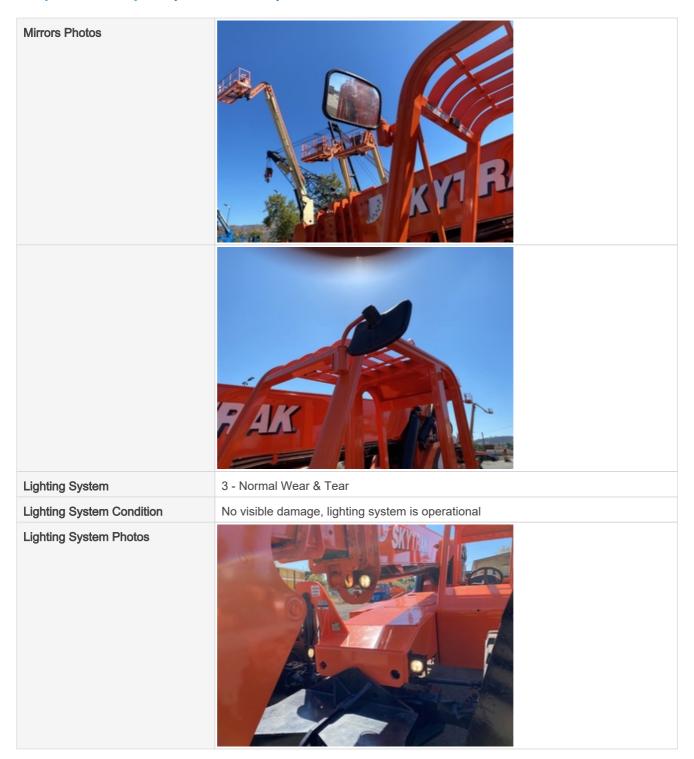

#### **Control Station**

Serial Number Plate Photo

**Operator Cabin Overall** 

3 - Normal Wear & Tear

**Operator Cabin Overall Condition** 

Good cabin appearance, solid floors, panels, and ceiling

**Operator Cabin Photos** 