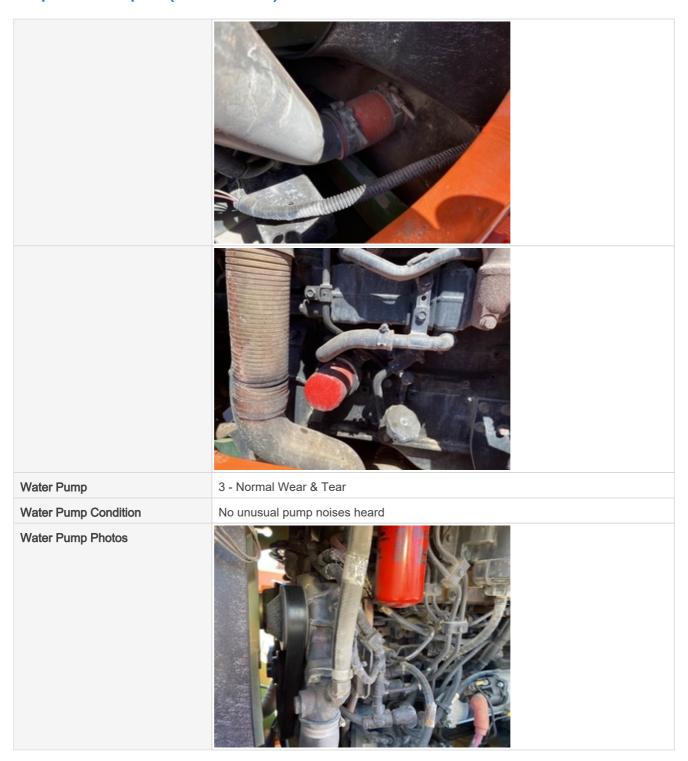

| Battery                  | 3 - Normal Wear & Tear                                                                     |
|--------------------------|--------------------------------------------------------------------------------------------|
| Battery Condition        | Clean & dry appearance, tight connections                                                  |
| Battery Condition Photos |                                                                                            |
| Radiator                 | 3 - Normal Wear & Tear                                                                     |
| Radiator Condition       | Radiator fins & components appear to be in good working order, no signs of damage or leaks |
| Radiator Photos          |                                                                                            |
|                          |                                                                                            |

Date Submitted: 09-19-2022 11:26 PM

| Cooling System Leaks                          | No                                                                           |
|-----------------------------------------------|------------------------------------------------------------------------------|
| Coolant Color / Appearance                    | 3 - Normal Wear & Tear                                                       |
| Coolant Color/Appearance Notes                | Normal Translucent appearance, no visual signs of contamination              |
| Oil Leaks                                     | No                                                                           |
| Oil Color / Appearance                        | 3 - Normal Wear & Tear                                                       |
| Oil Color / Appearance Notes                  | Clean oil appearance, no signs of cross contamination, Appropriate oil level |
| Fuel Leaks                                    | No                                                                           |
| Equipped with DPF (Diesel Particulate Filter) | No                                                                           |
| Requires DEF (Diesel Exhaust Fluid)           | No                                                                           |
| Overall Engine Appearance                     | Clean & dry                                                                  |
| Overall Engine Comments                       | Overall engine in great condition                                            |