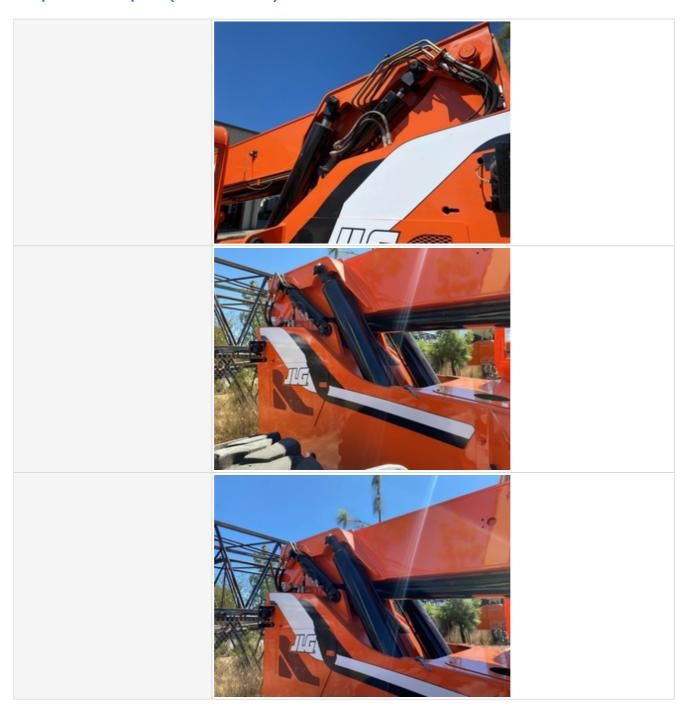

#### **Hydraulics Cylinders Inspection Points**

| riyaraanoo Oyintaoro mop          |                                                                                         |
|-----------------------------------|-----------------------------------------------------------------------------------------|
| Boom Lift Cylinders               | Check the boom lift cylinders. Note any wear, pitting, discoloration, etc. Take photos. |
| Boom Lift Cylinders: Mounting Pin | 3                                                                                       |
| Boom Lift Cylinders: Oil Leaks    | No                                                                                      |
| Boom Lift Cylinders Photos        |                                                                                         |

| Telescopic Boom Cylinders<br>Photos  | SKYTRAK                                                                                      |
|--------------------------------------|----------------------------------------------------------------------------------------------|
|                                      |                                                                                              |
| Frame Leveling Cylinders             | Check the frame leveling cylinders. Note any wear, pitting, discoloration, etc. Take photos. |
| Carriage Tilt Cylinder               | Check the carriage tilt cylinders. Note any wear, pitting, discoloration, etc. Take photos.  |
| Carriage Tilt Cylinder: Mounting Pin | 3                                                                                            |
| Carriage Tilt Cylinder: Oil Leaks    | No                                                                                           |
| Carriage Tilt Cylinder Photos        |                                                                                              |