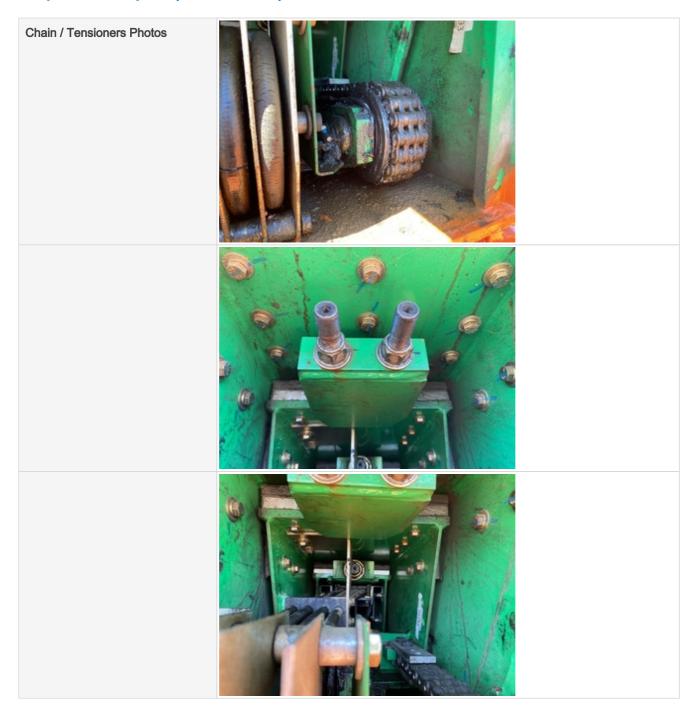

Wheels & Tires Photos

3 - Normal Wear & Tear

Boom Condition Photos

Chain / Tensioners

3 - Normal Wear & Tear

Rollers & Guides

3 - Normal Wear & Tear

Rollers & Guides Photos