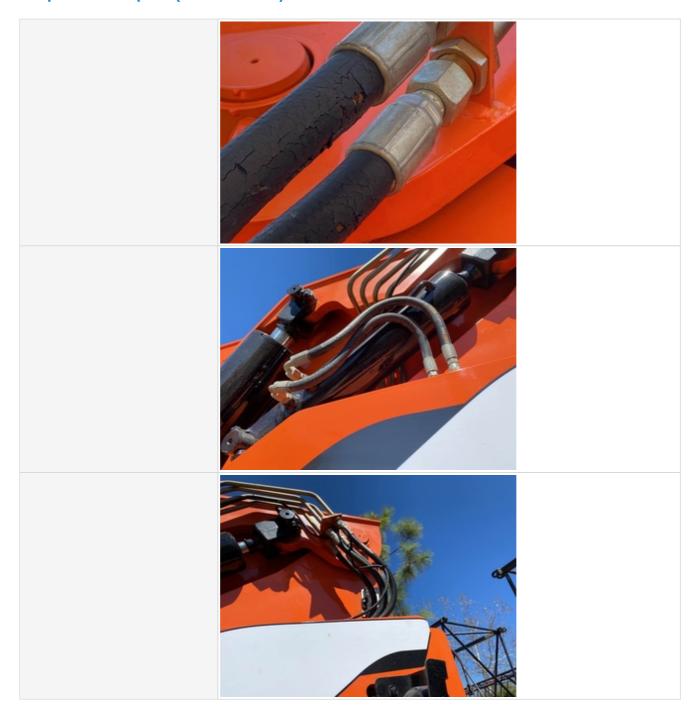

#### **Hydraulics Overall Inspection Points**

| - I a came o o roran mopocación como     |    |
|------------------------------------------|----|
| Hydraulics Overall                       |    |
| Wet or Damp Hydraulic Lines / Fittings   | No |
| Appearance of Hydraulic Lines / Fittings | 3  |

Hydraulic Lines / Fittings Condition

 $\label{thm:condition} \mbox{Hydraulic lines \& fittings are clean and in good condition, Cracking, stiff, or charred hydraulic hoses, Other (see comments)$ 

Appearance of Hydraulic Lines / Fittings Photos