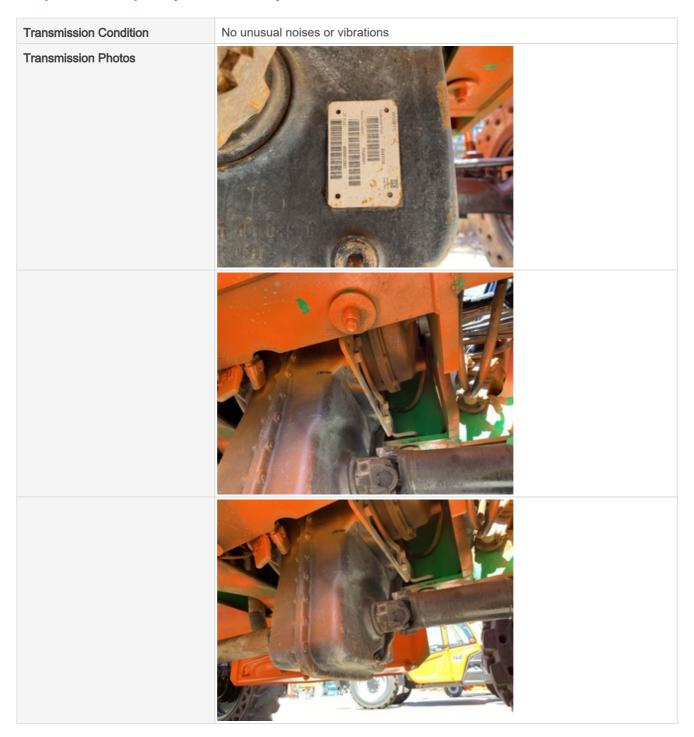

#### **Drivetrain Inspection Points**

| Drivetrain        |                                     |
|-------------------|-------------------------------------|
| Transmission Info | ZF Power shift 4 speed transmission |
| Transmission      | 3 - Normal Wear & Tear              |

| Clutch                  | 0                                 |
|-------------------------|-----------------------------------|
| Shift Lever             | 3 - Normal Wear & Tear            |
| Shift Lever Condition   | Good forward and reverse function |
| Foot Brake              | 3 - Normal Wear & Tear            |
| Foot Brake Condition    | Good brake function               |
| Inching Brake           | 0                                 |
| Parking Brake           | 3 - Normal Wear & Tear            |
| Parking Brake Condition | Good brake function               |