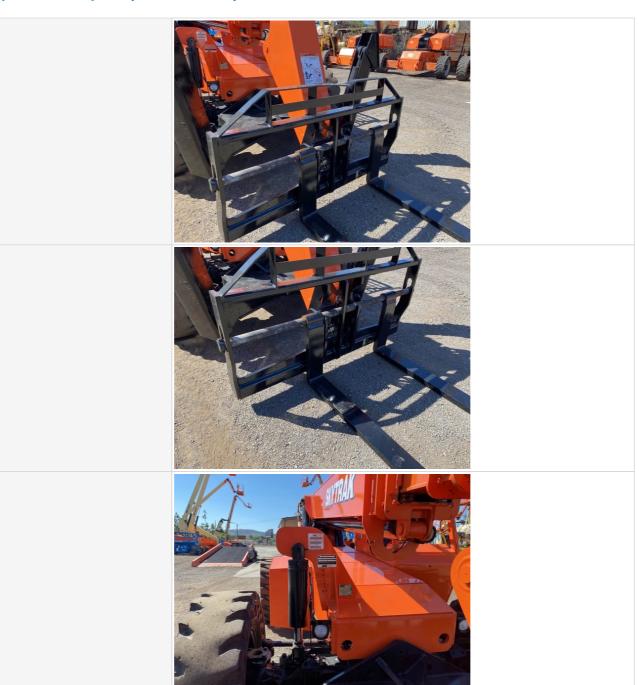

#### **Forks Inspection Points**

| one me producti cinto       |                                                                                                    |
|-----------------------------|----------------------------------------------------------------------------------------------------|
| Instructions                | Evaluate the following on a 4 point scale (leave comments where an explanation is appropriate):    |
|                             | 4 = Like New, Recently Replaced 3 = Normal Wear & Tear 2 = Above Average Wear 1 = Service Required |
| Forks / Work Tool Condition | 3 - Normal Wear & Tear                                                                             |
| Comments                    | 6' forks                                                                                           |

Comments

Forks / Work Tool Photos **Back Rest Condition** 3 - Normal Wear & Tear

Smal dent on top center

Date Submitted: 09-19-2022 11:26 PM