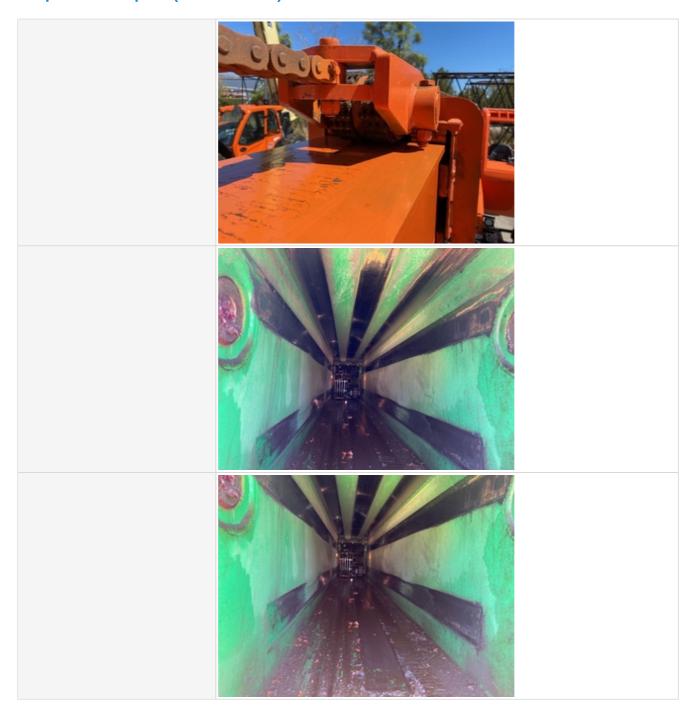

Wheels & Tires Photos

3 - Normal Wear & Tear

Boom Condition Photos

Chain / Tensioners

3 - Normal Wear & Tear

Rollers & Guides

3 - Normal Wear & Tear

Rollers & Guides Photos