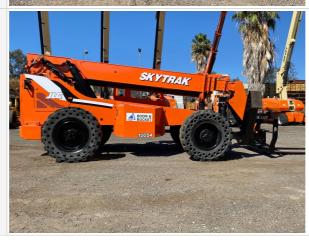

#### Instructions

Take photos of the exterior of the piece of equipment. Capture a full 360 degree walk around and all major components.

Must have shots to capture:

- Front 45 degree corner shot of left front
- 45 degree corner shot of right front Left side Right side

- Rear
- 45 degree corner shot of left rear45 degree corner shot of right rear

Tips for good photos:
- Move the equipment into a open area without any visual distractions or other equipment in the background

**Exterior Walkaround Photos** 