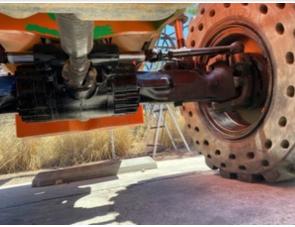

Front Axle Appearance Photos

Rear Axle Appearance

3 - Normal Wear & Tear

Rear Axle Appearance Photos

Oscillating Pin Appearance

3 - Normal Wear & Tear

Oscillating Pin Appearance Photos

Wheels & Tires

Wheels & Tires Photos

3 - Normal Wear & Tear

Boom Condition Photos

Chain / Tensioners

3 - Normal Wear & Tear

Rollers & Guides

3 - Normal Wear & Tear

Rollers & Guides Photos

Outriggers

**Outriggers Photos** 

3 - Normal Wear & Tear

| Overall Chassis          | 3 - Normal Wear & Tear            |
|--------------------------|-----------------------------------|
| Overall Chassis Comments | Overall chasis in great condition |