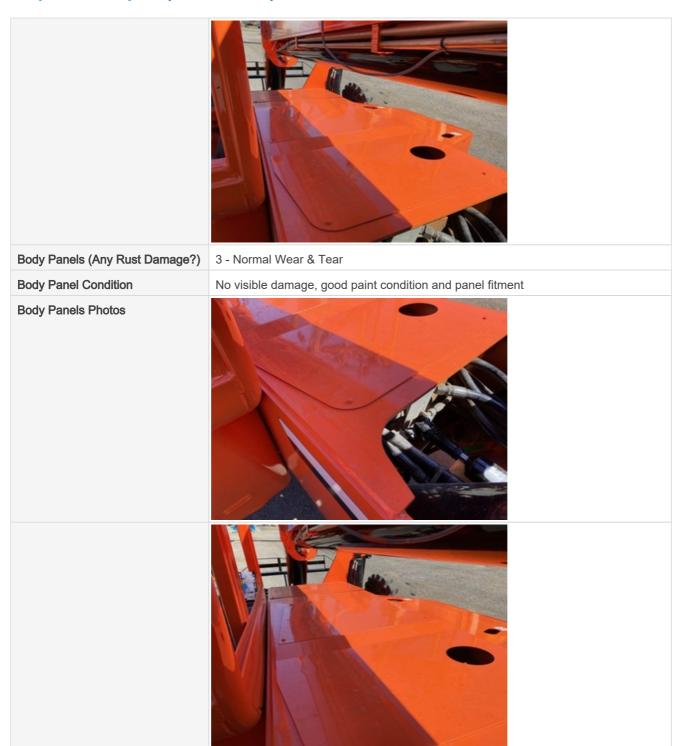

#### **Chassis Inspection Points**

| Instructions | Evaluate the following on a 4 point scale (leave comments where an explanation is appropriate):    |
|--------------|----------------------------------------------------------------------------------------------------|
|              | 4 = Like New, Recently Replaced 3 = Normal Wear & Tear 2 = Above Average Wear 1 = Service Required |
| Frame        | 3 - Normal Wear & Tear                                                                             |

Front Axle Appearance Photos

Rear Axle Appearance

3 - Normal Wear & Tear

Rear Axle Appearance Photos

Oscillating Pin Appearance

3 - Normal Wear & Tear

Oscillating Pin Appearance Photos

Wheels & Tires