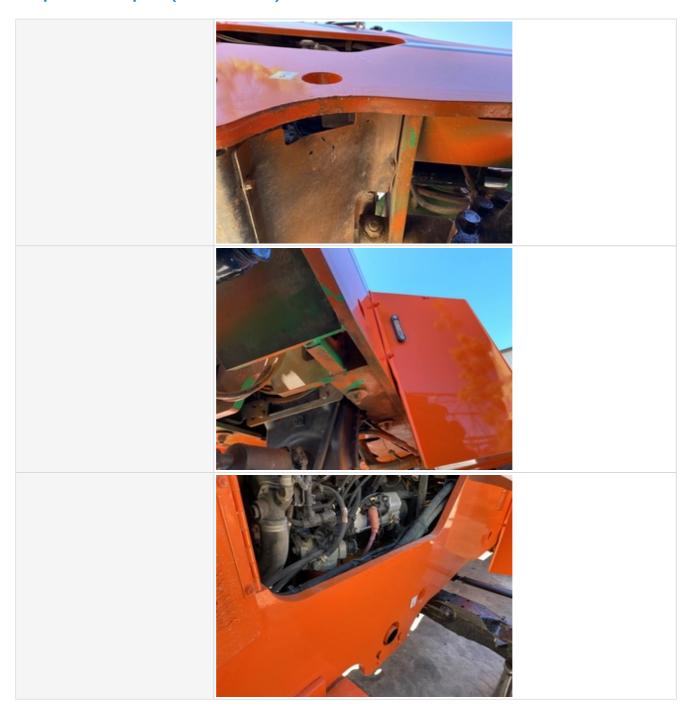

#### **Engine Inspection Points**

| Engine inspection Points                 |                                                                                                                                                                                                                                                                                                                                                                                                                                                                                                                                                                                                                                                                                                                                                                                                                                                                                                                                                                                                                                                                                                                                                                                                                                                                                                                                                                                                                                                                                                                                                                                                                                                                                                                                                                                                                                                                                                                                                                                                                                                                                                                                |
|------------------------------------------|--------------------------------------------------------------------------------------------------------------------------------------------------------------------------------------------------------------------------------------------------------------------------------------------------------------------------------------------------------------------------------------------------------------------------------------------------------------------------------------------------------------------------------------------------------------------------------------------------------------------------------------------------------------------------------------------------------------------------------------------------------------------------------------------------------------------------------------------------------------------------------------------------------------------------------------------------------------------------------------------------------------------------------------------------------------------------------------------------------------------------------------------------------------------------------------------------------------------------------------------------------------------------------------------------------------------------------------------------------------------------------------------------------------------------------------------------------------------------------------------------------------------------------------------------------------------------------------------------------------------------------------------------------------------------------------------------------------------------------------------------------------------------------------------------------------------------------------------------------------------------------------------------------------------------------------------------------------------------------------------------------------------------------------------------------------------------------------------------------------------------------|
| Engine                                   |                                                                                                                                                                                                                                                                                                                                                                                                                                                                                                                                                                                                                                                                                                                                                                                                                                                                                                                                                                                                                                                                                                                                                                                                                                                                                                                                                                                                                                                                                                                                                                                                                                                                                                                                                                                                                                                                                                                                                                                                                                                                                                                                |
| Engine Type (Make, Model, Cylinders, Hp) | Cummins QSB3.3 - 4cyl 75HP - 3.3L                                                                                                                                                                                                                                                                                                                                                                                                                                                                                                                                                                                                                                                                                                                                                                                                                                                                                                                                                                                                                                                                                                                                                                                                                                                                                                                                                                                                                                                                                                                                                                                                                                                                                                                                                                                                                                                                                                                                                                                                                                                                                              |
| Engine Serial Number                     | 68611719                                                                                                                                                                                                                                                                                                                                                                                                                                                                                                                                                                                                                                                                                                                                                                                                                                                                                                                                                                                                                                                                                                                                                                                                                                                                                                                                                                                                                                                                                                                                                                                                                                                                                                                                                                                                                                                                                                                                                                                                                                                                                                                       |
| Engine Fuel Type                         | Diesel                                                                                                                                                                                                                                                                                                                                                                                                                                                                                                                                                                                                                                                                                                                                                                                                                                                                                                                                                                                                                                                                                                                                                                                                                                                                                                                                                                                                                                                                                                                                                                                                                                                                                                                                                                                                                                                                                                                                                                                                                                                                                                                         |
| Engine Photos                            | The state of the s |

| Battery                  | 3 - Normal Wear & Tear                                                                     |
|--------------------------|--------------------------------------------------------------------------------------------|
| Battery Condition        | Clean & dry appearance, tight connections                                                  |
| Battery Condition Photos |                                                                                            |
| Radiator                 | 3 - Normal Wear & Tear                                                                     |
| Radiator Condition       | Radiator fins & components appear to be in good working order, no signs of damage or leaks |
| Radiator Photos          |                                                                                            |
|                          |                                                                                            |

Date Submitted: 09-19-2022 11:26 PM

| Cooling System Leaks                          | No                                                                           |
|-----------------------------------------------|------------------------------------------------------------------------------|
| Coolant Color / Appearance                    | 3 - Normal Wear & Tear                                                       |
| Coolant Color/Appearance Notes                | Normal Translucent appearance, no visual signs of contamination              |
| Oil Leaks                                     | No                                                                           |
| Oil Color / Appearance                        | 3 - Normal Wear & Tear                                                       |
| Oil Color / Appearance Notes                  | Clean oil appearance, no signs of cross contamination, Appropriate oil level |
| Fuel Leaks                                    | No                                                                           |
| Equipped with DPF (Diesel Particulate Filter) | No                                                                           |
| Requires DEF (Diesel Exhaust Fluid)           | No                                                                           |
| Overall Engine Appearance                     | Clean & dry                                                                  |
| Overall Engine Comments                       | Overall engine in great condition                                            |