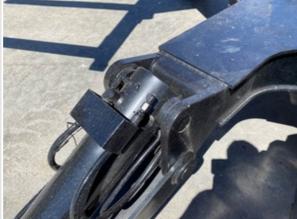

**Outrigger Cylinders Photos** 

| Side Shift Cylinder               | Check the side shift cylinder. Note any wear, pitting, discoloration, etc. Take photos. |
|-----------------------------------|-----------------------------------------------------------------------------------------|
| Outrigger Cylinders               | Check the outrigger cylinders. Note any wear, pitting, discoloration, etc. Take photos. |
| Outrigger Cylinders: Mounting Pin | 3                                                                                       |
| Outrigger Cylinders: Oil Leaks    | No                                                                                      |
|                                   |                                                                                         |

#### **Steering Cylinders Photos**