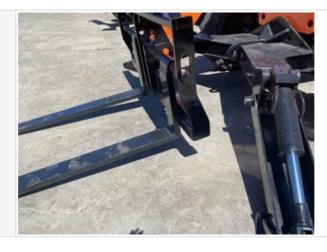

#### **Forks Inspection Points**

| one me producti cinto       |                                                                                                    |
|-----------------------------|----------------------------------------------------------------------------------------------------|
| Instructions                | Evaluate the following on a 4 point scale (leave comments where an explanation is appropriate):    |
|                             | 4 = Like New, Recently Replaced 3 = Normal Wear & Tear 2 = Above Average Wear 1 = Service Required |
| Forks / Work Tool Condition | 3 - Normal Wear & Tear                                                                             |
| Comments                    | 6' forks                                                                                           |

Comments

Forks / Work Tool Photos **Back Rest Condition** 3 - Normal Wear & Tear

Smal dent on top center

Date Submitted: 09-19-2022 11:26 PM