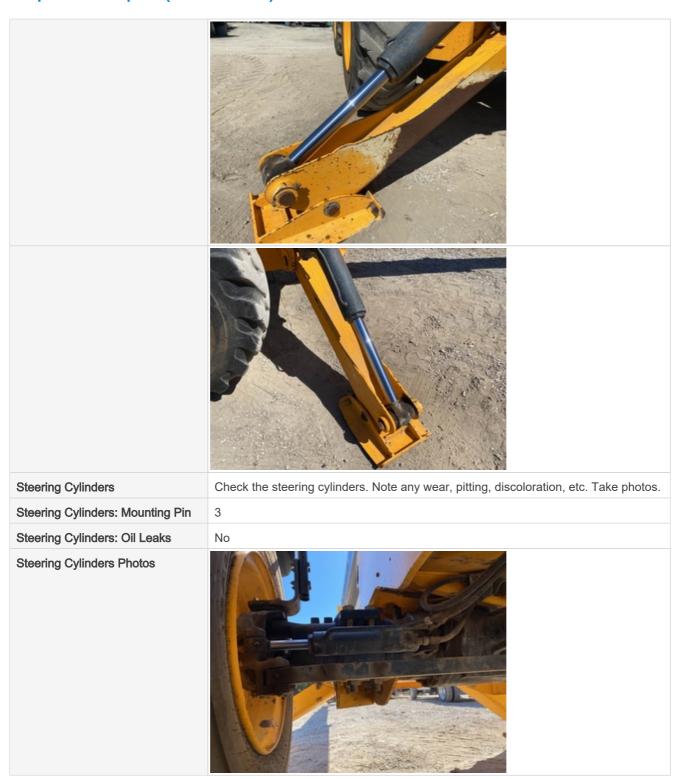

#### **Hydraulics Cylinders Inspection Points**

| Boom Lift Cylinders               | Check the boom lift cylinders. Note any wear, pitting, discoloration, etc. Take photos. |
|-----------------------------------|-----------------------------------------------------------------------------------------|
| Boom Lift Cylinders: Mounting Pin | 3                                                                                       |
| Boom Lift Cylinders: Oil Leaks    | No                                                                                      |
| Boom Lift Cylinders Photos        |                                                                                         |