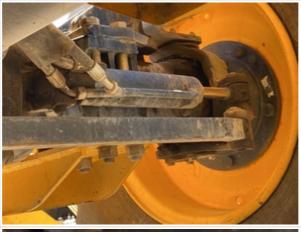

#### **Hydraulics Cylinders Inspection Points**

| Boom Lift Cylinders               | Check the boom lift cylinders. Note any wear, pitting, discoloration, etc. Take photos. |
|-----------------------------------|-----------------------------------------------------------------------------------------|
| Boom Lift Cylinders: Mounting Pin | 3                                                                                       |
| Boom Lift Cylinders: Oil Leaks    | No                                                                                      |
| Boom Lift Cylinders Photos        |                                                                                         |