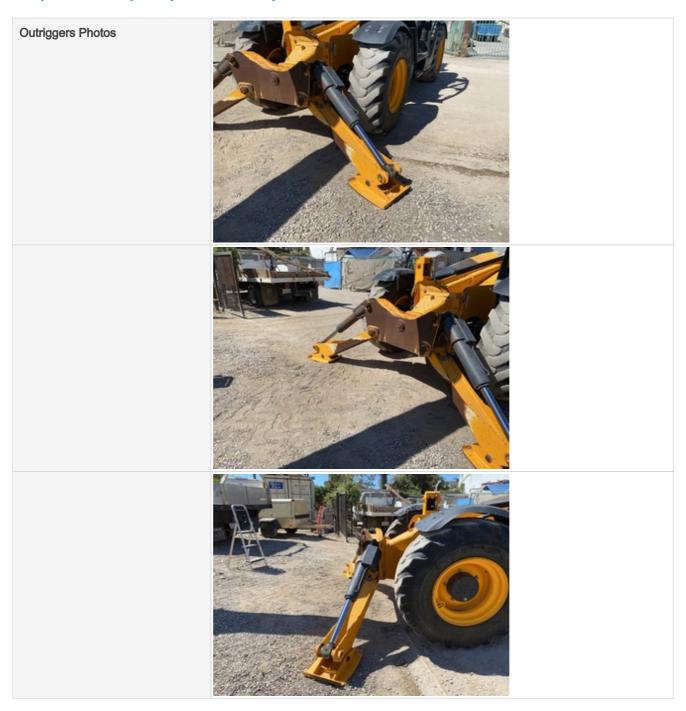

**Boom Condition Photos** 

Chain / Tensioners

3 - Normal Wear & Tear

**Boom Wear Guides** 

3 - Normal Wear & Tear

Outriggers

3 - Normal Wear & Tear