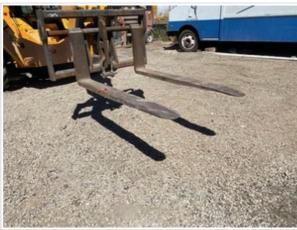

### **Forks Inspection Points**

| Instructions                | Evaluate the following on a 4 point scale (leave comments where an explanation is appropriate):    |
|-----------------------------|----------------------------------------------------------------------------------------------------|
|                             | 4 = Like New, Recently Replaced 3 = Normal Wear & Tear 2 = Above Average Wear 1 = Service Required |
| Forks / Work Tool Condition | 3 - Normal Wear & Tear                                                                             |
| Comments                    | 6 inches wide 2 inches thick 5 ' long , l/s fork bent downwards                                    |

## Inspection Report (Telehandler)

Forks / Work Tool Photos