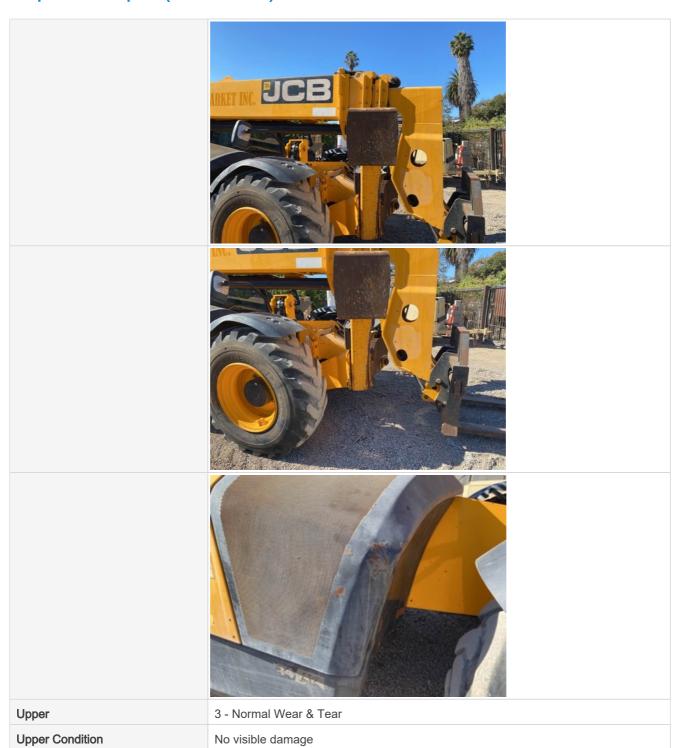

ction Report (Telehandler)





| Right           | 3 - Normal Wear & Tear                                                                                                                                           |
|-----------------|------------------------------------------------------------------------------------------------------------------------------------------------------------------|
| Right Condition | Other (see comments)                                                                                                                                             |
| Comments        | Right side bottom of engine compartment exterior has a small dent and other areas on engine compartment exterior have scuff marks. Front fender has cracks in it |

**Right Photos** 





















# Inspection Report (Telehandler)

Upper Photos























## Inspection Report (Telehandler)



Mirrors 3 - Normal Wear & Tear

Mirror Condition Notes Minor chips or cracks observed

**Mirrors Photos** 











#### **Inspection Report (Telehandler)**



#### **Control Station Inspection Points**

#### **Control Station**

Serial Number Plate Photo



**Operator Cabin Overall** 

3 - Normal Wear & Tear

**Operator Cabin Overall Condition** 

Good cabin appearance, solid floors, panels, and ceiling, Minor cosmetic wear to cabin surfaces, floors, panels, and ceiling, Other (see comments)

Comments

Operator display panel above steer wheel missing

**Operator Cabin Photos** 









## Inspection Report (Telehandler)

Operator's Seat & Arm Rests Photos











| Hour M