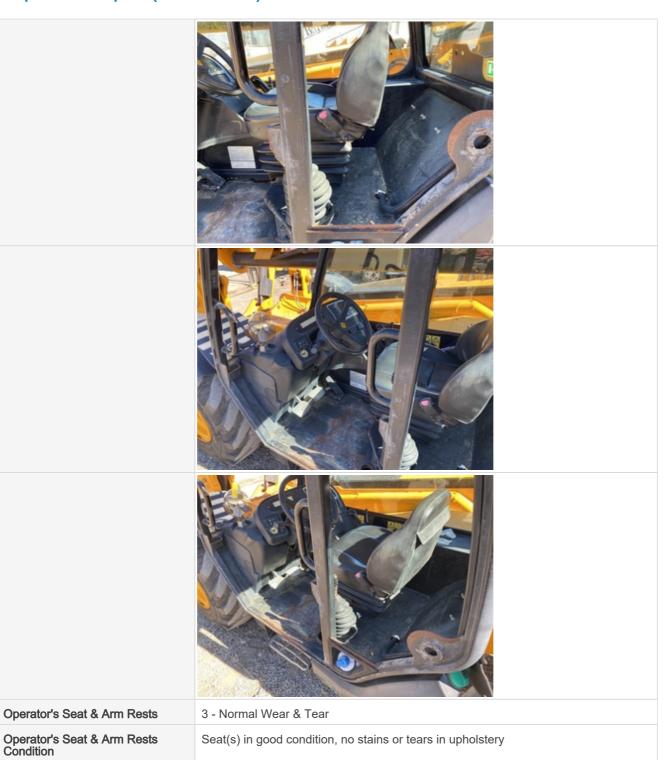

## Inspection Report (Telehandler)

Operator's Seat & Arm Rests Photos

| Hour Meter Activity Photos  | WORKT WORKT TO THE STATE OF THE |
|-----------------------------|--------------------------------------------------------------------------------------------------------------------------------------------------------------------------------------------------------------------------------------------------------------------------------------------------------------------------------------------------------------------------------------------------------------------------------------------------------------------------------------------------------------------------------------------------------------------------------------------------------------------------------------------------------------------------------------------------------------------------------------------------------------------------------------------------------------------------------------------------------------------------------------------------------------------------------------------------------------------------------------------------------------------------------------------------------------------------------------------------------------------------------------------------------------------------------------------------------------------------------------------------------------------------------------------------------------------------------------------------------------------------------------------------------------------------------------------------------------------------------------------------------------------------------------------------------------------------------------------------------------------------------------------------------------------------------------------------------------------------------------------------------------------------------------------------------------------------------------------------------------------------------------------------------------------------------------------------------------------------------------------------------------------------------------------------------------------------------------------------------------------------------|
| Other Gauge Activity        | 3 - Normal Wear & Tear                                                                                                                                                                                                                                                                                                                                                                                                                                                                                                                                                                                                                                                                                                                                                                                                                                                                                                                                                                                                                                                                                                                                                                                                                                                                                                                                                                                                                                                                                                                                                                                                                                                                                                                                                                                                                                                                                                                                                                                                                                                                                                         |
| Other Gauge Condition       | All cockpit gauges are functional and in good condition                                                                                                                                                                                                                                                                                                                                                                                                                                                                                                                                                                                                                                                                                                                                                                                                                                                                                                                                                                                                                                                                                                                                                                                                                                                                                                                                                                                                                                                                                                                                                                                                                                                                                                                                                                                                                                                                                                                                                                                                                                                                        |
| Other Gauge Activity Photos | UCB  UCB  UCB  UCB  UCB  UCB  UCB  UCB                                                                                                                                                                                                                                                                                                                                                                                                                                                                                                                                                                                                                                                                                                                                                                                                                                                                                                                                                                                                                                                                                                                                                                                                                                                                                                                                                                                                                                                                                                                                                                                                                                                                                                                                                                                                                                                                                                                                                                                                                                                                                         |
|                             |                                                                                                                                                                                                                                                                                                                                                                                                                                                                                                                                                                                                                                                                                                                                                                                                                                                                                                                                                                                                                                                                                                                                                                                                                                                                                                                                                                                                                                                                                                                                                                                                                                                                                                                                                                                                                                                                                                                                                                                                                                                                                                                                |
| Heater & A/C                | 0                                                                                                                                                                                                                                                                                                                                                                                                                                                                                                                                                                                                                                                                                                                                                                                                                                                                                                                                                                                                                                                                                                                                                                                                                                                                                                                                                                                                                                                                                                                                                                                                                                                                                                                                                                                                                                                                                                                                                                                                                                                                                                                              |
| Fans / Vents                | 2 - Above Average Wear                                                                                                                                                                                                                                                                                                                                                                                                                                                                                                                                                                                                                                                                                                                                                                                                                                                                                                                                                                                                                                                                                                                                                                                                                                                                                                                                                                                                                                                                                                                                                                                                                                                                                                                                                                                                                                                                                                                                                                                                                                                                                                         |
| Fans / Vents Condition      | Other (see comments)                                                                                                                                                                                                                                                                                                                                                                                                                                                                                                                                                                                                                                                                                                                                                                                                                                                                                                                                                                                                                                                                                                                                                                                                                                                                                                                                                                                                                                                                                                                                                                                                                                                                                                                                                                                                                                                                                                                                                                                                                                                                                                           |
| Comments                    | Aftermarket fan works but may need to be replaced soon (bearings sound worn)                                                                                                                                                                                                                                                                                                                                                                                                                                                                                                                                                                                                                                                                                                                                                                                                                                                                                                                                                                                                                                                                                                                                                                                                                                                                                                                                                                                                                                                                                                                                                                                                                                                                                                                                                                                                                                                                                                                                                                                                                                                   |