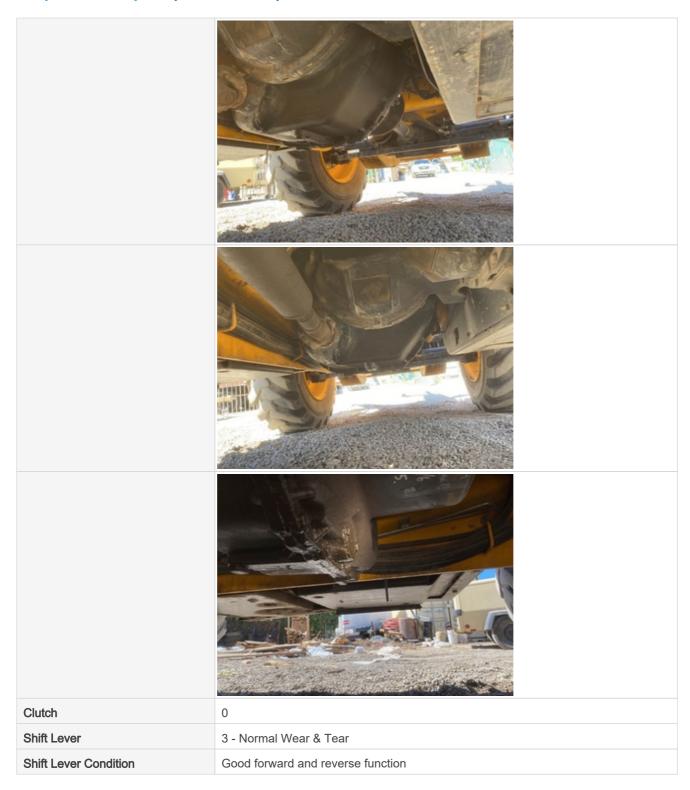

# **Drivetrain Inspection Points**

| Drivetrain             |                                                                                            |
|------------------------|--------------------------------------------------------------------------------------------|
| Transmission Info      | Power shift 4 speed transmission                                                           |
| Transmission           | 3 - Normal Wear & Tear                                                                     |
| Transmission Condition | No unusual noises or vibrations, Leaking transmission fluid observed, Other (see comments) |
| Comments               | Minor®                                                                                     |

| Shift Level Photos      |                        |
|-------------------------|------------------------|
| Foot Brake              | 3 - Normal Wear & Tear |
| Foot Brake Condition    | Good brake function    |
| Foot Brake Photos       |                        |
| Inching Brake           | 0                      |
| Parking Brake           | 3 - Normal Wear & Tear |
| Parking Brake Condition | Good brake function    |
| Parking Brake Photos    |                        |

#### **Inspection Report (Telehandler)**

**Overall Drivetrain Comments** 

Overall transmission operates great in all gears. Minor leak at bottom of trans. may just be o-ring for screen inspection cover.