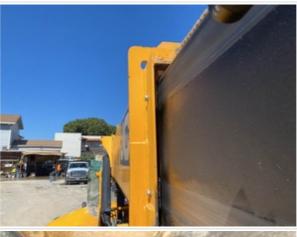

## Inspection Report (Telehandler)

| Tire Brand                         | Galaxy                 |
|------------------------------------|------------------------|
| Tire Size                          | 17.5 - 25              |
| Front Left Tire - Ratio Remaining  | 30%                    |
| Rear Left Tire - Ratio Remaining   | 30%                    |
| Front Right Tire - Ratio Remaining | 30%                    |
| Rear Right Tire - Ratio Remaining  | 30%                    |
| Boom Condition                     | 3 - Normal Wear & Tear |

**Boom Condition Photos** 

Chain / Tensioners

3 - Normal Wear & Tear

**Boom Wear Guides** 

3 - Normal Wear & Tear

Outriggers

3 - Normal Wear & Tear