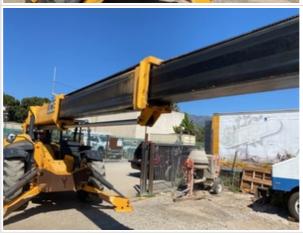

Photos



Front Axle Appearance

3 - Normal Wear & Tear











## Inspection Report (Telehandler)





Oscillating Pin Appearance

Oscillating Pin Appearance Photos

3 - Normal Wear & Tear

















## Inspection Report (Telehandler)



| Tire Brand                         | Galaxy                 |
|------------------------------------|------------------------|
| Tire Size                          | 17.5 - 25              |
| Front Left Tire - Ratio Remaining  | 30%                    |
| Rear Left Tire - Ratio Remaining   | 30%                    |
| Front Right Tire - Ratio Remaining | 30%                    |
| Rear Right Tire - Ratio Remaining  | 30%                    |
| Boom Condition                     | 3 - Normal Wear & Tear |

**Boom Condition Photos** 











































Chain / Tensioners

3 - Normal Wear & Tear























**Boom Wear Guides** 

3 - Normal Wear & Tear

























Outriggers

3 - Normal Wear & Tear







#### **Inspection Report (Telehandler)**



#### **Hydraulics Overall Inspection Points**

| Hydraulics Overall                       |     |
|------------------------------------------|-----|
| Wet or Damp Hydraulic Lines / Fittings   | Yes |
| Appearance of Hydraulic Lines / Fittings | 3   |



| Hydraulic Lines / Fittings Condition            | Hydraulic lines & fittings are clean and in good condition, Other (see comments), Active leaks in hoses or fittings observed |
|-------------------------------------------------|-------------------------------------------------------------