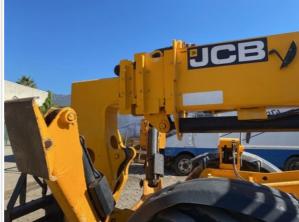

#### **Hydraulics Cylinders Inspection Points**

| Boom Lift Cylinders               | Check the boom lift cylinders. Note any wear, pitting, discoloration, etc. Take photos. |
|-----------------------------------|-----------------------------------------------------------------------------------------|
| Boom Lift Cylinders: Mounting Pin | 3                                                                                       |
| Boom Lift Cylinders: Oil Leaks    | No                                                                                      |
| Boom Lift Cylinders Photos        |                                                                                         |

## Inspection Report (Telehandler)

Telescopic Boom Cylinders Photos