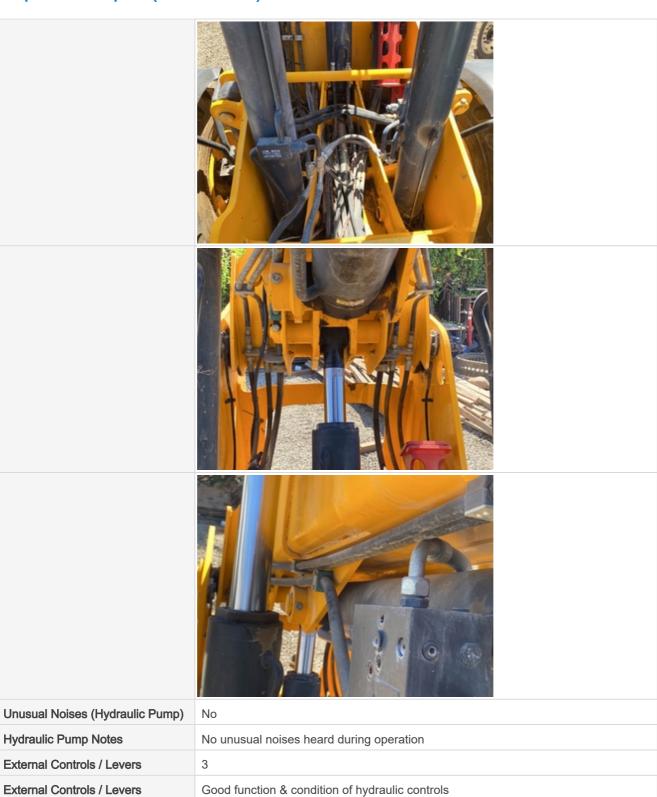

#### **Hydraulics Overall Inspection Points**

| Hydraulics Overall                       |     |
|------------------------------------------|-----|
| Wet or Damp Hydraulic Lines / Fittings   | Yes |
| Appearance of Hydraulic Lines / Fittings | 3   |

| Hydraulic Lines / Fittings Condition            | Hydraulic lines & fittings are clean and in good condition, Other (see comments), Active leaks in hoses or fittings observed |
|-------------------------------------------------|------------------------------------------------------------------------------------------------------------------------------|
| Comments                                        | Small seepage leaks around main control valve accumulator and some lines                                                     |
| Appearance of Hydraulic Lines / Fittings Photos |                                                                                                                              |
|                                                 |                                                                                                                              |
|                                                 |                                                                                                                              |