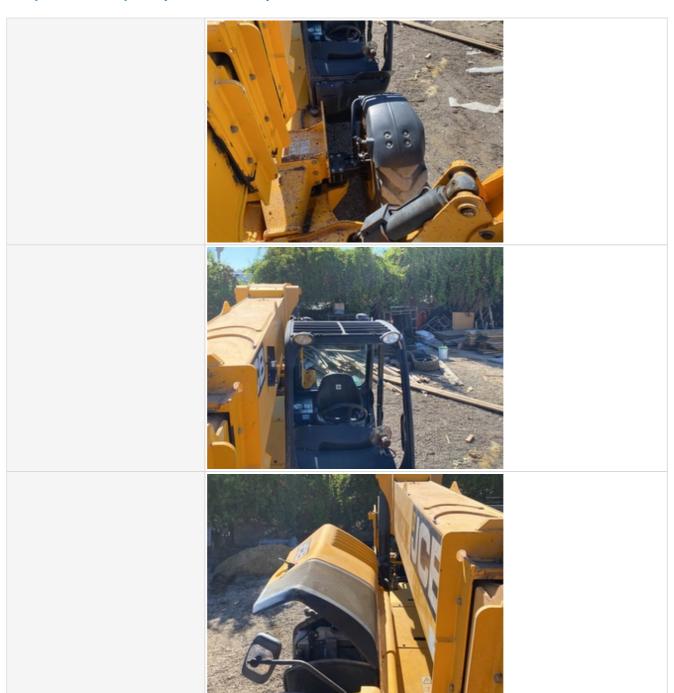

Normal Wear & Tear                                                                                                                                           |
|-----------------|------------------------------------------------------------------------------------------------------------------------------------------------------------------|
| Right Condition | Other (see comments)                                                                                                                                             |
| Comments        | Right side bottom of engine compartment exterior has a small dent and other areas on engine compartment exterior have scuff marks. Front fender has cracks in it |

**Right Photos** 





















# Inspection Report (Telehandler)

Upper Photos























## Inspection Report (Telehandler)



Mirrors 3 - Normal Wear & Tear

Mirror Condition Notes Minor chips or cracks observed

**Mirrors Photos** 











#### **Inspection Report (Telehandler)**



#### **Control Station Inspection Points**

#### **Control Station**

Serial Number Plate Photo



**Operator Cabin Overall** 

3 - Normal Wear & Tear

**Operator Cabin Overall Condition** 

Good cabin appearance, solid floors, panels, and ceiling, Minor cosmetic wear to cabin surfaces, floors, panels, and ceiling, Other (see comments)

Comments

Operator display panel above steer wheel missing

**Operator Cabin Photos** 









## Inspection Report (Telehandler)

Operator's Seat & Arm Rests Photos











| Hour Meter Activity Photos  | WORKT WORKT TO THE STATE OF THE