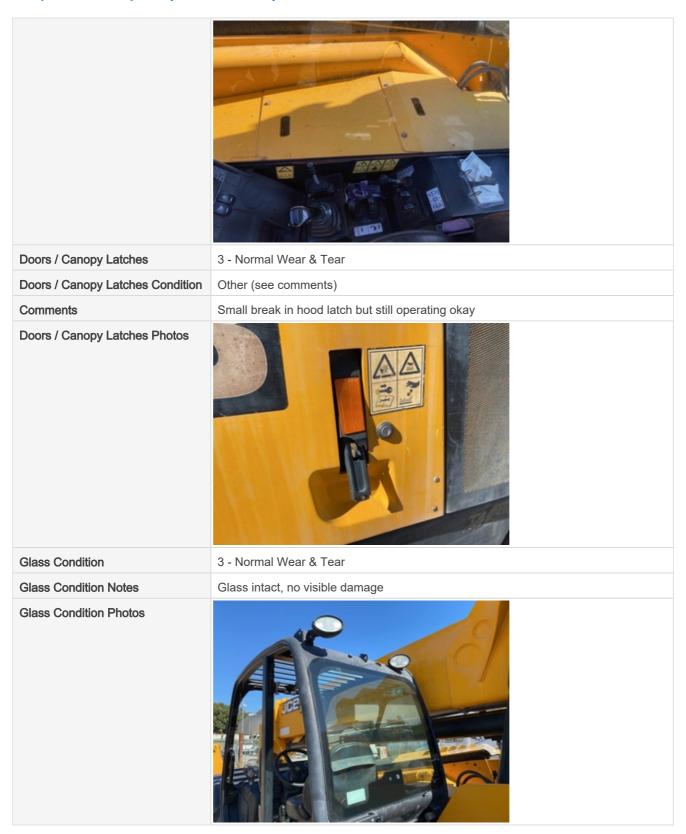

#### **Control Station**

Serial Number Plate Photo

**Operator Cabin Overall** 

3 - Normal Wear & Tear

**Operator Cabin Overall Condition** 

Good cabin appearance, solid floors, panels, and ceiling, Minor cosmetic wear to cabin surfaces, floors, panels, and ceiling, Other (see comments)

Comments

Operator display panel above steer wheel missing

**Operator Cabin Photos** 