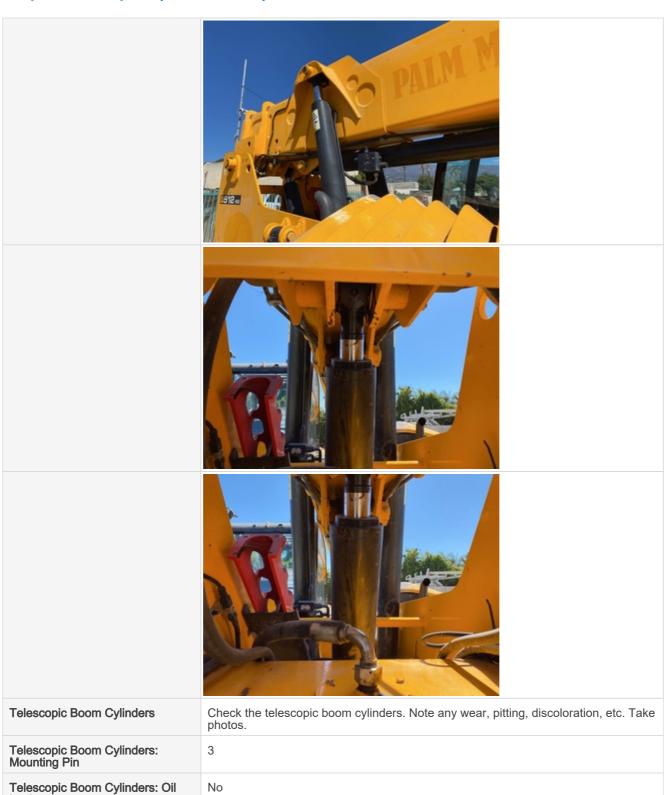

#### **Hydraulics Cylinders Inspection Points**

| Boom Lift Cylinders               | Check the boom lift cylinders. Note any wear, pitting, discoloration, etc. Take photos. |
|-----------------------------------|-----------------------------------------------------------------------------------------|
| Boom Lift Cylinders: Mounting Pin | 3                                                                                       |
| Boom Lift Cylinders: Oil Leaks    | No                                                                                      |
| Boom Lift Cylinders Photos        |                                                                                         |

## Inspection Report (Telehandler)

Telescopic Boom Cylinders Photos