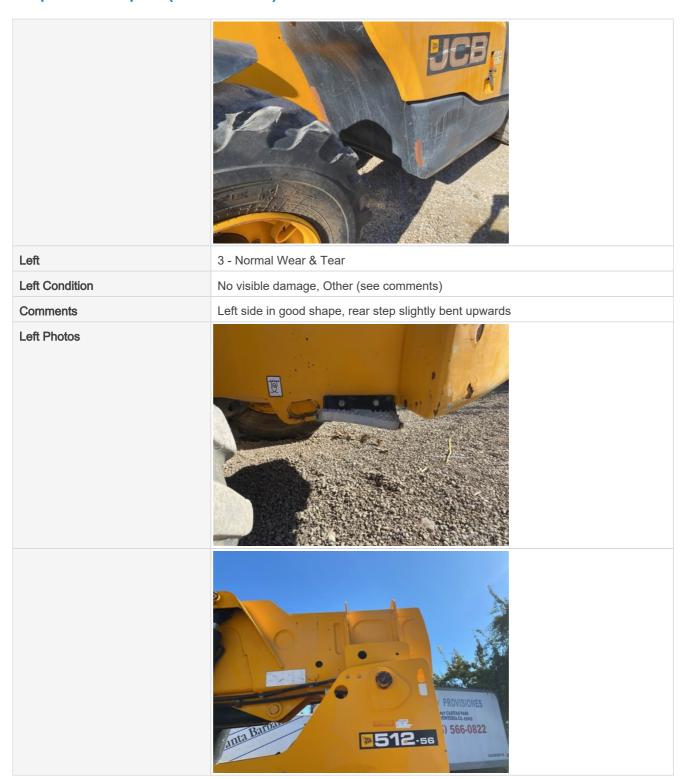

#### **Control Station**

Serial Number Plate Photo

**Operator Cabin Overall** 

3 - Normal Wear & Tear

**Operator Cabin Overall Condition** 

Good cabin appearance, solid floors, panels, and ceiling, Minor cosmetic wear to cabin surfaces, floors, panels, and ceiling, Other (see comments)

Comments

Operator display panel above steer wheel missing

**Operator Cabin Photos** 