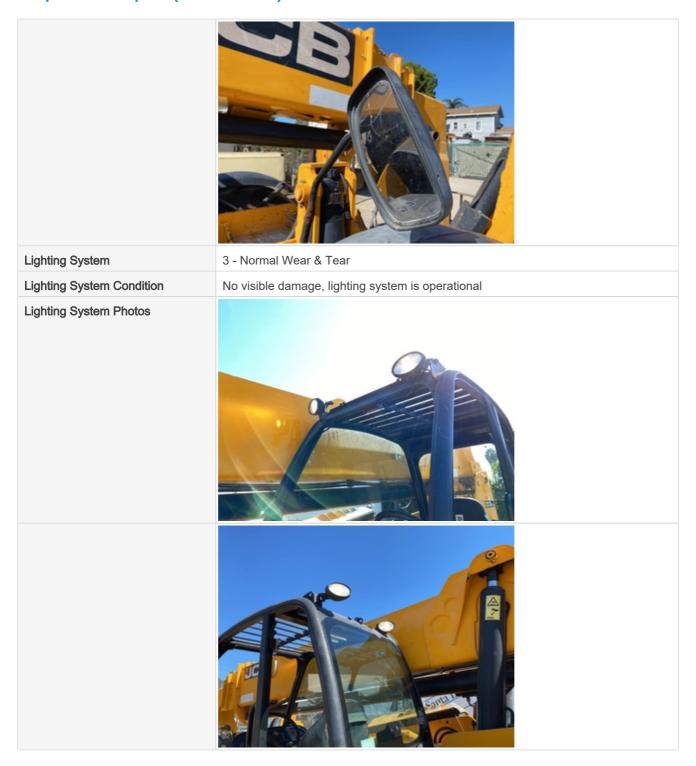

## Inspection Report (Telehandler)

Mirrors 3 - Normal Wear & Tear

Mirror Condition Notes Minor chips or cracks observed

**Mirrors Photos** 