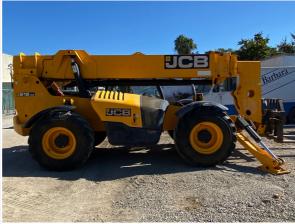

#### Instructions

Take photos of the exterior of the piece of equipment. Capture a full 360 degree walk around and all major components.

Must have shots to capture:

- Front

No

- 45 degree corner shot of left front
- 45 degree corner shot of right front
- Left side
- Right side
- Rear
- 45 degree corner shot of left rear
- 45 degree corner shot of right rear

#### **Exterior Walkaround Photos**

**Right Photos** 