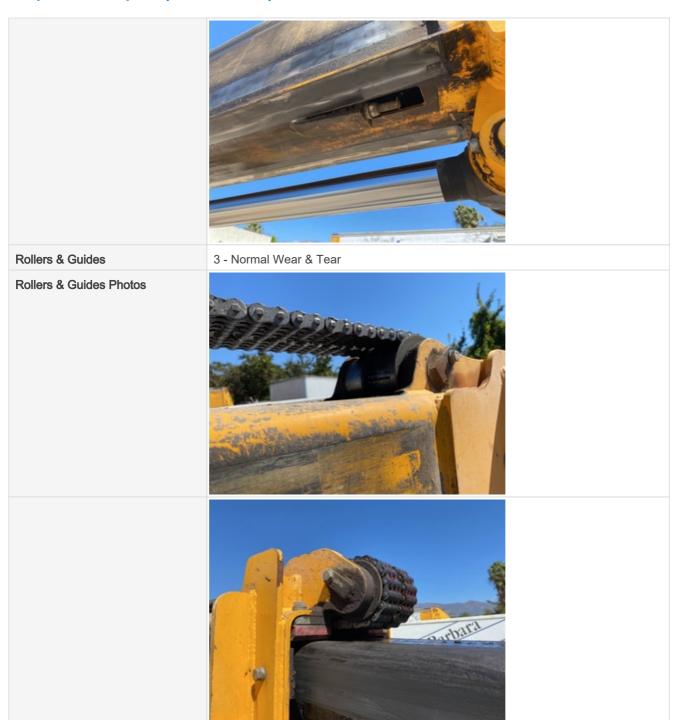

**Boom Condition Photos** 

Chain / Tensioners

3 - Normal Wear & Tear

**Boom Wear Guides** 

3 - Normal Wear & Tear

Outriggers

3 - Normal Wear & Tear