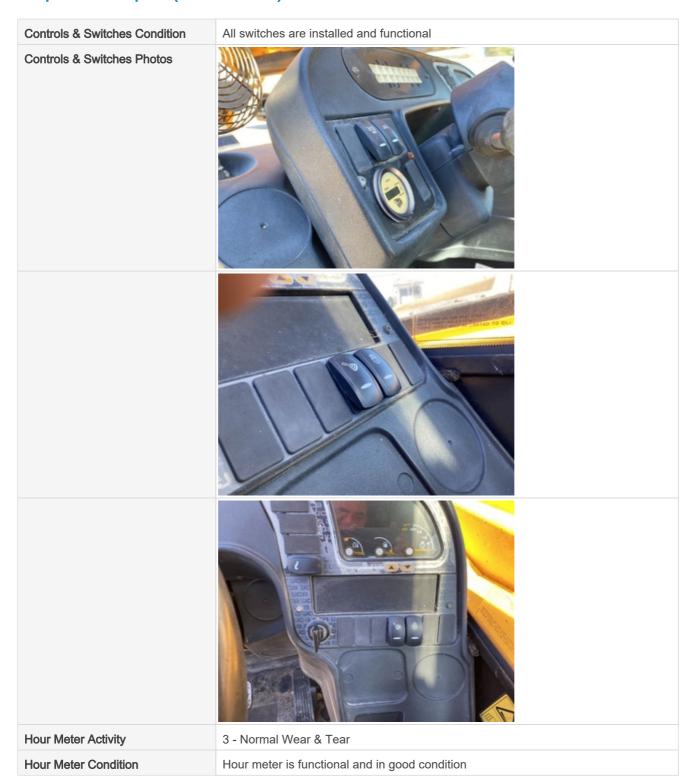

#### **Engine Inspection Points**

| Engine inspection Points                    |                         |
|---------------------------------------------|-------------------------|
| Engine                                      |                         |
| Engine Type (Make, Model,<br>Cylinders, Hp) | JCB 4 Cyl 4.4L - 108 HP |
| Engine Serial Number                        | 8J320/40919U0725315     |
| Engine Fuel Type                            | Diesel                  |
| Engine Photos                               |                         |