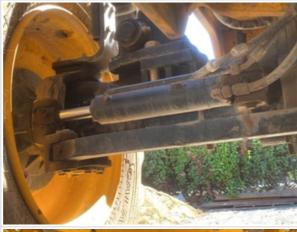

## Inspection Report (Telehandler)

Oscillating Pin Appearance

Oscillating Pin Appearance Photos

3 - Normal Wear & Tear

## Inspection Report (Telehandler)

| Tire Brand                         | Galaxy                 |
|------------------------------------|------------------------|
| Tire Size                          | 17.5 - 25              |
| Front Left Tire - Ratio Remaining  | 30%                    |
| Rear Left Tire - Ratio Remaining   | 30%                    |
| Front Right Tire - Ratio Remaining | 30%                    |
| Rear Right Tire - Ratio Remaining  | 30%                    |
| Boom Condition                     | 3 - Normal Wear & Tear |