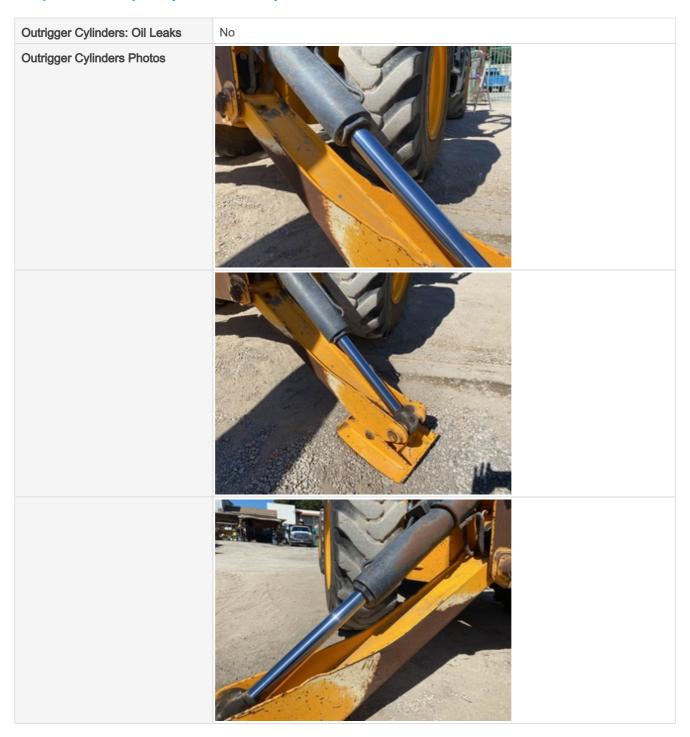

**Boom Condition Photos** 

Chain / Tensioners

3 - Normal Wear & Tear

**Boom Wear Guides** 

3 - Normal Wear & Tear

Outriggers

3 - Normal Wear & Tear