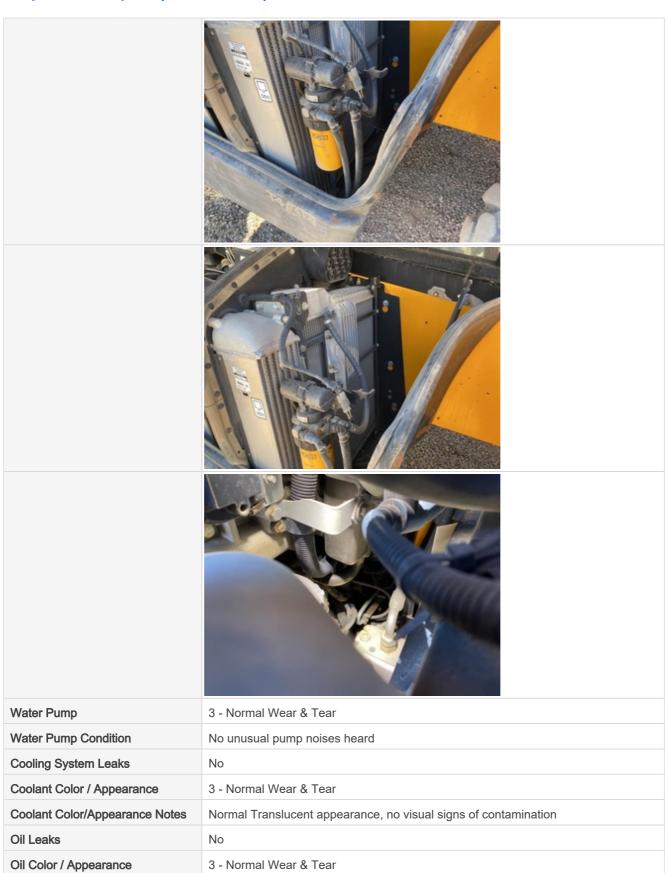

#### **Battery Condition Photos**

| Rad |  |
|-----|--|
|     |  |
|     |  |
|     |  |
|     |  |

3 - Normal Wear & Tear

**Radiator Condition** 

Radiator fins & components appear to be in good working order, no signs of damage or leaks

#### **Radiator Photos**

| Oil Color / Appearance Notes                  | Clean oil appearance, no signs of cross contamination, Appropriate oil level                      |
|-----------------------------------------------|---------------------------------------------------------------------------------------------------|
| Fuel Leaks                                    | No                                                                                                |
| Equipped with DPF (Diesel Particulate Filter) | Yes                                                                                               |
| DPF Condition                                 | 3 - Normal Wear & Tear                                                                            |
| DPF Condition Notes                           | Filter housing is intact with no signs of damage or malfunction, DPF indicator is not illuminated |
| DPF Photos                                    |                                                                                                   |
|                                               |                                                                                                   |
|                                               |                                                                                                   |
| Requires DEF (Diesel Exhaust Fluid)           | Yes                                                                                               |

## Inspection Report (Telehandler)

| DEF Tank                  | 3 - Normal Wear & Tear                                                                                 |
|---------------------------|--------------------------------------------------------------------------------------------------------|
| DEF Tank Condition        | Area around DEF tank cap is clean, fluid is clear & appears free of contaminants, Other (see comments) |
| Comments                  | DEF tank hidden behind diesel tank                                                                     |
| DEF Tank Photos           |                                                                                                        |
|                           |                                                                                                        |
| Overall Engine Appearance | Clean & dry                                                                                            |
| Overall Engine Comments   | Overall engine compartment looks great and well maintained with no signs of leaks                      |