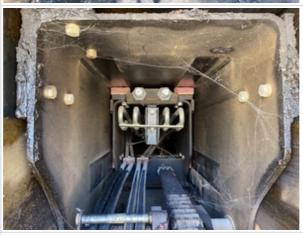

## Inspection Report (Telehandler)

| Tire Brand                         | Galaxy                 |
|------------------------------------|------------------------|
| Tire Size                          | 17.5 - 25              |
| Front Left Tire - Ratio Remaining  | 30%                    |
| Rear Left Tire - Ratio Remaining   | 30%                    |
| Front Right Tire - Ratio Remaining | 30%                    |
| Rear Right Tire - Ratio Remaining  | 30%                    |
| Boom Condition                     | 3 - Normal Wear & Tear |

**Boom Condition Photos** 

Chain / Tensioners

3 - Normal Wear & Tear

**Boom Wear Guides** 

3 - Normal Wear & Tear

Outriggers

3 - Normal Wear & Tear