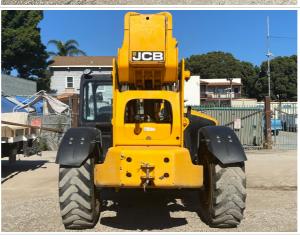

#### Instructions

Take photos of the exterior of the piece of equipment. Capture a full 360 degree walk around and all major components.

Must have shots to capture:

- Front

No

- 45 degree corner shot of left front
- 45 degree corner shot of right front
- Left side
- Right side
- Rear
- 45 degree corner shot of left rear
- 45 degree corner shot of right rear

#### **Exterior Walkaround Photos**