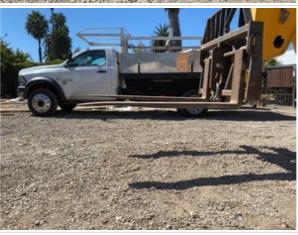

Inspection Points**

| Instructions                | Evaluate the following on a 4 point scale (leave comments where an explanation is appropriate):    |
|-----------------------------|----------------------------------------------------------------------------------------------------|
|                             | 4 = Like New, Recently Replaced 3 = Normal Wear & Tear 2 = Above Average Wear 1 = Service Required |
| Forks / Work Tool Condition | 3 - Normal Wear & Tear                                                                             |
| Comments                    | 6 inches wide 2 inches thick 5 ' long , l/s fork bent downwards                                    |



## Inspection Report (Telehandler)

Forks / Work Tool Photos









## Inspection Report (Telehandler)







**Back Rest Condition** 

2 - Above Average Wear



## Inspection Report (Telehandler)



### **Functional Test**

| Instructions                        | Evaluate the following on a 4 point scale (leave comments where an explanation is appropriate):  4 = Like New, Recently Replaced 3 = Normal Wear & Tear 2 = Above Average Wear 1 = Service Required |
|-------------------------------------|-----------------------------------------------------------------------------------------------------------------------------------------------------------------------------------------------------|
| Forward & Reverse                   | 3 - Normal Wear & Tear