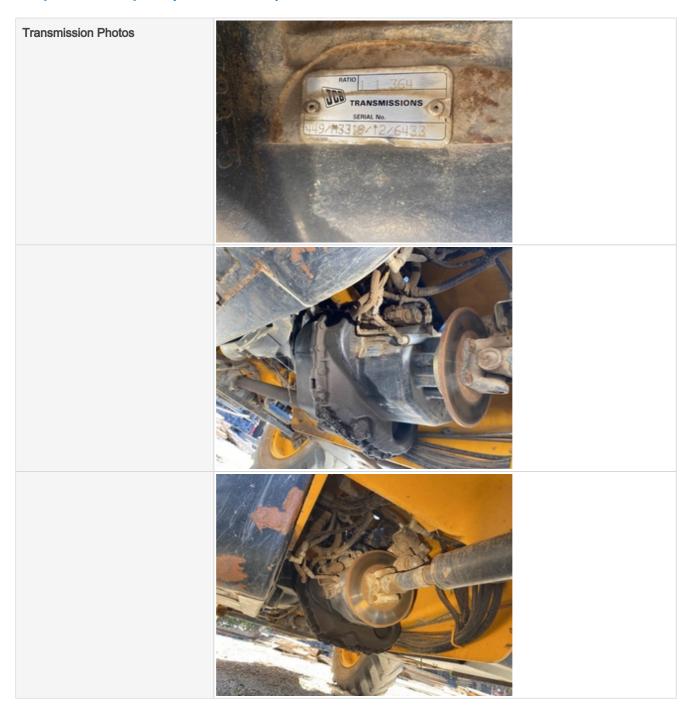

# **Drivetrain Inspection Points**

| Drivetrain             |                                                                                            |
|------------------------|--------------------------------------------------------------------------------------------|
| Transmission Info      | Power shift 4 speed transmission                                                           |
| Transmission           | 3 - Normal Wear & Tear                                                                     |
| Transmission Condition | No unusual noises or vibrations, Leaking transmission fluid observed, Other (see comments) |
| Comments               | Minor®                                                                                     |

#### **Inspection Report (Telehandler)**

**Overall Drivetrain Comments** 

Overall transmission operates great in all gears. Minor leak at bottom of trans. may just be o-ring for screen inspection cover.