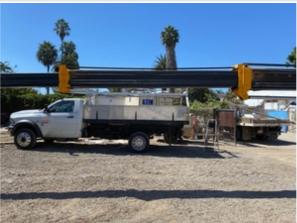

nt Axle Appearance

3 - Normal Wear & Tear











## Inspection Report (Telehandler)





Oscillating Pin Appearance

Oscillating Pin Appearance Photos

3 - Normal Wear & Tear

















## Inspection Report (Telehandler)



| Tire Brand                         | Galaxy                 |
|------------------------------------|------------------------|
| Tire Size                          | 17.5 - 25              |
| Front Left Tire - Ratio Remaining  | 30%                    |
| Rear Left Tire - Ratio Remaining   | 30%                    |
| Front Right Tire - Ratio Remaining | 30%                    |
| Rear Right Tire - Ratio Remaining  | 30%                    |
| Boom Condition                     | 3 - Normal Wear & Tear |

**Boom Condition Photos** 











































Chain / Tensioners

3 - Normal Wear & Tear























**Boom Wear Guides** 

3 - Normal Wear & Tear

























Outriggers

3 - Normal Wear & Tear







#### **Inspection Report (Telehandler)**



#### **Hydraulics Overall Inspection Points**

| Hydraulics Overall                       |     |
|------------------------------------------|-----|
| Wet or Damp Hydraulic Lines / Fittings   | Yes |
| Appearance of Hydraulic Lines / Fittings | 3   |



| Hydraulic Lines / Fittings Condition            | Hydraulic lines & fittings are clean and in good condition, Other (see comments), Active leaks in hoses or fittings observed |
|-------------------------------------------------|---------------------------------------------------------------------------