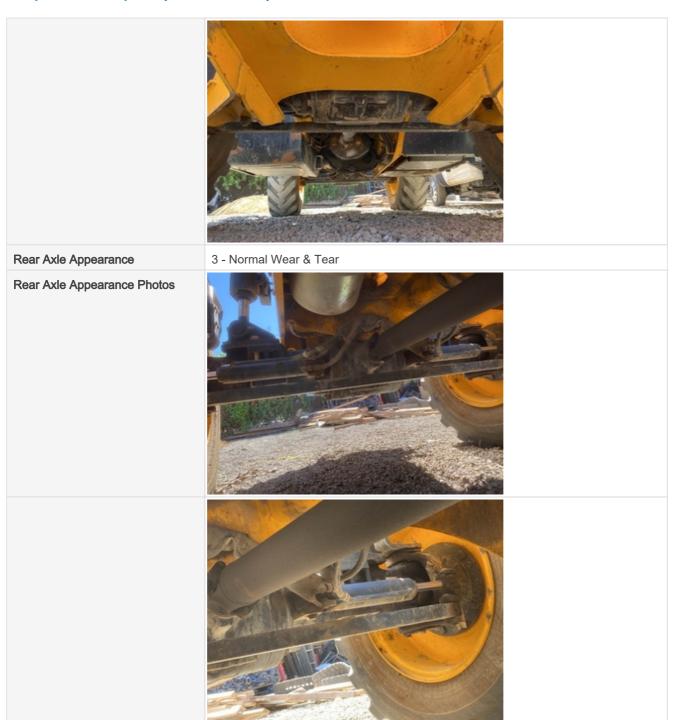

4 = Like New, Recently Replaced 3 = Normal Wear & Tear 2 = Above Average Wear 1 = Service Required

Frame 3 - Normal Wear & Tear

Frame Photos

Stance

Stance Photos

Front Axle Appearance

3 - Normal Wear & Tear

## Inspection Report (Telehandler)

Oscillating Pin Appearance

Oscillating Pin Appearance Photos

3 - Normal Wear & Tear