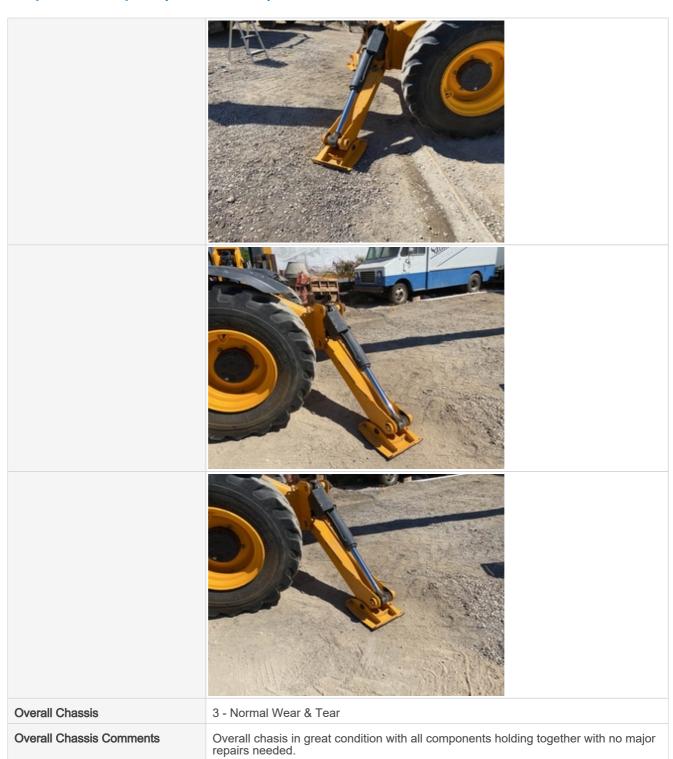

**Boom Condition Photos** 

Chain / Tensioners

3 - Normal Wear & Tear

**Boom Wear Guides** 

3 - Normal Wear & Tear

Outriggers

3 - Normal Wear & Tear