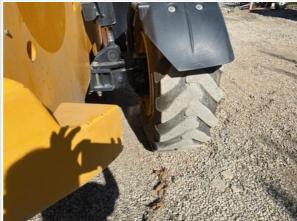

## Inspection Report (Telehandler)

| Tire Brand                         | Galaxy                 |
|------------------------------------|------------------------|
| Tire Size                          | 17.5 - 25              |
| Front Left Tire - Ratio Remaining  | 30%                    |
| Rear Left Tire - Ratio Remaining   | 30%                    |
| Front Right Tire - Ratio Remaining | 30%                    |
| Rear Right Tire - Ratio Remaining  | 30%                    |
| Boom Condition                     | 3 - Normal Wear & Tear |

**Boom Condition Photos** 

Chain / Tensioners

3 - Normal Wear & Tear

**Boom Wear Guides** 

3 - Normal Wear & Tear

Outriggers

3 - Normal Wear & Tear