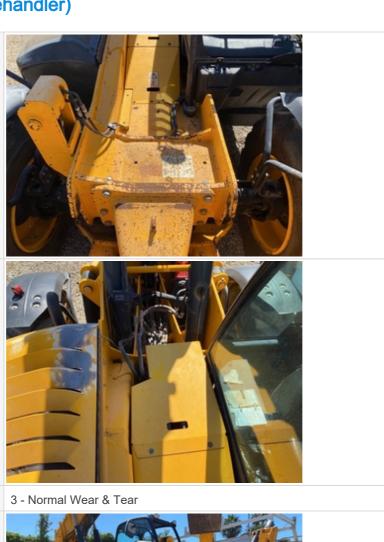

## **General Appearance Inspection Points**

| General Appearance |                                                                          |
|--------------------|--------------------------------------------------------------------------|
| Front              | 3 - Normal Wear & Tear                                                   |
| Front Condition    | Other (see comments)                                                     |
| Comments           | Fork carriage backrest top section has a a dent and 1 broken support bar |

### **Forks Inspection Points**

| Instructions                | Evaluate the following on a 4 point scale (leave comments where an explanation is appropriate):    |
|-----------------------------|----------------------------------------------------------------------------------------------------|
|                             | 4 = Like New, Recently Replaced 3 = Normal Wear & Tear 2 = Above Average Wear 1 = Service Required |
| Forks / Work Tool Condition | 3 - Normal Wear & Tear                                                                             |
| Comments                    | 6 inches wide 2 inches thick 5 ' long , l/s fork bent downwards                                    |

## Inspection Report (Telehandler)

**Back Rest Condition** 

2 - Above Average Wear