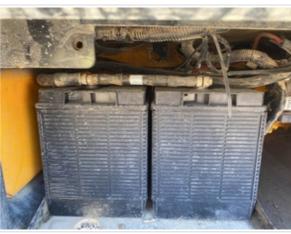

| Blow-by (Visual Observation Check)             | No                                                                                           |
|------------------------------------------------|----------------------------------------------------------------------------------------------|
| Unusual Noises (Upon Start-up, Idle, Shutdown) | No                                                                                           |
| Unusual Noise Notes                            | No unusual noises heard                                                                      |
| Engine Smoke (Upon Start-up, Idle, Shutdown)   | No                                                                                           |
| Engine Smoke Notes                             | No engine smoke issues observed                                                              |
| Engine Exhaust Color                           | Clear                                                                                        |
| Battery                                        | 3 - Normal Wear & Tear                                                                       |
| Battery Condition                              | Like new, recently replaced, Clean & dry appearance, tight connections, Other (see comments) |
| Comments                                       | Missing battery hold down hardware                                                           |

#### **Battery Condition Photos**

| Rad |  |
|-----|--|
|     |  |
|     |  |
|     |  |
|     |  |

3 - Normal Wear & Tear

**Radiator Condition** 

Radiator fins & components appear to be in good working order, no signs of damage or leaks