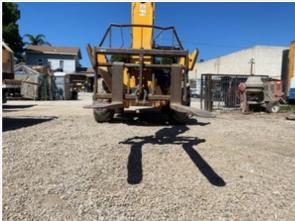

#### **Exterior Walkaround Photos**

## **General Appearance Inspection Points**

| General Appearance |                                                                          |
|--------------------|--------------------------------------------------------------------------|
| Front              | 3 - Normal Wear & Tear                                                   |
| Front Condition    | Other (see comments)                                                     |
| Comments           | Fork carriage backrest top section has a a dent and 1 broken support bar |