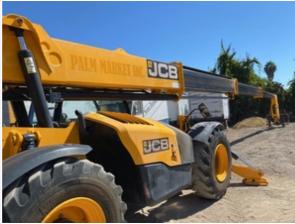

Appearance

3 - Normal Wear & Tear











## Inspection Report (Telehandler)





Oscillating Pin Appearance

Oscillating Pin Appearance Photos

3 - Normal Wear & Tear

















## Inspection Report (Telehandler)



| Tire Brand                         | Galaxy                 |
|------------------------------------|------------------------|
| Tire Size                          | 17.5 - 25              |
| Front Left Tire - Ratio Remaining  | 30%                    |
| Rear Left Tire - Ratio Remaining   | 30%                    |
| Front Right Tire - Ratio Remaining | 30%                    |
| Rear Right Tire - Ratio Remaining  | 30%                    |
| Boom Condition                     | 3 - Normal Wear & Tear |

**Boom Condition Photos** 











































Chain / Tensioners

3 - Normal Wear & Tear























**Boom Wear Guides** 

3 - Normal Wear & Tear

























Outriggers

3 - Normal Wear & Tear







#### **Inspection Report (Telehandler)**



#### **Hydraulics Overall Inspection Points**

| Hydraulics Overall                       |     |
|------------------------------------------|-----|
| Wet or Damp Hydraulic Lines / Fittings   | Yes |
| Appearance of Hydraulic Lines / Fittings | 3   |



| Hydraulic Lines / Fittings Condition            | Hydraulic lines & fittings are clean and in good condition, Other (see comments), Active leaks in hoses or fittings observed |
|-------------------------------------------------|-----------------------------------------------------------------------------------