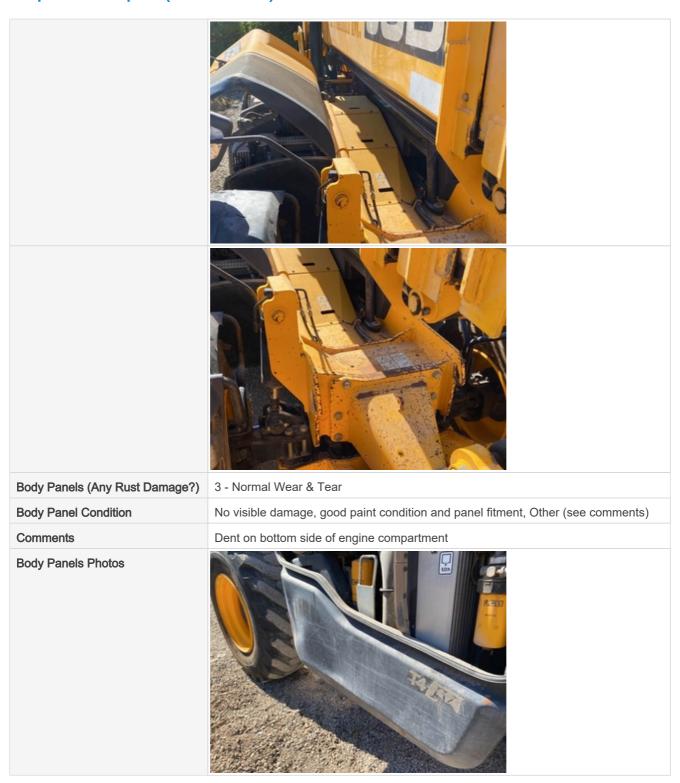

## **General Appearance Inspection Points**

| General Appearance |                                                                          |
|--------------------|--------------------------------------------------------------------------|
| Front              | 3 - Normal Wear & Tear                                                   |
| Front Condition    | Other (see comments)                                                     |
| Comments           | Fork carriage backrest top section has a a dent and 1 broken support bar |

# Inspection Report (Telehandler)

| Right           | 3 - Normal Wear & Tear                                                                                                                                           |
|-----------------|------------------------------------------------------------------------------------------------------------------------------------------------------------------|
| Right Condition | Other (see comments)                                                                                                                                             |
| Comments        | Right side bottom of engine compartment exterior has a small dent and other areas on engine compartment exterior have scuff marks. Front fender has cracks in it |