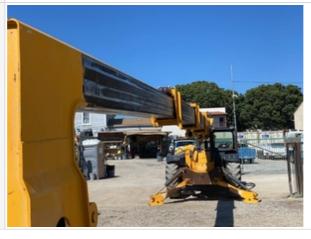

Front Axle Appearance

3 - Normal Wear & Tear











## Inspection Report (Telehandler)





Oscillating Pin Appearance

Oscillating Pin Appearance Photos

3 - Normal Wear & Tear

















## Inspection Report (Telehandler)



| Tire Brand                         | Galaxy                 |
|------------------------------------|------------------------|
| Tire Size                          | 17.5 - 25              |
| Front Left Tire - Ratio Remaining  | 30%                    |
| Rear Left Tire - Ratio Remaining   | 30%                    |
| Front Right Tire - Ratio Remaining | 30%                    |
| Rear Right Tire - Ratio Remaining  | 30%                    |
| Boom Condition                     | 3 - Normal Wear & Tear |

**Boom Condition Photos** 











































Chain / Tensioners

3 - Normal Wear & Tear























**Boom Wear Guides** 

3 - Normal Wear & Tear

























Outriggers

3 - Normal Wear & Tear







#### **Inspection Report (Telehandler)**



#### **Hydraulics Overall Inspection Points**

| Hydraulics Overall                       |     |
|------------------------------------------|-----|
| Wet or Damp Hydraulic Lines / Fittings   | Yes |
| Appearance of Hydraulic Lines / Fittings | 3   |



| Hydraulic Lines / Fittings Condition            | Hydraulic lines & fittings are clean and in good condition, Other (see comments), Active leaks in hoses or fittings observed |
|-------------------------------------------------|---------------------------------------------------------------------