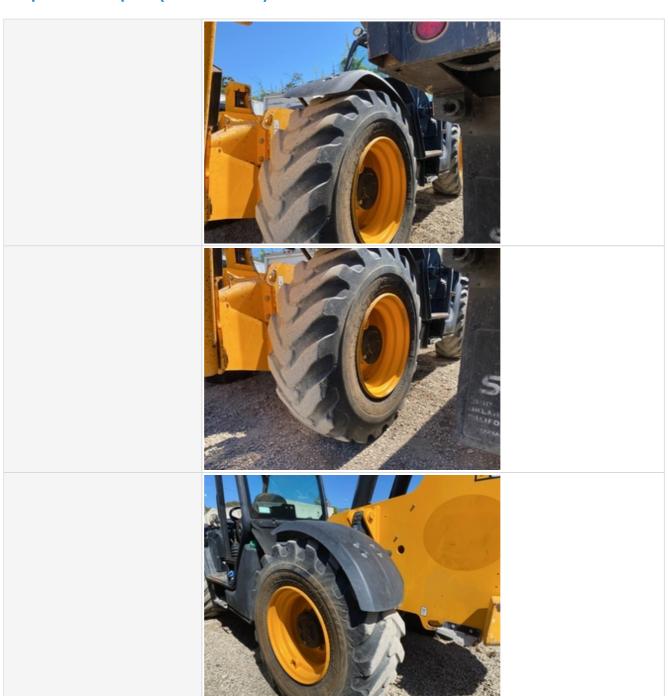

## Inspection Report (Telehandler)

| Tire Brand                         | Galaxy                 |
|------------------------------------|------------------------|
| Tire Size                          | 17.5 - 25              |
| Front Left Tire - Ratio Remaining  | 30%                    |
| Rear Left Tire - Ratio Remaining   | 30%                    |
| Front Right Tire - Ratio Remaining | 30%                    |
| Rear Right Tire - Ratio Remaining  | 30%                    |
| Boom Condition                     | 3 - Normal Wear & Tear |