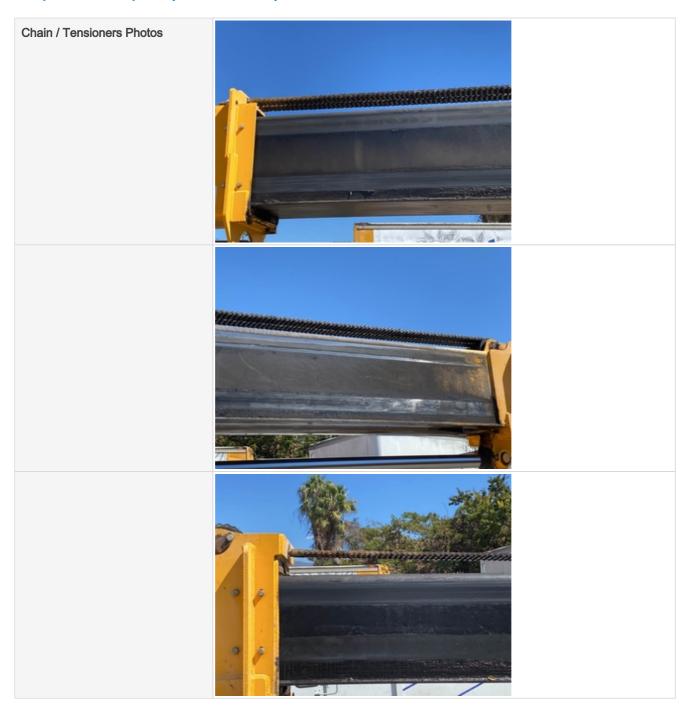

**Boom Condition Photos** 

Chain / Tensioners

3 - Normal Wear & Tear

**Boom Wear Guides** 

3 - Normal Wear & Tear

Outriggers

3 - Normal Wear & Tear