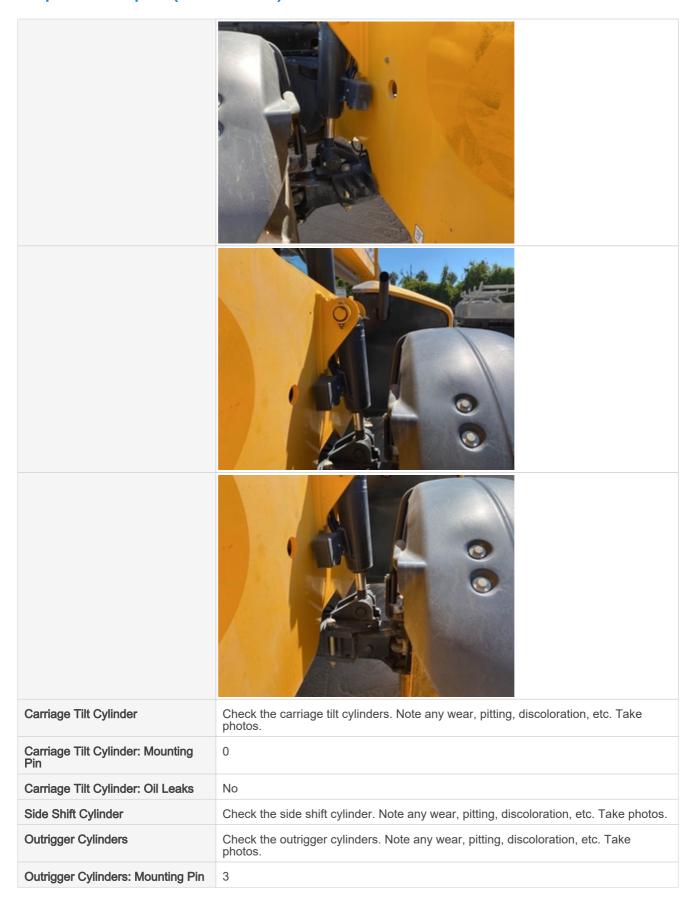

#### **Hydraulics Overall Inspection Points**

| Hydraulics Overall                       |     |
|------------------------------------------|-----|
| Wet or Damp Hydraulic Lines / Fittings   | Yes |
| Appearance of Hydraulic Lines / Fittings | 3   |

| Hydraulic Lines / Fittings Condition            | Hydraulic lines & fittings are clean and in good condition, Other (see comments), Active leaks in hoses or fittings observed |
|-------------------------------------------------|------------------------------------------------------------------------------------------------------------------------------|
| Comments                                        | Small seepage leaks around main control valve accumulator and some lines                                                     |
| Appearance of Hydraulic Lines / Fittings Photos |                                                                                                                              |
|                                                 |                                                                                                                              |
|                                                 |                                                                                                                              |