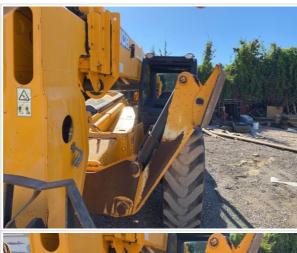

#### **Exterior Walkaround Photos**

## **General Appearance Inspection Points**

| General Appearance |                                                                          |
|--------------------|--------------------------------------------------------------------------|
| Front              | 3 - Normal Wear & Tear                                                   |
| Front Condition    | Other (see comments)                                                     |
| Comments           | Fork carriage backrest top section has a a dent and 1 broken support bar |