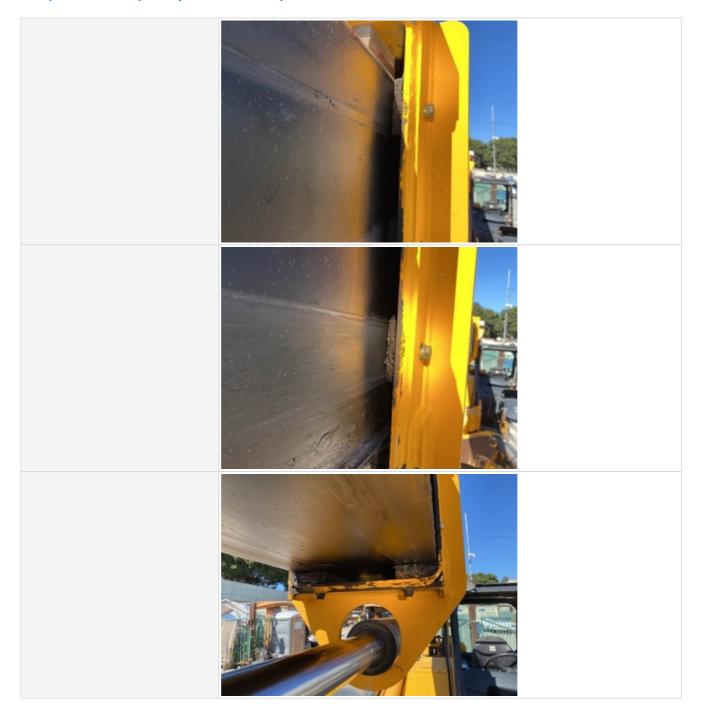

## Inspection Report (Telehandler)

| Tire Brand                         | Galaxy                 |
|------------------------------------|------------------------|
| Tire Size                          | 17.5 - 25              |
| Front Left Tire - Ratio Remaining  | 30%                    |
| Rear Left Tire - Ratio Remaining   | 30%                    |
| Front Right Tire - Ratio Remaining | 30%                    |
| Rear Right Tire - Ratio Remaining  | 30%                    |
| Boom Condition                     | 3 - Normal Wear & Tear |

**Boom Condition Photos** 

Chain / Tensioners

3 - Normal Wear & Tear

**Boom Wear Guides** 

3 - Normal Wear & Tear

Outriggers

3 - Normal Wear & Tear