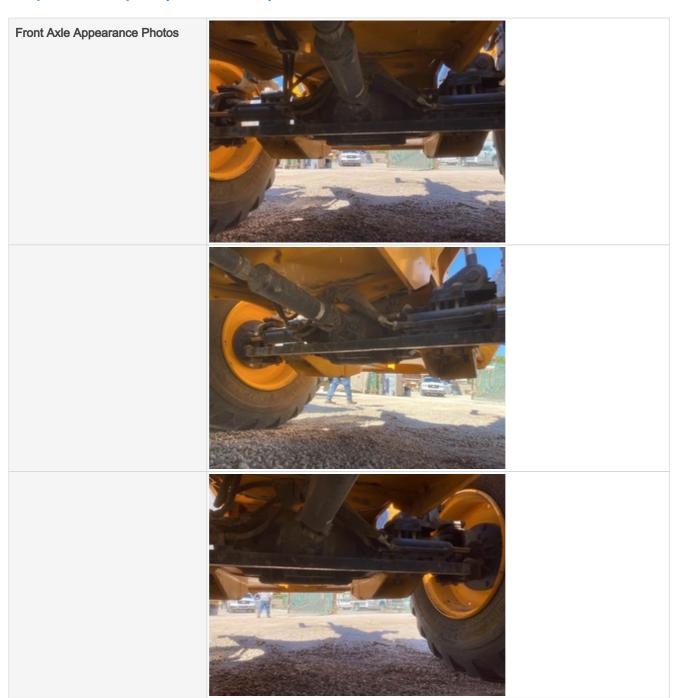

4 = Like New, Recently Replaced 3 = Normal Wear & Tear 2 = Above Average Wear 1 = Service Required

Frame 3 - Normal Wear & Tear

Frame Photos

Stance

Stance Photos

Front Axle Appearance

3 - Normal Wear & Tear