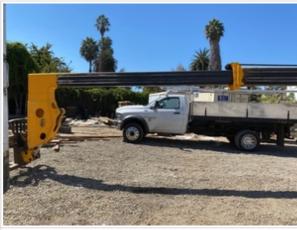

ront Axle Appearance

3 - Normal Wear & Tear











## Inspection Report (Telehandler)





Oscillating Pin Appearance

Oscillating Pin Appearance Photos

3 - Normal Wear & Tear

















## Inspection Report (Telehandler)



| Tire Brand                         | Galaxy                 |
|------------------------------------|------------------------|
| Tire Size                          | 17.5 - 25              |
| Front Left Tire - Ratio Remaining  | 30%                    |
| Rear Left Tire - Ratio Remaining   | 30%                    |
| Front Right Tire - Ratio Remaining | 30%                    |
| Rear Right Tire - Ratio Remaining  | 30%                    |
| Boom Condition                     | 3 - Normal Wear & Tear |

**Boom Condition Photos** 











































Chain / Tensioners

3 - Normal Wear & Tear























**Boom Wear Guides** 

3 - Normal Wear & Tear

























Outriggers

3 - Normal Wear & Tear







#### **Inspection Report (Telehandler)**



#### **Hydraulics Overall Inspection Points**

| Hydraulics Overall                       |     |
|------------------------------------------|-----|
| Wet or Damp Hydraulic Lines / Fittings   | Yes |
| Appearance of Hydraulic Lines / Fittings | 3   |



| Hydraulic Lines / Fittings Condition            | Hydraulic lines & fittings are clean and in good condition, Other (see comments), Active leaks in hoses or fittings observed |
|-------------------------------------------------|-------------------------------------------------------------------------