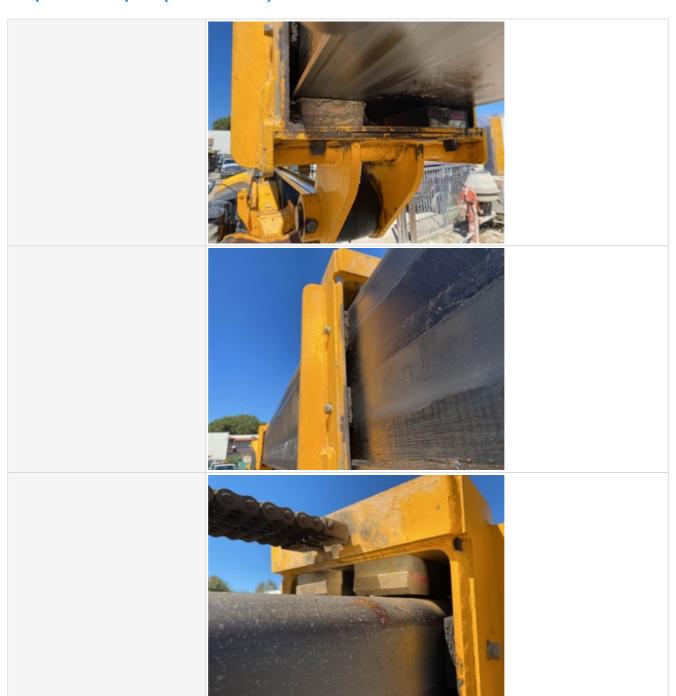

## Inspection Report (Telehandler)

| Tire Brand                         | Galaxy                 |
|------------------------------------|------------------------|
| Tire Size                          | 17.5 - 25              |
| Front Left Tire - Ratio Remaining  | 30%                    |
| Rear Left Tire - Ratio Remaining   | 30%                    |
| Front Right Tire - Ratio Remaining | 30%                    |
| Rear Right Tire - Ratio Remaining  | 30%                    |
| Boom Condition                     | 3 - Normal Wear & Tear |

**Boom Condition Photos** 

Chain / Tensioners

3 - Normal Wear & Tear

**Boom Wear Guides** 

3 - Normal Wear & Tear

Outriggers

3 - Normal Wear & Tear