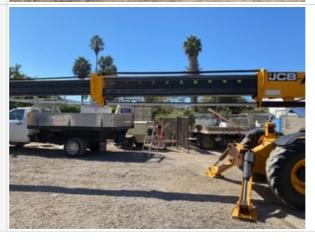

Axle Appearance

3 - Normal Wear & Tear











## Inspection Report (Telehandler)





Oscillating Pin Appearance

Oscillating Pin Appearance Photos

3 - Normal Wear & Tear

















## Inspection Report (Telehandler)



| Tire Brand                         | Galaxy                 |
|------------------------------------|------------------------|
| Tire Size                          | 17.5 - 25              |
| Front Left Tire - Ratio Remaining  | 30%                    |
| Rear Left Tire - Ratio Remaining   | 30%                    |
| Front Right Tire - Ratio Remaining | 30%                    |
| Rear Right Tire - Ratio Remaining  | 30%                    |
| Boom Condition                     | 3 - Normal Wear & Tear |

**Boom Condition Photos** 











































Chain / Tensioners

3 - Normal Wear & Tear























**Boom Wear Guides** 

3 - Normal Wear & Tear

























Outriggers

3 - Normal Wear & Tear







#### **Inspection Report (Telehandler)**



#### **Hydraulics Overall Inspection Points**

| Hydraulics Overall                       |     |
|------------------------------------------|-----|
| Wet or Damp Hydraulic Lines / Fittings   | Yes |
| Appearance of Hydraulic Lines / Fittings | 3   |



| Hydraulic Lines / Fittings Condition            | Hydraulic lines & fittings are clean and in good condition, Other (see comments), Active leaks in hoses or fittings observed |
|-------------------------------------------------|-----------------------------------------------------------------------------