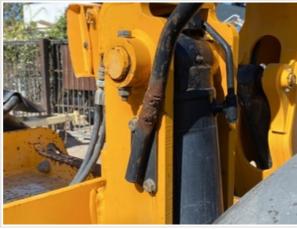

#### **Hydraulics Overall Inspection Points**

| Hydraulics Overall                       |     |
|------------------------------------------|-----|
| Wet or Damp Hydraulic Lines / Fittings   | Yes |
| Appearance of Hydraulic Lines / Fittings | 3   |

| Hydraulic Lines / Fittings Condition            | Hydraulic lines & fittings are clean and in good condition, Other (see comments), Active leaks in hoses or fittings observed |
|-------------------------------------------------|------------------------------------------------------------------------------------------------------------------------------|
| Comments                                        | Small seepage leaks around main control valve accumulator and some lines                                                     |
| Appearance of Hydraulic Lines / Fittings Photos |                                                                                                                              |
|                                                 |                                                                                                                              |
|                                                 |                                                                                                                              |