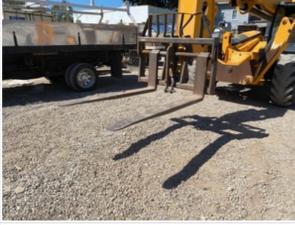

### **Forks Inspection Points**

| Instructions                | Evaluate the following on a 4 point scale (leave comments where an explanation is appropriate):    |
|-----------------------------|----------------------------------------------------------------------------------------------------|
|                             | 4 = Like New, Recently Replaced 3 = Normal Wear & Tear 2 = Above Average Wear 1 = Service Required |
| Forks / Work Tool Condition | 3 - Normal Wear & Tear                                                                             |
| Comments                    | 6 inches wide 2 inches thick 5 ' long , l/s fork bent downwards                                    |

## Inspection Report (Telehandler)

Forks / Work Tool Photos