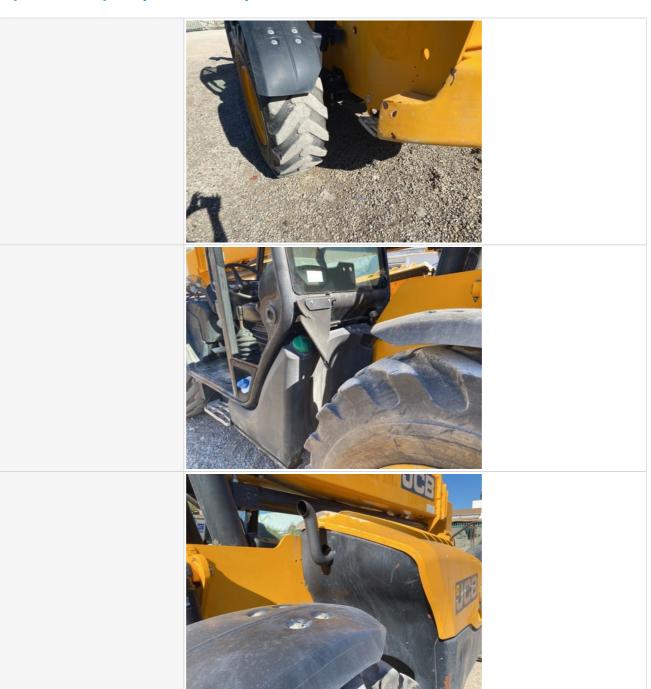

r

Tips for good photos:

- Move the equipment into a open area without any visual distractions or other equipment in the background

#### **Exterior Walkaround Photos**















# Inspection Report (Telehandler)







## **General Appearance Inspection Points**

| General Appearance |                                                                          |
|--------------------|--------------------------------------------------------------------------|
| Front              | 3 - Normal Wear & Tear                                                   |
| Front Condition    | Other (see comments)                                                     |
| Comments           | Fork carriage backrest top section has a a dent and 1 broken support bar |























































# Inspection Report (Telehandler)





| Right           | 3 - Normal Wear & Tear                                                                                                                                           |
|-----------------|------------------------------------------------------------------------------------------------------------------------------------------------------------------|
| Right Condition | Other (see comments)                                                                                                                                             |
| Comments        | Right side bottom of engine compartment exterior has a small dent and other areas on engine compartment exterior have scuff marks. Front fender has cracks in it |

**Right Phot