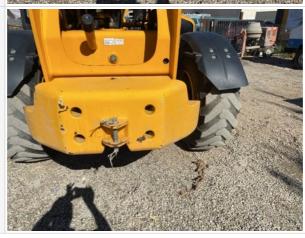

## **General Appearance Inspection Points**

| General Appearance |                                                                          |
|--------------------|--------------------------------------------------------------------------|
| Front              | 3 - Normal Wear & Tear                                                   |
| Front Condition    | Other (see comments)                                                     |
| Comments           | Fork carriage backrest top section has a a dent and 1 broken support bar |