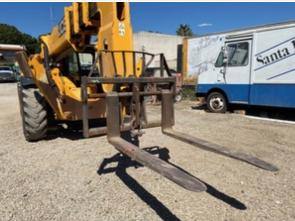

### **Forks Inspection Points**

| Instructions                | Evaluate the following on a 4 point scale (leave comments where an explanation is appropriate):    |
|-----------------------------|----------------------------------------------------------------------------------------------------|
|                             | 4 = Like New, Recently Replaced 3 = Normal Wear & Tear 2 = Above Average Wear 1 = Service Required |
| Forks / Work Tool Condition | 3 - Normal Wear & Tear                                                                             |
| Comments                    | 6 inches wide 2 inches thick 5 ' long , l/s fork bent downwards                                    |

## Inspection Report (Telehandler)

Forks / Work Tool Photos