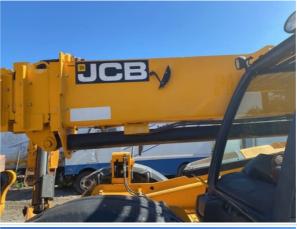

#### **Hydraulics Cylinders Inspection Points**

| Boom Lift Cylinders               | Check the boom lift cylinders. Note any wear, pitting, discoloration, etc. Take photos. |
|-----------------------------------|-----------------------------------------------------------------------------------------|
| Boom Lift Cylinders: Mounting Pin | 3                                                                                       |
| Boom Lift Cylinders: Oil Leaks    | No                                                                                      |
| Boom Lift Cylinders Photos        |                                                                                         |

## Inspection Report (Telehandler)

Telescopic Boom Cylinders Photos