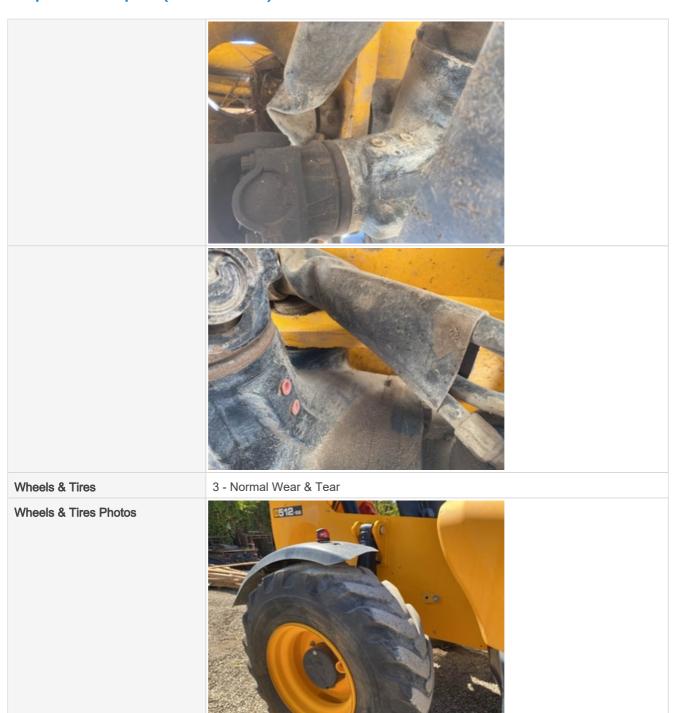

## Inspection Report (Telehandler)

| Tire Brand                         | Galaxy                 |
|------------------------------------|------------------------|
| Tire Size                          | 17.5 - 25              |
| Front Left Tire - Ratio Remaining  | 30%                    |
| Rear Left Tire - Ratio Remaining   | 30%                    |
| Front Right Tire - Ratio Remaining | 30%                    |
| Rear Right Tire - Ratio Remaining  | 30%                    |
| Boom Condition                     | 3 - Normal Wear & Tear |