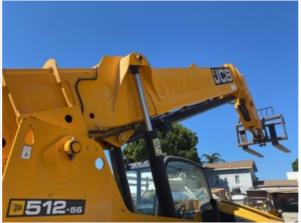

## Inspection Report (Telehandler)

| Tire Brand                         | Galaxy                 |
|------------------------------------|------------------------|
| Tire Size                          | 17.5 - 25              |
| Front Left Tire - Ratio Remaining  | 30%                    |
| Rear Left Tire - Ratio Remaining   | 30%                    |
| Front Right Tire - Ratio Remaining | 30%                    |
| Rear Right Tire - Ratio Remaining  | 30%                    |
| Boom Condition                     | 3 - Normal Wear & Tear |

**Boom Condition Photos** 

Chain / Tensioners

3 - Normal Wear & Tear

**Boom Wear Guides** 

3 - Normal Wear & Tear

Outriggers

3 - Normal Wear & Tear