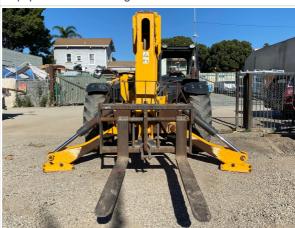

#### Instructions

Take photos of the exterior of the piece of equipment. Capture a full 360 degree walk around and all major components.

Must have shots to capture:

- Front

No

- 45 degree corner shot of left front
- 45 degree corner shot of right front
- Left side
- Right side
- Rear
- 45 degree corner shot of left rear
- 45 degree corner shot of right rear

#### **Exterior Walkaround Photos**