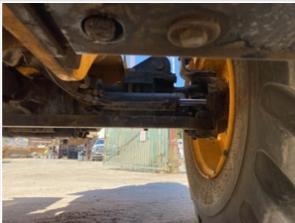

#### **Hydraulics Cylinders Inspection Points**

| Boom Lift Cylinders               | Check the boom lift cylinders. Note any wear, pitting, discoloration, etc. Take photos. |
|-----------------------------------|-----------------------------------------------------------------------------------------|
| Boom Lift Cylinders: Mounting Pin | 3                                                                                       |
| Boom Lift Cylinders: Oil Leaks    | No                                                                                      |
| Boom Lift Cylinders Photos        |                                                                                         |

## Inspection Report (Telehandler)

Telescopic Boom Cylinders Photos