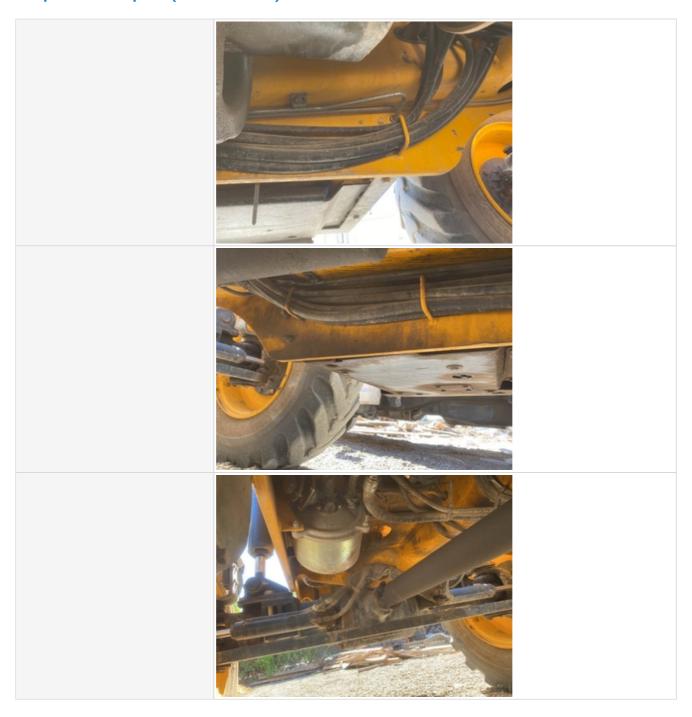

4 = Like New, Recently Replaced 3 = Normal Wear & Tear 2 = Above Average Wear 1 = Service Required

Frame 3 - Normal Wear & Tear

Frame Photos

Stance

Stance Photos

Front Axle Appearance

3 - Normal Wear & Tear

## Inspection Report (Telehandler)

Oscillating Pin Appearance

Oscillating Pin Appearance Photos

3 - Normal Wear & Tear

## Inspection Report (Telehandler)

| Tire Brand                         | Galaxy                 |
|------------------------------------|------------------------|
| Tire Size                          | 17.5 - 25              |
| Front Left Tire - Ratio Remaining  | 30%                    |
| Rear Left Tire - Ratio Remaining   | 30%                    |
| Front Right Tire - Ratio Remaining | 30%                    |
| Rear Right Tire - Ratio Remaining  | 30%                    |
| Boom Condition                     | 3 - Normal Wear & Tear |

**Boom Condition Photos** 

Chain / Tensioners

3 - Normal Wear & Tear

**Boom Wear Guides** 

3 - Normal Wear & Tear

Outriggers

3 - Normal Wear & Tear