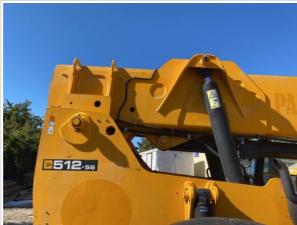

## Inspection Report (Telehandler)

| Tire Brand                         | Galaxy                 |
|------------------------------------|------------------------|
| Tire Size                          | 17.5 - 25              |
| Front Left Tire - Ratio Remaining  | 30%                    |
| Rear Left Tire - Ratio Remaining   | 30%                    |
| Front Right Tire - Ratio Remaining | 30%                    |
| Rear Right Tire - Ratio Remaining  | 30%                    |
| Boom Condition                     | 3 - Normal Wear & Tear |

**Boom Condition Photos** 

Chain / Tensioners

3 - Normal Wear & Tear

**Boom Wear Guides** 

3 - Normal Wear & Tear

Outriggers

3 - Normal Wear & Tear