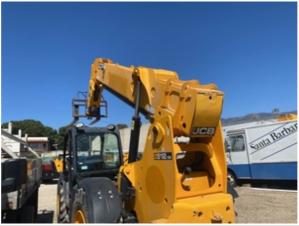

## Inspection Report (Telehandler)

| Tire Brand                         | Galaxy                 |
|------------------------------------|------------------------|
| Tire Size                          | 17.5 - 25              |
| Front Left Tire - Ratio Remaining  | 30%                    |
| Rear Left Tire - Ratio Remaining   | 30%                    |
| Front Right Tire - Ratio Remaining | 30%                    |
| Rear Right Tire - Ratio Remaining  | 30%                    |
| Boom Condition                     | 3 - Normal Wear & Tear |

**Boom Condition Photos** 

Chain / Tensioners

3 - Normal Wear & Tear

**Boom Wear Guides** 

3 - Normal Wear & Tear

Outriggers

3 - Normal Wear & Tear

### **Forks Inspection Points**

| Instructions                | Evaluate the following on a 4 point scale (leave comments where an explanation is appropriate):    |
|-----------------------------|----------------------------------------------------------------------------------------------------|
|                             | 4 = Like New, Recently Replaced 3 = Normal Wear & Tear 2 = Above Average Wear 1 = Service Required |
| Forks / Work Tool Condition | 3 - Normal Wear & Tear                                                                             |
| Comments                    | 6 inches wide 2 inches thick 5 ' long , l/s fork bent downwards                                    |