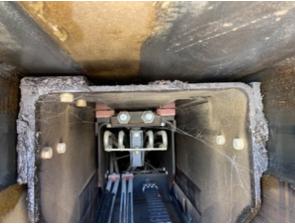

#### **Hydraulics Cylinders Inspection Points**

| Boom Lift Cylinders               | Check the boom lift cylinders. Note any wear, pitting, discoloration, etc. Take photos. |
|-----------------------------------|-----------------------------------------------------------------------------------------|
| Boom Lift Cylinders: Mounting Pin | 3                                                                                       |
| Boom Lift Cylinders: Oil Leaks    | No                                                                                      |
| Boom Lift Cylinders Photos        |                                                                                         |

## Inspection Report (Telehandler)

Telescopic Boom Cylinders Photos