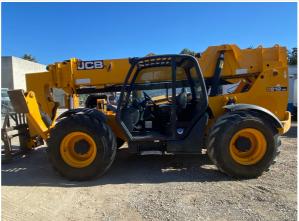

#### Instructions

Take photos of the exterior of the piece of equipment. Capture a full 360 degree walk around and all major components.

Must have shots to capture:

- Front

No

- 45 degree corner shot of left front
- 45 degree corner shot of right front
- Left side
- Right side
- Rear
- 45 degree corner shot of left rear
- 45 degree corner shot of right rear

#### **Exterior Walkaround Photos**