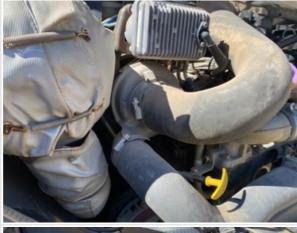

#### **Engine Inspection Points**

| Engine inspection Points                    |                         |
|---------------------------------------------|-------------------------|
| Engine                                      |                         |
| Engine Type (Make, Model,<br>Cylinders, Hp) | JCB 4 Cyl 4.4L - 108 HP |
| Engine Serial Number                        | 8J320/40919U0725315     |
| Engine Fuel Type                            | Diesel                  |
| Engine Photos                               |                         |

| Blow-by (Visual Observation Check)             | No                                                                                           |
|------------------------------------------------|----------------------------------------------------------------------------------------------|
| Unusual Noises (Upon Start-up, Idle, Shutdown) | No                                                                                           |
| Unusual Noise Notes                            | No unusual noises heard                                                                      |
| Engine Smoke (Upon Start-up, Idle, Shutdown)   | No                                                                                           |
| Engine Smoke Notes                             | No engine smoke issues observed                                                              |
| Engine Exhaust Color                           | Clear                                                                                        |
| Battery                                        | 3 - Normal Wear & Tear                                                                       |
| Battery Condition                              | Like new, recently replaced, Clean & dry appearance, tight connections, Other (see comments) |
| Comments                                       | Missing battery hold down hardware                                                           |