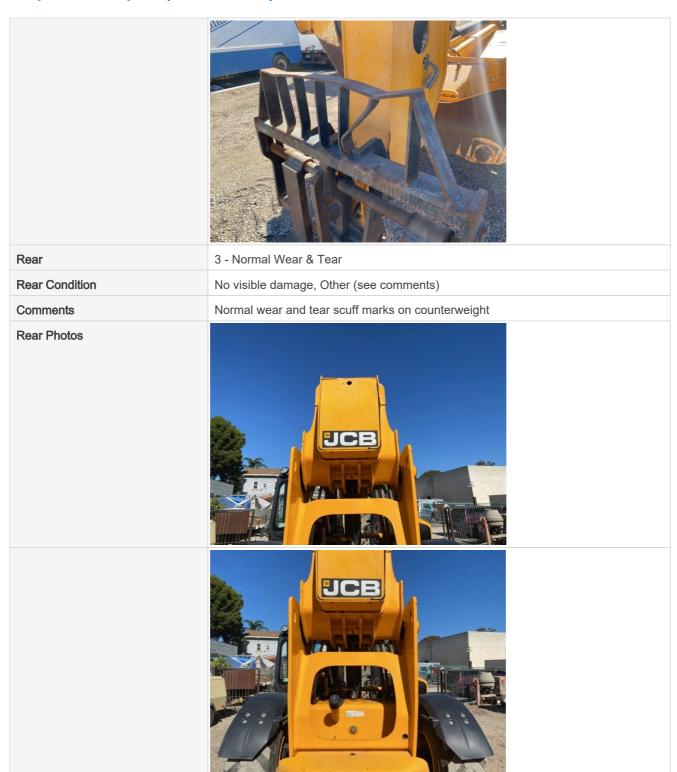

### **Forks Inspection Points**

| Instructions                | Evaluate the following on a 4 point scale (leave comments where an explanation is appropriate):    |
|-----------------------------|----------------------------------------------------------------------------------------------------|
|                             | 4 = Like New, Recently Replaced 3 = Normal Wear & Tear 2 = Above Average Wear 1 = Service Required |
| Forks / Work Tool Condition | 3 - Normal Wear & Tear                                                                             |
| Comments                    | 6 inches wide 2 inches thick 5 ' long , l/s fork bent downwards                                    |

## Inspection Report (Telehandler)

Forks / Work Tool Photos

## Inspection Report (Telehandler)

**Back Rest Condition** 

2 - Above Average Wear