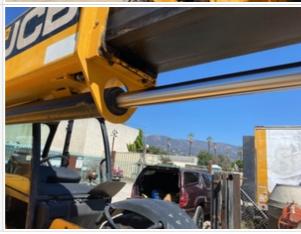

#### **Hydraulics Cylinders Inspection Points**

| Boom Lift Cylinders               | Check the boom lift cylinders. Note any wear, pitting, discoloration, etc. Take photos. |
|-----------------------------------|-----------------------------------------------------------------------------------------|
| Boom Lift Cylinders: Mounting Pin | 3                                                                                       |
| Boom Lift Cylinders: Oil Leaks    | No                                                                                      |
| Boom Lift Cylinders Photos        |                                                                                         |