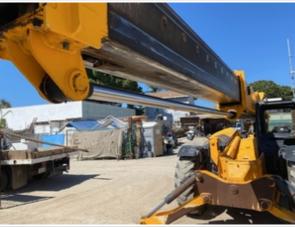

Controls / Levers Photos





#### **Hydraulics Cylinders Inspection Points**

| Boom Lift Cylinders               | Check the boom lift cylinders. Note any wear, pitting, discoloration, etc. Take photos. |
|-----------------------------------|-----------------------------------------------------------------------------------------|
| Boom Lift Cylinders: Mounting Pin | 3                                                                                       |
| Boom Lift Cylinders: Oil Leaks    | No                                                                                      |
| Boom Lift Cylinders Photos        |                                                                                         |











## Inspection Report (Telehandler)

Telescopic Boom Cylinders Photos

























# Inspection Report (Telehandler)







### **Forks Inspection Points**

| Instructions                | Evaluate the following on a 4 point scale (leave comments where an explanation is appropriate):    |
|-----------------------------|----------------------------------------------------------------------------------------------------|
|                             | 4 = Like New, Recently Replaced 3 = Normal Wear & Tear 2 = Above Average Wear 1 = Service Required |
| Forks / Work Tool Condition | 3 - Normal Wear & Tear                                                                             |
| Comments                    | 6 inches wide 2 inches thick 5 ' long , l/s fork bent downwards                                    |



## Inspection Report (Telehandler)