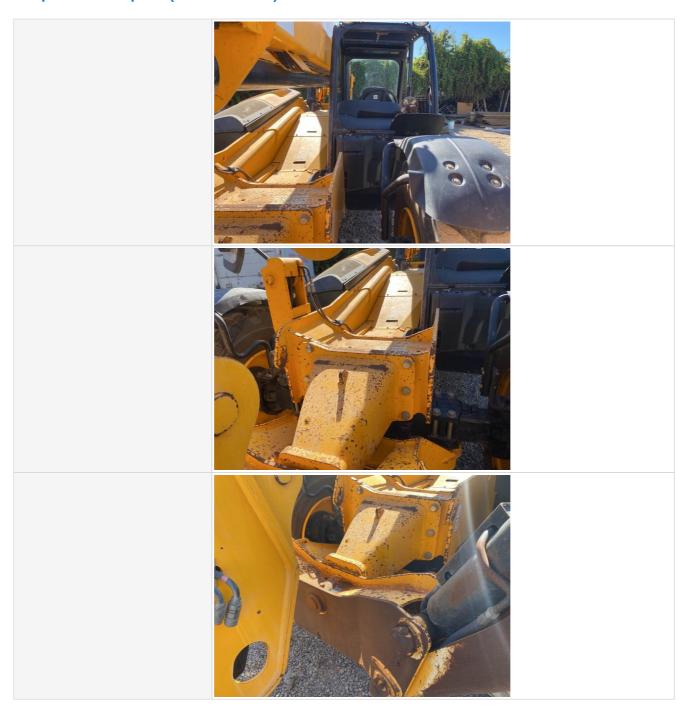

## Inspection Report (Telehandler)

Oscillating Pin Appearance

Oscillating Pin Appearance Photos

3 - Normal Wear & Tear

## Inspection Report (Telehandler)

| Tire Brand                         | Galaxy                 |
|------------------------------------|------------------------|
| Tire Size                          | 17.5 - 25              |
| Front Left Tire - Ratio Remaining  | 30%                    |
| Rear Left Tire - Ratio Remaining   | 30%                    |
| Front Right Tire - Ratio Remaining | 30%                    |
| Rear Right Tire - Ratio Remaining  | 30%                    |
| Boom Condition                     | 3 - Normal Wear & Tear |