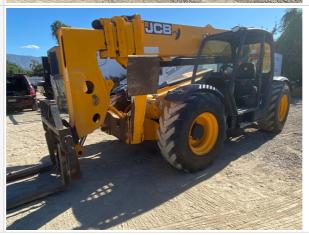

#### Instructions

Take photos of the exterior of the piece of equipment. Capture a full 360 degree walk around and all major components.

Must have shots to capture:

- Front

No

- 45 degree corner shot of left front
- 45 degree corner shot of right front
- Left side
- Right side
- Rear
- 45 degree corner shot of left rear
- 45 degree corner shot of right rear

#### **Exterior Walkaround Photos**