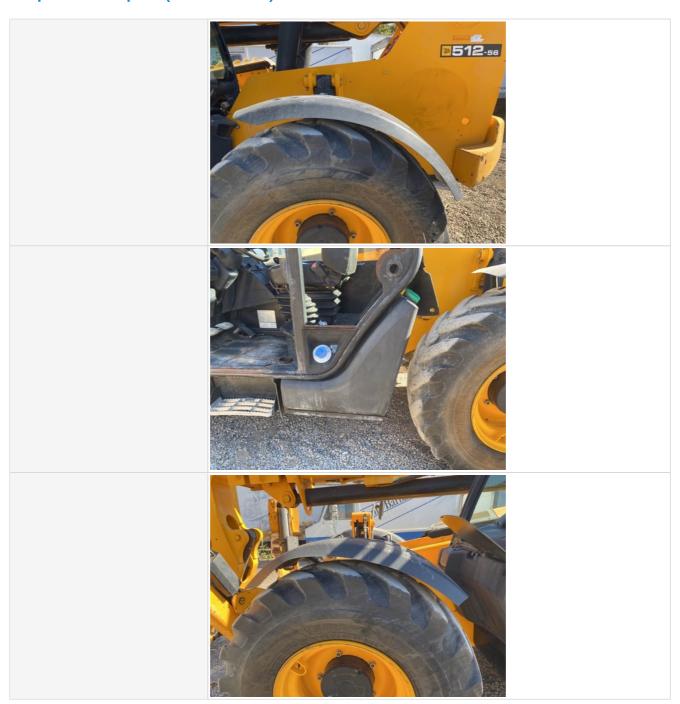

## Inspection Report (Telehandler)

| Tire Brand                         | Galaxy                 |
|------------------------------------|------------------------|
| Tire Size                          | 17.5 - 25              |
| Front Left Tire - Ratio Remaining  | 30%                    |
| Rear Left Tire - Ratio Remaining   | 30%                    |
| Front Right Tire - Ratio Remaining | 30%                    |
| Rear Right Tire - Ratio Remaining  | 30%                    |
| Boom Condition                     | 3 - Normal Wear & Tear |

**Boom Condition Photos** 

Chain / Tensioners

3 - Normal Wear & Tear

**Boom Wear Guides** 

3 - Normal Wear & Tear

Outriggers

3 - Normal Wear & Tear