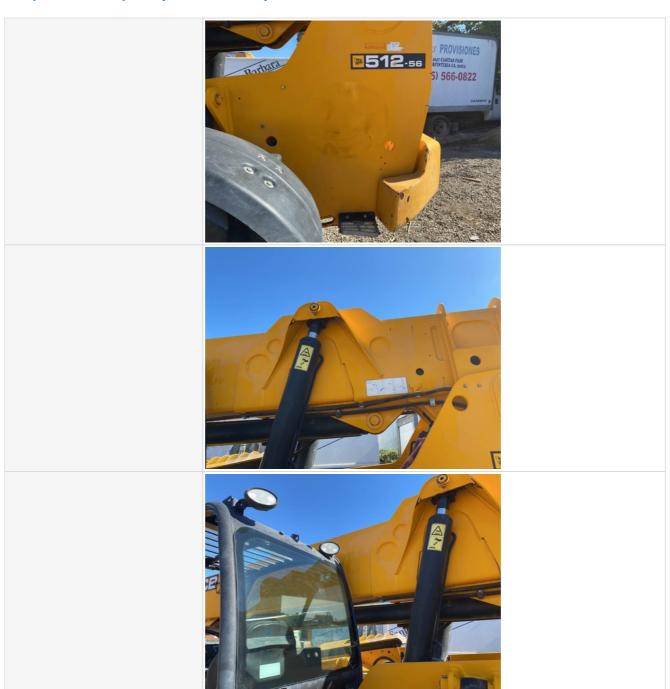

4 = Like New, Recently Replaced 3 = Normal Wear & Tear 2 = Above Average Wear 1 = Service Required

Frame 3 - Normal Wear & Tear

Frame Photos

Stance

Stance Photos

Front Axle Appearance

3 - Normal Wear & Tear

## Inspection Report (Telehandler)

Oscillating Pin Appearance

Oscillating Pin Appearance Photos

3 - Normal Wear & Tear