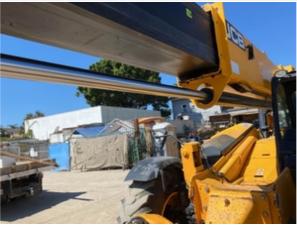

## Inspection Report (Telehandler)

| Tire Brand                         | Galaxy                 |
|------------------------------------|------------------------|
| Tire Size                          | 17.5 - 25              |
| Front Left Tire - Ratio Remaining  | 30%                    |
| Rear Left Tire - Ratio Remaining   | 30%                    |
| Front Right Tire - Ratio Remaining | 30%                    |
| Rear Right Tire - Ratio Remaining  | 30%                    |
| Boom Condition                     | 3 - Normal Wear & Tear |

**Boom Condition Photos** 

Chain / Tensioners

3 - Normal Wear & Tear

**Boom Wear Guides** 

3 - Normal Wear & Tear

Outriggers

3 - Normal Wear & Tear