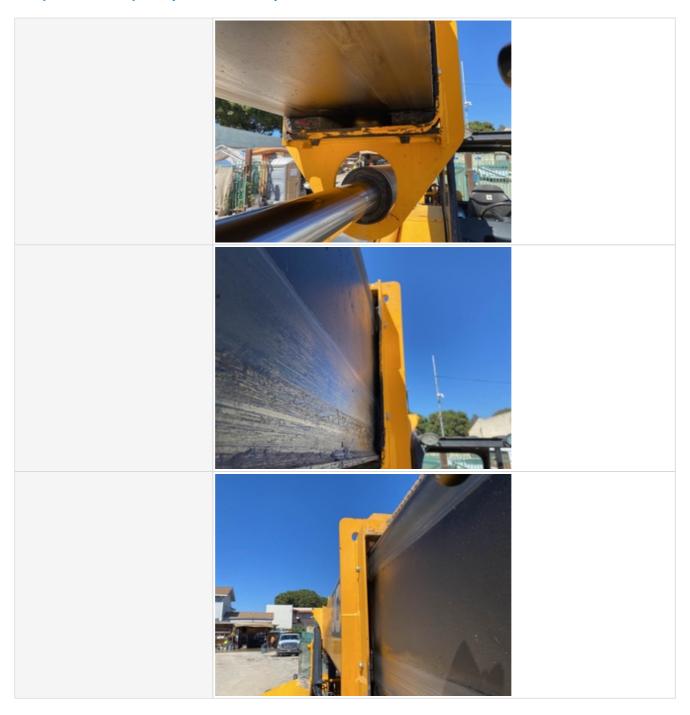

## Inspection Report (Telehandler)

| Tire Brand                         | Galaxy                 |
|------------------------------------|------------------------|
| Tire Size                          | 17.5 - 25              |
| Front Left Tire - Ratio Remaining  | 30%                    |
| Rear Left Tire - Ratio Remaining   | 30%                    |
| Front Right Tire - Ratio Remaining | 30%                    |
| Rear Right Tire - Ratio Remaining  | 30%                    |
| Boom Condition                     | 3 - Normal Wear & Tear |

**Boom Condition Photos** 

Chain / Tensioners

3 - Normal Wear & Tear

**Boom Wear Guides** 

3 - Normal Wear & Tear

Outriggers

3 - Normal Wear & Tear