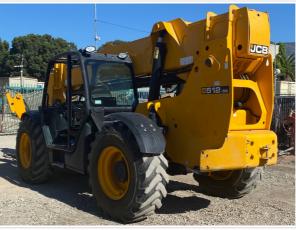

#### Instructions

Take photos of the exterior of the piece of equipment. Capture a full 360 degree walk around and all major components.

Must have shots to capture:

- Front

No

- 45 degree corner shot of left front
- 45 degree corner shot of right front
- Left side
- Right side
- Rear
- 45 degree corner shot of left rear
- 45 degree corner shot of right rear

#### **Exterior Walkaround Photos**