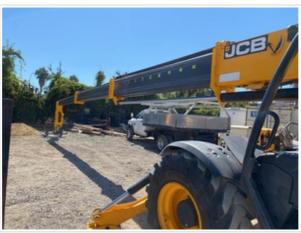

e Appearance

3 - Normal Wear & Tear











## Inspection Report (Telehandler)





Oscillating Pin Appearance

Oscillating Pin Appearance Photos

3 - Normal Wear & Tear

















## Inspection Report (Telehandler)



| Tire Brand                         | Galaxy                 |
|------------------------------------|------------------------|
| Tire Size                          | 17.5 - 25              |
| Front Left Tire - Ratio Remaining  | 30%                    |
| Rear Left Tire - Ratio Remaining   | 30%                    |
| Front Right Tire - Ratio Remaining | 30%                    |
| Rear Right Tire - Ratio Remaining  | 30%                    |
| Boom Condition                     | 3 - Normal Wear & Tear |

**Boom Condition Photos** 











































Chain / Tensioners

3 - Normal Wear & Tear























**Boom Wear Guides** 

3 - Normal Wear & Tear

























Outriggers

3 - Normal Wear & Tear







#### **Inspection Report (Telehandler)**



#### **Hydraulics Overall Inspection Points**

| Hydraulics Overall                       |     |
|------------------------------------------|-----|
| Wet or Damp Hydraulic Lines / Fittings   | Yes |
| Appearance of Hydraulic Lines / Fittings | 3   |



| Hydraulic Lines / Fittings Condition            | Hydraulic lines & fittings are clean and in good condition, Other (see comments), Active leaks in hoses or fittings observed |
|-------------------------------------------------|---------------------------------------------------------------------------------