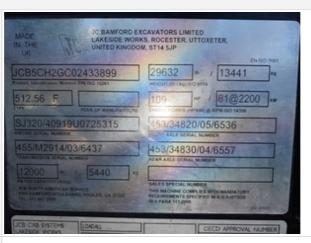

#### **Control Station**

Serial Number Plate Photo

**Operator Cabin Overall** 

3 - Normal Wear & Tear

**Operator Cabin Overall Condition** 

Good cabin appearance, solid floors, panels, and ceiling, Minor cosmetic wear to cabin surfaces, floors, panels, and ceiling, Other (see comments)