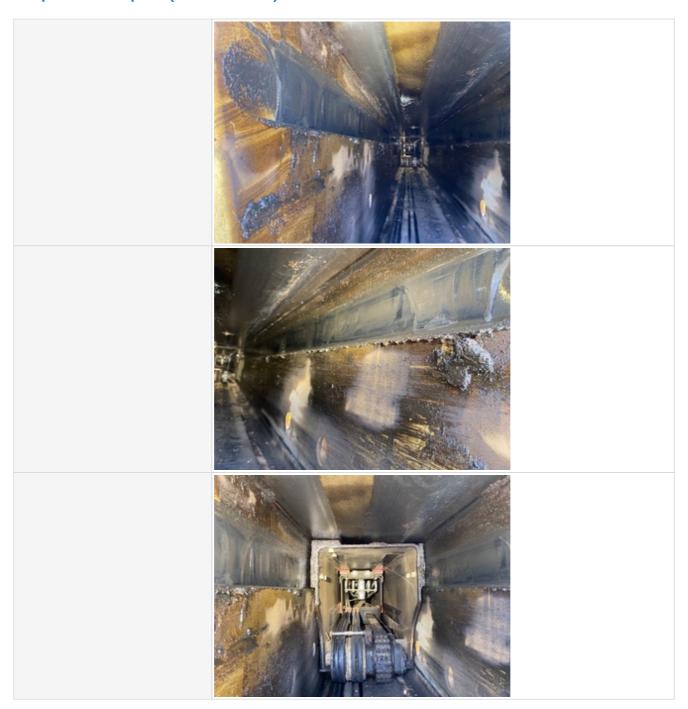

## Inspection Report (Telehandler)

| Tire Brand                         | Galaxy                 |
|------------------------------------|------------------------|
| Tire Size                          | 17.5 - 25              |
| Front Left Tire - Ratio Remaining  | 30%                    |
| Rear Left Tire - Ratio Remaining   | 30%                    |
| Front Right Tire - Ratio Remaining | 30%                    |
| Rear Right Tire - Ratio Remaining  | 30%                    |
| Boom Condition                     | 3 - Normal Wear & Tear |

**Boom Condition Photos** 

Chain / Tensioners

3 - Normal Wear & Tear

**Boom Wear Guides** 

3 - Normal Wear & Tear

Outriggers

3 - Normal Wear & Tear