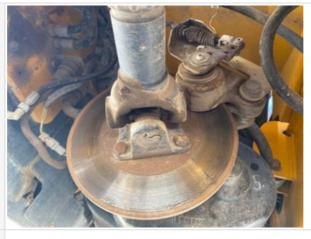

4 = Like New, Recently Replaced 3 = Normal Wear & Tear 2 = Above Average Wear 1 = Service Required

Frame 3 - Normal Wear & Tear

Frame Photos

Stance

Stance Photos

Front Axle Appearance

3 - Normal Wear & Tear

## Inspection Report (Telehandler)

Oscillating Pin Appearance

Oscillating Pin Appearance Photos

3 - Normal Wear & Tear