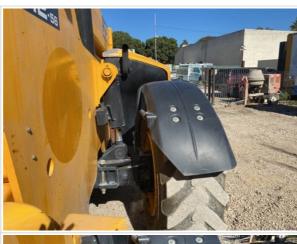

# Inspection Report (Telehandler)

| Right           | 3 - Normal Wear & Tear                                                                                                                                           |
|-----------------|------------------------------------------------------------------------------------------------------------------------------------------------------------------|
| Right Condition | Other (see comments)                                                                                                                                             |
| Comments        | Right side bottom of engine compartment exterior has a small dent and other areas on engine compartment exterior have scuff marks. Front fender has cracks in it |