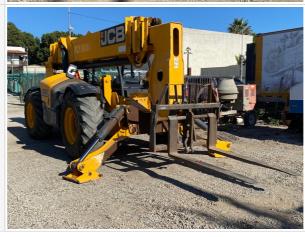

#### Instructions

Take photos of the exterior of the piece of equipment. Capture a full 360 degree walk around and all major components.

Must have shots to capture:

- Front

No

- 45 degree corner shot of left front
- 45 degree corner shot of right front
- Left side
- Right side
- Rear
- 45 degree corner shot of left rear
- 45 degree corner shot of right rear

#### **Exterior Walkaround Photos**