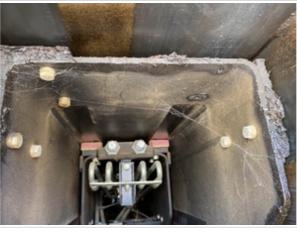

#### **Hydraulics Cylinders Inspection Points**

| Boom Lift Cylinders               | Check the boom lift cylinders. Note any wear, pitting, discoloration, etc. Take photos. |
|-----------------------------------|-----------------------------------------------------------------------------------------|
| Boom Lift Cylinders: Mounting Pin | 3                                                                                       |
| Boom Lift Cylinders: Oil Leaks    | No                                                                                      |
| Boom Lift Cylinders Photos        |                                                                                         |

## Inspection Report (Telehandler)

Telescopic Boom Cylinders Photos