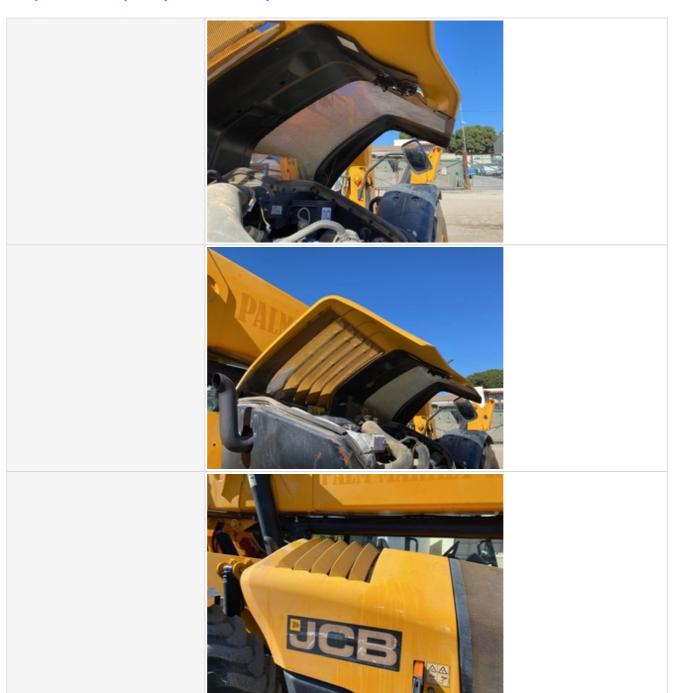

#### **Engine Inspection Points**

| Engine inspection Points                    |                         |
|---------------------------------------------|-------------------------|
| Engine                                      |                         |
| Engine Type (Make, Model,<br>Cylinders, Hp) | JCB 4 Cyl 4.4L - 108 HP |
| Engine Serial Number                        | 8J320/40919U0725315     |
| Engine Fuel Type                            | Diesel                  |
| Engine Photos                               |                         |

| Blow-by (Visual Observation Check)             | No                                                                                           |
|------------------------------------------------|----------------------------------------------------------------------------------------------|
| Unusual Noises (Upon Start-up, Idle, Shutdown) | No                                                                                           |
| Unusual Noise Notes                            | No unusual noises heard                                                                      |
| Engine Smoke (Upon Start-up, Idle, Shutdown)   | No                                                                                           |
| Engine Smoke Notes                             | No engine smoke issues observed                                                              |
| Engine Exhaust Color                           | Clear                                                                                        |
| Battery                                        | 3 - Normal Wear & Tear                                                                       |
| Battery Condition                              | Like new, recently replaced, Clean & dry appearance, tight connections, Other (see comments) |
| Comments                                       | Missing battery hold down hardware                                                           |