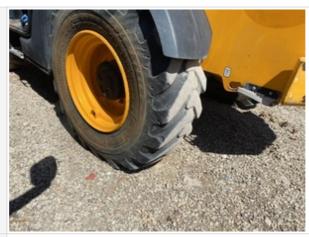

## Inspection Report (Telehandler)

| Tire Brand                         | Galaxy                 |
|------------------------------------|------------------------|
| Tire Size                          | 17.5 - 25              |
| Front Left Tire - Ratio Remaining  | 30%                    |
| Rear Left Tire - Ratio Remaining   | 30%                    |
| Front Right Tire - Ratio Remaining | 30%                    |
| Rear Right Tire - Ratio Remaining  | 30%                    |
| Boom Condition                     | 3 - Normal Wear & Tear |