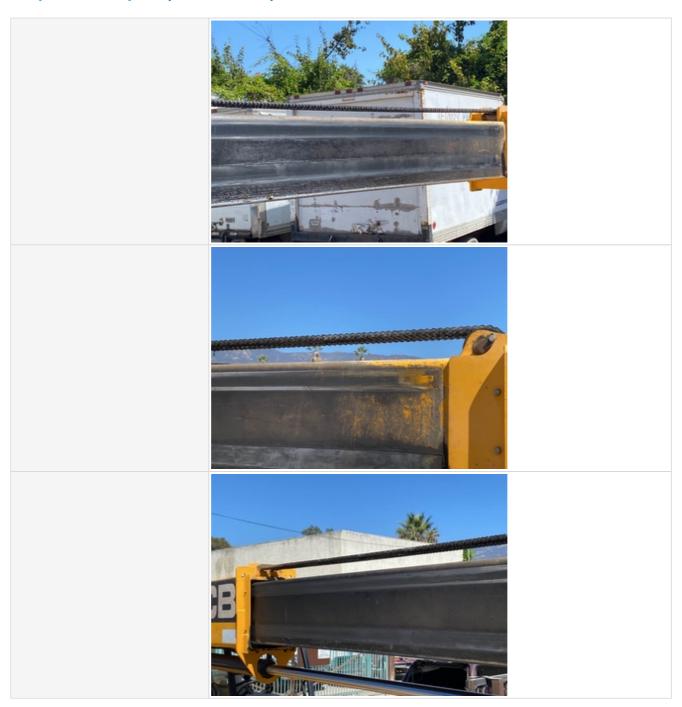

**Boom Condition Photos** 

Chain / Tensioners

3 - Normal Wear & Tear

**Boom Wear Guides** 

3 - Normal Wear & Tear

Outriggers

3 - Normal Wear & Tear