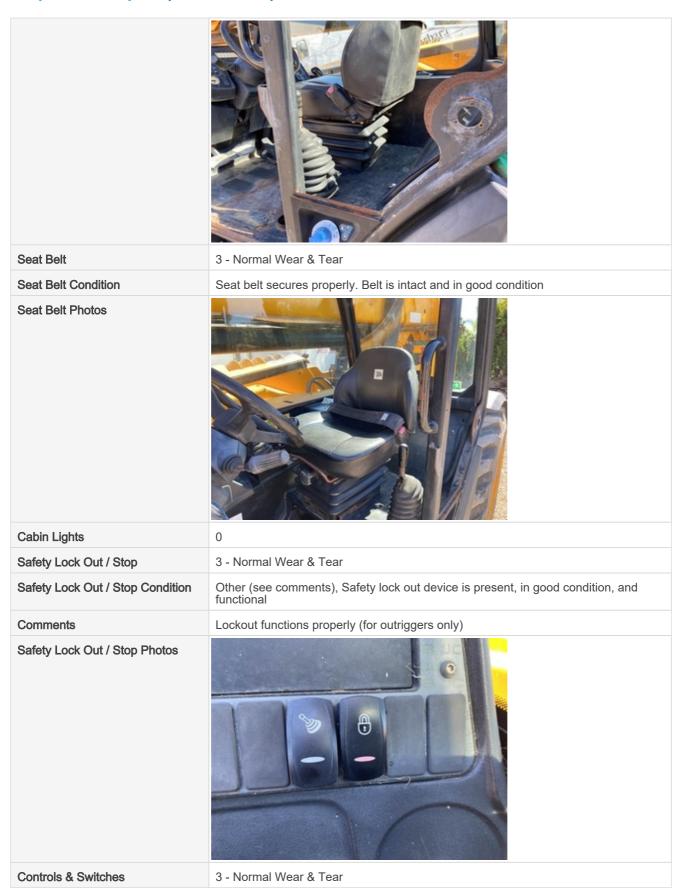

## Inspection Report (Telehandler)

| Fans / Vents Photos    |                                                       |
|------------------------|-------------------------------------------------------|
| Travel Alarm           | 3 - Normal Wear & Tear                                |
| Travel Alarm Condition | Travel alarm is installed and functioning as expected |
| Horn                   | 0                                                     |
| Backup Camera          | 0                                                     |
| Fire Extinguisher      | 0                                                     |
| First Aid Kit          | 0                                                     |