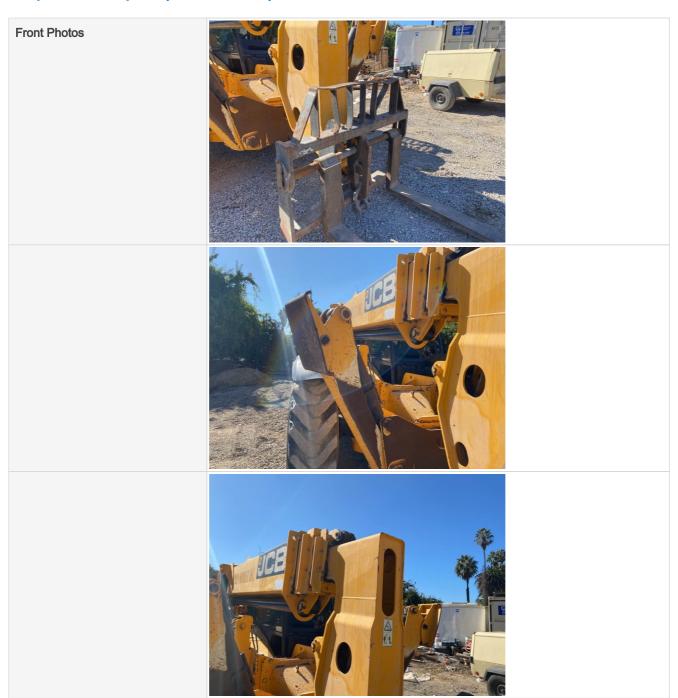

#### **Exterior Walkaround Photos**

## **General Appearance Inspection Points**

| General Appearance |                                                                          |
|--------------------|--------------------------------------------------------------------------|
| Front              | 3 - Normal Wear & Tear                                                   |
| Front Condition    | Other (see comments)                                                     |
| Comments           | Fork carriage backrest top section has a a dent and 1 broken support bar |