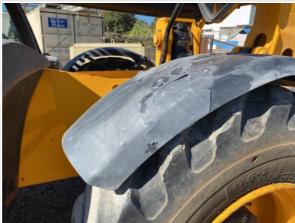

# Inspection Report (Telehandler)

| Right           | 3 - Normal Wear & Tear                                                                                                                                           |
|-----------------|------------------------------------------------------------------------------------------------------------------------------------------------------------------|
| Right Condition | Other (see comments)                                                                                                                                             |
| Comments        | Right side bottom of engine compartment exterior has a small dent and other areas on engine compartment exterior have scuff marks. Front fender has cracks in it |