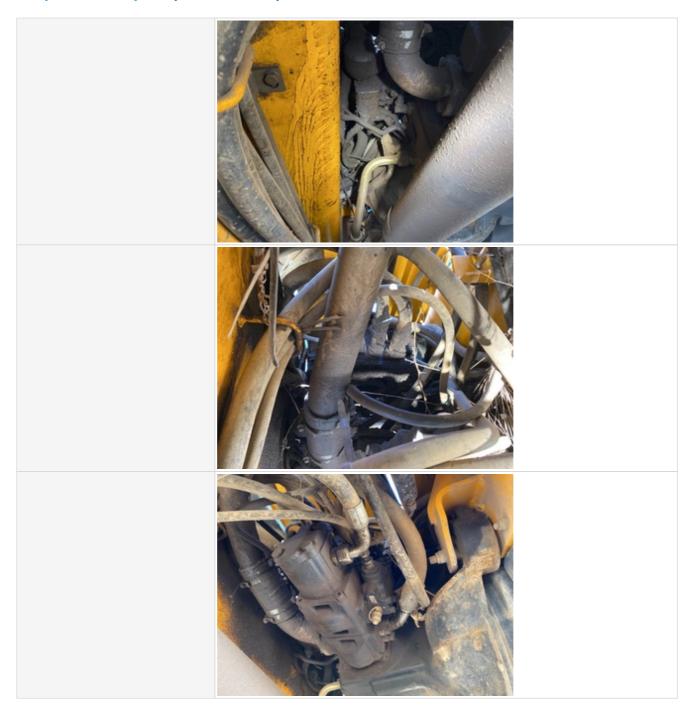

#### **Radiator Photos**

| Oil Color / Appearance Notes                  | Clean oil appearance, no signs of cross contamination, Appropriate oil level                      |
|-----------------------------------------------|---------------------------------------------------------------------------------------------------|
| Fuel Leaks                                    | No                                                                                                |
| Equipped with DPF (Diesel Particulate Filter) | Yes                                                                                               |
| DPF Condition                                 | 3 - Normal Wear & Tear                                                                            |
| DPF Condition Notes                           | Filter housing is intact with no signs of damage or malfunction, DPF indicator is not illuminated |
| DPF Photos                                    |                                                                                                   |
|                                               |                                                                                                   |
|                                               |                                                                                                   |
| Requires DEF (Diesel Exhaust Fluid)           | Yes                                                                                               |

## Inspection Report (Telehandler)

| DEF Tank                  | 3 - Normal Wear & Tear                                                                                 |
|---------------------------|--------------------------------------------------------------------------------------------------------|
| DEF Tank Condition        | Area around DEF tank cap is clean, fluid is clear & appears free of contaminants, Other (see comments) |
| Comments                  | DEF tank hidden behind diesel tank                                                                     |
| DEF Tank Photos           |                                                                                                        |
|                           |                                                                                                        |
| Overall Engine Appearance | Clean & dry                                                                                            |
| Overall Engine Comments   | Overall engine compartment looks great and well maintained with no signs of leaks                      |