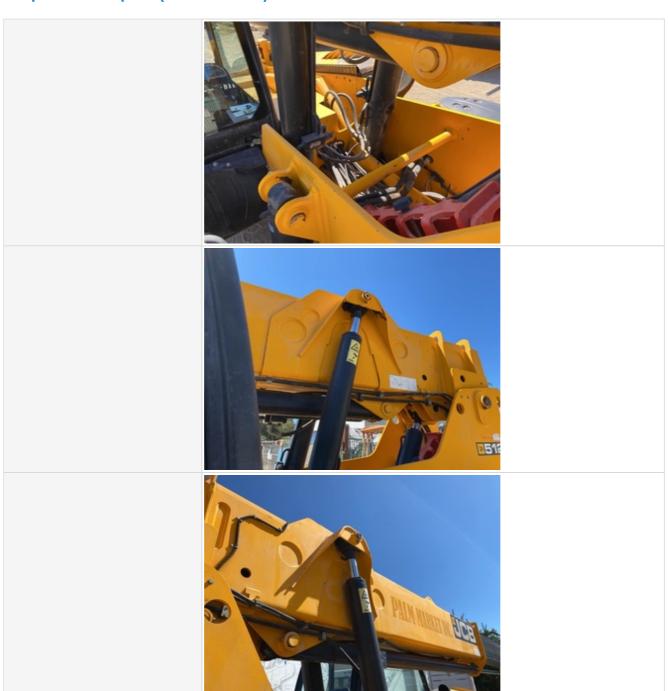

#### **Hydraulics Cylinders Inspection Points**

| Boom Lift Cylinders               | Check the boom lift cylinders. Note any wear, pitting, discoloration, etc. Take photos. |
|-----------------------------------|-----------------------------------------------------------------------------------------|
| Boom Lift Cylinders: Mounting Pin | 3                                                                                       |
| Boom Lift Cylinders: Oil Leaks    | No                                                                                      |
| Boom Lift Cylinders Photos        |                                                                                         |

## Inspection Report (Telehandler)

Telescopic Boom Cylinders Photos