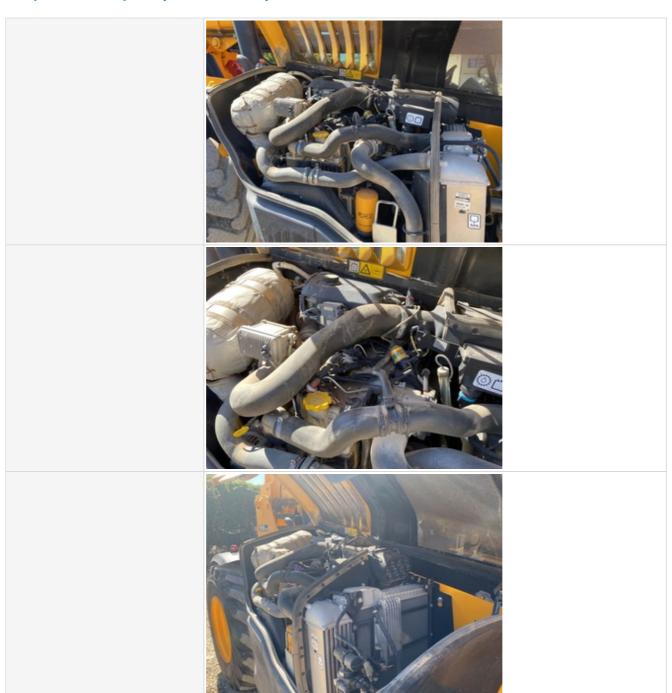

#### **Engine Inspection Points**

| Engine inspection Points                    |                         |
|---------------------------------------------|-------------------------|
| Engine                                      |                         |
| Engine Type (Make, Model,<br>Cylinders, Hp) | JCB 4 Cyl 4.4L - 108 HP |
| Engine Serial Number                        | 8J320/40919U0725315     |
| Engine Fuel Type                            | Diesel                  |
| Engine Photos                               |                         |

| Blow-by (Visual Observation Check)             | No                                                                                           |
|------------------------------------------------|----------------------------------------------------------------------------------------------|
| Unusual Noises (Upon Start-up, Idle, Shutdown) | No                                                                                           |
| Unusual Noise Notes                            | No unusual noises heard                                                                      |
| Engine Smoke (Upon Start-up, Idle, Shutdown)   | No                                                                                           |
| Engine Smoke Notes                             | No engine smoke issues observed                                                              |
| Engine Exhaust Color                           | Clear                                                                                        |
| Battery                                        | 3 - Normal Wear & Tear                                                                       |
| Battery Condition                              | Like new, recently replaced, Clean & dry appearance, tight connections, Other (see comments) |
| Comments                                       | Missing battery hold down hardware                                                           |