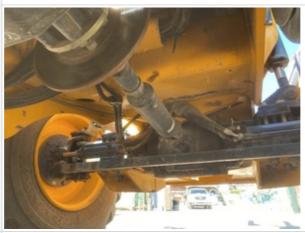

# **Drivetrain Inspection Points**

| Drivetrain             |                                                                                            |
|------------------------|--------------------------------------------------------------------------------------------|
| Transmission Info      | Power shift 4 speed transmission                                                           |
| Transmission           | 3 - Normal Wear & Tear                                                                     |
| Transmission Condition | No unusual noises or vibrations, Leaking transmission fluid observed, Other (see comments) |
| Comments               | Minor®                                                                                     |

| Shift Level Photos      |                        |
|-------------------------|------------------------|
| Foot Brake              | 3 - Normal Wear & Tear |
| Foot Brake Condition    | Good brake function    |
| Foot Brake Photos       |                        |
| Inching Brake           | 0                      |
| Parking Brake           | 3 - Normal Wear & Tear |
| Parking Brake Condition | Good brake function    |
| Parking Brake Photos    |                        |

#### **Inspection Report (Telehandler)**

**Overall Drivetrain Comments** 

Overall transmission operates great in all gears. Minor leak at bottom of trans. may just be o-ring for screen inspection cover.