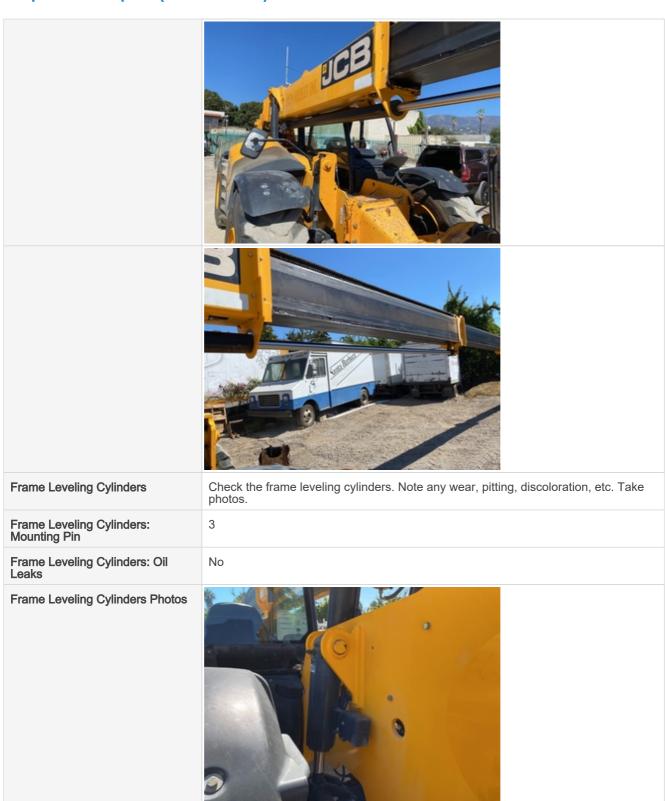

#### **Hydraulics Overall Inspection Points**

| Hydraulics Overall                       |     |
|------------------------------------------|-----|
| Wet or Damp Hydraulic Lines / Fittings   | Yes |
| Appearance of Hydraulic Lines / Fittings | 3   |

| Hydraulic Lines / Fittings Condition            | Hydraulic lines & fittings are clean and in good condition, Other (see comments), Active leaks in hoses or fittings observed |
|-------------------------------------------------|------------------------------------------------------------------------------------------------------------------------------|
| Comments                                        | Small seepage leaks around main control valve accumulator and some lines                                                     |
| Appearance of Hydraulic Lines / Fittings Photos |                                                                                                                              |
|                                                 |                                                                                                                              |
|                                                 |                                                                                                                              |