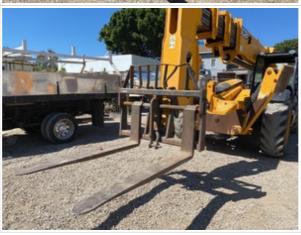

### **Forks Inspection Points**

| Instructions                | Evaluate the following on a 4 point scale (leave comments where an explanation is appropriate):    |
|-----------------------------|----------------------------------------------------------------------------------------------------|
|                             | 4 = Like New, Recently Replaced 3 = Normal Wear & Tear 2 = Above Average Wear 1 = Service Required |
| Forks / Work Tool Condition | 3 - Normal Wear & Tear                                                                             |
| Comments                    | 6 inches wide 2 inches thick 5 ' long , l/s fork bent downwards                                    |

## Inspection Report (Telehandler)

Forks / Work Tool Photos

## Inspection Report (Telehandler)

**Back Rest Condition** 

2 - Above Average Wear