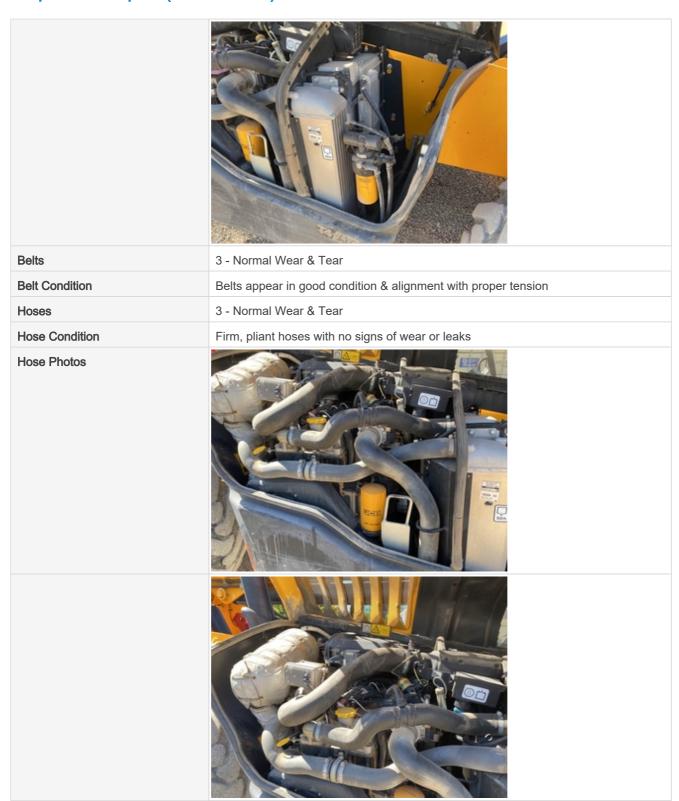

#### **Engine Inspection Points**

| Engine inspection Points                    |                         |
|---------------------------------------------|-------------------------|
| Engine                                      |                         |
| Engine Type (Make, Model,<br>Cylinders, Hp) | JCB 4 Cyl 4.4L - 108 HP |
| Engine Serial Number                        | 8J320/40919U0725315     |
| Engine Fuel Type                            | Diesel                  |
| Engine Photos                               |                         |

| Blow-by (Visual Observation Check)             | No                                                                                           |
|------------------------------------------------|----------------------------------------------------------------------------------------------|
| Unusual Noises (Upon Start-up, Idle, Shutdown) | No                                                                                           |
| Unusual Noise Notes                            | No unusual noises heard                                                                      |
| Engine Smoke (Upon Start-up, Idle, Shutdown)   | No                                                                                           |
| Engine Smoke Notes                             | No engine smoke issues observed                                                              |
| Engine Exhaust Color                           | Clear                                                                                        |
| Battery                                        | 3 - Normal Wear & Tear                                                                       |
| Battery Condition                              | Like new, recently replaced, Clean & dry appearance, tight connections, Other (see comments) |
| Comments                                       | Missing battery hold down hardware                                                           |

#### **Radiator Photos**

| Oil Color / Appearance Notes                  | Clean oil appearance, no signs of cross contamination, Appropriate oil level                      |
|-----------------------------------------------|---------------------------------------------------------------------------------------------------|
| Fuel Leaks                                    | No                                                                                                |
| Equipped with DPF (Diesel Particulate Filter) | Yes                                                                                               |
| DPF Condition                                 | 3 - Normal Wear & Tear                                                                            |
| DPF Condition Notes                           | Filter housing is intact with no signs of damage or malfunction, DPF indicator is not illuminated |
| DPF Photos                                    |                                                                                                   |
|                                               |                                                                                                   |
|                                               |                                                                                                   |
| Requires DEF (Diesel Exhaust Fluid)           | Yes                                                                                               |

## Inspection Report (Telehandler)

| DEF Tank                  | 3 - Normal Wear & Tear                                                                                 |
|---------------------------|--------------------------------------------------------------------------------------------------------|
| DEF Tank Condition        | Area around DEF tank cap is clean, fluid is clear & appears free of contaminants, Other (see comments) |
| Comments                  | DEF tank hidden behind diesel tank                                                                     |
| DEF Tank Photos           |                                                                                                        |
|                           |                                                                                                        |
| Overall Engine Appearance | Clean & dry                                                                                            |
| Overall Engine Comments   | Overall engine compartment looks great and well maintained with no signs of leaks                      |