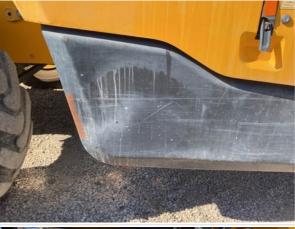

# Inspection Report (Telehandler)

| Right           | 3 - Normal Wear & Tear                                                                                                                                           |
|-----------------|------------------------------------------------------------------------------------------------------------------------------------------------------------------|
| Right Condition | Other (see comments)                                                                                                                                             |
| Comments        | Right side bottom of engine compartment exterior has a small dent and other areas on engine compartment exterior have scuff marks. Front fender has cracks in it |