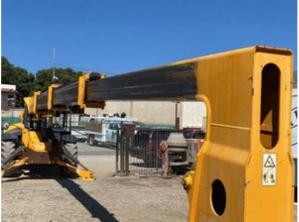

## Inspection Report (Telehandler)

| Tire Brand                         | Galaxy                 |
|------------------------------------|------------------------|
| Tire Size                          | 17.5 - 25              |
| Front Left Tire - Ratio Remaining  | 30%                    |
| Rear Left Tire - Ratio Remaining   | 30%                    |
| Front Right Tire - Ratio Remaining | 30%                    |
| Rear Right Tire - Ratio Remaining  | 30%                    |
| Boom Condition                     | 3 - Normal Wear & Tear |

**Boom Condition Photos** 

Chain / Tensioners

3 - Normal Wear & Tear

**Boom Wear Guides** 

3 - Normal Wear & Tear

Outriggers

3 - Normal Wear & Tear