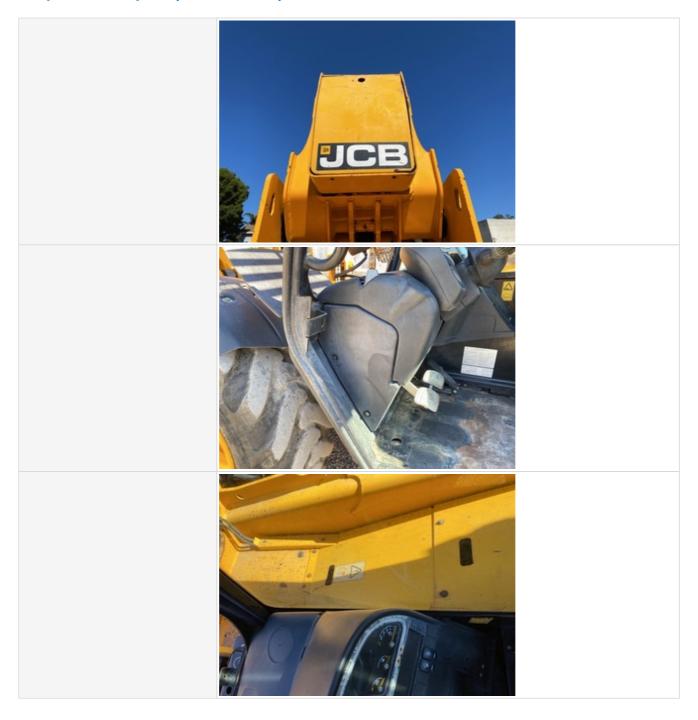

#### **Control Station**

Serial Number Plate Photo

**Operator Cabin Overall** 

3 - Normal Wear & Tear

**Operator Cabin Overall Condition** 

Good cabin appearance, solid floors, panels, and ceiling, Minor cosmetic wear to cabin surfaces, floors, panels, and ceiling, Other (see comments)

Comments

Operator display panel above steer wheel missing

**Operator Cabin Photos** 