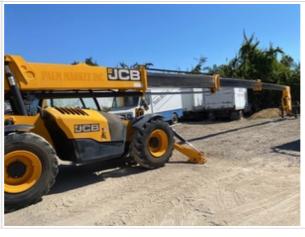

pearance

3 - Normal Wear & Tear











## Inspection Report (Telehandler)





Oscillating Pin Appearance

Oscillating Pin Appearance Photos

3 - Normal Wear & Tear

















## Inspection Report (Telehandler)



| Tire Brand                         | Galaxy                 |
|------------------------------------|------------------------|
| Tire Size                          | 17.5 - 25              |
| Front Left Tire - Ratio Remaining  | 30%                    |
| Rear Left Tire - Ratio Remaining   | 30%                    |
| Front Right Tire - Ratio Remaining | 30%                    |
| Rear Right Tire - Ratio Remaining  | 30%                    |
| Boom Condition                     | 3 - Normal Wear & Tear |

**Boom Condition Photos** 











































Chain / Tensioners

3 - Normal Wear & Tear























**Boom Wear Guides** 

3 - Normal Wear & Tear

























Outriggers

3 - Normal Wear & Tear







#### **Inspection Report (Telehandler)**



#### **Hydraulics Overall Inspection Points**

| Hydraulics Overall                       |     |
|------------------------------------------|-----|
| Wet or Damp Hydraulic Lines / Fittings   | Yes |
| Appearance of Hydraulic Lines / Fittings | 3   |



| Hydraulic Lines / Fittings Condition            | Hydraulic lines & fittings are clean and in good condition, Other (see comments), Active leaks in hoses or fittings observed |
|-------------------------------------------------|-------------------------------------------------------------------------------------