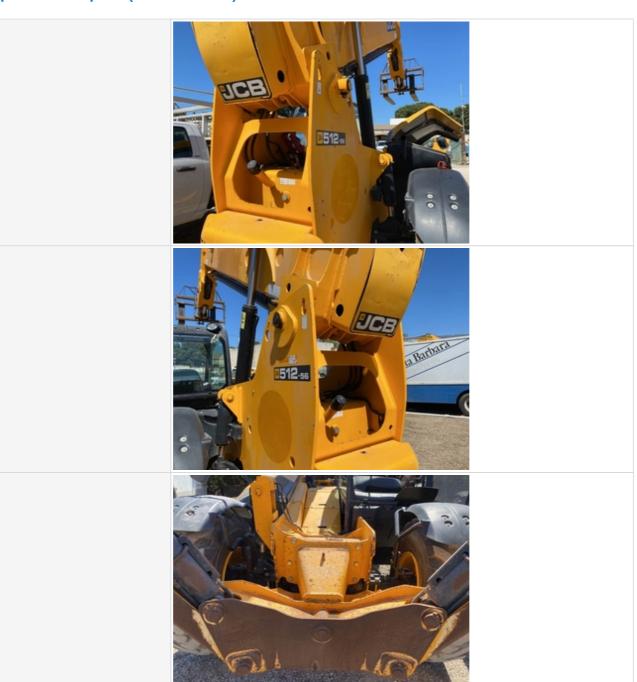

## Inspection Report (Telehandler)

| Tire Brand                         | Galaxy                 |
|------------------------------------|------------------------|
| Tire Size                          | 17.5 - 25              |
| Front Left Tire - Ratio Remaining  | 30%                    |
| Rear Left Tire - Ratio Remaining   | 30%                    |
| Front Right Tire - Ratio Remaining | 30%                    |
| Rear Right Tire - Ratio Remaining  | 30%                    |
| Boom Condition                     | 3 - Normal Wear & Tear |

**Boom Condition Photos** 

Chain / Tensioners

3 - Normal Wear & Tear

**Boom Wear Guides** 

3 - Normal Wear & Tear

Outriggers

3 - Normal Wear & Tear

### **Forks Inspection Points**

| Instructions                | Evaluate the following on a 4 point scale (leave comments where an explanation is appropriate):    |
|-----------------------------|----------------------------------------------------------------------------------------------------|
|                             | 4 = Like New, Recently Replaced 3 = Normal Wear & Tear 2 = Above Average Wear 1 = Service Required |
| Forks / Work Tool Condition | 3 - Normal Wear & Tear                                                                             |
| Comments                    | 6 inches wide 2 inches thick 5 ' long , l/s fork bent downwards                                    |