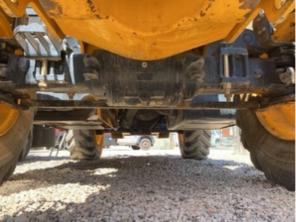

## Inspection Report (Telehandler)

| Tire Brand                         | Galaxy                 |
|------------------------------------|------------------------|
| Tire Size                          | 17.5 - 25              |
| Front Left Tire - Ratio Remaining  | 30%                    |
| Rear Left Tire - Ratio Remaining   | 30%                    |
| Front Right Tire - Ratio Remaining | 30%                    |
| Rear Right Tire - Ratio Remaining  | 30%                    |
| Boom Condition                     | 3 - Normal Wear & Tear |

**Boom Condition Photos** 

Chain / Tensioners

3 - Normal Wear & Tear

**Boom Wear Guides** 

3 - Normal Wear & Tear

Outriggers

3 - Normal Wear & Tear