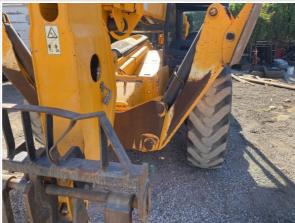

#### **Exterior Walkaround Photos**

## **General Appearance Inspection Points**

| General Appearance |                                                                          |
|--------------------|--------------------------------------------------------------------------|
| Front              | 3 - Normal Wear & Tear                                                   |
| Front Condition    | Other (see comments)                                                     |
| Comments           | Fork carriage backrest top section has a a dent and 1 broken support bar |