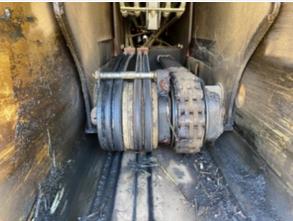

## Inspection Report (Telehandler)

| Tire Brand                         | Galaxy                 |
|------------------------------------|------------------------|
| Tire Size                          | 17.5 - 25              |
| Front Left Tire - Ratio Remaining  | 30%                    |
| Rear Left Tire - Ratio Remaining   | 30%                    |
| Front Right Tire - Ratio Remaining | 30%                    |
| Rear Right Tire - Ratio Remaining  | 30%                    |
| Boom Condition                     | 3 - Normal Wear & Tear |

**Boom Condition Photos** 

Chain / Tensioners

3 - Normal Wear & Tear

**Boom Wear Guides** 

3 - Normal Wear & Tear

Outriggers

3 - Normal Wear & Tear