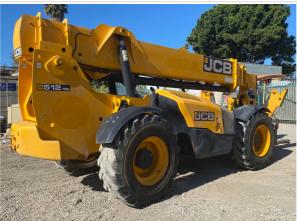

#### Instructions

Take photos of the exterior of the piece of equipment. Capture a full 360 degree walk around and all major components.

Must have shots to capture:

- Front

No

- 45 degree corner shot of left front
- 45 degree corner shot of right front
- Left side
- Right side
- Rear
- 45 degree corner shot of left rear
- 45 degree corner shot of right rear

#### **Exterior Walkaround Photos**