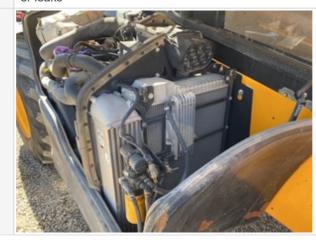

#### **Engine Inspection Points**

| Engine inspection Points                    |                         |
|---------------------------------------------|-------------------------|
| Engine                                      |                         |
| Engine Type (Make, Model,<br>Cylinders, Hp) | JCB 4 Cyl 4.4L - 108 HP |
| Engine Serial Number                        | 8J320/40919U0725315     |
| Engine Fuel Type                            | Diesel                  |
| Engine Photos                               |                         |

| Blow-by (Visual Observation Check)             | No                                                                                           |
|------------------------------------------------|----------------------------------------------------------------------------------------------|
| Unusual Noises (Upon Start-up, Idle, Shutdown) | No                                                                                           |
| Unusual Noise Notes                            | No unusual noises heard                                                                      |
| Engine Smoke (Upon Start-up, Idle, Shutdown)   | No                                                                                           |
| Engine Smoke Notes                             | No engine smoke issues observed                                                              |
| Engine Exhaust Color                           | Clear                                                                                        |
| Battery                                        | 3 - Normal Wear & Tear                                                                       |
| Battery Condition                              | Like new, recently replaced, Clean & dry appearance, tight connections, Other (see comments) |
| Comments                                       | Missing battery hold down hardware                                                           |