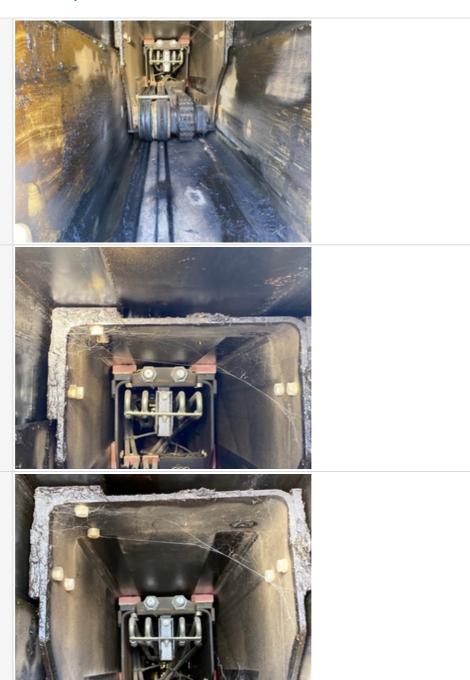

## Inspection Report (Telehandler)

| Tire Brand                         | Galaxy                 |
|------------------------------------|------------------------|
| Tire Size                          | 17.5 - 25              |
| Front Left Tire - Ratio Remaining  | 30%                    |
| Rear Left Tire - Ratio Remaining   | 30%                    |
| Front Right Tire - Ratio Remaining | 30%                    |
| Rear Right Tire - Ratio Remaining  | 30%                    |
| Boom Condition                     | 3 - Normal Wear & Tear |

**Boom Condition Photos** 

Chain / Tensioners

3 - Normal Wear & Tear

**Boom Wear Guides** 

3 - Normal Wear & Tear

Outriggers

3 - Normal Wear & Tear