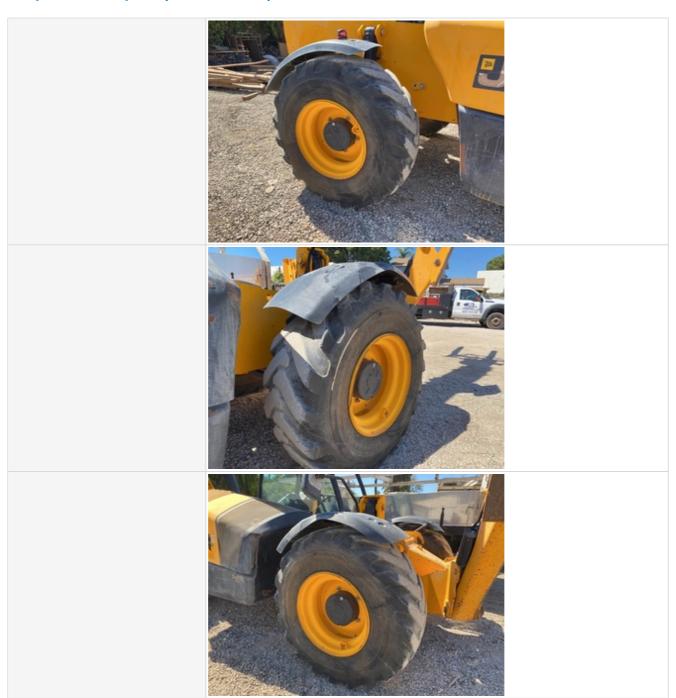

## Inspection Report (Telehandler)

| Tire Brand                         | Galaxy                 |
|------------------------------------|------------------------|
| Tire Size                          | 17.5 - 25              |
| Front Left Tire - Ratio Remaining  | 30%                    |
| Rear Left Tire - Ratio Remaining   | 30%                    |
| Front Right Tire - Ratio Remaining | 30%                    |
| Rear Right Tire - Ratio Remaining  | 30%                    |
| Boom Condition                     | 3 - Normal Wear & Tear |