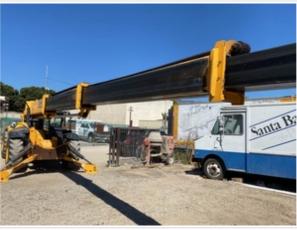

tos



Front Axle Appearance

3 - Normal Wear & Tear











## Inspection Report (Telehandler)





Oscillating Pin Appearance

Oscillating Pin Appearance Photos

3 - Normal Wear & Tear

















## Inspection Report (Telehandler)



| Tire Brand                         | Galaxy                 |
|------------------------------------|------------------------|
| Tire Size                          | 17.5 - 25              |
| Front Left Tire - Ratio Remaining  | 30%                    |
| Rear Left Tire - Ratio Remaining   | 30%                    |
| Front Right Tire - Ratio Remaining | 30%                    |
| Rear Right Tire - Ratio Remaining  | 30%                    |
| Boom Condition                     | 3 - Normal Wear & Tear |

**Boom Condition Photos** 











































Chain / Tensioners

3 - Normal Wear & Tear























**Boom Wear Guides** 

3 - Normal Wear & Tear

























Outriggers

3 - Normal Wear & Tear







#### **Inspection Report (Telehandler)**



#### **Hydraulics Overall Inspection Points**

| Hydraulics Overall                       |     |
|------------------------------------------|-----|
| Wet or Damp Hydraulic Lines / Fittings   | Yes |
| Appearance of Hydraulic Lines / Fittings | 3   |



| Hydraulic Lines / Fittings Condition            | Hydraulic lines & fittings are clean and in good condition, Other (see comments), Active leaks in hoses or fittings observed |
|-------------------------------------------------|-----------------------------------------------------------------