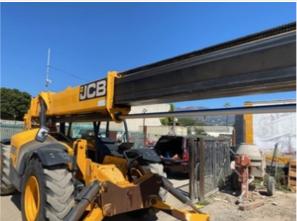

ce Photos



Front Axle Appearance

3 - Normal Wear & Tear











## Inspection Report (Telehandler)





Oscillating Pin Appearance

Oscillating Pin Appearance Photos

3 - Normal Wear & Tear

















## Inspection Report (Telehandler)



| Tire Brand                         | Galaxy                 |
|------------------------------------|------------------------|
| Tire Size                          | 17.5 - 25              |
| Front Left Tire - Ratio Remaining  | 30%                    |
| Rear Left Tire - Ratio Remaining   | 30%                    |
| Front Right Tire - Ratio Remaining | 30%                    |
| Rear Right Tire - Ratio Remaining  | 30%                    |
| Boom Condition                     | 3 - Normal Wear & Tear |

**Boom Condition Photos** 











































Chain / Tensioners

3 - Normal Wear & Tear























**Boom Wear Guides** 

3 - Normal Wear & Tear

























Outriggers

3 - Normal Wear & Tear







#### **Inspection Report (Telehandler)**



#### **Hydraulics Overall Inspection Points**

| Hydraulics Overall                       |     |
|------------------------------------------|-----|
| Wet or Damp Hydraulic Lines / Fittings   | Yes |
| Appearance of Hydraulic Lines / Fittings | 3   |



| Hydraulic Lines / Fittings Condition            | Hydraulic lines & fittings are clean and in good condition, Other (see comments), Active leaks in hoses or fittings observed |
|-------------------------------------------------|-----------------------------------------------------------