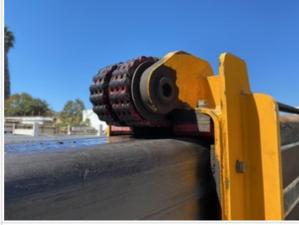

## Inspection Report (Telehandler)

| Tire Brand                         | Galaxy                 |
|------------------------------------|------------------------|
| Tire Size                          | 17.5 - 25              |
| Front Left Tire - Ratio Remaining  | 30%                    |
| Rear Left Tire - Ratio Remaining   | 30%                    |
| Front Right Tire - Ratio Remaining | 30%                    |
| Rear Right Tire - Ratio Remaining  | 30%                    |
| Boom Condition                     | 3 - Normal Wear & Tear |

**Boom Condition Photos** 

Chain / Tensioners

3 - Normal Wear & Tear

**Boom Wear Guides** 

3 - Normal Wear & Tear

Outriggers

3 - Normal Wear & Tear