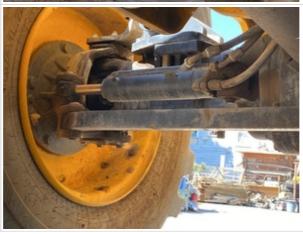

#### **Hydraulics Cylinders Inspection Points**

| Boom Lift Cylinders               | Check the boom lift cylinders. Note any wear, pitting, discoloration, etc. Take photos. |
|-----------------------------------|-----------------------------------------------------------------------------------------|
| Boom Lift Cylinders: Mounting Pin | 3                                                                                       |
| Boom Lift Cylinders: Oil Leaks    | No                                                                                      |
| Boom Lift Cylinders Photos        |                                                                                         |

## Inspection Report (Telehandler)

Telescopic Boom Cylinders Photos