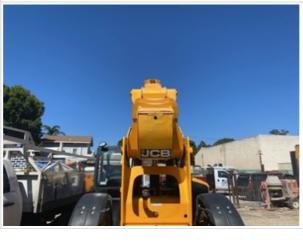

### **Forks Inspection Points**

| Instructions                | Evaluate the following on a 4 point scale (leave comments where an explanation is appropriate):    |
|-----------------------------|----------------------------------------------------------------------------------------------------|
|                             | 4 = Like New, Recently Replaced 3 = Normal Wear & Tear 2 = Above Average Wear 1 = Service Required |
| Forks / Work Tool Condition | 3 - Normal Wear & Tear                                                                             |
| Comments                    | 6 inches wide 2 inches thick 5 ' long , l/s fork bent downwards                                    |

## Inspection Report (Telehandler)

Forks / Work Tool Photos