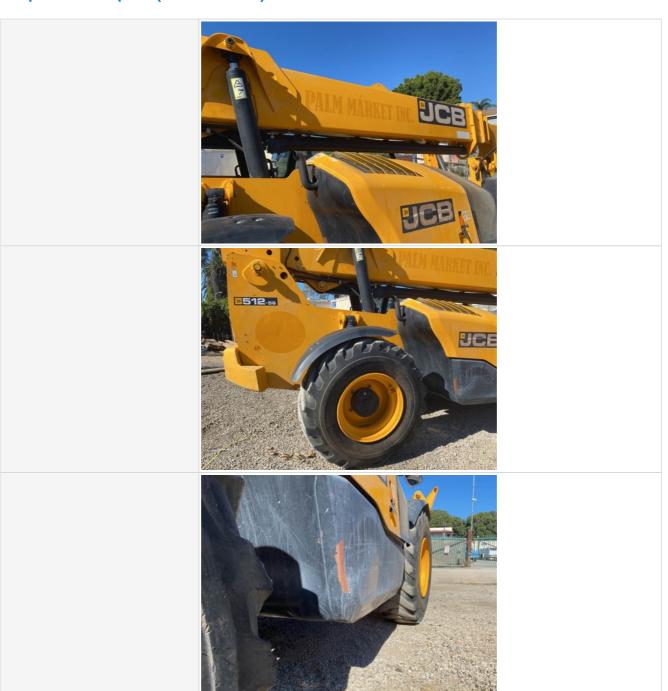

## Inspection Report (Telehandler)

| Tire Brand                         | Galaxy                 |
|------------------------------------|------------------------|
| Tire Size                          | 17.5 - 25              |
| Front Left Tire - Ratio Remaining  | 30%                    |
| Rear Left Tire - Ratio Remaining   | 30%                    |
| Front Right Tire - Ratio Remaining | 30%                    |
| Rear Right Tire - Ratio Remaining  | 30%                    |
| Boom Condition                     | 3 - Normal Wear & Tear |

**Boom Condition Photos** 

Chain / Tensioners

3 - Normal Wear & Tear

**Boom Wear Guides** 

3 - Normal Wear & Tear

Outriggers

3 - Normal Wear & Tear