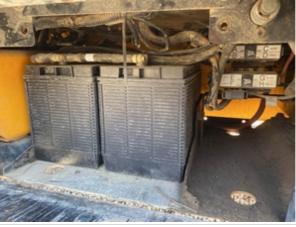

| Blow-by (Visual Observation Check)             | No                                                                                           |
|------------------------------------------------|----------------------------------------------------------------------------------------------|
| Unusual Noises (Upon Start-up, Idle, Shutdown) | No                                                                                           |
| Unusual Noise Notes                            | No unusual noises heard                                                                      |
| Engine Smoke (Upon Start-up, Idle, Shutdown)   | No                                                                                           |
| Engine Smoke Notes                             | No engine smoke issues observed                                                              |
| Engine Exhaust Color                           | Clear                                                                                        |
| Battery                                        | 3 - Normal Wear & Tear                                                                       |
| Battery Condition                              | Like new, recently replaced, Clean & dry appearance, tight connections, Other (see comments) |
| Comments                                       | Missing battery hold down hardware                                                           |

#### **Battery Condition Photos**

| Rad |  |
|-----|--|
|     |  |
|     |  |
|     |  |
|     |  |

3 - Normal Wear & Tear

**Radiator Condition** 

Radiator fins & components appear to be in good working order, no signs of damage or leaks