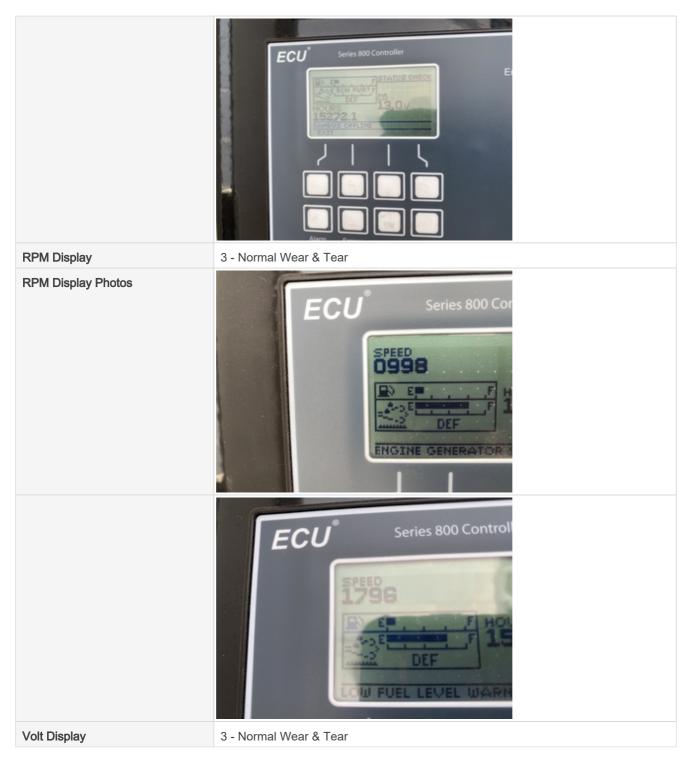

| Disconnect Switch Photos  | CIRCUIT BREAKER        |
|---------------------------|------------------------|
| Emergency Shut Off Switch | 0                      |
| Fuse Block                | 3 - Normal Wear & Tear |
| Fuse Block Photos         |                        |
| Gauges & Meters           |                        |
| Hour Meter                | 3 - Normal Wear & Tear |
| Hour Meter Photos         | Series 800 Controller  |