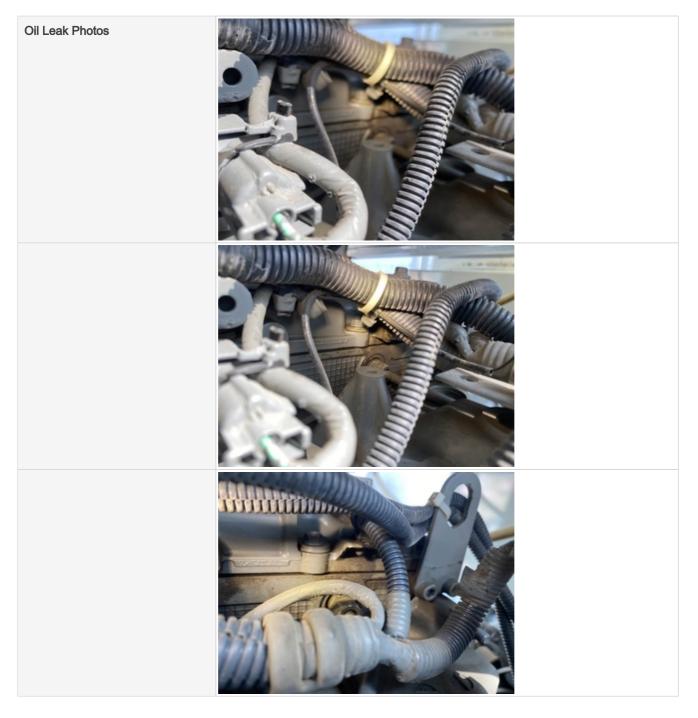

| Water Pump                     | 3 - Normal Wear & Tear                                                                    |
|--------------------------------|-------------------------------------------------------------------------------------------|
| Water Pump Condition           | No unusual pump noises heard                                                              |
| Cooling System Leaks           | Yes                                                                                       |
| Cooling System Condition       | Other (see comments, No indication of coolant leaks seen                                  |
| Comments                       | No active leaks seen just a sign of residual coolant from egr valve to manifold           |
| Cooling System Leaks Photos    |                                                                                           |
| Coolant Color / Appearance     | 3 - Normal Wear & Tear                                                                    |
| Coolant Color/Appearance Notes | Normal Translucent appearance, no visual signs of contamination                           |
| Oil Leaks                      | Yes                                                                                       |
| Oil Leak Notes                 | Dried oil seepages seen, Other (see comments)                                             |
| Comments                       | Possible oil seepage coming from valve cover, oil coming out of cold side and charge side |

| Oil Color / Appearance                           | 3 - Normal Wear & Tear                                                                            |
|--------------------------------------------------|---------------------------------------------------------------------------------------------------|
| Oil Color / Appearance Notes                     | Clean oil appearance, no signs of cross contamination, Appropriate oil level                      |
| Fuel Leaks                                       | No                                                                                                |
| Equipped with DPF (Diesel<br>Particulate Filter) | Yes                                                                                               |
| DPF Condition                                    | 3 - Normal Wear & Tear                                                                            |
| DPF Condition Notes                              | Filter housing is intact with no signs of damage or malfunction, DPF indicator is not illuminated |

| Requires DEF (Diesel Exhaust Fluid) | Yes                                                                                                                                                                                                                     |
|-------------------------------------|-------------------------------------------------------------------------------------------------------------------------------------------------------------------------------------------------------------------------|
| DEF Tank                            | 3 - Normal Wear & Tear                                                                                                                                                                                                  |
| DEF Tank Condition                  | Area around DEF tank cap is clean, fluid is clear & appears free of contaminants                                                                                                                                        |
| DEF Tank Photos                     |                                                                                                                                                                                                                         |
|                                     |                                                                                                                                                                                                                         |
| Overall Engine Appearance           | Clean & dry                                                                                                                                                                                                             |
| Overall Engine Comments             | Besides the small oil leak from turbo and seepage from valve cover, the rest of the engine looks well maintained. Engine oil buildup around intake and discharge hoses from turbo may be an indication of wet stacking. |
| Electrical Connections              |                                                                                                                                                                                                                         |