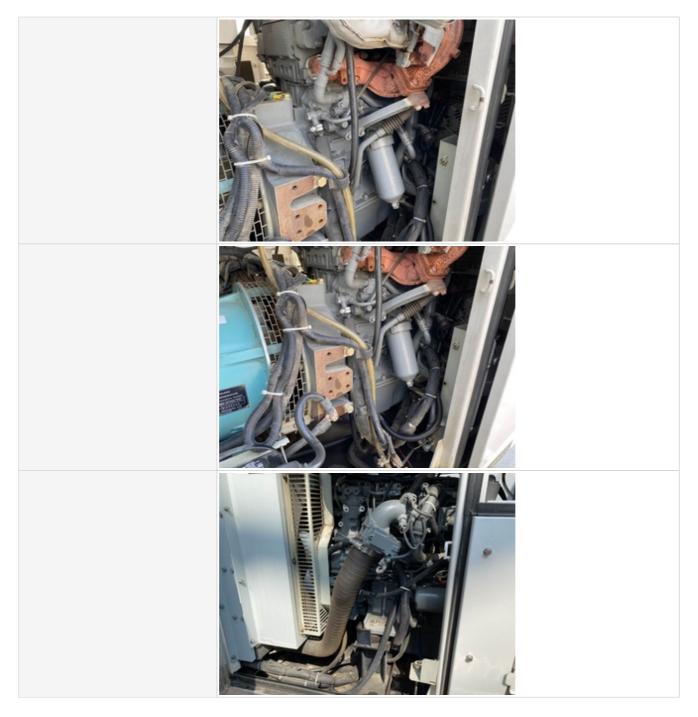

| Belts          | 3 - Normal Wear & Tear                                         |
|----------------|----------------------------------------------------------------|
| Belt Condition | Belts appear in good condition & alignment with proper tension |
| Belt Photos    |                                                                |
|                |                                                                |
| Hoses          | 3 - Normal Wear & Tear                                         |
| Hose Condition | Firm, pliant hoses with no signs of wear or leaks              |

| Water Pump                     | 3 - Normal Wear & Tear                                                                    |
|--------------------------------|-------------------------------------------------------------------------------------------|
| Water Pump Condition           | No unusual pump noises heard                                                              |
| Cooling System Leaks           | Yes                                                                                       |
| Cooling System Condition       | Other (see comments, No indication of coolant leaks seen                                  |
| Comments                       | No active leaks seen just a sign of residual coolant from egr valve to manifold           |
| Cooling System Leaks Photos    |                                                                                           |
| Coolant Color / Appearance     | 3 - Normal Wear & Tear                                                                    |
| Coolant Color/Appearance Notes | Normal Translucent appearance, no visual signs of contamination                           |
| Oil Leaks                      | Yes                                                                                       |
| Oil Leak Notes                 | Dried oil seepages seen, Other (see comments)                                             |
| Comments                       | Possible oil seepage coming from valve cover, oil coming out of cold side and charge side |