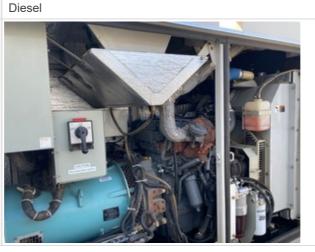

**Engine Photos** 

| Upper                                       | 3 - Normal Wear & Tear        |
|---------------------------------------------|-------------------------------|
| Upper Condition                             | No visible damage             |
| <b>Engine Inspection Points</b>             |                               |
| Engine                                      |                               |
| Engine Type (Make, Model,<br>Cylinders, Hp) | Isuzu/BR - 4JJ1X - 6 Cyl 95HP |
| Emissions Tier                              | Tier 4F                       |
| Engine Serial Number                        | 193097                        |
| Engine Fuel Type                            | Diesel                        |

|                                                   | THIS ENGINE COPIES WITH U.S. EPA FERLATIONS FOR POIS MYSING COPIES WITH U.S. E |
|---------------------------------------------------|--------------------------------------------------------------------------------------------------------------------------------------------------------------------------------------------------------------------------------------------------------------------------------------------------------------------------------------------------------------------------------------------------------------------------------------------------------------------------------------------------------------------------------------------------------------------------------------------------------------------------------------------------------------------------------------------------------------------------------------------------------------------------------------------------------------------------------------------------------------------------------------------------------------------------------------------------------------------------------------------------------------------------------------------------------------------------------------------------------------------------------------------------------------------------------------------------------------------------------------------------------------------------------------------------------------------------------------------------------------------------------------------------------------------------------------------------------------------------------------------------------------------------------------------------------------------------------------------------------------------------------------------------------------------------------------------------------------------------------------------------------------------------------------------------------------------------------------------------------------------------------------------------------------------------------------------------------------------------------------------------------------------------------------------------------------------------------------------------------------------------------|
| Blow-by (Visual Observation Check)                | Yes                                                                                                                                                                                                                                                                                                                                                                                                                                                                                                                                                                                                                                                                                                                                                                                                                                                                                                                                                                                                                                                                                                                                                                                                                                                                                                                                                                                                                                                                                                                                                                                                                                                                                                                                                                                                                                                                                                                                                                                                                                                                                                                            |
| Comments                                          | Minor blow by coming from valve cover breather hose                                                                                                                                                                                                                                                                                                                                                                                                                                                                                                                                                                                                                                                                                                                                                                                                                                                                                                                                                                                                                                                                                                                                                                                                                                                                                                                                                                                                                                                                                                                                                                                                                                                                                                                                                                                                                                                                                                                                                                                                                                                                            |
| Unusual Noises (Upon Start-up,<br>Idle, Shutdown) | No                                                                                                                                                                                                                                                                                                                                                                                                                                                                                                                                                                                                                                                                                                                                                                                                                                                                                                                                                                                                                                                                                                                                                                                                                                                                                                                                                                                                                                                                                                                                                                                                                                                                                                                                                                                                                                                                                                                                                                                                                                                                                                                             |
| Unusual Noise Notes                               | No unusual noises heard                                                                                                                                                                                                                                                                                                                                                                                                                                                                                                                                                                                                                                                                                                                                                                                                                                                                                                                                                                                                                                                                                                                                                                                                                                                                                                                                                                                                                                                                                                                                                                                                                                                                                                                                                                                                                                                                                                                                                                                                                                                                                                        |
| Engine Smoke (Upon Start-up,<br>Idle, Shutdown)   | No                                                                                                                                                                                                                                                                                                                                                                                                                                                                                                                                                                                                                                                                                                                                                                                                                                                                                                                                                                                                                                                                                                                                                                                                                                                                                                                                                                                                                                                                                                                                                                                                                                                                                                                                                                                                                                                                                                                                                                                                                                                                                                                             |
| Engine Smoke Notes                                | No engine smoke issues observed                                                                                                                                                                                                                                                                                                                                                                                                                                                                                                                                                                                                                                                                                                                                                                                                                                                                                                                                                                                                                                                                                                                                                                                                                                                                                                                                                                                                                                                                                                                                                                                                                                                                                                                                                                                                                                                                                                                                                                                                                                                                                                |
| Engine Exhaust Color                              | Clear                                                                                                                                                                                                                                                                                                                                                                                                                                                                                                                                                                                                                                                                                                                                                                                                                                                                                                                                                                                                                                                                                                                                                                                                                                                                                                                                                                                                                                                                                                                                                                                                                                                                                                                                                                                                                                                                                                                                                                                                                                                                                                                          |
| Battery                                           | 3 - Normal Wear & Tear                                                                                                                                                                                                                                                                                                                                                                                                                                                                                                                                                                                                                                                                                                                                                                                                                                                                                                                                                                                                                                                                                                                                                                                                                                                                                                                                                                                                                                                                                                                                                                                                                                                                                                                                                                                                                                                                                                                                                                                                                                                                                                         |
| Battery Condition                                 | Like new, recently replaced, Clean & dry appearance, tight connections                                                                                                                                                                                                                                                                                                                                                                                                                                                                                                                                                                                                                                                                                                                                                                                                                                                                                                                                                                                                                                                                                                                                                                                                                                                                                                                                                                                                                                                                                                                                                                                                                                                                                                                                                                                                                                                                                                                                                                                                                                                         |