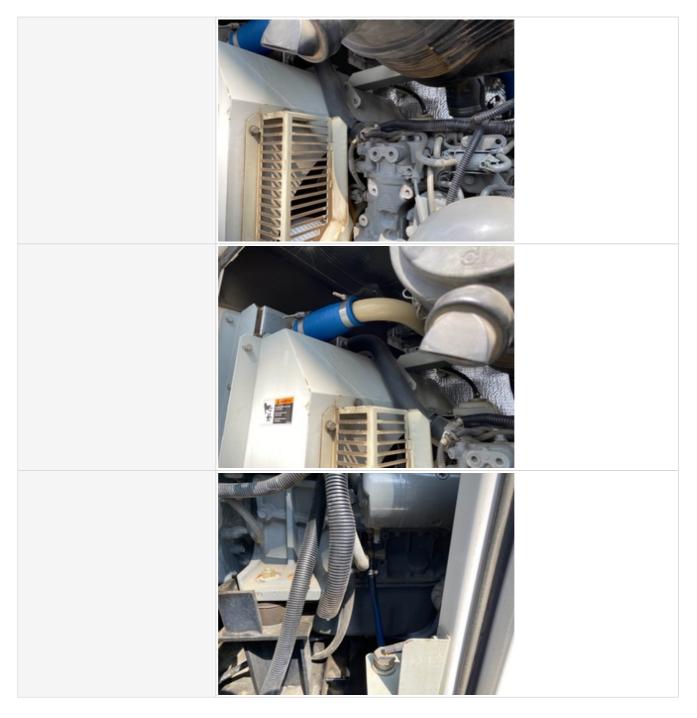

| Battery Condition Photos |                                                                                            |
|--------------------------|--------------------------------------------------------------------------------------------|
| Radiator                 | 3 - Normal Wear & Tear                                                                     |
| Radiator Condition       | Radiator fins & components appear to be in good working order, no signs of damage or leaks |
| Radiator Photos          |                                                                                            |
|                          |                                                                                            |

| Belts          | 3 - Normal Wear & Tear                                         |
|----------------|----------------------------------------------------------------|
| Belt Condition | Belts appear in good condition & alignment with proper tension |
| Belt Photos    |                                                                |
|                |                                                                |
| Hoses          | 3 - Normal Wear & Tear                                         |
| Hose Condition | Firm, pliant hoses with no signs of wear or leaks              |

| Water Pump                     | 3 - Normal Wear & Tear                                                                    |
|--------------------------------|-------------------------------------------------------------------------------------------|
| Water Pump Condition           | No unusual pump noises heard                                                              |
| Cooling System Leaks           | Yes                                                                                       |
| Cooling System Condition       | Other (see comments, No indication of coolant leaks seen                                  |
| Comments                       | No active leaks seen just a sign of residual coolant from egr valve to manifold           |
| Cooling System Leaks Photos    |                                                                                           |
| Coolant Color / Appearance     | 3 - Normal Wear & Tear                                                                    |
| Coolant Color/Appearance Notes | Normal Translucent appearance, no visual signs of contamination                           |
| Oil Leaks                      | Yes                                                                                       |
| Oil Leak Notes                 | Dried oil seepages seen, Other (see comments)                                             |
| Comments                       | Possible oil seepage coming from valve cover, oil coming out of cold side and charge side |