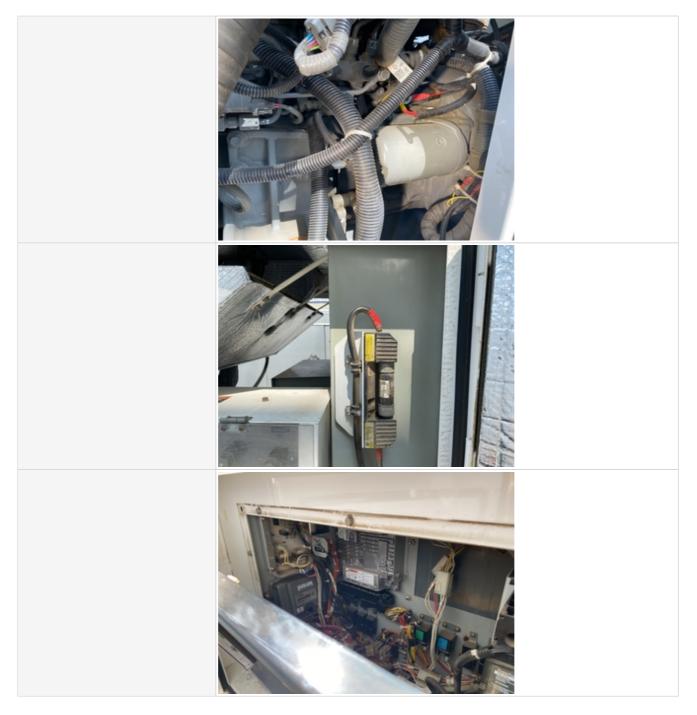

| Wire Harness        | 3 - Normal Wear & Tear |
|---------------------|------------------------|
| Wire Harness Photos |                        |
|                     |                        |
|                     |                        |

| Electrical Connections Photos |                        |
|-------------------------------|------------------------|
|                               |                        |
| Controls & Switches           | 3 - Normal Wear & Tear |
| Controls & Switches Photos    |                        |

| Disconnect Switch        | 3 - Normal Wear & Tear                                                                                                                                                                                                                                                                                                                                                                                                                                                                                                                                                                                                                                                                                                                                                                                                                                                                                                                                                                                                                                                                                                                                                                                                                                                                                                                                                                                                                                                                                                                                                                                                                                                                                                                                                                                                                                                                                                                                                                                                                                                                                                                                                                                                                                                                                                                                                                                                                                  |
|--------------------------|---------------------------------------------------------------------------------------------------------------------------------------------------------------------------------------------------------------------------------------------------------------------------------------------------------------------------------------------------------------------------------------------------------------------------------------------------------------------------------------------------------------------------------------------------------------------------------------------------------------------------------------------------------------------------------------------------------------------------------------------------------------------------------------------------------------------------------------------------------------------------------------------------------------------------------------------------------------------------------------------------------------------------------------------------------------------------------------------------------------------------------------------------------------------------------------------------------------------------------------------------------------------------------------------------------------------------------------------------------------------------------------------------------------------------------------------------------------------------------------------------------------------------------------------------------------------------------------------------------------------------------------------------------------------------------------------------------------------------------------------------------------------------------------------------------------------------------------------------------------------------------------------------------------------------------------------------------------------------------------------------------------------------------------------------------------------------------------------------------------------------------------------------------------------------------------------------------------------------------------------------------------------------------------------------------------------------------------------------------------------------------------------------------------------------------------------------------|
| Disconnect Switch Photos | Alarm Screen Option Program<br>Acknowledge Change Option PExit<br>HOUR CHECK OFF/RESET<br>AUTO OO MANUAL                                                                                                                                                                                                                                                                                                                                                                                                                                                                                                                                                                                                                                                                                                                                                                                                                                                                                                                                                                                                                                                                                                                                                                                                                                                                                                                                                                                                                                                                                                                                                                                                                                                                                                                                                                                                                                                                                                                                                                                                                                                                                                                                                                                                                                                                                                                                                |
|                          | CFUT BEEACE<br>CFUT |

| Receptacles         3 - Normal Wear & Tear            |  |
|-------------------------------------------------------|--|
| Receptacles Photos                                    |  |
| Panel Indicator Lights         3 - Normal Wear & Tear |  |
| Panel Indicator Lights Photos                         |  |
| Disconnect Switch 3 - Normal Wear & Tear              |  |

| Disconnect Switch Photos  | CIRCUIT BREAKER        |
|---------------------------|------------------------|
| Emergency Shut Off Switch | 0                      |
| Fuse Block                | 3 - Normal Wear & Tear |
| Fuse Block Photos         |                        |
| Gauges & Meters           |                        |
| Hour Meter                | 3 - Normal Wear & Tear |
| Hour Meter Photos         | Series 800 Controller  |