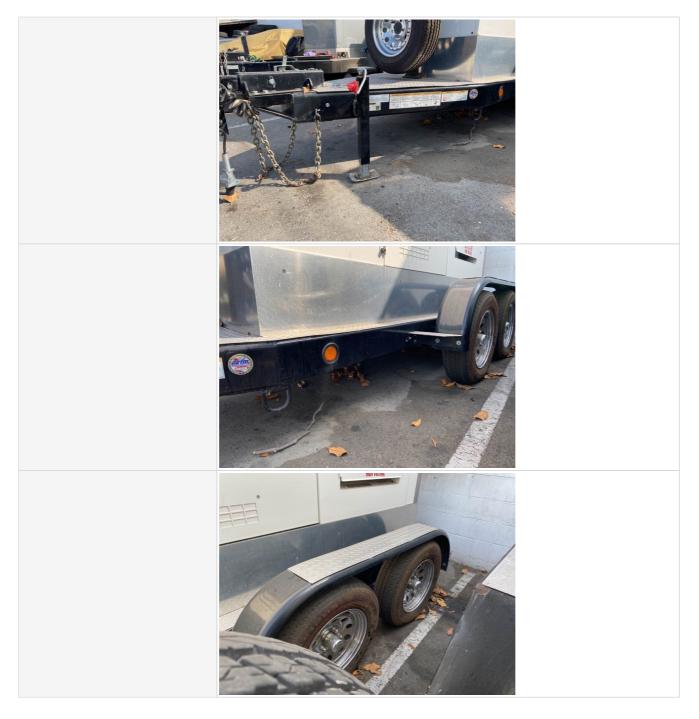

#### Frame & Body

| Frame Condition | 3 - Normal Wear & Tear |
|-----------------|------------------------|
| Frame Photos    |                        |

| Mud Flaps                                   | 0                                                            |
|---------------------------------------------|--------------------------------------------------------------|
| Trailer Lights/Wiring (Stop, Tail,<br>Turn) | 3 - Normal Wear & Tear                                       |
| Comments                                    | Unable to test but visually, exterior lighting in good shape |
| Reflectors                                  | 0                                                            |
| Hitch                                       |                                                              |
| Hitch Type                                  | Pintle                                                       |
| Hitch Condition                             | 3 - Normal Wear & Tear                                       |
| Hitch Photos                                |                                                              |
|                                             |                                                              |

| Drawbar            | 3 - Normal Wear & Tear         |
|--------------------|--------------------------------|
| Strand Wear?       | No                             |
| Comments           | Safety breakaway cable missing |
| Drawbar Photos     |                                |
|                    |                                |
| Suspension         |                                |
| Springs            | 0                              |
| U-Bolts            | 0                              |
| Torque Arms        | 3                              |
| Torque Arms Photos |                                |

153

| Loose Lugs                         | No           |
|------------------------------------|--------------|
| Tire Brand                         | Mastertrack  |
| Tire Size                          | ST 205/75R15 |
| Front Left Tire - Ratio Remaining  | 50%          |
| Front Left Tire Photos             |              |
| Front Right Tire - Ratio Remaining | 50%          |
| Front Right Tire Photos            |              |
| Rear Right Tire - Ratio Remaining  | 50%          |

| Rear Right Tire Photos           |     |
|----------------------------------|-----|
| Rear Left Tire - Ratio Remaining | 50% |
| Rear Left Tire Photos            |     |