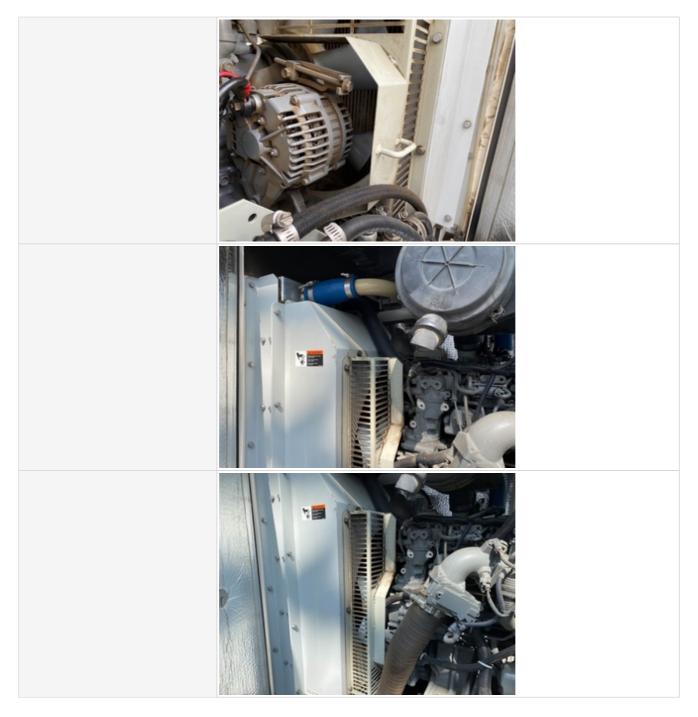

| Battery Condition Photos |                                                                                            |
|--------------------------|--------------------------------------------------------------------------------------------|
| Radiator                 | 3 - Normal Wear & Tear                                                                     |
| Radiator Condition       | Radiator fins & components appear to be in good working order, no signs of damage or leaks |
| Radiator Photos          |                                                                                            |
|                          |                                                                                            |

| Belts          | 3 - Normal Wear & Tear                                         |
|----------------|----------------------------------------------------------------|
| Belt Condition | Belts appear in good condition & alignment with proper tension |
| Belt Photos    |                                                                |
|                |                                                                |
| Hoses          | 3 - Normal Wear & Tear                                         |
| Hose Condition | Firm, pliant hoses with no signs of wear or leaks              |

| Wire Harness        | 3 - Normal Wear & Tear |
|---------------------|------------------------|
| Wire Harness Photos |                        |
|                     |                        |
|                     |                        |