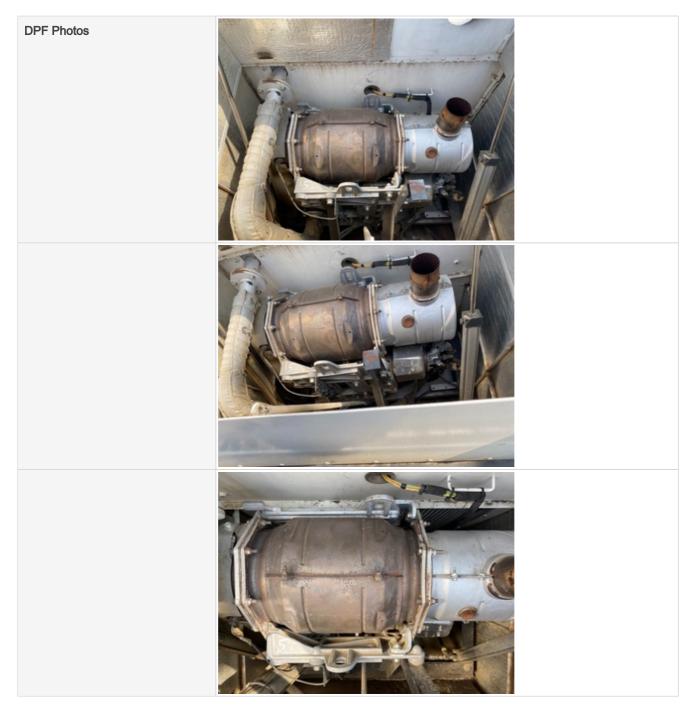

| Oil Color / Appearance                           | 3 - Normal Wear & Tear                                                                            |
|--------------------------------------------------|---------------------------------------------------------------------------------------------------|
| Oil Color / Appearance Notes                     | Clean oil appearance, no signs of cross contamination, Appropriate oil level                      |
| Fuel Leaks                                       | No                                                                                                |
| Equipped with DPF (Diesel<br>Particulate Filter) | Yes                                                                                               |
| DPF Condition                                    | 3 - Normal Wear & Tear                                                                            |
| DPF Condition Notes                              | Filter housing is intact with no signs of damage or malfunction, DPF indicator is not illuminated |

| Requires DEF (Diesel Exhaust Fluid) | Yes                                                                                                                                                                                                                     |
|-------------------------------------|-------------------------------------------------------------------------------------------------------------------------------------------------------------------------------------------------------------------------|
| DEF Tank                            | 3 - Normal Wear & Tear                                                                                                                                                                                                  |
| DEF Tank Condition                  | Area around DEF tank cap is clean, fluid is clear & appears free of contaminants                                                                                                                                        |
| DEF Tank Photos                     |                                                                                                                                                                                                                         |
|                                     |                                                                                                                                                                                                                         |
| Overall Engine Appearance           | Clean & dry                                                                                                                                                                                                             |
| Overall Engine Comments             | Besides the small oil leak from turbo and seepage from valve cover, the rest of the engine looks well maintained. Engine oil buildup around intake and discharge hoses from turbo may be an indication of wet stacking. |
| Electrical Connections              |                                                                                                                                                                                                                         |