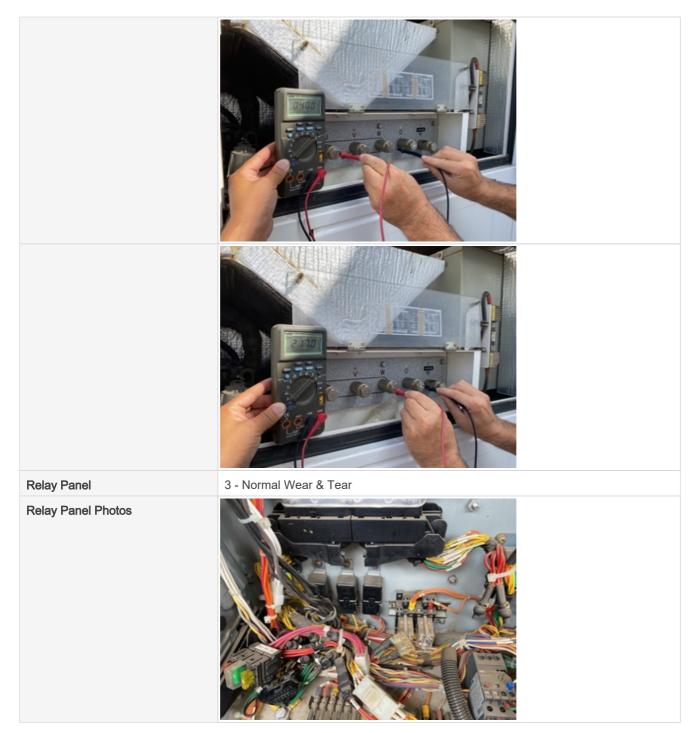

| Disconnect Switch Photos  | CIRCUIT BREAKER        |
|---------------------------|------------------------|
| Emergency Shut Off Switch | 0                      |
| Fuse Block                | 3 - Normal Wear & Tear |
| Fuse Block Photos         |                        |
| Gauges & Meters           |                        |
| Hour Meter                | 3 - Normal Wear & Tear |
| Hour Meter Photos         | Series 800 Controller  |