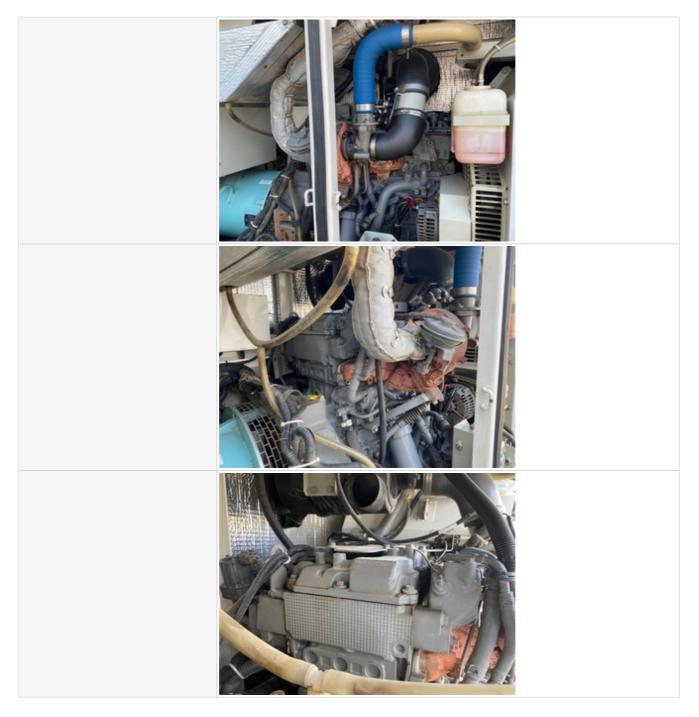

**Engine Photos** 

| Upper                                       | 3 - Normal Wear & Tear        |
|---------------------------------------------|-------------------------------|
| Upper Condition                             | No visible damage             |
| <b>Engine Inspection Points</b>             |                               |
| Engine                                      |                               |
| Engine Type (Make, Model,<br>Cylinders, Hp) | Isuzu/BR - 4JJ1X - 6 Cyl 95HP |
| Emissions Tier                              | Tier 4F                       |
| Engine Serial Number                        | 193097                        |
| Engine Fuel Type                            | Diesel                        |

|                                                   | THIS ENGINE COPIES WITH U.S. EPA FERLATIONS FOR POIS MYSING COPIES WITH U.S. E |
|---------------------------------------------------|--------------------------------------------------------------------------------------------------------------------------------------------------------------------------------------------------------------------------------------------------------------------------------------------------------------------------------------------------------------------------------------------------------------------------------------------------------------------------------------------------------------------------------------------------------------------------------------------------------------------------------------------------------------------------------------------------------------------------------------------------------------------------------------------------------------------------------------------------------------------------------------------------------------------------------------------------------------------------------------------------------------------------------------------------------------------------------------------------------------------------------------------------------------------------------------------------------------------------------------------------------------------------------------------------------------------------------------------------------------------------------------------------------------------------------------------------------------------------------------------------------------------------------------------------------------------------------------------------------------------------------------------------------------------------------------------------------------------------------------------------------------------------------------------------------------------------------------------------------------------------------------------------------------------------------------------------------------------------------------------------------------------------------------------------------------------------------------------------------------------------------|
| Blow-by (Visual Observation Check)                | Yes                                                                                                                                                                                                                                                                                                                                                                                                                                                                                                                                                                                                                                                                                                                                                                                                                                                                                                                                                                                                                                                                                                                                                                                                                                                                                                                                                                                                                                                                                                                                                                                                                                                                                                                                                                                                                                                                                                                                                                                                                                                                                                                            |
| Comments                                          | Minor blow by coming from valve cover breather hose                                                                                                                                                                                                                                                                                                                                                                                                                                                                                                                                                                                                                                                                                                                                                                                                                                                                                                                                                                                                                                                                                                                                                                                                                                                                                                                                                                                                                                                                                                                                                                                                                                                                                                                                                                                                                                                                                                                                                                                                                                                                            |
| Unusual Noises (Upon Start-up,<br>Idle, Shutdown) | No                                                                                                                                                                                                                                                                                                                                                                                                                                                                                                                                                                                                                                                                                                                                                                                                                                                                                                                                                                                                                                                                                                                                                                                                                                                                                                                                                                                                                                                                                                                                                                                                                                                                                                                                                                                                                                                                                                                                                                                                                                                                                                                             |
| Unusual Noise Notes                               | No unusual noises heard                                                                                                                                                                                                                                                                                                                                                                                                                                                                                                                                                                                                                                                                                                                                                                                                                                                                                                                                                                                                                                                                                                                                                                                                                                                                                                                                                                                                                                                                                                                                                                                                                                                                                                                                                                                                                                                                                                                                                                                                                                                                                                        |
| Engine Smoke (Upon Start-up,<br>Idle, Shutdown)   | No                                                                                                                                                                                                                                                                                                                                                                                                                                                                                                                                                                                                                                                                                                                                                                                                                                                                                                                                                                                                                                                                                                                                                                                                                                                                                                                                                                                                                                                                                                                                                                                                                                                                                                                                                                                                                                                                                                                                                                                                                                                                                                                             |
| Engine Smoke Notes                                | No engine smoke issues observed                                                                                                                                                                                                                                                                                                                                                                                                                                                                                                                                                                                                                                                                                                                                                                                                                                                                                                                                                                                                                                                                                                                                                                                                                                                                                                                                                                                                                                                                                                                                                                                                                                                                                                                                                                                                                                                                                                                                                                                                                                                                                                |
| Engine Exhaust Color                              | Clear                                                                                                                                                                                                                                                                                                                                                                                                                                                                                                                                                                                                                                                                                                                                                                                                                                                                                                                                                                                                                                                                                                                                                                                                                                                                                                                                                                                                                                                                                                                                                                                                                                                                                                                                                                                                                                                                                                                                                                                                                                                                                                                          |
| Battery                                           | 3 - Normal Wear & Tear                                                                                                                                                                                                                                                                                                                                                                                                                                                                                                                                                                                                                                                                                                                                                                                                                                                                                                                                                                                                                                                                                                                                                                                                                                                                                                                                                                                                                                                                                                                                                                                                                                                                                                                                                                                                                                                                                                                                                                                                                                                                                                         |
| Battery Condition                                 | Like new, recently replaced, Clean & dry appearance, tight connections                                                                                                                                                                                                                                                                                                                                                                                                                                                                                                                                                                                                                                                                                                                                                                                                                                                                                                                                                                                                                                                                                                                                                                                                                                                                                                                                                                                                                                                                                                                                                                                                                                                                                                                                                                                                                                                                                                                                                                                                                                                         |

| Water Pump                     | 3 - Normal Wear & Tear                                                                    |
|--------------------------------|-------------------------------------------------------------------------------------------|
| Water Pump Condition           | No unusual pump noises heard                                                              |
| Cooling System Leaks           | Yes                                                                                       |
| Cooling System Condition       | Other (see comments, No indication of coolant leaks seen                                  |
| Comments                       | No active leaks seen just a sign of residual coolant from egr valve to manifold           |
| Cooling System Leaks Photos    |                                                                                           |
| Coolant Color / Appearance     | 3 - Normal Wear & Tear                                                                    |
| Coolant Color/Appearance Notes | Normal Translucent appearance, no visual signs of contamination                           |
| Oil Leaks                      | Yes                                                                                       |
| Oil Leak Notes                 | Dried oil seepages seen, Other (see comments)                                             |
| Comments                       | Possible oil seepage coming from valve cover, oil coming out of cold side and charge side |