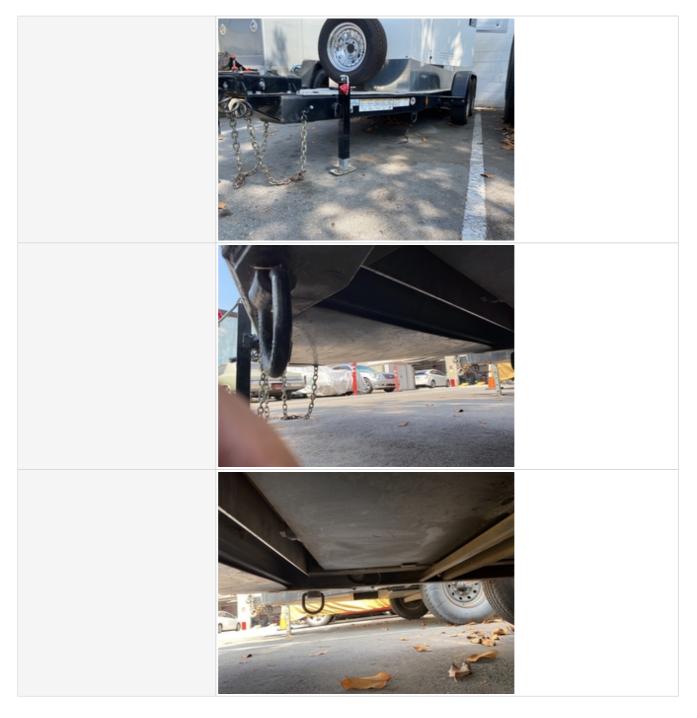

# Overall Mounting Plate 0 Bottom Surface 3 - Normal Wear & Tear Comments Dusty normal wear

| Mount Security 3 - Normal Wear & Tear               |
|-----------------------------------------------------|
| Comments All hardware tight and no hardware missing |

#### Frame & Body

| Frame Condition | 3 - Normal Wear & Tear |
|-----------------|------------------------|
| Frame Photos    |                        |

| Mud Flaps                                   | 0                                                            |
|---------------------------------------------|--------------------------------------------------------------|
| Trailer Lights/Wiring (Stop, Tail,<br>Turn) | 3 - Normal Wear & Tear                                       |
| Comments                                    | Unable to test but visually, exterior lighting in good shape |
| Reflectors                                  | 0                                                            |
| Hitch                                       |                                                              |
| Hitch Type                                  | Pintle                                                       |
| Hitch Condition                             | 3 - Normal Wear & Tear                                       |
| Hitch Photos                                |                                                              |
|                                             |                                                              |