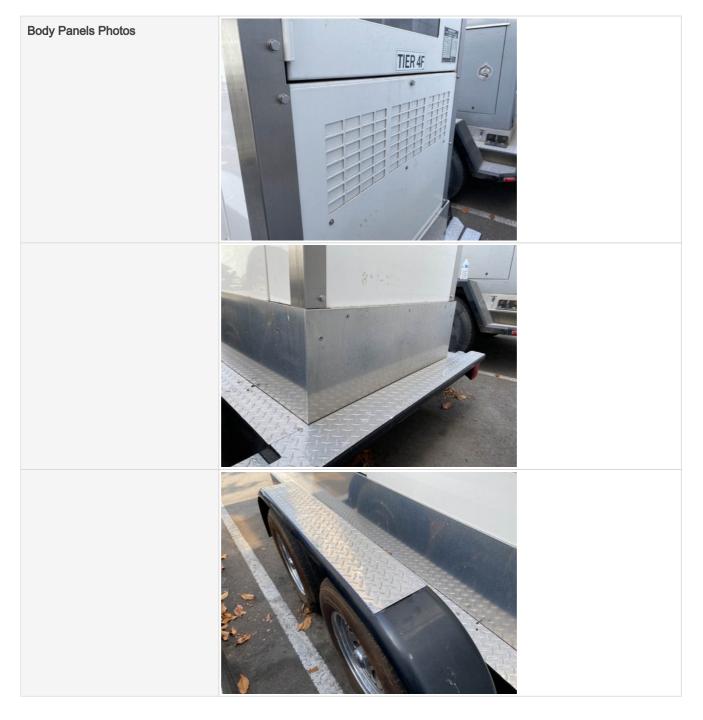

| Upper                          | 3 - Normal Wear & Tear                                    |
|--------------------------------|-----------------------------------------------------------|
| Upper Condition                | No visible damage, Other (see comments)                   |
| Comments                       | Dusty                                                     |
| Upper Photos                   |                                                           |
|                                |                                                           |
| Body Panels (Any Rust Damage?) | 3 - Normal Wear & Tear                                    |
| Body Panel Condition           | No visible damage, good paint condition and panel fitment |

#### Frame & Body

| Frame Condition | 3 - Normal Wear & Tear |
|-----------------|------------------------|
| Frame Photos    |                        |

| Mud Flaps                                   | 0                                                            |
|---------------------------------------------|--------------------------------------------------------------|
| Trailer Lights/Wiring (Stop, Tail,<br>Turn) | 3 - Normal Wear & Tear                                       |
| Comments                                    | Unable to test but visually, exterior lighting in good shape |
| Reflectors                                  | 0                                                            |
| Hitch                                       |                                                              |
| Hitch Type                                  | Pintle                                                       |
| Hitch Condition                             | 3 - Normal Wear & Tear                                       |
| Hitch Photos                                |                                                              |
|                                             |                                                              |