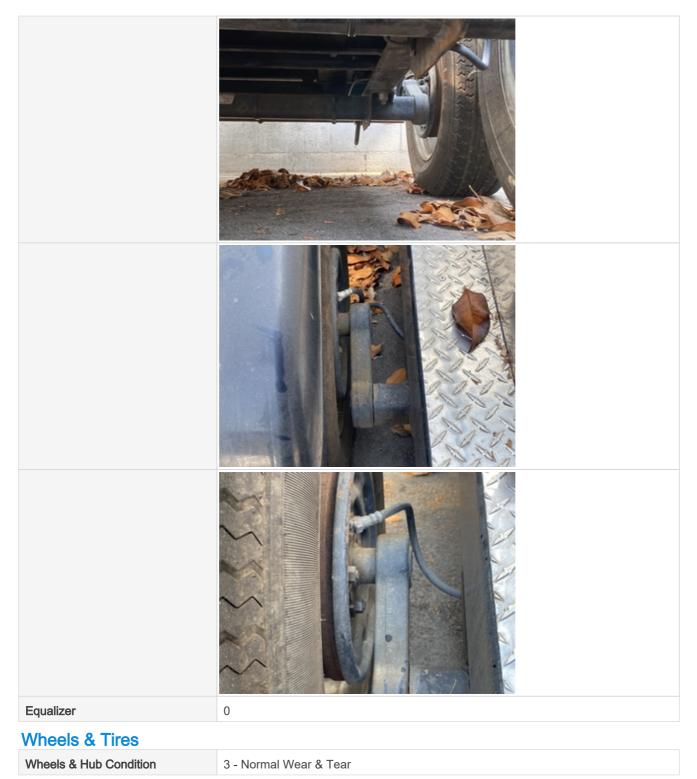

153

| Loose Lugs                         | No           |
|------------------------------------|--------------|
| Tire Brand                         | Mastertrack  |
| Tire Size                          | ST 205/75R15 |
| Front Left Tire - Ratio Remaining  | 50%          |
| Front Left Tire Photos             |              |
| Front Right Tire - Ratio Remaining | 50%          |
| Front Right Tire Photos            |              |
| Rear Right Tire - Ratio Remaining  | 50%          |

| Rear Right Tire Photos           |     |
|----------------------------------|-----|
| Rear Left Tire - Ratio Remaining | 50% |
| Rear Left Tire Photos            |     |

#### **Additional Axle**

| Instructions                | Check the condition of additional axle(s), wheels & tires. Note any damage or wear. Take photos. |
|-----------------------------|--------------------------------------------------------------------------------------------------|
| Axle Description & Position | 2 solid bolt to frame axles                                                                      |
| Steerable?                  | No                                                                                               |
| Drop Axle?                  | No                                                                                               |
| Super Dump?                 | No                                                                                               |
| Weight Rating               | 3,750lbs.                                                                                        |
| Axle Condition              | 3 - Normal Wear & Tear                                                                           |
| Axle Condition Photos       |                                                                                                  |