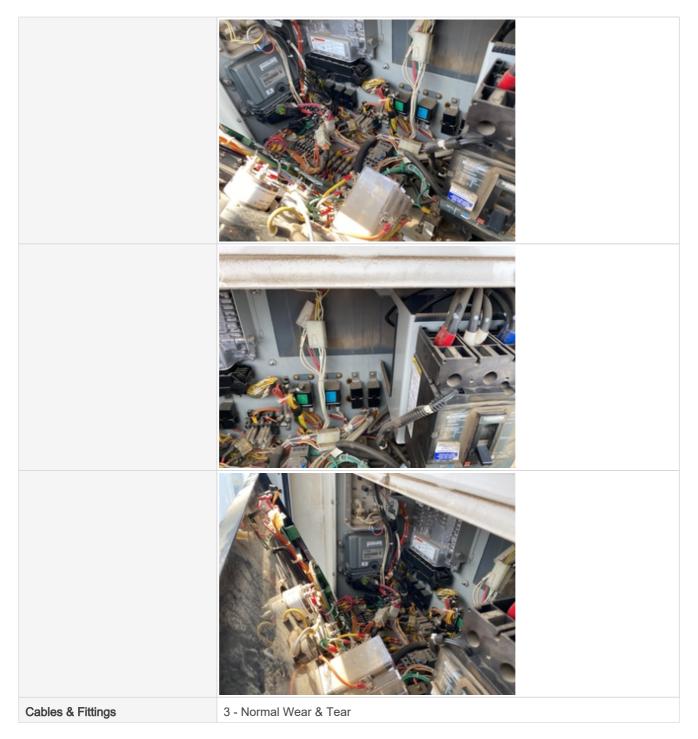

| Wire Harness        | 3 - Normal Wear & Tear |
|---------------------|------------------------|
| Wire Harness Photos |                        |
|                     |                        |
|                     |                        |

| Electrical Connections Photos |                        |
|-------------------------------|------------------------|
|                               |                        |
| Controls & Switches           | 3 - Normal Wear & Tear |
| Controls & Switches Photos    |                        |

| Disconnect Switch        | 3 - Normal Wear & Tear                                                                                                                                                                                                                                                                                                                                                                                                                                                                                                                                                                                                                                                                                                                                                                                                                                                                                                                                                                                                                                                                                                                                                                                                                                                                                                                                                                                                                                                                                                                                                                                                                                                                                                                                                                                                                                                                                                                                                                                                                                                                                                                                                                                                                                                                                                                                                                                                                                  |
|--------------------------|---------------------------------------------------------------------------------------------------------------------------------------------------------------------------------------------------------------------------------------------------------------------------------------------------------------------------------------------------------------------------------------------------------------------------------------------------------------------------------------------------------------------------------------------------------------------------------------------------------------------------------------------------------------------------------------------------------------------------------------------------------------------------------------------------------------------------------------------------------------------------------------------------------------------------------------------------------------------------------------------------------------------------------------------------------------------------------------------------------------------------------------------------------------------------------------------------------------------------------------------------------------------------------------------------------------------------------------------------------------------------------------------------------------------------------------------------------------------------------------------------------------------------------------------------------------------------------------------------------------------------------------------------------------------------------------------------------------------------------------------------------------------------------------------------------------------------------------------------------------------------------------------------------------------------------------------------------------------------------------------------------------------------------------------------------------------------------------------------------------------------------------------------------------------------------------------------------------------------------------------------------------------------------------------------------------------------------------------------------------------------------------------------------------------------------------------------------|
| Disconnect Switch Photos | Alarm Screen Option Program<br>Acknowledge Change Option PExit<br>HOUR CHECK OFF/RESET<br>AUTO OO MANUAL                                                                                                                                                                                                                                                                                                                                                                                                                                                                                                                                                                                                                                                                                                                                                                                                                                                                                                                                                                                                                                                                                                                                                                                                                                                                                                                                                                                                                                                                                                                                                                                                                                                                                                                                                                                                                                                                                                                                                                                                                                                                                                                                                                                                                                                                                                                                                |
|                          | CFUT BEEACE<br>CFUT |