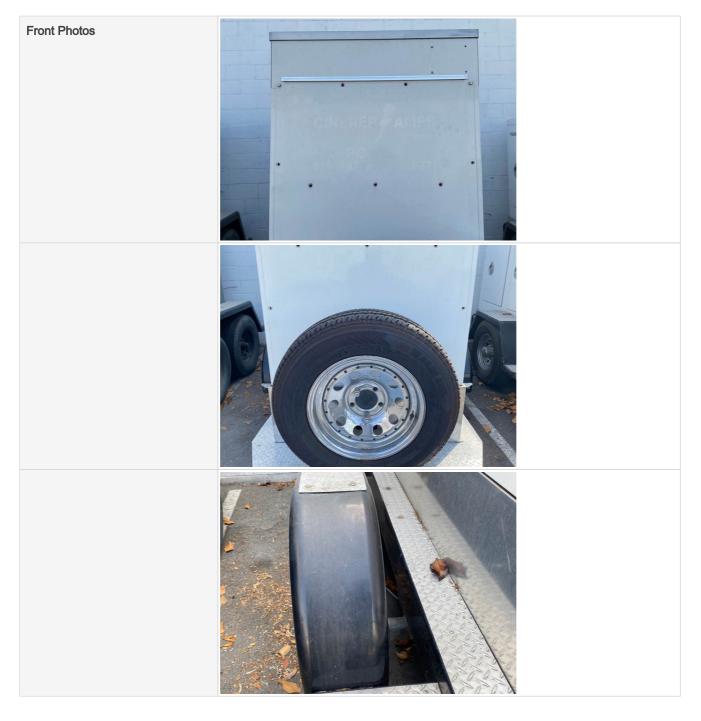

### **General Appearance**

| e enteren a appearantee |                                         |
|-------------------------|-----------------------------------------|
| Front                   | 3 - Normal Wear & Tear                  |
| Front Condition         | No visible damage, Other (see comments) |
| Comments                | Front panel hardware missing            |

153

| Loose Lugs                         | No           |
|------------------------------------|--------------|
| Tire Brand                         | Mastertrack  |
| Tire Size                          | ST 205/75R15 |
| Front Left Tire - Ratio Remaining  | 50%          |
| Front Left Tire Photos             |              |
| Front Right Tire - Ratio Remaining | 50%          |
| Front Right Tire Photos            |              |
| Rear Right Tire - Ratio Remaining  | 50%          |