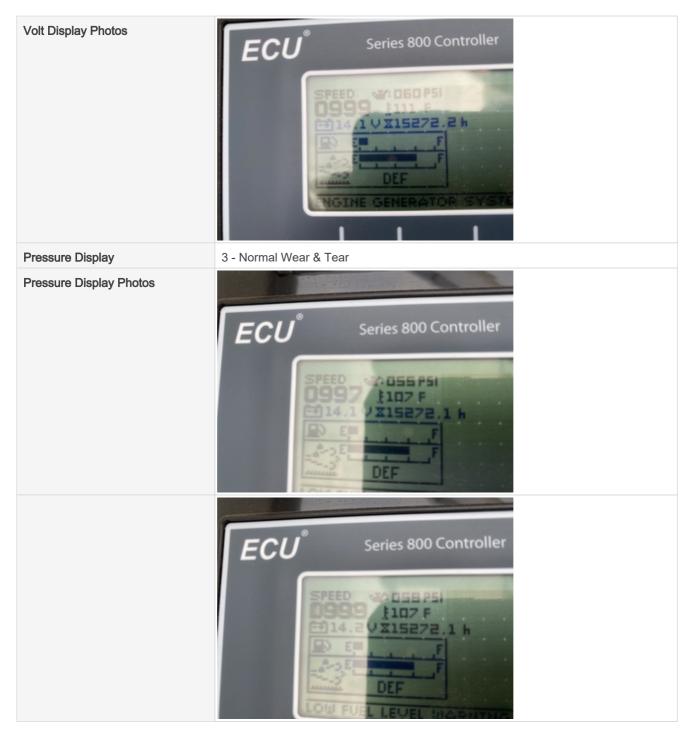

| Disconnect Switch Photos  | CIRCUIT BREAKER        |
|---------------------------|------------------------|
| Emergency Shut Off Switch | 0                      |
| Fuse Block                | 3 - Normal Wear & Tear |
| Fuse Block Photos         |                        |
| Gauges & Meters           |                        |
| Hour Meter                | 3 - Normal Wear & Tear |
| Hour Meter Photos         | Series 800 Controller  |

# Overall Mounting Plate 0 Bottom Surface 3 - Normal Wear & Tear Comments Dusty normal wear

| Mount Security 3 - Normal Wear & Tear               |
|-----------------------------------------------------|
| Comments All hardware tight and no hardware missing |