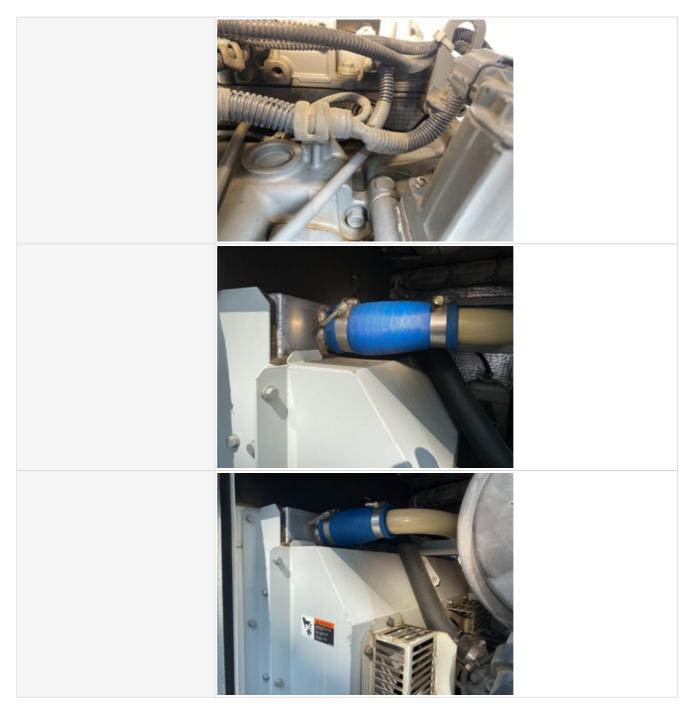

**Engine Photos** 

| Upper                                       | 3 - Normal Wear & Tear        |
|---------------------------------------------|-------------------------------|
| Upper Condition                             | No visible damage             |
| <b>Engine Inspection Points</b>             |                               |
| Engine                                      |                               |
| Engine Type (Make, Model,<br>Cylinders, Hp) | Isuzu/BR - 4JJ1X - 6 Cyl 95HP |
| Emissions Tier                              | Tier 4F                       |
| Engine Serial Number                        | 193097                        |
| Engine Fuel Type                            | Diesel                        |

|                                                   | THIS ENGINE COPIES WITH U.S. EPA FERLATIONS FOR POIS MYSING COPIES WITH U.S. E |
|---------------------------------------------------|--------------------------------------------------------------------------------------------------------------------------------------------------------------------------------------------------------------------------------------------------------------------------------------------------------------------------------------------------------------------------------------------------------------------------------------------------------------------------------------------------------------------------------------------------------------------------------------------------------------------------------------------------------------------------------------------------------------------------------------------------------------------------------------------------------------------------------------------------------------------------------------------------------------------------------------------------------------------------------------------------------------------------------------------------------------------------------------------------------------------------------------------------------------------------------------------------------------------------------------------------------------------------------------------------------------------------------------------------------------------------------------------------------------------------------------------------------------------------------------------------------------------------------------------------------------------------------------------------------------------------------------------------------------------------------------------------------------------------------------------------------------------------------------------------------------------------------------------------------------------------------------------------------------------------------------------------------------------------------------------------------------------------------------------------------------------------------------------------------------------------------|
| Blow-by (Visual Observation Check)                | Yes                                                                                                                                                                                                                                                                                                                                                                                                                                                                                                                                                                                                                                                                                                                                                                                                                                                                                                                                                                                                                                                                                                                                                                                                                                                                                                                                                                                                                                                                                                                                                                                                                                                                                                                                                                                                                                                                                                                                                                                                                                                                                                                            |
| Comments                                          | Minor blow by coming from valve cover breather hose                                                                                                                                                                                                                                                                                                                                                                                                                                                                                                                                                                                                                                                                                                                                                                                                                                                                                                                                                                                                                                                                                                                                                                                                                                                                                                                                                                                                                                                                                                                                                                                                                                                                                                                                                                                                                                                                                                                                                                                                                                                                            |
| Unusual Noises (Upon Start-up,<br>Idle, Shutdown) | No                                                                                                                                                                                                                                                                                                                                                                                                                                                                                                                                                                                                                                                                                                                                                                                                                                                                                                                                                                                                                                                                                                                                                                                                                                                                                                                                                                                                                                                                                                                                                                                                                                                                                                                                                                                                                                                                                                                                                                                                                                                                                                                             |
| Unusual Noise Notes                               | No unusual noises heard                                                                                                                                                                                                                                                                                                                                                                                                                                                                                                                                                                                                                                                                                                                                                                                                                                                                                                                                                                                                                                                                                                                                                                                                                                                                                                                                                                                                                                                                                                                                                                                                                                                                                                                                                                                                                                                                                                                                                                                                                                                                                                        |
| Engine Smoke (Upon Start-up,<br>Idle, Shutdown)   | No                                                                                                                                                                                                                                                                                                                                                                                                                                                                                                                                                                                                                                                                                                                                                                                                                                                                                                                                                                                                                                                                                                                                                                                                                                                                                                                                                                                                                                                                                                                                                                                                                                                                                                                                                                                                                                                                                                                                                                                                                                                                                                                             |
| Engine Smoke Notes                                | No engine smoke issues observed                                                                                                                                                                                                                                                                                                                                                                                                                                                                                                                                                                                                                                                                                                                                                                                                                                                                                                                                                                                                                                                                                                                                                                                                                                                                                                                                                                                                                                                                                                                                                                                                                                                                                                                                                                                                                                                                                                                                                                                                                                                                                                |
| Engine Exhaust Color                              | Clear                                                                                                                                                                                                                                                                                                                                                                                                                                                                                                                                                                                                                                                                                                                                                                                                                                                                                                                                                                                                                                                                                                                                                                                                                                                                                                                                                                                                                                                                                                                                                                                                                                                                                                                                                                                                                                                                                                                                                                                                                                                                                                                          |
| Battery                                           | 3 - Normal Wear & Tear                                                                                                                                                                                                                                                                                                                                                                                                                                                                                                                                                                                                                                                                                                                                                                                                                                                                                                                                                                                                                                                                                                                                                                                                                                                                                                                                                                                                                                                                                                                                                                                                                                                                                                                                                                                                                                                                                                                                                                                                                                                                                                         |
| Battery Condition                                 | Like new, recently replaced, Clean & dry appearance, tight connections                                                                                                                                                                                                                                                                                                                                                                                                                                                                                                                                                                                                                                                                                                                                                                                                                                                                                                                                                                                                                                                                                                                                                                                                                                                                                                                                                                                                                                                                                                                                                                                                                                                                                                                                                                                                                                                                                                                                                                                                                                                         |

| Water Pump                     | 3 - Normal Wear & Tear                                                                    |
|--------------------------------|-------------------------------------------------------------------------------------------|
| Water Pump Condition           | No unusual pump noises heard                                                              |
| Cooling System Leaks           | Yes                                                                                       |
| Cooling System Condition       | Other (see comments, No indication of coolant leaks seen                                  |
| Comments                       | No active leaks seen just a sign of residual coolant from egr valve to manifold           |
| Cooling System Leaks Photos    |                                                                                           |
| Coolant Color / Appearance     | 3 - Normal Wear & Tear                                                                    |
| Coolant Color/Appearance Notes | Normal Translucent appearance, no visual signs of contamination                           |
| Oil Leaks                      | Yes                                                                                       |
| Oil Leak Notes                 | Dried oil seepages seen, Other (see comments)                                             |
| Comments                       | Possible oil seepage coming from valve cover, oil coming out of cold side and charge side |

| Requires DEF (Diesel Exhaust Fluid) | Yes                                                                                                                                                                                                                     |
|-------------------------------------|-------------------------------------------------------------------------------------------------------------------------------------------------------------------------------------------------------------------------|
| DEF Tank                            | 3 - Normal Wear & Tear                                                                                                                                                                                                  |
| DEF Tank Condition                  | Area around DEF tank cap is clean, fluid is clear & appears free of contaminants                                                                                                                                        |
| DEF Tank Photos                     |                                                                                                                                                                                                                         |
|                                     |                                                                                                                                                                                                                         |
| Overall Engine Appearance           | Clean & dry                                                                                                                                                                                                             |
| Overall Engine Comments             | Besides the small oil leak from turbo and seepage from valve cover, the rest of the engine looks well maintained. Engine oil buildup around intake and discharge hoses from turbo may be an indication of wet stacking. |
| Electrical Connections              |                                                                                                                                                                                                                         |