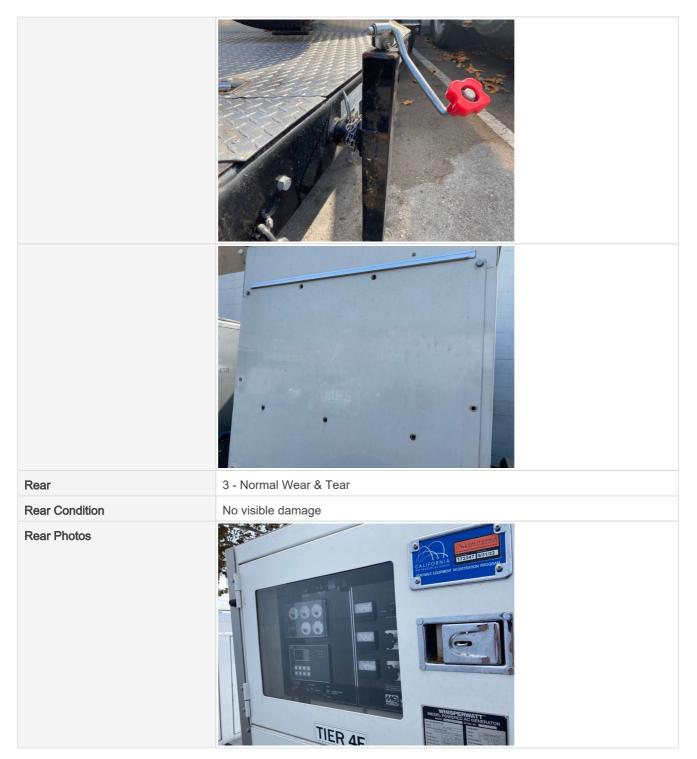

# 

| Rear           | 3 - Normal Wear & Tear |
|----------------|------------------------|
| Rear Condition | No visible damage      |
| Rear Photos    |                        |
|                |                        |

|                | TIER 4F                                 |
|----------------|-----------------------------------------|
|                |                                         |
|                |                                         |
| Left           | 3 - Normal Wear & Tear                  |
| Left Condition | Other (see comments), No visible damage |
| Comments       | Minor surface scratch on I/s door       |