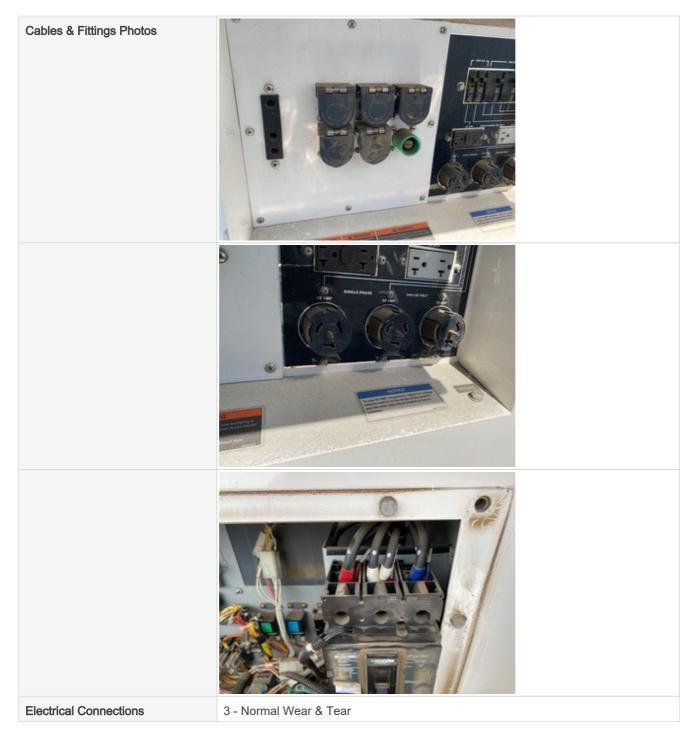

#### **Generator Panel**

| 110V                  | Yes                    |
|-----------------------|------------------------|
| Number of Outlets     | 2                      |
| 110V Outlet Condition | 3 - Normal Wear & Tear |

| 110V Outlet Photos    |                        |
|-----------------------|------------------------|
|                       |                        |
| 240V                  | Yes                    |
| Number of Outlets     | 3                      |
| 240V Outlet Condition | 3 - Normal Wear & Tear |

| 240V Outlet Photos    |                        |
|-----------------------|------------------------|
| 480V                  | Yes                    |
| 480V Outlet Condition | 3 - Normal Wear & Tear |
| 480V Outlet Photos    |                        |
|                       |                        |

| Receptacles         3 - Normal Wear & Tear            |  |
|-------------------------------------------------------|--|
| Receptacles Photos                                    |  |
| Panel Indicator Lights         3 - Normal Wear & Tear |  |
| Panel Indicator Lights Photos                         |  |
| Disconnect Switch 3 - Normal Wear & Tear              |  |

| Disconnect Switch Photos  | CIRCUIT BREAKER        |
|---------------------------|------------------------|
| Emergency Shut Off Switch | 0                      |
| Fuse Block                | 3 - Normal Wear & Tear |
| Fuse Block Photos         |                        |
| Gauges & Meters           |                        |
| Hour Meter                | 3 - Normal Wear & Tear |
| Hour Meter Photos         | Series 800 Controller  |