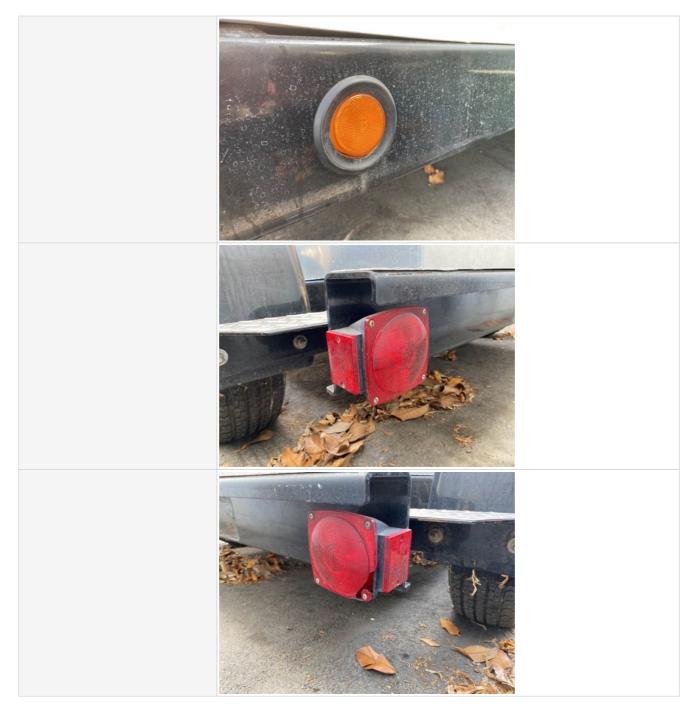

#### Frame & Body

| Frame Condition | 3 - Normal Wear & Tear |
|-----------------|------------------------|
| Frame Photos    |                        |

| Mud Flaps                                   | 0                                                            |
|---------------------------------------------|--------------------------------------------------------------|
| Trailer Lights/Wiring (Stop, Tail,<br>Turn) | 3 - Normal Wear & Tear                                       |
| Comments                                    | Unable to test but visually, exterior lighting in good shape |
| Reflectors                                  | 0                                                            |
| Hitch                                       |                                                              |
| Hitch Type                                  | Pintle                                                       |
| Hitch Condition                             | 3 - Normal Wear & Tear                                       |
| Hitch Photos                                |                                                              |
|                                             |                                                              |