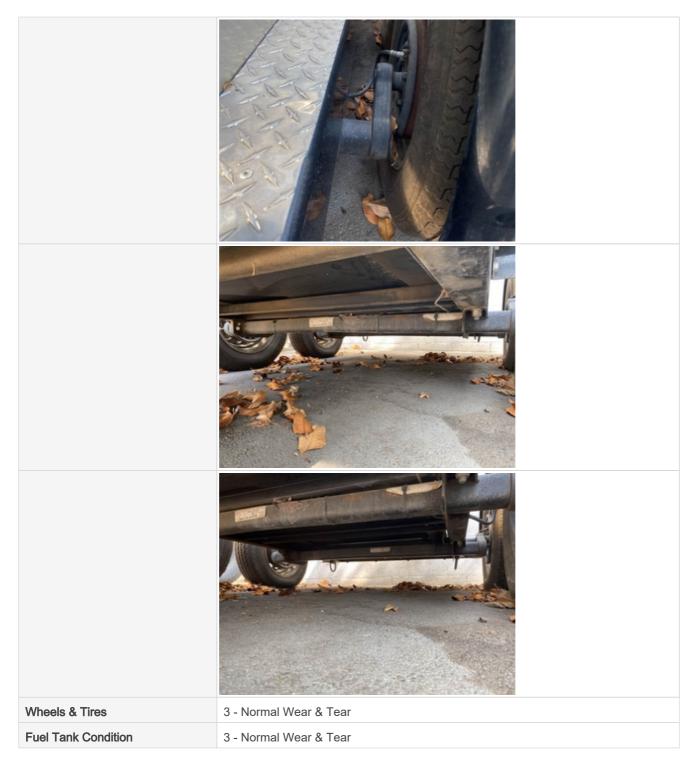

#### **Overall Trailer Condition**

| Overall Trailer                           | 3 - Normal Wear & Tear                                                                                     |
|-------------------------------------------|------------------------------------------------------------------------------------------------------------|
| Overall Trailer Comments                  | Overall trailer in good shape with no major repairs needed. Unable to test brake, trailer light functions. |
| Overall Trailer & Undercarriage<br>Photos |                                                                                                            |
|                                           |                                                                                                            |
|                                           |                                                                                                            |

| Fuel Tank Photos   |                        |
|--------------------|------------------------|
|                    |                        |
|                    |                        |
| Fuel Lines & Hoses | 3 - Normal Wear & Tear |