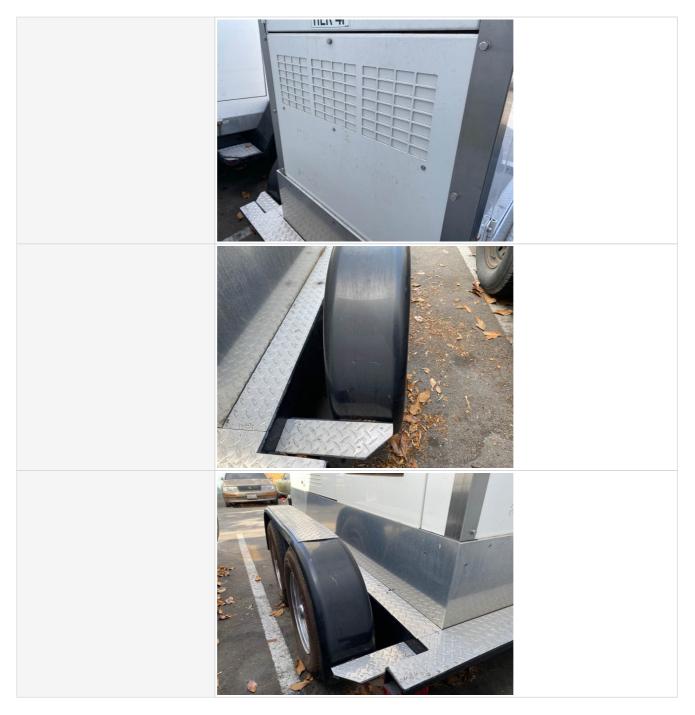

153

| Loose Lugs                         | No           |
|------------------------------------|--------------|
| Tire Brand                         | Mastertrack  |
| Tire Size                          | ST 205/75R15 |
| Front Left Tire - Ratio Remaining  | 50%          |
| Front Left Tire Photos             |              |
| Front Right Tire - Ratio Remaining | 50%          |
| Front Right Tire Photos            |              |
| Rear Right Tire - Ratio Remaining  | 50%          |

| Rear Right Tire Photos           |     |
|----------------------------------|-----|
| Rear Left Tire - Ratio Remaining | 50% |
| Rear Left Tire Photos            |     |

#### **Additional Axle**

| Instructions                | Check the condition of additional axle(s), wheels & tires. Note any damage or wear. Take photos. |
|-----------------------------|--------------------------------------------------------------------------------------------------|
| Axle Description & Position | 2 solid bolt to frame axles                                                                      |
| Steerable?                  | No                                                                                               |
| Drop Axle?                  | No                                                                                               |
| Super Dump?                 | No                                                                                               |
| Weight Rating               | 3,750lbs.                                                                                        |
| Axle Condition              | 3 - Normal Wear & Tear                                                                           |
| Axle Condition Photos       |                                                                                                  |