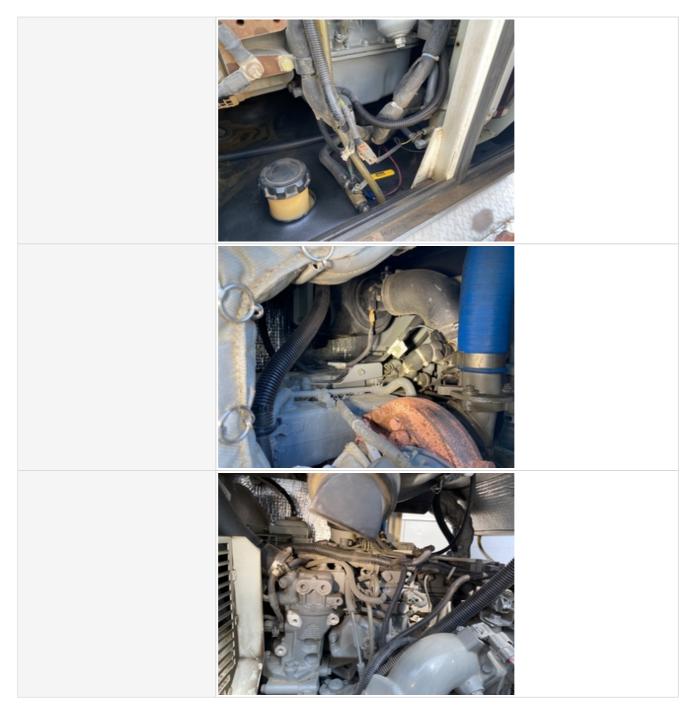

| Water Pump                     | 3 - Normal Wear & Tear                                                                    |
|--------------------------------|-------------------------------------------------------------------------------------------|
| Water Pump Condition           | No unusual pump noises heard                                                              |
| Cooling System Leaks           | Yes                                                                                       |
| Cooling System Condition       | Other (see comments, No indication of coolant leaks seen                                  |
| Comments                       | No active leaks seen just a sign of residual coolant from egr valve to manifold           |
| Cooling System Leaks Photos    |                                                                                           |
| Coolant Color / Appearance     | 3 - Normal Wear & Tear                                                                    |
| Coolant Color/Appearance Notes | Normal Translucent appearance, no visual signs of contamination                           |
| Oil Leaks                      | Yes                                                                                       |
| Oil Leak Notes                 | Dried oil seepages seen, Other (see comments)                                             |
| Comments                       | Possible oil seepage coming from valve cover, oil coming out of cold side and charge side |

| Requires DEF (Diesel Exhaust Fluid) | Yes                                                                                                                                                                                                                     |
|-------------------------------------|-------------------------------------------------------------------------------------------------------------------------------------------------------------------------------------------------------------------------|
| DEF Tank                            | 3 - Normal Wear & Tear                                                                                                                                                                                                  |
| DEF Tank Condition                  | Area around DEF tank cap is clean, fluid is clear & appears free of contaminants                                                                                                                                        |
| DEF Tank Photos                     |                                                                                                                                                                                                                         |
|                                     |                                                                                                                                                                                                                         |
| Overall Engine Appearance           | Clean & dry                                                                                                                                                                                                             |
| Overall Engine Comments             | Besides the small oil leak from turbo and seepage from valve cover, the rest of the engine looks well maintained. Engine oil buildup around intake and discharge hoses from turbo may be an indication of wet stacking. |
| Electrical Connections              |                                                                                                                                                                                                                         |

| Wire Harness        | 3 - Normal Wear & Tear |
|---------------------|------------------------|
| Wire Harness Photos |                        |
|                     |                        |
|                     |                        |