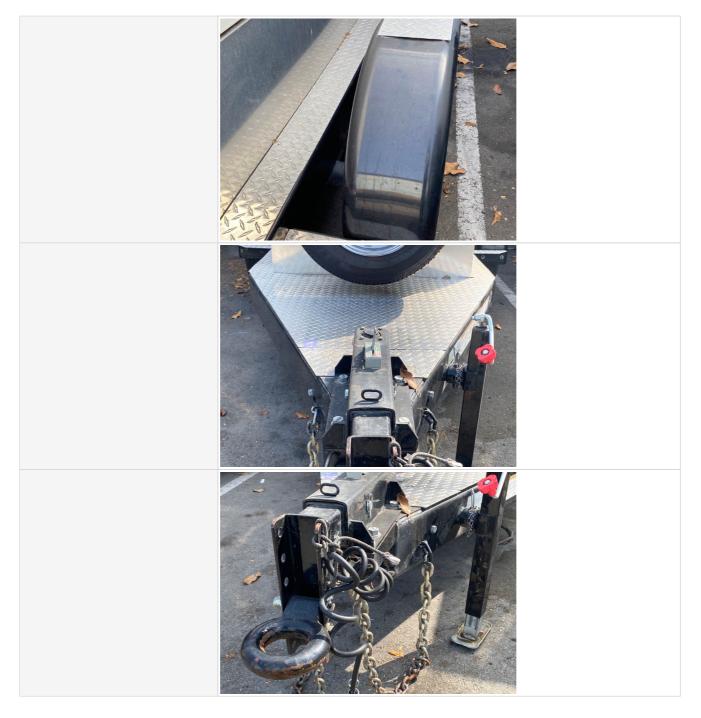

#### Frame & Body

| Frame Condition | 3 - Normal Wear & Tear |
|-----------------|------------------------|
| Frame Photos    |                        |

| Mud Flaps                                   | 0                                                            |
|---------------------------------------------|--------------------------------------------------------------|
| Trailer Lights/Wiring (Stop, Tail,<br>Turn) | 3 - Normal Wear & Tear                                       |
| Comments                                    | Unable to test but visually, exterior lighting in good shape |
| Reflectors                                  | 0                                                            |
| Hitch                                       |                                                              |
| Hitch Type                                  | Pintle                                                       |
| Hitch Condition                             | 3 - Normal Wear & Tear                                       |
| Hitch Photos                                |                                                              |
|                                             |                                                              |

| Drawbar            | 3 - Normal Wear & Tear         |
|--------------------|--------------------------------|
| Strand Wear?       | No                             |
| Comments           | Safety breakaway cable missing |
| Drawbar Photos     |                                |
|                    |                                |
| Suspension         |                                |
| Springs            | 0                              |
| U-Bolts            | 0                              |
| Torque Arms        | 3                              |
| Torque Arms Photos |                                |

#### **Brake Components**

| Brake Type                           | Surge Brakes                                 |
|--------------------------------------|----------------------------------------------|
| Brake Controller                     | No                                           |
| Emergency Brake/Break-Away           | 1 - Service Required                         |
| Comments                             | Missing break away pull cable (did not test) |
| Emergency Brake/Break-Away<br>Photos |                                              |