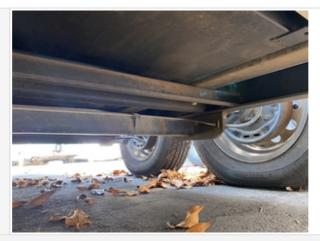

#### Frame & Body

| Frame Condition | 3 - Normal Wear & Tear |
|-----------------|------------------------|
| Frame Photos    |                        |

| Mud Flaps                                   | 0                                                            |
|---------------------------------------------|--------------------------------------------------------------|
| Trailer Lights/Wiring (Stop, Tail,<br>Turn) | 3 - Normal Wear & Tear                                       |
| Comments                                    | Unable to test but visually, exterior lighting in good shape |
| Reflectors                                  | 0                                                            |
| Hitch                                       |                                                              |
| Hitch Type                                  | Pintle                                                       |
| Hitch Condition                             | 3 - Normal Wear & Tear                                       |
| Hitch Photos                                |                                                              |
|                                             |                                                              |

| Drawbar            | 3 - Normal Wear & Tear         |
|--------------------|--------------------------------|
| Strand Wear?       | No                             |
| Comments           | Safety breakaway cable missing |
| Drawbar Photos     |                                |
|                    |                                |
| Suspension         |                                |
| Springs            | 0                              |
| U-Bolts            | 0                              |
| Torque Arms        | 3                              |
| Torque Arms Photos |                                |