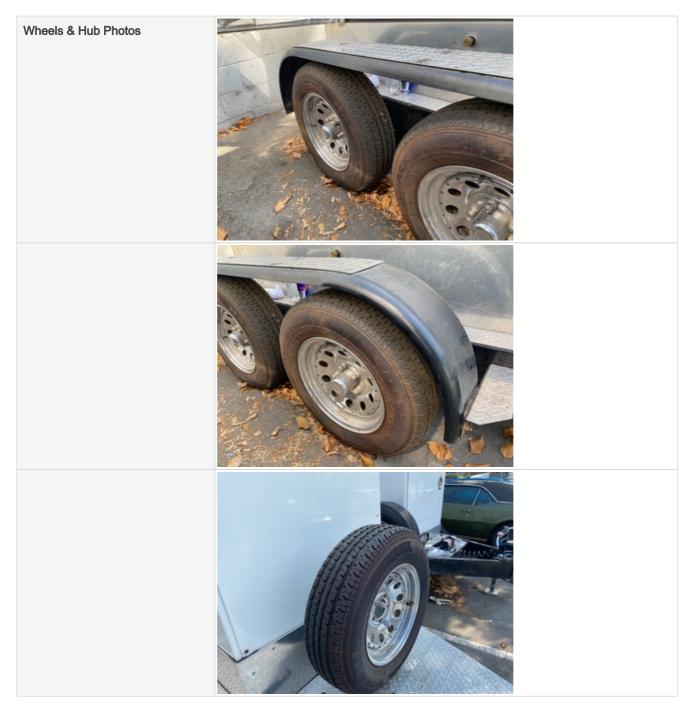

153

| Loose Lugs                         | No           |
|------------------------------------|--------------|
| Tire Brand                         | Mastertrack  |
| Tire Size                          | ST 205/75R15 |
| Front Left Tire - Ratio Remaining  | 50%          |
| Front Left Tire Photos             |              |
| Front Right Tire - Ratio Remaining | 50%          |
| Front Right Tire Photos            |              |
| Rear Right Tire - Ratio Remaining  | 50%          |

| Rear Right Tire Photos           |     |
|----------------------------------|-----|
| Rear Left Tire - Ratio Remaining | 50% |
| Rear Left Tire Photos            |     |