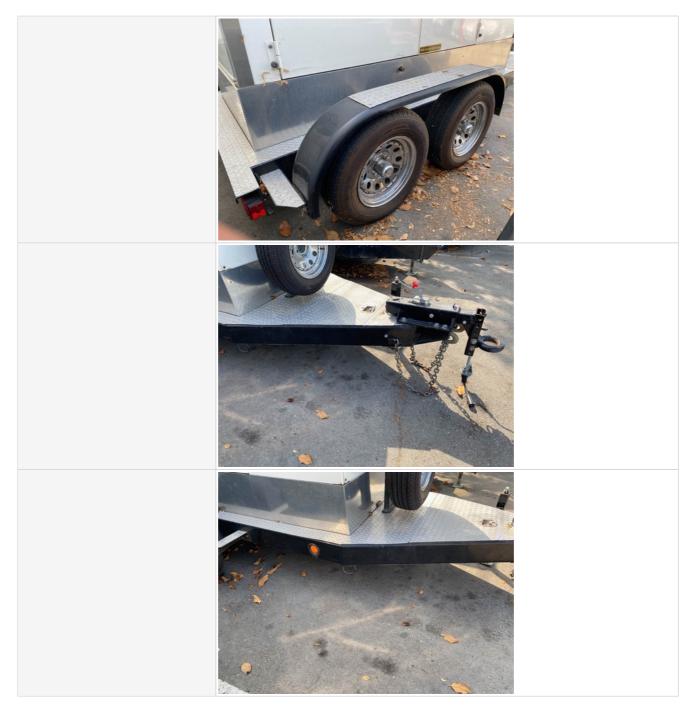

#### Frame & Body

| Frame Condition | 3 - Normal Wear & Tear |
|-----------------|------------------------|
| Frame Photos    |                        |

| Mud Flaps                                   | 0                                                            |
|---------------------------------------------|--------------------------------------------------------------|
| Trailer Lights/Wiring (Stop, Tail,<br>Turn) | 3 - Normal Wear & Tear                                       |
| Comments                                    | Unable to test but visually, exterior lighting in good shape |
| Reflectors                                  | 0                                                            |
| Hitch                                       |                                                              |
| Hitch Type                                  | Pintle                                                       |
| Hitch Condition                             | 3 - Normal Wear & Tear                                       |
| Hitch Photos                                |                                                              |
|                                             |                                                              |

| Drawbar            | 3 - Normal Wear & Tear         |
|--------------------|--------------------------------|
| Strand Wear?       | No                             |
| Comments           | Safety breakaway cable missing |
| Drawbar Photos     |                                |
|                    |                                |
| Suspension         |                                |
| Springs            | 0                              |
| U-Bolts            | 0                              |
| Torque Arms        | 3                              |
| Torque Arms Photos |                                |