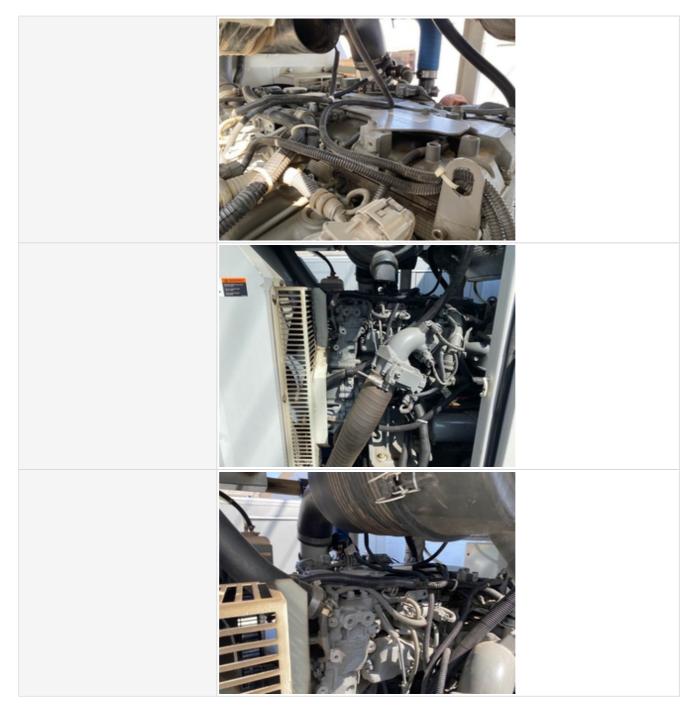

| Water Pump                     | 3 - Normal Wear & Tear                                                                    |
|--------------------------------|-------------------------------------------------------------------------------------------|
| Water Pump Condition           | No unusual pump noises heard                                                              |
| Cooling System Leaks           | Yes                                                                                       |
| Cooling System Condition       | Other (see comments, No indication of coolant leaks seen                                  |
| Comments                       | No active leaks seen just a sign of residual coolant from egr valve to manifold           |
| Cooling System Leaks Photos    |                                                                                           |
| Coolant Color / Appearance     | 3 - Normal Wear & Tear                                                                    |
| Coolant Color/Appearance Notes | Normal Translucent appearance, no visual signs of contamination                           |
| Oil Leaks                      | Yes                                                                                       |
| Oil Leak Notes                 | Dried oil seepages seen, Other (see comments)                                             |
| Comments                       | Possible oil seepage coming from valve cover, oil coming out of cold side and charge side |

| Oil Color / Appearance                           | 3 - Normal Wear & Tear                                                                            |
|--------------------------------------------------|---------------------------------------------------------------------------------------------------|
| Oil Color / Appearance Notes                     | Clean oil appearance, no signs of cross contamination, Appropriate oil level                      |
| Fuel Leaks                                       | No                                                                                                |
| Equipped with DPF (Diesel<br>Particulate Filter) | Yes                                                                                               |
| DPF Condition                                    | 3 - Normal Wear & Tear                                                                            |
| DPF Condition Notes                              | Filter housing is intact with no signs of damage or malfunction, DPF indicator is not illuminated |

| Requires DEF (Diesel Exhaust Fluid) | Yes                                                                                                                                                                                                                     |
|-------------------------------------|-------------------------------------------------------------------------------------------------------------------------------------------------------------------------------------------------------------------------|
| DEF Tank                            | 3 - Normal Wear & Tear                                                                                                                                                                                                  |
| DEF Tank Condition                  | Area around DEF tank cap is clean, fluid is clear & appears free of contaminants                                                                                                                                        |
| DEF Tank Photos                     |                                                                                                                                                                                                                         |
|                                     |                                                                                                                                                                                                                         |
| Overall Engine Appearance           | Clean & dry                                                                                                                                                                                                             |
| Overall Engine Comments             | Besides the small oil leak from turbo and seepage from valve cover, the rest of the engine looks well maintained. Engine oil buildup around intake and discharge hoses from turbo may be an indication of wet stacking. |
| Electrical Connections              |                                                                                                                                                                                                                         |