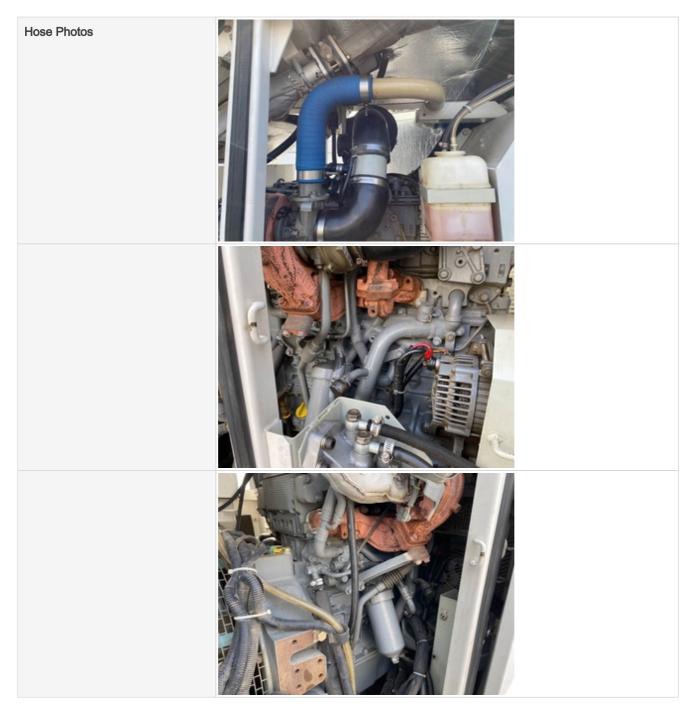

| Belts          | 3 - Normal Wear & Tear                                         |
|----------------|----------------------------------------------------------------|
| Belt Condition | Belts appear in good condition & alignment with proper tension |
| Belt Photos    |                                                                |
|                |                                                                |
| Hoses          | 3 - Normal Wear & Tear                                         |
| Hose Condition | Firm, pliant hoses with no signs of wear or leaks              |

| Water Pump                     | 3 - Normal Wear & Tear                                                                    |
|--------------------------------|-------------------------------------------------------------------------------------------|
| Water Pump Condition           | No unusual pump noises heard                                                              |
| Cooling System Leaks           | Yes                                                                                       |
| Cooling System Condition       | Other (see comments, No indication of coolant leaks seen                                  |
| Comments                       | No active leaks seen just a sign of residual coolant from egr valve to manifold           |
| Cooling System Leaks Photos    |                                                                                           |
| Coolant Color / Appearance     | 3 - Normal Wear & Tear                                                                    |
| Coolant Color/Appearance Notes | Normal Translucent appearance, no visual signs of contamination                           |
| Oil Leaks                      | Yes                                                                                       |
| Oil Leak Notes                 | Dried oil seepages seen, Other (see comments)                                             |
| Comments                       | Possible oil seepage coming from valve cover, oil coming out of cold side and charge side |