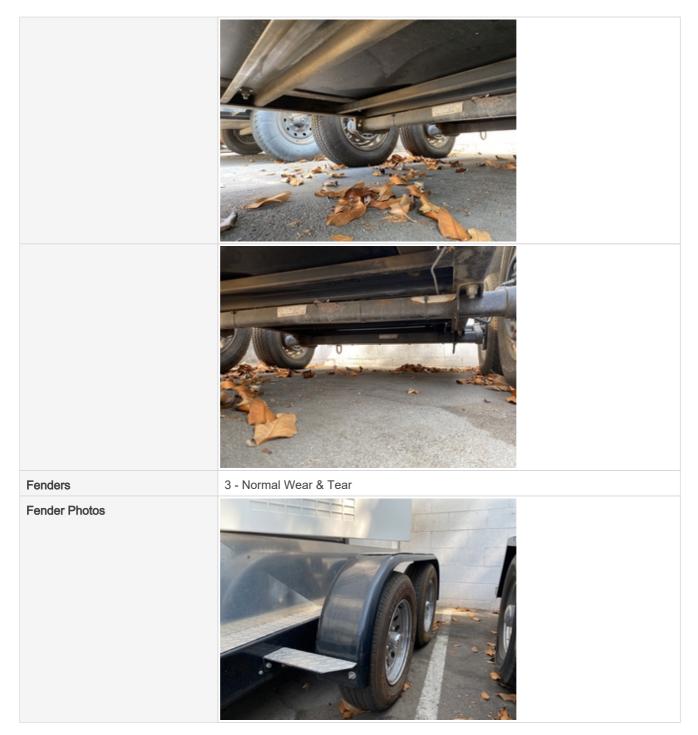

#### Frame & Body

| Frame Condition | 3 - Normal Wear & Tear |
|-----------------|------------------------|
| Frame Photos    |                        |

| Mud Flaps                                   | 0                                                            |
|---------------------------------------------|--------------------------------------------------------------|
| Trailer Lights/Wiring (Stop, Tail,<br>Turn) | 3 - Normal Wear & Tear                                       |
| Comments                                    | Unable to test but visually, exterior lighting in good shape |
| Reflectors                                  | 0                                                            |
| Hitch                                       |                                                              |
| Hitch Type                                  | Pintle                                                       |
| Hitch Condition                             | 3 - Normal Wear & Tear                                       |
| Hitch Photos                                |                                                              |
|                                             |                                                              |

| Drawbar            | 3 - Normal Wear & Tear         |
|--------------------|--------------------------------|
| Strand Wear?       | No                             |
| Comments           | Safety breakaway cable missing |
| Drawbar Photos     |                                |
|                    |                                |
| Suspension         |                                |
| Springs            | 0                              |
| U-Bolts            | 0                              |
| Torque Arms        | 3                              |
| Torque Arms Photos |                                |