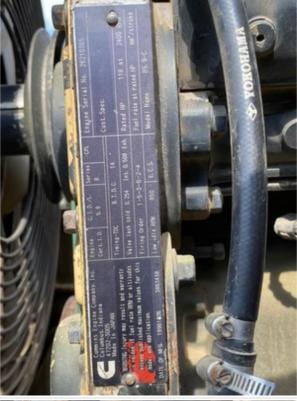

#### **Engine Inspection Points**

| Engine                                   | ngine                               |  |
|------------------------------------------|-------------------------------------|--|
| Engine Type (Make, Model, Cylinders, Hp) | Cummins - 6 Cylinder - 5.9L - 118HP |  |
| Emissions Tier                           | Tier 1                              |  |
| Engine Serial Number                     | 26210365                            |  |
| Engine Fuel Type                         | Diesel                              |  |