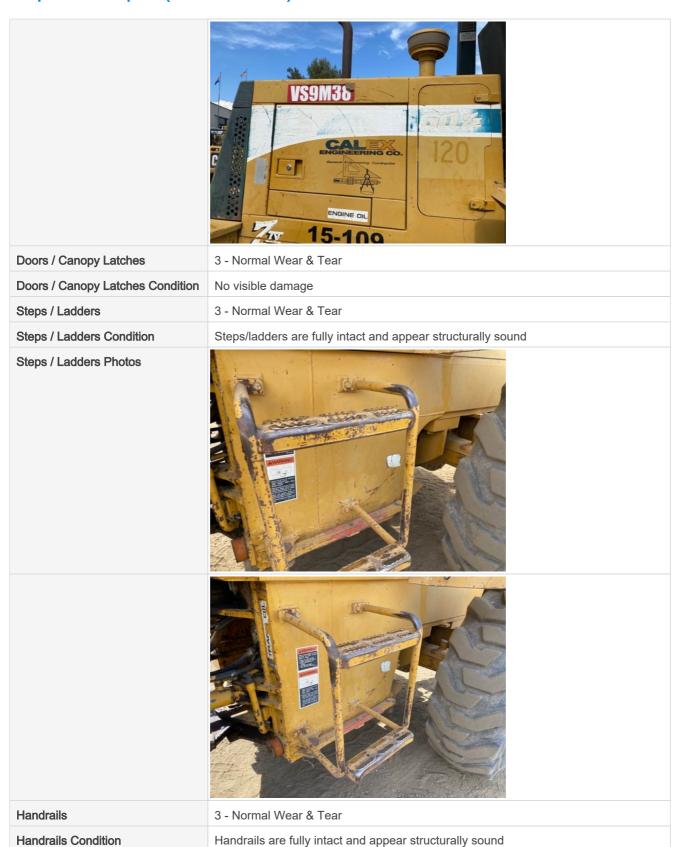

### **Control Station Inspection Points**

#### **Control Station**

Serial Number Plate Photo

**Operator Cabin Overall** 

3 - Normal Wear & Tear

**Operator Cabin Overall Condition** 

Minor cosmetic wear to cabin surfaces, floors, panels, and ceiling