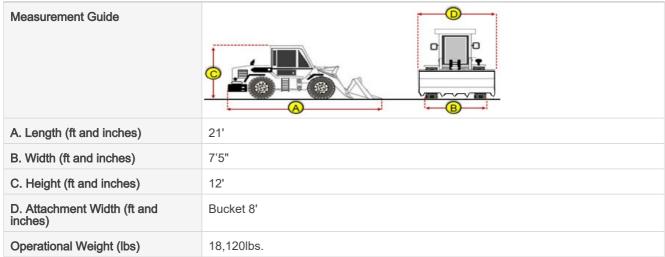

#### **Dimensions**

#### **General Info**

| Year                                                               | 1996        |
|--------------------------------------------------------------------|-------------|
| Make                                                               | Kawasaki    |
| Model                                                              | 60z         |
| Serial Number                                                      | 60C1-0110   |
| Hour Meter Reading                                                 | 1220 + 1609 |
| Previous Application (e.g., earth moving, mining, demolition, etc) | G           |

#### **Features and Configuration**

| i catalos ana comigarat             |                           |
|-------------------------------------|---------------------------|
| Control Station Type                | Canopy                    |
| Bucket                              | Yes                       |
| Bucket Specs                        | 8'                        |
| Auxiliary Hydraulics                | No                        |
| Heat                                | No                        |
| A/C                                 | No                        |
| Radio                               | No                        |
| Backup Camera                       | No                        |
| OMM (Operator & Maintenance Manual) | Yes                       |
| Telematics                          | No                        |
| Other Configuration Details / Notes | Forks attached to machine |
|                                     |                           |