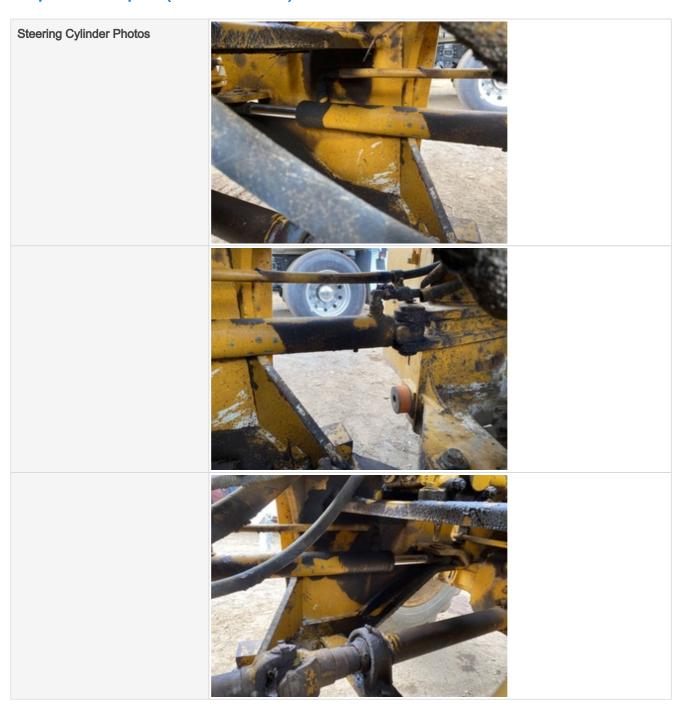

| Bucket Cylinder Photos          | 120                                                                                   |
|---------------------------------|---------------------------------------------------------------------------------------|
|                                 | CAI                                                                                   |
|                                 | 20 Albandadi                                                                          |
| Steering Cylinder               | Check the steering cylinder. Note any wear, pitting, discoloration, etc. Take photos. |
| Steering Cylinder: Mounting Pin | 3                                                                                     |
| Steering Cylinder: Oil Leaks    | Yes                                                                                   |
| Comments                        | Residual buildup on cylinders may indicate seepage leak no active leaks found         |
|                                 |                                                                                       |