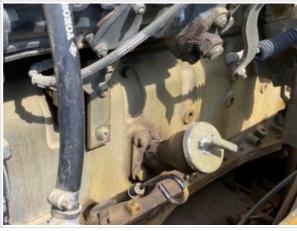

#### Hose Photos

| Water Pump                                    | 3 - Normal Wear & Tear                                                       |
|-----------------------------------------------|------------------------------------------------------------------------------|
| Water Pump Condition                          | No unusual pump noises heard                                                 |
| Cooling System Leaks                          | No                                                                           |
| Coolant Color / Appearance                    | 3 - Normal Wear & Tear                                                       |
| Oil Leaks                                     | Yes                                                                          |
| Oil Leak Notes                                | No oil leaks seen, Dried oil seepages seen                                   |
| Comments                                      | Front cover engine oil seepage buildup                                       |
| Oil Leak Photos                               |                                                                              |
| Oil Color / Appearance                        | 3 - Normal Wear & Tear                                                       |
| Oil Color / Appearance Notes                  | Clean oil appearance, no signs of cross contamination, Appropriate oil level |
| Fuel Leaks                                    | No                                                                           |
| Equipped with DPF (Diesel Particulate Filter) | No                                                                           |
| Requires DEF (Diesel Exhaust Fluid)           | No                                                                           |
| Overall Engine Appearance                     | Dusty & dry                                                                  |
| Overall Engine Comments                       | Engine in good condition. No active leaks found and well maintained.         |