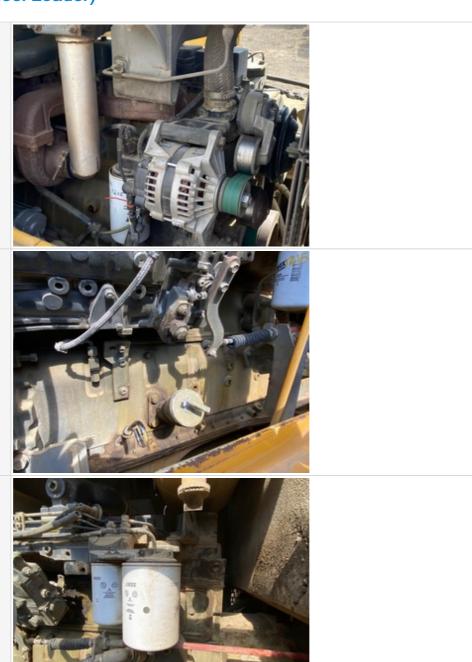

#### **Engine Inspection Points**

| Engine                                   | ngine                               |  |
|------------------------------------------|-------------------------------------|--|
| Engine Type (Make, Model, Cylinders, Hp) | Cummins - 6 Cylinder - 5.9L - 118HP |  |
| Emissions Tier                           | Tier 1                              |  |
| Engine Serial Number                     | 26210365                            |  |
| Engine Fuel Type                         | Diesel                              |  |

### Engine Photos

Radiator

Comments

**Radiator Photos** 

#### Hose Photos

| Water Pump                                    | 3 - Normal Wear & Tear                                                       |
|-----------------------------------------------|------------------------------------------------------------------------------|
| Water Pump Condition                          | No unusual pump noises heard                                                 |
| Cooling System Leaks                          | No                                                                           |
| Coolant Color / Appearance                    | 3 - Normal Wear & Tear                                                       |
| Oil Leaks                                     | Yes                                                                          |
| Oil Leak Notes                                | No oil leaks seen, Dried oil seepages seen                                   |
| Comments                                      | Front cover engine oil seepage buildup                                       |
| Oil Leak Photos                               |                                                                              |
| Oil Color / Appearance                        | 3 - Normal Wear & Tear                                                       |
| Oil Color / Appearance Notes                  | Clean oil appearance, no signs of cross contamination, Appropriate oil level |
| Fuel Leaks                                    | No                                                                           |
| Equipped with DPF (Diesel Particulate Filter) | No                                                                           |
| Requires DEF (Diesel Exhaust Fluid)           | No                                                                           |
| Overall Engine Appearance                     | Dusty & dry                                                                  |
| Overall Engine Comments                       | Engine in good condition. No active leaks found and well maintained.         |