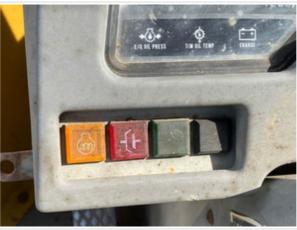

### **Inspection Report (Wheel Loader)**

Safety hydraulic controller does not work properly

Safety Lock Out / Stop Photos

| Controls & Switches           | 2 - Above Average Wear                                                |
|-------------------------------|-----------------------------------------------------------------------|
| Controls & Switches Condition | One or more switches are inoperative or missing, Other (see comments) |
| Comments                      | Light switches inop.                                                  |

Controls & Switches Photos

| Hour Meter Activity        | 3 - Normal Wear & Tear                                                     |
|----------------------------|----------------------------------------------------------------------------|
| Hour Meter Condition       | Hour meter is functional and in good condition, Other (see comments)       |
| Comments                   | Hour meter added on r/s in addition to oem hour meter in dash              |
| Hour Meter Activity Photos | 1 2201 ES                                                                  |
|                            | SERVICE WETER HOURS IN: 01 & 1 0 0 Vo. CAT'                                |
| Other Gauge Activity       | 2 - Above Average Wear                                                     |
| Other Gauge Condition      | One or more gauges are unreadable or not functioning (specify in comments) |