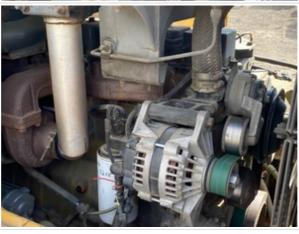

#### **Engine Inspection Points**

| Engine                                   | ngine                               |  |
|------------------------------------------|-------------------------------------|--|
| Engine Type (Make, Model, Cylinders, Hp) | Cummins - 6 Cylinder - 5.9L - 118HP |  |
| Emissions Tier                           | Tier 1                              |  |
| Engine Serial Number                     | 26210365                            |  |
| Engine Fuel Type                         | Diesel                              |  |

#### Hose Photos

| Water Pump                                    | 3 - Normal Wear & Tear                                                       |
|-----------------------------------------------|------------------------------------------------------------------------------|
| Water Pump Condition                          | No unusual pump noises heard                                                 |
| Cooling System Leaks                          | No                                                                           |
| Coolant Color / Appearance                    | 3 - Normal Wear & Tear                                                       |
| Oil Leaks                                     | Yes                                                                          |
| Oil Leak Notes                                | No oil leaks seen, Dried oil seepages seen                                   |
| Comments                                      | Front cover engine oil seepage buildup                                       |
| Oil Leak Photos                               |                                                                              |
| Oil Color / Appearance                        | 3 - Normal Wear & Tear                                                       |
| Oil Color / Appearance Notes                  | Clean oil appearance, no signs of cross contamination, Appropriate oil level |
| Fuel Leaks                                    | No                                                                           |
| Equipped with DPF (Diesel Particulate Filter) | No                                                                           |
| Requires DEF (Diesel Exhaust Fluid)           | No                                                                           |
| Overall Engine Appearance                     | Dusty & dry                                                                  |
| Overall Engine Comments                       | Engine in good condition. No active leaks found and well maintained.         |