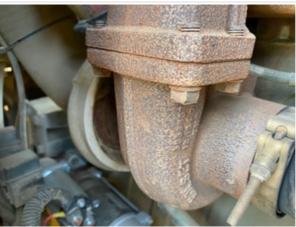

#### **Hydraulics Overall Inspection Points**

| Hydraulics Overall                       |                                                                                                                               |
|------------------------------------------|-------------------------------------------------------------------------------------------------------------------------------|
| Wet or Damp Hydraulic Lines / Fittings   | Yes                                                                                                                           |
| Appearance of Hydraulic Lines / Fittings | 3                                                                                                                             |
| Hydraulic Lines / Fittings Condition     | Hydraulic lines & fittings are clean and in good condition, Cracking, stiff, or charred hydraulic hoses, Other (see comments) |
| Comments                                 | Some hoses weather cracking, Front quick copper hose is leaking oil yes you are father.                                       |