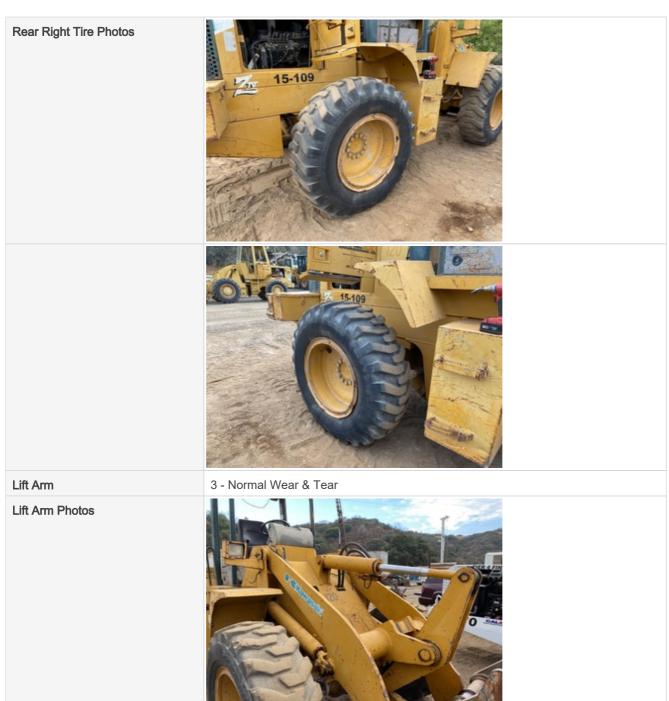

Rear Axle Appearance Photos

3 - Normal Wear & Tear

#### Front Left Tire Photos

Rear Left Tire - Ratio Remaining

Rear Left Tire Photos

Front Right Tire - Ratio Remaining

50%

Front Right Tire Photos

Rear Right Tire - Ratio Remaining

50%

Tilt Linkage Pins and Bushings

Tilt Linkage Pins and Bushings Photos

3 - Normal Wear & Tear