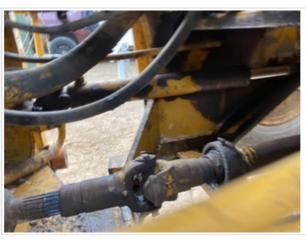

| Bucket Cylinder Photos          | 120                                                                                   |
|---------------------------------|---------------------------------------------------------------------------------------|
|                                 | CAI                                                                                   |
|                                 | 20 Albandadi                                                                          |
| Steering Cylinder               | Check the steering cylinder. Note any wear, pitting, discoloration, etc. Take photos. |
| Steering Cylinder: Mounting Pin | 3                                                                                     |
| Steering Cylinder: Oil Leaks    | Yes                                                                                   |
| Comments                        | Residual buildup on cylinders may indicate seepage leak no active leaks found         |
|                                 |                                                                                       |