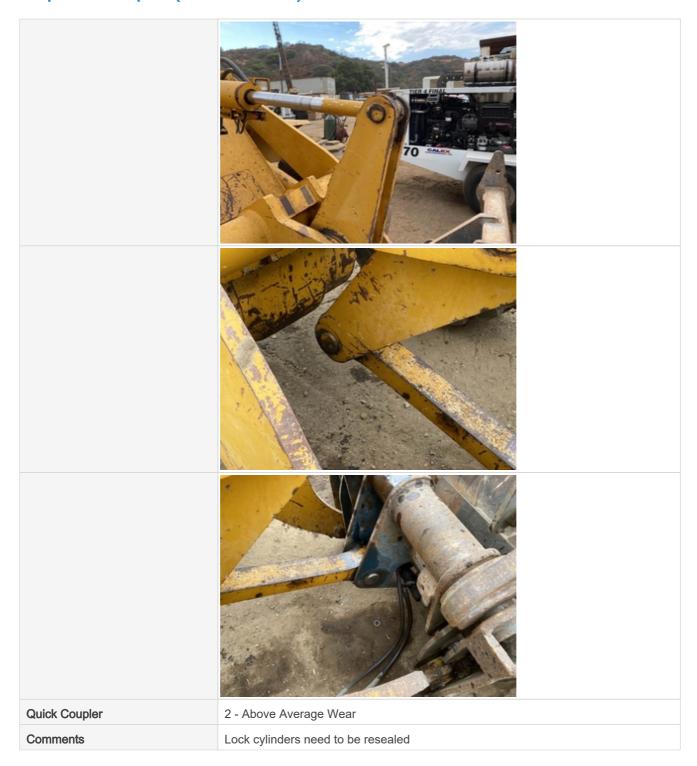

#### **Overall Assessment**

| Overall Assessment             |                                                                                                                                                  |
|--------------------------------|--------------------------------------------------------------------------------------------------------------------------------------------------|
| Exterior Rating                | 3                                                                                                                                                |
| Interior Rating                | 3                                                                                                                                                |
| Safety Rating                  | 3                                                                                                                                                |
| Quality Rating                 | 3                                                                                                                                                |
| Functionality Rating           | 3                                                                                                                                                |
| Overall Rating                 | 3                                                                                                                                                |
| What's Great About the Machine | Well maintained, no obvious major repairs needed. Machine equipped with forks and bucket with a quick coupler attachment. Engine sounds healthy. |
| What Needs Work                | Front dash gauges in operable. Active leaks at front coupler may be hoses and lock cylinders. Work lights inoperable                             |
| Date/Time                      | 10-11-2022                                                                                                                                       |