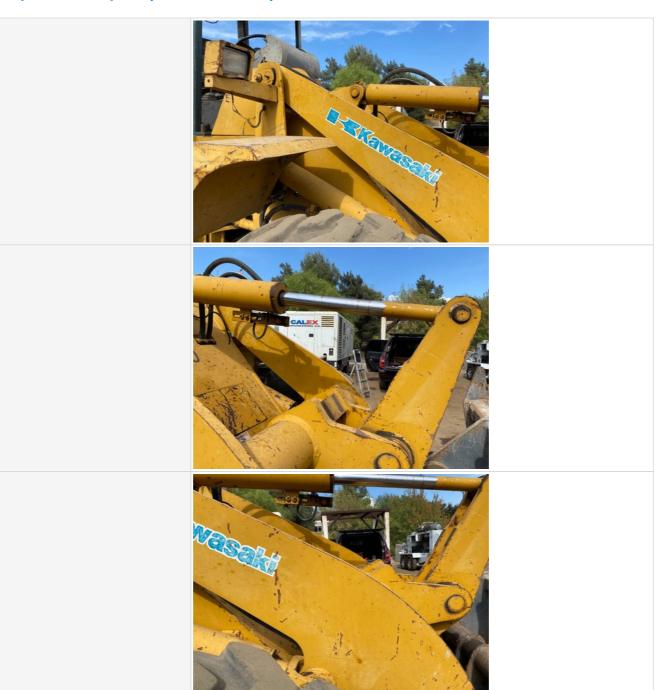

# **Hydraulics Cylinders Inspection Points**

| Lift Cylinder               | Check the lift cylinder. Note any wear, pitting, discoloration, etc. Take photos. |
|-----------------------------|-----------------------------------------------------------------------------------|
| Lift Cylinder: Mounting Pin | 3                                                                                 |

| Lift Cylinder: Oil Leaks      | No                                                                                                                                                                                                                                                                                                                                                                                                                                                                                                                                                                                                                                                                                                                                                                                                                                                                                                                                                                                                                                                                                                                                                                                                                                                                                                                                                                                                                                                                                                                                                                                                                                                                                                                                                                                                                                                                                                                                                                                                                                                                                                                             |
|-------------------------------|--------------------------------------------------------------------------------------------------------------------------------------------------------------------------------------------------------------------------------------------------------------------------------------------------------------------------------------------------------------------------------------------------------------------------------------------------------------------------------------------------------------------------------------------------------------------------------------------------------------------------------------------------------------------------------------------------------------------------------------------------------------------------------------------------------------------------------------------------------------------------------------------------------------------------------------------------------------------------------------------------------------------------------------------------------------------------------------------------------------------------------------------------------------------------------------------------------------------------------------------------------------------------------------------------------------------------------------------------------------------------------------------------------------------------------------------------------------------------------------------------------------------------------------------------------------------------------------------------------------------------------------------------------------------------------------------------------------------------------------------------------------------------------------------------------------------------------------------------------------------------------------------------------------------------------------------------------------------------------------------------------------------------------------------------------------------------------------------------------------------------------|
| Lift Cylinder Photos          |                                                                                                                                                                                                                                                                                                                                                                                                                                                                                                                                                                                                                                                                                                                                                                                                                                                                                                                                                                                                                                                                                                                                                                                                                                                                                                                                                                                                                                                                                                                                                                                                                                                                                                                                                                                                                                                                                                                                                                                                                                                                                                                                |
|                               |                                                                                                                                                                                                                                                                                                                                                                                                                                                                                                                                                                                                                                                                                                                                                                                                                                                                                                                                                                                                                                                                                                                                                                                                                                                                                                                                                                                                                                                                                                                                                                                                                                                                                                                                                                                                                                                                                                                                                                                                                                                                                                                                |
|                               | A Company of the Comp |
| Bucket Cylinder               | Check the bucket cylinder. Note any wear, pitting, discoloration, etc. Take photos.                                                                                                                                                                                                                                                                                                                                                                                                                                                                                                                                                                                                                                                                                                                                                                                                                                                                                                                                                                                                                                                                                                                                                                                                                                                                                                                                                                                                                                                                                                                                                                                                                                                                                                                                                                                                                                                                                                                                                                                                                                            |
| Bucket Cylinder: Mounting Pin | 3                                                                                                                                                                                                                                                                                                                                                                                                                                                                                                                                                                                                                                                                                                                                                                                                                                                                                                                                                                                                                                                                                                                                                                                                                                                                                                                                                                                                                                                                                                                                                                                                                                                                                                                                                                                                                                                                                                                                                                                                                                                                                                                              |
| Bucket Cylinder: Oil Leaks    | Yes                                                                                                                                                                                                                                                                                                                                                                                                                                                                                                                                                                                                                                                                                                                                                                                                                                                                                                                                                                                                                                                                                                                                                                                                                                                                                                                                                                                                                                                                                                                                                                                                                                                                                                                                                                                                                                                                                                                                                                                                                                                                                                                            |