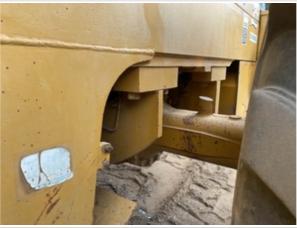

Tilt Linkage Pins and Bushings

Tilt Linkage Pins and Bushings Photos

3 - Normal Wear & Tear

| Bucket Cylinder Photos          | 120                                                                                   |
|---------------------------------|---------------------------------------------------------------------------------------|
|                                 | CAI                                                                                   |
|                                 | 20 Albandadi                                                                          |
| Steering Cylinder               | Check the steering cylinder. Note any wear, pitting, discoloration, etc. Take photos. |
| Steering Cylinder: Mounting Pin | 3                                                                                     |
| Steering Cylinder: Oil Leaks    | Yes                                                                                   |
| Comments                        | Residual buildup on cylinders may indicate seepage leak no active leaks found         |
|                                 |                                                                                       |