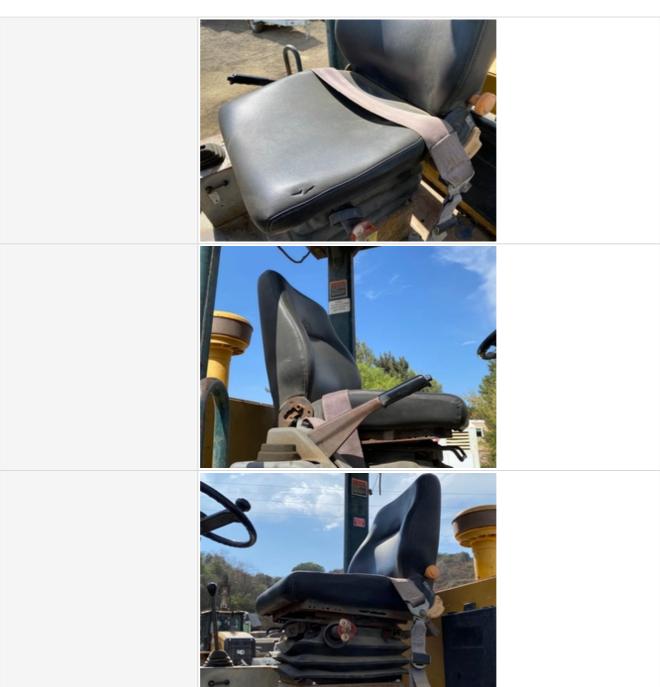

**Operator Cabin Photos** 

Operator's Seat & Arm Rests

3 - Normal Wear & Tear

Operator's Seat & Arm Rests Condition

Seat(s) in good condition, no stains or tears in upholstery

Operator's Seat & Arm Rests Photos