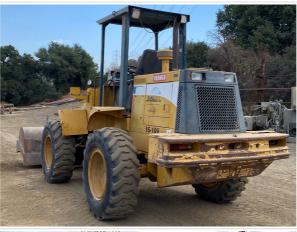

#### Instructions

Take photos of the exterior of the piece of equipment. Capture a full 360 degree walk around and all major components.

Must have shots to capture:

- Front 45 degree corner shot of left front
- 45 degree corner shot of right front
- Left side
- Right side

- Rear 45 degree corner shot of left rear - 45 degree corner shot of right rear

Tips for good photos:
- Move the equipment into a open area without any visual distractions or other equipment in the background