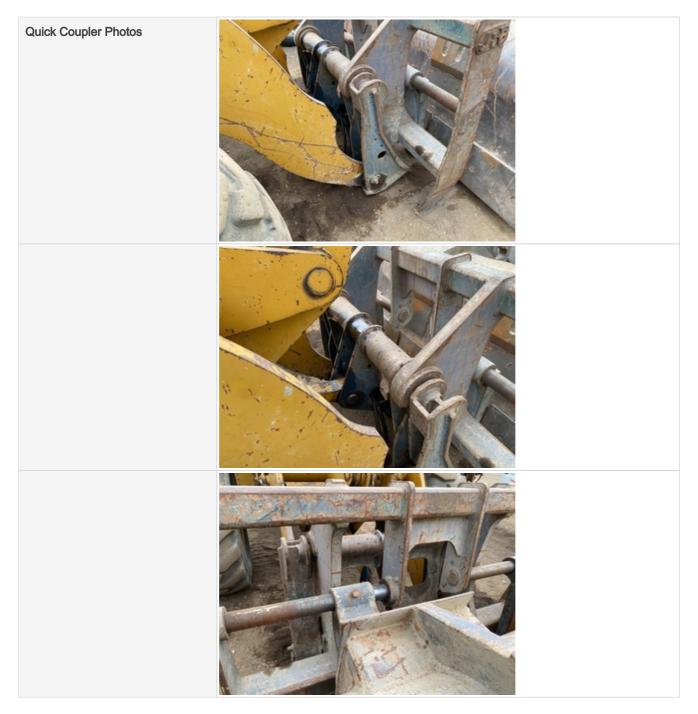

#### **Overall Assessment**

| Overall Assessment             |                                                                                                                                                  |
|--------------------------------|--------------------------------------------------------------------------------------------------------------------------------------------------|
| Exterior Rating                | 3                                                                                                                                                |
| Interior Rating                | 3                                                                                                                                                |
| Safety Rating                  | 3                                                                                                                                                |
| Quality Rating                 | 3                                                                                                                                                |
| Functionality Rating           | 3                                                                                                                                                |
| Overall Rating                 | 3                                                                                                                                                |
| What's Great About the Machine | Well maintained, no obvious major repairs needed. Machine equipped with forks and bucket with a quick coupler attachment. Engine sounds healthy. |
| What Needs Work                | Front dash gauges in operable. Active leaks at front coupler may be hoses and lock cylinders. Work lights inoperable                             |
| Date/Time                      | 10-11-2022                                                                                                                                       |