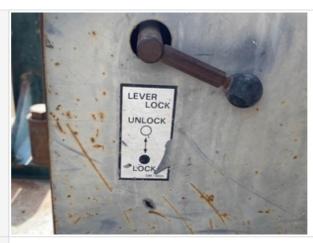

### **Inspection Report (Wheel Loader)**

Safety hydraulic controller does not work properly

Safety Lock Out / Stop Photos

| Controls & Switches           | 2 - Above Average Wear                                                |
|-------------------------------|-----------------------------------------------------------------------|
| Controls & Switches Condition | One or more switches are inoperative or missing, Other (see comments) |
| Comments                      | Light switches inop.                                                  |