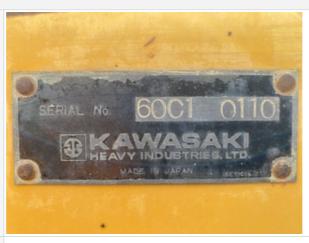

#### **General Info**

| Year                                                               | 1996        |
|--------------------------------------------------------------------|-------------|
| Make                                                               | Kawasaki    |
| Model                                                              | 60z         |
| Serial Number                                                      | 60C1-0110   |
| Hour Meter Reading                                                 | 1220 + 1609 |
| Previous Application (e.g., earth moving, mining, demolition, etc) | G           |