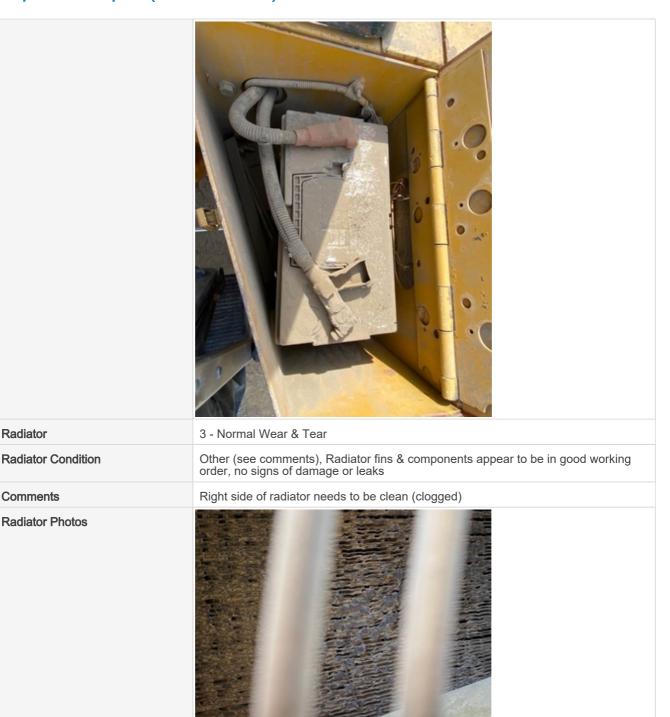

### Engine Photos

Radiator

Comments

**Radiator Photos** 

#### Hose Photos

| Water Pump                                    | 3 - Normal Wear & Tear                                                       |
|-----------------------------------------------|------------------------------------------------------------------------------|
| Water Pump Condition                          | No unusual pump noises heard                                                 |
| Cooling System Leaks                          | No                                                                           |
| Coolant Color / Appearance                    | 3 - Normal Wear & Tear                                                       |
| Oil Leaks                                     | Yes                                                                          |
| Oil Leak Notes                                | No oil leaks seen, Dried oil seepages seen                                   |
| Comments                                      | Front cover engine oil seepage buildup                                       |
| Oil Leak Photos                               |                                                                              |
| Oil Color / Appearance                        | 3 - Normal Wear & Tear                                                       |
| Oil Color / Appearance Notes                  | Clean oil appearance, no signs of cross contamination, Appropriate oil level |
| Fuel Leaks                                    | No                                                                           |
| Equipped with DPF (Diesel Particulate Filter) | No                                                                           |
| Requires DEF (Diesel Exhaust Fluid)           | No                                                                           |
| Overall Engine Appearance                     | Dusty & dry                                                                  |
| Overall Engine Comments                       | Engine in good condition. No active leaks found and well maintained.         |