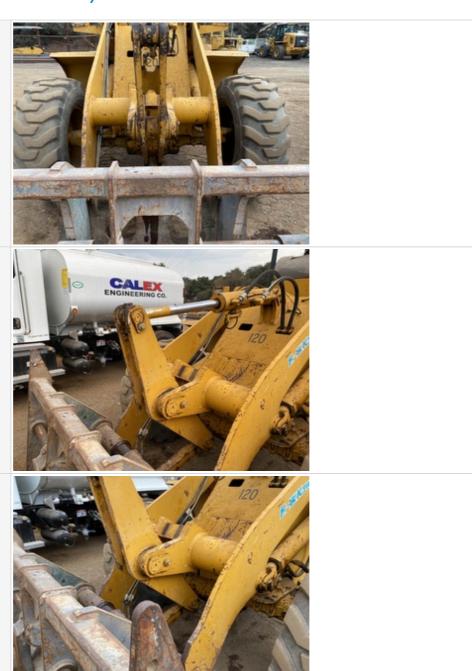

| <b>Bucket Inspection Points</b> |                        |
|---------------------------------|------------------------|
| Bucket                          | 3 - Normal Wear & Tear |
| Comments                        | 8' wide 3'6" tall      |
| Bucket Photos                   |                        |
|                                 |                        |

Bucket Edge/Shanks/Teeth 3 - Normal Wear & Tear

Comments Edge in good condition

Bucket Edge/Shanks/Teeth Photos