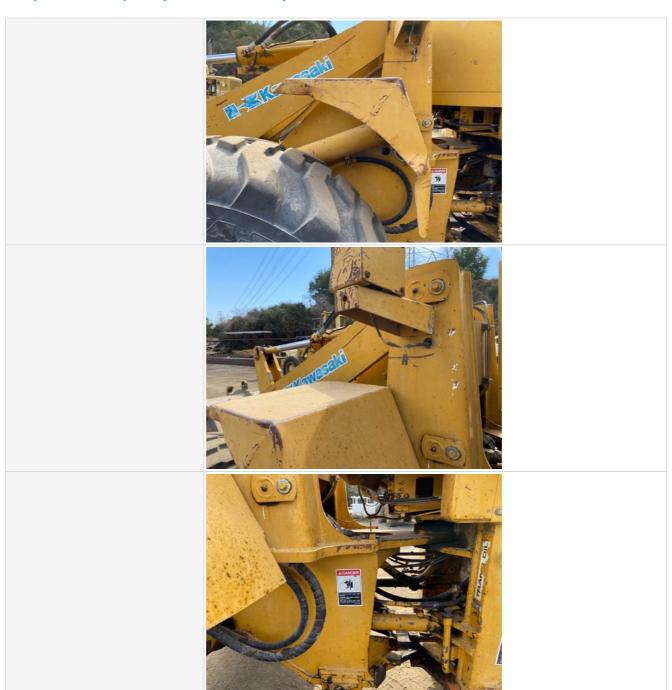

Tilt Linkage Pins and Bushings

Tilt Linkage Pins and Bushings Photos

3 - Normal Wear & Tear

#### **Hydraulics Overall Inspection Points**

| Hydraulics Overall                       |                                                                                                                               |
|------------------------------------------|-------------------------------------------------------------------------------------------------------------------------------|
| Wet or Damp Hydraulic Lines / Fittings   | Yes                                                                                                                           |
| Appearance of Hydraulic Lines / Fittings | 3                                                                                                                             |
| Hydraulic Lines / Fittings Condition     | Hydraulic lines & fittings are clean and in good condition, Cracking, stiff, or charred hydraulic hoses, Other (see comments) |
| Comments                                 | Some hoses weather cracking, Front quick copper hose is leaking oil yes you are father.                                       |

Appearance of Hydraulic Lines / Fittings Photos

| Unusual Noises (Hydraulic Pump)      | No                                              |
|--------------------------------------|-------------------------------------------------|
| Hydraulic Pump Notes                 | No unusual noises heard during operation        |
| External Controls / Levers           | 3                                               |
| External Controls / Levers Condition | Good function & condition of hydraulic controls |