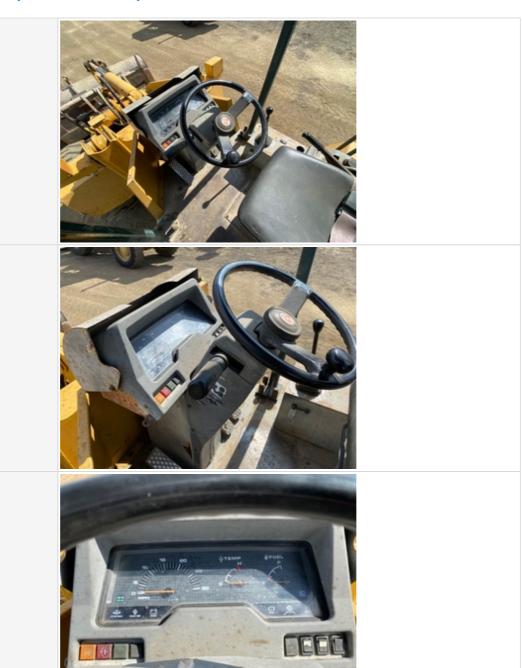

### **Inspection Report (Wheel Loader)**

Safety hydraulic controller does not work properly

Safety Lock Out / Stop Photos

| Controls & Switches           | 2 - Above Average Wear                                                |
|-------------------------------|-----------------------------------------------------------------------|
| Controls & Switches Condition | One or more switches are inoperative or missing, Other (see comments) |
| Comments                      | Light switches inop.                                                  |

Controls & Switches Photos

| Hour Meter Activity        | 3 - Normal Wear & Tear                                                     |
|----------------------------|----------------------------------------------------------------------------|
| Hour Meter Condition       | Hour meter is functional and in good condition, Other (see comments)       |
| Comments                   | Hour meter added on r/s in addition to oem hour meter in dash              |
| Hour Meter Activity Photos | 1 2201 ES                                                                  |
|                            | SERVICE WETER HOURS IN: 01 & 1 0 0 Vo. CAT'                                |
| Other Gauge Activity       | 2 - Above Average Wear                                                     |
| Other Gauge Condition      | One or more gauges are unreadable or not functioning (specify in comments) |