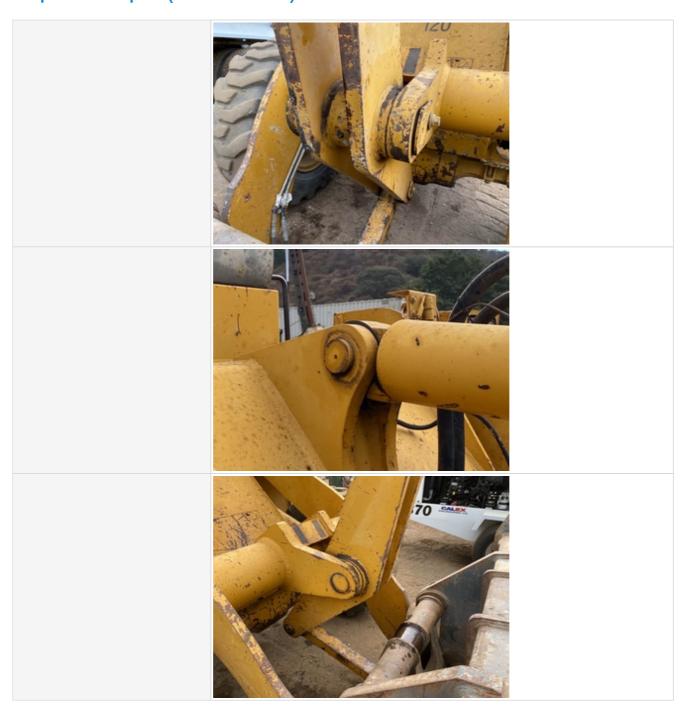

| Bucket Cylinder Photos          | 120                                                                                   |
|---------------------------------|---------------------------------------------------------------------------------------|
|                                 | CAI                                                                                   |
|                                 | 20 Albandadi                                                                          |
| Steering Cylinder               | Check the steering cylinder. Note any wear, pitting, discoloration, etc. Take photos. |
| Steering Cylinder: Mounting Pin | 3                                                                                     |
| Steering Cylinder: Oil Leaks    | Yes                                                                                   |
| Comments                        | Residual buildup on cylinders may indicate seepage leak no active leaks found         |
|                                 |                                                                                       |

| <b>Bucket Inspection Points</b> |                        |
|---------------------------------|------------------------|
| Bucket                          | 3 - Normal Wear & Tear |
| Comments                        | 8' wide 3'6" tall      |
| Bucket Photos                   |                        |
|                                 |                        |