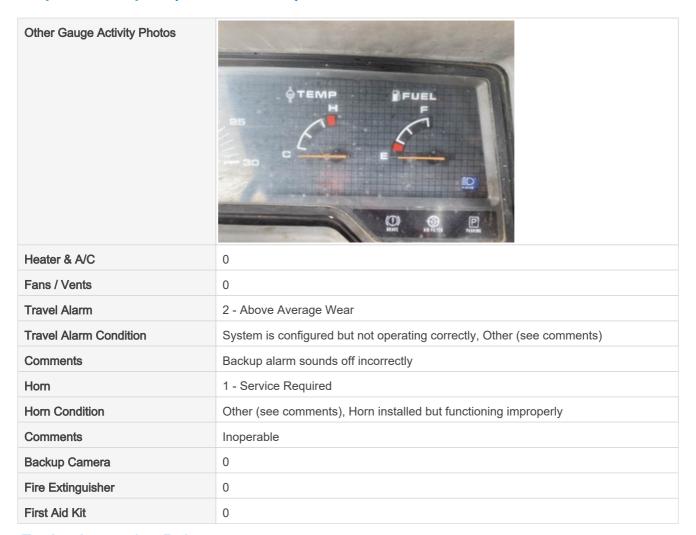

Controls & Switches Photos

| Hour Meter Activity        | 3 - Normal Wear & Tear                                                     |
|----------------------------|----------------------------------------------------------------------------|
| Hour Meter Condition       | Hour meter is functional and in good condition, Other (see comments)       |
| Comments                   | Hour meter added on r/s in addition to oem hour meter in dash              |
| Hour Meter Activity Photos | 1 2201 ES                                                                  |
|                            | SERVICE WETER HOURS IN: 01 & 1 0 0 Vo. CAT'                                |
| Other Gauge Activity       | 2 - Above Average Wear                                                     |
| Other Gauge Condition      | One or more gauges are unreadable or not functioning (specify in comments) |