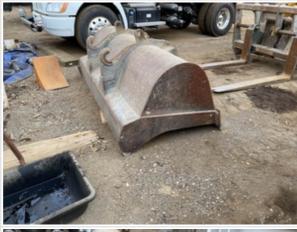

| <b>Bucket Inspection Points</b> |                        |
|---------------------------------|------------------------|
| Bucket                          | 3 - Normal Wear & Tear |
| Comments                        | 8' wide 3'6" tall      |
| Bucket Photos                   |                        |
|                                 |                        |

Bucket Edge/Shanks/Teeth 3 - Normal Wear & Tear

Comments Edge in good condition

Bucket Edge/Shanks/Teeth Photos