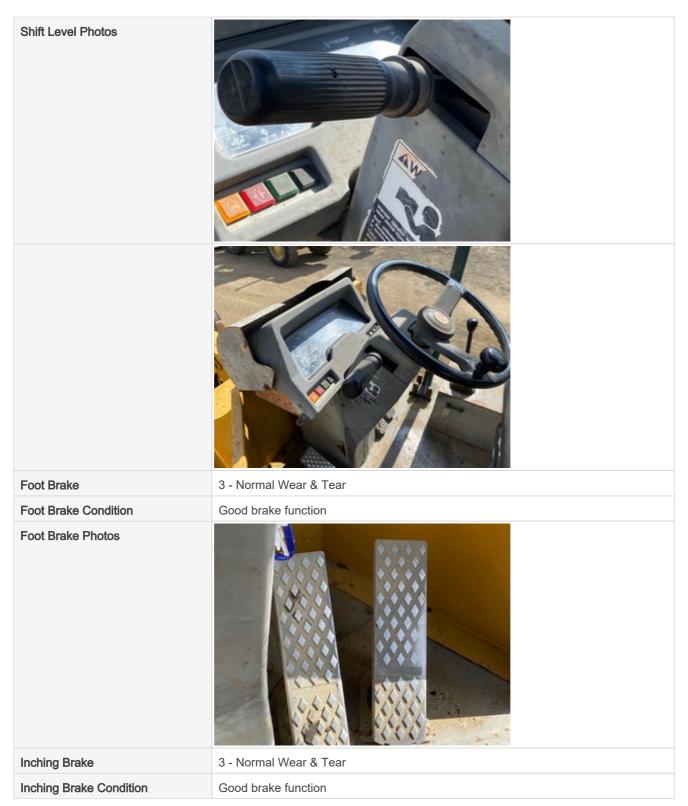

| Transmission Photos   |                                                                                          |
|-----------------------|------------------------------------------------------------------------------------------|
|                       |                                                                                          |
|                       |                                                                                          |
| Clutch                | 0                                                                                        |
| Shift Lever           | 2 - Above Average Wear                                                                   |
| Shift Lever Condition | Other Comments                                                                           |
| Comments              | Transmission shift lever has stiff movement both directions. Transmission operates okay. |

# Inching Brake Photos Parking Brake 3 - Normal Wear & Tear **Parking Brake Condition** Good brake function **Overall Drivetrain Comments** Overall drivetrain operating well

| <b>Chassis Inspection Point</b> | <u>S</u>               |
|---------------------------------|------------------------|
| Frame                           | 3 - Normal Wear & Tear |
| Frame Photos                    |                        |
|                                 | A DANGE!               |