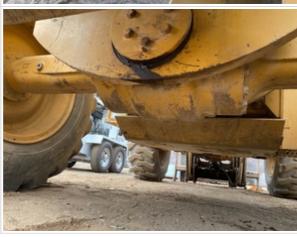

Tilt Linkage Pins and Bushings

Tilt Linkage Pins and Bushings Photos

3 - Normal Wear & Tear