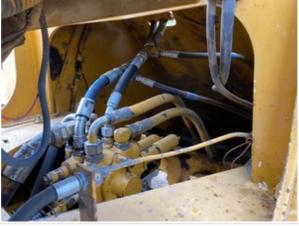

#### **Hydraulics Overall Inspection Points**

| Hydraulics Overall                       |                                                                                                                               |
|------------------------------------------|-------------------------------------------------------------------------------------------------------------------------------|
| Wet or Damp Hydraulic Lines / Fittings   | Yes                                                                                                                           |
| Appearance of Hydraulic Lines / Fittings | 3                                                                                                                             |
| Hydraulic Lines / Fittings Condition     | Hydraulic lines & fittings are clean and in good condition, Cracking, stiff, or charred hydraulic hoses, Other (see comments) |
| Comments                                 | Some hoses weather cracking, Front quick copper hose is leaking oil yes you are father.                                       |

Appearance of Hydraulic Lines / Fittings Photos

| Unusual Noises (Hydraulic Pump)      | No                                              |
|--------------------------------------|-------------------------------------------------|
| Hydraulic Pump Notes                 | No unusual noises heard during operation        |
| External Controls / Levers           | 3                                               |
| External Controls / Levers Condition | Good function & condition of hydraulic controls |