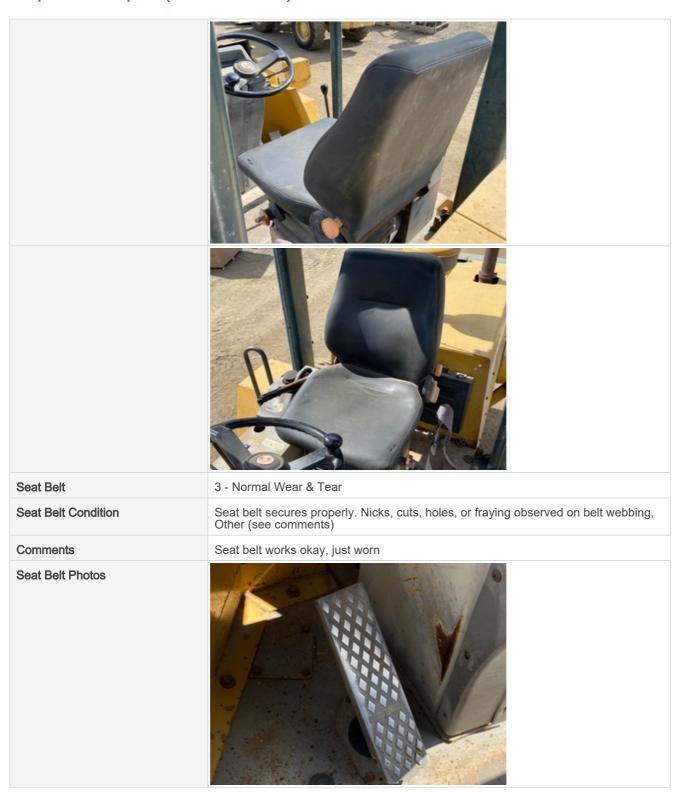

### **Inspection Report (Wheel Loader)**

Safety hydraulic controller does not work properly

Safety Lock Out / Stop Photos

| Controls & Switches           | 2 - Above Average Wear                                                |
|-------------------------------|-----------------------------------------------------------------------|
| Controls & Switches Condition | One or more switches are inoperative or missing, Other (see comments) |
| Comments                      | Light switches inop.                                                  |

Controls & Switches Photos

| Hour Meter Activity        | 3 - Normal Wear & Tear                                                     |
|----------------------------|----------------------------------------------------------------------------|
| Hour Meter Condition       | Hour meter is functional and in good condition, Other (see comments)       |
| Comments                   | Hour meter added on r/s in addition to oem hour meter in dash              |
| Hour Meter Activity Photos | 1 2201 ES                                                                  |
|                            | SERVICE WETER HOURS IN: 01 & 1 0 0 Vo. CAT'                                |
| Other Gauge Activity       | 2 - Above Average Wear                                                     |
| Other Gauge Condition      | One or more gauges are unreadable or not functioning (specify in comments) |