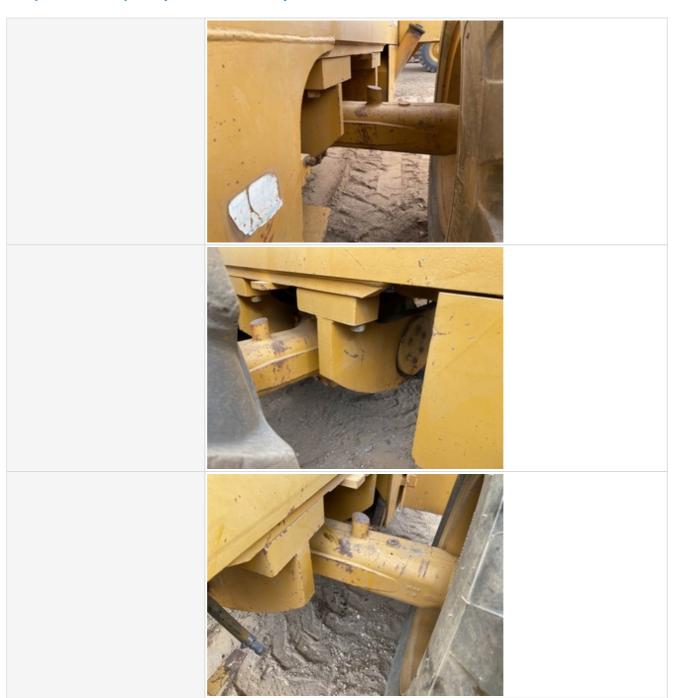

Tilt Linkage Pins and Bushings

Tilt Linkage Pins and Bushings Photos

3 - Normal Wear & Tear

#### **Hydraulics Overall Inspection Points**

| Hydraulics Overall                       |                                                                                                                               |
|------------------------------------------|-------------------------------------------------------------------------------------------------------------------------------|
| Wet or Damp Hydraulic Lines / Fittings   | Yes                                                                                                                           |
| Appearance of Hydraulic Lines / Fittings | 3                                                                                                                             |
| Hydraulic Lines / Fittings Condition     | Hydraulic lines & fittings are clean and in good condition, Cracking, stiff, or charred hydraulic hoses, Other (see comments) |
| Comments                                 | Some hoses weather cracking, Front quick copper hose is leaking oil yes you are father.                                       |