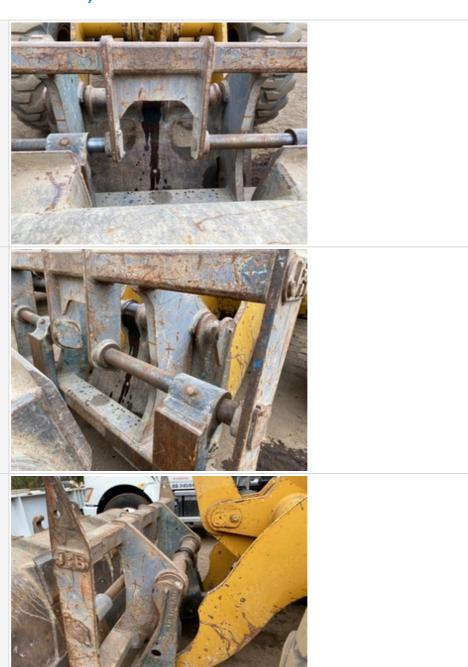

#### **Hydraulics Overall Inspection Points**

| Hydraulics Overall                       |                                                                                                                               |
|------------------------------------------|-------------------------------------------------------------------------------------------------------------------------------|
| Wet or Damp Hydraulic Lines / Fittings   | Yes                                                                                                                           |
| Appearance of Hydraulic Lines / Fittings | 3                                                                                                                             |
| Hydraulic Lines / Fittings Condition     | Hydraulic lines & fittings are clean and in good condition, Cracking, stiff, or charred hydraulic hoses, Other (see comments) |
| Comments                                 | Some hoses weather cracking, Front quick copper hose is leaking oil yes you are father.                                       |