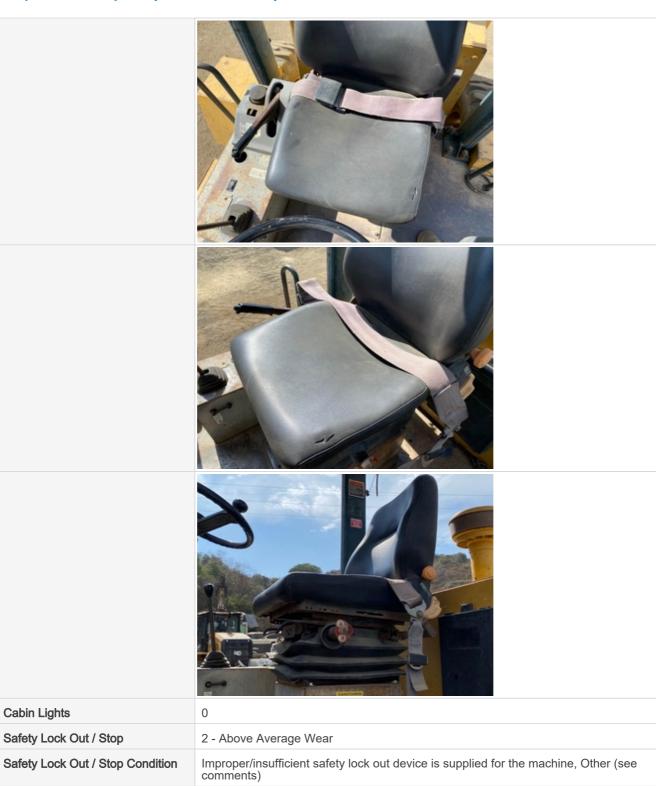

**Operator Cabin Photos** 

Operator's Seat & Arm Rests

3 - Normal Wear & Tear

Operator's Seat & Arm Rests Condition

Seat(s) in good condition, no stains or tears in upholstery

Operator's Seat & Arm Rests Photos

Comments