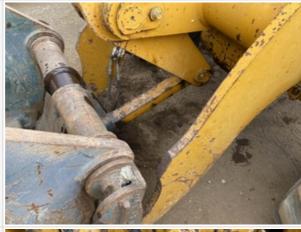

Tilt Linkage Pins and Bushings

Tilt Linkage Pins and Bushings Photos

3 - Normal Wear & Tear

| Bucket Cylinder Photos          | 120                                                                                   |
|---------------------------------|---------------------------------------------------------------------------------------|
|                                 | CAI                                                                                   |
|                                 | 20 Albandadi                                                                          |
| Steering Cylinder               | Check the steering cylinder. Note any wear, pitting, discoloration, etc. Take photos. |
| Steering Cylinder: Mounting Pin | 3                                                                                     |
| Steering Cylinder: Oil Leaks    | Yes                                                                                   |
| Comments                        | Residual buildup on cylinders may indicate seepage leak no active leaks found         |
|                                 |                                                                                       |