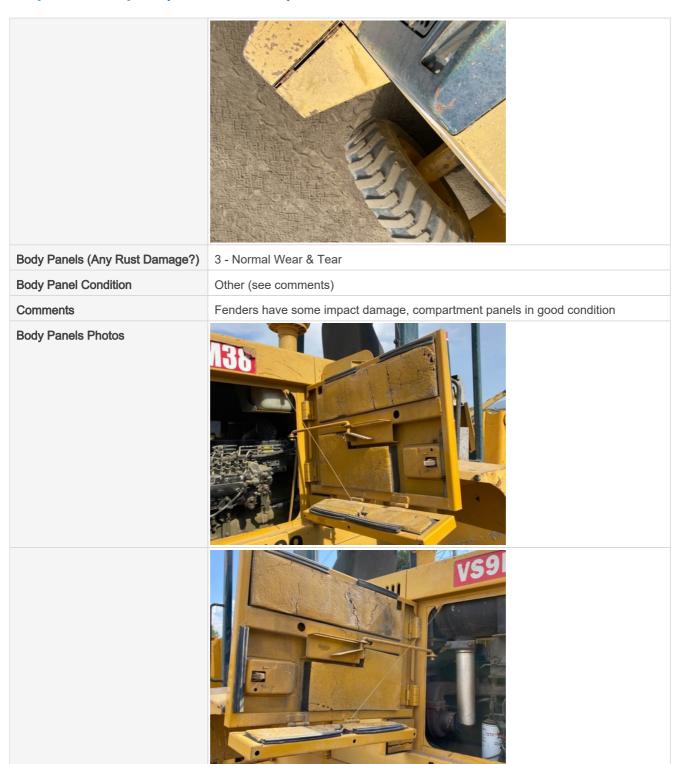

#### **Control Station**

Serial Number Plate Photo

**Operator Cabin Overall** 

3 - Normal Wear & Tear

**Operator Cabin Overall Condition** 

Minor cosmetic wear to cabin surfaces, floors, panels, and ceiling

**Operator Cabin Photos** 

Operator's Seat & Arm Rests

3 - Normal Wear & Tear

Operator's Seat & Arm Rests Condition

Seat(s) in good condition, no stains or tears in upholstery

Operator's Seat & Arm Rests Photos