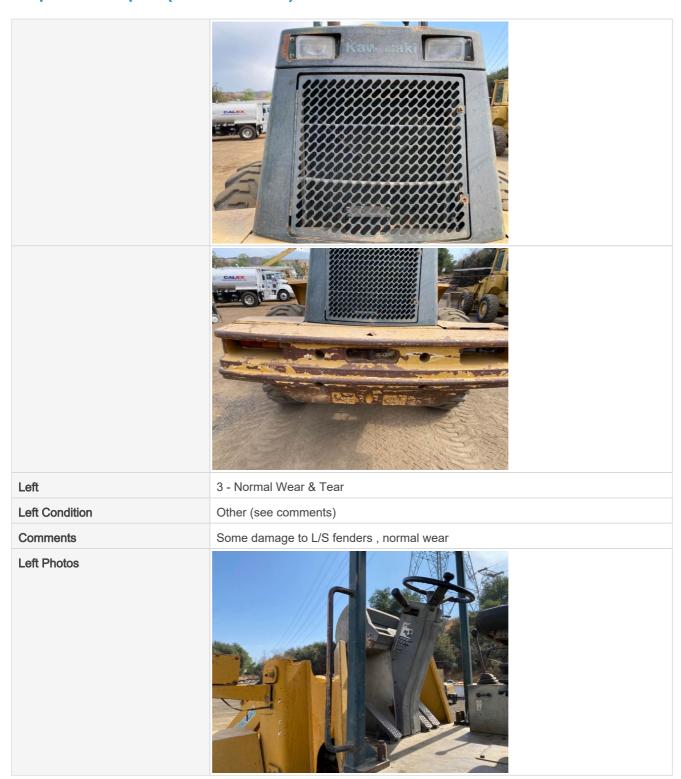

# **General Appearance Inspection Points**

| General Appearance |                        |
|--------------------|------------------------|
| Front              | 3 - Normal Wear & Tear |
| Front Condition    | Other (see comments)   |
| Comments           | Normal wear & tear     |

| Front Photos   |                        |
|----------------|------------------------|
|                |                        |
| Rear           | 3 - Normal Wear & Tear |
| Rear Condition | Other (see comments)   |
| Comments       | Normal wear and tear   |
| Rear Photos    |                        |

#### **Control Station**

Serial Number Plate Photo

**Operator Cabin Overall** 

3 - Normal Wear & Tear

**Operator Cabin Overall Condition** 

Minor cosmetic wear to cabin surfaces, floors, panels, and ceiling

**Operator Cabin Photos** 

Operator's Seat & Arm Rests

3 - Normal Wear & Tear

Operator's Seat & Arm Rests Condition

Seat(s) in good condition, no stains or tears in upholstery

Operator's Seat & Arm Rests Photos