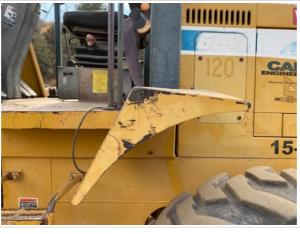

| <b>Bucket Inspection Points</b> |                        |
|---------------------------------|------------------------|
| Bucket                          | 3 - Normal Wear & Tear |
| Comments                        | 8' wide 3'6" tall      |
| Bucket Photos                   |                        |
|                                 |                        |

Bucket Edge/Shanks/Teeth 3 - Normal Wear & Tear

Comments Edge in good condition

Bucket Edge/Shanks/Teeth Photos