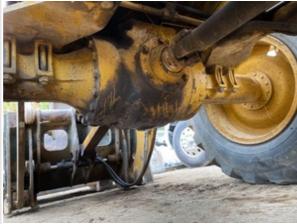

Stance

3 - Normal Wear & Tear

Front Axle Appearance

3 - Normal Wear & Tear

Comments

Signs of possible seepage from front axle no active leak found

Front Axle Appearance Photos

Rear Axle Appearance