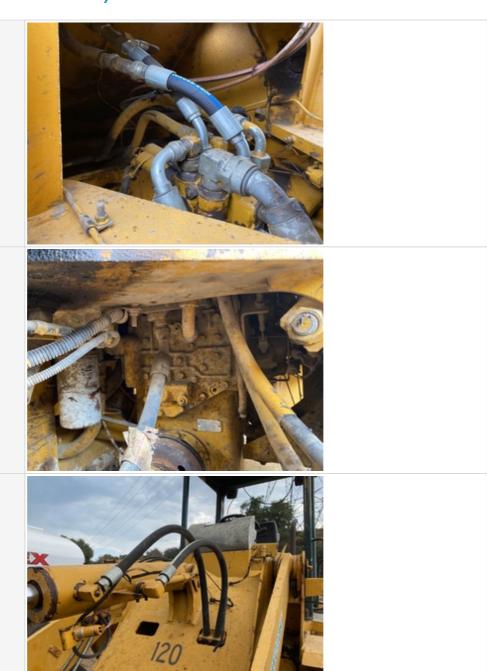

#### **Hydraulics Overall Inspection Points**

| Hydraulics Overall                       |                                                                                                                               |
|------------------------------------------|-------------------------------------------------------------------------------------------------------------------------------|
| Wet or Damp Hydraulic Lines / Fittings   | Yes                                                                                                                           |
| Appearance of Hydraulic Lines / Fittings | 3                                                                                                                             |
| Hydraulic Lines / Fittings Condition     | Hydraulic lines & fittings are clean and in good condition, Cracking, stiff, or charred hydraulic hoses, Other (see comments) |
| Comments                                 | Some hoses weather cracking, Front quick copper hose is leaking oil yes you are father.                                       |

Appearance of Hydraulic Lines / Fittings Photos

| Unusual Noises (Hydraulic Pump)      | No                                              |
|--------------------------------------|-------------------------------------------------|
| Hydraulic Pump Notes                 | No unusual noises heard during operation        |
| External Controls / Levers           | 3                                               |
| External Controls / Levers Condition | Good function & condition of hydraulic controls |