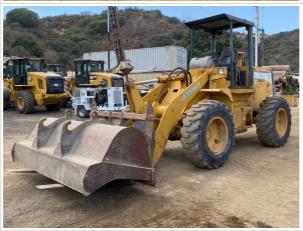

| <b>Bucket Inspection Points</b> |                        |
|---------------------------------|------------------------|
| Bucket                          | 3 - Normal Wear & Tear |
| Comments                        | 8' wide 3'6" tall      |
| Bucket Photos                   |                        |
|                                 |                        |

Bucket Edge/Shanks/Teeth 3 - Normal Wear & Tear

Comments Edge in good condition

Bucket Edge/Shanks/Teeth Photos