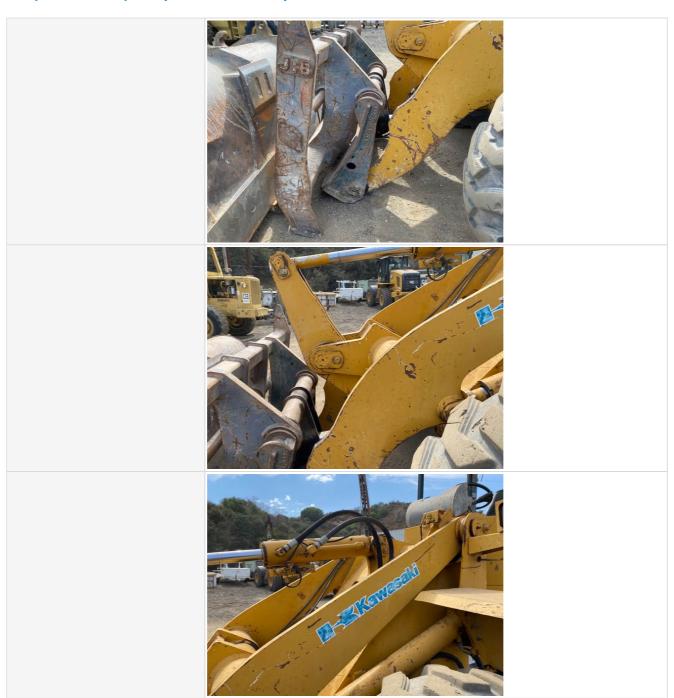

# **Hydraulics Cylinders Inspection Points**

| Lift Cylinder               | Check the lift cylinder. Note any wear, pitting, discoloration, etc. Take photos. |
|-----------------------------|-----------------------------------------------------------------------------------|
| Lift Cylinder: Mounting Pin | 3                                                                                 |

| Lift Cylinder: Oil Leaks      | No                                                                                                                                                                                                                                                                                                                                                                                                                                                                                                                                                                                                                                                                                                                                                                                                                                                                                                                                                                                                                                                                                                                                                                                                                                                                                                                                                                                                                                                                                                                                                                                                                                                                                                                                                                                                                                                                                                                                                                                                                                                                                                                             |
|-------------------------------|--------------------------------------------------------------------------------------------------------------------------------------------------------------------------------------------------------------------------------------------------------------------------------------------------------------------------------------------------------------------------------------------------------------------------------------------------------------------------------------------------------------------------------------------------------------------------------------------------------------------------------------------------------------------------------------------------------------------------------------------------------------------------------------------------------------------------------------------------------------------------------------------------------------------------------------------------------------------------------------------------------------------------------------------------------------------------------------------------------------------------------------------------------------------------------------------------------------------------------------------------------------------------------------------------------------------------------------------------------------------------------------------------------------------------------------------------------------------------------------------------------------------------------------------------------------------------------------------------------------------------------------------------------------------------------------------------------------------------------------------------------------------------------------------------------------------------------------------------------------------------------------------------------------------------------------------------------------------------------------------------------------------------------------------------------------------------------------------------------------------------------|
| Lift Cylinder Photos          |                                                                                                                                                                                                                                                                                                                                                                                                                                                                                                                                                                                                                                                                                                                                                                                                                                                                                                                                                                                                                                                                                                                                                                                                                                                                                                                                                                                                                                                                                                                                                                                                                                                                                                                                                                                                                                                                                                                                                                                                                                                                                                                                |
|                               |                                                                                                                                                                                                                                                                                                                                                                                                                                                                                                                                                                                                                                                                                                                                                                                                                                                                                                                                                                                                                                                                                                                                                                                                                                                                                                                                                                                                                                                                                                                                                                                                                                                                                                                                                                                                                                                                                                                                                                                                                                                                                                                                |
|                               | A Company of the Comp |
| Bucket Cylinder               | Check the bucket cylinder. Note any wear, pitting, discoloration, etc. Take photos.                                                                                                                                                                                                                                                                                                                                                                                                                                                                                                                                                                                                                                                                                                                                                                                                                                                                                                                                                                                                                                                                                                                                                                                                                                                                                                                                                                                                                                                                                                                                                                                                                                                                                                                                                                                                                                                                                                                                                                                                                                            |
| Bucket Cylinder: Mounting Pin | 3                                                                                                                                                                                                                                                                                                                                                                                                                                                                                                                                                                                                                                                                                                                                                                                                                                                                                                                                                                                                                                                                                                                                                                                                                                                                                                                                                                                                                                                                                                                                                                                                                                                                                                                                                                                                                                                                                                                                                                                                                                                                                                                              |
| Bucket Cylinder: Oil Leaks    | Yes                                                                                                                                                                                                                                                                                                                                                                                                                                                                                                                                                                                                                                                                                                                                                                                                                                                                                                                                                                                                                                                                                                                                                                                                                                                                                                                                                                                                                                                                                                                                                                                                                                                                                                                                                                                                                                                                                                                                                                                                                                                                                                                            |

| Bucket Cylinder Photos          | 120                                                                                   |
|---------------------------------|---------------------------------------------------------------------------------------|
|                                 | CAI                                                                                   |
|                                 | 20 Albandadi                                                                          |
| Steering Cylinder               | Check the steering cylinder. Note any wear, pitting, discoloration, etc. Take photos. |
| Steering Cylinder: Mounting Pin | 3                                                                                     |
| Steering Cylinder: Oil Leaks    | Yes                                                                                   |
| Comments                        | Residual buildup on cylinders may indicate seepage leak no active leaks found         |
|                                 |                                                                                       |