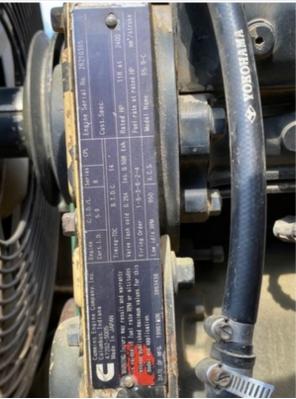

#### **Engine Inspection Points**

| Engine                                   | ngine                               |  |
|------------------------------------------|-------------------------------------|--|
| Engine Type (Make, Model, Cylinders, Hp) | Cummins - 6 Cylinder - 5.9L - 118HP |  |
| Emissions Tier                           | Tier 1                              |  |
| Engine Serial Number                     | 26210365                            |  |
| Engine Fuel Type                         | Diesel                              |  |