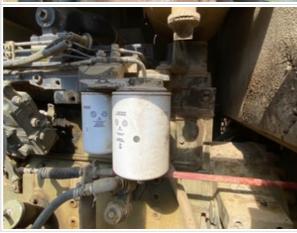

### Engine Photos

Radiator

Comments

**Radiator Photos** 

#### Hose Photos

| Water Pump                                    | 3 - Normal Wear & Tear                                                       |
|-----------------------------------------------|------------------------------------------------------------------------------|
| Water Pump Condition                          | No unusual pump noises heard                                                 |
| Cooling System Leaks                          | No                                                                           |
| Coolant Color / Appearance                    | 3 - Normal Wear & Tear                                                       |
| Oil Leaks                                     | Yes                                                                          |
| Oil Leak Notes                                | No oil leaks seen, Dried oil seepages seen                                   |
| Comments                                      | Front cover engine oil seepage buildup                                       |
| Oil Leak Photos                               |                                                                              |
| Oil Color / Appearance                        | 3 - Normal Wear & Tear                                                       |
| Oil Color / Appearance Notes                  | Clean oil appearance, no signs of cross contamination, Appropriate oil level |
| Fuel Leaks                                    | No                                                                           |
| Equipped with DPF (Diesel Particulate Filter) | No                                                                           |
| Requires DEF (Diesel Exhaust Fluid)           | No                                                                           |
| Overall Engine Appearance                     | Dusty & dry                                                                  |
| Overall Engine Comments                       | Engine in good condition. No active leaks found and well maintained.         |