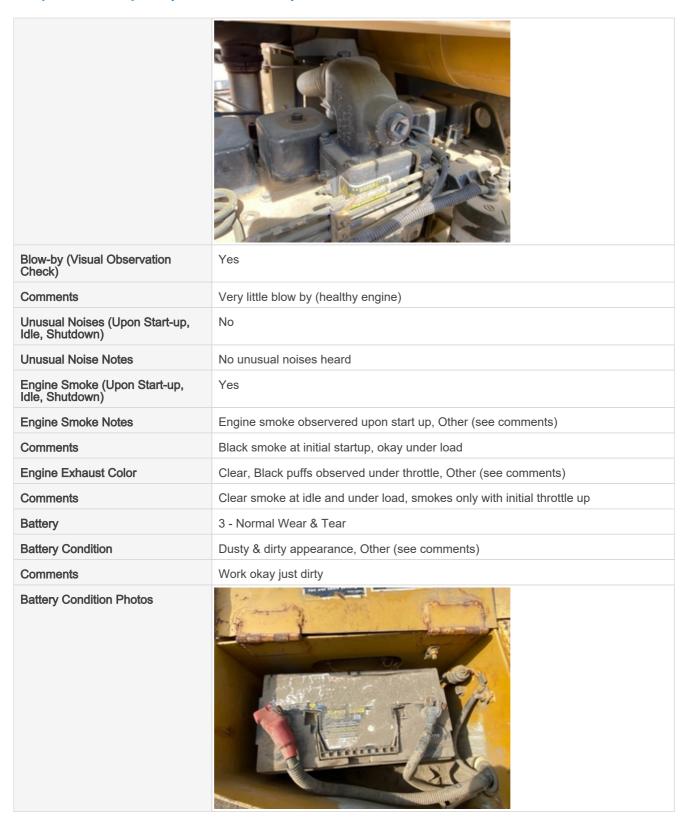

#### **Engine Inspection Points**

| Engine                                   | ngine                               |  |
|------------------------------------------|-------------------------------------|--|
| Engine Type (Make, Model, Cylinders, Hp) | Cummins - 6 Cylinder - 5.9L - 118HP |  |
| Emissions Tier                           | Tier 1                              |  |
| Engine Serial Number                     | 26210365                            |  |
| Engine Fuel Type                         | Diesel                              |  |

### Engine Photos

Radiator

Comments

**Radiator Photos** 

#### Hose Photos

| Water Pump                                    | 3 - Normal Wear & Tear                                                       |
|-----------------------------------------------|------------------------------------------------------------------------------|
| Water Pump Condition                          | No unusual pump noises heard                                                 |
| Cooling System Leaks                          | No                                                                           |
| Coolant Color / Appearance                    | 3 - Normal Wear & Tear                                                       |
| Oil Leaks                                     | Yes                                                                          |
| Oil Leak Notes                                | No oil leaks seen, Dried oil seepages seen                                   |
| Comments                                      | Front cover engine oil seepage buildup                                       |
| Oil Leak Photos                               |                                                                              |
| Oil Color / Appearance                        | 3 - Normal Wear & Tear                                                       |
| Oil Color / Appearance Notes                  | Clean oil appearance, no signs of cross contamination, Appropriate oil level |
| Fuel Leaks                                    | No                                                                           |
| Equipped with DPF (Diesel Particulate Filter) | No                                                                           |
| Requires DEF (Diesel Exhaust Fluid)           | No                                                                           |
| Overall Engine Appearance                     | Dusty & dry                                                                  |
| Overall Engine Comments                       | Engine in good condition. No active leaks found and well maintained.         |