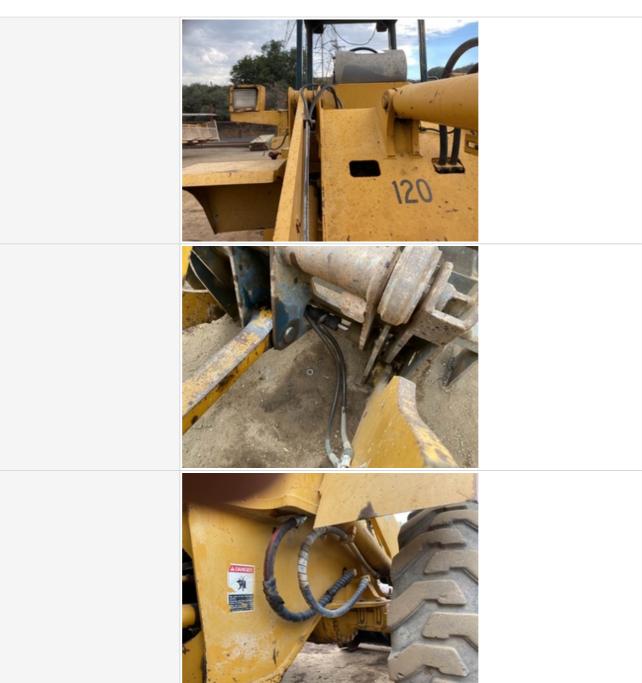

# **Hydraulics Cylinders Inspection Points**

| Lift Cylinder               | Check the lift cylinder. Note any wear, pitting, discoloration, etc. Take photos. |
|-----------------------------|-----------------------------------------------------------------------------------|
| Lift Cylinder: Mounting Pin | 3                                                                                 |

| Lift Cylinder: Oil Leaks      | No                                                                                                                                                                                                                                                                                                                                                                                                                                                                                                                                                                                                                                                                                                                                                                                                                                                                                                                                                                                                                                                                                                                                                                                                                                                                                                                                                                                                                                                                                                                                                                                                                                                                                                                                                                                                                                                                                                                                                                                                                                                                                                                             |
|-------------------------------|--------------------------------------------------------------------------------------------------------------------------------------------------------------------------------------------------------------------------------------------------------------------------------------------------------------------------------------------------------------------------------------------------------------------------------------------------------------------------------------------------------------------------------------------------------------------------------------------------------------------------------------------------------------------------------------------------------------------------------------------------------------------------------------------------------------------------------------------------------------------------------------------------------------------------------------------------------------------------------------------------------------------------------------------------------------------------------------------------------------------------------------------------------------------------------------------------------------------------------------------------------------------------------------------------------------------------------------------------------------------------------------------------------------------------------------------------------------------------------------------------------------------------------------------------------------------------------------------------------------------------------------------------------------------------------------------------------------------------------------------------------------------------------------------------------------------------------------------------------------------------------------------------------------------------------------------------------------------------------------------------------------------------------------------------------------------------------------------------------------------------------|
| Lift Cylinder Photos          |                                                                                                                                                                                                                                                                                                                                                                                                                                                                                                                                                                                                                                                                                                                                                                                                                                                                                                                                                                                                                                                                                                                                                                                                                                                                                                                                                                                                                                                                                                                                                                                                                                                                                                                                                                                                                                                                                                                                                                                                                                                                                                                                |
|                               |                                                                                                                                                                                                                                                                                                                                                                                                                                                                                                                                                                                                                                                                                                                                                                                                                                                                                                                                                                                                                                                                                                                                                                                                                                                                                                                                                                                                                                                                                                                                                                                                                                                                                                                                                                                                                                                                                                                                                                                                                                                                                                                                |
|                               | A Company of the Comp |
| Bucket Cylinder               | Check the bucket cylinder. Note any wear, pitting, discoloration, etc. Take photos.                                                                                                                                                                                                                                                                                                                                                                                                                                                                                                                                                                                                                                                                                                                                                                                                                                                                                                                                                                                                                                                                                                                                                                                                                                                                                                                                                                                                                                                                                                                                                                                                                                                                                                                                                                                                                                                                                                                                                                                                                                            |
| Bucket Cylinder: Mounting Pin | 3                                                                                                                                                                                                                                                                                                                                                                                                                                                                                                                                                                                                                                                                                                                                                                                                                                                                                                                                                                                                                                                                                                                                                                                                                                                                                                                                                                                                                                                                                                                                                                                                                                                                                                                                                                                                                                                                                                                                                                                                                                                                                                                              |
| Bucket Cylinder: Oil Leaks    | Yes                                                                                                                                                                                                                                                                                                                                                                                                                                                                                                                                                                                                                                                                                                                                                                                                                                                                                                                                                                                                                                                                                                                                                                                                                                                                                                                                                                                                                                                                                                                                                                                                                                                                                                                                                                                                                                                                                                                                                                                                                                                                                                                            |

| Bucket Cylinder Photos          | 120                                                                                   |
|---------------------------------|---------------------------------------------------------------------------------------|
|                                 | CAI                                                                                   |
|                                 | 20 Albandadi                                                                          |
| Steering Cylinder               | Check the steering cylinder. Note any wear, pitting, discoloration, etc. Take photos. |
| Steering Cylinder: Mounting Pin | 3                                                                                     |
| Steering Cylinder: Oil Leaks    | Yes                                                                                   |
| Comments                        | Residual buildup on cylinders may indicate seepage leak no active leaks found         |
|                                 |                                                                                       |