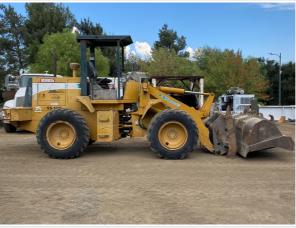

#### Instructions

Take photos of the exterior of the piece of equipment. Capture a full 360 degree walk around and all major components.

Must have shots to capture:

- Front 45 degree corner shot of left front
- 45 degree corner shot of right front
- Left side
- Right side

- Rear 45 degree corner shot of left rear - 45 degree corner shot of right rear

Tips for good photos:
- Move the equipment into a open area without any visual distractions or other equipment in the background