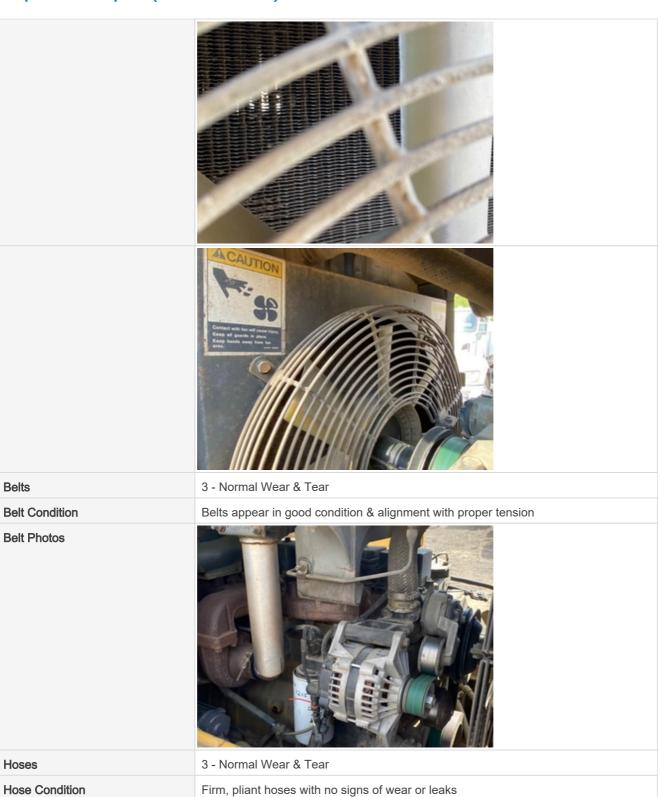

#### **Engine Inspection Points**

| Engine                                   | ngine                               |  |
|------------------------------------------|-------------------------------------|--|
| Engine Type (Make, Model, Cylinders, Hp) | Cummins - 6 Cylinder - 5.9L - 118HP |  |
| Emissions Tier                           | Tier 1                              |  |
| Engine Serial Number                     | 26210365                            |  |
| Engine Fuel Type                         | Diesel                              |  |

### Engine Photos

Radiator

Comments

**Radiator Photos** 

#### Hose Photos

| Water Pump                                    | 3 - Normal Wear & Tear                                                       |
|-----------------------------------------------|------------------------------------------------------------------------------|
| Water Pump Condition                          | No unusual pump noises heard                                                 |
| Cooling System Leaks                          | No                                                                           |
| Coolant Color / Appearance                    | 3 - Normal Wear & Tear                                                       |
| Oil Leaks                                     | Yes                                                                          |
| Oil Leak Notes                                | No oil leaks seen, Dried oil seepages seen                                   |
| Comments                                      | Front cover engine oil seepage buildup                                       |
| Oil Leak Photos                               |                                                                              |
| Oil Color / Appearance                        | 3 - Normal Wear & Tear                                                       |
| Oil Color / Appearance Notes                  | Clean oil appearance, no signs of cross contamination, Appropriate oil level |
| Fuel Leaks                                    | No                                                                           |
| Equipped with DPF (Diesel Particulate Filter) | No                                                                           |
| Requires DEF (Diesel Exhaust Fluid)           | No                                                                           |
| Overall Engine Appearance                     | Dusty & dry                                                                  |
| Overall Engine Comments                       | Engine in good condition. No active leaks found and well maintained.         |