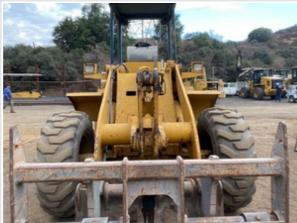

# **General Appearance Inspection Points**

| General Appearance |                        |
|--------------------|------------------------|
| Front              | 3 - Normal Wear & Tear |
| Front Condition    | Other (see comments)   |
| Comments           | Normal wear & tear     |

| Front Photos   |                        |
|----------------|------------------------|
|                |                        |
| Rear           | 3 - Normal Wear & Tear |
| Rear Condition | Other (see comments)   |
| Comments       | Normal wear and tear   |
| Rear Photos    |                        |