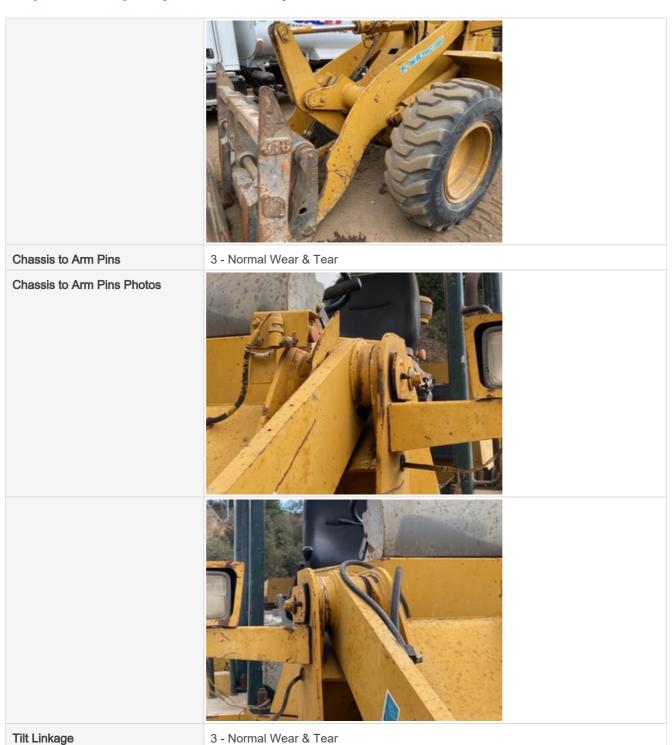

Tilt Linkage Pins and Bushings

Tilt Linkage Pins and Bushings Photos

3 - Normal Wear & Tear