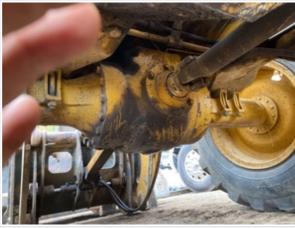

Stance

3 - Normal Wear & Tear

Front Axle Appearance

3 - Normal Wear & Tear

Comments

Signs of possible seepage from front axle no active leak found

Front Axle Appearance Photos

Rear Axle Appearance