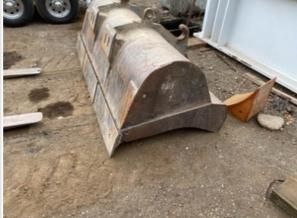

| <b>Bucket Inspection Points</b> |                        |
|---------------------------------|------------------------|
| Bucket                          | 3 - Normal Wear & Tear |
| Comments                        | 8' wide 3'6" tall      |
| Bucket Photos                   |                        |
|                                 |                        |

Bucket Edge/Shanks/Teeth 3 - Normal Wear & Tear

Comments Edge in good condition

Bucket Edge/Shanks/Teeth Photos