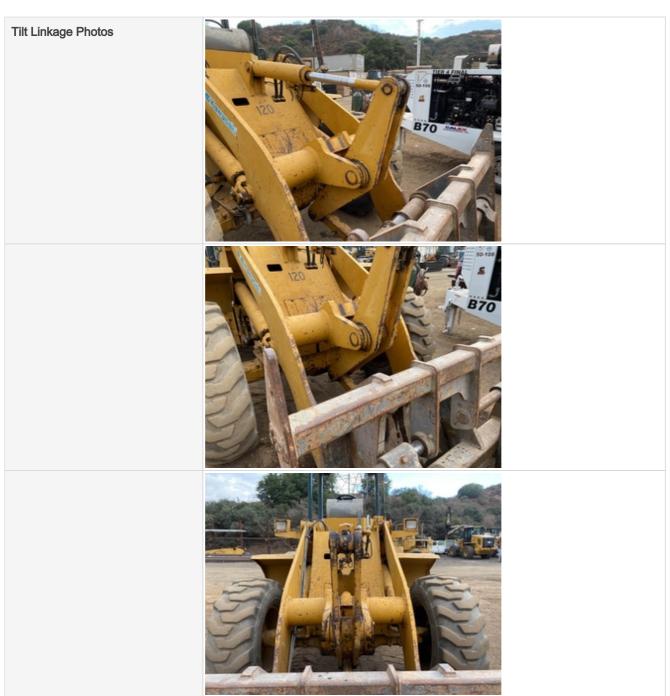

Tilt Linkage Pins and Bushings

Tilt Linkage Pins and Bushings Photos

3 - Normal Wear & Tear