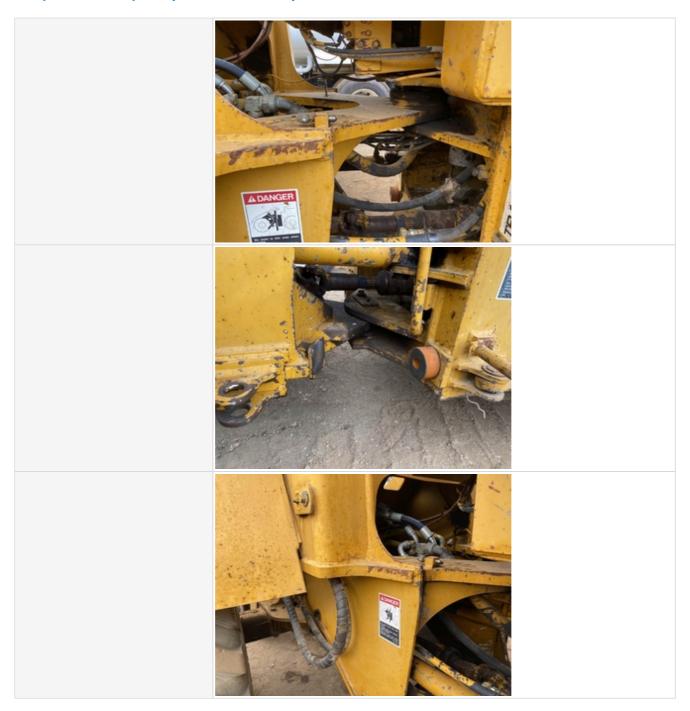

#### **Hydraulics Overall Inspection Points**

| Hydraulics Overall                       |                                                                                                                               |
|------------------------------------------|-------------------------------------------------------------------------------------------------------------------------------|
| Wet or Damp Hydraulic Lines / Fittings   | Yes                                                                                                                           |
| Appearance of Hydraulic Lines / Fittings | 3                                                                                                                             |
| Hydraulic Lines / Fittings Condition     | Hydraulic lines & fittings are clean and in good condition, Cracking, stiff, or charred hydraulic hoses, Other (see comments) |
| Comments                                 | Some hoses weather cracking, Front quick copper hose is leaking oil yes you are father.                                       |

Appearance of Hydraulic Lines / Fittings Photos

| Unusual Noises (Hydraulic Pump)      | No                                              |
|--------------------------------------|-------------------------------------------------|
| Hydraulic Pump Notes                 | No unusual noises heard during operation        |
| External Controls / Levers           | 3                                               |
| External Controls / Levers Condition | Good function & condition of hydraulic controls |