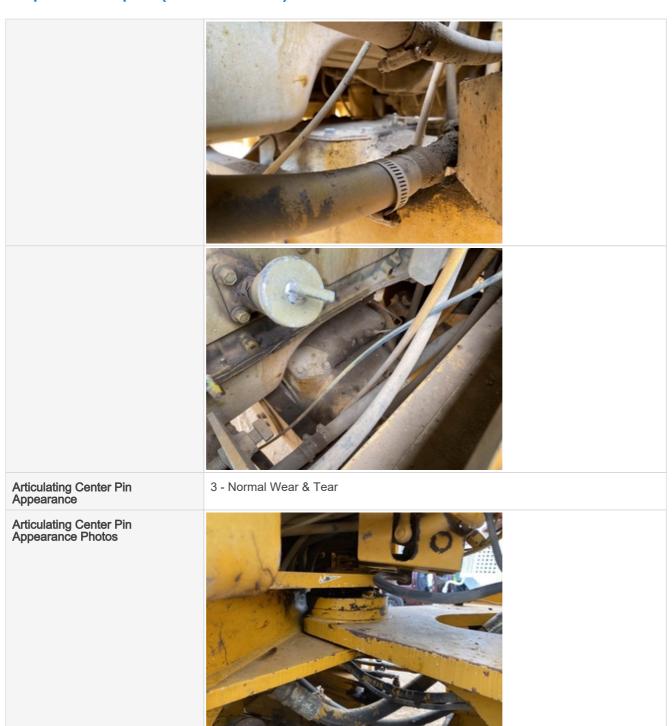

Stance

3 - Normal Wear & Tear

Front Axle Appearance

3 - Normal Wear & Tear

Comments

Signs of possible seepage from front axle no active leak found

Front Axle Appearance Photos

Rear Axle Appearance

Rear Axle Appearance Photos

3 - Normal Wear & Tear