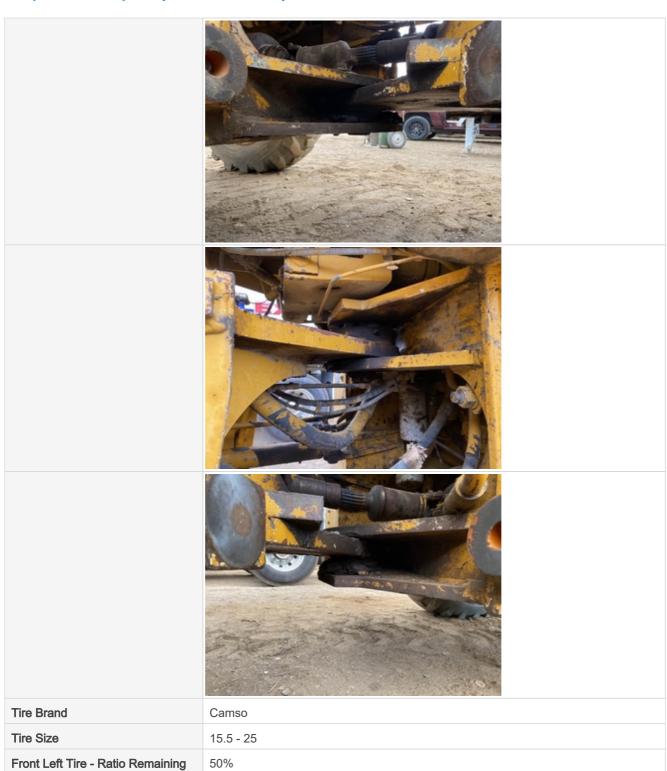

#### Front Left Tire Photos

Rear Left Tire - Ratio Remaining

Rear Left Tire Photos

Front Right Tire - Ratio Remaining

50%

Front Right Tire Photos

Rear Right Tire - Ratio Remaining

50%