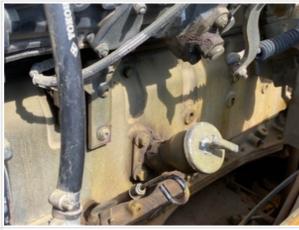

#### Hose Photos

| Water Pump                                    | 3 - Normal Wear & Tear                                                       |
|-----------------------------------------------|------------------------------------------------------------------------------|
| Water Pump Condition                          | No unusual pump noises heard                                                 |
| Cooling System Leaks                          | No                                                                           |
| Coolant Color / Appearance                    | 3 - Normal Wear & Tear                                                       |
| Oil Leaks                                     | Yes                                                                          |
| Oil Leak Notes                                | No oil leaks seen, Dried oil seepages seen                                   |
| Comments                                      | Front cover engine oil seepage buildup                                       |
| Oil Leak Photos                               |                                                                              |
| Oil Color / Appearance                        | 3 - Normal Wear & Tear                                                       |
| Oil Color / Appearance Notes                  | Clean oil appearance, no signs of cross contamination, Appropriate oil level |
| Fuel Leaks                                    | No                                                                           |
| Equipped with DPF (Diesel Particulate Filter) | No                                                                           |
| Requires DEF (Diesel Exhaust Fluid)           | No                                                                           |
| Overall Engine Appearance                     | Dusty & dry                                                                  |
| Overall Engine Comments                       | Engine in good condition. No active leaks found and well maintained.         |