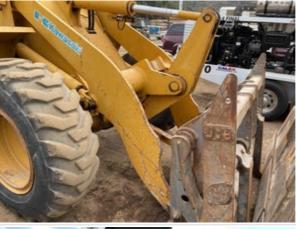

#### **Features and Configuration**

| i catalos ana comigarat             |                           |
|-------------------------------------|---------------------------|
| Control Station Type                | Canopy                    |
| Bucket                              | Yes                       |
| Bucket Specs                        | 8'                        |
| Auxiliary Hydraulics                | No                        |
| Heat                                | No                        |
| A/C                                 | No                        |
| Radio                               | No                        |
| Backup Camera                       | No                        |
| OMM (Operator & Maintenance Manual) | Yes                       |
| Telematics                          | No                        |
| Other Configuration Details / Notes | Forks attached to machine |
|                                     |                           |

| <b>Bucket Inspection Points</b> |                        |
|---------------------------------|------------------------|
| Bucket                          | 3 - Normal Wear & Tear |
| Comments                        | 8' wide 3'6" tall      |
| Bucket Photos                   |                        |
|                                 |                        |

Bucket Edge/Shanks/Teeth 3 - Normal Wear & Tear

Comments Edge in good condition

Bucket Edge/Shanks/Teeth Photos