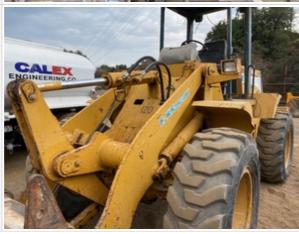

#### **Hydraulics Overall Inspection Points**

| Hydraulics Overall                       |                                                                                                                               |
|------------------------------------------|-------------------------------------------------------------------------------------------------------------------------------|
| Wet or Damp Hydraulic Lines / Fittings   | Yes                                                                                                                           |
| Appearance of Hydraulic Lines / Fittings | 3                                                                                                                             |
| Hydraulic Lines / Fittings Condition     | Hydraulic lines & fittings are clean and in good condition, Cracking, stiff, or charred hydraulic hoses, Other (see comments) |
| Comments                                 | Some hoses weather cracking, Front quick copper hose is leaking oil yes you are father.                                       |

Appearance of Hydraulic Lines / Fittings Photos

| Unusual Noises (Hydraulic Pump)      | No                                              |
|--------------------------------------|-------------------------------------------------|
| Hydraulic Pump Notes                 | No unusual noises heard during operation        |
| External Controls / Levers           | 3                                               |
| External Controls / Levers Condition | Good function & condition of hydraulic controls |