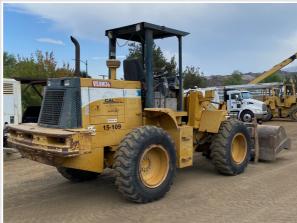

#### Instructions

Take photos of the exterior of the piece of equipment. Capture a full 360 degree walk around and all major components.

Must have shots to capture:

- Front 45 degree corner shot of left front
- 45 degree corner shot of right front
- Left side
- Right side

- Rear 45 degree corner shot of left rear - 45 degree corner shot of right rear

Tips for good photos:
- Move the equipment into a open area without any visual distractions or other equipment in the background