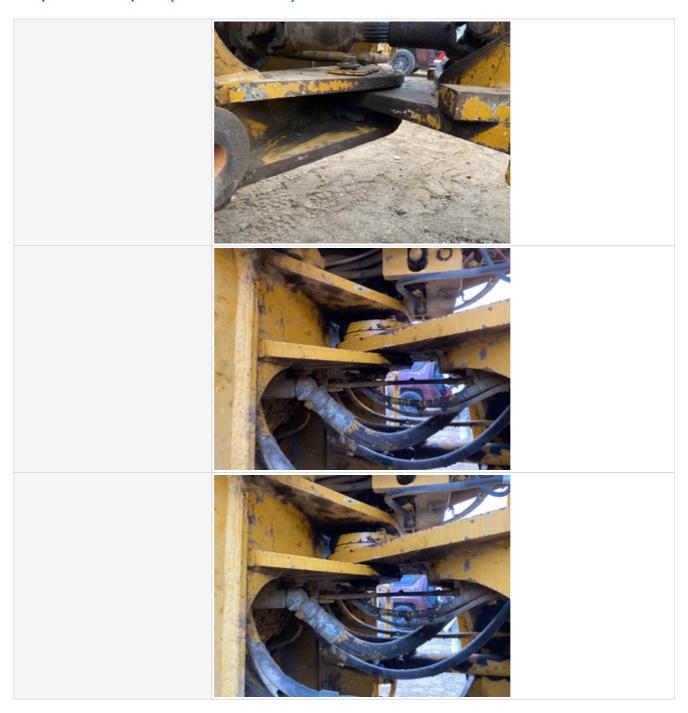

#### **Hydraulics Overall Inspection Points**

| Hydraulics Overall                       |                                                                                                                               |
|------------------------------------------|-------------------------------------------------------------------------------------------------------------------------------|
| Wet or Damp Hydraulic Lines / Fittings   | Yes                                                                                                                           |
| Appearance of Hydraulic Lines / Fittings | 3                                                                                                                             |
| Hydraulic Lines / Fittings Condition     | Hydraulic lines & fittings are clean and in good condition, Cracking, stiff, or charred hydraulic hoses, Other (see comments) |
| Comments                                 | Some hoses weather cracking, Front quick copper hose is leaking oil yes you are father.                                       |

Appearance of Hydraulic Lines / Fittings Photos

| Unusual Noises (Hydraulic Pump)      | No                                              |
|--------------------------------------|-------------------------------------------------|
| Hydraulic Pump Notes                 | No unusual noises heard during operation        |
| External Controls / Levers           | 3                                               |
| External Controls / Levers Condition | Good function & condition of hydraulic controls |