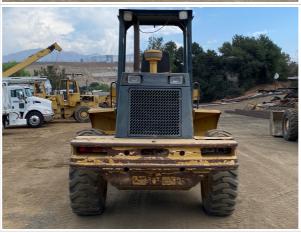

- Rear 45 degree corner shot of left rear - 45 degree corner shot of right rear

Tips for good photos:
- Move the equipment into a open area without any visual distractions or other equipment in the background

| Front Photos   |                        |
|----------------|------------------------|
|                |                        |
| Rear           | 3 - Normal Wear & Tear |
| Rear Condition | Other (see comments)   |
| Comments       | Normal wear and tear   |
| Rear Photos    |                        |