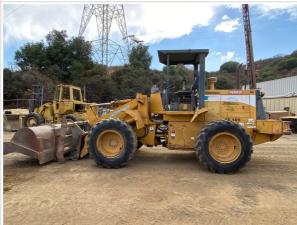

# **General Appearance Inspection Points**

| General Appearance |                        |
|--------------------|------------------------|
| Front              | 3 - Normal Wear & Tear |
| Front Condition    | Other (see comments)   |
| Comments           | Normal wear & tear     |

| Front Photos   |                        |
|----------------|------------------------|
|                |                        |
| Rear           | 3 - Normal Wear & Tear |
| Rear Condition | Other (see comments)   |
| Comments       | Normal wear and tear   |
| Rear Photos    |                        |