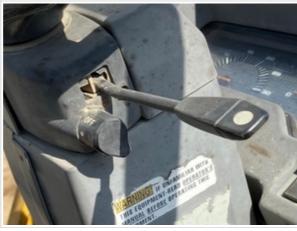

### **Inspection Report (Wheel Loader)**

Safety hydraulic controller does not work properly

Safety Lock Out / Stop Photos

| Controls & Switches           | 2 - Above Average Wear                                                |
|-------------------------------|-----------------------------------------------------------------------|
| Controls & Switches Condition | One or more switches are inoperative or missing, Other (see comments) |
| Comments                      | Light switches inop.                                                  |

Controls & Switches Photos

| Hour Meter Activity        | 3 - Normal Wear & Tear                                                     |
|----------------------------|----------------------------------------------------------------------------|
| Hour Meter Condition       | Hour meter is functional and in good condition, Other (see comments)       |
| Comments                   | Hour meter added on r/s in addition to oem hour meter in dash              |
| Hour Meter Activity Photos | 1 2201 ES                                                                  |
|                            | SERVICE WETER HOURS IN: 01 & 1 0 0 Vo. CAT'                                |
| Other Gauge Activity       | 2 - Above Average Wear                                                     |
| Other Gauge Condition      | One or more gauges are unreadable or not functioning (specify in comments) |