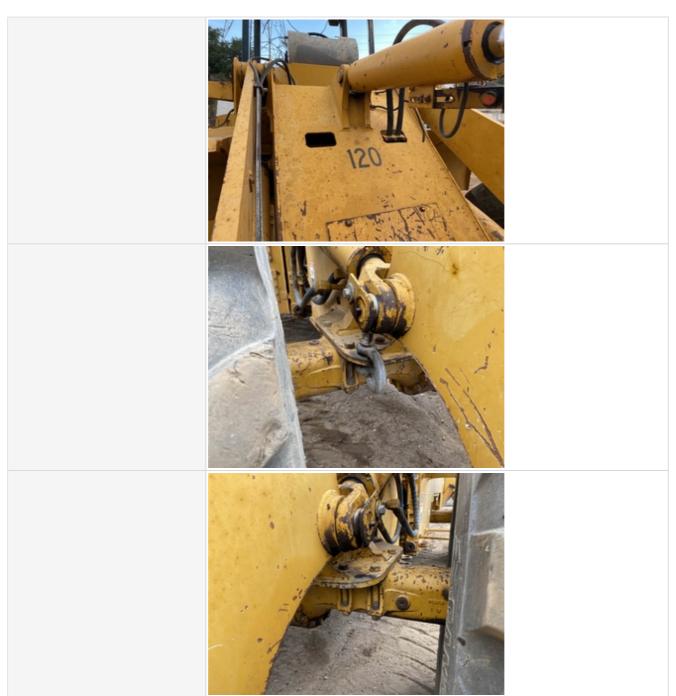

# **Hydraulics Cylinders Inspection Points**

| Lift Cylinder               | Check the lift cylinder. Note any wear, pitting, discoloration, etc. Take photos. |
|-----------------------------|-----------------------------------------------------------------------------------|
| Lift Cylinder: Mounting Pin | 3                                                                                 |

| Lift Cylinder: Oil Leaks      | No                                                                                                                                                                                                                                                                                                                                                                                                                                                                                                                                                                                                                                                                                                                                                                                                                                                                                                                                                                                                                                                                                                                                                                                                                                                                                                                                                                                                                                                                                                                                                                                                                                                                                                                                                                                                                                                                                                                                                                                                                                                                                                                             |
|-------------------------------|--------------------------------------------------------------------------------------------------------------------------------------------------------------------------------------------------------------------------------------------------------------------------------------------------------------------------------------------------------------------------------------------------------------------------------------------------------------------------------------------------------------------------------------------------------------------------------------------------------------------------------------------------------------------------------------------------------------------------------------------------------------------------------------------------------------------------------------------------------------------------------------------------------------------------------------------------------------------------------------------------------------------------------------------------------------------------------------------------------------------------------------------------------------------------------------------------------------------------------------------------------------------------------------------------------------------------------------------------------------------------------------------------------------------------------------------------------------------------------------------------------------------------------------------------------------------------------------------------------------------------------------------------------------------------------------------------------------------------------------------------------------------------------------------------------------------------------------------------------------------------------------------------------------------------------------------------------------------------------------------------------------------------------------------------------------------------------------------------------------------------------|
| Lift Cylinder Photos          |                                                                                                                                                                                                                                                                                                                                                                                                                                                                                                                                                                                                                                                                                                                                                                                                                                                                                                                                                                                                                                                                                                                                                                                                                                                                                                                                                                                                                                                                                                                                                                                                                                                                                                                                                                                                                                                                                                                                                                                                                                                                                                                                |
|                               |                                                                                                                                                                                                                                                                                                                                                                                                                                                                                                                                                                                                                                                                                                                                                                                                                                                                                                                                                                                                                                                                                                                                                                                                                                                                                                                                                                                                                                                                                                                                                                                                                                                                                                                                                                                                                                                                                                                                                                                                                                                                                                                                |
|                               | A Company of the Comp |
| Bucket Cylinder               | Check the bucket cylinder. Note any wear, pitting, discoloration, etc. Take photos.                                                                                                                                                                                                                                                                                                                                                                                                                                                                                                                                                                                                                                                                                                                                                                                                                                                                                                                                                                                                                                                                                                                                                                                                                                                                                                                                                                                                                                                                                                                                                                                                                                                                                                                                                                                                                                                                                                                                                                                                                                            |
| Bucket Cylinder: Mounting Pin | 3                                                                                                                                                                                                                                                                                                                                                                                                                                                                                                                                                                                                                                                                                                                                                                                                                                                                                                                                                                                                                                                                                                                                                                                                                                                                                                                                                                                                                                                                                                                                                                                                                                                                                                                                                                                                                                                                                                                                                                                                                                                                                                                              |
| Bucket Cylinder: Oil Leaks    | Yes                                                                                                                                                                                                                                                                                                                                                                                                                                                                                                                                                                                                                                                                                                                                                                                                                                                                                                                                                                                                                                                                                                                                                                                                                                                                                                                                                                                                                                                                                                                                                                                                                                                                                                                                                                                                                                                                                                                                                                                                                                                                                                                            |

| Bucket Cylinder Photos          | 120                                                                                   |
|---------------------------------|---------------------------------------------------------------------------------------|
|                                 | CAI                                                                                   |
|                                 | 20 Albandadi                                                                          |
| Steering Cylinder               | Check the steering cylinder. Note any wear, pitting, discoloration, etc. Take photos. |
| Steering Cylinder: Mounting Pin | 3                                                                                     |
| Steering Cylinder: Oil Leaks    | Yes                                                                                   |
| Comments                        | Residual buildup on cylinders may indicate seepage leak no active leaks found         |
|                                 |                                                                                       |