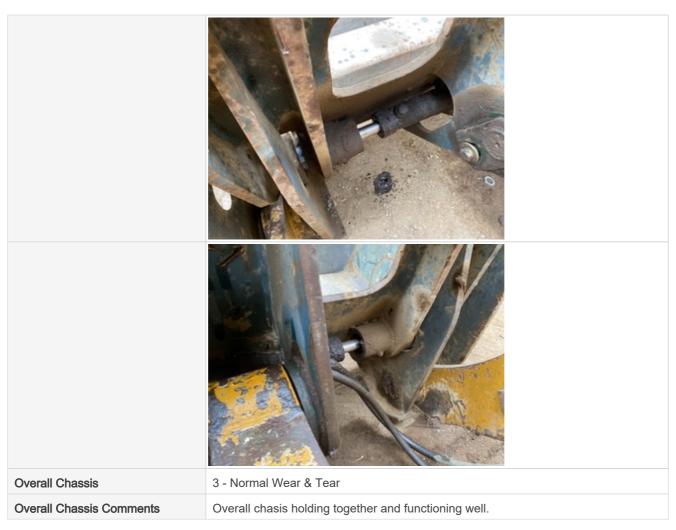

# Inching Brake Photos Parking Brake 3 - Normal Wear & Tear **Parking Brake Condition** Good brake function **Overall Drivetrain Comments** Overall drivetrain operating well

| <b>Chassis Inspection Point</b> | <u>S</u>               |
|---------------------------------|------------------------|
| Frame                           | 3 - Normal Wear & Tear |
| Frame Photos                    |                        |
|                                 | A DANGE!               |

Stance

3 - Normal Wear & Tear

Front Axle Appearance

3 - Normal Wear & Tear

Comments

Signs of possible seepage from front axle no active leak found

Front Axle Appearance Photos

Rear Axle Appearance