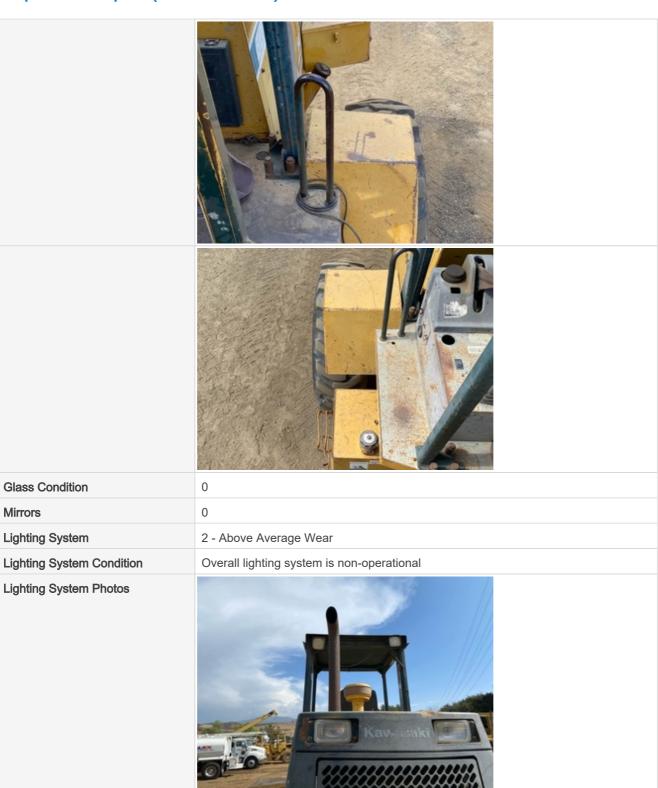

Controls & Switches Photos

| Hour Meter Activity        | 3 - Normal Wear & Tear                                                     |
|----------------------------|----------------------------------------------------------------------------|
| Hour Meter Condition       | Hour meter is functional and in good condition, Other (see comments)       |
| Comments                   | Hour meter added on r/s in addition to oem hour meter in dash              |
| Hour Meter Activity Photos | 1 2201 ES                                                                  |
|                            | SERVICE WETER HOURS IN: 01 & 1 0 0 Vo. CAT'                                |
| Other Gauge Activity       | 2 - Above Average Wear                                                     |
| Other Gauge Condition      | One or more gauges are unreadable or not functioning (specify in comments) |

#### **Engine Inspection Points**

| Engine                                   | ngine                               |  |
|------------------------------------------|-------------------------------------|--|
| Engine Type (Make, Model, Cylinders, Hp) | Cummins - 6 Cylinder - 5.9L - 118HP |  |
| Emissions Tier                           | Tier 1                              |  |
| Engine Serial Number                     | 26210365                            |  |
| Engine Fuel Type                         | Diesel                              |  |