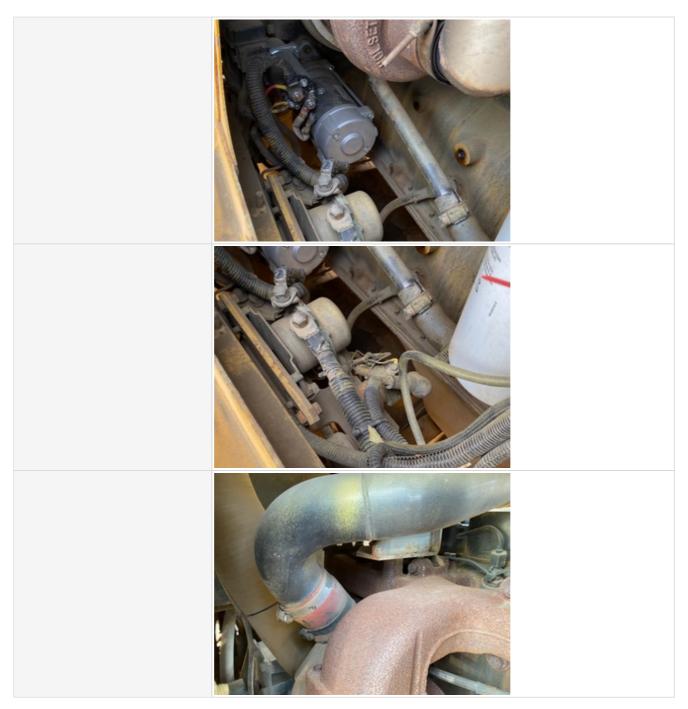

#### Hose Photos

| Water Pump                                    | 3 - Normal Wear & Tear                                                       |
|-----------------------------------------------|------------------------------------------------------------------------------|
| Water Pump Condition                          | No unusual pump noises heard                                                 |
| Cooling System Leaks                          | No                                                                           |
| Coolant Color / Appearance                    | 3 - Normal Wear & Tear                                                       |
| Oil Leaks                                     | Yes                                                                          |
| Oil Leak Notes                                | No oil leaks seen, Dried oil seepages seen                                   |
| Comments                                      | Front cover engine oil seepage buildup                                       |
| Oil Leak Photos                               |                                                                              |
| Oil Color / Appearance                        | 3 - Normal Wear & Tear                                                       |
| Oil Color / Appearance Notes                  | Clean oil appearance, no signs of cross contamination, Appropriate oil level |
| Fuel Leaks                                    | No                                                                           |
| Equipped with DPF (Diesel Particulate Filter) | No                                                                           |
| Requires DEF (Diesel Exhaust Fluid)           | No                                                                           |
| Overall Engine Appearance                     | Dusty & dry                                                                  |
| Overall Engine Comments                       | Engine in good condition. No active leaks found and well maintained.         |