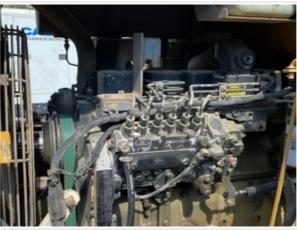

#### **Engine Inspection Points**

| Engine                                   | ngine                               |  |
|------------------------------------------|-------------------------------------|--|
| Engine Type (Make, Model, Cylinders, Hp) | Cummins - 6 Cylinder - 5.9L - 118HP |  |
| Emissions Tier                           | Tier 1                              |  |
| Engine Serial Number                     | 26210365                            |  |
| Engine Fuel Type                         | Diesel                              |  |

### Engine Photos

Radiator

Comments

**Radiator Photos** 

#### Hose Photos

| Water Pump                                    | 3 - Normal Wear & Tear                                                       |
|-----------------------------------------------|------------------------------------------------------------------------------|
| Water Pump Condition                          | No unusual pump noises heard                                                 |
| Cooling System Leaks                          | No                                                                           |
| Coolant Color / Appearance                    | 3 - Normal Wear & Tear                                                       |
| Oil Leaks                                     | Yes                                                                          |
| Oil Leak Notes                                | No oil leaks seen, Dried oil seepages seen                                   |
| Comments                                      | Front cover engine oil seepage buildup                                       |
| Oil Leak Photos                               |                                                                              |
| Oil Color / Appearance                        | 3 - Normal Wear & Tear                                                       |
| Oil Color / Appearance Notes                  | Clean oil appearance, no signs of cross contamination, Appropriate oil level |
| Fuel Leaks                                    | No                                                                           |
| Equipped with DPF (Diesel Particulate Filter) | No                                                                           |
| Requires DEF (Diesel Exhaust Fluid)           | No                                                                           |
| Overall Engine Appearance                     | Dusty & dry                                                                  |
| Overall Engine Comments                       | Engine in good condition. No active leaks found and well maintained.         |