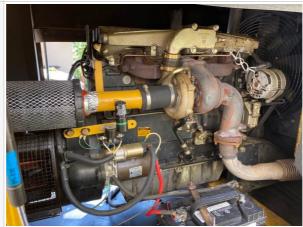

## **Engine Inspection Points**

| Engine                                   |                |
|------------------------------------------|----------------|
| Engine Type (Make, Model, Cylinders, Hp) | Perkins 6Cyl - |

| Emissions Tier       | Tier 1   |
|----------------------|----------|
| Engine Serial Number | U621596B |
| Engine Fuel Type     | Diesel   |
| Engine Photos        |          |
|                      |          |
|                      |          |