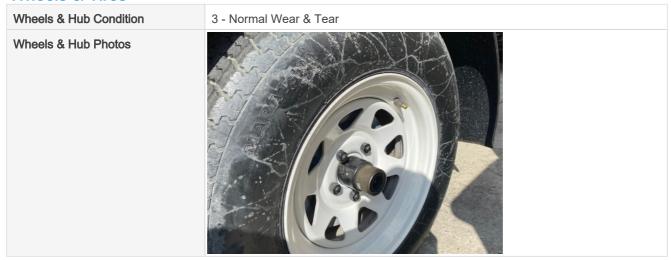

r>Appearance | 3 - Normal Wear & Tear |
|--------------------------------------|------------------------|
|--------------------------------------|------------------------|



# Inspection Report (Generator)

#### **Mounting Plate Photos**



#### **Trailer & Fuel Tanks**

# **Trailer Inspection Points**

#### Frame & Body

Frame Condition

3 - Normal Wear & Tear



# Frame Photos 1000306 1000306 **Fenders** 3 - Normal Wear & Tear Mud Flaps 0 Trailer Lights/Wiring (Stop, Tail, Turn) 3 - Normal Wear & Tear Comments Light fixtures look okay (unable to test ) 0 Reflectors

#### Hitch

| Hitch Type | Pintle |  |  |
|------------|--------|--|--|
|------------|--------|--|--|



# **Inspection Report (Generator)**



## Suspension





## **Inspection Report (Generator)**



#### Wheels & Tires















#### **Brake Components**

| Brake Type                 | Surge Brakes           |
|----------------------------|------------------------|
| Brake Controller           | No                     |
| Brake Shoe Thickness       | 50%                    |
| Emergency Brake/Break-Away | 3 - Normal Wear & Tear |

#### **Overall Trailer Condition**

| Overall Trailer Condition              |                        |
|----------------------------------------|------------------------|
| Overall Trailer                        | 3 - Normal Wear & Tear |
| Overall Trailer Comments               | Trailer in good shape  |
| Overall Trailer & Undercarriage Photos |                        |



# **Inspection Report (Generator)**



#### **Functional Test**

| Instructions