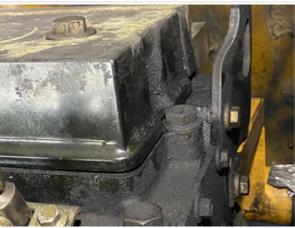

# **Inspection Report (Generator)**

**Radiator Photos Belts** 3 - Normal Wear & Tear **Belt Condition** Belts appear in good condition & alignment with proper tension **Belt Photos** 

| Water Pump                     | 3 - Normal Wear & Tear                                                                                            |
|--------------------------------|-------------------------------------------------------------------------------------------------------------------|
| Water Pump Condition           | No unusual pump noises heard                                                                                      |
| Cooling System Leaks           | No                                                                                                                |
| Coolant Color / Appearance     | 3 - Normal Wear & Tear                                                                                            |
| Coolant Color/Appearance Notes | Normal Translucent appearance, no visual signs of contamination                                                   |
| Oil Leaks                      | Yes                                                                                                               |
| Oil Leak Notes                 | Dried oil seepages seen                                                                                           |
| Comments                       | Valve cover has minor residual oil buildup, signs of oil leak from front of engine (front cover, front main seal) |

# **Inspection Report (Generator)**

| Equipped with DPF (Diesel Particulate Filter) | No                                                                      |
|-----------------------------------------------|-------------------------------------------------------------------------|
| Requires DEF (Diesel Exhaust Fluid)           | No                                                                      |
| Overall Engine Appearance                     | Clean & dry, Areas of dried seepage seen on engine hoses & components   |
| Overall Engine Comments                       | Overall engine well maintained. Possible small oil leak at valve cover. |