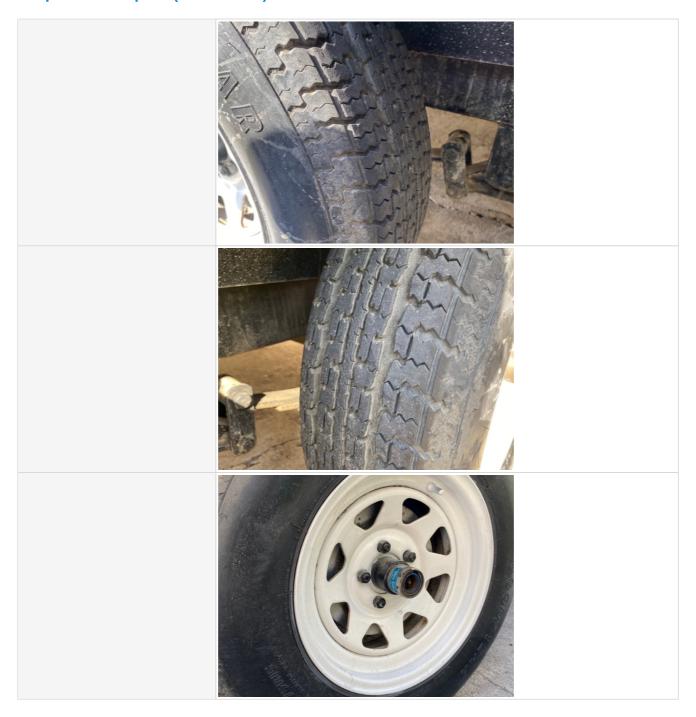

pearance | 3 - Normal Wear & Tear |
|--------------------------------------|------------------------|
|--------------------------------------|------------------------|



# Inspection Report (Generator)

#### **Mounting Plate Photos**



#### **Trailer & Fuel Tanks**

# **Trailer Inspection Points**

#### Frame & Body

Frame Condition

3 - Normal Wear & Tear



# Frame Photos 1000306 1000306 **Fenders** 3 - Normal Wear & Tear Mud Flaps 0 Trailer Lights/Wiring (Stop, Tail, Turn) 3 - Normal Wear & Tear Comments Light fixtures look okay (unable to test ) 0 Reflectors

#### Hitch

| Hitch Type | Pintle |  |  |
|------------|--------|--|--|
|------------|--------|--|--|



# **Inspection Report (Generator)**



## Suspension





## **Inspection Report (Generator)**



#### Wheels & Tires















#### **Brake Components**

| Brake Type                 | Surge Brakes           |
|----------------------------|------------------------|
| Brake Controller           | No                     |
| Brake Shoe Thickness       | 50%                    |
| Emergency Brake/Break-Away | 3 - Normal Wear & Tear |

#### **Overall Trailer Condition**

| Overall Trailer Condition              |                        |
|----------------------------------------|------------------------|
| Overall Trailer                        | 3 - Normal Wear & Tear |
| Overall Trailer Comments               | Trailer in good shape  |
| Overall Trailer & Undercarriage Photos |                        |



# **Inspection Report (Generator)**



#### **Functional Test**

| Instructions                     | E