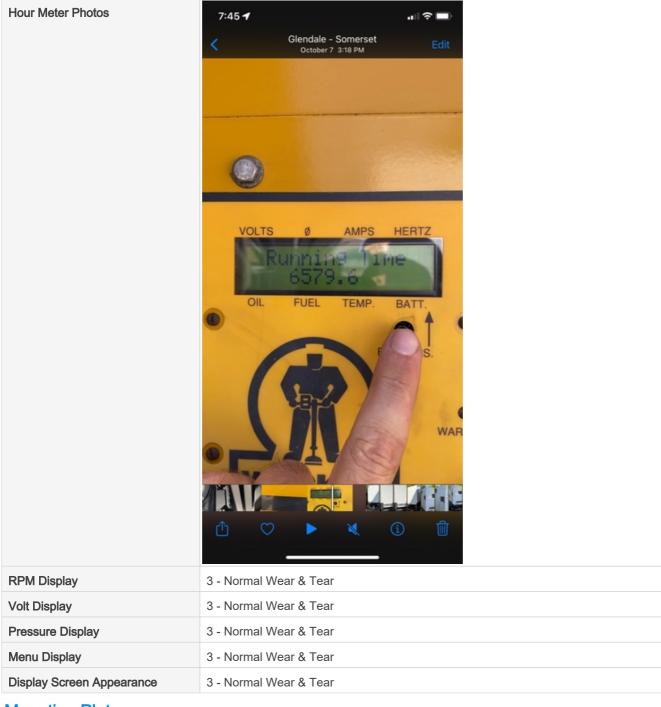

## Gauges & Meters

| Hour Meter | 3 - Normal Wear & Tear |
|------------|------------------------|
|            |                        |