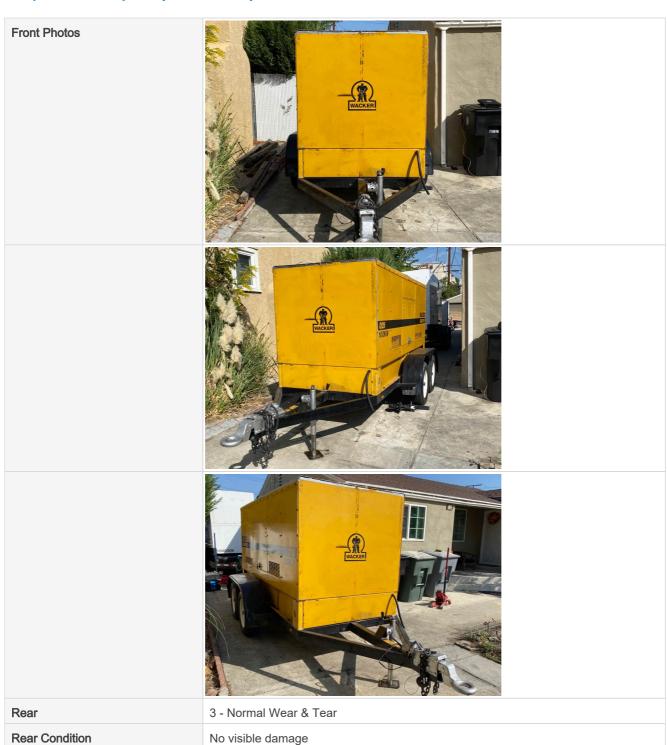

## **Exterior 360 Walkaround**

| Exterior 360 Walkaround |                        |
|-------------------------|------------------------|
| Front                   | 3 - Normal Wear & Tear |
| Front Condition         | No visible damage      |

# **Inspection Report (Generator)**

**Left Condition** 

No visible damage