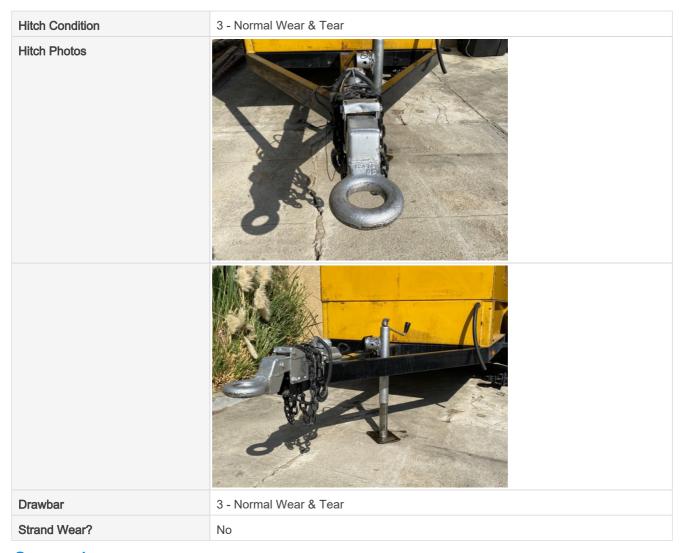

#### Hitch

| Hitch Type | Pintle |  |  |
|------------|--------|--|--|
|------------|--------|--|--|

#### **Brake Components**

| Brake Type                 | Surge Brakes           |
|----------------------------|------------------------|
| Brake Controller           | No                     |
| Brake Shoe Thickness       | 50%                    |
| Emergency Brake/Break-Away | 3 - Normal Wear & Tear |