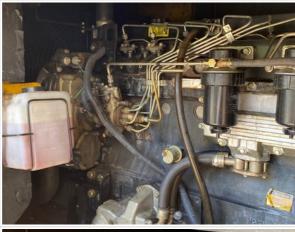

| Battery                  | 3 - Normal Wear & Tear                                                                                                                                                                                                                                                                                                                                                                                                                                                                                                                                                                                                                                                                                                                                                                                                                                                                                                                                                                                                                                                                                                                                                                                                                                                                                                                                                                                                                                                                                                                                                                                                                                                                                                                                                                                                                                                                                                                                                                                                                                                                                                         |
|--------------------------|--------------------------------------------------------------------------------------------------------------------------------------------------------------------------------------------------------------------------------------------------------------------------------------------------------------------------------------------------------------------------------------------------------------------------------------------------------------------------------------------------------------------------------------------------------------------------------------------------------------------------------------------------------------------------------------------------------------------------------------------------------------------------------------------------------------------------------------------------------------------------------------------------------------------------------------------------------------------------------------------------------------------------------------------------------------------------------------------------------------------------------------------------------------------------------------------------------------------------------------------------------------------------------------------------------------------------------------------------------------------------------------------------------------------------------------------------------------------------------------------------------------------------------------------------------------------------------------------------------------------------------------------------------------------------------------------------------------------------------------------------------------------------------------------------------------------------------------------------------------------------------------------------------------------------------------------------------------------------------------------------------------------------------------------------------------------------------------------------------------------------------|
| Battery Condition        | Clean & dry appearance, tight connections                                                                                                                                                                                                                                                                                                                                                                                                                                                                                                                                                                                                                                                                                                                                                                                                                                                                                                                                                                                                                                                                                                                                                                                                                                                                                                                                                                                                                                                                                                                                                                                                                                                                                                                                                                                                                                                                                                                                                                                                                                                                                      |
| Battery Condition Photos |                                                                                                                                                                                                                                                                                                                                                                                                                                                                                                                                                                                                                                                                                                                                                                                                                                                                                                                                                                                                                                                                                                                                                                                                                                                                                                                                                                                                                                                                                                                                                                                                                                                                                                                                                                                                                                                                                                                                                                                                                                                                                                                                |
|                          | 1000306                                                                                                                                                                                                                                                                                                                                                                                                                                                                                                                                                                                                                                                                                                                                                                                                                                                                                                                                                                                                                                                                                                                                                                                                                                                                                                                                                                                                                                                                                                                                                                                                                                                                                                                                                                                                                                                                                                                                                                                                                                                                                                                        |
|                          | Description of the second of t |
| Radiator                 | 3 - Normal Wear & Tear                                                                                                                                                                                                                                                                                                                                                                                                                                                                                                                                                                                                                                                                                                                                                                                                                                                                                                                                                                                                                                                                                                                                                                                                                                                                                                                                                                                                                                                                                                                                                                                                                                                                                                                                                                                                                                                                                                                                                                                                                                                                                                         |
| Radiator Condition       | Radiator fins & components appear to be in good working order, no signs of damage or leaks                                                                                                                                                                                                                                                                                                                                                                                                                                                                                                                                                                                                                                                                                                                                                                                                                                                                                                                                                                                                                                                                                                                                                                                                                                                                                                                                                                                                                                                                                                                                                                                                                                                                                                                                                                                                                                                                                                                                                                                                                                     |

# **Inspection Report (Generator)**

**Radiator Photos Belts** 3 - Normal Wear & Tear **Belt Condition** Belts appear in good condition & alignment with proper tension **Belt Photos** 

| Water Pump                     | 3 - Normal Wear & Tear                                                                                            |
|--------------------------------|-------------------------------------------------------------------------------------------------------------------|
| Water Pump Condition           | No unusual pump noises heard                                                                                      |
| Cooling System Leaks           | No                                                                                                                |
| Coolant Color / Appearance     | 3 - Normal Wear & Tear                                                                                            |
| Coolant Color/Appearance Notes | Normal Translucent appearance, no visual signs of contamination                                                   |
| Oil Leaks                      | Yes                                                                                                               |
| Oil Leak Notes                 | Dried oil seepages seen                                                                                           |
| Comments                       | Valve cover has minor residual oil buildup, signs of oil leak from front of engine (front cover, front main seal) |