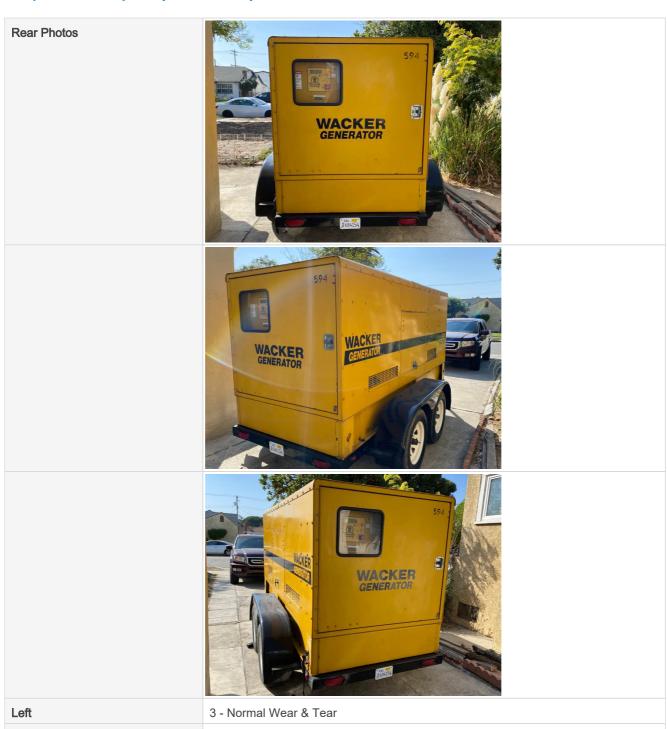

# **Inspection Report (Generator)**

**Left Condition** 

No visible damage

## **Inspection Report (Generator)**

| Left Photos                      | LADSHIPS OF THE PARTY OF THE PA |
|----------------------------------|--------------------------------------------------------------------------------------------------------------------------------------------------------------------------------------------------------------------------------------------------------------------------------------------------------------------------------------------------------------------------------------------------------------------------------------------------------------------------------------------------------------------------------------------------------------------------------------------------------------------------------------------------------------------------------------------------------------------------------------------------------------------------------------------------------------------------------------------------------------------------------------------------------------------------------------------------------------------------------------------------------------------------------------------------------------------------------------------------------------------------------------------------------------------------------------------------------------------------------------------------------------------------------------------------------------------------------------------------------------------------------------------------------------------------------------------------------------------------------------------------------------------------------------------------------------------------------------------------------------------------------------------------------------------------------------------------------------------------------------------------------------------------------------------------------------------------------------------------------------------------------------------------------------------------------------------------------------------------------------------------------------------------------------------------------------------------------------------------------------------------------|
| Right                            | 3 - Normal Wear & Tear                                                                                                                                                                                                                                                                                                                                                                                                                                                                                                                                                                                                                                                                                                                                                                                                                                                                                                                                                                                                                                                                                                                                                                                                                                                                                                                                                                                                                                                                                                                                                                                                                                                                                                                                                                                                                                                                                                                                                                                                                                                                                                         |
| Right Condition                  | No visible damage                                                                                                                                                                                                                                                                                                                                                                                                                                                                                                                                                                                                                                                                                                                                                                                                                                                                                                                                                                                                                                                                                                                                                                                                                                                                                                                                                                                                                                                                                                                                                                                                                                                                                                                                                                                                                                                                                                                                                                                                                                                                                                              |
| Right Photos                     | WACKER<br>GENERATOR<br>TOOKW                                                                                                                                                                                                                                                                                                                                                                                                                                                                                                                                                                                                                                                                                                                                                                                                                                                                                                                                                                                                                                                                                                                                                                                                                                                                                                                                                                                                                                                                                                                                                                                                                                                                                                                                                                                                                                                                                                                                                                                                                                                                                                   |
| Upper                            | 3 - Normal Wear & Tear                                                                                                                                                                                                                                                                                                                                                                                                                                                                                                                                                                                                                                                                                                                                                                                                                                                                                                                                                                                                                                                                                                                                                                                                                                                                                                                                                                                                                                                                                                                                                                                                                                                                                                                                                                                                                                                                                                                                                                                                                                                                                                         |
| Upper Condition                  | No visible damage                                                                                                                                                                                                                                                                                                                                                                                                                                                                                                                                                                                                                                                                                                                                                                                                                                                                                                                                                                                                                                                                                                                                                                                                                                                                                                                                                                                                                                                                                                                                                                                                                                                                                                                                                                                                                                                                                                                                                                                                                                                                                                              |
| Body Panels (Any Rust Damage?)   | 3 - Normal Wear & Tear                                                                                                                                                                                                                                                                                                                                                                                                                                                                                                                                                                                                                                                                                                                                                                                                                                                                                                                                                                                                                                                                                                                                                                                                                                                                                                                                                                                                                                                                                                                                                                                                                                                                                                                                                                                                                                                                                                                                                                                                                                                                                                         |
| Body Panel Condition             | No visible damage, good paint condition and panel fitment                                                                                                                                                                                                                                                                                                                                                                                                                                                                                                                                                                                                                                                                                                                                                                                                                                                                                                                                                                                                                                                                                                                                                                                                                                                                                                                                                                                                                                                                                                                                                                                                                                                                                                                                                                                                                                                                                                                                                                                                                                                                      |
| Doors / Canopy Latches           | 3 - Normal Wear & Tear                                                                                                                                                                                                                                                                                                                                                                                                                                                                                                                                                                                                                                                                                                                                                                                                                                                                                                                                                                                                                                                                                                                                                                                                                                                                                                                                                                                                                                                                                                                                                                                                                                                                                                                                                                                                                                                                                                                                                                                                                                                                                                         |
| Doors / Canopy Latches Condition | No visible damage                                                                                                                                                                                                                                                                                                                                                                                                                                                                                                                                                                                                                                                                                                                                                                                                                                                                                                                                                                                                                                                                                                                                                                                                                                                                                                                                                                                                                                                                                                                                                                                                                                                                                                                                                                                                                                                                                                                                                                                                                                                                                                              |
| Glass Condition                  | 0                                                                                                                                                                                                                                                                                                                                                                                                                                                                                                                                                                                                                                                                                                                                                                                                                                                                                                                                                                                                                                                                                                                                                                                                                                                                                                                                                                                                                                                                                                                                                                                                                                                                                                                                                                                                                                                                                                                                                                                                                                                                                                                              |
| Mirrors                          | 0                                                                                                                                                                                                                                                                                                                                                                                                                                                                                                                                                                                                                                                                                                                                                                                                                                                                                                                                                                                                                                                                                                                                                                                                                                                                                                                                                                                                                                                                                                                                                                                                                                                                                                                                                                                                                                                                                                                                                                                                                                                                                                                              |
| Lighting System                  | 3 - Normal Wear & Tear                                                                                                                                                                                                                                                                                                                                                                                                                                                                                                                                                                                                                                                                                                                                                                                                                                                                                                                                                                                                                                                                                                                                                                                                                                                                                                                                                                                                                                                                                                                                                                                                                                                                                                                                                                                                                                                                                                                                                                                                                                                                                                         |
| Lighting System Condition        | Other (see comments)                                                                                                                                                                                                                                                                                                                                                                                                                                                                                                                                                                                                                                                                                                                                                                                                                                                                                                                                                                                                                                                                                                                                                                                                                                                                                                                                                                                                                                                                                                                                                                                                                                                                                                                                                                                                                                                                                                                                                                                                                                                                                                           |
| Comments                         | Light fixtures in good condition (unable to test)                                                                                                                                                                                                                                                                                                                                                                                                                                                                                                                                                                                                                                                                                                                                                                                                                                                                                                                                                                                                                                                                                                                                                                                                                                                                                                                                                                                                                                                                                                                                                                                                                                                                                                                                                                                                                                                                                                                                                                                                                                                                              |
|                                  |                                                                                                                                                                                                                                                                                                                                                                                                                                                                                                                                                                                                                                                                                                                                                                                                                                                                                                                                                                                                                                                                                                                                                                                                                                                                                                                                                                                                                                                                                                                                                                                                                                                                                                                                                                                                                                                                                                                                                                                                                                                                                                                                |