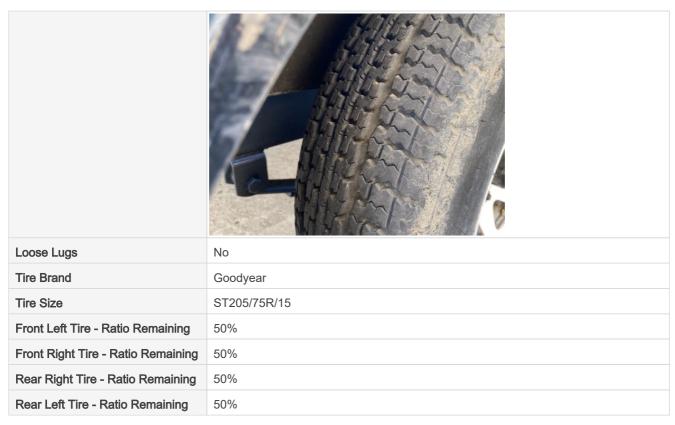

#### Wheels & Tires

#### **Brake Components**

| Brake Type                 | Surge Brakes           |
|----------------------------|------------------------|
| Brake Controller           | No                     |
| Brake Shoe Thickness       | 50%                    |
| Emergency Brake/Break-Away | 3 - Normal Wear & Tear |