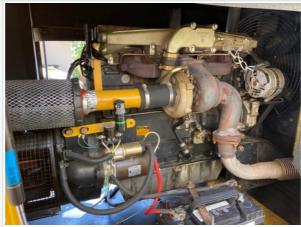

# **Inspection Report (Generator)**

**Radiator Photos Belts** 3 - Normal Wear & Tear **Belt Condition** Belts appear in good condition & alignment with proper tension **Belt Photos** 

| Water Pump                     | 3 - Normal Wear & Tear                                                                                            |
|--------------------------------|-------------------------------------------------------------------------------------------------------------------|
| Water Pump Condition           | No unusual pump noises heard                                                                                      |
| Cooling System Leaks           | No                                                                                                                |
| Coolant Color / Appearance     | 3 - Normal Wear & Tear                                                                                            |
| Coolant Color/Appearance Notes | Normal Translucent appearance, no visual signs of contamination                                                   |
| Oil Leaks                      | Yes                                                                                                               |
| Oil Leak Notes                 | Dried oil seepages seen                                                                                           |
| Comments                       | Valve cover has minor residual oil buildup, signs of oil leak from front of engine (front cover, front main seal) |

# **Inspection Report (Generator)**

| Equipped with DPF (Diesel Particulate Filter) | No                                                                      |
|-----------------------------------------------|-------------------------------------------------------------------------|
| Requires DEF (Diesel Exhaust Fluid)           | No                                                                      |
| Overall Engine Appearance                     | Clean & dry, Areas of dried seepage seen on engine hoses & components   |
| Overall Engine Comments                       | Overall engine well maintained. Possible small oil leak at valve cover. |