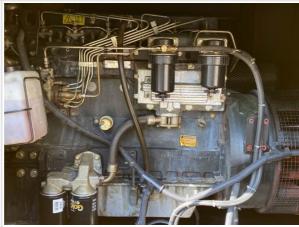

## **Engine Inspection Points**

| Engine                                   |                |
|------------------------------------------|----------------|
| Engine Type (Make, Model, Cylinders, Hp) | Perkins 6Cyl - |

| Emissions Tier       | Tier 1   |
|----------------------|----------|
| Engine Serial Number | U621596B |
| Engine Fuel Type     | Diesel   |
| Engine Photos        |          |
|                      |          |
|                      |          |