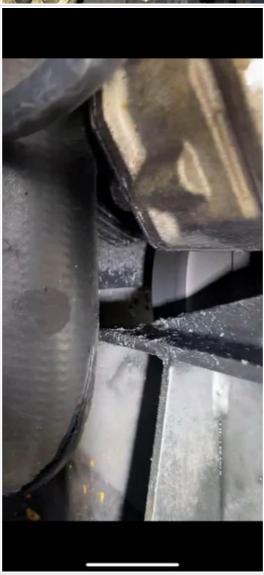

#### **Mounting Plate**

| Overall Mounting Plate<br>Appearance | 3 - Normal Wear & Tear |
|--------------------------------------|------------------------|
|--------------------------------------|------------------------|

#### **Mounting Plate Photos**