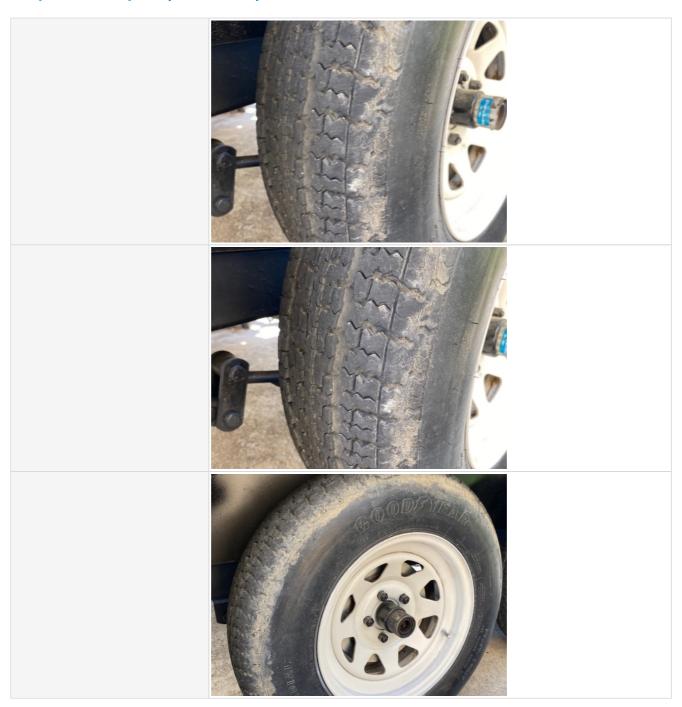

#### Wheels & Tires

#### **Brake Components**

| Brake Type                 | Surge Brakes           |
|----------------------------|------------------------|
| Brake Controller           | No                     |
| Brake Shoe Thickness       | 50%                    |
| Emergency Brake/Break-Away | 3 - Normal Wear & Tear |