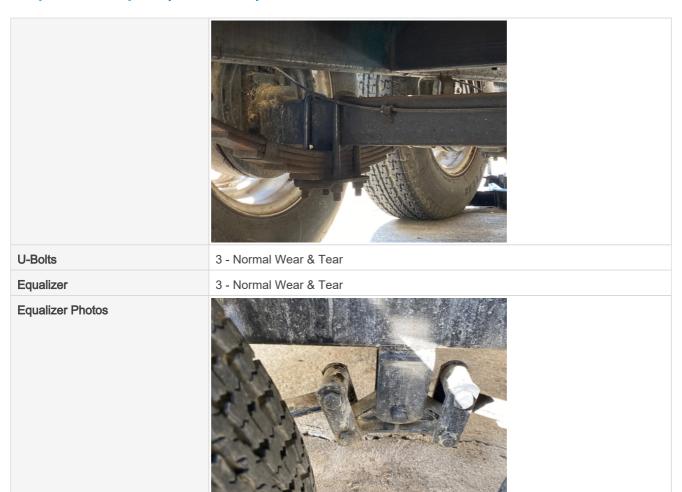

verall Mounting Plate<br>Appearance | 3 - Normal Wear & Tear |
|--------------------------------------|------------------------|
|--------------------------------------|------------------------|



# Inspection Report (Generator)

#### **Mounting Plate Photos**



#### **Trailer & Fuel Tanks**

# **Trailer Inspection Points**

#### Frame & Body

Frame Condition

3 - Normal Wear & Tear



# Frame Photos 1000306 1000306 **Fenders** 3 - Normal Wear & Tear Mud Flaps 0 Trailer Lights/Wiring (Stop, Tail, Turn) 3 - Normal Wear & Tear Comments Light fixtures look okay (unable to test ) 0 Reflectors

#### Hitch

| Hitch Type | Pintle |  |  |
|------------|--------|--|--|
|------------|--------|--|--|



# **Inspection Report (Generator)**



## Suspension





## **Inspection Report (Generator)**



#### Wheels & Tires















#### **Brake Components**

| Brake Type                 | Surge Brakes           |
|----------------------------|------------------------|
| Brake Controller           | No                     |
| Brake Shoe Thickness       | 50%                    |
| Emergency Brake/Break-Away | 3 - Normal Wear & Tear |

#### **Overall Trailer Condition**

| Overall Trailer Condition              |                        |
|----------------------------------------|------------------------|
| Overall Trailer                        | 3 - Normal Wear & Tear |
| Overall Trailer Comments               | Trailer in good shape  |
| Overall Trailer & Undercarriage Photos |                        |



# **Inspection Report (Generator)**



#### **Functional Test**

| Instructi