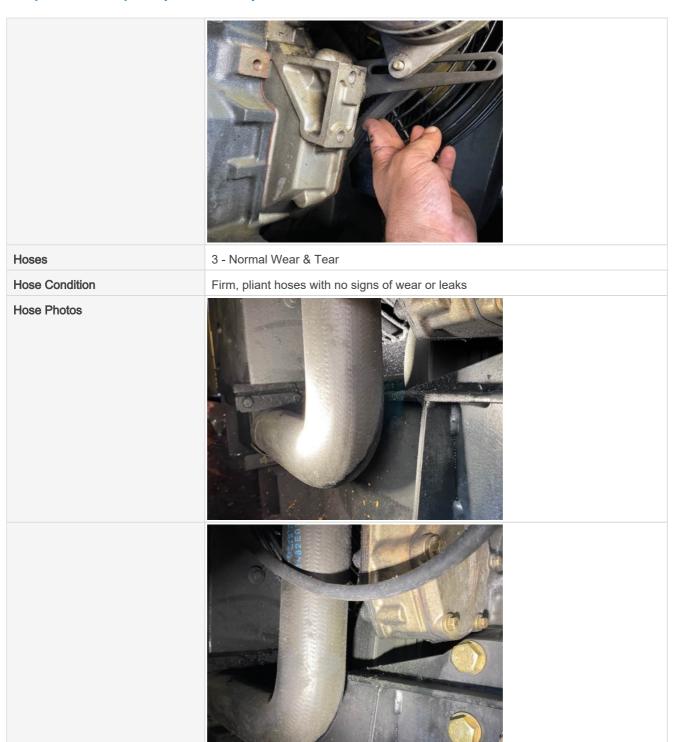

## **Engine Inspection Points**

| Engine                                   |                |
|------------------------------------------|----------------|
| Engine Type (Make, Model, Cylinders, Hp) | Perkins 6Cyl - |

| Emissions Tier       | Tier 1   |
|----------------------|----------|
| Engine Serial Number | U621596B |
| Engine Fuel Type     | Diesel   |
| Engine Photos        |          |
|                      |          |
|                      |          |