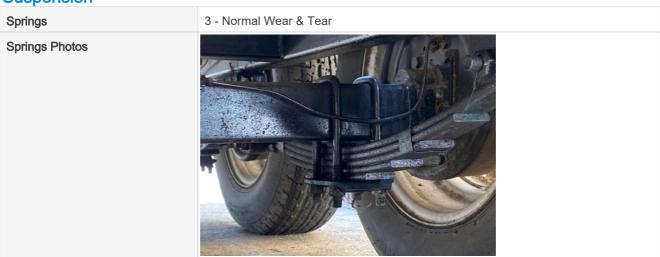

Generator)



#### **Mounting Plate**

| Overall Mounting Plate<br>Appearance | 3 - Normal Wear & Tear |
|--------------------------------------|------------------------|
|--------------------------------------|------------------------|



# Inspection Report (Generator)

#### **Mounting Plate Photos**



#### **Trailer & Fuel Tanks**

# **Trailer Inspection Points**

#### Frame & Body

Frame Condition

3 - Normal Wear & Tear



# Frame Photos 1000306 1000306 **Fenders** 3 - Normal Wear & Tear Mud Flaps 0 Trailer Lights/Wiring (Stop, Tail, Turn) 3 - Normal Wear & Tear Comments Light fixtures look okay (unable to test ) 0 Reflectors

#### Hitch

| Hitch Type | Pintle |  |  |
|------------|--------|--|--|
|------------|--------|--|--|



# **Inspection Report (Generator)**



## Suspension





## **Inspection Report (Generator)**



#### Wheels & Tires















#### **Brake Components**

| Brake Type                 | Surge Brakes           |
|----------------------------|------------------------|
| Brake Controller           | No                     |
| Brake Shoe Thickness       | 50%                    |
| Emergency Brake/Break-Away | 3 - Normal Wear & Tear |

#### **Overall Trailer Condition**

| Overall Trailer Condition              |                        |
|----------------------------------------|------------------------|
| Overall Trailer                        | 3 - Normal Wear & Tear |
| Overall Trailer Comments               | Trailer in good shape  |
| Overall Trailer & Undercarriage Photos |                        |



# **Inspection Report (Generator)*