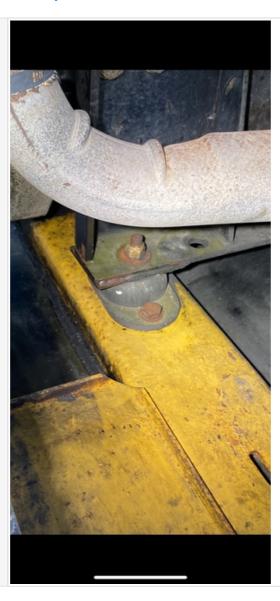

#### **Mounting Plate**

| Overall Mounting Plate<br>Appearance | 3 - Normal Wear & Tear |
|--------------------------------------|------------------------|
|--------------------------------------|------------------------|

#### **Mounting Plate Photos**