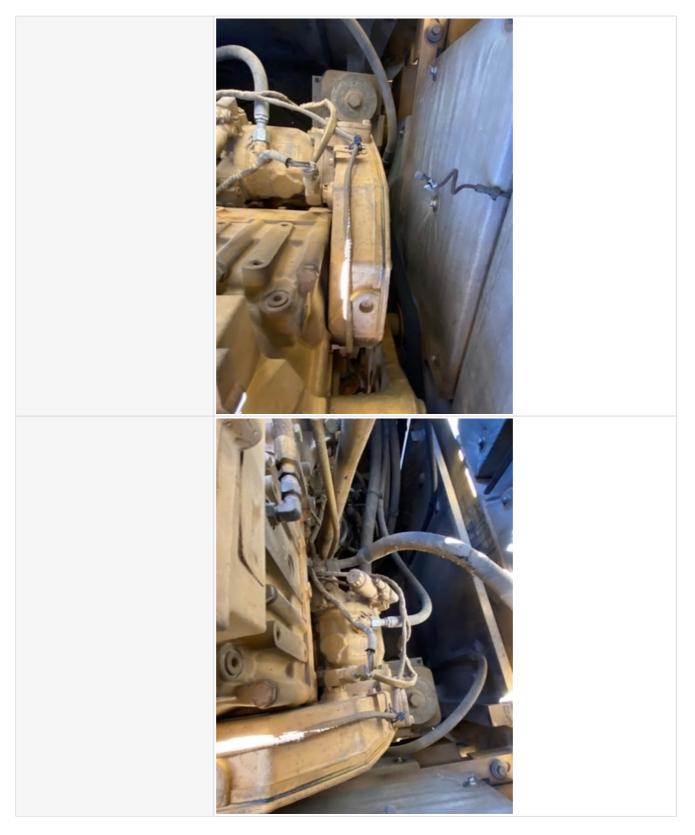

#### Engine

| Engine Type (Make, Model,<br>Cylinders, Hp) | CAT - C13 - 6CYL 320HP |
|---------------------------------------------|------------------------|
| Emissions Tier                              | Tier 3                 |
| Engine Serial Number                        | MHX05399               |
| Engine Fuel Type                            | Diesel                 |
| Engine Photos                               |                        |

| Blow-by (Visual Observation Check)                | No                                                                                         |
|---------------------------------------------------|--------------------------------------------------------------------------------------------|
| Unusual Noises (Upon Start-up,<br>Idle, Shutdown) | No                                                                                         |
| Unusual Noise Notes                               | No unusual noises heard                                                                    |
| Engine Smoke (Upon Start-up,<br>Idle, Shutdown)   | No                                                                                         |
| Engine Smoke Notes                                | No engine smoke issues observed                                                            |
| Engine Exhaust Color                              | Clear                                                                                      |
| Battery                                           | 3 - Normal Wear & Tear                                                                     |
| Battery Condition                                 | Clean & dry appearance, tight connections                                                  |
| Radiator                                          | 3 - Normal Wear & Tear                                                                     |
| Radiator Condition                                | Radiator fins & components appear to be in good working order, no signs of damage or leaks |
| Radiator Photos                                   |                                                                                            |
|                                                   |                                                                                            |

| Belts                                            | 3 - Normal Wear & Tear                                                       |
|--------------------------------------------------|------------------------------------------------------------------------------|
| Belt Condition                                   | Belts appear in good condition & alignment with proper tension               |
| Hoses                                            | 3 - Normal Wear & Tear                                                       |
| Hose Condition                                   | Firm, pliant hoses with no signs of wear or leaks                            |
| Water Pump                                       | 3 - Normal Wear & Tear                                                       |
| Water Pump Condition                             | No unusual pump noises heard                                                 |
| Cooling System Leaks                             | No                                                                           |
| Coolant Color / Appearance                       | 3 - Normal Wear & Tear                                                       |
| Coolant Color/Appearance Notes                   | Normal Translucent appearance, no visual signs of contamination              |
| Oil Leaks                                        | No                                                                           |
| Oil Color / Appearance                           | 3 - Normal Wear & Tear                                                       |
| Oil Color / Appearance Notes                     | Clean oil appearance, no signs of cross contamination, Appropriate oil level |
| Fuel Leaks                                       | No                                                                           |
| Equipped with DPF (Diesel<br>Particulate Filter) | No                                                                           |
| Requires DEF (Diesel Exhaust Fluid)              | No                                                                           |
| Overall Engine Appearance                        | Clean & dry                                                                  |
| Overall Engine Comments                          | Overall engine in excellent condition and runs healthy.                      |