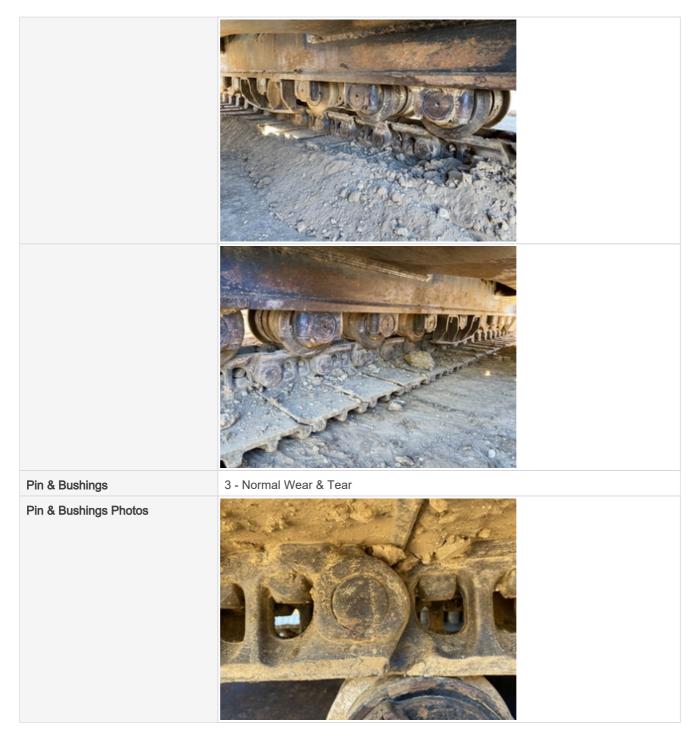

| Tracks        | 3 - Normal Wear & Tear |
|---------------|------------------------|
| Tracks Photos |                        |
|               |                        |

| Left Side: Link Bushings / Drive<br>Sprocket / Shoe Condition | 3 - Normal Wear & Tear |
|---------------------------------------------------------------|------------------------|
| Left Side: Upper & Lower Roller /<br>Front Idler Condition    | 3 - Normal Wear & Tear |
| Track Condition: Left Front                                   | 70%                    |
| Track Condition: Left Rear                                    | 70%                    |

| Right Side: Link Bushings / Drive<br>Sprocket / Shoe Condition | 3 - Normal Wear & Tear                                                                                                                                                                                                                                                                                                                                       |
|----------------------------------------------------------------|--------------------------------------------------------------------------------------------------------------------------------------------------------------------------------------------------------------------------------------------------------------------------------------------------------------------------------------------------------------|
| Right Side: Upper & Lower Roller /<br>Front Idler Condition    | 3 - Normal Wear & Tear                                                                                                                                                                                                                                                                                                                                       |
| Track Condition: Right Front                                   | 70%                                                                                                                                                                                                                                                                                                                                                          |
| Track Condition: Right Rear                                    | 70%                                                                                                                                                                                                                                                                                                                                                          |
| Undercarriage Right Side Photo<br>Instructions                 | Take photos of the undercarriage of this piece of equipment.<br>Must have shots to capture:<br>- Roller Frame (right)<br>- Track Tensioner (right)<br>- Track Pads (right)<br>- Grouser Height (right)<br>- Track Links (right)<br>- Track Bushings (right)<br>- Carrier Rollers (right)<br>- Track Rollers (right)<br>- Idler (right)<br>- Sprocket (right) |
| Undercarriage Right Side Photos                                |                                                                                                                                                                                                                                                                                                                                                              |