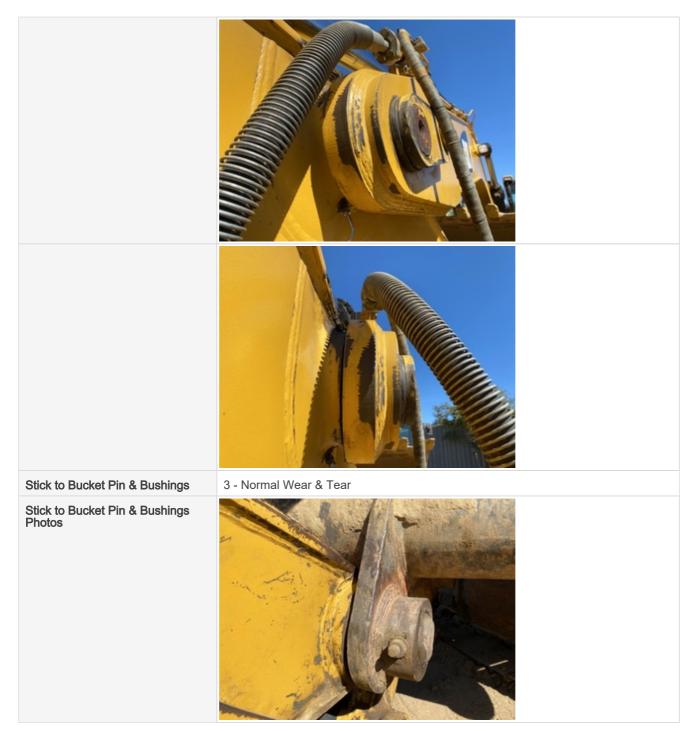

| Boom to Stick Pin & Bushings           | 3 - Normal Wear & Tear |
|----------------------------------------|------------------------|
| Boom to Stick Pin & Bushings<br>Photos |                        |
|                                        |                        |