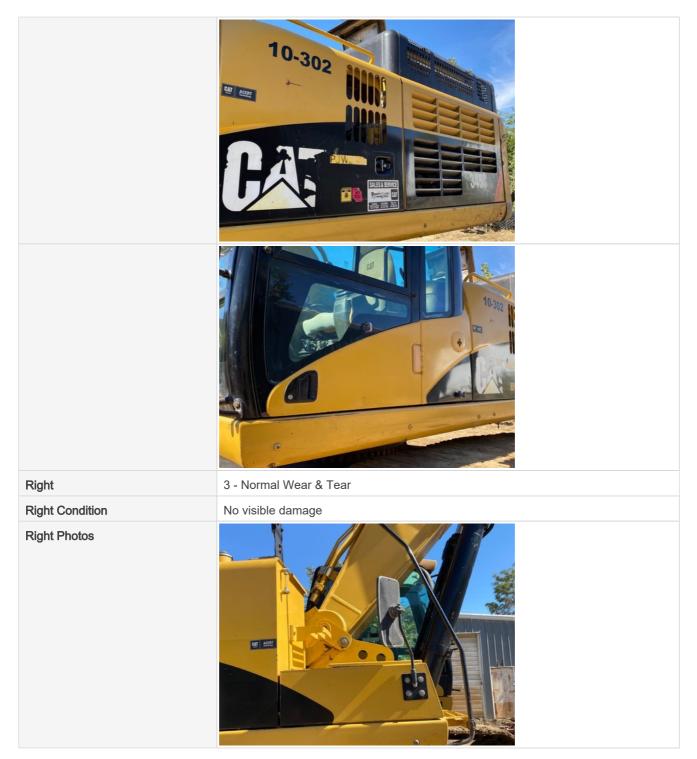

| Left           | 3 - Normal Wear & Tear |
|----------------|------------------------|
| Left Condition | No visible damage      |
| Left Photos    |                        |
|                |                        |

| Mirrors Photos            |                                                   |
|---------------------------|---------------------------------------------------|
| Lighting System           | 3 - Normal Wear & Tear                            |
| Lighting System Condition | No visible damage, lighting system is operational |
| Lighting System Photos    |                                                   |
|                           |                                                   |