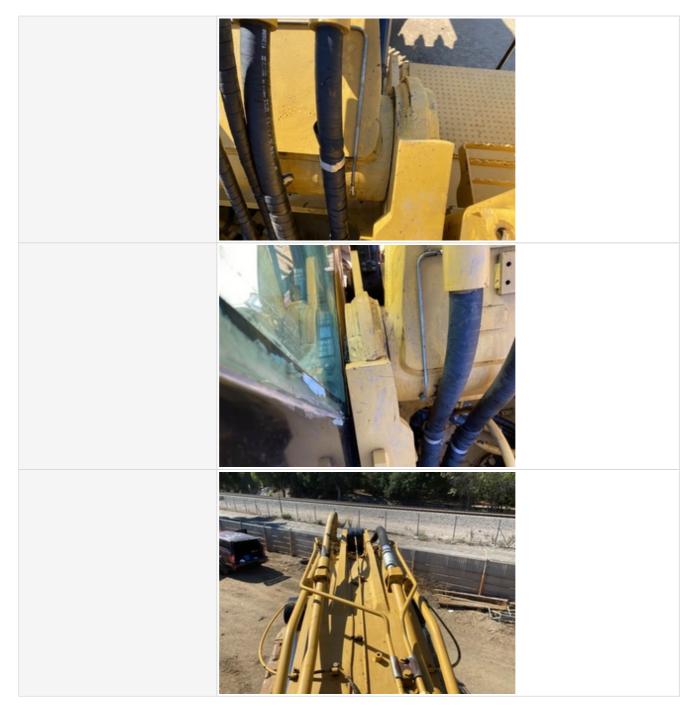

| Stick Cylinder               | Check the stick cylinder. Note any wear, pitting, discoloration, etc. Take photos. |
|------------------------------|------------------------------------------------------------------------------------|
| Stick Cylinder: Mounting Pin | 3                                                                                  |
| Stick Cylinder: Oil Leaks    | Yes                                                                                |
| Comments                     | Seepage out of rod seal                                                            |
| Stick Cylinder Photos        |                                                                                    |
|                              |                                                                                    |

| Bucket Cylinder               | Check the bucket cylinder. Note any wear, pitting, discoloration, etc. Take photos. |
|-------------------------------|-------------------------------------------------------------------------------------|
| Bucket Cylinder: Mounting Pin | 3                                                                                   |
| Bucket Cylinder: Oil Leaks    | No                                                                                  |