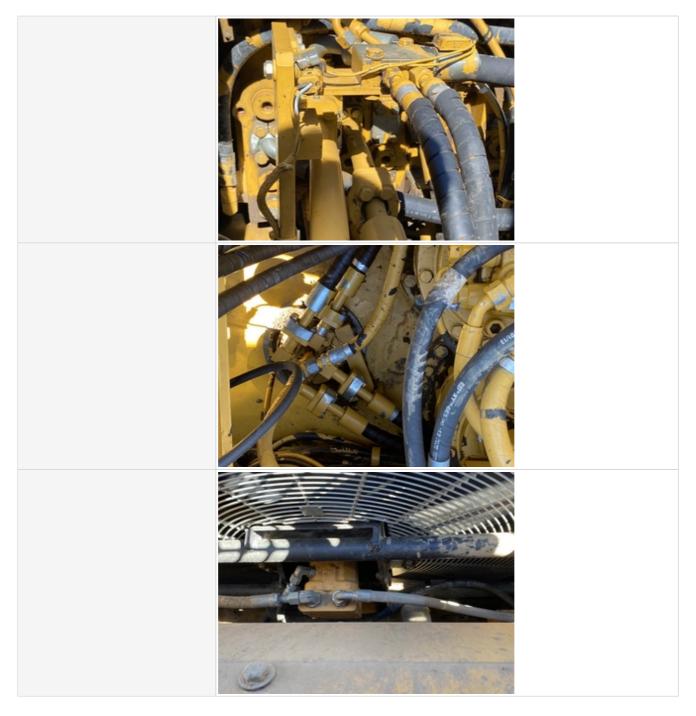

# Hydraulics Cylinders Inspection Points

| Boom Cylinder               | Check the boom cylinder. Note any wear, pitting, discoloration, etc. Take photos. |
|-----------------------------|-----------------------------------------------------------------------------------|
| Boom Cylinder: Mounting Pin | 3                                                                                 |
| Boom Cylinder: Oil Leaks    | No                                                                                |
| Boom Cylinder Photos        |                                                                                   |

| Stick Cylinder               | Check the stick cylinder. Note any wear, pitting, discoloration, etc. Take photos. |
|------------------------------|------------------------------------------------------------------------------------|
| Stick Cylinder: Mounting Pin | 3                                                                                  |
| Stick Cylinder: Oil Leaks    | Yes                                                                                |
| Comments                     | Seepage out of rod seal                                                            |
| Stick Cylinder Photos        |                                                                                    |
|                              |                                                                                    |