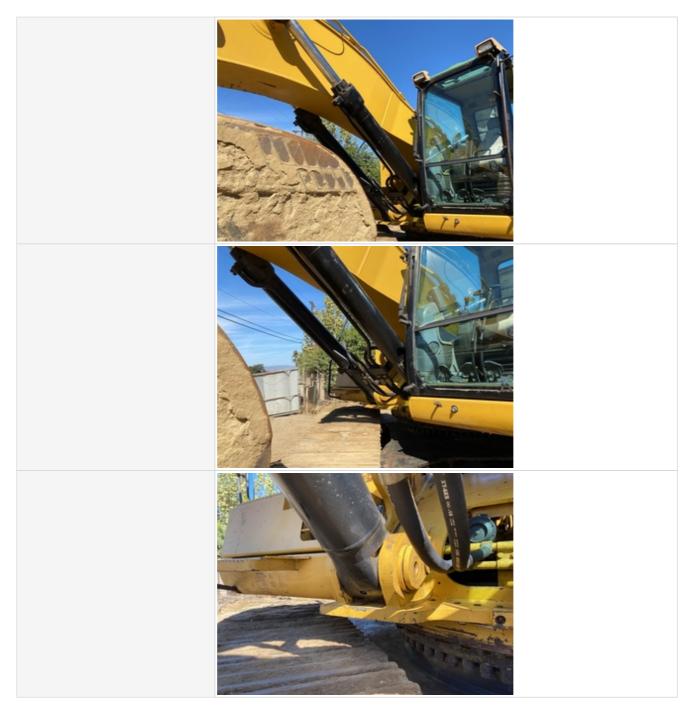

| Stick Cylinder               | Check the stick cylinder. Note any wear, pitting, discoloration, etc. Take photos. |
|------------------------------|------------------------------------------------------------------------------------|
| Stick Cylinder: Mounting Pin | 3                                                                                  |
| Stick Cylinder: Oil Leaks    | Yes                                                                                |
| Comments                     | Seepage out of rod seal                                                            |
| Stick Cylinder Photos        |                                                                                    |
|                              |                                                                                    |