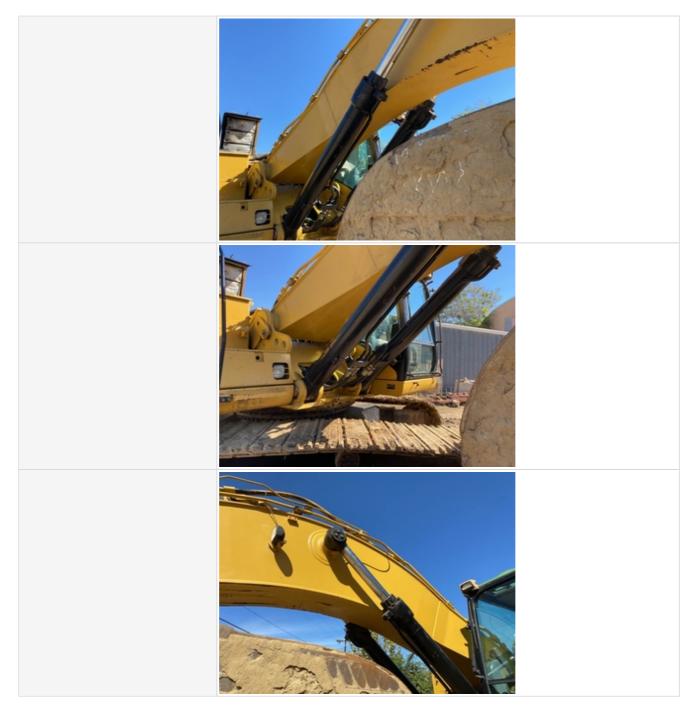

# Hydraulics Cylinders Inspection Points

| Boom Cylinder               | Check the boom cylinder. Note any wear, pitting, discoloration, etc. Take photos. |
|-----------------------------|-----------------------------------------------------------------------------------|
| Boom Cylinder: Mounting Pin | 3                                                                                 |
| Boom Cylinder: Oil Leaks    | No                                                                                |
| Boom Cylinder Photos        |                                                                                   |