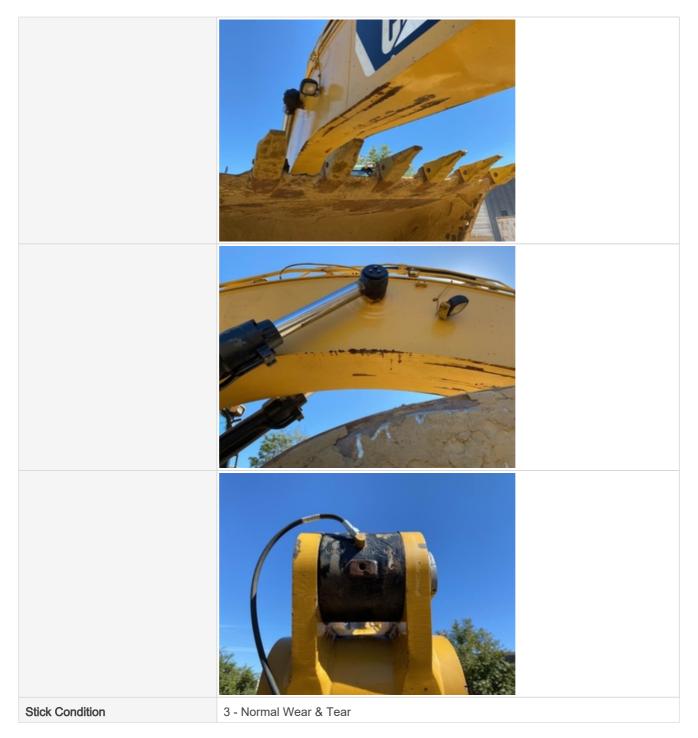

| Stick Cylinder               | Check the stick cylinder. Note any wear, pitting, discoloration, etc. Take photos. |
|------------------------------|------------------------------------------------------------------------------------|
| Stick Cylinder: Mounting Pin | 3                                                                                  |
| Stick Cylinder: Oil Leaks    | Yes                                                                                |
| Comments                     | Seepage out of rod seal                                                            |
| Stick Cylinder Photos        |                                                                                    |
|                              |                                                                                    |