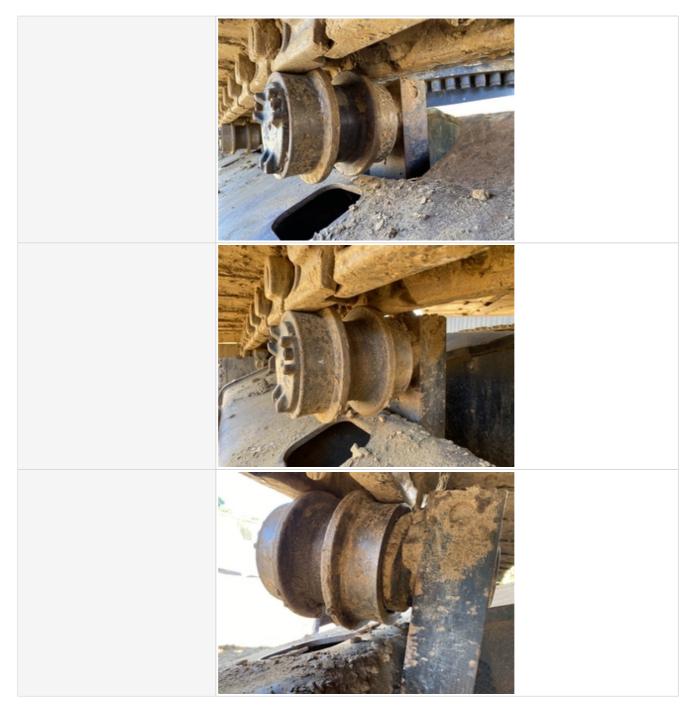

| Right Side: Link Bushings / Drive<br>Sprocket / Shoe Condition | 3 - Normal Wear & Tear                                                                                                                                                                                                                                                                                                                                       |
|----------------------------------------------------------------|--------------------------------------------------------------------------------------------------------------------------------------------------------------------------------------------------------------------------------------------------------------------------------------------------------------------------------------------------------------|
| Right Side: Upper & Lower Roller /<br>Front Idler Condition    | 3 - Normal Wear & Tear                                                                                                                                                                                                                                                                                                                                       |
| Track Condition: Right Front                                   | 70%                                                                                                                                                                                                                                                                                                                                                          |
| Track Condition: Right Rear                                    | 70%                                                                                                                                                                                                                                                                                                                                                          |
| Undercarriage Right Side Photo<br>Instructions                 | Take photos of the undercarriage of this piece of equipment.<br>Must have shots to capture:<br>- Roller Frame (right)<br>- Track Tensioner (right)<br>- Track Pads (right)<br>- Grouser Height (right)<br>- Track Links (right)<br>- Track Bushings (right)<br>- Carrier Rollers (right)<br>- Track Rollers (right)<br>- Idler (right)<br>- Sprocket (right) |
| Undercarriage Right Side Photos                                |                                                                                                                                                                                                                                                                                                                                                              |