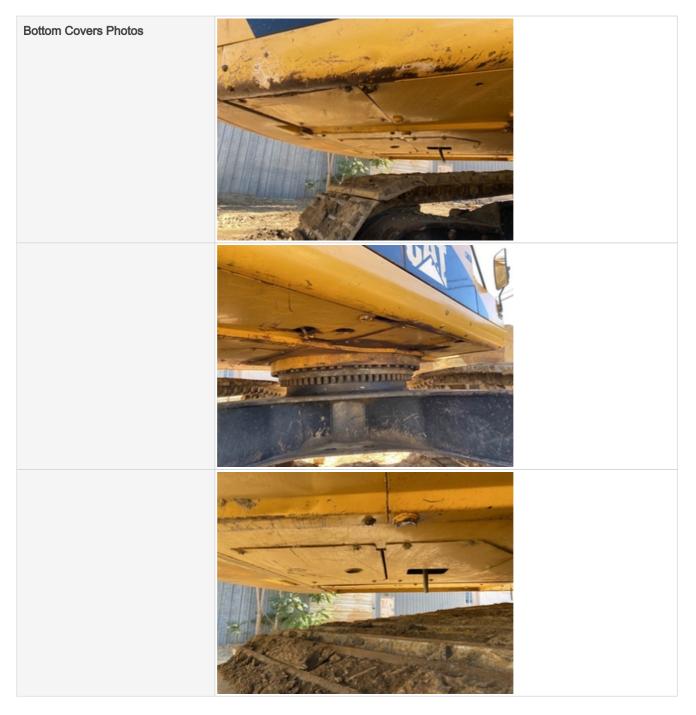

| Overall Chassis Comments   Overall chasis in solid condition front to back. All implements held together tight with no excessive play found.     Undercarriage Inspection   Points |                                 |                                                                                                                   |
|------------------------------------------------------------------------------------------------------------------------------------------------------------------------------------|---------------------------------|-------------------------------------------------------------------------------------------------------------------|
| Overall Chassis Comments   Overall chasis in solid condition front to back. All implements held together tight with no excessive play found.     Undercarriage Inspection   Points |                                 |                                                                                                                   |
| Ino excessive play found.   Undercarriage Inspection Points                                                                                                                        | Overall Chassis                 | 3 - Normal Wear & Tear                                                                                            |
|                                                                                                                                                                                    | Overall Chassis Comments        | Overall chasis in solid condition front to back. All implements held together tight with no excessive play found. |
| Undercarriage Overall Condition 3 - Normal Wear & Tear                                                                                                                             | Undercarriage Inspection        | Points                                                                                                            |
|                                                                                                                                                                                    | Undercarriage Overall Condition | 3 - Normal Wear & Tear                                                                                            |