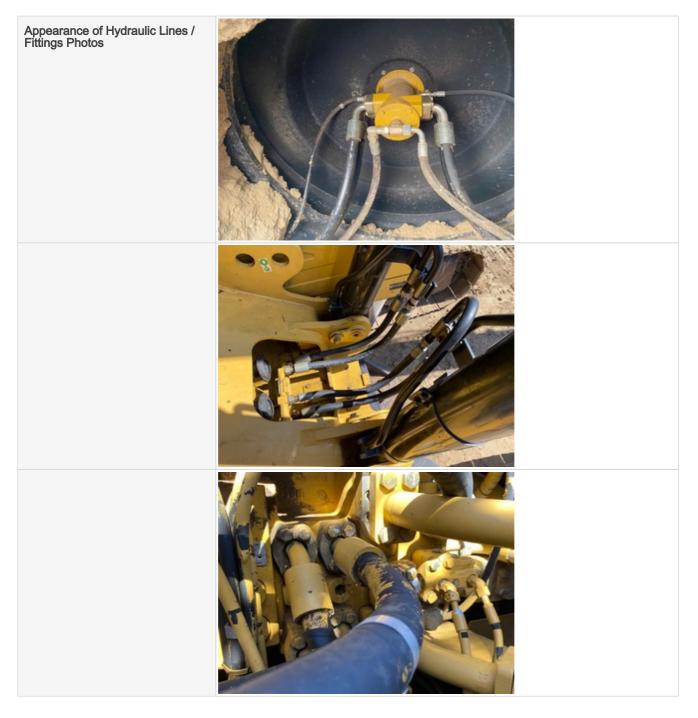

#### **Hydraulics Overall**

| Wet or Damp Hydraulic Lines /<br>Fittings | No                                                         |
|-------------------------------------------|------------------------------------------------------------|
| Appearance of Hydraulic Lines / Fittings  | 3                                                          |
| Hydraulic Lines / Fittings Condition      | Hydraulic lines & fittings are clean and in good condition |

| Unusual Noises (Hydraulic Pump)         | No                                              |
|-----------------------------------------|-------------------------------------------------|
| Hydraulic Pump Notes                    | No unusual noises heard during operation        |
| External Controls / Levers              | 3                                               |
| External Controls / Levers<br>Condition | Good function & condition of hydraulic controls |