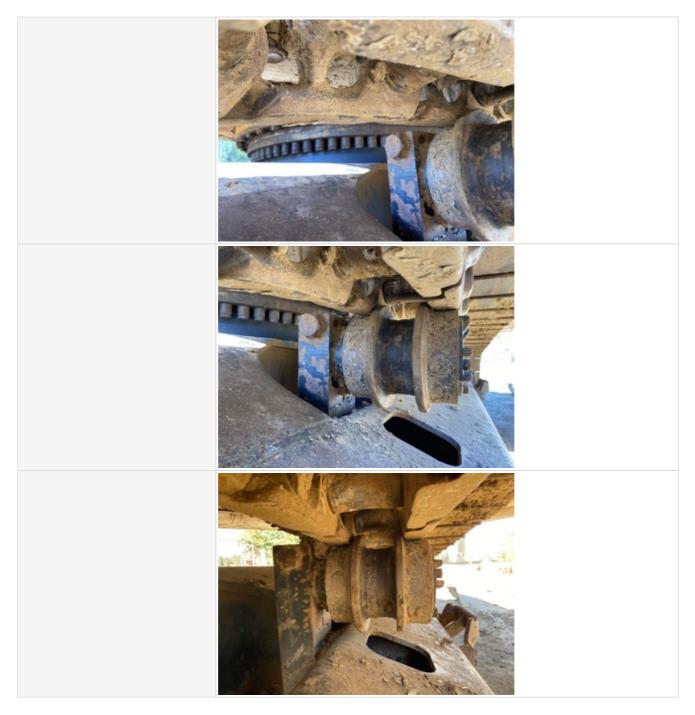

| Undercarriage Left Side Photo<br>Instructions | Take photos of the undercarriage of this piece of equipment.<br>Must have shots to capture:<br>- Roller Frame (left)<br>- Track Tensioner (left)<br>- Track Pads (left)<br>- Grouser Height (left)<br>- Track Links (left)<br>- Track Bushings (left)<br>- Carrier Rollers (left)<br>- Track Rollers (left)<br>- Idler (left)<br>- Sprocket (left) |
|-----------------------------------------------|----------------------------------------------------------------------------------------------------------------------------------------------------------------------------------------------------------------------------------------------------------------------------------------------------------------------------------------------------|
| Undercarriage Left Side Photos                |                                                                                                                                                                                                                                                                                                                                                    |
|                                               |                                                                                                                                                                                                                                                                                                                                                    |
|                                               |                                                                                                                                                                                                                                                                                                                                                    |