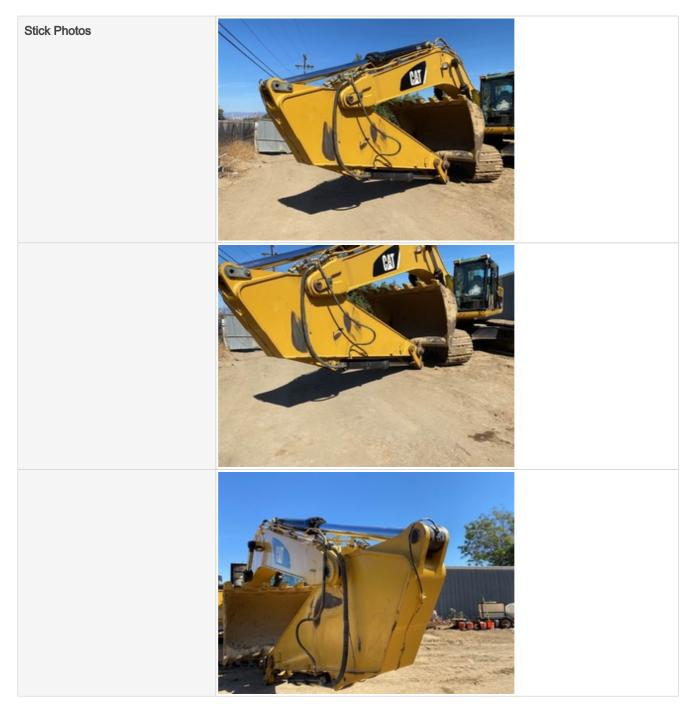

| Stick Cylinder               | Check the stick cylinder. Note any wear, pitting, discoloration, etc. Take photos. |
|------------------------------|------------------------------------------------------------------------------------|
| Stick Cylinder: Mounting Pin | 3                                                                                  |
| Stick Cylinder: Oil Leaks    | Yes                                                                                |
| Comments                     | Seepage out of rod seal                                                            |
| Stick Cylinder Photos        |                                                                                    |
|                              |                                                                                    |