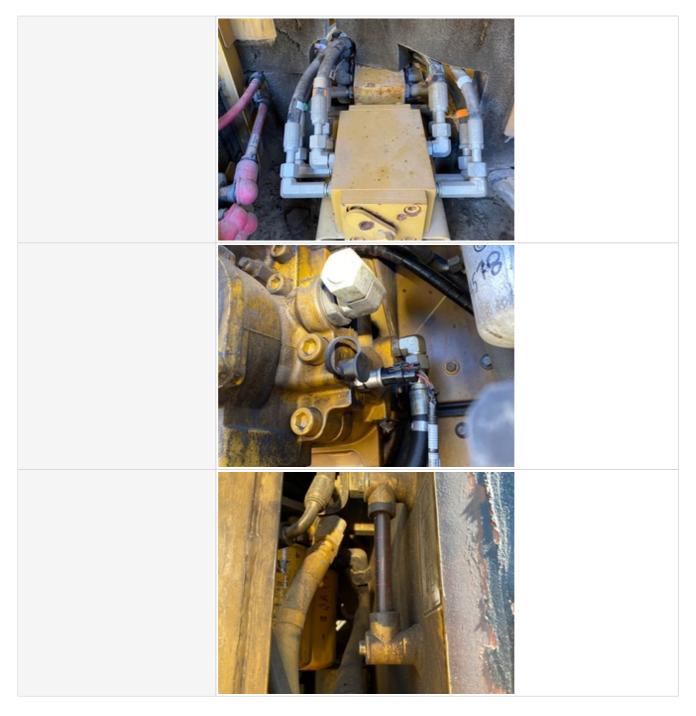

| Bucket Cylinder               | Check the bucket cylinder. Note any wear, pitting, discoloration, etc. Take photos. |
|-------------------------------|-------------------------------------------------------------------------------------|
| Bucket Cylinder: Mounting Pin | 3                                                                                   |
| Bucket Cylinder: Oil Leaks    | No                                                                                  |

| Blade | Check the blade. Note any wear, pitting, discoloration, etc. Take photos. |
|-------|---------------------------------------------------------------------------|
| Blade | 0                                                                         |