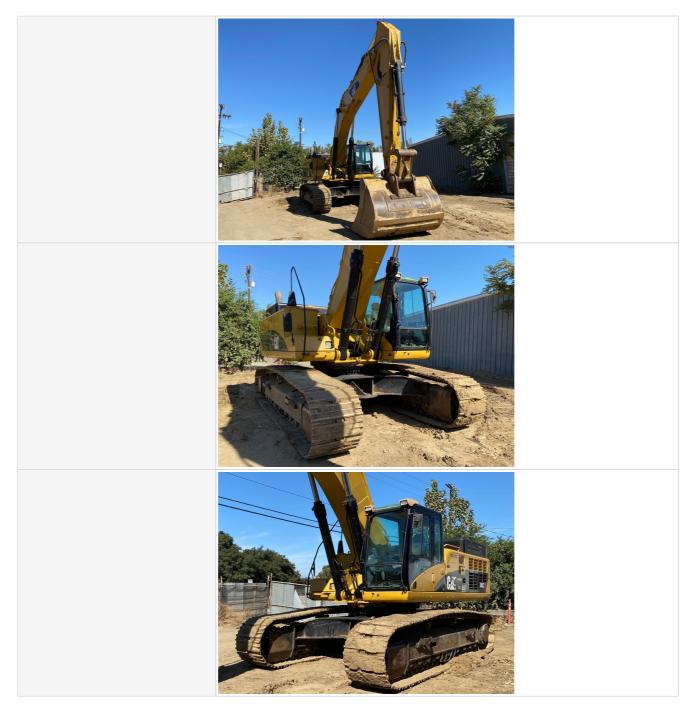

**Exterior Walkaround Photos** 

**Exterior 360 Walkaround** 

| Instructions               | Take photos of the exterior of the piece of equipment. Capture a full 360 degree<br>walk around and all major components.<br>Must have shots to capture:<br>- Front<br>- 45 degree corner shot of left front<br>- 45 degree corner shot of right front<br>- Left side<br>- Right side<br>- Rear<br>- 45 degree corner shot of left rear<br>- 45 degree corner shot of left rear<br>- 45 degree corner shot of right rear<br>Tips for good photos:<br>- Move the equipment into a open area without any visual distractions or other<br>equipment in the background |
|----------------------------|--------------------------------------------------------------------------------------------------------------------------------------------------------------------------------------------------------------------------------------------------------------------------------------------------------------------------------------------------------------------------------------------------------------------------------------------------------------------------------------------------------------------------------------------------------------------|
| Exterior Walkaround Photos |                                                                                                                                                                                                                                                                                                                                                                                                                                                                                                                                                                    |
|                            |                                                                                                                                                                                                                                                                                                                                                                                                                                                                                                                                                                    |

#### **General Appearance**

| Front           | 3 - Normal Wear & Tear |
|-----------------|------------------------|
| Front Condition | No visible damage      |

| Front Photos   | <image/>               |
|----------------|------------------------|
| Rear           | 3 - Normal Wear & Tear |
| Rear Condition | Other (see comments)   |
| Comments       | Minor wear at rear     |
| Rear Photos    |                        |

| Left           | 3 - Normal Wear & Tear |
|----------------|------------------------|
| Left Condition | No visible damage      |
| Left Photos    |                        |
|                |                        |