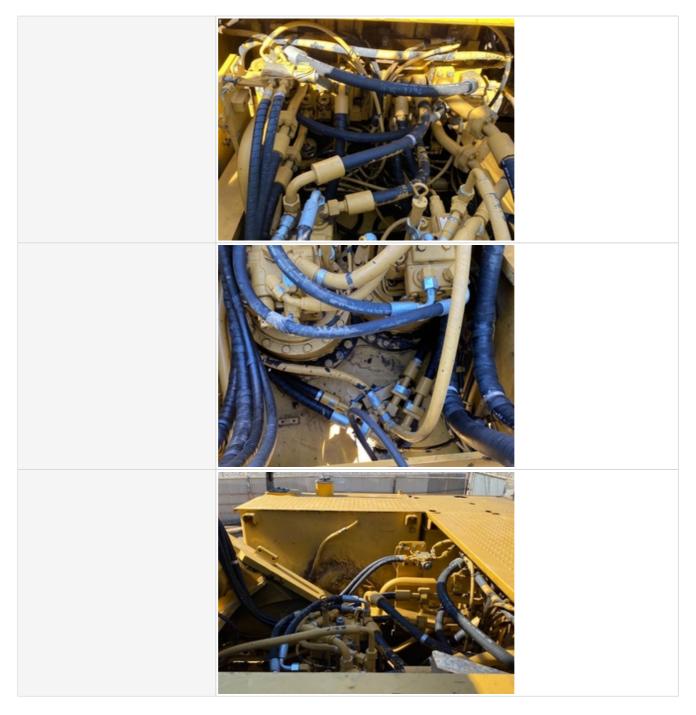

| Stick Cylinder               | Check the stick cylinder. Note any wear, pitting, discoloration, etc. Take photos. |
|------------------------------|------------------------------------------------------------------------------------|
| Stick Cylinder: Mounting Pin | 3                                                                                  |
| Stick Cylinder: Oil Leaks    | Yes                                                                                |
| Comments                     | Seepage out of rod seal                                                            |
| Stick Cylinder Photos        |                                                                                    |
|                              |                                                                                    |

| Bucket Cylinder               | Check the bucket cylinder. Note any wear, pitting, discoloration, etc. Take photos. |
|-------------------------------|-------------------------------------------------------------------------------------|
| Bucket Cylinder: Mounting Pin | 3                                                                                   |
| Bucket Cylinder: Oil Leaks    | No                                                                                  |