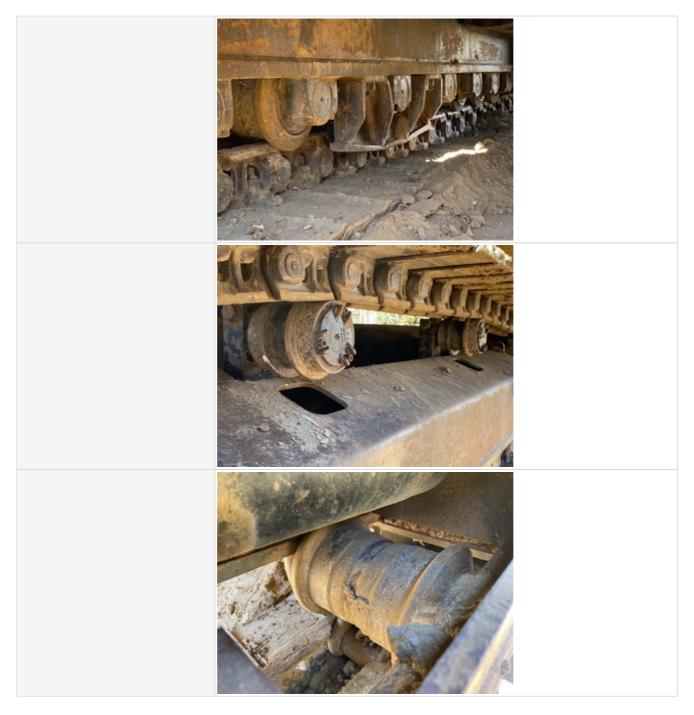

| Tracks        | 3 - Normal Wear & Tear |
|---------------|------------------------|
| Tracks Photos |                        |
|               |                        |

| Left Side: Link Bushings / Drive<br>Sprocket / Shoe Condition | 3 - Normal Wear & Tear |
|---------------------------------------------------------------|------------------------|
| Left Side: Upper & Lower Roller /<br>Front Idler Condition    | 3 - Normal Wear & Tear |
| Track Condition: Left Front                                   | 70%                    |
| Track Condition: Left Rear                                    | 70%                    |

| Undercarriage Left Side Photo<br>Instructions | Take photos of the undercarriage of this piece of equipment.<br>Must have shots to capture:<br>- Roller Frame (left)<br>- Track Tensioner (left)<br>- Track Pads (left)<br>- Grouser Height (left)<br>- Track Links (left)<br>- Track Bushings (left)<br>- Carrier Rollers (left)<br>- Track Rollers (left)<br>- Idler (left)<br>- Sprocket (left) |
|-----------------------------------------------|----------------------------------------------------------------------------------------------------------------------------------------------------------------------------------------------------------------------------------------------------------------------------------------------------------------------------------------------------|
| Undercarriage Left Side Photos                |                                                                                                                                                                                                                                                                                                                                                    |
|                                               |                                                                                                                                                                                                                                                                                                                                                    |
|                                               |                                                                                                                                                                                                                                                                                                                                                    |

| Right Side: Link Bushings / Drive<br>Sprocket / Shoe Condition | 3 - Normal Wear & Tear                                                                                                                                                                                                                                                                                                                                       |
|----------------------------------------------------------------|--------------------------------------------------------------------------------------------------------------------------------------------------------------------------------------------------------------------------------------------------------------------------------------------------------------------------------------------------------------|
| Right Side: Upper & Lower Roller /<br>Front Idler Condition    | 3 - Normal Wear & Tear                                                                                                                                                                                                                                                                                                                                       |
| Track Condition: Right Front                                   | 70%                                                                                                                                                                                                                                                                                                                                                          |
| Track Condition: Right Rear                                    | 70%                                                                                                                                                                                                                                                                                                                                                          |
| Undercarriage Right Side Photo<br>Instructions                 | Take photos of the undercarriage of this piece of equipment.<br>Must have shots to capture:<br>- Roller Frame (right)<br>- Track Tensioner (right)<br>- Track Pads (right)<br>- Grouser Height (right)<br>- Track Links (right)<br>- Track Bushings (right)<br>- Carrier Rollers (right)<br>- Track Rollers (right)<br>- Idler (right)<br>- Sprocket (right) |
| Undercarriage Right Side Photos                                |                                                                                                                                                                                                                                                                                                                                                              |