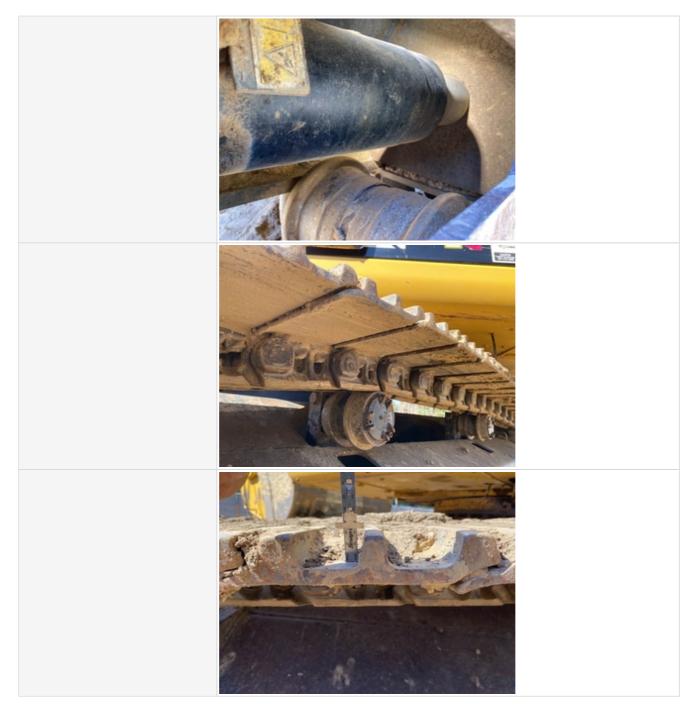

| Tracks        | 3 - Normal Wear & Tear |
|---------------|------------------------|
| Tracks Photos |                        |
|               |                        |

| Left Side: Link Bushings / Drive<br>Sprocket / Shoe Condition | 3 - Normal Wear & Tear |
|---------------------------------------------------------------|------------------------|
| Left Side: Upper & Lower Roller /<br>Front Idler Condition    | 3 - Normal Wear & Tear |
| Track Condition: Left Front                                   | 70%                    |
| Track Condition: Left Rear                                    | 70%                    |

| Undercarriage Left Side Photo<br>Instructions | Take photos of the undercarriage of this piece of equipment.<br>Must have shots to capture:<br>- Roller Frame (left)<br>- Track Tensioner (left)<br>- Track Pads (left)<br>- Grouser Height (left)<br>- Track Links (left)<br>- Track Bushings (left)<br>- Carrier Rollers (left)<br>- Track Rollers (left)<br>- Idler (left)<br>- Sprocket (left) |
|-----------------------------------------------|----------------------------------------------------------------------------------------------------------------------------------------------------------------------------------------------------------------------------------------------------------------------------------------------------------------------------------------------------|
| Undercarriage Left Side Photos                |                                                                                                                                                                                                                                                                                                                                                    |
|                                               |                                                                                                                                                                                                                                                                                                                                                    |
|                                               |                                                                                                                                                                                                                                                                                                                                                    |

| Right Side: Link Bushings / Drive<br>Sprocket / Shoe Condition | 3 - Normal Wear & Tear                                                                                                                                                                                                                                                                                                                                       |
|----------------------------------------------------------------|--------------------------------------------------------------------------------------------------------------------------------------------------------------------------------------------------------------------------------------------------------------------------------------------------------------------------------------------------------------|
| Right Side: Upper & Lower Roller /<br>Front Idler Condition    | 3 - Normal Wear & Tear                                                                                                                                                                                                                                                                                                                                       |
| Track Condition: Right Front                                   | 70%                                                                                                                                                                                                                                                                                                                                                          |
| Track Condition: Right Rear                                    | 70%                                                                                                                                                                                                                                                                                                                                                          |
| Undercarriage Right Side Photo<br>Instructions                 | Take photos of the undercarriage of this piece of equipment.<br>Must have shots to capture:<br>- Roller Frame (right)<br>- Track Tensioner (right)<br>- Track Pads (right)<br>- Grouser Height (right)<br>- Track Links (right)<br>- Track Bushings (right)<br>- Carrier Rollers (right)<br>- Track Rollers (right)<br>- Idler (right)<br>- Sprocket (right) |
| Undercarriage Right Side Photos                                |                                                                                                                                                                                                                                                                                                                                                              |