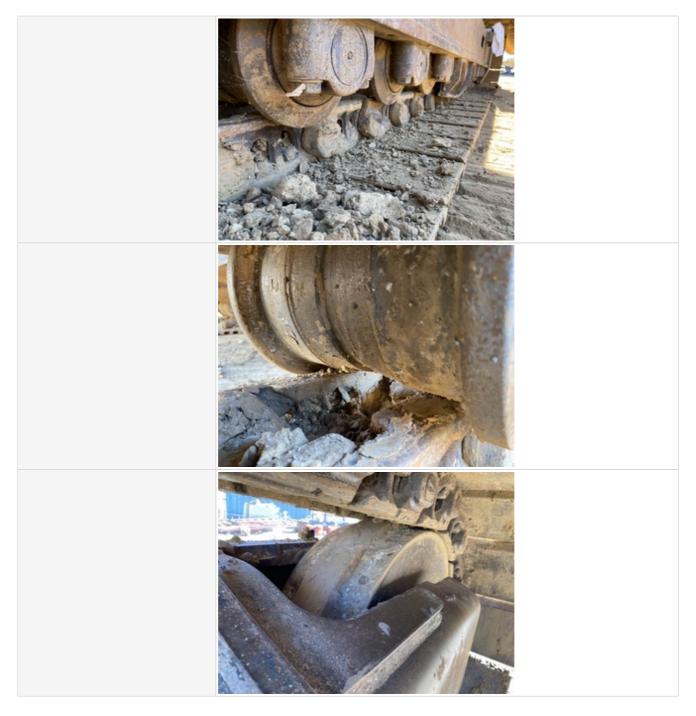

| Tracks        | 3 - Normal Wear & Tear |
|---------------|------------------------|
| Tracks Photos |                        |
|               |                        |

| Left Side: Link Bushings / Drive<br>Sprocket / Shoe Condition | 3 - Normal Wear & Tear |
|---------------------------------------------------------------|------------------------|
| Left Side: Upper & Lower Roller /<br>Front Idler Condition    | 3 - Normal Wear & Tear |
| Track Condition: Left Front                                   | 70%                    |
| Track Condition: Left Rear                                    | 70%                    |

| Undercarriage Left Side Photo<br>Instructions | Take photos of the undercarriage of this piece of equipment.<br>Must have shots to capture:<br>- Roller Frame (left)<br>- Track Tensioner (left)<br>- Track Pads (left)<br>- Grouser Height (left)<br>- Track Links (left)<br>- Track Bushings (left)<br>- Carrier Rollers (left)<br>- Track Rollers (left)<br>- Idler (left)<br>- Sprocket (left) |
|-----------------------------------------------|----------------------------------------------------------------------------------------------------------------------------------------------------------------------------------------------------------------------------------------------------------------------------------------------------------------------------------------------------|
| Undercarriage Left Side Photos                |                                                                                                                                                                                                                                                                                                                                                    |
|                                               |                                                                                                                                                                                                                                                                                                                                                    |
|                                               |                                                                                                                                                                                                                                                                                                                                                    |

| Right Side: Link Bushings / Drive<br>Sprocket / Shoe Condition | 3 - Normal Wear & Tear                                                                                                                                                                                                                                                                                                                                       |
|----------------------------------------------------------------|--------------------------------------------------------------------------------------------------------------------------------------------------------------------------------------------------------------------------------------------------------------------------------------------------------------------------------------------------------------|
| Right Side: Upper & Lower Roller /<br>Front Idler Condition    | 3 - Normal Wear & Tear                                                                                                                                                                                                                                                                                                                                       |
| Track Condition: Right Front                                   | 70%                                                                                                                                                                                                                                                                                                                                                          |
| Track Condition: Right Rear                                    | 70%                                                                                                                                                                                                                                                                                                                                                          |
| Undercarriage Right Side Photo<br>Instructions                 | Take photos of the undercarriage of this piece of equipment.<br>Must have shots to capture:<br>- Roller Frame (right)<br>- Track Tensioner (right)<br>- Track Pads (right)<br>- Grouser Height (right)<br>- Track Links (right)<br>- Track Bushings (right)<br>- Carrier Rollers (right)<br>- Track Rollers (right)<br>- Idler (right)<br>- Sprocket (right) |
| Undercarriage Right Side Photos                                |                                                                                                                                                                                                                                                                                                                                                              |