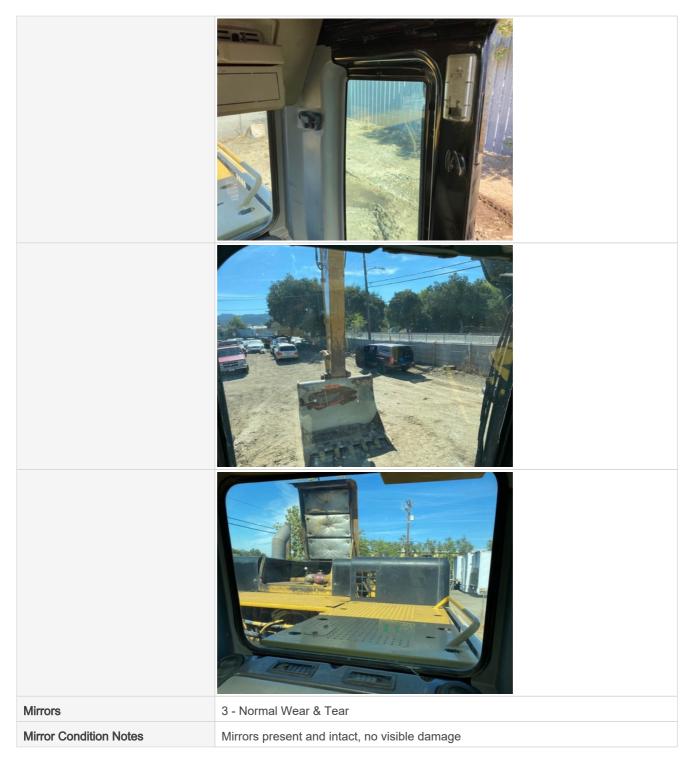

| Mirrors Photos            |                                                   |
|---------------------------|---------------------------------------------------|
| Lighting System           | 3 - Normal Wear & Tear                            |
| Lighting System Condition | No visible damage, lighting system is operational |
| Lighting System Photos    |                                                   |
|                           |                                                   |