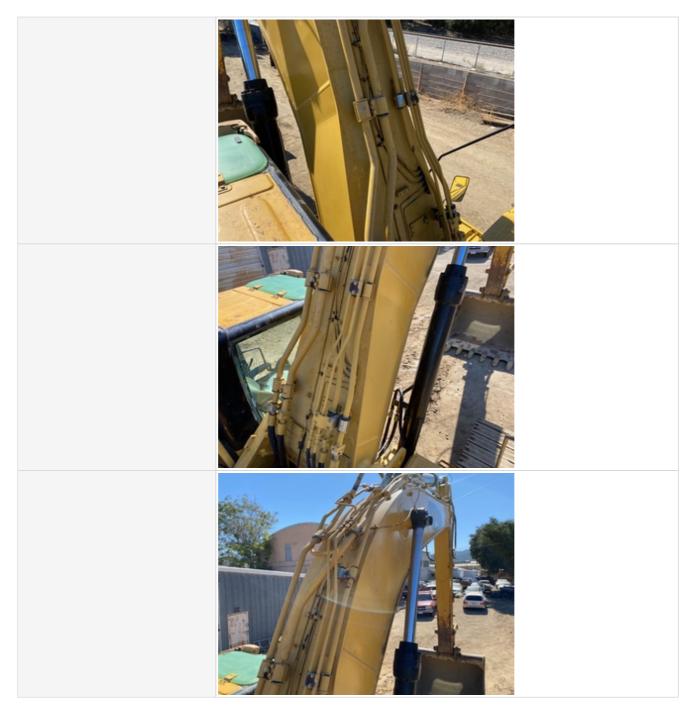

# Hydraulics Cylinders Inspection Points

| Boom Cylinder               | Check the boom cylinder. Note any wear, pitting, discoloration, etc. Take photos. |
|-----------------------------|-----------------------------------------------------------------------------------|
| Boom Cylinder: Mounting Pin | 3                                                                                 |
| Boom Cylinder: Oil Leaks    | No                                                                                |
| Boom Cylinder Photos        |                                                                                   |

| Stick Cylinder               | Check the stick cylinder. Note any wear, pitting, discoloration, etc. Take photos. |
|------------------------------|------------------------------------------------------------------------------------|
| Stick Cylinder: Mounting Pin | 3                                                                                  |
| Stick Cylinder: Oil Leaks    | Yes                                                                                |
| Comments                     | Seepage out of rod seal                                                            |
| Stick Cylinder Photos        |                                                                                    |
|                              |                                                                                    |