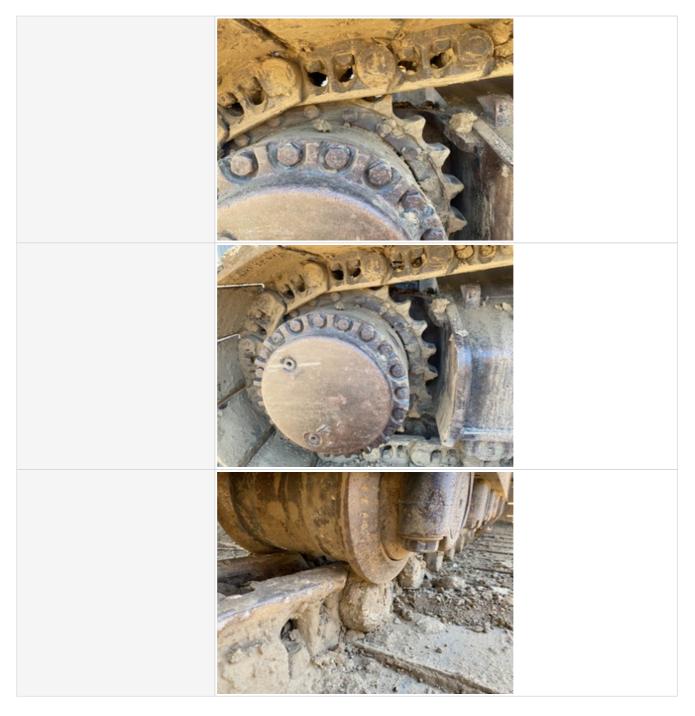

| Tracks        | 3 - Normal Wear & Tear |
|---------------|------------------------|
| Tracks Photos |                        |
|               |                        |

| Left Side: Link Bushings / Drive<br>Sprocket / Shoe Condition | 3 - Normal Wear & Tear |
|---------------------------------------------------------------|------------------------|
| Left Side: Upper & Lower Roller /<br>Front Idler Condition    | 3 - Normal Wear & Tear |
| Track Condition: Left Front                                   | 70%                    |
| Track Condition: Left Rear                                    | 70%                    |

| Undercarriage Left Side Photo<br>Instructions | Take photos of the undercarriage of this piece of equipment.<br>Must have shots to capture:<br>- Roller Frame (left)<br>- Track Tensioner (left)<br>- Track Pads (left)<br>- Grouser Height (left)<br>- Track Links (left)<br>- Track Bushings (left)<br>- Carrier Rollers (left)<br>- Track Rollers (left)<br>- Idler (left)<br>- Sprocket (left) |
|-----------------------------------------------|----------------------------------------------------------------------------------------------------------------------------------------------------------------------------------------------------------------------------------------------------------------------------------------------------------------------------------------------------|
| Undercarriage Left Side Photos                |                                                                                                                                                                                                                                                                                                                                                    |
|                                               |                                                                                                                                                                                                                                                                                                                                                    |
|                                               |                                                                                                                                                                                                                                                                                                                                                    |

| Right Side: Link Bushings / Drive<br>Sprocket / Shoe Condition | 3 - Normal Wear & Tear                                                                                                                                                                                                                                                                                                                                       |
|----------------------------------------------------------------|--------------------------------------------------------------------------------------------------------------------------------------------------------------------------------------------------------------------------------------------------------------------------------------------------------------------------------------------------------------|
| Right Side: Upper & Lower Roller /<br>Front Idler Condition    | 3 - Normal Wear & Tear                                                                                                                                                                                                                                                                                                                                       |
| Track Condition: Right Front                                   | 70%                                                                                                                                                                                                                                                                                                                                                          |
| Track Condition: Right Rear                                    | 70%                                                                                                                                                                                                                                                                                                                                                          |
| Undercarriage Right Side Photo<br>Instructions                 | Take photos of the undercarriage of this piece of equipment.<br>Must have shots to capture:<br>- Roller Frame (right)<br>- Track Tensioner (right)<br>- Track Pads (right)<br>- Grouser Height (right)<br>- Track Links (right)<br>- Track Bushings (right)<br>- Carrier Rollers (right)<br>- Track Rollers (right)<br>- Idler (right)<br>- Sprocket (right) |
| Undercarriage Right Side Photos                                |                                                                                                                                                                                                                                                                                                                                                              |