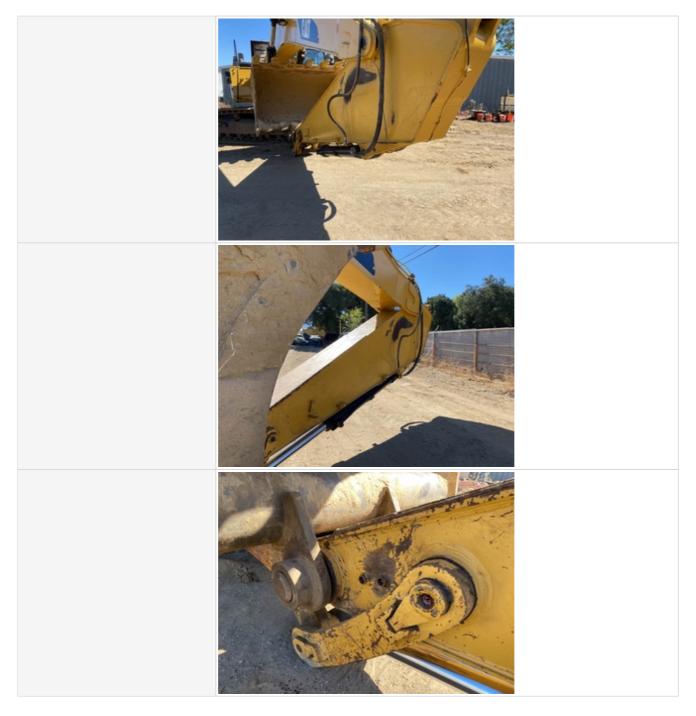

| Stick Cylinder               | Check the stick cylinder. Note any wear, pitting, discoloration, etc. Take photos. |
|------------------------------|------------------------------------------------------------------------------------|
| Stick Cylinder: Mounting Pin | 3                                                                                  |
| Stick Cylinder: Oil Leaks    | Yes                                                                                |
| Comments                     | Seepage out of rod seal                                                            |
| Stick Cylinder Photos        |                                                                                    |
|                              |                                                                                    |