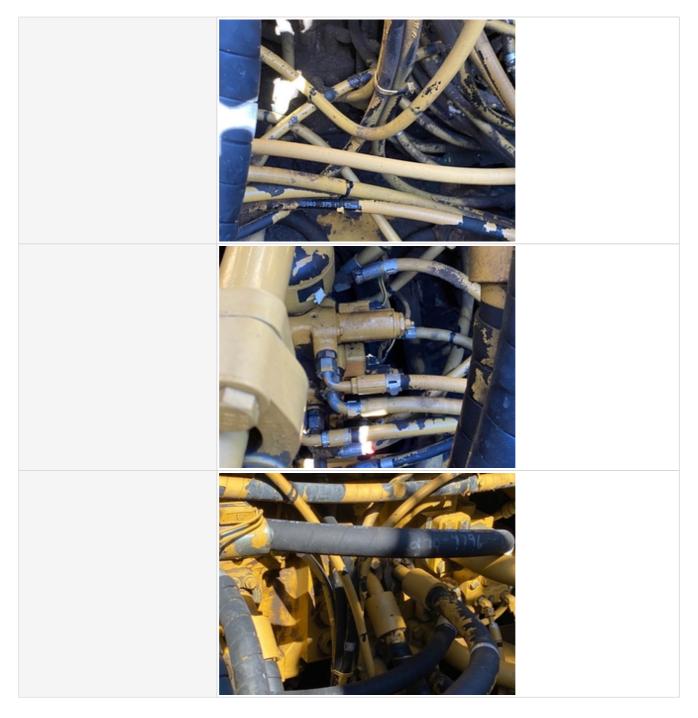

#### **Hydraulics Overall**

| Wet or Damp Hydraulic Lines /<br>Fittings | No                                                         |
|-------------------------------------------|------------------------------------------------------------|
| Appearance of Hydraulic Lines / Fittings  | 3                                                          |
| Hydraulic Lines / Fittings Condition      | Hydraulic lines & fittings are clean and in good condition |

| Unusual Noises (Hydraulic Pump)         | No                                              |
|-----------------------------------------|-------------------------------------------------|
| Hydraulic Pump Notes                    | No unusual noises heard during operation        |
| External Controls / Levers              | 3                                               |
| External Controls / Levers<br>Condition | Good function & condition of hydraulic controls |