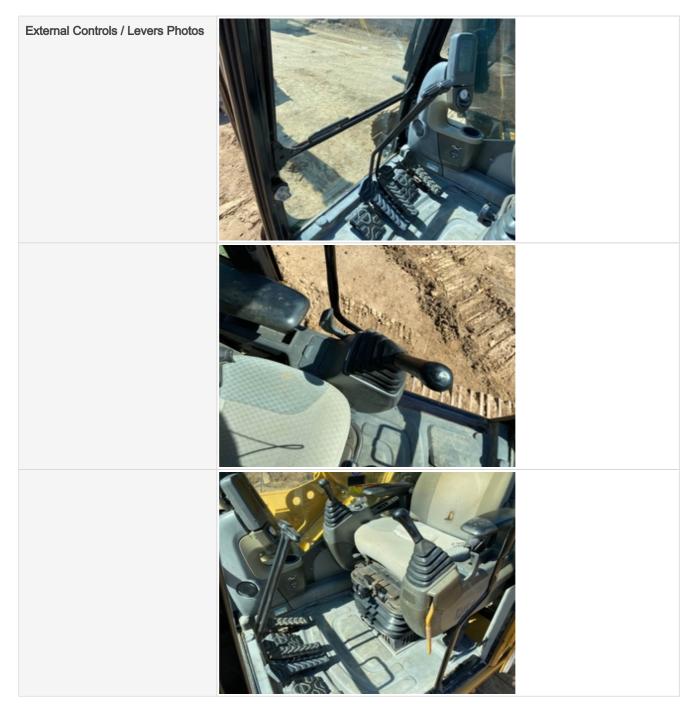

| Unusual Noises (Hydraulic Pump)         | No                                              |
|-----------------------------------------|-------------------------------------------------|
| Hydraulic Pump Notes                    | No unusual noises heard during operation        |
| External Controls / Levers              | 3                                               |
| External Controls / Levers<br>Condition | Good function & condition of hydraulic controls |