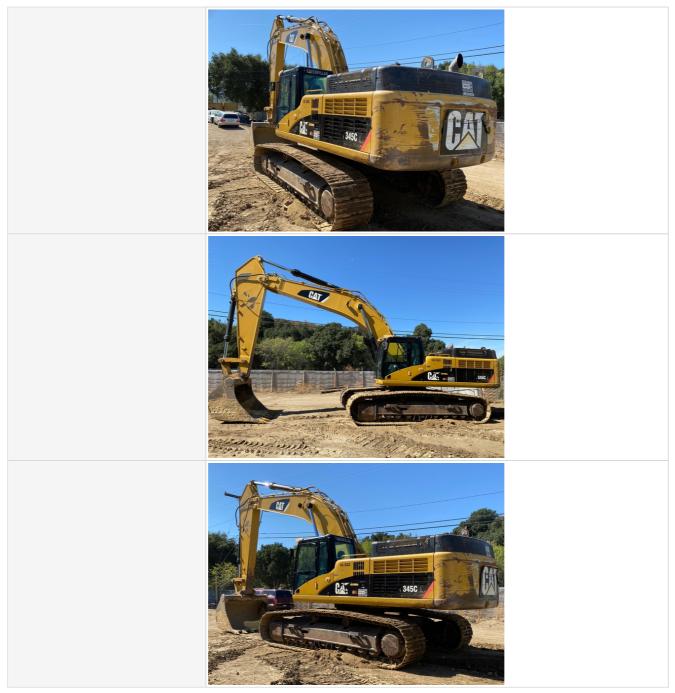

**Exterior Walkaround Photos** 

**Exterior 360 Walkaround** 

| Instructions               | Take photos of the exterior of the piece of equipment. Capture a full 360 degree<br>walk around and all major components.<br>Must have shots to capture:<br>- Front<br>- 45 degree corner shot of left front<br>- 45 degree corner shot of right front<br>- Left side<br>- Right side<br>- Rear<br>- 45 degree corner shot of left rear<br>- 45 degree corner shot of left rear<br>- 45 degree corner shot of right rear<br>Tips for good photos:<br>- Move the equipment into a open area without any visual distractions or other<br>equipment in the background |
|----------------------------|--------------------------------------------------------------------------------------------------------------------------------------------------------------------------------------------------------------------------------------------------------------------------------------------------------------------------------------------------------------------------------------------------------------------------------------------------------------------------------------------------------------------------------------------------------------------|
| Exterior Walkaround Photos |                                                                                                                                                                                                                                                                                                                                                                                                                                                                                                                                                                    |
|                            |                                                                                                                                                                                                                                                                                                                                                                                                                                                                                                                                                                    |

#### **General Appearance**

| Front           | 3 - Normal Wear & Tear |
|-----------------|------------------------|
| Front Condition | No visible damage      |

| Front Photos   | <image/>               |
|----------------|------------------------|
| Rear           | 3 - Normal Wear & Tear |
| Rear Condition | Other (see comments)   |
| Comments       | Minor wear at rear     |
| Rear Photos    |                        |