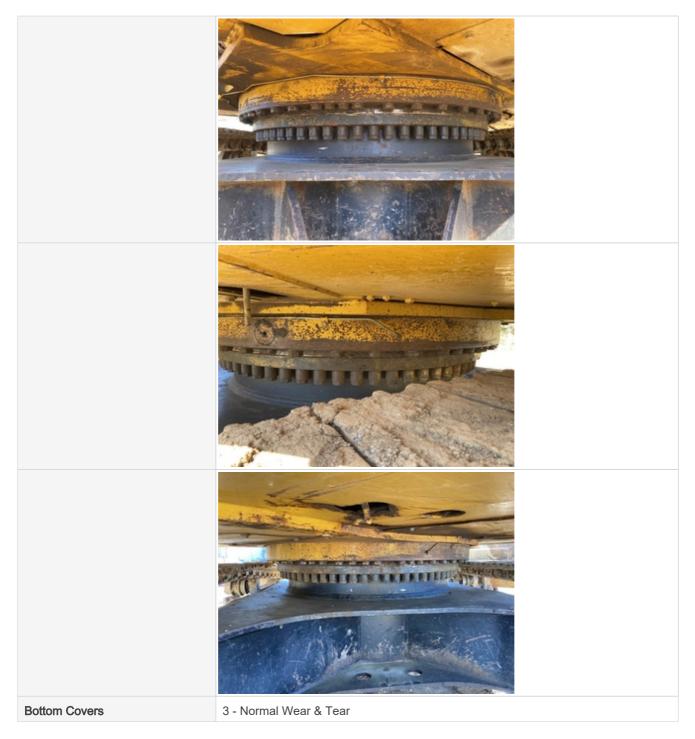

| Turntable Bearing        | 3 - Normal Wear & Tear |
|--------------------------|------------------------|
| Turntable Bearing Photos |                        |
|                          |                        |