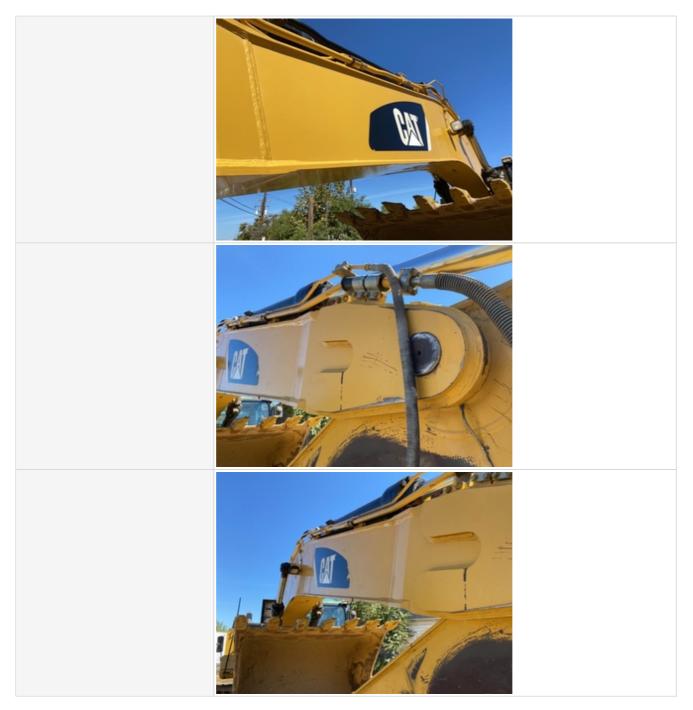

| Boom to Stick Pin & Bushings           | 3 - Normal Wear & Tear |
|----------------------------------------|------------------------|
| Boom to Stick Pin & Bushings<br>Photos |                        |
|                                        |                        |