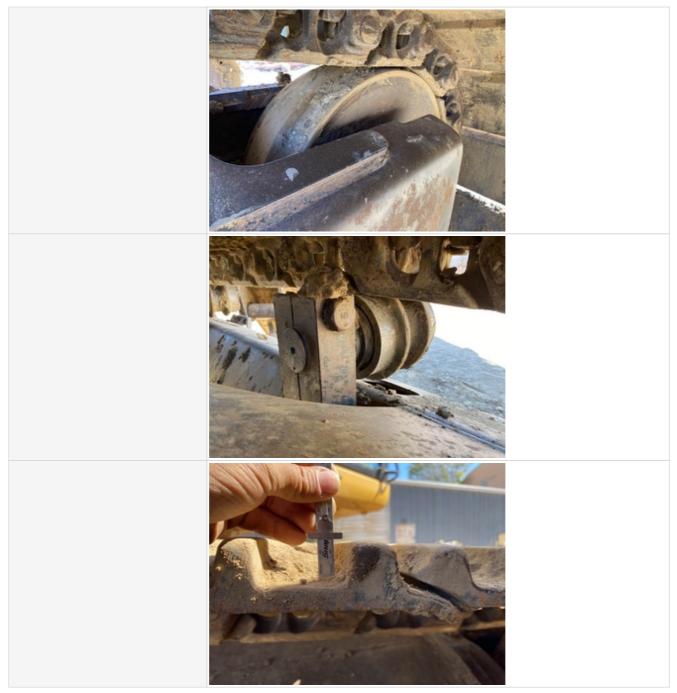

| Tracks        | 3 - Normal Wear & Tear |
|---------------|------------------------|
| Tracks Photos |                        |
|               |                        |

| Left Side: Link Bushings / Drive<br>Sprocket / Shoe Condition | 3 - Normal Wear & Tear |
|---------------------------------------------------------------|------------------------|
| Left Side: Upper & Lower Roller /<br>Front Idler Condition    | 3 - Normal Wear & Tear |
| Track Condition: Left Front                                   | 70%                    |
| Track Condition: Left Rear                                    | 70%                    |

| Undercarriage Left Side Photo<br>Instructions | Take photos of the undercarriage of this piece of equipment.<br>Must have shots to capture:<br>- Roller Frame (left)<br>- Track Tensioner (left)<br>- Track Pads (left)<br>- Grouser Height (left)<br>- Track Links (left)<br>- Track Bushings (left)<br>- Carrier Rollers (left)<br>- Track Rollers (left)<br>- Idler (left)<br>- Sprocket (left) |
|-----------------------------------------------|----------------------------------------------------------------------------------------------------------------------------------------------------------------------------------------------------------------------------------------------------------------------------------------------------------------------------------------------------|
| Undercarriage Left Side Photos                |                                                                                                                                                                                                                                                                                                                                                    |
|                                               |                                                                                                                                                                                                                                                                                                                                                    |
|                                               |                                                                                                                                                                                                                                                                                                                                                    |

| Right Side: Link Bushings / Drive<br>Sprocket / Shoe Condition | 3 - Normal Wear & Tear                                                                                                                                                                                                                                                                                                                                       |
|----------------------------------------------------------------|--------------------------------------------------------------------------------------------------------------------------------------------------------------------------------------------------------------------------------------------------------------------------------------------------------------------------------------------------------------|
| Right Side: Upper & Lower Roller /<br>Front Idler Condition    | 3 - Normal Wear & Tear                                                                                                                                                                                                                                                                                                                                       |
| Track Condition: Right Front                                   | 70%                                                                                                                                                                                                                                                                                                                                                          |
| Track Condition: Right Rear                                    | 70%                                                                                                                                                                                                                                                                                                                                                          |
| Undercarriage Right Side Photo<br>Instructions                 | Take photos of the undercarriage of this piece of equipment.<br>Must have shots to capture:<br>- Roller Frame (right)<br>- Track Tensioner (right)<br>- Track Pads (right)<br>- Grouser Height (right)<br>- Track Links (right)<br>- Track Bushings (right)<br>- Carrier Rollers (right)<br>- Track Rollers (right)<br>- Idler (right)<br>- Sprocket (right) |
| Undercarriage Right Side Photos                                |                                                                                                                                                                                                                                                                                                                                                              |