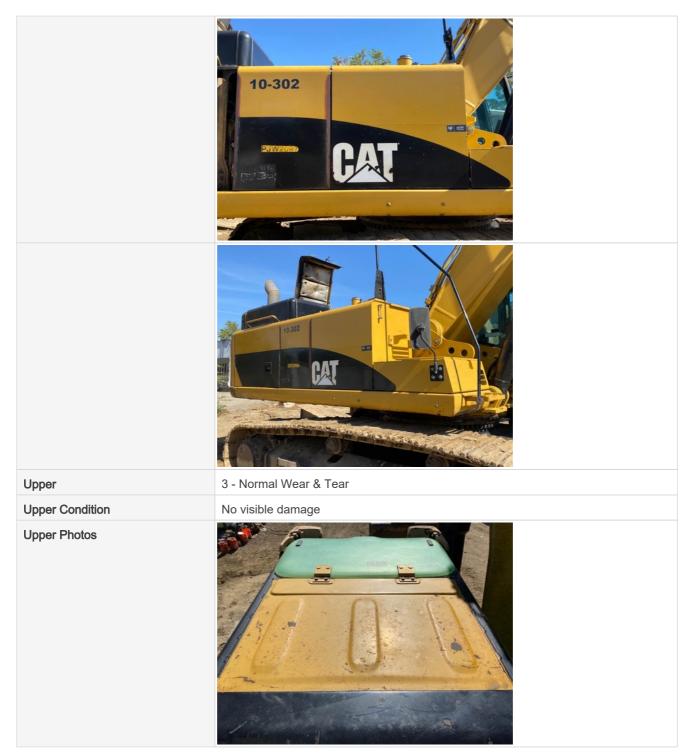

#### **General Appearance**

| Front           | 3 - Normal Wear & Tear |
|-----------------|------------------------|
| Front Condition | No visible damage      |

| Front Photos   | <image/>               |
|----------------|------------------------|
| Rear           | 3 - Normal Wear & Tear |
| Rear Condition | Other (see comments)   |
| Comments       | Minor wear at rear     |
| Rear Photos    |                        |

| Left           | 3 - Normal Wear & Tear |
|----------------|------------------------|
| Left Condition | No visible damage      |
| Left Photos    |                        |
|                |                        |

| Body Panels (Any Rust Damage?)   | 3 - Normal Wear & Tear                                    |
|----------------------------------|-----------------------------------------------------------|
| Body Panel Condition             | No visible damage, good paint condition and panel fitment |
| Body Panels Photos               |                                                           |
| Doors / Canopy Latches           | 3 - Normal Wear & Tear                                    |
| Doors / Canopy Latches Condition | No visible damage                                         |