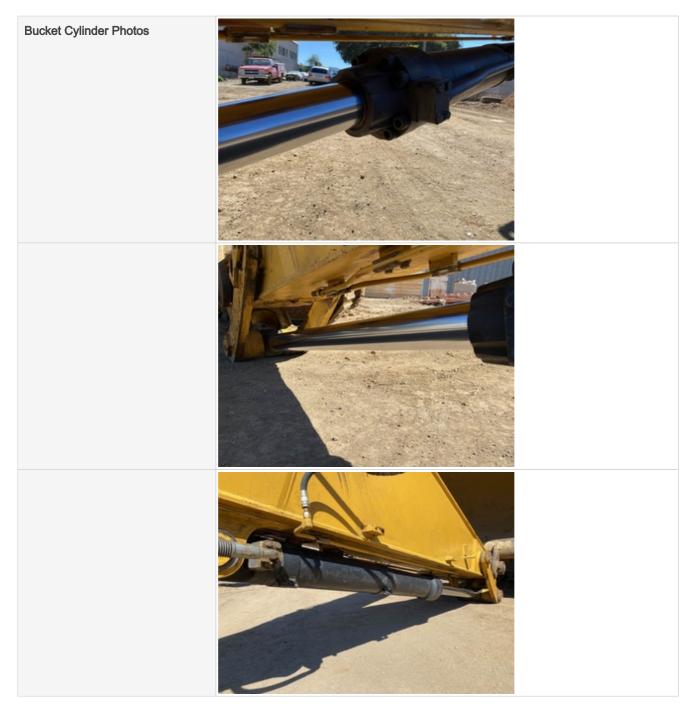

| Bucket Cylinder               | Check the bucket cylinder. Note any wear, pitting, discoloration, etc. Take photos. |
|-------------------------------|-------------------------------------------------------------------------------------|
| Bucket Cylinder: Mounting Pin | 3                                                                                   |
| Bucket Cylinder: Oil Leaks    | No                                                                                  |