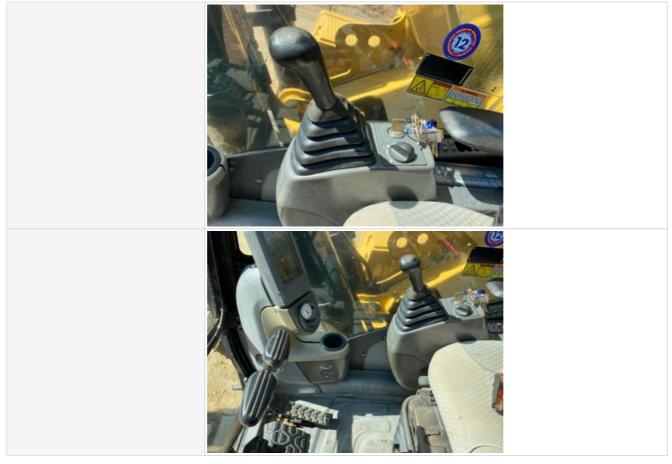

| Unusual Noises (Hydraulic Pump)         | No                                              |
|-----------------------------------------|-------------------------------------------------|
| Hydraulic Pump Notes                    | No unusual noises heard during operation        |
| External Controls / Levers              | 3                                               |
| External Controls / Levers<br>Condition | Good function & condition of hydraulic controls |