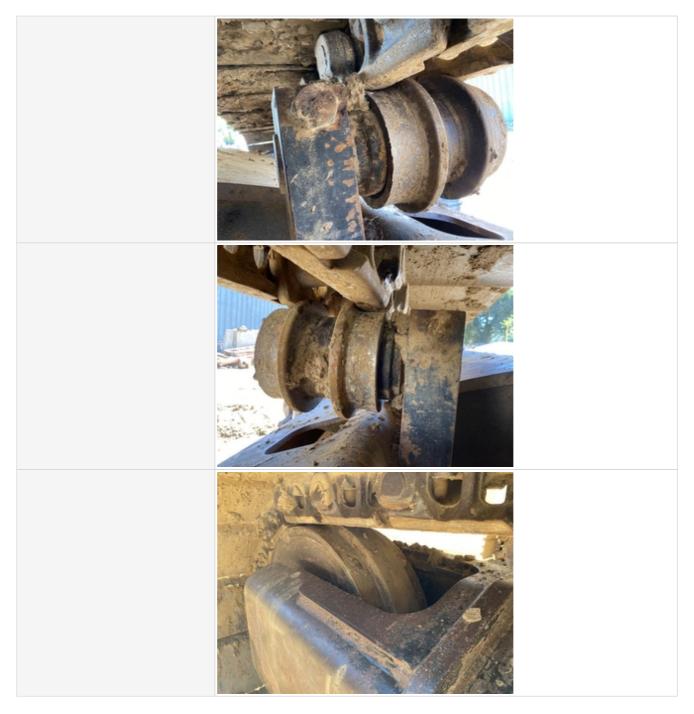

| Undercarriage Left Side Photo<br>Instructions | Take photos of the undercarriage of this piece of equipment.<br>Must have shots to capture:<br>- Roller Frame (left)<br>- Track Tensioner (left)<br>- Track Pads (left)<br>- Grouser Height (left)<br>- Track Links (left)<br>- Track Bushings (left)<br>- Carrier Rollers (left)<br>- Track Rollers (left)<br>- Idler (left)<br>- Sprocket (left) |
|-----------------------------------------------|----------------------------------------------------------------------------------------------------------------------------------------------------------------------------------------------------------------------------------------------------------------------------------------------------------------------------------------------------|
| Undercarriage Left Side Photos                |                                                                                                                                                                                                                                                                                                                                                    |
|                                               |                                                                                                                                                                                                                                                                                                                                                    |
|                                               |                                                                                                                                                                                                                                                                                                                                                    |