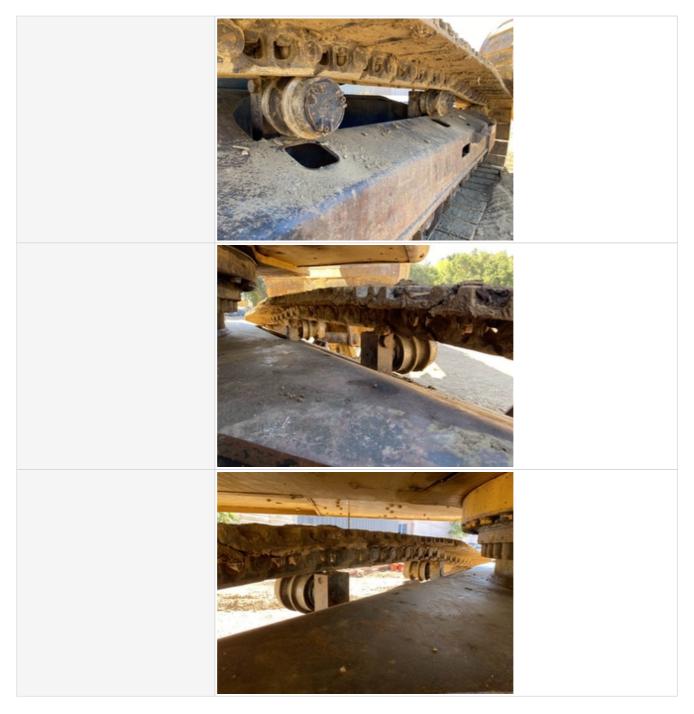

| Undercarriage Left Side Photo<br>Instructions | Take photos of the undercarriage of this piece of equipment.<br>Must have shots to capture:<br>- Roller Frame (left)<br>- Track Tensioner (left)<br>- Track Pads (left)<br>- Grouser Height (left)<br>- Track Links (left)<br>- Track Bushings (left)<br>- Carrier Rollers (left)<br>- Track Rollers (left)<br>- Idler (left)<br>- Sprocket (left) |
|-----------------------------------------------|----------------------------------------------------------------------------------------------------------------------------------------------------------------------------------------------------------------------------------------------------------------------------------------------------------------------------------------------------|
| Undercarriage Left Side Photos                |                                                                                                                                                                                                                                                                                                                                                    |
|                                               |                                                                                                                                                                                                                                                                                                                                                    |
|                                               |                                                                                                                                                                                                                                                                                                                                                    |

| Right Side: Link Bushings / Drive<br>Sprocket / Shoe Condition | 3 - Normal Wear & Tear                                                                                                                                                                                                                                                                                                                                       |
|----------------------------------------------------------------|--------------------------------------------------------------------------------------------------------------------------------------------------------------------------------------------------------------------------------------------------------------------------------------------------------------------------------------------------------------|
| Right Side: Upper & Lower Roller /<br>Front Idler Condition    | 3 - Normal Wear & Tear                                                                                                                                                                                                                                                                                                                                       |
| Track Condition: Right Front                                   | 70%                                                                                                                                                                                                                                                                                                                                                          |
| Track Condition: Right Rear                                    | 70%                                                                                                                                                                                                                                                                                                                                                          |
| Undercarriage Right Side Photo<br>Instructions                 | Take photos of the undercarriage of this piece of equipment.<br>Must have shots to capture:<br>- Roller Frame (right)<br>- Track Tensioner (right)<br>- Track Pads (right)<br>- Grouser Height (right)<br>- Track Links (right)<br>- Track Bushings (right)<br>- Carrier Rollers (right)<br>- Track Rollers (right)<br>- Idler (right)<br>- Sprocket (right) |
| Undercarriage Right Side Photos                                |                                                                                                                                                                                                                                                                                                                                                              |