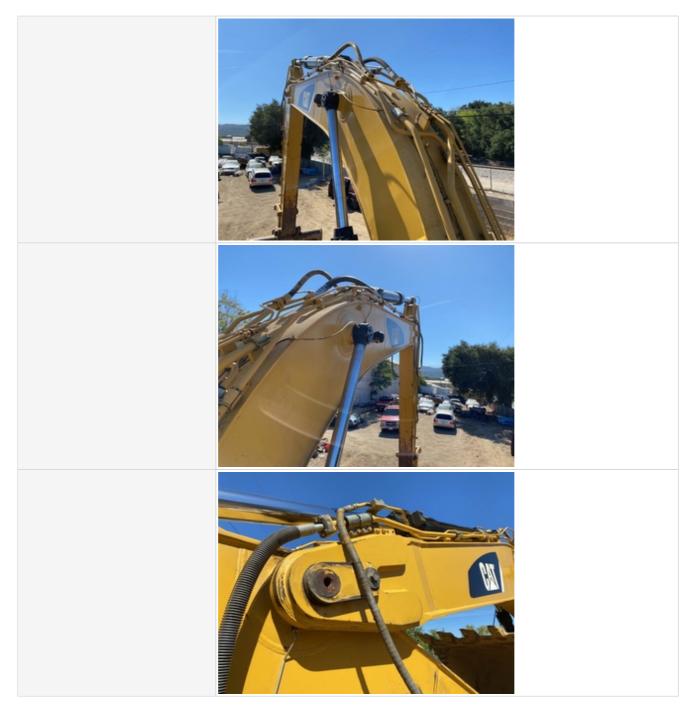

# Hydraulics Cylinders Inspection Points

| Boom Cylinder               | Check the boom cylinder. Note any wear, pitting, discoloration, etc. Take photos. |
|-----------------------------|-----------------------------------------------------------------------------------|
| Boom Cylinder: Mounting Pin | 3                                                                                 |
| Boom Cylinder: Oil Leaks    | No                                                                                |
| Boom Cylinder Photos        |                                                                                   |

| Stick Cylinder               | Check the stick cylinder. Note any wear, pitting, discoloration, etc. Take photos. |
|------------------------------|------------------------------------------------------------------------------------|
| Stick Cylinder: Mounting Pin | 3                                                                                  |
| Stick Cylinder: Oil Leaks    | Yes                                                                                |
| Comments                     | Seepage out of rod seal                                                            |
| Stick Cylinder Photos        |                                                                                    |
|                              |                                                                                    |

| Bucket Cylinder               | Check the bucket cylinder. Note any wear, pitting, discoloration, etc. Take photos. |
|-------------------------------|-------------------------------------------------------------------------------------|
| Bucket Cylinder: Mounting Pin | 3                                                                                   |
| Bucket Cylinder: Oil Leaks    | No                                                                                  |