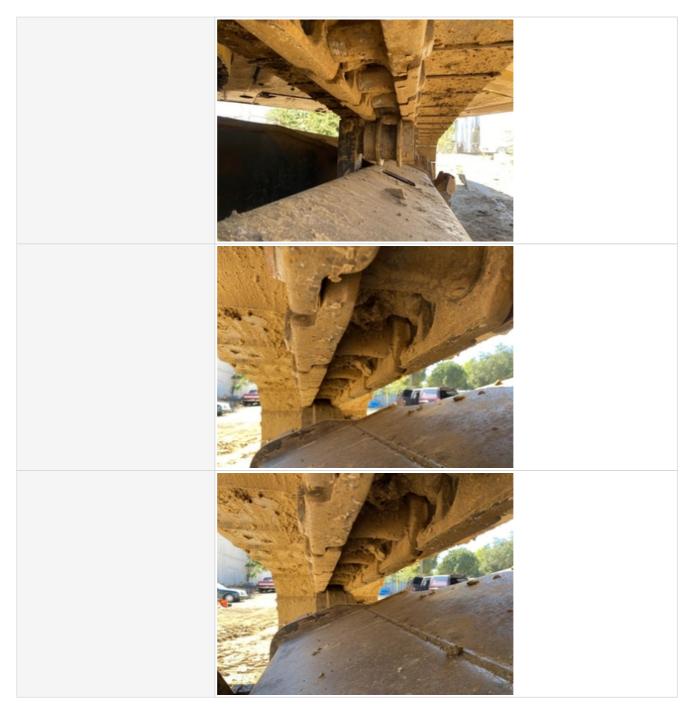

| Hydrostatic Parking Brake              | 3 - Normal Wear & Tear          |
|----------------------------------------|---------------------------------|
| Hydrostatic Parking Brake<br>Condition | Good brake function             |
| Overall Drivetrain Comments            | Overall drivetrain working well |
| Chassis Inspection Points              | 8                               |
| Boom Condition                         | 3 - Normal Wear & Tear          |
| Boom Photos                            |                                 |
|                                        |                                 |
|                                        |                                 |

| Boom Base Pin & Bushings           | 3 - Normal Wear & Tear |
|------------------------------------|------------------------|
| Boom Base Pin & Bushings<br>Photos |                        |
|                                    |                        |

| Boom to Stick Pin & Bushings           | 3 - Normal Wear & Tear |
|----------------------------------------|------------------------|
| Boom to Stick Pin & Bushings<br>Photos |                        |
|                                        |                        |

| Turntable Bearing        | 3 - Normal Wear & Tear |
|--------------------------|------------------------|
| Turntable Bearing Photos |                        |
|                          |                        |