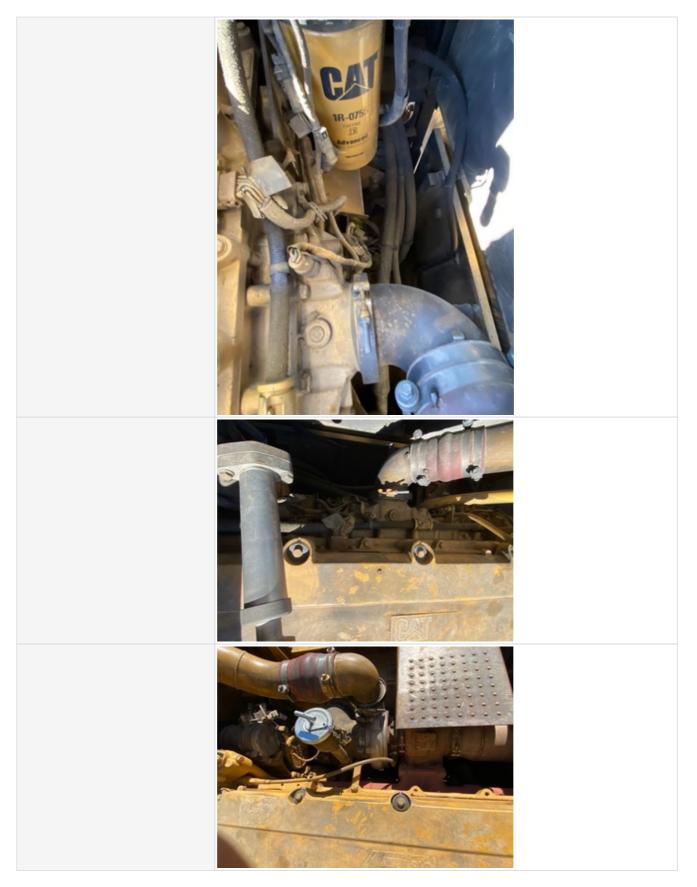

#### Engine

| Engine Type (Make, Model,<br>Cylinders, Hp) | CAT - C13 - 6CYL 320HP |
|---------------------------------------------|------------------------|
| Emissions Tier                              | Tier 3                 |
| Engine Serial Number                        | MHX05399               |
| Engine Fuel Type                            | Diesel                 |
| Engine Photos                               |                        |

| Blow-by (Visual Observation Check)                | No                                                                                         |
|---------------------------------------------------|--------------------------------------------------------------------------------------------|
| Unusual Noises (Upon Start-up,<br>Idle, Shutdown) | No                                                                                         |
| Unusual Noise Notes                               | No unusual noises heard                                                                    |
| Engine Smoke (Upon Start-up,<br>Idle, Shutdown)   | No                                                                                         |
| Engine Smoke Notes                                | No engine smoke issues observed                                                            |
| Engine Exhaust Color                              | Clear                                                                                      |
| Battery                                           | 3 - Normal Wear & Tear                                                                     |
| Battery Condition                                 | Clean & dry appearance, tight connections                                                  |
| Radiator                                          | 3 - Normal Wear & Tear                                                                     |
| Radiator Condition                                | Radiator fins & components appear to be in good working order, no signs of damage or leaks |
| Radiator Photos                                   |                                                                                            |
|                                                   |                                                                                            |

| Belts                                            | 3 - Normal Wear & Tear                                                       |
|--------------------------------------------------|------------------------------------------------------------------------------|
| Belt Condition                                   | Belts appear in good condition & alignment with proper tension               |
| Hoses                                            | 3 - Normal Wear & Tear                                                       |
| Hose Condition                                   | Firm, pliant hoses with no signs of wear or leaks                            |
| Water Pump                                       | 3 - Normal Wear & Tear                                                       |
| Water Pump Condition                             | No unusual pump noises heard                                                 |
| Cooling System Leaks                             | No                                                                           |
| Coolant Color / Appearance                       | 3 - Normal Wear & Tear                                                       |
| Coolant Color/Appearance Notes                   | Normal Translucent appearance, no visual signs of contamination              |
| Oil Leaks                                        | No                                                                           |
| Oil Color / Appearance                           | 3 - Normal Wear & Tear                                                       |
| Oil Color / Appearance Notes                     | Clean oil appearance, no signs of cross contamination, Appropriate oil level |
| Fuel Leaks                                       | No                                                                           |
| Equipped with DPF (Diesel<br>Particulate Filter) | No                                                                           |
| Requires DEF (Diesel Exhaust Fluid)              | No                                                                           |
| Overall Engine Appearance                        | Clean & dry                                                                  |
| Overall Engine Comments                          | Overall engine in excellent condition and runs healthy.                      |