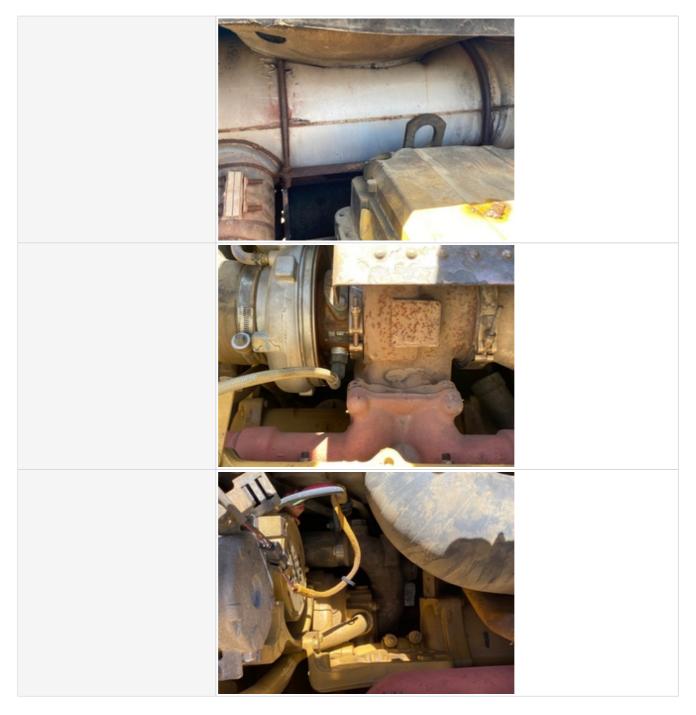

#### Engine

| Engine Type (Make, Model,<br>Cylinders, Hp) | CAT - C13 - 6CYL 320HP |
|---------------------------------------------|------------------------|
| Emissions Tier                              | Tier 3                 |
| Engine Serial Number                        | MHX05399               |
| Engine Fuel Type                            | Diesel                 |
| Engine Photos                               |                        |

| Blow-by (Visual Observation Check)                | No                                                                                         |
|---------------------------------------------------|--------------------------------------------------------------------------------------------|
| Unusual Noises (Upon Start-up,<br>Idle, Shutdown) | No                                                                                         |
| Unusual Noise Notes                               | No unusual noises heard                                                                    |
| Engine Smoke (Upon Start-up,<br>Idle, Shutdown)   | No                                                                                         |
| Engine Smoke Notes                                | No engine smoke issues observed                                                            |
| Engine Exhaust Color                              | Clear                                                                                      |
| Battery                                           | 3 - Normal Wear & Tear                                                                     |
| Battery Condition                                 | Clean & dry appearance, tight connections                                                  |
| Radiator                                          | 3 - Normal Wear & Tear                                                                     |
| Radiator Condition                                | Radiator fins & components appear to be in good working order, no signs of damage or leaks |
| Radiator Photos                                   |                                                                                            |
|                                                   |                                                                                            |