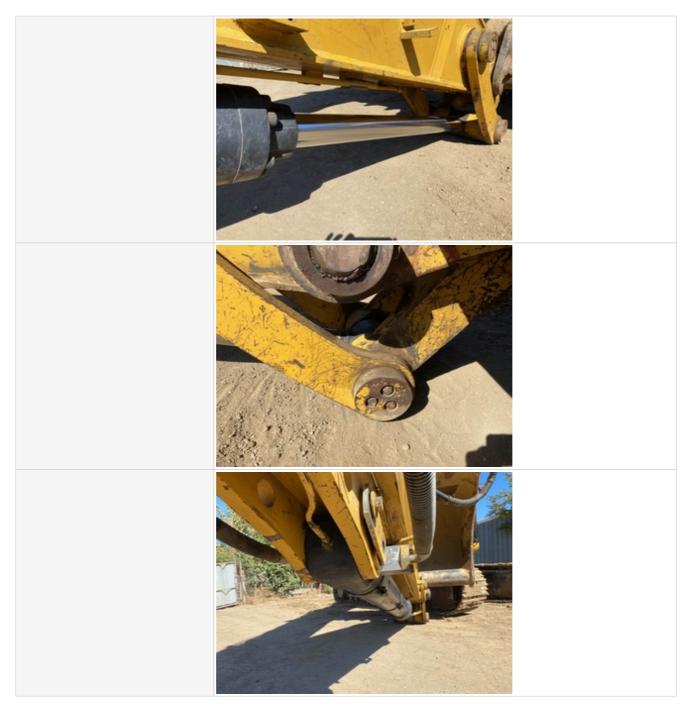

| Bucket Cylinder               | Check the bucket cylinder. Note any wear, pitting, discoloration, etc. Take photos. |
|-------------------------------|-------------------------------------------------------------------------------------|
| Bucket Cylinder: Mounting Pin | 3                                                                                   |
| Bucket Cylinder: Oil Leaks    | No                                                                                  |