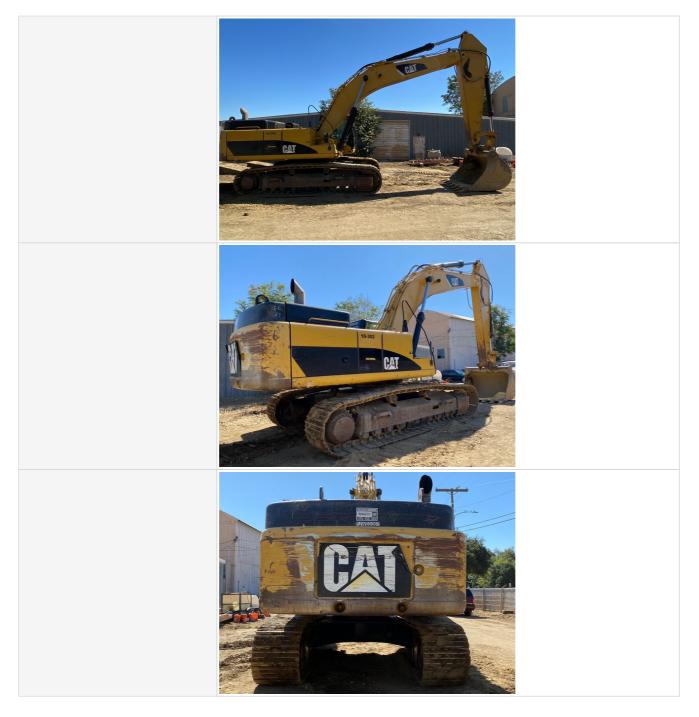

#### **General Appearance**

| Front           | 3 - Normal Wear & Tear |
|-----------------|------------------------|
| Front Condition | No visible damage      |

| Front Photos   | <image/>               |
|----------------|------------------------|
| Rear           | 3 - Normal Wear & Tear |
| Rear Condition | Other (see comments)   |
| Comments       | Minor wear at rear     |
| Rear Photos    |                        |

| Left           | 3 - Normal Wear & Tear |
|----------------|------------------------|
| Left Condition | No visible damage      |
| Left Photos    |                        |
|                |                        |

| Body Panels (Any Rust Damage?)   | 3 - Normal Wear & Tear                                    |
|----------------------------------|-----------------------------------------------------------|
| Body Panel Condition             | No visible damage, good paint condition and panel fitment |
| Body Panels Photos               |                                                           |
| Doors / Canopy Latches           | 3 - Normal Wear & Tear                                    |
| Doors / Canopy Latches Condition | No visible damage                                         |