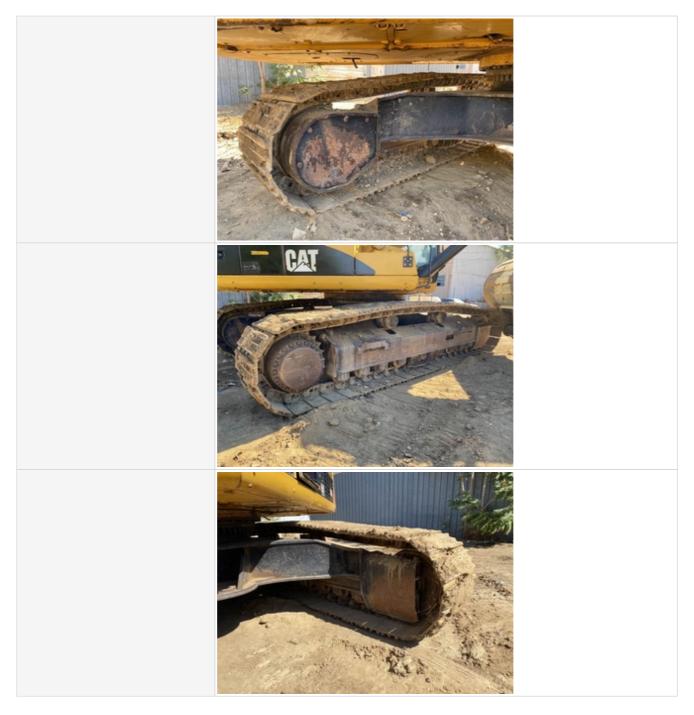

| Tracks        | 3 - Normal Wear & Tear |
|---------------|------------------------|
| Tracks Photos |                        |
|               |                        |

| Left Side: Link Bushings / Drive<br>Sprocket / Shoe Condition | 3 - Normal Wear & Tear |
|---------------------------------------------------------------|------------------------|
| Left Side: Upper & Lower Roller /<br>Front Idler Condition    | 3 - Normal Wear & Tear |
| Track Condition: Left Front                                   | 70%                    |
| Track Condition: Left Rear                                    | 70%                    |

| Undercarriage Left Side Photo<br>Instructions | Take photos of the undercarriage of this piece of equipment.<br>Must have shots to capture:<br>- Roller Frame (left)<br>- Track Tensioner (left)<br>- Track Pads (left)<br>- Grouser Height (left)<br>- Track Links (left)<br>- Track Bushings (left)<br>- Carrier Rollers (left)<br>- Track Rollers (left)<br>- Idler (left)<br>- Sprocket (left) |
|-----------------------------------------------|----------------------------------------------------------------------------------------------------------------------------------------------------------------------------------------------------------------------------------------------------------------------------------------------------------------------------------------------------|
| Undercarriage Left Side Photos                |                                                                                                                                                                                                                                                                                                                                                    |
|                                               |                                                                                                                                                                                                                                                                                                                                                    |
|                                               |                                                                                                                                                                                                                                                                                                                                                    |

| Right Side: Link Bushings / Drive<br>Sprocket / Shoe Condition | 3 - Normal Wear & Tear                                                                                                                                                                                                                                                                                                                                       |
|----------------------------------------------------------------|--------------------------------------------------------------------------------------------------------------------------------------------------------------------------------------------------------------------------------------------------------------------------------------------------------------------------------------------------------------|
| Right Side: Upper & Lower Roller /<br>Front Idler Condition    | 3 - Normal Wear & Tear                                                                                                                                                                                                                                                                                                                                       |
| Track Condition: Right Front                                   | 70%                                                                                                                                                                                                                                                                                                                                                          |
| Track Condition: Right Rear                                    | 70%                                                                                                                                                                                                                                                                                                                                                          |
| Undercarriage Right Side Photo<br>Instructions                 | Take photos of the undercarriage of this piece of equipment.<br>Must have shots to capture:<br>- Roller Frame (right)<br>- Track Tensioner (right)<br>- Track Pads (right)<br>- Grouser Height (right)<br>- Track Links (right)<br>- Track Bushings (right)<br>- Carrier Rollers (right)<br>- Track Rollers (right)<br>- Idler (right)<br>- Sprocket (right) |
| Undercarriage Right Side Photos                                |                                                                                                                                                                                                                                                                                                                                                              |