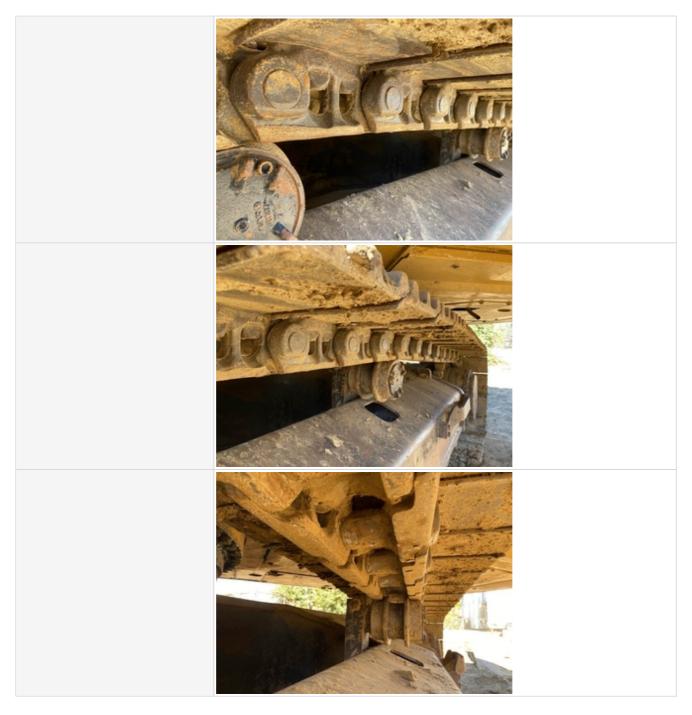

| Hydrostatic Parking Brake              | 3 - Normal Wear & Tear          |
|----------------------------------------|---------------------------------|
| Hydrostatic Parking Brake<br>Condition | Good brake function             |
| Overall Drivetrain Comments            | Overall drivetrain working well |
| Chassis Inspection Points              | 8                               |
| Boom Condition                         | 3 - Normal Wear & Tear          |
| Boom Photos                            |                                 |
|                                        |                                 |
|                                        |                                 |

| Boom Base Pin & Bushings           | 3 - Normal Wear & Tear |
|------------------------------------|------------------------|
| Boom Base Pin & Bushings<br>Photos |                        |
|                                    |                        |

| Boom to Stick Pin & Bushings           | 3 - Normal Wear & Tear |
|----------------------------------------|------------------------|
| Boom to Stick Pin & Bushings<br>Photos |                        |
|                                        |                        |

| Turntable Bearing        | 3 - Normal Wear & Tear |
|--------------------------|------------------------|
| Turntable Bearing Photos |                        |
|                          |                        |