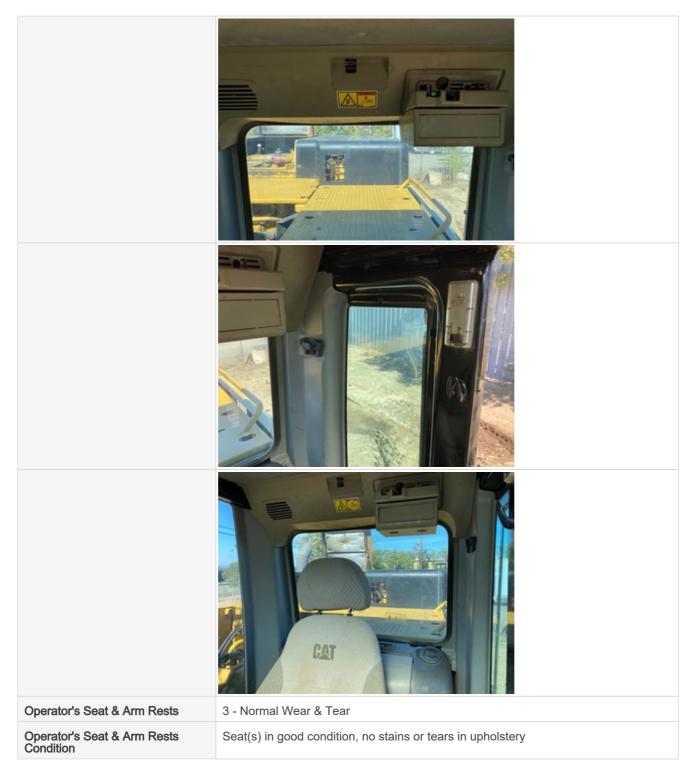

| Operator's Seat & Arm Rests<br>Photos |                                                                                                     |
|---------------------------------------|-----------------------------------------------------------------------------------------------------|
| Seat Belt                             | 3 - Normal Wear & Tear                                                                              |
| Seat Belt Condition                   | Seat belt secures properly. Belt is intact and in good condition                                    |
| Seat Belt Photos                      |                                                                                                     |
|                                       |                                                                                                     |
| Cabin Lights                          | 3 - Normal Wear & Tear                                                                              |
| Cabin Lights Condition                | Cabin lights are installed with all light covers in place, bulbs are installed and working properly |
| Safety Lock Out / Stop                | 3 - Normal Wear & Tear                                                                              |
| Safety Lock Out / Stop Condition      | Safety lock out device is present, in good condition, and functional                                |

| Safety Lock Out / Stop Photos |                                           |
|-------------------------------|-------------------------------------------|
| Controls & Switches           | 3 - Normal Wear & Tear                    |
| Controls & Switches Condition | All switches are installed and functional |
| Controls & Switches Photos    |                                           |
|                               |                                           |
|                               |                                           |