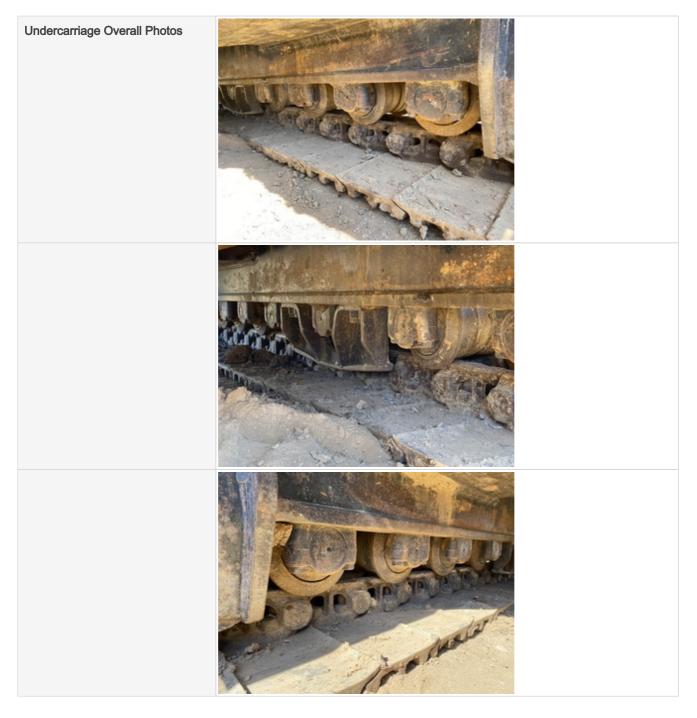

| Overall Chassis Comments   Overall chasis in solid condition front to back. All implements held together tight with no excessive play found.     Undercarriage Inspection   Points |                                 |                                                                                                                   |
|------------------------------------------------------------------------------------------------------------------------------------------------------------------------------------|---------------------------------|-------------------------------------------------------------------------------------------------------------------|
| Overall Chassis Comments   Overall chasis in solid condition front to back. All implements held together tight with no excessive play found.     Undercarriage Inspection   Points |                                 |                                                                                                                   |
| Ino excessive play found.   Undercarriage Inspection Points                                                                                                                        | Overall Chassis                 | 3 - Normal Wear & Tear                                                                                            |
|                                                                                                                                                                                    | Overall Chassis Comments        | Overall chasis in solid condition front to back. All implements held together tight with no excessive play found. |
| Undercarriage Overall Condition 3 - Normal Wear & Tear                                                                                                                             | Undercarriage Inspection        | Points                                                                                                            |
|                                                                                                                                                                                    | Undercarriage Overall Condition | 3 - Normal Wear & Tear                                                                                            |

| Tracks        | 3 - Normal Wear & Tear |
|---------------|------------------------|
| Tracks Photos |                        |
|               |                        |

| Left Side: Link Bushings / Drive<br>Sprocket / Shoe Condition | 3 - Normal Wear & Tear |
|---------------------------------------------------------------|------------------------|
| Left Side: Upper & Lower Roller /<br>Front Idler Condition    | 3 - Normal Wear & Tear |
| Track Condition: Left Front                                   | 70%                    |
| Track Condition: Left Rear                                    | 70%                    |