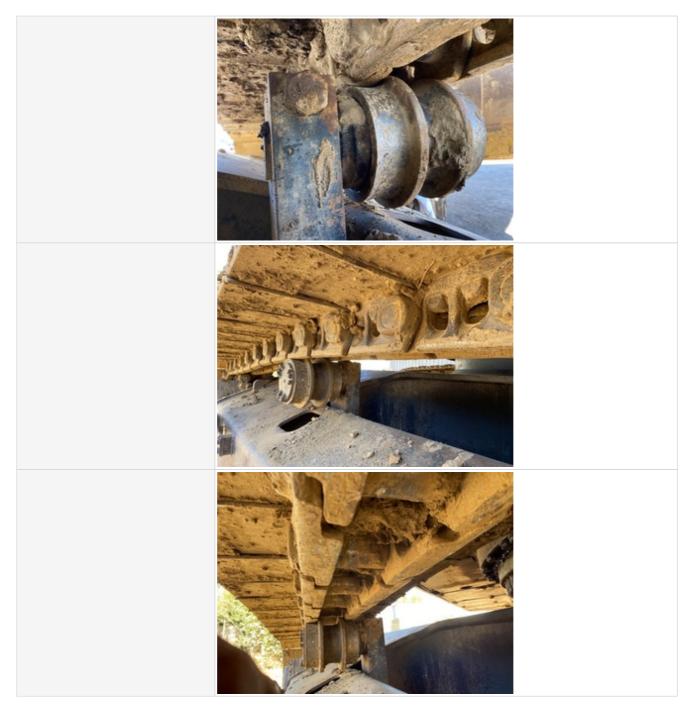

| Right Side: Link Bushings / Drive<br>Sprocket / Shoe Condition | 3 - Normal Wear & Tear                                                                                                                                                                                                                                                                                                                                       |
|----------------------------------------------------------------|--------------------------------------------------------------------------------------------------------------------------------------------------------------------------------------------------------------------------------------------------------------------------------------------------------------------------------------------------------------|
| Right Side: Upper & Lower Roller /<br>Front Idler Condition    | 3 - Normal Wear & Tear                                                                                                                                                                                                                                                                                                                                       |
| Track Condition: Right Front                                   | 70%                                                                                                                                                                                                                                                                                                                                                          |
| Track Condition: Right Rear                                    | 70%                                                                                                                                                                                                                                                                                                                                                          |
| Undercarriage Right Side Photo<br>Instructions                 | Take photos of the undercarriage of this piece of equipment.<br>Must have shots to capture:<br>- Roller Frame (right)<br>- Track Tensioner (right)<br>- Track Pads (right)<br>- Grouser Height (right)<br>- Track Links (right)<br>- Track Bushings (right)<br>- Carrier Rollers (right)<br>- Track Rollers (right)<br>- Idler (right)<br>- Sprocket (right) |
| Undercarriage Right Side Photos                                |                                                                                                                                                                                                                                                                                                                                                              |