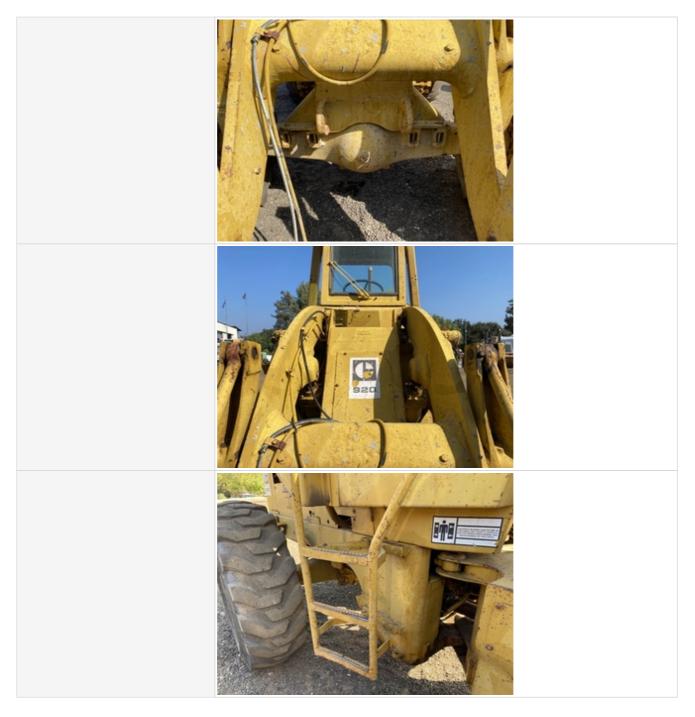

### **Chassis Inspection Points**

| Frame        | 3 - Normal Wear & Tear |
|--------------|------------------------|
| Frame Photos |                        |
|              |                        |

|                       | <image/>               |
|-----------------------|------------------------|
| Stance                | 3 - Normal Wear & Tear |
| Stance Photos         | S * Normal Wear & Tear |
| Front Axle Appearance | 3 - Normal Wear & Tear |