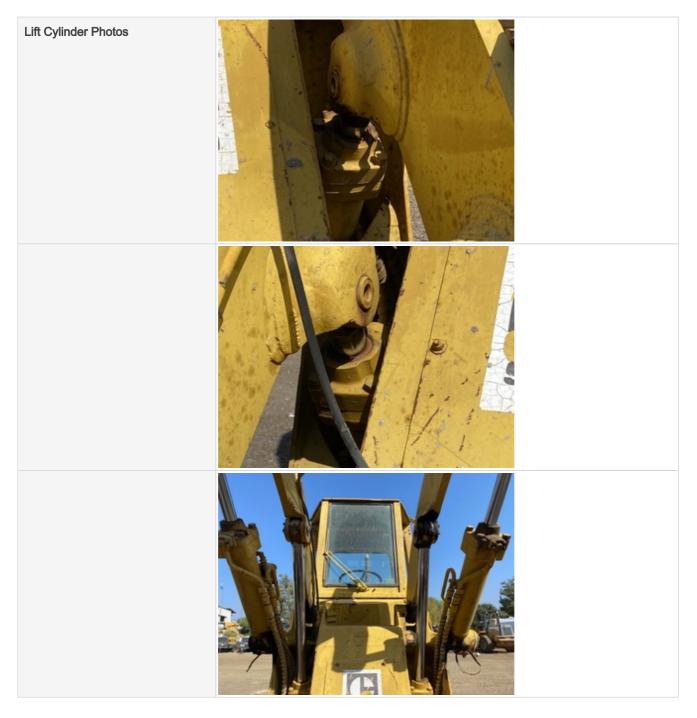

## Hydraulics Cylinders Inspection Points

| Lift Cylinder               | Check the lift cylinder. Note any wear, pitting, discoloration, etc. Take photos. |
|-----------------------------|-----------------------------------------------------------------------------------|
| Lift Cylinder: Mounting Pin | 3                                                                                 |
| Lift Cylinder: Oil Leaks    | No                                                                                |