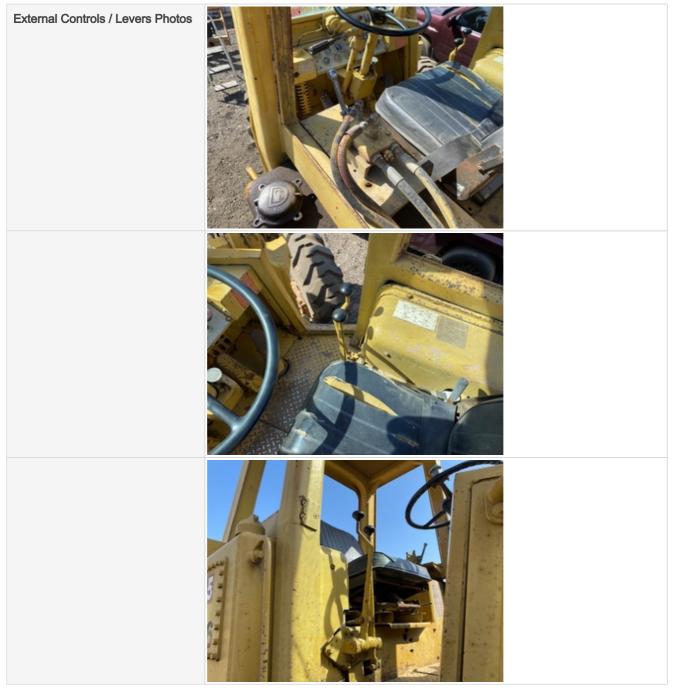

| Unusual Noises (Hydraulic Pump)         | No                                              |
|-----------------------------------------|-------------------------------------------------|
| Hydraulic Pump Notes                    | No unusual noises heard during operation        |
| External Controls / Levers              | 3                                               |
| External Controls / Levers<br>Condition | Good function & condition of hydraulic controls |