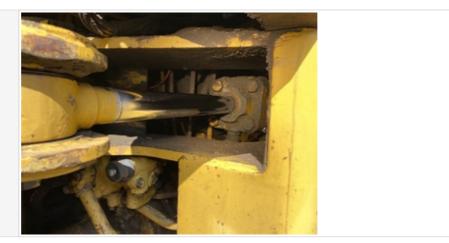

## Hydraulics Cylinders Inspection Points

| Lift Cylinder               | Check the lift cylinder. Note any wear, pitting, discoloration, etc. Take photos. |
|-----------------------------|-----------------------------------------------------------------------------------|
| Lift Cylinder: Mounting Pin | 3                                                                                 |
| Lift Cylinder: Oil Leaks    | No                                                                                |