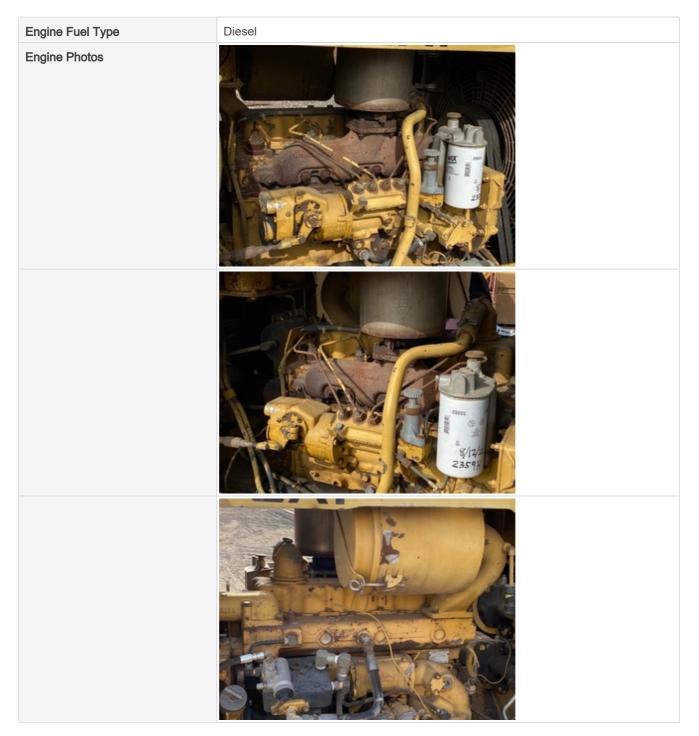

# **Engine Inspection Points**

| Engine                                      |                         |
|---------------------------------------------|-------------------------|
| Engine Type (Make, Model,<br>Cylinders, Hp) | CAT 3304 - 4 Cyl 80HP - |
| Emissions Tier                              | Tier 0                  |
| Engine Serial Number                        | 43V21988                |

|                                                   | <image/>                |
|---------------------------------------------------|-------------------------|
|                                                   |                         |
| Blow-by (Visual Observation Check)                | Yes                     |
| Comments                                          | Minor blowby seen       |
| Unusual Noises (Upon Start-up,<br>Idle, Shutdown) | No                      |
| Unusual Noise Notes                               | No unusual noises heard |
| Engine Smoke (Upon Start-up,<br>Idle, Shutdown)   | Yes                     |
| Engine Smoke Notes                                | Other (see comments)    |

| Comments                 | Normal black engine smoke under initial loads                                              |
|--------------------------|--------------------------------------------------------------------------------------------|
| Engine Exhaust Color     | Black puffs observed under throttle, Other (see comments)                                  |
| Comments                 | Minor black smoke observed from muffler intermittently                                     |
| Battery                  | 3 - Normal Wear & Tear                                                                     |
| Battery Condition        | Dusty & dirty appearance                                                                   |
| Battery Condition Photos |                                                                                            |
| Radiator                 | 3 - Normal Wear & Tear                                                                     |
| Radiator Condition       | Radiator fins & components appear to be in good working order, no signs of damage or leaks |
| Radiator Photos          |                                                                                            |
|                          |                                                                                            |

| Belts          | 3 - Normal Wear & Tear                                         |
|----------------|----------------------------------------------------------------|
| Belt Condition | Belts appear in good condition & alignment with proper tension |
| Belt Photos    |                                                                |
|                | ZBCCC   S/12   S/12   2.35%                                    |