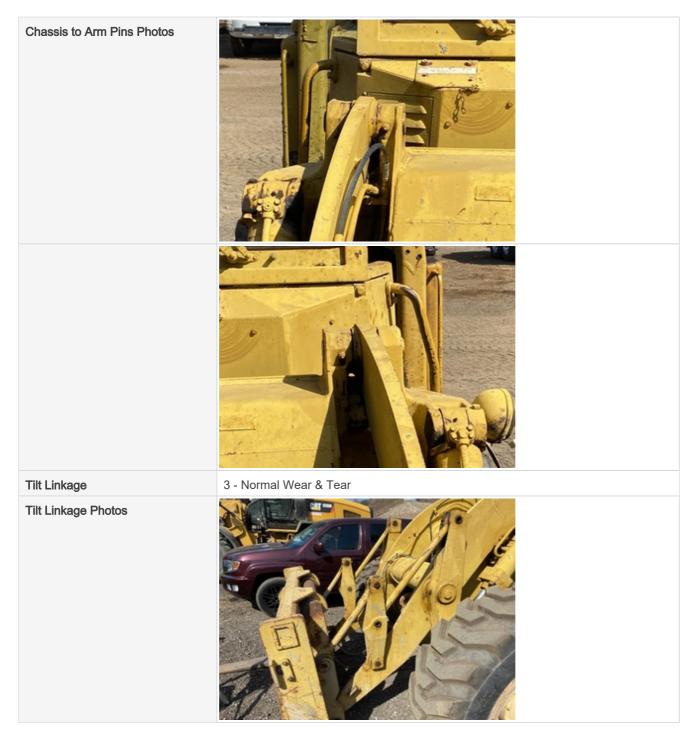

| Tilt Linkage Pins and Bushings           | 3 - Normal Wear & Tear |
|------------------------------------------|------------------------|
| Tilt Linkage Pins and Bushings<br>Photos |                        |
|                                          |                        |

| Quick Coupler to Arms Pins<br>Photos |                                   |
|--------------------------------------|-----------------------------------|
|                                      |                                   |
| Overall Chassis                      | 3 - Normal Wear & Tear            |
| Overall Chassis Comments             | Overall Chasis in good condition. |