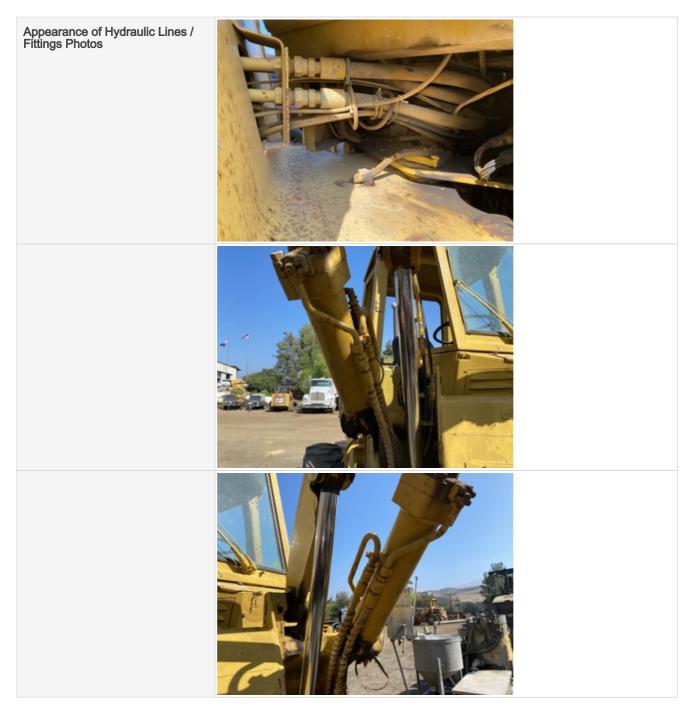

### **Hydraulics Overall**

| Wet or Damp Hydraulic Lines /<br>Fittings   | No                                                         |
|---------------------------------------------|------------------------------------------------------------|
| Appearance of Hydraulic Lines /<br>Fittings | 3                                                          |
| Hydraulic Lines / Fittings Condition        | Hydraulic lines & fittings are clean and in good condition |