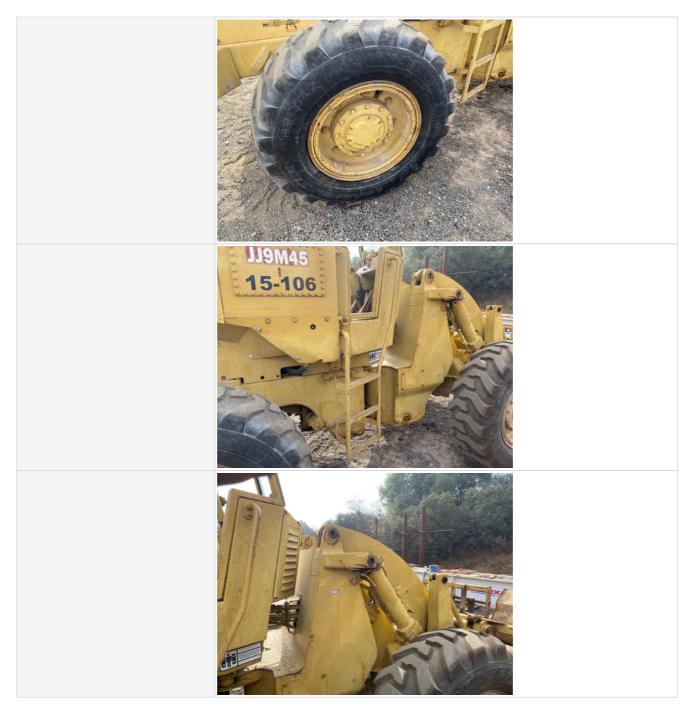

| Tire Brand                        | Camso     |
|-----------------------------------|-----------|
| Tire Size                         | 15.5 - 25 |
| Front Left Tire - Ratio Remaining | 90%       |
| Front Left Tire Photos            |           |
|                                   |           |
| Rear Left Tire - Ratio Remaining  | 30%       |

| Rear Left Tire Photos                                         |     |
|---------------------------------------------------------------|-----|
|                                                               |     |
| Front Right Tire - Ratio Remaining<br>Front Right Tire Photos | 90% |
|                                                               |     |

| Rear Right Tire - Ratio Remaining | 30%                    |
|-----------------------------------|------------------------|
| Rear Right Tire Photos            |                        |
|                                   |                        |
| Lift Arm                          | 3 - Normal Wear & Tear |