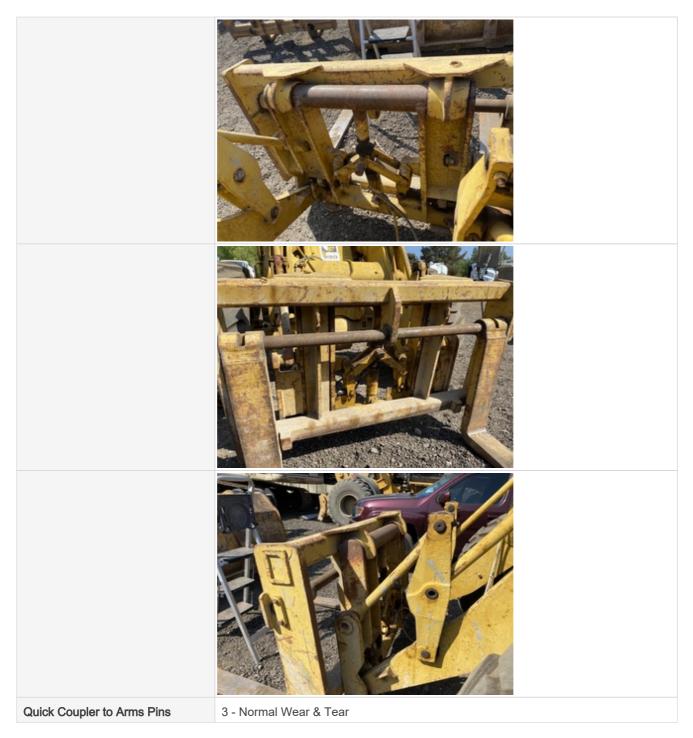

| Quick Coupler to Arms Pins<br>Photos |                                   |
|--------------------------------------|-----------------------------------|
|                                      |                                   |
| Overall Chassis                      | 3 - Normal Wear & Tear            |
| Overall Chassis Comments             | Overall Chasis in good condition. |