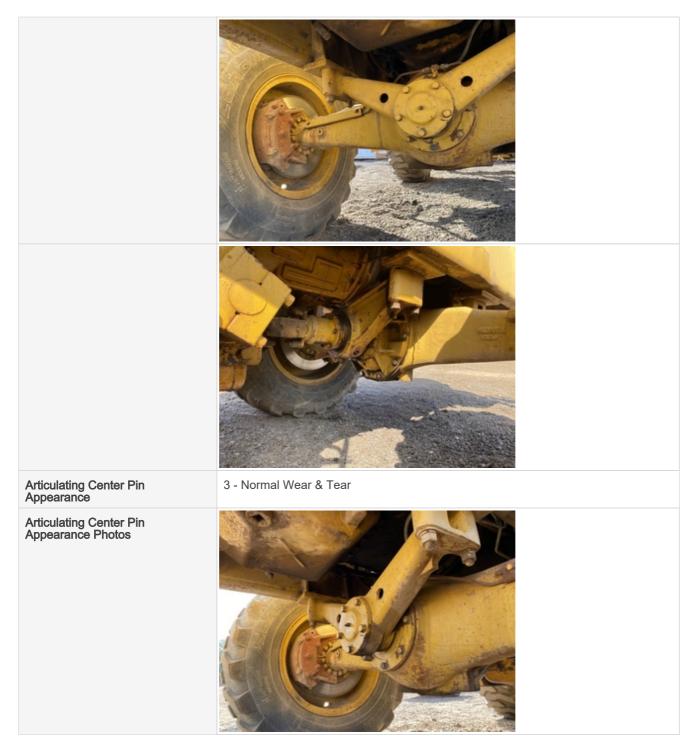

| Rear Axle Appearance        | 3 - Normal Wear & Tear |
|-----------------------------|------------------------|
| Rear Axle Appearance Photos |                        |
|                             |                        |