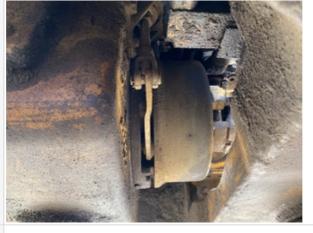

| Belts          | 3 - Normal Wear & Tear                                         |
|----------------|----------------------------------------------------------------|
| Belt Condition | Belts appear in good condition & alignment with proper tension |
| Belt Photos    |                                                                |
|                | ZBCCC   S/12   S/12   2.35%                                    |

|                | <image/>                                                                                           |
|----------------|----------------------------------------------------------------------------------------------------|
| Hoses          | 3 - Normal Wear & Tear                                                                             |
| Hose Condition | Firm, pliant hoses with no signs of wear or leaks, Leaks in one or more hoses or fittings observed |
| Hose Photos    |                                                                                                    |
|                |                                                                                                    |