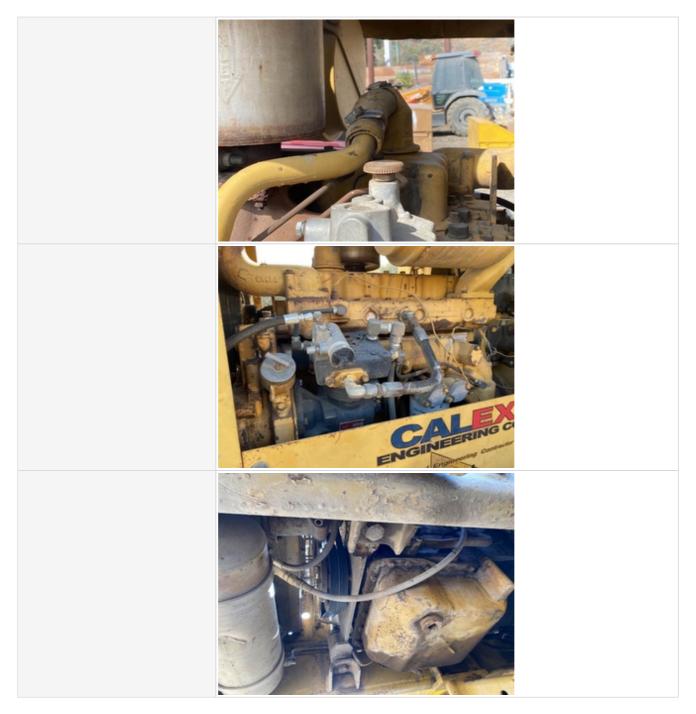

|                | <image/>                                                                                           |
|----------------|----------------------------------------------------------------------------------------------------|
| Hoses          | 3 - Normal Wear & Tear                                                                             |
| Hose Condition | Firm, pliant hoses with no signs of wear or leaks, Leaks in one or more hoses or fittings observed |
| Hose Photos    |                                                                                                    |
|                |                                                                                                    |

| Water Pump                     | 3 - Normal Wear & Tear                                          |
|--------------------------------|-----------------------------------------------------------------|
| Water Pump Condition           | No unusual pump noises heard                                    |
| Cooling System Leaks           | Yes                                                             |
| Cooling System Condition       | Wetness observed on cooling system hoses                        |
| Cooling System Leaks Photos    |                                                                 |
| Coolant Color / Appearance     | 3 - Normal Wear & Tear                                          |
| Coolant Color/Appearance Notes | Normal Translucent appearance, no visual signs of contamination |
| Oil Leaks                      | Yes                                                             |
| Oil Leak Notes                 | Wet areas with drops forming due to oil leakage                 |

| Oil Leak Photos                                  |                                                                              |
|--------------------------------------------------|------------------------------------------------------------------------------|
|                                                  |                                                                              |
|                                                  |                                                                              |
| Oil Color / Appearance                           | 3 - Normal Wear & Tear                                                       |
| Oil Color / Appearance Notes                     | Appropriate oil level, Clean oil appearance, no signs of cross contamination |
| Fuel Leaks                                       | No                                                                           |
| Equipped with DPF (Diesel<br>Particulate Filter) | No                                                                           |
| Requires DEF (Diesel Exhaust<br>Fluid)           | No                                                                           |
| Overall Engine Appearance                        | Dusty & dry, Areas of dried seepage seen on engine hoses & components        |