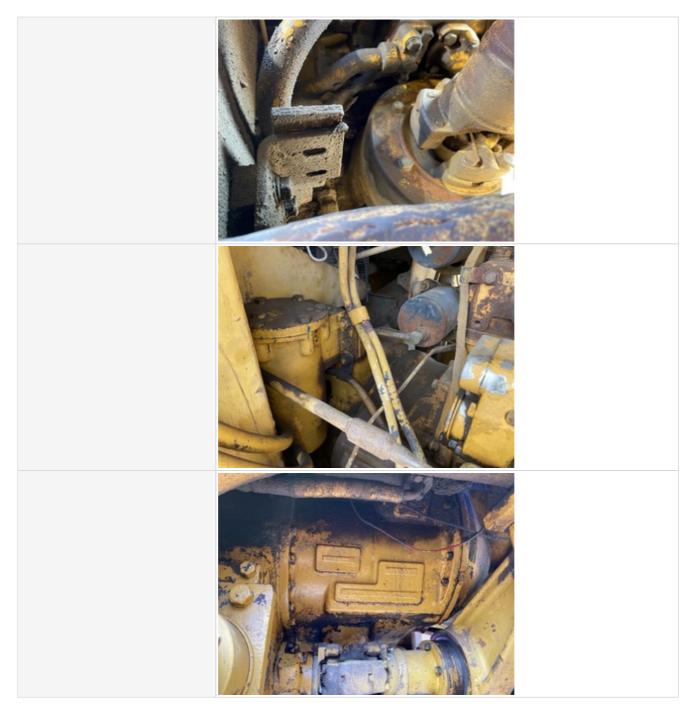

| Overall Engine Comments                  | Overall engine sounds healthy and besides having a few leaks, engine runs well.            |  |
|------------------------------------------|--------------------------------------------------------------------------------------------|--|
| Drivetrain Inspection Points             |                                                                                            |  |
| Drivetrain                               |                                                                                            |  |
| Hydrostatic Transmission?                | No                                                                                         |  |
| Transmission Info<br>(Make/Model/Speeds) | Powershift 4 speed                                                                         |  |
| Transmission                             | 3 - Normal Wear & Tear                                                                     |  |
| Transmission Condition                   | No unusual noises or vibrations, Leaking transmission fluid observed, Other (see comments) |  |
| Comments                                 | Active leaks see under trans                                                               |  |
| Transmission Photos                      |                                                                                            |  |
|                                          |                                                                                            |  |

| Shift Level Photos      |                        |
|-------------------------|------------------------|
| Foot Brake              | 3 - Normal Wear & Tear |
| Foot Brake Condition    | Good brake function    |
| Foot Brake Photos       |                        |
| Inching Brake           | 3 - Normal Wear & Tear |
| Inching Brake Condition | Good brake function    |
| Inching Brake Photos    |                        |
| Parking Brake           | 3 - Normal Wear & Tear |
| Parking Brake Condition | Good brake function    |