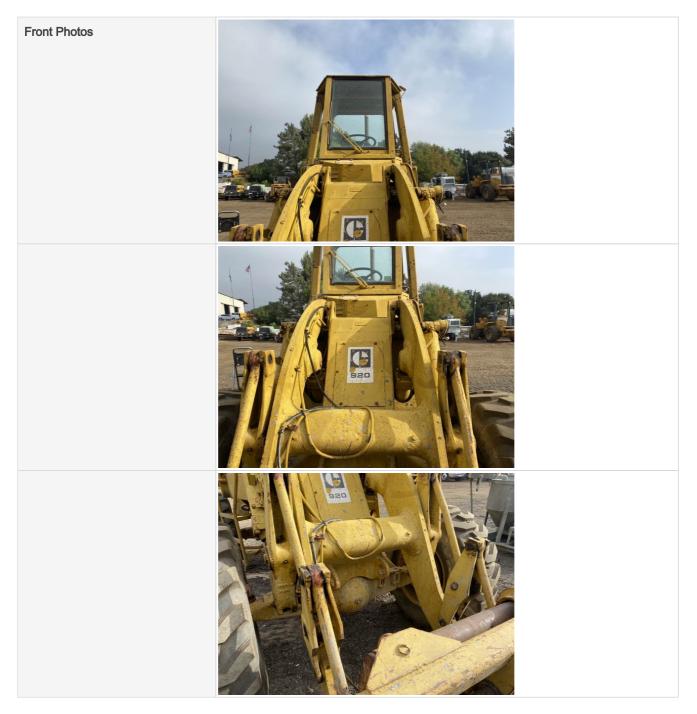

#### **General Appearance**

| Front           | 3 - Normal Wear & Tear                  |  |
|-----------------|-----------------------------------------|--|
| Front Condition | No visible damage, Other (see comments) |  |
| Comments        | Normal wear                             |  |