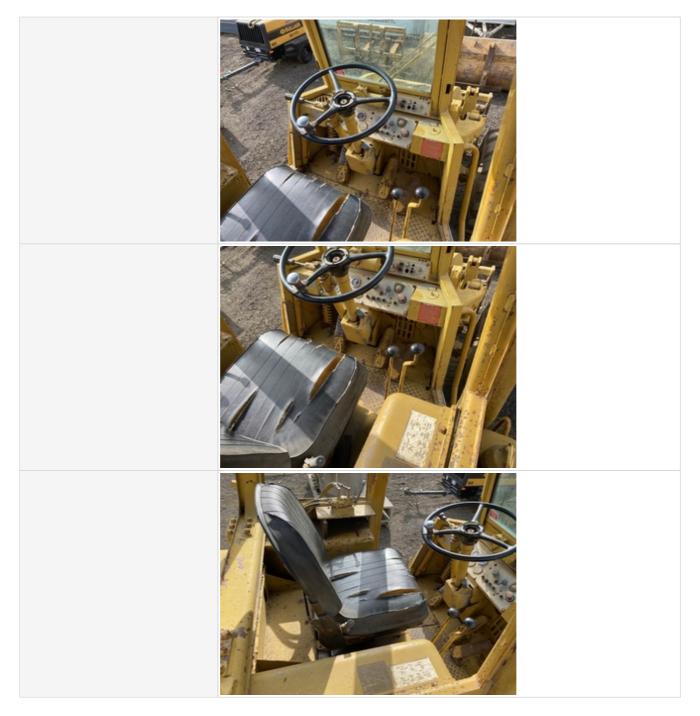

### Control Station Inspection Points Control Station

| Serial Number Plate Photo        | INDERIOR BRIDE                                                                                                               |
|----------------------------------|------------------------------------------------------------------------------------------------------------------------------|
| Operator Cabin Overall           | 3 - Normal Wear & Tear                                                                                                       |
| Operator Cabin Overall Condition | Good cabin appearance, solid floors, panels, and ceiling, Minor cosmetic wear to cabin surfaces, floors, panels, and ceiling |
| Operator Cabin Photos            |                                                                                                                              |

| Operator's Seat & Arm Rests              | 2 - Above Average Wear                                            |
|------------------------------------------|-------------------------------------------------------------------|
| Operator's Seat & Arm Rests<br>Condition | Seat(s) is damaged due to sun exposure; fading, cracking observed |

| Operator's Seat & Arm Rests<br>Photos | <image/>                                                         |
|---------------------------------------|------------------------------------------------------------------|
| Soot Polt                             | 3 - Normal Wear & Tear                                           |
| Seat Belt                             |                                                                  |
| Seat Belt Condition                   | Seat belt secures properly. Belt is intact and in good condition |
| Seat Belt Photos                      |                                                                  |
| Cabin Lights                          | 0                                                                |
| Safety Lock Out / Stop                | 0                                                                |
| Controls & Switches                   | 2 - Above Average Wear                                           |
| Controls & Switches Condition         | One or more switches are inoperative or missing                  |