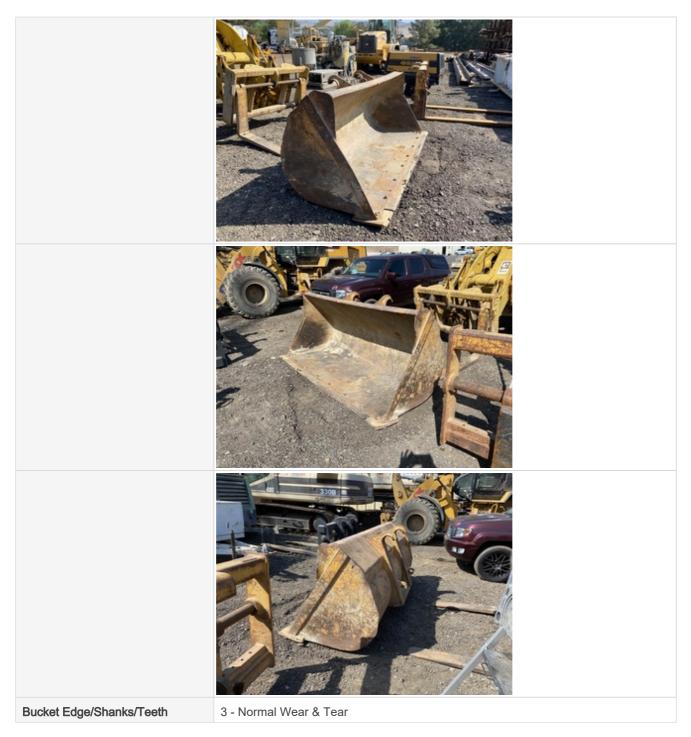

## **Bucket Inspection Points**

| Bucket        | 3 - Normal Wear & Tear |
|---------------|------------------------|
| Bucket Photos |                        |
|               |                        |

Bucket Edge/Shanks/Teeth Photos