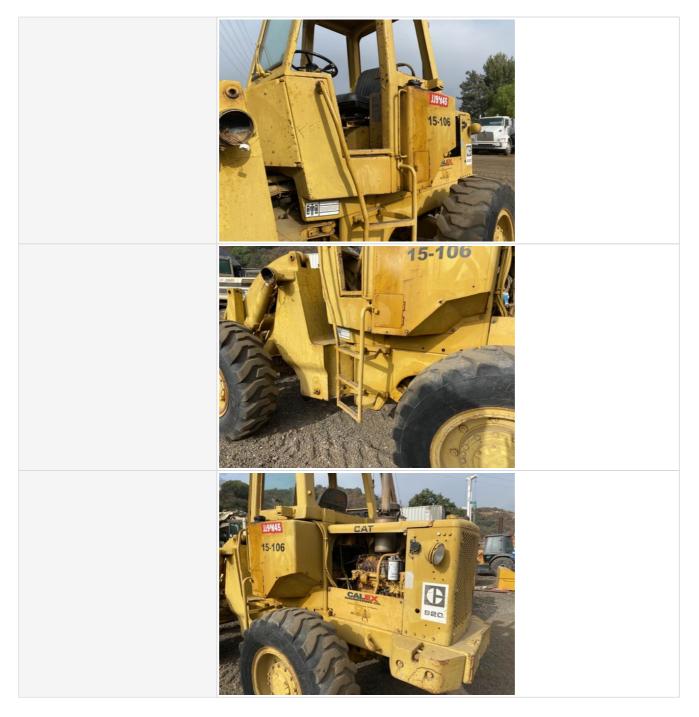

**Exterior 360 Walkaround** 

| Instructions               | Take photos of the exterior of the piece of equipment. Capture a full 360 degree<br>walk around and all major components.<br>Must have shots to capture:<br>- Front<br>- 45 degree corner shot of left front<br>- 45 degree corner shot of right front<br>- Left side<br>- Rear<br>- Rear<br>- 45 degree corner shot of left rear<br>- 45 degree corner shot of left rear<br>- 45 degree corner shot of right rear<br>Tips for good photos:<br>- Move the equipment into a open area without any visual distractions or other<br>equipment in the background |
|----------------------------|--------------------------------------------------------------------------------------------------------------------------------------------------------------------------------------------------------------------------------------------------------------------------------------------------------------------------------------------------------------------------------------------------------------------------------------------------------------------------------------------------------------------------------------------------------------|
| Exterior Walkaround Photos |                                                                                                                                                                                                                                                                                                                                                                                                                                                                                                                                                              |
|                            |                                                                                                                                                                                                                                                                                                                                                                                                                                                                                                                                                              |

| Upper           | 3 - Normal Wear & Tear |
|-----------------|------------------------|
| Upper Condition | No visible damage      |

| Upper Photos                   |                                  |
|--------------------------------|----------------------------------|
|                                |                                  |
|                                |                                  |
| Body Panels (Any Rust Damage?) | 3 - Normal Wear & Tear           |
| Body Panel Condition           | Some panel misalignment observed |

| Doors / Canopy Latches        | 3 - Normal Wear & Tear                                       |
|-------------------------------|--------------------------------------------------------------|
| Doors / Canopy Latches Photos |                                                              |
| Steps / Ladders               | 3 - Normal Wear & Tear                                       |
| Steps / Ladders Condition     | Steps/ladders are fully intact and appear structurally sound |
| Steps / Ladders Photos        |                                                              |