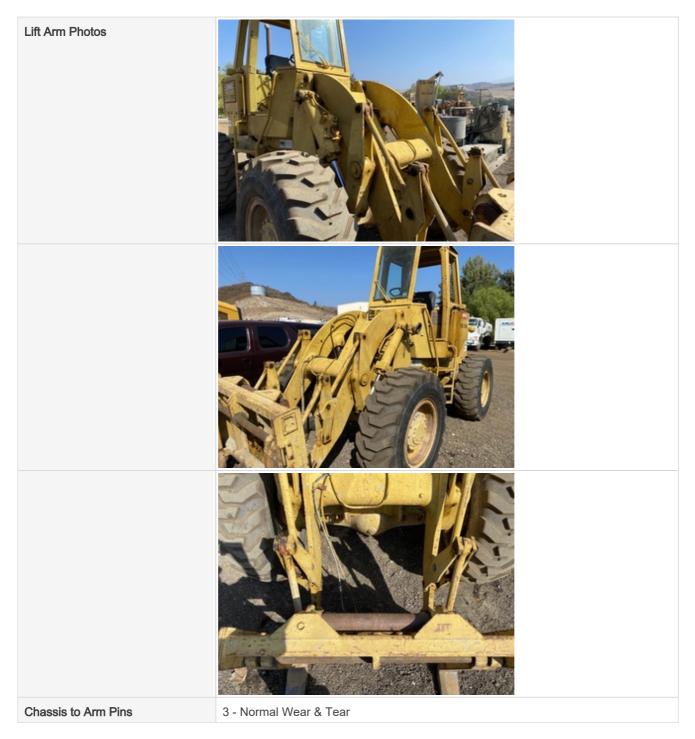

| Rear Right Tire - Ratio Remaining | 30%                    |
|-----------------------------------|------------------------|
| Rear Right Tire Photos            |                        |
|                                   |                        |
| Lift Arm                          | 3 - Normal Wear & Tear |