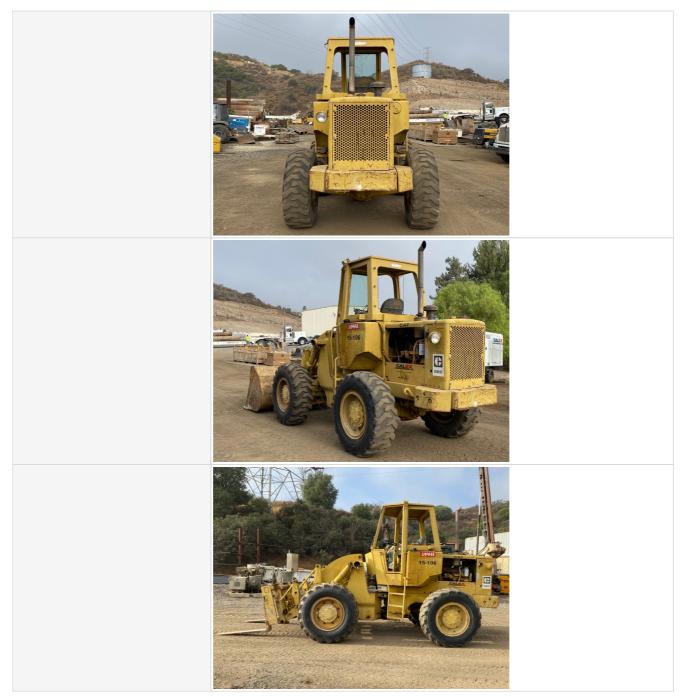

**Exterior 360 Walkaround** 

| Instructions               | Take photos of the exterior of the piece of equipment. Capture a full 360 degree<br>walk around and all major components.<br>Must have shots to capture:<br>- Front<br>- 45 degree corner shot of left front<br>- 45 degree corner shot of right front<br>- Left side<br>- Rear<br>- Rear<br>- 45 degree corner shot of left rear<br>- 45 degree corner shot of left rear<br>- 45 degree corner shot of right rear<br>Tips for good photos:<br>- Move the equipment into a open area without any visual distractions or other<br>equipment in the background |
|----------------------------|--------------------------------------------------------------------------------------------------------------------------------------------------------------------------------------------------------------------------------------------------------------------------------------------------------------------------------------------------------------------------------------------------------------------------------------------------------------------------------------------------------------------------------------------------------------|
| Exterior Walkaround Photos |                                                                                                                                                                                                                                                                                                                                                                                                                                                                                                                                                              |
|                            |                                                                                                                                                                                                                                                                                                                                                                                                                                                                                                                                                              |