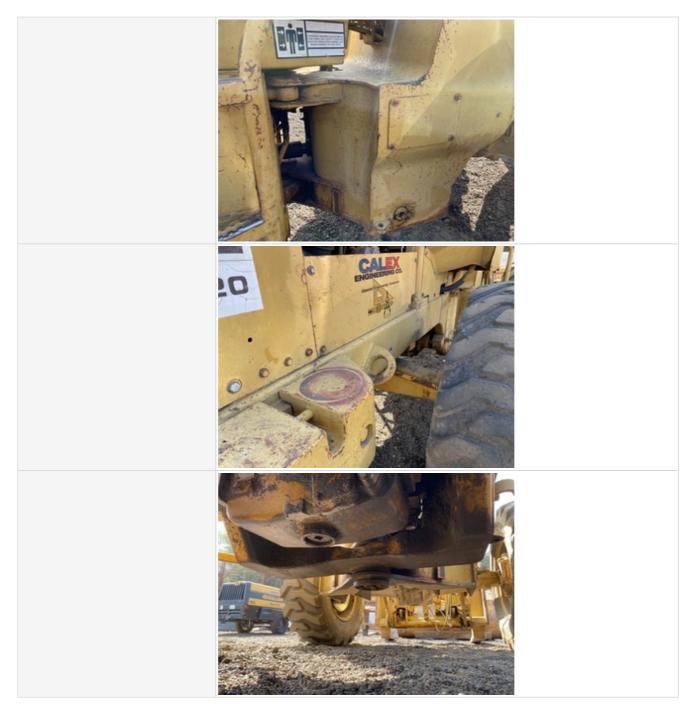

|                       | <image/>               |
|-----------------------|------------------------|
| Stance                | 3 - Normal Wear & Tear |
| Stance Photos         | S * Normal Wear & Tear |
| Front Axle Appearance | 3 - Normal Wear & Tear |

| Rear Axle Appearance        | 3 - Normal Wear & Tear |
|-----------------------------|------------------------|
| Rear Axle Appearance Photos |                        |
|                             |                        |