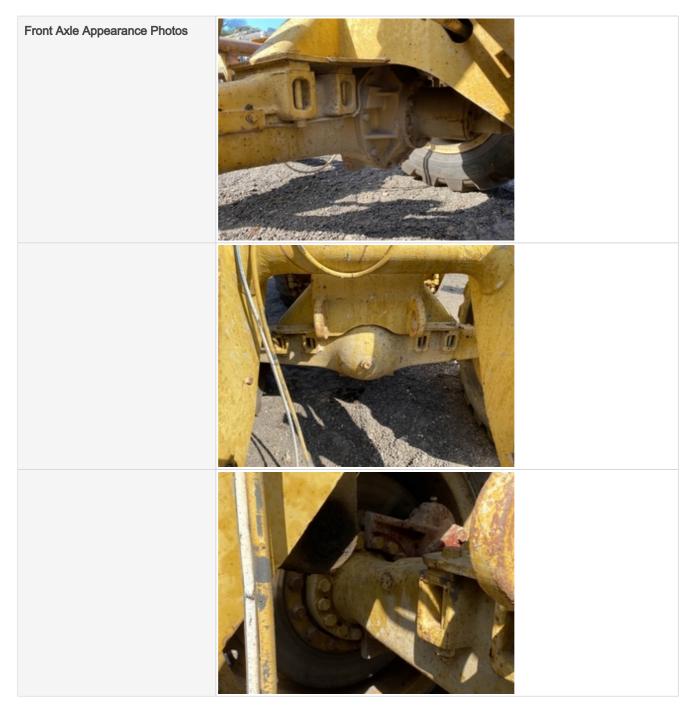

|                       | <image/>               |
|-----------------------|------------------------|
| Stance                | 3 - Normal Wear & Tear |
| Stance Photos         | S * Normal Wear & Tear |
| Front Axle Appearance | 3 - Normal Wear & Tear |