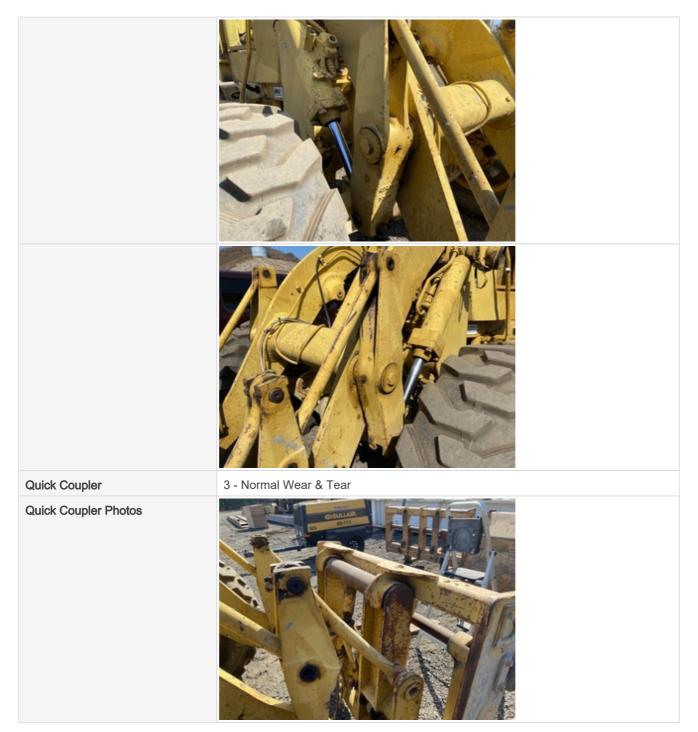

| Quick Coupler to Arms Pins<br>Photos |                                   |
|--------------------------------------|-----------------------------------|
|                                      |                                   |
| Overall Chassis                      | 3 - Normal Wear & Tear            |
| Overall Chassis Comments             | Overall Chasis in good condition. |