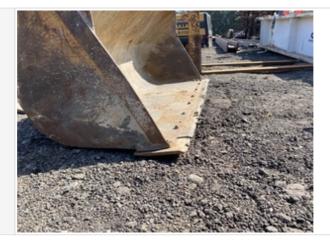

|
| Steering Cylinder: Oil Leaks    | Yes                                                                                   |
| Comments                        | Minor seepage leaks from rod seals                                                    |
| Steering Cylinder Photos        |                                                                                       |
|                                 |                                                                                       |





## **Bucket Inspection Points**

| Bucket        | 3 - Normal Wear & Tear |
|---------------|------------------------|
| Bucket Photos |                        |
|               |                        |







Bucket Edge/Shanks/Teeth Photos



### **Functional Test**

| Forward & Reverse                | 3 - Normal Wear & Tear                                    |
|----------------------------------|-----------------------------------------------------------|
| Turning                          | 3 - Normal Wear & Tear                                    |
| Lift / Tilt                      | 3 - Normal Wear & Tear                                    |
| Bucket Functionality             | 3 - Normal Wear & Tear                                    |
| Overall Functional Test Comments | Overall machine implements and powertrain function great. |
| Operating Video                  | Click to Download                                         |

#### **Overall Assessment**

#### **Overall Assessment**

| Exterior Rating                |