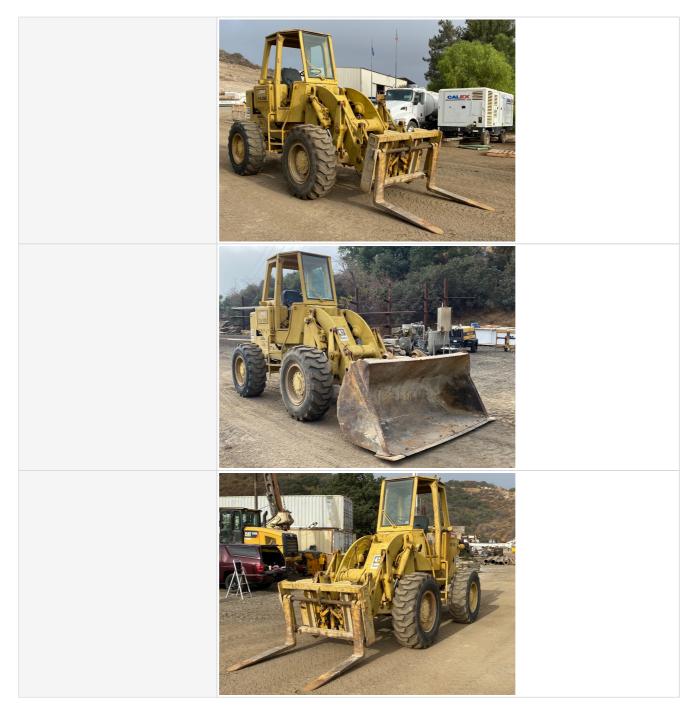

**Exterior 360 Walkaround** 

| Instructions               | Take photos of the exterior of the piece of equipment. Capture a full 360 degree<br>walk around and all major components.<br>Must have shots to capture:<br>- Front<br>- 45 degree corner shot of left front<br>- 45 degree corner shot of right front<br>- Left side<br>- Rear<br>- Rear<br>- 45 degree corner shot of left rear<br>- 45 degree corner shot of left rear<br>- 45 degree corner shot of right rear<br>Tips for good photos:<br>- Move the equipment into a open area without any visual distractions or other<br>equipment in the background |
|----------------------------|--------------------------------------------------------------------------------------------------------------------------------------------------------------------------------------------------------------------------------------------------------------------------------------------------------------------------------------------------------------------------------------------------------------------------------------------------------------------------------------------------------------------------------------------------------------|
| Exterior Walkaround Photos |                                                                                                                                                                                                                                                                                                                                                                                                                                                                                                                                                              |
|                            |                                                                                                                                                                                                                                                                                                                                                                                                                                                                                                                                                              |