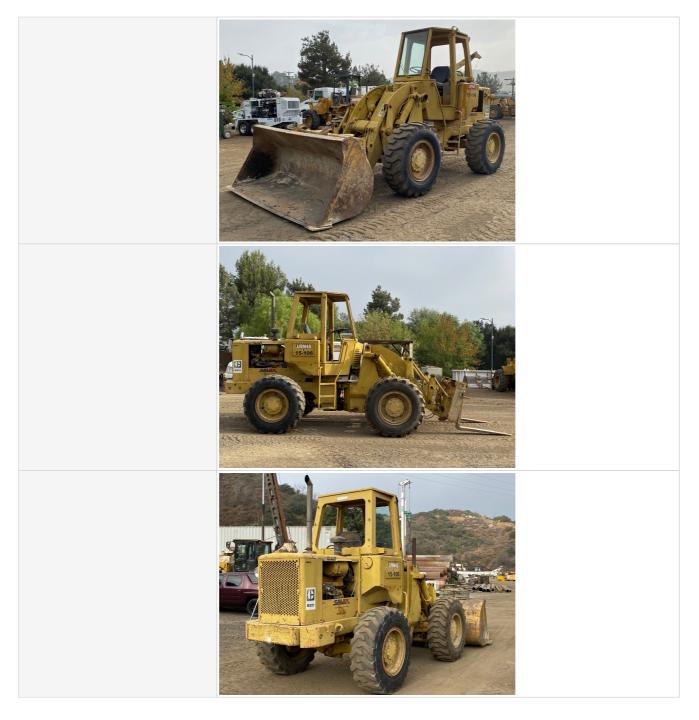

**Exterior 360 Walkaround** 

| Instructions               | Take photos of the exterior of the piece of equipment. Capture a full 360 degree<br>walk around and all major components.<br>Must have shots to capture:<br>- Front<br>- 45 degree corner shot of left front<br>- 45 degree corner shot of right front<br>- Left side<br>- Rear<br>- Rear<br>- 45 degree corner shot of left rear<br>- 45 degree corner shot of left rear<br>- 45 degree corner shot of right rear<br>Tips for good photos:<br>- Move the equipment into a open area without any visual distractions or other<br>equipment in the background |
|----------------------------|--------------------------------------------------------------------------------------------------------------------------------------------------------------------------------------------------------------------------------------------------------------------------------------------------------------------------------------------------------------------------------------------------------------------------------------------------------------------------------------------------------------------------------------------------------------|
| Exterior Walkaround Photos |                                                                                                                                                                                                                                                                                                                                                                                                                                                                                                                                                              |
|                            |                                                                                                                                                                                                                                                                                                                                                                                                                                                                                                                                                              |