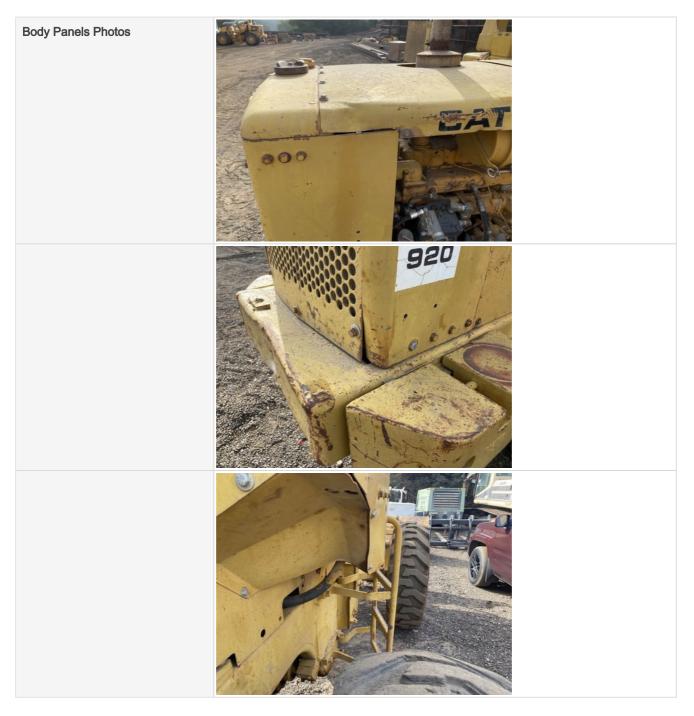

| Upper           | 3 - Normal Wear & Tear |
|-----------------|------------------------|
| Upper Condition | No visible damage      |

| Upper Photos                   |                                  |
|--------------------------------|----------------------------------|
|                                |                                  |
|                                |                                  |
| Body Panels (Any Rust Damage?) | 3 - Normal Wear & Tear           |
| Body Panel Condition           | Some panel misalignment observed |