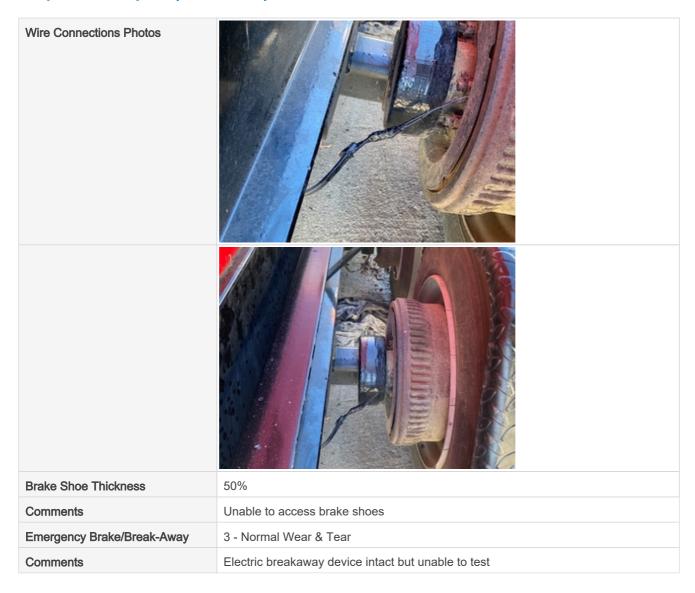

# Inspection Report (Generator)

Front Right Tire Photos

Rear Right Tire - Ratio Remaining

Rear Right Tire Photos

Rear Left Tire - Ratio Remaining

Rear Left Tire Photos

**Brake Components** 

| Brake Type       | Electric Brakes                                              |
|------------------|--------------------------------------------------------------|
| Brake Controller | No                                                           |
| Wire Connections | 2 - Above Average Wear                                       |
| Comments         | Electric brake wires to hubs been repaired (electrical tape) |

Emergency Brake/Break-Away Photos