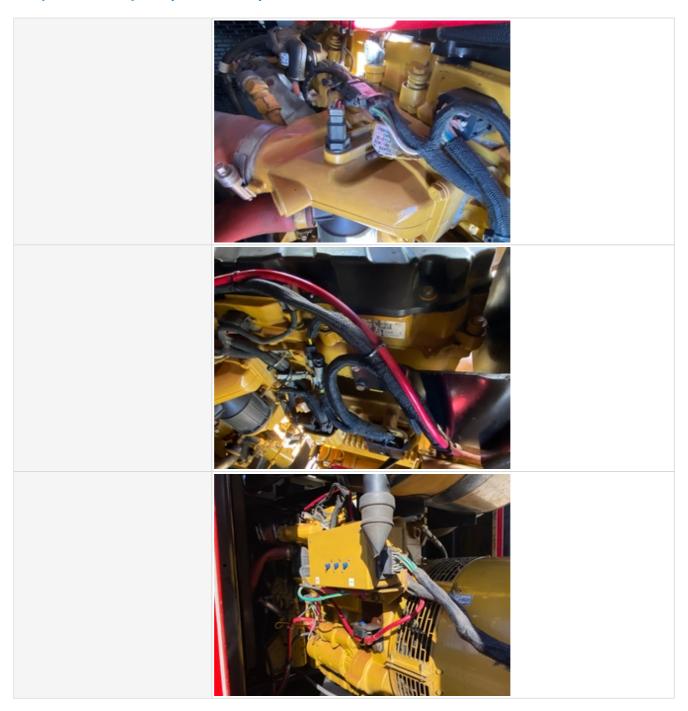

#### **Electrical Connections**

**Electrical Connections** 

3 - Normal Wear & Tear

## **Inspection Report (Generator)**

**Electrical Connections Photos** 

Controls & Switches

Controls & Switches Photos

3 - Normal Wear & Tear