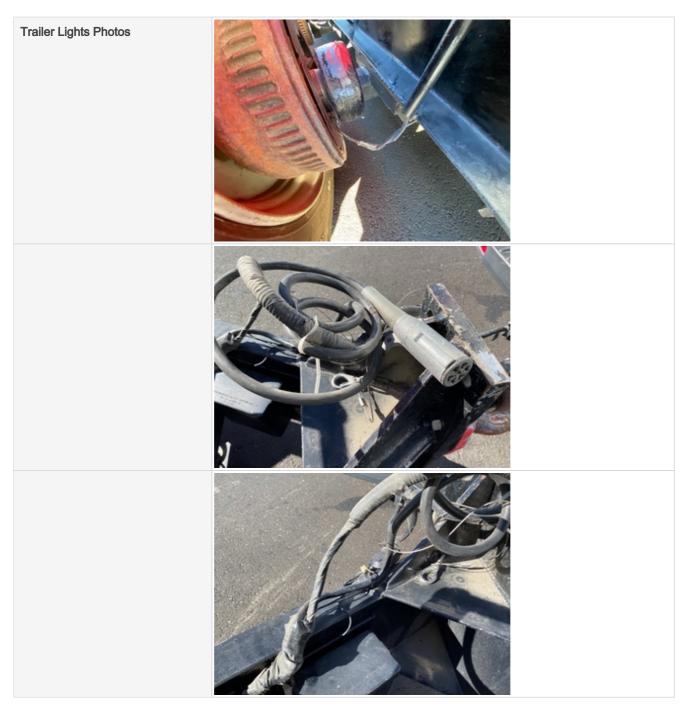

# Inspection Report (Generator)

Front Right Tire Photos

Rear Right Tire - Ratio Remaining

Rear Right Tire Photos

Rear Left Tire - Ratio Remaining

Rear Left Tire Photos

**Brake Components** 

| Brake Type       | Electric Brakes                                              |
|------------------|--------------------------------------------------------------|
| Brake Controller | No                                                           |
| Wire Connections | 2 - Above Average Wear                                       |
| Comments         | Electric brake wires to hubs been repaired (electrical tape) |

#### **Overall Trailer Condition**

| Overall Trailer Condition              |                                                                                                                                                                                                                                                     |
|----------------------------------------|-----------------------------------------------------------------------------------------------------------------------------------------------------------------------------------------------------------------------------------------------------|
| Overall Trailer                        | 3 - Normal Wear & Tear                                                                                                                                                                                                                              |
| Overall Trailer Comments               | Overall trailer in okay condition. Recommend getting all wheel bearings serviced and performing a 90 day inspection. Tires okay but starting to show signs of side wall cracks. Lights were not tested and GVWR unknown due to id plate being worn. |
| Overall Trailer & Undercarriage Photos |                                                                                                                                                                                                                                                     |
| Fuel Tank Condition                    | 3 - Normal Wear & Tear                                                                                                                                                                                                                              |
| Fuel Lines & Hoses                     | 3 - Normal Wear & Tear                                                                                                                                                                                                                              |