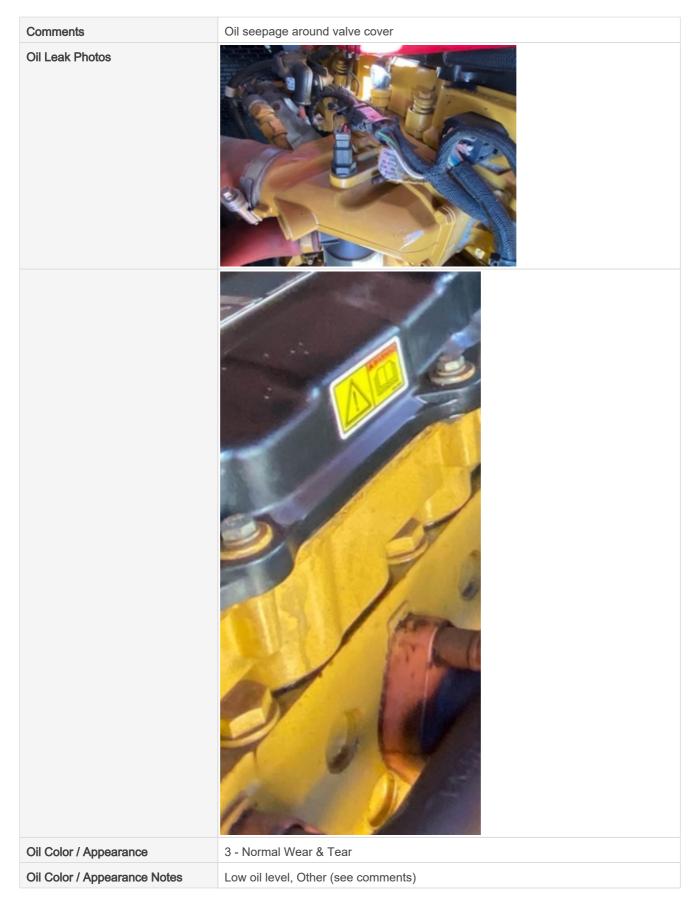

#### **Inspection Report (Generator)**

**Water Pump** 

Oil Leaks

Oil Leak Notes

Yes

Wetness & discoloration observed, Other (see comments)

## **Inspection Report (Generator)**

| Comments                                      | Engine service recommended                                                                                                      |
|-----------------------------------------------|---------------------------------------------------------------------------------------------------------------------------------|
| Fuel Leaks                                    | No                                                                                                                              |
| Equipped with DPF (Diesel Particulate Filter) | No                                                                                                                              |
| Requires DEF (Diesel Exhaust Fluid)           | No                                                                                                                              |
| Overall Engine Appearance                     | Clean & dry, Active leaks/pooling observed in & around engine compartment                                                       |
| Overall Engine Comments                       | Minor oil found around valve cover area. Possible valve cover gasket worn or residual oil leftover from topping off engine oil. |