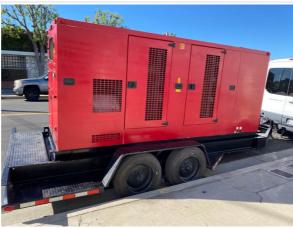

#### **General Appearance**

| General Appearance |                        |
|--------------------|------------------------|
| Front              | 3 - Normal Wear & Tear |
| Front Condition    | No visible damage      |

#### **Exterior 360 Walkaround**

| Exterior 360 Walkaround |                                                                                                                                                                                                                                                                                                                                                                                                                                                                                                                                                                                                                                                                                                                                                                                                                                                                                                                                                                                                                                                                                                                                                                                                                                                                                                                                                                                                                                                                                                                                                                                                                                                                                                                                                                                                                                                                                                                                                                                                                                                                                                                                |
|-------------------------|--------------------------------------------------------------------------------------------------------------------------------------------------------------------------------------------------------------------------------------------------------------------------------------------------------------------------------------------------------------------------------------------------------------------------------------------------------------------------------------------------------------------------------------------------------------------------------------------------------------------------------------------------------------------------------------------------------------------------------------------------------------------------------------------------------------------------------------------------------------------------------------------------------------------------------------------------------------------------------------------------------------------------------------------------------------------------------------------------------------------------------------------------------------------------------------------------------------------------------------------------------------------------------------------------------------------------------------------------------------------------------------------------------------------------------------------------------------------------------------------------------------------------------------------------------------------------------------------------------------------------------------------------------------------------------------------------------------------------------------------------------------------------------------------------------------------------------------------------------------------------------------------------------------------------------------------------------------------------------------------------------------------------------------------------------------------------------------------------------------------------------|
| Front                   | 3 - Normal Wear & Tear                                                                                                                                                                                                                                                                                                                                                                                                                                                                                                                                                                                                                                                                                                                                                                                                                                                                                                                                                                                                                                                                                                                                                                                                                                                                                                                                                                                                                                                                                                                                                                                                                                                                                                                                                                                                                                                                                                                                                                                                                                                                                                         |
| Front Condition         | No visible damage                                                                                                                                                                                                                                                                                                                                                                                                                                                                                                                                                                                                                                                                                                                                                                                                                                                                                                                                                                                                                                                                                                                                                                                                                                                                                                                                                                                                                                                                                                                                                                                                                                                                                                                                                                                                                                                                                                                                                                                                                                                                                                              |
| Front Photos            |                                                                                                                                                                                                                                                                                                                                                                                                                                                                                                                                                                                                                                                                                                                                                                                                                                                                                                                                                                                                                                                                                                                                                                                                                                                                                                                                                                                                                                                                                                                                                                                                                                                                                                                                                                                                                                                                                                                                                                                                                                                                                                                                |
|                         | T. R. Land Control of the Control of |
| Rear                    | 3 - Normal Wear & Tear                                                                                                                                                                                                                                                                                                                                                                                                                                                                                                                                                                                                                                                                                                                                                                                                                                                                                                                                                                                                                                                                                                                                                                                                                                                                                                                                                                                                                                                                                                                                                                                                                                                                                                                                                                                                                                                                                                                                                                                                                                                                                                         |
| Rear Condition          | No visible damage                                                                                                                                                                                                                                                                                                                                                                                                                                                                                                                                                                                                                                                                                                                                                                                                                                                                                                                                                                                                                                                                                                                                                                                                                                                                                                                                                                                                                                                                                                                                                                                                                                                                                                                                                                                                                                                                                                                                                                                                                                                                                                              |
| Left                    | 3 - Normal Wear & Tear                                                                                                                                                                                                                                                                                                                                                                                                                                                                                                                                                                                                                                                                                                                                                                                                                                                                                                                                                                                                                                                                                                                                                                                                                                                                                                                                                                                                                                                                                                                                                                                                                                                                                                                                                                                                                                                                                                                                                                                                                                                                                                         |