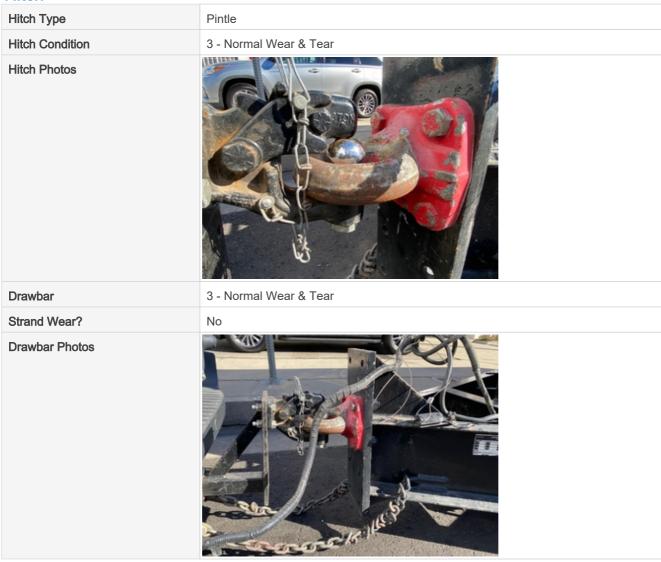

on | 3 - Normal Wear & Tear |
| 240V                  | Yes                    |
| 240V Outlet Condition | 3 - Normal Wear & Tear |
| 480V                  | Yes                    |
| 480V Outlet Condition | 3 - Normal Wear & Tear |



## **Inspection Report (Generator)**



**Gauges & Meters** 

| Hour Meter | 3 - Normal Wear & Tear |
|------------|------------------------|
|------------|------------------------|







## **Inspection Report (Generator)**



#### **Mounting Plate**





# Inspection Report (Generator)



**Bottom Surface** 

3 - Normal Wear & Tear

**Bottom Surface Photos** 





#### **Trailer & Fuel Tanks**

#### **Trailer Inspection Points**

#### Frame & Body

Frame Condition

3 - Normal Wear & Tear















## **Inspection Report (Generator)**



#### Hitch



## Suspension



## **Inspection Report (Generator)**

| Springs            | 0 |
|--------------------|---|
| U-Bolts            | 0 |
| Torque Arms        | 3 |
| Torque Arms Photos |   |
|                    |   |
| Equalizer          | 0 |

#### Wheels & Tires

| WIICCIS & TIICS        |                                                       |
|------------------------|-------------------------------------------------------|
| Wheels & Hub Condition | 3 - Normal Wear & Tear                                |
| Comments               | Tires rated at 50% due to sidewalls starting to crack |
| Wheels & Hub Photos    |                                                       |











# Inspection Report (Generator)

Front Right Tire Photos



Rear Right Tire - Ratio Remaining

Rear Right