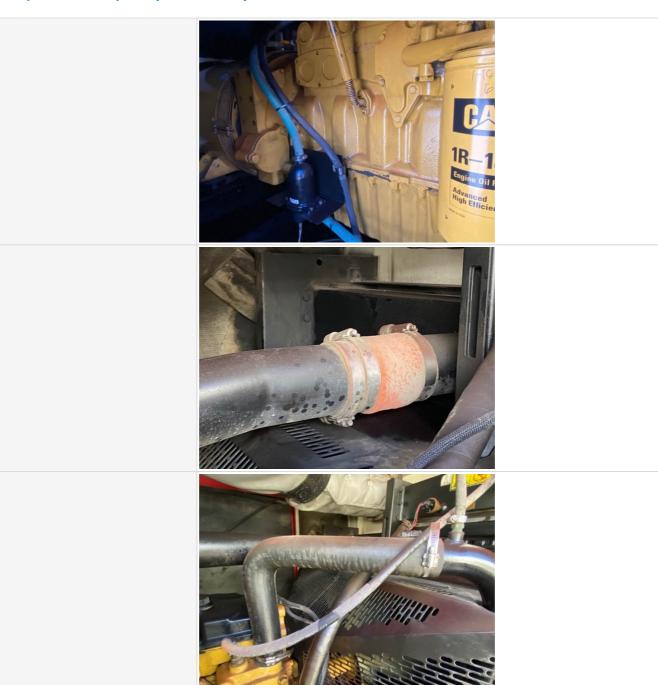

| Engine Exhaust Color     | Clear, Black                                                                                                     |
|--------------------------|------------------------------------------------------------------------------------------------------------------|
| Battery                  | 3 - Normal Wear & Tear                                                                                           |
| Battery Condition        | Clean & dry appearance, tight connections                                                                        |
| Battery Condition Photos |                                                                                                                  |
|                          | THE DELLA                                                                                                        |
|                          |                                                                                                                  |
| Radiator                 | 3 - Normal Wear & Tear                                                                                           |
| Radiator Condition       | Radiator fins & components appear to be in good working order, no signs of damage or leaks, Other (see comments) |
| Comments                 | Coolant level low, no active coolant leaks found                                                                 |

# **Radiator Photos** Belts 3 - Normal Wear & Tear

Belts appear in good condition & alignment with proper tension

| Belt Photos    | IR 1:08                                           |
|----------------|---------------------------------------------------|
| Hoses          | 3 - Normal Wear & Tear                            |
| Hose Condition | Firm, pliant hoses with no signs of wear or leaks |
| Hose Photos    |                                                   |
|                |                                                   |