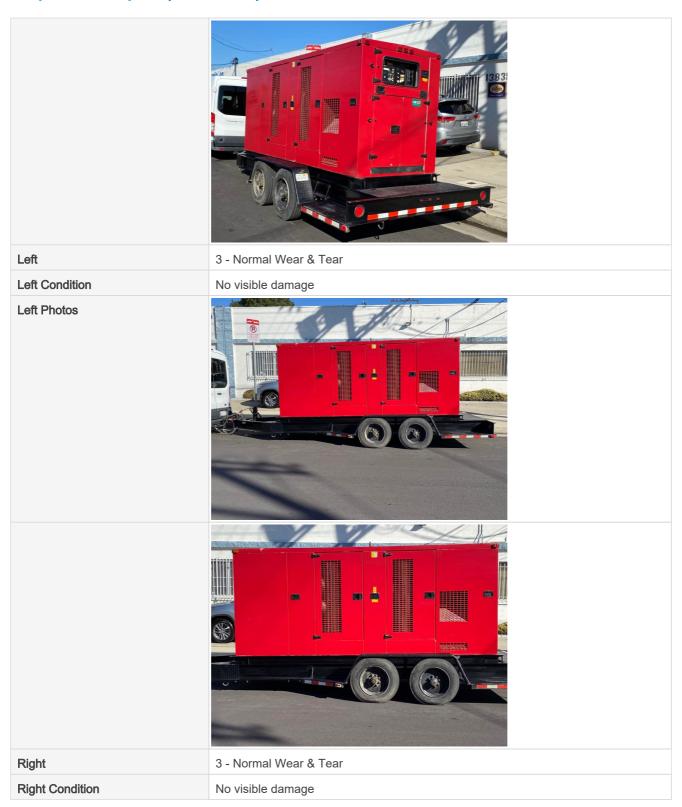

#### **Exterior 360 Walkaround**

| Exterior 360 Walkaround |                                                                                                                                                                                                                                                                                                                                                                                                                                                                                                                                                                                                                                                                                                                                                                                                                                                                                                                                                                                                                                                                                                                                                                                                                                                                                                                                                                                                                                                                                                                                                                                                                                                                                                                                                                                                                                                                                                                                                                                                                                                                                                                                |
|-------------------------|--------------------------------------------------------------------------------------------------------------------------------------------------------------------------------------------------------------------------------------------------------------------------------------------------------------------------------------------------------------------------------------------------------------------------------------------------------------------------------------------------------------------------------------------------------------------------------------------------------------------------------------------------------------------------------------------------------------------------------------------------------------------------------------------------------------------------------------------------------------------------------------------------------------------------------------------------------------------------------------------------------------------------------------------------------------------------------------------------------------------------------------------------------------------------------------------------------------------------------------------------------------------------------------------------------------------------------------------------------------------------------------------------------------------------------------------------------------------------------------------------------------------------------------------------------------------------------------------------------------------------------------------------------------------------------------------------------------------------------------------------------------------------------------------------------------------------------------------------------------------------------------------------------------------------------------------------------------------------------------------------------------------------------------------------------------------------------------------------------------------------------|
| Front                   | 3 - Normal Wear & Tear                                                                                                                                                                                                                                                                                                                                                                                                                                                                                                                                                                                                                                                                                                                                                                                                                                                                                                                                                                                                                                                                                                                                                                                                                                                                                                                                                                                                                                                                                                                                                                                                                                                                                                                                                                                                                                                                                                                                                                                                                                                                                                         |
| Front Condition         | No visible damage                                                                                                                                                                                                                                                                                                                                                                                                                                                                                                                                                                                                                                                                                                                                                                                                                                                                                                                                                                                                                                                                                                                                                                                                                                                                                                                                                                                                                                                                                                                                                                                                                                                                                                                                                                                                                                                                                                                                                                                                                                                                                                              |
| Front Photos            |                                                                                                                                                                                                                                                                                                                                                                                                                                                                                                                                                                                                                                                                                                                                                                                                                                                                                                                                                                                                                                                                                                                                                                                                                                                                                                                                                                                                                                                                                                                                                                                                                                                                                                                                                                                                                                                                                                                                                                                                                                                                                                                                |
|                         | T. R. Land Control of the Control of |
| Rear                    | 3 - Normal Wear & Tear                                                                                                                                                                                                                                                                                                                                                                                                                                                                                                                                                                                                                                                                                                                                                                                                                                                                                                                                                                                                                                                                                                                                                                                                                                                                                                                                                                                                                                                                                                                                                                                                                                                                                                                                                                                                                                                                                                                                                                                                                                                                                                         |
| Rear Condition          | No visible damage                                                                                                                                                                                                                                                                                                                                                                                                                                                                                                                                                                                                                                                                                                                                                                                                                                                                                                                                                                                                                                                                                                                                                                                                                                                                                                                                                                                                                                                                                                                                                                                                                                                                                                                                                                                                                                                                                                                                                                                                                                                                                                              |
| Left                    | 3 - Normal Wear & Tear                                                                                                                                                                                                                                                                                                                                                                                                                                                                                                                                                                                                                                                                                                                                                                                                                                                                                                                                                                                                                                                                                                                                                                                                                                                                                                                                                                                                                                                                                                                                                                                                                                                                                                                                                                                                                                                                                                                                                                                                                                                                                                         |