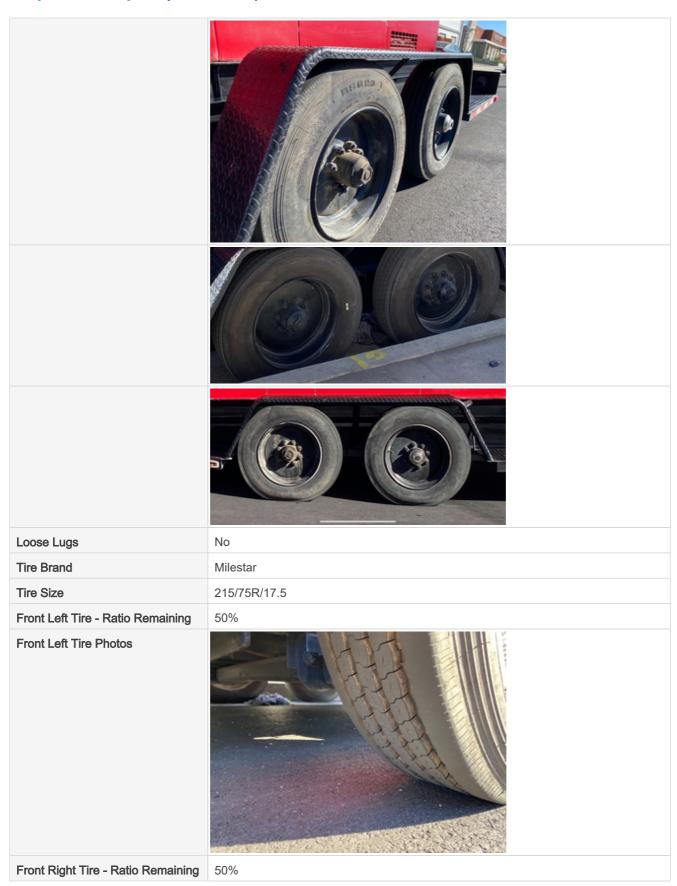

#### Wheels & Tires

| WIICCIS & TIICS        |                                                       |
|------------------------|-------------------------------------------------------|
| Wheels & Hub Condition | 3 - Normal Wear & Tear                                |
| Comments               | Tires rated at 50% due to sidewalls starting to crack |
| Wheels & Hub Photos    |                                                       |

# Inspection Report (Generator)

Front Right Tire Photos

Rear Right Tire - Ratio Remaining

Rear Right Tire Photos

Rear Left Tire - Ratio Remaining

Rear Left Tire Photos

**Brake Components** 

| Brake Type       | Electric Brakes                                              |
|------------------|--------------------------------------------------------------|
| Brake Controller | No                                                           |
| Wire Connections | 2 - Above Average Wear                                       |
| Comments         | Electric brake wires to hubs been repaired (electrical tape) |