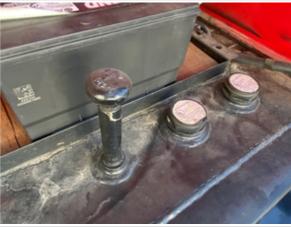

#### **Inspection Summary**

| Overall Assessment             |                                                                                                                                                                                                                                      |
|--------------------------------|--------------------------------------------------------------------------------------------------------------------------------------------------------------------------------------------------------------------------------------|
| Exterior Rating                | 3                                                                                                                                                                                                                                    |
| Interior Rating                | 3                                                                                                                                                                                                                                    |
| Safety Rating                  | 3                                                                                                                                                                                                                                    |
| Quality Rating                 | 3                                                                                                                                                                                                                                    |
| Functionality Rating           | 3                                                                                                                                                                                                                                    |
| Overall Rating                 | 3                                                                                                                                                                                                                                    |
| What's Great About the Machine | Generator unit as a whole in good condition. No active leaks found. Engine and generator sound healthy and monitor display shows machine functions normal.                                                                           |
| What Needs Work                | Engine service recommended, trailer needs work to ensure brakes and lights function properly. Possible seepage leak at valve cover. Tires may need to be replaced soon. Battery hold downs missing. Trailer needs 90 day inspection. |
| Date/Time                      | 10-25-2022                                                                                                                                                                                                                           |