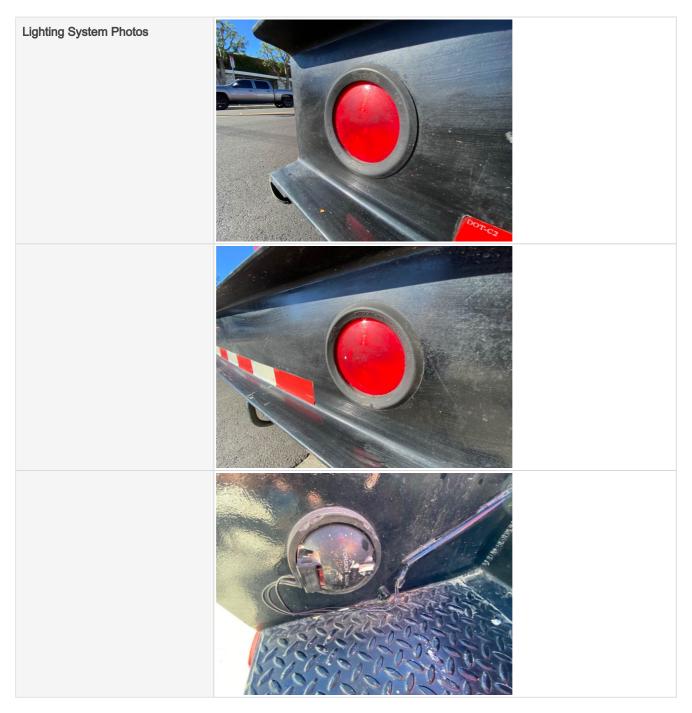

## Right Photos

|                                  | Executive and the second secon |
|----------------------------------|--------------------------------------------------------------------------------------------------------------------------------------------------------------------------------------------------------------------------------------------------------------------------------------------------------------------------------------------------------------------------------------------------------------------------------------------------------------------------------------------------------------------------------------------------------------------------------------------------------------------------------------------------------------------------------------------------------------------------------------------------------------------------------------------------------------------------------------------------------------------------------------------------------------------------------------------------------------------------------------------------------------------------------------------------------------------------------------------------------------------------------------------------------------------------------------------------------------------------------------------------------------------------------------------------------------------------------------------------------------------------------------------------------------------------------------------------------------------------------------------------------------------------------------------------------------------------------------------------------------------------------------------------------------------------------------------------------------------------------------------------------------------------------------------------------------------------------------------------------------------------------------------------------------------------------------------------------------------------------------------------------------------------------------------------------------------------------------------------------------------------------|
| Upper                            | 3 - Normal Wear & Tear                                                                                                                                                                                                                                                                                                                                                                                                                                                                                                                                                                                                                                                                                                                                                                                                                                                                                                                                                                                                                                                                                                                                                                                                                                                                                                                                                                                                                                                                                                                                                                                                                                                                                                                                                                                                                                                                                                                                                                                                                                                                                                         |
| Upper Condition                  | No visible damage                                                                                                                                                                                                                                                                                                                                                                                                                                                                                                                                                                                                                                                                                                                                                                                                                                                                                                                                                                                                                                                                                                                                                                                                                                                                                                                                                                                                                                                                                                                                                                                                                                                                                                                                                                                                                                                                                                                                                                                                                                                                                                              |
| Body Panels (Any Rust Damage?)   | 3 - Normal Wear & Tear                                                                                                                                                                                                                                                                                                                                                                                                                                                                                                                                                                                                                                                                                                                                                                                                                                                                                                                                                                                                                                                                                                                                                                                                                                                                                                                                                                                                                                                                                                                                                                                                                                                                                                                                                                                                                                                                                                                                                                                                                                                                                                         |
| Body Panel Condition             | No visible damage, good paint condition and panel fitment                                                                                                                                                                                                                                                                                                                                                                                                                                                                                                                                                                                                                                                                                                                                                                                                                                                                                                                                                                                                                                                                                                                                                                                                                                                                                                                                                                                                                                                                                                                                                                                                                                                                                                                                                                                                                                                                                                                                                                                                                                                                      |
| Doors / Canopy Latches           | 3 - Normal Wear & Tear                                                                                                                                                                                                                                                                                                                                                                                                                                                                                                                                                                                                                                                                                                                                                                                                                                                                                                                                                                                                                                                                                                                                                                                                                                                                                                                                                                                                                                                                                                                                                                                                                                                                                                                                                                                                                                                                                                                                                                                                                                                                                                         |
| Doors / Canopy Latches Condition | No visible damage                                                                                                                                                                                                                                                                                                                                                                                                                                                                                                                                                                                                                                                                                                                                                                                                                                                                                                                                                                                                                                                                                                                                                                                                                                                                                                                                                                                                                                                                                                                                                                                                                                                                                                                                                                                                                                                                                                                                                                                                                                                                                                              |
| Glass Condition                  | 0                                                                                                                                                                                                                                                                                                                                                                                                                                                                                                                                                                                                                                                                                                                                                                                                                                                                                                                                                                                                                                                                                                                                                                                                                                                                                                                                                                                                                                                                                                                                                                                                                                                                                                                                                                                                                                                                                                                                                                                                                                                                                                                              |
| Mirrors                          | 0                                                                                                                                                                                                                                                                                                                                                                                                                                                                                                                                                                                                                                                                                                                                                                                                                                                                                                                                                                                                                                                                                                                                                                                                                                                                                                                                                                                                                                                                                                                                                                                                                                                                                                                                                                                                                                                                                                                                                                                                                                                                                                                              |
| Lighting System                  | 3 - Normal Wear & Tear                                                                                                                                                                                                                                                                                                                                                                                                                                                                                                                                                                                                                                                                                                                                                                                                                                                                                                                                                                                                                                                                                                                                                                                                                                                                                                                                                                                                                                                                                                                                                                                                                                                                                                                                                                                                                                                                                                                                                                                                                                                                                                         |
| Lighting System Condition        | No visible damage, lighting system is operational, Other (see comments)                                                                                                                                                                                                                                                                                                                                                                                                                                                                                                                                                                                                                                                                                                                                                                                                                                                                                                                                                                                                                                                                                                                                                                                                                                                                                                                                                                                                                                                                                                                                                                                                                                                                                                                                                                                                                                                                                                                                                                                                                                                        |
| Comments                         | Unable to test light system on trailer. Light fixtures intact looked okay.                                                                                                                                                                                                                                                                                                                                                                                                                                                                                                                                                                                                                                                                                                                                                                                                                                                                                                                                                                                                                                                                                                                                                                                                                                                                                                                                                                                                                                                                                                                                                                                                                                                                                                                                                                                                                                                                                                                                                                                                                                                     |