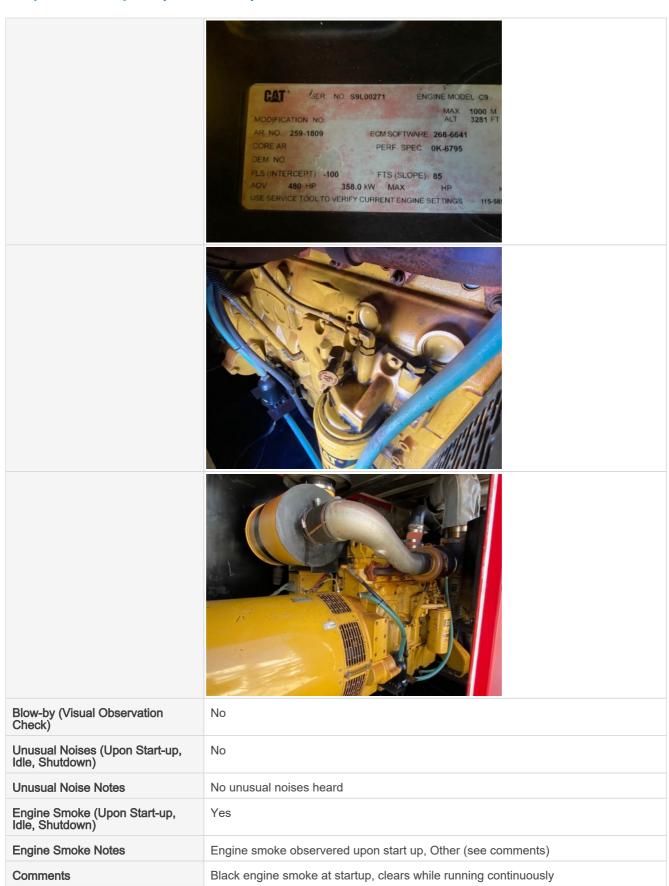

#### **Engine Inspection Points**

|                                          | Engine mepodient onto      |  |
|------------------------------------------|----------------------------|--|
| Engine                                   |                            |  |
| Engine Type (Make, Model, Cylinders, Hp) | CAT C9 - 6CYL 480HP - 8.8L |  |
| Emissions Tier                           | Tier 3                     |  |
| Engine Serial Number                     | S9L00271                   |  |
| Engine Fuel Type                         | Diesel                     |  |
| Engine Photos                            |                            |  |

| Engine Exhaust Color     | Clear, Black                                                                                                     |
|--------------------------|------------------------------------------------------------------------------------------------------------------|
| Battery                  | 3 - Normal Wear & Tear                                                                                           |
| Battery Condition        | Clean & dry appearance, tight connections                                                                        |
| Battery Condition Photos |                                                                                                                  |
|                          | THE DELLA                                                                                                        |
|                          |                                                                                                                  |
| Radiator                 | 3 - Normal Wear & Tear                                                                                           |
| Radiator Condition       | Radiator fins & components appear to be in good working order, no signs of damage or leaks, Other (see comments) |
| Comments                 | Coolant level low, no active coolant leaks found                                                                 |

## **Inspection Report (Generator)**

| Comments                                      | Engine service recommended                                                                                                      |
|-----------------------------------------------|---------------------------------------------------------------------------------------------------------------------------------|
| Fuel Leaks                                    | No                                                                                                                              |
| Equipped with DPF (Diesel Particulate Filter) | No                                                                                                                              |
| Requires DEF (Diesel Exhaust Fluid)           | No                                                                                                                              |
| Overall Engine Appearance                     | Clean & dry, Active leaks/pooling observed in & around engine compartment                                                       |
| Overall Engine Comments                       | Minor oil found around valve cover area. Possible valve cover gasket worn or residual oil leftover from topping off engine oil. |