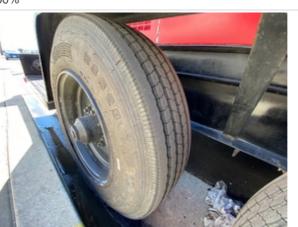

#### Wheels & Tires

| WIICCIS & TIICS        |                                                       |
|------------------------|-------------------------------------------------------|
| Wheels & Hub Condition | 3 - Normal Wear & Tear                                |
| Comments               | Tires rated at 50% due to sidewalls starting to crack |
| Wheels & Hub Photos    |                                                       |

# Inspection Report (Generator)

Front Right Tire Photos

Rear Right Tire - Ratio Remaining

Rear Right Tire Photos

Rear Left Tire - Ratio Remaining

Rear Left Tire Photos

**Brake Components** 

| Brake Type       | Electric Brakes                                              |
|------------------|--------------------------------------------------------------|
| Brake Controller | No                                                           |
| Wire Connections | 2 - Above Average Wear                                       |
| Comments         | Electric brake wires to hubs been repaired (electrical tape) |