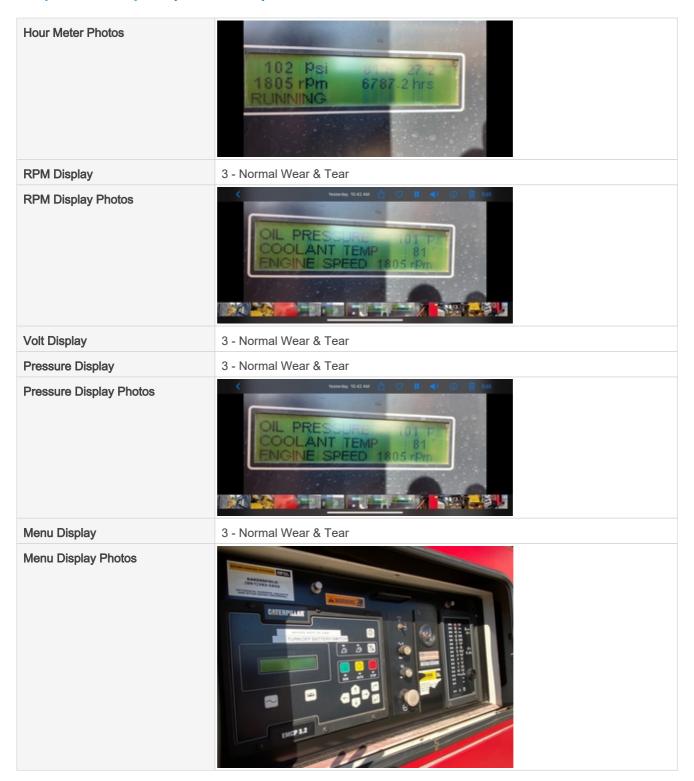

## **Inspection Report (Generator)**

**Gauges & Meters** 

| Hour Meter | 3 - Normal Wear & Tear |
|------------|------------------------|
|------------|------------------------|