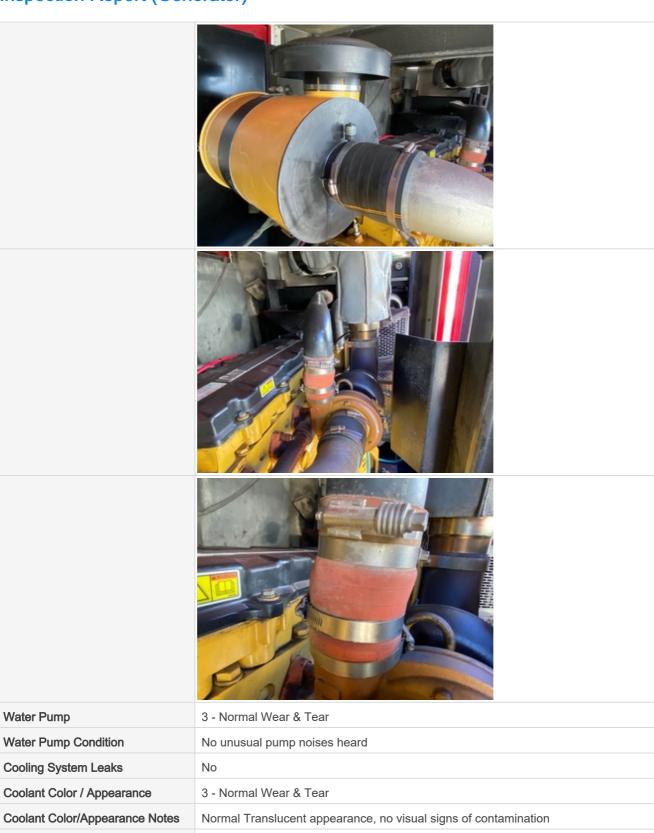

#### **Engine Inspection Points**

|                                          | Engine mepodient onto      |  |
|------------------------------------------|----------------------------|--|
| Engine                                   |                            |  |
| Engine Type (Make, Model, Cylinders, Hp) | CAT C9 - 6CYL 480HP - 8.8L |  |
| Emissions Tier                           | Tier 3                     |  |
| Engine Serial Number                     | S9L00271                   |  |
| Engine Fuel Type                         | Diesel                     |  |
| Engine Photos                            |                            |  |

| Engine Exhaust Color     | Clear, Black                                                                                                     |
|--------------------------|------------------------------------------------------------------------------------------------------------------|
| Battery                  | 3 - Normal Wear & Tear                                                                                           |
| Battery Condition        | Clean & dry appearance, tight connections                                                                        |
| Battery Condition Photos |                                                                                                                  |
|                          | THE DELLA                                                                                                        |
|                          |                                                                                                                  |
| Radiator                 | 3 - Normal Wear & Tear                                                                                           |
| Radiator Condition       | Radiator fins & components appear to be in good working order, no signs of damage or leaks, Other (see comments) |
| Comments                 | Coolant level low, no active coolant leaks found                                                                 |

## **Inspection Report (Generator)**

**Belt Condition** 

# **Radiator Photos** Belts 3 - Normal Wear & Tear

Belts appear in good condition & alignment with proper tension

| Belt Photos    | IR 1:08                                           |
|----------------|---------------------------------------------------|
| Hoses          | 3 - Normal Wear & Tear                            |
| Hose Condition | Firm, pliant hoses with no signs of wear or leaks |
| Hose Photos    |                                                   |
|                |                                                   |

#### **Inspection Report (Generator)**

**Water Pump** 

Oil Leaks

Oil Leak Notes

Yes

Wetness & discoloration observed, Other (see comments)