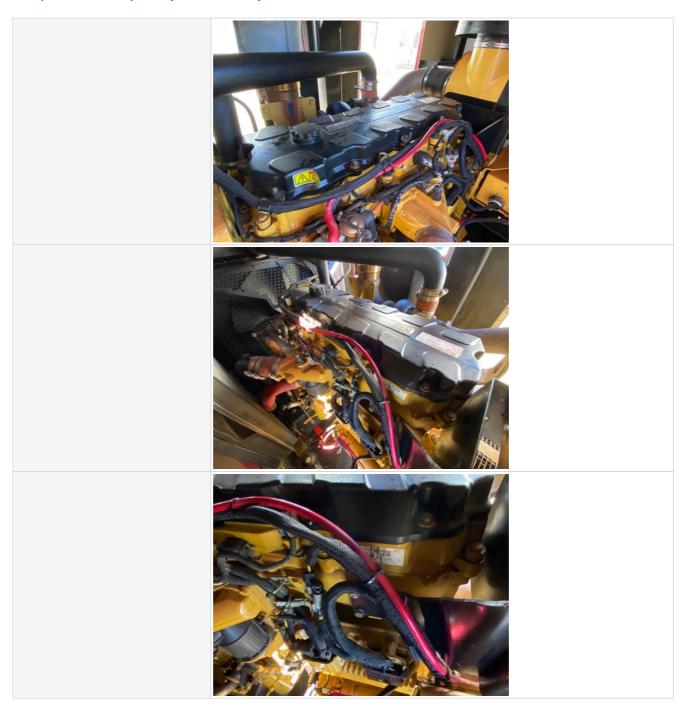

#### **Engine Inspection Points**

|                                          | Engine mepodient onto      |  |
|------------------------------------------|----------------------------|--|
| Engine                                   |                            |  |
| Engine Type (Make, Model, Cylinders, Hp) | CAT C9 - 6CYL 480HP - 8.8L |  |
| Emissions Tier                           | Tier 3                     |  |
| Engine Serial Number                     | S9L00271                   |  |
| Engine Fuel Type                         | Diesel                     |  |
| Engine Photos                            |                            |  |

| Engine Exhaust Color     | Clear, Black                                                                                                     |
|--------------------------|------------------------------------------------------------------------------------------------------------------|
| Battery                  | 3 - Normal Wear & Tear                                                                                           |
| Battery Condition        | Clean & dry appearance, tight connections                                                                        |
| Battery Condition Photos |                                                                                                                  |
|                          | THE DELLA                                                                                                        |
|                          |                                                                                                                  |
| Radiator                 | 3 - Normal Wear & Tear                                                                                           |
| Radiator Condition       | Radiator fins & components appear to be in good working order, no signs of damage or leaks, Other (see comments) |
| Comments                 | Coolant level low, no active coolant leaks found                                                                 |