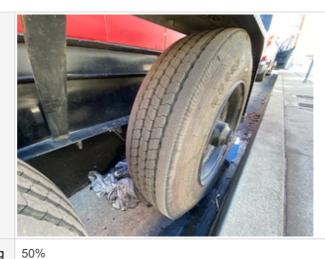

#### Wheels & Tires

| WIICCIS & TIICS        |                                                       |
|------------------------|-------------------------------------------------------|
| Wheels & Hub Condition | 3 - Normal Wear & Tear                                |
| Comments               | Tires rated at 50% due to sidewalls starting to crack |
| Wheels & Hub Photos    |                                                       |

# Inspection Report (Generator)

Front Right Tire Photos

Rear Right Tire - Ratio Remaining

Rear Right Tire Photos

Rear Left Tire - Ratio Remaining

Rear Left Tire Photos

**Brake Components** 

| Brake Type       | Electric Brakes                                              |
|------------------|--------------------------------------------------------------|
| Brake Controller | No                                                           |
| Wire Connections | 2 - Above Average Wear                                       |
| Comments         | Electric brake wires to hubs been repaired (electrical tape) |