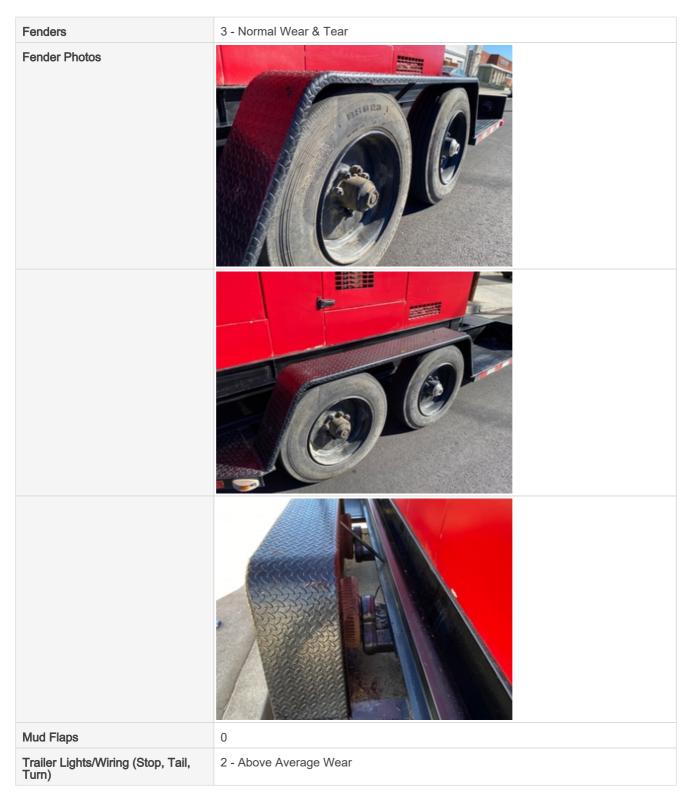

#### Wheels & Tires

| WIICCIS & TIICS        |                                                       |
|------------------------|-------------------------------------------------------|
| Wheels & Hub Condition | 3 - Normal Wear & Tear                                |
| Comments               | Tires rated at 50% due to sidewalls starting to crack |
| Wheels & Hub Photos    |                                                       |

# Inspection Report (Generator)

Front Right Tire Photos

Rear Right Tire - Ratio Remaining

Rear Right Tire Photos

Rear Left Tire - Ratio Remaining

Rear Left Tire Photos

**Brake Components** 

| Brake Type       | Electric Brakes                                              |
|------------------|--------------------------------------------------------------|
| Brake Controller | No                                                           |
| Wire Connections | 2 - Above Average Wear                                       |
| Comments         | Electric brake wires to hubs been repaired (electrical tape) |