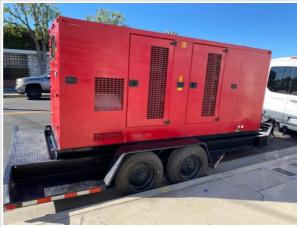

#### **General Info**

| Year                                                               | 2006                                 |
|--------------------------------------------------------------------|--------------------------------------|
| Make                                                               | CAT Generator                        |
| Model                                                              | XQ300                                |
| Serial Number                                                      | X3R00217 - Enclosure SN# - E33 BXFGS |
| Hour Meter Reading                                                 | 6,787                                |
| Previous Application (e.g., earth moving, mining, demolition, etc) | General Construction                 |

#### **Dimensions**

| Dimensions             | Please enter in or verify (if pre-populated) the following dimensions. |
|------------------------|------------------------------------------------------------------------|
| Length (ft and inches) | 21'                                                                    |
| Width (ft and inches)  | 8'5"                                                                   |
| Height (ft and inches) | 9'5"                                                                   |
| Operating Weight (lbs) | 16,550 LBS.(full of fuel)                                              |

#### **Features and Configuration**

| Features                                       | Enter in and/or verify the following information regarding the features of this equipment. |
|------------------------------------------------|--------------------------------------------------------------------------------------------|
| Towable                                        | Yes                                                                                        |
| Current Inspection / State Cert / DOT          | N/A                                                                                        |
| Trailer VIN                                    | N/A                                                                                        |
| Trailer GWVR                                   | N/A                                                                                        |
| Hitch Type                                     | Pintle Ring                                                                                |
| Standby Power Rating (kW/KVA)                  | 300KW & 310 KVA                                                                            |
| Prime Power Rating (kW/KVA)                    | 275KW & 338 KVA                                                                            |
| Phase Type                                     | Three Phase                                                                                |
| OMM (Operator & Maintenance Manual)            | Yes                                                                                        |
| Telematics                                     | No                                                                                         |
| Other Configuration Details / Features / Notes | No operator manual. Specification sheet provided found from Ohio Cat Dealer Website.       |