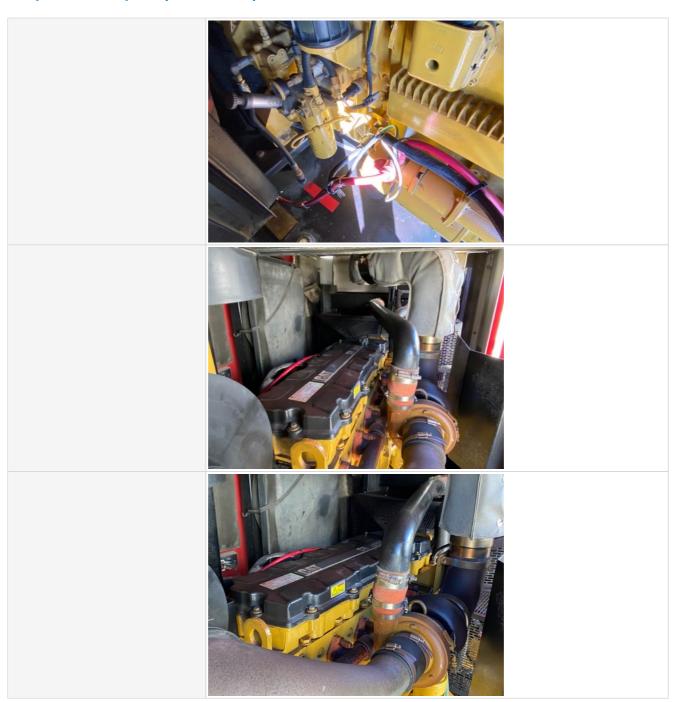

| Engine Exhaust Color     | Clear, Black                                                                                                     |
|--------------------------|------------------------------------------------------------------------------------------------------------------|
| Battery                  | 3 - Normal Wear & Tear                                                                                           |
| Battery Condition        | Clean & dry appearance, tight connections                                                                        |
| Battery Condition Photos |                                                                                                                  |
|                          | THE DELLA                                                                                                        |
|                          |                                                                                                                  |
| Radiator                 | 3 - Normal Wear & Tear                                                                                           |
| Radiator Condition       | Radiator fins & components appear to be in good working order, no signs of damage or leaks, Other (see comments) |
| Comments                 | Coolant level low, no active coolant leaks found                                                                 |

## **Inspection Report (Generator)**

**Belt Condition** 

# **Radiator Photos** Belts 3 - Normal Wear & Tear

Belts appear in good condition & alignment with proper tension

| Belt Photos    | IR 1:08                                           |
|----------------|---------------------------------------------------|
| Hoses          | 3 - Normal Wear & Tear                            |
| Hose Condition | Firm, pliant hoses with no signs of wear or leaks |
| Hose Photos    |                                                   |
|                |                                                   |