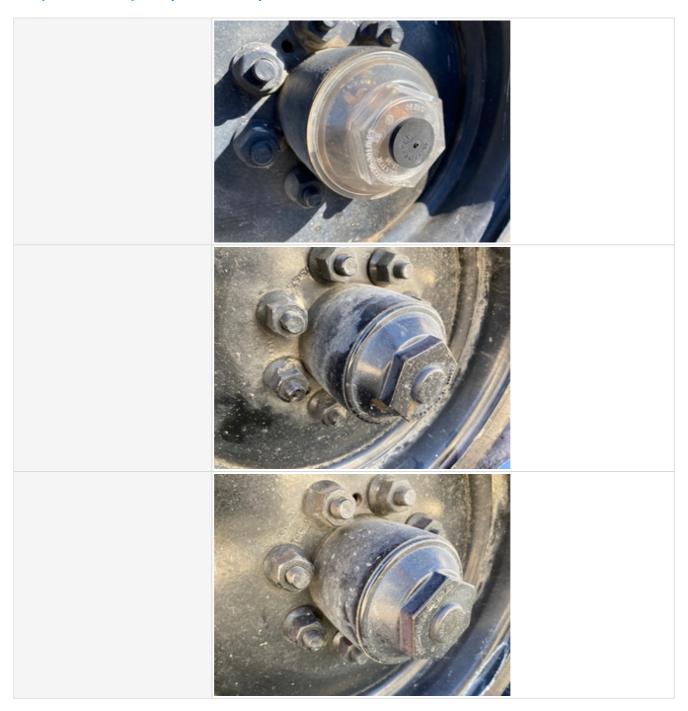

#### Wheels & Tires

| WIICCIS & TIICS        |                                                       |
|------------------------|-------------------------------------------------------|
| Wheels & Hub Condition | 3 - Normal Wear & Tear                                |
| Comments               | Tires rated at 50% due to sidewalls starting to crack |
| Wheels & Hub Photos    |                                                       |