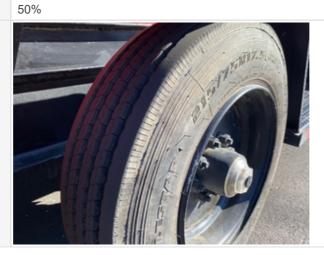

#### Wheels & Tires

| WIICCIS & TIICS        |                                                       |
|------------------------|-------------------------------------------------------|
| Wheels & Hub Condition | 3 - Normal Wear & Tear                                |
| Comments               | Tires rated at 50% due to sidewalls starting to crack |
| Wheels & Hub Photos    |                                                       |

# Inspection Report (Generator)

Front Right Tire Photos

Rear Right Tire - Ratio Remaining

Rear Right Tire Photos

Rear Left Tire - Ratio Remaining

Rear Left Tire Photos

**Brake Components** 

| Brake Type       | Electric Brakes                                              |
|------------------|--------------------------------------------------------------|
| Brake Controller | No                                                           |
| Wire Connections | 2 - Above Average Wear                                       |
| Comments         | Electric brake wires to hubs been repaired (electrical tape) |