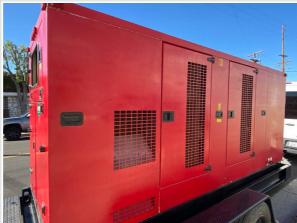

## Right Photos

|                                  | Executive and the second secon |
|----------------------------------|--------------------------------------------------------------------------------------------------------------------------------------------------------------------------------------------------------------------------------------------------------------------------------------------------------------------------------------------------------------------------------------------------------------------------------------------------------------------------------------------------------------------------------------------------------------------------------------------------------------------------------------------------------------------------------------------------------------------------------------------------------------------------------------------------------------------------------------------------------------------------------------------------------------------------------------------------------------------------------------------------------------------------------------------------------------------------------------------------------------------------------------------------------------------------------------------------------------------------------------------------------------------------------------------------------------------------------------------------------------------------------------------------------------------------------------------------------------------------------------------------------------------------------------------------------------------------------------------------------------------------------------------------------------------------------------------------------------------------------------------------------------------------------------------------------------------------------------------------------------------------------------------------------------------------------------------------------------------------------------------------------------------------------------------------------------------------------------------------------------------------------|
| Upper                            | 3 - Normal Wear & Tear                                                                                                                                                                                                                                                                                                                                                                                                                                                                                                                                                                                                                                                                                                                                                                                                                                                                                                                                                                                                                                                                                                                                                                                                                                                                                                                                                                                                                                                                                                                                                                                                                                                                                                                                                                                                                                                                                                                                                                                                                                                                                                         |
| Upper Condition                  | No visible damage                                                                                                                                                                                                                                                                                                                                                                                                                                                                                                                                                                                                                                                                                                                                                                                                                                                                                                                                                                                                                                                                                                                                                                                                                                                                                                                                                                                                                                                                                                                                                                                                                                                                                                                                                                                                                                                                                                                                                                                                                                                                                                              |
| Body Panels (Any Rust Damage?)   | 3 - Normal Wear & Tear                                                                                                                                                                                                                                                                                                                                                                                                                                                                                                                                                                                                                                                                                                                                                                                                                                                                                                                                                                                                                                                                                                                                                                                                                                                                                                                                                                                                                                                                                                                                                                                                                                                                                                                                                                                                                                                                                                                                                                                                                                                                                                         |
| Body Panel Condition             | No visible damage, good paint condition and panel fitment                                                                                                                                                                                                                                                                                                                                                                                                                                                                                                                                                                                                                                                                                                                                                                                                                                                                                                                                                                                                                                                                                                                                                                                                                                                                                                                                                                                                                                                                                                                                                                                                                                                                                                                                                                                                                                                                                                                                                                                                                                                                      |
| Doors / Canopy Latches           | 3 - Normal Wear & Tear                                                                                                                                                                                                                                                                                                                                                                                                                                                                                                                                                                                                                                                                                                                                                                                                                                                                                                                                                                                                                                                                                                                                                                                                                                                                                                                                                                                                                                                                                                                                                                                                                                                                                                                                                                                                                                                                                                                                                                                                                                                                                                         |
| Doors / Canopy Latches Condition | No visible damage                                                                                                                                                                                                                                                                                                                                                                                                                                                                                                                                                                                                                                                                                                                                                                                                                                                                                                                                                                                                                                                                                                                                                                                                                                                                                                                                                                                                                                                                                                                                                                                                                                                                                                                                                                                                                                                                                                                                                                                                                                                                                                              |
| Glass Condition                  | 0                                                                                                                                                                                                                                                                                                                                                                                                                                                                                                                                                                                                                                                                                                                                                                                                                                                                                                                                                                                                                                                                                                                                                                                                                                                                                                                                                                                                                                                                                                                                                                                                                                                                                                                                                                                                                                                                                                                                                                                                                                                                                                                              |
| Mirrors                          | 0                                                                                                                                                                                                                                                                                                                                                                                                                                                                                                                                                                                                                                                                                                                                                                                                                                                                                                                                                                                                                                                                                                                                                                                                                                                                                                                                                                                                                                                                                                                                                                                                                                                                                                                                                                                                                                                                                                                                                                                                                                                                                                                              |
| Lighting System                  | 3 - Normal Wear & Tear                                                                                                                                                                                                                                                                                                                                                                                                                                                                                                                                                                                                                                                                                                                                                                                                                                                                                                                                                                                                                                                                                                                                                                                                                                                                                                                                                                                                                                                                                                                                                                                                                                                                                                                                                                                                                                                                                                                                                                                                                                                                                                         |
| Lighting System Condition        | No visible damage, lighting system is operational, Other (see comments)                                                                                                                                                                                                                                                                                                                                                                                                                                                                                                                                                                                                                                                                                                                                                                                                                                                                                                                                                                                                                                                                                                                                                                                                                                                                                                                                                                                                                                                                                                                                                                                                                                                                                                                                                                                                                                                                                                                                                                                                                                                        |
| Comments                         | Unable to test light system on trailer. Light fixtures intact looked okay.                                                                                                                                                                                                                                                                                                                                                                                                                                                                                                                                                                                                                                                                                                                                                                                                                                                                                                                                                                                                                                                                                                                                                                                                                                                                                                                                                                                                                                                                                                                                                                                                                                                                                                                                                                                                                                                                                                                                                                                                                                                     |