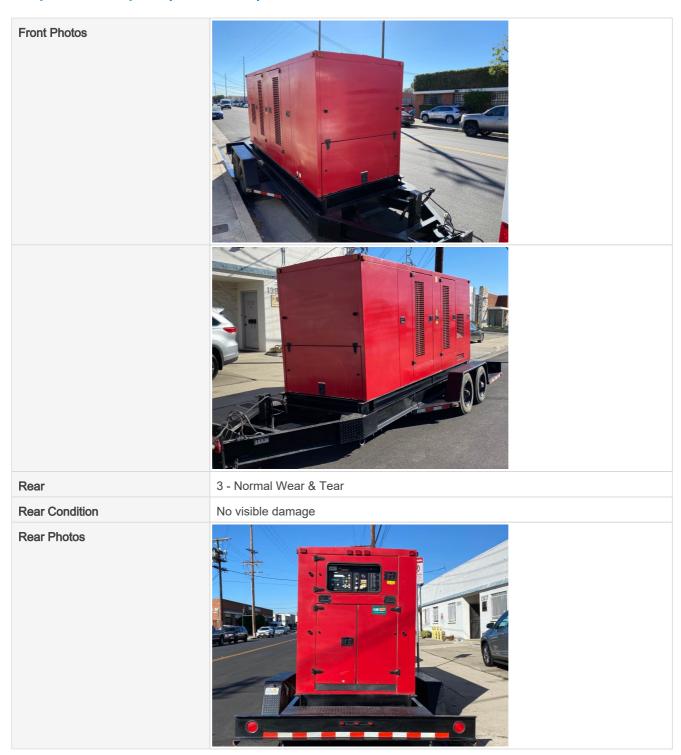

#### **Exterior 360 Walkaround**

| Exterior 360 Walkaround |                                                                                                                                                                                                                                                                                                                                                                                                                                                                                                                                                                                                                                                                                                                                                                                                                                                                                                                                                                                                                                                                                                                                                                                                                                                                                                                                                                                                                                                                                                                                                                                                                                                                                                                                                                                                                                                                                                                                                                                                                                                                                                                                |
|-------------------------|--------------------------------------------------------------------------------------------------------------------------------------------------------------------------------------------------------------------------------------------------------------------------------------------------------------------------------------------------------------------------------------------------------------------------------------------------------------------------------------------------------------------------------------------------------------------------------------------------------------------------------------------------------------------------------------------------------------------------------------------------------------------------------------------------------------------------------------------------------------------------------------------------------------------------------------------------------------------------------------------------------------------------------------------------------------------------------------------------------------------------------------------------------------------------------------------------------------------------------------------------------------------------------------------------------------------------------------------------------------------------------------------------------------------------------------------------------------------------------------------------------------------------------------------------------------------------------------------------------------------------------------------------------------------------------------------------------------------------------------------------------------------------------------------------------------------------------------------------------------------------------------------------------------------------------------------------------------------------------------------------------------------------------------------------------------------------------------------------------------------------------|
| Front                   | 3 - Normal Wear & Tear                                                                                                                                                                                                                                                                                                                                                                                                                                                                                                                                                                                                                                                                                                                                                                                                                                                                                                                                                                                                                                                                                                                                                                                                                                                                                                                                                                                                                                                                                                                                                                                                                                                                                                                                                                                                                                                                                                                                                                                                                                                                                                         |
| Front Condition         | No visible damage                                                                                                                                                                                                                                                                                                                                                                                                                                                                                                                                                                                                                                                                                                                                                                                                                                                                                                                                                                                                                                                                                                                                                                                                                                                                                                                                                                                                                                                                                                                                                                                                                                                                                                                                                                                                                                                                                                                                                                                                                                                                                                              |
| Front Photos            |                                                                                                                                                                                                                                                                                                                                                                                                                                                                                                                                                                                                                                                                                                                                                                                                                                                                                                                                                                                                                                                                                                                                                                                                                                                                                                                                                                                                                                                                                                                                                                                                                                                                                                                                                                                                                                                                                                                                                                                                                                                                                                                                |
|                         | T. R. Land Control of the Control of |
| Rear                    | 3 - Normal Wear & Tear                                                                                                                                                                                                                                                                                                                                                                                                                                                                                                                                                                                                                                                                                                                                                                                                                                                                                                                                                                                                                                                                                                                                                                                                                                                                                                                                                                                                                                                                                                                                                                                                                                                                                                                                                                                                                                                                                                                                                                                                                                                                                                         |
| Rear Condition          | No visible damage                                                                                                                                                                                                                                                                                                                                                                                                                                                                                                                                                                                                                                                                                                                                                                                                                                                                                                                                                                                                                                                                                                                                                                                                                                                                                                                                                                                                                                                                                                                                                                                                                                                                                                                                                                                                                                                                                                                                                                                                                                                                                                              |
| Left                    | 3 - Normal Wear & Tear                                                                                                                                                                                                                                                                                                                                                                                                                                                                                                                                                                                                                                                                                                                                                                                                                                                                                                                                                                                                                                                                                                                                                                                                                                                                                                                                                                                                                                                                                                                                                                                                                                                                                                                                                                                                                                                                                                                                                                                                                                                                                                         |