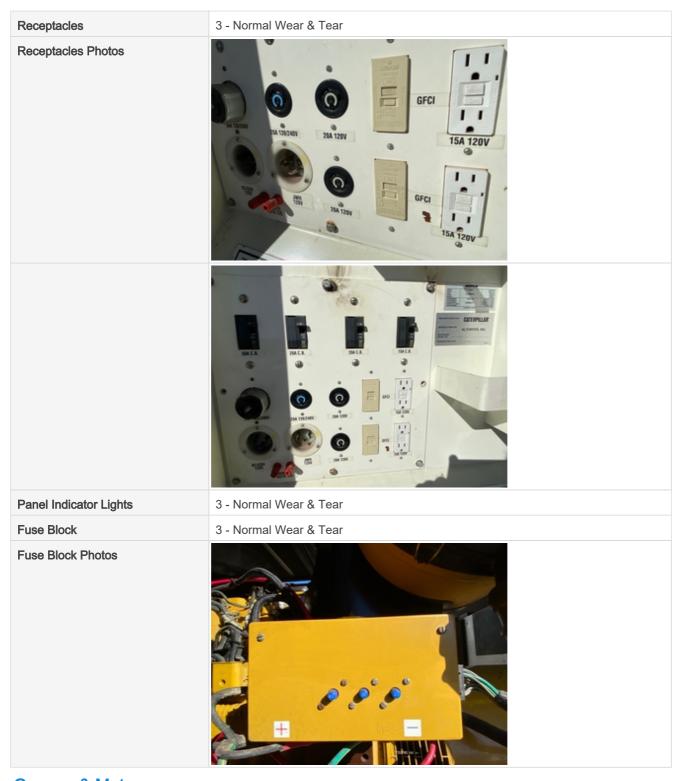

#### **Generator Panel**

| Contrator i uno       |                        |
|-----------------------|------------------------|
| 110V                  | Yes                    |
| 110V Outlet Condition | 3 - Normal Wear & Tear |
| 240V                  | Yes                    |
| 240V Outlet Condition | 3 - Normal Wear & Tear |
| 480V                  | Yes                    |
| 480V Outlet Condition | 3 - Normal Wear & Tear |