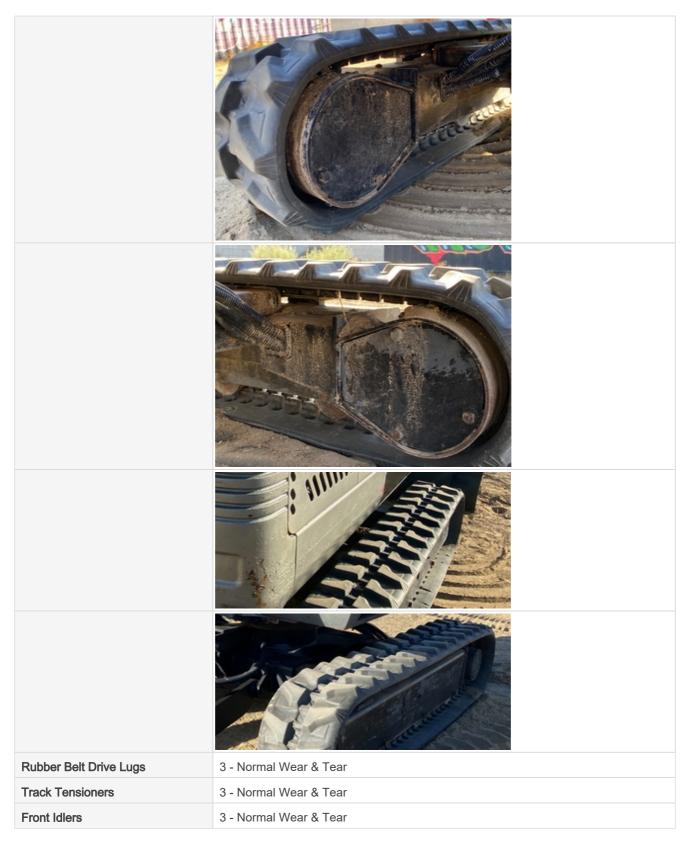

#### **Roller Frames**

3 - Normal Wear & Tear

| Track Belt        | 3 - Normal Wear & Tear |
|-------------------|------------------------|
| Comments          | In great condition     |
| Track Belt Photos |                        |
|                   |                        |

| Front Idlers Photos |                        |
|---------------------|------------------------|
| Rear Idlers         | 3 - Normal Wear & Tear |
| Track Rollers       | 3 - Normal Wear & Tear |
| Sprockets           | 3 - Normal Wear & Tear |
| Sprockets Photos    |                        |
|                     |                        |