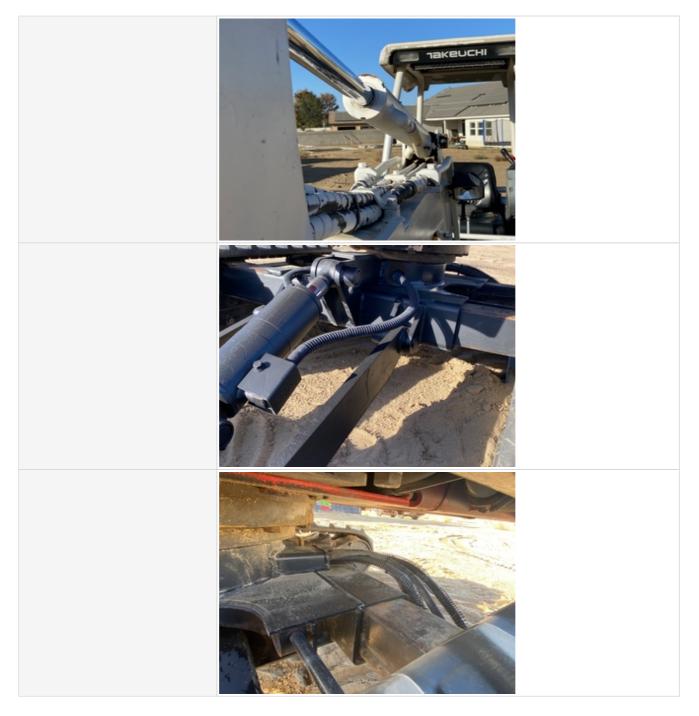

# Hydraulics Cylinders Inspection Points

| Boom Cylinder               | Check the boom cylinder. Note any wear, pitting, discoloration, etc. Take photos. |
|-----------------------------|-----------------------------------------------------------------------------------|
| Boom Cylinder: Mounting Pin | 3                                                                                 |
| Boom Cylinder: Oil Leaks    | No                                                                                |
| Boom Cylinder Photos        |                                                                                   |
|                             |                                                                                   |

| Stick Cylinder               | Check the stick cylinder. Note any wear, pitting, discoloration, etc. Take photos. |
|------------------------------|------------------------------------------------------------------------------------|
| Stick Cylinder: Mounting Pin | 3                                                                                  |
| Stick Cylinder: Oil Leaks    | No                                                                                 |
| Stick Cylinder Photos        |                                                                                    |
|                              |                                                                                    |

| Bucket Cylinder               | Check the bucket cylinder. Note any wear, pitting, discoloration, etc. Take photos. |
|-------------------------------|-------------------------------------------------------------------------------------|
| Bucket Cylinder: Mounting Pin | 3                                                                                   |
| Bucket Cylinder: Oil Leaks    | No                                                                                  |
| Bucket Cylinder Photos        |                                                                                     |
|                               |                                                                                     |