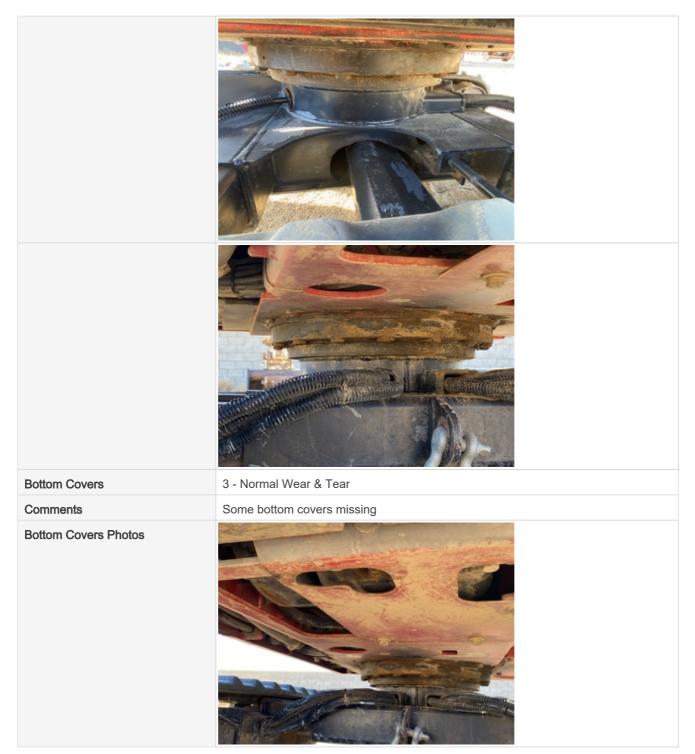

#### **Undercarriage Inspection Points**

#### **Rubber Track Undercarriage**

#### **Roller Frames**

3 - Normal Wear & Tear

| Track Belt        | 3 - Normal Wear & Tear |
|-------------------|------------------------|
| Comments          | In great condition     |
| Track Belt Photos |                        |
|                   |                        |

| Front Idlers Photos |                        |
|---------------------|------------------------|
| Rear Idlers         | 3 - Normal Wear & Tear |
| Track Rollers       | 3 - Normal Wear & Tear |
| Sprockets           | 3 - Normal Wear & Tear |
| Sprockets Photos    |                        |
|                     |                        |