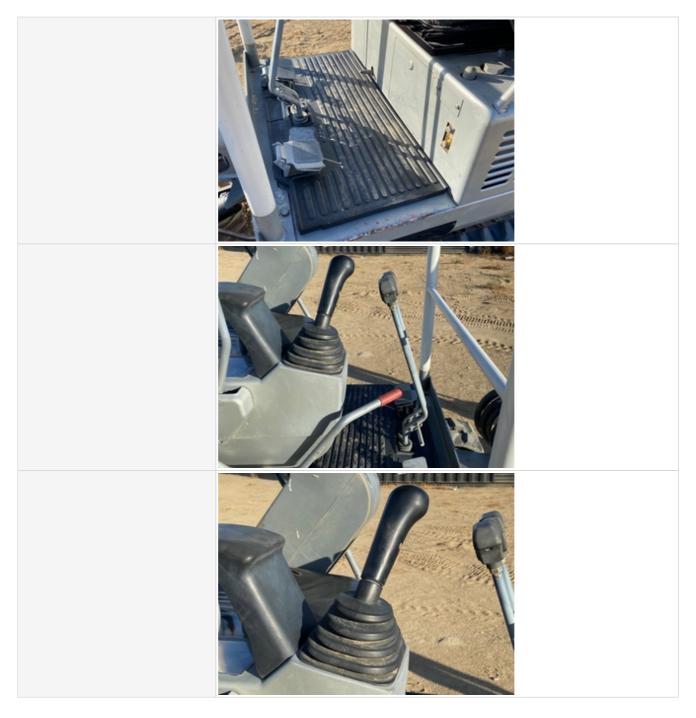

#### **Control Station**

| Operator's Seat & Arm Rests<br>Photos |                                                                                                                 |
|---------------------------------------|-----------------------------------------------------------------------------------------------------------------|
| Seat Belt                             | 2 - Above Average Wear                                                                                          |
| Seat Belt Condition                   | Seat belt shows limited functionality or does not secure properly                                               |
| Cabin Lights                          | 0                                                                                                               |
| Safety Lock Out / Stop                | 3 - Normal Wear & Tear                                                                                          |
| Safety Lock Out / Stop Condition      | Safety lock out device is present, in good condition, and functional, Other (see comments)                      |
| Comments                              | Hydraulic lockout mechanism may need to be adjusted (gets stuck once set to on/left side console down position) |
| Safety Lock Out / Stop Photos         |                                                                                                                 |
| Controls & Switches                   | 3 - Normal Wear & Tear                                                                                          |
| Controls & Switches Condition         | All switches are installed and functional                                                                       |
| Controls & Switches Photos            |                                                                                                                 |
| Hour Meter Activity                   | 3 - Normal Wear & Tear                                                                                          |
| Hour Meter Condition                  | Hour meter is functional and in good condition                                                                  |
|                                       |                                                                                                                 |

| Unusual Noises (Hydraulic Pump)         | No                                              |
|-----------------------------------------|-------------------------------------------------|
| Hydraulic Pump Notes                    | No unusual noises heard during operation        |
| External Controls / Levers              | 3                                               |
| External Controls / Levers<br>Condition | Good function & condition of hydraulic controls |
| External Controls / Levers Photos       |                                                 |
|                                         |                                                 |