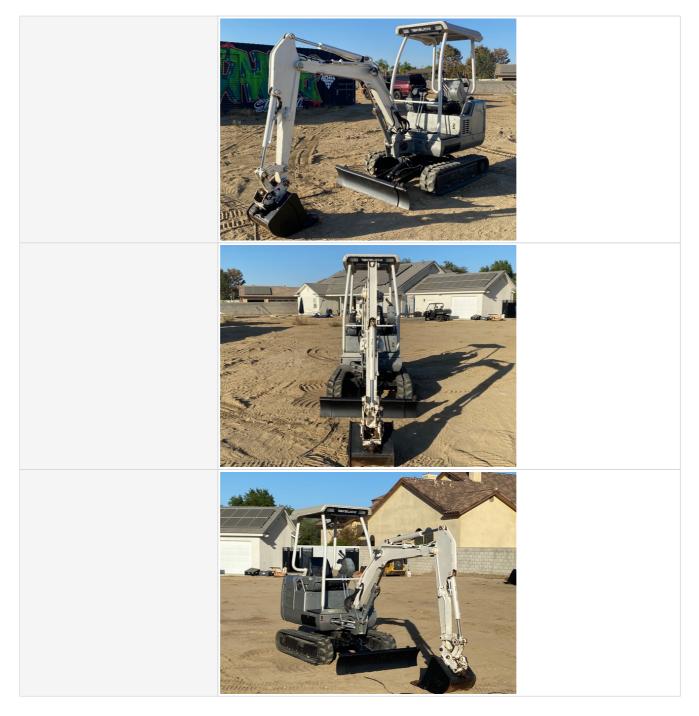

#### **Exterior Walkaround Photos**

| Exterior 360 Walkaround |                                                                                                                                                                                                                                                                                                                                                                                                                                                                                                                                                                    |
|-------------------------|--------------------------------------------------------------------------------------------------------------------------------------------------------------------------------------------------------------------------------------------------------------------------------------------------------------------------------------------------------------------------------------------------------------------------------------------------------------------------------------------------------------------------------------------------------------------|
| Instructions            | Take photos of the exterior of the piece of equipment. Capture a full 360 degree<br>walk around and all major components.<br>Must have shots to capture:<br>- Front<br>- 45 degree corner shot of left front<br>- 45 degree corner shot of right front<br>- Left side<br>- Right side<br>- Rear<br>- 45 degree corner shot of left rear<br>- 45 degree corner shot of left rear<br>- 45 degree corner shot of right rear<br>Tips for good photos:<br>- Move the equipment into a open area without any visual distractions or other<br>equipment in the background |