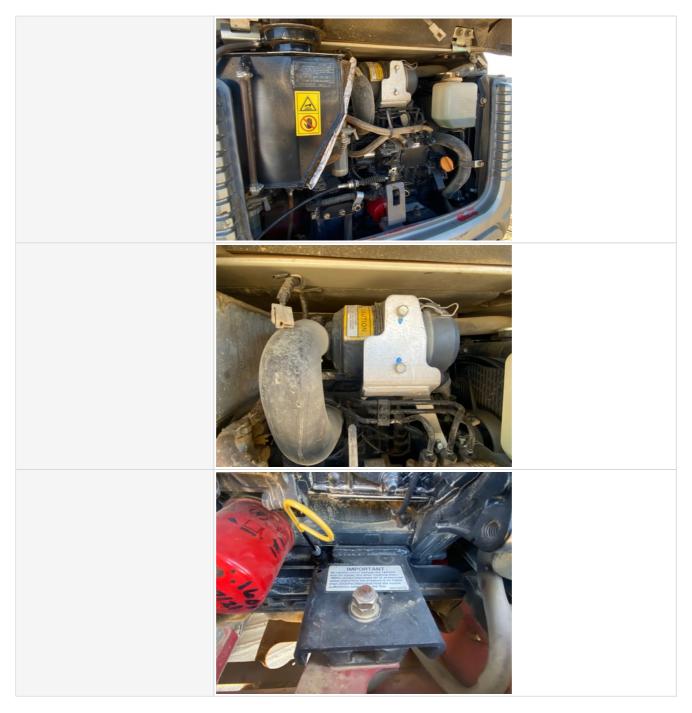

# **Engine Inspection Points**

| Engine                                      |                                                          |
|---------------------------------------------|----------------------------------------------------------|
| Engine Type (Make, Model,<br>Cylinders, Hp) | Yanmar - 3TNV70-STB - 3 CYL 14HP                         |
| Emissions Tier                              | Other (see comments)                                     |
| Comments                                    | Under 75HP therefore after treatment system not required |

| Engine Serial Number | N/A    |
|----------------------|--------|
| Engine Fuel Type     | Diesel |
| Engine Photos        |        |
|                      |        |
|                      |        |

|                                                   | EMISSION CONTROL INFORMATION<br>THIS ENDINE MEETS U.S. EPA AND CAL. CHAITA AND SANDARDS<br>ONDER AND CFR 1039.625 AND 13 CCR 242310) SELVING OF INSTALENS<br>THIS ENGINE FOR ANY PURDISE OTHER THAN FOR THE LOUIPMENT<br>INTY PORVISIONS CITED MAY BE A VIOLATION OF FEDERAL AND<br>PYCHMIA LAW SUBJECT TO CIVIL PENALTY.<br>"BA TAW SUBJECT TO CIVIL P |
|---------------------------------------------------|----------------------------------------------------------------------------------------------------------------------------------------------------------------------------------------------------------------------------------------------------------------------------------------------------------------------------------------------------------------------------------------------------------------------------------------------------------------------------------------------------------------------------------------------------------------------------------------------------------------------------------------------------------------------------------------------------------------------------------------------------------------------------------------------------------------------------------------------------------------------------------------------------------------------------------------------------------------------------------------------------------------------------------------------------------------------------------------------------------------------------------------------------------------------------------------------------------------------------------------------------------------------------------------------------------------------------------------------------------------------------------------------------------------------------------------------------------------------------------------------------------------------------------------------------------------------------------------------------------------------------------------------------------------------------------------------------------------------------------------------------------------------------------------------------------------------------------------------------------------------------------------------------------------------------------------------------------------------------------------------------------------------------------------------------------------------------------------------------------------------------------------------------------------------------------------------------------------------------------------------|
| Blow-by (Visual Observation Check)                | No                                                                                                                                                                                                                                                                                                                                                                                                                                                                                                                                                                                                                                                                                                                                                                                                                                                                                                                                                                                                                                                                                                                                                                                                                                                                                                                                                                                                                                                                                                                                                                                                                                                                                                                                                                                                                                                                                                                                                                                                                                                                                                                                                                                                                                           |
| Unusual Noises (Upon Start-up,<br>Idle, Shutdown) | No                                                                                                                                                                                                                                                                                                                                                                                                                                                                                                                                                                                                                                                                                                                                                                                                                                                                                                                                                                                                                                                                                                                                                                                                                                                                                                                                                                                                                                                                                                                                                                                                                                                                                                                                                                                                                                                                                                                                                                                                                                                                                                                                                                                                                                           |
| Unusual Noise Notes                               | No unusual noises heard                                                                                                                                                                                                                                                                                                                                                                                                                                                                                                                                                                                                                                                                                                                                                                                                                                                                                                                                                                                                                                                                                                                                                                                                                                                                                                                                                                                                                                                                                                                                                                                                                                                                                                                                                                                                                                                                                                                                                                                                                                                                                                                                                                                                                      |
| Engine Smoke (Upon Start-up,<br>Idle, Shutdown)   | No                                                                                                                                                                                                                                                                                                                                                                                                                                                                                                                                                                                                                                                                                                                                                                                                                                                                                                                                                                                                                                                                                                                                                                                                                                                                                                                                                                                                                                                                                                                                                                                                                                                                                                                                                                                                                                                                                                                                                                                                                                                                                                                                                                                                                                           |
| Engine Smoke Notes                                | No engine smoke issues observed                                                                                                                                                                                                                                                                                                                                                                                                                                                                                                                                                                                                                                                                                                                                                                                                                                                                                                                                                                                                                                                                                                                                                                                                                                                                                                                                                                                                                                                                                                                                                                                                                                                                                                                                                                                                                                                                                                                                                                                                                                                                                                                                                                                                              |
| Engine Exhaust Color                              | Clear                                                                                                                                                                                                                                                                                                                                                                                                                                                                                                                                                                                                                                                                                                                                                                                                                                                                                                                                                                                                                                                                                                                                                                                                                                                                                                                                                                                                                                                                                                                                                                                                                                                                                                                                                                                                                                                                                                                                                                                                                                                                                                                                                                                                                                        |
| Battery                                           | 3 - Normal Wear & Tear                                                                                                                                                                                                                                                                                                                                                                                                                                                                                                                                                                                                                                                                                                                                                                                                                                                                                                                                                                                                                                                                                                                                                                                                                                                                                                                                                                                                                                                                                                                                                                                                                                                                                                                                                                                                                                                                                                                                                                                                                                                                                                                                                                                                                       |
| Battery Condition                                 | Clean & dry appearance, tight connections                                                                                                                                                                                                                                                                                                                                                                                                                                                                                                                                                                                                                                                                                                                                                                                                                                                                                                                                                                                                                                                                                                                                                                                                                                                                                                                                                                                                                                                                                                                                                                                                                                                                                                                                                                                                                                                                                                                                                                                                                                                                                                                                                                                                    |
| Radiator                                          | 3 - Normal Wear & Tear                                                                                                                                                                                                                                                                                                                                                                                                                                                                                                                                                                                                                                                                                                                                                                                                                                                                                                                                                                                                                                                                                                                                                                                                                                                                                                                                                                                                                                                                                                                                                                                                                                                                                                                                                                                                                                                                                                                                                                                                                                                                                                                                                                                                                       |
| Radiator Condition                                | Radiator fins & components appear to be in good working order, no signs of damage or leaks                                                                                                                                                                                                                                                                                                                                                                                                                                                                                                                                                                                                                                                                                                                                                                                                                                                                                                                                                                                                                                                                                                                                                                                                                                                                                                                                                                                                                                                                                                                                                                                                                                                                                                                                                                                                                                                                                                                                                                                                                                                                                                                                                   |
| Radiator Photos                                   |                                                                                                                                                                                                                                                                                                                                                                                                                                                                                                                                                                                                                                                                                                                                                                                                                                                                                                                                                                                                                                                                                                                                                                                                                                                                                                                                                                                                                                                                                                                                                                                                                                                                                                                                                                                                                                                                                                                                                                                                                                                                                                                                                                                                                                              |