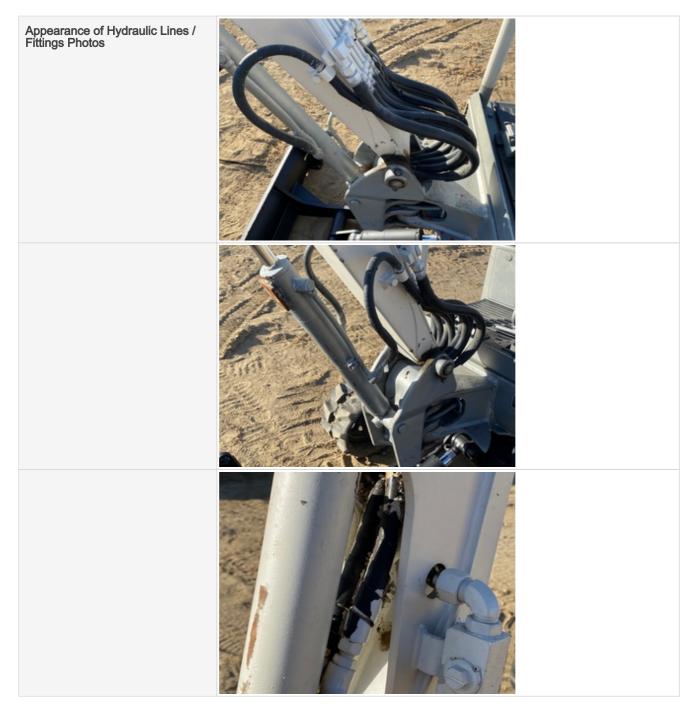

#### **Hydraulics Overall**

| Wet or Damp Hydraulic Lines / Fittings   | No                                                         |
|------------------------------------------|------------------------------------------------------------|
| Appearance of Hydraulic Lines / Fittings | 3                                                          |
| Hydraulic Lines / Fittings Condition     | Hydraulic lines & fittings are clean and in good condition |

| Unusual Noises (Hydraulic Pump)         | No                                              |
|-----------------------------------------|-------------------------------------------------|
| Hydraulic Pump Notes                    | No unusual noises heard during operation        |
| External Controls / Levers              | 3                                               |
| External Controls / Levers<br>Condition | Good function & condition of hydraulic controls |
| External Controls / Levers Photos       |                                                 |
|                                         |                                                 |