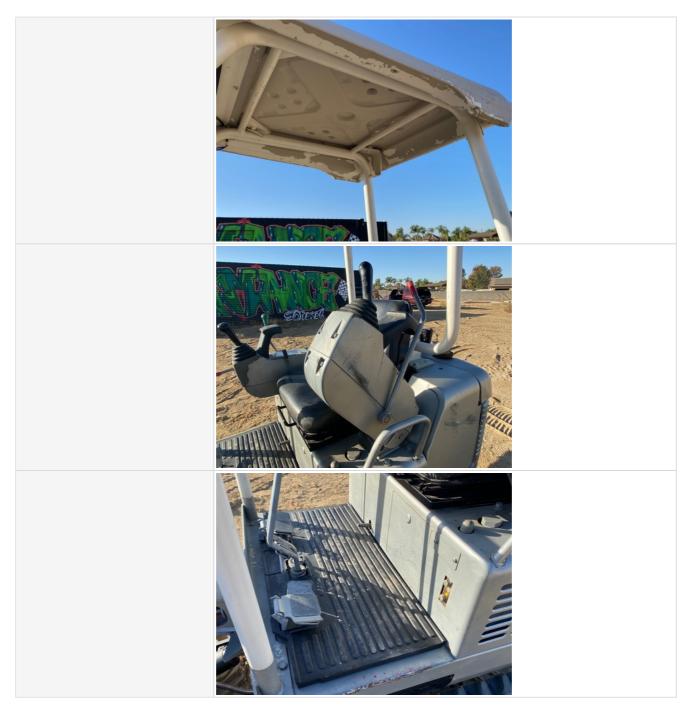

#### **Control Station Inspection Points**

#### **Control Station**

| Operator's Seat & Arm Rests<br>Photos |                                                                                                                 |
|---------------------------------------|-----------------------------------------------------------------------------------------------------------------|
| Seat Belt                             | 2 - Above Average Wear                                                                                          |
| Seat Belt Condition                   | Seat belt shows limited functionality or does not secure properly                                               |
| Cabin Lights                          | 0                                                                                                               |
| Safety Lock Out / Stop                | 3 - Normal Wear & Tear                                                                                          |
| Safety Lock Out / Stop Condition      | Safety lock out device is present, in good condition, and functional, Other (see comments)                      |
| Comments                              | Hydraulic lockout mechanism may need to be adjusted (gets stuck once set to on/left side console down position) |
| Safety Lock Out / Stop Photos         |                                                                                                                 |
| Controls & Switches                   | 3 - Normal Wear & Tear                                                                                          |
| Controls & Switches Condition         | All switches are installed and functional                                                                       |
| Controls & Switches Photos            |                                                                                                                 |
| Hour Meter Activity                   | 3 - Normal Wear & Tear                                                                                          |
| Hour Meter Condition                  | Hour meter is functional and in good condition                                                                  |
|                                       |                                                                                                                 |