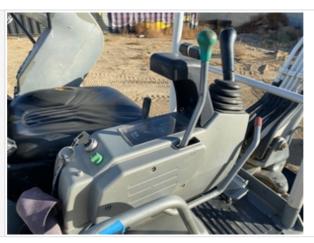

#### **Control Station**

| Operator's Seat & Arm Rests<br>Photos |                                                                                                                 |
|---------------------------------------|-----------------------------------------------------------------------------------------------------------------|
| Seat Belt                             | 2 - Above Average Wear                                                                                          |
| Seat Belt Condition                   | Seat belt shows limited functionality or does not secure properly                                               |
| Cabin Lights                          | 0                                                                                                               |
| Safety Lock Out / Stop                | 3 - Normal Wear & Tear                                                                                          |
| Safety Lock Out / Stop Condition      | Safety lock out device is present, in good condition, and functional, Other (see comments)                      |
| Comments                              | Hydraulic lockout mechanism may need to be adjusted (gets stuck once set to on/left side console down position) |
| Safety Lock Out / Stop Photos         |                                                                                                                 |
| Controls & Switches                   | 3 - Normal Wear & Tear                                                                                          |
| Controls & Switches Condition         | All switches are installed and functional                                                                       |
| Controls & Switches Photos            |                                                                                                                 |
| Hour Meter Activity                   | 3 - Normal Wear & Tear                                                                                          |
| Hour Meter Condition                  | Hour meter is functional and in good condition                                                                  |
|                                       |                                                                                                                 |