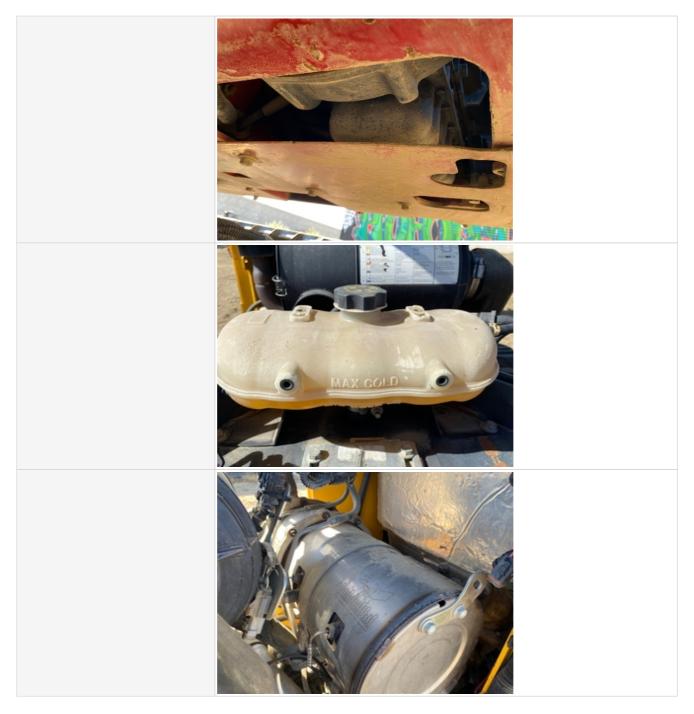

|                                                   | EMISSION CONTROL INFORMATION<br>THIS ENDINE MEETS U.S. EPA AND CAL. CHAITA AND SANDARDS<br>ONDER AND CFR 1039.625 AND 13 CCR 242310) SELVING OF INSTALENS<br>THIS ENGINE FOR ANY PURDISE OTHER THAN FOR THE LOUIPMENT<br>INTY PORVISIONS CITED MAY BE A VIOLATION OF FEDERAL AND<br>PYCHMIA LAW SUBJECT TO CIVIL PENALTY.<br>"BA TAW SUBJECT TO CIVIL P |
|---------------------------------------------------|----------------------------------------------------------------------------------------------------------------------------------------------------------------------------------------------------------------------------------------------------------------------------------------------------------------------------------------------------------------------------------------------------------------------------------------------------------------------------------------------------------------------------------------------------------------------------------------------------------------------------------------------------------------------------------------------------------------------------------------------------------------------------------------------------------------------------------------------------------------------------------------------------------------------------------------------------------------------------------------------------------------------------------------------------------------------------------------------------------------------------------------------------------------------------------------------------------------------------------------------------------------------------------------------------------------------------------------------------------------------------------------------------------------------------------------------------------------------------------------------------------------------------------------------------------------------------------------------------------------------------------------------------------------------------------------------------------------------------------------------------------------------------------------------------------------------------------------------------------------------------------------------------------------------------------------------------------------------------------------------------------------------------------------------------------------------------------------------------------------------------------------------------------------------------------------------------------------------------------------------|
| Blow-by (Visual Observation Check)                | No                                                                                                                                                                                                                                                                                                                                                                                                                                                                                                                                                                                                                                                                                                                                                                                                                                                                                                                                                                                                                                                                                                                                                                                                                                                                                                                                                                                                                                                                                                                                                                                                                                                                                                                                                                                                                                                                                                                                                                                                                                                                                                                                                                                                                                           |
| Unusual Noises (Upon Start-up,<br>Idle, Shutdown) | No                                                                                                                                                                                                                                                                                                                                                                                                                                                                                                                                                                                                                                                                                                                                                                                                                                                                                                                                                                                                                                                                                                                                                                                                                                                                                                                                                                                                                                                                                                                                                                                                                                                                                                                                                                                                                                                                                                                                                                                                                                                                                                                                                                                                                                           |
| Unusual Noise Notes                               | No unusual noises heard                                                                                                                                                                                                                                                                                                                                                                                                                                                                                                                                                                                                                                                                                                                                                                                                                                                                                                                                                                                                                                                                                                                                                                                                                                                                                                                                                                                                                                                                                                                                                                                                                                                                                                                                                                                                                                                                                                                                                                                                                                                                                                                                                                                                                      |
| Engine Smoke (Upon Start-up,<br>Idle, Shutdown)   | No                                                                                                                                                                                                                                                                                                                                                                                                                                                                                                                                                                                                                                                                                                                                                                                                                                                                                                                                                                                                                                                                                                                                                                                                                                                                                                                                                                                                                                                                                                                                                                                                                                                                                                                                                                                                                                                                                                                                                                                                                                                                                                                                                                                                                                           |
| Engine Smoke Notes                                | No engine smoke issues observed                                                                                                                                                                                                                                                                                                                                                                                                                                                                                                                                                                                                                                                                                                                                                                                                                                                                                                                                                                                                                                                                                                                                                                                                                                                                                                                                                                                                                                                                                                                                                                                                                                                                                                                                                                                                                                                                                                                                                                                                                                                                                                                                                                                                              |
| Engine Exhaust Color                              | Clear                                                                                                                                                                                                                                                                                                                                                                                                                                                                                                                                                                                                                                                                                                                                                                                                                                                                                                                                                                                                                                                                                                                                                                                                                                                                                                                                                                                                                                                                                                                                                                                                                                                                                                                                                                                                                                                                                                                                                                                                                                                                                                                                                                                                                                        |
| Battery                                           | 3 - Normal Wear & Tear                                                                                                                                                                                                                                                                                                                                                                                                                                                                                                                                                                                                                                                                                                                                                                                                                                                                                                                                                                                                                                                                                                                                                                                                                                                                                                                                                                                                                                                                                                                                                                                                                                                                                                                                                                                                                                                                                                                                                                                                                                                                                                                                                                                                                       |
| Battery Condition                                 | Clean & dry appearance, tight connections                                                                                                                                                                                                                                                                                                                                                                                                                                                                                                                                                                                                                                                                                                                                                                                                                                                                                                                                                                                                                                                                                                                                                                                                                                                                                                                                                                                                                                                                                                                                                                                                                                                                                                                                                                                                                                                                                                                                                                                                                                                                                                                                                                                                    |
| Radiator                                          | 3 - Normal Wear & Tear                                                                                                                                                                                                                                                                                                                                                                                                                                                                                                                                                                                                                                                                                                                                                                                                                                                                                                                                                                                                                                                                                                                                                                                                                                                                                                                                                                                                                                                                                                                                                                                                                                                                                                                                                                                                                                                                                                                                                                                                                                                                                                                                                                                                                       |
| Radiator Condition                                | Radiator fins & components appear to be in good working order, no signs of damage or leaks                                                                                                                                                                                                                                                                                                                                                                                                                                                                                                                                                                                                                                                                                                                                                                                                                                                                                                                                                                                                                                                                                                                                                                                                                                                                                                                                                                                                                                                                                                                                                                                                                                                                                                                                                                                                                                                                                                                                                                                                                                                                                                                                                   |
| Radiator Photos                                   |                                                                                                                                                                                                                                                                                                                                                                                                                                                                                                                                                                                                                                                                                                                                                                                                                                                                                                                                                                                                                                                                                                                                                                                                                                                                                                                                                                                                                                                                                                                                                                                                                                                                                                                                                                                                                                                                                                                                                                                                                                                                                                                                                                                                                                              |

| Belts          | 3 - Normal Wear & Tear                                         |
|----------------|----------------------------------------------------------------|
| Belt Condition | Belts appear in good condition & alignment with proper tension |
| Hoses          | 3 - Normal Wear & Tear                                         |
| Hose Condition | Firm, pliant hoses with no signs of wear or leaks              |
| Hose Photos    |                                                                |
|                |                                                                |

| Water Pump                                       | 3 - Normal Wear & Tear                                                                               |
|--------------------------------------------------|------------------------------------------------------------------------------------------------------|
| Water Pump Condition                             | No unusual pump noises heard                                                                         |
| Cooling System Leaks                             | No                                                                                                   |
| Coolant Color / Appearance                       | 3 - Normal Wear & Tear                                                                               |
| Coolant Color/Appearance Notes                   | Normal Translucent appearance, no visual signs of contamination                                      |
| Oil Leaks                                        | No                                                                                                   |
| Oil Color / Appearance                           | 3 - Normal Wear & Tear                                                                               |
| Oil Color / Appearance Notes                     | Clean oil appearance, no signs of cross contamination, Appropriate oil level                         |
| Fuel Leaks                                       | No                                                                                                   |
| Equipped with DPF (Diesel<br>Particulate Filter) | No                                                                                                   |
| Requires DEF (Diesel Exhaust Fluid)              | No                                                                                                   |
| Overall Engine Appearance                        | Clean & dry                                                                                          |
| Overall Engine Comments                          | Overall engine in good condition with no leaks found. Maintenance kept up and engine sounds healthy. |