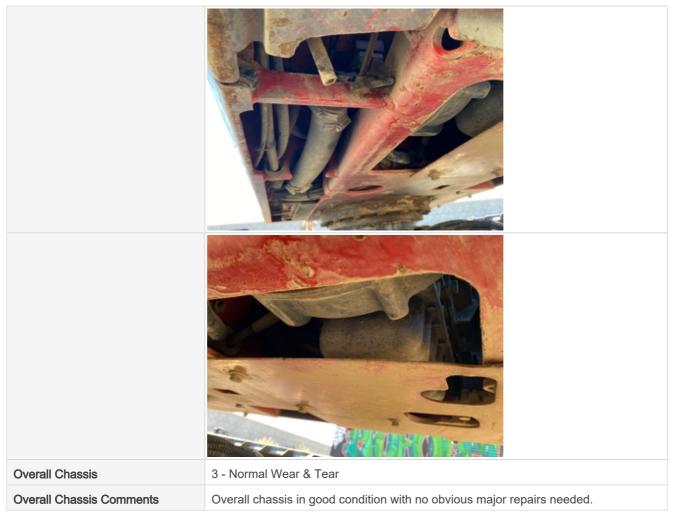

#### **Drivetrain Inspection Points**

**Drivetrain** 

| Hydrostatic Transmission?              | Yes                                                       |
|----------------------------------------|-----------------------------------------------------------|
| 2 Speed?                               | Yes                                                       |
| Hydrostatic Drive Configuration        | Split Transmission                                        |
| Drive Motors                           | 2 - Above Average Wear                                    |
| Comments                               | Drive motors inaccessible for photos, sound and work well |
| Drive Motor Photos                     |                                                           |
|                                        |                                                           |
| Hydrostatic Parking Brake              | 3 - Normal Wear & Tear                                    |
| Hydrostatic Parking Brake<br>Condition | Good brake function                                       |
| Overall Drivetrain Comments            | Overall drivetrain functions well                         |
| <b>Chassis Inspection Point</b>        | S                                                         |
| Boom Condition                         | 3 - Normal Wear & Tear                                    |

| Stick Condition          | 3 - Normal Wear & Tear |
|--------------------------|------------------------|
| Stick Photos             |                        |
|                          |                        |
|                          |                        |
| Boom Base Pin & Bushings | 3 - Normal Wear & Tear |