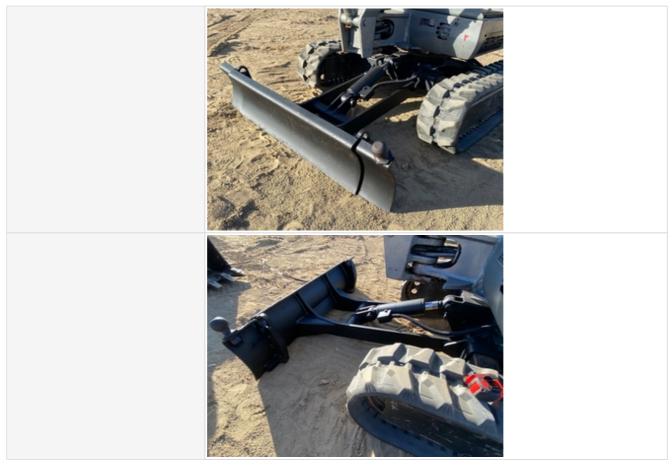

#### Features and Configuration

| Control Station Type                | Сапору |
|-------------------------------------|--------|
| Bucket                              | Yes    |
| Bucket Size (in inches)             | 18     |
| Blade                               | Yes    |
| Additional Attachment(s)            | No     |
| Hydraulic Coupler                   | No     |
| Auxiliary Hydraulics                | Yes    |
| Hydraulic Thumb                     | No     |
| Heat                                | No     |
| A/C                                 | No     |
| Radio                               | No     |
| Backup Camera                       | No     |
| OMM (Operator & Maintenance Manual) | Yes    |
| Telematics                          | No     |
|                                     |        |