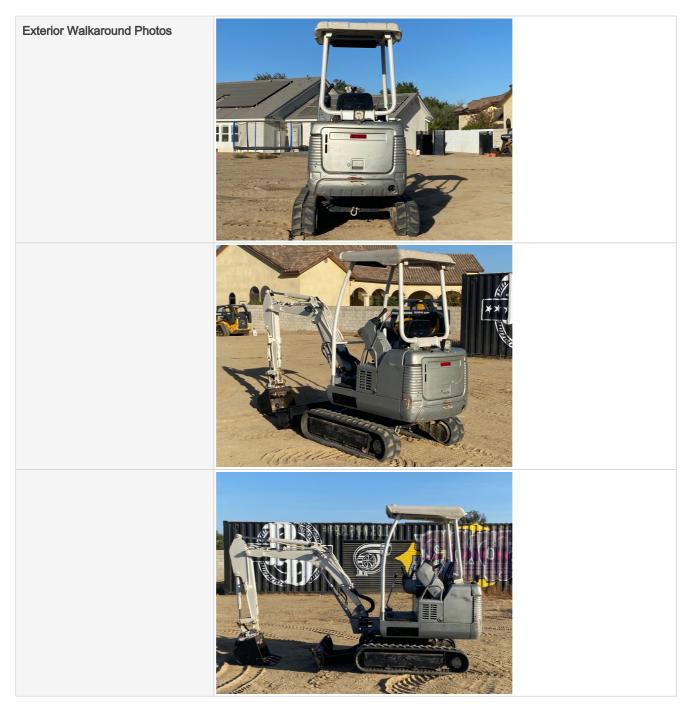

#### **Exterior Walkaround Photos**

| Exterior 360 Walkaround |                                                                                                                                                                                                                                                                                                                                                                                                                                                                                                                                                                    |
|-------------------------|--------------------------------------------------------------------------------------------------------------------------------------------------------------------------------------------------------------------------------------------------------------------------------------------------------------------------------------------------------------------------------------------------------------------------------------------------------------------------------------------------------------------------------------------------------------------|
| Instructions            | Take photos of the exterior of the piece of equipment. Capture a full 360 degree<br>walk around and all major components.<br>Must have shots to capture:<br>- Front<br>- 45 degree corner shot of left front<br>- 45 degree corner shot of right front<br>- Left side<br>- Right side<br>- Rear<br>- 45 degree corner shot of left rear<br>- 45 degree corner shot of left rear<br>- 45 degree corner shot of right rear<br>Tips for good photos:<br>- Move the equipment into a open area without any visual distractions or other<br>equipment in the background |