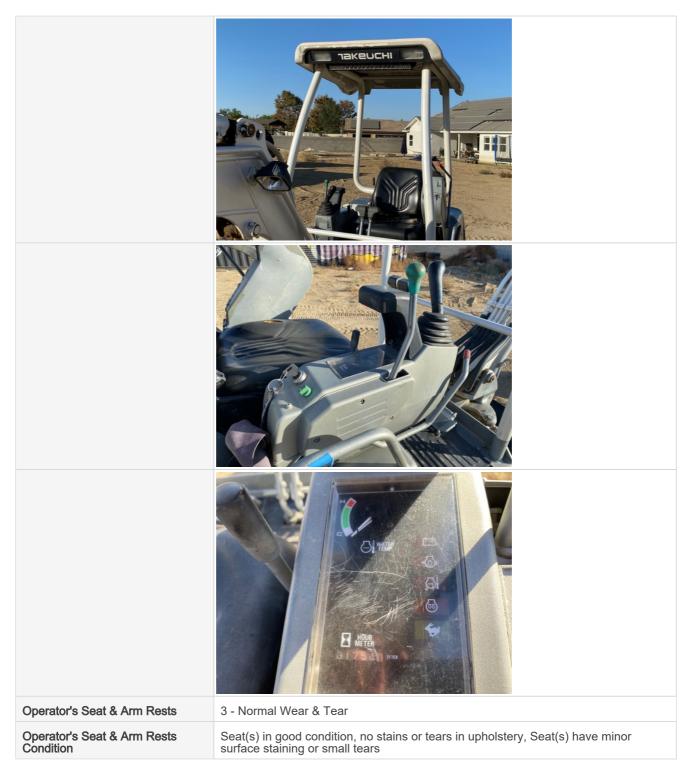

#### **Control Station**

| Operator's Seat & Arm Rests<br>Photos |                                                                                                                 |
|---------------------------------------|-----------------------------------------------------------------------------------------------------------------|
| Seat Belt                             | 2 - Above Average Wear                                                                                          |
| Seat Belt Condition                   | Seat belt shows limited functionality or does not secure properly                                               |
| Cabin Lights                          | 0                                                                                                               |
| Safety Lock Out / Stop                | 3 - Normal Wear & Tear                                                                                          |
| Safety Lock Out / Stop Condition      | Safety lock out device is present, in good condition, and functional, Other (see comments)                      |
| Comments                              | Hydraulic lockout mechanism may need to be adjusted (gets stuck once set to on/left side console down position) |
| Safety Lock Out / Stop Photos         |                                                                                                                 |
| Controls & Switches                   | 3 - Normal Wear & Tear                                                                                          |
| Controls & Switches Condition         | All switches are installed and functional                                                                       |
| Controls & Switches Photos            |                                                                                                                 |
| Hour Meter Activity                   | 3 - Normal Wear & Tear                                                                                          |
| Hour Meter Condition                  | Hour meter is functional and in good condition                                                                  |
|                                       |                                                                                                                 |

| Hour Meter Activity Photos  | HOUR<br>METER<br>754T 1/10H                                            |
|-----------------------------|------------------------------------------------------------------------|
| Other Gauge Activity        | 3 - Normal Wear & Tear                                                 |
| Other Gauge Condition       | All cockpit gauges are functional and in good condition                |
| Other Gauge Activity Photos |                                                                        |
| Heater & A/C                | 0                                                                      |
| Fans / Vents                | 0                                                                      |
| Travel Alarm                | 2 - Above Average Wear                                                 |
| Travel Alarm Condition      | System is configured but not operating correctly, Other (see comments) |
| Comments                    | Travel alarm disconnected                                              |
| Horn                        | 3 - Normal Wear & Tear                                                 |
| Backup Camera               | 0                                                                      |
| Fire Extinguisher           | 0                                                                      |
| First Aid Kit               | 0                                                                      |