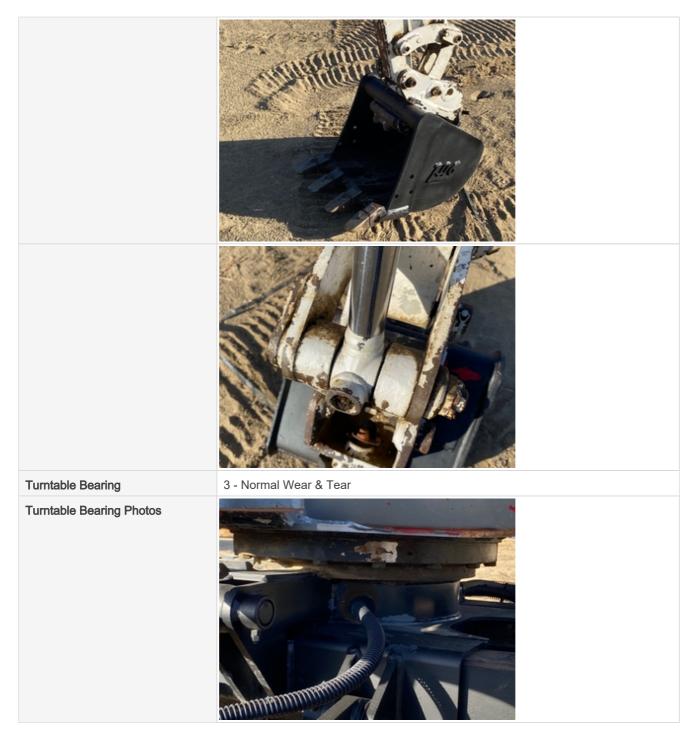

| Bucket Cylinder               | Check the bucket cylinder. Note any wear, pitting, discoloration, etc. Take photos. |
|-------------------------------|-------------------------------------------------------------------------------------|
| Bucket Cylinder: Mounting Pin | 3                                                                                   |
| Bucket Cylinder: Oil Leaks    | No                                                                                  |
| Bucket Cylinder Photos        |                                                                                     |
|                               |                                                                                     |

#### **Bucket Inspection Points**

| Bucket Condition | 3 - Normal Wear & Tear |
|------------------|------------------------|
| Bucket Photos    |                        |
|                  | All Street             |