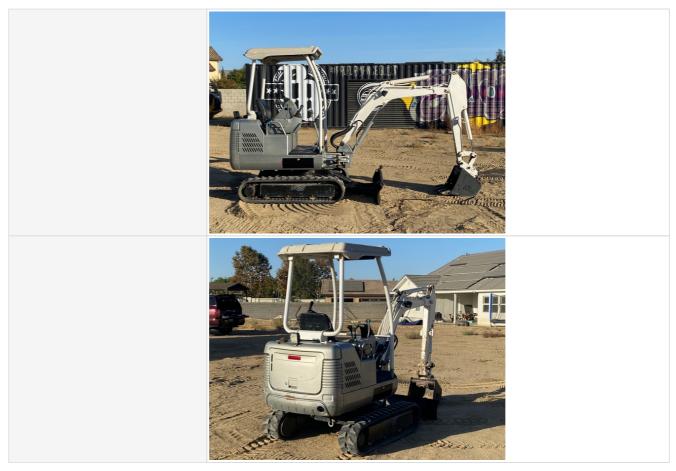

#### **Exterior Walkaround Photos**

| Exterior 360 Walkaround |                                                                                                                                                                                                                                                                                                                                                                                                                                                                                                                                                                    |
|-------------------------|--------------------------------------------------------------------------------------------------------------------------------------------------------------------------------------------------------------------------------------------------------------------------------------------------------------------------------------------------------------------------------------------------------------------------------------------------------------------------------------------------------------------------------------------------------------------|
| Instructions            | Take photos of the exterior of the piece of equipment. Capture a full 360 degree<br>walk around and all major components.<br>Must have shots to capture:<br>- Front<br>- 45 degree corner shot of left front<br>- 45 degree corner shot of right front<br>- Left side<br>- Right side<br>- Rear<br>- 45 degree corner shot of left rear<br>- 45 degree corner shot of left rear<br>- 45 degree corner shot of right rear<br>Tips for good photos:<br>- Move the equipment into a open area without any visual distractions or other<br>equipment in the background |