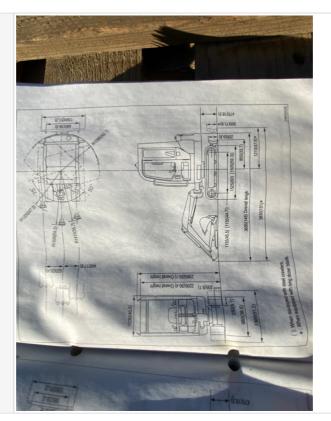

------------------------------|--------|
| Bucket                              | Yes    |
| Bucket Size (in inches)             | 18     |
| Blade                               | Yes    |
| Additional Attachment(s)            | No     |
| Hydraulic Coupler                   | No     |
| Auxiliary Hydraulics                | Yes    |
| Hydraulic Thumb                     | No     |
| Heat                                | No     |
| A/C                                 | No     |
| Radio                               | No     |
| Backup Camera                       | No     |
| OMM (Operator & Maintenance Manual) | Yes    |
| Telematics                          | No     |
|                                     |        |

#### **OMM Specifications**



#### **OMM Specifications**















#### **Exterior Walkaround Photos**

| Exterior 360 Walkaround |                                                                                                                                                                                                                                                                                                                                                                                                                                                                                                                                                                    |
|-------------------------|-------------------------------------------------------------------------------------------------------------------------------------------------------------