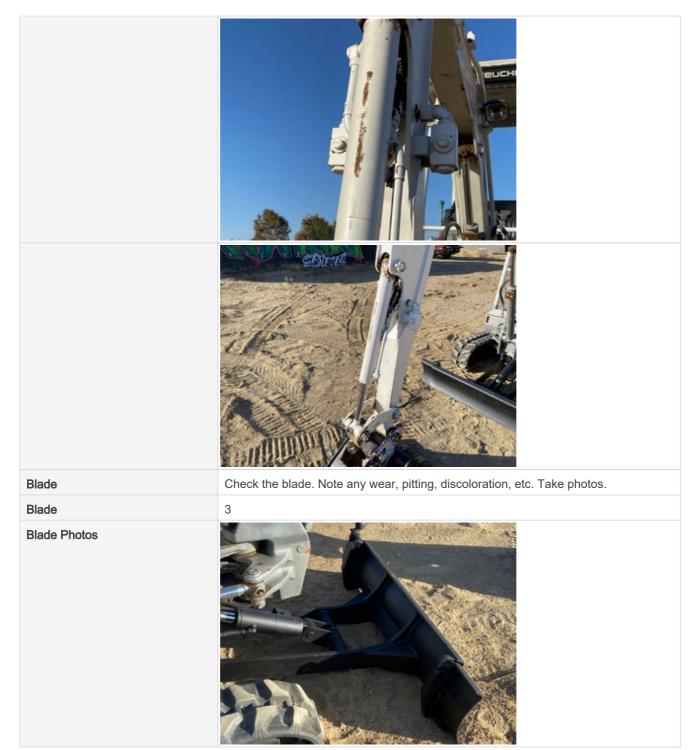

#### **Drivetrain Inspection Points**

**Drivetrain** 

| Hydrostatic Transmission?              | Yes                                                       |
|----------------------------------------|-----------------------------------------------------------|
| 2 Speed?                               | Yes                                                       |
| Hydrostatic Drive Configuration        | Split Transmission                                        |
| Drive Motors                           | 2 - Above Average Wear                                    |
| Comments                               | Drive motors inaccessible for photos, sound and work well |
| Drive Motor Photos                     |                                                           |
|                                        |                                                           |
| Hydrostatic Parking Brake              | 3 - Normal Wear & Tear                                    |
| Hydrostatic Parking Brake<br>Condition | Good brake function                                       |
| Overall Drivetrain Comments            | Overall drivetrain functions well                         |
| <b>Chassis Inspection Point</b>        | S                                                         |
| Boom Condition                         | 3 - Normal Wear & Tear                                    |

#### **Bucket Inspection Points**

| Bucket Condition | 3 - Normal Wear & Tear |
|------------------|------------------------|
| Bucket Photos    |                        |
|                  | All Street             |