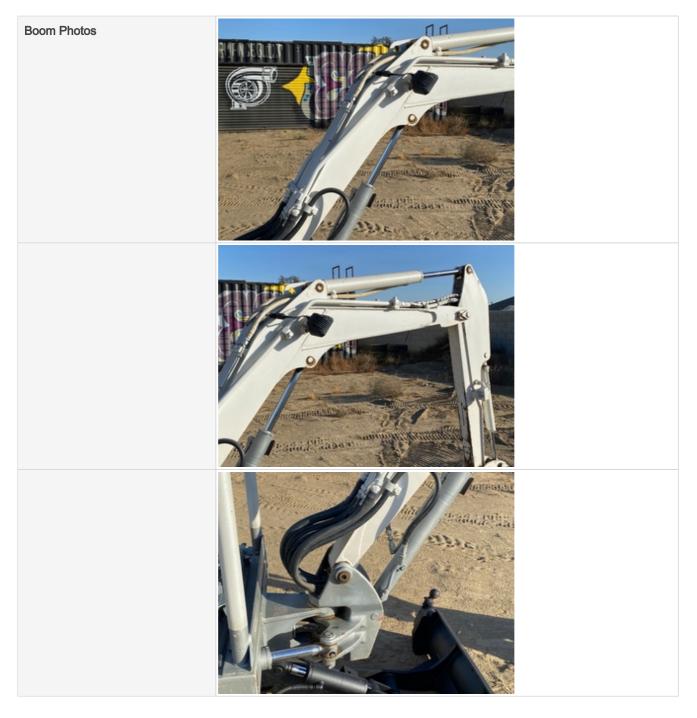

#### **Drivetrain Inspection Points**

**Drivetrain** 

| Hydrostatic Transmission?              | Yes                                                       |
|----------------------------------------|-----------------------------------------------------------|
| 2 Speed?                               | Yes                                                       |
| Hydrostatic Drive Configuration        | Split Transmission                                        |
| Drive Motors                           | 2 - Above Average Wear                                    |
| Comments                               | Drive motors inaccessible for photos, sound and work well |
| Drive Motor Photos                     |                                                           |
|                                        |                                                           |
| Hydrostatic Parking Brake              | 3 - Normal Wear & Tear                                    |
| Hydrostatic Parking Brake<br>Condition | Good brake function                                       |
| Overall Drivetrain Comments            | Overall drivetrain functions well                         |
| <b>Chassis Inspection Point</b>        | S                                                         |
| Boom Condition                         | 3 - Normal Wear & Tear                                    |

| Stick Condition          | 3 - Normal Wear & Tear |
|--------------------------|------------------------|
| Stick Photos             |                        |
|                          |                        |
|                          |                        |
| Boom Base Pin & Bushings | 3 - Normal Wear & Tear |

|                                                     | Boom Base Pin & Bushings<br>Photos |  |
|-----------------------------------------------------|------------------------------------|--|
|                                                     |                                    |  |
| Boom to Stick Pin & Bushings 3 - Normal Wear & Tear |                                    |  |

| Boom to Stick Pin & Bushings<br>Photos   |                        |
|------------------------------------------|------------------------|
|                                          |                        |
| Stick to Bucket Pin & Bushings           | 3 - Normal Wear & Tear |
| Stick to Bucket Pin & Bushings<br>Photos |                        |