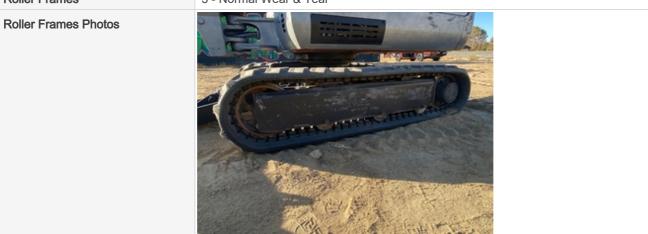

#### **Roller Frames**

3 - Normal Wear & Tear

| Track Belt        | 3 - Normal Wear & Tear |
|-------------------|------------------------|
| Comments          | In great condition     |
| Track Belt Photos |                        |
|                   |                        |