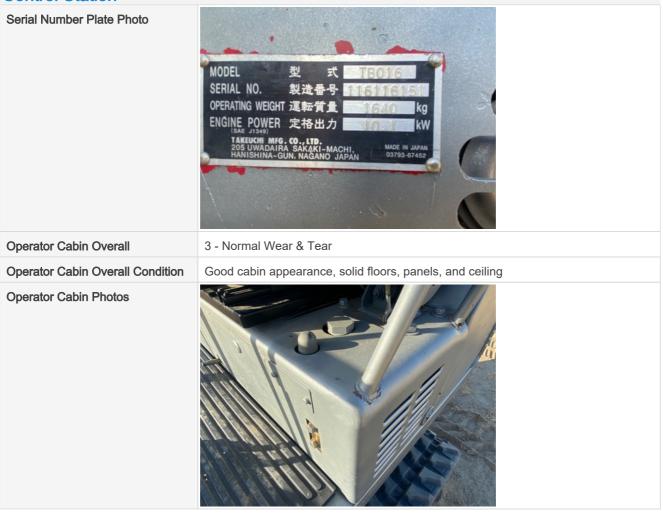

#### **General Info**

| Year                                                               | 2013                             |
|--------------------------------------------------------------------|----------------------------------|
| Make                                                               | Takeuchi                         |
| Model                                                              | TB016                            |
| Serial Number                                                      | 116116151                        |
| Hour Meter Reading                                                 | 1,754 Hours                      |
| Previous Application (e.g., earth moving, mining, demolition, etc) | Pipeline/Electrical Construction |