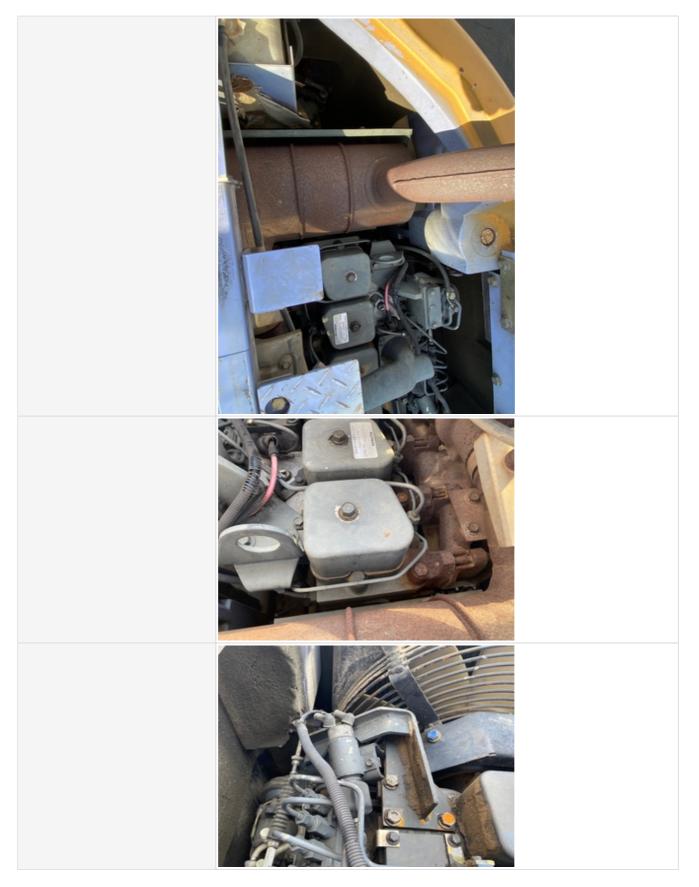

#### Engine Inspection Points

| Engine                                      |                                       |
|---------------------------------------------|---------------------------------------|
| Engine Type (Make, Model,<br>Cylinders, Hp) | Komatsu - 4 Cyl S4D102E - 84HP - 3.9L |
| Emissions Tier                              | Tier 1                                |
| Engine Serial Number                        | 26256462                              |
| Engine Fuel Type                            | Diesel                                |
| Engine Photos                               |                                       |

|                                                   | 林田ガス対策型エンジン<br>各位102E-1-A<br>SERIAL NO.<br>COMATSU |
|---------------------------------------------------|----------------------------------------------------|
| Blow-by (Visual Observation Check)                | No                                                 |
| Unusual Noises (Upon Start-up,<br>Idle, Shutdown) | No                                                 |
| Unusual Noise Notes                               | No unusual noises heard                            |
| Engine Smoke (Upon Start-up,<br>Idle, Shutdown)   | No                                                 |
| Engine Smoke Notes                                | No engine smoke issues observed                    |
| Engine Exhaust Color                              | Clear                                              |
| Battery                                           | 3 - Normal Wear & Tear                             |
| Battery Condition                                 | Other (see comments)                               |
| Comments                                          | Customer installed new starter                     |
| Battery Condition Photos                          |                                                    |