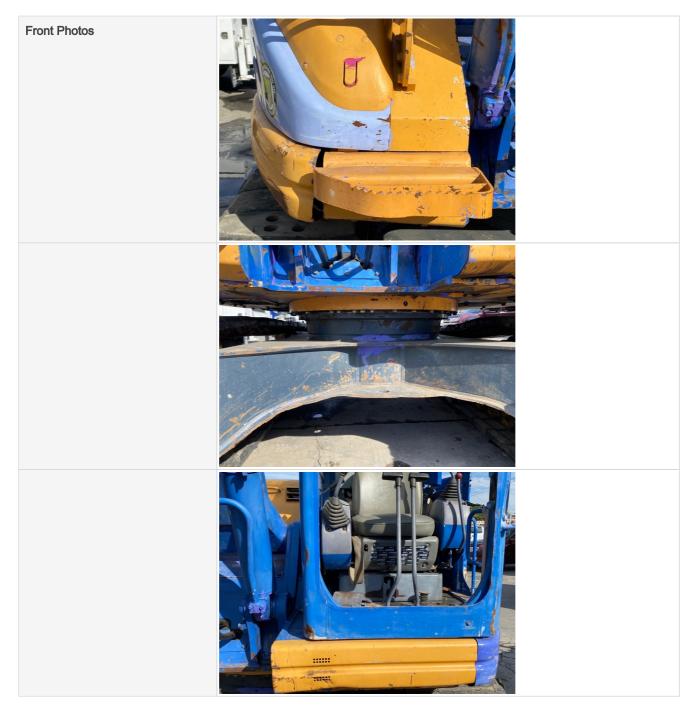

#### **General Appearance**

| Front           | 3 - Normal Wear & Tear |
|-----------------|------------------------|
| Front Condition | No visible damage      |

| Upper           | 3 - Normal Wear & Tear |
|-----------------|------------------------|
| Upper Condition | No visible damage      |
| Upper Photos    |                        |
|                 |                        |

| Body Panels (Any Rust Damage?)   | 3 - Normal Wear & Tear                                    |
|----------------------------------|-----------------------------------------------------------|
| Body Panel Condition             | No visible damage, good paint condition and panel fitment |
| Doors / Canopy Latches           | 2 - Above Average Wear                                    |
| Doors / Canopy Latches Condition | Unusable, Other (see comments)                            |
| Comments                         | Door removed from cab                                     |
| Steps / Ladders                  | 3 - Normal Wear & Tear                                    |
| Steps / Ladders Condition        | Bent or broken steps or rungs, Other (see comments)       |
| Comments                         | Left side track frame step bent                           |
| Steps / Ladders Photos           |                                                           |
|                                  |                                                           |