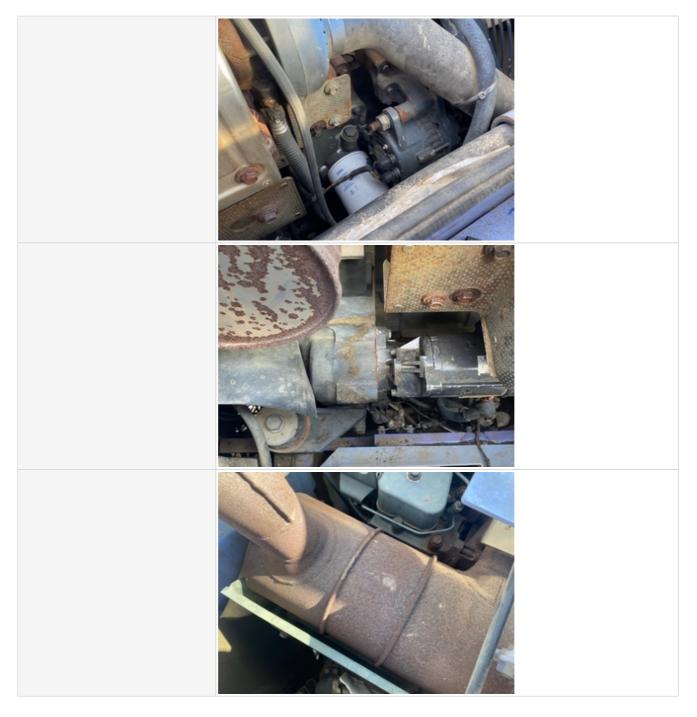

| Radiator           | 3 - Normal Wear & Tear                                                                     |
|--------------------|--------------------------------------------------------------------------------------------|
| Radiator Condition | Radiator fins & components appear to be in good working order, no signs of damage or leaks |
| Radiator Photos    |                                                                                            |
|                    |                                                                                            |
| Belts              | 3 - Normal Wear & Tear                                                                     |
| Belt Condition     | Belts appear in good condition & alignment with proper tension                             |
| Hoses              | 3 - Normal Wear & Tear                                                                     |
| Hose Condition     | Firm, pliant hoses with no signs of wear or leaks                                          |
| Water Pump         | 3 - Normal Wear & Tear                                                                     |

| Water Pump Condition                             | No unusual pump noises heard                                                                                         |
|--------------------------------------------------|----------------------------------------------------------------------------------------------------------------------|
| Cooling System Leaks                             | No                                                                                                                   |
| Coolant Color / Appearance                       | 3 - Normal Wear & Tear                                                                                               |
| Coolant Color/Appearance Notes                   | Normal Translucent appearance, no visual signs of contamination                                                      |
| Oil Leaks                                        | No                                                                                                                   |
| Oil Color / Appearance                           | 3 - Normal Wear & Tear                                                                                               |
| Oil Color / Appearance Notes                     | Clean oil appearance, no signs of cross contamination, Appropriate oil level                                         |
| Fuel Leaks                                       | No                                                                                                                   |
| Equipped with DPF (Diesel<br>Particulate Filter) | No                                                                                                                   |
| Requires DEF (Diesel Exhaust Fluid)              | No                                                                                                                   |
| Overall Engine Appearance                        | Clean & dry, Dusty & dry                                                                                             |
| Overall Engine Comments                          | Engine in good looking condition. Sounds healthy and no active leaks found. Clean and dry in regards to fluid leaks. |