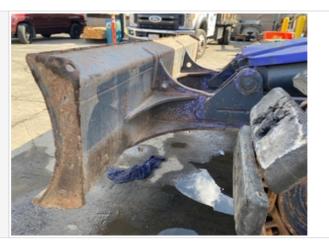

| Blade | Check the blade. Note any wear, pitting, discoloration, etc. Take photos. |
|-------|---------------------------------------------------------------------------|
| Blade | 3                                                                         |