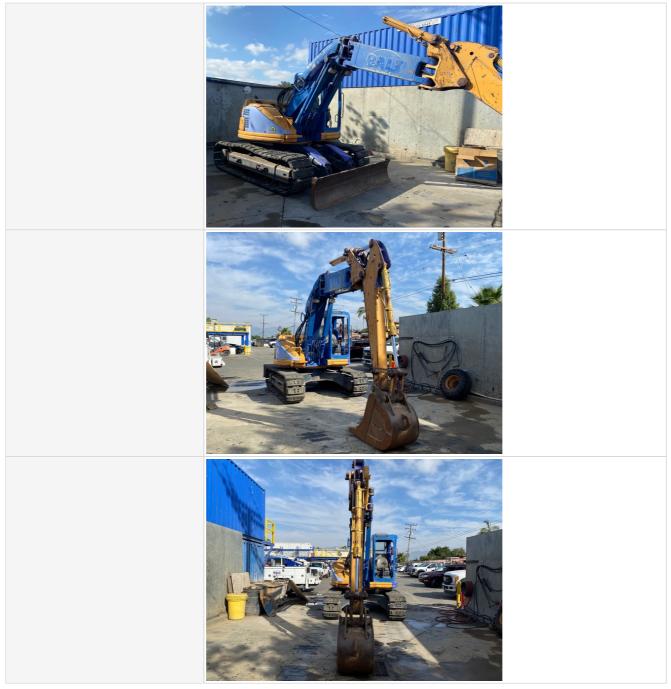

#### **Exterior Walkaround Photos**

#### Exterior 360 Walkaround

| Instructions | Take photos of the exterior of the piece of equipment. Capture a full 360 degree walk around and all major components.                                                                                                                                                                                                                                                                        |
|--------------|-----------------------------------------------------------------------------------------------------------------------------------------------------------------------------------------------------------------------------------------------------------------------------------------------------------------------------------------------------------------------------------------------|
|              | Must have shots to capture:<br>- Front<br>- 45 degree corner shot of left front<br>- 45 degree corner shot of right front<br>- Left side<br>- Right side<br>- Rear<br>- 45 degree corner shot of left rear<br>- 45 degree corner shot of right rear<br>Tips for good photos:<br>- Move the equipment into a open area without any visual distractions or other<br>equipment in the background |