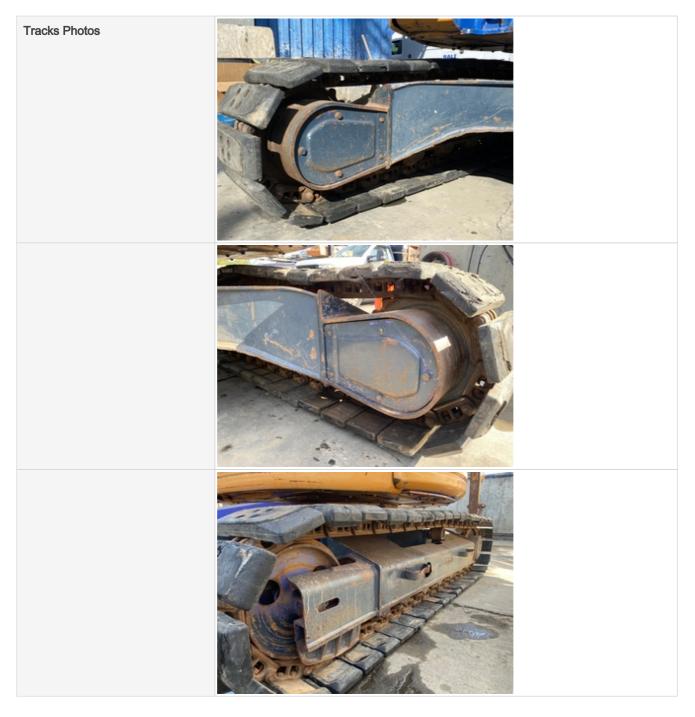

#### Delet ~ .....

| <b>Chassis Inspection Point</b> | S                                                                                                     |
|---------------------------------|-------------------------------------------------------------------------------------------------------|
| Boom Condition                  | 3 - Normal Wear & Tear                                                                                |
| Undercarriage Inspection        | Points                                                                                                |
| Undercarriage Overall Condition | 3 - Normal Wear & Tear                                                                                |
| Comments                        | Overall undercarriage in good condition. Some rubber pads chewed up and may need to be replaced soon. |
| Pin & Bushings                  | 3 - Normal Wear & Tear                                                                                |
| Pin & Bushings Photos           | <b>BBBB</b>                                                                                           |
|                                 |                                                                                                       |
| Tracks                          | 3 - Normal Wear & Tear                                                                                |
| Comments                        | Left side track loose (may just need adjustment )                                                     |
|                                 |                                                                                                       |

| Left Side: Link Bushings / Drive<br>Sprocket / Shoe Condition | 3 - Normal Wear & Tear                                                                                                                                                                                                                                                                                                                             |
|---------------------------------------------------------------|----------------------------------------------------------------------------------------------------------------------------------------------------------------------------------------------------------------------------------------------------------------------------------------------------------------------------------------------------|
| Comments                                                      | Links, sprocket and rubber shoes about 50% worn                                                                                                                                                                                                                                                                                                    |
| Left Side: Upper & Lower Roller /<br>Front Idler Condition    | 3 - Normal Wear & Tear                                                                                                                                                                                                                                                                                                                             |
| Comments                                                      | Rollers and from idler in good shape 50% worn                                                                                                                                                                                                                                                                                                      |
| Track Condition: Left Front                                   | 50%                                                                                                                                                                                                                                                                                                                                                |
| Track Condition: Left Rear                                    | 50%                                                                                                                                                                                                                                                                                                                                                |
| Undercarriage Left Side Photo<br>Instructions                 | Take photos of the undercarriage of this piece of equipment.<br>Must have shots to capture:<br>- Roller Frame (left)<br>- Track Tensioner (left)<br>- Track Pads (left)<br>- Grouser Height (left)<br>- Track Links (left)<br>- Track Bushings (left)<br>- Carrier Rollers (left)<br>- Track Rollers (left)<br>- Idler (left)<br>- Sprocket (left) |

| Right Side: Link Bushings / Drive<br>Sprocket / Shoe Condition | 3 - Normal Wear & Tear                                                                                                                                                                                                                                                                                                                                       |
|----------------------------------------------------------------|--------------------------------------------------------------------------------------------------------------------------------------------------------------------------------------------------------------------------------------------------------------------------------------------------------------------------------------------------------------|
| Comments                                                       | Right side links and bushings 50% worn                                                                                                                                                                                                                                                                                                                       |
| Right Side: Upper & Lower Roller /<br>Front Idler Condition    | 3 - Normal Wear & Tear                                                                                                                                                                                                                                                                                                                                       |
| Comments                                                       | Right side idler and rollers in good shape 50% worn                                                                                                                                                                                                                                                                                                          |
| Track Condition: Right Front                                   | 50%                                                                                                                                                                                                                                                                                                                                                          |
| Track Condition: Right Rear                                    | 50%                                                                                                                                                                                                                                                                                                                                                          |
| Undercarriage Right Side Photo<br>Instructions                 | Take photos of the undercarriage of this piece of equipment.<br>Must have shots to capture:<br>- Roller Frame (right)<br>- Track Tensioner (right)<br>- Track Pads (right)<br>- Grouser Height (right)<br>- Track Links (right)<br>- Track Bushings (right)<br>- Carrier Rollers (right)<br>- Track Rollers (right)<br>- Idler (right)<br>- Sprocket (right) |