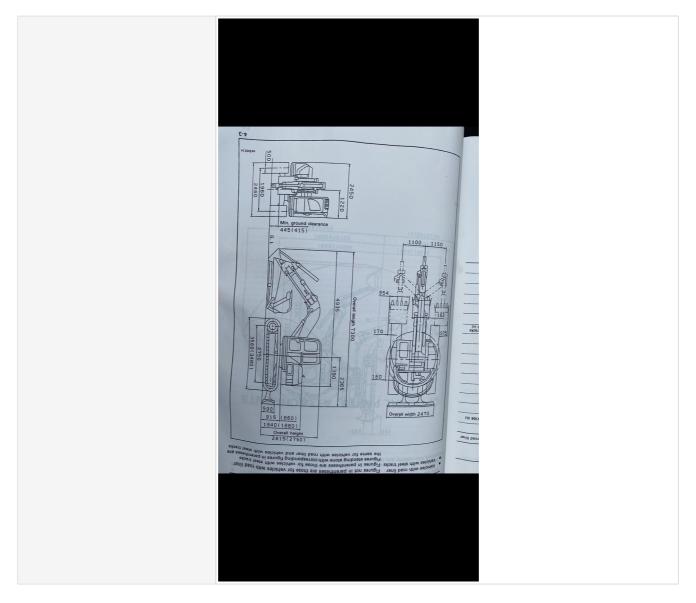

#### **OMM Specifications OMM Specifications Detail Specifications** Take photos of the detailed spec pages included in the operator's manual **OMM Spec Photos** 27. SPECIFICATIONS • PC128UU-1 Vehicle with steel tracks Vehicles with road Weight Operating weight (not including the operator) 13,100 kg (28886 lb) 13,200 kg (29106 lb) Performance 0.4 m<sup>2</sup> (0.52 cu.yd) Bucket capacity (standard bucket) (Standard bucket) 833 mm (2 ft 9 in) • Width (With side cutter) 953 mm (3 ft 2 in) (Low speed) 2.4 km/h (1.5 MPH) Travel speed (High speed) 4.0 km/h (2.5 MPH) Swing speed 10 rpm Tracks Rubber tracks Road liner Triple grouser tracks 500 mm(1 ft 8 in) 500 mm (1 ft 8 in) Engine • Model Komatsu S4D102E-1 · Flywheel horse 62.5 kW/1900 rpm (84 HP/1900 rpm) Starting motor 24 V 4.5 kW Alternato 24 V 25 A Battery 2, 12 V 80 Ah