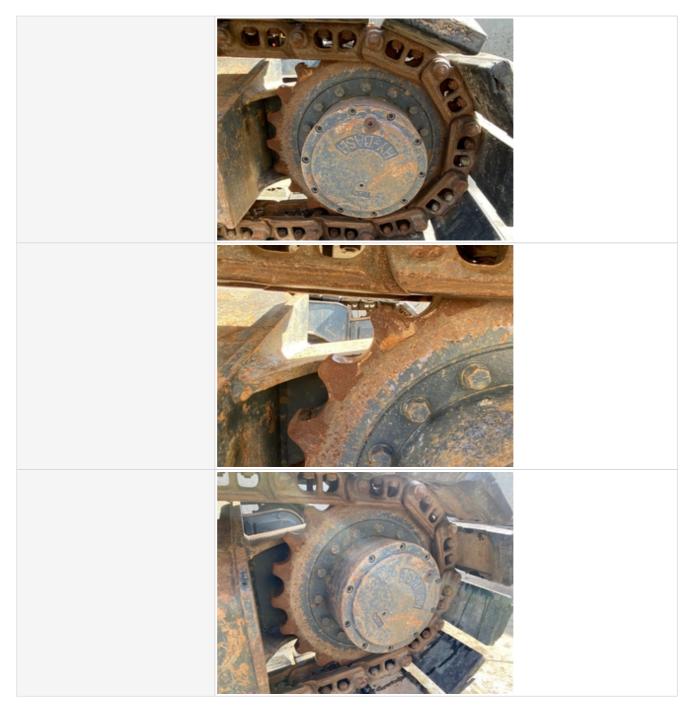

| Left Side: Link Bushings / Drive<br>Sprocket / Shoe Condition | 3 - Normal Wear & Tear                                                                                                                                                                                                                                                                                                                             |
|---------------------------------------------------------------|----------------------------------------------------------------------------------------------------------------------------------------------------------------------------------------------------------------------------------------------------------------------------------------------------------------------------------------------------|
| Comments                                                      | Links, sprocket and rubber shoes about 50% worn                                                                                                                                                                                                                                                                                                    |
| Left Side: Upper & Lower Roller /<br>Front Idler Condition    | 3 - Normal Wear & Tear                                                                                                                                                                                                                                                                                                                             |
| Comments                                                      | Rollers and from idler in good shape 50% worn                                                                                                                                                                                                                                                                                                      |
| Track Condition: Left Front                                   | 50%                                                                                                                                                                                                                                                                                                                                                |
| Track Condition: Left Rear                                    | 50%                                                                                                                                                                                                                                                                                                                                                |
| Undercarriage Left Side Photo<br>Instructions                 | Take photos of the undercarriage of this piece of equipment.<br>Must have shots to capture:<br>- Roller Frame (left)<br>- Track Tensioner (left)<br>- Track Pads (left)<br>- Grouser Height (left)<br>- Track Links (left)<br>- Track Bushings (left)<br>- Carrier Rollers (left)<br>- Track Rollers (left)<br>- Idler (left)<br>- Sprocket (left) |