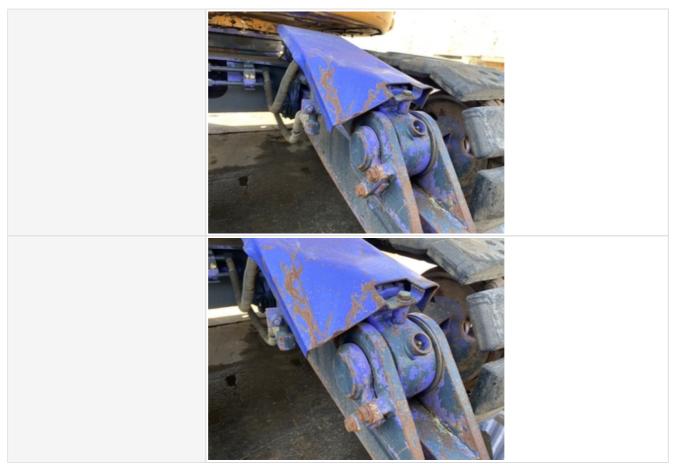

| Blade | Check the blade. Note any wear, pitting, discoloration, etc. Take photos. |
|-------|---------------------------------------------------------------------------|
| Blade | 3                                                                         |

| Bucket Hose & Fittings        | 3 - Normal Wear & Tear |
|-------------------------------|------------------------|
| Bucket Hose & Fittings Photos |                        |
|                               |                        |
| Bucket Cylinder               | 3 - Normal Wear & Tear |
| Blade Inspection Points       |                        |
| Blade Condition               | 3 - Normal Wear & Tear |
| Blade Edge                    | 3 - Normal Wear & Tear |

| Blade Hose & Fittings        | 3 - Normal Wear & Tear  |
|------------------------------|-------------------------|
| Comments                     | Hoses in good condition |
| Blade Hose & Fittings Photos |                         |
|                              |                         |
| Blade Cylinder               | 3 - Normal Wear & Tear  |
| Blade Cylinder Photos        |                         |