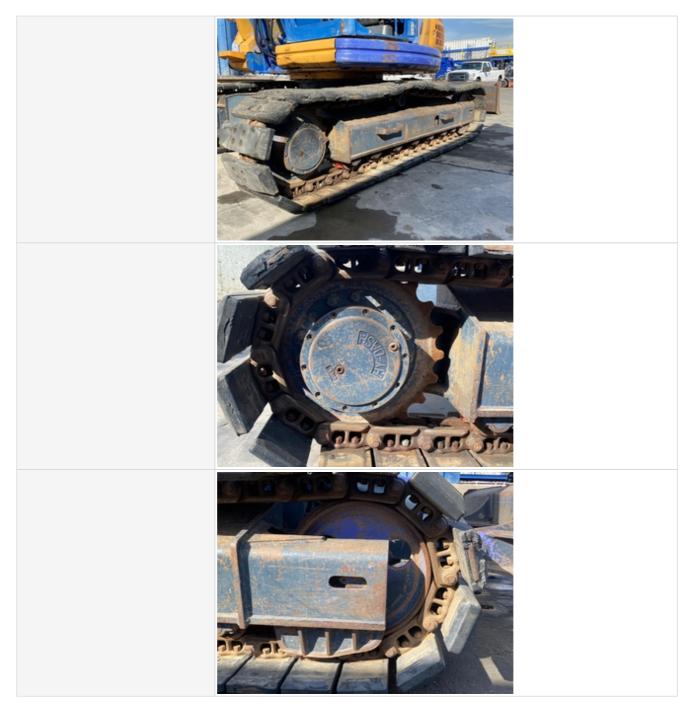

| Right Side: Link Bushings / Drive<br>Sprocket / Shoe Condition | 3 - Normal Wear & Tear                                                                                                                                                                                                                                                                                                                                       |
|----------------------------------------------------------------|--------------------------------------------------------------------------------------------------------------------------------------------------------------------------------------------------------------------------------------------------------------------------------------------------------------------------------------------------------------|
| Comments                                                       | Right side links and bushings 50% worn                                                                                                                                                                                                                                                                                                                       |
| Right Side: Upper & Lower Roller /<br>Front Idler Condition    | 3 - Normal Wear & Tear                                                                                                                                                                                                                                                                                                                                       |
| Comments                                                       | Right side idler and rollers in good shape 50% worn                                                                                                                                                                                                                                                                                                          |
| Track Condition: Right Front                                   | 50%                                                                                                                                                                                                                                                                                                                                                          |
| Track Condition: Right Rear                                    | 50%                                                                                                                                                                                                                                                                                                                                                          |
| Undercarriage Right Side Photo<br>Instructions                 | Take photos of the undercarriage of this piece of equipment.<br>Must have shots to capture:<br>- Roller Frame (right)<br>- Track Tensioner (right)<br>- Track Pads (right)<br>- Grouser Height (right)<br>- Track Links (right)<br>- Track Bushings (right)<br>- Carrier Rollers (right)<br>- Track Rollers (right)<br>- Idler (right)<br>- Sprocket (right) |