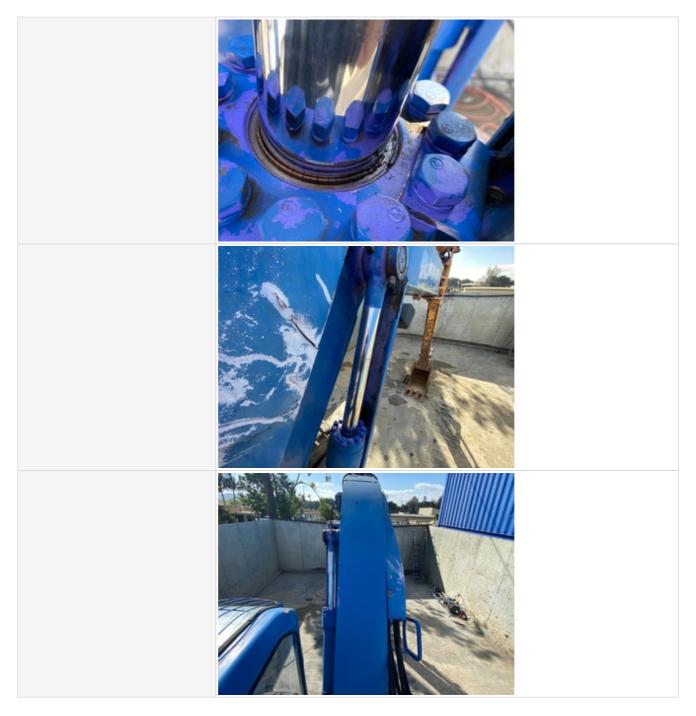

# Hydraulics Cylinders Inspection Points

| Boom Cylinder               | Check the boom cylinder. Note any wear, pitting, discoloration, etc. Take photos. |
|-----------------------------|-----------------------------------------------------------------------------------|
| Boom Cylinder: Mounting Pin | 3                                                                                 |
| Boom Cylinder: Oil Leaks    | Yes                                                                               |
| Comments                    | Seepage seen coming from right side boom lift cylinder                            |

|                                                    | Obe de file a file a lite arreste a rifine dise taréste de Tale abete              |
|----------------------------------------------------|------------------------------------------------------------------------------------|
| Stick Cylinder                                     | Check the stick cylinder. Note any wear, pitting, discoloration, etc. Take photos. |
| Stick Cylinder: Mounting Pin                       | 3                                                                                  |
| Stick Cylinder: Oil Leaks<br>Stick Cylinder Photos |                                                                                    |