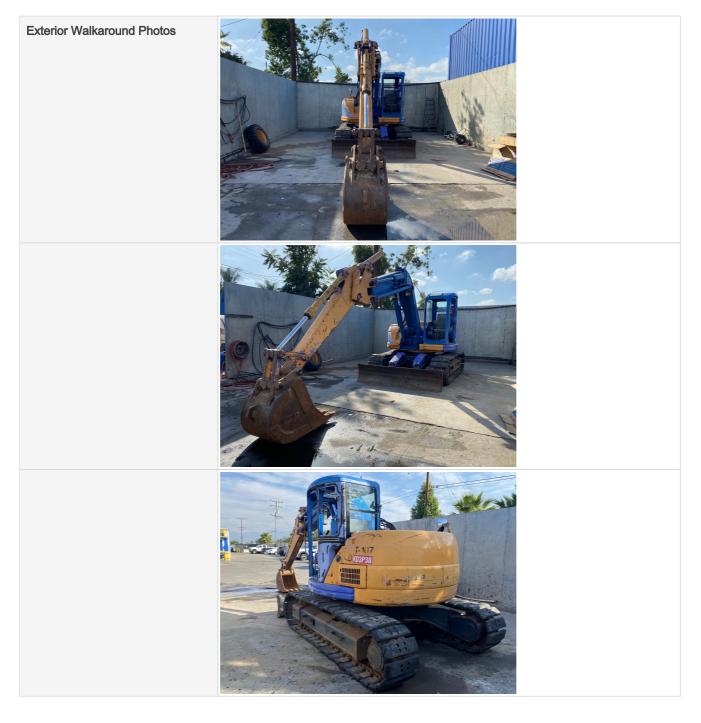

#### Exterior 360 Walkaround

| Instructions | Take photos of the exterior of the piece of equipment. Capture a full 360 degree walk around and all major components.                                                                                                                                                                                                                                                                        |
|--------------|-----------------------------------------------------------------------------------------------------------------------------------------------------------------------------------------------------------------------------------------------------------------------------------------------------------------------------------------------------------------------------------------------|
|              | Must have shots to capture:<br>- Front<br>- 45 degree corner shot of left front<br>- 45 degree corner shot of right front<br>- Left side<br>- Right side<br>- Rear<br>- 45 degree corner shot of left rear<br>- 45 degree corner shot of right rear<br>Tips for good photos:<br>- Move the equipment into a open area without any visual distractions or other<br>equipment in the background |