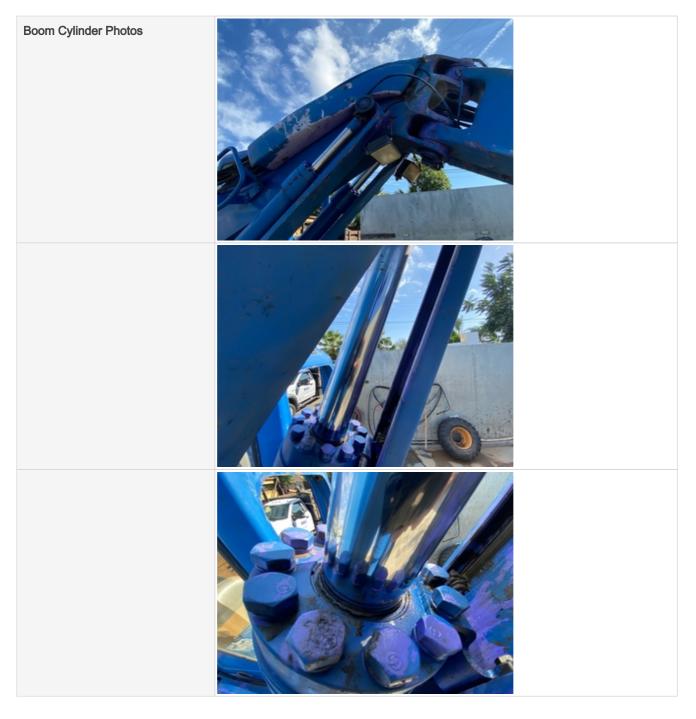

# Hydraulics Cylinders Inspection Points

| Boom Cylinder               | Check the boom cylinder. Note any wear, pitting, discoloration, etc. Take photos. |
|-----------------------------|-----------------------------------------------------------------------------------|
| Boom Cylinder: Mounting Pin | 3                                                                                 |
| Boom Cylinder: Oil Leaks    | Yes                                                                               |
| Comments                    | Seepage seen coming from right side boom lift cylinder                            |