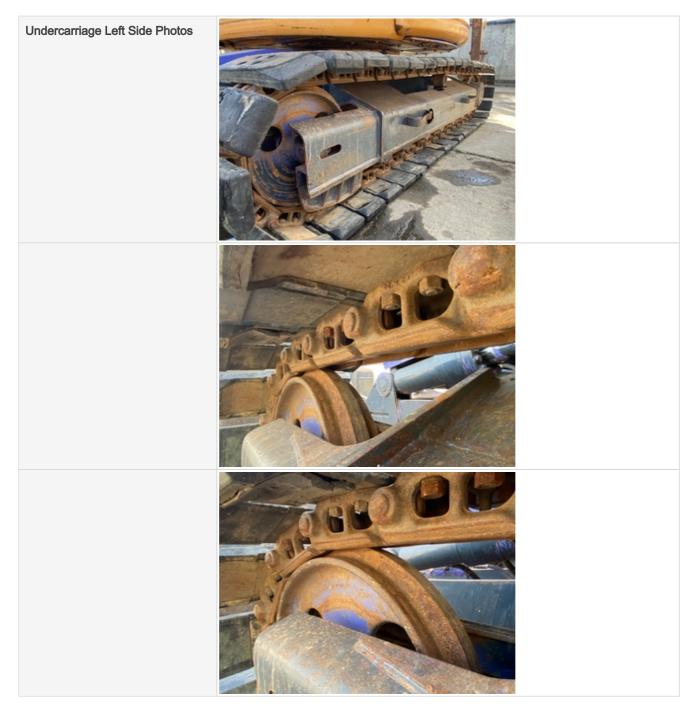

| Left Side: Link Bushings / Drive<br>Sprocket / Shoe Condition | 3 - Normal Wear & Tear                                                                                                                                                                                                                                                                                                                             |
|---------------------------------------------------------------|----------------------------------------------------------------------------------------------------------------------------------------------------------------------------------------------------------------------------------------------------------------------------------------------------------------------------------------------------|
| Comments                                                      | Links, sprocket and rubber shoes about 50% worn                                                                                                                                                                                                                                                                                                    |
| Left Side: Upper & Lower Roller /<br>Front Idler Condition    | 3 - Normal Wear & Tear                                                                                                                                                                                                                                                                                                                             |
| Comments                                                      | Rollers and from idler in good shape 50% worn                                                                                                                                                                                                                                                                                                      |
| Track Condition: Left Front                                   | 50%                                                                                                                                                                                                                                                                                                                                                |
| Track Condition: Left Rear                                    | 50%                                                                                                                                                                                                                                                                                                                                                |
| Undercarriage Left Side Photo<br>Instructions                 | Take photos of the undercarriage of this piece of equipment.<br>Must have shots to capture:<br>- Roller Frame (left)<br>- Track Tensioner (left)<br>- Track Pads (left)<br>- Grouser Height (left)<br>- Track Links (left)<br>- Track Bushings (left)<br>- Carrier Rollers (left)<br>- Track Rollers (left)<br>- Idler (left)<br>- Sprocket (left) |