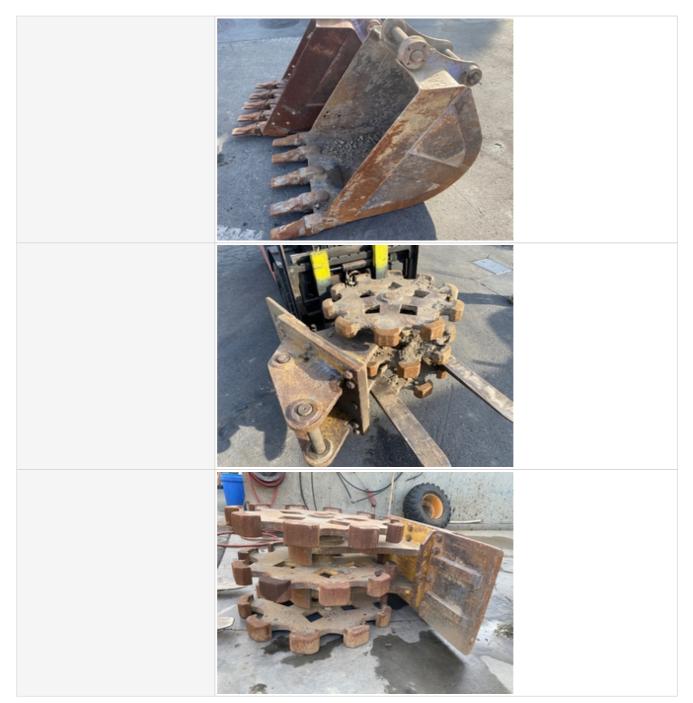

# **Bucket Inspection Points**

| Bucket Condition | 3 - Normal Wear & Tear |
|------------------|------------------------|
| Bucket Photos    |                        |
|                  |                        |
|                  |                        |

#### **Additional Attachments**

| Attachment Type         | Bucket and compaction wheel                                  |
|-------------------------|--------------------------------------------------------------|
| Attachment Size / Specs | Bucket 36" - American Compaction Wheel                       |
| Attachment Condition    | 3 - Normal Wear & Tear                                       |
| Comments                | Machine will come with 1 extra bucket and 1 compaction wheel |
| Attachment Photos       |                                                              |