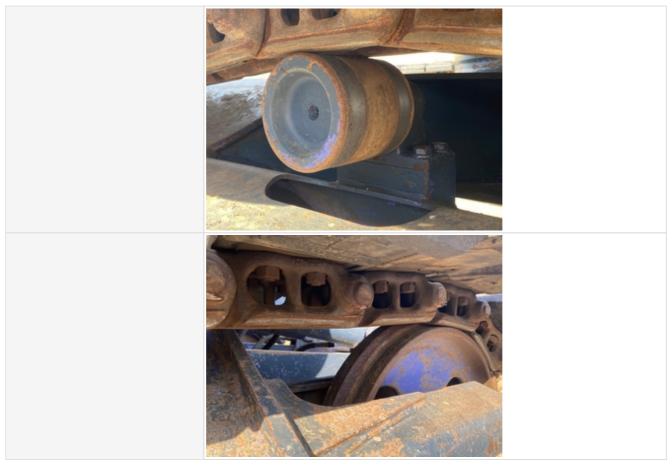

#### Delet ~ .....

| <b>Chassis Inspection Point</b> | S                                                                                                     |
|---------------------------------|-------------------------------------------------------------------------------------------------------|
| Boom Condition                  | 3 - Normal Wear & Tear                                                                                |
| Undercarriage Inspection        | Points                                                                                                |
| Undercarriage Overall Condition | 3 - Normal Wear & Tear                                                                                |
| Comments                        | Overall undercarriage in good condition. Some rubber pads chewed up and may need to be replaced soon. |
| Pin & Bushings                  | 3 - Normal Wear & Tear                                                                                |
| Pin & Bushings Photos           | <b>BBBB</b>                                                                                           |
|                                 |                                                                                                       |
| Tracks                          | 3 - Normal Wear & Tear                                                                                |
| Comments                        | Left side track loose (may just need adjustment )                                                     |
|                                 |                                                                                                       |

| Left Side: Link Bushings / Drive<br>Sprocket / Shoe Condition | 3 - Normal Wear & Tear                                                                                                                                                                                                                                                                                                                             |
|---------------------------------------------------------------|----------------------------------------------------------------------------------------------------------------------------------------------------------------------------------------------------------------------------------------------------------------------------------------------------------------------------------------------------|
| Comments                                                      | Links, sprocket and rubber shoes about 50% worn                                                                                                                                                                                                                                                                                                    |
| Left Side: Upper & Lower Roller /<br>Front Idler Condition    | 3 - Normal Wear & Tear                                                                                                                                                                                                                                                                                                                             |
| Comments                                                      | Rollers and from idler in good shape 50% worn                                                                                                                                                                                                                                                                                                      |
| Track Condition: Left Front                                   | 50%                                                                                                                                                                                                                                                                                                                                                |
| Track Condition: Left Rear                                    | 50%                                                                                                                                                                                                                                                                                                                                                |
| Undercarriage Left Side Photo<br>Instructions                 | Take photos of the undercarriage of this piece of equipment.<br>Must have shots to capture:<br>- Roller Frame (left)<br>- Track Tensioner (left)<br>- Track Pads (left)<br>- Grouser Height (left)<br>- Track Links (left)<br>- Track Bushings (left)<br>- Carrier Rollers (left)<br>- Track Rollers (left)<br>- Idler (left)<br>- Sprocket (left) |

| Right Side: Link Bushings / Drive<br>Sprocket / Shoe Condition | 3 - Normal Wear & Tear                                                                                                                                                                                                                                                                                                                                       |
|----------------------------------------------------------------|--------------------------------------------------------------------------------------------------------------------------------------------------------------------------------------------------------------------------------------------------------------------------------------------------------------------------------------------------------------|
| Comments                                                       | Right side links and bushings 50% worn                                                                                                                                                                                                                                                                                                                       |
| Right Side: Upper & Lower Roller /<br>Front Idler Condition    | 3 - Normal Wear & Tear                                                                                                                                                                                                                                                                                                                                       |
| Comments                                                       | Right side idler and rollers in good shape 50% worn                                                                                                                                                                                                                                                                                                          |
| Track Condition: Right Front                                   | 50%                                                                                                                                                                                                                                                                                                                                                          |
| Track Condition: Right Rear                                    | 50%                                                                                                                                                                                                                                                                                                                                                          |
| Undercarriage Right Side Photo<br>Instructions                 | Take photos of the undercarriage of this piece of equipment.<br>Must have shots to capture:<br>- Roller Frame (right)<br>- Track Tensioner (right)<br>- Track Pads (right)<br>- Grouser Height (right)<br>- Track Links (right)<br>- Track Bushings (right)<br>- Carrier Rollers (right)<br>- Track Rollers (right)<br>- Idler (right)<br>- Sprocket (right) |