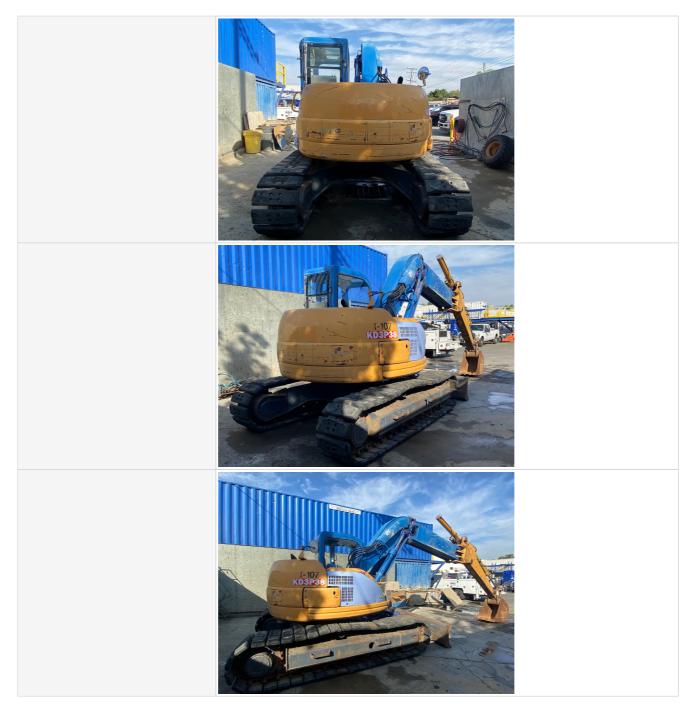

#### Exterior 360 Walkaround

| Instructions | Take photos of the exterior of the piece of equipment. Capture a full 360 degree walk around and all major components.                                                                                                                                                                                                                                                                        |
|--------------|-----------------------------------------------------------------------------------------------------------------------------------------------------------------------------------------------------------------------------------------------------------------------------------------------------------------------------------------------------------------------------------------------|
|              | Must have shots to capture:<br>- Front<br>- 45 degree corner shot of left front<br>- 45 degree corner shot of right front<br>- Left side<br>- Right side<br>- Rear<br>- 45 degree corner shot of left rear<br>- 45 degree corner shot of right rear<br>Tips for good photos:<br>- Move the equipment into a open area without any visual distractions or other<br>equipment in the background |