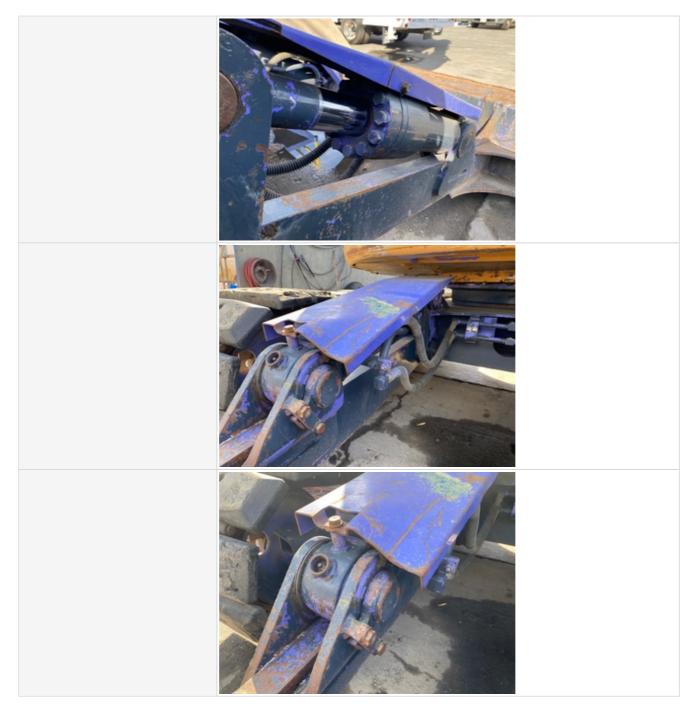

# Hydraulics Cylinders Inspection Points

| Boom Cylinder               | Check the boom cylinder. Note any wear, pitting, discoloration, etc. Take photos. |
|-----------------------------|-----------------------------------------------------------------------------------|
| Boom Cylinder: Mounting Pin | 3                                                                                 |
| Boom Cylinder: Oil Leaks    | Yes                                                                               |
| Comments                    | Seepage seen coming from right side boom lift cylinder                            |

|                                                    | Obe de file a file a lite arreste a rifine dise taréste de Tale abete              |
|----------------------------------------------------|------------------------------------------------------------------------------------|
| Stick Cylinder                                     | Check the stick cylinder. Note any wear, pitting, discoloration, etc. Take photos. |
| Stick Cylinder: Mounting Pin                       | 3                                                                                  |
| Stick Cylinder: Oil Leaks<br>Stick Cylinder Photos |                                                                                    |

| Bucket Cylinder               | Check the bucket cylinder. Note any wear, pitting, discoloration, etc. Take photos. |
|-------------------------------|-------------------------------------------------------------------------------------|
| Bucket Cylinder: Mounting Pin | 3                                                                                   |
| Bucket Cylinder: Oil Leaks    | No                                                                                  |
| Bucket Cylinder Photos        |                                                                                     |