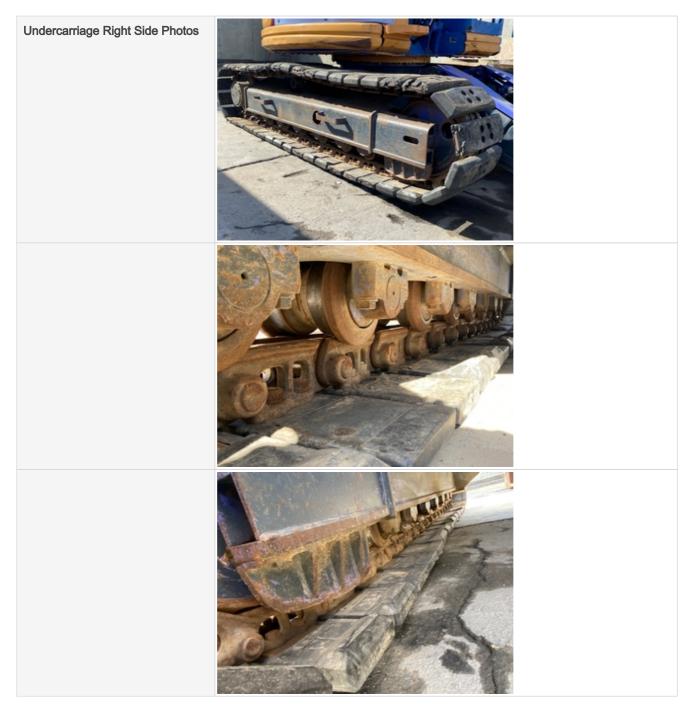

| Right Side: Link Bushings / Drive<br>Sprocket / Shoe Condition | 3 - Normal Wear & Tear                                                                                                                                                                                                                                                                                                                                       |
|----------------------------------------------------------------|--------------------------------------------------------------------------------------------------------------------------------------------------------------------------------------------------------------------------------------------------------------------------------------------------------------------------------------------------------------|
| Comments                                                       | Right side links and bushings 50% worn                                                                                                                                                                                                                                                                                                                       |
| Right Side: Upper & Lower Roller /<br>Front Idler Condition    | 3 - Normal Wear & Tear                                                                                                                                                                                                                                                                                                                                       |
| Comments                                                       | Right side idler and rollers in good shape 50% worn                                                                                                                                                                                                                                                                                                          |
| Track Condition: Right Front                                   | 50%                                                                                                                                                                                                                                                                                                                                                          |
| Track Condition: Right Rear                                    | 50%                                                                                                                                                                                                                                                                                                                                                          |
| Undercarriage Right Side Photo<br>Instructions                 | Take photos of the undercarriage of this piece of equipment.<br>Must have shots to capture:<br>- Roller Frame (right)<br>- Track Tensioner (right)<br>- Track Pads (right)<br>- Grouser Height (right)<br>- Track Links (right)<br>- Track Bushings (right)<br>- Carrier Rollers (right)<br>- Track Rollers (right)<br>- Idler (right)<br>- Sprocket (right) |