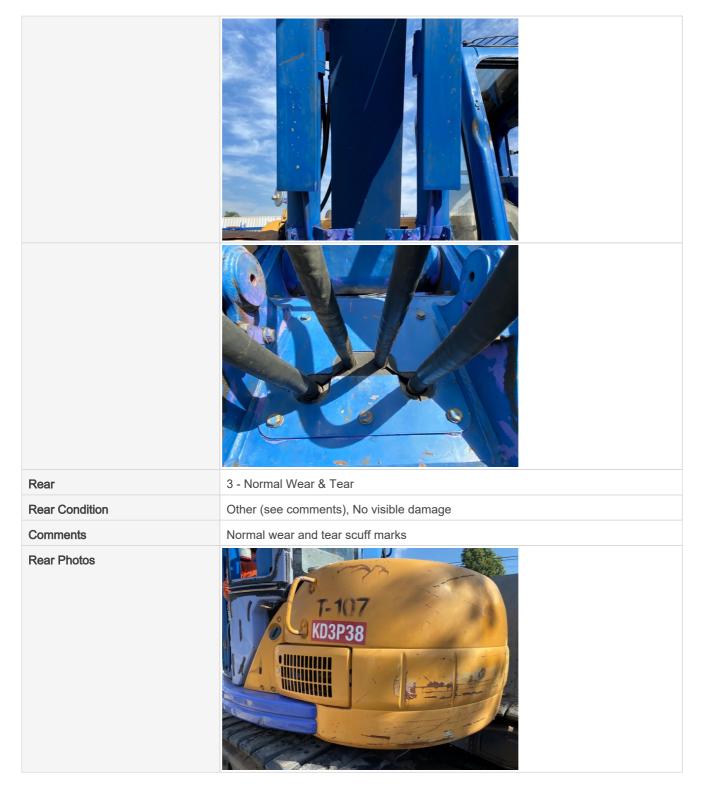

| Handrails           | 3 - Normal Wear & Tear                                   |
|---------------------|----------------------------------------------------------|
| Handrails Condition | Handrails are fully intact and appear structurally sound |
| Handrail Photos     |                                                          |
|                     |                                                          |
|                     | СТ-107<br>КДЗР38<br>СПОТОК КДЗР38                        |

| Glass Condition        | 2 - Above Average Wear                 |
|------------------------|----------------------------------------|
| Glass Condition Notes  | Other (see comments)                   |
| Comments               | Front glass missing, door also removed |
| Glass Condition Photos |                                        |
|                        |                                        |