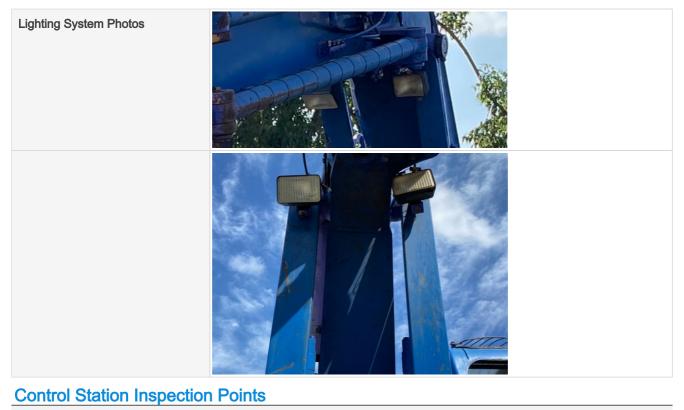

| Mirrors                   | 3 - Normal Wear & Tear                            |
|---------------------------|---------------------------------------------------|
| Mirror Condition Notes    | Mirrors present and intact, no visible damage     |
| Mirrors Photos            |                                                   |
|                           |                                                   |
| Lighting System           | 3 - Normal Wear & Tear                            |
| Lighting System Condition | No visible damage, lighting system is operational |