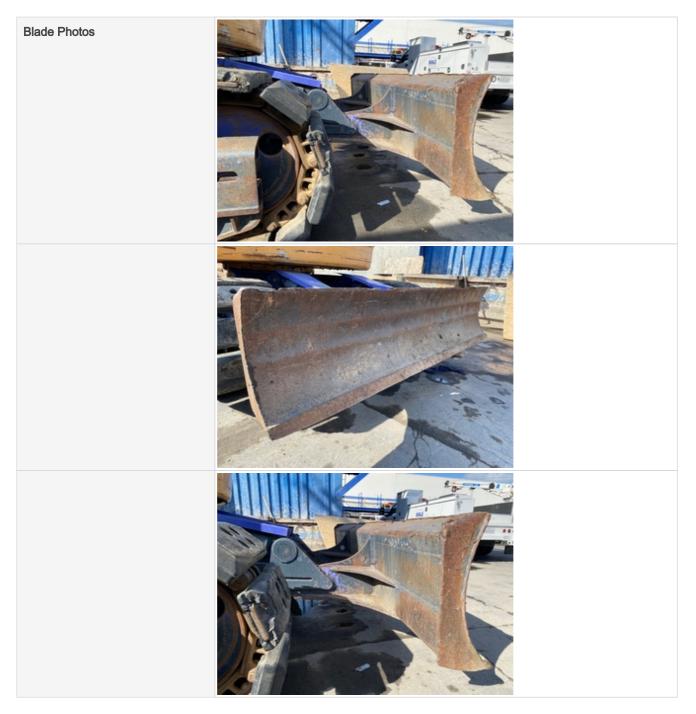

| Blade | Check the blade. Note any wear, pitting, discoloration, etc. Take photos. |
|-------|---------------------------------------------------------------------------|
| Blade | 3                                                                         |