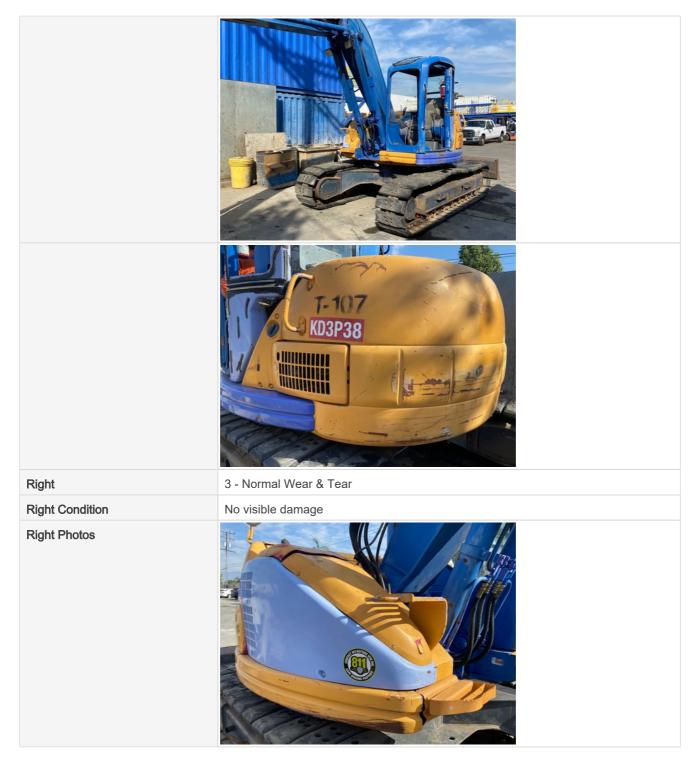

| Handrails           | 3 - Normal Wear & Tear                                   |
|---------------------|----------------------------------------------------------|
| Handrails Condition | Handrails are fully intact and appear structurally sound |
| Handrail Photos     |                                                          |
|                     |                                                          |
|                     | СТ-107<br>КДЗР38<br>СПОТОК КДЗР38                        |

| Glass Condition        | 2 - Above Average Wear                 |
|------------------------|----------------------------------------|
| Glass Condition Notes  | Other (see comments)                   |
| Comments               | Front glass missing, door also removed |
| Glass Condition Photos |                                        |
|                        |                                        |

| Mirrors                   | 3 - Normal Wear & Tear                            |
|---------------------------|---------------------------------------------------|
| Mirror Condition Notes    | Mirrors present and intact, no visible damage     |
| Mirrors Photos            |                                                   |
|                           |                                                   |
| Lighting System           | 3 - Normal Wear & Tear                            |
| Lighting System Condition | No visible damage, lighting system is operational |