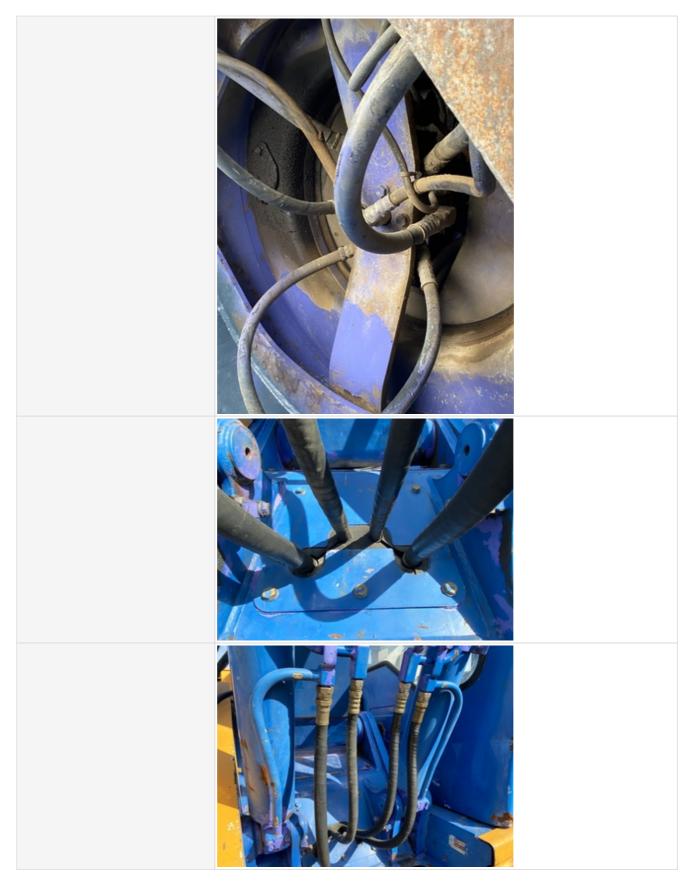

# Hydraulics Cylinders Inspection Points

| Boom Cylinder               | Check the boom cylinder. Note any wear, pitting, discoloration, etc. Take photos. |
|-----------------------------|-----------------------------------------------------------------------------------|
| Boom Cylinder: Mounting Pin | 3                                                                                 |
| Boom Cylinder: Oil Leaks    | Yes                                                                               |
| Comments                    | Seepage seen coming from right side boom lift cylinder                            |

|                                                    | Obe de file a file a lite arreste a rifine dise taréste de Tale abete              |
|----------------------------------------------------|------------------------------------------------------------------------------------|
| Stick Cylinder                                     | Check the stick cylinder. Note any wear, pitting, discoloration, etc. Take photos. |
| Stick Cylinder: Mounting Pin                       | 3                                                                                  |
| Stick Cylinder: Oil Leaks<br>Stick Cylinder Photos |                                                                                    |

| Bucket Cylinder               | Check the bucket cylinder. Note any wear, pitting, discoloration, etc. Take photos. |
|-------------------------------|-------------------------------------------------------------------------------------|
| Bucket Cylinder: Mounting Pin | 3                                                                                   |
| Bucket Cylinder: Oil Leaks    | No                                                                                  |
| Bucket Cylinder Photos        |                                                                                     |

| Blade | Check the blade. Note any wear, pitting, discoloration, etc. Take photos. |
|-------|---------------------------------------------------------------------------|
| Blade | 3                                                                         |