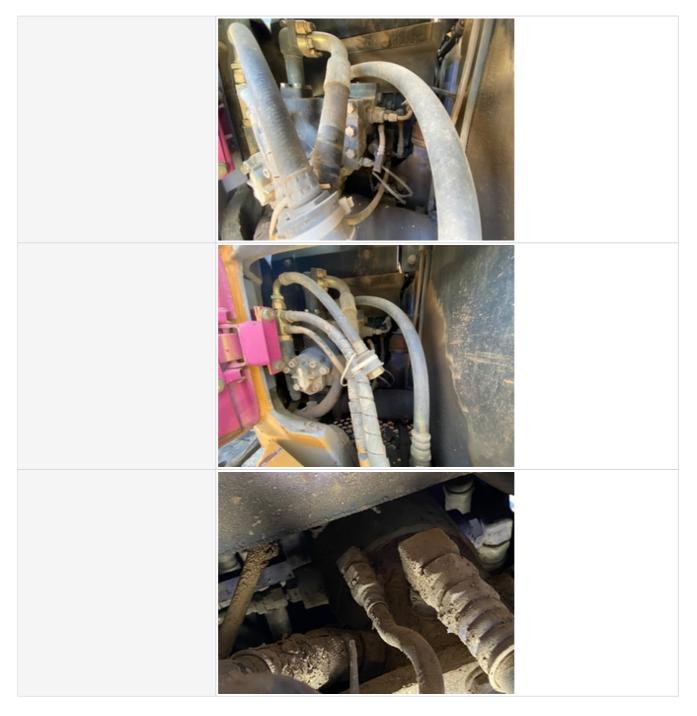

#### **Hydraulics Overall**

| riyulaulius Overali                                |                                                            |
|----------------------------------------------------|------------------------------------------------------------|
| Wet or Damp Hydraulic Lines /<br>Fittings          | No                                                         |
| Appearance of Hydraulic Lines / Fittings           | 3                                                          |
| Hydraulic Lines / Fittings Condition               | Hydraulic lines & fittings are clean and in good condition |
| Appearance of Hydraulic Lines /<br>Fittings Photos |                                                            |

| Unusual Noises (Hydraulic Pump)         | No                                              |
|-----------------------------------------|-------------------------------------------------|
| Hydraulic Pump Notes                    | No unusual noises heard during operation        |
| External Controls / Levers              | 3                                               |
| External Controls / Levers<br>Condition | Good function & condition of hydraulic controls |
| External Controls / Levers Photos       |                                                 |