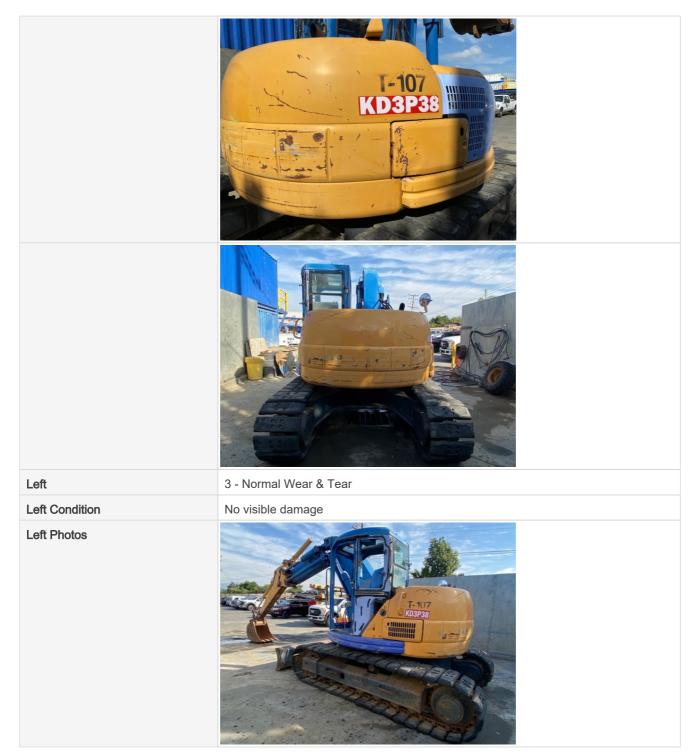

| Glass Condition        | 2 - Above Average Wear                 |
|------------------------|----------------------------------------|
| Glass Condition Notes  | Other (see comments)                   |
| Comments               | Front glass missing, door also removed |
| Glass Condition Photos |                                        |
|                        |                                        |

| Mirrors                   | 3 - Normal Wear & Tear                            |
|---------------------------|---------------------------------------------------|
| Mirror Condition Notes    | Mirrors present and intact, no visible damage     |
| Mirrors Photos            |                                                   |
|                           |                                                   |
| Lighting System           | 3 - Normal Wear & Tear                            |
| Lighting System Condition | No visible damage, lighting system is operational |