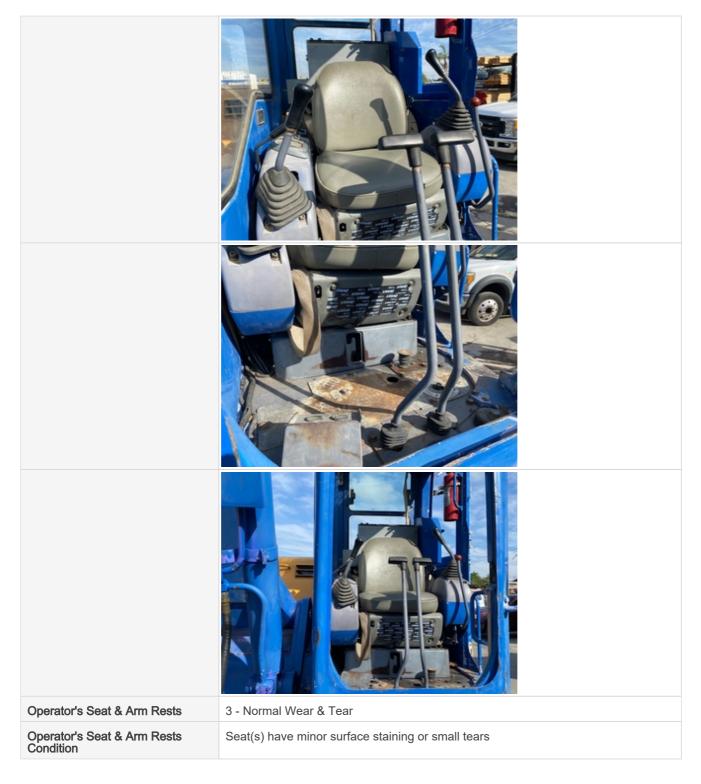

#### **Control Station**

| Serial Number Plate Photo        | MODEL PC128LU-12<br>KOMATSU<br>BERIAL NO. 4042<br>株式会社 小、経営作事に<br>Komatsu Ltd. Japa<br>Droot-oo835 |
|----------------------------------|----------------------------------------------------------------------------------------------------|
| Operator Cabin Overall           | 3 - Normal Wear & Tear                                                                             |
| Operator Cabin Overall Condition | Good cabin appearance, solid floors, panels, and ceiling                                           |

| Operator's Seat & Arm Rests<br>Photos |                                                                      |
|---------------------------------------|----------------------------------------------------------------------|
| Seat Belt                             | 2 - Above Average Wear                                               |
| Seat Belt Condition                   | Seat belt shows limited functionality or does not secure properly    |
| Seat Belt Photos                      |                                                                      |
| Cabin Lights                          | 2 - Above Average Wear                                               |
| Cabin Lights Condition                | Cabin light system is not operational                                |
| Safety Lock Out / Stop                | 3 - Normal Wear & Tear                                               |
| Safety Lock Out / Stop Condition      | Safety lock out device is present, in good condition, and functional |
| Safety Lock Out / Stop Photos         |                                                                      |
| Controls & Switches                   | 3 - Normal Wear & Tear                                               |
| Controls & Switches Condition         | All switches are installed and functional                            |