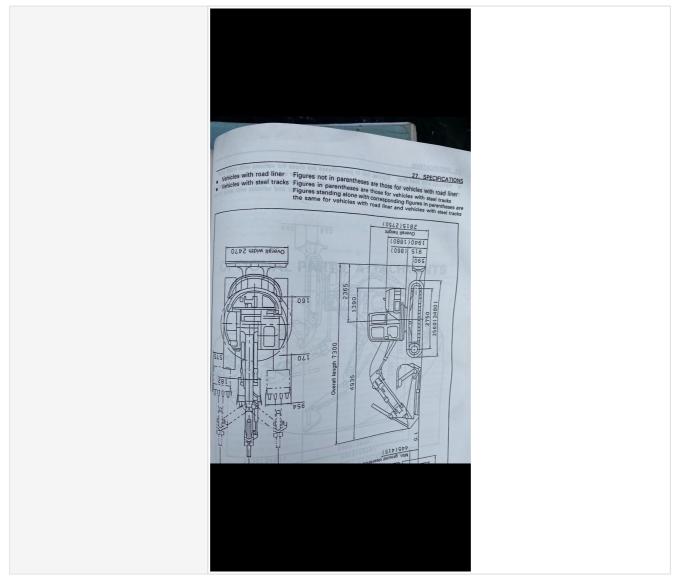

#### **OMM Specifications OMM Specifications Detail Specifications** Take photos of the detailed spec pages included in the operator's manual **OMM Spec Photos** 27. SPECIFICATIONS • PC128UU-1 Vehicle with steel tracks Vehicles with road Weight Operating weight (not including the operator) 13,100 kg (28886 lb) 13,200 kg (29106 lb) Performance 0.4 m<sup>2</sup> (0.52 cu.yd) Bucket capacity (standard bucket) (Standard bucket) 833 mm (2 ft 9 in) • Width (With side cutter) 953 mm (3 ft 2 in) (Low speed) 2.4 km/h (1.5 MPH) Travel speed (High speed) 4.0 km/h (2.5 MPH) Swing speed 10 rpm Tracks Rubber tracks Road liner Triple grouser tracks 500 mm(1 ft 8 in) 500 mm (1 ft 8 in) Engine • Model Komatsu S4D102E-1 · Flywheel horse 62.5 kW/1900 rpm (84 HP/1900 rpm) Starting motor 24 V 4.5 kW Alternato 24 V 25 A Battery 2, 12 V 80 Ah