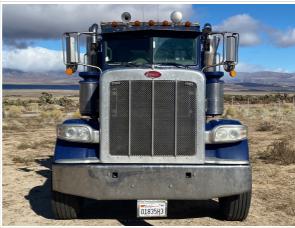

#### Instructions

Take photos of the exterior of the piece of equipment. Capture a full 360 degree walk around and all major components.

Must have shots to capture:

- 45 degree corner shot of left front45 degree corner shot of right front
- Left side
- Right side
- Rear
- 45 degree corner shot of left rear45 degree corner shot of right rear

#### **Exterior Walkaround Photos**

# **General Appearance Inspection Points**

| General Appearance |                        |  |
|--------------------|------------------------|--|
| Front              | 3 - Normal Wear & Tear |  |
| Front Condition    | No visible damage      |  |