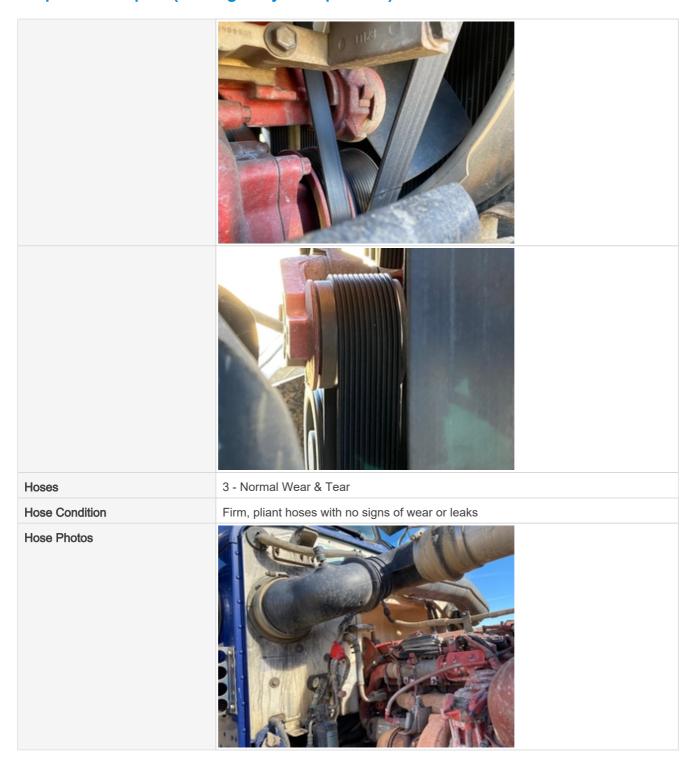

|                                                | The second secon |
|------------------------------------------------|--------------------------------------------------------------------------------------------------------------------------------------------------------------------------------------------------------------------------------------------------------------------------------------------------------------------------------------------------------------------------------------------------------------------------------------------------------------------------------------------------------------------------------------------------------------------------------------------------------------------------------------------------------------------------------------------------------------------------------------------------------------------------------------------------------------------------------------------------------------------------------------------------------------------------------------------------------------------------------------------------------------------------------------------------------------------------------------------------------------------------------------------------------------------------------------------------------------------------------------------------------------------------------------------------------------------------------------------------------------------------------------------------------------------------------------------------------------------------------------------------------------------------------------------------------------------------------------------------------------------------------------------------------------------------------------------------------------------------------------------------------------------------------------------------------------------------------------------------------------------------------------------------------------------------------------------------------------------------------------------------------------------------------------------------------------------------------------------------------------------------------|
| Blow-by (Visual Observation Check)             | No                                                                                                                                                                                                                                                                                                                                                                                                                                                                                                                                                                                                                                                                                                                                                                                                                                                                                                                                                                                                                                                                                                                                                                                                                                                                                                                                                                                                                                                                                                                                                                                                                                                                                                                                                                                                                                                                                                                                                                                                                                                                                                                             |
| Unusual Noises (Upon Start-up, Idle, Shutdown) | No                                                                                                                                                                                                                                                                                                                                                                                                                                                                                                                                                                                                                                                                                                                                                                                                                                                                                                                                                                                                                                                                                                                                                                                                                                                                                                                                                                                                                                                                                                                                                                                                                                                                                                                                                                                                                                                                                                                                                                                                                                                                                                                             |
| Unusual Noise Notes                            | No unusual noises heard                                                                                                                                                                                                                                                                                                                                                                                                                                                                                                                                                                                                                                                                                                                                                                                                                                                                                                                                                                                                                                                                                                                                                                                                                                                                                                                                                                                                                                                                                                                                                                                                                                                                                                                                                                                                                                                                                                                                                                                                                                                                                                        |
| Engine Smoke (Upon Start-up, Idle, Shutdown)   | No                                                                                                                                                                                                                                                                                                                                                                                                                                                                                                                                                                                                                                                                                                                                                                                                                                                                                                                                                                                                                                                                                                                                                                                                                                                                                                                                                                                                                                                                                                                                                                                                                                                                                                                                                                                                                                                                                                                                                                                                                                                                                                                             |
| Engine Smoke Notes                             | No engine smoke issues observed                                                                                                                                                                                                                                                                                                                                                                                                                                                                                                                                                                                                                                                                                                                                                                                                                                                                                                                                                                                                                                                                                                                                                                                                                                                                                                                                                                                                                                                                                                                                                                                                                                                                                                                                                                                                                                                                                                                                                                                                                                                                                                |
| Engine Exhaust Color                           | Clear                                                                                                                                                                                                                                                                                                                                                                                                                                                                                                                                                                                                                                                                                                                                                                                                                                                                                                                                                                                                                                                                                                                                                                                                                                                                                                                                                                                                                                                                                                                                                                                                                                                                                                                                                                                                                                                                                                                                                                                                                                                                                                                          |
| Battery                                        | 3 - Normal Wear & Tear                                                                                                                                                                                                                                                                                                                                                                                                                                                                                                                                                                                                                                                                                                                                                                                                                                                                                                                                                                                                                                                                                                                                                                                                                                                                                                                                                                                                                                                                                                                                                                                                                                                                                                                                                                                                                                                                                                                                                                                                                                                                                                         |
| Battery Condition                              | Other (see comments), Like new, recently replaced                                                                                                                                                                                                                                                                                                                                                                                                                                                                                                                                                                                                                                                                                                                                                                                                                                                                                                                                                                                                                                                                                                                                                                                                                                                                                                                                                                                                                                                                                                                                                                                                                                                                                                                                                                                                                                                                                                                                                                                                                                                                              |
| Comments                                       | (Per customer) recently replaced                                                                                                                                                                                                                                                                                                                                                                                                                                                                                                                                                                                                                                                                                                                                                                                                                                                                                                                                                                                                                                                                                                                                                                                                                                                                                                                                                                                                                                                                                                                                                                                                                                                                                                                                                                                                                                                                                                                                                                                                                                                                                               |
| Radiator                                       | 3 - Normal Wear & Tear                                                                                                                                                                                                                                                                                                                                                                                                                                                                                                                                                                                                                                                                                                                                                                                                                                                                                                                                                                                                                                                                                                                                                                                                                                                                                                                                                                                                                                                                                                                                                                                                                                                                                                                                                                                                                                                                                                                                                                                                                                                                                                         |
| Radiator Condition                             | Radiator fins & components appear to be in good working order, no signs of damage or leaks                                                                                                                                                                                                                                                                                                                                                                                                                                                                                                                                                                                                                                                                                                                                                                                                                                                                                                                                                                                                                                                                                                                                                                                                                                                                                                                                                                                                                                                                                                                                                                                                                                                                                                                                                                                                                                                                                                                                                                                                                                     |

## **Inspection Report (On-Highway Dump Truck)**

| Water Pump                           | 3 - Normal Wear & Tear                                                                 |
|--------------------------------------|----------------------------------------------------------------------------------------|
| Water Pump Condition                 | No unusual pump noises heard                                                           |
| Cooling System Leaks                 | Yes                                                                                    |
| Cooling System Condition             | Wetness observed on cooling system hoses, Other (see comments                          |
| Comments                             | Residual Coolant leak buildup seen underneath turbo at hoses and fittings and actuator |
| On all and One town I and a Director |                                                                                        |