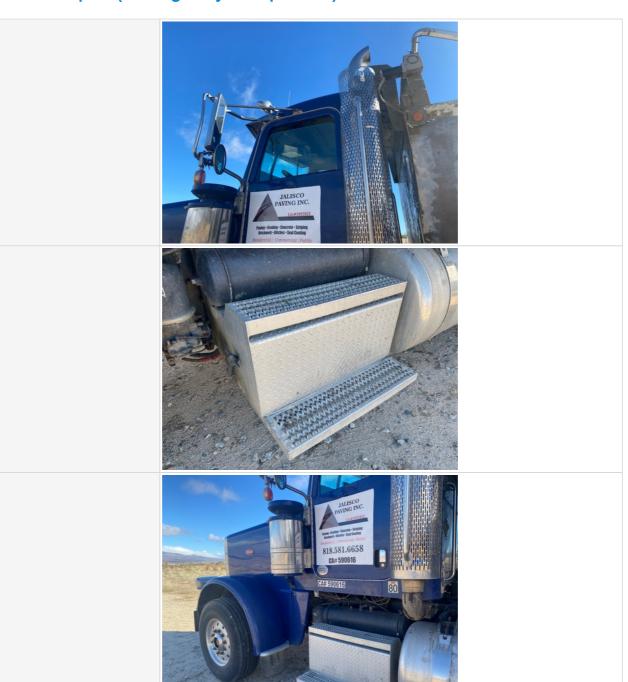

gree corner shot of right front
- Left side
- Right side
- Rear
- 45 degree corner shot of left rear45 degree corner shot of right rear

Tips for good photos:
- Move the equipment into a open area without any visual distractions or other equipment in the background

#### **Exterior Walkaround Photos**















# Inspection Report (On-Highway Dump Truck)







# **General Appearance Inspection Points**

| General Appearance |                        |  |
|--------------------|------------------------|--|
| Front              | 3 - Normal Wear & Tear |  |
| Front Condition    | No visible damage      |  |











**Left Condition** 

# **Inspection Report (On-Highway Dump Truck)**



No visible damage



# Inspection Report (On-Highway Dump Truck)

#### Left Photos































































# Inspection Report (On-Highway Dump Truck)





| Upper           | 3 - Normal Wear & Tear |
|-----------------|------------------------|
| Upper Condition | No visible damage      |

**Upper Photos** 

















| Steps / Ladders Photos |