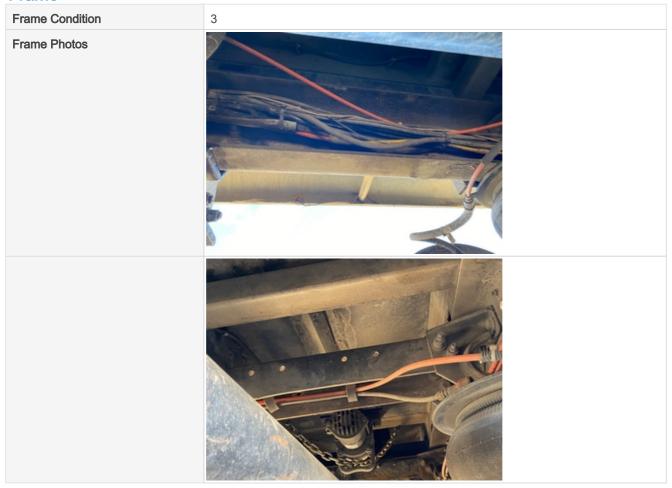

rakes Build Correct Pressure | Yes                                                                        |



| Air Brake System Leaks   | No                     |
|--------------------------|------------------------|
| Air Brake Hose Condition | 3 - Normal Wear & Tear |
| Air Brake System Photos  |                        |
|                          |                        |
|                          |                        |



**Foot Brake Condition** 

## **Inspection Report (On-Highway Dump Truck)**



Good brake function







#### Inspection Report (On-Highway Dump Truck)



**Overall Drivetrain Comments** 

Overall drivetrain in good condition. All components work well and no major obvious repairs needed.

## **Chassis & Axle Inspection Points**

#### Chassis

#### **Frame**













## Inspection Report (On-Highway Dump Truck)



#### Suspension

| Suspension | 3                          |
|------------|----------------------------|
| Comments   | Front shocks worn, leaking |











# **Inspection Report (On-Highway Dump Truck)**



### **Steering**

Steering Components

**Steering Components Photos** 







# **Inspection Report (On-Highway Dump Truck)**



**Steer Axle Condition** 

3

Steer Axle Photos





### Wheels & Tires

Wheels & Hub Condition

3



| Wheels & Hub Photos                |                            |
|------------------------------------|----------------------------|
| Wheel Seal Leaks                   | No                         |
| Tire Brand                         | Goodyear & Gripower        |
| Tire Size