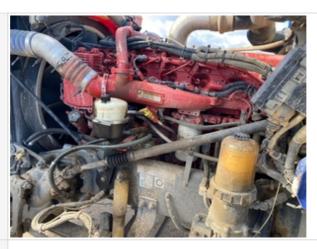

#### **Engine Inspection Points**

| Engine inspection Points                    |                                  |
|---------------------------------------------|----------------------------------|
| Engine                                      |                                  |
| Engine Type (Make, Model,<br>Cylinders, Hp) | Cummins - ISX15 - 6 Cyl - 485 HP |
| Emissions Tier                              | Tier 4F                          |
| Engine Serial Number                        | 79531255                         |
| Engine Fuel Type                            | Diesel                           |
| Engine Photos                               |                                  |

|                                                | The second secon |
|------------------------------------------------|--------------------------------------------------------------------------------------------------------------------------------------------------------------------------------------------------------------------------------------------------------------------------------------------------------------------------------------------------------------------------------------------------------------------------------------------------------------------------------------------------------------------------------------------------------------------------------------------------------------------------------------------------------------------------------------------------------------------------------------------------------------------------------------------------------------------------------------------------------------------------------------------------------------------------------------------------------------------------------------------------------------------------------------------------------------------------------------------------------------------------------------------------------------------------------------------------------------------------------------------------------------------------------------------------------------------------------------------------------------------------------------------------------------------------------------------------------------------------------------------------------------------------------------------------------------------------------------------------------------------------------------------------------------------------------------------------------------------------------------------------------------------------------------------------------------------------------------------------------------------------------------------------------------------------------------------------------------------------------------------------------------------------------------------------------------------------------------------------------------------------------|
| Blow-by (Visual Observation Check)             | No                                                                                                                                                                                                                                                                                                                                                                                                                                                                                                                                                                                                                                                                                                                                                                                                                                                                                                                                                                                                                                                                                                                                                                                                                                                                                                                                                                                                                                                                                                                                                                                                                                                                                                                                                                                                                                                                                                                                                                                                                                                                                                                             |
| Unusual Noises (Upon Start-up, Idle, Shutdown) | No                                                                                                                                                                                                                                                                                                                                                                                                                                                                                                                                                                                                                                                                                                                                                                                                                                                                                                                                                                                                                                                                                                                                                                                                                                                                                                                                                                                                                                                                                                                                                                                                                                                                                                                                                                                                                                                                                                                                                                                                                                                                                                                             |
| Unusual Noise Notes                            | No unusual noises heard                                                                                                                                                                                                                                                                                                                                                                                                                                                                                                                                                                                                                                                                                                                                                                                                                                                                                                                                                                                                                                                                                                                                                                                                                                                                                                                                                                                                                                                                                                                                                                                                                                                                                                                                                                                                                                                                                                                                                                                                                                                                                                        |
| Engine Smoke (Upon Start-up, Idle, Shutdown)   | No                                                                                                                                                                                                                                                                                                                                                                                                                                                                                                                                                                                                                                                                                                                                                                                                                                                                                                                                                                                                                                                                                                                                                                                                                                                                                                                                                                                                                                                                                                                                                                                                                                                                                                                                                                                                                                                                                                                                                                                                                                                                                                                             |
| Engine Smoke Notes                             | No engine smoke issues observed                                                                                                                                                                                                                                                                                                                                                                                                                                                                                                                                                                                                                                                                                                                                                                                                                                                                                                                                                                                                                                                                                                                                                                                                                                                                                                                                                                                                                                                                                                                                                                                                                                                                                                                                                                                                                                                                                                                                                                                                                                                                                                |
| Engine Exhaust Color                           | Clear                                                                                                                                                                                                                                                                                                                                                                                                                                                                                                                                                                                                                                                                                                                                                                                                                                                                                                                                                                                                                                                                                                                                                                                                                                                                                                                                                                                                                                                                                                                                                                                                                                                                                                                                                                                                                                                                                                                                                                                                                                                                                                                          |
| Battery                                        | 3 - Normal Wear & Tear                                                                                                                                                                                                                                                                                                                                                                                                                                                                                                                                                                                                                                                                                                                                                                                                                                                                                                                                                                                                                                                                                                                                                                                                                                                                                                                                                                                                                                                                                                                                                                                                                                                                                                                                                                                                                                                                                                                                                                                                                                                                                                         |
| Battery Condition                              | Other (see comments), Like new, recently replaced                                                                                                                                                                                                                                                                                                                                                                                                                                                                                                                                                                                                                                                                                                                                                                                                                                                                                                                                                                                                                                                                                                                                                                                                                                                                                                                                                                                                                                                                                                                                                                                                                                                                                                                                                                                                                                                                                                                                                                                                                                                                              |
| Comments                                       | (Per customer) recently replaced                                                                                                                                                                                                                                                                                                                                                                                                                                                                                                                                                                                                                                                                                                                                                                                                                                                                                                                                                                                                                                                                                                                                                                                                                                                                                                                                                                                                                                                                                                                                                                                                                                                                                                                                                                                                                                                                                                                                                                                                                                                                                               |
| Radiator                                       | 3 - Normal Wear & Tear                                                                                                                                                                                                                                                                                                                                                                                                                                                                                                                                                                                                                                                                                                                                                                                                                                                                                                                                                                                                                                                                                                                                                                                                                                                                                                                                                                                                                                                                                                                                                                                                                                                                                                                                                                                                                                                                                                                                                                                                                                                                                                         |
| Radiator Condition                             | Radiator fins & components appear to be in good working order, no signs of damage or leaks                                                                                                                                                                                                                                                                                                                                                                                                                                                                                                                                                                                                                                                                                                                                                                                                                                                                                                                                                                                                                                                                                                                                                                                                                                                                                                                                                                                                                                                                                                                                                                                                                                                                                                                                                                                                                                                                                                                                                                                                                                     |

## Inspection Report (On-Highway Dump Truck)

| DEF Tank Photos           |                                                                                                                    |
|---------------------------|--------------------------------------------------------------------------------------------------------------------|
| Overall Engine Appearance | Dusty & dry, Areas of dried seepage seen on engine hoses & components                                              |
| Overall Engine Comments   | Overall, visually, engine needs some minor repairs to address leaks and minor repairs. Engine runs and sound good. |