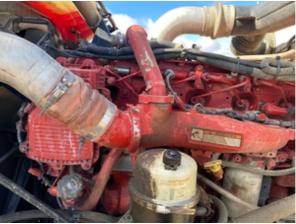

#### **Engine Inspection Points**

| Engine inspection Points                    |                                  |
|---------------------------------------------|----------------------------------|
| Engine                                      |                                  |
| Engine Type (Make, Model,<br>Cylinders, Hp) | Cummins - ISX15 - 6 Cyl - 485 HP |
| Emissions Tier                              | Tier 4F                          |
| Engine Serial Number                        | 79531255                         |
| Engine Fuel Type                            | Diesel                           |
| Engine Photos                               |                                  |

|                                                | The second secon |
|------------------------------------------------|--------------------------------------------------------------------------------------------------------------------------------------------------------------------------------------------------------------------------------------------------------------------------------------------------------------------------------------------------------------------------------------------------------------------------------------------------------------------------------------------------------------------------------------------------------------------------------------------------------------------------------------------------------------------------------------------------------------------------------------------------------------------------------------------------------------------------------------------------------------------------------------------------------------------------------------------------------------------------------------------------------------------------------------------------------------------------------------------------------------------------------------------------------------------------------------------------------------------------------------------------------------------------------------------------------------------------------------------------------------------------------------------------------------------------------------------------------------------------------------------------------------------------------------------------------------------------------------------------------------------------------------------------------------------------------------------------------------------------------------------------------------------------------------------------------------------------------------------------------------------------------------------------------------------------------------------------------------------------------------------------------------------------------------------------------------------------------------------------------------------------------|
| Blow-by (Visual Observation Check)             | No                                                                                                                                                                                                                                                                                                                                                                                                                                                                                                                                                                                                                                                                                                                                                                                                                                                                                                                                                                                                                                                                                                                                                                                                                                                                                                                                                                                                                                                                                                                                                                                                                                                                                                                                                                                                                                                                                                                                                                                                                                                                                                                             |
| Unusual Noises (Upon Start-up, Idle, Shutdown) | No                                                                                                                                                                                                                                                                                                                                                                                                                                                                                                                                                                                                                                                                                                                                                                                                                                                                                                                                                                                                                                                                                                                                                                                                                                                                                                                                                                                                                                                                                                                                                                                                                                                                                                                                                                                                                                                                                                                                                                                                                                                                                                                             |
| Unusual Noise Notes                            | No unusual noises heard                                                                                                                                                                                                                                                                                                                                                                                                                                                                                                                                                                                                                                                                                                                                                                                                                                                                                                                                                                                                                                                                                                                                                                                                                                                                                                                                                                                                                                                                                                                                                                                                                                                                                                                                                                                                                                                                                                                                                                                                                                                                                                        |
| Engine Smoke (Upon Start-up, Idle, Shutdown)   | No                                                                                                                                                                                                                                                                                                                                                                                                                                                                                                                                                                                                                                                                                                                                                                                                                                                                                                                                                                                                                                                                                                                                                                                                                                                                                                                                                                                                                                                                                                                                                                                                                                                                                                                                                                                                                                                                                                                                                                                                                                                                                                                             |
| Engine Smoke Notes                             | No engine smoke issues observed                                                                                                                                                                                                                                                                                                                                                                                                                                                                                                                                                                                                                                                                                                                                                                                                                                                                                                                                                                                                                                                                                                                                                                                                                                                                                                                                                                                                                                                                                                                                                                                                                                                                                                                                                                                                                                                                                                                                                                                                                                                                                                |
| Engine Exhaust Color                           | Clear                                                                                                                                                                                                                                                                                                                                                                                                                                                                                                                                                                                                                                                                                                                                                                                                                                                                                                                                                                                                                                                                                                                                                                                                                                                                                                                                                                                                                                                                                                                                                                                                                                                                                                                                                                                                                                                                                                                                                                                                                                                                                                                          |
| Battery                                        | 3 - Normal Wear & Tear                                                                                                                                                                                                                                                                                                                                                                                                                                                                                                                                                                                                                                                                                                                                                                                                                                                                                                                                                                                                                                                                                                                                                                                                                                                                                                                                                                                                                                                                                                                                                                                                                                                                                                                                                                                                                                                                                                                                                                                                                                                                                                         |
| Battery Condition                              | Other (see comments), Like new, recently replaced                                                                                                                                                                                                                                                                                                                                                                                                                                                                                                                                                                                                                                                                                                                                                                                                                                                                                                                                                                                                                                                                                                                                                                                                                                                                                                                                                                                                                                                                                                                                                                                                                                                                                                                                                                                                                                                                                                                                                                                                                                                                              |
| Comments                                       | (Per customer) recently replaced                                                                                                                                                                                                                                                                                                                                                                                                                                                                                                                                                                                                                                                                                                                                                                                                                                                                                                                                                                                                                                                                                                                                                                                                                                                                                                                                                                                                                                                                                                                                                                                                                                                                                                                                                                                                                                                                                                                                                                                                                                                                                               |
| Radiator                                       | 3 - Normal Wear & Tear                                                                                                                                                                                                                                                                                                                                                                                                                                                                                                                                                                                                                                                                                                                                                                                                                                                                                                                                                                                                                                                                                                                                                                                                                                                                                                                                                                                                                                                                                                                                                                                                                                                                                                                                                                                                                                                                                                                                                                                                                                                                                                         |
| Radiator Condition                             | Radiator fins & components appear to be in good working order, no signs of damage or leaks                                                                                                                                                                                                                                                                                                                                                                                                                                                                                                                                                                                                                                                                                                                                                                                                                                                                                                                                                                                                                                                                                                                                                                                                                                                                                                                                                                                                                                                                                                                                                                                                                                                                                                                                                                                                                                                                                                                                                                                                                                     |