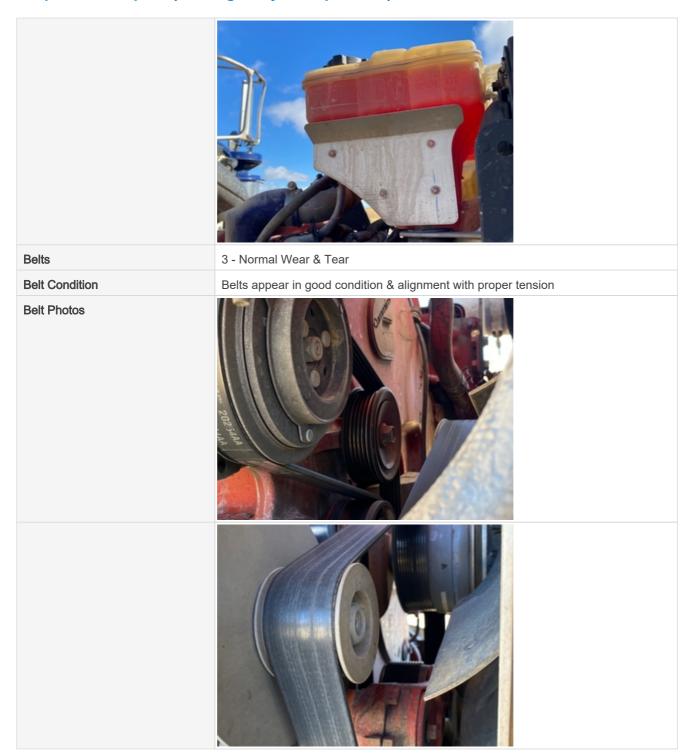

#### **Engine Inspection Points**

| Engine inspection Points                    |                                  |
|---------------------------------------------|----------------------------------|
| Engine                                      |                                  |
| Engine Type (Make, Model,<br>Cylinders, Hp) | Cummins - ISX15 - 6 Cyl - 485 HP |
| Emissions Tier                              | Tier 4F                          |
| Engine Serial Number                        | 79531255                         |
| Engine Fuel Type                            | Diesel                           |
| Engine Photos                               |                                  |

|                                                | The second secon |
|------------------------------------------------|--------------------------------------------------------------------------------------------------------------------------------------------------------------------------------------------------------------------------------------------------------------------------------------------------------------------------------------------------------------------------------------------------------------------------------------------------------------------------------------------------------------------------------------------------------------------------------------------------------------------------------------------------------------------------------------------------------------------------------------------------------------------------------------------------------------------------------------------------------------------------------------------------------------------------------------------------------------------------------------------------------------------------------------------------------------------------------------------------------------------------------------------------------------------------------------------------------------------------------------------------------------------------------------------------------------------------------------------------------------------------------------------------------------------------------------------------------------------------------------------------------------------------------------------------------------------------------------------------------------------------------------------------------------------------------------------------------------------------------------------------------------------------------------------------------------------------------------------------------------------------------------------------------------------------------------------------------------------------------------------------------------------------------------------------------------------------------------------------------------------------------|
| Blow-by (Visual Observation Check)             | No                                                                                                                                                                                                                                                                                                                                                                                                                                                                                                                                                                                                                                                                                                                                                                                                                                                                                                                                                                                                                                                                                                                                                                                                                                                                                                                                                                                                                                                                                                                                                                                                                                                                                                                                                                                                                                                                                                                                                                                                                                                                                                                             |
| Unusual Noises (Upon Start-up, Idle, Shutdown) | No                                                                                                                                                                                                                                                                                                                                                                                                                                                                                                                                                                                                                                                                                                                                                                                                                                                                                                                                                                                                                                                                                                                                                                                                                                                                                                                                                                                                                                                                                                                                                                                                                                                                                                                                                                                                                                                                                                                                                                                                                                                                                                                             |
| Unusual Noise Notes                            | No unusual noises heard                                                                                                                                                                                                                                                                                                                                                                                                                                                                                                                                                                                                                                                                                                                                                                                                                                                                                                                                                                                                                                                                                                                                                                                                                                                                                                                                                                                                                                                                                                                                                                                                                                                                                                                                                                                                                                                                                                                                                                                                                                                                                                        |
| Engine Smoke (Upon Start-up, Idle, Shutdown)   | No                                                                                                                                                                                                                                                                                                                                                                                                                                                                                                                                                                                                                                                                                                                                                                                                                                                                                                                                                                                                                                                                                                                                                                                                                                                                                                                                                                                                                                                                                                                                                                                                                                                                                                                                                                                                                                                                                                                                                                                                                                                                                                                             |
| Engine Smoke Notes                             | No engine smoke issues observed                                                                                                                                                                                                                                                                                                                                                                                                                                                                                                                                                                                                                                                                                                                                                                                                                                                                                                                                                                                                                                                                                                                                                                                                                                                                                                                                                                                                                                                                                                                                                                                                                                                                                                                                                                                                                                                                                                                                                                                                                                                                                                |
| Engine Exhaust Color                           | Clear                                                                                                                                                                                                                                                                                                                                                                                                                                                                                                                                                                                                                                                                                                                                                                                                                                                                                                                                                                                                                                                                                                                                                                                                                                                                                                                                                                                                                                                                                                                                                                                                                                                                                                                                                                                                                                                                                                                                                                                                                                                                                                                          |
| Battery                                        | 3 - Normal Wear & Tear                                                                                                                                                                                                                                                                                                                                                                                                                                                                                                                                                                                                                                                                                                                                                                                                                                                                                                                                                                                                                                                                                                                                                                                                                                                                                                                                                                                                                                                                                                                                                                                                                                                                                                                                                                                                                                                                                                                                                                                                                                                                                                         |
| Battery Condition                              | Other (see comments), Like new, recently replaced                                                                                                                                                                                                                                                                                                                                                                                                                                                                                                                                                                                                                                                                                                                                                                                                                                                                                                                                                                                                                                                                                                                                                                                                                                                                                                                                                                                                                                                                                                                                                                                                                                                                                                                                                                                                                                                                                                                                                                                                                                                                              |
| Comments                                       | (Per customer) recently replaced                                                                                                                                                                                                                                                                                                                                                                                                                                                                                                                                                                                                                                                                                                                                                                                                                                                                                                                                                                                                                                                                                                                                                                                                                                                                                                                                                                                                                                                                                                                                                                                                                                                                                                                                                                                                                                                                                                                                                                                                                                                                                               |
| Radiator                                       | 3 - Normal Wear & Tear                                                                                                                                                                                                                                                                                                                                                                                                                                                                                                                                                                                                                                                                                                                                                                                                                                                                                                                                                                                                                                                                                                                                                                                                                                                                                                                                                                                                                                                                                                                                                                                                                                                                                                                                                                                                                                                                                                                                                                                                                                                                                                         |
| Radiator Condition                             | Radiator fins & components appear to be in good working order, no signs of damage or leaks                                                                                                                                                                                                                                                                                                                                                                                                                                                                                                                                                                                                                                                                                                                                                                                                                                                                                                                                                                                                                                                                                                                                                                                                                                                                                                                                                                                                                                                                                                                                                                                                                                                                                                                                                                                                                                                                                                                                                                                                                                     |