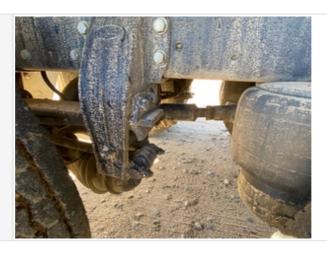

| Differential                      | Check condition of the differential(s). Take photos and notes as relevant. |
|-----------------------------------|----------------------------------------------------------------------------|
| Rear Differential                 | 3 - Normal Wear & Tear                                                     |
| Rear Differential Condition       | Dry housing appearance, no unusual noises heard during operation           |
| Rear Differential Photos          |                                                                            |
| Front Differential                | 3 - Normal Wear & Tear                                                     |
| Front Differential Condition      | Dry housing appearance, no unusual noises heard during operation           |
| Front Differential Photos         |                                                                            |
| Brake System Type                 | Air Brakes                                                                 |
| Air Brakes Build Correct Pressure | Yes                                                                        |