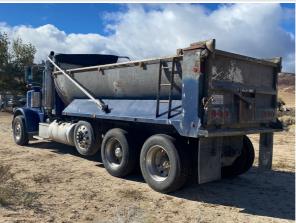

#### Instructions

Take photos of the exterior of the piece of equipment. Capture a full 360 degree walk around and all major components.

Must have shots to capture:

- 45 degree corner shot of left front45 degree corner shot of right front
- Left side
- Right side
- Rear
- 45 degree corner shot of left rear45 degree corner shot of right rear

#### **Exterior Walkaround Photos**