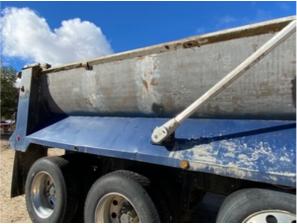

### **Additional Inspection Points: Dump Hydraulics**

|                            | I                                                                                                                                |
|----------------------------|----------------------------------------------------------------------------------------------------------------------------------|
| Hydraulics                 | Check the condition of the hydraulics. Check lines, hoses, fittings, leaks, function, etc. Note any damage or wear. Take photos. |
| Hydraulic Tank             | 3 - Normal Wear & Tear                                                                                                           |
| Hoses                      | 3 - Normal Wear & Tear                                                                                                           |
| Hydraulic Cylinders        | 3 - Normal Wear & Tear                                                                                                           |
| Comments                   | Air cylinders                                                                                                                    |
| Cylinder Pins and Bushings | 3 - Normal Wear & Tear                                                                                                           |
| Hydraulic Function         | 3 - Normal Wear & Tear                                                                                                           |