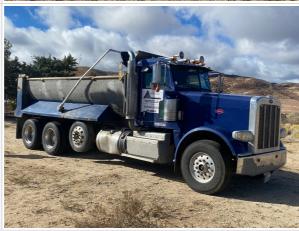

| No                                                                                         |

#### **Exterior 360 Walkaround**

#### **Exterior 360 Walkaround**



#### Inspection Report (On-Highway Dump Truck)

#### Instructions

Take photos of the exterior of the piece of equipment. Capture a full 360 degree walk around and all major components.

Must have shots to capture:

- 45 degree corner shot of left front45 degree corner shot of right front
- Left side
- Right side
- Rear
- 45 degree corner shot of left rear45 degree corner shot of right rear

Tips for good photos:
- Move the equipment into a open area without any visual distractions or other equipment in the background

#### **Exterior Walkaround Photos**















# Inspection Report (On-Highway Dump Truck)







# **General Appearance Inspection Points**

| General Appearance |                        |  |
|--------------------|------------------------|--|
| Front              | 3 - Normal Wear & Tear |  |
| Front Condition    | No visible damage      |  |











**Left Condition** 

# **Inspection Report (On-Highway Dump Truck)**



No visible damage



# Inspection Report (On-Highway Dump Truck)

#### Left Photos































































# Inspection Report (On-Highway Dump Truck)





| Upper           | 3 - Normal Wear & Tear |
|-----------------|------------------------|
| Upper Condition | No visible damage      |

**Upper Photos** 

















| Steps / Ladders Photos |