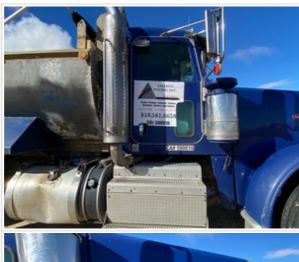

#### **Exterior Walkaround Photos**

# **General Appearance Inspection Points**

| General Appearance |                        |  |
|--------------------|------------------------|--|
| Front              | 3 - Normal Wear & Tear |  |
| Front Condition    | No visible damage      |  |