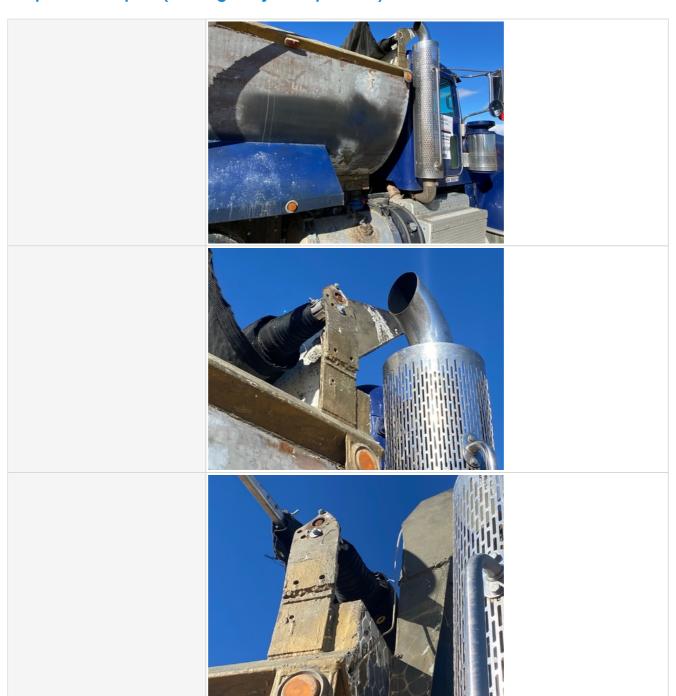

#### **Engine Inspection Points**

| Engine inspection Points                    |                                  |
|---------------------------------------------|----------------------------------|
| Engine                                      |                                  |
| Engine Type (Make, Model,<br>Cylinders, Hp) | Cummins - ISX15 - 6 Cyl - 485 HP |
| Emissions Tier                              | Tier 4F                          |
| Engine Serial Number                        | 79531255                         |
| Engine Fuel Type                            | Diesel                           |
| Engine Photos                               |                                  |

|                                                | The second secon |
|------------------------------------------------|--------------------------------------------------------------------------------------------------------------------------------------------------------------------------------------------------------------------------------------------------------------------------------------------------------------------------------------------------------------------------------------------------------------------------------------------------------------------------------------------------------------------------------------------------------------------------------------------------------------------------------------------------------------------------------------------------------------------------------------------------------------------------------------------------------------------------------------------------------------------------------------------------------------------------------------------------------------------------------------------------------------------------------------------------------------------------------------------------------------------------------------------------------------------------------------------------------------------------------------------------------------------------------------------------------------------------------------------------------------------------------------------------------------------------------------------------------------------------------------------------------------------------------------------------------------------------------------------------------------------------------------------------------------------------------------------------------------------------------------------------------------------------------------------------------------------------------------------------------------------------------------------------------------------------------------------------------------------------------------------------------------------------------------------------------------------------------------------------------------------------------|
| Blow-by (Visual Observation Check)             | No                                                                                                                                                                                                                                                                                                                                                                                                                                                                                                                                                                                                                                                                                                                                                                                                                                                                                                                                                                                                                                                                                                                                                                                                                                                                                                                                                                                                                                                                                                                                                                                                                                                                                                                                                                                                                                                                                                                                                                                                                                                                                                                             |
| Unusual Noises (Upon Start-up, Idle, Shutdown) | No                                                                                                                                                                                                                                                                                                                                                                                                                                                                                                                                                                                                                                                                                                                                                                                                                                                                                                                                                                                                                                                                                                                                                                                                                                                                                                                                                                                                                                                                                                                                                                                                                                                                                                                                                                                                                                                                                                                                                                                                                                                                                                                             |
| Unusual Noise Notes                            | No unusual noises heard                                                                                                                                                                                                                                                                                                                                                                                                                                                                                                                                                                                                                                                                                                                                                                                                                                                                                                                                                                                                                                                                                                                                                                                                                                                                                                                                                                                                                                                                                                                                                                                                                                                                                                                                                                                                                                                                                                                                                                                                                                                                                                        |
| Engine Smoke (Upon Start-up, Idle, Shutdown)   | No                                                                                                                                                                                                                                                                                                                                                                                                                                                                                                                                                                                                                                                                                                                                                                                                                                                                                                                                                                                                                                                                                                                                                                                                                                                                                                                                                                                                                                                                                                                                                                                                                                                                                                                                                                                                                                                                                                                                                                                                                                                                                                                             |
| Engine Smoke Notes                             | No engine smoke issues observed                                                                                                                                                                                                                                                                                                                                                                                                                                                                                                                                                                                                                                                                                                                                                                                                                                                                                                                                                                                                                                                                                                                                                                                                                                                                                                                                                                                                                                                                                                                                                                                                                                                                                                                                                                                                                                                                                                                                                                                                                                                                                                |
| Engine Exhaust Color                           | Clear                                                                                                                                                                                                                                                                                                                                                                                                                                                                                                                                                                                                                                                                                                                                                                                                                                                                                                                                                                                                                                                                                                                                                                                                                                                                                                                                                                                                                                                                                                                                                                                                                                                                                                                                                                                                                                                                                                                                                                                                                                                                                                                          |
| Battery                                        | 3 - Normal Wear & Tear                                                                                                                                                                                                                                                                                                                                                                                                                                                                                                                                                                                                                                                                                                                                                                                                                                                                                                                                                                                                                                                                                                                                                                                                                                                                                                                                                                                                                                                                                                                                                                                                                                                                                                                                                                                                                                                                                                                                                                                                                                                                                                         |
| Battery Condition                              | Other (see comments), Like new, recently replaced                                                                                                                                                                                                                                                                                                                                                                                                                                                                                                                                                                                                                                                                                                                                                                                                                                                                                                                                                                                                                                                                                                                                                                                                                                                                                                                                                                                                                                                                                                                                                                                                                                                                                                                                                                                                                                                                                                                                                                                                                                                                              |
| Comments                                       | (Per customer) recently replaced                                                                                                                                                                                                                                                                                                                                                                                                                                                                                                                                                                                                                                                                                                                                                                                                                                                                                                                                                                                                                                                                                                                                                                                                                                                                                                                                                                                                                                                                                                                                                                                                                                                                                                                                                                                                                                                                                                                                                                                                                                                                                               |
| Radiator                                       | 3 - Normal Wear & Tear                                                                                                                                                                                                                                                                                                                                                                                                                                                                                                                                                                                                                                                                                                                                                                                                                                                                                                                                                                                                                                                                                                                                                                                                                                                                                                                                                                                                                                                                                                                                                                                                                                                                                                                                                                                                                                                                                                                                                                                                                                                                                                         |
| Radiator Condition                             | Radiator fins & components appear to be in good working order, no signs of damage or leaks                                                                                                                                                                                                                                                                                                                                                                                                                                                                                                                                                                                                                                                                                                                                                                                                                                                                                                                                                                                                                                                                                                                                                                                                                                                                                                                                                                                                                                                                                                                                                                                                                                                                                                                                                                                                                                                                                                                                                                                                                                     |