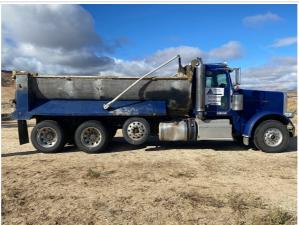

| No                                                                                         |

#### **Exterior 360 Walkaround**

#### **Exterior 360 Walkaround**



#### Inspection Report (On-Highway Dump Truck)

#### Instructions

Take photos of the exterior of the piece of equipment. Capture a full 360 degree walk around and all major components.

Must have shots to capture:

- 45 degree corner shot of left front45 degree corner shot of right front
- Left side
- Right side
- Rear
- 45 degree corner shot of left rear45 degree corner shot of right rear

Tips for good photos:
- Move the equipment into a open area without any visual distractions or other equipment in the background

#### **Exterior Walkaround Photos**















# Inspection Report (On-Highway Dump Truck)







# **General Appearance Inspection Points**

| General Appearance |                        |  |
|--------------------|------------------------|--|
| Front              | 3 - Normal Wear & Tear |  |
| Front Condition    | No visible damage      |  |











**Left Condition** 

# **Inspection Report (On-Highway Dump Truck)**



No visible damage



# Inspection Report (On-Highway Dump Truck)

#### Left Photos































































# Inspection Report (On-Highway Dump Truck)





| Upper           | 3 - Normal Wear & Tear |
|-----------------|------------------------|
| Upper Condition | No visible damage      |

**Upper Photos** 

















| Steps / Ladders Photos |