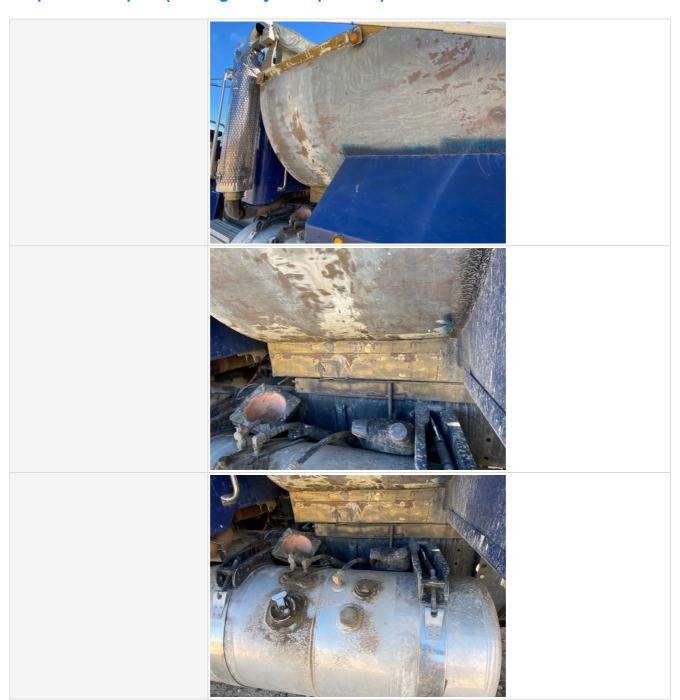

| Overall Chassis Condition              |                                                                                        |
|----------------------------------------|----------------------------------------------------------------------------------------|
| Overall Chassis                        | 3                                                                                      |
| Overall Chassis Comments               | Overall chassis in good condition. Components all intact and no major issues observed. |
| Overall Chassis & Undercarriage Photos |                                                                                        |
|                                        |                                                                                        |

# Inspection Report (On-Highway Dump Truck)

**Additional Axles** 

Check the condition of all other axles. Specify the position and type of axle. Note any damage or wear. Take photos.