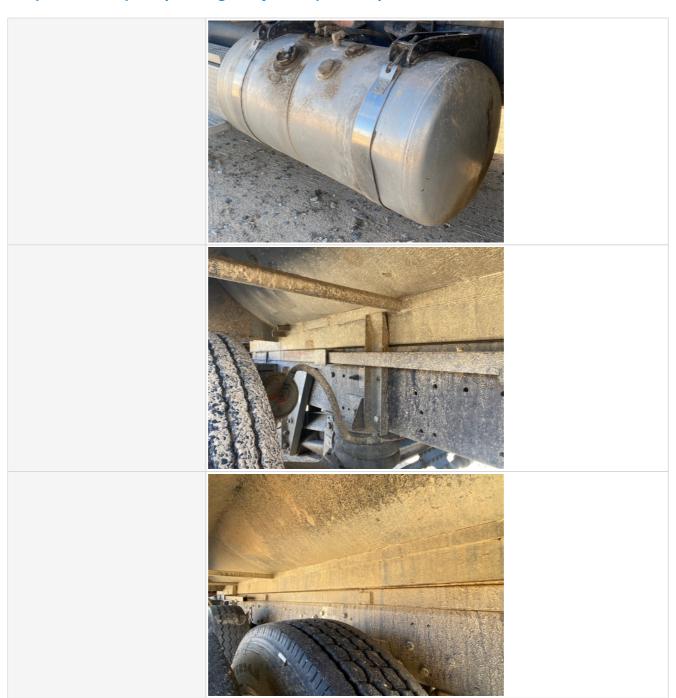

| Overall Chassis Condition              |                                                                                        |
|----------------------------------------|----------------------------------------------------------------------------------------|
| Overall Chassis                        | 3                                                                                      |
| Overall Chassis Comments               | Overall chassis in good condition. Components all intact and no major issues observed. |
| Overall Chassis & Undercarriage Photos |                                                                                        |
|                                        |                                                                                        |

# Inspection Report (On-Highway Dump Truck)

**Additional Axles** 

Check the condition of all other axles. Specify the position and type of axle. Note any damage or wear. Take photos.