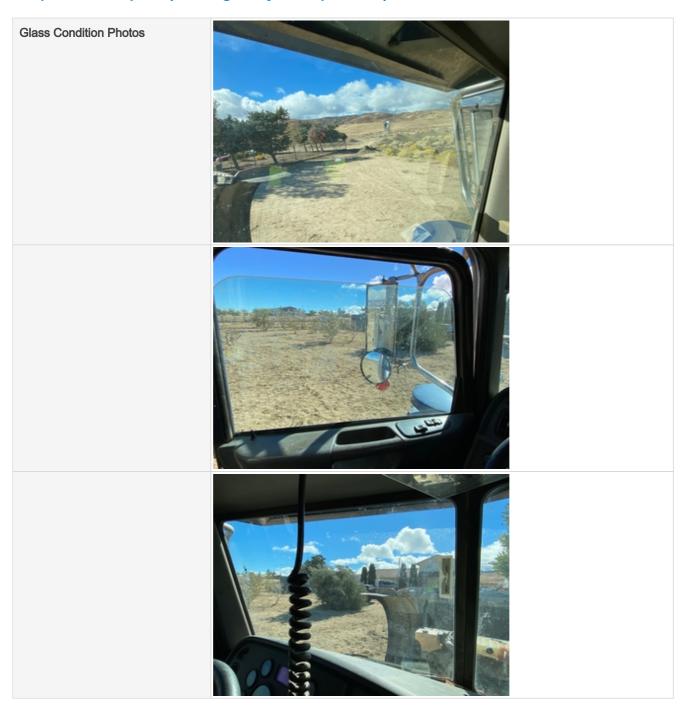

# Inspection Report (On-Highway Dump Truck)

| Upper           | 3 - Normal Wear & Tear |
|-----------------|------------------------|
| Upper Condition | No visible damage      |

**Upper Photos** 

| Steps / Ladders Photos |                                                                                                                                                                                                                                                                                                                                                                                                                                                                                                                                                                                                                                                                                                                                                                                                                                                                                                                                                                                                                                                                                                                                                                                                                                                                                                                                                                                                                                                                                                                                                                                                                                                                                                                                                                                                                                                                                                                                                                                                                                                                                                                                |
|------------------------|--------------------------------------------------------------------------------------------------------------------------------------------------------------------------------------------------------------------------------------------------------------------------------------------------------------------------------------------------------------------------------------------------------------------------------------------------------------------------------------------------------------------------------------------------------------------------------------------------------------------------------------------------------------------------------------------------------------------------------------------------------------------------------------------------------------------------------------------------------------------------------------------------------------------------------------------------------------------------------------------------------------------------------------------------------------------------------------------------------------------------------------------------------------------------------------------------------------------------------------------------------------------------------------------------------------------------------------------------------------------------------------------------------------------------------------------------------------------------------------------------------------------------------------------------------------------------------------------------------------------------------------------------------------------------------------------------------------------------------------------------------------------------------------------------------------------------------------------------------------------------------------------------------------------------------------------------------------------------------------------------------------------------------------------------------------------------------------------------------------------------------|
| Handrails              | 3 - Normal Wear & Tear                                                                                                                                                                                                                                                                                                                                                                                                                                                                                                                                                                                                                                                                                                                                                                                                                                                                                                                                                                                                                                                                                                                                                                                                                                                                                                                                                                                                                                                                                                                                                                                                                                                                                                                                                                                                                                                                                                                                                                                                                                                                                                         |
| Handrails Condition    | Handrails are fully intact and appear structurally sound                                                                                                                                                                                                                                                                                                                                                                                                                                                                                                                                                                                                                                                                                                                                                                                                                                                                                                                                                                                                                                                                                                                                                                                                                                                                                                                                                                                                                                                                                                                                                                                                                                                                                                                                                                                                                                                                                                                                                                                                                                                                       |
| Handrail Photos        |                                                                                                                                                                                                                                                                                                                                                                                                                                                                                                                                                                                                                                                                                                                                                                                                                                                                                                                                                                                                                                                                                                                                                                                                                                                                                                                                                                                                                                                                                                                                                                                                                                                                                                                                                                                                                                                                                                                                                                                                                                                                                                                                |
|                        | AMARICO PONTOS DE CAMBRIO DE CAMB |
|                        |                                                                                                                                                                                                                                                                                                                                                                                                                                                                                                                                                                                                                                                                                                                                                                                                                                                                                                                                                                                                                                                                                                                                                                                                                                                                                                                                                                                                                                                                                                                                                                                                                                                                                                                                                                                                                                                                                                                                                                                                                                                                                                                                |
| Glass Condition        | 3 - Normal Wear & Tear                                                                                                                                                                                                                                                                                                                                                                                                                                                                                                                                                                                                                                                                                                                                                                                                                                                                                                                                                                                                                                                                                                                                                                                                                                                                                                                                                                                                                                                                                                                                                                                                                                                                                                                                                                                                                                                                                                                                                                                                                                                                                                         |
| Glass Condition Notes  | Glass intact, no visible damage, Minor chips or cracks observed                                                                                                                                                                                                                                                                                                                                                                                                                                                                                                                                                                                                                                                                                                                                                                                                                                                                                                                                                                                                                                                                                                                                                                                                                                                                                                                                                                                                                                                                                                                                                                                                                                                                                                                                                                                                                                                                                                                                                                                                                                                                |
| Comments               | Some cracked chips in front windshield                                                                                                                                                                                                                                                                                                                                                                                                                                                                                                                                                                                                                                                                                                                                                                                                                                                                                                                                                                                                                                                                                                                                                                                                                                                                                                                                                                                                                                                                                                                                                                                                                                                                                                                                                                                                                                                                                                                                                                                                                                                                                         |