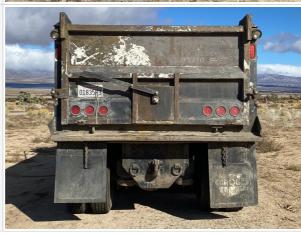

|
| Telematics                          | No                                                                                         |

#### **Exterior 360 Walkaround**

#### **Exterior 360 Walkaround**



#### Inspection Report (On-Highway Dump Truck)

#### Instructions

Take photos of the exterior of the piece of equipment. Capture a full 360 degree walk around and all major components.

Must have shots to capture:

- 45 degree corner shot of left front45 degree corner shot of right front
- Left side
- Right side
- Rear
- 45 degree corner shot of left rear45 degree corner shot of right rear

Tips for good photos:
- Move the equipment into a open area without any visual distractions or other equipment in the background

#### **Exterior Walkaround Photos**















# Inspection Report (On-Highway Dump Truck)







# **General Appearance Inspection Points**

| General Appearance |                        |  |
|--------------------|------------------------|--|
| Front              | 3 - Normal Wear & Tear |  |
| Front Condition    | No visible damage      |  |











**Left Condition** 

# **Inspection Report (On-Highway Dump Truck)**



No visible damage



# Inspection Report (On-Highway Dump Truck)

#### Left Photos































































# Inspection Report (On-Highway Dump Truck)





| Upper           | 3 - Normal Wear & Tear |
|-----------------|------------------------|
| Upper Condition | No visible damage      |

**Upper Photos** 

















| Steps / Ladders Photos |