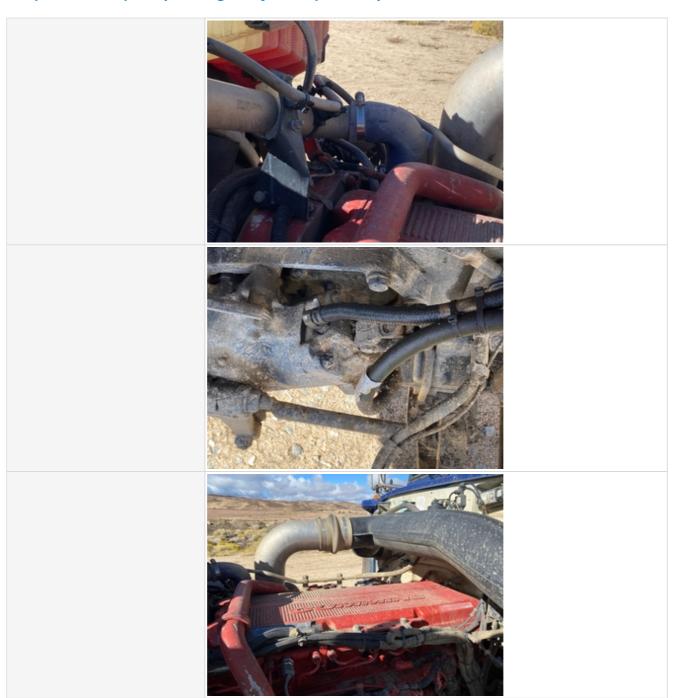

## **Inspection Report (On-Highway Dump Truck)**

| Water Pump                           | 3 - Normal Wear & Tear                                                                 |
|--------------------------------------|----------------------------------------------------------------------------------------|
| Water Pump Condition                 | No unusual pump noises heard                                                           |
| Cooling System Leaks                 | Yes                                                                                    |
| Cooling System Condition             | Wetness observed on cooling system hoses, Other (see comments                          |
| Comments                             | Residual Coolant leak buildup seen underneath turbo at hoses and fittings and actuator |
| On all and One town I and a Director |                                                                                        |

Cooling System Leaks Photos

| Fuel Leaks                                    | No                                                                                                |
|-----------------------------------------------|---------------------------------------------------------------------------------------------------|
|                                               | Yes                                                                                               |
| Equipped with DPF (Diesel Particulate Filter) | res                                                                                               |
| DPF Condition                                 | 3 - Normal Wear & Tear                                                                            |
| DPF Condition Notes                           | Filter housing is intact with no signs of damage or malfunction, DPF indicator is not illuminated |
| DPF Photos                                    |                                                                                                   |
|                                               |                                                                                                   |
| Requires DEF (Diesel Exhaust Fluid)           | Yes                                                                                               |
| DEF Tank                                      | 3 - Normal Wear & Tear                                                                            |
| DEF Tank Condition                            | Area around DEF tank cap is clean, fluid is clear & appears free of contaminants                  |

## Inspection Report (On-Highway Dump Truck)

| DEF Tank Photos           |                                                                                                                    |
|---------------------------|--------------------------------------------------------------------------------------------------------------------|
| Overall Engine Appearance | Dusty & dry, Areas of dried seepage seen on engine hoses & components                                              |
| Overall Engine Comments   | Overall, visually, engine needs some minor repairs to address leaks and minor repairs. Engine runs and sound good. |