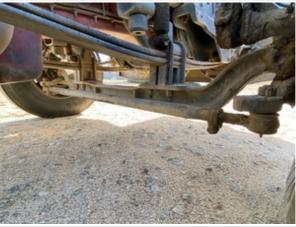

| Differential                      | Check condition of the differential(s). Take photos and notes as relevant. |
|-----------------------------------|----------------------------------------------------------------------------|
| Rear Differential                 | 3 - Normal Wear & Tear                                                     |
| Rear Differential Condition       | Dry housing appearance, no unusual noises heard during operation           |
| Rear Differential Photos          |                                                                            |
| Front Differential                | 3 - Normal Wear & Tear                                                     |
| Front Differential Condition      | Dry housing appearance, no unusual noises heard during operation           |
| Front Differential Photos         |                                                                            |
| Brake System Type                 | Air Brakes                                                                 |
| Air Brakes Build Correct Pressure | Yes                                                                        |

| Air Brake System Leaks   | No                     |
|--------------------------|------------------------|
| Air Brake Hose Condition | 3 - Normal Wear & Tear |
| Air Brake System Photos  |                        |
|                          |                        |
|                          |                        |