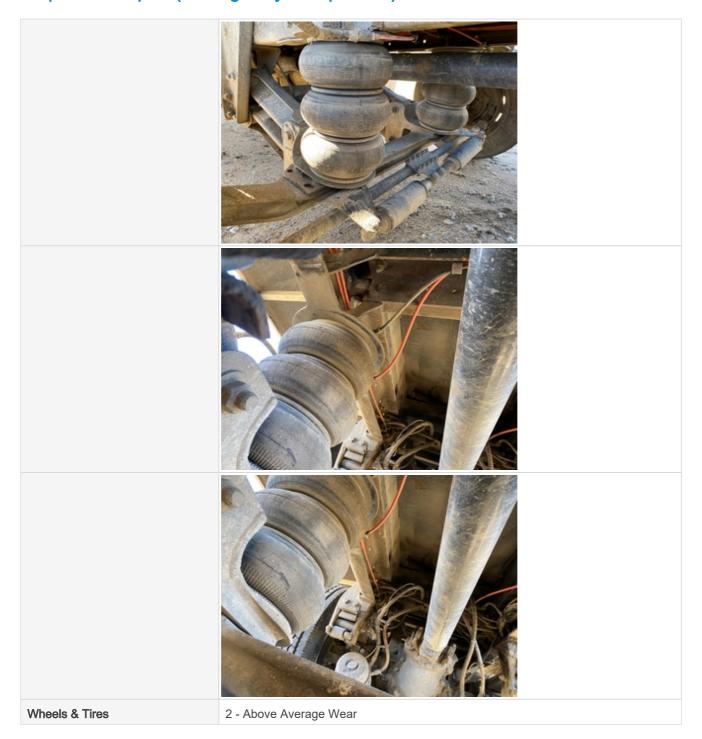

#### Suspension

| Suspension | 3                          |
|------------|----------------------------|
| Comments   | Front shocks worn, leaking |

### Wheels & Tires

Wheels & Hub Condition

3

| Wheels & Hub Photos                |                            |
|------------------------------------|----------------------------|
| Wheel Seal Leaks                   | No                         |
| Tire Brand                         | Goodyear & Gripower        |
| Tire Size                          | 315/80R/22.5 & 285/75/24.5 |
| Front Left Tire - Ratio Remaining  | 70%                        |
| Front Left Tire Photos             |                            |
| Front Right Tire - Ratio Remaining | 70%                        |
| Front Right Tire Photos            |                            |
| Rear Right Tire - Ratio Remaining  | 70%                        |