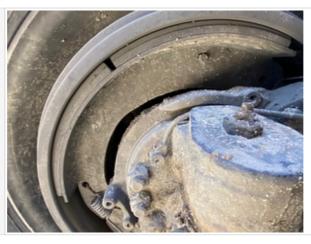

# **Brake Components**

| Brake Shoe Thickness | 50%                                           |
|----------------------|-----------------------------------------------|
| Comments             | Front brake shoes low, rears around 50 to 70% |