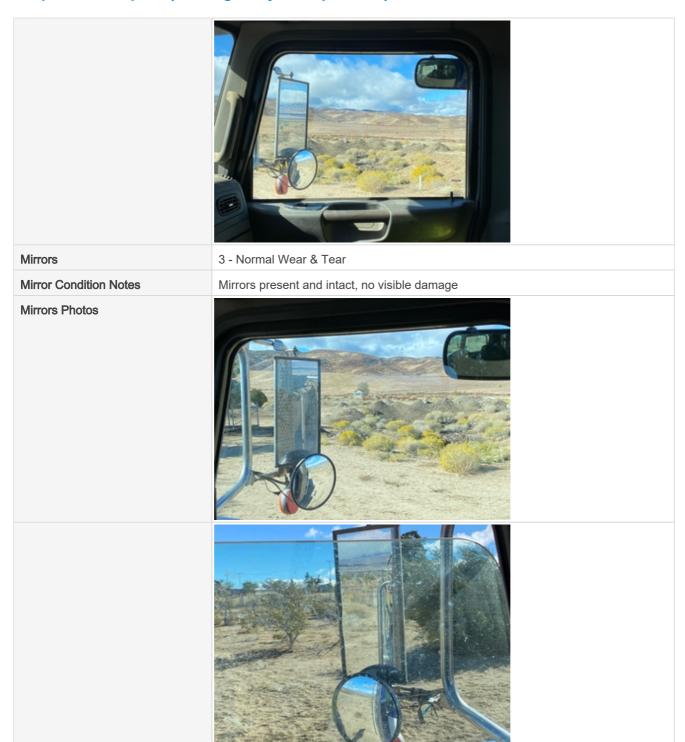

# Inspection Report (On-Highway Dump Truck)

| Upper           | 3 - Normal Wear & Tear |
|-----------------|------------------------|
| Upper Condition | No visible damage      |

**Upper Photos** 

| Steps / Ladders Photos |                                                                                                                                                                                                                                                                                                                                                                                                                                                                                                                                                                                                                                                                                                                                                                                                                                                                                                                                                                                                                                                                                                                                                                                                                                                                                                                                                                                                                                                                                                                                                                                                                                                                                                                                                                                                                                                                                                                                                                                                                                                                                                                                |
|------------------------|--------------------------------------------------------------------------------------------------------------------------------------------------------------------------------------------------------------------------------------------------------------------------------------------------------------------------------------------------------------------------------------------------------------------------------------------------------------------------------------------------------------------------------------------------------------------------------------------------------------------------------------------------------------------------------------------------------------------------------------------------------------------------------------------------------------------------------------------------------------------------------------------------------------------------------------------------------------------------------------------------------------------------------------------------------------------------------------------------------------------------------------------------------------------------------------------------------------------------------------------------------------------------------------------------------------------------------------------------------------------------------------------------------------------------------------------------------------------------------------------------------------------------------------------------------------------------------------------------------------------------------------------------------------------------------------------------------------------------------------------------------------------------------------------------------------------------------------------------------------------------------------------------------------------------------------------------------------------------------------------------------------------------------------------------------------------------------------------------------------------------------|
| Handrails              | 3 - Normal Wear & Tear                                                                                                                                                                                                                                                                                                                                                                                                                                                                                                                                                                                                                                                                                                                                                                                                                                                                                                                                                                                                                                                                                                                                                                                                                                                                                                                                                                                                                                                                                                                                                                                                                                                                                                                                                                                                                                                                                                                                                                                                                                                                                                         |
| Handrails Condition    | Handrails are fully intact and appear structurally sound                                                                                                                                                                                                                                                                                                                                                                                                                                                                                                                                                                                                                                                                                                                                                                                                                                                                                                                                                                                                                                                                                                                                                                                                                                                                                                                                                                                                                                                                                                                                                                                                                                                                                                                                                                                                                                                                                                                                                                                                                                                                       |
| Handrail Photos        |                                                                                                                                                                                                                                                                                                                                                                                                                                                                                                                                                                                                                                                                                                                                                                                                                                                                                                                                                                                                                                                                                                                                                                                                                                                                                                                                                                                                                                                                                                                                                                                                                                                                                                                                                                                                                                                                                                                                                                                                                                                                                                                                |
|                        | AMARICO PONTOS DE CAMBRIO DE CAMB |
|                        |                                                                                                                                                                                                                                                                                                                                                                                                                                                                                                                                                                                                                                                                                                                                                                                                                                                                                                                                                                                                                                                                                                                                                                                                                                                                                                                                                                                                                                                                                                                                                                                                                                                                                                                                                                                                                                                                                                                                                                                                                                                                                                                                |
| Glass Condition        | 3 - Normal Wear & Tear                                                                                                                                                                                                                                                                                                                                                                                                                                                                                                                                                                                                                                                                                                                                                                                                                                                                                                                                                                                                                                                                                                                                                                                                                                                                                                                                                                                                                                                                                                                                                                                                                                                                                                                                                                                                                                                                                                                                                                                                                                                                                                         |
| Glass Condition Notes  | Glass intact, no visible damage, Minor chips or cracks observed                                                                                                                                                                                                                                                                                                                                                                                                                                                                                                                                                                                                                                                                                                                                                                                                                                                                                                                                                                                                                                                                                                                                                                                                                                                                                                                                                                                                                                                                                                                                                                                                                                                                                                                                                                                                                                                                                                                                                                                                                                                                |
| Comments               | Some cracked chips in front windshield                                                                                                                                                                                                                                                                                                                                                                                                                                                                                                                                                                                                                                                                                                                                                                                                                                                                                                                                                                                                                                                                                                                                                                                                                                                                                                                                                                                                                                                                                                                                                                                                                                                                                                                                                                                                                                                                                                                                                                                                                                                                                         |