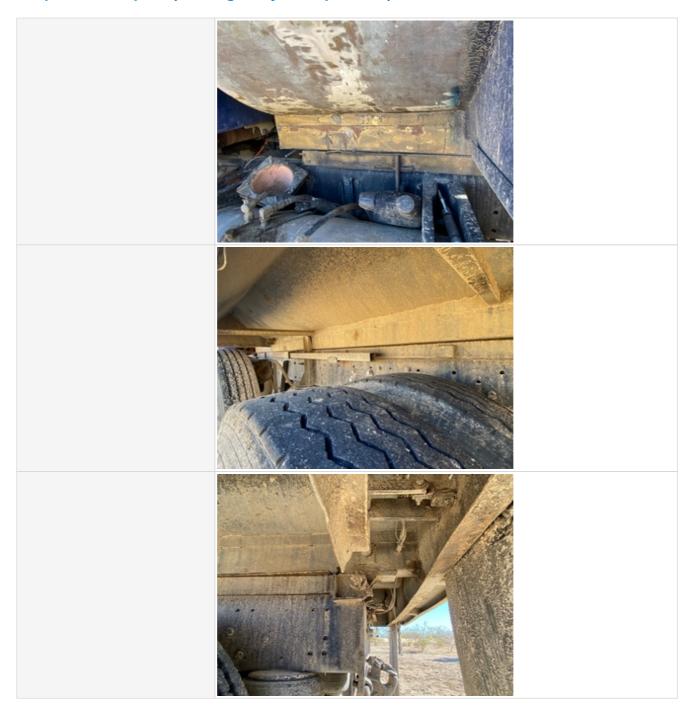

#### **Drivetrain Inspection Points**

| Drivetrain                     |                                 |
|--------------------------------|---------------------------------|
| Transmission Info (Make/Model) | 10 speed                        |
| Drive Type                     | 4X2                             |
| Overdrive                      | No                              |
| Transmission                   | 3 - Normal Wear & Tear          |
| Transmission Condition         | No unusual noises or vibrations |
| Transmission Condition Photos  |                                 |

| Differential                      | Check condition of the differential(s). Take photos and notes as relevant. |
|-----------------------------------|----------------------------------------------------------------------------|
| Rear Differential                 | 3 - Normal Wear & Tear                                                     |
| Rear Differential Condition       | Dry housing appearance, no unusual noises heard during operation           |
| Rear Differential Photos          |                                                                            |
| Front Differential                | 3 - Normal Wear & Tear                                                     |
| Front Differential Condition      | Dry housing appearance, no unusual noises heard during operation           |
| Front Differential Photos         |                                                                            |
| Brake System Type                 | Air Brakes                                                                 |
| Air Brakes Build Correct Pressure | Yes                                                                        |

| Air Brake System Leaks   | No                     |
|--------------------------|------------------------|
| Air Brake Hose Condition | 3 - Normal Wear & Tear |
| Air Brake System Photos  |                        |
|                          |                        |
|                          |                        |

| Overall Chassis Condition              |                                                                                        |
|----------------------------------------|----------------------------------------------------------------------------------------|
| Overall Chassis                        | 3                                                                                      |
| Overall Chassis Comments               | Overall chassis in good condition. Components all intact and no major issues observed. |
| Overall Chassis & Undercarriage Photos |                                                                                        |
|                                        |                                                                                        |