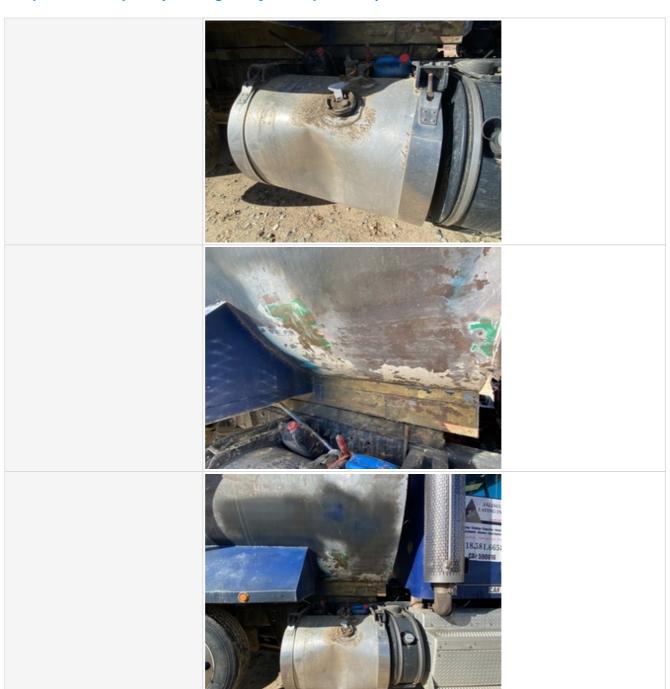

### Additional Inspection Points: Dump Body, Tailgate, Support & Tarp

| Dump Body Make & Material        | N/A                    |
|----------------------------------|------------------------|
| Dump Body Length (ft and inches) | N/A                    |
| Dump Body Height (ft and inches) | N/A                    |
| Bed Body                         | 3 - Normal Wear & Tear |
| Bed Body Photos                  |                        |

### **Additional Inspection Points: Dump Hydraulics**

|                            | I                                                                                                                                |
|----------------------------|----------------------------------------------------------------------------------------------------------------------------------|
| Hydraulics                 | Check the condition of the hydraulics. Check lines, hoses, fittings, leaks, function, etc. Note any damage or wear. Take photos. |
| Hydraulic Tank             | 3 - Normal Wear & Tear                                                                                                           |
| Hoses                      | 3 - Normal Wear & Tear                                                                                                           |
| Hydraulic Cylinders        | 3 - Normal Wear & Tear                                                                                                           |
| Comments                   | Air cylinders                                                                                                                    |
| Cylinder Pins and Bushings | 3 - Normal Wear & Tear                                                                                                           |
| Hydraulic Function         | 3 - Normal Wear & Tear                                                                                                           |