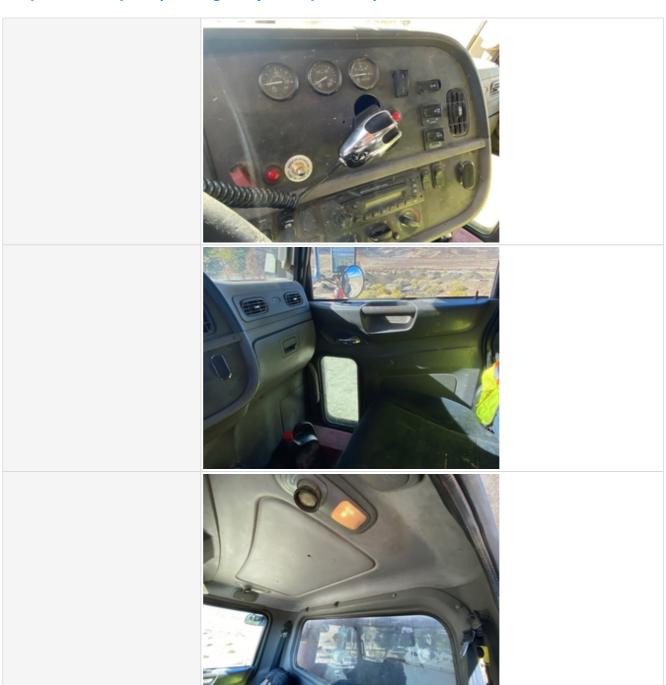

#### On Highway - Cab

Serial Number Plate Photo

**Operator Cabin** 

3 - Normal Wear & Tear

## **Inspection Report (On-Highway Dump Truck)**

Operator's Seat & Arm Rests

Operator's Seat & Arm Rests Photos

3 - Normal Wear & Tear

Controls & Switches

Controls & Switches Photos

3 - Normal Wear & Tear

**Odometer Activity** 