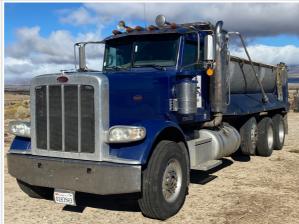

#### Instructions

Take photos of the exterior of the piece of equipment. Capture a full 360 degree walk around and all major components.

Must have shots to capture:

- 45 degree corner shot of left front45 degree corner shot of right front
- Left side
- Right side
- Rear
- 45 degree corner shot of left rear45 degree corner shot of right rear

#### **Exterior Walkaround Photos**