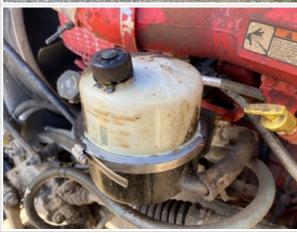

|                                                | The second secon |
|------------------------------------------------|--------------------------------------------------------------------------------------------------------------------------------------------------------------------------------------------------------------------------------------------------------------------------------------------------------------------------------------------------------------------------------------------------------------------------------------------------------------------------------------------------------------------------------------------------------------------------------------------------------------------------------------------------------------------------------------------------------------------------------------------------------------------------------------------------------------------------------------------------------------------------------------------------------------------------------------------------------------------------------------------------------------------------------------------------------------------------------------------------------------------------------------------------------------------------------------------------------------------------------------------------------------------------------------------------------------------------------------------------------------------------------------------------------------------------------------------------------------------------------------------------------------------------------------------------------------------------------------------------------------------------------------------------------------------------------------------------------------------------------------------------------------------------------------------------------------------------------------------------------------------------------------------------------------------------------------------------------------------------------------------------------------------------------------------------------------------------------------------------------------------------------|
| Blow-by (Visual Observation Check)             | No                                                                                                                                                                                                                                                                                                                                                                                                                                                                                                                                                                                                                                                                                                                                                                                                                                                                                                                                                                                                                                                                                                                                                                                                                                                                                                                                                                                                                                                                                                                                                                                                                                                                                                                                                                                                                                                                                                                                                                                                                                                                                                                             |
| Unusual Noises (Upon Start-up, Idle, Shutdown) | No                                                                                                                                                                                                                                                                                                                                                                                                                                                                                                                                                                                                                                                                                                                                                                                                                                                                                                                                                                                                                                                                                                                                                                                                                                                                                                                                                                                                                                                                                                                                                                                                                                                                                                                                                                                                                                                                                                                                                                                                                                                                                                                             |
| Unusual Noise Notes                            | No unusual noises heard                                                                                                                                                                                                                                                                                                                                                                                                                                                                                                                                                                                                                                                                                                                                                                                                                                                                                                                                                                                                                                                                                                                                                                                                                                                                                                                                                                                                                                                                                                                                                                                                                                                                                                                                                                                                                                                                                                                                                                                                                                                                                                        |
| Engine Smoke (Upon Start-up, Idle, Shutdown)   | No                                                                                                                                                                                                                                                                                                                                                                                                                                                                                                                                                                                                                                                                                                                                                                                                                                                                                                                                                                                                                                                                                                                                                                                                                                                                                                                                                                                                                                                                                                                                                                                                                                                                                                                                                                                                                                                                                                                                                                                                                                                                                                                             |
| Engine Smoke Notes                             | No engine smoke issues observed                                                                                                                                                                                                                                                                                                                                                                                                                                                                                                                                                                                                                                                                                                                                                                                                                                                                                                                                                                                                                                                                                                                                                                                                                                                                                                                                                                                                                                                                                                                                                                                                                                                                                                                                                                                                                                                                                                                                                                                                                                                                                                |
| Engine Exhaust Color                           | Clear                                                                                                                                                                                                                                                                                                                                                                                                                                                                                                                                                                                                                                                                                                                                                                                                                                                                                                                                                                                                                                                                                                                                                                                                                                                                                                                                                                                                                                                                                                                                                                                                                                                                                                                                                                                                                                                                                                                                                                                                                                                                                                                          |
| Battery                                        | 3 - Normal Wear & Tear                                                                                                                                                                                                                                                                                                                                                                                                                                                                                                                                                                                                                                                                                                                                                                                                                                                                                                                                                                                                                                                                                                                                                                                                                                                                                                                                                                                                                                                                                                                                                                                                                                                                                                                                                                                                                                                                                                                                                                                                                                                                                                         |
| Battery Condition                              | Other (see comments), Like new, recently replaced                                                                                                                                                                                                                                                                                                                                                                                                                                                                                                                                                                                                                                                                                                                                                                                                                                                                                                                                                                                                                                                                                                                                                                                                                                                                                                                                                                                                                                                                                                                                                                                                                                                                                                                                                                                                                                                                                                                                                                                                                                                                              |
| Comments                                       | (Per customer) recently replaced                                                                                                                                                                                                                                                                                                                                                                                                                                                                                                                                                                                                                                                                                                                                                                                                                                                                                                                                                                                                                                                                                                                                                                                                                                                                                                                                                                                                                                                                                                                                                                                                                                                                                                                                                                                                                                                                                                                                                                                                                                                                                               |
| Radiator                                       | 3 - Normal Wear & Tear                                                                                                                                                                                                                                                                                                                                                                                                                                                                                                                                                                                                                                                                                                                                                                                                                                                                                                                                                                                                                                                                                                                                                                                                                                                                                                                                                                                                                                                                                                                                                                                                                                                                                                                                                                                                                                                                                                                                                                                                                                                                                                         |
| Radiator Condition                             | Radiator fins & components appear to be in good working order, no signs of damage or leaks                                                                                                                                                                                                                                                                                                                                                                                                                                                                                                                                                                                                                                                                                                                                                                                                                                                                                                                                                                                                                                                                                                                                                                                                                                                                                                                                                                                                                                                                                                                                                                                                                                                                                                                                                                                                                                                                                                                                                                                                                                     |

## **Inspection Report (On-Highway Dump Truck)**

| Water Pump                           | 3 - Normal Wear & Tear                                                                 |
|--------------------------------------|----------------------------------------------------------------------------------------|
| Water Pump Condition                 | No unusual pump noises heard                                                           |
| Cooling System Leaks                 | Yes                                                                                    |
| Cooling System Condition             | Wetness observed on cooling system hoses, Other (see comments                          |
| Comments                             | Residual Coolant leak buildup seen underneath turbo at hoses and fittings and actuator |
| On all and One town I and a Director |                                                                                        |