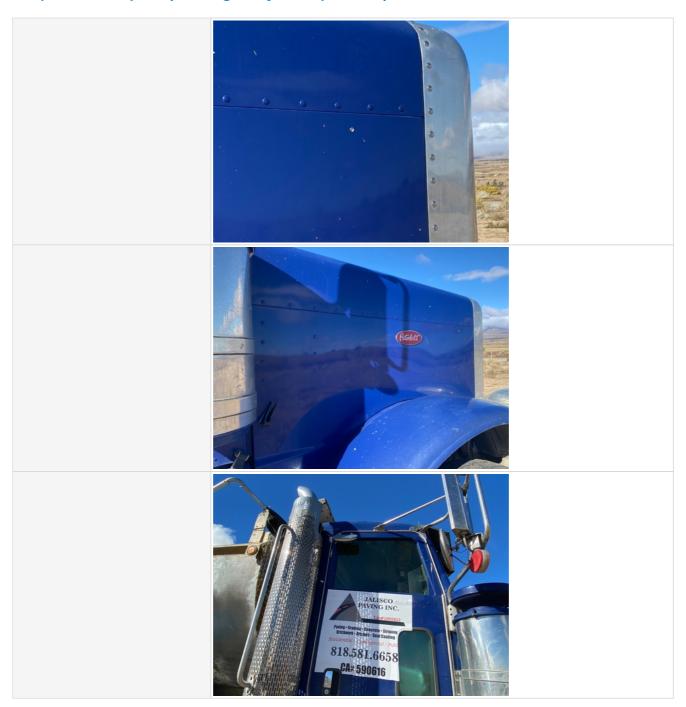

- Left side
- Right side
- Rear
- 45 degree corner shot of left rear45 degree corner shot of right rear

Tips for good photos:
- Move the equipment into a open area without any visual distractions or other equipment in the background

#### **Exterior Walkaround Photos**















# Inspection Report (On-Highway Dump Truck)







# **General Appearance Inspection Points**

| General Appearance |                        |  |
|--------------------|------------------------|--|
| Front              | 3 - Normal Wear & Tear |  |
| Front Condition    | No visible damage      |  |











**Left Condition** 

# **Inspection Report (On-Highway Dump Truck)**



No visible damage



# Inspection Report (On-Highway Dump Truck)

#### Left Photos































































# Inspection Report (On-Highway Dump Truck)





| Upper           | 3 - Normal Wear & Tear |
|-----------------|------------------------|
| Upper Condition | No visible damage      |

**Upper Photos** 

















| Steps / Ladders Photos |