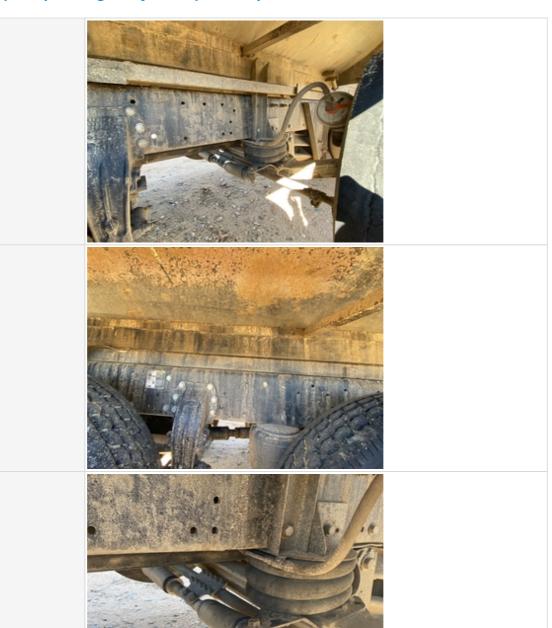

| Overall Chassis Condition              |                                                                                        |
|----------------------------------------|----------------------------------------------------------------------------------------|
| Overall Chassis                        | 3                                                                                      |
| Overall Chassis Comments               | Overall chassis in good condition. Components all intact and no major issues observed. |
| Overall Chassis & Undercarriage Photos |                                                                                        |
|                                        |                                                                                        |

# Inspection Report (On-Highway Dump Truck)

**Additional Axles** 

Check the condition of all other axles. Specify the position and type of axle. Note any damage or wear. Take photos.

### **Addition Axle Inspection**

#### **Additional Axle**

| Additional Axie             |                                                                                                  |
|-----------------------------|--------------------------------------------------------------------------------------------------|
| Instructions                | Check the condition of additional axle(s), wheels & tires. Note any damage or wear. Take photos. |
| Axle Description & Position | Drop down axle                                                                                   |
| Steerable?                  | No                                                                                               |
| Drop Axle?                  | Yes                                                                                              |
| Super Dump?                 | Yes                                                                                              |
| Axle Condition              | 3 - Normal Wear & Tear                                                                           |
| Axle Condition Photos       |                                                                                                  |