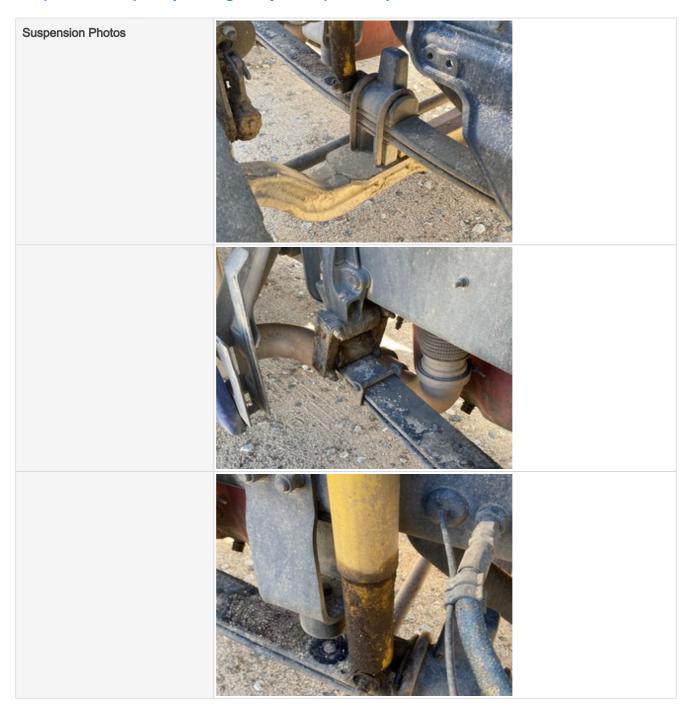

#### Suspension

| Suspension | 3                          |
|------------|----------------------------|
| Comments   | Front shocks worn, leaking |