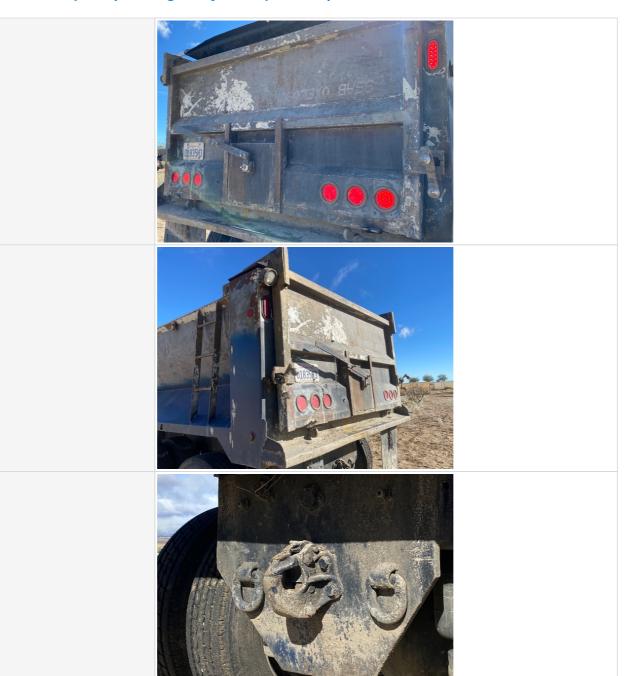

# Inspection Report (On-Highway Dump Truck)

**Additional Axles** 

Check the condition of all other axles. Specify the position and type of axle. Note any damage or wear. Take photos.

#### **Additional Axle**

| Additional Axie             |                                                                                                  |
|-----------------------------|--------------------------------------------------------------------------------------------------|
| Instructions                | Check the condition of additional axle(s), wheels & tires. Note any damage or wear. Take photos. |
| Axle Description & Position | Drop down axle                                                                                   |
| Steerable?                  | No                                                                                               |
| Drop Axle?                  | Yes                                                                                              |
| Super Dump?                 | Yes                                                                                              |
| Axle Condition              | 3 - Normal Wear & Tear                                                                           |
| Axle Condition Photos       |                                                                                                  |