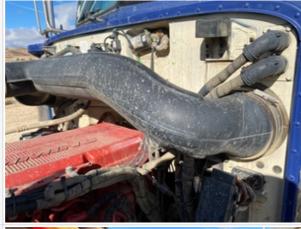

## **Inspection Report (On-Highway Dump Truck)**

| Water Pump                           | 3 - Normal Wear & Tear                                                                 |
|--------------------------------------|----------------------------------------------------------------------------------------|
| Water Pump Condition                 | No unusual pump noises heard                                                           |
| Cooling System Leaks                 | Yes                                                                                    |
| Cooling System Condition             | Wetness observed on cooling system hoses, Other (see comments                          |
| Comments                             | Residual Coolant leak buildup seen underneath turbo at hoses and fittings and actuator |
| On all and One town I and a Director |                                                                                        |

Cooling System Leaks Photos

| Fuel Leaks                                    | No                                                                                                |
|-----------------------------------------------|---------------------------------------------------------------------------------------------------|
|                                               | Yes                                                                                               |
| Equipped with DPF (Diesel Particulate Filter) | res                                                                                               |
| DPF Condition                                 | 3 - Normal Wear & Tear                                                                            |
| DPF Condition Notes                           | Filter housing is intact with no signs of damage or malfunction, DPF indicator is not illuminated |
| DPF Photos                                    |                                                                                                   |
|                                               |                                                                                                   |
| Requires DEF (Diesel Exhaust Fluid)           | Yes                                                                                               |
| DEF Tank                                      | 3 - Normal Wear & Tear                                                                            |
| DEF Tank Condition                            | Area around DEF tank cap is clean, fluid is clear & appears free of contaminants                  |