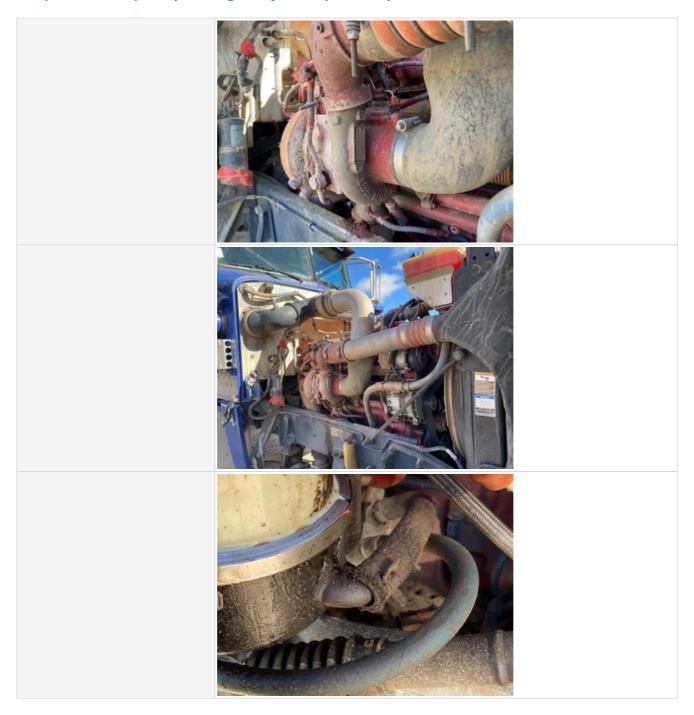

#### **Engine Inspection Points**

| Engine inspection Points                    |                                  |
|---------------------------------------------|----------------------------------|
| Engine                                      |                                  |
| Engine Type (Make, Model,<br>Cylinders, Hp) | Cummins - ISX15 - 6 Cyl - 485 HP |
| Emissions Tier                              | Tier 4F                          |
| Engine Serial Number                        | 79531255                         |
| Engine Fuel Type                            | Diesel                           |
| Engine Photos                               |                                  |

|                                                | The second secon |
|------------------------------------------------|--------------------------------------------------------------------------------------------------------------------------------------------------------------------------------------------------------------------------------------------------------------------------------------------------------------------------------------------------------------------------------------------------------------------------------------------------------------------------------------------------------------------------------------------------------------------------------------------------------------------------------------------------------------------------------------------------------------------------------------------------------------------------------------------------------------------------------------------------------------------------------------------------------------------------------------------------------------------------------------------------------------------------------------------------------------------------------------------------------------------------------------------------------------------------------------------------------------------------------------------------------------------------------------------------------------------------------------------------------------------------------------------------------------------------------------------------------------------------------------------------------------------------------------------------------------------------------------------------------------------------------------------------------------------------------------------------------------------------------------------------------------------------------------------------------------------------------------------------------------------------------------------------------------------------------------------------------------------------------------------------------------------------------------------------------------------------------------------------------------------------------|
| Blow-by (Visual Observation Check)             | No                                                                                                                                                                                                                                                                                                                                                                                                                                                                                                                                                                                                                                                                                                                                                                                                                                                                                                                                                                                                                                                                                                                                                                                                                                                                                                                                                                                                                                                                                                                                                                                                                                                                                                                                                                                                                                                                                                                                                                                                                                                                                                                             |
| Unusual Noises (Upon Start-up, Idle, Shutdown) | No                                                                                                                                                                                                                                                                                                                                                                                                                                                                                                                                                                                                                                                                                                                                                                                                                                                                                                                                                                                                                                                                                                                                                                                                                                                                                                                                                                                                                                                                                                                                                                                                                                                                                                                                                                                                                                                                                                                                                                                                                                                                                                                             |
| Unusual Noise Notes                            | No unusual noises heard                                                                                                                                                                                                                                                                                                                                                                                                                                                                                                                                                                                                                                                                                                                                                                                                                                                                                                                                                                                                                                                                                                                                                                                                                                                                                                                                                                                                                                                                                                                                                                                                                                                                                                                                                                                                                                                                                                                                                                                                                                                                                                        |
| Engine Smoke (Upon Start-up, Idle, Shutdown)   | No                                                                                                                                                                                                                                                                                                                                                                                                                                                                                                                                                                                                                                                                                                                                                                                                                                                                                                                                                                                                                                                                                                                                                                                                                                                                                                                                                                                                                                                                                                                                                                                                                                                                                                                                                                                                                                                                                                                                                                                                                                                                                                                             |
| Engine Smoke Notes                             | No engine smoke issues observed                                                                                                                                                                                                                                                                                                                                                                                                                                                                                                                                                                                                                                                                                                                                                                                                                                                                                                                                                                                                                                                                                                                                                                                                                                                                                                                                                                                                                                                                                                                                                                                                                                                                                                                                                                                                                                                                                                                                                                                                                                                                                                |
| Engine Exhaust Color                           | Clear                                                                                                                                                                                                                                                                                                                                                                                                                                                                                                                                                                                                                                                                                                                                                                                                                                                                                                                                                                                                                                                                                                                                                                                                                                                                                                                                                                                                                                                                                                                                                                                                                                                                                                                                                                                                                                                                                                                                                                                                                                                                                                                          |
| Battery                                        | 3 - Normal Wear & Tear                                                                                                                                                                                                                                                                                                                                                                                                                                                                                                                                                                                                                                                                                                                                                                                                                                                                                                                                                                                                                                                                                                                                                                                                                                                                                                                                                                                                                                                                                                                                                                                                                                                                                                                                                                                                                                                                                                                                                                                                                                                                                                         |
| Battery Condition                              | Other (see comments), Like new, recently replaced                                                                                                                                                                                                                                                                                                                                                                                                                                                                                                                                                                                                                                                                                                                                                                                                                                                                                                                                                                                                                                                                                                                                                                                                                                                                                                                                                                                                                                                                                                                                                                                                                                                                                                                                                                                                                                                                                                                                                                                                                                                                              |
| Comments                                       | (Per customer) recently replaced                                                                                                                                                                                                                                                                                                                                                                                                                                                                                                                                                                                                                                                                                                                                                                                                                                                                                                                                                                                                                                                                                                                                                                                                                                                                                                                                                                                                                                                                                                                                                                                                                                                                                                                                                                                                                                                                                                                                                                                                                                                                                               |
| Radiator                                       | 3 - Normal Wear & Tear                                                                                                                                                                                                                                                                                                                                                                                                                                                                                                                                                                                                                                                                                                                                                                                                                                                                                                                                                                                                                                                                                                                                                                                                                                                                                                                                                                                                                                                                                                                                                                                                                                                                                                                                                                                                                                                                                                                                                                                                                                                                                                         |
| Radiator Condition                             | Radiator fins & components appear to be in good working order, no signs of damage or leaks                                                                                                                                                                                                                                                                                                                                                                                                                                                                                                                                                                                                                                                                                                                                                                                                                                                                                                                                                                                                                                                                                                                                                                                                                                                                                                                                                                                                                                                                                                                                                                                                                                                                                                                                                                                                                                                                                                                                                                                                                                     |

## **Inspection Report (On-Highway Dump Truck)**

| Water Pump                           | 3 - Normal Wear & Tear                                                                 |
|--------------------------------------|----------------------------------------------------------------------------------------|
| Water Pump Condition                 | No unusual pump noises heard                                                           |
| Cooling System Leaks                 | Yes                                                                                    |
| Cooling System Condition             | Wetness observed on cooling system hoses, Other (see comments                          |
| Comments                             | Residual Coolant leak buildup seen underneath turbo at hoses and fittings and actuator |
| On all and One town I and a Director |                                                                                        |