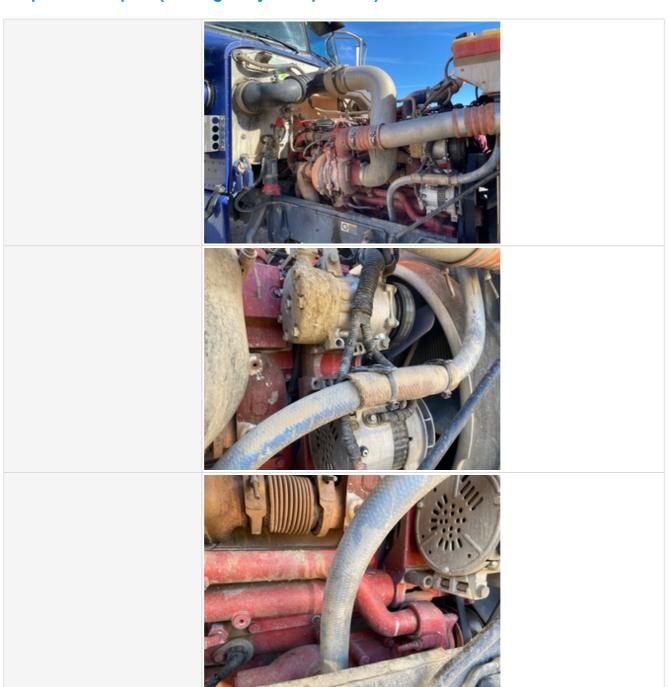

## **Inspection Report (On-Highway Dump Truck)**

| Water Pump                           | 3 - Normal Wear & Tear                                                                 |
|--------------------------------------|----------------------------------------------------------------------------------------|
| Water Pump Condition                 | No unusual pump noises heard                                                           |
| Cooling System Leaks                 | Yes                                                                                    |
| Cooling System Condition             | Wetness observed on cooling system hoses, Other (see comments                          |
| Comments                             | Residual Coolant leak buildup seen underneath turbo at hoses and fittings and actuator |
| On all and One town I and a Director |                                                                                        |

Cooling System Leaks Photos

| Fuel Leaks                                    | No                                                                                                |
|-----------------------------------------------|---------------------------------------------------------------------------------------------------|
|                                               | Yes                                                                                               |
| Equipped with DPF (Diesel Particulate Filter) | res                                                                                               |
| DPF Condition                                 | 3 - Normal Wear & Tear                                                                            |
| DPF Condition Notes                           | Filter housing is intact with no signs of damage or malfunction, DPF indicator is not illuminated |
| DPF Photos                                    |                                                                                                   |
|                                               |                                                                                                   |
| Requires DEF (Diesel Exhaust Fluid)           | Yes                                                                                               |
| DEF Tank                                      | 3 - Normal Wear & Tear                                                                            |
| DEF Tank Condition                            | Area around DEF tank cap is clean, fluid is clear & appears free of contaminants                  |