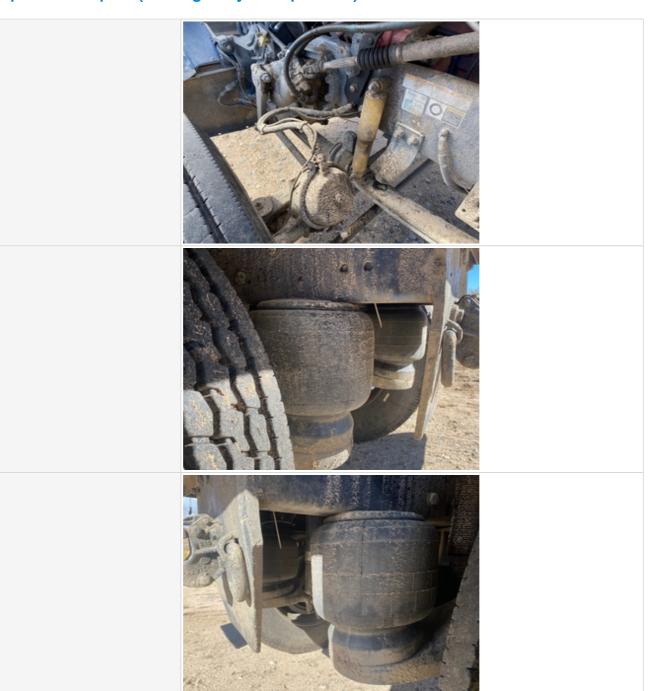

#### Suspension

| Suspension | 3                          |
|------------|----------------------------|
| Comments   | Front shocks worn, leaking |

### **Steering**

Steering Components

**Steering Components Photos** 