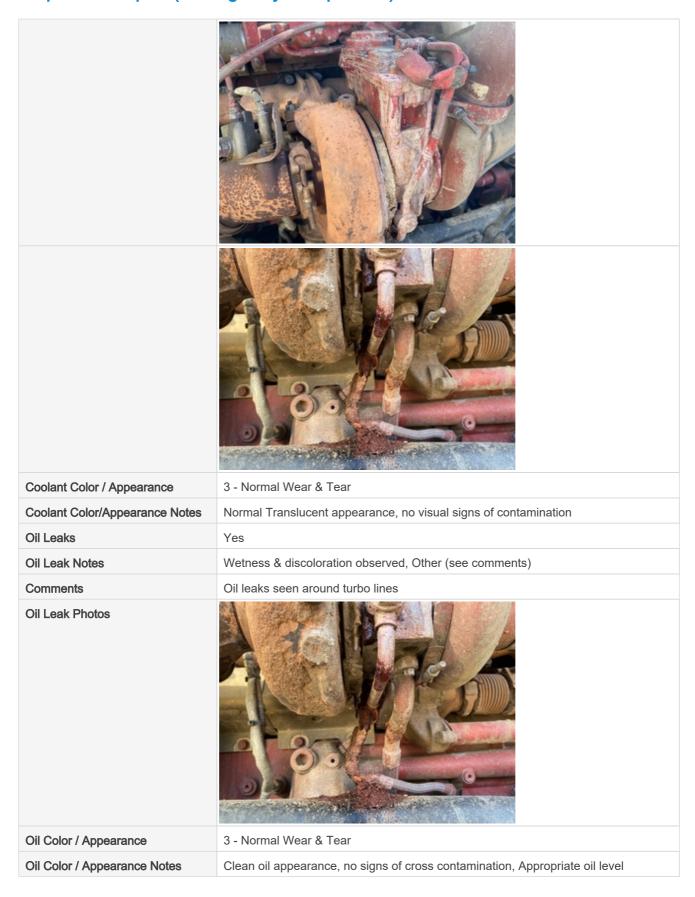

## **Inspection Report (On-Highway Dump Truck)**

| Water Pump                           | 3 - Normal Wear & Tear                                                                 |
|--------------------------------------|----------------------------------------------------------------------------------------|
| Water Pump Condition                 | No unusual pump noises heard                                                           |
| Cooling System Leaks                 | Yes                                                                                    |
| Cooling System Condition             | Wetness observed on cooling system hoses, Other (see comments                          |
| Comments                             | Residual Coolant leak buildup seen underneath turbo at hoses and fittings and actuator |
| On all and One town I and a Director |                                                                                        |

Cooling System Leaks Photos

| Fuel Leaks                                    | No                                                                                                |
|-----------------------------------------------|---------------------------------------------------------------------------------------------------|
|                                               | Yes                                                                                               |
| Equipped with DPF (Diesel Particulate Filter) | res                                                                                               |
| DPF Condition                                 | 3 - Normal Wear & Tear                                                                            |
| DPF Condition Notes                           | Filter housing is intact with no signs of damage or malfunction, DPF indicator is not illuminated |
| DPF Photos                                    |                                                                                                   |
|                                               |                                                                                                   |
| Requires DEF (Diesel Exhaust Fluid)           | Yes                                                                                               |
| DEF Tank                                      | 3 - Normal Wear & Tear                                                                            |
| DEF Tank Condition                            | Area around DEF tank cap is clean, fluid is clear & appears free of contaminants                  |