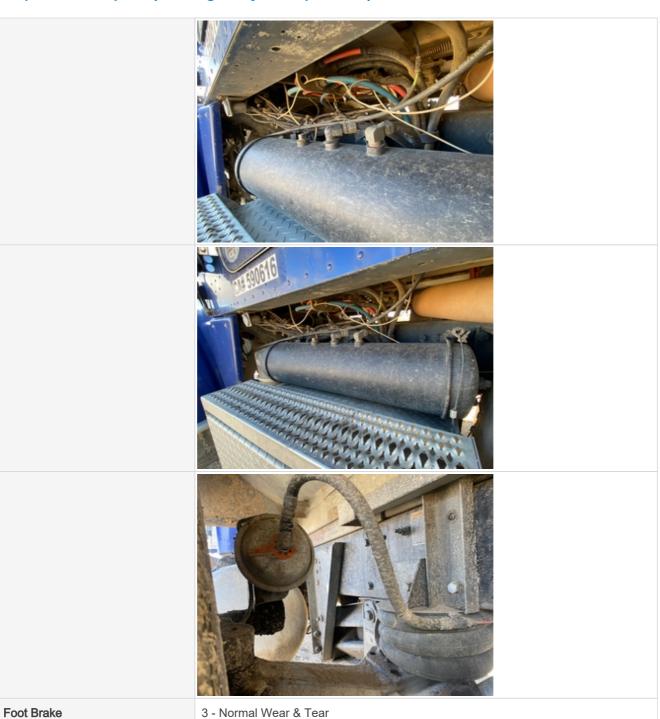

| Differential                      | Check condition of the differential(s). Take photos and notes as relevant. |
|-----------------------------------|----------------------------------------------------------------------------|
| Rear Differential                 | 3 - Normal Wear & Tear                                                     |
| Rear Differential Condition       | Dry housing appearance, no unusual noises heard during operation           |
| Rear Differential Photos          |                                                                            |
| Front Differential                | 3 - Normal Wear & Tear                                                     |
| Front Differential Condition      | Dry housing appearance, no unusual noises heard during operation           |
| Front Differential Photos         |                                                                            |
| Brake System Type                 | Air Brakes                                                                 |
| Air Brakes Build Correct Pressure | Yes                                                                        |

| Air Brake System Leaks   | No                     |
|--------------------------|------------------------|
| Air Brake Hose Condition | 3 - Normal Wear & Tear |
| Air Brake System Photos  |                        |
|                          |                        |
|                          |                        |