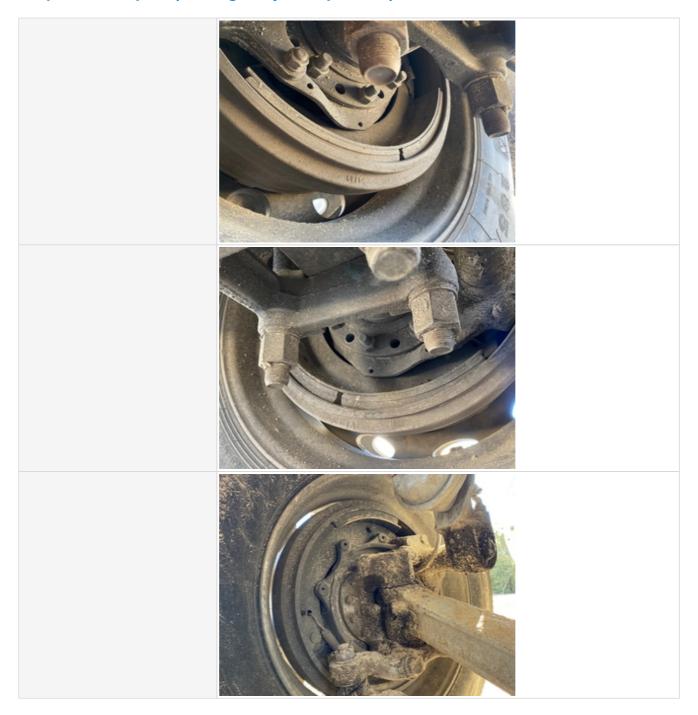

# **Brake Components**

| Brake Shoe Thickness | 50%                                           |
|----------------------|-----------------------------------------------|
| Comments             | Front brake shoes low, rears around 50 to 70% |