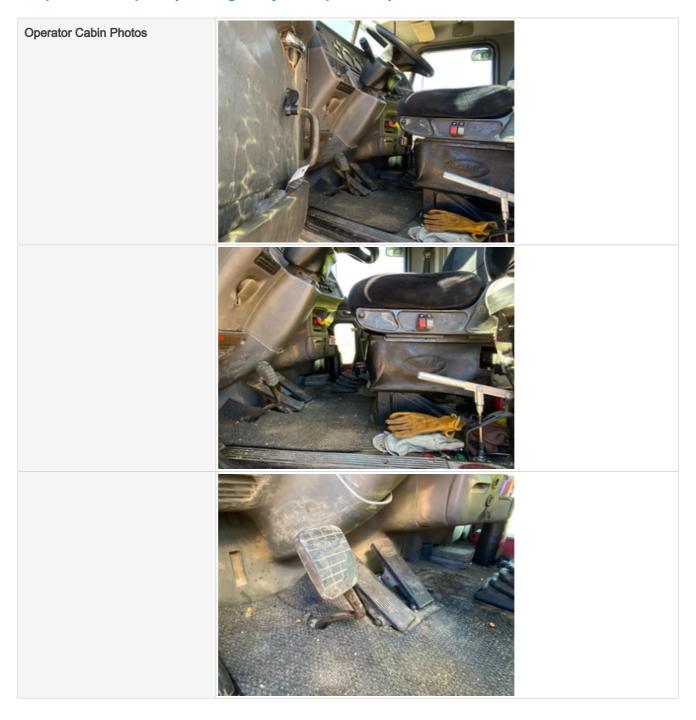

#### On Highway - Cab

Serial Number Plate Photo

**Operator Cabin** 

3 - Normal Wear & Tear

## **Inspection Report (On-Highway Dump Truck)**

Operator's Seat & Arm Rests

Operator's Seat & Arm Rests Photos

3 - Normal Wear & Tear

Controls & Switches

Controls & Switches Photos

3 - Normal Wear & Tear

**Odometer Activity** 