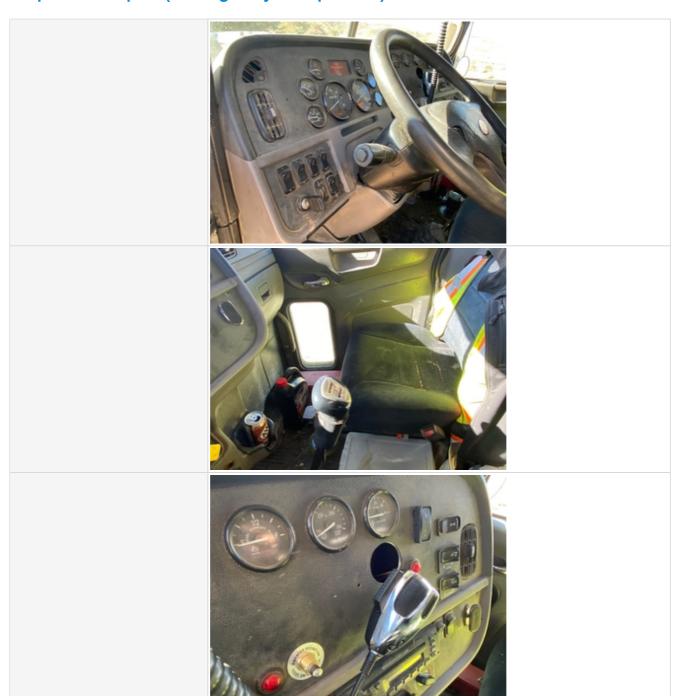

#### On Highway - Cab

Serial Number Plate Photo

**Operator Cabin** 

3 - Normal Wear & Tear

## **Inspection Report (On-Highway Dump Truck)**

Operator's Seat & Arm Rests

Operator's Seat & Arm Rests Photos

3 - Normal Wear & Tear

Controls & Switches

Controls & Switches Photos

3 - Normal Wear & Tear

**Odometer Activity** 