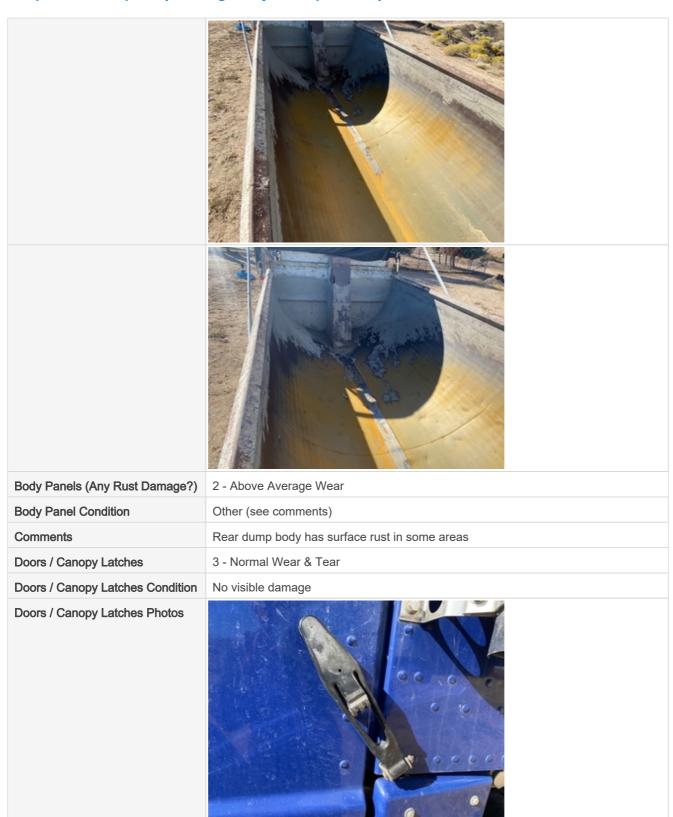

### Additional Inspection Points: Dump Body, Tailgate, Support & Tarp

| Dump Body Make & Material        | N/A                    |
|----------------------------------|------------------------|
| Dump Body Length (ft and inches) | N/A                    |
| Dump Body Height (ft and inches) | N/A                    |
| Bed Body                         | 3 - Normal Wear & Tear |
| Bed Body Photos                  |                        |