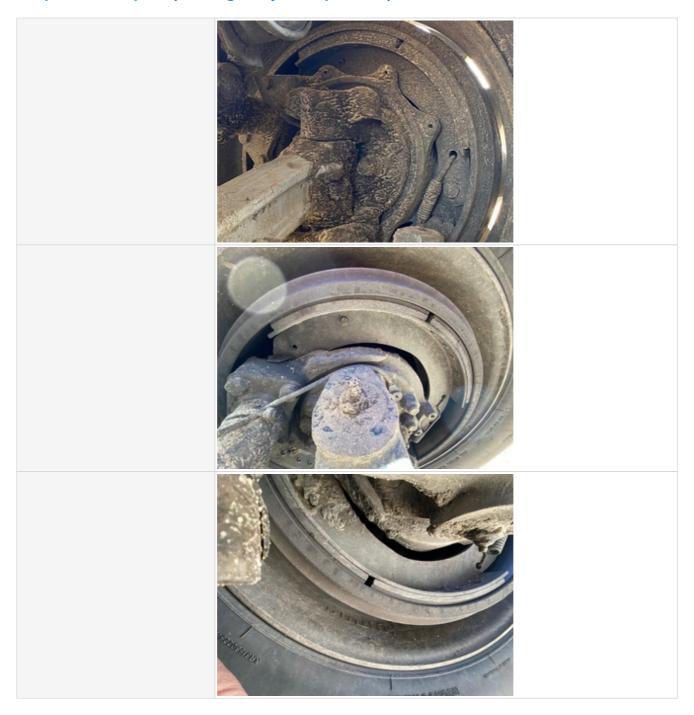

# **Brake Components**

| Brake Shoe Thickness | 50%                                           |
|----------------------|-----------------------------------------------|
| Comments             | Front brake shoes low, rears around 50 to 70% |