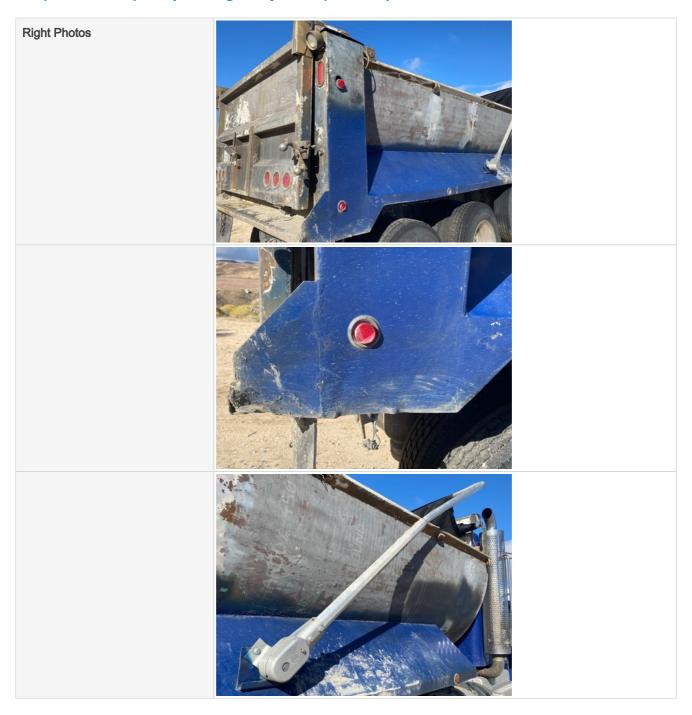

### Additional Inspection Points: Dump Body, Tailgate, Support & Tarp

| Dump Body Make & Material        | N/A                    |
|----------------------------------|------------------------|
| Dump Body Length (ft and inches) | N/A                    |
| Dump Body Height (ft and inches) | N/A                    |
| Bed Body                         | 3 - Normal Wear & Tear |
| Bed Body Photos                  |                        |