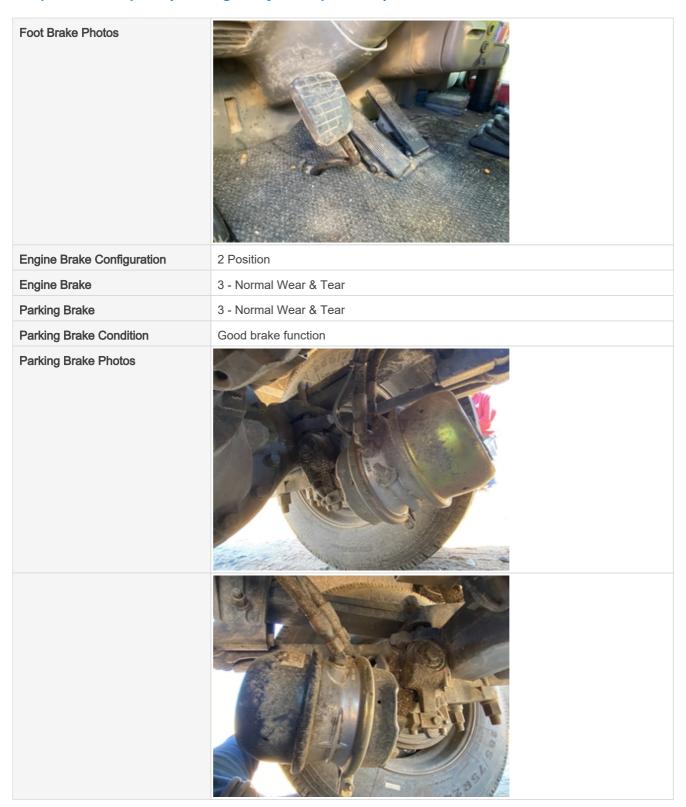

**Foot Brake Condition** 

## **Inspection Report (On-Highway Dump Truck)**

Good brake function