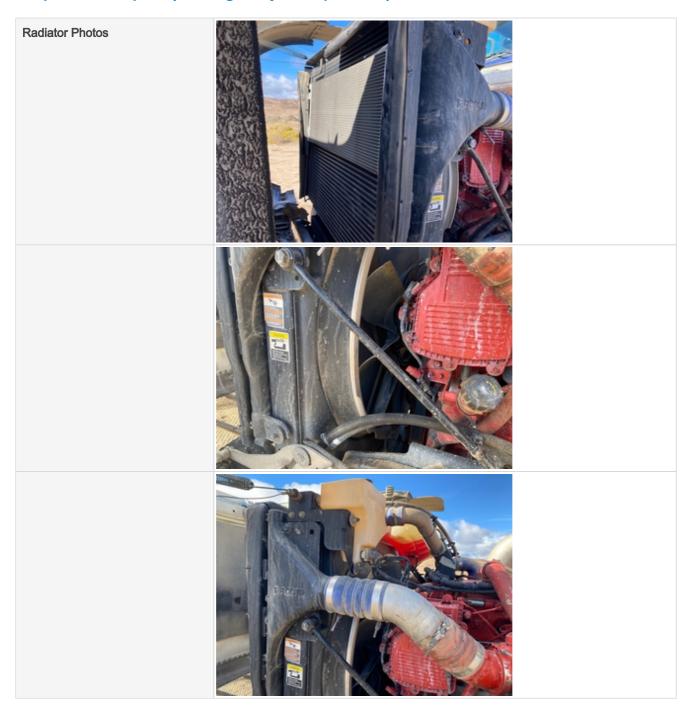

|                                                | The second secon |
|------------------------------------------------|--------------------------------------------------------------------------------------------------------------------------------------------------------------------------------------------------------------------------------------------------------------------------------------------------------------------------------------------------------------------------------------------------------------------------------------------------------------------------------------------------------------------------------------------------------------------------------------------------------------------------------------------------------------------------------------------------------------------------------------------------------------------------------------------------------------------------------------------------------------------------------------------------------------------------------------------------------------------------------------------------------------------------------------------------------------------------------------------------------------------------------------------------------------------------------------------------------------------------------------------------------------------------------------------------------------------------------------------------------------------------------------------------------------------------------------------------------------------------------------------------------------------------------------------------------------------------------------------------------------------------------------------------------------------------------------------------------------------------------------------------------------------------------------------------------------------------------------------------------------------------------------------------------------------------------------------------------------------------------------------------------------------------------------------------------------------------------------------------------------------------------|
| Blow-by (Visual Observation Check)             | No                                                                                                                                                                                                                                                                                                                                                                                                                                                                                                                                                                                                                                                                                                                                                                                                                                                                                                                                                                                                                                                                                                                                                                                                                                                                                                                                                                                                                                                                                                                                                                                                                                                                                                                                                                                                                                                                                                                                                                                                                                                                                                                             |
| Unusual Noises (Upon Start-up, Idle, Shutdown) | No                                                                                                                                                                                                                                                                                                                                                                                                                                                                                                                                                                                                                                                                                                                                                                                                                                                                                                                                                                                                                                                                                                                                                                                                                                                                                                                                                                                                                                                                                                                                                                                                                                                                                                                                                                                                                                                                                                                                                                                                                                                                                                                             |
| Unusual Noise Notes                            | No unusual noises heard                                                                                                                                                                                                                                                                                                                                                                                                                                                                                                                                                                                                                                                                                                                                                                                                                                                                                                                                                                                                                                                                                                                                                                                                                                                                                                                                                                                                                                                                                                                                                                                                                                                                                                                                                                                                                                                                                                                                                                                                                                                                                                        |
| Engine Smoke (Upon Start-up, Idle, Shutdown)   | No                                                                                                                                                                                                                                                                                                                                                                                                                                                                                                                                                                                                                                                                                                                                                                                                                                                                                                                                                                                                                                                                                                                                                                                                                                                                                                                                                                                                                                                                                                                                                                                                                                                                                                                                                                                                                                                                                                                                                                                                                                                                                                                             |
| Engine Smoke Notes                             | No engine smoke issues observed                                                                                                                                                                                                                                                                                                                                                                                                                                                                                                                                                                                                                                                                                                                                                                                                                                                                                                                                                                                                                                                                                                                                                                                                                                                                                                                                                                                                                                                                                                                                                                                                                                                                                                                                                                                                                                                                                                                                                                                                                                                                                                |
| Engine Exhaust Color                           | Clear                                                                                                                                                                                                                                                                                                                                                                                                                                                                                                                                                                                                                                                                                                                                                                                                                                                                                                                                                                                                                                                                                                                                                                                                                                                                                                                                                                                                                                                                                                                                                                                                                                                                                                                                                                                                                                                                                                                                                                                                                                                                                                                          |
| Battery                                        | 3 - Normal Wear & Tear                                                                                                                                                                                                                                                                                                                                                                                                                                                                                                                                                                                                                                                                                                                                                                                                                                                                                                                                                                                                                                                                                                                                                                                                                                                                                                                                                                                                                                                                                                                                                                                                                                                                                                                                                                                                                                                                                                                                                                                                                                                                                                         |
| Battery Condition                              | Other (see comments), Like new, recently replaced                                                                                                                                                                                                                                                                                                                                                                                                                                                                                                                                                                                                                                                                                                                                                                                                                                                                                                                                                                                                                                                                                                                                                                                                                                                                                                                                                                                                                                                                                                                                                                                                                                                                                                                                                                                                                                                                                                                                                                                                                                                                              |
| Comments                                       | (Per customer) recently replaced                                                                                                                                                                                                                                                                                                                                                                                                                                                                                                                                                                                                                                                                                                                                                                                                                                                                                                                                                                                                                                                                                                                                                                                                                                                                                                                                                                                                                                                                                                                                                                                                                                                                                                                                                                                                                                                                                                                                                                                                                                                                                               |
| Radiator                                       | 3 - Normal Wear & Tear                                                                                                                                                                                                                                                                                                                                                                                                                                                                                                                                                                                                                                                                                                                                                                                                                                                                                                                                                                                                                                                                                                                                                                                                                                                                                                                                                                                                                                                                                                                                                                                                                                                                                                                                                                                                                                                                                                                                                                                                                                                                                                         |
| Radiator Condition                             | Radiator fins & components appear to be in good working order, no signs of damage or leaks                                                                                                                                                                                                                                                                                                                                                                                                                                                                                                                                                                                                                                                                                                                                                                                                                                                                                                                                                                                                                                                                                                                                                                                                                                                                                                                                                                                                                                                                                                                                                                                                                                                                                                                                                                                                                                                                                                                                                                                                                                     |

## **Inspection Report (On-Highway Dump Truck)**

| Water Pump                           | 3 - Normal Wear & Tear                                                                 |
|--------------------------------------|----------------------------------------------------------------------------------------|
| Water Pump Condition                 | No unusual pump noises heard                                                           |
| Cooling System Leaks                 | Yes                                                                                    |
| Cooling System Condition             | Wetness observed on cooling system hoses, Other (see comments                          |
| Comments                             | Residual Coolant leak buildup seen underneath turbo at hoses and fittings and actuator |
| On all and One town I and a Director |                                                                                        |