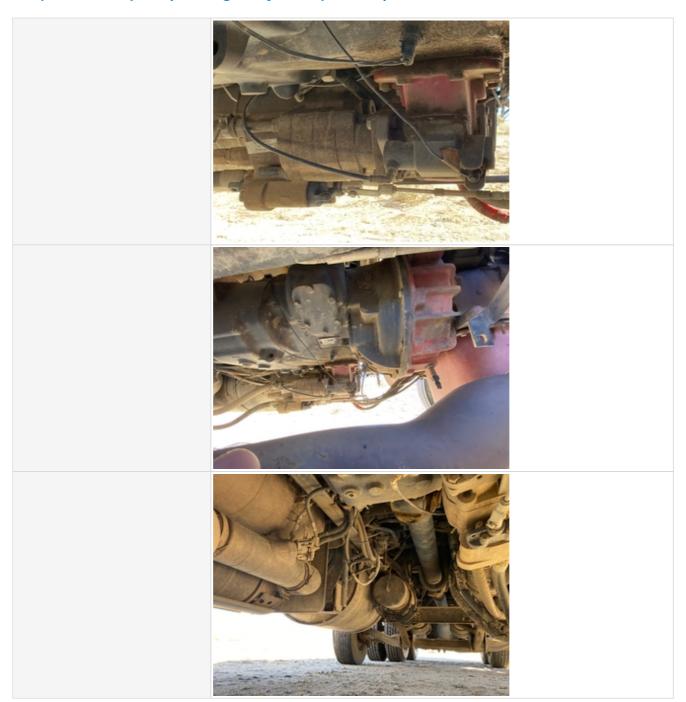

#### **Drivetrain Inspection Points**

| Drivetrain                     |                                 |
|--------------------------------|---------------------------------|
| Transmission Info (Make/Model) | 10 speed                        |
| Drive Type                     | 4X2                             |
| Overdrive                      | No                              |
| Transmission                   | 3 - Normal Wear & Tear          |
| Transmission Condition         | No unusual noises or vibrations |
| Transmission Condition Photos  |                                 |

| Differential                      | Check condition of the differential(s). Take photos and notes as relevant. |
|-----------------------------------|----------------------------------------------------------------------------|
| Rear Differential                 | 3 - Normal Wear & Tear                                                     |
| Rear Differential Condition       | Dry housing appearance, no unusual noises heard during operation           |
| Rear Differential Photos          |                                                                            |
| Front Differential                | 3 - Normal Wear & Tear                                                     |
| Front Differential Condition      | Dry housing appearance, no unusual noises heard during operation           |
| Front Differential Photos         |                                                                            |
| Brake System Type                 | Air Brakes                                                                 |
| Air Brakes Build Correct Pressure | Yes                                                                        |

| Air Brake System Leaks   | No                     |
|--------------------------|------------------------|
| Air Brake Hose Condition | 3 - Normal Wear & Tear |
| Air Brake System Photos  |                        |
|                          |                        |
|                          |                        |