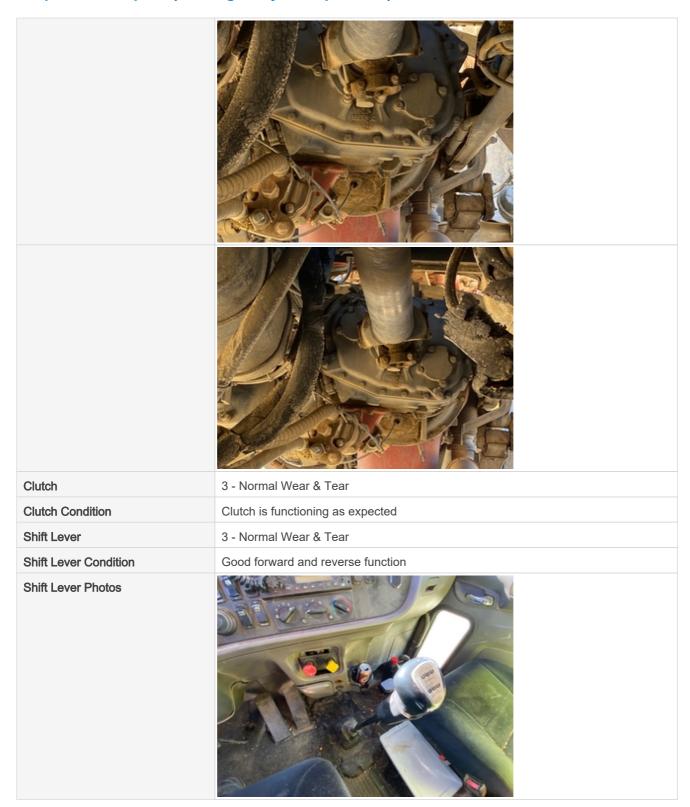

#### **Drivetrain Inspection Points**

| Drivetrain                     |                                 |
|--------------------------------|---------------------------------|
| Transmission Info (Make/Model) | 10 speed                        |
| Drive Type                     | 4X2                             |
| Overdrive                      | No                              |
| Transmission                   | 3 - Normal Wear & Tear          |
| Transmission Condition         | No unusual noises or vibrations |
| Transmission Condition Photos  |                                 |

## **Inspection Report (On-Highway Dump Truck)**

Operator's Seat & Arm Rests

Operator's Seat & Arm Rests Photos

3 - Normal Wear & Tear

Controls & Switches

Controls & Switches Photos

3 - Normal Wear & Tear

**Odometer Activity** 