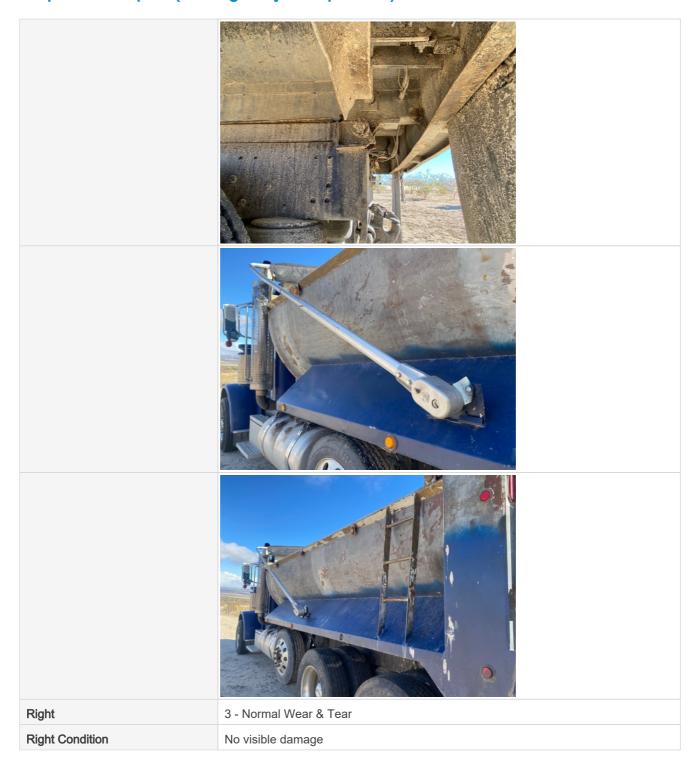

# Inspection Report (On-Highway Dump Truck)

| Upper           | 3 - Normal Wear & Tear |
|-----------------|------------------------|
| Upper Condition | No visible damage      |

**Upper Photos** 

| Steps / Ladders Photos |                                                                                                                                                                                                                                                                                                                                                                                                                                                                                                                                                                                                                                                                                                                                                                                                                                                                                                                                                                                                                                                                                                                                                                                                                                                                                                                                                                                                                                                                                                                                                                                                                                                                                                                                                                                                                                                                                                                                                                                                                                                                                                                                |
|------------------------|--------------------------------------------------------------------------------------------------------------------------------------------------------------------------------------------------------------------------------------------------------------------------------------------------------------------------------------------------------------------------------------------------------------------------------------------------------------------------------------------------------------------------------------------------------------------------------------------------------------------------------------------------------------------------------------------------------------------------------------------------------------------------------------------------------------------------------------------------------------------------------------------------------------------------------------------------------------------------------------------------------------------------------------------------------------------------------------------------------------------------------------------------------------------------------------------------------------------------------------------------------------------------------------------------------------------------------------------------------------------------------------------------------------------------------------------------------------------------------------------------------------------------------------------------------------------------------------------------------------------------------------------------------------------------------------------------------------------------------------------------------------------------------------------------------------------------------------------------------------------------------------------------------------------------------------------------------------------------------------------------------------------------------------------------------------------------------------------------------------------------------|
| Handrails              | 3 - Normal Wear & Tear                                                                                                                                                                                                                                                                                                                                                                                                                                                                                                                                                                                                                                                                                                                                                                                                                                                                                                                                                                                                                                                                                                                                                                                                                                                                                                                                                                                                                                                                                                                                                                                                                                                                                                                                                                                                                                                                                                                                                                                                                                                                                                         |
| Handrails Condition    | Handrails are fully intact and appear structurally sound                                                                                                                                                                                                                                                                                                                                                                                                                                                                                                                                                                                                                                                                                                                                                                                                                                                                                                                                                                                                                                                                                                                                                                                                                                                                                                                                                                                                                                                                                                                                                                                                                                                                                                                                                                                                                                                                                                                                                                                                                                                                       |
| Handrail Photos        |                                                                                                                                                                                                                                                                                                                                                                                                                                                                                                                                                                                                                                                                                                                                                                                                                                                                                                                                                                                                                                                                                                                                                                                                                                                                                                                                                                                                                                                                                                                                                                                                                                                                                                                                                                                                                                                                                                                                                                                                                                                                                                                                |
|                        | AMARICO PONTOS DE CAMBRIO DE CAMB |
|                        |                                                                                                                                                                                                                                                                                                                                                                                                                                                                                                                                                                                                                                                                                                                                                                                                                                                                                                                                                                                                                                                                                                                                                                                                                                                                                                                                                                                                                                                                                                                                                                                                                                                                                                                                                                                                                                                                                                                                                                                                                                                                                                                                |
| Glass Condition        | 3 - Normal Wear & Tear                                                                                                                                                                                                                                                                                                                                                                                                                                                                                                                                                                                                                                                                                                                                                                                                                                                                                                                                                                                                                                                                                                                                                                                                                                                                                                                                                                                                                                                                                                                                                                                                                                                                                                                                                                                                                                                                                                                                                                                                                                                                                                         |
| Glass Condition Notes  | Glass intact, no visible damage, Minor chips or cracks observed                                                                                                                                                                                                                                                                                                                                                                                                                                                                                                                                                                                                                                                                                                                                                                                                                                                                                                                                                                                                                                                                                                                                                                                                                                                                                                                                                                                                                                                                                                                                                                                                                                                                                                                                                                                                                                                                                                                                                                                                                                                                |
| Comments               | Some cracked chips in front windshield                                                                                                                                                                                                                                                                                                                                                                                                                                                                                                                                                                                                                                                                                                                                                                                                                                                                                                                                                                                                                                                                                                                                                                                                                                                                                                                                                                                                                                                                                                                                                                                                                                                                                                                                                                                                                                                                                                                                                                                                                                                                                         |

## **Cab Inspection Points**

#### On Highway - Cab

Serial Number Plate Photo

**Operator Cabin** 

3 - Normal Wear & Tear