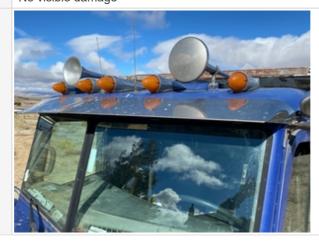

# Inspection Report (On-Highway Dump Truck)

| Upper           | 3 - Normal Wear & Tear |
|-----------------|------------------------|
| Upper Condition | No visible damage      |

**Upper Photos** 

| Steps / Ladders Photos |                                                                                                                                                                                                                                                                                                                                                                                                                                                                                                                                                                                                                                                                                                                                                                                                                                                                                                                                                                                                                                                                                                                                                                                                                                                                                                                                                                                                                                                                                                                                                                                                                                                                                                                                                                                                                                                                                                                                                                                                                                                                                                                                |
|------------------------|--------------------------------------------------------------------------------------------------------------------------------------------------------------------------------------------------------------------------------------------------------------------------------------------------------------------------------------------------------------------------------------------------------------------------------------------------------------------------------------------------------------------------------------------------------------------------------------------------------------------------------------------------------------------------------------------------------------------------------------------------------------------------------------------------------------------------------------------------------------------------------------------------------------------------------------------------------------------------------------------------------------------------------------------------------------------------------------------------------------------------------------------------------------------------------------------------------------------------------------------------------------------------------------------------------------------------------------------------------------------------------------------------------------------------------------------------------------------------------------------------------------------------------------------------------------------------------------------------------------------------------------------------------------------------------------------------------------------------------------------------------------------------------------------------------------------------------------------------------------------------------------------------------------------------------------------------------------------------------------------------------------------------------------------------------------------------------------------------------------------------------|
| Handrails              | 3 - Normal Wear & Tear                                                                                                                                                                                                                                                                                                                                                                                                                                                                                                                                                                                                                                                                                                                                                                                                                                                                                                                                                                                                                                                                                                                                                                                                                                                                                                                                                                                                                                                                                                                                                                                                                                                                                                                                                                                                                                                                                                                                                                                                                                                                                                         |
| Handrails Condition    | Handrails are fully intact and appear structurally sound                                                                                                                                                                                                                                                                                                                                                                                                                                                                                                                                                                                                                                                                                                                                                                                                                                                                                                                                                                                                                                                                                                                                                                                                                                                                                                                                                                                                                                                                                                                                                                                                                                                                                                                                                                                                                                                                                                                                                                                                                                                                       |
| Handrail Photos        |                                                                                                                                                                                                                                                                                                                                                                                                                                                                                                                                                                                                                                                                                                                                                                                                                                                                                                                                                                                                                                                                                                                                                                                                                                                                                                                                                                                                                                                                                                                                                                                                                                                                                                                                                                                                                                                                                                                                                                                                                                                                                                                                |
|                        | AMARICO PONTOS DE CAMBRIO DE CAMB |
|                        |                                                                                                                                                                                                                                                                                                                                                                                                                                                                                                                                                                                                                                                                                                                                                                                                                                                                                                                                                                                                                                                                                                                                                                                                                                                                                                                                                                                                                                                                                                                                                                                                                                                                                                                                                                                                                                                                                                                                                                                                                                                                                                                                |
| Glass Condition        | 3 - Normal Wear & Tear                                                                                                                                                                                                                                                                                                                                                                                                                                                                                                                                                                                                                                                                                                                                                                                                                                                                                                                                                                                                                                                                                                                                                                                                                                                                                                                                                                                                                                                                                                                                                                                                                                                                                                                                                                                                                                                                                                                                                                                                                                                                                                         |
| Glass Condition Notes  | Glass intact, no visible damage, Minor chips or cracks observed                                                                                                                                                                                                                                                                                                                                                                                                                                                                                                                                                                                                                                                                                                                                                                                                                                                                                                                                                                                                                                                                                                                                                                                                                                                                                                                                                                                                                                                                                                                                                                                                                                                                                                                                                                                                                                                                                                                                                                                                                                                                |
| Comments               | Some cracked chips in front windshield                                                                                                                                                                                                                                                                                                                                                                                                                                                                                                                                                                                                                                                                                                                                                                                                                                                                                                                                                                                                                                                                                                                                                                                                                                                                                                                                                                                                                                                                                                                                                                                                                                                                                                                                                                                                                                                                                                                                                                                                                                                                                         |