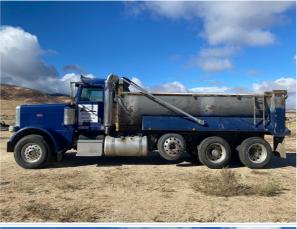

#### Instructions

Take photos of the exterior of the piece of equipment. Capture a full 360 degree walk around and all major components.

Must have shots to capture:

- 45 degree corner shot of left front45 degree corner shot of right front
- Left side
- Right side
- Rear
- 45 degree corner shot of left rear45 degree corner shot of right rear

#### **Exterior Walkaround Photos**