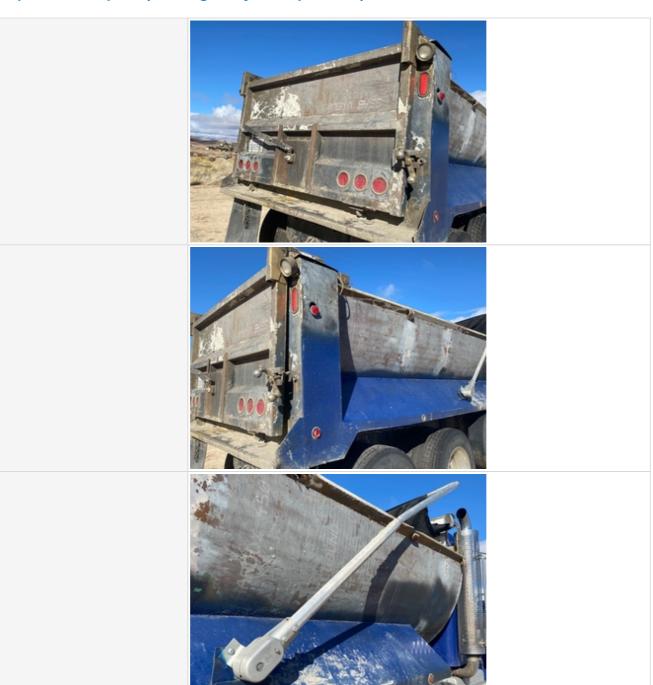

Wear & Tear                                                                           |
| Axle Condition Photos       |                                                                                                  |







### **Inspection Report (On-Highway Dump Truck)**



### **Additional Inspection Points**

### On Highway - Dump Truck

### Additional Inspection Points: Dump Body, Tailgate, Support & Tarp

| Dump Body Make & Material        | N/A                    |
|----------------------------------|------------------------|
| Dump Body Length (ft and inches) | N/A                    |
| Dump Body Height (ft and inches) | N/A                    |
| Bed Body                         | 3 - Normal Wear & Tear |
| Bed Body Photos                  |                        |



















### **Inspection Report (On-Highway Dump Truck)**



### **Additional Inspection Points: Dump Hydraulics**

|                            | I                                                                                                                                |
|----------------------------|----------------------------------------------------------------------------------------------------------------------------------|
| Hydraulics                 | Check the condition of the hydraulics. Check lines, hoses, fittings, leaks, function, etc. Note any damage or wear. Take photos. |
| Hydraulic Tank             | 3 - Normal Wear & Tear                                                                                                           |
| Hoses                      | 3 - N