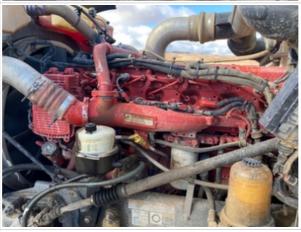

#### **Engine Inspection Points**

| Engine inspection Points                    |                                  |
|---------------------------------------------|----------------------------------|
| Engine                                      |                                  |
| Engine Type (Make, Model,<br>Cylinders, Hp) | Cummins - ISX15 - 6 Cyl - 485 HP |
| Emissions Tier                              | Tier 4F                          |
| Engine Serial Number                        | 79531255                         |
| Engine Fuel Type                            | Diesel                           |
| Engine Photos                               |                                  |

|                                                | The second secon |
|------------------------------------------------|--------------------------------------------------------------------------------------------------------------------------------------------------------------------------------------------------------------------------------------------------------------------------------------------------------------------------------------------------------------------------------------------------------------------------------------------------------------------------------------------------------------------------------------------------------------------------------------------------------------------------------------------------------------------------------------------------------------------------------------------------------------------------------------------------------------------------------------------------------------------------------------------------------------------------------------------------------------------------------------------------------------------------------------------------------------------------------------------------------------------------------------------------------------------------------------------------------------------------------------------------------------------------------------------------------------------------------------------------------------------------------------------------------------------------------------------------------------------------------------------------------------------------------------------------------------------------------------------------------------------------------------------------------------------------------------------------------------------------------------------------------------------------------------------------------------------------------------------------------------------------------------------------------------------------------------------------------------------------------------------------------------------------------------------------------------------------------------------------------------------------------|
| Blow-by (Visual Observation Check)             | No                                                                                                                                                                                                                                                                                                                                                                                                                                                                                                                                                                                                                                                                                                                                                                                                                                                                                                                                                                                                                                                                                                                                                                                                                                                                                                                                                                                                                                                                                                                                                                                                                                                                                                                                                                                                                                                                                                                                                                                                                                                                                                                             |
| Unusual Noises (Upon Start-up, Idle, Shutdown) | No                                                                                                                                                                                                                                                                                                                                                                                                                                                                                                                                                                                                                                                                                                                                                                                                                                                                                                                                                                                                                                                                                                                                                                                                                                                                                                                                                                                                                                                                                                                                                                                                                                                                                                                                                                                                                                                                                                                                                                                                                                                                                                                             |
| Unusual Noise Notes                            | No unusual noises heard                                                                                                                                                                                                                                                                                                                                                                                                                                                                                                                                                                                                                                                                                                                                                                                                                                                                                                                                                                                                                                                                                                                                                                                                                                                                                                                                                                                                                                                                                                                                                                                                                                                                                                                                                                                                                                                                                                                                                                                                                                                                                                        |
| Engine Smoke (Upon Start-up, Idle, Shutdown)   | No                                                                                                                                                                                                                                                                                                                                                                                                                                                                                                                                                                                                                                                                                                                                                                                                                                                                                                                                                                                                                                                                                                                                                                                                                                                                                                                                                                                                                                                                                                                                                                                                                                                                                                                                                                                                                                                                                                                                                                                                                                                                                                                             |
| Engine Smoke Notes                             | No engine smoke issues observed                                                                                                                                                                                                                                                                                                                                                                                                                                                                                                                                                                                                                                                                                                                                                                                                                                                                                                                                                                                                                                                                                                                                                                                                                                                                                                                                                                                                                                                                                                                                                                                                                                                                                                                                                                                                                                                                                                                                                                                                                                                                                                |
| Engine Exhaust Color                           | Clear                                                                                                                                                                                                                                                                                                                                                                                                                                                                                                                                                                                                                                                                                                                                                                                                                                                                                                                                                                                                                                                                                                                                                                                                                                                                                                                                                                                                                                                                                                                                                                                                                                                                                                                                                                                                                                                                                                                                                                                                                                                                                                                          |
| Battery                                        | 3 - Normal Wear & Tear                                                                                                                                                                                                                                                                                                                                                                                                                                                                                                                                                                                                                                                                                                                                                                                                                                                                                                                                                                                                                                                                                                                                                                                                                                                                                                                                                                                                                                                                                                                                                                                                                                                                                                                                                                                                                                                                                                                                                                                                                                                                                                         |
| Battery Condition                              | Other (see comments), Like new, recently replaced                                                                                                                                                                                                                                                                                                                                                                                                                                                                                                                                                                                                                                                                                                                                                                                                                                                                                                                                                                                                                                                                                                                                                                                                                                                                                                                                                                                                                                                                                                                                                                                                                                                                                                                                                                                                                                                                                                                                                                                                                                                                              |
| Comments                                       | (Per customer) recently replaced                                                                                                                                                                                                                                                                                                                                                                                                                                                                                                                                                                                                                                                                                                                                                                                                                                                                                                                                                                                                                                                                                                                                                                                                                                                                                                                                                                                                                                                                                                                                                                                                                                                                                                                                                                                                                                                                                                                                                                                                                                                                                               |
| Radiator                                       | 3 - Normal Wear & Tear                                                                                                                                                                                                                                                                                                                                                                                                                                                                                                                                                                                                                                                                                                                                                                                                                                                                                                                                                                                                                                                                                                                                                                                                                                                                                                                                                                                                                                                                                                                                                                                                                                                                                                                                                                                                                                                                                                                                                                                                                                                                                                         |
| Radiator Condition                             | Radiator fins & components appear to be in good working order, no signs of damage or leaks                                                                                                                                                                                                                                                                                                                                                                                                                                                                                                                                                                                                                                                                                                                                                                                                                                                                                                                                                                                                                                                                                                                                                                                                                                                                                                                                                                                                                                                                                                                                                                                                                                                                                                                                                                                                                                                                                                                                                                                                                                     |