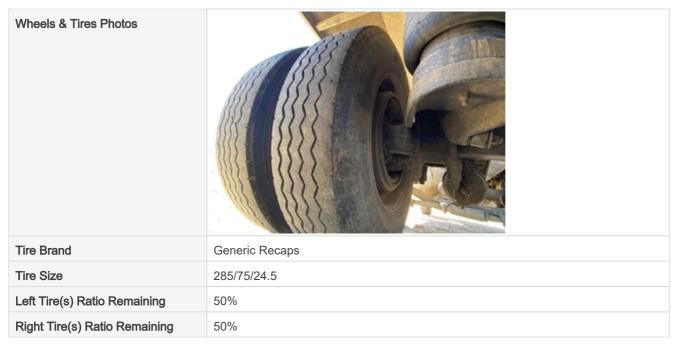

### Wheels & Tires

Wheels & Hub Condition

3

| Wheels & Hub Photos                |                            |
|------------------------------------|----------------------------|
| Wheel Seal Leaks                   | No                         |
| Tire Brand                         | Goodyear & Gripower        |
| Tire Size                          | 315/80R/22.5 & 285/75/24.5 |
| Front Left Tire - Ratio Remaining  | 70%                        |
| Front Left Tire Photos             |                            |
| Front Right Tire - Ratio Remaining | 70%                        |
| Front Right Tire Photos            |                            |
| Rear Right Tire - Ratio Remaining  | 70%                        |