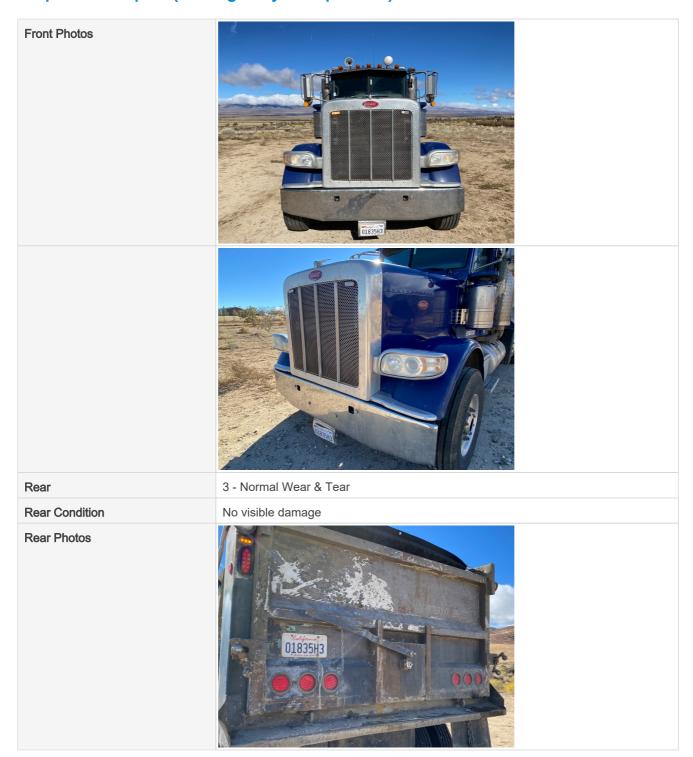

# **General Appearance Inspection Points**

| General Appearance |                        |  |
|--------------------|------------------------|--|
| Front              | 3 - Normal Wear & Tear |  |
| Front Condition    | No visible damage      |  |

# Inspection Report (On-Highway Dump Truck)

| Upper           | 3 - Normal Wear & Tear |
|-----------------|------------------------|
| Upper Condition | No visible damage      |

**Upper Photos** 

| Steps / Ladders Photos |                                                                                                                                                                                                                                                                                                                                                                                                                                                                                                                                                                                                                                                                                                                                                                                                                                                                                                                                                                                                                                                                                                                                                                                                                                                                                                                                                                                                                                                                                                                                                                                                                                                                                                                                                                                                                                                                                                                                                                                                                                                                                                                                |
|------------------------|--------------------------------------------------------------------------------------------------------------------------------------------------------------------------------------------------------------------------------------------------------------------------------------------------------------------------------------------------------------------------------------------------------------------------------------------------------------------------------------------------------------------------------------------------------------------------------------------------------------------------------------------------------------------------------------------------------------------------------------------------------------------------------------------------------------------------------------------------------------------------------------------------------------------------------------------------------------------------------------------------------------------------------------------------------------------------------------------------------------------------------------------------------------------------------------------------------------------------------------------------------------------------------------------------------------------------------------------------------------------------------------------------------------------------------------------------------------------------------------------------------------------------------------------------------------------------------------------------------------------------------------------------------------------------------------------------------------------------------------------------------------------------------------------------------------------------------------------------------------------------------------------------------------------------------------------------------------------------------------------------------------------------------------------------------------------------------------------------------------------------------|
| Handrails              | 3 - Normal Wear & Tear                                                                                                                                                                                                                                                                                                                                                                                                                                                                                                                                                                                                                                                                                                                                                                                                                                                                                                                                                                                                                                                                                                                                                                                                                                                                                                                                                                                                                                                                                                                                                                                                                                                                                                                                                                                                                                                                                                                                                                                                                                                                                                         |
| Handrails Condition    | Handrails are fully intact and appear structurally sound                                                                                                                                                                                                                                                                                                                                                                                                                                                                                                                                                                                                                                                                                                                                                                                                                                                                                                                                                                                                                                                                                                                                                                                                                                                                                                                                                                                                                                                                                                                                                                                                                                                                                                                                                                                                                                                                                                                                                                                                                                                                       |
| Handrail Photos        |                                                                                                                                                                                                                                                                                                                                                                                                                                                                                                                                                                                                                                                                                                                                                                                                                                                                                                                                                                                                                                                                                                                                                                                                                                                                                                                                                                                                                                                                                                                                                                                                                                                                                                                                                                                                                                                                                                                                                                                                                                                                                                                                |
|                        | AMARICO PONTOS DE CAMBRIO DE CAMB |
|                        |                                                                                                                                                                                                                                                                                                                                                                                                                                                                                                                                                                                                                                                                                                                                                                                                                                                                                                                                                                                                                                                                                                                                                                                                                                                                                                                                                                                                                                                                                                                                                                                                                                                                                                                                                                                                                                                                                                                                                                                                                                                                                                                                |
| Glass Condition        | 3 - Normal Wear & Tear                                                                                                                                                                                                                                                                                                                                                                                                                                                                                                                                                                                                                                                                                                                                                                                                                                                                                                                                                                                                                                                                                                                                                                                                                                                                                                                                                                                                                                                                                                                                                                                                                                                                                                                                                                                                                                                                                                                                                                                                                                                                                                         |
| Glass Condition Notes  | Glass intact, no visible damage, Minor chips or cracks observed                                                                                                                                                                                                                                                                                                                                                                                                                                                                                                                                                                                                                                                                                                                                                                                                                                                                                                                                                                                                                                                                                                                                                                                                                                                                                                                                                                                                                                                                                                                                                                                                                                                                                                                                                                                                                                                                                                                                                                                                                                                                |
| Comments               | Some cracked chips in front windshield                                                                                                                                                                                                                                                                                                                                                                                                                                                                                                                                                                                                                                                                                                                                                                                                                                                                                                                                                                                                                                                                                                                                                                                                                                                                                                                                                                                                                                                                                                                                                                                                                                                                                                                                                                                                                                                                                                                                                                                                                                                                                         |