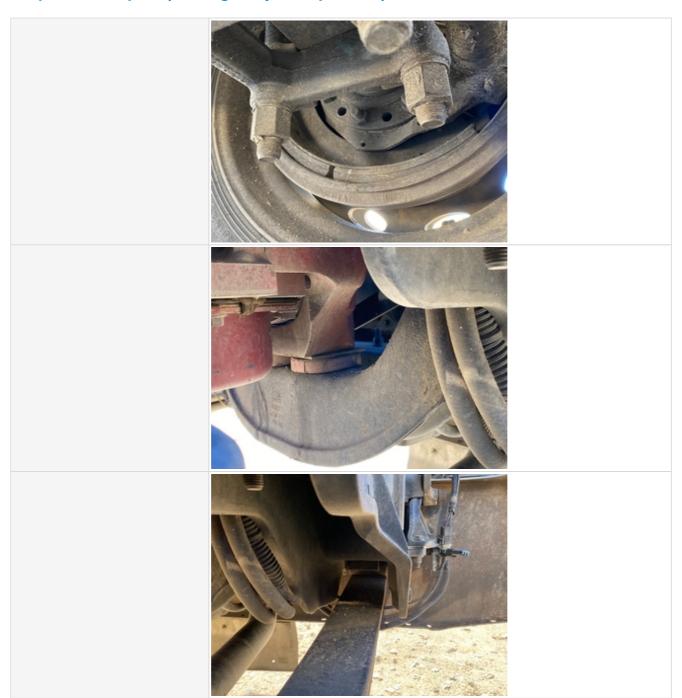

| Differential                      | Check condition of the differential(s). Take photos and notes as relevant. |
|-----------------------------------|----------------------------------------------------------------------------|
| Rear Differential                 | 3 - Normal Wear & Tear                                                     |
| Rear Differential Condition       | Dry housing appearance, no unusual noises heard during operation           |
| Rear Differential Photos          |                                                                            |
| Front Differential                | 3 - Normal Wear & Tear                                                     |
| Front Differential Condition      | Dry housing appearance, no unusual noises heard during operation           |
| Front Differential Photos         |                                                                            |
| Brake System Type                 | Air Brakes                                                                 |
| Air Brakes Build Correct Pressure | Yes                                                                        |

| Air Brake System Leaks   | No                     |
|--------------------------|------------------------|
| Air Brake Hose Condition | 3 - Normal Wear & Tear |
| Air Brake System Photos  |                        |
|                          |                        |
|                          |                        |

# **Brake Components**

| Brake Shoe Thickness | 50%                                           |
|----------------------|-----------------------------------------------|
| Comments             | Front brake shoes low, rears around 50 to 70% |