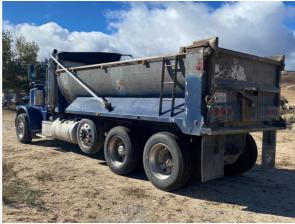

eft front45 degree corner shot of right front
- Left side
- Right side
- Rear
- 45 degree corner shot of left rear45 degree corner shot of right rear

Tips for good photos:
- Move the equipment into a open area without any visual distractions or other equipment in the background

#### **Exterior Walkaround Photos**















# Inspection Report (On-Highway Dump Truck)







# **General Appearance Inspection Points**

| General Appearance |                        |  |
|--------------------|------------------------|--|
| Front              | 3 - Normal Wear & Tear |  |
| Front Condition    | No visible damage      |  |











**Left Condition** 

# **Inspection Report (On-Highway Dump Truck)**



No visible damage



# Inspection Report (On-Highway Dump Truck)

#### Left Photos































































# Inspection Report (On-Highway Dump Truck)





| Upper           | 3 - Normal Wear & Tear |
|-----------------|------------------------|
| Upper Condition | No visible damage      |

**Upper Photos** 

















| Steps / Ladders Photos |