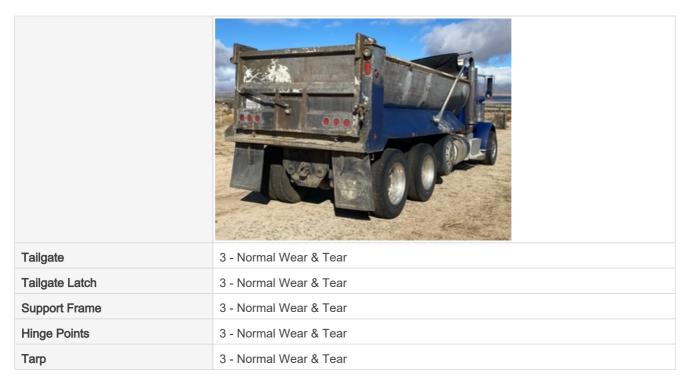

### Additional Inspection Points: Dump Body, Tailgate, Support & Tarp

| Dump Body Make & Material        | N/A                    |
|----------------------------------|------------------------|
| Dump Body Length (ft and inches) | N/A                    |
| Dump Body Height (ft and inches) | N/A                    |
| Bed Body                         | 3 - Normal Wear & Tear |
| Bed Body Photos                  |                        |