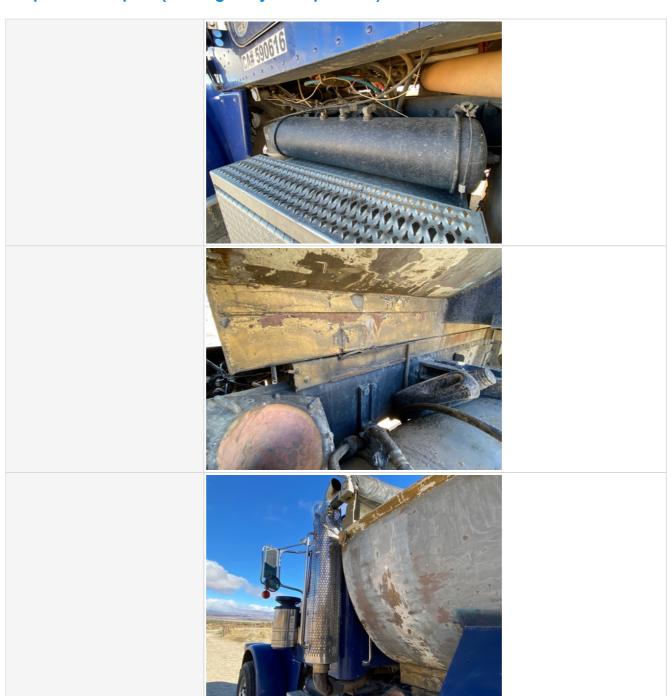

#### **Engine Inspection Points**

| Engine inspection Points                    |                                  |
|---------------------------------------------|----------------------------------|
| Engine                                      |                                  |
| Engine Type (Make, Model,<br>Cylinders, Hp) | Cummins - ISX15 - 6 Cyl - 485 HP |
| Emissions Tier                              | Tier 4F                          |
| Engine Serial Number                        | 79531255                         |
| Engine Fuel Type                            | Diesel                           |
| Engine Photos                               |                                  |

|                                                | The second secon |
|------------------------------------------------|--------------------------------------------------------------------------------------------------------------------------------------------------------------------------------------------------------------------------------------------------------------------------------------------------------------------------------------------------------------------------------------------------------------------------------------------------------------------------------------------------------------------------------------------------------------------------------------------------------------------------------------------------------------------------------------------------------------------------------------------------------------------------------------------------------------------------------------------------------------------------------------------------------------------------------------------------------------------------------------------------------------------------------------------------------------------------------------------------------------------------------------------------------------------------------------------------------------------------------------------------------------------------------------------------------------------------------------------------------------------------------------------------------------------------------------------------------------------------------------------------------------------------------------------------------------------------------------------------------------------------------------------------------------------------------------------------------------------------------------------------------------------------------------------------------------------------------------------------------------------------------------------------------------------------------------------------------------------------------------------------------------------------------------------------------------------------------------------------------------------------------|
| Blow-by (Visual Observation Check)             | No                                                                                                                                                                                                                                                                                                                                                                                                                                                                                                                                                                                                                                                                                                                                                                                                                                                                                                                                                                                                                                                                                                                                                                                                                                                                                                                                                                                                                                                                                                                                                                                                                                                                                                                                                                                                                                                                                                                                                                                                                                                                                                                             |
| Unusual Noises (Upon Start-up, Idle, Shutdown) | No                                                                                                                                                                                                                                                                                                                                                                                                                                                                                                                                                                                                                                                                                                                                                                                                                                                                                                                                                                                                                                                                                                                                                                                                                                                                                                                                                                                                                                                                                                                                                                                                                                                                                                                                                                                                                                                                                                                                                                                                                                                                                                                             |
| Unusual Noise Notes                            | No unusual noises heard                                                                                                                                                                                                                                                                                                                                                                                                                                                                                                                                                                                                                                                                                                                                                                                                                                                                                                                                                                                                                                                                                                                                                                                                                                                                                                                                                                                                                                                                                                                                                                                                                                                                                                                                                                                                                                                                                                                                                                                                                                                                                                        |
| Engine Smoke (Upon Start-up, Idle, Shutdown)   | No                                                                                                                                                                                                                                                                                                                                                                                                                                                                                                                                                                                                                                                                                                                                                                                                                                                                                                                                                                                                                                                                                                                                                                                                                                                                                                                                                                                                                                                                                                                                                                                                                                                                                                                                                                                                                                                                                                                                                                                                                                                                                                                             |
| Engine Smoke Notes                             | No engine smoke issues observed                                                                                                                                                                                                                                                                                                                                                                                                                                                                                                                                                                                                                                                                                                                                                                                                                                                                                                                                                                                                                                                                                                                                                                                                                                                                                                                                                                                                                                                                                                                                                                                                                                                                                                                                                                                                                                                                                                                                                                                                                                                                                                |
| Engine Exhaust Color                           | Clear                                                                                                                                                                                                                                                                                                                                                                                                                                                                                                                                                                                                                                                                                                                                                                                                                                                                                                                                                                                                                                                                                                                                                                                                                                                                                                                                                                                                                                                                                                                                                                                                                                                                                                                                                                                                                                                                                                                                                                                                                                                                                                                          |
| Battery                                        | 3 - Normal Wear & Tear                                                                                                                                                                                                                                                                                                                                                                                                                                                                                                                                                                                                                                                                                                                                                                                                                                                                                                                                                                                                                                                                                                                                                                                                                                                                                                                                                                                                                                                                                                                                                                                                                                                                                                                                                                                                                                                                                                                                                                                                                                                                                                         |
| Battery Condition                              | Other (see comments), Like new, recently replaced                                                                                                                                                                                                                                                                                                                                                                                                                                                                                                                                                                                                                                                                                                                                                                                                                                                                                                                                                                                                                                                                                                                                                                                                                                                                                                                                                                                                                                                                                                                                                                                                                                                                                                                                                                                                                                                                                                                                                                                                                                                                              |
| Comments                                       | (Per customer) recently replaced                                                                                                                                                                                                                                                                                                                                                                                                                                                                                                                                                                                                                                                                                                                                                                                                                                                                                                                                                                                                                                                                                                                                                                                                                                                                                                                                                                                                                                                                                                                                                                                                                                                                                                                                                                                                                                                                                                                                                                                                                                                                                               |
| Radiator                                       | 3 - Normal Wear & Tear                                                                                                                                                                                                                                                                                                                                                                                                                                                                                                                                                                                                                                                                                                                                                                                                                                                                                                                                                                                                                                                                                                                                                                                                                                                                                                                                                                                                                                                                                                                                                                                                                                                                                                                                                                                                                                                                                                                                                                                                                                                                                                         |
| Radiator Condition                             | Radiator fins & components appear to be in good working order, no signs of damage or leaks                                                                                                                                                                                                                                                                                                                                                                                                                                                                                                                                                                                                                                                                                                                                                                                                                                                                                                                                                                                                                                                                                                                                                                                                                                                                                                                                                                                                                                                                                                                                                                                                                                                                                                                                                                                                                                                                                                                                                                                                                                     |