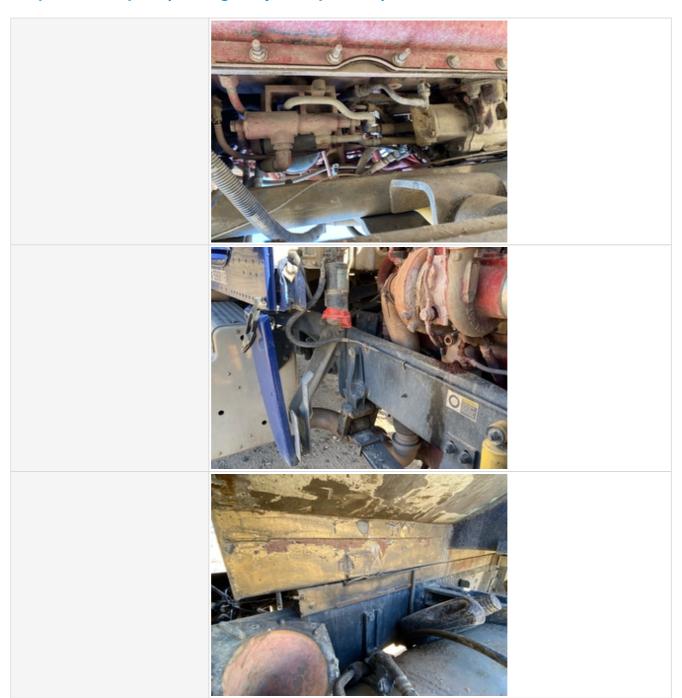

#### **Engine Inspection Points**

| Engine inspection Points                    |                                  |
|---------------------------------------------|----------------------------------|
| Engine                                      |                                  |
| Engine Type (Make, Model,<br>Cylinders, Hp) | Cummins - ISX15 - 6 Cyl - 485 HP |
| Emissions Tier                              | Tier 4F                          |
| Engine Serial Number                        | 79531255                         |
| Engine Fuel Type                            | Diesel                           |
| Engine Photos                               |                                  |

|                                                | The second secon |
|------------------------------------------------|--------------------------------------------------------------------------------------------------------------------------------------------------------------------------------------------------------------------------------------------------------------------------------------------------------------------------------------------------------------------------------------------------------------------------------------------------------------------------------------------------------------------------------------------------------------------------------------------------------------------------------------------------------------------------------------------------------------------------------------------------------------------------------------------------------------------------------------------------------------------------------------------------------------------------------------------------------------------------------------------------------------------------------------------------------------------------------------------------------------------------------------------------------------------------------------------------------------------------------------------------------------------------------------------------------------------------------------------------------------------------------------------------------------------------------------------------------------------------------------------------------------------------------------------------------------------------------------------------------------------------------------------------------------------------------------------------------------------------------------------------------------------------------------------------------------------------------------------------------------------------------------------------------------------------------------------------------------------------------------------------------------------------------------------------------------------------------------------------------------------------------|
| Blow-by (Visual Observation Check)             | No                                                                                                                                                                                                                                                                                                                                                                                                                                                                                                                                                                                                                                                                                                                                                                                                                                                                                                                                                                                                                                                                                                                                                                                                                                                                                                                                                                                                                                                                                                                                                                                                                                                                                                                                                                                                                                                                                                                                                                                                                                                                                                                             |
| Unusual Noises (Upon Start-up, Idle, Shutdown) | No                                                                                                                                                                                                                                                                                                                                                                                                                                                                                                                                                                                                                                                                                                                                                                                                                                                                                                                                                                                                                                                                                                                                                                                                                                                                                                                                                                                                                                                                                                                                                                                                                                                                                                                                                                                                                                                                                                                                                                                                                                                                                                                             |
| Unusual Noise Notes                            | No unusual noises heard                                                                                                                                                                                                                                                                                                                                                                                                                                                                                                                                                                                                                                                                                                                                                                                                                                                                                                                                                                                                                                                                                                                                                                                                                                                                                                                                                                                                                                                                                                                                                                                                                                                                                                                                                                                                                                                                                                                                                                                                                                                                                                        |
| Engine Smoke (Upon Start-up, Idle, Shutdown)   | No                                                                                                                                                                                                                                                                                                                                                                                                                                                                                                                                                                                                                                                                                                                                                                                                                                                                                                                                                                                                                                                                                                                                                                                                                                                                                                                                                                                                                                                                                                                                                                                                                                                                                                                                                                                                                                                                                                                                                                                                                                                                                                                             |
| Engine Smoke Notes                             | No engine smoke issues observed                                                                                                                                                                                                                                                                                                                                                                                                                                                                                                                                                                                                                                                                                                                                                                                                                                                                                                                                                                                                                                                                                                                                                                                                                                                                                                                                                                                                                                                                                                                                                                                                                                                                                                                                                                                                                                                                                                                                                                                                                                                                                                |
| Engine Exhaust Color                           | Clear                                                                                                                                                                                                                                                                                                                                                                                                                                                                                                                                                                                                                                                                                                                                                                                                                                                                                                                                                                                                                                                                                                                                                                                                                                                                                                                                                                                                                                                                                                                                                                                                                                                                                                                                                                                                                                                                                                                                                                                                                                                                                                                          |
| Battery                                        | 3 - Normal Wear & Tear                                                                                                                                                                                                                                                                                                                                                                                                                                                                                                                                                                                                                                                                                                                                                                                                                                                                                                                                                                                                                                                                                                                                                                                                                                                                                                                                                                                                                                                                                                                                                                                                                                                                                                                                                                                                                                                                                                                                                                                                                                                                                                         |
| Battery Condition                              | Other (see comments), Like new, recently replaced                                                                                                                                                                                                                                                                                                                                                                                                                                                                                                                                                                                                                                                                                                                                                                                                                                                                                                                                                                                                                                                                                                                                                                                                                                                                                                                                                                                                                                                                                                                                                                                                                                                                                                                                                                                                                                                                                                                                                                                                                                                                              |
| Comments                                       | (Per customer) recently replaced                                                                                                                                                                                                                                                                                                                                                                                                                                                                                                                                                                                                                                                                                                                                                                                                                                                                                                                                                                                                                                                                                                                                                                                                                                                                                                                                                                                                                                                                                                                                                                                                                                                                                                                                                                                                                                                                                                                                                                                                                                                                                               |
| Radiator                                       | 3 - Normal Wear & Tear                                                                                                                                                                                                                                                                                                                                                                                                                                                                                                                                                                                                                                                                                                                                                                                                                                                                                                                                                                                                                                                                                                                                                                                                                                                                                                                                                                                                                                                                                                                                                                                                                                                                                                                                                                                                                                                                                                                                                                                                                                                                                                         |
| Radiator Condition                             | Radiator fins & components appear to be in good working order, no signs of damage or leaks                                                                                                                                                                                                                                                                                                                                                                                                                                                                                                                                                                                                                                                                                                                                                                                                                                                                                                                                                                                                                                                                                                                                                                                                                                                                                                                                                                                                                                                                                                                                                                                                                                                                                                                                                                                                                                                                                                                                                                                                                                     |

## **Inspection Report (On-Highway Dump Truck)**

| Water Pump                           | 3 - Normal Wear & Tear                                                                 |
|--------------------------------------|----------------------------------------------------------------------------------------|
| Water Pump Condition                 | No unusual pump noises heard                                                           |
| Cooling System Leaks                 | Yes                                                                                    |
| Cooling System Condition             | Wetness observed on cooling system hoses, Other (see comments                          |
| Comments                             | Residual Coolant leak buildup seen underneath turbo at hoses and fittings and actuator |
| On all and One town I and a Director |                                                                                        |

Cooling System Leaks Photos

| Fuel Leaks                                    | No                                                                                                |
|-----------------------------------------------|---------------------------------------------------------------------------------------------------|
|                                               | Yes                                                                                               |
| Equipped with DPF (Diesel Particulate Filter) | res                                                                                               |
| DPF Condition                                 | 3 - Normal Wear & Tear                                                                            |
| DPF Condition Notes                           | Filter housing is intact with no signs of damage or malfunction, DPF indicator is not illuminated |
| DPF Photos                                    |                                                                                                   |
|                                               |                                                                                                   |
| Requires DEF (Diesel Exhaust Fluid)           | Yes                                                                                               |
| DEF Tank                                      | 3 - Normal Wear & Tear                                                                            |
| DEF Tank Condition                            | Area around DEF tank cap is clean, fluid is clear & appears free of contaminants                  |

## Inspection Report (On-Highway Dump Truck)

| DEF Tank Photos           |                                                                                                                    |
|---------------------------|--------------------------------------------------------------------------------------------------------------------|
| Overall Engine Appearance | Dusty & dry, Areas of dried seepage seen on engine hoses & components                                              |
| Overall Engine Comments   | Overall, visually, engine needs some minor repairs to address leaks and minor repairs. Engine runs and sound good. |