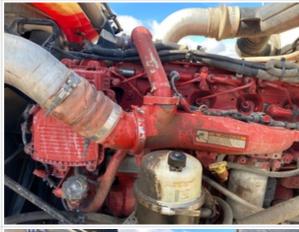

#### **Engine Inspection Points**

| Engine inspection Points                    |                                  |
|---------------------------------------------|----------------------------------|
| Engine                                      |                                  |
| Engine Type (Make, Model,<br>Cylinders, Hp) | Cummins - ISX15 - 6 Cyl - 485 HP |
| Emissions Tier                              | Tier 4F                          |
| Engine Serial Number                        | 79531255                         |
| Engine Fuel Type                            | Diesel                           |
| Engine Photos                               |                                  |

|                                                | The second secon |
|------------------------------------------------|--------------------------------------------------------------------------------------------------------------------------------------------------------------------------------------------------------------------------------------------------------------------------------------------------------------------------------------------------------------------------------------------------------------------------------------------------------------------------------------------------------------------------------------------------------------------------------------------------------------------------------------------------------------------------------------------------------------------------------------------------------------------------------------------------------------------------------------------------------------------------------------------------------------------------------------------------------------------------------------------------------------------------------------------------------------------------------------------------------------------------------------------------------------------------------------------------------------------------------------------------------------------------------------------------------------------------------------------------------------------------------------------------------------------------------------------------------------------------------------------------------------------------------------------------------------------------------------------------------------------------------------------------------------------------------------------------------------------------------------------------------------------------------------------------------------------------------------------------------------------------------------------------------------------------------------------------------------------------------------------------------------------------------------------------------------------------------------------------------------------------------|
| Blow-by (Visual Observation Check)             | No                                                                                                                                                                                                                                                                                                                                                                                                                                                                                                                                                                                                                                                                                                                                                                                                                                                                                                                                                                                                                                                                                                                                                                                                                                                                                                                                                                                                                                                                                                                                                                                                                                                                                                                                                                                                                                                                                                                                                                                                                                                                                                                             |
| Unusual Noises (Upon Start-up, Idle, Shutdown) | No                                                                                                                                                                                                                                                                                                                                                                                                                                                                                                                                                                                                                                                                                                                                                                                                                                                                                                                                                                                                                                                                                                                                                                                                                                                                                                                                                                                                                                                                                                                                                                                                                                                                                                                                                                                                                                                                                                                                                                                                                                                                                                                             |
| Unusual Noise Notes                            | No unusual noises heard                                                                                                                                                                                                                                                                                                                                                                                                                                                                                                                                                                                                                                                                                                                                                                                                                                                                                                                                                                                                                                                                                                                                                                                                                                                                                                                                                                                                                                                                                                                                                                                                                                                                                                                                                                                                                                                                                                                                                                                                                                                                                                        |
| Engine Smoke (Upon Start-up, Idle, Shutdown)   | No                                                                                                                                                                                                                                                                                                                                                                                                                                                                                                                                                                                                                                                                                                                                                                                                                                                                                                                                                                                                                                                                                                                                                                                                                                                                                                                                                                                                                                                                                                                                                                                                                                                                                                                                                                                                                                                                                                                                                                                                                                                                                                                             |
| Engine Smoke Notes                             | No engine smoke issues observed                                                                                                                                                                                                                                                                                                                                                                                                                                                                                                                                                                                                                                                                                                                                                                                                                                                                                                                                                                                                                                                                                                                                                                                                                                                                                                                                                                                                                                                                                                                                                                                                                                                                                                                                                                                                                                                                                                                                                                                                                                                                                                |
| Engine Exhaust Color                           | Clear                                                                                                                                                                                                                                                                                                                                                                                                                                                                                                                                                                                                                                                                                                                                                                                                                                                                                                                                                                                                                                                                                                                                                                                                                                                                                                                                                                                                                                                                                                                                                                                                                                                                                                                                                                                                                                                                                                                                                                                                                                                                                                                          |
| Battery                                        | 3 - Normal Wear & Tear                                                                                                                                                                                                                                                                                                                                                                                                                                                                                                                                                                                                                                                                                                                                                                                                                                                                                                                                                                                                                                                                                                                                                                                                                                                                                                                                                                                                                                                                                                                                                                                                                                                                                                                                                                                                                                                                                                                                                                                                                                                                                                         |
| Battery Condition                              | Other (see comments), Like new, recently replaced                                                                                                                                                                                                                                                                                                                                                                                                                                                                                                                                                                                                                                                                                                                                                                                                                                                                                                                                                                                                                                                                                                                                                                                                                                                                                                                                                                                                                                                                                                                                                                                                                                                                                                                                                                                                                                                                                                                                                                                                                                                                              |
| Comments                                       | (Per customer) recently replaced                                                                                                                                                                                                                                                                                                                                                                                                                                                                                                                                                                                                                                                                                                                                                                                                                                                                                                                                                                                                                                                                                                                                                                                                                                                                                                                                                                                                                                                                                                                                                                                                                                                                                                                                                                                                                                                                                                                                                                                                                                                                                               |
| Radiator                                       | 3 - Normal Wear & Tear                                                                                                                                                                                                                                                                                                                                                                                                                                                                                                                                                                                                                                                                                                                                                                                                                                                                                                                                                                                                                                                                                                                                                                                                                                                                                                                                                                                                                                                                                                                                                                                                                                                                                                                                                                                                                                                                                                                                                                                                                                                                                                         |
| Radiator Condition                             | Radiator fins & components appear to be in good working order, no signs of damage or leaks                                                                                                                                                                                                                                                                                                                                                                                                                                                                                                                                                                                                                                                                                                                                                                                                                                                                                                                                                                                                                                                                                                                                                                                                                                                                                                                                                                                                                                                                                                                                                                                                                                                                                                                                                                                                                                                                                                                                                                                                                                     |