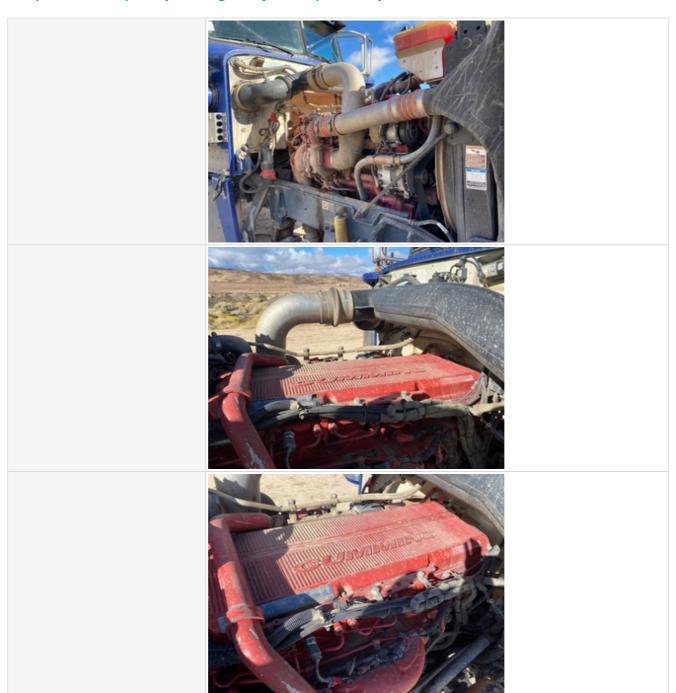

#### **Engine Inspection Points**

| Engine inspection Points                    |                                  |
|---------------------------------------------|----------------------------------|
| Engine                                      |                                  |
| Engine Type (Make, Model,<br>Cylinders, Hp) | Cummins - ISX15 - 6 Cyl - 485 HP |
| Emissions Tier                              | Tier 4F                          |
| Engine Serial Number                        | 79531255                         |
| Engine Fuel Type                            | Diesel                           |
| Engine Photos                               |                                  |

|                                                | The second secon |
|------------------------------------------------|--------------------------------------------------------------------------------------------------------------------------------------------------------------------------------------------------------------------------------------------------------------------------------------------------------------------------------------------------------------------------------------------------------------------------------------------------------------------------------------------------------------------------------------------------------------------------------------------------------------------------------------------------------------------------------------------------------------------------------------------------------------------------------------------------------------------------------------------------------------------------------------------------------------------------------------------------------------------------------------------------------------------------------------------------------------------------------------------------------------------------------------------------------------------------------------------------------------------------------------------------------------------------------------------------------------------------------------------------------------------------------------------------------------------------------------------------------------------------------------------------------------------------------------------------------------------------------------------------------------------------------------------------------------------------------------------------------------------------------------------------------------------------------------------------------------------------------------------------------------------------------------------------------------------------------------------------------------------------------------------------------------------------------------------------------------------------------------------------------------------------------|
| Blow-by (Visual Observation Check)             | No                                                                                                                                                                                                                                                                                                                                                                                                                                                                                                                                                                                                                                                                                                                                                                                                                                                                                                                                                                                                                                                                                                                                                                                                                                                                                                                                                                                                                                                                                                                                                                                                                                                                                                                                                                                                                                                                                                                                                                                                                                                                                                                             |
| Unusual Noises (Upon Start-up, Idle, Shutdown) | No                                                                                                                                                                                                                                                                                                                                                                                                                                                                                                                                                                                                                                                                                                                                                                                                                                                                                                                                                                                                                                                                                                                                                                                                                                                                                                                                                                                                                                                                                                                                                                                                                                                                                                                                                                                                                                                                                                                                                                                                                                                                                                                             |
| Unusual Noise Notes                            | No unusual noises heard                                                                                                                                                                                                                                                                                                                                                                                                                                                                                                                                                                                                                                                                                                                                                                                                                                                                                                                                                                                                                                                                                                                                                                                                                                                                                                                                                                                                                                                                                                                                                                                                                                                                                                                                                                                                                                                                                                                                                                                                                                                                                                        |
| Engine Smoke (Upon Start-up, Idle, Shutdown)   | No                                                                                                                                                                                                                                                                                                                                                                                                                                                                                                                                                                                                                                                                                                                                                                                                                                                                                                                                                                                                                                                                                                                                                                                                                                                                                                                                                                                                                                                                                                                                                                                                                                                                                                                                                                                                                                                                                                                                                                                                                                                                                                                             |
| Engine Smoke Notes                             | No engine smoke issues observed                                                                                                                                                                                                                                                                                                                                                                                                                                                                                                                                                                                                                                                                                                                                                                                                                                                                                                                                                                                                                                                                                                                                                                                                                                                                                                                                                                                                                                                                                                                                                                                                                                                                                                                                                                                                                                                                                                                                                                                                                                                                                                |
| Engine Exhaust Color                           | Clear                                                                                                                                                                                                                                                                                                                                                                                                                                                                                                                                                                                                                                                                                                                                                                                                                                                                                                                                                                                                                                                                                                                                                                                                                                                                                                                                                                                                                                                                                                                                                                                                                                                                                                                                                                                                                                                                                                                                                                                                                                                                                                                          |
| Battery                                        | 3 - Normal Wear & Tear                                                                                                                                                                                                                                                                                                                                                                                                                                                                                                                                                                                                                                                                                                                                                                                                                                                                                                                                                                                                                                                                                                                                                                                                                                                                                                                                                                                                                                                                                                                                                                                                                                                                                                                                                                                                                                                                                                                                                                                                                                                                                                         |
| Battery Condition                              | Other (see comments), Like new, recently replaced                                                                                                                                                                                                                                                                                                                                                                                                                                                                                                                                                                                                                                                                                                                                                                                                                                                                                                                                                                                                                                                                                                                                                                                                                                                                                                                                                                                                                                                                                                                                                                                                                                                                                                                                                                                                                                                                                                                                                                                                                                                                              |
| Comments                                       | (Per customer) recently replaced                                                                                                                                                                                                                                                                                                                                                                                                                                                                                                                                                                                                                                                                                                                                                                                                                                                                                                                                                                                                                                                                                                                                                                                                                                                                                                                                                                                                                                                                                                                                                                                                                                                                                                                                                                                                                                                                                                                                                                                                                                                                                               |
| Radiator                                       | 3 - Normal Wear & Tear                                                                                                                                                                                                                                                                                                                                                                                                                                                                                                                                                                                                                                                                                                                                                                                                                                                                                                                                                                                                                                                                                                                                                                                                                                                                                                                                                                                                                                                                                                                                                                                                                                                                                                                                                                                                                                                                                                                                                                                                                                                                                                         |
| Radiator Condition                             | Radiator fins & components appear to be in good working order, no signs of damage or leaks                                                                                                                                                                                                                                                                                                                                                                                                                                                                                                                                                                                                                                                                                                                                                                                                                                                                                                                                                                                                                                                                                                                                                                                                                                                                                                                                                                                                                                                                                                                                                                                                                                                                                                                                                                                                                                                                                                                                                                                                                                     |