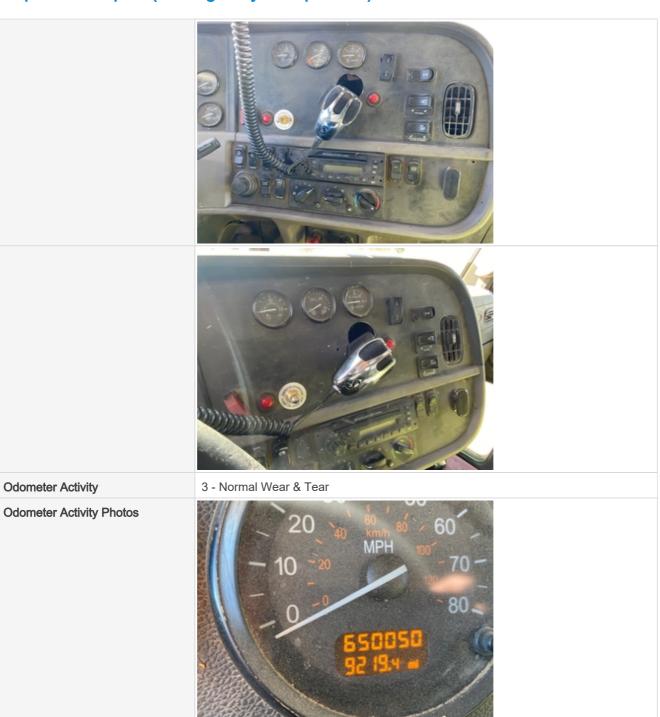

## **Inspection Report (On-Highway Dump Truck)**

Operator's Seat & Arm Rests

Operator's Seat & Arm Rests Photos

3 - Normal Wear & Tear

Controls & Switches

Controls & Switches Photos

3 - Normal Wear & Tear

**Odometer Activity** 

Other Gauge Activity