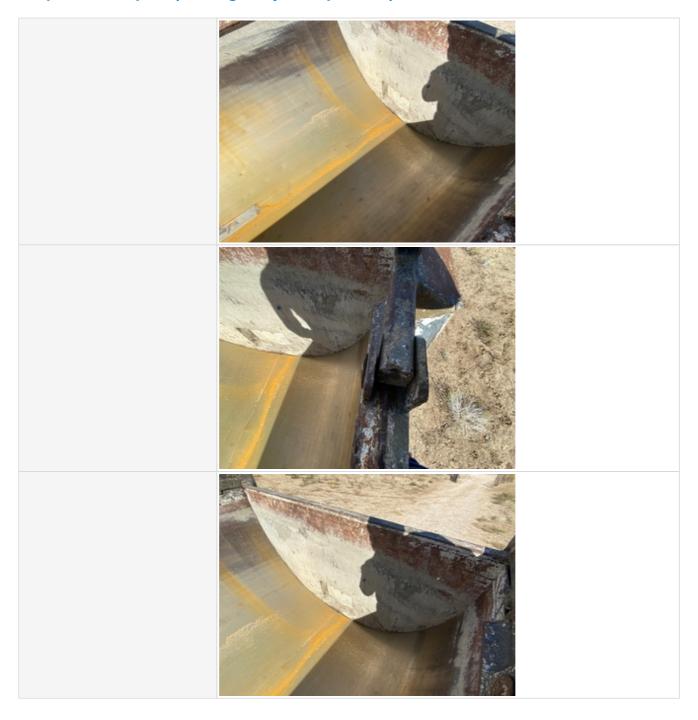

### Additional Inspection Points: Dump Body, Tailgate, Support & Tarp

| Dump Body Make & Material        | N/A                    |
|----------------------------------|------------------------|
| Dump Body Length (ft and inches) | N/A                    |
| Dump Body Height (ft and inches) | N/A                    |
| Bed Body                         | 3 - Normal Wear & Tear |
| Bed Body Photos                  |                        |