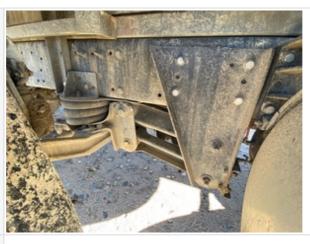

#### **Frame**

## Inspection Report (On-Highway Dump Truck)

#### Suspension

| Suspension | 3                          |
|------------|----------------------------|
| Comments   | Front shocks worn, leaking |