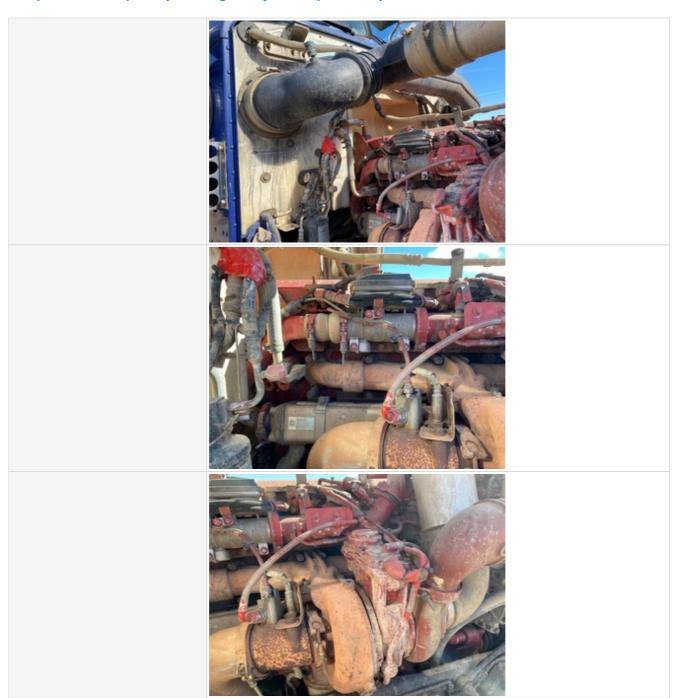

#### **Engine Inspection Points**

| Engine inspection Points                    |                                  |
|---------------------------------------------|----------------------------------|
| Engine                                      |                                  |
| Engine Type (Make, Model,<br>Cylinders, Hp) | Cummins - ISX15 - 6 Cyl - 485 HP |
| Emissions Tier                              | Tier 4F                          |
| Engine Serial Number                        | 79531255                         |
| Engine Fuel Type                            | Diesel                           |
| Engine Photos                               |                                  |

|                                                | The second secon |
|------------------------------------------------|--------------------------------------------------------------------------------------------------------------------------------------------------------------------------------------------------------------------------------------------------------------------------------------------------------------------------------------------------------------------------------------------------------------------------------------------------------------------------------------------------------------------------------------------------------------------------------------------------------------------------------------------------------------------------------------------------------------------------------------------------------------------------------------------------------------------------------------------------------------------------------------------------------------------------------------------------------------------------------------------------------------------------------------------------------------------------------------------------------------------------------------------------------------------------------------------------------------------------------------------------------------------------------------------------------------------------------------------------------------------------------------------------------------------------------------------------------------------------------------------------------------------------------------------------------------------------------------------------------------------------------------------------------------------------------------------------------------------------------------------------------------------------------------------------------------------------------------------------------------------------------------------------------------------------------------------------------------------------------------------------------------------------------------------------------------------------------------------------------------------------------|
| Blow-by (Visual Observation Check)             | No                                                                                                                                                                                                                                                                                                                                                                                                                                                                                                                                                                                                                                                                                                                                                                                                                                                                                                                                                                                                                                                                                                                                                                                                                                                                                                                                                                                                                                                                                                                                                                                                                                                                                                                                                                                                                                                                                                                                                                                                                                                                                                                             |
| Unusual Noises (Upon Start-up, Idle, Shutdown) | No                                                                                                                                                                                                                                                                                                                                                                                                                                                                                                                                                                                                                                                                                                                                                                                                                                                                                                                                                                                                                                                                                                                                                                                                                                                                                                                                                                                                                                                                                                                                                                                                                                                                                                                                                                                                                                                                                                                                                                                                                                                                                                                             |
| Unusual Noise Notes                            | No unusual noises heard                                                                                                                                                                                                                                                                                                                                                                                                                                                                                                                                                                                                                                                                                                                                                                                                                                                                                                                                                                                                                                                                                                                                                                                                                                                                                                                                                                                                                                                                                                                                                                                                                                                                                                                                                                                                                                                                                                                                                                                                                                                                                                        |
| Engine Smoke (Upon Start-up, Idle, Shutdown)   | No                                                                                                                                                                                                                                                                                                                                                                                                                                                                                                                                                                                                                                                                                                                                                                                                                                                                                                                                                                                                                                                                                                                                                                                                                                                                                                                                                                                                                                                                                                                                                                                                                                                                                                                                                                                                                                                                                                                                                                                                                                                                                                                             |
| Engine Smoke Notes                             | No engine smoke issues observed                                                                                                                                                                                                                                                                                                                                                                                                                                                                                                                                                                                                                                                                                                                                                                                                                                                                                                                                                                                                                                                                                                                                                                                                                                                                                                                                                                                                                                                                                                                                                                                                                                                                                                                                                                                                                                                                                                                                                                                                                                                                                                |
| Engine Exhaust Color                           | Clear                                                                                                                                                                                                                                                                                                                                                                                                                                                                                                                                                                                                                                                                                                                                                                                                                                                                                                                                                                                                                                                                                                                                                                                                                                                                                                                                                                                                                                                                                                                                                                                                                                                                                                                                                                                                                                                                                                                                                                                                                                                                                                                          |
| Battery                                        | 3 - Normal Wear & Tear                                                                                                                                                                                                                                                                                                                                                                                                                                                                                                                                                                                                                                                                                                                                                                                                                                                                                                                                                                                                                                                                                                                                                                                                                                                                                                                                                                                                                                                                                                                                                                                                                                                                                                                                                                                                                                                                                                                                                                                                                                                                                                         |
| Battery Condition                              | Other (see comments), Like new, recently replaced                                                                                                                                                                                                                                                                                                                                                                                                                                                                                                                                                                                                                                                                                                                                                                                                                                                                                                                                                                                                                                                                                                                                                                                                                                                                                                                                                                                                                                                                                                                                                                                                                                                                                                                                                                                                                                                                                                                                                                                                                                                                              |
| Comments                                       | (Per customer) recently replaced                                                                                                                                                                                                                                                                                                                                                                                                                                                                                                                                                                                                                                                                                                                                                                                                                                                                                                                                                                                                                                                                                                                                                                                                                                                                                                                                                                                                                                                                                                                                                                                                                                                                                                                                                                                                                                                                                                                                                                                                                                                                                               |
| Radiator                                       | 3 - Normal Wear & Tear                                                                                                                                                                                                                                                                                                                                                                                                                                                                                                                                                                                                                                                                                                                                                                                                                                                                                                                                                                                                                                                                                                                                                                                                                                                                                                                                                                                                                                                                                                                                                                                                                                                                                                                                                                                                                                                                                                                                                                                                                                                                                                         |
| Radiator Condition                             | Radiator fins & components appear to be in good working order, no signs of damage or leaks                                                                                                                                                                                                                                                                                                                                                                                                                                                                                                                                                                                                                                                                                                                                                                                                                                                                                                                                                                                                                                                                                                                                                                                                                                                                                                                                                                                                                                                                                                                                                                                                                                                                                                                                                                                                                                                                                                                                                                                                                                     |

## Inspection Report (On-Highway Dump Truck)

| DEF Tank Photos           |                                                                                                                    |
|---------------------------|--------------------------------------------------------------------------------------------------------------------|
| Overall Engine Appearance | Dusty & dry, Areas of dried seepage seen on engine hoses & components                                              |
| Overall Engine Comments   | Overall, visually, engine needs some minor repairs to address leaks and minor repairs. Engine runs and sound good. |