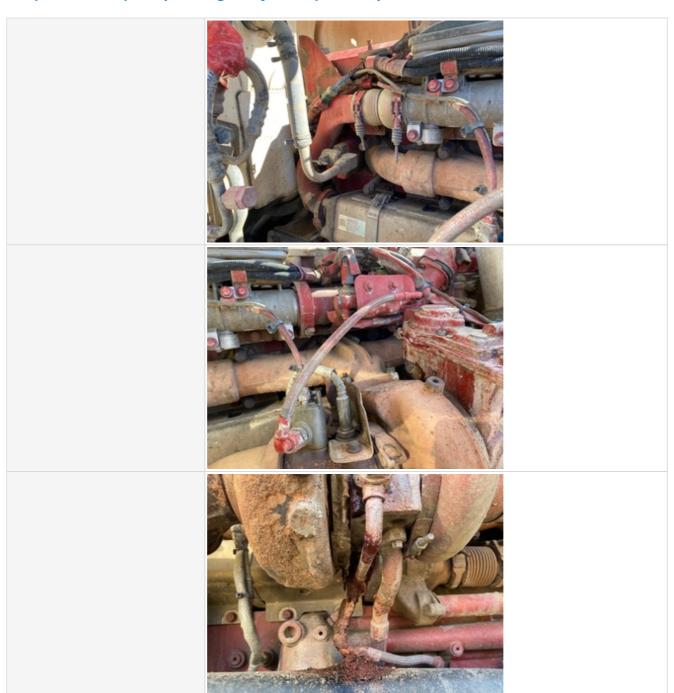

## **Inspection Report (On-Highway Dump Truck)**

| Water Pump                           | 3 - Normal Wear & Tear                                                                 |
|--------------------------------------|----------------------------------------------------------------------------------------|
| Water Pump Condition                 | No unusual pump noises heard                                                           |
| Cooling System Leaks                 | Yes                                                                                    |
| Cooling System Condition             | Wetness observed on cooling system hoses, Other (see comments                          |
| Comments                             | Residual Coolant leak buildup seen underneath turbo at hoses and fittings and actuator |
| On all and One town I and a Director |                                                                                        |

Cooling System Leaks Photos

| Fuel Leaks                                    | No                                                                                                |
|-----------------------------------------------|---------------------------------------------------------------------------------------------------|
|                                               | Yes                                                                                               |
| Equipped with DPF (Diesel Particulate Filter) | res                                                                                               |
| DPF Condition                                 | 3 - Normal Wear & Tear                                                                            |
| DPF Condition Notes                           | Filter housing is intact with no signs of damage or malfunction, DPF indicator is not illuminated |
| DPF Photos                                    |                                                                                                   |
|                                               |                                                                                                   |
| Requires DEF (Diesel Exhaust Fluid)           | Yes                                                                                               |
| DEF Tank                                      | 3 - Normal Wear & Tear                                                                            |
| DEF Tank Condition                            | Area around DEF tank cap is clean, fluid is clear & appears free of contaminants                  |

## Inspection Report (On-Highway Dump Truck)

| DEF Tank Photos           |                                                                                                                    |
|---------------------------|--------------------------------------------------------------------------------------------------------------------|
| Overall Engine Appearance | Dusty & dry, Areas of dried seepage seen on engine hoses & components                                              |
| Overall Engine Comments   | Overall, visually, engine needs some minor repairs to address leaks and minor repairs. Engine runs and sound good. |