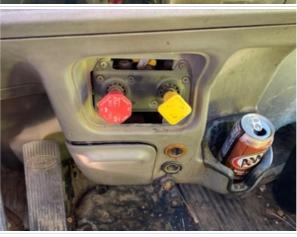

## Inspection Report (On-Highway Dump Truck)

| Horn                           | 3 - Normal Wear & Tear |
|--------------------------------|------------------------|
| Reverse Alarm / Backup Signal  | 3 - Normal Wear & Tear |
| Backup Camera                  | 0                      |
| Other Electronic Devices       | 3 - Normal Wear & Tear |
| Other Electronic Device Photos |                        |
| Fire Extinguisher              | 0                      |
| First Aid Kit                  | 0                      |