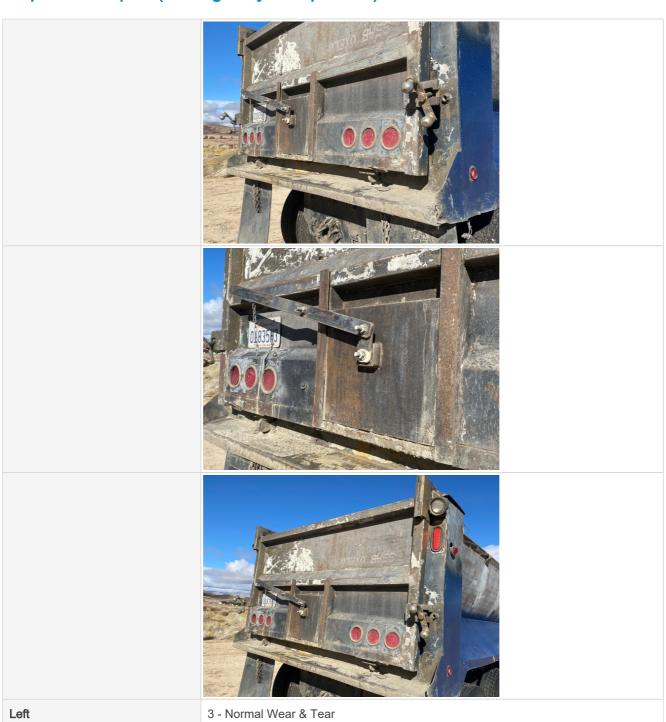

**Left Condition** 

# **Inspection Report (On-Highway Dump Truck)**

No visible damage