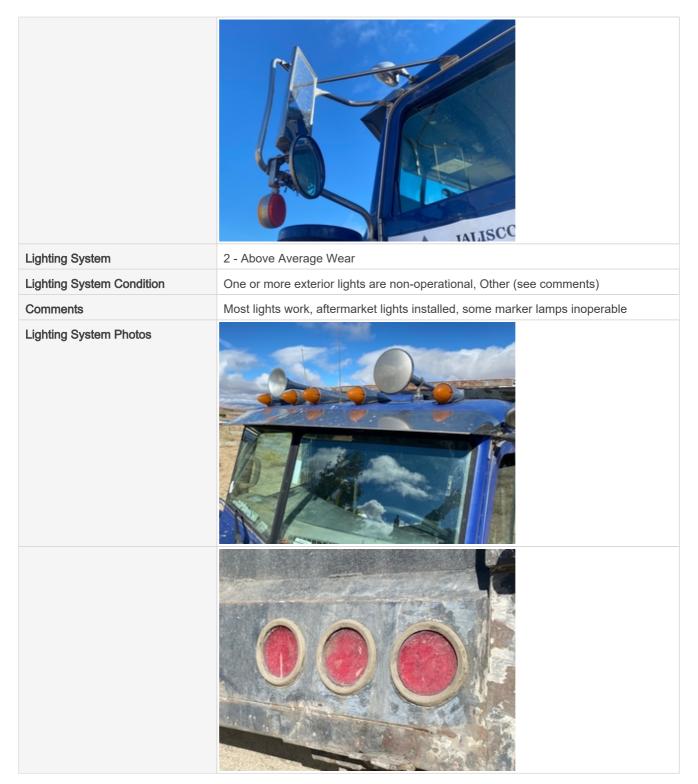

## Inspection Report (On-Highway Dump Truck)

| Horn                           | 3 - Normal Wear & Tear |
|--------------------------------|------------------------|
| Reverse Alarm / Backup Signal  | 3 - Normal Wear & Tear |
| Backup Camera                  | 0                      |
| Other Electronic Devices       | 3 - Normal Wear & Tear |
| Other Electronic Device Photos |                        |
| Fire Extinguisher              | 0                      |
| First Aid Kit                  | 0                      |