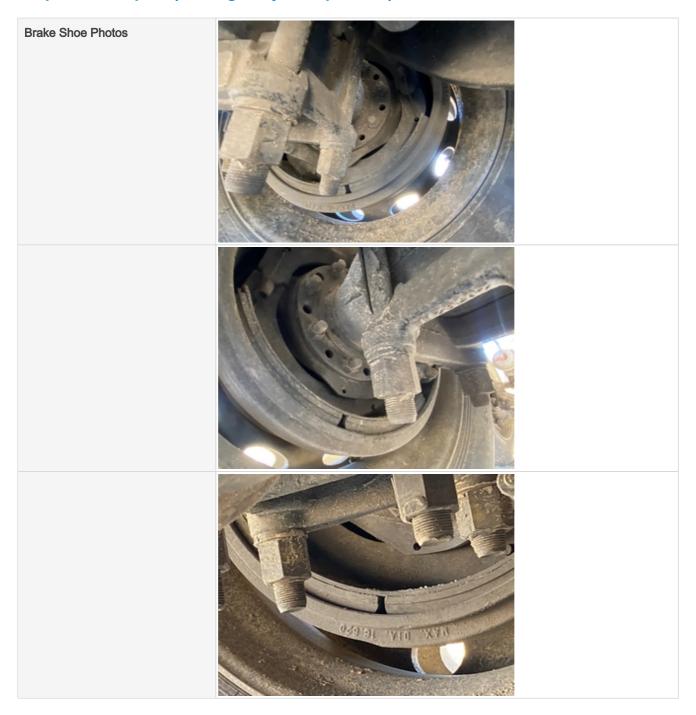

# **Brake Components**

| Brake Shoe Thickness | 50%                                           |
|----------------------|-----------------------------------------------|
| Comments             | Front brake shoes low, rears around 50 to 70% |