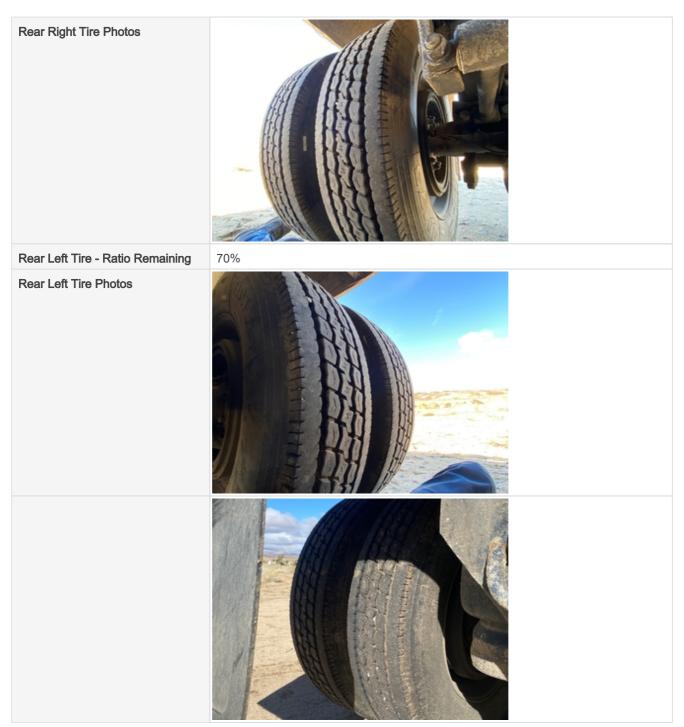

### Wheels & Tires

Wheels & Hub Condition

3

| Wheels & Hub Photos                |                            |
|------------------------------------|----------------------------|
| Wheel Seal Leaks                   | No                         |
| Tire Brand                         | Goodyear & Gripower        |
| Tire Size                          | 315/80R/22.5 & 285/75/24.5 |
| Front Left Tire - Ratio Remaining  | 70%                        |
| Front Left Tire Photos             |                            |
| Front Right Tire - Ratio Remaining | 70%                        |
| Front Right Tire Photos            |                            |
| Rear Right Tire - Ratio Remaining  | 70%                        |