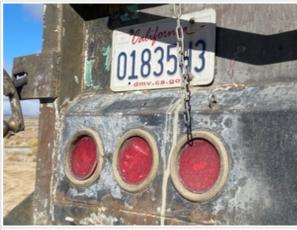

## Inspection Report (On-Highway Dump Truck)

| Horn                           | 3 - Normal Wear & Tear |
|--------------------------------|------------------------|
| Reverse Alarm / Backup Signal  | 3 - Normal Wear & Tear |
| Backup Camera                  | 0                      |
| Other Electronic Devices       | 3 - Normal Wear & Tear |
| Other Electronic Device Photos |                        |
| Fire Extinguisher              | 0                      |
| First Aid Kit                  | 0                      |