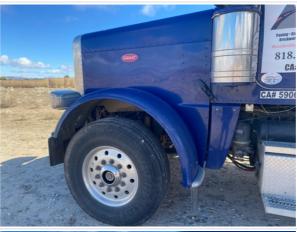

ont45 degree corner shot of right front
- Left side
- Right side
- Rear
- 45 degree corner shot of left rear45 degree corner shot of right rear

Tips for good photos:
- Move the equipment into a open area without any visual distractions or other equipment in the background

#### **Exterior Walkaround Photos**















# Inspection Report (On-Highway Dump Truck)







# **General Appearance Inspection Points**

| General Appearance |                        |  |
|--------------------|------------------------|--|
| Front              | 3 - Normal Wear & Tear |  |
| Front Condition    | No visible damage      |  |











**Left Condition** 

# **Inspection Report (On-Highway Dump Truck)**



No visible damage



# Inspection Report (On-Highway Dump Truck)

#### Left Photos































































# Inspection Report (On-Highway Dump Truck)





| Upper           | 3 - Normal Wear & Tear |
|-----------------|------------------------|
| Upper Condition | No visible damage      |

**Upper Photos** 

















| Steps / Ladders Photos |