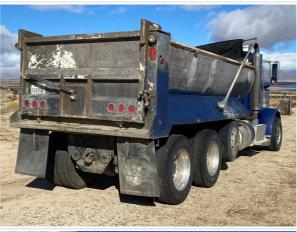

| No                                                                                         |

#### **Exterior 360 Walkaround**

#### **Exterior 360 Walkaround**



#### Inspection Report (On-Highway Dump Truck)

#### Instructions

Take photos of the exterior of the piece of equipment. Capture a full 360 degree walk around and all major components.

Must have shots to capture:

- 45 degree corner shot of left front45 degree corner shot of right front
- Left side
- Right side
- Rear
- 45 degree corner shot of left rear45 degree corner shot of right rear

Tips for good photos:
- Move the equipment into a open area without any visual distractions or other equipment in the background

#### **Exterior Walkaround Photos**















# Inspection Report (On-Highway Dump Truck)







# **General Appearance Inspection Points**

| General Appearance |                        |  |
|--------------------|------------------------|--|
| Front              | 3 - Normal Wear & Tear |  |
| Front Condition    | No visible damage      |  |











**Left Condition** 

# **Inspection Report (On-Highway Dump Truck)**



No visible damage



# Inspection Report (On-Highway Dump Truck)

#### Left Photos































































# Inspection Report (On-Highway Dump Truck)





| Upper           | 3 - Normal Wear & Tear |
|-----------------|------------------------|
| Upper Condition | No visible damage      |

**Upper Photos** 

















| Steps / Ladders Photos |