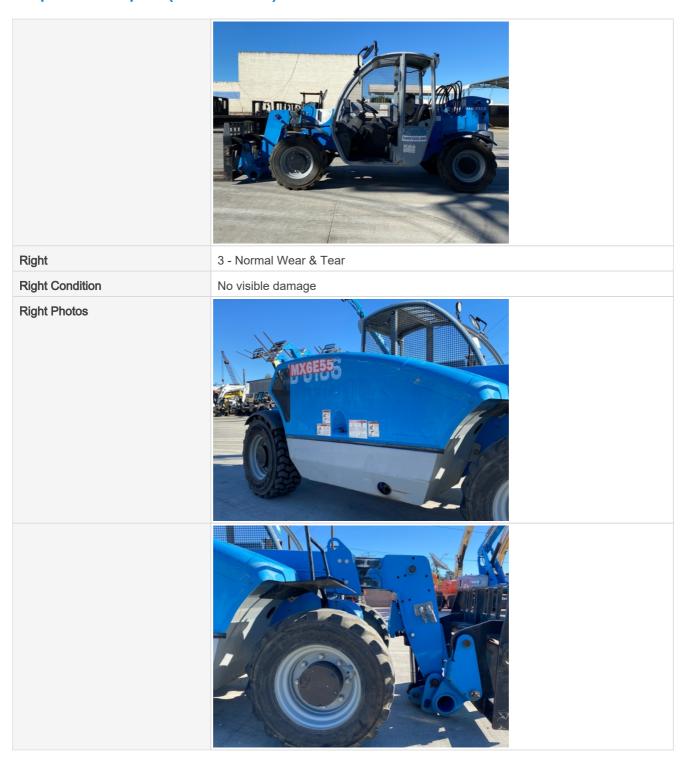

#### **Exterior Walkaround Photos**

#### **General Appearance Inspection Points**

| General Appearance |                        |
|--------------------|------------------------|
| Front              | 3 - Normal Wear & Tear |
| Front Condition    | No visible damage      |