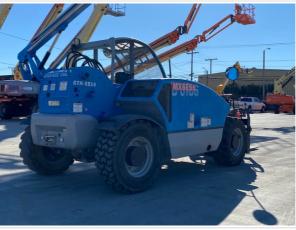

#### Inspection Report (Telehandler)

**Exterior 360 Walkaround** 

**Exterior 360 Walkaround** 

#### Instructions

Take photos of the exterior of the piece of equipment. Capture a full 360 degree walk around and all major components.

Must have shots to capture:

- 45 degree corner shot of left front
  45 degree corner shot of right front
  Left side
- Right side
- Rear
- 45 degree corner shot of left rear45 degree corner shot of right rear

#### **Exterior Walkaround Photos**