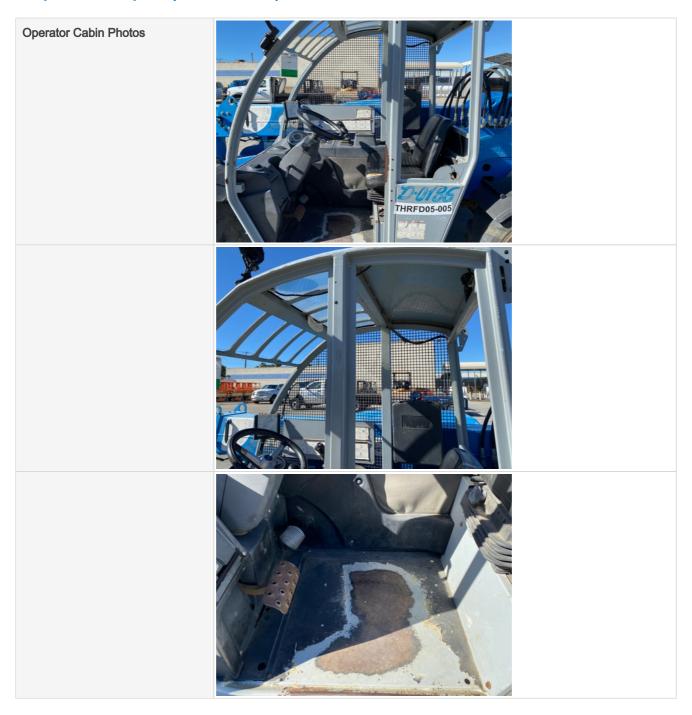

#### **Control Station**

Serial Number Plate Photo

| Operator Cabin Overall           | 3 - Normal Wear & Tear                                   |
|----------------------------------|----------------------------------------------------------|
| Operator Cabin Overall Condition | Good cabin appearance, solid floors, panels, and ceiling |

| Operator's Seat & Arm Rests              | 3 - Normal Wear & Tear                                           |
|------------------------------------------|------------------------------------------------------------------|
| Operator's Seat & Arm Rests<br>Condition | Seat(s) have minor surface staining or small tears               |
| Operator's Seat & Arm Rests<br>Photos    |                                                                  |
| Seat Belt                                | 3 - Normal Wear & Tear                                           |
| Seat Belt Condition                      | Seat belt secures properly. Belt is intact and in good condition |
| Cabin Lights                             | 0                                                                |
| Safety Lock Out / Stop                   | 0                                                                |
| Controls & Switches                      | 3 - Normal Wear & Tear                                           |
| Controls & Switches Condition            | All switches are installed and functional, Other (see comments)  |
| Comments                                 | Some decals on switches worn and unable to distinguish           |

Controls & Switches Photos

Hour Meter Activity 3 - Normal Wear & Tear

Hour Meter Condition Hour meter is functional and in good condition

| Hour Meter Activity Photos  | 1899mπ                                                                             |
|-----------------------------|------------------------------------------------------------------------------------|
| Other Gauge Activity        | 3 - Normal Wear & Tear                                                             |
| Other Gauge Condition       | All cockpit gauges are functional and in good condition                            |
| Other Gauge Activity Photos | Conic Attract page 20 05                                                           |
| Heater & A/C                | 0                                                                                  |
| Fans / Vents                | 2 - Above Average Wear                                                             |
| Fans / Vents Condition      | Fan vents are installed but one or more is restricted in movement or functionality |
| Comments                    | Fan inoperable                                                                     |
| Fans / Vents Photos         |                                                                                    |