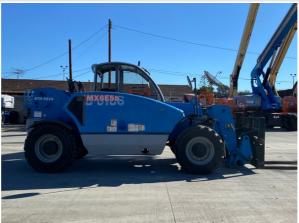

#### Inspection Report (Telehandler)

**Exterior 360 Walkaround** 

**Exterior 360 Walkaround** 

#### Instructions

Take photos of the exterior of the piece of equipment. Capture a full 360 degree walk around and all major components.

Must have shots to capture:

- 45 degree corner shot of left front
  45 degree corner shot of right front
  Left side
- Right side
- Rear
- 45 degree corner shot of left rear45 degree corner shot of right rear

#### **Exterior Walkaround Photos**