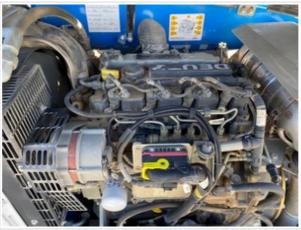

#### **Engine Inspection Points**

| Engine                                      |                                       |
|---------------------------------------------|---------------------------------------|
| Engine Type (Make, Model,<br>Cylinders, Hp) | DEUTZ - TD2.9L - 4CYL 74HP            |
| Emissions Tier                              | Other (see comments)                  |
| Comments                                    | Under 75HP no Aftertreatment Required |
| Engine Serial Number                        | 11683832                              |
| Engine Fuel Type                            | Diesel                                |

Engine Photos

| Engine Exhaust Color                           | Clear                                                                                                                                                                                                                                                                                                                                                                                                                                                                                                                                                                                                                                                                                                                                                                                                                                                                                                                                                                                                                                                                                                                                                                                                                                                                                                                                                                                                                                                                                                                                                                                                                                                                                                                                                                                                                                                                                                                                                                                                                                                                                                                          |
|------------------------------------------------|--------------------------------------------------------------------------------------------------------------------------------------------------------------------------------------------------------------------------------------------------------------------------------------------------------------------------------------------------------------------------------------------------------------------------------------------------------------------------------------------------------------------------------------------------------------------------------------------------------------------------------------------------------------------------------------------------------------------------------------------------------------------------------------------------------------------------------------------------------------------------------------------------------------------------------------------------------------------------------------------------------------------------------------------------------------------------------------------------------------------------------------------------------------------------------------------------------------------------------------------------------------------------------------------------------------------------------------------------------------------------------------------------------------------------------------------------------------------------------------------------------------------------------------------------------------------------------------------------------------------------------------------------------------------------------------------------------------------------------------------------------------------------------------------------------------------------------------------------------------------------------------------------------------------------------------------------------------------------------------------------------------------------------------------------------------------------------------------------------------------------------|
| Engine Smoke Notes                             | No engine smoke issues observed                                                                                                                                                                                                                                                                                                                                                                                                                                                                                                                                                                                                                                                                                                                                                                                                                                                                                                                                                                                                                                                                                                                                                                                                                                                                                                                                                                                                                                                                                                                                                                                                                                                                                                                                                                                                                                                                                                                                                                                                                                                                                                |
| Engine Smoke (Upon Start-up, Idle, Shutdown)   | No                                                                                                                                                                                                                                                                                                                                                                                                                                                                                                                                                                                                                                                                                                                                                                                                                                                                                                                                                                                                                                                                                                                                                                                                                                                                                                                                                                                                                                                                                                                                                                                                                                                                                                                                                                                                                                                                                                                                                                                                                                                                                                                             |
| Unusual Noise Notes                            | No unusual noises heard                                                                                                                                                                                                                                                                                                                                                                                                                                                                                                                                                                                                                                                                                                                                                                                                                                                                                                                                                                                                                                                                                                                                                                                                                                                                                                                                                                                                                                                                                                                                                                                                                                                                                                                                                                                                                                                                                                                                                                                                                                                                                                        |
| Unusual Noises (Upon Start-up, Idle, Shutdown) | No                                                                                                                                                                                                                                                                                                                                                                                                                                                                                                                                                                                                                                                                                                                                                                                                                                                                                                                                                                                                                                                                                                                                                                                                                                                                                                                                                                                                                                                                                                                                                                                                                                                                                                                                                                                                                                                                                                                                                                                                                                                                                                                             |
| Blow-by (Visual Observation Check)             | No                                                                                                                                                                                                                                                                                                                                                                                                                                                                                                                                                                                                                                                                                                                                                                                                                                                                                                                                                                                                                                                                                                                                                                                                                                                                                                                                                                                                                                                                                                                                                                                                                                                                                                                                                                                                                                                                                                                                                                                                                                                                                                                             |
|                                                | E HOUSE CONTROL OF THE CONTROL OF TH |

## Inspection Report (Telehandler)

| Oil Leaks                                     | No                                                                           |
|-----------------------------------------------|------------------------------------------------------------------------------|
| Oil Color / Appearance                        | 3 - Normal Wear & Tear                                                       |
| Oil Color / Appearance Notes                  | Clean oil appearance, no signs of cross contamination, Appropriate oil level |
| Fuel Leaks                                    | No                                                                           |
| Equipped with DPF (Diesel Particulate Filter) | No                                                                           |
| Requires DEF (Diesel Exhaust Fluid)           | No                                                                           |
| Overall Engine Appearance                     | Clean & dry                                                                  |
| Overall Engine Comments                       | Overall engine in good condition and well maintained. No active leaks found. |