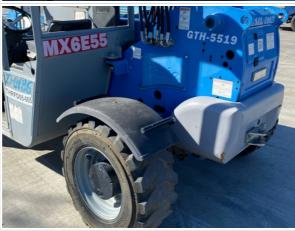

#### **General Appearance Inspection Points**

| General Appearance |                        |
|--------------------|------------------------|
| Front              | 3 - Normal Wear & Tear |
| Front Condition    | No visible damage      |

|                                  | a Parameter                                               |
|----------------------------------|-----------------------------------------------------------|
| Upper                            | 3 - Normal Wear & Tear                                    |
| Upper Condition                  | No visible damage                                         |
| Body Panels (Any Rust Damage?)   | 3 - Normal Wear & Tear                                    |
| Body Panel Condition             | No visible damage, good paint condition and panel fitment |
| Doors / Canopy Latches           | 3 - Normal Wear & Tear                                    |
| Doors / Canopy Latches Condition | No visible damage                                         |
| Steps / Ladders                  | 3 - Normal Wear & Tear                                    |