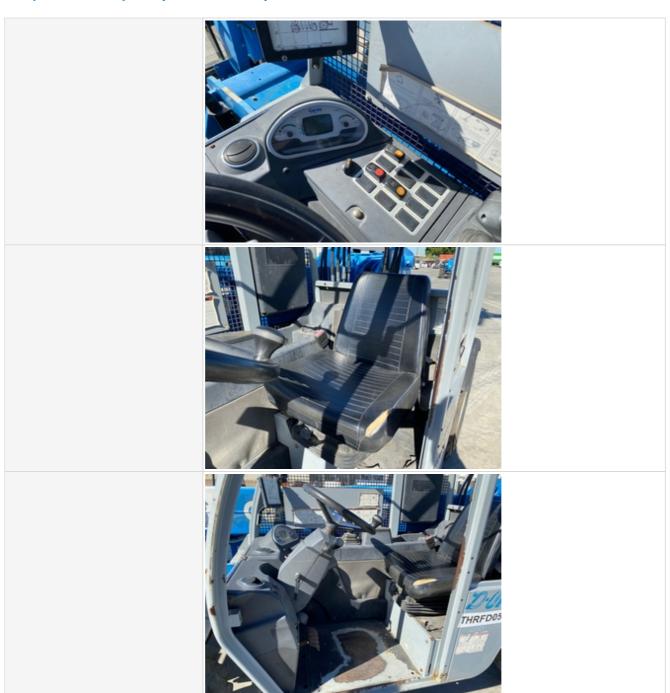

#### **Control Station**

Serial Number Plate Photo

| Operator Cabin Overall           | 3 - Normal Wear & Tear                                   |
|----------------------------------|----------------------------------------------------------|
| Operator Cabin Overall Condition | Good cabin appearance, solid floors, panels, and ceiling |

| Operator's Seat & Arm Rests              | 3 - Normal Wear & Tear                                           |
|------------------------------------------|------------------------------------------------------------------|
| Operator's Seat & Arm Rests<br>Condition | Seat(s) have minor surface staining or small tears               |
| Operator's Seat & Arm Rests<br>Photos    |                                                                  |
| Seat Belt                                | 3 - Normal Wear & Tear                                           |
| Seat Belt Condition                      | Seat belt secures properly. Belt is intact and in good condition |
| Cabin Lights                             | 0                                                                |
| Safety Lock Out / Stop                   | 0                                                                |
| Controls & Switches                      | 3 - Normal Wear & Tear                                           |
| Controls & Switches Condition            | All switches are installed and functional, Other (see comments)  |
| Comments                                 | Some decals on switches worn and unable to distinguish           |