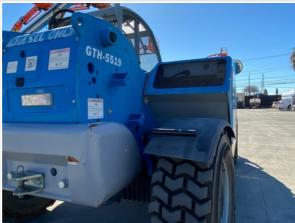

#### Inspection Report (Telehandler)

**Exterior 360 Walkaround** 

**Exterior 360 Walkaround** 

#### Instructions

Take photos of the exterior of the piece of equipment. Capture a full 360 degree walk around and all major components.

Must have shots to capture:

- 45 degree corner shot of left front
  45 degree corner shot of right front
  Left side
- Right side
- Rear
- 45 degree corner shot of left rear45 degree corner shot of right rear

#### **Exterior Walkaround Photos**