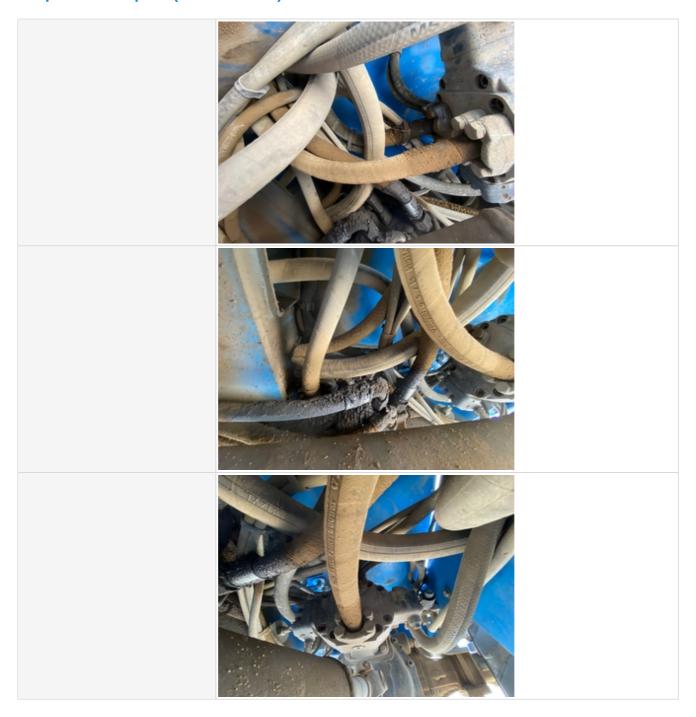

### **Hydraulics Overall Inspection Points**

| Hydraulics Overall                       |                                                                                                                              |
|------------------------------------------|------------------------------------------------------------------------------------------------------------------------------|
| Wet or Damp Hydraulic Lines / Fittings   | Yes                                                                                                                          |
| Appearance of Hydraulic Lines / Fittings | 3                                                                                                                            |
| Hydraulic Lines / Fittings Condition     | Hydraulic lines & fittings are clean and in good condition, Active leaks in hoses or fittings observed, Other (see comments) |
| Comments                                 | Some hydraulic hoses starting to leak. No active fluid drips seen only wet hoses                                             |

## Inspection Report (Telehandler)

Appearance of Hydraulic Lines / Fittings Photos