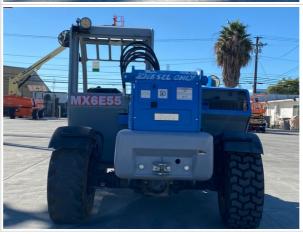

#### Inspection Report (Telehandler)

**Exterior 360 Walkaround** 

**Exterior 360 Walkaround** 

#### Instructions

Take photos of the exterior of the piece of equipment. Capture a full 360 degree walk around and all major components.

Must have shots to capture:

- 45 degree corner shot of left front
  45 degree corner shot of right front
  Left side
- Right side
- Rear
- 45 degree corner shot of left rear45 degree corner shot of right rear

#### **Exterior Walkaround Photos**