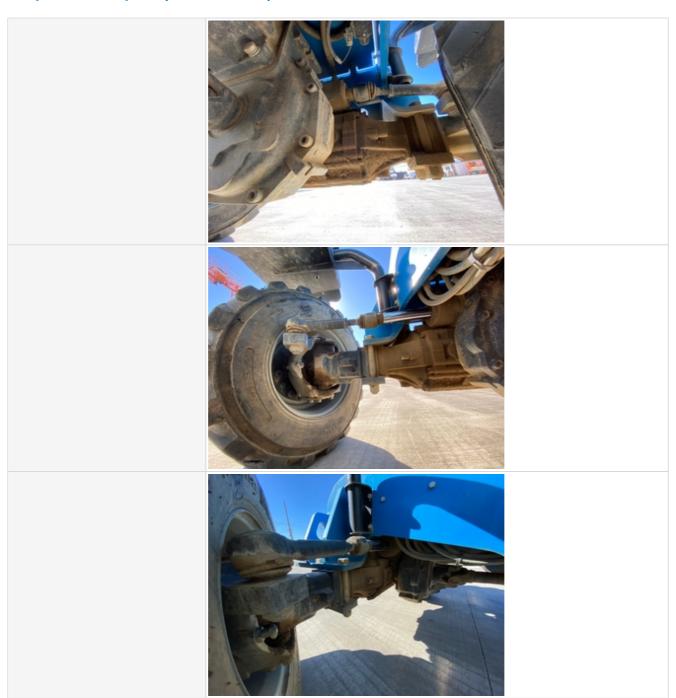

## Inspection Report (Telehandler)

Rear Axle Appearance

Rear Axle Appearance Photos

3 - Normal Wear & Tear

Oscillating Pin Appearance

Oscillating Pin Appearance Photos

3 - Normal Wear & Tear

Wheels & Tires