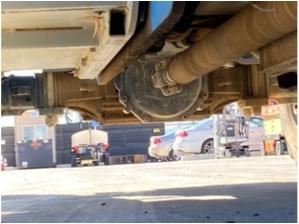

## Inspection Report (Telehandler)

Rear Axle Appearance

Rear Axle Appearance Photos

3 - Normal Wear & Tear

Oscillating Pin Appearance

Oscillating Pin Appearance Photos

3 - Normal Wear & Tear

Wheels & Tires