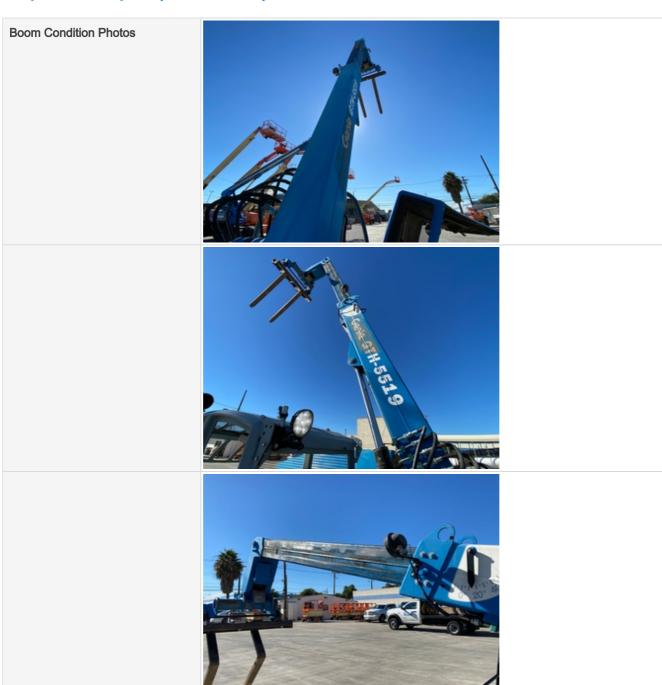

### **Hydraulics Cylinders Inspection Points**

| Boom Lift Cylinders               | Check the boom lift cylinders. Note any wear, pitting, discoloration, etc. Take photos. |
|-----------------------------------|-----------------------------------------------------------------------------------------|
| Boom Lift Cylinders: Mounting Pin | 3                                                                                       |
| Boom Lift Cylinders: Oil Leaks    | No                                                                                      |

| Boom Lift Cylinders Photos                 |                                                                                               |
|--------------------------------------------|-----------------------------------------------------------------------------------------------|
|                                            |                                                                                               |
|                                            |                                                                                               |
| Telescopic Boom Cylinders                  | Check the telescopic boom cylinders. Note any wear, pitting, discoloration, etc. Take photos. |
| Telescopic Boom Cylinders:<br>Mounting Pin | 3                                                                                             |
| Telescopic Boom Cylinders: Oil Leaks       | No                                                                                            |
| Frame Leveling Cylinders                   | Check the frame leveling cylinders. Note any wear, pitting, discoloration, etc. Take photos.  |
| Carriage Tilt Cylinder                     | Check the carriage tilt cylinders. Note any wear, pitting, discoloration, etc. Take photos.   |