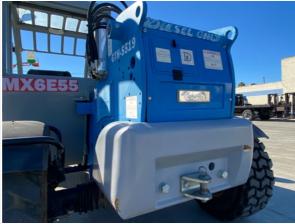

#### **General Appearance Inspection Points**

| General Appearance |                        |
|--------------------|------------------------|
| Front              | 3 - Normal Wear & Tear |
| Front Condition    | No visible damage      |

|                                  | a Parameter                                               |
|----------------------------------|-----------------------------------------------------------|
| Upper                            | 3 - Normal Wear & Tear                                    |
| Upper Condition                  | No visible damage                                         |
| Body Panels (Any Rust Damage?)   | 3 - Normal Wear & Tear                                    |
| Body Panel Condition             | No visible damage, good paint condition and panel fitment |
| Doors / Canopy Latches           | 3 - Normal Wear & Tear                                    |
| Doors / Canopy Latches Condition | No visible damage                                         |
| Steps / Ladders                  | 3 - Normal Wear & Tear                                    |