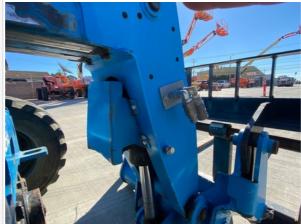

### **Hydraulics Cylinders Inspection Points**

| Boom Lift Cylinders               | Check the boom lift cylinders. Note any wear, pitting, discoloration, etc. Take photos. |
|-----------------------------------|-----------------------------------------------------------------------------------------|
| Boom Lift Cylinders: Mounting Pin | 3                                                                                       |
| Boom Lift Cylinders: Oil Leaks    | No                                                                                      |

| Boom Lift Cylinders Photos                 |                                                                                               |
|--------------------------------------------|-----------------------------------------------------------------------------------------------|
|                                            |                                                                                               |
|                                            |                                                                                               |
| Telescopic Boom Cylinders                  | Check the telescopic boom cylinders. Note any wear, pitting, discoloration, etc. Take photos. |
| Telescopic Boom Cylinders:<br>Mounting Pin | 3                                                                                             |
| Telescopic Boom Cylinders: Oil Leaks       | No                                                                                            |
| Frame Leveling Cylinders                   | Check the frame leveling cylinders. Note any wear, pitting, discoloration, etc. Take photos.  |
| Carriage Tilt Cylinder                     | Check the carriage tilt cylinders. Note any wear, pitting, discoloration, etc. Take photos.   |

| Carriage Tilt Cylinder: Mounting Pin | 0                                                                                       |
|--------------------------------------|-----------------------------------------------------------------------------------------|
| Carriage Tilt Cylinder: Oil Leaks    | No                                                                                      |
| Side Shift Cylinder                  | Check the side shift cylinder. Note any wear, pitting, discoloration, etc. Take photos. |
| Outrigger Cylinders                  | Check the outrigger cylinders. Note any wear, pitting, discoloration, etc. Take photos. |
| Steering Cylinders                   | Check the steering cylinders. Note any wear, pitting, discoloration, etc. Take photos.  |
| Steering Cylinders: Mounting Pin     | 3                                                                                       |
| Steering Cylinders: Oil Leaks        | No                                                                                      |
| Steering Cylinders Photos            |                                                                                         |
|                                      |                                                                                         |