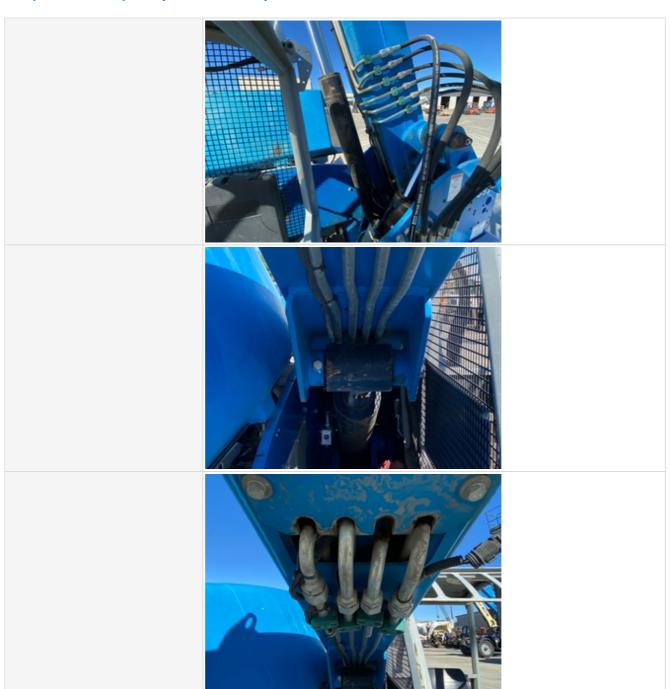

### **Hydraulics Cylinders Inspection Points**

| Boom Lift Cylinders               | Check the boom lift cylinders. Note any wear, pitting, discoloration, etc. Take photos. |
|-----------------------------------|-----------------------------------------------------------------------------------------|
| Boom Lift Cylinders: Mounting Pin | 3                                                                                       |
| Boom Lift Cylinders: Oil Leaks    | No                                                                                      |

| Boom Lift Cylinders Photos                 |                                                                                               |
|--------------------------------------------|-----------------------------------------------------------------------------------------------|
|                                            |                                                                                               |
|                                            |                                                                                               |
| Telescopic Boom Cylinders                  | Check the telescopic boom cylinders. Note any wear, pitting, discoloration, etc. Take photos. |
| Telescopic Boom Cylinders:<br>Mounting Pin | 3                                                                                             |
| Telescopic Boom Cylinders: Oil Leaks       | No                                                                                            |
| Frame Leveling Cylinders                   | Check the frame leveling cylinders. Note any wear, pitting, discoloration, etc. Take photos.  |
| Carriage Tilt Cylinder                     | Check the carriage tilt cylinders. Note any wear, pitting, discoloration, etc. Take photos.   |