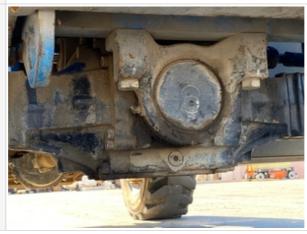

## Inspection Report (Telehandler)

Rear Axle Appearance

Rear Axle Appearance Photos

3 - Normal Wear & Tear

Oscillating Pin Appearance

Oscillating Pin Appearance Photos

3 - Normal Wear & Tear

Wheels & Tires