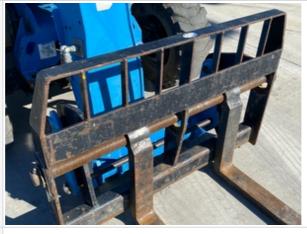

### **Forks Inspection Points**

Forks / Work Tool Condition

3 - Normal Wear & Tear

Forks / Work Tool Photos