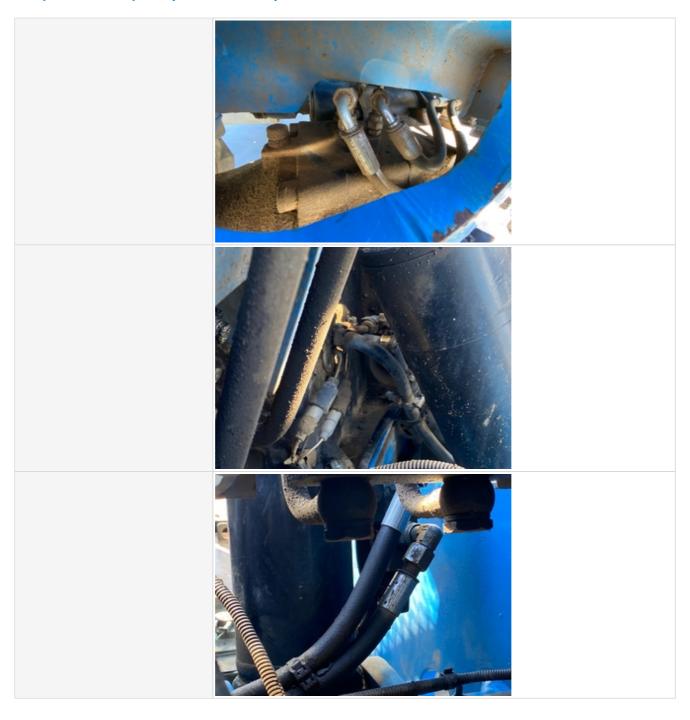

### **Hydraulics Overall Inspection Points**

| Hydraulics Overall                       |                                                                                                                              |
|------------------------------------------|------------------------------------------------------------------------------------------------------------------------------|
| Wet or Damp Hydraulic Lines / Fittings   | Yes                                                                                                                          |
| Appearance of Hydraulic Lines / Fittings | 3                                                                                                                            |
| Hydraulic Lines / Fittings Condition     | Hydraulic lines & fittings are clean and in good condition, Active leaks in hoses or fittings observed, Other (see comments) |
| Comments                                 | Some hydraulic hoses starting to leak. No active fluid drips seen only wet hoses                                             |

## Inspection Report (Telehandler)

Appearance of Hydraulic Lines / Fittings Photos