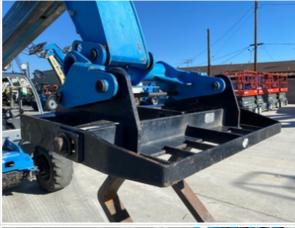

### **Forks Inspection Points**

Forks / Work Tool Condition

3 - Normal Wear & Tear

Forks / Work Tool Photos