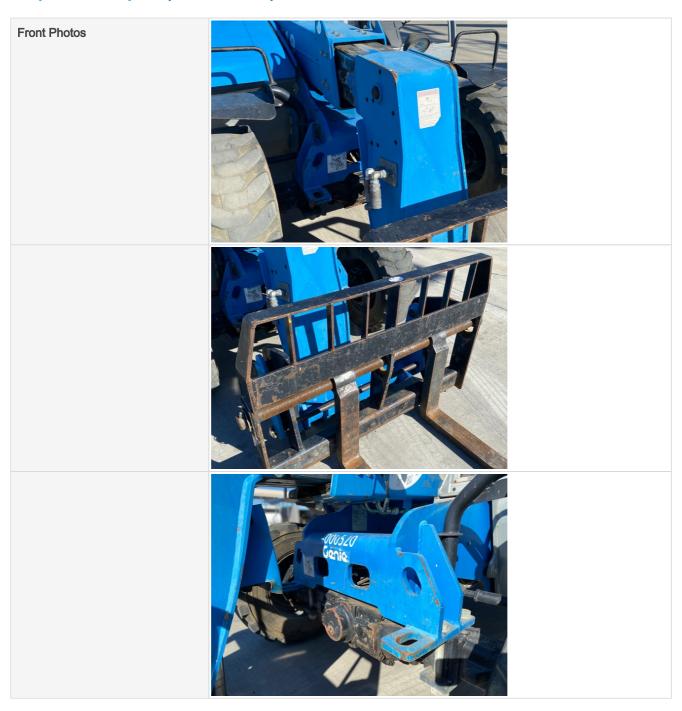

#### **General Appearance Inspection Points**

| General Appearance |                        |
|--------------------|------------------------|
| Front              | 3 - Normal Wear & Tear |
| Front Condition    | No visible damage      |

### **Forks Inspection Points**

Forks / Work Tool Condition

3 - Normal Wear & Tear

Forks / Work Tool Photos