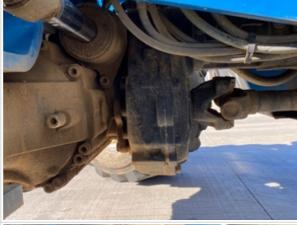

## Inspection Report (Telehandler)

Rear Axle Appearance

Rear Axle Appearance Photos

3 - Normal Wear & Tear

Oscillating Pin Appearance

Oscillating Pin Appearance Photos

3 - Normal Wear & Tear

Wheels & Tires