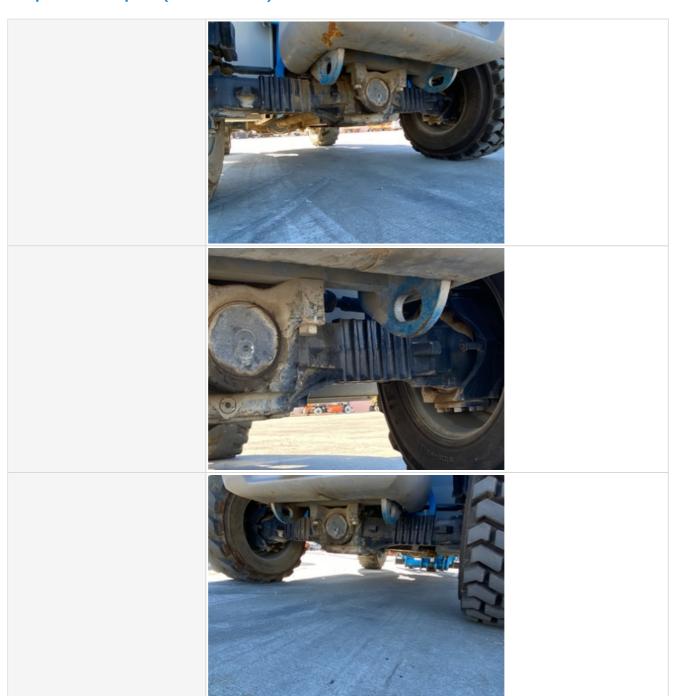

## Inspection Report (Telehandler)

Rear Axle Appearance

Rear Axle Appearance Photos

3 - Normal Wear & Tear

Oscillating Pin Appearance

Oscillating Pin Appearance Photos

3 - Normal Wear & Tear

Wheels & Tires

Wheels & Tires Photos

3 - Normal Wear & Tear