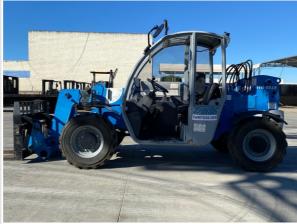

#### Inspection Report (Telehandler)

**Exterior 360 Walkaround** 

**Exterior 360 Walkaround** 

#### Instructions

Take photos of the exterior of the piece of equipment. Capture a full 360 degree walk around and all major components.

Must have shots to capture:

- 45 degree corner shot of left front
  45 degree corner shot of right front
  Left side
- Right side
- Rear
- 45 degree corner shot of left rear45 degree corner shot of right rear

#### **Exterior Walkaround Photos**