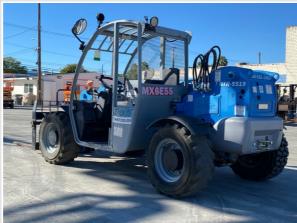

#### Inspection Report (Telehandler)

**Exterior 360 Walkaround** 

**Exterior 360 Walkaround** 

#### Instructions

Take photos of the exterior of the piece of equipment. Capture a full 360 degree walk around and all major components.

Must have shots to capture:

- 45 degree corner shot of left front
  45 degree corner shot of right front
  Left side
- Right side
- Rear
- 45 degree corner shot of left rear45 degree corner shot of right rear

#### **Exterior Walkaround Photos**