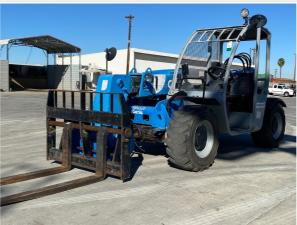

#### Inspection Report (Telehandler)

**Exterior 360 Walkaround** 

**Exterior 360 Walkaround** 

#### Instructions

Take photos of the exterior of the piece of equipment. Capture a full 360 degree walk around and all major components.

Must have shots to capture:

- 45 degree corner shot of left front
  45 degree corner shot of right front
  Left side
- Right side
- Rear
- 45 degree corner shot of left rear45 degree corner shot of right rear

#### **Exterior Walkaround Photos**