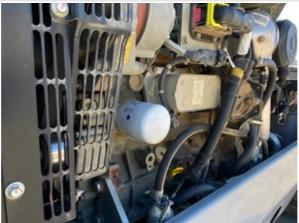

#### **Engine Inspection Points**

| Engine                                      |                                       |
|---------------------------------------------|---------------------------------------|
| Engine Type (Make, Model,<br>Cylinders, Hp) | DEUTZ - TD2.9L - 4CYL 74HP            |
| Emissions Tier                              | Other (see comments)                  |
| Comments                                    | Under 75HP no Aftertreatment Required |
| Engine Serial Number                        | 11683832                              |
| Engine Fuel Type                            | Diesel                                |

Engine Photos

| Engine Exhaust Color                           | Clear                                                                                                                                                                                                                                                                                                                                                                                                                                                                                                                                                                                                                                                                                                                                                                                                                                                                                                                                                                                                                                                                                                                                                                                                                                                                                                                                                                                                                                                                                                                                                                                                                                                                                                                                                                                                                                                                                                                                                                                                                                                                                                                          |
|------------------------------------------------|--------------------------------------------------------------------------------------------------------------------------------------------------------------------------------------------------------------------------------------------------------------------------------------------------------------------------------------------------------------------------------------------------------------------------------------------------------------------------------------------------------------------------------------------------------------------------------------------------------------------------------------------------------------------------------------------------------------------------------------------------------------------------------------------------------------------------------------------------------------------------------------------------------------------------------------------------------------------------------------------------------------------------------------------------------------------------------------------------------------------------------------------------------------------------------------------------------------------------------------------------------------------------------------------------------------------------------------------------------------------------------------------------------------------------------------------------------------------------------------------------------------------------------------------------------------------------------------------------------------------------------------------------------------------------------------------------------------------------------------------------------------------------------------------------------------------------------------------------------------------------------------------------------------------------------------------------------------------------------------------------------------------------------------------------------------------------------------------------------------------------------|
| Engine Smoke Notes                             | No engine smoke issues observed                                                                                                                                                                                                                                                                                                                                                                                                                                                                                                                                                                                                                                                                                                                                                                                                                                                                                                                                                                                                                                                                                                                                                                                                                                                                                                                                                                                                                                                                                                                                                                                                                                                                                                                                                                                                                                                                                                                                                                                                                                                                                                |
| Engine Smoke (Upon Start-up, Idle, Shutdown)   | No                                                                                                                                                                                                                                                                                                                                                                                                                                                                                                                                                                                                                                                                                                                                                                                                                                                                                                                                                                                                                                                                                                                                                                                                                                                                                                                                                                                                                                                                                                                                                                                                                                                                                                                                                                                                                                                                                                                                                                                                                                                                                                                             |
| Unusual Noise Notes                            | No unusual noises heard                                                                                                                                                                                                                                                                                                                                                                                                                                                                                                                                                                                                                                                                                                                                                                                                                                                                                                                                                                                                                                                                                                                                                                                                                                                                                                                                                                                                                                                                                                                                                                                                                                                                                                                                                                                                                                                                                                                                                                                                                                                                                                        |
| Unusual Noises (Upon Start-up, Idle, Shutdown) | No                                                                                                                                                                                                                                                                                                                                                                                                                                                                                                                                                                                                                                                                                                                                                                                                                                                                                                                                                                                                                                                                                                                                                                                                                                                                                                                                                                                                                                                                                                                                                                                                                                                                                                                                                                                                                                                                                                                                                                                                                                                                                                                             |
| Blow-by (Visual Observation Check)             | No                                                                                                                                                                                                                                                                                                                                                                                                                                                                                                                                                                                                                                                                                                                                                                                                                                                                                                                                                                                                                                                                                                                                                                                                                                                                                                                                                                                                                                                                                                                                                                                                                                                                                                                                                                                                                                                                                                                                                                                                                                                                                                                             |
|                                                | E HOUSE CONTROL OF THE CONTROL OF TH |

| Battery                  | 2 - Above Average Wear                                                                     |
|--------------------------|--------------------------------------------------------------------------------------------|
| Battery Condition        | Other (see comments)                                                                       |
| Comments                 | Battery may need to be replaced (hard start)                                               |
| Battery Condition Photos |                                                                                            |
| Radiator                 | 3 - Normal Wear & Tear                                                                     |
| Radiator Condition       | Radiator fins & components appear to be in good working order, no signs of damage or leaks |
| Radiator Photos          |                                                                                            |
|                          |                                                                                            |
| Belts                    | 3 - Normal Wear & Tear                                                                     |
| Belt Condition           | Belts appear in good condition & alignment with proper tension                             |

| Belt Photos                    |                                                                 |
|--------------------------------|-----------------------------------------------------------------|
| Hoses                          | 3 - Normal Wear & Tear                                          |
| Hose Condition                 | Firm, pliant hoses with no signs of wear or leaks               |
| Hose Photos                    |                                                                 |
|                                |                                                                 |
| Water Pump                     | 3 - Normal Wear & Tear                                          |
| Water Pump Condition           | No unusual pump noises heard                                    |
| Cooling System Leaks           | No                                                              |
| Coolant Color / Appearance     | 3 - Normal Wear & Tear                                          |
| Coolant Color/Appearance Notes | Normal Translucent appearance, no visual signs of contamination |

## Inspection Report (Telehandler)

| Oil Leaks                                     | No                                                                           |
|-----------------------------------------------|------------------------------------------------------------------------------|
| Oil Color / Appearance                        | 3 - Normal Wear & Tear                                                       |
| Oil Color / Appearance Notes                  | Clean oil appearance, no signs of cross contamination, Appropriate oil level |
| Fuel Leaks                                    | No                                                                           |
| Equipped with DPF (Diesel Particulate Filter) | No                                                                           |
| Requires DEF (Diesel Exhaust Fluid)           | No                                                                           |
| Overall Engine Appearance                     | Clean & dry                                                                  |
| Overall Engine Comments                       | Overall engine in good condition and well maintained. No active leaks found. |