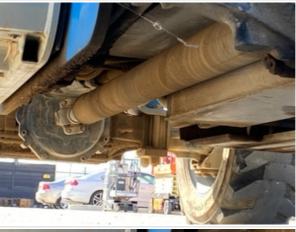

## Inspection Report (Telehandler)

Rear Axle Appearance

Rear Axle Appearance Photos

3 - Normal Wear & Tear

Oscillating Pin Appearance

Oscillating Pin Appearance Photos

3 - Normal Wear & Tear

Wheels & Tires

Wheels & Tires Photos

3 - Normal Wear & Tear