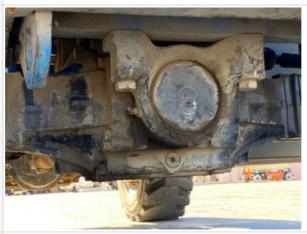

## Inspection Report (Telehandler)

Rear Axle Appearance

Rear Axle Appearance Photos

3 - Normal Wear & Tear

Oscillating Pin Appearance

Oscillating Pin Appearance Photos

3 - Normal Wear & Tear

Wheels & Tires

Wheels & Tires Photos

3 - Normal Wear & Tear