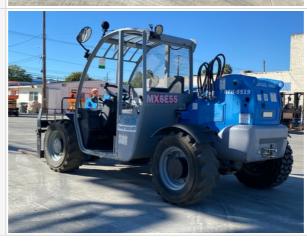

#### **Exterior Walkaround Photos**

#### **Control Station**

Serial Number Plate Photo

| Operator Cabin Overall           | 3 - Normal Wear & Tear                                   |
|----------------------------------|----------------------------------------------------------|
| Operator Cabin Overall Condition | Good cabin appearance, solid floors, panels, and ceiling |