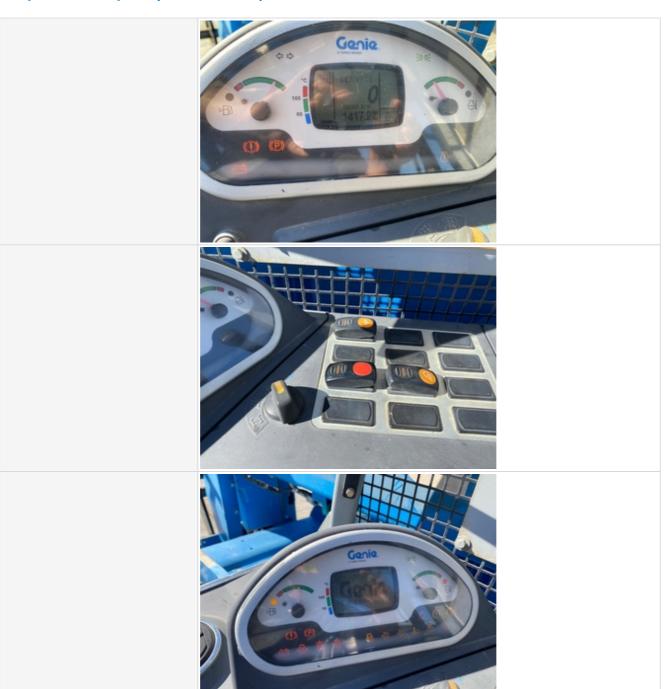

Controls & Switches Photos

Hour Meter Activity 3 - Normal Wear & Tear

Hour Meter Condition Hour meter is functional and in good condition

| Hour Meter Activity Photos  | 1899mπ                                                                             |
|-----------------------------|------------------------------------------------------------------------------------|
| Other Gauge Activity        | 3 - Normal Wear & Tear                                                             |
| Other Gauge Condition       | All cockpit gauges are functional and in good condition                            |
| Other Gauge Activity Photos | Conic Attract page 20 05                                                           |
| Heater & A/C                | 0                                                                                  |
| Fans / Vents                | 2 - Above Average Wear                                                             |
| Fans / Vents Condition      | Fan vents are installed but one or more is restricted in movement or functionality |
| Comments                    | Fan inoperable                                                                     |
| Fans / Vents Photos         |                                                                                    |