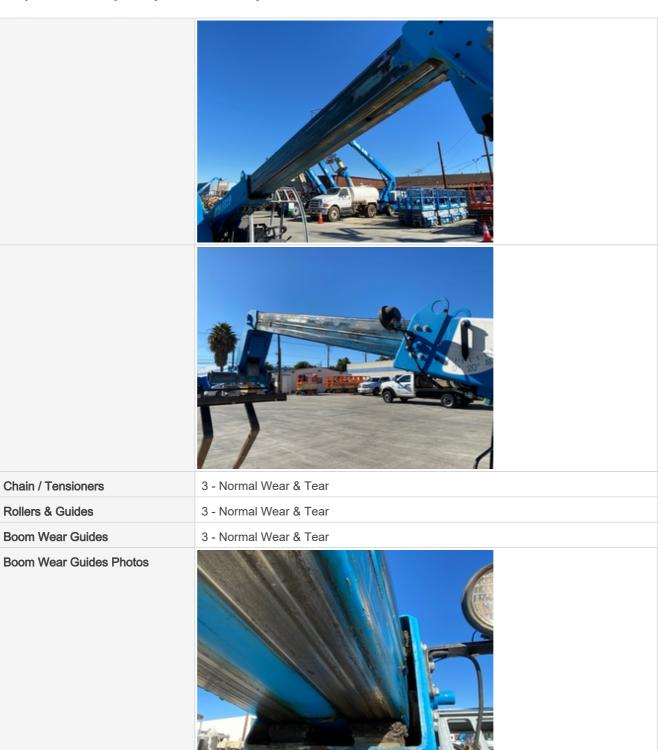

|
| Drive Motor Photos              |                                                |









| Hydrostatic Parking Brake           | 3 - Normal Wear & Tear            |
|-------------------------------------|-----------------------------------|
| Hydrostatic Parking Brake Condition | Good brake function               |
| Overall Drivetrain Comments         | Overall drivetrain in solid shape |

**Chassis Inspection Points** 













## Inspection Report (Telehandler)





Rear Axle Appearance

Rear Axle Appearance Photos

3 - Normal Wear & Tear











Oscillating Pin Appearance

Oscillating Pin Appearance Photos

3 - Normal Wear & Tear



Wheels & Tires

Wheels & Tires Photos

3 - Normal Wear & Tear













## Inspection Report (Telehandler)

Rollers & Guides





## Inspection Report (Telehandler)



### **Hydraulics Overall Inspection Points**

| Hydraulics Overall                       |                                                                                                                              |
|------------------------------------------|------------------------------------------------------------------------------------------------------------------------------|
| Wet or Damp Hydraulic Lines / Fittings   | Yes                                                                                                                          |
| Appearance of Hydraulic Lines / Fittings | 3                                                                                                                            |
| Hydraulic Lines / Fitt