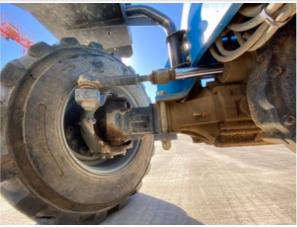

## Inspection Report (Telehandler)

Rear Axle Appearance

Rear Axle Appearance Photos

3 - Normal Wear & Tear

Oscillating Pin Appearance

Oscillating Pin Appearance Photos

3 - Normal Wear & Tear

Wheels & Tires

Wheels & Tires Photos

3 - Normal Wear & Tear