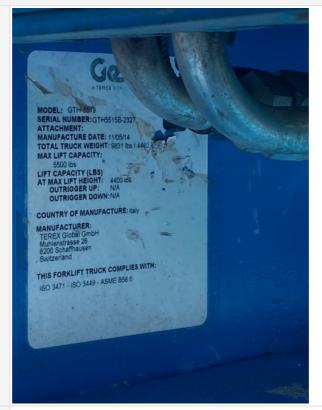

#### **General Info**

| Year                                                               | 2014              |
|--------------------------------------------------------------------|-------------------|
| Make                                                               | Genie             |
| Model                                                              | GTH-5519          |
| Serial Number                                                      | 2237              |
| Hour Meter Reading                                                 | 1,416             |
| Previous Application (e.g., earth moving, mining, demolition, etc) | Equipment Rentals |

#### **Control Station**

Serial Number Plate Photo

| Operator Cabin Overall           | 3 - Normal Wear & Tear                                   |
|----------------------------------|----------------------------------------------------------|
| Operator Cabin Overall Condition | Good cabin appearance, solid floors, panels, and ceiling |