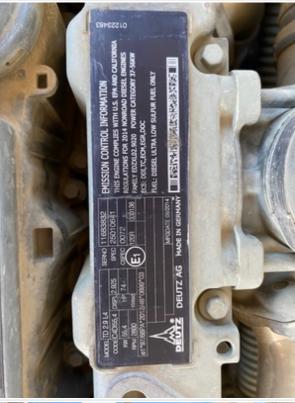

#### **Control Station**

Serial Number Plate Photo

| Operator Cabin Overall           | 3 - Normal Wear & Tear                                   |
|----------------------------------|----------------------------------------------------------|
| Operator Cabin Overall Condition | Good cabin appearance, solid floors, panels, and ceiling |

#### **Engine Inspection Points**

| Engine                                      |                                       |
|---------------------------------------------|---------------------------------------|
| Engine Type (Make, Model,<br>Cylinders, Hp) | DEUTZ - TD2.9L - 4CYL 74HP            |
| Emissions Tier                              | Other (see comments)                  |
| Comments                                    | Under 75HP no Aftertreatment Required |
| Engine Serial Number                        | 11683832                              |
| Engine Fuel Type                            | Diesel                                |