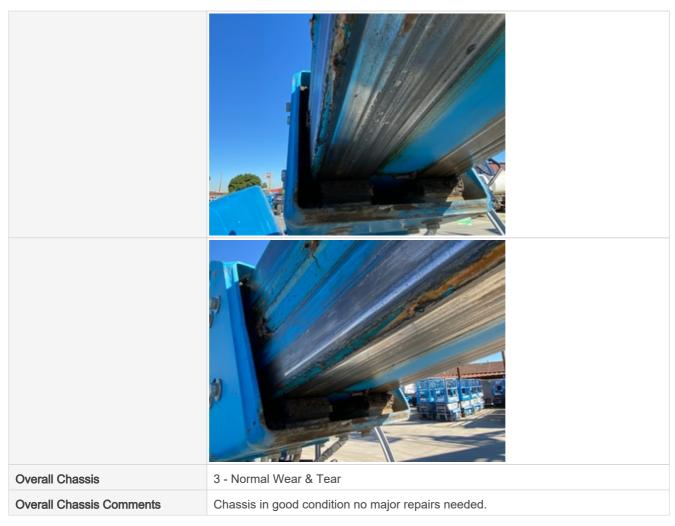

## Inspection Report (Telehandler)

Rear Axle Appearance

Rear Axle Appearance Photos

3 - Normal Wear & Tear

Oscillating Pin Appearance

Oscillating Pin Appearance Photos

3 - Normal Wear & Tear

Wheels & Tires

Wheels & Tires Photos

3 - Normal Wear & Tear