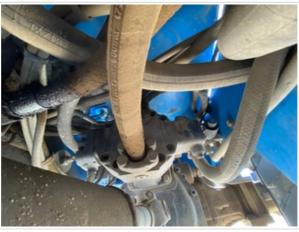

### **Hydraulics Overall Inspection Points**

| Hydraulics Overall                       |                                                                                                                              |
|------------------------------------------|------------------------------------------------------------------------------------------------------------------------------|
| Wet or Damp Hydraulic Lines / Fittings   | Yes                                                                                                                          |
| Appearance of Hydraulic Lines / Fittings | 3                                                                                                                            |
| Hydraulic Lines / Fittings Condition     | Hydraulic lines & fittings are clean and in good condition, Active leaks in hoses or fittings observed, Other (see comments) |
| Comments                                 | Some hydraulic hoses starting to leak. No active fluid drips seen only wet hoses                                             |

## Inspection Report (Telehandler)

Appearance of Hydraulic Lines / Fittings Photos