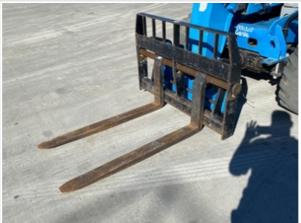

### **Forks Inspection Points**

Forks / Work Tool Condition

3 - Normal Wear & Tear

Forks / Work Tool Photos