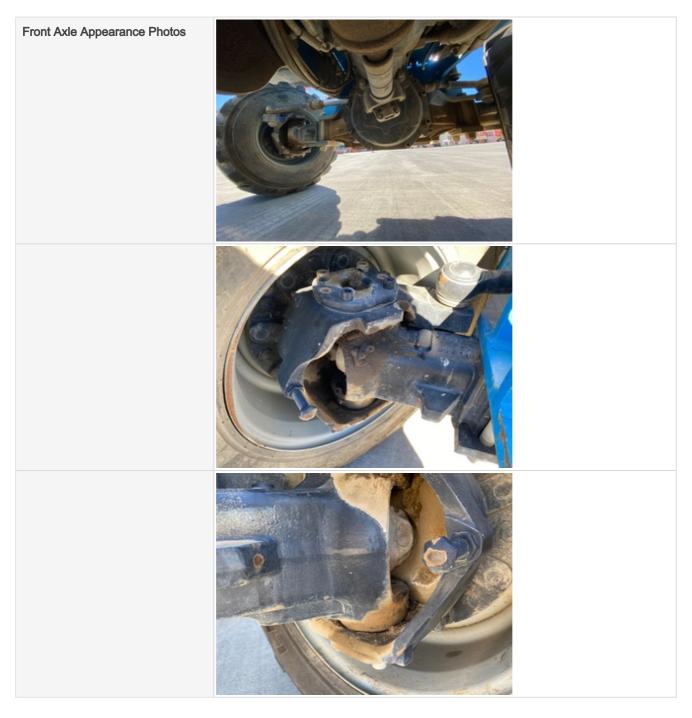

## Inspection Report (Telehandler)

Rear Axle Appearance

Rear Axle Appearance Photos

3 - Normal Wear & Tear

Oscillating Pin Appearance

Oscillating Pin Appearance Photos

3 - Normal Wear & Tear

Wheels & Tires