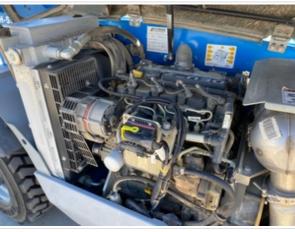

#### **Engine Inspection Points**

| Engine                                      |                                       |
|---------------------------------------------|---------------------------------------|
| Engine Type (Make, Model,<br>Cylinders, Hp) | DEUTZ - TD2.9L - 4CYL 74HP            |
| Emissions Tier                              | Other (see comments)                  |
| Comments                                    | Under 75HP no Aftertreatment Required |
| Engine Serial Number                        | 11683832                              |
| Engine Fuel Type                            | Diesel                                |

Engine Photos

| Engine Exhaust Color                           | Clear                                                                                                                                                                                                                                                                                                                                                                                                                                                                                                                                                                                                                                                                                                                                                                                                                                                                                                                                                                                                                                                                                                                                                                                                                                                                                                                                                                                                                                                                                                                                                                                                                                                                                                                                                                                                                                                                                                                                                                                                                                                                                                                          |
|------------------------------------------------|--------------------------------------------------------------------------------------------------------------------------------------------------------------------------------------------------------------------------------------------------------------------------------------------------------------------------------------------------------------------------------------------------------------------------------------------------------------------------------------------------------------------------------------------------------------------------------------------------------------------------------------------------------------------------------------------------------------------------------------------------------------------------------------------------------------------------------------------------------------------------------------------------------------------------------------------------------------------------------------------------------------------------------------------------------------------------------------------------------------------------------------------------------------------------------------------------------------------------------------------------------------------------------------------------------------------------------------------------------------------------------------------------------------------------------------------------------------------------------------------------------------------------------------------------------------------------------------------------------------------------------------------------------------------------------------------------------------------------------------------------------------------------------------------------------------------------------------------------------------------------------------------------------------------------------------------------------------------------------------------------------------------------------------------------------------------------------------------------------------------------------|
| Engine Smoke Notes                             | No engine smoke issues observed                                                                                                                                                                                                                                                                                                                                                                                                                                                                                                                                                                                                                                                                                                                                                                                                                                                                                                                                                                                                                                                                                                                                                                                                                                                                                                                                                                                                                                                                                                                                                                                                                                                                                                                                                                                                                                                                                                                                                                                                                                                                                                |
| Engine Smoke (Upon Start-up, Idle, Shutdown)   | No                                                                                                                                                                                                                                                                                                                                                                                                                                                                                                                                                                                                                                                                                                                                                                                                                                                                                                                                                                                                                                                                                                                                                                                                                                                                                                                                                                                                                                                                                                                                                                                                                                                                                                                                                                                                                                                                                                                                                                                                                                                                                                                             |
| Unusual Noise Notes                            | No unusual noises heard                                                                                                                                                                                                                                                                                                                                                                                                                                                                                                                                                                                                                                                                                                                                                                                                                                                                                                                                                                                                                                                                                                                                                                                                                                                                                                                                                                                                                                                                                                                                                                                                                                                                                                                                                                                                                                                                                                                                                                                                                                                                                                        |
| Unusual Noises (Upon Start-up, Idle, Shutdown) | No                                                                                                                                                                                                                                                                                                                                                                                                                                                                                                                                                                                                                                                                                                                                                                                                                                                                                                                                                                                                                                                                                                                                                                                                                                                                                                                                                                                                                                                                                                                                                                                                                                                                                                                                                                                                                                                                                                                                                                                                                                                                                                                             |
| Blow-by (Visual Observation Check)             | No                                                                                                                                                                                                                                                                                                                                                                                                                                                                                                                                                                                                                                                                                                                                                                                                                                                                                                                                                                                                                                                                                                                                                                                                                                                                                                                                                                                                                                                                                                                                                                                                                                                                                                                                                                                                                                                                                                                                                                                                                                                                                                                             |
|                                                | E HOUSE CONTROL OF THE CONTROL OF TH |

## Inspection Report (Telehandler)

| Oil Leaks                                     | No                                                                           |
|-----------------------------------------------|------------------------------------------------------------------------------|
| Oil Color / Appearance                        | 3 - Normal Wear & Tear                                                       |
| Oil Color / Appearance Notes                  | Clean oil appearance, no signs of cross contamination, Appropriate oil level |
| Fuel Leaks                                    | No                                                                           |
| Equipped with DPF (Diesel Particulate Filter) | No                                                                           |
| Requires DEF (Diesel Exhaust Fluid)           | No                                                                           |
| Overall Engine Appearance                     | Clean & dry                                                                  |
| Overall Engine Comments                       | Overall engine in good condition and well maintained. No active leaks found. |