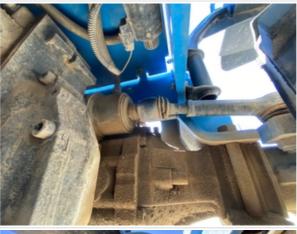

### **Hydraulics Overall Inspection Points**

| Hydraulics Overall                       |                                                                                                                              |
|------------------------------------------|------------------------------------------------------------------------------------------------------------------------------|
| Wet or Damp Hydraulic Lines / Fittings   | Yes                                                                                                                          |
| Appearance of Hydraulic Lines / Fittings | 3                                                                                                                            |
| Hydraulic Lines / Fittings Condition     | Hydraulic lines & fittings are clean and in good condition, Active leaks in hoses or fittings observed, Other (see comments) |
| Comments                                 | Some hydraulic hoses starting to leak. No active fluid drips seen only wet hoses                                             |

## Inspection Report (Telehandler)

Appearance of Hydraulic Lines / Fittings Photos