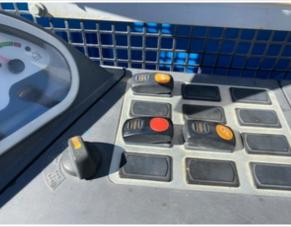

| Operator's Seat & Arm Rests              | 3 - Normal Wear & Tear                                           |
|------------------------------------------|------------------------------------------------------------------|
| Operator's Seat & Arm Rests<br>Condition | Seat(s) have minor surface staining or small tears               |
| Operator's Seat & Arm Rests<br>Photos    |                                                                  |
| Seat Belt                                | 3 - Normal Wear & Tear                                           |
| Seat Belt Condition                      | Seat belt secures properly. Belt is intact and in good condition |
| Cabin Lights                             | 0                                                                |
| Safety Lock Out / Stop                   | 0                                                                |
| Controls & Switches                      | 3 - Normal Wear & Tear                                           |
| Controls & Switches Condition            | All switches are installed and functional, Other (see comments)  |
| Comments                                 | Some decals on switches worn and unable to distinguish           |

Controls & Switches Photos

Hour Meter Activity 3 - Normal Wear & Tear

Hour Meter Condition Hour meter is functional and in good condition

| Hour Meter Activity Photos  | 1899mπ                                                                             |
|-----------------------------|------------------------------------------------------------------------------------|
| Other Gauge Activity        | 3 - Normal Wear & Tear                                                             |
| Other Gauge Condition       | All cockpit gauges are functional and in good condition                            |
| Other Gauge Activity Photos | Conic Attract page 20 05                                                           |
| Heater & A/C                | 0                                                                                  |
| Fans / Vents                | 2 - Above Average Wear                                                             |
| Fans / Vents Condition      | Fan vents are installed but one or more is restricted in movement or functionality |
| Comments                    | Fan inoperable                                                                     |
| Fans / Vents Photos         |                                                                                    |