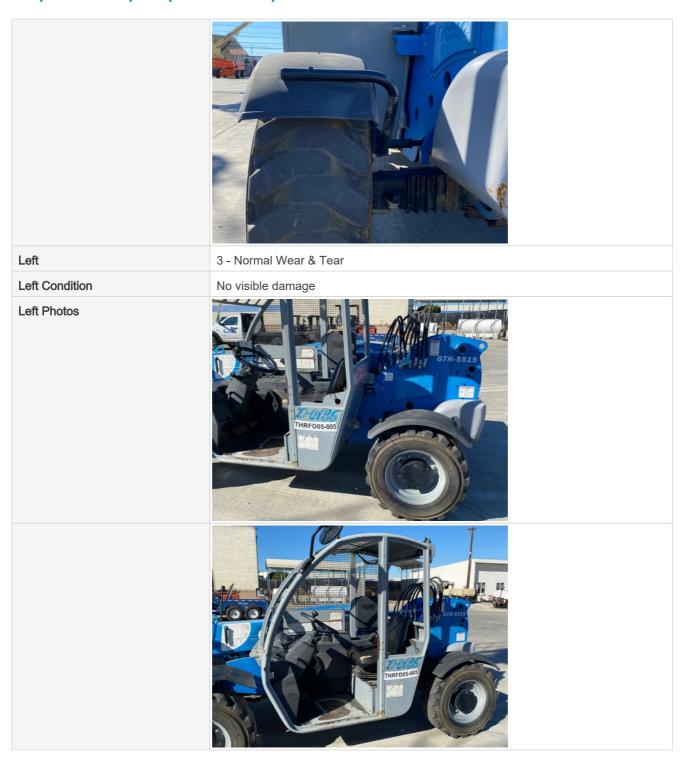

#### **General Appearance Inspection Points**

| General Appearance |                        |
|--------------------|------------------------|
| Front              | 3 - Normal Wear & Tear |
| Front Condition    | No visible damage      |

|                                  | a Parameter                                               |
|----------------------------------|-----------------------------------------------------------|
| Upper                            | 3 - Normal Wear & Tear                                    |
| Upper Condition                  | No visible damage                                         |
| Body Panels (Any Rust Damage?)   | 3 - Normal Wear & Tear                                    |
| Body Panel Condition             | No visible damage, good paint condition and panel fitment |
| Doors / Canopy Latches           | 3 - Normal Wear & Tear                                    |
| Doors / Canopy Latches Condition | No visible damage                                         |
| Steps / Ladders                  | 3 - Normal Wear & Tear                                    |

| Steps / Ladders Condition | Steps/ladders are fully intact and appear structurally sound |
|---------------------------|--------------------------------------------------------------|
| Handrails                 | 3 - Normal Wear & Tear                                       |
| Handrails Condition       | Handrails are fully intact and appear structurally sound     |
| Glass Condition           | 0                                                            |
| Mirrors                   | 3 - Normal Wear & Tear                                       |
| Mirror Condition Notes    | Mirrors present and intact, no visible damage                |
| Mirrors Photos            | THRESON.                                                     |
| Lighting System           | 3 - Normal Wear & Tear                                       |
| Lighting System Condition | No visible damage, lighting system is operational            |
| Lighting System Photos    |                                                              |