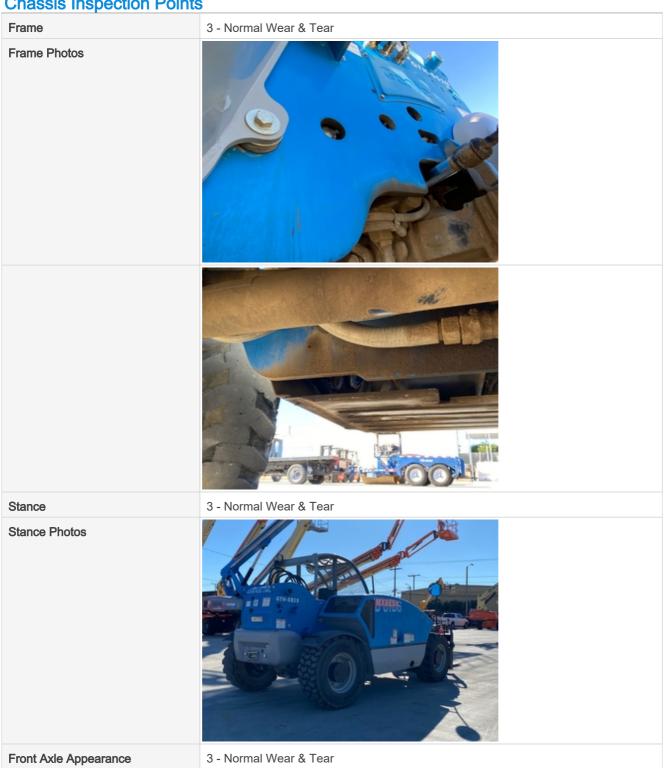

|
| 2 Speed?                        | No                                             |
| Hydrostatic Drive Configuration | Other (see comments)                           |
| Comments                        | Hydraulic drive unit directly bolted to engine |
| Drive Motors                    | 1 - Service Required                           |
| Drive Motor Photos              |                                                |









| Hydrostatic Parking Brake           | 3 - Normal Wear & Tear            |
|-------------------------------------|-----------------------------------|
| Hydrostatic Parking Brake Condition | Good brake function               |
| Overall Drivetrain Comments         | Overall drivetrain in solid shape |

**Chassis Inspection Points** 













## Inspection Report (Telehandler)





Rear Axle Appearance

Rear Axle Appearance Photos

3 - Normal Wear & Tear











Oscillating Pin Appearance

Oscillating Pin Appearance Photos

3 - Normal Wear & Tear



Wheels & Tires

Wheels & Tires Photos

3 - Normal Wear & Tear













## Inspection Report (Telehandler)

Rollers & Guides





## Inspection Report (Telehandler)



### **Hydraulics Overall Inspection Points**

| Hydraulics Overall                       |                                                                                                                              |
|------------------------------------------|------------------------------------------------------------------------------------------------------------------------------|
| Wet or Damp