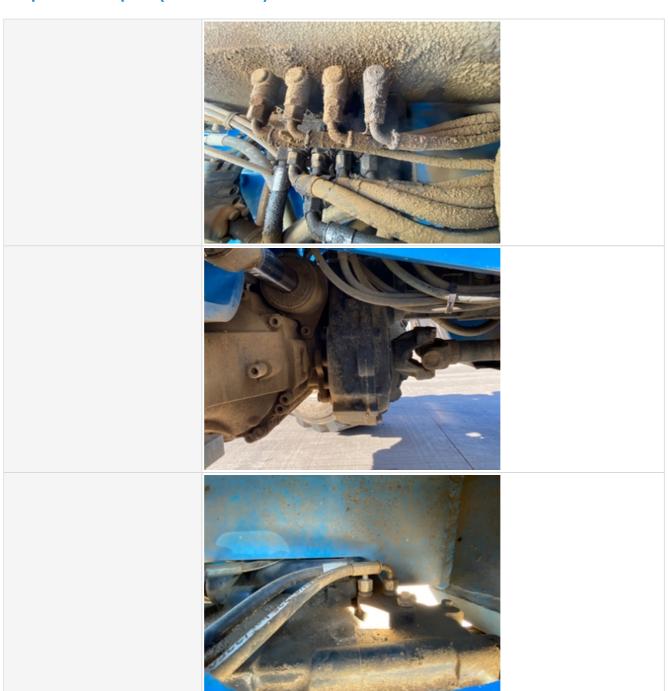

### **Hydraulics Overall Inspection Points**

| Hydraulics Overall                       |                                                                                                                              |
|------------------------------------------|------------------------------------------------------------------------------------------------------------------------------|
| Wet or Damp Hydraulic Lines / Fittings   | Yes                                                                                                                          |
| Appearance of Hydraulic Lines / Fittings | 3                                                                                                                            |
| Hydraulic Lines / Fittings Condition     | Hydraulic lines & fittings are clean and in good condition, Active leaks in hoses or fittings observed, Other (see comments) |
| Comments                                 | Some hydraulic hoses starting to leak. No active fluid drips seen only wet hoses                                             |

## Inspection Report (Telehandler)

Appearance of Hydraulic Lines / Fittings Photos