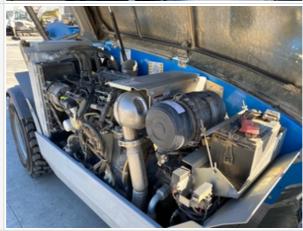

#### **Engine Inspection Points**

| Engine                                      |                                       |
|---------------------------------------------|---------------------------------------|
| Engine Type (Make, Model,<br>Cylinders, Hp) | DEUTZ - TD2.9L - 4CYL 74HP            |
| Emissions Tier                              | Other (see comments)                  |
| Comments                                    | Under 75HP no Aftertreatment Required |
| Engine Serial Number                        | 11683832                              |
| Engine Fuel Type                            | Diesel                                |

Engine Photos

| Engine Exhaust Color                           | Clear                                                                                                                                                                                                                                                                                                                                                                                                                                                                                                                                                                                                                                                                                                                                                                                                                                                                                                                                                                                                                                                                                                                                                                                                                                                                                                                                                                                                                                                                                                                                                                                                                                                                                                                                                                                                                                                                                                                                                                                                                                                                                                                          |
|------------------------------------------------|--------------------------------------------------------------------------------------------------------------------------------------------------------------------------------------------------------------------------------------------------------------------------------------------------------------------------------------------------------------------------------------------------------------------------------------------------------------------------------------------------------------------------------------------------------------------------------------------------------------------------------------------------------------------------------------------------------------------------------------------------------------------------------------------------------------------------------------------------------------------------------------------------------------------------------------------------------------------------------------------------------------------------------------------------------------------------------------------------------------------------------------------------------------------------------------------------------------------------------------------------------------------------------------------------------------------------------------------------------------------------------------------------------------------------------------------------------------------------------------------------------------------------------------------------------------------------------------------------------------------------------------------------------------------------------------------------------------------------------------------------------------------------------------------------------------------------------------------------------------------------------------------------------------------------------------------------------------------------------------------------------------------------------------------------------------------------------------------------------------------------------|
| Engine Smoke Notes                             | No engine smoke issues observed                                                                                                                                                                                                                                                                                                                                                                                                                                                                                                                                                                                                                                                                                                                                                                                                                                                                                                                                                                                                                                                                                                                                                                                                                                                                                                                                                                                                                                                                                                                                                                                                                                                                                                                                                                                                                                                                                                                                                                                                                                                                                                |
| Engine Smoke (Upon Start-up, Idle, Shutdown)   | No                                                                                                                                                                                                                                                                                                                                                                                                                                                                                                                                                                                                                                                                                                                                                                                                                                                                                                                                                                                                                                                                                                                                                                                                                                                                                                                                                                                                                                                                                                                                                                                                                                                                                                                                                                                                                                                                                                                                                                                                                                                                                                                             |
| Unusual Noise Notes                            | No unusual noises heard                                                                                                                                                                                                                                                                                                                                                                                                                                                                                                                                                                                                                                                                                                                                                                                                                                                                                                                                                                                                                                                                                                                                                                                                                                                                                                                                                                                                                                                                                                                                                                                                                                                                                                                                                                                                                                                                                                                                                                                                                                                                                                        |
| Unusual Noises (Upon Start-up, Idle, Shutdown) | No                                                                                                                                                                                                                                                                                                                                                                                                                                                                                                                                                                                                                                                                                                                                                                                                                                                                                                                                                                                                                                                                                                                                                                                                                                                                                                                                                                                                                                                                                                                                                                                                                                                                                                                                                                                                                                                                                                                                                                                                                                                                                                                             |
| Blow-by (Visual Observation Check)             | No                                                                                                                                                                                                                                                                                                                                                                                                                                                                                                                                                                                                                                                                                                                                                                                                                                                                                                                                                                                                                                                                                                                                                                                                                                                                                                                                                                                                                                                                                                                                                                                                                                                                                                                                                                                                                                                                                                                                                                                                                                                                                                                             |
|                                                | E HOUSE CONTROL OF THE CONTROL OF TH |

## Inspection Report (Telehandler)

| Oil Leaks                                     | No                                                                           |
|-----------------------------------------------|------------------------------------------------------------------------------|
| Oil Color / Appearance                        | 3 - Normal Wear & Tear                                                       |
| Oil Color / Appearance Notes                  | Clean oil appearance, no signs of cross contamination, Appropriate oil level |
| Fuel Leaks                                    | No                                                                           |
| Equipped with DPF (Diesel Particulate Filter) | No                                                                           |
| Requires DEF (Diesel Exhaust Fluid)           | No                                                                           |
| Overall Engine Appearance                     | Clean & dry                                                                  |
| Overall Engine Comments                       | Overall engine in good condition and well maintained. No active leaks found. |