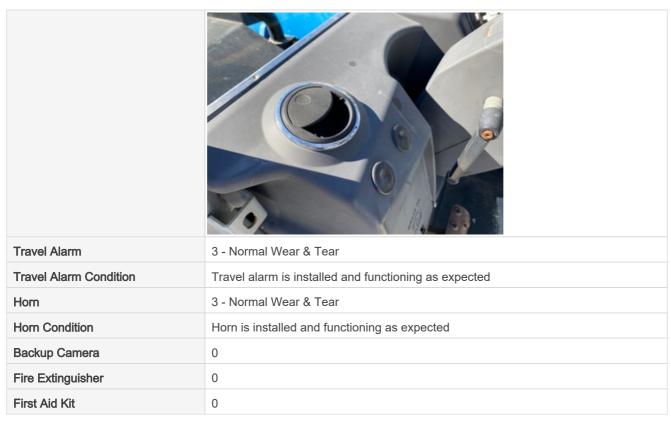

Controls & Switches Photos

Hour Meter Activity 3 - Normal Wear & Tear

Hour Meter Condition Hour meter is functional and in good condition

| Hour Meter Activity Photos  | 1899mπ                                                                             |
|-----------------------------|------------------------------------------------------------------------------------|
| Other Gauge Activity        | 3 - Normal Wear & Tear                                                             |
| Other Gauge Condition       | All cockpit gauges are functional and in good condition                            |
| Other Gauge Activity Photos | Conic Attract page 20 05                                                           |
| Heater & A/C                | 0                                                                                  |
| Fans / Vents                | 2 - Above Average Wear                                                             |
| Fans / Vents Condition      | Fan vents are installed but one or more is restricted in movement or functionality |
| Comments                    | Fan inoperable                                                                     |
| Fans / Vents Photos         |                                                                                    |