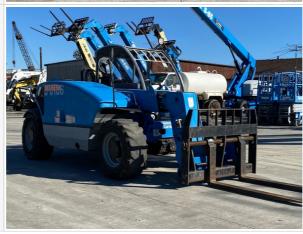

#### Inspection Report (Telehandler)

**Exterior 360 Walkaround** 

**Exterior 360 Walkaround** 

#### Instructions

Take photos of the exterior of the piece of equipment. Capture a full 360 degree walk around and all major components.

Must have shots to capture:

- 45 degree corner shot of left front
  45 degree corner shot of right front
  Left side
- Right side
- Rear
- 45 degree corner shot of left rear45 degree corner shot of right rear

#### **Exterior Walkaround Photos**