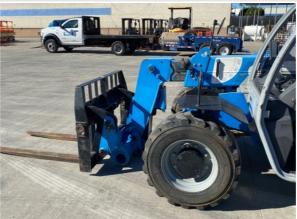

#### **Exterior Walkaround Photos**

#### **General Appearance Inspection Points**

| General Appearance |                        |
|--------------------|------------------------|
| Front              | 3 - Normal Wear & Tear |
| Front Condition    | No visible damage      |