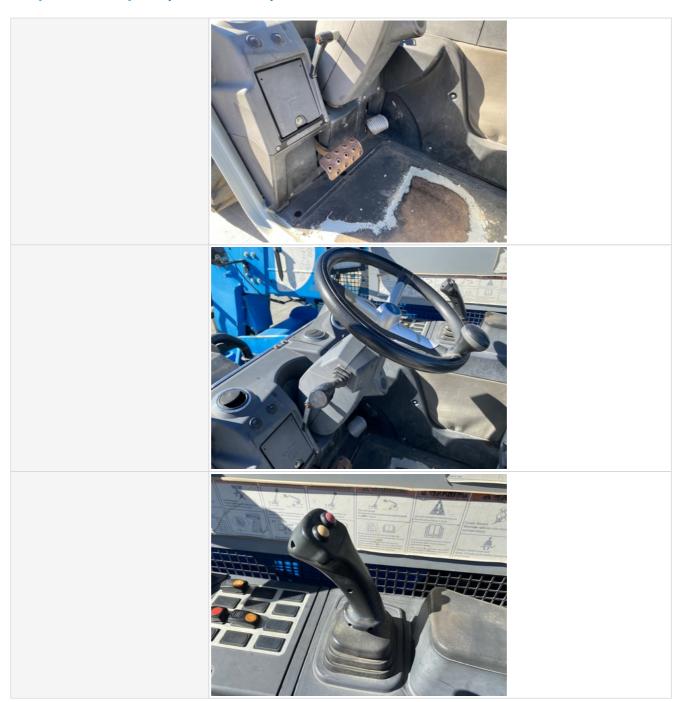

| Operator's Seat & Arm Rests              | 3 - Normal Wear & Tear                                           |
|------------------------------------------|------------------------------------------------------------------|
| Operator's Seat & Arm Rests<br>Condition | Seat(s) have minor surface staining or small tears               |
| Operator's Seat & Arm Rests<br>Photos    |                                                                  |
| Seat Belt                                | 3 - Normal Wear & Tear                                           |
| Seat Belt Condition                      | Seat belt secures properly. Belt is intact and in good condition |
| Cabin Lights                             | 0                                                                |
| Safety Lock Out / Stop                   | 0                                                                |
| Controls & Switches                      | 3 - Normal Wear & Tear                                           |
| Controls & Switches Condition            | All switches are installed and functional, Other (see comments)  |
| Comments                                 | Some decals on switches worn and unable to distinguish           |

Controls & Switches Photos

Hour Meter Activity 3 - Normal Wear & Tear

Hour Meter Condition Hour meter is functional and in good condition

| Hour Meter Activity Photos  | 1899mπ                                                                             |
|-----------------------------|------------------------------------------------------------------------------------|
| Other Gauge Activity        | 3 - Normal Wear & Tear                                                             |
| Other Gauge Condition       | All cockpit gauges are functional and in good condition                            |
| Other Gauge Activity Photos | Conic Attract page 20 05                                                           |
| Heater & A/C                | 0                                                                                  |
| Fans / Vents                | 2 - Above Average Wear                                                             |
| Fans / Vents Condition      | Fan vents are installed but one or more is restricted in movement or functionality |
| Comments                    | Fan inoperable                                                                     |
| Fans / Vents Photos         |                                                                                    |