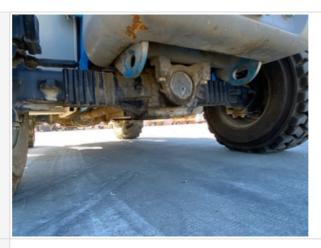

## Inspection Report (Telehandler)

Rear Axle Appearance

Rear Axle Appearance Photos

3 - Normal Wear & Tear

Oscillating Pin Appearance

Oscillating Pin Appearance Photos

3 - Normal Wear & Tear

Wheels & Tires