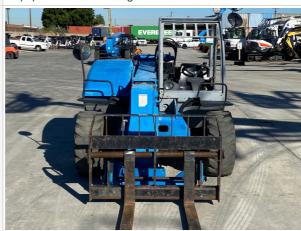

#### Inspection Report (Telehandler)

**Exterior 360 Walkaround** 

**Exterior 360 Walkaround** 

#### Instructions

Take photos of the exterior of the piece of equipment. Capture a full 360 degree walk around and all major components.

Must have shots to capture:

- 45 degree corner shot of left front
  45 degree corner shot of right front
  Left side
- Right side
- Rear
- 45 degree corner shot of left rear45 degree corner shot of right rear

#### **Exterior Walkaround Photos**