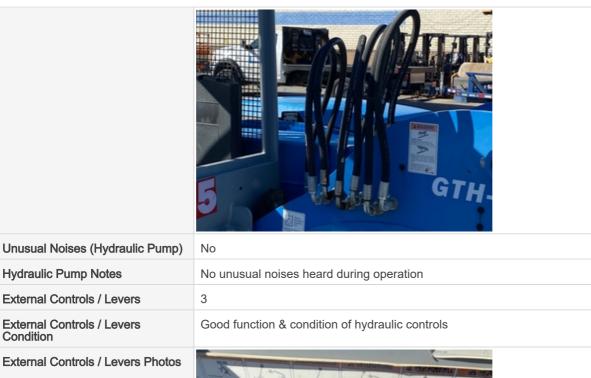

### **Hydraulics Overall Inspection Points**

| Hydraulics Overall                       |                                                                                                                              |
|------------------------------------------|------------------------------------------------------------------------------------------------------------------------------|
| Wet or Damp Hydraulic Lines / Fittings   | Yes                                                                                                                          |
| Appearance of Hydraulic Lines / Fittings | 3                                                                                                                            |
| Hydraulic Lines / Fittings Condition     | Hydraulic lines & fittings are clean and in good condition, Active leaks in hoses or fittings observed, Other (see comments) |
| Comments                                 | Some hydraulic hoses starting to leak. No active fluid drips seen only wet hoses                                             |

## Inspection Report (Telehandler)

Appearance of Hydraulic Lines / Fittings Photos