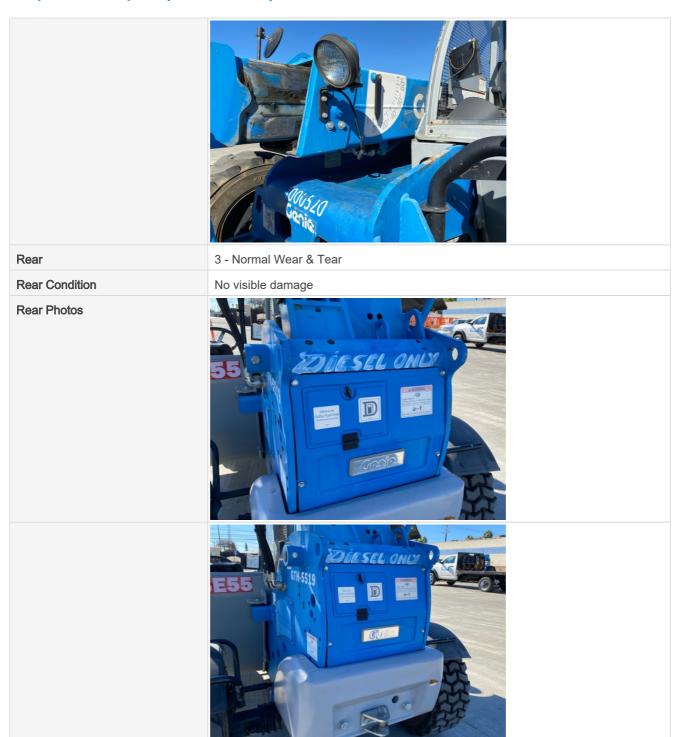

#### **General Appearance Inspection Points**

| General Appearance |                        |
|--------------------|------------------------|
| Front              | 3 - Normal Wear & Tear |
| Front Condition    | No visible damage      |

|                                  | a Parameter                                               |
|----------------------------------|-----------------------------------------------------------|
| Upper                            | 3 - Normal Wear & Tear                                    |
| Upper Condition                  | No visible damage                                         |
| Body Panels (Any Rust Damage?)   | 3 - Normal Wear & Tear                                    |
| Body Panel Condition             | No visible damage, good paint condition and panel fitment |
| Doors / Canopy Latches           | 3 - Normal Wear & Tear                                    |
| Doors / Canopy Latches Condition | No visible damage                                         |
| Steps / Ladders                  | 3 - Normal Wear & Tear                                    |