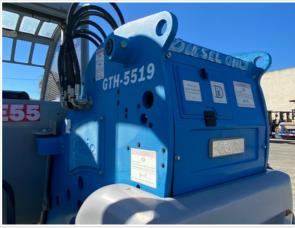

#### Inspection Report (Telehandler)

**Exterior 360 Walkaround** 

**Exterior 360 Walkaround** 

#### Instructions

Take photos of the exterior of the piece of equipment. Capture a full 360 degree walk around and all major components.

Must have shots to capture:

- 45 degree corner shot of left front
  45 degree corner shot of right front
  Left side
- Right side
- Rear
- 45 degree corner shot of left rear45 degree corner shot of right rear

#### **Exterior Walkaround Photos**