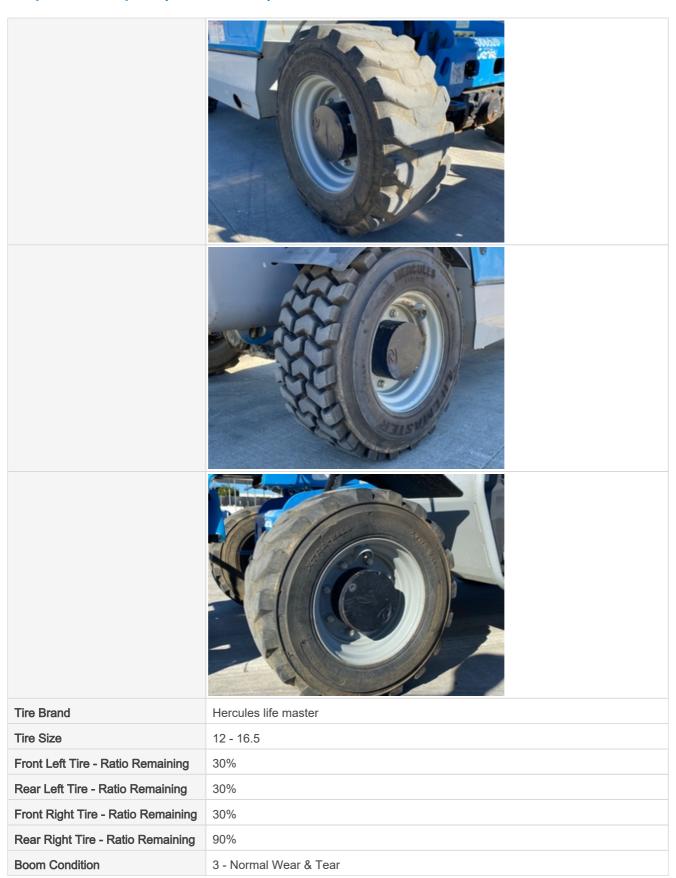

Wheels & Tires Photos

3 - Normal Wear & Tear

#### **Overall Assessment**

| Overall Assessment             |                                                                                                                                                        |
|--------------------------------|--------------------------------------------------------------------------------------------------------------------------------------------------------|
| Exterior Rating                | 3                                                                                                                                                      |
| Interior Rating                | 3                                                                                                                                                      |
| Safety Rating                  | 3                                                                                                                                                      |
| Quality Rating                 | 3                                                                                                                                                      |
| Functionality Rating           | 3                                                                                                                                                      |
| Overall Rating                 | 3                                                                                                                                                      |
| What's Great About the Machine | Machine has been well maintained and no obvious major defects found. All main implement functions operate well.                                        |
| What Needs Work                | 3 of the 4 tires will need to be replaced soon. Operator decals in cab worn and should be replaced. Battery should be tested or replaced (hard start). |
| Date/Time                      | 11-10-2022                                                                                                                                             |