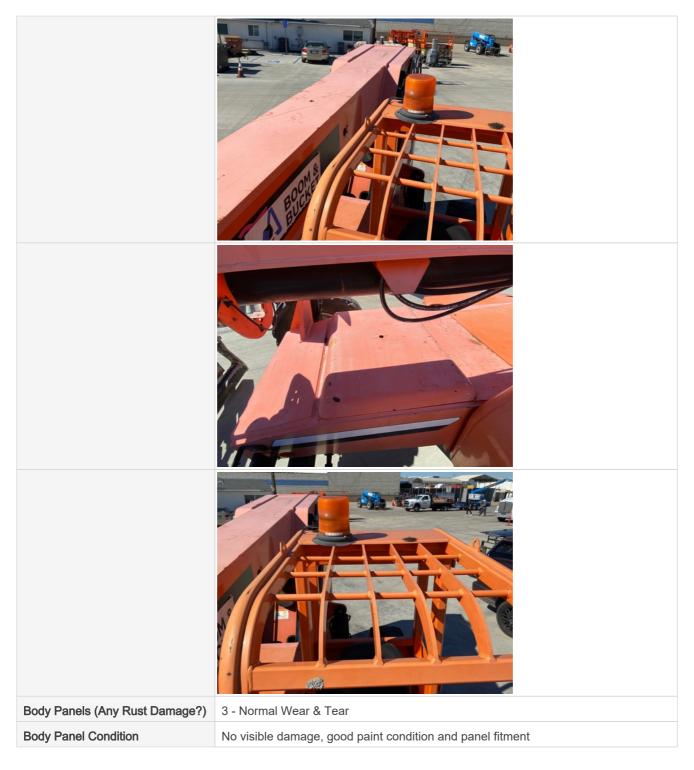

#### General Appearance

| General Appearance |                        |
|--------------------|------------------------|
| Front              | 3 - Normal Wear & Tear |
| Front Condition    | No visible damage      |
| Front Photos       |                        |
|                    |                        |

| Upper           | 3 - Normal Wear & Tear |
|-----------------|------------------------|
| Upper Condition | No visible damage      |
| Upper Photos    |                        |
|                 |                        |