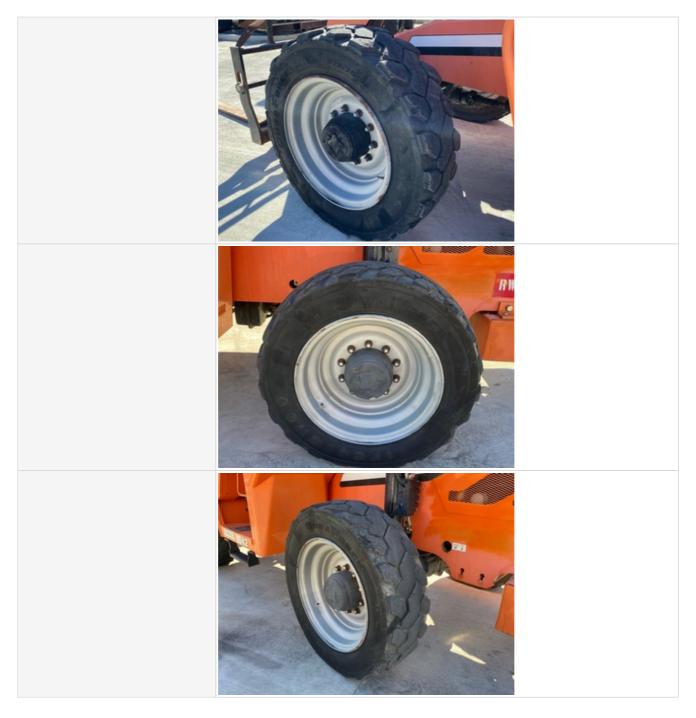

| Tire Brand                         | Firestone              |
|------------------------------------|------------------------|
| Tire Size                          | 360/75-28              |
| Front Left Tire - Ratio Remaining  | 30%                    |
| Rear Left Tire - Ratio Remaining   | 30%                    |
| Front Right Tire - Ratio Remaining | 10%                    |
| Rear Right Tire - Ratio Remaining  | 30%                    |
| Boom Condition                     | 3 - Normal Wear & Tear |
| Boom Condition Photos              |                        |
|                                    |                        |