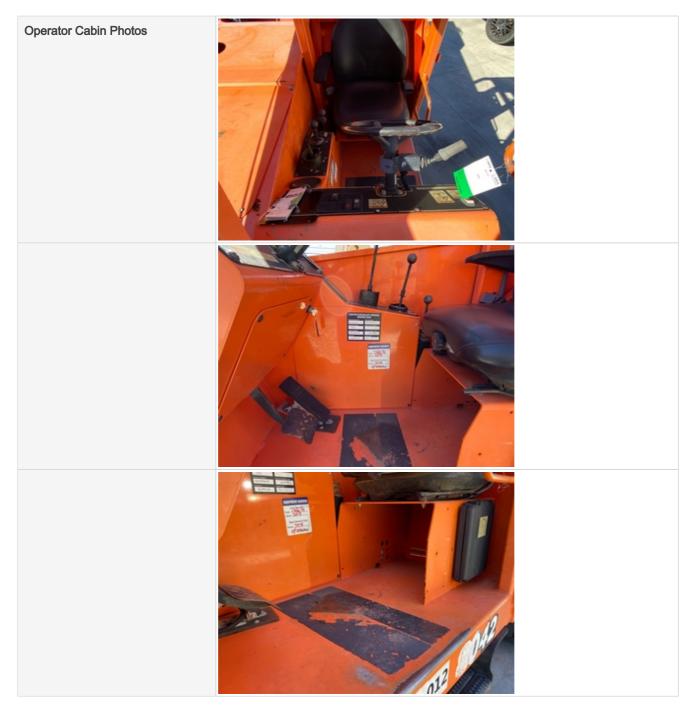

#### **Control Station**

| Operator's Seat & Arm Rests              | 3 - Normal Wear & Tear                                      |
|------------------------------------------|-------------------------------------------------------------|
| Operator's Seat & Arm Rests<br>Condition | Seat(s) in good condition, no stains or tears in upholstery |

| Operator's Seat & Arm Rests<br>Photos | <image/>                                                         |
|---------------------------------------|------------------------------------------------------------------|
| Seat Belt                             | 3 - Normal Wear & Tear                                           |
| Seat Belt Condition                   | Seat belt secures properly. Belt is intact and in good condition |
| Cabin Lights                          | 0                                                                |
| Safety Lock Out / Stop                | 0                                                                |
| Controls & Switches                   | 3 - Normal Wear & Tear                                           |
| Controls & Switches Condition         | All switches are installed and functional                        |
| Controls & Switches Photos            |                                                                  |