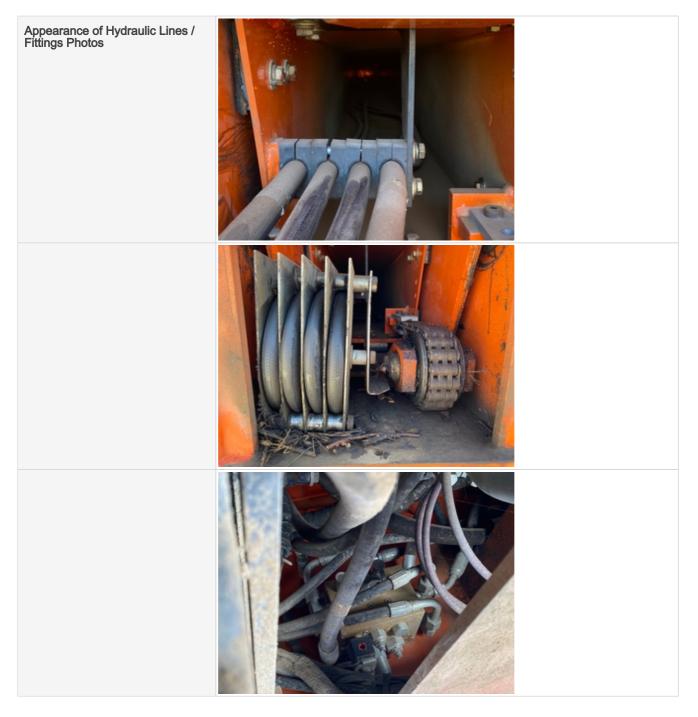

#### **Hydraulics Overall**

| Wet or Damp Hydraulic Lines /<br>Fittings | No                                                         |
|-------------------------------------------|------------------------------------------------------------|
| Appearance of Hydraulic Lines / Fittings  | 3                                                          |
| Hydraulic Lines / Fittings Condition      | Hydraulic lines & fittings are clean and in good condition |

| Unusual Noises (Hydraulic Pump)         | No                                              |
|-----------------------------------------|-------------------------------------------------|
| Hydraulic Pump Notes                    | No unusual noises heard during operation        |
| External Controls / Levers              | 3                                               |
| External Controls / Levers<br>Condition | Good function & condition of hydraulic controls |
| External Controls / Levers Photos       |                                                 |
|                                         |                                                 |