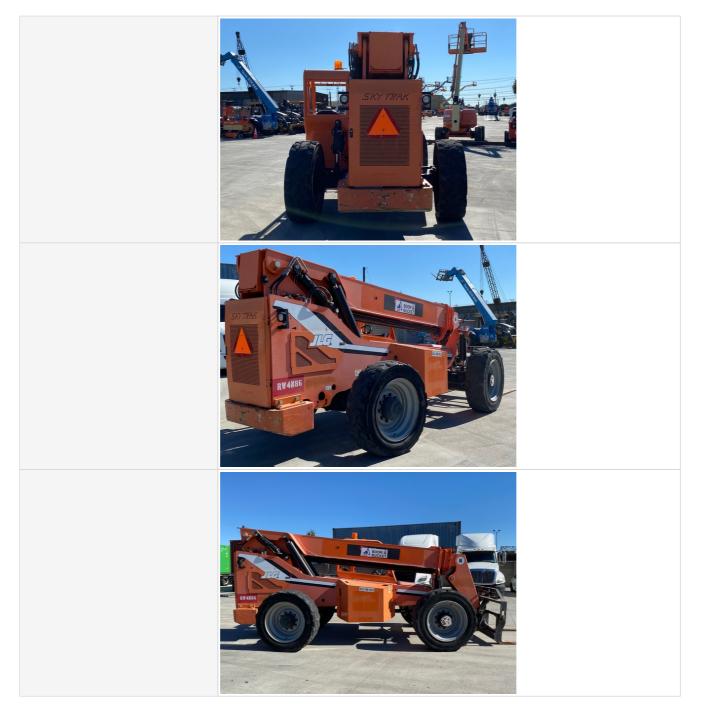

#### **Exterior 360 Walkaround**

| Exterior 360 Walkaround    |                                                                                                                                                                                                                                                                                                                                                                                                                                                                                                                                                                    |
|----------------------------|--------------------------------------------------------------------------------------------------------------------------------------------------------------------------------------------------------------------------------------------------------------------------------------------------------------------------------------------------------------------------------------------------------------------------------------------------------------------------------------------------------------------------------------------------------------------|
| Instructions               | Take photos of the exterior of the piece of equipment. Capture a full 360 degree<br>walk around and all major components.<br>Must have shots to capture:<br>- Front<br>- 45 degree corner shot of left front<br>- 45 degree corner shot of right front<br>- Left side<br>- Right side<br>- Rear<br>- 45 degree corner shot of left rear<br>- 45 degree corner shot of left rear<br>- 45 degree corner shot of right rear<br>Tips for good photos:<br>- Move the equipment into a open area without any visual distractions or other<br>equipment in the background |
| Exterior Walkaround Photos |                                                                                                                                                                                                                                                                                                                                                                                                                                                                                                                                                                    |
|                            |                                                                                                                                                                                                                                                                                                                                                                                                                                                                                                                                                                    |