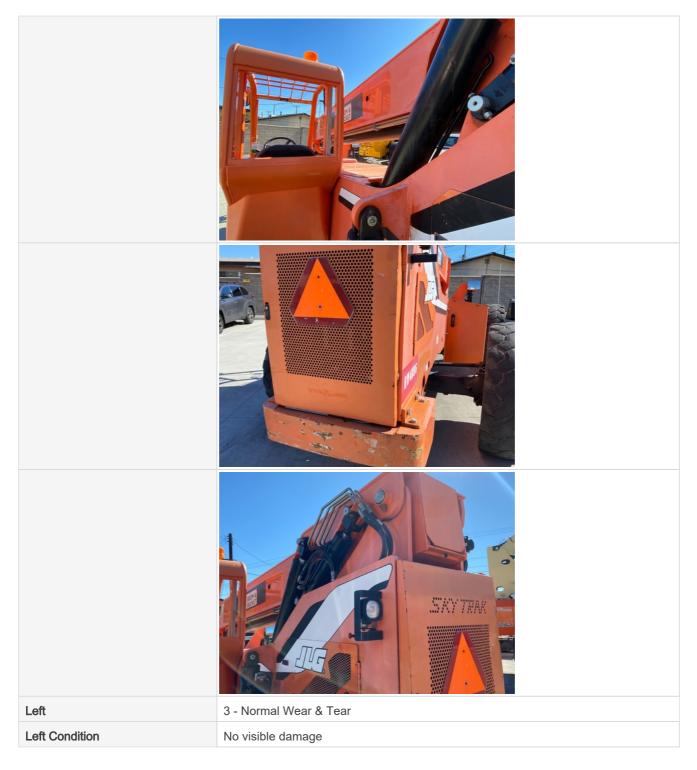

#### General Appearance

| General Appearance |                        |
|--------------------|------------------------|
| Front              | 3 - Normal Wear & Tear |
| Front Condition    | No visible damage      |
| Front Photos       |                        |
|                    |                        |

| Right           | 3 - Normal Wear & Tear |
|-----------------|------------------------|
| Right Condition | No visible damage      |
| Right Photos    | The value duringe      |
|                 |                        |