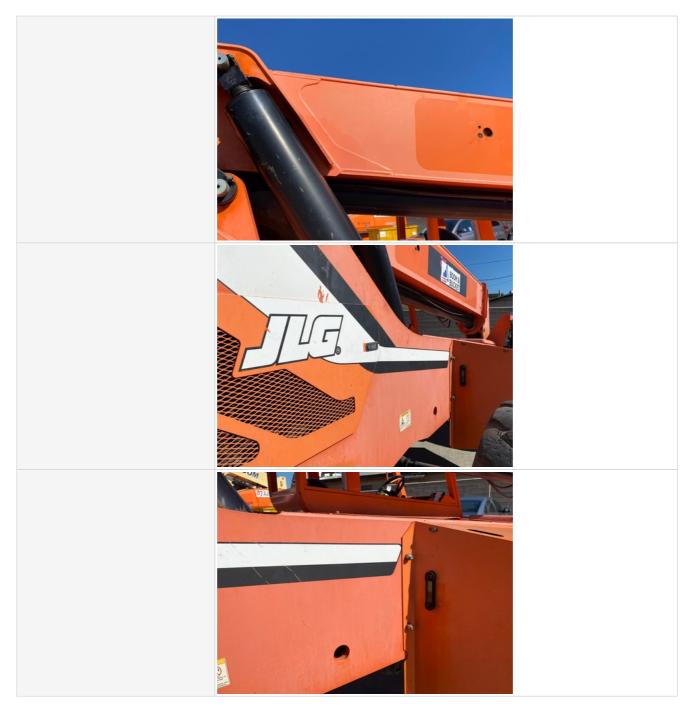

#### **Exterior 360 Walkaround**

| Exterior 360 Walkaround    |                                                                                                                                                                                                                                                                                                                                                                                                                                                                                                                                                                    |
|----------------------------|--------------------------------------------------------------------------------------------------------------------------------------------------------------------------------------------------------------------------------------------------------------------------------------------------------------------------------------------------------------------------------------------------------------------------------------------------------------------------------------------------------------------------------------------------------------------|
| Instructions               | Take photos of the exterior of the piece of equipment. Capture a full 360 degree<br>walk around and all major components.<br>Must have shots to capture:<br>- Front<br>- 45 degree corner shot of left front<br>- 45 degree corner shot of right front<br>- Left side<br>- Right side<br>- Rear<br>- 45 degree corner shot of left rear<br>- 45 degree corner shot of left rear<br>- 45 degree corner shot of right rear<br>Tips for good photos:<br>- Move the equipment into a open area without any visual distractions or other<br>equipment in the background |
| Exterior Walkaround Photos |                                                                                                                                                                                                                                                                                                                                                                                                                                                                                                                                                                    |
|                            |                                                                                                                                                                                                                                                                                                                                                                                                                                                                                                                                                                    |

#### General Appearance

| General Appearance |                        |
|--------------------|------------------------|
| Front              | 3 - Normal Wear & Tear |
| Front Condition    | No visible damage      |
| Front Photos       |                        |
|                    |                        |