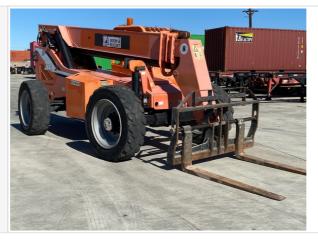

#### **Exterior 360 Walkaround**

| Exterior 360 Walkaround    |                                                                                                                                                                                                                                                                                                                                                                                                                                                                                                                                                                    |
|----------------------------|--------------------------------------------------------------------------------------------------------------------------------------------------------------------------------------------------------------------------------------------------------------------------------------------------------------------------------------------------------------------------------------------------------------------------------------------------------------------------------------------------------------------------------------------------------------------|
| Instructions               | Take photos of the exterior of the piece of equipment. Capture a full 360 degree<br>walk around and all major components.<br>Must have shots to capture:<br>- Front<br>- 45 degree corner shot of left front<br>- 45 degree corner shot of right front<br>- Left side<br>- Right side<br>- Rear<br>- 45 degree corner shot of left rear<br>- 45 degree corner shot of left rear<br>- 45 degree corner shot of right rear<br>Tips for good photos:<br>- Move the equipment into a open area without any visual distractions or other<br>equipment in the background |
| Exterior Walkaround Photos |                                                                                                                                                                                                                                                                                                                                                                                                                                                                                                                                                                    |
|                            |                                                                                                                                                                                                                                                                                                                                                                                                                                                                                                                                                                    |