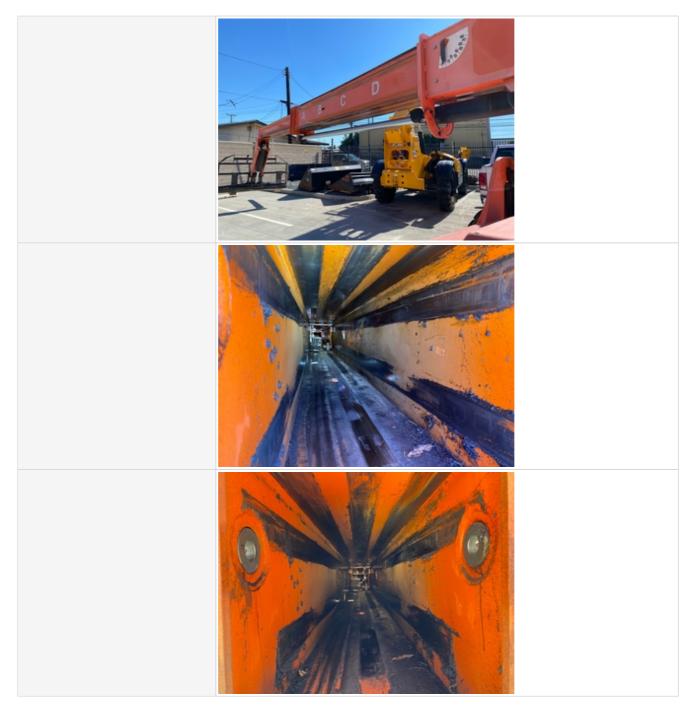

#### **Exterior 360 Walkaround**

| Exterior 360 Walkaround    |                                                                                                                                                                                                                                                                                                                                                                                                                                                                                                                                                                    |
|----------------------------|--------------------------------------------------------------------------------------------------------------------------------------------------------------------------------------------------------------------------------------------------------------------------------------------------------------------------------------------------------------------------------------------------------------------------------------------------------------------------------------------------------------------------------------------------------------------|
| Instructions               | Take photos of the exterior of the piece of equipment. Capture a full 360 degree<br>walk around and all major components.<br>Must have shots to capture:<br>- Front<br>- 45 degree corner shot of left front<br>- 45 degree corner shot of right front<br>- Left side<br>- Right side<br>- Rear<br>- 45 degree corner shot of left rear<br>- 45 degree corner shot of left rear<br>- 45 degree corner shot of right rear<br>Tips for good photos:<br>- Move the equipment into a open area without any visual distractions or other<br>equipment in the background |
| Exterior Walkaround Photos |                                                                                                                                                                                                                                                                                                                                                                                                                                                                                                                                                                    |
|                            |                                                                                                                                                                                                                                                                                                                                                                                                                                                                                                                                                                    |