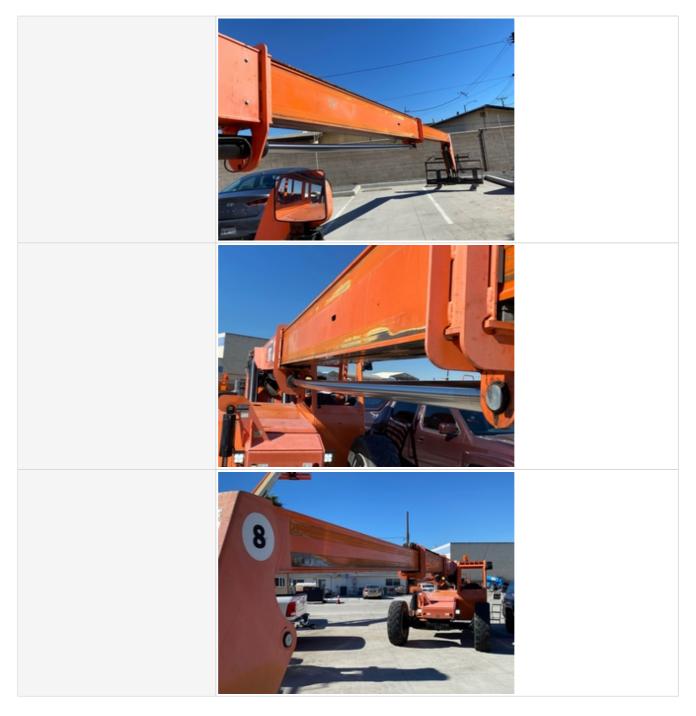

#### **Exterior 360 Walkaround**

| Exterior 360 Walkaround    |                                                                                                                                                                                                                                                                                                                                                                                                                                                                                                                                                                    |
|----------------------------|--------------------------------------------------------------------------------------------------------------------------------------------------------------------------------------------------------------------------------------------------------------------------------------------------------------------------------------------------------------------------------------------------------------------------------------------------------------------------------------------------------------------------------------------------------------------|
| Instructions               | Take photos of the exterior of the piece of equipment. Capture a full 360 degree<br>walk around and all major components.<br>Must have shots to capture:<br>- Front<br>- 45 degree corner shot of left front<br>- 45 degree corner shot of right front<br>- Left side<br>- Right side<br>- Rear<br>- 45 degree corner shot of left rear<br>- 45 degree corner shot of left rear<br>- 45 degree corner shot of right rear<br>Tips for good photos:<br>- Move the equipment into a open area without any visual distractions or other<br>equipment in the background |
| Exterior Walkaround Photos |                                                                                                                                                                                                                                                                                                                                                                                                                                                                                                                                                                    |
|                            |                                                                                                                                                                                                                                                                                                                                                                                                                                                                                                                                                                    |