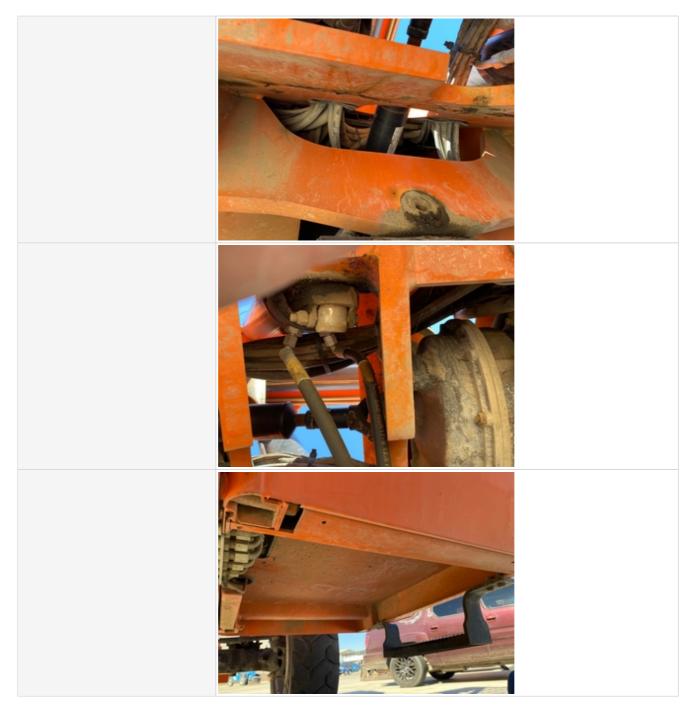

| Foot Brake Photos           |                                                                   |
|-----------------------------|-------------------------------------------------------------------|
| Inching Brake               | 0                                                                 |
| Parking Brake               | 3 - Normal Wear & Tear                                            |
| Parking Brake Condition     | Good brake function                                               |
| Parking Brake Photos        |                                                                   |
| Overall Drivetrain Comments | Overall drivetrain In good condition with no obvious issues found |
| Chassis Inspection Points   |                                                                   |
| Frame                       | 3 - Normal Wear & Tear                                            |
|                             |                                                                   |

 Frame Photos
 Image: Image:

| Rear Axle Appearance        | 3 - Normal Wear & Tear |
|-----------------------------|------------------------|
| Rear Axle Appearance Photos |                        |
|                             |                        |