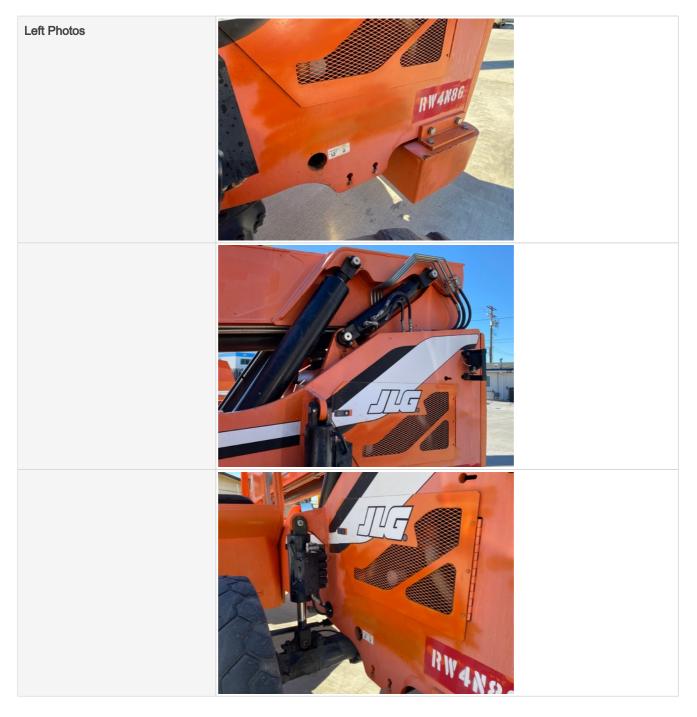

| Right           | 3 - Normal Wear & Tear |
|-----------------|------------------------|
| Right Condition | No visible damage      |
| Right Photos    | The value duringe      |
|                 |                        |