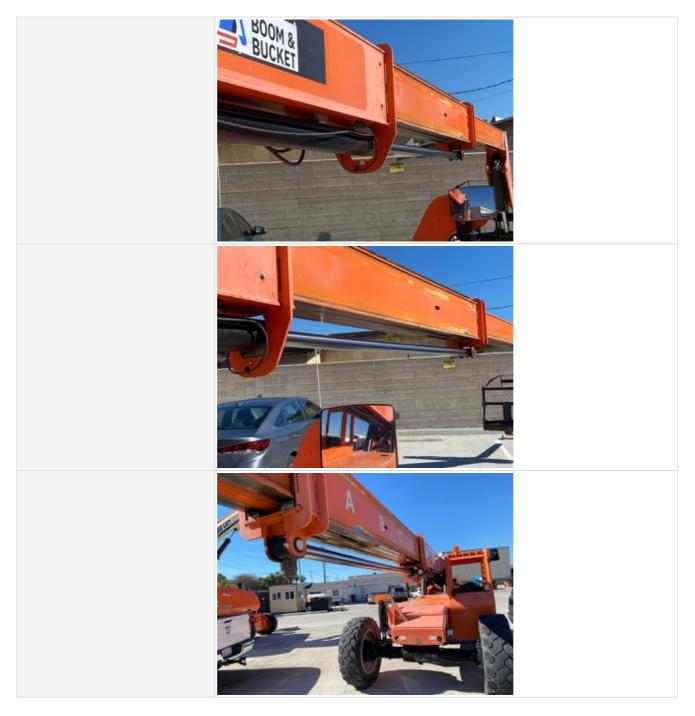

| Tire Brand                         | Firestone              |
|------------------------------------|------------------------|
| Tire Size                          | 360/75-28              |
| Front Left Tire - Ratio Remaining  | 30%                    |
| Rear Left Tire - Ratio Remaining   | 30%                    |
| Front Right Tire - Ratio Remaining | 10%                    |
| Rear Right Tire - Ratio Remaining  | 30%                    |
| Boom Condition                     | 3 - Normal Wear & Tear |
| Boom Condition Photos              |                        |
|                                    |                        |

|                           | BUCKET CONTRACTOR      |
|---------------------------|------------------------|
| Chain / Tensioners        | 3 - Normal Wear & Tear |
| Chain / Tensioners Photos |                        |
|                           |                        |

| Rollers & Guides        | 3 - Normal Wear & Tear |
|-------------------------|------------------------|
| Boom Wear Guides        | 3 - Normal Wear & Tear |
| Boom Wear Guides Photos |                        |
|                         | <image/>               |