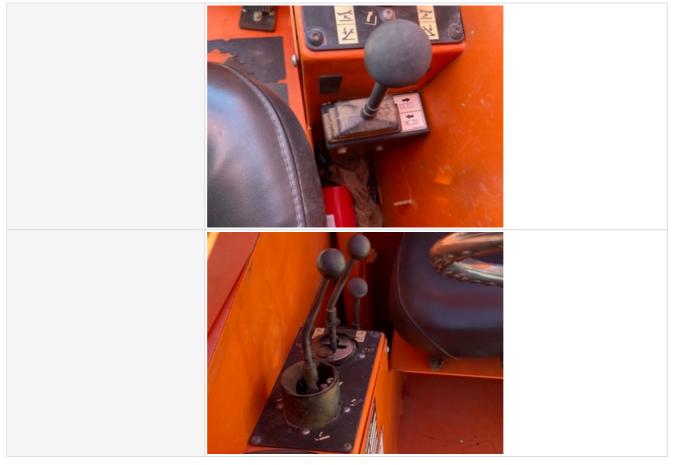

| Operator's Seat & Arm Rests<br>Photos | <image/>                                                         |
|---------------------------------------|------------------------------------------------------------------|
| Seat Belt                             | 3 - Normal Wear & Tear                                           |
| Seat Belt Condition                   | Seat belt secures properly. Belt is intact and in good condition |
| Cabin Lights                          | 0                                                                |
| Safety Lock Out / Stop                | 0                                                                |
| Controls & Switches                   | 3 - Normal Wear & Tear                                           |
| Controls & Switches Condition         | All switches are installed and functional                        |
| Controls & Switches Photos            |                                                                  |