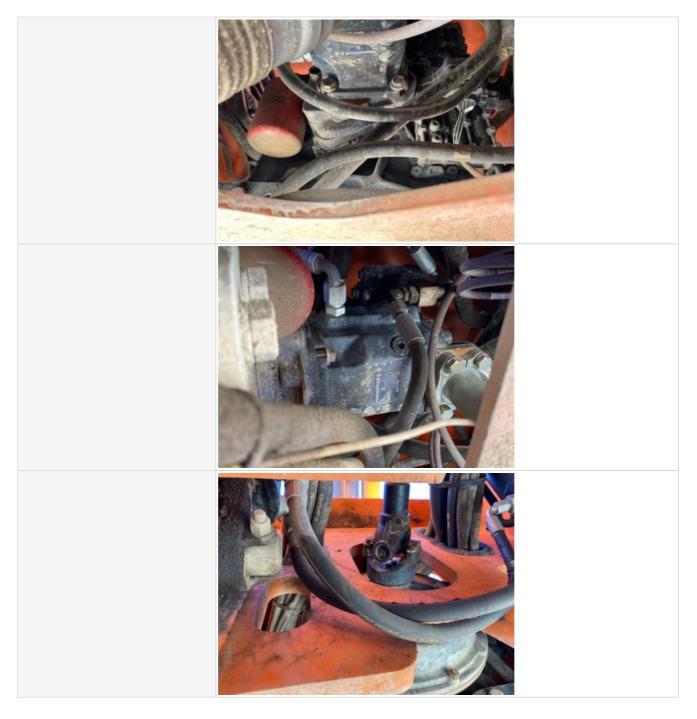

#### **Hydraulics Overall**

| Wet or Damp Hydraulic Lines /<br>Fittings | No                                                         |
|-------------------------------------------|------------------------------------------------------------|
| Appearance of Hydraulic Lines / Fittings  | 3                                                          |
| Hydraulic Lines / Fittings Condition      | Hydraulic lines & fittings are clean and in good condition |

| Unusual Noises (Hydraulic Pump)         | No                                              |
|-----------------------------------------|-------------------------------------------------|
| Hydraulic Pump Notes                    | No unusual noises heard during operation        |
| External Controls / Levers              | 3                                               |
| External Controls / Levers<br>Condition | Good function & condition of hydraulic controls |
| External Controls / Levers Photos       |                                                 |
|                                         |                                                 |