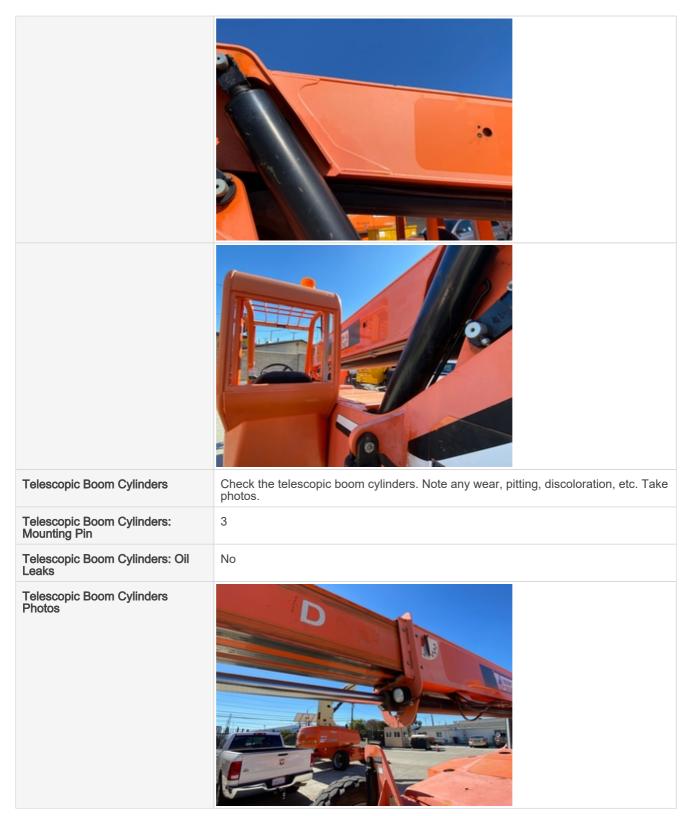

### Hydraulics Cylinders Inspection Points

| Boom Lift Cylinders               | Check the boom lift cylinders. Note any wear, pitting, discoloration, etc. Take photos. |
|-----------------------------------|-----------------------------------------------------------------------------------------|
| Boom Lift Cylinders: Mounting Pin | 3                                                                                       |
| Boom Lift Cylinders: Oil Leaks    | No                                                                                      |
| Boom Lift Cylinders Photos        |                                                                                         |

| Frame Leveling Cylinders                  | Check the frame leveling cylinders. Note any wear, pitting, discoloration, etc. Take photos. |
|-------------------------------------------|----------------------------------------------------------------------------------------------|
| Frame Leveling Cylinders:<br>Mounting Pin | 3                                                                                            |
| Frame Leveling Cylinders: Oil<br>Leaks    | No                                                                                           |
| Frame Leveling Cylinders Photos           |                                                                                              |
|                                           |                                                                                              |