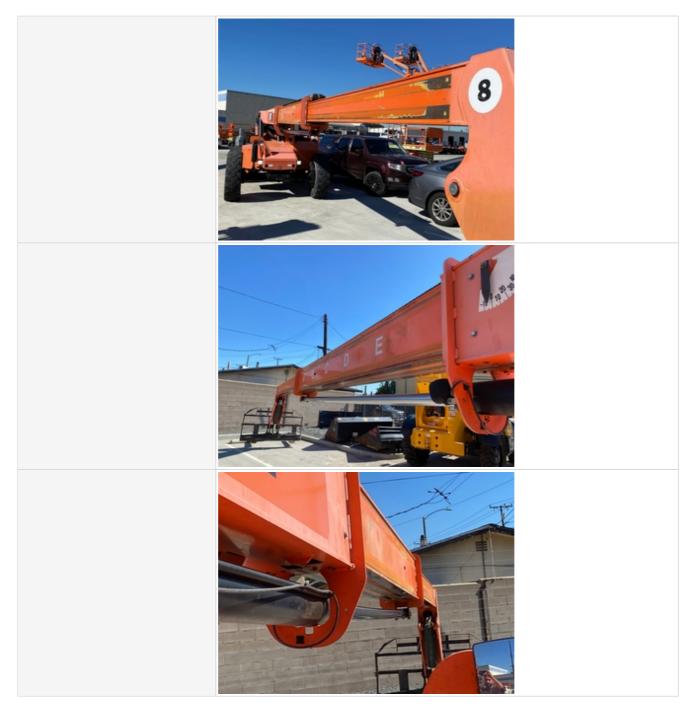

#### **Exterior 360 Walkaround**

| Exterior 360 Walkaround    |                                                                                                                                                                                                                                                                                                                                                                                                                                                                                                                                                                    |
|----------------------------|--------------------------------------------------------------------------------------------------------------------------------------------------------------------------------------------------------------------------------------------------------------------------------------------------------------------------------------------------------------------------------------------------------------------------------------------------------------------------------------------------------------------------------------------------------------------|
| Instructions               | Take photos of the exterior of the piece of equipment. Capture a full 360 degree<br>walk around and all major components.<br>Must have shots to capture:<br>- Front<br>- 45 degree corner shot of left front<br>- 45 degree corner shot of right front<br>- Left side<br>- Right side<br>- Rear<br>- 45 degree corner shot of left rear<br>- 45 degree corner shot of left rear<br>- 45 degree corner shot of right rear<br>Tips for good photos:<br>- Move the equipment into a open area without any visual distractions or other<br>equipment in the background |
| Exterior Walkaround Photos |                                                                                                                                                                                                                                                                                                                                                                                                                                                                                                                                                                    |
|                            |                                                                                                                                                                                                                                                                                                                                                                                                                                                                                                                                                                    |