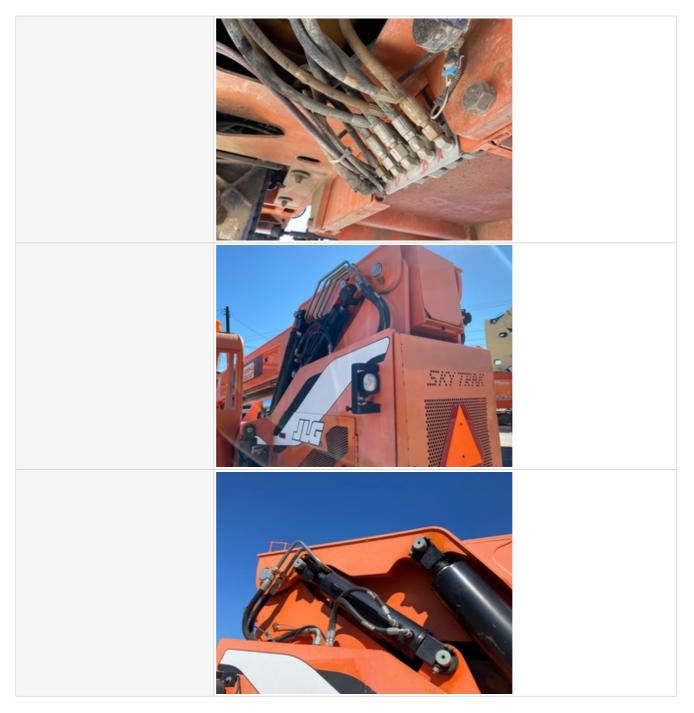

#### **Hydraulics Overall**

| Wet or Damp Hydraulic Lines /<br>Fittings | No                                                         |
|-------------------------------------------|------------------------------------------------------------|
| Appearance of Hydraulic Lines / Fittings  | 3                                                          |
| Hydraulic Lines / Fittings Condition      | Hydraulic lines & fittings are clean and in good condition |

| Unusual Noises (Hydraulic Pump)         | No                                              |
|-----------------------------------------|-------------------------------------------------|
| Hydraulic Pump Notes                    | No unusual noises heard during operation        |
| External Controls / Levers              | 3                                               |
| External Controls / Levers<br>Condition | Good function & condition of hydraulic controls |
| External Controls / Levers Photos       |                                                 |
|                                         |                                                 |