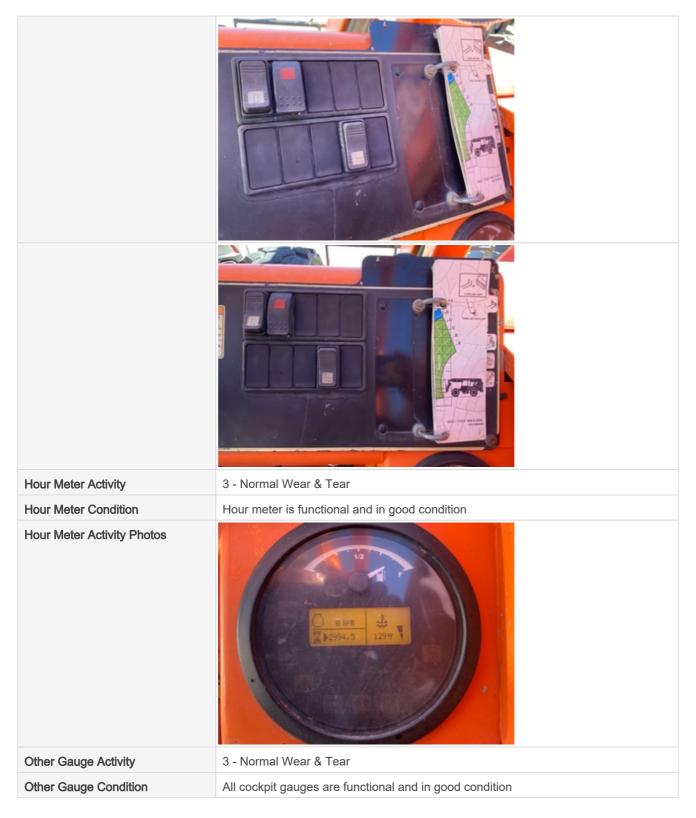

| Operator's Seat & Arm Rests<br>Photos | <image/>                                                         |
|---------------------------------------|------------------------------------------------------------------|
| Seat Belt                             | 3 - Normal Wear & Tear                                           |
| Seat Belt Condition                   | Seat belt secures properly. Belt is intact and in good condition |
| Cabin Lights                          | 0                                                                |
| Safety Lock Out / Stop                | 0                                                                |
| Controls & Switches                   | 3 - Normal Wear & Tear                                           |
| Controls & Switches Condition         | All switches are installed and functional                        |
| Controls & Switches Photos            |                                                                  |

| Other Gauge Activity Photos | SKYTRAK<br>B                                          |
|-----------------------------|-------------------------------------------------------|
| Heater & A/C                | 0                                                     |
| Fans / Vents                | 0                                                     |
| Travel Alarm                | 3 - Normal Wear & Tear                                |
| Travel Alarm Condition      | Travel alarm is installed and functioning as expected |
| Horn                        | 3 - Normal Wear & Tear                                |
| Horn Condition              | Horn is installed and functioning as expected         |
| Backup Camera               | 0                                                     |
| Fire Extinguisher           | 0                                                     |
| First Aid Kit               | 0                                                     |