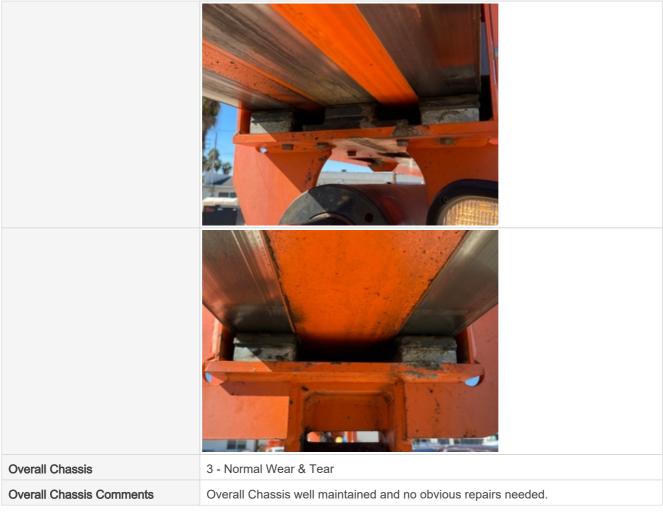

| Foot Brake Photos           |                                                                   |
|-----------------------------|-------------------------------------------------------------------|
| Inching Brake               | 0                                                                 |
| Parking Brake               | 3 - Normal Wear & Tear                                            |
| Parking Brake Condition     | Good brake function                                               |
| Parking Brake Photos        |                                                                   |
| Overall Drivetrain Comments | Overall drivetrain In good condition with no obvious issues found |
| Chassis Inspection Points   |                                                                   |
| Frame                       | 3 - Normal Wear & Tear                                            |
|                             |                                                                   |

 Frame Photos
 Image: Image:

| Rear Axle Appearance        | 3 - Normal Wear & Tear |
|-----------------------------|------------------------|
| Rear Axle Appearance Photos |                        |
|                             |                        |