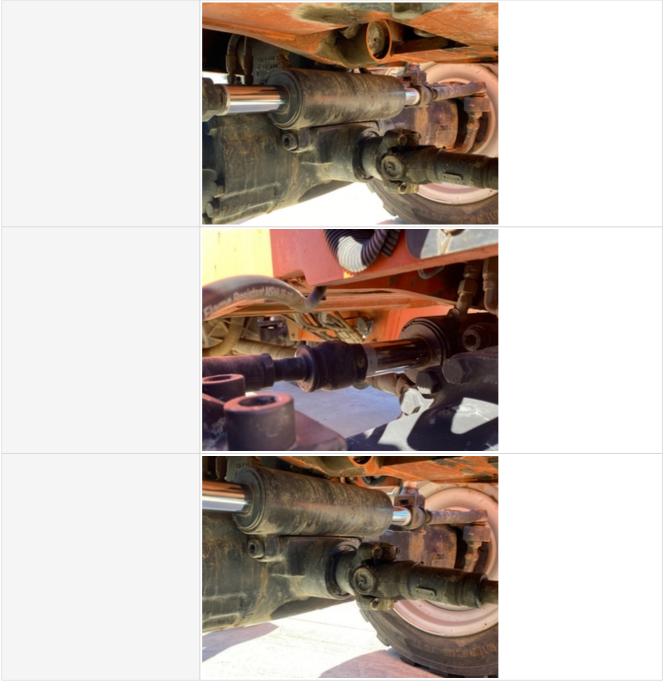

#### **Hydraulics Overall**

| Wet or Damp Hydraulic Lines /<br>Fittings | No                                                         |
|-------------------------------------------|------------------------------------------------------------|
| Appearance of Hydraulic Lines / Fittings  | 3                                                          |
| Hydraulic Lines / Fittings Condition      | Hydraulic lines & fittings are clean and in good condition |

| Unusual Noises (Hydraulic Pump)         | No                                              |
|-----------------------------------------|-------------------------------------------------|
| Hydraulic Pump Notes                    | No unusual noises heard during operation        |
| External Controls / Levers              | 3                                               |
| External Controls / Levers<br>Condition | Good function & condition of hydraulic controls |
| External Controls / Levers Photos       |                                                 |
|                                         |                                                 |