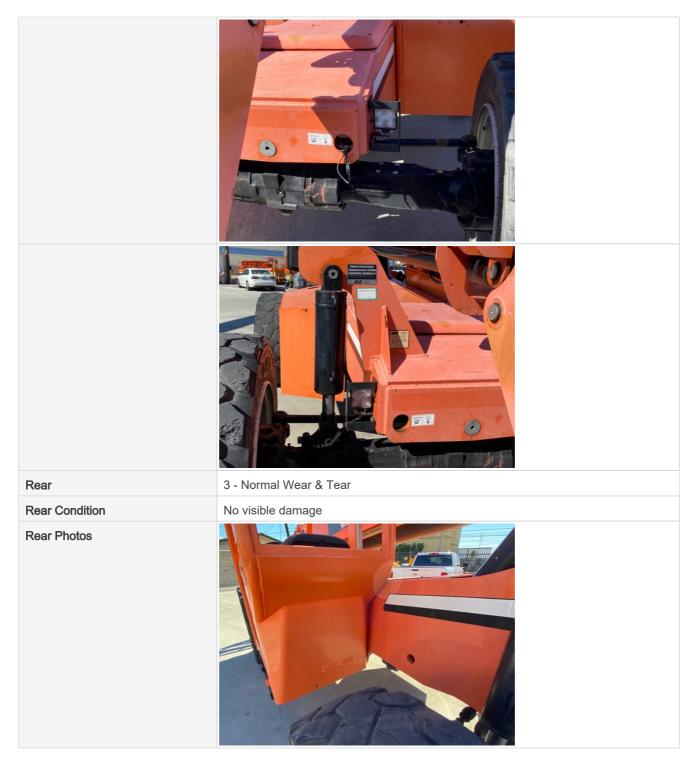

 Frame Photos
 Image: Image:

| Rear Axle Appearance        | 3 - Normal Wear & Tear |
|-----------------------------|------------------------|
| Rear Axle Appearance Photos |                        |
|                             |                        |