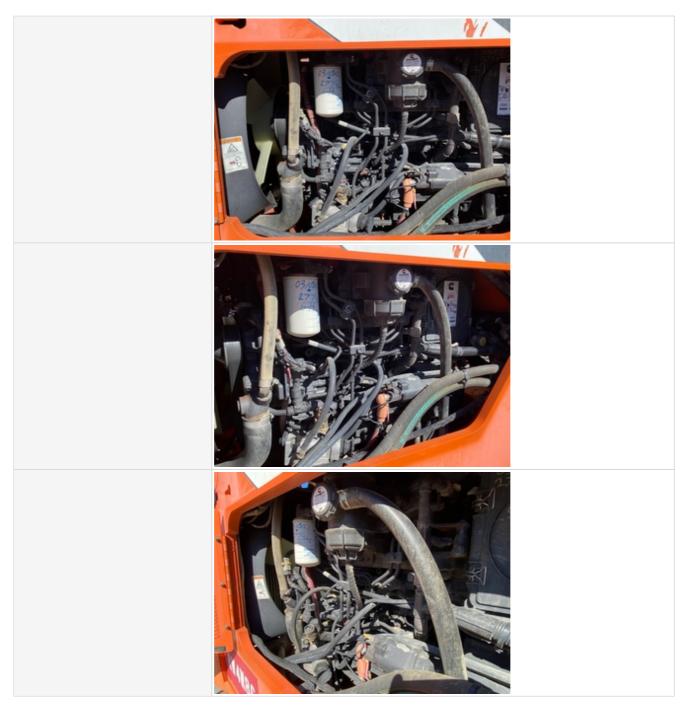

# Engine Inspection Points

| Engine                                      |                                        |
|---------------------------------------------|----------------------------------------|
| Engine Type (Make, Model,<br>Cylinders, Hp) | Cummins - QSB3.3 - 4Cyl - 100HP - 3.3L |
| Emissions Tier                              | Tier 3                                 |
| Engine Serial Number                        | 68601636                               |
| Engine Fuel Type                            | Diesel                                 |
| Engine Photos                               |                                        |

|                                                   | Ownerson   Duminos   Engune   Congasy. Inc.     Outbook   Andreas   Congasy. Inc.   Engune   Congasy. Inc.     Note officiary   Market   Congasy. Inc.   Engune   Engune   Congasy. Inc.     The outbook   Inc.   Congasy. Inc.   Engune   Engune |
|---------------------------------------------------|---------------------------------------------------------------------------------------------------------------------------------------------------------------------------------------------------------------------------------------------------------------------------------------------------------------------------------------------------------------------------------------------------------------------------------------------------------------------------------------------------------------------------------------------------------------------------------------------------------------------------------------------------------------------------------------------------------------------------------------------------------------------------------------------------------------------------------------------------------------------------------------|
| Blow-by (Visual Observation Check)                | No                                                                                                                                                                                                                                                                                                                                                                                                                                                                                                                                                                                                                                                                                                                                                                                                                                                                                    |
| Unusual Noises (Upon Start-up,<br>Idle, Shutdown) | No                                                                                                                                                                                                                                                                                                                                                                                                                                                                                                                                                                                                                                                                                                                                                                                                                                                                                    |
| Unusual Noise Notes                               | No unusual noises heard                                                                                                                                                                                                                                                                                                                                                                                                                                                                                                                                                                                                                                                                                                                                                                                                                                                               |
| Engine Smoke (Upon Start-up,<br>Idle, Shutdown)   | No                                                                                                                                                                                                                                                                                                                                                                                                                                                                                                                                                                                                                                                                                                                                                                                                                                                                                    |
| Engine Smoke Notes                                | No engine smoke issues observed                                                                                                                                                                                                                                                                                                                                                                                                                                                                                                                                                                                                                                                                                                                                                                                                                                                       |
| Engine Exhaust Color                              | Clear                                                                                                                                                                                                                                                                                                                                                                                                                                                                                                                                                                                                                                                                                                                                                                                                                                                                                 |
| Battery                                           | 3 - Normal Wear & Tear                                                                                                                                                                                                                                                                                                                                                                                                                                                                                                                                                                                                                                                                                                                                                                                                                                                                |
| Battery Condition                                 | Clean & dry appearance, tight connections                                                                                                                                                                                                                                                                                                                                                                                                                                                                                                                                                                                                                                                                                                                                                                                                                                             |

| Battery Condition Photos |                                                                                            |
|--------------------------|--------------------------------------------------------------------------------------------|
| Radiator                 | 3 - Normal Wear & Tear                                                                     |
| Radiator Condition       | Radiator fins & components appear to be in good working order, no signs of damage or leaks |
| Radiator Photos          | <image/>                                                                                   |
| Belts                    | 3 - Normal Wear & Tear                                                                     |
| Belt Condition           | Belts appear in good condition & alignment with proper tension                             |