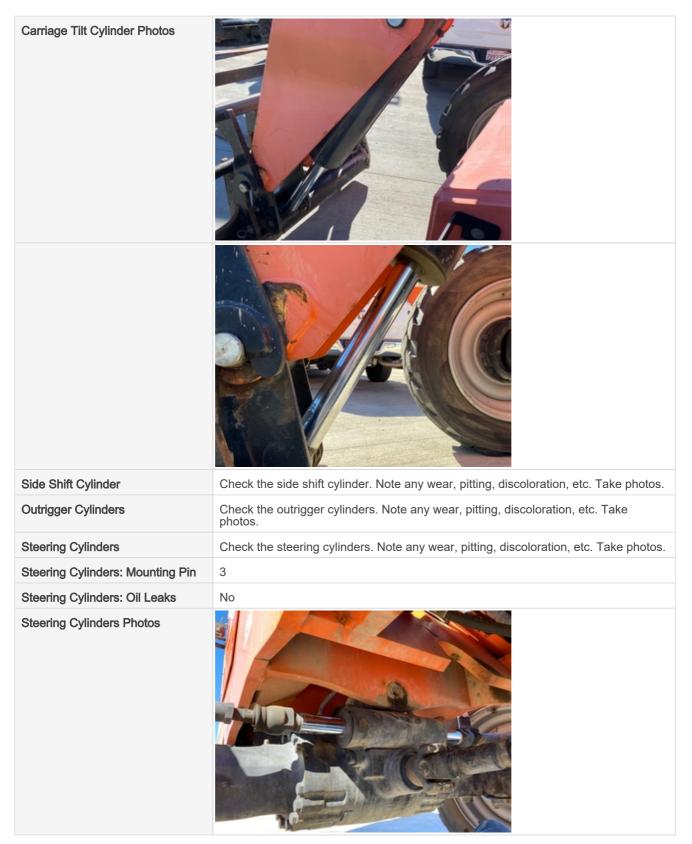

### Hydraulics Cylinders Inspection Points

| Boom Lift Cylinders               | Check the boom lift cylinders. Note any wear, pitting, discoloration, etc. Take photos. |
|-----------------------------------|-----------------------------------------------------------------------------------------|
| Boom Lift Cylinders: Mounting Pin | 3                                                                                       |
| Boom Lift Cylinders: Oil Leaks    | No                                                                                      |
| Boom Lift Cylinders Photos        |                                                                                         |

| Frame Leveling Cylinders                  | Check the frame leveling cylinders. Note any wear, pitting, discoloration, etc. Take photos. |
|-------------------------------------------|----------------------------------------------------------------------------------------------|
| Frame Leveling Cylinders:<br>Mounting Pin | 3                                                                                            |
| Frame Leveling Cylinders: Oil<br>Leaks    | No                                                                                           |
| Frame Leveling Cylinders Photos           |                                                                                              |
|                                           |                                                                                              |

|                                      | <image/>                                                                                    |
|--------------------------------------|---------------------------------------------------------------------------------------------|
| Carriage Tilt Cylinder               | Check the carriage tilt cylinders. Note any wear, pitting, discoloration, etc. Take         |
| Carriage Tilt Cylinder               | Check the carriage tilt cylinders. Note any wear, pitting, discoloration, etc. Take photos. |
| Carriage Tilt Cylinder: Mounting Pin | 3                                                                                           |
| Carriage Tilt Cylinder: Oil Leaks    | No                                                                                          |