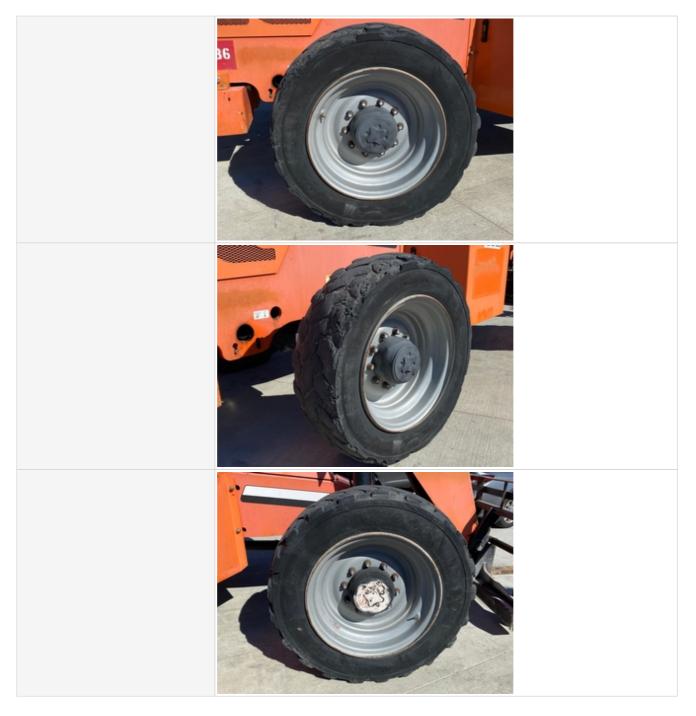

| Tire Brand                         | Firestone              |
|------------------------------------|------------------------|
| Tire Size                          | 360/75-28              |
| Front Left Tire - Ratio Remaining  | 30%                    |
| Rear Left Tire - Ratio Remaining   | 30%                    |
| Front Right Tire - Ratio Remaining | 10%                    |
| Rear Right Tire - Ratio Remaining  | 30%                    |
| Boom Condition                     | 3 - Normal Wear & Tear |
| Boom Condition Photos              |                        |
|                                    |                        |