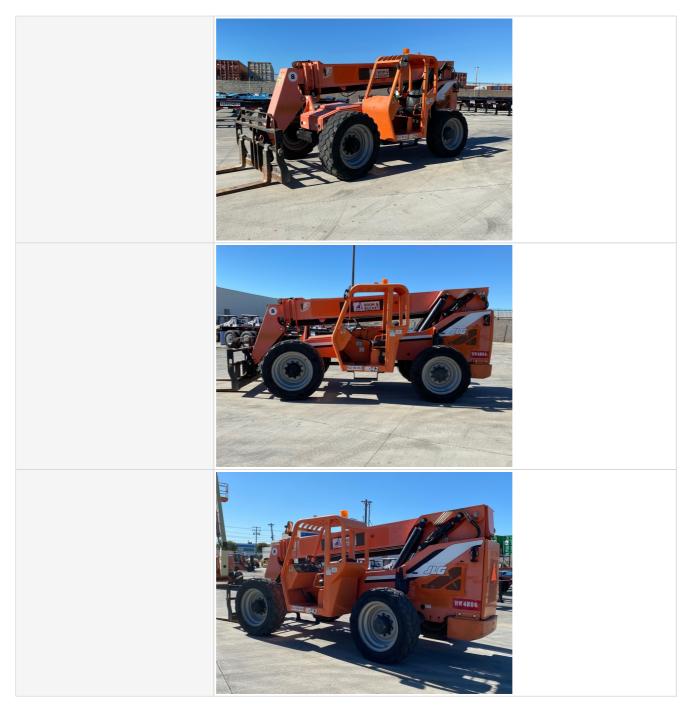

#### **Exterior 360 Walkaround**

| Exterior 360 Walkaround    |                                                                                                                                                                                                                                                                                                                                                                                                                                                                                                                                                                    |
|----------------------------|--------------------------------------------------------------------------------------------------------------------------------------------------------------------------------------------------------------------------------------------------------------------------------------------------------------------------------------------------------------------------------------------------------------------------------------------------------------------------------------------------------------------------------------------------------------------|
| Instructions               | Take photos of the exterior of the piece of equipment. Capture a full 360 degree<br>walk around and all major components.<br>Must have shots to capture:<br>- Front<br>- 45 degree corner shot of left front<br>- 45 degree corner shot of right front<br>- Left side<br>- Right side<br>- Rear<br>- 45 degree corner shot of left rear<br>- 45 degree corner shot of left rear<br>- 45 degree corner shot of right rear<br>Tips for good photos:<br>- Move the equipment into a open area without any visual distractions or other<br>equipment in the background |
| Exterior Walkaround Photos |                                                                                                                                                                                                                                                                                                                                                                                                                                                                                                                                                                    |
|                            |                                                                                                                                                                                                                                                                                                                                                                                                                                                                                                                                                                    |