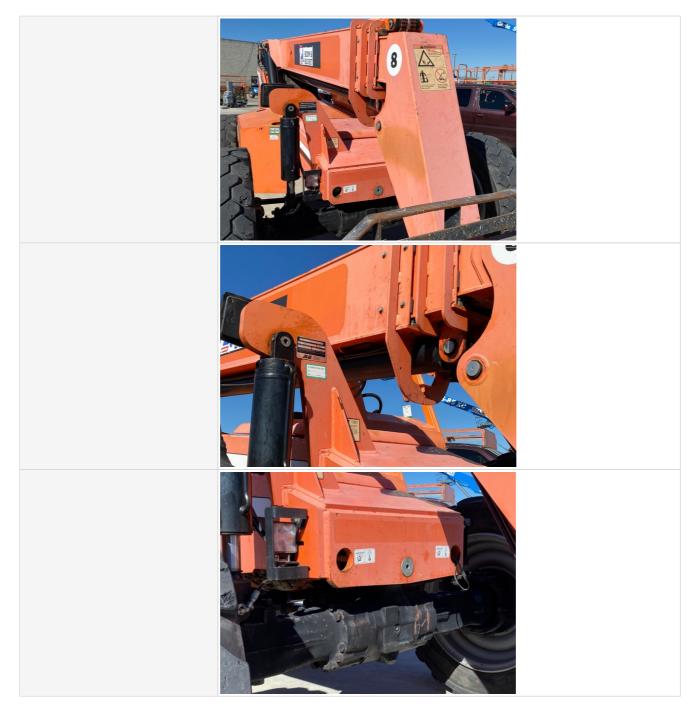

| Right           | 3 - Normal Wear & Tear |
|-----------------|------------------------|
| Right Condition | No visible damage      |
| Right Photos    | The value duringe      |
|                 |                        |

| Upper           | 3 - Normal Wear & Tear |
|-----------------|------------------------|
| Upper Condition | No visible damage      |
| Upper Photos    |                        |
|                 |                        |