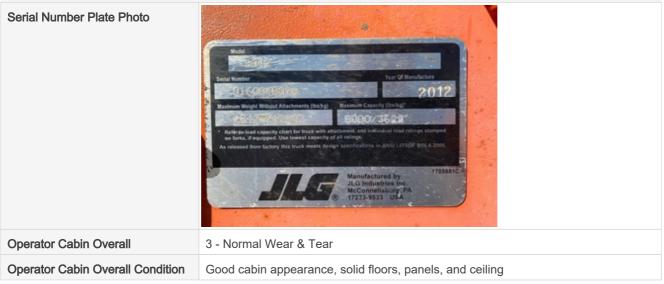

## **General Info**

| Year                                                               | 2012             |
|--------------------------------------------------------------------|------------------|
| Make                                                               | JLG Skytrak      |
| Model                                                              | 8042             |
| Serial Number                                                      | 0160048079       |
| Hour Meter Reading                                                 | 2,994            |
| Previous Application (e.g., earth moving, mining, demolition, etc) | Equipment Rental |