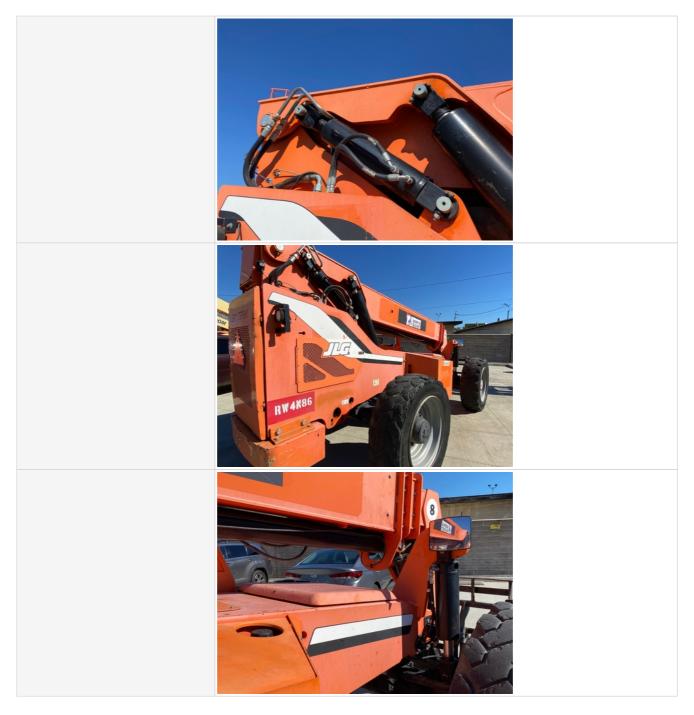

#### **Exterior 360 Walkaround**

| Exterior 360 Walkaround    |                                                                                                                                                                                                                                                                                                                                                                                                                                                                                                                                                                    |
|----------------------------|--------------------------------------------------------------------------------------------------------------------------------------------------------------------------------------------------------------------------------------------------------------------------------------------------------------------------------------------------------------------------------------------------------------------------------------------------------------------------------------------------------------------------------------------------------------------|
| Instructions               | Take photos of the exterior of the piece of equipment. Capture a full 360 degree<br>walk around and all major components.<br>Must have shots to capture:<br>- Front<br>- 45 degree corner shot of left front<br>- 45 degree corner shot of right front<br>- Left side<br>- Right side<br>- Rear<br>- 45 degree corner shot of left rear<br>- 45 degree corner shot of left rear<br>- 45 degree corner shot of right rear<br>Tips for good photos:<br>- Move the equipment into a open area without any visual distractions or other<br>equipment in the background |
| Exterior Walkaround Photos |                                                                                                                                                                                                                                                                                                                                                                                                                                                                                                                                                                    |
|                            |                                                                                                                                                                                                                                                                                                                                                                                                                                                                                                                                                                    |

| Right           | 3 - Normal Wear & Tear |
|-----------------|------------------------|
| Right Condition | No visible damage      |
| Right Photos    | The value duringe      |
|                 |                        |