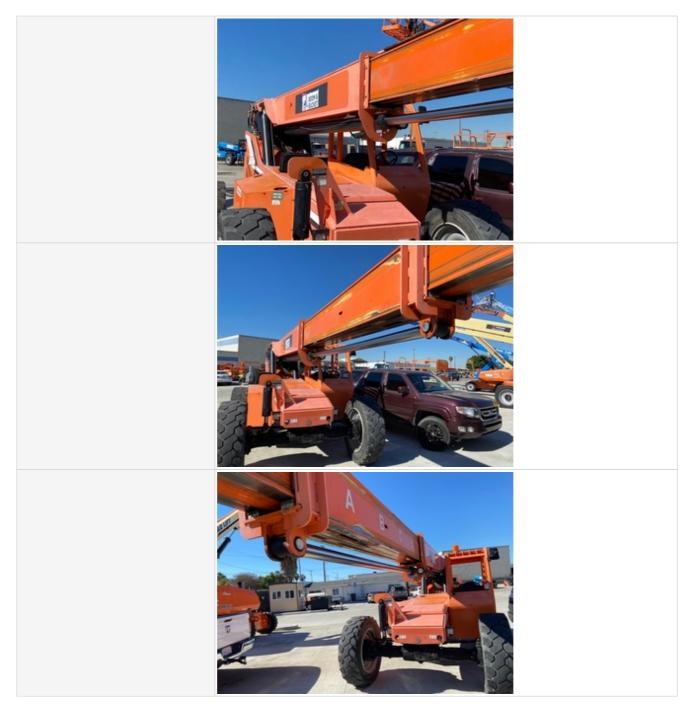

| Tire Brand                         | Firestone              |
|------------------------------------|------------------------|
| Tire Size                          | 360/75-28              |
| Front Left Tire - Ratio Remaining  | 30%                    |
| Rear Left Tire - Ratio Remaining   | 30%                    |
| Front Right Tire - Ratio Remaining | 10%                    |
| Rear Right Tire - Ratio Remaining  | 30%                    |
| Boom Condition                     | 3 - Normal Wear & Tear |
| Boom Condition Photos              |                        |
|                                    |                        |