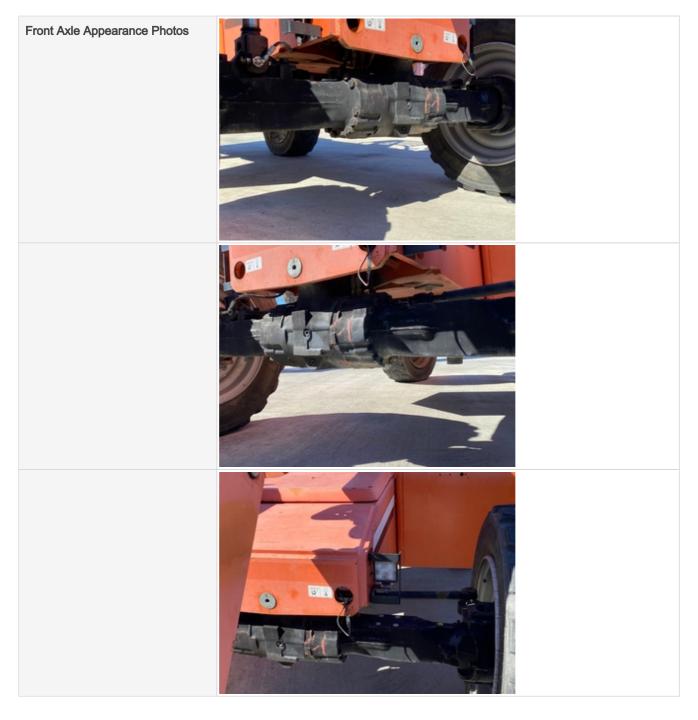

 Frame Photos
 Image: Image:

| Rear Axle Appearance        | 3 - Normal Wear & Tear |
|-----------------------------|------------------------|
| Rear Axle Appearance Photos |                        |
|                             |                        |

| Tire Brand                         | Firestone              |
|------------------------------------|------------------------|
| Tire Size                          | 360/75-28              |
| Front Left Tire - Ratio Remaining  | 30%                    |
| Rear Left Tire - Ratio Remaining   | 30%                    |
| Front Right Tire - Ratio Remaining | 10%                    |
| Rear Right Tire - Ratio Remaining  | 30%                    |
| Boom Condition                     | 3 - Normal Wear & Tear |
| Boom Condition Photos              |                        |
|                                    |                        |