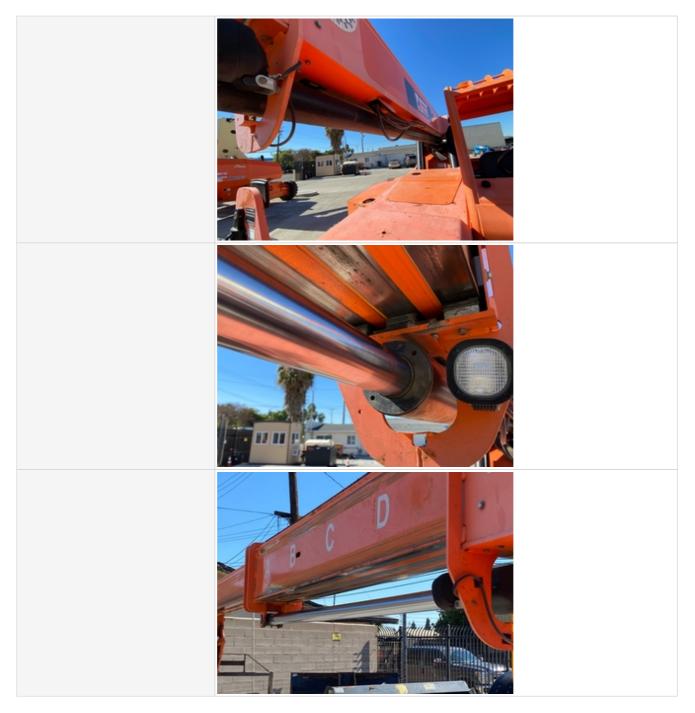

| Tire Brand                         | Firestone              |
|------------------------------------|------------------------|
| Tire Size                          | 360/75-28              |
| Front Left Tire - Ratio Remaining  | 30%                    |
| Rear Left Tire - Ratio Remaining   | 30%                    |
| Front Right Tire - Ratio Remaining | 10%                    |
| Rear Right Tire - Ratio Remaining  | 30%                    |
| Boom Condition                     | 3 - Normal Wear & Tear |
| Boom Condition Photos              |                        |
|                                    |                        |

|                           | BUCKET CONTRACTOR      |
|---------------------------|------------------------|
| Chain / Tensioners        | 3 - Normal Wear & Tear |
| Chain / Tensioners Photos |                        |
|                           |                        |

| Rollers & Guides        | 3 - Normal Wear & Tear |
|-------------------------|------------------------|
| Boom Wear Guides        | 3 - Normal Wear & Tear |
| Boom Wear Guides Photos |                        |
|                         | <image/>               |