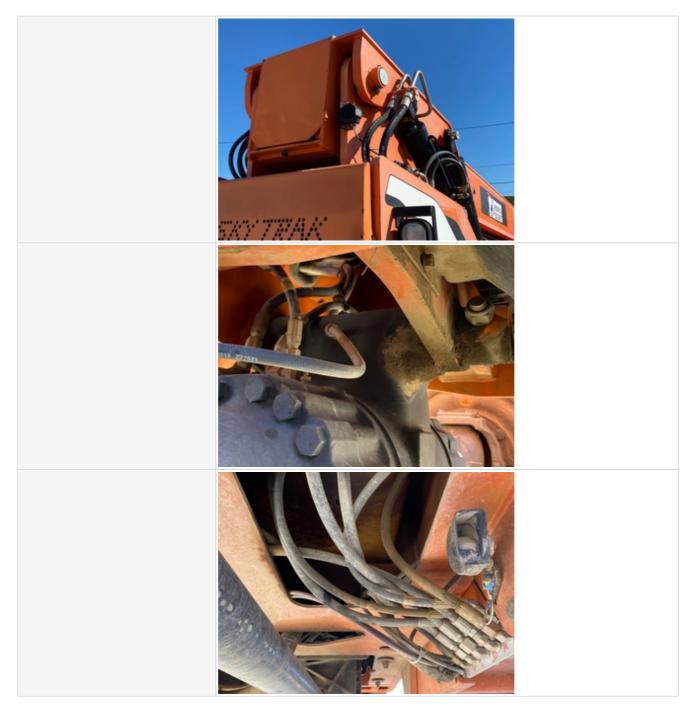

#### **Hydraulics Overall**

| Wet or Damp Hydraulic Lines /<br>Fittings | No                                                         |
|-------------------------------------------|------------------------------------------------------------|
| Appearance of Hydraulic Lines / Fittings  | 3                                                          |
| Hydraulic Lines / Fittings Condition      | Hydraulic lines & fittings are clean and in good condition |

| Unusual Noises (Hydraulic Pump)         | No                                              |
|-----------------------------------------|-------------------------------------------------|
| Hydraulic Pump Notes                    | No unusual noises heard during operation        |
| External Controls / Levers              | 3                                               |
| External Controls / Levers<br>Condition | Good function & condition of hydraulic controls |
| External Controls / Levers Photos       |                                                 |
|                                         |                                                 |