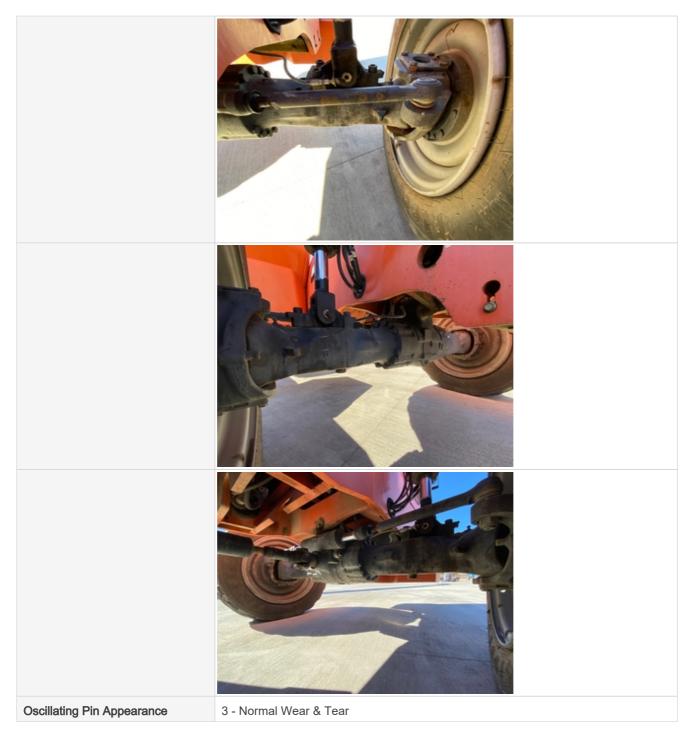

| Tire Brand                         | Firestone              |
|------------------------------------|------------------------|
| Tire Size                          | 360/75-28              |
| Front Left Tire - Ratio Remaining  | 30%                    |
| Rear Left Tire - Ratio Remaining   | 30%                    |
| Front Right Tire - Ratio Remaining | 10%                    |
| Rear Right Tire - Ratio Remaining  | 30%                    |
| Boom Condition                     | 3 - Normal Wear & Tear |
| Boom Condition Photos              |                        |
|                                    |                        |