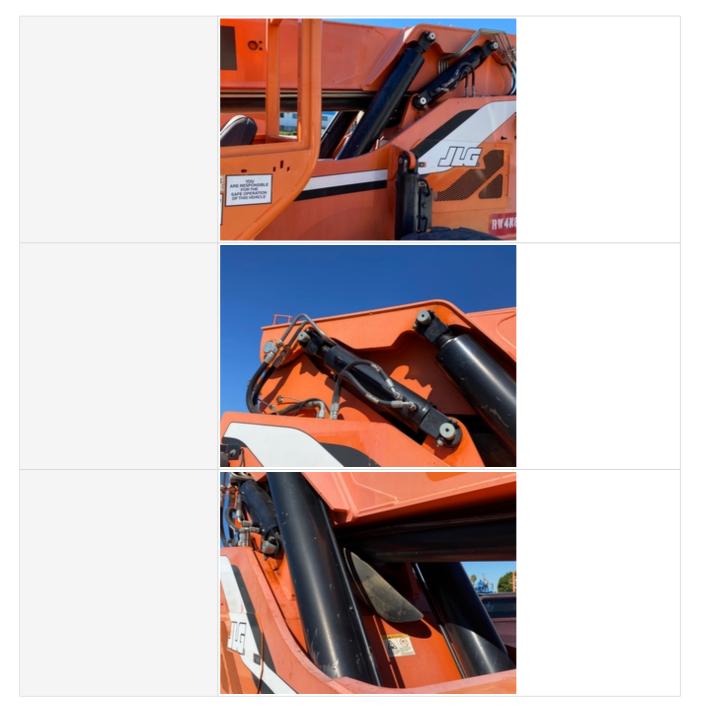

### Hydraulics Cylinders Inspection Points

| Boom Lift Cylinders               | Check the boom lift cylinders. Note any wear, pitting, discoloration, etc. Take photos. |
|-----------------------------------|-----------------------------------------------------------------------------------------|
| Boom Lift Cylinders: Mounting Pin | 3                                                                                       |
| Boom Lift Cylinders: Oil Leaks    | No                                                                                      |
| Boom Lift Cylinders Photos        |                                                                                         |

| Frame Leveling Cylinders                  | Check the frame leveling cylinders. Note any wear, pitting, discoloration, etc. Take photos. |
|-------------------------------------------|----------------------------------------------------------------------------------------------|
| Frame Leveling Cylinders:<br>Mounting Pin | 3                                                                                            |
| Frame Leveling Cylinders: Oil<br>Leaks    | No                                                                                           |
| Frame Leveling Cylinders Photos           |                                                                                              |
|                                           |                                                                                              |