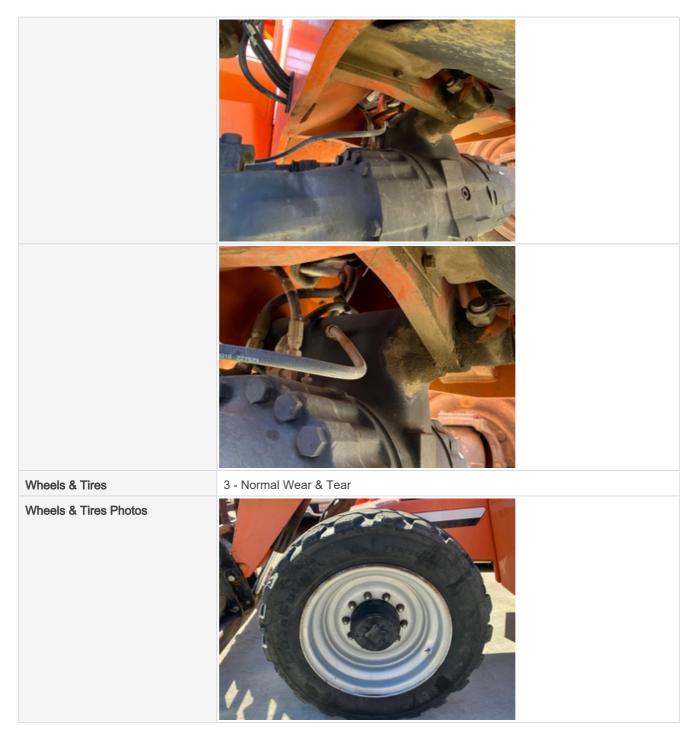

 Frame Photos
 Image: Image:

| Rear Axle Appearance        | 3 - Normal Wear & Tear |
|-----------------------------|------------------------|
| Rear Axle Appearance Photos |                        |
|                             |                        |

| Tire Brand                         | Firestone              |
|------------------------------------|------------------------|
| Tire Size                          | 360/75-28              |
| Front Left Tire - Ratio Remaining  | 30%                    |
| Rear Left Tire - Ratio Remaining   | 30%                    |
| Front Right Tire - Ratio Remaining | 10%                    |
| Rear Right Tire - Ratio Remaining  | 30%                    |
| Boom Condition                     | 3 - Normal Wear & Tear |
| Boom Condition Photos              |                        |
|                                    |                        |