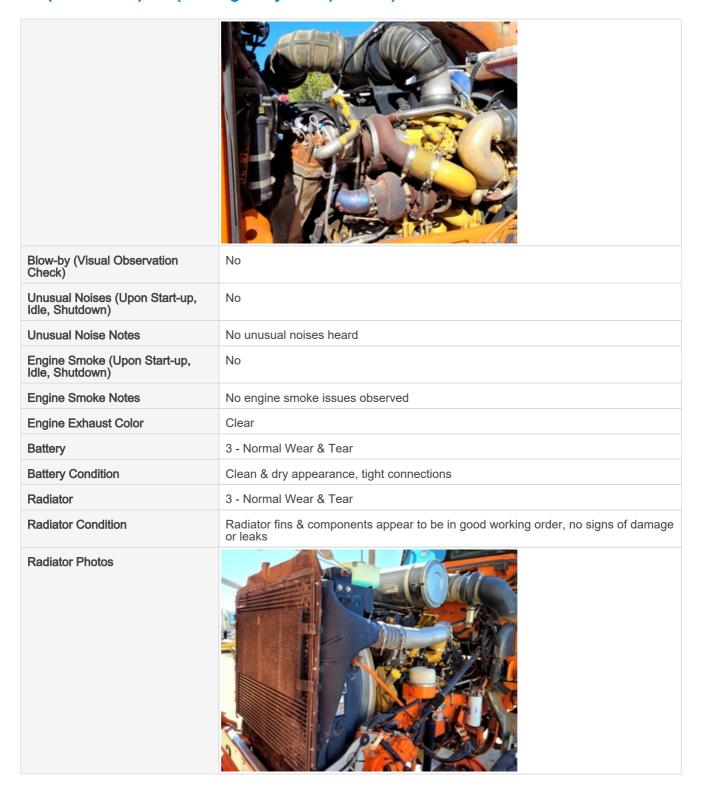

# **Engine Inspection Points**

| Engine                                      |                                |  |
|---------------------------------------------|--------------------------------|--|
| Engine Type (Make, Model,<br>Cylinders, Hp) | CAT - C13 - 6Cyl 470HP - 12.5L |  |
| Emissions Tier                              | Tier 4i                        |  |
| Engine Serial Number                        | N/A                            |  |
| Engine Fuel Type                            | Diesel                         |  |

| Water Pump                     | 3 - Normal Wear & Tear                                                                   |  |
|--------------------------------|------------------------------------------------------------------------------------------|--|
| Cooling System Leaks           | No                                                                                       |  |
| Coolant Color / Appearance     | 3 - Normal Wear & Tear                                                                   |  |
| Coolant Color/Appearance Notes | Normal Translucent appearance, no visual signs of contamination                          |  |
| Oil Leaks                      | Yes                                                                                      |  |
| Oil Leak Notes                 | Wetness & discoloration observed, Other (see comments)                                   |  |
| Comments                       | small oil leak observed at rear, right side of oil pan to back cover & engine block area |  |
| Oil Leak Photos                |                                                                                          |  |

## **Inspection Report (On-Highway Dump Truck)**

| Oil Color / Appearance                        | 3 - Normal Wear & Tear                                                                            |  |
|-----------------------------------------------|---------------------------------------------------------------------------------------------------|--|
| Oil Color / Appearance Notes                  | Clean oil appearance, no signs of cross contamination, Appropriate oil level                      |  |
| Fuel Leaks                                    | No                                                                                                |  |
| Equipped with DPF (Diesel Particulate Filter) | Yes                                                                                               |  |
| DPF Condition                                 | 3 - Normal Wear & Tear                                                                            |  |
| DPF Condition Notes                           | Filter housing is intact with no signs of damage or malfunction, DPF indicator is not illuminated |  |
| DPF Photos                                    |                                                                                                   |  |
|                                               |                                                                                                   |  |
| Requires DEF (Diesel Exhaust Fluid)           | No                                                                                                |  |
| Overall Engine Appearance                     | Clean & dry                                                                                       |  |
| Overall Engine Comments                       | Minor leak at top r/s of engine oil pan to block and back cover                                   |  |
|                                               |                                                                                                   |  |