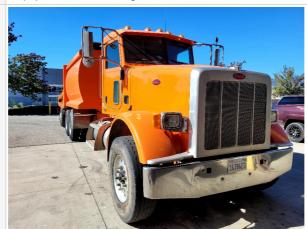

|  |
| Telematics                          | No                                                                                         |  |

#### **Exterior 360 Walkaround**

#### **Exterior 360 Walkaround**



#### Inspection Report (On-Highway Dump Truck)

#### Instructions

Take photos of the exterior of the piece of equipment. Capture a full 360 degree walk around and all major components.

Must have shots to capture:

- 45 degree corner shot of left front45 degree corner shot of right front
- Left side
- Right side
- Rear
- 45 degree corner shot of left rear45 degree corner shot of right rear

Tips for good photos:
- Move the equipment into a open area without any visual distractions or other equipment in the background

#### **Exterior Walkaround Photos**















# Inspection Report (On-Highway Dump Truck)







# **General Appearance Inspection Points**

| General Appearance |                                         |
|--------------------|-----------------------------------------|
| Front              | 3 - Normal Wear & Tear                  |
| Front Condition    | No visible damage, Other (see comments) |
| Comments           | minor clear coat peeling                |



Comments

# Inspection Report (On-Highway Dump Truck)



normal wear and tear































## **Inspection Report (On-Highway Dump Truck)**



Mirrors present and intact, no visible damage







## **Inspection Report (On-Highway Dump Truck)**





## **Cab Inspection Points**

#### On Highway - Cab

Serial Number Plate Photo



Operator Cabi