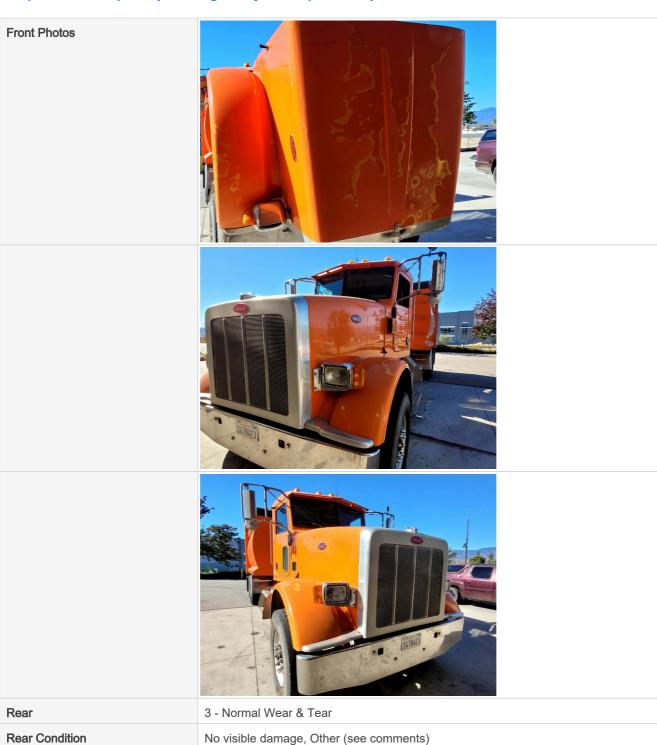

# **General Appearance Inspection Points**

| General Appearance |                                         |
|--------------------|-----------------------------------------|
| Front              | 3 - Normal Wear & Tear                  |
| Front Condition    | No visible damage, Other (see comments) |
| Comments           | minor clear coat peeling                |