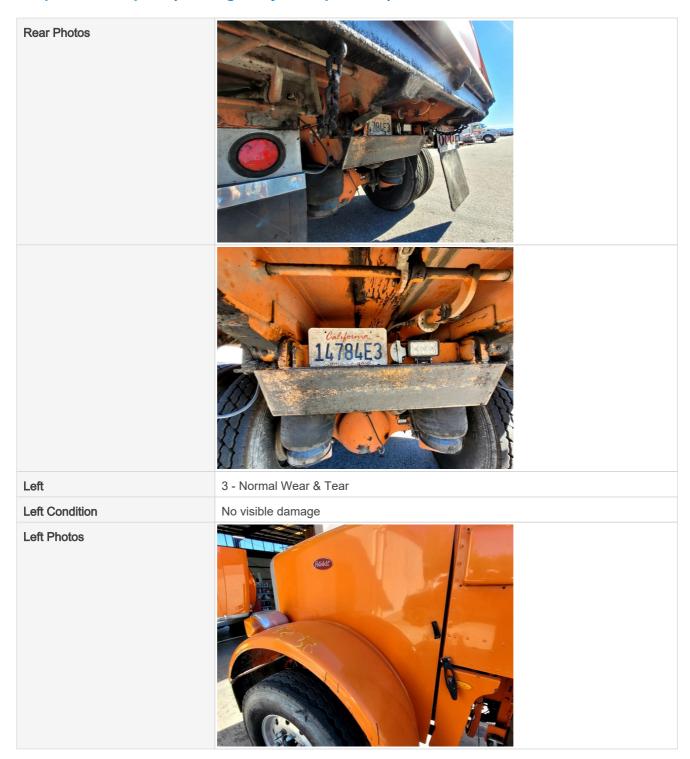

ght front
- Left side
- Right side
- Rear
- 45 degree corner shot of left rear45 degree corner shot of right rear

Tips for good photos:
- Move the equipment into a open area without any visual distractions or other equipment in the background

#### **Exterior Walkaround Photos**















# Inspection Report (On-Highway Dump Truck)







# **General Appearance Inspection Points**

| General Appearance |                                         |
|--------------------|-----------------------------------------|
| Front              | 3 - Normal Wear & Tear                  |
| Front Condition    | No visible damage, Other (see comments) |
| Comments           | minor clear coat peeling                |



Comments

# Inspection Report (On-Highway Dump Truck)



normal wear and tear































## **Inspection Report (On-Highway Dump Truck)**



Mirrors present and intact, no visible damage







## **Inspection Report (On-Highway Dump Truck)**





## **Cab Inspection Points**

#### On Highway - Cab

Serial Number Plate Photo



Operator Cabin

3 - Normal Wear & Tear











## **Inspection Report (On-Highway Dump Truck)**





Operator's Seat & Arm Rests

Operator's Seat & Arm Rests Photos

3 - Normal Wear & Tear





















## **Inspection Report (On-Highway Dump Truck)**



Heater & A/C

3 - Normal Wear & Tear

Heater & A/C Photos



| Fans / Vents                  | 3 - Normal Wear & Tear |  |
|-------------------------------|------------------------|--|
| Horn                          | 3 - Normal Wear & Tear |  |
| Reverse Alarm / B