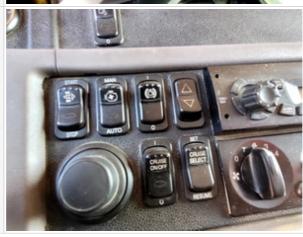

#### **Features and Configuration**

| . Julius Justingus au               | r oddaroo dha oonngaradon                                                                  |  |
|-------------------------------------|--------------------------------------------------------------------------------------------|--|
| Features                            | Enter in and/or verify the following information regarding the features of this equipment. |  |
| Heat                                | Yes                                                                                        |  |
| A/C                                 | Yes                                                                                        |  |
| Radio                               | Yes                                                                                        |  |
| Backup Camera                       | No                                                                                         |  |
| Cruise Control                      | Yes                                                                                        |  |
| PTO                                 | Yes                                                                                        |  |
| PTO Details                         | Trans mounted Muncie                                                                       |  |
| Engine Brake                        | Yes                                                                                        |  |
| Differential Lock                   | Yes                                                                                        |  |
| OMM (Operator & Maintenance Manual) | No                                                                                         |  |
| Telematics                          | No                                                                                         |  |

#### **Drivetrain Inspection Points**

| Drivetrain                     |                              |  |
|--------------------------------|------------------------------|--|
| Transmission Info (Make/Model) | Eaton Fuller 10 Speed Manual |  |
| Drive Type                     | 4X2                          |  |
| Overdrive                      | No                           |  |
| Transmission                   | 3 - Normal Wear & Tear       |  |

| Engine Brake Configuration  | 2 Position                           |
|-----------------------------|--------------------------------------|
| Engine Brake                | 3 - Normal Wear & Tear               |
| Parking Brake               | 3 - Normal Wear & Tear               |
| Parking Brake Condition     | Good brake function                  |
| Overall Drivetrain Comments | Overall drivetrain in good condition |