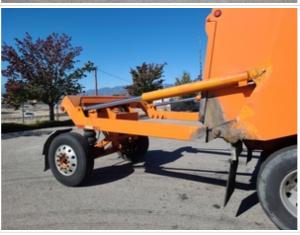

#### **Additional Axle**

| Instructions                | Check the condition of additional axle(s), wheels & tires. Note any damage or wear. Take photos. |
|-----------------------------|--------------------------------------------------------------------------------------------------|
| Axle Description & Position | Rogue Strong Arm Axle                                                                            |
| Steerable?                  | No                                                                                               |

| Drop Axle?            | Yes                    |
|-----------------------|------------------------|
| Super Dump?           | Yes                    |
| Weight Rating         | 12,000                 |
| Axle Condition        | 3 - Normal Wear & Tear |
| Axle Condition Photos |                        |
|                       |                        |
|                       |                        |