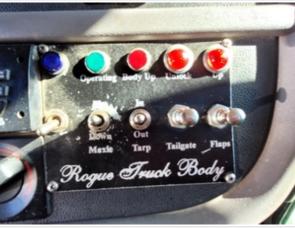

#### **Functional Test**

Hydraulic Cylinders

**Hydraulic Function** 

Hoses

| Forward & Reverse                | 3 - Normal Wear & Tear                                                                                                                          |
|----------------------------------|-------------------------------------------------------------------------------------------------------------------------------------------------|
| Steering                         | 3 - Normal Wear & Tear                                                                                                                          |
| Engine                           | 3 - Normal Wear & Tear                                                                                                                          |
| Controls                         | 3 - Normal Wear & Tear                                                                                                                          |
| Overall Functional Test Comments | Overall all functions operate well. The dump body raises and lowers normally. The strong arm axle operates great. The tarp assembly works well. |