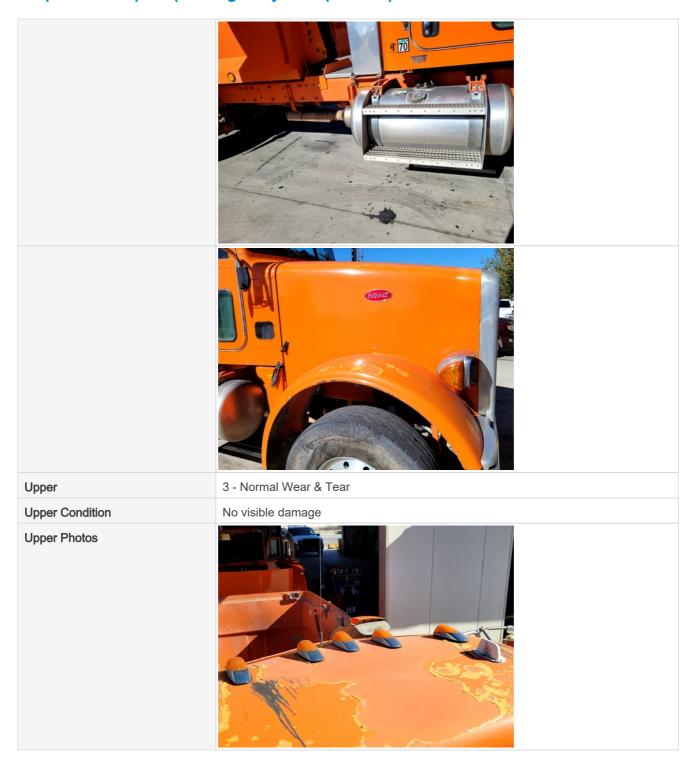

# **General Appearance Inspection Points**

| General Appearance |                                         |
|--------------------|-----------------------------------------|
| Front              | 3 - Normal Wear & Tear                  |
| Front Condition    | No visible damage, Other (see comments) |
| Comments           | minor clear coat peeling                |