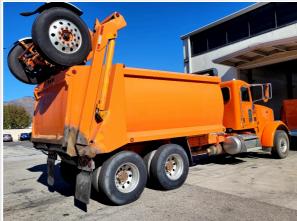

#### Instructions

Take photos of the exterior of the piece of equipment. Capture a full 360 degree walk around and all major components.

Must have shots to capture:

- 45 degree corner shot of left front45 degree corner shot of right front
- Left side
- Right side
- Rear
- 45 degree corner shot of left rear45 degree corner shot of right rear

#### **Exterior Walkaround Photos**