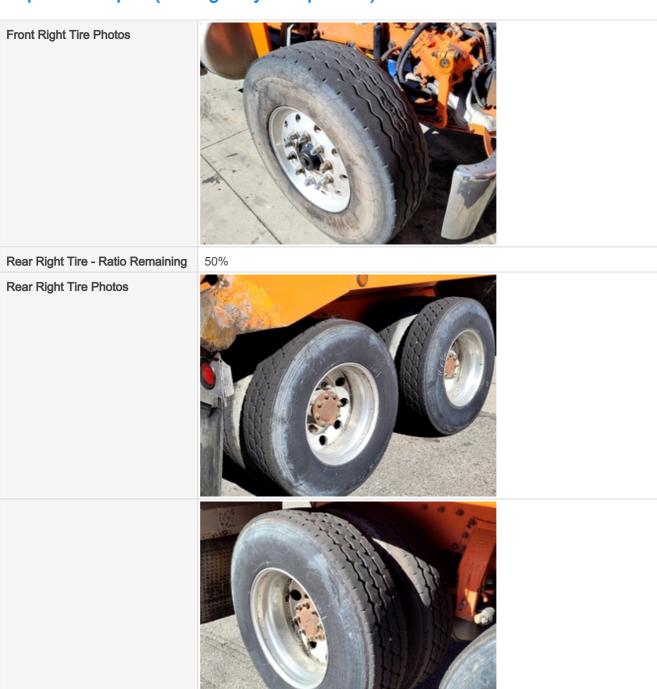

#### Wheels & Tires

Wheels & Hub Photos

Wheels & Hub Photos

#### Wheels & Tires Photos

| Tire Brand                    | Ameristeel |
|-------------------------------|------------|
| Tire Size                     | 11R22.5    |
| Left Tire(s) Ratio Remaining  | 70%        |
| Right Tire(s) Ratio Remaining | 70%        |