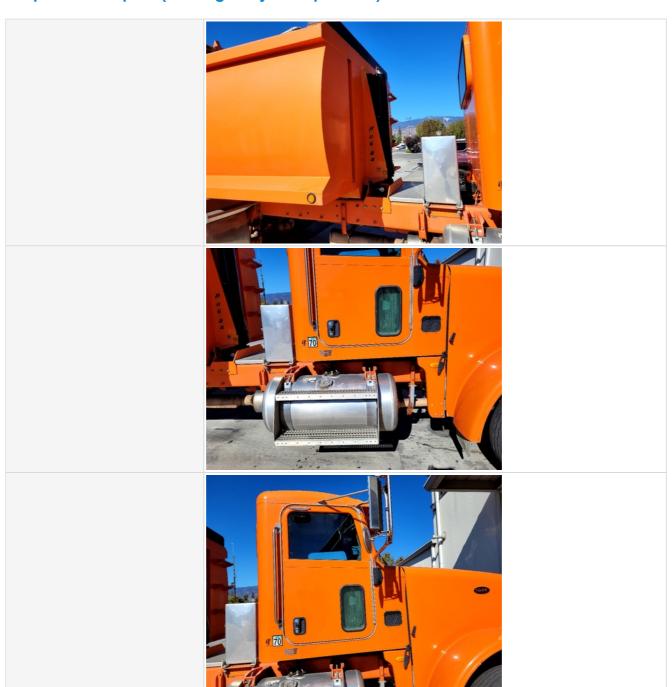

Left side
- Right side
- Rear
- 45 degree corner shot of left rear45 degree corner shot of right rear

Tips for good photos:
- Move the equipment into a open area without any visual distractions or other equipment in the background

#### **Exterior Walkaround Photos**















# Inspection Report (On-Highway Dump Truck)







# **General Appearance Inspection Points**

| General Appearance |                                         |
|--------------------|-----------------------------------------|
| Front              | 3 - Normal Wear & Tear                  |
| Front Condition    | No visible damage, Other (see comments) |
| Comments           | minor clear coat peeling                |



Comments

# Inspection Report (On-Highway Dump Truck)



normal wear and tear































## **Inspection Report (On-Highway Dump Truck)**



Mirrors present and intact, no visible damage







## **Inspection Report (On-Highway Dump Truck)**





## **Cab Inspection Points**

#### On Highway - Cab

Serial Number Plate Photo



Operator Cabin

3 - Normal Wear & Tear











## **Inspection Report (On-Highway Dump Truck)**





Operator's Seat & Arm Rests

Operator's Seat & Arm Rests Photos

3 - Normal Wear & Tear





















## **Inspection Report (On-Highway Dump Truck)**



Heater & A/C

3 - Normal Wear & Tear

Heater & A/C Photos



| Fans / Vents                  | 3 - Normal Wear & Tear |  |
|-------------------------------|------------------------|--|
| Horn                          | 3 - Normal Wear & Tear |  |
| Reverse Alarm / Backup Signal