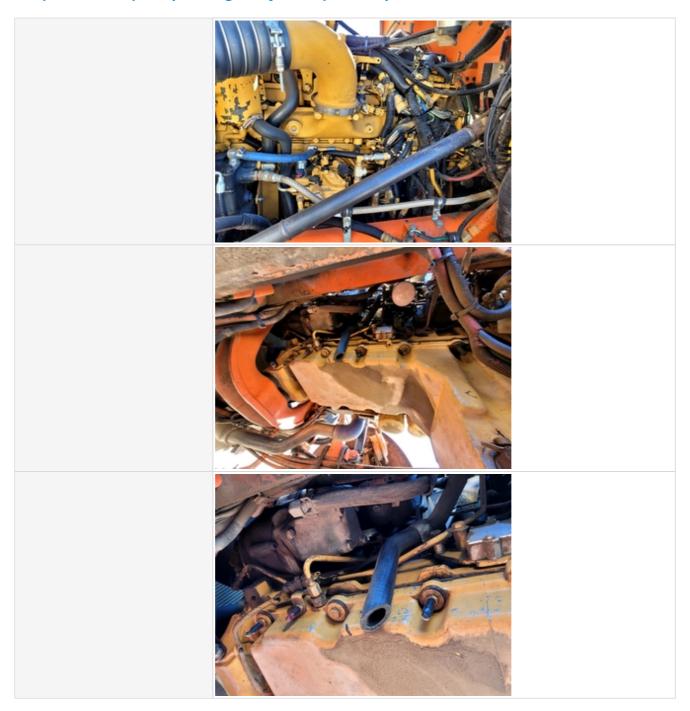

| Water Pump                     | 3 - Normal Wear & Tear                                                                   |  |
|--------------------------------|------------------------------------------------------------------------------------------|--|
| Cooling System Leaks           | No                                                                                       |  |
| Coolant Color / Appearance     | 3 - Normal Wear & Tear                                                                   |  |
| Coolant Color/Appearance Notes | Normal Translucent appearance, no visual signs of contamination                          |  |
| Oil Leaks                      | Yes                                                                                      |  |
| Oil Leak Notes                 | Wetness & discoloration observed, Other (see comments)                                   |  |
| Comments                       | small oil leak observed at rear, right side of oil pan to back cover & engine block area |  |
| Oil Leak Photos                |                                                                                          |  |

## **Inspection Report (On-Highway Dump Truck)**

| Oil Color / Appearance                        | 3 - Normal Wear & Tear                                                                            |  |
|-----------------------------------------------|---------------------------------------------------------------------------------------------------|--|
| Oil Color / Appearance Notes                  | Clean oil appearance, no signs of cross contamination, Appropriate oil level                      |  |
| Fuel Leaks                                    | No                                                                                                |  |
| Equipped with DPF (Diesel Particulate Filter) | Yes                                                                                               |  |
| DPF Condition                                 | 3 - Normal Wear & Tear                                                                            |  |
| DPF Condition Notes                           | Filter housing is intact with no signs of damage or malfunction, DPF indicator is not illuminated |  |
| DPF Photos                                    |                                                                                                   |  |
|                                               |                                                                                                   |  |
| Requires DEF (Diesel Exhaust Fluid)           | No                                                                                                |  |
| Overall Engine Appearance                     | Clean & dry                                                                                       |  |
| Overall Engine Comments                       | Minor leak at top r/s of engine oil pan to block and back cover                                   |  |
|                                               |                                                                                                   |  |