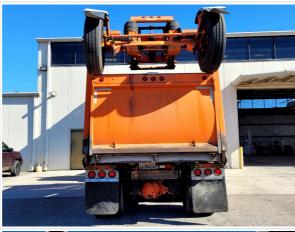

#### Instructions

Take photos of the exterior of the piece of equipment. Capture a full 360 degree walk around and all major components.

Must have shots to capture:

- 45 degree corner shot of left front45 degree corner shot of right front
- Left side
- Right side
- Rear
- 45 degree corner shot of left rear45 degree corner shot of right rear

#### **Exterior Walkaround Photos**