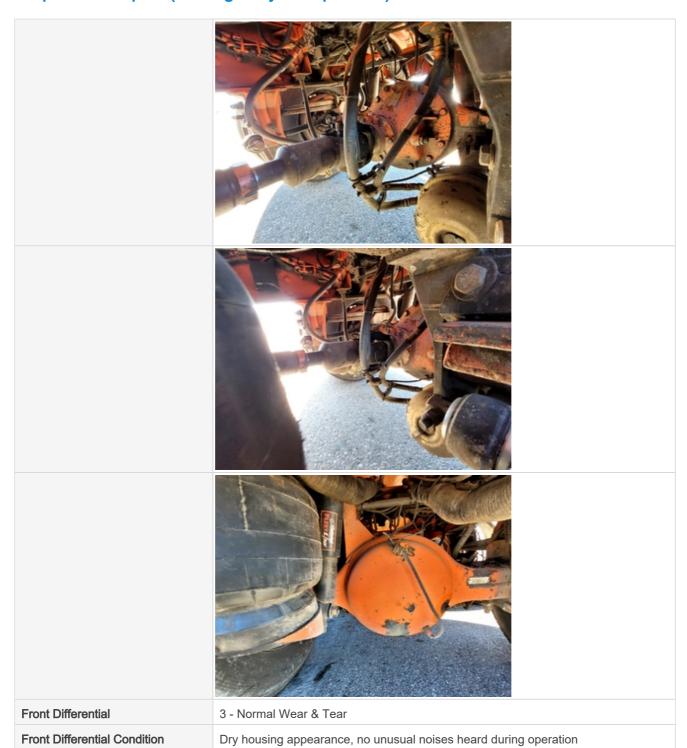

| Shift Lever Photos          |                                                                            |
|-----------------------------|----------------------------------------------------------------------------|
| Differential                | Check condition of the differential(s). Take photos and notes as relevant. |
| Rear Differential           | 3 - Normal Wear & Tear                                                     |
| Rear Differential Condition | Dry housing appearance, no unusual noises heard during operation           |
| Rear Differential Photos    |                                                                            |