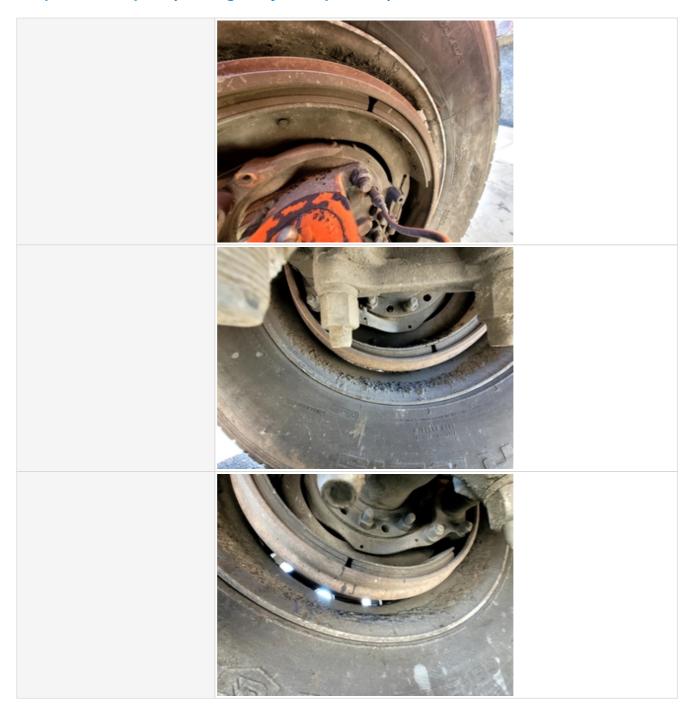

|
| Parking Brake               | 3 - Normal Wear & Tear               |
| Parking Brake Condition     | Good brake function                  |
| Overall Drivetrain Comments | Overall drivetrain in good condition |



### **Inspection Report (On-Highway Dump Truck)**

### **Chassis & Axle Inspection Points**

#### Chassis

#### **Frame**





# **Inspection Report (On-Highway Dump Truck)**





### Suspension

Suspension 3
Suspension Photos















### **Inspection Report (On-Highway Dump Truck)**





### **Steering**

Steering Components Photos













# **Inspection Report (On-Highway Dump Truck)**





#### Wheels & Tires

Wheels & Hub Photos

Wheels & Hub Photos



















### Inspection Report (On-Highway Dump Truck)



### **Brake Components**









### Inspection Report (On-Highway Dump Truck)





#### **Overall Chassis Condition**

Overall Chassis

Overall Chassis & Undercarriage Photos













### Inspection Report (On-Highway Dump Truck)







**Additional Axles** 

Check the condition of all other axles. Specify the position and type of axle. Note any damage or wear. Take photos.

### **Addition Axle Inspection**

#### **Additional Axle**

| Instructions                | Check the condition of additional axle(s), wheels & tires. Note any damage or wear. Take photos. |
|-----------------------------|--------------------------------------------------------------------------------------------------|
| Axle Description & Position | Rogue Strong Arm Axle