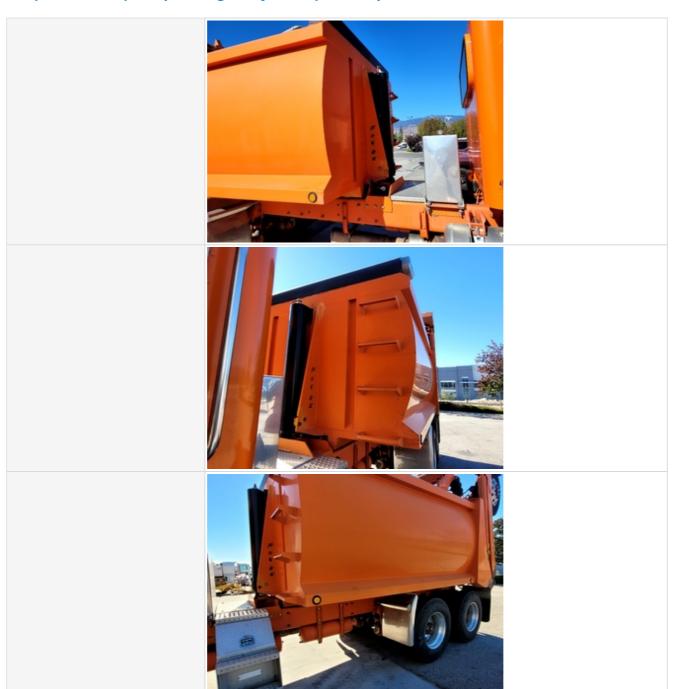

### Additional Inspection Points: Dump Body, Tailgate, Support & Tarp

| Dump Body Make & Material        | Rogue                  |
|----------------------------------|------------------------|
| Dump Body Length (ft and inches) | 15'                    |
| Dump Body Height (ft and inches) | 5'3"                   |
| Bed Body                         | 3 - Normal Wear & Tear |