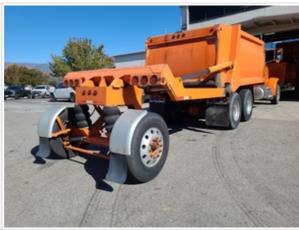

#### **Additional Axle**

| Instructions                | Check the condition of additional axle(s), wheels & tires. Note any damage or wear. Take photos. |
|-----------------------------|--------------------------------------------------------------------------------------------------|
| Axle Description & Position | Rogue Strong Arm Axle                                                                            |
| Steerable?                  | No                                                                                               |

| Drop Axle?            | Yes                    |
|-----------------------|------------------------|
| Super Dump?           | Yes                    |
| Weight Rating         | 12,000                 |
| Axle Condition        | 3 - Normal Wear & Tear |
| Axle Condition Photos |                        |
|                       |                        |
|                       |                        |