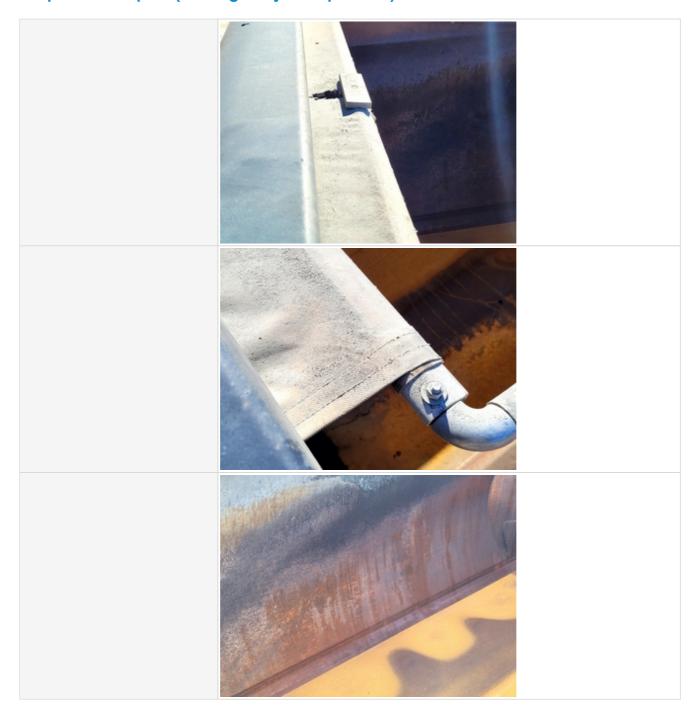

Support Frame

**Support Frame Photos** 

3 - Normal Wear & Tear

**Hinge Points** 

3 - Normal Wear & Tear