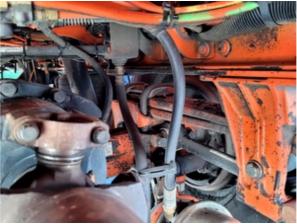

# **Additional Inspection Points: Dump Hydraulics**

| Hydraulics            | Check the condition of the hydraulics. Check lines, hoses, fittings, leaks, function, etc. Note any damage or wear. Take photos. |
|-----------------------|----------------------------------------------------------------------------------------------------------------------------------|
| Hydraulic Tank        | 3 - Normal Wear & Tear                                                                                                           |
| Hydraulic Tank Photos |                                                                                                                                  |

### **Inspection Report (On-Highway Dump Truck)**

#### **Functional Test**

Hydraulic Cylinders

**Hydraulic Function** 

Hoses

| Forward & Reverse                | 3 - Normal Wear & Tear                                                                                                                          |
|----------------------------------|-------------------------------------------------------------------------------------------------------------------------------------------------|
| Steering                         | 3 - Normal Wear & Tear                                                                                                                          |
| Engine                           | 3 - Normal Wear & Tear                                                                                                                          |
| Controls                         | 3 - Normal Wear & Tear                                                                                                                          |
| Overall Functional Test Comments | Overall all functions operate well. The dump body raises and lowers normally. The strong arm axle operates great. The tarp assembly works well. |