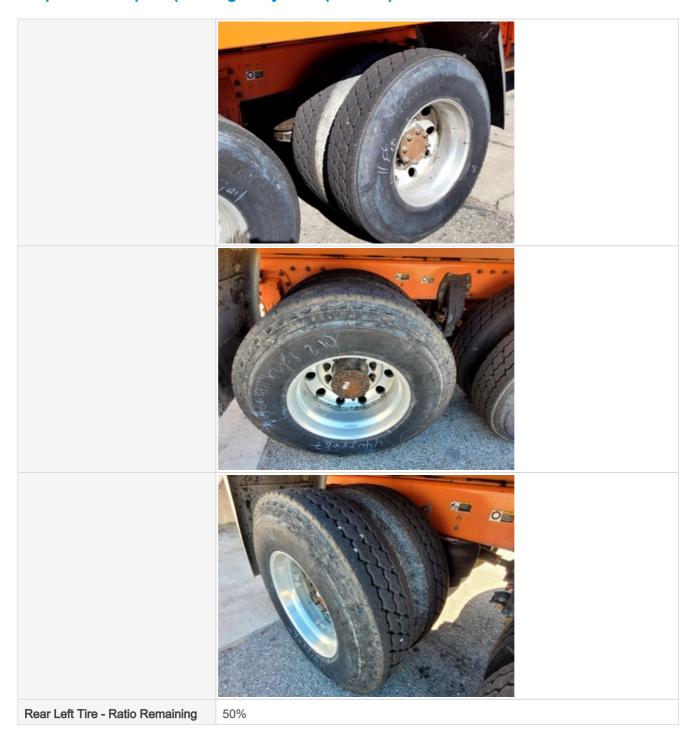

#### Wheels & Tires

Wheels & Hub Photos

Wheels & Hub Photos

#### Wheels & Tires Photos

| Tire Brand                    | Ameristeel |
|-------------------------------|------------|
| Tire Size                     | 11R22.5    |
| Left Tire(s) Ratio Remaining  | 70%        |
| Right Tire(s) Ratio Remaining | 70%        |