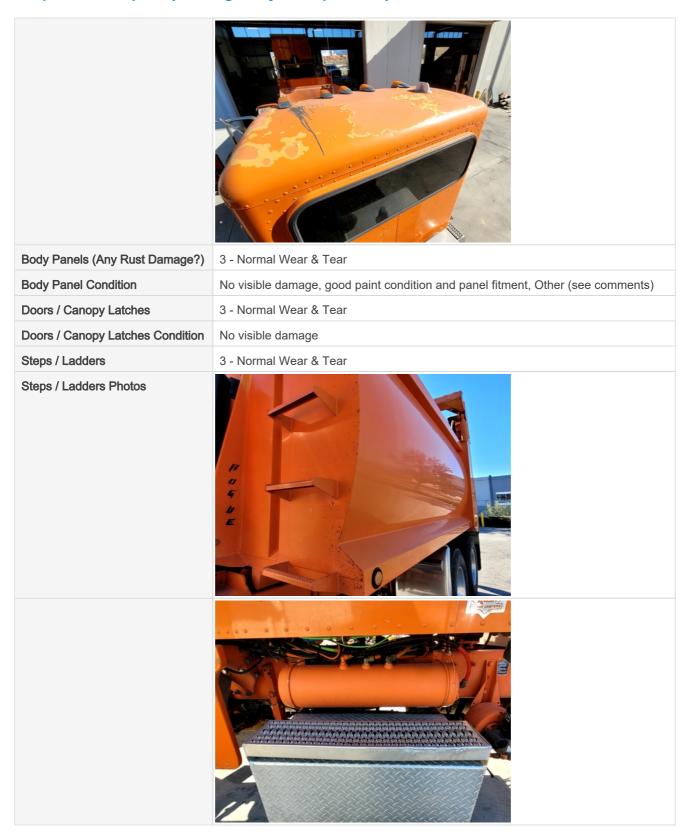

## **Cab Inspection Points**

#### On Highway - Cab

Serial Number Plate Photo

Operator Cabin

3 - Normal Wear & Tear