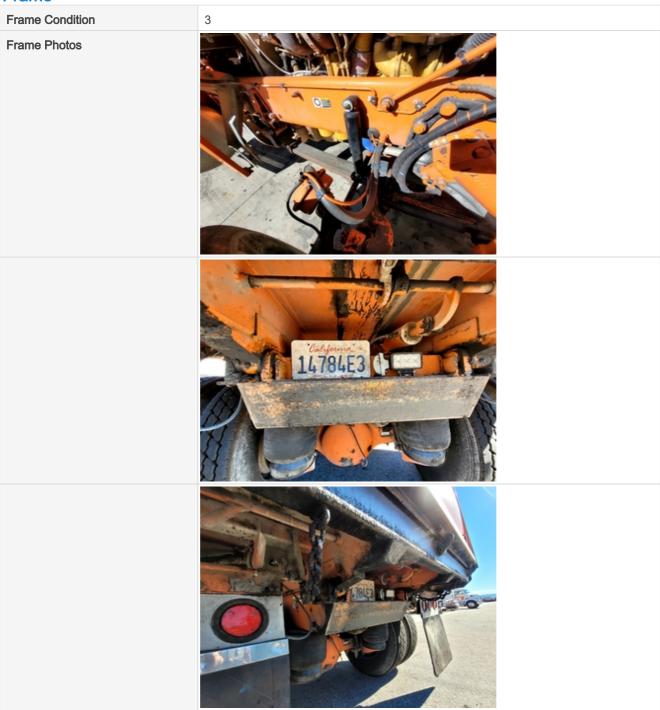

|















# **Inspection Report (On-Highway Dump Truck)**





| Foot Brake           | 3 - Normal Wear & Tear |
|----------------------|------------------------|
| Foot Brake Condition | Good brake function    |

Foot Brake Photos



| Engine Brake Configuration  | 2 Position                           |
|-----------------------------|--------------------------------------|
| Engine Brake                | 3 - Normal Wear & Tear               |
| Parking Brake               | 3 - Normal Wear & Tear               |
| Parking Brake Condition     | Good brake function                  |
| Overall Drivetrain Comments | Overall drivetrain in good condition |



### **Inspection Report (On-Highway Dump Truck)**

### **Chassis & Axle Inspection Points**

#### Chassis

#### **Frame**





# **Inspection Report (On-Highway Dump Truck)**





### Suspension

Suspension 3
Suspension Photos















### **Inspection Report (On-Highway Dump Truck)**





### **Steering**

Steering Components Photos













# **Inspection Report (On-Highway Dump Truck)**





#### Wheels & Tires

Wheels & Hub Photos

Wheels & Hub Photos



















### Inspection Report (On-Highway Dump Truck)



### **Brake Components**









### Inspection Report (On-Highway Dump Truck)





#### **Overall Chassis Condition**

Overall Chassis

Overall Chassis & Undercarriage Photos













### Inspection Report (On-Highway Dump Truck)







**Additional Axles** 

Check the condition of all other axles. Specify the position and type of axle. Note any damage or wear. Take photos.

#