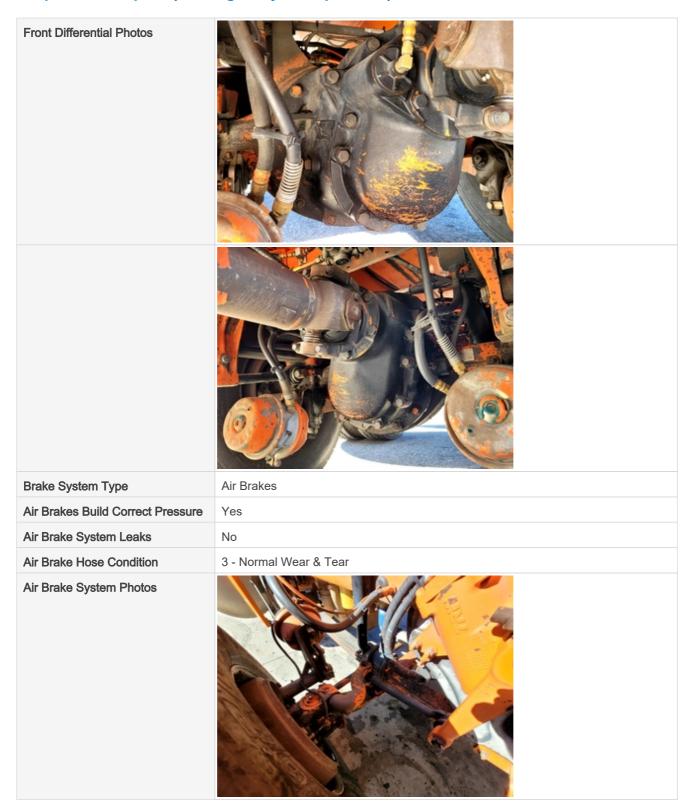

| Shift Lever Photos          |                                                                            |
|-----------------------------|----------------------------------------------------------------------------|
| Differential                | Check condition of the differential(s). Take photos and notes as relevant. |
| Rear Differential           | 3 - Normal Wear & Tear                                                     |
| Rear Differential Condition | Dry housing appearance, no unusual noises heard during operation           |
| Rear Differential Photos    |                                                                            |

# **Inspection Report (On-Highway Dump Truck)**

| Foot Brake           | 3 - Normal Wear & Tear |
|----------------------|------------------------|
| Foot Brake Condition | Good brake function    |

Foot Brake Photos

| Engine Brake Configuration  | 2 Position                           |
|-----------------------------|--------------------------------------|
| Engine Brake                | 3 - Normal Wear & Tear               |
| Parking Brake               | 3 - Normal Wear & Tear               |
| Parking Brake Condition     | Good brake function                  |
| Overall Drivetrain Comments | Overall drivetrain in good condition |