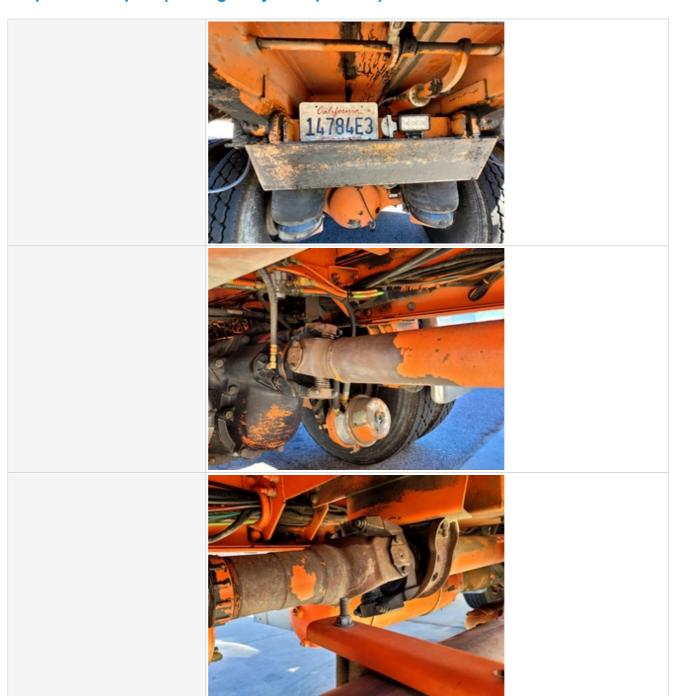

#### **Overall Chassis Condition**

Overall Chassis

Overall Chassis & Undercarriage Photos

### Inspection Report (On-Highway Dump Truck)

**Additional Axles** 

Check the condition of all other axles. Specify the position and type of axle. Note any damage or wear. Take photos.

### **Addition Axle Inspection**

#### **Additional Axle**

| Instructions                | Check the condition of additional axle(s), wheels & tires. Note any damage or wear. Take photos. |
|-----------------------------|--------------------------------------------------------------------------------------------------|
| Axle Description & Position | Rogue Strong Arm Axle                                                                            |
| Steerable?                  | No                                                                                               |

| Drop Axle?            | Yes                    |
|-----------------------|------------------------|
| Super Dump?           | Yes                    |
| Weight Rating         | 12,000                 |
| Axle Condition        | 3 - Normal Wear & Tear |
| Axle Condition Photos |                        |
|                       |                        |
|                       |                        |