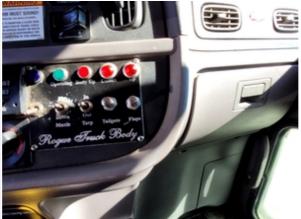

#### **Additional Axle**

| Instructions                | Check the condition of additional axle(s), wheels & tires. Note any damage or wear. Take photos. |
|-----------------------------|--------------------------------------------------------------------------------------------------|
| Axle Description & Position | Rogue Strong Arm Axle                                                                            |
| Steerable?                  | No                                                                                               |

### Additional Inspection Points: Dump Body, Tailgate, Support & Tarp

| Dump Body Make & Material        | Rogue                  |
|----------------------------------|------------------------|
| Dump Body Length (ft and inches) | 15'                    |
| Dump Body Height (ft and inches) | 5'3"                   |
| Bed Body                         | 3 - Normal Wear & Tear |