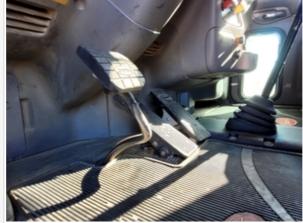

| Transmission Condition        | No unusual noises or vibrations   |
|-------------------------------|-----------------------------------|
| Transmission Condition Photos |                                   |
|                               |                                   |
|                               |                                   |
| Clutch                        | 3 - Normal Wear & Tear            |
| Clutch Condition              | Clutch is functioning as expected |
| Shift Lever                   | 3 - Normal Wear & Tear            |
| Shift Lever Condition         | Good forward and reverse function |

| Shift Lever Photos          |                                                                            |
|-----------------------------|----------------------------------------------------------------------------|
| Differential                | Check condition of the differential(s). Take photos and notes as relevant. |
| Rear Differential           | 3 - Normal Wear & Tear                                                     |
| Rear Differential Condition | Dry housing appearance, no unusual noises heard during operation           |
| Rear Differential Photos    |                                                                            |