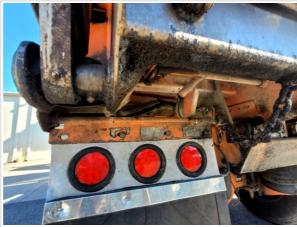

## **Inspection Report (On-Highway Dump Truck)**

Heater & A/C

3 - Normal Wear & Tear

Heater & A/C Photos

| Fans / Vents                  | 3 - Normal Wear & Tear |  |
|-------------------------------|------------------------|--|
| Horn                          | 3 - Normal Wear & Tear |  |
| Reverse Alarm / Backup Signal | 3 - Normal Wear & Tear |  |
| Backup Camera                 | 0                      |  |
| Other Electronic Devices      | 0                      |  |
| Fire Extinguisher             | 0                      |  |
| First Aid Kit                 | 0                      |  |