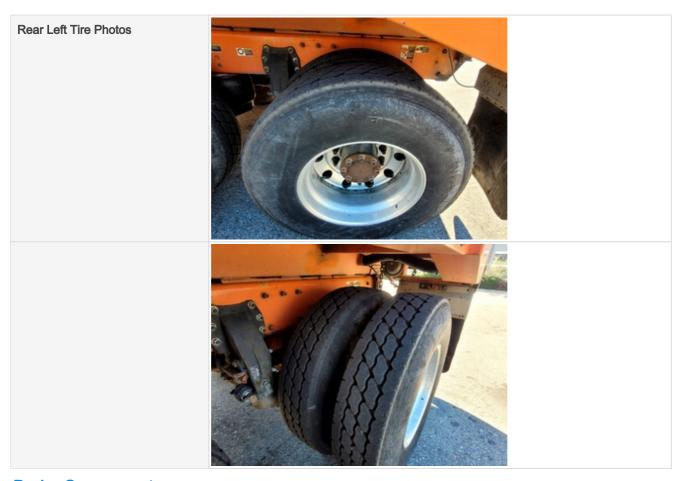

#### Wheels & Tires

Wheels & Hub Photos

Wheels & Hub Photos

#### Wheels & Tires Photos

| Tire Brand                    | Ameristeel |
|-------------------------------|------------|
| Tire Size                     | 11R22.5    |
| Left Tire(s) Ratio Remaining  | 70%        |
| Right Tire(s) Ratio Remaining | 70%        |