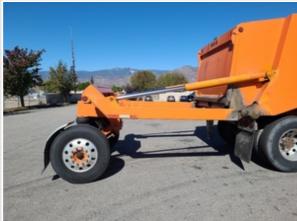

#### **Additional Axle**

| Instructions                | Check the condition of additional axle(s), wheels & tires. Note any damage or wear. Take photos. |
|-----------------------------|--------------------------------------------------------------------------------------------------|
| Axle Description & Position | Rogue Strong Arm Axle                                                                            |
| Steerable?                  | No                                                                                               |

| Drop Axle?            | Yes                    |
|-----------------------|------------------------|
| Super Dump?           | Yes                    |
| Weight Rating         | 12,000                 |
| Axle Condition        | 3 - Normal Wear & Tear |
| Axle Condition Photos |                        |
|                       |                        |
|                       |                        |