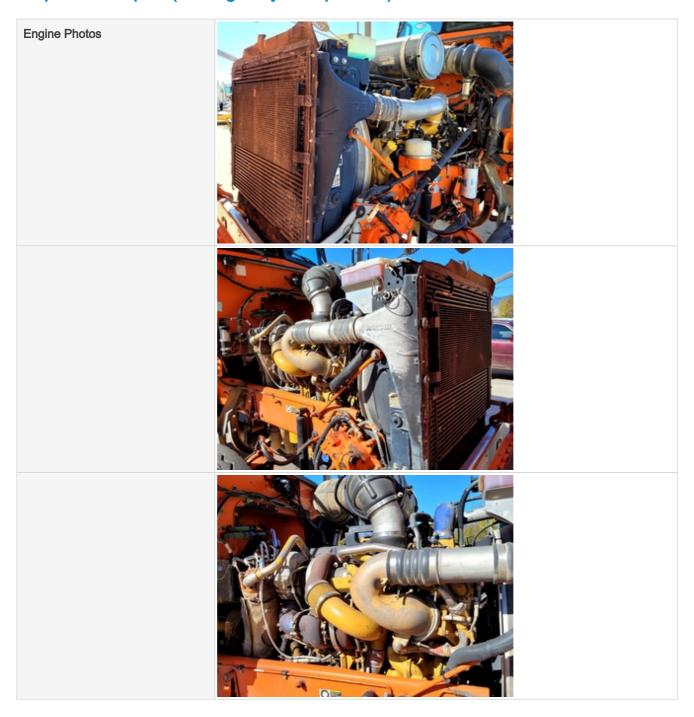

# **Engine Inspection Points**

| Engine                                      |                                |  |
|---------------------------------------------|--------------------------------|--|
| Engine Type (Make, Model,<br>Cylinders, Hp) | CAT - C13 - 6Cyl 470HP - 12.5L |  |
| Emissions Tier                              | Tier 4i                        |  |
| Engine Serial Number                        | N/A                            |  |
| Engine Fuel Type                            | Diesel                         |  |

| Water Pump                     | 3 - Normal Wear & Tear                                                                   |  |
|--------------------------------|------------------------------------------------------------------------------------------|--|
| Cooling System Leaks           | No                                                                                       |  |
| Coolant Color / Appearance     | 3 - Normal Wear & Tear                                                                   |  |
| Coolant Color/Appearance Notes | Normal Translucent appearance, no visual signs of contamination                          |  |
| Oil Leaks                      | Yes                                                                                      |  |
| Oil Leak Notes                 | Wetness & discoloration observed, Other (see comments)                                   |  |
| Comments                       | small oil leak observed at rear, right side of oil pan to back cover & engine block area |  |
| Oil Leak Photos                |                                                                                          |  |

## **Inspection Report (On-Highway Dump Truck)**

| Oil Color / Appearance                        | 3 - Normal Wear & Tear                                                                            |  |
|-----------------------------------------------|---------------------------------------------------------------------------------------------------|--|
| Oil Color / Appearance Notes                  | Clean oil appearance, no signs of cross contamination, Appropriate oil level                      |  |
| Fuel Leaks                                    | No                                                                                                |  |
| Equipped with DPF (Diesel Particulate Filter) | Yes                                                                                               |  |
| DPF Condition                                 | 3 - Normal Wear & Tear                                                                            |  |
| DPF Condition Notes                           | Filter housing is intact with no signs of damage or malfunction, DPF indicator is not illuminated |  |
| DPF Photos                                    |                                                                                                   |  |
|                                               |                                                                                                   |  |
| Requires DEF (Diesel Exhaust Fluid)           | No                                                                                                |  |
| Overall Engine Appearance                     | Clean & dry                                                                                       |  |
| Overall Engine Comments                       | Minor leak at top r/s of engine oil pan to block and back cover                                   |  |
|                                               |                                                                                                   |  |