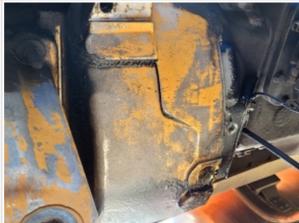

| Water Pump                     | 3 - Normal Wear & Tear                                                                   |  |
|--------------------------------|------------------------------------------------------------------------------------------|--|
| Cooling System Leaks           | No                                                                                       |  |
| Coolant Color / Appearance     | 3 - Normal Wear & Tear                                                                   |  |
| Coolant Color/Appearance Notes | Normal Translucent appearance, no visual signs of contamination                          |  |
| Oil Leaks                      | Yes                                                                                      |  |
| Oil Leak Notes                 | Wetness & discoloration observed, Other (see comments)                                   |  |
| Comments                       | small oil leak observed at rear, right side of oil pan to back cover & engine block area |  |
| Oil Leak Photos                |                                                                                          |  |