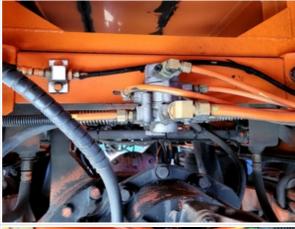

# **Additional Inspection Points: Dump Hydraulics**

| Hydraulics            | Check the condition of the hydraulics. Check lines, hoses, fittings, leaks, function, etc. Note any damage or wear. Take photos. |
|-----------------------|----------------------------------------------------------------------------------------------------------------------------------|
| Hydraulic Tank        | 3 - Normal Wear & Tear                                                                                                           |
| Hydraulic Tank Photos |                                                                                                                                  |

### **Inspection Report (On-Highway Dump Truck)**

#### **Functional Test**

Hydraulic Cylinders

**Hydraulic Function** 

Hoses

| Forward & Reverse                | 3 - Normal Wear & Tear                                                                                                                          |
|----------------------------------|-------------------------------------------------------------------------------------------------------------------------------------------------|
| Steering                         | 3 - Normal Wear & Tear                                                                                                                          |
| Engine                           | 3 - Normal Wear & Tear                                                                                                                          |
| Controls                         | 3 - Normal Wear & Tear                                                                                                                          |
| Overall Functional Test Comments | Overall all functions operate well. The dump body raises and lowers normally. The strong arm axle operates great. The tarp assembly works well. |