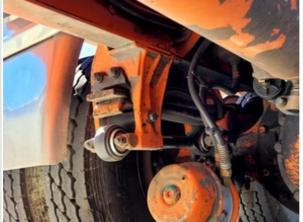

### Suspension

Suspension 3
Suspension Photos

#### **Additional Axle**

| Instructions                | Check the condition of additional axle(s), wheels & tires. Note any damage or wear. Take photos. |
|-----------------------------|--------------------------------------------------------------------------------------------------|
| Axle Description & Position | Rogue Strong Arm Axle                                                                            |
| Steerable?                  | No                                                                                               |

| Drop Axle?            | Yes                    |
|-----------------------|------------------------|
| Super Dump?           | Yes                    |
| Weight Rating         | 12,000                 |
| Axle Condition        | 3 - Normal Wear & Tear |
| Axle Condition Photos |                        |
|                       |                        |
|                       |                        |