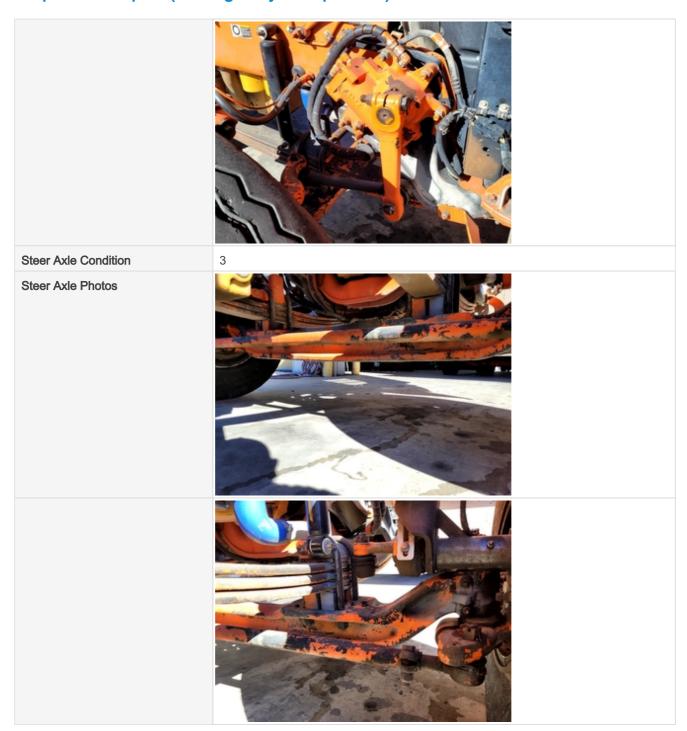

#### **Additional Axle**

| Instructions                | Check the condition of additional axle(s), wheels & tires. Note any damage or wear. Take photos. |
|-----------------------------|--------------------------------------------------------------------------------------------------|
| Axle Description & Position | Rogue Strong Arm Axle                                                                            |
| Steerable?                  | No                                                                                               |

| Drop Axle?            | Yes                    |
|-----------------------|------------------------|
| Super Dump?           | Yes                    |
| Weight Rating         | 12,000                 |
| Axle Condition        | 3 - Normal Wear & Tear |
| Axle Condition Photos |                        |
|                       |                        |
|                       |                        |