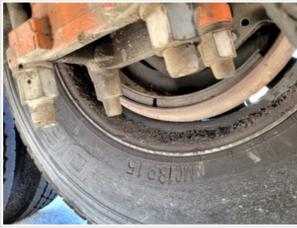

Normal Wear & Tear               |
| Parking Brake Condition     | Good brake function                  |
| Overall Drivetrain Comments | Overall drivetrain in good condition |



### **Inspection Report (On-Highway Dump Truck)**

### **Chassis & Axle Inspection Points**

#### Chassis

#### **Frame**





# **Inspection Report (On-Highway Dump Truck)**





### Suspension

Suspension 3
Suspension Photos















### **Inspection Report (On-Highway Dump Truck)**





### **Steering**

Steering Components Photos













# **Inspection Report (On-Highway Dump Truck)**





#### Wheels & Tires

Wheels & Hub Photos

Wheels & Hub Photos



















### Inspection Report (On-Highway Dump Truck)



### **Brake Components**









### Inspection Report (On-Highway Dump Truck)





#### **Overall Chassis Condition**

Overall Chassis

Overall Chassis & Undercarriage Photos













### Inspection Report (On-Highway Dump Truck)







**Additional Axles** 

Check the condition of all other axles. Specify the position and type of axle. Note any damage or wear. Take photos.

### **Addition Axle Inspection**

#### **Additional Axle**

| Instructions                | Check the condition of additional axle(s), wheels & tires. Note any damage or wear. Take photos. |
|-----------------------------|--------------------------------------------------------------------------------------------------|
| Axle Description & Position | Rogue Strong Arm Axle                                                                            |
| Steerable?                  | No