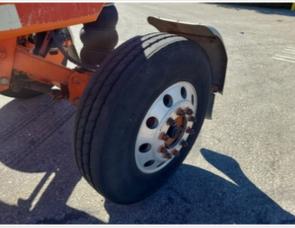

#### Wheels & Tires

Wheels & Hub Photos

Wheels & Hub Photos

#### Wheels & Tires Photos

| Tire Brand                    | Ameristeel |
|-------------------------------|------------|
| Tire Size                     | 11R22.5    |
| Left Tire(s) Ratio Remaining  | 70%        |
| Right Tire(s) Ratio Remaining | 70%        |