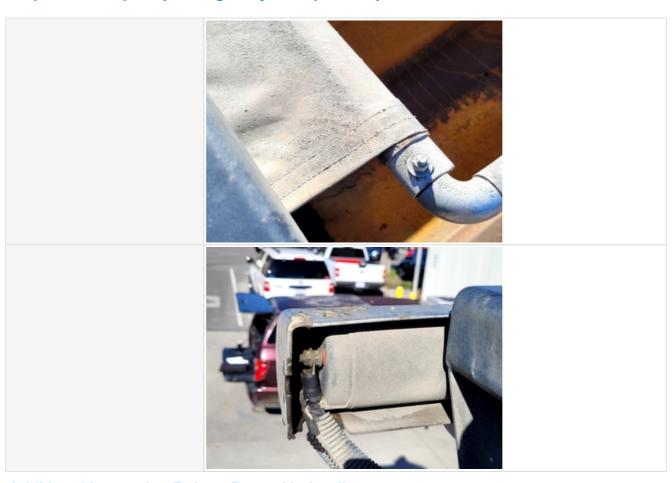

### Additional Inspection Points: Dump Body, Tailgate, Support & Tarp

| Dump Body Make & Material        | Rogue                  |
|----------------------------------|------------------------|
| Dump Body Length (ft and inches) | 15'                    |
| Dump Body Height (ft and inches) | 5'3"                   |
| Bed Body                         | 3 - Normal Wear & Tear |

Support Frame

**Support Frame Photos** 

3 - Normal Wear & Tear

**Hinge Points** 

3 - Normal Wear & Tear