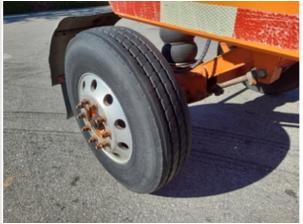

#### Wheels & Tires

Wheels & Hub Photos

Wheels & Hub Photos

#### Wheels & Tires Photos

| Tire Brand                    | Ameristeel |
|-------------------------------|------------|
| Tire Size                     | 11R22.5    |
| Left Tire(s) Ratio Remaining  | 70%        |
| Right Tire(s) Ratio Remaining | 70%        |