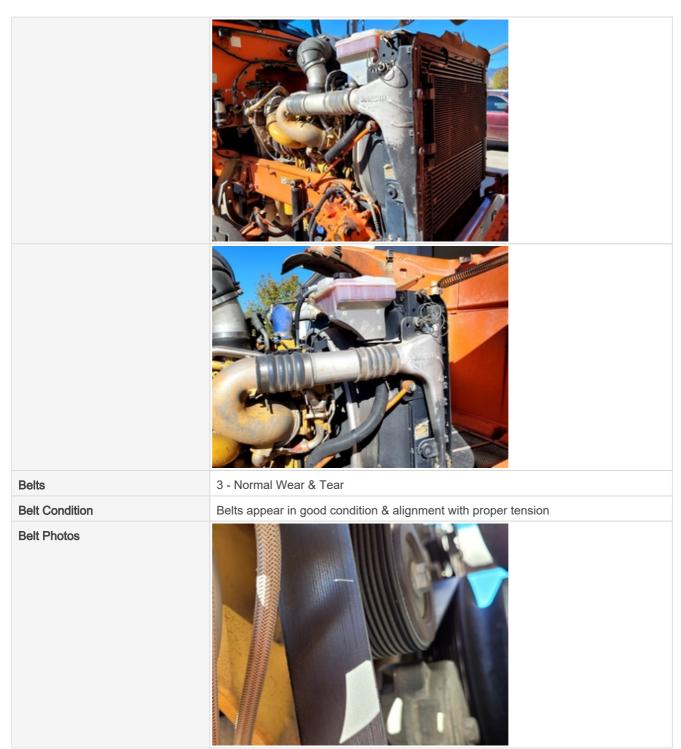

#### **Drivetrain Inspection Points**

| Drivetrain                     |                              |  |
|--------------------------------|------------------------------|--|
| Transmission Info (Make/Model) | Eaton Fuller 10 Speed Manual |  |
| Drive Type                     | 4X2                          |  |
| Overdrive                      | No                           |  |
| Transmission                   | 3 - Normal Wear & Tear       |  |

| Transmission Condition        | No unusual noises or vibrations   |
|-------------------------------|-----------------------------------|
| Transmission Condition Photos |                                   |
|                               |                                   |
|                               |                                   |
| Clutch                        | 3 - Normal Wear & Tear            |
| Clutch Condition              | Clutch is functioning as expected |
| Shift Lever                   | 3 - Normal Wear & Tear            |
| Shift Lever Condition         | Good forward and reverse function |