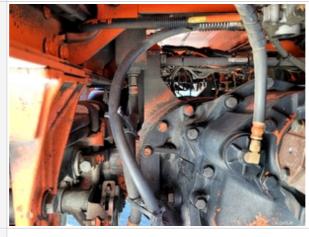

# **Additional Inspection Points: Dump Hydraulics**

| Hydraulics            | Check the condition of the hydraulics. Check lines, hoses, fittings, leaks, function, etc. Note any damage or wear. Take photos. |
|-----------------------|----------------------------------------------------------------------------------------------------------------------------------|
| Hydraulic Tank        | 3 - Normal Wear & Tear                                                                                                           |
| Hydraulic Tank Photos |                                                                                                                                  |

### **Inspection Report (On-Highway Dump Truck)**

#### **Functional Test**

Hydraulic Cylinders

**Hydraulic Function** 

Hoses

| Forward & Reverse                | 3 - Normal Wear & Tear                                                                                                                          |
|----------------------------------|-------------------------------------------------------------------------------------------------------------------------------------------------|
| Steering                         | 3 - Normal Wear & Tear                                                                                                                          |
| Engine                           | 3 - Normal Wear & Tear                                                                                                                          |
| Controls                         | 3 - Normal Wear & Tear                                                                                                                          |
| Overall Functional Test Comments | Overall all functions operate well. The dump body raises and lowers normally. The strong arm axle operates great. The tarp assembly works well. |