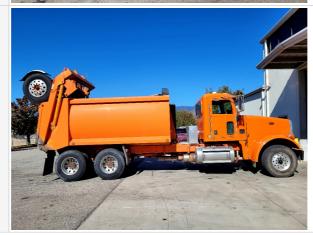

#### Instructions

Take photos of the exterior of the piece of equipment. Capture a full 360 degree walk around and all major components.

Must have shots to capture:

- 45 degree corner shot of left front45 degree corner shot of right front
- Left side
- Right side
- Rear
- 45 degree corner shot of left rear45 degree corner shot of right rear

#### **Exterior Walkaround Photos**