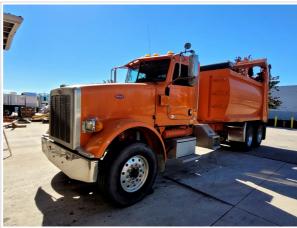

|  |
| Telematics                          | No                                                                                         |  |

#### **Exterior 360 Walkaround**

#### **Exterior 360 Walkaround**



#### Inspection Report (On-Highway Dump Truck)

#### Instructions

Take photos of the exterior of the piece of equipment. Capture a full 360 degree walk around and all major components.

Must have shots to capture:

- 45 degree corner shot of left front45 degree corner shot of right front
- Left side
- Right side
- Rear
- 45 degree corner shot of left rear45 degree corner shot of right rear

Tips for good photos:
- Move the equipment into a open area without any visual distractions or other equipment in the background

#### **Exterior Walkaround Photos**















# Inspection Report (On-Highway Dump Truck)







# **General Appearance Inspection Points**

| General Appearance |                                         |
|--------------------|-----------------------------------------|
| Front              | 3 - Normal Wear & Tear                  |
| Front Condition    | No visible damage, Other (see comments) |
| Comments           | minor clear coat peeling                |



Comments

# Inspection Report (On-Highway Dump Truck)



normal wear and tear































## **Inspection Report (On-Highway Dump Truck)**



Mirrors present and intact, no visible damage







## **Inspection Report (On-Highway Dump Truck)**





## **Cab Inspection Points**

#### On Highway - Cab

Serial Number Plate Photo



Operator Cabin

3 -