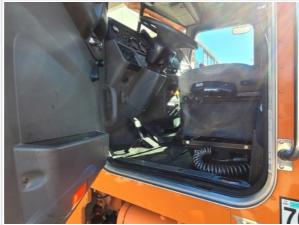

#### On Highway - Cab

Serial Number Plate Photo

Operator Cabin

3 - Normal Wear & Tear

## **Inspection Report (On-Highway Dump Truck)**

Heater & A/C

3 - Normal Wear & Tear

Heater & A/C Photos

| Fans / Vents                  | 3 - Normal Wear & Tear |  |
|-------------------------------|------------------------|--|
| Horn                          | 3 - Normal Wear & Tear |  |
| Reverse Alarm / Backup Signal | 3 - Normal Wear & Tear |  |
| Backup Camera                 | 0                      |  |
| Other Electronic Devices      | 0                      |  |
| Fire Extinguisher             | 0                      |  |
| First Aid Kit                 | 0                      |  |