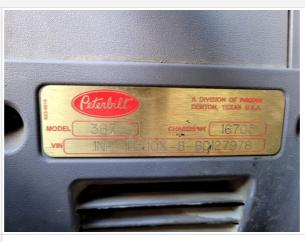

#### **General Info**

| Year                                                               | 2011                       |
|--------------------------------------------------------------------|----------------------------|
| Make                                                               | Peterbilt                  |
| Model                                                              | 367                        |
| Serial Number                                                      | 1NP - TLUOX - 8 - BD127978 |
| Truck Odometer Reading                                             | 400,445 Mi.                |
| Previous Application (e.g., earth moving, mining, demolition, etc) | Asphalt Construction       |

#### On Highway - Cab

Serial Number Plate Photo

Operator Cabin

3 - Normal Wear & Tear