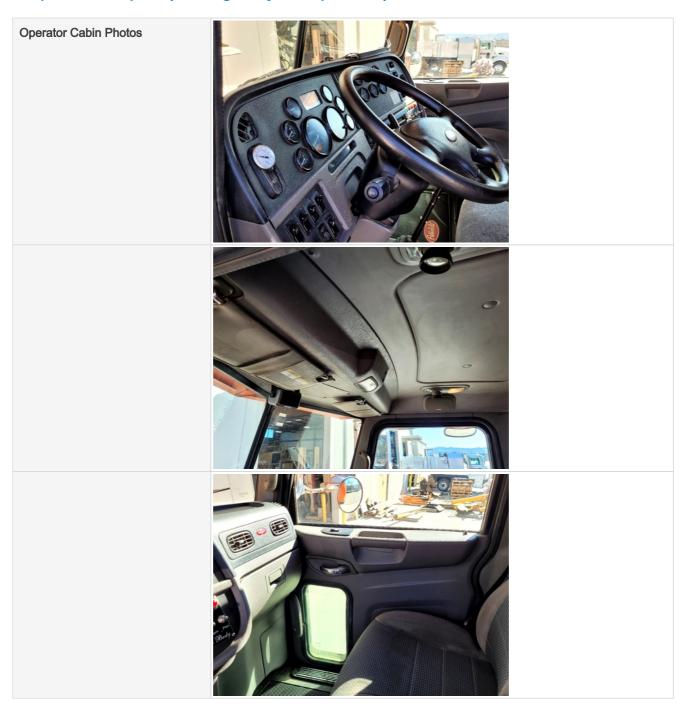

#### On Highway - Cab

Serial Number Plate Photo

Operator Cabin

3 - Normal Wear & Tear

## **Inspection Report (On-Highway Dump Truck)**

Operator's Seat & Arm Rests

Operator's Seat & Arm Rests Photos

3 - Normal Wear & Tear