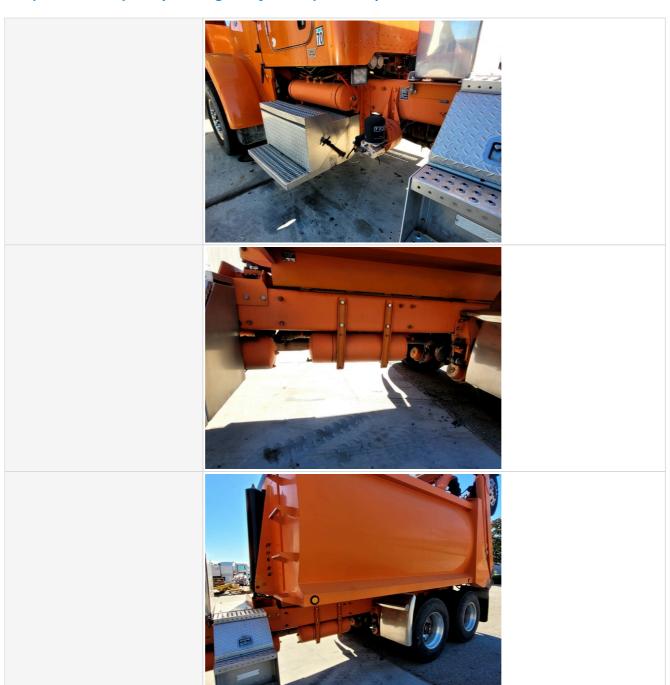

front
- Left side
- Right side
- Rear
- 45 degree corner shot of left rear45 degree corner shot of right rear

Tips for good photos:
- Move the equipment into a open area without any visual distractions or other equipment in the background

#### **Exterior Walkaround Photos**















# Inspection Report (On-Highway Dump Truck)







# **General Appearance Inspection Points**

| General Appearance |                                         |
|--------------------|-----------------------------------------|
| Front              | 3 - Normal Wear & Tear                  |
| Front Condition    | No visible damage, Other (see comments) |
| Comments           | minor clear coat peeling                |



Comments

# Inspection Report (On-Highway Dump Truck)



normal wear and tear































## **Inspection Report (On-Highway Dump Truck)**



Mirrors present and intact, no visible damage







## **Inspection Report (On-Highway Dump Truck)**





## **Cab Inspection Points**

#### On Highway - Cab

Serial Number Plate Photo



Operator Cabin

3 - Normal Wear & Tear











## **Inspection Report (On-Highway Dump Truck)**





Operator's Seat & Arm Rests

Operator's Seat & Arm Rests Photos

3 - Normal Wear & Tear





















## **Inspection Report (On-Highway Dump Truck)**



Heater & A/C

3 - Normal Wear & Tear

Heater & A/C Photos



| Fans / Vents                  | 3 - Normal Wear & Tear |  |
|-------------------------------|------------------------|--|
| Horn                          | 3 - Normal Wear & Tear |  |
| Reverse Alarm / Backu