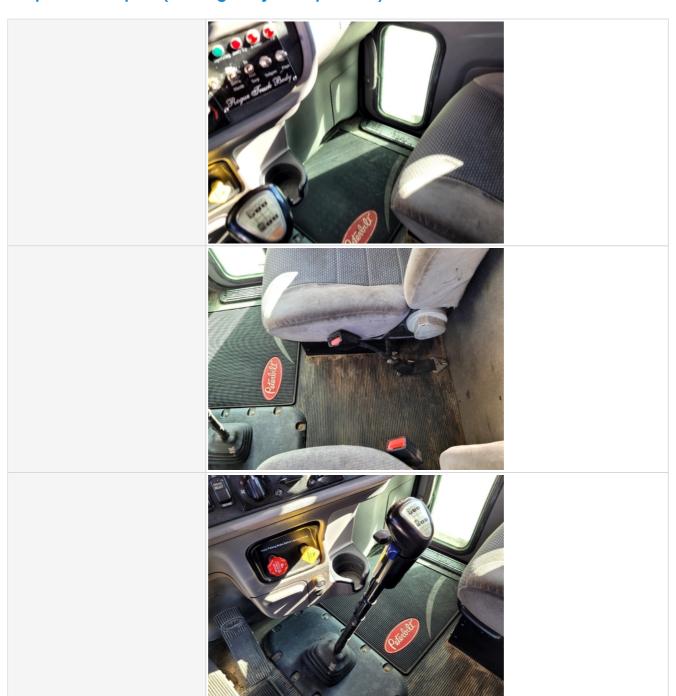

## **Inspection Report (On-Highway Dump Truck)**

Operator's Seat & Arm Rests

Operator's Seat & Arm Rests Photos

3 - Normal Wear & Tear

| Transmission Condition        | No unusual noises or vibrations   |
|-------------------------------|-----------------------------------|
| Transmission Condition Photos |                                   |
|                               |                                   |
|                               |                                   |
| Clutch                        | 3 - Normal Wear & Tear            |
| Clutch Condition              | Clutch is functioning as expected |
| Shift Lever                   | 3 - Normal Wear & Tear            |
| Shift Lever Condition         | Good forward and reverse function |

| Shift Lever Photos          |                                                                            |
|-----------------------------|----------------------------------------------------------------------------|
| Differential                | Check condition of the differential(s). Take photos and notes as relevant. |
| Rear Differential           | 3 - Normal Wear & Tear                                                     |
| Rear Differential Condition | Dry housing appearance, no unusual noises heard during operation           |
| Rear Differential Photos    |                                                                            |