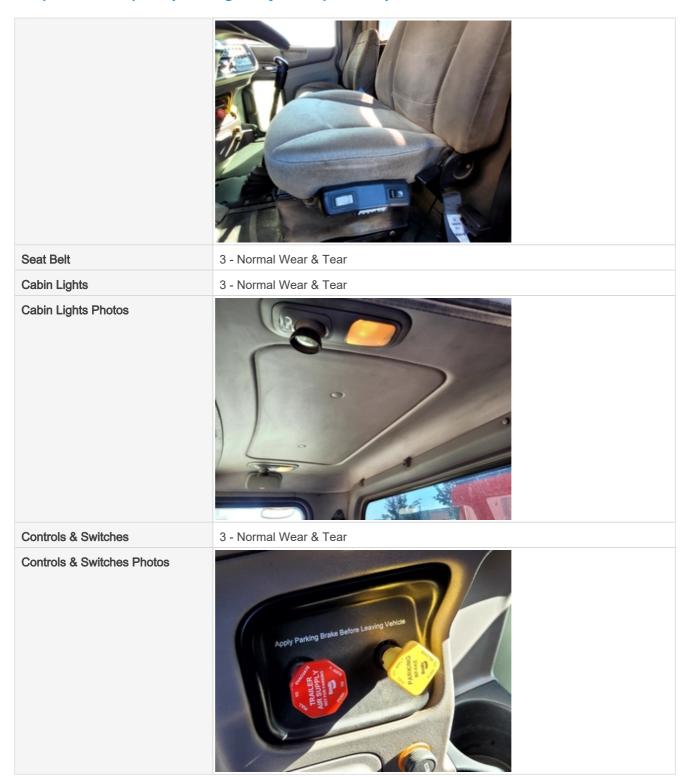

## **Inspection Report (On-Highway Dump Truck)**

Operator's Seat & Arm Rests

Operator's Seat & Arm Rests Photos

3 - Normal Wear & Tear

## **Inspection Report (On-Highway Dump Truck)**

Heater & A/C

3 - Normal Wear & Tear

Heater & A/C Photos

| Fans / Vents                  | 3 - Normal Wear & Tear |  |
|-------------------------------|------------------------|--|
| Horn                          | 3 - Normal Wear & Tear |  |
| Reverse Alarm / Backup Signal | 3 - Normal Wear & Tear |  |
| Backup Camera                 | 0                      |  |
| Other Electronic Devices      | 0                      |  |
| Fire Extinguisher             | 0                      |  |
| First Aid Kit                 | 0                      |  |