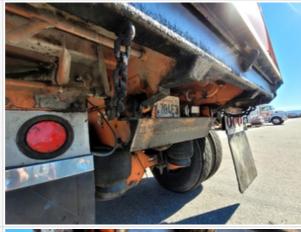

### Additional Inspection Points: Dump Body, Tailgate, Support & Tarp

| Dump Body Make & Material        | Rogue                  |
|----------------------------------|------------------------|
| Dump Body Length (ft and inches) | 15'                    |
| Dump Body Height (ft and inches) | 5'3"                   |
| Bed Body                         | 3 - Normal Wear & Tear |

Support Frame

**Support Frame Photos** 

3 - Normal Wear & Tear

**Hinge Points** 

3 - Normal Wear & Tear