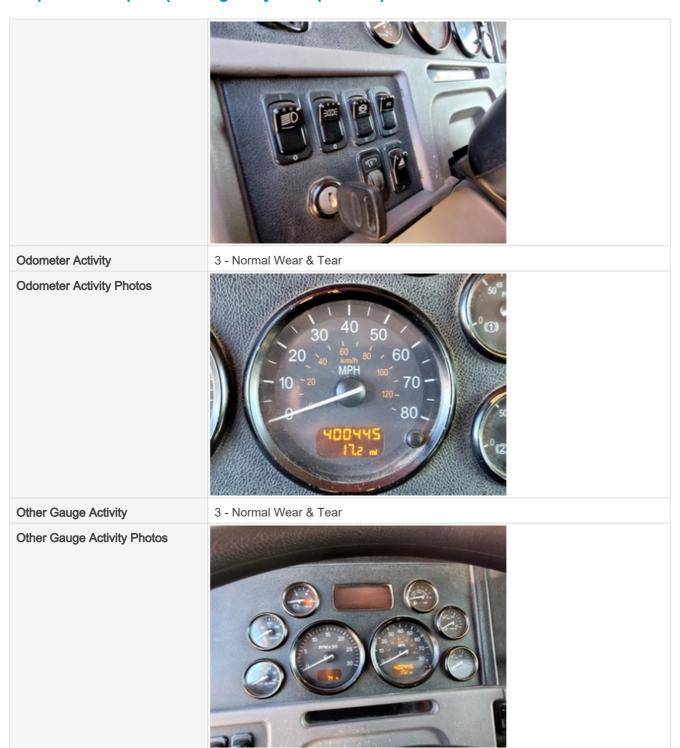

#### **General Info**

| Year                                                               | 2011                       |
|--------------------------------------------------------------------|----------------------------|
| Make                                                               | Peterbilt                  |
| Model                                                              | 367                        |
| Serial Number                                                      | 1NP - TLUOX - 8 - BD127978 |
| Truck Odometer Reading                                             | 400,445 Mi.                |
| Previous Application (e.g., earth moving, mining, demolition, etc) | Asphalt Construction       |

#### On Highway - Cab

Serial Number Plate Photo

Operator Cabin

3 - Normal Wear & Tear