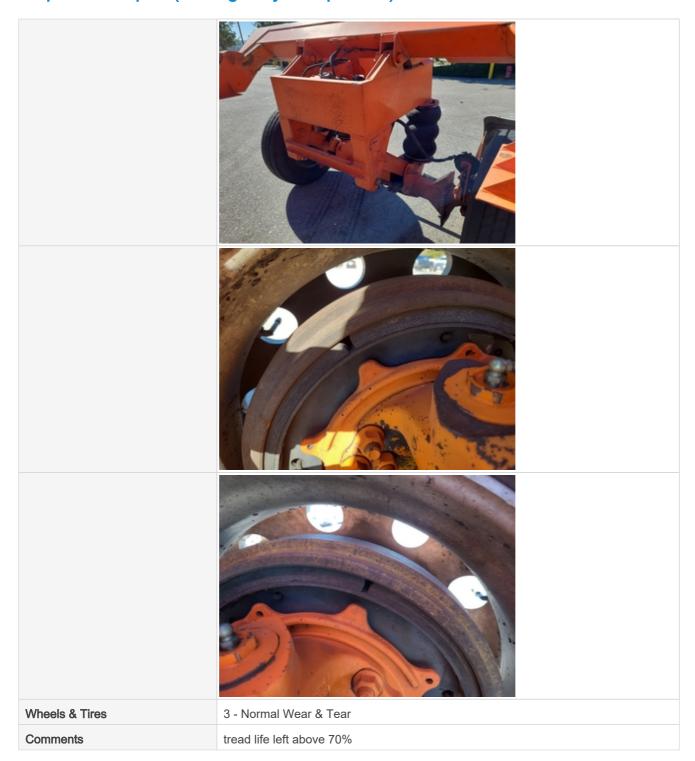

#### Wheels & Tires

Wheels & Hub Photos

Wheels & Hub Photos

#### **Additional Axle**

| Instructions                | Check the condition of additional axle(s), wheels & tires. Note any damage or wear. Take photos. |
|-----------------------------|--------------------------------------------------------------------------------------------------|
| Axle Description & Position | Rogue Strong Arm Axle                                                                            |
| Steerable?                  | No                                                                                               |

| Drop Axle?            | Yes                    |
|-----------------------|------------------------|
| Super Dump?           | Yes                    |
| Weight Rating         | 12,000                 |
| Axle Condition        | 3 - Normal Wear & Tear |
| Axle Condition Photos |                        |
|                       |                        |
|                       |                        |