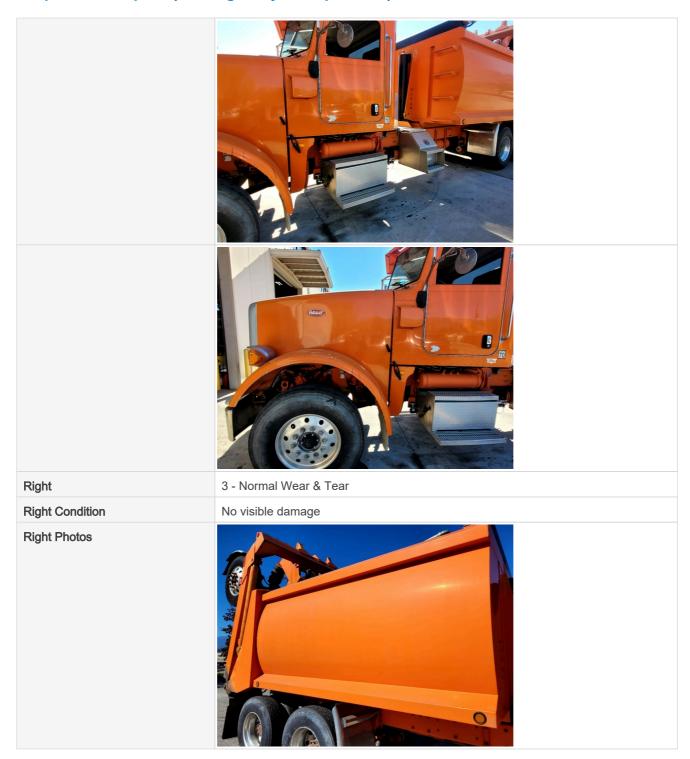

t
- Left side
- Right side
- Rear
- 45 degree corner shot of left rear45 degree corner shot of right rear

Tips for good photos:
- Move the equipment into a open area without any visual distractions or other equipment in the background

#### **Exterior Walkaround Photos**















# Inspection Report (On-Highway Dump Truck)







# **General Appearance Inspection Points**

| General Appearance |                                         |
|--------------------|-----------------------------------------|
| Front              | 3 - Normal Wear & Tear                  |
| Front Condition    | No visible damage, Other (see comments) |
| Comments           | minor clear coat peeling                |



Comments

# Inspection Report (On-Highway Dump Truck)



normal wear and tear































## **Inspection Report (On-Highway Dump Truck)**



Mirrors present and intact, no visible damage







## **Inspection Report (On-Highway Dump Truck)**





## **Cab Inspection Points**

#### On Highway - Cab

Serial Number Plate Photo



Operator Cabin

3 - Normal Wear & Tear











## **Inspection Report (On-Highway Dump Truck)**





Operator's Seat & Arm Rests

Operator's Seat & Arm Rests Photos

3 - Normal Wear & Tear





















## **Inspection Report (On-Highway Dump Truck)**



Heater & A/C

3 - Normal Wear & Tear

Heater & A/C Photos



| Fans / Vents                  | 3 - Normal Wear & Tear |  |
|-------------------------------|------------------------|--|
| Horn                          | 3 - Normal Wear & Tear |  |
| Reverse Alarm / Backup Si