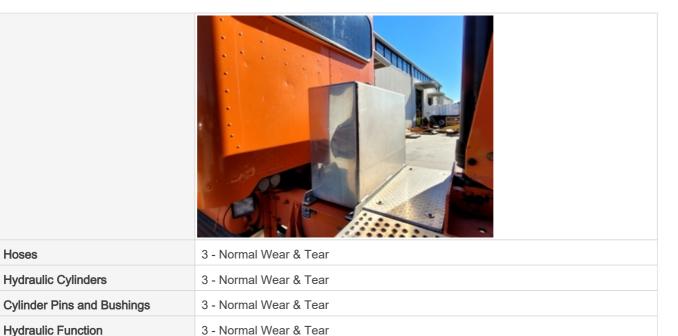

# **Additional Inspection Points: Dump Hydraulics**

| Hydraulics            | Check the condition of the hydraulics. Check lines, hoses, fittings, leaks, function, etc. Note any damage or wear. Take photos. |
|-----------------------|----------------------------------------------------------------------------------------------------------------------------------|
| Hydraulic Tank        | 3 - Normal Wear & Tear                                                                                                           |
| Hydraulic Tank Photos |                                                                                                                                  |

#### **Functional Test**

Hydraulic Cylinders

**Hydraulic Function** 

Hoses

| Forward & Reverse                | 3 - Normal Wear & Tear                                                                                                                          |
|----------------------------------|-------------------------------------------------------------------------------------------------------------------------------------------------|
| Steering                         | 3 - Normal Wear & Tear                                                                                                                          |
| Engine                           | 3 - Normal Wear & Tear                                                                                                                          |
| Controls                         | 3 - Normal Wear & Tear                                                                                                                          |
| Overall Functional Test Comments | Overall all functions operate well. The dump body raises and lowers normally. The strong arm axle operates great. The tarp assembly works well. |