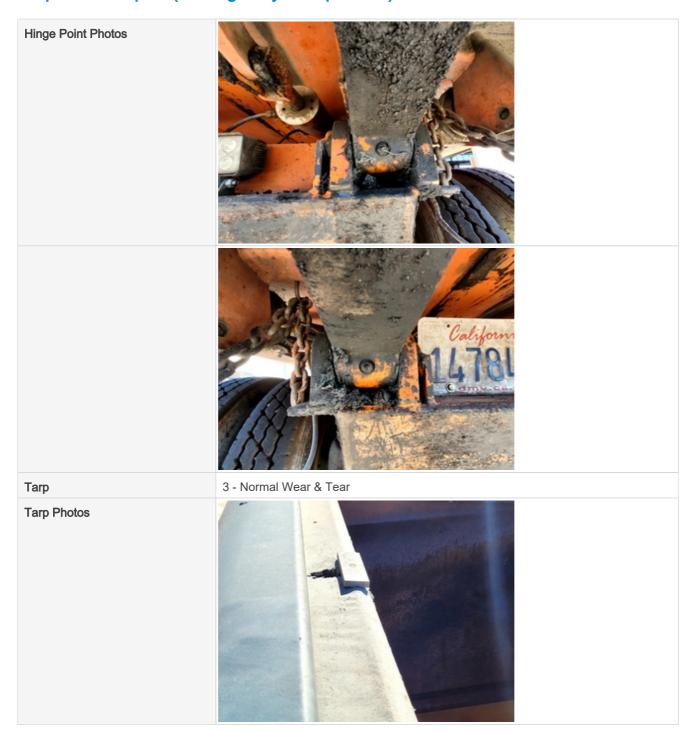

Support Frame

**Support Frame Photos** 

3 - Normal Wear & Tear

**Hinge Points** 

3 - Normal Wear & Tear