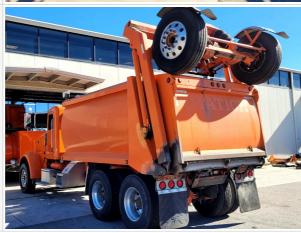

#### Instructions

Take photos of the exterior of the piece of equipment. Capture a full 360 degree walk around and all major components.

Must have shots to capture:

- 45 degree corner shot of left front45 degree corner shot of right front
- Left side
- Right side
- Rear
- 45 degree corner shot of left rear45 degree corner shot of right rear

#### **Exterior Walkaround Photos**