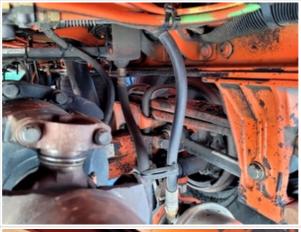

### **Steering**

Steering Components Photos

# **Additional Inspection Points: Dump Hydraulics**

| Hydraulics            | Check the condition of the hydraulics. Check lines, hoses, fittings, leaks, function, etc. Note any damage or wear. Take photos. |
|-----------------------|----------------------------------------------------------------------------------------------------------------------------------|
| Hydraulic Tank        | 3 - Normal Wear & Tear                                                                                                           |
| Hydraulic Tank Photos |                                                                                                                                  |