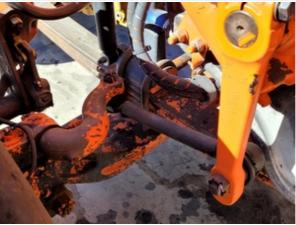

#### **Additional Axle**

| Instructions                | Check the condition of additional axle(s), wheels & tires. Note any damage or wear. Take photos. |
|-----------------------------|--------------------------------------------------------------------------------------------------|
| Axle Description & Position | Rogue Strong Arm Axle                                                                            |
| Steerable?                  | No                                                                                               |

| Drop Axle?            | Yes                    |
|-----------------------|------------------------|
| Super Dump?           | Yes                    |
| Weight Rating         | 12,000                 |
| Axle Condition        | 3 - Normal Wear & Tear |
| Axle Condition Photos |                        |
|                       |                        |
|                       |                        |