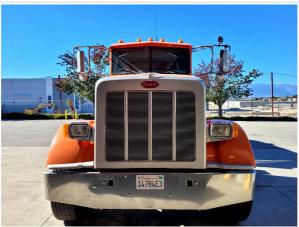

|  |
| Telematics                          | No                                                                                         |  |

#### **Exterior 360 Walkaround**

#### **Exterior 360 Walkaround**



#### Inspection Report (On-Highway Dump Truck)

#### Instructions

Take photos of the exterior of the piece of equipment. Capture a full 360 degree walk around and all major components.

Must have shots to capture:

- 45 degree corner shot of left front45 degree corner shot of right front
- Left side
- Right side
- Rear
- 45 degree corner shot of left rear45 degree corner shot of right rear

Tips for good photos:
- Move the equipment into a open area without any visual distractions or other equipment in the background

#### **Exterior Walkaround Photos**















# Inspection Report (On-Highway Dump Truck)







# **General Appearance Inspection Points**

| General Appearance |                                         |
|--------------------|-----------------------------------------|
| Front              | 3 - Normal Wear & Tear                  |
| Front Condition    | No visible damage, Other (see comments) |
| Comments           | minor clear coat peeling                |



Comments

# Inspection Report (On-Highway Dump Truck)



normal wear and tear































## **Inspection Report (On-Highway Dump Truck)**



Mirrors present and intact, no visible damage







## **Inspection Report (On-Highway Dump Truck)**





## **Cab Inspection Points**

#### On Highway - Cab

Serial Number Plate Photo



Operator Cabin