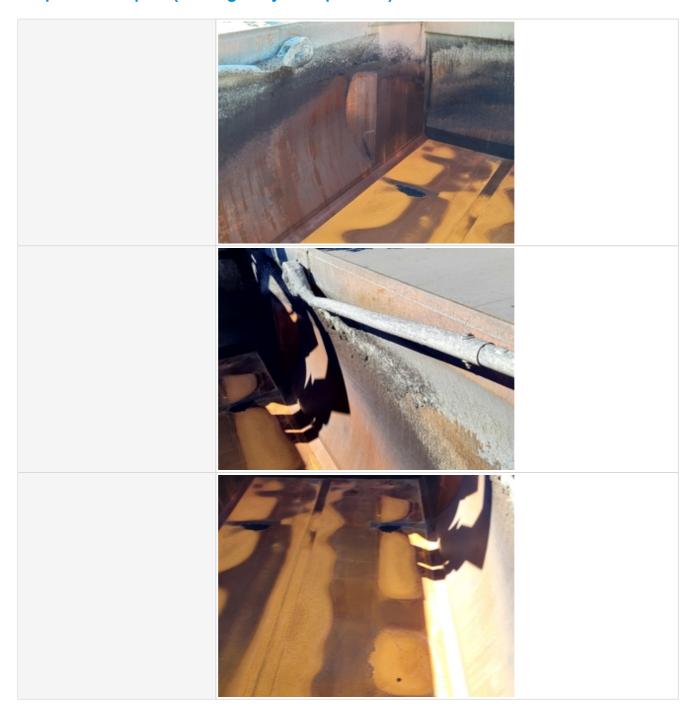

Support Frame

**Support Frame Photos** 

3 - Normal Wear & Tear

**Hinge Points** 

3 - Normal Wear & Tear