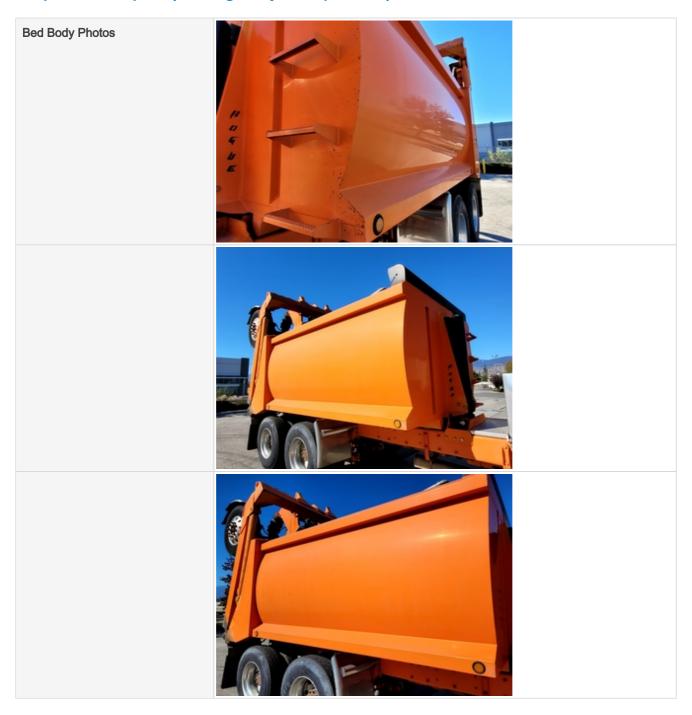

### Additional Inspection Points: Dump Body, Tailgate, Support & Tarp

| Dump Body Make & Material        | Rogue                  |
|----------------------------------|------------------------|
| Dump Body Length (ft and inches) | 15'                    |
| Dump Body Height (ft and inches) | 5'3"                   |
| Bed Body                         | 3 - Normal Wear & Tear |