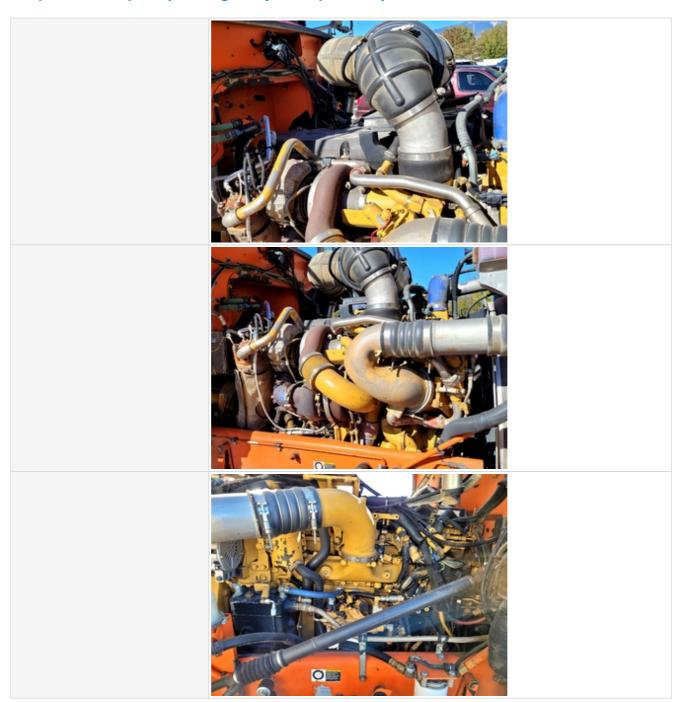

# **Engine Inspection Points**

| Engine                                      |                                |  |
|---------------------------------------------|--------------------------------|--|
| Engine Type (Make, Model,<br>Cylinders, Hp) | CAT - C13 - 6Cyl 470HP - 12.5L |  |
| Emissions Tier                              | Tier 4i                        |  |
| Engine Serial Number                        | N/A                            |  |
| Engine Fuel Type                            | Diesel                         |  |

| Water Pump                     | 3 - Normal Wear & Tear                                                                   |  |
|--------------------------------|------------------------------------------------------------------------------------------|--|
| Cooling System Leaks           | No                                                                                       |  |
| Coolant Color / Appearance     | 3 - Normal Wear & Tear                                                                   |  |
| Coolant Color/Appearance Notes | Normal Translucent appearance, no visual signs of contamination                          |  |
| Oil Leaks                      | Yes                                                                                      |  |
| Oil Leak Notes                 | Wetness & discoloration observed, Other (see comments)                                   |  |
| Comments                       | small oil leak observed at rear, right side of oil pan to back cover & engine block area |  |
| Oil Leak Photos                |                                                                                          |  |

## **Inspection Report (On-Highway Dump Truck)**

| Oil Color / Appearance                        | 3 - Normal Wear & Tear                                                                            |  |
|-----------------------------------------------|---------------------------------------------------------------------------------------------------|--|
| Oil Color / Appearance Notes                  | Clean oil appearance, no signs of cross contamination, Appropriate oil level                      |  |
| Fuel Leaks                                    | No                                                                                                |  |
| Equipped with DPF (Diesel Particulate Filter) | Yes                                                                                               |  |
| DPF Condition                                 | 3 - Normal Wear & Tear                                                                            |  |
| DPF Condition Notes                           | Filter housing is intact with no signs of damage or malfunction, DPF indicator is not illuminated |  |
| DPF Photos                                    |                                                                                                   |  |
|                                               |                                                                                                   |  |
| Requires DEF (Diesel Exhaust Fluid)           | No                                                                                                |  |
| Overall Engine Appearance                     | Clean & dry                                                                                       |  |
| Overall Engine Comments                       | Minor leak at top r/s of engine oil pan to block and back cover                                   |  |
|                                               |                                                                                                   |  |