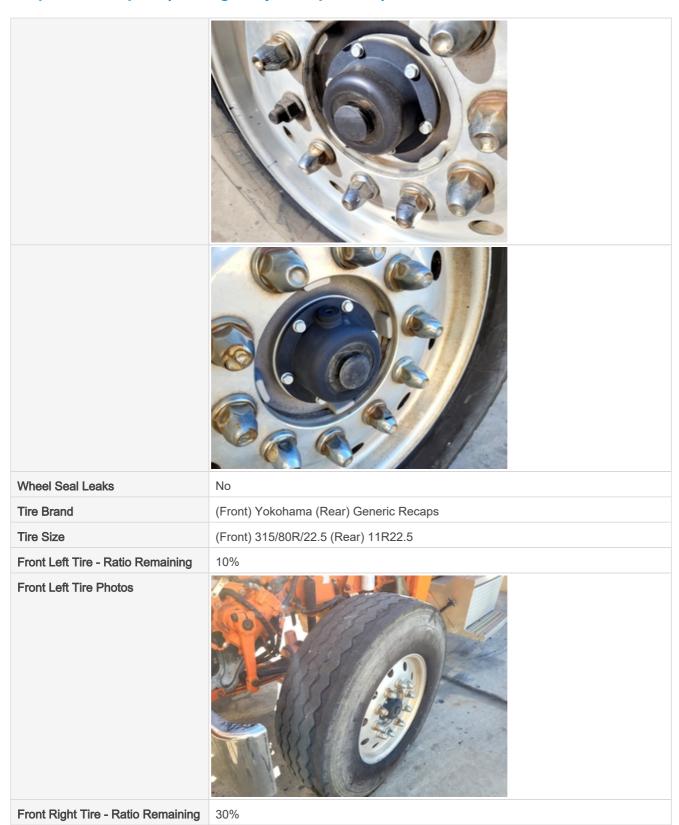

#### Wheels & Tires

Wheels & Hub Photos

Wheels & Hub Photos

#### Wheels & Tires Photos

| Tire Brand                    | Ameristeel |
|-------------------------------|------------|
| Tire Size                     | 11R22.5    |
| Left Tire(s) Ratio Remaining  | 70%        |
| Right Tire(s) Ratio Remaining | 70%        |