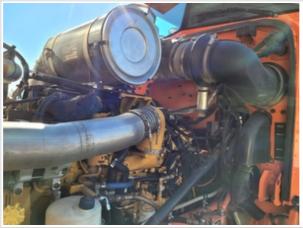

# **Engine Inspection Points**

| Engine                                      |                                |  |
|---------------------------------------------|--------------------------------|--|
| Engine Type (Make, Model,<br>Cylinders, Hp) | CAT - C13 - 6Cyl 470HP - 12.5L |  |
| Emissions Tier                              | Tier 4i                        |  |
| Engine Serial Number                        | N/A                            |  |
| Engine Fuel Type                            | Diesel                         |  |

| Water Pump                     | 3 - Normal Wear & Tear                                                                   |  |
|--------------------------------|------------------------------------------------------------------------------------------|--|
| Cooling System Leaks           | No                                                                                       |  |
| Coolant Color / Appearance     | 3 - Normal Wear & Tear                                                                   |  |
| Coolant Color/Appearance Notes | Normal Translucent appearance, no visual signs of contamination                          |  |
| Oil Leaks                      | Yes                                                                                      |  |
| Oil Leak Notes                 | Wetness & discoloration observed, Other (see comments)                                   |  |
| Comments                       | small oil leak observed at rear, right side of oil pan to back cover & engine block area |  |
| Oil Leak Photos                |                                                                                          |  |

## **Inspection Report (On-Highway Dump Truck)**

| Oil Color / Appearance                        | 3 - Normal Wear & Tear                                                                            |  |
|-----------------------------------------------|---------------------------------------------------------------------------------------------------|--|
| Oil Color / Appearance Notes                  | Clean oil appearance, no signs of cross contamination, Appropriate oil level                      |  |
| Fuel Leaks                                    | No                                                                                                |  |
| Equipped with DPF (Diesel Particulate Filter) | Yes                                                                                               |  |
| DPF Condition                                 | 3 - Normal Wear & Tear                                                                            |  |
| DPF Condition Notes                           | Filter housing is intact with no signs of damage or malfunction, DPF indicator is not illuminated |  |
| DPF Photos                                    |                                                                                                   |  |
|                                               |                                                                                                   |  |
| Requires DEF (Diesel Exhaust Fluid)           | No                                                                                                |  |
| Overall Engine Appearance                     | Clean & dry                                                                                       |  |
| Overall Engine Comments                       | Minor leak at top r/s of engine oil pan to block and back cover                                   |  |
|                                               |                                                                                                   |  |