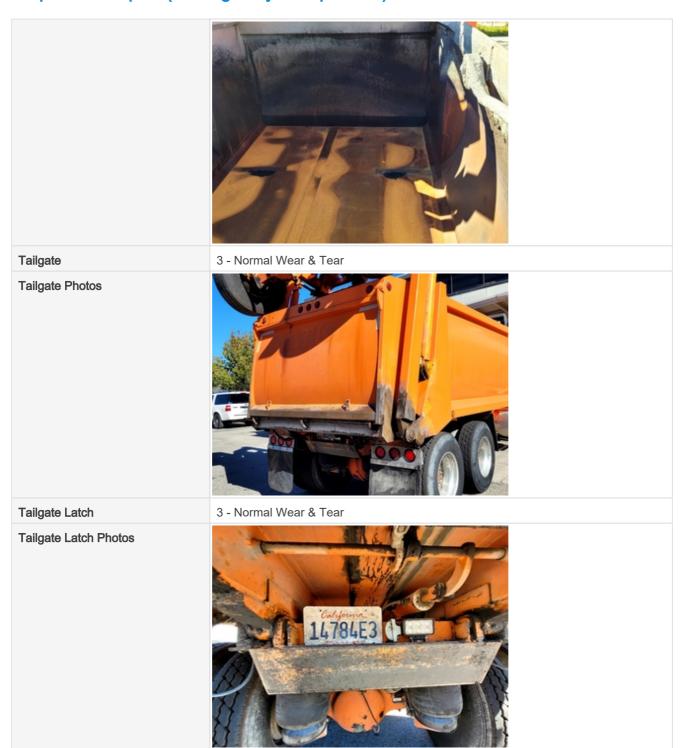

### Additional Inspection Points: Dump Body, Tailgate, Support & Tarp

| Dump Body Make & Material        | Rogue                  |
|----------------------------------|------------------------|
| Dump Body Length (ft and inches) | 15'                    |
| Dump Body Height (ft and inches) | 5'3"                   |
| Bed Body                         | 3 - Normal Wear & Tear |