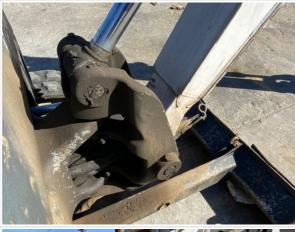

# Inspection Report (Mini Excavator)

**Stick Condition** 

Stick Photos

3 - Normal Wear & Tear

Boom Base Pin & Bushings

3 - Normal Wear & Tear

Boom Base Pin & Bushings Photos

Boom to Stick Pin & Bushings 3 - Normal Wear & Tear

Boom to Stick Pin & Bushings Photos

Stick to Bucket Pin & Bushings

Stick to Bucket Pin & Bushings Photos

3 - Normal Wear & Tear

**Turntable Bearing** 

**Turntable Bearing Photos** 

3 - Normal Wear & Tear