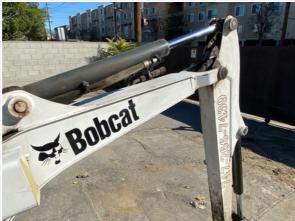

| 2 - Above Average Wear    |
| Comments                        | Drive motors working well |

components.



# Inspection Report (Mini Excavator)

| Drive Motor Photos                     |                                       |
|----------------------------------------|---------------------------------------|
|                                        |                                       |
| Hydrostatic Parking Brake              | 3 - Normal Wear & Tear                |
| Hydrostatic Parking Brake<br>Condition | Good brake function                   |
| Overall Drivetrain Comments            | Overall drivetrain in good condition. |

# **Chassis Inspection Points**





# Inspection Report (Mini Excavator)





**Stick Condition** 

Stick Photos

3 - Normal Wear & Tear











Boom Base Pin & Bushings

3 - Normal Wear & Tear



Boom Base Pin & Bushings Photos

Boom to Stick Pin & Bushings 3 - Normal Wear & Tear



Boom to Stick Pin & Bushings Photos



Stick to Bucket Pin & Bushings

Stick to Bucket Pin & Bushings Photos

3 - Normal Wear & Tear





**Turntable Bearing** 

**Turntable Bearing Photos** 

3 - Normal Wear & Tear





#### Inspection Report (Mini Excavator)



**Bottom Covers** 

3 - Normal Wear & Tear

**Bottom Covers Photos** 





Overall Chassis

3 - Normal Wear & Tear

**Overall Chassis Comments** 

Overall chassis in good condition with no obvious problems found.

#### **Undercarriage Inspection Points**

#### **Rubber Track Undercarriage**

Roller Frames 3 - Normal Wear & Tear















# Inspection Report (Mini Excavator)



# **Hyd