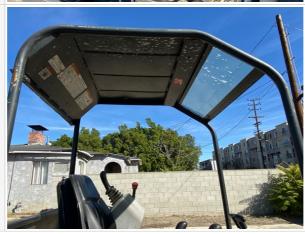

# Inspection Report (Mini Excavator)

| Body Panel Condition             | No visible damage, good paint condition and panel fitment               |
|----------------------------------|-------------------------------------------------------------------------|
| Doors / Canopy Latches           | 3 - Normal Wear & Tear                                                  |
| Doors / Canopy Latches Condition | No visible damage, Other (see comments)                                 |
| Comments                         | Rear engine door latch may need adjustment (door latch tough to unlock) |
| Steps / Ladders                  | 0                                                                       |
| Handrails                        | 0                                                                       |
| Glass Condition                  | 3 - Normal Wear & Tear                                                  |
| Glass Condition Notes            | Glass intact, no visible damage, Other (see comments)                   |
| Comments                         | Top R.O.P.S. Window normal wear                                         |
| Mirrors                          | 0                                                                       |
| Lighting System                  | 2 - Above Average Wear                                                  |
| Lighting System Condition        | Other (see comments), One or more exterior lights are non-operational   |
| Comments                         | Normal light exterior wear (lens dull)                                  |
| Lighting System Photos           |                                                                         |
|                                  |                                                                         |