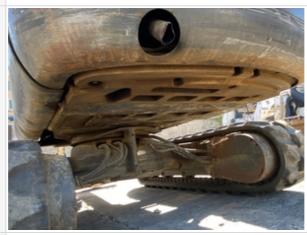

#### **Undercarriage Inspection Points**

#### **Rubber Track Undercarriage**

Roller Frames 3 - Normal Wear & Tear