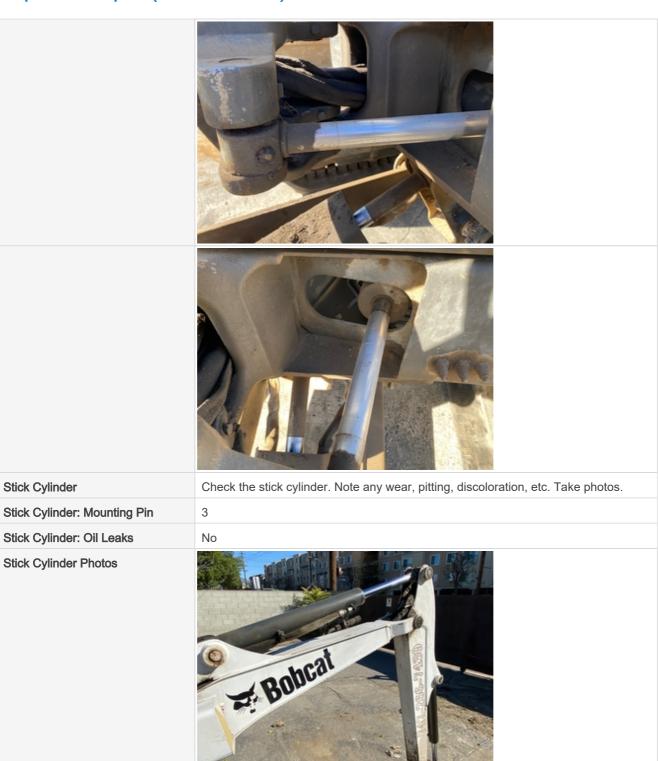

#### **Hydraulics Cylinders Inspection Points**

| Boom Cylinder               | Check the boom cylinder. Note any wear, pitting, discoloration, etc. Take photos. |
|-----------------------------|-----------------------------------------------------------------------------------|
| Boom Cylinder: Mounting Pin | 3                                                                                 |
| Boom Cylinder: Oil Leaks    | No                                                                                |