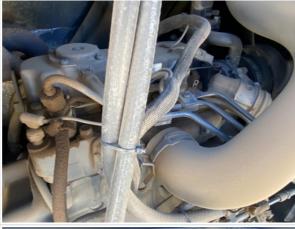

### **Engine Inspection Points**

| Engine                                   |                                   |
|------------------------------------------|-----------------------------------|
| Engine Type (Make, Model, Cylinders, Hp) | Kubota - D722-ET17 - 14HP - 3CYL. |
| Emissions Tier                           | Tier 4F                           |
| Engine Serial Number                     | N/A                               |
| Engine Fuel Type                         | Diesel                            |
|                                          |                                   |

**Engine Photos** 

|                                                | Committee of the commit |
|------------------------------------------------|--------------------------------------------------------------------------------------------------------------------------------------------------------------------------------------------------------------------------------------------------------------------------------------------------------------------------------------------------------------------------------------------------------------------------------------------------------------------------------------------------------------------------------------------------------------------------------------------------------------------------------------------------------------------------------------------------------------------------------------------------------------------------------------------------------------------------------------------------------------------------------------------------------------------------------------------------------------------------------------------------------------------------------------------------------------------------------------------------------------------------------------------------------------------------------------------------------------------------------------------------------------------------------------------------------------------------------------------------------------------------------------------------------------------------------------------------------------------------------------------------------------------------------------------------------------------------------------------------------------------------------------------------------------------------------------------------------------------------------------------------------------------------------------------------------------------------------------------------------------------------------------------------------------------------------------------------------------------------------------------------------------------------------------------------------------------------------------------------------------------------------|
| Blow-by (Visual Observation Check)             | No                                                                                                                                                                                                                                                                                                                                                                                                                                                                                                                                                                                                                                                                                                                                                                                                                                                                                                                                                                                                                                                                                                                                                                                                                                                                                                                                                                                                                                                                                                                                                                                                                                                                                                                                                                                                                                                                                                                                                                                                                                                                                                                             |
| Unusual Noises (Upon Start-up, Idle, Shutdown) | No                                                                                                                                                                                                                                                                                                                                                                                                                                                                                                                                                                                                                                                                                                                                                                                                                                                                                                                                                                                                                                                                                                                                                                                                                                                                                                                                                                                                                                                                                                                                                                                                                                                                                                                                                                                                                                                                                                                                                                                                                                                                                                                             |
| Unusual Noise Notes                            | No unusual noises heard                                                                                                                                                                                                                                                                                                                                                                                                                                                                                                                                                                                                                                                                                                                                                                                                                                                                                                                                                                                                                                                                                                                                                                                                                                                                                                                                                                                                                                                                                                                                                                                                                                                                                                                                                                                                                                                                                                                                                                                                                                                                                                        |
| Engine Smoke (Upon Start-up, Idle, Shutdown)   | No                                                                                                                                                                                                                                                                                                                                                                                                                                                                                                                                                                                                                                                                                                                                                                                                                                                                                                                                                                                                                                                                                                                                                                                                                                                                                                                                                                                                                                                                                                                                                                                                                                                                                                                                                                                                                                                                                                                                                                                                                                                                                                                             |
| Engine Smoke Notes                             | No engine smoke issues observed                                                                                                                                                                                                                                                                                                                                                                                                                                                                                                                                                                                                                                                                                                                                                                                                                                                                                                                                                                                                                                                                                                                                                                                                                                                                                                                                                                                                                                                                                                                                                                                                                                                                                                                                                                                                                                                                                                                                                                                                                                                                                                |
| Engine Exhaust Color                           | Clear                                                                                                                                                                                                                                                                                                                                                                                                                                                                                                                                                                                                                                                                                                                                                                                                                                                                                                                                                                                                                                                                                                                                                                                                                                                                                                                                                                                                                                                                                                                                                                                                                                                                                                                                                                                                                                                                                                                                                                                                                                                                                                                          |

| Battery            | 2 - Above Average Wear                                                                     |
|--------------------|--------------------------------------------------------------------------------------------|
| Battery Condition  | Inaccessible, unable to determine condition                                                |
| Radiator           | 3 - Normal Wear & Tear                                                                     |
| Radiator Condition | Radiator fins & components appear to be in good working order, no signs of damage or leaks |
| Radiator Photos    |                                                                                            |
|                    |                                                                                            |
| Belts              | 3 - Normal Wear & Tear                                                                     |
| Hoses              | 3 - Normal Wear & Tear                                                                     |
| Hose Condition     | Firm, pliant hoses with no signs of wear or leaks                                          |
| Hose Photos        |                                                                                            |