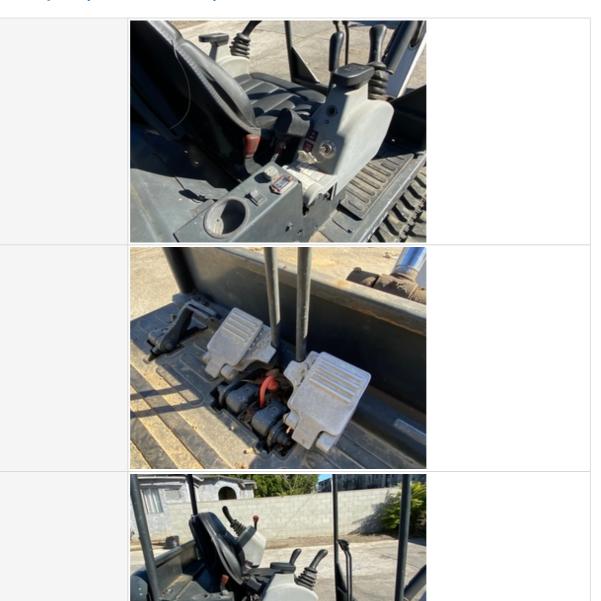

#### **Operator Cabin Photos**

| Operator's Seat & Arm Rests<br>Photos |                                                                      |
|---------------------------------------|----------------------------------------------------------------------|
| Seat Belt                             | 3 - Normal Wear & Tear                                               |
| Cabin Lights                          | 0                                                                    |
| Safety Lock Out / Stop                | 3 - Normal Wear & Tear                                               |
| Safety Lock Out / Stop Condition      | Safety lock out device is present, in good condition, and functional |
| Controls & Switches                   | 3 - Normal Wear & Tear                                               |
| Controls & Switches Condition         | Switches have good functionality, minor cosmetic damage observed     |
| Comments                              | Switch decals worn (unreadable)                                      |
| Controls & Switches Photos            |                                                                      |
| Hour Meter Activity                   | 3 - Normal Wear & Tear                                               |
| Hour Meter Condition                  | Hour meter is functional and in good condition                       |