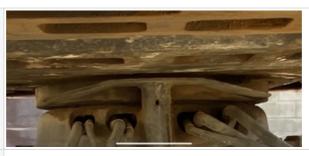

#### **Undercarriage Inspection Points**

#### **Rubber Track Undercarriage**

Roller Frames 3 - Normal Wear & Tear