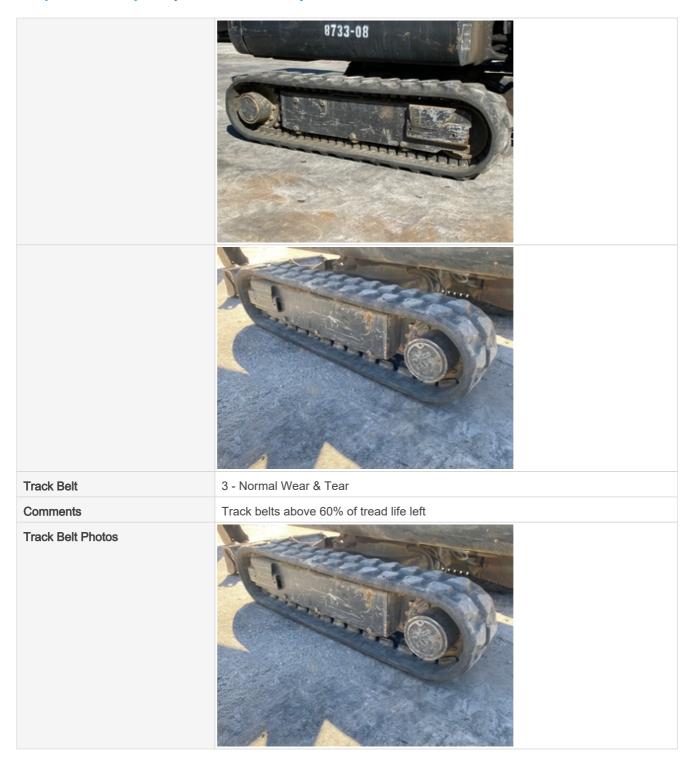

#### **Undercarriage Inspection Points**

#### **Rubber Track Undercarriage**

Roller Frames 3 - Normal Wear & Tear