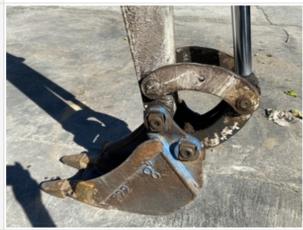

| Bucket Cylinder               | Check the bucket cylinder. Note any wear, pitting, discoloration, etc. Take photos. |
|-------------------------------|-------------------------------------------------------------------------------------|
| Bucket Cylinder: Mounting Pin | 3                                                                                   |
| Bucket Cylinder: Oil Leaks    | Yes                                                                                 |
| Comments                      | Bucket cylinder leaks observed from hoses/fittings and possibly cylinder rod seal   |
| Bucket Cylinder Photos        |                                                                                     |

#### **Bucket Inspection Points**

| Bucket Condition | 3 - Normal Wear & Tear                |
|------------------|---------------------------------------|
| Comments         | 2 buckets with machine are 8" and 12" |
| Bucket Photos    |                                       |
|                  |                                       |