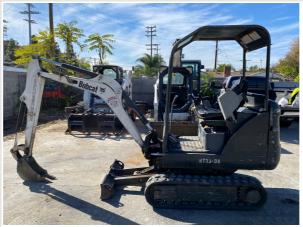

No     |
| OMM (Operator & Maintenance Manual) | No     |
| Telematics                          | No     |

### **Exterior Walkaround Photos**



#### Inspection Report (Mini Excavator)

#### **Exterior 360 Walkaround**

#### Instructions

Take photos of the exterior of the piece of equipment. Capture a full 360 degree walk around and all major components.

Must have shots to capture:

- Front 45 degree corner shot of left front
- 45 degree corner shot of right front
- Left side
- Right side
- Rear 45 degree corner shot of left rear
- 45 degree corner shot of right rear

Tips for good photos:
- Move the equipment into a open area without any visual distractions or other equipment in the background

#### **Exterior Walkaround Photos**















# Inspection Report (Mini Excavator)





### **General Appearance Inspection Points**

| General Appearance             |                                                                                     |
|--------------------------------|-------------------------------------------------------------------------------------|
| Front                          | 3 - Normal Wear & Tear                                                              |
| Front Condition                | Large dents or cracks, Other (see comments)                                         |
| Comments                       | Front blade has surface plate damage, the rest has normal wear and tear scuff marks |
| Rear                           | 3 - Normal Wear & Tear                                                              |
| Rear Condition