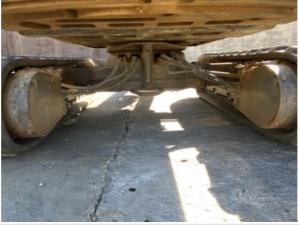

#### **Undercarriage Inspection Points**

#### **Rubber Track Undercarriage**

Roller Frames 3 - Normal Wear & Tear