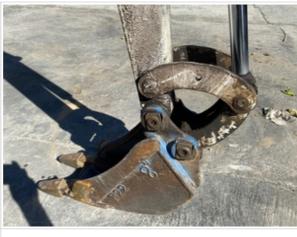

#### **Hydraulics Cylinders Inspection Points**

| Boom Cylinder               | Check the boom cylinder. Note any wear, pitting, discoloration, etc. Take photos. |
|-----------------------------|-----------------------------------------------------------------------------------|
| Boom Cylinder: Mounting Pin | 3                                                                                 |
| Boom Cylinder: Oil Leaks    | No                                                                                |

| Bucket Cylinder               | Check the bucket cylinder. Note any wear, pitting, discoloration, etc. Take photos. |
|-------------------------------|-------------------------------------------------------------------------------------|
| Bucket Cylinder: Mounting Pin | 3                                                                                   |
| Bucket Cylinder: Oil Leaks    | Yes                                                                                 |
| Comments                      | Bucket cylinder leaks observed from hoses/fittings and possibly cylinder rod seal   |
| Bucket Cylinder Photos        |                                                                                     |