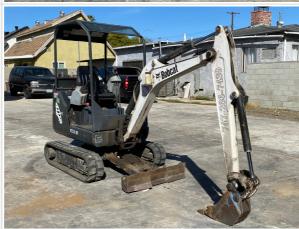

### **Exterior Walkaround Photos**

#### **Exterior 360 Walkaround**

#### Instructions

Take photos of the exterior of the piece of equipment. Capture a full 360 degree walk around and all major components.

Must have shots to capture:

- Front 45 degree corner shot of left front
- 45 degree corner shot of right front
- Left side
- Right side
- Rear 45 degree corner shot of left rear
- 45 degree corner shot of right rear