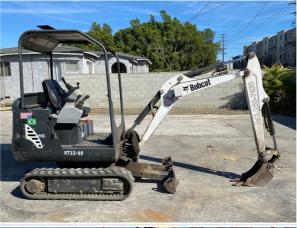

### **Exterior Walkaround Photos**

#### **Exterior 360 Walkaround**

#### Instructions

Take photos of the exterior of the piece of equipment. Capture a full 360 degree walk around and all major components.

Must have shots to capture:

- Front 45 degree corner shot of left front
- 45 degree corner shot of right front
- Left side
- Right side
- Rear 45 degree corner shot of left rear
- 45 degree corner shot of right rear