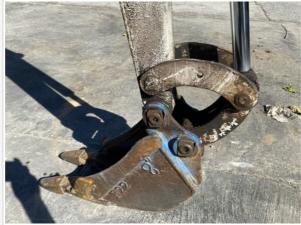

#### **Bucket Inspection Points**

| Bucket Condition | 3 - Normal Wear & Tear                |
|------------------|---------------------------------------|
| Comments         | 2 buckets with machine are 8" and 12" |
| Bucket Photos    |                                       |
|                  |                                       |

### Inspection Report (Mini Excavator)

| Bucket Hose & Fittings | 3 - Normal Wear & Tear |
|------------------------|------------------------|
| Bucket Cylinder        | 3 - Normal Wear & Tear |