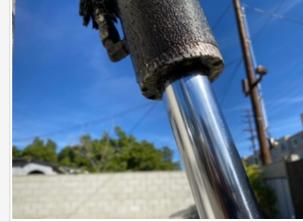

#### **Hydraulics Cylinders Inspection Points**

| Boom Cylinder               | Check the boom cylinder. Note any wear, pitting, discoloration, etc. Take photos. |
|-----------------------------|-----------------------------------------------------------------------------------|
| Boom Cylinder: Mounting Pin | 3                                                                                 |
| Boom Cylinder: Oil Leaks    | No                                                                                |