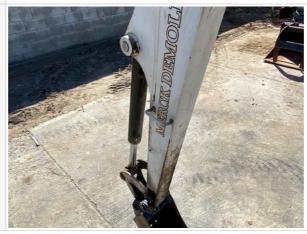

#### **Hydraulics Cylinders Inspection Points**

| Boom Cylinder               | Check the boom cylinder. Note any wear, pitting, discoloration, etc. Take photos. |
|-----------------------------|-----------------------------------------------------------------------------------|
| Boom Cylinder: Mounting Pin | 3                                                                                 |
| Boom Cylinder: Oil Leaks    | No                                                                                |

| Bucket Cylinder               | Check the bucket cylinder. Note any wear, pitting, discoloration, etc. Take photos. |
|-------------------------------|-------------------------------------------------------------------------------------|
| Bucket Cylinder: Mounting Pin | 3                                                                                   |
| Bucket Cylinder: Oil Leaks    | Yes                                                                                 |
| Comments                      | Bucket cylinder leaks observed from hoses/fittings and possibly cylinder rod seal   |
| Bucket Cylinder Photos        |                                                                                     |