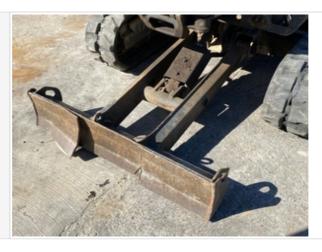

#### **Blade Inspection Points**

| Blade Condition       | 3 - Normal Wear & Tear |
|-----------------------|------------------------|
| Blade Edge            | 2 - Above Average Wear |
| Blade Hose & Fittings | 3 - Normal Wear & Tear |
| Blade Cylinder        | 3 - Normal Wear & Tear |

| What Needs Work | Bucket cylinder may need to be resealed. Hydraulic leaks at bucket cylinder needs attention. Lights inoperable. Front blade wear plate bent out and should be addressed for proper fitment. Minor seepage seen at engine fuel injector hardlines. |
|-----------------|---------------------------------------------------------------------------------------------------------------------------------------------------------------------------------------------------------------------------------------------------|
| Date/Time       | 11-17-2022                                                                                                                                                                                                                                        |