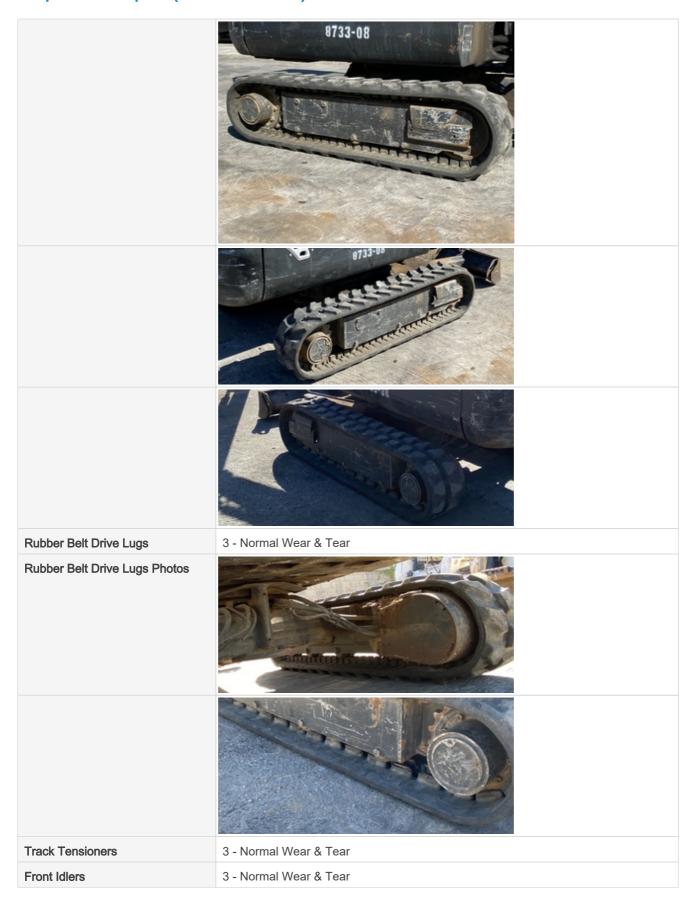

#### **Undercarriage Inspection Points**

#### **Rubber Track Undercarriage**

Roller Frames 3 - Normal Wear & Tear