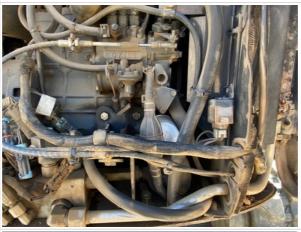

# **Hydraulics Overall Inspection Points**

| Hydraulics Overall                     |     |
|----------------------------------------|-----|
| Wet or Damp Hydraulic Lines / Fittings | Yes |

| Appearance of Hydraulic Lines / Fittings        | 3                                                                                                                            |
|-------------------------------------------------|------------------------------------------------------------------------------------------------------------------------------|
| Hydraulic Lines / Fittings Condition            | Hydraulic lines & fittings are clean and in good condition, Active leaks in hoses or fittings observed, Other (see comments) |
| Appearance of Hydraulic Lines / Fittings Photos |                                                                                                                              |
|                                                 |                                                                                                                              |
|                                                 |                                                                                                                              |

# Inspection Report (Mini Excavator)

| No                                              |
|-------------------------------------------------|
| No unusual noises heard during operation        |
| 3                                               |
| Good function & condition of hydraulic controls |
|                                                 |