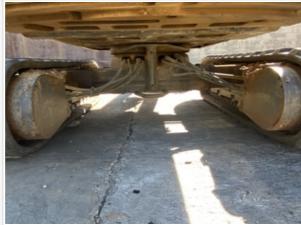

#### **Undercarriage Inspection Points**

#### **Rubber Track Undercarriage**

Roller Frames 3 - Normal Wear & Tear