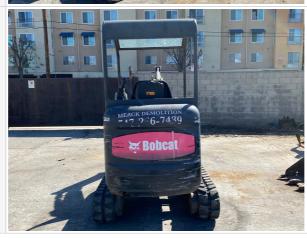

|
| Backup Camera                       | No     |
| OMM (Operator & Maintenance Manual) | No     |
| Telematics                          | No     |

### **Exterior Walkaround Photos**



#### Inspection Report (Mini Excavator)

#### **Exterior 360 Walkaround**

#### Instructions

Take photos of the exterior of the piece of equipment. Capture a full 360 degree walk around and all major components.

Must have shots to capture:

- Front 45 degree corner shot of left front
- 45 degree corner shot of right front
- Left side
- Right side
- Rear 45 degree corner shot of left rear
- 45 degree corner shot of right rear

Tips for good photos:
- Move the equipment into a open area without any visual distractions or other equipment in the background

#### **Exterior Walkaround Photos**















# Inspection Report (Mini Excavator)





### **General Appearance Inspection Points**

| General Appearance             |                                                                                     |
|--------------------------------|-------------------------------------------------------------------------------------|
| Front                          | 3 - Normal Wear & Tear                                                              |
| Front Condition                | Large dents or cracks, Other (see comments)                                         |
| Comments                       | Front blade has surface plate damage, the rest has normal wear and tear scuff marks |
| Rear                           | 3 - Normal Wear & Tear