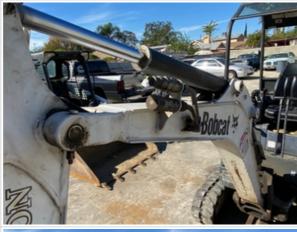

#### **Hydraulics Cylinders Inspection Points**

| Boom Cylinder               | Check the boom cylinder. Note any wear, pitting, discoloration, etc. Take photos. |
|-----------------------------|-----------------------------------------------------------------------------------|
| Boom Cylinder: Mounting Pin | 3                                                                                 |
| Boom Cylinder: Oil Leaks    | No                                                                                |