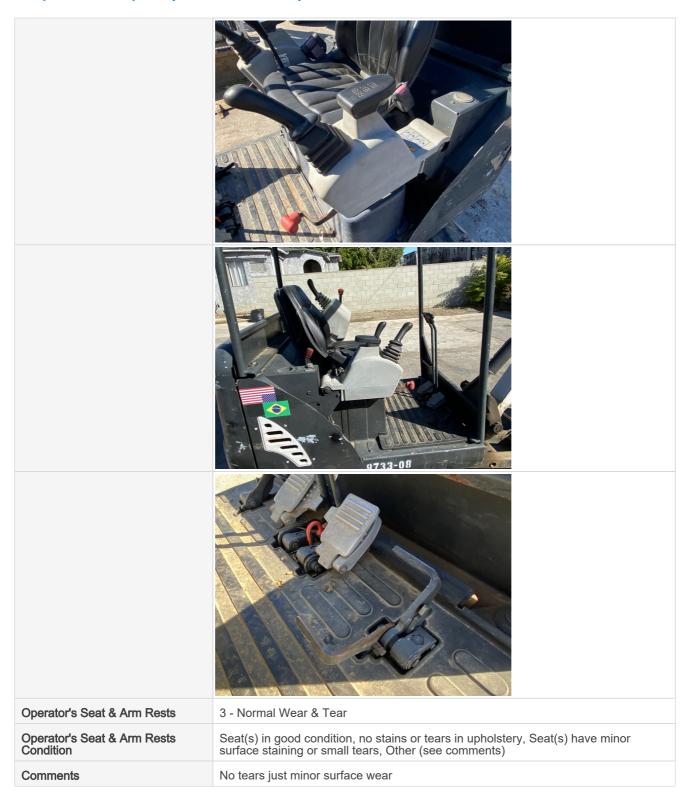

#### Serial Number Plate Photo

**Operator Cabin Overall** 

3 - Normal Wear & Tear

Operator Cabin Overall Condition

Good cabin appearance, solid floors, panels, and ceiling, Minor cosmetic wear to cabin surfaces, floors, panels, and ceiling  $\frac{1}{2} \left( \frac{1}{2} \right) = \frac{1}{2} \left( \frac{1}{2} \right) \left( \frac{1}{2}$ 

#### **Operator Cabin Photos**

| Operator's Seat & Arm Rests<br>Photos |                                                                      |
|---------------------------------------|----------------------------------------------------------------------|
| Seat Belt                             | 3 - Normal Wear & Tear                                               |
| Cabin Lights                          | 0                                                                    |
| Safety Lock Out / Stop                | 3 - Normal Wear & Tear                                               |
| Safety Lock Out / Stop Condition      | Safety lock out device is present, in good condition, and functional |
| Controls & Switches                   | 3 - Normal Wear & Tear                                               |
| Controls & Switches Condition         | Switches have good functionality, minor cosmetic damage observed     |
| Comments                              | Switch decals worn (unreadable)                                      |
| Controls & Switches Photos            |                                                                      |
| Hour Meter Activity                   | 3 - Normal Wear & Tear                                               |
| Hour Meter Condition                  | Hour meter is functional and in good condition                       |