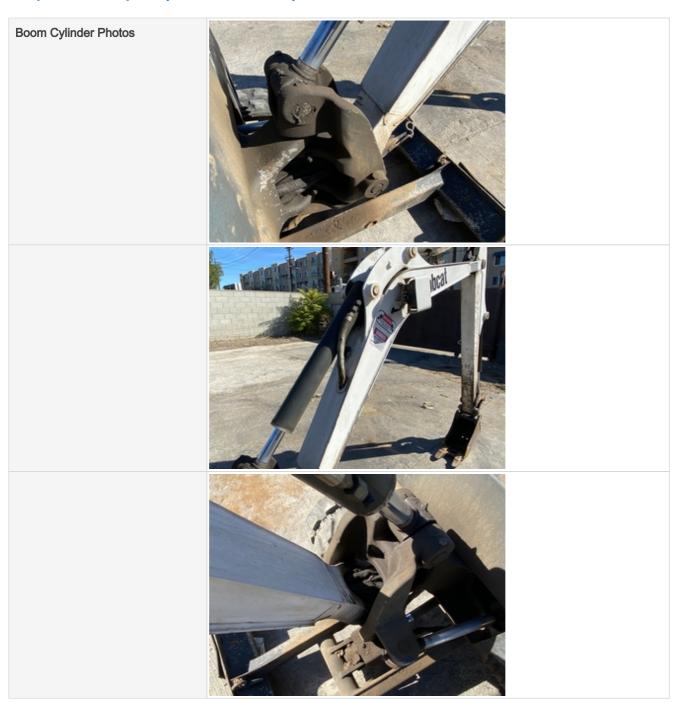

#### **Hydraulics Cylinders Inspection Points**

| Boom Cylinder               | Check the boom cylinder. Note any wear, pitting, discoloration, etc. Take photos. |
|-----------------------------|-----------------------------------------------------------------------------------|
| Boom Cylinder: Mounting Pin | 3                                                                                 |
| Boom Cylinder: Oil Leaks    | No                                                                                |