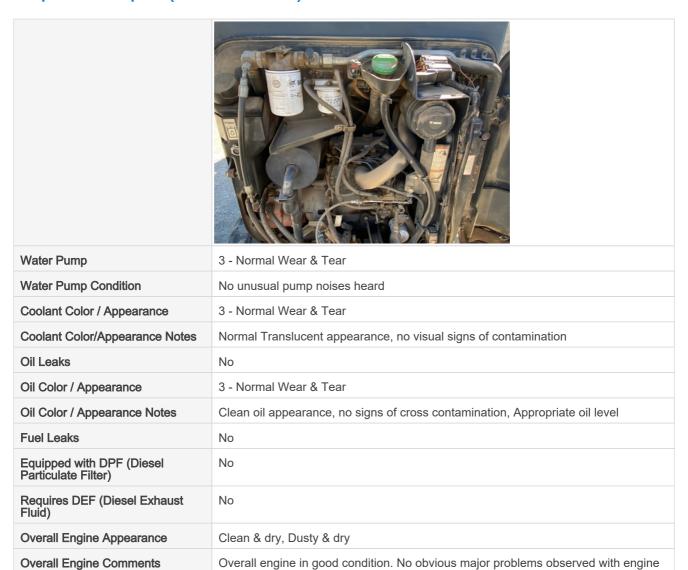

### **Engine Inspection Points**

| Engine                                   |                                   |
|------------------------------------------|-----------------------------------|
| Engine Type (Make, Model, Cylinders, Hp) | Kubota - D722-ET17 - 14HP - 3CYL. |
| Emissions Tier                           | Tier 4F                           |
| Engine Serial Number                     | N/A                               |
| Engine Fuel Type                         | Diesel                            |
|                                          |                                   |

**Engine Photos** 

|                                                | Committee of the commit |
|------------------------------------------------|--------------------------------------------------------------------------------------------------------------------------------------------------------------------------------------------------------------------------------------------------------------------------------------------------------------------------------------------------------------------------------------------------------------------------------------------------------------------------------------------------------------------------------------------------------------------------------------------------------------------------------------------------------------------------------------------------------------------------------------------------------------------------------------------------------------------------------------------------------------------------------------------------------------------------------------------------------------------------------------------------------------------------------------------------------------------------------------------------------------------------------------------------------------------------------------------------------------------------------------------------------------------------------------------------------------------------------------------------------------------------------------------------------------------------------------------------------------------------------------------------------------------------------------------------------------------------------------------------------------------------------------------------------------------------------------------------------------------------------------------------------------------------------------------------------------------------------------------------------------------------------------------------------------------------------------------------------------------------------------------------------------------------------------------------------------------------------------------------------------------------------|
| Blow-by (Visual Observation Check)             | No                                                                                                                                                                                                                                                                                                                                                                                                                                                                                                                                                                                                                                                                                                                                                                                                                                                                                                                                                                                                                                                                                                                                                                                                                                                                                                                                                                                                                                                                                                                                                                                                                                                                                                                                                                                                                                                                                                                                                                                                                                                                                                                             |
| Unusual Noises (Upon Start-up, Idle, Shutdown) | No                                                                                                                                                                                                                                                                                                                                                                                                                                                                                                                                                                                                                                                                                                                                                                                                                                                                                                                                                                                                                                                                                                                                                                                                                                                                                                                                                                                                                                                                                                                                                                                                                                                                                                                                                                                                                                                                                                                                                                                                                                                                                                                             |
| Unusual Noise Notes                            | No unusual noises heard                                                                                                                                                                                                                                                                                                                                                                                                                                                                                                                                                                                                                                                                                                                                                                                                                                                                                                                                                                                                                                                                                                                                                                                                                                                                                                                                                                                                                                                                                                                                                                                                                                                                                                                                                                                                                                                                                                                                                                                                                                                                                                        |
| Engine Smoke (Upon Start-up, Idle, Shutdown)   | No                                                                                                                                                                                                                                                                                                                                                                                                                                                                                                                                                                                                                                                                                                                                                                                                                                                                                                                                                                                                                                                                                                                                                                                                                                                                                                                                                                                                                                                                                                                                                                                                                                                                                                                                                                                                                                                                                                                                                                                                                                                                                                                             |
| Engine Smoke Notes                             | No engine smoke issues observed                                                                                                                                                                                                                                                                                                                                                                                                                                                                                                                                                                                                                                                                                                                                                                                                                                                                                                                                                                                                                                                                                                                                                                                                                                                                                                                                                                                                                                                                                                                                                                                                                                                                                                                                                                                                                                                                                                                                                                                                                                                                                                |
| Engine Exhaust Color                           | Clear                                                                                                                                                                                                                                                                                                                                                                                                                                                                                                                                                                                                                                                                                                                                                                                                                                                                                                                                                                                                                                                                                                                                                                                                                                                                                                                                                                                                                                                                                                                                                                                                                                                                                                                                                                                                                                                                                                                                                                                                                                                                                                                          |

| Battery            | 2 - Above Average Wear                                                                     |
|--------------------|--------------------------------------------------------------------------------------------|
| Battery Condition  | Inaccessible, unable to determine condition                                                |
| Radiator           | 3 - Normal Wear & Tear                                                                     |
| Radiator Condition | Radiator fins & components appear to be in good working order, no signs of damage or leaks |
| Radiator Photos    |                                                                                            |
|                    |                                                                                            |
| Belts              | 3 - Normal Wear & Tear                                                                     |
| Hoses              | 3 - Normal Wear & Tear                                                                     |
| Hose Condition     | Firm, pliant hoses with no signs of wear or leaks                                          |
| Hose Photos        |                                                                                            |