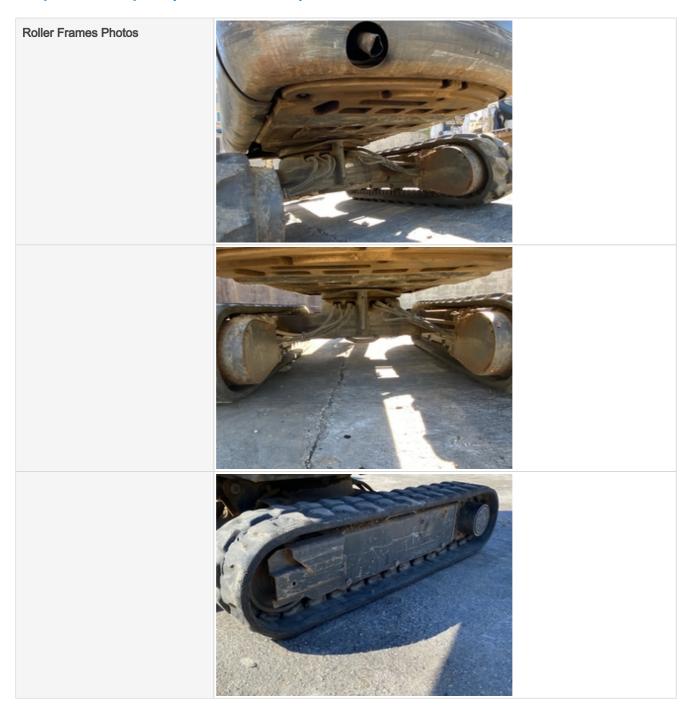

#### **Undercarriage Inspection Points**

#### **Rubber Track Undercarriage**

Roller Frames 3 - Normal Wear & Tear