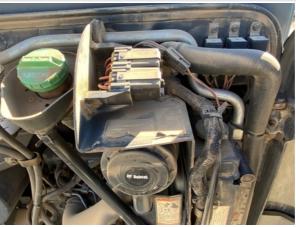

### **Engine Inspection Points**

| Engine                                   |                                   |
|------------------------------------------|-----------------------------------|
| Engine Type (Make, Model, Cylinders, Hp) | Kubota - D722-ET17 - 14HP - 3CYL. |
| Emissions Tier                           | Tier 4F                           |
| Engine Serial Number                     | N/A                               |
| Engine Fuel Type                         | Diesel                            |
|                                          |                                   |

**Engine Photos** 

|                                                | Committee of the commit |
|------------------------------------------------|--------------------------------------------------------------------------------------------------------------------------------------------------------------------------------------------------------------------------------------------------------------------------------------------------------------------------------------------------------------------------------------------------------------------------------------------------------------------------------------------------------------------------------------------------------------------------------------------------------------------------------------------------------------------------------------------------------------------------------------------------------------------------------------------------------------------------------------------------------------------------------------------------------------------------------------------------------------------------------------------------------------------------------------------------------------------------------------------------------------------------------------------------------------------------------------------------------------------------------------------------------------------------------------------------------------------------------------------------------------------------------------------------------------------------------------------------------------------------------------------------------------------------------------------------------------------------------------------------------------------------------------------------------------------------------------------------------------------------------------------------------------------------------------------------------------------------------------------------------------------------------------------------------------------------------------------------------------------------------------------------------------------------------------------------------------------------------------------------------------------------------|
| Blow-by (Visual Observation Check)             | No                                                                                                                                                                                                                                                                                                                                                                                                                                                                                                                                                                                                                                                                                                                                                                                                                                                                                                                                                                                                                                                                                                                                                                                                                                                                                                                                                                                                                                                                                                                                                                                                                                                                                                                                                                                                                                                                                                                                                                                                                                                                                                                             |
| Unusual Noises (Upon Start-up, Idle, Shutdown) | No                                                                                                                                                                                                                                                                                                                                                                                                                                                                                                                                                                                                                                                                                                                                                                                                                                                                                                                                                                                                                                                                                                                                                                                                                                                                                                                                                                                                                                                                                                                                                                                                                                                                                                                                                                                                                                                                                                                                                                                                                                                                                                                             |
| Unusual Noise Notes                            | No unusual noises heard                                                                                                                                                                                                                                                                                                                                                                                                                                                                                                                                                                                                                                                                                                                                                                                                                                                                                                                                                                                                                                                                                                                                                                                                                                                                                                                                                                                                                                                                                                                                                                                                                                                                                                                                                                                                                                                                                                                                                                                                                                                                                                        |
| Engine Smoke (Upon Start-up, Idle, Shutdown)   | No                                                                                                                                                                                                                                                                                                                                                                                                                                                                                                                                                                                                                                                                                                                                                                                                                                                                                                                                                                                                                                                                                                                                                                                                                                                                                                                                                                                                                                                                                                                                                                                                                                                                                                                                                                                                                                                                                                                                                                                                                                                                                                                             |
| Engine Smoke Notes                             | No engine smoke issues observed                                                                                                                                                                                                                                                                                                                                                                                                                                                                                                                                                                                                                                                                                                                                                                                                                                                                                                                                                                                                                                                                                                                                                                                                                                                                                                                                                                                                                                                                                                                                                                                                                                                                                                                                                                                                                                                                                                                                                                                                                                                                                                |
| Engine Exhaust Color                           | Clear                                                                                                                                                                                                                                                                                                                                                                                                                                                                                                                                                                                                                                                                                                                                                                                                                                                                                                                                                                                                                                                                                                                                                                                                                                                                                                                                                                                                                                                                                                                                                                                                                                                                                                                                                                                                                                                                                                                                                                                                                                                                                                                          |

| Battery            | 2 - Above Average Wear                                                                     |
|--------------------|--------------------------------------------------------------------------------------------|
| Battery Condition  | Inaccessible, unable to determine condition                                                |
| Radiator           | 3 - Normal Wear & Tear                                                                     |
| Radiator Condition | Radiator fins & components appear to be in good working order, no signs of damage or leaks |
| Radiator Photos    |                                                                                            |
|                    |                                                                                            |
| Belts              | 3 - Normal Wear & Tear                                                                     |
| Hoses              | 3 - Normal Wear & Tear                                                                     |
| Hose Condition     | Firm, pliant hoses with no signs of wear or leaks                                          |
| Hose Photos        |                                                                                            |