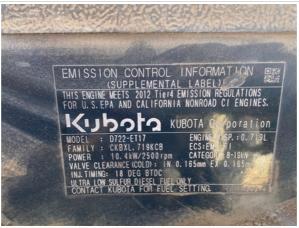

### **Engine Inspection Points**

| Engine                                   |                                   |
|------------------------------------------|-----------------------------------|
| Engine Type (Make, Model, Cylinders, Hp) | Kubota - D722-ET17 - 14HP - 3CYL. |
| Emissions Tier                           | Tier 4F                           |
| Engine Serial Number                     | N/A                               |
| Engine Fuel Type                         | Diesel                            |
|                                          |                                   |