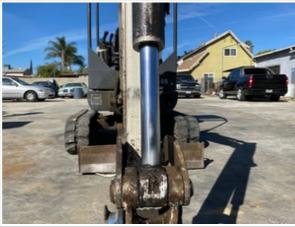

#### **Hydraulics Cylinders Inspection Points**

| Boom Cylinder               | Check the boom cylinder. Note any wear, pitting, discoloration, etc. Take photos. |
|-----------------------------|-----------------------------------------------------------------------------------|
| Boom Cylinder: Mounting Pin | 3                                                                                 |
| Boom Cylinder: Oil Leaks    | No                                                                                |