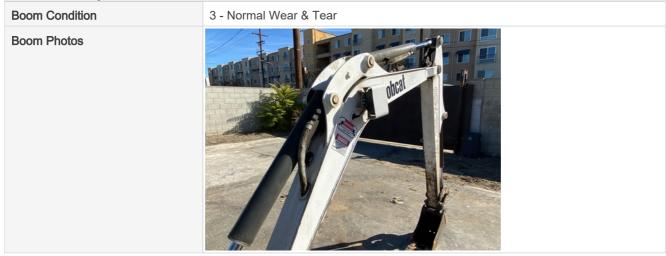

# Inspection Report (Mini Excavator)

**Stick Condition** 

Stick Photos

3 - Normal Wear & Tear

Boom Base Pin & Bushings

3 - Normal Wear & Tear

Boom Base Pin & Bushings Photos

Boom to Stick Pin & Bushings 3 - Normal Wear & Tear

Boom to Stick Pin & Bushings Photos

Stick to Bucket Pin & Bushings

Stick to Bucket Pin & Bushings Photos

3 - Normal Wear & Tear

**Turntable Bearing** 

**Turntable Bearing Photos** 

3 - Normal Wear & Tear