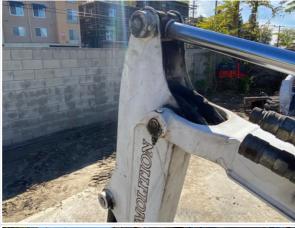

# Inspection Report (Mini Excavator)

**Stick Condition** 

Stick Photos

3 - Normal Wear & Tear

Boom Base Pin & Bushings

3 - Normal Wear & Tear

Boom Base Pin & Bushings Photos

Boom to Stick Pin & Bushings 3 - Normal Wear & Tear

Boom to Stick Pin & Bushings Photos

Stick to Bucket Pin & Bushings

Stick to Bucket Pin & Bushings Photos

3 - Normal Wear & Tear

**Turntable Bearing** 

**Turntable Bearing Photos** 

3 - Normal Wear & Tear