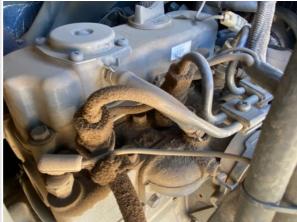

### **Engine Inspection Points**

| Engine                                   |                                   |
|------------------------------------------|-----------------------------------|
| Engine Type (Make, Model, Cylinders, Hp) | Kubota - D722-ET17 - 14HP - 3CYL. |
| Emissions Tier                           | Tier 4F                           |
| Engine Serial Number                     | N/A                               |
| Engine Fuel Type                         | Diesel                            |
|                                          |                                   |

**Engine Photos** 

|                                                | Committee of the commit |
|------------------------------------------------|--------------------------------------------------------------------------------------------------------------------------------------------------------------------------------------------------------------------------------------------------------------------------------------------------------------------------------------------------------------------------------------------------------------------------------------------------------------------------------------------------------------------------------------------------------------------------------------------------------------------------------------------------------------------------------------------------------------------------------------------------------------------------------------------------------------------------------------------------------------------------------------------------------------------------------------------------------------------------------------------------------------------------------------------------------------------------------------------------------------------------------------------------------------------------------------------------------------------------------------------------------------------------------------------------------------------------------------------------------------------------------------------------------------------------------------------------------------------------------------------------------------------------------------------------------------------------------------------------------------------------------------------------------------------------------------------------------------------------------------------------------------------------------------------------------------------------------------------------------------------------------------------------------------------------------------------------------------------------------------------------------------------------------------------------------------------------------------------------------------------------------|
| Blow-by (Visual Observation Check)             | No                                                                                                                                                                                                                                                                                                                                                                                                                                                                                                                                                                                                                                                                                                                                                                                                                                                                                                                                                                                                                                                                                                                                                                                                                                                                                                                                                                                                                                                                                                                                                                                                                                                                                                                                                                                                                                                                                                                                                                                                                                                                                                                             |
| Unusual Noises (Upon Start-up, Idle, Shutdown) | No                                                                                                                                                                                                                                                                                                                                                                                                                                                                                                                                                                                                                                                                                                                                                                                                                                                                                                                                                                                                                                                                                                                                                                                                                                                                                                                                                                                                                                                                                                                                                                                                                                                                                                                                                                                                                                                                                                                                                                                                                                                                                                                             |
| Unusual Noise Notes                            | No unusual noises heard                                                                                                                                                                                                                                                                                                                                                                                                                                                                                                                                                                                                                                                                                                                                                                                                                                                                                                                                                                                                                                                                                                                                                                                                                                                                                                                                                                                                                                                                                                                                                                                                                                                                                                                                                                                                                                                                                                                                                                                                                                                                                                        |
| Engine Smoke (Upon Start-up, Idle, Shutdown)   | No                                                                                                                                                                                                                                                                                                                                                                                                                                                                                                                                                                                                                                                                                                                                                                                                                                                                                                                                                                                                                                                                                                                                                                                                                                                                                                                                                                                                                                                                                                                                                                                                                                                                                                                                                                                                                                                                                                                                                                                                                                                                                                                             |
| Engine Smoke Notes                             | No engine smoke issues observed                                                                                                                                                                                                                                                                                                                                                                                                                                                                                                                                                                                                                                                                                                                                                                                                                                                                                                                                                                                                                                                                                                                                                                                                                                                                                                                                                                                                                                                                                                                                                                                                                                                                                                                                                                                                                                                                                                                                                                                                                                                                                                |
| Engine Exhaust Color                           | Clear                                                                                                                                                                                                                                                                                                                                                                                                                                                                                                                                                                                                                                                                                                                                                                                                                                                                                                                                                                                                                                                                                                                                                                                                                                                                                                                                                                                                                                                                                                                                                                                                                                                                                                                                                                                                                                                                                                                                                                                                                                                                                                                          |