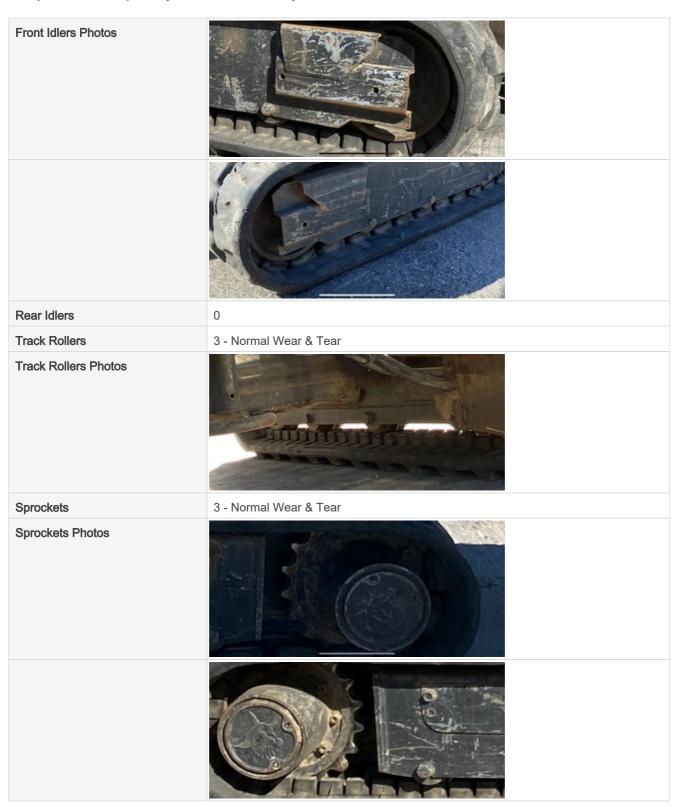

#### **Undercarriage Inspection Points**

#### **Rubber Track Undercarriage**

Roller Frames 3 - Normal Wear & Tear