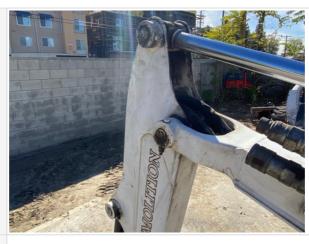

# Inspection Report (Mini Excavator)

**Stick Condition** 

Stick Photos

3 - Normal Wear & Tear

Boom Base Pin & Bushings

3 - Normal Wear & Tear

Boom Base Pin & Bushings Photos

Boom to Stick Pin & Bushings 3 - Normal Wear & Tear

Boom to Stick Pin & Bushings Photos

Stick to Bucket Pin & Bushings

Stick to Bucket Pin & Bushings Photos

3 - Normal Wear & Tear

**Turntable Bearing** 

**Turntable Bearing Photos** 

3 - Normal Wear & Tear