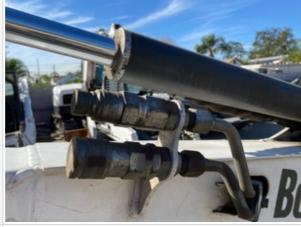

# **Hydraulics Overall Inspection Points**

| Hydraulics Overall                     |     |
|----------------------------------------|-----|
| Wet or Damp Hydraulic Lines / Fittings | Yes |

| Appearance of Hydraulic Lines / Fittings        | 3                                                                                                                            |
|-------------------------------------------------|------------------------------------------------------------------------------------------------------------------------------|
| Hydraulic Lines / Fittings Condition            | Hydraulic lines & fittings are clean and in good condition, Active leaks in hoses or fittings observed, Other (see comments) |
| Appearance of Hydraulic Lines / Fittings Photos |                                                                                                                              |
|                                                 |                                                                                                                              |
|                                                 |                                                                                                                              |