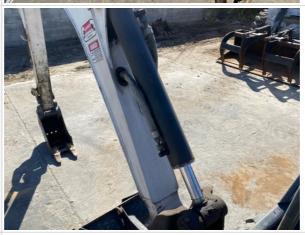

#### **Hydraulics Cylinders Inspection Points**

| Boom Cylinder               | Check the boom cylinder. Note any wear, pitting, discoloration, etc. Take photos. |
|-----------------------------|-----------------------------------------------------------------------------------|
| Boom Cylinder: Mounting Pin | 3                                                                                 |
| Boom Cylinder: Oil Leaks    | No                                                                                |

| Bucket Cylinder               | Check the bucket cylinder. Note any wear, pitting, discoloration, etc. Take photos. |
|-------------------------------|-------------------------------------------------------------------------------------|
| Bucket Cylinder: Mounting Pin | 3                                                                                   |
| Bucket Cylinder: Oil Leaks    | Yes                                                                                 |
| Comments                      | Bucket cylinder leaks observed from hoses/fittings and possibly cylinder rod seal   |
| Bucket Cylinder Photos        |                                                                                     |