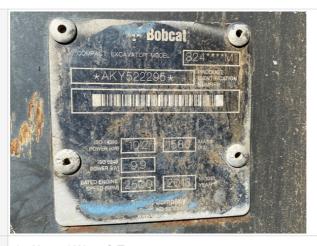

#### Serial Number Plate Photo

**Operator Cabin Overall** 

3 - Normal Wear & Tear

Operator Cabin Overall Condition

Good cabin appearance, solid floors, panels, and ceiling, Minor cosmetic wear to cabin surfaces, floors, panels, and ceiling  $\frac{1}{2} \left( \frac{1}{2} \right) = \frac{1}{2} \left( \frac{1}{2} \right) \left( \frac{1}{2}$ 

#### **General Info**

| Year                                                               | 2013            |
|--------------------------------------------------------------------|-----------------|
| Make                                                               | Bobcat          |
| Model                                                              | 324M            |
| Serial Number                                                      | AKY522295       |
| Hour Meter Reading                                                 | 401.5           |
| Previous Application (e.g., earth moving, mining, demolition, etc) | Demolition Work |