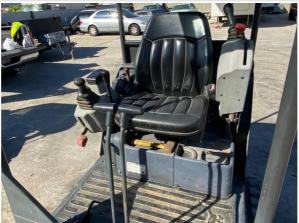

#### **Operator Cabin Photos**

| Operator's Seat & Arm Rests<br>Photos |                                                                      |
|---------------------------------------|----------------------------------------------------------------------|
| Seat Belt                             | 3 - Normal Wear & Tear                                               |
| Cabin Lights                          | 0                                                                    |
| Safety Lock Out / Stop                | 3 - Normal Wear & Tear                                               |
| Safety Lock Out / Stop Condition      | Safety lock out device is present, in good condition, and functional |
| Controls & Switches                   | 3 - Normal Wear & Tear                                               |
| Controls & Switches Condition         | Switches have good functionality, minor cosmetic damage observed     |
| Comments                              | Switch decals worn (unreadable)                                      |
| Controls & Switches Photos            |                                                                      |
| Hour Meter Activity                   | 3 - Normal Wear & Tear                                               |
| Hour Meter Condition                  | Hour meter is functional and in good condition                       |

#### Serial Number Plate Photo

**Operator Cabin Overall** 

3 - Normal Wear & Tear

Operator Cabin Overall Condition

Good cabin appearance, solid floors, panels, and ceiling, Minor cosmetic wear to cabin surfaces, floors, panels, and ceiling  $\frac{1}{2} \left( \frac{1}{2} \right) = \frac{1}{2} \left( \frac{1}{2} \right) \left( \frac{1}{2}$ 