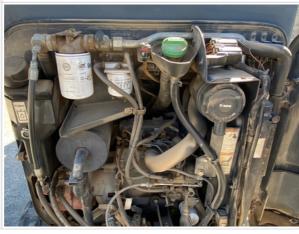

### **Engine Inspection Points**

| Engine                                   |                                   |
|------------------------------------------|-----------------------------------|
| Engine Type (Make, Model, Cylinders, Hp) | Kubota - D722-ET17 - 14HP - 3CYL. |
| Emissions Tier                           | Tier 4F                           |
| Engine Serial Number                     | N/A                               |
| Engine Fuel Type                         | Diesel                            |
|                                          |                                   |

**Engine Photos** 

|                                                | Committee of the commit |
|------------------------------------------------|--------------------------------------------------------------------------------------------------------------------------------------------------------------------------------------------------------------------------------------------------------------------------------------------------------------------------------------------------------------------------------------------------------------------------------------------------------------------------------------------------------------------------------------------------------------------------------------------------------------------------------------------------------------------------------------------------------------------------------------------------------------------------------------------------------------------------------------------------------------------------------------------------------------------------------------------------------------------------------------------------------------------------------------------------------------------------------------------------------------------------------------------------------------------------------------------------------------------------------------------------------------------------------------------------------------------------------------------------------------------------------------------------------------------------------------------------------------------------------------------------------------------------------------------------------------------------------------------------------------------------------------------------------------------------------------------------------------------------------------------------------------------------------------------------------------------------------------------------------------------------------------------------------------------------------------------------------------------------------------------------------------------------------------------------------------------------------------------------------------------------------|
| Blow-by (Visual Observation Check)             | No                                                                                                                                                                                                                                                                                                                                                                                                                                                                                                                                                                                                                                                                                                                                                                                                                                                                                                                                                                                                                                                                                                                                                                                                                                                                                                                                                                                                                                                                                                                                                                                                                                                                                                                                                                                                                                                                                                                                                                                                                                                                                                                             |
| Unusual Noises (Upon Start-up, Idle, Shutdown) | No                                                                                                                                                                                                                                                                                                                                                                                                                                                                                                                                                                                                                                                                                                                                                                                                                                                                                                                                                                                                                                                                                                                                                                                                                                                                                                                                                                                                                                                                                                                                                                                                                                                                                                                                                                                                                                                                                                                                                                                                                                                                                                                             |
| Unusual Noise Notes                            | No unusual noises heard                                                                                                                                                                                                                                                                                                                                                                                                                                                                                                                                                                                                                                                                                                                                                                                                                                                                                                                                                                                                                                                                                                                                                                                                                                                                                                                                                                                                                                                                                                                                                                                                                                                                                                                                                                                                                                                                                                                                                                                                                                                                                                        |
| Engine Smoke (Upon Start-up, Idle, Shutdown)   | No                                                                                                                                                                                                                                                                                                                                                                                                                                                                                                                                                                                                                                                                                                                                                                                                                                                                                                                                                                                                                                                                                                                                                                                                                                                                                                                                                                                                                                                                                                                                                                                                                                                                                                                                                                                                                                                                                                                                                                                                                                                                                                                             |
| Engine Smoke Notes                             | No engine smoke issues observed                                                                                                                                                                                                                                                                                                                                                                                                                                                                                                                                                                                                                                                                                                                                                                                                                                                                                                                                                                                                                                                                                                                                                                                                                                                                                                                                                                                                                                                                                                                                                                                                                                                                                                                                                                                                                                                                                                                                                                                                                                                                                                |
| Engine Exhaust Color                           | Clear                                                                                                                                                                                                                                                                                                                                                                                                                                                                                                                                                                                                                                                                                                                                                                                                                                                                                                                                                                                                                                                                                                                                                                                                                                                                                                                                                                                                                                                                                                                                                                                                                                                                                                                                                                                                                                                                                                                                                                                                                                                                                                                          |

| Battery            | 2 - Above Average Wear                                                                     |
|--------------------|--------------------------------------------------------------------------------------------|
| Battery Condition  | Inaccessible, unable to determine condition                                                |
| Radiator           | 3 - Normal Wear & Tear                                                                     |
| Radiator Condition | Radiator fins & components appear to be in good working order, no signs of damage or leaks |
| Radiator Photos    |                                                                                            |
|                    |                                                                                            |
| Belts              | 3 - Normal Wear & Tear                                                                     |
| Hoses              | 3 - Normal Wear & Tear                                                                     |
| Hose Condition     | Firm, pliant hoses with no signs of wear or leaks                                          |
| Hose Photos        |                                                                                            |