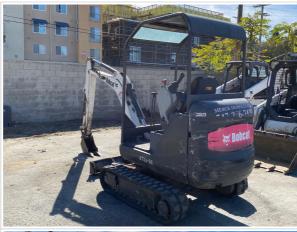

| No     |
| OMM (Operator & Maintenance Manual) | No     |
| Telematics                          | No     |

### **Exterior Walkaround Photos**



#### Inspection Report (Mini Excavator)

#### **Exterior 360 Walkaround**

#### Instructions

Take photos of the exterior of the piece of equipment. Capture a full 360 degree walk around and all major components.

Must have shots to capture:

- Front 45 degree corner shot of left front
- 45 degree corner shot of right front
- Left side
- Right side
- Rear 45 degree corner shot of left rear
- 45 degree corner shot of right rear

Tips for good photos:
- Move the equipment into a open area without any visual distractions or other equipment in the background

#### **Exterior Walkaround Photos**















# Inspection Report (Mini Excavator)





### **General Appearance Inspection Points**

| General Appearance             |                                                                                     |
|--------------------------------|-------------------------------------------------------------------------------------|
| Front                          | 3 - Normal Wear & Tear                                                              |
| Front Condition                | Large dents or cracks, Other (see comments)                                         |
| Comments                       | Front blade has surface plate damage, the rest has normal wear and tear scuff marks |
| Rear                           | 3 - Normal Wear & Tear                                                              |
| Rear Condition