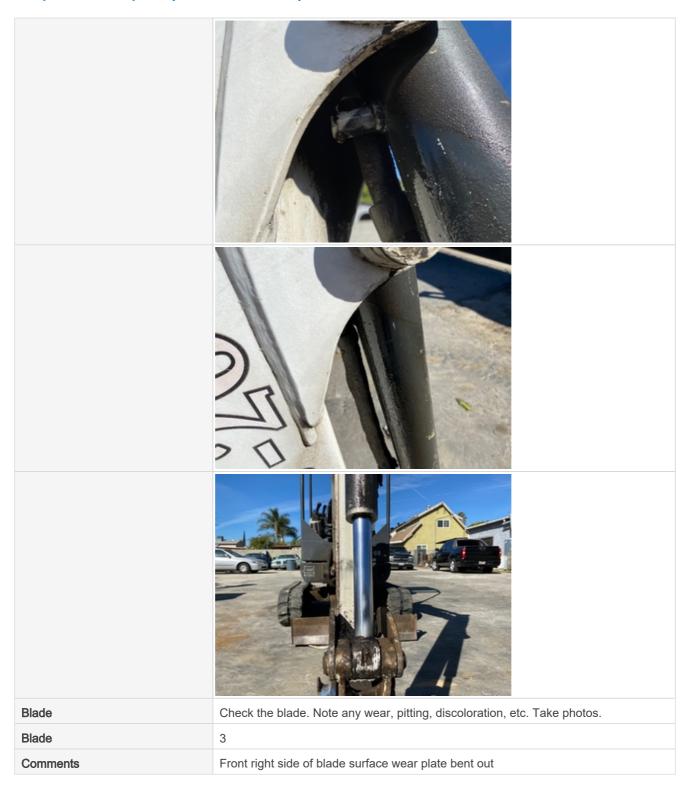

#### **Blade Inspection Points**

| Blade Condition       | 3 - Normal Wear & Tear |
|-----------------------|------------------------|
| Blade Edge            | 2 - Above Average Wear |
| Blade Hose & Fittings | 3 - Normal Wear & Tear |
| Blade Cylinder        | 3 - Normal Wear & Tear |

| What Needs Work | Bucket cylinder may need to be resealed. Hydraulic leaks at bucket cylinder needs attention. Lights inoperable. Front blade wear plate bent out and should be addressed for proper fitment. Minor seepage seen at engine fuel injector hardlines. |
|-----------------|---------------------------------------------------------------------------------------------------------------------------------------------------------------------------------------------------------------------------------------------------|
| Date/Time       | 11-17-2022                                                                                                                                                                                                                                        |