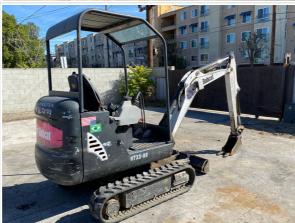

#### **Exterior Walkaround Photos**

#### **Exterior 360 Walkaround**

#### Instructions

Take photos of the exterior of the piece of equipment. Capture a full 360 degree walk around and all major components.

Must have shots to capture:

- Front 45 degree corner shot of left front
- 45 degree corner shot of right front
- Left side
- Right side
- Rear 45 degree corner shot of left rear
- 45 degree corner shot of right rear