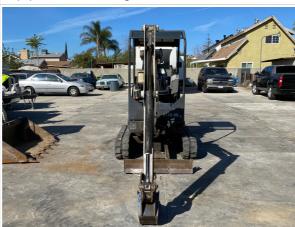

### **Exterior Walkaround Photos**

#### **Exterior 360 Walkaround**

#### Instructions

Take photos of the exterior of the piece of equipment. Capture a full 360 degree walk around and all major components.

Must have shots to capture:

- Front 45 degree corner shot of left front
- 45 degree corner shot of right front
- Left side
- Right side
- Rear 45 degree corner shot of left rear
- 45 degree corner shot of right rear