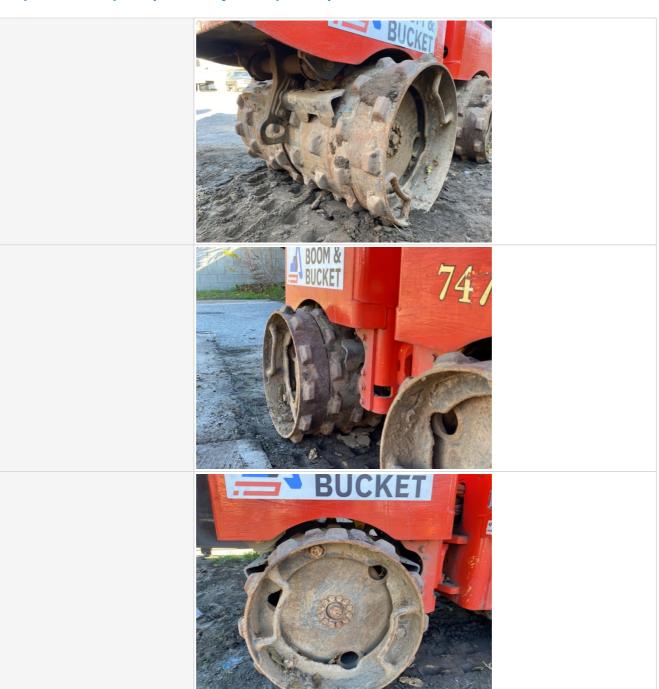

# **Drum Scraper Photos Padfoot Feet Condition** 3 - Normal Wear & Tear **Padfoot Fitment** 3 - Normal Wear & Tear 0 **Padfoot Hardware Overall Chassis** 3 - Normal Wear & Tear Overall chassis in great condition. Chassis holding together well and no issues **Overall Chassis Comments**