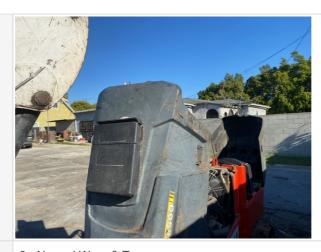

#### **Exterior Walkaround Photos**

## **General Appearance Inspection Points**

| General Appearance             |                                                       |
|--------------------------------|-------------------------------------------------------|
| Front                          | 3 - Normal Wear & Tear                                |
| Front Condition                | Other (see comments), No visible damage               |
| Rear                           | 3 - Normal Wear & Tear                                |
| Rear Condition                 | No visible damage, Other (see comments)               |
| Left                           | 3 - Normal Wear & Tear                                |
| Left Condition                 | Other (see comments), No visible damage               |
| Right                          | 3 - Normal Wear & Tear                                |
| Right Condition                | No visible damage, Other (see comments)               |
| Upper                          | 3 - Normal Wear & Tear                                |
| Upper Condition                | No visible damage, Other (see comments)               |
| Body Panels (Any Rust Damage?) | 3 - Normal Wear & Tear                                |
| Body Panel Condition           | Other (see comments)                                  |
| Comments                       | Scuff marks on engine and hydraulic compartment hoods |