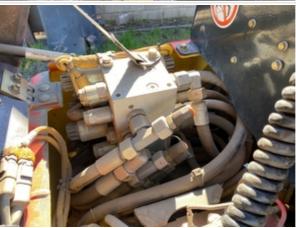

## **Hydraulics Overall Inspection Points**

| Hydraulics Overall                       |                                                            |
|------------------------------------------|------------------------------------------------------------|
| Wet or Damp Hydraulic Lines / Fittings   | No                                                         |
| Appearance of Hydraulic Lines / Fittings | 3                                                          |
| Hydraulic Lines / Fittings Condition     | Hydraulic lines & fittings are clean and in good condition |

# **Inspection Report (Vibratory Compactor)**

Appearance of Hydraulic Lines / Fittings Photos