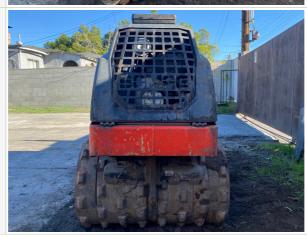

#### **Exterior Walkaround Photos**

## **General Appearance Inspection Points**

| General Appearance             |                                                       |
|--------------------------------|-------------------------------------------------------|
| Front                          | 3 - Normal Wear & Tear                                |
| Front Condition                | Other (see comments), No visible damage               |
| Rear                           | 3 - Normal Wear & Tear                                |
| Rear Condition                 | No visible damage, Other (see comments)               |
| Left                           | 3 - Normal Wear & Tear                                |
| Left Condition                 | Other (see comments), No visible damage               |
| Right                          | 3 - Normal Wear & Tear                                |
| Right Condition                | No visible damage, Other (see comments)               |
| Upper                          | 3 - Normal Wear & Tear                                |
| Upper Condition                | No visible damage, Other (see comments)               |
| Body Panels (Any Rust Damage?) | 3 - Normal Wear & Tear                                |
| Body Panel Condition           | Other (see comments)                                  |
| Comments                       | Scuff marks on engine and hydraulic compartment hoods |