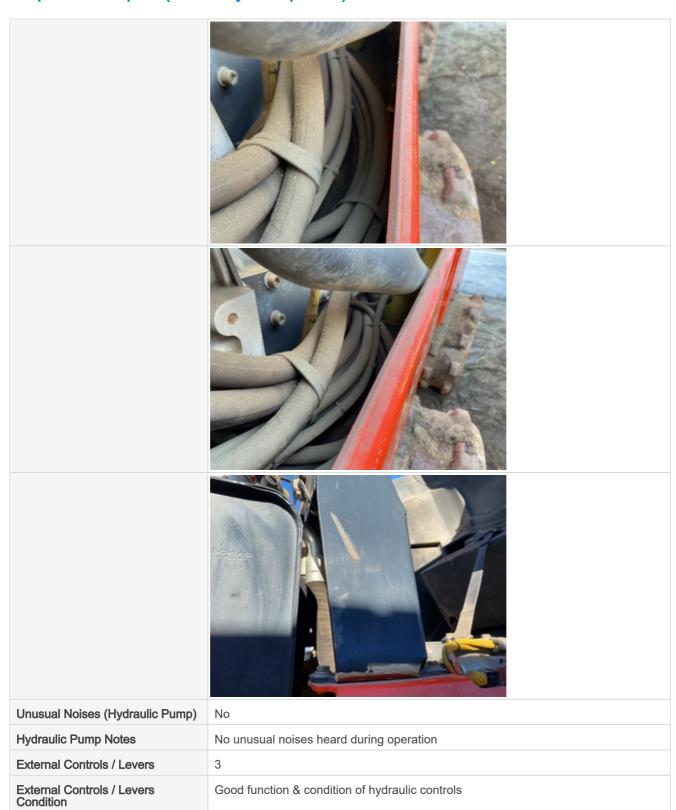

## **Inspection Report (Vibratory Compactor)**

External Controls / Levers Photos

## **Functional Test**

| Forward & Reverse                | 3 - Normal Wear & Tear                                                                              |
|----------------------------------|-----------------------------------------------------------------------------------------------------|
| Steering                         | 3 - Normal Wear & Tear                                                                              |
| Vibratory System                 | 3 - Normal Wear & Tear                                                                              |
| Front Drum                       | 3 - Normal Wear & Tear                                                                              |
| Rear Drum                        | 3 - Normal Wear & Tear                                                                              |
| Overall Functional Test Comments | All functions work properly. Machine showed no signs of issues with powertrain or vibratory system. |
| Operating Video                  | Click to Download                                                                                   |