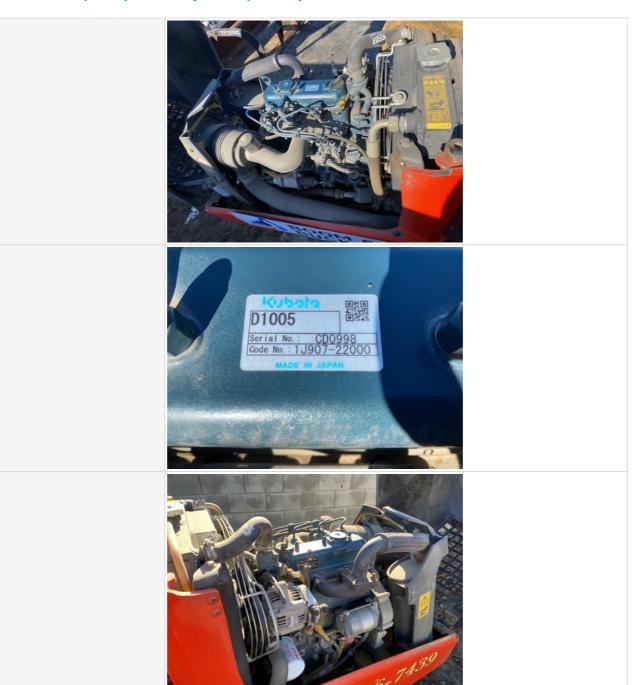

| Travel Alarm      | 0 |
|-------------------|---|
| Horn              | 0 |
| Backup Camera     | 0 |
| Fire Extinguisher | 0 |
| First Aid Kit     | 0 |

| <b>Engine Inspection Points</b>          |                                 |
|------------------------------------------|---------------------------------|
| Engine                                   |                                 |
| Engine Type (Make, Model, Cylinders, Hp) | Kubota - D1005-ET06 - 3Cyl 19HP |
| Emissions Tier                           | Tier 4F                         |
| Engine Serial Number                     | CD0998                          |
| Engine Fuel Type                         | Diesel                          |
| Engine Photos                            |                                 |
|                                          | BOOM &                          |

## **Inspection Report (Vibratory Compactor)**

| Coolant Color / Appearance                    | 3 - Normal Wear & Tear                                                         |
|-----------------------------------------------|--------------------------------------------------------------------------------|
| Coolant Color/Appearance Notes                | Normal Translucent appearance, no visual signs of contamination                |
| Oil Leaks                                     | No                                                                             |
| Oil Color / Appearance                        | 3 - Normal Wear & Tear                                                         |
| Oil Color / Appearance Notes                  | Clean oil appearance, no signs of cross contamination, Appropriate oil level   |
| Fuel Leaks                                    | No                                                                             |
| Equipped with DPF (Diesel Particulate Filter) | No                                                                             |
| Requires DEF (Diesel Exhaust Fluid)           | No                                                                             |
| Overall Engine Appearance                     | Clean & dry, Dusty & dry                                                       |
| Overall Engine Comments                       | Overall engine in great condition. No major problems seen and well maintained. |