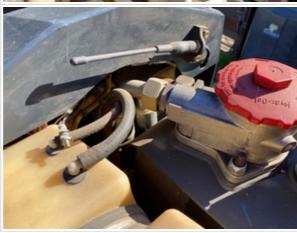

# **Hydraulics Cylinders Inspection Points**

| Steering Cylinders               | Check the steering cylinder. Note any wear, pitting, discoloration, etc. Take photos. |
|----------------------------------|---------------------------------------------------------------------------------------|
| Steering Cylinders: Mounting Pin | 3                                                                                     |
| Steering Cylinders: Oil Leaks    | No                                                                                    |
|                                  |                                                                                       |

Steering Cylinders Photos