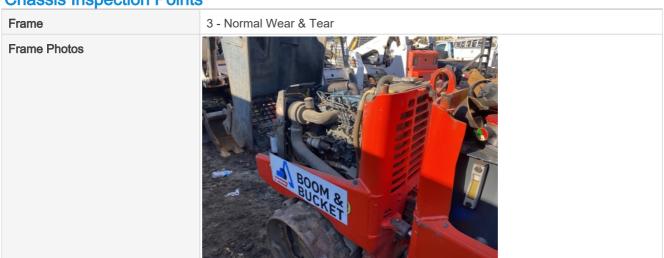

#### **Chassis Inspection Points**

# **Drum Scraper Photos Padfoot Feet Condition** 3 - Normal Wear & Tear **Padfoot Fitment** 3 - Normal Wear & Tear 0 **Padfoot Hardware Overall Chassis** 3 - Normal Wear & Tear Overall chassis in great condition. Chassis holding together well and no issues **Overall Chassis Comments**