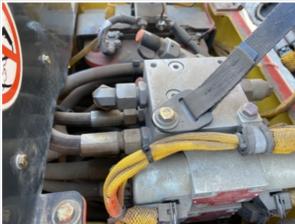

## **Hydraulics Overall Inspection Points**

| Hydraulics Overall                       |                                                            |
|------------------------------------------|------------------------------------------------------------|
| Wet or Damp Hydraulic Lines / Fittings   | No                                                         |
| Appearance of Hydraulic Lines / Fittings | 3                                                          |
| Hydraulic Lines / Fittings Condition     | Hydraulic lines & fittings are clean and in good condition |

# **Inspection Report (Vibratory Compactor)**

Appearance of Hydraulic Lines / Fittings Photos