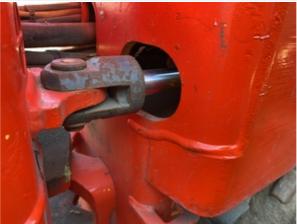

# **Hydraulics Cylinders Inspection Points**

| Steering Cylinders               | Check the steering cylinder. Note any wear, pitting, discoloration, etc. Take photos. |
|----------------------------------|---------------------------------------------------------------------------------------|
| Steering Cylinders: Mounting Pin | 3                                                                                     |
| Steering Cylinders: Oil Leaks    | No                                                                                    |
|                                  |                                                                                       |

Steering Cylinders Photos