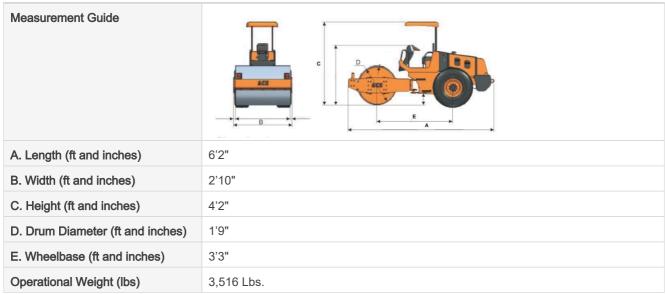

#### **Inspection Report (Vibratory Compactor)**

#### **General Info**

| Year                                                               | 2012                 |
|--------------------------------------------------------------------|----------------------|
| Make                                                               | Bomag                |
| Model                                                              | BMP 8500             |
| Serial Number                                                      | 101 720 11 2686      |
| Hour Meter Reading                                                 | 562 Hours            |
| Previous Application (e.g., earth moving, mining, demolition, etc) | General Construction |

#### **Dimensions**



#### **Features and Configuration**

| reatures and Configuration          |                   |
|-------------------------------------|-------------------|
| Heat                                | No                |
| A/C                                 | No                |
| Radio                               | No                |
| Backup Camera                       | No                |
| OMM (Operator & Maintenance Manual) | Yes               |
| Telematics                          | No                |
| Drum System                         | Dual Drum         |
| Padfoot Roller?                     | Yes               |
| Vibration Frequency (Hz)            | 42 HZ             |
| Centrifugal Force - Low/High (lbs)  | 16,186/8,093 Lbs. |
| Water Spray System                  | N