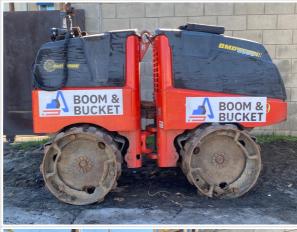

#### **Exterior Walkaround Photos**

## **General Appearance Inspection Points**

| General Appearance             |                                                       |
|--------------------------------|-------------------------------------------------------|
| Front                          | 3 - Normal Wear & Tear                                |
| Front Condition                | Other (see comments), No visible damage               |
| Rear                           | 3 - Normal Wear & Tear                                |
| Rear Condition                 | No visible damage, Other (see comments)               |
| Left                           | 3 - Normal Wear & Tear                                |
| Left Condition                 | Other (see comments), No visible damage               |
| Right                          | 3 - Normal Wear & Tear                                |
| Right Condition                | No visible damage, Other (see comments)               |
| Upper                          | 3 - Normal Wear & Tear                                |
| Upper Condition                | No visible damage, Other (see comments)               |
| Body Panels (Any Rust Damage?) | 3 - Normal Wear & Tear                                |
| Body Panel Condition           | Other (see comments)                                  |
| Comments                       | Scuff marks on engine and hydraulic compartment hoods |