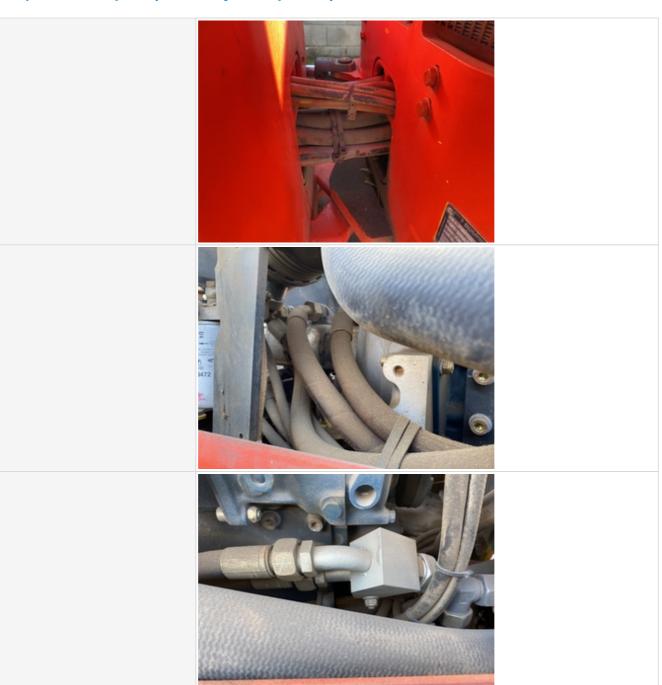

## **Hydraulics Overall Inspection Points**

| Hydraulics Overall                       |                                                            |
|------------------------------------------|------------------------------------------------------------|
| Wet or Damp Hydraulic Lines / Fittings   | No                                                         |
| Appearance of Hydraulic Lines / Fittings | 3                                                          |
| Hydraulic Lines / Fittings Condition     | Hydraulic lines & fittings are clean and in good condition |

# **Inspection Report (Vibratory Compactor)**

Appearance of Hydraulic Lines / Fittings Photos