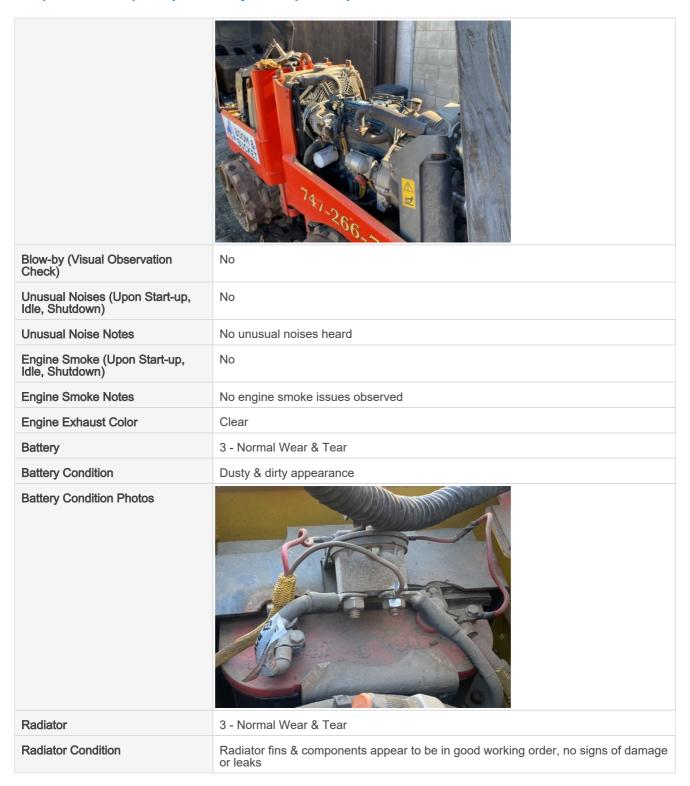

| Travel Alarm      | 0 |
|-------------------|---|
| Horn              | 0 |
| Backup Camera     | 0 |
| Fire Extinguisher | 0 |
| First Aid Kit     | 0 |

| <b>Engine Inspection Points</b>          |                                 |
|------------------------------------------|---------------------------------|
| Engine                                   |                                 |
| Engine Type (Make, Model, Cylinders, Hp) | Kubota - D1005-ET06 - 3Cyl 19HP |
| Emissions Tier                           | Tier 4F                         |
| Engine Serial Number                     | CD0998                          |
| Engine Fuel Type                         | Diesel                          |
| Engine Photos                            |                                 |
|                                          | BOOM &                          |

| Radiator Photos      |                                                                |
|----------------------|----------------------------------------------------------------|
|                      |                                                                |
| Belts                | 3 - Normal Wear & Tear                                         |
| Belt Condition       | Belts appear in good condition & alignment with proper tension |
| Belt Photos          |                                                                |
| Hoses                | 3 - Normal Wear & Tear                                         |
| Hose Condition       | Firm, pliant hoses with no signs of wear or leaks              |
| Water Pump           | 3 - Normal Wear & Tear                                         |
| Water Pump Condition | No unusual pump noises heard                                   |
| Cooling System Leaks | No                                                             |

## **Inspection Report (Vibratory Compactor)**

| Coolant Color / Appearance                    | 3 - Normal Wear & Tear                                                         |
|-----------------------------------------------|--------------------------------------------------------------------------------|
| Coolant Color/Appearance Notes                | Normal Translucent appearance, no visual signs of contamination                |
| Oil Leaks                                     | No                                                                             |
| Oil Color / Appearance                        | 3 - Normal Wear & Tear                                                         |
| Oil Color / Appearance Notes                  | Clean oil appearance, no signs of cross contamination, Appropriate oil level   |
| Fuel Leaks                                    | No                                                                             |
| Equipped with DPF (Diesel Particulate Filter) | No                                                                             |
| Requires DEF (Diesel Exhaust Fluid)           | No                                                                             |
| Overall Engine Appearance                     | Clean & dry, Dusty & dry                                                       |
| Overall Engine Comments                       | Overall engine in great condition. No major problems seen and well maintained. |

#### **Drivetrain Inspection Points**

| Drivetrain Commence of the Com |                                        |
|--------------------------------------------------------------------------------------------------------------------------------------------------------------------------------------------------------------------------------------------------------------------------------------------------------------------------------------------------------------------------------------------------------------------------------------------------------------------------------------------------------------------------------------------------------------------------------------------------------------------------------------------------------------------------------------------------------------------------------------------------------------------------------------------------------------------------------------------------------------------------------------------------------------------------------------------------------------------------------------------------------------------------------------------------------------------------------------------------------------------------------------------------------------------------------------------------------------------------------------------------------------------------------------------------------------------------------------------------------------------------------------------------------------------------------------------------------------------------------------------------------------------------------------------------------------------------------------------------------------------------------------------------------------------------------------------------------------------------------------------------------------------------------------------------------------------------------------------------------------------------------------------------------------------------------------------------------------------------------------------------------------------------------------------------------------------------------------------------------------------------------|----------------------------------------|
| Hydrostatic Transmission?                                                                                                                                                                                                                                                                                                                                                                                                                                                                                                                                                                                                                                                                                                                                                                                                                                                                                                                                                                                                                                                                                                                                                                                                                                                                                                                                                                                                                                                                                                                                                                                                                                                                                                                                                                                                                                                                                                                                                                                                                                                                                                      | Yes                                    |
| 2 Speed?                                                                                                                                                                                                                                                                                                                                                                                                                                                                                                                                                                                                                                                                                                                                                                                                                                                                                                                                                                                                                                                                                                                                                                                                                                                                                                                                                                                                                                                                                                                                                                                                                                                                                                                                                                                                                                                                                                                                                                                                                                                                                                                       | Yes                                    |
| Hydrostatic Drive Configuration                                                                                                                                                                                                                                                                                                                                                                                                                                                                                                                                                                                                                                                                                                                                                                                                                                                                                                                                                                                                                                                                                                                                                                                                                                                                                                                                                                                                                                                                                                                                                                                                                                                                                                                                                                                                                                                                                                                                                                                                                                                                                                | Split Transmission                     |
| Drive Motors                                                                                                                                                                                                                                                                                                                                                                                                                                                                                                                                                                                                                                                                                                                                                                                                                                                                                                                                                                                                                                                                                                                                                                                                                                                                                                                                                                                                                                                                                                                                                                                                                                                                                                                                                                                                                                                                                                                                                                                                                                                                                                                   | 2 - Above Average Wear                 |
| Hydrostatic Parking Brake                                                                                                                                                                                                                                                                                                                                                                                                                                                                                                                                                                                                                                                                                                                                                                                                                                                                                                                                                                                                                                                                                                                                                                                                                                                                                                                                                                                                                                                                                                                                                                                                                                                                                                                                                                                                                                                                                                                                                                                                                                                                                                      | 3 - Normal Wear & Tear                 |
| Hydrostatic Parking Brake Condition                                                                                                                                                                                                                                                                                                                                                                                                                                                                                                                                                                                                                                                                                                                                                                                                                                                                                                                                                                                                                                                                                                                                                                                                                                                                                                                                                                                                                                                                                                                                                                                                                                                                                                                                                                                                                                                                                                                                                                                                                                                                                            | Good brake function                    |
| Overall Drivetrain Comments                                                                                                                                                                                                                                                                                                                                                                                                                                                                                                                                                                                                                                                                                                                                                                                                                                                                                                                                                                                                                                                                                                                                                                                                                                                                                                                                                                                                                                                                                                                                                                                                                                                                                                                                                                                                                                                                                                                                                                                                                                                                                                    | Overall drivetrain in great condition. |