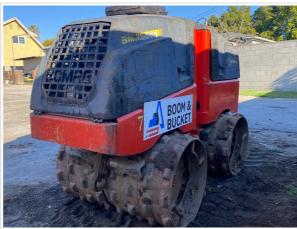

#### **Exterior Walkaround Photos**

## **General Appearance Inspection Points**

| General Appearance             |                                                       |
|--------------------------------|-------------------------------------------------------|
| Front                          | 3 - Normal Wear & Tear                                |
| Front Condition                | Other (see comments), No visible damage               |
| Rear                           | 3 - Normal Wear & Tear                                |
| Rear Condition                 | No visible damage, Other (see comments)               |
| Left                           | 3 - Normal Wear & Tear                                |
| Left Condition                 | Other (see comments), No visible damage               |
| Right                          | 3 - Normal Wear & Tear                                |
| Right Condition                | No visible damage, Other (see comments)               |
| Upper                          | 3 - Normal Wear & Tear                                |
| Upper Condition                | No visible damage, Other (see comments)               |
| Body Panels (Any Rust Damage?) | 3 - Normal Wear & Tear                                |
| Body Panel Condition           | Other (see comments)                                  |
| Comments                       | Scuff marks on engine and hydraulic compartment hoods |