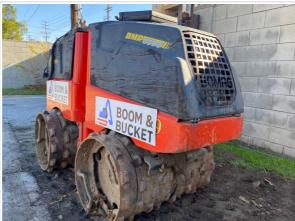

#### **Exterior Walkaround Photos**

## **General Appearance Inspection Points**

| General Appearance             |                                                       |
|--------------------------------|-------------------------------------------------------|
| Front                          | 3 - Normal Wear & Tear                                |
| Front Condition                | Other (see comments), No visible damage               |
| Rear                           | 3 - Normal Wear & Tear                                |
| Rear Condition                 | No visible damage, Other (see comments)               |
| Left                           | 3 - Normal Wear & Tear                                |
| Left Condition                 | Other (see comments), No visible damage               |
| Right                          | 3 - Normal Wear & Tear                                |
| Right Condition                | No visible damage, Other (see comments)               |
| Upper                          | 3 - Normal Wear & Tear                                |
| Upper Condition                | No visible damage, Other (see comments)               |
| Body Panels (Any Rust Damage?) | 3 - Normal Wear & Tear                                |
| Body Panel Condition           | Other (see comments)                                  |
| Comments                       | Scuff marks on engine and hydraulic compartment hoods |