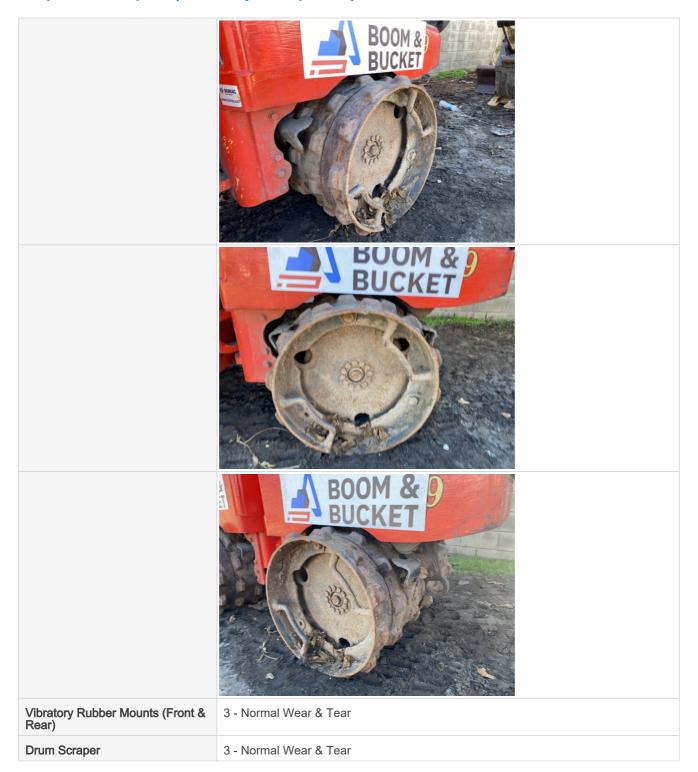

# **Drum Scraper Photos Padfoot Feet Condition** 3 - Normal Wear & Tear **Padfoot Fitment** 3 - Normal Wear & Tear 0 **Padfoot Hardware Overall Chassis** 3 - Normal Wear & Tear Overall chassis in great condition. Chassis holding together well and no issues **Overall Chassis Comments**