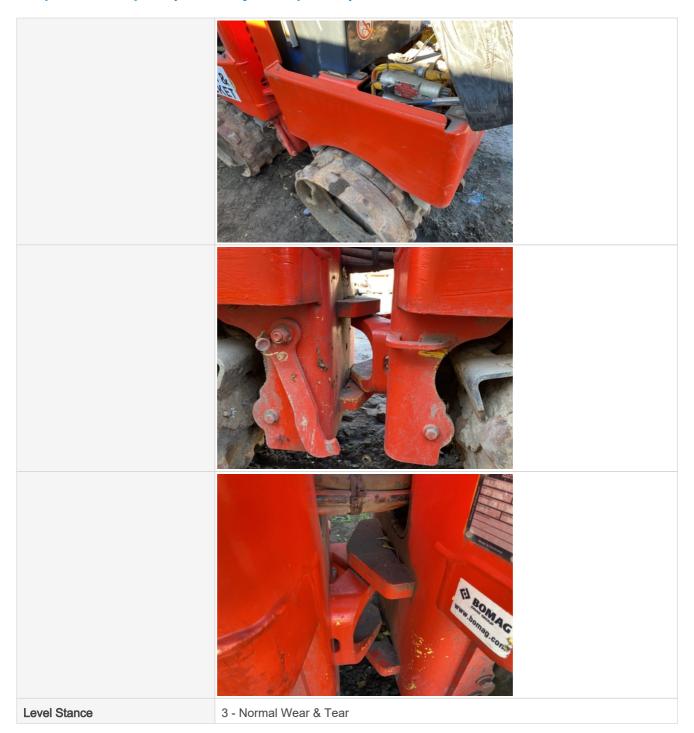

# **Drum Scraper Photos Padfoot Feet Condition** 3 - Normal Wear & Tear **Padfoot Fitment** 3 - Normal Wear & Tear 0 **Padfoot Hardware Overall Chassis** 3 - Normal Wear & Tear Overall chassis in great condition. Chassis holding together well and no issues **Overall Chassis Comments**