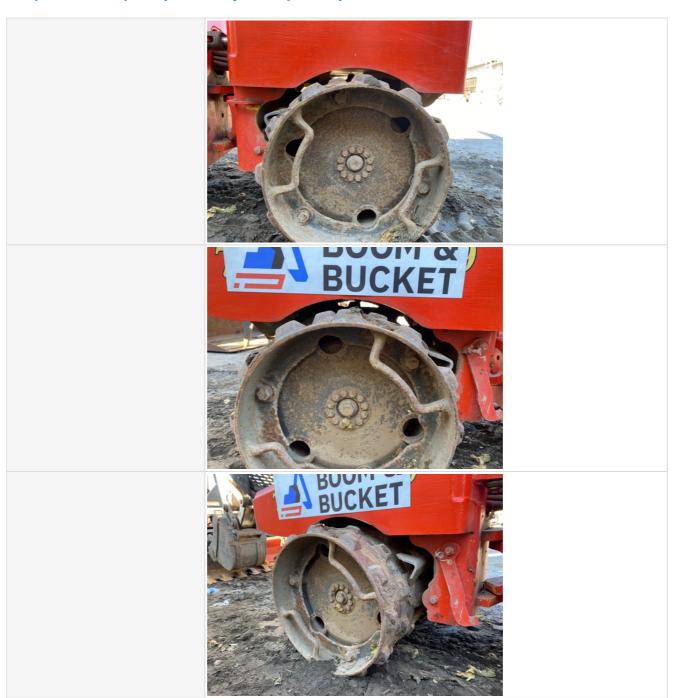

# **Drum Scraper Photos Padfoot Feet Condition** 3 - Normal Wear & Tear **Padfoot Fitment** 3 - Normal Wear & Tear 0 **Padfoot Hardware Overall Chassis** 3 - Normal Wear & Tear Overall chassis in great condition. Chassis holding together well and no issues **Overall Chassis Comments**