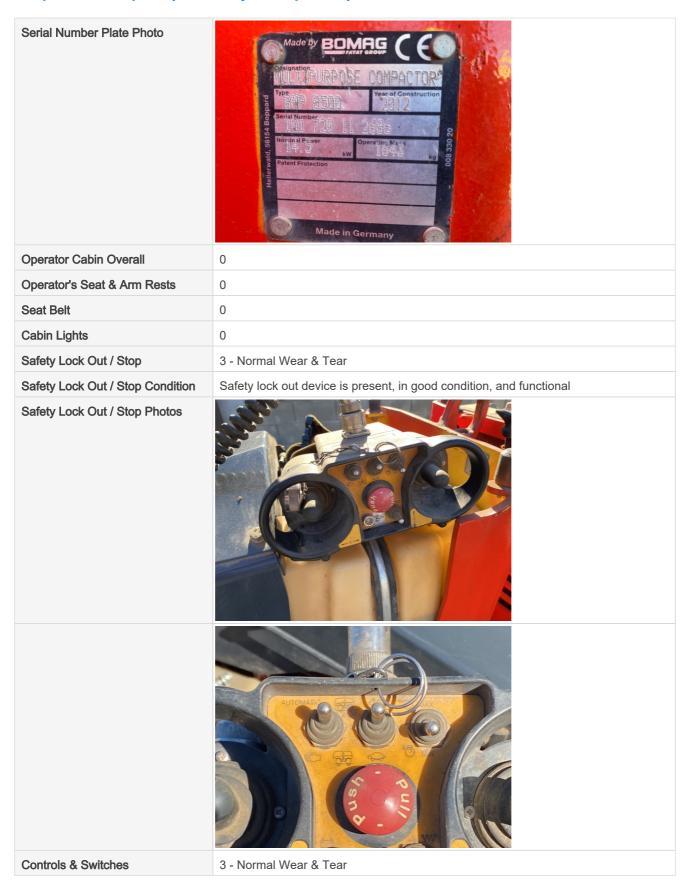

#### **General Info**

| Year                                                               | 2012                 |
|--------------------------------------------------------------------|----------------------|
| Make                                                               | Bomag                |
| Model                                                              | BMP 8500             |
| Serial Number                                                      | 101 720 11 2686      |
| Hour Meter Reading                                                 | 562 Hours            |
| Previous Application (e.g., earth moving, mining, demolition, etc) | General Construction |

## **Control Station Inspection Points**

#### **Control Station**

| Controls & Switches Condition | All switches are installed and functional               |
|-------------------------------|---------------------------------------------------------|
| Controls & Switches Photos    |                                                         |
| Hour Meter Activity           | 3 - Normal Wear & Tear                                  |
| Hour Meter Condition          | Hour meter is functional and in good condition          |
| Hour Meter Activity Photos    | BOMBS BOMBS                                             |
| Other Gauge Activity          | 3 - Normal Wear & Tear                                  |
| Other Gauge Condition         | All cockpit gauges are functional and in good condition |
| Other Gauge Activity Photos   | E. C.               |
| Heater & A/C                  | 0                                                       |
| Fans / Vents                  | 0                                                       |