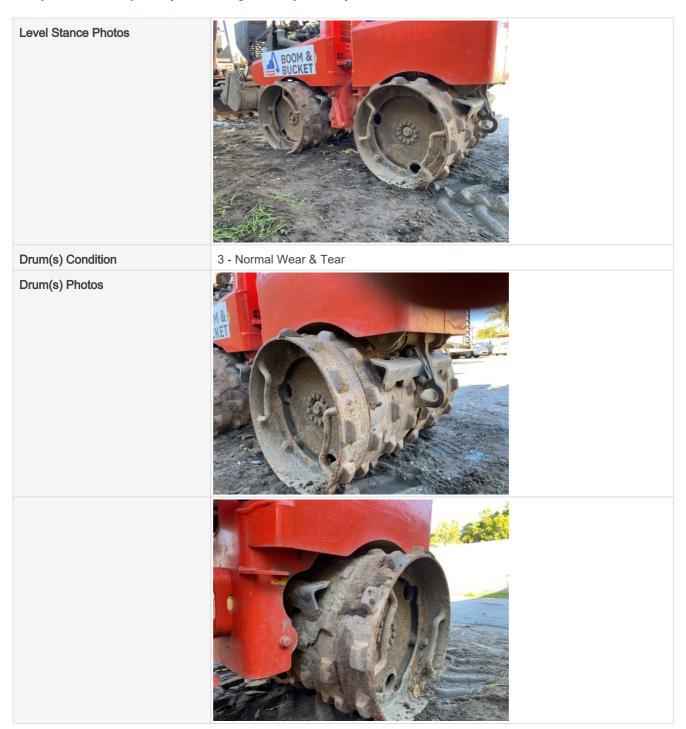

# **Drum Scraper Photos Padfoot Feet Condition** 3 - Normal Wear & Tear **Padfoot Fitment** 3 - Normal Wear & Tear 0 **Padfoot Hardware Overall Chassis** 3 - Normal Wear & Tear Overall chassis in great condition. Chassis holding together well and no issues **Overall Chassis Comments**