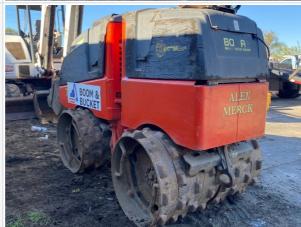

#### **Exterior Walkaround Photos**

## **General Appearance Inspection Points**

| General Appearance             |                                                       |
|--------------------------------|-------------------------------------------------------|
| Front                          | 3 - Normal Wear & Tear                                |
| Front Condition                | Other (see comments), No visible damage               |
| Rear                           | 3 - Normal Wear & Tear                                |
| Rear Condition                 | No visible damage, Other (see comments)               |
| Left                           | 3 - Normal Wear & Tear                                |
| Left Condition                 | Other (see comments), No visible damage               |
| Right                          | 3 - Normal Wear & Tear                                |
| Right Condition                | No visible damage, Other (see comments)               |
| Upper                          | 3 - Normal Wear & Tear                                |
| Upper Condition                | No visible damage, Other (see comments)               |
| Body Panels (Any Rust Damage?) | 3 - Normal Wear & Tear                                |
| Body Panel Condition           | Other (see comments)                                  |
| Comments                       | Scuff marks on engine and hydraulic compartment hoods |