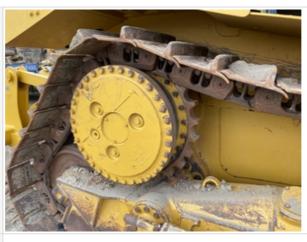

#### **Undercarriage Inspection Points**

| Undercarriage Overall Condition | 3 - Normal Wear & Tear                                                                |
|---------------------------------|---------------------------------------------------------------------------------------|
| Comments                        | Overall thorough track inspection displays about an average of 65% of track wear left |
| Undercarriage Overall Photos    |                                                                                       |

Pin & Bushings

Pin & Bushings Photos

3 - Normal Wear & Tear

Tracks

**Tracks Photos** 

3 - Normal Wear & Tear