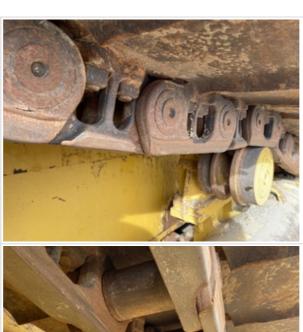

#### **Undercarriage Inspection Points**

| Undercarriage Overall Condition | 3 - Normal Wear & Tear                                                                |
|---------------------------------|---------------------------------------------------------------------------------------|
| Comments                        | Overall thorough track inspection displays about an average of 65% of track wear left |
| Undercarriage Overall Photos    |                                                                                       |

Pin & Bushings

Pin & Bushings Photos

3 - Normal Wear & Tear

Tracks

**Tracks Photos** 

3 - Normal Wear & Tear