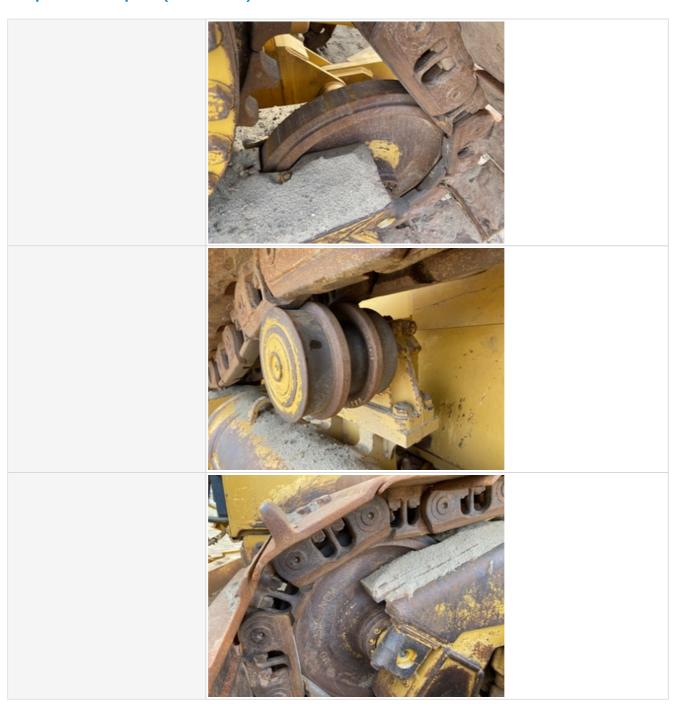

#### **Undercarriage Inspection Points**

| Undercarriage Overall Condition | 3 - Normal Wear & Tear                                                                |
|---------------------------------|---------------------------------------------------------------------------------------|
| Comments                        | Overall thorough track inspection displays about an average of 65% of track wear left |
| Undercarriage Overall Photos    |                                                                                       |

Pin & Bushings

Pin & Bushings Photos

3 - Normal Wear & Tear

Tracks

**Tracks Photos** 

3 - Normal Wear & Tear