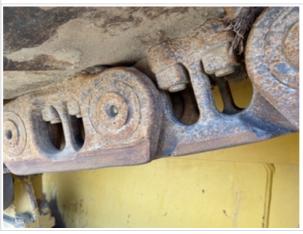

#### **Undercarriage Inspection Points**

| Undercarriage Overall Condition | 3 - Normal Wear & Tear                                                                |
|---------------------------------|---------------------------------------------------------------------------------------|
| Comments                        | Overall thorough track inspection displays about an average of 65% of track wear left |
| Undercarriage Overall Photos    |                                                                                       |

Pin & Bushings

Pin & Bushings Photos

3 - Normal Wear & Tear

Tracks

**Tracks Photos** 

3 - Normal Wear & Tear