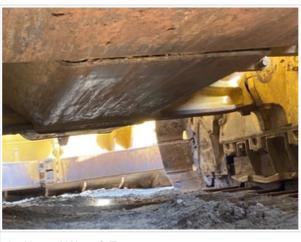

#### **Undercarriage Inspection Points**

| Undercarriage Overall Condition | 3 - Normal Wear & Tear                                                                |
|---------------------------------|---------------------------------------------------------------------------------------|
| Comments                        | Overall thorough track inspection displays about an average of 65% of track wear left |
| Undercarriage Overall Photos    |                                                                                       |

Pin & Bushings

Pin & Bushings Photos

3 - Normal Wear & Tear

Tracks

**Tracks Photos** 

3 - Normal Wear & Tear