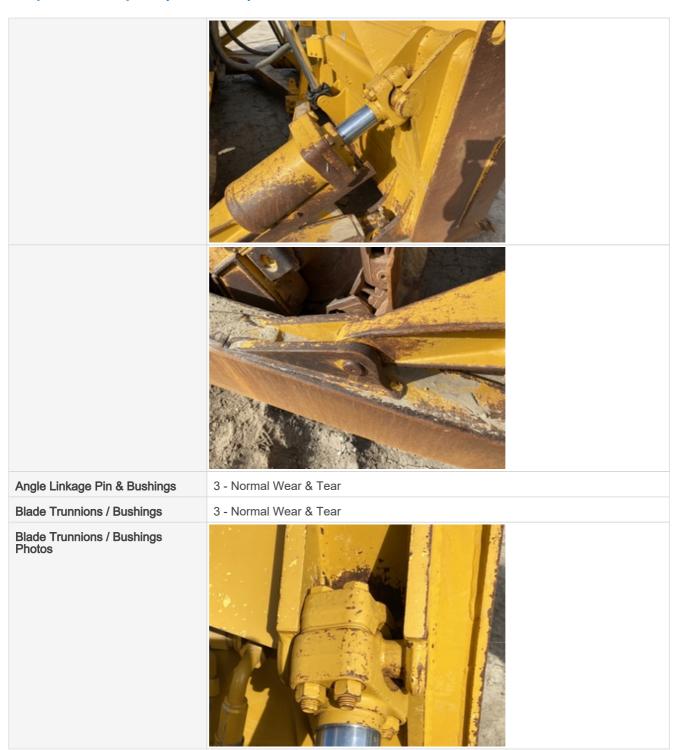

Pin & Bushings

Pin & Bushings Photos

3 - Normal Wear & Tear

Tracks

**Tracks Photos** 

3 - Normal Wear & Tear