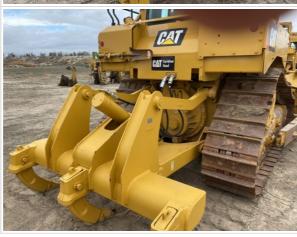

orner shot of right front
   Left side
- Right side
- Rear
- 45 degree corner shot of left rear45 degree corner shot of right rear

Tips for good photos:
- Move the equipment into a open area without any visual distractions or other equipment in the background

#### **Exterior Walkaround Photos**















# Inspection Report (Bulldozer)







# **General Appearance Inspection Points**

| General Appearance |                        |
|--------------------|------------------------|
| Front              | 3 - Normal Wear & Tear |
| Front Condition    | No visible damage      |



# Inspection Report (Bulldozer)

#### Front Photos















| Rear           | 3 - Normal Wear & Tear |
|----------------|------------------------|
| Rear Condition | No visible damage      |







































































# Inspection Report (Bulldozer)

Glass Condition Photos













### Inspection Report (Bulldozer)





### **Control Station Inspection Points**

#### **Control Station**

Serial Number Plate Photo



**Operator Cabin Overall** 

3 - Normal Wear & Tear

**Operator Cabin Overall Condition** 

Good cabin appearance, solid floors, panels, and ceiling



## Inspection Report (Bulldozer)

Operator Cabin Photos























| Seat Belt Photos                 |