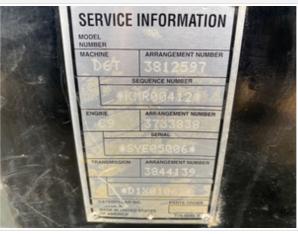

#### **Control Station**

Serial Number Plate Photo

**Operator Cabin Overall** 

3 - Normal Wear & Tear

**Operator Cabin Overall Condition** 

Good cabin appearance, solid floors, panels, and ceiling

#### **Engine Inspection Points**

| Lingine mapeculari romas                 |                                                                                                                                                                                                                                                                                                                                                                                                                                                                                                                                                                                                                                                                                                                                                                                                                                                                                                                                                                                                                                                                                                                                                                                                                                                                                                                                                                                                                                                                                                                                                                                                                                                                                                                                                                                                                                                                                                                                                                                                                                                                                                                                |
|------------------------------------------|--------------------------------------------------------------------------------------------------------------------------------------------------------------------------------------------------------------------------------------------------------------------------------------------------------------------------------------------------------------------------------------------------------------------------------------------------------------------------------------------------------------------------------------------------------------------------------------------------------------------------------------------------------------------------------------------------------------------------------------------------------------------------------------------------------------------------------------------------------------------------------------------------------------------------------------------------------------------------------------------------------------------------------------------------------------------------------------------------------------------------------------------------------------------------------------------------------------------------------------------------------------------------------------------------------------------------------------------------------------------------------------------------------------------------------------------------------------------------------------------------------------------------------------------------------------------------------------------------------------------------------------------------------------------------------------------------------------------------------------------------------------------------------------------------------------------------------------------------------------------------------------------------------------------------------------------------------------------------------------------------------------------------------------------------------------------------------------------------------------------------------|
| Engine                                   |                                                                                                                                                                                                                                                                                                                                                                                                                                                                                                                                                                                                                                                                                                                                                                                                                                                                                                                                                                                                                                                                                                                                                                                                                                                                                                                                                                                                                                                                                                                                                                                                                                                                                                                                                                                                                                                                                                                                                                                                                                                                                                                                |
| Engine Type (Make, Model, Cylinders, Hp) | CAT - C9.3 - 255HP - 6Cyl 9L                                                                                                                                                                                                                                                                                                                                                                                                                                                                                                                                                                                                                                                                                                                                                                                                                                                                                                                                                                                                                                                                                                                                                                                                                                                                                                                                                                                                                                                                                                                                                                                                                                                                                                                                                                                                                                                                                                                                                                                                                                                                                                   |
| Emissions Tier                           | Tier 4F                                                                                                                                                                                                                                                                                                                                                                                                                                                                                                                                                                                                                                                                                                                                                                                                                                                                                                                                                                                                                                                                                                                                                                                                                                                                                                                                                                                                                                                                                                                                                                                                                                                                                                                                                                                                                                                                                                                                                                                                                                                                                                                        |
| Engine Serial Number                     | SYE05006                                                                                                                                                                                                                                                                                                                                                                                                                                                                                                                                                                                                                                                                                                                                                                                                                                                                                                                                                                                                                                                                                                                                                                                                                                                                                                                                                                                                                                                                                                                                                                                                                                                                                                                                                                                                                                                                                                                                                                                                                                                                                                                       |
| Engine Fuel Type                         | Diesel                                                                                                                                                                                                                                                                                                                                                                                                                                                                                                                                                                                                                                                                                                                                                                                                                                                                                                                                                                                                                                                                                                                                                                                                                                                                                                                                                                                                                                                                                                                                                                                                                                                                                                                                                                                                                                                                                                                                                                                                                                                                                                                         |
| Engine Photos                            | CONT CERT NO.  MICHOPICATION VIII.  MICHOPICATION VIII.  MICHOPICATION VIII.  MICHOPICATION VIII.  MICHOPICATION VIII.  MICHOPICATION VIII.  PER 190.0 NV 1400.  MICHOPICATION VIII.  PER 190.0 NV 1400.  MICHOPICATION VIII.  MICHOPICATION VII |

#### **Drivetrain Inspection Points**

| Diffourant mopodion i on |                                                                |
|--------------------------|----------------------------------------------------------------|
| Transmission Info        | Powershift 3FWD&3REV. SN#D1X01062 Trans Arrangement # 384-4139 |
| Clutch                   | 3 - Normal Wear & Tear                                         |
| Transmission             | 3 - Normal Wear & Tear                                         |
| Transmission Photos      |                                                                |