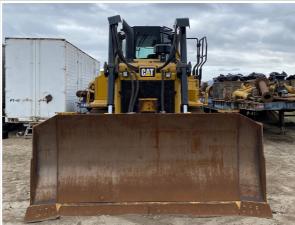

|
| Other Configuration Details / Notes | Machine configured with Auto grade system. Electrical components and mounting brackets already installed onto machine. |

#### **Exterior Walkaround Photos**

#### **Exterior 360 Walkaround**



### Inspection Report (Bulldozer)

#### Instructions

Take photos of the exterior of the piece of equipment. Capture a full 360 degree walk around and all major components.

Must have shots to capture:

- Front
   45 degree corner shot of left front
   45 degree corner shot of right front
   Left side
- Right side
- Rear
- 45 degree corner shot of left rear45 degree corner shot of right rear

Tips for good photos:
- Move the equipment into a open area without any visual distractions or other equipment in the background

#### **Exterior Walkaround Photos**















# Inspection Report (Bulldozer)







# **General Appearance Inspection Points**

| General Appearance |                        |
|--------------------|------------------------|
| Front              | 3 - Normal Wear & Tear |
| Front Condition    | No visible damage      |



# Inspection Report (Bulldozer)

#### Front Photos















| Rear           | 3 - Normal Wear & Tear |
|----------------|------------------------|
| Rear Condition | No visible damage      |







































































# Inspection Report (Bulldozer)

Glass Condition Photos













### Inspection Report (Bulldozer)





### **Control Station Inspection Points**

#### **Control Station**

Serial Number Plate Photo



**Operator Cabin Overall** 

3 -