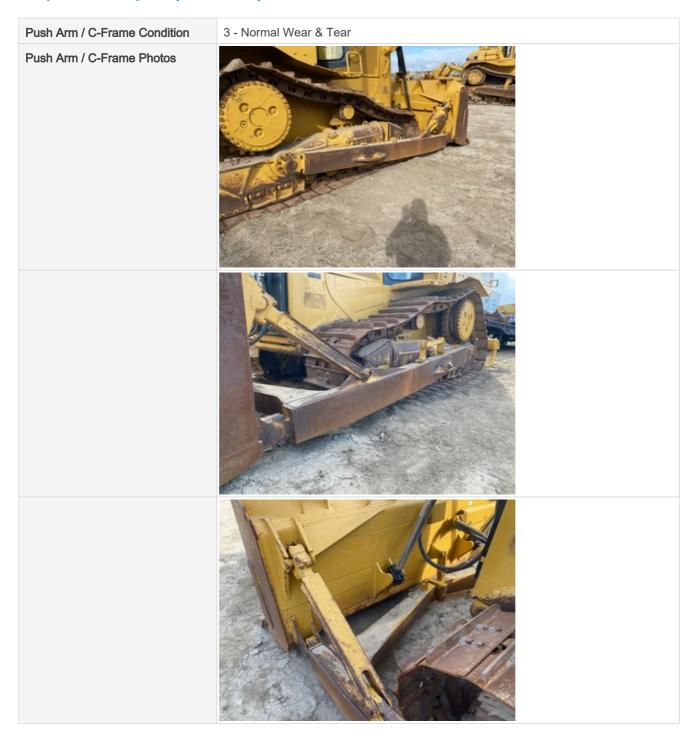

#### Inspection Report (Bulldozer)

**Belly Pans** 

3 - Normal Wear & Tear

**Belly Pans Photos** 

**Overall Chassis** 

3 - Normal Wear & Tear

**Overall Chassis Comments** 

Overall chassis in great condition. No obvious major repairs needed.