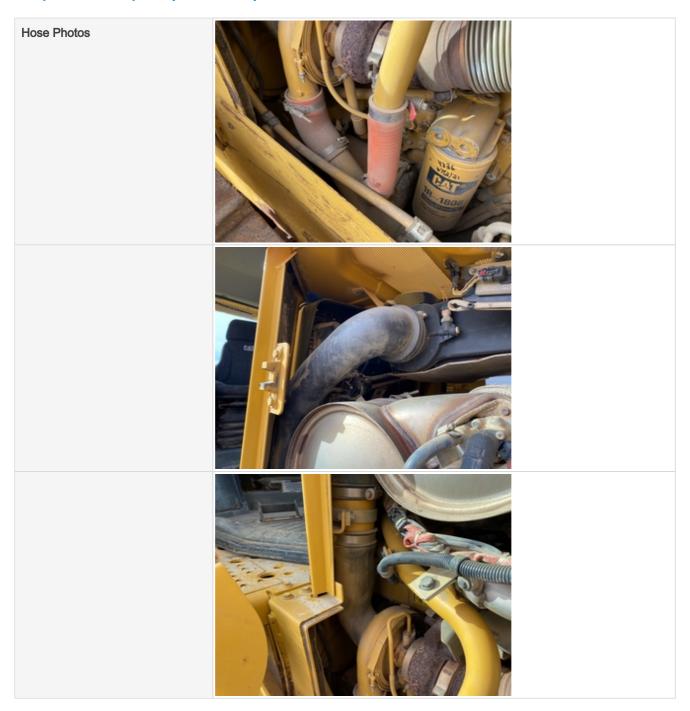

| mopodion Roport (Bu                           | ,                                                                                                 |
|-----------------------------------------------|---------------------------------------------------------------------------------------------------|
| Oil Color / Appearance Notes                  | Clean oil appearance, no signs of cross contamination, Appropriate oil level                      |
| Fuel Leaks                                    | No                                                                                                |
| Equipped with DPF (Diesel Particulate Filter) | Yes                                                                                               |
| DPF Condition                                 | 3 - Normal Wear & Tear                                                                            |
| DPF Condition Notes                           | Filter housing is intact with no signs of damage or malfunction, DPF indicator is not illuminated |
| DPF Photos                                    |                                                                                                   |
|                                               |                                                                                                   |
|                                               |                                                                                                   |
| Requires DEF (Diesel Exhaust Fluid)           | Yes                                                                                               |

#### Inspection Report (Bulldozer)

| DEF Tank                  | 3 - Normal Wear & Tear                                                           |
|---------------------------|----------------------------------------------------------------------------------|
| DEF Tank Condition        | Area around DEF tank cap is clean, fluid is clear & appears free of contaminants |
| DEF Tank Photos           |                                                                                  |
| Overall Engine Appearance | Dusty & dry                                                                      |
| Overall Engine Comments   | Overall engine in good condition.                                                |