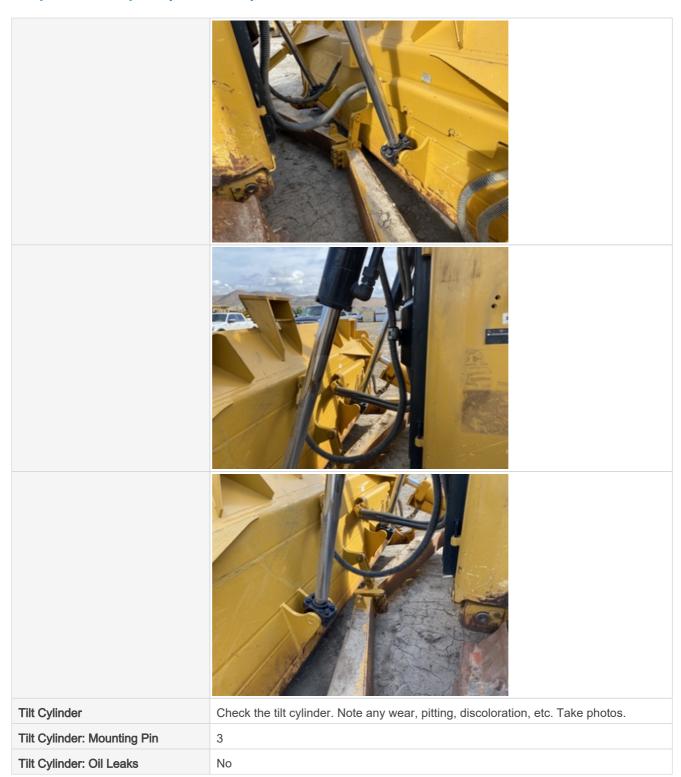

#### **Hydraulics Cylinders Inspection Points**

| Lift Cylinder               | Check the lift cylinder. Note any wear, pitting, discoloration, etc. Take photos. |
|-----------------------------|-----------------------------------------------------------------------------------|
| Lift Cylinder: Mounting Pin | 3                                                                                 |

| Tilt Cylinder Photos          |                                                                                                                                      |
|-------------------------------|--------------------------------------------------------------------------------------------------------------------------------------|
|                               |                                                                                                                                      |
| Angle Cylinder                | Check the angle cylinder. Note any wear, pitting, discoloration, etc. Take photos.                                                   |
| Angle Cylinder: Mounting Pin  | 0                                                                                                                                    |
| Angle Cylinder: Oil Leaks     | No                                                                                                                                   |
| Ripper                        | Check the ripper cylinders. Note any wear, pitting, discoloration, etc. Take photos.                                                 |
| Ripper Cylinder: Mounting Pin | 3                                                                                                                                    |
| Ripper Cylinder: Oil Leaks    | No                                                                                                                                   |
| Comments                      | Residual oil seen on R/S Cylinder seems to have been a previously leak from the oring on the hydraulic hose not he cylinder rod seal |
| Ripper Cylinder Photos        |                                                                                                                                      |