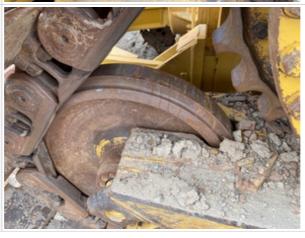

| Shift Lever Photos      |                        |
|-------------------------|------------------------|
| Left Drive Motor        | 3 - Normal Wear & Tear |
| Left Final Drive        | 3 - Normal Wear & Tear |
| Left Final Drive Photos |                        |
|                         |                        |