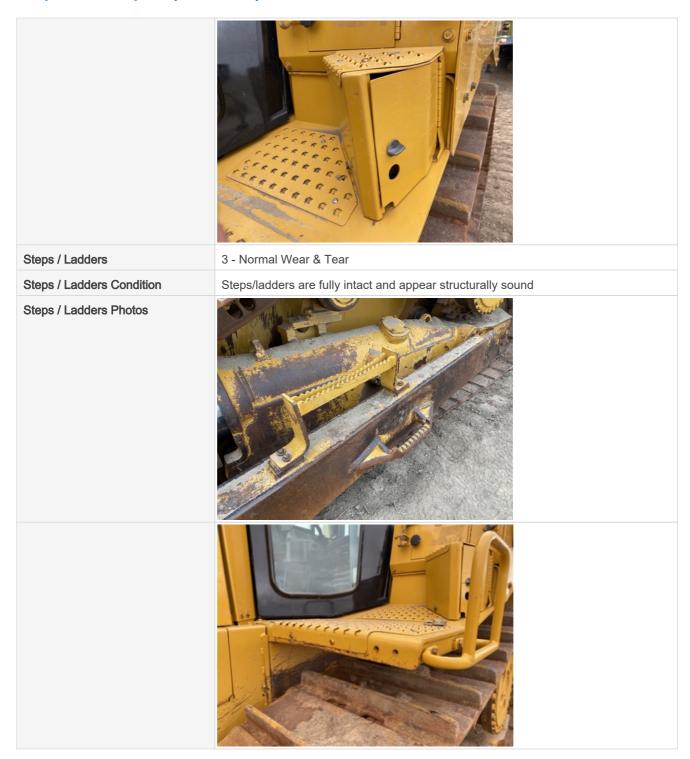

#### **Undercarriage Inspection Points**

| Undercarriage Overall Condition | 3 - Normal Wear & Tear                                                                |
|---------------------------------|---------------------------------------------------------------------------------------|
| Comments                        | Overall thorough track inspection displays about an average of 65% of track wear left |
| Undercarriage Overall Photos    |                                                                                       |

Pin & Bushings

Pin & Bushings Photos

3 - Normal Wear & Tear

Tracks

**Tracks Photos** 

3 - Normal Wear & Tear