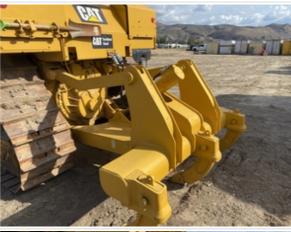

|
| Ripper Cylinder: Oil Leaks    | No                                                                                                                                   |
| Comments                      | Residual oil seen on R/S Cylinder seems to have been a previously leak from the oring on the hydraulic hose not he cylinder rod seal |
| Ripper Cylinder Photos        |                                                                                                                                      |



#### Inspection Report (Bulldozer)







#### **Blade Inspection Points**

Blade Condition 3 - Normal Wear & Tear











#### Inspection Report (Bulldozer)



#### **Ripper Inspection Points**





#### Inspection Report (Bulldozer)





#### **Functional Test**

| Forward & Reverse                | 3 - Normal Wear & Tear                                                              |
|----------------------------------|-------------------------------------------------------------------------------------|
| Lift / Angle / Tilt              | 3 - Normal Wear & Tear                                                              |
| Blade Functionality              | 3 - Normal Wear & Tear                                                              |
| Ripper Functionality             | 3 - Normal Wear & Tear                                                              |
| Overall Functional Test Comments | Machine functions well. All functions work great and no functional issues observed. |
| Operating Video