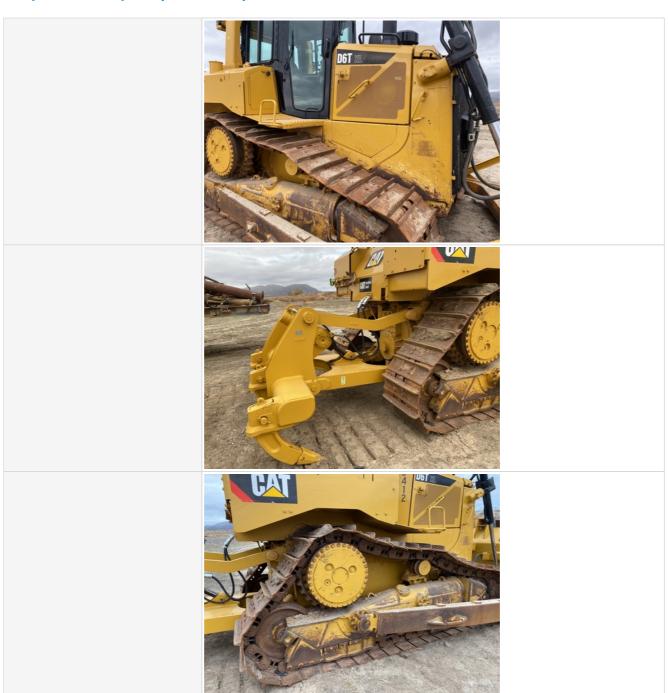

t
   Left side
- Right side
- Rear
- 45 degree corner shot of left rear45 degree corner shot of right rear

Tips for good photos:
- Move the equipment into a open area without any visual distractions or other equipment in the background

#### **Exterior Walkaround Photos**















# Inspection Report (Bulldozer)







# **General Appearance Inspection Points**

| General Appearance |                        |
|--------------------|------------------------|
| Front              | 3 - Normal Wear & Tear |
| Front Condition    | No visible damage      |



# Inspection Report (Bulldozer)

#### Front Photos















| Rear           | 3 - Normal Wear & Tear |
|----------------|------------------------|
| Rear Condition | No visible damage      |







































































# Inspection Report (Bulldozer)

Glass Condition Photos













### Inspection Report (Bulldozer)





### **Control Station Inspection Points**

#### **Control Station**

Serial Number Plate Photo



**Operator Cabin Overall** 

3 - Normal Wear & Tear

**Operator Cabin Overall Condition** 

Good cabin appearance, solid floors, panels, and ceiling



## Inspection Report (Bulldozer)

Operator Cabin Photos























| Seat Belt Photos                 |