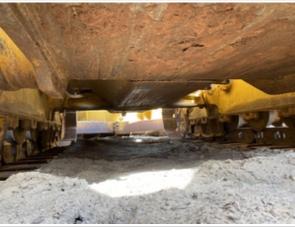

#### **Undercarriage Inspection Points**

| Undercarriage Overall Condition | 3 - Normal Wear & Tear                                                                |
|---------------------------------|---------------------------------------------------------------------------------------|
| Comments                        | Overall thorough track inspection displays about an average of 65% of track wear left |
| Undercarriage Overall Photos    |                                                                                       |

Pin & Bushings

Pin & Bushings Photos

3 - Normal Wear & Tear

Tracks

**Tracks Photos** 

3 - Normal Wear & Tear