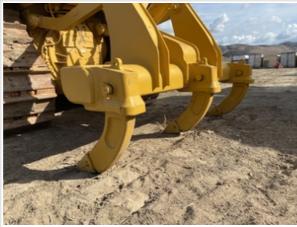

|
| Ripper Cylinder: Oil Leaks    | No                                                                                                                                   |
| Comments                      | Residual oil seen on R/S Cylinder seems to have been a previously leak from the oring on the hydraulic hose not he cylinder rod seal |
| Ripper Cylinder Photos        |                                                                                                                                      |



#### Inspection Report (Bulldozer)







#### **Blade Inspection Points**

Blade Condition 3 - Normal Wear & Tear











#### Inspection Report (Bulldozer)



#### **Ripper Inspection Points**





#### Inspection Report (Bulldozer)





#### **Functional Test**

| Forward & Reverse                | 3 - Normal Wear & Tear                                                              |
|----------------------------------|-------------------------------------------------------------------------------------|
| Lift / Angle / Tilt              | 3 - Normal Wear & Tear                                                              |
| Blade Functionality              | 3 - Normal Wear & Tear                                                              |
| Ripper Functionality             | 3 - Normal Wear & Tear                                                              |
| Overall Functional Test Comments | Machine functions well. All functions work great and no functional issues observed. |
| Operating Video