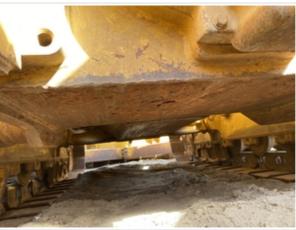

#### **Undercarriage Inspection Points**

| Undercarriage Overall Condition | 3 - Normal Wear & Tear                                                                |
|---------------------------------|---------------------------------------------------------------------------------------|
| Comments                        | Overall thorough track inspection displays about an average of 65% of track wear left |
| Undercarriage Overall Photos    |                                                                                       |

Pin & Bushings

Pin & Bushings Photos

3 - Normal Wear & Tear

Tracks

**Tracks Photos** 

3 - Normal Wear & Tear