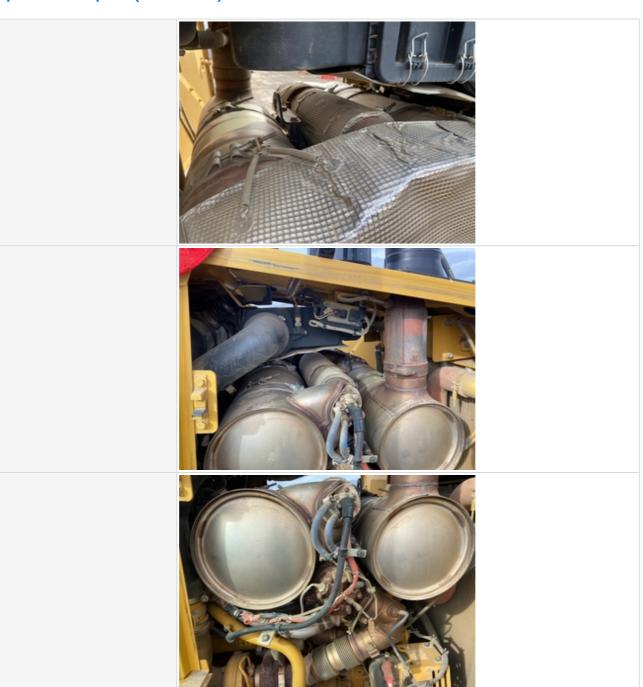

| mopodion Roport (Bu                           | ,                                                                                                 |
|-----------------------------------------------|---------------------------------------------------------------------------------------------------|
| Oil Color / Appearance Notes                  | Clean oil appearance, no signs of cross contamination, Appropriate oil level                      |
| Fuel Leaks                                    | No                                                                                                |
| Equipped with DPF (Diesel Particulate Filter) | Yes                                                                                               |
| DPF Condition                                 | 3 - Normal Wear & Tear                                                                            |
| DPF Condition Notes                           | Filter housing is intact with no signs of damage or malfunction, DPF indicator is not illuminated |
| DPF Photos                                    |                                                                                                   |
|                                               |                                                                                                   |
|                                               |                                                                                                   |
| Requires DEF (Diesel Exhaust Fluid)           | Yes                                                                                               |