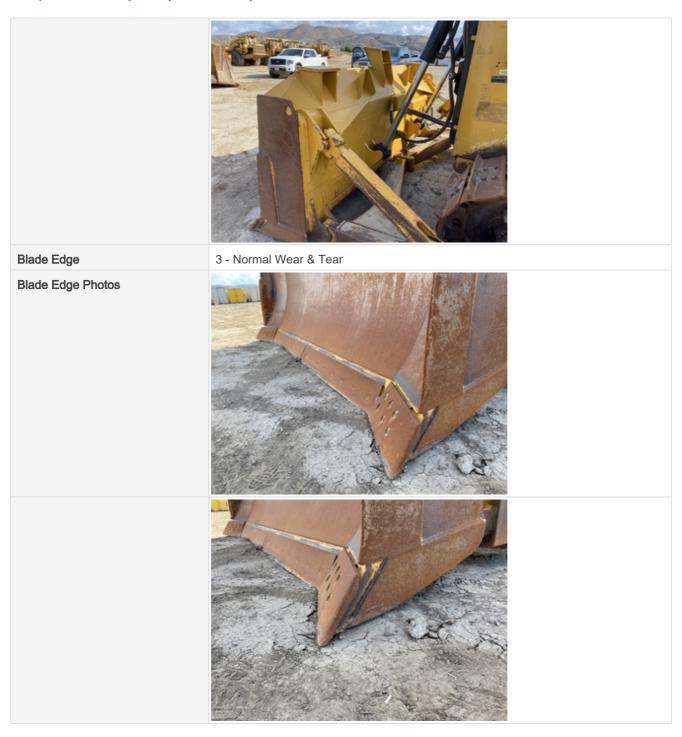

#### **Blade Inspection Points**

Blade Condition 3 - Normal Wear & Tear

#### Inspection Report (Bulldozer)