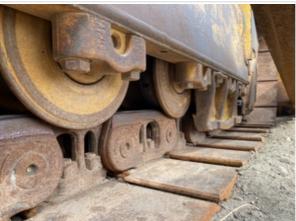

#### **Undercarriage Inspection Points**

| Undercarriage Overall Condition | 3 - Normal Wear & Tear                                                                |
|---------------------------------|---------------------------------------------------------------------------------------|
| Comments                        | Overall thorough track inspection displays about an average of 65% of track wear left |
| Undercarriage Overall Photos    |                                                                                       |

Pin & Bushings

Pin & Bushings Photos

3 - Normal Wear & Tear

Tracks

**Tracks Photos** 

3 - Normal Wear & Tear