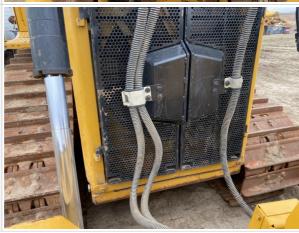

| Battery                  | 3 - Normal Wear & Tear                                                                     |
|--------------------------|--------------------------------------------------------------------------------------------|
| Battery Condition        | Dusty & dirty appearance, Other (see comments)                                             |
| Comments                 | Batteries in good condition                                                                |
| Battery Condition Photos |                                                                                            |
| Radiator                 | 3 - Normal Wear & Tear                                                                     |
| Radiator Condition       | Radiator fins & components appear to be in good working order, no signs of damage or leaks |
| Radiator Photos          |                                                                                            |
|                          |                                                                                            |