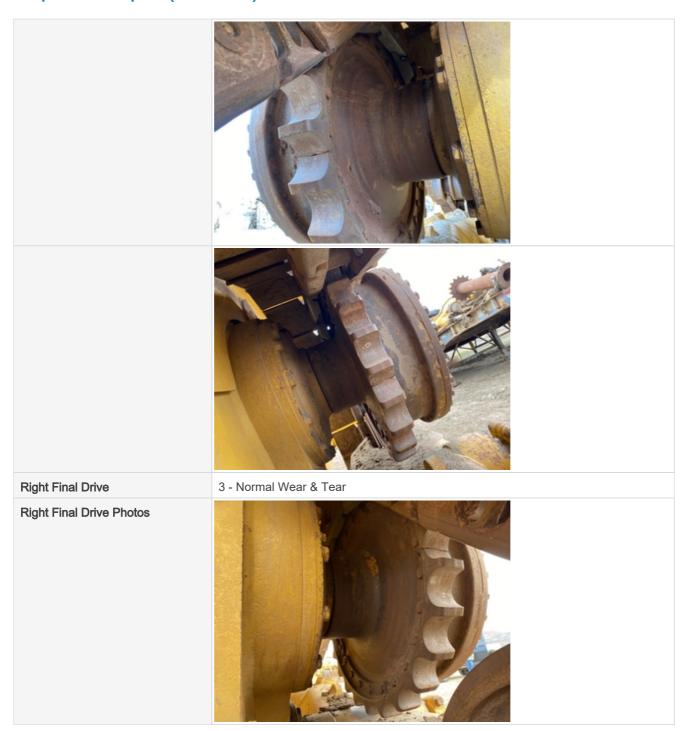

| Shift Lever Photos      |                        |
|-------------------------|------------------------|
| Left Drive Motor        | 3 - Normal Wear & Tear |
| Left Final Drive        | 3 - Normal Wear & Tear |
| Left Final Drive Photos |                        |
|                         |                        |