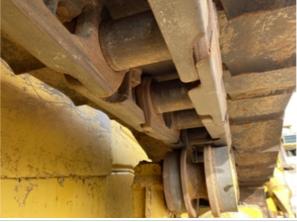

#### **Undercarriage Inspection Points**

| Undercarriage Overall Condition | 3 - Normal Wear & Tear                                                                |
|---------------------------------|---------------------------------------------------------------------------------------|
| Comments                        | Overall thorough track inspection displays about an average of 65% of track wear left |
| Undercarriage Overall Photos    |                                                                                       |

Pin & Bushings

Pin & Bushings Photos

3 - Normal Wear & Tear

Tracks

**Tracks Photos** 

3 - Normal Wear & Tear