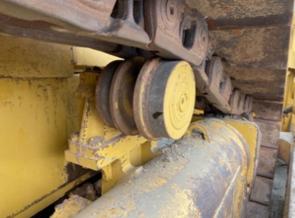

#### **Undercarriage Inspection Points**

| Undercarriage Overall Condition | 3 - Normal Wear & Tear                                                                |
|---------------------------------|---------------------------------------------------------------------------------------|
| Comments                        | Overall thorough track inspection displays about an average of 65% of track wear left |
| Undercarriage Overall Photos    |                                                                                       |

Pin & Bushings

Pin & Bushings Photos

3 - Normal Wear & Tear

Tracks

**Tracks Photos** 

3 - Normal Wear & Tear