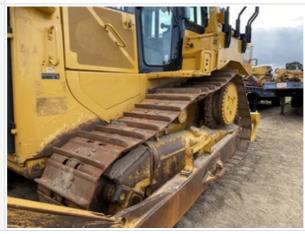

#### **Undercarriage Inspection Points**

| Undercarriage Overall Condition | 3 - Normal Wear & Tear                                                                |
|---------------------------------|---------------------------------------------------------------------------------------|
| Comments                        | Overall thorough track inspection displays about an average of 65% of track wear left |
| Undercarriage Overall Photos    |                                                                                       |

Pin & Bushings

Pin & Bushings Photos

3 - Normal Wear & Tear

Tracks

**Tracks Photos** 

3 - Normal Wear & Tear