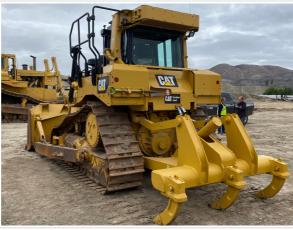

ne configured with Auto grade system. Electrical components and mounting brackets already installed onto machine. |

#### **Exterior Walkaround Photos**

#### **Exterior 360 Walkaround**



### Inspection Report (Bulldozer)

#### Instructions

Take photos of the exterior of the piece of equipment. Capture a full 360 degree walk around and all major components.

Must have shots to capture:

- Front
   45 degree corner shot of left front
   45 degree corner shot of right front
   Left side
- Right side
- Rear
- 45 degree corner shot of left rear45 degree corner shot of right rear

Tips for good photos:
- Move the equipment into a open area without any visual distractions or other equipment in the background

#### **Exterior Walkaround Photos**















# Inspection Report (Bulldozer)







# **General Appearance Inspection Points**

| General Appearance |                        |
|--------------------|------------------------|
| Front              | 3 - Normal Wear & Tear |
| Front Condition    | No visible damage      |



# Inspection Report (Bulldozer)

#### Front Photos















| Rear           | 3 - Normal Wear & Tear |
|----------------|------------------------|
| Rear Condition | No visible damage      |







































































# Inspection Report (Bulldozer)

Glass Condition Photos













### Inspection Report (Bulldozer)





### **Control Station Inspection Points**

#### **Control Station**

Serial Number Plate Photo



**Operator Cabin Overall** 

3 - Normal Wear & Tear

**Operator Cabin Overall Co