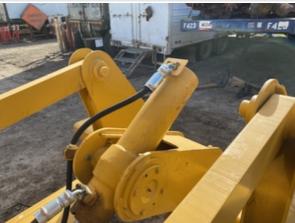

| Tilt Cylinder Photos          |                                                                                                                                      |
|-------------------------------|--------------------------------------------------------------------------------------------------------------------------------------|
|                               |                                                                                                                                      |
| Angle Cylinder                | Check the angle cylinder. Note any wear, pitting, discoloration, etc. Take photos.                                                   |
| Angle Cylinder: Mounting Pin  | 0                                                                                                                                    |
| Angle Cylinder: Oil Leaks     | No                                                                                                                                   |
| Ripper                        | Check the ripper cylinders. Note any wear, pitting, discoloration, etc. Take photos.                                                 |
| Ripper Cylinder: Mounting Pin | 3                                                                                                                                    |
| Ripper Cylinder: Oil Leaks    | No                                                                                                                                   |
| Comments                      | Residual oil seen on R/S Cylinder seems to have been a previously leak from the oring on the hydraulic hose not he cylinder rod seal |
| Ripper Cylinder Photos        |                                                                                                                                      |