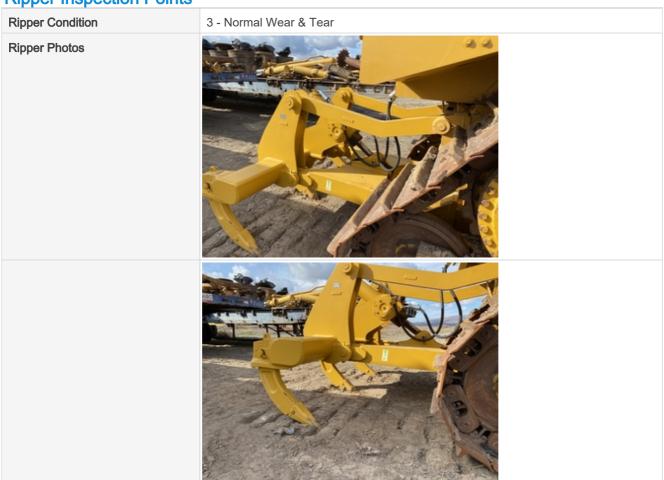

|
| Ripper Cylinder: Oil Leaks    | No                                                                                                                                   |
| Comments                      | Residual oil seen on R/S Cylinder seems to have been a previously leak from the oring on the hydraulic hose not he cylinder rod seal |
| Ripper Cylinder Photos        |                                                                                                                                      |



#### Inspection Report (Bulldozer)







#### **Blade Inspection Points**

Blade Condition 3 - Normal Wear & Tear











#### Inspection Report (Bulldozer)



#### **Ripper Inspection Points**





#### Inspection Report (Bulldozer)





#### **Functional Test**

| Forward & Reverse                | 3 - Normal Wear & Tear                                                              |
|----------------------------------|-------------------------------------------------------------------------------------|
| Lift / Angle / Tilt              | 3 - Normal Wear & Tear                                                              |
| Blade Functionality              | 3 - Normal Wear & Tear                                                              |
| Ripper Functionality             | 3 - Normal Wear & Tear                                                              |
| Overall Functional Test Comments | Machine functions well. All functions work great and no functional issues obse