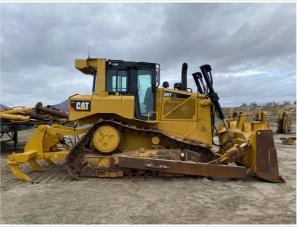

her Configuration Details / Notes | Machine configured with Auto grade system. Electrical components and mounting brackets already installed onto machine. |

#### **Exterior Walkaround Photos**

#### **Exterior 360 Walkaround**



### Inspection Report (Bulldozer)

#### Instructions

Take photos of the exterior of the piece of equipment. Capture a full 360 degree walk around and all major components.

Must have shots to capture:

- Front
   45 degree corner shot of left front
   45 degree corner shot of right front
   Left side
- Right side
- Rear
- 45 degree corner shot of left rear45 degree corner shot of right rear

Tips for good photos:
- Move the equipment into a open area without any visual distractions or other equipment in the background

#### **Exterior Walkaround Photos**















# Inspection Report (Bulldozer)







# **General Appearance Inspection Points**

| General Appearance |                        |
|--------------------|------------------------|
| Front              | 3 - Normal Wear & Tear |
| Front Condition    | No visible damage      |



# Inspection Report (Bulldozer)

#### Front Photos















| Rear           | 3 - Normal Wear & Tear |
|----------------|------------------------|
| Rear Condition | No visible damage      |







































































# Inspection Report (Bulldozer)

Glass Condition Photos













### Inspection Report (Bulldozer)





### **Control Station Inspection Points**

#### **Control Station**

Serial Number Plate Photo



**Operator Cabin Overall** 

3 - Normal