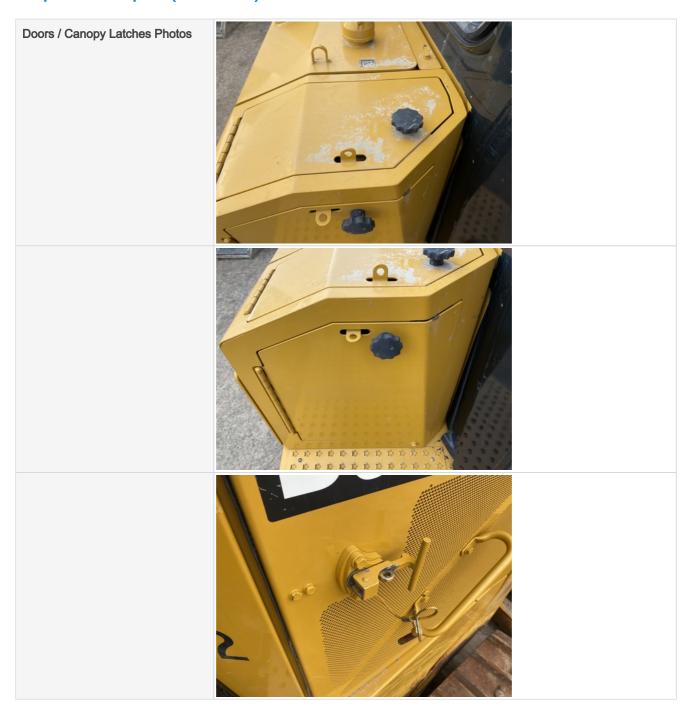

de
- Right side
- Rear
- 45 degree corner shot of left rear45 degree corner shot of right rear

Tips for good photos:
- Move the equipment into a open area without any visual distractions or other equipment in the background

#### **Exterior Walkaround Photos**















# Inspection Report (Bulldozer)







# **General Appearance Inspection Points**

| General Appearance |                        |
|--------------------|------------------------|
| Front              | 3 - Normal Wear & Tear |
| Front Condition    | No visible damage      |



# Inspection Report (Bulldozer)

#### Front Photos















| Rear           | 3 - Normal Wear & Tear |
|----------------|------------------------|
| Rear Condition | No visible damage      |







































































# Inspection Report (Bulldozer)

Glass Condition Photos













### Inspection Report (Bulldozer)





### **Control Station Inspection Points**

#### **Control Station**

Serial Number Plate Photo



**Operator Cabin Overall** 

3 - Normal Wear & Tear

**Operator Cabin Overall Condition** 

Good cabin appearance, solid floors, panels, and ceiling



## Inspection Report (Bulldozer)

Operator Cabin Photos























| Seat Belt Photos                 |