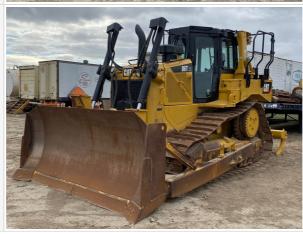

#### **Exterior Walkaround Photos**

#### **Exterior 360 Walkaround**

#### Instructions

Take photos of the exterior of the piece of equipment. Capture a full 360 degree walk around and all major components.

Must have shots to capture:

- Front
   45 degree corner shot of left front
   45 degree corner shot of right front
   Left side
- Right side
- Rear
- 45 degree corner shot of left rear45 degree corner shot of right rear