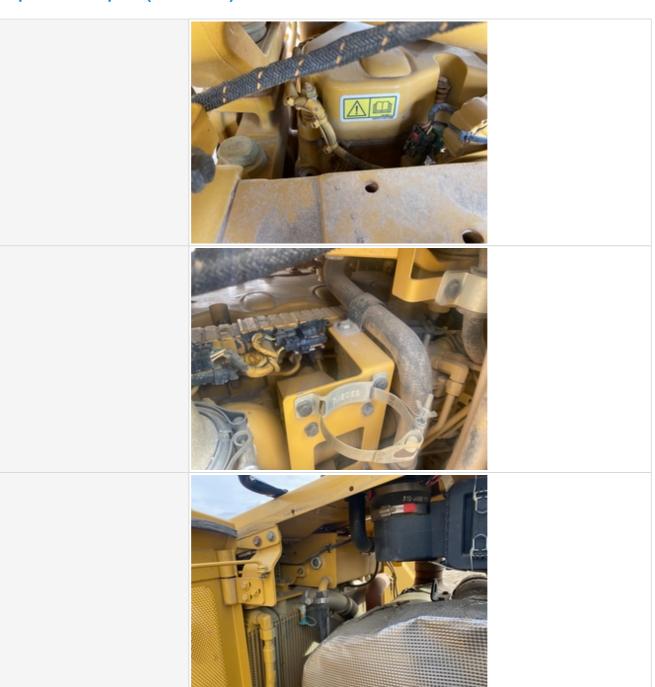

#### **Engine Inspection Points**

| Lingine mapeculari romas                 |                                                                                                                                                                                                                                                                                                                                                                                                                                                                                                                                                                                                                                                                                                                                                                                                                                                                                                                                                                                                                                                                                                                                                                                                                                                                                                                                                                                                                                                                                                                                                                                                                                                                                                                                                                                                                                                                                                                                                                                                                                                                                                                                |
|------------------------------------------|--------------------------------------------------------------------------------------------------------------------------------------------------------------------------------------------------------------------------------------------------------------------------------------------------------------------------------------------------------------------------------------------------------------------------------------------------------------------------------------------------------------------------------------------------------------------------------------------------------------------------------------------------------------------------------------------------------------------------------------------------------------------------------------------------------------------------------------------------------------------------------------------------------------------------------------------------------------------------------------------------------------------------------------------------------------------------------------------------------------------------------------------------------------------------------------------------------------------------------------------------------------------------------------------------------------------------------------------------------------------------------------------------------------------------------------------------------------------------------------------------------------------------------------------------------------------------------------------------------------------------------------------------------------------------------------------------------------------------------------------------------------------------------------------------------------------------------------------------------------------------------------------------------------------------------------------------------------------------------------------------------------------------------------------------------------------------------------------------------------------------------|
| Engine                                   |                                                                                                                                                                                                                                                                                                                                                                                                                                                                                                                                                                                                                                                                                                                                                                                                                                                                                                                                                                                                                                                                                                                                                                                                                                                                                                                                                                                                                                                                                                                                                                                                                                                                                                                                                                                                                                                                                                                                                                                                                                                                                                                                |
| Engine Type (Make, Model, Cylinders, Hp) | CAT - C9.3 - 255HP - 6Cyl 9L                                                                                                                                                                                                                                                                                                                                                                                                                                                                                                                                                                                                                                                                                                                                                                                                                                                                                                                                                                                                                                                                                                                                                                                                                                                                                                                                                                                                                                                                                                                                                                                                                                                                                                                                                                                                                                                                                                                                                                                                                                                                                                   |
| Emissions Tier                           | Tier 4F                                                                                                                                                                                                                                                                                                                                                                                                                                                                                                                                                                                                                                                                                                                                                                                                                                                                                                                                                                                                                                                                                                                                                                                                                                                                                                                                                                                                                                                                                                                                                                                                                                                                                                                                                                                                                                                                                                                                                                                                                                                                                                                        |
| Engine Serial Number                     | SYE05006                                                                                                                                                                                                                                                                                                                                                                                                                                                                                                                                                                                                                                                                                                                                                                                                                                                                                                                                                                                                                                                                                                                                                                                                                                                                                                                                                                                                                                                                                                                                                                                                                                                                                                                                                                                                                                                                                                                                                                                                                                                                                                                       |
| Engine Fuel Type                         | Diesel                                                                                                                                                                                                                                                                                                                                                                                                                                                                                                                                                                                                                                                                                                                                                                                                                                                                                                                                                                                                                                                                                                                                                                                                                                                                                                                                                                                                                                                                                                                                                                                                                                                                                                                                                                                                                                                                                                                                                                                                                                                                                                                         |
| Engine Photos                            | CONT CERT NO.  MICHOPICATION VIII.  MICHOPICATION VIII.  MICHOPICATION VIII.  MICHOPICATION VIII.  MICHOPICATION VIII.  MICHOPICATION VIII.  PER 190.0 NV 1400.  MICHOPICATION VIII.  PER 190.0 NV 1400.  MICHOPICATION VIII.  MICHOPICATION VII |

| Battery                  | 3 - Normal Wear & Tear                                                                     |
|--------------------------|--------------------------------------------------------------------------------------------|
| Battery Condition        | Dusty & dirty appearance, Other (see comments)                                             |
| Comments                 | Batteries in good condition                                                                |
| Battery Condition Photos |                                                                                            |
| Radiator                 | 3 - Normal Wear & Tear                                                                     |
| Radiator Condition       | Radiator fins & components appear to be in good working order, no signs of damage or leaks |
| Radiator Photos          |                                                                                            |
|                          |                                                                                            |