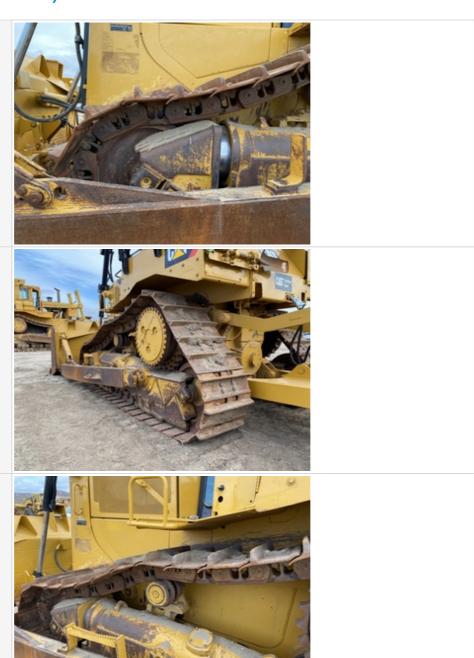

#### **Undercarriage Inspection Points**

| Undercarriage Overall Condition | 3 - Normal Wear & Tear                                                                |
|---------------------------------|---------------------------------------------------------------------------------------|
| Comments                        | Overall thorough track inspection displays about an average of 65% of track wear left |
| Undercarriage Overall Photos    |                                                                                       |

Pin & Bushings

Pin & Bushings Photos

3 - Normal Wear & Tear

Tracks

**Tracks Photos** 

3 - Normal Wear & Tear