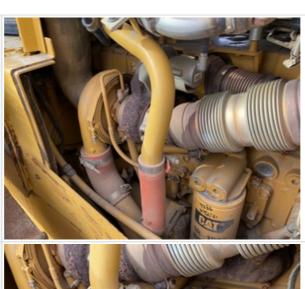

| mopodion Roport (Bu                           | ,                                                                                                 |
|-----------------------------------------------|---------------------------------------------------------------------------------------------------|
| Oil Color / Appearance Notes                  | Clean oil appearance, no signs of cross contamination, Appropriate oil level                      |
| Fuel Leaks                                    | No                                                                                                |
| Equipped with DPF (Diesel Particulate Filter) | Yes                                                                                               |
| DPF Condition                                 | 3 - Normal Wear & Tear                                                                            |
| DPF Condition Notes                           | Filter housing is intact with no signs of damage or malfunction, DPF indicator is not illuminated |
| DPF Photos                                    |                                                                                                   |
|                                               |                                                                                                   |
|                                               |                                                                                                   |
| Requires DEF (Diesel Exhaust Fluid)           | Yes                                                                                               |