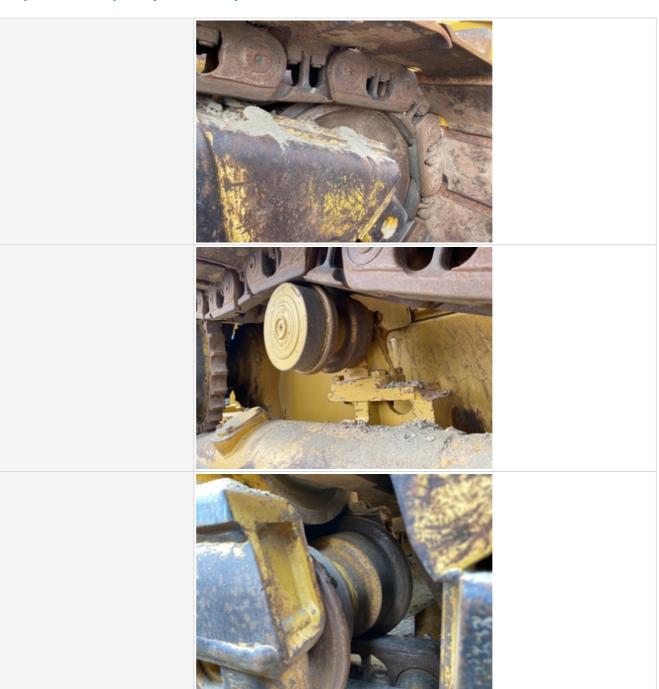

#### **Undercarriage Inspection Points**

| Undercarriage Overall Condition | 3 - Normal Wear & Tear                                                                |
|---------------------------------|---------------------------------------------------------------------------------------|
| Comments                        | Overall thorough track inspection displays about an average of 65% of track wear left |
| Undercarriage Overall Photos    |                                                                                       |

Pin & Bushings

Pin & Bushings Photos

3 - Normal Wear & Tear

Tracks

**Tracks Photos** 

3 - Normal Wear & Tear