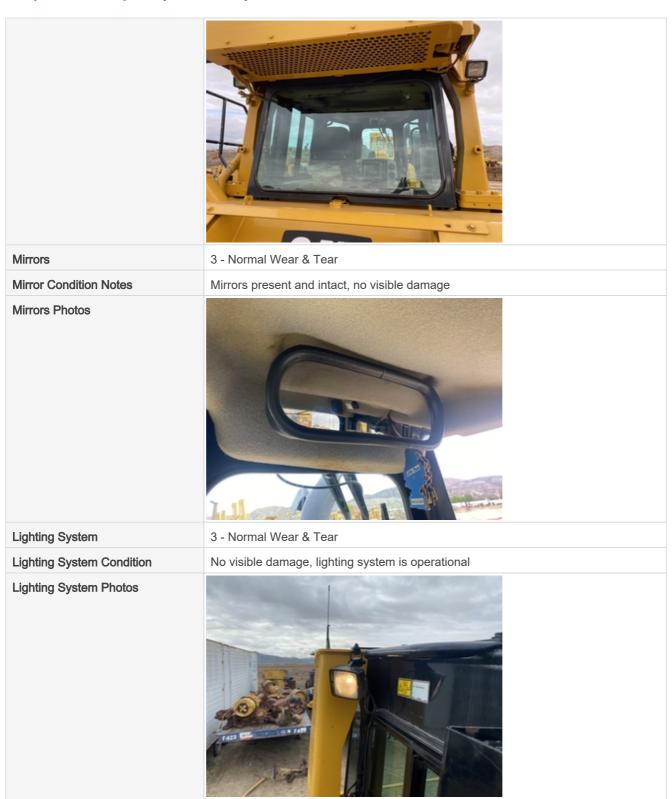

### **Control Station Inspection Points**

#### **Control Station**

Serial Number Plate Photo

**Operator Cabin Overall** 

3 - Normal Wear & Tear

**Operator Cabin Overall Condition** 

Good cabin appearance, solid floors, panels, and ceiling