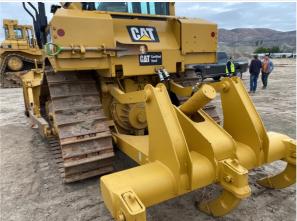

corner shot of right front
   Left side
- Right side
- Rear
- 45 degree corner shot of left rear45 degree corner shot of right rear

Tips for good photos:
- Move the equipment into a open area without any visual distractions or other equipment in the background

#### **Exterior Walkaround Photos**















# Inspection Report (Bulldozer)







# **General Appearance Inspection Points**

| General Appearance |                        |
|--------------------|------------------------|
| Front              | 3 - Normal Wear & Tear |
| Front Condition    | No visible damage      |



# Inspection Report (Bulldozer)

#### Front Photos















| Rear           | 3 - Normal Wear & Tear |
|----------------|------------------------|
| Rear Condition | No visible damage      |







































































# Inspection Report (Bulldozer)

Glass Condition Photos













### Inspection Report (Bulldozer)





### **Control Station Inspection Points**

#### **Control Station**

Serial Number Plate Photo



**Operator Cabin Overall** 

3 - Normal Wear & Tear

**Operator Cabin Overall Condition** 

Good cabin appearance, solid floors, panels, and ceiling



## Inspection Report (Bulldozer)

Operator Cabin Photos























| Seat Belt Photos                 |