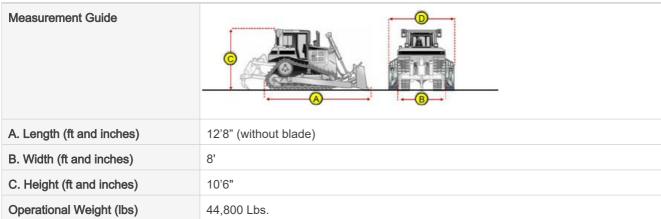

### Inspection Report (Bulldozer)

#### **General Info**

| Year                                                               | 2015                 |
|--------------------------------------------------------------------|----------------------|
| Make                                                               | CAT                  |
| Model                                                              | D6T XL               |
| Serial Number                                                      | KMR00412             |
| Hour Meter Reading                                                 | 5,264 Hours          |
| Previous Application (e.g., earth moving, mining, demolition, etc) | General Construction |

#### **Dimensions**



#### **Features and Configuration**

| reduies and comparation             |                                                                                                                        |
|-------------------------------------|------------------------------------------------------------------------------------------------------------------------|
| Control Station Type                | Cab                                                                                                                    |
| Blade                               | Yes                                                                                                                    |
| Blade Type                          | SU