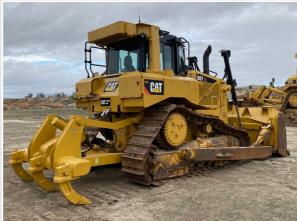

r Configuration Details / Notes | Machine configured with Auto grade system. Electrical components and mounting brackets already installed onto machine. |

#### **Exterior Walkaround Photos**

#### **Exterior 360 Walkaround**



### Inspection Report (Bulldozer)

#### Instructions

Take photos of the exterior of the piece of equipment. Capture a full 360 degree walk around and all major components.

Must have shots to capture:

- Front
   45 degree corner shot of left front
   45 degree corner shot of right front
   Left side
- Right side
- Rear
- 45 degree corner shot of left rear45 degree corner shot of right rear

Tips for good photos:
- Move the equipment into a open area without any visual distractions or other equipment in the background

#### **Exterior Walkaround Photos**















# Inspection Report (Bulldozer)







# **General Appearance Inspection Points**

| General Appearance |                        |
|--------------------|------------------------|
| Front              | 3 - Normal Wear & Tear |
| Front Condition    | No visible damage      |



# Inspection Report (Bulldozer)

#### Front Photos















| Rear           | 3 - Normal Wear & Tear |
|----------------|------------------------|
| Rear Condition | No visible damage      |







































































# Inspection Report (Bulldozer)

Glass Condition Photos













### Inspection Report (Bulldozer)





### **Control Station Inspection Points**

#### **Control Station**

Serial Number Plate Photo



**Operator Cabin Overall** 

3 - Normal W