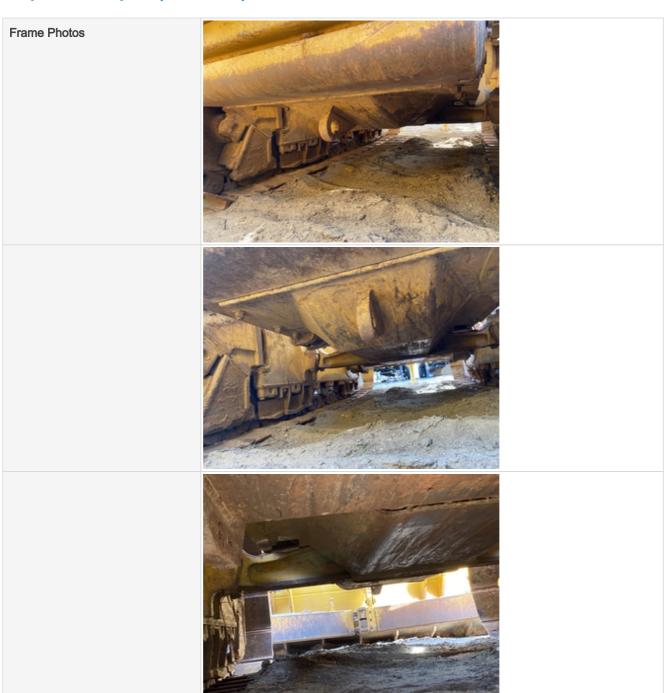

#### Inspection Report (Bulldozer)

**Belly Pans** 

3 - Normal Wear & Tear

**Belly Pans Photos** 

**Overall Chassis** 

3 - Normal Wear & Tear

**Overall Chassis Comments** 

Overall chassis in great condition. No obvious major repairs needed.