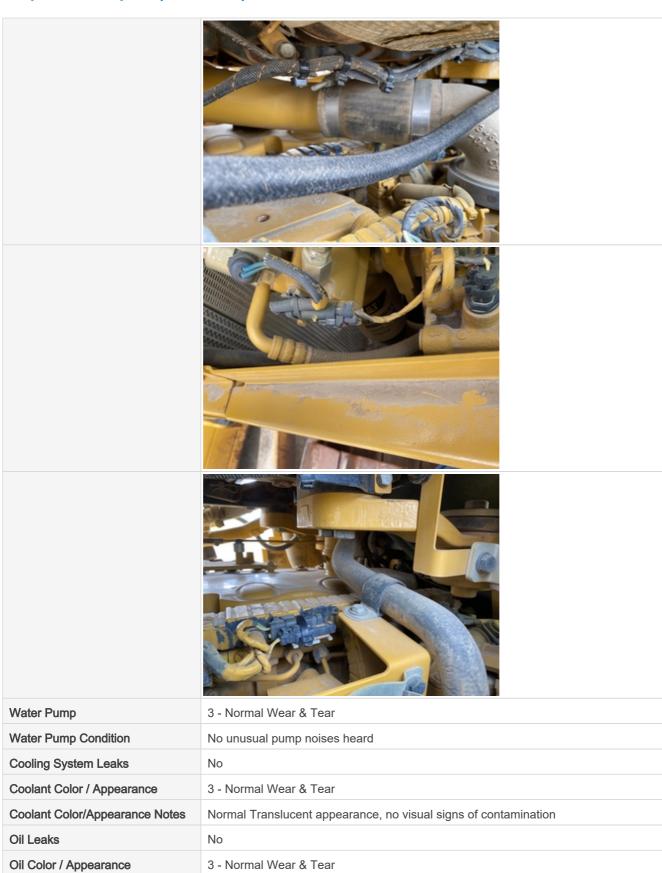

| Battery                  | 3 - Normal Wear & Tear                                                                     |
|--------------------------|--------------------------------------------------------------------------------------------|
| Battery Condition        | Dusty & dirty appearance, Other (see comments)                                             |
| Comments                 | Batteries in good condition                                                                |
| Battery Condition Photos |                                                                                            |
| Radiator                 | 3 - Normal Wear & Tear                                                                     |
| Radiator Condition       | Radiator fins & components appear to be in good working order, no signs of damage or leaks |
| Radiator Photos          |                                                                                            |
|                          |                                                                                            |