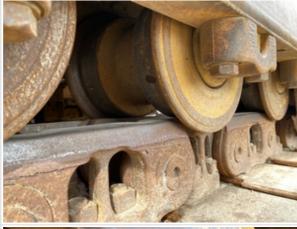

#### **Undercarriage Inspection Points**

| Undercarriage Overall Condition | 3 - Normal Wear & Tear                                                                |
|---------------------------------|---------------------------------------------------------------------------------------|
| Comments                        | Overall thorough track inspection displays about an average of 65% of track wear left |
| Undercarriage Overall Photos    |                                                                                       |

Pin & Bushings

Pin & Bushings Photos

3 - Normal Wear & Tear

Tracks

**Tracks Photos** 

3 - Normal Wear & Tear