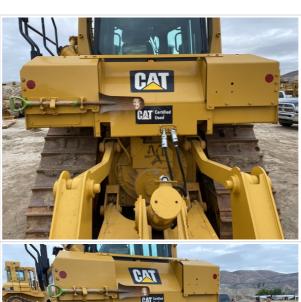

ee corner shot of right front
   Left side
- Right side
- Rear
- 45 degree corner shot of left rear45 degree corner shot of right rear

Tips for good photos:
- Move the equipment into a open area without any visual distractions or other equipment in the background

#### **Exterior Walkaround Photos**















# Inspection Report (Bulldozer)







# **General Appearance Inspection Points**

| General Appearance |                        |
|--------------------|------------------------|
| Front              | 3 - Normal Wear & Tear |
| Front Condition    | No visible damage      |



# Inspection Report (Bulldozer)

#### Front Photos















| Rear           | 3 - Normal Wear & Tear |
|----------------|------------------------|
| Rear Condition | No visible damage      |







































































# Inspection Report (Bulldozer)

Glass Condition Photos













### Inspection Report (Bulldozer)





### **Control Station Inspection Points**

#### **Control Station**

Serial Number Plate Photo



**Operator Cabin Overall** 

3 - Normal Wear & Tear

**Operator Cabin Overall Condition** 

Good cabin appearance, solid floors, panels, and ceiling



## Inspection Report (Bulldozer)

Operator Cabin Photos























| Seat Belt Photos                 |