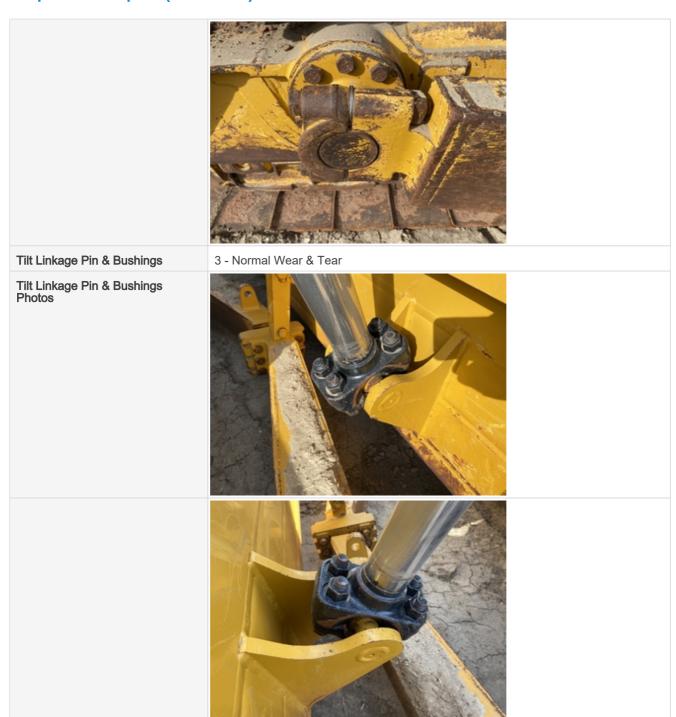

Pin & Bushings

Pin & Bushings Photos

3 - Normal Wear & Tear

Tracks

**Tracks Photos** 

3 - Normal Wear & Tear