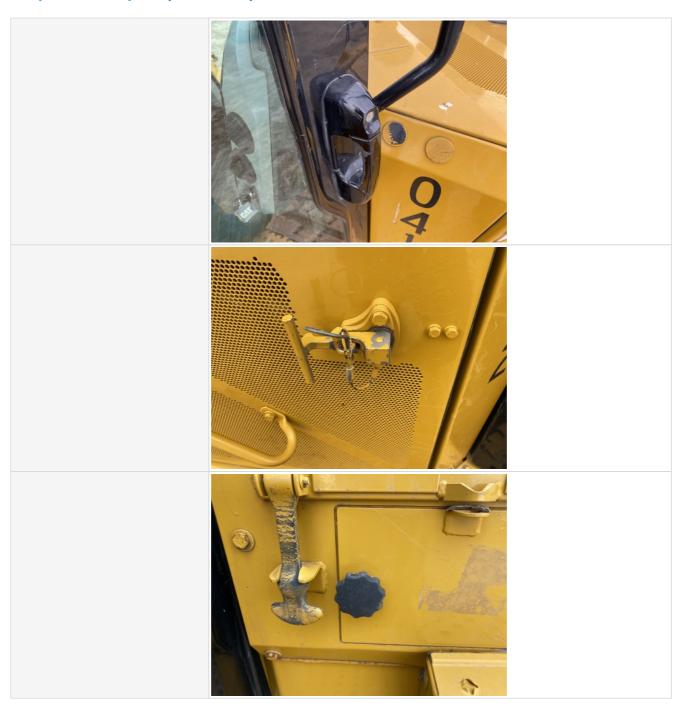

Right side
- Rear
- 45 degree corner shot of left rear45 degree corner shot of right rear

Tips for good photos:
- Move the equipment into a open area without any visual distractions or other equipment in the background

#### **Exterior Walkaround Photos**















# Inspection Report (Bulldozer)







# **General Appearance Inspection Points**

| General Appearance |                        |
|--------------------|------------------------|
| Front              | 3 - Normal Wear & Tear |
| Front Condition    | No visible damage      |



# Inspection Report (Bulldozer)

#### Front Photos















| Rear           | 3 - Normal Wear & Tear |
|----------------|------------------------|
| Rear Condition | No visible damage      |







































































# Inspection Report (Bulldozer)

Glass Condition Photos













### Inspection Report (Bulldozer)





### **Control Station Inspection Points**

#### **Control Station**

Serial Number Plate Photo



**Operator Cabin Overall** 

3 - Normal Wear & Tear

**Operator Cabin Overall Condition** 

Good cabin appearance, solid floors, panels, and ceiling



## Inspection Report (Bulldozer)

Operator Cabin Photos























| Seat Belt Photos                 |