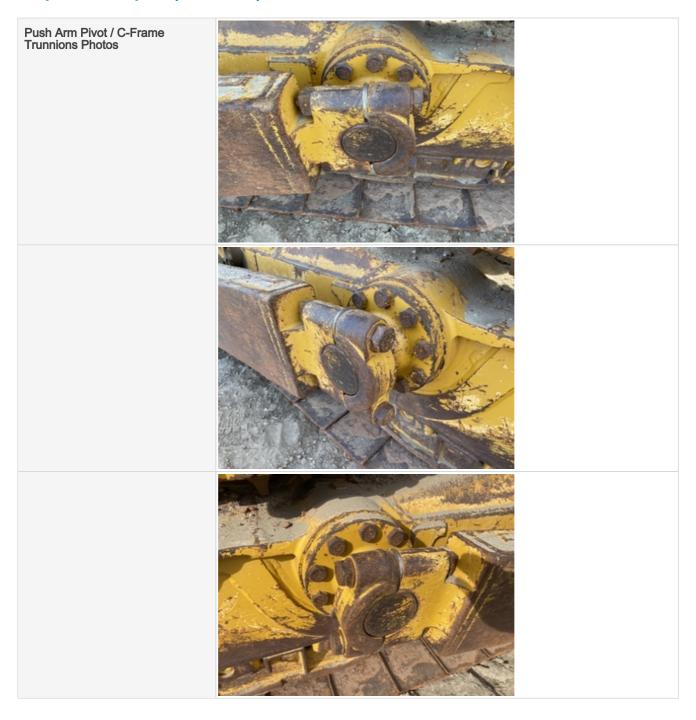

#### Inspection Report (Bulldozer)

**Belly Pans** 

3 - Normal Wear & Tear

**Belly Pans Photos** 

**Overall Chassis** 

3 - Normal Wear & Tear

**Overall Chassis Comments** 

Overall chassis in great condition. No obvious major repairs needed.