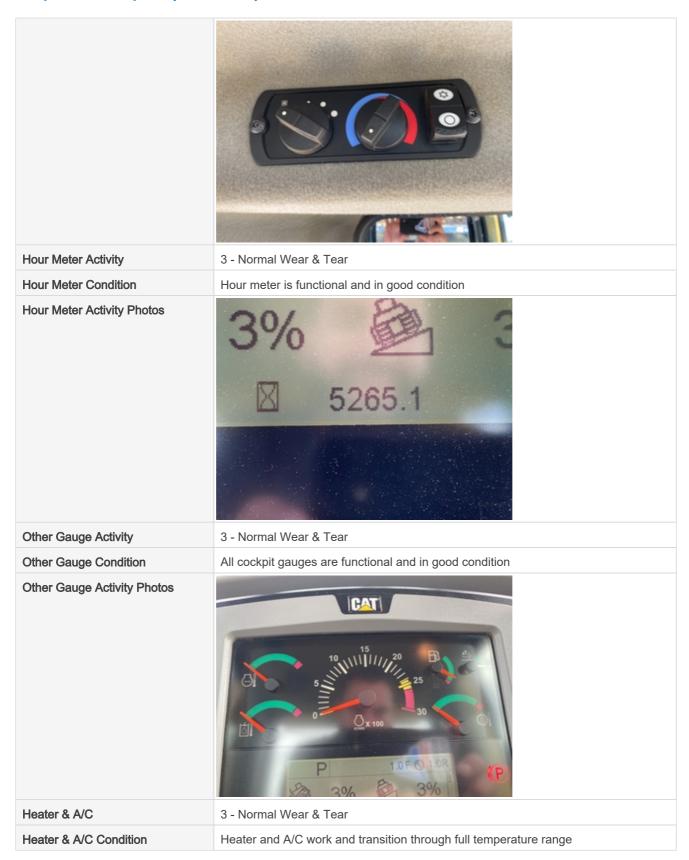

| Heater & A/C Photos    |                                                                                                 |
|------------------------|-------------------------------------------------------------------------------------------------|
| Fans / Vents           | 3 - Normal Wear & Tear                                                                          |
| Fans / Vents Condition | Fan vents are functional, in good condition, and move through a full adjustable range of motion |
| Fans / Vents Photos    |                                                                                                 |
|                        |                                                                                                 |