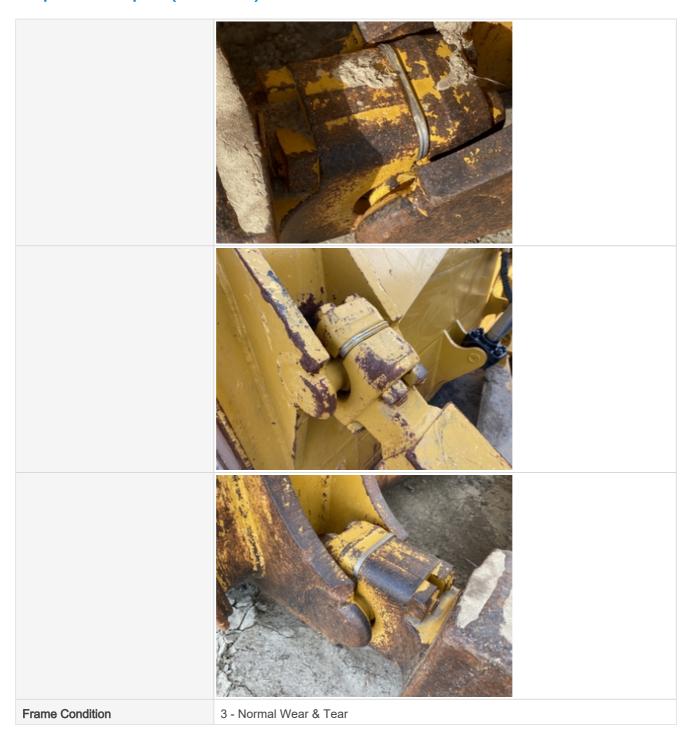

#### **Undercarriage Inspection Points**

| Undercarriage Overall Condition | 3 - Normal Wear & Tear                                                                |
|---------------------------------|---------------------------------------------------------------------------------------|
| Comments                        | Overall thorough track inspection displays about an average of 65% of track wear left |
| Undercarriage Overall Photos    |                                                                                       |