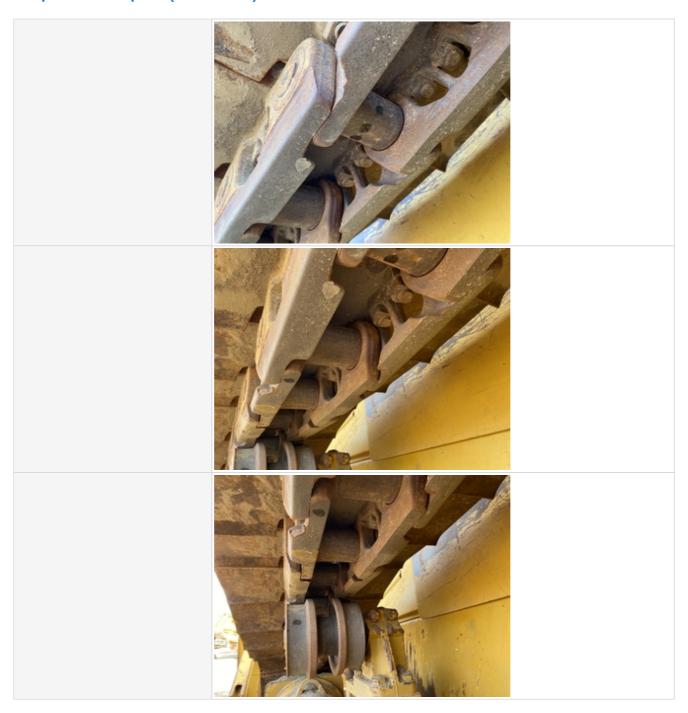

#### **Undercarriage Inspection Points**

| Undercarriage Overall Condition | 3 - Normal Wear & Tear                                                                |
|---------------------------------|---------------------------------------------------------------------------------------|
| Comments                        | Overall thorough track inspection displays about an average of 65% of track wear left |
| Undercarriage Overall Photos    |                                                                                       |

Pin & Bushings

Pin & Bushings Photos

3 - Normal Wear & Tear

Tracks

**Tracks Photos** 

3 - Normal Wear & Tear