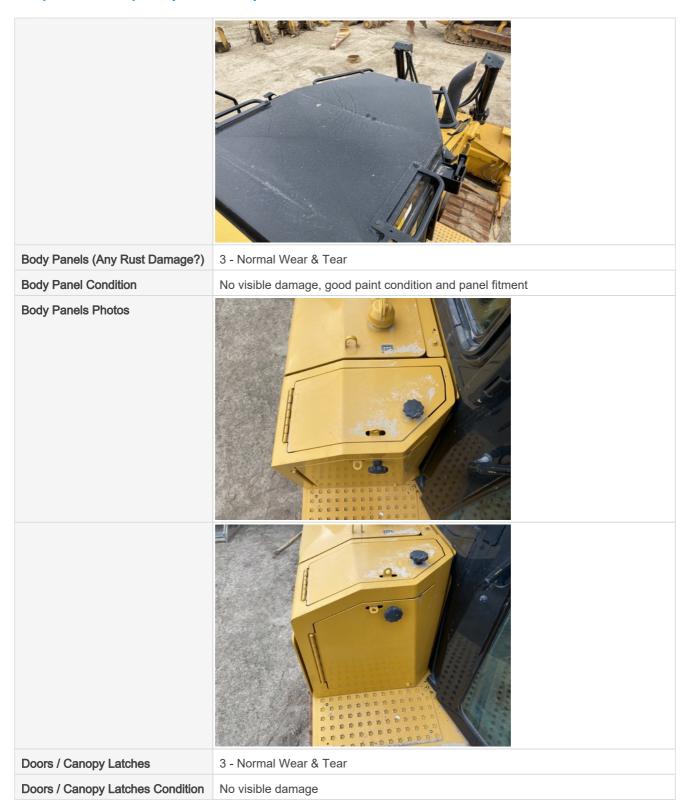

#### **Control Station**

Serial Number Plate Photo

**Operator Cabin Overall** 

3 - Normal Wear & Tear

**Operator Cabin Overall Condition** 

Good cabin appearance, solid floors, panels, and ceiling

## Inspection Report (Bulldozer)

Operator Cabin Photos

| Seat Belt Photos                 |                                                                                                                                                                                                                                                                                                                                                                                                                                                                                                                                                                                                                                                                                                                                                                                                                                                                                                                                                                                                                                                                                                                                                                                                                                                                                                                                                                                                                                                                                                                                                                                                                                                                                                                                                                                                                                                                                                                                                                                                                                                                                                                                |
|----------------------------------|--------------------------------------------------------------------------------------------------------------------------------------------------------------------------------------------------------------------------------------------------------------------------------------------------------------------------------------------------------------------------------------------------------------------------------------------------------------------------------------------------------------------------------------------------------------------------------------------------------------------------------------------------------------------------------------------------------------------------------------------------------------------------------------------------------------------------------------------------------------------------------------------------------------------------------------------------------------------------------------------------------------------------------------------------------------------------------------------------------------------------------------------------------------------------------------------------------------------------------------------------------------------------------------------------------------------------------------------------------------------------------------------------------------------------------------------------------------------------------------------------------------------------------------------------------------------------------------------------------------------------------------------------------------------------------------------------------------------------------------------------------------------------------------------------------------------------------------------------------------------------------------------------------------------------------------------------------------------------------------------------------------------------------------------------------------------------------------------------------------------------------|
|                                  |                                                                                                                                                                                                                                                                                                                                                                                                                                                                                                                                                                                                                                                                                                                                                                                                                                                                                                                                                                                                                                                                                                                                                                                                                                                                                                                                                                                                                                                                                                                                                                                                                                                                                                                                                                                                                                                                                                                                                                                                                                                                                                                                |
| Cabin Lights                     | 3 - Normal Wear & Tear                                                                                                                                                                                                                                                                                                                                                                                                                                                                                                                                                                                                                                                                                                                                                                                                                                                                                                                                                                                                                                                                                                                                                                                                                                                                                                                                                                                                                                                                                                                                                                                                                                                                                                                                                                                                                                                                                                                                                                                                                                                                                                         |
| Cabin Lights Condition           | Cabin lights are installed with all light covers in place, bulbs are installed and working properly                                                                                                                                                                                                                                                                                                                                                                                                                                                                                                                                                                                                                                                                                                                                                                                                                                                                                                                                                                                                                                                                                                                                                                                                                                                                                                                                                                                                                                                                                                                                                                                                                                                                                                                                                                                                                                                                                                                                                                                                                            |
| Cabin Lights Photos              |                                                                                                                                                                                                                                                                                                                                                                                                                                                                                                                                                                                                                                                                                                                                                                                                                                                                                                                                                                                                                                                                                                                                                                                                                                                                                                                                                                                                                                                                                                                                                                                                                                                                                                                                                                                                                                                                                                                                                                                                                                                                                                                                |
| Safety Lock Out / Stop           | 3 - Normal Wear & Tear                                                                                                                                                                                                                                                                                                                                                                                                                                                                                                                                                                                                                                                                                                                                                                                                                                                                                                                                                                                                                                                                                                                                                                                                                                                                                                                                                                                                                                                                                                                                                                                                                                                                                                                                                                                                                                                                                                                                                                                                                                                                                                         |
| Safety Lock Out / Stop Condition | Safety lock out device is present, in good condition, and functional                                                                                                                                                                                                                                                                                                                                                                                                                                                                                                                                                                                                                                                                                                                                                                                                                                                                                                                                                                                                                                                                                                                                                                                                                                                                                                                                                                                                                                                                                                                                                                                                                                                                                                                                                                                                                                                                                                                                                                                                                                                           |
| Controls & Switches              | 3 - Normal Wear & Tear                                                                                                                                                                                                                                                                                                                                                                                                                                                                                                                                                                                                                                                                                                                                                                                                                                                                                                                                                                                                                                                                                                                                                                                                                                                                                                                                                                                                                                                                                                                                                                                                                                                                                                                                                                                                                                                                                                                                                                                                                                                                                                         |
| Controls & Switches Condition    | All switches are installed and functional                                                                                                                                                                                                                                                                                                                                                                                                                                                                                                                                                                                                                                                                                                                                                                                                                                                                                                                                                                                                                                                                                                                                                                                                                                                                                                                                                                                                                                                                                                                                                                                                                                                                                                                                                                                                                                                                                                                                                                                                                                                                                      |
| Controls & Switches Photos       | CAT IN THE PART OF |