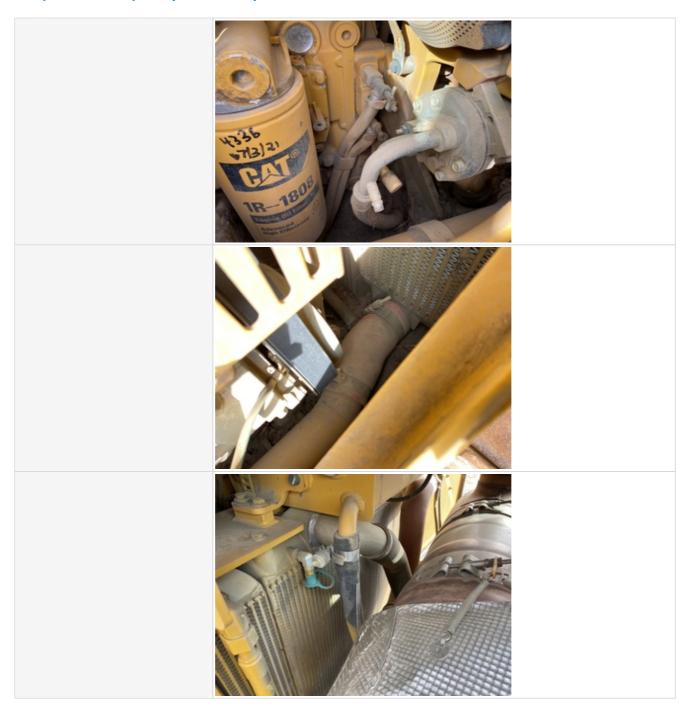

| mopodion Roport (Bu                           | ,                                                                                                 |
|-----------------------------------------------|---------------------------------------------------------------------------------------------------|
| Oil Color / Appearance Notes                  | Clean oil appearance, no signs of cross contamination, Appropriate oil level                      |
| Fuel Leaks                                    | No                                                                                                |
| Equipped with DPF (Diesel Particulate Filter) | Yes                                                                                               |
| DPF Condition                                 | 3 - Normal Wear & Tear                                                                            |
| DPF Condition Notes                           | Filter housing is intact with no signs of damage or malfunction, DPF indicator is not illuminated |
| DPF Photos                                    |                                                                                                   |
|                                               |                                                                                                   |
|                                               |                                                                                                   |
| Requires DEF (Diesel Exhaust Fluid)           | Yes                                                                                               |

#### Inspection Report (Bulldozer)

| DEF Tank                  | 3 - Normal Wear & Tear                                                           |
|---------------------------|----------------------------------------------------------------------------------|
| DEF Tank Condition        | Area around DEF tank cap is clean, fluid is clear & appears free of contaminants |
| DEF Tank Photos           |                                                                                  |
| Overall Engine Appearance | Dusty & dry                                                                      |
| Overall Engine Comments   | Overall engine in good condition.                                                |