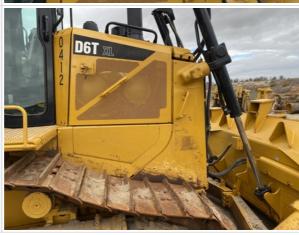

front
   Left side
- Right side
- Rear
- 45 degree corner shot of left rear45 degree corner shot of right rear

Tips for good photos:
- Move the equipment into a open area without any visual distractions or other equipment in the background

#### **Exterior Walkaround Photos**















# Inspection Report (Bulldozer)







# **General Appearance Inspection Points**

| General Appearance |                        |
|--------------------|------------------------|
| Front              | 3 - Normal Wear & Tear |
| Front Condition    | No visible damage      |



# Inspection Report (Bulldozer)

#### Front Photos















| Rear           | 3 - Normal Wear & Tear |
|----------------|------------------------|
| Rear Condition | No visible damage      |







































































# Inspection Report (Bulldozer)

Glass Condition Photos













### Inspection Report (Bulldozer)





### **Control Station Inspection Points**

#### **Control Station**

Serial Number Plate Photo



**Operator Cabin Overall** 

3 - Normal Wear & Tear

**Operator Cabin Overall Condition** 

Good cabin appearance, solid floors, panels, and ceiling



## Inspection Report (Bulldozer)

Operator Cabin Photos























| Seat Belt Photos                 |