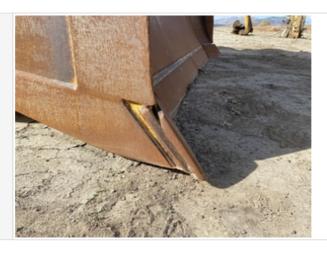

#### **Blade Inspection Points**

Blade Condition 3 - Normal Wear & Tear

#### Inspection Report (Bulldozer)