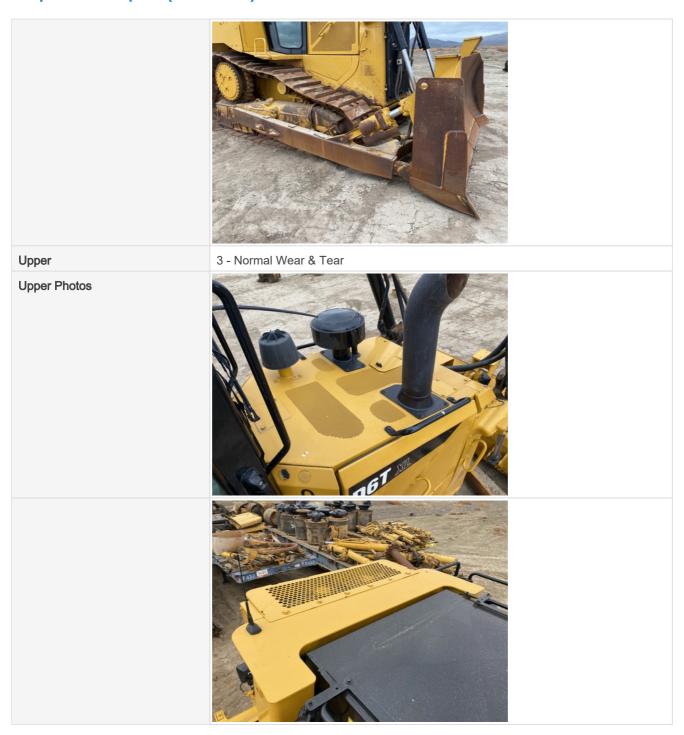

#### **Exterior Walkaround Photos**

# **General Appearance Inspection Points**

| General Appearance |                        |
|--------------------|------------------------|
| Front              | 3 - Normal Wear & Tear |
| Front Condition    | No visible damage      |