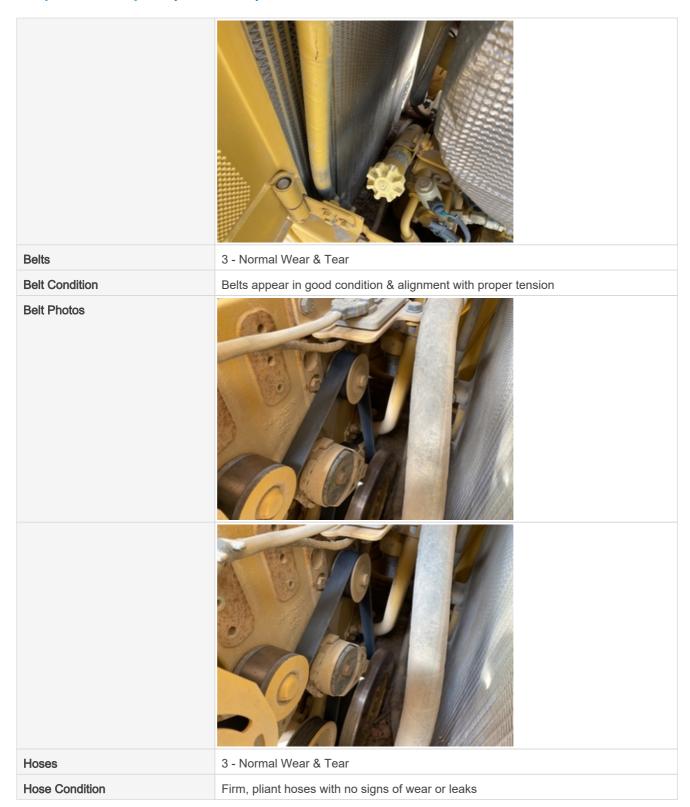

#### **Engine Inspection Points**

| Lingine mapeculari romas                 |                                                                                                                                                                                                                                                                                                                                                                                                                                                                                                                                                                                                                                                                                                                                                                                                                                                                                                                                                                                                                                                                                                                                                                                                                                                                                                                                                                                                                                                                                                                                                                                                                                                                                                                                                                                                                                                                                                                                                                                                                                                                                                                                |
|------------------------------------------|--------------------------------------------------------------------------------------------------------------------------------------------------------------------------------------------------------------------------------------------------------------------------------------------------------------------------------------------------------------------------------------------------------------------------------------------------------------------------------------------------------------------------------------------------------------------------------------------------------------------------------------------------------------------------------------------------------------------------------------------------------------------------------------------------------------------------------------------------------------------------------------------------------------------------------------------------------------------------------------------------------------------------------------------------------------------------------------------------------------------------------------------------------------------------------------------------------------------------------------------------------------------------------------------------------------------------------------------------------------------------------------------------------------------------------------------------------------------------------------------------------------------------------------------------------------------------------------------------------------------------------------------------------------------------------------------------------------------------------------------------------------------------------------------------------------------------------------------------------------------------------------------------------------------------------------------------------------------------------------------------------------------------------------------------------------------------------------------------------------------------------|
| Engine                                   |                                                                                                                                                                                                                                                                                                                                                                                                                                                                                                                                                                                                                                                                                                                                                                                                                                                                                                                                                                                                                                                                                                                                                                                                                                                                                                                                                                                                                                                                                                                                                                                                                                                                                                                                                                                                                                                                                                                                                                                                                                                                                                                                |
| Engine Type (Make, Model, Cylinders, Hp) | CAT - C9.3 - 255HP - 6Cyl 9L                                                                                                                                                                                                                                                                                                                                                                                                                                                                                                                                                                                                                                                                                                                                                                                                                                                                                                                                                                                                                                                                                                                                                                                                                                                                                                                                                                                                                                                                                                                                                                                                                                                                                                                                                                                                                                                                                                                                                                                                                                                                                                   |
| Emissions Tier                           | Tier 4F                                                                                                                                                                                                                                                                                                                                                                                                                                                                                                                                                                                                                                                                                                                                                                                                                                                                                                                                                                                                                                                                                                                                                                                                                                                                                                                                                                                                                                                                                                                                                                                                                                                                                                                                                                                                                                                                                                                                                                                                                                                                                                                        |
| Engine Serial Number                     | SYE05006                                                                                                                                                                                                                                                                                                                                                                                                                                                                                                                                                                                                                                                                                                                                                                                                                                                                                                                                                                                                                                                                                                                                                                                                                                                                                                                                                                                                                                                                                                                                                                                                                                                                                                                                                                                                                                                                                                                                                                                                                                                                                                                       |
| Engine Fuel Type                         | Diesel                                                                                                                                                                                                                                                                                                                                                                                                                                                                                                                                                                                                                                                                                                                                                                                                                                                                                                                                                                                                                                                                                                                                                                                                                                                                                                                                                                                                                                                                                                                                                                                                                                                                                                                                                                                                                                                                                                                                                                                                                                                                                                                         |
| Engine Photos                            | CONT CERT NO.  MICHOPICATION VIII.  MICHOPICATION VIII.  MICHOPICATION VIII.  MICHOPICATION VIII.  MICHOPICATION VIII.  MICHOPICATION VIII.  PER 190.0 NV 1400.  MICHOPICATION VIII.  PER 190.0 NV 1400.  MICHOPICATION VIII.  MICHOPICATION VII |

| Battery                  | 3 - Normal Wear & Tear                                                                     |
|--------------------------|--------------------------------------------------------------------------------------------|
| Battery Condition        | Dusty & dirty appearance, Other (see comments)                                             |
| Comments                 | Batteries in good condition                                                                |
| Battery Condition Photos |                                                                                            |
| Radiator                 | 3 - Normal Wear & Tear                                                                     |
| Radiator Condition       | Radiator fins & components appear to be in good working order, no signs of damage or leaks |
| Radiator Photos          |                                                                                            |
|                          |                                                                                            |