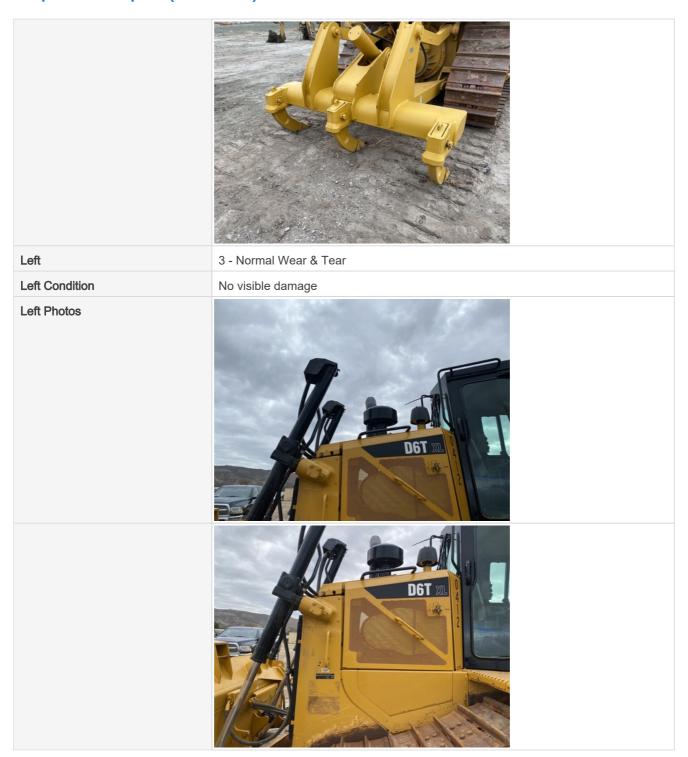

r shot of right front
   Left side
- Right side
- Rear
- 45 degree corner shot of left rear45 degree corner shot of right rear

Tips for good photos:
- Move the equipment into a open area without any visual distractions or other equipment in the background

#### **Exterior Walkaround Photos**















# Inspection Report (Bulldozer)







# **General Appearance Inspection Points**

| General Appearance |                        |
|--------------------|------------------------|
| Front              | 3 - Normal Wear & Tear |
| Front Condition    | No visible damage      |



# Inspection Report (Bulldozer)

#### Front Photos















| Rear           | 3 - Normal Wear & Tear |
|----------------|------------------------|
| Rear Condition | No visible damage      |







































































# Inspection Report (Bulldozer)

Glass Condition Photos













### Inspection Report (Bulldozer)





### **Control Station Inspection Points**

#### **Control Station**

Serial Number Plate Photo



**Operator Cabin Overall** 

3 - Normal Wear & Tear

**Operator Cabin Overall Condition** 

Good cabin appearance, solid floors, panels, and ceiling



## Inspection Report (Bulldozer)

Operator Cabin Photos























| Seat Belt Photos                 |