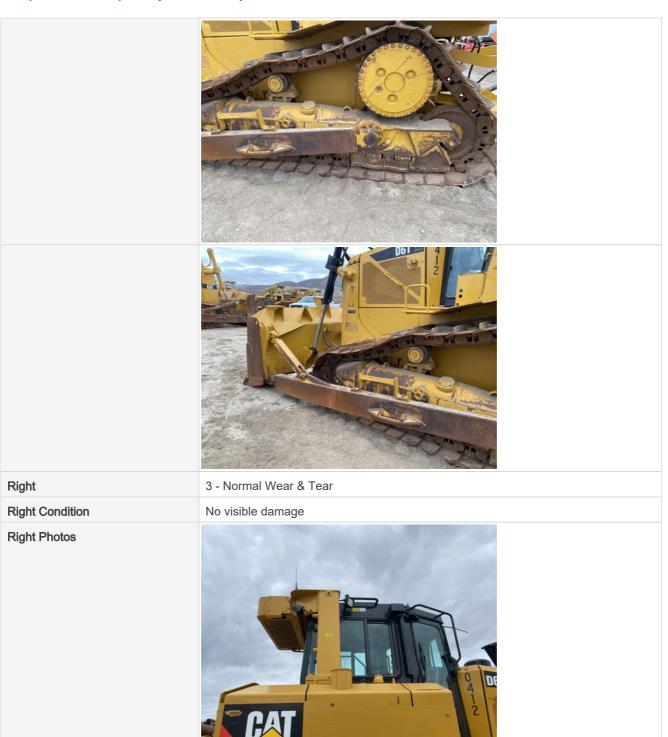

#### **Undercarriage Inspection Points**

| Undercarriage Overall Condition | 3 - Normal Wear & Tear                                                                |
|---------------------------------|---------------------------------------------------------------------------------------|
| Comments                        | Overall thorough track inspection displays about an average of 65% of track wear left |
| Undercarriage Overall Photos    |                                                                                       |

Pin & Bushings

Pin & Bushings Photos

3 - Normal Wear & Tear

Tracks

**Tracks Photos** 

3 - Normal Wear & Tear