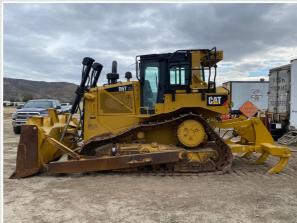

configured with Auto grade system. Electrical components and mounting brackets already installed onto machine. |

#### **Exterior Walkaround Photos**

#### **Exterior 360 Walkaround**



### Inspection Report (Bulldozer)

#### Instructions

Take photos of the exterior of the piece of equipment. Capture a full 360 degree walk around and all major components.

Must have shots to capture:

- Front
   45 degree corner shot of left front
   45 degree corner shot of right front
   Left side
- Right side
- Rear
- 45 degree corner shot of left rear45 degree corner shot of right rear

Tips for good photos:
- Move the equipment into a open area without any visual distractions or other equipment in the background

#### **Exterior Walkaround Photos**















# Inspection Report (Bulldozer)







# **General Appearance Inspection Points**

| General Appearance |                        |
|--------------------|------------------------|
| Front              | 3 - Normal Wear & Tear |
| Front Condition    | No visible damage      |



# Inspection Report (Bulldozer)

#### Front Photos















| Rear           | 3 - Normal Wear & Tear |
|----------------|------------------------|
| Rear Condition | No visible damage      |







































































# Inspection Report (Bulldozer)

Glass Condition Photos













### Inspection Report (Bulldozer)





### **Control Station Inspection Points**

#### **Control Station**

Serial Number Plate Photo



**Operator Cabin Overall** 

3 - Normal Wear & Tear

**Operator Cabin Overall Cond