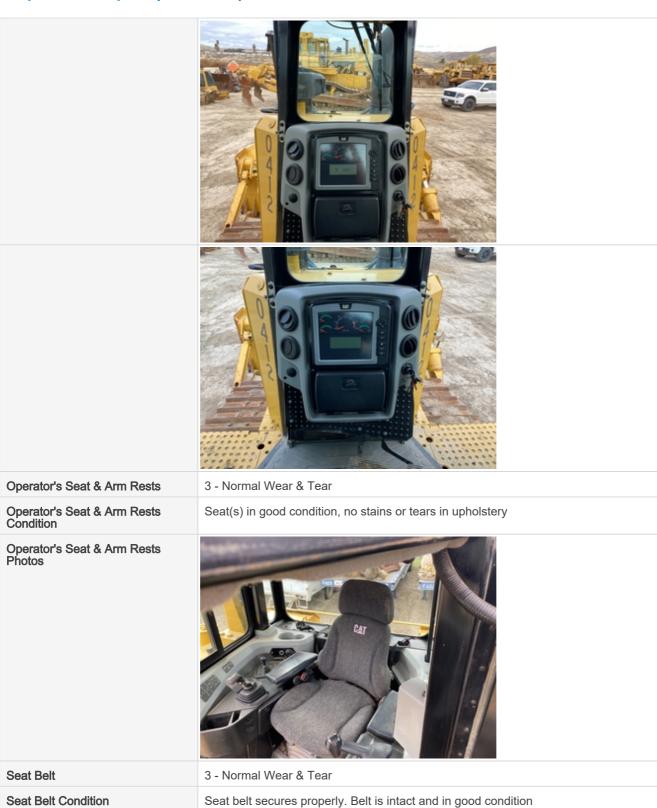

#### **Control Station**

Serial Number Plate Photo

**Operator Cabin Overall** 

3 - Normal Wear & Tear

**Operator Cabin Overall Condition** 

Good cabin appearance, solid floors, panels, and ceiling

## Inspection Report (Bulldozer)

Operator Cabin Photos

| Seat Belt Photos                 |                                                                                                                                                                                                                                                                                                                                                                                                                                                                                                                                                                                                                                                                                                                                                                                                                                                                                                                                                                                                                                                                                                                                                                                                                                                                                                                                                                                                                                                                                                                                                                                                                                                                                                                                                                                                                                                                                                                                                                                                                                                                                                                                |
|----------------------------------|--------------------------------------------------------------------------------------------------------------------------------------------------------------------------------------------------------------------------------------------------------------------------------------------------------------------------------------------------------------------------------------------------------------------------------------------------------------------------------------------------------------------------------------------------------------------------------------------------------------------------------------------------------------------------------------------------------------------------------------------------------------------------------------------------------------------------------------------------------------------------------------------------------------------------------------------------------------------------------------------------------------------------------------------------------------------------------------------------------------------------------------------------------------------------------------------------------------------------------------------------------------------------------------------------------------------------------------------------------------------------------------------------------------------------------------------------------------------------------------------------------------------------------------------------------------------------------------------------------------------------------------------------------------------------------------------------------------------------------------------------------------------------------------------------------------------------------------------------------------------------------------------------------------------------------------------------------------------------------------------------------------------------------------------------------------------------------------------------------------------------------|
|                                  |                                                                                                                                                                                                                                                                                                                                                                                                                                                                                                                                                                                                                                                                                                                                                                                                                                                                                                                                                                                                                                                                                                                                                                                                                                                                                                                                                                                                                                                                                                                                                                                                                                                                                                                                                                                                                                                                                                                                                                                                                                                                                                                                |
| Cabin Lights                     | 3 - Normal Wear & Tear                                                                                                                                                                                                                                                                                                                                                                                                                                                                                                                                                                                                                                                                                                                                                                                                                                                                                                                                                                                                                                                                                                                                                                                                                                                                                                                                                                                                                                                                                                                                                                                                                                                                                                                                                                                                                                                                                                                                                                                                                                                                                                         |
| Cabin Lights Condition           | Cabin lights are installed with all light covers in place, bulbs are installed and working properly                                                                                                                                                                                                                                                                                                                                                                                                                                                                                                                                                                                                                                                                                                                                                                                                                                                                                                                                                                                                                                                                                                                                                                                                                                                                                                                                                                                                                                                                                                                                                                                                                                                                                                                                                                                                                                                                                                                                                                                                                            |
| Cabin Lights Photos              |                                                                                                                                                                                                                                                                                                                                                                                                                                                                                                                                                                                                                                                                                                                                                                                                                                                                                                                                                                                                                                                                                                                                                                                                                                                                                                                                                                                                                                                                                                                                                                                                                                                                                                                                                                                                                                                                                                                                                                                                                                                                                                                                |
| Safety Lock Out / Stop           | 3 - Normal Wear & Tear                                                                                                                                                                                                                                                                                                                                                                                                                                                                                                                                                                                                                                                                                                                                                                                                                                                                                                                                                                                                                                                                                                                                                                                                                                                                                                                                                                                                                                                                                                                                                                                                                                                                                                                                                                                                                                                                                                                                                                                                                                                                                                         |
| Safety Lock Out / Stop Condition | Safety lock out device is present, in good condition, and functional                                                                                                                                                                                                                                                                                                                                                                                                                                                                                                                                                                                                                                                                                                                                                                                                                                                                                                                                                                                                                                                                                                                                                                                                                                                                                                                                                                                                                                                                                                                                                                                                                                                                                                                                                                                                                                                                                                                                                                                                                                                           |
| Controls & Switches              | 3 - Normal Wear & Tear                                                                                                                                                                                                                                                                                                                                                                                                                                                                                                                                                                                                                                                                                                                                                                                                                                                                                                                                                                                                                                                                                                                                                                                                                                                                                                                                                                                                                                                                                                                                                                                                                                                                                                                                                                                                                                                                                                                                                                                                                                                                                                         |
| Controls & Switches Condition    | All switches are installed and functional                                                                                                                                                                                                                                                                                                                                                                                                                                                                                                                                                                                                                                                                                                                                                                                                                                                                                                                                                                                                                                                                                                                                                                                                                                                                                                                                                                                                                                                                                                                                                                                                                                                                                                                                                                                                                                                                                                                                                                                                                                                                                      |
| Controls & Switches Photos       | CAT IN THE PART OF |