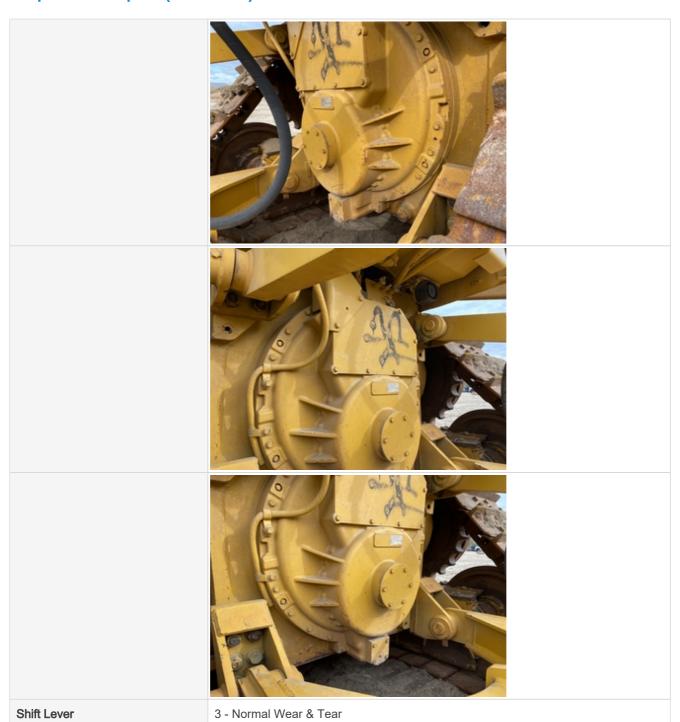

#### **Drivetrain Inspection Points**

| Diffourant mopodion i on |                                                                |
|--------------------------|----------------------------------------------------------------|
| Transmission Info        | Powershift 3FWD&3REV. SN#D1X01062 Trans Arrangement # 384-4139 |
| Clutch                   | 3 - Normal Wear & Tear                                         |
| Transmission             | 3 - Normal Wear & Tear                                         |
| Transmission Photos      |                                                                |

| Shift Lever Photos      |                        |
|-------------------------|------------------------|
| Left Drive Motor        | 3 - Normal Wear & Tear |
| Left Final Drive        | 3 - Normal Wear & Tear |
| Left Final Drive Photos |                        |
|                         |                        |