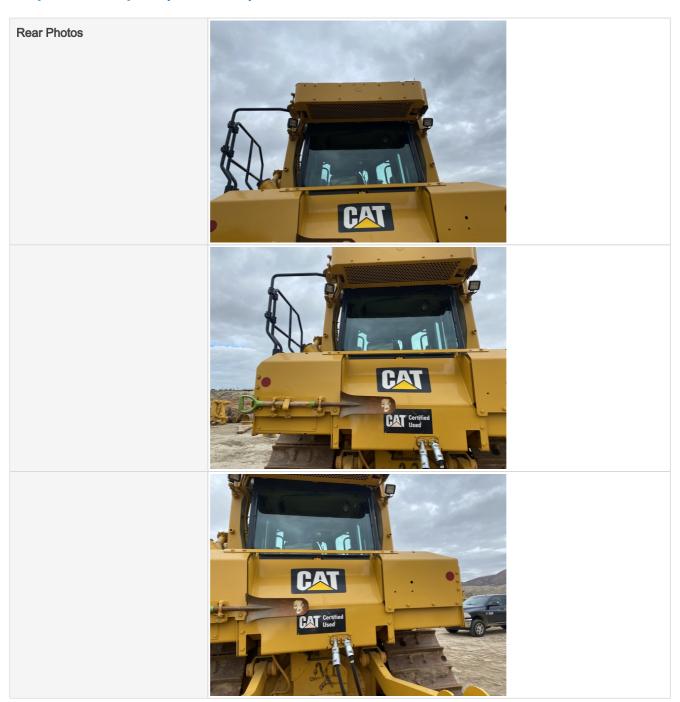

#### Front Photos

| Rear           | 3 - Normal Wear & Tear |
|----------------|------------------------|
| Rear Condition | No visible damage      |