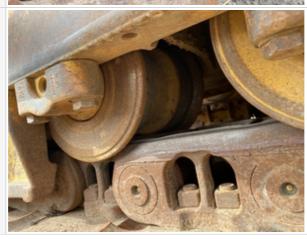

#### **Undercarriage Inspection Points**

| Undercarriage Overall Condition | 3 - Normal Wear & Tear                                                                |
|---------------------------------|---------------------------------------------------------------------------------------|
| Comments                        | Overall thorough track inspection displays about an average of 65% of track wear left |
| Undercarriage Overall Photos    |                                                                                       |

Pin & Bushings

Pin & Bushings Photos

3 - Normal Wear & Tear

Tracks

**Tracks Photos** 

3 - Normal Wear & Tear