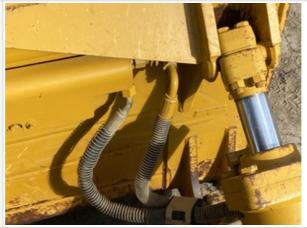

#### **Hydraulics Cylinders Inspection Points**

| Lift Cylinder               | Check the lift cylinder. Note any wear, pitting, discoloration, etc. Take photos. |
|-----------------------------|-----------------------------------------------------------------------------------|
| Lift Cylinder: Mounting Pin | 3                                                                                 |

| Tilt Cylinder Photos          |                                                                                                                                      |
|-------------------------------|--------------------------------------------------------------------------------------------------------------------------------------|
|                               |                                                                                                                                      |
| Angle Cylinder                | Check the angle cylinder. Note any wear, pitting, discoloration, etc. Take photos.                                                   |
| Angle Cylinder: Mounting Pin  | 0                                                                                                                                    |
| Angle Cylinder: Oil Leaks     | No                                                                                                                                   |
| Ripper                        | Check the ripper cylinders. Note any wear, pitting, discoloration, etc. Take photos.                                                 |
| Ripper Cylinder: Mounting Pin | 3                                                                                                                                    |
| Ripper Cylinder: Oil Leaks    | No                                                                                                                                   |
| Comments                      | Residual oil seen on R/S Cylinder seems to have been a previously leak from the oring on the hydraulic hose not he cylinder rod seal |
| Ripper Cylinder Photos        |                                                                                                                                      |