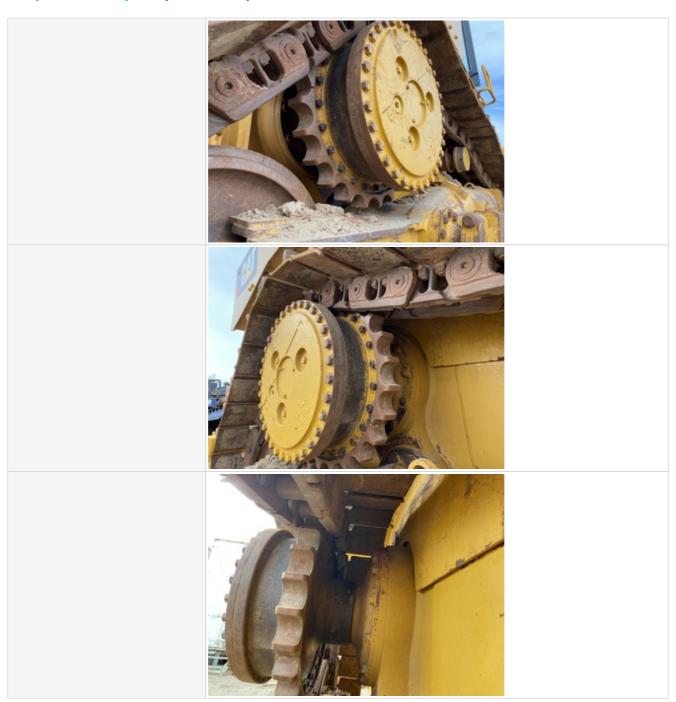

#### **Undercarriage Inspection Points**

| Undercarriage Overall Condition | 3 - Normal Wear & Tear                                                                |
|---------------------------------|---------------------------------------------------------------------------------------|
| Comments                        | Overall thorough track inspection displays about an average of 65% of track wear left |
| Undercarriage Overall Photos    |                                                                                       |

Pin & Bushings

Pin & Bushings Photos

3 - Normal Wear & Tear

Tracks

**Tracks Photos** 

3 - Normal Wear & Tear