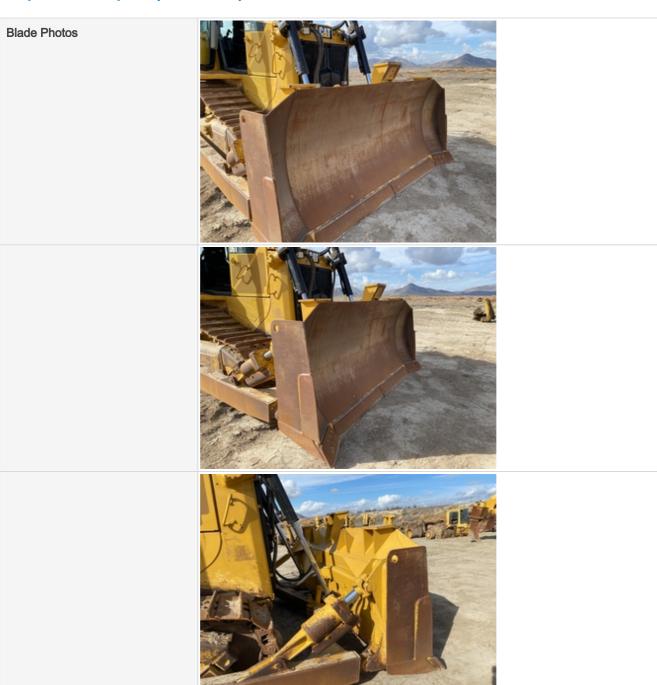

|
| Ripper Cylinder: Mounting Pin | 3                                                                                                                                    |
| Ripper Cylinder: Oil Leaks    | No                                                                                                                                   |
| Comments                      | Residual oil seen on R/S Cylinder seems to have been a previously leak from the oring on the hydraulic hose not he cylinder rod seal |
| Ripper Cylinder Photos        |                                                                                                                                      |



#### Inspection Report (Bulldozer)







#### **Blade Inspection Points**

Blade Condition 3 - Normal Wear & Tear











#### Inspection Report (Bulldozer)



#### **Ripper Inspection Points**





#### Inspection Report (Bulldozer)





#### **Functional Test**

| Forward & Reverse                | 3 - Normal Wear & Tear                                                              |
|----------------------------------|-------------------------------------------------------------------------------------|
| Lift / Angle / Tilt              | 3 - Normal Wear & Tear                                                              |
| Blade Functionality              | 3 - Normal Wear & Tear                                                              |
| Ripper Functionality             | 3 - Normal Wear & Tear                                                              |
| Overall Functional Test Comments