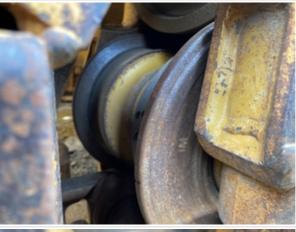

#### **Undercarriage Inspection Points**

| Undercarriage Overall Condition | 3 - Normal Wear & Tear                                                                |
|---------------------------------|---------------------------------------------------------------------------------------|
| Comments                        | Overall thorough track inspection displays about an average of 65% of track wear left |
| Undercarriage Overall Photos    |                                                                                       |

Pin & Bushings

Pin & Bushings Photos

3 - Normal Wear & Tear

Tracks

**Tracks Photos** 

3 - Normal Wear & Tear