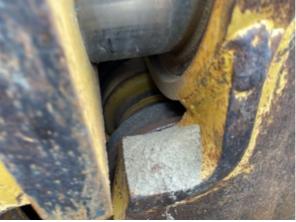

#### **Undercarriage Inspection Points**

| Undercarriage Overall Condition | 3 - Normal Wear & Tear                                                                |
|---------------------------------|---------------------------------------------------------------------------------------|
| Comments                        | Overall thorough track inspection displays about an average of 65% of track wear left |
| Undercarriage Overall Photos    |                                                                                       |

Pin & Bushings

Pin & Bushings Photos

3 - Normal Wear & Tear

Tracks

**Tracks Photos** 

3 - Normal Wear & Tear