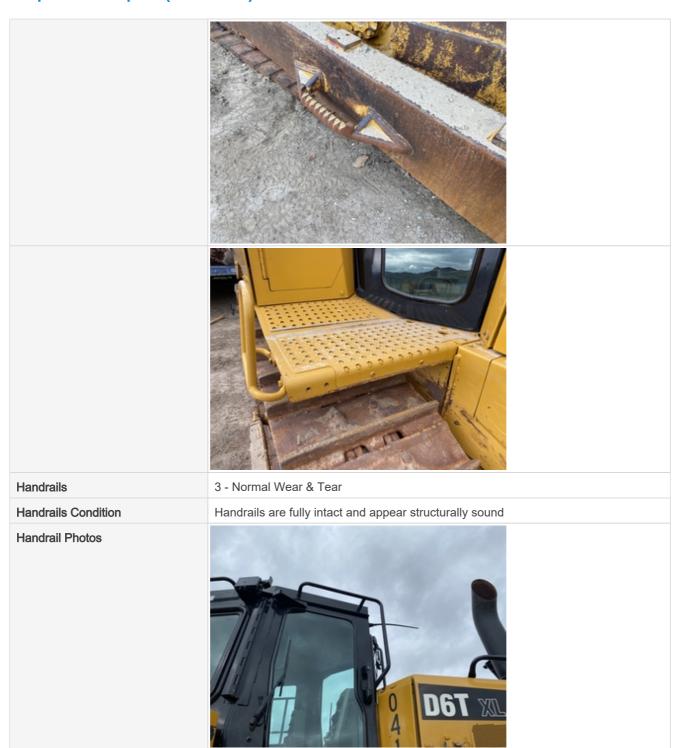

#### **Undercarriage Inspection Points**

| Undercarriage Overall Condition | 3 - Normal Wear & Tear                                                                |
|---------------------------------|---------------------------------------------------------------------------------------|
| Comments                        | Overall thorough track inspection displays about an average of 65% of track wear left |
| Undercarriage Overall Photos    |                                                                                       |

Pin & Bushings

Pin & Bushings Photos

3 - Normal Wear & Tear

Tracks

**Tracks Photos** 

3 - Normal Wear & Tear