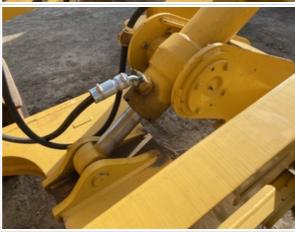

| Tilt Cylinder Photos          |                                                                                                                                      |
|-------------------------------|--------------------------------------------------------------------------------------------------------------------------------------|
|                               |                                                                                                                                      |
| Angle Cylinder                | Check the angle cylinder. Note any wear, pitting, discoloration, etc. Take photos.                                                   |
| Angle Cylinder: Mounting Pin  | 0                                                                                                                                    |
| Angle Cylinder: Oil Leaks     | No                                                                                                                                   |
| Ripper                        | Check the ripper cylinders. Note any wear, pitting, discoloration, etc. Take photos.                                                 |
| Ripper Cylinder: Mounting Pin | 3                                                                                                                                    |
| Ripper Cylinder: Oil Leaks    | No                                                                                                                                   |
| Comments                      | Residual oil seen on R/S Cylinder seems to have been a previously leak from the oring on the hydraulic hose not he cylinder rod seal |
| Ripper Cylinder Photos        |                                                                                                                                      |