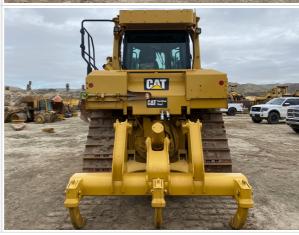

Configuration Details / Notes | Machine configured with Auto grade system. Electrical components and mounting brackets already installed onto machine. |

#### **Exterior Walkaround Photos**

#### **Exterior 360 Walkaround**



### Inspection Report (Bulldozer)

#### Instructions

Take photos of the exterior of the piece of equipment. Capture a full 360 degree walk around and all major components.

Must have shots to capture:

- Front
   45 degree corner shot of left front
   45 degree corner shot of right front
   Left side
- Right side
- Rear
- 45 degree corner shot of left rear45 degree corner shot of right rear

Tips for good photos:
- Move the equipment into a open area without any visual distractions or other equipment in the background

#### **Exterior Walkaround Photos**















# Inspection Report (Bulldozer)







# **General Appearance Inspection Points**

| General Appearance |                        |
|--------------------|------------------------|
| Front              | 3 - Normal Wear & Tear |
| Front Condition    | No visible damage      |



# Inspection Report (Bulldozer)

#### Front Photos















| Rear           | 3 - Normal Wear & Tear |
|----------------|------------------------|
| Rear Condition | No visible damage      |







































































# Inspection Report (Bulldozer)

Glass Condition Photos













### Inspection Report (Bulldozer)





### **Control Station Inspection Points**

#### **Control Station**

Serial Number Plate Photo



**Operator Cabin Overall** 

3 - Normal Wea