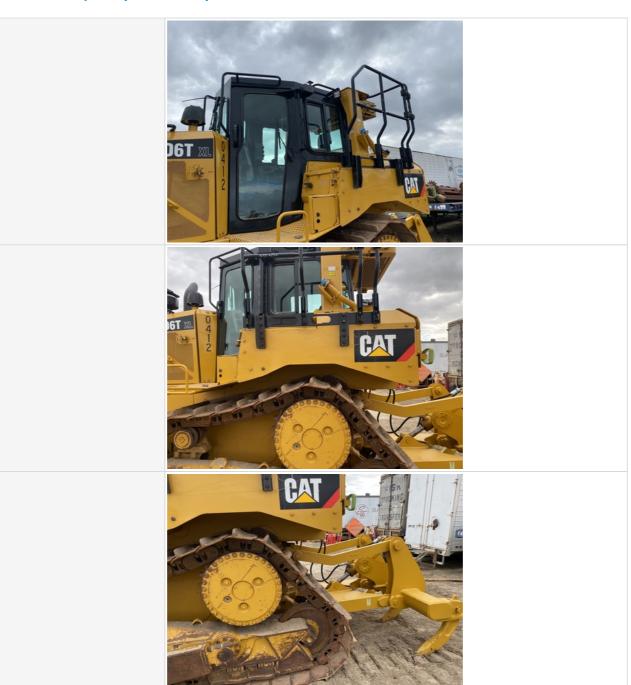

#### **Control Station**

Serial Number Plate Photo

**Operator Cabin Overall** 

3 - Normal Wear & Tear

**Operator Cabin Overall Condition** 

Good cabin appearance, solid floors, panels, and ceiling

## Inspection Report (Bulldozer)

Operator Cabin Photos

| Seat Belt Photos                 |                                                                                                                                                                                                                                                                                                                                                                                                                                                                                                                                                                                                                                                                                                                                                                                                                                                                                                                                                                                                                                                                                                                                                                                                                                                                                                                                                                                                                                                                                                                                                                                                                                                                                                                                                                                                                                                                                                                                                                                                                                                                                                                                |
|----------------------------------|--------------------------------------------------------------------------------------------------------------------------------------------------------------------------------------------------------------------------------------------------------------------------------------------------------------------------------------------------------------------------------------------------------------------------------------------------------------------------------------------------------------------------------------------------------------------------------------------------------------------------------------------------------------------------------------------------------------------------------------------------------------------------------------------------------------------------------------------------------------------------------------------------------------------------------------------------------------------------------------------------------------------------------------------------------------------------------------------------------------------------------------------------------------------------------------------------------------------------------------------------------------------------------------------------------------------------------------------------------------------------------------------------------------------------------------------------------------------------------------------------------------------------------------------------------------------------------------------------------------------------------------------------------------------------------------------------------------------------------------------------------------------------------------------------------------------------------------------------------------------------------------------------------------------------------------------------------------------------------------------------------------------------------------------------------------------------------------------------------------------------------|
|                                  |                                                                                                                                                                                                                                                                                                                                                                                                                                                                                                                                                                                                                                                                                                                                                                                                                                                                                                                                                                                                                                                                                                                                                                                                                                                                                                                                                                                                                                                                                                                                                                                                                                                                                                                                                                                                                                                                                                                                                                                                                                                                                                                                |
| Cabin Lights                     | 3 - Normal Wear & Tear                                                                                                                                                                                                                                                                                                                                                                                                                                                                                                                                                                                                                                                                                                                                                                                                                                                                                                                                                                                                                                                                                                                                                                                                                                                                                                                                                                                                                                                                                                                                                                                                                                                                                                                                                                                                                                                                                                                                                                                                                                                                                                         |
| Cabin Lights Condition           | Cabin lights are installed with all light covers in place, bulbs are installed and working properly                                                                                                                                                                                                                                                                                                                                                                                                                                                                                                                                                                                                                                                                                                                                                                                                                                                                                                                                                                                                                                                                                                                                                                                                                                                                                                                                                                                                                                                                                                                                                                                                                                                                                                                                                                                                                                                                                                                                                                                                                            |
| Cabin Lights Photos              |                                                                                                                                                                                                                                                                                                                                                                                                                                                                                                                                                                                                                                                                                                                                                                                                                                                                                                                                                                                                                                                                                                                                                                                                                                                                                                                                                                                                                                                                                                                                                                                                                                                                                                                                                                                                                                                                                                                                                                                                                                                                                                                                |
| Safety Lock Out / Stop           | 3 - Normal Wear & Tear                                                                                                                                                                                                                                                                                                                                                                                                                                                                                                                                                                                                                                                                                                                                                                                                                                                                                                                                                                                                                                                                                                                                                                                                                                                                                                                                                                                                                                                                                                                                                                                                                                                                                                                                                                                                                                                                                                                                                                                                                                                                                                         |
| Safety Lock Out / Stop Condition | Safety lock out device is present, in good condition, and functional                                                                                                                                                                                                                                                                                                                                                                                                                                                                                                                                                                                                                                                                                                                                                                                                                                                                                                                                                                                                                                                                                                                                                                                                                                                                                                                                                                                                                                                                                                                                                                                                                                                                                                                                                                                                                                                                                                                                                                                                                                                           |
| Controls & Switches              | 3 - Normal Wear & Tear                                                                                                                                                                                                                                                                                                                                                                                                                                                                                                                                                                                                                                                                                                                                                                                                                                                                                                                                                                                                                                                                                                                                                                                                                                                                                                                                                                                                                                                                                                                                                                                                                                                                                                                                                                                                                                                                                                                                                                                                                                                                                                         |
| Controls & Switches Condition    | All switches are installed and functional                                                                                                                                                                                                                                                                                                                                                                                                                                                                                                                                                                                                                                                                                                                                                                                                                                                                                                                                                                                                                                                                                                                                                                                                                                                                                                                                                                                                                                                                                                                                                                                                                                                                                                                                                                                                                                                                                                                                                                                                                                                                                      |
| Controls & Switches Photos       | CAT IN THE PART OF |