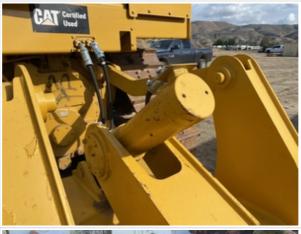

#### **Hydraulics Cylinders Inspection Points**

| Lift Cylinder               | Check the lift cylinder. Note any wear, pitting, discoloration, etc. Take photos. |
|-----------------------------|-----------------------------------------------------------------------------------|
| Lift Cylinder: Mounting Pin | 3                                                                                 |

| Tilt Cylinder Photos          |                                                                                                                                      |
|-------------------------------|--------------------------------------------------------------------------------------------------------------------------------------|
|                               |                                                                                                                                      |
| Angle Cylinder                | Check the angle cylinder. Note any wear, pitting, discoloration, etc. Take photos.                                                   |
| Angle Cylinder: Mounting Pin  | 0                                                                                                                                    |
| Angle Cylinder: Oil Leaks     | No                                                                                                                                   |
| Ripper                        | Check the ripper cylinders. Note any wear, pitting, discoloration, etc. Take photos.                                                 |
| Ripper Cylinder: Mounting Pin | 3                                                                                                                                    |
| Ripper Cylinder: Oil Leaks    | No                                                                                                                                   |
| Comments                      | Residual oil seen on R/S Cylinder seems to have been a previously leak from the oring on the hydraulic hose not he cylinder rod seal |
| Ripper Cylinder Photos        |                                                                                                                                      |