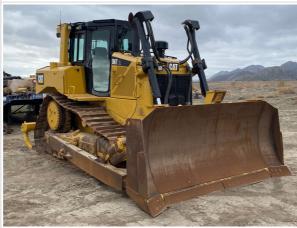

| Other Configuration Details / Notes | Machine configured with Auto grade system. Electrical components and mounting brackets already installed onto machine. |

#### **Exterior Walkaround Photos**

#### **Exterior 360 Walkaround**



### Inspection Report (Bulldozer)

#### Instructions

Take photos of the exterior of the piece of equipment. Capture a full 360 degree walk around and all major components.

Must have shots to capture:

- Front
   45 degree corner shot of left front
   45 degree corner shot of right front
   Left side
- Right side
- Rear
- 45 degree corner shot of left rear45 degree corner shot of right rear

Tips for good photos:
- Move the equipment into a open area without any visual distractions or other equipment in the background

#### **Exterior Walkaround Photos**















# Inspection Report (Bulldozer)







# **General Appearance Inspection Points**

| General Appearance |                        |
|--------------------|------------------------|
| Front              | 3 - Normal Wear & Tear |
| Front Condition    | No visible damage      |



# Inspection Report (Bulldozer)

#### Front Photos















| Rear           | 3 - Normal Wear & Tear |
|----------------|------------------------|
| Rear Condition | No visible damage      |







































































# Inspection Report (Bulldozer)

Glass Condition Photos













### Inspection Report (Bulldozer)





### **Control Station Inspection Points**

#### **Control Station**

Serial Number Plate Photo



**Operator Cabin Overall** 

3 - No