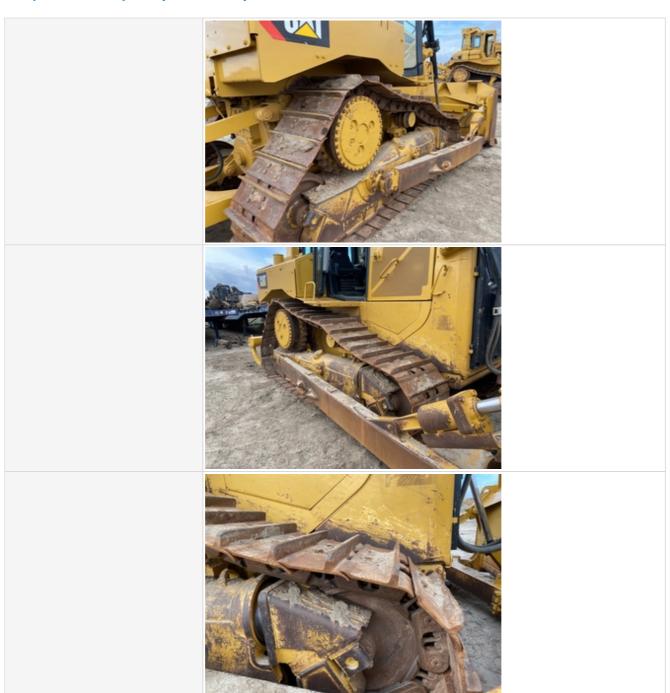

#### **Undercarriage Inspection Points**

| Undercarriage Overall Condition | 3 - Normal Wear & Tear                                                                |
|---------------------------------|---------------------------------------------------------------------------------------|
| Comments                        | Overall thorough track inspection displays about an average of 65% of track wear left |
| Undercarriage Overall Photos    |                                                                                       |

Pin & Bushings

Pin & Bushings Photos

3 - Normal Wear & Tear

Tracks

**Tracks Photos** 

3 - Normal Wear & Tear