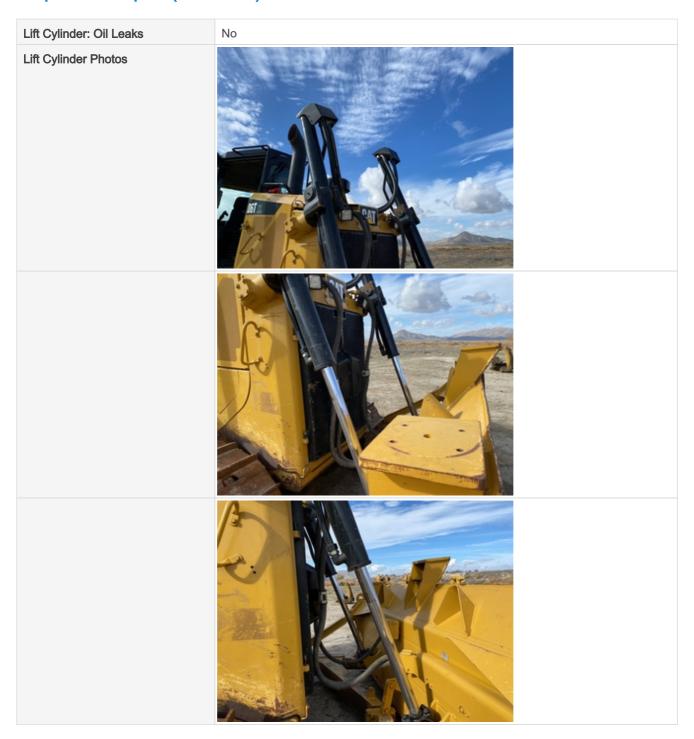

#### **Hydraulics Cylinders Inspection Points**

| Lift Cylinder               | Check the lift cylinder. Note any wear, pitting, discoloration, etc. Take photos. |
|-----------------------------|-----------------------------------------------------------------------------------|
| Lift Cylinder: Mounting Pin | 3                                                                                 |