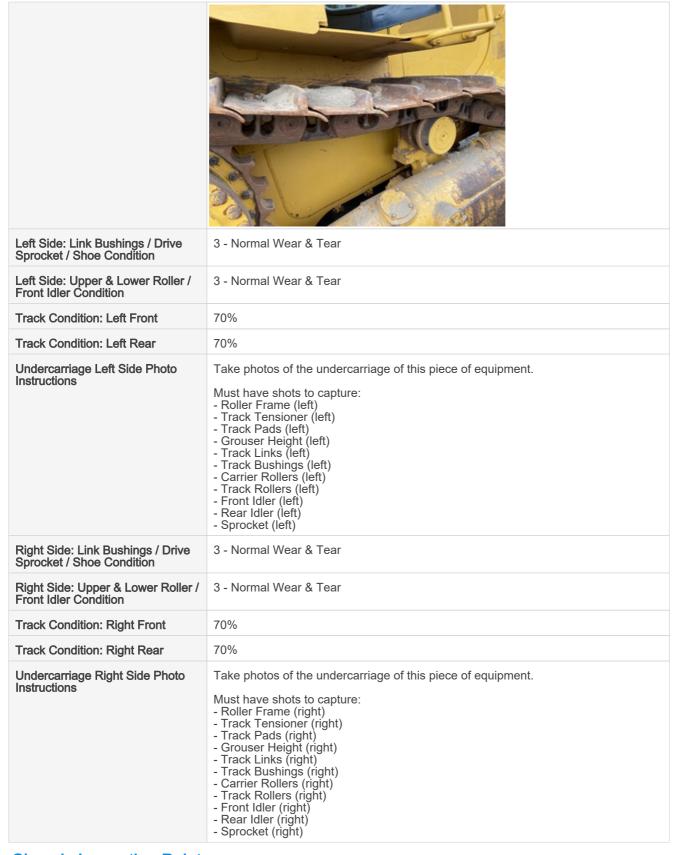

#### **Undercarriage Inspection Points**

| Undercarriage Overall Condition | 3 - Normal Wear & Tear                                                                |
|---------------------------------|---------------------------------------------------------------------------------------|
| Comments                        | Overall thorough track inspection displays about an average of 65% of track wear left |
| Undercarriage Overall Photos    |                                                                                       |

Pin & Bushings

Pin & Bushings Photos

3 - Normal Wear & Tear

Tracks

**Tracks Photos** 

3 - Normal Wear & Tear