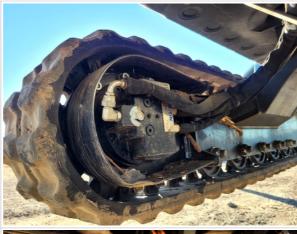

#### **Drivetrain Inspection Points**

| Drivetrain inspection Points    |                        |
|---------------------------------|------------------------|
| Drivetrain                      |                        |
| Hydrostatic Transmission?       | Yes                    |
| 2 Speed?                        | N/A                    |
| Hydrostatic Drive Configuration | Split Transmission     |
| Drive Motors                    | 2 - Above Average Wear |
| Drive Motor Photos              |                        |

#### **Inspection Report (Boom Lift)**

| Hydrostatic Parking Brake           | 3 - Normal Wear & Tear                                                 |
|-------------------------------------|------------------------------------------------------------------------|
| Hydrostatic Parking Brake Condition | Good brake function                                                    |
| Overall Drivetrain Comments         | Overall drivetrain in great condition like new with no issues observed |