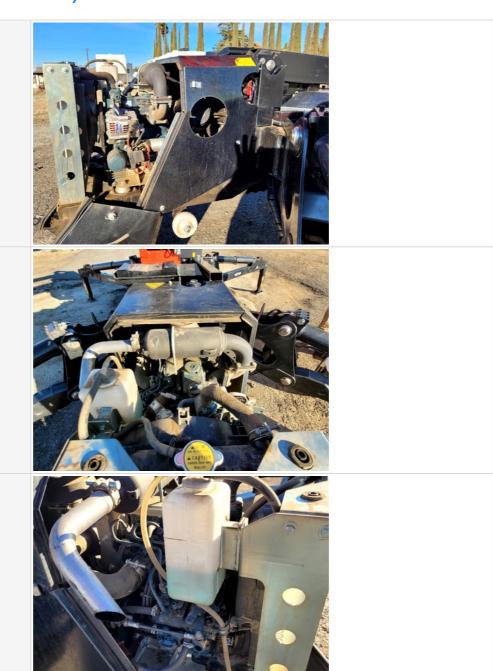

#### **Powertrain Inspection Points**

| Engine                                   |                                   |
|------------------------------------------|-----------------------------------|
| Engine Type (Make, Model, Cylinders, Hp) | Kubota - Z602-EF03 - 14HP - 2Cyl. |
| Emissions Tier                           | Tier 4F                           |
| Engine Serial Number                     | 4KB8112                           |
| Engine Fuel Type                         | Diesel                            |
| Engine Photos                            |                                   |