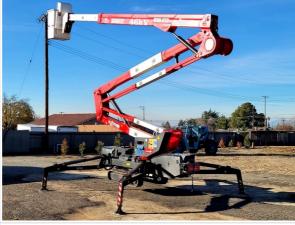

#### **Exterior 360 Walkaround**

#### Instructions

Take photos of the exterior of the piece of equipment. Capture a full 360 degree walk around and all major components.

Must have shots to capture:

- Front
- 45 degree corner shot of left front45 degree corner shot of right front
- Left side
- Right side
- Rear
- 45 degree corner shot of left rear45 degree corner shot of right rear

#### **Exterior Walkaround Photos**