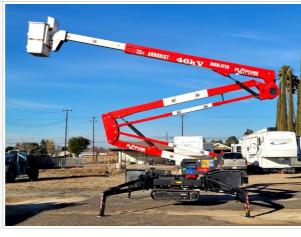

#### **Exterior 360 Walkaround**

#### Instructions

Take photos of the exterior of the piece of equipment. Capture a full 360 degree walk around and all major components.

Must have shots to capture:

- Front
- 45 degree corner shot of left front45 degree corner shot of right front
- Left side
- Right side
- Rear
- 45 degree corner shot of left rear45 degree corner shot of right rear

#### **Exterior Walkaround Photos**