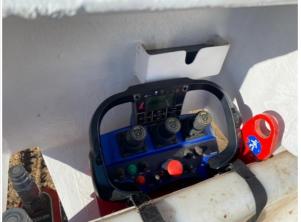

#### **Control Station Inspection Points**

Serial Number Plate

| Hour Meter Activity                | 3 - Normal Wear & Tear |
|------------------------------------|------------------------|
| Other Gauge Activity               | 3 - Normal Wear & Tear |
| Controls & Switches                | 3 - Normal Wear & Tear |
| Horn                               | 3 - Normal Wear & Tear |
| Travel Alarm                       | 3 - Normal Wear & Tear |
| Swing Brake                        | 3 - Normal Wear & Tear |
| Safety Lock Out / Stop             | 3 - Normal Wear & Tear |
| Platform Safety Rails & Appearance | 0                      |
| Platform Floor                     | 3 - Normal Wear & Tear |
| Platform Floor Photos              |                        |

#### **Inspection Report (Boom Lift)**

**Platform Controls** 

3 - Normal Wear & Tear