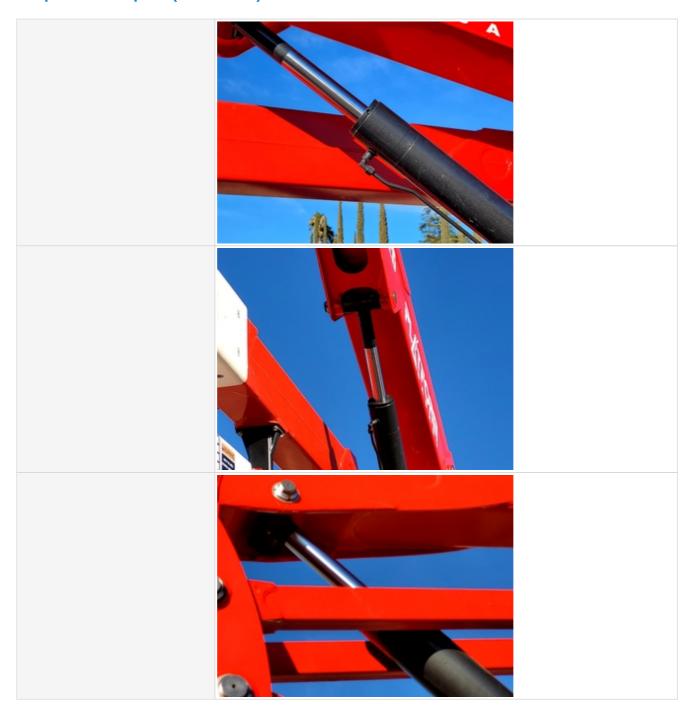

# **Hydraulics Cylinders Inspection Points**

| Boom Lift Cylinders                      | Check the boom lift cylinders. Note any wear, pitting, discoloration, etc. Take photos.     |
|------------------------------------------|---------------------------------------------------------------------------------------------|
| Boom Lift Cylinders: Mounting Pin        | 4                                                                                           |
| Boom Lift Cylinders: Oil Leaks           | No                                                                                          |
| Boom Extension Cylinder                  | Check the boom extension cylinder. Note any wear, pitting, discoloration, etc. Take photos. |
| Boom Extension Cylinder:<br>Mounting Pin | 4                                                                                           |
| Boom Extension Cylinder: Oil Leaks       | No                                                                                          |
| Jib Cylinder                             | Check the jib cylinder. Note any wear, pitting, discoloration, etc. Take photos.            |
| Basket Tilt Cylinder                     | Check the basket tilt cylinders. Note any wear, pitting, discoloration, etc. Take photos.   |
| Basket Tilt Cylinder: Mounting Pin       | 4                                                                                           |

#### **Inspection Report (Boom Lift)**

| Basket Tilt Cylinder: Oil Leaks           | No                                                                                           |
|-------------------------------------------|----------------------------------------------------------------------------------------------|
| Frame Leveling Cylinders                  | Check the frame leveling cylinders. Note any wear, pitting, discoloration, etc. Take photos. |
| Frame Leveling Cylinders:<br>Mounting Pin | 0                                                                                            |
| Frame Leveling Cylinders: Oil Leaks       | No                                                                                           |
| Outrigger Cylinders                       | Check the outrigger cylinders. Note any wear, pitting, discoloration, etc. Take photos.      |
| Outrigger Cylinders: Mounting Pin         | 4                                                                                            |
| Outrigger Cylinders: Oil Leaks            | No                                                                                           |
| Steering Cylinders                        | Check the steering cylinders. Note any wear, pitting, discoloration, etc. Take photos.       |
| Steering Cylinders: Mounting Pin          | 0                                                                                            |
| Steering Cylinders: Oil Leaks             | No                                                                                           |