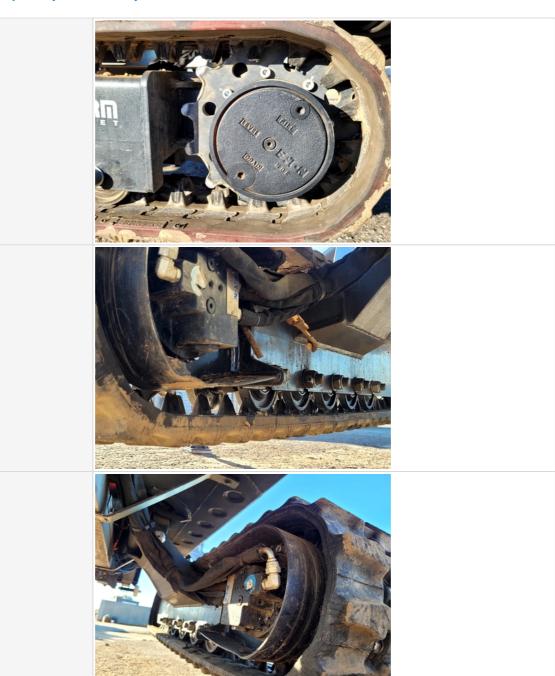

#### **Drivetrain Inspection Points**

| Drivetrain inspection Points    |                        |
|---------------------------------|------------------------|
| Drivetrain                      |                        |
| Hydrostatic Transmission?       | Yes                    |
| 2 Speed?                        | N/A                    |
| Hydrostatic Drive Configuration | Split Transmission     |
| Drive Motors                    | 2 - Above Average Wear |
| Drive Motor Photos              |                        |

#### **Inspection Report (Boom Lift)**

| Hydrostatic Parking Brake           | 3 - Normal Wear & Tear                                                 |
|-------------------------------------|------------------------------------------------------------------------|
| Hydrostatic Parking Brake Condition | Good brake function                                                    |
| Overall Drivetrain Comments         | Overall drivetrain in great condition like new with no issues observed |