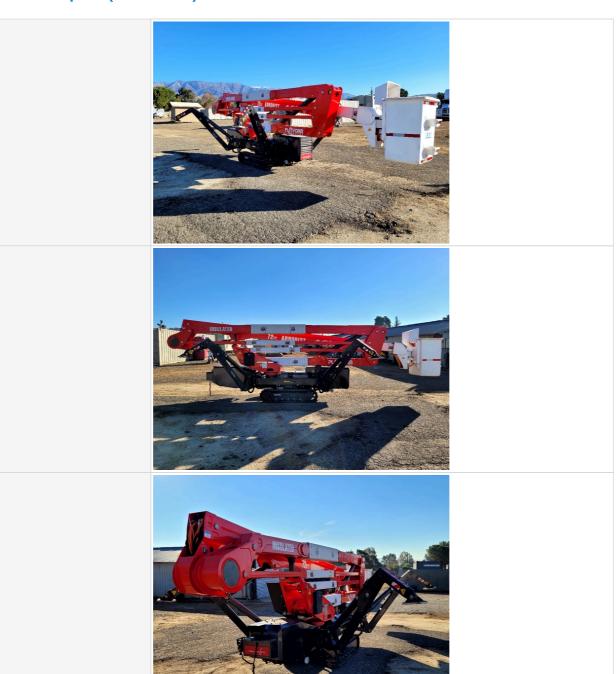

#### Instructions

Take photos of the exterior of the piece of equipment. Capture a full 360 degree walk around and all major components.

Must have shots to capture:

- Front
- 45 degree corner shot of left front45 degree corner shot of right front
- Left side
- Right side
- Rear
- 45 degree corner shot of left rear45 degree corner shot of right rear

#### **Exterior Walkaround Photos**