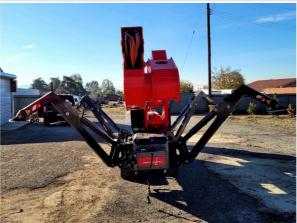

#### **Exterior Walkaround Photos**

#### **General Appearance Inspection Points**

#### **Inspection Report (Boom Lift)**

| Rear                      | 4 - Like New, Recently Replaced |
|---------------------------|---------------------------------|
| Left                      | 4 - Like New, Recently Replaced |
| Right                     | 4 - Like New, Recently Replaced |
| Upper                     | 4 - Like New, Recently Replaced |
| Body Panels (Any Damage?) | 4 - Like New, Recently Replaced |
| Hand Rails                | 0                               |