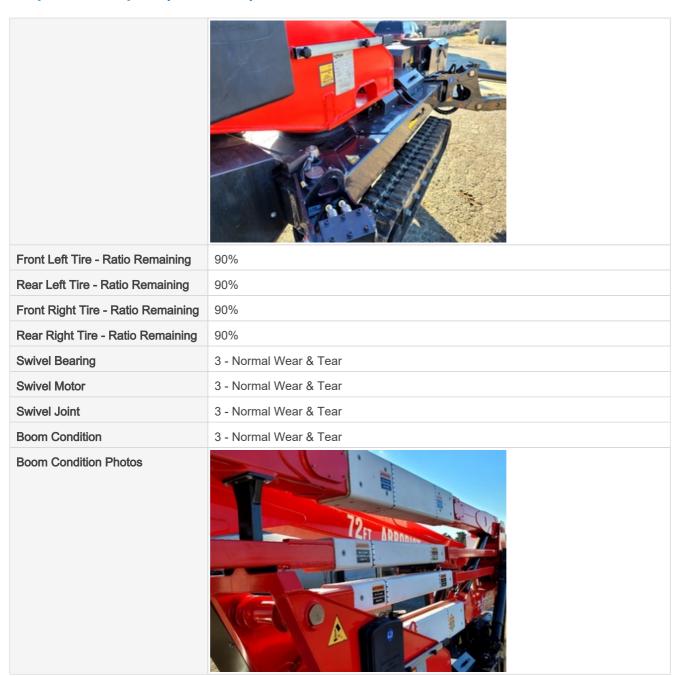

#### **Chassis Inspection Points**

|                       | ,                               |
|-----------------------|---------------------------------|
| Frame                 | 3 - Normal Wear & Tear          |
| Stance                | 3 - Normal Wear & Tear          |
| Front Axle Appearance | 0                               |
| Rear Axle Appearance  | 0                               |
| Wheels & Tires        | 4 - Like New, Recently Replaced |

# **Hydraulics Cylinders Inspection Points**

| Boom Lift Cylinders                      | Check the boom lift cylinders. Note any wear, pitting, discoloration, etc. Take photos.     |
|------------------------------------------|---------------------------------------------------------------------------------------------|
| Boom Lift Cylinders: Mounting Pin        | 4                                                                                           |
| Boom Lift Cylinders: Oil Leaks           | No                                                                                          |
| Boom Extension Cylinder                  | Check the boom extension cylinder. Note any wear, pitting, discoloration, etc. Take photos. |
| Boom Extension Cylinder:<br>Mounting Pin | 4                                                                                           |
| Boom Extension Cylinder: Oil Leaks       | No                                                                                          |
| Jib Cylinder                             | Check the jib cylinder. Note any wear, pitting, discoloration, etc. Take photos.            |
| Basket Tilt Cylinder                     | Check the basket tilt cylinders. Note any wear, pitting, discoloration, etc. Take photos.   |
| Basket Tilt Cylinder: Mounting Pin       | 4                                                                                           |