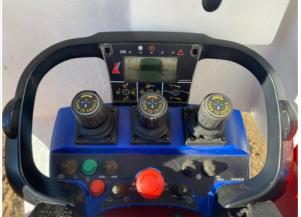

#### **Control Station Inspection Points**

Serial Number Plate

| Hour Meter Activity                | 3 - Normal Wear & Tear |
|------------------------------------|------------------------|
| Other Gauge Activity               | 3 - Normal Wear & Tear |
| Controls & Switches                | 3 - Normal Wear & Tear |
| Horn                               | 3 - Normal Wear & Tear |
| Travel Alarm                       | 3 - Normal Wear & Tear |
| Swing Brake                        | 3 - Normal Wear & Tear |
| Safety Lock Out / Stop             | 3 - Normal Wear & Tear |
| Platform Safety Rails & Appearance | 0                      |
| Platform Floor                     | 3 - Normal Wear & Tear |
| Platform Floor Photos              |                        |

#### **Inspection Report (Boom Lift)**

**Platform Controls** 

3 - Normal Wear & Tear