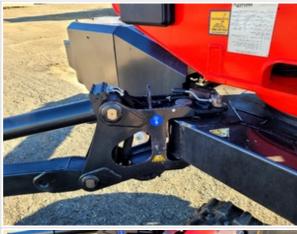

# **Hydraulics Cylinders Inspection Points**

| Boom Lift Cylinders                      | Check the boom lift cylinders. Note any wear, pitting, discoloration, etc. Take photos.     |
|------------------------------------------|---------------------------------------------------------------------------------------------|
| Boom Lift Cylinders: Mounting Pin        | 4                                                                                           |
| Boom Lift Cylinders: Oil Leaks           | No                                                                                          |
| Boom Extension Cylinder                  | Check the boom extension cylinder. Note any wear, pitting, discoloration, etc. Take photos. |
| Boom Extension Cylinder:<br>Mounting Pin | 4                                                                                           |
| Boom Extension Cylinder: Oil Leaks       | No                                                                                          |
| Jib Cylinder                             | Check the jib cylinder. Note any wear, pitting, discoloration, etc. Take photos.            |
| Basket Tilt Cylinder                     | Check the basket tilt cylinders. Note any wear, pitting, discoloration, etc. Take photos.   |
| Basket Tilt Cylinder: Mounting Pin       | 4                                                                                           |