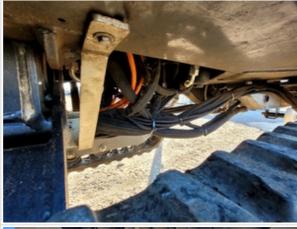

#### **Drivetrain Inspection Points**

| Drivetrain inspection Points    |                        |
|---------------------------------|------------------------|
| Drivetrain                      |                        |
| Hydrostatic Transmission?       | Yes                    |
| 2 Speed?                        | N/A                    |
| Hydrostatic Drive Configuration | Split Transmission     |
| Drive Motors                    | 2 - Above Average Wear |
| Drive Motor Photos              |                        |