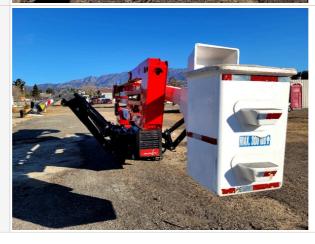

#### Instructions

Take photos of the exterior of the piece of equipment. Capture a full 360 degree walk around and all major components.

Must have shots to capture:

- Front
- 45 degree corner shot of left front45 degree corner shot of right front
- Left side
- Right side
- Rear
- 45 degree corner shot of left rear45 degree corner shot of right rear

#### **Exterior Walkaround Photos**