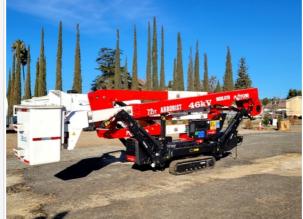

#### **Exterior Walkaround Photos**

#### **Overall Assessment**

| Overall Assessment             |                                                                                                                                                                                                                                                                                                                                           |
|--------------------------------|-------------------------------------------------------------------------------------------------------------------------------------------------------------------------------------------------------------------------------------------------------------------------------------------------------------------------------------------|
| Exterior Rating                | 4                                                                                                                                                                                                                                                                                                                                         |
| Interior Rating                | 4                                                                                                                                                                                                                                                                                                                                         |
| Safety Rating                  | 4                                                                                                                                                                                                                                                                                                                                         |
| Quality Rating                 | 4                                                                                                                                                                                                                                                                                                                                         |
| Functionality Rating           | 4                                                                                                                                                                                                                                                                                                                                         |
| Overall Rating                 | 4                                                                                                                                                                                                                                                                                                                                         |
| What's Great About the Machine | Machine is in great condition with total run time under 400.00 hours. This Machine comes from Italy and is designed to work in all terrain, uneven areas, with its specialized Track Undercarriage and versatile outrigger design. It is equipped to work by active power lines with its insulated electrical design for operator safety. |
| What Needs Work                | Very minor scuff marks around machine.                                                                                                                                                                                                                                                                                                    |
| Date/Time                      | 12-23-2022                                                                                                                                                                                                                                                                                                                                |