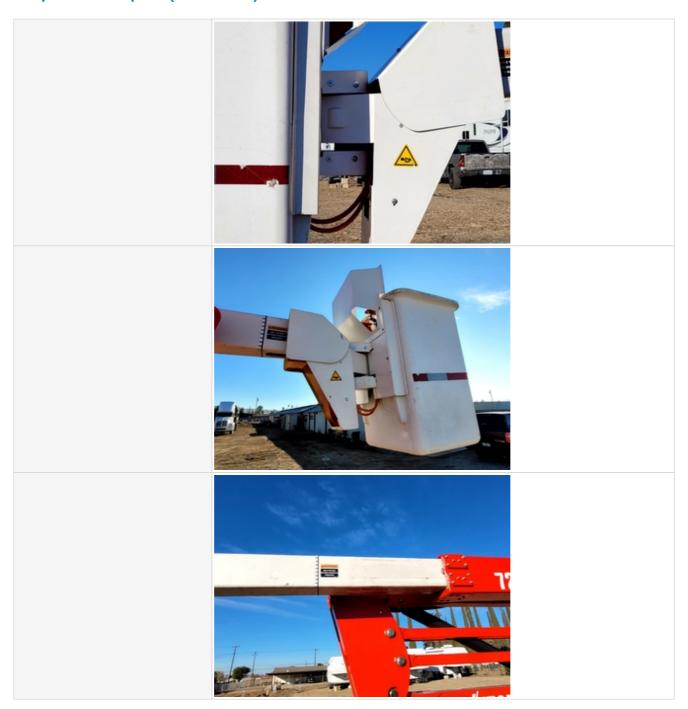

#### **Inspection Report (Boom Lift)**

| Rear                      | 4 - Like New, Recently Replaced |
|---------------------------|---------------------------------|
| Left                      | 4 - Like New, Recently Replaced |
| Right                     | 4 - Like New, Recently Replaced |
| Upper                     | 4 - Like New, Recently Replaced |
| Body Panels (Any Damage?) | 4 - Like New, Recently Replaced |
| Hand Rails                | 0                               |

#### **Control Station Inspection Points**

Serial Number Plate

| Hour Meter Activity                | 3 - Normal Wear & Tear |
|------------------------------------|------------------------|
| Other Gauge Activity               | 3 - Normal Wear & Tear |
| Controls & Switches                | 3 - Normal Wear & Tear |
| Horn                               | 3 - Normal Wear & Tear |
| Travel Alarm                       | 3 - Normal Wear & Tear |
| Swing Brake                        | 3 - Normal Wear & Tear |
| Safety Lock Out / Stop             | 3 - Normal Wear & Tear |
| Platform Safety Rails & Appearance | 0                      |
| Platform Floor                     | 3 - Normal Wear & Tear |
| Platform Floor Photos              |                        |