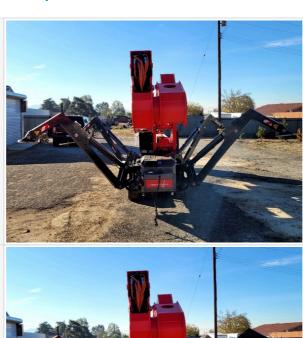

#### Instructions

Take photos of the exterior of the piece of equipment. Capture a full 360 degree walk around and all major components.

Must have shots to capture:

- Front
- 45 degree corner shot of left front45 degree corner shot of right front
- Left side
- Right side
- Rear
- 45 degree corner shot of left rear45 degree corner shot of right rear

#### **Exterior Walkaround Photos**