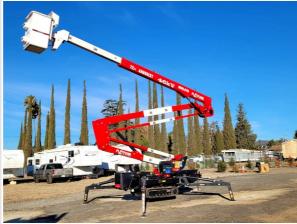

#### **Exterior 360 Walkaround**

#### Instructions

Take photos of the exterior of the piece of equipment. Capture a full 360 degree walk around and all major components.

Must have shots to capture:

- Front
- 45 degree corner shot of left front45 degree corner shot of right front
- Left side
- Right side
- Rear
- 45 degree corner shot of left rear45 degree corner shot of right rear

#### **Exterior Walkaround Photos**