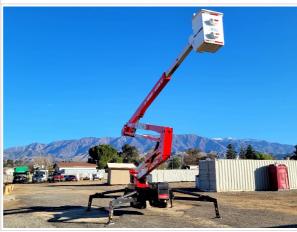

#### **Exterior 360 Walkaround**

#### Instructions

Take photos of the exterior of the piece of equipment. Capture a full 360 degree walk around and all major components.

Must have shots to capture:

- Front
- 45 degree corner shot of left front45 degree corner shot of right front
- Left side
- Right side
- Rear
- 45 degree corner shot of left rear45 degree corner shot of right rear