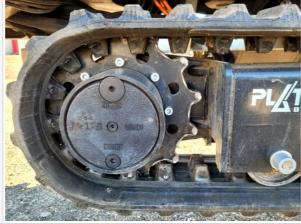

#### **Drivetrain Inspection Points**

| Drivetrain inspection Points    |                        |
|---------------------------------|------------------------|
| Drivetrain                      |                        |
| Hydrostatic Transmission?       | Yes                    |
| 2 Speed?                        | N/A                    |
| Hydrostatic Drive Configuration | Split Transmission     |
| Drive Motors                    | 2 - Above Average Wear |
| Drive Motor Photos              |                        |

#### **Inspection Report (Boom Lift)**

| Hydrostatic Parking Brake           | 3 - Normal Wear & Tear                                                 |
|-------------------------------------|------------------------------------------------------------------------|
| Hydrostatic Parking Brake Condition | Good brake function                                                    |
| Overall Drivetrain Comments         | Overall drivetrain in great condition like new with no issues observed |