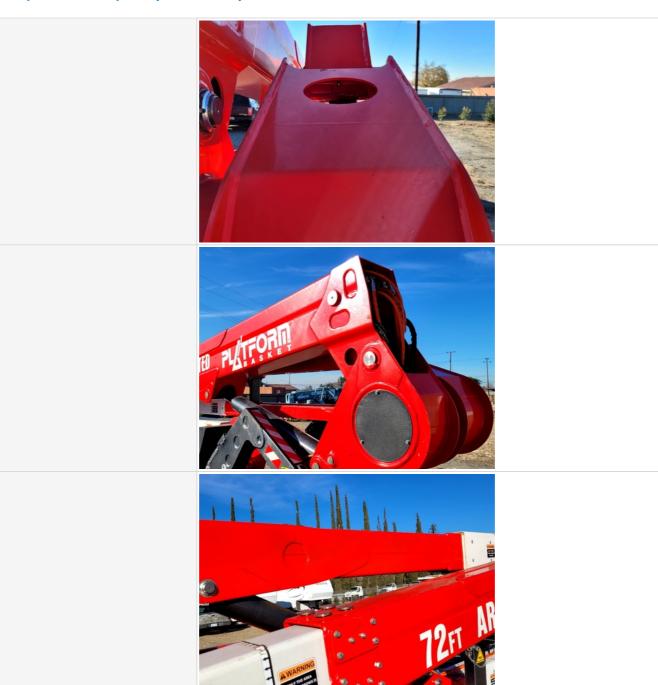

-----------------------------|







#### **Inspection Report (Boom Lift)**



#### **Exterior 360 Walkaround**

#### **Exterior 360 Walkaround**

#### Instructions

Take photos of the exterior of the piece of equipment. Capture a full 360 degree walk around and all major components.

Must have shots to capture:

- Front
- 45 degree corner shot of left front45 degree corner shot of right front
- Left side
- Right side
- Rear
- 45 degree corner shot of left rear45 degree corner shot of right rear

Tips for good photos:

- Move the equipment into a open area without any visual distractions or other equipment in the background

#### **Exterior Walkaround Photos**





































#### **Inspection Report (Boom Lift)**



#### **General Appearance Inspection Points**













#### **Inspection Report (Boom Lift)**





| Rear                      | 4 - Like New, Recently Replaced |
|---------------------------|---------------------------------|
| Left                      | 4 - Like New, Recently Replaced |
| Right                     | 4 - Like New, Recently Replaced |
| Upper                     | 4 - Like New, Recently Replaced |
| Body Panels (Any Damage?) | 4 - Like New, Recently Replaced |
| Hand Rails                | 0                               |

#### **Control Station Inspection Points**

Serial Number Plate





| Hour Meter Activity                | 3 - Normal Wear & Tear |
|------------------------------------|------------------------|
| Other Gauge Activity               | 3 - Normal Wear & Tear |
| Controls & Switches                |