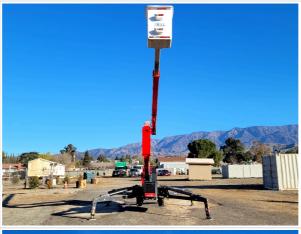

#### **Exterior 360 Walkaround**

#### Instructions

Take photos of the exterior of the piece of equipment. Capture a full 360 degree walk around and all major components.

Must have shots to capture:

- Front
- 45 degree corner shot of left front45 degree corner shot of right front
- Left side
- Right side
- Rear
- 45 degree corner shot of left rear45 degree corner shot of right rear

#### **Exterior Walkaround Photos**