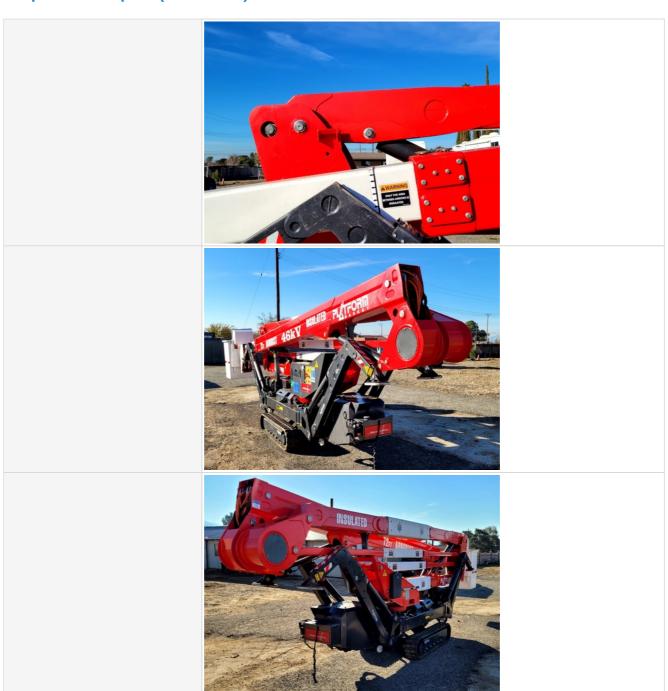

-------------------------|







#### **Inspection Report (Boom Lift)**



#### **Exterior 360 Walkaround**

#### **Exterior 360 Walkaround**

#### Instructions

Take photos of the exterior of the piece of equipment. Capture a full 360 degree walk around and all major components.

Must have shots to capture:

- Front
- 45 degree corner shot of left front45 degree corner shot of right front
- Left side
- Right side
- Rear
- 45 degree corner shot of left rear45 degree corner shot of right rear

Tips for good photos:

- Move the equipment into a open area without any visual distractions or other equipment in the background

#### **Exterior Walkaround Photos**





































#### **Inspection Report (Boom Lift)**



#### **General Appearance Inspection Points**













#### **Inspection Report (Boom Lift)**





| Rear                      | 4 - Like New, Recently Replaced |
|---------------------------|---------------------------------|
| Left                      | 4 - Like New, Recently Replaced |
| Right                     | 4 - Like New, Recently Replaced |
| Upper                     | 4 - Like New, Recently Replaced |
| Body Panels (Any Damage?) | 4 - Like New, Recently Replaced |
| Hand Rails                | 0                               |

#### **Control Station Inspection Points**

Serial Number Plate





| Hour Meter Activity                | 3 - Normal Wear & Tear |
|------------------------------------|------------------------|
| Other Gauge Activity               | 3 - Normal Wear & Tear |
| Controls & Switches                | 3 -