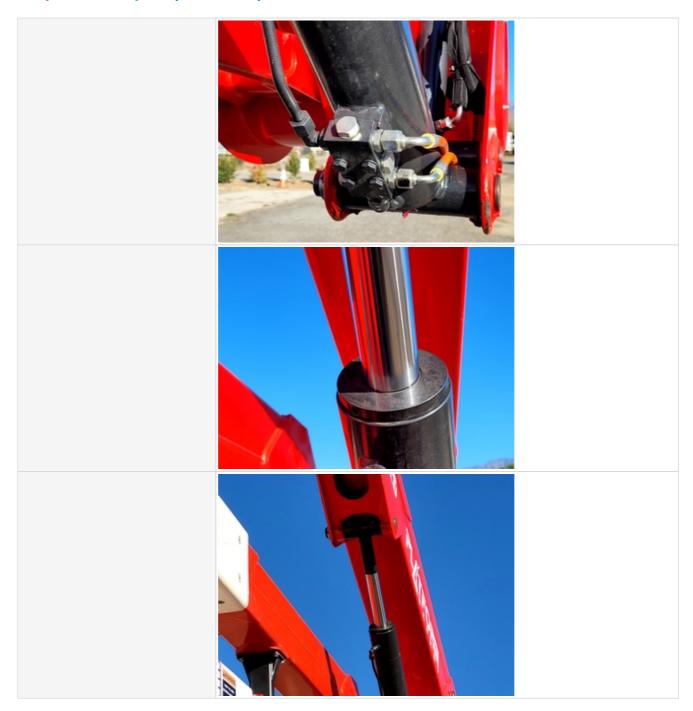

# **Hydraulics Cylinders Inspection Points**

| Boom Lift Cylinders                      | Check the boom lift cylinders. Note any wear, pitting, discoloration, etc. Take photos.     |
|------------------------------------------|---------------------------------------------------------------------------------------------|
| Boom Lift Cylinders: Mounting Pin        | 4                                                                                           |
| Boom Lift Cylinders: Oil Leaks           | No                                                                                          |
| Boom Extension Cylinder                  | Check the boom extension cylinder. Note any wear, pitting, discoloration, etc. Take photos. |
| Boom Extension Cylinder:<br>Mounting Pin | 4                                                                                           |
| Boom Extension Cylinder: Oil Leaks       | No                                                                                          |
| Jib Cylinder                             | Check the jib cylinder. Note any wear, pitting, discoloration, etc. Take photos.            |
| Basket Tilt Cylinder                     | Check the basket tilt cylinders. Note any wear, pitting, discoloration, etc. Take photos.   |
| Basket Tilt Cylinder: Mounting Pin       | 4                                                                                           |

#### **Inspection Report (Boom Lift)**

| Basket Tilt Cylinder: Oil Leaks           | No                                                                                           |
|-------------------------------------------|----------------------------------------------------------------------------------------------|
| Frame Leveling Cylinders                  | Check the frame leveling cylinders. Note any wear, pitting, discoloration, etc. Take photos. |
| Frame Leveling Cylinders:<br>Mounting Pin | 0                                                                                            |
| Frame Leveling Cylinders: Oil Leaks       | No                                                                                           |
| Outrigger Cylinders                       | Check the outrigger cylinders. Note any wear, pitting, discoloration, etc. Take photos.      |
| Outrigger Cylinders: Mounting Pin         | 4                                                                                            |
| Outrigger Cylinders: Oil Leaks            | No                                                                                           |
| Steering Cylinders                        | Check the steering cylinders. Note any wear, pitting, discoloration, etc. Take photos.       |
| Steering Cylinders: Mounting Pin          | 0                                                                                            |
| Steering Cylinders: Oil Leaks             | No                                                                                           |