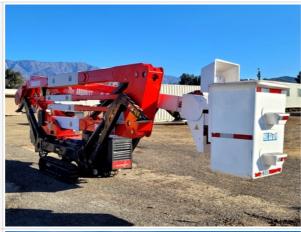

pection Report (Boom Lift)**



#### **Exterior 360 Walkaround**

#### **Exterior 360 Walkaround**

#### Instructions

Take photos of the exterior of the piece of equipment. Capture a full 360 degree walk around and all major components.

Must have shots to capture:

- Front
- 45 degree corner shot of left front45 degree corner shot of right front
- Left side
- Right side
- Rear
- 45 degree corner shot of left rear45 degree corner shot of right rear

Tips for good photos:

- Move the equipment into a open area without any visual distractions or other equipment in the background

#### **Exterior Walkaround Photos**





































#### **Inspection Report (Boom Lift)**



#### **General Appearance Inspection Points**













#### **Inspection Report (Boom Lift)**





| Rear                      | 4 - Like New, Recently Replaced |
|---------------------------|---------------------------------|
| Left                      | 4 - Like New, Recently Replaced |
| Right                     | 4 - Like New, Recently Replaced |
| Upper                     | 4 - Like New, Recently Replaced |
| Body Panels (Any Damage?) | 4 - Like New, Recently Replaced |
| Hand Rails                | 0                               |

#### **Control Station Inspection Points**

Serial Number Plate





| Hour Meter Activity                | 3 - Normal Wear & Tear |
|------------------------------------|------------------------|
| Other Gauge Activity               | 3 - Normal Wear & Tear |
| Controls & Switches                | 3 - Normal Wear & Tear |
| Horn