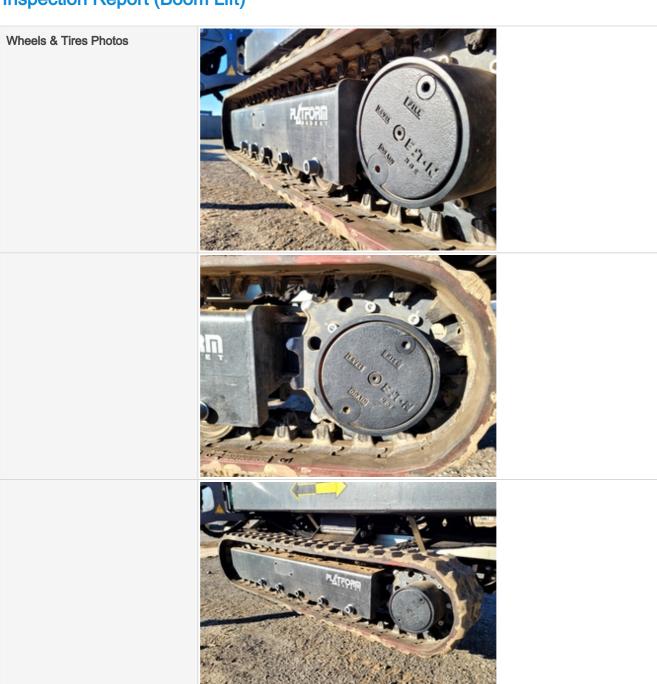

#### **Chassis Inspection Points**

|                       | ,                               |
|-----------------------|---------------------------------|
| Frame                 | 3 - Normal Wear & Tear          |
| Stance                | 3 - Normal Wear & Tear          |
| Front Axle Appearance | 0                               |
| Rear Axle Appearance  | 0                               |
| Wheels & Tires        | 4 - Like New, Recently Replaced |