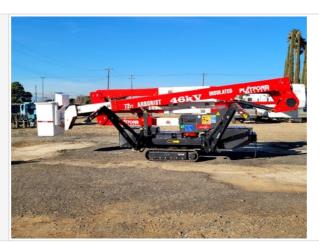

#### **Exterior Walkaround Photos**

#### **General Appearance Inspection Points**

#### **Inspection Report (Boom Lift)**

| Rear                      | 4 - Like New, Recently Replaced |
|---------------------------|---------------------------------|
| Left                      | 4 - Like New, Recently Replaced |
| Right                     | 4 - Like New, Recently Replaced |
| Upper                     | 4 - Like New, Recently Replaced |
| Body Panels (Any Damage?) | 4 - Like New, Recently Replaced |
| Hand Rails                | 0                               |