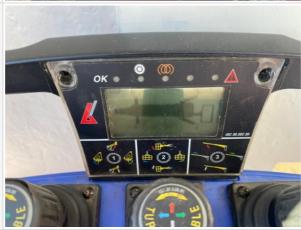

#### **Control Station Inspection Points**

Serial Number Plate

| Hour Meter Activity                | 3 - Normal Wear & Tear |
|------------------------------------|------------------------|
| Other Gauge Activity               | 3 - Normal Wear & Tear |
| Controls & Switches                | 3 - Normal Wear & Tear |
| Horn                               | 3 - Normal Wear & Tear |
| Travel Alarm                       | 3 - Normal Wear & Tear |
| Swing Brake                        | 3 - Normal Wear & Tear |
| Safety Lock Out / Stop             | 3 - Normal Wear & Tear |
| Platform Safety Rails & Appearance | 0                      |
| Platform Floor                     | 3 - Normal Wear & Tear |
| Platform Floor Photos              |                        |

#### **Inspection Report (Boom Lift)**

**Platform Controls** 

3 - Normal Wear & Tear