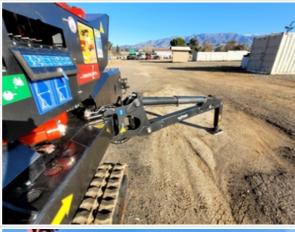

#### **Inspection Report (Boom Lift)**

| Basket Tilt Cylinder: Oil Leaks           | No                                                                                           |
|-------------------------------------------|----------------------------------------------------------------------------------------------|
| Frame Leveling Cylinders                  | Check the frame leveling cylinders. Note any wear, pitting, discoloration, etc. Take photos. |
| Frame Leveling Cylinders:<br>Mounting Pin | 0                                                                                            |
| Frame Leveling Cylinders: Oil Leaks       | No                                                                                           |
| Outrigger Cylinders                       | Check the outrigger cylinders. Note any wear, pitting, discoloration, etc. Take photos.      |
| Outrigger Cylinders: Mounting Pin         | 4                                                                                            |
| Outrigger Cylinders: Oil Leaks            | No                                                                                           |
| Steering Cylinders                        | Check the steering cylinders. Note any wear, pitting, discoloration, etc. Take photos.       |
| Steering Cylinders: Mounting Pin          | 0                                                                                            |
| Steering Cylinders: Oil Leaks             | No                                                                                           |