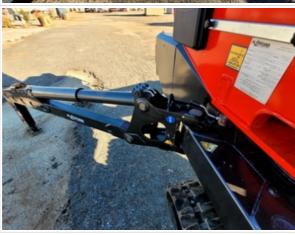

# **Hydraulics Cylinders Inspection Points**

| Boom Lift Cylinders                      | Check the boom lift cylinders. Note any wear, pitting, discoloration, etc. Take photos.     |
|------------------------------------------|---------------------------------------------------------------------------------------------|
| Boom Lift Cylinders: Mounting Pin        | 4                                                                                           |
| Boom Lift Cylinders: Oil Leaks           | No                                                                                          |
| Boom Extension Cylinder                  | Check the boom extension cylinder. Note any wear, pitting, discoloration, etc. Take photos. |
| Boom Extension Cylinder:<br>Mounting Pin | 4                                                                                           |
| Boom Extension Cylinder: Oil Leaks       | No                                                                                          |
| Jib Cylinder                             | Check the jib cylinder. Note any wear, pitting, discoloration, etc. Take photos.            |
| Basket Tilt Cylinder                     | Check the basket tilt cylinders. Note any wear, pitting, discoloration, etc. Take photos.   |
| Basket Tilt Cylinder: Mounting Pin       | 4                                                                                           |