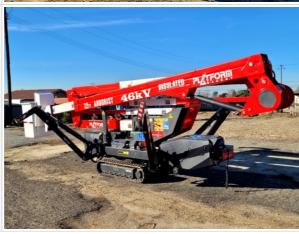

#### **Exterior Walkaround Photos**

#### **General Appearance Inspection Points**

#### **Inspection Report (Boom Lift)**

| Rear                      | 4 - Like New, Recently Replaced |
|---------------------------|---------------------------------|
| Left                      | 4 - Like New, Recently Replaced |
| Right                     | 4 - Like New, Recently Replaced |
| Upper                     | 4 - Like New, Recently Replaced |
| Body Panels (Any Damage?) | 4 - Like New, Recently Replaced |
| Hand Rails                | 0                               |