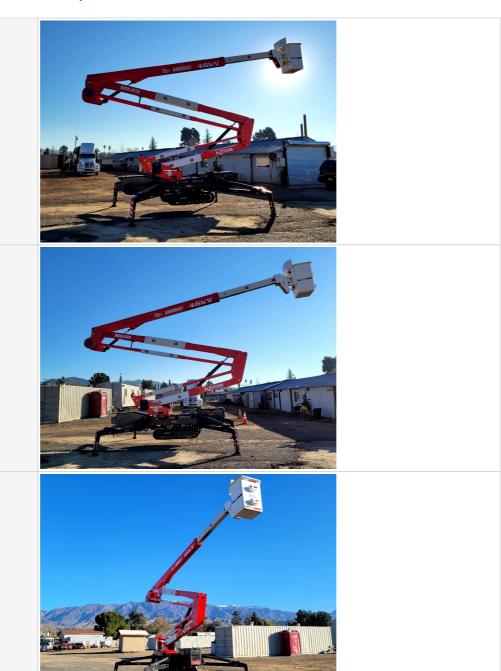

------------------------------------------------------------|------------------|--------------------------------------------------------------------------|







#### **Inspection Report (Boom Lift)**



#### **Exterior 360 Walkaround**

#### **Exterior 360 Walkaround**

#### Instructions

Take photos of the exterior of the piece of equipment. Capture a full 360 degree walk around and all major components.

Must have shots to capture:

- Front
- 45 degree corner shot of left front45 degree corner shot of right front
- Left side
- Right side
- Rear
- 45 degree corner shot of left rear45 degree corner shot of right rear

Tips for good photos:

- Move the equipment into a open area without any visual distractions or other equipment in the background

#### **Exterior Walkaround Photos**





































#### **Inspection Report (Boom Lift)**



#### **General Appearance Inspection Points**













#### **Inspection Report (Boom Lift)**





| Rear                      | 4 - Like New, Recently Replaced |
|---------------------------|---------------------------------|
| Left                      | 4 - Like New, Recently Replaced |
| Right                     | 4 - Like New, Recently Replaced |
| Upper                     | 4 - Like New, Recently Replaced |
| Body Panels (Any Damage?) | 4 - Like New, Recently Replaced |
| Hand Rails                | 0                               |

#### **Control Station Inspection Points**

Serial Number Plate





| Hour Meter Activity                | 3 - Normal Wear & Tear |
|------------------------------------|---