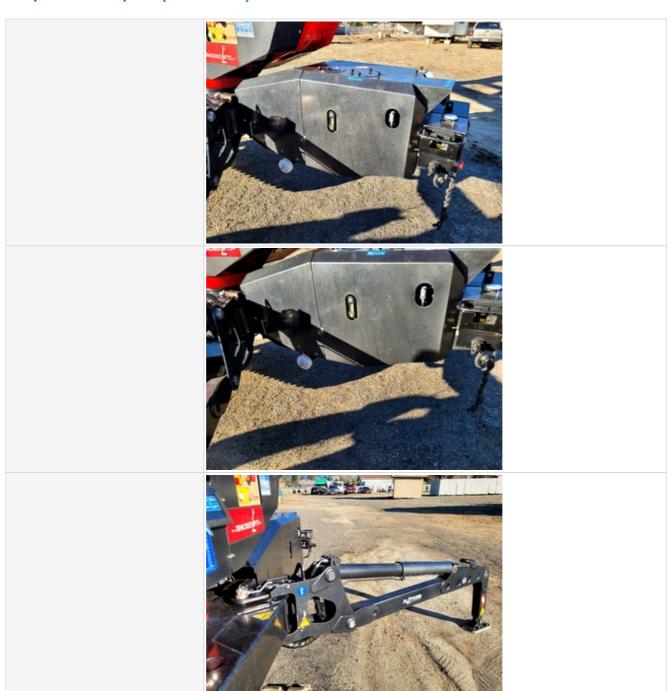

#### **Inspection Report (Boom Lift)**

| Basket Tilt Cylinder: Oil Leaks           | No                                                                                           |
|-------------------------------------------|----------------------------------------------------------------------------------------------|
| Frame Leveling Cylinders                  | Check the frame leveling cylinders. Note any wear, pitting, discoloration, etc. Take photos. |
| Frame Leveling Cylinders:<br>Mounting Pin | 0                                                                                            |
| Frame Leveling Cylinders: Oil Leaks       | No                                                                                           |
| Outrigger Cylinders                       | Check the outrigger cylinders. Note any wear, pitting, discoloration, etc. Take photos.      |
| Outrigger Cylinders: Mounting Pin         | 4                                                                                            |
| Outrigger Cylinders: Oil Leaks            | No                                                                                           |
| Steering Cylinders                        | Check the steering cylinders. Note any wear, pitting, discoloration, etc. Take photos.       |
| Steering Cylinders: Mounting Pin          | 0                                                                                            |
| Steering Cylinders: Oil Leaks             | No                                                                                           |