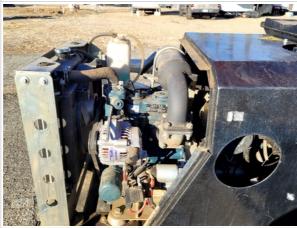

#### **Powertrain Inspection Points**

| Engine                                   |                                   |
|------------------------------------------|-----------------------------------|
| Engine Type (Make, Model, Cylinders, Hp) | Kubota - Z602-EF03 - 14HP - 2Cyl. |
| Emissions Tier                           | Tier 4F                           |
| Engine Serial Number                     | 4KB8112                           |
| Engine Fuel Type                         | Diesel                            |
| Engine Photos                            |                                   |

|                                                | ENERGY TO THE PROPERTY OF THE |
|------------------------------------------------|-------------------------------------------------------------------------------------------------------------------------------------------------------------------------------------------------------------------------------------------------------------------------------------------------------------------------------------------------------------------------------------------------------------------------------------------------------------------------------------------------------------------------------------------------------------------------------------------------------------------------------------------------------------------------------------------------------------------------------------------------------------------------------------------------------------------------------------------------------------------------------------------------------------------------------------------------------------------------------------------------------------------------------------------------------------------------------------------------------------------------------------------------------------------------------------------------------------------------------------------------------------------------------------------------------------------------------------------------------------------------------------------------------------------------------------------------------------------------------------------------------------------------------------------------------------------------------------------------------------------------------------------------------------------------------------------------------------------------------------------------------------------------------------------------------------------------------------------------------------------------------------------------------------------------------------------------------------------------------------------------------------------------------------------------------------------------------------------------------------------------------|
| Blow-by (Visual Observation Check)             | No                                                                                                                                                                                                                                                                                                                                                                                                                                                                                                                                                                                                                                                                                                                                                                                                                                                                                                                                                                                                                                                                                                                                                                                                                                                                                                                                                                                                                                                                                                                                                                                                                                                                                                                                                                                                                                                                                                                                                                                                                                                                                                                            |
| Unusual Noises (Upon Start-up, Idle, Shutdown) | No                                                                                                                                                                                                                                                                                                                                                                                                                                                                                                                                                                                                                                                                                                                                                                                                                                                                                                                                                                                                                                                                                                                                                                                                                                                                                                                                                                                                                                                                                                                                                                                                                                                                                                                                                                                                                                                                                                                                                                                                                                                                                                                            |
| Unusual Noise Notes                            | No unusual noises heard                                                                                                                                                                                                                                                                                                                                                                                                                                                                                                                                                                                                                                                                                                                                                                                                                                                                                                                                                                                                                                                                                                                                                                                                                                                                                                                                                                                                                                                                                                                                                                                                                                                                                                                                                                                                                                                                                                                                                                                                                                                                                                       |
| Engine Smoke (Upon Start-up, Idle, Shutdown)   | No                                                                                                                                                                                                                                                                                                                                                                                                                                                                                                                                                                                                                                                                                                                                                                                                                                                                                                                                                                                                                                                                                                                                                                                                                                                                                                                                                                                                                                                                                                                                                                                                                                                                                                                                                                                                                                                                                                                                                                                                                                                                                                                            |
| Engine Smoke Notes                             | No engine smoke issues observed                                                                                                                                                                                                                                                                                                                                                                                                                                                                                                                                                                                                                                                                                                                                                                                                                                                                                                                                                                                                                                                                                                                                                                                                                                                                                                                                                                                                                                                                                                                                                                                                                                                                                                                                                                                                                                                                                                                                                                                                                                                                                               |
| Engine Exhaust Color                           | Clear                                                                                                                                                                                                                                                                                                                                                                                                                                                                                                                                                                                                                                                                                                                                                                                                                                                                                                                                                                                                                                                                                                                                                                                                                                                                                                                                                                                                                                                                                                                                                                                                                                                                                                                                                                                                                                                                                                                                                                                                                                                                                                                         |

#### **Inspection Report (Boom Lift)**

| Battery                                       | 3 - Normal Wear & Tear                                          |
|-----------------------------------------------|-----------------------------------------------------------------|
| Battery Condition                             | Like new, recently replaced                                     |
| Radiator                                      | 3 - Normal Wear & Tear                                          |
| Belts                                         | 3 - Normal Wear & Tear                                          |
| Hoses                                         | 3 - Normal Wear & Tear                                          |
| Water Pump                                    | 3 - Normal Wear & Tear                                          |
| Cooling System Leaks                          | No                                                              |
| Coolant Color / Appearance                    | 3 - Normal Wear & Tear                                          |
| Coolant Color/Appearance Notes                | Normal Translucent appearance, no visual signs of contamination |
| Oil Leaks                                     | No                                                              |
| Oil Color / Appearance                        | 3 - Normal Wear & Tear                                          |
| Fuel Leaks                                    | No                                                              |
| Equipped with DPF (Diesel Particulate Filter) | No                                                              |
| Requires DEF (Diesel Exhaust Fluid)           | No                                                              |
| Overall Engine Appearance                     | Clean & dry                                                     |
| Overall Engine Comments                       | Overall engine like new and well maintained                     |