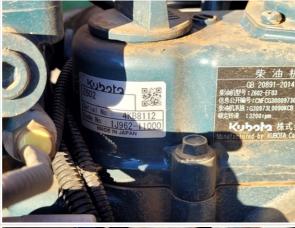

#### **Powertrain Inspection Points**

| Engine                                   |                                   |
|------------------------------------------|-----------------------------------|
| Engine Type (Make, Model, Cylinders, Hp) | Kubota - Z602-EF03 - 14HP - 2Cyl. |
| Emissions Tier                           | Tier 4F                           |
| Engine Serial Number                     | 4KB8112                           |
| Engine Fuel Type                         | Diesel                            |
| Engine Photos                            |                                   |