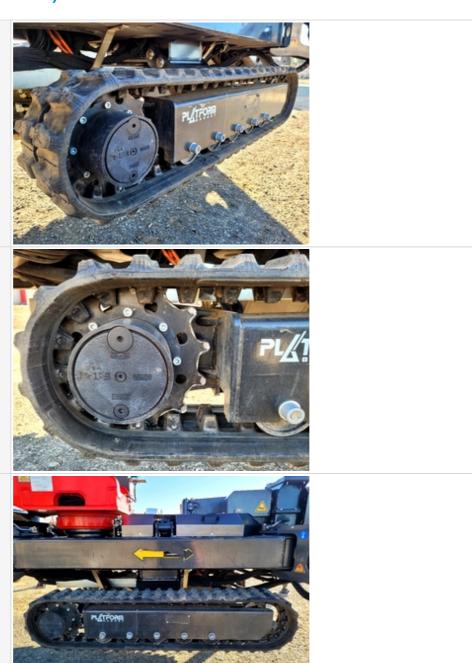

#### **Chassis Inspection Points**

|                       | ,                               |
|-----------------------|---------------------------------|
| Frame                 | 3 - Normal Wear & Tear          |
| Stance                | 3 - Normal Wear & Tear          |
| Front Axle Appearance | 0                               |
| Rear Axle Appearance  | 0                               |
| Wheels & Tires        | 4 - Like New, Recently Replaced |