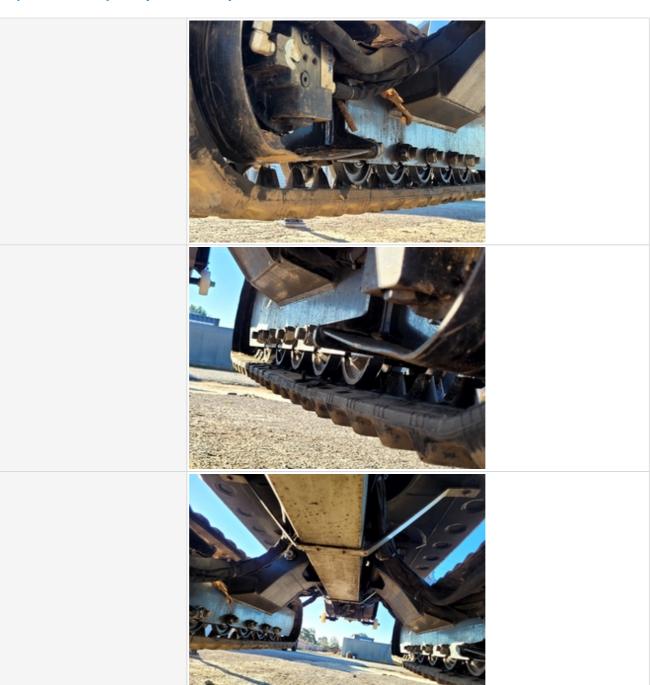

#### **Chassis Inspection Points**

|                       | ,                               |
|-----------------------|---------------------------------|
| Frame                 | 3 - Normal Wear & Tear          |
| Stance                | 3 - Normal Wear & Tear          |
| Front Axle Appearance | 0                               |
| Rear Axle Appearance  | 0                               |
| Wheels & Tires        | 4 - Like New, Recently Replaced |