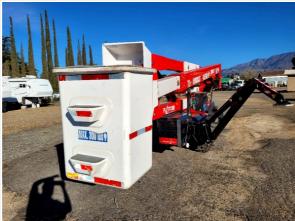

#### Instructions

Take photos of the exterior of the piece of equipment. Capture a full 360 degree walk around and all major components.

Must have shots to capture:

- Front
- 45 degree corner shot of left front45 degree corner shot of right front
- Left side
- Right side
- Rear
- 45 degree corner shot of left rear45 degree corner shot of right rear

#### **Exterior Walkaround Photos**