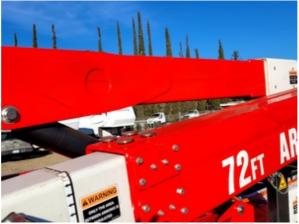

# **Hydraulics Cylinders Inspection Points**

| Boom Lift Cylinders                      | Check the boom lift cylinders. Note any wear, pitting, discoloration, etc. Take photos.     |
|------------------------------------------|---------------------------------------------------------------------------------------------|
| Boom Lift Cylinders: Mounting Pin        | 4                                                                                           |
| Boom Lift Cylinders: Oil Leaks           | No                                                                                          |
| Boom Extension Cylinder                  | Check the boom extension cylinder. Note any wear, pitting, discoloration, etc. Take photos. |
| Boom Extension Cylinder:<br>Mounting Pin | 4                                                                                           |
| Boom Extension Cylinder: Oil Leaks       | No                                                                                          |
| Jib Cylinder                             | Check the jib cylinder. Note any wear, pitting, discoloration, etc. Take photos.            |
| Basket Tilt Cylinder                     | Check the basket tilt cylinders. Note any wear, pitting, discoloration, etc. Take photos.   |
| Basket Tilt Cylinder: Mounting Pin       | 4                                                                                           |

#### **Inspection Report (Boom Lift)**

| Basket Tilt Cylinder: Oil Leaks           | No                                                                                           |
|-------------------------------------------|----------------------------------------------------------------------------------------------|
| Frame Leveling Cylinders                  | Check the frame leveling cylinders. Note any wear, pitting, discoloration, etc. Take photos. |
| Frame Leveling Cylinders:<br>Mounting Pin | 0                                                                                            |
| Frame Leveling Cylinders: Oil Leaks       | No                                                                                           |
| Outrigger Cylinders                       | Check the outrigger cylinders. Note any wear, pitting, discoloration, etc. Take photos.      |
| Outrigger Cylinders: Mounting Pin         | 4                                                                                            |
| Outrigger Cylinders: Oil Leaks            | No                                                                                           |
| Steering Cylinders                        | Check the steering cylinders. Note any wear, pitting, discoloration, etc. Take photos.       |
| Steering Cylinders: Mounting Pin          | 0                                                                                            |
| Steering Cylinders: Oil Leaks             | No                                                                                           |