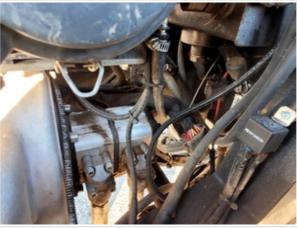

#### **Hydraulics Overall Inspection Points**

| Hydraulics Overall                       |    |
|------------------------------------------|----|
| Wet or Damp Hydraulic Lines / Fittings   | No |
| Appearance of Hydraulic Lines / Fittings | 4  |

#### Inspection Report (Boom Lift)

Hydraulic Lines / Fittings Condition Hydraulic lines & fittings are clean and in good condition Appearance of Hydraulic Lines / Fittings Photos

#### **Inspection Report (Boom Lift)**

| Unusual Noises (Hydraulic Pump)         | No                                              |
|-----------------------------------------|-------------------------------------------------|
| Hydraulic Pump Notes                    | No unusual noises heard during operation        |
| External Controls / Levers              | 3                                               |
| External Controls / Levers<br>Condition | Good function & condition of hydraulic controls |