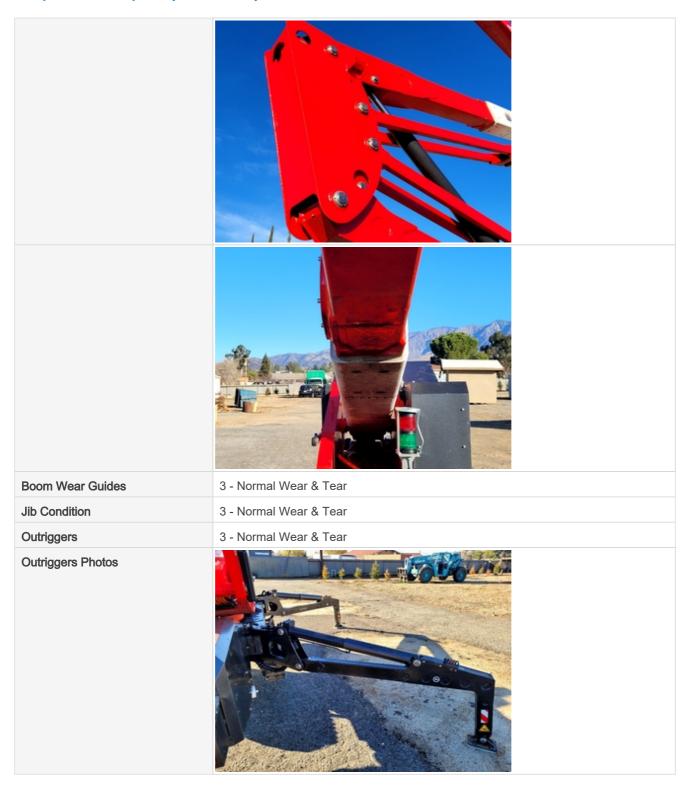

#### **Control Station Inspection Points**

Serial Number Plate

| Hour Meter Activity                | 3 - Normal Wear & Tear |
|------------------------------------|------------------------|
| Other Gauge Activity               | 3 - Normal Wear & Tear |
| Controls & Switches                | 3 - Normal Wear & Tear |
| Horn                               | 3 - Normal Wear & Tear |
| Travel Alarm                       | 3 - Normal Wear & Tear |
| Swing Brake                        | 3 - Normal Wear & Tear |
| Safety Lock Out / Stop             | 3 - Normal Wear & Tear |
| Platform Safety Rails & Appearance | 0                      |
| Platform Floor                     | 3 - Normal Wear & Tear |
| Platform Floor Photos              |                        |

#### **Inspection Report (Boom Lift)**

**Platform Controls** 

3 - Normal Wear & Tear