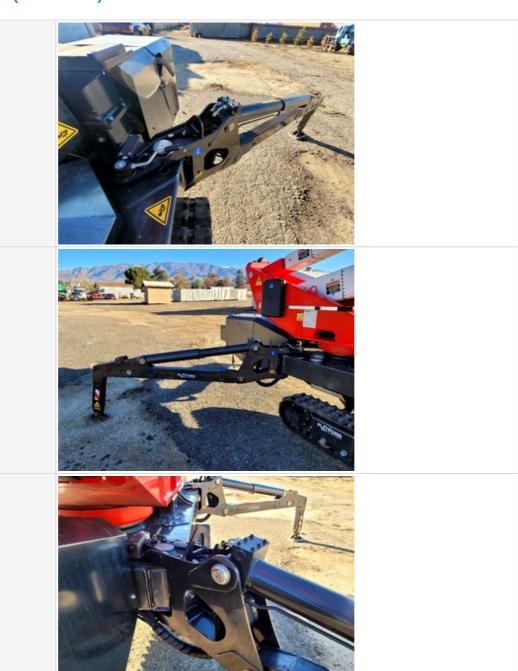

# **Hydraulics Cylinders Inspection Points**

| Boom Lift Cylinders                      | Check the boom lift cylinders. Note any wear, pitting, discoloration, etc. Take photos.     |
|------------------------------------------|---------------------------------------------------------------------------------------------|
| Boom Lift Cylinders: Mounting Pin        | 4                                                                                           |
| Boom Lift Cylinders: Oil Leaks           | No                                                                                          |
| Boom Extension Cylinder                  | Check the boom extension cylinder. Note any wear, pitting, discoloration, etc. Take photos. |
| Boom Extension Cylinder:<br>Mounting Pin | 4                                                                                           |
| Boom Extension Cylinder: Oil Leaks       | No                                                                                          |
| Jib Cylinder                             | Check the jib cylinder. Note any wear, pitting, discoloration, etc. Take photos.            |
| Basket Tilt Cylinder                     | Check the basket tilt cylinders. Note any wear, pitting, discoloration, etc. Take photos.   |
| Basket Tilt Cylinder: Mounting Pin       | 4                                                                                           |