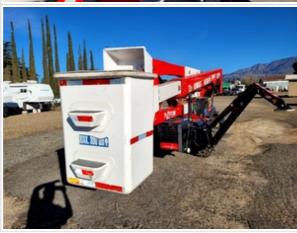

#### **Exterior 360 Walkaround**

#### Instructions

Take photos of the exterior of the piece of equipment. Capture a full 360 degree walk around and all major components.

Must have shots to capture:

- Front
- 45 degree corner shot of left front45 degree corner shot of right front
- Left side
- Right side
- Rear
- 45 degree corner shot of left rear45 degree corner shot of right rear

#### **Exterior Walkaround Photos**