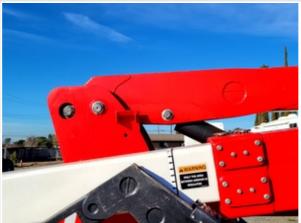

# **Hydraulics Cylinders Inspection Points**

| Boom Lift Cylinders                      | Check the boom lift cylinders. Note any wear, pitting, discoloration, etc. Take photos.     |
|------------------------------------------|---------------------------------------------------------------------------------------------|
| Boom Lift Cylinders: Mounting Pin        | 4                                                                                           |
| Boom Lift Cylinders: Oil Leaks           | No                                                                                          |
| Boom Extension Cylinder                  | Check the boom extension cylinder. Note any wear, pitting, discoloration, etc. Take photos. |
| Boom Extension Cylinder:<br>Mounting Pin | 4                                                                                           |
| Boom Extension Cylinder: Oil Leaks       | No                                                                                          |
| Jib Cylinder                             | Check the jib cylinder. Note any wear, pitting, discoloration, etc. Take photos.            |
| Basket Tilt Cylinder                     | Check the basket tilt cylinders. Note any wear, pitting, discoloration, etc. Take photos.   |
| Basket Tilt Cylinder: Mounting Pin       | 4                                                                                           |

#### **Inspection Report (Boom Lift)**

| Basket Tilt Cylinder: Oil Leaks           | No                                                                                           |
|-------------------------------------------|----------------------------------------------------------------------------------------------|
| Frame Leveling Cylinders                  | Check the frame leveling cylinders. Note any wear, pitting, discoloration, etc. Take photos. |
| Frame Leveling Cylinders:<br>Mounting Pin | 0                                                                                            |
| Frame Leveling Cylinders: Oil Leaks       | No                                                                                           |
| Outrigger Cylinders                       | Check the outrigger cylinders. Note any wear, pitting, discoloration, etc. Take photos.      |
| Outrigger Cylinders: Mounting Pin         | 4                                                                                            |
| Outrigger Cylinders: Oil Leaks            | No                                                                                           |
| Steering Cylinders                        | Check the steering cylinders. Note any wear, pitting, discoloration, etc. Take photos.       |
| Steering Cylinders: Mounting Pin          | 0                                                                                            |
| Steering Cylinders: Oil Leaks             | No                                                                                           |