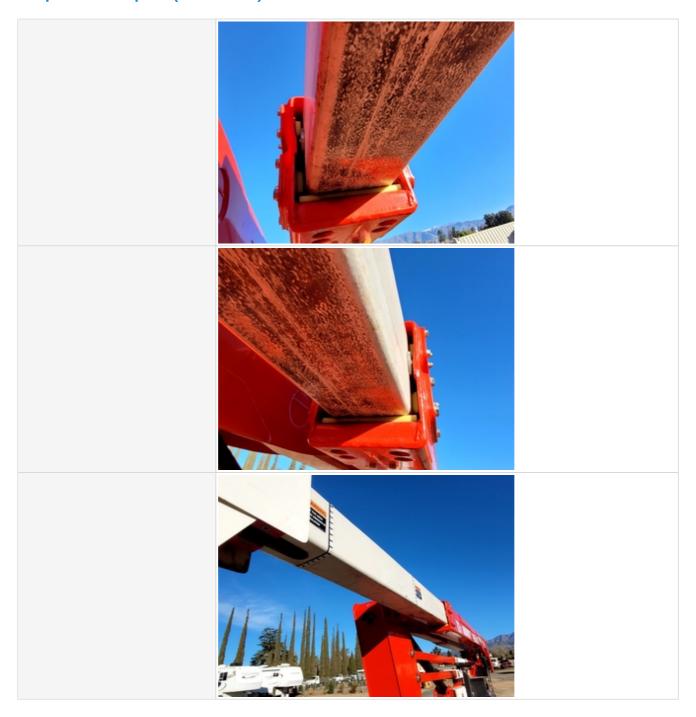

# **Hydraulics Cylinders Inspection Points**

| Boom Lift Cylinders                      | Check the boom lift cylinders. Note any wear, pitting, discoloration, etc. Take photos.     |
|------------------------------------------|---------------------------------------------------------------------------------------------|
| Boom Lift Cylinders: Mounting Pin        | 4                                                                                           |
| Boom Lift Cylinders: Oil Leaks           | No                                                                                          |
| Boom Extension Cylinder                  | Check the boom extension cylinder. Note any wear, pitting, discoloration, etc. Take photos. |
| Boom Extension Cylinder:<br>Mounting Pin | 4                                                                                           |
| Boom Extension Cylinder: Oil Leaks       | No                                                                                          |
| Jib Cylinder                             | Check the jib cylinder. Note any wear, pitting, discoloration, etc. Take photos.            |
| Basket Tilt Cylinder                     | Check the basket tilt cylinders. Note any wear, pitting, discoloration, etc. Take photos.   |
| Basket Tilt Cylinder: Mounting Pin       | 4                                                                                           |

#### **Inspection Report (Boom Lift)**

| Basket Tilt Cylinder: Oil Leaks           | No                                                                                           |
|-------------------------------------------|----------------------------------------------------------------------------------------------|
| Frame Leveling Cylinders                  | Check the frame leveling cylinders. Note any wear, pitting, discoloration, etc. Take photos. |
| Frame Leveling Cylinders:<br>Mounting Pin | 0                                                                                            |
| Frame Leveling Cylinders: Oil Leaks       | No                                                                                           |
| Outrigger Cylinders                       | Check the outrigger cylinders. Note any wear, pitting, discoloration, etc. Take photos.      |
| Outrigger Cylinders: Mounting Pin         | 4                                                                                            |
| Outrigger Cylinders: Oil Leaks            | No                                                                                           |
| Steering Cylinders                        | Check the steering cylinders. Note any wear, pitting, discoloration, etc. Take photos.       |
| Steering Cylinders: Mounting Pin          | 0                                                                                            |
| Steering Cylinders: Oil Leaks             | No                                                                                           |