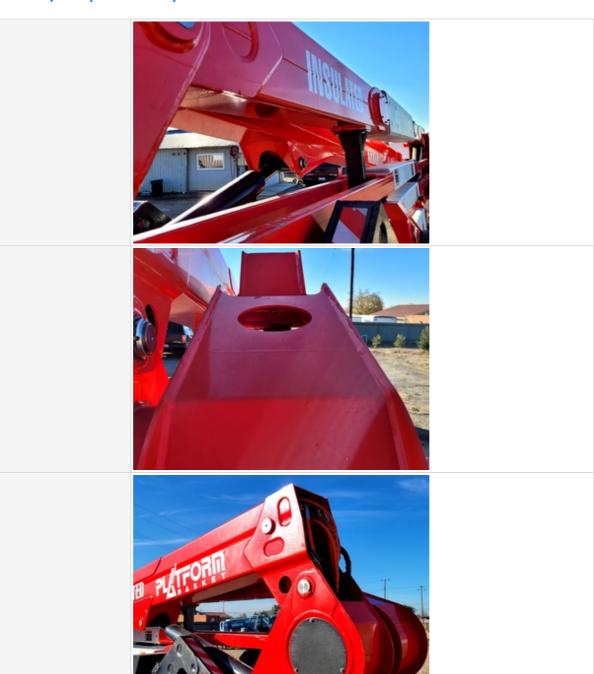

# **Hydraulics Cylinders Inspection Points**

| Boom Lift Cylinders                      | Check the boom lift cylinders. Note any wear, pitting, discoloration, etc. Take photos.     |
|------------------------------------------|---------------------------------------------------------------------------------------------|
| Boom Lift Cylinders: Mounting Pin        | 4                                                                                           |
| Boom Lift Cylinders: Oil Leaks           | No                                                                                          |
| Boom Extension Cylinder                  | Check the boom extension cylinder. Note any wear, pitting, discoloration, etc. Take photos. |
| Boom Extension Cylinder:<br>Mounting Pin | 4                                                                                           |
| Boom Extension Cylinder: Oil Leaks       | No                                                                                          |
| Jib Cylinder                             | Check the jib cylinder. Note any wear, pitting, discoloration, etc. Take photos.            |
| Basket Tilt Cylinder                     | Check the basket tilt cylinders. Note any wear, pitting, discoloration, etc. Take photos.   |
| Basket Tilt Cylinder: Mounting Pin       | 4                                                                                           |

#### **Inspection Report (Boom Lift)**

| Basket Tilt Cylinder: Oil Leaks           | No                                                                                           |
|-------------------------------------------|----------------------------------------------------------------------------------------------|
| Frame Leveling Cylinders                  | Check the frame leveling cylinders. Note any wear, pitting, discoloration, etc. Take photos. |
| Frame Leveling Cylinders:<br>Mounting Pin | 0                                                                                            |
| Frame Leveling Cylinders: Oil Leaks       | No                                                                                           |
| Outrigger Cylinders                       | Check the outrigger cylinders. Note any wear, pitting, discoloration, etc. Take photos.      |
| Outrigger Cylinders: Mounting Pin         | 4                                                                                            |
| Outrigger Cylinders: Oil Leaks            | No                                                                                           |
| Steering Cylinders                        | Check the steering cylinders. Note any wear, pitting, discoloration, etc. Take photos.       |
| Steering Cylinders: Mounting Pin          | 0                                                                                            |
| Steering Cylinders: Oil Leaks             | No                                                                                           |