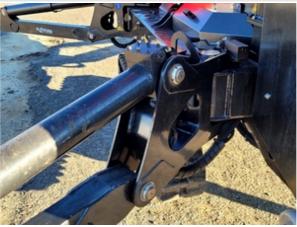

# **Hydraulics Cylinders Inspection Points**

| Boom Lift Cylinders                      | Check the boom lift cylinders. Note any wear, pitting, discoloration, etc. Take photos.     |
|------------------------------------------|---------------------------------------------------------------------------------------------|
| Boom Lift Cylinders: Mounting Pin        | 4                                                                                           |
| Boom Lift Cylinders: Oil Leaks           | No                                                                                          |
| Boom Extension Cylinder                  | Check the boom extension cylinder. Note any wear, pitting, discoloration, etc. Take photos. |
| Boom Extension Cylinder:<br>Mounting Pin | 4                                                                                           |
| Boom Extension Cylinder: Oil Leaks       | No                                                                                          |
| Jib Cylinder                             | Check the jib cylinder. Note any wear, pitting, discoloration, etc. Take photos.            |
| Basket Tilt Cylinder                     | Check the basket tilt cylinders. Note any wear, pitting, discoloration, etc. Take photos.   |
| Basket Tilt Cylinder: Mounting Pin       | 4                                                                                           |