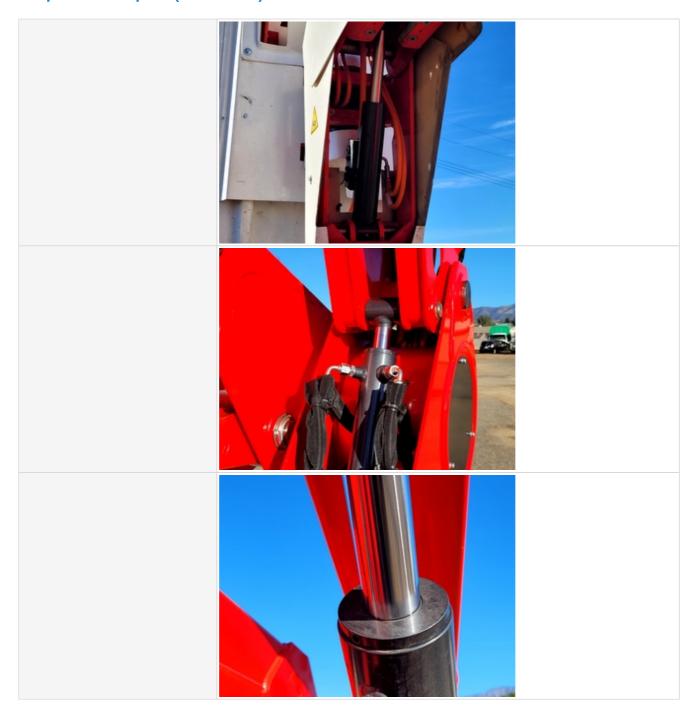

# **Hydraulics Cylinders Inspection Points**

| Boom Lift Cylinders                      | Check the boom lift cylinders. Note any wear, pitting, discoloration, etc. Take photos.     |
|------------------------------------------|---------------------------------------------------------------------------------------------|
| Boom Lift Cylinders: Mounting Pin        | 4                                                                                           |
| Boom Lift Cylinders: Oil Leaks           | No                                                                                          |
| Boom Extension Cylinder                  | Check the boom extension cylinder. Note any wear, pitting, discoloration, etc. Take photos. |
| Boom Extension Cylinder:<br>Mounting Pin | 4                                                                                           |
| Boom Extension Cylinder: Oil Leaks       | No                                                                                          |
| Jib Cylinder                             | Check the jib cylinder. Note any wear, pitting, discoloration, etc. Take photos.            |
| Basket Tilt Cylinder                     | Check the basket tilt cylinders. Note any wear, pitting, discoloration, etc. Take photos.   |
| Basket Tilt Cylinder: Mounting Pin       | 4                                                                                           |

#### **Inspection Report (Boom Lift)**

| Basket Tilt Cylinder: Oil Leaks           | No                                                                                           |
|-------------------------------------------|----------------------------------------------------------------------------------------------|
| Frame Leveling Cylinders                  | Check the frame leveling cylinders. Note any wear, pitting, discoloration, etc. Take photos. |
| Frame Leveling Cylinders:<br>Mounting Pin | 0                                                                                            |
| Frame Leveling Cylinders: Oil Leaks       | No                                                                                           |
| Outrigger Cylinders                       | Check the outrigger cylinders. Note any wear, pitting, discoloration, etc. Take photos.      |
| Outrigger Cylinders: Mounting Pin         | 4                                                                                            |
| Outrigger Cylinders: Oil Leaks            | No                                                                                           |
| Steering Cylinders                        | Check the steering cylinders. Note any wear, pitting, discoloration, etc. Take photos.       |
| Steering Cylinders: Mounting Pin          | 0                                                                                            |
| Steering Cylinders: Oil Leaks             | No                                                                                           |