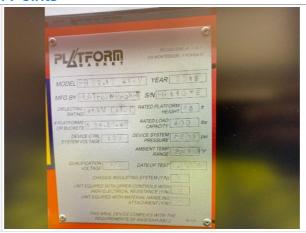

#### **General Info**

| Year                                                               | 2019                     |
|--------------------------------------------------------------------|--------------------------|
| Make                                                               | Platform Basket          |
| Model                                                              | PB22.10                  |
| Serial Number                                                      | PB11078                  |
| Hour Meter Reading                                                 | 345.0                    |
| Previous Application (e.g., earth moving, mining, demolition, etc) | Tree Services Contractor |

#### **Control Station Inspection Points**

Serial Number Plate

| Hour Meter Activity                | 3 - Normal Wear & Tear |
|------------------------------------|------------------------|
| Other Gauge Activity               | 3 - Normal Wear & Tear |
| Controls & Switches                | 3 - Normal Wear & Tear |
| Horn                               | 3 - Normal Wear & Tear |
| Travel Alarm                       | 3 - Normal Wear & Tear |
| Swing Brake                        | 3 - Normal Wear & Tear |
| Safety Lock Out / Stop             | 3 - Normal Wear & Tear |
| Platform Safety Rails & Appearance | 0                      |
| Platform Floor                     | 3 - Normal Wear & Tear |
| Platform Floor Photos              |                        |