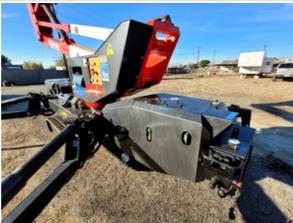

#### **Drivetrain Inspection Points**

| Drivetrain inspection Points    |                        |
|---------------------------------|------------------------|
| Drivetrain                      |                        |
| Hydrostatic Transmission?       | Yes                    |
| 2 Speed?                        | N/A                    |
| Hydrostatic Drive Configuration | Split Transmission     |
| Drive Motors                    | 2 - Above Average Wear |
| Drive Motor Photos              |                        |