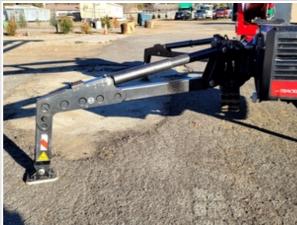

# **Hydraulics Cylinders Inspection Points**

| Boom Lift Cylinders                      | Check the boom lift cylinders. Note any wear, pitting, discoloration, etc. Take photos.     |
|------------------------------------------|---------------------------------------------------------------------------------------------|
| Boom Lift Cylinders: Mounting Pin        | 4                                                                                           |
| Boom Lift Cylinders: Oil Leaks           | No                                                                                          |
| Boom Extension Cylinder                  | Check the boom extension cylinder. Note any wear, pitting, discoloration, etc. Take photos. |
| Boom Extension Cylinder:<br>Mounting Pin | 4                                                                                           |
| Boom Extension Cylinder: Oil Leaks       | No                                                                                          |
| Jib Cylinder                             | Check the jib cylinder. Note any wear, pitting, discoloration, etc. Take photos.            |
| Basket Tilt Cylinder                     | Check the basket tilt cylinders. Note any wear, pitting, discoloration, etc. Take photos.   |
| Basket Tilt Cylinder: Mounting Pin       | 4                                                                                           |

#### **Inspection Report (Boom Lift)**

| Basket Tilt Cylinder: Oil Leaks           | No                                                                                           |
|-------------------------------------------|----------------------------------------------------------------------------------------------|
| Frame Leveling Cylinders                  | Check the frame leveling cylinders. Note any wear, pitting, discoloration, etc. Take photos. |
| Frame Leveling Cylinders:<br>Mounting Pin | 0                                                                                            |
| Frame Leveling Cylinders: Oil Leaks       | No                                                                                           |
| Outrigger Cylinders                       | Check the outrigger cylinders. Note any wear, pitting, discoloration, etc. Take photos.      |
| Outrigger Cylinders: Mounting Pin         | 4                                                                                            |
| Outrigger Cylinders: Oil Leaks            | No                                                                                           |
| Steering Cylinders                        | Check the steering cylinders. Note any wear, pitting, discoloration, etc. Take photos.       |
| Steering Cylinders: Mounting Pin          | 0                                                                                            |
| Steering Cylinders: Oil Leaks             | No                                                                                           |