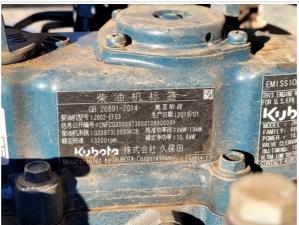

#### **Powertrain Inspection Points**

| Engine                                   |                                   |
|------------------------------------------|-----------------------------------|
| Engine Type (Make, Model, Cylinders, Hp) | Kubota - Z602-EF03 - 14HP - 2Cyl. |
| Emissions Tier                           | Tier 4F                           |
| Engine Serial Number                     | 4KB8112                           |
| Engine Fuel Type                         | Diesel                            |
| Engine Photos                            |                                   |