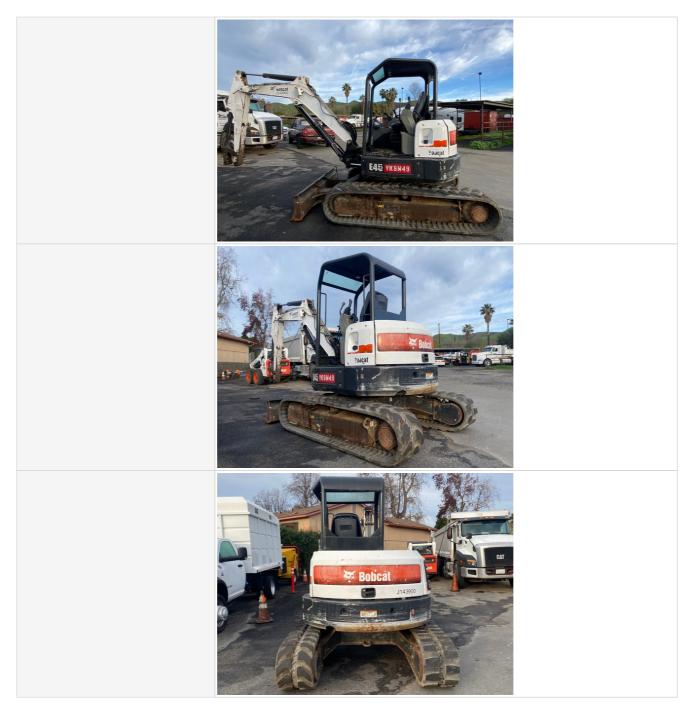

Exterior Walkaround Photos

Exterior 360 Walkaround

| Instructions               | Take photos of the exterior of the piece of equipment. Capture a full 360 degree<br>walk around and all major components.<br>Must have shots to capture:<br>- Front<br>- 45 degree corner shot of left front<br>- 45 degree corner shot of right front<br>- Left side<br>- Rear<br>- Rear<br>- 45 degree corner shot of left rear<br>- 45 degree corner shot of left rear<br>- 45 degree corner shot of left rear<br>- 45 degree corner shot of right rear<br>Tips for good photos:<br>- Move the equipment into a open area without any visual distractions or other<br>equipment in the background |
|----------------------------|------------------------------------------------------------------------------------------------------------------------------------------------------------------------------------------------------------------------------------------------------------------------------------------------------------------------------------------------------------------------------------------------------------------------------------------------------------------------------------------------------------------------------------------------------------------------------------------------------|
| Exterior Walkaround Photos | equipment in the background                                                                                                                                                                                                                                                                                                                                                                                                                                                                                                                                                                          |
|                            |                                                                                                                                                                                                                                                                                                                                                                                                                                                                                                                                                                                                      |