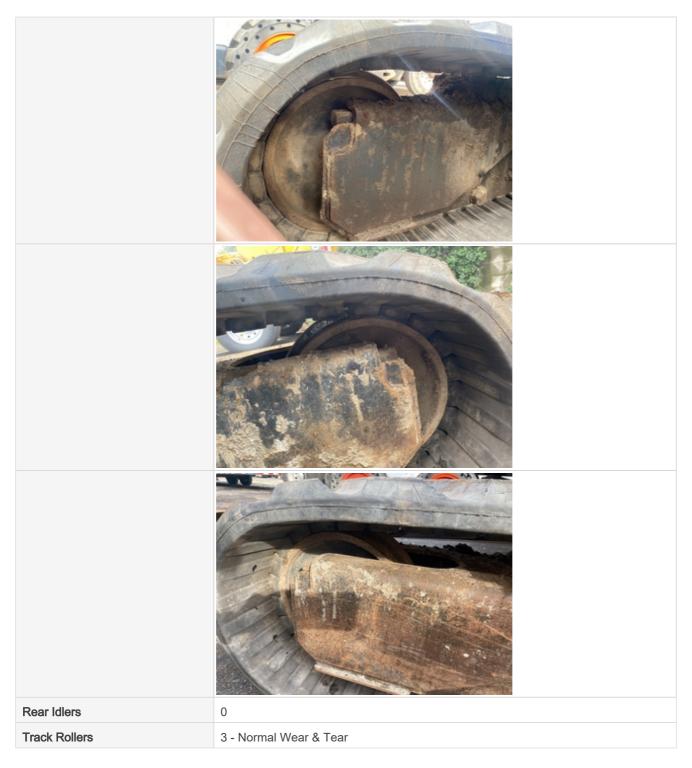

| Turntable Bearing        | 3 - Normal Wear & Tear                                              |
|--------------------------|---------------------------------------------------------------------|
| Turntable Bearing Photos |                                                                     |
|                          |                                                                     |
| Bottom Covers            | 0                                                                   |
| Overall Chassis          | 3 - Normal Wear & Tear                                              |
| Overall Chassis Comments | Overall chassis in solid condition with no obvious issues observed. |
| Undercarriage Inspection | Points                                                              |
| Rubber Track Undercarrie |                                                                     |

**Roller Frames** 

3 - Normal Wear & Tear

| Track Belt        | 3 - Normal Wear & Tear                        |
|-------------------|-----------------------------------------------|
| Comments          | 2 different styles, both above 70% tread left |
| Track Belt Photos |                                               |
|                   |                                               |