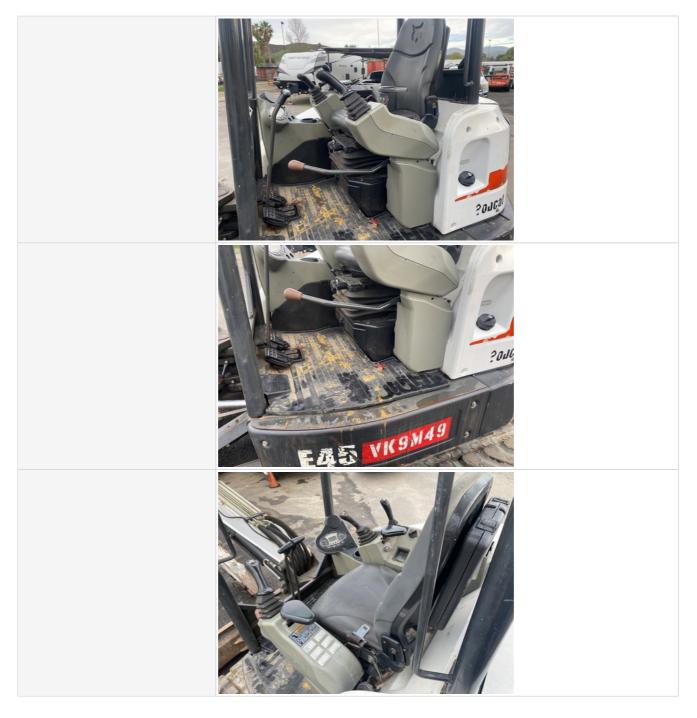

#### **Control Station**

**Control Station** 

Take close-up photos of operator control station or cab including the floors, panels, headliner, seat, controls & displays, gauges & meters, and interior lights. Note any damage or wear.

|                                  | FASTEN SEARCH<br>CONTROL ON CONTROL |
|----------------------------------|----------------------------------------------------------------------------------------------------------------------------------------------------------------------------------------------------------------------------------------------------------------------------------------------------------------------------------------------------------------------------------------------------------------------------------------------------------------------------------------------------------------------------------------------------------------------------------------------------------------------------------------------------------------------------------------------------------------------------------------------------------------------------------------------------------------------------------------------------------------------------------------------------------------------------------------------------------------------------------------------------------------------------------------------------------------------------------------------------------------------------------------------------------------------------------------------------------------------------------------------------------------------------------------------------------------------------------------------------------------------------------------------------------------------------------------------------------------------------------------------------------------------------------------------------------------------------------------------------------------------------------------------------------------------------------------------------------------------------------------------------------------------------------------------------------------------------------------------------------------------------------------------------------------------------------------------------------------------------------------------------------------------------------------------------------------------------------------------------------------------------------|
| Operator Cabin Overall           | 3 - Normal Wear & Tear                                                                                                                                                                                                                                                                                                                                                                                                                                                                                                                                                                                                                                                                                                                                                                                                                                                                                                                                                                                                                                                                                                                                                                                                                                                                                                                                                                                                                                                                                                                                                                                                                                                                                                                                                                                                                                                                                                                                                                                                                                                                                                           |
| Operator Cabin Overall Condition | Good cabin appearance, solid floors, panels, and ceiling                                                                                                                                                                                                                                                                                                                                                                                                                                                                                                                                                                                                                                                                                                                                                                                                                                                                                                                                                                                                                                                                                                                                                                                                                                                                                                                                                                                                                                                                                                                                                                                                                                                                                                                                                                                                                                                                                                                                                                                                                                                                         |
| Operator Seat                    | 3 - Normal Wear & Tear                                                                                                                                                                                                                                                                                                                                                                                                                                                                                                                                                                                                                                                                                                                                                                                                                                                                                                                                                                                                                                                                                                                                                                                                                                                                                                                                                                                                                                                                                                                                                                                                                                                                                                                                                                                                                                                                                                                                                                                                                                                                                                           |
| Operator Seat Condition          | Seat(s) in good condition, no stains or tears in upholstery                                                                                                                                                                                                                                                                                                                                                                                                                                                                                                                                                                                                                                                                                                                                                                                                                                                                                                                                                                                                                                                                                                                                                                                                                                                                                                                                                                                                                                                                                                                                                                                                                                                                                                                                                                                                                                                                                                                                                                                                                                                                      |
| Operator Seat Photos             |                                                                                                                                                                                                                                                                                                                                                                                                                                                                                                                                                                                                                                                                                                                                                                                                                                                                                                                                                                                                                                                                                                                                                                                                                                                                                                                                                                                                                                                                                                                                                                                                                                                                                                                                                                                                                                                                                                                                                                                                                                                                                                                                  |
|                                  |                                                                                                                                                                                                                                                                                                                                                                                                                                                                                                                                                                                                                                                                                                                                                                                                                                                                                                                                                                                                                                                                                                                                                                                                                                                                                                                                                                                                                                                                                                                                                                                                                                                                                                                                                                                                                                                                                                                                                                                                                                                                                                                                  |
| Cabin Lights                     | 0                                                                                                                                                                                                                                                                                                                                                                                                                                                                                                                                                                                                                                                                                                                                                                                                                                                                                                                                                                                                                                                                                                                                                                                                                                                                                                                                                                                                                                                                                                                                                                                                                                                                                                                                                                                                                                                                                                                                                                                                                                                                                                                                |
| Safety Lock Out / Stop           | 1 - Service Required                                                                                                                                                                                                                                                                                                                                                                                                                                                                                                                                                                                                                                                                                                                                                                                                                                                                                                                                                                                                                                                                                                                                                                                                                                                                                                                                                                                                                                                                                                                                                                                                                                                                                                                                                                                                                                                                                                                                                                                                                                                                                                             |
| Safety Lock Out / Stop Condition | Improper/insufficient safety lock out device is supplied for the machine, Other (see comments)                                                                                                                                                                                                                                                                                                                                                                                                                                                                                                                                                                                                                                                                                                                                                                                                                                                                                                                                                                                                                                                                                                                                                                                                                                                                                                                                                                                                                                                                                                                                                                                                                                                                                                                                                                                                                                                                                                                                                                                                                                   |