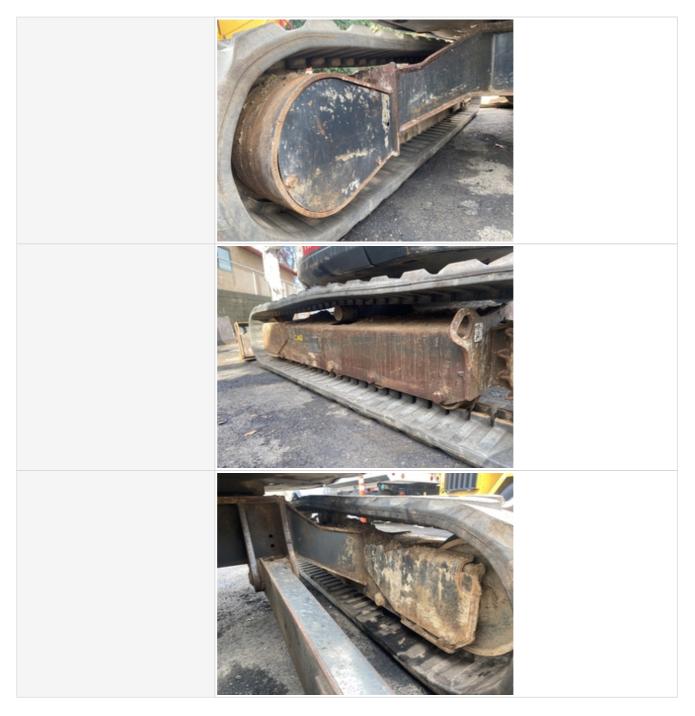

**Roller Frames** 

3 - Normal Wear & Tear

| Track Belt        | 3 - Normal Wear & Tear                        |
|-------------------|-----------------------------------------------|
| Comments          | 2 different styles, both above 70% tread left |
| Track Belt Photos |                                               |
|                   |                                               |

| Rubber Belt Drive Lugs Photos |                                                                            |
|-------------------------------|----------------------------------------------------------------------------|
|                               |                                                                            |
| Track Tensioners              | 2 - Above Average Wear                                                     |
| Comments                      | R/S track loose (should be checked to see if it adjust and holds tension ) |
| Front Idlers                  | 3 - Normal Wear & Tear                                                     |
| Front Idlers Photos           |                                                                            |

| Sprockets        | 3 - Normal Wear & Tear |
|------------------|------------------------|
| Sprockets Photos |                        |
|                  |                        |