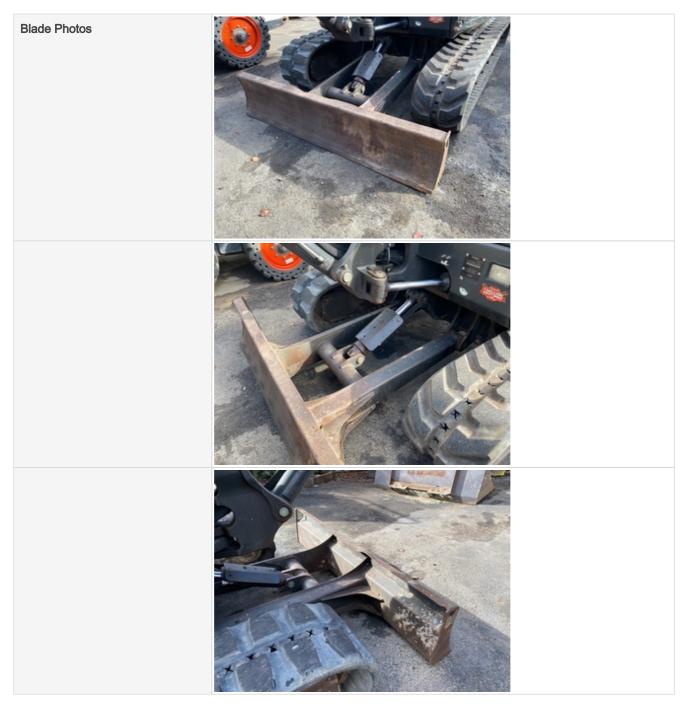

# **Blade Inspection Points**

| Blade Condition       | 3 - Normal Wear & Tear |
|-----------------------|------------------------|
| Blade Edge            | 3 - Normal Wear & Tear |
| Blade Hose & Fittings | 3 - Normal Wear & Tear |
| Blade Cylinder        | 3 - Normal Wear & Tear |

| Blade Cylinder Photos |  |
|-----------------------|--|
|                       |  |
|                       |  |