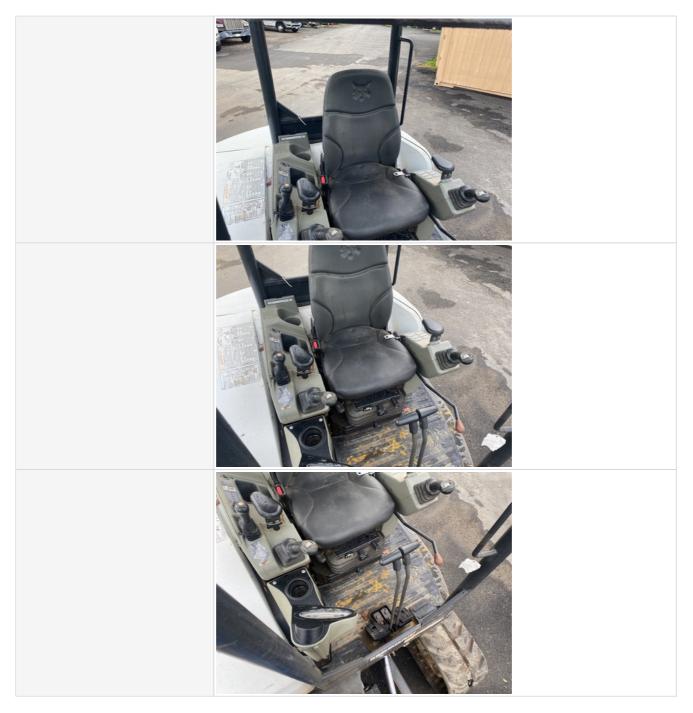

#### **Control Station**

**Control Station** 

Take close-up photos of operator control station or cab including the floors, panels, headliner, seat, controls & displays, gauges & meters, and interior lights. Note any damage or wear.

|                                  | FASTEN SEARCH<br>CONTROL ON CONTROL |
|----------------------------------|----------------------------------------------------------------------------------------------------------------------------------------------------------------------------------------------------------------------------------------------------------------------------------------------------------------------------------------------------------------------------------------------------------------------------------------------------------------------------------------------------------------------------------------------------------------------------------------------------------------------------------------------------------------------------------------------------------------------------------------------------------------------------------------------------------------------------------------------------------------------------------------------------------------------------------------------------------------------------------------------------------------------------------------------------------------------------------------------------------------------------------------------------------------------------------------------------------------------------------------------------------------------------------------------------------------------------------------------------------------------------------------------------------------------------------------------------------------------------------------------------------------------------------------------------------------------------------------------------------------------------------------------------------------------------------------------------------------------------------------------------------------------------------------------------------------------------------------------------------------------------------------------------------------------------------------------------------------------------------------------------------------------------------------------------------------------------------------------------------------------------------|
| Operator Cabin Overall           | 3 - Normal Wear & Tear                                                                                                                                                                                                                                                                                                                                                                                                                                                                                                                                                                                                                                                                                                                                                                                                                                                                                                                                                                                                                                                                                                                                                                                                                                                                                                                                                                                                                                                                                                                                                                                                                                                                                                                                                                                                                                                                                                                                                                                                                                                                                                           |
| Operator Cabin Overall Condition | Good cabin appearance, solid floors, panels, and ceiling                                                                                                                                                                                                                                                                                                                                                                                                                                                                                                                                                                                                                                                                                                                                                                                                                                                                                                                                                                                                                                                                                                                                                                                                                                                                                                                                                                                                                                                                                                                                                                                                                                                                                                                                                                                                                                                                                                                                                                                                                                                                         |
| Operator Seat                    | 3 - Normal Wear & Tear                                                                                                                                                                                                                                                                                                                                                                                                                                                                                                                                                                                                                                                                                                                                                                                                                                                                                                                                                                                                                                                                                                                                                                                                                                                                                                                                                                                                                                                                                                                                                                                                                                                                                                                                                                                                                                                                                                                                                                                                                                                                                                           |
| Operator Seat Condition          | Seat(s) in good condition, no stains or tears in upholstery                                                                                                                                                                                                                                                                                                                                                                                                                                                                                                                                                                                                                                                                                                                                                                                                                                                                                                                                                                                                                                                                                                                                                                                                                                                                                                                                                                                                                                                                                                                                                                                                                                                                                                                                                                                                                                                                                                                                                                                                                                                                      |
| Operator Seat Photos             |                                                                                                                                                                                                                                                                                                                                                                                                                                                                                                                                                                                                                                                                                                                                                                                                                                                                                                                                                                                                                                                                                                                                                                                                                                                                                                                                                                                                                                                                                                                                                                                                                                                                                                                                                                                                                                                                                                                                                                                                                                                                                                                                  |
|                                  |                                                                                                                                                                                                                                                                                                                                                                                                                                                                                                                                                                                                                                                                                                                                                                                                                                                                                                                                                                                                                                                                                                                                                                                                                                                                                                                                                                                                                                                                                                                                                                                                                                                                                                                                                                                                                                                                                                                                                                                                                                                                                                                                  |
| Cabin Lights                     | 0                                                                                                                                                                                                                                                                                                                                                                                                                                                                                                                                                                                                                                                                                                                                                                                                                                                                                                                                                                                                                                                                                                                                                                                                                                                                                                                                                                                                                                                                                                                                                                                                                                                                                                                                                                                                                                                                                                                                                                                                                                                                                                                                |
| Safety Lock Out / Stop           | 1 - Service Required                                                                                                                                                                                                                                                                                                                                                                                                                                                                                                                                                                                                                                                                                                                                                                                                                                                                                                                                                                                                                                                                                                                                                                                                                                                                                                                                                                                                                                                                                                                                                                                                                                                                                                                                                                                                                                                                                                                                                                                                                                                                                                             |
| Safety Lock Out / Stop Condition | Improper/insufficient safety lock out device is supplied for the machine, Other (see comments)                                                                                                                                                                                                                                                                                                                                                                                                                                                                                                                                                                                                                                                                                                                                                                                                                                                                                                                                                                                                                                                                                                                                                                                                                                                                                                                                                                                                                                                                                                                                                                                                                                                                                                                                                                                                                                                                                                                                                                                                                                   |