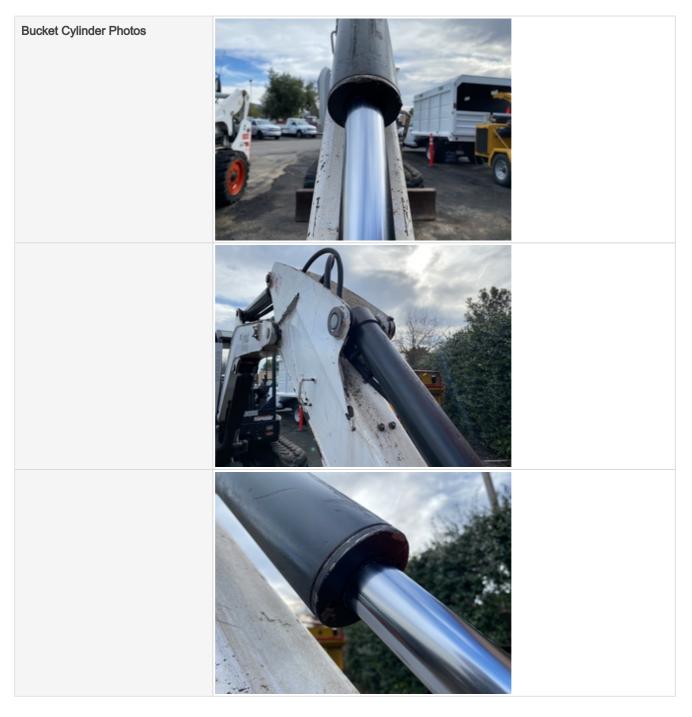

# Hydraulics Cylinders Inspection Points

| Boom Cylinder: Mounting Pin | 3 - Normal Wear & Tear |
|-----------------------------|------------------------|
| Boom Cylinder: Oil Leaks    | No                     |
| Boom Cylinder Photos        |                        |
|                             |                        |