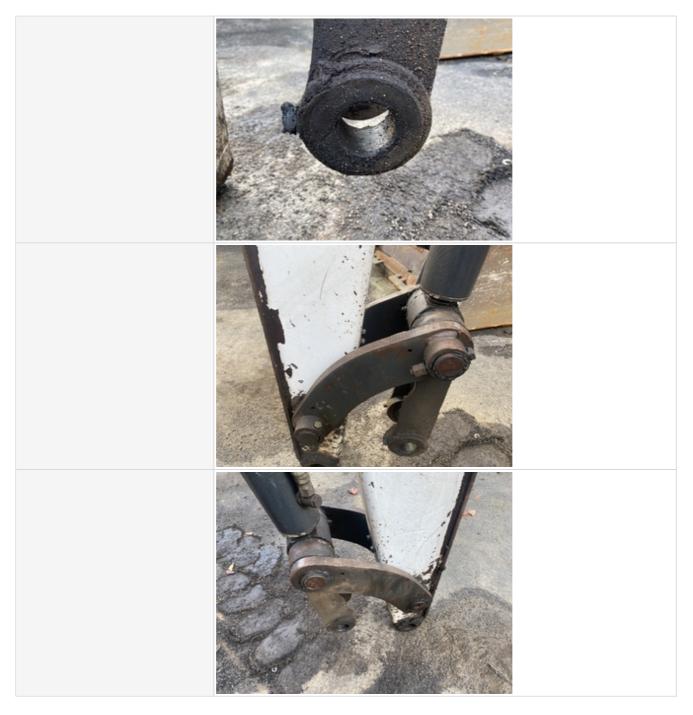

# Hydraulics Cylinders Inspection Points

| Boom Cylinder: Mounting Pin | 3 - Normal Wear & Tear |
|-----------------------------|------------------------|
| Boom Cylinder: Oil Leaks    | No                     |
| Boom Cylinder Photos        |                        |
|                             |                        |

| Stick Cylinder: Mounting Pin | 3 - Normal Wear & Tear |
|------------------------------|------------------------|
| Stick Cylinder: Oil Leaks    | No                     |
| Stick Cylinder Photos        |                        |
|                              |                        |