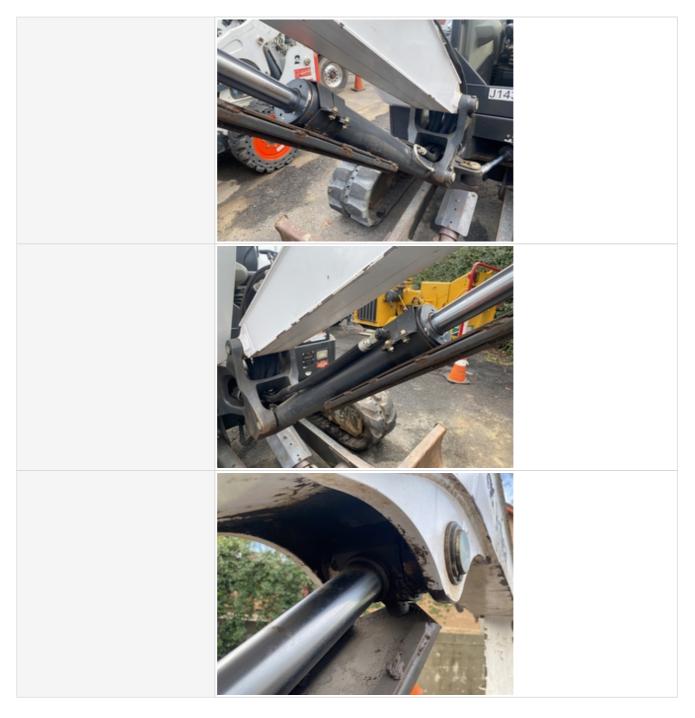

# Hydraulics Cylinders Inspection Points

| Boom Cylinder: Mounting Pin | 3 - Normal Wear & Tear |
|-----------------------------|------------------------|
| Boom Cylinder: Oil Leaks    | No                     |
| Boom Cylinder Photos        |                        |
|                             |                        |

| Stick Cylinder: Mounting Pin | 3 - Normal Wear & Tear |
|------------------------------|------------------------|
| Stick Cylinder: Oil Leaks    | No                     |
| Stick Cylinder Photos        |                        |
|                              |                        |