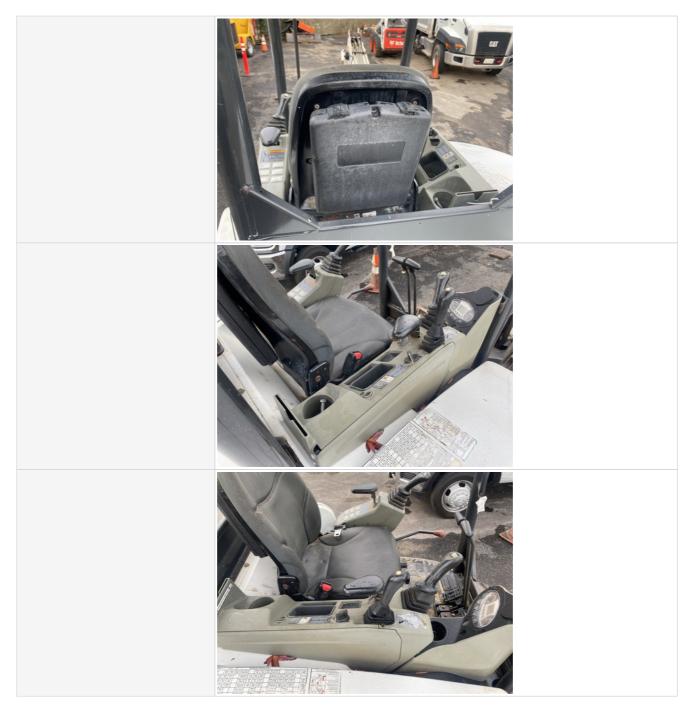

#### **Control Station**

**Control Station** 

Take close-up photos of operator control station or cab including the floors, panels, headliner, seat, controls & displays, gauges & meters, and interior lights. Note any damage or wear.

|                                  | FASTEN SEARCH<br>CONTROL ON CONTROL |
|----------------------------------|----------------------------------------------------------------------------------------------------------------------------------------------------------------------------------------------------------------------------------------------------------------------------------------------------------------------------------------------------------------------------------------------------------------------------------------------------------------------------------------------------------------------------------------------------------------------------------------------------------------------------------------------------------------------------------------------------------------------------------------------------------------------------------------------------------------------------------------------------------------------------------------------------------------------------------------------------------------------------------------------------------------------------------------------------------------------------------------------------------------------------------------------------------------------------------------------------------------------------------------------------------------------------------------------------------------------------------------------------------------------------------------------------------------------------------------------------------------------------------------------------------------------------------------------------------------------------------------------------------------------------------------------------------------------------------------------------------------------------------------------------------------------------------------------------------------------------------------------------------------------------------------------------------------------------------------------------------------------------------------------------------------------------------------------------------------------------------------------------------------------------------|
| Operator Cabin Overall           | 3 - Normal Wear & Tear                                                                                                                                                                                                                                                                                                                                                                                                                                                                                                                                                                                                                                                                                                                                                                                                                                                                                                                                                                                                                                                                                                                                                                                                                                                                                                                                                                                                                                                                                                                                                                                                                                                                                                                                                                                                                                                                                                                                                                                                                                                                                                           |
| Operator Cabin Overall Condition | Good cabin appearance, solid floors, panels, and ceiling                                                                                                                                                                                                                                                                                                                                                                                                                                                                                                                                                                                                                                                                                                                                                                                                                                                                                                                                                                                                                                                                                                                                                                                                                                                                                                                                                                                                                                                                                                                                                                                                                                                                                                                                                                                                                                                                                                                                                                                                                                                                         |
| Operator Seat                    | 3 - Normal Wear & Tear                                                                                                                                                                                                                                                                                                                                                                                                                                                                                                                                                                                                                                                                                                                                                                                                                                                                                                                                                                                                                                                                                                                                                                                                                                                                                                                                                                                                                                                                                                                                                                                                                                                                                                                                                                                                                                                                                                                                                                                                                                                                                                           |
| Operator Seat Condition          | Seat(s) in good condition, no stains or tears in upholstery                                                                                                                                                                                                                                                                                                                                                                                                                                                                                                                                                                                                                                                                                                                                                                                                                                                                                                                                                                                                                                                                                                                                                                                                                                                                                                                                                                                                                                                                                                                                                                                                                                                                                                                                                                                                                                                                                                                                                                                                                                                                      |
| Operator Seat Photos             |                                                                                                                                                                                                                                                                                                                                                                                                                                                                                                                                                                                                                                                                                                                                                                                                                                                                                                                                                                                                                                                                                                                                                                                                                                                                                                                                                                                                                                                                                                                                                                                                                                                                                                                                                                                                                                                                                                                                                                                                                                                                                                                                  |
|                                  |                                                                                                                                                                                                                                                                                                                                                                                                                                                                                                                                                                                                                                                                                                                                                                                                                                                                                                                                                                                                                                                                                                                                                                                                                                                                                                                                                                                                                                                                                                                                                                                                                                                                                                                                                                                                                                                                                                                                                                                                                                                                                                                                  |
| Cabin Lights                     | 0                                                                                                                                                                                                                                                                                                                                                                                                                                                                                                                                                                                                                                                                                                                                                                                                                                                                                                                                                                                                                                                                                                                                                                                                                                                                                                                                                                                                                                                                                                                                                                                                                                                                                                                                                                                                                                                                                                                                                                                                                                                                                                                                |
| Safety Lock Out / Stop           | 1 - Service Required                                                                                                                                                                                                                                                                                                                                                                                                                                                                                                                                                                                                                                                                                                                                                                                                                                                                                                                                                                                                                                                                                                                                                                                                                                                                                                                                                                                                                                                                                                                                                                                                                                                                                                                                                                                                                                                                                                                                                                                                                                                                                                             |
| Safety Lock Out / Stop Condition | Improper/insufficient safety lock out device is supplied for the machine, Other (see comments)                                                                                                                                                                                                                                                                                                                                                                                                                                                                                                                                                                                                                                                                                                                                                                                                                                                                                                                                                                                                                                                                                                                                                                                                                                                                                                                                                                                                                                                                                                                                                                                                                                                                                                                                                                                                                                                                                                                                                                                                                                   |