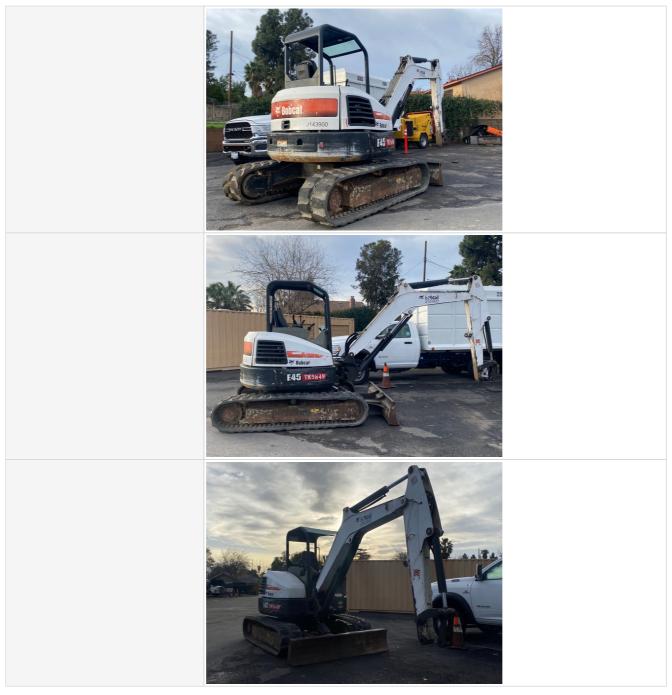

Exterior Walkaround Photos

Exterior 360 Walkaround

| Instructions               | Take photos of the exterior of the piece of equipment. Capture a full 360 degree<br>walk around and all major components.<br>Must have shots to capture:<br>- Front<br>- 45 degree corner shot of left front<br>- 45 degree corner shot of right front<br>- Left side<br>- Rear<br>- Rear<br>- 45 degree corner shot of left rear<br>- 45 degree corner shot of left rear<br>- 45 degree corner shot of left rear<br>- 45 degree corner shot of right rear<br>Tips for good photos:<br>- Move the equipment into a open area without any visual distractions or other<br>equipment in the background |
|----------------------------|------------------------------------------------------------------------------------------------------------------------------------------------------------------------------------------------------------------------------------------------------------------------------------------------------------------------------------------------------------------------------------------------------------------------------------------------------------------------------------------------------------------------------------------------------------------------------------------------------|
| Exterior Walkaround Photos | equipment in the background                                                                                                                                                                                                                                                                                                                                                                                                                                                                                                                                                                          |
|                            |                                                                                                                                                                                                                                                                                                                                                                                                                                                                                                                                                                                                      |