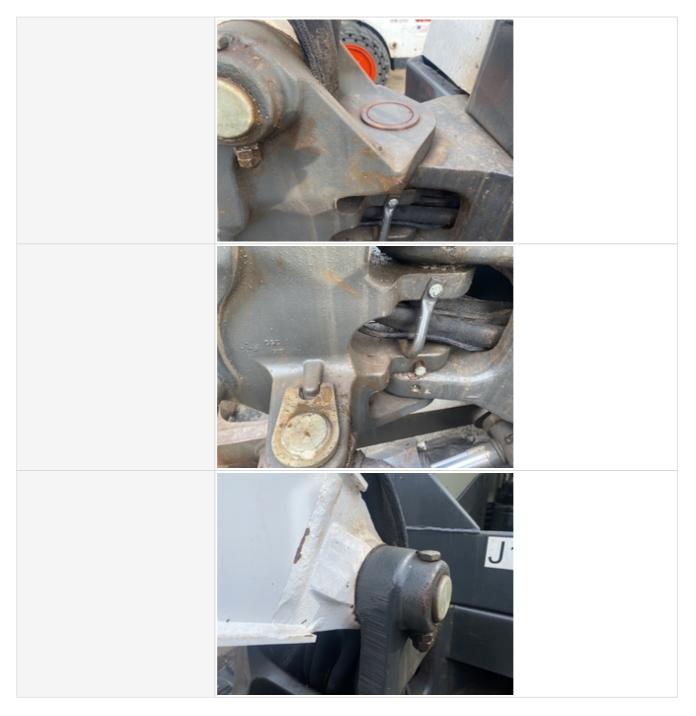

| Doom   | Condition |
|--------|-----------|
| DUUIII | CONDUCT   |

3 - Normal Wear & Tear

| Boom to Stick Pin & Bushings           | 3 - Normal Wear & Tear |
|----------------------------------------|------------------------|
| Boom to Stick Pin & Bushings<br>Photos |                        |
|                                        |                        |