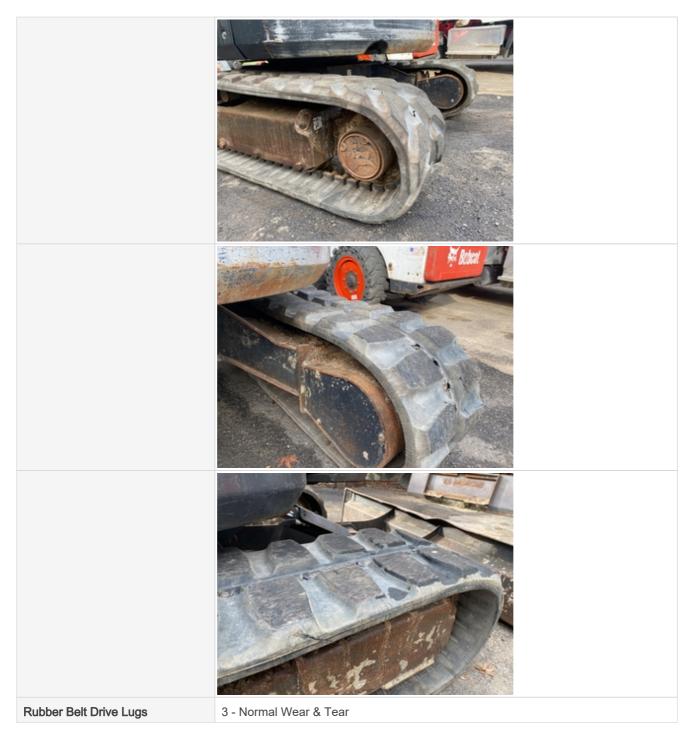

**Roller Frames** 

3 - Normal Wear & Tear

| Track Belt        | 3 - Normal Wear & Tear                        |
|-------------------|-----------------------------------------------|
| Comments          | 2 different styles, both above 70% tread left |
| Track Belt Photos |                                               |
|                   |                                               |

| Rubber Belt Drive Lugs Photos |                                                                            |
|-------------------------------|----------------------------------------------------------------------------|
|                               |                                                                            |
| Track Tensioners              | 2 - Above Average Wear                                                     |
| Comments                      | R/S track loose (should be checked to see if it adjust and holds tension ) |
| Front Idlers                  | 3 - Normal Wear & Tear                                                     |
| Front Idlers Photos           |                                                                            |