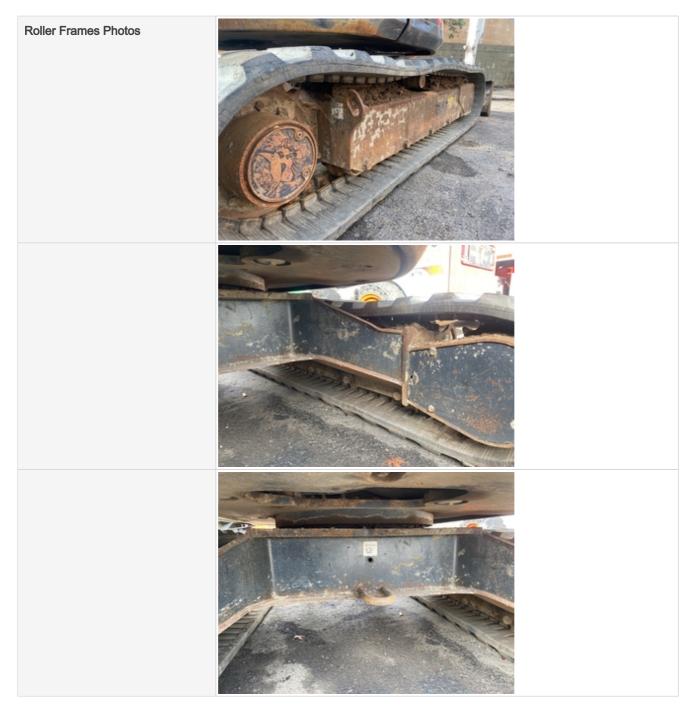

| Turntable Bearing        | 3 - Normal Wear & Tear                                              |
|--------------------------|---------------------------------------------------------------------|
| Turntable Bearing Photos |                                                                     |
|                          |                                                                     |
| Bottom Covers            | 0                                                                   |
| Overall Chassis          | 3 - Normal Wear & Tear                                              |
| Overall Chassis Comments | Overall chassis in solid condition with no obvious issues observed. |
| Undercarriage Inspection | Points                                                              |
| Rubber Track Undercarrie |                                                                     |

**Roller Frames** 

3 - Normal Wear & Tear

| Track Belt        | 3 - Normal Wear & Tear                        |
|-------------------|-----------------------------------------------|
| Comments          | 2 different styles, both above 70% tread left |
| Track Belt Photos |                                               |
|                   |                                               |