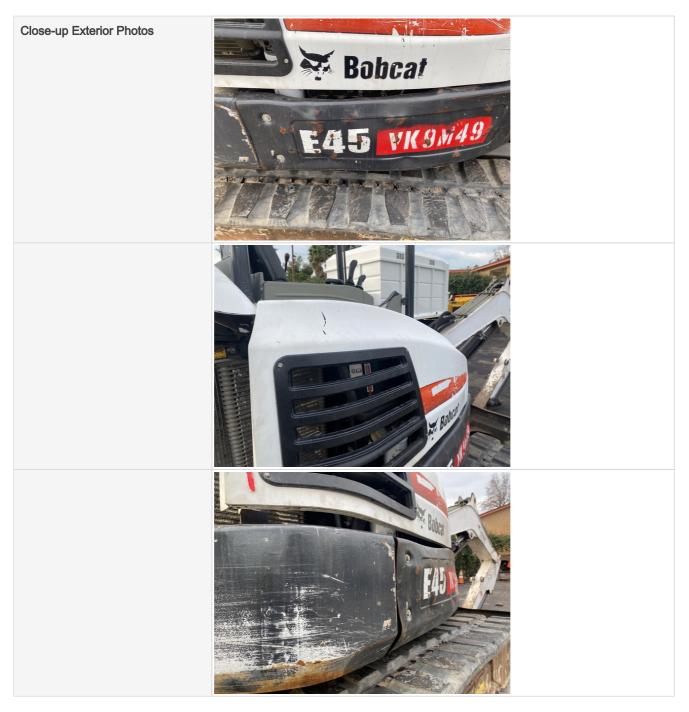

General Appearance Inspection Points General Appearance

| Body Panels Photos               |                                                                         |
|----------------------------------|-------------------------------------------------------------------------|
| Doors / Canopy Latches           | 3 - Normal Wear & Tear                                                  |
| Doors / Canopy Latches Condition | No visible damage                                                       |
| Steps / Ladders                  | 0                                                                       |
| Handrails                        | 3 - Normal Wear & Tear                                                  |
| Handrails Condition              | Handrails are fully intact and appear structurally sound                |
| Glass                            | 0                                                                       |
| Mirrors                          | 0                                                                       |
| Exterior Lights                  | 3 - Normal Wear & Tear                                                  |
| Exterior Lights Condition        | No visible damage, lighting system is operational, Other (see comments) |
| Exterior Lights Photos           |                                                                         |