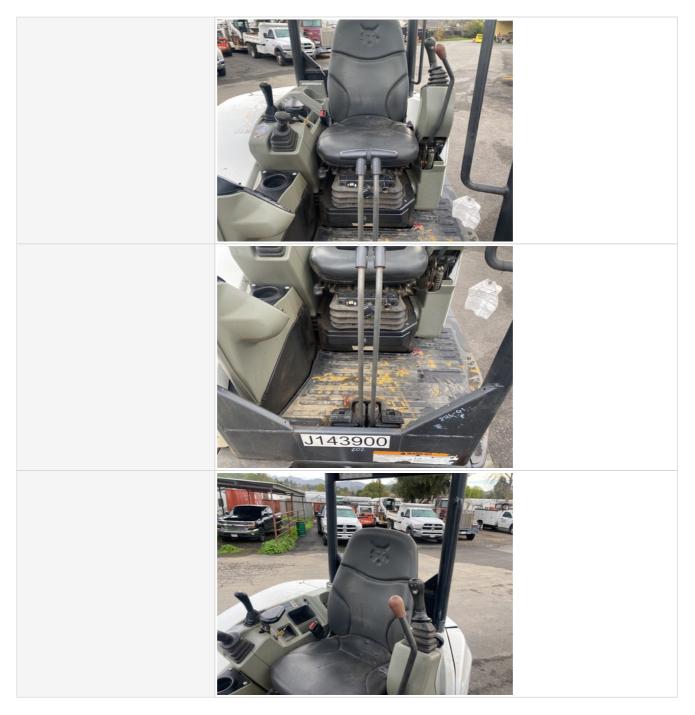

#### **Control Station**

**Control Station** 

Take close-up photos of operator control station or cab including the floors, panels, headliner, seat, controls & displays, gauges & meters, and interior lights. Note any damage or wear.

|                                  | FASTEN SEARCH<br>CONTROL ON CONTROL |
|----------------------------------|----------------------------------------------------------------------------------------------------------------------------------------------------------------------------------------------------------------------------------------------------------------------------------------------------------------------------------------------------------------------------------------------------------------------------------------------------------------------------------------------------------------------------------------------------------------------------------------------------------------------------------------------------------------------------------------------------------------------------------------------------------------------------------------------------------------------------------------------------------------------------------------------------------------------------------------------------------------------------------------------------------------------------------------------------------------------------------------------------------------------------------------------------------------------------------------------------------------------------------------------------------------------------------------------------------------------------------------------------------------------------------------------------------------------------------------------------------------------------------------------------------------------------------------------------------------------------------------------------------------------------------------------------------------------------------------------------------------------------------------------------------------------------------------------------------------------------------------------------------------------------------------------------------------------------------------------------------------------------------------------------------------------------------------------------------------------------------------------------------------------------------|
| Operator Cabin Overall           | 3 - Normal Wear & Tear                                                                                                                                                                                                                                                                                                                                                                                                                                                                                                                                                                                                                                                                                                                                                                                                                                                                                                                                                                                                                                                                                                                                                                                                                                                                                                                                                                                                                                                                                                                                                                                                                                                                                                                                                                                                                                                                                                                                                                                                                                                                                                           |
| Operator Cabin Overall Condition | Good cabin appearance, solid floors, panels, and ceiling                                                                                                                                                                                                                                                                                                                                                                                                                                                                                                                                                                                                                                                                                                                                                                                                                                                                                                                                                                                                                                                                                                                                                                                                                                                                                                                                                                                                                                                                                                                                                                                                                                                                                                                                                                                                                                                                                                                                                                                                                                                                         |
| Operator Seat                    | 3 - Normal Wear & Tear                                                                                                                                                                                                                                                                                                                                                                                                                                                                                                                                                                                                                                                                                                                                                                                                                                                                                                                                                                                                                                                                                                                                                                                                                                                                                                                                                                                                                                                                                                                                                                                                                                                                                                                                                                                                                                                                                                                                                                                                                                                                                                           |
| Operator Seat Condition          | Seat(s) in good condition, no stains or tears in upholstery                                                                                                                                                                                                                                                                                                                                                                                                                                                                                                                                                                                                                                                                                                                                                                                                                                                                                                                                                                                                                                                                                                                                                                                                                                                                                                                                                                                                                                                                                                                                                                                                                                                                                                                                                                                                                                                                                                                                                                                                                                                                      |
| Operator Seat Photos             |                                                                                                                                                                                                                                                                                                                                                                                                                                                                                                                                                                                                                                                                                                                                                                                                                                                                                                                                                                                                                                                                                                                                                                                                                                                                                                                                                                                                                                                                                                                                                                                                                                                                                                                                                                                                                                                                                                                                                                                                                                                                                                                                  |
|                                  |                                                                                                                                                                                                                                                                                                                                                                                                                                                                                                                                                                                                                                                                                                                                                                                                                                                                                                                                                                                                                                                                                                                                                                                                                                                                                                                                                                                                                                                                                                                                                                                                                                                                                                                                                                                                                                                                                                                                                                                                                                                                                                                                  |
| Cabin Lights                     | 0                                                                                                                                                                                                                                                                                                                                                                                                                                                                                                                                                                                                                                                                                                                                                                                                                                                                                                                                                                                                                                                                                                                                                                                                                                                                                                                                                                                                                                                                                                                                                                                                                                                                                                                                                                                                                                                                                                                                                                                                                                                                                                                                |
| Safety Lock Out / Stop           | 1 - Service Required                                                                                                                                                                                                                                                                                                                                                                                                                                                                                                                                                                                                                                                                                                                                                                                                                                                                                                                                                                                                                                                                                                                                                                                                                                                                                                                                                                                                                                                                                                                                                                                                                                                                                                                                                                                                                                                                                                                                                                                                                                                                                                             |
| Safety Lock Out / Stop Condition | Improper/insufficient safety lock out device is supplied for the machine, Other (see comments)                                                                                                                                                                                                                                                                                                                                                                                                                                                                                                                                                                                                                                                                                                                                                                                                                                                                                                                                                                                                                                                                                                                                                                                                                                                                                                                                                                                                                                                                                                                                                                                                                                                                                                                                                                                                                                                                                                                                                                                                                                   |