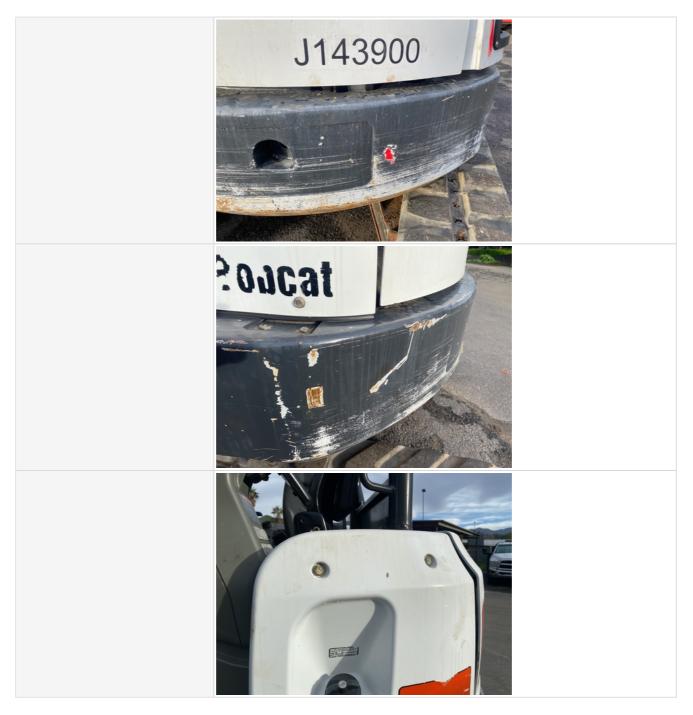

General Appearance Inspection Points General Appearance

| Body Panels Photos               |                                                                         |
|----------------------------------|-------------------------------------------------------------------------|
| Doors / Canopy Latches           | 3 - Normal Wear & Tear                                                  |
| Doors / Canopy Latches Condition | No visible damage                                                       |
| Steps / Ladders                  | 0                                                                       |
| Handrails                        | 3 - Normal Wear & Tear                                                  |
| Handrails Condition              | Handrails are fully intact and appear structurally sound                |
| Glass                            | 0                                                                       |
| Mirrors                          | 0                                                                       |
| Exterior Lights                  | 3 - Normal Wear & Tear                                                  |
| Exterior Lights Condition        | No visible damage, lighting system is operational, Other (see comments) |
| Exterior Lights Photos           |                                                                         |