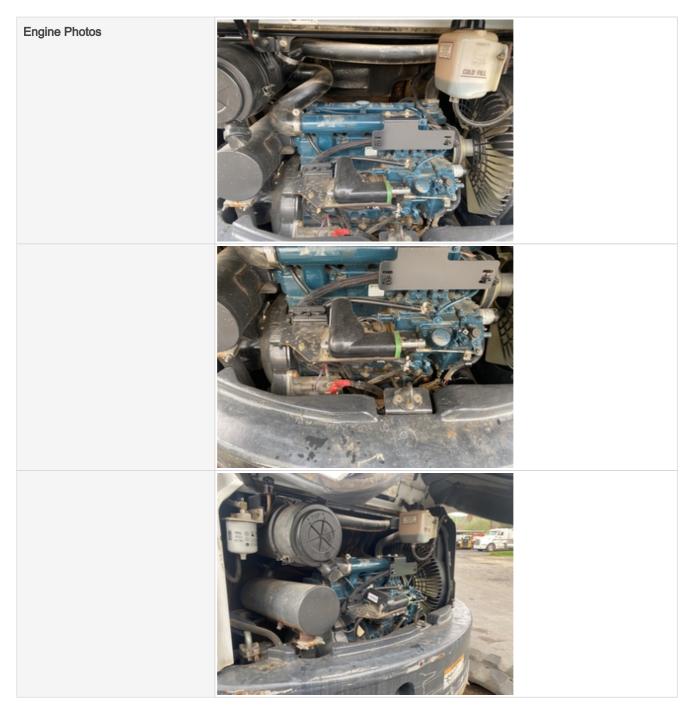

#### Engine

| Engine Type (Make, Model,<br>Cylinders, Hp) | Kubota - 4CYL 2.4L - 42HP |
|---------------------------------------------|---------------------------|
| Emissions Tier                              | Tier 4F                   |
| Engine Serial Number                        | 7FC6596                   |
| Engine Fuel Type                            | Diesel                    |

| Blow-by (Visual Observation Check)                | No                                                          |
|---------------------------------------------------|-------------------------------------------------------------|
| Unusual Noises (Upon Start-up,<br>Idle, Shutdown) | No                                                          |
| Unusual Noise Notes                               | No unusual noises heard                                     |
| Engine Smoke (Upon Start-up,<br>Idle, Shutdown)   | Yes                                                         |
| Engine Smoke Notes                                | Engine smoke observered upon start up, Other (see comments) |

| Comments                 | Engine smoke observed at initial start up and cleared up after 30 seconds.<br>Afterwards, engine did not smoke after being shut off and restarted. |
|--------------------------|----------------------------------------------------------------------------------------------------------------------------------------------------|
| Engine Exhaust Color     | White                                                                                                                                              |
| Battery                  | 3 - Normal Wear & Tear                                                                                                                             |
| Battery Condition        | Clean & dry appearance, tight connections                                                                                                          |
| Battery Condition Photos |                                                                                                                                                    |
| Radiator                 | 3 - Normal Wear & Tear                                                                                                                             |
| Radiator Condition       | Radiator fins & components appear to be in good working order, no signs of damage or leaks                                                         |
| Radiator Photos          |                                                                                                                                                    |
|                          | DOLD FILL                                                                                                                                          |

| Belts                                         | 3 - Normal Wear & Tear                                                       |
|-----------------------------------------------|------------------------------------------------------------------------------|
| Belt Condition                                | Belts appear in good condition & alignment with proper tension               |
| Belt Photos                                   |                                                                              |
| Hoses                                         | 3 - Normal Wear & Tear                                                       |
| Hose Condition                                | Firm, pliant hoses with no signs of wear or leaks                            |
| Water Pump                                    | 3 - Normal Wear & Tear                                                       |
| Water Pump Condition                          | No unusual pump noises heard                                                 |
| Cooling System Leaks                          | No                                                                           |
| Coolant Color / Appearance                    | 3 - Normal Wear & Tear                                                       |
| Coolant Color/Appearance Notes                | Normal Translucent appearance, no visual signs of contamination              |
| Oil Leaks                                     | No                                                                           |
| Oil Color / Appearance                        | 3 - Normal Wear & Tear                                                       |
| Oil Color / Appearance Notes                  | Clean oil appearance, no signs of cross contamination, Appropriate oil level |
| Fuel Leaks                                    | No                                                                           |
| Equipped with DPF (Diesel Particulate Filter) | No                                                                           |
| Requires DEF (Diesel Exhaust<br>Fluid)        | No                                                                           |

| Overall Engine Appearance | Clean & dry                                                                                                           |
|---------------------------|-----------------------------------------------------------------------------------------------------------------------|
| Overall Engine Comments   | Overall Engine shows a well maintained appearance. Runs well under load and sounds healthy. No active leaks observed. |
|                           | ENGINE RUNNING HIGHER THAN NORMAL AT IDLE<br>(Engine Currently Running @1700rpm at idle)                              |