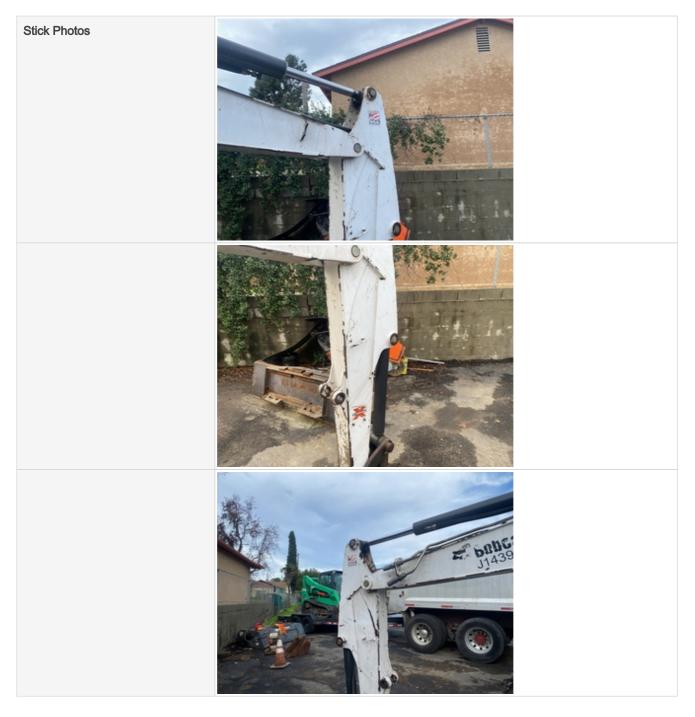

| Doom   | Condition |
|--------|-----------|
| DUUIII | CONDUCT   |

3 - Normal Wear & Tear

| Boom to Stick Pin & Bushings           | 3 - Normal Wear & Tear |
|----------------------------------------|------------------------|
| Boom to Stick Pin & Bushings<br>Photos |                        |
|                                        |                        |