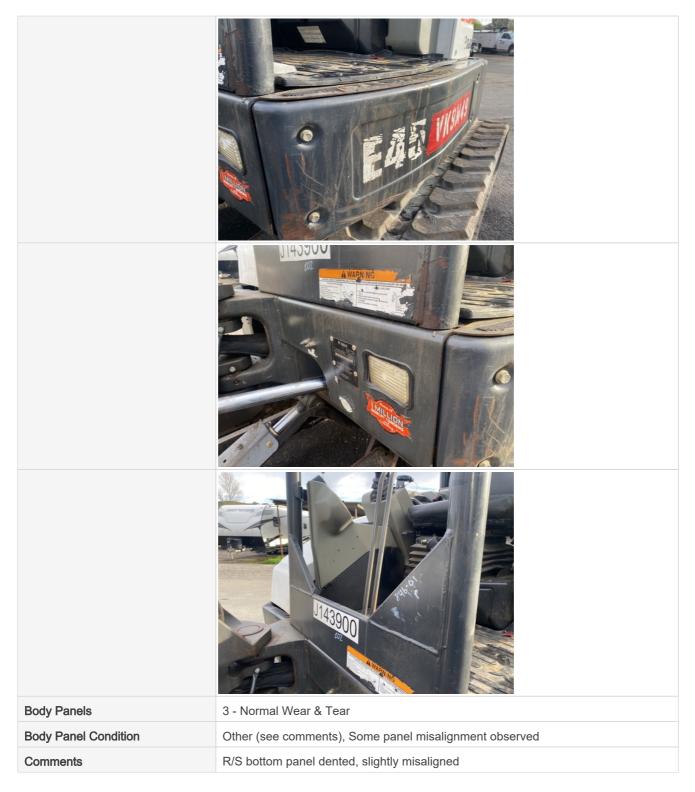

General Appearance Inspection Points General Appearance

| Body Panels Photos               |                                                                         |
|----------------------------------|-------------------------------------------------------------------------|
| Doors / Canopy Latches           | 3 - Normal Wear & Tear                                                  |
| Doors / Canopy Latches Condition | No visible damage                                                       |
| Steps / Ladders                  | 0                                                                       |
| Handrails                        | 3 - Normal Wear & Tear                                                  |
| Handrails Condition              | Handrails are fully intact and appear structurally sound                |
| Glass                            | 0                                                                       |
| Mirrors                          | 0                                                                       |
| Exterior Lights                  | 3 - Normal Wear & Tear                                                  |
| Exterior Lights Condition        | No visible damage, lighting system is operational, Other (see comments) |
| Exterior Lights Photos           |                                                                         |