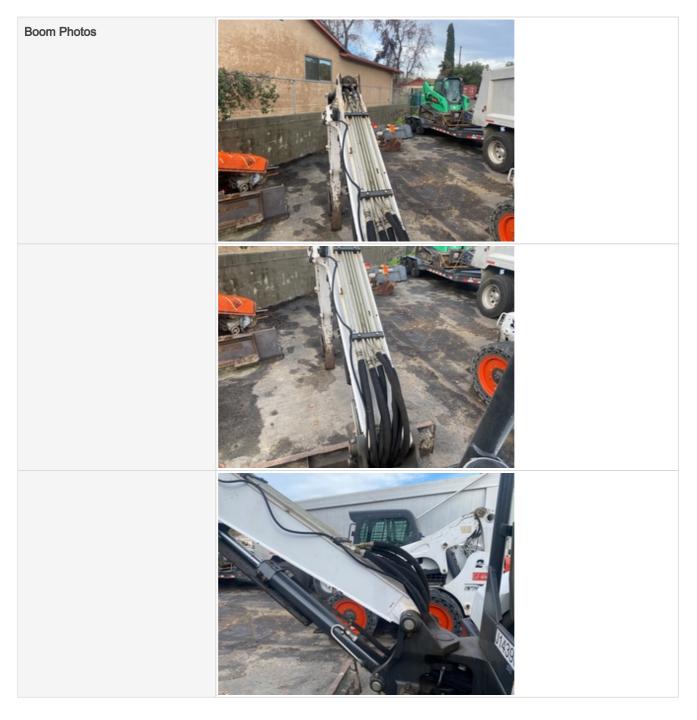

| Doom   | Condition |
|--------|-----------|
| DUUIII | CONDUCT   |

3 - Normal Wear & Tear

| Boom to Stick Pin & Bushings           | 3 - Normal Wear & Tear |
|----------------------------------------|------------------------|
| Boom to Stick Pin & Bushings<br>Photos |                        |
|                                        |                        |

# Hydraulics Cylinders Inspection Points

| Boom Cylinder: Mounting Pin | 3 - Normal Wear & Tear |
|-----------------------------|------------------------|
| Boom Cylinder: Oil Leaks    | No                     |
| Boom Cylinder Photos        |                        |
|                             |                        |

| Stick Cylinder: Mounting Pin | 3 - Normal Wear & Tear |
|------------------------------|------------------------|
| Stick Cylinder: Oil Leaks    | No                     |
| Stick Cylinder Photos        |                        |
|                              |                        |