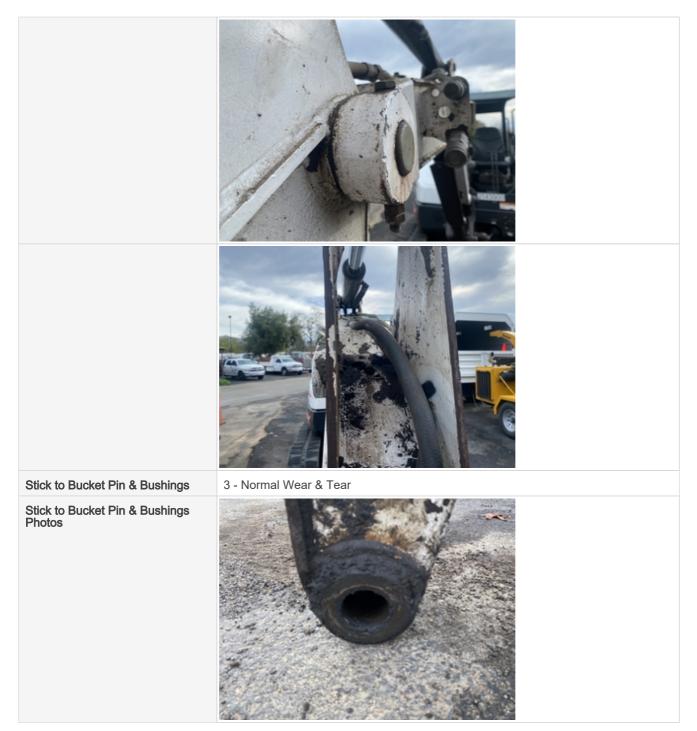

| Doom   | Condition |
|--------|-----------|
| DUUIII | CONDUCT   |

3 - Normal Wear & Tear

| Boom to Stick Pin & Bushings           | 3 - Normal Wear & Tear |
|----------------------------------------|------------------------|
| Boom to Stick Pin & Bushings<br>Photos |                        |
|                                        |                        |

**Roller Frames** 

3 - Normal Wear & Tear

| Track Belt        | 3 - Normal Wear & Tear                        |
|-------------------|-----------------------------------------------|
| Comments          | 2 different styles, both above 70% tread left |
| Track Belt Photos |                                               |
|                   |                                               |