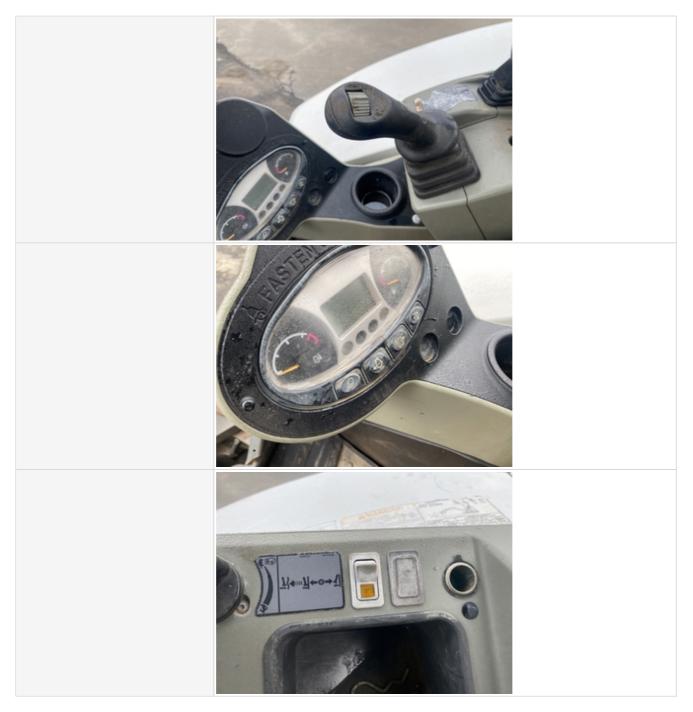

#### **Control Station**

**Control Station** 

Take close-up photos of operator control station or cab including the floors, panels, headliner, seat, controls & displays, gauges & meters, and interior lights. Note any damage or wear.

|                                  | FASTEN SEARCH<br>CONTROL ON CONTROL |
|----------------------------------|----------------------------------------------------------------------------------------------------------------------------------------------------------------------------------------------------------------------------------------------------------------------------------------------------------------------------------------------------------------------------------------------------------------------------------------------------------------------------------------------------------------------------------------------------------------------------------------------------------------------------------------------------------------------------------------------------------------------------------------------------------------------------------------------------------------------------------------------------------------------------------------------------------------------------------------------------------------------------------------------------------------------------------------------------------------------------------------------------------------------------------------------------------------------------------------------------------------------------------------------------------------------------------------------------------------------------------------------------------------------------------------------------------------------------------------------------------------------------------------------------------------------------------------------------------------------------------------------------------------------------------------------------------------------------------------------------------------------------------------------------------------------------------------------------------------------------------------------------------------------------------------------------------------------------------------------------------------------------------------------------------------------------------------------------------------------------------------------------------------------------------|
| Operator Cabin Overall           | 3 - Normal Wear & Tear                                                                                                                                                                                                                                                                                                                                                                                                                                                                                                                                                                                                                                                                                                                                                                                                                                                                                                                                                                                                                                                                                                                                                                                                                                                                                                                                                                                                                                                                                                                                                                                                                                                                                                                                                                                                                                                                                                                                                                                                                                                                                                           |
| Operator Cabin Overall Condition | Good cabin appearance, solid floors, panels, and ceiling                                                                                                                                                                                                                                                                                                                                                                                                                                                                                                                                                                                                                                                                                                                                                                                                                                                                                                                                                                                                                                                                                                                                                                                                                                                                                                                                                                                                                                                                                                                                                                                                                                                                                                                                                                                                                                                                                                                                                                                                                                                                         |
| Operator Seat                    | 3 - Normal Wear & Tear                                                                                                                                                                                                                                                                                                                                                                                                                                                                                                                                                                                                                                                                                                                                                                                                                                                                                                                                                                                                                                                                                                                                                                                                                                                                                                                                                                                                                                                                                                                                                                                                                                                                                                                                                                                                                                                                                                                                                                                                                                                                                                           |
| Operator Seat Condition          | Seat(s) in good condition, no stains or tears in upholstery                                                                                                                                                                                                                                                                                                                                                                                                                                                                                                                                                                                                                                                                                                                                                                                                                                                                                                                                                                                                                                                                                                                                                                                                                                                                                                                                                                                                                                                                                                                                                                                                                                                                                                                                                                                                                                                                                                                                                                                                                                                                      |
| Operator Seat Photos             |                                                                                                                                                                                                                                                                                                                                                                                                                                                                                                                                                                                                                                                                                                                                                                                                                                                                                                                                                                                                                                                                                                                                                                                                                                                                                                                                                                                                                                                                                                                                                                                                                                                                                                                                                                                                                                                                                                                                                                                                                                                                                                                                  |
|                                  |                                                                                                                                                                                                                                                                                                                                                                                                                                                                                                                                                                                                                                                                                                                                                                                                                                                                                                                                                                                                                                                                                                                                                                                                                                                                                                                                                                                                                                                                                                                                                                                                                                                                                                                                                                                                                                                                                                                                                                                                                                                                                                                                  |
| Cabin Lights                     | 0                                                                                                                                                                                                                                                                                                                                                                                                                                                                                                                                                                                                                                                                                                                                                                                                                                                                                                                                                                                                                                                                                                                                                                                                                                                                                                                                                                                                                                                                                                                                                                                                                                                                                                                                                                                                                                                                                                                                                                                                                                                                                                                                |
| Safety Lock Out / Stop           | 1 - Service Required                                                                                                                                                                                                                                                                                                                                                                                                                                                                                                                                                                                                                                                                                                                                                                                                                                                                                                                                                                                                                                                                                                                                                                                                                                                                                                                                                                                                                                                                                                                                                                                                                                                                                                                                                                                                                                                                                                                                                                                                                                                                                                             |
| Safety Lock Out / Stop Condition | Improper/insufficient safety lock out device is supplied for the machine, Other (see comments)                                                                                                                                                                                                                                                                                                                                                                                                                                                                                                                                                                                                                                                                                                                                                                                                                                                                                                                                                                                                                                                                                                                                                                                                                                                                                                                                                                                                                                                                                                                                                                                                                                                                                                                                                                                                                                                                                                                                                                                                                                   |

| Comments                      | Machine starts with hydraulic lock ON (handle down)(SAFETY ISSUE) |
|-------------------------------|-------------------------------------------------------------------|
| Safety Lock Out / Stop Photos |                                                                   |
|                               |                                                                   |
| Controls & Switches           | 3 - Normal Wear & Tear                                            |
| Controls & Switches Condition | All switches are installed and functional                         |
| Controls & Switches Photos    |                                                                   |

|                            | 2. Annual Wear & Tear                                   |
|----------------------------|---------------------------------------------------------|
| Hour Meter Activity        | 3 - Normal Wear & Tear                                  |
| Hour Meter Condition       | Hour meter is functional and in good condition          |
| Hour Meter Activity Photos | 25024                                                   |
| Other Gauge Activity       | 3 - Normal Wear & Tear                                  |
| Other Gauge Condition      | All cockpit gauges are functional and in good condition |
| Heater & A/C               | 0                                                       |
| Travel Alarm               | 3 - Normal Wear & Tear                                  |
| Travel Alarm Condition     | Travel alarm is installed and functioning as expected   |
| Horn                       | 3 - Normal Wear & Tear                                  |
| Horn Condition             | Horn is installed and functioning as expected           |
| Backup Camera              | 0                                                       |