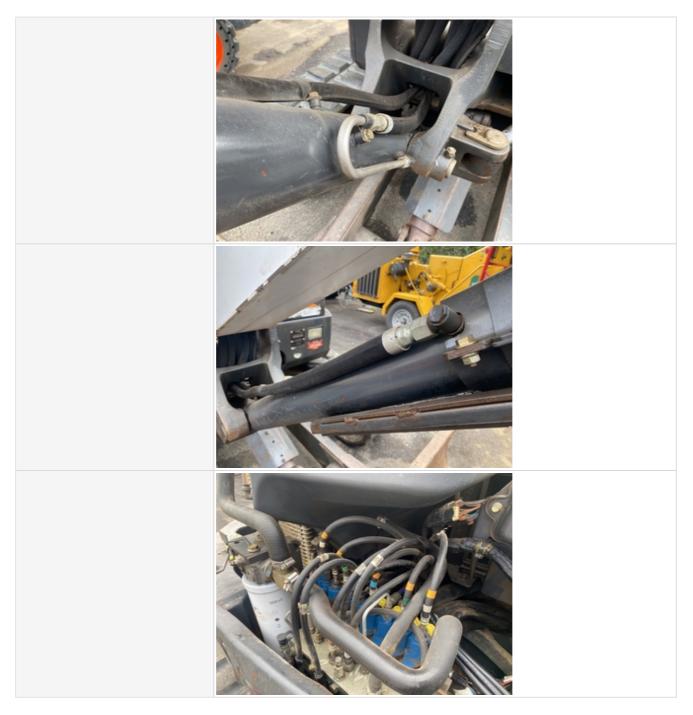

#### **Hydraulics Overall**

Hydraulic System

Take close-up photos of the hydraulic components including the pump, lines, fittings, controls, and levers. Note any damage, wear, or leaks.

| Wet or Damp Hydraulic Lines /<br>Fittings          | No                                                         |
|----------------------------------------------------|------------------------------------------------------------|
| Appearance of Hydraulic Lines /<br>Fittings        | 3 - Normal Wear & Tear                                     |
| Hydraulic Lines / Fittings Condition               | Hydraulic lines & fittings are clean and in good condition |
| Appearance of Hydraulic Lines /<br>Fittings Photos |                                                            |

| Unusual Noises (Hydraulic Pump)         | No                                              |
|-----------------------------------------|-------------------------------------------------|
| Hydraulic Pump Notes                    | No unusual noises heard during operation        |
| External Controls / Levers              | 3 - Normal Wear & Tear                          |
| External Controls / Levers<br>Condition | Good function & condition of hydraulic controls |
| External Controls / Levers Photos       |                                                 |
|                                         |                                                 |