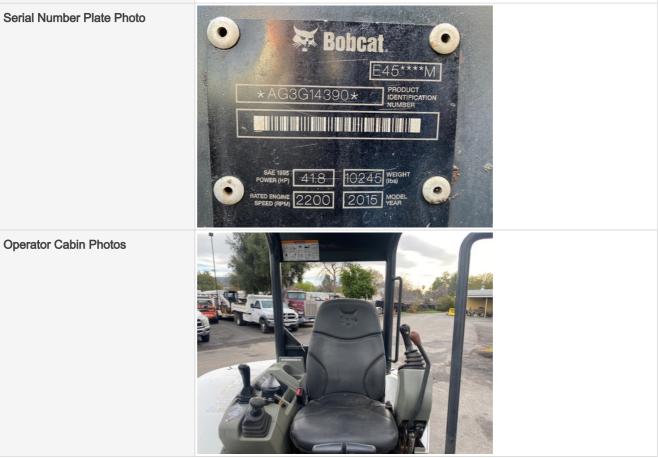

#### **General Info**

| Year                                                               | 2015                        |
|--------------------------------------------------------------------|-----------------------------|
| Make                                                               | Bobcat                      |
| Model                                                              | E45 Mini Excavator          |
| Serial Number                                                      | AG3G14390                   |
| Hour Meter Reading                                                 | 2,602 Hrs.                  |
| Previous Application (e.g., earth moving, mining, demolition, etc) | Asphalt Paving Construction |

#### **Control Station**

**Control Station** 

Take close-up photos of operator control station or cab including the floors, panels, headliner, seat, controls & displays, gauges & meters, and interior lights. Note any damage or wear.