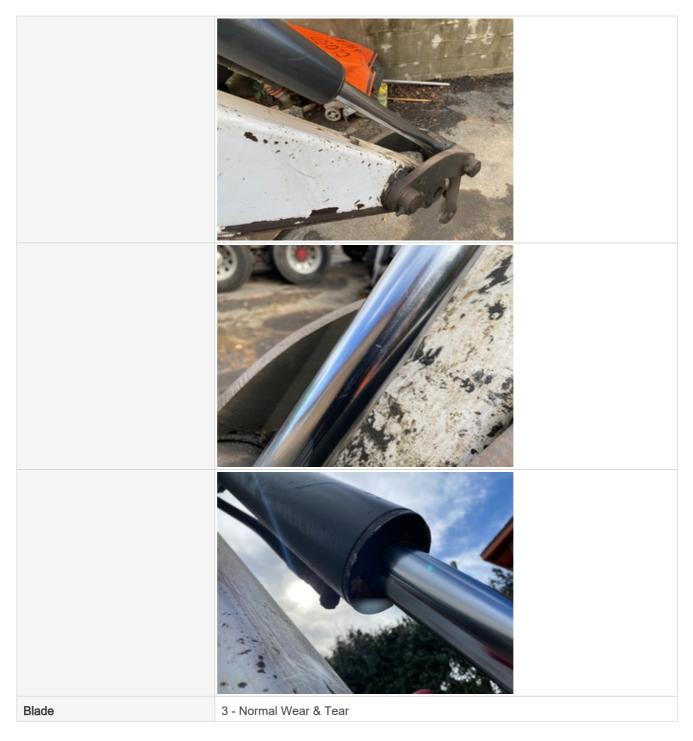

# **Blade Inspection Points**

| Blade Condition       | 3 - Normal Wear & Tear |
|-----------------------|------------------------|
| Blade Edge            | 3 - Normal Wear & Tear |
| Blade Hose & Fittings | 3 - Normal Wear & Tear |
| Blade Cylinder        | 3 - Normal Wear & Tear |

| Blade Cylinder Photos |  |
|-----------------------|--|
|                       |  |
|                       |  |