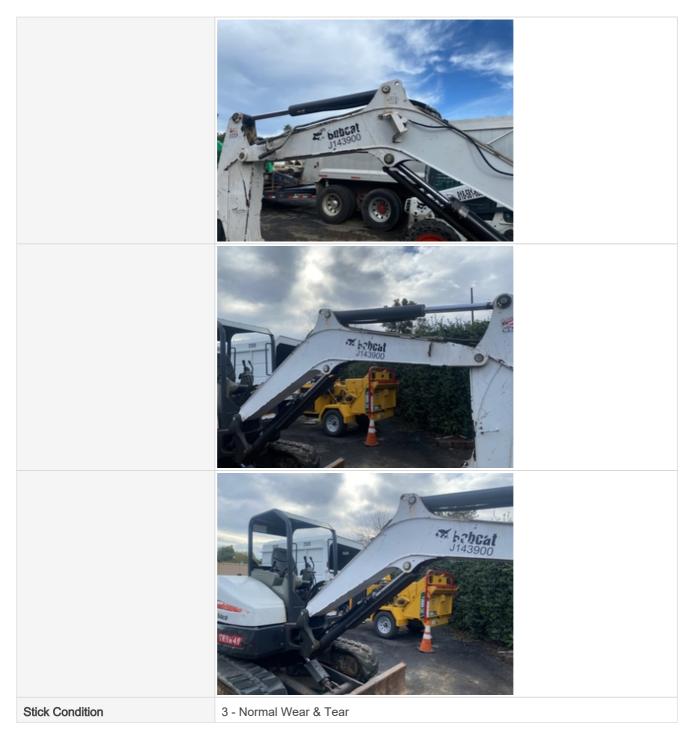

| Doom   | Condition |
|--------|-----------|
| DUUIII | CONDUCT   |

3 - Normal Wear & Tear

| Boom to Stick Pin & Bushings           | 3 - Normal Wear & Tear |
|----------------------------------------|------------------------|
| Boom to Stick Pin & Bushings<br>Photos |                        |
|                                        |                        |

# Hydraulics Cylinders Inspection Points

| Boom Cylinder: Mounting Pin | 3 - Normal Wear & Tear |
|-----------------------------|------------------------|
| Boom Cylinder: Oil Leaks    | No                     |
| Boom Cylinder Photos        |                        |
|                             |                        |

| Stick Cylinder: Mounting Pin | 3 - Normal Wear & Tear |
|------------------------------|------------------------|
| Stick Cylinder: Oil Leaks    | No                     |
| Stick Cylinder Photos        |                        |
|                              |                        |