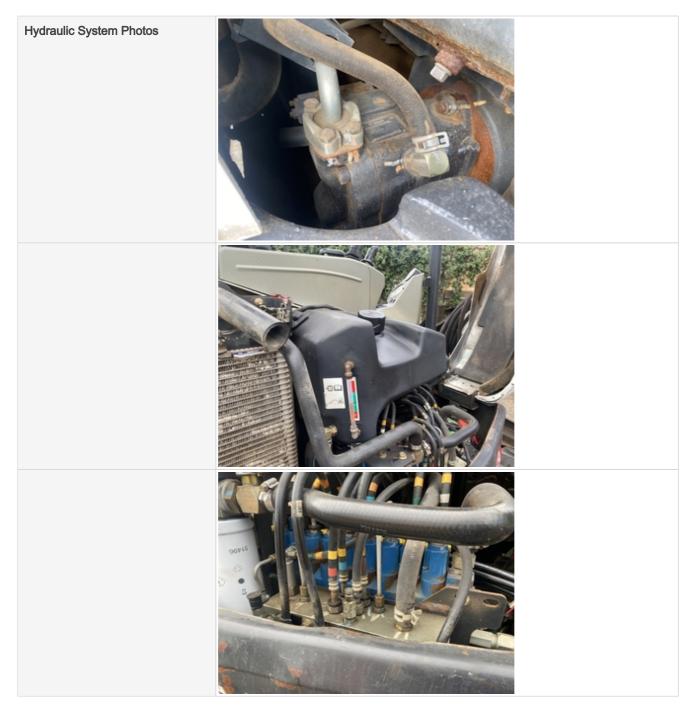

#### **Hydraulics Overall**

Hydraulic System

Take close-up photos of the hydraulic components including the pump, lines, fittings, controls, and levers. Note any damage, wear, or leaks.

| Wet or Damp Hydraulic Lines /<br>Fittings          | No                                                         |
|----------------------------------------------------|------------------------------------------------------------|
| Appearance of Hydraulic Lines /<br>Fittings        | 3 - Normal Wear & Tear                                     |
| Hydraulic Lines / Fittings Condition               | Hydraulic lines & fittings are clean and in good condition |
| Appearance of Hydraulic Lines /<br>Fittings Photos |                                                            |

| Unusual Noises (Hydraulic Pump)         | No                                              |
|-----------------------------------------|-------------------------------------------------|
| Hydraulic Pump Notes                    | No unusual noises heard during operation        |
| External Controls / Levers              | 3 - Normal Wear & Tear                          |
| External Controls / Levers<br>Condition | Good function & condition of hydraulic controls |
| External Controls / Levers Photos       |                                                 |
|                                         |                                                 |