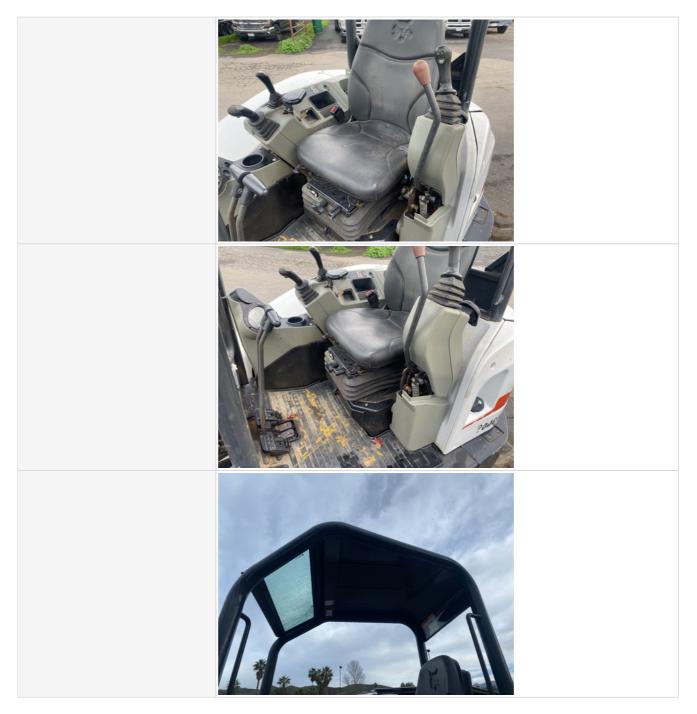

#### **Control Station**

**Control Station** 

Take close-up photos of operator control station or cab including the floors, panels, headliner, seat, controls & displays, gauges & meters, and interior lights. Note any damage or wear.

|                                  | FASTEN SEARCH<br>CONTROL ON CONTROL |
|----------------------------------|----------------------------------------------------------------------------------------------------------------------------------------------------------------------------------------------------------------------------------------------------------------------------------------------------------------------------------------------------------------------------------------------------------------------------------------------------------------------------------------------------------------------------------------------------------------------------------------------------------------------------------------------------------------------------------------------------------------------------------------------------------------------------------------------------------------------------------------------------------------------------------------------------------------------------------------------------------------------------------------------------------------------------------------------------------------------------------------------------------------------------------------------------------------------------------------------------------------------------------------------------------------------------------------------------------------------------------------------------------------------------------------------------------------------------------------------------------------------------------------------------------------------------------------------------------------------------------------------------------------------------------------------------------------------------------------------------------------------------------------------------------------------------------------------------------------------------------------------------------------------------------------------------------------------------------------------------------------------------------------------------------------------------------------------------------------------------------------------------------------------------------|
| Operator Cabin Overall           | 3 - Normal Wear & Tear                                                                                                                                                                                                                                                                                                                                                                                                                                                                                                                                                                                                                                                                                                                                                                                                                                                                                                                                                                                                                                                                                                                                                                                                                                                                                                                                                                                                                                                                                                                                                                                                                                                                                                                                                                                                                                                                                                                                                                                                                                                                                                           |
| Operator Cabin Overall Condition | Good cabin appearance, solid floors, panels, and ceiling                                                                                                                                                                                                                                                                                                                                                                                                                                                                                                                                                                                                                                                                                                                                                                                                                                                                                                                                                                                                                                                                                                                                                                                                                                                                                                                                                                                                                                                                                                                                                                                                                                                                                                                                                                                                                                                                                                                                                                                                                                                                         |
| Operator Seat                    | 3 - Normal Wear & Tear                                                                                                                                                                                                                                                                                                                                                                                                                                                                                                                                                                                                                                                                                                                                                                                                                                                                                                                                                                                                                                                                                                                                                                                                                                                                                                                                                                                                                                                                                                                                                                                                                                                                                                                                                                                                                                                                                                                                                                                                                                                                                                           |
| Operator Seat Condition          | Seat(s) in good condition, no stains or tears in upholstery                                                                                                                                                                                                                                                                                                                                                                                                                                                                                                                                                                                                                                                                                                                                                                                                                                                                                                                                                                                                                                                                                                                                                                                                                                                                                                                                                                                                                                                                                                                                                                                                                                                                                                                                                                                                                                                                                                                                                                                                                                                                      |
| Operator Seat Photos             |                                                                                                                                                                                                                                                                                                                                                                                                                                                                                                                                                                                                                                                                                                                                                                                                                                                                                                                                                                                                                                                                                                                                                                                                                                                                                                                                                                                                                                                                                                                                                                                                                                                                                                                                                                                                                                                                                                                                                                                                                                                                                                                                  |
|                                  |                                                                                                                                                                                                                                                                                                                                                                                                                                                                                                                                                                                                                                                                                                                                                                                                                                                                                                                                                                                                                                                                                                                                                                                                                                                                                                                                                                                                                                                                                                                                                                                                                                                                                                                                                                                                                                                                                                                                                                                                                                                                                                                                  |
| Cabin Lights                     | 0                                                                                                                                                                                                                                                                                                                                                                                                                                                                                                                                                                                                                                                                                                                                                                                                                                                                                                                                                                                                                                                                                                                                                                                                                                                                                                                                                                                                                                                                                                                                                                                                                                                                                                                                                                                                                                                                                                                                                                                                                                                                                                                                |
| Safety Lock Out / Stop           | 1 - Service Required                                                                                                                                                                                                                                                                                                                                                                                                                                                                                                                                                                                                                                                                                                                                                                                                                                                                                                                                                                                                                                                                                                                                                                                                                                                                                                                                                                                                                                                                                                                                                                                                                                                                                                                                                                                                                                                                                                                                                                                                                                                                                                             |
| Safety Lock Out / Stop Condition | Improper/insufficient safety lock out device is supplied for the machine, Other (see comments)                                                                                                                                                                                                                                                                                                                                                                                                                                                                                                                                                                                                                                                                                                                                                                                                                                                                                                                                                                                                                                                                                                                                                                                                                                                                                                                                                                                                                                                                                                                                                                                                                                                                                                                                                                                                                                                                                                                                                                                                                                   |