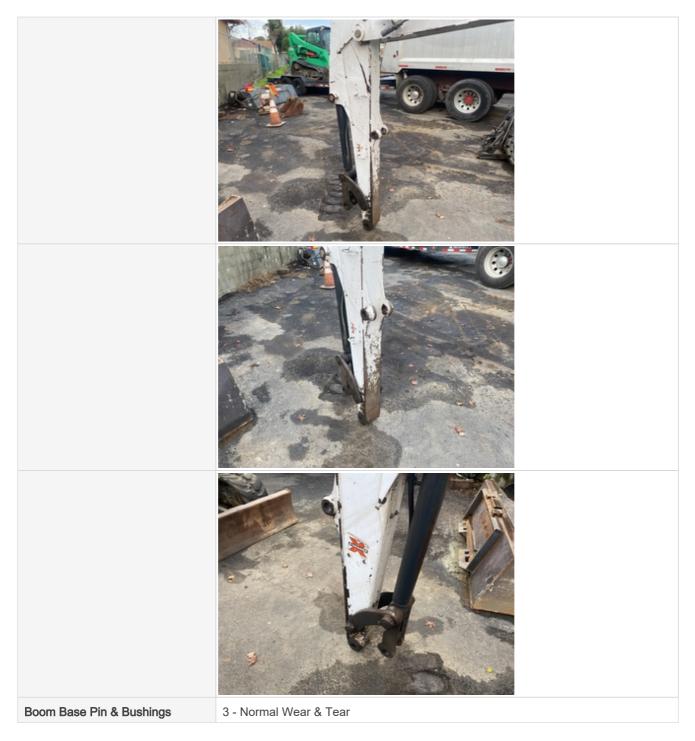

| Doom   | Condition |
|--------|-----------|
| DUUIII | CONDUCT   |

3 - Normal Wear & Tear

| Boom to Stick Pin & Bushings           | 3 - Normal Wear & Tear |
|----------------------------------------|------------------------|
| Boom to Stick Pin & Bushings<br>Photos |                        |
|                                        |                        |