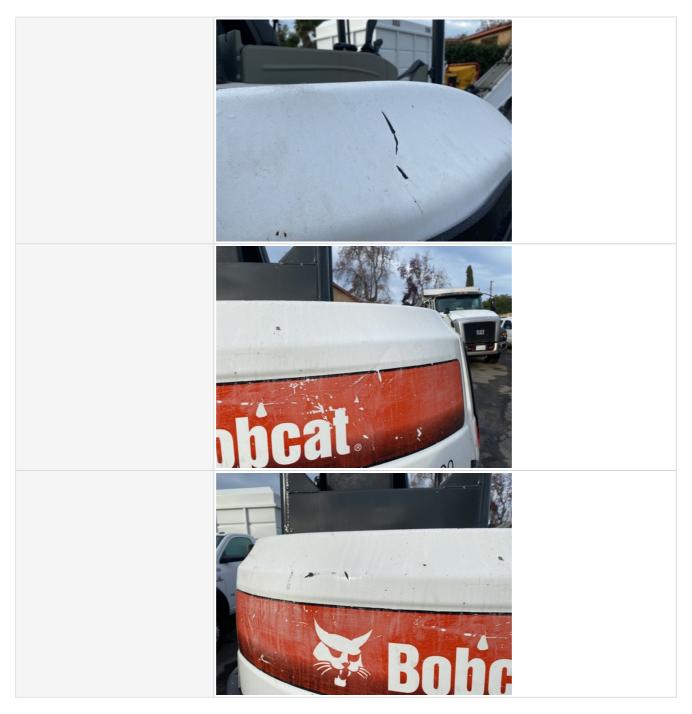

General Appearance Inspection Points General Appearance

| Body Panels Photos               |                                                                         |
|----------------------------------|-------------------------------------------------------------------------|
| Doors / Canopy Latches           | 3 - Normal Wear & Tear                                                  |
| Doors / Canopy Latches Condition | No visible damage                                                       |
| Steps / Ladders                  | 0                                                                       |
| Handrails                        | 3 - Normal Wear & Tear                                                  |
| Handrails Condition              | Handrails are fully intact and appear structurally sound                |
| Glass                            | 0                                                                       |
| Mirrors                          | 0                                                                       |
| Exterior Lights                  | 3 - Normal Wear & Tear                                                  |
| Exterior Lights Condition        | No visible damage, lighting system is operational, Other (see comments) |
| Exterior Lights Photos           |                                                                         |