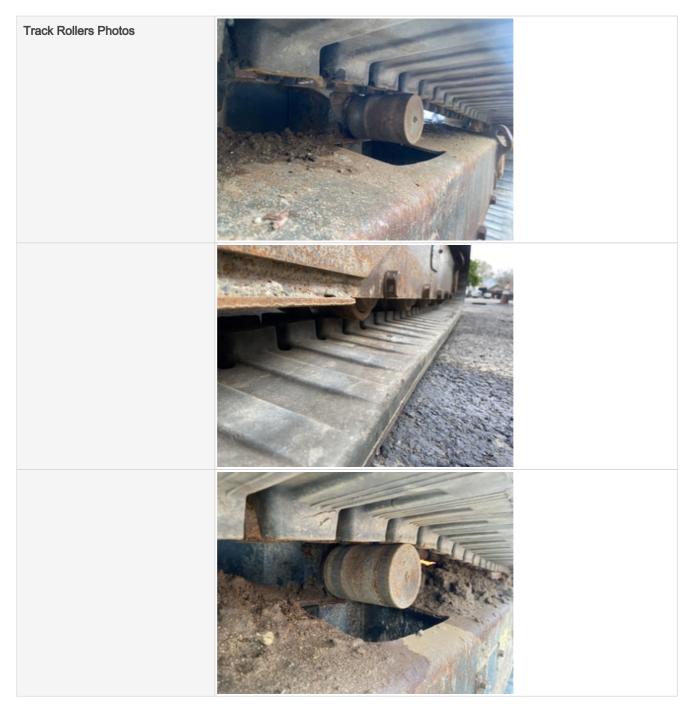

| Turntable Bearing        | 3 - Normal Wear & Tear                                              |
|--------------------------|---------------------------------------------------------------------|
| Turntable Bearing Photos |                                                                     |
|                          |                                                                     |
| Bottom Covers            | 0                                                                   |
| Overall Chassis          | 3 - Normal Wear & Tear                                              |
| Overall Chassis Comments | Overall chassis in solid condition with no obvious issues observed. |
| Undercarriage Inspection | Points                                                              |
| Rubber Track Undercarrie |                                                                     |

**Roller Frames** 

3 - Normal Wear & Tear

| Track Belt        | 3 - Normal Wear & Tear                        |
|-------------------|-----------------------------------------------|
| Comments          | 2 different styles, both above 70% tread left |
| Track Belt Photos |                                               |
|                   |                                               |