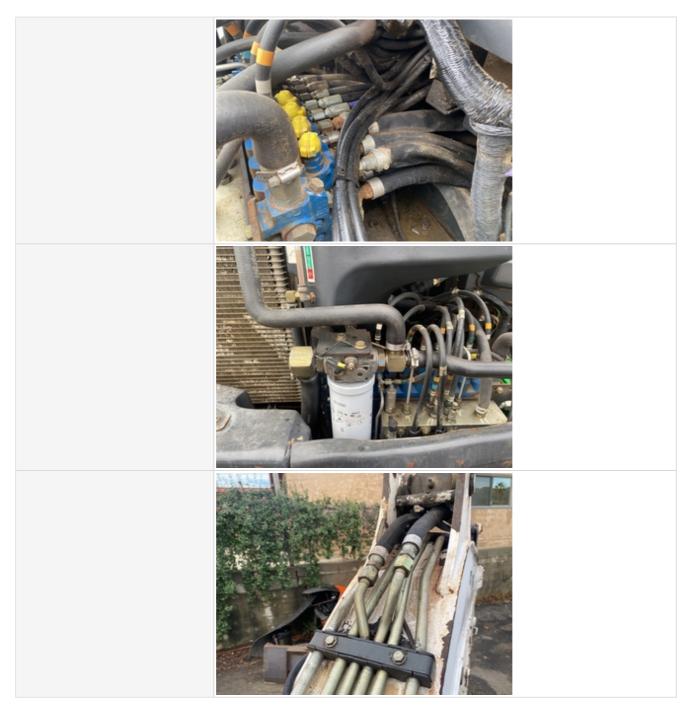

#### **Hydraulics Overall**

Hydraulic System

Take close-up photos of the hydraulic components including the pump, lines, fittings, controls, and levers. Note any damage, wear, or leaks.

| Wet or Damp Hydraulic Lines /<br>Fittings          | No                                                         |
|----------------------------------------------------|------------------------------------------------------------|
| Appearance of Hydraulic Lines /<br>Fittings        | 3 - Normal Wear & Tear                                     |
| Hydraulic Lines / Fittings Condition               | Hydraulic lines & fittings are clean and in good condition |
| Appearance of Hydraulic Lines /<br>Fittings Photos |                                                            |

| Unusual Noises (Hydraulic Pump)         | No                                              |
|-----------------------------------------|-------------------------------------------------|
| Hydraulic Pump Notes                    | No unusual noises heard during operation        |
| External Controls / Levers              | 3 - Normal Wear & Tear                          |
| External Controls / Levers<br>Condition | Good function & condition of hydraulic controls |
| External Controls / Levers Photos       |                                                 |
|                                         |                                                 |