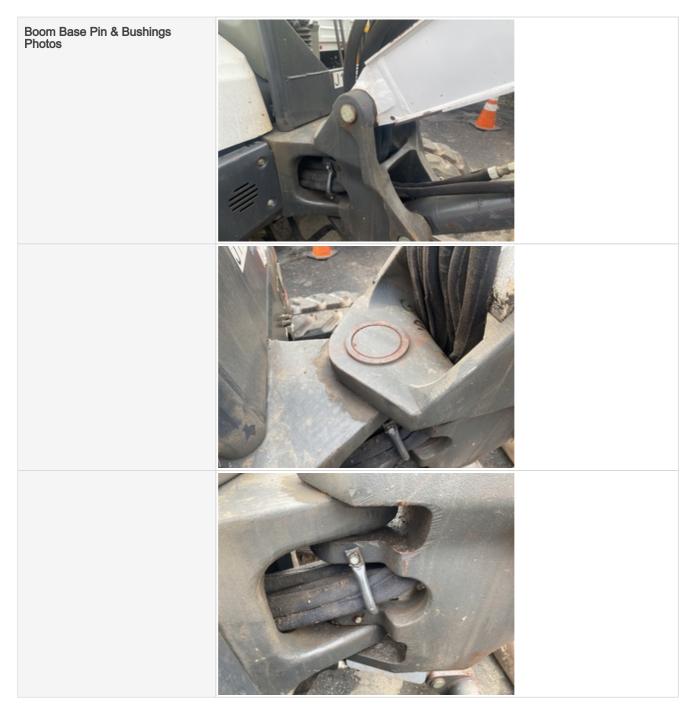

| Doom   | Condition |
|--------|-----------|
| DUUIII | CONDUCT   |

3 - Normal Wear & Tear

| Boom to Stick Pin & Bushings           | 3 - Normal Wear & Tear |
|----------------------------------------|------------------------|
| Boom to Stick Pin & Bushings<br>Photos |                        |
|                                        |                        |