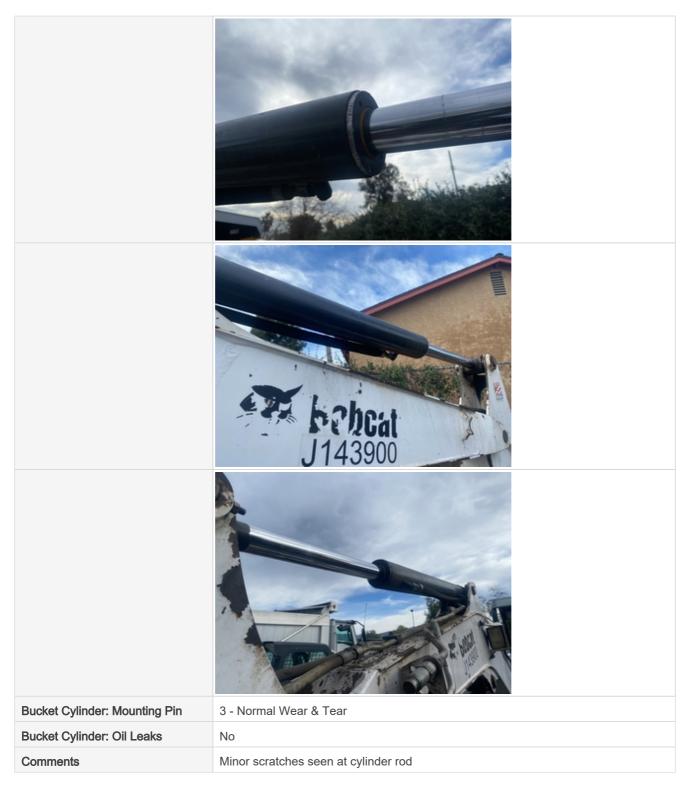

# Hydraulics Cylinders Inspection Points

| Boom Cylinder: Mounting Pin | 3 - Normal Wear & Tear |
|-----------------------------|------------------------|
| Boom Cylinder: Oil Leaks    | No                     |
| Boom Cylinder Photos        |                        |
|                             |                        |

| Stick Cylinder: Mounting Pin | 3 - Normal Wear & Tear |
|------------------------------|------------------------|
| Stick Cylinder: Oil Leaks    | No                     |
| Stick Cylinder Photos        |                        |
|                              |                        |