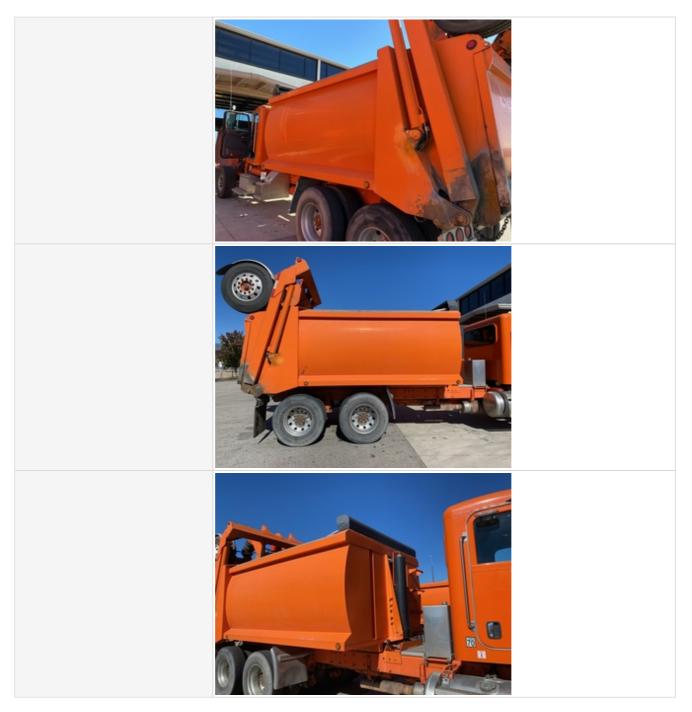

#### Exterior 360 Walkaround

**Exterior 360 Walkaround** 

| Instructions               | Take photos of the exterior of the piece of equipment. Capture a full 360 degree<br>walk around and all major components.<br>Must have shots to capture:<br>- Front<br>- 45 degree corner shot of left front<br>- 45 degree corner shot of right front<br>- Left side<br>- Right side<br>- Rear<br>- 45 degree corner shot of left rear<br>- 45 degree corner shot of left rear<br>- 45 degree corner shot of right rear<br>Tips for good photos:<br>- Move the equipment into a open area without any visual distractions or other<br>equipment in the background |
|----------------------------|--------------------------------------------------------------------------------------------------------------------------------------------------------------------------------------------------------------------------------------------------------------------------------------------------------------------------------------------------------------------------------------------------------------------------------------------------------------------------------------------------------------------------------------------------------------------|
| Exterior Walkaround Photos |                                                                                                                                                                                                                                                                                                                                                                                                                                                                                                                                                                    |
|                            |                                                                                                                                                                                                                                                                                                                                                                                                                                                                                                                                                                    |

#### **General Appearance**

| Front           | 3 - Normal Wear & Tear |
|-----------------|------------------------|
| Front Condition | No visible damage      |

|                | Entropy of the second sec |
|----------------|------------------------------------------------------------------------------------------------------------------------------------------------------------------------------------------------------------------------------------------------------------------------------------------------------------------------------------------------------------------------------------------------------------------------------------------------------------------------------------------------------------------------------------------------------------------------------------------------------------------------------------------------------------------------------------------------------------------------------------------------------------------------------------------------------------------------------------------------------------------------------------------------------------------------------------------------------------------------------------------------------------------------------------------------------------------------------------------------------------------------------------------------------------------------------------------------------------------------------------------------------------------------------------------------------------------------------------------------------------------------------------------------------------------------------------------------------------------------------------------------------------------------------------------------------------------------------------------------------------------------------------------------------------------------------------------------------------------------------------------------------------------------------------------------------------------------------------------------------------------------------------|
| Left           | 3 - Normal Wear & Tear                                                                                                                                                                                                                                                                                                                                                                                                                                                                                                                                                                                                                                                                                                                                                                                                                                                                                                                                                                                                                                                                                                                                                                                                                                                                                                                                                                                                                                                                                                                                                                                                                                                                                                                                                                                                                                                             |
| Left Condition | No visible damage                                                                                                                                                                                                                                                                                                                                                                                                                                                                                                                                                                                                                                                                                                                                                                                                                                                                                                                                                                                                                                                                                                                                                                                                                                                                                                                                                                                                                                                                                                                                                                                                                                                                                                                                                                                                                                                                  |
| Left Photos    |                                                                                                                                                                                                                                                                                                                                                                                                                                                                                                                                                                                                                                                                                                                                                                                                                                                                                                                                                                                                                                                                                                                                                                                                                                                                                                                                                                                                                                                                                                                                                                                                                                                                                                                                                                                                                                                                                    |
|                |                                                                                                                                                                                                                                                                                                                                                                                                                                                                                                                                                                                                                                                                                                                                                                                                                                                                                                                                                                                                                                                                                                                                                                                                                                                                                                                                                                                                                                                                                                                                                                                                                                                                                                                                                                                                                                                                                    |

| Right           | 3 - Normal Wear & Tear |
|-----------------|------------------------|
| Right Condition | No visible damage      |
| Right Photos    |                        |
|                 |                        |