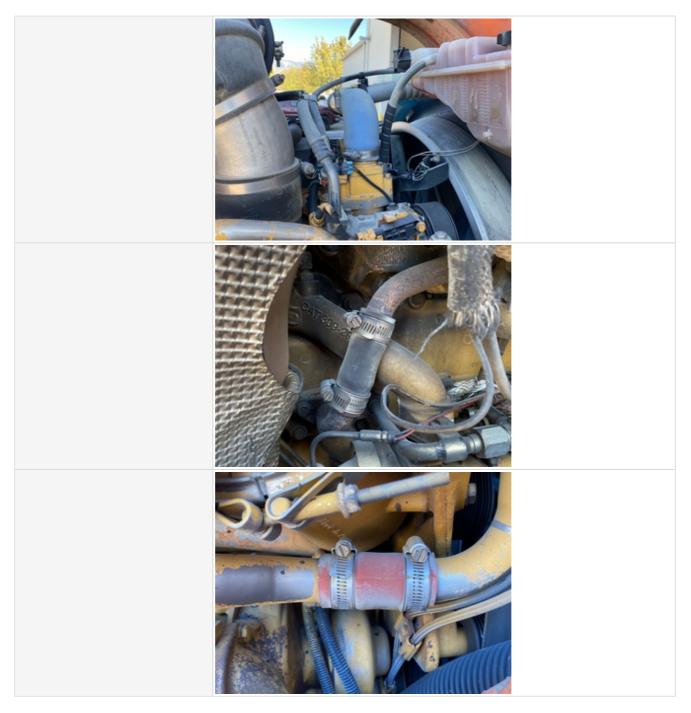

| Water Pump                     | 3 - Normal Wear & Tear                                          |
|--------------------------------|-----------------------------------------------------------------|
| Water Pump Condition           | No unusual pump noises heard                                    |
| Water Pump Photos              |                                                                 |
| Cooling System Leaks           | No                                                              |
| Coolant Color / Appearance     | 3 - Normal Wear & Tear                                          |
| Coolant Color/Appearance Notes | Normal Translucent appearance, no visual signs of contamination |
| Oil Leaks                      | Yes                                                             |
| Oil Leak Notes                 | No oil leaks seen, Dried oil seepages seen                      |
| Oil Leak Photos                |                                                                 |

|                                                  | <image/>                                                                                          |
|--------------------------------------------------|---------------------------------------------------------------------------------------------------|
| Oil Color / Appearance                           | 3 - Normal Wear & Tear                                                                            |
| Oil Color / Appearance Notes                     | Clean oil appearance, no signs of cross contamination, Appropriate oil level                      |
| Fuel Leaks                                       | No                                                                                                |
| Equipped with DPF (Diesel<br>Particulate Filter) | Yes                                                                                               |
| DPF Condition                                    | 3 - Normal Wear & Tear                                                                            |
| DPF Condition Notes                              | Filter housing is intact with no signs of damage or malfunction, DPF indicator is not illuminated |

| DPF Photos                          | <image/>                                                              |
|-------------------------------------|-----------------------------------------------------------------------|
| Requires DEF (Diesel Exhaust Fluid) | No                                                                    |
| Overall Engine Appearance           | Clean & dry, Areas of dried seepage seen on engine hoses & components |
| Overall Engine Comments             | Engine clean, minor leakage at oil pan, rear housing area             |