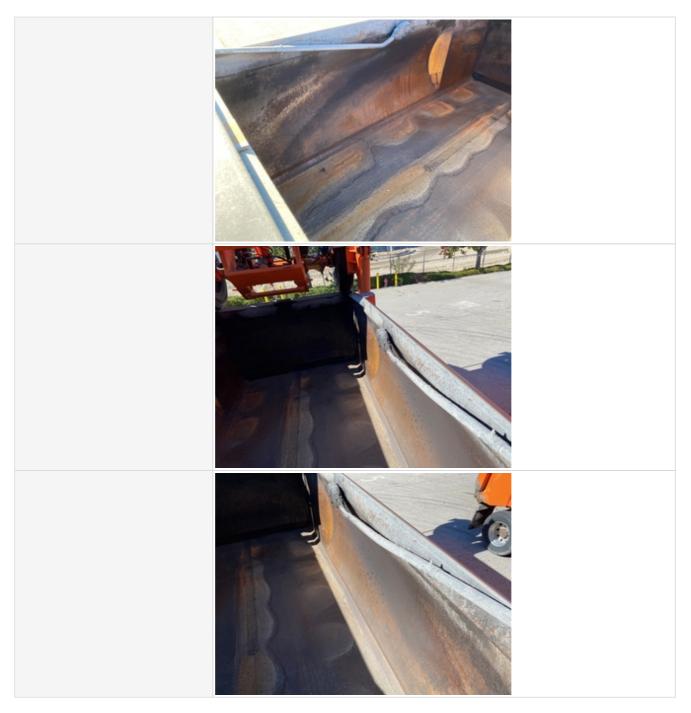

## Additional Inspection Points: Dump Body, Tailgate, Support & Tarp

| Dump Body Make & Material        | Rogue                  |
|----------------------------------|------------------------|
| Dump Body Length (ft and inches) | 15'                    |
| Dump Body Height (ft and inches) | 5'3                    |
| Bed Body                         | 3 - Normal Wear & Tear |
| Bed Body Photos                  |                        |