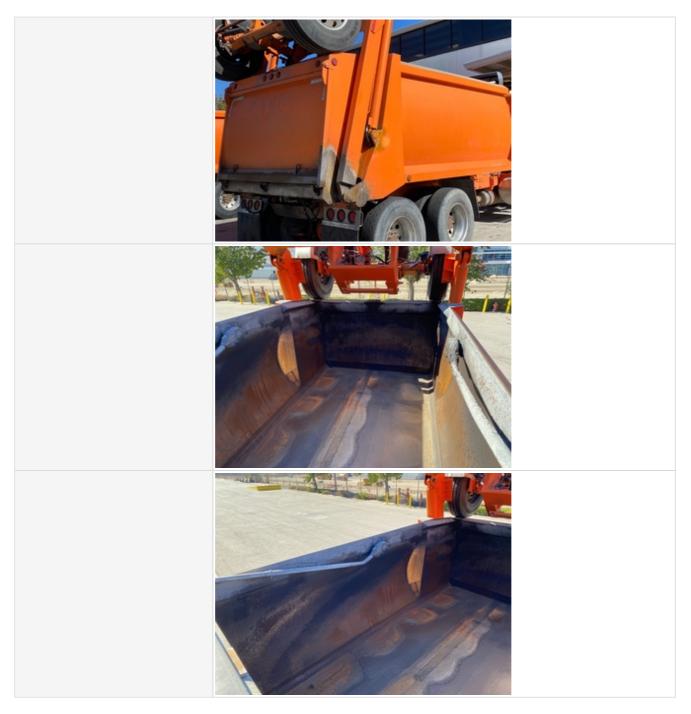

## Additional Inspection Points: Dump Body, Tailgate, Support & Tarp

| Dump Body Make & Material        | Rogue                  |
|----------------------------------|------------------------|
| Dump Body Length (ft and inches) | 15'                    |
| Dump Body Height (ft and inches) | 5'3                    |
| Bed Body                         | 3 - Normal Wear & Tear |
| Bed Body Photos                  |                        |

| Tailgate        | 3 - Normal Wear & Tear |
|-----------------|------------------------|
| Tailgate Photos |                        |
|                 |                        |
| Tailgate Latch  | 3 - Normal Wear & Tear |