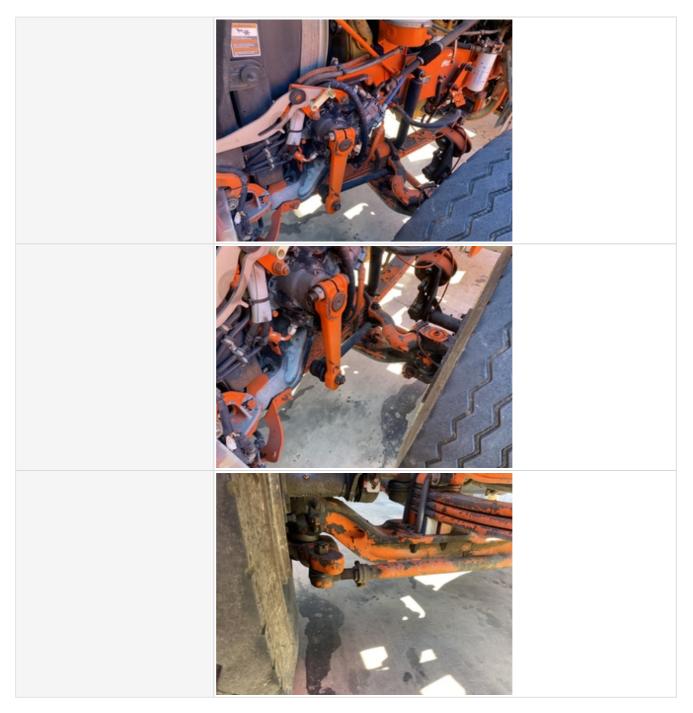

#### Steering

3 **Steering Components Steering Components Photos** 

| Steer Axle Photos |  |
|-------------------|--|
|                   |  |