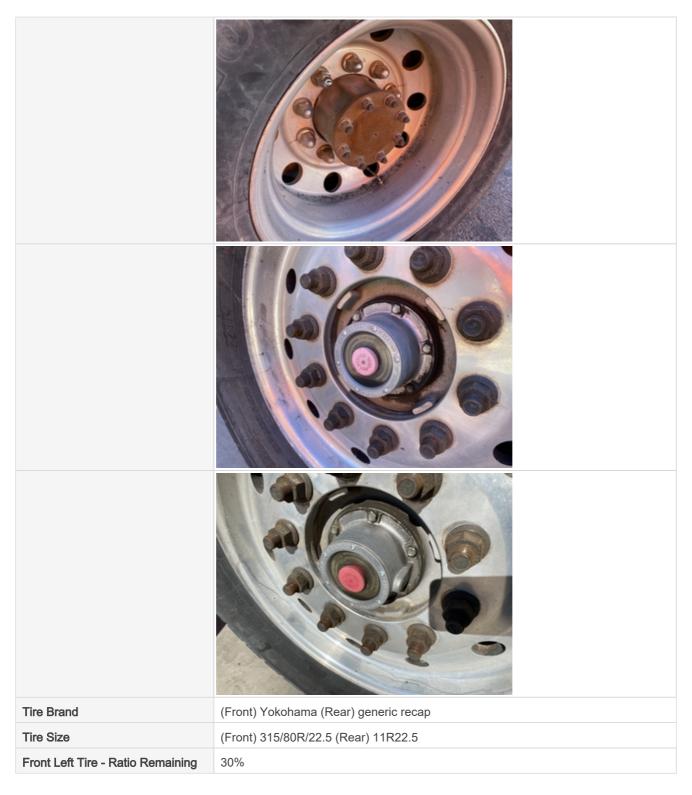

#### Wheels & Tires

Wheels & Hub Condition

Wheels & Hub Photos

# Front Left Tire Photos Front Right Tire - Ratio Remaining 30% Front Right Tire Photos

**Rear Right Tire - Ratio Remaining** 30%