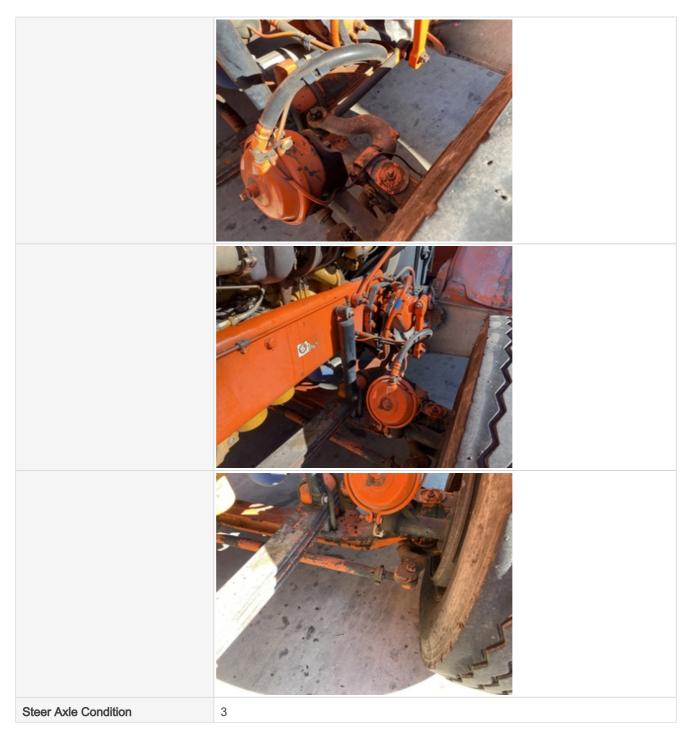

#### Steering

3 **Steering Components Steering Components Photos** 

| Steer Axle Photos |  |
|-------------------|--|
|                   |  |