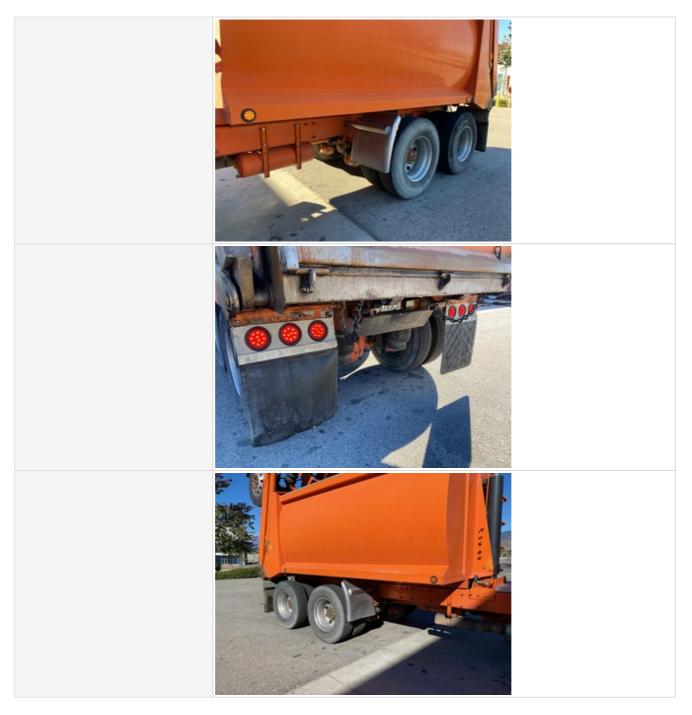

#### Wheels & Tires

Wheels & Hub Condition

Wheels & Hub Photos

# Front Left Tire Photos Front Right Tire - Ratio Remaining 30% Front Right Tire Photos

**Rear Right Tire - Ratio Remaining** 30%