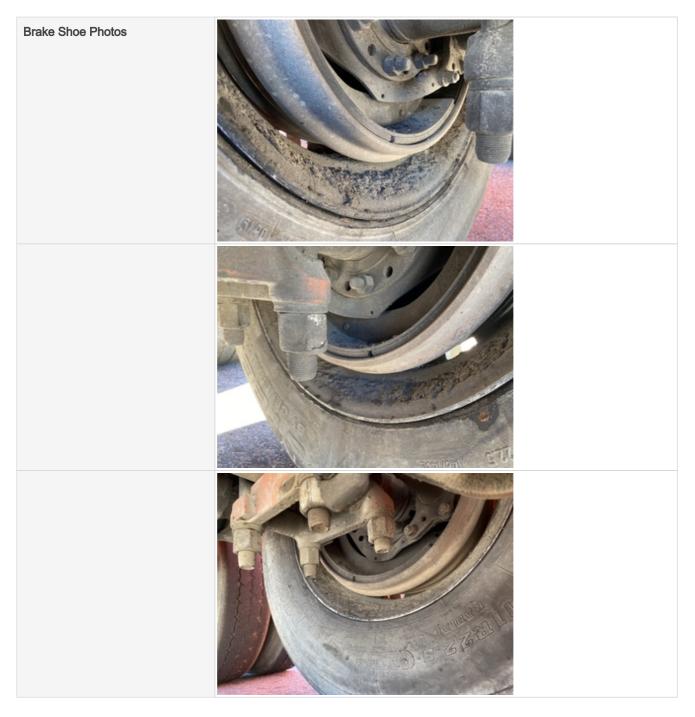

|
| Overall Drivetrain Comments | Overall drivetrain in good condition. Drivetrain well maintained, most major components in great condition. |

#### **Chassis & Axle Inspection Points**

#### Chassis

#### Frame

Frame Condition3Frame PhotosImage: Image: Image:









#### Suspension

Suspension

3





















#### Steering

3 **Steering Components Steering Components Photos** 















| Steer Axle Photos |  |
|-------------------|--|
|                   |  |

#### Wheels & Tires

Wheels & Hub Condition

Wheels & Hub Photos









# Front Left Tire Photos Front Right Tire - Ratio Remaining 30% Front Right Tire Photos

**Rear Right Tire - Ratio Remaining** 30%









#### **Brake Components**

**Brake Shoe Thickness** 

10%









#### **Overall Chassis Condition**

**Overall Chassis** 

3









#### **Addition Axle Inspection**

#### Additional Axle

| Instructions                | Check the condition of additional axle(s), wheels & tires. Note any damage or wear. Take photos. |
|-----------------------------|--------------------------------------------------------------------------------------------------|
| Axle Description & Position | Rear Dump Body Mounted Drop Down                                                                 |
| Steerable?                  | No                                                                                               |
| Drop Axle?                  | Yes                                                                                              |
| Super Dump?