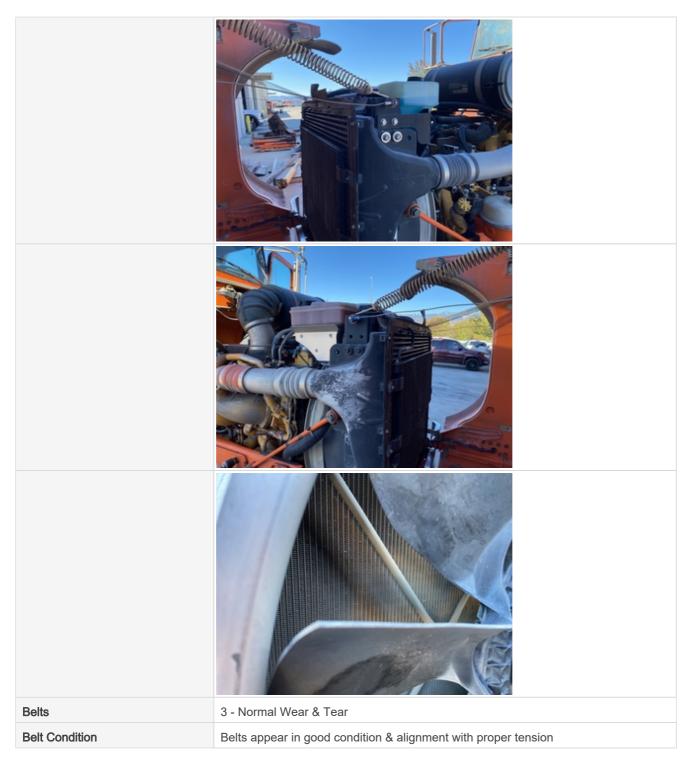

| Battery                  | 3 - Normal Wear & Tear                                                                     |
|--------------------------|--------------------------------------------------------------------------------------------|
| Battery Condition        | Like new, recently replaced                                                                |
| Battery Condition Photos |                                                                                            |
|                          |                                                                                            |
| Radiator                 | 3 - Normal Wear & Tear                                                                     |
| Radiator Condition       | Radiator fins & components appear to be in good working order, no signs of damage or leaks |
| Radiator Photos          |                                                                                            |

| Belt Photos    |                                                   |
|----------------|---------------------------------------------------|
|                |                                                   |
| Hoses          | 3 - Normal Wear & Tear                            |
| Hose Condition | Firm, pliant hoses with no signs of wear or leaks |
| Hose Photos    |                                                   |

| Water Pump                     | 3 - Normal Wear & Tear                                          |
|--------------------------------|-----------------------------------------------------------------|
| Water Pump Condition           | No unusual pump noises heard                                    |
| Water Pump Photos              |                                                                 |
| Cooling System Leaks           | No                                                              |
| Coolant Color / Appearance     | 3 - Normal Wear & Tear                                          |
| Coolant Color/Appearance Notes | Normal Translucent appearance, no visual signs of contamination |
| Oil Leaks                      | Yes                                                             |
| Oil Leak Notes                 | No oil leaks seen, Dried oil seepages seen                      |
| Oil Leak Photos                |                                                                 |