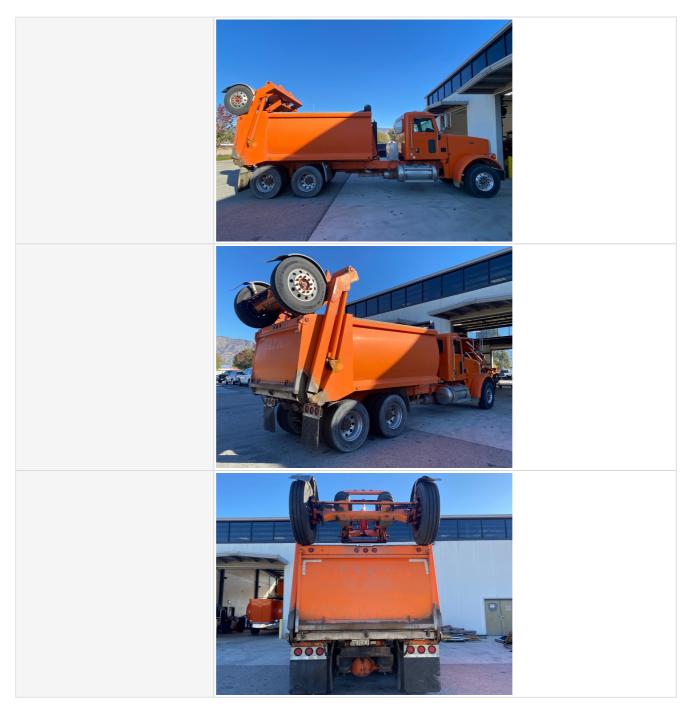

#### Exterior 360 Walkaround

**Exterior 360 Walkaround** 

| Instructions               | Take photos of the exterior of the piece of equipment. Capture a full 360 degree<br>walk around and all major components.<br>Must have shots to capture:<br>- Front<br>- 45 degree corner shot of left front<br>- 45 degree corner shot of right front<br>- Left side<br>- Right side<br>- Rear<br>- 45 degree corner shot of left rear<br>- 45 degree corner shot of left rear<br>- 45 degree corner shot of right rear<br>Tips for good photos:<br>- Move the equipment into a open area without any visual distractions or other<br>equipment in the background |
|----------------------------|--------------------------------------------------------------------------------------------------------------------------------------------------------------------------------------------------------------------------------------------------------------------------------------------------------------------------------------------------------------------------------------------------------------------------------------------------------------------------------------------------------------------------------------------------------------------|
| Exterior Walkaround Photos |                                                                                                                                                                                                                                                                                                                                                                                                                                                                                                                                                                    |
|                            |                                                                                                                                                                                                                                                                                                                                                                                                                                                                                                                                                                    |

#### **General Appearance**

| Front           | 3 - Normal Wear & Tear |
|-----------------|------------------------|
| Front Condition | No visible damage      |

|                | Entropy of the second sec |
|----------------|------------------------------------------------------------------------------------------------------------------------------------------------------------------------------------------------------------------------------------------------------------------------------------------------------------------------------------------------------------------------------------------------------------------------------------------------------------------------------------------------------------------------------------------------------------------------------------------------------------------------------------------------------------------------------------------------------------------------------------------------------------------------------------------------------------------------------------------------------------------------------------------------------------------------------------------------------------------------------------------------------------------------------------------------------------------------------------------------------------------------------------------------------------------------------------------------------------------------------------------------------------------------------------------------------------------------------------------------------------------------------------------------------------------------------------------------------------------------------------------------------------------------------------------------------------------------------------------------------------------------------------------------------------------------------------------------------------------------------------------------------------------------------------------------------------------------------------------------------------------------------------|
| Left           | 3 - Normal Wear & Tear                                                                                                                                                                                                                                                                                                                                                                                                                                                                                                                                                                                                                                                                                                                                                                                                                                                                                                                                                                                                                                                                                                                                                                                                                                                                                                                                                                                                                                                                                                                                                                                                                                                                                                                                                                                                                                                             |
| Left Condition | No visible damage                                                                                                                                                                                                                                                                                                                                                                                                                                                                                                                                                                                                                                                                                                                                                                                                                                                                                                                                                                                                                                                                                                                                                                                                                                                                                                                                                                                                                                                                                                                                                                                                                                                                                                                                                                                                                                                                  |
| Left Photos    |                                                                                                                                                                                                                                                                                                                                                                                                                                                                                                                                                                                                                                                                                                                                                                                                                                                                                                                                                                                                                                                                                                                                                                                                                                                                                                                                                                                                                                                                                                                                                                                                                                                                                                                                                                                                                                                                                    |
|                |                                                                                                                                                                                                                                                                                                                                                                                                                                                                                                                                                                                                                                                                                                                                                                                                                                                                                                                                                                                                                                                                                                                                                                                                                                                                                                                                                                                                                                                                                                                                                                                                                                                                                                                                                                                                                                                                                    |

| Right           | 3 - Normal Wear & Tear |
|-----------------|------------------------|
| Right Condition | No visible damage      |
| Right Photos    |                        |
|                 |                        |