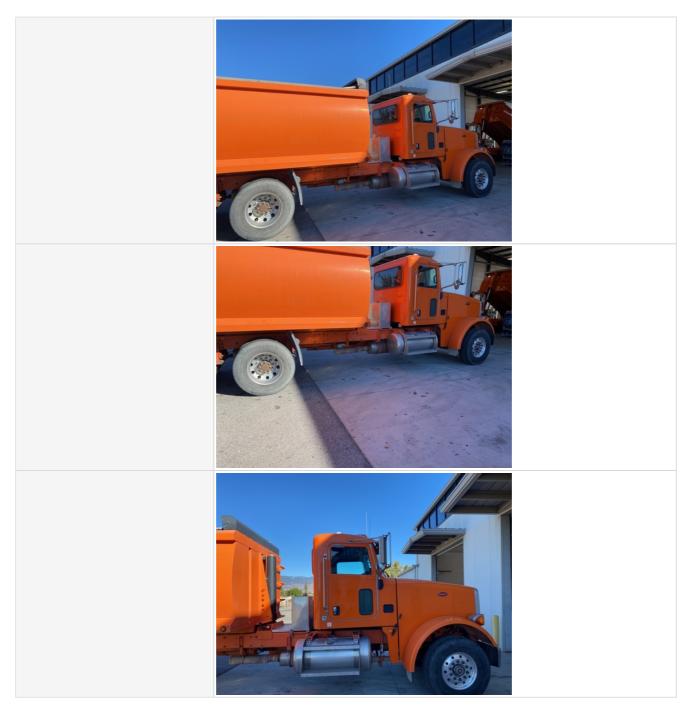

#### Exterior 360 Walkaround

**Exterior 360 Walkaround** 

| Instructions               | Take photos of the exterior of the piece of equipment. Capture a full 360 degree<br>walk around and all major components.<br>Must have shots to capture:<br>- Front<br>- 45 degree corner shot of left front<br>- 45 degree corner shot of right front<br>- Left side<br>- Right side<br>- Rear<br>- 45 degree corner shot of left rear<br>- 45 degree corner shot of left rear<br>- 45 degree corner shot of right rear<br>Tips for good photos:<br>- Move the equipment into a open area without any visual distractions or other<br>equipment in the background |
|----------------------------|--------------------------------------------------------------------------------------------------------------------------------------------------------------------------------------------------------------------------------------------------------------------------------------------------------------------------------------------------------------------------------------------------------------------------------------------------------------------------------------------------------------------------------------------------------------------|
| Exterior Walkaround Photos |                                                                                                                                                                                                                                                                                                                                                                                                                                                                                                                                                                    |
|                            |                                                                                                                                                                                                                                                                                                                                                                                                                                                                                                                                                                    |

#### **General Appearance**

| Front           | 3 - Normal Wear & Tear |
|-----------------|------------------------|
| Front Condition | No visible damage      |

|                | Entropy of the second sec |
|----------------|------------------------------------------------------------------------------------------------------------------------------------------------------------------------------------------------------------------------------------------------------------------------------------------------------------------------------------------------------------------------------------------------------------------------------------------------------------------------------------------------------------------------------------------------------------------------------------------------------------------------------------------------------------------------------------------------------------------------------------------------------------------------------------------------------------------------------------------------------------------------------------------------------------------------------------------------------------------------------------------------------------------------------------------------------------------------------------------------------------------------------------------------------------------------------------------------------------------------------------------------------------------------------------------------------------------------------------------------------------------------------------------------------------------------------------------------------------------------------------------------------------------------------------------------------------------------------------------------------------------------------------------------------------------------------------------------------------------------------------------------------------------------------------------------------------------------------------------------------------------------------------|
| Left           | 3 - Normal Wear & Tear                                                                                                                                                                                                                                                                                                                                                                                                                                                                                                                                                                                                                                                                                                                                                                                                                                                                                                                                                                                                                                                                                                                                                                                                                                                                                                                                                                                                                                                                                                                                                                                                                                                                                                                                                                                                                                                             |
| Left Condition | No visible damage                                                                                                                                                                                                                                                                                                                                                                                                                                                                                                                                                                                                                                                                                                                                                                                                                                                                                                                                                                                                                                                                                                                                                                                                                                                                                                                                                                                                                                                                                                                                                                                                                                                                                                                                                                                                                                                                  |
| Left Photos    |                                                                                                                                                                                                                                                                                                                                                                                                                                                                                                                                                                                                                                                                                                                                                                                                                                                                                                                                                                                                                                                                                                                                                                                                                                                                                                                                                                                                                                                                                                                                                                                                                                                                                                                                                                                                                                                                                    |
|                |                                                                                                                                                                                                                                                                                                                                                                                                                                                                                                                                                                                                                                                                                                                                                                                                                                                                                                                                                                                                                                                                                                                                                                                                                                                                                                                                                                                                                                                                                                                                                                                                                                                                                                                                                                                                                                                                                    |

| Right           | 3 - Normal Wear & Tear |
|-----------------|------------------------|
| Right Condition | No visible damage      |
| Right Photos    |                        |
|                 |                        |