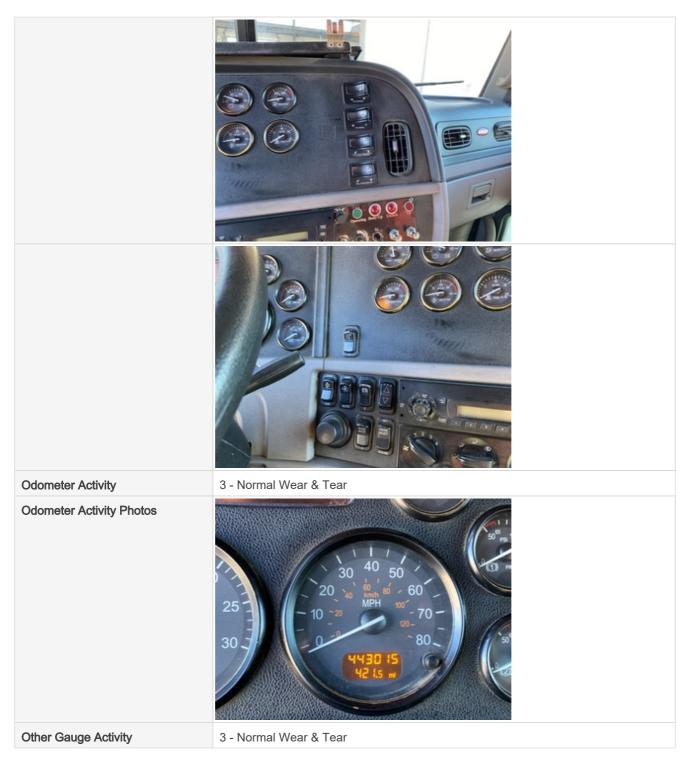

| Fans / Vents Photos           | <image/>               |
|-------------------------------|------------------------|
|                               |                        |
|                               |                        |
| Horn                          | 3 - Normal Wear & Tear |
| Reverse Alarm / Backup Signal | 3 - Normal Wear & Tear |
| Backup Camera                 | 3 - Normal Wear & Tear |
| Other Electronic Devices      | 0                      |
| Fire Extinguisher             | 0                      |
| First Aid Kit                 | 0                      |
| Engine Inspection Points      |                        |

| Engine                                      |                                 |
|---------------------------------------------|---------------------------------|
| Engine Type (Make, Model,<br>Cylinders, Hp) | CAT - C13 - 470HP - 6CYL -12.5L |
| Emissions Tier                              | Tier 4i                         |
| Engine Serial Number                        | N/A                             |
| Engine Fuel Type                            | Diesel                          |
| Engine Photos                               |                                 |
|                                             |                                 |
|                                             |                                 |

| Blow-by (Visual Observation Check)                | No                              |
|---------------------------------------------------|---------------------------------|
| Unusual Noises (Upon Start-up,<br>Idle, Shutdown) | No                              |
| Unusual Noise Notes                               | No unusual noises heard         |
| Engine Smoke (Upon Start-up,<br>Idle, Shutdown)   | No                              |
| Engine Smoke Notes                                | No engine smoke issues observed |
| Engine Exhaust Color                              | Clear                           |