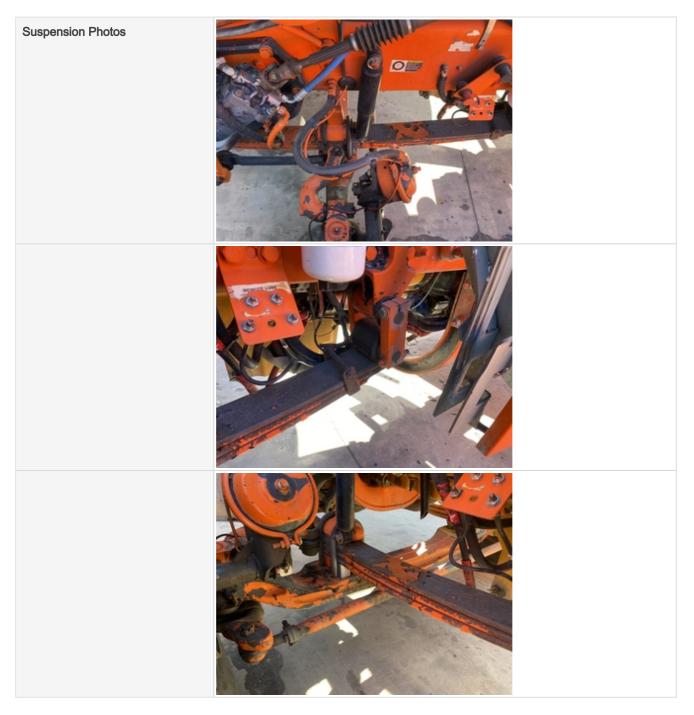

|
| Engine Brake                | 3 - Normal Wear & Tear                                                                                      |
| Parking Brake               | 3 - Normal Wear & Tear                                                                                      |
| Parking Brake Condition     | Good brake function                                                                                         |
| Overall Drivetrain Comments | Overall drivetrain in good condition. Drivetrain well maintained, most major components in great condition. |

#### **Chassis & Axle Inspection Points**

#### Chassis

#### Frame

Frame Condition3Frame PhotosImage: Image: Image:









#### Suspension

Suspension

3





















#### Steering

3 **Steering Components Steering Components Photos** 















| Steer Axle Photos |  |
|-------------------|--|
|                   |  |

#### Wheels & Tires

Wheels & Hub Condition

Wheels & Hub Photos









# Front Left Tire Photos Front Right Tire - Ratio Remaining 30% Front Right Tire Photos

**Rear Right Tire - Ratio Remaining** 30%









#### **Brake Components**

**Brake Shoe Thickness** 

10%









#### **Overall Chassis Condition**

**Overall Chassis** 

3









#### **Addition Axle Inspection**

#### Additional Axle

| Instructions                | Check the condition of additional axle(s), wheels & tires. Note any damage or wear. Take photos. |
|-----------------------------|-----------------------------------------------------