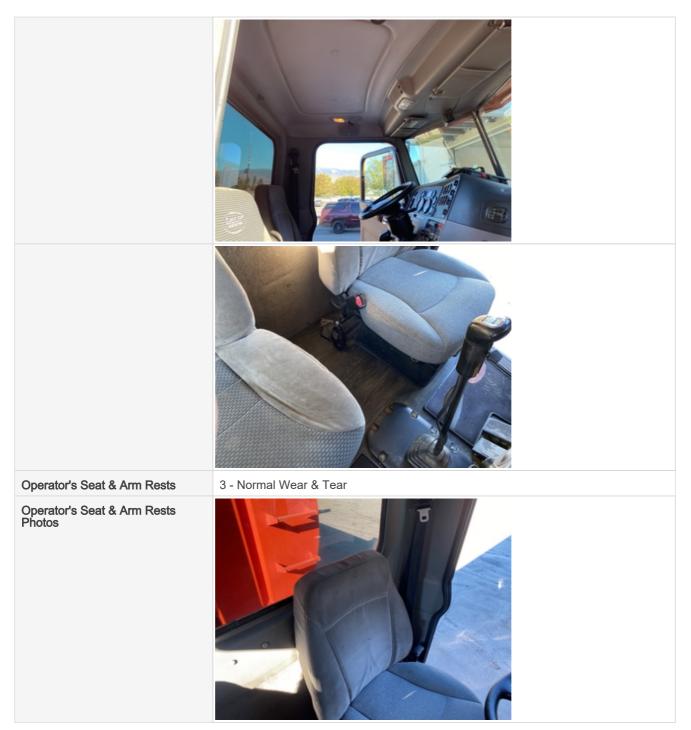

Cab Inspection Points On Highway - Cab

| Serial Number Plate Photo | REDUTEION TRAVERSON    |
|---------------------------|------------------------|
| Operator Cabin            | 3 - Normal Wear & Tear |
| Operator Cabin Photos     |                        |
|                           |                        |