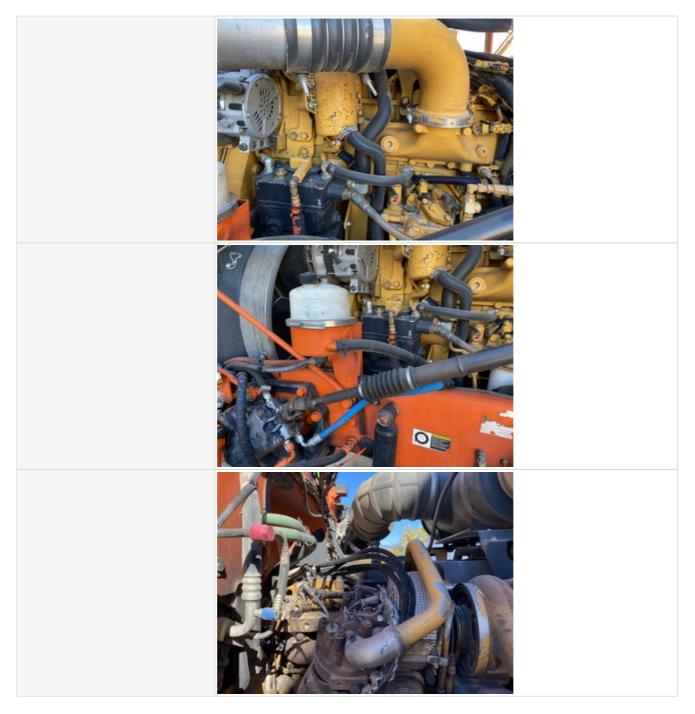

| Engine                                      |                                 |
|---------------------------------------------|---------------------------------|
| Engine Type (Make, Model,<br>Cylinders, Hp) | CAT - C13 - 470HP - 6CYL -12.5L |
| Emissions Tier                              | Tier 4i                         |
| Engine Serial Number                        | N/A                             |
| Engine Fuel Type                            | Diesel                          |
| Engine Photos                               |                                 |
|                                             |                                 |
|                                             |                                 |

| Blow-by (Visual Observation Check)                | No                              |
|---------------------------------------------------|---------------------------------|
| Unusual Noises (Upon Start-up,<br>Idle, Shutdown) | No                              |
| Unusual Noise Notes                               | No unusual noises heard         |
| Engine Smoke (Upon Start-up,<br>Idle, Shutdown)   | No                              |
| Engine Smoke Notes                                | No engine smoke issues observed |
| Engine Exhaust Color                              | Clear                           |

| Battery                  | 3 - Normal Wear & Tear                                                                     |
|--------------------------|--------------------------------------------------------------------------------------------|
| Battery Condition        | Like new, recently replaced                                                                |
| Battery Condition Photos |                                                                                            |
|                          |                                                                                            |
| Radiator                 | 3 - Normal Wear & Tear                                                                     |
| Radiator Condition       | Radiator fins & components appear to be in good working order, no signs of damage or leaks |
| Radiator Photos          |                                                                                            |

| Belt Photos    |                                                   |
|----------------|---------------------------------------------------|
|                |                                                   |
| Hoses          | 3 - Normal Wear & Tear                            |
| Hose Condition | Firm, pliant hoses with no signs of wear or leaks |
| Hose Photos    |                                                   |

| Water Pump                     | 3 - Normal Wear & Tear                                          |
|--------------------------------|-----------------------------------------------------------------|
| Water Pump Condition           | No unusual pump noises heard                                    |
| Water Pump Photos              |                                                                 |
| Cooling System Leaks           | No                                                              |
| Coolant Color / Appearance     | 3 - Normal Wear & Tear                                          |
| Coolant Color/Appearance Notes | Normal Translucent appearance, no visual signs of contamination |
| Oil Leaks                      | Yes                                                             |
| Oil Leak Notes                 | No oil leaks seen, Dried oil seepages seen                      |
| Oil Leak Photos                |                                                                 |