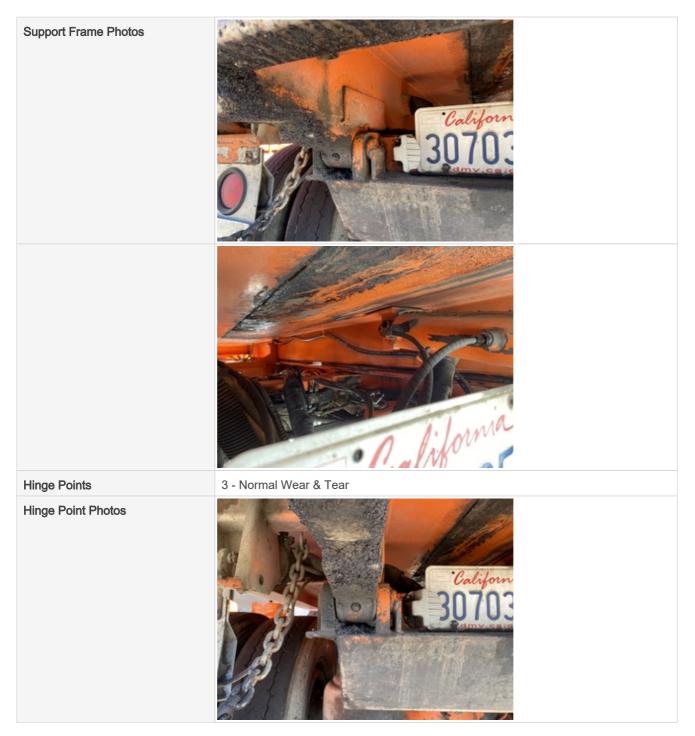

#### Frame

Frame Condition3Frame PhotosImage: Image: Image:

#### Suspension

Suspension

3