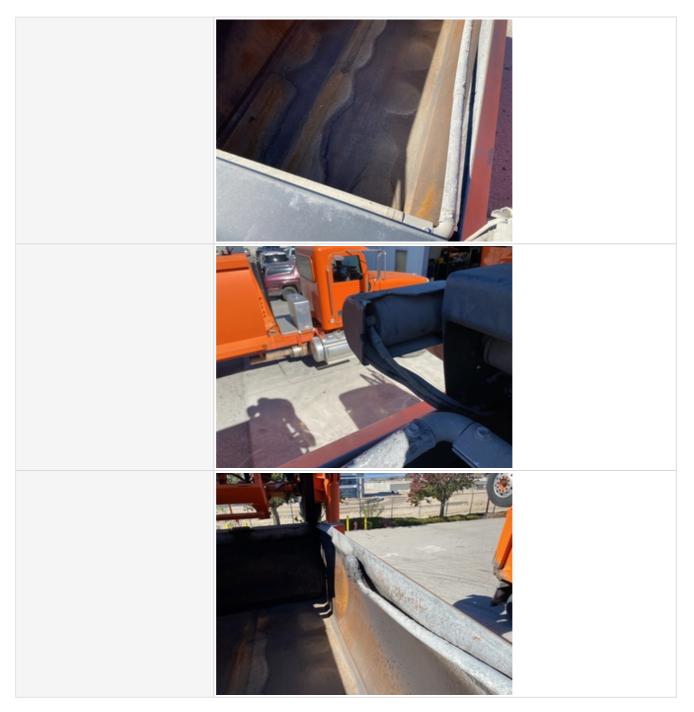

## Additional Inspection Points: Dump Body, Tailgate, Support & Tarp

| Dump Body Make & Material        | Rogue                  |
|----------------------------------|------------------------|
| Dump Body Length (ft and inches) | 15'                    |
| Dump Body Height (ft and inches) | 5'3                    |
| Bed Body                         | 3 - Normal Wear & Tear |
| Bed Body Photos                  |                        |