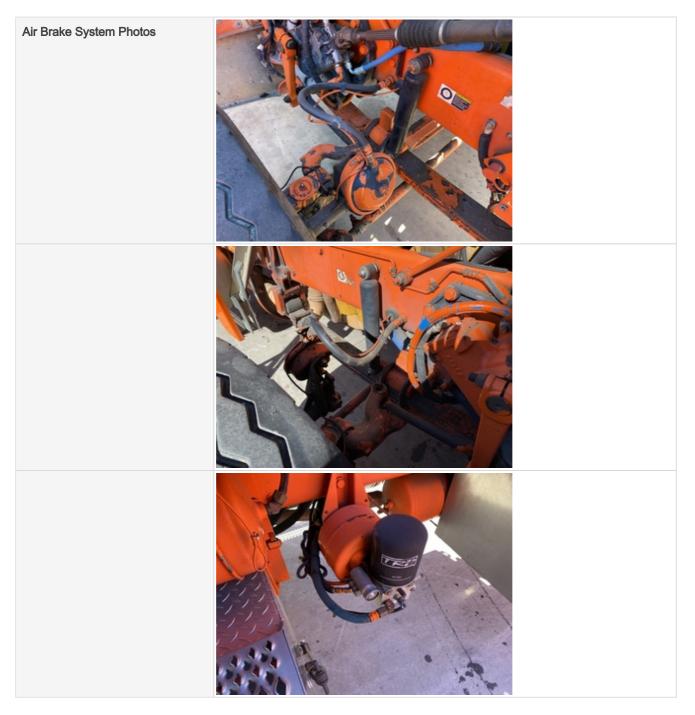

| Front Differential Photos         |                        |
|-----------------------------------|------------------------|
|                                   |                        |
|                                   |                        |
| Brake System Type                 | Air Brakes             |
| Air Brakes Build Correct Pressure | Yes                    |
| Air Brake System Leaks            | No                     |
| Air Brake Hose Condition          | 3 - Normal Wear & Tear |

| Foot Brake Photos           |                                                                                                             |
|-----------------------------|-------------------------------------------------------------------------------------------------------------|
| Engine Brake Configuration  | 2 Position                                                                                                  |
| Engine Brake                | 3 - Normal Wear & Tear                                                                                      |
| Parking Brake               | 3 - Normal Wear & Tear                                                                                      |
| Parking Brake Condition     | Good brake function                                                                                         |
| Overall Drivetrain Comments | Overall drivetrain in good condition. Drivetrain well maintained, most major components in great condition. |