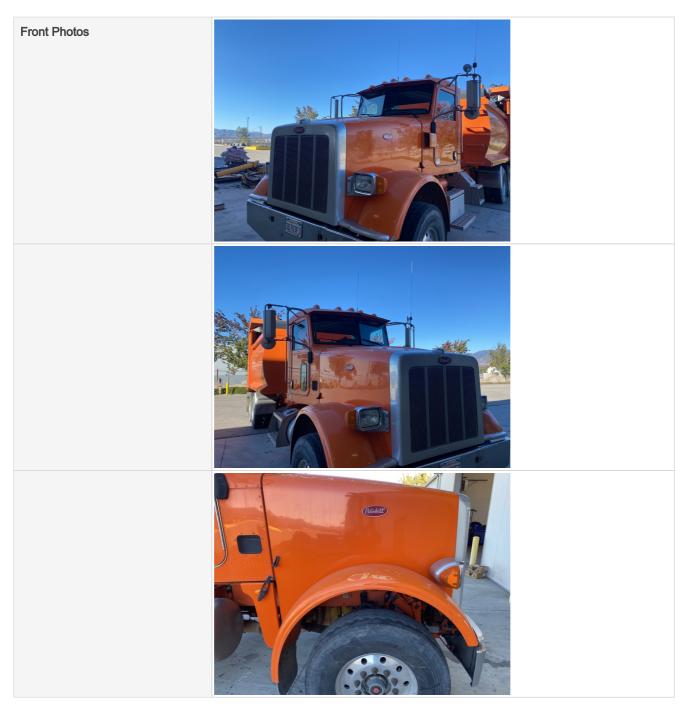

#### Exterior 360 Walkaround

**Exterior 360 Walkaround** 

| Instructions               | Take photos of the exterior of the piece of equipment. Capture a full 360 degree<br>walk around and all major components.<br>Must have shots to capture:<br>- Front<br>- 45 degree corner shot of left front<br>- 45 degree corner shot of right front<br>- Left side<br>- Right side<br>- Rear<br>- 45 degree corner shot of left rear<br>- 45 degree corner shot of left rear<br>- 45 degree corner shot of right rear<br>Tips for good photos:<br>- Move the equipment into a open area without any visual distractions or other<br>equipment in the background |
|----------------------------|--------------------------------------------------------------------------------------------------------------------------------------------------------------------------------------------------------------------------------------------------------------------------------------------------------------------------------------------------------------------------------------------------------------------------------------------------------------------------------------------------------------------------------------------------------------------|
| Exterior Walkaround Photos |                                                                                                                                                                                                                                                                                                                                                                                                                                                                                                                                                                    |
|                            |                                                                                                                                                                                                                                                                                                                                                                                                                                                                                                                                                                    |

#### **General Appearance**

| Front           | 3 - Normal Wear & Tear |
|-----------------|------------------------|
| Front Condition | No visible damage      |

|                | Entropy of the second sec |
|----------------|------------------------------------------------------------------------------------------------------------------------------------------------------------------------------------------------------------------------------------------------------------------------------------------------------------------------------------------------------------------------------------------------------------------------------------------------------------------------------------------------------------------------------------------------------------------------------------------------------------------------------------------------------------------------------------------------------------------------------------------------------------------------------------------------------------------------------------------------------------------------------------------------------------------------------------------------------------------------------------------------------------------------------------------------------------------------------------------------------------------------------------------------------------------------------------------------------------------------------------------------------------------------------------------------------------------------------------------------------------------------------------------------------------------------------------------------------------------------------------------------------------------------------------------------------------------------------------------------------------------------------------------------------------------------------------------------------------------------------------------------------------------------------------------------------------------------------------------------------------------------------------|
| Left           | 3 - Normal Wear & Tear                                                                                                                                                                                                                                                                                                                                                                                                                                                                                                                                                                                                                                                                                                                                                                                                                                                                                                                                                                                                                                                                                                                                                                                                                                                                                                                                                                                                                                                                                                                                                                                                                                                                                                                                                                                                                                                             |
| Left Condition | No visible damage                                                                                                                                                                                                                                                                                                                                                                                                                                                                                                                                                                                                                                                                                                                                                                                                                                                                                                                                                                                                                                                                                                                                                                                                                                                                                                                                                                                                                                                                                                                                                                                                                                                                                                                                                                                                                                                                  |
| Left Photos    |                                                                                                                                                                                                                                                                                                                                                                                                                                                                                                                                                                                                                                                                                                                                                                                                                                                                                                                                                                                                                                                                                                                                                                                                                                                                                                                                                                                                                                                                                                                                                                                                                                                                                                                                                                                                                                                                                    |
|                |                                                                                                                                                                                                                                                                                                                                                                                                                                                                                                                                                                                                                                                                                                                                                                                                                                                                                                                                                                                                                                                                                                                                                                                                                                                                                                                                                                                                                                                                                                                                                                                                                                                                                                                                                                                                                                                                                    |