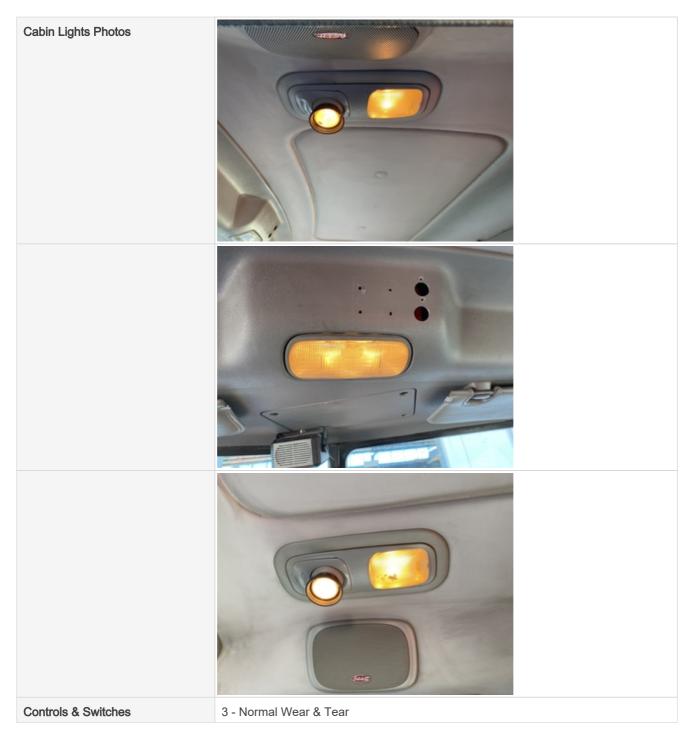

| Lighting System           | 3 - Normal Wear & Tear                            |
|---------------------------|---------------------------------------------------|
| Lighting System Condition | No visible damage, lighting system is operational |
| Lighting System Photos    |                                                   |
|                           |                                                   |