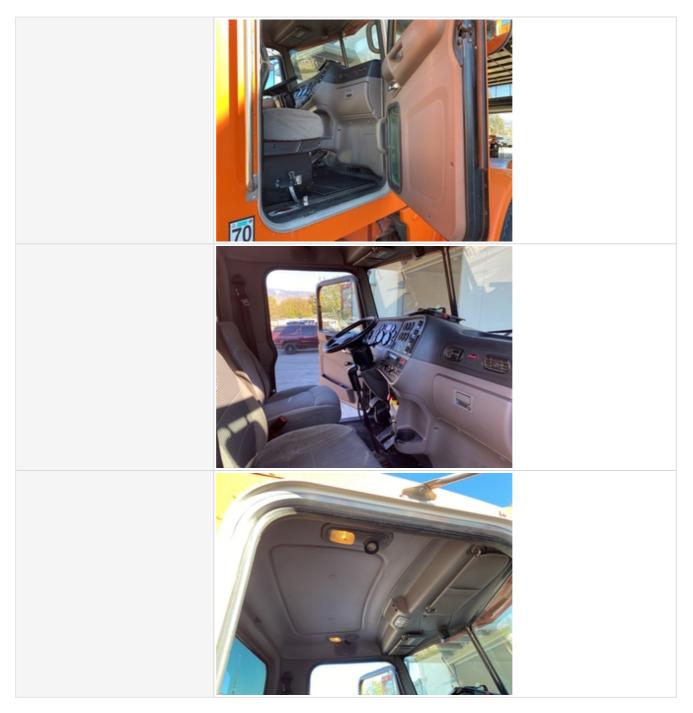

Cab Inspection Points On Highway - Cab

| Serial Number Plate Photo | REDUTEION TRAVERSON    |
|---------------------------|------------------------|
| Operator Cabin            | 3 - Normal Wear & Tear |
| Operator Cabin Photos     |                        |
|                           |                        |