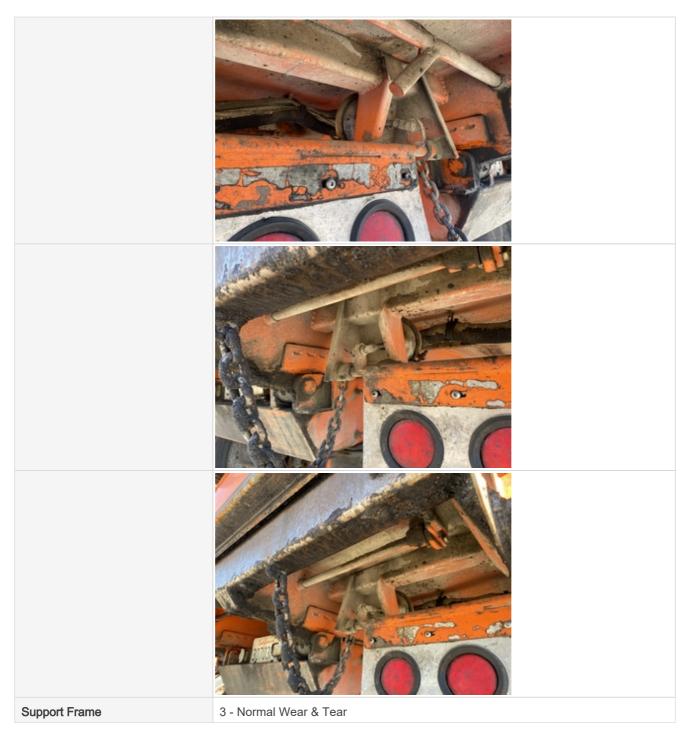

#### Additional Axle

| Instructions                | Check the condition of additional axle(s), wheels & tires. Note any damage or wear. Take photos. |
|-----------------------------|--------------------------------------------------------------------------------------------------|
| Axle Description & Position | Rear Dump Body Mounted Drop Down                                                                 |
| Steerable?                  | No                                                                                               |
| Drop Axle?                  | Yes                                                                                              |
| Super Dump?                 | Yes                                                                                              |
| Weight Rating               | 12,000 Lbs.                                                                                      |
| Axle Condition              | 3 - Normal Wear & Tear                                                                           |