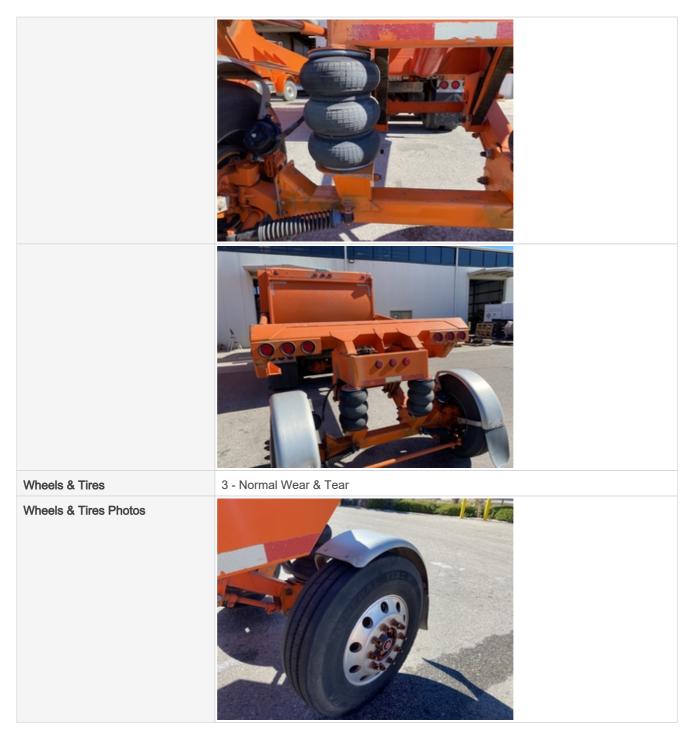

#### Wheels & Tires

Wheels & Hub Condition

Wheels & Hub Photos

# Front Left Tire Photos Front Right Tire - Ratio Remaining 30% Front Right Tire Photos

**Rear Right Tire - Ratio Remaining** 30%