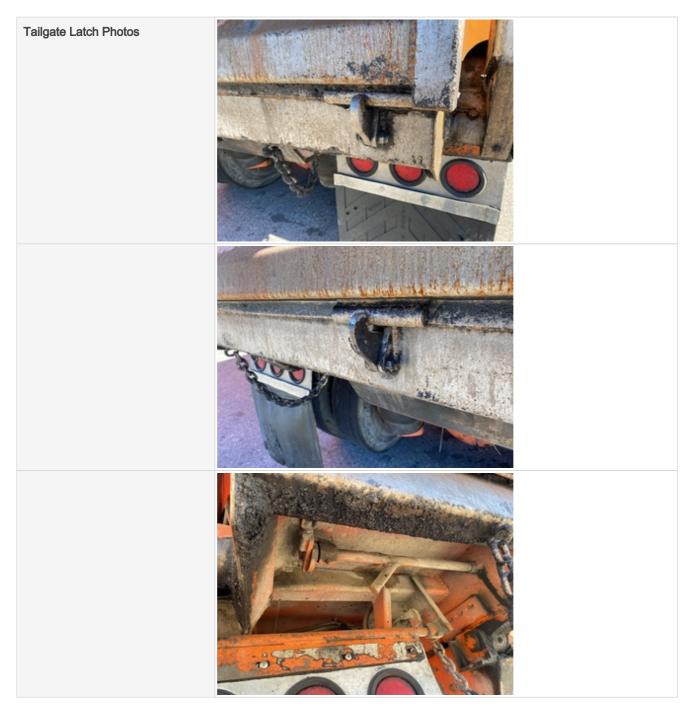

| Tailgate        | 3 - Normal Wear & Tear |
|-----------------|------------------------|
| Tailgate Photos |                        |
|                 |                        |
| Tailgate Latch  | 3 - Normal Wear & Tear |