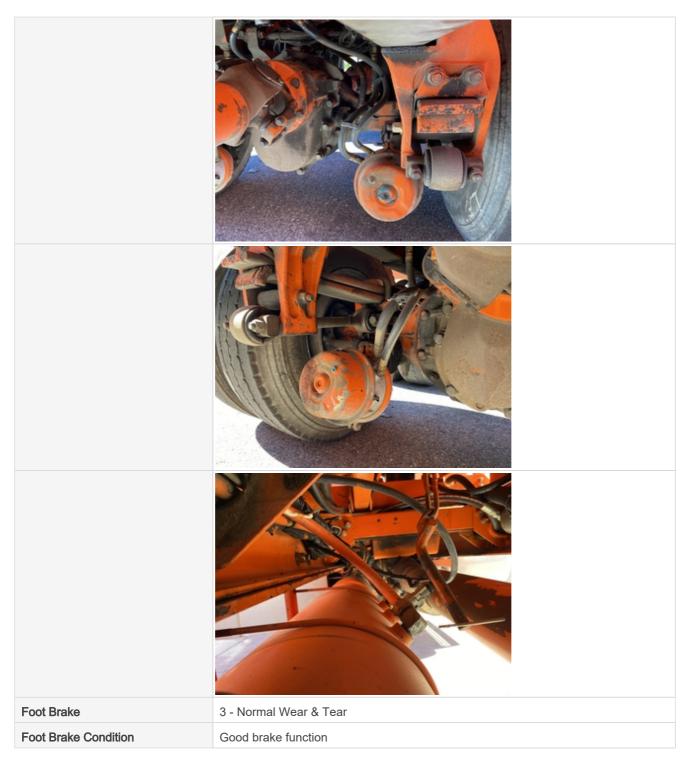

| Foot Brake Photos           |                                                                                                             |
|-----------------------------|-------------------------------------------------------------------------------------------------------------|
| Engine Brake Configuration  | 2 Position                                                                                                  |
| Engine Brake                | 3 - Normal Wear & Tear                                                                                      |
| Parking Brake               | 3 - Normal Wear & Tear                                                                                      |
| Parking Brake Condition     | Good brake function                                                                                         |
| Overall Drivetrain Comments | Overall drivetrain in good condition. Drivetrain well maintained, most major components in great condition. |