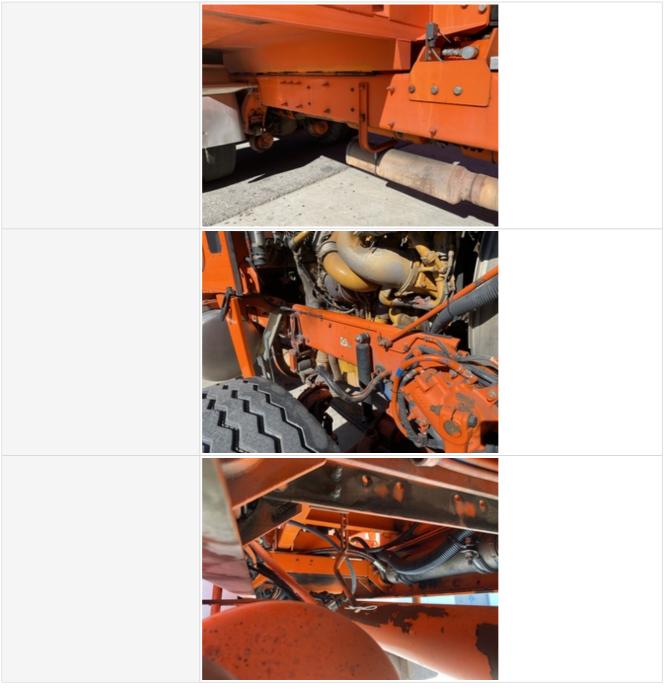

#### Frame

Frame Condition3Frame PhotosImage: Image: Image:

#### Suspension

Suspension

3

#### Steering

3 **Steering Components Steering Components Photos** 

| Steer Axle Photos |  |
|-------------------|--|
|                   |  |