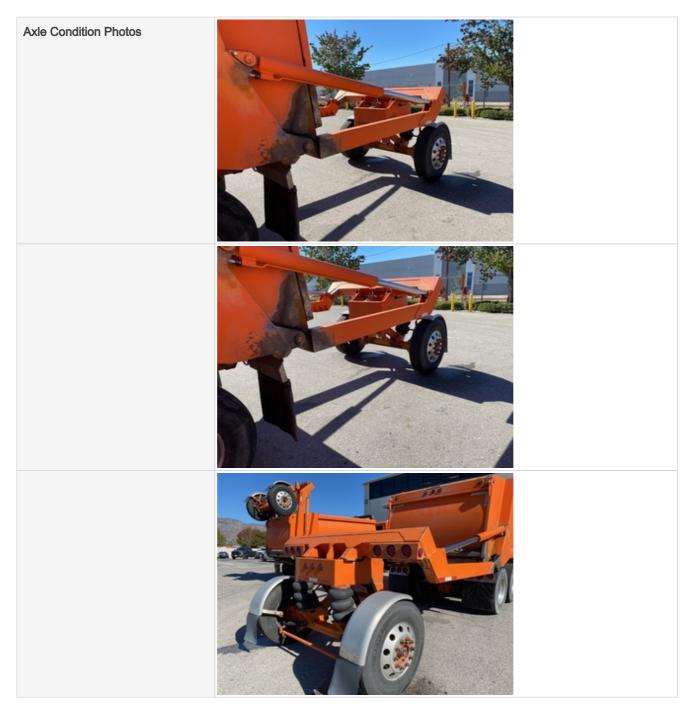

#### Additional Axle

| Instructions                | Check the condition of additional axle(s), wheels & tires. Note any damage or wear. Take photos. |
|-----------------------------|--------------------------------------------------------------------------------------------------|
| Axle Description & Position | Rear Dump Body Mounted Drop Down                                                                 |
| Steerable?                  | No                                                                                               |
| Drop Axle?                  | Yes                                                                                              |
| Super Dump?                 | Yes                                                                                              |
| Weight Rating               | 12,000 Lbs.                                                                                      |
| Axle Condition              | 3 - Normal Wear & Tear                                                                           |

| Tire Brand                    | Maxisteel |
|-------------------------------|-----------|
| Tire Size                     | 11R22.5   |
| Left Tire(s) Ratio Remaining  | 70%       |
| Right Tire(s) Ratio Remaining | 70%       |