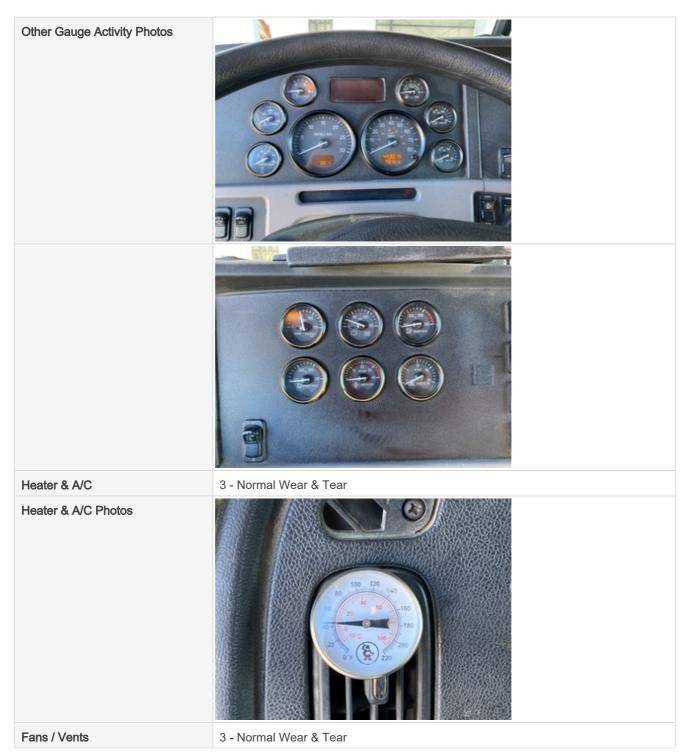

| Engine                                      |                                 |
|---------------------------------------------|---------------------------------|
| Engine Type (Make, Model,<br>Cylinders, Hp) | CAT - C13 - 470HP - 6CYL -12.5L |
| Emissions Tier                              | Tier 4i                         |
| Engine Serial Number                        | N/A                             |
| Engine Fuel Type                            | Diesel                          |
| Engine Photos                               |                                 |
|                                             |                                 |
|                                             |                                 |

| Blow-by (Visual Observation Check)                | No                              |
|---------------------------------------------------|---------------------------------|
| Unusual Noises (Upon Start-up,<br>Idle, Shutdown) | No                              |
| Unusual Noise Notes                               | No unusual noises heard         |
| Engine Smoke (Upon Start-up,<br>Idle, Shutdown)   | No                              |
| Engine Smoke Notes                                | No engine smoke issues observed |
| Engine Exhaust Color                              | Clear                           |