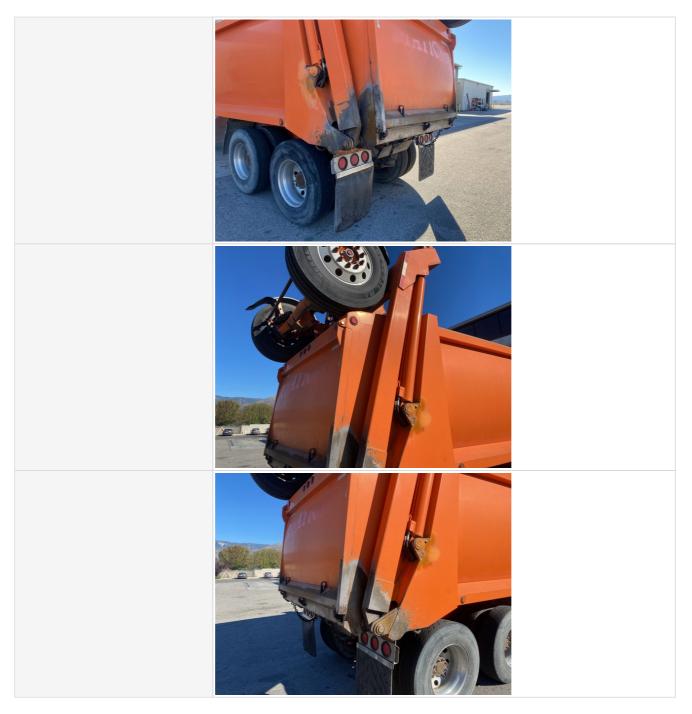

## Additional Inspection Points: Dump Body, Tailgate, Support & Tarp

| Dump Body Make & Material        | Rogue                  |
|----------------------------------|------------------------|
| Dump Body Length (ft and inches) | 15'                    |
| Dump Body Height (ft and inches) | 5'3                    |
| Bed Body                         | 3 - Normal Wear & Tear |
| Bed Body Photos                  |                        |

| Tailgate        | 3 - Normal Wear & Tear |
|-----------------|------------------------|
| Tailgate Photos |                        |
|                 |                        |
| Tailgate Latch  | 3 - Normal Wear & Tear |