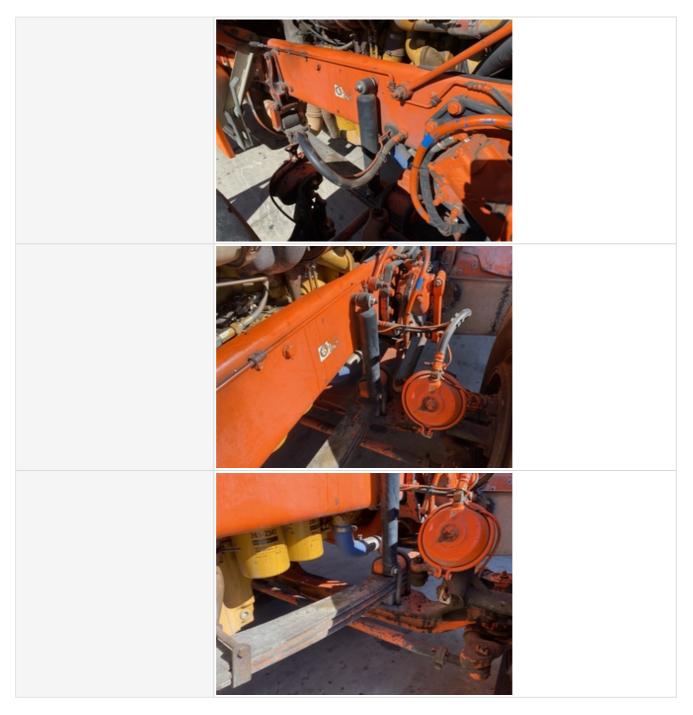

#### **Additional Inspection Points: Dump Hydraulics**

| Hydraulics                 | Check the condition of the hydraulics. Check lines, hoses, fittings, leaks, function, etc. Note any damage or wear. Take photos. |
|----------------------------|----------------------------------------------------------------------------------------------------------------------------------|
| Hydraulic Tank             | 3 - Normal Wear & Tear                                                                                                           |
| Hoses                      | 3 - Normal Wear & Tear                                                                                                           |
| Hydraulic Cylinders        | 3 - Normal Wear & Tear                                                                                                           |
| Cylinder Pins and Bushings | 3 - Normal Wear & Tear                                                                                                           |
| Hydraulic Function         | 3 - Normal Wear & Tear                                                                                                           |
| Comments                   | Hydraulic cylinder operating well                                                                                                |