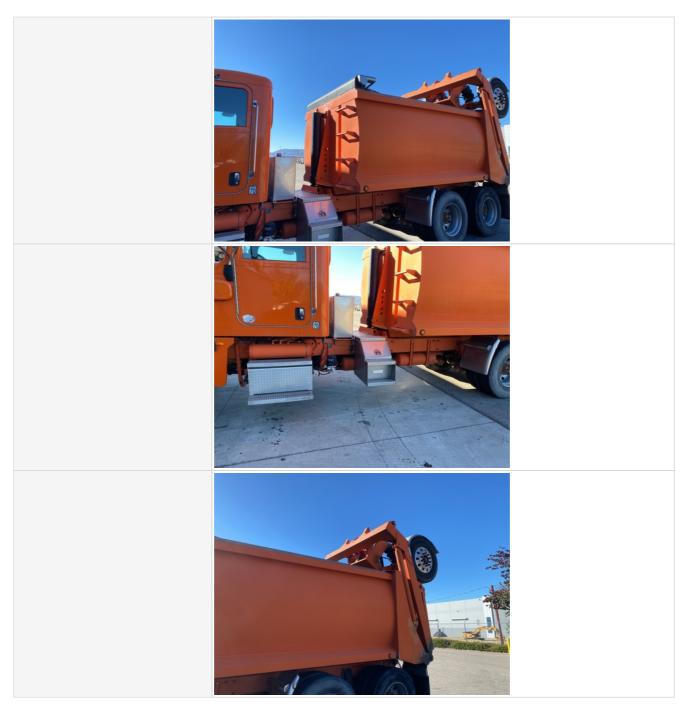

#### Exterior 360 Walkaround

**Exterior 360 Walkaround** 

| Instructions               | Take photos of the exterior of the piece of equipment. Capture a full 360 degree<br>walk around and all major components.<br>Must have shots to capture:<br>- Front<br>- 45 degree corner shot of left front<br>- 45 degree corner shot of right front<br>- Left side<br>- Right side<br>- Rear<br>- 45 degree corner shot of left rear<br>- 45 degree corner shot of left rear<br>- 45 degree corner shot of right rear<br>Tips for good photos:<br>- Move the equipment into a open area without any visual distractions or other<br>equipment in the background |
|----------------------------|--------------------------------------------------------------------------------------------------------------------------------------------------------------------------------------------------------------------------------------------------------------------------------------------------------------------------------------------------------------------------------------------------------------------------------------------------------------------------------------------------------------------------------------------------------------------|
| Exterior Walkaround Photos |                                                                                                                                                                                                                                                                                                                                                                                                                                                                                                                                                                    |
|                            |                                                                                                                                                                                                                                                                                                                                                                                                                                                                                                                                                                    |

#### **General Appearance**

| Front           | 3 - Normal Wear & Tear |
|-----------------|------------------------|
| Front Condition | No visible damage      |

|                | Entropy of the second sec |
|----------------|------------------------------------------------------------------------------------------------------------------------------------------------------------------------------------------------------------------------------------------------------------------------------------------------------------------------------------------------------------------------------------------------------------------------------------------------------------------------------------------------------------------------------------------------------------------------------------------------------------------------------------------------------------------------------------------------------------------------------------------------------------------------------------------------------------------------------------------------------------------------------------------------------------------------------------------------------------------------------------------------------------------------------------------------------------------------------------------------------------------------------------------------------------------------------------------------------------------------------------------------------------------------------------------------------------------------------------------------------------------------------------------------------------------------------------------------------------------------------------------------------------------------------------------------------------------------------------------------------------------------------------------------------------------------------------------------------------------------------------------------------------------------------------------------------------------------------------------------------------------------------------|
| Left           | 3 - Normal Wear & Tear                                                                                                                                                                                                                                                                                                                                                                                                                                                                                                                                                                                                                                                                                                                                                                                                                                                                                                                                                                                                                                                                                                                                                                                                                                                                                                                                                                                                                                                                                                                                                                                                                                                                                                                                                                                                                                                             |
| Left Condition | No visible damage                                                                                                                                                                                                                                                                                                                                                                                                                                                                                                                                                                                                                                                                                                                                                                                                                                                                                                                                                                                                                                                                                                                                                                                                                                                                                                                                                                                                                                                                                                                                                                                                                                                                                                                                                                                                                                                                  |
| Left Photos    |                                                                                                                                                                                                                                                                                                                                                                                                                                                                                                                                                                                                                                                                                                                                                                                                                                                                                                                                                                                                                                                                                                                                                                                                                                                                                                                                                                                                                                                                                                                                                                                                                                                                                                                                                                                                                                                                                    |
|                |                                                                                                                                                                                                                                                                                                                                                                                                                                                                                                                                                                                                                                                                                                                                                                                                                                                                                                                                                                                                                                                                                                                                                                                                                                                                                                                                                                                                                                                                                                                                                                                                                                                                                                                                                                                                                                                                                    |

| Right           | 3 - Normal Wear & Tear |
|-----------------|------------------------|
| Right Condition | No visible damage      |
| Right Photos    |                        |
|                 |                        |