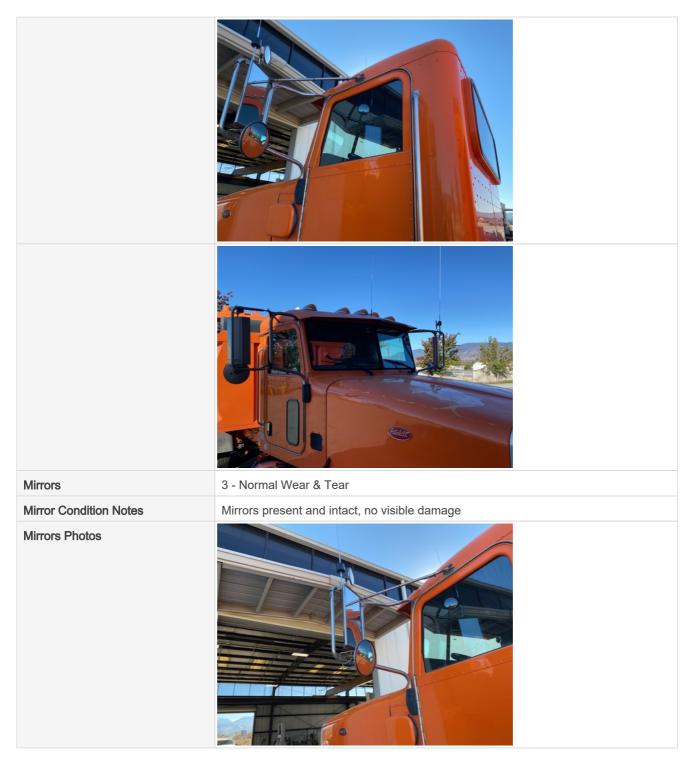

| Glass Condition        | 3 - Normal Wear & Tear          |
|------------------------|---------------------------------|
| Glass Condition Notes  | Glass intact, no visible damage |
| Glass Condition Photos |                                 |
|                        |                                 |

| Lighting System           | 3 - Normal Wear & Tear                            |
|---------------------------|---------------------------------------------------|
| Lighting System Condition | No visible damage, lighting system is operational |
| Lighting System Photos    |                                                   |
|                           |                                                   |