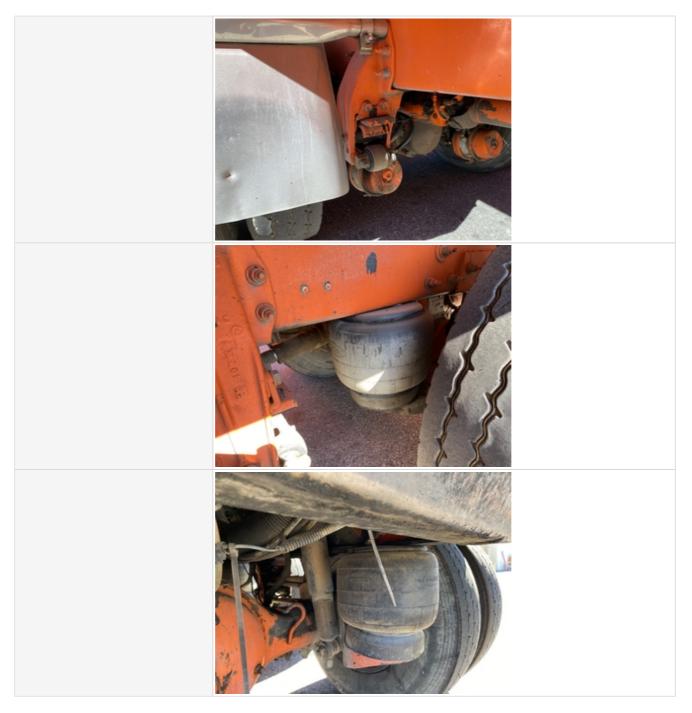

#### Suspension

Suspension

3

#### Steering

3 **Steering Components Steering Components Photos** 

| Steer Axle Photos |  |
|-------------------|--|
|                   |  |