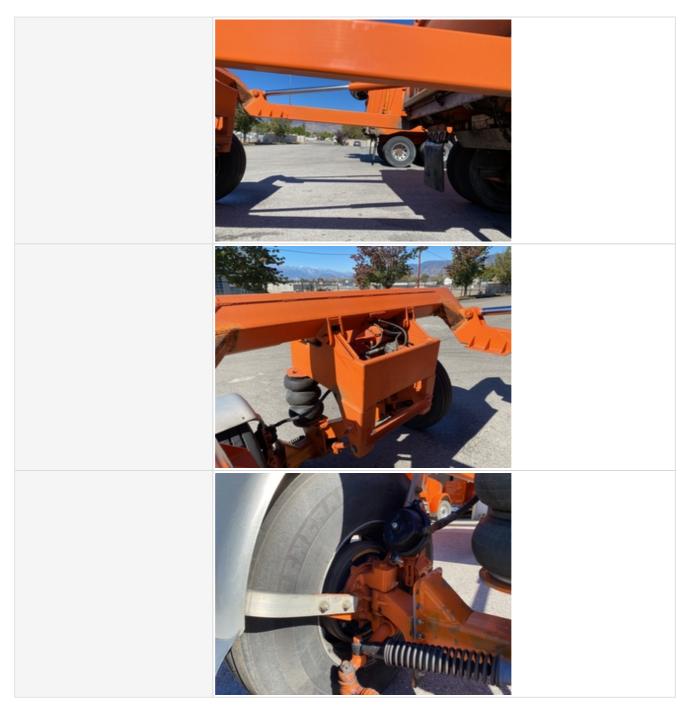

#### Additional Axle

| Instructions                | Check the condition of additional axle(s), wheels & tires. Note any damage or wear. Take photos. |
|-----------------------------|--------------------------------------------------------------------------------------------------|
| Axle Description & Position | Rear Dump Body Mounted Drop Down                                                                 |
| Steerable?                  | No                                                                                               |
| Drop Axle?                  | Yes                                                                                              |
| Super Dump?                 | Yes                                                                                              |
| Weight Rating               | 12,000 Lbs.                                                                                      |
| Axle Condition              | 3 - Normal Wear & Tear                                                                           |

| Tire Brand                    | Maxisteel |
|-------------------------------|-----------|
| Tire Size                     | 11R22.5   |
| Left Tire(s) Ratio Remaining  | 70%       |
| Right Tire(s) Ratio Remaining | 70%       |