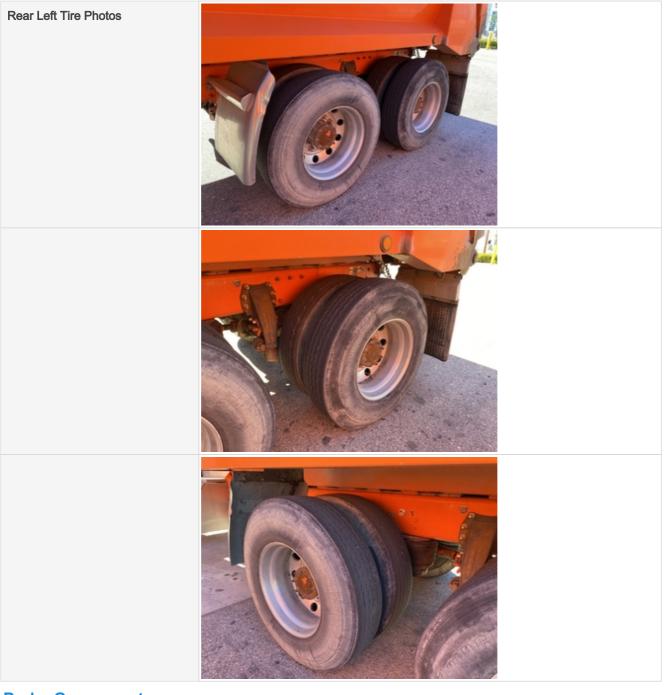

#### Wheels & Tires

Wheels & Hub Condition

Wheels & Hub Photos

# Front Left Tire Photos Front Right Tire - Ratio Remaining 30% Front Right Tire Photos

**Rear Right Tire - Ratio Remaining** 30%

#### **Brake Components**

**Brake Shoe Thickness** 

10%