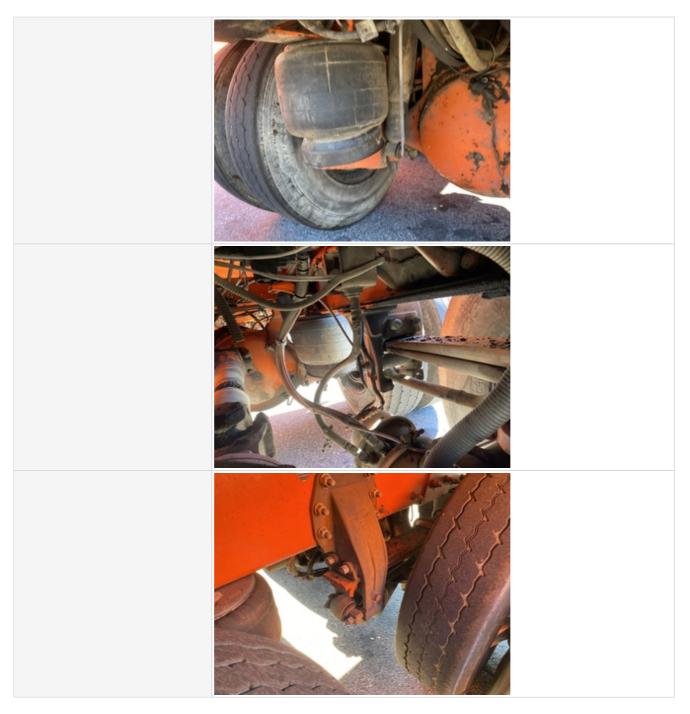

#### Suspension

Suspension

3

#### Steering

3 **Steering Components Steering Components Photos** 

| Steer Axle Photos |  |
|-------------------|--|
|                   |  |