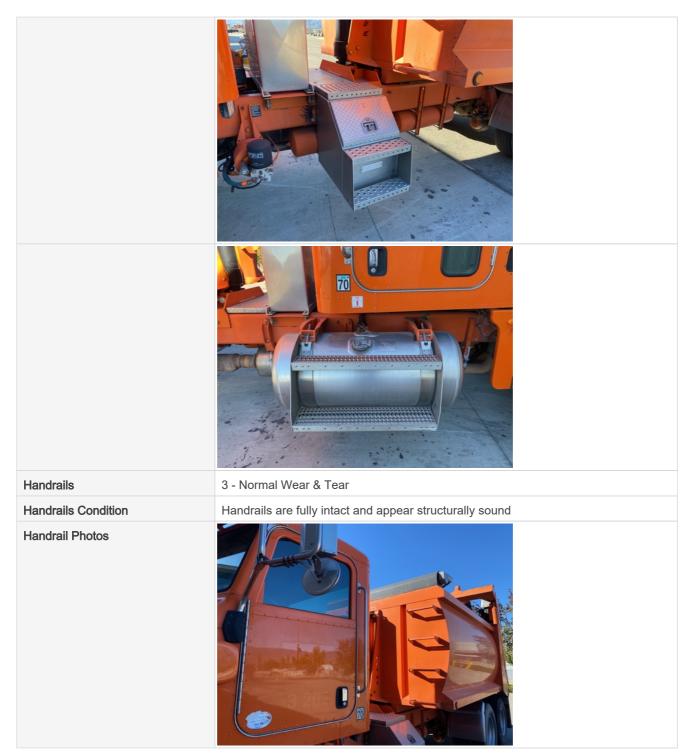

| Steps / Ladders           | 3 - Normal Wear & Tear                                       |
|---------------------------|--------------------------------------------------------------|
| Steps / Ladders Condition | Steps/ladders are fully intact and appear structurally sound |
| Steps / Ladders Photos    | <image/>                                                     |
|                           |                                                              |

| Glass Condition        | 3 - Normal Wear & Tear          |
|------------------------|---------------------------------|
| Glass Condition Notes  | Glass intact, no visible damage |
| Glass Condition Photos |                                 |
|                        |                                 |

| Lighting System           | 3 - Normal Wear & Tear                            |
|---------------------------|---------------------------------------------------|
| Lighting System Condition | No visible damage, lighting system is operational |
| Lighting System Photos    |                                                   |
|                           |                                                   |