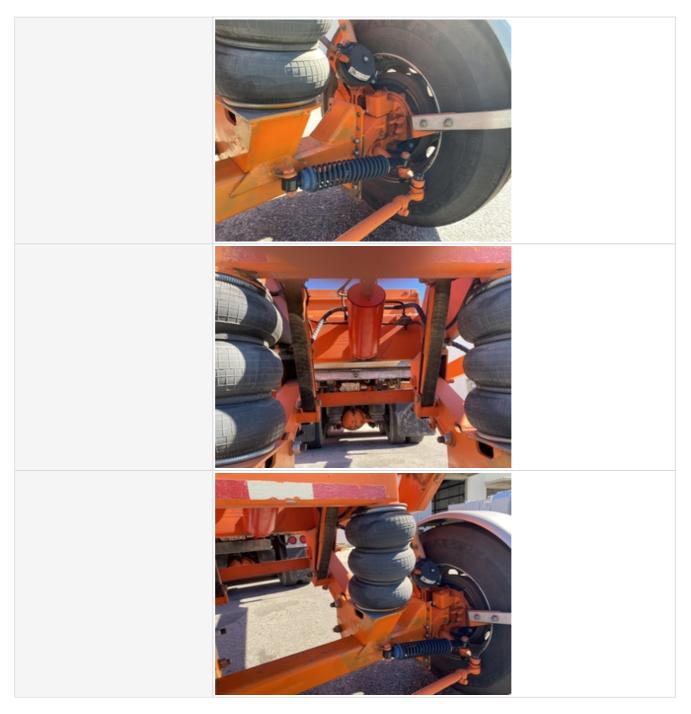

#### Additional Axle

| Instructions                | Check the condition of additional axle(s), wheels & tires. Note any damage or wear. Take photos. |
|-----------------------------|--------------------------------------------------------------------------------------------------|
| Axle Description & Position | Rear Dump Body Mounted Drop Down                                                                 |
| Steerable?                  | No                                                                                               |
| Drop Axle?                  | Yes                                                                                              |
| Super Dump?                 | Yes                                                                                              |
| Weight Rating               | 12,000 Lbs.                                                                                      |
| Axle Condition              | 3 - Normal Wear & Tear                                                                           |

| Tire Brand                    | Maxisteel |
|-------------------------------|-----------|
| Tire Size                     | 11R22.5   |
| Left Tire(s) Ratio Remaining  | 70%       |
| Right Tire(s) Ratio Remaining | 70%       |