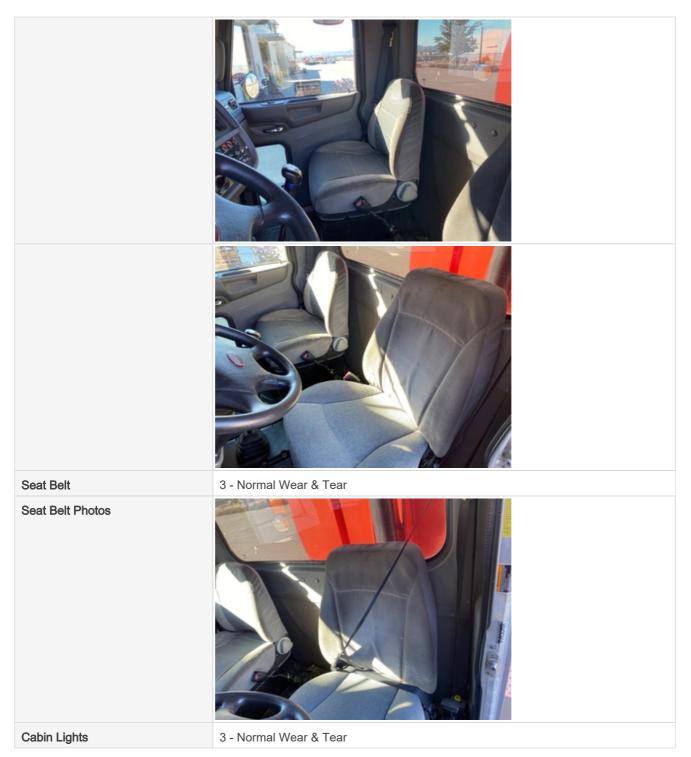

Cab Inspection Points On Highway - Cab

| Serial Number Plate Photo | REDUTEION TRAVERSON    |
|---------------------------|------------------------|
| Operator Cabin            | 3 - Normal Wear & Tear |
| Operator Cabin Photos     |                        |
|                           |                        |