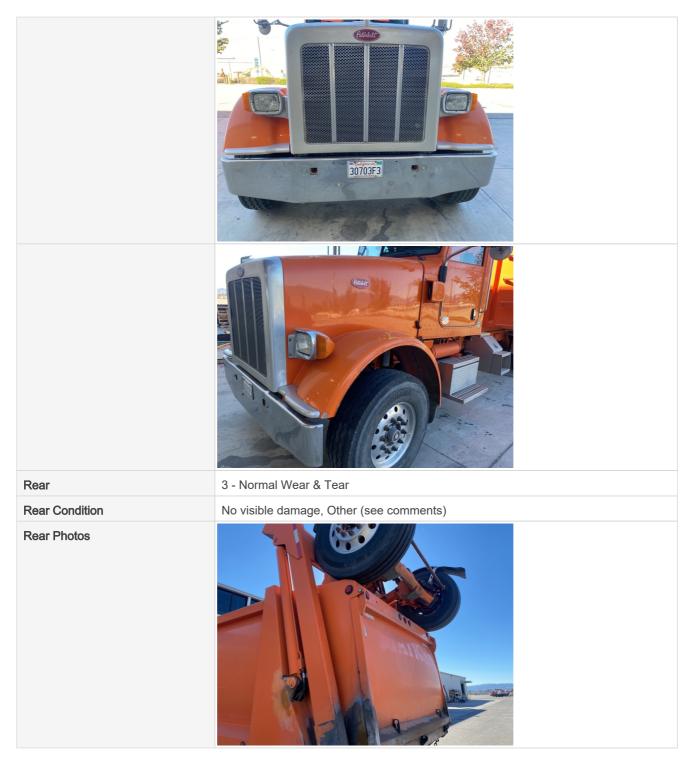

#### **General Appearance**

| Front           | 3 - Normal Wear & Tear |
|-----------------|------------------------|
| Front Condition | No visible damage      |

|                | Entropy of the second sec |
|----------------|------------------------------------------------------------------------------------------------------------------------------------------------------------------------------------------------------------------------------------------------------------------------------------------------------------------------------------------------------------------------------------------------------------------------------------------------------------------------------------------------------------------------------------------------------------------------------------------------------------------------------------------------------------------------------------------------------------------------------------------------------------------------------------------------------------------------------------------------------------------------------------------------------------------------------------------------------------------------------------------------------------------------------------------------------------------------------------------------------------------------------------------------------------------------------------------------------------------------------------------------------------------------------------------------------------------------------------------------------------------------------------------------------------------------------------------------------------------------------------------------------------------------------------------------------------------------------------------------------------------------------------------------------------------------------------------------------------------------------------------------------------------------------------------------------------------------------------------------------------------------------------|
| Left           | 3 - Normal Wear & Tear                                                                                                                                                                                                                                                                                                                                                                                                                                                                                                                                                                                                                                                                                                                                                                                                                                                                                                                                                                                                                                                                                                                                                                                                                                                                                                                                                                                                                                                                                                                                                                                                                                                                                                                                                                                                                                                             |
| Left Condition | No visible damage                                                                                                                                                                                                                                                                                                                                                                                                                                                                                                                                                                                                                                                                                                                                                                                                                                                                                                                                                                                                                                                                                                                                                                                                                                                                                                                                                                                                                                                                                                                                                                                                                                                                                                                                                                                                                                                                  |
| Left Photos    |                                                                                                                                                                                                                                                                                                                                                                                                                                                                                                                                                                                                                                                                                                                                                                                                                                                                                                                                                                                                                                                                                                                                                                                                                                                                                                                                                                                                                                                                                                                                                                                                                                                                                                                                                                                                                                                                                    |
|                |                                                                                                                                                                                                                                                                                                                                                                                                                                                                                                                                                                                                                                                                                                                                                                                                                                                                                                                                                                                                                                                                                                                                                                                                                                                                                                                                                                                                                                                                                                                                                                                                                                                                                                                                                                                                                                                                                    |

## Additional Inspection Points: Dump Body, Tailgate, Support & Tarp

| Dump Body Make & Material        | Rogue                  |
|----------------------------------|------------------------|
| Dump Body Length (ft and inches) | 15'                    |
| Dump Body Height (ft and inches) | 5'3                    |
| Bed Body                         | 3 - Normal Wear & Tear |
| Bed Body Photos                  |                        |

| Tailgate        | 3 - Normal Wear & Tear |
|-----------------|------------------------|
| Tailgate Photos |                        |
|                 |                        |
| Tailgate Latch  | 3 - Normal Wear & Tear |