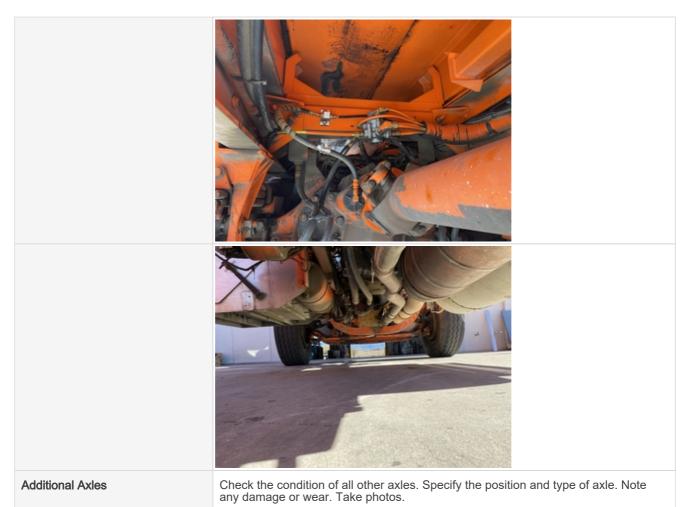

#### **Addition Axle Inspection**

#### Additional Axle

| Instructions                | Check the condition of additional axle(s), wheels & tires. Note any damage or wear. Take photos. |
|-----------------------------|--------------------------------------------------------------------------------------------------|
| Axle Description & Position | Rear Dump Body Mounted Drop Down                                                                 |
| Steerable?                  | No                                                                                               |
| Drop Axle?                  | Yes                                                                                              |
| Super Dump?                 | Yes                                                                                              |
| Weight Rating               | 12,000 Lbs.                                                                                      |
| Axle Condition              | 3 - Normal Wear & Tear                                                                           |