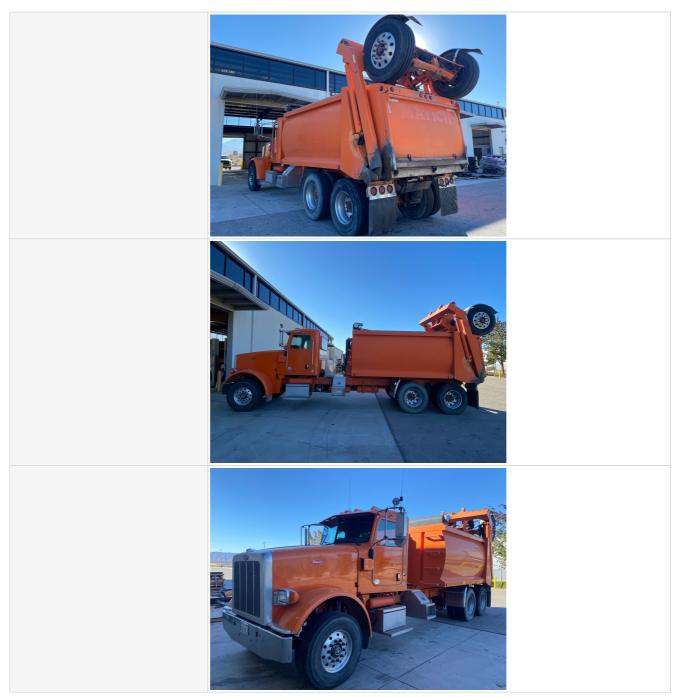

#### Exterior 360 Walkaround

**Exterior 360 Walkaround** 

| Instructions               | Take photos of the exterior of the piece of equipment. Capture a full 360 degree<br>walk around and all major components.<br>Must have shots to capture:<br>- Front<br>- 45 degree corner shot of left front<br>- 45 degree corner shot of right front<br>- Left side<br>- Right side<br>- Rear<br>- 45 degree corner shot of left rear<br>- 45 degree corner shot of left rear<br>- 45 degree corner shot of right rear<br>Tips for good photos:<br>- Move the equipment into a open area without any visual distractions or other<br>equipment in the background |
|----------------------------|--------------------------------------------------------------------------------------------------------------------------------------------------------------------------------------------------------------------------------------------------------------------------------------------------------------------------------------------------------------------------------------------------------------------------------------------------------------------------------------------------------------------------------------------------------------------|
| Exterior Walkaround Photos |                                                                                                                                                                                                                                                                                                                                                                                                                                                                                                                                                                    |
|                            |                                                                                                                                                                                                                                                                                                                                                                                                                                                                                                                                                                    |

| Right           | 3 - Normal Wear & Tear |
|-----------------|------------------------|
| Right Condition | No visible damage      |
| Right Photos    |                        |
|                 |                        |

## Additional Inspection Points: Dump Body, Tailgate, Support & Tarp

| Dump Body Make & Material        | Rogue                  |
|----------------------------------|------------------------|
| Dump Body Length (ft and inches) | 15'                    |
| Dump Body Height (ft and inches) | 5'3                    |
| Bed Body                         | 3 - Normal Wear & Tear |
| Bed Body Photos                  |                        |

| Tailgate        | 3 - Normal Wear & Tear |
|-----------------|------------------------|
| Tailgate Photos |                        |
|                 |                        |
| Tailgate Latch  | 3 - Normal Wear & Tear |