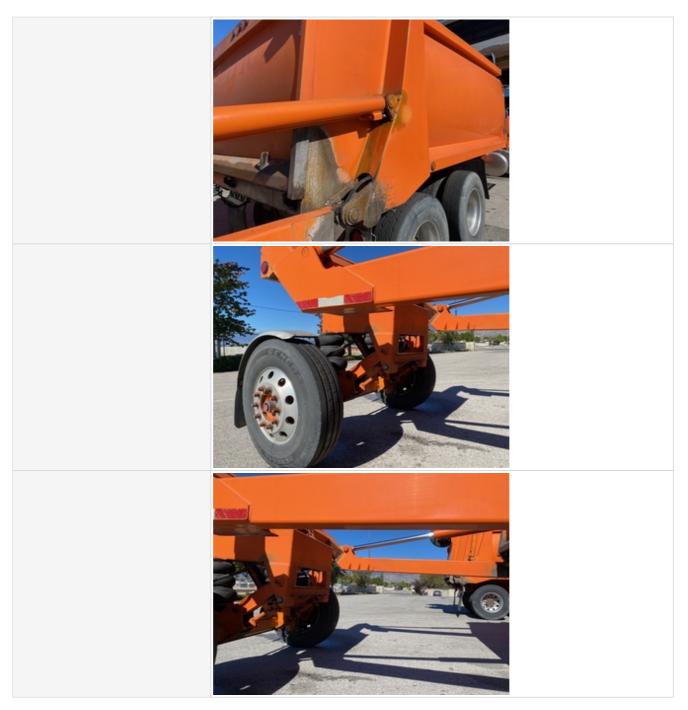

#### Additional Axle

| Instructions                | Check the condition of additional axle(s), wheels & tires. Note any damage or wear. Take photos. |
|-----------------------------|--------------------------------------------------------------------------------------------------|
| Axle Description & Position | Rear Dump Body Mounted Drop Down                                                                 |
| Steerable?                  | No                                                                                               |
| Drop Axle?                  | Yes                                                                                              |
| Super Dump?                 | Yes                                                                                              |
| Weight Rating               | 12,000 Lbs.                                                                                      |
| Axle Condition              | 3 - Normal Wear & Tear                                                                           |

| Tire Brand                    | Maxisteel |
|-------------------------------|-----------|
| Tire Size                     | 11R22.5   |
| Left Tire(s) Ratio Remaining  | 70%       |
| Right Tire(s) Ratio Remaining | 70%       |