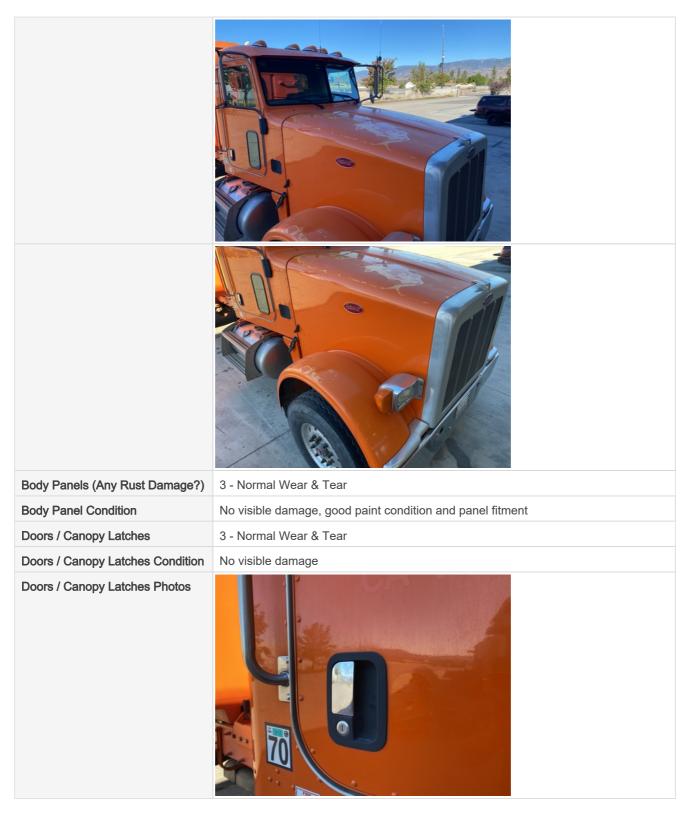

#### **General Appearance**

| Front           | 3 - Normal Wear & Tear |
|-----------------|------------------------|
| Front Condition | No visible damage      |

|                | Entropy of the second sec |
|----------------|------------------------------------------------------------------------------------------------------------------------------------------------------------------------------------------------------------------------------------------------------------------------------------------------------------------------------------------------------------------------------------------------------------------------------------------------------------------------------------------------------------------------------------------------------------------------------------------------------------------------------------------------------------------------------------------------------------------------------------------------------------------------------------------------------------------------------------------------------------------------------------------------------------------------------------------------------------------------------------------------------------------------------------------------------------------------------------------------------------------------------------------------------------------------------------------------------------------------------------------------------------------------------------------------------------------------------------------------------------------------------------------------------------------------------------------------------------------------------------------------------------------------------------------------------------------------------------------------------------------------------------------------------------------------------------------------------------------------------------------------------------------------------------------------------------------------------------------------------------------------------------|
| Left           | 3 - Normal Wear & Tear                                                                                                                                                                                                                                                                                                                                                                                                                                                                                                                                                                                                                                                                                                                                                                                                                                                                                                                                                                                                                                                                                                                                                                                                                                                                                                                                                                                                                                                                                                                                                                                                                                                                                                                                                                                                                                                             |
| Left Condition | No visible damage                                                                                                                                                                                                                                                                                                                                                                                                                                                                                                                                                                                                                                                                                                                                                                                                                                                                                                                                                                                                                                                                                                                                                                                                                                                                                                                                                                                                                                                                                                                                                                                                                                                                                                                                                                                                                                                                  |
| Left Photos    |                                                                                                                                                                                                                                                                                                                                                                                                                                                                                                                                                                                                                                                                                                                                                                                                                                                                                                                                                                                                                                                                                                                                                                                                                                                                                                                                                                                                                                                                                                                                                                                                                                                                                                                                                                                                                                                                                    |
|                |                                                                                                                                                                                                                                                                                                                                                                                                                                                                                                                                                                                                                                                                                                                                                                                                                                                                                                                                                                                                                                                                                                                                                                                                                                                                                                                                                                                                                                                                                                                                                                                                                                                                                                                                                                                                                                                                                    |

| Glass Condition        | 3 - Normal Wear & Tear          |
|------------------------|---------------------------------|
| Glass Condition Notes  | Glass intact, no visible damage |
| Glass Condition Photos |                                 |
|                        |                                 |