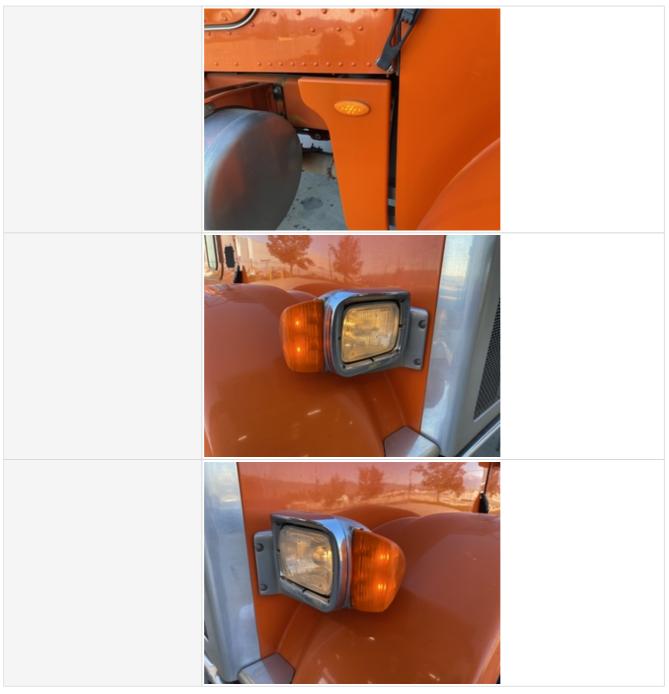

| Lighting System           | 3 - Normal Wear & Tear                            |
|---------------------------|---------------------------------------------------|
| Lighting System Condition | No visible damage, lighting system is operational |
| Lighting System Photos    |                                                   |
|                           |                                                   |