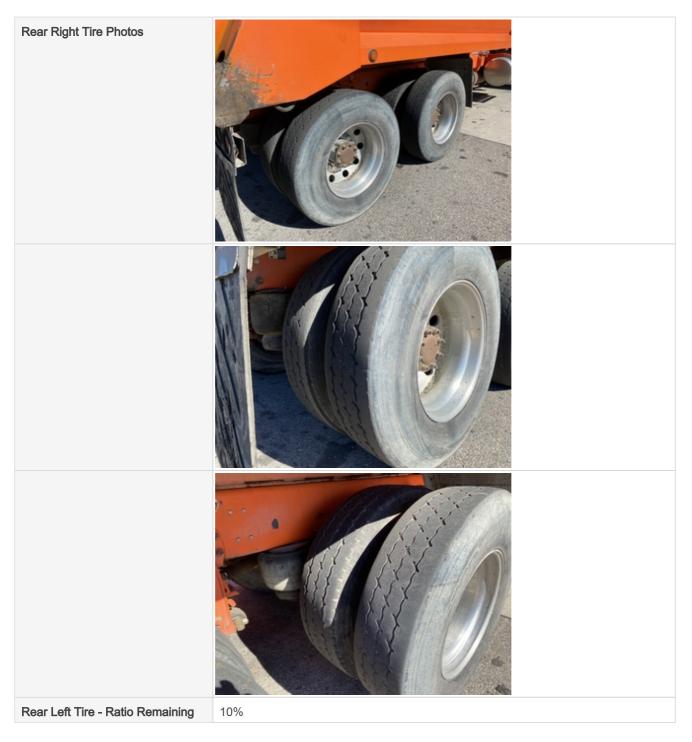

#### Wheels & Tires

Wheels & Hub Condition

Wheels & Hub Photos

# Front Left Tire Photos Front Right Tire - Ratio Remaining 30% Front Right Tire Photos

**Rear Right Tire - Ratio Remaining** 30%

#### **Brake Components**

**Brake Shoe Thickness** 

10%