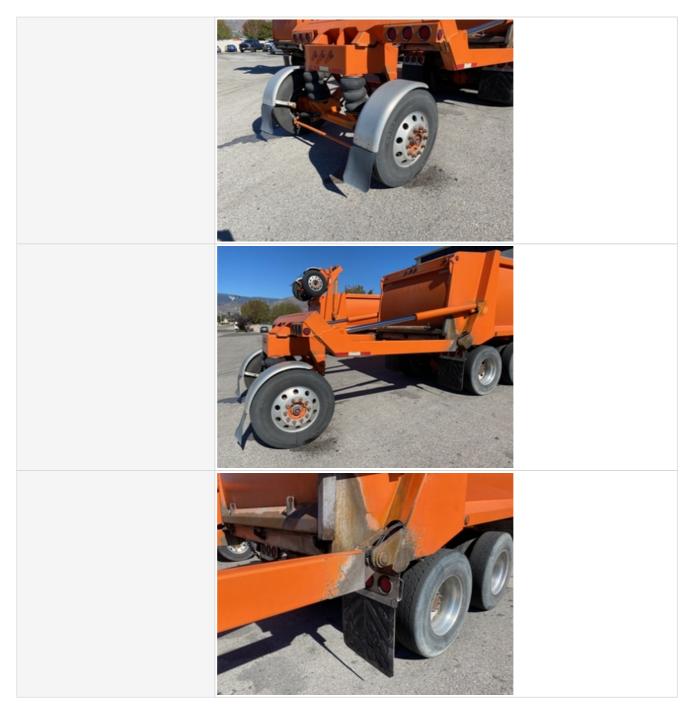

#### Additional Axle

| Instructions                | Check the condition of additional axle(s), wheels & tires. Note any damage or wear. Take photos. |
|-----------------------------|--------------------------------------------------------------------------------------------------|
| Axle Description & Position | Rear Dump Body Mounted Drop Down                                                                 |
| Steerable?                  | No                                                                                               |
| Drop Axle?                  | Yes                                                                                              |
| Super Dump?                 | Yes                                                                                              |
| Weight Rating               | 12,000 Lbs.                                                                                      |
| Axle Condition              | 3 - Normal Wear & Tear                                                                           |

| Tire Brand                    | Maxisteel |
|-------------------------------|-----------|
| Tire Size                     | 11R22.5   |
| Left Tire(s) Ratio Remaining  | 70%       |
| Right Tire(s) Ratio Remaining | 70%       |