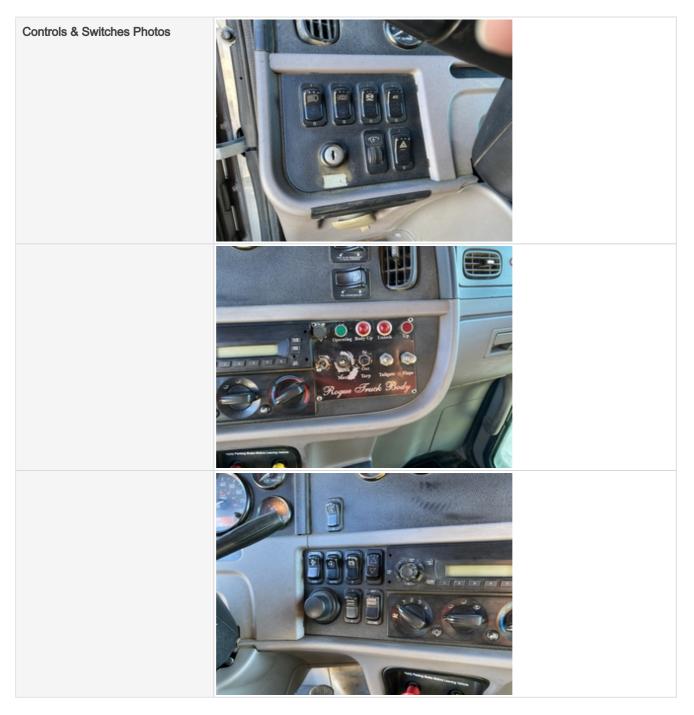

Cab Inspection Points On Highway - Cab

| Serial Number Plate Photo | REDUTEION TRAVERSON    |
|---------------------------|------------------------|
| Operator Cabin            | 3 - Normal Wear & Tear |
| Operator Cabin Photos     |                        |
|                           |                        |

| Fans / Vents Photos           | <image/>               |
|-------------------------------|------------------------|
|                               |                        |
|                               |                        |
| Horn                          | 3 - Normal Wear & Tear |
| Reverse Alarm / Backup Signal | 3 - Normal Wear & Tear |
| Backup Camera                 | 3 - Normal Wear & Tear |
| Other Electronic Devices      | 0                      |
| Fire Extinguisher             | 0                      |
| First Aid Kit                 | 0                      |
| Engine Inspection Points      |                        |