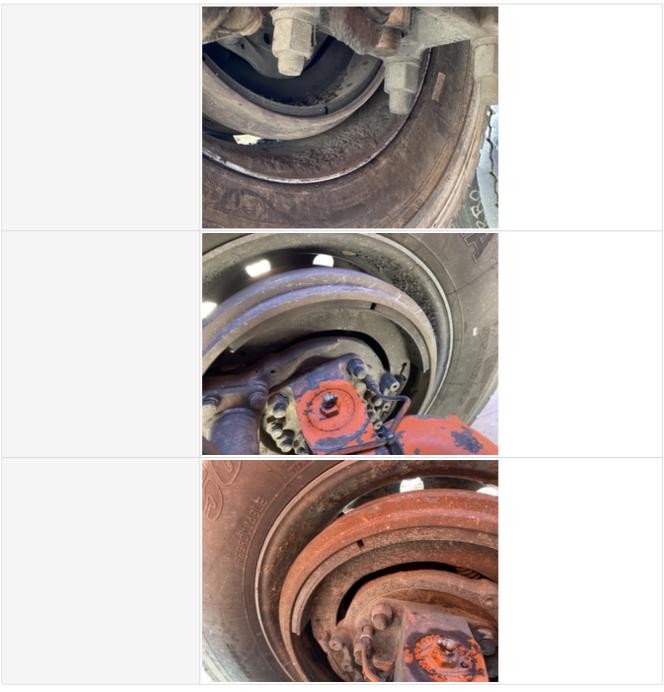

|
| Overall Drivetrain Comments | Overall drivetrain in good condition. Drivetrain well maintained, most major components in great condition. |

#### **Chassis & Axle Inspection Points**

#### Chassis

#### Frame

Frame Condition3Frame PhotosImage: Image: Image:









#### Suspension

Suspension

3





















#### Steering

3 **Steering Components Steering Components Photos** 















| Steer Axle Photos |  |
|-------------------|--|
|                   |  |

#### Wheels & Tires

Wheels & Hub Condition

Wheels & Hub Photos









# Front Left Tire Photos Front Right Tire - Ratio Remaining 30% Front Right Tire Photos

**Rear Right Tire - Ratio Remaining** 30%









#### **Brake Components**

**Brake Shoe Thickness** 

10%









#### **Overall Chassis Condition**

**Overall Chassis** 

3









#### **Addition Axle Inspection**

#### Additional Axle

| Instructions                | Check the condition of additional axle(s), wheels & tires. Note any damage or wear. Take photos. |
|-----------------------------|--------------------------------------------------------------------------------------------------|
| Axle Description & Position | Rear Dump Body Mounted Drop Down                                                                 |
| Steerable?                  | No                                                                                               |
| Drop Axle?                  | Yes                                                                                              |
| Super Dump?