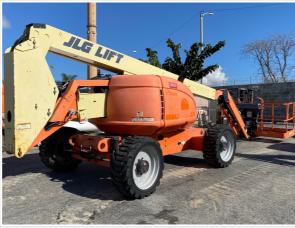

| No        |
| OMM (Operator & Maintenance Manual) | Yes       |
| Telematics                          | No        |

### **Exterior 360 Walkaround**

### **Exterior 360 Walkaround**



### **Inspection Report (Boom Lift)**

### Instructions

Take photos of the exterior of the piece of equipment. Capture a full 360 degree walk around and all major components.

Must have shots to capture:

- 45 degree corner shot of left front45 degree corner shot of right front
- Left side
- Right side
- Rear
- 45 degree corner shot of left rear45 degree corner shot of right rear

Tips for good photos:
- Move the equipment into a open area without any visual distractions or other equipment in the background

### **Exterior Walkaround Photos**















### **Inspection Report (Boom Lift)**







**General Appearance Inspection Points** 

**General Appearance** 























### **Inspection Report (Boom Lift)**



### **Control Station Inspection Points**

























# **Inspection Report (Boom Lift)**

Platform Safety Rails & Appearance Photos















| Platform Controls                           | 3 - Normai Wear & Tear             |
|---------------------------------------------|------------------------------------|
| Powertrain Inspection Points                |                                    |
| Engine                                      |                                    |
| Engine Type (Make, Model,<br>Cylinders, Hp) | DEUTZ - TD2.9L4 - 4Cyl 2.9L - 67HP |
| Emissions Tier                              | Tier 4F