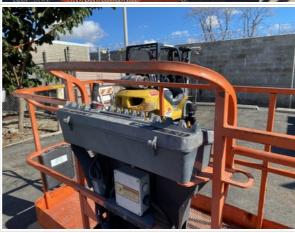

# **Inspection Report (Boom Lift)**

Platform Safety Rails & Appearance Photos

| Platform Controls                           | 3 - Normai Wear & Tear             |
|---------------------------------------------|------------------------------------|
| Powertrain Inspection Points                |                                    |
| Engine                                      |                                    |
| Engine Type (Make, Model,<br>Cylinders, Hp) | DEUTZ - TD2.9L4 - 4Cyl 2.9L - 67HP |
| Emissions Tier                              | Tier 4F                            |
| Engine Serial Number                        | 11633324                           |
| Engine Fuel Type                            | Diesel                             |
| Engine Photos                               |                                    |
|                                             |                                    |