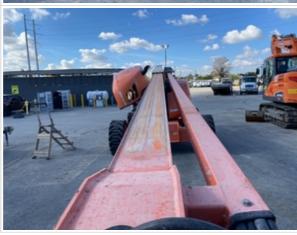

### **Chassis Inspection Points**

| Frame        | 3 - Normal Wear & Tear |
|--------------|------------------------|
| Frame Photos |                        |

Stance

3 - Normal Wear & Tear

Wheels & Tires Photos