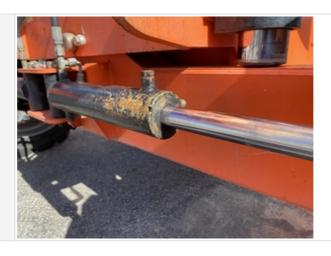

| Hydraulics Cylinders Insp         | ection Points                                                                           |
|-----------------------------------|-----------------------------------------------------------------------------------------|
| Boom Lift Cylinders               | Check the boom lift cylinders. Note any wear, pitting, discoloration, etc. Take photos. |
| Boom Lift Cylinders: Mounting Pin | 3                                                                                       |
| Boom Lift Cylinders: Oil Leaks    | No                                                                                      |
| Boom Lift Cylinders Photos        |                                                                                         |
|                                   |                                                                                         |
|                                   |                                                                                         |