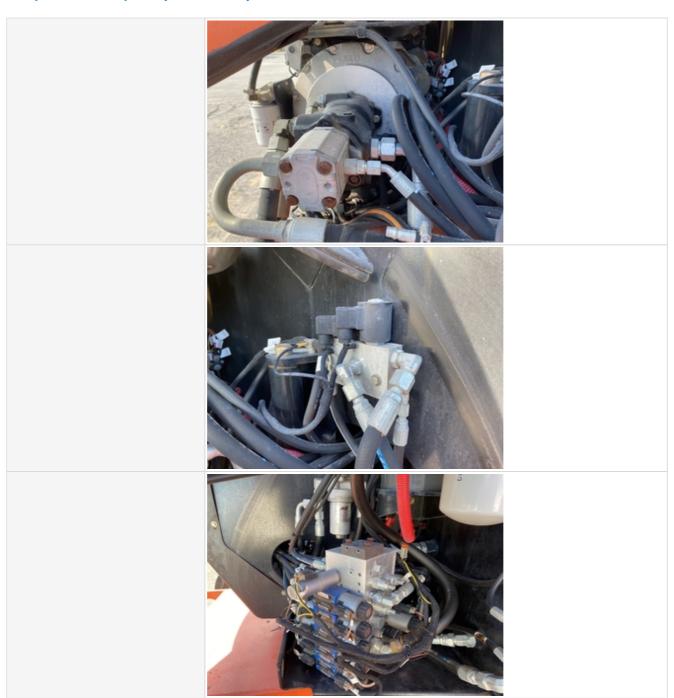

### **Hydraulics Overall Inspection Points**

### **Hydraulics Overall**

Hydraulic System

Take close-up photos of the hydraulic components including the pump, lines, fittings, controls, and levers. Note any damage, wear, or leaks.

Hydraulic System Photos

### **Inspection Report (Boom Lift)**

Unusual Noises (Hydraulic Pump)

**Hydraulic Pump Notes** 

Comments

No

No unusual noises heard during operation

Hydraulics visual in prestine condition

**Hydraulics Cylinders Inspection Points** 