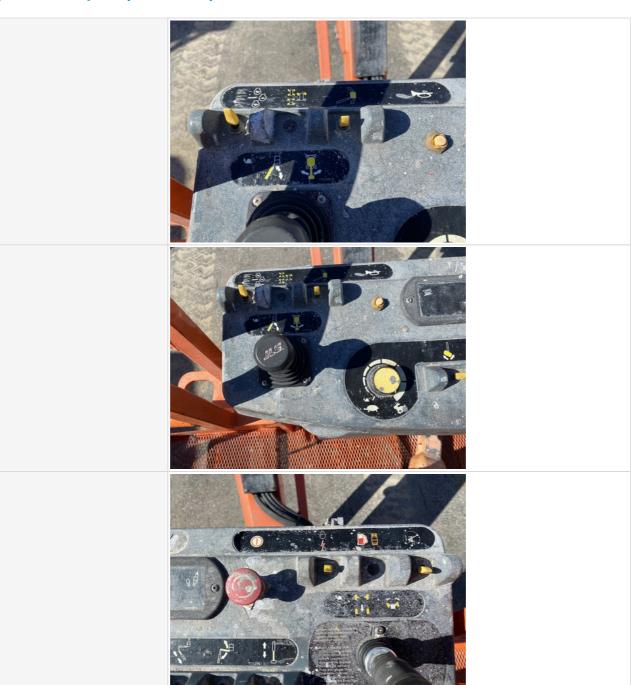

### **Inspection Report (Boom Lift)**

### Instructions

Take photos of the exterior of the piece of equipment. Capture a full 360 degree walk around and all major components.

Must have shots to capture:

- 45 degree corner shot of left front45 degree corner shot of right front
- Left side
- Right side
- Rear
- 45 degree corner shot of left rear45 degree corner shot of right rear

Tips for good photos:
- Move the equipment into a open area without any visual distractions or other equipment in the background

### **Exterior Walkaround Photos**















### **Inspection Report (Boom Lift)**







**General Appearance Inspection Points** 

**General Appearance** 























### **Inspection Report (Boom Lift)**



### **Control Station Inspection Points**

























# **Inspection Report (Boom Lift)**

Platform Safety Rails & Appearance Photos















| Platform Controls                           | 3 - Normai Wear & Tear             |
|---------------------------------------------|------------------------------------|
| Powertrain Inspection Points                |                                    |
| Engine                                      |                                    |
| Engine Type (Make, Model,<br>Cylinders, Hp) | DEUTZ - TD2.9L4 - 4Cyl 2.9L - 67HP |
| Emissions Tier                              | Tier 4F                            |
| Engine Serial Number                        | 11633324                           |
| Engine Fuel Type                            | Diesel                             |
| Engine Photos