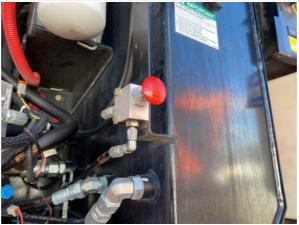

### **Hydraulics Overall Inspection Points**

### **Hydraulics Overall**

Hydraulic System

Take close-up photos of the hydraulic components including the pump, lines, fittings, controls, and levers. Note any damage, wear, or leaks.

Hydraulic System Photos

### **Inspection Report (Boom Lift)**

Unusual Noises (Hydraulic Pump)

**Hydraulic Pump Notes** 

Comments

No

No unusual noises heard during operation

Hydraulics visual in prestine condition

**Hydraulics Cylinders Inspection Points** 