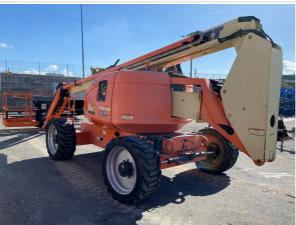

| No        |
| Additional Attachment(s)?           | No        |
| OMM (Operator & Maintenance Manual) | Yes       |
| Telematics                          | No        |

### **Exterior 360 Walkaround**

### **Exterior 360 Walkaround**



### **Inspection Report (Boom Lift)**

### Instructions

Take photos of the exterior of the piece of equipment. Capture a full 360 degree walk around and all major components.

Must have shots to capture:

- 45 degree corner shot of left front45 degree corner shot of right front
- Left side
- Right side
- Rear
- 45 degree corner shot of left rear45 degree corner shot of right rear

Tips for good photos:
- Move the equipment into a open area without any visual distractions or other equipment in the background

### **Exterior Walkaround Photos**















### **Inspection Report (Boom Lift)**







**General Appearance Inspection Points** 

**General Appearance** 























### **Inspection Report (Boom Lift)**



### **Control Station Inspection Points**

























# **Inspection Report (Boom Lift)**

Platform Safety Rails & Appearance Photos















| Platform Controls                           | 3 - Normai Wear & Tear             |
|---------------------------------------------|------------------------------------|
| Powertrain Inspection Points                |                                    |
| Engine                                      |                                    |
| Engine Type (Make, Model,<br>Cylinders, Hp) | DEUTZ - TD2.9L4 - 4Cyl 2.9L - 67HP |
| Emissions Tier