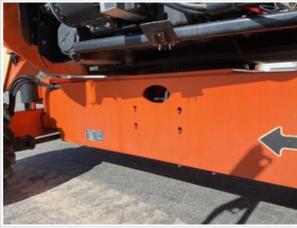

### **Chassis Inspection Points**

| Frame        | 3 - Normal Wear & Tear |
|--------------|------------------------|
| Frame Photos |                        |

Stance

3 - Normal Wear & Tear

Wheels & Tires Photos