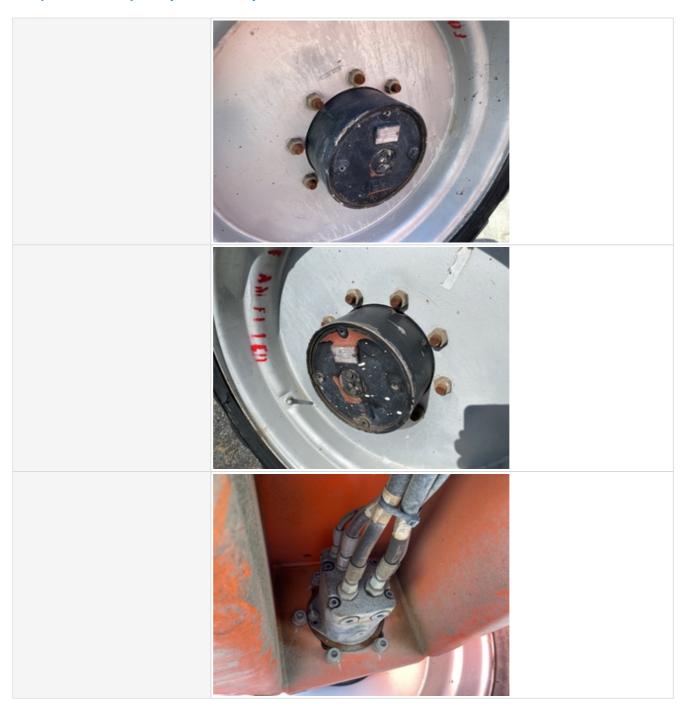

### **Chassis Inspection Points**

| Frame        | 3 - Normal Wear & Tear |
|--------------|------------------------|
| Frame Photos |                        |

Stance

3 - Normal Wear & Tear

Wheels & Tires Photos

|                          | Control of the Contro |
|--------------------------|--------------------------------------------------------------------------------------------------------------------------------------------------------------------------------------------------------------------------------------------------------------------------------------------------------------------------------------------------------------------------------------------------------------------------------------------------------------------------------------------------------------------------------------------------------------------------------------------------------------------------------------------------------------------------------------------------------------------------------------------------------------------------------------------------------------------------------------------------------------------------------------------------------------------------------------------------------------------------------------------------------------------------------------------------------------------------------------------------------------------------------------------------------------------------------------------------------------------------------------------------------------------------------------------------------------------------------------------------------------------------------------------------------------------------------------------------------------------------------------------------------------------------------------------------------------------------------------------------------------------------------------------------------------------------------------------------------------------------------------------------------------------------------------------------------------------------------------------------------------------------------------------------------------------------------------------------------------------------------------------------------------------------------------------------------------------------------------------------------------------------------|
| Overall Chassis          | 3 - Normal Wear & Tear                                                                                                                                                                                                                                                                                                                                                                                                                                                                                                                                                                                                                                                                                                                                                                                                                                                                                                                                                                                                                                                                                                                                                                                                                                                                                                                                                                                                                                                                                                                                                                                                                                                                                                                                                                                                                                                                                                                                                                                                                                                                                                         |
| Overall Chassis Comments | Overall chassis well kept and no obvious major issues observed.                                                                                                                                                                                                                                                                                                                                                                                                                                                                                                                                                                                                                                                                                                                                                                                                                                                                                                                                                                                                                                                                                                                                                                                                                                                                                                                                                                                                                                                                                                                                                                                                                                                                                                                                                                                                                                                                                                                                                                                                                                                                |