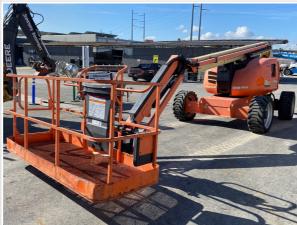

| No        |
| Additional Attachment(s)?           | No        |
| OMM (Operator & Maintenance Manual) | Yes       |
| Telematics                          | No        |

### **Exterior 360 Walkaround**

### **Exterior 360 Walkaround**



### **Inspection Report (Boom Lift)**

### Instructions

Take photos of the exterior of the piece of equipment. Capture a full 360 degree walk around and all major components.

Must have shots to capture:

- 45 degree corner shot of left front45 degree corner shot of right front
- Left side
- Right side
- Rear
- 45 degree corner shot of left rear45 degree corner shot of right rear

Tips for good photos:
- Move the equipment into a open area without any visual distractions or other equipment in the background

### **Exterior Walkaround Photos**















### **Inspection Report (Boom Lift)**







**General Appearance Inspection Points** 

**General Appearance** 























### **Inspection Report (Boom Lift)**



### **Control Station Inspection Points**

























# **Inspection Report (Boom Lift)**

Platform Safety Rails & Appearance Photos















| Platform Controls                           | 3 - Normai Wear & Tear             |
|---------------------------------------------|------------------------------------|
| Powertrain Inspection Points                |                                    |
| Engine                                      |                                    |
| Engine Type (Make, Model,<br>Cylinders, Hp) | DEUTZ - TD2.9L4 - 4Cyl 2.9L - 67HP |
| Emissions Tier