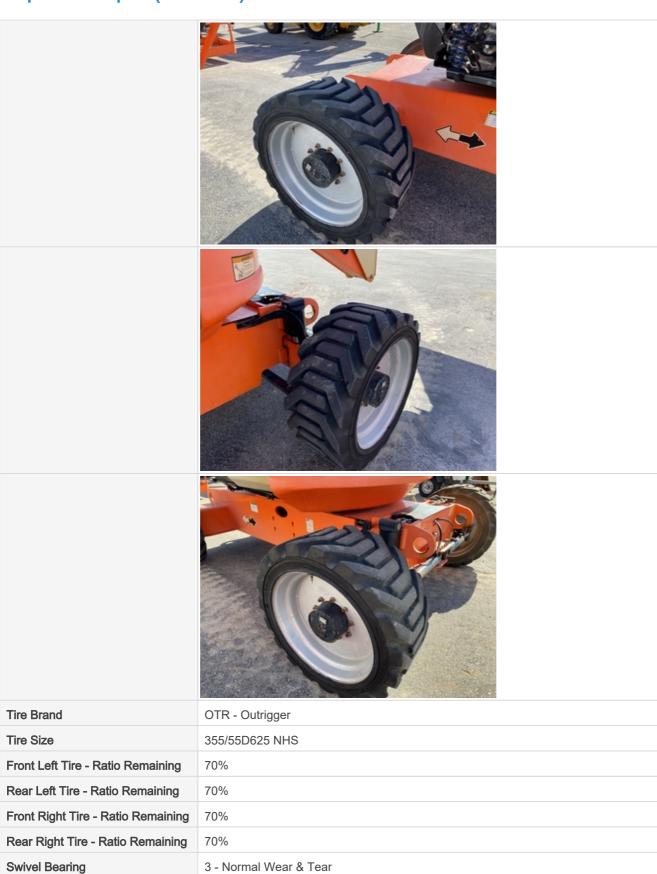

### **Chassis Inspection Points**

| Frame        | 3 - Normal Wear & Tear |
|--------------|------------------------|
| Frame Photos |                        |

Stance

3 - Normal Wear & Tear

Wheels & Tires Photos