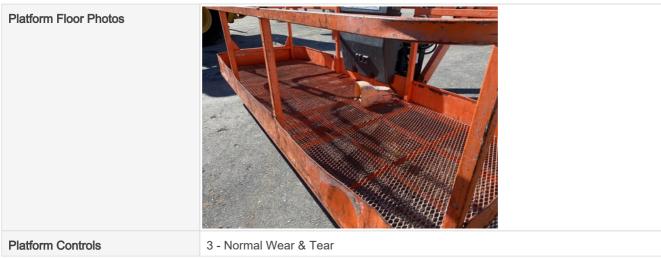

# **Inspection Report (Boom Lift)**

Platform Safety Rails & Appearance Photos

| Platform Controls                           | 3 - Normai Wear & Tear             |
|---------------------------------------------|------------------------------------|
| Powertrain Inspection Points                |                                    |
| Engine                                      |                                    |
| Engine Type (Make, Model,<br>Cylinders, Hp) | DEUTZ - TD2.9L4 - 4Cyl 2.9L - 67HP |
| Emissions Tier                              | Tier 4F                            |
| Engine Serial Number                        | 11633324                           |
| Engine Fuel Type                            | Diesel                             |
| Engine Photos                               |                                    |
|                                             |                                    |