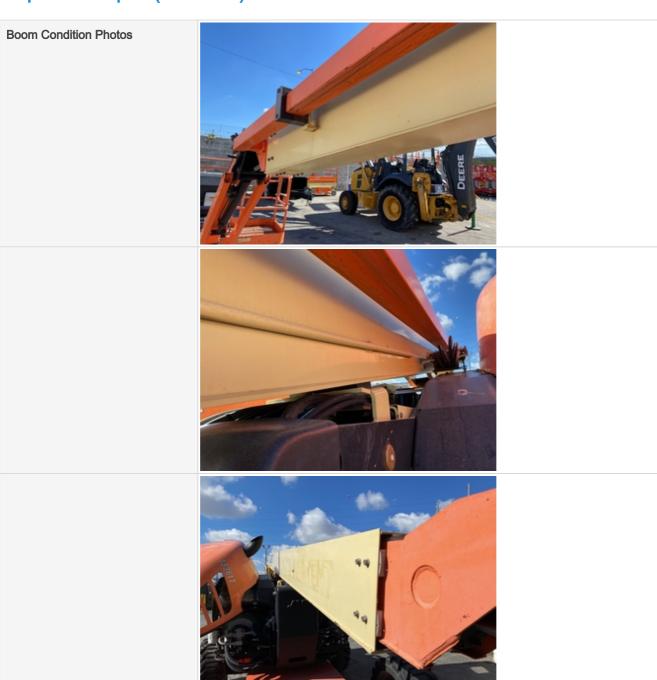

| Hydraulics Cylinders Insp         | ection Points                                                                           |
|-----------------------------------|-----------------------------------------------------------------------------------------|
| Boom Lift Cylinders               | Check the boom lift cylinders. Note any wear, pitting, discoloration, etc. Take photos. |
| Boom Lift Cylinders: Mounting Pin | 3                                                                                       |
| Boom Lift Cylinders: Oil Leaks    | No                                                                                      |
| Boom Lift Cylinders Photos        |                                                                                         |
|                                   |                                                                                         |
|                                   |                                                                                         |