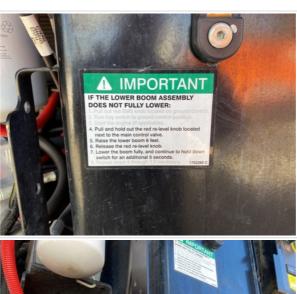

nd**



### **Inspection Report (Boom Lift)**

### Instructions

Take photos of the exterior of the piece of equipment. Capture a full 360 degree walk around and all major components.

Must have shots to capture:

- 45 degree corner shot of left front45 degree corner shot of right front
- Left side
- Right side
- Rear
- 45 degree corner shot of left rear45 degree corner shot of right rear

Tips for good photos:
- Move the equipment into a open area without any visual distractions or other equipment in the background

### **Exterior Walkaround Photos**















### **Inspection Report (Boom Lift)**







**General Appearance Inspection Points** 

**General Appearance** 























### **Inspection Report (Boom Lift)**



### **Control Station Inspection Points**

























# **Inspection Report (Boom Lift)**

Platform Safety Rails & Appearance Photos















| Platform Controls                           | 3 - Normai Wear & Tear             |
|---------------------------------------------|------------------------------------|
| Powertrain Inspection Points                |                                    |
| Engine                                      |                                    |
| Engine Type (Make, Model,<br>Cylinders, Hp) | DEUTZ - TD2.9L4 - 4Cyl 2.9L - 67HP |
| Emissions Tier                              | Tier 4F                            |
| Engine Serial Number                        | 11633324                           |
| Engine Fuel Type                            | Diesel                             |
| Engine P