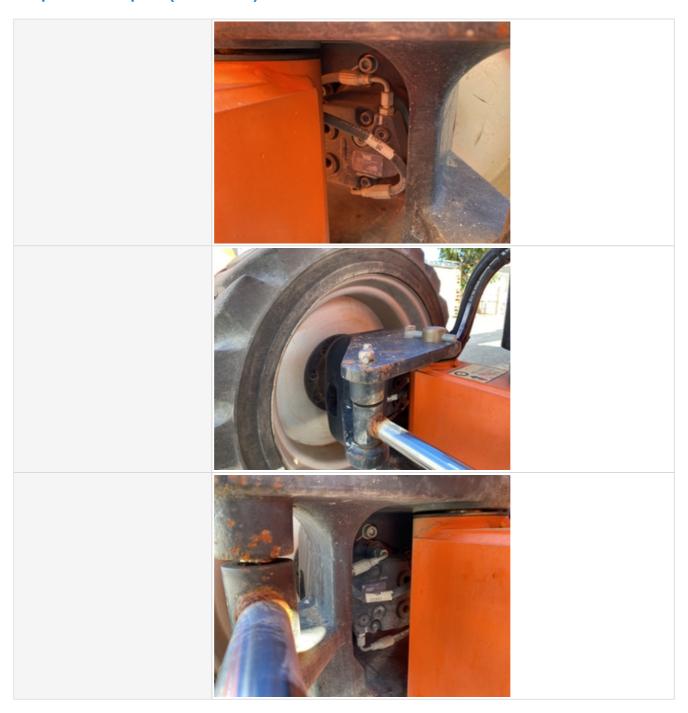

### **Chassis Inspection Points**

| Frame        | 3 - Normal Wear & Tear |
|--------------|------------------------|
| Frame Photos |                        |

Stance

3 - Normal Wear & Tear

Wheels & Tires Photos

|                          | Control of the Contro |
|--------------------------|--------------------------------------------------------------------------------------------------------------------------------------------------------------------------------------------------------------------------------------------------------------------------------------------------------------------------------------------------------------------------------------------------------------------------------------------------------------------------------------------------------------------------------------------------------------------------------------------------------------------------------------------------------------------------------------------------------------------------------------------------------------------------------------------------------------------------------------------------------------------------------------------------------------------------------------------------------------------------------------------------------------------------------------------------------------------------------------------------------------------------------------------------------------------------------------------------------------------------------------------------------------------------------------------------------------------------------------------------------------------------------------------------------------------------------------------------------------------------------------------------------------------------------------------------------------------------------------------------------------------------------------------------------------------------------------------------------------------------------------------------------------------------------------------------------------------------------------------------------------------------------------------------------------------------------------------------------------------------------------------------------------------------------------------------------------------------------------------------------------------------------|
| Overall Chassis          | 3 - Normal Wear & Tear                                                                                                                                                                                                                                                                                                                                                                                                                                                                                                                                                                                                                                                                                                                                                                                                                                                                                                                                                                                                                                                                                                                                                                                                                                                                                                                                                                                                                                                                                                                                                                                                                                                                                                                                                                                                                                                                                                                                                                                                                                                                                                         |
| Overall Chassis Comments | Overall chassis well kept and no obvious major issues observed.                                                                                                                                                                                                                                                                                                                                                                                                                                                                                                                                                                                                                                                                                                                                                                                                                                                                                                                                                                                                                                                                                                                                                                                                                                                                                                                                                                                                                                                                                                                                                                                                                                                                                                                                                                                                                                                                                                                                                                                                                                                                |