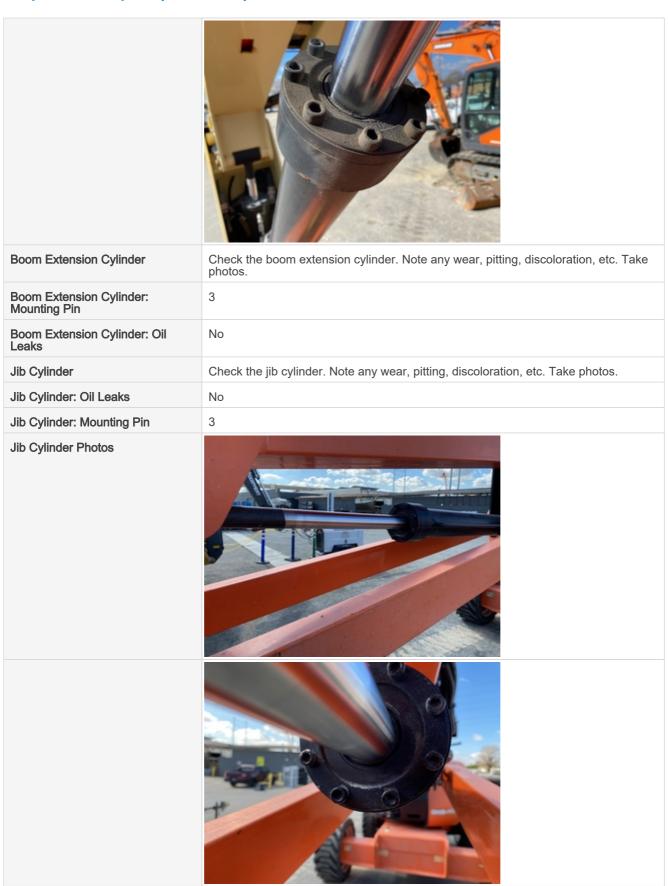

| Hydraulics Cylinders Insp         | ection Points                                                                           |
|-----------------------------------|-----------------------------------------------------------------------------------------|
| Boom Lift Cylinders               | Check the boom lift cylinders. Note any wear, pitting, discoloration, etc. Take photos. |
| Boom Lift Cylinders: Mounting Pin | 3                                                                                       |
| Boom Lift Cylinders: Oil Leaks    | No                                                                                      |
| Boom Lift Cylinders Photos        |                                                                                         |
|                                   |                                                                                         |
|                                   |                                                                                         |

| Basket Tilt Cylinder                      | Check the basket tilt cylinders. Note any wear, pitting, discoloration, etc. Take photos.    |
|-------------------------------------------|----------------------------------------------------------------------------------------------|
| Basket Tilt Cylinder: Mounting Pin        | 3                                                                                            |
| Basket Tilt Cylinder: Oil Leaks           | No                                                                                           |
| Basket Tilt Cylinder Photos               |                                                                                              |
|                                           |                                                                                              |
| Frame Leveling Cylinders                  | Check the frame leveling cylinders. Note any wear, pitting, discoloration, etc. Take photos. |
| Frame Leveling Cylinders:<br>Mounting Pin | 3                                                                                            |
| Frame Leveling Cylinders: Oil Leaks       | No                                                                                           |

| Frame Leveling Cylinders Photos  |                                                                                         |
|----------------------------------|-----------------------------------------------------------------------------------------|
|                                  |                                                                                         |
| Outrigger Cylinders              | Check the outrigger cylinders. Note any wear, pitting, discoloration, etc. Take photos. |
| Steering Cylinders               | Check the steering cylinders. Note any wear, pitting, discoloration, etc. Take photos.  |
| Steering Cylinders: Mounting Pin | 3                                                                                       |
| Steering Cylinders: Oil Leaks    | No                                                                                      |
| Steering Cylinders Photos        |                                                                                         |