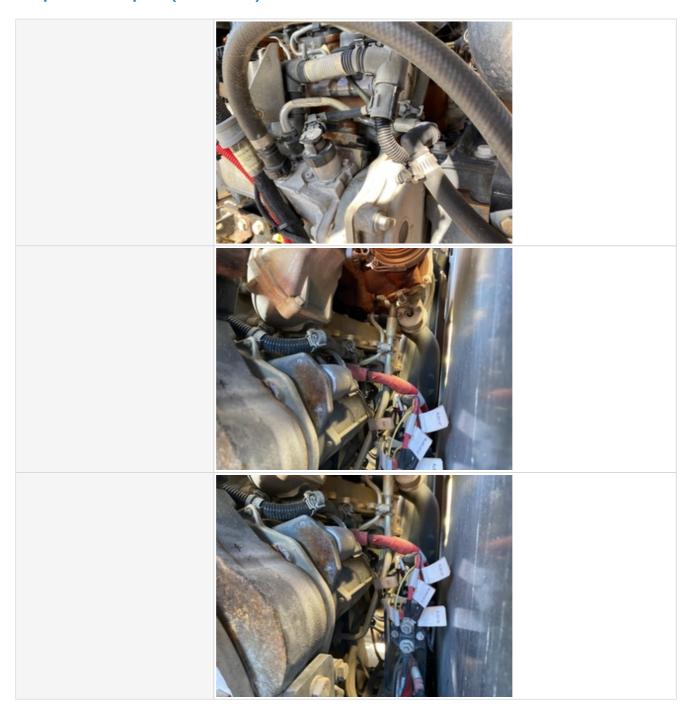

### **Drivetrain Inspection Points**

# Drivetrain Take close-up photos of the drivetrain components including transmission housing, drive shaft, drive motors, fittings, and hoses. Note any damage or wear. Drivetrain Photos