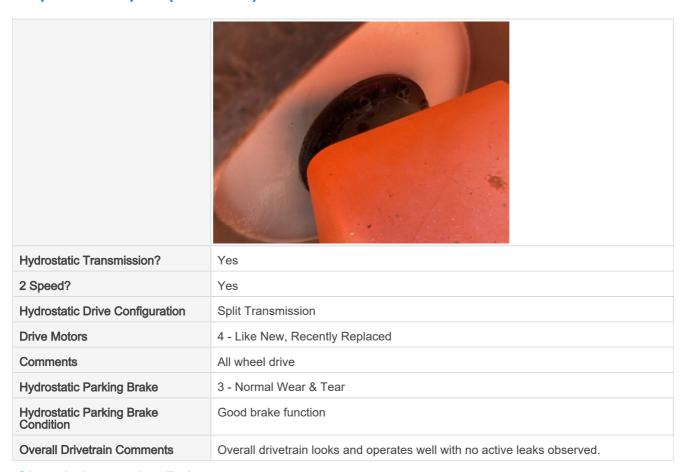

# Drivetrain Take close-up photos of the drivetrain components including transmission housing, drive shaft, drive motors, fittings, and hoses. Note any damage or wear. Drivetrain Photos