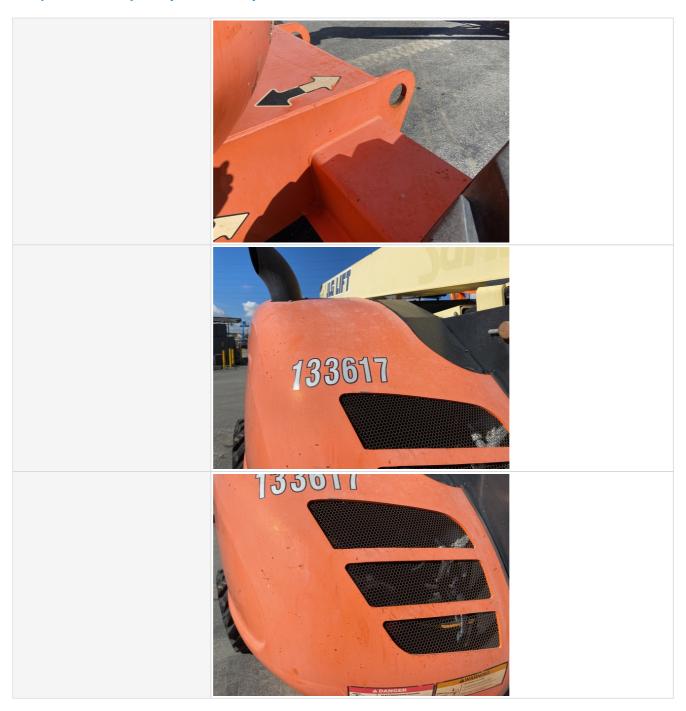

### **Chassis Inspection Points**

| Frame        | 3 - Normal Wear & Tear |
|--------------|------------------------|
| Frame Photos |                        |

Stance

3 - Normal Wear & Tear

Wheels & Tires Photos