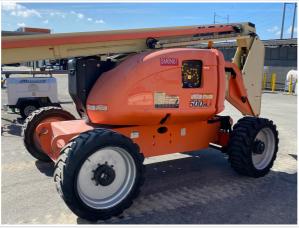

| No        |
| Additional Attachment(s)?           | No        |
| OMM (Operator & Maintenance Manual) | Yes       |
| Telematics                          | No        |

### **Exterior 360 Walkaround**

### **Exterior 360 Walkaround**



### **Inspection Report (Boom Lift)**

### Instructions

Take photos of the exterior of the piece of equipment. Capture a full 360 degree walk around and all major components.

Must have shots to capture:

- 45 degree corner shot of left front45 degree corner shot of right front
- Left side
- Right side
- Rear
- 45 degree corner shot of left rear45 degree corner shot of right rear

Tips for good photos:
- Move the equipment into a open area without any visual distractions or other equipment in the background

### **Exterior Walkaround Photos**















### **Inspection Report (Boom Lift)**







**General Appearance Inspection Points** 

**General Appearance** 























### **Inspection Report (Boom Lift)**



### **Control Station Inspection Points**

























# **Inspection Report (Boom Lift)**

Platform Safety Rails & Appearance Photos















| Platform Controls                           | 3 - Normai Wear & Tear             |
|---------------------------------------------|------------------------------------|
| Powertrain Inspection Points                |                                    |
| Engine                                      |                                    |
| Engine Type (Make, Model,<br>Cylinders, Hp) | DEUTZ - TD2.9L4 - 4Cyl 2.9L - 67HP |
| Emissions Tier