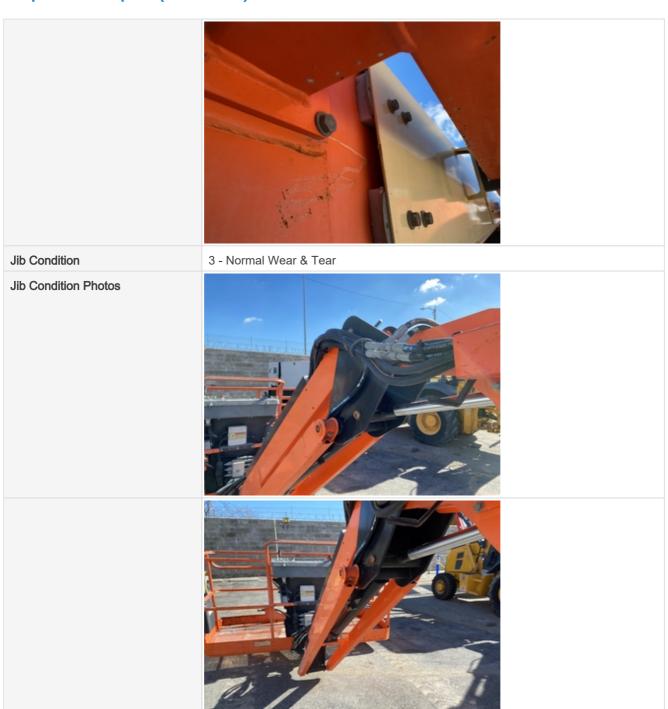

|
| Overall Engine Comments             | Engine surfaces showing signs of exposure to costic chemicals such as pressure washing cleaners or had been exposed to saltwater atmospheric conditions (like working near the ocean for long periods) |

### **Drivetrain Inspection Points**

# Drivetrain Take close-up photos of the drivetrain components including transmission housing, drive shaft, drive motors, fittings, and hoses. Note any damage or wear. Drivetrain Photos















### Inspection Report (Boom Lift)



### **Chassis Inspection Points**

| Frame        | 3 - Normal Wear & Tear |
|--------------|------------------------|
| Frame Photos |                        |









Stance

3 - Normal Wear & Tear







Wheels & Tires Photos















































|                          | Control of the Contro |
|--------------------------|---------------------------------------------------------------------------------------------------------------------------------------------------------------------------------------------------------------------------------------------------------------------------------------------------------------------------------------------------------------------------------------------------------------------------------------------------------------------------------------------------------------------------------------------------------------------------------------------------------------------------------------------------------------------------------------------------------------------------------------