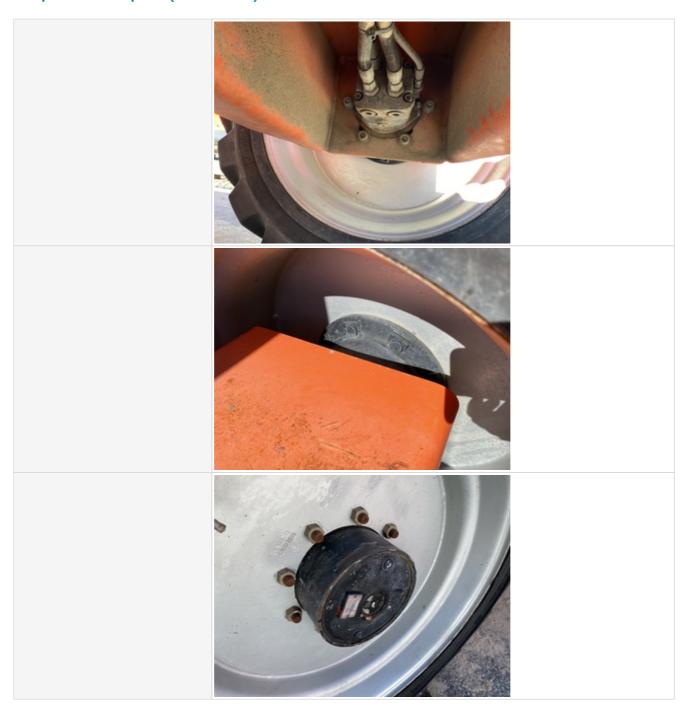

# Drivetrain Take close-up photos of the drivetrain components including transmission housing, drive shaft, drive motors, fittings, and hoses. Note any damage or wear. Drivetrain Photos