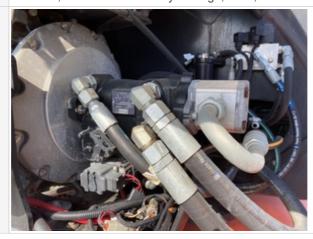

### **Hydraulics Overall Inspection Points**

### **Hydraulics Overall**

Hydraulic System

Take close-up photos of the hydraulic components including the pump, lines, fittings, controls, and levers. Note any damage, wear, or leaks.

Hydraulic System Photos

### **Inspection Report (Boom Lift)**

Unusual Noises (Hydraulic Pump)

**Hydraulic Pump Notes** 

Comments

No

No unusual noises heard during operation

Hydraulics visual in prestine condition

**Hydraulics Cylinders Inspection Points** 