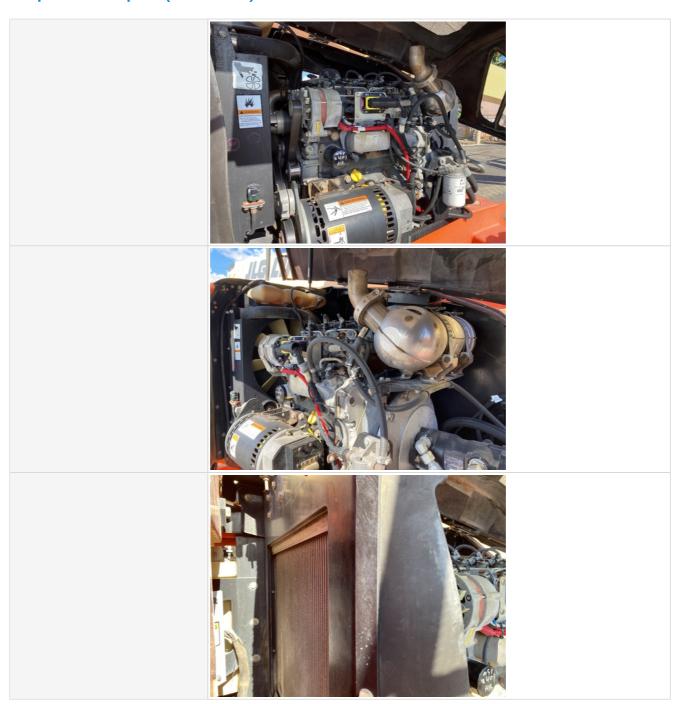

# **Inspection Report (Boom Lift)**

Platform Safety Rails & Appearance Photos

| Platform Controls                           | 3 - Normai Wear & Tear             |
|---------------------------------------------|------------------------------------|
| Powertrain Inspection Points                |                                    |
| Engine                                      |                                    |
| Engine Type (Make, Model,<br>Cylinders, Hp) | DEUTZ - TD2.9L4 - 4Cyl 2.9L - 67HP |
| Emissions Tier                              | Tier 4F                            |
| Engine Serial Number                        | 11633324                           |
| Engine Fuel Type                            | Diesel                             |
| Engine Photos                               |                                    |
|                                             |                                    |

| Blow-by (Visual Observation Check)             | No                                                                                         |
|------------------------------------------------|--------------------------------------------------------------------------------------------|
| Unusual Noises (Upon Start-up, Idle, Shutdown) | No                                                                                         |
| Unusual Noise Notes                            | No unusual noises heard                                                                    |
| Engine Smoke (Upon Start-up, Idle, Shutdown)   | No                                                                                         |
| Engine Smoke Notes                             | No engine smoke issues observed                                                            |
| Engine Exhaust Color                           | Clear                                                                                      |
| Battery                                        | 3 - Normal Wear & Tear                                                                     |
| Battery Condition                              | Like new, recently replaced, Other (see comments)                                          |
| Battery Condition Photos                       |                                                                                            |
| Radiator                                       | 3 - Normal Wear & Tear                                                                     |
| Radiator Condition                             | Radiator fins & components appear to be in good working order, no signs of damage or leaks |
| Belts                                          | 3 - Normal Wear & Tear                                                                     |
| Belt Condition                                 | Belts appear in good condition & alignment with proper tension                             |
| Hoses                                          | 3 - Normal Wear & Tear                                                                     |
| Hose Condition                                 | Firm, pliant hoses with no signs of wear or leaks                                          |