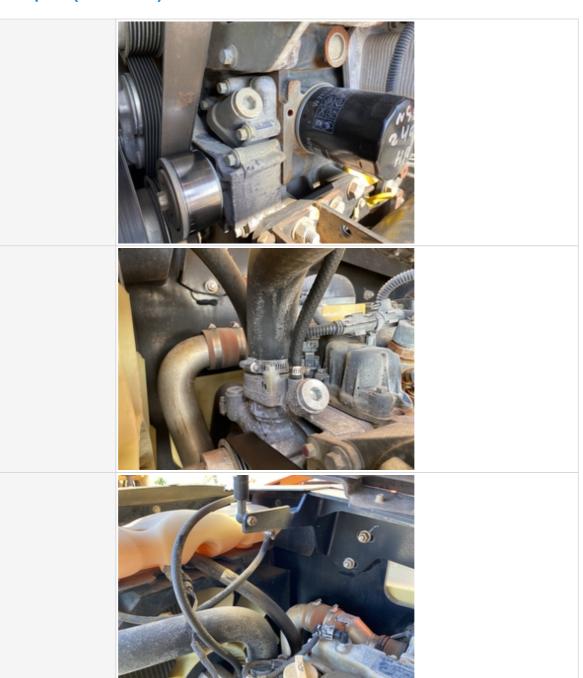

# **Inspection Report (Boom Lift)**

Platform Safety Rails & Appearance Photos

| Platform Controls                           | 3 - Normai Wear & Tear             |
|---------------------------------------------|------------------------------------|
| Powertrain Inspection Points                |                                    |
| Engine                                      |                                    |
| Engine Type (Make, Model,<br>Cylinders, Hp) | DEUTZ - TD2.9L4 - 4Cyl 2.9L - 67HP |
| Emissions Tier                              | Tier 4F                            |
| Engine Serial Number                        | 11633324                           |
| Engine Fuel Type                            | Diesel                             |
| Engine Photos                               |                                    |
|                                             |                                    |

| Blow-by (Visual Observation Check)             | No                                                                                         |
|------------------------------------------------|--------------------------------------------------------------------------------------------|
| Unusual Noises (Upon Start-up, Idle, Shutdown) | No                                                                                         |
| Unusual Noise Notes                            | No unusual noises heard                                                                    |
| Engine Smoke (Upon Start-up, Idle, Shutdown)   | No                                                                                         |
| Engine Smoke Notes                             | No engine smoke issues observed                                                            |
| Engine Exhaust Color                           | Clear                                                                                      |
| Battery                                        | 3 - Normal Wear & Tear                                                                     |
| Battery Condition                              | Like new, recently replaced, Other (see comments)                                          |
| Battery Condition Photos                       |                                                                                            |
| Radiator                                       | 3 - Normal Wear & Tear                                                                     |
| Radiator Condition                             | Radiator fins & components appear to be in good working order, no signs of damage or leaks |
| Belts                                          | 3 - Normal Wear & Tear                                                                     |
| Belt Condition                                 | Belts appear in good condition & alignment with proper tension                             |
| Hoses                                          | 3 - Normal Wear & Tear                                                                     |
| Hose Condition                                 | Firm, pliant hoses with no signs of wear or leaks                                          |

### Inspection Report (Boom Lift)

| Water Pump                          | 3 - Normal Wear & Tear                                                                                                                                                                                 |
|-------------------------------------|--------------------------------------------------------------------------------------------------------------------------------------------------------------------------------------------------------|
| Water Pump Condition                | No unusual pump noises heard                                                                                                                                                                           |
| Cooling System Leaks                | No                                                                                                                                                                                                     |
| Coolant Color / Appearance          | 3 - Normal Wear & Tear                                                                                                                                                                                 |
| Coolant Color/Appearance Notes      | Normal Translucent appearance, no visual signs of contamination                                                                                                                                        |
| Oil Leaks                           | No                                                                                                                                                                                                     |
| Oil Color / Appearance              | 3 - Normal Wear & Tear                                                                                                                                                                                 |
| Oil Color / Appearance Notes        | Clean oil appearance, no signs of cross contamination, Appropriate oil level                                                                                                                           |
| Fuel Leaks                          | No                                                                                                                                                                                                     |
| Requires DEF (Diesel Exhaust Fluid) | No                                                                                                                                                                                                     |
| Overall Engine Appearance           | Clean & dry                                                                                                                                                                                            |
| Overall Engine Comments             | Engine surfaces showing signs of exposure to costic chemicals such as pressure washing cleaners or had been exposed to saltwater atmospheric conditions (like working near the ocean for long periods) |