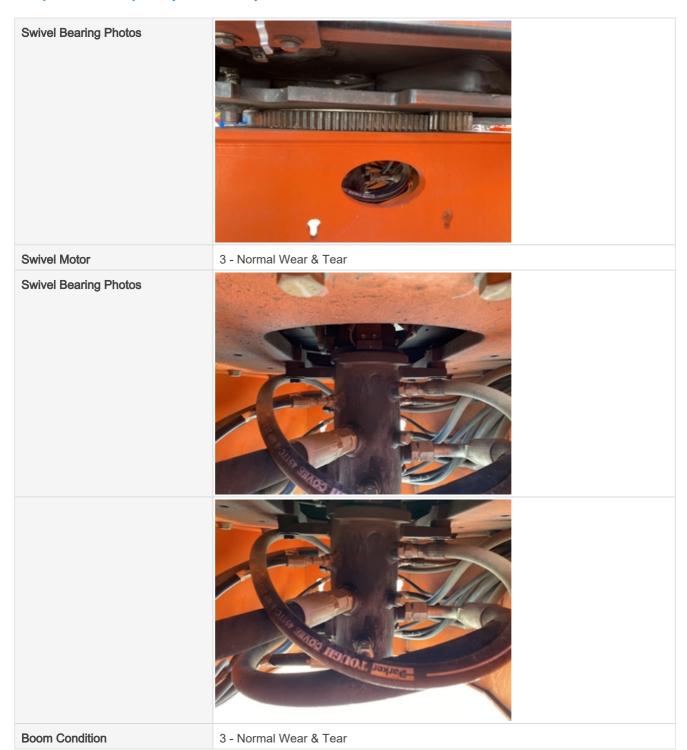

### **Hydraulics Overall Inspection Points**

### **Hydraulics Overall**

Hydraulic System

Take close-up photos of the hydraulic components including the pump, lines, fittings, controls, and levers. Note any damage, wear, or leaks.

Hydraulic System Photos