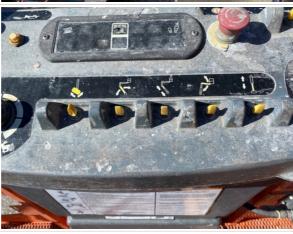

### **Inspection Report (Boom Lift)**

### Instructions

Take photos of the exterior of the piece of equipment. Capture a full 360 degree walk around and all major components.

Must have shots to capture:

- 45 degree corner shot of left front45 degree corner shot of right front
- Left side
- Right side
- Rear
- 45 degree corner shot of left rear45 degree corner shot of right rear

Tips for good photos:
- Move the equipment into a open area without any visual distractions or other equipment in the background

### **Exterior Walkaround Photos**















### **Inspection Report (Boom Lift)**







**General Appearance Inspection Points** 

**General Appearance** 























### **Inspection Report (Boom Lift)**



### **Control Station Inspection Points**

























# **Inspection Report (Boom Lift)**

Platform Safety Rails & Appearance Photos















| Platform Controls                           | 3 - Normai Wear & Tear             |
|---------------------------------------------|------------------------------------|
| Powertrain Inspection Points                |                                    |
| Engine                                      |                                    |
| Engine Type (Make, Model,<br>Cylinders, Hp) | DEUTZ - TD2.9L4 - 4Cyl 2.9L - 67HP |
| Emissions Tier                              | Tier 4F                            |
| Engine Serial Number                        | 11633324                           |
| Engine Fuel Type                            | Diesel                             |
| Engine Photo