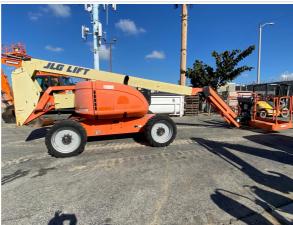

| No        |
| OMM (Operator & Maintenance Manual) | Yes       |
| Telematics                          | No        |

### **Exterior 360 Walkaround**

### **Exterior 360 Walkaround**



### **Inspection Report (Boom Lift)**

### Instructions

Take photos of the exterior of the piece of equipment. Capture a full 360 degree walk around and all major components.

Must have shots to capture:

- 45 degree corner shot of left front45 degree corner shot of right front
- Left side
- Right side
- Rear
- 45 degree corner shot of left rear45 degree corner shot of right rear

Tips for good photos:
- Move the equipment into a open area without any visual distractions or other equipment in the background

### **Exterior Walkaround Photos**















### **Inspection Report (Boom Lift)**







**General Appearance Inspection Points** 

**General Appearance** 























### **Inspection Report (Boom Lift)**



### **Control Station Inspection Points**

























# **Inspection Report (Boom Lift)**

Platform Safety Rails & Appearance Photos















| Platform Controls                           | 3 - Normai Wear & Tear             |
|---------------------------------------------|------------------------------------|
| Powertrain Inspection Points                |                                    |
| Engine                                      |                                    |
| Engine Type (Make, Model,<br>Cylinders, Hp) | DEUTZ - TD2.9L4 - 4Cyl 2.9L - 67HP |
| Emissions Tier                              | Tier 4F