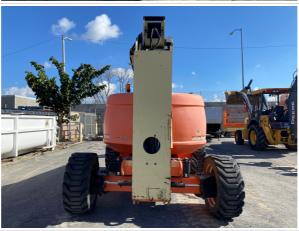

| No        |
| Additional Attachment(s)?           | No        |
| OMM (Operator & Maintenance Manual) | Yes       |
| Telematics                          | No        |

### **Exterior 360 Walkaround**

### **Exterior 360 Walkaround**



### **Inspection Report (Boom Lift)**

### Instructions

Take photos of the exterior of the piece of equipment. Capture a full 360 degree walk around and all major components.

Must have shots to capture:

- 45 degree corner shot of left front45 degree corner shot of right front
- Left side
- Right side
- Rear
- 45 degree corner shot of left rear45 degree corner shot of right rear

Tips for good photos:
- Move the equipment into a open area without any visual distractions or other equipment in the background

### **Exterior Walkaround Photos**















### **Inspection Report (Boom Lift)**







**General Appearance Inspection Points** 

**General Appearance** 























### **Inspection Report (Boom Lift)**



### **Control Station Inspection Points**

























# **Inspection Report (Boom Lift)**

Platform Safety Rails & Appearance Photos















| Platform Controls                           | 3 - Normai Wear & Tear             |
|---------------------------------------------|------------------------------------|
| Powertrain Inspection Points                |                                    |
| Engine                                      |                                    |
| Engine Type (Make, Model,<br>Cylinders, Hp) | DEUTZ - TD2.9L4 - 4Cyl 2.9L - 67HP |
| Emissions Tier