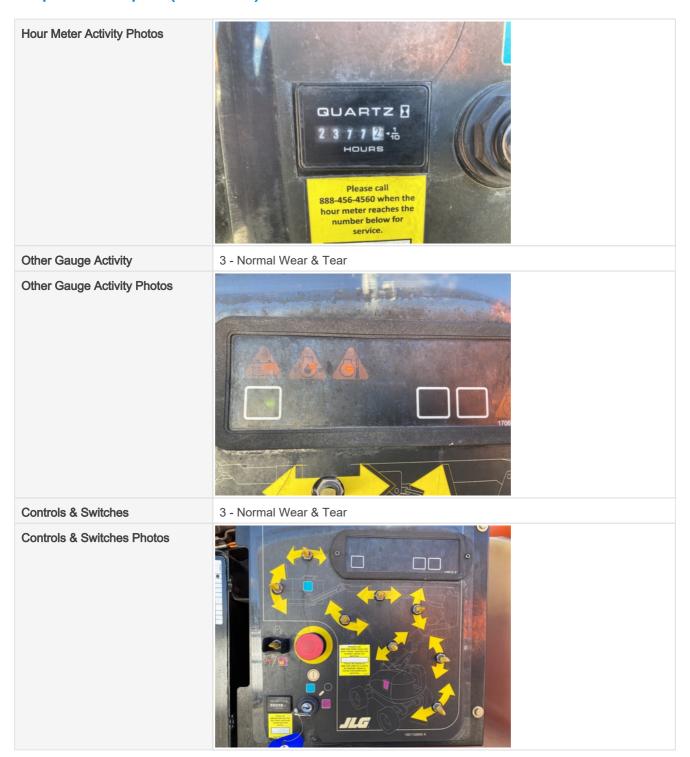

around**



### **Inspection Report (Boom Lift)**

### Instructions

Take photos of the exterior of the piece of equipment. Capture a full 360 degree walk around and all major components.

Must have shots to capture:

- 45 degree corner shot of left front45 degree corner shot of right front
- Left side
- Right side
- Rear
- 45 degree corner shot of left rear45 degree corner shot of right rear

Tips for good photos:
- Move the equipment into a open area without any visual distractions or other equipment in the background

### **Exterior Walkaround Photos**















### **Inspection Report (Boom Lift)**







**General Appearance Inspection Points** 

**General Appearance** 























### **Inspection Report (Boom Lift)**



### **Control Station Inspection Points**

























# **Inspection Report (Boom Lift)**

Platform Safety Rails & Appearance Photos















| Platform Controls                           | 3 - Normai Wear & Tear             |
|---------------------------------------------|------------------------------------|
| Powertrain Inspection Points                |                                    |
| Engine                                      |                                    |
| Engine Type (Make, Model,<br>Cylinders, Hp) | DEUTZ - TD2.9L4 - 4Cyl 2.9L - 67HP |
| Emissions Tier                              | Tier 4F                            |
| Engine Serial Number                        | 11633324                           |
| Engine Fuel Type                            | Diesel                             |
| Engi