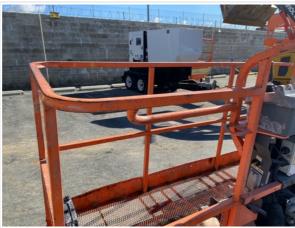

the piece of equipment. Capture a full 360 degree walk around and all major components.

Must have shots to capture:

- 45 degree corner shot of left front45 degree corner shot of right front
- Left side
- Right side
- Rear
- 45 degree corner shot of left rear45 degree corner shot of right rear

Tips for good photos:
- Move the equipment into a open area without any visual distractions or other equipment in the background

### **Exterior Walkaround Photos**















### **Inspection Report (Boom Lift)**







**General Appearance Inspection Points** 

**General Appearance** 























### **Inspection Report (Boom Lift)**



### **Control Station Inspection Points**

























# **Inspection Report (Boom Lift)**

Platform Safety Rails & Appearance Photos















| Platform Controls                           | 3 - Normai Wear & Tear             |
|---------------------------------------------|------------------------------------|
| Powertrain Inspection Points                |                                    |
| Engine                                      |                                    |
| Engine Type (Make, Model,<br>Cylinders, Hp) | DEUTZ - TD2.9L4 - 4Cyl 2.9L - 67HP |
| Emissions Tier                              | Tier 4F                            |
| Engine Serial Number                        | 11633324                           |
| Engine Fuel Type                            | Diesel                             |
| Engine Photos                               |                                    |
|