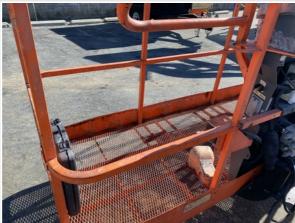

# **Inspection Report (Boom Lift)**

Platform Safety Rails & Appearance Photos

| Platform Controls                           | 3 - Normai Wear & Tear             |
|---------------------------------------------|------------------------------------|
| Powertrain Inspection Points                |                                    |
| Engine                                      |                                    |
| Engine Type (Make, Model,<br>Cylinders, Hp) | DEUTZ - TD2.9L4 - 4Cyl 2.9L - 67HP |
| Emissions Tier                              | Tier 4F                            |
| Engine Serial Number                        | 11633324                           |
| Engine Fuel Type                            | Diesel                             |
| Engine Photos                               |                                    |
|                                             |                                    |