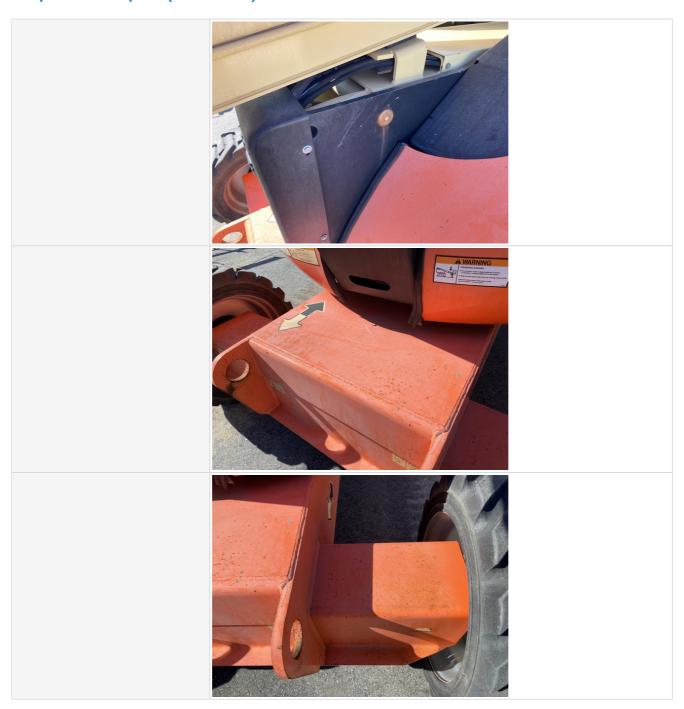

### **Chassis Inspection Points**

| Frame        | 3 - Normal Wear & Tear |
|--------------|------------------------|
| Frame Photos |                        |

Stance

3 - Normal Wear & Tear

Wheels & Tires Photos