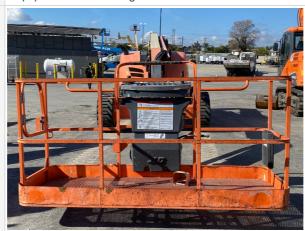

| No        |
| Additional Attachment(s)?           | No        |
| OMM (Operator & Maintenance Manual) | Yes       |
| Telematics                          | No        |

### **Exterior 360 Walkaround**

### **Exterior 360 Walkaround**



### **Inspection Report (Boom Lift)**

### Instructions

Take photos of the exterior of the piece of equipment. Capture a full 360 degree walk around and all major components.

Must have shots to capture:

- 45 degree corner shot of left front45 degree corner shot of right front
- Left side
- Right side
- Rear
- 45 degree corner shot of left rear45 degree corner shot of right rear

Tips for good photos:
- Move the equipment into a open area without any visual distractions or other equipment in the background

### **Exterior Walkaround Photos**















### **Inspection Report (Boom Lift)**







**General Appearance Inspection Points** 

**General Appearance** 























### **Inspection Report (Boom Lift)**



### **Control Station Inspection Points**

























# **Inspection Report (Boom Lift)**

Platform Safety Rails & Appearance Photos















| Platform Controls                           | 3 - Normai Wear & Tear             |
|---------------------------------------------|------------------------------------|
| Powertrain Inspection Points                |                                    |
| Engine                                      |                                    |
| Engine Type (Make, Model,<br>Cylinders, Hp) | DEUTZ - TD2.9L4 - 4Cyl 2.9L - 67HP |
| Emissions Tier