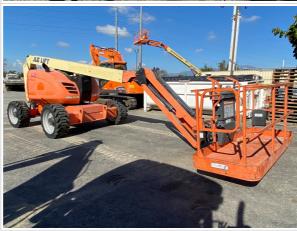

| No        |
| OMM (Operator & Maintenance Manual) | Yes       |
| Telematics                          | No        |

### **Exterior 360 Walkaround**

### **Exterior 360 Walkaround**



### **Inspection Report (Boom Lift)**

### Instructions

Take photos of the exterior of the piece of equipment. Capture a full 360 degree walk around and all major components.

Must have shots to capture:

- 45 degree corner shot of left front45 degree corner shot of right front
- Left side
- Right side
- Rear
- 45 degree corner shot of left rear45 degree corner shot of right rear

Tips for good photos:
- Move the equipment into a open area without any visual distractions or other equipment in the background

### **Exterior Walkaround Photos**















### **Inspection Report (Boom Lift)**







**General Appearance Inspection Points** 

**General Appearance** 























### **Inspection Report (Boom Lift)**



### **Control Station Inspection Points**

























# **Inspection Report (Boom Lift)**

Platform Safety Rails & Appearance Photos















| Platform Controls                           | 3 - Normai Wear & Tear             |
|---------------------------------------------|------------------------------------|
| Powertrain Inspection Points                |                                    |
| Engine                                      |                                    |
| Engine Type (Make, Model,<br>Cylinders, Hp) | DEUTZ - TD2.9L4 - 4Cyl 2.9L - 67HP |
| Emissions Tier                              | Tier 4F