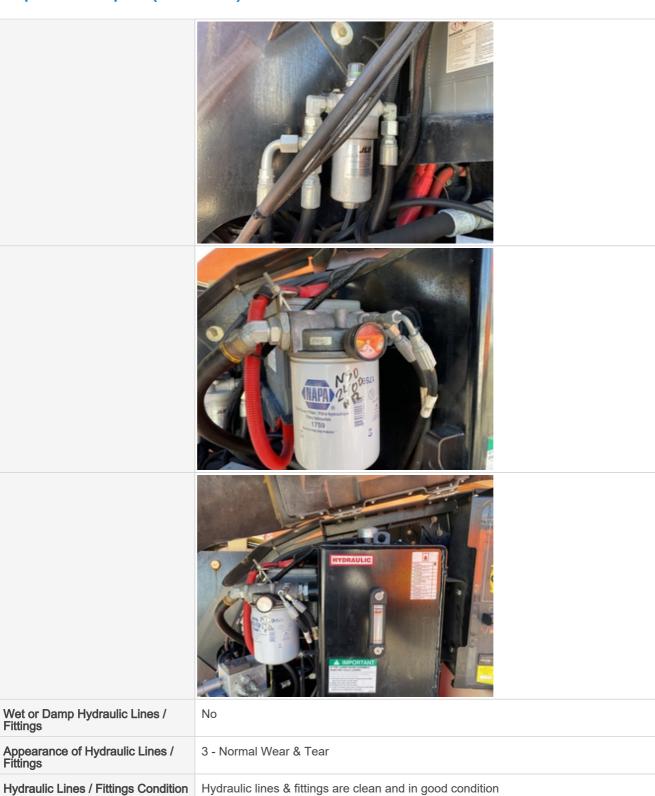

### **Hydraulics Overall Inspection Points**

### **Hydraulics Overall**

Hydraulic System

Take close-up photos of the hydraulic components including the pump, lines, fittings, controls, and levers. Note any damage, wear, or leaks.

Hydraulic System Photos

### **Inspection Report (Boom Lift)**

Unusual Noises (Hydraulic Pump)

**Hydraulic Pump Notes** 

Comments

No

No unusual noises heard during operation

Hydraulics visual in prestine condition

**Hydraulics Cylinders Inspection Points** 