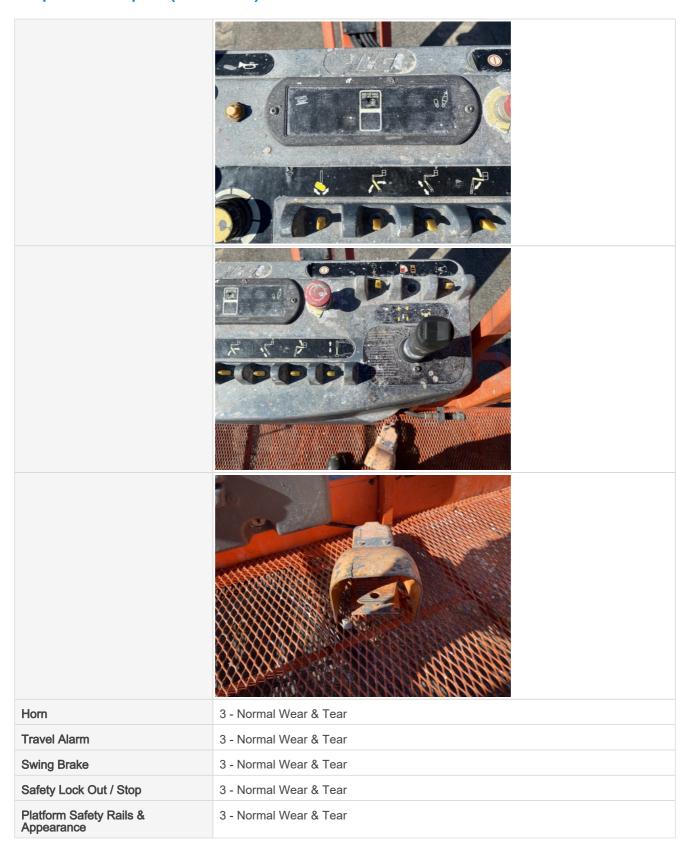

**Inspection Report (Boom Lift)**

### Instructions

Take photos of the exterior of the piece of equipment. Capture a full 360 degree walk around and all major components.

Must have shots to capture:

- 45 degree corner shot of left front45 degree corner shot of right front
- Left side
- Right side
- Rear
- 45 degree corner shot of left rear45 degree corner shot of right rear

Tips for good photos:
- Move the equipment into a open area without any visual distractions or other equipment in the background

### **Exterior Walkaround Photos**















### **Inspection Report (Boom Lift)**







**General Appearance Inspection Points** 

**General Appearance** 























### **Inspection Report (Boom Lift)**



### **Control Station Inspection Points**

























# **Inspection Report (Boom Lift)**

Platform Safety Rails & Appearance Photos















| Platform Controls                           | 3 - Normai Wear & Tear             |
|---------------------------------------------|------------------------------------|
| Powertrain Inspection Points                |                                    |
| Engine                                      |                                    |
| Engine Type (Make, Model,<br>Cylinders, Hp) | DEUTZ - TD2.9L4 - 4Cyl 2.9L - 67HP |
| Emissions Tier                              | Tier 4F                            |
| Engine Serial Number                        | 11633324                           |
| Engine Fuel Type                            | Diesel                             |
| Engine Photos