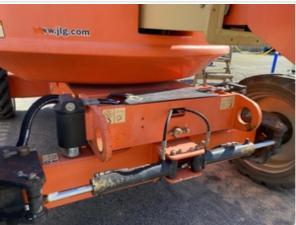

### **Chassis Inspection Points**

| Frame        | 3 - Normal Wear & Tear |
|--------------|------------------------|
| Frame Photos |                        |

Stance

3 - Normal Wear & Tear

Wheels & Tires Photos