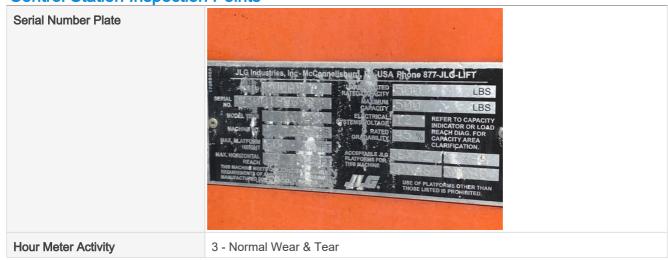

Walkaround**



### **Inspection Report (Boom Lift)**

### Instructions

Take photos of the exterior of the piece of equipment. Capture a full 360 degree walk around and all major components.

Must have shots to capture:

- 45 degree corner shot of left front45 degree corner shot of right front
- Left side
- Right side
- Rear
- 45 degree corner shot of left rear45 degree corner shot of right rear

Tips for good photos:
- Move the equipment into a open area without any visual distractions or other equipment in the background

### **Exterior Walkaround Photos**















### **Inspection Report (Boom Lift)**







**General Appearance Inspection Points** 

**General Appearance** 























### **Inspection Report (Boom Lift)**



### **Control Station Inspection Points**

























# **Inspection Report (Boom Lift)**

Platform Safety Rails & Appearance Photos















| Platform Controls                           | 3 - Normai Wear & Tear             |
|---------------------------------------------|------------------------------------|
| Powertrain Inspection Points                |                                    |
| Engine                                      |                                    |
| Engine Type (Make, Model,<br>Cylinders, Hp) | DEUTZ - TD2.9L4 - 4Cyl 2.9L - 67HP |
| Emissions Tier                              | Tier 4F                            |
| Engine Serial Number                        | 11633324                           |
| Engine Fuel Type                            | Diesel                             |
|