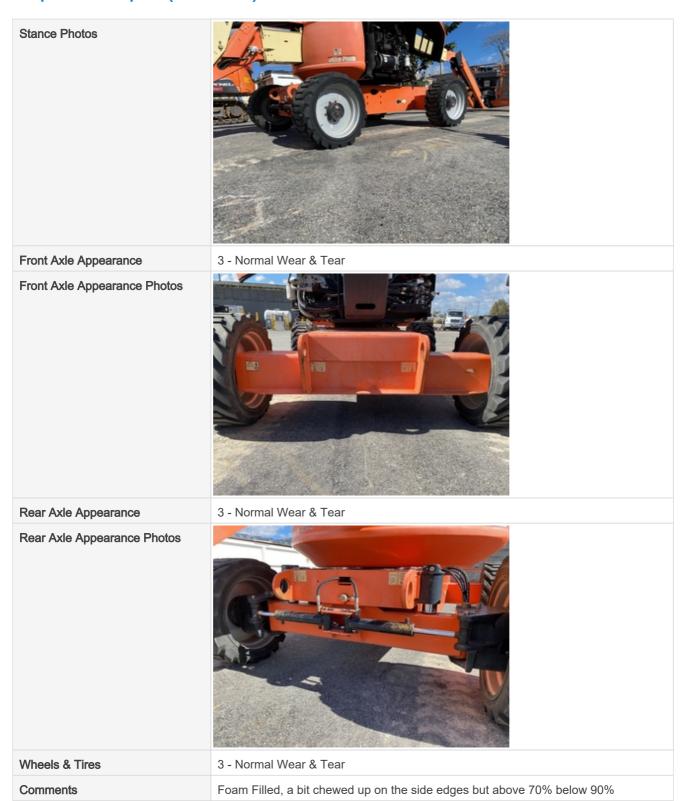

### **Chassis Inspection Points**

| Frame        | 3 - Normal Wear & Tear |
|--------------|------------------------|
| Frame Photos |                        |

Stance

3 - Normal Wear & Tear

Wheels & Tires Photos

|                          | Control of the Contro |
|--------------------------|--------------------------------------------------------------------------------------------------------------------------------------------------------------------------------------------------------------------------------------------------------------------------------------------------------------------------------------------------------------------------------------------------------------------------------------------------------------------------------------------------------------------------------------------------------------------------------------------------------------------------------------------------------------------------------------------------------------------------------------------------------------------------------------------------------------------------------------------------------------------------------------------------------------------------------------------------------------------------------------------------------------------------------------------------------------------------------------------------------------------------------------------------------------------------------------------------------------------------------------------------------------------------------------------------------------------------------------------------------------------------------------------------------------------------------------------------------------------------------------------------------------------------------------------------------------------------------------------------------------------------------------------------------------------------------------------------------------------------------------------------------------------------------------------------------------------------------------------------------------------------------------------------------------------------------------------------------------------------------------------------------------------------------------------------------------------------------------------------------------------------------|
| Overall Chassis          | 3 - Normal Wear & Tear                                                                                                                                                                                                                                                                                                                                                                                                                                                                                                                                                                                                                                                                                                                                                                                                                                                                                                                                                                                                                                                                                                                                                                                                                                                                                                                                                                                                                                                                                                                                                                                                                                                                                                                                                                                                                                                                                                                                                                                                                                                                                                         |
| Overall Chassis Comments | Overall chassis well kept and no obvious major issues observed.                                                                                                                                                                                                                                                                                                                                                                                                                                                                                                                                                                                                                                                                                                                                                                                                                                                                                                                                                                                                                                                                                                                                                                                                                                                                                                                                                                                                                                                                                                                                                                                                                                                                                                                                                                                                                                                                                                                                                                                                                                                                |