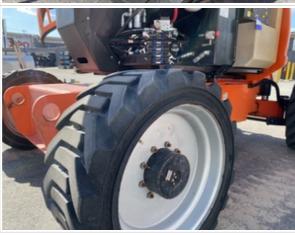

### **Chassis Inspection Points**

| Frame        | 3 - Normal Wear & Tear |
|--------------|------------------------|
| Frame Photos |                        |

Stance

3 - Normal Wear & Tear

Wheels & Tires Photos