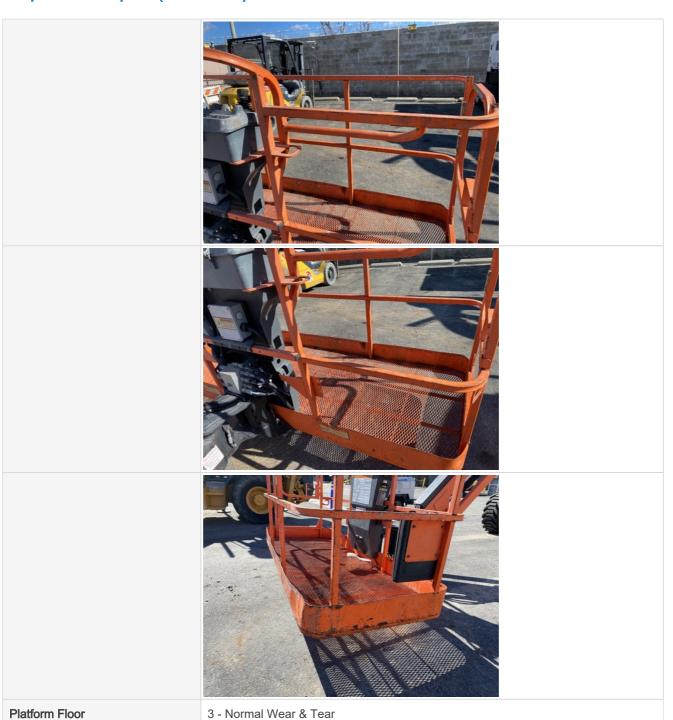

# **Inspection Report (Boom Lift)**

Platform Safety Rails & Appearance Photos

| Platform Controls                           | 3 - Normai Wear & Tear             |
|---------------------------------------------|------------------------------------|
| Powertrain Inspection Points                |                                    |
| Engine                                      |                                    |
| Engine Type (Make, Model,<br>Cylinders, Hp) | DEUTZ - TD2.9L4 - 4Cyl 2.9L - 67HP |
| Emissions Tier                              | Tier 4F                            |
| Engine Serial Number                        | 11633324                           |
| Engine Fuel Type                            | Diesel                             |
| Engine Photos                               |                                    |
|                                             |                                    |