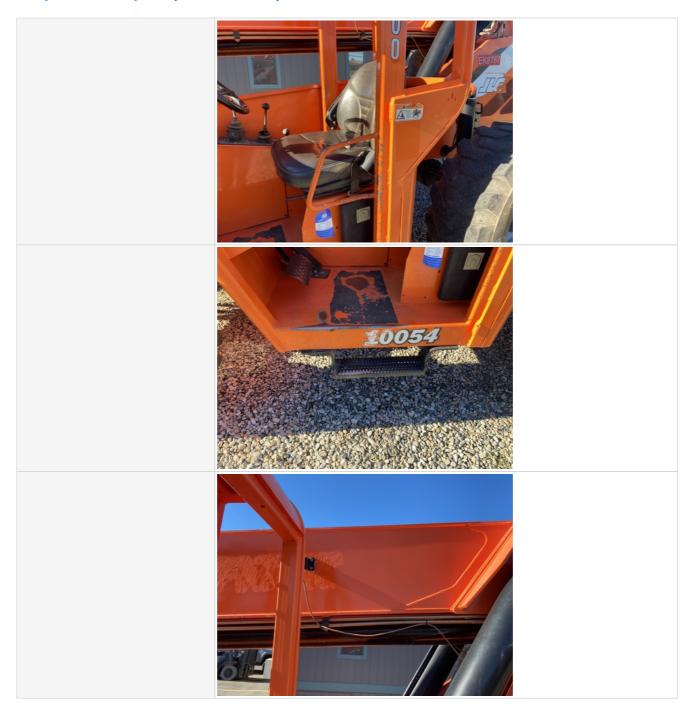

#### **Control Station**

**Control Station** 

Take close-up photos of operator control station or cab including the floors, panels, headliner, seat, controls & displays, gauges & meters, and interior lights. Note any damage or wear.

Serial Number Plate Photo

**Operator Cabin Photos** 

Date Submitted: 01-24-2023 11:23 PM