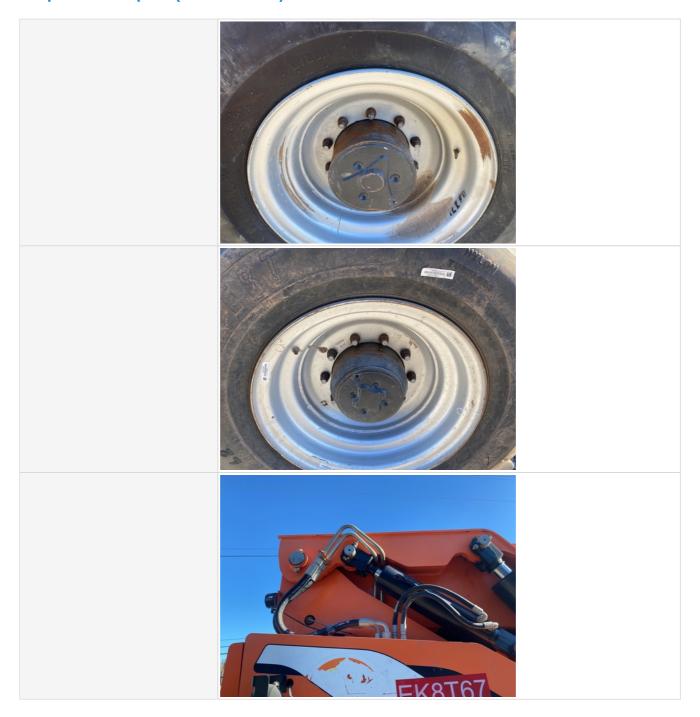

#### **Chassis Inspection Points**

| Frame | 3 - Normal Wear & Tear |  |
|-------|------------------------|--|

Date Submitted: 01-24-2023 11:23 PM

| Rear Right Tire - Ratio Remaining | 10%                                                                                                                                                                                                                                                                                                                                                                                                                                                                                                                                                                                                                                                                                                                                                                                                                                                                                                                                                                                                                                                                                                                                                                                                                                                                                                                                                                                                                                                                                                                                                                                                                                                                                                                                                                                                                                                                                                                                                                                                                                                                                                                                                                                                                                                                                                                                                                                                                                                                                                                                                    |
|-----------------------------------|--------------------------------------------------------------------------------------------------------------------------------------------------------------------------------------------------------------------------------------------------------------------------------------------------------------------------------------------------------------------------------------------------------------------------------------------------------------------------------------------------------------------------------------------------------------------------------------------------------------------------------------------------------------------------------------------------------------------------------------------------------------------------------------------------------------------------------------------------------------------------------------------------------------------------------------------------------------------------------------------------------------------------------------------------------------------------------------------------------------------------------------------------------------------------------------------------------------------------------------------------------------------------------------------------------------------------------------------------------------------------------------------------------------------------------------------------------------------------------------------------------------------------------------------------------------------------------------------------------------------------------------------------------------------------------------------------------------------------------------------------------------------------------------------------------------------------------------------------------------------------------------------------------------------------------------------------------------------------------------------------------------------------------------------------------------------------------------------------------------------------------------------------------------------------------------------------------------------------------------------------------------------------------------------------------------------------------------------------------------------------------------------------------------------------------------------------------------------------------------------------------------------------------------------------------|
| Boom Condition                    | 3 - Normal Wear & Tear                                                                                                                                                                                                                                                                                                                                                                                                                                                                                                                                                                                                                                                                                                                                                                                                                                                                                                                                                                                                                                                                                                                                                                                                                                                                                                                                                                                                                                                                                                                                                                                                                                                                                                                                                                                                                                                                                                                                                                                                                                                                                                                                                                                                                                                                                                                                                                                                                                                                                                                                 |
| Boom Condition Photos             |                                                                                                                                                                                                                                                                                                                                                                                                                                                                                                                                                                                                                                                                                                                                                                                                                                                                                                                                                                                                                                                                                                                                                                                                                                                                                                                                                                                                                                                                                                                                                                                                                                                                                                                                                                                                                                                                                                                                                                                                                                                                                                                                                                                                                                                                                                                                                                                                                                                                                                                                                        |
|                                   | SUNSTRUE<br>SUNSTRUE<br>SUNSTRUE<br>SUNSTRUE<br>SUNSTRUE<br>SUNSTRUE<br>SUNSTRUE<br>SUNSTRUE<br>SUNSTRUE<br>SUNSTRUE<br>SUNSTRUE<br>SUNSTRUE<br>SUNSTRUE<br>SUNSTRUE<br>SUNSTRUE<br>SUNSTRUE<br>SUNSTRUE<br>SUNSTRUE<br>SUNSTRUE<br>SUNSTRUE<br>SUNSTRUE<br>SUNSTRUE<br>SUNSTRUE<br>SUNSTRUE<br>SUNSTRUE<br>SUNSTRUE<br>SUNSTRUE<br>SUNSTRUE<br>SUNSTRUE<br>SUNSTRUE<br>SUNSTRUE<br>SUNSTRUE<br>SUNSTRUE<br>SUNSTRUE<br>SUNSTRUE<br>SUNSTRUE<br>SUNSTRUE<br>SUNSTRUE<br>SUNSTRUE<br>SUNSTRUE<br>SUNSTRUE<br>SUNSTRUE<br>SUNSTRUE<br>SUNSTRUE<br>SUNSTRUE<br>SUNSTRUE<br>SUNSTRUE<br>SUNSTRUE<br>SUNSTRUE<br>SUNSTRUE<br>SUNSTRUE<br>SUNSTRUE<br>SUNSTRUE<br>SUNSTRUE<br>SUNSTRUE<br>SUNSTRUE<br>SUNSTRUE<br>SUNSTRUE<br>SUNSTRUE<br>SUNSTRUE<br>SUNSTRUE<br>SUNSTRUE<br>SUNSTRUE<br>SUNSTRUE<br>SUNSTRUE<br>SUNSTRUE<br>SUNSTRUE<br>SUNSTRUE<br>SUNSTRUE<br>SUNSTRUE<br>SUNSTRUE<br>SUNSTRUE<br>SUNSTRUE<br>SUNSTRUE<br>SUNSTRUE<br>SUNSTRUE<br>SUNSTRUE<br>SUNSTRUE<br>SUNSTRUE<br>SUNSTRUE<br>SUNSTRUE<br>SUNSTRUE<br>SUNSTRUE<br>SUNSTRUE<br>SUNSTRUE<br>SUNSTRUE<br>SUNSTRUE<br>SUNSTRUE<br>SUNSTRUE<br>SUNSTRUE<br>SUNSTRUE<br>SUNSTRUE<br>SUNSTRUE<br>SUNSTRUE<br>SUNSTRUE<br>SUNSTRUE<br>SUNSTRUE<br>SUNSTRUE<br>SUNSTRUE<br>SUNSTRUE<br>SUNSTRUE<br>SUNSTRUE<br>SUNSTRUE<br>SUNSTRUE<br>SUNSTRUE<br>SUNSTRUE<br>SUNSTRUE<br>SUNSTRUE<br>SUNSTRUE<br>SUNSTRUE<br>SUNSTRUE<br>SUNSTRUE<br>SUNSTRUE<br>SUNSTRUE<br>SUNSTRUE<br>SUNSTRUE<br>SUNSTRUE<br>SUNSTRUE<br>SUNSTRUE<br>SUNSTRUE<br>SUNSTRUE<br>SUNSTRUE<br>SUNSTRUE<br>SUNSTRUE<br>SUNSTRUE<br>SUNSTRUE<br>SUNSTRUE<br>SUNSTRUE<br>SUNSTRUE<br>SUNSTRUE<br>SUNSTRUE<br>SUNSTRUE<br>SUNSTRUE<br>SUNSTRUE<br>SUNSTRUE<br>SUNSTRUE<br>SUNSTRUE<br>SUNSTRUE<br>SUNSTRUE<br>SUNSTRUE<br>SUNSTRUE<br>SUNSTRUE<br>SUNSTRUE<br>SUNSTRUE<br>SUNSTRUE<br>SUNSTRUE<br>SUNSTRUE<br>SUNSTRUE<br>SUNSTRUE<br>SUNSTRUE<br>SUNSTRUE<br>SUNSTRUE<br>SUNSTRUE<br>SUNSTRUE<br>SUNSTRUE<br>SUNSTRUE<br>SUNSTRUE<br>SUNSTRUE<br>SUNSTRUE<br>SUNSTRUE<br>SUNSTRUE<br>SUNSTRUE<br>SUNSTRUE<br>SUNSTRUE<br>SUNSTRUE<br>SUNSTRUE<br>SUNSTRUE<br>SUNSTRUE<br>SUNSTRUE<br>SUNSTRUE<br>SUNSTRUE<br>SUNSTRUE<br>SUNSTRUE<br>SUNSTRUE<br>SUNSTRUE<br>SUNSTRUE<br>SUNSTRUE<br>SUNSTRUE<br>SUNSTRUE<br>SUNSTRUE<br>SUNSTRUE<br>SUNSTRUE<br>SUNSTRUE<br>SUNSTRUE<br>SUNSTRUE<br>SUNSTRUE<br>SUNSTRUE<br>SUNSTRUE<br>SUNSTRUE<br>SUNSTRUE<br>SUNSTRUE<br>SUNSTRUE<br>SUNSTRUE<br>SUNSTRUE<br>SUNSTRUE<br>SUNSTRUE<br>SUNSTRUE<br>SUNSTRUE<br>SUNSTRUE<br>SUNSTRUE<br>SUNSTRUE<br>SUNSTRUE<br>SUNSTRUE<br>SUNSTRUE<br>SUNSTR |
|                                   |                                                                                                                                                                                                                                                                                                                                                                                                                                                                                                                                                                                                                                                                                                                                                                                                                                                                                                                                                                                                                                                                                                                                                                                                                                                                                                                                                                                                                                                                                                                                                                                                                                                                                                                                                                                                                                                                                                                                                                                                                                                                                                                                                                                                                                                                                                                                                                                                                                                                                                                                                        |