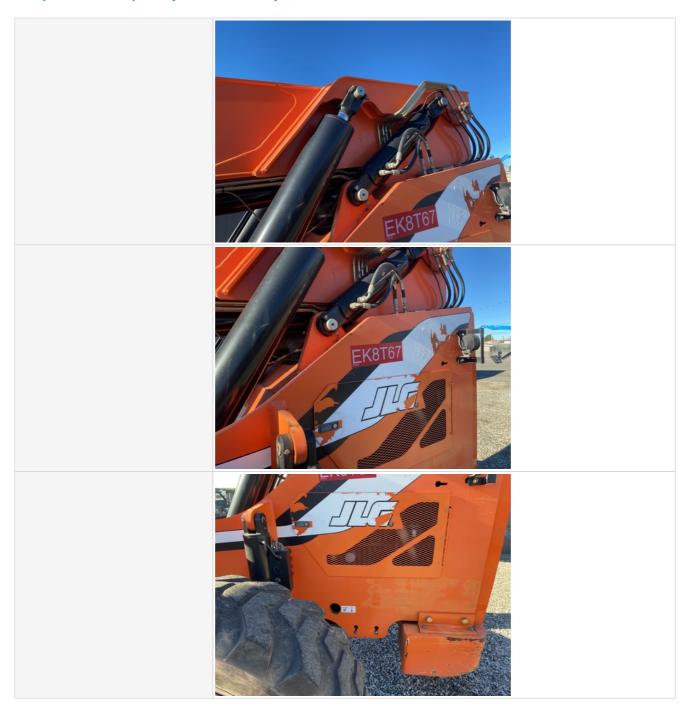

# **Drivetrain Inspection Points**

| Drivetrain |                                                                                                                                                            |
|------------|------------------------------------------------------------------------------------------------------------------------------------------------------------|
| Drivetrain | Take close-up photos of the drivetrain components including transmission housing, drive shaft, drive motors, fittings, and hoses. Note any damage or wear. |

# **Transmission Photos** Clutch Shift Lever 3 - Normal Wear & Tear **Shift Lever Condition** Other Comments, Good forward and reverse function Comments Decals on shifter worn **Foot Brake** 3 - Normal Wear & Tear **Foot Brake Condition** Poor braking performance Comments Brake Pedals require (hard depress) for brakes to activate **Inching Brake** 3 - Normal Wear & Tear **Parking Brake Parking Brake Condition** Good brake function Overall front and rear axle looked healthy, (externally) with no leaks or obvious issues observed. Transmission functions well in all gears forward and reverse. Suspension and steering seemed to work normal. Minor oil buildup observed at transmission. (Further inspection recommended to determine if it's hydraulic or transmission fluid peop during inspection. **Overall Drivetrain Comments** transmission fluid seen during inspection.