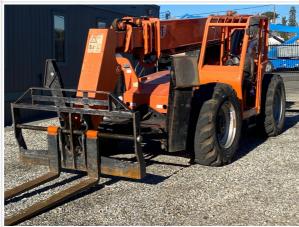

#### **Exterior 360 Walkaround**

#### Instructions

Take photos of the exterior of the piece of equipment. Capture a full 360 degree walk around and all major components.

- Must have shots to capture:
   Front
   45 degree corner shot of left front
- 45 degree corner shot of right front
- Left sideRight side
- Rear
- 45 degree corner shot of left rear
- 45 degree corner shot of right rear