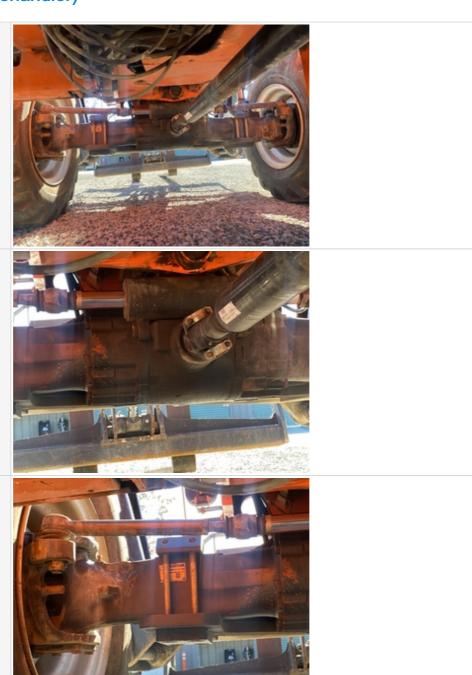

# **Drivetrain Inspection Points**

| Drivetrain |                                                                                                                                                            |
|------------|------------------------------------------------------------------------------------------------------------------------------------------------------------|
| Drivetrain | Take close-up photos of the drivetrain components including transmission housing, drive shaft, drive motors, fittings, and hoses. Note any damage or wear. |

# **Transmission Photos** Clutch Shift Lever 3 - Normal Wear & Tear **Shift Lever Condition** Other Comments, Good forward and reverse function Comments Decals on shifter worn **Foot Brake** 3 - Normal Wear & Tear **Foot Brake Condition** Poor braking performance Comments Brake Pedals require (hard depress) for brakes to activate **Inching Brake** 3 - Normal Wear & Tear **Parking Brake Parking Brake Condition** Good brake function Overall front and rear axle looked healthy, (externally) with no leaks or obvious issues observed. Transmission functions well in all gears forward and reverse. Suspension and steering seemed to work normal. Minor oil buildup observed at transmission. (Further inspection recommended to determine if it's hydraulic or transmission fluid peop during inspection. **Overall Drivetrain Comments** transmission fluid seen during inspection.