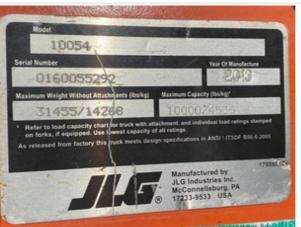

#### **General Info**

| Year                                                               | 2013              |
|--------------------------------------------------------------------|-------------------|
| Make                                                               | SKYTRAK           |
| Model                                                              | 10054             |
| Serial Number                                                      | 0160055292        |
| Hour Meter Reading                                                 | 4,211 Hours       |
| Previous Application (e.g., earth moving, mining, demolition, etc) | Equipment Rentals |

Serial Number Plate Photo

**Operator Cabin Photos** 

Date Submitted: 01-24-2023 11:23 PM