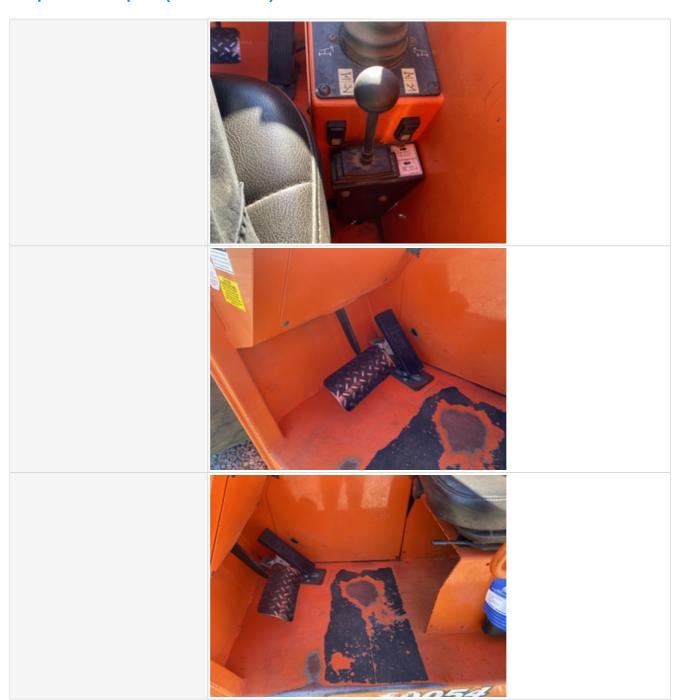

# **Transmission Photos** Clutch Shift Lever 3 - Normal Wear & Tear **Shift Lever Condition** Other Comments, Good forward and reverse function Comments Decals on shifter worn **Foot Brake** 3 - Normal Wear & Tear **Foot Brake Condition** Poor braking performance Comments Brake Pedals require (hard depress) for brakes to activate **Inching Brake** 3 - Normal Wear & Tear **Parking Brake Parking Brake Condition** Good brake function Overall front and rear axle looked healthy, (externally) with no leaks or obvious issues observed. Transmission functions well in all gears forward and reverse. Suspension and steering seemed to work normal. Minor oil buildup observed at transmission. (Further inspection recommended to determine if it's hydraulic or transmission fluid peop during inspection. **Overall Drivetrain Comments** transmission fluid seen during inspection.