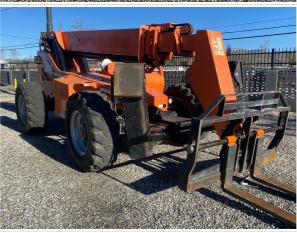

#### **Exterior 360 Walkaround**

#### Instructions

Take photos of the exterior of the piece of equipment. Capture a full 360 degree walk around and all major components.

- Must have shots to capture:
   Front
   45 degree corner shot of left front
- 45 degree corner shot of right front
- Left sideRight side
- Rear
- 45 degree corner shot of left rear
- 45 degree corner shot of right rear