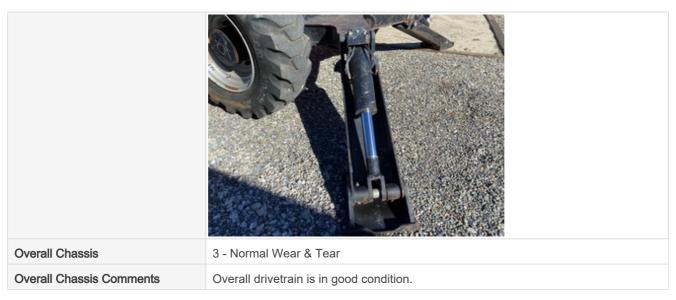

# **Transmission Photos** Clutch Shift Lever 3 - Normal Wear & Tear **Shift Lever Condition** Other Comments, Good forward and reverse function Comments Decals on shifter worn **Foot Brake** 3 - Normal Wear & Tear **Foot Brake Condition** Poor braking performance Comments Brake Pedals require (hard depress) for brakes to activate **Inching Brake** 3 - Normal Wear & Tear **Parking Brake Parking Brake Condition** Good brake function Overall front and rear axle looked healthy, (externally) with no leaks or obvious issues observed. Transmission functions well in all gears forward and reverse. Suspension and steering seemed to work normal. Minor oil buildup observed at transmission. (Further inspection recommended to determine if it's hydraulic or transmission fluid peop during inspection. **Overall Drivetrain Comments** transmission fluid seen during inspection.