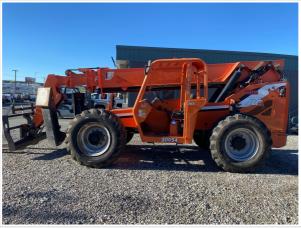

#### **Exterior 360 Walkaround**

#### Instructions

Take photos of the exterior of the piece of equipment. Capture a full 360 degree walk around and all major components.

- Must have shots to capture:
   Front
   45 degree corner shot of left front
- 45 degree corner shot of right front
- Left sideRight side
- Rear
- 45 degree corner shot of left rear
- 45 degree corner shot of right rear