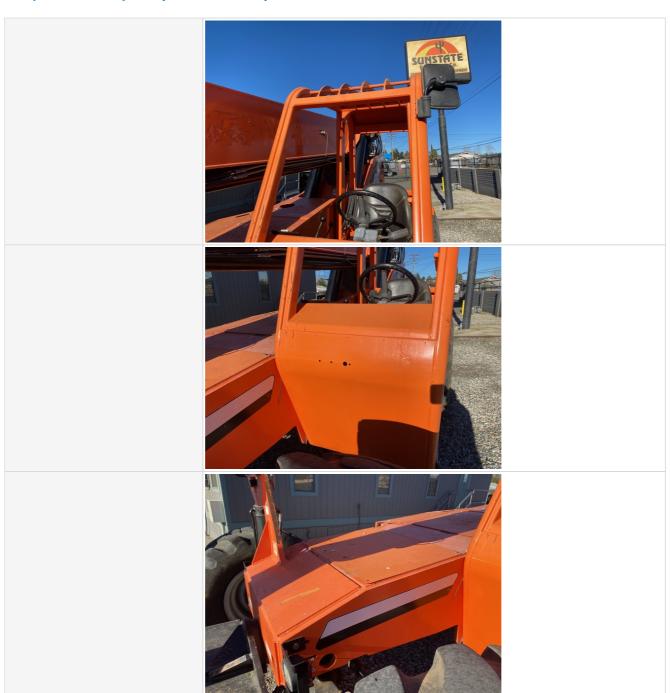

#### **Control Station**

**Control Station** 

Take close-up photos of operator control station or cab including the floors, panels, headliner, seat, controls & displays, gauges & meters, and interior lights. Note any damage or wear.

Serial Number Plate Photo

**Operator Cabin Photos** 

Date Submitted: 01-24-2023 11:23 PM

### **Inspection Report (Telehandler)**

**Operator Cabin Overall** 

**Operator Seat Condition** 

Safety Lock Out / Stop

Controls & Switches

Controls & Switches Condition

**Operator Seat** 

**Cabin Lights** 