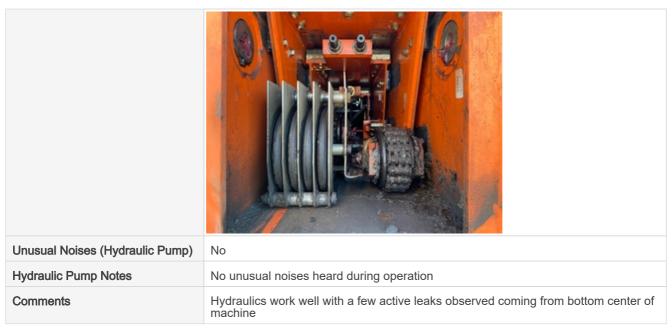

#### **Hydraulics Overall Inspection Points**

| Appearance of Hydraulic Lines / Fittings        | 3 - Normal Wear & Tear                                                                                                       |
|-------------------------------------------------|------------------------------------------------------------------------------------------------------------------------------|
| Hydraulic Lines / Fittings Condition            | Hydraulic lines & fittings are clean and in good condition, Active leaks in hoses or fittings observed, Other (see comments) |
| Comments                                        | Side to side bottom (Machine Leveling) hand control valve stiff                                                              |
| Appearance of Hydraulic Lines / Fittings Photos |                                                                                                                              |
|                                                 |                                                                                                                              |
|                                                 |                                                                                                                              |