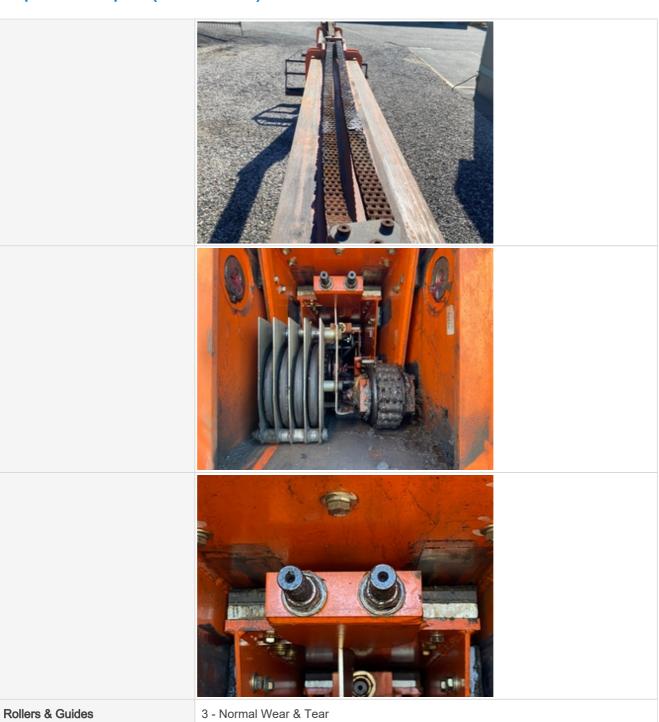

#### **Chassis Inspection Points**

| Frame | 3 - Normal Wear & Tear |  |
|-------|------------------------|--|

Date Submitted: 01-24-2023 11:23 PM

| Rear Right Tire - Ratio Remaining | 10%                                                                                                                                                                                                                                                                                                                                                                                                                                                                                                                                                                                                                                                                                                                                                                                                                                                                                                                                                                                                                                                                                                                                                                                                                                                                                                                                                                                                                                                                                                                                                                                                                                                                                                                                                                                                                                                                                                                                                                                                                                                                                                                                                                                                                                                                                                                                                                                                                                                                                                                                                    |
|-----------------------------------|--------------------------------------------------------------------------------------------------------------------------------------------------------------------------------------------------------------------------------------------------------------------------------------------------------------------------------------------------------------------------------------------------------------------------------------------------------------------------------------------------------------------------------------------------------------------------------------------------------------------------------------------------------------------------------------------------------------------------------------------------------------------------------------------------------------------------------------------------------------------------------------------------------------------------------------------------------------------------------------------------------------------------------------------------------------------------------------------------------------------------------------------------------------------------------------------------------------------------------------------------------------------------------------------------------------------------------------------------------------------------------------------------------------------------------------------------------------------------------------------------------------------------------------------------------------------------------------------------------------------------------------------------------------------------------------------------------------------------------------------------------------------------------------------------------------------------------------------------------------------------------------------------------------------------------------------------------------------------------------------------------------------------------------------------------------------------------------------------------------------------------------------------------------------------------------------------------------------------------------------------------------------------------------------------------------------------------------------------------------------------------------------------------------------------------------------------------------------------------------------------------------------------------------------------------|
| Boom Condition                    | 3 - Normal Wear & Tear                                                                                                                                                                                                                                                                                                                                                                                                                                                                                                                                                                                                                                                                                                                                                                                                                                                                                                                                                                                                                                                                                                                                                                                                                                                                                                                                                                                                                                                                                                                                                                                                                                                                                                                                                                                                                                                                                                                                                                                                                                                                                                                                                                                                                                                                                                                                                                                                                                                                                                                                 |
| Boom Condition Photos             |                                                                                                                                                                                                                                                                                                                                                                                                                                                                                                                                                                                                                                                                                                                                                                                                                                                                                                                                                                                                                                                                                                                                                                                                                                                                                                                                                                                                                                                                                                                                                                                                                                                                                                                                                                                                                                                                                                                                                                                                                                                                                                                                                                                                                                                                                                                                                                                                                                                                                                                                                        |
|                                   | SUNSTRUE<br>SUNSTRUE<br>SUNSTRUE<br>SUNSTRUE<br>SUNSTRUE<br>SUNSTRUE<br>SUNSTRUE<br>SUNSTRUE<br>SUNSTRUE<br>SUNSTRUE<br>SUNSTRUE<br>SUNSTRUE<br>SUNSTRUE<br>SUNSTRUE<br>SUNSTRUE<br>SUNSTRUE<br>SUNSTRUE<br>SUNSTRUE<br>SUNSTRUE<br>SUNSTRUE<br>SUNSTRUE<br>SUNSTRUE<br>SUNSTRUE<br>SUNSTRUE<br>SUNSTRUE<br>SUNSTRUE<br>SUNSTRUE<br>SUNSTRUE<br>SUNSTRUE<br>SUNSTRUE<br>SUNSTRUE<br>SUNSTRUE<br>SUNSTRUE<br>SUNSTRUE<br>SUNSTRUE<br>SUNSTRUE<br>SUNSTRUE<br>SUNSTRUE<br>SUNSTRUE<br>SUNSTRUE<br>SUNSTRUE<br>SUNSTRUE<br>SUNSTRUE<br>SUNSTRUE<br>SUNSTRUE<br>SUNSTRUE<br>SUNSTRUE<br>SUNSTRUE<br>SUNSTRUE<br>SUNSTRUE<br>SUNSTRUE<br>SUNSTRUE<br>SUNSTRUE<br>SUNSTRUE<br>SUNSTRUE<br>SUNSTRUE<br>SUNSTRUE<br>SUNSTRUE<br>SUNSTRUE<br>SUNSTRUE<br>SUNSTRUE<br>SUNSTRUE<br>SUNSTRUE<br>SUNSTRUE<br>SUNSTRUE<br>SUNSTRUE<br>SUNSTRUE<br>SUNSTRUE<br>SUNSTRUE<br>SUNSTRUE<br>SUNSTRUE<br>SUNSTRUE<br>SUNSTRUE<br>SUNSTRUE<br>SUNSTRUE<br>SUNSTRUE<br>SUNSTRUE<br>SUNSTRUE<br>SUNSTRUE<br>SUNSTRUE<br>SUNSTRUE<br>SUNSTRUE<br>SUNSTRUE<br>SUNSTRUE<br>SUNSTRUE<br>SUNSTRUE<br>SUNSTRUE<br>SUNSTRUE<br>SUNSTRUE<br>SUNSTRUE<br>SUNSTRUE<br>SUNSTRUE<br>SUNSTRUE<br>SUNSTRUE<br>SUNSTRUE<br>SUNSTRUE<br>SUNSTRUE<br>SUNSTRUE<br>SUNSTRUE<br>SUNSTRUE<br>SUNSTRUE<br>SUNSTRUE<br>SUNSTRUE<br>SUNSTRUE<br>SUNSTRUE<br>SUNSTRUE<br>SUNSTRUE<br>SUNSTRUE<br>SUNSTRUE<br>SUNSTRUE<br>SUNSTRUE<br>SUNSTRUE<br>SUNSTRUE<br>SUNSTRUE<br>SUNSTRUE<br>SUNSTRUE<br>SUNSTRUE<br>SUNSTRUE<br>SUNSTRUE<br>SUNSTRUE<br>SUNSTRUE<br>SUNSTRUE<br>SUNSTRUE<br>SUNSTRUE<br>SUNSTRUE<br>SUNSTRUE<br>SUNSTRUE<br>SUNSTRUE<br>SUNSTRUE<br>SUNSTRUE<br>SUNSTRUE<br>SUNSTRUE<br>SUNSTRUE<br>SUNSTRUE<br>SUNSTRUE<br>SUNSTRUE<br>SUNSTRUE<br>SUNSTRUE<br>SUNSTRUE<br>SUNSTRUE<br>SUNSTRUE<br>SUNSTRUE<br>SUNSTRUE<br>SUNSTRUE<br>SUNSTRUE<br>SUNSTRUE<br>SUNSTRUE<br>SUNSTRUE<br>SUNSTRUE<br>SUNSTRUE<br>SUNSTRUE<br>SUNSTRUE<br>SUNSTRUE<br>SUNSTRUE<br>SUNSTRUE<br>SUNSTRUE<br>SUNSTRUE<br>SUNSTRUE<br>SUNSTRUE<br>SUNSTRUE<br>SUNSTRUE<br>SUNSTRUE<br>SUNSTRUE<br>SUNSTRUE<br>SUNSTRUE<br>SUNSTRUE<br>SUNSTRUE<br>SUNSTRUE<br>SUNSTRUE<br>SUNSTRUE<br>SUNSTRUE<br>SUNSTRUE<br>SUNSTRUE<br>SUNSTRUE<br>SUNSTRUE<br>SUNSTRUE<br>SUNSTRUE<br>SUNSTRUE<br>SUNSTRUE<br>SUNSTRUE<br>SUNSTRUE<br>SUNSTRUE<br>SUNSTRUE<br>SUNSTRUE<br>SUNSTRUE<br>SUNSTRUE<br>SUNSTRUE<br>SUNSTRUE<br>SUNSTRUE<br>SUNSTRUE<br>SUNSTRUE<br>SUNSTRUE<br>SUNSTRUE<br>SUNSTRUE<br>SUNSTRUE<br>SUNSTRUE<br>SUNSTRUE<br>SUNSTRUE<br>SUNSTRUE<br>SUNSTRUE<br>SUNSTRUE<br>SUNSTRUE<br>SUNSTRUE<br>SUNSTRUE<br>SUNSTR |
|                                   |                                                                                                                                                                                                                                                                                                                                                                                                                                                                                                                                                                                                                                                                                                                                                                                                                                                                                                                                                                                                                                                                                                                                                                                                                                                                                                                                                                                                                                                                                                                                                                                                                                                                                                                                                                                                                                                                                                                                                                                                                                                                                                                                                                                                                                                                                                                                                                                                                                                                                                                                                        |