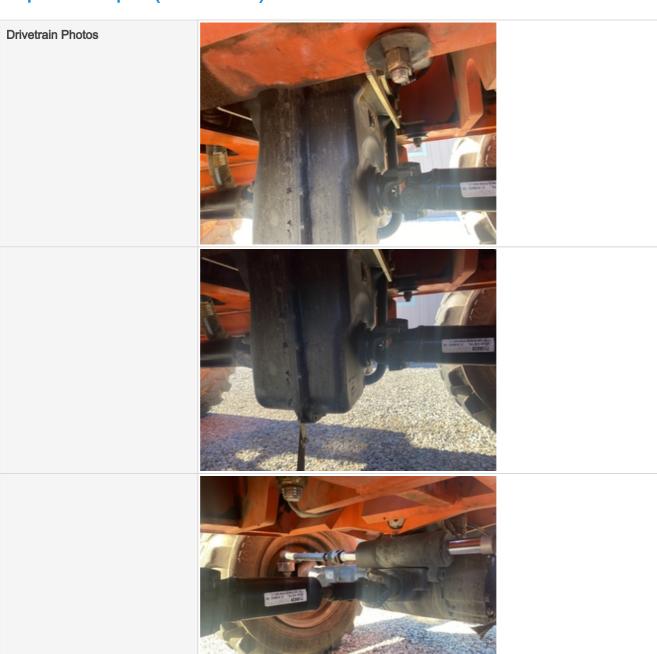

| Battery                  | 3 - Normal Wear & Tear                                                                                                                                                                                                                                                                                                                                                                                                                                                                                                                                                                                                                                                                                                                                                                                                                                                                                                                                                                                                                                                                                                                                                                                                                                                                                                                                                                                                                                                                                                                                                                                                                                                                                                                                                                                                                                                                                                                                                                                                                                                                                                         |
|--------------------------|--------------------------------------------------------------------------------------------------------------------------------------------------------------------------------------------------------------------------------------------------------------------------------------------------------------------------------------------------------------------------------------------------------------------------------------------------------------------------------------------------------------------------------------------------------------------------------------------------------------------------------------------------------------------------------------------------------------------------------------------------------------------------------------------------------------------------------------------------------------------------------------------------------------------------------------------------------------------------------------------------------------------------------------------------------------------------------------------------------------------------------------------------------------------------------------------------------------------------------------------------------------------------------------------------------------------------------------------------------------------------------------------------------------------------------------------------------------------------------------------------------------------------------------------------------------------------------------------------------------------------------------------------------------------------------------------------------------------------------------------------------------------------------------------------------------------------------------------------------------------------------------------------------------------------------------------------------------------------------------------------------------------------------------------------------------------------------------------------------------------------------|
| Battery Condition        | Clean & dry appearance, tight connections, Dusty & dirty appearance                                                                                                                                                                                                                                                                                                                                                                                                                                                                                                                                                                                                                                                                                                                                                                                                                                                                                                                                                                                                                                                                                                                                                                                                                                                                                                                                                                                                                                                                                                                                                                                                                                                                                                                                                                                                                                                                                                                                                                                                                                                            |
| Battery Condition Photos | CONTROL OF THE PARTY OF THE PAR |
| Radiator                 | 2 - Above Average Wear                                                                                                                                                                                                                                                                                                                                                                                                                                                                                                                                                                                                                                                                                                                                                                                                                                                                                                                                                                                                                                                                                                                                                                                                                                                                                                                                                                                                                                                                                                                                                                                                                                                                                                                                                                                                                                                                                                                                                                                                                                                                                                         |
| Radiator Condition       | Radiator fins & components appear to be in good working order, no signs of damage or leaks, Other (see comments)                                                                                                                                                                                                                                                                                                                                                                                                                                                                                                                                                                                                                                                                                                                                                                                                                                                                                                                                                                                                                                                                                                                                                                                                                                                                                                                                                                                                                                                                                                                                                                                                                                                                                                                                                                                                                                                                                                                                                                                                               |
| Comments                 | Possible leakage seen from fittings at radiator                                                                                                                                                                                                                                                                                                                                                                                                                                                                                                                                                                                                                                                                                                                                                                                                                                                                                                                                                                                                                                                                                                                                                                                                                                                                                                                                                                                                                                                                                                                                                                                                                                                                                                                                                                                                                                                                                                                                                                                                                                                                                |
| Radiator Photos          |                                                                                                                                                                                                                                                                                                                                                                                                                                                                                                                                                                                                                                                                                                                                                                                                                                                                                                                                                                                                                                                                                                                                                                                                                                                                                                                                                                                                                                                                                                                                                                                                                                                                                                                                                                                                                                                                                                                                                                                                                                                                                                                                |
|                          |                                                                                                                                                                                                                                                                                                                                                                                                                                                                                                                                                                                                                                                                                                                                                                                                                                                                                                                                                                                                                                                                                                                                                                                                                                                                                                                                                                                                                                                                                                                                                                                                                                                                                                                                                                                                                                                                                                                                                                                                                                                                                                                                |

### Inspection Report (Telehandler)

| Coolent Colon/Ann Not                                                                                                        | 3 - Normal Wear & Tear                                                                                                                                                                                                                                                                                                                                                                                                                                                                                                                                                                                                                                                                                                                                                                                                                                                                                                                                                                                                                                                                                                                                                                                                                                                                                                                                                                                                                                                                                                                                                                                                                                                                                                                                                                                                                                                                                                                                                                                                                                                                                                         |
|------------------------------------------------------------------------------------------------------------------------------|--------------------------------------------------------------------------------------------------------------------------------------------------------------------------------------------------------------------------------------------------------------------------------------------------------------------------------------------------------------------------------------------------------------------------------------------------------------------------------------------------------------------------------------------------------------------------------------------------------------------------------------------------------------------------------------------------------------------------------------------------------------------------------------------------------------------------------------------------------------------------------------------------------------------------------------------------------------------------------------------------------------------------------------------------------------------------------------------------------------------------------------------------------------------------------------------------------------------------------------------------------------------------------------------------------------------------------------------------------------------------------------------------------------------------------------------------------------------------------------------------------------------------------------------------------------------------------------------------------------------------------------------------------------------------------------------------------------------------------------------------------------------------------------------------------------------------------------------------------------------------------------------------------------------------------------------------------------------------------------------------------------------------------------------------------------------------------------------------------------------------------|
| Coolant Color/Appearance Notes                                                                                               | Normal Translucent appearance, no visual signs of contamination                                                                                                                                                                                                                                                                                                                                                                                                                                                                                                                                                                                                                                                                                                                                                                                                                                                                                                                                                                                                                                                                                                                                                                                                                                                                                                                                                                                                                                                                                                                                                                                                                                                                                                                                                                                                                                                                                                                                                                                                                                                                |
| Oil Leaks                                                                                                                    | Yes                                                                                                                                                                                                                                                                                                                                                                                                                                                                                                                                                                                                                                                                                                                                                                                                                                                                                                                                                                                                                                                                                                                                                                                                                                                                                                                                                                                                                                                                                                                                                                                                                                                                                                                                                                                                                                                                                                                                                                                                                                                                                                                            |
| Oil Leak Notes                                                                                                               | Other (see comments)                                                                                                                                                                                                                                                                                                                                                                                                                                                                                                                                                                                                                                                                                                                                                                                                                                                                                                                                                                                                                                                                                                                                                                                                                                                                                                                                                                                                                                                                                                                                                                                                                                                                                                                                                                                                                                                                                                                                                                                                                                                                                                           |
| Comments                                                                                                                     | Oil leaks seen on engine coming from hydraulic hoses routed above engine, possible oil leak at radiator area                                                                                                                                                                                                                                                                                                                                                                                                                                                                                                                                                                                                                                                                                                                                                                                                                                                                                                                                                                                                                                                                                                                                                                                                                                                                                                                                                                                                                                                                                                                                                                                                                                                                                                                                                                                                                                                                                                                                                                                                                   |
| Oil Leak Photos                                                                                                              |                                                                                                                                                                                                                                                                                                                                                                                                                                                                                                                                                                                                                                                                                                                                                                                                                                                                                                                                                                                                                                                                                                                                                                                                                                                                                                                                                                                                                                                                                                                                                                                                                                                                                                                                                                                                                                                                                                                                                                                                                                                                                                                                |
|                                                                                                                              | Company and a state of the stat |
|                                                                                                                              |                                                                                                                                                                                                                                                                                                                                                                                                                                                                                                                                                                                                                                                                                                                                                                                                                                                                                                                                                                                                                                                                                                                                                                                                                                                                                                                                                                                                                                                                                                                                                                                                                                                                                                                                                                                                                                                                                                                                                                                                                                                                                                                                |
| Oil Color / Appearance                                                                                                       | 3 - Normal Wear & Tear                                                                                                                                                                                                                                                                                                                                                                                                                                                                                                                                                                                                                                                                                                                                                                                                                                                                                                                                                                                                                                                                                                                                                                                                                                                                                                                                                                                                                                                                                                                                                                                                                                                                                                                                                                                                                                                                                                                                                                                                                                                                                                         |
|                                                                                                                              | 3 - Normal Wear & Tear  Clean oil appearance, no signs of cross contamination, Appropriate oil level                                                                                                                                                                                                                                                                                                                                                                                                                                                                                                                                                                                                                                                                                                                                                                                                                                                                                                                                                                                                                                                                                                                                                                                                                                                                                                                                                                                                                                                                                                                                                                                                                                                                                                                                                                                                                                                                                                                                                                                                                           |
| Oil Color / Appearance Notes                                                                                                 |                                                                                                                                                                                                                                                                                                                                                                                                                                                                                                                                                                                                                                                                                                                                                                                                                                                                                                                                                                                                                                                                                                                                                                                                                                                                                                                                                                                                                                                                                                                                                                                                                                                                                                                                                                                                                                                                                                                                                                                                                                                                                                                                |
| Oil Color / Appearance Notes Fuel Leaks Requires DEF (Diesel Exhaust                                                         | Clean oil appearance, no signs of cross contamination, Appropriate oil level                                                                                                                                                                                                                                                                                                                                                                                                                                                                                                                                                                                                                                                                                                                                                                                                                                                                                                                                                                                                                                                                                                                                                                                                                                                                                                                                                                                                                                                                                                                                                                                                                                                                                                                                                                                                                                                                                                                                                                                                                                                   |
| Oil Color / Appearance Oil Color / Appearance Notes Fuel Leaks Requires DEF (Diesel Exhaust Fluid) Overall Engine Appearance | Clean oil appearance, no signs of cross contamination, Appropriate oil level                                                                                                                                                                                                                                                                                                                                                                                                                                                                                                                                                                                                                                                                                                                                                                                                                                                                                                                                                                                                                                                                                                                                                                                                                                                                                                                                                                                                                                                                                                                                                                                                                                                                                                                                                                                                                                                                                                                                                                                                                                                   |