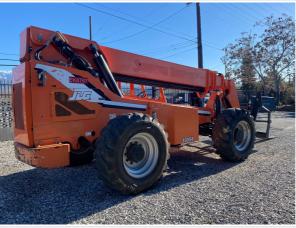

#### **Exterior 360 Walkaround**

#### Instructions

Take photos of the exterior of the piece of equipment. Capture a full 360 degree walk around and all major components.

- Must have shots to capture:
   Front
   45 degree corner shot of left front
- 45 degree corner shot of right front
- Left sideRight side
- Rear
- 45 degree corner shot of left rear
- 45 degree corner shot of right rear