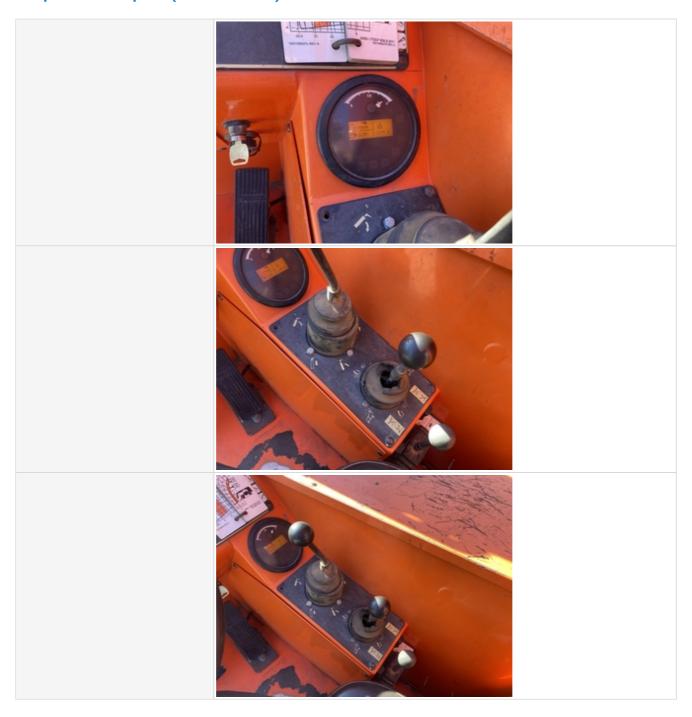

### **Inspection Report (Telehandler)**

**Operator Cabin Overall** 

**Operator Seat Condition** 

Safety Lock Out / Stop

Controls & Switches

Controls & Switches Condition

**Operator Seat** 

**Cabin Lights** 

All switches are installed and functional

Date Submitted: 01-24-2023 11:23 PM

| Horn           | 3 - Normal Wear & Tear                        |
|----------------|-----------------------------------------------|
| Horn Condition | Horn is installed and functioning as expected |
| Backup Camera  | 0                                             |