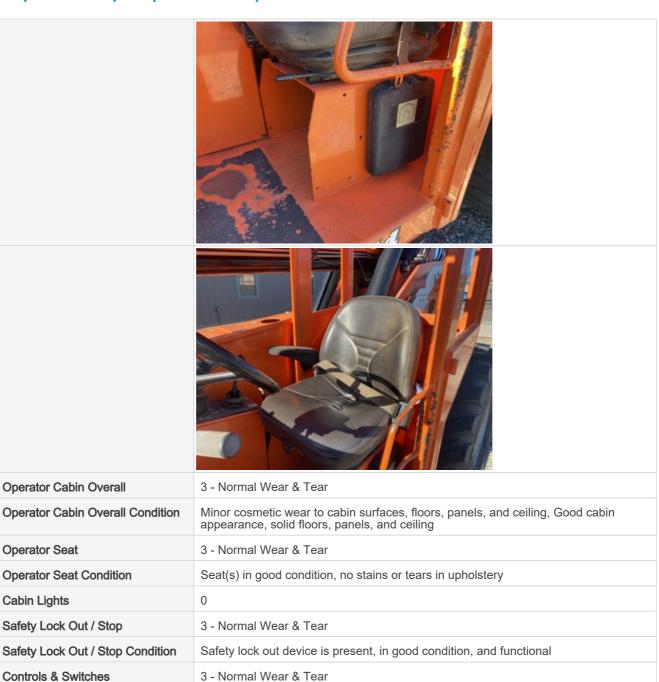

#### **Control Station**

**Control Station** 

Take close-up photos of operator control station or cab including the floors, panels, headliner, seat, controls & displays, gauges & meters, and interior lights. Note any damage or wear.

Serial Number Plate Photo

**Operator Cabin Photos** 

Date Submitted: 01-24-2023 11:23 PM

### **Inspection Report (Telehandler)**

**Operator Cabin Overall** 

**Operator Seat Condition** 

Safety Lock Out / Stop

Controls & Switches

Controls & Switches Condition

**Operator Seat** 

**Cabin Lights** 