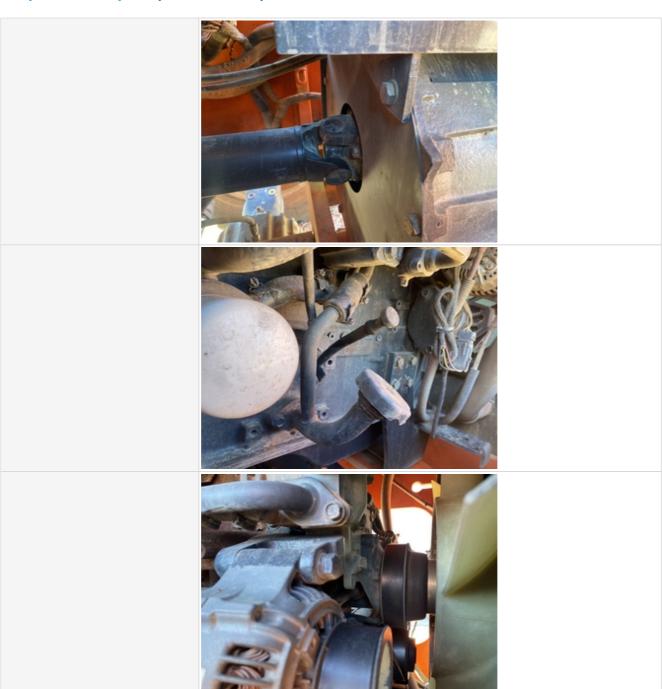

| •                                           |                                |
|---------------------------------------------|--------------------------------|
| <b>Engine Inspection Point</b>              | ts                             |
| Engine                                      |                                |
| Engine Type (Make, Model,<br>Cylinders, Hp) | Cummins - QSB 3.3 - 4Cyl 100HP |
| Emissions Tier                              | Tier 3                         |
| Engine Serial Number                        | 68607267                       |
| Engine Fuel Type                            | Diesel                         |
| Engine Photos                               |                                |
|                                             |                                |

| Battery                  | 3 - Normal Wear & Tear                                                                                                                                                                                                                                                                                                                                                                                                                                                                                                                                                                                                                                                                                                                                                                                                                                                                                                                                                                                                                                                                                                                                                                                                                                                                                                                                                                                                                                                                                                                                                                                                                                                                                                                                                                                                                                                                                                                                                                                                                                                                                                         |
|--------------------------|--------------------------------------------------------------------------------------------------------------------------------------------------------------------------------------------------------------------------------------------------------------------------------------------------------------------------------------------------------------------------------------------------------------------------------------------------------------------------------------------------------------------------------------------------------------------------------------------------------------------------------------------------------------------------------------------------------------------------------------------------------------------------------------------------------------------------------------------------------------------------------------------------------------------------------------------------------------------------------------------------------------------------------------------------------------------------------------------------------------------------------------------------------------------------------------------------------------------------------------------------------------------------------------------------------------------------------------------------------------------------------------------------------------------------------------------------------------------------------------------------------------------------------------------------------------------------------------------------------------------------------------------------------------------------------------------------------------------------------------------------------------------------------------------------------------------------------------------------------------------------------------------------------------------------------------------------------------------------------------------------------------------------------------------------------------------------------------------------------------------------------|
| Battery Condition        | Clean & dry appearance, tight connections, Dusty & dirty appearance                                                                                                                                                                                                                                                                                                                                                                                                                                                                                                                                                                                                                                                                                                                                                                                                                                                                                                                                                                                                                                                                                                                                                                                                                                                                                                                                                                                                                                                                                                                                                                                                                                                                                                                                                                                                                                                                                                                                                                                                                                                            |
| Battery Condition Photos | CONTROL OF THE PARTY OF THE PAR |
| Radiator                 | 2 - Above Average Wear                                                                                                                                                                                                                                                                                                                                                                                                                                                                                                                                                                                                                                                                                                                                                                                                                                                                                                                                                                                                                                                                                                                                                                                                                                                                                                                                                                                                                                                                                                                                                                                                                                                                                                                                                                                                                                                                                                                                                                                                                                                                                                         |
| Radiator Condition       | Radiator fins & components appear to be in good working order, no signs of damage or leaks, Other (see comments)                                                                                                                                                                                                                                                                                                                                                                                                                                                                                                                                                                                                                                                                                                                                                                                                                                                                                                                                                                                                                                                                                                                                                                                                                                                                                                                                                                                                                                                                                                                                                                                                                                                                                                                                                                                                                                                                                                                                                                                                               |
| Comments                 | Possible leakage seen from fittings at radiator                                                                                                                                                                                                                                                                                                                                                                                                                                                                                                                                                                                                                                                                                                                                                                                                                                                                                                                                                                                                                                                                                                                                                                                                                                                                                                                                                                                                                                                                                                                                                                                                                                                                                                                                                                                                                                                                                                                                                                                                                                                                                |
| Radiator Photos          |                                                                                                                                                                                                                                                                                                                                                                                                                                                                                                                                                                                                                                                                                                                                                                                                                                                                                                                                                                                                                                                                                                                                                                                                                                                                                                                                                                                                                                                                                                                                                                                                                                                                                                                                                                                                                                                                                                                                                                                                                                                                                                                                |
|                          |                                                                                                                                                                                                                                                                                                                                                                                                                                                                                                                                                                                                                                                                                                                                                                                                                                                                                                                                                                                                                                                                                                                                                                                                                                                                                                                                                                                                                                                                                                                                                                                                                                                                                                                                                                                                                                                                                                                                                                                                                                                                                                                                |