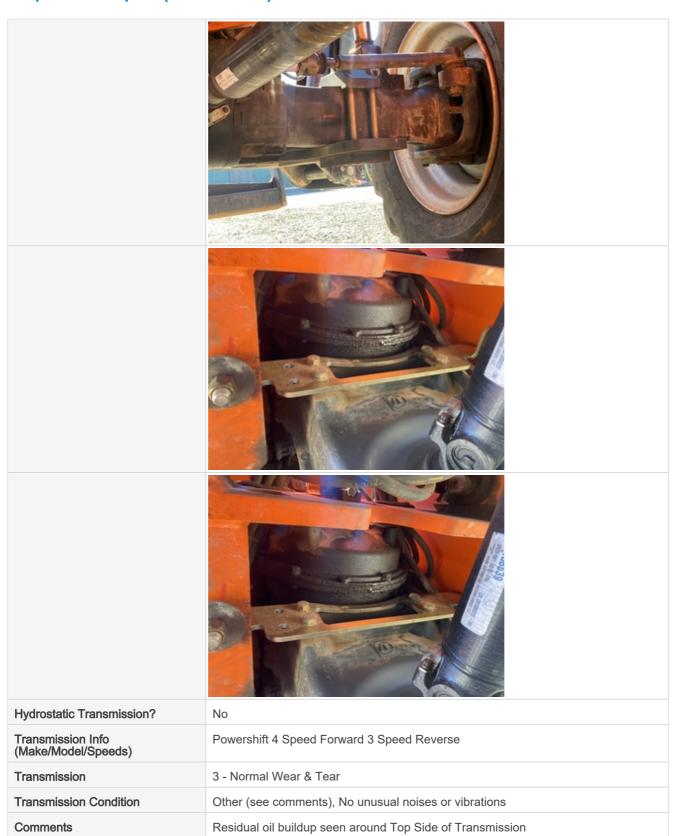

# **Drivetrain Inspection Points**

| Drivetrain |                                                                                                                                                            |
|------------|------------------------------------------------------------------------------------------------------------------------------------------------------------|
| Drivetrain | Take close-up photos of the drivetrain components including transmission housing, drive shaft, drive motors, fittings, and hoses. Note any damage or wear. |

# **Transmission Photos** Clutch Shift Lever 3 - Normal Wear & Tear **Shift Lever Condition** Other Comments, Good forward and reverse function Comments Decals on shifter worn **Foot Brake** 3 - Normal Wear & Tear **Foot Brake Condition** Poor braking performance Comments Brake Pedals require (hard depress) for brakes to activate **Inching Brake** 3 - Normal Wear & Tear **Parking Brake Parking Brake Condition** Good brake function Overall front and rear axle looked healthy, (externally) with no leaks or obvious issues observed. Transmission functions well in all gears forward and reverse. Suspension and steering seemed to work normal. Minor oil buildup observed at transmission. (Further inspection recommended to determine if it's hydraulic or transmission fluid peop during inspection. **Overall Drivetrain Comments** transmission fluid seen during inspection.