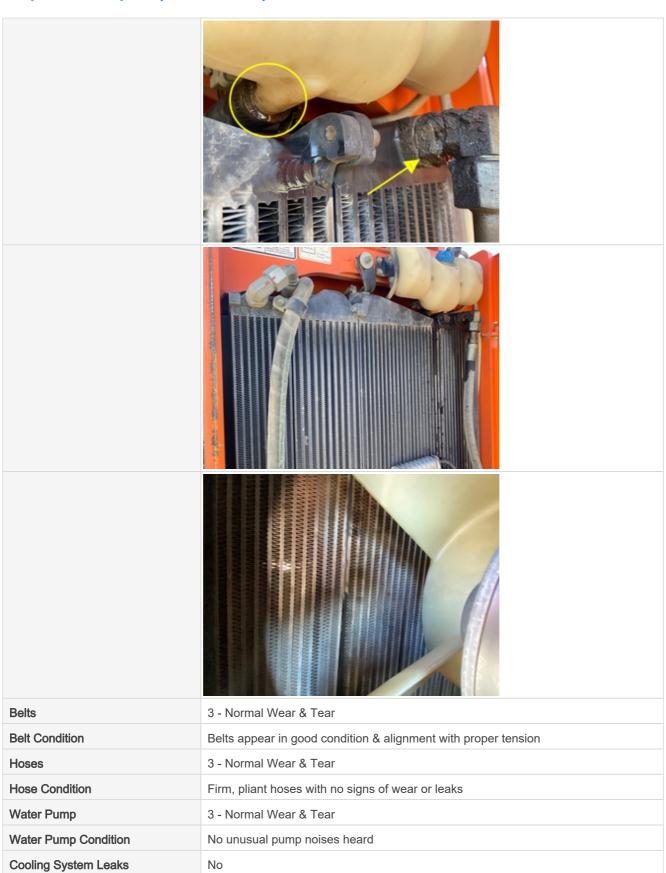

| Battery                  | 3 - Normal Wear & Tear                                                                                                                                                                                                                                                                                                                                                                                                                                                                                                                                                                                                                                                                                                                                                                                                                                                                                                                                                                                                                                                                                                                                                                                                                                                                                                                                                                                                                                                                                                                                                                                                                                                                                                                                                                                                                                                                                                                                                                                                                                                                                                         |
|--------------------------|--------------------------------------------------------------------------------------------------------------------------------------------------------------------------------------------------------------------------------------------------------------------------------------------------------------------------------------------------------------------------------------------------------------------------------------------------------------------------------------------------------------------------------------------------------------------------------------------------------------------------------------------------------------------------------------------------------------------------------------------------------------------------------------------------------------------------------------------------------------------------------------------------------------------------------------------------------------------------------------------------------------------------------------------------------------------------------------------------------------------------------------------------------------------------------------------------------------------------------------------------------------------------------------------------------------------------------------------------------------------------------------------------------------------------------------------------------------------------------------------------------------------------------------------------------------------------------------------------------------------------------------------------------------------------------------------------------------------------------------------------------------------------------------------------------------------------------------------------------------------------------------------------------------------------------------------------------------------------------------------------------------------------------------------------------------------------------------------------------------------------------|
| Battery Condition        | Clean & dry appearance, tight connections, Dusty & dirty appearance                                                                                                                                                                                                                                                                                                                                                                                                                                                                                                                                                                                                                                                                                                                                                                                                                                                                                                                                                                                                                                                                                                                                                                                                                                                                                                                                                                                                                                                                                                                                                                                                                                                                                                                                                                                                                                                                                                                                                                                                                                                            |
| Battery Condition Photos | CONTROL OF THE PARTY OF THE PAR |
| Radiator                 | 2 - Above Average Wear                                                                                                                                                                                                                                                                                                                                                                                                                                                                                                                                                                                                                                                                                                                                                                                                                                                                                                                                                                                                                                                                                                                                                                                                                                                                                                                                                                                                                                                                                                                                                                                                                                                                                                                                                                                                                                                                                                                                                                                                                                                                                                         |
| Radiator Condition       | Radiator fins & components appear to be in good working order, no signs of damage or leaks, Other (see comments)                                                                                                                                                                                                                                                                                                                                                                                                                                                                                                                                                                                                                                                                                                                                                                                                                                                                                                                                                                                                                                                                                                                                                                                                                                                                                                                                                                                                                                                                                                                                                                                                                                                                                                                                                                                                                                                                                                                                                                                                               |
| Comments                 | Possible leakage seen from fittings at radiator                                                                                                                                                                                                                                                                                                                                                                                                                                                                                                                                                                                                                                                                                                                                                                                                                                                                                                                                                                                                                                                                                                                                                                                                                                                                                                                                                                                                                                                                                                                                                                                                                                                                                                                                                                                                                                                                                                                                                                                                                                                                                |
| Radiator Photos          |                                                                                                                                                                                                                                                                                                                                                                                                                                                                                                                                                                                                                                                                                                                                                                                                                                                                                                                                                                                                                                                                                                                                                                                                                                                                                                                                                                                                                                                                                                                                                                                                                                                                                                                                                                                                                                                                                                                                                                                                                                                                                                                                |
|                          |                                                                                                                                                                                                                                                                                                                                                                                                                                                                                                                                                                                                                                                                                                                                                                                                                                                                                                                                                                                                                                                                                                                                                                                                                                                                                                                                                                                                                                                                                                                                                                                                                                                                                                                                                                                                                                                                                                                                                                                                                                                                                                                                |

### Inspection Report (Telehandler)

| Coolent Colon/Ann Not                                                                                                        | 3 - Normal Wear & Tear                                                                                                                                                                                                                                                                                                                                                                                                                                                                                                                                                                                                                                                                                                                                                                                                                                                                                                                                                                                                                                                                                                                                                                                                                                                                                                                                                                                                                                                                                                                                                                                                                                                                                                                                                                                                                                                                                                                                                                                                                                                                                                         |
|------------------------------------------------------------------------------------------------------------------------------|--------------------------------------------------------------------------------------------------------------------------------------------------------------------------------------------------------------------------------------------------------------------------------------------------------------------------------------------------------------------------------------------------------------------------------------------------------------------------------------------------------------------------------------------------------------------------------------------------------------------------------------------------------------------------------------------------------------------------------------------------------------------------------------------------------------------------------------------------------------------------------------------------------------------------------------------------------------------------------------------------------------------------------------------------------------------------------------------------------------------------------------------------------------------------------------------------------------------------------------------------------------------------------------------------------------------------------------------------------------------------------------------------------------------------------------------------------------------------------------------------------------------------------------------------------------------------------------------------------------------------------------------------------------------------------------------------------------------------------------------------------------------------------------------------------------------------------------------------------------------------------------------------------------------------------------------------------------------------------------------------------------------------------------------------------------------------------------------------------------------------------|
| Coolant Color/Appearance Notes                                                                                               | Normal Translucent appearance, no visual signs of contamination                                                                                                                                                                                                                                                                                                                                                                                                                                                                                                                                                                                                                                                                                                                                                                                                                                                                                                                                                                                                                                                                                                                                                                                                                                                                                                                                                                                                                                                                                                                                                                                                                                                                                                                                                                                                                                                                                                                                                                                                                                                                |
| Oil Leaks                                                                                                                    | Yes                                                                                                                                                                                                                                                                                                                                                                                                                                                                                                                                                                                                                                                                                                                                                                                                                                                                                                                                                                                                                                                                                                                                                                                                                                                                                                                                                                                                                                                                                                                                                                                                                                                                                                                                                                                                                                                                                                                                                                                                                                                                                                                            |
| Oil Leak Notes                                                                                                               | Other (see comments)                                                                                                                                                                                                                                                                                                                                                                                                                                                                                                                                                                                                                                                                                                                                                                                                                                                                                                                                                                                                                                                                                                                                                                                                                                                                                                                                                                                                                                                                                                                                                                                                                                                                                                                                                                                                                                                                                                                                                                                                                                                                                                           |
| Comments                                                                                                                     | Oil leaks seen on engine coming from hydraulic hoses routed above engine, possible oil leak at radiator area                                                                                                                                                                                                                                                                                                                                                                                                                                                                                                                                                                                                                                                                                                                                                                                                                                                                                                                                                                                                                                                                                                                                                                                                                                                                                                                                                                                                                                                                                                                                                                                                                                                                                                                                                                                                                                                                                                                                                                                                                   |
| Oil Leak Photos                                                                                                              |                                                                                                                                                                                                                                                                                                                                                                                                                                                                                                                                                                                                                                                                                                                                                                                                                                                                                                                                                                                                                                                                                                                                                                                                                                                                                                                                                                                                                                                                                                                                                                                                                                                                                                                                                                                                                                                                                                                                                                                                                                                                                                                                |
|                                                                                                                              | Company and a state of the stat |
|                                                                                                                              |                                                                                                                                                                                                                                                                                                                                                                                                                                                                                                                                                                                                                                                                                                                                                                                                                                                                                                                                                                                                                                                                                                                                                                                                                                                                                                                                                                                                                                                                                                                                                                                                                                                                                                                                                                                                                                                                                                                                                                                                                                                                                                                                |
| Oil Color / Appearance                                                                                                       | 3 - Normal Wear & Tear                                                                                                                                                                                                                                                                                                                                                                                                                                                                                                                                                                                                                                                                                                                                                                                                                                                                                                                                                                                                                                                                                                                                                                                                                                                                                                                                                                                                                                                                                                                                                                                                                                                                                                                                                                                                                                                                                                                                                                                                                                                                                                         |
|                                                                                                                              | 3 - Normal Wear & Tear  Clean oil appearance, no signs of cross contamination, Appropriate oil level                                                                                                                                                                                                                                                                                                                                                                                                                                                                                                                                                                                                                                                                                                                                                                                                                                                                                                                                                                                                                                                                                                                                                                                                                                                                                                                                                                                                                                                                                                                                                                                                                                                                                                                                                                                                                                                                                                                                                                                                                           |
| Oil Color / Appearance Notes                                                                                                 |                                                                                                                                                                                                                                                                                                                                                                                                                                                                                                                                                                                                                                                                                                                                                                                                                                                                                                                                                                                                                                                                                                                                                                                                                                                                                                                                                                                                                                                                                                                                                                                                                                                                                                                                                                                                                                                                                                                                                                                                                                                                                                                                |
| Oil Color / Appearance Notes Fuel Leaks Requires DEF (Diesel Exhaust                                                         | Clean oil appearance, no signs of cross contamination, Appropriate oil level                                                                                                                                                                                                                                                                                                                                                                                                                                                                                                                                                                                                                                                                                                                                                                                                                                                                                                                                                                                                                                                                                                                                                                                                                                                                                                                                                                                                                                                                                                                                                                                                                                                                                                                                                                                                                                                                                                                                                                                                                                                   |
| Oil Color / Appearance Oil Color / Appearance Notes Fuel Leaks Requires DEF (Diesel Exhaust Fluid) Overall Engine Appearance | Clean oil appearance, no signs of cross contamination, Appropriate oil level                                                                                                                                                                                                                                                                                                                                                                                                                                                                                                                                                                                                                                                                                                                                                                                                                                                                                                                                                                                                                                                                                                                                                                                                                                                                                                                                                                                                                                                                                                                                                                                                                                                                                                                                                                                                                                                                                                                                                                                                                                                   |