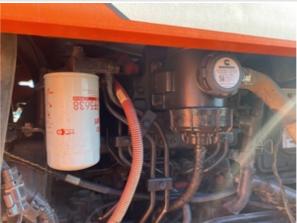

| •                                           |                                |
|---------------------------------------------|--------------------------------|
| <b>Engine Inspection Point</b>              | ts                             |
| Engine                                      |                                |
| Engine Type (Make, Model,<br>Cylinders, Hp) | Cummins - QSB 3.3 - 4Cyl 100HP |
| Emissions Tier                              | Tier 3                         |
| Engine Serial Number                        | 68607267                       |
| Engine Fuel Type                            | Diesel                         |
| Engine Photos                               |                                |
|                                             |                                |