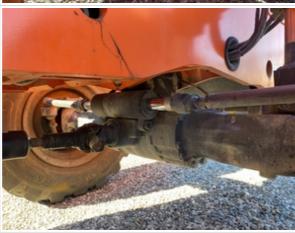

#### **Inspection Report (Telehandler)**

Steering Cylinders

Check the steering cylinders. Note any wear, pitting, discoloration, etc. Take photos.

Steering Cylinders: Mounting Pin

3 - Normal Wear & Tear

Steering Cylinders: Oil Leaks

No

**Steering Cylinders Photos** 