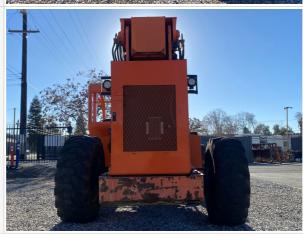

#### **Exterior 360 Walkaround**

#### Instructions

Take photos of the exterior of the piece of equipment. Capture a full 360 degree walk around and all major components.

- Must have shots to capture:
   Front
   45 degree corner shot of left front
- 45 degree corner shot of right front
- Left sideRight side
- Rear
- 45 degree corner shot of left rear
- 45 degree corner shot of right rear