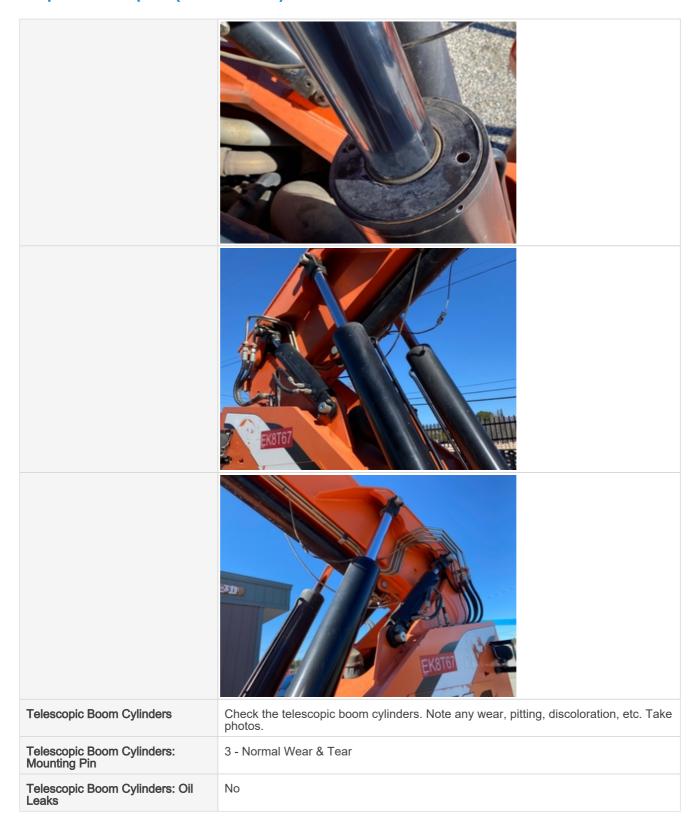

| Telescopic Boom Cylinders<br>Photos       |                                                                                              |
|-------------------------------------------|----------------------------------------------------------------------------------------------|
|                                           |                                                                                              |
|                                           |                                                                                              |
| Frame Leveling Cylinders                  | Check the frame leveling cylinders. Note any wear, pitting, discoloration, etc. Take photos. |
| Frame Leveling Cylinders:<br>Mounting Pin | 3 - Normal Wear & Tear                                                                       |
| Frame Leveling Cylinders: Oil Leaks       | No                                                                                           |