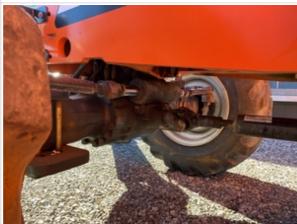

# **Transmission Photos** Clutch Shift Lever 3 - Normal Wear & Tear **Shift Lever Condition** Other Comments, Good forward and reverse function Comments Decals on shifter worn **Foot Brake** 3 - Normal Wear & Tear **Foot Brake Condition** Poor braking performance Comments Brake Pedals require (hard depress) for brakes to activate **Inching Brake** 3 - Normal Wear & Tear **Parking Brake Parking Brake Condition** Good brake function Overall front and rear axle looked healthy, (externally) with no leaks or obvious issues observed. Transmission functions well in all gears forward and reverse. Suspension and steering seemed to work normal. Minor oil buildup observed at transmission. (Further inspection recommended to determine if it's hydraulic or transmission fluid peop during inspection. **Overall Drivetrain Comments** transmission fluid seen during inspection.