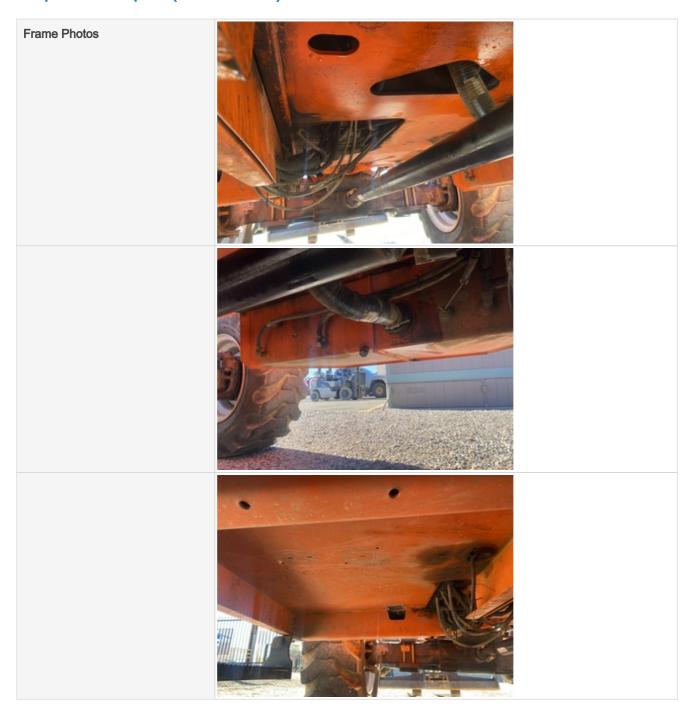

#### **Chassis Inspection Points**

| Frame | 3 - Normal Wear & Tear |  |
|-------|------------------------|--|

Date Submitted: 01-24-2023 11:23 PM

| Rear Right Tire - Ratio Remaining | 10%                                                                                                                                                                                                                                                                                                                                                                                                                                                                                                                                                                                                                                                                                                                                                                                                                                                                                                                                                                                                                                                                                                                                                                                                                                                                                                                                                                                                                                                                                                                                                                                                                                                                                                                                                                                                                                                                                                                                                                                                                                                                                                                                                                                                                                                                                                                                                                                                                                                                                                                                                    |
|-----------------------------------|--------------------------------------------------------------------------------------------------------------------------------------------------------------------------------------------------------------------------------------------------------------------------------------------------------------------------------------------------------------------------------------------------------------------------------------------------------------------------------------------------------------------------------------------------------------------------------------------------------------------------------------------------------------------------------------------------------------------------------------------------------------------------------------------------------------------------------------------------------------------------------------------------------------------------------------------------------------------------------------------------------------------------------------------------------------------------------------------------------------------------------------------------------------------------------------------------------------------------------------------------------------------------------------------------------------------------------------------------------------------------------------------------------------------------------------------------------------------------------------------------------------------------------------------------------------------------------------------------------------------------------------------------------------------------------------------------------------------------------------------------------------------------------------------------------------------------------------------------------------------------------------------------------------------------------------------------------------------------------------------------------------------------------------------------------------------------------------------------------------------------------------------------------------------------------------------------------------------------------------------------------------------------------------------------------------------------------------------------------------------------------------------------------------------------------------------------------------------------------------------------------------------------------------------------------|
| Boom Condition                    | 3 - Normal Wear & Tear                                                                                                                                                                                                                                                                                                                                                                                                                                                                                                                                                                                                                                                                                                                                                                                                                                                                                                                                                                                                                                                                                                                                                                                                                                                                                                                                                                                                                                                                                                                                                                                                                                                                                                                                                                                                                                                                                                                                                                                                                                                                                                                                                                                                                                                                                                                                                                                                                                                                                                                                 |
| Boom Condition Photos             |                                                                                                                                                                                                                                                                                                                                                                                                                                                                                                                                                                                                                                                                                                                                                                                                                                                                                                                                                                                                                                                                                                                                                                                                                                                                                                                                                                                                                                                                                                                                                                                                                                                                                                                                                                                                                                                                                                                                                                                                                                                                                                                                                                                                                                                                                                                                                                                                                                                                                                                                                        |
|                                   | SUNSTRUE<br>SUNSTRUE<br>SUNSTRUE<br>SUNSTRUE<br>SUNSTRUE<br>SUNSTRUE<br>SUNSTRUE<br>SUNSTRUE<br>SUNSTRUE<br>SUNSTRUE<br>SUNSTRUE<br>SUNSTRUE<br>SUNSTRUE<br>SUNSTRUE<br>SUNSTRUE<br>SUNSTRUE<br>SUNSTRUE<br>SUNSTRUE<br>SUNSTRUE<br>SUNSTRUE<br>SUNSTRUE<br>SUNSTRUE<br>SUNSTRUE<br>SUNSTRUE<br>SUNSTRUE<br>SUNSTRUE<br>SUNSTRUE<br>SUNSTRUE<br>SUNSTRUE<br>SUNSTRUE<br>SUNSTRUE<br>SUNSTRUE<br>SUNSTRUE<br>SUNSTRUE<br>SUNSTRUE<br>SUNSTRUE<br>SUNSTRUE<br>SUNSTRUE<br>SUNSTRUE<br>SUNSTRUE<br>SUNSTRUE<br>SUNSTRUE<br>SUNSTRUE<br>SUNSTRUE<br>SUNSTRUE<br>SUNSTRUE<br>SUNSTRUE<br>SUNSTRUE<br>SUNSTRUE<br>SUNSTRUE<br>SUNSTRUE<br>SUNSTRUE<br>SUNSTRUE<br>SUNSTRUE<br>SUNSTRUE<br>SUNSTRUE<br>SUNSTRUE<br>SUNSTRUE<br>SUNSTRUE<br>SUNSTRUE<br>SUNSTRUE<br>SUNSTRUE<br>SUNSTRUE<br>SUNSTRUE<br>SUNSTRUE<br>SUNSTRUE<br>SUNSTRUE<br>SUNSTRUE<br>SUNSTRUE<br>SUNSTRUE<br>SUNSTRUE<br>SUNSTRUE<br>SUNSTRUE<br>SUNSTRUE<br>SUNSTRUE<br>SUNSTRUE<br>SUNSTRUE<br>SUNSTRUE<br>SUNSTRUE<br>SUNSTRUE<br>SUNSTRUE<br>SUNSTRUE<br>SUNSTRUE<br>SUNSTRUE<br>SUNSTRUE<br>SUNSTRUE<br>SUNSTRUE<br>SUNSTRUE<br>SUNSTRUE<br>SUNSTRUE<br>SUNSTRUE<br>SUNSTRUE<br>SUNSTRUE<br>SUNSTRUE<br>SUNSTRUE<br>SUNSTRUE<br>SUNSTRUE<br>SUNSTRUE<br>SUNSTRUE<br>SUNSTRUE<br>SUNSTRUE<br>SUNSTRUE<br>SUNSTRUE<br>SUNSTRUE<br>SUNSTRUE<br>SUNSTRUE<br>SUNSTRUE<br>SUNSTRUE<br>SUNSTRUE<br>SUNSTRUE<br>SUNSTRUE<br>SUNSTRUE<br>SUNSTRUE<br>SUNSTRUE<br>SUNSTRUE<br>SUNSTRUE<br>SUNSTRUE<br>SUNSTRUE<br>SUNSTRUE<br>SUNSTRUE<br>SUNSTRUE<br>SUNSTRUE<br>SUNSTRUE<br>SUNSTRUE<br>SUNSTRUE<br>SUNSTRUE<br>SUNSTRUE<br>SUNSTRUE<br>SUNSTRUE<br>SUNSTRUE<br>SUNSTRUE<br>SUNSTRUE<br>SUNSTRUE<br>SUNSTRUE<br>SUNSTRUE<br>SUNSTRUE<br>SUNSTRUE<br>SUNSTRUE<br>SUNSTRUE<br>SUNSTRUE<br>SUNSTRUE<br>SUNSTRUE<br>SUNSTRUE<br>SUNSTRUE<br>SUNSTRUE<br>SUNSTRUE<br>SUNSTRUE<br>SUNSTRUE<br>SUNSTRUE<br>SUNSTRUE<br>SUNSTRUE<br>SUNSTRUE<br>SUNSTRUE<br>SUNSTRUE<br>SUNSTRUE<br>SUNSTRUE<br>SUNSTRUE<br>SUNSTRUE<br>SUNSTRUE<br>SUNSTRUE<br>SUNSTRUE<br>SUNSTRUE<br>SUNSTRUE<br>SUNSTRUE<br>SUNSTRUE<br>SUNSTRUE<br>SUNSTRUE<br>SUNSTRUE<br>SUNSTRUE<br>SUNSTRUE<br>SUNSTRUE<br>SUNSTRUE<br>SUNSTRUE<br>SUNSTRUE<br>SUNSTRUE<br>SUNSTRUE<br>SUNSTRUE<br>SUNSTRUE<br>SUNSTRUE<br>SUNSTRUE<br>SUNSTRUE<br>SUNSTRUE<br>SUNSTRUE<br>SUNSTRUE<br>SUNSTRUE<br>SUNSTRUE<br>SUNSTRUE<br>SUNSTRUE<br>SUNSTRUE<br>SUNSTRUE<br>SUNSTRUE<br>SUNSTRUE<br>SUNSTRUE<br>SUNSTRUE<br>SUNSTRUE<br>SUNSTRUE<br>SUNSTRUE<br>SUNSTRUE<br>SUNSTRUE<br>SUNSTRUE<br>SUNSTRUE<br>SUNSTRUE<br>SUNSTRUE<br>SUNSTRUE<br>SUNSTR |
|                                   |                                                                                                                                                                                                                                                                                                                                                                                                                                                                                                                                                                                                                                                                                                                                                                                                                                                                                                                                                                                                                                                                                                                                                                                                                                                                                                                                                                                                                                                                                                                                                                                                                                                                                                                                                                                                                                                                                                                                                                                                                                                                                                                                                                                                                                                                                                                                                                                                                                                                                                                                                        |