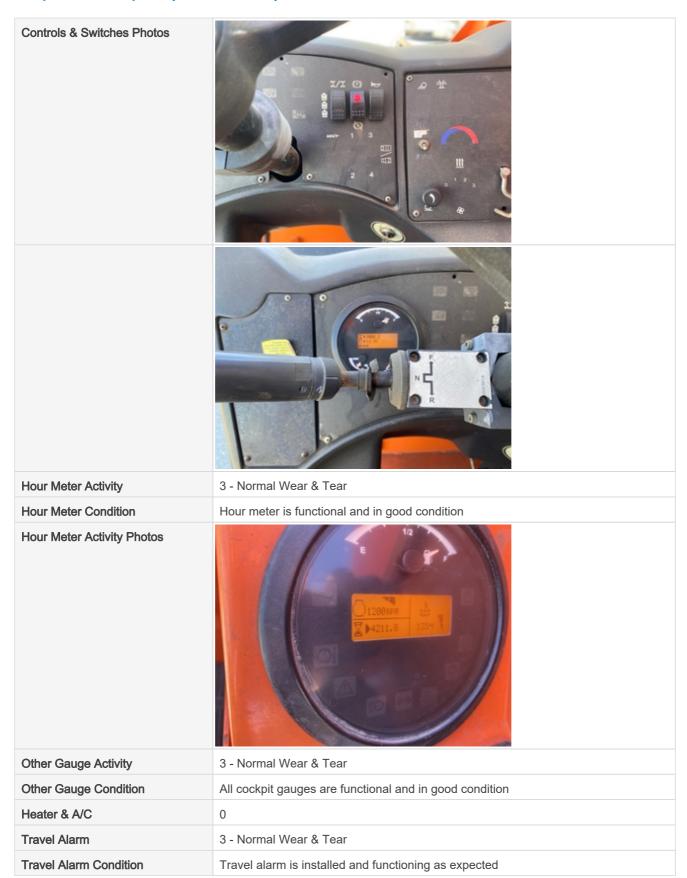

### **Inspection Report (Telehandler)**

**Operator Cabin Overall** 

**Operator Seat Condition** 

Safety Lock Out / Stop

Controls & Switches

Controls & Switches Condition

**Operator Seat** 

**Cabin Lights** 

All switches are installed and functional

Date Submitted: 01-24-2023 11:23 PM

| Horn           | 3 - Normal Wear & Tear                        |
|----------------|-----------------------------------------------|
| Horn Condition | Horn is installed and functioning as expected |
| Backup Camera  | 0                                             |