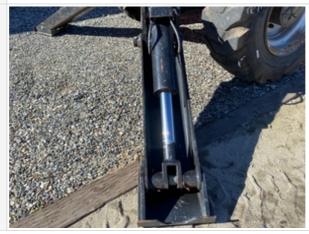

| Hydraulics Cylinders Inspection Points |                                                                                         |
|----------------------------------------|-----------------------------------------------------------------------------------------|
| Boom Lift Cylinders                    | Check the boom lift cylinders. Note any wear, pitting, discoloration, etc. Take photos. |
| Boom Lift Cylinders: Mounting Pin      | 3 - Normal Wear & Tear                                                                  |
| Boom Lift Cylinders: Oil Leaks         | No                                                                                      |
| Boom Lift Cylinders Photos             |                                                                                         |
|                                        |                                                                                         |

| Telescopic Boom Cylinders<br>Photos       |                                                                                              |
|-------------------------------------------|----------------------------------------------------------------------------------------------|
|                                           |                                                                                              |
|                                           |                                                                                              |
| Frame Leveling Cylinders                  | Check the frame leveling cylinders. Note any wear, pitting, discoloration, etc. Take photos. |
| Frame Leveling Cylinders:<br>Mounting Pin | 3 - Normal Wear & Tear                                                                       |
| Frame Leveling Cylinders: Oil Leaks       | No                                                                                           |