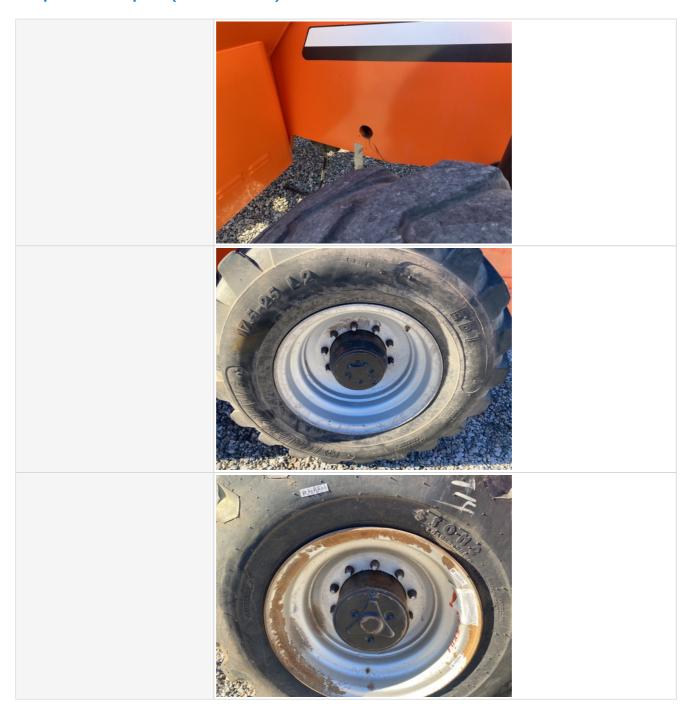

#### **Chassis Inspection Points**

| Frame | 3 - Normal Wear & Tear |  |
|-------|------------------------|--|

Date Submitted: 01-24-2023 11:23 PM

| Rear Right Tire - Ratio Remaining | 10%                                                                                                                                                                                                                                                                                                                                                                                                                                                                                                                                                                                                                                                                                                                                                                                                                                                                                                                                                                                                                                                                                                                                                                                                                                                                                                                                                                                                                                                                                                                                                                                                                                                                                                                                                                                                                                                                                                                                                                                                                                                                                                                                                                                                                                                                                                                                                                                                                                                                                                                                                    |
|-----------------------------------|--------------------------------------------------------------------------------------------------------------------------------------------------------------------------------------------------------------------------------------------------------------------------------------------------------------------------------------------------------------------------------------------------------------------------------------------------------------------------------------------------------------------------------------------------------------------------------------------------------------------------------------------------------------------------------------------------------------------------------------------------------------------------------------------------------------------------------------------------------------------------------------------------------------------------------------------------------------------------------------------------------------------------------------------------------------------------------------------------------------------------------------------------------------------------------------------------------------------------------------------------------------------------------------------------------------------------------------------------------------------------------------------------------------------------------------------------------------------------------------------------------------------------------------------------------------------------------------------------------------------------------------------------------------------------------------------------------------------------------------------------------------------------------------------------------------------------------------------------------------------------------------------------------------------------------------------------------------------------------------------------------------------------------------------------------------------------------------------------------------------------------------------------------------------------------------------------------------------------------------------------------------------------------------------------------------------------------------------------------------------------------------------------------------------------------------------------------------------------------------------------------------------------------------------------------|
| Boom Condition                    | 3 - Normal Wear & Tear                                                                                                                                                                                                                                                                                                                                                                                                                                                                                                                                                                                                                                                                                                                                                                                                                                                                                                                                                                                                                                                                                                                                                                                                                                                                                                                                                                                                                                                                                                                                                                                                                                                                                                                                                                                                                                                                                                                                                                                                                                                                                                                                                                                                                                                                                                                                                                                                                                                                                                                                 |
| Boom Condition Photos             |                                                                                                                                                                                                                                                                                                                                                                                                                                                                                                                                                                                                                                                                                                                                                                                                                                                                                                                                                                                                                                                                                                                                                                                                                                                                                                                                                                                                                                                                                                                                                                                                                                                                                                                                                                                                                                                                                                                                                                                                                                                                                                                                                                                                                                                                                                                                                                                                                                                                                                                                                        |
|                                   | SUNSTRUE<br>SUNSTRUE<br>SUNSTRUE<br>SUNSTRUE<br>SUNSTRUE<br>SUNSTRUE<br>SUNSTRUE<br>SUNSTRUE<br>SUNSTRUE<br>SUNSTRUE<br>SUNSTRUE<br>SUNSTRUE<br>SUNSTRUE<br>SUNSTRUE<br>SUNSTRUE<br>SUNSTRUE<br>SUNSTRUE<br>SUNSTRUE<br>SUNSTRUE<br>SUNSTRUE<br>SUNSTRUE<br>SUNSTRUE<br>SUNSTRUE<br>SUNSTRUE<br>SUNSTRUE<br>SUNSTRUE<br>SUNSTRUE<br>SUNSTRUE<br>SUNSTRUE<br>SUNSTRUE<br>SUNSTRUE<br>SUNSTRUE<br>SUNSTRUE<br>SUNSTRUE<br>SUNSTRUE<br>SUNSTRUE<br>SUNSTRUE<br>SUNSTRUE<br>SUNSTRUE<br>SUNSTRUE<br>SUNSTRUE<br>SUNSTRUE<br>SUNSTRUE<br>SUNSTRUE<br>SUNSTRUE<br>SUNSTRUE<br>SUNSTRUE<br>SUNSTRUE<br>SUNSTRUE<br>SUNSTRUE<br>SUNSTRUE<br>SUNSTRUE<br>SUNSTRUE<br>SUNSTRUE<br>SUNSTRUE<br>SUNSTRUE<br>SUNSTRUE<br>SUNSTRUE<br>SUNSTRUE<br>SUNSTRUE<br>SUNSTRUE<br>SUNSTRUE<br>SUNSTRUE<br>SUNSTRUE<br>SUNSTRUE<br>SUNSTRUE<br>SUNSTRUE<br>SUNSTRUE<br>SUNSTRUE<br>SUNSTRUE<br>SUNSTRUE<br>SUNSTRUE<br>SUNSTRUE<br>SUNSTRUE<br>SUNSTRUE<br>SUNSTRUE<br>SUNSTRUE<br>SUNSTRUE<br>SUNSTRUE<br>SUNSTRUE<br>SUNSTRUE<br>SUNSTRUE<br>SUNSTRUE<br>SUNSTRUE<br>SUNSTRUE<br>SUNSTRUE<br>SUNSTRUE<br>SUNSTRUE<br>SUNSTRUE<br>SUNSTRUE<br>SUNSTRUE<br>SUNSTRUE<br>SUNSTRUE<br>SUNSTRUE<br>SUNSTRUE<br>SUNSTRUE<br>SUNSTRUE<br>SUNSTRUE<br>SUNSTRUE<br>SUNSTRUE<br>SUNSTRUE<br>SUNSTRUE<br>SUNSTRUE<br>SUNSTRUE<br>SUNSTRUE<br>SUNSTRUE<br>SUNSTRUE<br>SUNSTRUE<br>SUNSTRUE<br>SUNSTRUE<br>SUNSTRUE<br>SUNSTRUE<br>SUNSTRUE<br>SUNSTRUE<br>SUNSTRUE<br>SUNSTRUE<br>SUNSTRUE<br>SUNSTRUE<br>SUNSTRUE<br>SUNSTRUE<br>SUNSTRUE<br>SUNSTRUE<br>SUNSTRUE<br>SUNSTRUE<br>SUNSTRUE<br>SUNSTRUE<br>SUNSTRUE<br>SUNSTRUE<br>SUNSTRUE<br>SUNSTRUE<br>SUNSTRUE<br>SUNSTRUE<br>SUNSTRUE<br>SUNSTRUE<br>SUNSTRUE<br>SUNSTRUE<br>SUNSTRUE<br>SUNSTRUE<br>SUNSTRUE<br>SUNSTRUE<br>SUNSTRUE<br>SUNSTRUE<br>SUNSTRUE<br>SUNSTRUE<br>SUNSTRUE<br>SUNSTRUE<br>SUNSTRUE<br>SUNSTRUE<br>SUNSTRUE<br>SUNSTRUE<br>SUNSTRUE<br>SUNSTRUE<br>SUNSTRUE<br>SUNSTRUE<br>SUNSTRUE<br>SUNSTRUE<br>SUNSTRUE<br>SUNSTRUE<br>SUNSTRUE<br>SUNSTRUE<br>SUNSTRUE<br>SUNSTRUE<br>SUNSTRUE<br>SUNSTRUE<br>SUNSTRUE<br>SUNSTRUE<br>SUNSTRUE<br>SUNSTRUE<br>SUNSTRUE<br>SUNSTRUE<br>SUNSTRUE<br>SUNSTRUE<br>SUNSTRUE<br>SUNSTRUE<br>SUNSTRUE<br>SUNSTRUE<br>SUNSTRUE<br>SUNSTRUE<br>SUNSTRUE<br>SUNSTRUE<br>SUNSTRUE<br>SUNSTRUE<br>SUNSTRUE<br>SUNSTRUE<br>SUNSTRUE<br>SUNSTRUE<br>SUNSTRUE<br>SUNSTRUE<br>SUNSTRUE<br>SUNSTRUE<br>SUNSTRUE<br>SUNSTRUE<br>SUNSTRUE<br>SUNSTRUE<br>SUNSTRUE<br>SUNSTRUE<br>SUNSTRUE<br>SUNSTRUE<br>SUNSTRUE<br>SUNSTRUE<br>SUNSTRUE<br>SUNSTRUE<br>SUNSTRUE<br>SUNSTRUE<br>SUNSTR |
|                                   |                                                                                                                                                                                                                                                                                                                                                                                                                                                                                                                                                                                                                                                                                                                                                                                                                                                                                                                                                                                                                                                                                                                                                                                                                                                                                                                                                                                                                                                                                                                                                                                                                                                                                                                                                                                                                                                                                                                                                                                                                                                                                                                                                                                                                                                                                                                                                                                                                                                                                                                                                        |