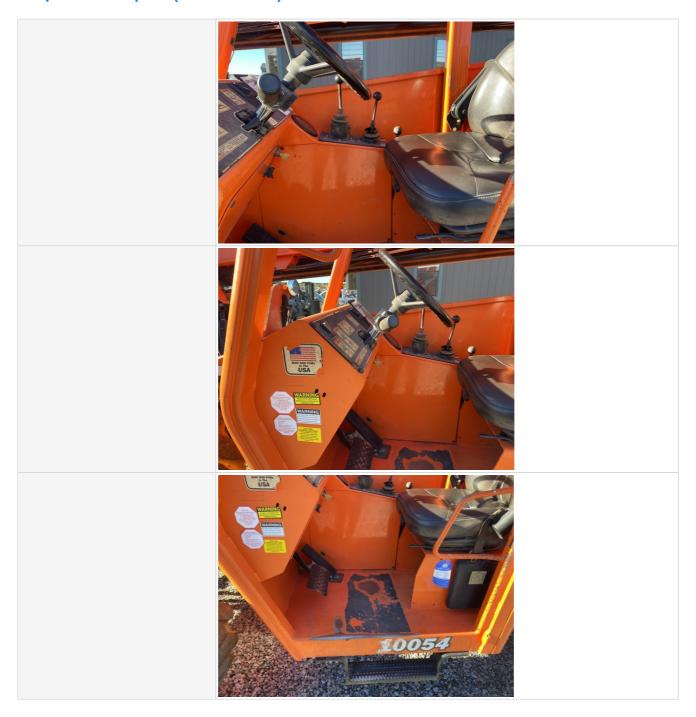

#### **Control Station**

**Control Station** 

Take close-up photos of operator control station or cab including the floors, panels, headliner, seat, controls & displays, gauges & meters, and interior lights. Note any damage or wear.

Serial Number Plate Photo

**Operator Cabin Photos** 

Date Submitted: 01-24-2023 11:23 PM

### **Inspection Report (Telehandler)**

**Operator Cabin Overall** 

**Operator Seat Condition** 

Safety Lock Out / Stop

Controls & Switches

Controls & Switches Condition

**Operator Seat** 

**Cabin Lights** 