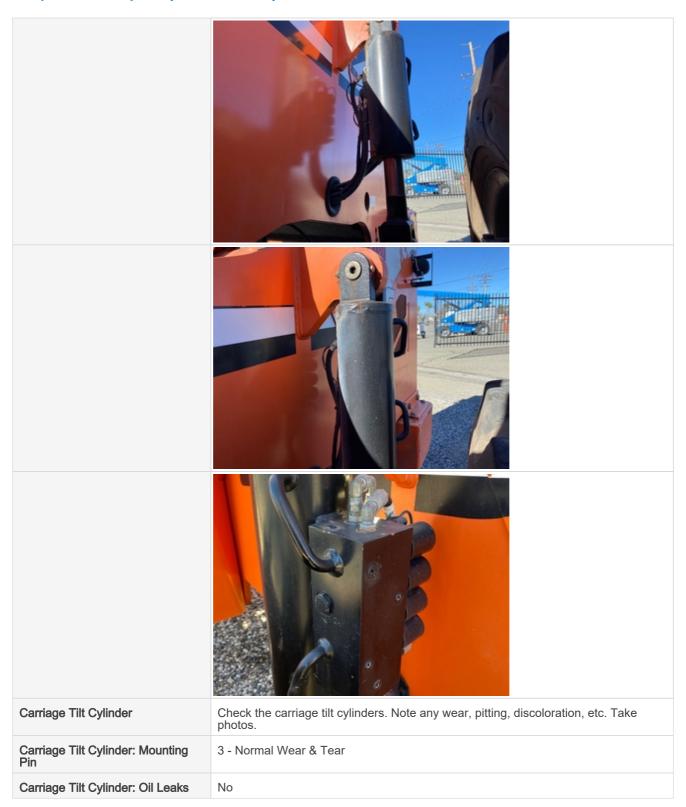

| Carriage Tilt Cylinder Photos     |                                                                                         |
|-----------------------------------|-----------------------------------------------------------------------------------------|
|                                   |                                                                                         |
| Side Shift Cylinder               | Check the side shift cylinder. Note any wear, pitting, discoloration, etc. Take photos. |
| Outrigger Cylinders               | Check the outrigger cylinders. Note any wear, pitting, discoloration, etc. Take photos. |
| Outrigger Cylinders: Mounting Pin | 3 - Normal Wear & Tear                                                                  |
| Outrigger Cylinders: Oil Leaks    | No                                                                                      |
| Outrigger Cylinders Photos        |                                                                                         |