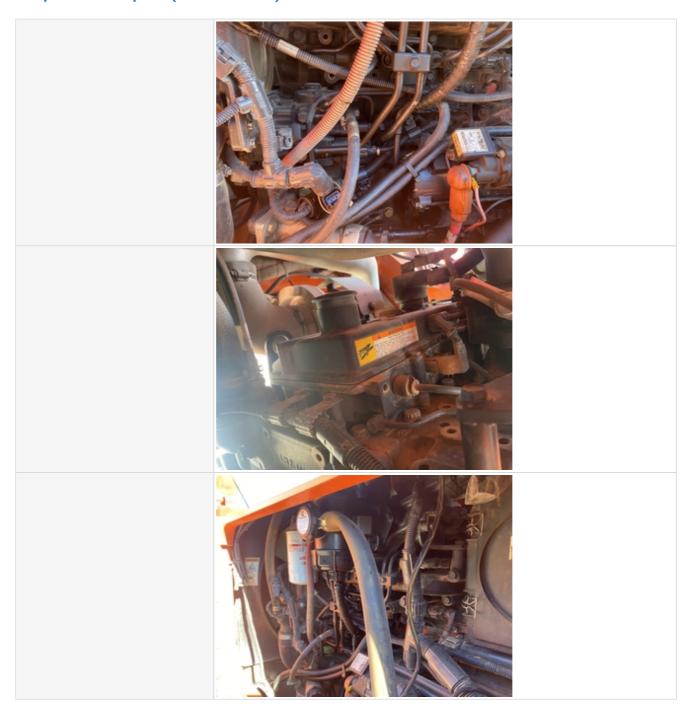

| •                                           |                                |
|---------------------------------------------|--------------------------------|
| <b>Engine Inspection Point</b>              | ts                             |
| Engine                                      |                                |
| Engine Type (Make, Model,<br>Cylinders, Hp) | Cummins - QSB 3.3 - 4Cyl 100HP |
| Emissions Tier                              | Tier 3                         |
| Engine Serial Number                        | 68607267                       |
| Engine Fuel Type                            | Diesel                         |
| Engine Photos                               |                                |
|                                             |                                |