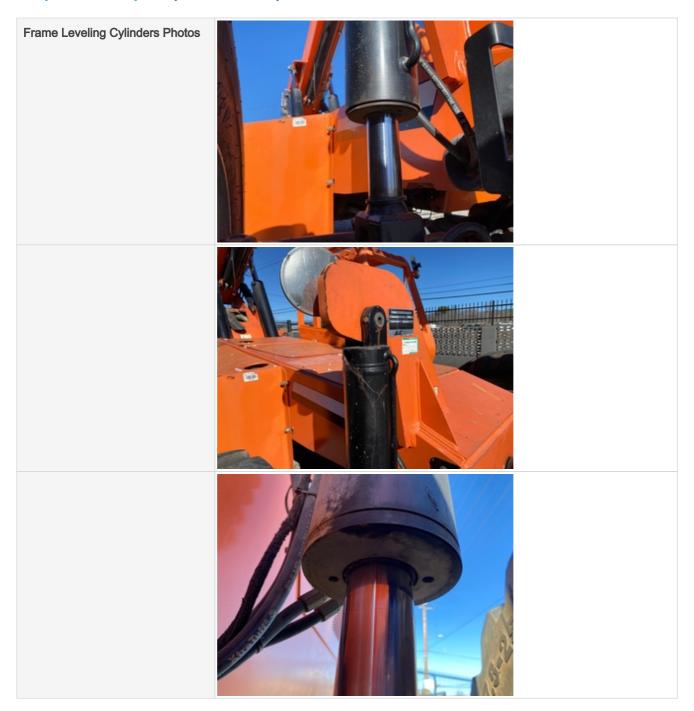

| Telescopic Boom Cylinders<br>Photos       |                                                                                              |
|-------------------------------------------|----------------------------------------------------------------------------------------------|
|                                           |                                                                                              |
|                                           |                                                                                              |
| Frame Leveling Cylinders                  | Check the frame leveling cylinders. Note any wear, pitting, discoloration, etc. Take photos. |
| Frame Leveling Cylinders:<br>Mounting Pin | 3 - Normal Wear & Tear                                                                       |
| Frame Leveling Cylinders: Oil Leaks       | No                                                                                           |