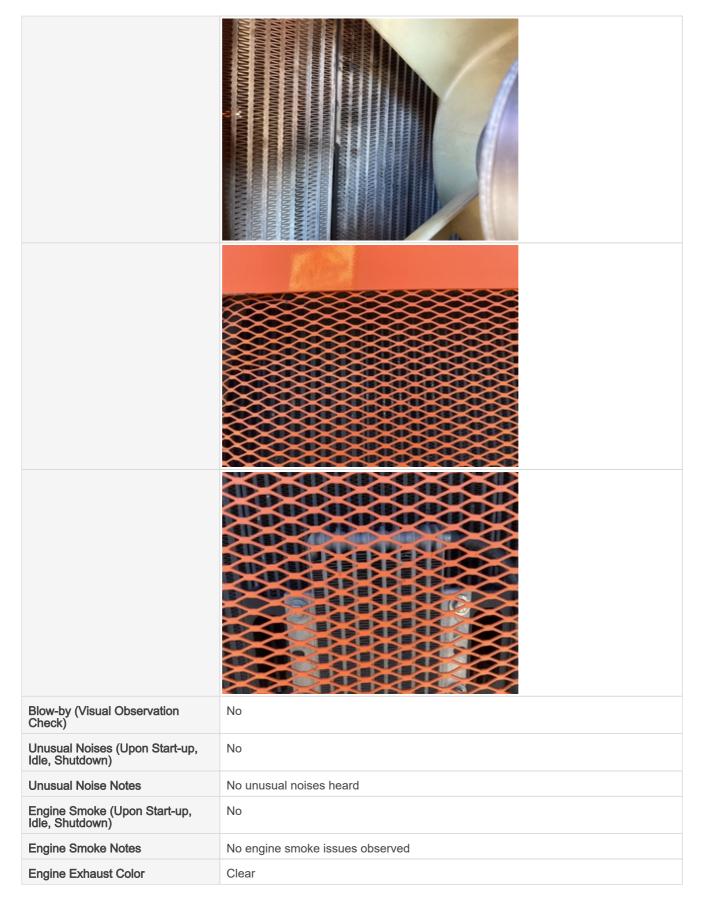

| Battery                  | 3 - Normal Wear & Tear                                                                                                                                                                                                                                                                                                                                                                                                                                                                                                                                                                                                                                                                                                                                                                                                                                                                                                                                                                                                                                                                                                                                                                                                                                                                                                                                                                                                                                                                                                                                                                                                                                                                                                                                                                                                                                                                                                                                                                                                                                                                                                         |
|--------------------------|--------------------------------------------------------------------------------------------------------------------------------------------------------------------------------------------------------------------------------------------------------------------------------------------------------------------------------------------------------------------------------------------------------------------------------------------------------------------------------------------------------------------------------------------------------------------------------------------------------------------------------------------------------------------------------------------------------------------------------------------------------------------------------------------------------------------------------------------------------------------------------------------------------------------------------------------------------------------------------------------------------------------------------------------------------------------------------------------------------------------------------------------------------------------------------------------------------------------------------------------------------------------------------------------------------------------------------------------------------------------------------------------------------------------------------------------------------------------------------------------------------------------------------------------------------------------------------------------------------------------------------------------------------------------------------------------------------------------------------------------------------------------------------------------------------------------------------------------------------------------------------------------------------------------------------------------------------------------------------------------------------------------------------------------------------------------------------------------------------------------------------|
| Battery Condition        | Clean & dry appearance, tight connections, Dusty & dirty appearance                                                                                                                                                                                                                                                                                                                                                                                                                                                                                                                                                                                                                                                                                                                                                                                                                                                                                                                                                                                                                                                                                                                                                                                                                                                                                                                                                                                                                                                                                                                                                                                                                                                                                                                                                                                                                                                                                                                                                                                                                                                            |
| Battery Condition Photos | CONTROL OF THE PARTY OF THE PAR |
| Radiator                 | 2 - Above Average Wear                                                                                                                                                                                                                                                                                                                                                                                                                                                                                                                                                                                                                                                                                                                                                                                                                                                                                                                                                                                                                                                                                                                                                                                                                                                                                                                                                                                                                                                                                                                                                                                                                                                                                                                                                                                                                                                                                                                                                                                                                                                                                                         |
| Radiator Condition       | Radiator fins & components appear to be in good working order, no signs of damage or leaks, Other (see comments)                                                                                                                                                                                                                                                                                                                                                                                                                                                                                                                                                                                                                                                                                                                                                                                                                                                                                                                                                                                                                                                                                                                                                                                                                                                                                                                                                                                                                                                                                                                                                                                                                                                                                                                                                                                                                                                                                                                                                                                                               |
| Comments                 | Possible leakage seen from fittings at radiator                                                                                                                                                                                                                                                                                                                                                                                                                                                                                                                                                                                                                                                                                                                                                                                                                                                                                                                                                                                                                                                                                                                                                                                                                                                                                                                                                                                                                                                                                                                                                                                                                                                                                                                                                                                                                                                                                                                                                                                                                                                                                |
| Radiator Photos          |                                                                                                                                                                                                                                                                                                                                                                                                                                                                                                                                                                                                                                                                                                                                                                                                                                                                                                                                                                                                                                                                                                                                                                                                                                                                                                                                                                                                                                                                                                                                                                                                                                                                                                                                                                                                                                                                                                                                                                                                                                                                                                                                |
|                          |                                                                                                                                                                                                                                                                                                                                                                                                                                                                                                                                                                                                                                                                                                                                                                                                                                                                                                                                                                                                                                                                                                                                                                                                                                                                                                                                                                                                                                                                                                                                                                                                                                                                                                                                                                                                                                                                                                                                                                                                                                                                                                                                |