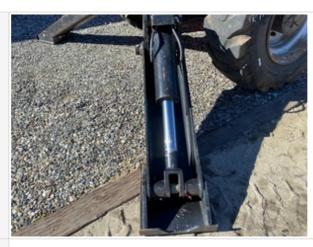

| Telescopic Boom Cylinders<br>Photos       |                                                                                              |
|-------------------------------------------|----------------------------------------------------------------------------------------------|
|                                           |                                                                                              |
|                                           |                                                                                              |
| Frame Leveling Cylinders                  | Check the frame leveling cylinders. Note any wear, pitting, discoloration, etc. Take photos. |
| Frame Leveling Cylinders:<br>Mounting Pin | 3 - Normal Wear & Tear                                                                       |
| Frame Leveling Cylinders: Oil Leaks       | No                                                                                           |