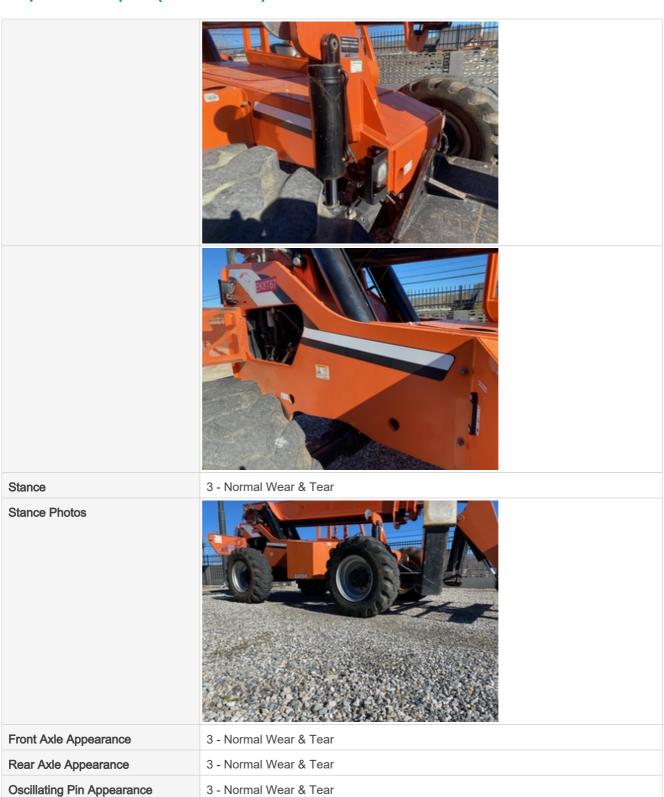

#### **Chassis Inspection Points**

| Frame | 3 - Normal Wear & Tear |  |
|-------|------------------------|--|

Date Submitted: 01-24-2023 11:23 PM

| Rear Right Tire - Ratio Remaining | 10%                                                                                                                                                                                                                                                                                                                                                                                                                                                                                                                                                                                                                                                                                                                                                                                                                                                                                                                                                                                                                                                                                                                                                                                                                                                                                                                                                                                                                                                                                                                                                                                                                                                                                                                                                                                                                                                                                                                                                                                                                                                                                                                                                                                                                                                                                                                                                                                                                                                                                                                                                    |
|-----------------------------------|--------------------------------------------------------------------------------------------------------------------------------------------------------------------------------------------------------------------------------------------------------------------------------------------------------------------------------------------------------------------------------------------------------------------------------------------------------------------------------------------------------------------------------------------------------------------------------------------------------------------------------------------------------------------------------------------------------------------------------------------------------------------------------------------------------------------------------------------------------------------------------------------------------------------------------------------------------------------------------------------------------------------------------------------------------------------------------------------------------------------------------------------------------------------------------------------------------------------------------------------------------------------------------------------------------------------------------------------------------------------------------------------------------------------------------------------------------------------------------------------------------------------------------------------------------------------------------------------------------------------------------------------------------------------------------------------------------------------------------------------------------------------------------------------------------------------------------------------------------------------------------------------------------------------------------------------------------------------------------------------------------------------------------------------------------------------------------------------------------------------------------------------------------------------------------------------------------------------------------------------------------------------------------------------------------------------------------------------------------------------------------------------------------------------------------------------------------------------------------------------------------------------------------------------------------|
| Boom Condition                    | 3 - Normal Wear & Tear                                                                                                                                                                                                                                                                                                                                                                                                                                                                                                                                                                                                                                                                                                                                                                                                                                                                                                                                                                                                                                                                                                                                                                                                                                                                                                                                                                                                                                                                                                                                                                                                                                                                                                                                                                                                                                                                                                                                                                                                                                                                                                                                                                                                                                                                                                                                                                                                                                                                                                                                 |
| Boom Condition Photos             |                                                                                                                                                                                                                                                                                                                                                                                                                                                                                                                                                                                                                                                                                                                                                                                                                                                                                                                                                                                                                                                                                                                                                                                                                                                                                                                                                                                                                                                                                                                                                                                                                                                                                                                                                                                                                                                                                                                                                                                                                                                                                                                                                                                                                                                                                                                                                                                                                                                                                                                                                        |
|                                   | SUNSTRUE<br>SUNSTRUE<br>SUNSTRUE<br>SUNSTRUE<br>SUNSTRUE<br>SUNSTRUE<br>SUNSTRUE<br>SUNSTRUE<br>SUNSTRUE<br>SUNSTRUE<br>SUNSTRUE<br>SUNSTRUE<br>SUNSTRUE<br>SUNSTRUE<br>SUNSTRUE<br>SUNSTRUE<br>SUNSTRUE<br>SUNSTRUE<br>SUNSTRUE<br>SUNSTRUE<br>SUNSTRUE<br>SUNSTRUE<br>SUNSTRUE<br>SUNSTRUE<br>SUNSTRUE<br>SUNSTRUE<br>SUNSTRUE<br>SUNSTRUE<br>SUNSTRUE<br>SUNSTRUE<br>SUNSTRUE<br>SUNSTRUE<br>SUNSTRUE<br>SUNSTRUE<br>SUNSTRUE<br>SUNSTRUE<br>SUNSTRUE<br>SUNSTRUE<br>SUNSTRUE<br>SUNSTRUE<br>SUNSTRUE<br>SUNSTRUE<br>SUNSTRUE<br>SUNSTRUE<br>SUNSTRUE<br>SUNSTRUE<br>SUNSTRUE<br>SUNSTRUE<br>SUNSTRUE<br>SUNSTRUE<br>SUNSTRUE<br>SUNSTRUE<br>SUNSTRUE<br>SUNSTRUE<br>SUNSTRUE<br>SUNSTRUE<br>SUNSTRUE<br>SUNSTRUE<br>SUNSTRUE<br>SUNSTRUE<br>SUNSTRUE<br>SUNSTRUE<br>SUNSTRUE<br>SUNSTRUE<br>SUNSTRUE<br>SUNSTRUE<br>SUNSTRUE<br>SUNSTRUE<br>SUNSTRUE<br>SUNSTRUE<br>SUNSTRUE<br>SUNSTRUE<br>SUNSTRUE<br>SUNSTRUE<br>SUNSTRUE<br>SUNSTRUE<br>SUNSTRUE<br>SUNSTRUE<br>SUNSTRUE<br>SUNSTRUE<br>SUNSTRUE<br>SUNSTRUE<br>SUNSTRUE<br>SUNSTRUE<br>SUNSTRUE<br>SUNSTRUE<br>SUNSTRUE<br>SUNSTRUE<br>SUNSTRUE<br>SUNSTRUE<br>SUNSTRUE<br>SUNSTRUE<br>SUNSTRUE<br>SUNSTRUE<br>SUNSTRUE<br>SUNSTRUE<br>SUNSTRUE<br>SUNSTRUE<br>SUNSTRUE<br>SUNSTRUE<br>SUNSTRUE<br>SUNSTRUE<br>SUNSTRUE<br>SUNSTRUE<br>SUNSTRUE<br>SUNSTRUE<br>SUNSTRUE<br>SUNSTRUE<br>SUNSTRUE<br>SUNSTRUE<br>SUNSTRUE<br>SUNSTRUE<br>SUNSTRUE<br>SUNSTRUE<br>SUNSTRUE<br>SUNSTRUE<br>SUNSTRUE<br>SUNSTRUE<br>SUNSTRUE<br>SUNSTRUE<br>SUNSTRUE<br>SUNSTRUE<br>SUNSTRUE<br>SUNSTRUE<br>SUNSTRUE<br>SUNSTRUE<br>SUNSTRUE<br>SUNSTRUE<br>SUNSTRUE<br>SUNSTRUE<br>SUNSTRUE<br>SUNSTRUE<br>SUNSTRUE<br>SUNSTRUE<br>SUNSTRUE<br>SUNSTRUE<br>SUNSTRUE<br>SUNSTRUE<br>SUNSTRUE<br>SUNSTRUE<br>SUNSTRUE<br>SUNSTRUE<br>SUNSTRUE<br>SUNSTRUE<br>SUNSTRUE<br>SUNSTRUE<br>SUNSTRUE<br>SUNSTRUE<br>SUNSTRUE<br>SUNSTRUE<br>SUNSTRUE<br>SUNSTRUE<br>SUNSTRUE<br>SUNSTRUE<br>SUNSTRUE<br>SUNSTRUE<br>SUNSTRUE<br>SUNSTRUE<br>SUNSTRUE<br>SUNSTRUE<br>SUNSTRUE<br>SUNSTRUE<br>SUNSTRUE<br>SUNSTRUE<br>SUNSTRUE<br>SUNSTRUE<br>SUNSTRUE<br>SUNSTRUE<br>SUNSTRUE<br>SUNSTRUE<br>SUNSTRUE<br>SUNSTRUE<br>SUNSTRUE<br>SUNSTRUE<br>SUNSTRUE<br>SUNSTRUE<br>SUNSTRUE<br>SUNSTRUE<br>SUNSTRUE<br>SUNSTRUE<br>SUNSTRUE<br>SUNSTRUE<br>SUNSTRUE<br>SUNSTRUE<br>SUNSTRUE<br>SUNSTRUE<br>SUNSTRUE<br>SUNSTRUE<br>SUNSTRUE<br>SUNSTRUE<br>SUNSTRUE<br>SUNSTRUE<br>SUNSTRUE<br>SUNSTRUE<br>SUNSTRUE<br>SUNSTRUE<br>SUNSTRUE<br>SUNSTRUE<br>SUNSTRUE<br>SUNSTRUE<br>SUNSTRUE<br>SUNSTRUE<br>SUNSTRUE<br>SUNSTRUE<br>SUNSTR |
|                                   |                                                                                                                                                                                                                                                                                                                                                                                                                                                                                                                                                                                                                                                                                                                                                                                                                                                                                                                                                                                                                                                                                                                                                                                                                                                                                                                                                                                                                                                                                                                                                                                                                                                                                                                                                                                                                                                                                                                                                                                                                                                                                                                                                                                                                                                                                                                                                                                                                                                                                                                                                        |