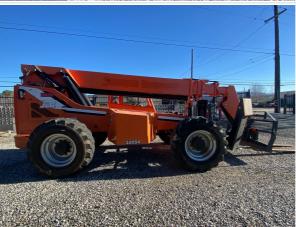

#### **Exterior 360 Walkaround**

#### Instructions

Take photos of the exterior of the piece of equipment. Capture a full 360 degree walk around and all major components.

- Must have shots to capture:
   Front
   45 degree corner shot of left front
- 45 degree corner shot of right front
- Left sideRight side
- Rear
- 45 degree corner shot of left rear
- 45 degree corner shot of right rear