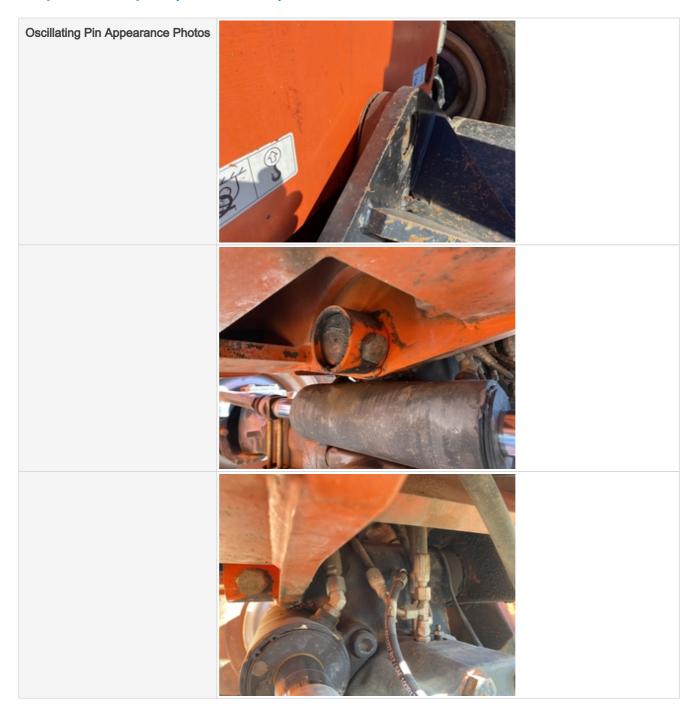

#### **Chassis Inspection Points**

| Frame | 3 - Normal Wear & Tear |  |
|-------|------------------------|--|

Date Submitted: 01-24-2023 11:23 PM

| Rear Right Tire - Ratio Remaining | 10%                                                                                                                                                                                                                                                                                                                                                                                                                                                                                                                                                                                                                                                                                                                                                                                                                                                                                                                                                                                                                                                                                                                                                                                                                                                                                                                                                                                                                                                                                                                                                                                                                                                                                                                                                                                                                                                                                                                                                                                                                                                                                                                                                                                                                                                                                                                                                                                                                                                                                                                                                    |
|-----------------------------------|--------------------------------------------------------------------------------------------------------------------------------------------------------------------------------------------------------------------------------------------------------------------------------------------------------------------------------------------------------------------------------------------------------------------------------------------------------------------------------------------------------------------------------------------------------------------------------------------------------------------------------------------------------------------------------------------------------------------------------------------------------------------------------------------------------------------------------------------------------------------------------------------------------------------------------------------------------------------------------------------------------------------------------------------------------------------------------------------------------------------------------------------------------------------------------------------------------------------------------------------------------------------------------------------------------------------------------------------------------------------------------------------------------------------------------------------------------------------------------------------------------------------------------------------------------------------------------------------------------------------------------------------------------------------------------------------------------------------------------------------------------------------------------------------------------------------------------------------------------------------------------------------------------------------------------------------------------------------------------------------------------------------------------------------------------------------------------------------------------------------------------------------------------------------------------------------------------------------------------------------------------------------------------------------------------------------------------------------------------------------------------------------------------------------------------------------------------------------------------------------------------------------------------------------------------|
| Boom Condition                    | 3 - Normal Wear & Tear                                                                                                                                                                                                                                                                                                                                                                                                                                                                                                                                                                                                                                                                                                                                                                                                                                                                                                                                                                                                                                                                                                                                                                                                                                                                                                                                                                                                                                                                                                                                                                                                                                                                                                                                                                                                                                                                                                                                                                                                                                                                                                                                                                                                                                                                                                                                                                                                                                                                                                                                 |
| Boom Condition Photos             |                                                                                                                                                                                                                                                                                                                                                                                                                                                                                                                                                                                                                                                                                                                                                                                                                                                                                                                                                                                                                                                                                                                                                                                                                                                                                                                                                                                                                                                                                                                                                                                                                                                                                                                                                                                                                                                                                                                                                                                                                                                                                                                                                                                                                                                                                                                                                                                                                                                                                                                                                        |
|                                   | SUNSTRUE<br>SUNSTRUE<br>SUNSTRUE<br>SUNSTRUE<br>SUNSTRUE<br>SUNSTRUE<br>SUNSTRUE<br>SUNSTRUE<br>SUNSTRUE<br>SUNSTRUE<br>SUNSTRUE<br>SUNSTRUE<br>SUNSTRUE<br>SUNSTRUE<br>SUNSTRUE<br>SUNSTRUE<br>SUNSTRUE<br>SUNSTRUE<br>SUNSTRUE<br>SUNSTRUE<br>SUNSTRUE<br>SUNSTRUE<br>SUNSTRUE<br>SUNSTRUE<br>SUNSTRUE<br>SUNSTRUE<br>SUNSTRUE<br>SUNSTRUE<br>SUNSTRUE<br>SUNSTRUE<br>SUNSTRUE<br>SUNSTRUE<br>SUNSTRUE<br>SUNSTRUE<br>SUNSTRUE<br>SUNSTRUE<br>SUNSTRUE<br>SUNSTRUE<br>SUNSTRUE<br>SUNSTRUE<br>SUNSTRUE<br>SUNSTRUE<br>SUNSTRUE<br>SUNSTRUE<br>SUNSTRUE<br>SUNSTRUE<br>SUNSTRUE<br>SUNSTRUE<br>SUNSTRUE<br>SUNSTRUE<br>SUNSTRUE<br>SUNSTRUE<br>SUNSTRUE<br>SUNSTRUE<br>SUNSTRUE<br>SUNSTRUE<br>SUNSTRUE<br>SUNSTRUE<br>SUNSTRUE<br>SUNSTRUE<br>SUNSTRUE<br>SUNSTRUE<br>SUNSTRUE<br>SUNSTRUE<br>SUNSTRUE<br>SUNSTRUE<br>SUNSTRUE<br>SUNSTRUE<br>SUNSTRUE<br>SUNSTRUE<br>SUNSTRUE<br>SUNSTRUE<br>SUNSTRUE<br>SUNSTRUE<br>SUNSTRUE<br>SUNSTRUE<br>SUNSTRUE<br>SUNSTRUE<br>SUNSTRUE<br>SUNSTRUE<br>SUNSTRUE<br>SUNSTRUE<br>SUNSTRUE<br>SUNSTRUE<br>SUNSTRUE<br>SUNSTRUE<br>SUNSTRUE<br>SUNSTRUE<br>SUNSTRUE<br>SUNSTRUE<br>SUNSTRUE<br>SUNSTRUE<br>SUNSTRUE<br>SUNSTRUE<br>SUNSTRUE<br>SUNSTRUE<br>SUNSTRUE<br>SUNSTRUE<br>SUNSTRUE<br>SUNSTRUE<br>SUNSTRUE<br>SUNSTRUE<br>SUNSTRUE<br>SUNSTRUE<br>SUNSTRUE<br>SUNSTRUE<br>SUNSTRUE<br>SUNSTRUE<br>SUNSTRUE<br>SUNSTRUE<br>SUNSTRUE<br>SUNSTRUE<br>SUNSTRUE<br>SUNSTRUE<br>SUNSTRUE<br>SUNSTRUE<br>SUNSTRUE<br>SUNSTRUE<br>SUNSTRUE<br>SUNSTRUE<br>SUNSTRUE<br>SUNSTRUE<br>SUNSTRUE<br>SUNSTRUE<br>SUNSTRUE<br>SUNSTRUE<br>SUNSTRUE<br>SUNSTRUE<br>SUNSTRUE<br>SUNSTRUE<br>SUNSTRUE<br>SUNSTRUE<br>SUNSTRUE<br>SUNSTRUE<br>SUNSTRUE<br>SUNSTRUE<br>SUNSTRUE<br>SUNSTRUE<br>SUNSTRUE<br>SUNSTRUE<br>SUNSTRUE<br>SUNSTRUE<br>SUNSTRUE<br>SUNSTRUE<br>SUNSTRUE<br>SUNSTRUE<br>SUNSTRUE<br>SUNSTRUE<br>SUNSTRUE<br>SUNSTRUE<br>SUNSTRUE<br>SUNSTRUE<br>SUNSTRUE<br>SUNSTRUE<br>SUNSTRUE<br>SUNSTRUE<br>SUNSTRUE<br>SUNSTRUE<br>SUNSTRUE<br>SUNSTRUE<br>SUNSTRUE<br>SUNSTRUE<br>SUNSTRUE<br>SUNSTRUE<br>SUNSTRUE<br>SUNSTRUE<br>SUNSTRUE<br>SUNSTRUE<br>SUNSTRUE<br>SUNSTRUE<br>SUNSTRUE<br>SUNSTRUE<br>SUNSTRUE<br>SUNSTRUE<br>SUNSTRUE<br>SUNSTRUE<br>SUNSTRUE<br>SUNSTRUE<br>SUNSTRUE<br>SUNSTRUE<br>SUNSTRUE<br>SUNSTRUE<br>SUNSTRUE<br>SUNSTRUE<br>SUNSTRUE<br>SUNSTRUE<br>SUNSTRUE<br>SUNSTRUE<br>SUNSTRUE<br>SUNSTRUE<br>SUNSTRUE<br>SUNSTRUE<br>SUNSTRUE<br>SUNSTRUE<br>SUNSTRUE<br>SUNSTRUE<br>SUNSTRUE<br>SUNSTRUE<br>SUNSTRUE<br>SUNSTRUE<br>SUNSTRUE<br>SUNSTRUE<br>SUNSTRUE<br>SUNSTRUE<br>SUNSTR |
|                                   |                                                                                                                                                                                                                                                                                                                                                                                                                                                                                                                                                                                                                                                                                                                                                                                                                                                                                                                                                                                                                                                                                                                                                                                                                                                                                                                                                                                                                                                                                                                                                                                                                                                                                                                                                                                                                                                                                                                                                                                                                                                                                                                                                                                                                                                                                                                                                                                                                                                                                                                                                        |

Chain / Tensioners Photos

**Boom Wear Guides** 

3 - Normal Wear & Tear

Outriggers

**Outriggers Photos** 

3 - Normal Wear & Tear