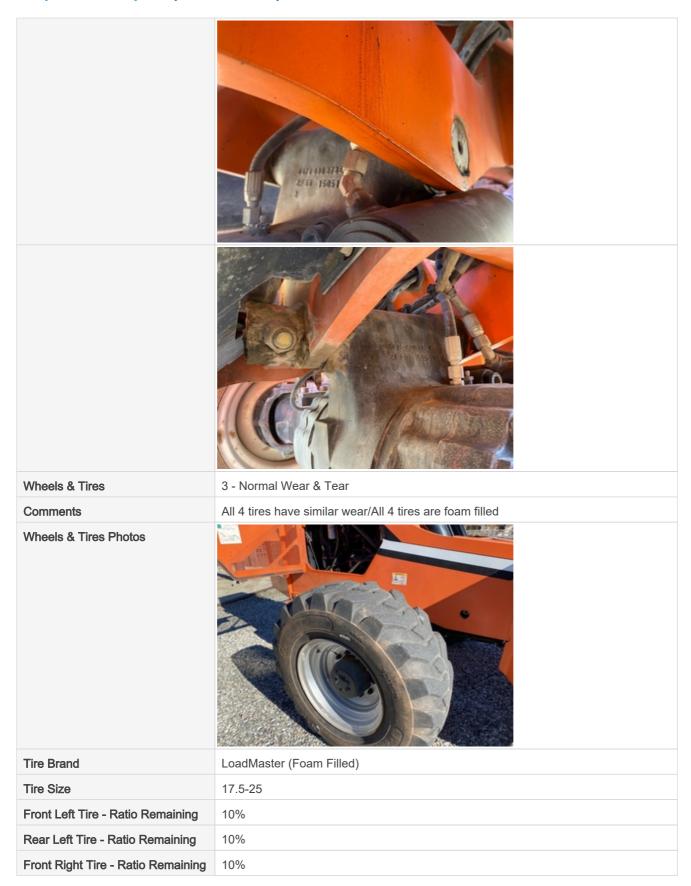

#### **Chassis Inspection Points**

| Frame | 3 - Normal Wear & Tear |  |
|-------|------------------------|--|

Date Submitted: 01-24-2023 11:23 PM

| Rear Right Tire - Ratio Remaining | 10%                                                                                                                                                                                                                                                                                                                                                                                                                                                                                                                                                                                                                                                                                                                                                                                                                                                                                                                                                                                                                                                                                                                                                                                                                                                                                                                                                                                                                                                                                                                                                                                                                                                                                                                                                                                                                                                                                                                                                                                                                                                                                                                                                                                                                                                                                                                                                                                                                                                                                                                                                    |
|-----------------------------------|--------------------------------------------------------------------------------------------------------------------------------------------------------------------------------------------------------------------------------------------------------------------------------------------------------------------------------------------------------------------------------------------------------------------------------------------------------------------------------------------------------------------------------------------------------------------------------------------------------------------------------------------------------------------------------------------------------------------------------------------------------------------------------------------------------------------------------------------------------------------------------------------------------------------------------------------------------------------------------------------------------------------------------------------------------------------------------------------------------------------------------------------------------------------------------------------------------------------------------------------------------------------------------------------------------------------------------------------------------------------------------------------------------------------------------------------------------------------------------------------------------------------------------------------------------------------------------------------------------------------------------------------------------------------------------------------------------------------------------------------------------------------------------------------------------------------------------------------------------------------------------------------------------------------------------------------------------------------------------------------------------------------------------------------------------------------------------------------------------------------------------------------------------------------------------------------------------------------------------------------------------------------------------------------------------------------------------------------------------------------------------------------------------------------------------------------------------------------------------------------------------------------------------------------------------|
| Boom Condition                    | 3 - Normal Wear & Tear                                                                                                                                                                                                                                                                                                                                                                                                                                                                                                                                                                                                                                                                                                                                                                                                                                                                                                                                                                                                                                                                                                                                                                                                                                                                                                                                                                                                                                                                                                                                                                                                                                                                                                                                                                                                                                                                                                                                                                                                                                                                                                                                                                                                                                                                                                                                                                                                                                                                                                                                 |
| Boom Condition Photos             |                                                                                                                                                                                                                                                                                                                                                                                                                                                                                                                                                                                                                                                                                                                                                                                                                                                                                                                                                                                                                                                                                                                                                                                                                                                                                                                                                                                                                                                                                                                                                                                                                                                                                                                                                                                                                                                                                                                                                                                                                                                                                                                                                                                                                                                                                                                                                                                                                                                                                                                                                        |
|                                   | SUNSTRUE<br>SUNSTRUE<br>SUNSTRUE<br>SUNSTRUE<br>SUNSTRUE<br>SUNSTRUE<br>SUNSTRUE<br>SUNSTRUE<br>SUNSTRUE<br>SUNSTRUE<br>SUNSTRUE<br>SUNSTRUE<br>SUNSTRUE<br>SUNSTRUE<br>SUNSTRUE<br>SUNSTRUE<br>SUNSTRUE<br>SUNSTRUE<br>SUNSTRUE<br>SUNSTRUE<br>SUNSTRUE<br>SUNSTRUE<br>SUNSTRUE<br>SUNSTRUE<br>SUNSTRUE<br>SUNSTRUE<br>SUNSTRUE<br>SUNSTRUE<br>SUNSTRUE<br>SUNSTRUE<br>SUNSTRUE<br>SUNSTRUE<br>SUNSTRUE<br>SUNSTRUE<br>SUNSTRUE<br>SUNSTRUE<br>SUNSTRUE<br>SUNSTRUE<br>SUNSTRUE<br>SUNSTRUE<br>SUNSTRUE<br>SUNSTRUE<br>SUNSTRUE<br>SUNSTRUE<br>SUNSTRUE<br>SUNSTRUE<br>SUNSTRUE<br>SUNSTRUE<br>SUNSTRUE<br>SUNSTRUE<br>SUNSTRUE<br>SUNSTRUE<br>SUNSTRUE<br>SUNSTRUE<br>SUNSTRUE<br>SUNSTRUE<br>SUNSTRUE<br>SUNSTRUE<br>SUNSTRUE<br>SUNSTRUE<br>SUNSTRUE<br>SUNSTRUE<br>SUNSTRUE<br>SUNSTRUE<br>SUNSTRUE<br>SUNSTRUE<br>SUNSTRUE<br>SUNSTRUE<br>SUNSTRUE<br>SUNSTRUE<br>SUNSTRUE<br>SUNSTRUE<br>SUNSTRUE<br>SUNSTRUE<br>SUNSTRUE<br>SUNSTRUE<br>SUNSTRUE<br>SUNSTRUE<br>SUNSTRUE<br>SUNSTRUE<br>SUNSTRUE<br>SUNSTRUE<br>SUNSTRUE<br>SUNSTRUE<br>SUNSTRUE<br>SUNSTRUE<br>SUNSTRUE<br>SUNSTRUE<br>SUNSTRUE<br>SUNSTRUE<br>SUNSTRUE<br>SUNSTRUE<br>SUNSTRUE<br>SUNSTRUE<br>SUNSTRUE<br>SUNSTRUE<br>SUNSTRUE<br>SUNSTRUE<br>SUNSTRUE<br>SUNSTRUE<br>SUNSTRUE<br>SUNSTRUE<br>SUNSTRUE<br>SUNSTRUE<br>SUNSTRUE<br>SUNSTRUE<br>SUNSTRUE<br>SUNSTRUE<br>SUNSTRUE<br>SUNSTRUE<br>SUNSTRUE<br>SUNSTRUE<br>SUNSTRUE<br>SUNSTRUE<br>SUNSTRUE<br>SUNSTRUE<br>SUNSTRUE<br>SUNSTRUE<br>SUNSTRUE<br>SUNSTRUE<br>SUNSTRUE<br>SUNSTRUE<br>SUNSTRUE<br>SUNSTRUE<br>SUNSTRUE<br>SUNSTRUE<br>SUNSTRUE<br>SUNSTRUE<br>SUNSTRUE<br>SUNSTRUE<br>SUNSTRUE<br>SUNSTRUE<br>SUNSTRUE<br>SUNSTRUE<br>SUNSTRUE<br>SUNSTRUE<br>SUNSTRUE<br>SUNSTRUE<br>SUNSTRUE<br>SUNSTRUE<br>SUNSTRUE<br>SUNSTRUE<br>SUNSTRUE<br>SUNSTRUE<br>SUNSTRUE<br>SUNSTRUE<br>SUNSTRUE<br>SUNSTRUE<br>SUNSTRUE<br>SUNSTRUE<br>SUNSTRUE<br>SUNSTRUE<br>SUNSTRUE<br>SUNSTRUE<br>SUNSTRUE<br>SUNSTRUE<br>SUNSTRUE<br>SUNSTRUE<br>SUNSTRUE<br>SUNSTRUE<br>SUNSTRUE<br>SUNSTRUE<br>SUNSTRUE<br>SUNSTRUE<br>SUNSTRUE<br>SUNSTRUE<br>SUNSTRUE<br>SUNSTRUE<br>SUNSTRUE<br>SUNSTRUE<br>SUNSTRUE<br>SUNSTRUE<br>SUNSTRUE<br>SUNSTRUE<br>SUNSTRUE<br>SUNSTRUE<br>SUNSTRUE<br>SUNSTRUE<br>SUNSTRUE<br>SUNSTRUE<br>SUNSTRUE<br>SUNSTRUE<br>SUNSTRUE<br>SUNSTRUE<br>SUNSTRUE<br>SUNSTRUE<br>SUNSTRUE<br>SUNSTRUE<br>SUNSTRUE<br>SUNSTRUE<br>SUNSTRUE<br>SUNSTRUE<br>SUNSTRUE<br>SUNSTRUE<br>SUNSTRUE<br>SUNSTRUE<br>SUNSTRUE<br>SUNSTRUE<br>SUNSTRUE<br>SUNSTRUE<br>SUNSTRUE<br>SUNSTRUE<br>SUNSTRUE<br>SUNSTRUE<br>SUNSTR |
|                                   |                                                                                                                                                                                                                                                                                                                                                                                                                                                                                                                                                                                                                                                                                                                                                                                                                                                                                                                                                                                                                                                                                                                                                                                                                                                                                                                                                                                                                                                                                                                                                                                                                                                                                                                                                                                                                                                                                                                                                                                                                                                                                                                                                                                                                                                                                                                                                                                                                                                                                                                                                        |

Chain / Tensioners Photos

**Boom Wear Guides** 

3 - Normal Wear & Tear

Outriggers

**Outriggers Photos** 

3 - Normal Wear & Tear