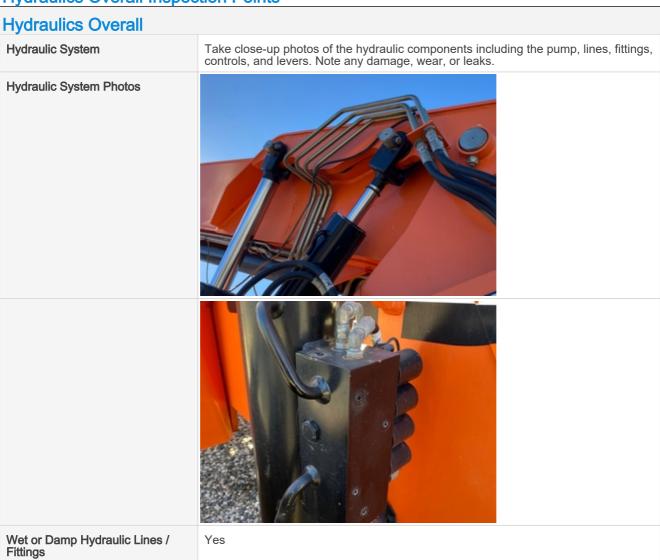

#### **Hydraulics Overall Inspection Points**

| Appearance of Hydraulic Lines / Fittings        | 3 - Normal Wear & Tear                                                                                                       |
|-------------------------------------------------|------------------------------------------------------------------------------------------------------------------------------|
| Hydraulic Lines / Fittings Condition            | Hydraulic lines & fittings are clean and in good condition, Active leaks in hoses or fittings observed, Other (see comments) |
| Comments                                        | Side to side bottom (Machine Leveling) hand control valve stiff                                                              |
| Appearance of Hydraulic Lines / Fittings Photos |                                                                                                                              |
|                                                 |                                                                                                                              |
|                                                 |                                                                                                                              |