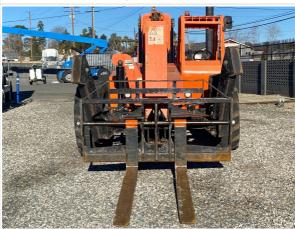

#### **Exterior 360 Walkaround**

#### Instructions

Take photos of the exterior of the piece of equipment. Capture a full 360 degree walk around and all major components.

- Must have shots to capture:
   Front
   45 degree corner shot of left front
- 45 degree corner shot of right front
- Left sideRight side
- Rear
- 45 degree corner shot of left rear
- 45 degree corner shot of right rear