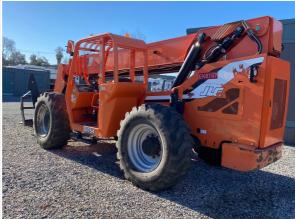

#### **Exterior 360 Walkaround**

#### Instructions

Take photos of the exterior of the piece of equipment. Capture a full 360 degree walk around and all major components.

- Must have shots to capture:
   Front
   45 degree corner shot of left front
- 45 degree corner shot of right front
- Left sideRight side
- Rear
- 45 degree corner shot of left rear
- 45 degree corner shot of right rear