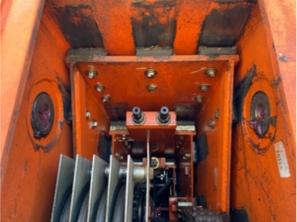

# **Transmission Photos** Clutch Shift Lever 3 - Normal Wear & Tear **Shift Lever Condition** Other Comments, Good forward and reverse function Comments Decals on shifter worn **Foot Brake** 3 - Normal Wear & Tear **Foot Brake Condition** Poor braking performance Comments Brake Pedals require (hard depress) for brakes to activate **Inching Brake** 3 - Normal Wear & Tear **Parking Brake Parking Brake Condition** Good brake function Overall front and rear axle looked healthy, (externally) with no leaks or obvious issues observed. Transmission functions well in all gears forward and reverse. Suspension and steering seemed to work normal. Minor oil buildup observed at transmission. (Further inspection recommended to determine if it's hydraulic or transmission fluid peop during inspection. **Overall Drivetrain Comments** transmission fluid seen during inspection.