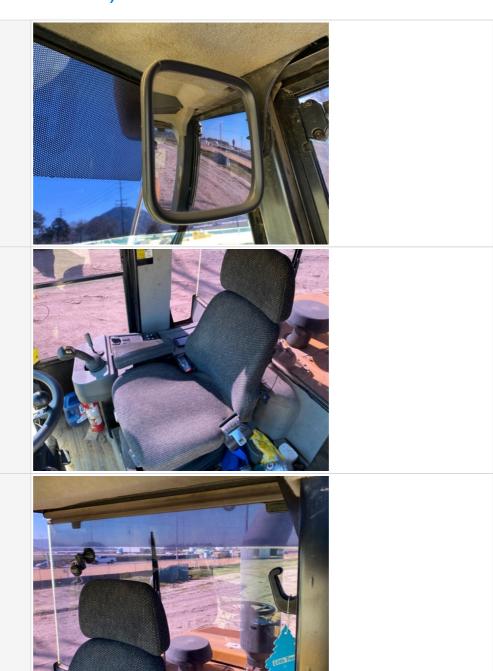

#### **Control Station Inspection Points**

| Control Station |                                                                                                                                                                                            |
|-----------------|--------------------------------------------------------------------------------------------------------------------------------------------------------------------------------------------|
| Control Station | Take close-up photos of operator control station or cab including the floors, panels, headliner, seat, controls & displays, gauges & meters, and interior lights. Note any damage or wear. |

| Operator Cabin Overall           | 3 - Normal Wear & Tear                                                                              |
|----------------------------------|-----------------------------------------------------------------------------------------------------|
| Operator Cabin Overall Condition | Good cabin appearance, solid floors, panels, and ceiling                                            |
| Operator Seat                    | 3 - Normal Wear & Tear                                                                              |
| Operator Seat Condition          | Seat(s) in good condition, no stains or tears in upholstery                                         |
| Cabin Lights                     | 3 - Normal Wear & Tear                                                                              |
| Cabin Lights Condition           | Cabin lights are installed with all light covers in place, bulbs are installed and working properly |
| Safety Lock Out / Stop           | 3 - Normal Wear & Tear                                                                              |
| Safety Lock Out / Stop Condition | Safety lock out device is present, in good condition, and functional                                |
| Controls & Switches              | 3 - Normal Wear & Tear                                                                              |
| Controls & Switches Condition    | All switches are installed and functional                                                           |
| Hour Meter Activity              | 3 - Normal Wear & Tear                                                                              |
| Hour Meter Condition             | Hour meter is functional and in good condition                                                      |

| Hour Meter Activity Photos | 10 115 1/20 25 30 OF                                    |
|----------------------------|---------------------------------------------------------|
| Other Gauge Activity       | 3 - Normal Wear & Tear                                  |
| Other Gauge Condition      | All cockpit gauges are functional and in good condition |
| Heater & A/C               | 3 - Normal Wear & Tear                                  |
| Heater & A/C Condition     | Heater and A/C work as expected                         |
| Travel Alarm               | 3 - Normal Wear & Tear                                  |
| Travel Alarm Condition     | Travel alarm is installed and functioning as expected   |
| Horn                       | 3 - Normal Wear & Tear                                  |
| Horn Condition             | Horn is installed and functioning as expected           |
| Backup Camera              | 0                                                       |