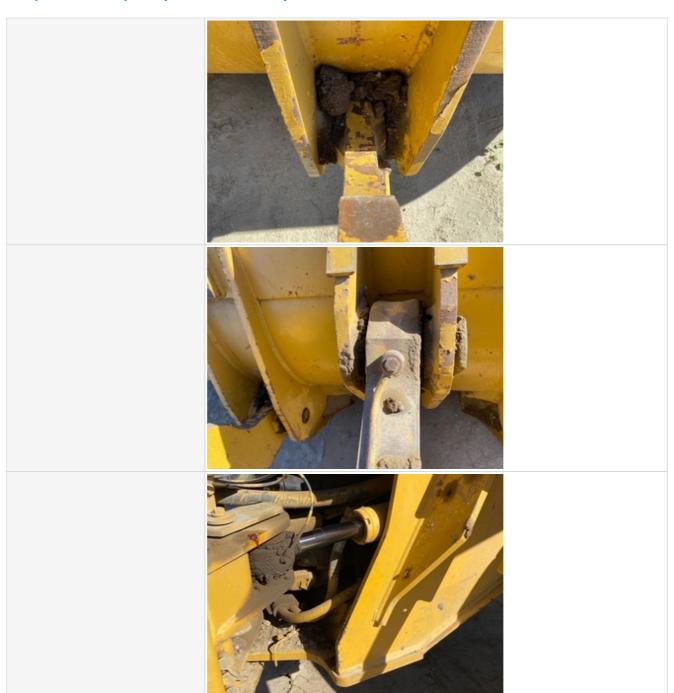

#### **Chassis Inspection Points**

| Frame | 3 - Normal Wear & Tear |  |
|-------|------------------------|--|
|       |                        |  |

Rear Axle Appearance

3 - Normal Wear & Tear

| Rear Axle Appearance Photos       |           |
|-----------------------------------|-----------|
|                                   |           |
| Tire Brand                        | Galaxy    |
| Tire Size                         | 20.5 - 25 |
| Front Left Tire - Ratio Remaining | 30%       |
| Front Left Tire Photos            |           |
| Rear Left Tire - Ratio Remaining  | 30%       |

Rear Left Tire Photos

Front Right Tire - Ratio Remaining

Front Right Tire Photos

Rear Right Tire - Ratio Remaining

Rear Right Tire Photos

 Lift Arm
 3 - Normal Wear & Tear

 Chassis to Arm Pins
 3 - Normal Wear & Tear

 Tilt Linkage
 3 - Normal Wear & Tear

 Tilt Linkage Pins and Bushings
 3 - Normal Wear & Tear

 Quick Coupler
 0

| Quick Coupler to Arms Pins | 0                                                                                                                           |
|----------------------------|-----------------------------------------------------------------------------------------------------------------------------|
| Overall Chassis            | 3 - Normal Wear & Tear                                                                                                      |
| Overall Chassis Comments   | Overall chassis in really good shape. All implements in good condition and no abnormalities observed during the inspection. |