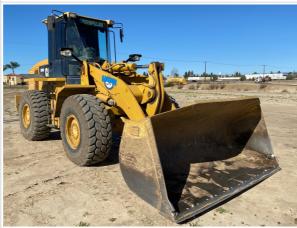

| No                                             |
| Other Configuration Details / Notes | Machine equipped with auto-lube grease system. |

#### **Exterior 360 Walkaround**

#### **Exterior 360 Walkaround**



#### Inspection Report (Wheel Loader)

#### Instructions

Take photos of the exterior of the piece of equipment. Capture a full 360 degree walk around and all major components.

Must have shots to capture:

- Front
   45 degree corner shot of left front
   45 degree corner shot of right front
   Left
- Right side
- Rear
- 45 degree corner shot of left rear45 degree corner shot of right rear

Tips for good photos:
- Move the equipment into a open area without any visual distractions or other equipment in the background

#### **Exterior Walkaround Photos**















#### Inspection Report (Wheel Loader)







**General Appearance Inspection Points** 

**General Appearance** 































#### Inspection Report (Wheel Loader)



#### **Control Station Inspection Points**

| Control Station |                                                                                                                                                                                            |
|-----------------|--------------------------------------------------------------------------------------------------------------------------------------------------------------------------------------------|
| Control Station | Take close-up photos of operator control station or cab including the floors, panels, headliner, seat, controls & displays