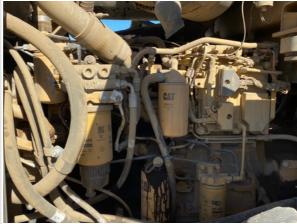

#### **Engine Inspection Points**

| Engine inspection Points                    |                               |
|---------------------------------------------|-------------------------------|
| Engine                                      |                               |
| Engine Type (Make, Model,<br>Cylinders, Hp) | CAT 2236 - 6.6L - 6 Cyl 180HP |
| Emissions Tier                              | Tier 3                        |
| Engine Serial Number                        | C6E38491                      |
| Engine Fuel Type                            | Diesel                        |
| Engine Photos                               |                               |

| Blow-by (Visual Observation Check)             | No                                                                                         |
|------------------------------------------------|--------------------------------------------------------------------------------------------|
| Unusual Noises (Upon Start-up, Idle, Shutdown) | No                                                                                         |
| Unusual Noise Notes                            | No unusual noises heard                                                                    |
| Engine Smoke (Upon Start-up, Idle, Shutdown)   | No                                                                                         |
| Engine Smoke Notes                             | No engine smoke issues observed                                                            |
| Engine Exhaust Color                           | Clear                                                                                      |
| Battery                                        | 3 - Normal Wear & Tear                                                                     |
| Battery Condition                              | Other (see comments), Inaccessible, unable to determine condition                          |
| Radiator                                       | 3 - Normal Wear & Tear                                                                     |
| Radiator Condition                             | Radiator fins & components appear to be in good working order, no signs of damage or leaks |
| Belts                                          | 3 - Normal Wear & Tear                                                                     |
| Belt Condition                                 | Belts appear in good condition & alignment with proper tension                             |
| Hoses                                          | 3 - Normal Wear & Tear                                                                     |
| Hose Condition                                 | Firm, pliant hoses with no signs of wear or leaks                                          |
|                                                |                                                                                            |