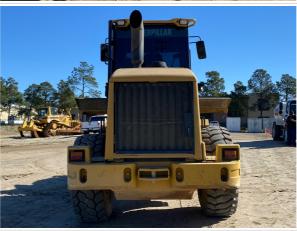

| No                                             |
| Other Configuration Details / Notes | Machine equipped with auto-lube grease system. |

#### **Exterior 360 Walkaround**

#### **Exterior 360 Walkaround**



#### Inspection Report (Wheel Loader)

#### Instructions

Take photos of the exterior of the piece of equipment. Capture a full 360 degree walk around and all major components.

Must have shots to capture:

- Front
   45 degree corner shot of left front
   45 degree corner shot of right front
   Left
- Right side
- Rear
- 45 degree corner shot of left rear45 degree corner shot of right rear

Tips for good photos:
- Move the equipment into a open area without any visual distractions or other equipment in the background

#### **Exterior Walkaround Photos**















#### Inspection Report (Wheel Loader)







**General Appearance Inspection Points** 

**General Appearance** 































#### Inspection Report (Wheel Loader)



#### **Control Station Inspection Points**

| Control Station |                                                                                                                                                                                            |
|-----------------|--------------------------------------------------------------------------------------------------------------------------------------------------------------------------------------------|
| Control Station | Take close-up photos of operator control station or cab including the floors, panels, headliner, seat, controls & displays, gauges