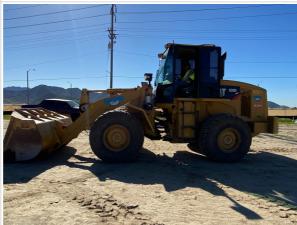

|
| Other Configuration Details / Notes | Machine equipped with auto-lube grease system. |

#### **Exterior 360 Walkaround**

#### **Exterior 360 Walkaround**



#### Inspection Report (Wheel Loader)

#### Instructions

Take photos of the exterior of the piece of equipment. Capture a full 360 degree walk around and all major components.

Must have shots to capture:

- Front
   45 degree corner shot of left front
   45 degree corner shot of right front
   Left
- Right side
- Rear
- 45 degree corner shot of left rear45 degree corner shot of right rear

Tips for good photos:
- Move the equipment into a open area without any visual distractions or other equipment in the background

#### **Exterior Walkaround Photos**















#### Inspection Report (Wheel Loader)







**General Appearance Inspection Points** 

**General Appearance** 































#### Inspection Report (Wheel Loader)



#### **Control Station Inspection Points**

| Control Station |                                                                                                                                                                                            |
|-----------------|--------------------------------------------------------------------------------------------------------------------------------------------------------------------------------------------|
| Control Station | Take close-up photos of operator control station or cab including the floors, panels, headliner, seat, controls & displays, gauges & meters, and interior lights. Note any dama