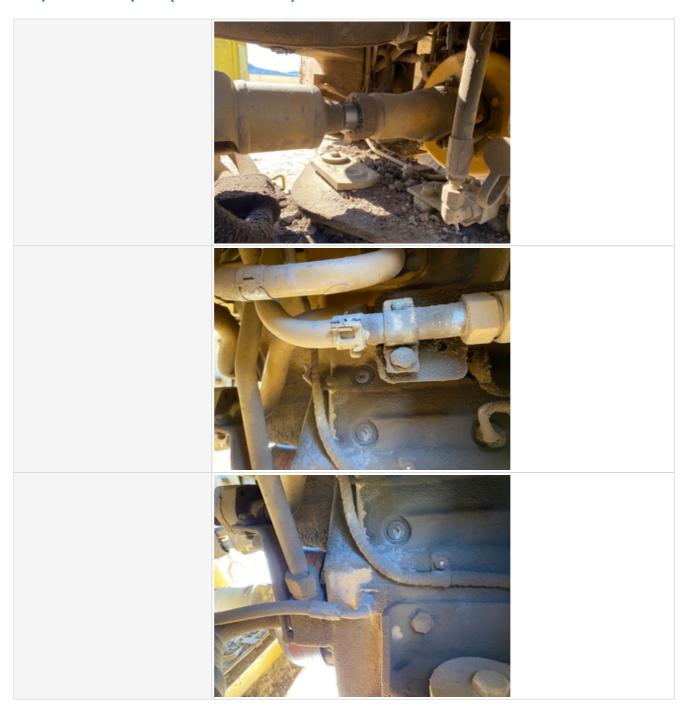

#### **Drivetrain Inspection Points**

| Drivetrain |                                                                                                                                                            |
|------------|------------------------------------------------------------------------------------------------------------------------------------------------------------|
| Drivetrain | Take close-up photos of the drivetrain components including transmission housing, drive shaft, drive motors, fittings, and hoses. Note any damage or wear. |

# Inspection Report (Wheel Loader)

| Hydrostatic Transmission?                | No                                                                                                                                                                                                          |
|------------------------------------------|-------------------------------------------------------------------------------------------------------------------------------------------------------------------------------------------------------------|
| Transmission Info<br>(Make/Model/Speeds) | Powershift 4 Speed                                                                                                                                                                                          |
| Transmission                             | 2 - Above Average Wear                                                                                                                                                                                      |
| Transmission Condition                   | No unusual noises or vibrations, Other (see comments)                                                                                                                                                       |
| Comments                                 | Minor active leaks observed around transmission                                                                                                                                                             |
| Clutch                                   | 0                                                                                                                                                                                                           |
| Shift Lever                              | 3 - Normal Wear & Tear                                                                                                                                                                                      |
| Shift Lever Condition                    | Good forward and reverse function                                                                                                                                                                           |
| Foot Brake                               | 3 - Normal Wear & Tear                                                                                                                                                                                      |
| Foot Brake Condition                     | Good brake function                                                                                                                                                                                         |
| Inching Brake                            | 3 - Normal Wear & Tear                                                                                                                                                                                      |
| Inching Brake Condition                  | Good brake function                                                                                                                                                                                         |
| Parking Brake                            | 3 - Normal Wear & Tear                                                                                                                                                                                      |
| Parking Brake Condition                  | Good brake function                                                                                                                                                                                         |
| Overall Drivetrain Comments              | Overall Drivetrain has good working appearance. Minor leaks observed at transmission. Operator worked machine through forward and reverse gears onsite and no abnormalities observed during the inspection. |