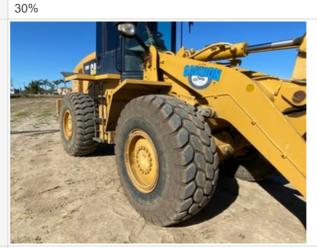

#### **Chassis Inspection Points**

| Frame | 3 - Normal Wear & Tear |  |
|-------|------------------------|--|
|       |                        |  |

Rear Axle Appearance

3 - Normal Wear & Tear

| Rear Axle Appearance Photos       |           |
|-----------------------------------|-----------|
|                                   |           |
| Tire Brand                        | Galaxy    |
| Tire Size                         | 20.5 - 25 |
| Front Left Tire - Ratio Remaining | 30%       |
| Front Left Tire Photos            |           |
| Rear Left Tire - Ratio Remaining  | 30%       |