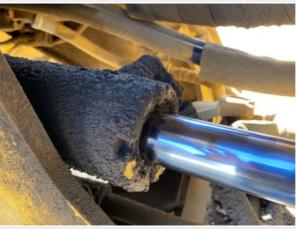

# **Hydraulics Cylinders Inspection Points**

| Lift Cylinder               | Check the lift cylinder. Note any wear, pitting, discoloration, etc. Take photos. |
|-----------------------------|-----------------------------------------------------------------------------------|
| Lift Cylinder: Mounting Pin | 3                                                                                 |
| Lift Cylinder: Oil Leaks    | No                                                                                |

| Lift Cylinder Photos          |                                                                                                                                                                                                                                                                                                                                                                                                                                                                                                                                                                                                                                                                                                                                                                                                                                                                                                                                                                                                                                                                                                                                                                                                                                                                                                                                                                                                                                                                                                                                                                                                                                                                                                                                                                                                                                                                                                                                                                                                                                                                                                                               |
|-------------------------------|-------------------------------------------------------------------------------------------------------------------------------------------------------------------------------------------------------------------------------------------------------------------------------------------------------------------------------------------------------------------------------------------------------------------------------------------------------------------------------------------------------------------------------------------------------------------------------------------------------------------------------------------------------------------------------------------------------------------------------------------------------------------------------------------------------------------------------------------------------------------------------------------------------------------------------------------------------------------------------------------------------------------------------------------------------------------------------------------------------------------------------------------------------------------------------------------------------------------------------------------------------------------------------------------------------------------------------------------------------------------------------------------------------------------------------------------------------------------------------------------------------------------------------------------------------------------------------------------------------------------------------------------------------------------------------------------------------------------------------------------------------------------------------------------------------------------------------------------------------------------------------------------------------------------------------------------------------------------------------------------------------------------------------------------------------------------------------------------------------------------------------|
|                               | RPAN CONTROL OF THE PAN CONTROL |
|                               | TERPLA                                                                                                                                                                                                                                                                                                                                                                                                                                                                                                                                                                                                                                                                                                                                                                                                                                                                                                                                                                                                                                                                                                                                                                                                                                                                                                                                                                                                                                                                                                                                                                                                                                                                                                                                                                                                                                                                                                                                                                                                                                                                                                                        |
| Bucket Cylinder               | Check the bucket cylinder. Note any wear, pitting, discoloration, etc. Take photos.                                                                                                                                                                                                                                                                                                                                                                                                                                                                                                                                                                                                                                                                                                                                                                                                                                                                                                                                                                                                                                                                                                                                                                                                                                                                                                                                                                                                                                                                                                                                                                                                                                                                                                                                                                                                                                                                                                                                                                                                                                           |
| Bucket Cylinder: Mounting Pin | 3                                                                                                                                                                                                                                                                                                                                                                                                                                                                                                                                                                                                                                                                                                                                                                                                                                                                                                                                                                                                                                                                                                                                                                                                                                                                                                                                                                                                                                                                                                                                                                                                                                                                                                                                                                                                                                                                                                                                                                                                                                                                                                                             |
| Bucket Cylinder: Oil Leaks    | No                                                                                                                                                                                                                                                                                                                                                                                                                                                                                                                                                                                                                                                                                                                                                                                                                                                                                                                                                                                                                                                                                                                                                                                                                                                                                                                                                                                                                                                                                                                                                                                                                                                                                                                                                                                                                                                                                                                                                                                                                                                                                                                            |