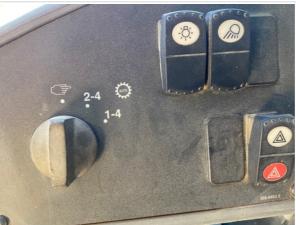

#### **Control Station Inspection Points**

| Control Station |                                                                                                                                                                                            |
|-----------------|--------------------------------------------------------------------------------------------------------------------------------------------------------------------------------------------|
| Control Station | Take close-up photos of operator control station or cab including the floors, panels, headliner, seat, controls & displays, gauges & meters, and interior lights. Note any damage or wear. |

| Operator Cabin Overall           | 3 - Normal Wear & Tear                                                                              |
|----------------------------------|-----------------------------------------------------------------------------------------------------|
| Operator Cabin Overall Condition | Good cabin appearance, solid floors, panels, and ceiling                                            |
| Operator Seat                    | 3 - Normal Wear & Tear                                                                              |
| Operator Seat Condition          | Seat(s) in good condition, no stains or tears in upholstery                                         |
| Cabin Lights                     | 3 - Normal Wear & Tear                                                                              |
| Cabin Lights Condition           | Cabin lights are installed with all light covers in place, bulbs are installed and working properly |
| Safety Lock Out / Stop           | 3 - Normal Wear & Tear                                                                              |
| Safety Lock Out / Stop Condition | Safety lock out device is present, in good condition, and functional                                |
| Controls & Switches              | 3 - Normal Wear & Tear                                                                              |
| Controls & Switches Condition    | All switches are installed and functional                                                           |
| Hour Meter Activity              | 3 - Normal Wear & Tear                                                                              |
| Hour Meter Condition             | Hour meter is functional and in good condition                                                      |

| Hour Meter Activity Photos | 10 115 1/20 25 30 OF                                    |
|----------------------------|---------------------------------------------------------|
| Other Gauge Activity       | 3 - Normal Wear & Tear                                  |
| Other Gauge Condition      | All cockpit gauges are functional and in good condition |
| Heater & A/C               | 3 - Normal Wear & Tear                                  |
| Heater & A/C Condition     | Heater and A/C work as expected                         |
| Travel Alarm               | 3 - Normal Wear & Tear                                  |
| Travel Alarm Condition     | Travel alarm is installed and functioning as expected   |
| Horn                       | 3 - Normal Wear & Tear                                  |
| Horn Condition             | Horn is installed and functioning as expected           |
| Backup Camera              | 0                                                       |