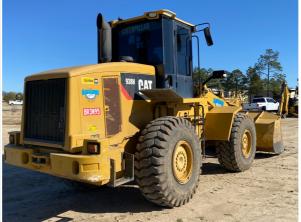

| No                                             |
| Other Configuration Details / Notes | Machine equipped with auto-lube grease system. |

#### **Exterior 360 Walkaround**

#### **Exterior 360 Walkaround**



#### Inspection Report (Wheel Loader)

#### Instructions

Take photos of the exterior of the piece of equipment. Capture a full 360 degree walk around and all major components.

Must have shots to capture:

- Front
   45 degree corner shot of left front
   45 degree corner shot of right front
   Left
- Right side
- Rear
- 45 degree corner shot of left rear45 degree corner shot of right rear

Tips for good photos:
- Move the equipment into a open area without any visual distractions or other equipment in the background

#### **Exterior Walkaround Photos**















#### Inspection Report (Wheel Loader)







**General Appearance Inspection Points** 

**General Appearance** 































#### Inspection Report (Wheel Loader)



#### **Control Station Inspection Points**

| Control Station |                                                                                                                                                                                            |
|-----------------|--------------------------------------------------------------------------------------------------------------------------------------------------------------------------------------------|
| Control Station | Take close-up photos of operator control station or cab including the floors, panels, headliner, seat, controls & displays, gaug