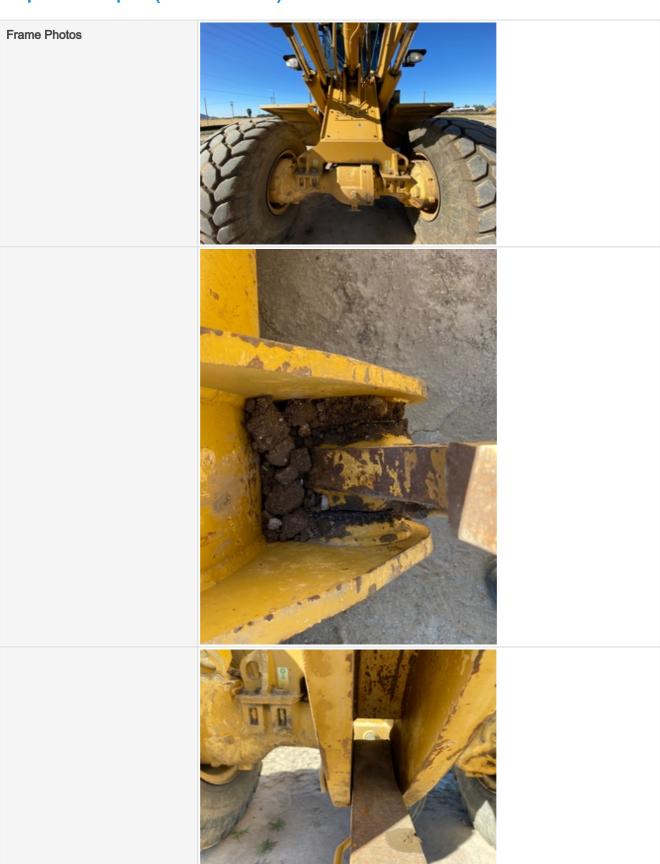

#### **Chassis Inspection Points**

| Frame | 3 - Normal Wear & Tear |  |
|-------|------------------------|--|
|       |                        |  |

Rear Axle Appearance

3 - Normal Wear & Tear

| Rear Axle Appearance Photos       |           |
|-----------------------------------|-----------|
|                                   |           |
| Tire Brand                        | Galaxy    |
| Tire Size                         | 20.5 - 25 |
| Front Left Tire - Ratio Remaining | 30%       |
| Front Left Tire Photos            |           |
| Rear Left Tire - Ratio Remaining  | 30%       |

 Tilt Linkage
 3 - Normal Wear & Tear

 Tilt Linkage Pins and Bushings
 3 - Normal Wear & Tear

 Quick Coupler
 0

| Quick Coupler to Arms Pins | 0                                                                                                                           |
|----------------------------|-----------------------------------------------------------------------------------------------------------------------------|
| Overall Chassis            | 3 - Normal Wear & Tear                                                                                                      |
| Overall Chassis Comments   | Overall chassis in really good shape. All implements in good condition and no abnormalities observed during the inspection. |