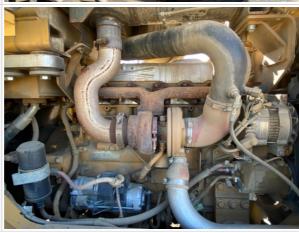

#### **Engine Inspection Points**

| Engine inspection Points                    |                               |
|---------------------------------------------|-------------------------------|
| Engine                                      |                               |
| Engine Type (Make, Model,<br>Cylinders, Hp) | CAT 2236 - 6.6L - 6 Cyl 180HP |
| Emissions Tier                              | Tier 3                        |
| Engine Serial Number                        | C6E38491                      |
| Engine Fuel Type                            | Diesel                        |
| Engine Photos                               |                               |

| Blow-by (Visual Observation Check)             | No                                                                                         |
|------------------------------------------------|--------------------------------------------------------------------------------------------|
| Unusual Noises (Upon Start-up, Idle, Shutdown) | No                                                                                         |
| Unusual Noise Notes                            | No unusual noises heard                                                                    |
| Engine Smoke (Upon Start-up, Idle, Shutdown)   | No                                                                                         |
| Engine Smoke Notes                             | No engine smoke issues observed                                                            |
| Engine Exhaust Color                           | Clear                                                                                      |
| Battery                                        | 3 - Normal Wear & Tear                                                                     |
| Battery Condition                              | Other (see comments), Inaccessible, unable to determine condition                          |
| Radiator                                       | 3 - Normal Wear & Tear                                                                     |
| Radiator Condition                             | Radiator fins & components appear to be in good working order, no signs of damage or leaks |
| Belts                                          | 3 - Normal Wear & Tear                                                                     |
| Belt Condition                                 | Belts appear in good condition & alignment with proper tension                             |
| Hoses                                          | 3 - Normal Wear & Tear                                                                     |
| Hose Condition                                 | Firm, pliant hoses with no signs of wear or leaks                                          |
|                                                |                                                                                            |