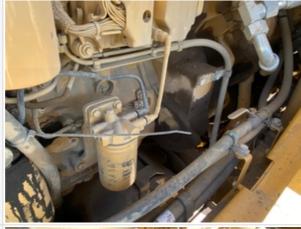

#### Inspection Report (Wheel Loader)

| Water Pump                          | 3 - Normal Wear & Tear                                                            |
|-------------------------------------|-----------------------------------------------------------------------------------|
| Water Pump Condition                | No unusual pump noises heard                                                      |
| Cooling System Leaks                | No                                                                                |
| Coolant Color / Appearance          | 3 - Normal Wear & Tear                                                            |
| Coolant Color/Appearance Notes      | Normal Translucent appearance, no visual signs of contamination                   |
| Oil Leaks                           | Yes                                                                               |
| Oil Leak Notes                      | Wetness & discoloration observed, Other (see comments)                            |
| Oil Leak Photos                     |                                                                                   |
| Oil Color / Appearance              | 3 - Normal Wear & Tear                                                            |
| Oil Color / Appearance Notes        | Clean oil appearance, no signs of cross contamination, Appropriate oil level      |
| Fuel Leaks                          | No                                                                                |
| Requires DEF (Diesel Exhaust Fluid) | No                                                                                |
| Overall Engine Appearance           | Dusty & dry                                                                       |
| Overall Engine Comments             | Overall engine operated well under load and at idle. A few active leaks observed. |