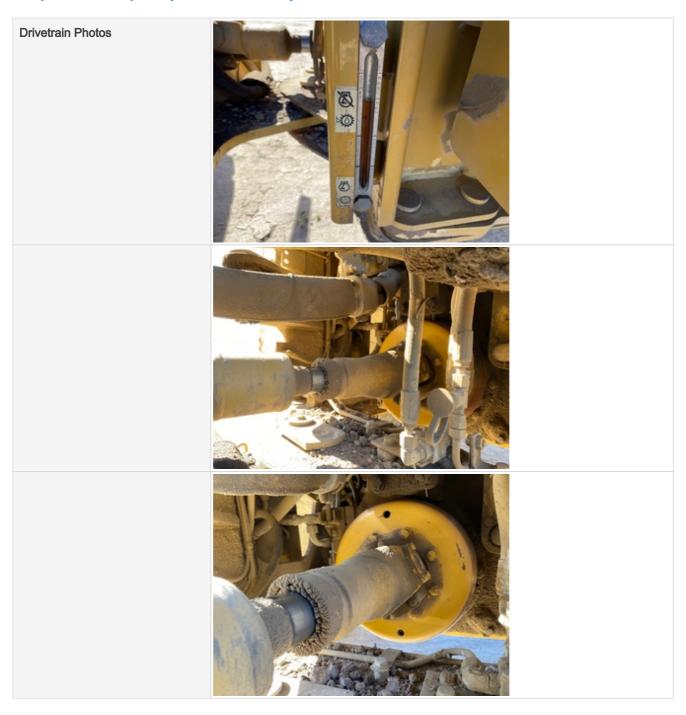

#### **Drivetrain Inspection Points**

| Drivetrain |                                                                                                                                                            |
|------------|------------------------------------------------------------------------------------------------------------------------------------------------------------|
| Drivetrain | Take close-up photos of the drivetrain components including transmission housing, drive shaft, drive motors, fittings, and hoses. Note any damage or wear. |

# Inspection Report (Wheel Loader)

| Hydrostatic Transmission?                | No                                                                                                                                                                                                          |
|------------------------------------------|-------------------------------------------------------------------------------------------------------------------------------------------------------------------------------------------------------------|
| Transmission Info<br>(Make/Model/Speeds) | Powershift 4 Speed                                                                                                                                                                                          |
| Transmission                             | 2 - Above Average Wear                                                                                                                                                                                      |
| Transmission Condition                   | No unusual noises or vibrations, Other (see comments)                                                                                                                                                       |
| Comments                                 | Minor active leaks observed around transmission                                                                                                                                                             |
| Clutch                                   | 0                                                                                                                                                                                                           |
| Shift Lever                              | 3 - Normal Wear & Tear                                                                                                                                                                                      |
| Shift Lever Condition                    | Good forward and reverse function                                                                                                                                                                           |
| Foot Brake                               | 3 - Normal Wear & Tear                                                                                                                                                                                      |
| Foot Brake Condition                     | Good brake function                                                                                                                                                                                         |
| Inching Brake                            | 3 - Normal Wear & Tear                                                                                                                                                                                      |
| Inching Brake Condition                  | Good brake function                                                                                                                                                                                         |
| Parking Brake                            | 3 - Normal Wear & Tear                                                                                                                                                                                      |
| Parking Brake Condition                  | Good brake function                                                                                                                                                                                         |
| Overall Drivetrain Comments              | Overall Drivetrain has good working appearance. Minor leaks observed at transmission. Operator worked machine through forward and reverse gears onsite and no abnormalities observed during the inspection. |