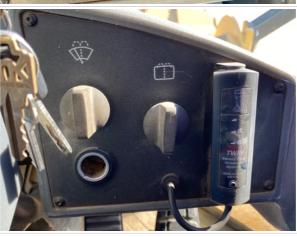

#### **Control Station Inspection Points**

| Control Station |                                                                                                                                                                                            |
|-----------------|--------------------------------------------------------------------------------------------------------------------------------------------------------------------------------------------|
| Control Station | Take close-up photos of operator control station or cab including the floors, panels, headliner, seat, controls & displays, gauges & meters, and interior lights. Note any damage or wear. |

| Operator Cabin Overall           | 3 - Normal Wear & Tear                                                                              |
|----------------------------------|-----------------------------------------------------------------------------------------------------|
| Operator Cabin Overall Condition | Good cabin appearance, solid floors, panels, and ceiling                                            |
| Operator Seat                    | 3 - Normal Wear & Tear                                                                              |
| Operator Seat Condition          | Seat(s) in good condition, no stains or tears in upholstery                                         |
| Cabin Lights                     | 3 - Normal Wear & Tear                                                                              |
| Cabin Lights Condition           | Cabin lights are installed with all light covers in place, bulbs are installed and working properly |
| Safety Lock Out / Stop           | 3 - Normal Wear & Tear                                                                              |
| Safety Lock Out / Stop Condition | Safety lock out device is present, in good condition, and functional                                |
| Controls & Switches              | 3 - Normal Wear & Tear                                                                              |
| Controls & Switches Condition    | All switches are installed and functional                                                           |
| Hour Meter Activity              | 3 - Normal Wear & Tear                                                                              |
| Hour Meter Condition             | Hour meter is functional and in good condition                                                      |

| Hour Meter Activity Photos | 10 115 1/20 25 30 OF                                    |
|----------------------------|---------------------------------------------------------|
| Other Gauge Activity       | 3 - Normal Wear & Tear                                  |
| Other Gauge Condition      | All cockpit gauges are functional and in good condition |
| Heater & A/C               | 3 - Normal Wear & Tear                                  |
| Heater & A/C Condition     | Heater and A/C work as expected                         |
| Travel Alarm               | 3 - Normal Wear & Tear                                  |
| Travel Alarm Condition     | Travel alarm is installed and functioning as expected   |
| Horn                       | 3 - Normal Wear & Tear                                  |
| Horn Condition             | Horn is installed and functioning as expected           |
| Backup Camera              | 0                                                       |