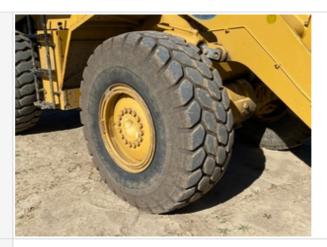

#### **Chassis Inspection Points**

| Frame | 3 - Normal Wear & Tear |  |
|-------|------------------------|--|
|       |                        |  |

Rear Axle Appearance

3 - Normal Wear & Tear

| Rear Axle Appearance Photos       |           |
|-----------------------------------|-----------|
|                                   |           |
| Tire Brand                        | Galaxy    |
| Tire Size                         | 20.5 - 25 |
| Front Left Tire - Ratio Remaining | 30%       |
| Front Left Tire Photos            |           |
| Rear Left Tire - Ratio Remaining  | 30%       |