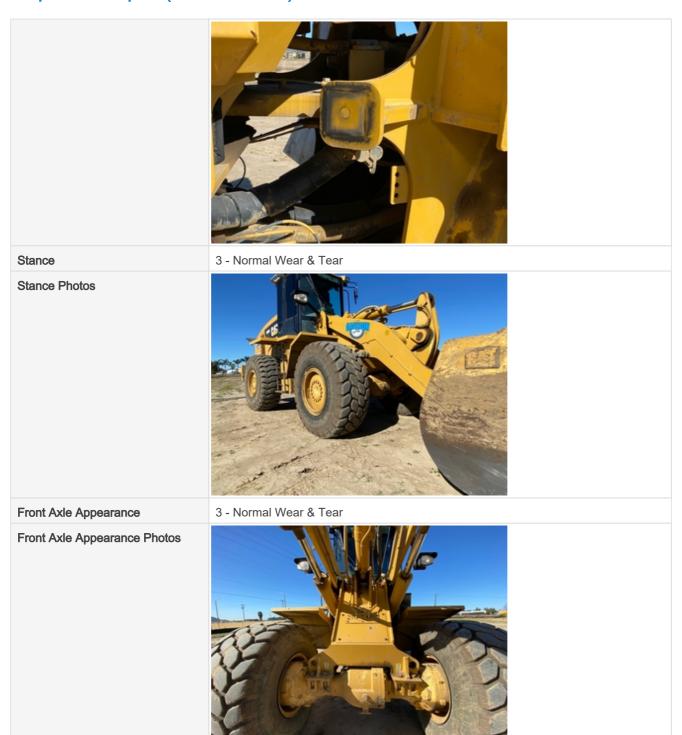

#### **Chassis Inspection Points**

| Frame | 3 - Normal Wear & Tear |  |
|-------|------------------------|--|
|       |                        |  |

Rear Axle Appearance

3 - Normal Wear & Tear

| Rear Axle Appearance Photos       |           |
|-----------------------------------|-----------|
|                                   |           |
| Tire Brand                        | Galaxy    |
| Tire Size                         | 20.5 - 25 |
| Front Left Tire - Ratio Remaining | 30%       |
| Front Left Tire Photos            |           |
| Rear Left Tire - Ratio Remaining  | 30%       |

Rear Left Tire Photos

Front Right Tire - Ratio Remaining

Front Right Tire Photos

Rear Right Tire - Ratio Remaining

Rear Right Tire Photos

 Lift Arm
 3 - Normal Wear & Tear

 Chassis to Arm Pins
 3 - Normal Wear & Tear

 Tilt Linkage
 3 - Normal Wear & Tear

 Tilt Linkage Pins and Bushings
 3 - Normal Wear & Tear

 Quick Coupler
 0

| Quick Coupler to Arms Pins | 0                                                                                                                           |
|----------------------------|-----------------------------------------------------------------------------------------------------------------------------|
| Overall Chassis            | 3 - Normal Wear & Tear                                                                                                      |
| Overall Chassis Comments   | Overall chassis in really good shape. All implements in good condition and no abnormalities observed during the inspection. |