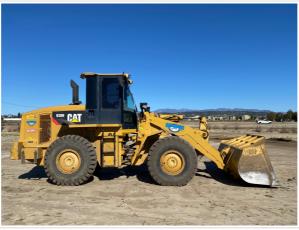

| No                                             |
| Other Configuration Details / Notes | Machine equipped with auto-lube grease system. |

#### **Exterior 360 Walkaround**

#### **Exterior 360 Walkaround**



#### Inspection Report (Wheel Loader)

#### Instructions

Take photos of the exterior of the piece of equipment. Capture a full 360 degree walk around and all major components.

Must have shots to capture:

- Front
   45 degree corner shot of left front
   45 degree corner shot of right front
   Left
- Right side
- Rear
- 45 degree corner shot of left rear45 degree corner shot of right rear

Tips for good photos:
- Move the equipment into a open area without any visual distractions or other equipment in the background

#### **Exterior Walkaround Photos**















#### Inspection Report (Wheel Loader)







**General Appearance Inspection Points** 

**General Appearance** 































#### Inspection Report (Wheel Loader)



#### **Control Station Inspection Points**

| Control Station |                                                                                                                                                                                            |
|-----------------|--------------------------------------------------------------------------------------------------------------------------------------------------------------------------------------------|
| Control Station | Take close-up photos of operator control station or cab including the floors, panels, headliner, seat, controls & displays, ga