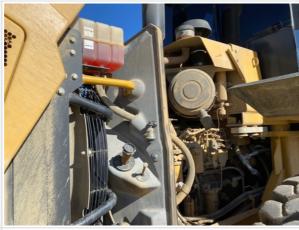

#### **Engine Inspection Points**

| Engine inspection Points                    |                               |
|---------------------------------------------|-------------------------------|
| Engine                                      |                               |
| Engine Type (Make, Model,<br>Cylinders, Hp) | CAT 2236 - 6.6L - 6 Cyl 180HP |
| Emissions Tier                              | Tier 3                        |
| Engine Serial Number                        | C6E38491                      |
| Engine Fuel Type                            | Diesel                        |
| Engine Photos                               |                               |

| Blow-by (Visual Observation Check)             | No                                                                                         |
|------------------------------------------------|--------------------------------------------------------------------------------------------|
| Unusual Noises (Upon Start-up, Idle, Shutdown) | No                                                                                         |
| Unusual Noise Notes                            | No unusual noises heard                                                                    |
| Engine Smoke (Upon Start-up, Idle, Shutdown)   | No                                                                                         |
| Engine Smoke Notes                             | No engine smoke issues observed                                                            |
| Engine Exhaust Color                           | Clear                                                                                      |
| Battery                                        | 3 - Normal Wear & Tear                                                                     |
| Battery Condition                              | Other (see comments), Inaccessible, unable to determine condition                          |
| Radiator                                       | 3 - Normal Wear & Tear                                                                     |
| Radiator Condition                             | Radiator fins & components appear to be in good working order, no signs of damage or leaks |
| Belts                                          | 3 - Normal Wear & Tear                                                                     |
| Belt Condition                                 | Belts appear in good condition & alignment with proper tension                             |
| Hoses                                          | 3 - Normal Wear & Tear                                                                     |
| Hose Condition                                 | Firm, pliant hoses with no signs of wear or leaks                                          |
|                                                |                                                                                            |

#### Inspection Report (Wheel Loader)

| Water Pump                          | 3 - Normal Wear & Tear                                                            |
|-------------------------------------|-----------------------------------------------------------------------------------|
| Water Pump Condition                | No unusual pump noises heard                                                      |
| Cooling System Leaks                | No                                                                                |
| Coolant Color / Appearance          | 3 - Normal Wear & Tear                                                            |
| Coolant Color/Appearance Notes      | Normal Translucent appearance, no visual signs of contamination                   |
| Oil Leaks                           | Yes                                                                               |
| Oil Leak Notes                      | Wetness & discoloration observed, Other (see comments)                            |
| Oil Leak Photos                     |                                                                                   |
| Oil Color / Appearance              | 3 - Normal Wear & Tear                                                            |
| Oil Color / Appearance Notes        | Clean oil appearance, no signs of cross contamination, Appropriate oil level      |
| Fuel Leaks                          | No                                                                                |
| Requires DEF (Diesel Exhaust Fluid) | No                                                                                |
| Overall Engine Appearance           | Dusty & dry                                                                       |
| Overall Engine Comments             | Overall engine operated well under load and at idle. A few active leaks observed. |