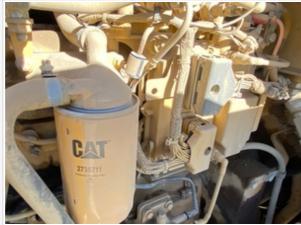

#### Inspection Report (Wheel Loader)

| Water Pump                          | 3 - Normal Wear & Tear                                                            |
|-------------------------------------|-----------------------------------------------------------------------------------|
| Water Pump Condition                | No unusual pump noises heard                                                      |
| Cooling System Leaks                | No                                                                                |
| Coolant Color / Appearance          | 3 - Normal Wear & Tear                                                            |
| Coolant Color/Appearance Notes      | Normal Translucent appearance, no visual signs of contamination                   |
| Oil Leaks                           | Yes                                                                               |
| Oil Leak Notes                      | Wetness & discoloration observed, Other (see comments)                            |
| Oil Leak Photos                     |                                                                                   |
| Oil Color / Appearance              | 3 - Normal Wear & Tear                                                            |
| Oil Color / Appearance Notes        | Clean oil appearance, no signs of cross contamination, Appropriate oil level      |
| Fuel Leaks                          | No                                                                                |
| Requires DEF (Diesel Exhaust Fluid) | No                                                                                |
| Overall Engine Appearance           | Dusty & dry                                                                       |
| Overall Engine Comments             | Overall engine operated well under load and at idle. A few active leaks observed. |