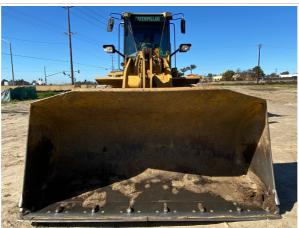

s                          | No                                             |
| Other Configuration Details / Notes | Machine equipped with auto-lube grease system. |

#### **Exterior 360 Walkaround**

#### **Exterior 360 Walkaround**



#### Inspection Report (Wheel Loader)

#### Instructions

Take photos of the exterior of the piece of equipment. Capture a full 360 degree walk around and all major components.

Must have shots to capture:

- Front
   45 degree corner shot of left front
   45 degree corner shot of right front
   Left
- Right side
- Rear
- 45 degree corner shot of left rear45 degree corner shot of right rear

Tips for good photos:
- Move the equipment into a open area without any visual distractions or other equipment in the background

#### **Exterior Walkaround Photos**















#### Inspection Report (Wheel Loader)







**General Appearance Inspection Points** 

**General Appearance** 































#### Inspection Report (Wheel Loader)



#### **Control Station Inspection Points**

| Control Station |                                                                                                                                                                                            |
|-----------------|--------------------------------------------------------------------------------------------------------------------------------------------------------------------------------------------|
| Control Station | Take close-up photos of operator control station or cab including the floors, panels, headliner, seat, controls & displa