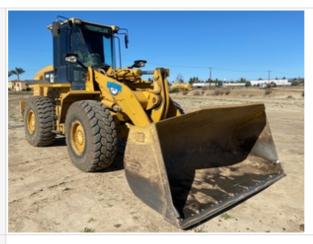

e any wear, pitting, discoloration, etc. Take photos. |
| Steering Cylinder: Mounting Pin | 3                                                                                     |
| Steering Cylinder: Oil Leaks    | Yes                                                                                   |
| Comments                        | Minor seepage at left side steer rod seal                                             |
| Steering Cylinder Photos        |                                                                                       |
|                                 |                                                                                       |



#### Inspection Report (Wheel Loader)





#### **Bucket Inspection Points**





#### Inspection Report (Wheel Loader)



Bucket Edge/Shanks/Teeth

3 - Normal Wear & Tear

#### **Functional Test**

| Forward & Reverse    | 3 - Normal, Operating as Expected |
|----------------------|-----------------------------------|
| Steering             | 3 - Normal, Operating as Expected |
| Lift / Tilt          | 3 - Normal, Operating as Expected |
| Bucket Functionality | 3 - Normal, Operating as Expected |
| Operating Video      | Click to Download                 |

#### **Overall Assessment**

| Overall Assessment             |                                                                                                                               |
|--------------------------------|-------------------------------------------------------------------------------------------------------------------------------|