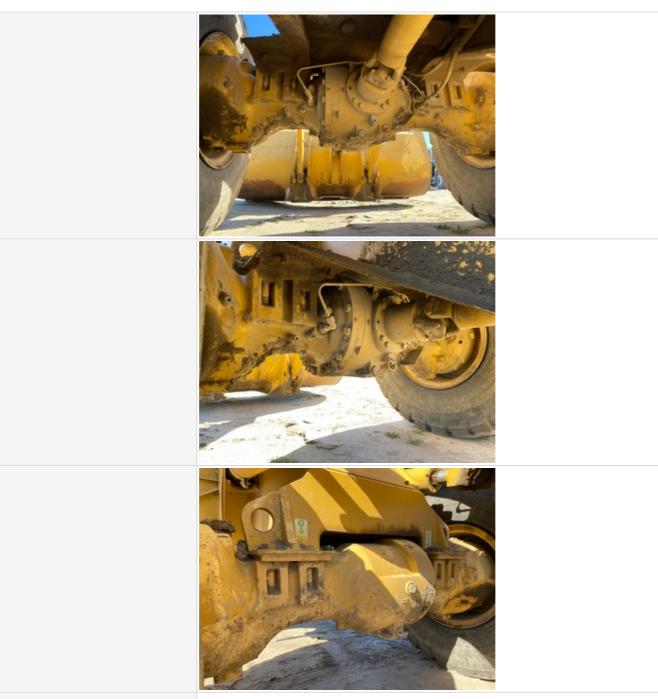

#### **Chassis Inspection Points**

| Frame | 3 - Normal Wear & Tear |  |
|-------|------------------------|--|
|       |                        |  |

Rear Axle Appearance

3 - Normal Wear & Tear

| Rear Axle Appearance Photos       |           |
|-----------------------------------|-----------|
|                                   |           |
| Tire Brand                        | Galaxy    |
| Tire Size                         | 20.5 - 25 |
| Front Left Tire - Ratio Remaining | 30%       |
| Front Left Tire Photos            |           |
| Rear Left Tire - Ratio Remaining  | 30%       |

Rear Left Tire Photos

Front Right Tire - Ratio Remaining

Front Right Tire Photos

Rear Right Tire - Ratio Remaining

Rear Right Tire Photos

 Lift Arm
 3 - Normal Wear & Tear

 Chassis to Arm Pins
 3 - Normal Wear & Tear

 Tilt Linkage
 3 - Normal Wear & Tear

 Tilt Linkage Pins and Bushings
 3 - Normal Wear & Tear

 Quick Coupler
 0

| Quick Coupler to Arms Pins | 0                                                                                                                           |
|----------------------------|-----------------------------------------------------------------------------------------------------------------------------|
| Overall Chassis            | 3 - Normal Wear & Tear                                                                                                      |
| Overall Chassis Comments   | Overall chassis in really good shape. All implements in good condition and no abnormalities observed during the inspection. |