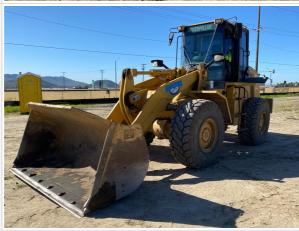

|
| Other Configuration Details / Notes | Machine equipped with auto-lube grease system. |

#### **Exterior 360 Walkaround**

#### **Exterior 360 Walkaround**



#### Inspection Report (Wheel Loader)

#### Instructions

Take photos of the exterior of the piece of equipment. Capture a full 360 degree walk around and all major components.

Must have shots to capture:

- Front
   45 degree corner shot of left front
   45 degree corner shot of right front
   Left
- Right side
- Rear
- 45 degree corner shot of left rear45 degree corner shot of right rear

Tips for good photos:
- Move the equipment into a open area without any visual distractions or other equipment in the background

#### **Exterior Walkaround Photos**















#### Inspection Report (Wheel Loader)







**General Appearance Inspection Points** 

**General Appearance** 































#### Inspection Report (Wheel Loader)



#### **Control Station Inspection Points**

| Control Station |                                                                                                                                                                                            |
|-----------------|--------------------------------------------------------------------------------------------------------------------------------------------------------------------------------------------|
| Control Station | Take close-up photos of operator control station or cab including the floors, panels, headliner, seat, controls & displays, gauges & meters, and interior lights. Note any damage