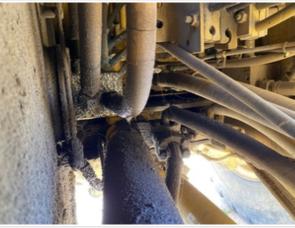

#### Inspection Report (Wheel Loader)

| Water Pump                          | 3 - Normal Wear & Tear                                                            |
|-------------------------------------|-----------------------------------------------------------------------------------|
| Water Pump Condition                | No unusual pump noises heard                                                      |
| Cooling System Leaks                | No                                                                                |
| Coolant Color / Appearance          | 3 - Normal Wear & Tear                                                            |
| Coolant Color/Appearance Notes      | Normal Translucent appearance, no visual signs of contamination                   |
| Oil Leaks                           | Yes                                                                               |
| Oil Leak Notes                      | Wetness & discoloration observed, Other (see comments)                            |
| Oil Leak Photos                     |                                                                                   |
| Oil Color / Appearance              | 3 - Normal Wear & Tear                                                            |
| Oil Color / Appearance Notes        | Clean oil appearance, no signs of cross contamination, Appropriate oil level      |
| Fuel Leaks                          | No                                                                                |
| Requires DEF (Diesel Exhaust Fluid) | No                                                                                |
| Overall Engine Appearance           | Dusty & dry                                                                       |
| Overall Engine Comments             | Overall engine operated well under load and at idle. A few active leaks observed. |

# Inspection Report (Wheel Loader)

| Wet or Damp Hydraulic Lines / Fittings   | Yes                                                        |
|------------------------------------------|------------------------------------------------------------|
| Appearance of Hydraulic Lines / Fittings | 3 - Normal Wear & Tear                                     |
| Hydraulic Lines / Fittings Condition     | Hydraulic lines & fittings are clean and in good condition |
| Unusual Noises (Hydraulic Pump)          | No                                                         |
| Hydraulic Pump Notes                     | No unusual noises heard during operation                   |