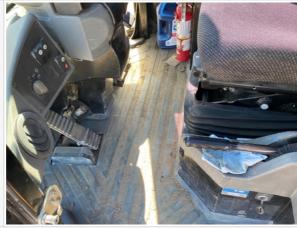

#### **Control Station Inspection Points**

| Control Station |                                                                                                                                                                                            |
|-----------------|--------------------------------------------------------------------------------------------------------------------------------------------------------------------------------------------|
| Control Station | Take close-up photos of operator control station or cab including the floors, panels, headliner, seat, controls & displays, gauges & meters, and interior lights. Note any damage or wear. |

| Operator Cabin Overall           | 3 - Normal Wear & Tear                                                                              |
|----------------------------------|-----------------------------------------------------------------------------------------------------|
| Operator Cabin Overall Condition | Good cabin appearance, solid floors, panels, and ceiling                                            |
| Operator Seat                    | 3 - Normal Wear & Tear                                                                              |
| Operator Seat Condition          | Seat(s) in good condition, no stains or tears in upholstery                                         |
| Cabin Lights                     | 3 - Normal Wear & Tear                                                                              |
| Cabin Lights Condition           | Cabin lights are installed with all light covers in place, bulbs are installed and working properly |
| Safety Lock Out / Stop           | 3 - Normal Wear & Tear                                                                              |
| Safety Lock Out / Stop Condition | Safety lock out device is present, in good condition, and functional                                |
| Controls & Switches              | 3 - Normal Wear & Tear                                                                              |
| Controls & Switches Condition    | All switches are installed and functional                                                           |
| Hour Meter Activity              | 3 - Normal Wear & Tear                                                                              |
| Hour Meter Condition             | Hour meter is functional and in good condition                                                      |