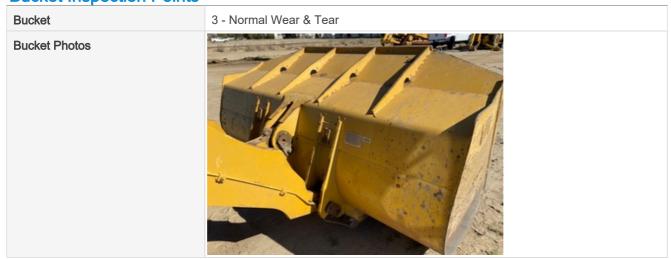

#### **Bucket Inspection Points**

#### Inspection Report (Wheel Loader)

Bucket Edge/Shanks/Teeth

3 - Normal Wear & Tear