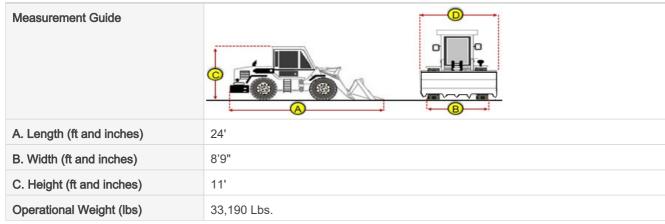

#### Inspection Report (Wheel Loader)

#### **General Info**

| Year                                                               | 2011                         |
|--------------------------------------------------------------------|------------------------------|
| Make                                                               | CAT                          |
| Model                                                              | 938H                         |
| Serial Number                                                      | MJC01729                     |
| Hour Meter Reading                                                 | 7,826                        |
| Previous Application (e.g., earth moving, mining, demolition, etc) | Erosion Control Construction |

#### **Dimensions**



#### **Features and Configuration**

| · outer oo and ooming a date.       |                                                |
|-------------------------------------|------------------------------------------------|
| Control Station Type                | Cab                                            |
| Bucket                              | Yes                                            |
| Bucket Specs                        | 3 & 1/2 Yard CAT Bucket                        |
| Auxiliary Hydraulics                | No                                             |
| Heat                                | Yes                                            |
| A/C                                 | Yes                                            |
| Radio                               | Yes