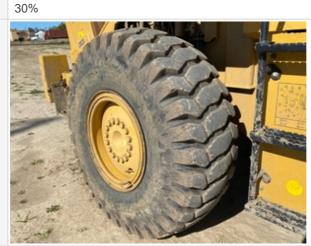

#### **Chassis Inspection Points**

| Frame | 3 - Normal Wear & Tear |  |
|-------|------------------------|--|
|       |                        |  |

Rear Axle Appearance

3 - Normal Wear & Tear

| Rear Axle Appearance Photos       |           |
|-----------------------------------|-----------|
|                                   |           |
| Tire Brand                        | Galaxy    |
| Tire Size                         | 20.5 - 25 |
| Front Left Tire - Ratio Remaining | 30%       |
| Front Left Tire Photos            |           |
| Rear Left Tire - Ratio Remaining  | 30%       |