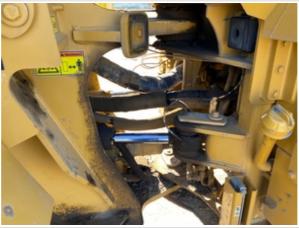

#### **Chassis Inspection Points**

| Frame | 3 - Normal Wear & Tear |  |
|-------|------------------------|--|
|       |                        |  |

Rear Axle Appearance

3 - Normal Wear & Tear

| Rear Axle Appearance Photos       |           |
|-----------------------------------|-----------|
|                                   |           |
| Tire Brand                        | Galaxy    |
| Tire Size                         | 20.5 - 25 |
| Front Left Tire - Ratio Remaining | 30%       |
| Front Left Tire Photos            |           |
| Rear Left Tire - Ratio Remaining  | 30%       |

Rear Left Tire Photos

Front Right Tire - Ratio Remaining

Front Right Tire Photos

Rear Right Tire - Ratio Remaining

Rear Right Tire Photos

 Lift Arm
 3 - Normal Wear & Tear

 Chassis to Arm Pins
 3 - Normal Wear & Tear

 Tilt Linkage
 3 - Normal Wear & Tear

 Tilt Linkage Pins and Bushings
 3 - Normal Wear & Tear

 Quick Coupler
 0

| Quick Coupler to Arms Pins | 0                                                                                                                           |
|----------------------------|-----------------------------------------------------------------------------------------------------------------------------|
| Overall Chassis            | 3 - Normal Wear & Tear                                                                                                      |
| Overall Chassis Comments   | Overall chassis in really good shape. All implements in good condition and no abnormalities observed during the inspection. |