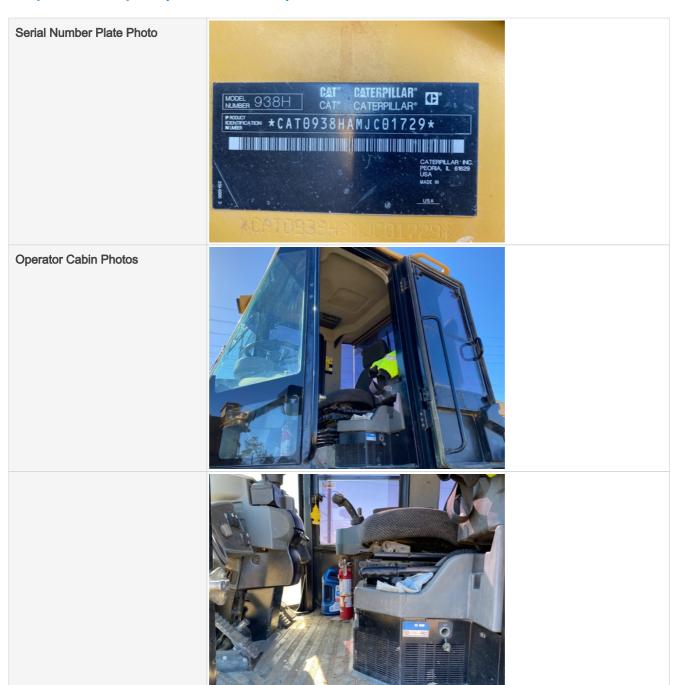

#### **Control Station Inspection Points**

| Control Station |                                                                                                                                                                                            |
|-----------------|--------------------------------------------------------------------------------------------------------------------------------------------------------------------------------------------|
| Control Station | Take close-up photos of operator control station or cab including the floors, panels, headliner, seat, controls & displays, gauges & meters, and interior lights. Note any damage or wear. |

| Operator Cabin Overall           | 3 - Normal Wear & Tear                                                                              |
|----------------------------------|-----------------------------------------------------------------------------------------------------|
| Operator Cabin Overall Condition | Good cabin appearance, solid floors, panels, and ceiling                                            |
| Operator Seat                    | 3 - Normal Wear & Tear                                                                              |
| Operator Seat Condition          | Seat(s) in good condition, no stains or tears in upholstery                                         |
| Cabin Lights                     | 3 - Normal Wear & Tear                                                                              |
| Cabin Lights Condition           | Cabin lights are installed with all light covers in place, bulbs are installed and working properly |
| Safety Lock Out / Stop           | 3 - Normal Wear & Tear                                                                              |
| Safety Lock Out / Stop Condition | Safety lock out device is present, in good condition, and functional                                |
| Controls & Switches              | 3 - Normal Wear & Tear                                                                              |
| Controls & Switches Condition    | All switches are installed and functional                                                           |
| Hour Meter Activity              | 3 - Normal Wear & Tear                                                                              |
| Hour Meter Condition             | Hour meter is functional and in good condition                                                      |