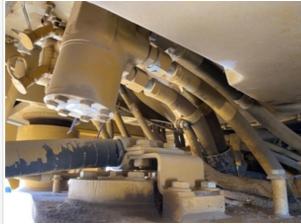

#### Inspection Report (Wheel Loader)

| Water Pump                          | 3 - Normal Wear & Tear                                                            |
|-------------------------------------|-----------------------------------------------------------------------------------|
| Water Pump Condition                | No unusual pump noises heard                                                      |
| Cooling System Leaks                | No                                                                                |
| Coolant Color / Appearance          | 3 - Normal Wear & Tear                                                            |
| Coolant Color/Appearance Notes      | Normal Translucent appearance, no visual signs of contamination                   |
| Oil Leaks                           | Yes                                                                               |
| Oil Leak Notes                      | Wetness & discoloration observed, Other (see comments)                            |
| Oil Leak Photos                     |                                                                                   |
| Oil Color / Appearance              | 3 - Normal Wear & Tear                                                            |
| Oil Color / Appearance Notes        | Clean oil appearance, no signs of cross contamination, Appropriate oil level      |
| Fuel Leaks                          | No                                                                                |
| Requires DEF (Diesel Exhaust Fluid) | No                                                                                |
| Overall Engine Appearance           | Dusty & dry                                                                       |
| Overall Engine Comments             | Overall engine operated well under load and at idle. A few active leaks observed. |

# Inspection Report (Wheel Loader)

| Wet or Damp Hydraulic Lines / Fittings   | Yes                                                        |
|------------------------------------------|------------------------------------------------------------|
| Appearance of Hydraulic Lines / Fittings | 3 - Normal Wear & Tear                                     |
| Hydraulic Lines / Fittings Condition     | Hydraulic lines & fittings are clean and in good condition |
| Unusual Noises (Hydraulic Pump)          | No                                                         |
| Hydraulic Pump Notes                     | No unusual noises heard during operation                   |