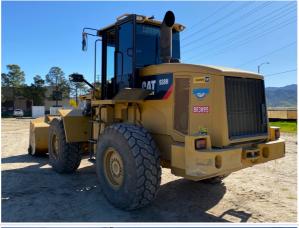

|
| Other Configuration Details / Notes | Machine equipped with auto-lube grease system. |

#### **Exterior 360 Walkaround**

#### **Exterior 360 Walkaround**



#### Inspection Report (Wheel Loader)

#### Instructions

Take photos of the exterior of the piece of equipment. Capture a full 360 degree walk around and all major components.

Must have shots to capture:

- Front
   45 degree corner shot of left front
   45 degree corner shot of right front
   Left
- Right side
- Rear
- 45 degree corner shot of left rear45 degree corner shot of right rear

Tips for good photos:
- Move the equipment into a open area without any visual distractions or other equipment in the background

#### **Exterior Walkaround Photos**















#### Inspection Report (Wheel Loader)







**General Appearance Inspection Points** 

**General Appearance** 































#### Inspection Report (Wheel Loader)



#### **Control Station Inspection Points**

| Control Station |                                                                                                                                                                                            |
|-----------------|--------------------------------------------------------------------------------------------------------------------------------------------------------------------------------------------|
| Control Station | Take close-up photos of operator control station or cab including the floors, panels, headliner, seat, controls & displays, gauges & meters, and interior lights. Note any da