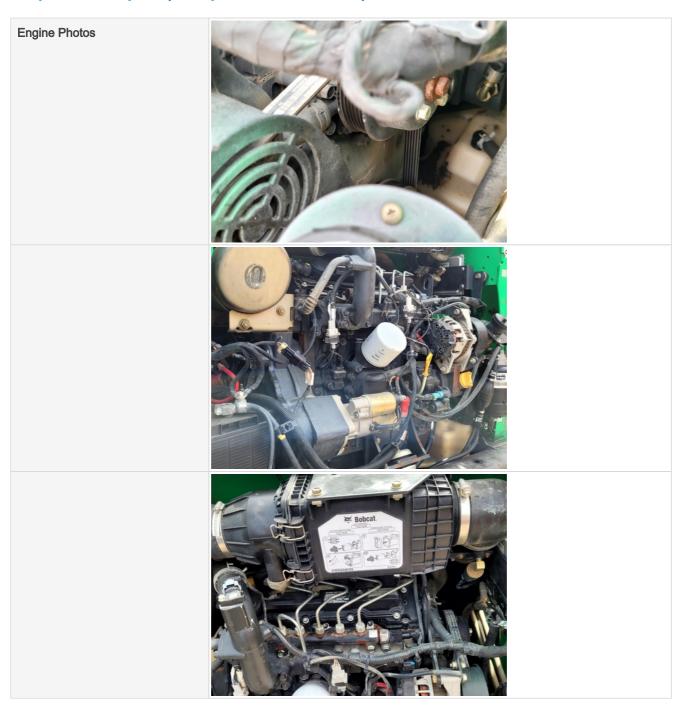

#### **Engine Inspection Points**

| Engine                                      |                             |
|---------------------------------------------|-----------------------------|
| Engine Type (Make, Model,<br>Cylinders, Hp) | Bobcat - 4Cyl 2.4L - 66HP - |
| Emissions Tier                              | Tier 4F                     |
| Engine Serial Number                        | N/A                         |
| Engine Fuel Type                            | Diesel                      |

| Blow-by (Visual Observation Check)             | No                                                                                         |
|------------------------------------------------|--------------------------------------------------------------------------------------------|
| Unusual Noises (Upon Start-up, Idle, Shutdown) | No                                                                                         |
| Unusual Noise Notes                            | No unusual noises heard                                                                    |
| Engine Smoke (Upon Start-up, Idle, Shutdown)   | No                                                                                         |
| Engine Smoke Notes                             | No engine smoke issues observed                                                            |
| Engine Exhaust Color                           | Clear                                                                                      |
| Battery                                        | 3 - Normal Wear & Tear                                                                     |
| Battery Condition                              | Clean & dry appearance, tight connections, Other (see comments)                            |
| Radiator                                       | 3 - Normal Wear & Tear                                                                     |
| Radiator Condition                             | Radiator fins & components appear to be in good working order, no signs of damage or leaks |
| Belts                                          | 3 - Normal Wear & Tear                                                                     |
| Belt Condition                                 | Belts appear in good condition & alignment with proper tension                             |
| Hoses                                          | 3 - Normal Wear & Tear                                                                     |
| Hose Condition                                 | Firm, pliant hoses with no signs of wear or leaks                                          |
|                                                |                                                                                            |

| Water Pump                          | 3 - Normal Wear & Tear                                                        |
|-------------------------------------|-------------------------------------------------------------------------------|
| Water Pump Condition                | No unusual pump noises heard                                                  |
| Cooling System Leaks                | No                                                                            |
| Coolant Color / Appearance          | 3 - Normal Wear & Tear                                                        |
| Coolant Color/Appearance Notes      | Normal Translucent appearance, no visual signs of contamination               |
| Oil Leaks                           | No                                                                            |
| Oil Color / Appearance              | 3 - Normal Wear & Tear                                                        |
| Oil Color / Appearance Notes        | Clean oil appearance, no signs of cross contamination, Appropriate oil level  |
| Fuel Leaks                          | No                                                                            |
| Requires DEF (Diesel Exhaust Fluid) | No                                                                            |
| Overall Engine Appearance           | Clean & dry                                                                   |
| Overall Engine Comments             | Engine in good condition with no active leaks observed during the inspection. |