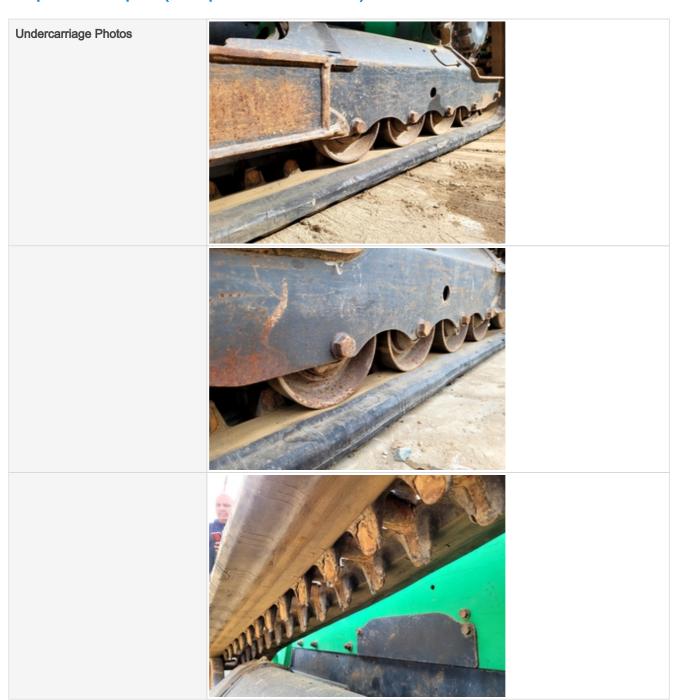

## **Undercarriage Inspection Points**

#### **Rubber Track Undercarriage**

| Sprockets        | 3 - Normal Wear & Tear                                                                                 |
|------------------|--------------------------------------------------------------------------------------------------------|
| Comments         | sprockets worn down in relation to hours worked (noticeable where sprockets meet drive lugs on tracks) |
| Sprockets Photos | sprockets will need to be replaced soon for optimal performance                                        |
|                  |                                                                                                        |