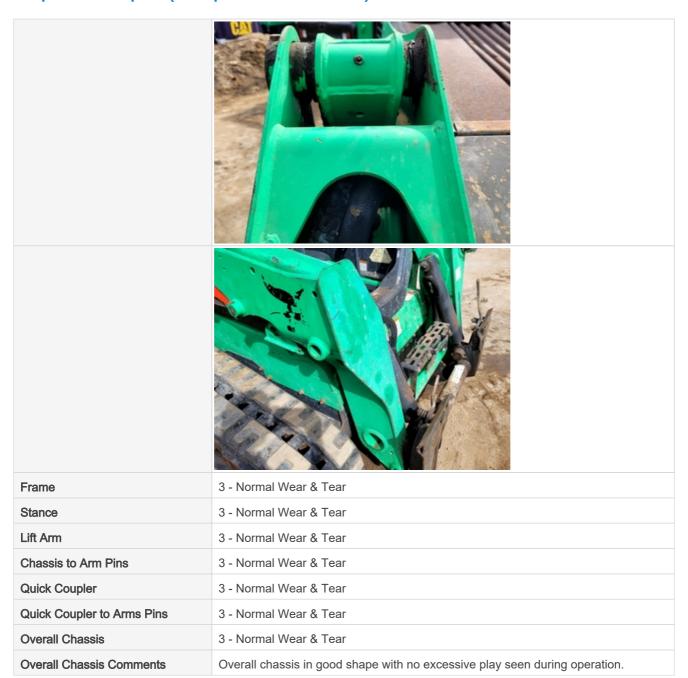

| Overall Drivetralli Collinerts   | Overall drivetialit in solid condition. Tracks about 50 to 60 % of life left.                                       |
|----------------------------------|---------------------------------------------------------------------------------------------------------------------|
| <b>Chassis Inspection Points</b> | 8                                                                                                                   |
| Chassis Photos                   | Take photos of the entire chassis and all relevant components including frame, stance, lift arm, and quick coupler. |
| Chassis Photos                   |                                                                                                                     |
|                                  | BOD EF5F74                                                                                                          |