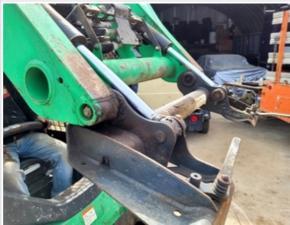

## **Inspection Report (Compact Track Loader)**

| Bucket Cylinder                | Check the bucket cylinder. Note any wear, pitting, discoloration, etc. Take photos. |
|--------------------------------|-------------------------------------------------------------------------------------|
| Bucket Cylinder & Mounting Pin | 3                                                                                   |
| Bucket Cylinder: Oil Leaks     | No                                                                                  |
| Comments                       | bucket cylinders not leaking but showing signs of seepage at rod seals              |
| •                              |                                                                                     |

Bucket Cylinder & Mounting Pin Photos