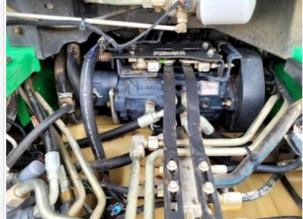

# **Hydraulics Overall Inspection Points**

# Hydraulics Overall Hydraulic System Take close-up photos of the hydraulic components including the pump, lines, fittings, controls, and levers. Note any damage, wear, or leaks. Hydraulic System Photos

# **Inspection Report (Compact Track Loader)**

|                                          | The same of the sa |
|------------------------------------------|--------------------------------------------------------------------------------------------------------------------------------------------------------------------------------------------------------------------------------------------------------------------------------------------------------------------------------------------------------------------------------------------------------------------------------------------------------------------------------------------------------------------------------------------------------------------------------------------------------------------------------------------------------------------------------------------------------------------------------------------------------------------------------------------------------------------------------------------------------------------------------------------------------------------------------------------------------------------------------------------------------------------------------------------------------------------------------------------------------------------------------------------------------------------------------------------------------------------------------------------------------------------------------------------------------------------------------------------------------------------------------------------------------------------------------------------------------------------------------------------------------------------------------------------------------------------------------------------------------------------------------------------------------------------------------------------------------------------------------------------------------------------------------------------------------------------------------------------------------------------------------------------------------------------------------------------------------------------------------------------------------------------------------------------------------------------------------------------------------------------------------|
| Wet or Damp Hydraulic Lines / Fittings   | No                                                                                                                                                                                                                                                                                                                                                                                                                                                                                                                                                                                                                                                                                                                                                                                                                                                                                                                                                                                                                                                                                                                                                                                                                                                                                                                                                                                                                                                                                                                                                                                                                                                                                                                                                                                                                                                                                                                                                                                                                                                                                                                             |
| Appearance of Hydraulic Lines / Fittings | 3 - Normal Wear & Tear                                                                                                                                                                                                                                                                                                                                                                                                                                                                                                                                                                                                                                                                                                                                                                                                                                                                                                                                                                                                                                                                                                                                                                                                                                                                                                                                                                                                                                                                                                                                                                                                                                                                                                                                                                                                                                                                                                                                                                                                                                                                                                         |
| Hydraulic Lines / Fittings Condition     | Hydraulic lines & fittings are clean and in good condition                                                                                                                                                                                                                                                                                                                                                                                                                                                                                                                                                                                                                                                                                                                                                                                                                                                                                                                                                                                                                                                                                                                                                                                                                                                                                                                                                                                                                                                                                                                                                                                                                                                                                                                                                                                                                                                                                                                                                                                                                                                                     |
| Unusual Noises (Hydraulic Pump)          | No                                                                                                                                                                                                                                                                                                                                                                                                                                                                                                                                                                                                                                                                                                                                                                                                                                                                                                                                                                                                                                                                                                                                                                                                                                                                                                                                                                                                                                                                                                                                                                                                                                                                                                                                                                                                                                                                                                                                                                                                                                                                                                                             |
| Hydraulic Pump Notes                     | No unusual noises heard during operation                                                                                                                                                                                                                                                                                                                                                                                                                                                                                                                                                                                                                                                                                                                                                                                                                                                                                                                                                                                                                                                                                                                                                                                                                                                                                                                                                                                                                                                                                                                                                                                                                                                                                                                                                                                                                                                                                                                                                                                                                                                                                       |
| Comments                                 | Hydraulics are In solid condition with no active leaks seen.                                                                                                                                                                                                                                                                                                                                                                                                                                                                                                                                                                                                                                                                                                                                                                                                                                                                                                                                                                                                                                                                                                                                                                                                                                                                                                                                                                                                                                                                                                                                                                                                                                                                                                                                                                                                                                                                                                                                                                                                                                                                   |