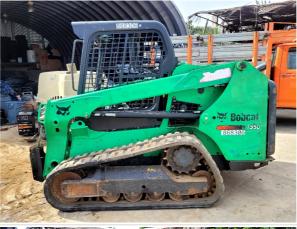

|
| Backup Camera                       | No     |
| OMM (Operator & Maintenance Manual) | No     |
| Telematics                          | No     |

#### **Exterior 360 Walkaround**

#### **Exterior 360 Walkaround**



### **Inspection Report (Compact Track Loader)**

#### Instructions

Take photos of the exterior of the piece of equipment. Capture a full 360 degree walk around and all major components.

Must have shots to capture:

- 45 degree corner shot of left front
  45 degree corner shot of right front
  Left side
- Right side
- Rear
- 45 degree corner shot of left rear45 degree corner shot of right rear

Tips for good photos:
- Move the equipment into a open area without any visual distractions or other equipment in the background

#### **Exterior Walkaround Photos**



















**General Appearance Inspection Points** 

**General Appearance** 



Close-up Exterior Photos



















| Handrails Condition       | Handrails are fully intact and appear structurally sound |
|---------------------------|----------------------------------------------------------|
| Glass                     | 3 - Normal Wear & Tear                                   |
| Glass Condition           | Glass intact, no visible damage                          |
| Mirrors                   | 0                                                        |
| Exterior Lights           | 3 - Normal Wear & Tear                                   |
| Exterior Lights Condition | No visible damage, lighting system is operational        |























| Operator Cabin Overall