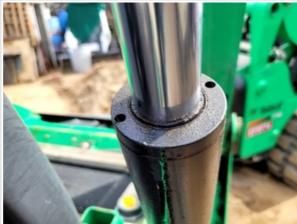

## **Hydraulics Cylinders Inspection Points**

| Lift Cylinder                | Check the lift cylinder. Note any wear, pitting, discoloration, etc. Take photos. |
|------------------------------|-----------------------------------------------------------------------------------|
| Lift Cylinder & Mounting Pin | 3                                                                                 |
| Lift Cylinder: Oil Leaks     | Yes                                                                               |
| Comments                     | left side cylinder leaking at rid seal                                            |

Lift Cylinder & Mounting Pin Photos