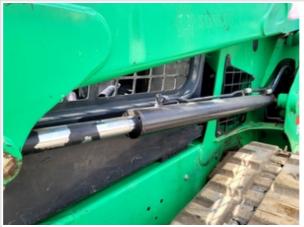

## **Hydraulics Cylinders Inspection Points**

| Lift Cylinder                | Check the lift cylinder. Note any wear, pitting, discoloration, etc. Take photos. |
|------------------------------|-----------------------------------------------------------------------------------|
| Lift Cylinder & Mounting Pin | 3                                                                                 |
| Lift Cylinder: Oil Leaks     | Yes                                                                               |
| Comments                     | left side cylinder leaking at rid seal                                            |

Lift Cylinder & Mounting Pin Photos