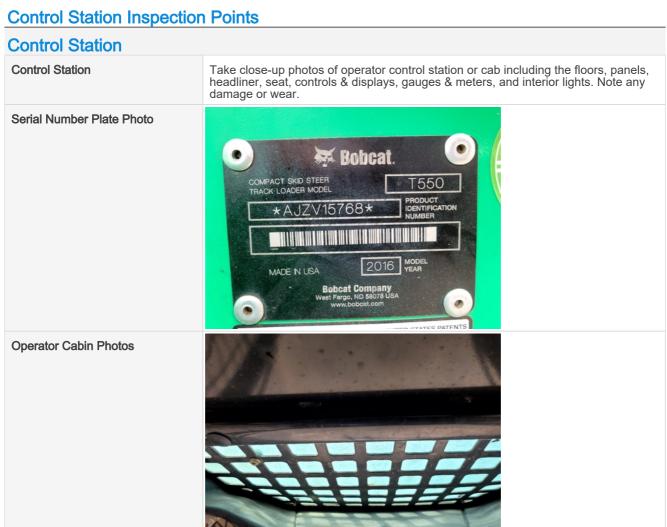

| Operator Cabin Overall           | 3 - Normal Wear & Tear                                                                                          |
|----------------------------------|-----------------------------------------------------------------------------------------------------------------|
| Operator Cabin Overall Condition | Good cabin appearance, solid floors, panels, and ceiling                                                        |
| Operator Seat                    | 3 - Normal Wear & Tear                                                                                          |
| Operator Seat Condition          | Seat(s) in good condition, no stains or tears in upholstery, Seat(s) have minor surface staining or small tears |
| Cabin Lights                     | 0                                                                                                               |
| Safety Lock Out / Stop           | 3 - Normal Wear & Tear                                                                                          |
| Safety Lock Out / Stop Condition | Safety lock out device is present, in good condition, and functional                                            |

| Controls & Switches           | 3 - Normal Wear & Tear                                                                                                                                                                                                                                                                                                                                                                                                                                                                                                                                                                                                                                                                                                                                                                                                                                                                                                                                                                                                                                                                                                                                                                                                                                                                                                                                                                                                                                                                                                                                                                                                                                                                                                                                                                                                                                                                                                                                                                                                                                                                                                        |
|-------------------------------|-------------------------------------------------------------------------------------------------------------------------------------------------------------------------------------------------------------------------------------------------------------------------------------------------------------------------------------------------------------------------------------------------------------------------------------------------------------------------------------------------------------------------------------------------------------------------------------------------------------------------------------------------------------------------------------------------------------------------------------------------------------------------------------------------------------------------------------------------------------------------------------------------------------------------------------------------------------------------------------------------------------------------------------------------------------------------------------------------------------------------------------------------------------------------------------------------------------------------------------------------------------------------------------------------------------------------------------------------------------------------------------------------------------------------------------------------------------------------------------------------------------------------------------------------------------------------------------------------------------------------------------------------------------------------------------------------------------------------------------------------------------------------------------------------------------------------------------------------------------------------------------------------------------------------------------------------------------------------------------------------------------------------------------------------------------------------------------------------------------------------------|
| Controls & Switches Condition | All switches are installed and functional                                                                                                                                                                                                                                                                                                                                                                                                                                                                                                                                                                                                                                                                                                                                                                                                                                                                                                                                                                                                                                                                                                                                                                                                                                                                                                                                                                                                                                                                                                                                                                                                                                                                                                                                                                                                                                                                                                                                                                                                                                                                                     |
| Hour Meter Activity           | 3 - Normal Wear & Tear                                                                                                                                                                                                                                                                                                                                                                                                                                                                                                                                                                                                                                                                                                                                                                                                                                                                                                                                                                                                                                                                                                                                                                                                                                                                                                                                                                                                                                                                                                                                                                                                                                                                                                                                                                                                                                                                                                                                                                                                                                                                                                        |
| Hour Meter Condition          | Hour meter is functional and in good condition                                                                                                                                                                                                                                                                                                                                                                                                                                                                                                                                                                                                                                                                                                                                                                                                                                                                                                                                                                                                                                                                                                                                                                                                                                                                                                                                                                                                                                                                                                                                                                                                                                                                                                                                                                                                                                                                                                                                                                                                                                                                                |
| Hour Meter Activity Photos    | CONTRACTOR OF THE PARTY OF THE |
| Other Gauge Activity          | 3 - Normal Wear & Tear                                                                                                                                                                                                                                                                                                                                                                                                                                                                                                                                                                                                                                                                                                                                                                                                                                                                                                                                                                                                                                                                                                                                                                                                                                                                                                                                                                                                                                                                                                                                                                                                                                                                                                                                                                                                                                                                                                                                                                                                                                                                                                        |
| Other Gauge Condition         | All cockpit gauges are functional and in good condition                                                                                                                                                                                                                                                                                                                                                                                                                                                                                                                                                                                                                                                                                                                                                                                                                                                                                                                                                                                                                                                                                                                                                                                                                                                                                                                                                                                                                                                                                                                                                                                                                                                                                                                                                                                                                                                                                                                                                                                                                                                                       |
| Heater & A/C                  | 0                                                                                                                                                                                                                                                                                                                                                                                                                                                                                                                                                                                                                                                                                                                                                                                                                                                                                                                                                                                                                                                                                                                                                                                                                                                                                                                                                                                                                                                                                                                                                                                                                                                                                                                                                                                                                                                                                                                                                                                                                                                                                                                             |
| Travel Alarm                  | 2 - Above Average Wear                                                                                                                                                                                                                                                                                                                                                                                                                                                                                                                                                                                                                                                                                                                                                                                                                                                                                                                                                                                                                                                                                                                                                                                                                                                                                                                                                                                                                                                                                                                                                                                                                                                                                                                                                                                                                                                                                                                                                                                                                                                                                                        |
| Travel Alarm Condition        | System is configured but not operating correctly                                                                                                                                                                                                                                                                                                                                                                                                                                                                                                                                                                                                                                                                                                                                                                                                                                                                                                                                                                                                                                                                                                                                                                                                                                                                                                                                                                                                                                                                                                                                                                                                                                                                                                                                                                                                                                                                                                                                                                                                                                                                              |
| Horn                          | 3 - Normal Wear & Tear                                                                                                                                                                                                                                                                                                                                                                                                                                                                                                                                                                                                                                                                                                                                                                                                                                                                                                                                                                                                                                                                                                                                                                                                                                                                                                                                                                                                                                                                                                                                                                                                                                                                                                                                                                                                                                                                                                                                                                                                                                                                                                        |
| Horn Condition                | Horn is installed and functioning as expected                                                                                                                                                                                                                                                                                                                                                                                                                                                                                                                                                                                                                                                                                                                                                                                                                                                                                                                                                                                                                                                                                                                                                                                                                                                                                                                                                                                                                                                                                                                                                                                                                                                                                                                                                                                                                                                                                                                                                                                                                                                                                 |
| Backup Camera                 | 0                                                                                                                                                                                                                                                                                                                                                                                                                                                                                                                                                                                                                                                                                                                                                                                                                                                                                                                                                                                                                                                                                                                                                                                                                                                                                                                                                                                                                                                                                                                                                                                                                                                                                                                                                                                                                                                                                                                                                                                                                                                                                                                             |