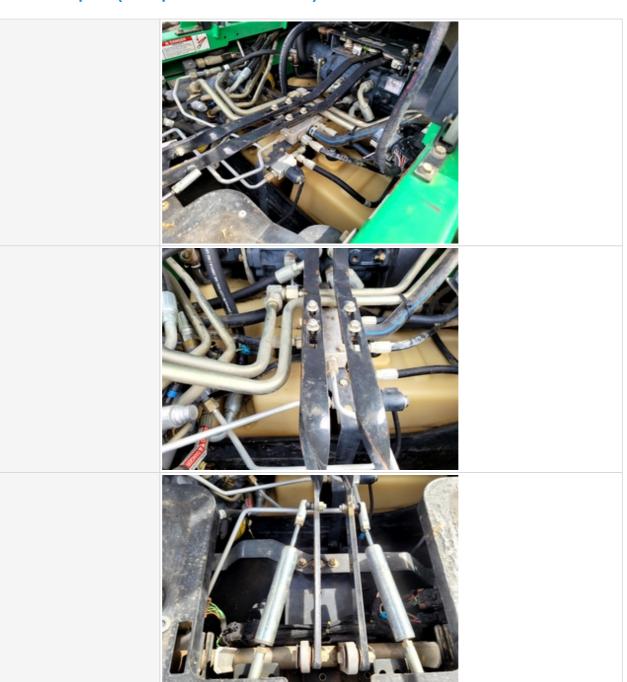

# **Hydraulics Overall Inspection Points**

# Hydraulics Overall Hydraulic System Take close-up photos of the hydraulic components including the pump, lines, fittings, controls, and levers. Note any damage, wear, or leaks. Hydraulic System Photos

# **Inspection Report (Compact Track Loader)**

|                                          | The same of the sa |
|------------------------------------------|--------------------------------------------------------------------------------------------------------------------------------------------------------------------------------------------------------------------------------------------------------------------------------------------------------------------------------------------------------------------------------------------------------------------------------------------------------------------------------------------------------------------------------------------------------------------------------------------------------------------------------------------------------------------------------------------------------------------------------------------------------------------------------------------------------------------------------------------------------------------------------------------------------------------------------------------------------------------------------------------------------------------------------------------------------------------------------------------------------------------------------------------------------------------------------------------------------------------------------------------------------------------------------------------------------------------------------------------------------------------------------------------------------------------------------------------------------------------------------------------------------------------------------------------------------------------------------------------------------------------------------------------------------------------------------------------------------------------------------------------------------------------------------------------------------------------------------------------------------------------------------------------------------------------------------------------------------------------------------------------------------------------------------------------------------------------------------------------------------------------------------|
| Wet or Damp Hydraulic Lines / Fittings   | No                                                                                                                                                                                                                                                                                                                                                                                                                                                                                                                                                                                                                                                                                                                                                                                                                                                                                                                                                                                                                                                                                                                                                                                                                                                                                                                                                                                                                                                                                                                                                                                                                                                                                                                                                                                                                                                                                                                                                                                                                                                                                                                             |
| Appearance of Hydraulic Lines / Fittings | 3 - Normal Wear & Tear                                                                                                                                                                                                                                                                                                                                                                                                                                                                                                                                                                                                                                                                                                                                                                                                                                                                                                                                                                                                                                                                                                                                                                                                                                                                                                                                                                                                                                                                                                                                                                                                                                                                                                                                                                                                                                                                                                                                                                                                                                                                                                         |
| Hydraulic Lines / Fittings Condition     | Hydraulic lines & fittings are clean and in good condition                                                                                                                                                                                                                                                                                                                                                                                                                                                                                                                                                                                                                                                                                                                                                                                                                                                                                                                                                                                                                                                                                                                                                                                                                                                                                                                                                                                                                                                                                                                                                                                                                                                                                                                                                                                                                                                                                                                                                                                                                                                                     |
| Unusual Noises (Hydraulic Pump)          | No                                                                                                                                                                                                                                                                                                                                                                                                                                                                                                                                                                                                                                                                                                                                                                                                                                                                                                                                                                                                                                                                                                                                                                                                                                                                                                                                                                                                                                                                                                                                                                                                                                                                                                                                                                                                                                                                                                                                                                                                                                                                                                                             |
| Hydraulic Pump Notes                     | No unusual noises heard during operation                                                                                                                                                                                                                                                                                                                                                                                                                                                                                                                                                                                                                                                                                                                                                                                                                                                                                                                                                                                                                                                                                                                                                                                                                                                                                                                                                                                                                                                                                                                                                                                                                                                                                                                                                                                                                                                                                                                                                                                                                                                                                       |
| Comments                                 | Hydraulics are In solid condition with no active leaks seen.                                                                                                                                                                                                                                                                                                                                                                                                                                                                                                                                                                                                                                                                                                                                                                                                                                                                                                                                                                                                                                                                                                                                                                                                                                                                                                                                                                                                                                                                                                                                                                                                                                                                                                                                                                                                                                                                                                                                                                                                                                                                   |