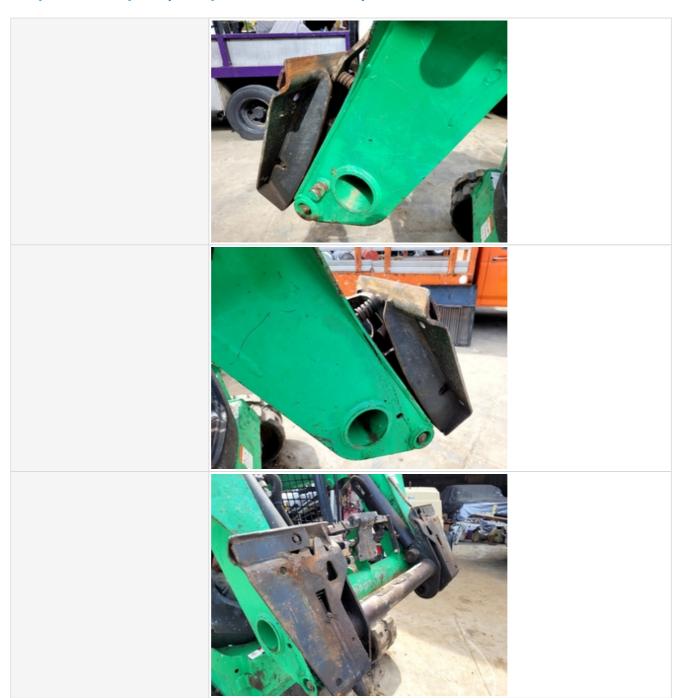

## **Hydraulics Cylinders Inspection Points**

| Lift Cylinder                | Check the lift cylinder. Note any wear, pitting, discoloration, etc. Take photos. |
|------------------------------|-----------------------------------------------------------------------------------|
| Lift Cylinder & Mounting Pin | 3                                                                                 |
| Lift Cylinder: Oil Leaks     | Yes                                                                               |
| Comments                     | left side cylinder leaking at rid seal                                            |

Lift Cylinder & Mounting Pin Photos