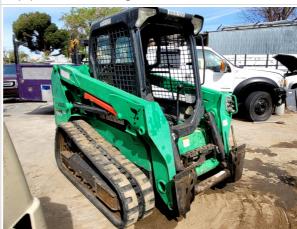

| No     |
| Backup Camera                       | No     |
| OMM (Operator & Maintenance Manual) | No     |
| Telematics                          | No     |

#### **Exterior 360 Walkaround**

#### **Exterior 360 Walkaround**



### **Inspection Report (Compact Track Loader)**

#### Instructions

Take photos of the exterior of the piece of equipment. Capture a full 360 degree walk around and all major components.

Must have shots to capture:

- 45 degree corner shot of left front
  45 degree corner shot of right front
  Left side
- Right side
- Rear
- 45 degree corner shot of left rear45 degree corner shot of right rear

Tips for good photos:
- Move the equipment into a open area without any visual distractions or other equipment in the background

#### **Exterior Walkaround Photos**



















**General Appearance Inspection Points** 

**General Appearance** 



Close-up Exterior Photos



















| Handrails Condition       | Handrails are fully intact and appear structurally sound |
|---------------------------|----------------------------------------------------------|
| Glass                     | 3 - Normal Wear & Tear                                   |
| Glass Condition           | Glass intact, no visible damage                          |
| Mirrors                   | 0                                                        |
| Exterior Lights           | 3 - Normal Wear & Tear                                   |
| Exterior Lights Condition | No visible damage, lighting system is operational        |























| Operator Cabin Overa