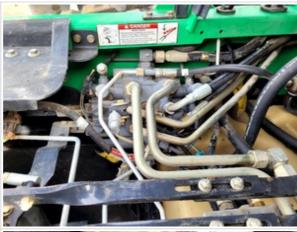

# **Hydraulics Overall Inspection Points**

# Hydraulics Overall Hydraulic System Take close-up photos of the hydraulic components including the pump, lines, fittings, controls, and levers. Note any damage, wear, or leaks. Hydraulic System Photos

# **Inspection Report (Compact Track Loader)**

|                                          | The same of the sa |
|------------------------------------------|--------------------------------------------------------------------------------------------------------------------------------------------------------------------------------------------------------------------------------------------------------------------------------------------------------------------------------------------------------------------------------------------------------------------------------------------------------------------------------------------------------------------------------------------------------------------------------------------------------------------------------------------------------------------------------------------------------------------------------------------------------------------------------------------------------------------------------------------------------------------------------------------------------------------------------------------------------------------------------------------------------------------------------------------------------------------------------------------------------------------------------------------------------------------------------------------------------------------------------------------------------------------------------------------------------------------------------------------------------------------------------------------------------------------------------------------------------------------------------------------------------------------------------------------------------------------------------------------------------------------------------------------------------------------------------------------------------------------------------------------------------------------------------------------------------------------------------------------------------------------------------------------------------------------------------------------------------------------------------------------------------------------------------------------------------------------------------------------------------------------------------|
| Wet or Damp Hydraulic Lines / Fittings   | No                                                                                                                                                                                                                                                                                                                                                                                                                                                                                                                                                                                                                                                                                                                                                                                                                                                                                                                                                                                                                                                                                                                                                                                                                                                                                                                                                                                                                                                                                                                                                                                                                                                                                                                                                                                                                                                                                                                                                                                                                                                                                                                             |
| Appearance of Hydraulic Lines / Fittings | 3 - Normal Wear & Tear                                                                                                                                                                                                                                                                                                                                                                                                                                                                                                                                                                                                                                                                                                                                                                                                                                                                                                                                                                                                                                                                                                                                                                                                                                                                                                                                                                                                                                                                                                                                                                                                                                                                                                                                                                                                                                                                                                                                                                                                                                                                                                         |
| Hydraulic Lines / Fittings Condition     | Hydraulic lines & fittings are clean and in good condition                                                                                                                                                                                                                                                                                                                                                                                                                                                                                                                                                                                                                                                                                                                                                                                                                                                                                                                                                                                                                                                                                                                                                                                                                                                                                                                                                                                                                                                                                                                                                                                                                                                                                                                                                                                                                                                                                                                                                                                                                                                                     |
| Unusual Noises (Hydraulic Pump)          | No                                                                                                                                                                                                                                                                                                                                                                                                                                                                                                                                                                                                                                                                                                                                                                                                                                                                                                                                                                                                                                                                                                                                                                                                                                                                                                                                                                                                                                                                                                                                                                                                                                                                                                                                                                                                                                                                                                                                                                                                                                                                                                                             |
| Hydraulic Pump Notes                     | No unusual noises heard during operation                                                                                                                                                                                                                                                                                                                                                                                                                                                                                                                                                                                                                                                                                                                                                                                                                                                                                                                                                                                                                                                                                                                                                                                                                                                                                                                                                                                                                                                                                                                                                                                                                                                                                                                                                                                                                                                                                                                                                                                                                                                                                       |
| Comments                                 | Hydraulics are In solid condition with no active leaks seen.                                                                                                                                                                                                                                                                                                                                                                                                                                                                                                                                                                                                                                                                                                                                                                                                                                                                                                                                                                                                                                                                                                                                                                                                                                                                                                                                                                                                                                                                                                                                                                                                                                                                                                                                                                                                                                                                                                                                                                                                                                                                   |