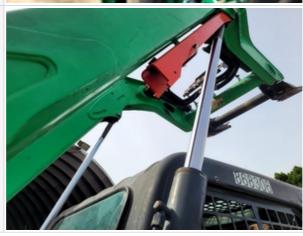

# **Hydraulics Overall Inspection Points**

# Hydraulics Overall Hydraulic System Take close-up photos of the hydraulic components including the pump, lines, fittings, controls, and levers. Note any damage, wear, or leaks. Hydraulic System Photos