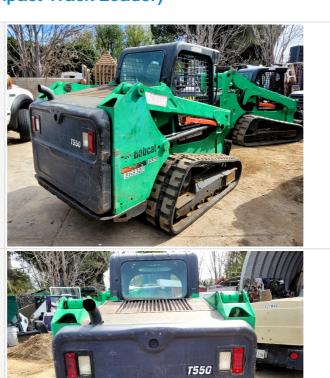

No     |
| Backup Camera                       | No     |
| OMM (Operator & Maintenance Manual) | No     |
| Telematics                          | No     |

#### **Exterior 360 Walkaround**

#### **Exterior 360 Walkaround**



### **Inspection Report (Compact Track Loader)**

#### Instructions

Take photos of the exterior of the piece of equipment. Capture a full 360 degree walk around and all major components.

Must have shots to capture:

- 45 degree corner shot of left front
  45 degree corner shot of right front
  Left side
- Right side
- Rear
- 45 degree corner shot of left rear45 degree corner shot of right rear

Tips for good photos:
- Move the equipment into a open area without any visual distractions or other equipment in the background

#### **Exterior Walkaround Photos**



















**General Appearance Inspection Points** 

**General Appearance** 



Close-up Exterior Photos



















| Handrails Condition       | Handrails are fully intact and appear structurally sound |
|---------------------------|----------------------------------------------------------|
| Glass                     | 3 - Normal Wear & Tear                                   |
| Glass Condition           | Glass intact, no visible damage                          |
| Mirrors                   | 0                                                        |
| Exterior Lights           | 3 - Normal Wear & Tear                                   |
| Exterior Lights Condition | No visible damage, lighting system is operational        |























| Operator Cabin Overall