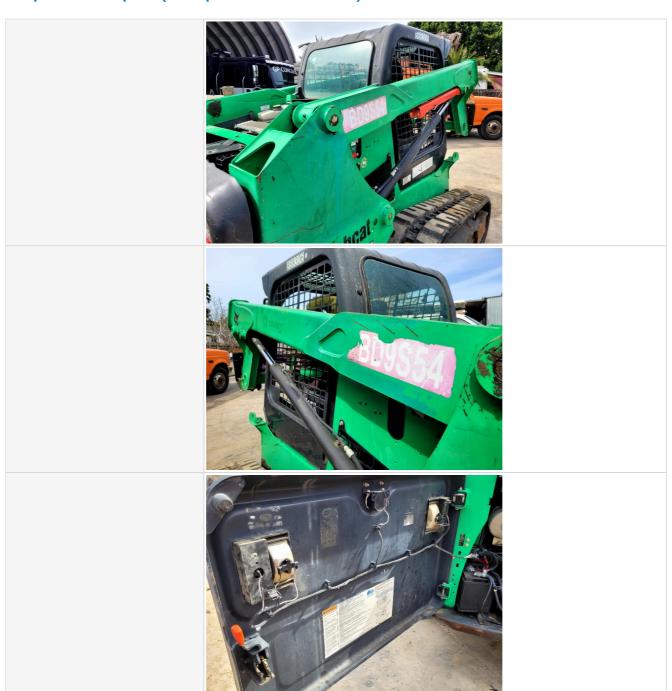

#### **Exterior 360 Walkaround**

#### **Exterior Walkaround Photos**

**General Appearance Inspection Points** 

**General Appearance** 

Close-up Exterior Photos

| Handrails Condition       | Handrails are fully intact and appear structurally sound |
|---------------------------|----------------------------------------------------------|
| Glass                     | 3 - Normal Wear & Tear                                   |
| Glass Condition           | Glass intact, no visible damage                          |
| Mirrors                   | 0                                                        |
| Exterior Lights           | 3 - Normal Wear & Tear                                   |
| Exterior Lights Condition | No visible damage, lighting system is operational        |