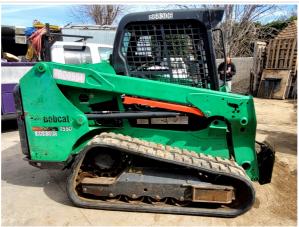

| No     |
| Backup Camera                       | No     |
| OMM (Operator & Maintenance Manual) | No     |
| Telematics                          | No     |

#### **Exterior 360 Walkaround**

#### **Exterior 360 Walkaround**



### **Inspection Report (Compact Track Loader)**

#### Instructions

Take photos of the exterior of the piece of equipment. Capture a full 360 degree walk around and all major components.

Must have shots to capture:

- 45 degree corner shot of left front
  45 degree corner shot of right front
  Left side
- Right side
- Rear
- 45 degree corner shot of left rear45 degree corner shot of right rear

Tips for good photos:
- Move the equipment into a open area without any visual distractions or other equipment in the background

#### **Exterior Walkaround Photos**



















**General Appearance Inspection Points** 

**General Appearance** 



Close-up Exterior Photos



















| Handrails Condition       | Handrails are fully intact and appear structurally sound |
|---------------------------|----------------------------------------------------------|
| Glass                     | 3 - Normal Wear & Tear                                   |
| Glass Condition           | Glass intact, no visible damage                          |
| Mirrors                   | 0                                                        |
| Exterior Lights           | 3 - Normal Wear & Tear                                   |
| Exterior Lights Condition | No visible damage, lighting system is operational        |























| Operator Cabin Overall