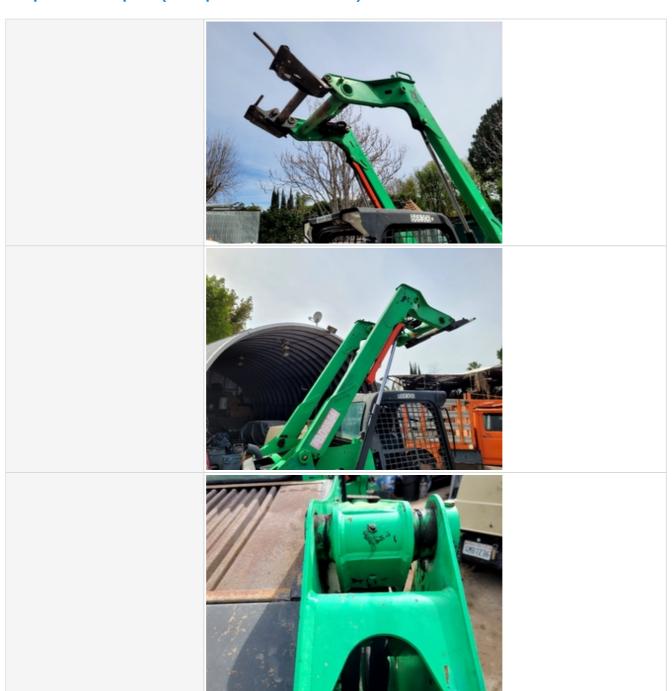

## **Inspection Report (Compact Track Loader)**

| Bucket Cylinder                | Check the bucket cylinder. Note any wear, pitting, discoloration, etc. Take photos. |
|--------------------------------|-------------------------------------------------------------------------------------|
| Bucket Cylinder & Mounting Pin | 3                                                                                   |
| Bucket Cylinder: Oil Leaks     | No                                                                                  |
| Comments                       | bucket cylinders not leaking but showing signs of seepage at rod seals              |
| •                              |                                                                                     |

Bucket Cylinder & Mounting Pin Photos