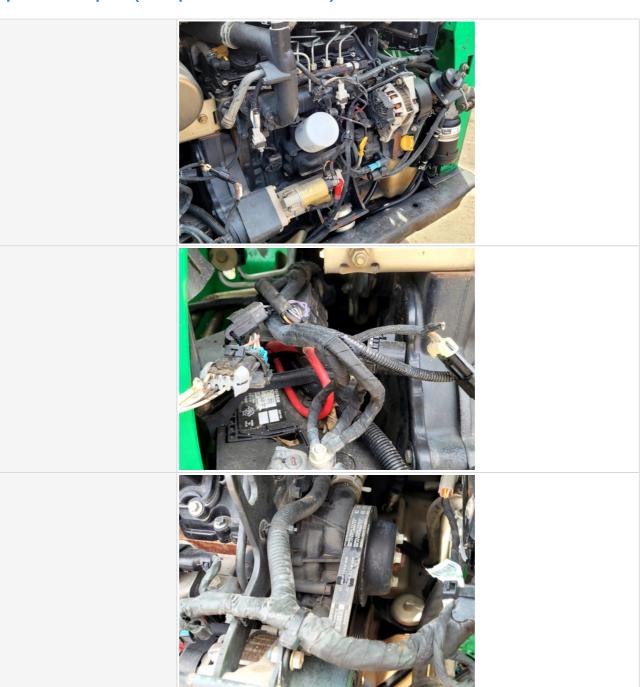

#### **Engine Inspection Points**

| Engine                                      |                             |
|---------------------------------------------|-----------------------------|
| Engine Type (Make, Model,<br>Cylinders, Hp) | Bobcat - 4Cyl 2.4L - 66HP - |
| Emissions Tier                              | Tier 4F                     |
| Engine Serial Number                        | N/A                         |
| Engine Fuel Type                            | Diesel                      |

| Blow-by (Visual Observation Check)             | No                                                                                         |
|------------------------------------------------|--------------------------------------------------------------------------------------------|
| Unusual Noises (Upon Start-up, Idle, Shutdown) | No                                                                                         |
| Unusual Noise Notes                            | No unusual noises heard                                                                    |
| Engine Smoke (Upon Start-up, Idle, Shutdown)   | No                                                                                         |
| Engine Smoke Notes                             | No engine smoke issues observed                                                            |
| Engine Exhaust Color                           | Clear                                                                                      |
| Battery                                        | 3 - Normal Wear & Tear                                                                     |
| Battery Condition                              | Clean & dry appearance, tight connections, Other (see comments)                            |
| Radiator                                       | 3 - Normal Wear & Tear                                                                     |
| Radiator Condition                             | Radiator fins & components appear to be in good working order, no signs of damage or leaks |
| Belts                                          | 3 - Normal Wear & Tear                                                                     |
| Belt Condition                                 | Belts appear in good condition & alignment with proper tension                             |
| Hoses                                          | 3 - Normal Wear & Tear                                                                     |
| Hose Condition                                 | Firm, pliant hoses with no signs of wear or leaks                                          |
|                                                |                                                                                            |

| Water Pump                          | 3 - Normal Wear & Tear                                                        |
|-------------------------------------|-------------------------------------------------------------------------------|
| Water Pump Condition                | No unusual pump noises heard                                                  |
| Cooling System Leaks                | No                                                                            |
| Coolant Color / Appearance          | 3 - Normal Wear & Tear                                                        |
| Coolant Color/Appearance Notes      | Normal Translucent appearance, no visual signs of contamination               |
| Oil Leaks                           | No                                                                            |
| Oil Color / Appearance              | 3 - Normal Wear & Tear                                                        |
| Oil Color / Appearance Notes        | Clean oil appearance, no signs of cross contamination, Appropriate oil level  |
| Fuel Leaks                          | No                                                                            |
| Requires DEF (Diesel Exhaust Fluid) | No                                                                            |
| Overall Engine Appearance           | Clean & dry                                                                   |
| Overall Engine Comments             | Engine in good condition with no active leaks observed during the inspection. |