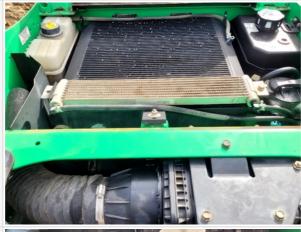

| Blow-by (Visual Observation Check)             | No                                                                                         |
|------------------------------------------------|--------------------------------------------------------------------------------------------|
| Unusual Noises (Upon Start-up, Idle, Shutdown) | No                                                                                         |
| Unusual Noise Notes                            | No unusual noises heard                                                                    |
| Engine Smoke (Upon Start-up, Idle, Shutdown)   | No                                                                                         |
| Engine Smoke Notes                             | No engine smoke issues observed                                                            |
| Engine Exhaust Color                           | Clear                                                                                      |
| Battery                                        | 3 - Normal Wear & Tear                                                                     |
| Battery Condition                              | Clean & dry appearance, tight connections, Other (see comments)                            |
| Radiator                                       | 3 - Normal Wear & Tear                                                                     |
| Radiator Condition                             | Radiator fins & components appear to be in good working order, no signs of damage or leaks |
| Belts                                          | 3 - Normal Wear & Tear                                                                     |
| Belt Condition                                 | Belts appear in good condition & alignment with proper tension                             |
| Hoses                                          | 3 - Normal Wear & Tear                                                                     |
| Hose Condition                                 | Firm, pliant hoses with no signs of wear or leaks                                          |
|                                                |                                                                                            |

| Water Pump                          | 3 - Normal Wear & Tear                                                        |
|-------------------------------------|-------------------------------------------------------------------------------|
| Water Pump Condition                | No unusual pump noises heard                                                  |
| Cooling System Leaks                | No                                                                            |
| Coolant Color / Appearance          | 3 - Normal Wear & Tear                                                        |
| Coolant Color/Appearance Notes      | Normal Translucent appearance, no visual signs of contamination               |
| Oil Leaks                           | No                                                                            |
| Oil Color / Appearance              | 3 - Normal Wear & Tear                                                        |
| Oil Color / Appearance Notes        | Clean oil appearance, no signs of cross contamination, Appropriate oil level  |
| Fuel Leaks                          | No                                                                            |
| Requires DEF (Diesel Exhaust Fluid) | No                                                                            |
| Overall Engine Appearance           | Clean & dry                                                                   |
| Overall Engine Comments             | Engine in good condition with no active leaks observed during the inspection. |