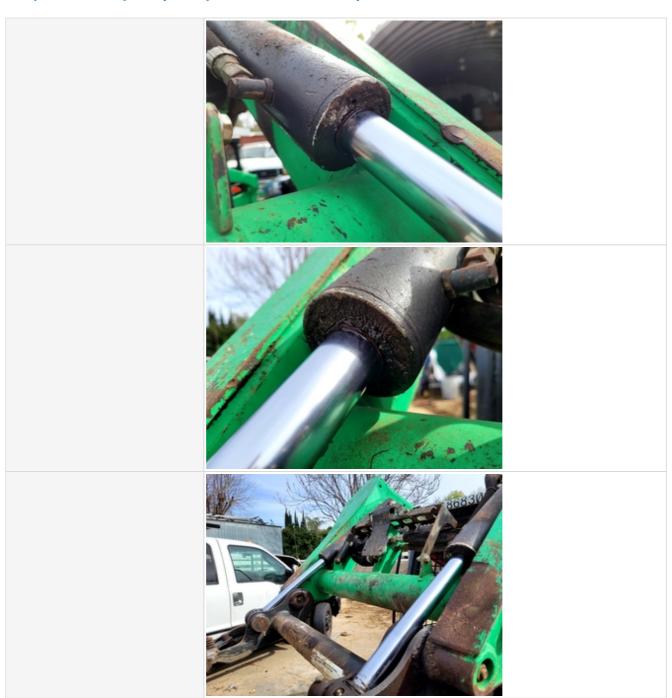

## **Hydraulics Cylinders Inspection Points**

| Lift Cylinder                | Check the lift cylinder. Note any wear, pitting, discoloration, etc. Take photos. |
|------------------------------|-----------------------------------------------------------------------------------|
| Lift Cylinder & Mounting Pin | 3                                                                                 |
| Lift Cylinder: Oil Leaks     | Yes                                                                               |
| Comments                     | left side cylinder leaking at rid seal                                            |

Lift Cylinder & Mounting Pin Photos