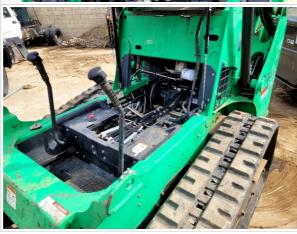

#### **Drivetrain Inspection Points**

| Drivetrain        |                                                                                                                                                            |
|-------------------|------------------------------------------------------------------------------------------------------------------------------------------------------------|
| Drivetrain        | Take close-up photos of the drivetrain components including transmission housing, drive shaft, drive motors, fittings, and hoses. Note any damage or wear. |
| Drivetrain Photos |                                                                                                                                                            |
|                   |                                                                                                                                                            |

| Hydrostatic Transmission?              | Yes                                                                         |
|----------------------------------------|-----------------------------------------------------------------------------|
| 2 Speed?                               | Yes                                                                         |
| Hydrostatic Drive Configuration        | Split Transmission                                                          |
| Drive Motors                           | 2 - Above Average Wear                                                      |
| Hydrostatic Parking Brake              | 3 - Normal Wear & Tear                                                      |
| Hydrostatic Parking Brake<br>Condition | Good brake function                                                         |
| Overall Drivetrain Comments            | Overall drivetrain in solid condition. Tracks about 50 to 60% of life left. |