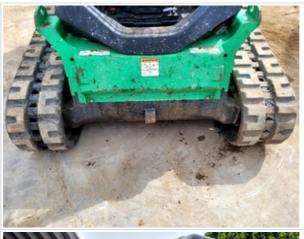

#### **Rubber Track Undercarriage**

| Sprockets        | 3 - Normal Wear & Tear                                                                                 |
|------------------|--------------------------------------------------------------------------------------------------------|
| Comments         | sprockets worn down in relation to hours worked (noticeable where sprockets meet drive lugs on tracks) |
| Sprockets Photos | sprockets will need to be replaced soon for optimal performance                                        |
|                  |                                                                                                        |