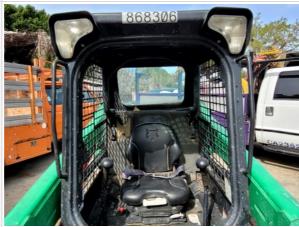

#### **Exterior Walkaround Photos**

**General Appearance Inspection Points** 

**General Appearance** 

Close-up Exterior Photos

| Handrails Condition       | Handrails are fully intact and appear structurally sound |
|---------------------------|----------------------------------------------------------|
| Glass                     | 3 - Normal Wear & Tear                                   |
| Glass Condition           | Glass intact, no visible damage                          |
| Mirrors                   | 0                                                        |
| Exterior Lights           | 3 - Normal Wear & Tear                                   |
| Exterior Lights Condition | No visible damage, lighting system is operational        |

| Operator Cabin Overall           | 3 - Normal Wear & Tear                                                                                          |
|----------------------------------|-----------------------------------------------------------------------------------------------------------------|
| Operator Cabin Overall Condition | Good cabin appearance, solid floors, panels, and ceiling                                                        |
| Operator Seat                    | 3 - Normal Wear & Tear                                                                                          |
| Operator Seat Condition          | Seat(s) in good condition, no stains or tears in upholstery, Seat(s) have minor surface staining or small tears |
| Cabin Lights                     | 0                                                                                                               |
| Safety Lock Out / Stop           | 3 - Normal Wear & Tear                                                                                          |
| Safety Lock Out / Stop Condition | Safety lock out device is present, in good condition, and functional                                            |