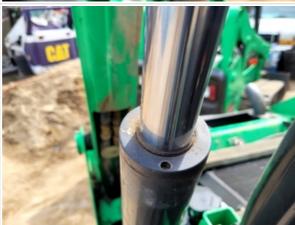

## **Inspection Report (Compact Track Loader)**

| Bucket Cylinder                | Check the bucket cylinder. Note any wear, pitting, discoloration, etc. Take photos. |
|--------------------------------|-------------------------------------------------------------------------------------|
| Bucket Cylinder & Mounting Pin | 3                                                                                   |
| Bucket Cylinder: Oil Leaks     | No                                                                                  |
| Comments                       | bucket cylinders not leaking but showing signs of seepage at rod seals              |
| •                              |                                                                                     |

Bucket Cylinder & Mounting Pin Photos