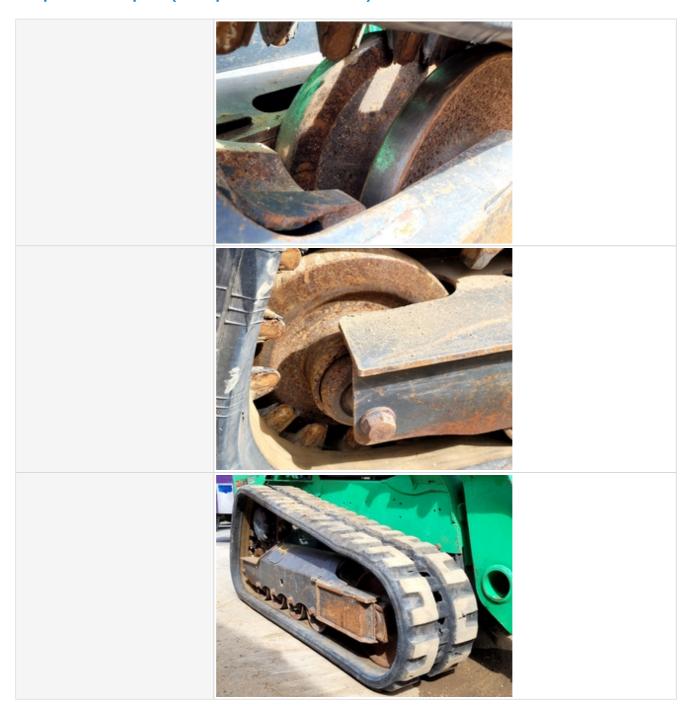

## **Undercarriage Inspection Points**

#### **Rubber Track Undercarriage**

| Sprockets        | 3 - Normal Wear & Tear                                                                                 |
|------------------|--------------------------------------------------------------------------------------------------------|
| Comments         | sprockets worn down in relation to hours worked (noticeable where sprockets meet drive lugs on tracks) |
| Sprockets Photos | sprockets will need to be replaced soon for optimal performance                                        |
|                  |                                                                                                        |