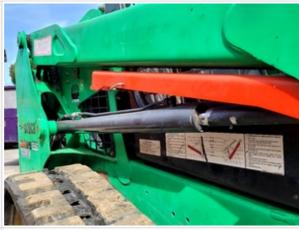

## **Hydraulics Cylinders Inspection Points**

| Lift Cylinder                | Check the lift cylinder. Note any wear, pitting, discoloration, etc. Take photos. |
|------------------------------|-----------------------------------------------------------------------------------|
| Lift Cylinder & Mounting Pin | 3                                                                                 |
| Lift Cylinder: Oil Leaks     | Yes                                                                               |
| Comments                     | left side cylinder leaking at rid seal                                            |

Lift Cylinder & Mounting Pin Photos