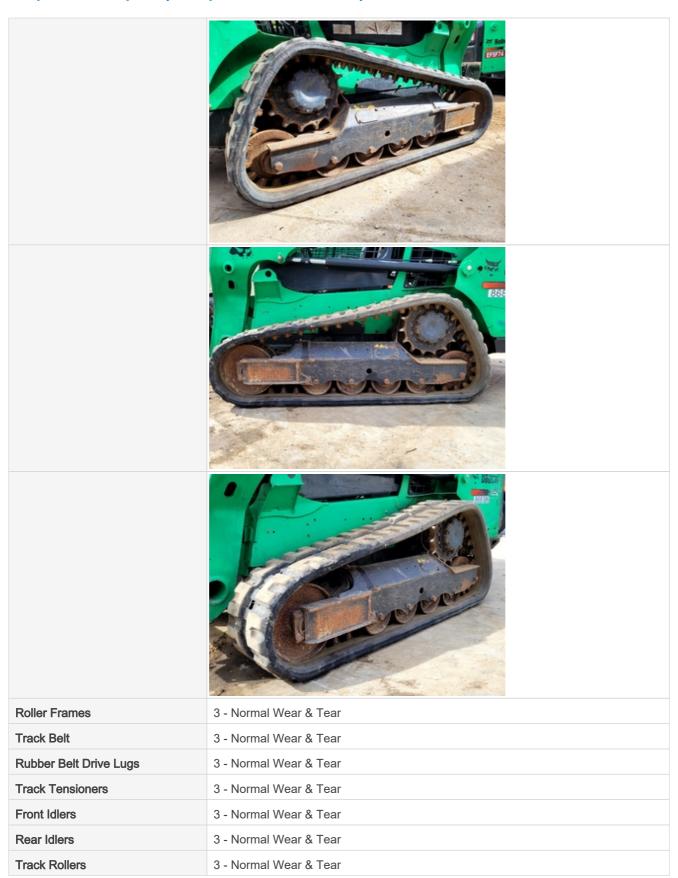

#### **Drivetrain Inspection Points**

| Drivetrain        |                                                                                                                                                            |
|-------------------|------------------------------------------------------------------------------------------------------------------------------------------------------------|
| Drivetrain        | Take close-up photos of the drivetrain components including transmission housing, drive shaft, drive motors, fittings, and hoses. Note any damage or wear. |
| Drivetrain Photos |                                                                                                                                                            |
|                   |                                                                                                                                                            |

| Hydrostatic Transmission?              | Yes                                                                         |
|----------------------------------------|-----------------------------------------------------------------------------|
| 2 Speed?                               | Yes                                                                         |
| Hydrostatic Drive Configuration        | Split Transmission                                                          |
| Drive Motors                           | 2 - Above Average Wear                                                      |
| Hydrostatic Parking Brake              | 3 - Normal Wear & Tear                                                      |
| Hydrostatic Parking Brake<br>Condition | Good brake function                                                         |
| Overall Drivetrain Comments            | Overall drivetrain in solid condition. Tracks about 50 to 60% of life left. |

| Overall Drivetralli Collinerts   | Overall drivetialit in solid condition. Tracks about 50 to 60 % of life left.                                       |
|----------------------------------|---------------------------------------------------------------------------------------------------------------------|
| <b>Chassis Inspection Points</b> | 8                                                                                                                   |
| Chassis Photos                   | Take photos of the entire chassis and all relevant components including frame, stance, lift arm, and quick coupler. |
| Chassis Photos                   |                                                                                                                     |
|                                  | BOD EF5F74                                                                                                          |