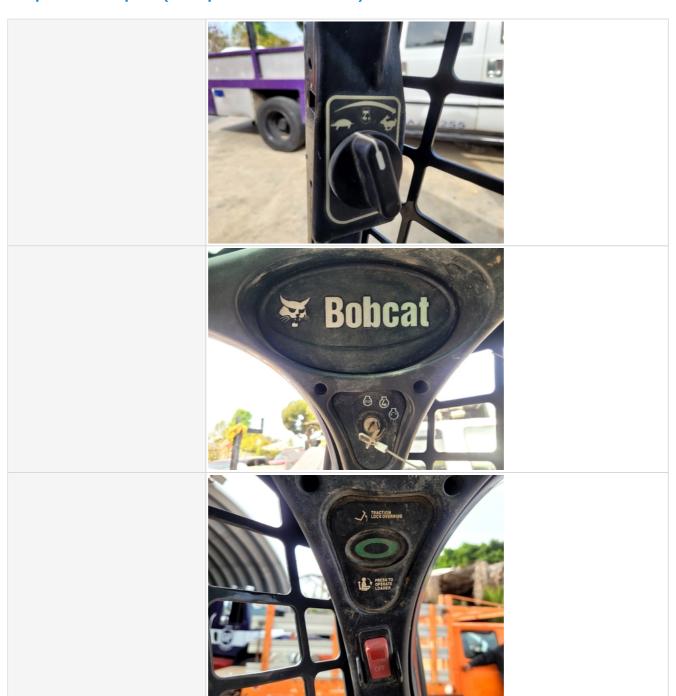

#### **Exterior Walkaround Photos**

**General Appearance Inspection Points** 

**General Appearance** 

Close-up Exterior Photos

| Handrails Condition       | Handrails are fully intact and appear structurally sound |
|---------------------------|----------------------------------------------------------|
| Glass                     | 3 - Normal Wear & Tear                                   |
| Glass Condition           | Glass intact, no visible damage                          |
| Mirrors                   | 0                                                        |
| Exterior Lights           | 3 - Normal Wear & Tear                                   |
| Exterior Lights Condition | No visible damage, lighting system is operational        |

| Operator Cabin Overall           | 3 - Normal Wear & Tear                                                                                          |
|----------------------------------|-----------------------------------------------------------------------------------------------------------------|
| Operator Cabin Overall Condition | Good cabin appearance, solid floors, panels, and ceiling                                                        |
| Operator Seat                    | 3 - Normal Wear & Tear                                                                                          |
| Operator Seat Condition          | Seat(s) in good condition, no stains or tears in upholstery, Seat(s) have minor surface staining or small tears |
| Cabin Lights                     | 0                                                                                                               |
| Safety Lock Out / Stop           | 3 - Normal Wear & Tear                                                                                          |
| Safety Lock Out / Stop Condition | Safety lock out device is present, in good condition, and functional                                            |

| Controls & Switches           | 3 - Normal Wear & Tear                                                                                                                                                                                                                                                                                                                                                                                                                                                                                                                                                                                                                                                                                                                                                                                                                                                                                                                                                                                                                                                                                                                                                                                                                                                                                                                                                                                                                                                                                                                                                                                                                                                                                                                                                                                                                                                                                                                                                                                                                                                                                                        |
|-------------------------------|-------------------------------------------------------------------------------------------------------------------------------------------------------------------------------------------------------------------------------------------------------------------------------------------------------------------------------------------------------------------------------------------------------------------------------------------------------------------------------------------------------------------------------------------------------------------------------------------------------------------------------------------------------------------------------------------------------------------------------------------------------------------------------------------------------------------------------------------------------------------------------------------------------------------------------------------------------------------------------------------------------------------------------------------------------------------------------------------------------------------------------------------------------------------------------------------------------------------------------------------------------------------------------------------------------------------------------------------------------------------------------------------------------------------------------------------------------------------------------------------------------------------------------------------------------------------------------------------------------------------------------------------------------------------------------------------------------------------------------------------------------------------------------------------------------------------------------------------------------------------------------------------------------------------------------------------------------------------------------------------------------------------------------------------------------------------------------------------------------------------------------|
| Controls & Switches Condition | All switches are installed and functional                                                                                                                                                                                                                                                                                                                                                                                                                                                                                                                                                                                                                                                                                                                                                                                                                                                                                                                                                                                                                                                                                                                                                                                                                                                                                                                                                                                                                                                                                                                                                                                                                                                                                                                                                                                                                                                                                                                                                                                                                                                                                     |
| Hour Meter Activity           | 3 - Normal Wear & Tear                                                                                                                                                                                                                                                                                                                                                                                                                                                                                                                                                                                                                                                                                                                                                                                                                                                                                                                                                                                                                                                                                                                                                                                                                                                                                                                                                                                                                                                                                                                                                                                                                                                                                                                                                                                                                                                                                                                                                                                                                                                                                                        |
| Hour Meter Condition          | Hour meter is functional and in good condition                                                                                                                                                                                                                                                                                                                                                                                                                                                                                                                                                                                                                                                                                                                                                                                                                                                                                                                                                                                                                                                                                                                                                                                                                                                                                                                                                                                                                                                                                                                                                                                                                                                                                                                                                                                                                                                                                                                                                                                                                                                                                |
| Hour Meter Activity Photos    | CONTRACTOR OF THE PARTY OF THE |
| Other Gauge Activity          | 3 - Normal Wear & Tear                                                                                                                                                                                                                                                                                                                                                                                                                                                                                                                                                                                                                                                                                                                                                                                                                                                                                                                                                                                                                                                                                                                                                                                                                                                                                                                                                                                                                                                                                                                                                                                                                                                                                                                                                                                                                                                                                                                                                                                                                                                                                                        |
| Other Gauge Condition         | All cockpit gauges are functional and in good condition                                                                                                                                                                                                                                                                                                                                                                                                                                                                                                                                                                                                                                                                                                                                                                                                                                                                                                                                                                                                                                                                                                                                                                                                                                                                                                                                                                                                                                                                                                                                                                                                                                                                                                                                                                                                                                                                                                                                                                                                                                                                       |
| Heater & A/C                  | 0                                                                                                                                                                                                                                                                                                                                                                                                                                                                                                                                                                                                                                                                                                                                                                                                                                                                                                                                                                                                                                                                                                                                                                                                                                                                                                                                                                                                                                                                                                                                                                                                                                                                                                                                                                                                                                                                                                                                                                                                                                                                                                                             |
| Travel Alarm                  | 2 - Above Average Wear                                                                                                                                                                                                                                                                                                                                                                                                                                                                                                                                                                                                                                                                                                                                                                                                                                                                                                                                                                                                                                                                                                                                                                                                                                                                                                                                                                                                                                                                                                                                                                                                                                                                                                                                                                                                                                                                                                                                                                                                                                                                                                        |
| Travel Alarm Condition        | System is configured but not operating correctly                                                                                                                                                                                                                                                                                                                                                                                                                                                                                                                                                                                                                                                                                                                                                                                                                                                                                                                                                                                                                                                                                                                                                                                                                                                                                                                                                                                                                                                                                                                                                                                                                                                                                                                                                                                                                                                                                                                                                                                                                                                                              |
| Horn                          | 3 - Normal Wear & Tear                                                                                                                                                                                                                                                                                                                                                                                                                                                                                                                                                                                                                                                                                                                                                                                                                                                                                                                                                                                                                                                                                                                                                                                                                                                                                                                                                                                                                                                                                                                                                                                                                                                                                                                                                                                                                                                                                                                                                                                                                                                                                                        |
| Horn Condition                | Horn is installed and functioning as expected                                                                                                                                                                                                                                                                                                                                                                                                                                                                                                                                                                                                                                                                                                                                                                                                                                                                                                                                                                                                                                                                                                                                                                                                                                                                                                                                                                                                                                                                                                                                                                                                                                                                                                                                                                                                                                                                                                                                                                                                                                                                                 |
| Backup Camera                 | 0                                                                                                                                                                                                                                                                                                                                                                                                                                                                                                                                                                                                                                                                                                                                                                                                                                                                                                                                                                                                                                                                                                                                                                                                                                                                                                                                                                                                                                                                                                                                                                                                                                                                                                                                                                                                                                                                                                                                                                                                                                                                                                                             |