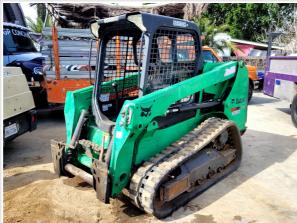

| Backup Camera                       | No     |
| OMM (Operator & Maintenance Manual) | No     |
| Telematics                          | No     |

#### **Exterior 360 Walkaround**

#### **Exterior 360 Walkaround**



### **Inspection Report (Compact Track Loader)**

#### Instructions

Take photos of the exterior of the piece of equipment. Capture a full 360 degree walk around and all major components.

Must have shots to capture:

- 45 degree corner shot of left front
  45 degree corner shot of right front
  Left side
- Right side
- Rear
- 45 degree corner shot of left rear45 degree corner shot of right rear

Tips for good photos:
- Move the equipment into a open area without any visual distractions or other equipment in the background

#### **Exterior Walkaround Photos**



















**General Appearance Inspection Points** 

**General Appearance** 



Close-up Exterior Photos



















| Handrails Condition       | Handrails are fully intact and appear structurally sound |
|---------------------------|----------------------------------------------------------|
| Glass                     | 3 - Normal Wear & Tear                                   |
| Glass Condition           | Glass intact, no visible damage                          |
| Mirrors                   | 0                                                        |
| Exterior Lights           | 3 - Normal Wear & Tear                                   |
| Exterior Lights Condition | No visible damage, lighting system is operational        |























| Operator Cabin Overall           |