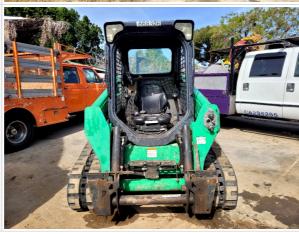

Backup Camera                       | No     |
| OMM (Operator & Maintenance Manual) | No     |
| Telematics                          | No     |

#### **Exterior 360 Walkaround**

#### **Exterior 360 Walkaround**



### **Inspection Report (Compact Track Loader)**

#### Instructions

Take photos of the exterior of the piece of equipment. Capture a full 360 degree walk around and all major components.

Must have shots to capture:

- 45 degree corner shot of left front
  45 degree corner shot of right front
  Left side
- Right side
- Rear
- 45 degree corner shot of left rear45 degree corner shot of right rear

Tips for good photos:
- Move the equipment into a open area without any visual distractions or other equipment in the background

#### **Exterior Walkaround Photos**



















**General Appearance Inspection Points** 

**General Appearance** 



Close-up Exterior Photos



















| Handrails Condition       | Handrails are fully intact and appear structurally sound |
|---------------------------|----------------------------------------------------------|
| Glass                     | 3 - Normal Wear & Tear                                   |
| Glass Condition           | Glass intact, no visible damage                          |
| Mirrors                   | 0                                                        |
| Exterior Lights           | 3 - Normal Wear & Tear                                   |
| Exterior Lights Condition | No visible damage, lighting system is operational        |























| Operator Cabin Overall           | 3