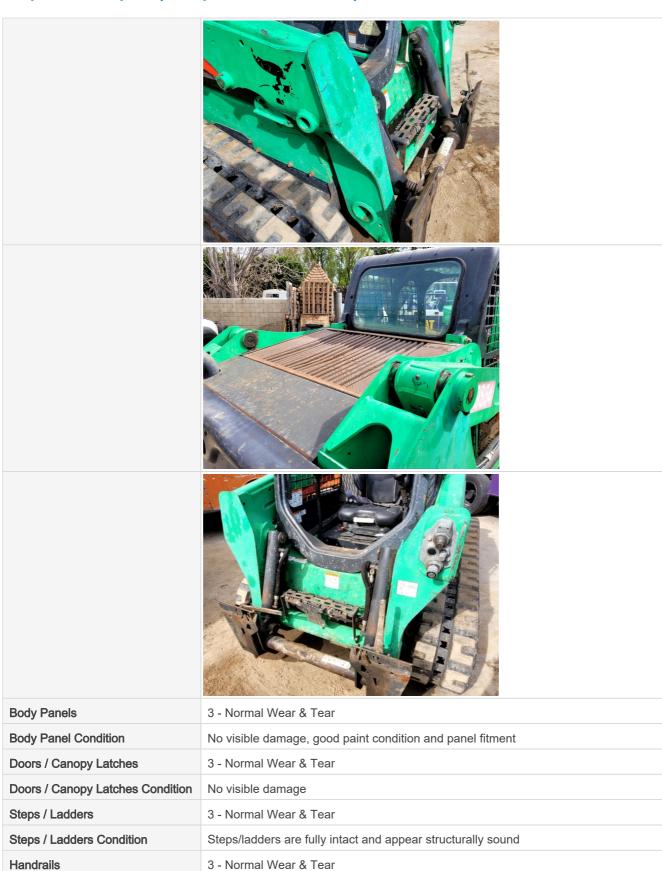

#### **Exterior Walkaround Photos**

**General Appearance Inspection Points** 

**General Appearance** 

Close-up Exterior Photos

| Handrails Condition       | Handrails are fully intact and appear structurally sound |
|---------------------------|----------------------------------------------------------|
| Glass                     | 3 - Normal Wear & Tear                                   |
| Glass Condition           | Glass intact, no visible damage                          |
| Mirrors                   | 0                                                        |
| Exterior Lights           | 3 - Normal Wear & Tear                                   |
| Exterior Lights Condition | No visible damage, lighting system is operational        |