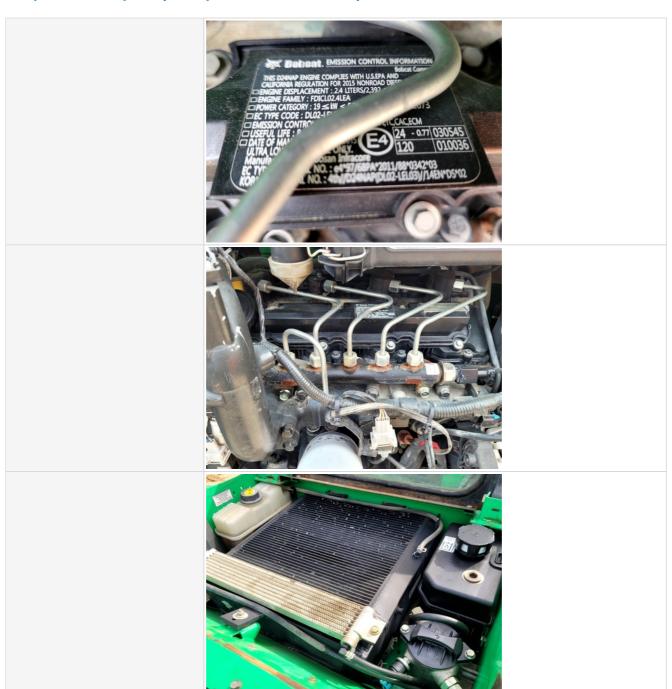

#### **Engine Inspection Points**

| Engine                                      |                             |
|---------------------------------------------|-----------------------------|
| Engine Type (Make, Model,<br>Cylinders, Hp) | Bobcat - 4Cyl 2.4L - 66HP - |
| Emissions Tier                              | Tier 4F                     |
| Engine Serial Number                        | N/A                         |
| Engine Fuel Type                            | Diesel                      |

| Blow-by (Visual Observation Check)             | No                                                                                         |
|------------------------------------------------|--------------------------------------------------------------------------------------------|
| Unusual Noises (Upon Start-up, Idle, Shutdown) | No                                                                                         |
| Unusual Noise Notes                            | No unusual noises heard                                                                    |
| Engine Smoke (Upon Start-up, Idle, Shutdown)   | No                                                                                         |
| Engine Smoke Notes                             | No engine smoke issues observed                                                            |
| Engine Exhaust Color                           | Clear                                                                                      |
| Battery                                        | 3 - Normal Wear & Tear                                                                     |
| Battery Condition                              | Clean & dry appearance, tight connections, Other (see comments)                            |
| Radiator                                       | 3 - Normal Wear & Tear                                                                     |
| Radiator Condition                             | Radiator fins & components appear to be in good working order, no signs of damage or leaks |
| Belts                                          | 3 - Normal Wear & Tear                                                                     |
| Belt Condition                                 | Belts appear in good condition & alignment with proper tension                             |
| Hoses                                          | 3 - Normal Wear & Tear                                                                     |
| Hose Condition                                 | Firm, pliant hoses with no signs of wear or leaks                                          |
|                                                |                                                                                            |

| Water Pump                          | 3 - Normal Wear & Tear                                                        |
|-------------------------------------|-------------------------------------------------------------------------------|
| Water Pump Condition                | No unusual pump noises heard                                                  |
| Cooling System Leaks                | No                                                                            |
| Coolant Color / Appearance          | 3 - Normal Wear & Tear                                                        |
| Coolant Color/Appearance Notes      | Normal Translucent appearance, no visual signs of contamination               |
| Oil Leaks                           | No                                                                            |
| Oil Color / Appearance              | 3 - Normal Wear & Tear                                                        |
| Oil Color / Appearance Notes        | Clean oil appearance, no signs of cross contamination, Appropriate oil level  |
| Fuel Leaks                          | No                                                                            |
| Requires DEF (Diesel Exhaust Fluid) | No                                                                            |
| Overall Engine Appearance           | Clean & dry                                                                   |
| Overall Engine Comments             | Engine in good condition with no active leaks observed during the inspection. |