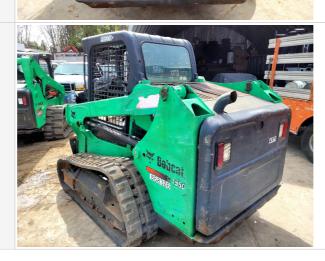

|
| Backup Camera                       | No     |
| OMM (Operator & Maintenance Manual) | No     |
| Telematics                          | No     |

#### **Exterior 360 Walkaround**

#### **Exterior 360 Walkaround**



### **Inspection Report (Compact Track Loader)**

#### Instructions

Take photos of the exterior of the piece of equipment. Capture a full 360 degree walk around and all major components.

Must have shots to capture:

- 45 degree corner shot of left front
  45 degree corner shot of right front
  Left side
- Right side
- Rear
- 45 degree corner shot of left rear45 degree corner shot of right rear

Tips for good photos:
- Move the equipment into a open area without any visual distractions or other equipment in the background

#### **Exterior Walkaround Photos**



















**General Appearance Inspection Points** 

**General Appearance** 



Close-up Exterior Photos



















| Handrails Condition       | Handrails are fully intact and appear structurally sound |
|---------------------------|----------------------------------------------------------|
| Glass                     | 3 - Normal Wear & Tear                                   |
| Glass Condition           | Glass intact, no visible damage                          |
| Mirrors                   | 0                                                        |
| Exterior Lights           | 3 - Normal Wear & Tear                                   |
| Exterior Lights Condition | No visible damage, lighting system is operational        |























| Operator Cabin Overall