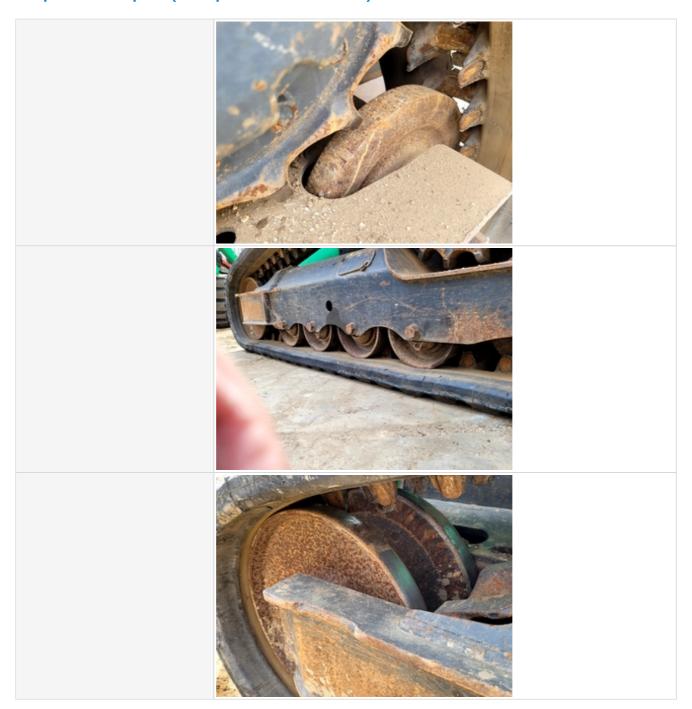

## **Undercarriage Inspection Points**

#### **Rubber Track Undercarriage**

| Sprockets        | 3 - Normal Wear & Tear                                                                                 |
|------------------|--------------------------------------------------------------------------------------------------------|
| Comments         | sprockets worn down in relation to hours worked (noticeable where sprockets meet drive lugs on tracks) |
| Sprockets Photos | sprockets will need to be replaced soon for optimal performance                                        |
|                  |                                                                                                        |