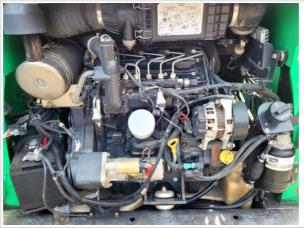

#### **Engine Inspection Points**

| Engine                                      |                             |
|---------------------------------------------|-----------------------------|
| Engine Type (Make, Model,<br>Cylinders, Hp) | Bobcat - 4Cyl 2.4L - 66HP - |
| Emissions Tier                              | Tier 4F                     |
| Engine Serial Number                        | N/A                         |
| Engine Fuel Type                            | Diesel                      |

| Blow-by (Visual Observation Check)             | No                                                                                         |
|------------------------------------------------|--------------------------------------------------------------------------------------------|
| Unusual Noises (Upon Start-up, Idle, Shutdown) | No                                                                                         |
| Unusual Noise Notes                            | No unusual noises heard                                                                    |
| Engine Smoke (Upon Start-up, Idle, Shutdown)   | No                                                                                         |
| Engine Smoke Notes                             | No engine smoke issues observed                                                            |
| Engine Exhaust Color                           | Clear                                                                                      |
| Battery                                        | 3 - Normal Wear & Tear                                                                     |
| Battery Condition                              | Clean & dry appearance, tight connections, Other (see comments)                            |
| Radiator                                       | 3 - Normal Wear & Tear                                                                     |
| Radiator Condition                             | Radiator fins & components appear to be in good working order, no signs of damage or leaks |
| Belts                                          | 3 - Normal Wear & Tear                                                                     |
| Belt Condition                                 | Belts appear in good condition & alignment with proper tension                             |
| Hoses                                          | 3 - Normal Wear & Tear                                                                     |
| Hose Condition                                 | Firm, pliant hoses with no signs of wear or leaks                                          |
|                                                |                                                                                            |

| Water Pump                          | 3 - Normal Wear & Tear                                                        |
|-------------------------------------|-------------------------------------------------------------------------------|
| Water Pump Condition                | No unusual pump noises heard                                                  |
| Cooling System Leaks                | No                                                                            |
| Coolant Color / Appearance          | 3 - Normal Wear & Tear                                                        |
| Coolant Color/Appearance Notes      | Normal Translucent appearance, no visual signs of contamination               |
| Oil Leaks                           | No                                                                            |
| Oil Color / Appearance              | 3 - Normal Wear & Tear                                                        |
| Oil Color / Appearance Notes        | Clean oil appearance, no signs of cross contamination, Appropriate oil level  |
| Fuel Leaks                          | No                                                                            |
| Requires DEF (Diesel Exhaust Fluid) | No                                                                            |
| Overall Engine Appearance           | Clean & dry                                                                   |
| Overall Engine Comments             | Engine in good condition with no active leaks observed during the inspection. |