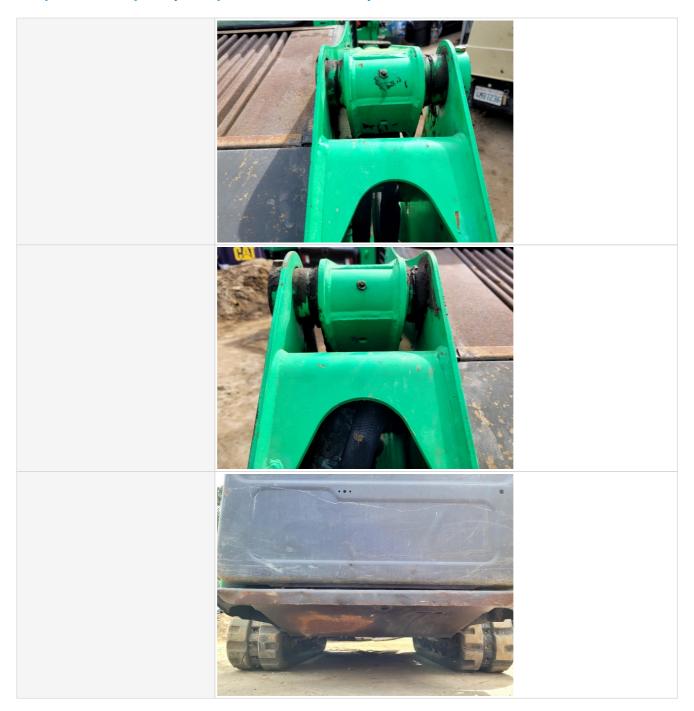

| Overall Drivetralli Collinerts   | Overall drivetialit in solid condition. Tracks about 50 to 60 % of life left.                                       |
|----------------------------------|---------------------------------------------------------------------------------------------------------------------|
| <b>Chassis Inspection Points</b> | 8                                                                                                                   |
| Chassis Photos                   | Take photos of the entire chassis and all relevant components including frame, stance, lift arm, and quick coupler. |
| Chassis Photos                   |                                                                                                                     |
|                                  | BOD EF5F74                                                                                                          |

## **Undercarriage Inspection Points**

#### **Rubber Track Undercarriage**

| Sprockets        | 3 - Normal Wear & Tear                                                                                 |
|------------------|--------------------------------------------------------------------------------------------------------|
| Comments         | sprockets worn down in relation to hours worked (noticeable where sprockets meet drive lugs on tracks) |
| Sprockets Photos | sprockets will need to be replaced soon for optimal performance                                        |
|                  |                                                                                                        |