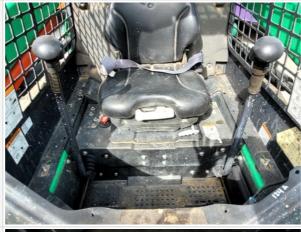

| Operator Cabin Overall           | 3 - Normal Wear & Tear                                                                                          |
|----------------------------------|-----------------------------------------------------------------------------------------------------------------|
| Operator Cabin Overall Condition | Good cabin appearance, solid floors, panels, and ceiling                                                        |
| Operator Seat                    | 3 - Normal Wear & Tear                                                                                          |
| Operator Seat Condition          | Seat(s) in good condition, no stains or tears in upholstery, Seat(s) have minor surface staining or small tears |
| Cabin Lights                     | 0                                                                                                               |
| Safety Lock Out / Stop           | 3 - Normal Wear & Tear                                                                                          |
| Safety Lock Out / Stop Condition | Safety lock out device is present, in good condition, and functional                                            |