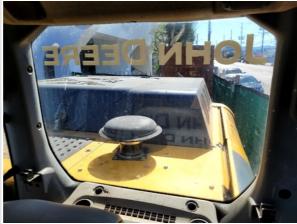

#### Inspection Report (Excavator)

| Handrails Condition       | Bent or broken railings, Other (see comments)     |
|---------------------------|---------------------------------------------------|
| Comments                  | Front cab handrail bent and has been repaired     |
| Handrail Photos           |                                                   |
|                           |                                                   |
| Glass                     | 3 - Normal Wear & Tear                            |
| Glass Condition           | Glass intact, no visible damage                   |
| Mirrors                   | 3 - Normal Wear & Tear                            |
| Mirror Condition          | Mirrors present and intact, no visible damage     |
| Exterior Lights           | 3 - Normal Wear & Tear                            |
| Exterior Lights Condition | No visible damage, lighting system is operational |