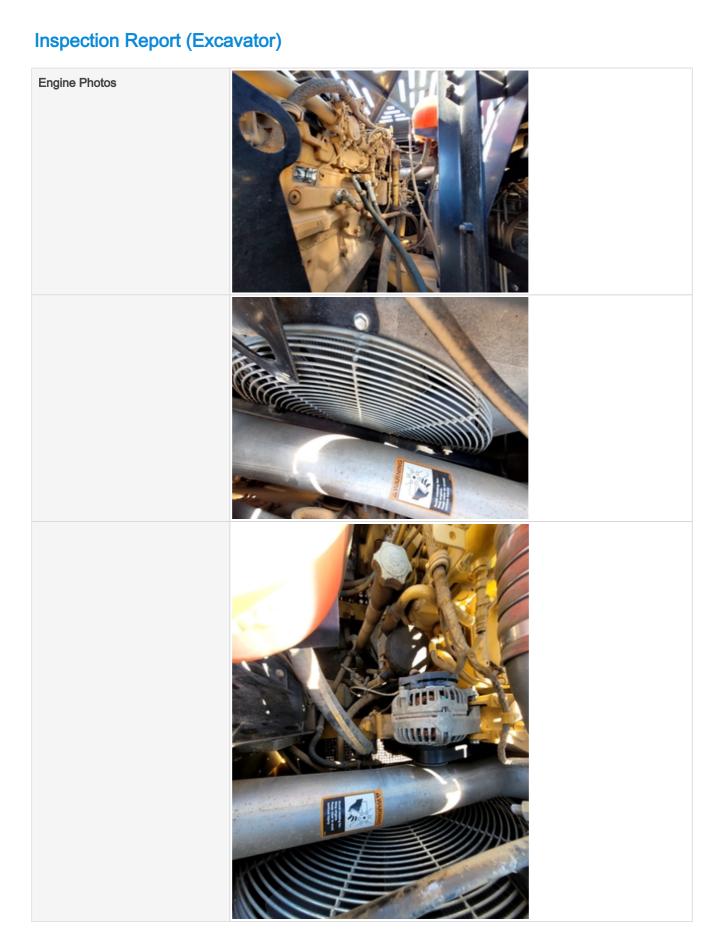

#### **Engine Inspection Points**

| Engine                                      |                               |
|---------------------------------------------|-------------------------------|
| Engine Type (Make, Model,<br>Cylinders, Hp) | JohnDeere - 6Cyl 6.8L - 159HP |
| Emissions Tier                              | Tier 4i                       |
| Engine Serial Number                        | N/A                           |
| Engine Fuel Type                            | Diesel                        |

| Blow-by (Visual Observation Check)             | No                                                                                         |
|------------------------------------------------|--------------------------------------------------------------------------------------------|
| Unusual Noises (Upon Start-up, Idle, Shutdown) | No                                                                                         |
| Unusual Noise Notes                            | No unusual noises heard                                                                    |
| Engine Smoke (Upon Start-up, Idle, Shutdown)   | No                                                                                         |
| Engine Smoke Notes                             | No engine smoke issues observed                                                            |
| Engine Exhaust Color                           | Clear                                                                                      |
| Battery                                        | 3 - Normal Wear & Tear                                                                     |
| Battery Condition                              | Like new, recently replaced                                                                |
| Radiator                                       | 3 - Normal Wear & Tear                                                                     |
| Radiator Condition                             | Radiator fins & components appear to be in good working order, no signs of damage or leaks |
| Belts                                          | 3 - Normal Wear & Tear                                                                     |
| Belt Condition                                 | Belts appear in good condition & alignment with proper tension                             |
| Hoses                                          | 3 - Normal Wear & Tear                                                                     |
| Hose Condition                                 | Firm, pliant hoses with no signs of wear or leaks                                          |

#### Inspection Report (Excavator)

| Water Pump                          | 3 - Normal Wear & Tear                                                                                  |
|-------------------------------------|---------------------------------------------------------------------------------------------------------|
| Water Pump Condition                | No unusual pump noises heard                                                                            |
| Cooling System Leaks                | No                                                                                                      |
| Coolant Color / Appearance          | 3 - Normal Wear & Tear                                                                                  |
| Coolant Color/Appearance Notes      | Normal Translucent appearance, no visual signs of contamination                                         |
| Oil Leaks                           | No                                                                                                      |
| Oil Color / Appearance              | 3 - Normal Wear & Tear                                                                                  |
| Oil Color / Appearance Notes        | Clean oil appearance, no signs of cross contamination, Appropriate oil level                            |
| Fuel Leaks                          | No                                                                                                      |
| Requires DEF (Diesel Exhaust Fluid) | No                                                                                                      |
| Overall Engine Appearance           | Clean & dry                                                                                             |
| Overall Engine Comments             | Overall engine in good condition with no active leaks seen or obvious issues observed during operation. |