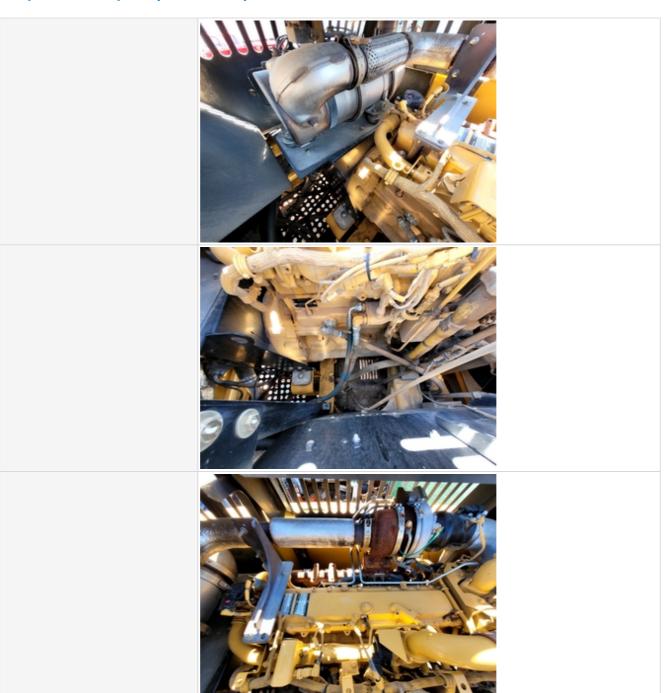

#### **Engine Inspection Points**

| Engine                                      |                               |
|---------------------------------------------|-------------------------------|
| Engine Type (Make, Model,<br>Cylinders, Hp) | JohnDeere - 6Cyl 6.8L - 159HP |
| Emissions Tier                              | Tier 4i                       |
| Engine Serial Number                        | N/A                           |
| Engine Fuel Type                            | Diesel                        |

| Blow-by (Visual Observation Check)             | No                                                                                         |
|------------------------------------------------|--------------------------------------------------------------------------------------------|
| Unusual Noises (Upon Start-up, Idle, Shutdown) | No                                                                                         |
| Unusual Noise Notes                            | No unusual noises heard                                                                    |
| Engine Smoke (Upon Start-up, Idle, Shutdown)   | No                                                                                         |
| Engine Smoke Notes                             | No engine smoke issues observed                                                            |
| Engine Exhaust Color                           | Clear                                                                                      |
| Battery                                        | 3 - Normal Wear & Tear                                                                     |
| Battery Condition                              | Like new, recently replaced                                                                |
| Radiator                                       | 3 - Normal Wear & Tear                                                                     |
| Radiator Condition                             | Radiator fins & components appear to be in good working order, no signs of damage or leaks |
| Belts                                          | 3 - Normal Wear & Tear                                                                     |
| Belt Condition                                 | Belts appear in good condition & alignment with proper tension                             |
| Hoses                                          | 3 - Normal Wear & Tear                                                                     |
| Hose Condition                                 | Firm, pliant hoses with no signs of wear or leaks                                          |

#### Inspection Report (Excavator)

| Water Pump                          | 3 - Normal Wear & Tear                                                                                  |
|-------------------------------------|---------------------------------------------------------------------------------------------------------|
| Water Pump Condition                | No unusual pump noises heard                                                                            |
| Cooling System Leaks                | No                                                                                                      |
| Coolant Color / Appearance          | 3 - Normal Wear & Tear                                                                                  |
| Coolant Color/Appearance Notes      | Normal Translucent appearance, no visual signs of contamination                                         |
| Oil Leaks                           | No                                                                                                      |
| Oil Color / Appearance              | 3 - Normal Wear & Tear                                                                                  |
| Oil Color / Appearance Notes        | Clean oil appearance, no signs of cross contamination, Appropriate oil level                            |
| Fuel Leaks                          | No                                                                                                      |
| Requires DEF (Diesel Exhaust Fluid) | No                                                                                                      |
| Overall Engine Appearance           | Clean & dry                                                                                             |
| Overall Engine Comments             | Overall engine in good condition with no active leaks seen or obvious issues observed during operation. |