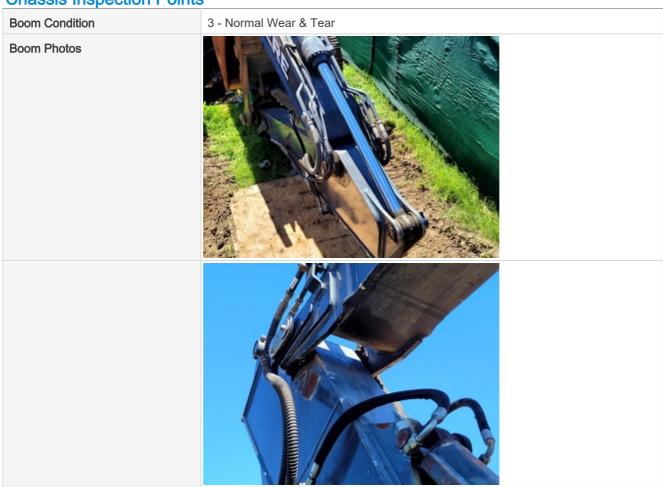

#### **Chassis Inspection Points**

**Undercarriage Inspection Points** 

#### Inspection Report (Excavator)

Pin & Bushings

3 - Normal Wear & Tear

Tracks

3 - Normal Wear & Tear

**Tracks Photos** 