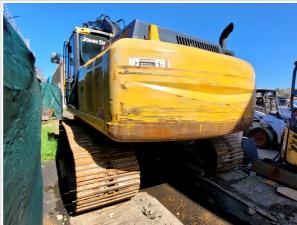

#### **Exterior Walkaround Photos**

#### Instructions

Take photos of the exterior of the piece of equipment. Capture a full 360 degree walk around and all major components.

Must have shots to capture:

- 45 degree corner shot of left front45 degree corner shot of right front
- Left side
- Right side
- Rear
- 45 degree corner shot of left rear45 degree corner shot of right rear