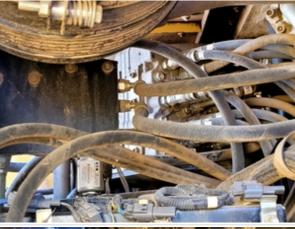

#### **Hydraulics Overall**

### Inspection Report (Excavator)

Hydraulic System

Take close-up photos of the hydraulic components including the pump, lines, fittings, controls, and levers. Note any damage, wear, or leaks.

### Inspection Report (Excavator)

| Wet or Damp Hydraulic Lines / Fittings   | No                                                                  |
|------------------------------------------|---------------------------------------------------------------------|
| Appearance of Hydraulic Lines / Fittings | 3 - Normal Wear & Tear                                              |
| Hydraulic Lines / Fittings Condition     | Hydraulic lines & fittings are clean and in good condition          |
| Unusual Noises (Hydraulic Pump)          | No                                                                  |
| Hydraulic Pump Notes                     | No unusual noises heard during operation                            |
| Comments                                 | hydraulics in great working condition with no active leaks observed |