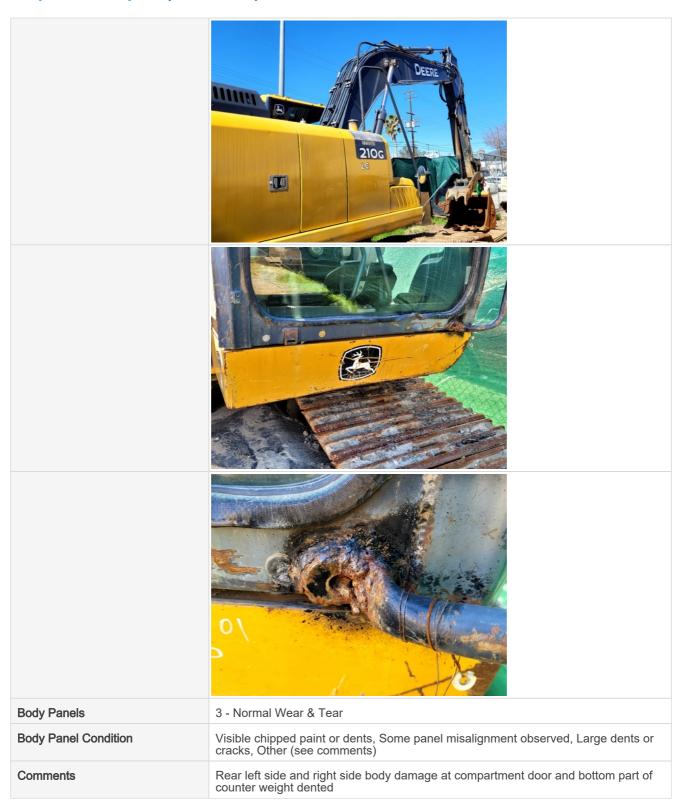

#### **General Appearance**

Close-up Exterior Photos

| Body Panels Photos               | MR7T63                                                                                                                |
|----------------------------------|-----------------------------------------------------------------------------------------------------------------------|
|                                  |                                                                                                                       |
| Doors / Canopy Latches           | 3 - Normal Wear & Tear                                                                                                |
| Doors / Canopy Latches Condition | No visible damage, Intermittent sticking observed on one or more latches/doors, Other (see comments)                  |
| Comments                         | Most door latches in good shape. Rear left side compartment door latch stiff to operate due to misaligned door panels |
| Steps / Ladders                  | 3 - Normal Wear & Tear                                                                                                |
| Steps / Ladders Condition        | Steps/ladders are fully intact and appear structurally sound                                                          |
| Handrails                        | 2 - Above Average Wear                                                                                                |

| What's Great About the Machine | This excavator is in solid shape with no abnormal problems observed. Engine and hydraulics have been well maintained and no active leaks seen. This Machine is equipped with a thumb and functions great. |
|--------------------------------|-----------------------------------------------------------------------------------------------------------------------------------------------------------------------------------------------------------|
| What Needs Work                | Cosmetic damage to rear side of door panels.                                                                                                                                                              |
| Date/Time                      | 02-20-2023                                                                                                                                                                                                |