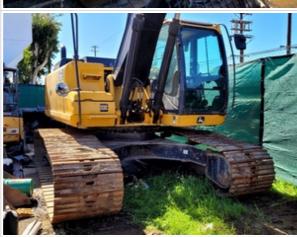

#### **Exterior Walkaround Photos**

#### **Exterior 360 Walkaround**

#### Instructions

Take photos of the exterior of the piece of equipment. Capture a full 360 degree walk around and all major components.

Must have shots to capture:

- 45 degree corner shot of left front45 degree corner shot of right front
- Left side
- Right side
- Rear
- 45 degree corner shot of left rear45 degree corner shot of right rear

Tips for good photos:
- Move the equipment into a open area without any visual distractions or other equipment in the background