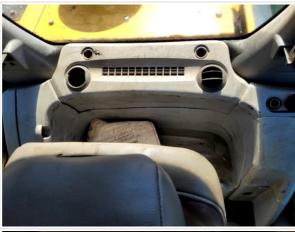

# **Control Station Inspection Points**

| <b>Control Station</b> |                                                                                                                                                                                            |
|------------------------|--------------------------------------------------------------------------------------------------------------------------------------------------------------------------------------------|
| Control Station        | Take close-up photos of operator control station or cab including the floors, panels, headliner, seat, controls & displays, gauges & meters, and interior lights. Note any damage or wear. |

# Inspection Report (Excavator)

Serial Number Plate Photo

**Operator Cabin Photos** 

| Operator Cabin Overall           | 3 - Normal Wear & Tear                                                                              |
|----------------------------------|-----------------------------------------------------------------------------------------------------|
| Operator Cabin Overall Condition | Good cabin appearance, solid floors, panels, and ceiling                                            |
| Operator Seat                    | 3 - Normal Wear & Tear                                                                              |
| Operator Seat Condition          | Seat(s) have minor surface staining or small tears                                                  |
| Cabin Lights                     | 3 - Normal Wear & Tear                                                                              |
| Cabin Lights Condition           | Cabin lights are installed with all light covers in place, bulbs are installed and working properly |
| Safety Lock Out / Stop           | 3 - Normal Wear & Tear                                                                              |