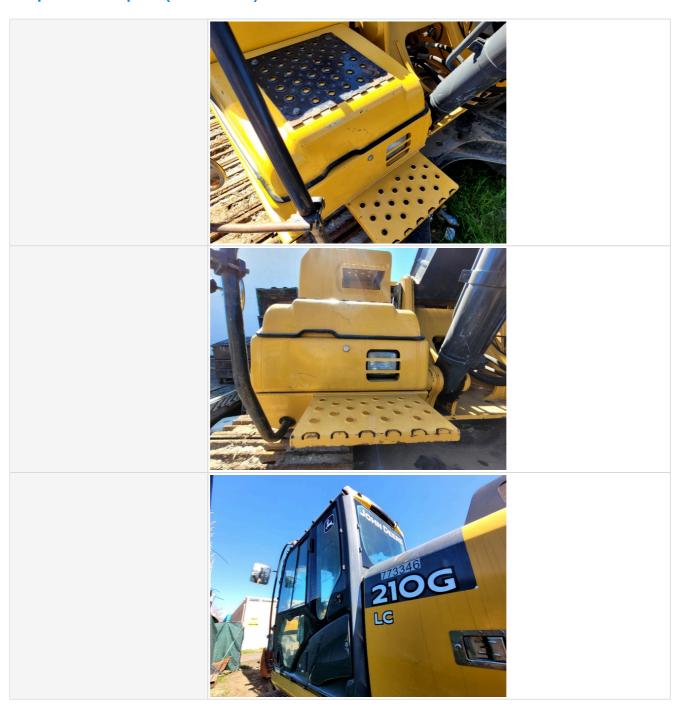

#### **Exterior Walkaround Photos**

#### **Exterior 360 Walkaround**

#### Instructions

Take photos of the exterior of the piece of equipment. Capture a full 360 degree walk around and all major components.

Must have shots to capture:

- 45 degree corner shot of left front45 degree corner shot of right front
- Left side
- Right side
- Rear
- 45 degree corner shot of left rear45 degree corner shot of right rear

Tips for good photos:
- Move the equipment into a open area without any visual distractions or other equipment in the background