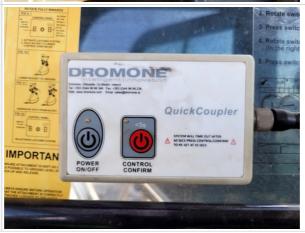

#### Inspection Report (Excavator)

| Safety Lock Out / Stop Condition | Safety lock out device is present, in good condition, and functional                                                                                                                                                                                                                                                                                                                                                                                                                                                                                                                                                                                                                                                                                                                                                                                                                                                                                                                                                                                                                                                                                                                                                                                                                                                                                                                                                                                                                                                                                                                                                                                                                                                                                                                                                                                                                                                                                                                                                                                                                                                           |
|----------------------------------|--------------------------------------------------------------------------------------------------------------------------------------------------------------------------------------------------------------------------------------------------------------------------------------------------------------------------------------------------------------------------------------------------------------------------------------------------------------------------------------------------------------------------------------------------------------------------------------------------------------------------------------------------------------------------------------------------------------------------------------------------------------------------------------------------------------------------------------------------------------------------------------------------------------------------------------------------------------------------------------------------------------------------------------------------------------------------------------------------------------------------------------------------------------------------------------------------------------------------------------------------------------------------------------------------------------------------------------------------------------------------------------------------------------------------------------------------------------------------------------------------------------------------------------------------------------------------------------------------------------------------------------------------------------------------------------------------------------------------------------------------------------------------------------------------------------------------------------------------------------------------------------------------------------------------------------------------------------------------------------------------------------------------------------------------------------------------------------------------------------------------------|
| Controls & Switches              | 3 - Normal Wear & Tear                                                                                                                                                                                                                                                                                                                                                                                                                                                                                                                                                                                                                                                                                                                                                                                                                                                                                                                                                                                                                                                                                                                                                                                                                                                                                                                                                                                                                                                                                                                                                                                                                                                                                                                                                                                                                                                                                                                                                                                                                                                                                                         |
| Controls & Switches Condition    | All switches are installed and functional                                                                                                                                                                                                                                                                                                                                                                                                                                                                                                                                                                                                                                                                                                                                                                                                                                                                                                                                                                                                                                                                                                                                                                                                                                                                                                                                                                                                                                                                                                                                                                                                                                                                                                                                                                                                                                                                                                                                                                                                                                                                                      |
| Hour Meter Activity              | 3 - Normal Wear & Tear                                                                                                                                                                                                                                                                                                                                                                                                                                                                                                                                                                                                                                                                                                                                                                                                                                                                                                                                                                                                                                                                                                                                                                                                                                                                                                                                                                                                                                                                                                                                                                                                                                                                                                                                                                                                                                                                                                                                                                                                                                                                                                         |
| Hour Meter Condition             | Hour meter is functional and in good condition                                                                                                                                                                                                                                                                                                                                                                                                                                                                                                                                                                                                                                                                                                                                                                                                                                                                                                                                                                                                                                                                                                                                                                                                                                                                                                                                                                                                                                                                                                                                                                                                                                                                                                                                                                                                                                                                                                                                                                                                                                                                                 |
| Hour Meter Activity Photos       | ATIAIS OT 1:12 AV  ATIAIS OT 1:12 AV  OT 1 |
| Other Gauge Activity             | 3 - Normal Wear & Tear                                                                                                                                                                                                                                                                                                                                                                                                                                                                                                                                                                                                                                                                                                                                                                                                                                                                                                                                                                                                                                                                                                                                                                                                                                                                                                                                                                                                                                                                                                                                                                                                                                                                                                                                                                                                                                                                                                                                                                                                                                                                                                         |
| Other Gauge Condition            | All cockpit gauges are functional and in good condition                                                                                                                                                                                                                                                                                                                                                                                                                                                                                                                                                                                                                                                                                                                                                                                                                                                                                                                                                                                                                                                                                                                                                                                                                                                                                                                                                                                                                                                                                                                                                                                                                                                                                                                                                                                                                                                                                                                                                                                                                                                                        |
| Heater & A/C                     | 3 - Normal Wear & Tear                                                                                                                                                                                                                                                                                                                                                                                                                                                                                                                                                                                                                                                                                                                                                                                                                                                                                                                                                                                                                                                                                                                                                                                                                                                                                                                                                                                                                                                                                                                                                                                                                                                                                                                                                                                                                                                                                                                                                                                                                                                                                                         |
| Heater & A/C Condition           | Heater and A/C work as expected                                                                                                                                                                                                                                                                                                                                                                                                                                                                                                                                                                                                                                                                                                                                                                                                                                                                                                                                                                                                                                                                                                                                                                                                                                                                                                                                                                                                                                                                                                                                                                                                                                                                                                                                                                                                                                                                                                                                                                                                                                                                                                |
| Travel Alarm                     | 3 - Normal Wear & Tear                                                                                                                                                                                                                                                                                                                                                                                                                                                                                                                                                                                                                                                                                                                                                                                                                                                                                                                                                                                                                                                                                                                                                                                                                                                                                                                                                                                                                                                                                                                                                                                                                                                                                                                                                                                                                                                                                                                                                                                                                                                                                                         |
| Travel Alarm Condition           | Travel alarm is installed and functioning as expected                                                                                                                                                                                                                                                                                                                                                                                                                                                                                                                                                                                                                                                                                                                                                                                                                                                                                                                                                                                                                                                                                                                                                                                                                                                                                                                                                                                                                                                                                                                                                                                                                                                                                                                                                                                                                                                                                                                                                                                                                                                                          |
| Horn                             | 3 - Normal Wear & Tear                                                                                                                                                                                                                                                                                                                                                                                                                                                                                                                                                                                                                                                                                                                                                                                                                                                                                                                                                                                                                                                                                                                                                                                                                                                                                                                                                                                                                                                                                                                                                                                                                                                                                                                                                                                                                                                                                                                                                                                                                                                                                                         |
| Horn Condition                   | Horn is installed and functioning as expected                                                                                                                                                                                                                                                                                                                                                                                                                                                                                                                                                                                                                                                                                                                                                                                                                                                                                                                                                                                                                                                                                                                                                                                                                                                                                                                                                                                                                                                                                                                                                                                                                                                                                                                                                                                                                                                                                                                                                                                                                                                                                  |
| Backup Camera                    | 0                                                                                                                                                                                                                                                                                                                                                                                                                                                                                                                                                                                                                                                                                                                                                                                                                                                                                                                                                                                                                                                                                                                                                                                                                                                                                                                                                                                                                                                                                                                                                                                                                                                                                                                                                                                                                                                                                                                                                                                                                                                                                                                              |