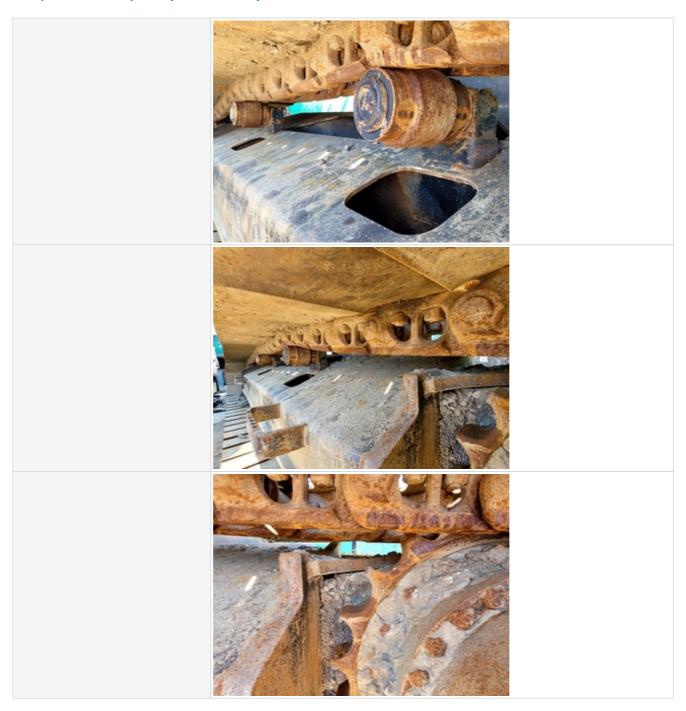

#### **Chassis Inspection Points**

**Undercarriage Inspection Points** 

#### Inspection Report (Excavator)

Pin & Bushings

3 - Normal Wear & Tear

Tracks

3 - Normal Wear & Tear

**Tracks Photos** 