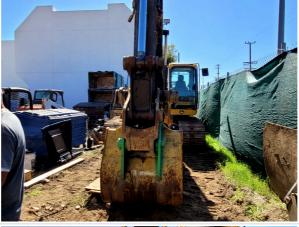

### **Bucket Inspection Points**

| Bucket Condition | 3 - Normal Wear & Tear |  |
|------------------|------------------------|--|
|                  |                        |  |

#### **Additional Attachments**

| / taaitional / ttaoinnents |                        |
|----------------------------|------------------------|
| Attachment Type            | HYD. Thumb             |
| Attachment Make            | TAC                    |
| Attachment Size / Specs    | 40"                    |
| Attachment Condition       | 3 - Normal Wear & Tear |
| Comments                   | works great            |
| Attachment Photos          |                        |