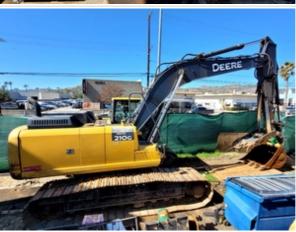

#### **Exterior Walkaround Photos**

#### **Exterior 360 Walkaround**

#### Instructions

Take photos of the exterior of the piece of equipment. Capture a full 360 degree walk around and all major components.

Must have shots to capture:

- 45 degree corner shot of left front45 degree corner shot of right front
- Left side
- Right side
- Rear
- 45 degree corner shot of left rear45 degree corner shot of right rear

Tips for good photos:
- Move the equipment into a open area without any visual distractions or other equipment in the background