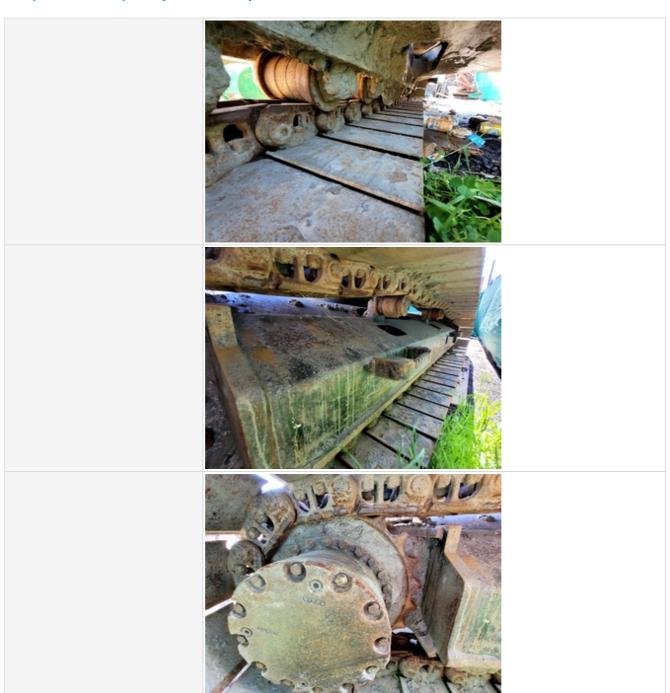

#### **Chassis Inspection Points**

**Undercarriage Inspection Points** 

#### Inspection Report (Excavator)

Pin & Bushings

3 - Normal Wear & Tear

Tracks

3 - Normal Wear & Tear

**Tracks Photos** 