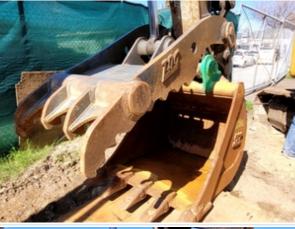

### **Bucket Inspection Points**

| Bucket Condition | 3 - Normal Wear & Tear |  |
|------------------|------------------------|--|
|                  |                        |  |

#### **Additional Attachments**

| / taaitional / ttaoinnents |                        |
|----------------------------|------------------------|
| Attachment Type            | HYD. Thumb             |
| Attachment Make            | TAC                    |
| Attachment Size / Specs    | 40"                    |
| Attachment Condition       | 3 - Normal Wear & Tear |
| Comments                   | works great            |
| Attachment Photos          |                        |