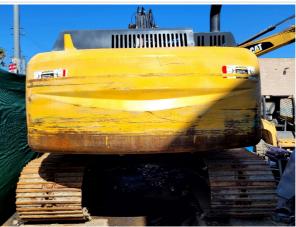

#### **Exterior Walkaround Photos**

#### Instructions

Take photos of the exterior of the piece of equipment. Capture a full 360 degree walk around and all major components.

Must have shots to capture:

- 45 degree corner shot of left front45 degree corner shot of right front
- Left side
- Right side
- Rear
- 45 degree corner shot of left rear45 degree corner shot of right rear