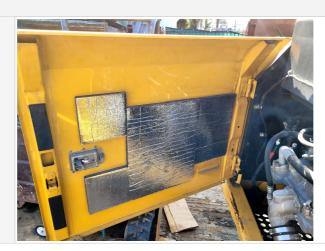

#### **General Appearance**

Close-up Exterior Photos

| Body Panels Photos               | MR7T63                                                                                                                |
|----------------------------------|-----------------------------------------------------------------------------------------------------------------------|
|                                  |                                                                                                                       |
| Doors / Canopy Latches           | 3 - Normal Wear & Tear                                                                                                |
| Doors / Canopy Latches Condition | No visible damage, Intermittent sticking observed on one or more latches/doors, Other (see comments)                  |
| Comments                         | Most door latches in good shape. Rear left side compartment door latch stiff to operate due to misaligned door panels |
| Steps / Ladders                  | 3 - Normal Wear & Tear                                                                                                |
| Steps / Ladders Condition        | Steps/ladders are fully intact and appear structurally sound                                                          |
| Handrails                        | 2 - Above Average Wear                                                                                                |

#### Inspection Report (Excavator)

| Handrails Condition       | Bent or broken railings, Other (see comments)     |
|---------------------------|---------------------------------------------------|
| Comments                  | Front cab handrail bent and has been repaired     |
| Handrail Photos           |                                                   |
|                           |                                                   |
| Glass                     | 3 - Normal Wear & Tear                            |
| Glass Condition           | Glass intact, no visible damage                   |
| Mirrors                   | 3 - Normal Wear & Tear                            |
| Mirror Condition          | Mirrors present and intact, no visible damage     |
| Exterior Lights           | 3 - Normal Wear & Tear                            |
| Exterior Lights Condition | No visible damage, lighting system is operational |