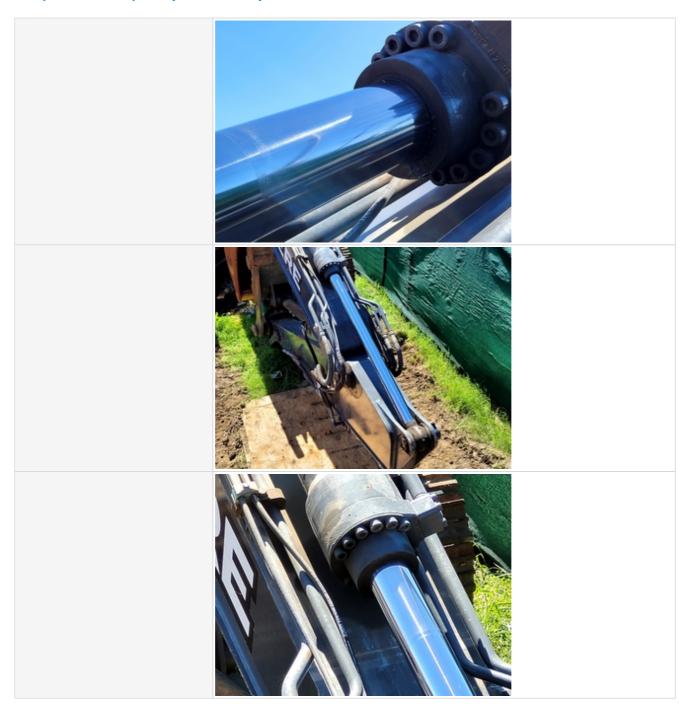

# **Hydraulics Cylinders Inspection Points**

| Boom Cylinder               | Check the boom cylinder. Note any wear, pitting, discoloration, etc. Take photos. |
|-----------------------------|-----------------------------------------------------------------------------------|
| Boom Cylinder: Mounting Pin | 3                                                                                 |
| Boom Cylinder: Oil Leaks    | No                                                                                |