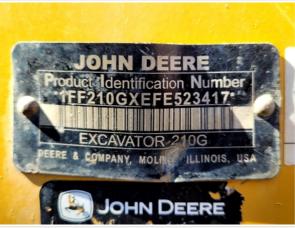

#### **General Info**

| Year                                                               | 2013                         |
|--------------------------------------------------------------------|------------------------------|
| Make                                                               | John Deere                   |
| Model                                                              | 210G                         |
| Serial Number                                                      | 1FF210GXEFE523417            |
| Hour Meter Reading                                                 | 4,461 Hrs.                   |
| Previous Application (e.g., earth moving, mining, demolition, etc) | Masonry General Construction |

# Inspection Report (Excavator)

Serial Number Plate Photo

**Operator Cabin Photos** 

| Operator Cabin Overall           | 3 - Normal Wear & Tear                                                                              |
|----------------------------------|-----------------------------------------------------------------------------------------------------|
| Operator Cabin Overall Condition | Good cabin appearance, solid floors, panels, and ceiling                                            |
| Operator Seat                    | 3 - Normal Wear & Tear                                                                              |
| Operator Seat Condition          | Seat(s) have minor surface staining or small tears                                                  |
| Cabin Lights                     | 3 - Normal Wear & Tear                                                                              |
| Cabin Lights Condition           | Cabin lights are installed with all light covers in place, bulbs are installed and working properly |
| Safety Lock Out / Stop           | 3 - Normal Wear & Tear                                                                              |