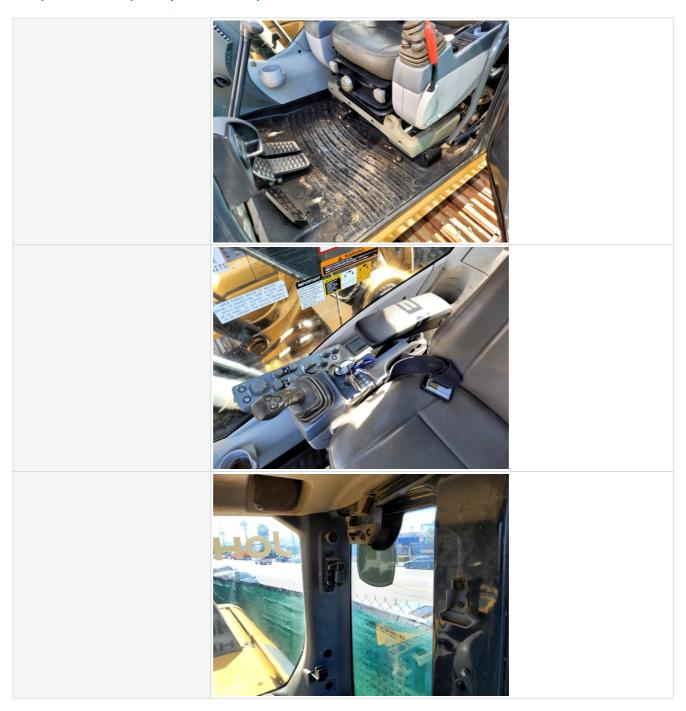

# **Control Station Inspection Points**

| <b>Control Station</b> |                                                                                                                                                                                            |
|------------------------|--------------------------------------------------------------------------------------------------------------------------------------------------------------------------------------------|
| Control Station        | Take close-up photos of operator control station or cab including the floors, panels, headliner, seat, controls & displays, gauges & meters, and interior lights. Note any damage or wear. |

# Inspection Report (Excavator)

Serial Number Plate Photo

**Operator Cabin Photos** 

| Operator Cabin Overall           | 3 - Normal Wear & Tear                                                                              |
|----------------------------------|-----------------------------------------------------------------------------------------------------|
| Operator Cabin Overall Condition | Good cabin appearance, solid floors, panels, and ceiling                                            |
| Operator Seat                    | 3 - Normal Wear & Tear                                                                              |
| Operator Seat Condition          | Seat(s) have minor surface staining or small tears                                                  |
| Cabin Lights                     | 3 - Normal Wear & Tear                                                                              |
| Cabin Lights Condition           | Cabin lights are installed with all light covers in place, bulbs are installed and working properly |
| Safety Lock Out / Stop           | 3 - Normal Wear & Tear                                                                              |