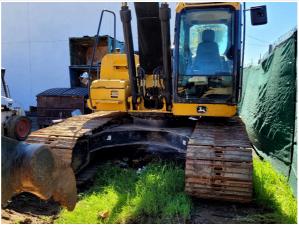

#### **Drivetrain Inspection Points**

| Drivetrain        |                                                                                                                                                           |
|-------------------|-----------------------------------------------------------------------------------------------------------------------------------------------------------|
| Drivetrain        | Take close-up photos of the drivetrain components including transmission housing drive shaft, drive motors, fittings, and hoses. Note any damage or wear. |
| Drivetrain Photos |                                                                                                                                                           |
|                   |                                                                                                                                                           |

#### Inspection Report (Excavator)

Pin & Bushings

3 - Normal Wear & Tear

Tracks

3 - Normal Wear & Tear

**Tracks Photos** 