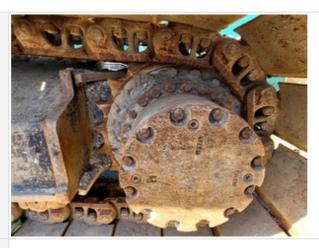

#### **Chassis Inspection Points**

**Undercarriage Inspection Points** 

#### Inspection Report (Excavator)

Pin & Bushings

3 - Normal Wear & Tear

Tracks

3 - Normal Wear & Tear

**Tracks Photos** 