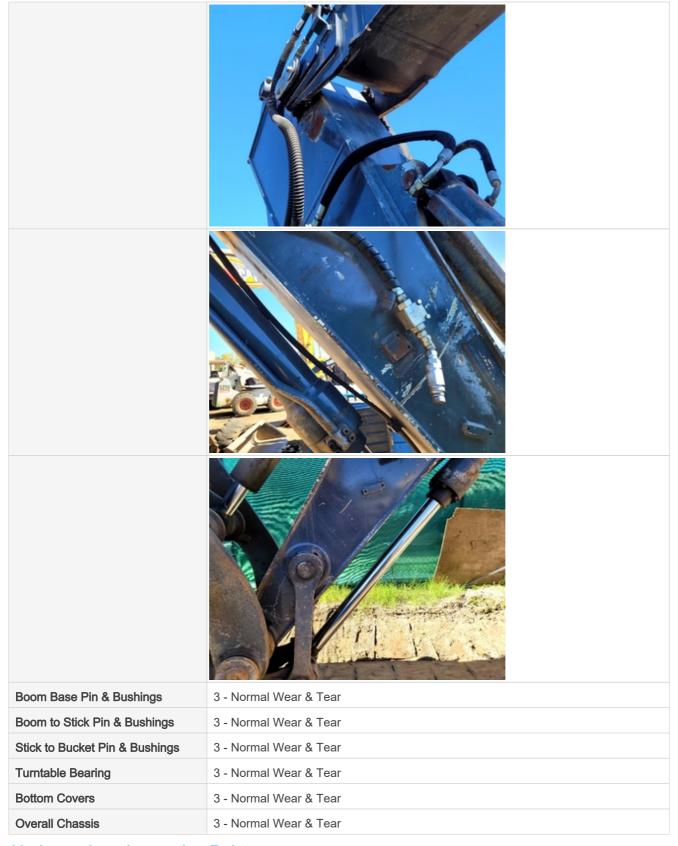

#### **Hydraulics Overall Inspection Points**

#### **Hydraulics Overall**

### Inspection Report (Excavator)

Hydraulic System

Take close-up photos of the hydraulic components including the pump, lines, fittings, controls, and levers. Note any damage, wear, or leaks.

### Inspection Report (Excavator)

| Wet or Damp Hydraulic Lines / Fittings   | No                                                                  |
|------------------------------------------|---------------------------------------------------------------------|
| Appearance of Hydraulic Lines / Fittings | 3 - Normal Wear & Tear                                              |
| Hydraulic Lines / Fittings Condition     | Hydraulic lines & fittings are clean and in good condition          |
| Unusual Noises (Hydraulic Pump)          | No                                                                  |
| Hydraulic Pump Notes                     | No unusual noises heard during operation                            |
| Comments                                 | hydraulics in great working condition with no active leaks observed |