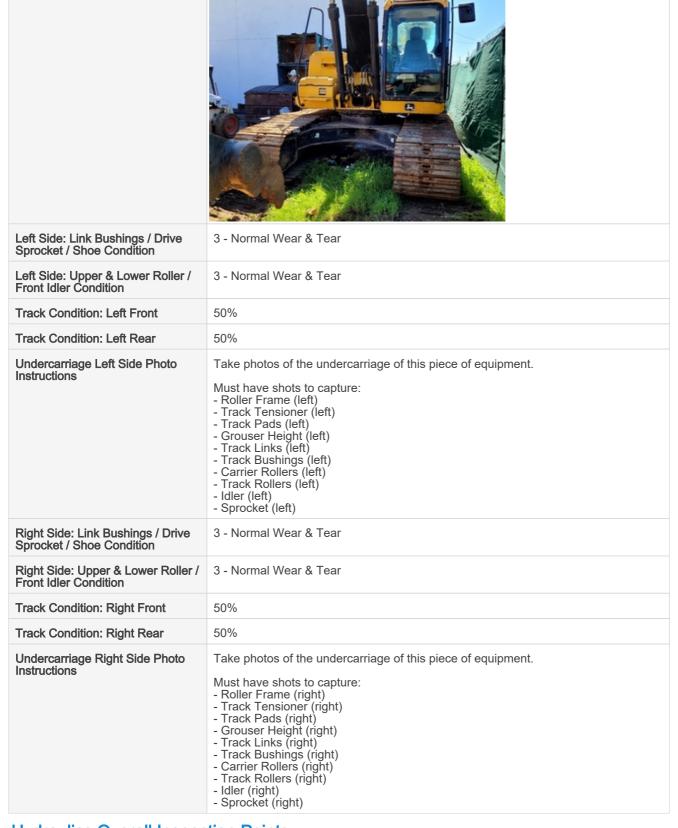

### Inspection Report (Excavator)

Hydraulic System

Take close-up photos of the hydraulic components including the pump, lines, fittings, controls, and levers. Note any damage, wear, or leaks.

### Inspection Report (Excavator)

| Wet or Damp Hydraulic Lines / Fittings   | No                                                                  |
|------------------------------------------|---------------------------------------------------------------------|
| Appearance of Hydraulic Lines / Fittings | 3 - Normal Wear & Tear                                              |
| Hydraulic Lines / Fittings Condition     | Hydraulic lines & fittings are clean and in good condition          |
| Unusual Noises (Hydraulic Pump)          | No                                                                  |
| Hydraulic Pump Notes                     | No unusual noises heard during operation                            |
| Comments                                 | hydraulics in great working condition with no active leaks observed |