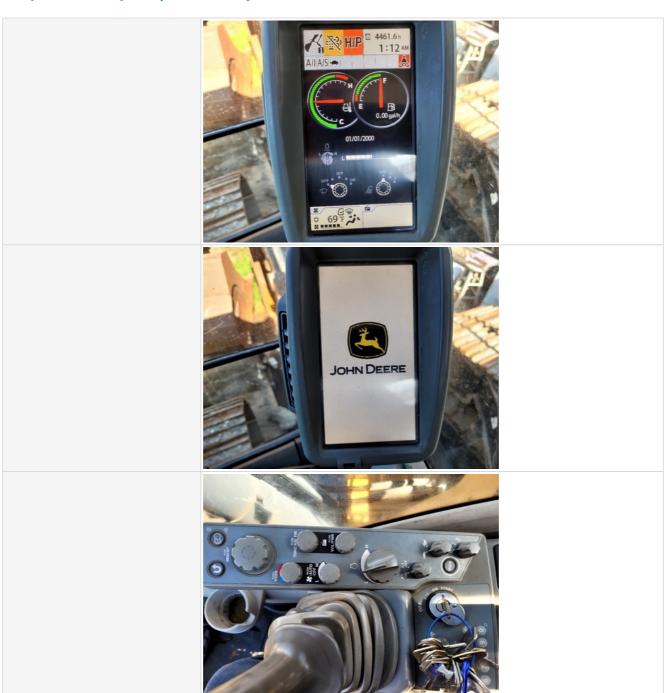

# Inspection Report (Excavator)

Serial Number Plate Photo

**Operator Cabin Photos** 

| Operator Cabin Overall           | 3 - Normal Wear & Tear                                                                              |
|----------------------------------|-----------------------------------------------------------------------------------------------------|
| Operator Cabin Overall Condition | Good cabin appearance, solid floors, panels, and ceiling                                            |
| Operator Seat                    | 3 - Normal Wear & Tear                                                                              |
| Operator Seat Condition          | Seat(s) have minor surface staining or small tears                                                  |
| Cabin Lights                     | 3 - Normal Wear & Tear                                                                              |
| Cabin Lights Condition           | Cabin lights are installed with all light covers in place, bulbs are installed and working properly |
| Safety Lock Out / Stop           | 3 - Normal Wear & Tear                                                                              |

#### Inspection Report (Excavator)

| Safety Lock Out / Stop Condition | Safety lock out device is present, in good condition, and functional                                                                                                                                                                                                                                                                                                                                                                                                                                                                                                                                                                                                                                                                                                                                                                                                                                                                                                                                                                                                                                                                                                                                                                                                                                                                                                                                                                                                                                                                                                                                                                                                                                                                                                                                                                                                                                                                                                                                                                                                                                                           |
|----------------------------------|--------------------------------------------------------------------------------------------------------------------------------------------------------------------------------------------------------------------------------------------------------------------------------------------------------------------------------------------------------------------------------------------------------------------------------------------------------------------------------------------------------------------------------------------------------------------------------------------------------------------------------------------------------------------------------------------------------------------------------------------------------------------------------------------------------------------------------------------------------------------------------------------------------------------------------------------------------------------------------------------------------------------------------------------------------------------------------------------------------------------------------------------------------------------------------------------------------------------------------------------------------------------------------------------------------------------------------------------------------------------------------------------------------------------------------------------------------------------------------------------------------------------------------------------------------------------------------------------------------------------------------------------------------------------------------------------------------------------------------------------------------------------------------------------------------------------------------------------------------------------------------------------------------------------------------------------------------------------------------------------------------------------------------------------------------------------------------------------------------------------------------|
| Controls & Switches              | 3 - Normal Wear & Tear                                                                                                                                                                                                                                                                                                                                                                                                                                                                                                                                                                                                                                                                                                                                                                                                                                                                                                                                                                                                                                                                                                                                                                                                                                                                                                                                                                                                                                                                                                                                                                                                                                                                                                                                                                                                                                                                                                                                                                                                                                                                                                         |
| Controls & Switches Condition    | All switches are installed and functional                                                                                                                                                                                                                                                                                                                                                                                                                                                                                                                                                                                                                                                                                                                                                                                                                                                                                                                                                                                                                                                                                                                                                                                                                                                                                                                                                                                                                                                                                                                                                                                                                                                                                                                                                                                                                                                                                                                                                                                                                                                                                      |
| Hour Meter Activity              | 3 - Normal Wear & Tear                                                                                                                                                                                                                                                                                                                                                                                                                                                                                                                                                                                                                                                                                                                                                                                                                                                                                                                                                                                                                                                                                                                                                                                                                                                                                                                                                                                                                                                                                                                                                                                                                                                                                                                                                                                                                                                                                                                                                                                                                                                                                                         |
| Hour Meter Condition             | Hour meter is functional and in good condition                                                                                                                                                                                                                                                                                                                                                                                                                                                                                                                                                                                                                                                                                                                                                                                                                                                                                                                                                                                                                                                                                                                                                                                                                                                                                                                                                                                                                                                                                                                                                                                                                                                                                                                                                                                                                                                                                                                                                                                                                                                                                 |
| Hour Meter Activity Photos       | ATIAIS OT 1:12 AV  ATIAIS OT 1:12 AV  OT 1 |
| Other Gauge Activity             | 3 - Normal Wear & Tear                                                                                                                                                                                                                                                                                                                                                                                                                                                                                                                                                                                                                                                                                                                                                                                                                                                                                                                                                                                                                                                                                                                                                                                                                                                                                                                                                                                                                                                                                                                                                                                                                                                                                                                                                                                                                                                                                                                                                                                                                                                                                                         |
| Other Gauge Condition            | All cockpit gauges are functional and in good condition                                                                                                                                                                                                                                                                                                                                                                                                                                                                                                                                                                                                                                                                                                                                                                                                                                                                                                                                                                                                                                                                                                                                                                                                                                                                                                                                                                                                                                                                                                                                                                                                                                                                                                                                                                                                                                                                                                                                                                                                                                                                        |
| Heater & A/C                     | 3 - Normal Wear & Tear                                                                                                                                                                                                                                                                                                                                                                                                                                                                                                                                                                                                                                                                                                                                                                                                                                                                                                                                                                                                                                                                                                                                                                                                                                                                                                                                                                                                                                                                                                                                                                                                                                                                                                                                                                                                                                                                                                                                                                                                                                                                                                         |
| Heater & A/C Condition           | Heater and A/C work as expected                                                                                                                                                                                                                                                                                                                                                                                                                                                                                                                                                                                                                                                                                                                                                                                                                                                                                                                                                                                                                                                                                                                                                                                                                                                                                                                                                                                                                                                                                                                                                                                                                                                                                                                                                                                                                                                                                                                                                                                                                                                                                                |
| Travel Alarm                     | 3 - Normal Wear & Tear                                                                                                                                                                                                                                                                                                                                                                                                                                                                                                                                                                                                                                                                                                                                                                                                                                                                                                                                                                                                                                                                                                                                                                                                                                                                                                                                                                                                                                                                                                                                                                                                                                                                                                                                                                                                                                                                                                                                                                                                                                                                                                         |
| Travel Alarm Condition           | Travel alarm is installed and functioning as expected                                                                                                                                                                                                                                                                                                                                                                                                                                                                                                                                                                                                                                                                                                                                                                                                                                                                                                                                                                                                                                                                                                                                                                                                                                                                                                                                                                                                                                                                                                                                                                                                                                                                                                                                                                                                                                                                                                                                                                                                                                                                          |
| Horn                             | 3 - Normal Wear & Tear                                                                                                                                                                                                                                                                                                                                                                                                                                                                                                                                                                                                                                                                                                                                                                                                                                                                                                                                                                                                                                                                                                                                                                                                                                                                                                                                                                                                                                                                                                                                                                                                                                                                                                                                                                                                                                                                                                                                                                                                                                                                                                         |
| Horn Condition                   | Horn is installed and functioning as expected                                                                                                                                                                                                                                                                                                                                                                                                                                                                                                                                                                                                                                                                                                                                                                                                                                                                                                                                                                                                                                                                                                                                                                                                                                                                                                                                                                                                                                                                                                                                                                                                                                                                                                                                                                                                                                                                                                                                                                                                                                                                                  |
| Backup Camera                    | 0                                                                                                                                                                                                                                                                                                                                                                                                                                                                                                                                                                                                                                                                                                                                                                                                                                                                                                                                                                                                                                                                                                                                                                                                                                                                                                                                                                                                                                                                                                                                                                                                                                                                                                                                                                                                                                                                                                                                                                                                                                                                                                                              |