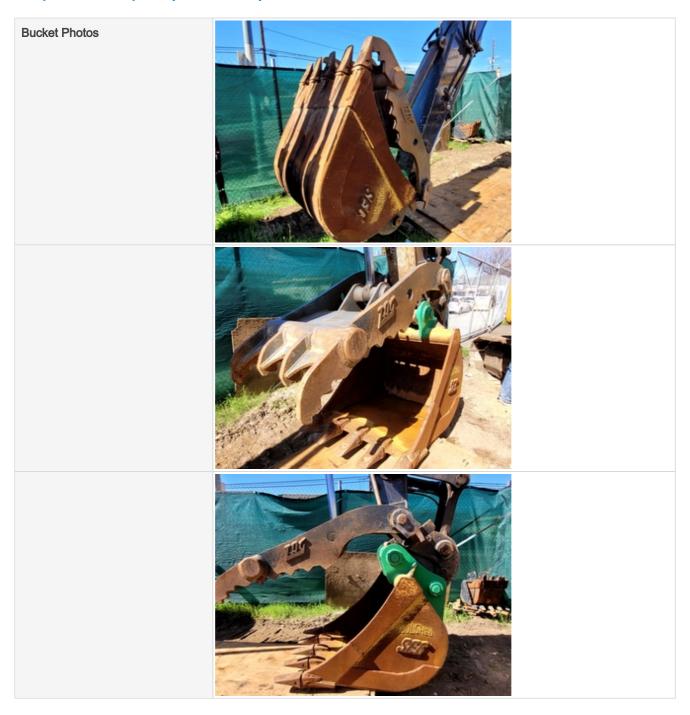

### **Bucket Inspection Points**

| Bucket Condition | 3 - Normal Wear & Tear |  |
|------------------|------------------------|--|
|                  |                        |  |

#### **Additional Attachments**

| / taaitional / ttaoinnents |                        |
|----------------------------|------------------------|
| Attachment Type            | HYD. Thumb             |
| Attachment Make            | TAC                    |
| Attachment Size / Specs    | 40"                    |
| Attachment Condition       | 3 - Normal Wear & Tear |
| Comments                   | works great            |
| Attachment Photos          |                        |