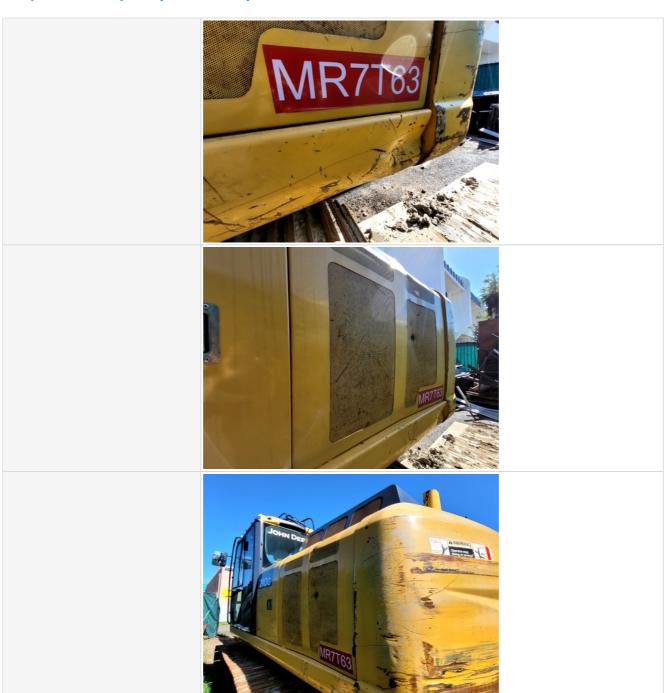

#### **General Appearance**

Close-up Exterior Photos

| Body Panels Photos               | MR7T63                                                                                                                |
|----------------------------------|-----------------------------------------------------------------------------------------------------------------------|
|                                  |                                                                                                                       |
| Doors / Canopy Latches           | 3 - Normal Wear & Tear                                                                                                |
| Doors / Canopy Latches Condition | No visible damage, Intermittent sticking observed on one or more latches/doors, Other (see comments)                  |
| Comments                         | Most door latches in good shape. Rear left side compartment door latch stiff to operate due to misaligned door panels |
| Steps / Ladders                  | 3 - Normal Wear & Tear                                                                                                |
| Steps / Ladders Condition        | Steps/ladders are fully intact and appear structurally sound                                                          |
| Handrails                        | 2 - Above Average Wear                                                                                                |