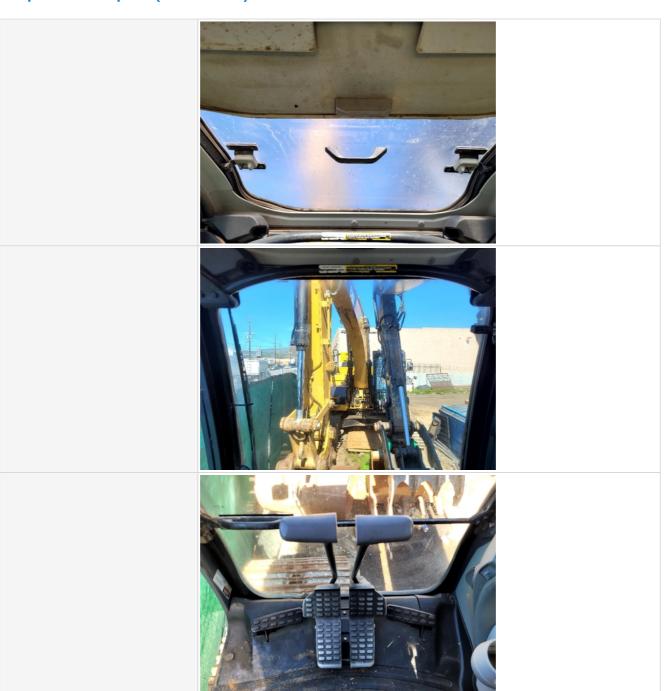

# **Control Station Inspection Points**

| <b>Control Station</b> |                                                                                                                                                                                            |
|------------------------|--------------------------------------------------------------------------------------------------------------------------------------------------------------------------------------------|
| Control Station        | Take close-up photos of operator control station or cab including the floors, panels, headliner, seat, controls & displays, gauges & meters, and interior lights. Note any damage or wear. |

# Inspection Report (Excavator)

Serial Number Plate Photo

**Operator Cabin Photos** 

| Operator Cabin Overall           | 3 - Normal Wear & Tear                                                                              |
|----------------------------------|-----------------------------------------------------------------------------------------------------|
| Operator Cabin Overall Condition | Good cabin appearance, solid floors, panels, and ceiling                                            |
| Operator Seat                    | 3 - Normal Wear & Tear                                                                              |
| Operator Seat Condition          | Seat(s) have minor surface staining or small tears                                                  |
| Cabin Lights                     | 3 - Normal Wear & Tear                                                                              |
| Cabin Lights Condition           | Cabin lights are installed with all light covers in place, bulbs are installed and working properly |
| Safety Lock Out / Stop           | 3 - Normal Wear & Tear                                                                              |