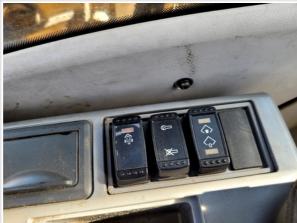

#### Inspection Report (Excavator)

| Safety Lock Out / Stop Condition | Safety lock out device is present, in good condition, and functional                                                                                                                                                                                                                                                                                                                                                                                                                                                                                                                                                                                                                                                                                                                                                                                                                                                                                                                                                                                                                                                                                                                                                                                                                                                                                                                                                                                                                                                                                                                                                                                                                                                                                                                                                                                                                                                                                                                                                                                                                                                           |
|----------------------------------|--------------------------------------------------------------------------------------------------------------------------------------------------------------------------------------------------------------------------------------------------------------------------------------------------------------------------------------------------------------------------------------------------------------------------------------------------------------------------------------------------------------------------------------------------------------------------------------------------------------------------------------------------------------------------------------------------------------------------------------------------------------------------------------------------------------------------------------------------------------------------------------------------------------------------------------------------------------------------------------------------------------------------------------------------------------------------------------------------------------------------------------------------------------------------------------------------------------------------------------------------------------------------------------------------------------------------------------------------------------------------------------------------------------------------------------------------------------------------------------------------------------------------------------------------------------------------------------------------------------------------------------------------------------------------------------------------------------------------------------------------------------------------------------------------------------------------------------------------------------------------------------------------------------------------------------------------------------------------------------------------------------------------------------------------------------------------------------------------------------------------------|
| Controls & Switches              | 3 - Normal Wear & Tear                                                                                                                                                                                                                                                                                                                                                                                                                                                                                                                                                                                                                                                                                                                                                                                                                                                                                                                                                                                                                                                                                                                                                                                                                                                                                                                                                                                                                                                                                                                                                                                                                                                                                                                                                                                                                                                                                                                                                                                                                                                                                                         |
| Controls & Switches Condition    | All switches are installed and functional                                                                                                                                                                                                                                                                                                                                                                                                                                                                                                                                                                                                                                                                                                                                                                                                                                                                                                                                                                                                                                                                                                                                                                                                                                                                                                                                                                                                                                                                                                                                                                                                                                                                                                                                                                                                                                                                                                                                                                                                                                                                                      |
| Hour Meter Activity              | 3 - Normal Wear & Tear                                                                                                                                                                                                                                                                                                                                                                                                                                                                                                                                                                                                                                                                                                                                                                                                                                                                                                                                                                                                                                                                                                                                                                                                                                                                                                                                                                                                                                                                                                                                                                                                                                                                                                                                                                                                                                                                                                                                                                                                                                                                                                         |
| Hour Meter Condition             | Hour meter is functional and in good condition                                                                                                                                                                                                                                                                                                                                                                                                                                                                                                                                                                                                                                                                                                                                                                                                                                                                                                                                                                                                                                                                                                                                                                                                                                                                                                                                                                                                                                                                                                                                                                                                                                                                                                                                                                                                                                                                                                                                                                                                                                                                                 |
| Hour Meter Activity Photos       | ATIAIS OT 1:12 AV  ATIAIS OT 1:12 AV  OT 1 |
| Other Gauge Activity             | 3 - Normal Wear & Tear                                                                                                                                                                                                                                                                                                                                                                                                                                                                                                                                                                                                                                                                                                                                                                                                                                                                                                                                                                                                                                                                                                                                                                                                                                                                                                                                                                                                                                                                                                                                                                                                                                                                                                                                                                                                                                                                                                                                                                                                                                                                                                         |
| Other Gauge Condition            | All cockpit gauges are functional and in good condition                                                                                                                                                                                                                                                                                                                                                                                                                                                                                                                                                                                                                                                                                                                                                                                                                                                                                                                                                                                                                                                                                                                                                                                                                                                                                                                                                                                                                                                                                                                                                                                                                                                                                                                                                                                                                                                                                                                                                                                                                                                                        |
| Heater & A/C                     | 3 - Normal Wear & Tear                                                                                                                                                                                                                                                                                                                                                                                                                                                                                                                                                                                                                                                                                                                                                                                                                                                                                                                                                                                                                                                                                                                                                                                                                                                                                                                                                                                                                                                                                                                                                                                                                                                                                                                                                                                                                                                                                                                                                                                                                                                                                                         |
| Heater & A/C Condition           | Heater and A/C work as expected                                                                                                                                                                                                                                                                                                                                                                                                                                                                                                                                                                                                                                                                                                                                                                                                                                                                                                                                                                                                                                                                                                                                                                                                                                                                                                                                                                                                                                                                                                                                                                                                                                                                                                                                                                                                                                                                                                                                                                                                                                                                                                |
| Travel Alarm                     | 3 - Normal Wear & Tear                                                                                                                                                                                                                                                                                                                                                                                                                                                                                                                                                                                                                                                                                                                                                                                                                                                                                                                                                                                                                                                                                                                                                                                                                                                                                                                                                                                                                                                                                                                                                                                                                                                                                                                                                                                                                                                                                                                                                                                                                                                                                                         |
| Travel Alarm Condition           | Travel alarm is installed and functioning as expected                                                                                                                                                                                                                                                                                                                                                                                                                                                                                                                                                                                                                                                                                                                                                                                                                                                                                                                                                                                                                                                                                                                                                                                                                                                                                                                                                                                                                                                                                                                                                                                                                                                                                                                                                                                                                                                                                                                                                                                                                                                                          |
| Horn                             | 3 - Normal Wear & Tear                                                                                                                                                                                                                                                                                                                                                                                                                                                                                                                                                                                                                                                                                                                                                                                                                                                                                                                                                                                                                                                                                                                                                                                                                                                                                                                                                                                                                                                                                                                                                                                                                                                                                                                                                                                                                                                                                                                                                                                                                                                                                                         |
| Horn Condition                   | Horn is installed and functioning as expected                                                                                                                                                                                                                                                                                                                                                                                                                                                                                                                                                                                                                                                                                                                                                                                                                                                                                                                                                                                                                                                                                                                                                                                                                                                                                                                                                                                                                                                                                                                                                                                                                                                                                                                                                                                                                                                                                                                                                                                                                                                                                  |
| Backup Camera                    | 0                                                                                                                                                                                                                                                                                                                                                                                                                                                                                                                                                                                                                                                                                                                                                                                                                                                                                                                                                                                                                                                                                                                                                                                                                                                                                                                                                                                                                                                                                                                                                                                                                                                                                                                                                                                                                                                                                                                                                                                                                                                                                                                              |