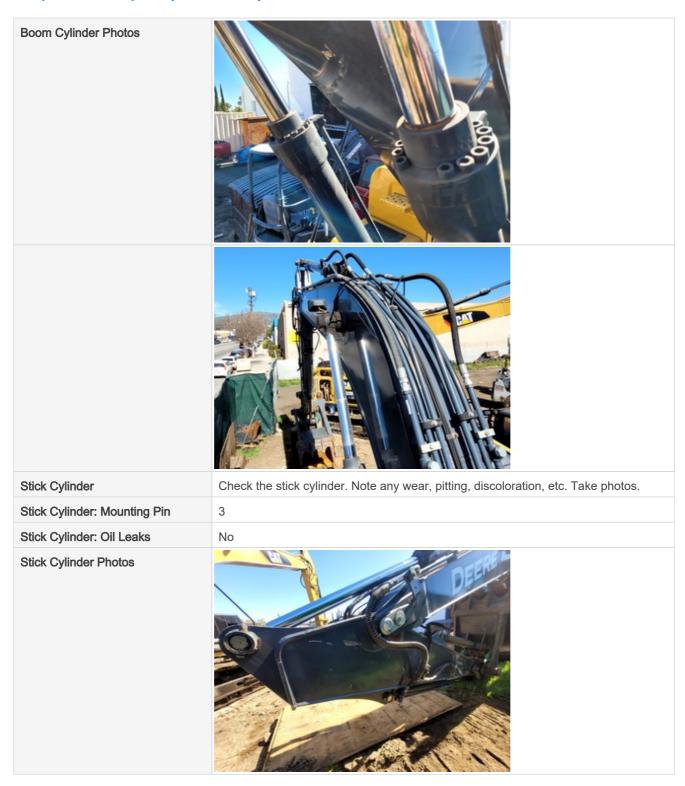

# **Hydraulics Cylinders Inspection Points**

| Boom Cylinder               | Check the boom cylinder. Note any wear, pitting, discoloration, etc. Take photos. |
|-----------------------------|-----------------------------------------------------------------------------------|
| Boom Cylinder: Mounting Pin | 3                                                                                 |
| Boom Cylinder: Oil Leaks    | No                                                                                |