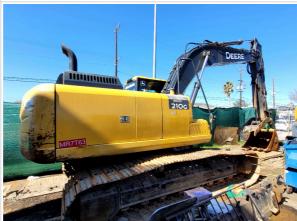

#### **Exterior Walkaround Photos**

#### **Exterior 360 Walkaround**

#### Instructions

Take photos of the exterior of the piece of equipment. Capture a full 360 degree walk around and all major components.

Must have shots to capture:

- 45 degree corner shot of left front45 degree corner shot of right front
- Left side
- Right side
- Rear
- 45 degree corner shot of left rear45 degree corner shot of right rear