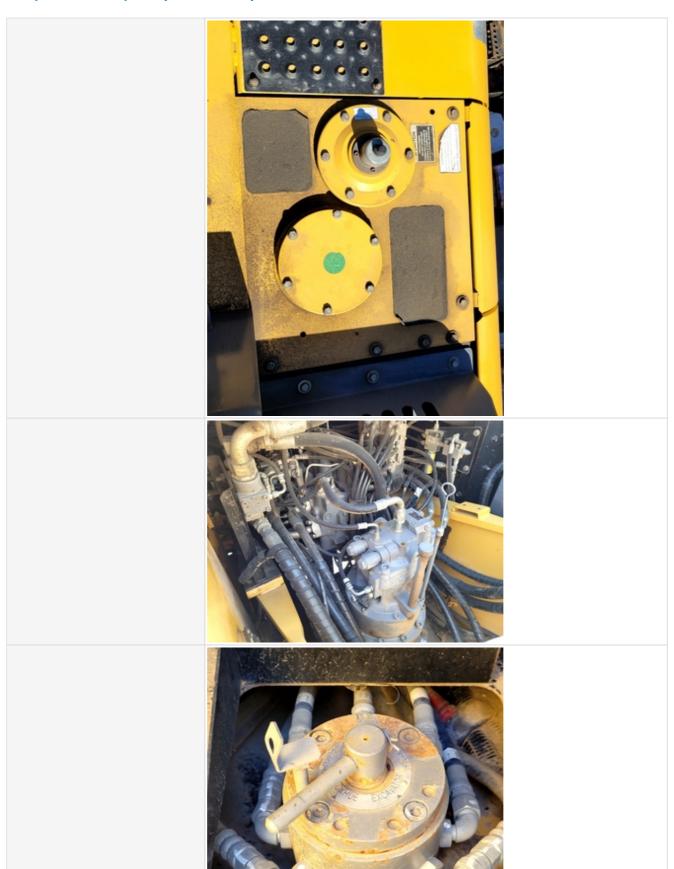

#### **Drivetrain Inspection Points**

| Drivetrain        |                                                                                                                                                           |
|-------------------|-----------------------------------------------------------------------------------------------------------------------------------------------------------|
| Drivetrain        | Take close-up photos of the drivetrain components including transmission housing drive shaft, drive motors, fittings, and hoses. Note any damage or wear. |
| Drivetrain Photos |                                                                                                                                                           |
|                   |                                                                                                                                                           |

#### Inspection Report (Excavator)

| Hydrostatic Transmission?           | Yes                                                                                                       |
|-------------------------------------|-----------------------------------------------------------------------------------------------------------|
| 2 Speed?                            | Yes                                                                                                       |
| Hydrostatic Drive Configuration     | Split Transmission                                                                                        |
| Drive Motors                        | 2 - Above Average Wear                                                                                    |
| Hydrostatic Parking Brake           | 3 - Normal Wear & Tear                                                                                    |
| Hydrostatic Parking Brake Condition | Good brake function                                                                                       |
| Overall Drivetrain Comments         | Machine traveled in all directions normally with no powertrain issues observed. Parking brake works well. |