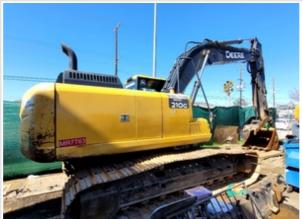

#### **Exterior Walkaround Photos**

#### **General Appearance**

Close-up Exterior Photos

| Body Panels Photos               | MR7T63                                                                                                                |
|----------------------------------|-----------------------------------------------------------------------------------------------------------------------|
|                                  |                                                                                                                       |
| Doors / Canopy Latches           | 3 - Normal Wear & Tear                                                                                                |
| Doors / Canopy Latches Condition | No visible damage, Intermittent sticking observed on one or more latches/doors, Other (see comments)                  |
| Comments                         | Most door latches in good shape. Rear left side compartment door latch stiff to operate due to misaligned door panels |
| Steps / Ladders                  | 3 - Normal Wear & Tear                                                                                                |
| Steps / Ladders Condition        | Steps/ladders are fully intact and appear structurally sound                                                          |
| Handrails                        | 2 - Above Average Wear                                                                                                |