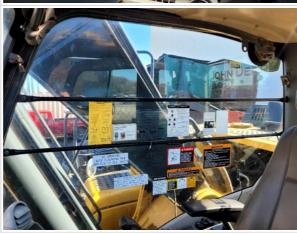

# Inspection Report (Excavator)

Serial Number Plate Photo

**Operator Cabin Photos** 

| Operator Cabin Overall           | 3 - Normal Wear & Tear                                                                              |
|----------------------------------|-----------------------------------------------------------------------------------------------------|
| Operator Cabin Overall Condition | Good cabin appearance, solid floors, panels, and ceiling                                            |
| Operator Seat                    | 3 - Normal Wear & Tear                                                                              |
| Operator Seat Condition          | Seat(s) have minor surface staining or small tears                                                  |
| Cabin Lights                     | 3 - Normal Wear & Tear                                                                              |
| Cabin Lights Condition           | Cabin lights are installed with all light covers in place, bulbs are installed and working properly |
| Safety Lock Out / Stop           | 3 - Normal Wear & Tear                                                                              |

#### Inspection Report (Excavator)

| Safety Lock Out / Stop Condition | Safety lock out device is present, in good condition, and functional                                                                                                                                                                                                                                                                                                                                                                                                                                                                                                                                                                                                                                                                                                                                                                                                                                                                                                                                                                                                                                                                                                                                                                                                                                                                                                                                                                                                                                                                                                                                                                                                                                                                                                                                                                                                                                                                                                                                                                                                                                                           |
|----------------------------------|--------------------------------------------------------------------------------------------------------------------------------------------------------------------------------------------------------------------------------------------------------------------------------------------------------------------------------------------------------------------------------------------------------------------------------------------------------------------------------------------------------------------------------------------------------------------------------------------------------------------------------------------------------------------------------------------------------------------------------------------------------------------------------------------------------------------------------------------------------------------------------------------------------------------------------------------------------------------------------------------------------------------------------------------------------------------------------------------------------------------------------------------------------------------------------------------------------------------------------------------------------------------------------------------------------------------------------------------------------------------------------------------------------------------------------------------------------------------------------------------------------------------------------------------------------------------------------------------------------------------------------------------------------------------------------------------------------------------------------------------------------------------------------------------------------------------------------------------------------------------------------------------------------------------------------------------------------------------------------------------------------------------------------------------------------------------------------------------------------------------------------|
| Controls & Switches              | 3 - Normal Wear & Tear                                                                                                                                                                                                                                                                                                                                                                                                                                                                                                                                                                                                                                                                                                                                                                                                                                                                                                                                                                                                                                                                                                                                                                                                                                                                                                                                                                                                                                                                                                                                                                                                                                                                                                                                                                                                                                                                                                                                                                                                                                                                                                         |
| Controls & Switches Condition    | All switches are installed and functional                                                                                                                                                                                                                                                                                                                                                                                                                                                                                                                                                                                                                                                                                                                                                                                                                                                                                                                                                                                                                                                                                                                                                                                                                                                                                                                                                                                                                                                                                                                                                                                                                                                                                                                                                                                                                                                                                                                                                                                                                                                                                      |
| Hour Meter Activity              | 3 - Normal Wear & Tear                                                                                                                                                                                                                                                                                                                                                                                                                                                                                                                                                                                                                                                                                                                                                                                                                                                                                                                                                                                                                                                                                                                                                                                                                                                                                                                                                                                                                                                                                                                                                                                                                                                                                                                                                                                                                                                                                                                                                                                                                                                                                                         |
| Hour Meter Condition             | Hour meter is functional and in good condition                                                                                                                                                                                                                                                                                                                                                                                                                                                                                                                                                                                                                                                                                                                                                                                                                                                                                                                                                                                                                                                                                                                                                                                                                                                                                                                                                                                                                                                                                                                                                                                                                                                                                                                                                                                                                                                                                                                                                                                                                                                                                 |
| Hour Meter Activity Photos       | ATIAIS OT 1:12 AV  ATIAIS OT 1:12 AV  OT 1 |
| Other Gauge Activity             | 3 - Normal Wear & Tear                                                                                                                                                                                                                                                                                                                                                                                                                                                                                                                                                                                                                                                                                                                                                                                                                                                                                                                                                                                                                                                                                                                                                                                                                                                                                                                                                                                                                                                                                                                                                                                                                                                                                                                                                                                                                                                                                                                                                                                                                                                                                                         |
| Other Gauge Condition            | All cockpit gauges are functional and in good condition                                                                                                                                                                                                                                                                                                                                                                                                                                                                                                                                                                                                                                                                                                                                                                                                                                                                                                                                                                                                                                                                                                                                                                                                                                                                                                                                                                                                                                                                                                                                                                                                                                                                                                                                                                                                                                                                                                                                                                                                                                                                        |
| Heater & A/C                     | 3 - Normal Wear & Tear                                                                                                                                                                                                                                                                                                                                                                                                                                                                                                                                                                                                                                                                                                                                                                                                                                                                                                                                                                                                                                                                                                                                                                                                                                                                                                                                                                                                                                                                                                                                                                                                                                                                                                                                                                                                                                                                                                                                                                                                                                                                                                         |
| Heater & A/C Condition           | Heater and A/C work as expected                                                                                                                                                                                                                                                                                                                                                                                                                                                                                                                                                                                                                                                                                                                                                                                                                                                                                                                                                                                                                                                                                                                                                                                                                                                                                                                                                                                                                                                                                                                                                                                                                                                                                                                                                                                                                                                                                                                                                                                                                                                                                                |
| Travel Alarm                     | 3 - Normal Wear & Tear                                                                                                                                                                                                                                                                                                                                                                                                                                                                                                                                                                                                                                                                                                                                                                                                                                                                                                                                                                                                                                                                                                                                                                                                                                                                                                                                                                                                                                                                                                                                                                                                                                                                                                                                                                                                                                                                                                                                                                                                                                                                                                         |
| Travel Alarm Condition           | Travel alarm is installed and functioning as expected                                                                                                                                                                                                                                                                                                                                                                                                                                                                                                                                                                                                                                                                                                                                                                                                                                                                                                                                                                                                                                                                                                                                                                                                                                                                                                                                                                                                                                                                                                                                                                                                                                                                                                                                                                                                                                                                                                                                                                                                                                                                          |
| Horn                             | 3 - Normal Wear & Tear                                                                                                                                                                                                                                                                                                                                                                                                                                                                                                                                                                                                                                                                                                                                                                                                                                                                                                                                                                                                                                                                                                                                                                                                                                                                                                                                                                                                                                                                                                                                                                                                                                                                                                                                                                                                                                                                                                                                                                                                                                                                                                         |
| Horn Condition                   | Horn is installed and functioning as expected                                                                                                                                                                                                                                                                                                                                                                                                                                                                                                                                                                                                                                                                                                                                                                                                                                                                                                                                                                                                                                                                                                                                                                                                                                                                                                                                                                                                                                                                                                                                                                                                                                                                                                                                                                                                                                                                                                                                                                                                                                                                                  |
| Backup Camera                    | 0                                                                                                                                                                                                                                                                                                                                                                                                                                                                                                                                                                                                                                                                                                                                                                                                                                                                                                                                                                                                                                                                                                                                                                                                                                                                                                                                                                                                                                                                                                                                                                                                                                                                                                                                                                                                                                                                                                                                                                                                                                                                                                                              |