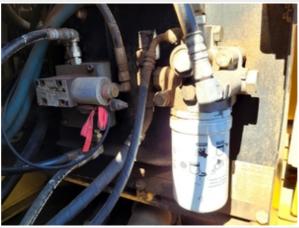

### Inspection Report (Excavator)

Hydraulic System

Take close-up photos of the hydraulic components including the pump, lines, fittings, controls, and levers. Note any damage, wear, or leaks.

### Inspection Report (Excavator)

| Wet or Damp Hydraulic Lines / Fittings   | No                                                                  |
|------------------------------------------|---------------------------------------------------------------------|
| Appearance of Hydraulic Lines / Fittings | 3 - Normal Wear & Tear                                              |
| Hydraulic Lines / Fittings Condition     | Hydraulic lines & fittings are clean and in good condition          |
| Unusual Noises (Hydraulic Pump)          | No                                                                  |
| Hydraulic Pump Notes                     | No unusual noises heard during operation                            |
| Comments                                 | hydraulics in great working condition with no active leaks observed |