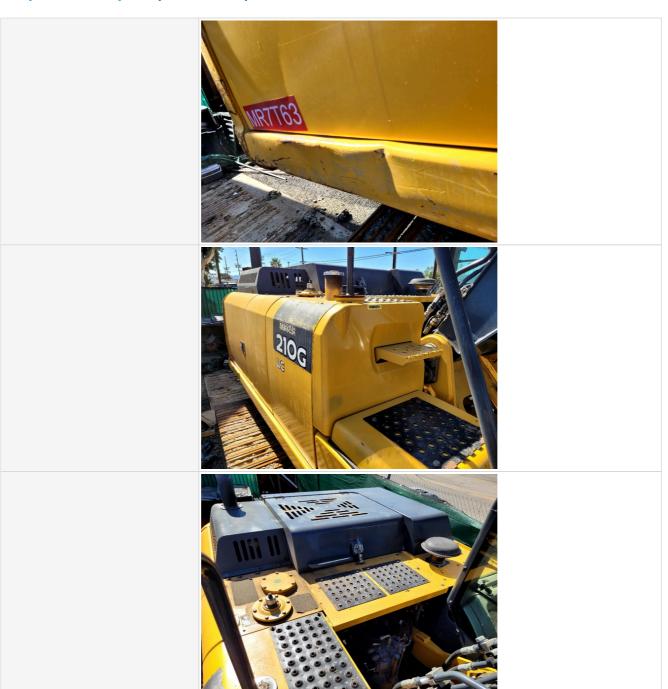

#### **General Appearance**

Close-up Exterior Photos

| Body Panels Photos               | MR7T63                                                                                                                |
|----------------------------------|-----------------------------------------------------------------------------------------------------------------------|
|                                  |                                                                                                                       |
| Doors / Canopy Latches           | 3 - Normal Wear & Tear                                                                                                |
| Doors / Canopy Latches Condition | No visible damage, Intermittent sticking observed on one or more latches/doors, Other (see comments)                  |
| Comments                         | Most door latches in good shape. Rear left side compartment door latch stiff to operate due to misaligned door panels |
| Steps / Ladders                  | 3 - Normal Wear & Tear                                                                                                |
| Steps / Ladders Condition        | Steps/ladders are fully intact and appear structurally sound                                                          |
| Handrails                        | 2 - Above Average Wear                                                                                                |

#### Inspection Report (Excavator)

| Handrails Condition       | Bent or broken railings, Other (see comments)     |
|---------------------------|---------------------------------------------------|
| Comments                  | Front cab handrail bent and has been repaired     |
| Handrail Photos           |                                                   |
|                           |                                                   |
| Glass                     | 3 - Normal Wear & Tear                            |
| Glass Condition           | Glass intact, no visible damage                   |
| Mirrors                   | 3 - Normal Wear & Tear                            |
| Mirror Condition          | Mirrors present and intact, no visible damage     |
| Exterior Lights           | 3 - Normal Wear & Tear                            |
| Exterior Lights Condition | No visible damage, lighting system is operational |

# Inspection Report (Excavator)

Serial Number Plate Photo

**Operator Cabin Photos** 

| Operator Cabin Overall           | 3 - Normal Wear & Tear                                                                              |
|----------------------------------|-----------------------------------------------------------------------------------------------------|
| Operator Cabin Overall Condition | Good cabin appearance, solid floors, panels, and ceiling                                            |
| Operator Seat                    | 3 - Normal Wear & Tear                                                                              |
| Operator Seat Condition          | Seat(s) have minor surface staining or small tears                                                  |
| Cabin Lights                     | 3 - Normal Wear & Tear                                                                              |
| Cabin Lights Condition           | Cabin lights are installed with all light covers in place, bulbs are installed and working properly |
| Safety Lock Out / Stop           | 3 - Normal Wear & Tear                                                                              |