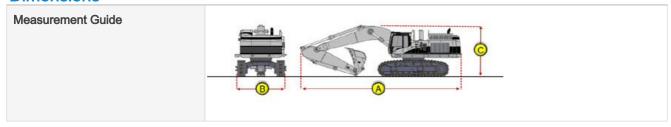

#### **Dimensions**

**Features and Configuration** 

| r dataros ana coringaration         |     |
|-------------------------------------|-----|
| Control Station Type                | Cab |
| Bucket                              | Yes |
| Bucket Size (in inches)             | 42  |
| Blade                               | No  |
| Additional Attachment(s)            | No  |
| Hydraulic Coupler                   | Yes |
| Auxiliary Hydraulics                | Yes |
| Hydraulic Thumb                     | Yes |
| Heat                                | Yes |
| A/C                                 | Yes |
| Radio                               | No  |
| Backup Camera                       | No  |
| OMM (Operator & Maintenance Manual) | No  |
| Telematics                          | No  |