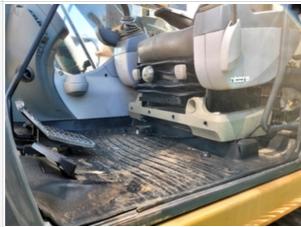

# **Control Station Inspection Points**

| <b>Control Station</b> |                                                                                                                                                                                            |
|------------------------|--------------------------------------------------------------------------------------------------------------------------------------------------------------------------------------------|
| Control Station        | Take close-up photos of operator control station or cab including the floors, panels, headliner, seat, controls & displays, gauges & meters, and interior lights. Note any damage or wear. |

# Inspection Report (Excavator)

Serial Number Plate Photo

**Operator Cabin Photos** 

| Operator Cabin Overall           | 3 - Normal Wear & Tear                                                                              |
|----------------------------------|-----------------------------------------------------------------------------------------------------|
| Operator Cabin Overall Condition | Good cabin appearance, solid floors, panels, and ceiling                                            |
| Operator Seat                    | 3 - Normal Wear & Tear                                                                              |
| Operator Seat Condition          | Seat(s) have minor surface staining or small tears                                                  |
| Cabin Lights                     | 3 - Normal Wear & Tear                                                                              |
| Cabin Lights Condition           | Cabin lights are installed with all light covers in place, bulbs are installed and working properly |
| Safety Lock Out / Stop           | 3 - Normal Wear & Tear                                                                              |