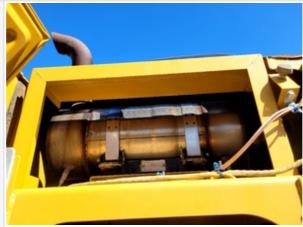

#### **Drivetrain Inspection Points**

| Drivetrain        |                                                                                                                                                           |
|-------------------|-----------------------------------------------------------------------------------------------------------------------------------------------------------|
| Drivetrain        | Take close-up photos of the drivetrain components including transmission housing drive shaft, drive motors, fittings, and hoses. Note any damage or wear. |
| Drivetrain Photos |                                                                                                                                                           |
|                   |                                                                                                                                                           |

#### Inspection Report (Excavator)

| Hydrostatic Transmission?           | Yes                                                                                                       |
|-------------------------------------|-----------------------------------------------------------------------------------------------------------|
| 2 Speed?                            | Yes                                                                                                       |
| Hydrostatic Drive Configuration     | Split Transmission                                                                                        |
| Drive Motors                        | 2 - Above Average Wear                                                                                    |
| Hydrostatic Parking Brake           | 3 - Normal Wear & Tear                                                                                    |
| Hydrostatic Parking Brake Condition | Good brake function                                                                                       |
| Overall Drivetrain Comments         | Machine traveled in all directions normally with no powertrain issues observed. Parking brake works well. |