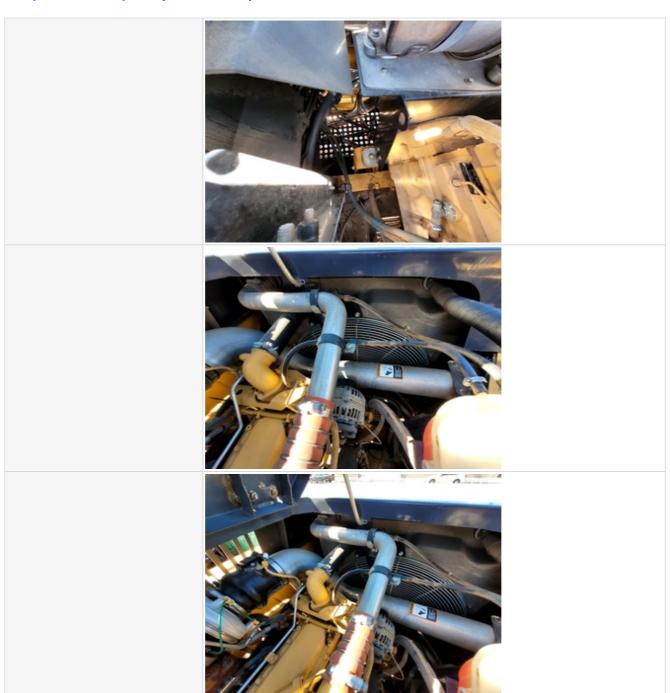

#### **Engine Inspection Points**

| Engine                                      |                               |
|---------------------------------------------|-------------------------------|
| Engine Type (Make, Model,<br>Cylinders, Hp) | JohnDeere - 6Cyl 6.8L - 159HP |
| Emissions Tier                              | Tier 4i                       |
| Engine Serial Number                        | N/A                           |
| Engine Fuel Type                            | Diesel                        |

| Blow-by (Visual Observation Check)             | No                                                                                         |
|------------------------------------------------|--------------------------------------------------------------------------------------------|
| Unusual Noises (Upon Start-up, Idle, Shutdown) | No                                                                                         |
| Unusual Noise Notes                            | No unusual noises heard                                                                    |
| Engine Smoke (Upon Start-up, Idle, Shutdown)   | No                                                                                         |
| Engine Smoke Notes                             | No engine smoke issues observed                                                            |
| Engine Exhaust Color                           | Clear                                                                                      |
| Battery                                        | 3 - Normal Wear & Tear                                                                     |
| Battery Condition                              | Like new, recently replaced                                                                |
| Radiator                                       | 3 - Normal Wear & Tear                                                                     |
| Radiator Condition                             | Radiator fins & components appear to be in good working order, no signs of damage or leaks |
| Belts                                          | 3 - Normal Wear & Tear                                                                     |
| Belt Condition                                 | Belts appear in good condition & alignment with proper tension                             |
| Hoses                                          | 3 - Normal Wear & Tear                                                                     |
| Hose Condition                                 | Firm, pliant hoses with no signs of wear or leaks                                          |

#### Inspection Report (Excavator)

| Water Pump                          | 3 - Normal Wear & Tear                                                                                  |
|-------------------------------------|---------------------------------------------------------------------------------------------------------|
| Water Pump Condition                | No unusual pump noises heard                                                                            |
| Cooling System Leaks                | No                                                                                                      |
| Coolant Color / Appearance          | 3 - Normal Wear & Tear                                                                                  |
| Coolant Color/Appearance Notes      | Normal Translucent appearance, no visual signs of contamination                                         |
| Oil Leaks                           | No                                                                                                      |
| Oil Color / Appearance              | 3 - Normal Wear & Tear                                                                                  |
| Oil Color / Appearance Notes        | Clean oil appearance, no signs of cross contamination, Appropriate oil level                            |
| Fuel Leaks                          | No                                                                                                      |
| Requires DEF (Diesel Exhaust Fluid) | No                                                                                                      |
| Overall Engine Appearance           | Clean & dry                                                                                             |
| Overall Engine Comments             | Overall engine in good condition with no active leaks seen or obvious issues observed during operation. |