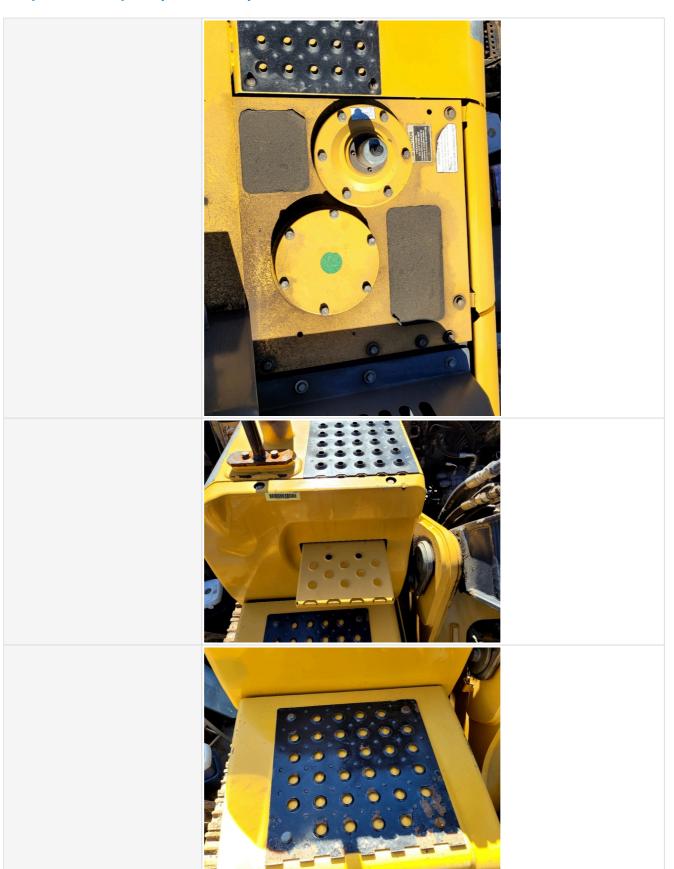

#### **Chassis Inspection Points**

**Undercarriage Inspection Points** 

#### Inspection Report (Excavator)

Pin & Bushings

3 - Normal Wear & Tear

Tracks

3 - Normal Wear & Tear

**Tracks Photos** 