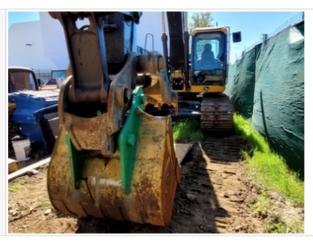

### **Bucket Inspection Points**

| Bucket Condition | 3 - Normal Wear & Tear |  |
|------------------|------------------------|--|
|                  |                        |  |