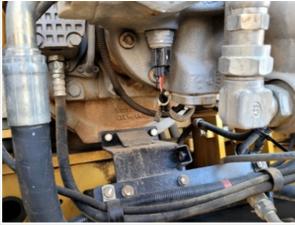

### Inspection Report (Excavator)

Hydraulic System

Take close-up photos of the hydraulic components including the pump, lines, fittings, controls, and levers. Note any damage, wear, or leaks.

### Inspection Report (Excavator)

| Wet or Damp Hydraulic Lines / Fittings   | No                                                                  |
|------------------------------------------|---------------------------------------------------------------------|
| Appearance of Hydraulic Lines / Fittings | 3 - Normal Wear & Tear                                              |
| Hydraulic Lines / Fittings Condition     | Hydraulic lines & fittings are clean and in good condition          |
| Unusual Noises (Hydraulic Pump)          | No                                                                  |
| Hydraulic Pump Notes                     | No unusual noises heard during operation                            |
| Comments                                 | hydraulics in great working condition with no active leaks observed |