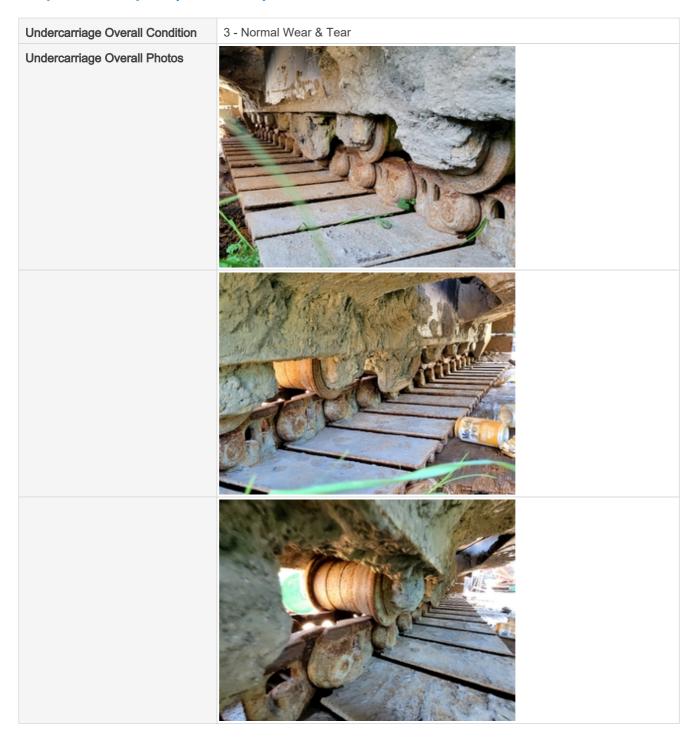

#### **Chassis Inspection Points**

**Undercarriage Inspection Points** 

#### Inspection Report (Excavator)

Pin & Bushings

3 - Normal Wear & Tear

Tracks

3 - Normal Wear & Tear

**Tracks Photos** 