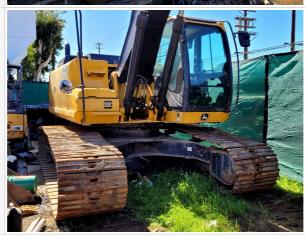

#### **Exterior Walkaround Photos**

#### **Exterior 360 Walkaround**

#### Instructions

Take photos of the exterior of the piece of equipment. Capture a full 360 degree walk around and all major components.

Must have shots to capture:

- 45 degree corner shot of left front45 degree corner shot of right front
- Left side
- Right side
- Rear
- 45 degree corner shot of left rear45 degree corner shot of right rear