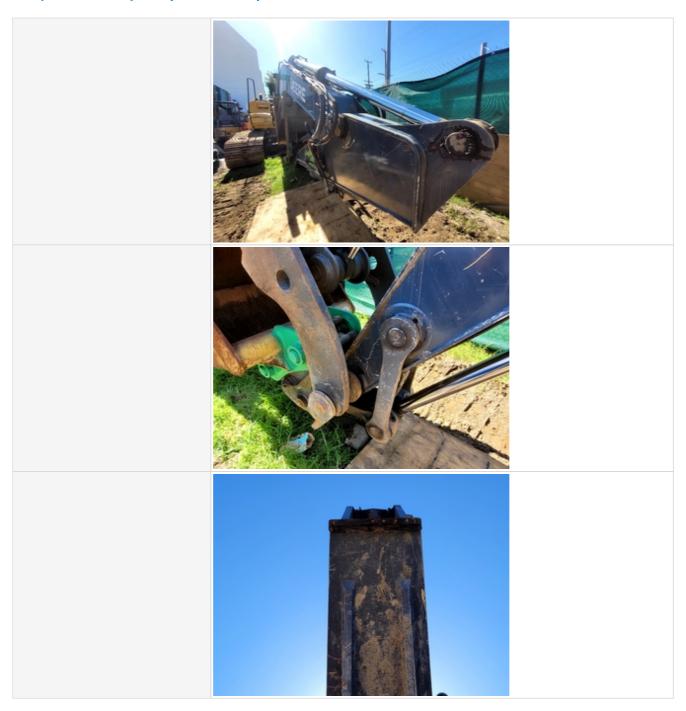

# **Hydraulics Cylinders Inspection Points**

| Boom Cylinder               | Check the boom cylinder. Note any wear, pitting, discoloration, etc. Take photos. |
|-----------------------------|-----------------------------------------------------------------------------------|
| Boom Cylinder: Mounting Pin | 3                                                                                 |
| Boom Cylinder: Oil Leaks    | No                                                                                |

### **Inspection Report (Excavator)**

### **Bucket Inspection Points**

| Bucket Condition | 3 - Normal Wear & Tear |  |
|------------------|------------------------|--|
|                  |                        |  |