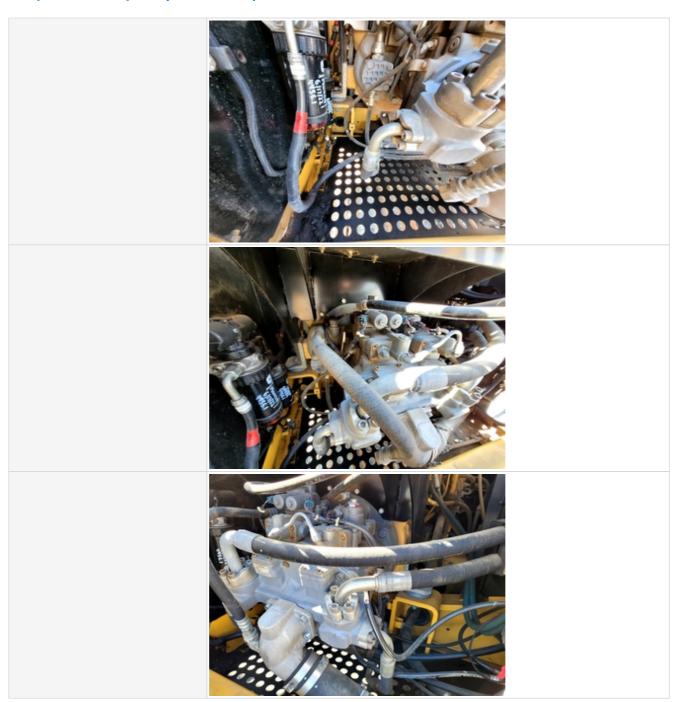

#### **Hydraulics Overall**

### Inspection Report (Excavator)

Hydraulic System

Take close-up photos of the hydraulic components including the pump, lines, fittings, controls, and levers. Note any damage, wear, or leaks.

### Inspection Report (Excavator)

| Wet or Damp Hydraulic Lines / Fittings   | No                                                                  |
|------------------------------------------|---------------------------------------------------------------------|
| Appearance of Hydraulic Lines / Fittings | 3 - Normal Wear & Tear                                              |
| Hydraulic Lines / Fittings Condition     | Hydraulic lines & fittings are clean and in good condition          |
| Unusual Noises (Hydraulic Pump)          | No                                                                  |
| Hydraulic Pump Notes                     | No unusual noises heard during operation                            |
| Comments                                 | hydraulics in great working condition with no active leaks observed |