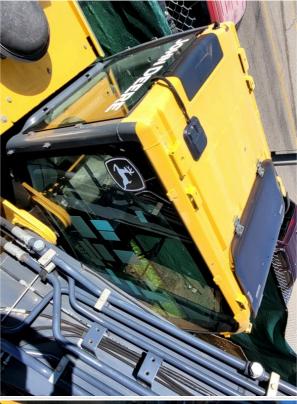

# **Control Station Inspection Points**

| <b>Control Station</b> |                                                                                                                                                                                            |
|------------------------|--------------------------------------------------------------------------------------------------------------------------------------------------------------------------------------------|
| Control Station        | Take close-up photos of operator control station or cab including the floors, panels, headliner, seat, controls & displays, gauges & meters, and interior lights. Note any damage or wear. |

# Inspection Report (Excavator)

Serial Number Plate Photo

**Operator Cabin Photos** 

| Operator Cabin Overall           | 3 - Normal Wear & Tear                                                                              |
|----------------------------------|-----------------------------------------------------------------------------------------------------|
| Operator Cabin Overall Condition | Good cabin appearance, solid floors, panels, and ceiling                                            |
| Operator Seat                    | 3 - Normal Wear & Tear                                                                              |
| Operator Seat Condition          | Seat(s) have minor surface staining or small tears                                                  |
| Cabin Lights                     | 3 - Normal Wear & Tear                                                                              |
| Cabin Lights Condition           | Cabin lights are installed with all light covers in place, bulbs are installed and working properly |
| Safety Lock Out / Stop           | 3 - Normal Wear & Tear                                                                              |