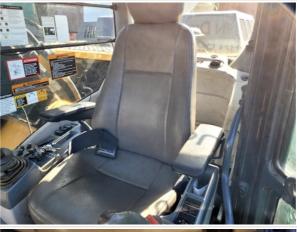

# Inspection Report (Excavator)

Serial Number Plate Photo

**Operator Cabin Photos** 

| Operator Cabin Overall           | 3 - Normal Wear & Tear                                                                              |
|----------------------------------|-----------------------------------------------------------------------------------------------------|
| Operator Cabin Overall Condition | Good cabin appearance, solid floors, panels, and ceiling                                            |
| Operator Seat                    | 3 - Normal Wear & Tear                                                                              |
| Operator Seat Condition          | Seat(s) have minor surface staining or small tears                                                  |
| Cabin Lights                     | 3 - Normal Wear & Tear                                                                              |
| Cabin Lights Condition           | Cabin lights are installed with all light covers in place, bulbs are installed and working properly |
| Safety Lock Out / Stop           | 3 - Normal Wear & Tear                                                                              |