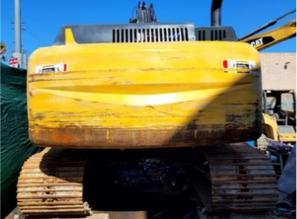

| 2 - Above Average Wear                                                                                    |
| Hydrostatic Parking Brake           | 3 - Normal Wear & Tear                                                                                    |
| Hydrostatic Parking Brake Condition | Good brake function                                                                                       |
| Overall Drivetrain Comments         | Machine traveled in all directions normally with no powertrain issues observed. Parking brake works well. |

#### **Chassis Inspection Points**















**Undercarriage Inspection Points** 



















#### Inspection Report (Excavator)



Pin & Bushings

3 - Normal Wear & Tear

Tracks

3 - Normal Wear & Tear

**Tracks Photos** 















#### Inspection Report (Excavator)



#### **Hydraulics Overall Inspection Points**

#### **Hydraulics Overall**



### Inspection Report (Excavator)

Hydraulic System

Take close-up photos of the hydraulic components including the pump, lines, fittings, controls, and levers. Note any damage, wear, or leaks.



















### Inspection Report (Excavator)





| Wet or Damp Hydraulic Lines / Fittings   | No                                                                  |
|------------------------------------------|---------------------------------------------------------------------|
| Appearance of Hydraulic Lines / Fittings | 3 - Normal Wear & Tear                                              |
| Hydraulic Lines / Fittings Condition     | Hydraulic lines & fittings a