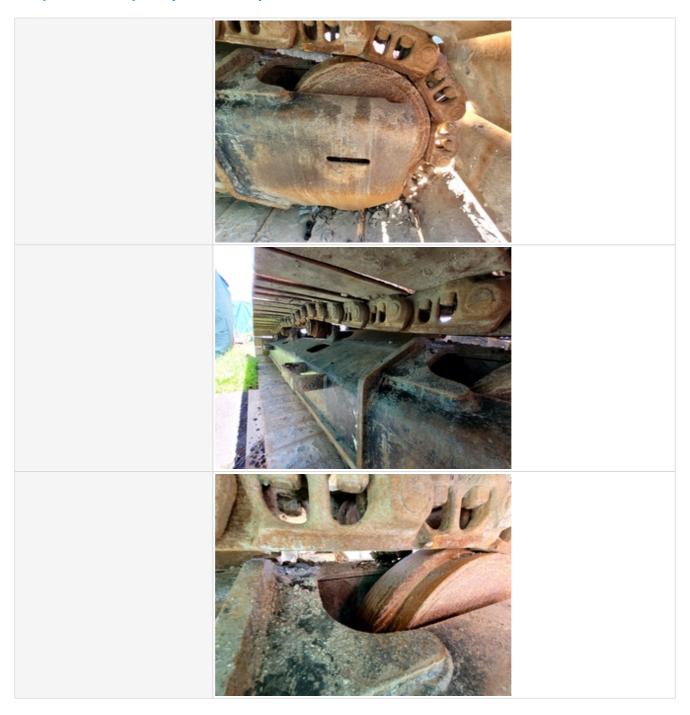

#### **Chassis Inspection Points**

**Undercarriage Inspection Points** 

#### Inspection Report (Excavator)

Pin & Bushings

3 - Normal Wear & Tear

Tracks

3 - Normal Wear & Tear

**Tracks Photos** 