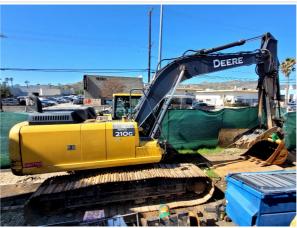

#### **Exterior Walkaround Photos**

#### Instructions

Take photos of the exterior of the piece of equipment. Capture a full 360 degree walk around and all major components.

Must have shots to capture:

- 45 degree corner shot of left front45 degree corner shot of right front
- Left side
- Right side
- Rear
- 45 degree corner shot of left rear45 degree corner shot of right rear