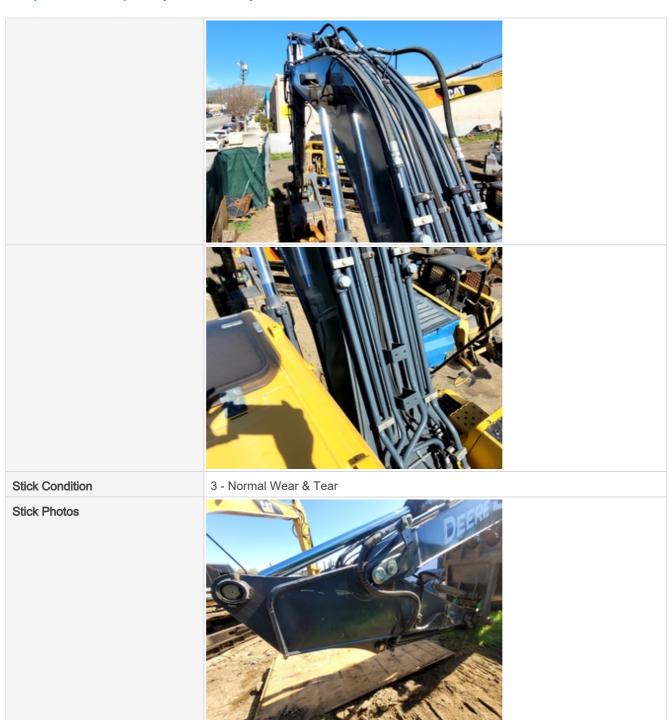

#### **Chassis Inspection Points**

**Undercarriage Inspection Points** 

#### Inspection Report (Excavator)

Pin & Bushings

3 - Normal Wear & Tear

Tracks

3 - Normal Wear & Tear

**Tracks Photos** 