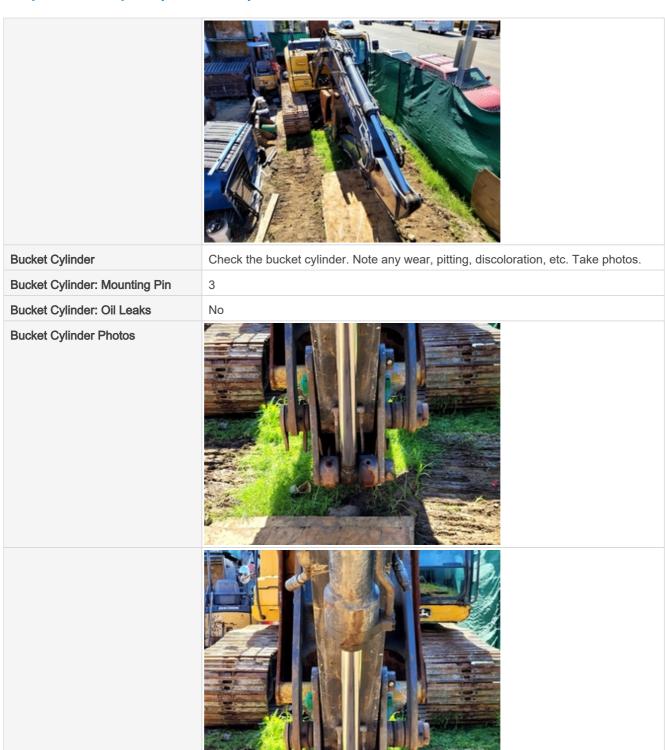

### **Bucket Inspection Points**

| Bucket Condition | 3 - Normal Wear & Tear |  |
|------------------|------------------------|--|
|                  |                        |  |