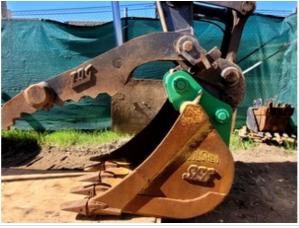

#### **Additional Attachments**

| / taaitional / ttaoinnents |                        |
|----------------------------|------------------------|
| Attachment Type            | HYD. Thumb             |
| Attachment Make            | TAC                    |
| Attachment Size / Specs    | 40"                    |
| Attachment Condition       | 3 - Normal Wear & Tear |
| Comments                   | works great            |
| Attachment Photos          |                        |