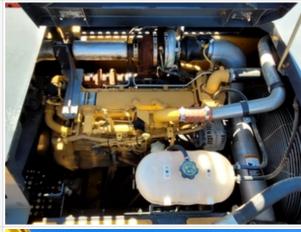

#### **Engine Inspection Points**

| Engine                                      |                               |
|---------------------------------------------|-------------------------------|
| Engine Type (Make, Model,<br>Cylinders, Hp) | JohnDeere - 6Cyl 6.8L - 159HP |
| Emissions Tier                              | Tier 4i                       |
| Engine Serial Number                        | N/A                           |
| Engine Fuel Type                            | Diesel                        |

| Blow-by (Visual Observation Check)             | No                                                                                         |
|------------------------------------------------|--------------------------------------------------------------------------------------------|
| Unusual Noises (Upon Start-up, Idle, Shutdown) | No                                                                                         |
| Unusual Noise Notes                            | No unusual noises heard                                                                    |
| Engine Smoke (Upon Start-up, Idle, Shutdown)   | No                                                                                         |
| Engine Smoke Notes                             | No engine smoke issues observed                                                            |
| Engine Exhaust Color                           | Clear                                                                                      |
| Battery                                        | 3 - Normal Wear & Tear                                                                     |
| Battery Condition                              | Like new, recently replaced                                                                |
| Radiator                                       | 3 - Normal Wear & Tear                                                                     |
| Radiator Condition                             | Radiator fins & components appear to be in good working order, no signs of damage or leaks |
| Belts                                          | 3 - Normal Wear & Tear                                                                     |
| Belt Condition                                 | Belts appear in good condition & alignment with proper tension                             |
| Hoses                                          | 3 - Normal Wear & Tear                                                                     |
| Hose Condition                                 | Firm, pliant hoses with no signs of wear or leaks                                          |

#### Inspection Report (Excavator)

| Water Pump                          | 3 - Normal Wear & Tear                                                                                  |
|-------------------------------------|---------------------------------------------------------------------------------------------------------|
| Water Pump Condition                | No unusual pump noises heard                                                                            |
| Cooling System Leaks                | No                                                                                                      |
| Coolant Color / Appearance          | 3 - Normal Wear & Tear                                                                                  |
| Coolant Color/Appearance Notes      | Normal Translucent appearance, no visual signs of contamination                                         |
| Oil Leaks                           | No                                                                                                      |
| Oil Color / Appearance              | 3 - Normal Wear & Tear                                                                                  |
| Oil Color / Appearance Notes        | Clean oil appearance, no signs of cross contamination, Appropriate oil level                            |
| Fuel Leaks                          | No                                                                                                      |
| Requires DEF (Diesel Exhaust Fluid) | No                                                                                                      |
| Overall Engine Appearance           | Clean & dry                                                                                             |
| Overall Engine Comments             | Overall engine in good condition with no active leaks seen or obvious issues observed during operation. |