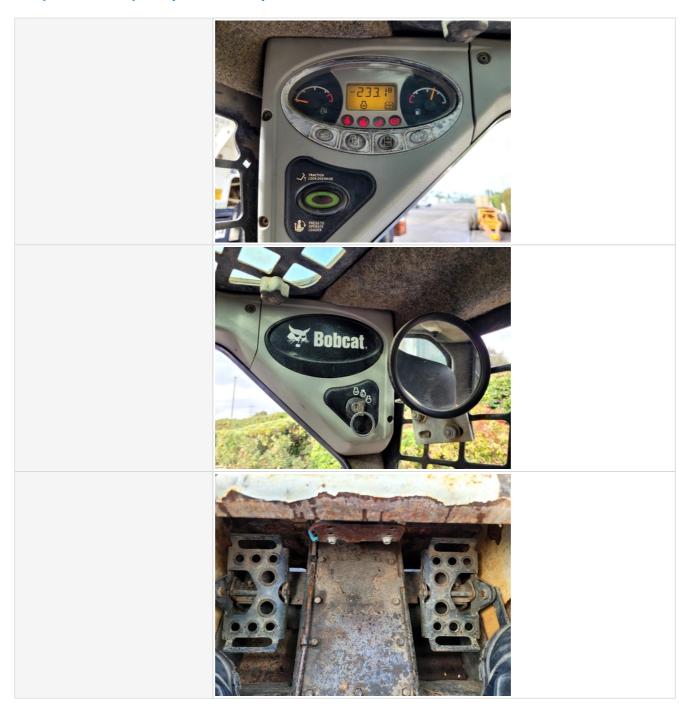

#### **Control Station Inspection Points**

| Control Station |                                                                                                                                                                                            |
|-----------------|--------------------------------------------------------------------------------------------------------------------------------------------------------------------------------------------|
| Control Station | Take close-up photos of operator control station or cab including the floors, panels, headliner, seat, controls & displays, gauges & meters, and interior lights. Note any damage or wear. |

Serial Number Plate Photo

**Operator Cabin Photos** 

| Operator Cabin Overall           | 3 - Normal Wear & Tear                                                                              |
|----------------------------------|-----------------------------------------------------------------------------------------------------|
| Operator Cabin Overall Condition | Minor cosmetic wear to cabin surfaces, floors, panels, and ceiling                                  |
| Operator Seat                    | 3 - Normal Wear & Tear                                                                              |
| Operator Seat Condition          | Seat(s) have minor surface staining or small tears                                                  |
| Cabin Lights                     | 3 - Normal Wear & Tear                                                                              |
| Cabin Lights Condition           | Cabin lights are installed with all light covers in place, bulbs are installed and working properly |
| Safety Lock Out / Stop           | 3 - Normal Wear & Tear                                                                              |
| Safety Lock Out / Stop Condition | Safety lock out device is present, in good condition, and functional                                |
| Controls & Switches              | 3 - Normal Wear & Tear                                                                              |
| Controls & Switches Condition    | All switches are installed and functional                                                           |
| Hour Meter Activity              | 3 - Normal Wear & Tear                                                                              |
| Hour Meter Condition             | Hour meter is functional and in good condition                                                      |
| Other Gauge Activity             | 3 - Normal Wear & Tear                                                                              |
| Other Gauge Condition            | All cockpit gauges are functional and in good condition                                             |
| Heater & A/C                     | 0                                                                                                   |
| Travel Alarm                     | 3 - Normal Wear & Tear                                                                              |