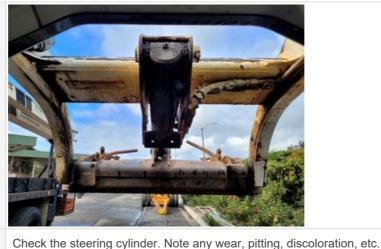

## Inspection Report (Skid Steer)

| Steering Cylinder               | Check the steering cylinder. Note any wear, pitting, discoloration, etc. Take photos. |
|---------------------------------|---------------------------------------------------------------------------------------|
| Steering Cylinder: Mounting Pin | 0                                                                                     |