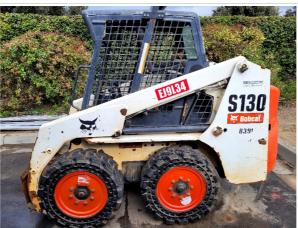

#### **Exterior Walkaround Photos**

#### Instructions

Take photos of the exterior of the piece of equipment. Capture a full 360 degree walk around and all major components.

Must have shots to capture:

- 45 degree corner shot of left front
  45 degree corner shot of right front
- Left side
- Right side
- Rear
- 45 degree corner shot of left rear45 degree corner shot of right rear