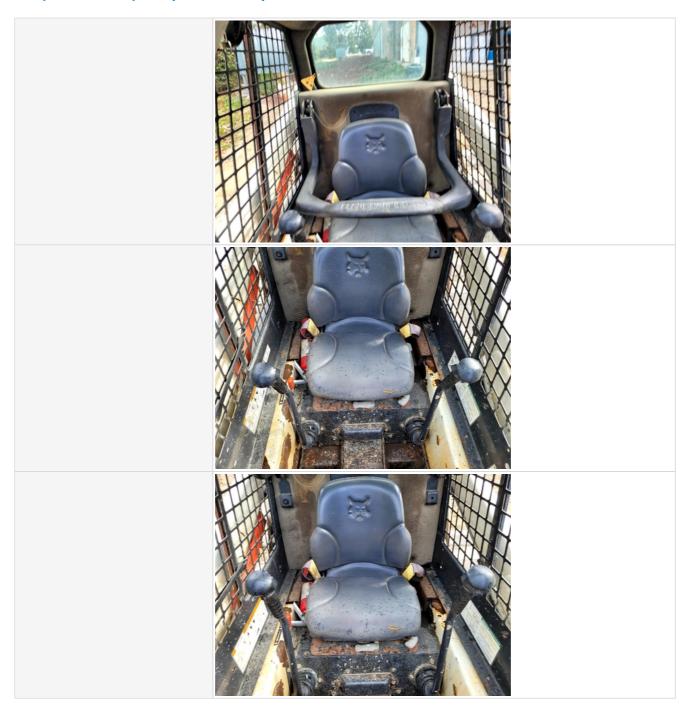

#### **Control Station Inspection Points**

| Control Station |                                                                                                                                                                                            |
|-----------------|--------------------------------------------------------------------------------------------------------------------------------------------------------------------------------------------|
| Control Station | Take close-up photos of operator control station or cab including the floors, panels, headliner, seat, controls & displays, gauges & meters, and interior lights. Note any damage or wear. |

Serial Number Plate Photo

**Operator Cabin Photos** 

| Operator Cabin Overall           | 3 - Normal Wear & Tear                                                                              |
|----------------------------------|-----------------------------------------------------------------------------------------------------|
| Operator Cabin Overall Condition | Minor cosmetic wear to cabin surfaces, floors, panels, and ceiling                                  |
| Operator Seat                    | 3 - Normal Wear & Tear                                                                              |
| Operator Seat Condition          | Seat(s) have minor surface staining or small tears                                                  |
| Cabin Lights                     | 3 - Normal Wear & Tear                                                                              |
| Cabin Lights Condition           | Cabin lights are installed with all light covers in place, bulbs are installed and working properly |
| Safety Lock Out / Stop           | 3 - Normal Wear & Tear                                                                              |
| Safety Lock Out / Stop Condition | Safety lock out device is present, in good condition, and functional                                |
| Controls & Switches              | 3 - Normal Wear & Tear                                                                              |
| Controls & Switches Condition    | All switches are installed and functional                                                           |
| Hour Meter Activity              | 3 - Normal Wear & Tear                                                                              |
| Hour Meter Condition             | Hour meter is functional and in good condition                                                      |
| Other Gauge Activity             | 3 - Normal Wear & Tear                                                                              |
| Other Gauge Condition            | All cockpit gauges are functional and in good condition                                             |
| Heater & A/C                     | 0                                                                                                   |
| Travel Alarm                     | 3 - Normal Wear & Tear                                                                              |