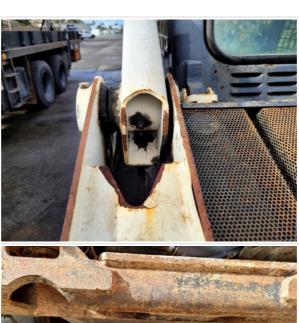

Front Left Tire - Ratio Remaining
90%

Rear Left Tire - Ratio Remaining
90%

| Front Right Tire - Ratio Remaining | 90%                    |
|------------------------------------|------------------------|
| Rear Right Tire - Ratio Remaining  | 90%                    |
| Lift Arm                           | 3 - Normal Wear & Tear |
| Lift Arm Photos                    |                        |
|                                    |                        |
|                                    |                        |

## Inspection Report (Skid Steer)

Chassis to Arm Pins

3 - Normal Wear & Tear

**Quick Coupler** 

3 - Normal Wear & Tear

**Quick Coupler Photos** 

| Hydraulics Cylinders Insp   | pection Points                                                                                                                                                                                                                                                                                                                                                                                                                                                                                                                                                                                                                                                                                                                                                                                                                                                                                                                                                                                                                                                                                                                                                                                                                                                                                                                                                                                                                                                                                                                                                                                                                                                                                                                                                                                                                                                                                                                                                                                                                                                                                                                 |
|-----------------------------|--------------------------------------------------------------------------------------------------------------------------------------------------------------------------------------------------------------------------------------------------------------------------------------------------------------------------------------------------------------------------------------------------------------------------------------------------------------------------------------------------------------------------------------------------------------------------------------------------------------------------------------------------------------------------------------------------------------------------------------------------------------------------------------------------------------------------------------------------------------------------------------------------------------------------------------------------------------------------------------------------------------------------------------------------------------------------------------------------------------------------------------------------------------------------------------------------------------------------------------------------------------------------------------------------------------------------------------------------------------------------------------------------------------------------------------------------------------------------------------------------------------------------------------------------------------------------------------------------------------------------------------------------------------------------------------------------------------------------------------------------------------------------------------------------------------------------------------------------------------------------------------------------------------------------------------------------------------------------------------------------------------------------------------------------------------------------------------------------------------------------------|
| Lift Cylinder               | Check the lift cylinder. Note any wear, pitting, discoloration, etc. Take photos.                                                                                                                                                                                                                                                                                                                                                                                                                                                                                                                                                                                                                                                                                                                                                                                                                                                                                                                                                                                                                                                                                                                                                                                                                                                                                                                                                                                                                                                                                                                                                                                                                                                                                                                                                                                                                                                                                                                                                                                                                                              |
| Lift Cylinder: Mounting Pin | 3                                                                                                                                                                                                                                                                                                                                                                                                                                                                                                                                                                                                                                                                                                                                                                                                                                                                                                                                                                                                                                                                                                                                                                                                                                                                                                                                                                                                                                                                                                                                                                                                                                                                                                                                                                                                                                                                                                                                                                                                                                                                                                                              |
| Lift Cylinder: Oil Leaks    | No                                                                                                                                                                                                                                                                                                                                                                                                                                                                                                                                                                                                                                                                                                                                                                                                                                                                                                                                                                                                                                                                                                                                                                                                                                                                                                                                                                                                                                                                                                                                                                                                                                                                                                                                                                                                                                                                                                                                                                                                                                                                                                                             |
| Lift Cylinder Photos        | 30 Bohcat                                                                                                                                                                                                                                                                                                                                                                                                                                                                                                                                                                                                                                                                                                                                                                                                                                                                                                                                                                                                                                                                                                                                                                                                                                                                                                                                                                                                                                                                                                                                                                                                                                                                                                                                                                                                                                                                                                                                                                                                                                                                                                                      |
|                             | TANK CAN THE C |