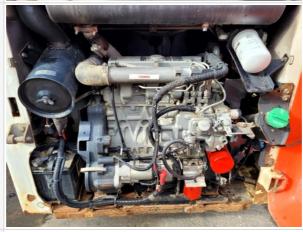

## **Engine Inspection Points**

| Engine                                      |                           |
|---------------------------------------------|---------------------------|
| Engine Type (Make, Model,<br>Cylinders, Hp) | Kubota - 2.4L - 4Cyl 49HP |
| Emissions Tier                              | Tier 3                    |
| Engine Serial Number                        | 7DA8747                   |
| Engine Fuel Type                            | Diesel                    |
| Engine Photos                               |                           |

| Blow-by (Visual Observation Check)             | No                                                                                         |
|------------------------------------------------|--------------------------------------------------------------------------------------------|
| Unusual Noises (Upon Start-up, Idle, Shutdown) | No                                                                                         |
| Unusual Noise Notes                            | No unusual noises heard                                                                    |
| Engine Smoke (Upon Start-up, Idle, Shutdown)   | No                                                                                         |
| Engine Smoke Notes                             | No engine smoke issues observed                                                            |
| Engine Exhaust Color                           | Clear                                                                                      |
| Battery                                        | 3 - Normal Wear & Tear                                                                     |
| Battery Condition                              | Clean & dry appearance, tight connections                                                  |
| Radiator                                       | 3 - Normal Wear & Tear                                                                     |
| Radiator Condition                             | Radiator fins & components appear to be in good working order, no signs of damage or leaks |
| Belts                                          | 3 - Normal Wear & Tear                                                                     |
| Belt Condition                                 | Belts appear in good condition & alignment with proper tension                             |
| Hoses                                          | 3 - Normal Wear & Tear                                                                     |
| Hose Condition                                 | Firm, pliant hoses with no signs of wear or leaks                                          |

## Inspection Report (Skid Steer)

| Water Pump                          | 3 - Normal Wear & Tear                                                                                                                |
|-------------------------------------|---------------------------------------------------------------------------------------------------------------------------------------|
| Water Pump Condition                | No unusual pump noises heard                                                                                                          |
| Cooling System Leaks                | No                                                                                                                                    |
| Coolant Color / Appearance          | 3 - Normal Wear & Tear                                                                                                                |
| Coolant Color/Appearance Notes      | Normal Translucent appearance, no visual signs of contamination                                                                       |
| Oil Leaks                           | No                                                                                                                                    |
| Oil Color / Appearance              | 3 - Normal Wear & Tear                                                                                                                |
| Oil Color / Appearance Notes        | Clean oil appearance, no signs of cross contamination, Appropriate oil level                                                          |
| Fuel Leaks                          | No                                                                                                                                    |
| Requires DEF (Diesel Exhaust Fluid) | No                                                                                                                                    |
| Overall Engine Appearance           | Clean & dry                                                                                                                           |
| Overall Engine Comments             | Overall engine runs well with no active leaks seen. Engine and its compartment in clean condition and has well maintained appearance. |