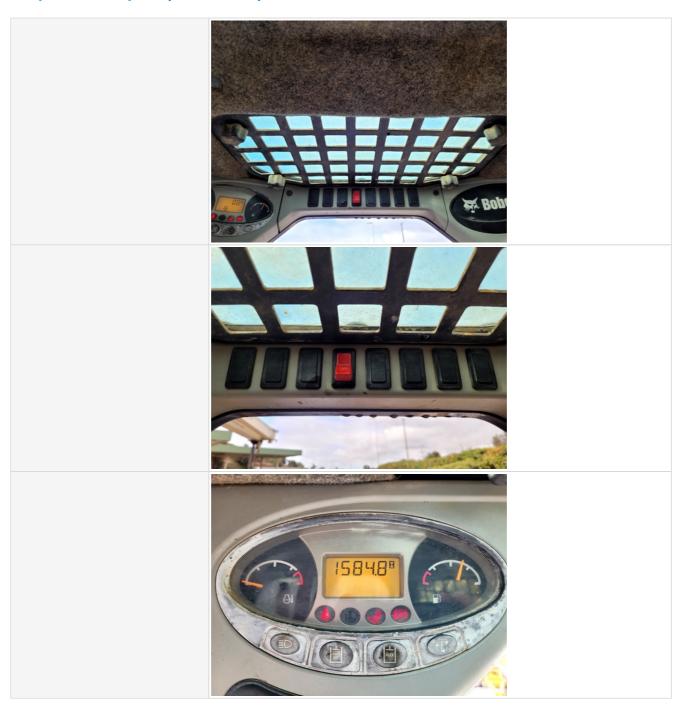

#### **Control Station Inspection Points**

| Control Station |                                                                                                                                                                                            |
|-----------------|--------------------------------------------------------------------------------------------------------------------------------------------------------------------------------------------|
| Control Station | Take close-up photos of operator control station or cab including the floors, panels, headliner, seat, controls & displays, gauges & meters, and interior lights. Note any damage or wear. |

Serial Number Plate Photo

**Operator Cabin Photos** 

| Operator Cabin Overall           | 3 - Normal Wear & Tear                                                                              |
|----------------------------------|-----------------------------------------------------------------------------------------------------|
| Operator Cabin Overall Condition | Minor cosmetic wear to cabin surfaces, floors, panels, and ceiling                                  |
| Operator Seat                    | 3 - Normal Wear & Tear                                                                              |
| Operator Seat Condition          | Seat(s) have minor surface staining or small tears                                                  |
| Cabin Lights                     | 3 - Normal Wear & Tear                                                                              |
| Cabin Lights Condition           | Cabin lights are installed with all light covers in place, bulbs are installed and working properly |
| Safety Lock Out / Stop           | 3 - Normal Wear & Tear                                                                              |
| Safety Lock Out / Stop Condition | Safety lock out device is present, in good condition, and functional                                |
| Controls & Switches              | 3 - Normal Wear & Tear                                                                              |
| Controls & Switches Condition    | All switches are installed and functional                                                           |
| Hour Meter Activity              | 3 - Normal Wear & Tear                                                                              |
| Hour Meter Condition             | Hour meter is functional and in good condition                                                      |
| Other Gauge Activity             | 3 - Normal Wear & Tear                                                                              |
| Other Gauge Condition            | All cockpit gauges are functional and in good condition                                             |
| Heater & A/C                     | 0                                                                                                   |
| Travel Alarm                     | 3 - Normal Wear & Tear                                                                              |