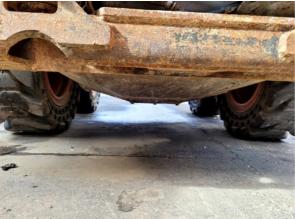

#### Inspection Report (Skid Steer)

Stance 3 - Normal Wear & Tear

Wheels & Tires 3 - Normal Wear & Tear

Comments Wheels are solid rubber and look to be like new

Wheels & Tires Photos

Tire Brand
Tong Yong

Tire Size
30x10x16

Front Left Tire - Ratio Remaining
90%

Rear Left Tire - Ratio Remaining
90%

| Front Right Tire - Ratio Remaining | 90%                    |
|------------------------------------|------------------------|
| Rear Right Tire - Ratio Remaining  | 90%                    |
| Lift Arm                           | 3 - Normal Wear & Tear |
| Lift Arm Photos                    |                        |
|                                    |                        |
|                                    |                        |