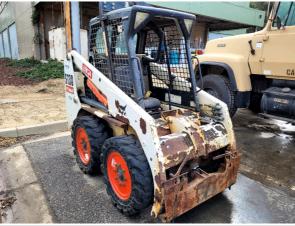

#### **Exterior Walkaround Photos**

#### Instructions

Take photos of the exterior of the piece of equipment. Capture a full 360 degree walk around and all major components.

Must have shots to capture:

- 45 degree corner shot of left front
  45 degree corner shot of right front
- Left side
- Right side
- Rear
- 45 degree corner shot of left rear45 degree corner shot of right rear