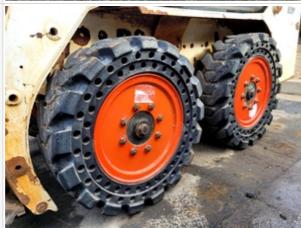

#### Inspection Report (Skid Steer)

Stance 3 - Normal Wear & Tear

Wheels & Tires 3 - Normal Wear & Tear

Comments Wheels are solid rubber and look to be like new

Wheels & Tires Photos

Tire Brand
Tong Yong

Tire Size
30x10x16

Front Left Tire - Ratio Remaining
90%

Rear Left Tire - Ratio Remaining
90%

| Front Right Tire - Ratio Remaining | 90%                    |
|------------------------------------|------------------------|
| Rear Right Tire - Ratio Remaining  | 90%                    |
| Lift Arm                           | 3 - Normal Wear & Tear |
| Lift Arm Photos                    |                        |
|                                    |                        |
|                                    |                        |