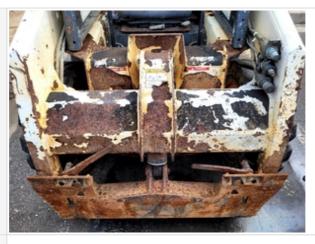

## **Drivetrain Inspection Points**

| Drivetrain        |                                                                                                                                                           |
|-------------------|-----------------------------------------------------------------------------------------------------------------------------------------------------------|
| Drivetrain        | Take close-up photos of the drivetrain components including transmission housing drive shaft, drive motors, fittings, and hoses. Note any damage or wear. |
| Drivetrain Photos |                                                                                                                                                           |
|                   |                                                                                                                                                           |

## Inspection Report (Skid Steer)

| Hydrostatic Transmission?              | Yes                                                                                                                                                                                      |
|----------------------------------------|------------------------------------------------------------------------------------------------------------------------------------------------------------------------------------------|
| 2 Speed?                               | No                                                                                                                                                                                       |
| Hydrostatic Drive Configuration        | Split Transmission                                                                                                                                                                       |
| Drive Motors                           | 2 - Above Average Wear                                                                                                                                                                   |
| Hydrostatic Parking Brake              | 3 - Normal Wear & Tear                                                                                                                                                                   |
| Hydrostatic Parking Brake<br>Condition | Good brake function                                                                                                                                                                      |
| Overall Drivetrain Comments            | Machine parking brake releases and activates just fine. Skid steer travels in all directions well with no abnormal issues observed. Adjustment to neutralize control levers recommended. |