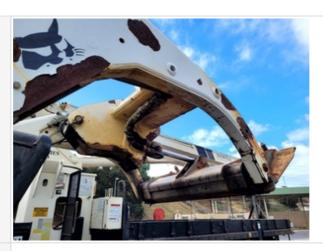

## Inspection Report (Skid Steer)

Chassis to Arm Pins

3 - Normal Wear & Tear

**Quick Coupler** 

3 - Normal Wear & Tear

**Quick Coupler Photos** 

| Hydraulics Cylinders Insp   | pection Points                                                                                                                                                                                                                                                                                                                                                                                                                                                                                                                                                                                                                                                                                                                                                                                                                                                                                                                                                                                                                                                                                                                                                                                                                                                                                                                                                                                                                                                                                                                                                                                                                                                                                                                                                                                                                                                                                                                                                                                                                                                                                                                 |
|-----------------------------|--------------------------------------------------------------------------------------------------------------------------------------------------------------------------------------------------------------------------------------------------------------------------------------------------------------------------------------------------------------------------------------------------------------------------------------------------------------------------------------------------------------------------------------------------------------------------------------------------------------------------------------------------------------------------------------------------------------------------------------------------------------------------------------------------------------------------------------------------------------------------------------------------------------------------------------------------------------------------------------------------------------------------------------------------------------------------------------------------------------------------------------------------------------------------------------------------------------------------------------------------------------------------------------------------------------------------------------------------------------------------------------------------------------------------------------------------------------------------------------------------------------------------------------------------------------------------------------------------------------------------------------------------------------------------------------------------------------------------------------------------------------------------------------------------------------------------------------------------------------------------------------------------------------------------------------------------------------------------------------------------------------------------------------------------------------------------------------------------------------------------------|
| Lift Cylinder               | Check the lift cylinder. Note any wear, pitting, discoloration, etc. Take photos.                                                                                                                                                                                                                                                                                                                                                                                                                                                                                                                                                                                                                                                                                                                                                                                                                                                                                                                                                                                                                                                                                                                                                                                                                                                                                                                                                                                                                                                                                                                                                                                                                                                                                                                                                                                                                                                                                                                                                                                                                                              |
| Lift Cylinder: Mounting Pin | 3                                                                                                                                                                                                                                                                                                                                                                                                                                                                                                                                                                                                                                                                                                                                                                                                                                                                                                                                                                                                                                                                                                                                                                                                                                                                                                                                                                                                                                                                                                                                                                                                                                                                                                                                                                                                                                                                                                                                                                                                                                                                                                                              |
| Lift Cylinder: Oil Leaks    | No                                                                                                                                                                                                                                                                                                                                                                                                                                                                                                                                                                                                                                                                                                                                                                                                                                                                                                                                                                                                                                                                                                                                                                                                                                                                                                                                                                                                                                                                                                                                                                                                                                                                                                                                                                                                                                                                                                                                                                                                                                                                                                                             |
| Lift Cylinder Photos        | 30 Bohcat                                                                                                                                                                                                                                                                                                                                                                                                                                                                                                                                                                                                                                                                                                                                                                                                                                                                                                                                                                                                                                                                                                                                                                                                                                                                                                                                                                                                                                                                                                                                                                                                                                                                                                                                                                                                                                                                                                                                                                                                                                                                                                                      |
|                             | TANK CAN THE C |

| Bucket Cylinder               | Check the bucket cylinder. Note any wear, pitting, discoloration, etc. Take photos. |
|-------------------------------|-------------------------------------------------------------------------------------|
| Bucket Cylinder: Mounting Pin | 3                                                                                   |
| Bucket Cylinder: Oil Leaks    | No                                                                                  |