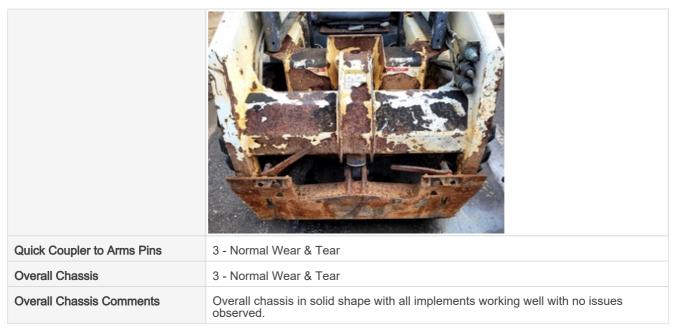

## **Chassis Inspection Points**

## Inspection Report (Skid Steer)

Chassis to Arm Pins

3 - Normal Wear & Tear

**Quick Coupler** 

3 - Normal Wear & Tear

**Quick Coupler Photos** 

| Hydraulics Cylinders Insp   | pection Points                                                                                                                                                                                                                                                                                                                                                                                                                                                                                                                                                                                                                                                                                                                                                                                                                                                                                                                                                                                                                                                                                                                                                                                                                                                                                                                                                                                                                                                                                                                                                                                                                                                                                                                                                                                                                                                                                                                                                                                                                                                                                                                 |
|-----------------------------|--------------------------------------------------------------------------------------------------------------------------------------------------------------------------------------------------------------------------------------------------------------------------------------------------------------------------------------------------------------------------------------------------------------------------------------------------------------------------------------------------------------------------------------------------------------------------------------------------------------------------------------------------------------------------------------------------------------------------------------------------------------------------------------------------------------------------------------------------------------------------------------------------------------------------------------------------------------------------------------------------------------------------------------------------------------------------------------------------------------------------------------------------------------------------------------------------------------------------------------------------------------------------------------------------------------------------------------------------------------------------------------------------------------------------------------------------------------------------------------------------------------------------------------------------------------------------------------------------------------------------------------------------------------------------------------------------------------------------------------------------------------------------------------------------------------------------------------------------------------------------------------------------------------------------------------------------------------------------------------------------------------------------------------------------------------------------------------------------------------------------------|
| Lift Cylinder               | Check the lift cylinder. Note any wear, pitting, discoloration, etc. Take photos.                                                                                                                                                                                                                                                                                                                                                                                                                                                                                                                                                                                                                                                                                                                                                                                                                                                                                                                                                                                                                                                                                                                                                                                                                                                                                                                                                                                                                                                                                                                                                                                                                                                                                                                                                                                                                                                                                                                                                                                                                                              |
| Lift Cylinder: Mounting Pin | 3                                                                                                                                                                                                                                                                                                                                                                                                                                                                                                                                                                                                                                                                                                                                                                                                                                                                                                                                                                                                                                                                                                                                                                                                                                                                                                                                                                                                                                                                                                                                                                                                                                                                                                                                                                                                                                                                                                                                                                                                                                                                                                                              |
| Lift Cylinder: Oil Leaks    | No                                                                                                                                                                                                                                                                                                                                                                                                                                                                                                                                                                                                                                                                                                                                                                                                                                                                                                                                                                                                                                                                                                                                                                                                                                                                                                                                                                                                                                                                                                                                                                                                                                                                                                                                                                                                                                                                                                                                                                                                                                                                                                                             |
| Lift Cylinder Photos        | 30 Bohcat                                                                                                                                                                                                                                                                                                                                                                                                                                                                                                                                                                                                                                                                                                                                                                                                                                                                                                                                                                                                                                                                                                                                                                                                                                                                                                                                                                                                                                                                                                                                                                                                                                                                                                                                                                                                                                                                                                                                                                                                                                                                                                                      |
|                             | TANK CAN THE C |