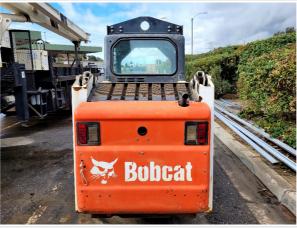

#### **Exterior Walkaround Photos**

#### Instructions

Take photos of the exterior of the piece of equipment. Capture a full 360 degree walk around and all major components.

Must have shots to capture:

- 45 degree corner shot of left front
  45 degree corner shot of right front
- Left side
- Right side
- Rear
- 45 degree corner shot of left rear45 degree corner shot of right rear