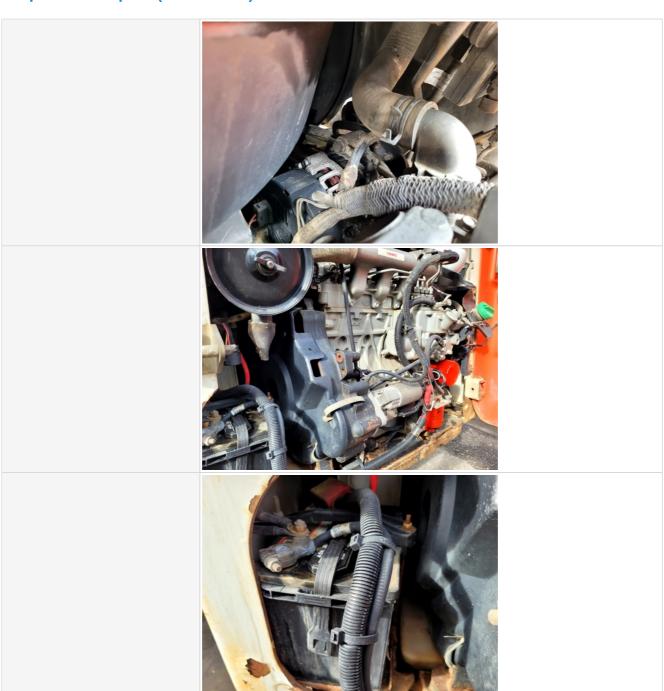

## **Drivetrain Inspection Points**

| Drivetrain        |                                                                                                                                                           |
|-------------------|-----------------------------------------------------------------------------------------------------------------------------------------------------------|
| Drivetrain        | Take close-up photos of the drivetrain components including transmission housing drive shaft, drive motors, fittings, and hoses. Note any damage or wear. |
| Drivetrain Photos |                                                                                                                                                           |
|                   |                                                                                                                                                           |

## Inspection Report (Skid Steer)

| Hydrostatic Transmission?              | Yes                                                                                                                                                                                      |
|----------------------------------------|------------------------------------------------------------------------------------------------------------------------------------------------------------------------------------------|
| 2 Speed?                               | No                                                                                                                                                                                       |
| Hydrostatic Drive Configuration        | Split Transmission                                                                                                                                                                       |
| Drive Motors                           | 2 - Above Average Wear                                                                                                                                                                   |
| Hydrostatic Parking Brake              | 3 - Normal Wear & Tear                                                                                                                                                                   |
| Hydrostatic Parking Brake<br>Condition | Good brake function                                                                                                                                                                      |
| Overall Drivetrain Comments            | Machine parking brake releases and activates just fine. Skid steer travels in all directions well with no abnormal issues observed. Adjustment to neutralize control levers recommended. |