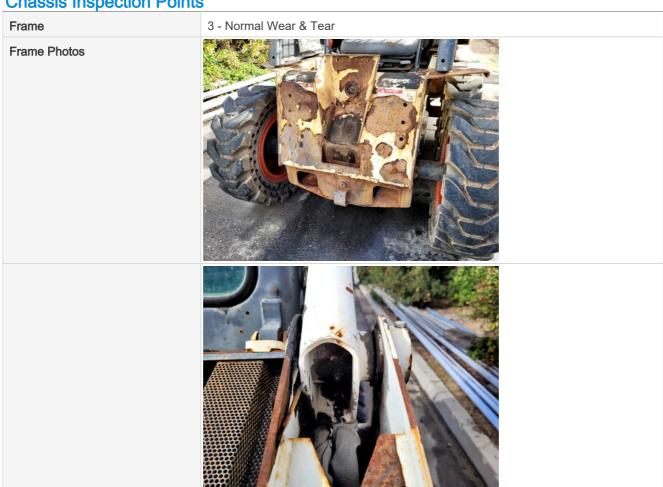

## **Chassis Inspection Points**

Front Left Tire - Ratio Remaining
90%

Rear Left Tire - Ratio Remaining
90%

| Front Right Tire - Ratio Remaining | 90%                    |
|------------------------------------|------------------------|
| Rear Right Tire - Ratio Remaining  | 90%                    |
| Lift Arm                           | 3 - Normal Wear & Tear |
| Lift Arm Photos                    |                        |
|                                    |                        |
|                                    |                        |