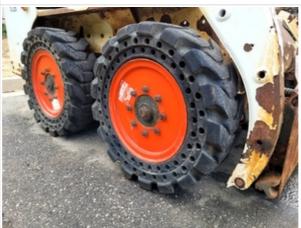

#### Inspection Report (Skid Steer)

Stance 3 - Normal Wear & Tear

Wheels & Tires 3 - Normal Wear & Tear

Comments Wheels are solid rubber and look to be like new

Wheels & Tires Photos

Tire Brand
Tong Yong

Tire Size
30x10x16

Front Left Tire - Ratio Remaining
90%

Rear Left Tire - Ratio Remaining
90%

| Front Right Tire - Ratio Remaining | 90%                    |
|------------------------------------|------------------------|
| Rear Right Tire - Ratio Remaining  | 90%                    |
| Lift Arm                           | 3 - Normal Wear & Tear |
| Lift Arm Photos                    |                        |
|                                    |                        |
|                                    |                        |