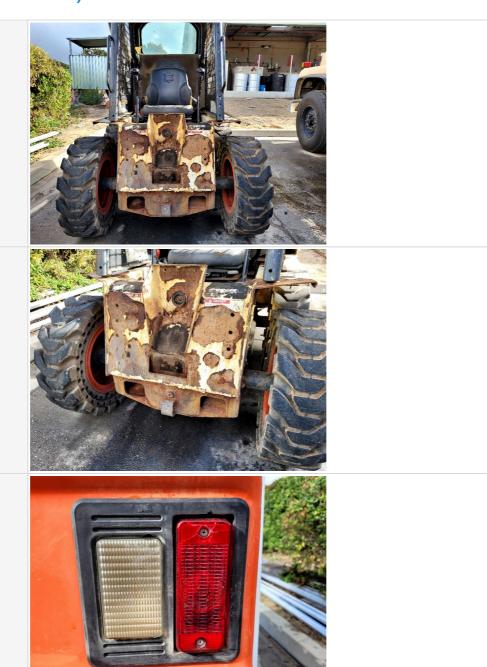

#### **Exterior Walkaround Photos**

#### Instructions

Take photos of the exterior of the piece of equipment. Capture a full 360 degree walk around and all major components.

Must have shots to capture:

- 45 degree corner shot of left front
  45 degree corner shot of right front
- Left side
- Right side
- Rear
- 45 degree corner shot of left rear45 degree corner shot of right rear

Tips for good photos:
- Move the equipment into a open area without any visual distractions or other equipment in the background