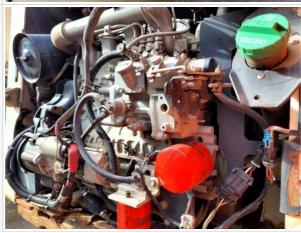

## **Engine Inspection Points**

| Engine                                      |                           |
|---------------------------------------------|---------------------------|
| Engine Type (Make, Model,<br>Cylinders, Hp) | Kubota - 2.4L - 4Cyl 49HP |
| Emissions Tier                              | Tier 3                    |
| Engine Serial Number                        | 7DA8747                   |
| Engine Fuel Type                            | Diesel                    |
| Engine Photos                               |                           |

| Blow-by (Visual Observation Check)             | No                                                                                         |
|------------------------------------------------|--------------------------------------------------------------------------------------------|
| Unusual Noises (Upon Start-up, Idle, Shutdown) | No                                                                                         |
| Unusual Noise Notes                            | No unusual noises heard                                                                    |
| Engine Smoke (Upon Start-up, Idle, Shutdown)   | No                                                                                         |
| Engine Smoke Notes                             | No engine smoke issues observed                                                            |
| Engine Exhaust Color                           | Clear                                                                                      |
| Battery                                        | 3 - Normal Wear & Tear                                                                     |
| Battery Condition                              | Clean & dry appearance, tight connections                                                  |
| Radiator                                       | 3 - Normal Wear & Tear                                                                     |
| Radiator Condition                             | Radiator fins & components appear to be in good working order, no signs of damage or leaks |
| Belts                                          | 3 - Normal Wear & Tear                                                                     |
| Belt Condition                                 | Belts appear in good condition & alignment with proper tension                             |
| Hoses                                          | 3 - Normal Wear & Tear                                                                     |
| Hose Condition                                 | Firm, pliant hoses with no signs of wear or leaks                                          |

## Inspection Report (Skid Steer)

| Water Pump                          | 3 - Normal Wear & Tear                                                                                                                |
|-------------------------------------|---------------------------------------------------------------------------------------------------------------------------------------|
| Water Pump Condition                | No unusual pump noises heard                                                                                                          |
| Cooling System Leaks                | No                                                                                                                                    |
| Coolant Color / Appearance          | 3 - Normal Wear & Tear                                                                                                                |
| Coolant Color/Appearance Notes      | Normal Translucent appearance, no visual signs of contamination                                                                       |
| Oil Leaks                           | No                                                                                                                                    |
| Oil Color / Appearance              | 3 - Normal Wear & Tear                                                                                                                |
| Oil Color / Appearance Notes        | Clean oil appearance, no signs of cross contamination, Appropriate oil level                                                          |
| Fuel Leaks                          | No                                                                                                                                    |
| Requires DEF (Diesel Exhaust Fluid) | No                                                                                                                                    |
| Overall Engine Appearance           | Clean & dry                                                                                                                           |
| Overall Engine Comments             | Overall engine runs well with no active leaks seen. Engine and its compartment in clean condition and has well maintained appearance. |