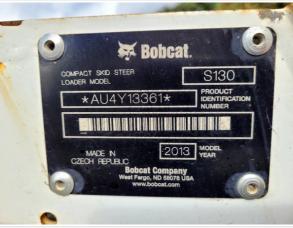

#### **General Info**

| Year                                                               | 2013                            |
|--------------------------------------------------------------------|---------------------------------|
| Make                                                               | Bobcat                          |
| Model                                                              | S130                            |
| Serial Number                                                      | AU4Y13361                       |
| Hour Meter Reading                                                 | 1,585 Hrs.                      |
| Previous Application (e.g., earth moving, mining, demolition, etc) | Waste water maintenance machine |

Serial Number Plate Photo

**Operator Cabin Photos** 

| Operator Cabin Overall           | 3 - Normal Wear & Tear                                                                              |
|----------------------------------|-----------------------------------------------------------------------------------------------------|
| Operator Cabin Overall Condition | Minor cosmetic wear to cabin surfaces, floors, panels, and ceiling                                  |
| Operator Seat                    | 3 - Normal Wear & Tear                                                                              |
| Operator Seat Condition          | Seat(s) have minor surface staining or small tears                                                  |
| Cabin Lights                     | 3 - Normal Wear & Tear                                                                              |
| Cabin Lights Condition           | Cabin lights are installed with all light covers in place, bulbs are installed and working properly |
| Safety Lock Out / Stop           | 3 - Normal Wear & Tear                                                                              |
| Safety Lock Out / Stop Condition | Safety lock out device is present, in good condition, and functional                                |
| Controls & Switches              | 3 - Normal Wear & Tear                                                                              |
| Controls & Switches Condition    | All switches are installed and functional                                                           |
| Hour Meter Activity              | 3 - Normal Wear & Tear                                                                              |
| Hour Meter Condition             | Hour meter is functional and in good condition                                                      |
| Other Gauge Activity             | 3 - Normal Wear & Tear                                                                              |
| Other Gauge Condition            | All cockpit gauges are functional and in good condition                                             |
| Heater & A/C                     | 0                                                                                                   |
| Travel Alarm                     | 3 - Normal Wear & Tear                                                                              |