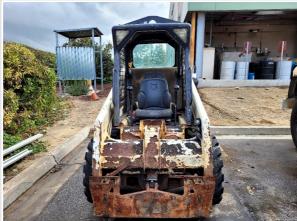

#### **Exterior Walkaround Photos**

#### Instructions

Take photos of the exterior of the piece of equipment. Capture a full 360 degree walk around and all major components.

Must have shots to capture:

- 45 degree corner shot of left front
  45 degree corner shot of right front
- Left side
- Right side
- Rear
- 45 degree corner shot of left rear45 degree corner shot of right rear