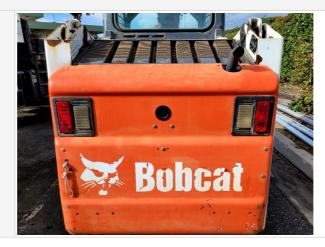

| No     |

#### **Exterior Walkaround Photos**

#### **Exterior 360 Walkaround**



#### Inspection Report (Skid Steer)

#### Instructions

Take photos of the exterior of the piece of equipment. Capture a full 360 degree walk around and all major components.

Must have shots to capture:

- 45 degree corner shot of left front
  45 degree corner shot of right front
- Left side
- Right side
- Rear
- 45 degree corner shot of left rear45 degree corner shot of right rear

Tips for good photos:
- Move the equipment into a open area without any visual distractions or other equipment in the background

#### **Exterior Walkaround Photos**















#### Inspection Report (Skid Steer)





#### **General Appearance Inspection Points**

#### **General Appearance**

Close-up Exterior Photos

















#### Inspection Report (Skid Steer)



#### **Control Station Inspection Points**

| Control Station |                                                                                                                                                                                            |
|-----------------|--------------------------------------------------------------------------------------------------------------------------------------------------------------------------------------------|
| Control Station | Take close-up photos of operator control station or cab including the floors, panels, headliner, seat, controls & displays, gauges & meters, and interior lights. Note any damage or wear. |



Serial Number Plate Photo



**Operator Cabin Photos**