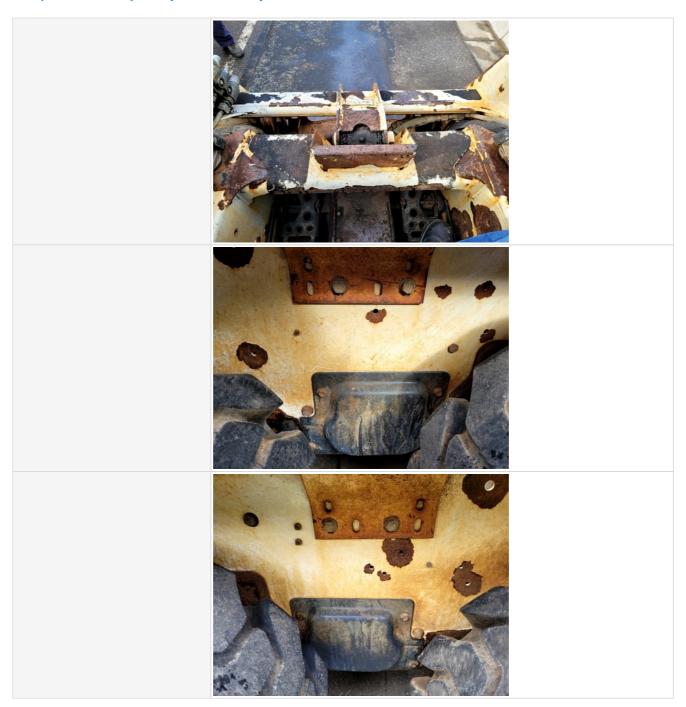

## Inspection Report (Skid Steer)

Chassis to Arm Pins

3 - Normal Wear & Tear

**Quick Coupler** 

3 - Normal Wear & Tear

**Quick Coupler Photos** 

| Hydraulics Cylinders Insp   | pection Points                                                                                                                                                                                                                                                                                                                                                                                                                                                                                                                                                                                                                                                                                                                                                                                                                                                                                                                                                                                                                                                                                                                                                                                                                                                                                                                                                                                                                                                                                                                                                                                                                                                                                                                                                                                                                                                                                                                                                                                                                                                                                                                 |
|-----------------------------|--------------------------------------------------------------------------------------------------------------------------------------------------------------------------------------------------------------------------------------------------------------------------------------------------------------------------------------------------------------------------------------------------------------------------------------------------------------------------------------------------------------------------------------------------------------------------------------------------------------------------------------------------------------------------------------------------------------------------------------------------------------------------------------------------------------------------------------------------------------------------------------------------------------------------------------------------------------------------------------------------------------------------------------------------------------------------------------------------------------------------------------------------------------------------------------------------------------------------------------------------------------------------------------------------------------------------------------------------------------------------------------------------------------------------------------------------------------------------------------------------------------------------------------------------------------------------------------------------------------------------------------------------------------------------------------------------------------------------------------------------------------------------------------------------------------------------------------------------------------------------------------------------------------------------------------------------------------------------------------------------------------------------------------------------------------------------------------------------------------------------------|
| Lift Cylinder               | Check the lift cylinder. Note any wear, pitting, discoloration, etc. Take photos.                                                                                                                                                                                                                                                                                                                                                                                                                                                                                                                                                                                                                                                                                                                                                                                                                                                                                                                                                                                                                                                                                                                                                                                                                                                                                                                                                                                                                                                                                                                                                                                                                                                                                                                                                                                                                                                                                                                                                                                                                                              |
| Lift Cylinder: Mounting Pin | 3                                                                                                                                                                                                                                                                                                                                                                                                                                                                                                                                                                                                                                                                                                                                                                                                                                                                                                                                                                                                                                                                                                                                                                                                                                                                                                                                                                                                                                                                                                                                                                                                                                                                                                                                                                                                                                                                                                                                                                                                                                                                                                                              |
| Lift Cylinder: Oil Leaks    | No                                                                                                                                                                                                                                                                                                                                                                                                                                                                                                                                                                                                                                                                                                                                                                                                                                                                                                                                                                                                                                                                                                                                                                                                                                                                                                                                                                                                                                                                                                                                                                                                                                                                                                                                                                                                                                                                                                                                                                                                                                                                                                                             |
| Lift Cylinder Photos        | 30 Bohcat                                                                                                                                                                                                                                                                                                                                                                                                                                                                                                                                                                                                                                                                                                                                                                                                                                                                                                                                                                                                                                                                                                                                                                                                                                                                                                                                                                                                                                                                                                                                                                                                                                                                                                                                                                                                                                                                                                                                                                                                                                                                                                                      |
|                             | TANK CAN THE C |

| Bucket Cylinder               | Check the bucket cylinder. Note any wear, pitting, discoloration, etc. Take photos. |
|-------------------------------|-------------------------------------------------------------------------------------|
| Bucket Cylinder: Mounting Pin | 3                                                                                   |
| Bucket Cylinder: Oil Leaks    | No                                                                                  |

## Inspection Report (Skid Steer)

| Steering Cylinder               | Check the steering cylinder. Note any wear, pitting, discoloration, etc. Take photos. |
|---------------------------------|---------------------------------------------------------------------------------------|
| Steering Cylinder: Mounting Pin | 0                                                                                     |