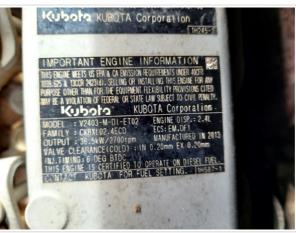

## **Engine Inspection Points**

| Engine                                      |                           |
|---------------------------------------------|---------------------------|
| Engine Type (Make, Model,<br>Cylinders, Hp) | Kubota - 2.4L - 4Cyl 49HP |
| Emissions Tier                              | Tier 3                    |
| Engine Serial Number                        | 7DA8747                   |
| Engine Fuel Type                            | Diesel                    |
| Engine Photos                               |                           |