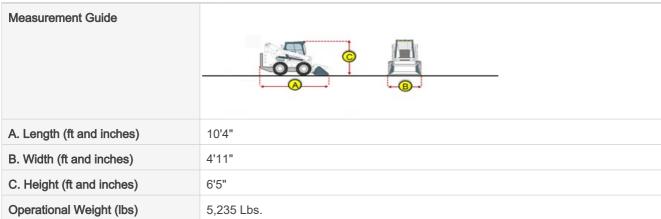

eport (Skid Steer)

#### **General Info**

| Year                                                               | 2013                            |
|--------------------------------------------------------------------|---------------------------------|
| Make                                                               | Bobcat                          |
| Model                                                              | S130                            |
| Serial Number                                                      | AU4Y13361                       |
| Hour Meter Reading                                                 | 1,585 Hrs.                      |
| Previous Application (e.g., earth moving, mining, demolition, etc) | Waste water maintenance machine |

#### **Dimensions**



#### **Features and Configuration**

| reatures and configuration          |        |
|-------------------------------------|--------|
| Control Station Type                | Canopy |
| Bucket                              | No     |
| Additional Attachment(s)?           | No     |
| Auxiliary Hydraulics                | Yes    |
| Heat                                | No     |
| A/C                                 | No     |
| Radio                               | No     |
| Backup Camera                       | No     |
| OMM (Operator & Maintenance Manual) | No     |
| Telematics                          | No     |

#### **Exterior Walkaround Photos**

#### **Exterior 360 Walkaround**



#### Inspection Report (Skid Steer)

#### Instructions

Take photos of the exterior of the piece of