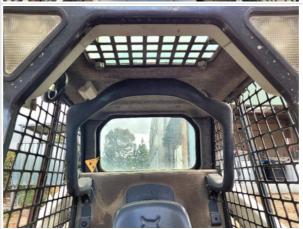

#### **Control Station Inspection Points**

| Control Station |                                                                                                                                                                                            |
|-----------------|--------------------------------------------------------------------------------------------------------------------------------------------------------------------------------------------|
| Control Station | Take close-up photos of operator control station or cab including the floors, panels, headliner, seat, controls & displays, gauges & meters, and interior lights. Note any damage or wear. |

Serial Number Plate Photo

**Operator Cabin Photos** 

| Operator Cabin Overall           | 3 - Normal Wear & Tear                                                                              |
|----------------------------------|-----------------------------------------------------------------------------------------------------|
| Operator Cabin Overall Condition | Minor cosmetic wear to cabin surfaces, floors, panels, and ceiling                                  |
| Operator Seat                    | 3 - Normal Wear & Tear                                                                              |
| Operator Seat Condition          | Seat(s) have minor surface staining or small tears                                                  |
| Cabin Lights                     | 3 - Normal Wear & Tear                                                                              |
| Cabin Lights Condition           | Cabin lights are installed with all light covers in place, bulbs are installed and working properly |
| Safety Lock Out / Stop           | 3 - Normal Wear & Tear                                                                              |
| Safety Lock Out / Stop Condition | Safety lock out device is present, in good condition, and functional                                |
| Controls & Switches              | 3 - Normal Wear & Tear                                                                              |
| Controls & Switches Condition    | All switches are installed and functional                                                           |
| Hour Meter Activity              | 3 - Normal Wear & Tear                                                                              |
| Hour Meter Condition             | Hour meter is functional and in good condition                                                      |
| Other Gauge Activity             | 3 - Normal Wear & Tear                                                                              |
| Other Gauge Condition            | All cockpit gauges are functional and in good condition                                             |
| Heater & A/C                     | 0                                                                                                   |
| Travel Alarm                     | 3 - Normal Wear & Tear                                                                              |