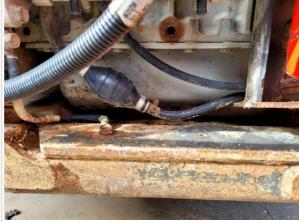

## **Drivetrain Inspection Points**

| Drivetrain        |                                                                                                                                                           |
|-------------------|-----------------------------------------------------------------------------------------------------------------------------------------------------------|
| Drivetrain        | Take close-up photos of the drivetrain components including transmission housing drive shaft, drive motors, fittings, and hoses. Note any damage or wear. |
| Drivetrain Photos |                                                                                                                                                           |
|                   |                                                                                                                                                           |

## Inspection Report (Skid Steer)

| Hydrostatic Transmission?              | Yes                                                                                                                                                                                      |
|----------------------------------------|------------------------------------------------------------------------------------------------------------------------------------------------------------------------------------------|
| 2 Speed?                               | No                                                                                                                                                                                       |
| Hydrostatic Drive Configuration        | Split Transmission                                                                                                                                                                       |
| Drive Motors                           | 2 - Above Average Wear                                                                                                                                                                   |
| Hydrostatic Parking Brake              | 3 - Normal Wear & Tear                                                                                                                                                                   |
| Hydrostatic Parking Brake<br>Condition | Good brake function                                                                                                                                                                      |
| Overall Drivetrain Comments            | Machine parking brake releases and activates just fine. Skid steer travels in all directions well with no abnormal issues observed. Adjustment to neutralize control levers recommended. |