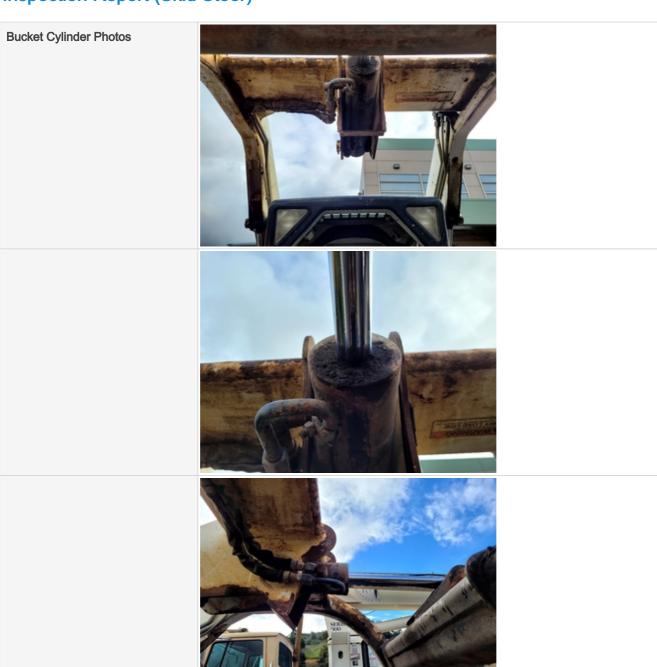

| Bucket Cylinder               | Check the bucket cylinder. Note any wear, pitting, discoloration, etc. Take photos. |
|-------------------------------|-------------------------------------------------------------------------------------|
| Bucket Cylinder: Mounting Pin | 3                                                                                   |
| Bucket Cylinder: Oil Leaks    | No                                                                                  |