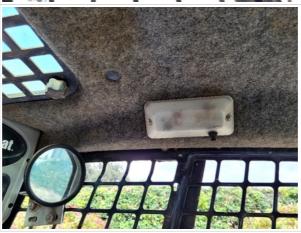

#### **Control Station Inspection Points**

| Control Station |                                                                                                                                                                                            |
|-----------------|--------------------------------------------------------------------------------------------------------------------------------------------------------------------------------------------|
| Control Station | Take close-up photos of operator control station or cab including the floors, panels, headliner, seat, controls & displays, gauges & meters, and interior lights. Note any damage or wear. |

Serial Number Plate Photo

**Operator Cabin Photos** 

| Operator Cabin Overall           | 3 - Normal Wear & Tear                                                                              |
|----------------------------------|-----------------------------------------------------------------------------------------------------|
| Operator Cabin Overall Condition | Minor cosmetic wear to cabin surfaces, floors, panels, and ceiling                                  |
| Operator Seat                    | 3 - Normal Wear & Tear                                                                              |
| Operator Seat Condition          | Seat(s) have minor surface staining or small tears                                                  |
| Cabin Lights                     | 3 - Normal Wear & Tear                                                                              |
| Cabin Lights Condition           | Cabin lights are installed with all light covers in place, bulbs are installed and working properly |
| Safety Lock Out / Stop           | 3 - Normal Wear & Tear                                                                              |
| Safety Lock Out / Stop Condition | Safety lock out device is present, in good condition, and functional                                |
| Controls & Switches              | 3 - Normal Wear & Tear                                                                              |
| Controls & Switches Condition    | All switches are installed and functional                                                           |
| Hour Meter Activity              | 3 - Normal Wear & Tear                                                                              |
| Hour Meter Condition             | Hour meter is functional and in good condition                                                      |
| Other Gauge Activity             | 3 - Normal Wear & Tear                                                                              |
| Other Gauge Condition            | All cockpit gauges are functional and in good condition                                             |
| Heater & A/C                     | 0                                                                                                   |
| Travel Alarm                     | 3 - Normal Wear & Tear                                                                              |