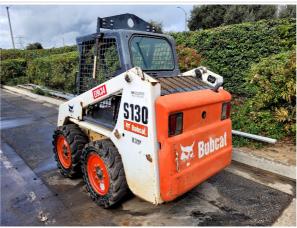

#### **Exterior Walkaround Photos**

#### Instructions

Take photos of the exterior of the piece of equipment. Capture a full 360 degree walk around and all major components.

Must have shots to capture:

- 45 degree corner shot of left front
  45 degree corner shot of right front
- Left side
- Right side
- Rear
- 45 degree corner shot of left rear45 degree corner shot of right rear