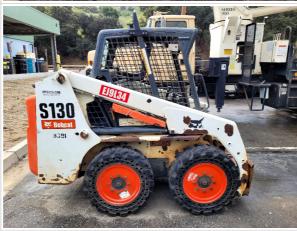

| No     |
| Backup Camera                       | No     |
| OMM (Operator & Maintenance Manual) | No     |
| Telematics                          | No     |

#### **Exterior Walkaround Photos**

#### **Exterior 360 Walkaround**



#### Inspection Report (Skid Steer)

#### Instructions

Take photos of the exterior of the piece of equipment. Capture a full 360 degree walk around and all major components.

Must have shots to capture:

- 45 degree corner shot of left front
  45 degree corner shot of right front
- Left side
- Right side
- Rear
- 45 degree corner shot of left rear45 degree corner shot of right rear

Tips for good photos:
- Move the equipment into a open area without any visual distractions or other equipment in the background

#### **Exterior Walkaround Photos**















#### Inspection Report (Skid Steer)





#### **General Appearance Inspection Points**

#### **General Appearance**

Close-up Exterior Photos

















#### Inspection Report (Skid Steer)



#### **Control Station Inspection Points**

| Control Station |                                                                                                                                                                                            |
|-----------------|--------------------------------------------------------------------------------------------------------------------------------------------------------------------------------------------|
| Control Station | Take close-up photos of operator control station or cab including the floors, panels, headliner, seat, controls & di