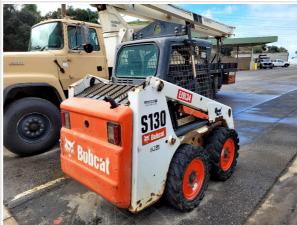

| No     |
| Backup Camera                       | No     |
| OMM (Operator & Maintenance Manual) | No     |
| Telematics                          | No     |

#### **Exterior Walkaround Photos**

#### **Exterior 360 Walkaround**



#### Inspection Report (Skid Steer)

#### Instructions

Take photos of the exterior of the piece of equipment. Capture a full 360 degree walk around and all major components.

Must have shots to capture:

- 45 degree corner shot of left front
  45 degree corner shot of right front
- Left side
- Right side
- Rear
- 45 degree corner shot of left rear45 degree corner shot of right rear

Tips for good photos:
- Move the equipment into a open area without any visual distractions or other equipment in the background

#### **Exterior Walkaround Photos**















#### Inspection Report (Skid Steer)





#### **General Appearance Inspection Points**

#### **General Appearance**

Close-up Exterior Photos

















#### Inspection Report (Skid Steer)



#### **Control Station Inspection Points**

| Control Station |                                                                                                                                                                                            |
|-----------------|--------------------------------------------------------------------------------------------------------------------------------------------------------------------------------------------|
| Control Station | Take close-up photos of operator control station or cab including the floors, panels, headliner, seat, controls &