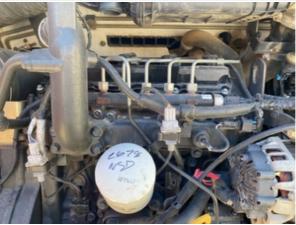

#### **Engine Inspection Points**

|                                          | 0                         |  |
|------------------------------------------|---------------------------|--|
| Engine                                   |                           |  |
| Engine Type (Make, Model, Cylinders, Hp) | Bobcat - 4Cyl 2.4L - 49HP |  |
| Emissions Tier                           | Tier 4F                   |  |
| Engine Serial Number                     | N/A                       |  |
| Engine Fuel Type                         | Diesel                    |  |

## Engine Photos

| Blow-by (Visual Observation Check)             | No                              |
|------------------------------------------------|---------------------------------|
| Unusual Noises (Upon Start-up, Idle, Shutdown) | No                              |
| Unusual Noise Notes                            | No unusual noises heard         |
| Engine Smoke (Upon Start-up, Idle, Shutdown)   | No                              |
| Engine Smoke Notes                             | No engine smoke issues observed |
| Engine Exhaust Color                           | Clear                           |

## **Inspection Report (Skid Steer)**

| Battery                             | 3 - Normal Wear & Tear                                                                     |
|-------------------------------------|--------------------------------------------------------------------------------------------|
| Battery Condition                   | Like new, recently replaced                                                                |
| Radiator                            | 3 - Normal Wear & Tear                                                                     |
| Radiator Condition                  | Radiator fins & components appear to be in good working order, no signs of damage or leaks |
| Belts                               | 3 - Normal Wear & Tear                                                                     |
| Belt Condition                      | Belts appear in good condition & alignment with proper tension                             |
| Hoses                               | 3 - Normal Wear & Tear                                                                     |
| Hose Condition                      | Firm, pliant hoses with no signs of wear or leaks                                          |
| Water Pump                          | 3 - Normal Wear & Tear                                                                     |
| Water Pump Condition                | No unusual pump noises heard                                                               |
| Cooling System Leaks                | No                                                                                         |
| Coolant Color / Appearance          | 3 - Normal Wear & Tear                                                                     |
| Coolant Color/Appearance Notes      | Normal Translucent appearance, no visual signs of contamination                            |
| Oil Leaks                           | No                                                                                         |
| Oil Color / Appearance              | 3 - Normal Wear & Tear                                                                     |
| Oil Color / Appearance Notes        | Clean oil appearance, no signs of cross contamination, Appropriate oil level               |
| Fuel Leaks                          | No                                                                                         |
| Requires DEF (Diesel Exhaust Fluid) | No                                                                                         |
| Overall Engine Appearance           | Clean & dry                                                                                |
| Overall Engine Comments             | Overall engine in solid shape and well maintained.                                         |