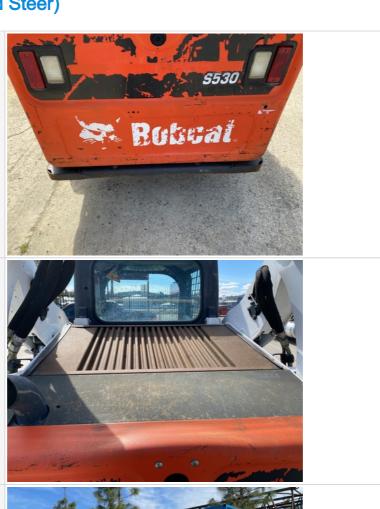

## **Exterior Walkaround Photos**

**Exterior 360 Walkaround** 

#### Instructions

Take photos of the exterior of the piece of equipment. Capture a full 360 degree walk around and all major components.

Must have shots to capture:

- Front
   45 degree corner shot of left front
   45 degree corner shot of right front
   Left
- Right side
- Rear
- 45 degree corner shot of left rear45 degree corner shot of right rear

Tips for good photos:
- Move the equipment into a open area without any visual distractions or other equipment in the background