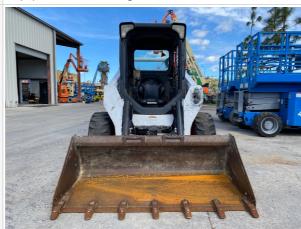

## **Exterior Walkaround Photos**

**Exterior 360 Walkaround** 

#### Instructions

Take photos of the exterior of the piece of equipment. Capture a full 360 degree walk around and all major components.

Must have shots to capture:

- Front
   45 degree corner shot of left front
   45 degree corner shot of right front
   Left
- Right side
- Rear
- 45 degree corner shot of left rear45 degree corner shot of right rear