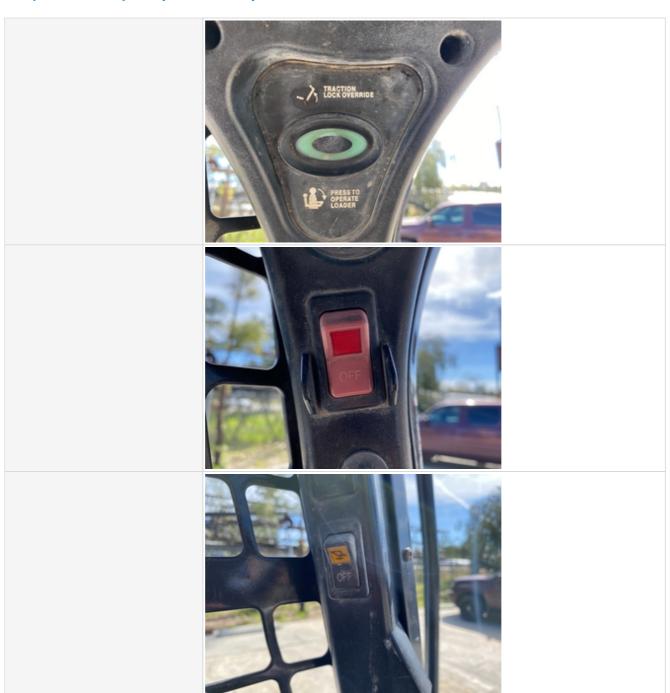

## Inspection Report (Skid Steer)

Operator Cabin Photos

| Operator Seat Photos             |                                                                      |
|----------------------------------|----------------------------------------------------------------------|
| Cabin Lights                     | 1 - Service Required                                                 |
| Cabin Lights Condition           | Cabin light system is not operational, Other (see comments)          |
| Comments                         | Missing                                                              |
| Cabin Lights Photos              |                                                                      |
| Safety Lock Out / Stop           | 3 - Normal Wear & Tear                                               |
| Safety Lock Out / Stop Condition | Safety lock out device is present, in good condition, and functional |
| Controls & Switches              | 3 - Normal Wear & Tear                                               |
| Controls & Switches Condition    | All switches are installed and functional                            |
| Controls & Switches Photos       |                                                                      |