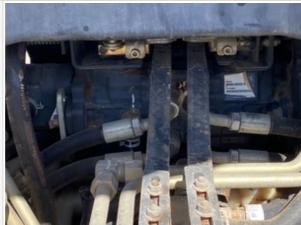

# **Hydraulics Overall Inspection Points**

| Hydraulics Overall |                                                                                                                                              |
|--------------------|----------------------------------------------------------------------------------------------------------------------------------------------|
| Hydraulic System   | Take close-up photos of the hydraulic components including the pump, lines, fittings, controls, and levers. Note any damage, wear, or leaks. |

Hydraulic System Photos

## Inspection Report (Skid Steer)

| Wet or Damp Hydraulic Lines / Fittings   | No                                                         |
|------------------------------------------|------------------------------------------------------------|
| Appearance of Hydraulic Lines / Fittings | 3 - Normal Wear & Tear                                     |
| Hydraulic Lines / Fittings Condition     | Hydraulic lines & fittings are clean and in good condition |
| Unusual Noises (Hydraulic Pump)          | No                                                         |
| Hydraulic Pump Notes                     | No unusual noises heard during operation                   |