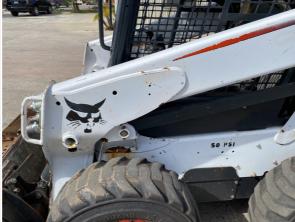

## Inspection Report (Skid Steer)

**Chassis Inspection Points** 

#### Lift Arm Photos

| Chassis to Arm Pins | 3 - Normal Wear & Tear |
|---------------------|------------------------|
| Quick Coupler       | 3 - Normal Wear & Tear |

## Quick Coupler Photos

| Quick Coupler to Arms Pins | 3 - Normal Wear & Tear                                                                                        |
|----------------------------|---------------------------------------------------------------------------------------------------------------|
| Overall Chassis            | 3 - Normal Wear & Tear                                                                                        |
| Overall Chassis Comments   | Chassis in solid shape and all implements working well with no excessive play observed during the inspection. |