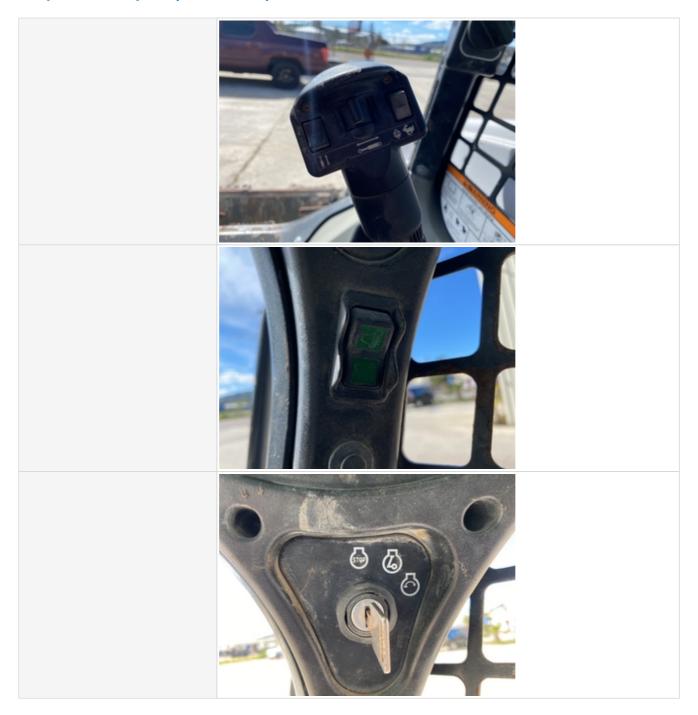

## Inspection Report (Skid Steer)

Operator Cabin Photos

| Operator Seat Photos             |                                                                      |
|----------------------------------|----------------------------------------------------------------------|
| Cabin Lights                     | 1 - Service Required                                                 |
| Cabin Lights Condition           | Cabin light system is not operational, Other (see comments)          |
| Comments                         | Missing                                                              |
| Cabin Lights Photos              |                                                                      |
| Safety Lock Out / Stop           | 3 - Normal Wear & Tear                                               |
| Safety Lock Out / Stop Condition | Safety lock out device is present, in good condition, and functional |
| Controls & Switches              | 3 - Normal Wear & Tear                                               |
| Controls & Switches Condition    | All switches are installed and functional                            |
| Controls & Switches Photos       |                                                                      |