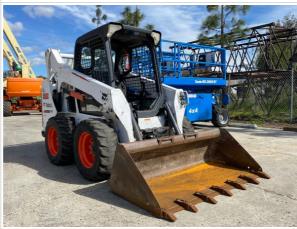

## **Exterior Walkaround Photos**

**Exterior 360 Walkaround** 

#### Instructions

Take photos of the exterior of the piece of equipment. Capture a full 360 degree walk around and all major components.

Must have shots to capture:

- Front
   45 degree corner shot of left front
   45 degree corner shot of right front
   Left
- Right side
- Rear
- 45 degree corner shot of left rear45 degree corner shot of right rear

## **Bucket Inspection Points**

| Bucket Inspection Points |                                                                                                       |
|--------------------------|-------------------------------------------------------------------------------------------------------|
| Bucket Condition         | 3 - Normal Wear & Tear                                                                                |
| Comments                 | Normal wear & minor damage seen at bucket edges. Teeth getting low and will need to be replaced soon. |
| Bucket Photos            |                                                                                                       |