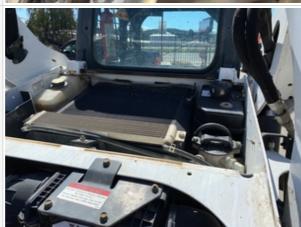

# **Hydraulics Overall Inspection Points**

| Hydraulics Overall |                                                                                                                                              |
|--------------------|----------------------------------------------------------------------------------------------------------------------------------------------|
| Hydraulic System   | Take close-up photos of the hydraulic components including the pump, lines, fittings, controls, and levers. Note any damage, wear, or leaks. |

Hydraulic System Photos

## Inspection Report (Skid Steer)

| Wet or Damp Hydraulic Lines / Fittings   | No                                                         |
|------------------------------------------|------------------------------------------------------------|
| Appearance of Hydraulic Lines / Fittings | 3 - Normal Wear & Tear                                     |
| Hydraulic Lines / Fittings Condition     | Hydraulic lines & fittings are clean and in good condition |
| Unusual Noises (Hydraulic Pump)          | No                                                         |
| Hydraulic Pump Notes                     | No unusual noises heard during operation                   |