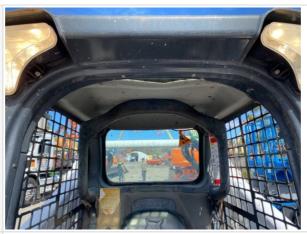

## Inspection Report (Skid Steer)

Close-up Exterior Photos

| Body Panels                      | 3 - Normal Wear & Tear                                                                                                           |
|----------------------------------|----------------------------------------------------------------------------------------------------------------------------------|
| Body Panel Condition             | No visible damage, good paint condition and panel fitment, Other (see comments), Areas of rust corrosion or rust cancer observed |
| Comments                         | Minor surface runs observed at front, below cab, on frame area                                                                   |
| Doors / Canopy Latches           | 3 - Normal Wear & Tear                                                                                                           |
| Doors / Canopy Latches Condition | No visible damage                                                                                                                |
| Steps / Ladders                  | 3 - Normal Wear & Tear                                                                                                           |
| Steps / Ladders Condition        | Bent or broken steps or rungs, Other (see comments)                                                                              |

| Comments                  | Front step slightly bent                                                                                                                                                                                                                                                                                                                                                                                                                                                                                                                                                                                                                                                                                                                                                                                                                                                                                                                                                                                                                                                                                                                                                                                                                                                                                                                                                                                                                                                                                                                                                                                                                                                                                                                                                                                                                                                                                                                                                                                                                                                                                                       |
|---------------------------|--------------------------------------------------------------------------------------------------------------------------------------------------------------------------------------------------------------------------------------------------------------------------------------------------------------------------------------------------------------------------------------------------------------------------------------------------------------------------------------------------------------------------------------------------------------------------------------------------------------------------------------------------------------------------------------------------------------------------------------------------------------------------------------------------------------------------------------------------------------------------------------------------------------------------------------------------------------------------------------------------------------------------------------------------------------------------------------------------------------------------------------------------------------------------------------------------------------------------------------------------------------------------------------------------------------------------------------------------------------------------------------------------------------------------------------------------------------------------------------------------------------------------------------------------------------------------------------------------------------------------------------------------------------------------------------------------------------------------------------------------------------------------------------------------------------------------------------------------------------------------------------------------------------------------------------------------------------------------------------------------------------------------------------------------------------------------------------------------------------------------------|
| Steps / Ladders Photos    | PSPO NATIONAL STATES  I was and show as a saw  I grade state and a saw as a |
| Handrails                 | 3 - Normal Wear & Tear                                                                                                                                                                                                                                                                                                                                                                                                                                                                                                                                                                                                                                                                                                                                                                                                                                                                                                                                                                                                                                                                                                                                                                                                                                                                                                                                                                                                                                                                                                                                                                                                                                                                                                                                                                                                                                                                                                                                                                                                                                                                                                         |
| Handrails Condition       | Handrails are fully intact and appear structurally sound                                                                                                                                                                                                                                                                                                                                                                                                                                                                                                                                                                                                                                                                                                                                                                                                                                                                                                                                                                                                                                                                                                                                                                                                                                                                                                                                                                                                                                                                                                                                                                                                                                                                                                                                                                                                                                                                                                                                                                                                                                                                       |
| Glass                     | 3 - Normal Wear & Tear                                                                                                                                                                                                                                                                                                                                                                                                                                                                                                                                                                                                                                                                                                                                                                                                                                                                                                                                                                                                                                                                                                                                                                                                                                                                                                                                                                                                                                                                                                                                                                                                                                                                                                                                                                                                                                                                                                                                                                                                                                                                                                         |
| Glass Condition           | Glass intact, no visible damage                                                                                                                                                                                                                                                                                                                                                                                                                                                                                                                                                                                                                                                                                                                                                                                                                                                                                                                                                                                                                                                                                                                                                                                                                                                                                                                                                                                                                                                                                                                                                                                                                                                                                                                                                                                                                                                                                                                                                                                                                                                                                                |
| Mirrors                   | 3 - Normal Wear & Tear                                                                                                                                                                                                                                                                                                                                                                                                                                                                                                                                                                                                                                                                                                                                                                                                                                                                                                                                                                                                                                                                                                                                                                                                                                                                                                                                                                                                                                                                                                                                                                                                                                                                                                                                                                                                                                                                                                                                                                                                                                                                                                         |
| Mirror Condition          | Mirrors present and intact, no visible damage                                                                                                                                                                                                                                                                                                                                                                                                                                                                                                                                                                                                                                                                                                                                                                                                                                                                                                                                                                                                                                                                                                                                                                                                                                                                                                                                                                                                                                                                                                                                                                                                                                                                                                                                                                                                                                                                                                                                                                                                                                                                                  |
| Exterior Lights           | 3 - Normal Wear & Tear                                                                                                                                                                                                                                                                                                                                                                                                                                                                                                                                                                                                                                                                                                                                                                                                                                                                                                                                                                                                                                                                                                                                                                                                                                                                                                                                                                                                                                                                                                                                                                                                                                                                                                                                                                                                                                                                                                                                                                                                                                                                                                         |
| Exterior Lights Condition | No visible damage, lighting system is operational                                                                                                                                                                                                                                                                                                                                                                                                                                                                                                                                                                                                                                                                                                                                                                                                                                                                                                                                                                                                                                                                                                                                                                                                                                                                                                                                                                                                                                                                                                                                                                                                                                                                                                                                                                                                                                                                                                                                                                                                                                                                              |