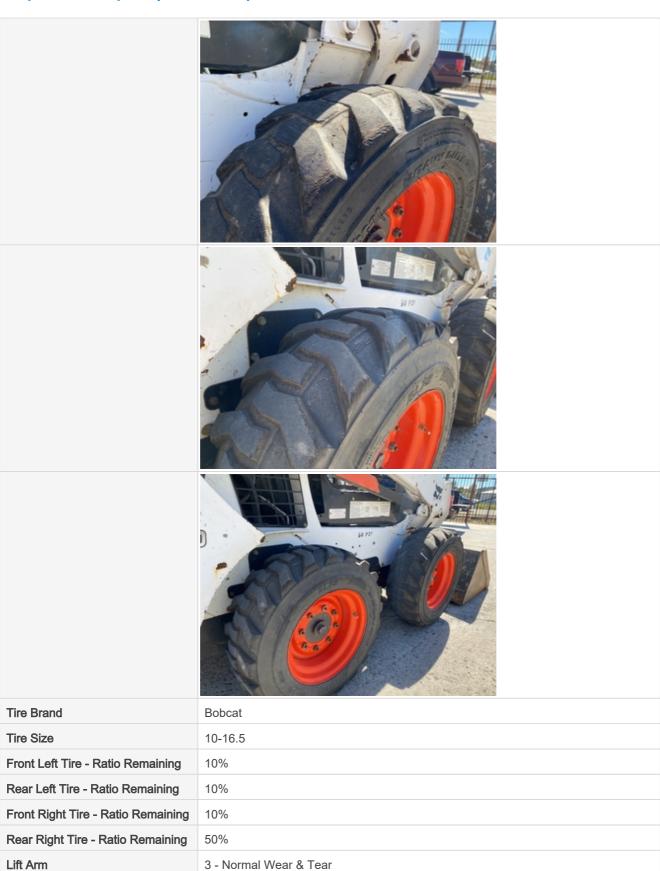

## **Bucket Inspection Points**

| Bucket Inspection Points |                                                                                                       |
|--------------------------|-------------------------------------------------------------------------------------------------------|
| Bucket Condition         | 3 - Normal Wear & Tear                                                                                |
| Comments                 | Normal wear & minor damage seen at bucket edges. Teeth getting low and will need to be replaced soon. |
| Bucket Photos            |                                                                                                       |

## Inspection Report (Skid Steer)

Bucket Edge / Deflectors

3 - Normal Wear & Tear