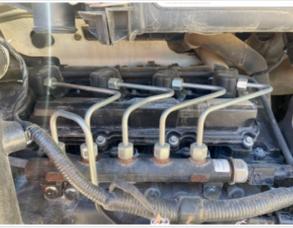

#### **Engine Inspection Points**

|                                          | 0                         |  |
|------------------------------------------|---------------------------|--|
| Engine                                   |                           |  |
| Engine Type (Make, Model, Cylinders, Hp) | Bobcat - 4Cyl 2.4L - 49HP |  |
| Emissions Tier                           | Tier 4F                   |  |
| Engine Serial Number                     | N/A                       |  |
| Engine Fuel Type                         | Diesel                    |  |

## Engine Photos

| Blow-by (Visual Observation Check)             | No                              |
|------------------------------------------------|---------------------------------|
| Unusual Noises (Upon Start-up, Idle, Shutdown) | No                              |
| Unusual Noise Notes                            | No unusual noises heard         |
| Engine Smoke (Upon Start-up, Idle, Shutdown)   | No                              |
| Engine Smoke Notes                             | No engine smoke issues observed |
| Engine Exhaust Color                           | Clear                           |

## **Inspection Report (Skid Steer)**

| Battery                             | 3 - Normal Wear & Tear                                                                     |
|-------------------------------------|--------------------------------------------------------------------------------------------|
| Battery Condition                   | Like new, recently replaced                                                                |
| Radiator                            | 3 - Normal Wear & Tear                                                                     |
| Radiator Condition                  | Radiator fins & components appear to be in good working order, no signs of damage or leaks |
| Belts                               | 3 - Normal Wear & Tear                                                                     |
| Belt Condition                      | Belts appear in good condition & alignment with proper tension                             |
| Hoses                               | 3 - Normal Wear & Tear                                                                     |
| Hose Condition                      | Firm, pliant hoses with no signs of wear or leaks                                          |
| Water Pump                          | 3 - Normal Wear & Tear                                                                     |
| Water Pump Condition                | No unusual pump noises heard                                                               |
| Cooling System Leaks                | No                                                                                         |
| Coolant Color / Appearance          | 3 - Normal Wear & Tear                                                                     |
| Coolant Color/Appearance Notes      | Normal Translucent appearance, no visual signs of contamination                            |
| Oil Leaks                           | No                                                                                         |
| Oil Color / Appearance              | 3 - Normal Wear & Tear                                                                     |
| Oil Color / Appearance Notes        | Clean oil appearance, no signs of cross contamination, Appropriate oil level               |
| Fuel Leaks                          | No                                                                                         |
| Requires DEF (Diesel Exhaust Fluid) | No                                                                                         |
| Overall Engine Appearance           | Clean & dry                                                                                |
| Overall Engine Comments             | Overall engine in solid shape and well maintained.                                         |