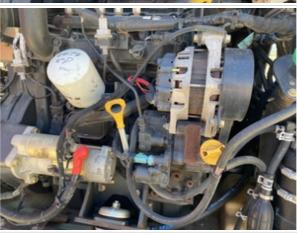

#### **Engine Inspection Points**

|                                          | 0                         |  |
|------------------------------------------|---------------------------|--|
| Engine                                   |                           |  |
| Engine Type (Make, Model, Cylinders, Hp) | Bobcat - 4Cyl 2.4L - 49HP |  |
| Emissions Tier                           | Tier 4F                   |  |
| Engine Serial Number                     | N/A                       |  |
| Engine Fuel Type                         | Diesel                    |  |

## Engine Photos

| Blow-by (Visual Observation Check)             | No                              |
|------------------------------------------------|---------------------------------|
| Unusual Noises (Upon Start-up, Idle, Shutdown) | No                              |
| Unusual Noise Notes                            | No unusual noises heard         |
| Engine Smoke (Upon Start-up, Idle, Shutdown)   | No                              |
| Engine Smoke Notes                             | No engine smoke issues observed |
| Engine Exhaust Color                           | Clear                           |

## **Inspection Report (Skid Steer)**

| Battery                             | 3 - Normal Wear & Tear                                                                     |
|-------------------------------------|--------------------------------------------------------------------------------------------|
| Battery Condition                   | Like new, recently replaced                                                                |
| Radiator                            | 3 - Normal Wear & Tear                                                                     |
| Radiator Condition                  | Radiator fins & components appear to be in good working order, no signs of damage or leaks |
| Belts                               | 3 - Normal Wear & Tear                                                                     |
| Belt Condition                      | Belts appear in good condition & alignment with proper tension                             |
| Hoses                               | 3 - Normal Wear & Tear                                                                     |
| Hose Condition                      | Firm, pliant hoses with no signs of wear or leaks                                          |
| Water Pump                          | 3 - Normal Wear & Tear                                                                     |
| Water Pump Condition                | No unusual pump noises heard                                                               |
| Cooling System Leaks                | No                                                                                         |
| Coolant Color / Appearance          | 3 - Normal Wear & Tear                                                                     |
| Coolant Color/Appearance Notes      | Normal Translucent appearance, no visual signs of contamination                            |
| Oil Leaks                           | No                                                                                         |
| Oil Color / Appearance              | 3 - Normal Wear & Tear                                                                     |
| Oil Color / Appearance Notes        | Clean oil appearance, no signs of cross contamination, Appropriate oil level               |
| Fuel Leaks                          | No                                                                                         |
| Requires DEF (Diesel Exhaust Fluid) | No                                                                                         |
| Overall Engine Appearance           | Clean & dry                                                                                |
| Overall Engine Comments             | Overall engine in solid shape and well maintained.                                         |