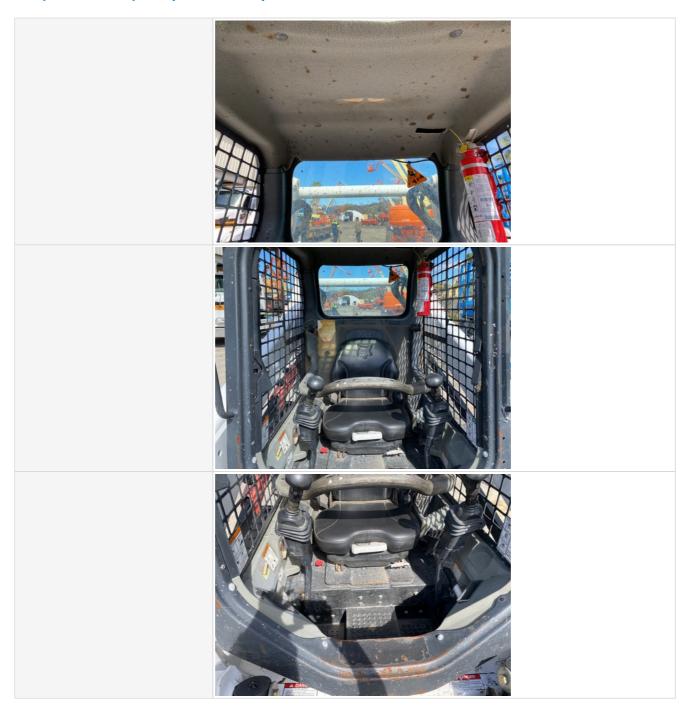

# Control Station Take close-up photos of operator control station or cab including the floors, panels, headliner, seat, controls & displays, gauges & meters, and interior lights. Note any damage or wear. Serial Number Plate Photo Bobcat COMPACT SKD STEER S530 LOADER MODEL \*\*ALR813107\*\*\*\* Bobcat Company West Farge, ND S8078 USA WWW.bobcat.Company West Farge, ND S8078 USA WWW.bobcat.Company West Farge, ND S8078 USA WWW.bobcat.Company

## Inspection Report (Skid Steer)

Operator Cabin Photos

| Operator Seat Photos             |                                                                      |
|----------------------------------|----------------------------------------------------------------------|
| Cabin Lights                     | 1 - Service Required                                                 |
| Cabin Lights Condition           | Cabin light system is not operational, Other (see comments)          |
| Comments                         | Missing                                                              |
| Cabin Lights Photos              |                                                                      |
| Safety Lock Out / Stop           | 3 - Normal Wear & Tear                                               |
| Safety Lock Out / Stop Condition | Safety lock out device is present, in good condition, and functional |
| Controls & Switches              | 3 - Normal Wear & Tear                                               |
| Controls & Switches Condition    | All switches are installed and functional                            |
| Controls & Switches Photos       |                                                                      |