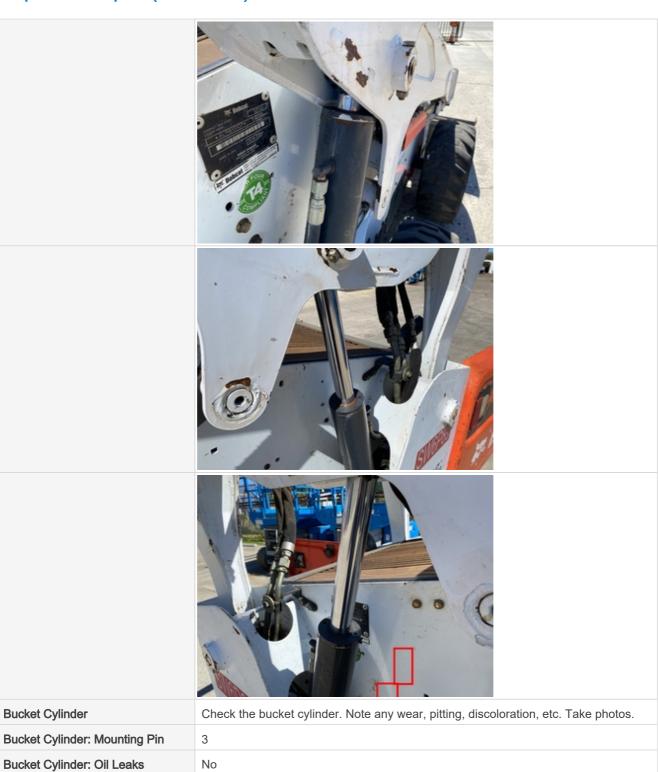

| Bucket Cylinder Photos          |                                                                                       |
|---------------------------------|---------------------------------------------------------------------------------------|
| Steering Cylinder               | Check the steering cylinder. Note any wear, pitting, discoloration, etc. Take photos. |
| Steering Cylinder: Mounting Pin | 0                                                                                     |