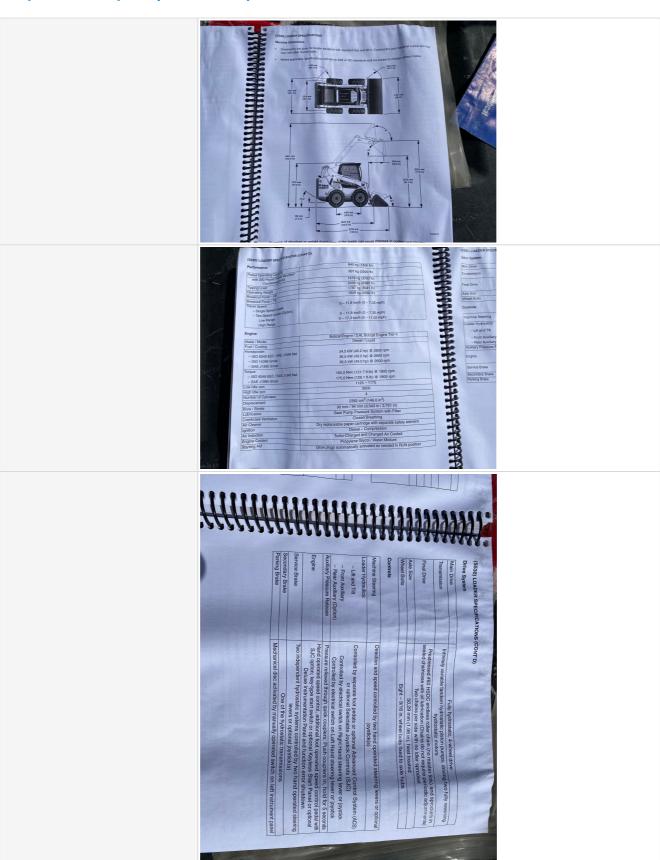

## **Dimensions**

| Measurement Guide                   |            |
|-------------------------------------|------------|
| A. Length (ft and inches)           | 11'        |
| B. Width (ft and inches)            | 5'5"       |
| C. Height (ft and inches)           | 6'6"       |
| D. Attachment Width (ft and inches) | 5'10"      |
| Operational Weight (lbs)            | 6,480 Lbs. |

## **OMM Specifications**

## **OMM Specifications**

| Detail Specifications | Take photos of the detailed spec pages included in the operator's manual  |
|-----------------------|---------------------------------------------------------------------------|
| Dotaii Opcomodiiono   | Take pricios of the detailed open pages included in the operator o mandar |

OMM Spec Photos

#### **Engine Inspection Points**

|                                          | 0                         |  |
|------------------------------------------|---------------------------|--|
| Engine                                   |                           |  |
| Engine Type (Make, Model, Cylinders, Hp) | Bobcat - 4Cyl 2.4L - 49HP |  |
| Emissions Tier                           | Tier 4F                   |  |
| Engine Serial Number                     | N/A                       |  |
| Engine Fuel Type                         | Diesel                    |  |