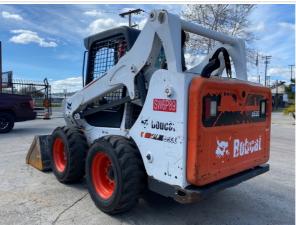

## **Exterior Walkaround Photos**

**Exterior 360 Walkaround** 

#### Instructions

Take photos of the exterior of the piece of equipment. Capture a full 360 degree walk around and all major components.

Must have shots to capture:

- Front
   45 degree corner shot of left front
   45 degree corner shot of right front
   Left
- Right side
- Rear
- 45 degree corner shot of left rear45 degree corner shot of right rear