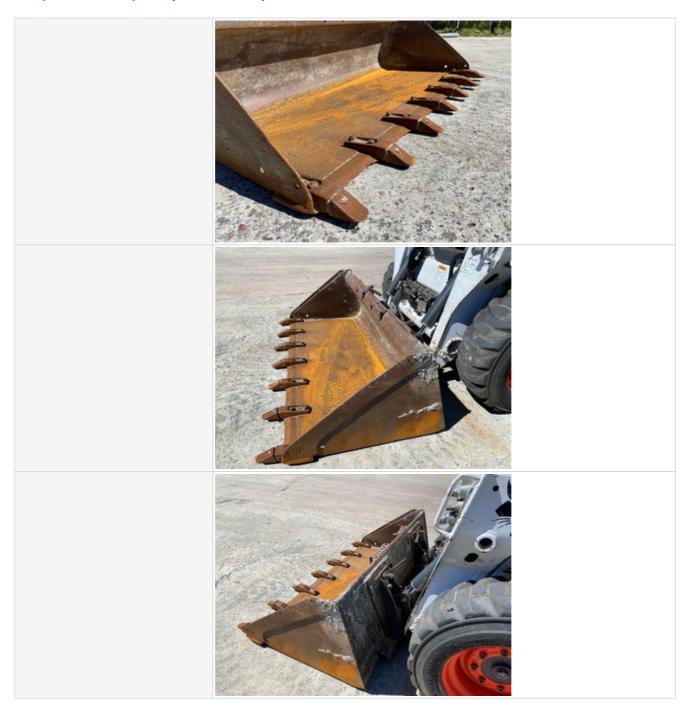

## **Bucket Inspection Points**

| Bucket Inspection Points |                                                                                                       |
|--------------------------|-------------------------------------------------------------------------------------------------------|
| Bucket Condition         | 3 - Normal Wear & Tear                                                                                |
| Comments                 | Normal wear & minor damage seen at bucket edges. Teeth getting low and will need to be replaced soon. |
| Bucket Photos            |                                                                                                       |