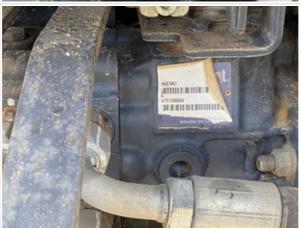

## **Inspection Report (Skid Steer)**

| Battery                             | 3 - Normal Wear & Tear                                                                     |
|-------------------------------------|--------------------------------------------------------------------------------------------|
| Battery Condition                   | Like new, recently replaced                                                                |
| Radiator                            | 3 - Normal Wear & Tear                                                                     |
| Radiator Condition                  | Radiator fins & components appear to be in good working order, no signs of damage or leaks |
| Belts                               | 3 - Normal Wear & Tear                                                                     |
| Belt Condition                      | Belts appear in good condition & alignment with proper tension                             |
| Hoses                               | 3 - Normal Wear & Tear                                                                     |
| Hose Condition                      | Firm, pliant hoses with no signs of wear or leaks                                          |
| Water Pump                          | 3 - Normal Wear & Tear                                                                     |
| Water Pump Condition                | No unusual pump noises heard                                                               |
| Cooling System Leaks                | No                                                                                         |
| Coolant Color / Appearance          | 3 - Normal Wear & Tear                                                                     |
| Coolant Color/Appearance Notes      | Normal Translucent appearance, no visual signs of contamination                            |
| Oil Leaks                           | No                                                                                         |
| Oil Color / Appearance              | 3 - Normal Wear & Tear                                                                     |
| Oil Color / Appearance Notes        | Clean oil appearance, no signs of cross contamination, Appropriate oil level               |
| Fuel Leaks                          | No                                                                                         |
| Requires DEF (Diesel Exhaust Fluid) | No                                                                                         |
| Overall Engine Appearance           | Clean & dry                                                                                |
| Overall Engine Comments             | Overall engine in solid shape and well maintained.                                         |