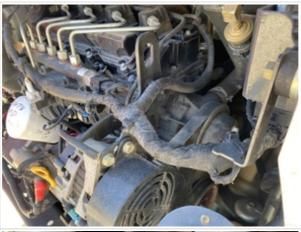

#### **Engine Inspection Points**

|                                          | 0                         |  |
|------------------------------------------|---------------------------|--|
| Engine                                   |                           |  |
| Engine Type (Make, Model, Cylinders, Hp) | Bobcat - 4Cyl 2.4L - 49HP |  |
| Emissions Tier                           | Tier 4F                   |  |
| Engine Serial Number                     | N/A                       |  |
| Engine Fuel Type                         | Diesel                    |  |

## Engine Photos

| Blow-by (Visual Observation Check)             | No                              |
|------------------------------------------------|---------------------------------|
| Unusual Noises (Upon Start-up, Idle, Shutdown) | No                              |
| Unusual Noise Notes                            | No unusual noises heard         |
| Engine Smoke (Upon Start-up, Idle, Shutdown)   | No                              |
| Engine Smoke Notes                             | No engine smoke issues observed |
| Engine Exhaust Color                           | Clear                           |

## **Inspection Report (Skid Steer)**

| Battery                             | 3 - Normal Wear & Tear                                                                     |
|-------------------------------------|--------------------------------------------------------------------------------------------|
| Battery Condition                   | Like new, recently replaced                                                                |
| Radiator                            | 3 - Normal Wear & Tear                                                                     |
| Radiator Condition                  | Radiator fins & components appear to be in good working order, no signs of damage or leaks |
| Belts                               | 3 - Normal Wear & Tear                                                                     |
| Belt Condition                      | Belts appear in good condition & alignment with proper tension                             |
| Hoses                               | 3 - Normal Wear & Tear                                                                     |
| Hose Condition                      | Firm, pliant hoses with no signs of wear or leaks                                          |
| Water Pump                          | 3 - Normal Wear & Tear                                                                     |
| Water Pump Condition                | No unusual pump noises heard                                                               |
| Cooling System Leaks                | No                                                                                         |
| Coolant Color / Appearance          | 3 - Normal Wear & Tear                                                                     |
| Coolant Color/Appearance Notes      | Normal Translucent appearance, no visual signs of contamination                            |
| Oil Leaks                           | No                                                                                         |
| Oil Color / Appearance              | 3 - Normal Wear & Tear                                                                     |
| Oil Color / Appearance Notes        | Clean oil appearance, no signs of cross contamination, Appropriate oil level               |
| Fuel Leaks                          | No                                                                                         |
| Requires DEF (Diesel Exhaust Fluid) | No                                                                                         |
| Overall Engine Appearance           | Clean & dry                                                                                |
| Overall Engine Comments             | Overall engine in solid shape and well maintained.                                         |