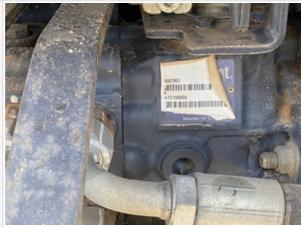

# **Hydraulics Overall Inspection Points**

| Hydraulics Overall |                                                                                                                                              |
|--------------------|----------------------------------------------------------------------------------------------------------------------------------------------|
| Hydraulic System   | Take close-up photos of the hydraulic components including the pump, lines, fittings, controls, and levers. Note any damage, wear, or leaks. |

Hydraulic System Photos

## Inspection Report (Skid Steer)

| Wet or Damp Hydraulic Lines / Fittings   | No                                                         |
|------------------------------------------|------------------------------------------------------------|
| Appearance of Hydraulic Lines / Fittings | 3 - Normal Wear & Tear                                     |
| Hydraulic Lines / Fittings Condition     | Hydraulic lines & fittings are clean and in good condition |
| Unusual Noises (Hydraulic Pump)          | No                                                         |
| Hydraulic Pump Notes                     | No unusual noises heard during operation                   |