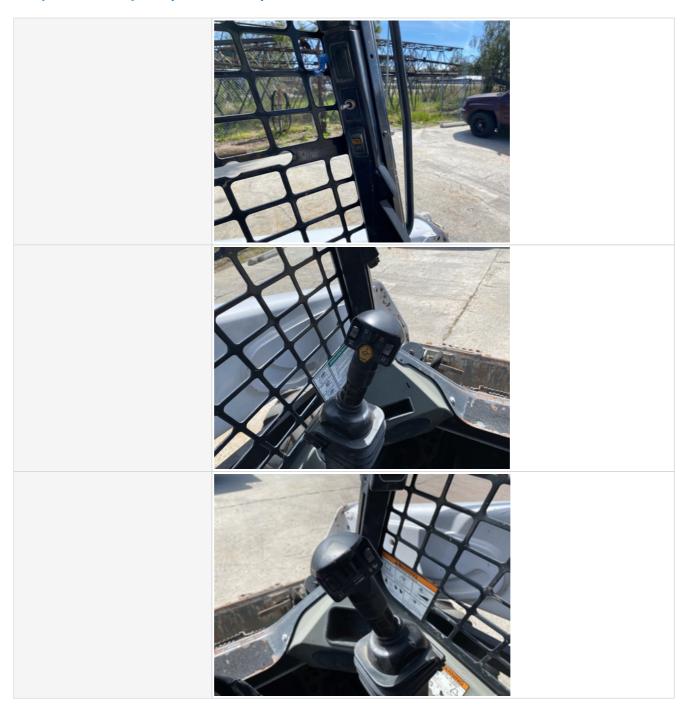

# Drivetrain Drivetrain Take close-up photos of the drivetrain components including transmission housing, drive shaft, drive motors, fittings, and hoses. Note any damage or wear. Drivetrain Photos

| Hydrostatic Transmission?           | Yes                                                                      |
|-------------------------------------|--------------------------------------------------------------------------|
| 2 Speed?                            | No                                                                       |
| Hydrostatic Drive Configuration     | Split Transmission                                                       |
| Drive Motors                        | 2 - Above Average Wear                                                   |
| Hydrostatic Parking Brake           | 3 - Normal Wear & Tear                                                   |
| Hydrostatic Parking Brake Condition | Good brake function                                                      |
| Overall Drivetrain Comments         | Machine travels well in all directions and parking brake works normally. |