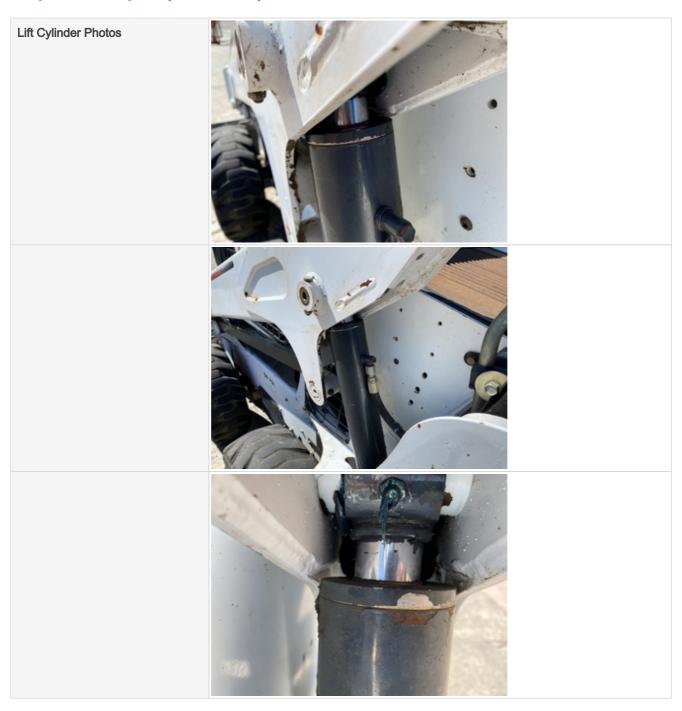

# **Hydraulics Cylinders Inspection Points**

| Lift Cylinder               | Check the lift cylinder. Note any wear, pitting, discoloration, etc. Take photos. |
|-----------------------------|-----------------------------------------------------------------------------------|
| Lift Cylinder: Mounting Pin | 3                                                                                 |
| Lift Cylinder: Oil Leaks    | No                                                                                |