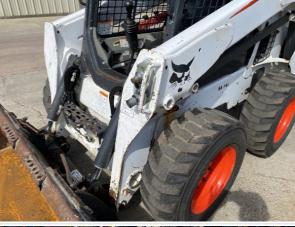

## Inspection Report (Skid Steer)

**Chassis Inspection Points** 

#### Lift Arm Photos

| Chassis to Arm Pins | 3 - Normal Wear & Tear |
|---------------------|------------------------|
| Quick Coupler       | 3 - Normal Wear & Tear |

## Quick Coupler Photos

| Quick Coupler to Arms Pins | 3 - Normal Wear & Tear                                                                                        |
|----------------------------|---------------------------------------------------------------------------------------------------------------|
| Overall Chassis            | 3 - Normal Wear & Tear                                                                                        |
| Overall Chassis Comments   | Chassis in solid shape and all implements working well with no excessive play observed during the inspection. |