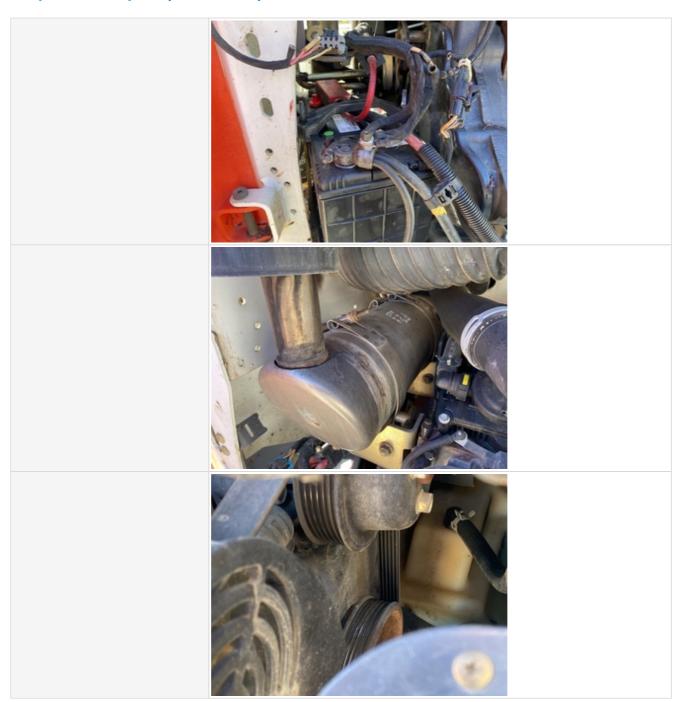

#### **Engine Inspection Points**

|                                          | 0                         |  |
|------------------------------------------|---------------------------|--|
| Engine                                   |                           |  |
| Engine Type (Make, Model, Cylinders, Hp) | Bobcat - 4Cyl 2.4L - 49HP |  |
| Emissions Tier                           | Tier 4F                   |  |
| Engine Serial Number                     | N/A                       |  |
| Engine Fuel Type                         | Diesel                    |  |

## Engine Photos

| Blow-by (Visual Observation Check)             | No                              |
|------------------------------------------------|---------------------------------|
| Unusual Noises (Upon Start-up, Idle, Shutdown) | No                              |
| Unusual Noise Notes                            | No unusual noises heard         |
| Engine Smoke (Upon Start-up, Idle, Shutdown)   | No                              |
| Engine Smoke Notes                             | No engine smoke issues observed |
| Engine Exhaust Color                           | Clear                           |

## **Inspection Report (Skid Steer)**

| Battery                             | 3 - Normal Wear & Tear                                                                     |
|-------------------------------------|--------------------------------------------------------------------------------------------|
| Battery Condition                   | Like new, recently replaced                                                                |
| Radiator                            | 3 - Normal Wear & Tear                                                                     |
| Radiator Condition                  | Radiator fins & components appear to be in good working order, no signs of damage or leaks |
| Belts                               | 3 - Normal Wear & Tear                                                                     |
| Belt Condition                      | Belts appear in good condition & alignment with proper tension                             |
| Hoses                               | 3 - Normal Wear & Tear                                                                     |
| Hose Condition                      | Firm, pliant hoses with no signs of wear or leaks                                          |
| Water Pump                          | 3 - Normal Wear & Tear                                                                     |
| Water Pump Condition                | No unusual pump noises heard                                                               |
| Cooling System Leaks                | No                                                                                         |
| Coolant Color / Appearance          | 3 - Normal Wear & Tear                                                                     |
| Coolant Color/Appearance Notes      | Normal Translucent appearance, no visual signs of contamination                            |
| Oil Leaks                           | No                                                                                         |
| Oil Color / Appearance              | 3 - Normal Wear & Tear                                                                     |
| Oil Color / Appearance Notes        | Clean oil appearance, no signs of cross contamination, Appropriate oil level               |
| Fuel Leaks                          | No                                                                                         |
| Requires DEF (Diesel Exhaust Fluid) | No                                                                                         |
| Overall Engine Appearance           | Clean & dry                                                                                |
| Overall Engine Comments             | Overall engine in solid shape and well maintained.                                         |