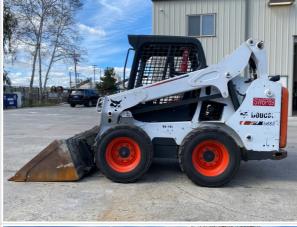

## **Exterior Walkaround Photos**

**Exterior 360 Walkaround** 

#### Instructions

Take photos of the exterior of the piece of equipment. Capture a full 360 degree walk around and all major components.

Must have shots to capture:

- Front
   45 degree corner shot of left front
   45 degree corner shot of right front
   Left
- Right side
- Rear
- 45 degree corner shot of left rear45 degree corner shot of right rear