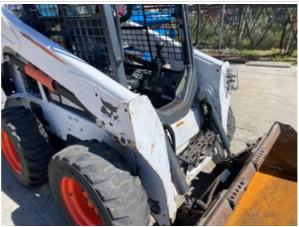

## **Exterior Walkaround Photos**

**Exterior 360 Walkaround** 

#### Instructions

Take photos of the exterior of the piece of equipment. Capture a full 360 degree walk around and all major components.

Must have shots to capture:

- Front
   45 degree corner shot of left front
   45 degree corner shot of right front
   Left
- Right side
- Rear
- 45 degree corner shot of left rear45 degree corner shot of right rear