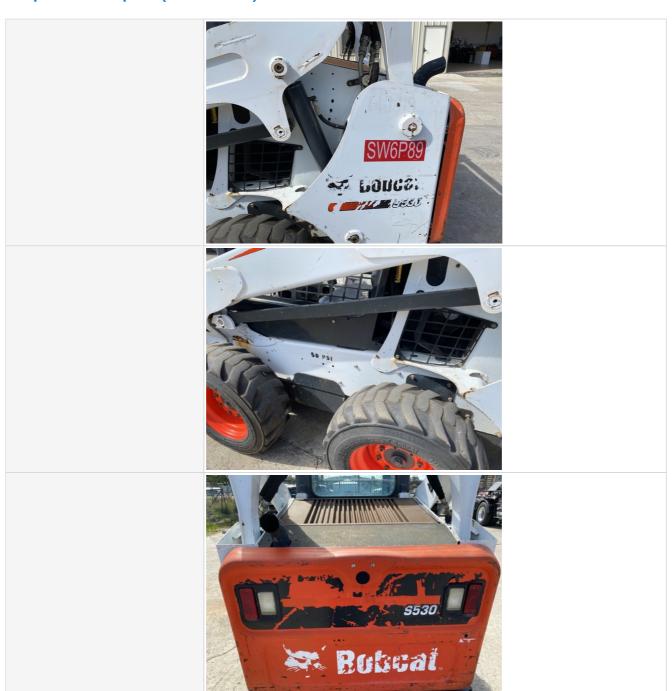

## Inspection Report (Skid Steer)

Close-up Exterior Photos

| Body Panels                      | 3 - Normal Wear & Tear                                                                                                           |
|----------------------------------|----------------------------------------------------------------------------------------------------------------------------------|
| Body Panel Condition             | No visible damage, good paint condition and panel fitment, Other (see comments), Areas of rust corrosion or rust cancer observed |
| Comments                         | Minor surface runs observed at front, below cab, on frame area                                                                   |
| Doors / Canopy Latches           | 3 - Normal Wear & Tear                                                                                                           |
| Doors / Canopy Latches Condition | No visible damage                                                                                                                |
| Steps / Ladders                  | 3 - Normal Wear & Tear                                                                                                           |
| Steps / Ladders Condition        | Bent or broken steps or rungs, Other (see comments)                                                                              |

| Comments                  | Front step slightly bent                                                                                                                                                                                                                                                                                                                                                                                                                                                                                                                                                                                                                                                                                                                                                                                                                                                                                                                                                                                                                                                                                                                                                                                                                                                                                                                                                                                                                                                                                                                                                                                                                                                                                                                                                                                                                                                                                                                                                                                                                                                                                                       |
|---------------------------|--------------------------------------------------------------------------------------------------------------------------------------------------------------------------------------------------------------------------------------------------------------------------------------------------------------------------------------------------------------------------------------------------------------------------------------------------------------------------------------------------------------------------------------------------------------------------------------------------------------------------------------------------------------------------------------------------------------------------------------------------------------------------------------------------------------------------------------------------------------------------------------------------------------------------------------------------------------------------------------------------------------------------------------------------------------------------------------------------------------------------------------------------------------------------------------------------------------------------------------------------------------------------------------------------------------------------------------------------------------------------------------------------------------------------------------------------------------------------------------------------------------------------------------------------------------------------------------------------------------------------------------------------------------------------------------------------------------------------------------------------------------------------------------------------------------------------------------------------------------------------------------------------------------------------------------------------------------------------------------------------------------------------------------------------------------------------------------------------------------------------------|
| Steps / Ladders Photos    | PSPO NATIONAL STATES  I was and show as a saw  I grade state and a saw as a |
| Handrails                 | 3 - Normal Wear & Tear                                                                                                                                                                                                                                                                                                                                                                                                                                                                                                                                                                                                                                                                                                                                                                                                                                                                                                                                                                                                                                                                                                                                                                                                                                                                                                                                                                                                                                                                                                                                                                                                                                                                                                                                                                                                                                                                                                                                                                                                                                                                                                         |
| Handrails Condition       | Handrails are fully intact and appear structurally sound                                                                                                                                                                                                                                                                                                                                                                                                                                                                                                                                                                                                                                                                                                                                                                                                                                                                                                                                                                                                                                                                                                                                                                                                                                                                                                                                                                                                                                                                                                                                                                                                                                                                                                                                                                                                                                                                                                                                                                                                                                                                       |
| Glass                     | 3 - Normal Wear & Tear                                                                                                                                                                                                                                                                                                                                                                                                                                                                                                                                                                                                                                                                                                                                                                                                                                                                                                                                                                                                                                                                                                                                                                                                                                                                                                                                                                                                                                                                                                                                                                                                                                                                                                                                                                                                                                                                                                                                                                                                                                                                                                         |
| Glass Condition           | Glass intact, no visible damage                                                                                                                                                                                                                                                                                                                                                                                                                                                                                                                                                                                                                                                                                                                                                                                                                                                                                                                                                                                                                                                                                                                                                                                                                                                                                                                                                                                                                                                                                                                                                                                                                                                                                                                                                                                                                                                                                                                                                                                                                                                                                                |
| Mirrors                   | 3 - Normal Wear & Tear                                                                                                                                                                                                                                                                                                                                                                                                                                                                                                                                                                                                                                                                                                                                                                                                                                                                                                                                                                                                                                                                                                                                                                                                                                                                                                                                                                                                                                                                                                                                                                                                                                                                                                                                                                                                                                                                                                                                                                                                                                                                                                         |
| Mirror Condition          | Mirrors present and intact, no visible damage                                                                                                                                                                                                                                                                                                                                                                                                                                                                                                                                                                                                                                                                                                                                                                                                                                                                                                                                                                                                                                                                                                                                                                                                                                                                                                                                                                                                                                                                                                                                                                                                                                                                                                                                                                                                                                                                                                                                                                                                                                                                                  |
| Exterior Lights           | 3 - Normal Wear & Tear                                                                                                                                                                                                                                                                                                                                                                                                                                                                                                                                                                                                                                                                                                                                                                                                                                                                                                                                                                                                                                                                                                                                                                                                                                                                                                                                                                                                                                                                                                                                                                                                                                                                                                                                                                                                                                                                                                                                                                                                                                                                                                         |
| Exterior Lights Condition | No visible damage, lighting system is operational                                                                                                                                                                                                                                                                                                                                                                                                                                                                                                                                                                                                                                                                                                                                                                                                                                                                                                                                                                                                                                                                                                                                                                                                                                                                                                                                                                                                                                                                                                                                                                                                                                                                                                                                                                                                                                                                                                                                                                                                                                                                              |