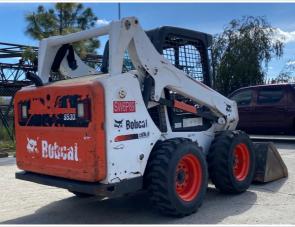

## **Exterior Walkaround Photos**

**Exterior 360 Walkaround** 

#### Instructions

Take photos of the exterior of the piece of equipment. Capture a full 360 degree walk around and all major components.

Must have shots to capture:

- Front
   45 degree corner shot of left front
   45 degree corner shot of right front
   Left
- Right side
- Rear
- 45 degree corner shot of left rear45 degree corner shot of right rear

## Inspection Report (Skid Steer)

Close-up Exterior Photos

| Body Panels                      | 3 - Normal Wear & Tear                                                                                                           |
|----------------------------------|----------------------------------------------------------------------------------------------------------------------------------|
| Body Panel Condition             | No visible damage, good paint condition and panel fitment, Other (see comments), Areas of rust corrosion or rust cancer observed |
| Comments                         | Minor surface runs observed at front, below cab, on frame area                                                                   |
| Doors / Canopy Latches           | 3 - Normal Wear & Tear                                                                                                           |
| Doors / Canopy Latches Condition | No visible damage                                                                                                                |
| Steps / Ladders                  | 3 - Normal Wear & Tear                                                                                                           |
| Steps / Ladders Condition        | Bent or broken steps or rungs, Other (see comments)                                                                              |