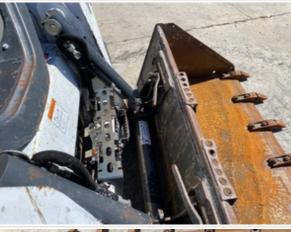

# **Hydraulics Overall Inspection Points**

| Hydraulics Overall |                                                                                                                                              |
|--------------------|----------------------------------------------------------------------------------------------------------------------------------------------|
| Hydraulic System   | Take close-up photos of the hydraulic components including the pump, lines, fittings, controls, and levers. Note any damage, wear, or leaks. |

Hydraulic System Photos

## Inspection Report (Skid Steer)

| Wet or Damp Hydraulic Lines / Fittings   | No                                                         |
|------------------------------------------|------------------------------------------------------------|
| Appearance of Hydraulic Lines / Fittings | 3 - Normal Wear & Tear                                     |
| Hydraulic Lines / Fittings Condition     | Hydraulic lines & fittings are clean and in good condition |
| Unusual Noises (Hydraulic Pump)          | No                                                         |
| Hydraulic Pump Notes                     | No unusual noises heard during operation                   |