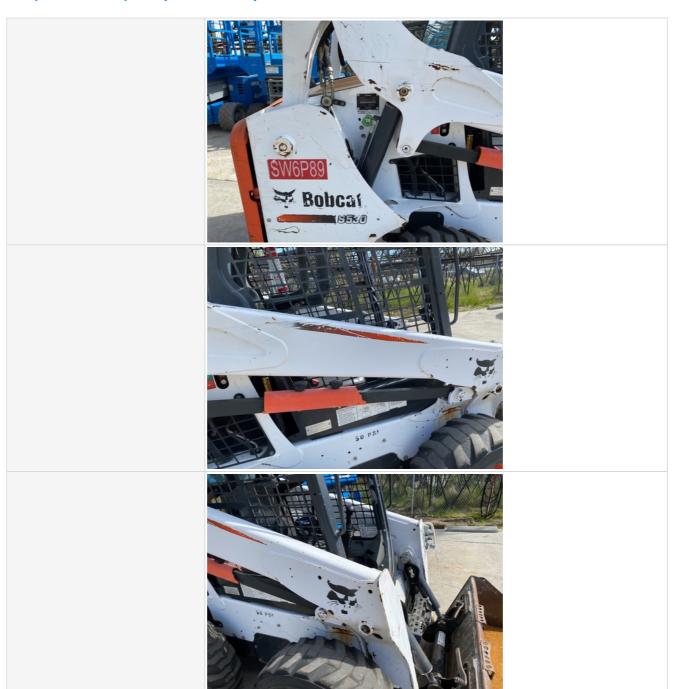

#### Lift Arm Photos

| Chassis to Arm Pins | 3 - Normal Wear & Tear |
|---------------------|------------------------|
| Quick Coupler       | 3 - Normal Wear & Tear |

## Quick Coupler Photos

| Quick Coupler to Arms Pins | 3 - Normal Wear & Tear                                                                                        |
|----------------------------|---------------------------------------------------------------------------------------------------------------|
| Overall Chassis            | 3 - Normal Wear & Tear                                                                                        |
| Overall Chassis Comments   | Chassis in solid shape and all implements working well with no excessive play observed during the inspection. |

# **Hydraulics Overall Inspection Points**

| Hydraulics Overall |                                                                                                                                              |
|--------------------|----------------------------------------------------------------------------------------------------------------------------------------------|
| Hydraulic System   | Take close-up photos of the hydraulic components including the pump, lines, fittings, controls, and levers. Note any damage, wear, or leaks. |

Hydraulic System Photos