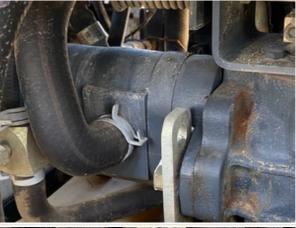

# **Hydraulics Overall Inspection Points**

| Hydraulics Overall |                                                                                                                                              |
|--------------------|----------------------------------------------------------------------------------------------------------------------------------------------|
| Hydraulic System   | Take close-up photos of the hydraulic components including the pump, lines, fittings, controls, and levers. Note any damage, wear, or leaks. |

Hydraulic System Photos

## Inspection Report (Skid Steer)

| Wet or Damp Hydraulic Lines / Fittings   | No                                                         |
|------------------------------------------|------------------------------------------------------------|
| Appearance of Hydraulic Lines / Fittings | 3 - Normal Wear & Tear                                     |
| Hydraulic Lines / Fittings Condition     | Hydraulic lines & fittings are clean and in good condition |
| Unusual Noises (Hydraulic Pump)          | No                                                         |
| Hydraulic Pump Notes                     | No unusual noises heard during operation                   |