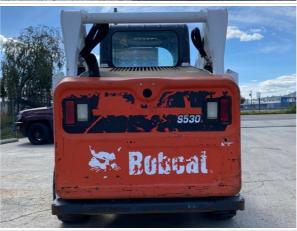

## **Exterior Walkaround Photos**

**Exterior 360 Walkaround** 

#### Instructions

Take photos of the exterior of the piece of equipment. Capture a full 360 degree walk around and all major components.

Must have shots to capture:

- Front
   45 degree corner shot of left front
   45 degree corner shot of right front
   Left
- Right side
- Rear
- 45 degree corner shot of left rear45 degree corner shot of right rear

## Inspection Report (Skid Steer)

Close-up Exterior Photos

| Body Panels                      | 3 - Normal Wear & Tear                                                                                                           |
|----------------------------------|----------------------------------------------------------------------------------------------------------------------------------|
| Body Panel Condition             | No visible damage, good paint condition and panel fitment, Other (see comments), Areas of rust corrosion or rust cancer observed |
| Comments                         | Minor surface runs observed at front, below cab, on frame area                                                                   |
| Doors / Canopy Latches           | 3 - Normal Wear & Tear                                                                                                           |
| Doors / Canopy Latches Condition | No visible damage                                                                                                                |
| Steps / Ladders                  | 3 - Normal Wear & Tear                                                                                                           |
| Steps / Ladders Condition        | Bent or broken steps or rungs, Other (see comments)                                                                              |