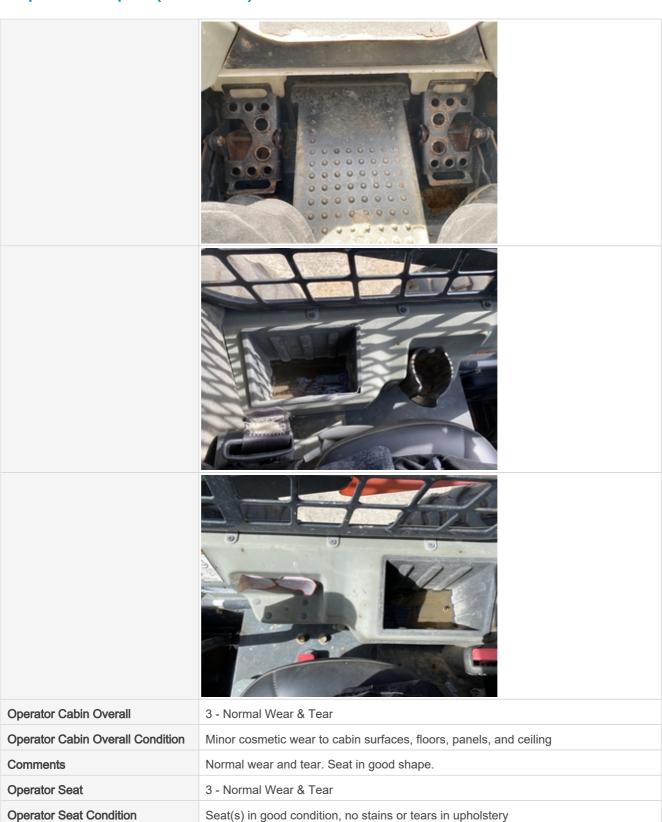

# Control Station Take close-up photos of operator control station or cab including the floors, panels, headliner, seat, controls & displays, gauges & meters, and interior lights. Note any damage or wear. Serial Number Plate Photo Bobcat COMPACT SKD STEER S530 LOADER MODEL \*\*ALR813107\*\*\*\* Bobcat Company West Farge, ND S8078 USA WWW.bobcat.Company West Farge, ND S8078 USA WWW.bobcat.Company West Farge, ND S8078 USA WWW.bobcat.Company

## Inspection Report (Skid Steer)

Operator Cabin Photos

| Operator Seat Photos             |                                                                      |
|----------------------------------|----------------------------------------------------------------------|
| Cabin Lights                     | 1 - Service Required                                                 |
| Cabin Lights Condition           | Cabin light system is not operational, Other (see comments)          |
| Comments                         | Missing                                                              |
| Cabin Lights Photos              |                                                                      |
| Safety Lock Out / Stop           | 3 - Normal Wear & Tear                                               |
| Safety Lock Out / Stop Condition | Safety lock out device is present, in good condition, and functional |
| Controls & Switches              | 3 - Normal Wear & Tear                                               |
| Controls & Switches Condition    | All switches are installed and functional                            |
| Controls & Switches Photos       |                                                                      |