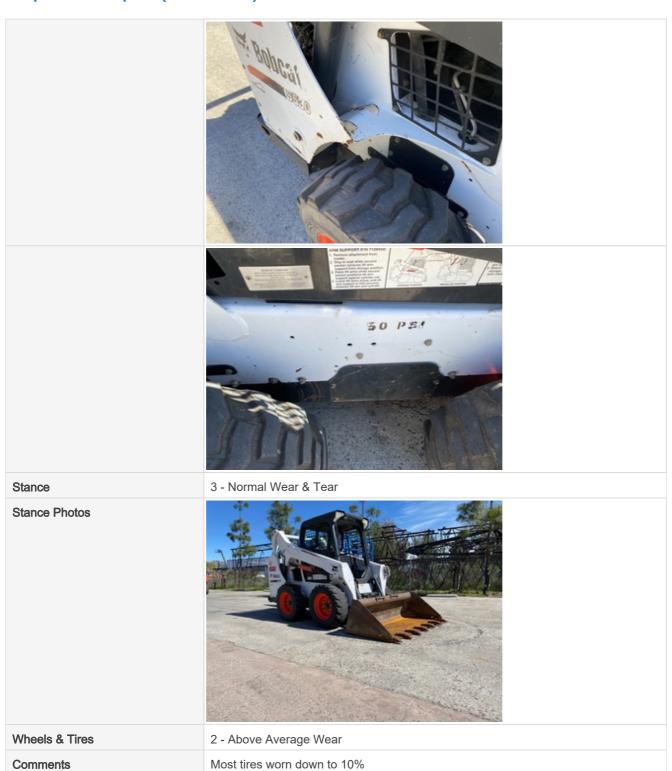

# Drivetrain Drivetrain Take close-up photos of the drivetrain components including transmission housing, drive shaft, drive motors, fittings, and hoses. Note any damage or wear. Drivetrain Photos

| Hydrostatic Transmission?           | Yes                                                                      |
|-------------------------------------|--------------------------------------------------------------------------|
| 2 Speed?                            | No                                                                       |
| Hydrostatic Drive Configuration     | Split Transmission                                                       |
| Drive Motors                        | 2 - Above Average Wear                                                   |
| Hydrostatic Parking Brake           | 3 - Normal Wear & Tear                                                   |
| Hydrostatic Parking Brake Condition | Good brake function                                                      |
| Overall Drivetrain Comments         | Machine travels well in all directions and parking brake works normally. |

## Inspection Report (Skid Steer)

**Chassis Inspection Points** 