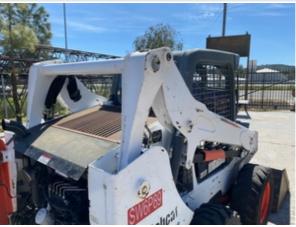

## **Exterior Walkaround Photos**

**Exterior 360 Walkaround** 

#### Instructions

Take photos of the exterior of the piece of equipment. Capture a full 360 degree walk around and all major components.

Must have shots to capture:

- Front
   45 degree corner shot of left front
   45 degree corner shot of right front
   Left
- Right side
- Rear
- 45 degree corner shot of left rear45 degree corner shot of right rear