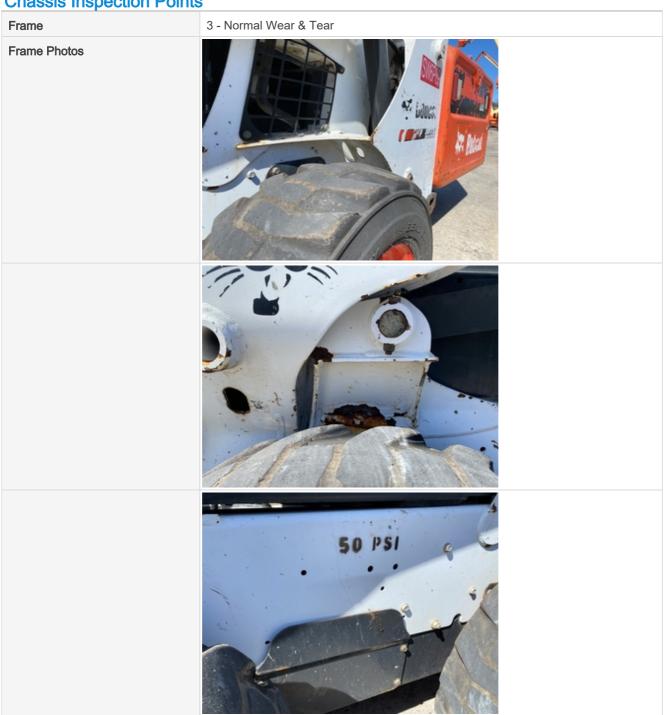

## Inspection Report (Skid Steer)

**Chassis Inspection Points** 

## Quick Coupler Photos

| Quick Coupler to Arms Pins | 3 - Normal Wear & Tear                                                                                        |
|----------------------------|---------------------------------------------------------------------------------------------------------------|
| Overall Chassis            | 3 - Normal Wear & Tear                                                                                        |
| Overall Chassis Comments   | Chassis in solid shape and all implements working well with no excessive play observed during the inspection. |