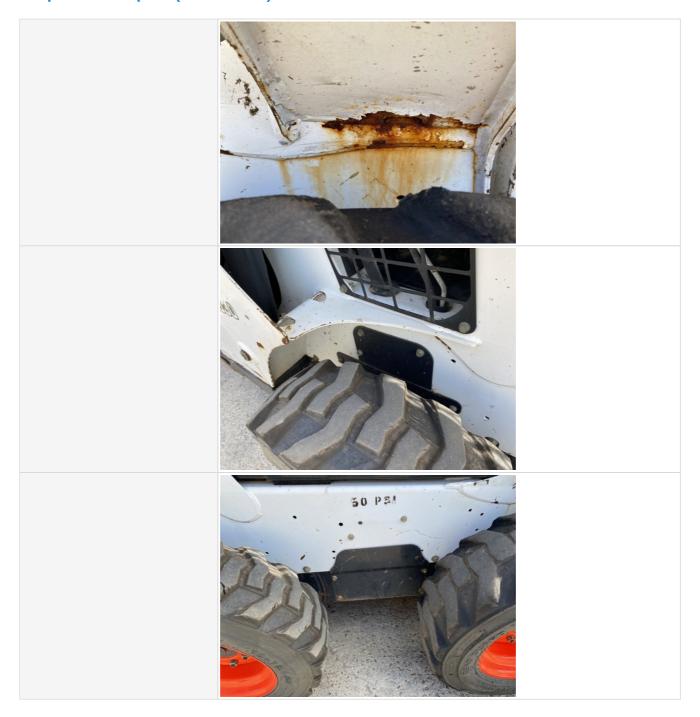

## Inspection Report (Skid Steer)

Close-up Exterior Photos

| Body Panels                      | 3 - Normal Wear & Tear                                                                                                           |
|----------------------------------|----------------------------------------------------------------------------------------------------------------------------------|
| Body Panel Condition             | No visible damage, good paint condition and panel fitment, Other (see comments), Areas of rust corrosion or rust cancer observed |
| Comments                         | Minor surface runs observed at front, below cab, on frame area                                                                   |
| Doors / Canopy Latches           | 3 - Normal Wear & Tear                                                                                                           |
| Doors / Canopy Latches Condition | No visible damage                                                                                                                |
| Steps / Ladders                  | 3 - Normal Wear & Tear                                                                                                           |
| Steps / Ladders Condition        | Bent or broken steps or rungs, Other (see comments)                                                                              |

| Comments                  | Front step slightly bent                                                                                                                                                                                                                                                                                                                                                                                                                                                                                                                                                                                                                                                                                                                                                                                                                                                                                                                                                                                                                                                                                                                                                                                                                                                                                                                                                                                                                                                                                                                                                                                                                                                                                                                                                                                                                                                                                                                                                                                                                                                                                                       |
|---------------------------|--------------------------------------------------------------------------------------------------------------------------------------------------------------------------------------------------------------------------------------------------------------------------------------------------------------------------------------------------------------------------------------------------------------------------------------------------------------------------------------------------------------------------------------------------------------------------------------------------------------------------------------------------------------------------------------------------------------------------------------------------------------------------------------------------------------------------------------------------------------------------------------------------------------------------------------------------------------------------------------------------------------------------------------------------------------------------------------------------------------------------------------------------------------------------------------------------------------------------------------------------------------------------------------------------------------------------------------------------------------------------------------------------------------------------------------------------------------------------------------------------------------------------------------------------------------------------------------------------------------------------------------------------------------------------------------------------------------------------------------------------------------------------------------------------------------------------------------------------------------------------------------------------------------------------------------------------------------------------------------------------------------------------------------------------------------------------------------------------------------------------------|
| Steps / Ladders Photos    | PSPO NATIONAL STATES  I was and show as a saw  I grade state and a saw as a |
| Handrails                 | 3 - Normal Wear & Tear                                                                                                                                                                                                                                                                                                                                                                                                                                                                                                                                                                                                                                                                                                                                                                                                                                                                                                                                                                                                                                                                                                                                                                                                                                                                                                                                                                                                                                                                                                                                                                                                                                                                                                                                                                                                                                                                                                                                                                                                                                                                                                         |
| Handrails Condition       | Handrails are fully intact and appear structurally sound                                                                                                                                                                                                                                                                                                                                                                                                                                                                                                                                                                                                                                                                                                                                                                                                                                                                                                                                                                                                                                                                                                                                                                                                                                                                                                                                                                                                                                                                                                                                                                                                                                                                                                                                                                                                                                                                                                                                                                                                                                                                       |
| Glass                     | 3 - Normal Wear & Tear                                                                                                                                                                                                                                                                                                                                                                                                                                                                                                                                                                                                                                                                                                                                                                                                                                                                                                                                                                                                                                                                                                                                                                                                                                                                                                                                                                                                                                                                                                                                                                                                                                                                                                                                                                                                                                                                                                                                                                                                                                                                                                         |
| Glass Condition           | Glass intact, no visible damage                                                                                                                                                                                                                                                                                                                                                                                                                                                                                                                                                                                                                                                                                                                                                                                                                                                                                                                                                                                                                                                                                                                                                                                                                                                                                                                                                                                                                                                                                                                                                                                                                                                                                                                                                                                                                                                                                                                                                                                                                                                                                                |
| Mirrors                   | 3 - Normal Wear & Tear                                                                                                                                                                                                                                                                                                                                                                                                                                                                                                                                                                                                                                                                                                                                                                                                                                                                                                                                                                                                                                                                                                                                                                                                                                                                                                                                                                                                                                                                                                                                                                                                                                                                                                                                                                                                                                                                                                                                                                                                                                                                                                         |
| Mirror Condition          | Mirrors present and intact, no visible damage                                                                                                                                                                                                                                                                                                                                                                                                                                                                                                                                                                                                                                                                                                                                                                                                                                                                                                                                                                                                                                                                                                                                                                                                                                                                                                                                                                                                                                                                                                                                                                                                                                                                                                                                                                                                                                                                                                                                                                                                                                                                                  |
| Exterior Lights           | 3 - Normal Wear & Tear                                                                                                                                                                                                                                                                                                                                                                                                                                                                                                                                                                                                                                                                                                                                                                                                                                                                                                                                                                                                                                                                                                                                                                                                                                                                                                                                                                                                                                                                                                                                                                                                                                                                                                                                                                                                                                                                                                                                                                                                                                                                                                         |
| Exterior Lights Condition | No visible damage, lighting system is operational                                                                                                                                                                                                                                                                                                                                                                                                                                                                                                                                                                                                                                                                                                                                                                                                                                                                                                                                                                                                                                                                                                                                                                                                                                                                                                                                                                                                                                                                                                                                                                                                                                                                                                                                                                                                                                                                                                                                                                                                                                                                              |