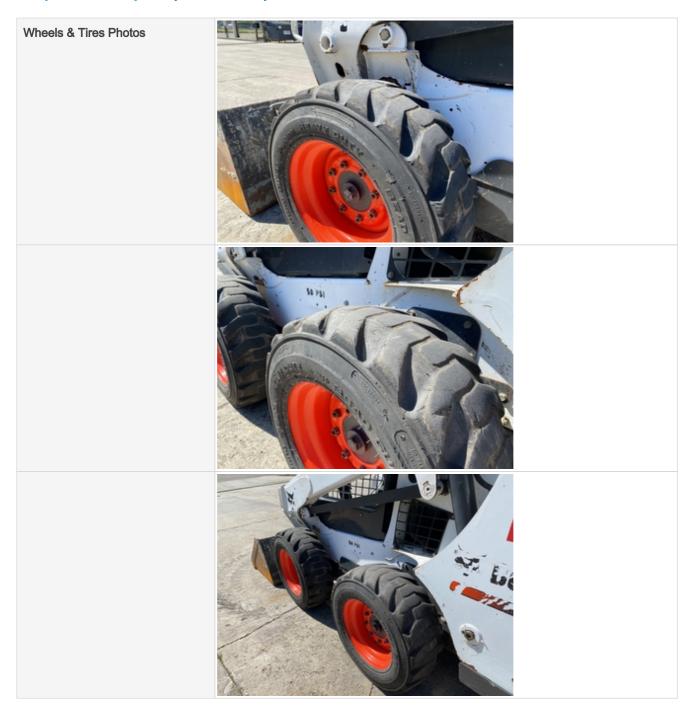

## **Bucket Inspection Points**

| Bucket Inspection Points |                                                                                                       |
|--------------------------|-------------------------------------------------------------------------------------------------------|
| Bucket Condition         | 3 - Normal Wear & Tear                                                                                |
| Comments                 | Normal wear & minor damage seen at bucket edges. Teeth getting low and will need to be replaced soon. |
| Bucket Photos            |                                                                                                       |

## Inspection Report (Skid Steer)

Bucket Edge / Deflectors

3 - Normal Wear & Tear