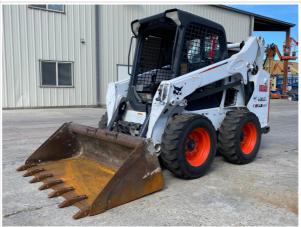

## **Exterior Walkaround Photos**

**Exterior 360 Walkaround** 

#### Instructions

Take photos of the exterior of the piece of equipment. Capture a full 360 degree walk around and all major components.

Must have shots to capture:

- Front
   45 degree corner shot of left front
   45 degree corner shot of right front
   Left
- Right side
- Rear
- 45 degree corner shot of left rear45 degree corner shot of right rear