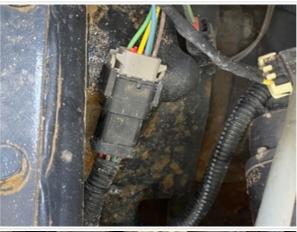

#### **Engine Inspection Points**

|                                          | 0                         |  |
|------------------------------------------|---------------------------|--|
| Engine                                   |                           |  |
| Engine Type (Make, Model, Cylinders, Hp) | Bobcat - 4Cyl 2.4L - 49HP |  |
| Emissions Tier                           | Tier 4F                   |  |
| Engine Serial Number                     | N/A                       |  |
| Engine Fuel Type                         | Diesel                    |  |

## Engine Photos

| Blow-by (Visual Observation Check)             | No                              |
|------------------------------------------------|---------------------------------|
| Unusual Noises (Upon Start-up, Idle, Shutdown) | No                              |
| Unusual Noise Notes                            | No unusual noises heard         |
| Engine Smoke (Upon Start-up, Idle, Shutdown)   | No                              |
| Engine Smoke Notes                             | No engine smoke issues observed |
| Engine Exhaust Color                           | Clear                           |