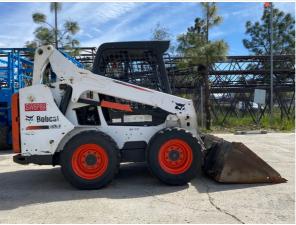

## **Exterior Walkaround Photos**

**Exterior 360 Walkaround** 

#### Instructions

Take photos of the exterior of the piece of equipment. Capture a full 360 degree walk around and all major components.

Must have shots to capture:

- Front
   45 degree corner shot of left front
   45 degree corner shot of right front
   Left
- Right side
- Rear
- 45 degree corner shot of left rear45 degree corner shot of right rear

## **Bucket Inspection Points**

| Bucket Inspection Points |                                                                                                       |
|--------------------------|-------------------------------------------------------------------------------------------------------|
| Bucket Condition         | 3 - Normal Wear & Tear                                                                                |
| Comments                 | Normal wear & minor damage seen at bucket edges. Teeth getting low and will need to be replaced soon. |
| Bucket Photos            |                                                                                                       |