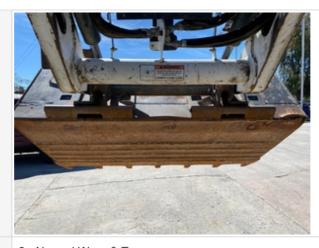

## Inspection Report (Skid Steer)

Bucket Edge / Deflectors

3 - Normal Wear & Tear