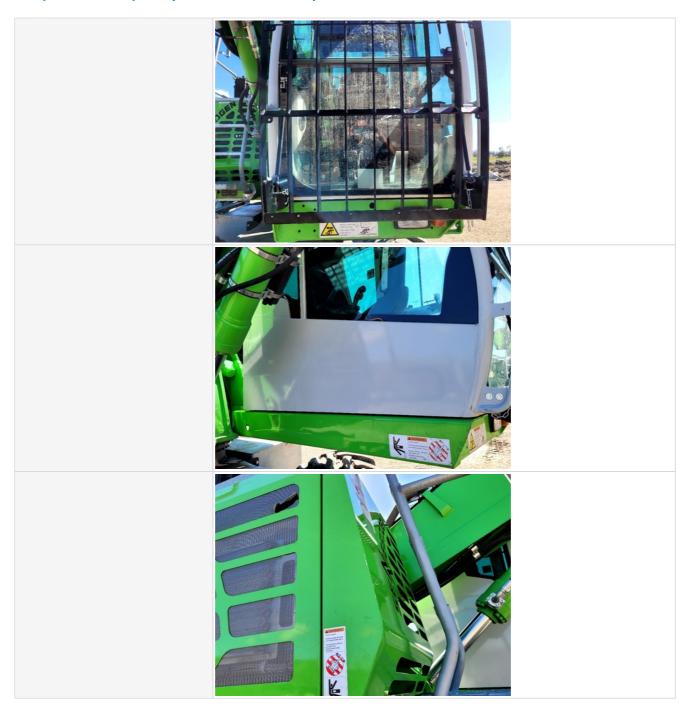

# **General Appearance Inspection Points**

### **General Appearance**

Close-up Exterior Photos

Date Submitted: 03-16-2023 12:41 AM

### **Inspection Report (Material Handler)**

| Handrails                 | 4 - Like New, Recently Replaced                          |
|---------------------------|----------------------------------------------------------|
| Handrails Condition       | Handrails are fully intact and appear structurally sound |
| Glass                     | 4 - Like New, Recently Replaced                          |
| Glass Condition           | Glass intact, no visible damage                          |
| Mirrors                   | 2 - Above Average Wear                                   |
| Mirror Condition          | Minor chips or cracks observed                           |
| Comments                  | Exterior Cab Mirror Cracked                              |
| Mirrors Photos            |                                                          |
| Exterior Lights           | 4 - Like New, Recently Replaced                          |
| Exterior Lights Condition | No visible damage, lighting system is operational        |