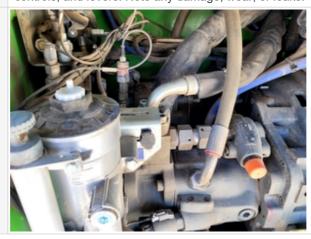

### **Inspection Report (Material Handler)**

| Battery                                       | 3 - Normal Wear & Tear                                                                                 |
|-----------------------------------------------|--------------------------------------------------------------------------------------------------------|
| •                                             |                                                                                                        |
| Battery Condition                             | Clean & dry appearance, tight connections                                                              |
| Radiator                                      | 4 - Like New, Recently Replaced                                                                        |
| Radiator Condition                            | Radiator fins & components appear to be in good working order, no signs of damage or leaks             |
| Belts                                         | 4 - Like New, Recently Replaced                                                                        |
| Belt Condition                                | Belts appear in good condition & alignment with proper tension                                         |
| Hoses                                         | 4 - Like New, Recently Replaced                                                                        |
| Hose Condition                                | Firm, pliant hoses with no signs of wear or leaks                                                      |
| Water Pump                                    | 4 - Like New, Recently Replaced                                                                        |
| Water Pump Condition                          | No unusual pump noises heard                                                                           |
| Cooling System Leaks                          | No                                                                                                     |
| Coolant Color / Appearance                    | 4 - Like New, Recently Replaced                                                                        |
| Coolant Color/Appearance Notes                | Normal Translucent appearance, no visual signs of contamination                                        |
| Oil Leaks                                     | No                                                                                                     |
| Oil Color / Appearance                        | 4 - Like New, Recently Replaced                                                                        |
| Oil Color / Appearance Notes                  | Clean oil appearance, no signs of cross contamination, Appropriate oil level                           |
| Fuel Leaks                                    | No                                                                                                     |
| Equipped with DPF (Diesel Particulate Filter) | Yes                                                                                                    |
| DPF Condition                                 | 4 - Like New, Recently Replaced                                                                        |
| DPF Condition Notes                           | Filter housing is intact with no signs of damage or malfunction, DPF indicator is not illuminated      |
| Requires DEF (Diesel Exhaust Fluid)           | Yes                                                                                                    |
| DEF Tank                                      | 4 - Like New, Recently Replaced                                                                        |
| DEF Tank Condition                            | Area around DEF tank cap is clean, fluid is clear & appears free of contaminants                       |
| Overall Engine Appearance                     | Dusty & dry                                                                                            |
| Overall Engine Comments                       | Engine runs well and sounds healthy under load. No active leaks observed and has a low use appearance. |