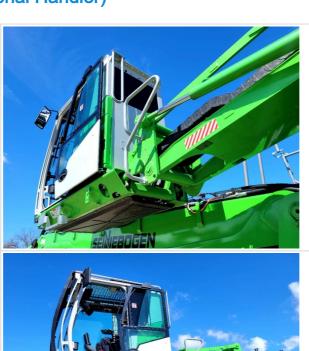

### **Inspection Report (Material Handler)**

| Handrails                 | 4 - Like New, Recently Replaced                          |
|---------------------------|----------------------------------------------------------|
| Handrails Condition       | Handrails are fully intact and appear structurally sound |
| Glass                     | 4 - Like New, Recently Replaced                          |
| Glass Condition           | Glass intact, no visible damage                          |
| Mirrors                   | 2 - Above Average Wear                                   |
| Mirror Condition          | Minor chips or cracks observed                           |
| Comments                  | Exterior Cab Mirror Cracked                              |
| Mirrors Photos            |                                                          |
| Exterior Lights           | 4 - Like New, Recently Replaced                          |
| Exterior Lights Condition | No visible damage, lighting system is operational        |

#### **Control Station**

**Serial Number Plate Photo** 

Date Submitted: 03-16-2023 12:41 AM

| Control Station Overall Rating    | 4 - Like New, Recently Replaced                                                                             |
|-----------------------------------|-------------------------------------------------------------------------------------------------------------|
| Control Station Overall Condition | Good cabin appearance, solid floors, panels, and ceiling                                                    |
| Operator Seat                     | 4 - Like New, Recently Replaced                                                                             |
| Operator Seat Condition           | Seat(s) in good condition, no stains or tears in upholstery                                                 |
| Cabin Lights                      | 4 - Like New, Recently Replaced                                                                             |
| Cabin Lights Condition            | Cabin lights are installed with all light covers in place, bulbs are installed and working properly         |
| Safety Lock Out / Stop            | 4 - Like New, Recently Replaced                                                                             |
| Safety Lock Out / Stop Condition  | Safety lock out device is present, in good condition, and functional                                        |
| Controls & Switches               | 4 - Like New, Recently Replaced                                                                             |
| Controls & Switches Condition     | All switches are installed and functional, Switches have good functionality, minor cosmetic damage observed |
| Comments                          | Top of Cab Tilt switch in cab missing cover (switch lights exposed)                                         |
| Controls & Switches Photos        |                                                                                                             |
| Hour Meter Activity               | 4 - Like New, Recently Replaced                                                                             |
| Hour Meter Condition              | Hour meter is functional and in good condition                                                              |