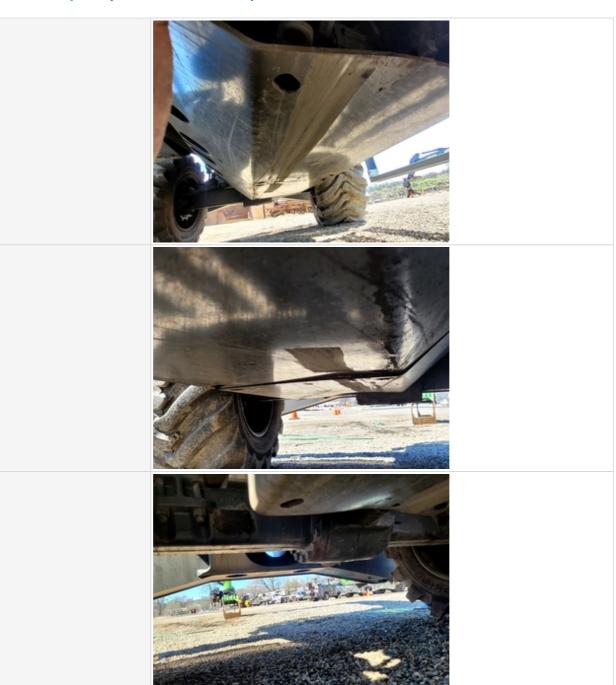

### **Drivetrain Inspection Points**

| Drivetrain |                                                                                                                                                            |
|------------|------------------------------------------------------------------------------------------------------------------------------------------------------------|
| Drivetrain | Take close-up photos of the drivetrain components including transmission housing, drive shaft, drive motors, fittings, and hoses. Note any damage or wear. |

|                                 | A STATE OF THE PROPERTY OF THE |
|---------------------------------|--------------------------------------------------------------------------------------------------------------------------------------------------------------------------------------------------------------------------------------------------------------------------------------------------------------------------------------------------------------------------------------------------------------------------------------------------------------------------------------------------------------------------------------------------------------------------------------------------------------------------------------------------------------------------------------------------------------------------------------------------------------------------------------------------------------------------------------------------------------------------------------------------------------------------------------------------------------------------------------------------------------------------------------------------------------------------------------------------------------------------------------------------------------------------------------------------------------------------------------------------------------------------------------------------------------------------------------------------------------------------------------------------------------------------------------------------------------------------------------------------------------------------------------------------------------------------------------------------------------------------------------------------------------------------------------------------------------------------------------------------------------------------------------------------------------------------------------------------------------------------------------------------------------------------------------------------------------------------------------------------------------------------------------------------------------------------------------------------------------------------------|
| Hydrostatic Transmission?       | Yes                                                                                                                                                                                                                                                                                                                                                                                                                                                                                                                                                                                                                                                                                                                                                                                                                                                                                                                                                                                                                                                                                                                                                                                                                                                                                                                                                                                                                                                                                                                                                                                                                                                                                                                                                                                                                                                                                                                                                                                                                                                                                                                            |
| 2 Speed?                        | Yes                                                                                                                                                                                                                                                                                                                                                                                                                                                                                                                                                                                                                                                                                                                                                                                                                                                                                                                                                                                                                                                                                                                                                                                                                                                                                                                                                                                                                                                                                                                                                                                                                                                                                                                                                                                                                                                                                                                                                                                                                                                                                                                            |
| Hydrostatic Drive Configuration | Split Transmission                                                                                                                                                                                                                                                                                                                                                                                                                                                                                                                                                                                                                                                                                                                                                                                                                                                                                                                                                                                                                                                                                                                                                                                                                                                                                                                                                                                                                                                                                                                                                                                                                                                                                                                                                                                                                                                                                                                                                                                                                                                                                                             |
| Transmission Components         | 4 - Like New, Recently Replaced                                                                                                                                                                                                                                                                                                                                                                                                                                                                                                                                                                                                                                                                                                                                                                                                                                                                                                                                                                                                                                                                                                                                                                                                                                                                                                                                                                                                                                                                                                                                                                                                                                                                                                                                                                                                                                                                                                                                                                                                                                                                                                |
| Transmission Condition          | Good forward and reverse function                                                                                                                                                                                                                                                                                                                                                                                                                                                                                                                                                                                                                                                                                                                                                                                                                                                                                                                                                                                                                                                                                                                                                                                                                                                                                                                                                                                                                                                                                                                                                                                                                                                                                                                                                                                                                                                                                                                                                                                                                                                                                              |
| Drive Motors                    | 0                                                                                                                                                                                                                                                                                                                                                                                                                                                                                                                                                                                                                                                                                                                                                                                                                                                                                                                                                                                                                                                                                                                                                                                                                                                                                                                                                                                                                                                                                                                                                                                                                                                                                                                                                                                                                                                                                                                                                                                                                                                                                                                              |
| Parking Brake                   | 4 - Operating Within Factory Specs                                                                                                                                                                                                                                                                                                                                                                                                                                                                                                                                                                                                                                                                                                                                                                                                                                                                                                                                                                                                                                                                                                                                                                                                                                                                                                                                                                                                                                                                                                                                                                                                                                                                                                                                                                                                                                                                                                                                                                                                                                                                                             |

| Parking Brake Function      | Good brake function                                                                |
|-----------------------------|------------------------------------------------------------------------------------|
| Overall Drivetrain Comments | Overall drivetrain in great working condition. No issues or active leaks observed. |