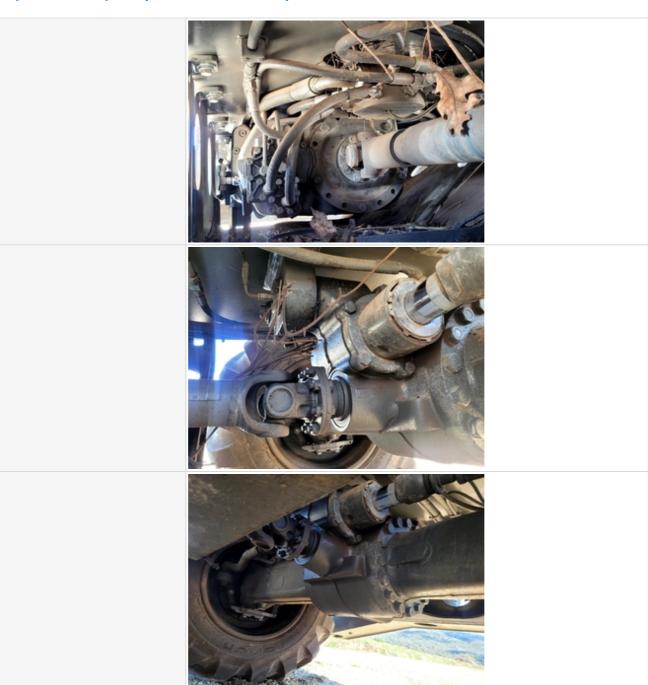

### **Drivetrain Inspection Points**

| Drivetrain |                                                                                                                                                            |
|------------|------------------------------------------------------------------------------------------------------------------------------------------------------------|
| Drivetrain | Take close-up photos of the drivetrain components including transmission housing, drive shaft, drive motors, fittings, and hoses. Note any damage or wear. |

|                                 | A STATE OF THE PROPERTY OF THE |
|---------------------------------|--------------------------------------------------------------------------------------------------------------------------------------------------------------------------------------------------------------------------------------------------------------------------------------------------------------------------------------------------------------------------------------------------------------------------------------------------------------------------------------------------------------------------------------------------------------------------------------------------------------------------------------------------------------------------------------------------------------------------------------------------------------------------------------------------------------------------------------------------------------------------------------------------------------------------------------------------------------------------------------------------------------------------------------------------------------------------------------------------------------------------------------------------------------------------------------------------------------------------------------------------------------------------------------------------------------------------------------------------------------------------------------------------------------------------------------------------------------------------------------------------------------------------------------------------------------------------------------------------------------------------------------------------------------------------------------------------------------------------------------------------------------------------------------------------------------------------------------------------------------------------------------------------------------------------------------------------------------------------------------------------------------------------------------------------------------------------------------------------------------------------------|
| Hydrostatic Transmission?       | Yes                                                                                                                                                                                                                                                                                                                                                                                                                                                                                                                                                                                                                                                                                                                                                                                                                                                                                                                                                                                                                                                                                                                                                                                                                                                                                                                                                                                                                                                                                                                                                                                                                                                                                                                                                                                                                                                                                                                                                                                                                                                                                                                            |
| 2 Speed?                        | Yes                                                                                                                                                                                                                                                                                                                                                                                                                                                                                                                                                                                                                                                                                                                                                                                                                                                                                                                                                                                                                                                                                                                                                                                                                                                                                                                                                                                                                                                                                                                                                                                                                                                                                                                                                                                                                                                                                                                                                                                                                                                                                                                            |
| Hydrostatic Drive Configuration | Split Transmission                                                                                                                                                                                                                                                                                                                                                                                                                                                                                                                                                                                                                                                                                                                                                                                                                                                                                                                                                                                                                                                                                                                                                                                                                                                                                                                                                                                                                                                                                                                                                                                                                                                                                                                                                                                                                                                                                                                                                                                                                                                                                                             |
| Transmission Components         | 4 - Like New, Recently Replaced                                                                                                                                                                                                                                                                                                                                                                                                                                                                                                                                                                                                                                                                                                                                                                                                                                                                                                                                                                                                                                                                                                                                                                                                                                                                                                                                                                                                                                                                                                                                                                                                                                                                                                                                                                                                                                                                                                                                                                                                                                                                                                |
| Transmission Condition          | Good forward and reverse function                                                                                                                                                                                                                                                                                                                                                                                                                                                                                                                                                                                                                                                                                                                                                                                                                                                                                                                                                                                                                                                                                                                                                                                                                                                                                                                                                                                                                                                                                                                                                                                                                                                                                                                                                                                                                                                                                                                                                                                                                                                                                              |
| Drive Motors                    | 0                                                                                                                                                                                                                                                                                                                                                                                                                                                                                                                                                                                                                                                                                                                                                                                                                                                                                                                                                                                                                                                                                                                                                                                                                                                                                                                                                                                                                                                                                                                                                                                                                                                                                                                                                                                                                                                                                                                                                                                                                                                                                                                              |
| Parking Brake                   | 4 - Operating Within Factory Specs                                                                                                                                                                                                                                                                                                                                                                                                                                                                                                                                                                                                                                                                                                                                                                                                                                                                                                                                                                                                                                                                                                                                                                                                                                                                                                                                                                                                                                                                                                                                                                                                                                                                                                                                                                                                                                                                                                                                                                                                                                                                                             |

| Parking Brake Function      | Good brake function                                                                |
|-----------------------------|------------------------------------------------------------------------------------|
| Overall Drivetrain Comments | Overall drivetrain in great working condition. No issues or active leaks observed. |