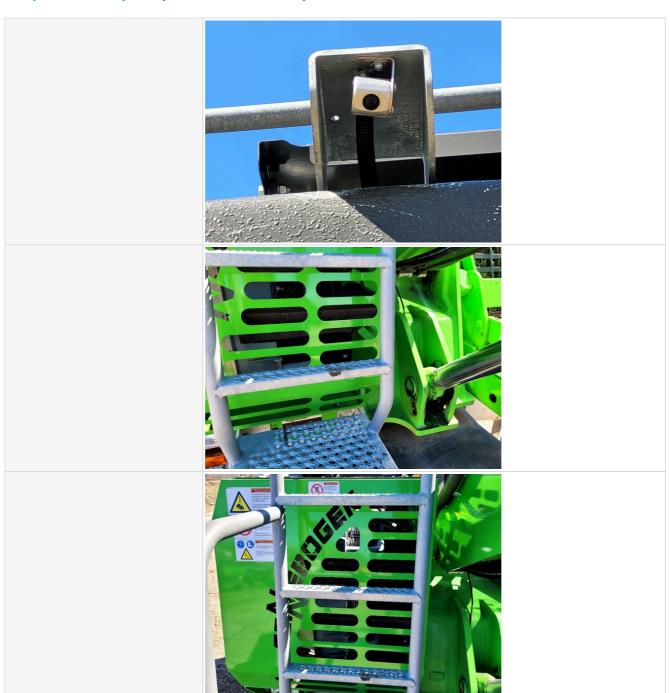

| Hour Meter Activity Photos | 546.40 h                                                                      |
|----------------------------|-------------------------------------------------------------------------------|
| Other Gauge Activity       | 4 - Like New, Recently Replaced                                               |
| Other Gauge Condition      | All cockpit gauges are functional and in good condition                       |
| Heater & A/C               | 4 - Like New, Recently Replaced                                               |
| Heater & A/C Condition     | Heater and A/C work as expected                                               |
| Travel Alarm               | 4 - Like New, Recently Replaced                                               |
| Travel Alarm Condition     | Travel alarm is installed and functioning as expected                         |
| Horn                       | 4 - Like New, Recently Replaced                                               |
| Horn Condition             | Horn is installed and functioning as expected                                 |
| Backup Camera              | 4 - Like New, Recently Replaced                                               |
| Backup Camera Condition    | Back up camera is installed and functioning as expected, Other (see comments) |
| Comments                   | Machine equipped with Rear and R/S Cameras                                    |
| Backup Camera Photos       |                                                                               |
|                            |                                                                               |

### **Inspection Report (Material Handler)**

| Handrails                 | 4 - Like New, Recently Replaced                          |
|---------------------------|----------------------------------------------------------|
| Handrails Condition       | Handrails are fully intact and appear structurally sound |
| Glass                     | 4 - Like New, Recently Replaced                          |
| Glass Condition           | Glass intact, no visible damage                          |
| Mirrors                   | 2 - Above Average Wear                                   |
| Mirror Condition          | Minor chips or cracks observed                           |
| Comments                  | Exterior Cab Mirror Cracked                              |
| Mirrors Photos            |                                                          |
| Exterior Lights           | 4 - Like New, Recently Replaced                          |
| Exterior Lights Condition | No visible damage, lighting system is operational        |