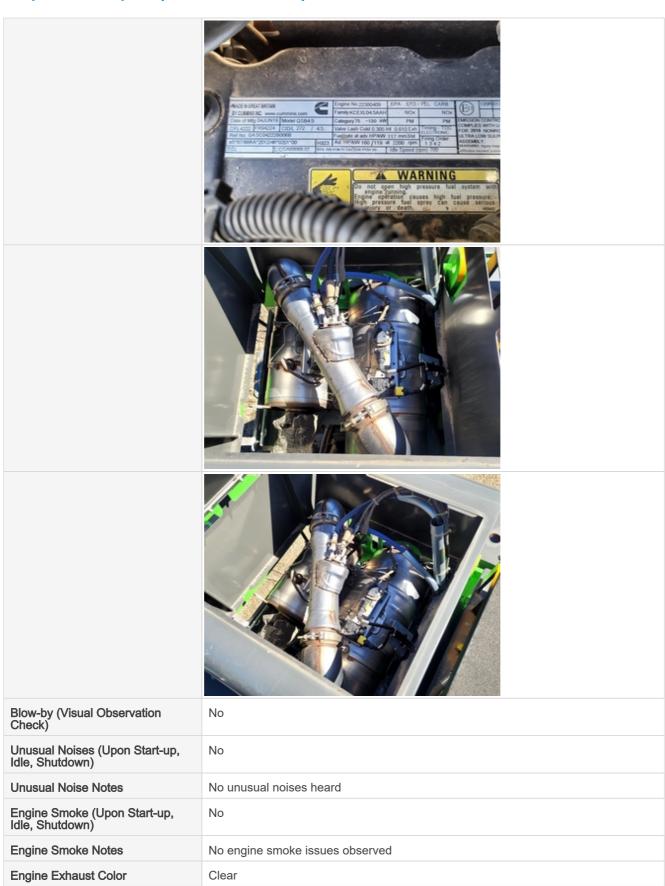

### **Engine Inspection Points**

| Engine Inspection Points                    |                                            |
|---------------------------------------------|--------------------------------------------|
| Engine                                      |                                            |
| Engine Type (Make, Model,<br>Cylinders, Hp) | Cummins - 4Cyl QSB4.5 - 160HP              |
| Emissions Tier                              | Tier 4F                                    |
| Engine Serial Number                        | 22380409                                   |
| Engine Fuel Type                            | Diesel                                     |
| Engine Photos                               |                                            |
|                                             |                                            |
|                                             | A3SOB3/613<br>- 6950ti 100<br>- 6950ti 100 |

### **Inspection Report (Material Handler)**

| Battery                                       | 3 - Normal Wear & Tear                                                                                 |
|-----------------------------------------------|--------------------------------------------------------------------------------------------------------|
| •                                             |                                                                                                        |
| Battery Condition                             | Clean & dry appearance, tight connections                                                              |
| Radiator                                      | 4 - Like New, Recently Replaced                                                                        |
| Radiator Condition                            | Radiator fins & components appear to be in good working order, no signs of damage or leaks             |
| Belts                                         | 4 - Like New, Recently Replaced                                                                        |
| Belt Condition                                | Belts appear in good condition & alignment with proper tension                                         |
| Hoses                                         | 4 - Like New, Recently Replaced                                                                        |
| Hose Condition                                | Firm, pliant hoses with no signs of wear or leaks                                                      |
| Water Pump                                    | 4 - Like New, Recently Replaced                                                                        |
| Water Pump Condition                          | No unusual pump noises heard                                                                           |
| Cooling System Leaks                          | No                                                                                                     |
| Coolant Color / Appearance                    | 4 - Like New, Recently Replaced                                                                        |
| Coolant Color/Appearance Notes                | Normal Translucent appearance, no visual signs of contamination                                        |
| Oil Leaks                                     | No                                                                                                     |
| Oil Color / Appearance                        | 4 - Like New, Recently Replaced                                                                        |
| Oil Color / Appearance Notes                  | Clean oil appearance, no signs of cross contamination, Appropriate oil level                           |
| Fuel Leaks                                    | No                                                                                                     |
| Equipped with DPF (Diesel Particulate Filter) | Yes                                                                                                    |
| DPF Condition                                 | 4 - Like New, Recently Replaced                                                                        |
| DPF Condition Notes                           | Filter housing is intact with no signs of damage or malfunction, DPF indicator is not illuminated      |
| Requires DEF (Diesel Exhaust Fluid)           | Yes                                                                                                    |
| DEF Tank                                      | 4 - Like New, Recently Replaced                                                                        |
| DEF Tank Condition                            | Area around DEF tank cap is clean, fluid is clear & appears free of contaminants                       |
| Overall Engine Appearance                     | Dusty & dry                                                                                            |
| Overall Engine Comments                       | Engine runs well and sounds healthy under load. No active leaks observed and has a low use appearance. |