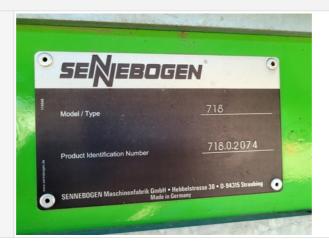

### **General Info**

| Year                                                               | 2019                  |
|--------------------------------------------------------------------|-----------------------|
| Make                                                               | Sennebogen            |
| Model                                                              | 718E                  |
| Serial Number                                                      | 718.0.2074            |
| Hour Meter Reading                                                 | 547 Hrs.              |
| Previous Application (e.g., earth moving, mining, demolition, etc) | General Tree Services |

#### **Control Station**

**Serial Number Plate Photo** 

Date Submitted: 03-16-2023 12:41 AM

| Control Station Overall Rating    | 4 - Like New, Recently Replaced                                                                             |
|-----------------------------------|-------------------------------------------------------------------------------------------------------------|
| Control Station Overall Condition | Good cabin appearance, solid floors, panels, and ceiling                                                    |
| Operator Seat                     | 4 - Like New, Recently Replaced                                                                             |
| Operator Seat Condition           | Seat(s) in good condition, no stains or tears in upholstery                                                 |
| Cabin Lights                      | 4 - Like New, Recently Replaced                                                                             |
| Cabin Lights Condition            | Cabin lights are installed with all light covers in place, bulbs are installed and working properly         |
| Safety Lock Out / Stop            | 4 - Like New, Recently Replaced                                                                             |
| Safety Lock Out / Stop Condition  | Safety lock out device is present, in good condition, and functional                                        |
| Controls & Switches               | 4 - Like New, Recently Replaced                                                                             |
| Controls & Switches Condition     | All switches are installed and functional, Switches have good functionality, minor cosmetic damage observed |
| Comments                          | Top of Cab Tilt switch in cab missing cover (switch lights exposed)                                         |
| Controls & Switches Photos        |                                                                                                             |
| Hour Meter Activity               | 4 - Like New, Recently Replaced                                                                             |
| Hour Meter Condition              | Hour meter is functional and in good condition                                                              |