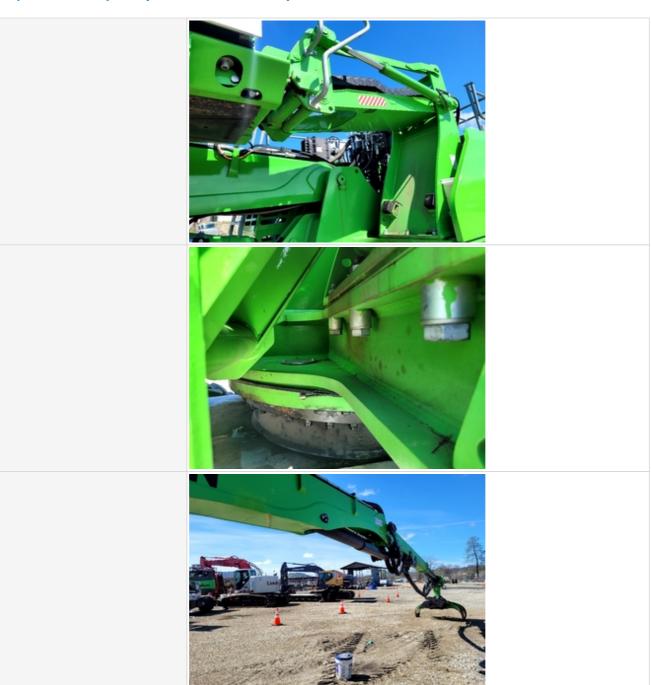

#### **Hydraulics Overall Inspection Points**

#### **Hydraulics Overall**

Hydraulic System

Take close-up photos of the hydraulic components including the pump, lines, fittings, controls, and levers. Note any damage, wear, or leaks.

**Hydraulic System Photos** 