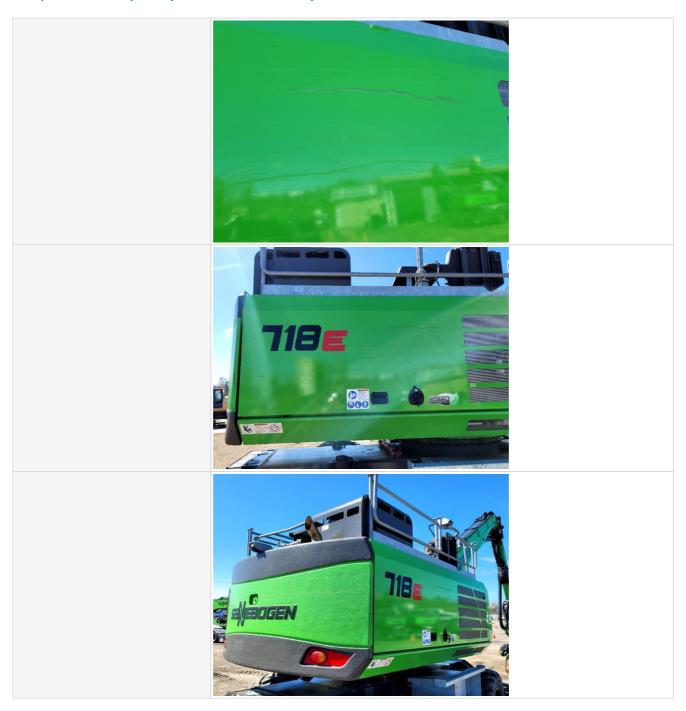

### **Inspection Report (Material Handler)**

| Handrails                 | 4 - Like New, Recently Replaced                          |
|---------------------------|----------------------------------------------------------|
| Handrails Condition       | Handrails are fully intact and appear structurally sound |
| Glass                     | 4 - Like New, Recently Replaced                          |
| Glass Condition           | Glass intact, no visible damage                          |
| Mirrors                   | 2 - Above Average Wear                                   |
| Mirror Condition          | Minor chips or cracks observed                           |
| Comments                  | Exterior Cab Mirror Cracked                              |
| Mirrors Photos            |                                                          |
| Exterior Lights           | 4 - Like New, Recently Replaced                          |
| Exterior Lights Condition | No visible damage, lighting system is operational        |

#### **Control Station**

**Serial Number Plate Photo** 

Date Submitted: 03-16-2023 12:41 AM

| Control Station Overall Rating    | 4 - Like New, Recently Replaced                                                                             |
|-----------------------------------|-------------------------------------------------------------------------------------------------------------|
| Control Station Overall Condition | Good cabin appearance, solid floors, panels, and ceiling                                                    |
| Operator Seat                     | 4 - Like New, Recently Replaced                                                                             |
| Operator Seat Condition           | Seat(s) in good condition, no stains or tears in upholstery                                                 |
| Cabin Lights                      | 4 - Like New, Recently Replaced                                                                             |
| Cabin Lights Condition            | Cabin lights are installed with all light covers in place, bulbs are installed and working properly         |
| Safety Lock Out / Stop            | 4 - Like New, Recently Replaced                                                                             |
| Safety Lock Out / Stop Condition  | Safety lock out device is present, in good condition, and functional                                        |
| Controls & Switches               | 4 - Like New, Recently Replaced                                                                             |
| Controls & Switches Condition     | All switches are installed and functional, Switches have good functionality, minor cosmetic damage observed |
| Comments                          | Top of Cab Tilt switch in cab missing cover (switch lights exposed)                                         |
| Controls & Switches Photos        |                                                                                                             |
| Hour Meter Activity               | 4 - Like New, Recently Replaced                                                                             |
| Hour Meter Condition              | Hour meter is functional and in good condition                                                              |