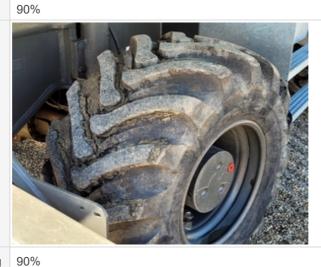

| Wheel Seal Leaks | No          |
|------------------|-------------|
| Tire Brand       | Nokia       |
| Tire Size        | 600/50-22.5 |

Front Left Tire Photos

Front Left Tire - Ratio Remaining

Front Right Tire - Ratio Remaining

Front Right Tire Photos

Rear Right Tire - Ratio Remaining

90%

Rear Right Tire Photos

Rear Left Tire - Ratio Remaining

**Rear Left Tire Photos** 