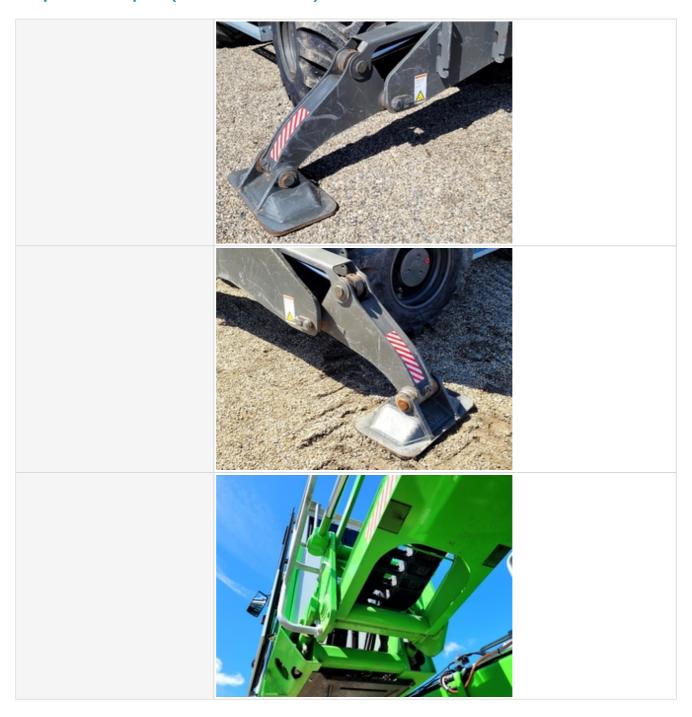

|



| Parking Brake Function      | Good brake function                                                                |
|-----------------------------|------------------------------------------------------------------------------------|
| Overall Drivetrain Comments | Overall drivetrain in great working condition. No issues or active leaks observed. |

#### **Chassis Inspection Points**











































**Turntable Bearing** 

**Boom Condition** 

**Stick Condition** 

**Bottom Covers** 

**Bushings** 

Boom Base Pin & Bushings

Stick-to-Attachment Pin &

Boom-to-Stick Pin and Bushings

4 - Like New, Recently Replaced

4 - Like New, Recently Replaced





#### Wheels & Tires Inspection Points

#### Wheels & Tires

#### Wheels & Tires Inspection Points

| Wheels & Hub Condition | 4                                            |
|------------------------|----------------------------------------------|
| Comments               | Tires may be water filled and have above 90% |
| Wheels & Hub Photos    |                                              |
|                        |                                              |
|                        |