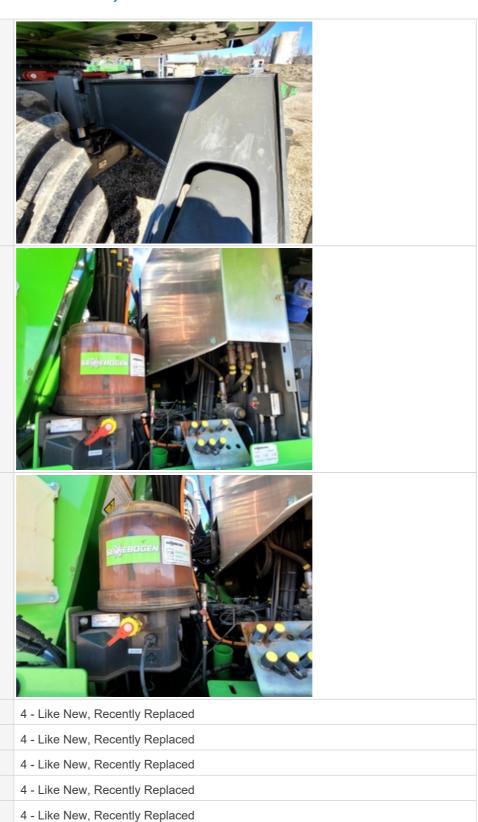

#### **Hydraulics Overall Inspection Points**

#### **Hydraulics Overall**

Hydraulic System

Take close-up photos of the hydraulic components including the pump, lines, fittings, controls, and levers. Note any damage, wear, or leaks.

**Hydraulic System Photos** 