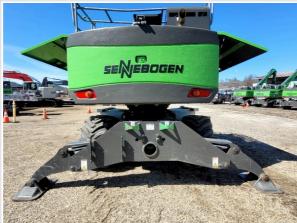

#### **Chassis Inspection Points**

**Turntable Bearing** 

**Boom Condition** 

**Stick Condition** 

**Bottom Covers** 

**Bushings** 

Boom Base Pin & Bushings

Stick-to-Attachment Pin &

Boom-to-Stick Pin and Bushings

4 - Like New, Recently Replaced

4 - Like New, Recently Replaced