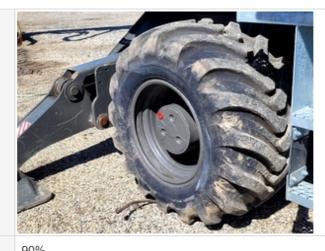

| Wheel Seal Leaks | No          |
|------------------|-------------|
| Tire Brand       | Nokia       |
| Tire Size        | 600/50-22.5 |

Front Left Tire Photos

Front Left Tire - Ratio Remaining

Front Right Tire - Ratio Remaining

Front Right Tire Photos

Rear Right Tire - Ratio Remaining

90%

Rear Right Tire Photos

Rear Left Tire - Ratio Remaining

**Rear Left Tire Photos** 