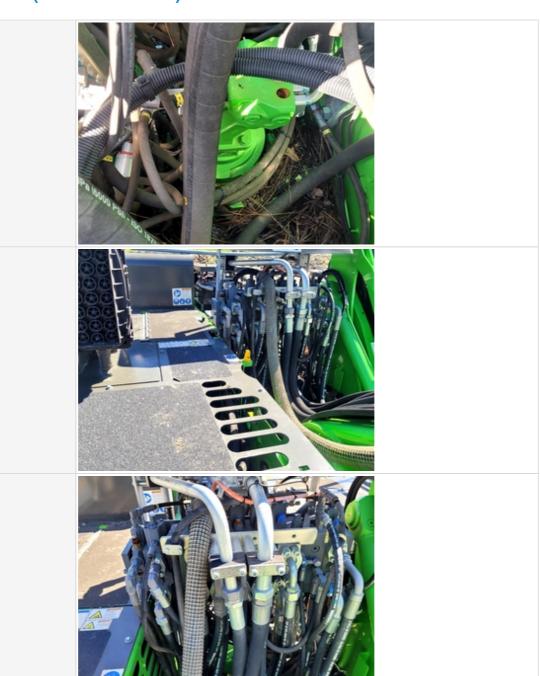

#### **Hydraulics Overall Inspection Points**

#### **Hydraulics Overall**

Hydraulic System

Take close-up photos of the hydraulic components including the pump, lines, fittings, controls, and levers. Note any damage, wear, or leaks.

**Hydraulic System Photos** 