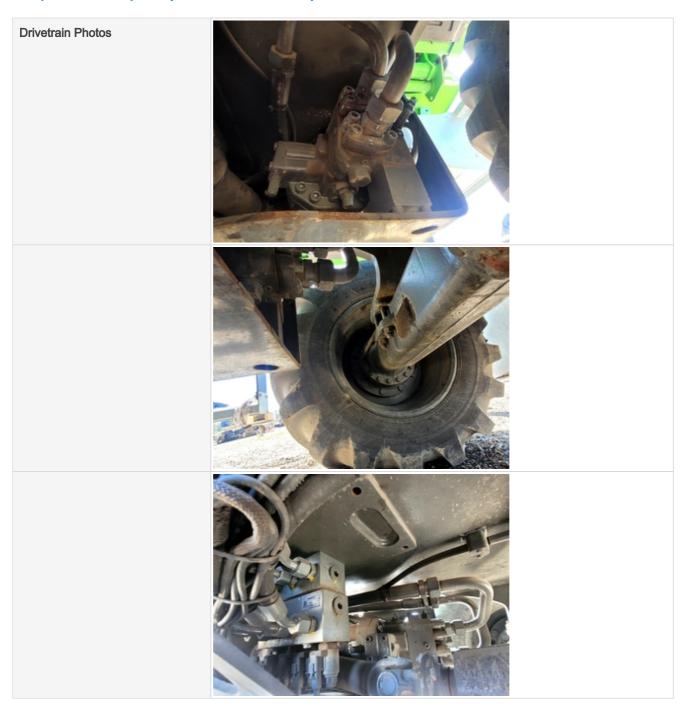

### **Drivetrain Inspection Points**

| Drivetrain |                                                                                                                                                            |
|------------|------------------------------------------------------------------------------------------------------------------------------------------------------------|
| Drivetrain | Take close-up photos of the drivetrain components including transmission housing, drive shaft, drive motors, fittings, and hoses. Note any damage or wear. |

|                                 | A STATE OF THE PROPERTY OF THE |
|---------------------------------|--------------------------------------------------------------------------------------------------------------------------------------------------------------------------------------------------------------------------------------------------------------------------------------------------------------------------------------------------------------------------------------------------------------------------------------------------------------------------------------------------------------------------------------------------------------------------------------------------------------------------------------------------------------------------------------------------------------------------------------------------------------------------------------------------------------------------------------------------------------------------------------------------------------------------------------------------------------------------------------------------------------------------------------------------------------------------------------------------------------------------------------------------------------------------------------------------------------------------------------------------------------------------------------------------------------------------------------------------------------------------------------------------------------------------------------------------------------------------------------------------------------------------------------------------------------------------------------------------------------------------------------------------------------------------------------------------------------------------------------------------------------------------------------------------------------------------------------------------------------------------------------------------------------------------------------------------------------------------------------------------------------------------------------------------------------------------------------------------------------------------------|
| Hydrostatic Transmission?       | Yes                                                                                                                                                                                                                                                                                                                                                                                                                                                                                                                                                                                                                                                                                                                                                                                                                                                                                                                                                                                                                                                                                                                                                                                                                                                                                                                                                                                                                                                                                                                                                                                                                                                                                                                                                                                                                                                                                                                                                                                                                                                                                                                            |
| 2 Speed?                        | Yes                                                                                                                                                                                                                                                                                                                                                                                                                                                                                                                                                                                                                                                                                                                                                                                                                                                                                                                                                                                                                                                                                                                                                                                                                                                                                                                                                                                                                                                                                                                                                                                                                                                                                                                                                                                                                                                                                                                                                                                                                                                                                                                            |
| Hydrostatic Drive Configuration | Split Transmission                                                                                                                                                                                                                                                                                                                                                                                                                                                                                                                                                                                                                                                                                                                                                                                                                                                                                                                                                                                                                                                                                                                                                                                                                                                                                                                                                                                                                                                                                                                                                                                                                                                                                                                                                                                                                                                                                                                                                                                                                                                                                                             |
| Transmission Components         | 4 - Like New, Recently Replaced                                                                                                                                                                                                                                                                                                                                                                                                                                                                                                                                                                                                                                                                                                                                                                                                                                                                                                                                                                                                                                                                                                                                                                                                                                                                                                                                                                                                                                                                                                                                                                                                                                                                                                                                                                                                                                                                                                                                                                                                                                                                                                |
| Transmission Condition          | Good forward and reverse function                                                                                                                                                                                                                                                                                                                                                                                                                                                                                                                                                                                                                                                                                                                                                                                                                                                                                                                                                                                                                                                                                                                                                                                                                                                                                                                                                                                                                                                                                                                                                                                                                                                                                                                                                                                                                                                                                                                                                                                                                                                                                              |
| Drive Motors                    | 0                                                                                                                                                                                                                                                                                                                                                                                                                                                                                                                                                                                                                                                                                                                                                                                                                                                                                                                                                                                                                                                                                                                                                                                                                                                                                                                                                                                                                                                                                                                                                                                                                                                                                                                                                                                                                                                                                                                                                                                                                                                                                                                              |
| Parking Brake                   | 4 - Operating Within Factory Specs                                                                                                                                                                                                                                                                                                                                                                                                                                                                                                                                                                                                                                                                                                                                                                                                                                                                                                                                                                                                                                                                                                                                                                                                                                                                                                                                                                                                                                                                                                                                                                                                                                                                                                                                                                                                                                                                                                                                                                                                                                                                                             |

| Parking Brake Function      | Good brake function                                                                |
|-----------------------------|------------------------------------------------------------------------------------|
| Overall Drivetrain Comments | Overall drivetrain in great working condition. No issues or active leaks observed. |