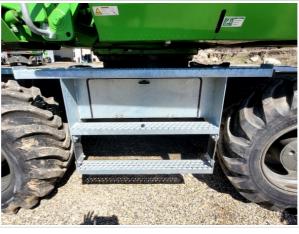

#### Wheels & Tires Inspection Points

#### Wheels & Tires

#### Wheels & Tires Inspection Points

| Wheels & Hub Condition | 4                                            |
|------------------------|----------------------------------------------|
| Comments               | Tires may be water filled and have above 90% |
| Wheels & Hub Photos    |                                              |
|                        |                                              |
|                        |                                              |

| Wheel Seal Leaks | No          |
|------------------|-------------|
| Tire Brand       | Nokia       |
| Tire Size        | 600/50-22.5 |

Front Left Tire Photos

Front Left Tire - Ratio Remaining

Front Right Tire - Ratio Remaining

Front Right Tire Photos

Rear Right Tire - Ratio Remaining

90%

Rear Right Tire Photos

Rear Left Tire - Ratio Remaining

**Rear Left Tire Photos** 