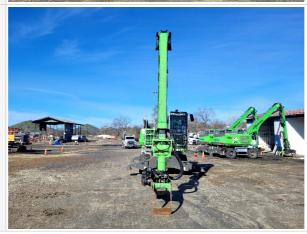

------------------------------------------------------------------------------------------------------------|
| 1 - Service Required          | Requires immediate repairs to function as expected.                                                           |
| 2 - Above Average Wear & Tear | Exhibits greater wear than expected given its age and usage. While operable, further diagnosis may be needed. |
| 3 - Normal Wear & Tear        | Exhibits wear that is consistent with its age and usage. Operation is normal, and as expected.                |

4 - Like New, Recently Replaced

### **Exterior Walkaround Photos**

### **Exterior 360 Walkaround**

**Exterior Walkaround Photos** 



Excellent condition, free of visible wear or damage. Operation is within factory specifications.



















Date Submitted: 03-16-2023 12:41 AM



### **Inspection Report (Material Handler)**





# **General Appearance Inspection Points**

### **General Appearance**

Close-up Exterior Photos























































Date Submitted: 03-16-2023 12:41 AM



### **Inspection Report (Material Handler)**

| Handrails                 | 4 - Like New, Recently Replaced                          |
|---------------------------|----------------------------------------------------------|
| Handrails Condition       | Handrails are fully intact and appear structurally sound |
| Glass                     | 4 - Like New, Recently Replaced                          |
| Glass Condition           | Glass intact, no visible damage                          |
| Mirrors