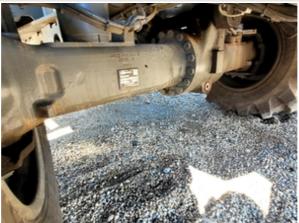

### **Drivetrain Inspection Points**

| Drivetrain |                                                                                                                                                            |
|------------|------------------------------------------------------------------------------------------------------------------------------------------------------------|
| Drivetrain | Take close-up photos of the drivetrain components including transmission housing, drive shaft, drive motors, fittings, and hoses. Note any damage or wear. |

|                                 | A STATE OF THE PROPERTY OF THE |
|---------------------------------|--------------------------------------------------------------------------------------------------------------------------------------------------------------------------------------------------------------------------------------------------------------------------------------------------------------------------------------------------------------------------------------------------------------------------------------------------------------------------------------------------------------------------------------------------------------------------------------------------------------------------------------------------------------------------------------------------------------------------------------------------------------------------------------------------------------------------------------------------------------------------------------------------------------------------------------------------------------------------------------------------------------------------------------------------------------------------------------------------------------------------------------------------------------------------------------------------------------------------------------------------------------------------------------------------------------------------------------------------------------------------------------------------------------------------------------------------------------------------------------------------------------------------------------------------------------------------------------------------------------------------------------------------------------------------------------------------------------------------------------------------------------------------------------------------------------------------------------------------------------------------------------------------------------------------------------------------------------------------------------------------------------------------------------------------------------------------------------------------------------------------------|
| Hydrostatic Transmission?       | Yes                                                                                                                                                                                                                                                                                                                                                                                                                                                                                                                                                                                                                                                                                                                                                                                                                                                                                                                                                                                                                                                                                                                                                                                                                                                                                                                                                                                                                                                                                                                                                                                                                                                                                                                                                                                                                                                                                                                                                                                                                                                                                                                            |
| 2 Speed?                        | Yes                                                                                                                                                                                                                                                                                                                                                                                                                                                                                                                                                                                                                                                                                                                                                                                                                                                                                                                                                                                                                                                                                                                                                                                                                                                                                                                                                                                                                                                                                                                                                                                                                                                                                                                                                                                                                                                                                                                                                                                                                                                                                                                            |
| Hydrostatic Drive Configuration | Split Transmission                                                                                                                                                                                                                                                                                                                                                                                                                                                                                                                                                                                                                                                                                                                                                                                                                                                                                                                                                                                                                                                                                                                                                                                                                                                                                                                                                                                                                                                                                                                                                                                                                                                                                                                                                                                                                                                                                                                                                                                                                                                                                                             |
| Transmission Components         | 4 - Like New, Recently Replaced                                                                                                                                                                                                                                                                                                                                                                                                                                                                                                                                                                                                                                                                                                                                                                                                                                                                                                                                                                                                                                                                                                                                                                                                                                                                                                                                                                                                                                                                                                                                                                                                                                                                                                                                                                                                                                                                                                                                                                                                                                                                                                |
| Transmission Condition          | Good forward and reverse function                                                                                                                                                                                                                                                                                                                                                                                                                                                                                                                                                                                                                                                                                                                                                                                                                                                                                                                                                                                                                                                                                                                                                                                                                                                                                                                                                                                                                                                                                                                                                                                                                                                                                                                                                                                                                                                                                                                                                                                                                                                                                              |
| Drive Motors                    | 0                                                                                                                                                                                                                                                                                                                                                                                                                                                                                                                                                                                                                                                                                                                                                                                                                                                                                                                                                                                                                                                                                                                                                                                                                                                                                                                                                                                                                                                                                                                                                                                                                                                                                                                                                                                                                                                                                                                                                                                                                                                                                                                              |
| Parking Brake                   | 4 - Operating Within Factory Specs                                                                                                                                                                                                                                                                                                                                                                                                                                                                                                                                                                                                                                                                                                                                                                                                                                                                                                                                                                                                                                                                                                                                                                                                                                                                                                                                                                                                                                                                                                                                                                                                                                                                                                                                                                                                                                                                                                                                                                                                                                                                                             |

| Parking Brake Function      | Good brake function                                                                |
|-----------------------------|------------------------------------------------------------------------------------|
| Overall Drivetrain Comments | Overall drivetrain in great working condition. No issues or active leaks observed. |