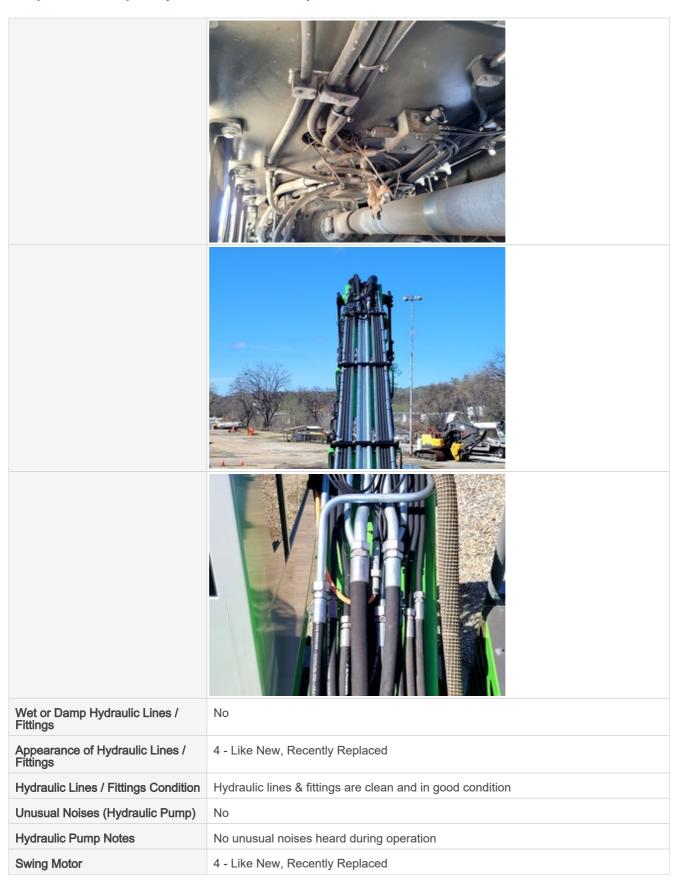

#### **Hydraulics Overall**

Hydraulic System

Take close-up photos of the hydraulic components including the pump, lines, fittings, controls, and levers. Note any damage, wear, or leaks.

**Hydraulic System Photos** 