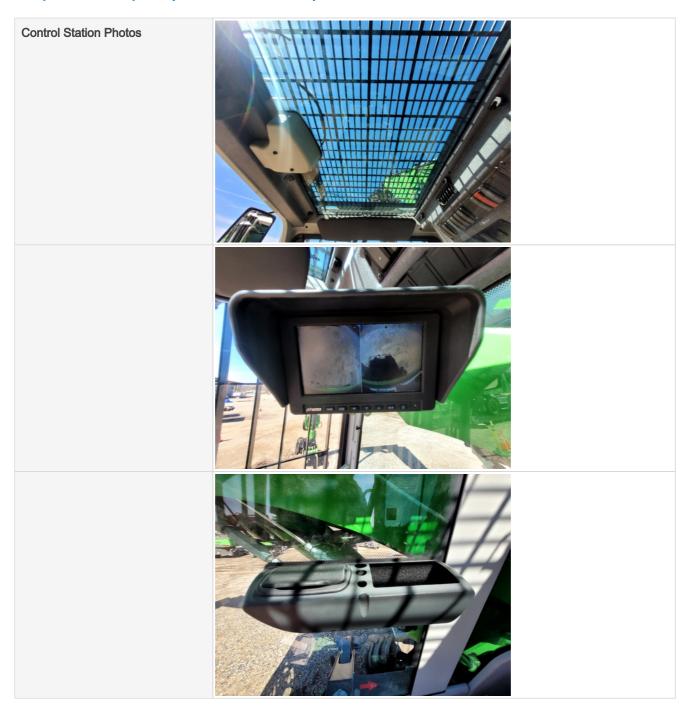

### **Control Station Inspection Points**

#### **Control Station**

**Serial Number Plate Photo** 

Date Submitted: 03-16-2023 12:41 AM

| Control Station Overall Rating    | 4 - Like New, Recently Replaced                                                                             |
|-----------------------------------|-------------------------------------------------------------------------------------------------------------|
| Control Station Overall Condition | Good cabin appearance, solid floors, panels, and ceiling                                                    |
| Operator Seat                     | 4 - Like New, Recently Replaced                                                                             |
| Operator Seat Condition           | Seat(s) in good condition, no stains or tears in upholstery                                                 |
| Cabin Lights                      | 4 - Like New, Recently Replaced                                                                             |
| Cabin Lights Condition            | Cabin lights are installed with all light covers in place, bulbs are installed and working properly         |
| Safety Lock Out / Stop            | 4 - Like New, Recently Replaced                                                                             |
| Safety Lock Out / Stop Condition  | Safety lock out device is present, in good condition, and functional                                        |
| Controls & Switches               | 4 - Like New, Recently Replaced                                                                             |
| Controls & Switches Condition     | All switches are installed and functional, Switches have good functionality, minor cosmetic damage observed |
| Comments                          | Top of Cab Tilt switch in cab missing cover (switch lights exposed)                                         |
| Controls & Switches Photos        |                                                                                                             |
| Hour Meter Activity               | 4 - Like New, Recently Replaced                                                                             |
| Hour Meter Condition              | Hour meter is functional and in good condition                                                              |

| Hour Meter Activity Photos | 546.40 h                                                                      |
|----------------------------|-------------------------------------------------------------------------------|
| Other Gauge Activity       | 4 - Like New, Recently Replaced                                               |
| Other Gauge Condition      | All cockpit gauges are functional and in good condition                       |
| Heater & A/C               | 4 - Like New, Recently Replaced                                               |
| Heater & A/C Condition     | Heater and A/C work as expected                                               |
| Travel Alarm               | 4 - Like New, Recently Replaced                                               |
| Travel Alarm Condition     | Travel alarm is installed and functioning as expected                         |
| Horn                       | 4 - Like New, Recently Replaced                                               |
| Horn Condition             | Horn is installed and functioning as expected                                 |
| Backup Camera              | 4 - Like New, Recently Replaced                                               |
| Backup Camera Condition    | Back up camera is installed and functioning as expected, Other (see comments) |
| Comments                   | Machine equipped with Rear and R/S Cameras                                    |
| Backup Camera Photos       |                                                                               |
|                            |                                                                               |