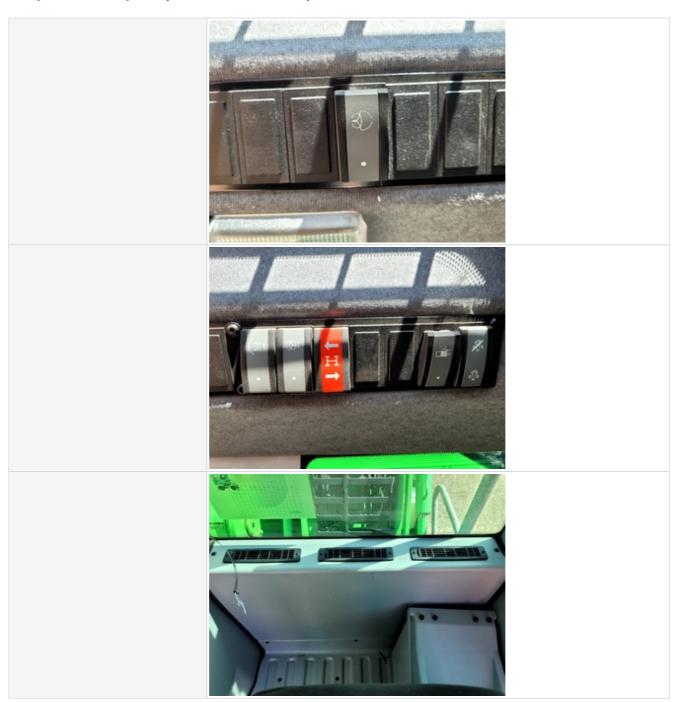

#### **Control Station**

**Serial Number Plate Photo** 

Date Submitted: 03-16-2023 12:41 AM

| Control Station Overall Rating    | 4 - Like New, Recently Replaced                                                                             |
|-----------------------------------|-------------------------------------------------------------------------------------------------------------|
| Control Station Overall Condition | Good cabin appearance, solid floors, panels, and ceiling                                                    |
| Operator Seat                     | 4 - Like New, Recently Replaced                                                                             |
| Operator Seat Condition           | Seat(s) in good condition, no stains or tears in upholstery                                                 |
| Cabin Lights                      | 4 - Like New, Recently Replaced                                                                             |
| Cabin Lights Condition            | Cabin lights are installed with all light covers in place, bulbs are installed and working properly         |
| Safety Lock Out / Stop            | 4 - Like New, Recently Replaced                                                                             |
| Safety Lock Out / Stop Condition  | Safety lock out device is present, in good condition, and functional                                        |
| Controls & Switches               | 4 - Like New, Recently Replaced                                                                             |
| Controls & Switches Condition     | All switches are installed and functional, Switches have good functionality, minor cosmetic damage observed |
| Comments                          | Top of Cab Tilt switch in cab missing cover (switch lights exposed)                                         |
| Controls & Switches Photos        |                                                                                                             |
| Hour Meter Activity               | 4 - Like New, Recently Replaced                                                                             |
| Hour Meter Condition              | Hour meter is functional and in good condition                                                              |