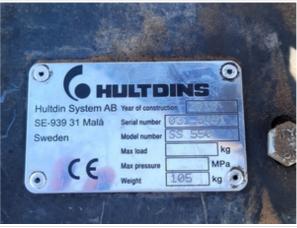

### **Features and Configuration**

| Undercarriage                       | Wheeled                                          |
|-------------------------------------|--------------------------------------------------|
| Control Station Type                | Cab                                              |
| Heat                                | Yes                                              |
| A/C                                 | Yes                                              |
| Radio                               | Yes                                              |
| Telematics                          | No                                               |
| Backup Camera                       | Yes                                              |
| Auxiliary Hydraulics                | Yes                                              |
| Outriggers                          | Yes                                              |
| Hydraulic Coupler                   | No                                               |
| Grapple                             | Yes                                              |
| Grapple (Make/Model/Style)          | Bachmaier Tilt Timber Albach Grab Saw            |
| Shear                               | No                                               |
| Additional Attachment(s)            | No                                               |
| Other Configuration Details / Notes | Machine equipped with an auto grease lube system |
| OMM (Operator & Maintenance Manual) | Yes                                              |

#### **Attachment Inspection Points**

**Attachment Photos** 