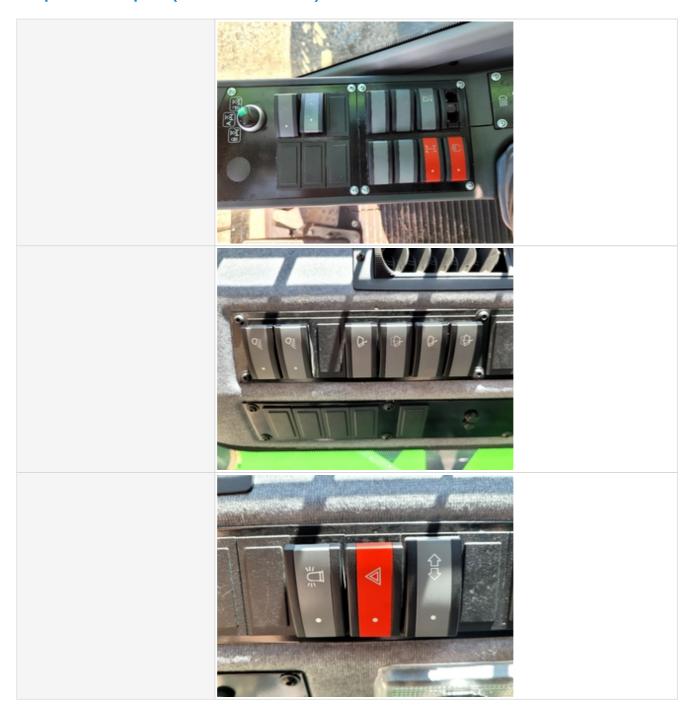

#### **Control Station**

**Serial Number Plate Photo** 

Date Submitted: 03-16-2023 12:41 AM

| Control Station Overall Rating    | 4 - Like New, Recently Replaced                                                                             |
|-----------------------------------|-------------------------------------------------------------------------------------------------------------|
| Control Station Overall Condition | Good cabin appearance, solid floors, panels, and ceiling                                                    |
| Operator Seat                     | 4 - Like New, Recently Replaced                                                                             |
| Operator Seat Condition           | Seat(s) in good condition, no stains or tears in upholstery                                                 |
| Cabin Lights                      | 4 - Like New, Recently Replaced                                                                             |
| Cabin Lights Condition            | Cabin lights are installed with all light covers in place, bulbs are installed and working properly         |
| Safety Lock Out / Stop            | 4 - Like New, Recently Replaced                                                                             |
| Safety Lock Out / Stop Condition  | Safety lock out device is present, in good condition, and functional                                        |
| Controls & Switches               | 4 - Like New, Recently Replaced                                                                             |
| Controls & Switches Condition     | All switches are installed and functional, Switches have good functionality, minor cosmetic damage observed |
| Comments                          | Top of Cab Tilt switch in cab missing cover (switch lights exposed)                                         |
| Controls & Switches Photos        |                                                                                                             |
| Hour Meter Activity               | 4 - Like New, Recently Replaced                                                                             |
| Hour Meter Condition              | Hour meter is functional and in good condition                                                              |