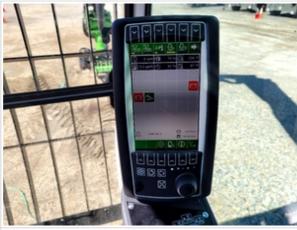

#### **Control Station**

**Serial Number Plate Photo** 

Date Submitted: 03-16-2023 12:41 AM

| Control Station Overall Rating    | 4 - Like New, Recently Replaced                                                                             |
|-----------------------------------|-------------------------------------------------------------------------------------------------------------|
| Control Station Overall Condition | Good cabin appearance, solid floors, panels, and ceiling                                                    |
| Operator Seat                     | 4 - Like New, Recently Replaced                                                                             |
| Operator Seat Condition           | Seat(s) in good condition, no stains or tears in upholstery                                                 |
| Cabin Lights                      | 4 - Like New, Recently Replaced                                                                             |
| Cabin Lights Condition            | Cabin lights are installed with all light covers in place, bulbs are installed and working properly         |
| Safety Lock Out / Stop            | 4 - Like New, Recently Replaced                                                                             |
| Safety Lock Out / Stop Condition  | Safety lock out device is present, in good condition, and functional                                        |
| Controls & Switches               | 4 - Like New, Recently Replaced                                                                             |
| Controls & Switches Condition     | All switches are installed and functional, Switches have good functionality, minor cosmetic damage observed |
| Comments                          | Top of Cab Tilt switch in cab missing cover (switch lights exposed)                                         |
| Controls & Switches Photos        |                                                                                                             |
| Hour Meter Activity               | 4 - Like New, Recently Replaced                                                                             |
| Hour Meter Condition              | Hour meter is functional and in good condition                                                              |

| Hour Meter Activity Photos | 546.40 h                                                                      |
|----------------------------|-------------------------------------------------------------------------------|
| Other Gauge Activity       | 4 - Like New, Recently Replaced                                               |
| Other Gauge Condition      | All cockpit gauges are functional and in good condition                       |
| Heater & A/C               | 4 - Like New, Recently Replaced                                               |
| Heater & A/C Condition     | Heater and A/C work as expected                                               |
| Travel Alarm               | 4 - Like New, Recently Replaced                                               |
| Travel Alarm Condition     | Travel alarm is installed and functioning as expected                         |
| Horn                       | 4 - Like New, Recently Replaced                                               |
| Horn Condition             | Horn is installed and functioning as expected                                 |
| Backup Camera              | 4 - Like New, Recently Replaced                                               |
| Backup Camera Condition    | Back up camera is installed and functioning as expected, Other (see comments) |
| Comments                   | Machine equipped with Rear and R/S Cameras                                    |
| Backup Camera Photos       |                                                                               |
|                            |                                                                               |