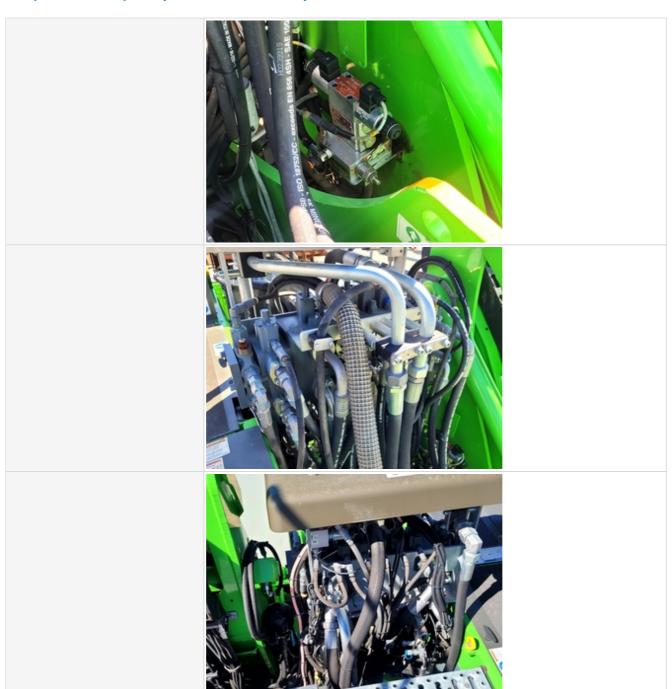

#### **Hydraulics Overall Inspection Points**

#### **Hydraulics Overall**

Hydraulic System

Take close-up photos of the hydraulic components including the pump, lines, fittings, controls, and levers. Note any damage, wear, or leaks.

**Hydraulic System Photos** 