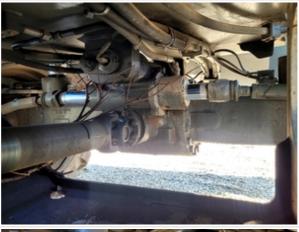

### **Drivetrain Inspection Points**

| Drivetrain |                                                                                                                                                            |
|------------|------------------------------------------------------------------------------------------------------------------------------------------------------------|
| Drivetrain | Take close-up photos of the drivetrain components including transmission housing, drive shaft, drive motors, fittings, and hoses. Note any damage or wear. |

|                                 | A STATE OF THE PROPERTY OF THE |
|---------------------------------|--------------------------------------------------------------------------------------------------------------------------------------------------------------------------------------------------------------------------------------------------------------------------------------------------------------------------------------------------------------------------------------------------------------------------------------------------------------------------------------------------------------------------------------------------------------------------------------------------------------------------------------------------------------------------------------------------------------------------------------------------------------------------------------------------------------------------------------------------------------------------------------------------------------------------------------------------------------------------------------------------------------------------------------------------------------------------------------------------------------------------------------------------------------------------------------------------------------------------------------------------------------------------------------------------------------------------------------------------------------------------------------------------------------------------------------------------------------------------------------------------------------------------------------------------------------------------------------------------------------------------------------------------------------------------------------------------------------------------------------------------------------------------------------------------------------------------------------------------------------------------------------------------------------------------------------------------------------------------------------------------------------------------------------------------------------------------------------------------------------------------------|
| Hydrostatic Transmission?       | Yes                                                                                                                                                                                                                                                                                                                                                                                                                                                                                                                                                                                                                                                                                                                                                                                                                                                                                                                                                                                                                                                                                                                                                                                                                                                                                                                                                                                                                                                                                                                                                                                                                                                                                                                                                                                                                                                                                                                                                                                                                                                                                                                            |
| 2 Speed?                        | Yes                                                                                                                                                                                                                                                                                                                                                                                                                                                                                                                                                                                                                                                                                                                                                                                                                                                                                                                                                                                                                                                                                                                                                                                                                                                                                                                                                                                                                                                                                                                                                                                                                                                                                                                                                                                                                                                                                                                                                                                                                                                                                                                            |
| Hydrostatic Drive Configuration | Split Transmission                                                                                                                                                                                                                                                                                                                                                                                                                                                                                                                                                                                                                                                                                                                                                                                                                                                                                                                                                                                                                                                                                                                                                                                                                                                                                                                                                                                                                                                                                                                                                                                                                                                                                                                                                                                                                                                                                                                                                                                                                                                                                                             |
| Transmission Components         | 4 - Like New, Recently Replaced                                                                                                                                                                                                                                                                                                                                                                                                                                                                                                                                                                                                                                                                                                                                                                                                                                                                                                                                                                                                                                                                                                                                                                                                                                                                                                                                                                                                                                                                                                                                                                                                                                                                                                                                                                                                                                                                                                                                                                                                                                                                                                |
| Transmission Condition          | Good forward and reverse function                                                                                                                                                                                                                                                                                                                                                                                                                                                                                                                                                                                                                                                                                                                                                                                                                                                                                                                                                                                                                                                                                                                                                                                                                                                                                                                                                                                                                                                                                                                                                                                                                                                                                                                                                                                                                                                                                                                                                                                                                                                                                              |
| Drive Motors                    | 0                                                                                                                                                                                                                                                                                                                                                                                                                                                                                                                                                                                                                                                                                                                                                                                                                                                                                                                                                                                                                                                                                                                                                                                                                                                                                                                                                                                                                                                                                                                                                                                                                                                                                                                                                                                                                                                                                                                                                                                                                                                                                                                              |
| Parking Brake                   | 4 - Operating Within Factory Specs                                                                                                                                                                                                                                                                                                                                                                                                                                                                                                                                                                                                                                                                                                                                                                                                                                                                                                                                                                                                                                                                                                                                                                                                                                                                                                                                                                                                                                                                                                                                                                                                                                                                                                                                                                                                                                                                                                                                                                                                                                                                                             |

| Parking Brake Function      | Good brake function                                                                |
|-----------------------------|------------------------------------------------------------------------------------|
| Overall Drivetrain Comments | Overall drivetrain in great working condition. No issues or active leaks observed. |