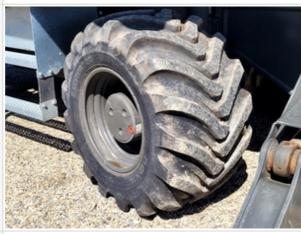

| Wheel Seal Leaks | No          |
|------------------|-------------|
| Tire Brand       | Nokia       |
| Tire Size        | 600/50-22.5 |

Front Left Tire Photos

Front Left Tire - Ratio Remaining

Front Right Tire - Ratio Remaining

Front Right Tire Photos

Rear Right Tire - Ratio Remaining

90%

Rear Right Tire Photos

Rear Left Tire - Ratio Remaining

**Rear Left Tire Photos** 