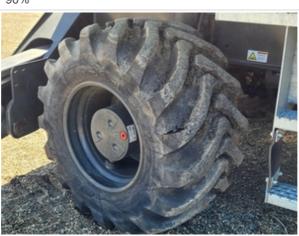

#### Wheels & Tires Inspection Points

| Wheels & Hub Condition | 4                                            |
|------------------------|----------------------------------------------|
| Comments               | Tires may be water filled and have above 90% |
| Wheels & Hub Photos    |                                              |
|                        |                                              |
|                        |                                              |

| Wheel Seal Leaks | No          |
|------------------|-------------|
| Tire Brand       | Nokia       |
| Tire Size        | 600/50-22.5 |

Front Left Tire Photos

Front Left Tire - Ratio Remaining

Front Right Tire - Ratio Remaining