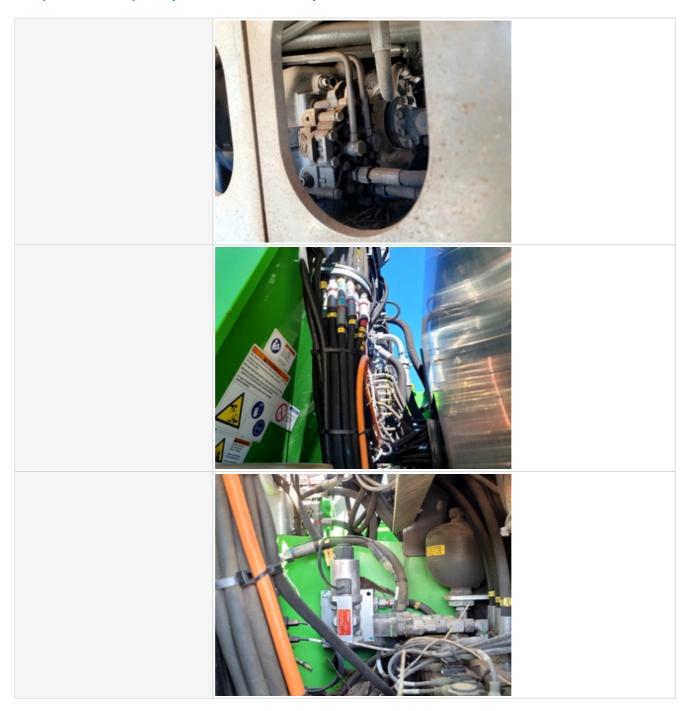

#### **Hydraulics Overall**

Hydraulic System

Take close-up photos of the hydraulic components including the pump, lines, fittings, controls, and levers. Note any damage, wear, or leaks.

**Hydraulic System Photos** 

Stick Cylinder: Mounting Pins

Stick Cylinder: Oil Leaks

#### **Inspection Report (Material Handler)**

| Inspection Report (Material Handler) |                                                                                                                                                                                                                                                                                                                                                                                                                                                                                                                                                                                                                                                                                                                                                                                                                                                                                                                                                                                                                                                                                                                                                                                                                                                                                                                                                                                                                                                                                                                                                                                                                                                                                                                                                                                                                                                                                                                                                                                                                                                                                                                                |
|--------------------------------------|--------------------------------------------------------------------------------------------------------------------------------------------------------------------------------------------------------------------------------------------------------------------------------------------------------------------------------------------------------------------------------------------------------------------------------------------------------------------------------------------------------------------------------------------------------------------------------------------------------------------------------------------------------------------------------------------------------------------------------------------------------------------------------------------------------------------------------------------------------------------------------------------------------------------------------------------------------------------------------------------------------------------------------------------------------------------------------------------------------------------------------------------------------------------------------------------------------------------------------------------------------------------------------------------------------------------------------------------------------------------------------------------------------------------------------------------------------------------------------------------------------------------------------------------------------------------------------------------------------------------------------------------------------------------------------------------------------------------------------------------------------------------------------------------------------------------------------------------------------------------------------------------------------------------------------------------------------------------------------------------------------------------------------------------------------------------------------------------------------------------------------|
| Hydraulic Swivel Center              | 4 - Like New, Recently Replaced                                                                                                                                                                                                                                                                                                                                                                                                                                                                                                                                                                                                                                                                                                                                                                                                                                                                                                                                                                                                                                                                                                                                                                                                                                                                                                                                                                                                                                                                                                                                                                                                                                                                                                                                                                                                                                                                                                                                                                                                                                                                                                |
| Hydraulic Cylinder Inspec            | ction Points                                                                                                                                                                                                                                                                                                                                                                                                                                                                                                                                                                                                                                                                                                                                                                                                                                                                                                                                                                                                                                                                                                                                                                                                                                                                                                                                                                                                                                                                                                                                                                                                                                                                                                                                                                                                                                                                                                                                                                                                                                                                                                                   |
| Boom Cylinder: Mounting Pins         | 4 - Like New, Recently Replaced                                                                                                                                                                                                                                                                                                                                                                                                                                                                                                                                                                                                                                                                                                                                                                                                                                                                                                                                                                                                                                                                                                                                                                                                                                                                                                                                                                                                                                                                                                                                                                                                                                                                                                                                                                                                                                                                                                                                                                                                                                                                                                |
| Boom Cylinder: Oil Leaks             | No                                                                                                                                                                                                                                                                                                                                                                                                                                                                                                                                                                                                                                                                                                                                                                                                                                                                                                                                                                                                                                                                                                                                                                                                                                                                                                                                                                                                                                                                                                                                                                                                                                                                                                                                                                                                                                                                                                                                                                                                                                                                                                                             |
| Boom Cylinder Photos                 |                                                                                                                                                                                                                                                                                                                                                                                                                                                                                                                                                                                                                                                                                                                                                                                                                                                                                                                                                                                                                                                                                                                                                                                                                                                                                                                                                                                                                                                                                                                                                                                                                                                                                                                                                                                                                                                                                                                                                                                                                                                                                                                                |
|                                      |                                                                                                                                                                                                                                                                                                                                                                                                                                                                                                                                                                                                                                                                                                                                                                                                                                                                                                                                                                                                                                                                                                                                                                                                                                                                                                                                                                                                                                                                                                                                                                                                                                                                                                                                                                                                                                                                                                                                                                                                                                                                                                                                |
|                                      | The state of the s |