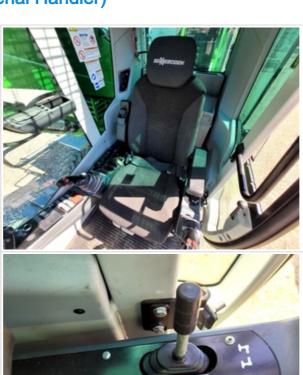

### **Control Station Inspection Points**

#### **Control Station**

**Serial Number Plate Photo** 

Date Submitted: 03-16-2023 12:41 AM

| Control Station Overall Rating    | 4 - Like New, Recently Replaced                                                                             |
|-----------------------------------|-------------------------------------------------------------------------------------------------------------|
| Control Station Overall Condition | Good cabin appearance, solid floors, panels, and ceiling                                                    |
| Operator Seat                     | 4 - Like New, Recently Replaced                                                                             |
| Operator Seat Condition           | Seat(s) in good condition, no stains or tears in upholstery                                                 |
| Cabin Lights                      | 4 - Like New, Recently Replaced                                                                             |
| Cabin Lights Condition            | Cabin lights are installed with all light covers in place, bulbs are installed and working properly         |
| Safety Lock Out / Stop            | 4 - Like New, Recently Replaced                                                                             |
| Safety Lock Out / Stop Condition  | Safety lock out device is present, in good condition, and functional                                        |
| Controls & Switches               | 4 - Like New, Recently Replaced                                                                             |
| Controls & Switches Condition     | All switches are installed and functional, Switches have good functionality, minor cosmetic damage observed |
| Comments                          | Top of Cab Tilt switch in cab missing cover (switch lights exposed)                                         |
| Controls & Switches Photos        |                                                                                                             |
| Hour Meter Activity               | 4 - Like New, Recently Replaced                                                                             |
| Hour Meter Condition              | Hour meter is functional and in good condition                                                              |