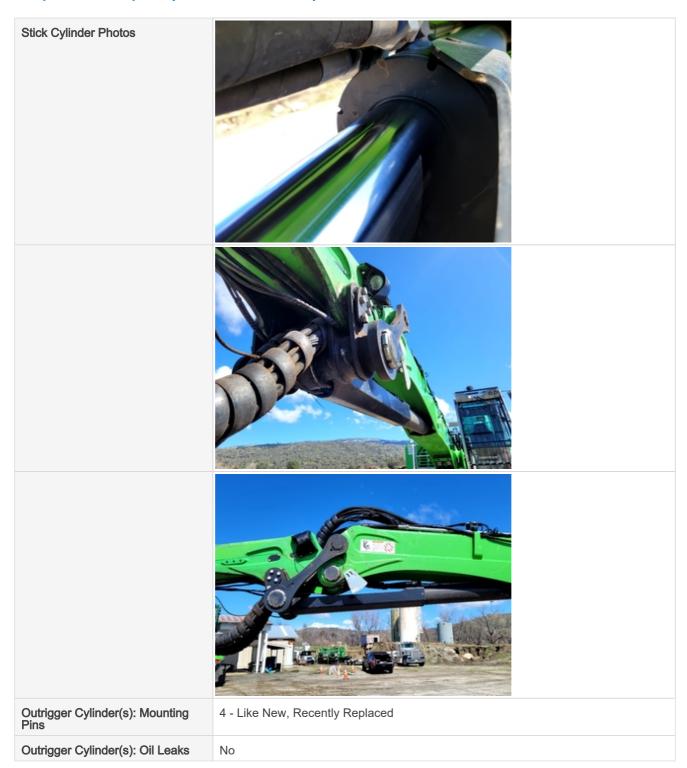

Stick Cylinder: Mounting Pins

Stick Cylinder: Oil Leaks

4 - Like New, Recently Replaced

No

Date Submitted: 03-16-2023 12:41 AM