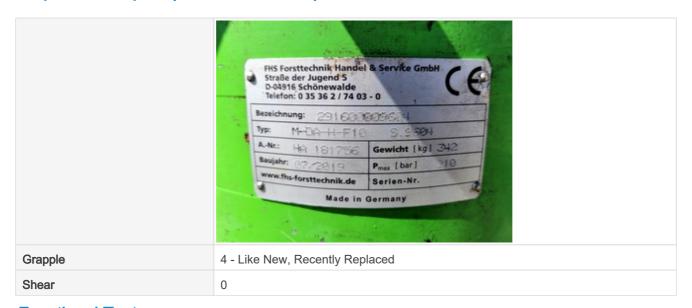

### **Features and Configuration**

| Undercarriage                       | Wheeled                                          |
|-------------------------------------|--------------------------------------------------|
| Control Station Type                | Cab                                              |
| Heat                                | Yes                                              |
| A/C                                 | Yes                                              |
| Radio                               | Yes                                              |
| Telematics                          | No                                               |
| Backup Camera                       | Yes                                              |
| Auxiliary Hydraulics                | Yes                                              |
| Outriggers                          | Yes                                              |
| Hydraulic Coupler                   | No                                               |
| Grapple                             | Yes                                              |
| Grapple (Make/Model/Style)          | Bachmaier Tilt Timber Albach Grab Saw            |
| Shear                               | No                                               |
| Additional Attachment(s)            | No                                               |
| Other Configuration Details / Notes | Machine equipped with an auto grease lube system |
| OMM (Operator & Maintenance Manual) | Yes                                              |

#### **Attachment Inspection Points**

**Attachment Photos** 

4 - Like New, Recently Replaced