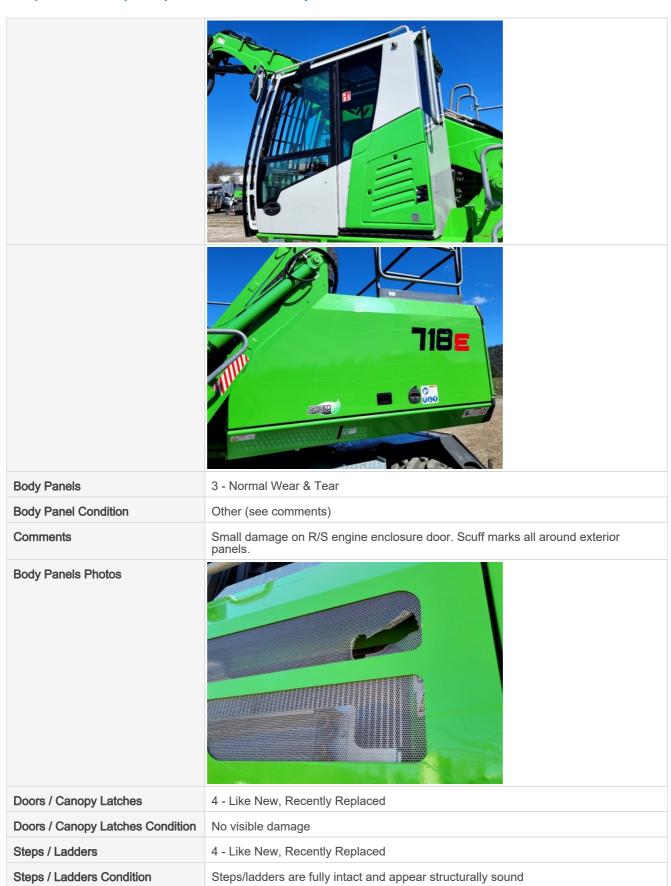

# **General Appearance Inspection Points**

### **General Appearance**

Close-up Exterior Photos

Date Submitted: 03-16-2023 12:41 AM

### **Inspection Report (Material Handler)**

| Handrails                 | 4 - Like New, Recently Replaced                          |
|---------------------------|----------------------------------------------------------|
| Handrails Condition       | Handrails are fully intact and appear structurally sound |
| Glass                     | 4 - Like New, Recently Replaced                          |
| Glass Condition           | Glass intact, no visible damage                          |
| Mirrors                   | 2 - Above Average Wear                                   |
| Mirror Condition          | Minor chips or cracks observed                           |
| Comments                  | Exterior Cab Mirror Cracked                              |
| Mirrors Photos            |                                                          |
| Exterior Lights           | 4 - Like New, Recently Replaced                          |
| Exterior Lights Condition | No visible damage, lighting system is operational        |