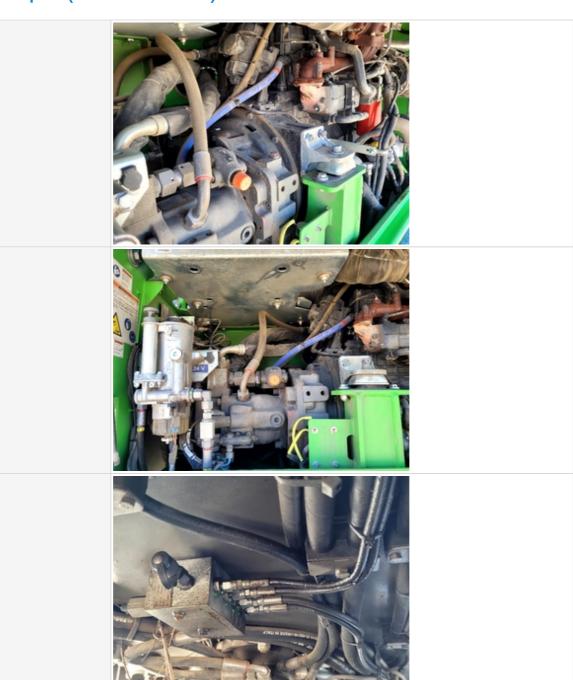

### **Drivetrain Inspection Points**

| Drivetrain |                                                                                                                                                            |
|------------|------------------------------------------------------------------------------------------------------------------------------------------------------------|
| Drivetrain | Take close-up photos of the drivetrain components including transmission housing, drive shaft, drive motors, fittings, and hoses. Note any damage or wear. |

|                                 | A STATE OF THE PROPERTY OF THE |
|---------------------------------|--------------------------------------------------------------------------------------------------------------------------------------------------------------------------------------------------------------------------------------------------------------------------------------------------------------------------------------------------------------------------------------------------------------------------------------------------------------------------------------------------------------------------------------------------------------------------------------------------------------------------------------------------------------------------------------------------------------------------------------------------------------------------------------------------------------------------------------------------------------------------------------------------------------------------------------------------------------------------------------------------------------------------------------------------------------------------------------------------------------------------------------------------------------------------------------------------------------------------------------------------------------------------------------------------------------------------------------------------------------------------------------------------------------------------------------------------------------------------------------------------------------------------------------------------------------------------------------------------------------------------------------------------------------------------------------------------------------------------------------------------------------------------------------------------------------------------------------------------------------------------------------------------------------------------------------------------------------------------------------------------------------------------------------------------------------------------------------------------------------------------------|
| Hydrostatic Transmission?       | Yes                                                                                                                                                                                                                                                                                                                                                                                                                                                                                                                                                                                                                                                                                                                                                                                                                                                                                                                                                                                                                                                                                                                                                                                                                                                                                                                                                                                                                                                                                                                                                                                                                                                                                                                                                                                                                                                                                                                                                                                                                                                                                                                            |
| 2 Speed?                        | Yes                                                                                                                                                                                                                                                                                                                                                                                                                                                                                                                                                                                                                                                                                                                                                                                                                                                                                                                                                                                                                                                                                                                                                                                                                                                                                                                                                                                                                                                                                                                                                                                                                                                                                                                                                                                                                                                                                                                                                                                                                                                                                                                            |
| Hydrostatic Drive Configuration | Split Transmission                                                                                                                                                                                                                                                                                                                                                                                                                                                                                                                                                                                                                                                                                                                                                                                                                                                                                                                                                                                                                                                                                                                                                                                                                                                                                                                                                                                                                                                                                                                                                                                                                                                                                                                                                                                                                                                                                                                                                                                                                                                                                                             |
| Transmission Components         | 4 - Like New, Recently Replaced                                                                                                                                                                                                                                                                                                                                                                                                                                                                                                                                                                                                                                                                                                                                                                                                                                                                                                                                                                                                                                                                                                                                                                                                                                                                                                                                                                                                                                                                                                                                                                                                                                                                                                                                                                                                                                                                                                                                                                                                                                                                                                |
| Transmission Condition          | Good forward and reverse function                                                                                                                                                                                                                                                                                                                                                                                                                                                                                                                                                                                                                                                                                                                                                                                                                                                                                                                                                                                                                                                                                                                                                                                                                                                                                                                                                                                                                                                                                                                                                                                                                                                                                                                                                                                                                                                                                                                                                                                                                                                                                              |
| Drive Motors                    | 0                                                                                                                                                                                                                                                                                                                                                                                                                                                                                                                                                                                                                                                                                                                                                                                                                                                                                                                                                                                                                                                                                                                                                                                                                                                                                                                                                                                                                                                                                                                                                                                                                                                                                                                                                                                                                                                                                                                                                                                                                                                                                                                              |
| Parking Brake                   | 4 - Operating Within Factory Specs                                                                                                                                                                                                                                                                                                                                                                                                                                                                                                                                                                                                                                                                                                                                                                                                                                                                                                                                                                                                                                                                                                                                                                                                                                                                                                                                                                                                                                                                                                                                                                                                                                                                                                                                                                                                                                                                                                                                                                                                                                                                                             |