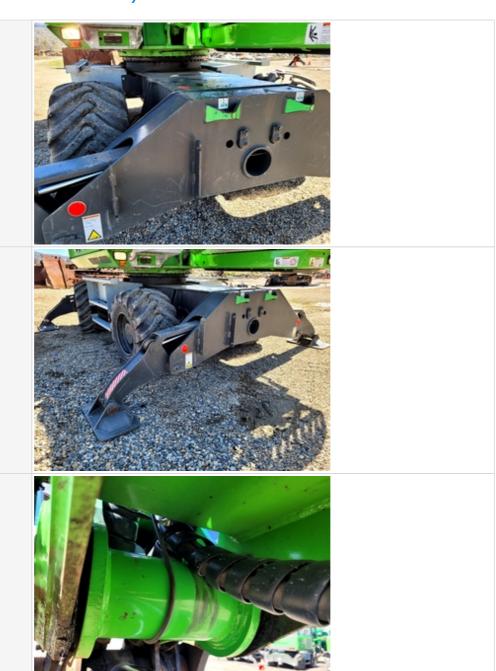

### **Drivetrain Inspection Points**

| Drivetrain |                                                                                                                                                            |
|------------|------------------------------------------------------------------------------------------------------------------------------------------------------------|
| Drivetrain | Take close-up photos of the drivetrain components including transmission housing, drive shaft, drive motors, fittings, and hoses. Note any damage or wear. |

|                                 | A STATE OF THE PROPERTY OF THE |
|---------------------------------|--------------------------------------------------------------------------------------------------------------------------------------------------------------------------------------------------------------------------------------------------------------------------------------------------------------------------------------------------------------------------------------------------------------------------------------------------------------------------------------------------------------------------------------------------------------------------------------------------------------------------------------------------------------------------------------------------------------------------------------------------------------------------------------------------------------------------------------------------------------------------------------------------------------------------------------------------------------------------------------------------------------------------------------------------------------------------------------------------------------------------------------------------------------------------------------------------------------------------------------------------------------------------------------------------------------------------------------------------------------------------------------------------------------------------------------------------------------------------------------------------------------------------------------------------------------------------------------------------------------------------------------------------------------------------------------------------------------------------------------------------------------------------------------------------------------------------------------------------------------------------------------------------------------------------------------------------------------------------------------------------------------------------------------------------------------------------------------------------------------------------------|
| Hydrostatic Transmission?       | Yes                                                                                                                                                                                                                                                                                                                                                                                                                                                                                                                                                                                                                                                                                                                                                                                                                                                                                                                                                                                                                                                                                                                                                                                                                                                                                                                                                                                                                                                                                                                                                                                                                                                                                                                                                                                                                                                                                                                                                                                                                                                                                                                            |
| 2 Speed?                        | Yes                                                                                                                                                                                                                                                                                                                                                                                                                                                                                                                                                                                                                                                                                                                                                                                                                                                                                                                                                                                                                                                                                                                                                                                                                                                                                                                                                                                                                                                                                                                                                                                                                                                                                                                                                                                                                                                                                                                                                                                                                                                                                                                            |
| Hydrostatic Drive Configuration | Split Transmission                                                                                                                                                                                                                                                                                                                                                                                                                                                                                                                                                                                                                                                                                                                                                                                                                                                                                                                                                                                                                                                                                                                                                                                                                                                                                                                                                                                                                                                                                                                                                                                                                                                                                                                                                                                                                                                                                                                                                                                                                                                                                                             |
| Transmission Components         | 4 - Like New, Recently Replaced                                                                                                                                                                                                                                                                                                                                                                                                                                                                                                                                                                                                                                                                                                                                                                                                                                                                                                                                                                                                                                                                                                                                                                                                                                                                                                                                                                                                                                                                                                                                                                                                                                                                                                                                                                                                                                                                                                                                                                                                                                                                                                |
| Transmission Condition          | Good forward and reverse function                                                                                                                                                                                                                                                                                                                                                                                                                                                                                                                                                                                                                                                                                                                                                                                                                                                                                                                                                                                                                                                                                                                                                                                                                                                                                                                                                                                                                                                                                                                                                                                                                                                                                                                                                                                                                                                                                                                                                                                                                                                                                              |
| Drive Motors                    | 0                                                                                                                                                                                                                                                                                                                                                                                                                                                                                                                                                                                                                                                                                                                                                                                                                                                                                                                                                                                                                                                                                                                                                                                                                                                                                                                                                                                                                                                                                                                                                                                                                                                                                                                                                                                                                                                                                                                                                                                                                                                                                                                              |
| Parking Brake                   | 4 - Operating Within Factory Specs                                                                                                                                                                                                                                                                                                                                                                                                                                                                                                                                                                                                                                                                                                                                                                                                                                                                                                                                                                                                                                                                                                                                                                                                                                                                                                                                                                                                                                                                                                                                                                                                                                                                                                                                                                                                                                                                                                                                                                                                                                                                                             |

| Parking Brake Function      | Good brake function                                                                |
|-----------------------------|------------------------------------------------------------------------------------|
| Overall Drivetrain Comments | Overall drivetrain in great working condition. No issues or active leaks observed. |