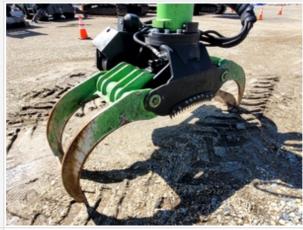

### **Features and Configuration**

| Undercarriage                       | Wheeled                                          |
|-------------------------------------|--------------------------------------------------|
| Control Station Type                | Cab                                              |
| Heat                                | Yes                                              |
| A/C                                 | Yes                                              |
| Radio                               | Yes                                              |
| Telematics                          | No                                               |
| Backup Camera                       | Yes                                              |
| Auxiliary Hydraulics                | Yes                                              |
| Outriggers                          | Yes                                              |
| Hydraulic Coupler                   | No                                               |
| Grapple                             | Yes                                              |
| Grapple (Make/Model/Style)          | Bachmaier Tilt Timber Albach Grab Saw            |
| Shear                               | No                                               |
| Additional Attachment(s)            | No                                               |
| Other Configuration Details / Notes | Machine equipped with an auto grease lube system |
| OMM (Operator & Maintenance Manual) | Yes                                              |

#### **Attachment Inspection Points**

**Attachment Photos** 