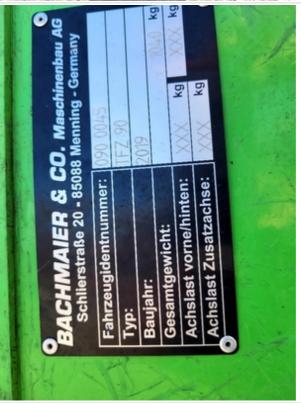

### **Features and Configuration**

| Undercarriage                       | Wheeled                                          |
|-------------------------------------|--------------------------------------------------|
| Control Station Type                | Cab                                              |
| Heat                                | Yes                                              |
| A/C                                 | Yes                                              |
| Radio                               | Yes                                              |
| Telematics                          | No                                               |
| Backup Camera                       | Yes                                              |
| Auxiliary Hydraulics                | Yes                                              |
| Outriggers                          | Yes                                              |
| Hydraulic Coupler                   | No                                               |
| Grapple                             | Yes                                              |
| Grapple (Make/Model/Style)          | Bachmaier Tilt Timber Albach Grab Saw            |
| Shear                               | No                                               |
| Additional Attachment(s)            | No                                               |
| Other Configuration Details / Notes | Machine equipped with an auto grease lube system |
| OMM (Operator & Maintenance Manual) | Yes                                              |

#### **Attachment Inspection Points**

**Attachment Photos** 