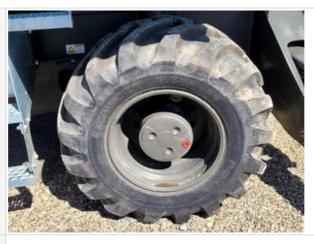

#### Wheels & Tires Inspection Points

#### Wheels & Tires

#### Wheels & Tires Inspection Points

| Wheels & Hub Condition | 4                                            |
|------------------------|----------------------------------------------|
| Comments               | Tires may be water filled and have above 90% |
| Wheels & Hub Photos    |                                              |
|                        |                                              |
|                        |                                              |

| Wheel Seal Leaks | No          |
|------------------|-------------|
| Tire Brand       | Nokia       |
| Tire Size        | 600/50-22.5 |

Front Left Tire Photos

Front Left Tire - Ratio Remaining

Front Right Tire - Ratio Remaining