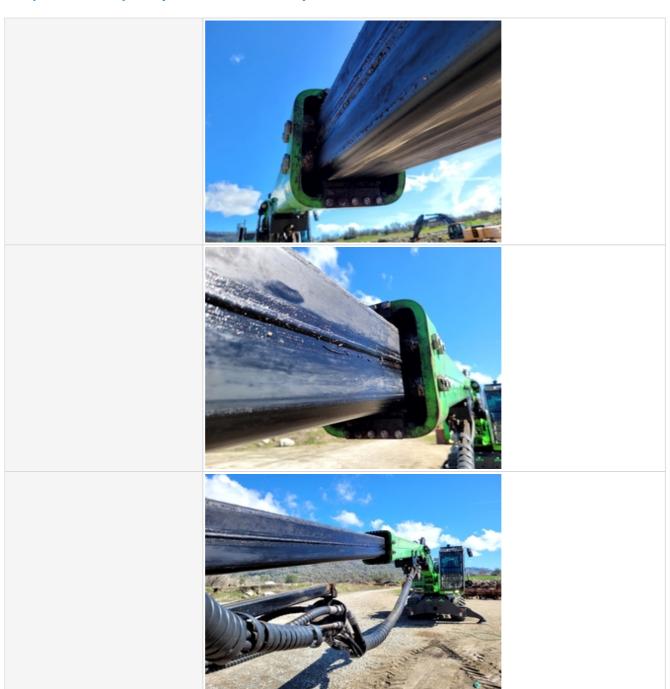

#### **Chassis Inspection Points**

**Turntable Bearing** 

**Boom Condition** 

**Stick Condition** 

**Bottom Covers** 

**Bushings** 

Boom Base Pin & Bushings

Stick-to-Attachment Pin &

Boom-to-Stick Pin and Bushings

4 - Like New, Recently Replaced

4 - Like New, Recently Replaced