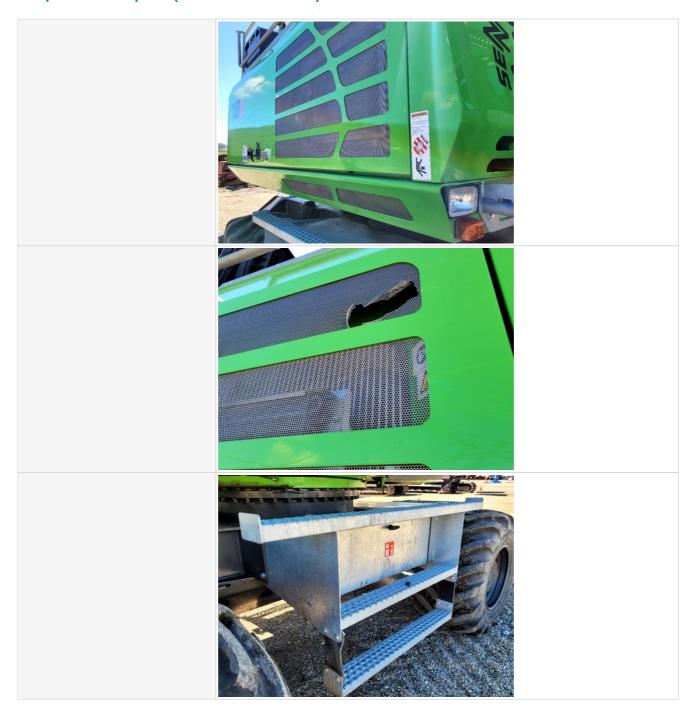

# **General Appearance Inspection Points**

### **General Appearance**

Close-up Exterior Photos

Date Submitted: 03-16-2023 12:41 AM

### **Inspection Report (Material Handler)**

| Handrails                 | 4 - Like New, Recently Replaced                          |
|---------------------------|----------------------------------------------------------|
| Handrails Condition       | Handrails are fully intact and appear structurally sound |
| Glass                     | 4 - Like New, Recently Replaced                          |
| Glass Condition           | Glass intact, no visible damage                          |
| Mirrors                   | 2 - Above Average Wear                                   |
| Mirror Condition          | Minor chips or cracks observed                           |
| Comments                  | Exterior Cab Mirror Cracked                              |
| Mirrors Photos            |                                                          |
| Exterior Lights           | 4 - Like New, Recently Replaced                          |
| Exterior Lights Condition | No visible damage, lighting system is operational        |