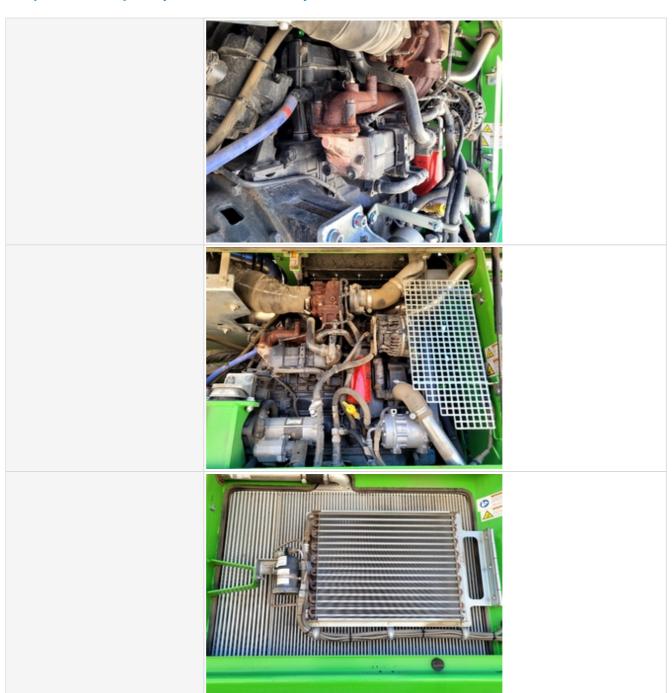

### **Engine Inspection Points**

| Engine Inspection Points                    |                                            |
|---------------------------------------------|--------------------------------------------|
| Engine                                      |                                            |
| Engine Type (Make, Model,<br>Cylinders, Hp) | Cummins - 4Cyl QSB4.5 - 160HP              |
| Emissions Tier                              | Tier 4F                                    |
| Engine Serial Number                        | 22380409                                   |
| Engine Fuel Type                            | Diesel                                     |
| Engine Photos                               |                                            |
|                                             |                                            |
|                                             | A3SOB3/613<br>- 6950ti 100<br>- 6950ti 100 |

### **Inspection Report (Material Handler)**

| Battery                                       | 3 - Normal Wear & Tear                                                                                 |
|-----------------------------------------------|--------------------------------------------------------------------------------------------------------|
| •                                             |                                                                                                        |
| Battery Condition                             | Clean & dry appearance, tight connections                                                              |
| Radiator                                      | 4 - Like New, Recently Replaced                                                                        |
| Radiator Condition                            | Radiator fins & components appear to be in good working order, no signs of damage or leaks             |
| Belts                                         | 4 - Like New, Recently Replaced                                                                        |
| Belt Condition                                | Belts appear in good condition & alignment with proper tension                                         |
| Hoses                                         | 4 - Like New, Recently Replaced                                                                        |
| Hose Condition                                | Firm, pliant hoses with no signs of wear or leaks                                                      |
| Water Pump                                    | 4 - Like New, Recently Replaced                                                                        |
| Water Pump Condition                          | No unusual pump noises heard                                                                           |
| Cooling System Leaks                          | No                                                                                                     |
| Coolant Color / Appearance                    | 4 - Like New, Recently Replaced                                                                        |
| Coolant Color/Appearance Notes                | Normal Translucent appearance, no visual signs of contamination                                        |
| Oil Leaks                                     | No                                                                                                     |
| Oil Color / Appearance                        | 4 - Like New, Recently Replaced                                                                        |
| Oil Color / Appearance Notes                  | Clean oil appearance, no signs of cross contamination, Appropriate oil level                           |
| Fuel Leaks                                    | No                                                                                                     |
| Equipped with DPF (Diesel Particulate Filter) | Yes                                                                                                    |
| DPF Condition                                 | 4 - Like New, Recently Replaced                                                                        |
| DPF Condition Notes                           | Filter housing is intact with no signs of damage or malfunction, DPF indicator is not illuminated      |
| Requires DEF (Diesel Exhaust Fluid)           | Yes                                                                                                    |
| DEF Tank                                      | 4 - Like New, Recently Replaced                                                                        |
| DEF Tank Condition                            | Area around DEF tank cap is clean, fluid is clear & appears free of contaminants                       |
| Overall Engine Appearance                     | Dusty & dry                                                                                            |
| Overall Engine Comments                       | Engine runs well and sounds healthy under load. No active leaks observed and has a low use appearance. |