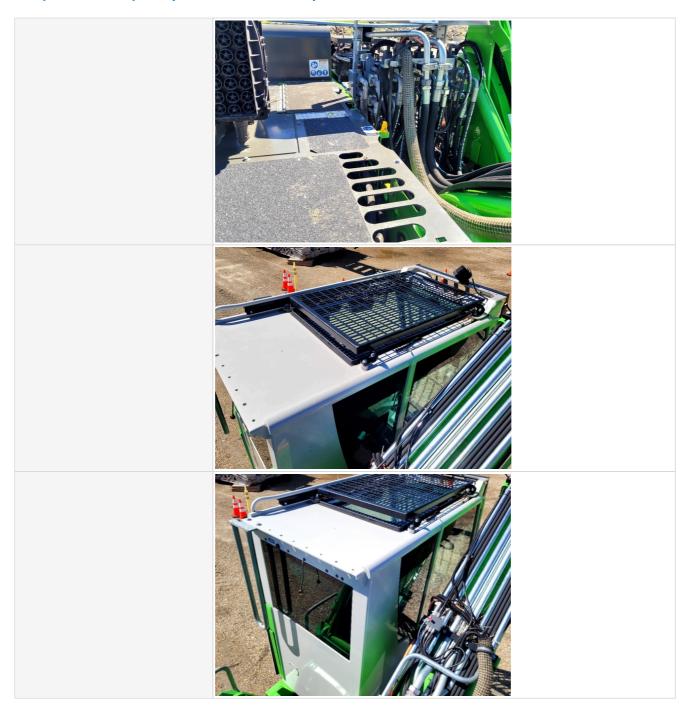

### **Drivetrain Inspection Points**

| Drivetrain |                                                                                                                                                            |
|------------|------------------------------------------------------------------------------------------------------------------------------------------------------------|
| Drivetrain | Take close-up photos of the drivetrain components including transmission housing, drive shaft, drive motors, fittings, and hoses. Note any damage or wear. |

|                                 | A STATE OF THE PROPERTY OF THE |
|---------------------------------|--------------------------------------------------------------------------------------------------------------------------------------------------------------------------------------------------------------------------------------------------------------------------------------------------------------------------------------------------------------------------------------------------------------------------------------------------------------------------------------------------------------------------------------------------------------------------------------------------------------------------------------------------------------------------------------------------------------------------------------------------------------------------------------------------------------------------------------------------------------------------------------------------------------------------------------------------------------------------------------------------------------------------------------------------------------------------------------------------------------------------------------------------------------------------------------------------------------------------------------------------------------------------------------------------------------------------------------------------------------------------------------------------------------------------------------------------------------------------------------------------------------------------------------------------------------------------------------------------------------------------------------------------------------------------------------------------------------------------------------------------------------------------------------------------------------------------------------------------------------------------------------------------------------------------------------------------------------------------------------------------------------------------------------------------------------------------------------------------------------------------------|
| Hydrostatic Transmission?       | Yes                                                                                                                                                                                                                                                                                                                                                                                                                                                                                                                                                                                                                                                                                                                                                                                                                                                                                                                                                                                                                                                                                                                                                                                                                                                                                                                                                                                                                                                                                                                                                                                                                                                                                                                                                                                                                                                                                                                                                                                                                                                                                                                            |
| 2 Speed?                        | Yes                                                                                                                                                                                                                                                                                                                                                                                                                                                                                                                                                                                                                                                                                                                                                                                                                                                                                                                                                                                                                                                                                                                                                                                                                                                                                                                                                                                                                                                                                                                                                                                                                                                                                                                                                                                                                                                                                                                                                                                                                                                                                                                            |
| Hydrostatic Drive Configuration | Split Transmission                                                                                                                                                                                                                                                                                                                                                                                                                                                                                                                                                                                                                                                                                                                                                                                                                                                                                                                                                                                                                                                                                                                                                                                                                                                                                                                                                                                                                                                                                                                                                                                                                                                                                                                                                                                                                                                                                                                                                                                                                                                                                                             |
| Transmission Components         | 4 - Like New, Recently Replaced                                                                                                                                                                                                                                                                                                                                                                                                                                                                                                                                                                                                                                                                                                                                                                                                                                                                                                                                                                                                                                                                                                                                                                                                                                                                                                                                                                                                                                                                                                                                                                                                                                                                                                                                                                                                                                                                                                                                                                                                                                                                                                |
| Transmission Condition          | Good forward and reverse function                                                                                                                                                                                                                                                                                                                                                                                                                                                                                                                                                                                                                                                                                                                                                                                                                                                                                                                                                                                                                                                                                                                                                                                                                                                                                                                                                                                                                                                                                                                                                                                                                                                                                                                                                                                                                                                                                                                                                                                                                                                                                              |
| Drive Motors                    | 0                                                                                                                                                                                                                                                                                                                                                                                                                                                                                                                                                                                                                                                                                                                                                                                                                                                                                                                                                                                                                                                                                                                                                                                                                                                                                                                                                                                                                                                                                                                                                                                                                                                                                                                                                                                                                                                                                                                                                                                                                                                                                                                              |
| Parking Brake                   | 4 - Operating Within Factory Specs                                                                                                                                                                                                                                                                                                                                                                                                                                                                                                                                                                                                                                                                                                                                                                                                                                                                                                                                                                                                                                                                                                                                                                                                                                                                                                                                                                                                                                                                                                                                                                                                                                                                                                                                                                                                                                                                                                                                                                                                                                                                                             |

| Parking Brake Function      | Good brake function                                                                |
|-----------------------------|------------------------------------------------------------------------------------|
| Overall Drivetrain Comments | Overall drivetrain in great working condition. No issues or active leaks observed. |