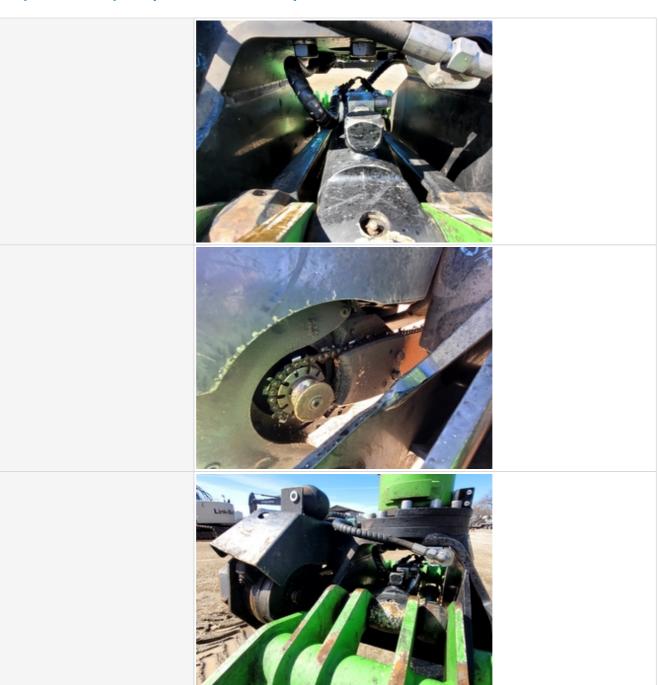

### **Drivetrain Inspection Points**

| Drivetrain |                                                                                                                                                            |
|------------|------------------------------------------------------------------------------------------------------------------------------------------------------------|
| Drivetrain | Take close-up photos of the drivetrain components including transmission housing, drive shaft, drive motors, fittings, and hoses. Note any damage or wear. |

#### **Hydraulics Overall**

Hydraulic System

Take close-up photos of the hydraulic components including the pump, lines, fittings, controls, and levers. Note any damage, wear, or leaks.

**Hydraulic System Photos** 