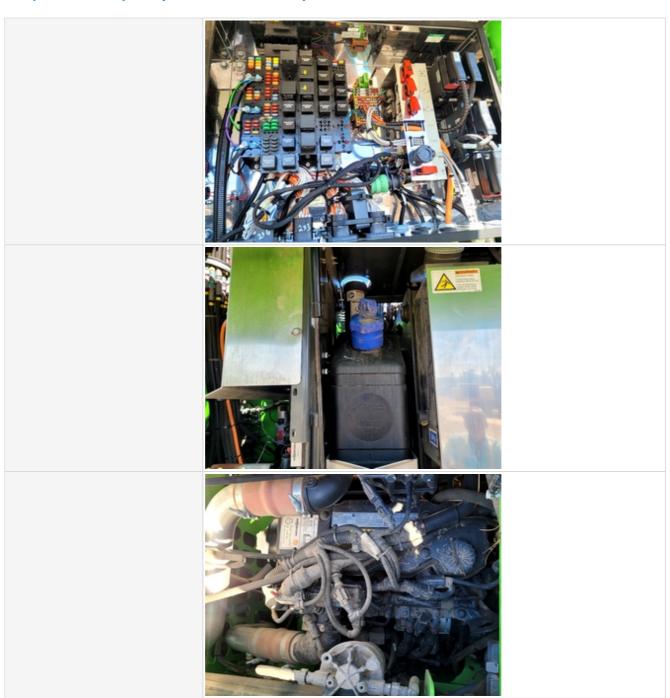

### **Drivetrain Inspection Points**

| Drivetrain |                                                                                                                                                            |
|------------|------------------------------------------------------------------------------------------------------------------------------------------------------------|
| Drivetrain | Take close-up photos of the drivetrain components including transmission housing, drive shaft, drive motors, fittings, and hoses. Note any damage or wear. |

|                                 | A STATE OF THE PROPERTY OF THE |
|---------------------------------|--------------------------------------------------------------------------------------------------------------------------------------------------------------------------------------------------------------------------------------------------------------------------------------------------------------------------------------------------------------------------------------------------------------------------------------------------------------------------------------------------------------------------------------------------------------------------------------------------------------------------------------------------------------------------------------------------------------------------------------------------------------------------------------------------------------------------------------------------------------------------------------------------------------------------------------------------------------------------------------------------------------------------------------------------------------------------------------------------------------------------------------------------------------------------------------------------------------------------------------------------------------------------------------------------------------------------------------------------------------------------------------------------------------------------------------------------------------------------------------------------------------------------------------------------------------------------------------------------------------------------------------------------------------------------------------------------------------------------------------------------------------------------------------------------------------------------------------------------------------------------------------------------------------------------------------------------------------------------------------------------------------------------------------------------------------------------------------------------------------------------------|
| Hydrostatic Transmission?       | Yes                                                                                                                                                                                                                                                                                                                                                                                                                                                                                                                                                                                                                                                                                                                                                                                                                                                                                                                                                                                                                                                                                                                                                                                                                                                                                                                                                                                                                                                                                                                                                                                                                                                                                                                                                                                                                                                                                                                                                                                                                                                                                                                            |
| 2 Speed?                        | Yes                                                                                                                                                                                                                                                                                                                                                                                                                                                                                                                                                                                                                                                                                                                                                                                                                                                                                                                                                                                                                                                                                                                                                                                                                                                                                                                                                                                                                                                                                                                                                                                                                                                                                                                                                                                                                                                                                                                                                                                                                                                                                                                            |
| Hydrostatic Drive Configuration | Split Transmission                                                                                                                                                                                                                                                                                                                                                                                                                                                                                                                                                                                                                                                                                                                                                                                                                                                                                                                                                                                                                                                                                                                                                                                                                                                                                                                                                                                                                                                                                                                                                                                                                                                                                                                                                                                                                                                                                                                                                                                                                                                                                                             |
| Transmission Components         | 4 - Like New, Recently Replaced                                                                                                                                                                                                                                                                                                                                                                                                                                                                                                                                                                                                                                                                                                                                                                                                                                                                                                                                                                                                                                                                                                                                                                                                                                                                                                                                                                                                                                                                                                                                                                                                                                                                                                                                                                                                                                                                                                                                                                                                                                                                                                |
| Transmission Condition          | Good forward and reverse function                                                                                                                                                                                                                                                                                                                                                                                                                                                                                                                                                                                                                                                                                                                                                                                                                                                                                                                                                                                                                                                                                                                                                                                                                                                                                                                                                                                                                                                                                                                                                                                                                                                                                                                                                                                                                                                                                                                                                                                                                                                                                              |
| Drive Motors                    | 0                                                                                                                                                                                                                                                                                                                                                                                                                                                                                                                                                                                                                                                                                                                                                                                                                                                                                                                                                                                                                                                                                                                                                                                                                                                                                                                                                                                                                                                                                                                                                                                                                                                                                                                                                                                                                                                                                                                                                                                                                                                                                                                              |
| Parking Brake                   | 4 - Operating Within Factory Specs                                                                                                                                                                                                                                                                                                                                                                                                                                                                                                                                                                                                                                                                                                                                                                                                                                                                                                                                                                                                                                                                                                                                                                                                                                                                                                                                                                                                                                                                                                                                                                                                                                                                                                                                                                                                                                                                                                                                                                                                                                                                                             |

| Parking Brake Function      | Good brake function                                                                |
|-----------------------------|------------------------------------------------------------------------------------|
| Overall Drivetrain Comments | Overall drivetrain in great working condition. No issues or active leaks observed. |