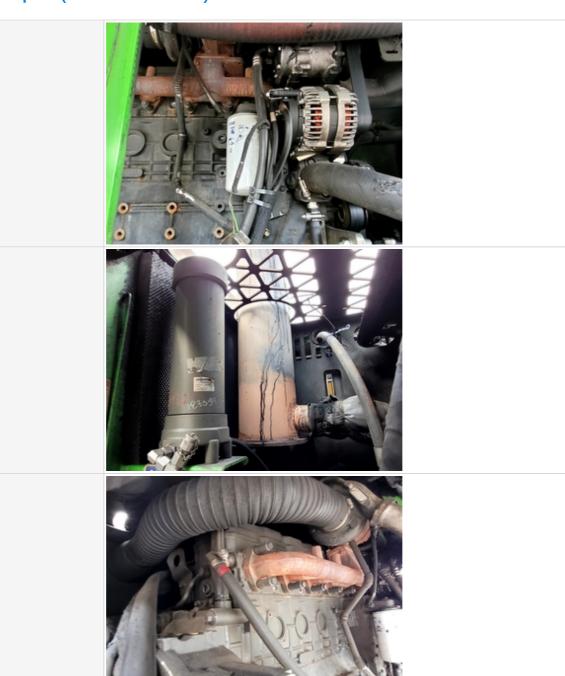

# Engine Photos

| Blow-by (Visual Observation Check)             | No                                             |
|------------------------------------------------|------------------------------------------------|
| Unusual Noises (Upon Start-up, Idle, Shutdown) | No                                             |
| Unusual Noise Notes                            | No unusual noises heard                        |
| Engine Smoke (Upon Start-up, Idle, Shutdown)   | No                                             |
| Engine Smoke Notes                             | No engine smoke issues observed                |
| Engine Exhaust Color                           | Clear                                          |
| Battery                                        | 3 - Normal Wear & Tear                         |
| Battery Condition                              | Other (see comments), Dusty & dirty appearance |
| Comments                                       | Batteries missing hold down bracket            |

# **Inspection Report (Material Handler) Battery Condition Photos** Radiator 3 - Normal Wear & Tear **Radiator Condition** Radiator fins & components appear to be in good working order, no signs of damage or leaks Belts 3 - Normal Wear & Tear **Belt Condition** Belts appear in good condition & alignment with proper tension Hoses 3 - Normal Wear & Tear **Hose Condition** Firm, pliant hoses with no signs of wear or leaks

#### **Inspection Report (Material Handler)**

| Water Pump Condition                          | No unusual pump noises heard                                                                                                                                                                                  |
|-----------------------------------------------|---------------------------------------------------------------------------------------------------------------------------------------------------------------------------------------------------------------|
| Cooling System Leaks                          | No                                                                                                                                                                                                            |
| Coolant Color / Appearance                    | 3 - Normal Wear & Tear                                                                                                                                                                                        |
| Coolant Color/Appearance Notes                | Normal Translucent appearance, no visual signs of contamination                                                                                                                                               |
| Oil Leaks                                     | No                                                                                                                                                                                                            |
| Oil Color / Appearance                        | 3 - Normal Wear & Tear                                                                                                                                                                                        |
| Oil Color / Appearance Notes                  | Clean oil appearance, no signs of cross contamination, Appropriate oil level                                                                                                                                  |
| Fuel Leaks                                    | No                                                                                                                                                                                                            |
| Equipped with DPF (Diesel Particulate Filter) | No                                                                                                                                                                                                            |
| Requires DEF (Diesel Exhaust Fluid)           | No                                                                                                                                                                                                            |
| Overall Engine Appearance                     | Clean & dry                                                                                                                                                                                                   |
| Overall Engine Comments                       | Engine replaced by authorized dealer in April of 2021. Engine has less than 2 years of operating time and sounds healthy under load. No active leaks seen and no operating issues observed during inspection. |