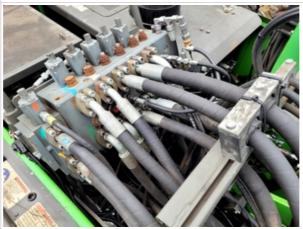

Bottom of Main control valve

Hyd. Oil buildup seen at pointed area. Active leak in the area may be present.

Machine Swing Motor & Drive Unit

Topside of Hydraulic Tank

Main control valve is leak free and hoses to it are in good shape.