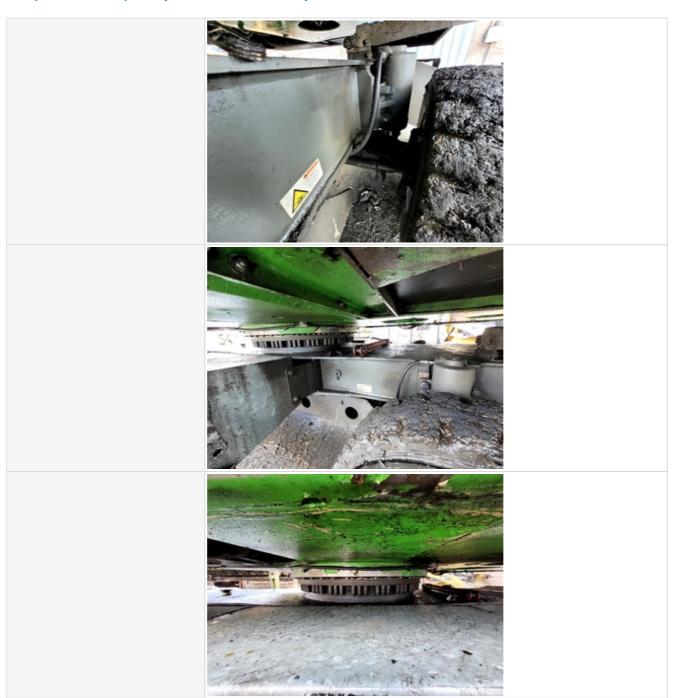

#### Hydraulic System Photos

Hydraulics Under Cab

The circled area has minor hydraulic oil buildup. Minor active leak present at swivel.

Hydrostatics Pump main area, beneath center of machine has minor oil buildup on surface of bottom machine guards.

Bottom of Main control valve

Hyd. Oil buildup seen at pointed area. Active leak in the area may be present.

Machine Swing Motor & Drive Unit

Topside of Hydraulic Tank

Main control valve is leak free and hoses to it are in good shape.

Main hydraulic pump

Main Hydraulic Pump Has well maintained appearance.

Circled area slightly leaking and pointed area shows hose surface rubbing

Main Auxiliary Hose brackets missing and minor seepage seen. Small surface damage observed.