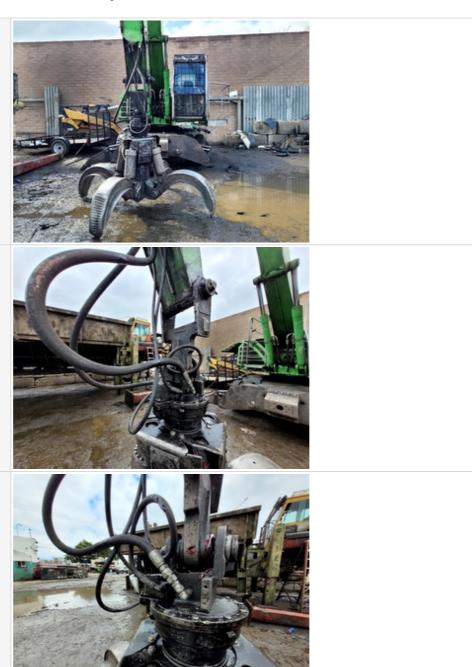

### **Attachment Inspection Points**

**Attachment Photos** 

| Grapple | 3 - Normal Wear & Tear |
|---------|------------------------|
| Shear   | 0                      |