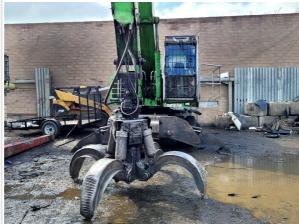

### **Attachment Inspection Points**

**Attachment Photos** 

| Grapple | 3 - Normal Wear & Tear |
|---------|------------------------|
| Shear   | 0                      |