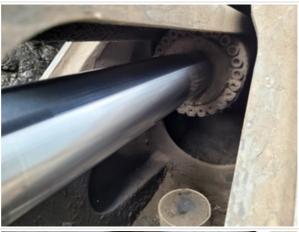

| Stick Cylinder: Mounting Pins | 3 - Normal Wear & Tear                                                             |
|-------------------------------|------------------------------------------------------------------------------------|
| Stick Cylinder: Oil Leaks     | Yes                                                                                |
| Comments                      | No active leaks seen but minor signs of seepage may be present from both cylinders |
| Stick Cylinder Photos         |                                                                                    |
|                               |                                                                                    |
|                               |                                                                                    |