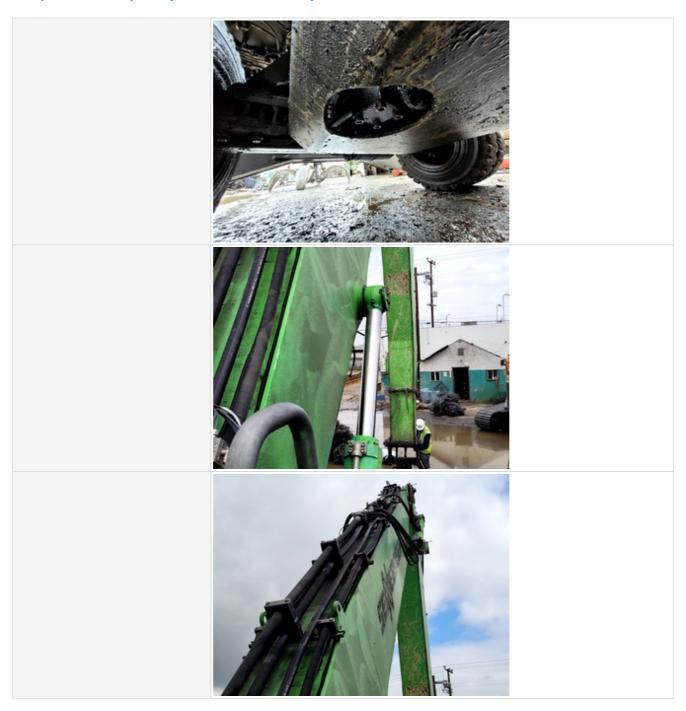

#### **Drivetrain Inspection Points**

| Diversall inspection Folits |                                                                                                                                                            |  |
|-----------------------------|------------------------------------------------------------------------------------------------------------------------------------------------------------|--|
| Drivetrain                  |                                                                                                                                                            |  |
| Drivetrain                  | Take close-up photos of the drivetrain components including transmission housing, drive shaft, drive motors, fittings, and hoses. Note any damage or wear. |  |
| Drivetrain Photos           |                                                                                                                                                            |  |

**Chassis Inspection Points** 

Chassis Photos

|                                    | And the second s |
|------------------------------------|--------------------------------------------------------------------------------------------------------------------------------------------------------------------------------------------------------------------------------------------------------------------------------------------------------------------------------------------------------------------------------------------------------------------------------------------------------------------------------------------------------------------------------------------------------------------------------------------------------------------------------------------------------------------------------------------------------------------------------------------------------------------------------------------------------------------------------------------------------------------------------------------------------------------------------------------------------------------------------------------------------------------------------------------------------------------------------------------------------------------------------------------------------------------------------------------------------------------------------------------------------------------------------------------------------------------------------------------------------------------------------------------------------------------------------------------------------------------------------------------------------------------------------------------------------------------------------------------------------------------------------------------------------------------------------------------------------------------------------------------------------------------------------------------------------------------------------------------------------------------------------------------------------------------------------------------------------------------------------------------------------------------------------------------------------------------------------------------------------------------------------|
| Turntable Bearing                  | 3 - Normal Wear & Tear                                                                                                                                                                                                                                                                                                                                                                                                                                                                                                                                                                                                                                                                                                                                                                                                                                                                                                                                                                                                                                                                                                                                                                                                                                                                                                                                                                                                                                                                                                                                                                                                                                                                                                                                                                                                                                                                                                                                                                                                                                                                                                         |
| Boom Base Pin & Bushings           | 3 - Normal Wear & Tear                                                                                                                                                                                                                                                                                                                                                                                                                                                                                                                                                                                                                                                                                                                                                                                                                                                                                                                                                                                                                                                                                                                                                                                                                                                                                                                                                                                                                                                                                                                                                                                                                                                                                                                                                                                                                                                                                                                                                                                                                                                                                                         |
| Boom Condition                     | 3 - Normal Wear & Tear                                                                                                                                                                                                                                                                                                                                                                                                                                                                                                                                                                                                                                                                                                                                                                                                                                                                                                                                                                                                                                                                                                                                                                                                                                                                                                                                                                                                                                                                                                                                                                                                                                                                                                                                                                                                                                                                                                                                                                                                                                                                                                         |
| Boom-to-Stick Pin and Bushings     | 3 - Normal Wear & Tear                                                                                                                                                                                                                                                                                                                                                                                                                                                                                                                                                                                                                                                                                                                                                                                                                                                                                                                                                                                                                                                                                                                                                                                                                                                                                                                                                                                                                                                                                                                                                                                                                                                                                                                                                                                                                                                                                                                                                                                                                                                                                                         |
| Stick Condition                    | 3 - Normal Wear & Tear                                                                                                                                                                                                                                                                                                                                                                                                                                                                                                                                                                                                                                                                                                                                                                                                                                                                                                                                                                                                                                                                                                                                                                                                                                                                                                                                                                                                                                                                                                                                                                                                                                                                                                                                                                                                                                                                                                                                                                                                                                                                                                         |
| Stick-to-Attachment Pin & Bushings | 3 - Normal Wear & Tear                                                                                                                                                                                                                                                                                                                                                                                                                                                                                                                                                                                                                                                                                                                                                                                                                                                                                                                                                                                                                                                                                                                                                                                                                                                                                                                                                                                                                                                                                                                                                                                                                                                                                                                                                                                                                                                                                                                                                                                                                                                                                                         |
| Bottom Covers                      | 3 - Normal Wear & Tear                                                                                                                                                                                                                                                                                                                                                                                                                                                                                                                                                                                                                                                                                                                                                                                                                                                                                                                                                                                                                                                                                                                                                                                                                                                                                                                                                                                                                                                                                                                                                                                                                                                                                                                                                                                                                                                                                                                                                                                                                                                                                                         |

#### Wheels & Tires Inspection Points

| Wheels & Hub Condition           | 3                                                                                                                                                                                                       |
|----------------------------------|---------------------------------------------------------------------------------------------------------------------------------------------------------------------------------------------------------|
| Comments                         | Wheels & Hubs in good condition (no obvious signs of wheel seal leaks but unable to get a closeup, clear view due to debris buildup around inner wheel. Some tires missing large pieces of solid rubber |
| Wheels & Hub Photos              |                                                                                                                                                                                                         |
|                                  |                                                                                                                                                                                                         |
|                                  |                                                                                                                                                                                                         |
| Wheel Seal Leaks                 | N/A                                                                                                                                                                                                     |
| Tire Brand                       | Bomber                                                                                                                                                                                                  |
| Tire Size                        | 10.00-20                                                                                                                                                                                                |
| Front Left Tire - Ratio Remainin | g 50%                                                                                                                                                                                                   |