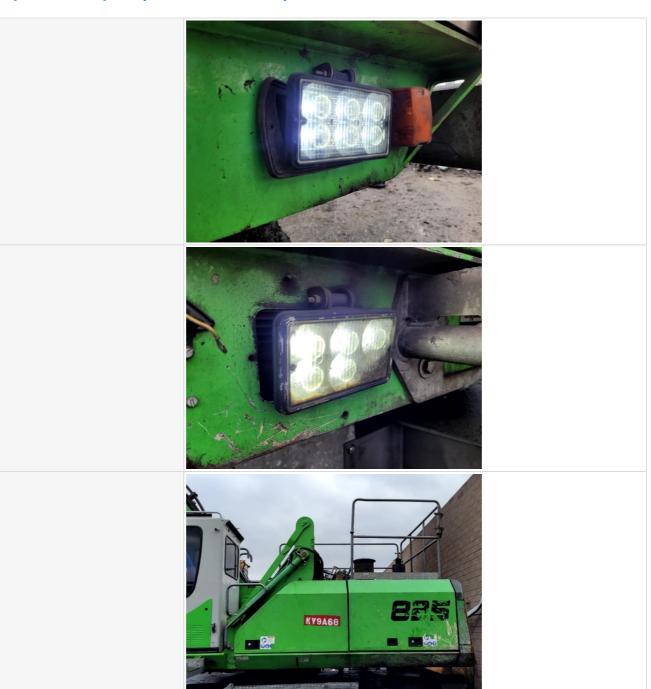

## **Inspection Report (Material Handler)**

All handrails intact and some are bent

| Glass                     | 3 - Normal Wear & Tear                                                  |
|---------------------------|-------------------------------------------------------------------------|
| Glass Condition           | Glass intact, no visible damage                                         |
| Mirrors                   | 2 - Above Average Wear                                                  |
| Mirror Condition          | One or more mirrors are broken or missing                               |
| Exterior Lights           | 3 - Normal Wear & Tear                                                  |
| Exterior Lights Condition | No visible damage, lighting system is operational, Other (see comments) |
| Comments                  | Front lighting slightly worn                                            |