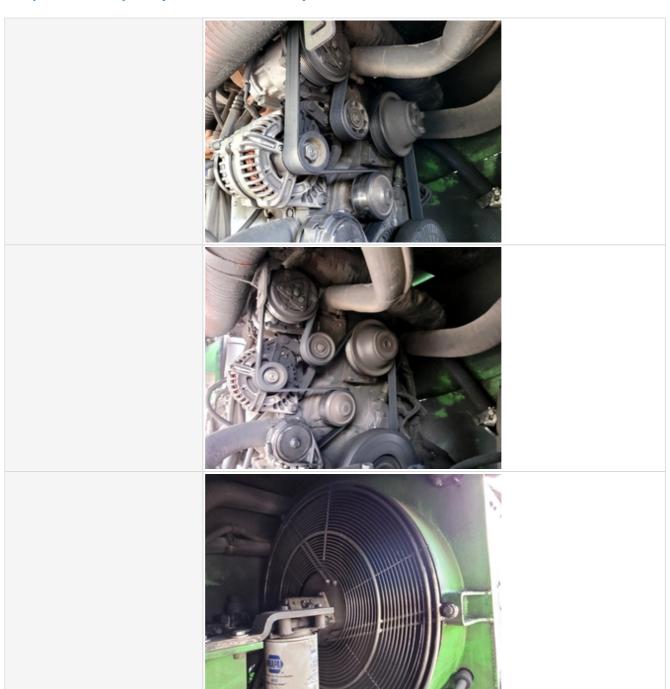

# **Inspection Report (Material Handler) Battery Condition Photos** Radiator 3 - Normal Wear & Tear **Radiator Condition** Radiator fins & components appear to be in good working order, no signs of damage or leaks Belts 3 - Normal Wear & Tear **Belt Condition** Belts appear in good condition & alignment with proper tension Hoses 3 - Normal Wear & Tear **Hose Condition** Firm, pliant hoses with no signs of wear or leaks