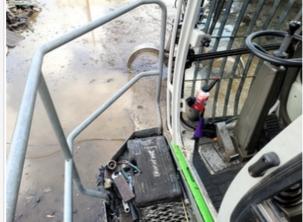

### **General Appearance**

Close-up Exterior Photos

Steps Broken Off

R/S Cab Exterior Handrail slightly bent.

Date Submitted: 03-19-2023 12:49 PM

| Body Panels                      | 3 - Normal Wear & Tear                                                                                                                                           |
|----------------------------------|------------------------------------------------------------------------------------------------------------------------------------------------------------------|
| Body Panel Condition             | Some panel misalignment observed, Visible chipped paint or dents, Other (see comments)                                                                           |
| Comments                         | Main body panels in decent condition with minor dents and scuff marks.                                                                                           |
| Doors / Canopy Latches           | 2 - Above Average Wear                                                                                                                                           |
| Doors / Canopy Latches Condition | Loose or missing latches, hinges or handles, Intermittent sticking observed on one or more latches/doors, Bent or damaged frame/components, Other (see comments) |
| Comments                         | Cab door latch inoperable from inside. Outer door latch works properly.                                                                                          |
| Steps / Ladders                  | 2 - Above Average Wear                                                                                                                                           |
| Steps / Ladders Condition        | Steps/ladders are fully intact and appear structurally sound, Bent or broken steps or rungs, Steps or rungs are not structurally sound, Other (see comments)     |
| Comments                         | Some step areas in good shape. Side steps have major damage. Ladder next to boom, to top of machine broken and missing steps. Some handrails are bent.           |

### Steps / Ladders Photos

Steps Missing

Comments