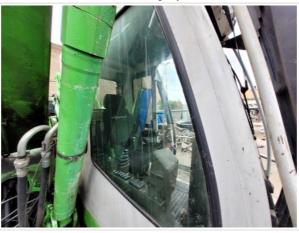

## **Inspection Report (Material Handler)**

All handrails intact and some are bent

| Glass                     | 3 - Normal Wear & Tear                                                  |
|---------------------------|-------------------------------------------------------------------------|
| Glass Condition           | Glass intact, no visible damage                                         |
| Mirrors                   | 2 - Above Average Wear                                                  |
| Mirror Condition          | One or more mirrors are broken or missing                               |
| Exterior Lights           | 3 - Normal Wear & Tear                                                  |
| Exterior Lights Condition | No visible damage, lighting system is operational, Other (see comments) |
| Comments                  | Front lighting slightly worn                                            |