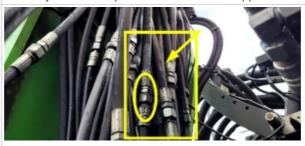

Main hydraulic pump

Main Hydraulic Pump Has well maintained appearance.

Circled area slightly leaking and pointed area shows hose surface rubbing

Main Auxiliary Hose brackets missing and minor seepage seen. Small surface damage observed.