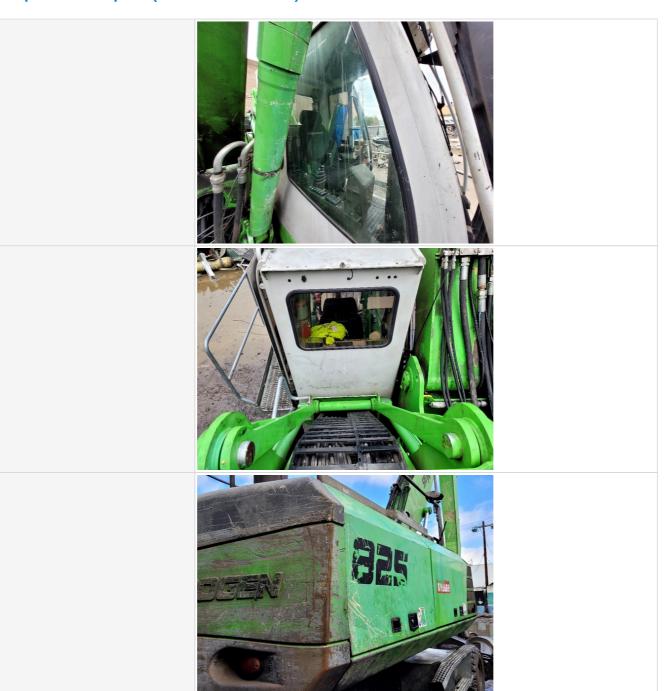

## **Inspection Report (Material Handler)**

All handrails intact and some are bent

| Glass                     | 3 - Normal Wear & Tear                                                  |
|---------------------------|-------------------------------------------------------------------------|
| Glass Condition           | Glass intact, no visible damage                                         |
| Mirrors                   | 2 - Above Average Wear                                                  |
| Mirror Condition          | One or more mirrors are broken or missing                               |
| Exterior Lights           | 3 - Normal Wear & Tear                                                  |
| Exterior Lights Condition | No visible damage, lighting system is operational, Other (see comments) |
| Comments                  | Front lighting slightly worn                                            |

### **Control Station**

| Heater & A/C            | 2 - Above Average Wear                                  |
|-------------------------|---------------------------------------------------------|
| Heater & A/C Condition  | Fan vents are not blowing air, Other (see comments)     |
| Comments                | A/C & Heater Inoperable                                 |
| Travel Alarm            | 2 - Above Average Wear                                  |
| Travel Alarm Condition  | System is configured but not operating correctly        |
| Horn                    | 3 - Normal Wear & Tear                                  |
| Horn Condition          | Horn is installed and functioning as expected           |
| Backup Camera           | 3 - Normal Wear & Tear                                  |
| Backup Camera Condition | Back up camera is installed and functioning as expected |