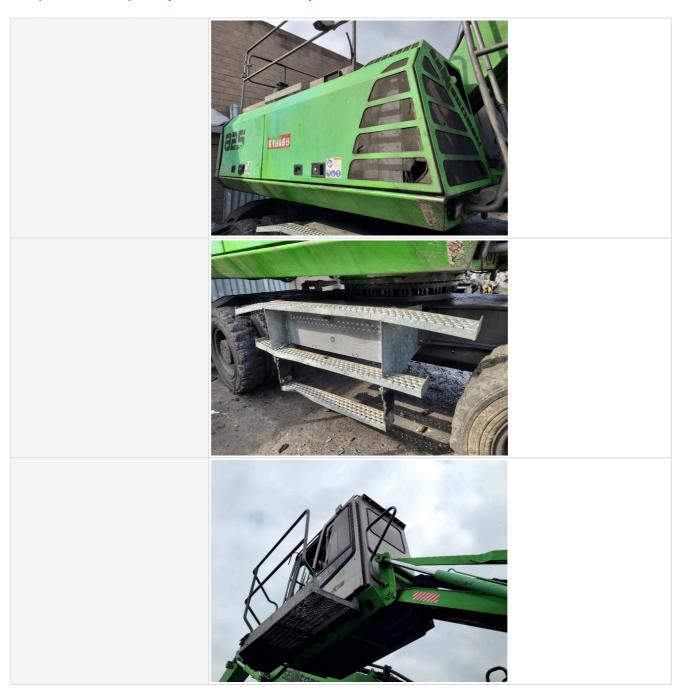

### **General Appearance**

Close-up Exterior Photos

Steps Broken Off

R/S Cab Exterior Handrail slightly bent.

Date Submitted: 03-19-2023 12:49 PM

| Body Panels                      | 3 - Normal Wear & Tear                                                                                                                                           |
|----------------------------------|------------------------------------------------------------------------------------------------------------------------------------------------------------------|
| Body Panel Condition             | Some panel misalignment observed, Visible chipped paint or dents, Other (see comments)                                                                           |
| Comments                         | Main body panels in decent condition with minor dents and scuff marks.                                                                                           |
| Doors / Canopy Latches           | 2 - Above Average Wear                                                                                                                                           |
| Doors / Canopy Latches Condition | Loose or missing latches, hinges or handles, Intermittent sticking observed on one or more latches/doors, Bent or damaged frame/components, Other (see comments) |
| Comments                         | Cab door latch inoperable from inside. Outer door latch works properly.                                                                                          |
| Steps / Ladders                  | 2 - Above Average Wear                                                                                                                                           |
| Steps / Ladders Condition        | Steps/ladders are fully intact and appear structurally sound, Bent or broken steps or rungs, Steps or rungs are not structurally sound, Other (see comments)     |
| Comments                         | Some step areas in good shape. Side steps have major damage. Ladder next to boom, to top of machine broken and missing steps. Some handrails are bent.           |

### Steps / Ladders Photos

Steps Missing

Comments