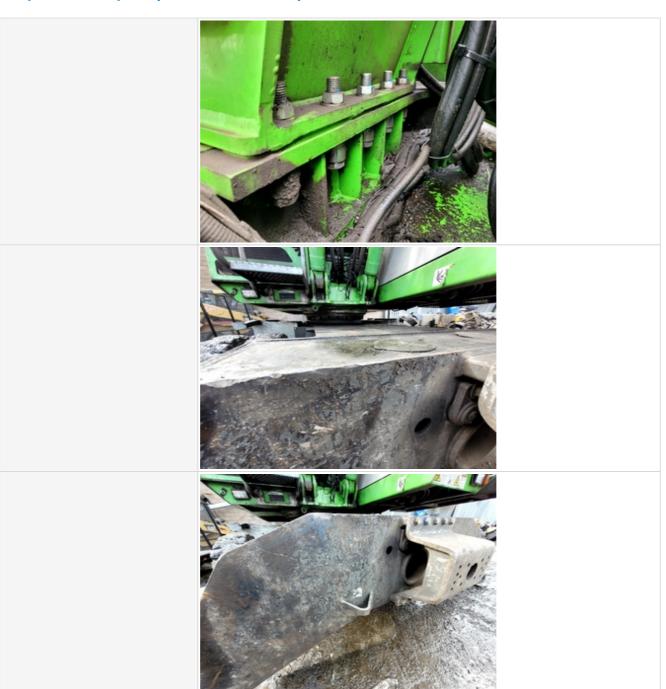

#### **Drivetrain Inspection Points**

| Diversall inspection Folits |                                                                                                                                                            |  |
|-----------------------------|------------------------------------------------------------------------------------------------------------------------------------------------------------|--|
| Drivetrain                  |                                                                                                                                                            |  |
| Drivetrain                  | Take close-up photos of the drivetrain components including transmission housing, drive shaft, drive motors, fittings, and hoses. Note any damage or wear. |  |
| Drivetrain Photos           |                                                                                                                                                            |  |

**Chassis Inspection Points** 

Chassis Photos

|                                    | And the second s |
|------------------------------------|--------------------------------------------------------------------------------------------------------------------------------------------------------------------------------------------------------------------------------------------------------------------------------------------------------------------------------------------------------------------------------------------------------------------------------------------------------------------------------------------------------------------------------------------------------------------------------------------------------------------------------------------------------------------------------------------------------------------------------------------------------------------------------------------------------------------------------------------------------------------------------------------------------------------------------------------------------------------------------------------------------------------------------------------------------------------------------------------------------------------------------------------------------------------------------------------------------------------------------------------------------------------------------------------------------------------------------------------------------------------------------------------------------------------------------------------------------------------------------------------------------------------------------------------------------------------------------------------------------------------------------------------------------------------------------------------------------------------------------------------------------------------------------------------------------------------------------------------------------------------------------------------------------------------------------------------------------------------------------------------------------------------------------------------------------------------------------------------------------------------------------|
| Turntable Bearing                  | 3 - Normal Wear & Tear                                                                                                                                                                                                                                                                                                                                                                                                                                                                                                                                                                                                                                                                                                                                                                                                                                                                                                                                                                                                                                                                                                                                                                                                                                                                                                                                                                                                                                                                                                                                                                                                                                                                                                                                                                                                                                                                                                                                                                                                                                                                                                         |
| Boom Base Pin & Bushings           | 3 - Normal Wear & Tear                                                                                                                                                                                                                                                                                                                                                                                                                                                                                                                                                                                                                                                                                                                                                                                                                                                                                                                                                                                                                                                                                                                                                                                                                                                                                                                                                                                                                                                                                                                                                                                                                                                                                                                                                                                                                                                                                                                                                                                                                                                                                                         |
| Boom Condition                     | 3 - Normal Wear & Tear                                                                                                                                                                                                                                                                                                                                                                                                                                                                                                                                                                                                                                                                                                                                                                                                                                                                                                                                                                                                                                                                                                                                                                                                                                                                                                                                                                                                                                                                                                                                                                                                                                                                                                                                                                                                                                                                                                                                                                                                                                                                                                         |
| Boom-to-Stick Pin and Bushings     | 3 - Normal Wear & Tear                                                                                                                                                                                                                                                                                                                                                                                                                                                                                                                                                                                                                                                                                                                                                                                                                                                                                                                                                                                                                                                                                                                                                                                                                                                                                                                                                                                                                                                                                                                                                                                                                                                                                                                                                                                                                                                                                                                                                                                                                                                                                                         |
| Stick Condition                    | 3 - Normal Wear & Tear                                                                                                                                                                                                                                                                                                                                                                                                                                                                                                                                                                                                                                                                                                                                                                                                                                                                                                                                                                                                                                                                                                                                                                                                                                                                                                                                                                                                                                                                                                                                                                                                                                                                                                                                                                                                                                                                                                                                                                                                                                                                                                         |
| Stick-to-Attachment Pin & Bushings | 3 - Normal Wear & Tear                                                                                                                                                                                                                                                                                                                                                                                                                                                                                                                                                                                                                                                                                                                                                                                                                                                                                                                                                                                                                                                                                                                                                                                                                                                                                                                                                                                                                                                                                                                                                                                                                                                                                                                                                                                                                                                                                                                                                                                                                                                                                                         |
| Bottom Covers                      | 3 - Normal Wear & Tear                                                                                                                                                                                                                                                                                                                                                                                                                                                                                                                                                                                                                                                                                                                                                                                                                                                                                                                                                                                                                                                                                                                                                                                                                                                                                                                                                                                                                                                                                                                                                                                                                                                                                                                                                                                                                                                                                                                                                                                                                                                                                                         |