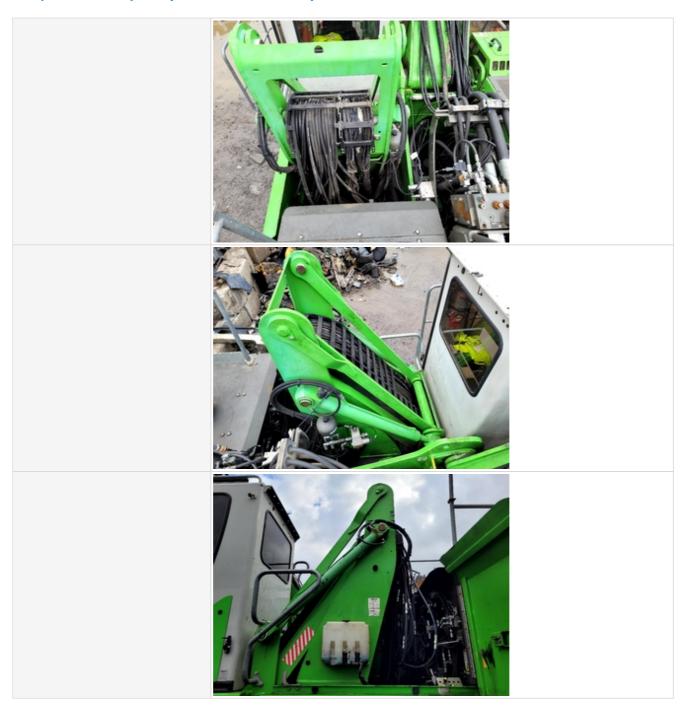

#### **Hydraulic Cylinder Inspection Points**

| Trydradilo Oyiliaci iliopo   | CHOIL CHILD            |
|------------------------------|------------------------|
| Boom Cylinder: Mounting Pins | 3 - Normal Wear & Tear |
| Boom Cylinder: Oil Leaks     | No                     |
| Boom Cylinder Photos         |                        |

| Stick Cylinder: Mounting Pins | 3 - Normal Wear & Tear                                                             |
|-------------------------------|------------------------------------------------------------------------------------|
| Stick Cylinder: Oil Leaks     | Yes                                                                                |
| Comments                      | No active leaks seen but minor signs of seepage may be present from both cylinders |
| Stick Cylinder Photos         |                                                                                    |
|                               |                                                                                    |
|                               |                                                                                    |

### **Attachment Inspection Points**

**Attachment Photos** 

| Grapple | 3 - Normal Wear & Tear |
|---------|------------------------|
| Shear   | 0                      |