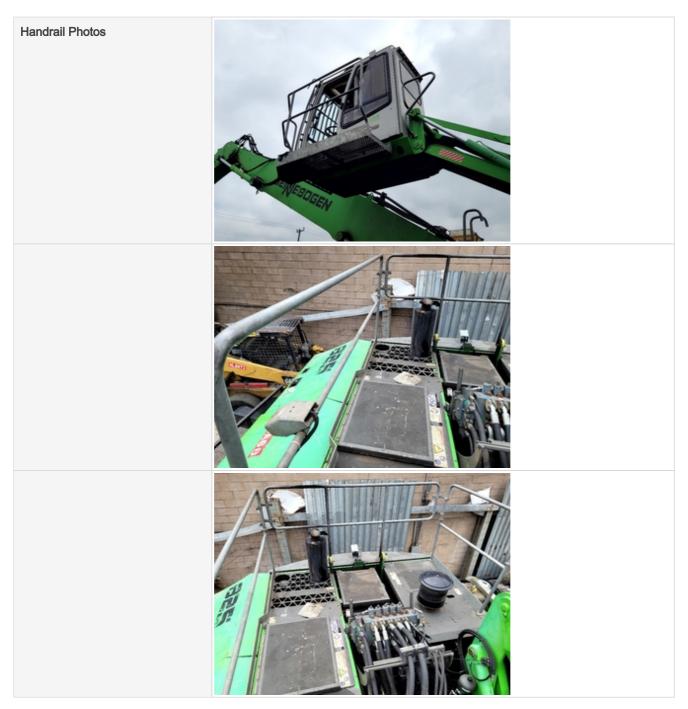

### **General Appearance**

Close-up Exterior Photos

Steps Broken Off

R/S Cab Exterior Handrail slightly bent.

Date Submitted: 03-19-2023 12:49 PM

| Body Panels                      | 3 - Normal Wear & Tear                                                                                                                                           |
|----------------------------------|------------------------------------------------------------------------------------------------------------------------------------------------------------------|
| Body Panel Condition             | Some panel misalignment observed, Visible chipped paint or dents, Other (see comments)                                                                           |
| Comments                         | Main body panels in decent condition with minor dents and scuff marks.                                                                                           |
| Doors / Canopy Latches           | 2 - Above Average Wear                                                                                                                                           |
| Doors / Canopy Latches Condition | Loose or missing latches, hinges or handles, Intermittent sticking observed on one or more latches/doors, Bent or damaged frame/components, Other (see comments) |
| Comments                         | Cab door latch inoperable from inside. Outer door latch works properly.                                                                                          |
| Steps / Ladders                  | 2 - Above Average Wear                                                                                                                                           |
| Steps / Ladders Condition        | Steps/ladders are fully intact and appear structurally sound, Bent or broken steps or rungs, Steps or rungs are not structurally sound, Other (see comments)     |
| Comments                         | Some step areas in good shape. Side steps have major damage. Ladder next to boom, to top of machine broken and missing steps. Some handrails are bent.           |

## **Inspection Report (Material Handler)**

All handrails intact and some are bent

| Glass                     | 3 - Normal Wear & Tear                                                  |
|---------------------------|-------------------------------------------------------------------------|
| Glass Condition           | Glass intact, no visible damage                                         |
| Mirrors                   | 2 - Above Average Wear                                                  |
| Mirror Condition          | One or more mirrors are broken or missing                               |
| Exterior Lights           | 3 - Normal Wear & Tear                                                  |
| Exterior Lights Condition | No visible damage, lighting system is operational, Other (see comments) |
| Comments                  | Front lighting slightly worn                                            |