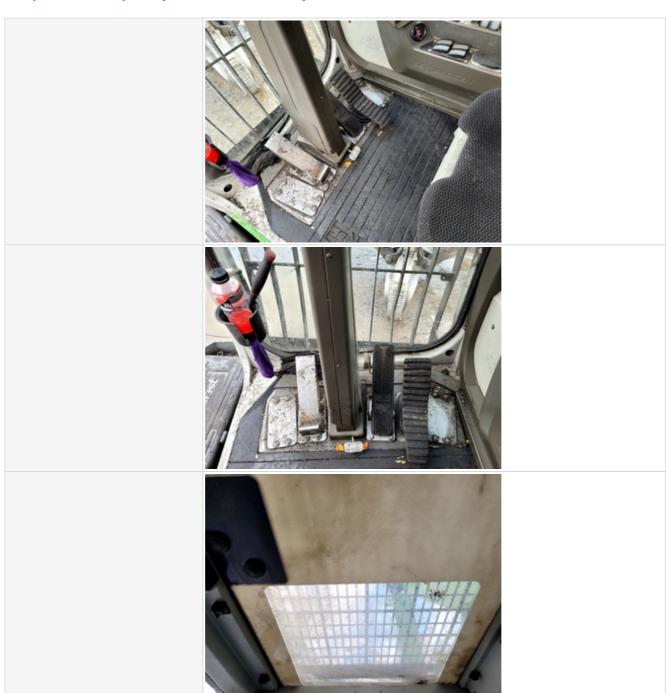

# **Control Station Inspection Points**

### **Control Station**

| Heater & A/C            | 2 - Above Average Wear                                  |
|-------------------------|---------------------------------------------------------|
| Heater & A/C Condition  | Fan vents are not blowing air, Other (see comments)     |
| Comments                | A/C & Heater Inoperable                                 |
| Travel Alarm            | 2 - Above Average Wear                                  |
| Travel Alarm Condition  | System is configured but not operating correctly        |
| Horn                    | 3 - Normal Wear & Tear                                  |
| Horn Condition          | Horn is installed and functioning as expected           |
| Backup Camera           | 3 - Normal Wear & Tear                                  |
| Backup Camera Condition | Back up camera is installed and functioning as expected |