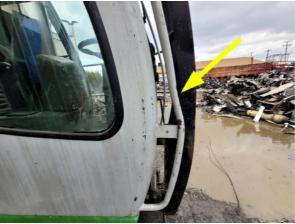

### **General Appearance**

Close-up Exterior Photos

Steps Broken Off

R/S Cab Exterior Handrail slightly bent.

Date Submitted: 03-19-2023 12:49 PM

| Body Panels                      | 3 - Normal Wear & Tear                                                                                                                                           |
|----------------------------------|------------------------------------------------------------------------------------------------------------------------------------------------------------------|
| Body Panel Condition             | Some panel misalignment observed, Visible chipped paint or dents, Other (see comments)                                                                           |
| Comments                         | Main body panels in decent condition with minor dents and scuff marks.                                                                                           |
| Doors / Canopy Latches           | 2 - Above Average Wear                                                                                                                                           |
| Doors / Canopy Latches Condition | Loose or missing latches, hinges or handles, Intermittent sticking observed on one or more latches/doors, Bent or damaged frame/components, Other (see comments) |
| Comments                         | Cab door latch inoperable from inside. Outer door latch works properly.                                                                                          |
| Steps / Ladders                  | 2 - Above Average Wear                                                                                                                                           |
| Steps / Ladders Condition        | Steps/ladders are fully intact and appear structurally sound, Bent or broken steps or rungs, Steps or rungs are not structurally sound, Other (see comments)     |
| Comments                         | Some step areas in good shape. Side steps have major damage. Ladder next to boom, to top of machine broken and missing steps. Some handrails are bent.           |