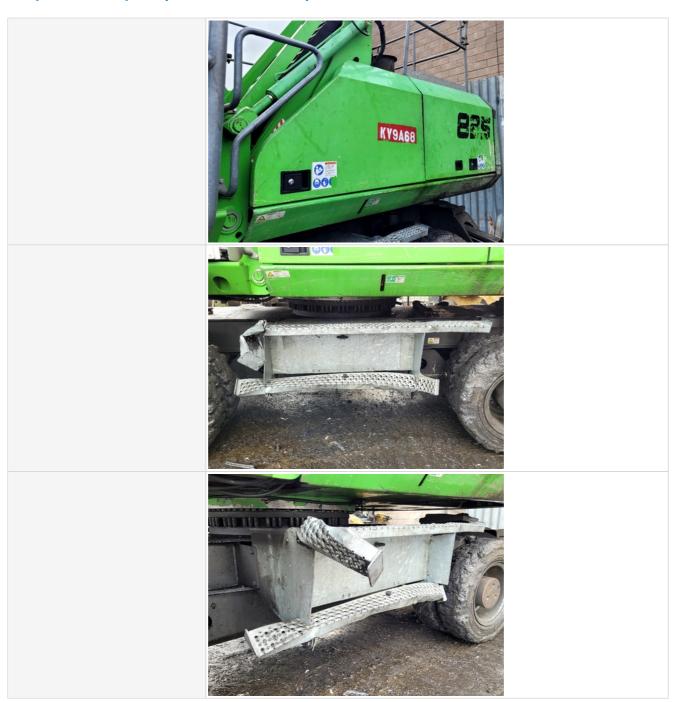

### **General Appearance**

Close-up Exterior Photos

Steps Broken Off

R/S Cab Exterior Handrail slightly bent.

Date Submitted: 03-19-2023 12:49 PM

| Body Panels                      | 3 - Normal Wear & Tear                                                                                                                                           |
|----------------------------------|------------------------------------------------------------------------------------------------------------------------------------------------------------------|
| Body Panel Condition             | Some panel misalignment observed, Visible chipped paint or dents, Other (see comments)                                                                           |
| Comments                         | Main body panels in decent condition with minor dents and scuff marks.                                                                                           |
| Doors / Canopy Latches           | 2 - Above Average Wear                                                                                                                                           |
| Doors / Canopy Latches Condition | Loose or missing latches, hinges or handles, Intermittent sticking observed on one or more latches/doors, Bent or damaged frame/components, Other (see comments) |
| Comments                         | Cab door latch inoperable from inside. Outer door latch works properly.                                                                                          |
| Steps / Ladders                  | 2 - Above Average Wear                                                                                                                                           |
| Steps / Ladders Condition        | Steps/ladders are fully intact and appear structurally sound, Bent or broken steps or rungs, Steps or rungs are not structurally sound, Other (see comments)     |
| Comments                         | Some step areas in good shape. Side steps have major damage. Ladder next to boom, to top of machine broken and missing steps. Some handrails are bent.           |

### Steps / Ladders Photos

Steps Missing

Comments