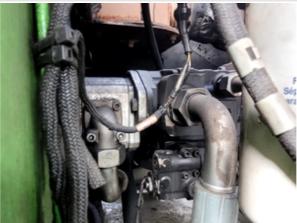

#### Hydraulic System Photos

Hydraulics Under Cab

The circled area has minor hydraulic oil buildup. Minor active leak present at swivel.

Hydrostatics Pump main area, beneath center of machine has minor oil buildup on surface of bottom machine guards.