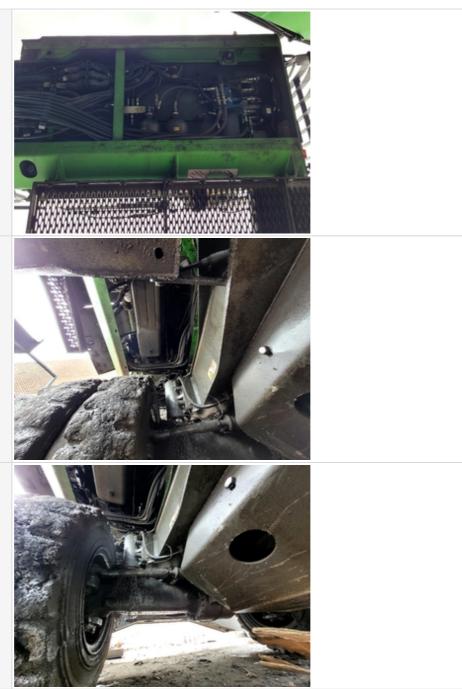

#### **Drivetrain Inspection Points**

| Diversall inspection Folits |                                                                                                                                                            |  |
|-----------------------------|------------------------------------------------------------------------------------------------------------------------------------------------------------|--|
| Drivetrain                  |                                                                                                                                                            |  |
| Drivetrain                  | Take close-up photos of the drivetrain components including transmission housing, drive shaft, drive motors, fittings, and hoses. Note any damage or wear. |  |
| Drivetrain Photos           |                                                                                                                                                            |  |

**Chassis Inspection Points** 

Chassis Photos

|                                    | And the second s |
|------------------------------------|--------------------------------------------------------------------------------------------------------------------------------------------------------------------------------------------------------------------------------------------------------------------------------------------------------------------------------------------------------------------------------------------------------------------------------------------------------------------------------------------------------------------------------------------------------------------------------------------------------------------------------------------------------------------------------------------------------------------------------------------------------------------------------------------------------------------------------------------------------------------------------------------------------------------------------------------------------------------------------------------------------------------------------------------------------------------------------------------------------------------------------------------------------------------------------------------------------------------------------------------------------------------------------------------------------------------------------------------------------------------------------------------------------------------------------------------------------------------------------------------------------------------------------------------------------------------------------------------------------------------------------------------------------------------------------------------------------------------------------------------------------------------------------------------------------------------------------------------------------------------------------------------------------------------------------------------------------------------------------------------------------------------------------------------------------------------------------------------------------------------------------|
| Turntable Bearing                  | 3 - Normal Wear & Tear                                                                                                                                                                                                                                                                                                                                                                                                                                                                                                                                                                                                                                                                                                                                                                                                                                                                                                                                                                                                                                                                                                                                                                                                                                                                                                                                                                                                                                                                                                                                                                                                                                                                                                                                                                                                                                                                                                                                                                                                                                                                                                         |
| Boom Base Pin & Bushings           | 3 - Normal Wear & Tear                                                                                                                                                                                                                                                                                                                                                                                                                                                                                                                                                                                                                                                                                                                                                                                                                                                                                                                                                                                                                                                                                                                                                                                                                                                                                                                                                                                                                                                                                                                                                                                                                                                                                                                                                                                                                                                                                                                                                                                                                                                                                                         |
| Boom Condition                     | 3 - Normal Wear & Tear                                                                                                                                                                                                                                                                                                                                                                                                                                                                                                                                                                                                                                                                                                                                                                                                                                                                                                                                                                                                                                                                                                                                                                                                                                                                                                                                                                                                                                                                                                                                                                                                                                                                                                                                                                                                                                                                                                                                                                                                                                                                                                         |
| Boom-to-Stick Pin and Bushings     | 3 - Normal Wear & Tear                                                                                                                                                                                                                                                                                                                                                                                                                                                                                                                                                                                                                                                                                                                                                                                                                                                                                                                                                                                                                                                                                                                                                                                                                                                                                                                                                                                                                                                                                                                                                                                                                                                                                                                                                                                                                                                                                                                                                                                                                                                                                                         |
| Stick Condition                    | 3 - Normal Wear & Tear                                                                                                                                                                                                                                                                                                                                                                                                                                                                                                                                                                                                                                                                                                                                                                                                                                                                                                                                                                                                                                                                                                                                                                                                                                                                                                                                                                                                                                                                                                                                                                                                                                                                                                                                                                                                                                                                                                                                                                                                                                                                                                         |
| Stick-to-Attachment Pin & Bushings | 3 - Normal Wear & Tear                                                                                                                                                                                                                                                                                                                                                                                                                                                                                                                                                                                                                                                                                                                                                                                                                                                                                                                                                                                                                                                                                                                                                                                                                                                                                                                                                                                                                                                                                                                                                                                                                                                                                                                                                                                                                                                                                                                                                                                                                                                                                                         |
| Bottom Covers                      | 3 - Normal Wear & Tear                                                                                                                                                                                                                                                                                                                                                                                                                                                                                                                                                                                                                                                                                                                                                                                                                                                                                                                                                                                                                                                                                                                                                                                                                                                                                                                                                                                                                                                                                                                                                                                                                                                                                                                                                                                                                                                                                                                                                                                                                                                                                                         |