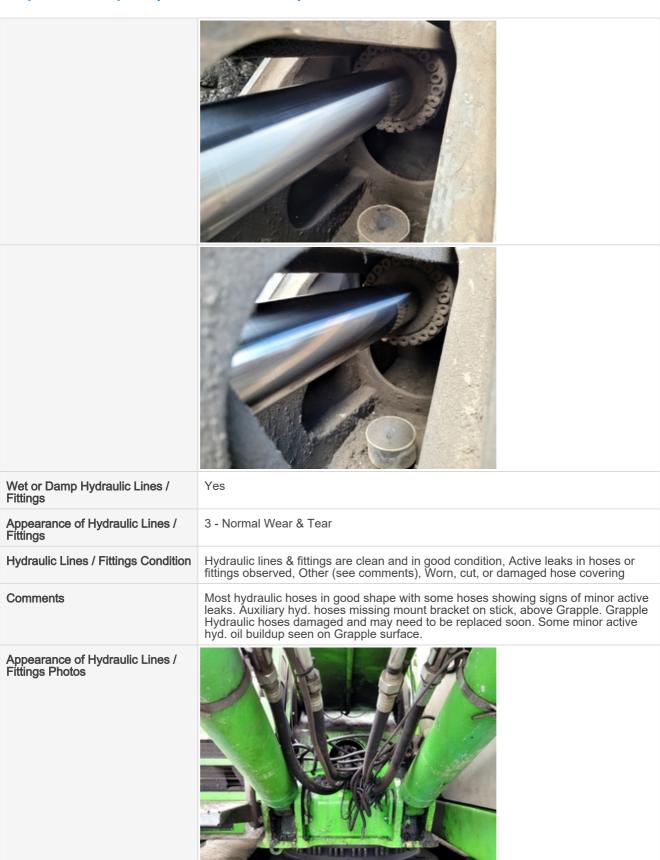

#### **Hydraulics Overall Inspection Points**

| Hydraulics Overall |                                                                                                                                              |
|--------------------|----------------------------------------------------------------------------------------------------------------------------------------------|
| Hydraulic System   | Take close-up photos of the hydraulic components including the pump, lines, fittings, controls, and levers. Note any damage, wear, or leaks. |

#### Hydraulic System Photos

Hydraulics Under Cab

The circled area has minor hydraulic oil buildup. Minor active leak present at swivel.

Hydrostatics Pump main area, beneath center of machine has minor oil buildup on surface of bottom machine guards.