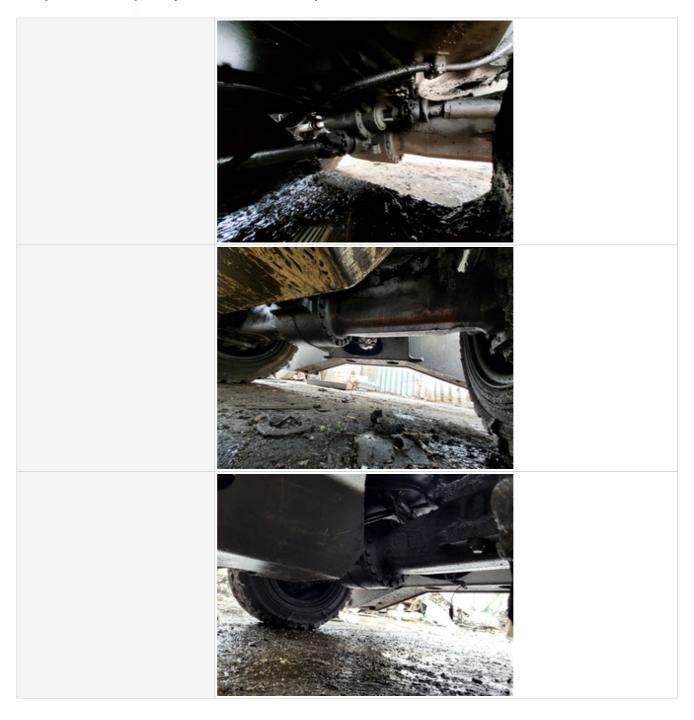

#### **Drivetrain Inspection Points**

| Diversall inspection Folits |                                                                                                                                                            |  |
|-----------------------------|------------------------------------------------------------------------------------------------------------------------------------------------------------|--|
| Drivetrain                  |                                                                                                                                                            |  |
| Drivetrain                  | Take close-up photos of the drivetrain components including transmission housing, drive shaft, drive motors, fittings, and hoses. Note any damage or wear. |  |
| Drivetrain Photos           |                                                                                                                                                            |  |

**Chassis Inspection Points** 

Chassis Photos

|                                    | And the second s |
|------------------------------------|--------------------------------------------------------------------------------------------------------------------------------------------------------------------------------------------------------------------------------------------------------------------------------------------------------------------------------------------------------------------------------------------------------------------------------------------------------------------------------------------------------------------------------------------------------------------------------------------------------------------------------------------------------------------------------------------------------------------------------------------------------------------------------------------------------------------------------------------------------------------------------------------------------------------------------------------------------------------------------------------------------------------------------------------------------------------------------------------------------------------------------------------------------------------------------------------------------------------------------------------------------------------------------------------------------------------------------------------------------------------------------------------------------------------------------------------------------------------------------------------------------------------------------------------------------------------------------------------------------------------------------------------------------------------------------------------------------------------------------------------------------------------------------------------------------------------------------------------------------------------------------------------------------------------------------------------------------------------------------------------------------------------------------------------------------------------------------------------------------------------------------|
| Turntable Bearing                  | 3 - Normal Wear & Tear                                                                                                                                                                                                                                                                                                                                                                                                                                                                                                                                                                                                                                                                                                                                                                                                                                                                                                                                                                                                                                                                                                                                                                                                                                                                                                                                                                                                                                                                                                                                                                                                                                                                                                                                                                                                                                                                                                                                                                                                                                                                                                         |
| Boom Base Pin & Bushings           | 3 - Normal Wear & Tear                                                                                                                                                                                                                                                                                                                                                                                                                                                                                                                                                                                                                                                                                                                                                                                                                                                                                                                                                                                                                                                                                                                                                                                                                                                                                                                                                                                                                                                                                                                                                                                                                                                                                                                                                                                                                                                                                                                                                                                                                                                                                                         |
| Boom Condition                     | 3 - Normal Wear & Tear                                                                                                                                                                                                                                                                                                                                                                                                                                                                                                                                                                                                                                                                                                                                                                                                                                                                                                                                                                                                                                                                                                                                                                                                                                                                                                                                                                                                                                                                                                                                                                                                                                                                                                                                                                                                                                                                                                                                                                                                                                                                                                         |
| Boom-to-Stick Pin and Bushings     | 3 - Normal Wear & Tear                                                                                                                                                                                                                                                                                                                                                                                                                                                                                                                                                                                                                                                                                                                                                                                                                                                                                                                                                                                                                                                                                                                                                                                                                                                                                                                                                                                                                                                                                                                                                                                                                                                                                                                                                                                                                                                                                                                                                                                                                                                                                                         |
| Stick Condition                    | 3 - Normal Wear & Tear                                                                                                                                                                                                                                                                                                                                                                                                                                                                                                                                                                                                                                                                                                                                                                                                                                                                                                                                                                                                                                                                                                                                                                                                                                                                                                                                                                                                                                                                                                                                                                                                                                                                                                                                                                                                                                                                                                                                                                                                                                                                                                         |
| Stick-to-Attachment Pin & Bushings | 3 - Normal Wear & Tear                                                                                                                                                                                                                                                                                                                                                                                                                                                                                                                                                                                                                                                                                                                                                                                                                                                                                                                                                                                                                                                                                                                                                                                                                                                                                                                                                                                                                                                                                                                                                                                                                                                                                                                                                                                                                                                                                                                                                                                                                                                                                                         |
| Bottom Covers                      | 3 - Normal Wear & Tear                                                                                                                                                                                                                                                                                                                                                                                                                                                                                                                                                                                                                                                                                                                                                                                                                                                                                                                                                                                                                                                                                                                                                                                                                                                                                                                                                                                                                                                                                                                                                                                                                                                                                                                                                                                                                                                                                                                                                                                                                                                                                                         |