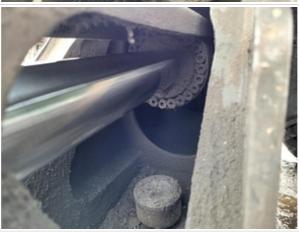

| Stick Cylinder: Mounting Pins | 3 - Normal Wear & Tear                                                             |
|-------------------------------|------------------------------------------------------------------------------------|
| Stick Cylinder: Oil Leaks     | Yes                                                                                |
| Comments                      | No active leaks seen but minor signs of seepage may be present from both cylinders |
| Stick Cylinder Photos         |                                                                                    |
|                               |                                                                                    |
|                               |                                                                                    |