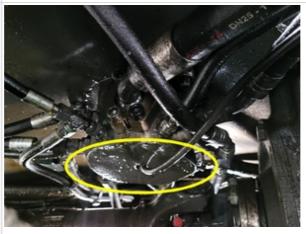

#### Hydraulic System Photos

Hydraulics Under Cab

The circled area has minor hydraulic oil buildup. Minor active leak present at swivel.

Hydrostatics Pump main area, beneath center of machine has minor oil buildup on surface of bottom machine guards.

Bottom of Main control valve

Hyd. Oil buildup seen at pointed area. Active leak in the area may be present.

Machine Swing Motor & Drive Unit

Topside of Hydraulic Tank

Main control valve is leak free and hoses to it are in good shape.