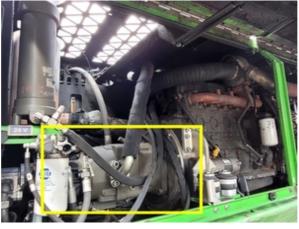

#### **Hydraulics Overall Inspection Points**

| Hydraulics Overall |                                                                                                                                              |
|--------------------|----------------------------------------------------------------------------------------------------------------------------------------------|
| Hydraulic System   | Take close-up photos of the hydraulic components including the pump, lines, fittings, controls, and levers. Note any damage, wear, or leaks. |

#### Hydraulic System Photos

Hydraulics Under Cab

The circled area has minor hydraulic oil buildup. Minor active leak present at swivel.

Hydrostatics Pump main area, beneath center of machine has minor oil buildup on surface of bottom machine guards.