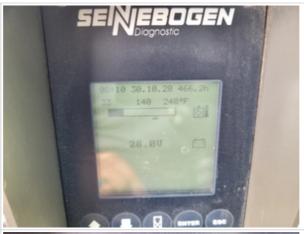

## **Engine Inspection Points**

| Engine                                   |                               |
|------------------------------------------|-------------------------------|
| Engine Type (Make, Model, Cylinders, Hp) | Cummins - QSB6.7 - 6Cyl 173HP |
| Emissions Tier                           | Tier 3                        |
| Engine Serial Number                     | 74693561                      |
| Engine Fuel Type                         | Diesel                        |

#### **Inspection Report (Material Handler)**

| Water Pump Condition                          | No unusual pump noises heard                                                                                                                                                                                  |
|-----------------------------------------------|---------------------------------------------------------------------------------------------------------------------------------------------------------------------------------------------------------------|
| Cooling System Leaks                          | No                                                                                                                                                                                                            |
| Coolant Color / Appearance                    | 3 - Normal Wear & Tear                                                                                                                                                                                        |
| Coolant Color/Appearance Notes                | Normal Translucent appearance, no visual signs of contamination                                                                                                                                               |
| Oil Leaks                                     | No                                                                                                                                                                                                            |
| Oil Color / Appearance                        | 3 - Normal Wear & Tear                                                                                                                                                                                        |
| Oil Color / Appearance Notes                  | Clean oil appearance, no signs of cross contamination, Appropriate oil level                                                                                                                                  |
| Fuel Leaks                                    | No                                                                                                                                                                                                            |
| Equipped with DPF (Diesel Particulate Filter) | No                                                                                                                                                                                                            |
| Requires DEF (Diesel Exhaust Fluid)           | No                                                                                                                                                                                                            |
| Overall Engine Appearance                     | Clean & dry                                                                                                                                                                                                   |
| Overall Engine Comments                       | Engine replaced by authorized dealer in April of 2021. Engine has less than 2 years of operating time and sounds healthy under load. No active leaks seen and no operating issues observed during inspection. |