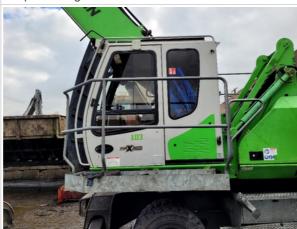

# **Control Station Inspection Points**

### **Control Station**

| Heater & A/C            | 2 - Above Average Wear                                  |
|-------------------------|---------------------------------------------------------|
| Heater & A/C Condition  | Fan vents are not blowing air, Other (see comments)     |
| Comments                | A/C & Heater Inoperable                                 |
| Travel Alarm            | 2 - Above Average Wear                                  |
| Travel Alarm Condition  | System is configured but not operating correctly        |
| Horn                    | 3 - Normal Wear & Tear                                  |
| Horn Condition          | Horn is installed and functioning as expected           |
| Backup Camera           | 3 - Normal Wear & Tear                                  |
| Backup Camera Condition | Back up camera is installed and functioning as expected |