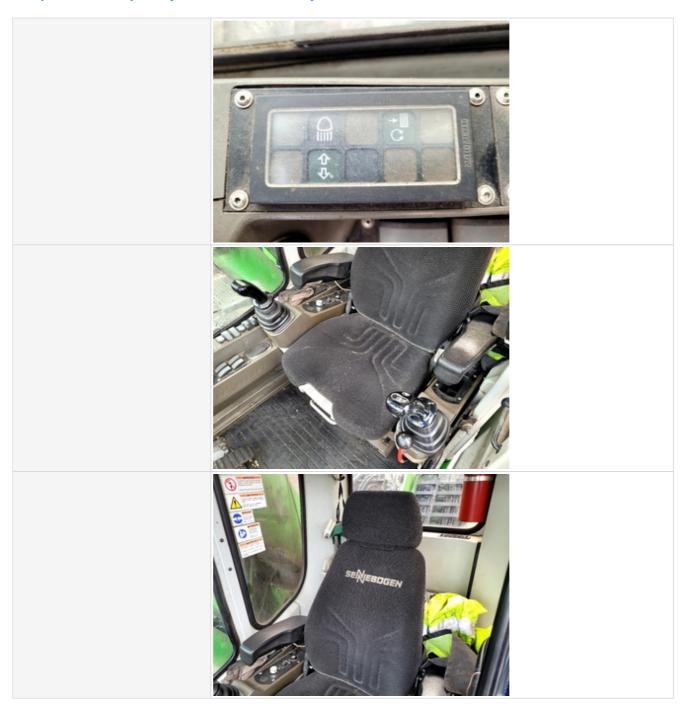

# **Control Station Inspection Points**

### **Control Station**

| Heater & A/C            | 2 - Above Average Wear                                  |
|-------------------------|---------------------------------------------------------|
| Heater & A/C Condition  | Fan vents are not blowing air, Other (see comments)     |
| Comments                | A/C & Heater Inoperable                                 |
| Travel Alarm            | 2 - Above Average Wear                                  |
| Travel Alarm Condition  | System is configured but not operating correctly        |
| Horn                    | 3 - Normal Wear & Tear                                  |
| Horn Condition          | Horn is installed and functioning as expected           |
| Backup Camera           | 3 - Normal Wear & Tear                                  |
| Backup Camera Condition | Back up camera is installed and functioning as expected |