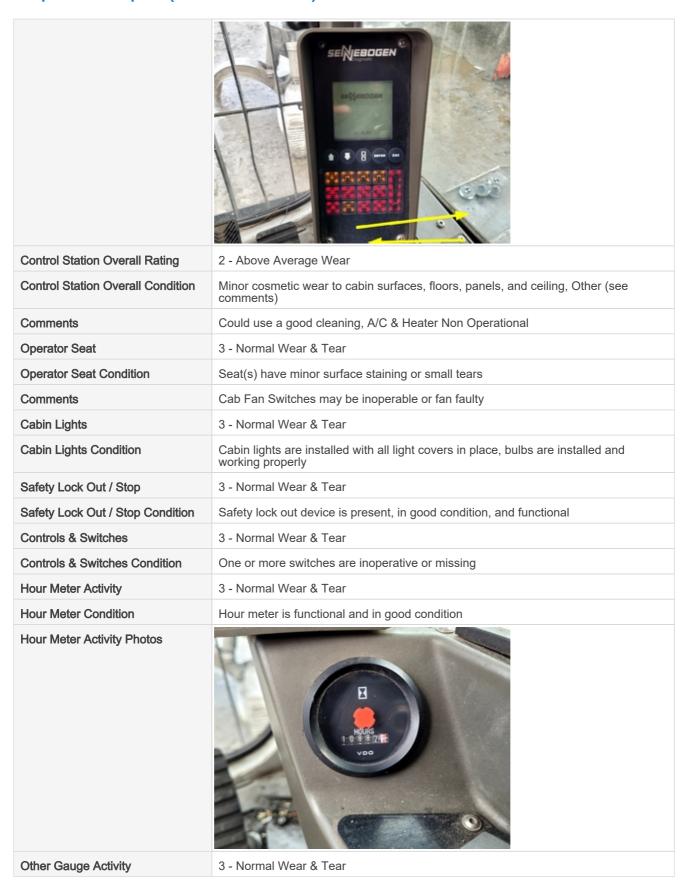

# **Control Station Inspection Points**

### **Control Station**

| Heater & A/C            | 2 - Above Average Wear                                  |
|-------------------------|---------------------------------------------------------|
| Heater & A/C Condition  | Fan vents are not blowing air, Other (see comments)     |
| Comments                | A/C & Heater Inoperable                                 |
| Travel Alarm            | 2 - Above Average Wear                                  |
| Travel Alarm Condition  | System is configured but not operating correctly        |
| Horn                    | 3 - Normal Wear & Tear                                  |
| Horn Condition          | Horn is installed and functioning as expected           |
| Backup Camera           | 3 - Normal Wear & Tear                                  |
| Backup Camera Condition | Back up camera is installed and functioning as expected |