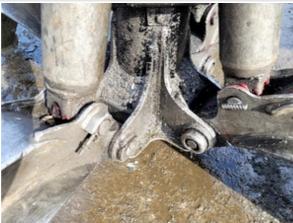

**Chassis Inspection Points** 

Chassis Photos

|                                    | And the second s |
|------------------------------------|--------------------------------------------------------------------------------------------------------------------------------------------------------------------------------------------------------------------------------------------------------------------------------------------------------------------------------------------------------------------------------------------------------------------------------------------------------------------------------------------------------------------------------------------------------------------------------------------------------------------------------------------------------------------------------------------------------------------------------------------------------------------------------------------------------------------------------------------------------------------------------------------------------------------------------------------------------------------------------------------------------------------------------------------------------------------------------------------------------------------------------------------------------------------------------------------------------------------------------------------------------------------------------------------------------------------------------------------------------------------------------------------------------------------------------------------------------------------------------------------------------------------------------------------------------------------------------------------------------------------------------------------------------------------------------------------------------------------------------------------------------------------------------------------------------------------------------------------------------------------------------------------------------------------------------------------------------------------------------------------------------------------------------------------------------------------------------------------------------------------------------|
| Turntable Bearing                  | 3 - Normal Wear & Tear                                                                                                                                                                                                                                                                                                                                                                                                                                                                                                                                                                                                                                                                                                                                                                                                                                                                                                                                                                                                                                                                                                                                                                                                                                                                                                                                                                                                                                                                                                                                                                                                                                                                                                                                                                                                                                                                                                                                                                                                                                                                                                         |
| Boom Base Pin & Bushings           | 3 - Normal Wear & Tear                                                                                                                                                                                                                                                                                                                                                                                                                                                                                                                                                                                                                                                                                                                                                                                                                                                                                                                                                                                                                                                                                                                                                                                                                                                                                                                                                                                                                                                                                                                                                                                                                                                                                                                                                                                                                                                                                                                                                                                                                                                                                                         |
| Boom Condition                     | 3 - Normal Wear & Tear                                                                                                                                                                                                                                                                                                                                                                                                                                                                                                                                                                                                                                                                                                                                                                                                                                                                                                                                                                                                                                                                                                                                                                                                                                                                                                                                                                                                                                                                                                                                                                                                                                                                                                                                                                                                                                                                                                                                                                                                                                                                                                         |
| Boom-to-Stick Pin and Bushings     | 3 - Normal Wear & Tear                                                                                                                                                                                                                                                                                                                                                                                                                                                                                                                                                                                                                                                                                                                                                                                                                                                                                                                                                                                                                                                                                                                                                                                                                                                                                                                                                                                                                                                                                                                                                                                                                                                                                                                                                                                                                                                                                                                                                                                                                                                                                                         |
| Stick Condition                    | 3 - Normal Wear & Tear                                                                                                                                                                                                                                                                                                                                                                                                                                                                                                                                                                                                                                                                                                                                                                                                                                                                                                                                                                                                                                                                                                                                                                                                                                                                                                                                                                                                                                                                                                                                                                                                                                                                                                                                                                                                                                                                                                                                                                                                                                                                                                         |
| Stick-to-Attachment Pin & Bushings | 3 - Normal Wear & Tear                                                                                                                                                                                                                                                                                                                                                                                                                                                                                                                                                                                                                                                                                                                                                                                                                                                                                                                                                                                                                                                                                                                                                                                                                                                                                                                                                                                                                                                                                                                                                                                                                                                                                                                                                                                                                                                                                                                                                                                                                                                                                                         |
| Bottom Covers                      | 3 - Normal Wear & Tear                                                                                                                                                                                                                                                                                                                                                                                                                                                                                                                                                                                                                                                                                                                                                                                                                                                                                                                                                                                                                                                                                                                                                                                                                                                                                                                                                                                                                                                                                                                                                                                                                                                                                                                                                                                                                                                                                                                                                                                                                                                                                                         |