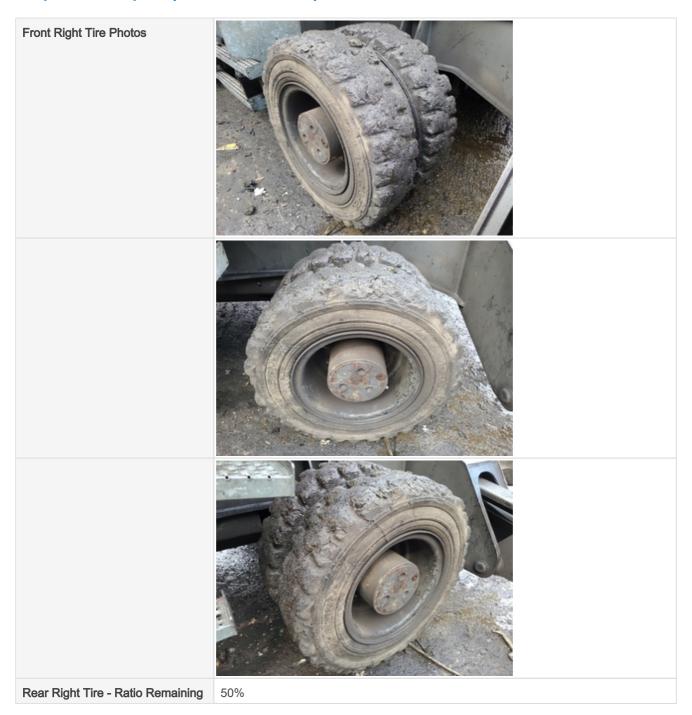

#### Wheels & Tires Inspection Points

| Wheels & Hub Condition           | 3                                                                                                                                                                                                       |
|----------------------------------|---------------------------------------------------------------------------------------------------------------------------------------------------------------------------------------------------------|
| Comments                         | Wheels & Hubs in good condition (no obvious signs of wheel seal leaks but unable to get a closeup, clear view due to debris buildup around inner wheel. Some tires missing large pieces of solid rubber |
| Wheels & Hub Photos              |                                                                                                                                                                                                         |
|                                  |                                                                                                                                                                                                         |
|                                  |                                                                                                                                                                                                         |
| Wheel Seal Leaks                 | N/A                                                                                                                                                                                                     |
| Tire Brand                       | Bomber                                                                                                                                                                                                  |
| Tire Size                        | 10.00-20                                                                                                                                                                                                |
| Front Left Tire - Ratio Remainin | g 50%                                                                                                                                                                                                   |