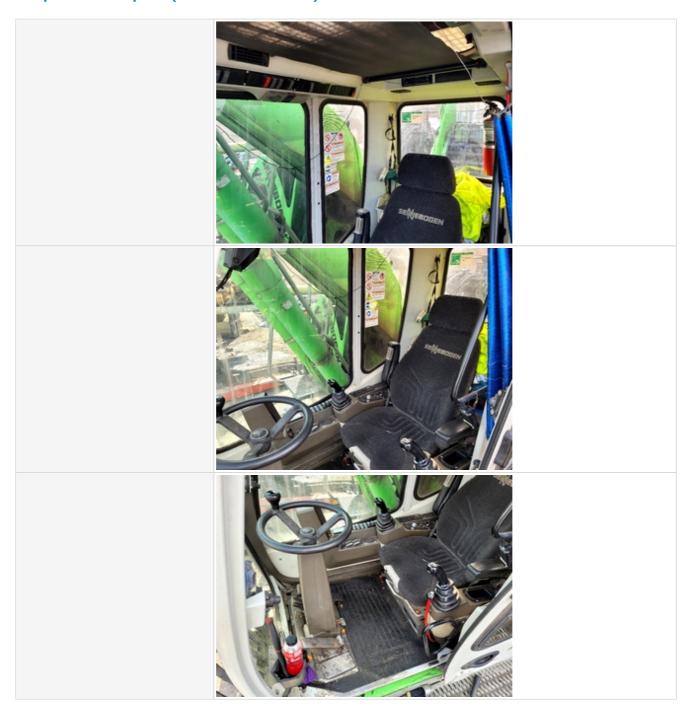

### **Control Station**

| Heater & A/C            | 2 - Above Average Wear                                  |
|-------------------------|---------------------------------------------------------|
| Heater & A/C Condition  | Fan vents are not blowing air, Other (see comments)     |
| Comments                | A/C & Heater Inoperable                                 |
| Travel Alarm            | 2 - Above Average Wear                                  |
| Travel Alarm Condition  | System is configured but not operating correctly        |
| Horn                    | 3 - Normal Wear & Tear                                  |
| Horn Condition          | Horn is installed and functioning as expected           |
| Backup Camera           | 3 - Normal Wear & Tear                                  |
| Backup Camera Condition | Back up camera is installed and functioning as expected |