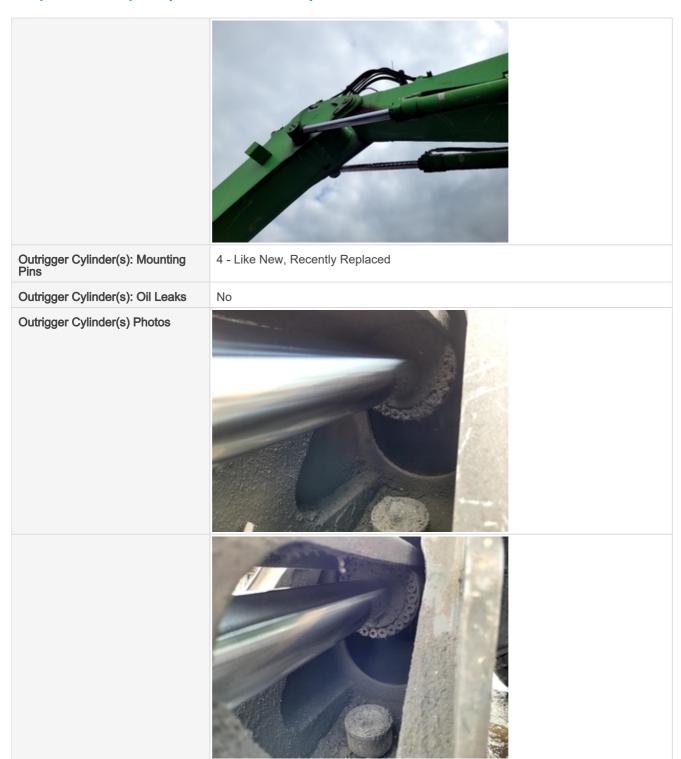

#### **Hydraulic Cylinder Inspection Points**

| Trydradilo Oyiliaci iliopo   | CHOIL CHILD            |
|------------------------------|------------------------|
| Boom Cylinder: Mounting Pins | 3 - Normal Wear & Tear |
| Boom Cylinder: Oil Leaks     | No                     |
| Boom Cylinder Photos         |                        |

| Stick Cylinder: Mounting Pins | 3 - Normal Wear & Tear                                                             |
|-------------------------------|------------------------------------------------------------------------------------|
| Stick Cylinder: Oil Leaks     | Yes                                                                                |
| Comments                      | No active leaks seen but minor signs of seepage may be present from both cylinders |
| Stick Cylinder Photos         |                                                                                    |
|                               |                                                                                    |
|                               |                                                                                    |