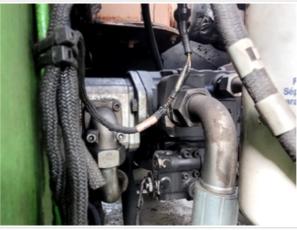

## **Engine Inspection Points**

| Engine                                   |                               |
|------------------------------------------|-------------------------------|
| Engine Type (Make, Model, Cylinders, Hp) | Cummins - QSB6.7 - 6Cyl 173HP |
| Emissions Tier                           | Tier 3                        |
| Engine Serial Number                     | 74693561                      |
| Engine Fuel Type                         | Diesel                        |

# Engine Photos

| Blow-by (Visual Observation Check)             | No                                             |
|------------------------------------------------|------------------------------------------------|
| Unusual Noises (Upon Start-up, Idle, Shutdown) | No                                             |
| Unusual Noise Notes                            | No unusual noises heard                        |
| Engine Smoke (Upon Start-up, Idle, Shutdown)   | No                                             |
| Engine Smoke Notes                             | No engine smoke issues observed                |
| Engine Exhaust Color                           | Clear                                          |
| Battery                                        | 3 - Normal Wear & Tear                         |
| Battery Condition                              | Other (see comments), Dusty & dirty appearance |
| Comments                                       | Batteries missing hold down bracket            |

# **Inspection Report (Material Handler) Battery Condition Photos** Radiator 3 - Normal Wear & Tear **Radiator Condition** Radiator fins & components appear to be in good working order, no signs of damage or leaks Belts 3 - Normal Wear & Tear **Belt Condition** Belts appear in good condition & alignment with proper tension Hoses 3 - Normal Wear & Tear **Hose Condition** Firm, pliant hoses with no signs of wear or leaks

#### **Inspection Report (Material Handler)**

| Water Pump Condition                          | No unusual pump noises heard                                                                                                                                                                                  |
|-----------------------------------------------|---------------------------------------------------------------------------------------------------------------------------------------------------------------------------------------------------------------|
| Cooling System Leaks                          | No                                                                                                                                                                                                            |
| Coolant Color / Appearance                    | 3 - Normal Wear & Tear                                                                                                                                                                                        |
| Coolant Color/Appearance Notes                | Normal Translucent appearance, no visual signs of contamination                                                                                                                                               |
| Oil Leaks                                     | No                                                                                                                                                                                                            |
| Oil Color / Appearance                        | 3 - Normal Wear & Tear                                                                                                                                                                                        |
| Oil Color / Appearance Notes                  | Clean oil appearance, no signs of cross contamination, Appropriate oil level                                                                                                                                  |
| Fuel Leaks                                    | No                                                                                                                                                                                                            |
| Equipped with DPF (Diesel Particulate Filter) | No                                                                                                                                                                                                            |
| Requires DEF (Diesel Exhaust Fluid)           | No                                                                                                                                                                                                            |
| Overall Engine Appearance                     | Clean & dry                                                                                                                                                                                                   |
| Overall Engine Comments                       | Engine replaced by authorized dealer in April of 2021. Engine has less than 2 years of operating time and sounds healthy under load. No active leaks seen and no operating issues observed during inspection. |