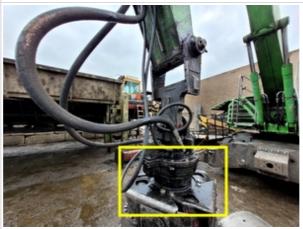

#### Hydraulic System Photos

Hydraulics Under Cab

The circled area has minor hydraulic oil buildup. Minor active leak present at swivel.

Hydrostatics Pump main area, beneath center of machine has minor oil buildup on surface of bottom machine guards.

Bottom of Main control valve

Hyd. Oil buildup seen at pointed area. Active leak in the area may be present.

Machine Swing Motor & Drive Unit

Topside of Hydraulic Tank

Main control valve is leak free and hoses to it are in good shape.

Main hydraulic pump

Main Hydraulic Pump Has well maintained appearance.

Circled area slightly leaking and pointed area shows hose surface rubbing

Main Auxiliary Hose brackets missing and minor seepage seen. Small surface damage observed.