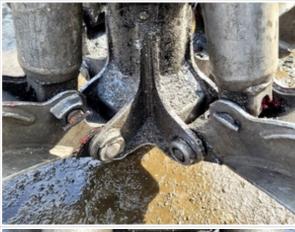

### **Attachment Inspection Points**

**Attachment Photos** 

| Grapple | 3 - Normal Wear & Tear |
|---------|------------------------|
| Shear   | 0                      |