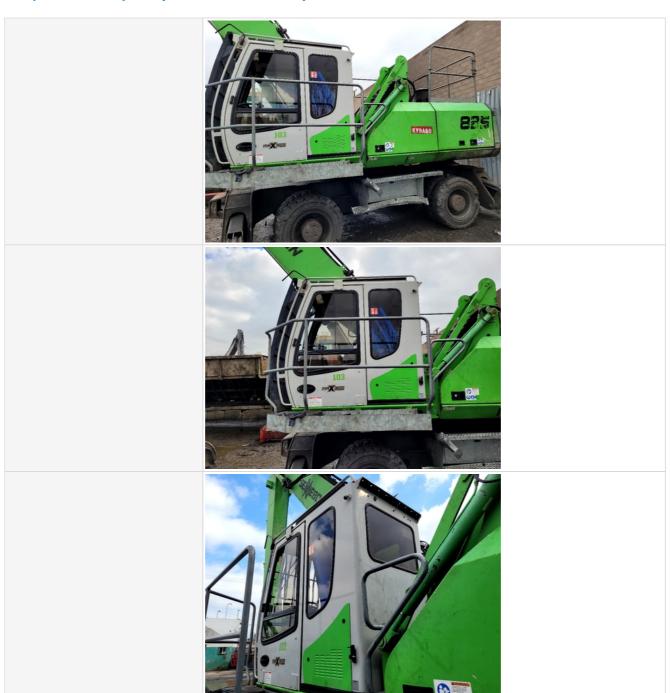

### **General Appearance**

Close-up Exterior Photos

Steps Broken Off

R/S Cab Exterior Handrail slightly bent.

Date Submitted: 03-19-2023 12:49 PM

| Body Panels                      | 3 - Normal Wear & Tear                                                                                                                                           |
|----------------------------------|------------------------------------------------------------------------------------------------------------------------------------------------------------------|
| Body Panel Condition             | Some panel misalignment observed, Visible chipped paint or dents, Other (see comments)                                                                           |
| Comments                         | Main body panels in decent condition with minor dents and scuff marks.                                                                                           |
| Doors / Canopy Latches           | 2 - Above Average Wear                                                                                                                                           |
| Doors / Canopy Latches Condition | Loose or missing latches, hinges or handles, Intermittent sticking observed on one or more latches/doors, Bent or damaged frame/components, Other (see comments) |
| Comments                         | Cab door latch inoperable from inside. Outer door latch works properly.                                                                                          |
| Steps / Ladders                  | 2 - Above Average Wear                                                                                                                                           |
| Steps / Ladders Condition        | Steps/ladders are fully intact and appear structurally sound, Bent or broken steps or rungs, Steps or rungs are not structurally sound, Other (see comments)     |
| Comments                         | Some step areas in good shape. Side steps have major damage. Ladder next to boom, to top of machine broken and missing steps. Some handrails are bent.           |