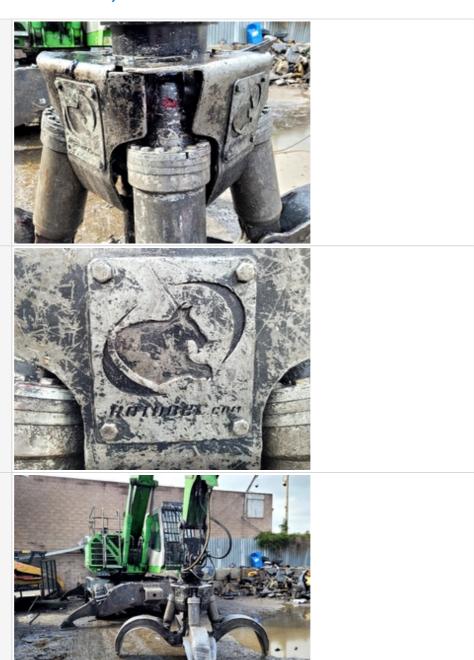

### **Attachment Inspection Points**

**Attachment Photos** 

| Grapple | 3 - Normal Wear & Tear |
|---------|------------------------|
| Shear   | 0                      |