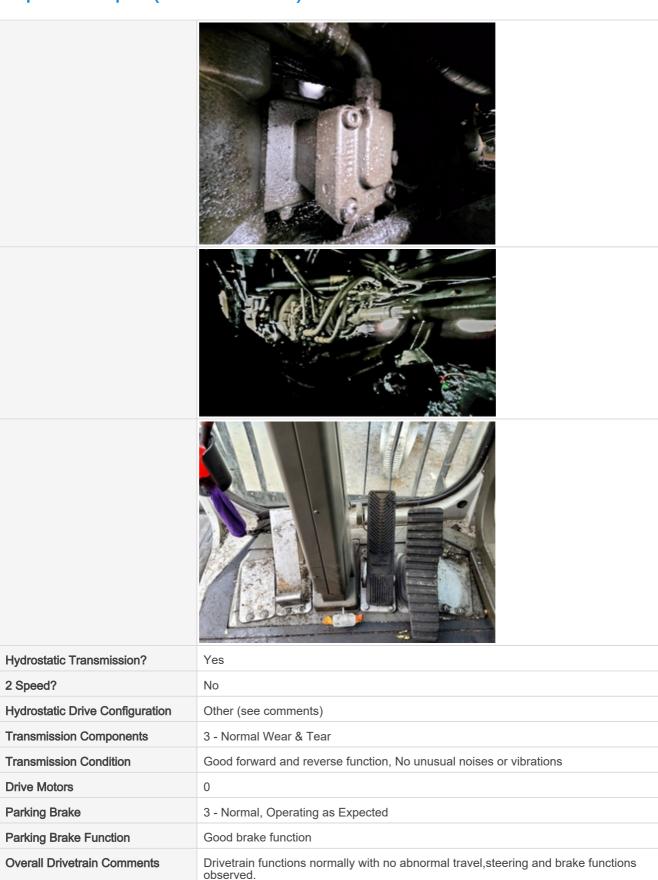

#### **Drivetrain Inspection Points**

| Diversall inspection Folits |                                                                                                                                                            |  |
|-----------------------------|------------------------------------------------------------------------------------------------------------------------------------------------------------|--|
| Drivetrain                  |                                                                                                                                                            |  |
| Drivetrain                  | Take close-up photos of the drivetrain components including transmission housing, drive shaft, drive motors, fittings, and hoses. Note any damage or wear. |  |
| Drivetrain Photos           |                                                                                                                                                            |  |