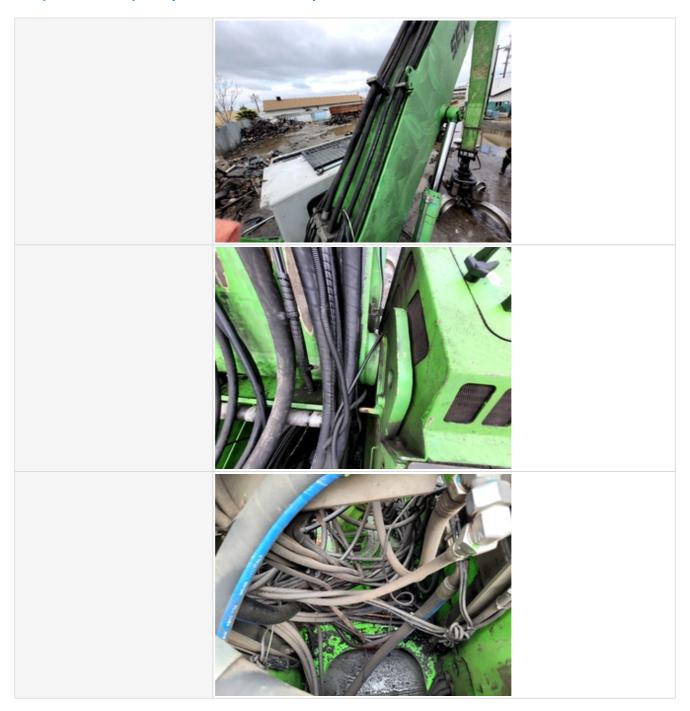

#### **Drivetrain Inspection Points**

| Diversall inspection Folits |                                                                                                                                                            |  |
|-----------------------------|------------------------------------------------------------------------------------------------------------------------------------------------------------|--|
| Drivetrain                  |                                                                                                                                                            |  |
| Drivetrain                  | Take close-up photos of the drivetrain components including transmission housing, drive shaft, drive motors, fittings, and hoses. Note any damage or wear. |  |
| Drivetrain Photos           |                                                                                                                                                            |  |

**Chassis Inspection Points** 

Chassis Photos

|                                    | And the second s |
|------------------------------------|--------------------------------------------------------------------------------------------------------------------------------------------------------------------------------------------------------------------------------------------------------------------------------------------------------------------------------------------------------------------------------------------------------------------------------------------------------------------------------------------------------------------------------------------------------------------------------------------------------------------------------------------------------------------------------------------------------------------------------------------------------------------------------------------------------------------------------------------------------------------------------------------------------------------------------------------------------------------------------------------------------------------------------------------------------------------------------------------------------------------------------------------------------------------------------------------------------------------------------------------------------------------------------------------------------------------------------------------------------------------------------------------------------------------------------------------------------------------------------------------------------------------------------------------------------------------------------------------------------------------------------------------------------------------------------------------------------------------------------------------------------------------------------------------------------------------------------------------------------------------------------------------------------------------------------------------------------------------------------------------------------------------------------------------------------------------------------------------------------------------------------|
| Turntable Bearing                  | 3 - Normal Wear & Tear                                                                                                                                                                                                                                                                                                                                                                                                                                                                                                                                                                                                                                                                                                                                                                                                                                                                                                                                                                                                                                                                                                                                                                                                                                                                                                                                                                                                                                                                                                                                                                                                                                                                                                                                                                                                                                                                                                                                                                                                                                                                                                         |
| Boom Base Pin & Bushings           | 3 - Normal Wear & Tear                                                                                                                                                                                                                                                                                                                                                                                                                                                                                                                                                                                                                                                                                                                                                                                                                                                                                                                                                                                                                                                                                                                                                                                                                                                                                                                                                                                                                                                                                                                                                                                                                                                                                                                                                                                                                                                                                                                                                                                                                                                                                                         |
| Boom Condition                     | 3 - Normal Wear & Tear                                                                                                                                                                                                                                                                                                                                                                                                                                                                                                                                                                                                                                                                                                                                                                                                                                                                                                                                                                                                                                                                                                                                                                                                                                                                                                                                                                                                                                                                                                                                                                                                                                                                                                                                                                                                                                                                                                                                                                                                                                                                                                         |
| Boom-to-Stick Pin and Bushings     | 3 - Normal Wear & Tear                                                                                                                                                                                                                                                                                                                                                                                                                                                                                                                                                                                                                                                                                                                                                                                                                                                                                                                                                                                                                                                                                                                                                                                                                                                                                                                                                                                                                                                                                                                                                                                                                                                                                                                                                                                                                                                                                                                                                                                                                                                                                                         |
| Stick Condition                    | 3 - Normal Wear & Tear                                                                                                                                                                                                                                                                                                                                                                                                                                                                                                                                                                                                                                                                                                                                                                                                                                                                                                                                                                                                                                                                                                                                                                                                                                                                                                                                                                                                                                                                                                                                                                                                                                                                                                                                                                                                                                                                                                                                                                                                                                                                                                         |
| Stick-to-Attachment Pin & Bushings | 3 - Normal Wear & Tear                                                                                                                                                                                                                                                                                                                                                                                                                                                                                                                                                                                                                                                                                                                                                                                                                                                                                                                                                                                                                                                                                                                                                                                                                                                                                                                                                                                                                                                                                                                                                                                                                                                                                                                                                                                                                                                                                                                                                                                                                                                                                                         |
| Bottom Covers                      | 3 - Normal Wear & Tear                                                                                                                                                                                                                                                                                                                                                                                                                                                                                                                                                                                                                                                                                                                                                                                                                                                                                                                                                                                                                                                                                                                                                                                                                                                                                                                                                                                                                                                                                                                                                                                                                                                                                                                                                                                                                                                                                                                                                                                                                                                                                                         |