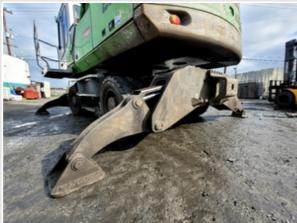

**Chassis Inspection Points** 

Chassis Photos

|                                    | And the second s |
|------------------------------------|--------------------------------------------------------------------------------------------------------------------------------------------------------------------------------------------------------------------------------------------------------------------------------------------------------------------------------------------------------------------------------------------------------------------------------------------------------------------------------------------------------------------------------------------------------------------------------------------------------------------------------------------------------------------------------------------------------------------------------------------------------------------------------------------------------------------------------------------------------------------------------------------------------------------------------------------------------------------------------------------------------------------------------------------------------------------------------------------------------------------------------------------------------------------------------------------------------------------------------------------------------------------------------------------------------------------------------------------------------------------------------------------------------------------------------------------------------------------------------------------------------------------------------------------------------------------------------------------------------------------------------------------------------------------------------------------------------------------------------------------------------------------------------------------------------------------------------------------------------------------------------------------------------------------------------------------------------------------------------------------------------------------------------------------------------------------------------------------------------------------------------|
| Turntable Bearing                  | 3 - Normal Wear & Tear                                                                                                                                                                                                                                                                                                                                                                                                                                                                                                                                                                                                                                                                                                                                                                                                                                                                                                                                                                                                                                                                                                                                                                                                                                                                                                                                                                                                                                                                                                                                                                                                                                                                                                                                                                                                                                                                                                                                                                                                                                                                                                         |
| Boom Base Pin & Bushings           | 3 - Normal Wear & Tear                                                                                                                                                                                                                                                                                                                                                                                                                                                                                                                                                                                                                                                                                                                                                                                                                                                                                                                                                                                                                                                                                                                                                                                                                                                                                                                                                                                                                                                                                                                                                                                                                                                                                                                                                                                                                                                                                                                                                                                                                                                                                                         |
| Boom Condition                     | 3 - Normal Wear & Tear                                                                                                                                                                                                                                                                                                                                                                                                                                                                                                                                                                                                                                                                                                                                                                                                                                                                                                                                                                                                                                                                                                                                                                                                                                                                                                                                                                                                                                                                                                                                                                                                                                                                                                                                                                                                                                                                                                                                                                                                                                                                                                         |
| Boom-to-Stick Pin and Bushings     | 3 - Normal Wear & Tear                                                                                                                                                                                                                                                                                                                                                                                                                                                                                                                                                                                                                                                                                                                                                                                                                                                                                                                                                                                                                                                                                                                                                                                                                                                                                                                                                                                                                                                                                                                                                                                                                                                                                                                                                                                                                                                                                                                                                                                                                                                                                                         |
| Stick Condition                    | 3 - Normal Wear & Tear                                                                                                                                                                                                                                                                                                                                                                                                                                                                                                                                                                                                                                                                                                                                                                                                                                                                                                                                                                                                                                                                                                                                                                                                                                                                                                                                                                                                                                                                                                                                                                                                                                                                                                                                                                                                                                                                                                                                                                                                                                                                                                         |
| Stick-to-Attachment Pin & Bushings | 3 - Normal Wear & Tear                                                                                                                                                                                                                                                                                                                                                                                                                                                                                                                                                                                                                                                                                                                                                                                                                                                                                                                                                                                                                                                                                                                                                                                                                                                                                                                                                                                                                                                                                                                                                                                                                                                                                                                                                                                                                                                                                                                                                                                                                                                                                                         |
| Bottom Covers                      | 3 - Normal Wear & Tear                                                                                                                                                                                                                                                                                                                                                                                                                                                                                                                                                                                                                                                                                                                                                                                                                                                                                                                                                                                                                                                                                                                                                                                                                                                                                                                                                                                                                                                                                                                                                                                                                                                                                                                                                                                                                                                                                                                                                                                                                                                                                                         |

### **Attachment Inspection Points**

**Attachment Photos** 

| Grapple | 3 - Normal Wear & Tear |
|---------|------------------------|
| Shear   | 0                      |