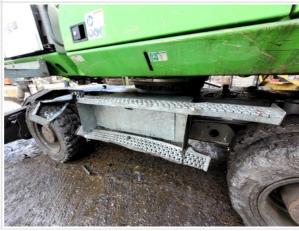

#### **Drivetrain Inspection Points**

| Diversall inspection Folits |                                                                                                                                                            |  |
|-----------------------------|------------------------------------------------------------------------------------------------------------------------------------------------------------|--|
| Drivetrain                  |                                                                                                                                                            |  |
| Drivetrain                  | Take close-up photos of the drivetrain components including transmission housing, drive shaft, drive motors, fittings, and hoses. Note any damage or wear. |  |
| Drivetrain Photos           |                                                                                                                                                            |  |

**Chassis Inspection Points** 

Chassis Photos

|                                    | And the second s |
|------------------------------------|--------------------------------------------------------------------------------------------------------------------------------------------------------------------------------------------------------------------------------------------------------------------------------------------------------------------------------------------------------------------------------------------------------------------------------------------------------------------------------------------------------------------------------------------------------------------------------------------------------------------------------------------------------------------------------------------------------------------------------------------------------------------------------------------------------------------------------------------------------------------------------------------------------------------------------------------------------------------------------------------------------------------------------------------------------------------------------------------------------------------------------------------------------------------------------------------------------------------------------------------------------------------------------------------------------------------------------------------------------------------------------------------------------------------------------------------------------------------------------------------------------------------------------------------------------------------------------------------------------------------------------------------------------------------------------------------------------------------------------------------------------------------------------------------------------------------------------------------------------------------------------------------------------------------------------------------------------------------------------------------------------------------------------------------------------------------------------------------------------------------------------|
| Turntable Bearing                  | 3 - Normal Wear & Tear                                                                                                                                                                                                                                                                                                                                                                                                                                                                                                                                                                                                                                                                                                                                                                                                                                                                                                                                                                                                                                                                                                                                                                                                                                                                                                                                                                                                                                                                                                                                                                                                                                                                                                                                                                                                                                                                                                                                                                                                                                                                                                         |
| Boom Base Pin & Bushings           | 3 - Normal Wear & Tear                                                                                                                                                                                                                                                                                                                                                                                                                                                                                                                                                                                                                                                                                                                                                                                                                                                                                                                                                                                                                                                                                                                                                                                                                                                                                                                                                                                                                                                                                                                                                                                                                                                                                                                                                                                                                                                                                                                                                                                                                                                                                                         |
| Boom Condition                     | 3 - Normal Wear & Tear                                                                                                                                                                                                                                                                                                                                                                                                                                                                                                                                                                                                                                                                                                                                                                                                                                                                                                                                                                                                                                                                                                                                                                                                                                                                                                                                                                                                                                                                                                                                                                                                                                                                                                                                                                                                                                                                                                                                                                                                                                                                                                         |
| Boom-to-Stick Pin and Bushings     | 3 - Normal Wear & Tear                                                                                                                                                                                                                                                                                                                                                                                                                                                                                                                                                                                                                                                                                                                                                                                                                                                                                                                                                                                                                                                                                                                                                                                                                                                                                                                                                                                                                                                                                                                                                                                                                                                                                                                                                                                                                                                                                                                                                                                                                                                                                                         |
| Stick Condition                    | 3 - Normal Wear & Tear                                                                                                                                                                                                                                                                                                                                                                                                                                                                                                                                                                                                                                                                                                                                                                                                                                                                                                                                                                                                                                                                                                                                                                                                                                                                                                                                                                                                                                                                                                                                                                                                                                                                                                                                                                                                                                                                                                                                                                                                                                                                                                         |
| Stick-to-Attachment Pin & Bushings | 3 - Normal Wear & Tear                                                                                                                                                                                                                                                                                                                                                                                                                                                                                                                                                                                                                                                                                                                                                                                                                                                                                                                                                                                                                                                                                                                                                                                                                                                                                                                                                                                                                                                                                                                                                                                                                                                                                                                                                                                                                                                                                                                                                                                                                                                                                                         |
| Bottom Covers                      | 3 - Normal Wear & Tear                                                                                                                                                                                                                                                                                                                                                                                                                                                                                                                                                                                                                                                                                                                                                                                                                                                                                                                                                                                                                                                                                                                                                                                                                                                                                                                                                                                                                                                                                                                                                                                                                                                                                                                                                                                                                                                                                                                                                                                                                                                                                                         |