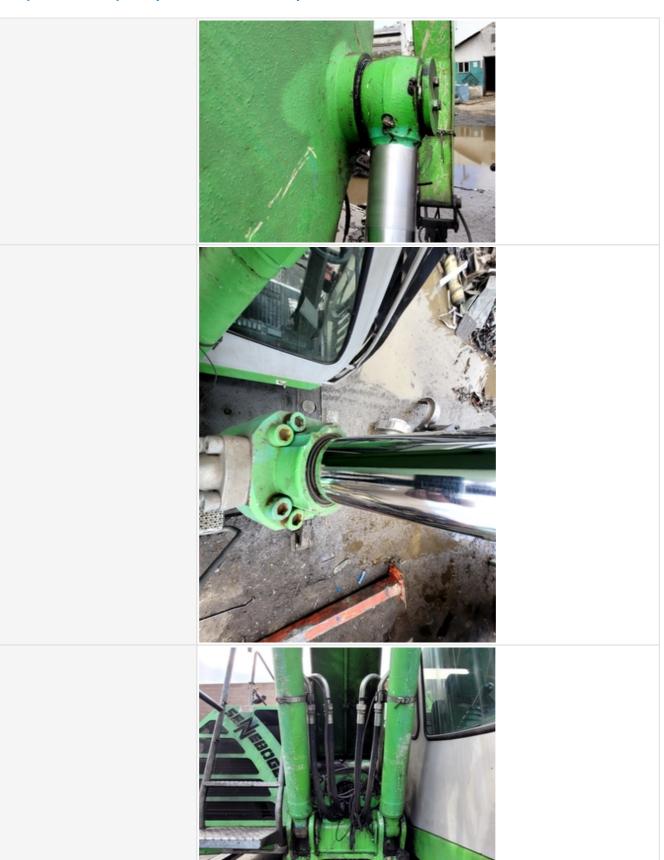

#### **Hydraulic Cylinder Inspection Points**

| Trydradilo Oyiliaci iliopo   | CHOIL CHILD            |
|------------------------------|------------------------|
| Boom Cylinder: Mounting Pins | 3 - Normal Wear & Tear |
| Boom Cylinder: Oil Leaks     | No                     |
| Boom Cylinder Photos         |                        |

| Stick Cylinder: Mounting Pins | 3 - Normal Wear & Tear                                                             |
|-------------------------------|------------------------------------------------------------------------------------|
| Stick Cylinder: Oil Leaks     | Yes                                                                                |
| Comments                      | No active leaks seen but minor signs of seepage may be present from both cylinders |
| Stick Cylinder Photos         |                                                                                    |
|                               |                                                                                    |
|                               |                                                                                    |