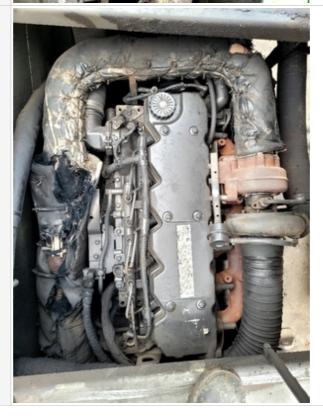

## **Engine Inspection Points**

| Engine                                   |                               |
|------------------------------------------|-------------------------------|
| Engine Type (Make, Model, Cylinders, Hp) | Cummins - QSB6.7 - 6Cyl 173HP |
| Emissions Tier                           | Tier 3                        |
| Engine Serial Number                     | 74693561                      |
| Engine Fuel Type                         | Diesel                        |

# Engine Photos

| Blow-by (Visual Observation Check)             | No                                             |
|------------------------------------------------|------------------------------------------------|
| Unusual Noises (Upon Start-up, Idle, Shutdown) | No                                             |
| Unusual Noise Notes                            | No unusual noises heard                        |
| Engine Smoke (Upon Start-up, Idle, Shutdown)   | No                                             |
| Engine Smoke Notes                             | No engine smoke issues observed                |
| Engine Exhaust Color                           | Clear                                          |
| Battery                                        | 3 - Normal Wear & Tear                         |
| Battery Condition                              | Other (see comments), Dusty & dirty appearance |
| Comments                                       | Batteries missing hold down bracket            |

# **Inspection Report (Material Handler) Battery Condition Photos** Radiator 3 - Normal Wear & Tear **Radiator Condition** Radiator fins & components appear to be in good working order, no signs of damage or leaks Belts 3 - Normal Wear & Tear **Belt Condition** Belts appear in good condition & alignment with proper tension Hoses 3 - Normal Wear & Tear **Hose Condition** Firm, pliant hoses with no signs of wear or leaks