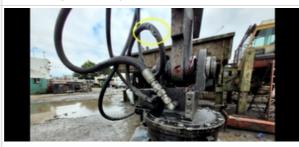

Surface wet of residual hydraulic oil

Minor hydraulic fluid seen at bottom of hydraulic swivel

Hoses to Cab Raise & Lower Frame

| Damaged | Grapple | Hyd. Hoses |
|---------|---------|------------|
|         |         |            |

|                                 | Damaged Grappie Fryd. Floses             |
|---------------------------------|------------------------------------------|
| Unusual Noises (Hydraulic Pump) | No                                       |
| Hydraulic Pump Notes            | No unusual noises heard during operation |
| Swing Motor                     | 3 - Normal Wear & Tear                   |
| Hydraulic Swivel Center         | 3 - Normal Wear & Tear                   |