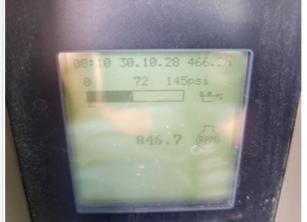

#### **Inspection Report (Material Handler)**

| Water Pump Condition                          | No unusual pump noises heard                                                                                                                                                                                  |
|-----------------------------------------------|---------------------------------------------------------------------------------------------------------------------------------------------------------------------------------------------------------------|
| Cooling System Leaks                          | No                                                                                                                                                                                                            |
| Coolant Color / Appearance                    | 3 - Normal Wear & Tear                                                                                                                                                                                        |
| Coolant Color/Appearance Notes                | Normal Translucent appearance, no visual signs of contamination                                                                                                                                               |
| Oil Leaks                                     | No                                                                                                                                                                                                            |
| Oil Color / Appearance                        | 3 - Normal Wear & Tear                                                                                                                                                                                        |
| Oil Color / Appearance Notes                  | Clean oil appearance, no signs of cross contamination, Appropriate oil level                                                                                                                                  |
| Fuel Leaks                                    | No                                                                                                                                                                                                            |
| Equipped with DPF (Diesel Particulate Filter) | No                                                                                                                                                                                                            |
| Requires DEF (Diesel Exhaust Fluid)           | No                                                                                                                                                                                                            |
| Overall Engine Appearance                     | Clean & dry                                                                                                                                                                                                   |
| Overall Engine Comments                       | Engine replaced by authorized dealer in April of 2021. Engine has less than 2 years of operating time and sounds healthy under load. No active leaks seen and no operating issues observed during inspection. |