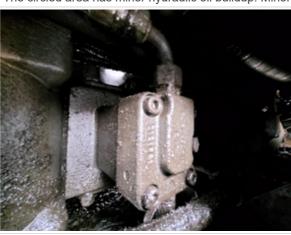

#### Hydraulic System Photos

Hydraulics Under Cab

The circled area has minor hydraulic oil buildup. Minor active leak present at swivel.

Hydrostatics Pump main area, beneath center of machine has minor oil buildup on surface of bottom machine guards.

Bottom of Main control valve

Hyd. Oil buildup seen at pointed area. Active leak in the area may be present.

Machine Swing Motor & Drive Unit

Topside of Hydraulic Tank

Main control valve is leak free and hoses to it are in good shape.