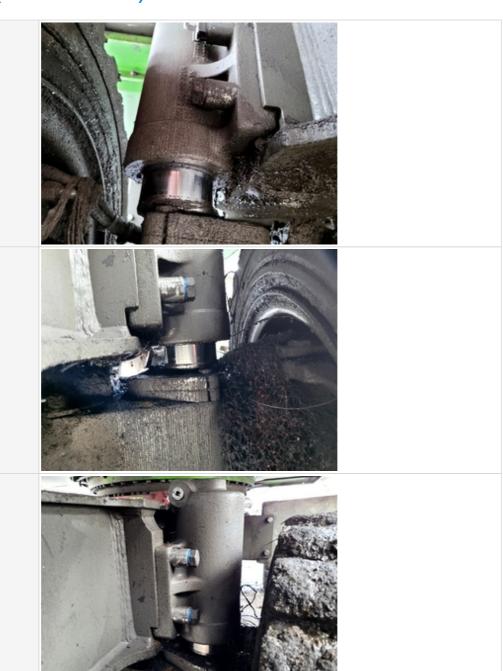

#### **Drivetrain Inspection Points**

| Diversall inspection Folits |                                                                                                                                                            |  |
|-----------------------------|------------------------------------------------------------------------------------------------------------------------------------------------------------|--|
| Drivetrain                  |                                                                                                                                                            |  |
| Drivetrain                  | Take close-up photos of the drivetrain components including transmission housing, drive shaft, drive motors, fittings, and hoses. Note any damage or wear. |  |
| Drivetrain Photos           |                                                                                                                                                            |  |

**Chassis Inspection Points** 

Chassis Photos

|                                    | And the second s |
|------------------------------------|--------------------------------------------------------------------------------------------------------------------------------------------------------------------------------------------------------------------------------------------------------------------------------------------------------------------------------------------------------------------------------------------------------------------------------------------------------------------------------------------------------------------------------------------------------------------------------------------------------------------------------------------------------------------------------------------------------------------------------------------------------------------------------------------------------------------------------------------------------------------------------------------------------------------------------------------------------------------------------------------------------------------------------------------------------------------------------------------------------------------------------------------------------------------------------------------------------------------------------------------------------------------------------------------------------------------------------------------------------------------------------------------------------------------------------------------------------------------------------------------------------------------------------------------------------------------------------------------------------------------------------------------------------------------------------------------------------------------------------------------------------------------------------------------------------------------------------------------------------------------------------------------------------------------------------------------------------------------------------------------------------------------------------------------------------------------------------------------------------------------------------|
| Turntable Bearing                  | 3 - Normal Wear & Tear                                                                                                                                                                                                                                                                                                                                                                                                                                                                                                                                                                                                                                                                                                                                                                                                                                                                                                                                                                                                                                                                                                                                                                                                                                                                                                                                                                                                                                                                                                                                                                                                                                                                                                                                                                                                                                                                                                                                                                                                                                                                                                         |
| Boom Base Pin & Bushings           | 3 - Normal Wear & Tear                                                                                                                                                                                                                                                                                                                                                                                                                                                                                                                                                                                                                                                                                                                                                                                                                                                                                                                                                                                                                                                                                                                                                                                                                                                                                                                                                                                                                                                                                                                                                                                                                                                                                                                                                                                                                                                                                                                                                                                                                                                                                                         |
| Boom Condition                     | 3 - Normal Wear & Tear                                                                                                                                                                                                                                                                                                                                                                                                                                                                                                                                                                                                                                                                                                                                                                                                                                                                                                                                                                                                                                                                                                                                                                                                                                                                                                                                                                                                                                                                                                                                                                                                                                                                                                                                                                                                                                                                                                                                                                                                                                                                                                         |
| Boom-to-Stick Pin and Bushings     | 3 - Normal Wear & Tear                                                                                                                                                                                                                                                                                                                                                                                                                                                                                                                                                                                                                                                                                                                                                                                                                                                                                                                                                                                                                                                                                                                                                                                                                                                                                                                                                                                                                                                                                                                                                                                                                                                                                                                                                                                                                                                                                                                                                                                                                                                                                                         |
| Stick Condition                    | 3 - Normal Wear & Tear                                                                                                                                                                                                                                                                                                                                                                                                                                                                                                                                                                                                                                                                                                                                                                                                                                                                                                                                                                                                                                                                                                                                                                                                                                                                                                                                                                                                                                                                                                                                                                                                                                                                                                                                                                                                                                                                                                                                                                                                                                                                                                         |
| Stick-to-Attachment Pin & Bushings | 3 - Normal Wear & Tear                                                                                                                                                                                                                                                                                                                                                                                                                                                                                                                                                                                                                                                                                                                                                                                                                                                                                                                                                                                                                                                                                                                                                                                                                                                                                                                                                                                                                                                                                                                                                                                                                                                                                                                                                                                                                                                                                                                                                                                                                                                                                                         |
| Bottom Covers                      | 3 - Normal Wear & Tear                                                                                                                                                                                                                                                                                                                                                                                                                                                                                                                                                                                                                                                                                                                                                                                                                                                                                                                                                                                                                                                                                                                                                                                                                                                                                                                                                                                                                                                                                                                                                                                                                                                                                                                                                                                                                                                                                                                                                                                                                                                                                                         |