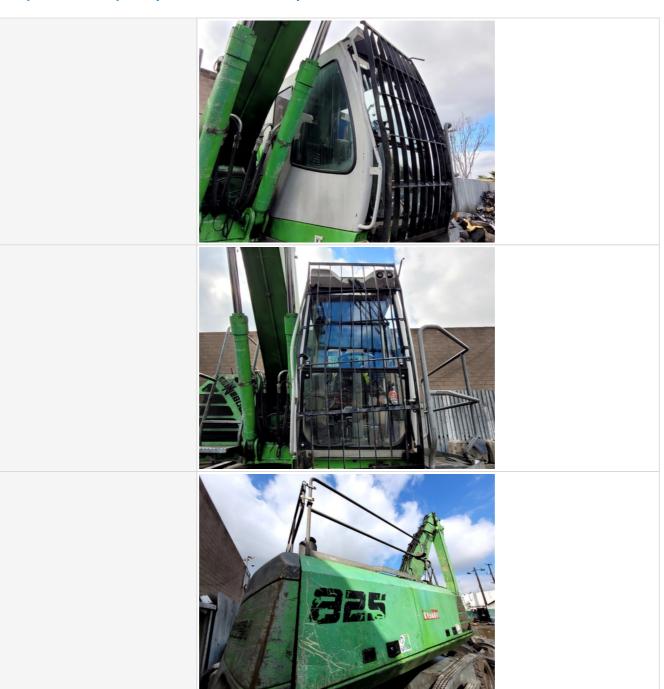

### **General Appearance**

Close-up Exterior Photos

Steps Broken Off

R/S Cab Exterior Handrail slightly bent.

Date Submitted: 03-19-2023 12:49 PM

| Body Panels                      | 3 - Normal Wear & Tear                                                                                                                                           |
|----------------------------------|------------------------------------------------------------------------------------------------------------------------------------------------------------------|
| Body Panel Condition             | Some panel misalignment observed, Visible chipped paint or dents, Other (see comments)                                                                           |
| Comments                         | Main body panels in decent condition with minor dents and scuff marks.                                                                                           |
| Doors / Canopy Latches           | 2 - Above Average Wear                                                                                                                                           |
| Doors / Canopy Latches Condition | Loose or missing latches, hinges or handles, Intermittent sticking observed on one or more latches/doors, Bent or damaged frame/components, Other (see comments) |
| Comments                         | Cab door latch inoperable from inside. Outer door latch works properly.                                                                                          |
| Steps / Ladders                  | 2 - Above Average Wear                                                                                                                                           |
| Steps / Ladders Condition        | Steps/ladders are fully intact and appear structurally sound, Bent or broken steps or rungs, Steps or rungs are not structurally sound, Other (see comments)     |
| Comments                         | Some step areas in good shape. Side steps have major damage. Ladder next to boom, to top of machine broken and missing steps. Some handrails are bent.           |

### Steps / Ladders Photos

Steps Missing

Comments