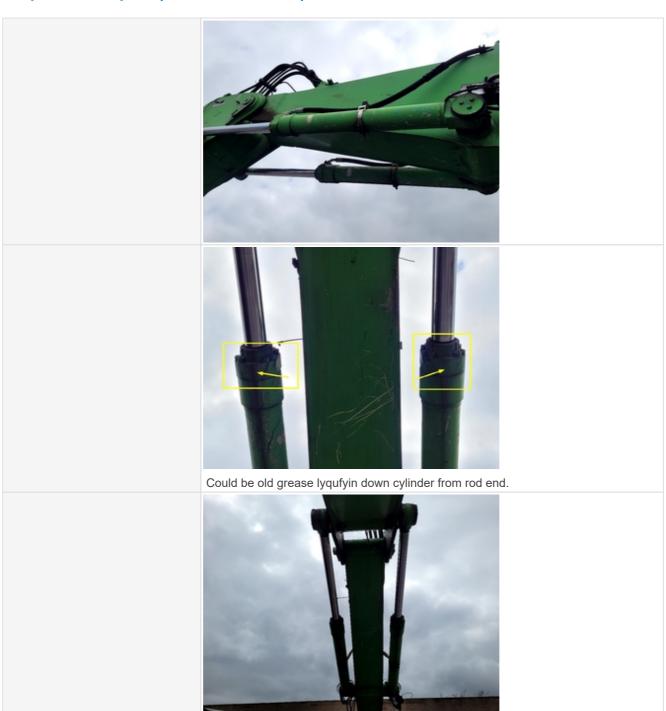

| Stick Cylinder: Mounting Pins | 3 - Normal Wear & Tear                                                             |
|-------------------------------|------------------------------------------------------------------------------------|
| Stick Cylinder: Oil Leaks     | Yes                                                                                |
| Comments                      | No active leaks seen but minor signs of seepage may be present from both cylinders |
| Stick Cylinder Photos         |                                                                                    |
|                               |                                                                                    |
|                               |                                                                                    |