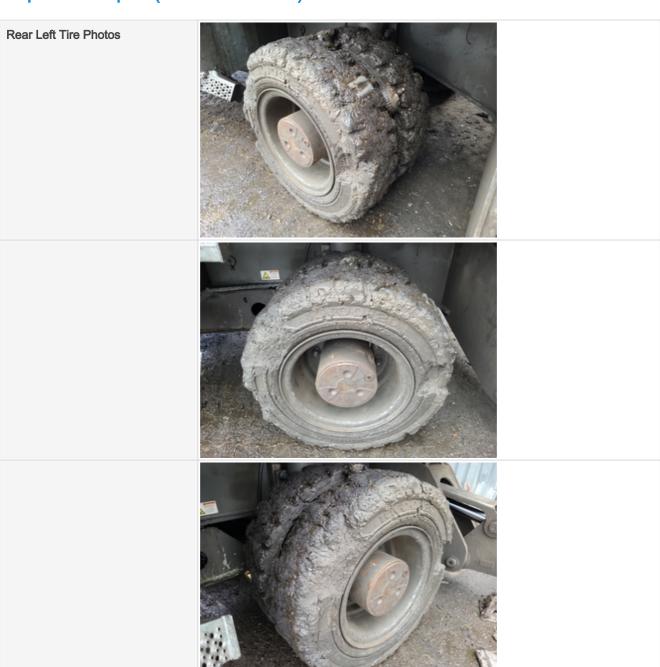

#### Wheels & Tires Inspection Points

| Wheels & Hub Condition           | 3                                                                                                                                                                                                       |
|----------------------------------|---------------------------------------------------------------------------------------------------------------------------------------------------------------------------------------------------------|
| Comments                         | Wheels & Hubs in good condition (no obvious signs of wheel seal leaks but unable to get a closeup, clear view due to debris buildup around inner wheel. Some tires missing large pieces of solid rubber |
| Wheels & Hub Photos              |                                                                                                                                                                                                         |
|                                  |                                                                                                                                                                                                         |
|                                  |                                                                                                                                                                                                         |
| Wheel Seal Leaks                 | N/A                                                                                                                                                                                                     |
| Tire Brand                       | Bomber                                                                                                                                                                                                  |
| Tire Size                        | 10.00-20                                                                                                                                                                                                |
| Front Left Tire - Ratio Remainin | g 50%                                                                                                                                                                                                   |