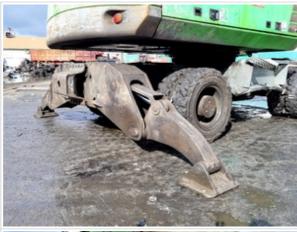

### **General Appearance**

Close-up Exterior Photos

Steps Broken Off

R/S Cab Exterior Handrail slightly bent.

Date Submitted: 03-19-2023 12:49 PM

| Body Panels                      | 3 - Normal Wear & Tear                                                                                                                                           |
|----------------------------------|------------------------------------------------------------------------------------------------------------------------------------------------------------------|
| Body Panel Condition             | Some panel misalignment observed, Visible chipped paint or dents, Other (see comments)                                                                           |
| Comments                         | Main body panels in decent condition with minor dents and scuff marks.                                                                                           |
| Doors / Canopy Latches           | 2 - Above Average Wear                                                                                                                                           |
| Doors / Canopy Latches Condition | Loose or missing latches, hinges or handles, Intermittent sticking observed on one or more latches/doors, Bent or damaged frame/components, Other (see comments) |
| Comments                         | Cab door latch inoperable from inside. Outer door latch works properly.                                                                                          |
| Steps / Ladders                  | 2 - Above Average Wear                                                                                                                                           |
| Steps / Ladders Condition        | Steps/ladders are fully intact and appear structurally sound, Bent or broken steps or rungs, Steps or rungs are not structurally sound, Other (see comments)     |
| Comments                         | Some step areas in good shape. Side steps have major damage. Ladder next to boom, to top of machine broken and missing steps. Some handrails are bent.           |

**Chassis Inspection Points** 

Chassis Photos

|                                    | And the second s |
|------------------------------------|--------------------------------------------------------------------------------------------------------------------------------------------------------------------------------------------------------------------------------------------------------------------------------------------------------------------------------------------------------------------------------------------------------------------------------------------------------------------------------------------------------------------------------------------------------------------------------------------------------------------------------------------------------------------------------------------------------------------------------------------------------------------------------------------------------------------------------------------------------------------------------------------------------------------------------------------------------------------------------------------------------------------------------------------------------------------------------------------------------------------------------------------------------------------------------------------------------------------------------------------------------------------------------------------------------------------------------------------------------------------------------------------------------------------------------------------------------------------------------------------------------------------------------------------------------------------------------------------------------------------------------------------------------------------------------------------------------------------------------------------------------------------------------------------------------------------------------------------------------------------------------------------------------------------------------------------------------------------------------------------------------------------------------------------------------------------------------------------------------------------------------|
| Turntable Bearing                  | 3 - Normal Wear & Tear                                                                                                                                                                                                                                                                                                                                                                                                                                                                                                                                                                                                                                                                                                                                                                                                                                                                                                                                                                                                                                                                                                                                                                                                                                                                                                                                                                                                                                                                                                                                                                                                                                                                                                                                                                                                                                                                                                                                                                                                                                                                                                         |
| Boom Base Pin & Bushings           | 3 - Normal Wear & Tear                                                                                                                                                                                                                                                                                                                                                                                                                                                                                                                                                                                                                                                                                                                                                                                                                                                                                                                                                                                                                                                                                                                                                                                                                                                                                                                                                                                                                                                                                                                                                                                                                                                                                                                                                                                                                                                                                                                                                                                                                                                                                                         |
| Boom Condition                     | 3 - Normal Wear & Tear                                                                                                                                                                                                                                                                                                                                                                                                                                                                                                                                                                                                                                                                                                                                                                                                                                                                                                                                                                                                                                                                                                                                                                                                                                                                                                                                                                                                                                                                                                                                                                                                                                                                                                                                                                                                                                                                                                                                                                                                                                                                                                         |
| Boom-to-Stick Pin and Bushings     | 3 - Normal Wear & Tear                                                                                                                                                                                                                                                                                                                                                                                                                                                                                                                                                                                                                                                                                                                                                                                                                                                                                                                                                                                                                                                                                                                                                                                                                                                                                                                                                                                                                                                                                                                                                                                                                                                                                                                                                                                                                                                                                                                                                                                                                                                                                                         |
| Stick Condition                    | 3 - Normal Wear & Tear                                                                                                                                                                                                                                                                                                                                                                                                                                                                                                                                                                                                                                                                                                                                                                                                                                                                                                                                                                                                                                                                                                                                                                                                                                                                                                                                                                                                                                                                                                                                                                                                                                                                                                                                                                                                                                                                                                                                                                                                                                                                                                         |
| Stick-to-Attachment Pin & Bushings | 3 - Normal Wear & Tear                                                                                                                                                                                                                                                                                                                                                                                                                                                                                                                                                                                                                                                                                                                                                                                                                                                                                                                                                                                                                                                                                                                                                                                                                                                                                                                                                                                                                                                                                                                                                                                                                                                                                                                                                                                                                                                                                                                                                                                                                                                                                                         |
| Bottom Covers                      | 3 - Normal Wear & Tear                                                                                                                                                                                                                                                                                                                                                                                                                                                                                                                                                                                                                                                                                                                                                                                                                                                                                                                                                                                                                                                                                                                                                                                                                                                                                                                                                                                                                                                                                                                                                                                                                                                                                                                                                                                                                                                                                                                                                                                                                                                                                                         |