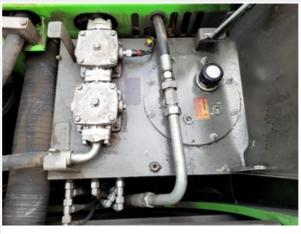

#### Hydraulic System Photos

Hydraulics Under Cab

The circled area has minor hydraulic oil buildup. Minor active leak present at swivel.

Hydrostatics Pump main area, beneath center of machine has minor oil buildup on surface of bottom machine guards.

Bottom of Main control valve

Hyd. Oil buildup seen at pointed area. Active leak in the area may be present.

Machine Swing Motor & Drive Unit

Topside of Hydraulic Tank

Main control valve is leak free and hoses to it are in good shape.

Main hydraulic pump

Main Hydraulic Pump Has well maintained appearance.

Circled area slightly leaking and pointed area shows hose surface rubbing

Main Auxiliary Hose brackets missing and minor seepage seen. Small surface damage observed.