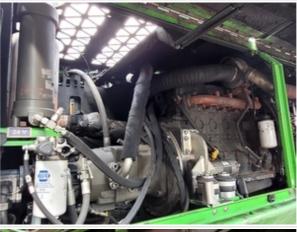

## **Engine Inspection Points**

| Engine                                   |                               |
|------------------------------------------|-------------------------------|
| Engine Type (Make, Model, Cylinders, Hp) | Cummins - QSB6.7 - 6Cyl 173HP |
| Emissions Tier                           | Tier 3                        |
| Engine Serial Number                     | 74693561                      |
| Engine Fuel Type                         | Diesel                        |

# Engine Photos

| Blow-by (Visual Observation Check)             | No                                             |
|------------------------------------------------|------------------------------------------------|
| Unusual Noises (Upon Start-up, Idle, Shutdown) | No                                             |
| Unusual Noise Notes                            | No unusual noises heard                        |
| Engine Smoke (Upon Start-up, Idle, Shutdown)   | No                                             |
| Engine Smoke Notes                             | No engine smoke issues observed                |
| Engine Exhaust Color                           | Clear                                          |
| Battery                                        | 3 - Normal Wear & Tear                         |
| Battery Condition                              | Other (see comments), Dusty & dirty appearance |
| Comments                                       | Batteries missing hold down bracket            |

#### **Inspection Report (Material Handler)**

| Water Pump Condition                          | No unusual pump noises heard                                                                                                                                                                                  |
|-----------------------------------------------|---------------------------------------------------------------------------------------------------------------------------------------------------------------------------------------------------------------|
| Cooling System Leaks                          | No                                                                                                                                                                                                            |
| Coolant Color / Appearance                    | 3 - Normal Wear & Tear                                                                                                                                                                                        |
| Coolant Color/Appearance Notes                | Normal Translucent appearance, no visual signs of contamination                                                                                                                                               |
| Oil Leaks                                     | No                                                                                                                                                                                                            |
| Oil Color / Appearance                        | 3 - Normal Wear & Tear                                                                                                                                                                                        |
| Oil Color / Appearance Notes                  | Clean oil appearance, no signs of cross contamination, Appropriate oil level                                                                                                                                  |
| Fuel Leaks                                    | No                                                                                                                                                                                                            |
| Equipped with DPF (Diesel Particulate Filter) | No                                                                                                                                                                                                            |
| Requires DEF (Diesel Exhaust Fluid)           | No                                                                                                                                                                                                            |
| Overall Engine Appearance                     | Clean & dry                                                                                                                                                                                                   |
| Overall Engine Comments                       | Engine replaced by authorized dealer in April of 2021. Engine has less than 2 years of operating time and sounds healthy under load. No active leaks seen and no operating issues observed during inspection. |