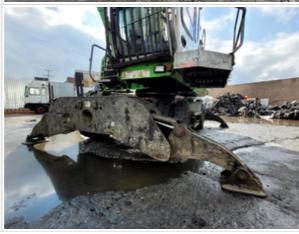

**Chassis Inspection Points** 

Chassis Photos

|                                    | And the second s |
|------------------------------------|--------------------------------------------------------------------------------------------------------------------------------------------------------------------------------------------------------------------------------------------------------------------------------------------------------------------------------------------------------------------------------------------------------------------------------------------------------------------------------------------------------------------------------------------------------------------------------------------------------------------------------------------------------------------------------------------------------------------------------------------------------------------------------------------------------------------------------------------------------------------------------------------------------------------------------------------------------------------------------------------------------------------------------------------------------------------------------------------------------------------------------------------------------------------------------------------------------------------------------------------------------------------------------------------------------------------------------------------------------------------------------------------------------------------------------------------------------------------------------------------------------------------------------------------------------------------------------------------------------------------------------------------------------------------------------------------------------------------------------------------------------------------------------------------------------------------------------------------------------------------------------------------------------------------------------------------------------------------------------------------------------------------------------------------------------------------------------------------------------------------------------|
| Turntable Bearing                  | 3 - Normal Wear & Tear                                                                                                                                                                                                                                                                                                                                                                                                                                                                                                                                                                                                                                                                                                                                                                                                                                                                                                                                                                                                                                                                                                                                                                                                                                                                                                                                                                                                                                                                                                                                                                                                                                                                                                                                                                                                                                                                                                                                                                                                                                                                                                         |
| Boom Base Pin & Bushings           | 3 - Normal Wear & Tear                                                                                                                                                                                                                                                                                                                                                                                                                                                                                                                                                                                                                                                                                                                                                                                                                                                                                                                                                                                                                                                                                                                                                                                                                                                                                                                                                                                                                                                                                                                                                                                                                                                                                                                                                                                                                                                                                                                                                                                                                                                                                                         |
| Boom Condition                     | 3 - Normal Wear & Tear                                                                                                                                                                                                                                                                                                                                                                                                                                                                                                                                                                                                                                                                                                                                                                                                                                                                                                                                                                                                                                                                                                                                                                                                                                                                                                                                                                                                                                                                                                                                                                                                                                                                                                                                                                                                                                                                                                                                                                                                                                                                                                         |
| Boom-to-Stick Pin and Bushings     | 3 - Normal Wear & Tear                                                                                                                                                                                                                                                                                                                                                                                                                                                                                                                                                                                                                                                                                                                                                                                                                                                                                                                                                                                                                                                                                                                                                                                                                                                                                                                                                                                                                                                                                                                                                                                                                                                                                                                                                                                                                                                                                                                                                                                                                                                                                                         |
| Stick Condition                    | 3 - Normal Wear & Tear                                                                                                                                                                                                                                                                                                                                                                                                                                                                                                                                                                                                                                                                                                                                                                                                                                                                                                                                                                                                                                                                                                                                                                                                                                                                                                                                                                                                                                                                                                                                                                                                                                                                                                                                                                                                                                                                                                                                                                                                                                                                                                         |
| Stick-to-Attachment Pin & Bushings | 3 - Normal Wear & Tear                                                                                                                                                                                                                                                                                                                                                                                                                                                                                                                                                                                                                                                                                                                                                                                                                                                                                                                                                                                                                                                                                                                                                                                                                                                                                                                                                                                                                                                                                                                                                                                                                                                                                                                                                                                                                                                                                                                                                                                                                                                                                                         |
| Bottom Covers                      | 3 - Normal Wear & Tear                                                                                                                                                                                                                                                                                                                                                                                                                                                                                                                                                                                                                                                                                                                                                                                                                                                                                                                                                                                                                                                                                                                                                                                                                                                                                                                                                                                                                                                                                                                                                                                                                                                                                                                                                                                                                                                                                                                                                                                                                                                                                                         |

### **Attachment Inspection Points**

**Attachment Photos** 

| Grapple | 3 - Normal Wear & Tear |
|---------|------------------------|
| Shear   | 0                      |