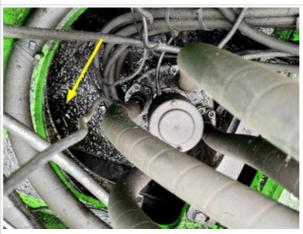

#### Hydraulic System Photos

Hydraulics Under Cab

The circled area has minor hydraulic oil buildup. Minor active leak present at swivel.

Hydrostatics Pump main area, beneath center of machine has minor oil buildup on surface of bottom machine guards.

Bottom of Main control valve

Hyd. Oil buildup seen at pointed area. Active leak in the area may be present.

Machine Swing Motor & Drive Unit

Topside of Hydraulic Tank

Main control valve is leak free and hoses to it are in good shape.