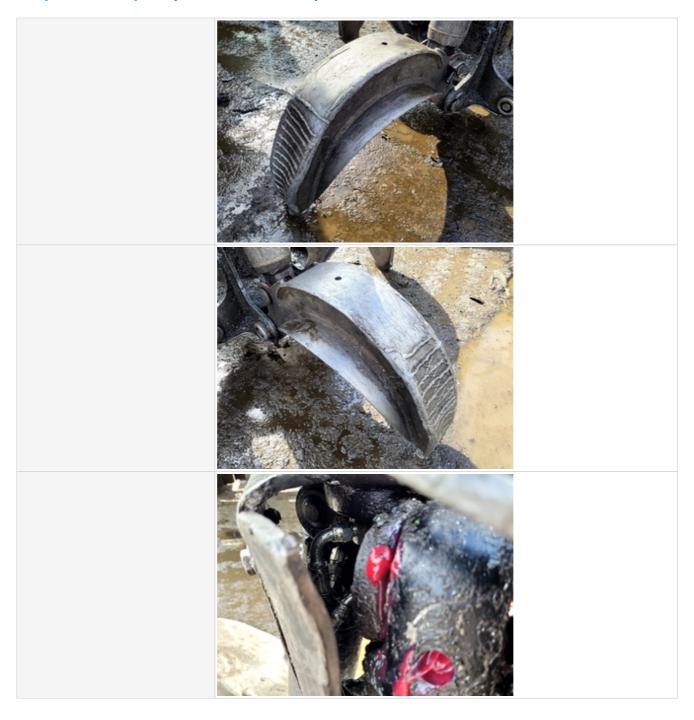

### **Attachment Inspection Points**

**Attachment Photos** 

| Grapple | 3 - Normal Wear & Tear |
|---------|------------------------|
| Shear   | 0                      |