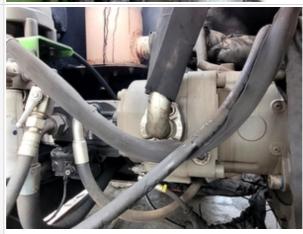

#### Hydraulic System Photos

Hydraulics Under Cab

The circled area has minor hydraulic oil buildup. Minor active leak present at swivel.

Hydrostatics Pump main area, beneath center of machine has minor oil buildup on surface of bottom machine guards.

Bottom of Main control valve

Hyd. Oil buildup seen at pointed area. Active leak in the area may be present.

Machine Swing Motor & Drive Unit

Topside of Hydraulic Tank

Main control valve is leak free and hoses to it are in good shape.