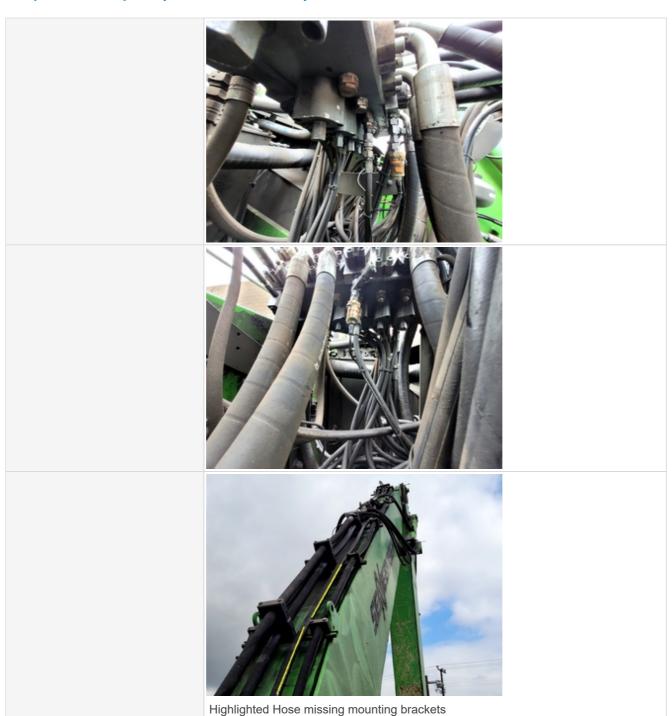

Main hydraulic pump

Main Hydraulic Pump Has well maintained appearance.

Circled area slightly leaking and pointed area shows hose surface rubbing

Main Auxiliary Hose brackets missing and minor seepage seen. Small surface damage observed.