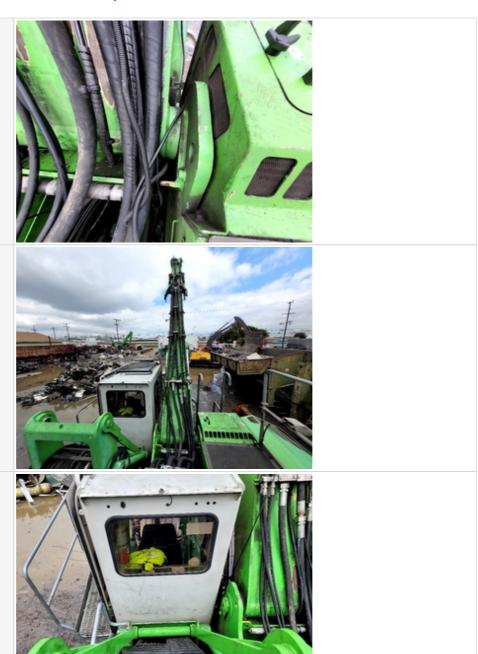

#### **Hydraulics Overall Inspection Points**

| Hydraulics Overall |                                                                                                                                              |
|--------------------|----------------------------------------------------------------------------------------------------------------------------------------------|
| Hydraulic System   | Take close-up photos of the hydraulic components including the pump, lines, fittings, controls, and levers. Note any damage, wear, or leaks. |

#### Hydraulic System Photos

Hydraulics Under Cab

The circled area has minor hydraulic oil buildup. Minor active leak present at swivel.

Hydrostatics Pump main area, beneath center of machine has minor oil buildup on surface of bottom machine guards.

Bottom of Main control valve

Hyd. Oil buildup seen at pointed area. Active leak in the area may be present.

Machine Swing Motor & Drive Unit

Topside of Hydraulic Tank

Main control valve is leak free and hoses to it are in good shape.

Main hydraulic pump

Main Hydraulic Pump Has well maintained appearance.

Circled area slightly leaking and pointed area shows hose surface rubbing

Main Auxiliary Hose brackets missing and minor seepage seen. Small surface damage observed.