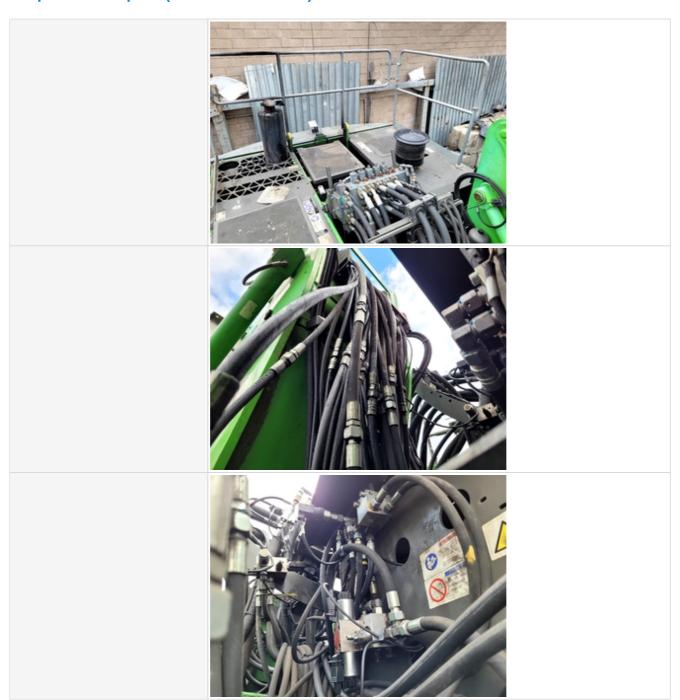

#### Hydraulic System Photos

Hydraulics Under Cab

The circled area has minor hydraulic oil buildup. Minor active leak present at swivel.

Hydrostatics Pump main area, beneath center of machine has minor oil buildup on surface of bottom machine guards.

Main hydraulic pump

Main Hydraulic Pump Has well maintained appearance.

Circled area slightly leaking and pointed area shows hose surface rubbing

Main Auxiliary Hose brackets missing and minor seepage seen. Small surface damage observed.