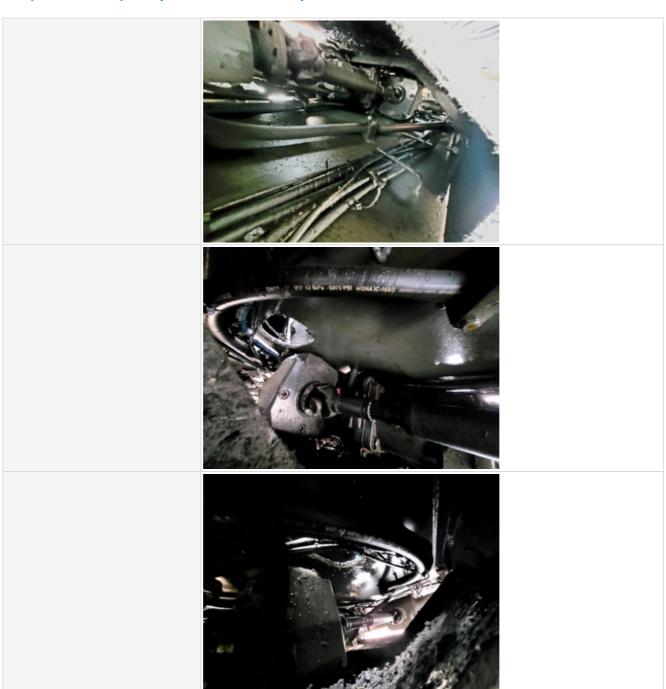

#### **Drivetrain Inspection Points**

| Diversall inspection Folits |                                                                                                                                                            |  |
|-----------------------------|------------------------------------------------------------------------------------------------------------------------------------------------------------|--|
| Drivetrain                  |                                                                                                                                                            |  |
| Drivetrain                  | Take close-up photos of the drivetrain components including transmission housing, drive shaft, drive motors, fittings, and hoses. Note any damage or wear. |  |
| Drivetrain Photos           |                                                                                                                                                            |  |