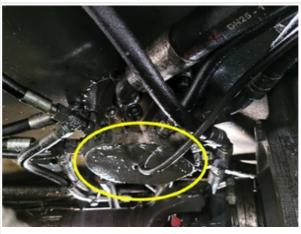

#### Hydraulic System Photos

Hydraulics Under Cab

The circled area has minor hydraulic oil buildup. Minor active leak present at swivel.

Hydrostatics Pump main area, beneath center of machine has minor oil buildup on surface of bottom machine guards.

Bottom of Main control valve

Hyd. Oil buildup seen at pointed area. Active leak in the area may be present.

Machine Swing Motor & Drive Unit

Topside of Hydraulic Tank

Main control valve is leak free and hoses to it are in good shape.

Main hydraulic pump

Main Hydraulic Pump Has well maintained appearance.

Circled area slightly leaking and pointed area shows hose surface rubbing

Main Auxiliary Hose brackets missing and minor seepage seen. Small surface damage observed.