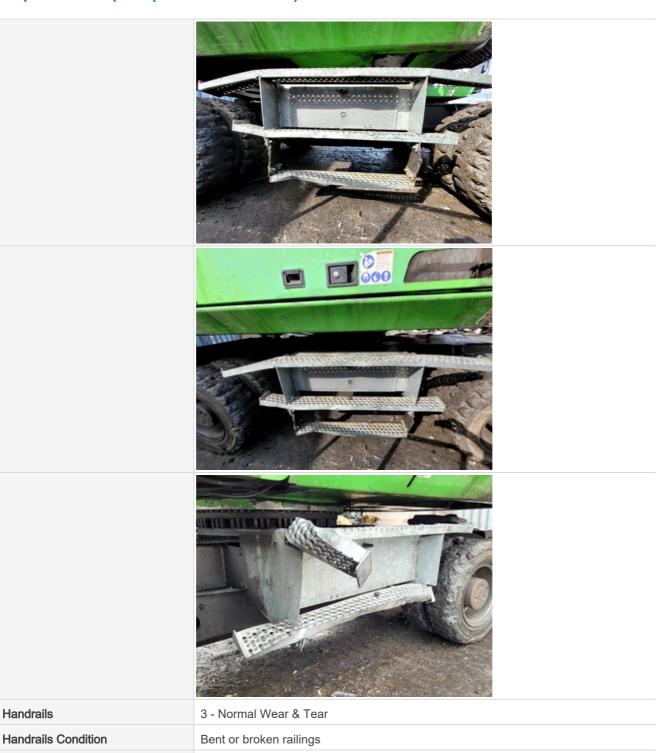

### **General Appearance**

Close-up Exterior Photos

Steps Broken Off

R/S Cab Exterior Handrail slightly bent.

Date Submitted: 03-19-2023 12:49 PM

| Body Panels                      | 3 - Normal Wear & Tear                                                                                                                                           |
|----------------------------------|------------------------------------------------------------------------------------------------------------------------------------------------------------------|
| Body Panel Condition             | Some panel misalignment observed, Visible chipped paint or dents, Other (see comments)                                                                           |
| Comments                         | Main body panels in decent condition with minor dents and scuff marks.                                                                                           |
| Doors / Canopy Latches           | 2 - Above Average Wear                                                                                                                                           |
| Doors / Canopy Latches Condition | Loose or missing latches, hinges or handles, Intermittent sticking observed on one or more latches/doors, Bent or damaged frame/components, Other (see comments) |
| Comments                         | Cab door latch inoperable from inside. Outer door latch works properly.                                                                                          |
| Steps / Ladders                  | 2 - Above Average Wear                                                                                                                                           |
| Steps / Ladders Condition        | Steps/ladders are fully intact and appear structurally sound, Bent or broken steps or rungs, Steps or rungs are not structurally sound, Other (see comments)     |
| Comments                         | Some step areas in good shape. Side steps have major damage. Ladder next to boom, to top of machine broken and missing steps. Some handrails are bent.           |

### Steps / Ladders Photos

Steps Missing

Comments