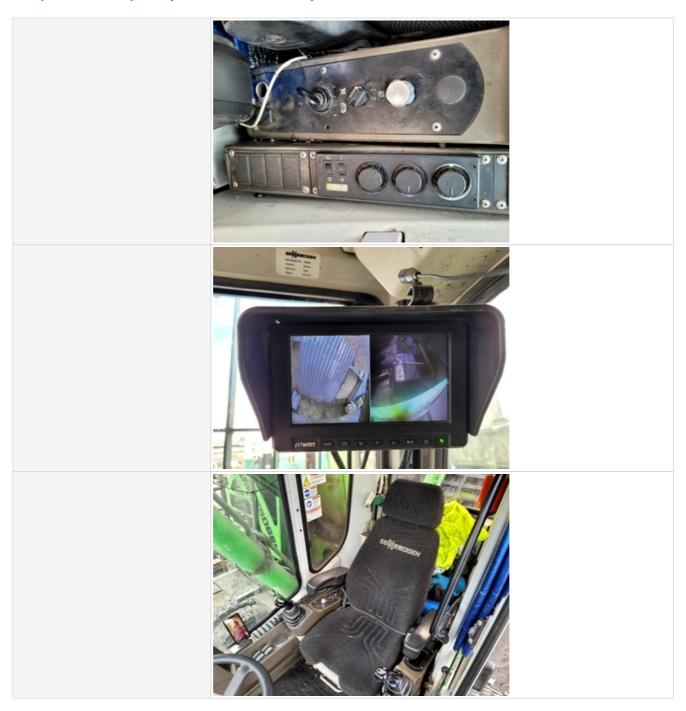

### **Control Station**

| Heater & A/C            | 2 - Above Average Wear                                  |
|-------------------------|---------------------------------------------------------|
| Heater & A/C Condition  | Fan vents are not blowing air, Other (see comments)     |
| Comments                | A/C & Heater Inoperable                                 |
| Travel Alarm            | 2 - Above Average Wear                                  |
| Travel Alarm Condition  | System is configured but not operating correctly        |
| Horn                    | 3 - Normal Wear & Tear                                  |
| Horn Condition          | Horn is installed and functioning as expected           |
| Backup Camera           | 3 - Normal Wear & Tear                                  |
| Backup Camera Condition | Back up camera is installed and functioning as expected |