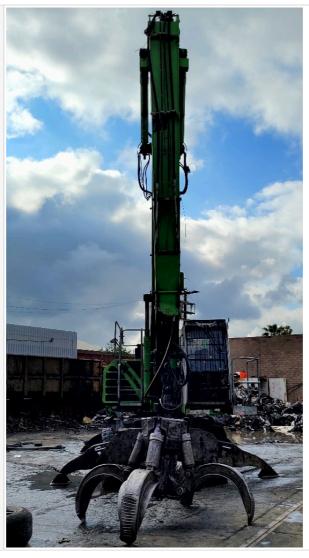

## **General Info**

| 0.0000000000000000000000000000000000000                            |                 |
|--------------------------------------------------------------------|-----------------|
| Year                                                               | 2017            |
| Make                                                               | Sennebogen      |
| Model                                                              | 825M            |
| Serial Number                                                      | 825.0.2446      |
| Hour Meter Reading                                                 | 10,882          |
| Previous Application (e.g., earth moving, mining, demolition, etc) | Scrap Yard Work |

### **Dimensions**

| Length (ft and inches)   | Between 10.4 m & 11.1 m & 12.05 m |
|--------------------------|-----------------------------------|
| Width (ft and inches)    | 8'6"                              |
| Height (ft and inches)   | 11'1"                             |
| Operational Weight (lbs) | 61,730 Lbs.                       |

## **Features and Configuration**

| Undercarriage                       | Wheeled                                            |
|-------------------------------------|----------------------------------------------------|
| Control Station Type                | Cab                                                |
| Heat                                | No                                                 |
| A/C                                 | No                                                 |
| Radio                               | Yes                                                |
| Telematics                          | No                                                 |
| Backup Camera                       | Yes                                                |
| Auxiliary Hydraulics                | Yes                                                |
| Outriggers                          | Yes                                                |
| Hydraulic Coupler                   | No                                                 |
| Grapple                             | Yes                                                |
| Grapple (Make/Model/Style)          | ROTOBEC Orange Peel Grapple                        |
| Shear                               | No                                                 |
| Additional Attachment(s)            | No                                                 |
| Other Configuration Details / Notes | Machine equipped with Automatic Grease Lube System |
| OMM (Operator & Maintenance Manual) | No                                                 |