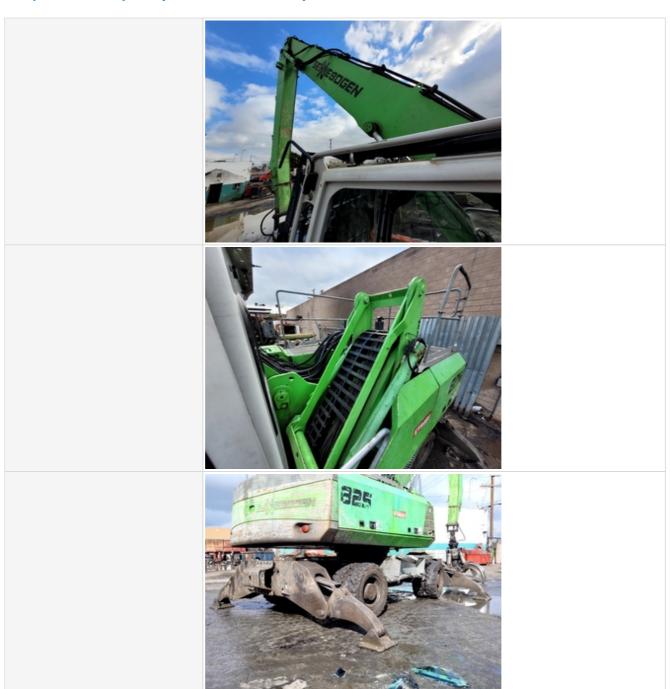

### **General Appearance**

Close-up Exterior Photos

Steps Broken Off

R/S Cab Exterior Handrail slightly bent.

Date Submitted: 03-19-2023 12:49 PM

| Body Panels                      | 3 - Normal Wear & Tear                                                                                                                                           |
|----------------------------------|------------------------------------------------------------------------------------------------------------------------------------------------------------------|
| Body Panel Condition             | Some panel misalignment observed, Visible chipped paint or dents, Other (see comments)                                                                           |
| Comments                         | Main body panels in decent condition with minor dents and scuff marks.                                                                                           |
| Doors / Canopy Latches           | 2 - Above Average Wear                                                                                                                                           |
| Doors / Canopy Latches Condition | Loose or missing latches, hinges or handles, Intermittent sticking observed on one or more latches/doors, Bent or damaged frame/components, Other (see comments) |
| Comments                         | Cab door latch inoperable from inside. Outer door latch works properly.                                                                                          |
| Steps / Ladders                  | 2 - Above Average Wear                                                                                                                                           |
| Steps / Ladders Condition        | Steps/ladders are fully intact and appear structurally sound, Bent or broken steps or rungs, Steps or rungs are not structurally sound, Other (see comments)     |
| Comments                         | Some step areas in good shape. Side steps have major damage. Ladder next to boom, to top of machine broken and missing steps. Some handrails are bent.           |

**Chassis Inspection Points** 

Chassis Photos

|                                    | And the second s |
|------------------------------------|--------------------------------------------------------------------------------------------------------------------------------------------------------------------------------------------------------------------------------------------------------------------------------------------------------------------------------------------------------------------------------------------------------------------------------------------------------------------------------------------------------------------------------------------------------------------------------------------------------------------------------------------------------------------------------------------------------------------------------------------------------------------------------------------------------------------------------------------------------------------------------------------------------------------------------------------------------------------------------------------------------------------------------------------------------------------------------------------------------------------------------------------------------------------------------------------------------------------------------------------------------------------------------------------------------------------------------------------------------------------------------------------------------------------------------------------------------------------------------------------------------------------------------------------------------------------------------------------------------------------------------------------------------------------------------------------------------------------------------------------------------------------------------------------------------------------------------------------------------------------------------------------------------------------------------------------------------------------------------------------------------------------------------------------------------------------------------------------------------------------------------|
| Turntable Bearing                  | 3 - Normal Wear & Tear                                                                                                                                                                                                                                                                                                                                                                                                                                                                                                                                                                                                                                                                                                                                                                                                                                                                                                                                                                                                                                                                                                                                                                                                                                                                                                                                                                                                                                                                                                                                                                                                                                                                                                                                                                                                                                                                                                                                                                                                                                                                                                         |
| Boom Base Pin & Bushings           | 3 - Normal Wear & Tear                                                                                                                                                                                                                                                                                                                                                                                                                                                                                                                                                                                                                                                                                                                                                                                                                                                                                                                                                                                                                                                                                                                                                                                                                                                                                                                                                                                                                                                                                                                                                                                                                                                                                                                                                                                                                                                                                                                                                                                                                                                                                                         |
| Boom Condition                     | 3 - Normal Wear & Tear                                                                                                                                                                                                                                                                                                                                                                                                                                                                                                                                                                                                                                                                                                                                                                                                                                                                                                                                                                                                                                                                                                                                                                                                                                                                                                                                                                                                                                                                                                                                                                                                                                                                                                                                                                                                                                                                                                                                                                                                                                                                                                         |
| Boom-to-Stick Pin and Bushings     | 3 - Normal Wear & Tear                                                                                                                                                                                                                                                                                                                                                                                                                                                                                                                                                                                                                                                                                                                                                                                                                                                                                                                                                                                                                                                                                                                                                                                                                                                                                                                                                                                                                                                                                                                                                                                                                                                                                                                                                                                                                                                                                                                                                                                                                                                                                                         |
| Stick Condition                    | 3 - Normal Wear & Tear                                                                                                                                                                                                                                                                                                                                                                                                                                                                                                                                                                                                                                                                                                                                                                                                                                                                                                                                                                                                                                                                                                                                                                                                                                                                                                                                                                                                                                                                                                                                                                                                                                                                                                                                                                                                                                                                                                                                                                                                                                                                                                         |
| Stick-to-Attachment Pin & Bushings | 3 - Normal Wear & Tear                                                                                                                                                                                                                                                                                                                                                                                                                                                                                                                                                                                                                                                                                                                                                                                                                                                                                                                                                                                                                                                                                                                                                                                                                                                                                                                                                                                                                                                                                                                                                                                                                                                                                                                                                                                                                                                                                                                                                                                                                                                                                                         |
| Bottom Covers                      | 3 - Normal Wear & Tear                                                                                                                                                                                                                                                                                                                                                                                                                                                                                                                                                                                                                                                                                                                                                                                                                                                                                                                                                                                                                                                                                                                                                                                                                                                                                                                                                                                                                                                                                                                                                                                                                                                                                                                                                                                                                                                                                                                                                                                                                                                                                                         |