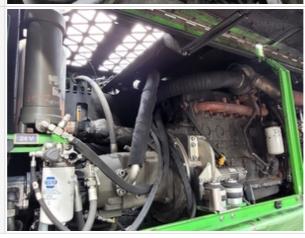

## **Engine Inspection Points**

| Engine                                   |                               |
|------------------------------------------|-------------------------------|
| Engine Type (Make, Model, Cylinders, Hp) | Cummins - QSB6.7 - 6Cyl 173HP |
| Emissions Tier                           | Tier 3                        |
| Engine Serial Number                     | 74693561                      |
| Engine Fuel Type                         | Diesel                        |

# Engine Photos

| Blow-by (Visual Observation Check)             | No                                             |
|------------------------------------------------|------------------------------------------------|
| Unusual Noises (Upon Start-up, Idle, Shutdown) | No                                             |
| Unusual Noise Notes                            | No unusual noises heard                        |
| Engine Smoke (Upon Start-up, Idle, Shutdown)   | No                                             |
| Engine Smoke Notes                             | No engine smoke issues observed                |
| Engine Exhaust Color                           | Clear                                          |
| Battery                                        | 3 - Normal Wear & Tear                         |
| Battery Condition                              | Other (see comments), Dusty & dirty appearance |
| Comments                                       | Batteries missing hold down bracket            |

# **Inspection Report (Material Handler) Battery Condition Photos** Radiator 3 - Normal Wear & Tear **Radiator Condition** Radiator fins & components appear to be in good working order, no signs of damage or leaks Belts 3 - Normal Wear & Tear **Belt Condition** Belts appear in good condition & alignment with proper tension Hoses 3 - Normal Wear & Tear **Hose Condition** Firm, pliant hoses with no signs of wear or leaks

#### **Inspection Report (Material Handler)**

| Water Pump Condition                          | No unusual pump noises heard                                                                                                                                                                                  |
|-----------------------------------------------|---------------------------------------------------------------------------------------------------------------------------------------------------------------------------------------------------------------|
| Cooling System Leaks                          | No                                                                                                                                                                                                            |
| Coolant Color / Appearance                    | 3 - Normal Wear & Tear                                                                                                                                                                                        |
| Coolant Color/Appearance Notes                | Normal Translucent appearance, no visual signs of contamination                                                                                                                                               |
| Oil Leaks                                     | No                                                                                                                                                                                                            |
| Oil Color / Appearance                        | 3 - Normal Wear & Tear                                                                                                                                                                                        |
| Oil Color / Appearance Notes                  | Clean oil appearance, no signs of cross contamination, Appropriate oil level                                                                                                                                  |
| Fuel Leaks                                    | No                                                                                                                                                                                                            |
| Equipped with DPF (Diesel Particulate Filter) | No                                                                                                                                                                                                            |
| Requires DEF (Diesel Exhaust Fluid)           | No                                                                                                                                                                                                            |
| Overall Engine Appearance                     | Clean & dry                                                                                                                                                                                                   |
| Overall Engine Comments                       | Engine replaced by authorized dealer in April of 2021. Engine has less than 2 years of operating time and sounds healthy under load. No active leaks seen and no operating issues observed during inspection. |