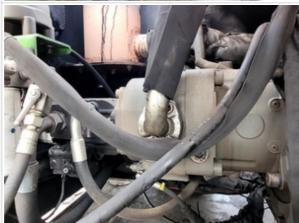

## **Engine Inspection Points**

| Engine                                   |                               |
|------------------------------------------|-------------------------------|
| Engine Type (Make, Model, Cylinders, Hp) | Cummins - QSB6.7 - 6Cyl 173HP |
| Emissions Tier                           | Tier 3                        |
| Engine Serial Number                     | 74693561                      |
| Engine Fuel Type                         | Diesel                        |

# Engine Photos

| Blow-by (Visual Observation Check)             | No                                             |
|------------------------------------------------|------------------------------------------------|
| Unusual Noises (Upon Start-up, Idle, Shutdown) | No                                             |
| Unusual Noise Notes                            | No unusual noises heard                        |
| Engine Smoke (Upon Start-up, Idle, Shutdown)   | No                                             |
| Engine Smoke Notes                             | No engine smoke issues observed                |
| Engine Exhaust Color                           | Clear                                          |
| Battery                                        | 3 - Normal Wear & Tear                         |
| Battery Condition                              | Other (see comments), Dusty & dirty appearance |
| Comments                                       | Batteries missing hold down bracket            |

# **Inspection Report (Material Handler) Battery Condition Photos** Radiator 3 - Normal Wear & Tear **Radiator Condition** Radiator fins & components appear to be in good working order, no signs of damage or leaks Belts 3 - Normal Wear & Tear **Belt Condition** Belts appear in good condition & alignment with proper tension Hoses 3 - Normal Wear & Tear **Hose Condition** Firm, pliant hoses with no signs of wear or leaks

#### **Inspection Report (Material Handler)**

| Water Pump Condition                          | No unusual pump noises heard                                                                                                                                                                                  |
|-----------------------------------------------|---------------------------------------------------------------------------------------------------------------------------------------------------------------------------------------------------------------|
| Cooling System Leaks                          | No                                                                                                                                                                                                            |
| Coolant Color / Appearance                    | 3 - Normal Wear & Tear                                                                                                                                                                                        |
| Coolant Color/Appearance Notes                | Normal Translucent appearance, no visual signs of contamination                                                                                                                                               |
| Oil Leaks                                     | No                                                                                                                                                                                                            |
| Oil Color / Appearance                        | 3 - Normal Wear & Tear                                                                                                                                                                                        |
| Oil Color / Appearance Notes                  | Clean oil appearance, no signs of cross contamination, Appropriate oil level                                                                                                                                  |
| Fuel Leaks                                    | No                                                                                                                                                                                                            |
| Equipped with DPF (Diesel Particulate Filter) | No                                                                                                                                                                                                            |
| Requires DEF (Diesel Exhaust Fluid)           | No                                                                                                                                                                                                            |
| Overall Engine Appearance                     | Clean & dry                                                                                                                                                                                                   |
| Overall Engine Comments                       | Engine replaced by authorized dealer in April of 2021. Engine has less than 2 years of operating time and sounds healthy under load. No active leaks seen and no operating issues observed during inspection. |