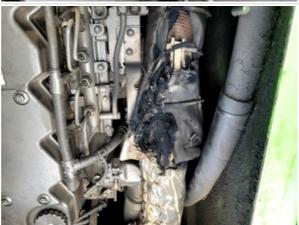

#### **Drivetrain Inspection Points**

| Diversall inspection Folits |                                                                                                                                                            |  |
|-----------------------------|------------------------------------------------------------------------------------------------------------------------------------------------------------|--|
| Drivetrain                  |                                                                                                                                                            |  |
| Drivetrain                  | Take close-up photos of the drivetrain components including transmission housing, drive shaft, drive motors, fittings, and hoses. Note any damage or wear. |  |
| Drivetrain Photos           |                                                                                                                                                            |  |