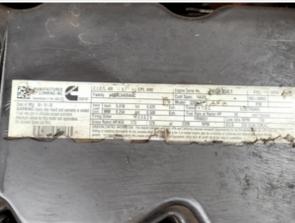

## **Engine Inspection Points**

| Engine                                   |                               |
|------------------------------------------|-------------------------------|
| Engine Type (Make, Model, Cylinders, Hp) | Cummins - QSB6.7 - 6Cyl 173HP |
| Emissions Tier                           | Tier 3                        |
| Engine Serial Number                     | 74693561                      |
| Engine Fuel Type                         | Diesel                        |