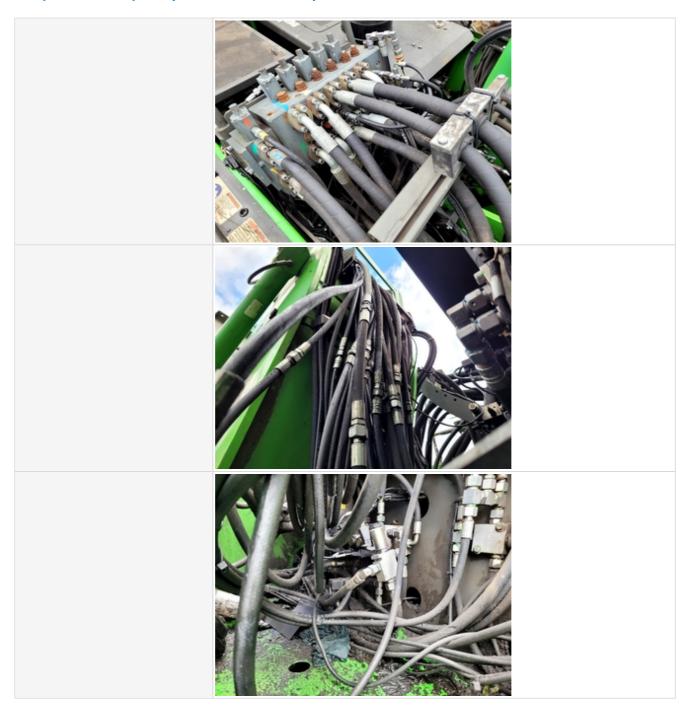

#### Hydraulic System Photos

Hydraulics Under Cab

The circled area has minor hydraulic oil buildup. Minor active leak present at swivel.

Hydrostatics Pump main area, beneath center of machine has minor oil buildup on surface of bottom machine guards.

Bottom of Main control valve

Hyd. Oil buildup seen at pointed area. Active leak in the area may be present.

Machine Swing Motor & Drive Unit

Topside of Hydraulic Tank

Main control valve is leak free and hoses to it are in good shape.

Main hydraulic pump

Main Hydraulic Pump Has well maintained appearance.

Circled area slightly leaking and pointed area shows hose surface rubbing

Main Auxiliary Hose brackets missing and minor seepage seen. Small surface damage observed.

Surface wet of residual hydraulic oil

Minor hydraulic fluid seen at bottom of hydraulic swivel

Hoses to Cab Raise & Lower Frame

| Damaged | Grapple | Hyd. Hoses |
|---------|---------|------------|
|         |         |            |