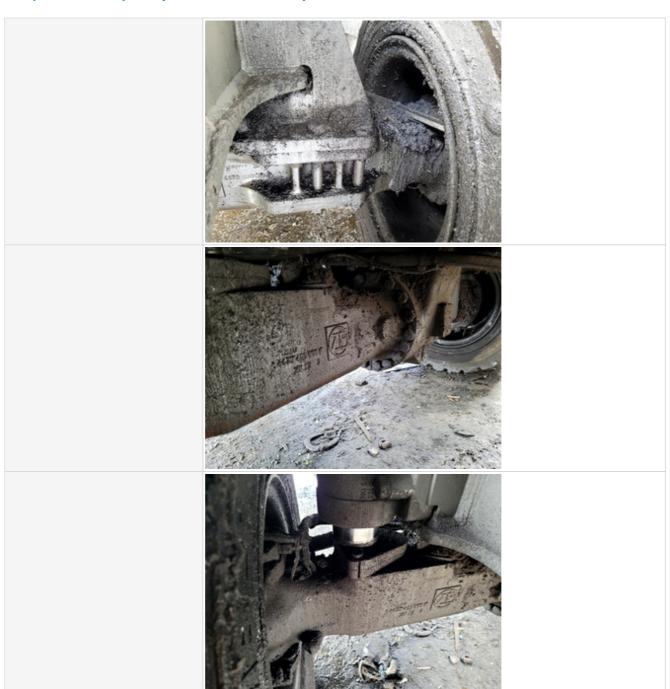

#### Wheels & Tires Inspection Points

#### Wheels & Tires

#### Wheels & Tires Inspection Points

| Wheels & Hub Condition           | 3                                                                                                                                                                                                       |
|----------------------------------|---------------------------------------------------------------------------------------------------------------------------------------------------------------------------------------------------------|
| Comments                         | Wheels & Hubs in good condition (no obvious signs of wheel seal leaks but unable to get a closeup, clear view due to debris buildup around inner wheel. Some tires missing large pieces of solid rubber |
| Wheels & Hub Photos              |                                                                                                                                                                                                         |
|                                  |                                                                                                                                                                                                         |
|                                  |                                                                                                                                                                                                         |
| Wheel Seal Leaks                 | N/A                                                                                                                                                                                                     |
| Tire Brand                       | Bomber                                                                                                                                                                                                  |
| Tire Size                        | 10.00-20                                                                                                                                                                                                |
| Front Left Tire - Ratio Remainin | g 50%                                                                                                                                                                                                   |