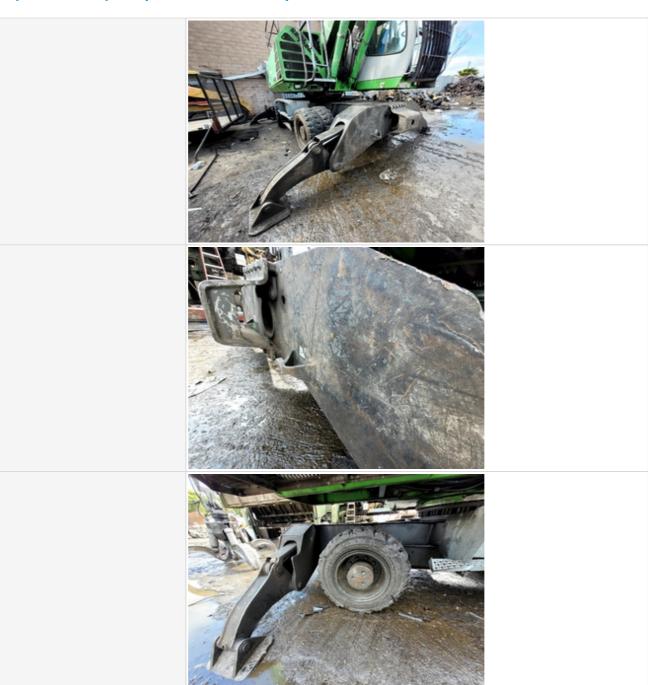

**Chassis Inspection Points** 

Chassis Photos

|                                    | And the second s |
|------------------------------------|--------------------------------------------------------------------------------------------------------------------------------------------------------------------------------------------------------------------------------------------------------------------------------------------------------------------------------------------------------------------------------------------------------------------------------------------------------------------------------------------------------------------------------------------------------------------------------------------------------------------------------------------------------------------------------------------------------------------------------------------------------------------------------------------------------------------------------------------------------------------------------------------------------------------------------------------------------------------------------------------------------------------------------------------------------------------------------------------------------------------------------------------------------------------------------------------------------------------------------------------------------------------------------------------------------------------------------------------------------------------------------------------------------------------------------------------------------------------------------------------------------------------------------------------------------------------------------------------------------------------------------------------------------------------------------------------------------------------------------------------------------------------------------------------------------------------------------------------------------------------------------------------------------------------------------------------------------------------------------------------------------------------------------------------------------------------------------------------------------------------------------|
| Turntable Bearing                  | 3 - Normal Wear & Tear                                                                                                                                                                                                                                                                                                                                                                                                                                                                                                                                                                                                                                                                                                                                                                                                                                                                                                                                                                                                                                                                                                                                                                                                                                                                                                                                                                                                                                                                                                                                                                                                                                                                                                                                                                                                                                                                                                                                                                                                                                                                                                         |
| Boom Base Pin & Bushings           | 3 - Normal Wear & Tear                                                                                                                                                                                                                                                                                                                                                                                                                                                                                                                                                                                                                                                                                                                                                                                                                                                                                                                                                                                                                                                                                                                                                                                                                                                                                                                                                                                                                                                                                                                                                                                                                                                                                                                                                                                                                                                                                                                                                                                                                                                                                                         |
| Boom Condition                     | 3 - Normal Wear & Tear                                                                                                                                                                                                                                                                                                                                                                                                                                                                                                                                                                                                                                                                                                                                                                                                                                                                                                                                                                                                                                                                                                                                                                                                                                                                                                                                                                                                                                                                                                                                                                                                                                                                                                                                                                                                                                                                                                                                                                                                                                                                                                         |
| Boom-to-Stick Pin and Bushings     | 3 - Normal Wear & Tear                                                                                                                                                                                                                                                                                                                                                                                                                                                                                                                                                                                                                                                                                                                                                                                                                                                                                                                                                                                                                                                                                                                                                                                                                                                                                                                                                                                                                                                                                                                                                                                                                                                                                                                                                                                                                                                                                                                                                                                                                                                                                                         |
| Stick Condition                    | 3 - Normal Wear & Tear                                                                                                                                                                                                                                                                                                                                                                                                                                                                                                                                                                                                                                                                                                                                                                                                                                                                                                                                                                                                                                                                                                                                                                                                                                                                                                                                                                                                                                                                                                                                                                                                                                                                                                                                                                                                                                                                                                                                                                                                                                                                                                         |
| Stick-to-Attachment Pin & Bushings | 3 - Normal Wear & Tear                                                                                                                                                                                                                                                                                                                                                                                                                                                                                                                                                                                                                                                                                                                                                                                                                                                                                                                                                                                                                                                                                                                                                                                                                                                                                                                                                                                                                                                                                                                                                                                                                                                                                                                                                                                                                                                                                                                                                                                                                                                                                                         |
| Bottom Covers                      | 3 - Normal Wear & Tear                                                                                                                                                                                                                                                                                                                                                                                                                                                                                                                                                                                                                                                                                                                                                                                                                                                                                                                                                                                                                                                                                                                                                                                                                                                                                                                                                                                                                                                                                                                                                                                                                                                                                                                                                                                                                                                                                                                                                                                                                                                                                                         |

### **Attachment Inspection Points**

**Attachment Photos** 

| Grapple | 3 - Normal Wear & Tear |
|---------|------------------------|
| Shear   | 0                      |