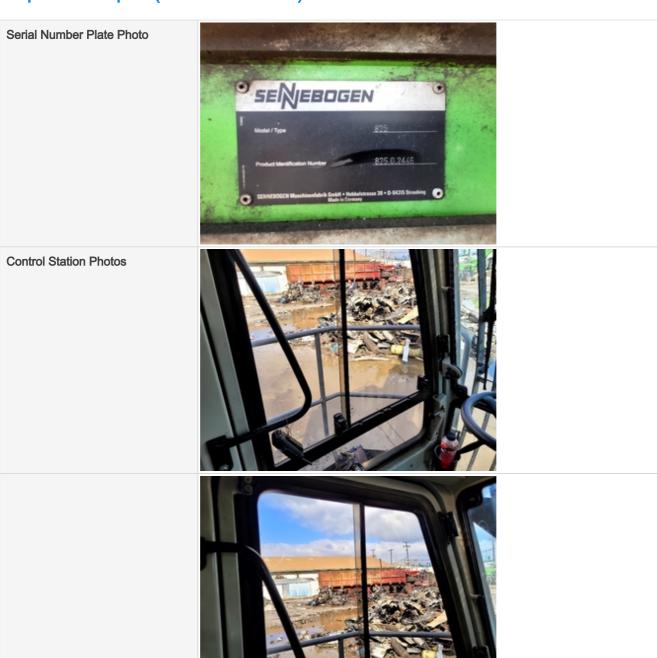

## **General Info**

| 0.0000000000000000000000000000000000000                            |                 |
|--------------------------------------------------------------------|-----------------|
| Year                                                               | 2017            |
| Make                                                               | Sennebogen      |
| Model                                                              | 825M            |
| Serial Number                                                      | 825.0.2446      |
| Hour Meter Reading                                                 | 10,882          |
| Previous Application (e.g., earth moving, mining, demolition, etc) | Scrap Yard Work |

### **Control Station**

| Heater & A/C            | 2 - Above Average Wear                                  |
|-------------------------|---------------------------------------------------------|
| Heater & A/C Condition  | Fan vents are not blowing air, Other (see comments)     |
| Comments                | A/C & Heater Inoperable                                 |
| Travel Alarm            | 2 - Above Average Wear                                  |
| Travel Alarm Condition  | System is configured but not operating correctly        |
| Horn                    | 3 - Normal Wear & Tear                                  |
| Horn Condition          | Horn is installed and functioning as expected           |
| Backup Camera           | 3 - Normal Wear & Tear                                  |
| Backup Camera Condition | Back up camera is installed and functioning as expected |