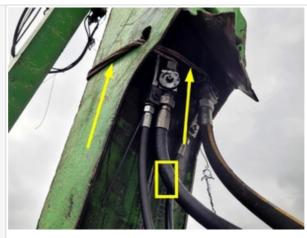

Main hydraulic pump

Main Hydraulic Pump Has well maintained appearance.

Circled area slightly leaking and pointed area shows hose surface rubbing

Main Auxiliary Hose brackets missing and minor seepage seen. Small surface damage observed.

Surface wet of residual hydraulic oil

Minor hydraulic fluid seen at bottom of hydraulic swivel

Hoses to Cab Raise & Lower Frame

| Damaged | Grapple | Hyd. Hoses |
|---------|---------|------------|
|         |         |            |