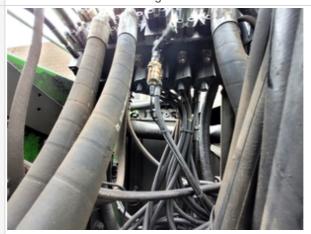

Main hydraulic pump

Main Hydraulic Pump Has well maintained appearance.

Circled area slightly leaking and pointed area shows hose surface rubbing

Main Auxiliary Hose brackets missing and minor seepage seen. Small surface damage observed.

Surface wet of residual hydraulic oil

Minor hydraulic fluid seen at bottom of hydraulic swivel

Hoses to Cab Raise & Lower Frame

| Damaged | Grapple | Hyd. Hoses |
|---------|---------|------------|
|         |         |            |