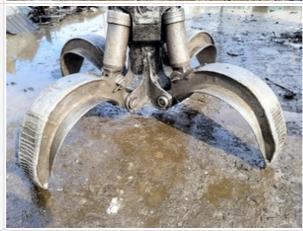

### **Attachment Inspection Points**

**Attachment Photos** 

| Grapple | 3 - Normal Wear & Tear |
|---------|------------------------|
| Shear   | 0                      |