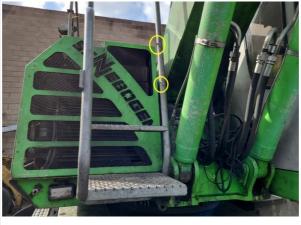

### **General Appearance**

Close-up Exterior Photos

Steps Broken Off

R/S Cab Exterior Handrail slightly bent.

Date Submitted: 03-19-2023 12:49 PM

| Body Panels                      | 3 - Normal Wear & Tear                                                                                                                                           |
|----------------------------------|------------------------------------------------------------------------------------------------------------------------------------------------------------------|
| Body Panel Condition             | Some panel misalignment observed, Visible chipped paint or dents, Other (see comments)                                                                           |
| Comments                         | Main body panels in decent condition with minor dents and scuff marks.                                                                                           |
| Doors / Canopy Latches           | 2 - Above Average Wear                                                                                                                                           |
| Doors / Canopy Latches Condition | Loose or missing latches, hinges or handles, Intermittent sticking observed on one or more latches/doors, Bent or damaged frame/components, Other (see comments) |
| Comments                         | Cab door latch inoperable from inside. Outer door latch works properly.                                                                                          |
| Steps / Ladders                  | 2 - Above Average Wear                                                                                                                                           |
| Steps / Ladders Condition        | Steps/ladders are fully intact and appear structurally sound, Bent or broken steps or rungs, Steps or rungs are not structurally sound, Other (see comments)     |
| Comments                         | Some step areas in good shape. Side steps have major damage. Ladder next to boom, to top of machine broken and missing steps. Some handrails are bent.           |

### Steps / Ladders Photos

Steps Missing

Comments