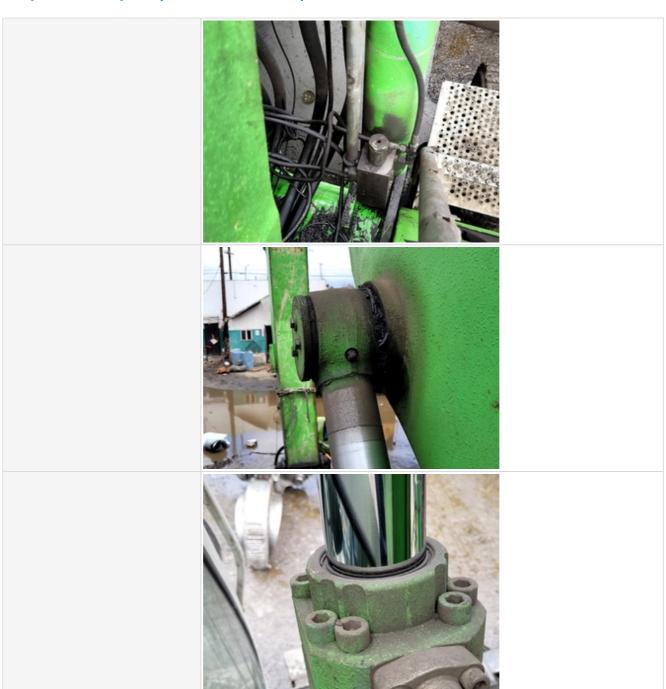

#### Hydraulic System Photos

Hydraulics Under Cab

The circled area has minor hydraulic oil buildup. Minor active leak present at swivel.

Hydrostatics Pump main area, beneath center of machine has minor oil buildup on surface of bottom machine guards.

Bottom of Main control valve

Hyd. Oil buildup seen at pointed area. Active leak in the area may be present.

Machine Swing Motor & Drive Unit

Topside of Hydraulic Tank

Main control valve is leak free and hoses to it are in good shape.

Main hydraulic pump

Main Hydraulic Pump Has well maintained appearance.

Circled area slightly leaking and pointed area shows hose surface rubbing

Main Auxiliary Hose brackets missing and minor seepage seen. Small surface damage observed.