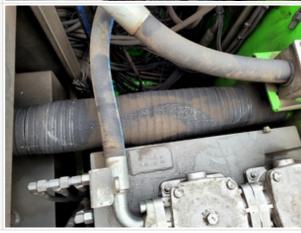

#### Hydraulic System Photos

Hydraulics Under Cab

The circled area has minor hydraulic oil buildup. Minor active leak present at swivel.

Hydrostatics Pump main area, beneath center of machine has minor oil buildup on surface of bottom machine guards.

Bottom of Main control valve

Hyd. Oil buildup seen at pointed area. Active leak in the area may be present.

Machine Swing Motor & Drive Unit

Topside of Hydraulic Tank

Main control valve is leak free and hoses to it are in good shape.

Main hydraulic pump

Main Hydraulic Pump Has well maintained appearance.

Circled area slightly leaking and pointed area shows hose surface rubbing

Main Auxiliary Hose brackets missing and minor seepage seen. Small surface damage observed.