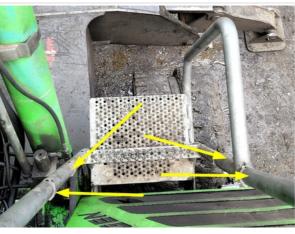

### **General Appearance**

Close-up Exterior Photos

Steps Broken Off

R/S Cab Exterior Handrail slightly bent.

Date Submitted: 03-19-2023 12:49 PM

| Body Panels                      | 3 - Normal Wear & Tear                                                                                                                                           |
|----------------------------------|------------------------------------------------------------------------------------------------------------------------------------------------------------------|
| Body Panel Condition             | Some panel misalignment observed, Visible chipped paint or dents, Other (see comments)                                                                           |
| Comments                         | Main body panels in decent condition with minor dents and scuff marks.                                                                                           |
| Doors / Canopy Latches           | 2 - Above Average Wear                                                                                                                                           |
| Doors / Canopy Latches Condition | Loose or missing latches, hinges or handles, Intermittent sticking observed on one or more latches/doors, Bent or damaged frame/components, Other (see comments) |
| Comments                         | Cab door latch inoperable from inside. Outer door latch works properly.                                                                                          |
| Steps / Ladders                  | 2 - Above Average Wear                                                                                                                                           |
| Steps / Ladders Condition        | Steps/ladders are fully intact and appear structurally sound, Bent or broken steps or rungs, Steps or rungs are not structurally sound, Other (see comments)     |
| Comments                         | Some step areas in good shape. Side steps have major damage. Ladder next to boom, to top of machine broken and missing steps. Some handrails are bent.           |

### Steps / Ladders Photos

Steps Missing

Comments