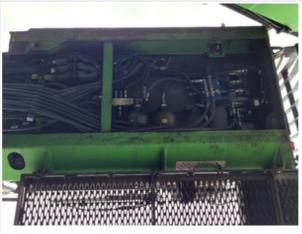

#### **Hydraulics Overall Inspection Points**

| Hydraulics Overall |                                                                                                                                              |
|--------------------|----------------------------------------------------------------------------------------------------------------------------------------------|
| Hydraulic System   | Take close-up photos of the hydraulic components including the pump, lines, fittings, controls, and levers. Note any damage, wear, or leaks. |

#### Hydraulic System Photos

Hydraulics Under Cab

The circled area has minor hydraulic oil buildup. Minor active leak present at swivel.

Hydrostatics Pump main area, beneath center of machine has minor oil buildup on surface of bottom machine guards.