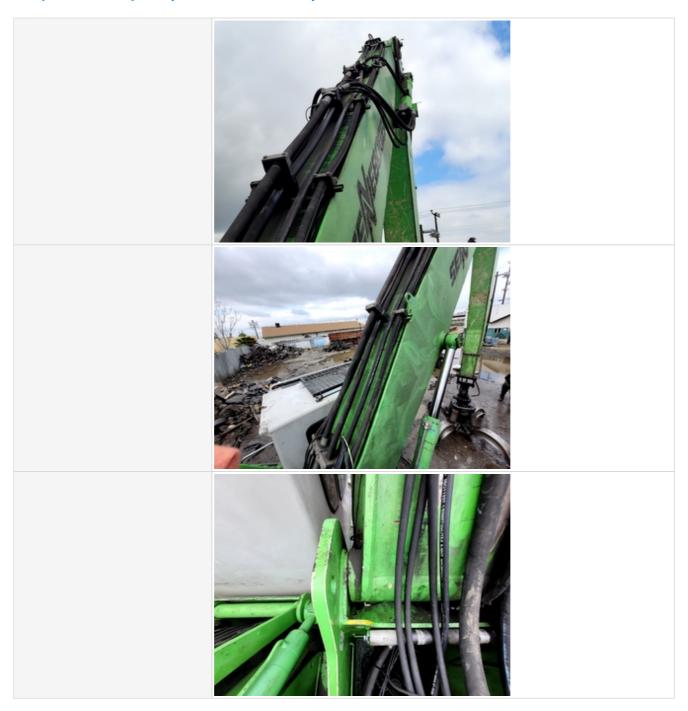

#### **Hydraulics Overall Inspection Points**

| Hydraulics Overall |                                                                                                                                              |
|--------------------|----------------------------------------------------------------------------------------------------------------------------------------------|
| Hydraulic System   | Take close-up photos of the hydraulic components including the pump, lines, fittings, controls, and levers. Note any damage, wear, or leaks. |

#### Hydraulic System Photos

Hydraulics Under Cab

The circled area has minor hydraulic oil buildup. Minor active leak present at swivel.

Hydrostatics Pump main area, beneath center of machine has minor oil buildup on surface of bottom machine guards.

Bottom of Main control valve

Hyd. Oil buildup seen at pointed area. Active leak in the area may be present.

Machine Swing Motor & Drive Unit

Topside of Hydraulic Tank

Main control valve is leak free and hoses to it are in good shape.

Main hydraulic pump

Main Hydraulic Pump Has well maintained appearance.

Circled area slightly leaking and pointed area shows hose surface rubbing

Main Auxiliary Hose brackets missing and minor seepage seen. Small surface damage observed.