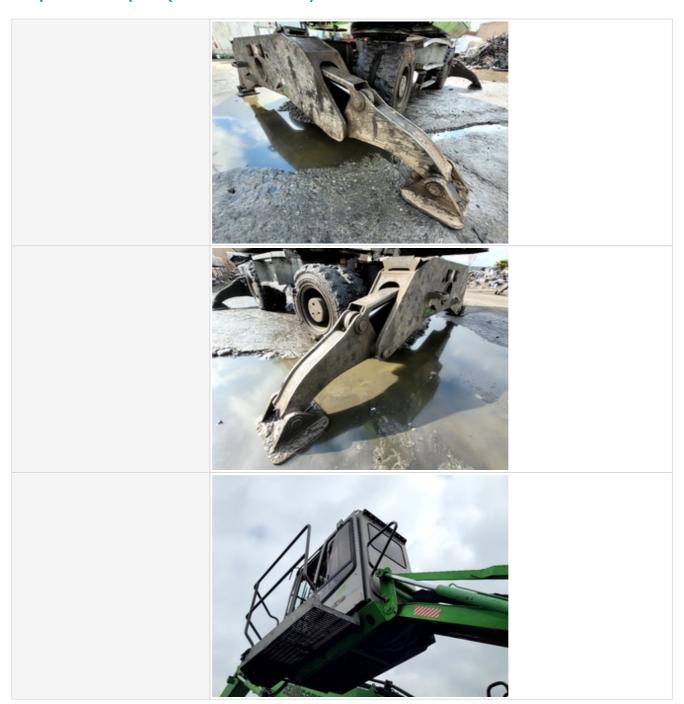

### **General Appearance**

Close-up Exterior Photos

Steps Broken Off

R/S Cab Exterior Handrail slightly bent.

Date Submitted: 03-19-2023 12:49 PM

| Body Panels                      | 3 - Normal Wear & Tear                                                                                                                                           |
|----------------------------------|------------------------------------------------------------------------------------------------------------------------------------------------------------------|
| Body Panel Condition             | Some panel misalignment observed, Visible chipped paint or dents, Other (see comments)                                                                           |
| Comments                         | Main body panels in decent condition with minor dents and scuff marks.                                                                                           |
| Doors / Canopy Latches           | 2 - Above Average Wear                                                                                                                                           |
| Doors / Canopy Latches Condition | Loose or missing latches, hinges or handles, Intermittent sticking observed on one or more latches/doors, Bent or damaged frame/components, Other (see comments) |
| Comments                         | Cab door latch inoperable from inside. Outer door latch works properly.                                                                                          |
| Steps / Ladders                  | 2 - Above Average Wear                                                                                                                                           |
| Steps / Ladders Condition        | Steps/ladders are fully intact and appear structurally sound, Bent or broken steps or rungs, Steps or rungs are not structurally sound, Other (see comments)     |
| Comments                         | Some step areas in good shape. Side steps have major damage. Ladder next to boom, to top of machine broken and missing steps. Some handrails are bent.           |

### Steps / Ladders Photos

Steps Missing

Comments

## **Inspection Report (Material Handler)**

All handrails intact and some are bent

| Glass                     | 3 - Normal Wear & Tear                                                  |
|---------------------------|-------------------------------------------------------------------------|
| Glass Condition           | Glass intact, no visible damage                                         |
| Mirrors                   | 2 - Above Average Wear                                                  |
| Mirror Condition          | One or more mirrors are broken or missing                               |
| Exterior Lights           | 3 - Normal Wear & Tear                                                  |
| Exterior Lights Condition | No visible damage, lighting system is operational, Other (see comments) |
| Comments                  | Front lighting slightly worn                                            |