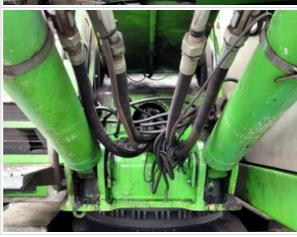

#### **Drivetrain Inspection Points**

| Diversall inspection Folits |                                                                                                                                                            |  |
|-----------------------------|------------------------------------------------------------------------------------------------------------------------------------------------------------|--|
| Drivetrain                  |                                                                                                                                                            |  |
| Drivetrain                  | Take close-up photos of the drivetrain components including transmission housing, drive shaft, drive motors, fittings, and hoses. Note any damage or wear. |  |
| Drivetrain Photos           |                                                                                                                                                            |  |

**Chassis Inspection Points** 

Chassis Photos

|                                    | And the second s |
|------------------------------------|--------------------------------------------------------------------------------------------------------------------------------------------------------------------------------------------------------------------------------------------------------------------------------------------------------------------------------------------------------------------------------------------------------------------------------------------------------------------------------------------------------------------------------------------------------------------------------------------------------------------------------------------------------------------------------------------------------------------------------------------------------------------------------------------------------------------------------------------------------------------------------------------------------------------------------------------------------------------------------------------------------------------------------------------------------------------------------------------------------------------------------------------------------------------------------------------------------------------------------------------------------------------------------------------------------------------------------------------------------------------------------------------------------------------------------------------------------------------------------------------------------------------------------------------------------------------------------------------------------------------------------------------------------------------------------------------------------------------------------------------------------------------------------------------------------------------------------------------------------------------------------------------------------------------------------------------------------------------------------------------------------------------------------------------------------------------------------------------------------------------------------|
| Turntable Bearing                  | 3 - Normal Wear & Tear                                                                                                                                                                                                                                                                                                                                                                                                                                                                                                                                                                                                                                                                                                                                                                                                                                                                                                                                                                                                                                                                                                                                                                                                                                                                                                                                                                                                                                                                                                                                                                                                                                                                                                                                                                                                                                                                                                                                                                                                                                                                                                         |
| Boom Base Pin & Bushings           | 3 - Normal Wear & Tear                                                                                                                                                                                                                                                                                                                                                                                                                                                                                                                                                                                                                                                                                                                                                                                                                                                                                                                                                                                                                                                                                                                                                                                                                                                                                                                                                                                                                                                                                                                                                                                                                                                                                                                                                                                                                                                                                                                                                                                                                                                                                                         |
| Boom Condition                     | 3 - Normal Wear & Tear                                                                                                                                                                                                                                                                                                                                                                                                                                                                                                                                                                                                                                                                                                                                                                                                                                                                                                                                                                                                                                                                                                                                                                                                                                                                                                                                                                                                                                                                                                                                                                                                                                                                                                                                                                                                                                                                                                                                                                                                                                                                                                         |
| Boom-to-Stick Pin and Bushings     | 3 - Normal Wear & Tear                                                                                                                                                                                                                                                                                                                                                                                                                                                                                                                                                                                                                                                                                                                                                                                                                                                                                                                                                                                                                                                                                                                                                                                                                                                                                                                                                                                                                                                                                                                                                                                                                                                                                                                                                                                                                                                                                                                                                                                                                                                                                                         |
| Stick Condition                    | 3 - Normal Wear & Tear                                                                                                                                                                                                                                                                                                                                                                                                                                                                                                                                                                                                                                                                                                                                                                                                                                                                                                                                                                                                                                                                                                                                                                                                                                                                                                                                                                                                                                                                                                                                                                                                                                                                                                                                                                                                                                                                                                                                                                                                                                                                                                         |
| Stick-to-Attachment Pin & Bushings | 3 - Normal Wear & Tear                                                                                                                                                                                                                                                                                                                                                                                                                                                                                                                                                                                                                                                                                                                                                                                                                                                                                                                                                                                                                                                                                                                                                                                                                                                                                                                                                                                                                                                                                                                                                                                                                                                                                                                                                                                                                                                                                                                                                                                                                                                                                                         |
| Bottom Covers                      | 3 - Normal Wear & Tear                                                                                                                                                                                                                                                                                                                                                                                                                                                                                                                                                                                                                                                                                                                                                                                                                                                                                                                                                                                                                                                                                                                                                                                                                                                                                                                                                                                                                                                                                                                                                                                                                                                                                                                                                                                                                                                                                                                                                                                                                                                                                                         |