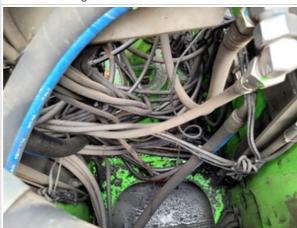

#### Hydraulic System Photos

Hydraulics Under Cab

The circled area has minor hydraulic oil buildup. Minor active leak present at swivel.

Hydrostatics Pump main area, beneath center of machine has minor oil buildup on surface of bottom machine guards.

Bottom of Main control valve

Hyd. Oil buildup seen at pointed area. Active leak in the area may be present.

Machine Swing Motor & Drive Unit

Topside of Hydraulic Tank

Main control valve is leak free and hoses to it are in good shape.