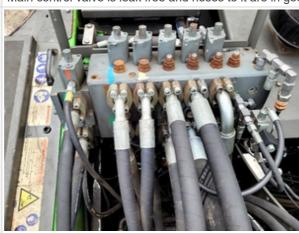

Bottom of Main control valve

Hyd. Oil buildup seen at pointed area. Active leak in the area may be present.

Machine Swing Motor & Drive Unit

Topside of Hydraulic Tank

Main control valve is leak free and hoses to it are in good shape.