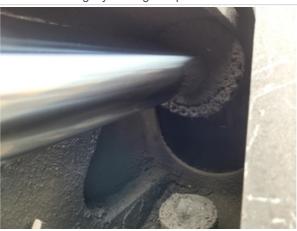

| Stick Cylinder: Mounting Pins | 3 - Normal Wear & Tear                                                             |
|-------------------------------|------------------------------------------------------------------------------------|
| Stick Cylinder: Oil Leaks     | Yes                                                                                |
| Comments                      | No active leaks seen but minor signs of seepage may be present from both cylinders |
| Stick Cylinder Photos         |                                                                                    |
|                               |                                                                                    |
|                               |                                                                                    |