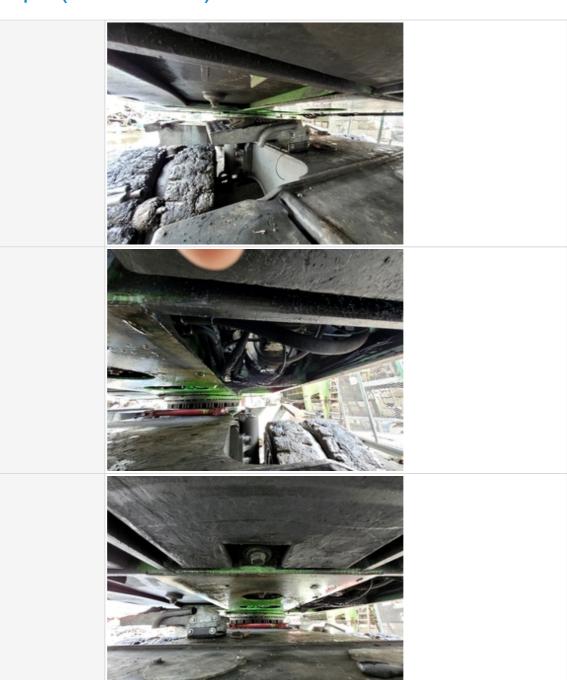

#### Hydraulic System Photos

Hydraulics Under Cab

The circled area has minor hydraulic oil buildup. Minor active leak present at swivel.

Hydrostatics Pump main area, beneath center of machine has minor oil buildup on surface of bottom machine guards.

Bottom of Main control valve

Hyd. Oil buildup seen at pointed area. Active leak in the area may be present.

Machine Swing Motor & Drive Unit

Topside of Hydraulic Tank

Main control valve is leak free and hoses to it are in good shape.

Main hydraulic pump

Main Hydraulic Pump Has well maintained appearance.

Circled area slightly leaking and pointed area shows hose surface rubbing

Main Auxiliary Hose brackets missing and minor seepage seen. Small surface damage observed.