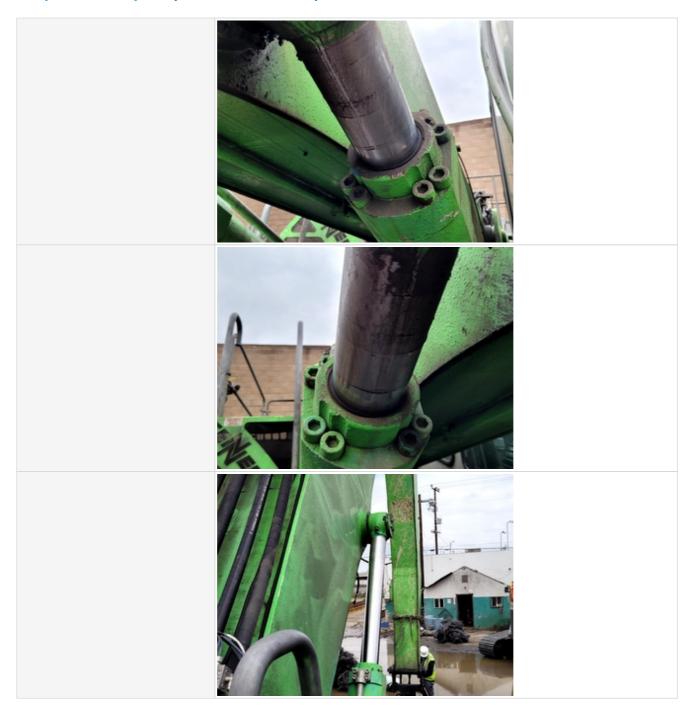

#### **Hydraulic Cylinder Inspection Points**

| Trydradilo Oyiliaci iliopo   | CHOIL CHILD            |
|------------------------------|------------------------|
| Boom Cylinder: Mounting Pins | 3 - Normal Wear & Tear |
| Boom Cylinder: Oil Leaks     | No                     |
| Boom Cylinder Photos         |                        |

| Stick Cylinder: Mounting Pins | 3 - Normal Wear & Tear                                                             |
|-------------------------------|------------------------------------------------------------------------------------|
| Stick Cylinder: Oil Leaks     | Yes                                                                                |
| Comments                      | No active leaks seen but minor signs of seepage may be present from both cylinders |
| Stick Cylinder Photos         |                                                                                    |
|                               |                                                                                    |
|                               |                                                                                    |