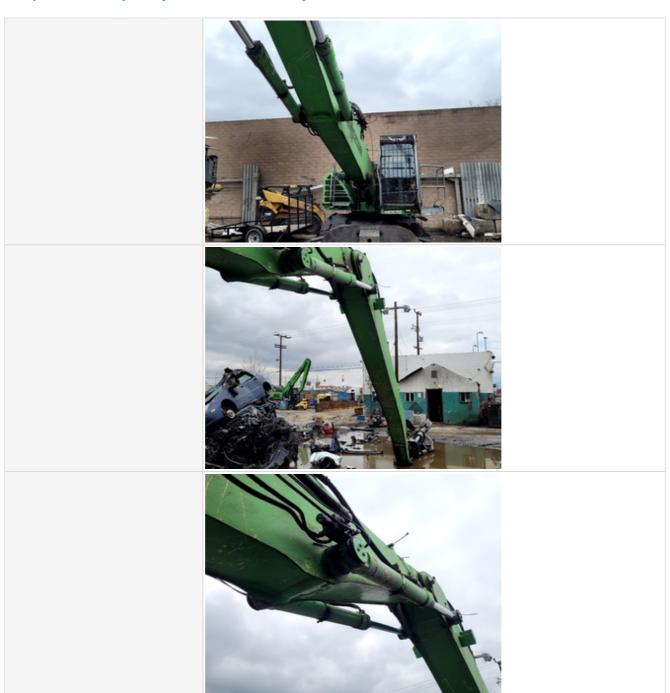

**Chassis Inspection Points** 

Chassis Photos

|                                    | And the second s |
|------------------------------------|--------------------------------------------------------------------------------------------------------------------------------------------------------------------------------------------------------------------------------------------------------------------------------------------------------------------------------------------------------------------------------------------------------------------------------------------------------------------------------------------------------------------------------------------------------------------------------------------------------------------------------------------------------------------------------------------------------------------------------------------------------------------------------------------------------------------------------------------------------------------------------------------------------------------------------------------------------------------------------------------------------------------------------------------------------------------------------------------------------------------------------------------------------------------------------------------------------------------------------------------------------------------------------------------------------------------------------------------------------------------------------------------------------------------------------------------------------------------------------------------------------------------------------------------------------------------------------------------------------------------------------------------------------------------------------------------------------------------------------------------------------------------------------------------------------------------------------------------------------------------------------------------------------------------------------------------------------------------------------------------------------------------------------------------------------------------------------------------------------------------------------|
| Turntable Bearing                  | 3 - Normal Wear & Tear                                                                                                                                                                                                                                                                                                                                                                                                                                                                                                                                                                                                                                                                                                                                                                                                                                                                                                                                                                                                                                                                                                                                                                                                                                                                                                                                                                                                                                                                                                                                                                                                                                                                                                                                                                                                                                                                                                                                                                                                                                                                                                         |
| Boom Base Pin & Bushings           | 3 - Normal Wear & Tear                                                                                                                                                                                                                                                                                                                                                                                                                                                                                                                                                                                                                                                                                                                                                                                                                                                                                                                                                                                                                                                                                                                                                                                                                                                                                                                                                                                                                                                                                                                                                                                                                                                                                                                                                                                                                                                                                                                                                                                                                                                                                                         |
| Boom Condition                     | 3 - Normal Wear & Tear                                                                                                                                                                                                                                                                                                                                                                                                                                                                                                                                                                                                                                                                                                                                                                                                                                                                                                                                                                                                                                                                                                                                                                                                                                                                                                                                                                                                                                                                                                                                                                                                                                                                                                                                                                                                                                                                                                                                                                                                                                                                                                         |
| Boom-to-Stick Pin and Bushings     | 3 - Normal Wear & Tear                                                                                                                                                                                                                                                                                                                                                                                                                                                                                                                                                                                                                                                                                                                                                                                                                                                                                                                                                                                                                                                                                                                                                                                                                                                                                                                                                                                                                                                                                                                                                                                                                                                                                                                                                                                                                                                                                                                                                                                                                                                                                                         |
| Stick Condition                    | 3 - Normal Wear & Tear                                                                                                                                                                                                                                                                                                                                                                                                                                                                                                                                                                                                                                                                                                                                                                                                                                                                                                                                                                                                                                                                                                                                                                                                                                                                                                                                                                                                                                                                                                                                                                                                                                                                                                                                                                                                                                                                                                                                                                                                                                                                                                         |
| Stick-to-Attachment Pin & Bushings | 3 - Normal Wear & Tear                                                                                                                                                                                                                                                                                                                                                                                                                                                                                                                                                                                                                                                                                                                                                                                                                                                                                                                                                                                                                                                                                                                                                                                                                                                                                                                                                                                                                                                                                                                                                                                                                                                                                                                                                                                                                                                                                                                                                                                                                                                                                                         |
| Bottom Covers                      | 3 - Normal Wear & Tear                                                                                                                                                                                                                                                                                                                                                                                                                                                                                                                                                                                                                                                                                                                                                                                                                                                                                                                                                                                                                                                                                                                                                                                                                                                                                                                                                                                                                                                                                                                                                                                                                                                                                                                                                                                                                                                                                                                                                                                                                                                                                                         |