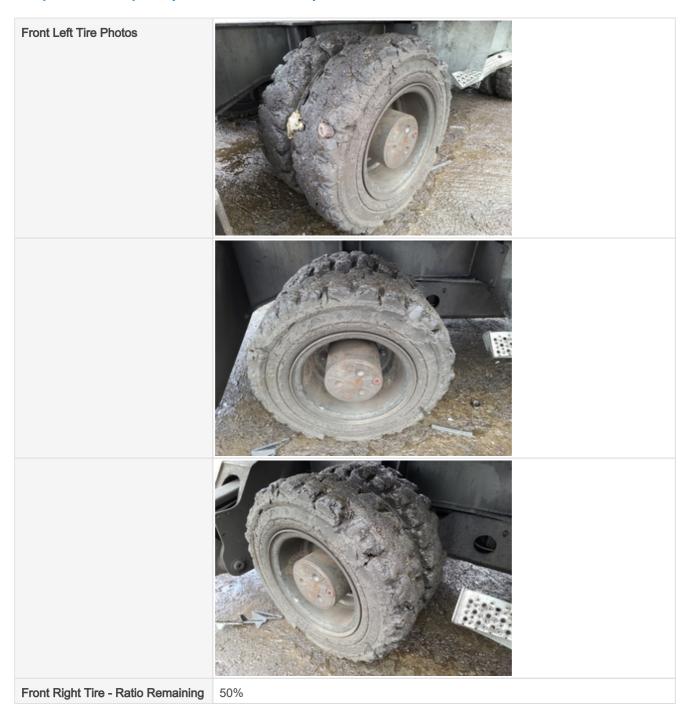

#### Wheels & Tires Inspection Points

| Wheels & Hub Condition           | 3                                                                                                                                                                                                       |
|----------------------------------|---------------------------------------------------------------------------------------------------------------------------------------------------------------------------------------------------------|
| Comments                         | Wheels & Hubs in good condition (no obvious signs of wheel seal leaks but unable to get a closeup, clear view due to debris buildup around inner wheel. Some tires missing large pieces of solid rubber |
| Wheels & Hub Photos              |                                                                                                                                                                                                         |
|                                  |                                                                                                                                                                                                         |
|                                  |                                                                                                                                                                                                         |
| Wheel Seal Leaks                 | N/A                                                                                                                                                                                                     |
| Tire Brand                       | Bomber                                                                                                                                                                                                  |
| Tire Size                        | 10.00-20                                                                                                                                                                                                |
| Front Left Tire - Ratio Remainin | g 50%                                                                                                                                                                                                   |