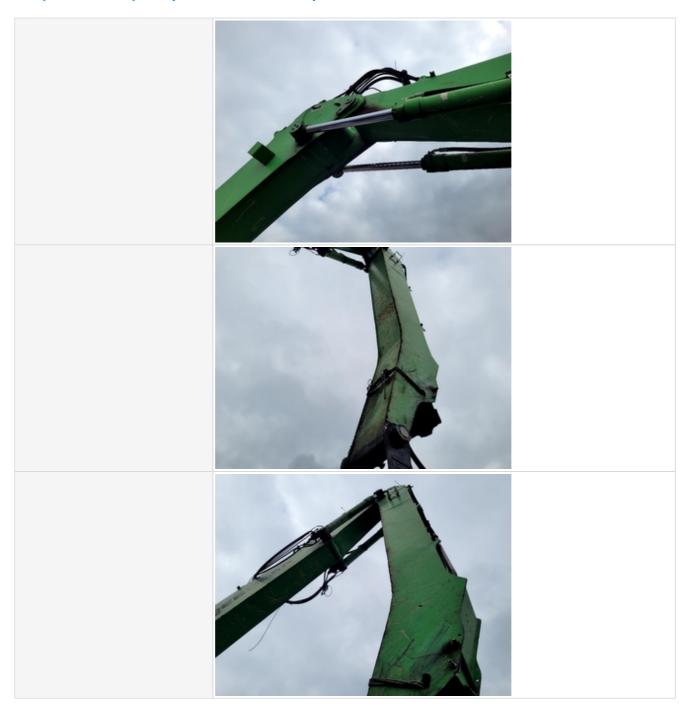

**Chassis Inspection Points** 

Chassis Photos

|                                    | And the second s |
|------------------------------------|--------------------------------------------------------------------------------------------------------------------------------------------------------------------------------------------------------------------------------------------------------------------------------------------------------------------------------------------------------------------------------------------------------------------------------------------------------------------------------------------------------------------------------------------------------------------------------------------------------------------------------------------------------------------------------------------------------------------------------------------------------------------------------------------------------------------------------------------------------------------------------------------------------------------------------------------------------------------------------------------------------------------------------------------------------------------------------------------------------------------------------------------------------------------------------------------------------------------------------------------------------------------------------------------------------------------------------------------------------------------------------------------------------------------------------------------------------------------------------------------------------------------------------------------------------------------------------------------------------------------------------------------------------------------------------------------------------------------------------------------------------------------------------------------------------------------------------------------------------------------------------------------------------------------------------------------------------------------------------------------------------------------------------------------------------------------------------------------------------------------------------|
| Turntable Bearing                  | 3 - Normal Wear & Tear                                                                                                                                                                                                                                                                                                                                                                                                                                                                                                                                                                                                                                                                                                                                                                                                                                                                                                                                                                                                                                                                                                                                                                                                                                                                                                                                                                                                                                                                                                                                                                                                                                                                                                                                                                                                                                                                                                                                                                                                                                                                                                         |
| Boom Base Pin & Bushings           | 3 - Normal Wear & Tear                                                                                                                                                                                                                                                                                                                                                                                                                                                                                                                                                                                                                                                                                                                                                                                                                                                                                                                                                                                                                                                                                                                                                                                                                                                                                                                                                                                                                                                                                                                                                                                                                                                                                                                                                                                                                                                                                                                                                                                                                                                                                                         |
| Boom Condition                     | 3 - Normal Wear & Tear                                                                                                                                                                                                                                                                                                                                                                                                                                                                                                                                                                                                                                                                                                                                                                                                                                                                                                                                                                                                                                                                                                                                                                                                                                                                                                                                                                                                                                                                                                                                                                                                                                                                                                                                                                                                                                                                                                                                                                                                                                                                                                         |
| Boom-to-Stick Pin and Bushings     | 3 - Normal Wear & Tear                                                                                                                                                                                                                                                                                                                                                                                                                                                                                                                                                                                                                                                                                                                                                                                                                                                                                                                                                                                                                                                                                                                                                                                                                                                                                                                                                                                                                                                                                                                                                                                                                                                                                                                                                                                                                                                                                                                                                                                                                                                                                                         |
| Stick Condition                    | 3 - Normal Wear & Tear                                                                                                                                                                                                                                                                                                                                                                                                                                                                                                                                                                                                                                                                                                                                                                                                                                                                                                                                                                                                                                                                                                                                                                                                                                                                                                                                                                                                                                                                                                                                                                                                                                                                                                                                                                                                                                                                                                                                                                                                                                                                                                         |
| Stick-to-Attachment Pin & Bushings | 3 - Normal Wear & Tear                                                                                                                                                                                                                                                                                                                                                                                                                                                                                                                                                                                                                                                                                                                                                                                                                                                                                                                                                                                                                                                                                                                                                                                                                                                                                                                                                                                                                                                                                                                                                                                                                                                                                                                                                                                                                                                                                                                                                                                                                                                                                                         |
| Bottom Covers                      | 3 - Normal Wear & Tear                                                                                                                                                                                                                                                                                                                                                                                                                                                                                                                                                                                                                                                                                                                                                                                                                                                                                                                                                                                                                                                                                                                                                                                                                                                                                                                                                                                                                                                                                                                                                                                                                                                                                                                                                                                                                                                                                                                                                                                                                                                                                                         |