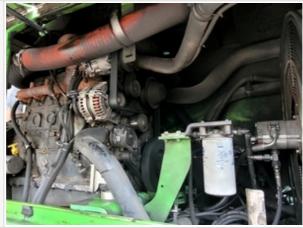

## **Engine Inspection Points**

| Engine                                   |                               |
|------------------------------------------|-------------------------------|
| Engine Type (Make, Model, Cylinders, Hp) | Cummins - QSB6.7 - 6Cyl 173HP |
| Emissions Tier                           | Tier 3                        |
| Engine Serial Number                     | 74693561                      |
| Engine Fuel Type                         | Diesel                        |

# Engine Photos

| Blow-by (Visual Observation Check)             | No                                             |
|------------------------------------------------|------------------------------------------------|
| Unusual Noises (Upon Start-up, Idle, Shutdown) | No                                             |
| Unusual Noise Notes                            | No unusual noises heard                        |
| Engine Smoke (Upon Start-up, Idle, Shutdown)   | No                                             |
| Engine Smoke Notes                             | No engine smoke issues observed                |
| Engine Exhaust Color                           | Clear                                          |
| Battery                                        | 3 - Normal Wear & Tear                         |
| Battery Condition                              | Other (see comments), Dusty & dirty appearance |
| Comments                                       | Batteries missing hold down bracket            |

# **Inspection Report (Material Handler) Battery Condition Photos** Radiator 3 - Normal Wear & Tear **Radiator Condition** Radiator fins & components appear to be in good working order, no signs of damage or leaks Belts 3 - Normal Wear & Tear **Belt Condition** Belts appear in good condition & alignment with proper tension Hoses 3 - Normal Wear & Tear **Hose Condition** Firm, pliant hoses with no signs of wear or leaks

#### **Inspection Report (Material Handler)**

| Water Pump Condition                          | No unusual pump noises heard                                                                                                                                                                                  |
|-----------------------------------------------|---------------------------------------------------------------------------------------------------------------------------------------------------------------------------------------------------------------|
| Cooling System Leaks                          | No                                                                                                                                                                                                            |
| Coolant Color / Appearance                    | 3 - Normal Wear & Tear                                                                                                                                                                                        |
| Coolant Color/Appearance Notes                | Normal Translucent appearance, no visual signs of contamination                                                                                                                                               |
| Oil Leaks                                     | No                                                                                                                                                                                                            |
| Oil Color / Appearance                        | 3 - Normal Wear & Tear                                                                                                                                                                                        |
| Oil Color / Appearance Notes                  | Clean oil appearance, no signs of cross contamination, Appropriate oil level                                                                                                                                  |
| Fuel Leaks                                    | No                                                                                                                                                                                                            |
| Equipped with DPF (Diesel Particulate Filter) | No                                                                                                                                                                                                            |
| Requires DEF (Diesel Exhaust Fluid)           | No                                                                                                                                                                                                            |
| Overall Engine Appearance                     | Clean & dry                                                                                                                                                                                                   |
| Overall Engine Comments                       | Engine replaced by authorized dealer in April of 2021. Engine has less than 2 years of operating time and sounds healthy under load. No active leaks seen and no operating issues observed during inspection. |