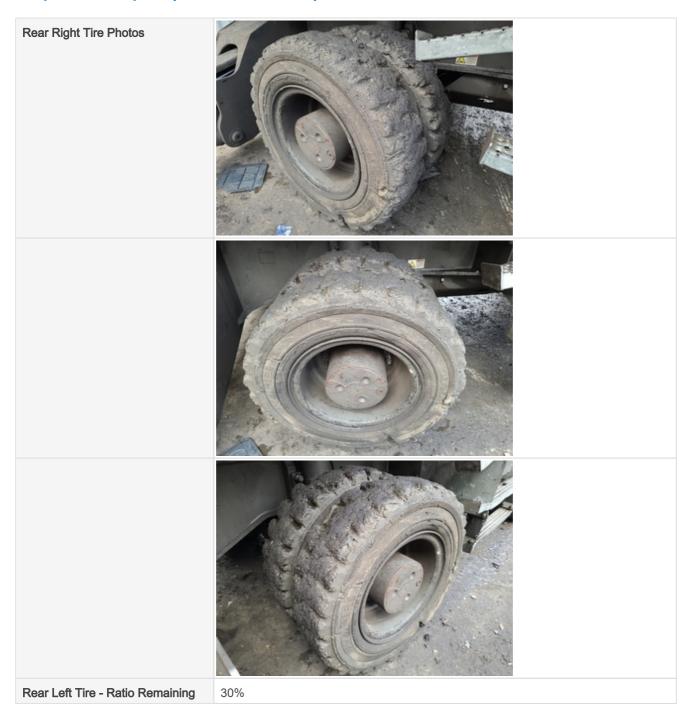

#### Wheels & Tires Inspection Points

| Wheels & Hub Condition           | 3                                                                                                                                                                                                       |
|----------------------------------|---------------------------------------------------------------------------------------------------------------------------------------------------------------------------------------------------------|
| Comments                         | Wheels & Hubs in good condition (no obvious signs of wheel seal leaks but unable to get a closeup, clear view due to debris buildup around inner wheel. Some tires missing large pieces of solid rubber |
| Wheels & Hub Photos              |                                                                                                                                                                                                         |
|                                  |                                                                                                                                                                                                         |
|                                  |                                                                                                                                                                                                         |
| Wheel Seal Leaks                 | N/A                                                                                                                                                                                                     |
| Tire Brand                       | Bomber                                                                                                                                                                                                  |
| Tire Size                        | 10.00-20                                                                                                                                                                                                |
| Front Left Tire - Ratio Remainin | g 50%                                                                                                                                                                                                   |