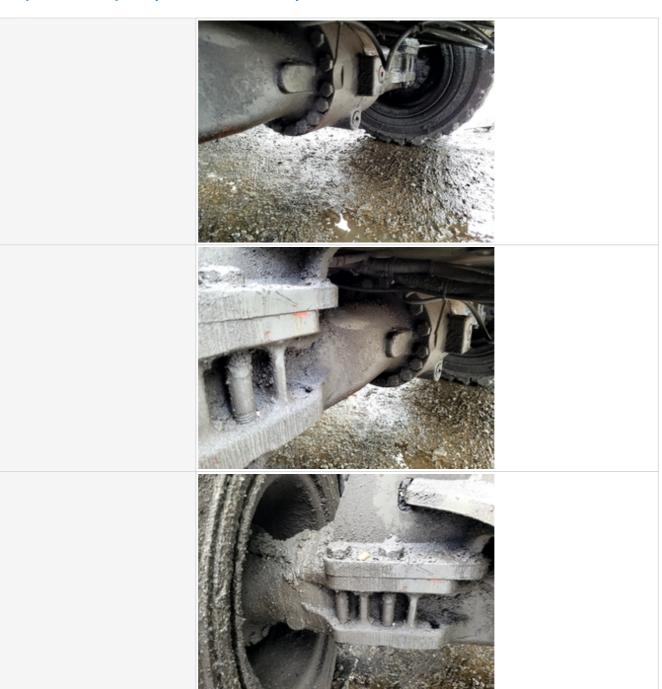

#### Wheels & Tires Inspection Points

#### Wheels & Tires

#### Wheels & Tires Inspection Points

| Wheels & Hub Condition           | 3                                                                                                                                                                                                       |
|----------------------------------|---------------------------------------------------------------------------------------------------------------------------------------------------------------------------------------------------------|
| Comments                         | Wheels & Hubs in good condition (no obvious signs of wheel seal leaks but unable to get a closeup, clear view due to debris buildup around inner wheel. Some tires missing large pieces of solid rubber |
| Wheels & Hub Photos              |                                                                                                                                                                                                         |
|                                  |                                                                                                                                                                                                         |
|                                  |                                                                                                                                                                                                         |
| Wheel Seal Leaks                 | N/A                                                                                                                                                                                                     |
| Tire Brand                       | Bomber                                                                                                                                                                                                  |
| Tire Size                        | 10.00-20                                                                                                                                                                                                |
| Front Left Tire - Ratio Remainin | g 50%                                                                                                                                                                                                   |