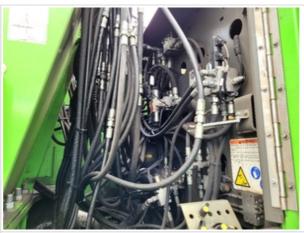

#### Hydraulic System Photos

Hydraulics Under Cab

The circled area has minor hydraulic oil buildup. Minor active leak present at swivel.

Hydrostatics Pump main area, beneath center of machine has minor oil buildup on surface of bottom machine guards.

Main hydraulic pump

Main Hydraulic Pump Has well maintained appearance.

Circled area slightly leaking and pointed area shows hose surface rubbing

Main Auxiliary Hose brackets missing and minor seepage seen. Small surface damage observed.