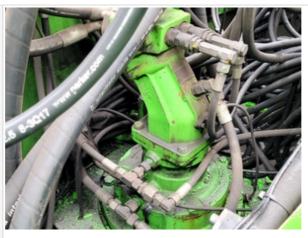

#### Hydraulic System Photos

Hydraulics Under Cab

The circled area has minor hydraulic oil buildup. Minor active leak present at swivel.

Hydrostatics Pump main area, beneath center of machine has minor oil buildup on surface of bottom machine guards.

Bottom of Main control valve

Hyd. Oil buildup seen at pointed area. Active leak in the area may be present.

Machine Swing Motor & Drive Unit

Topside of Hydraulic Tank

Main control valve is leak free and hoses to it are in good shape.

Main hydraulic pump

Main Hydraulic Pump Has well maintained appearance.

Circled area slightly leaking and pointed area shows hose surface rubbing

Main Auxiliary Hose brackets missing and minor seepage seen. Small surface damage observed.