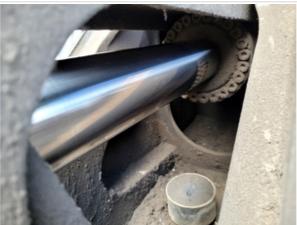

| Stick Cylinder: Mounting Pins | 3 - Normal Wear & Tear                                                             |
|-------------------------------|------------------------------------------------------------------------------------|
| Stick Cylinder: Oil Leaks     | Yes                                                                                |
| Comments                      | No active leaks seen but minor signs of seepage may be present from both cylinders |
| Stick Cylinder Photos         |                                                                                    |
|                               |                                                                                    |
|                               |                                                                                    |