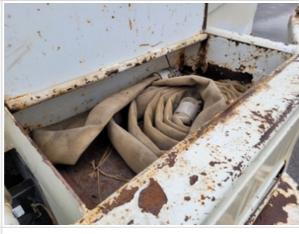

| Pump(s) Functionality | 1                                                                                          |
|-----------------------|--------------------------------------------------------------------------------------------|
| Comments              | Unable to test spray system due to PTO issue                                               |
| Grease Pump Installed | N/A                                                                                        |
| Hose Reels & Nozzles  | 3                                                                                          |
| Comments              | Rear manual hose reel installed In custom storage compartment behind tank with 1&1/2" hose |

Hose Reels & Nozzles Photos

Date Submitted: 04-17-2023 04:25 PM