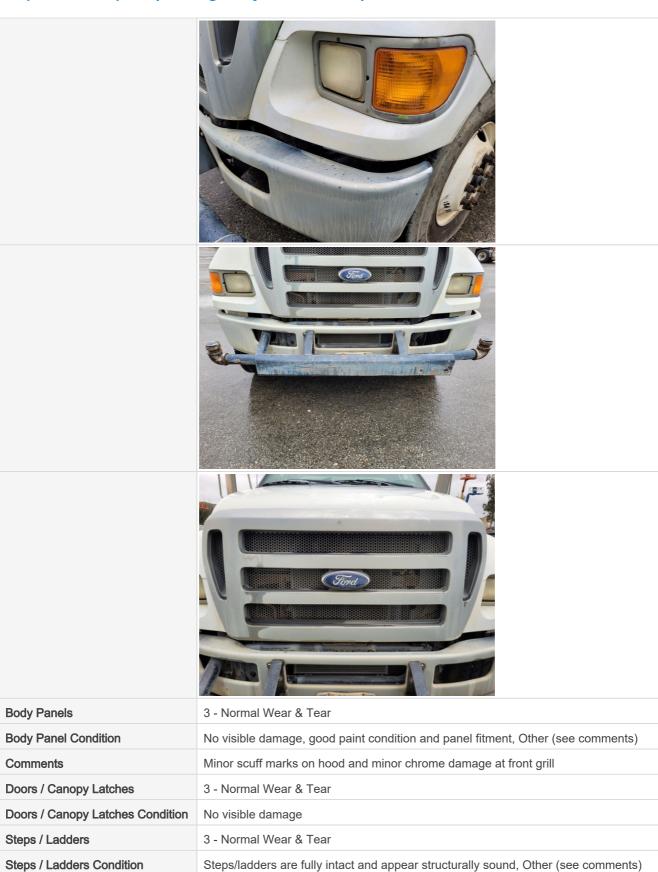

#### **General Appearance**

Close-up Exterior Photos

| Comments                  | Minor dent at bottom step (Fuel Tank Side)               |
|---------------------------|----------------------------------------------------------|
| Handrails                 | 3 - Normal Wear & Tear                                   |
| Handrails Condition       | Handrails are fully intact and appear structurally sound |
| Glass                     | 3 - Normal Wear & Tear                                   |
| Glass Condition           | Glass intact, no visible damage                          |
| Mirrors                   | 3 - Normal Wear & Tear                                   |
| Mirror Condition          | Mirrors present and intact, no visible damage            |
| Exterior Lights           | 3 - Normal Wear & Tear                                   |
| Exterior Lights Condition | No visible damage, lighting system is operational        |

#### **Cab Inspection Points**