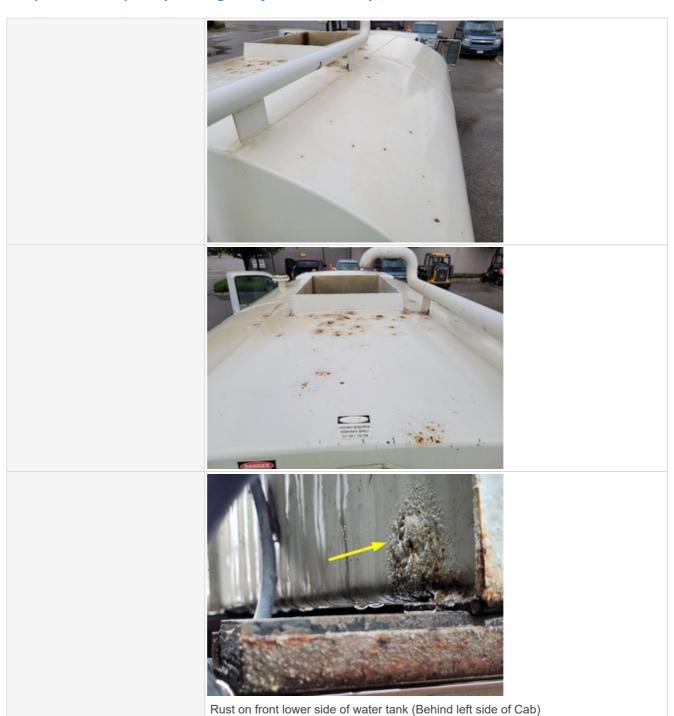

#### Oil & Fluid Reservoir Tanks

| Oil & Fluid Reservoirs                    | Check the condition of the vehicle's hydraulic system                                                                                |
|-------------------------------------------|--------------------------------------------------------------------------------------------------------------------------------------|
| Number of Tanks                           | 1                                                                                                                                    |
| Pumps Installed on Tanks                  | Yes                                                                                                                                  |
| Number of Pumps                           | 1                                                                                                                                    |
| Tank Configuration (Contents, Capacities) | Valew 2,000 Gal. Water Tank with 5 sprayers and suction plumbing. Rear hose reel installed. Spray system is manually/cable operated. |
| Exterior Tank(s) Condition                | 3                                                                                                                                    |
| Comments                                  | Some small areas of rust buildup observed                                                                                            |
| Exterior Tank(s) Photos                   | SUNST                                                                                                                                |