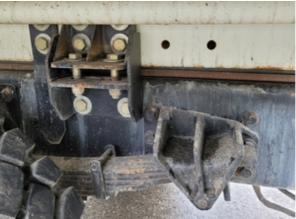

| PTO                         | 1 - Service Required                                                       |
|-----------------------------|----------------------------------------------------------------------------|
| Comments                    | PTO sounds like it's engaging but driveshaft to water pump not turning     |
| PTO Photos                  |                                                                            |
| Differential                | Check condition of the differential(s). Take photos and notes as relevant. |
| Rear Differential           | 3 - Normal Wear & Tear                                                     |
| Rear Differential Condition | Dry housing appearance, no unusual noises heard during operation           |
| Rear Differential Photos    |                                                                            |
| Front Differential          | 0                                                                          |
| Brake Shoe Thickness        | 90%                                                                        |