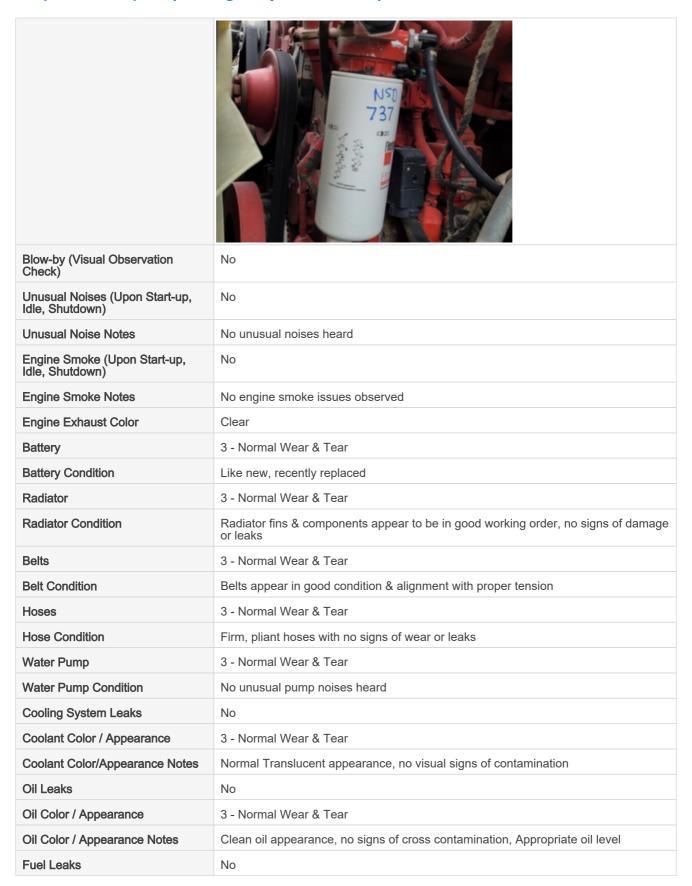

#### Inspection Report (On-Highway Lube Truck)

| Equipped with DPF (Diesel Particulate Filter) | Yes                                                                                                                                                                                                                                 |
|-----------------------------------------------|-------------------------------------------------------------------------------------------------------------------------------------------------------------------------------------------------------------------------------------|
| DPF Condition                                 | 3 - Normal Wear & Tear                                                                                                                                                                                                              |
| DPF Condition Notes                           | Filter housing is intact with no signs of damage or malfunction, DPF indicator is not illuminated                                                                                                                                   |
| Requires DEF (Diesel Exhaust Fluid)           | Yes                                                                                                                                                                                                                                 |
| DEF Tank                                      | 3 - Normal Wear & Tear                                                                                                                                                                                                              |
| DEF Tank Condition                            | Area around DEF tank cap is clean, fluid is clear & appears free of contaminants                                                                                                                                                    |
| Overall Engine Appearance                     | Dusty & dry                                                                                                                                                                                                                         |
| Overall Engine Comments                       | Overall engine has well maintained appearance with no active leaks observed. Engine struggled to fire up after sitting parked for a few weeks. Once started and reached operating temperature, engine start issue was non-existent. |