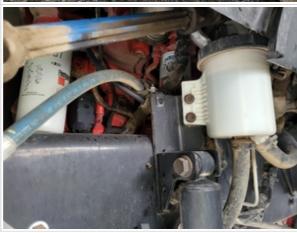

#### Oil & Fluid Reservoir Tanks

| Oil & Fluid Reservoirs                    | Check the condition of the vehicle's hydraulic system                                                                                |
|-------------------------------------------|--------------------------------------------------------------------------------------------------------------------------------------|
| Number of Tanks                           | 1                                                                                                                                    |
| Pumps Installed on Tanks                  | Yes                                                                                                                                  |
| Number of Pumps                           | 1                                                                                                                                    |
| Tank Configuration (Contents, Capacities) | Valew 2,000 Gal. Water Tank with 5 sprayers and suction plumbing. Rear hose reel installed. Spray system is manually/cable operated. |
| Exterior Tank(s) Condition                | 3                                                                                                                                    |
| Comments                                  | Some small areas of rust buildup observed                                                                                            |
| Exterior Tank(s) Photos                   | SUNST                                                                                                                                |