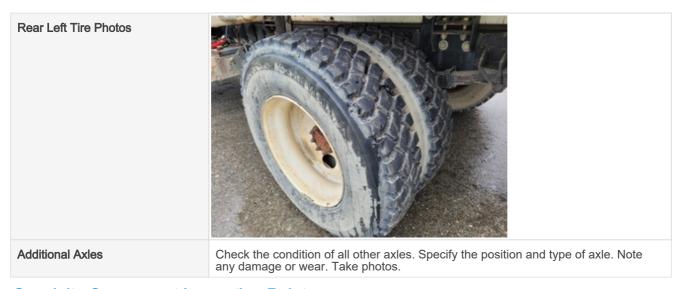

#### Wheels & Tires Inspection Points

Front Left Tire Photos

Front Right Tire - Ratio Remaining

50%

Front Right Tire Photos

Rear Right Tire - Ratio Remaining

50%

Rear Right Tire Photos

Rear Left Tire - Ratio Remaining

50%