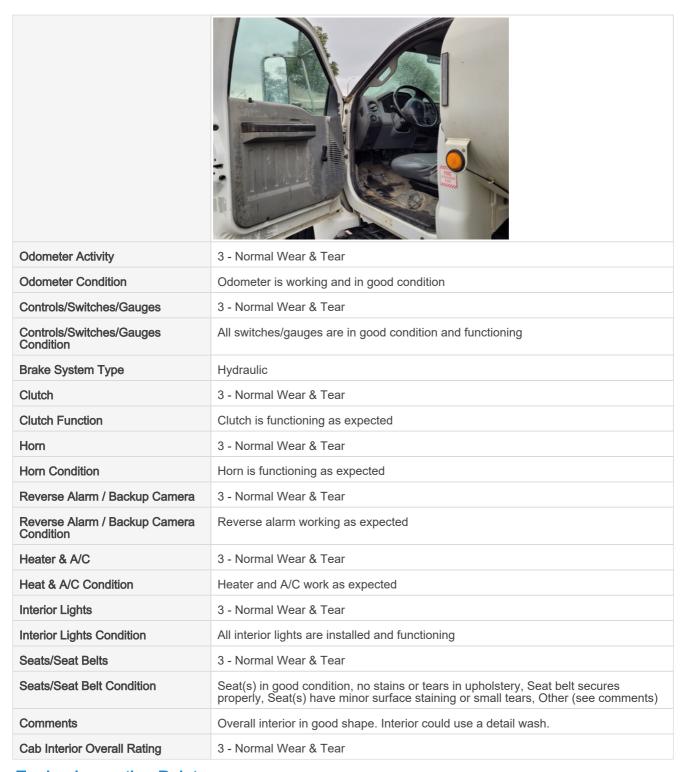

ully intact and appear structurally sound |
| Glass                     | 3 - Normal Wear & Tear                                   |
| Glass Condition           | Glass intact, no visible damage                          |
| Mirrors                   | 3 - Normal Wear & Tear                                   |
| Mirror Condition          | Mirrors present and intact, no visible damage            |
| Exterior Lights           | 3 - Normal Wear & Tear                                   |
| Exterior Lights Condition | No visible damage, lighting system is operational        |

#### **Cab Inspection Points**

#### On Highway - Cab

VIN/Serial Number Plate Photo



#### **Odometer Photo**



#### **Cab Interior Photos**





























#### Inspection Report (On-Highway Lube Truck)



#### **Engine Inspection Points**

| Engine                                   |                                     |
|------------------------------------------|-------------------------------------|
| Engine Type (Make, Model, Cylinders, Hp) | Cummins - 6BTA - 6 Cyl 6.7L - 200HP |
| Emissions Tier                           | Tier 4F                             |



| Engine Serial Number | 73465810