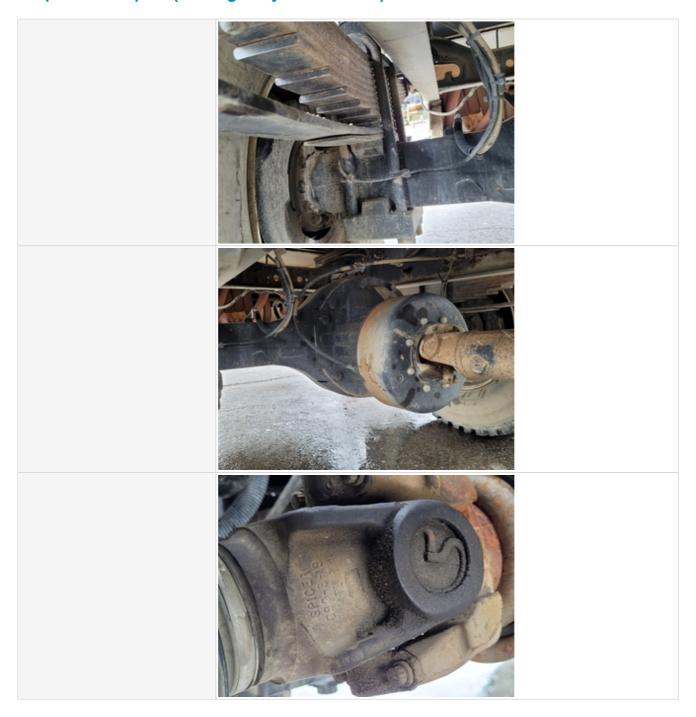

| PTO                         | 1 - Service Required                                                       |
|-----------------------------|----------------------------------------------------------------------------|
| Comments                    | PTO sounds like it's engaging but driveshaft to water pump not turning     |
| PTO Photos                  |                                                                            |
| Differential                | Check condition of the differential(s). Take photos and notes as relevant. |
| Rear Differential           | 3 - Normal Wear & Tear                                                     |
| Rear Differential Condition | Dry housing appearance, no unusual noises heard during operation           |
| Rear Differential Photos    |                                                                            |
| Front Differential          | 0                                                                          |
| Brake Shoe Thickness        | 90%                                                                        |

#### Inspection Report (On-Highway Lube Truck)

| Comments                     | All brake shoes, rotors and calipers recently replaced                        |
|------------------------------|-------------------------------------------------------------------------------|
| Air Brake System Leaks       | N/A                                                                           |
| Air Brake Hose Condition     | 0                                                                             |
| Overall Drivetrain Condition | 3 - Normal Wear & Tear                                                        |
| Overall Drivetrain Comments  | No obvious major issues observed with Frame, brakes, suspension and steering. |