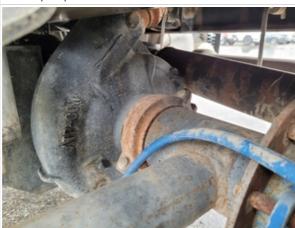

| PTO                         | 1 - Service Required                                                       |
|-----------------------------|----------------------------------------------------------------------------|
| Comments                    | PTO sounds like it's engaging but driveshaft to water pump not turning     |
| PTO Photos                  |                                                                            |
| Differential                | Check condition of the differential(s). Take photos and notes as relevant. |
| Rear Differential           | 3 - Normal Wear & Tear                                                     |
| Rear Differential Condition | Dry housing appearance, no unusual noises heard during operation           |
| Rear Differential Photos    |                                                                            |
| Front Differential          | 0                                                                          |
| Brake Shoe Thickness        | 90%                                                                        |