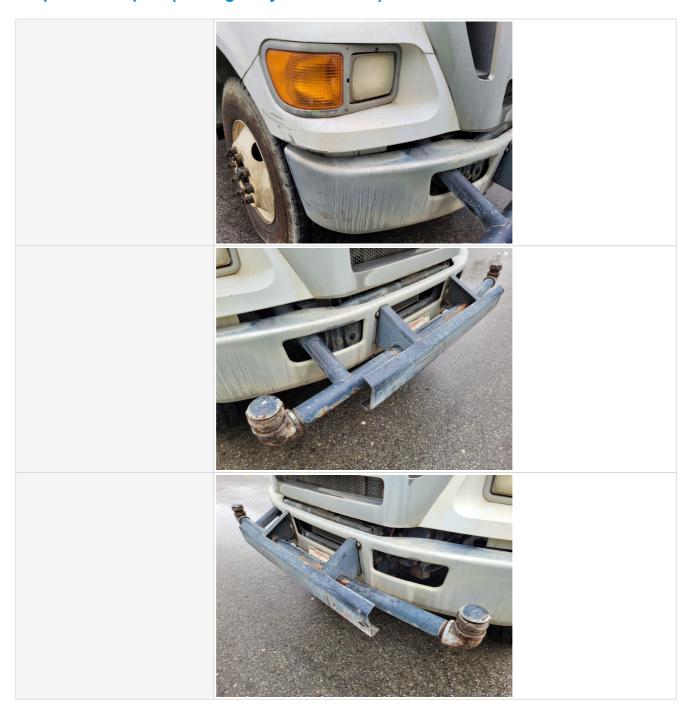

#### **Exterior 360 Walkaround**

#### **Exterior 360 Walkaround**

**Exterior Walkaround Photos** 

#### **General Appearance**

Close-up Exterior Photos

| Comments                  | Minor dent at bottom step (Fuel Tank Side)               |
|---------------------------|----------------------------------------------------------|
| Handrails                 | 3 - Normal Wear & Tear                                   |
| Handrails Condition       | Handrails are fully intact and appear structurally sound |
| Glass                     | 3 - Normal Wear & Tear                                   |
| Glass Condition           | Glass intact, no visible damage                          |
| Mirrors                   | 3 - Normal Wear & Tear                                   |
| Mirror Condition          | Mirrors present and intact, no visible damage            |
| Exterior Lights           | 3 - Normal Wear & Tear                                   |
| Exterior Lights Condition | No visible damage, lighting system is operational        |