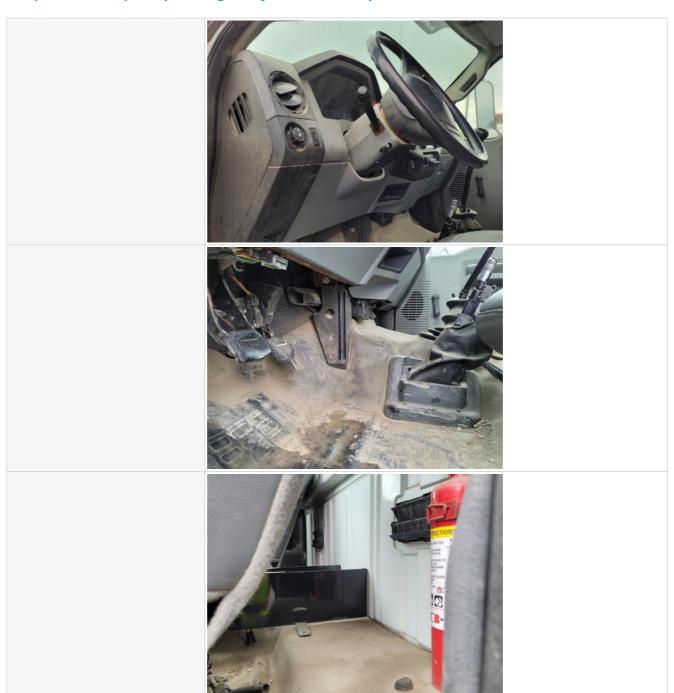

|
| Handrails Condition       | Handrails are fully intact and appear structurally sound |
| Glass                     | 3 - Normal Wear & Tear                                   |
| Glass Condition           | Glass intact, no visible damage                          |
| Mirrors                   | 3 - Normal Wear & Tear                                   |
| Mirror Condition          | Mirrors present and intact, no visible damage            |
| Exterior Lights           | 3 - Normal Wear & Tear                                   |
| Exterior Lights Condition | No visible damage, lighting system is operational        |

#### **Cab Inspection Points**

#### On Highway - Cab

VIN/Serial Number Plate Photo



#### **Odometer Photo**



#### **Cab Interior Photos**





























#### Inspection Report (On-Highway Lube Truck)



#### **Engine Inspection Points**

| Engine                                   |                                     |
|------------------------------------------|-------------------------------------|
| Engine Type (Make, Model, Cylinders, Hp) | Cummins - 6BTA - 6 Cyl 6.7L - 200HP |
| Emissions Tier                           | Tier 4F                             |



| Engine Serial Number | 73465810