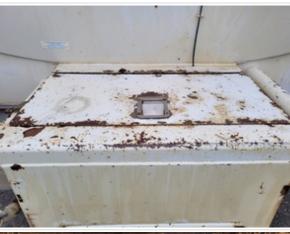

#### Storage

| Storage              | Check the condition of all storage cabinets (interior & exterior), latches, locks, hinges, and slide out features if applicable. |
|----------------------|----------------------------------------------------------------------------------------------------------------------------------|
| Toolboxes & Cabinets | 3                                                                                                                                |
| Comments             | Rear storage box has minor surface rust and Lid Handle, Latch not working properly                                               |

#### **Toolboxes & Cabinets Photos**

| Latches & Locks    |     |
|--------------------|-----|
| Slide Out Features | N/A |

**Additional Equipment** 

Additional Auxiliary Equipment

Add details and evaluate the condition of any additional specialty equipment the vehicle is equipped with including welders, air compressors, pressure washers, and auxiliary tanks or systems.