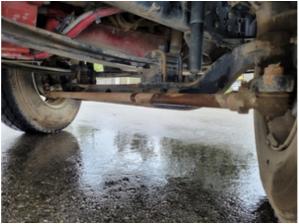

#### **Chassis Inspection Points**

Chassis Inspection Points

Take photos of all undercarriage and chassis components including frame, suspension, axles, steering, and brake components. Note any damage or wear.

Chassis & Undercarriage Photos

| Drivetrain Inspection Points   |                                                                               |
|--------------------------------|-------------------------------------------------------------------------------|
| Transmission Info (Make/Model) | Manual 6 Speed                                                                |
| Transmission                   | 2 - Above Average Wear                                                        |
| Transmission Condition         | Grinding, clunking or whining sounds heard, Other (see comments)              |
| Comments                       | High pitched abnormal sound heard while engaged into gears & during operation |
| Transmission Condition Photos  |                                                                               |