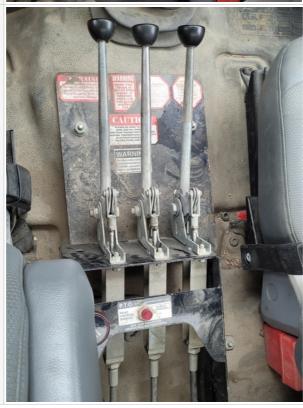

| PTO                         | 1 - Service Required                                                       |
|-----------------------------|----------------------------------------------------------------------------|
| Comments                    | PTO sounds like it's engaging but driveshaft to water pump not turning     |
| PTO Photos                  |                                                                            |
| Differential                | Check condition of the differential(s). Take photos and notes as relevant. |
| Rear Differential           | 3 - Normal Wear & Tear                                                     |
| Rear Differential Condition | Dry housing appearance, no unusual noises heard during operation           |
| Rear Differential Photos    |                                                                            |
| Front Differential          | 0                                                                          |
| Brake Shoe Thickness        | 90%                                                                        |

| Pump(s) Functionality | 1                                                                                          |
|-----------------------|--------------------------------------------------------------------------------------------|
| Comments              | Unable to test spray system due to PTO issue                                               |
| Grease Pump Installed | N/A                                                                                        |
| Hose Reels & Nozzles  | 3                                                                                          |
| Comments              | Rear manual hose reel installed In custom storage compartment behind tank with 1&1/2" hose |