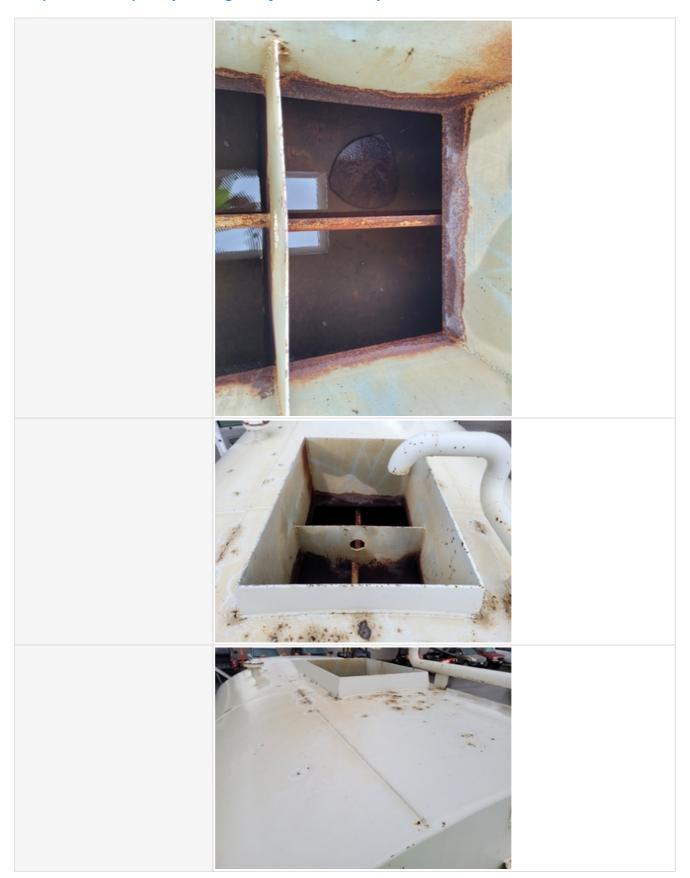

#### Oil & Fluid Reservoir Tanks

| Oil & Fluid Reservoirs                    | Check the condition of the vehicle's hydraulic system                                                                                |
|-------------------------------------------|--------------------------------------------------------------------------------------------------------------------------------------|
| Number of Tanks                           | 1                                                                                                                                    |
| Pumps Installed on Tanks                  | Yes                                                                                                                                  |
| Number of Pumps                           | 1                                                                                                                                    |
| Tank Configuration (Contents, Capacities) | Valew 2,000 Gal. Water Tank with 5 sprayers and suction plumbing. Rear hose reel installed. Spray system is manually/cable operated. |
| Exterior Tank(s) Condition                | 3                                                                                                                                    |
| Comments                                  | Some small areas of rust buildup observed                                                                                            |
| Exterior Tank(s) Photos                   | SUNST                                                                                                                                |

Suction Plumbing Setup