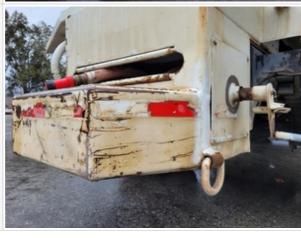

#### Storage

| Storage              | Check the condition of all storage cabinets (interior & exterior), latches, locks, hinges, and slide out features if applicable. |
|----------------------|----------------------------------------------------------------------------------------------------------------------------------|
| Toolboxes & Cabinets | 3                                                                                                                                |
| Comments             | Rear storage box has minor surface rust and Lid Handle, Latch not working properly                                               |

#### **Toolboxes & Cabinets Photos**

| Latches & Locks    |     |
|--------------------|-----|
| Slide Out Features | N/A |

**Additional Equipment** 

Additional Auxiliary Equipment

Add details and evaluate the condition of any additional specialty equipment the vehicle is equipped with including welders, air compressors, pressure washers, and auxiliary tanks or systems.