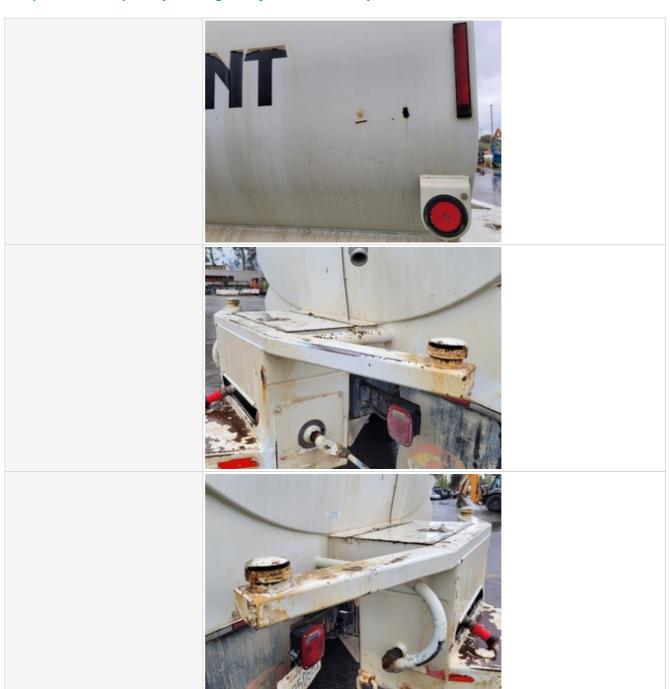

#### **General Appearance**

Close-up Exterior Photos

| Comments                  | Minor dent at bottom step (Fuel Tank Side)               |
|---------------------------|----------------------------------------------------------|
| Handrails                 | 3 - Normal Wear & Tear                                   |
| Handrails Condition       | Handrails are fully intact and appear structurally sound |
| Glass                     | 3 - Normal Wear & Tear                                   |
| Glass Condition           | Glass intact, no visible damage                          |
| Mirrors                   | 3 - Normal Wear & Tear                                   |
| Mirror Condition          | Mirrors present and intact, no visible damage            |
| Exterior Lights           | 3 - Normal Wear & Tear                                   |
| Exterior Lights Condition | No visible damage, lighting system is operational        |