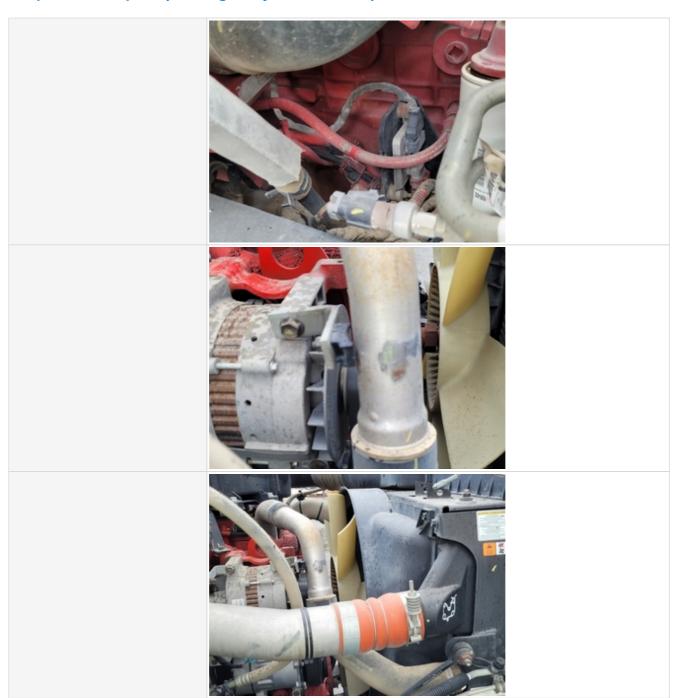

#### **Engine Inspection Points**

| Engine                                   |                                     |
|------------------------------------------|-------------------------------------|
| Engine Type (Make, Model, Cylinders, Hp) | Cummins - 6BTA - 6 Cyl 6.7L - 200HP |
| Emissions Tier                           | Tier 4F                             |

| Engine Serial Number | 73465810                                                                                                                                                                                                                                                                                                                                                                                                                                                                                                                                                                                                                                                                                                                                                                                                                                                                                                                                                                                                                                                                                                                                                                                                                                                                                                                                                                                                                                                                                                                                                                                                                                                                                                                                                                                                                                                                                                                                                                                                                                                                                                                      |
|----------------------|-------------------------------------------------------------------------------------------------------------------------------------------------------------------------------------------------------------------------------------------------------------------------------------------------------------------------------------------------------------------------------------------------------------------------------------------------------------------------------------------------------------------------------------------------------------------------------------------------------------------------------------------------------------------------------------------------------------------------------------------------------------------------------------------------------------------------------------------------------------------------------------------------------------------------------------------------------------------------------------------------------------------------------------------------------------------------------------------------------------------------------------------------------------------------------------------------------------------------------------------------------------------------------------------------------------------------------------------------------------------------------------------------------------------------------------------------------------------------------------------------------------------------------------------------------------------------------------------------------------------------------------------------------------------------------------------------------------------------------------------------------------------------------------------------------------------------------------------------------------------------------------------------------------------------------------------------------------------------------------------------------------------------------------------------------------------------------------------------------------------------------|
| Engine Fuel Type     | Diesel                                                                                                                                                                                                                                                                                                                                                                                                                                                                                                                                                                                                                                                                                                                                                                                                                                                                                                                                                                                                                                                                                                                                                                                                                                                                                                                                                                                                                                                                                                                                                                                                                                                                                                                                                                                                                                                                                                                                                                                                                                                                                                                        |
| Engine Photos        | 165810 Ref. So.  1600L  1748 Nam M styl. NP  109 mm 3 CN mins  1750  1750 Advertised NP  200 us 2000 rp  Family CCDESostania FEL  1750 B  1870 CCDESostania FEL  1870 CCDESOstania FEL |
|                      |                                                                                                                                                                                                                                                                                                                                                                                                                                                                                                                                                                                                                                                                                                                                                                                                                                                                                                                                                                                                                                                                                                                                                                                                                                                                                                                                                                                                                                                                                                                                                                                                                                                                                                                                                                                                                                                                                                                                                                                                                                                                                                                               |
|                      |                                                                                                                                                                                                                                                                                                                                                                                                                                                                                                                                                                                                                                                                                                                                                                                                                                                                                                                                                                                                                                                                                                                                                                                                                                                                                                                                                                                                                                                                                                                                                                                                                                                                                                                                                                                                                                                                                                                                                                                                                                                                                                                               |

#### Inspection Report (On-Highway Lube Truck)

| Equipped with DPF (Diesel Particulate Filter) | Yes                                                                                                                                                                                                                                 |
|-----------------------------------------------|-------------------------------------------------------------------------------------------------------------------------------------------------------------------------------------------------------------------------------------|
| DPF Condition                                 | 3 - Normal Wear & Tear                                                                                                                                                                                                              |
| DPF Condition Notes                           | Filter housing is intact with no signs of damage or malfunction, DPF indicator is not illuminated                                                                                                                                   |
| Requires DEF (Diesel Exhaust Fluid)           | Yes                                                                                                                                                                                                                                 |
| DEF Tank                                      | 3 - Normal Wear & Tear                                                                                                                                                                                                              |
| DEF Tank Condition                            | Area around DEF tank cap is clean, fluid is clear & appears free of contaminants                                                                                                                                                    |
| Overall Engine Appearance                     | Dusty & dry                                                                                                                                                                                                                         |
| Overall Engine Comments                       | Overall engine has well maintained appearance with no active leaks observed. Engine struggled to fire up after sitting parked for a few weeks. Once started and reached operating temperature, engine start issue was non-existent. |