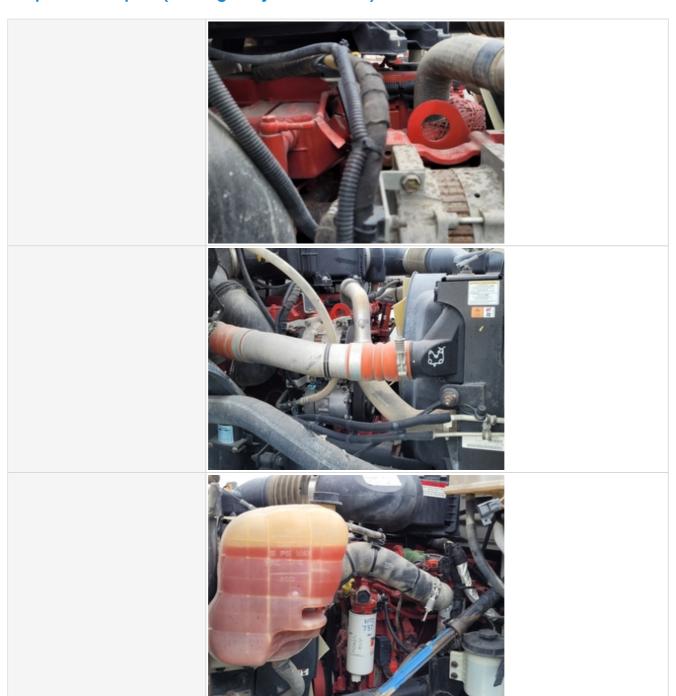

#### **Engine Inspection Points**

| Engine                                   |                                     |
|------------------------------------------|-------------------------------------|
| Engine Type (Make, Model, Cylinders, Hp) | Cummins - 6BTA - 6 Cyl 6.7L - 200HP |
| Emissions Tier                           | Tier 4F                             |

| Engine Serial Number | 73465810                                                                                                                                                                                                                                                                                                                                                                                                                                                                                                                                                                                                                                                                                                                                                                                                                                                                                                                                                                                                                                                                                                                                                                                                                                                                                                                                                                                                                                                                                                                                                                                                                                                                                                                                                                                                                                                                                                                                                                                                                                                                                                                      |
|----------------------|-------------------------------------------------------------------------------------------------------------------------------------------------------------------------------------------------------------------------------------------------------------------------------------------------------------------------------------------------------------------------------------------------------------------------------------------------------------------------------------------------------------------------------------------------------------------------------------------------------------------------------------------------------------------------------------------------------------------------------------------------------------------------------------------------------------------------------------------------------------------------------------------------------------------------------------------------------------------------------------------------------------------------------------------------------------------------------------------------------------------------------------------------------------------------------------------------------------------------------------------------------------------------------------------------------------------------------------------------------------------------------------------------------------------------------------------------------------------------------------------------------------------------------------------------------------------------------------------------------------------------------------------------------------------------------------------------------------------------------------------------------------------------------------------------------------------------------------------------------------------------------------------------------------------------------------------------------------------------------------------------------------------------------------------------------------------------------------------------------------------------------|
| Engine Fuel Type     | Diesel                                                                                                                                                                                                                                                                                                                                                                                                                                                                                                                                                                                                                                                                                                                                                                                                                                                                                                                                                                                                                                                                                                                                                                                                                                                                                                                                                                                                                                                                                                                                                                                                                                                                                                                                                                                                                                                                                                                                                                                                                                                                                                                        |
| Engine Photos        | 165810 Ref. So.  1600L  1748 Nam M styl. NP  109 mm 3 CN mins  1750  1750 Advertised NP  200 us 2000 rp  Family CCDESostania FEL  1750 B  1870 CCDESostania FEL  1870 CCDESOstania FEL |
|                      |                                                                                                                                                                                                                                                                                                                                                                                                                                                                                                                                                                                                                                                                                                                                                                                                                                                                                                                                                                                                                                                                                                                                                                                                                                                                                                                                                                                                                                                                                                                                                                                                                                                                                                                                                                                                                                                                                                                                                                                                                                                                                                                               |
|                      |                                                                                                                                                                                                                                                                                                                                                                                                                                                                                                                                                                                                                                                                                                                                                                                                                                                                                                                                                                                                                                                                                                                                                                                                                                                                                                                                                                                                                                                                                                                                                                                                                                                                                                                                                                                                                                                                                                                                                                                                                                                                                                                               |

#### Inspection Report (On-Highway Lube Truck)

| Equipped with DPF (Diesel Particulate Filter) | Yes                                                                                                                                                                                                                                 |
|-----------------------------------------------|-------------------------------------------------------------------------------------------------------------------------------------------------------------------------------------------------------------------------------------|
| DPF Condition                                 | 3 - Normal Wear & Tear                                                                                                                                                                                                              |
| DPF Condition Notes                           | Filter housing is intact with no signs of damage or malfunction, DPF indicator is not illuminated                                                                                                                                   |
| Requires DEF (Diesel Exhaust Fluid)           | Yes                                                                                                                                                                                                                                 |
| DEF Tank                                      | 3 - Normal Wear & Tear                                                                                                                                                                                                              |
| DEF Tank Condition                            | Area around DEF tank cap is clean, fluid is clear & appears free of contaminants                                                                                                                                                    |
| Overall Engine Appearance                     | Dusty & dry                                                                                                                                                                                                                         |
| Overall Engine Comments                       | Overall engine has well maintained appearance with no active leaks observed. Engine struggled to fire up after sitting parked for a few weeks. Once started and reached operating temperature, engine start issue was non-existent. |