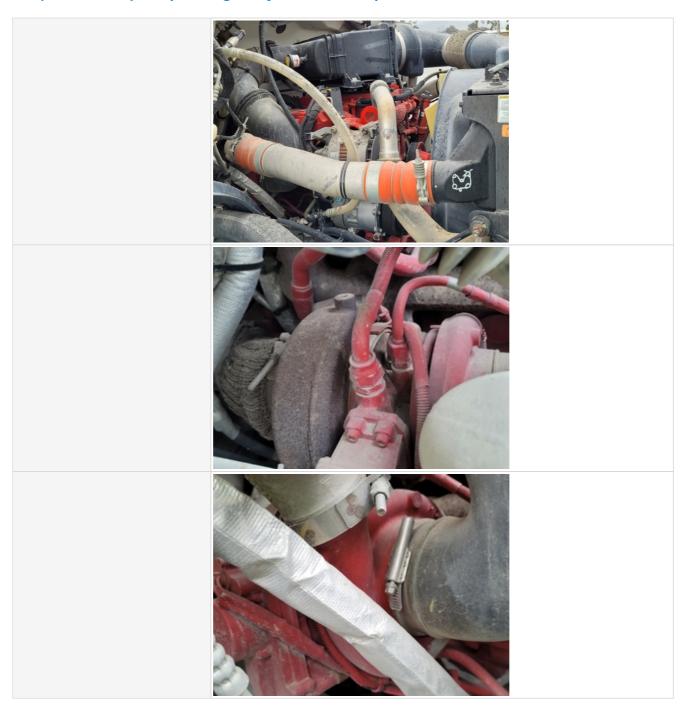

#### **Engine Inspection Points**

| Engine                                   |                                     |
|------------------------------------------|-------------------------------------|
| Engine Type (Make, Model, Cylinders, Hp) | Cummins - 6BTA - 6 Cyl 6.7L - 200HP |
| Emissions Tier                           | Tier 4F                             |

| Engine Serial Number | 73465810                                                                                                                                                                                                                                                                                                                                                                                                                                                                                                                                                                                                                                                                                                                                                                                                                                                                                                                                                                                                                                                                                                                                                                                                                                                                                                                                                                                                                                                                                                                                                                                                                                                                                                                                                                                                                                                                                                                                                                                                                                                                                                                      |
|----------------------|-------------------------------------------------------------------------------------------------------------------------------------------------------------------------------------------------------------------------------------------------------------------------------------------------------------------------------------------------------------------------------------------------------------------------------------------------------------------------------------------------------------------------------------------------------------------------------------------------------------------------------------------------------------------------------------------------------------------------------------------------------------------------------------------------------------------------------------------------------------------------------------------------------------------------------------------------------------------------------------------------------------------------------------------------------------------------------------------------------------------------------------------------------------------------------------------------------------------------------------------------------------------------------------------------------------------------------------------------------------------------------------------------------------------------------------------------------------------------------------------------------------------------------------------------------------------------------------------------------------------------------------------------------------------------------------------------------------------------------------------------------------------------------------------------------------------------------------------------------------------------------------------------------------------------------------------------------------------------------------------------------------------------------------------------------------------------------------------------------------------------------|
| Engine Fuel Type     | Diesel                                                                                                                                                                                                                                                                                                                                                                                                                                                                                                                                                                                                                                                                                                                                                                                                                                                                                                                                                                                                                                                                                                                                                                                                                                                                                                                                                                                                                                                                                                                                                                                                                                                                                                                                                                                                                                                                                                                                                                                                                                                                                                                        |
| Engine Photos        | 165810 Ref. So.  1600L  1748 Nam M styl. NP  109 mm 3 CN mins  1750  1750 Advertised NP  200 us 2000 rp  Family CCDESostania FEL  1750 B  1870 CCDESostania FEL  1870 CCDESOstania FEL |
|                      |                                                                                                                                                                                                                                                                                                                                                                                                                                                                                                                                                                                                                                                                                                                                                                                                                                                                                                                                                                                                                                                                                                                                                                                                                                                                                                                                                                                                                                                                                                                                                                                                                                                                                                                                                                                                                                                                                                                                                                                                                                                                                                                               |
|                      |                                                                                                                                                                                                                                                                                                                                                                                                                                                                                                                                                                                                                                                                                                                                                                                                                                                                                                                                                                                                                                                                                                                                                                                                                                                                                                                                                                                                                                                                                                                                                                                                                                                                                                                                                                                                                                                                                                                                                                                                                                                                                                                               |

#### Inspection Report (On-Highway Lube Truck)

| Equipped with DPF (Diesel Particulate Filter) | Yes                                                                                                                                                                                                                                 |
|-----------------------------------------------|-------------------------------------------------------------------------------------------------------------------------------------------------------------------------------------------------------------------------------------|
| DPF Condition                                 | 3 - Normal Wear & Tear                                                                                                                                                                                                              |
| DPF Condition Notes                           | Filter housing is intact with no signs of damage or malfunction, DPF indicator is not illuminated                                                                                                                                   |
| Requires DEF (Diesel Exhaust Fluid)           | Yes                                                                                                                                                                                                                                 |
| DEF Tank                                      | 3 - Normal Wear & Tear                                                                                                                                                                                                              |
| DEF Tank Condition                            | Area around DEF tank cap is clean, fluid is clear & appears free of contaminants                                                                                                                                                    |
| Overall Engine Appearance                     | Dusty & dry                                                                                                                                                                                                                         |
| Overall Engine Comments                       | Overall engine has well maintained appearance with no active leaks observed. Engine struggled to fire up after sitting parked for a few weeks. Once started and reached operating temperature, engine start issue was non-existent. |