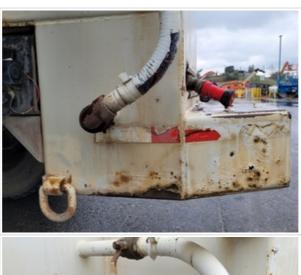

#### Oil & Fluid Reservoir Tanks

| Oil & Fluid Reservoirs                    | Check the condition of the vehicle's hydraulic system                                                                                |
|-------------------------------------------|--------------------------------------------------------------------------------------------------------------------------------------|
| Number of Tanks                           | 1                                                                                                                                    |
| Pumps Installed on Tanks                  | Yes                                                                                                                                  |
| Number of Pumps                           | 1                                                                                                                                    |
| Tank Configuration (Contents, Capacities) | Valew 2,000 Gal. Water Tank with 5 sprayers and suction plumbing. Rear hose reel installed. Spray system is manually/cable operated. |
| Exterior Tank(s) Condition                | 3                                                                                                                                    |
| Comments                                  | Some small areas of rust buildup observed                                                                                            |
| Exterior Tank(s) Photos                   | SUNST                                                                                                                                |

Suction Plumbing Setup