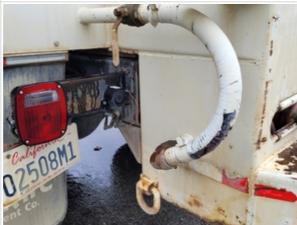

#### Oil & Fluid Reservoir Tanks

| Oil & Fluid Reservoirs                    | Check the condition of the vehicle's hydraulic system                                                                                |
|-------------------------------------------|--------------------------------------------------------------------------------------------------------------------------------------|
| Number of Tanks                           | 1                                                                                                                                    |
| Pumps Installed on Tanks                  | Yes                                                                                                                                  |
| Number of Pumps                           | 1                                                                                                                                    |
| Tank Configuration (Contents, Capacities) | Valew 2,000 Gal. Water Tank with 5 sprayers and suction plumbing. Rear hose reel installed. Spray system is manually/cable operated. |
| Exterior Tank(s) Condition                | 3                                                                                                                                    |
| Comments                                  | Some small areas of rust buildup observed                                                                                            |
| Exterior Tank(s) Photos                   | SUNST                                                                                                                                |

Suction Plumbing Setup