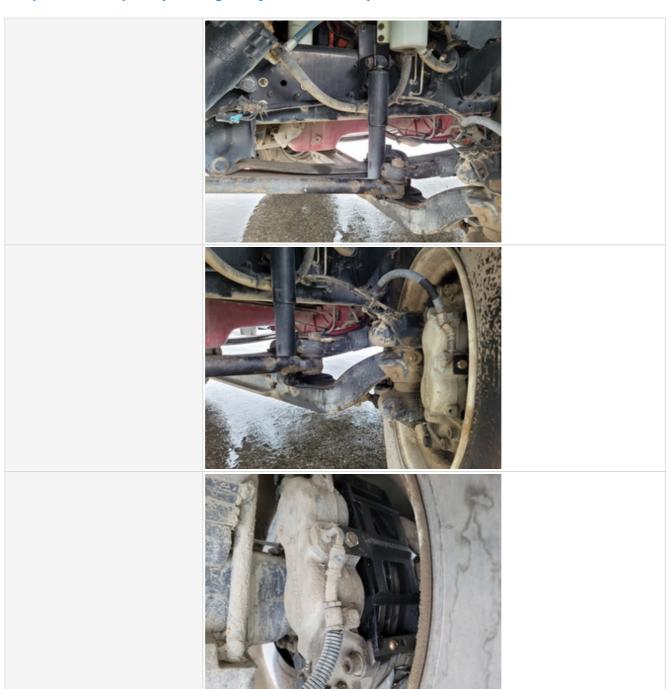

#### **Chassis Inspection Points**

Chassis Inspection Points

Take photos of all undercarriage and chassis components including frame, suspension, axles, steering, and brake components. Note any damage or wear.

Chassis & Undercarriage Photos

| Drivetrain Inspection Points   |                                                                               |
|--------------------------------|-------------------------------------------------------------------------------|
| Transmission Info (Make/Model) | Manual 6 Speed                                                                |
| Transmission                   | 2 - Above Average Wear                                                        |
| Transmission Condition         | Grinding, clunking or whining sounds heard, Other (see comments)              |
| Comments                       | High pitched abnormal sound heard while engaged into gears & during operation |
| Transmission Condition Photos  |                                                                               |