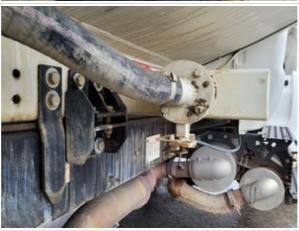

#### Pump(s) Photos

Water pump

| _              |       |             |      |      |
|----------------|-------|-------------|------|------|
| $\mathbf{\nu}$ | 1 ( ) | I )r        | ives | nati |
|                | ı     | $_{\rm DI}$ | いてら  | пап  |

| Pump(s) Functionality | 1                                                                                          |
|-----------------------|--------------------------------------------------------------------------------------------|
| Comments              | Unable to test spray system due to PTO issue                                               |
| Grease Pump Installed | N/A                                                                                        |
| Hose Reels & Nozzles  | 3                                                                                          |
| Comments              | Rear manual hose reel installed In custom storage compartment behind tank with 1&1/2" hose |