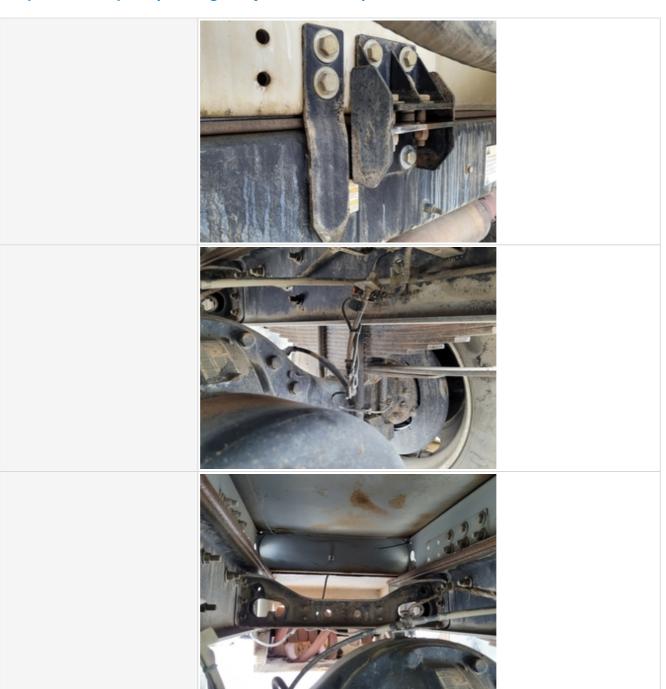

#### **Chassis Inspection Points**

Chassis Inspection Points

Take photos of all undercarriage and chassis components including frame, suspension, axles, steering, and brake components. Note any damage or wear.

Chassis & Undercarriage Photos

| Drivetrain Inspection Points   |                                                                               |
|--------------------------------|-------------------------------------------------------------------------------|
| Transmission Info (Make/Model) | Manual 6 Speed                                                                |
| Transmission                   | 2 - Above Average Wear                                                        |
| Transmission Condition         | Grinding, clunking or whining sounds heard, Other (see comments)              |
| Comments                       | High pitched abnormal sound heard while engaged into gears & during operation |
| Transmission Condition Photos  |                                                                               |

| PTO                         | 1 - Service Required                                                       |
|-----------------------------|----------------------------------------------------------------------------|
| Comments                    | PTO sounds like it's engaging but driveshaft to water pump not turning     |
| PTO Photos                  |                                                                            |
| Differential                | Check condition of the differential(s). Take photos and notes as relevant. |
| Rear Differential           | 3 - Normal Wear & Tear                                                     |
| Rear Differential Condition | Dry housing appearance, no unusual noises heard during operation           |
| Rear Differential Photos    |                                                                            |
| Front Differential          | 0                                                                          |
| Brake Shoe Thickness        | 90%                                                                        |