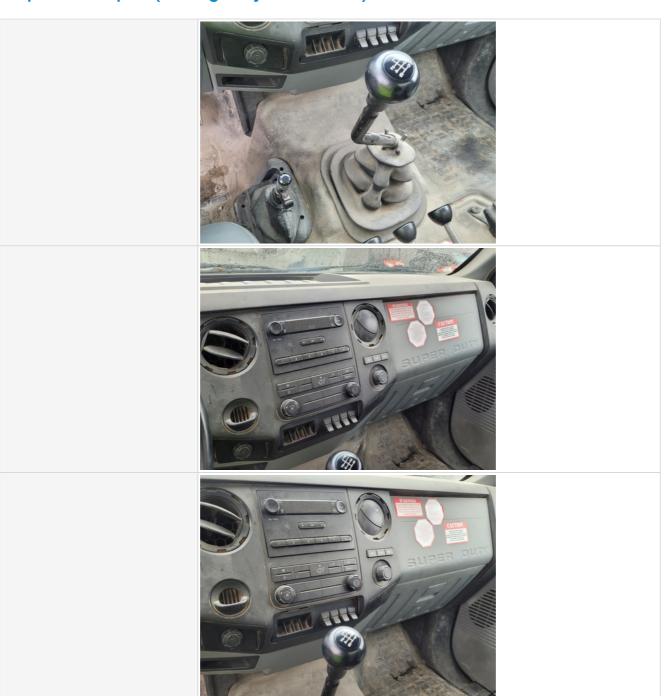

|
| Handrails Condition       | Handrails are fully intact and appear structurally sound |
| Glass                     | 3 - Normal Wear & Tear                                   |
| Glass Condition           | Glass intact, no visible damage                          |
| Mirrors                   | 3 - Normal Wear & Tear                                   |
| Mirror Condition          | Mirrors present and intact, no visible damage            |
| Exterior Lights           | 3 - Normal Wear & Tear                                   |
| Exterior Lights Condition | No visible damage, lighting system is operational        |

#### **Cab Inspection Points**

#### On Highway - Cab

VIN/Serial Number Plate Photo



#### **Odometer Photo**



#### **Cab Interior Photos**





























#### Inspection Report (On-Highway Lube Truck)



#### **Engine Inspection Points**

| Engine                                   |                                     |
|------------------------------------------|-------------------------------------|
| Engine Type (Make, Model, Cylinders, Hp) | Cummins - 6BTA - 6 Cyl 6.7L - 200HP |
| Emissions Tier                           | Tier 4F                             |



| Engine Serial Number | 73465810