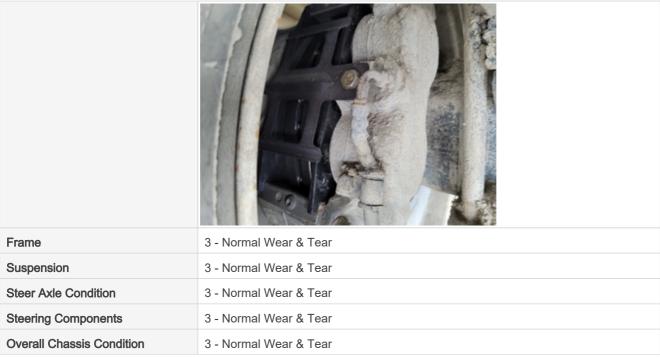

#### **Chassis Inspection Points**

Chassis Inspection Points

Take photos of all undercarriage and chassis components including frame, suspension, axles, steering, and brake components. Note any damage or wear.

#### Inspection Report (On-Highway Lube Truck)

| Comments                     | All brake shoes, rotors and calipers recently replaced                        |
|------------------------------|-------------------------------------------------------------------------------|
| Air Brake System Leaks       | N/A                                                                           |
| Air Brake Hose Condition     | 0                                                                             |
| Overall Drivetrain Condition | 3 - Normal Wear & Tear                                                        |
| Overall Drivetrain Comments  | No obvious major issues observed with Frame, brakes, suspension and steering. |