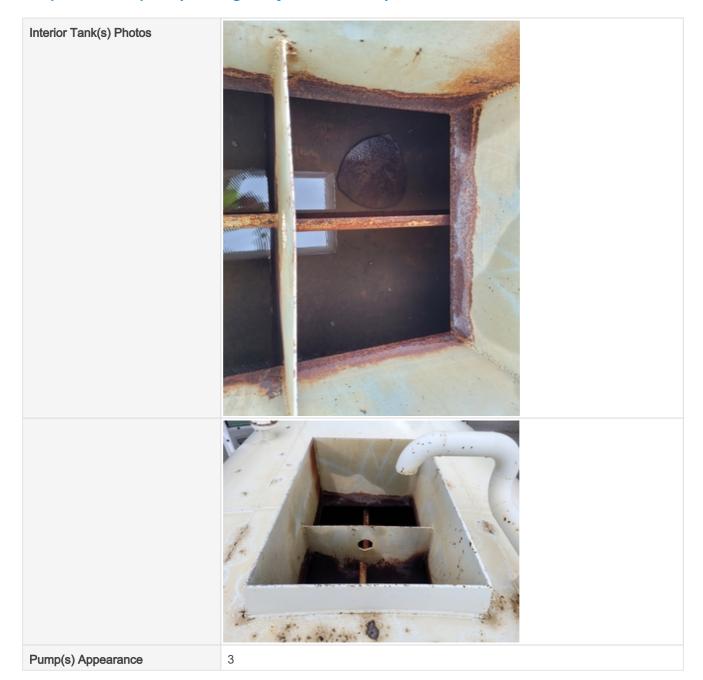

#### Oil & Fluid Reservoir Tanks

| Oil & Fluid Reservoirs                    | Check the condition of the vehicle's hydraulic system                                                                                |
|-------------------------------------------|--------------------------------------------------------------------------------------------------------------------------------------|
| Number of Tanks                           | 1                                                                                                                                    |
| Pumps Installed on Tanks                  | Yes                                                                                                                                  |
| Number of Pumps                           | 1                                                                                                                                    |
| Tank Configuration (Contents, Capacities) | Valew 2,000 Gal. Water Tank with 5 sprayers and suction plumbing. Rear hose reel installed. Spray system is manually/cable operated. |
| Exterior Tank(s) Condition                | 3                                                                                                                                    |
| Comments                                  | Some small areas of rust buildup observed                                                                                            |
| Exterior Tank(s) Photos                   | SUNST                                                                                                                                |