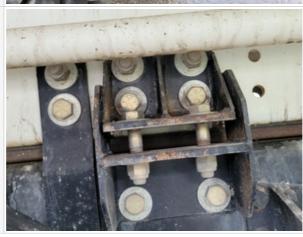

| PTO                         | 1 - Service Required                                                       |
|-----------------------------|----------------------------------------------------------------------------|
| Comments                    | PTO sounds like it's engaging but driveshaft to water pump not turning     |
| PTO Photos                  |                                                                            |
| Differential                | Check condition of the differential(s). Take photos and notes as relevant. |
| Rear Differential           | 3 - Normal Wear & Tear                                                     |
| Rear Differential Condition | Dry housing appearance, no unusual noises heard during operation           |
| Rear Differential Photos    |                                                                            |
| Front Differential          | 0                                                                          |
| Brake Shoe Thickness        | 90%                                                                        |