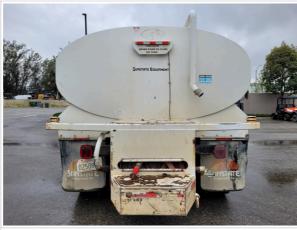

#### **General Appearance**

Close-up Exterior Photos

| Comments                  | Minor dent at bottom step (Fuel Tank Side)               |
|---------------------------|----------------------------------------------------------|
| Handrails                 | 3 - Normal Wear & Tear                                   |
| Handrails Condition       | Handrails are fully intact and appear structurally sound |
| Glass                     | 3 - Normal Wear & Tear                                   |
| Glass Condition           | Glass intact, no visible damage                          |
| Mirrors                   | 3 - Normal Wear & Tear                                   |
| Mirror Condition          | Mirrors present and intact, no visible damage            |
| Exterior Lights           | 3 - Normal Wear & Tear                                   |
| Exterior Lights Condition | No visible damage, lighting system is operational        |