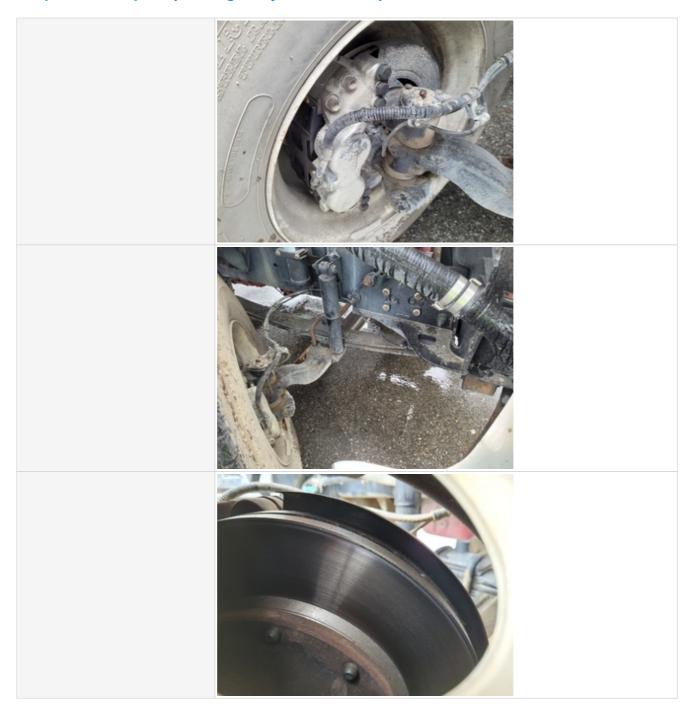

#### **Chassis Inspection Points**

Chassis Inspection Points

Take photos of all undercarriage and chassis components including frame, suspension, axles, steering, and brake components. Note any damage or wear.

Chassis & Undercarriage Photos

| Drivetrain Inspection Points   |                                                                               |
|--------------------------------|-------------------------------------------------------------------------------|
| Transmission Info (Make/Model) | Manual 6 Speed                                                                |
| Transmission                   | 2 - Above Average Wear                                                        |
| Transmission Condition         | Grinding, clunking or whining sounds heard, Other (see comments)              |
| Comments                       | High pitched abnormal sound heard while engaged into gears & during operation |
| Transmission Condition Photos  |                                                                               |

| PTO                         | 1 - Service Required                                                       |
|-----------------------------|----------------------------------------------------------------------------|
| Comments                    | PTO sounds like it's engaging but driveshaft to water pump not turning     |
| PTO Photos                  |                                                                            |
| Differential                | Check condition of the differential(s). Take photos and notes as relevant. |
| Rear Differential           | 3 - Normal Wear & Tear                                                     |
| Rear Differential Condition | Dry housing appearance, no unusual noises heard during operation           |
| Rear Differential Photos    |                                                                            |
| Front Differential          | 0                                                                          |
| Brake Shoe Thickness        | 90%                                                                        |

#### Inspection Report (On-Highway Lube Truck)

| Comments                     | All brake shoes, rotors and calipers recently replaced                        |
|------------------------------|-------------------------------------------------------------------------------|
| Air Brake System Leaks       | N/A                                                                           |
| Air Brake Hose Condition     | 0                                                                             |
| Overall Drivetrain Condition | 3 - Normal Wear & Tear                                                        |
| Overall Drivetrain Comments  | No obvious major issues observed with Frame, brakes, suspension and steering. |