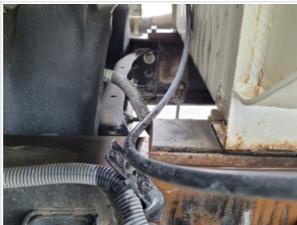

| PTO                         | 1 - Service Required                                                       |
|-----------------------------|----------------------------------------------------------------------------|
| Comments                    | PTO sounds like it's engaging but driveshaft to water pump not turning     |
| PTO Photos                  |                                                                            |
| Differential                | Check condition of the differential(s). Take photos and notes as relevant. |
| Rear Differential           | 3 - Normal Wear & Tear                                                     |
| Rear Differential Condition | Dry housing appearance, no unusual noises heard during operation           |
| Rear Differential Photos    |                                                                            |
| Front Differential          | 0                                                                          |
| Brake Shoe Thickness        | 90%                                                                        |

#### **Truck Hydraulics**

| Truck Hydraulics           |                                                       |
|----------------------------|-------------------------------------------------------|
| Truck Hydraulics           | Check the condition of the vehicle's hydraulic system |
| Hydraulic PTO              | No                                                    |
| PTO Condition              | 2                                                     |
| Comments                   | Issue between PTO connection to outputshaft           |
| Unusual Noises Heard       | Yes                                                   |
| Comments                   | Noise seems to be related to PTO issue                |
| Leaks Found                | N/A                                                   |
| Hydraulic Hoses & Fittings | 3                                                     |
| Comments                   | Visually okay (unable to test with water PSI)         |