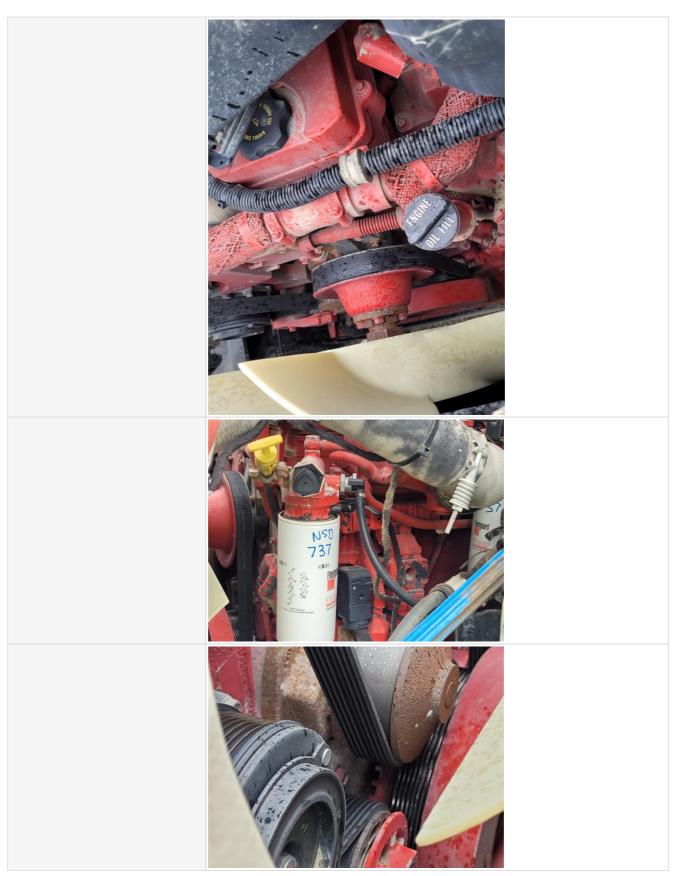

#### **Engine Inspection Points**

| Engine                                   |                                     |
|------------------------------------------|-------------------------------------|
| Engine Type (Make, Model, Cylinders, Hp) | Cummins - 6BTA - 6 Cyl 6.7L - 200HP |
| Emissions Tier                           | Tier 4F                             |

| Engine Serial Number | 73465810                                                                                                                                                                                                                                                                                                                                                                                                                                                                                                                                                                                                                                                                                                                                                                                                                                                                                                                                                                                                                                                                                                                                                                                                                                                                                                                                                                                                                                                                                                                                                                                                                                                                                                                                                                                                                                                                                                                                                                                                                                                                                                                      |
|----------------------|-------------------------------------------------------------------------------------------------------------------------------------------------------------------------------------------------------------------------------------------------------------------------------------------------------------------------------------------------------------------------------------------------------------------------------------------------------------------------------------------------------------------------------------------------------------------------------------------------------------------------------------------------------------------------------------------------------------------------------------------------------------------------------------------------------------------------------------------------------------------------------------------------------------------------------------------------------------------------------------------------------------------------------------------------------------------------------------------------------------------------------------------------------------------------------------------------------------------------------------------------------------------------------------------------------------------------------------------------------------------------------------------------------------------------------------------------------------------------------------------------------------------------------------------------------------------------------------------------------------------------------------------------------------------------------------------------------------------------------------------------------------------------------------------------------------------------------------------------------------------------------------------------------------------------------------------------------------------------------------------------------------------------------------------------------------------------------------------------------------------------------|
| Engine Fuel Type     | Diesel                                                                                                                                                                                                                                                                                                                                                                                                                                                                                                                                                                                                                                                                                                                                                                                                                                                                                                                                                                                                                                                                                                                                                                                                                                                                                                                                                                                                                                                                                                                                                                                                                                                                                                                                                                                                                                                                                                                                                                                                                                                                                                                        |
| Engine Photos        | 165810 Ref. So.  1600L  1748 Nam M styl. NP  109 mm 3 CN mins  1750  1750 Advertised NP  200 us 2000 rp  Family CCDESostania FEL  1750 B  1870 CCDESostania FEL  1870 CCDESOstania FEL |
|                      |                                                                                                                                                                                                                                                                                                                                                                                                                                                                                                                                                                                                                                                                                                                                                                                                                                                                                                                                                                                                                                                                                                                                                                                                                                                                                                                                                                                                                                                                                                                                                                                                                                                                                                                                                                                                                                                                                                                                                                                                                                                                                                                               |
|                      |                                                                                                                                                                                                                                                                                                                                                                                                                                                                                                                                                                                                                                                                                                                                                                                                                                                                                                                                                                                                                                                                                                                                                                                                                                                                                                                                                                                                                                                                                                                                                                                                                                                                                                                                                                                                                                                                                                                                                                                                                                                                                                                               |

#### Inspection Report (On-Highway Lube Truck)

| Equipped with DPF (Diesel Particulate Filter) | Yes                                                                                                                                                                                                                                 |
|-----------------------------------------------|-------------------------------------------------------------------------------------------------------------------------------------------------------------------------------------------------------------------------------------|
| DPF Condition                                 | 3 - Normal Wear & Tear                                                                                                                                                                                                              |
| DPF Condition Notes                           | Filter housing is intact with no signs of damage or malfunction, DPF indicator is not illuminated                                                                                                                                   |
| Requires DEF (Diesel Exhaust Fluid)           | Yes                                                                                                                                                                                                                                 |
| DEF Tank                                      | 3 - Normal Wear & Tear                                                                                                                                                                                                              |
| DEF Tank Condition                            | Area around DEF tank cap is clean, fluid is clear & appears free of contaminants                                                                                                                                                    |
| Overall Engine Appearance                     | Dusty & dry                                                                                                                                                                                                                         |
| Overall Engine Comments                       | Overall engine has well maintained appearance with no active leaks observed. Engine struggled to fire up after sitting parked for a few weeks. Once started and reached operating temperature, engine start issue was non-existent. |