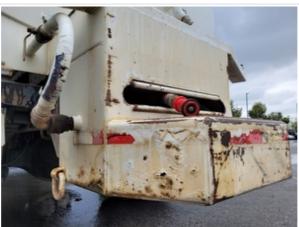

#### Storage

| Storage              | Check the condition of all storage cabinets (interior & exterior), latches, locks, hinges, and slide out features if applicable. |
|----------------------|----------------------------------------------------------------------------------------------------------------------------------|
| Toolboxes & Cabinets | 3                                                                                                                                |
| Comments             | Rear storage box has minor surface rust and Lid Handle, Latch not working properly                                               |

#### **Toolboxes & Cabinets Photos**

| Latches & Locks    |     |
|--------------------|-----|
| Slide Out Features | N/A |

**Additional Equipment** 

Additional Auxiliary Equipment

Add details and evaluate the condition of any additional specialty equipment the vehicle is equipped with including welders, air compressors, pressure washers, and auxiliary tanks or systems.