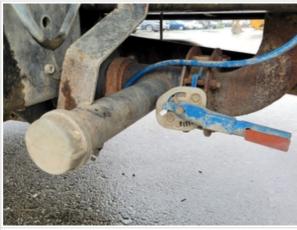

#### **On-Highway: Undercarriage Components**

#### **Chassis Inspection Points**

Chassis Inspection Points

Take photos of all undercarriage and chassis components including frame, suspension, axles, steering, and brake components. Note any damage or wear.

Chassis & Undercarriage Photos

| Drivetrain Inspection Points   |                                                                               |
|--------------------------------|-------------------------------------------------------------------------------|
| Transmission Info (Make/Model) | Manual 6 Speed                                                                |
| Transmission                   | 2 - Above Average Wear                                                        |
| Transmission Condition         | Grinding, clunking or whining sounds heard, Other (see comments)              |
| Comments                       | High pitched abnormal sound heard while engaged into gears & during operation |
| Transmission Condition Photos  |                                                                               |