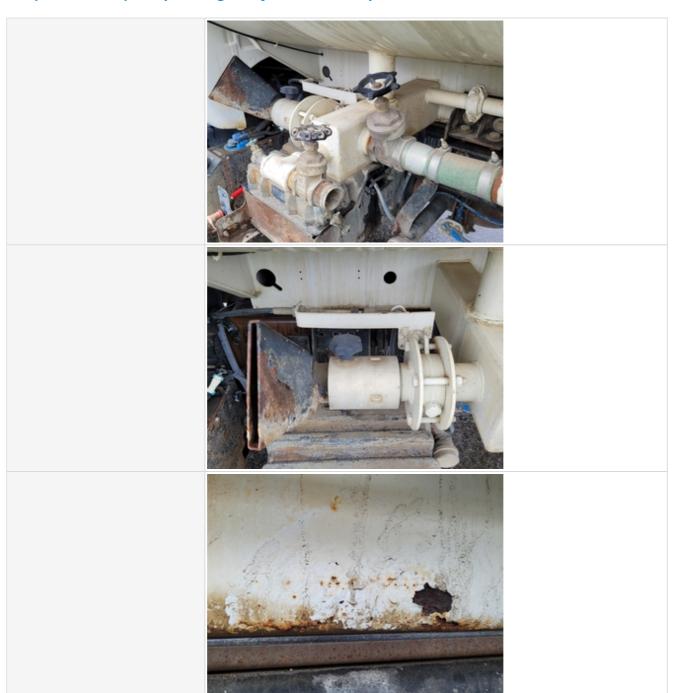

#### Oil & Fluid Reservoir Tanks

| Oil & Fluid Reservoirs                    | Check the condition of the vehicle's hydraulic system                                                                                |
|-------------------------------------------|--------------------------------------------------------------------------------------------------------------------------------------|
| Number of Tanks                           | 1                                                                                                                                    |
| Pumps Installed on Tanks                  | Yes                                                                                                                                  |
| Number of Pumps                           | 1                                                                                                                                    |
| Tank Configuration (Contents, Capacities) | Valew 2,000 Gal. Water Tank with 5 sprayers and suction plumbing. Rear hose reel installed. Spray system is manually/cable operated. |
| Exterior Tank(s) Condition                | 3                                                                                                                                    |
| Comments                                  | Some small areas of rust buildup observed                                                                                            |
| Exterior Tank(s) Photos                   | SUNST                                                                                                                                |