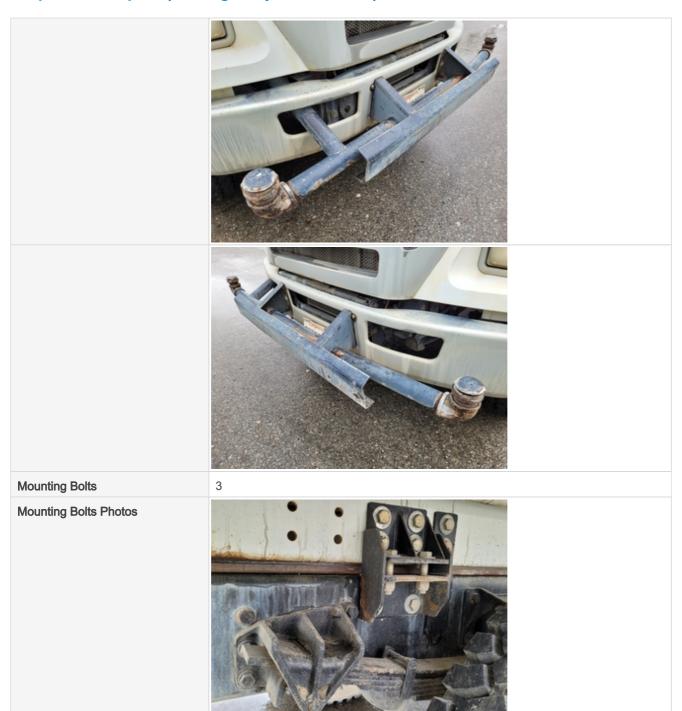

#### **Exterior 360 Walkaround**

#### **Exterior 360 Walkaround**

**Exterior Walkaround Photos** 

#### **General Appearance**

Close-up Exterior Photos

| Comments                  | Minor dent at bottom step (Fuel Tank Side)               |
|---------------------------|----------------------------------------------------------|
| Handrails                 | 3 - Normal Wear & Tear                                   |
| Handrails Condition       | Handrails are fully intact and appear structurally sound |
| Glass                     | 3 - Normal Wear & Tear                                   |
| Glass Condition           | Glass intact, no visible damage                          |
| Mirrors                   | 3 - Normal Wear & Tear                                   |
| Mirror Condition          | Mirrors present and intact, no visible damage            |
| Exterior Lights           | 3 - Normal Wear & Tear                                   |
| Exterior Lights Condition | No visible damage, lighting system is operational        |