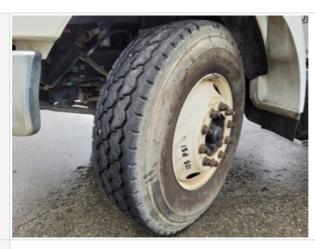

#### Wheels & Tires Inspection Points

#### Wheels & Tires

#### Wheels & Tires Inspection Points

Front Left Tire Photos

Front Right Tire - Ratio Remaining

50%

Front Right Tire Photos

Rear Right Tire - Ratio Remaining

50%

Rear Right Tire Photos