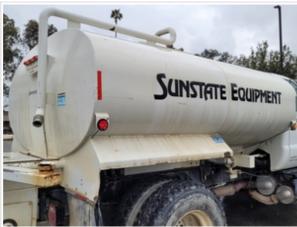

#### Oil & Fluid Reservoir Tanks

| Oil & Fluid Reservoirs                    | Check the condition of the vehicle's hydraulic system                                                                                |
|-------------------------------------------|--------------------------------------------------------------------------------------------------------------------------------------|
| Number of Tanks                           | 1                                                                                                                                    |
| Pumps Installed on Tanks                  | Yes                                                                                                                                  |
| Number of Pumps                           | 1                                                                                                                                    |
| Tank Configuration (Contents, Capacities) | Valew 2,000 Gal. Water Tank with 5 sprayers and suction plumbing. Rear hose reel installed. Spray system is manually/cable operated. |
| Exterior Tank(s) Condition                | 3                                                                                                                                    |
| Comments                                  | Some small areas of rust buildup observed                                                                                            |
| Exterior Tank(s) Photos                   | SUNST                                                                                                                                |