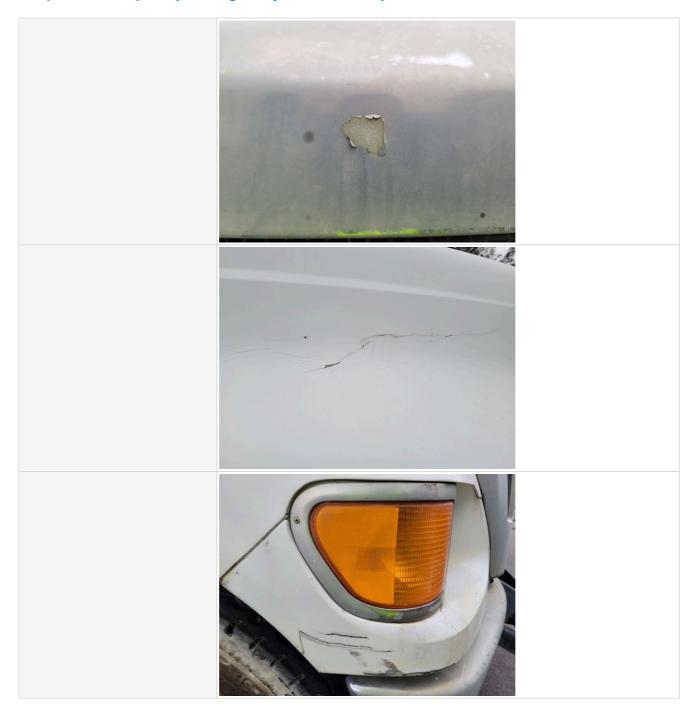

#### **General Appearance**

Close-up Exterior Photos

| Comments                  | Minor dent at bottom step (Fuel Tank Side)               |
|---------------------------|----------------------------------------------------------|
| Handrails                 | 3 - Normal Wear & Tear                                   |
| Handrails Condition       | Handrails are fully intact and appear structurally sound |
| Glass                     | 3 - Normal Wear & Tear                                   |
| Glass Condition           | Glass intact, no visible damage                          |
| Mirrors                   | 3 - Normal Wear & Tear                                   |
| Mirror Condition          | Mirrors present and intact, no visible damage            |
| Exterior Lights           | 3 - Normal Wear & Tear                                   |
| Exterior Lights Condition | No visible damage, lighting system is operational        |