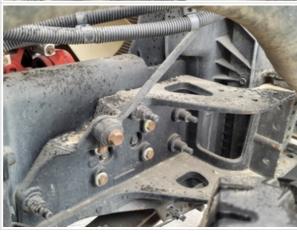

#### **Chassis Inspection Points**

Chassis Inspection Points

Take photos of all undercarriage and chassis components including frame, suspension, axles, steering, and brake components. Note any damage or wear.

Chassis & Undercarriage Photos

| Drivetrain Inspection Points   |                                                                               |
|--------------------------------|-------------------------------------------------------------------------------|
| Transmission Info (Make/Model) | Manual 6 Speed                                                                |
| Transmission                   | 2 - Above Average Wear                                                        |
| Transmission Condition         | Grinding, clunking or whining sounds heard, Other (see comments)              |
| Comments                       | High pitched abnormal sound heard while engaged into gears & during operation |
| Transmission Condition Photos  |                                                                               |

| PTO                         | 1 - Service Required                                                       |
|-----------------------------|----------------------------------------------------------------------------|
| Comments                    | PTO sounds like it's engaging but driveshaft to water pump not turning     |
| PTO Photos                  |                                                                            |
| Differential                | Check condition of the differential(s). Take photos and notes as relevant. |
| Rear Differential           | 3 - Normal Wear & Tear                                                     |
| Rear Differential Condition | Dry housing appearance, no unusual noises heard during operation           |
| Rear Differential Photos    |                                                                            |
| Front Differential          | 0                                                                          |
| Brake Shoe Thickness        | 90%                                                                        |

#### Inspection Report (On-Highway Lube Truck)

| Comments                     | All brake shoes, rotors and calipers recently replaced                        |
|------------------------------|-------------------------------------------------------------------------------|
| Air Brake System Leaks       | N/A                                                                           |
| Air Brake Hose Condition     | 0                                                                             |
| Overall Drivetrain Condition | 3 - Normal Wear & Tear                                                        |
| Overall Drivetrain Comments  | No obvious major issues observed with Frame, brakes, suspension and steering. |