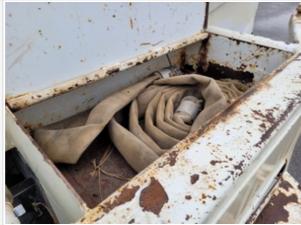

| Pump(s) Functionality | 1                                                                                          |
|-----------------------|--------------------------------------------------------------------------------------------|
| Comments              | Unable to test spray system due to PTO issue                                               |
| Grease Pump Installed | N/A                                                                                        |
| Hose Reels & Nozzles  | 3                                                                                          |
| Comments              | Rear manual hose reel installed In custom storage compartment behind tank with 1&1/2" hose |

Hose Reels & Nozzles Photos

Date Submitted: 04-17-2023 04:25 PM