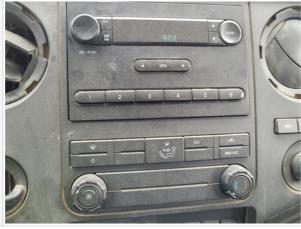

|
| Handrails Condition       | Handrails are fully intact and appear structurally sound |
| Glass                     | 3 - Normal Wear & Tear                                   |
| Glass Condition           | Glass intact, no visible damage                          |
| Mirrors                   | 3 - Normal Wear & Tear                                   |
| Mirror Condition          | Mirrors present and intact, no visible damage            |
| Exterior Lights           | 3 - Normal Wear & Tear                                   |
| Exterior Lights Condition | No visible damage, lighting system is operational        |

#### **Cab Inspection Points**

#### On Highway - Cab

VIN/Serial Number Plate Photo



#### **Odometer Photo**



#### **Cab Interior Photos**





























#### Inspection Report (On-Highway Lube Truck)



#### **Engine Inspection Points**

| Engine                                   |                                     |
|------------------------------------------|-------------------------------------|
| Engine Type (Make, Model, Cylinders, Hp) | Cummins - 6BTA - 6 Cyl 6.7L - 200HP |
| Emissions Tier                           | Tier 4F                             |



| Engine Serial Number | 73465810