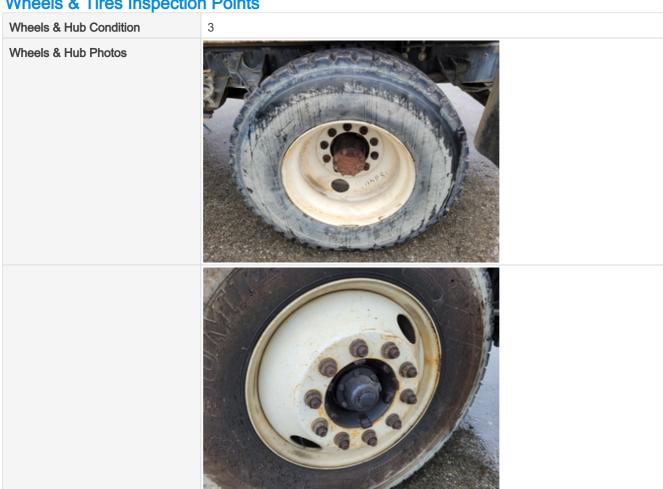

#### Wheels & Tires Inspection Points

#### Wheels & Tires

#### Wheels & Tires Inspection Points

Front Left Tire Photos

Front Right Tire - Ratio Remaining

50%

Front Right Tire Photos

Rear Right Tire - Ratio Remaining

50%

Rear Right Tire Photos

Rear Left Tire - Ratio Remaining

50%