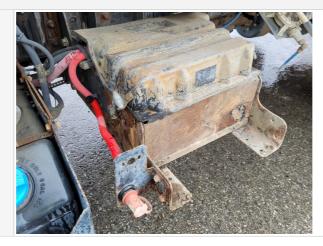

| PTO                         | 1 - Service Required                                                       |
|-----------------------------|----------------------------------------------------------------------------|
| Comments                    | PTO sounds like it's engaging but driveshaft to water pump not turning     |
| PTO Photos                  |                                                                            |
| Differential                | Check condition of the differential(s). Take photos and notes as relevant. |
| Rear Differential           | 3 - Normal Wear & Tear                                                     |
| Rear Differential Condition | Dry housing appearance, no unusual noises heard during operation           |
| Rear Differential Photos    |                                                                            |
| Front Differential          | 0                                                                          |
| Brake Shoe Thickness        | 90%                                                                        |