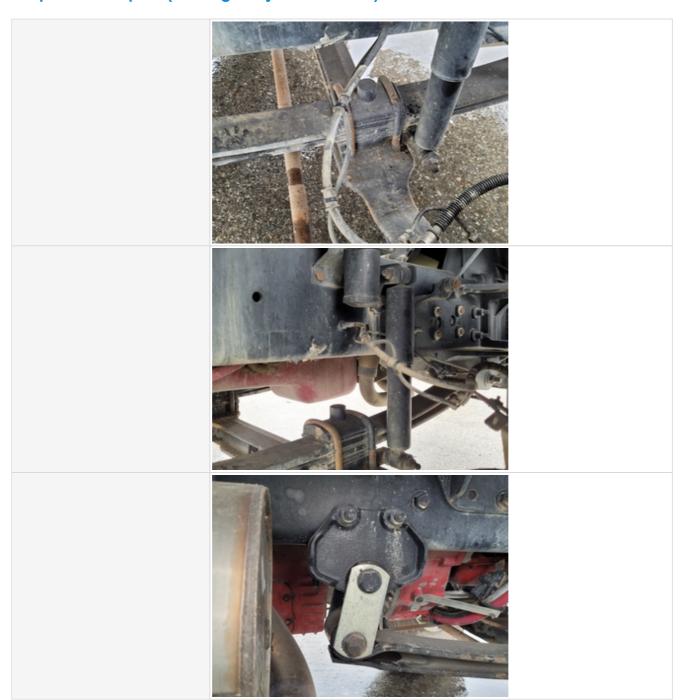

#### **Chassis Inspection Points**

Chassis Inspection Points

Take photos of all undercarriage and chassis components including frame, suspension, axles, steering, and brake components. Note any damage or wear.

Chassis & Undercarriage Photos

| Drivetrain Inspection Points   |                                                                               |
|--------------------------------|-------------------------------------------------------------------------------|
| Transmission Info (Make/Model) | Manual 6 Speed                                                                |
| Transmission                   | 2 - Above Average Wear                                                        |
| Transmission Condition         | Grinding, clunking or whining sounds heard, Other (see comments)              |
| Comments                       | High pitched abnormal sound heard while engaged into gears & during operation |
| Transmission Condition Photos  |                                                                               |