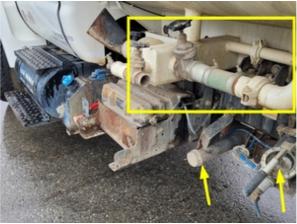

#### Oil & Fluid Reservoir Tanks

| Oil & Fluid Reservoirs                    | Check the condition of the vehicle's hydraulic system                                                                                |
|-------------------------------------------|--------------------------------------------------------------------------------------------------------------------------------------|
| Number of Tanks                           | 1                                                                                                                                    |
| Pumps Installed on Tanks                  | Yes                                                                                                                                  |
| Number of Pumps                           | 1                                                                                                                                    |
| Tank Configuration (Contents, Capacities) | Valew 2,000 Gal. Water Tank with 5 sprayers and suction plumbing. Rear hose reel installed. Spray system is manually/cable operated. |
| Exterior Tank(s) Condition                | 3                                                                                                                                    |
| Comments                                  | Some small areas of rust buildup observed                                                                                            |
| Exterior Tank(s) Photos                   | SUNST                                                                                                                                |

Suction Plumbing Setup

#### Pump(s) Photos

Water pump

| _              |       |             |      |      |
|----------------|-------|-------------|------|------|
| $\mathbf{\nu}$ | 1 ( ) | I )r        | ives | nati |
|                | ı     | $_{\rm DI}$ | いてら  | пап  |

| Pump(s) Functionality | 1                                                                                          |
|-----------------------|--------------------------------------------------------------------------------------------|
| Comments              | Unable to test spray system due to PTO issue                                               |
| Grease Pump Installed | N/A                                                                                        |
| Hose Reels & Nozzles  | 3                                                                                          |
| Comments              | Rear manual hose reel installed In custom storage compartment behind tank with 1&1/2" hose |