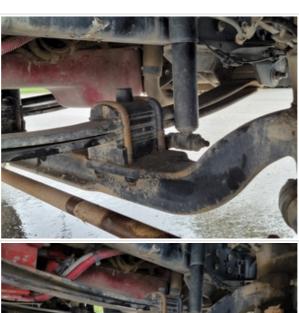

#### **Chassis Inspection Points**

Chassis Inspection Points

Take photos of all undercarriage and chassis components including frame, suspension, axles, steering, and brake components. Note any damage or wear.

Chassis & Undercarriage Photos

| Drivetrain Inspection Points   |                                                                               |
|--------------------------------|-------------------------------------------------------------------------------|
| Transmission Info (Make/Model) | Manual 6 Speed                                                                |
| Transmission                   | 2 - Above Average Wear                                                        |
| Transmission Condition         | Grinding, clunking or whining sounds heard, Other (see comments)              |
| Comments                       | High pitched abnormal sound heard while engaged into gears & during operation |
| Transmission Condition Photos  |                                                                               |