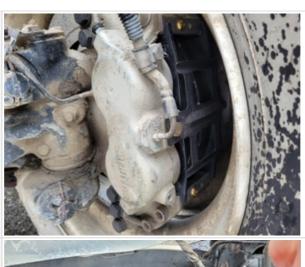

#### **Chassis Inspection Points**

Chassis Inspection Points

Take photos of all undercarriage and chassis components including frame, suspension, axles, steering, and brake components. Note any damage or wear.

Chassis & Undercarriage Photos

| Drivetrain Inspection Points   |                                                                               |
|--------------------------------|-------------------------------------------------------------------------------|
| Transmission Info (Make/Model) | Manual 6 Speed                                                                |
| Transmission                   | 2 - Above Average Wear                                                        |
| Transmission Condition         | Grinding, clunking or whining sounds heard, Other (see comments)              |
| Comments                       | High pitched abnormal sound heard while engaged into gears & during operation |
| Transmission Condition Photos  |                                                                               |

| PTO                         | 1 - Service Required                                                       |
|-----------------------------|----------------------------------------------------------------------------|
| Comments                    | PTO sounds like it's engaging but driveshaft to water pump not turning     |
| PTO Photos                  |                                                                            |
| Differential                | Check condition of the differential(s). Take photos and notes as relevant. |
| Rear Differential           | 3 - Normal Wear & Tear                                                     |
| Rear Differential Condition | Dry housing appearance, no unusual noises heard during operation           |
| Rear Differential Photos    |                                                                            |
| Front Differential          | 0                                                                          |
| Brake Shoe Thickness        | 90%                                                                        |

#### Inspection Report (On-Highway Lube Truck)

| Comments                     | All brake shoes, rotors and calipers recently replaced                        |
|------------------------------|-------------------------------------------------------------------------------|
| Air Brake System Leaks       | N/A                                                                           |
| Air Brake Hose Condition     | 0                                                                             |
| Overall Drivetrain Condition | 3 - Normal Wear & Tear                                                        |
| Overall Drivetrain Comments  | No obvious major issues observed with Frame, brakes, suspension and steering. |