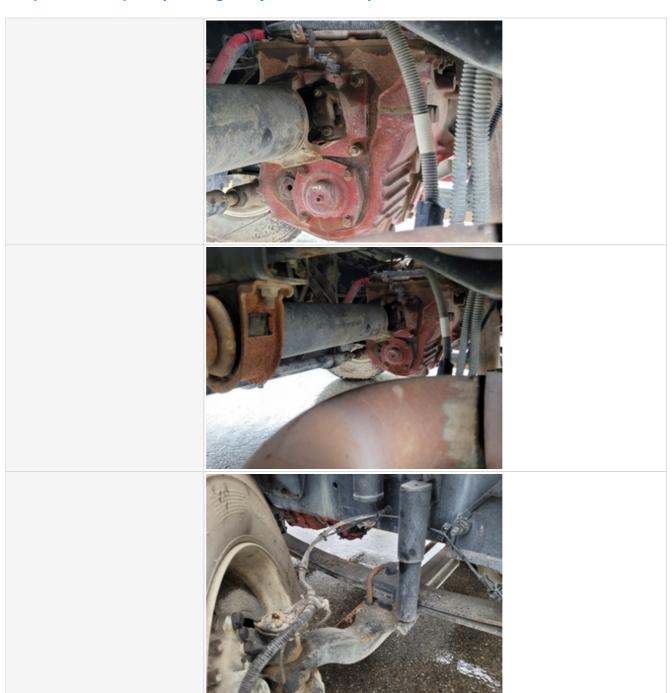

| PTO                         | 1 - Service Required                                                       |
|-----------------------------|----------------------------------------------------------------------------|
| Comments                    | PTO sounds like it's engaging but driveshaft to water pump not turning     |
| PTO Photos                  |                                                                            |
| Differential                | Check condition of the differential(s). Take photos and notes as relevant. |
| Rear Differential           | 3 - Normal Wear & Tear                                                     |
| Rear Differential Condition | Dry housing appearance, no unusual noises heard during operation           |
| Rear Differential Photos    |                                                                            |
| Front Differential          | 0                                                                          |
| Brake Shoe Thickness        | 90%                                                                        |

#### Inspection Report (On-Highway Lube Truck)

| Comments                     | All brake shoes, rotors and calipers recently replaced                        |
|------------------------------|-------------------------------------------------------------------------------|
| Air Brake System Leaks       | N/A                                                                           |
| Air Brake Hose Condition     | 0                                                                             |
| Overall Drivetrain Condition | 3 - Normal Wear & Tear                                                        |
| Overall Drivetrain Comments  | No obvious major issues observed with Frame, brakes, suspension and steering. |