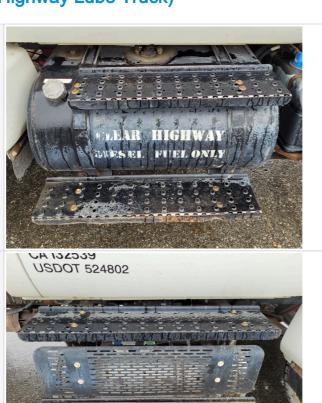

#### Oil & Fluid Reservoir Tanks

| Oil & Fluid Reservoirs                    | Check the condition of the vehicle's hydraulic system                                                                                |
|-------------------------------------------|--------------------------------------------------------------------------------------------------------------------------------------|
| Number of Tanks                           | 1                                                                                                                                    |
| Pumps Installed on Tanks                  | Yes                                                                                                                                  |
| Number of Pumps                           | 1                                                                                                                                    |
| Tank Configuration (Contents, Capacities) | Valew 2,000 Gal. Water Tank with 5 sprayers and suction plumbing. Rear hose reel installed. Spray system is manually/cable operated. |
| Exterior Tank(s) Condition                | 3                                                                                                                                    |
| Comments                                  | Some small areas of rust buildup observed                                                                                            |
| Exterior Tank(s) Photos                   | SUNST                                                                                                                                |