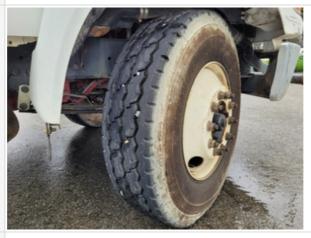

#### Wheels & Tires Inspection Points

#### Wheels & Tires

#### Wheels & Tires Inspection Points

Front Left Tire Photos

Front Right Tire - Ratio Remaining

50%

Front Right Tire Photos

Rear Right Tire - Ratio Remaining

50%

Rear Right Tire Photos