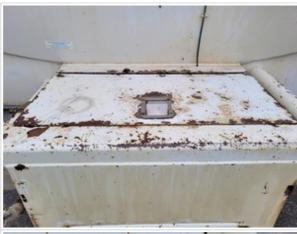

#### Storage

| Storage              | Check the condition of all storage cabinets (interior & exterior), latches, locks, hinges, and slide out features if applicable. |
|----------------------|----------------------------------------------------------------------------------------------------------------------------------|
| Toolboxes & Cabinets | 3                                                                                                                                |
| Comments             | Rear storage box has minor surface rust and Lid Handle, Latch not working properly                                               |

#### **Toolboxes & Cabinets Photos**

| Latches & Locks    |     |
|--------------------|-----|
| Slide Out Features | N/A |

**Additional Equipment** 

Additional Auxiliary Equipment

Add details and evaluate the condition of any additional specialty equipment the vehicle is equipped with including welders, air compressors, pressure washers, and auxiliary tanks or systems.