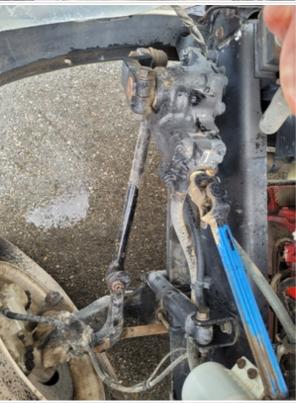

#### **Chassis Inspection Points**

Chassis Inspection Points

Take photos of all undercarriage and chassis components including frame, suspension, axles, steering, and brake components. Note any damage or wear.

Chassis & Undercarriage Photos

| Drivetrain Inspection Points   |                                                                               |
|--------------------------------|-------------------------------------------------------------------------------|
| Transmission Info (Make/Model) | Manual 6 Speed                                                                |
| Transmission                   | 2 - Above Average Wear                                                        |
| Transmission Condition         | Grinding, clunking or whining sounds heard, Other (see comments)              |
| Comments                       | High pitched abnormal sound heard while engaged into gears & during operation |
| Transmission Condition Photos  |                                                                               |

| PTO                         | 1 - Service Required                                                       |
|-----------------------------|----------------------------------------------------------------------------|
| Comments                    | PTO sounds like it's engaging but driveshaft to water pump not turning     |
| PTO Photos                  |                                                                            |
| Differential                | Check condition of the differential(s). Take photos and notes as relevant. |
| Rear Differential           | 3 - Normal Wear & Tear                                                     |
| Rear Differential Condition | Dry housing appearance, no unusual noises heard during operation           |
| Rear Differential Photos    |                                                                            |
| Front Differential          | 0                                                                          |
| Brake Shoe Thickness        | 90%                                                                        |

#### Inspection Report (On-Highway Lube Truck)

| Comments                     | All brake shoes, rotors and calipers recently replaced                        |
|------------------------------|-------------------------------------------------------------------------------|
| Air Brake System Leaks       | N/A                                                                           |
| Air Brake Hose Condition     | 0                                                                             |
| Overall Drivetrain Condition | 3 - Normal Wear & Tear                                                        |
| Overall Drivetrain Comments  | No obvious major issues observed with Frame, brakes, suspension and steering. |