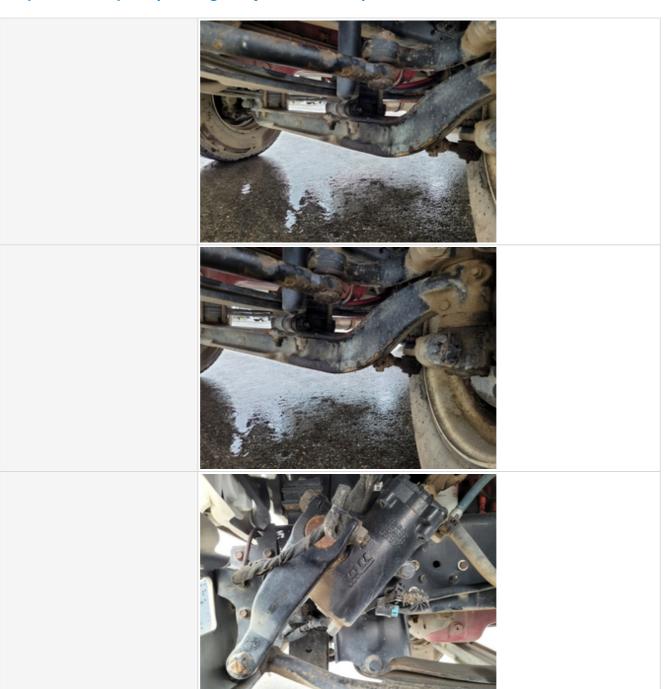

#### **Chassis Inspection Points**

Chassis Inspection Points

Take photos of all undercarriage and chassis components including frame, suspension, axles, steering, and brake components. Note any damage or wear.

Chassis & Undercarriage Photos

| Drivetrain Inspection Points   |                                                                               |
|--------------------------------|-------------------------------------------------------------------------------|
| Transmission Info (Make/Model) | Manual 6 Speed                                                                |
| Transmission                   | 2 - Above Average Wear                                                        |
| Transmission Condition         | Grinding, clunking or whining sounds heard, Other (see comments)              |
| Comments                       | High pitched abnormal sound heard while engaged into gears & during operation |
| Transmission Condition Photos  |                                                                               |