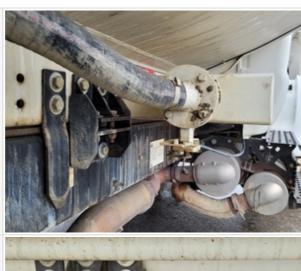

| PTO                         | 1 - Service Required                                                       |
|-----------------------------|----------------------------------------------------------------------------|
| Comments                    | PTO sounds like it's engaging but driveshaft to water pump not turning     |
| PTO Photos                  |                                                                            |
| Differential                | Check condition of the differential(s). Take photos and notes as relevant. |
| Rear Differential           | 3 - Normal Wear & Tear                                                     |
| Rear Differential Condition | Dry housing appearance, no unusual noises heard during operation           |
| Rear Differential Photos    |                                                                            |
| Front Differential          | 0                                                                          |
| Brake Shoe Thickness        | 90%                                                                        |