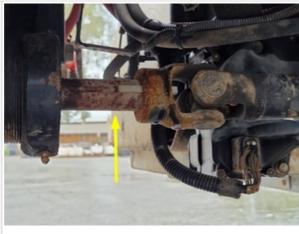

Chassis & Undercarriage Photos

| Drivetrain Inspection Points   |                                                                               |
|--------------------------------|-------------------------------------------------------------------------------|
| Transmission Info (Make/Model) | Manual 6 Speed                                                                |
| Transmission                   | 2 - Above Average Wear                                                        |
| Transmission Condition         | Grinding, clunking or whining sounds heard, Other (see comments)              |
| Comments                       | High pitched abnormal sound heard while engaged into gears & during operation |
| Transmission Condition Photos  |                                                                               |

| PTO                         | 1 - Service Required                                                       |
|-----------------------------|----------------------------------------------------------------------------|
| Comments                    | PTO sounds like it's engaging but driveshaft to water pump not turning     |
| PTO Photos                  |                                                                            |
| Differential                | Check condition of the differential(s). Take photos and notes as relevant. |
| Rear Differential           | 3 - Normal Wear & Tear                                                     |
| Rear Differential Condition | Dry housing appearance, no unusual noises heard during operation           |
| Rear Differential Photos    |                                                                            |
| Front Differential          | 0                                                                          |
| Brake Shoe Thickness        | 90%                                                                        |