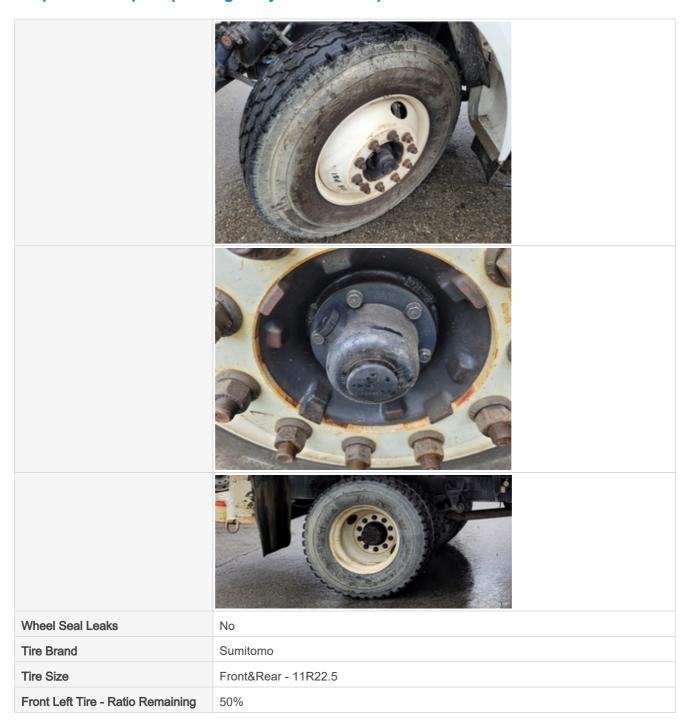

#### Wheels & Tires Inspection Points

#### Wheels & Tires

#### Wheels & Tires Inspection Points

Front Left Tire Photos

Front Right Tire - Ratio Remaining

50%

Front Right Tire Photos

Rear Right Tire - Ratio Remaining

50%

Rear Right Tire Photos

Rear Left Tire - Ratio Remaining

50%