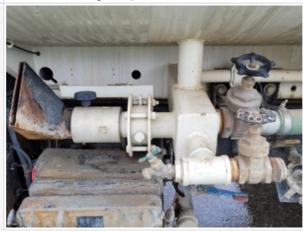

#### Oil & Fluid Reservoir Tanks

| Oil & Fluid Reservoirs                    | Check the condition of the vehicle's hydraulic system                                                                                |
|-------------------------------------------|--------------------------------------------------------------------------------------------------------------------------------------|
| Number of Tanks                           | 1                                                                                                                                    |
| Pumps Installed on Tanks                  | Yes                                                                                                                                  |
| Number of Pumps                           | 1                                                                                                                                    |
| Tank Configuration (Contents, Capacities) | Valew 2,000 Gal. Water Tank with 5 sprayers and suction plumbing. Rear hose reel installed. Spray system is manually/cable operated. |
| Exterior Tank(s) Condition                | 3                                                                                                                                    |
| Comments                                  | Some small areas of rust buildup observed                                                                                            |
| Exterior Tank(s) Photos                   | SUNST                                                                                                                                |

Suction Plumbing Setup

#### Pump(s) Photos

Water pump

| _              |       |             |      |      |
|----------------|-------|-------------|------|------|
| $\mathbf{\nu}$ | 1 ( ) | I )r        | ives | nati |
|                | ı     | $_{\rm DI}$ | いてら  | пап  |

| Pump(s) Functionality | 1                                                                                          |
|-----------------------|--------------------------------------------------------------------------------------------|
| Comments              | Unable to test spray system due to PTO issue                                               |
| Grease Pump Installed | N/A                                                                                        |
| Hose Reels & Nozzles  | 3                                                                                          |
| Comments              | Rear manual hose reel installed In custom storage compartment behind tank with 1&1/2" hose |