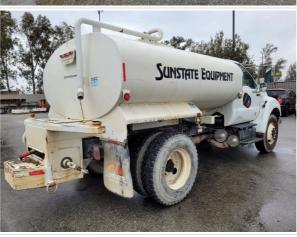

#### Oil & Fluid Reservoir Tanks

| Oil & Fluid Reservoirs                    | Check the condition of the vehicle's hydraulic system                                                                                |
|-------------------------------------------|--------------------------------------------------------------------------------------------------------------------------------------|
| Number of Tanks                           | 1                                                                                                                                    |
| Pumps Installed on Tanks                  | Yes                                                                                                                                  |
| Number of Pumps                           | 1                                                                                                                                    |
| Tank Configuration (Contents, Capacities) | Valew 2,000 Gal. Water Tank with 5 sprayers and suction plumbing. Rear hose reel installed. Spray system is manually/cable operated. |
| Exterior Tank(s) Condition                | 3                                                                                                                                    |
| Comments                                  | Some small areas of rust buildup observed                                                                                            |
| Exterior Tank(s) Photos                   | SUNST                                                                                                                                |

Suction Plumbing Setup