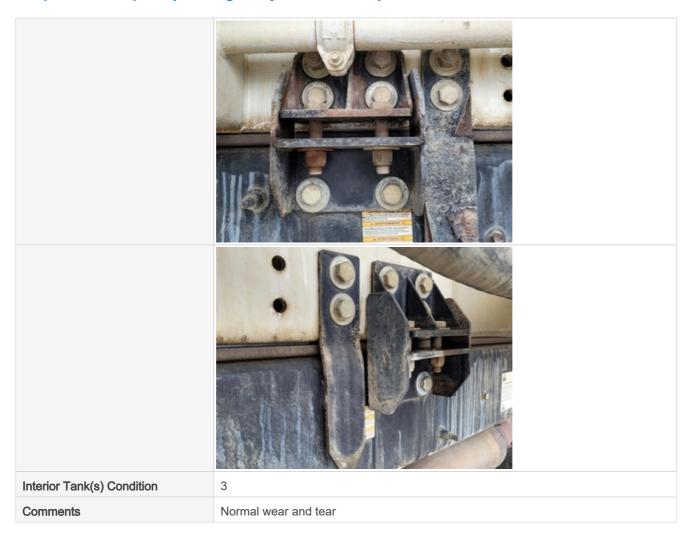

#### Oil & Fluid Reservoir Tanks

| Oil & Fluid Reservoirs                    | Check the condition of the vehicle's hydraulic system                                                                                |
|-------------------------------------------|--------------------------------------------------------------------------------------------------------------------------------------|
| Number of Tanks                           | 1                                                                                                                                    |
| Pumps Installed on Tanks                  | Yes                                                                                                                                  |
| Number of Pumps                           | 1                                                                                                                                    |
| Tank Configuration (Contents, Capacities) | Valew 2,000 Gal. Water Tank with 5 sprayers and suction plumbing. Rear hose reel installed. Spray system is manually/cable operated. |
| Exterior Tank(s) Condition                | 3                                                                                                                                    |
| Comments                                  | Some small areas of rust buildup observed                                                                                            |
| Exterior Tank(s) Photos                   | SUNST                                                                                                                                |