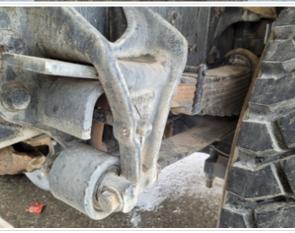

#### **Chassis Inspection Points**

Chassis Inspection Points

Take photos of all undercarriage and chassis components including frame, suspension, axles, steering, and brake components. Note any damage or wear.

Chassis & Undercarriage Photos

| Drivetrain Inspection Points   |                                                                               |
|--------------------------------|-------------------------------------------------------------------------------|
| Transmission Info (Make/Model) | Manual 6 Speed                                                                |
| Transmission                   | 2 - Above Average Wear                                                        |
| Transmission Condition         | Grinding, clunking or whining sounds heard, Other (see comments)              |
| Comments                       | High pitched abnormal sound heard while engaged into gears & during operation |
| Transmission Condition Photos  |                                                                               |