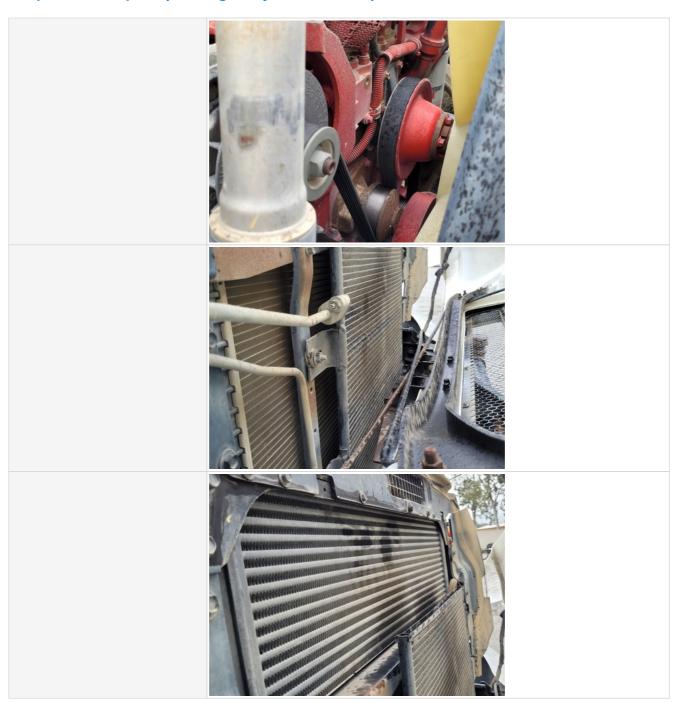

#### **Engine Inspection Points**

| Engine                                   |                                     |
|------------------------------------------|-------------------------------------|
| Engine Type (Make, Model, Cylinders, Hp) | Cummins - 6BTA - 6 Cyl 6.7L - 200HP |
| Emissions Tier                           | Tier 4F                             |

| Engine Serial Number | 73465810                                                                                                                                                                                                                                                                                                                                                                                                                                                                                                                                                                                                                                                                                                                                                                                                                                                                                                                                                                                                                                                                                                                                                                                                                                                                                                                                                                                                                                                                                                                                                                                                                                                                                                                                                                                                                                                                                                                                                                                                                                                                                                                      |
|----------------------|-------------------------------------------------------------------------------------------------------------------------------------------------------------------------------------------------------------------------------------------------------------------------------------------------------------------------------------------------------------------------------------------------------------------------------------------------------------------------------------------------------------------------------------------------------------------------------------------------------------------------------------------------------------------------------------------------------------------------------------------------------------------------------------------------------------------------------------------------------------------------------------------------------------------------------------------------------------------------------------------------------------------------------------------------------------------------------------------------------------------------------------------------------------------------------------------------------------------------------------------------------------------------------------------------------------------------------------------------------------------------------------------------------------------------------------------------------------------------------------------------------------------------------------------------------------------------------------------------------------------------------------------------------------------------------------------------------------------------------------------------------------------------------------------------------------------------------------------------------------------------------------------------------------------------------------------------------------------------------------------------------------------------------------------------------------------------------------------------------------------------------|
| Engine Fuel Type     | Diesel                                                                                                                                                                                                                                                                                                                                                                                                                                                                                                                                                                                                                                                                                                                                                                                                                                                                                                                                                                                                                                                                                                                                                                                                                                                                                                                                                                                                                                                                                                                                                                                                                                                                                                                                                                                                                                                                                                                                                                                                                                                                                                                        |
| Engine Photos        | 165810 Ref. So.  1600L  1748 Nam M styl. NP  109 mm 3 CN mins  1750  1750 Advertised NP  200 us 2000 rp  Family CCDESostania FEL  1750 B  1870 CCDESostania FEL  1870 CCDESOstania FEL |
|                      |                                                                                                                                                                                                                                                                                                                                                                                                                                                                                                                                                                                                                                                                                                                                                                                                                                                                                                                                                                                                                                                                                                                                                                                                                                                                                                                                                                                                                                                                                                                                                                                                                                                                                                                                                                                                                                                                                                                                                                                                                                                                                                                               |
|                      |                                                                                                                                                                                                                                                                                                                                                                                                                                                                                                                                                                                                                                                                                                                                                                                                                                                                                                                                                                                                                                                                                                                                                                                                                                                                                                                                                                                                                                                                                                                                                                                                                                                                                                                                                                                                                                                                                                                                                                                                                                                                                                                               |

#### Inspection Report (On-Highway Lube Truck)

| Equipped with DPF (Diesel Particulate Filter) | Yes                                                                                                                                                                                                                                 |
|-----------------------------------------------|-------------------------------------------------------------------------------------------------------------------------------------------------------------------------------------------------------------------------------------|
| DPF Condition                                 | 3 - Normal Wear & Tear                                                                                                                                                                                                              |
| DPF Condition Notes                           | Filter housing is intact with no signs of damage or malfunction, DPF indicator is not illuminated                                                                                                                                   |
| Requires DEF (Diesel Exhaust Fluid)           | Yes                                                                                                                                                                                                                                 |
| DEF Tank                                      | 3 - Normal Wear & Tear                                                                                                                                                                                                              |
| DEF Tank Condition                            | Area around DEF tank cap is clean, fluid is clear & appears free of contaminants                                                                                                                                                    |
| Overall Engine Appearance                     | Dusty & dry                                                                                                                                                                                                                         |
| Overall Engine Comments                       | Overall engine has well maintained appearance with no active leaks observed. Engine struggled to fire up after sitting parked for a few weeks. Once started and reached operating temperature, engine start issue was non-existent. |