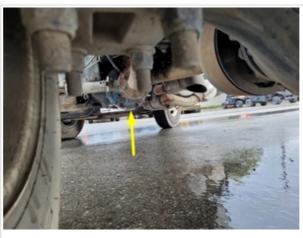

#### **Chassis Inspection Points**

Chassis Inspection Points

Take photos of all undercarriage and chassis components including frame, suspension, axles, steering, and brake components. Note any damage or wear.

Chassis & Undercarriage Photos

| Drivetrain Inspection Points   |                                                                               |
|--------------------------------|-------------------------------------------------------------------------------|
| Transmission Info (Make/Model) | Manual 6 Speed                                                                |
| Transmission                   | 2 - Above Average Wear                                                        |
| Transmission Condition         | Grinding, clunking or whining sounds heard, Other (see comments)              |
| Comments                       | High pitched abnormal sound heard while engaged into gears & during operation |
| Transmission Condition Photos  |                                                                               |