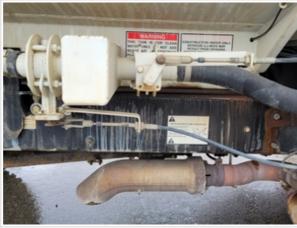

| PTO                         | 1 - Service Required                                                       |
|-----------------------------|----------------------------------------------------------------------------|
| Comments                    | PTO sounds like it's engaging but driveshaft to water pump not turning     |
| PTO Photos                  |                                                                            |
| Differential                | Check condition of the differential(s). Take photos and notes as relevant. |
| Rear Differential           | 3 - Normal Wear & Tear                                                     |
| Rear Differential Condition | Dry housing appearance, no unusual noises heard during operation           |
| Rear Differential Photos    |                                                                            |
| Front Differential          | 0                                                                          |
| Brake Shoe Thickness        | 90%                                                                        |

| Pump(s) Functionality | 1                                                                                          |
|-----------------------|--------------------------------------------------------------------------------------------|
| Comments              | Unable to test spray system due to PTO issue                                               |
| Grease Pump Installed | N/A                                                                                        |
| Hose Reels & Nozzles  | 3                                                                                          |
| Comments              | Rear manual hose reel installed In custom storage compartment behind tank with 1&1/2" hose |