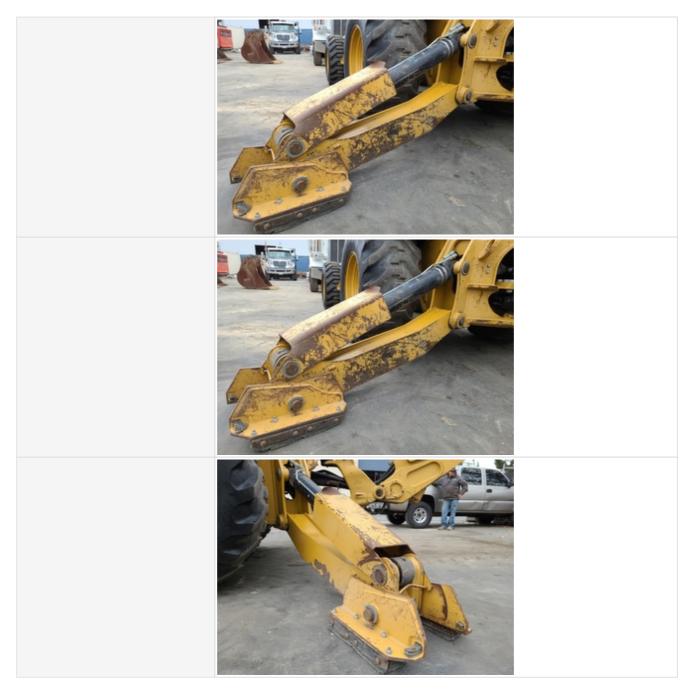

| Boom Swing / Lift Cylinders                  | Check the boom swing and lift cylinders. Note any wear, pitting, discoloration, etc. Take photos. |
|----------------------------------------------|---------------------------------------------------------------------------------------------------|
| Boom Swing / Lift Cylinders:<br>Mounting Pin | 3                                                                                                 |
| Boom Swing / Lift Cylinders: Oil Leaks       | No                                                                                                |
| Boom Swing / Lift Cylinders<br>Photos        |                                                                                                   |
|                                              |                                                                                                   |

|                              | <image/>                                                                           |
|------------------------------|------------------------------------------------------------------------------------|
| Stick Cylinder               | Check the stick cylinder. Note any wear, pitting, discoloration, etc. Take photos. |
| Stick Cylinder: Mounting Pin | 3                                                                                  |
| Stick Cylinder: Oil Leaks    | No                                                                                 |
| Stick Cylinder Photos        |                                                                                    |