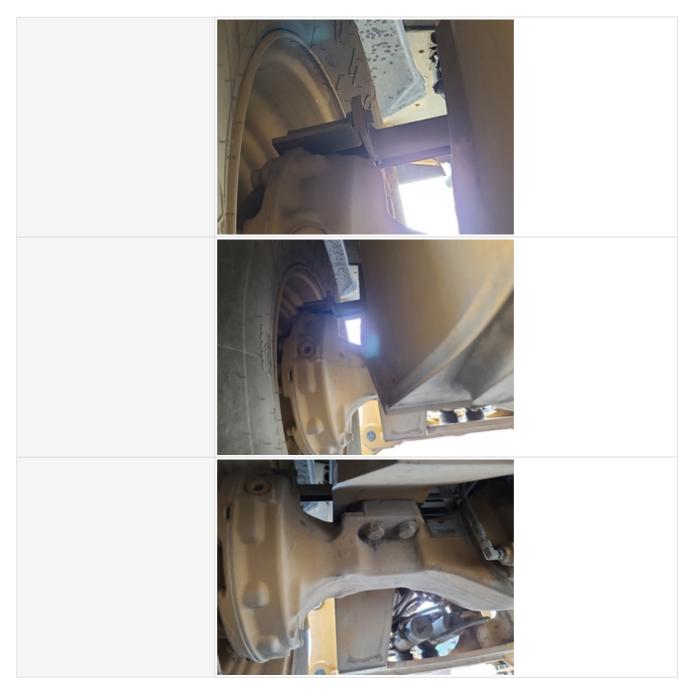

#### **Chassis Inspection Points**

| Frame        | 3 - Normal Wear & Tear |
|--------------|------------------------|
| Frame Photos |                        |

| Wheels & Tires Photos |  |
|-----------------------|--|
|                       |  |
|                       |  |