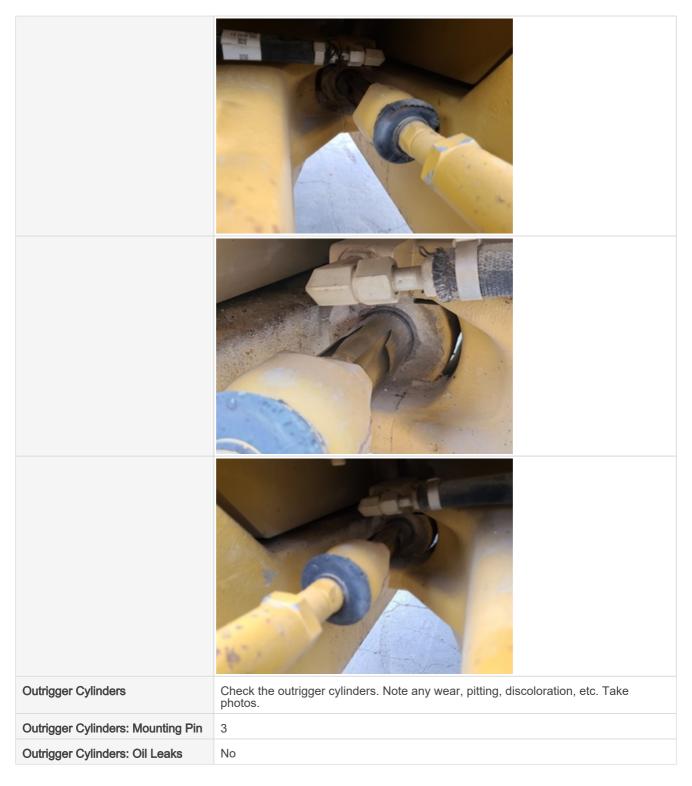

| Outriggers        | 3 - Normal Wear & Tear |
|-------------------|------------------------|
| Outriggers Photos |                        |
|                   |                        |

| Overall Chassis          | 3 - Normal Wear & Tear                                                  |
|--------------------------|-------------------------------------------------------------------------|
| Overall Chassis Comments | Overall Chassis in solid shape with no issues observed with implements. |