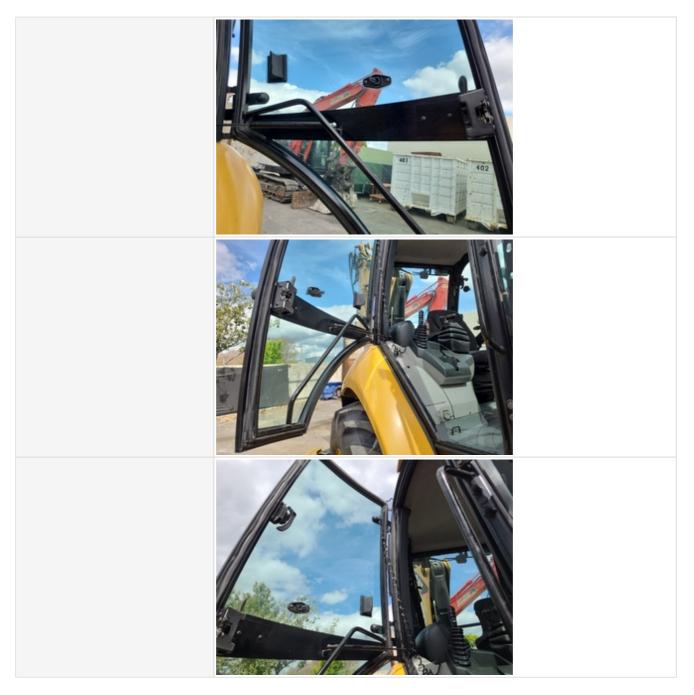

#### **Control Station**

**Control Station** 

Take close-up photos of operator control station or cab including the floors, panels, headliner, seat, controls & displays, gauges & meters, and interior lights. Note any damage or wear.

|                                  | Front Wiper Worn                                                                                    |
|----------------------------------|-----------------------------------------------------------------------------------------------------|
| Operator Cabin Overall           | 3 - Normal Wear & Tear                                                                              |
| Operator Cabin Overall Condition | Good cabin appearance, solid floors, panels, and ceiling                                            |
| Operator Seat                    | 3 - Normal Wear & Tear                                                                              |
| Operator Seat Condition          | Seat(s) in good condition, no stains or tears in upholstery                                         |
| Cabin Lights                     | 3 - Normal Wear & Tear                                                                              |
| Cabin Lights Condition           | Cabin lights are installed with all light covers in place, bulbs are installed and working properly |
| Safety Lock Out / Stop           | 2 - Above Average Wear                                                                              |

| Safety Lock Out / Stop Condition | Safety lock out device is present, in good condition, and functional |
|----------------------------------|----------------------------------------------------------------------|
| Controls & Switches              | 3 - Normal Wear & Tear                                               |
| Controls & Switches Condition    | All switches are installed and functional                            |
| Hour Meter Activity              | 3 - Normal Wear & Tear                                               |
| Hour Meter Condition             | Hour meter is functional and in good condition                       |
| Hour Meter Activity Photos       |                                                                      |
| Other Gauge Activity             | 3 - Normal Wear & Tear                                               |
| Other Gauge Condition            | All cockpit gauges are functional and in good condition              |
| Heater & A/C                     | 3 - Normal Wear & Tear                                               |
| Heater & A/C Condition           | Heater and A/C work as expected                                      |
| Travel Alarm                     | 3 - Normal Wear & Tear                                               |
| Travel Alarm Condition           | Travel alarm is installed and functioning as expected                |
| Horn                             | 3 - Normal Wear & Tear                                               |
| Horn Condition                   | Horn is installed and functioning as expected                        |
| Backup Camera                    | 0                                                                    |