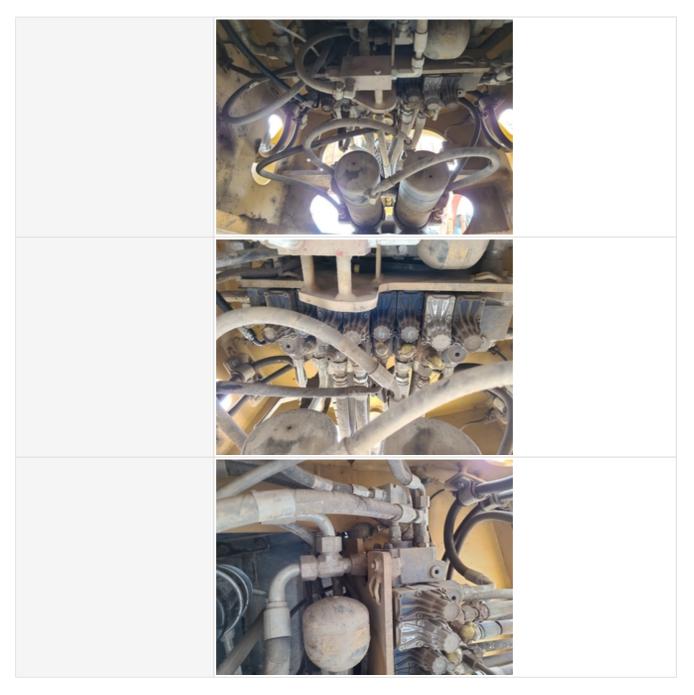

#### **Hydraulics Overall**

Hydraulic System

Take close-up photos of the hydraulic components including the pump, lines, fittings, controls, and levers. Note any damage, wear, or leaks.

| Wet or Damp Hydraulic Lines /<br>Fittings   | No                                                                              |
|---------------------------------------------|---------------------------------------------------------------------------------|
| Appearance of Hydraulic Lines /<br>Fittings | 3 - Normal Wear & Tear                                                          |
| Hydraulic Lines / Fittings Condition        | Hydraulic lines & fittings are clean and in good condition                      |
| Unusual Noises (Hydraulic Pump)             | No                                                                              |
| Hydraulic Pump Notes                        | No unusual noises heard during operation                                        |
| Comments                                    | Hydraulics work well and have healthy appearance with. o active leaks observed. |
| Hydraulics Cylinders Inspection Points      |                                                                                 |