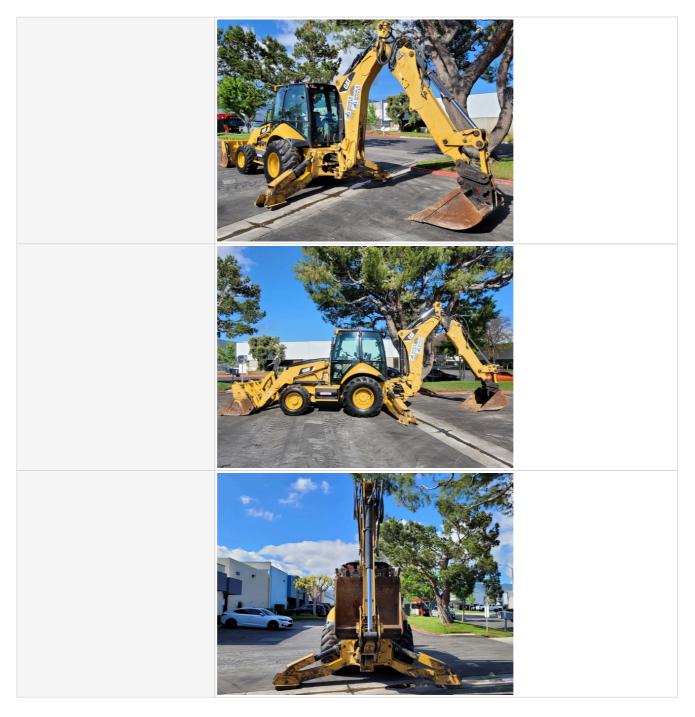

### Exterior 360 Walkaround

| Exterior 360 Walkaround |                                                                                                                                                                                                                                                                                                                                                                                                                                                                                                                                                                    |
|-------------------------|--------------------------------------------------------------------------------------------------------------------------------------------------------------------------------------------------------------------------------------------------------------------------------------------------------------------------------------------------------------------------------------------------------------------------------------------------------------------------------------------------------------------------------------------------------------------|
| Instructions            | Take photos of the exterior of the piece of equipment. Capture a full 360 degree<br>walk around and all major components.<br>Must have shots to capture:<br>- Front<br>- 45 degree corner shot of left front<br>- 45 degree corner shot of right front<br>- Left side<br>- Right side<br>- Rear<br>- 45 degree corner shot of left rear<br>- 45 degree corner shot of left rear<br>- 45 degree corner shot of right rear<br>Tips for good photos:<br>- Move the equipment into a open area without any visual distractions or other<br>or upment in the background |
|                         | equipment in the background                                                                                                                                                                                                                                                                                                                                                                                                                                                                                                                                        |