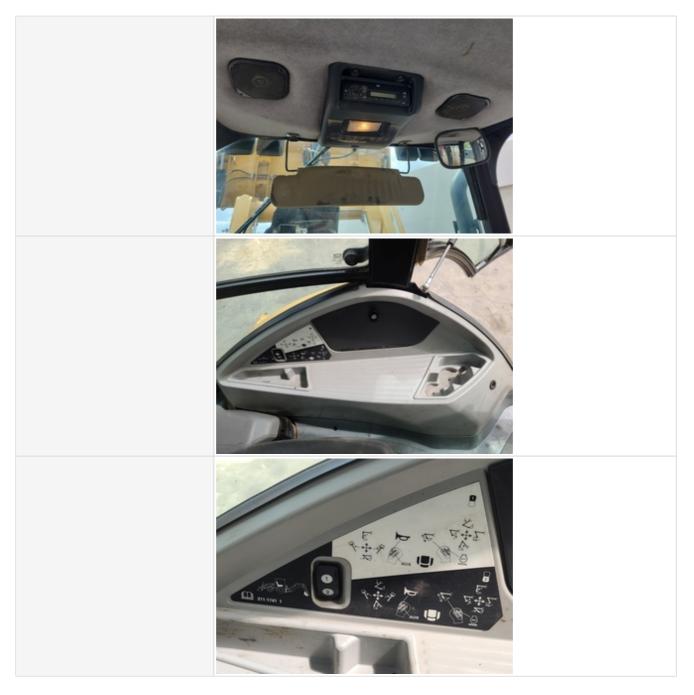

#### **Control Station**

**Control Station** 

Take close-up photos of operator control station or cab including the floors, panels, headliner, seat, controls & displays, gauges & meters, and interior lights. Note any damage or wear.

|                                  | Front Wiper Worn                                                                                    |
|----------------------------------|-----------------------------------------------------------------------------------------------------|
| Operator Cabin Overall           | 3 - Normal Wear & Tear                                                                              |
| Operator Cabin Overall Condition | Good cabin appearance, solid floors, panels, and ceiling                                            |
| Operator Seat                    | 3 - Normal Wear & Tear                                                                              |
| Operator Seat Condition          | Seat(s) in good condition, no stains or tears in upholstery                                         |
| Cabin Lights                     | 3 - Normal Wear & Tear                                                                              |
| Cabin Lights Condition           | Cabin lights are installed with all light covers in place, bulbs are installed and working properly |
| Safety Lock Out / Stop           | 2 - Above Average Wear                                                                              |

| Safety Lock Out / Stop Condition | Safety lock out device is present, in good condition, and functional |
|----------------------------------|----------------------------------------------------------------------|
| Controls & Switches              | 3 - Normal Wear & Tear                                               |
| Controls & Switches Condition    | All switches are installed and functional                            |
| Hour Meter Activity              | 3 - Normal Wear & Tear                                               |
| Hour Meter Condition             | Hour meter is functional and in good condition                       |
| Hour Meter Activity Photos       |                                                                      |
| Other Gauge Activity             | 3 - Normal Wear & Tear                                               |
| Other Gauge Condition            | All cockpit gauges are functional and in good condition              |
| Heater & A/C                     | 3 - Normal Wear & Tear                                               |
| Heater & A/C Condition           | Heater and A/C work as expected                                      |
| Travel Alarm                     | 3 - Normal Wear & Tear                                               |
| Travel Alarm Condition           | Travel alarm is installed and functioning as expected                |
| Horn                             | 3 - Normal Wear & Tear                                               |
| Horn Condition                   | Horn is installed and functioning as expected                        |
| Backup Camera                    | 0                                                                    |