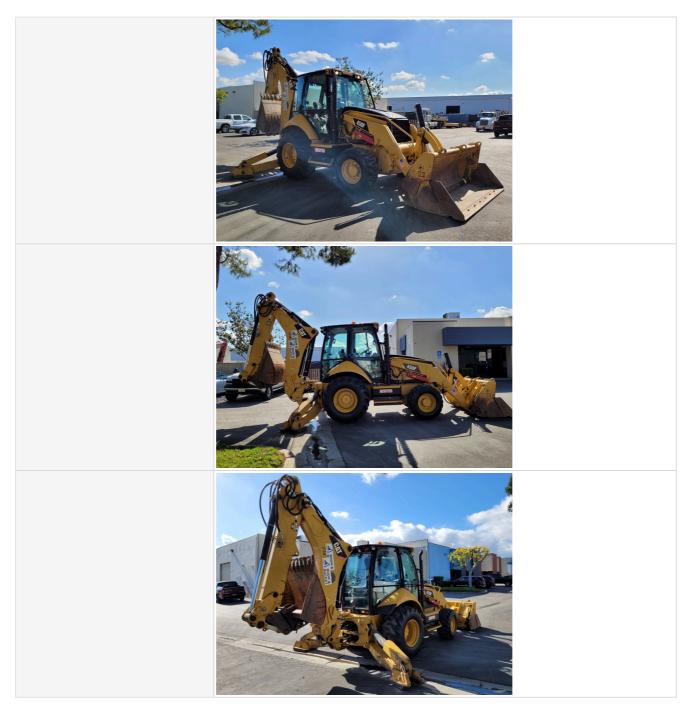

### Exterior 360 Walkaround

| Exterior 360 Walkaround |                                                                                                                                                                                                                                                                                                                                                                                                                                                                                                                                                                    |
|-------------------------|--------------------------------------------------------------------------------------------------------------------------------------------------------------------------------------------------------------------------------------------------------------------------------------------------------------------------------------------------------------------------------------------------------------------------------------------------------------------------------------------------------------------------------------------------------------------|
| Instructions            | Take photos of the exterior of the piece of equipment. Capture a full 360 degree<br>walk around and all major components.<br>Must have shots to capture:<br>- Front<br>- 45 degree corner shot of left front<br>- 45 degree corner shot of right front<br>- Left side<br>- Right side<br>- Rear<br>- 45 degree corner shot of left rear<br>- 45 degree corner shot of left rear<br>- 45 degree corner shot of right rear<br>Tips for good photos:<br>- Move the equipment into a open area without any visual distractions or other<br>or upment in the background |
|                         | equipment in the background                                                                                                                                                                                                                                                                                                                                                                                                                                                                                                                                        |