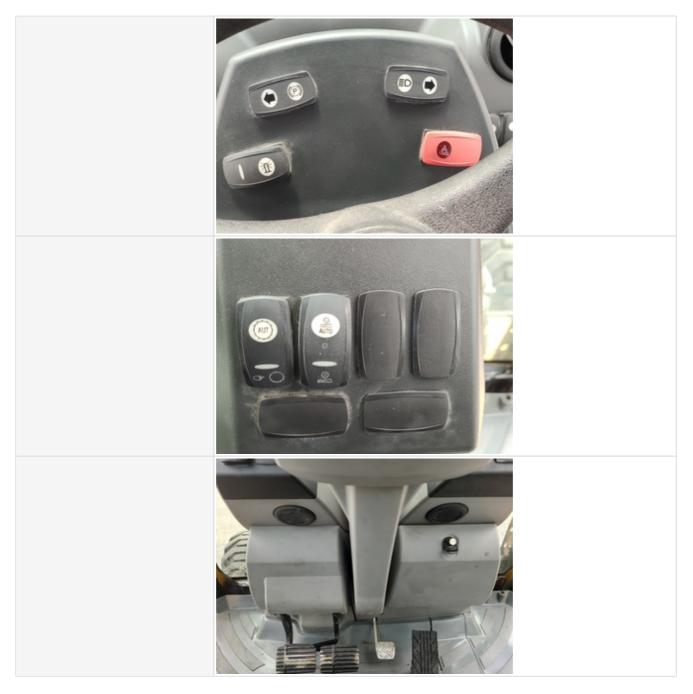

#### **Control Station**

**Control Station** 

Take close-up photos of operator control station or cab including the floors, panels, headliner, seat, controls & displays, gauges & meters, and interior lights. Note any damage or wear.

|                                  | Front Wiper Worn                                                                                    |
|----------------------------------|-----------------------------------------------------------------------------------------------------|
| Operator Cabin Overall           | 3 - Normal Wear & Tear                                                                              |
| Operator Cabin Overall Condition | Good cabin appearance, solid floors, panels, and ceiling                                            |
| Operator Seat                    | 3 - Normal Wear & Tear                                                                              |
| Operator Seat Condition          | Seat(s) in good condition, no stains or tears in upholstery                                         |
| Cabin Lights                     | 3 - Normal Wear & Tear                                                                              |
| Cabin Lights Condition           | Cabin lights are installed with all light covers in place, bulbs are installed and working properly |
| Safety Lock Out / Stop           | 2 - Above Average Wear                                                                              |

| Safety Lock Out / Stop Condition | Safety lock out device is present, in good condition, and functional |
|----------------------------------|----------------------------------------------------------------------|
| Controls & Switches              | 3 - Normal Wear & Tear                                               |
| Controls & Switches Condition    | All switches are installed and functional                            |
| Hour Meter Activity              | 3 - Normal Wear & Tear                                               |
| Hour Meter Condition             | Hour meter is functional and in good condition                       |
| Hour Meter Activity Photos       |                                                                      |
| Other Gauge Activity             | 3 - Normal Wear & Tear                                               |
| Other Gauge Condition            | All cockpit gauges are functional and in good condition              |
| Heater & A/C                     | 3 - Normal Wear & Tear                                               |
| Heater & A/C Condition           | Heater and A/C work as expected                                      |
| Travel Alarm                     | 3 - Normal Wear & Tear                                               |
| Travel Alarm Condition           | Travel alarm is installed and functioning as expected                |
| Horn                             | 3 - Normal Wear & Tear                                               |
| Horn Condition                   | Horn is installed and functioning as expected                        |
| Backup Camera                    | 0                                                                    |