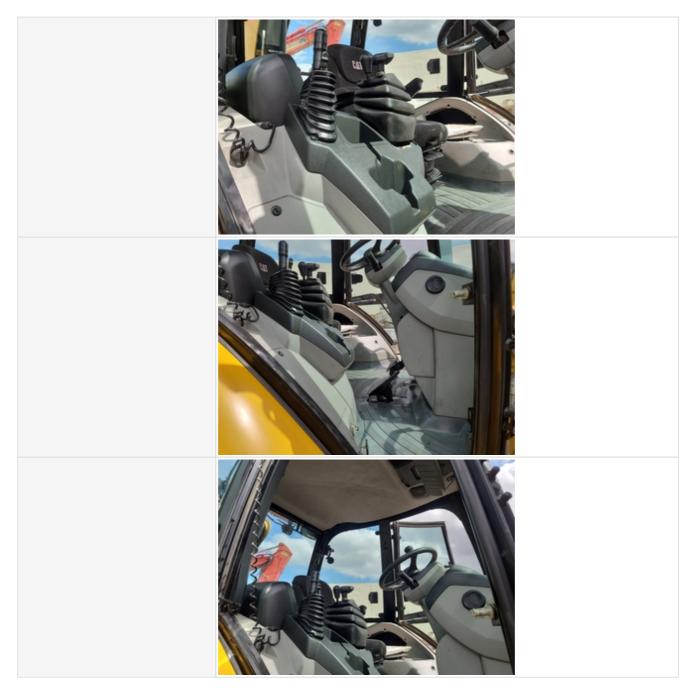

#### **Control Station**

**Control Station** 

Take close-up photos of operator control station or cab including the floors, panels, headliner, seat, controls & displays, gauges & meters, and interior lights. Note any damage or wear.

|                                  | Front Wiper Worn                                                                                    |
|----------------------------------|-----------------------------------------------------------------------------------------------------|
| Operator Cabin Overall           | 3 - Normal Wear & Tear                                                                              |
| Operator Cabin Overall Condition | Good cabin appearance, solid floors, panels, and ceiling                                            |
| Operator Seat                    | 3 - Normal Wear & Tear                                                                              |
| Operator Seat Condition          | Seat(s) in good condition, no stains or tears in upholstery                                         |
| Cabin Lights                     | 3 - Normal Wear & Tear                                                                              |
| Cabin Lights Condition           | Cabin lights are installed with all light covers in place, bulbs are installed and working properly |
| Safety Lock Out / Stop           | 2 - Above Average Wear                                                                              |

| Safety Lock Out / Stop Condition | Safety lock out device is present, in good condition, and functional |
|----------------------------------|----------------------------------------------------------------------|
| Controls & Switches              | 3 - Normal Wear & Tear                                               |
| Controls & Switches Condition    | All switches are installed and functional                            |
| Hour Meter Activity              | 3 - Normal Wear & Tear                                               |
| Hour Meter Condition             | Hour meter is functional and in good condition                       |
| Hour Meter Activity Photos       |                                                                      |
| Other Gauge Activity             | 3 - Normal Wear & Tear                                               |
| Other Gauge Condition            | All cockpit gauges are functional and in good condition              |
| Heater & A/C                     | 3 - Normal Wear & Tear                                               |
| Heater & A/C Condition           | Heater and A/C work as expected                                      |
| Travel Alarm                     | 3 - Normal Wear & Tear                                               |
| Travel Alarm Condition           | Travel alarm is installed and functioning as expected                |
| Horn                             | 3 - Normal Wear & Tear                                               |
| Horn Condition                   | Horn is installed and functioning as expected                        |
| Backup Camera                    | 0                                                                    |