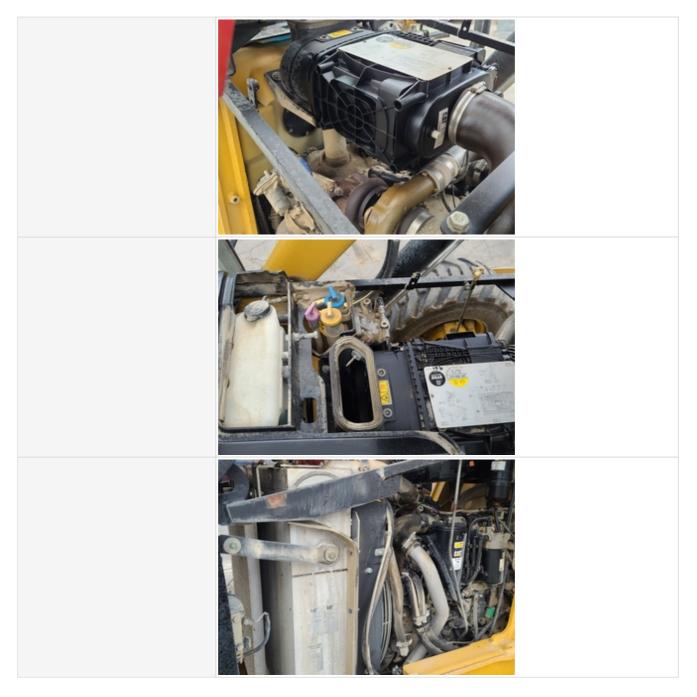

### **Engine Inspection Points**

| Engine                                      |                         |
|---------------------------------------------|-------------------------|
| Engine Type (Make, Model,<br>Cylinders, Hp) | CAT - C4.4 - 4Cyl 144Hp |
| Emissions Tier                              | Tier 4i                 |
| Engine Serial Number                        | C7N16076                |
| Engine Fuel Type                            | Diesel                  |

| Engine Photos |  |
|---------------|--|
|               |  |
|               |  |

|                                                   | CONTRACTOR OF CO |
|---------------------------------------------------|--------------------------------------------------------------------------------------------------------------------------------------------------------------------------------------------------------------------------------------------------------------------------------------------------------------------------------------------------------------------------------------------------------------------------------------------------------------------------------------------------------------------------------------------------------------------------------------------------------------------------------------------------------------------------------------------------------------------------------------------------------------------------------------------------------------------------------------------------------------------------------------------------------------------------------------------------------------------------------------------------------------------------------------------------------------------------------------------------------------------------------------------------------------------------------------------------------------------------------------------------------------------------------------------------------------------------------------------------------------------------------------------------------------------------------------------------------------------------------------------------------------------------------------------------------------------------------------------------------------------------------------------------------------------------------------------------------------------------------------------------------------------------------------------------------------------------------------------------------------------------------------------------------------------------------------------------------------------------------------------------------------------------------------------------------------------------------------------------------------------------------|
|                                                   |                                                                                                                                                                                                                                                                                                                                                                                                                                                                                                                                                                                                                                                                                                                                                                                                                                                                                                                                                                                                                                                                                                                                                                                                                                                                                                                                                                                                                                                                                                                                                                                                                                                                                                                                                                                                                                                                                                                                                                                                                                                                                                                                |
| Blow-by (Visual Observation Check)                | No                                                                                                                                                                                                                                                                                                                                                                                                                                                                                                                                                                                                                                                                                                                                                                                                                                                                                                                                                                                                                                                                                                                                                                                                                                                                                                                                                                                                                                                                                                                                                                                                                                                                                                                                                                                                                                                                                                                                                                                                                                                                                                                             |
| Unusual Noises (Upon Start-up,<br>Idle, Shutdown) | No                                                                                                                                                                                                                                                                                                                                                                                                                                                                                                                                                                                                                                                                                                                                                                                                                                                                                                                                                                                                                                                                                                                                                                                                                                                                                                                                                                                                                                                                                                                                                                                                                                                                                                                                                                                                                                                                                                                                                                                                                                                                                                                             |
| Unusual Noise Notes                               | No unusual noises heard                                                                                                                                                                                                                                                                                                                                                                                                                                                                                                                                                                                                                                                                                                                                                                                                                                                                                                                                                                                                                                                                                                                                                                                                                                                                                                                                                                                                                                                                                                                                                                                                                                                                                                                                                                                                                                                                                                                                                                                                                                                                                                        |
| Engine Smoke (Upon Start-up,<br>Idle, Shutdown)   | No                                                                                                                                                                                                                                                                                                                                                                                                                                                                                                                                                                                                                                                                                                                                                                                                                                                                                                                                                                                                                                                                                                                                                                                                                                                                                                                                                                                                                                                                                                                                                                                                                                                                                                                                                                                                                                                                                                                                                                                                                                                                                                                             |
| Engine Smoke Notes                                | No engine smoke issues observed                                                                                                                                                                                                                                                                                                                                                                                                                                                                                                                                                                                                                                                                                                                                                                                                                                                                                                                                                                                                                                                                                                                                                                                                                                                                                                                                                                                                                                                                                                                                                                                                                                                                                                                                                                                                                                                                                                                                                                                                                                                                                                |
| Engine Exhaust Color                              | Clear                                                                                                                                                                                                                                                                                                                                                                                                                                                                                                                                                                                                                                                                                                                                                                                                                                                                                                                                                                                                                                                                                                                                                                                                                                                                                                                                                                                                                                                                                                                                                                                                                                                                                                                                                                                                                                                                                                                                                                                                                                                                                                                          |
| Battery                                           | 3 - Normal Wear & Tear                                                                                                                                                                                                                                                                                                                                                                                                                                                                                                                                                                                                                                                                                                                                                                                                                                                                                                                                                                                                                                                                                                                                                                                                                                                                                                                                                                                                                                                                                                                                                                                                                                                                                                                                                                                                                                                                                                                                                                                                                                                                                                         |
| Battery Condition                                 | Clean & dry appearance, tight connections                                                                                                                                                                                                                                                                                                                                                                                                                                                                                                                                                                                                                                                                                                                                                                                                                                                                                                                                                                                                                                                                                                                                                                                                                                                                                                                                                                                                                                                                                                                                                                                                                                                                                                                                                                                                                                                                                                                                                                                                                                                                                      |
| Radiator                                          | 3 - Normal Wear & Tear                                                                                                                                                                                                                                                                                                                                                                                                                                                                                                                                                                                                                                                                                                                                                                                                                                                                                                                                                                                                                                                                                                                                                                                                                                                                                                                                                                                                                                                                                                                                                                                                                                                                                                                                                                                                                                                                                                                                                                                                                                                                                                         |
| Radiator Condition                                | Radiator fins & components appear to be in good working order, no signs of damage or leaks                                                                                                                                                                                                                                                                                                                                                                                                                                                                                                                                                                                                                                                                                                                                                                                                                                                                                                                                                                                                                                                                                                                                                                                                                                                                                                                                                                                                                                                                                                                                                                                                                                                                                                                                                                                                                                                                                                                                                                                                                                     |
| Belts                                             | 3 - Normal Wear & Tear                                                                                                                                                                                                                                                                                                                                                                                                                                                                                                                                                                                                                                                                                                                                                                                                                                                                                                                                                                                                                                                                                                                                                                                                                                                                                                                                                                                                                                                                                                                                                                                                                                                                                                                                                                                                                                                                                                                                                                                                                                                                                                         |
| Belt Condition                                    | Belts appear in good condition & alignment with proper tension                                                                                                                                                                                                                                                                                                                                                                                                                                                                                                                                                                                                                                                                                                                                                                                                                                                                                                                                                                                                                                                                                                                                                                                                                                                                                                                                                                                                                                                                                                                                                                                                                                                                                                                                                                                                                                                                                                                                                                                                                                                                 |
| Hoses                                             | 3 - Normal Wear & Tear                                                                                                                                                                                                                                                                                                                                                                                                                                                                                                                                                                                                                                                                                                                                                                                                                                                                                                                                                                                                                                                                                                                                                                                                                                                                                                                                                                                                                                                                                                                                                                                                                                                                                                                                                                                                                                                                                                                                                                                                                                                                                                         |
| Hose Condition                                    | Firm, pliant hoses with no signs of wear or leaks                                                                                                                                                                                                                                                                                                                                                                                                                                                                                                                                                                                                                                                                                                                                                                                                                                                                                                                                                                                                                                                                                                                                                                                                                                                                                                                                                                                                                                                                                                                                                                                                                                                                                                                                                                                                                                                                                                                                                                                                                                                                              |
| Water Pump                                        | 3 - Normal Wear & Tear                                                                                                                                                                                                                                                                                                                                                                                                                                                                                                                                                                                                                                                                                                                                                                                                                                                                                                                                                                                                                                                                                                                                                                                                                                                                                                                                                                                                                                                                                                                                                                                                                                                                                                                                                                                                                                                                                                                                                                                                                                                                                                         |

| Water Pump Condition                | No unusual pump noises heard                                                                                                   |
|-------------------------------------|--------------------------------------------------------------------------------------------------------------------------------|
| Cooling System Leaks                | No                                                                                                                             |
| Coolant Color / Appearance          | 3 - Normal Wear & Tear                                                                                                         |
| Coolant Color/Appearance Notes      | Normal Translucent appearance, no visual signs of contamination                                                                |
| Oil Leaks                           | No                                                                                                                             |
| Oil Color / Appearance              | 3 - Normal Wear & Tear                                                                                                         |
| Oil Color / Appearance Notes        | Clean oil appearance, no signs of cross contamination, Appropriate oil level                                                   |
| Fuel Leaks                          | No                                                                                                                             |
| Requires DEF (Diesel Exhaust Fluid) | No                                                                                                                             |
| Overall Engine Appearance           | Areas of dried seepage seen on engine hoses & components, Dusty & dry                                                          |
| Overall Engine Comments             | Minor residual oil buildup at top of valve cover area. Engine has well maintained and healthy appearance with no active leaks. |