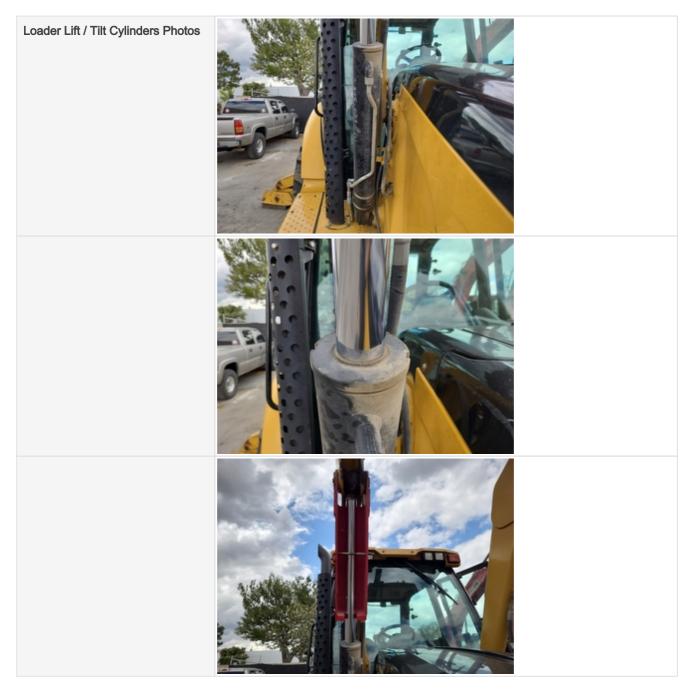

| Loader Lift / Tilt Cylinders                  | Check the lift and tilt cylinders. Note any wear, pitting, discoloration, etc. Take photos. |
|-----------------------------------------------|---------------------------------------------------------------------------------------------|
| Loader Lift / Tilt Cylinders:<br>Mounting Pin | 3                                                                                           |
| Loader Lift / Tilt Cylinders: Oil<br>Leaks    | No                                                                                          |