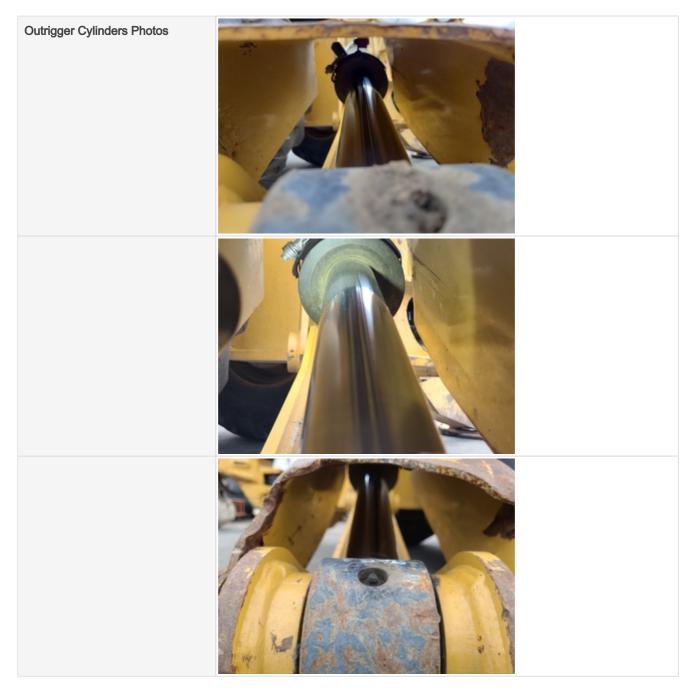

| Outriggers        | 3 - Normal Wear & Tear |
|-------------------|------------------------|
| Outriggers Photos |                        |
|                   |                        |

| Overall Chassis          | 3 - Normal Wear & Tear                                                  |
|--------------------------|-------------------------------------------------------------------------|
| Overall Chassis Comments | Overall Chassis in solid shape with no issues observed with implements. |