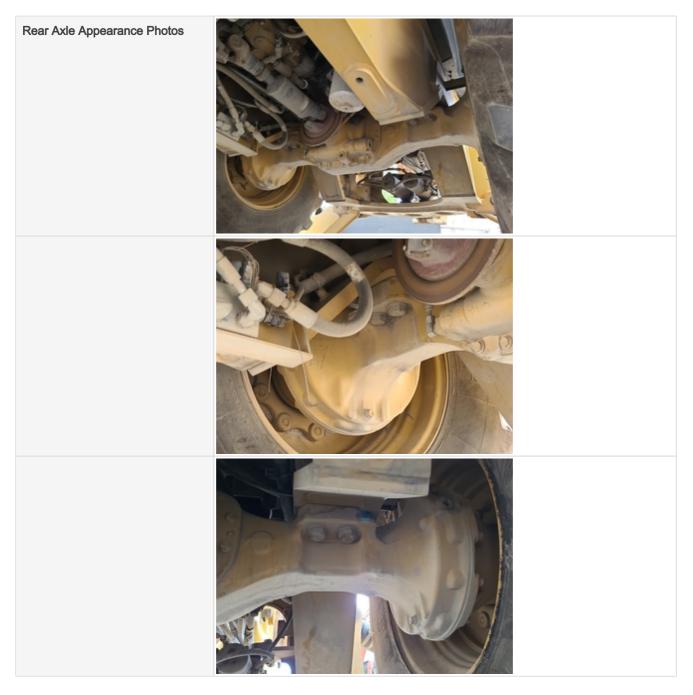

#### **Chassis Inspection Points**

| Frame        | 3 - Normal Wear & Tear |
|--------------|------------------------|
| Frame Photos |                        |

| Wheels & Tires Photos |  |
|-----------------------|--|
|                       |  |
|                       |  |