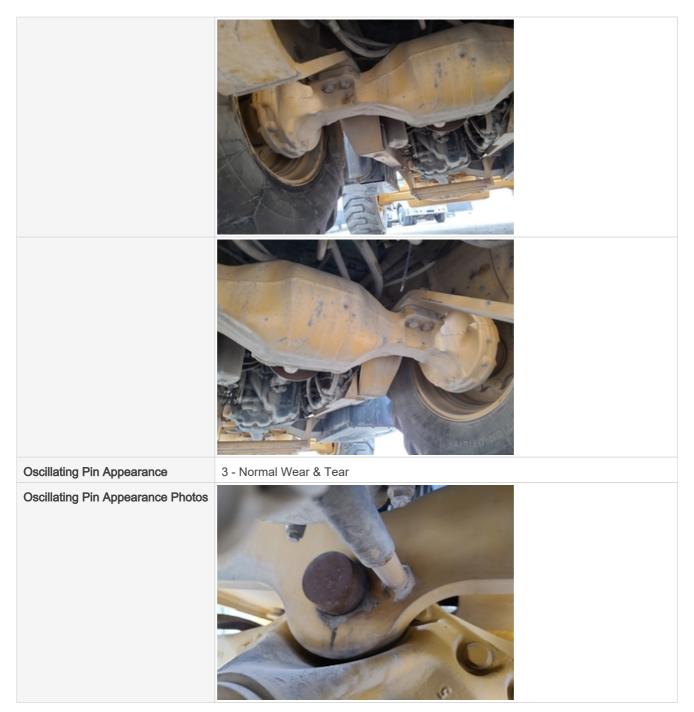

| Tilt Linkage Pins & Bushings           | 3 - Normal Wear & Tear |
|----------------------------------------|------------------------|
| Tilt Linkage Pins & Bushings<br>Photos |                        |
|                                        |                        |

| Outriggers        | 3 - Normal Wear & Tear |
|-------------------|------------------------|
| Outriggers Photos |                        |
|                   |                        |

| Overall Chassis          | 3 - Normal Wear & Tear                                                  |
|--------------------------|-------------------------------------------------------------------------|
| Overall Chassis Comments | Overall Chassis in solid shape with no issues observed with implements. |