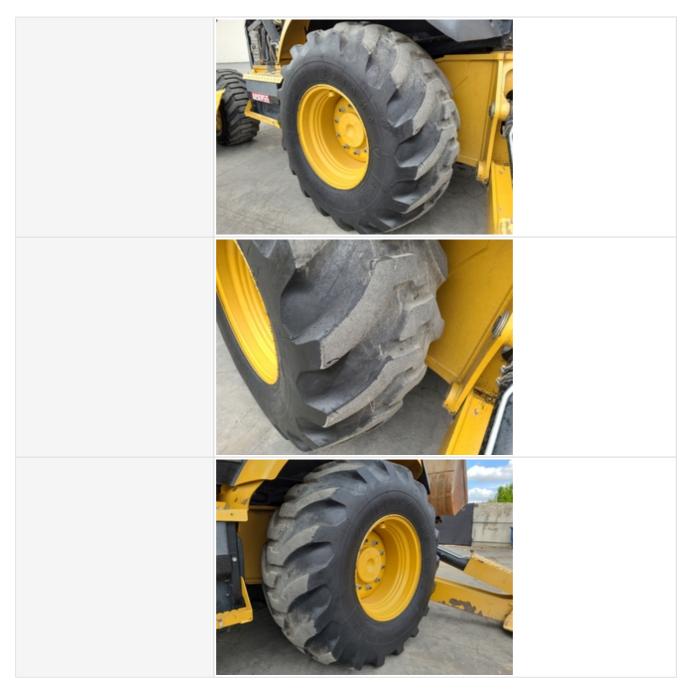

#### **Chassis Inspection Points**

| Frame        | 3 - Normal Wear & Tear |
|--------------|------------------------|
| Frame Photos |                        |

| Wheels & Tires Photos |  |
|-----------------------|--|
|                       |  |
|                       |  |