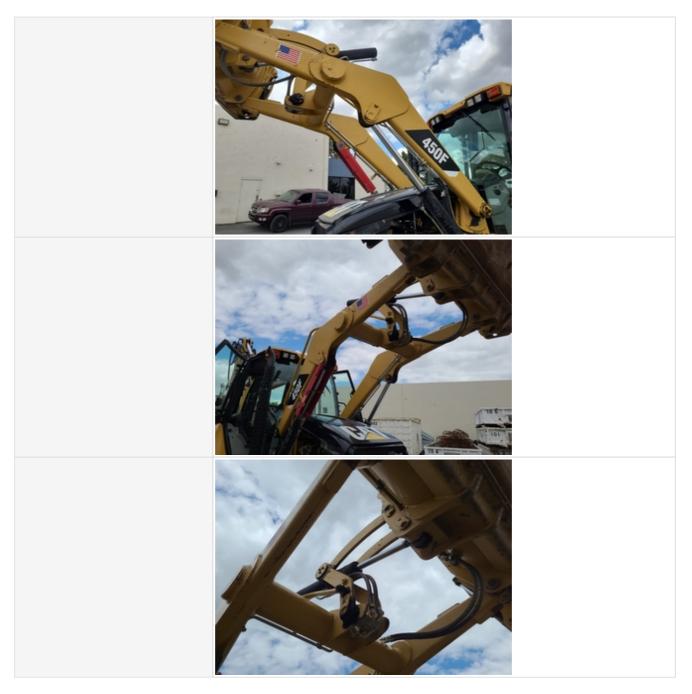

| Boom Swing / Lift Cylinders                  | Check the boom swing and lift cylinders. Note any wear, pitting, discoloration, etc. Take photos. |
|----------------------------------------------|---------------------------------------------------------------------------------------------------|
| Boom Swing / Lift Cylinders:<br>Mounting Pin | 3                                                                                                 |
| Boom Swing / Lift Cylinders: Oil Leaks       | No                                                                                                |
| Boom Swing / Lift Cylinders<br>Photos        |                                                                                                   |
|                                              |                                                                                                   |

|                              | <image/>                                                                           |
|------------------------------|------------------------------------------------------------------------------------|
| Stick Cylinder               | Check the stick cylinder. Note any wear, pitting, discoloration, etc. Take photos. |
| Stick Cylinder: Mounting Pin | 3                                                                                  |
| Stick Cylinder: Oil Leaks    | No                                                                                 |
| Stick Cylinder Photos        |                                                                                    |