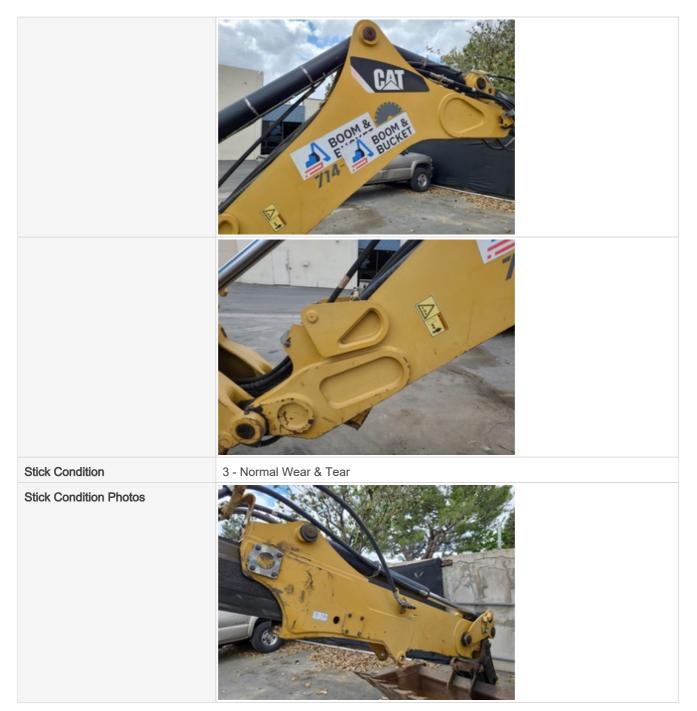

|                              | <image/>                                                                           |
|------------------------------|------------------------------------------------------------------------------------|
| Stick Cylinder               | Check the stick cylinder. Note any wear, pitting, discoloration, etc. Take photos. |
| Stick Cylinder: Mounting Pin | 3                                                                                  |
| Stick Cylinder: Oil Leaks    | No                                                                                 |
| Stick Cylinder Photos        |                                                                                    |