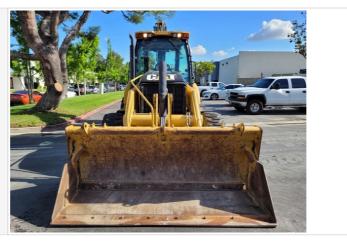

#### **Bucket Inspection Points**

| Loader Bucket        | 3 - Normal Wear & Tear                                                                         |
|----------------------|------------------------------------------------------------------------------------------------|
| Comments             | Loader Bucket custom fabricated for being able to have the ability to carry more load/capacity |
| Loader Bucket Photos |                                                                                                |