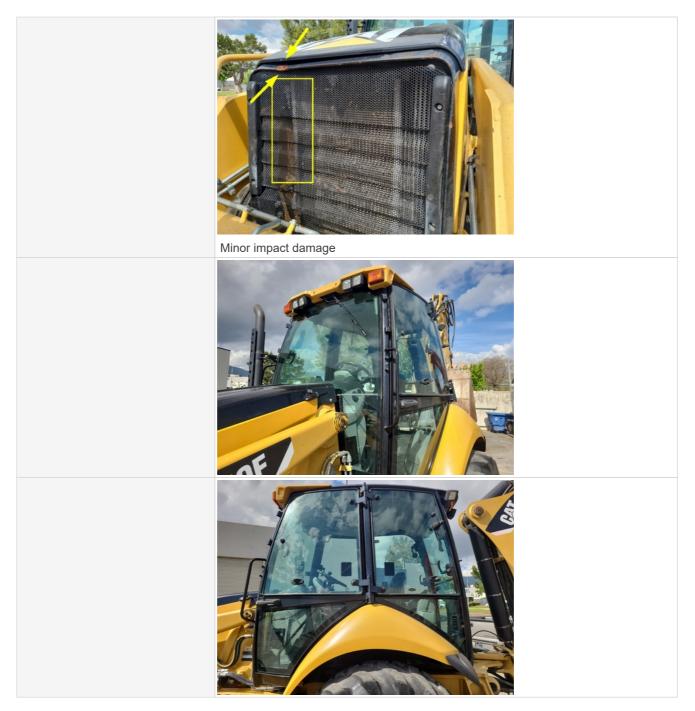

#### **General Appearance**

|                                  | R/S Stabilizer Cylinder Shield bent                                             |
|----------------------------------|---------------------------------------------------------------------------------|
| Body Panels                      | 3 - Normal Wear & Tear                                                          |
| Body Panel Condition             | No visible damage, good paint condition and panel fitment, Other (see comments) |
| Comments                         | Minor scuff marks observed                                                      |
| Doors / Canopy Latches           | 3 - Normal Wear & Tear                                                          |
| Doors / Canopy Latches Condition | No visible damage                                                               |
| Steps / Ladders                  | 3 - Normal Wear & Tear                                                          |
| Steps / Ladders Condition        | Steps/ladders are fully intact and appear structurally sound                    |
| Handrails                        | 3 - Normal Wear & Tear                                                          |
| Handrails Condition              | Handrails are fully intact and appear structurally sound                        |
| Glass                            | 3 - Normal Wear & Tear                                                          |
| Glass Condition                  | Glass intact, no visible damage                                                 |
| Mirrors                          | 3 - Normal Wear & Tear                                                          |
| Mirror Condition                 | Mirrors present and intact, no visible damage                                   |
| Exterior Lights                  | 3 - Normal Wear & Tear                                                          |
| Exterior Lights Condition        | No visible damage, lighting system is operational, Other (see comments)         |
| Comments                         | All main lights work well. Top beacon light inoperable                          |