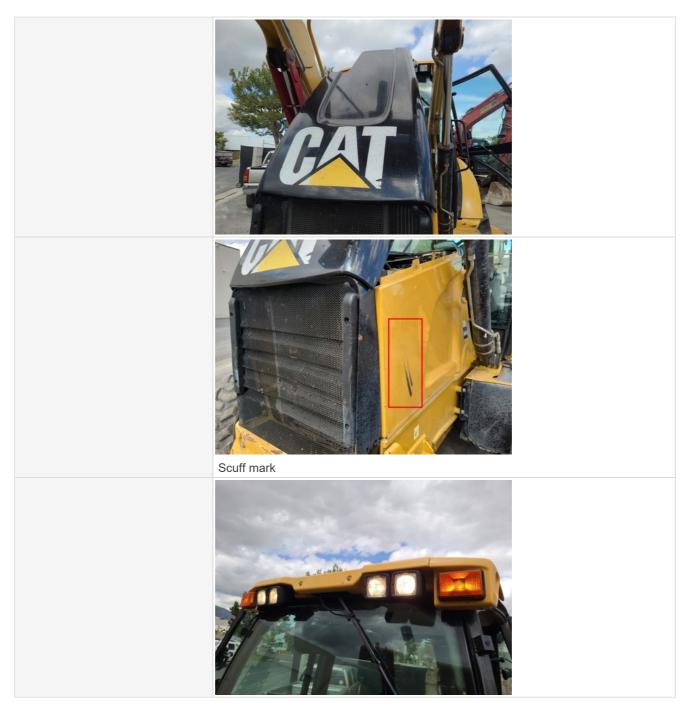

#### **General Appearance**

|                                  | R/S Stabilizer Cylinder Shield bent                                             |
|----------------------------------|---------------------------------------------------------------------------------|
| Body Panels                      | 3 - Normal Wear & Tear                                                          |
| Body Panel Condition             | No visible damage, good paint condition and panel fitment, Other (see comments) |
| Comments                         | Minor scuff marks observed                                                      |
| Doors / Canopy Latches           | 3 - Normal Wear & Tear                                                          |
| Doors / Canopy Latches Condition | No visible damage                                                               |
| Steps / Ladders                  | 3 - Normal Wear & Tear                                                          |
| Steps / Ladders Condition        | Steps/ladders are fully intact and appear structurally sound                    |
| Handrails                        | 3 - Normal Wear & Tear                                                          |
| Handrails Condition              | Handrails are fully intact and appear structurally sound                        |
| Glass                            | 3 - Normal Wear & Tear                                                          |
| Glass Condition                  | Glass intact, no visible damage                                                 |
| Mirrors                          | 3 - Normal Wear & Tear                                                          |
| Mirror Condition                 | Mirrors present and intact, no visible damage                                   |
| Exterior Lights                  | 3 - Normal Wear & Tear                                                          |
| Exterior Lights Condition        | No visible damage, lighting system is operational, Other (see comments)         |
| Comments                         | All main lights work well. Top beacon light inoperable                          |