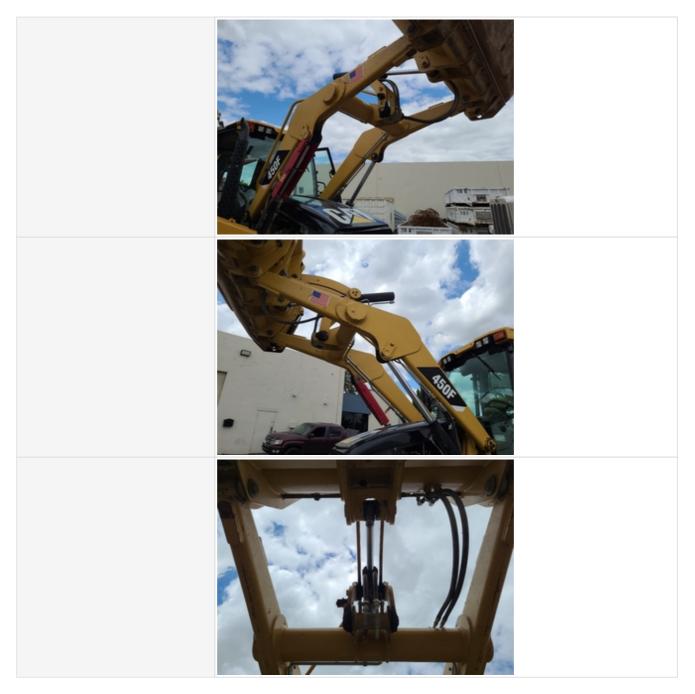

| Boom Swing / Lift Cylinders                  | Check the boom swing and lift cylinders. Note any wear, pitting, discoloration, etc. Take photos. |
|----------------------------------------------|---------------------------------------------------------------------------------------------------|
| Boom Swing / Lift Cylinders:<br>Mounting Pin | 3                                                                                                 |
| Boom Swing / Lift Cylinders: Oil Leaks       | No                                                                                                |
| Boom Swing / Lift Cylinders<br>Photos        |                                                                                                   |
|                                              |                                                                                                   |

|                              | <image/>                                                                           |
|------------------------------|------------------------------------------------------------------------------------|
| Stick Cylinder               | Check the stick cylinder. Note any wear, pitting, discoloration, etc. Take photos. |
| Stick Cylinder: Mounting Pin | 3                                                                                  |
| Stick Cylinder: Oil Leaks    | No                                                                                 |
| Stick Cylinder Photos        |                                                                                    |