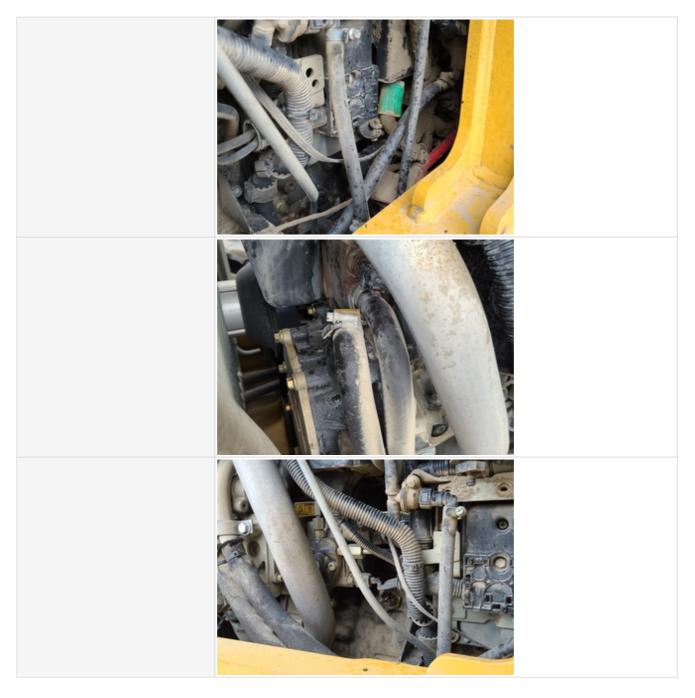

| Engine Photos |  |
|---------------|--|
|               |  |
|               |  |

|                                                   | CONTRACTOR OF CO |
|---------------------------------------------------|--------------------------------------------------------------------------------------------------------------------------------------------------------------------------------------------------------------------------------------------------------------------------------------------------------------------------------------------------------------------------------------------------------------------------------------------------------------------------------------------------------------------------------------------------------------------------------------------------------------------------------------------------------------------------------------------------------------------------------------------------------------------------------------------------------------------------------------------------------------------------------------------------------------------------------------------------------------------------------------------------------------------------------------------------------------------------------------------------------------------------------------------------------------------------------------------------------------------------------------------------------------------------------------------------------------------------------------------------------------------------------------------------------------------------------------------------------------------------------------------------------------------------------------------------------------------------------------------------------------------------------------------------------------------------------------------------------------------------------------------------------------------------------------------------------------------------------------------------------------------------------------------------------------------------------------------------------------------------------------------------------------------------------------------------------------------------------------------------------------------------------|
|                                                   |                                                                                                                                                                                                                                                                                                                                                                                                                                                                                                                                                                                                                                                                                                                                                                                                                                                                                                                                                                                                                                                                                                                                                                                                                                                                                                                                                                                                                                                                                                                                                                                                                                                                                                                                                                                                                                                                                                                                                                                                                                                                                                                                |
| Blow-by (Visual Observation Check)                | No                                                                                                                                                                                                                                                                                                                                                                                                                                                                                                                                                                                                                                                                                                                                                                                                                                                                                                                                                                                                                                                                                                                                                                                                                                                                                                                                                                                                                                                                                                                                                                                                                                                                                                                                                                                                                                                                                                                                                                                                                                                                                                                             |
| Unusual Noises (Upon Start-up,<br>Idle, Shutdown) | No                                                                                                                                                                                                                                                                                                                                                                                                                                                                                                                                                                                                                                                                                                                                                                                                                                                                                                                                                                                                                                                                                                                                                                                                                                                                                                                                                                                                                                                                                                                                                                                                                                                                                                                                                                                                                                                                                                                                                                                                                                                                                                                             |
| Unusual Noise Notes                               | No unusual noises heard                                                                                                                                                                                                                                                                                                                                                                                                                                                                                                                                                                                                                                                                                                                                                                                                                                                                                                                                                                                                                                                                                                                                                                                                                                                                                                                                                                                                                                                                                                                                                                                                                                                                                                                                                                                                                                                                                                                                                                                                                                                                                                        |
| Engine Smoke (Upon Start-up,<br>Idle, Shutdown)   | No                                                                                                                                                                                                                                                                                                                                                                                                                                                                                                                                                                                                                                                                                                                                                                                                                                                                                                                                                                                                                                                                                                                                                                                                                                                                                                                                                                                                                                                                                                                                                                                                                                                                                                                                                                                                                                                                                                                                                                                                                                                                                                                             |
| Engine Smoke Notes                                | No engine smoke issues observed                                                                                                                                                                                                                                                                                                                                                                                                                                                                                                                                                                                                                                                                                                                                                                                                                                                                                                                                                                                                                                                                                                                                                                                                                                                                                                                                                                                                                                                                                                                                                                                                                                                                                                                                                                                                                                                                                                                                                                                                                                                                                                |
| Engine Exhaust Color                              | Clear                                                                                                                                                                                                                                                                                                                                                                                                                                                                                                                                                                                                                                                                                                                                                                                                                                                                                                                                                                                                                                                                                                                                                                                                                                                                                                                                                                                                                                                                                                                                                                                                                                                                                                                                                                                                                                                                                                                                                                                                                                                                                                                          |
| Battery                                           | 3 - Normal Wear & Tear                                                                                                                                                                                                                                                                                                                                                                                                                                                                                                                                                                                                                                                                                                                                                                                                                                                                                                                                                                                                                                                                                                                                                                                                                                                                                                                                                                                                                                                                                                                                                                                                                                                                                                                                                                                                                                                                                                                                                                                                                                                                                                         |
| Battery Condition                                 | Clean & dry appearance, tight connections                                                                                                                                                                                                                                                                                                                                                                                                                                                                                                                                                                                                                                                                                                                                                                                                                                                                                                                                                                                                                                                                                                                                                                                                                                                                                                                                                                                                                                                                                                                                                                                                                                                                                                                                                                                                                                                                                                                                                                                                                                                                                      |
| Radiator                                          | 3 - Normal Wear & Tear                                                                                                                                                                                                                                                                                                                                                                                                                                                                                                                                                                                                                                                                                                                                                                                                                                                                                                                                                                                                                                                                                                                                                                                                                                                                                                                                                                                                                                                                                                                                                                                                                                                                                                                                                                                                                                                                                                                                                                                                                                                                                                         |
| Radiator Condition                                | Radiator fins & components appear to be in good working order, no signs of damage or leaks                                                                                                                                                                                                                                                                                                                                                                                                                                                                                                                                                                                                                                                                                                                                                                                                                                                                                                                                                                                                                                                                                                                                                                                                                                                                                                                                                                                                                                                                                                                                                                                                                                                                                                                                                                                                                                                                                                                                                                                                                                     |
| Belts                                             | 3 - Normal Wear & Tear                                                                                                                                                                                                                                                                                                                                                                                                                                                                                                                                                                                                                                                                                                                                                                                                                                                                                                                                                                                                                                                                                                                                                                                                                                                                                                                                                                                                                                                                                                                                                                                                                                                                                                                                                                                                                                                                                                                                                                                                                                                                                                         |
| Belt Condition                                    | Belts appear in good condition & alignment with proper tension                                                                                                                                                                                                                                                                                                                                                                                                                                                                                                                                                                                                                                                                                                                                                                                                                                                                                                                                                                                                                                                                                                                                                                                                                                                                                                                                                                                                                                                                                                                                                                                                                                                                                                                                                                                                                                                                                                                                                                                                                                                                 |
| Hoses                                             | 3 - Normal Wear & Tear                                                                                                                                                                                                                                                                                                                                                                                                                                                                                                                                                                                                                                                                                                                                                                                                                                                                                                                                                                                                                                                                                                                                                                                                                                                                                                                                                                                                                                                                                                                                                                                                                                                                                                                                                                                                                                                                                                                                                                                                                                                                                                         |
| Hose Condition                                    | Firm, pliant hoses with no signs of wear or leaks                                                                                                                                                                                                                                                                                                                                                                                                                                                                                                                                                                                                                                                                                                                                                                                                                                                                                                                                                                                                                                                                                                                                                                                                                                                                                                                                                                                                                                                                                                                                                                                                                                                                                                                                                                                                                                                                                                                                                                                                                                                                              |
| Water Pump                                        | 3 - Normal Wear & Tear                                                                                                                                                                                                                                                                                                                                                                                                                                                                                                                                                                                                                                                                                                                                                                                                                                                                                                                                                                                                                                                                                                                                                                                                                                                                                                                                                                                                                                                                                                                                                                                                                                                                                                                                                                                                                                                                                                                                                                                                                                                                                                         |

| Water Pump Condition                | No unusual pump noises heard                                                                                                   |
|-------------------------------------|--------------------------------------------------------------------------------------------------------------------------------|
| Cooling System Leaks                | No                                                                                                                             |
| Coolant Color / Appearance          | 3 - Normal Wear & Tear                                                                                                         |
| Coolant Color/Appearance Notes      | Normal Translucent appearance, no visual signs of contamination                                                                |
| Oil Leaks                           | No                                                                                                                             |
| Oil Color / Appearance              | 3 - Normal Wear & Tear                                                                                                         |
| Oil Color / Appearance Notes        | Clean oil appearance, no signs of cross contamination, Appropriate oil level                                                   |
| Fuel Leaks                          | No                                                                                                                             |
| Requires DEF (Diesel Exhaust Fluid) | No                                                                                                                             |
| Overall Engine Appearance           | Areas of dried seepage seen on engine hoses & components, Dusty & dry                                                          |
| Overall Engine Comments             | Minor residual oil buildup at top of valve cover area. Engine has well maintained and healthy appearance with no active leaks. |