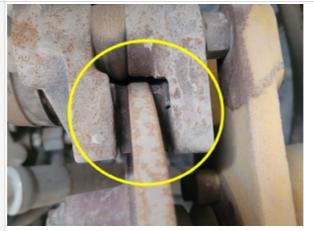

| Comments                    | Parking brake electronic sensor works properly. Mechanical brake cable needs adjustment (Parking brake not working properly) |
|-----------------------------|------------------------------------------------------------------------------------------------------------------------------|
| Parking Brake Photos        |                                                                                                                              |
|                             |                                                                                                                              |
| Overall Drivetrain Comments | Overall Drivetrain visually in excellent condition and operating well during inspection.                                     |