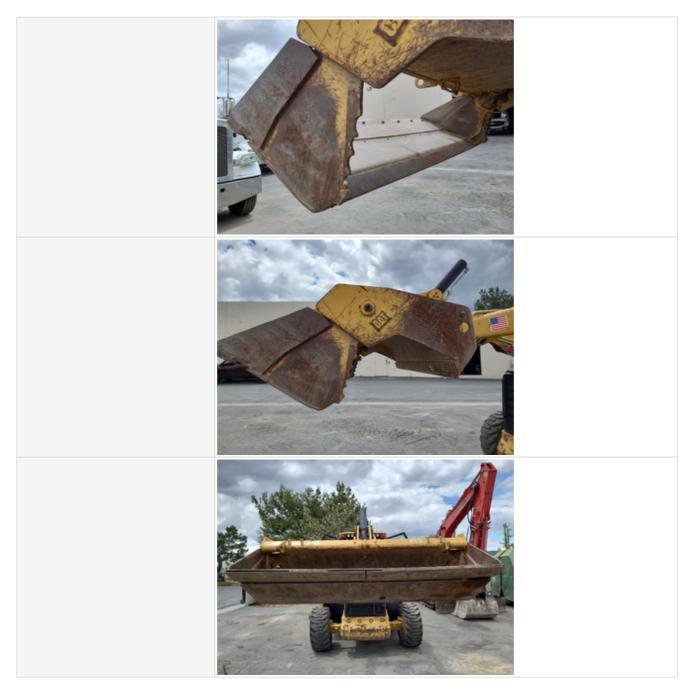

| Loader Bucket Edge / Deflectors | 3 - Normal Wear & Tear                     |
|---------------------------------|--------------------------------------------|
| Backhoe Bucket                  | 3 - Normal Wear & Tear                     |
| Comments                        | Comes with 18" (Not the 4' seen in photos) |
| Backhoe Bucket Photos           | Ta'' B.H. Bucket                           |
|                                 |                                            |

| Backhoe Bucket Edge / Deflectors | 3 - Normal Wear & Tear            |
|----------------------------------|-----------------------------------|
| Comments                         | 18" Missing 1 tooth               |
| Functional Test                  |                                   |
| Forward & Reverse                | 3 - Normal, Operating as Expected |
| Steering                         | 3 - Normal, Operating as Expected |
| Loader Bucket Functionality      | 3 - Normal, Operating as Expected |
| Backhoe Bucket Functionality     | 3 - Normal, Operating as Expected |
| Overall Functional Test Comments | All functions operating great     |
| Operating Video                  | Click to Download                 |
| Additional Video                 | Click to Download                 |
| Additional Video                 | Click to Download                 |
| Overall Assessment               |                                   |