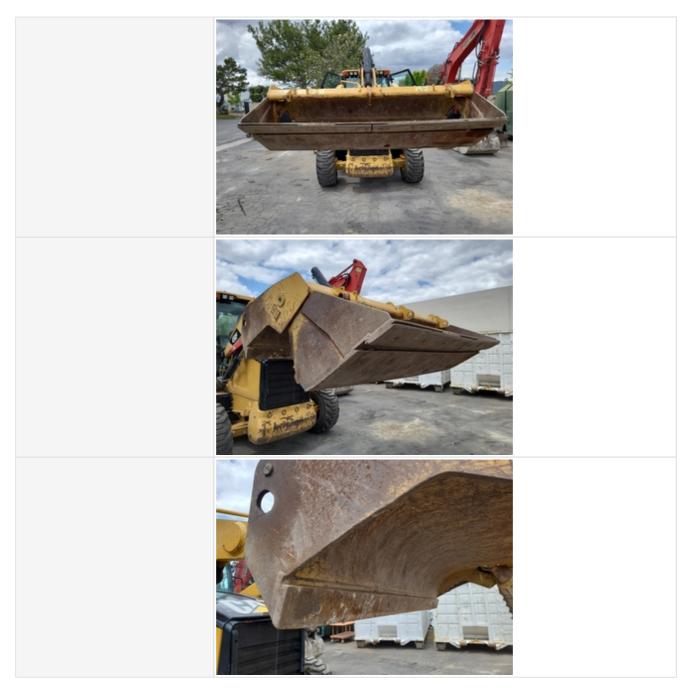

| Loader Bucket Edge / Deflectors | 3 - Normal Wear & Tear                     |
|---------------------------------|--------------------------------------------|
| Backhoe Bucket                  | 3 - Normal Wear & Tear                     |
| Comments                        | Comes with 18" (Not the 4' seen in photos) |
| Backhoe Bucket Photos           | Ta'' B.H. Bucket                           |
|                                 |                                            |

| Backhoe Bucket Edge / Deflectors | 3 - Normal Wear & Tear            |
|----------------------------------|-----------------------------------|
| Comments                         | 18" Missing 1 tooth               |
| Functional Test                  |                                   |
| Forward & Reverse                | 3 - Normal, Operating as Expected |
| Steering                         | 3 - Normal, Operating as Expected |
| Loader Bucket Functionality      | 3 - Normal, Operating as Expected |
| Backhoe Bucket Functionality     | 3 - Normal, Operating as Expected |
| Overall Functional Test Comments | All functions operating great     |
| Operating Video                  | Click to Download                 |
| Additional Video                 | Click to Download                 |
| Additional Video                 | Click to Download                 |
| Overall Assessment               |                                   |