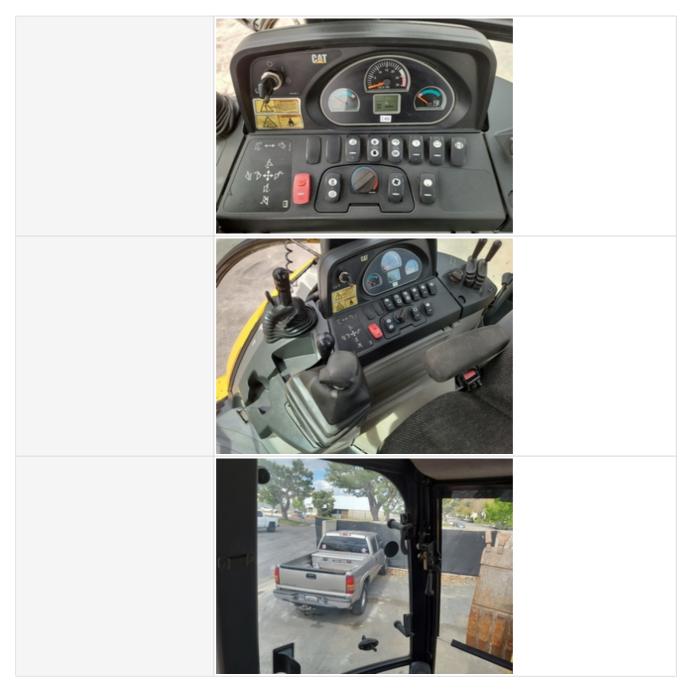

#### **Control Station**

**Control Station** 

Take close-up photos of operator control station or cab including the floors, panels, headliner, seat, controls & displays, gauges & meters, and interior lights. Note any damage or wear.

|                                  | Front Wiper Worn                                                                                    |
|----------------------------------|-----------------------------------------------------------------------------------------------------|
| Operator Cabin Overall           | 3 - Normal Wear & Tear                                                                              |
| Operator Cabin Overall Condition | Good cabin appearance, solid floors, panels, and ceiling                                            |
| Operator Seat                    | 3 - Normal Wear & Tear                                                                              |
| Operator Seat Condition          | Seat(s) in good condition, no stains or tears in upholstery                                         |
| Cabin Lights                     | 3 - Normal Wear & Tear                                                                              |
| Cabin Lights Condition           | Cabin lights are installed with all light covers in place, bulbs are installed and working properly |
| Safety Lock Out / Stop           | 2 - Above Average Wear                                                                              |

| Safety Lock Out / Stop Condition | Safety lock out device is present, in good condition, and functional |
|----------------------------------|----------------------------------------------------------------------|
| Controls & Switches              | 3 - Normal Wear & Tear                                               |
| Controls & Switches Condition    | All switches are installed and functional                            |
| Hour Meter Activity              | 3 - Normal Wear & Tear                                               |
| Hour Meter Condition             | Hour meter is functional and in good condition                       |
| Hour Meter Activity Photos       |                                                                      |
| Other Gauge Activity             | 3 - Normal Wear & Tear                                               |
| Other Gauge Condition            | All cockpit gauges are functional and in good condition              |
| Heater & A/C                     | 3 - Normal Wear & Tear                                               |
| Heater & A/C Condition           | Heater and A/C work as expected                                      |
| Travel Alarm                     | 3 - Normal Wear & Tear                                               |
| Travel Alarm Condition           | Travel alarm is installed and functioning as expected                |
| Horn                             | 3 - Normal Wear & Tear                                               |
| Horn Condition                   | Horn is installed and functioning as expected                        |
| Backup Camera                    | 0                                                                    |