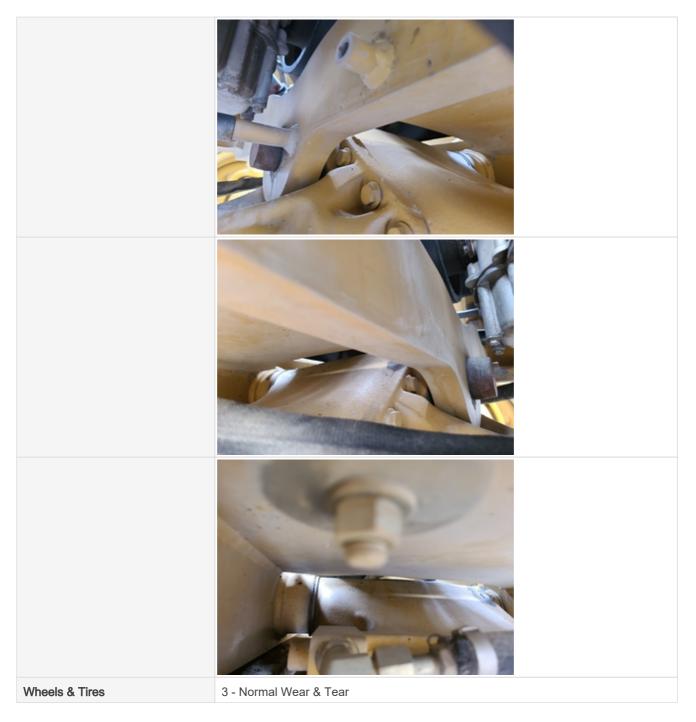

#### **Chassis Inspection Points**

| Frame        | 3 - Normal Wear & Tear |
|--------------|------------------------|
| Frame Photos |                        |

| Wheels & Tires Photos |  |
|-----------------------|--|
|                       |  |
|                       |  |

| Tilt Linkage Pins & Bushings           | 3 - Normal Wear & Tear |
|----------------------------------------|------------------------|
| Tilt Linkage Pins & Bushings<br>Photos |                        |
|                                        |                        |