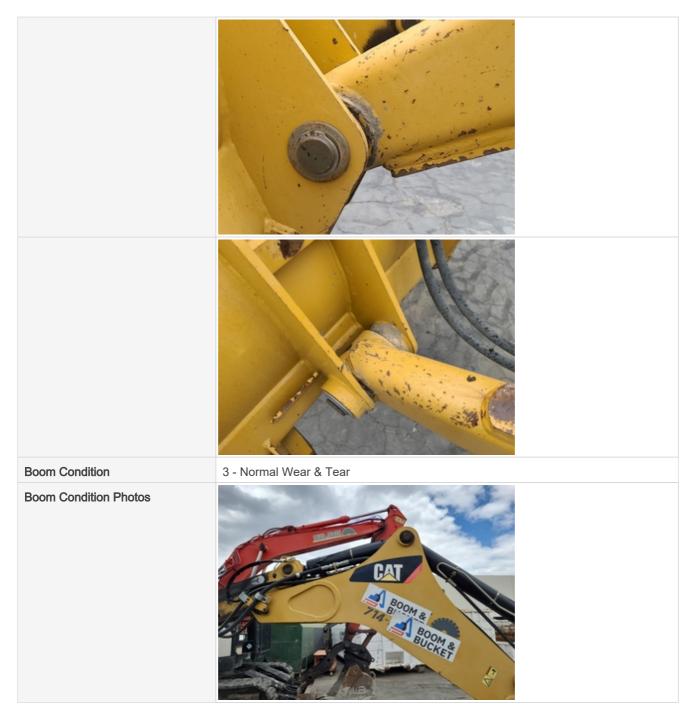

| Boom Swing / Lift Cylinders                  | Check the boom swing and lift cylinders. Note any wear, pitting, discoloration, etc. Take photos. |
|----------------------------------------------|---------------------------------------------------------------------------------------------------|
| Boom Swing / Lift Cylinders:<br>Mounting Pin | 3                                                                                                 |
| Boom Swing / Lift Cylinders: Oil Leaks       | No                                                                                                |
| Boom Swing / Lift Cylinders<br>Photos        |                                                                                                   |
|                                              |                                                                                                   |

|                              | <image/>                                                                           |
|------------------------------|------------------------------------------------------------------------------------|
| Stick Cylinder               | Check the stick cylinder. Note any wear, pitting, discoloration, etc. Take photos. |
| Stick Cylinder: Mounting Pin | 3                                                                                  |
| Stick Cylinder: Oil Leaks    | No                                                                                 |
| Stick Cylinder Photos        |                                                                                    |