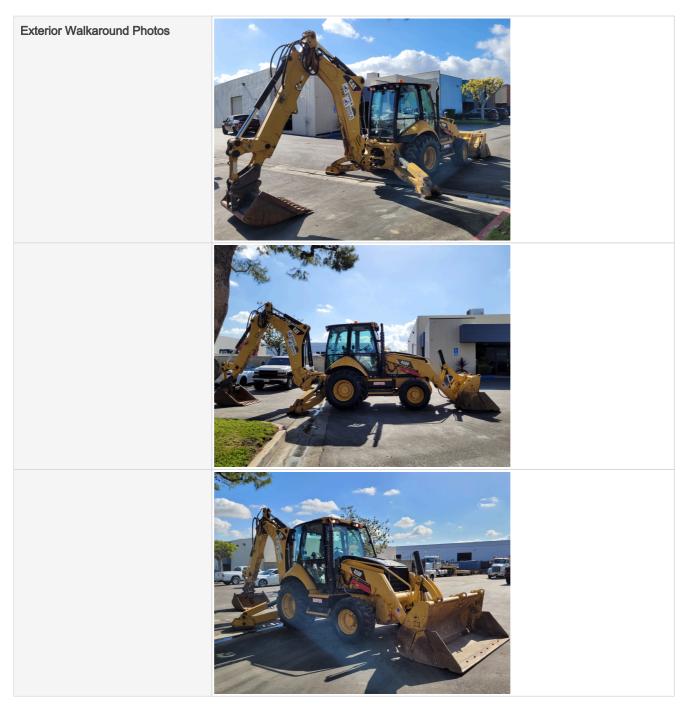

### Exterior 360 Walkaround

| Exterior 360 Walkaround |                                                                                                                                                                                                                                                                                                                                                                                                                                                                                                                                                                    |
|-------------------------|--------------------------------------------------------------------------------------------------------------------------------------------------------------------------------------------------------------------------------------------------------------------------------------------------------------------------------------------------------------------------------------------------------------------------------------------------------------------------------------------------------------------------------------------------------------------|
| Instructions            | Take photos of the exterior of the piece of equipment. Capture a full 360 degree<br>walk around and all major components.<br>Must have shots to capture:<br>- Front<br>- 45 degree corner shot of left front<br>- 45 degree corner shot of right front<br>- Left side<br>- Right side<br>- Rear<br>- 45 degree corner shot of left rear<br>- 45 degree corner shot of left rear<br>- 45 degree corner shot of right rear<br>Tips for good photos:<br>- Move the equipment into a open area without any visual distractions or other<br>or upment in the background |
|                         | equipment in the background                                                                                                                                                                                                                                                                                                                                                                                                                                                                                                                                        |