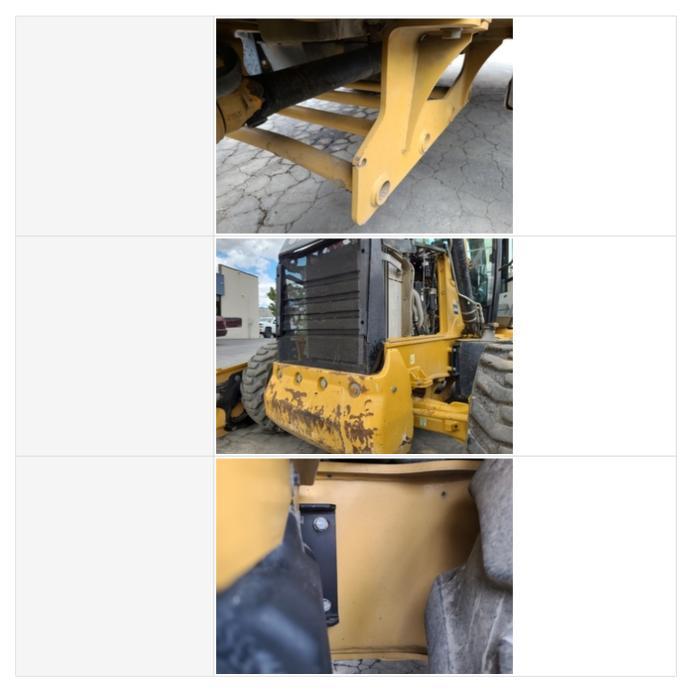

#### **Chassis Inspection Points**

| Frame        | 3 - Normal Wear & Tear |
|--------------|------------------------|
| Frame Photos |                        |

| Wheels & Tires Photos |  |
|-----------------------|--|
|                       |  |
|                       |  |

| Tilt Linkage Pins & Bushings           | 3 - Normal Wear & Tear |
|----------------------------------------|------------------------|
| Tilt Linkage Pins & Bushings<br>Photos |                        |
|                                        |                        |

| Outriggers        | 3 - Normal Wear & Tear |
|-------------------|------------------------|
| Outriggers Photos |                        |
|                   |                        |

| Overall Chassis          | 3 - Normal Wear & Tear                                                  |
|--------------------------|-------------------------------------------------------------------------|
| Overall Chassis Comments | Overall Chassis in solid shape with no issues observed with implements. |