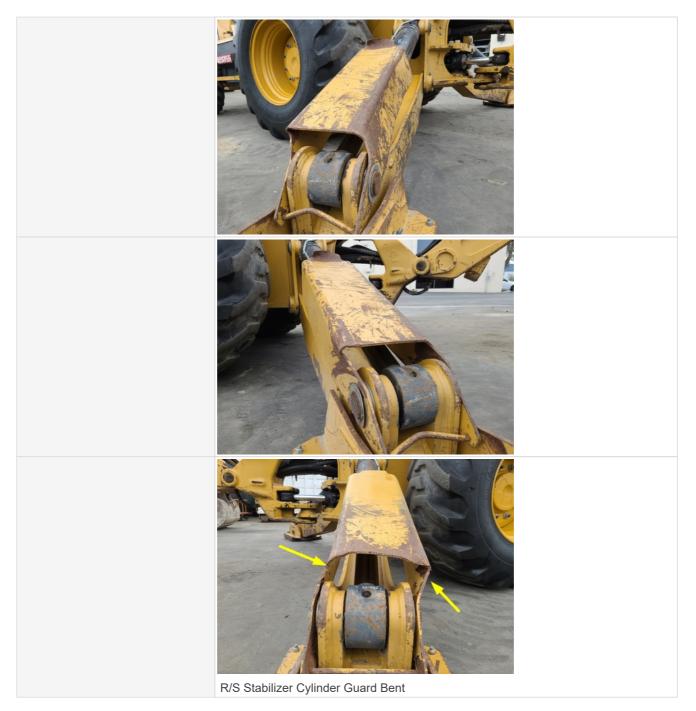

#### **General Appearance**

|                                  | R/S Stabilizer Cylinder Shield bent                                             |
|----------------------------------|---------------------------------------------------------------------------------|
| Body Panels                      | 3 - Normal Wear & Tear                                                          |
| Body Panel Condition             | No visible damage, good paint condition and panel fitment, Other (see comments) |
| Comments                         | Minor scuff marks observed                                                      |
| Doors / Canopy Latches           | 3 - Normal Wear & Tear                                                          |
| Doors / Canopy Latches Condition | No visible damage                                                               |
| Steps / Ladders                  | 3 - Normal Wear & Tear                                                          |
| Steps / Ladders Condition        | Steps/ladders are fully intact and appear structurally sound                    |
| Handrails                        | 3 - Normal Wear & Tear                                                          |
| Handrails Condition              | Handrails are fully intact and appear structurally sound                        |
| Glass                            | 3 - Normal Wear & Tear                                                          |
| Glass Condition                  | Glass intact, no visible damage                                                 |
| Mirrors                          | 3 - Normal Wear & Tear                                                          |
| Mirror Condition                 | Mirrors present and intact, no visible damage                                   |
| Exterior Lights                  | 3 - Normal Wear & Tear                                                          |
| Exterior Lights Condition        | No visible damage, lighting system is operational, Other (see comments)         |
| Comments                         | All main lights work well. Top beacon light inoperable                          |