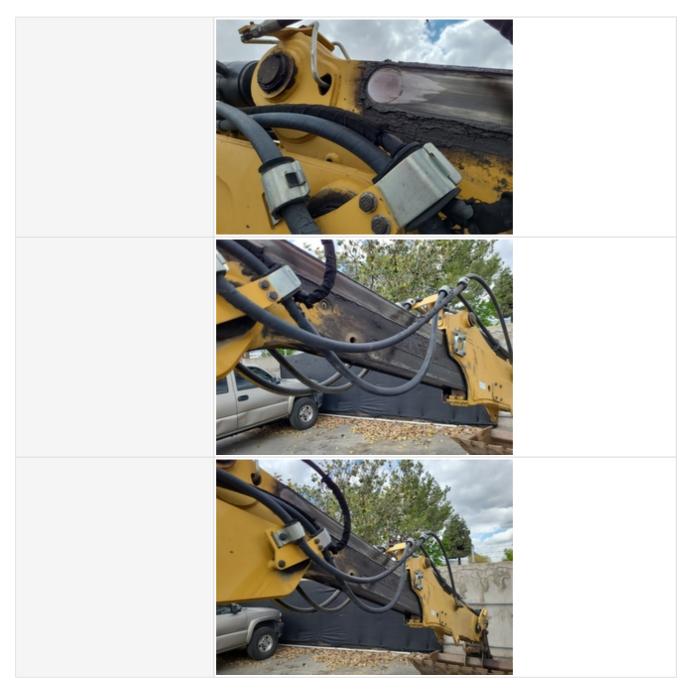

| Boom Swing / Lift Cylinders                  | Check the boom swing and lift cylinders. Note any wear, pitting, discoloration, etc. Take photos. |
|----------------------------------------------|---------------------------------------------------------------------------------------------------|
| Boom Swing / Lift Cylinders:<br>Mounting Pin | 3                                                                                                 |
| Boom Swing / Lift Cylinders: Oil Leaks       | No                                                                                                |
| Boom Swing / Lift Cylinders<br>Photos        |                                                                                                   |
|                                              |                                                                                                   |

|                              | <image/>                                                                           |
|------------------------------|------------------------------------------------------------------------------------|
| Stick Cylinder               | Check the stick cylinder. Note any wear, pitting, discoloration, etc. Take photos. |
| Stick Cylinder: Mounting Pin | 3                                                                                  |
| Stick Cylinder: Oil Leaks    | No                                                                                 |
| Stick Cylinder Photos        |                                                                                    |