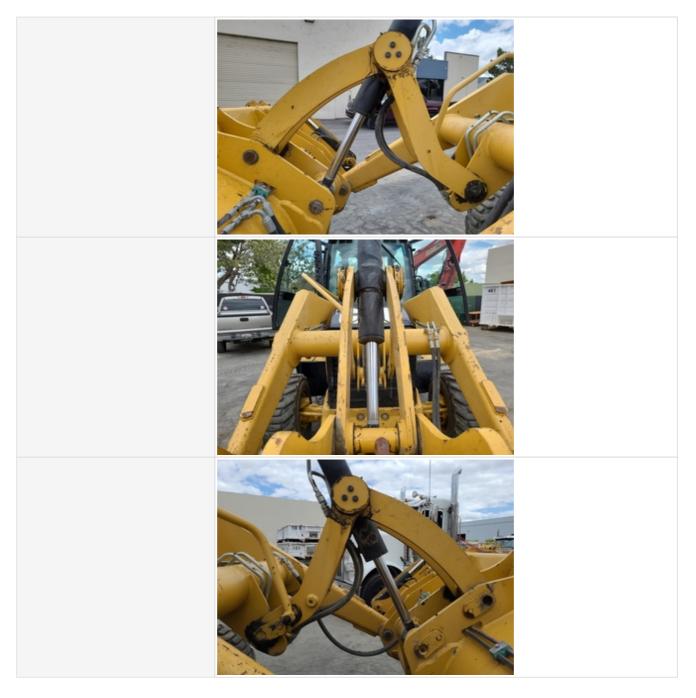

| Loader Lift / Tilt Cylinders                  | Check the lift and tilt cylinders. Note any wear, pitting, discoloration, etc. Take photos. |
|-----------------------------------------------|---------------------------------------------------------------------------------------------|
| Loader Lift / Tilt Cylinders:<br>Mounting Pin | 3                                                                                           |
| Loader Lift / Tilt Cylinders: Oil<br>Leaks    | No                                                                                          |

| Boom Swing / Lift Cylinders                  | Check the boom swing and lift cylinders. Note any wear, pitting, discoloration, etc. Take photos. |
|----------------------------------------------|---------------------------------------------------------------------------------------------------|
| Boom Swing / Lift Cylinders:<br>Mounting Pin | 3                                                                                                 |
| Boom Swing / Lift Cylinders: Oil Leaks       | No                                                                                                |
| Boom Swing / Lift Cylinders<br>Photos        |                                                                                                   |
|                                              |                                                                                                   |

|                              | <image/>                                                                           |
|------------------------------|------------------------------------------------------------------------------------|
| Stick Cylinder               | Check the stick cylinder. Note any wear, pitting, discoloration, etc. Take photos. |
| Stick Cylinder: Mounting Pin | 3                                                                                  |
| Stick Cylinder: Oil Leaks    | No                                                                                 |
| Stick Cylinder Photos        |                                                                                    |