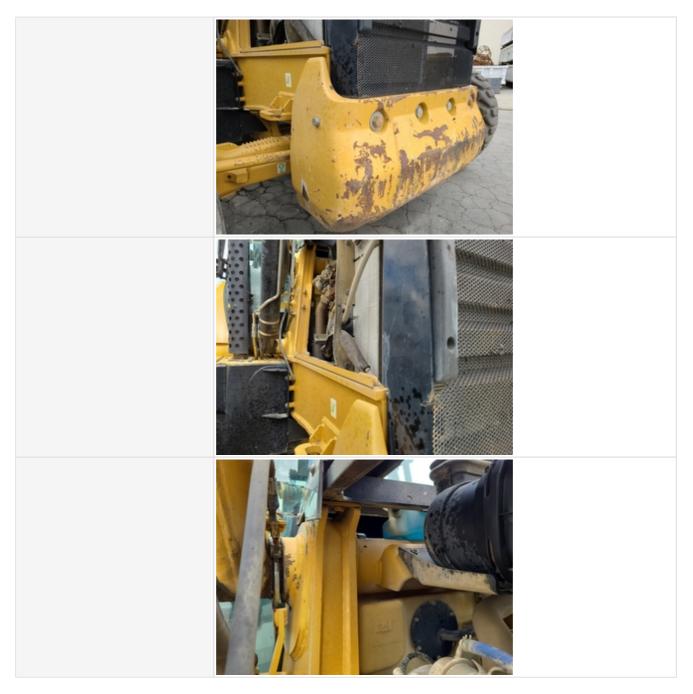

#### **Chassis Inspection Points**

| Frame        | 3 - Normal Wear & Tear |
|--------------|------------------------|
| Frame Photos |                        |

| Wheels & Tires Photos |  |
|-----------------------|--|
|                       |  |
|                       |  |

| Tilt Linkage Pins & Bushings           | 3 - Normal Wear & Tear |
|----------------------------------------|------------------------|
| Tilt Linkage Pins & Bushings<br>Photos |                        |
|                                        |                        |

| Outriggers        | 3 - Normal Wear & Tear |
|-------------------|------------------------|
| Outriggers Photos |                        |
|                   |                        |

| Overall Chassis          | 3 - Normal Wear & Tear                                                  |
|--------------------------|-------------------------------------------------------------------------|
| Overall Chassis Comments | Overall Chassis in solid shape with no issues observed with implements. |