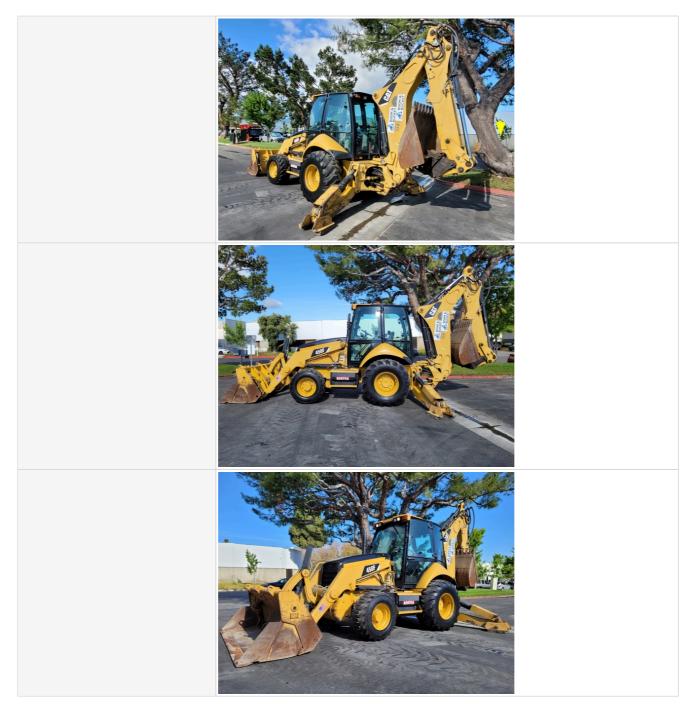

### Exterior 360 Walkaround

| Exterior 360 Walkaround |                                                                                                                                                                                                                                                                                                                                                                                                                                                                                                                                                                    |
|-------------------------|--------------------------------------------------------------------------------------------------------------------------------------------------------------------------------------------------------------------------------------------------------------------------------------------------------------------------------------------------------------------------------------------------------------------------------------------------------------------------------------------------------------------------------------------------------------------|
| Instructions            | Take photos of the exterior of the piece of equipment. Capture a full 360 degree<br>walk around and all major components.<br>Must have shots to capture:<br>- Front<br>- 45 degree corner shot of left front<br>- 45 degree corner shot of right front<br>- Left side<br>- Right side<br>- Rear<br>- 45 degree corner shot of left rear<br>- 45 degree corner shot of left rear<br>- 45 degree corner shot of right rear<br>Tips for good photos:<br>- Move the equipment into a open area without any visual distractions or other<br>or upment in the background |
|                         | equipment in the background                                                                                                                                                                                                                                                                                                                                                                                                                                                                                                                                        |

#### **General Appearance**

|                                  | R/S Stabilizer Cylinder Shield bent                                             |
|----------------------------------|---------------------------------------------------------------------------------|
| Body Panels                      | 3 - Normal Wear & Tear                                                          |
| Body Panel Condition             | No visible damage, good paint condition and panel fitment, Other (see comments) |
| Comments                         | Minor scuff marks observed                                                      |
| Doors / Canopy Latches           | 3 - Normal Wear & Tear                                                          |
| Doors / Canopy Latches Condition | No visible damage                                                               |
| Steps / Ladders                  | 3 - Normal Wear & Tear                                                          |
| Steps / Ladders Condition        | Steps/ladders are fully intact and appear structurally sound                    |
| Handrails                        | 3 - Normal Wear & Tear                                                          |
| Handrails Condition              | Handrails are fully intact and appear structurally sound                        |
| Glass                            | 3 - Normal Wear & Tear                                                          |
| Glass Condition                  | Glass intact, no visible damage                                                 |
| Mirrors                          | 3 - Normal Wear & Tear                                                          |
| Mirror Condition                 | Mirrors present and intact, no visible damage                                   |
| Exterior Lights                  | 3 - Normal Wear & Tear                                                          |
| Exterior Lights Condition        | No visible damage, lighting system is operational, Other (see comments)         |
| Comments                         | All main lights work well. Top beacon light inoperable                          |