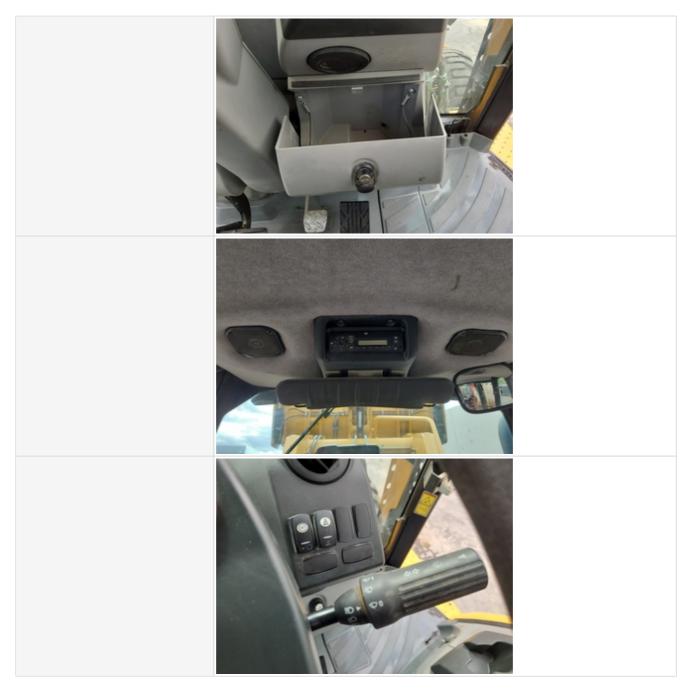

#### **Control Station**

**Control Station** 

Take close-up photos of operator control station or cab including the floors, panels, headliner, seat, controls & displays, gauges & meters, and interior lights. Note any damage or wear.

|                                  | Front Wiper Worn                                                                                    |
|----------------------------------|-----------------------------------------------------------------------------------------------------|
| Operator Cabin Overall           | 3 - Normal Wear & Tear                                                                              |
| Operator Cabin Overall Condition | Good cabin appearance, solid floors, panels, and ceiling                                            |
| Operator Seat                    | 3 - Normal Wear & Tear                                                                              |
| Operator Seat Condition          | Seat(s) in good condition, no stains or tears in upholstery                                         |
| Cabin Lights                     | 3 - Normal Wear & Tear                                                                              |
| Cabin Lights Condition           | Cabin lights are installed with all light covers in place, bulbs are installed and working properly |
| Safety Lock Out / Stop           | 2 - Above Average Wear                                                                              |

| Safety Lock Out / Stop Condition | Safety lock out device is present, in good condition, and functional |
|----------------------------------|----------------------------------------------------------------------|
| Controls & Switches              | 3 - Normal Wear & Tear                                               |
| Controls & Switches Condition    | All switches are installed and functional                            |
| Hour Meter Activity              | 3 - Normal Wear & Tear                                               |
| Hour Meter Condition             | Hour meter is functional and in good condition                       |
| Hour Meter Activity Photos       |                                                                      |
| Other Gauge Activity             | 3 - Normal Wear & Tear                                               |
| Other Gauge Condition            | All cockpit gauges are functional and in good condition              |
| Heater & A/C                     | 3 - Normal Wear & Tear                                               |
| Heater & A/C Condition           | Heater and A/C work as expected                                      |
| Travel Alarm                     | 3 - Normal Wear & Tear                                               |
| Travel Alarm Condition           | Travel alarm is installed and functioning as expected                |
| Horn                             | 3 - Normal Wear & Tear                                               |
| Horn Condition                   | Horn is installed and functioning as expected                        |
| Backup Camera                    | 0                                                                    |