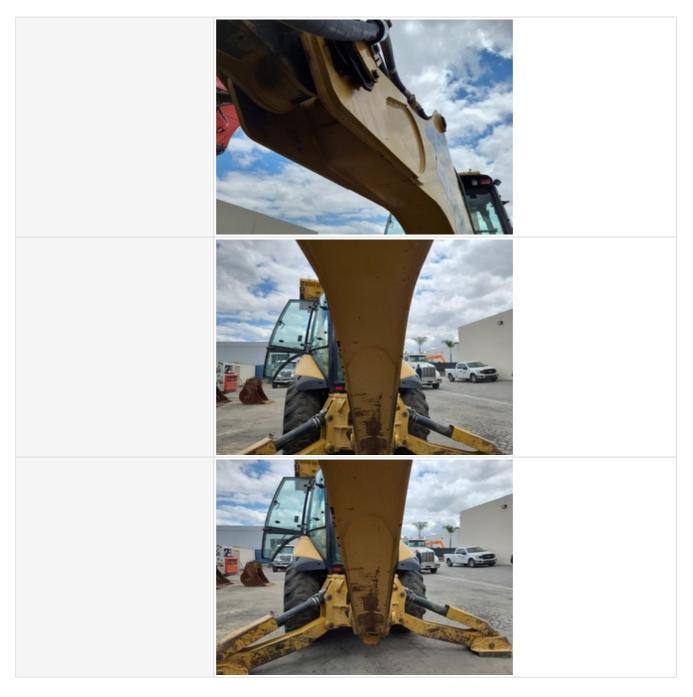

| Bucket Cylinder               | Check the bucket cylinder. Note any wear, pitting, discoloration, etc. Take photos. |
|-------------------------------|-------------------------------------------------------------------------------------|
| Bucket Cylinder: Mounting Pin | 3                                                                                   |
| Bucket Cylinder: Oil Leaks    | No                                                                                  |
| Bucket Cylinder Photos        |                                                                                     |

#### **Bucket Inspection Points**

| Loader Bucket        | 3 - Normal Wear & Tear                                                                         |
|----------------------|------------------------------------------------------------------------------------------------|
| Comments             | Loader Bucket custom fabricated for being able to have the ability to carry more load/capacity |
| Loader Bucket Photos |                                                                                                |