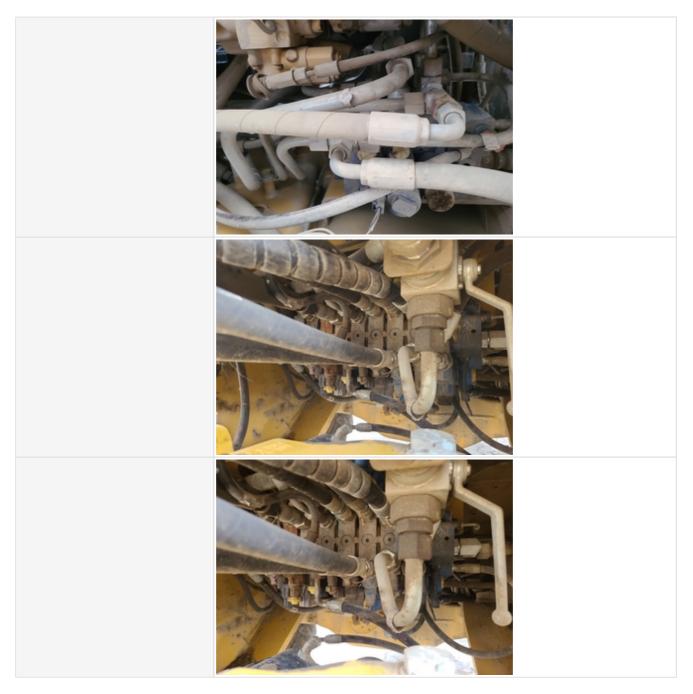

#### **Hydraulics Overall**

Hydraulic System

Take close-up photos of the hydraulic components including the pump, lines, fittings, controls, and levers. Note any damage, wear, or leaks.

| Wet or Damp Hydraulic Lines /<br>Fittings   | No                                                                              |
|---------------------------------------------|---------------------------------------------------------------------------------|
| Appearance of Hydraulic Lines /<br>Fittings | 3 - Normal Wear & Tear                                                          |
| Hydraulic Lines / Fittings Condition        | Hydraulic lines & fittings are clean and in good condition                      |
| Unusual Noises (Hydraulic Pump)             | No                                                                              |
| Hydraulic Pump Notes                        | No unusual noises heard during operation                                        |
| Comments                                    | Hydraulics work well and have healthy appearance with. o active leaks observed. |
| Hydraulics Cylinders Inspection Points      |                                                                                 |