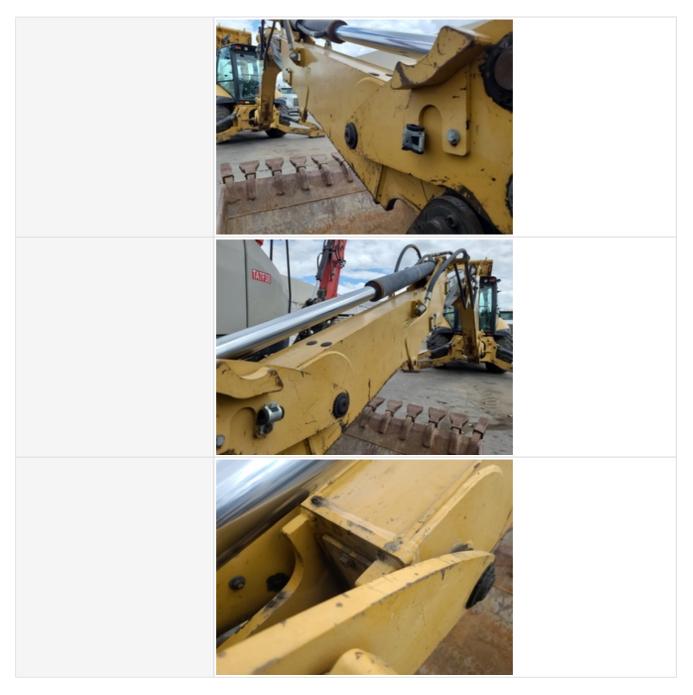

|                              | <image/>                                                                           |
|------------------------------|------------------------------------------------------------------------------------|
| Stick Cylinder               | Check the stick cylinder. Note any wear, pitting, discoloration, etc. Take photos. |
| Stick Cylinder: Mounting Pin | 3                                                                                  |
| Stick Cylinder: Oil Leaks    | No                                                                                 |
| Stick Cylinder Photos        |                                                                                    |