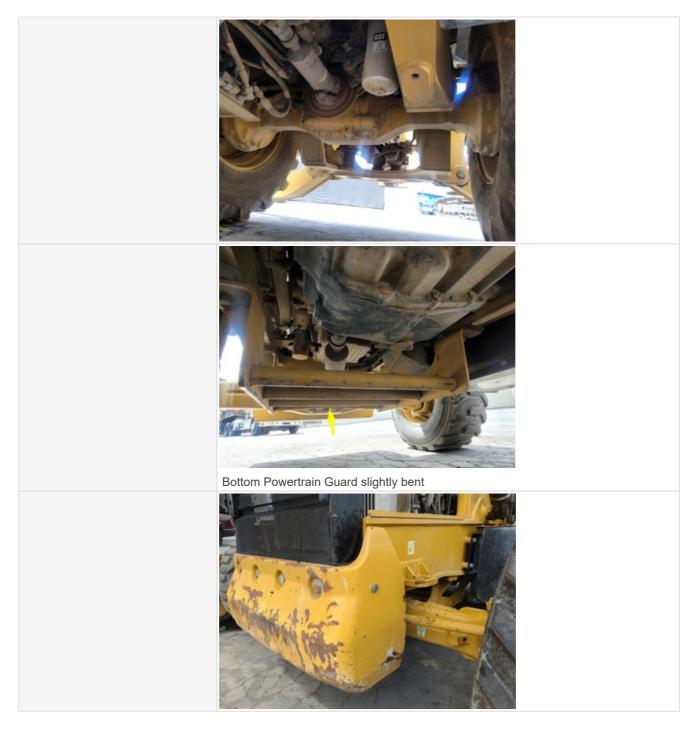

#### Drivetrain

| Drivetrain        | Take close-up photos of the drivetrain components including transmission housing, drive shaft, drive motors, fittings, and hoses. Note any damage or wear. |
|-------------------|------------------------------------------------------------------------------------------------------------------------------------------------------------|
| Drivetrain Photos |                                                                                                                                                            |
|                   |                                                                                                                                                            |

Parking Brake

Parking Brake Pads

| Hydrostatic Transmission?                | No                              |
|------------------------------------------|---------------------------------|
| Transmission Info<br>(Make/Model/Speeds) | 4 Speed Powershift              |
| Transmission                             | 3 - Normal Wear & Tear          |
| Transmission Condition                   | No unusual noises or vibrations |