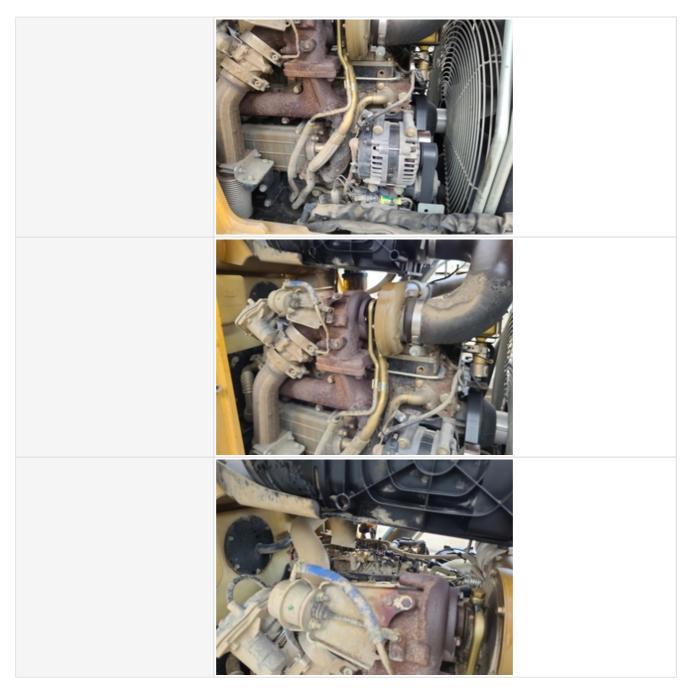

| Engine Photos |  |
|---------------|--|
|               |  |
|               |  |

|                                                   | CONTRACTOR OF CO |
|---------------------------------------------------|--------------------------------------------------------------------------------------------------------------------------------------------------------------------------------------------------------------------------------------------------------------------------------------------------------------------------------------------------------------------------------------------------------------------------------------------------------------------------------------------------------------------------------------------------------------------------------------------------------------------------------------------------------------------------------------------------------------------------------------------------------------------------------------------------------------------------------------------------------------------------------------------------------------------------------------------------------------------------------------------------------------------------------------------------------------------------------------------------------------------------------------------------------------------------------------------------------------------------------------------------------------------------------------------------------------------------------------------------------------------------------------------------------------------------------------------------------------------------------------------------------------------------------------------------------------------------------------------------------------------------------------------------------------------------------------------------------------------------------------------------------------------------------------------------------------------------------------------------------------------------------------------------------------------------------------------------------------------------------------------------------------------------------------------------------------------------------------------------------------------------------|
|                                                   |                                                                                                                                                                                                                                                                                                                                                                                                                                                                                                                                                                                                                                                                                                                                                                                                                                                                                                                                                                                                                                                                                                                                                                                                                                                                                                                                                                                                                                                                                                                                                                                                                                                                                                                                                                                                                                                                                                                                                                                                                                                                                                                                |
| Blow-by (Visual Observation Check)                | No                                                                                                                                                                                                                                                                                                                                                                                                                                                                                                                                                                                                                                                                                                                                                                                                                                                                                                                                                                                                                                                                                                                                                                                                                                                                                                                                                                                                                                                                                                                                                                                                                                                                                                                                                                                                                                                                                                                                                                                                                                                                                                                             |
| Unusual Noises (Upon Start-up,<br>Idle, Shutdown) | No                                                                                                                                                                                                                                                                                                                                                                                                                                                                                                                                                                                                                                                                                                                                                                                                                                                                                                                                                                                                                                                                                                                                                                                                                                                                                                                                                                                                                                                                                                                                                                                                                                                                                                                                                                                                                                                                                                                                                                                                                                                                                                                             |
| Unusual Noise Notes                               | No unusual noises heard                                                                                                                                                                                                                                                                                                                                                                                                                                                                                                                                                                                                                                                                                                                                                                                                                                                                                                                                                                                                                                                                                                                                                                                                                                                                                                                                                                                                                                                                                                                                                                                                                                                                                                                                                                                                                                                                                                                                                                                                                                                                                                        |
| Engine Smoke (Upon Start-up,<br>Idle, Shutdown)   | No                                                                                                                                                                                                                                                                                                                                                                                                                                                                                                                                                                                                                                                                                                                                                                                                                                                                                                                                                                                                                                                                                                                                                                                                                                                                                                                                                                                                                                                                                                                                                                                                                                                                                                                                                                                                                                                                                                                                                                                                                                                                                                                             |
| Engine Smoke Notes                                | No engine smoke issues observed                                                                                                                                                                                                                                                                                                                                                                                                                                                                                                                                                                                                                                                                                                                                                                                                                                                                                                                                                                                                                                                                                                                                                                                                                                                                                                                                                                                                                                                                                                                                                                                                                                                                                                                                                                                                                                                                                                                                                                                                                                                                                                |
| Engine Exhaust Color                              | Clear                                                                                                                                                                                                                                                                                                                                                                                                                                                                                                                                                                                                                                                                                                                                                                                                                                                                                                                                                                                                                                                                                                                                                                                                                                                                                                                                                                                                                                                                                                                                                                                                                                                                                                                                                                                                                                                                                                                                                                                                                                                                                                                          |
| Battery                                           | 3 - Normal Wear & Tear                                                                                                                                                                                                                                                                                                                                                                                                                                                                                                                                                                                                                                                                                                                                                                                                                                                                                                                                                                                                                                                                                                                                                                                                                                                                                                                                                                                                                                                                                                                                                                                                                                                                                                                                                                                                                                                                                                                                                                                                                                                                                                         |
| Battery Condition                                 | Clean & dry appearance, tight connections                                                                                                                                                                                                                                                                                                                                                                                                                                                                                                                                                                                                                                                                                                                                                                                                                                                                                                                                                                                                                                                                                                                                                                                                                                                                                                                                                                                                                                                                                                                                                                                                                                                                                                                                                                                                                                                                                                                                                                                                                                                                                      |
| Radiator                                          | 3 - Normal Wear & Tear                                                                                                                                                                                                                                                                                                                                                                                                                                                                                                                                                                                                                                                                                                                                                                                                                                                                                                                                                                                                                                                                                                                                                                                                                                                                                                                                                                                                                                                                                                                                                                                                                                                                                                                                                                                                                                                                                                                                                                                                                                                                                                         |
| Radiator Condition                                | Radiator fins & components appear to be in good working order, no signs of damage or leaks                                                                                                                                                                                                                                                                                                                                                                                                                                                                                                                                                                                                                                                                                                                                                                                                                                                                                                                                                                                                                                                                                                                                                                                                                                                                                                                                                                                                                                                                                                                                                                                                                                                                                                                                                                                                                                                                                                                                                                                                                                     |
| Belts                                             | 3 - Normal Wear & Tear                                                                                                                                                                                                                                                                                                                                                                                                                                                                                                                                                                                                                                                                                                                                                                                                                                                                                                                                                                                                                                                                                                                                                                                                                                                                                                                                                                                                                                                                                                                                                                                                                                                                                                                                                                                                                                                                                                                                                                                                                                                                                                         |
| Belt Condition                                    | Belts appear in good condition & alignment with proper tension                                                                                                                                                                                                                                                                                                                                                                                                                                                                                                                                                                                                                                                                                                                                                                                                                                                                                                                                                                                                                                                                                                                                                                                                                                                                                                                                                                                                                                                                                                                                                                                                                                                                                                                                                                                                                                                                                                                                                                                                                                                                 |
| Hoses                                             | 3 - Normal Wear & Tear                                                                                                                                                                                                                                                                                                                                                                                                                                                                                                                                                                                                                                                                                                                                                                                                                                                                                                                                                                                                                                                                                                                                                                                                                                                                                                                                                                                                                                                                                                                                                                                                                                                                                                                                                                                                                                                                                                                                                                                                                                                                                                         |
| Hose Condition                                    | Firm, pliant hoses with no signs of wear or leaks                                                                                                                                                                                                                                                                                                                                                                                                                                                                                                                                                                                                                                                                                                                                                                                                                                                                                                                                                                                                                                                                                                                                                                                                                                                                                                                                                                                                                                                                                                                                                                                                                                                                                                                                                                                                                                                                                                                                                                                                                                                                              |
| Water Pump                                        | 3 - Normal Wear & Tear                                                                                                                                                                                                                                                                                                                                                                                                                                                                                                                                                                                                                                                                                                                                                                                                                                                                                                                                                                                                                                                                                                                                                                                                                                                                                                                                                                                                                                                                                                                                                                                                                                                                                                                                                                                                                                                                                                                                                                                                                                                                                                         |

| Water Pump Condition                | No unusual pump noises heard                                                                                                   |
|-------------------------------------|--------------------------------------------------------------------------------------------------------------------------------|
| Cooling System Leaks                | No                                                                                                                             |
| Coolant Color / Appearance          | 3 - Normal Wear & Tear                                                                                                         |
| Coolant Color/Appearance Notes      | Normal Translucent appearance, no visual signs of contamination                                                                |
| Oil Leaks                           | No                                                                                                                             |
| Oil Color / Appearance              | 3 - Normal Wear & Tear                                                                                                         |
| Oil Color / Appearance Notes        | Clean oil appearance, no signs of cross contamination, Appropriate oil level                                                   |
| Fuel Leaks                          | No                                                                                                                             |
| Requires DEF (Diesel Exhaust Fluid) | No                                                                                                                             |
| Overall Engine Appearance           | Areas of dried seepage seen on engine hoses & components, Dusty & dry                                                          |
| Overall Engine Comments             | Minor residual oil buildup at top of valve cover area. Engine has well maintained and healthy appearance with no active leaks. |