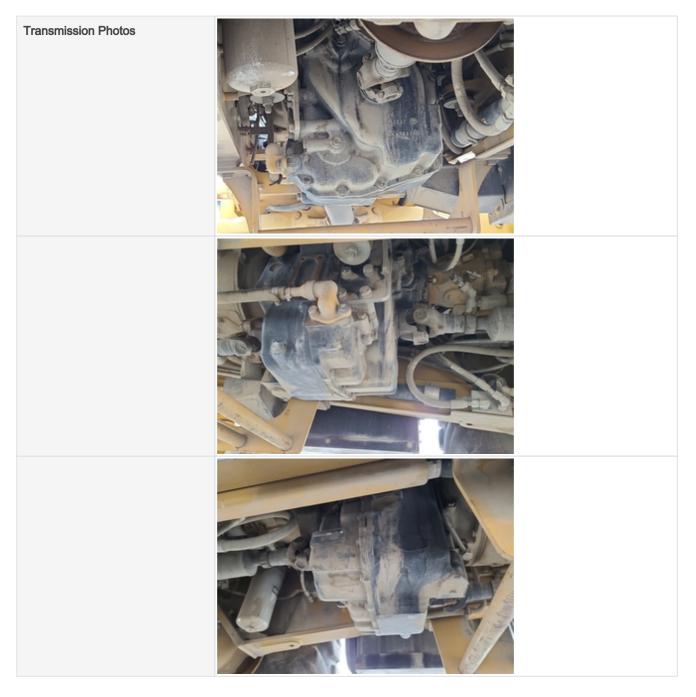

#### Drivetrain

| Drivetrain        | Take close-up photos of the drivetrain components including transmission housing, drive shaft, drive motors, fittings, and hoses. Note any damage or wear. |
|-------------------|------------------------------------------------------------------------------------------------------------------------------------------------------------|
| Drivetrain Photos |                                                                                                                                                            |
|                   |                                                                                                                                                            |

Parking Brake

Parking Brake Pads

| Hydrostatic Transmission?                | No                              |
|------------------------------------------|---------------------------------|
| Transmission Info<br>(Make/Model/Speeds) | 4 Speed Powershift              |
| Transmission                             | 3 - Normal Wear & Tear          |
| Transmission Condition                   | No unusual noises or vibrations |