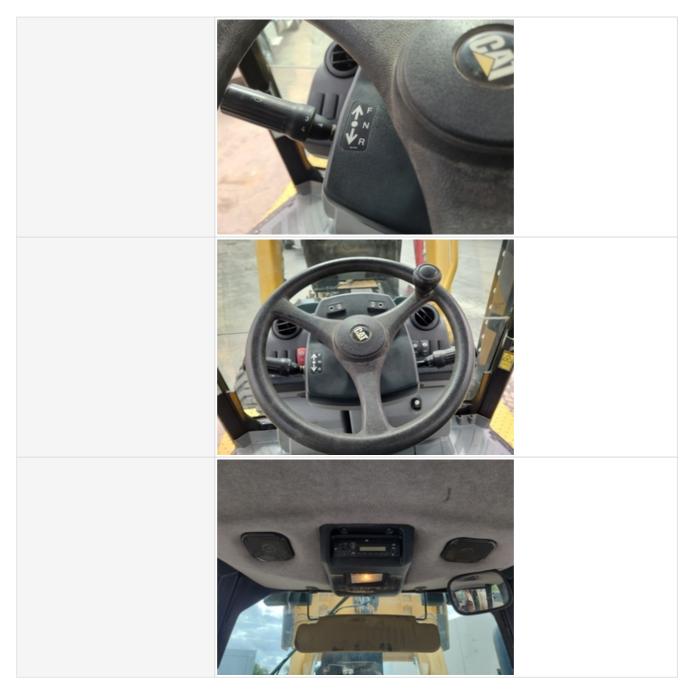

#### **Control Station**

**Control Station** 

Take close-up photos of operator control station or cab including the floors, panels, headliner, seat, controls & displays, gauges & meters, and interior lights. Note any damage or wear.

|                                  | Front Wiper Worn                                                                                    |
|----------------------------------|-----------------------------------------------------------------------------------------------------|
| Operator Cabin Overall           | 3 - Normal Wear & Tear                                                                              |
| Operator Cabin Overall Condition | Good cabin appearance, solid floors, panels, and ceiling                                            |
| Operator Seat                    | 3 - Normal Wear & Tear                                                                              |
| Operator Seat Condition          | Seat(s) in good condition, no stains or tears in upholstery                                         |
| Cabin Lights                     | 3 - Normal Wear & Tear                                                                              |
| Cabin Lights Condition           | Cabin lights are installed with all light covers in place, bulbs are installed and working properly |
| Safety Lock Out / Stop           | 2 - Above Average Wear                                                                              |

| Safety Lock Out / Stop Condition | Safety lock out device is present, in good condition, and functional |
|----------------------------------|----------------------------------------------------------------------|
| Controls & Switches              | 3 - Normal Wear & Tear                                               |
| Controls & Switches Condition    | All switches are installed and functional                            |
| Hour Meter Activity              | 3 - Normal Wear & Tear                                               |
| Hour Meter Condition             | Hour meter is functional and in good condition                       |
| Hour Meter Activity Photos       |                                                                      |
| Other Gauge Activity             | 3 - Normal Wear & Tear                                               |
| Other Gauge Condition            | All cockpit gauges are functional and in good condition              |
| Heater & A/C                     | 3 - Normal Wear & Tear                                               |
| Heater & A/C Condition           | Heater and A/C work as expected                                      |
| Travel Alarm                     | 3 - Normal Wear & Tear                                               |
| Travel Alarm Condition           | Travel alarm is installed and functioning as expected                |
| Horn                             | 3 - Normal Wear & Tear                                               |
| Horn Condition                   | Horn is installed and functioning as expected                        |
| Backup Camera                    | 0                                                                    |