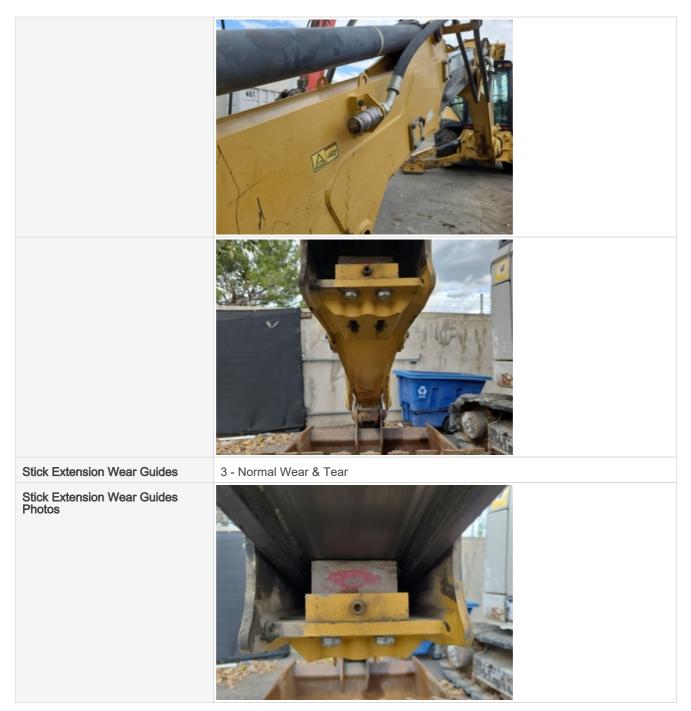

#### **Chassis Inspection Points**

| Frame        | 3 - Normal Wear & Tear |
|--------------|------------------------|
| Frame Photos |                        |

| Wheels & Tires Photos |  |
|-----------------------|--|
|                       |  |
|                       |  |

| Tilt Linkage Pins & Bushings           | 3 - Normal Wear & Tear |
|----------------------------------------|------------------------|
| Tilt Linkage Pins & Bushings<br>Photos |                        |
|                                        |                        |