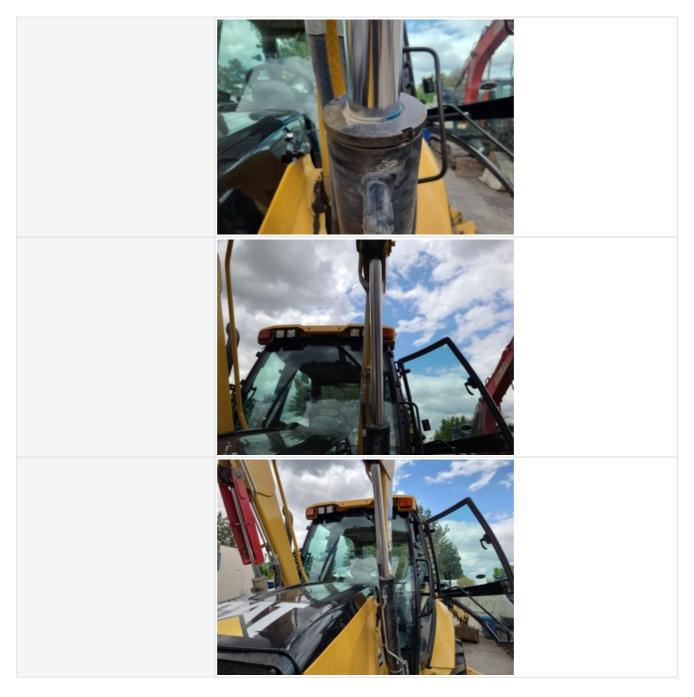

| Loader Lift / Tilt Cylinders                  | Check the lift and tilt cylinders. Note any wear, pitting, discoloration, etc. Take photos. |
|-----------------------------------------------|---------------------------------------------------------------------------------------------|
| Loader Lift / Tilt Cylinders:<br>Mounting Pin | 3                                                                                           |
| Loader Lift / Tilt Cylinders: Oil<br>Leaks    | No                                                                                          |