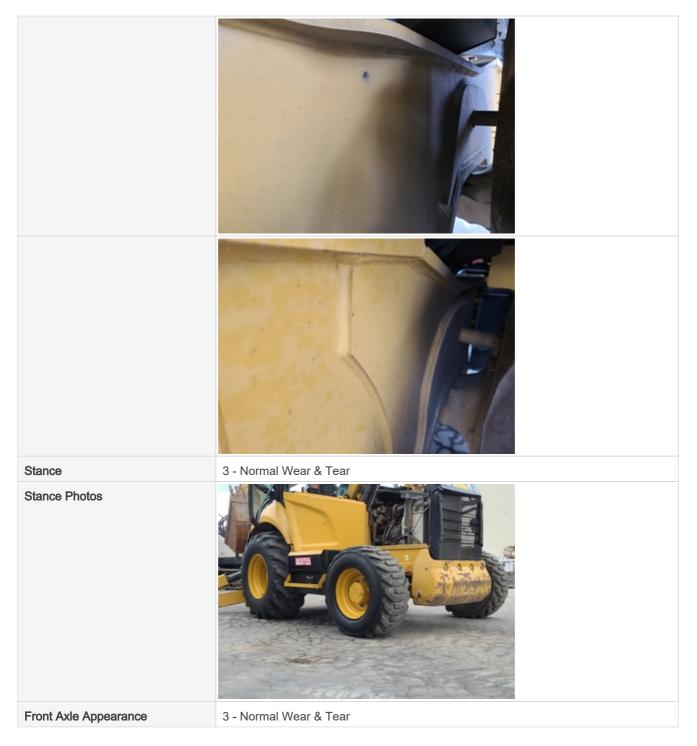

#### **Chassis Inspection Points**

| Frame        | 3 - Normal Wear & Tear |
|--------------|------------------------|
| Frame Photos |                        |

| Wheels & Tires Photos |  |
|-----------------------|--|
|                       |  |
|                       |  |

| Outriggers        | 3 - Normal Wear & Tear |
|-------------------|------------------------|
| Outriggers Photos |                        |
|                   |                        |

| Overall Chassis          | 3 - Normal Wear & Tear                                                  |
|--------------------------|-------------------------------------------------------------------------|
| Overall Chassis Comments | Overall Chassis in solid shape with no issues observed with implements. |