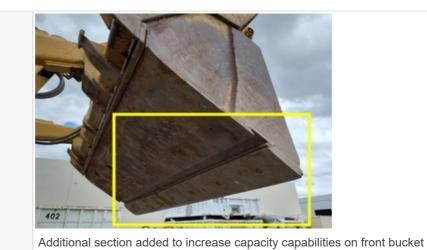

#### **Bucket Inspection Points**

| Loader Bucket        | 3 - Normal Wear & Tear                                                                         |
|----------------------|------------------------------------------------------------------------------------------------|
| Comments             | Loader Bucket custom fabricated for being able to have the ability to carry more load/capacity |
| Loader Bucket Photos |                                                                                                |