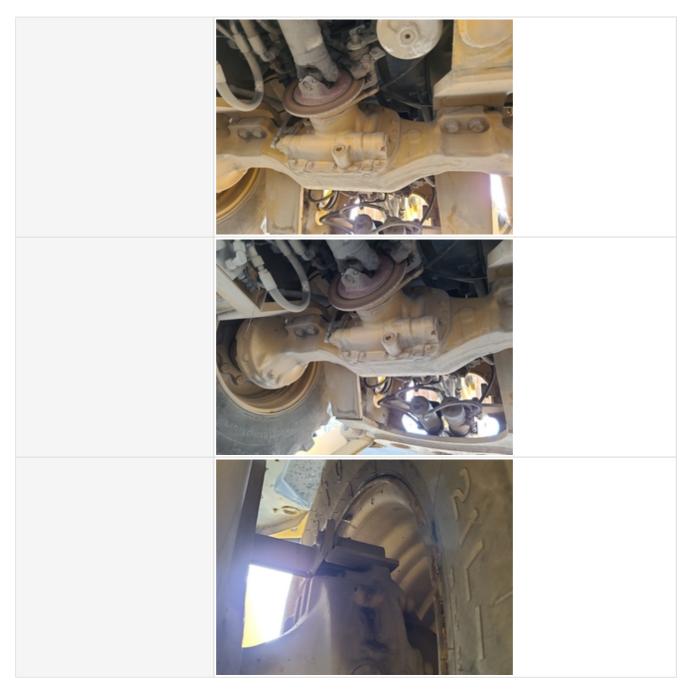

#### **Chassis Inspection Points**

| Frame        | 3 - Normal Wear & Tear |
|--------------|------------------------|
| Frame Photos |                        |

| Wheels & Tires Photos |  |
|-----------------------|--|
|                       |  |
|                       |  |