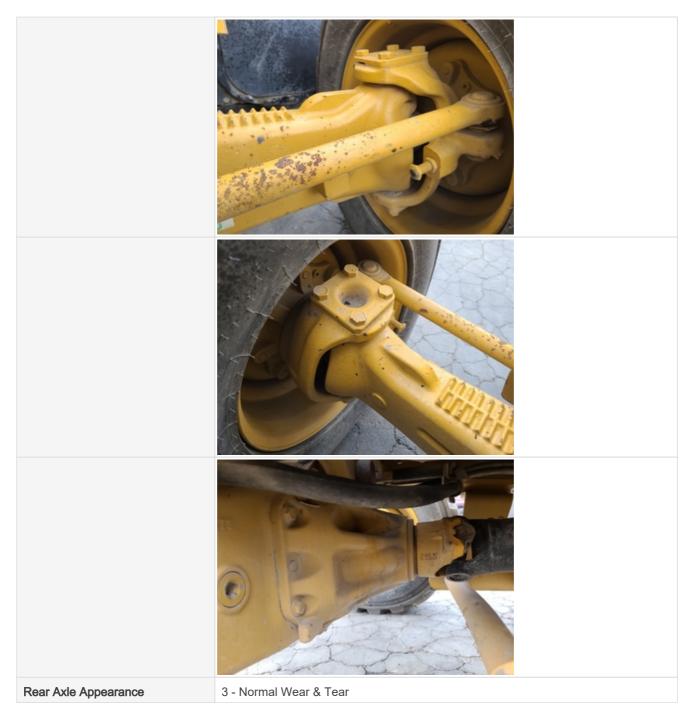

#### **Chassis Inspection Points**

| Frame        | 3 - Normal Wear & Tear |
|--------------|------------------------|
| Frame Photos |                        |

| Wheels & Tires Photos |  |
|-----------------------|--|
|                       |  |
|                       |  |