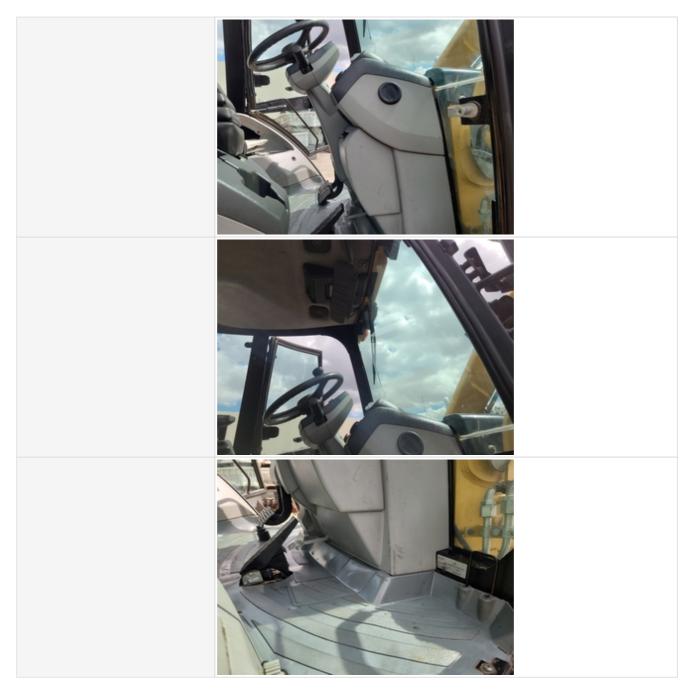

#### **Control Station**

**Control Station** 

Take close-up photos of operator control station or cab including the floors, panels, headliner, seat, controls & displays, gauges & meters, and interior lights. Note any damage or wear.

|                                  | Front Wiper Worn                                                                                    |
|----------------------------------|-----------------------------------------------------------------------------------------------------|
| Operator Cabin Overall           | 3 - Normal Wear & Tear                                                                              |
| Operator Cabin Overall Condition | Good cabin appearance, solid floors, panels, and ceiling                                            |
| Operator Seat                    | 3 - Normal Wear & Tear                                                                              |
| Operator Seat Condition          | Seat(s) in good condition, no stains or tears in upholstery                                         |
| Cabin Lights                     | 3 - Normal Wear & Tear                                                                              |
| Cabin Lights Condition           | Cabin lights are installed with all light covers in place, bulbs are installed and working properly |
| Safety Lock Out / Stop           | 2 - Above Average Wear                                                                              |

| Safety Lock Out / Stop Condition | Safety lock out device is present, in good condition, and functional |
|----------------------------------|----------------------------------------------------------------------|
| Controls & Switches              | 3 - Normal Wear & Tear                                               |
| Controls & Switches Condition    | All switches are installed and functional                            |
| Hour Meter Activity              | 3 - Normal Wear & Tear                                               |
| Hour Meter Condition             | Hour meter is functional and in good condition                       |
| Hour Meter Activity Photos       |                                                                      |
| Other Gauge Activity             | 3 - Normal Wear & Tear                                               |
| Other Gauge Condition            | All cockpit gauges are functional and in good condition              |
| Heater & A/C                     | 3 - Normal Wear & Tear                                               |
| Heater & A/C Condition           | Heater and A/C work as expected                                      |
| Travel Alarm                     | 3 - Normal Wear & Tear                                               |
| Travel Alarm Condition           | Travel alarm is installed and functioning as expected                |
| Horn                             | 3 - Normal Wear & Tear                                               |
| Horn Condition                   | Horn is installed and functioning as expected                        |
| Backup Camera                    | 0                                                                    |