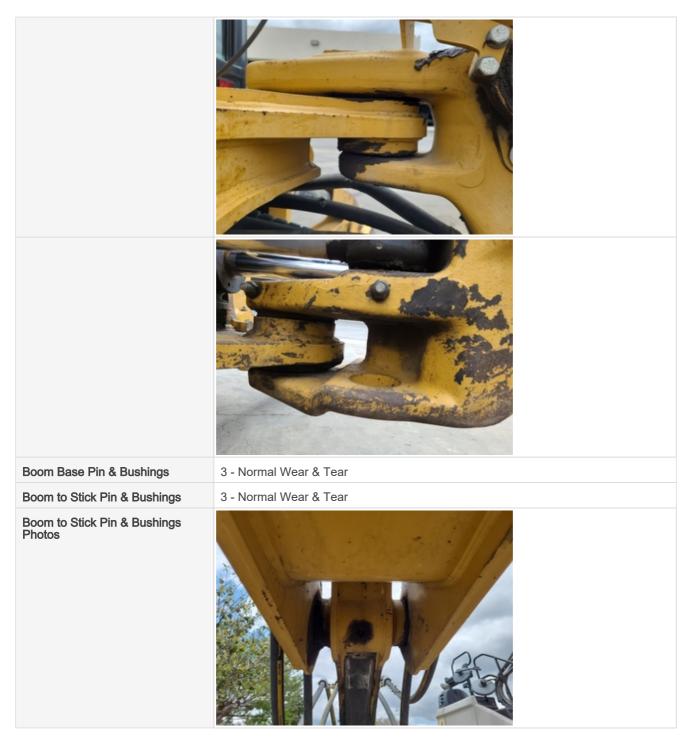

| Tilt Linkage Pins & Bushings           | 3 - Normal Wear & Tear |
|----------------------------------------|------------------------|
| Tilt Linkage Pins & Bushings<br>Photos |                        |
|                                        |                        |

| Outriggers        | 3 - Normal Wear & Tear |
|-------------------|------------------------|
| Outriggers Photos |                        |
|                   |                        |

| Overall Chassis          | 3 - Normal Wear & Tear                                                  |
|--------------------------|-------------------------------------------------------------------------|
| Overall Chassis Comments | Overall Chassis in solid shape with no issues observed with implements. |