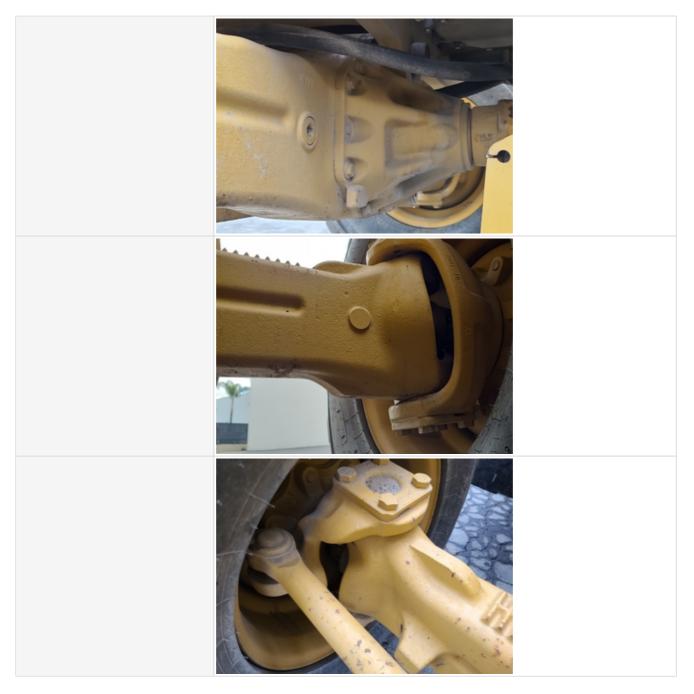

#### Drivetrain

| Drivetrain        | Take close-up photos of the drivetrain components including transmission housing, drive shaft, drive motors, fittings, and hoses. Note any damage or wear. |
|-------------------|------------------------------------------------------------------------------------------------------------------------------------------------------------|
| Drivetrain Photos |                                                                                                                                                            |
|                   |                                                                                                                                                            |

Parking Brake

Parking Brake Pads

| Hydrostatic Transmission?                | No                              |
|------------------------------------------|---------------------------------|
| Transmission Info<br>(Make/Model/Speeds) | 4 Speed Powershift              |
| Transmission                             | 3 - Normal Wear & Tear          |
| Transmission Condition                   | No unusual noises or vibrations |