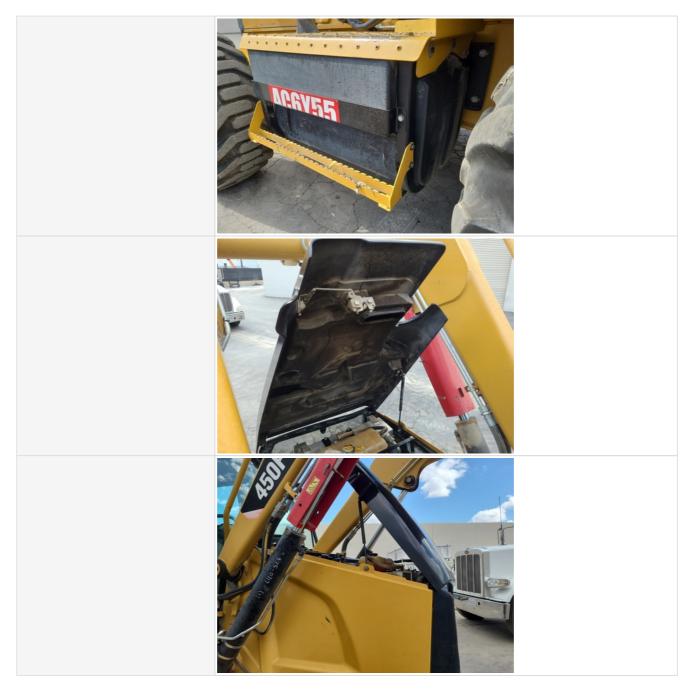

#### Drivetrain

| Drivetrain        | Take close-up photos of the drivetrain components including transmission housing, drive shaft, drive motors, fittings, and hoses. Note any damage or wear. |
|-------------------|------------------------------------------------------------------------------------------------------------------------------------------------------------|
| Drivetrain Photos |                                                                                                                                                            |
|                   |                                                                                                                                                            |

Parking Brake

Parking Brake Pads

| Hydrostatic Transmission?                | No                              |
|------------------------------------------|---------------------------------|
| Transmission Info<br>(Make/Model/Speeds) | 4 Speed Powershift              |
| Transmission                             | 3 - Normal Wear & Tear          |
| Transmission Condition                   | No unusual noises or vibrations |

|                         | <image/>                          |
|-------------------------|-----------------------------------|
| Clutch                  | 0                                 |
| Shift Lever             | 3 - Normal Wear & Tear            |
| Shift Lever Condition   | Good forward and reverse function |
| Shift Level Photos      |                                   |
| Foot Brake              | 3 - Normal Wear & Tear            |
| Foot Brake Condition    | Good brake function               |
| Inching Brake           | 0                                 |
| Parking Brake           | 2 - Above Average Wear            |
| Parking Brake Condition | Other (see comments)              |