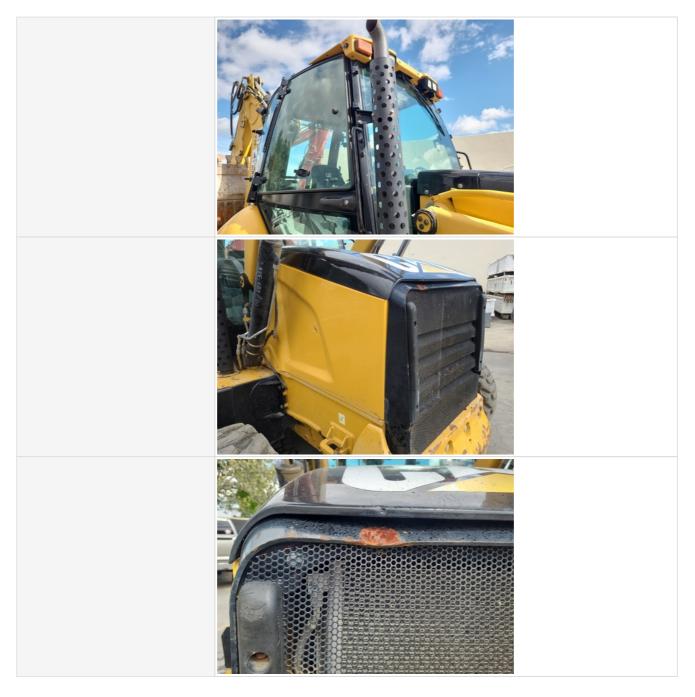

### **Engine Inspection Points**

| Engine                                      |                         |
|---------------------------------------------|-------------------------|
| Engine Type (Make, Model,<br>Cylinders, Hp) | CAT - C4.4 - 4Cyl 144Hp |
| Emissions Tier                              | Tier 4i                 |
| Engine Serial Number                        | C7N16076                |
| Engine Fuel Type                            | Diesel                  |

| Engine Photos |  |
|---------------|--|
|               |  |
|               |  |

|                                                   | CONTRACTOR OF CO |
|---------------------------------------------------|--------------------------------------------------------------------------------------------------------------------------------------------------------------------------------------------------------------------------------------------------------------------------------------------------------------------------------------------------------------------------------------------------------------------------------------------------------------------------------------------------------------------------------------------------------------------------------------------------------------------------------------------------------------------------------------------------------------------------------------------------------------------------------------------------------------------------------------------------------------------------------------------------------------------------------------------------------------------------------------------------------------------------------------------------------------------------------------------------------------------------------------------------------------------------------------------------------------------------------------------------------------------------------------------------------------------------------------------------------------------------------------------------------------------------------------------------------------------------------------------------------------------------------------------------------------------------------------------------------------------------------------------------------------------------------------------------------------------------------------------------------------------------------------------------------------------------------------------------------------------------------------------------------------------------------------------------------------------------------------------------------------------------------------------------------------------------------------------------------------------------------|
|                                                   |                                                                                                                                                                                                                                                                                                                                                                                                                                                                                                                                                                                                                                                                                                                                                                                                                                                                                                                                                                                                                                                                                                                                                                                                                                                                                                                                                                                                                                                                                                                                                                                                                                                                                                                                                                                                                                                                                                                                                                                                                                                                                                                                |
| Blow-by (Visual Observation Check)                | No                                                                                                                                                                                                                                                                                                                                                                                                                                                                                                                                                                                                                                                                                                                                                                                                                                                                                                                                                                                                                                                                                                                                                                                                                                                                                                                                                                                                                                                                                                                                                                                                                                                                                                                                                                                                                                                                                                                                                                                                                                                                                                                             |
| Unusual Noises (Upon Start-up,<br>Idle, Shutdown) | No                                                                                                                                                                                                                                                                                                                                                                                                                                                                                                                                                                                                                                                                                                                                                                                                                                                                                                                                                                                                                                                                                                                                                                                                                                                                                                                                                                                                                                                                                                                                                                                                                                                                                                                                                                                                                                                                                                                                                                                                                                                                                                                             |
| Unusual Noise Notes                               | No unusual noises heard                                                                                                                                                                                                                                                                                                                                                                                                                                                                                                                                                                                                                                                                                                                                                                                                                                                                                                                                                                                                                                                                                                                                                                                                                                                                                                                                                                                                                                                                                                                                                                                                                                                                                                                                                                                                                                                                                                                                                                                                                                                                                                        |
| Engine Smoke (Upon Start-up,<br>Idle, Shutdown)   | No                                                                                                                                                                                                                                                                                                                                                                                                                                                                                                                                                                                                                                                                                                                                                                                                                                                                                                                                                                                                                                                                                                                                                                                                                                                                                                                                                                                                                                                                                                                                                                                                                                                                                                                                                                                                                                                                                                                                                                                                                                                                                                                             |
| Engine Smoke Notes                                | No engine smoke issues observed                                                                                                                                                                                                                                                                                                                                                                                                                                                                                                                                                                                                                                                                                                                                                                                                                                                                                                                                                                                                                                                                                                                                                                                                                                                                                                                                                                                                                                                                                                                                                                                                                                                                                                                                                                                                                                                                                                                                                                                                                                                                                                |
| Engine Exhaust Color                              | Clear                                                                                                                                                                                                                                                                                                                                                                                                                                                                                                                                                                                                                                                                                                                                                                                                                                                                                                                                                                                                                                                                                                                                                                                                                                                                                                                                                                                                                                                                                                                                                                                                                                                                                                                                                                                                                                                                                                                                                                                                                                                                                                                          |
| Battery                                           | 3 - Normal Wear & Tear                                                                                                                                                                                                                                                                                                                                                                                                                                                                                                                                                                                                                                                                                                                                                                                                                                                                                                                                                                                                                                                                                                                                                                                                                                                                                                                                                                                                                                                                                                                                                                                                                                                                                                                                                                                                                                                                                                                                                                                                                                                                                                         |
| Battery Condition                                 | Clean & dry appearance, tight connections                                                                                                                                                                                                                                                                                                                                                                                                                                                                                                                                                                                                                                                                                                                                                                                                                                                                                                                                                                                                                                                                                                                                                                                                                                                                                                                                                                                                                                                                                                                                                                                                                                                                                                                                                                                                                                                                                                                                                                                                                                                                                      |
| Radiator                                          | 3 - Normal Wear & Tear                                                                                                                                                                                                                                                                                                                                                                                                                                                                                                                                                                                                                                                                                                                                                                                                                                                                                                                                                                                                                                                                                                                                                                                                                                                                                                                                                                                                                                                                                                                                                                                                                                                                                                                                                                                                                                                                                                                                                                                                                                                                                                         |
| Radiator Condition                                | Radiator fins & components appear to be in good working order, no signs of damage or leaks                                                                                                                                                                                                                                                                                                                                                                                                                                                                                                                                                                                                                                                                                                                                                                                                                                                                                                                                                                                                                                                                                                                                                                                                                                                                                                                                                                                                                                                                                                                                                                                                                                                                                                                                                                                                                                                                                                                                                                                                                                     |
| Belts                                             | 3 - Normal Wear & Tear                                                                                                                                                                                                                                                                                                                                                                                                                                                                                                                                                                                                                                                                                                                                                                                                                                                                                                                                                                                                                                                                                                                                                                                                                                                                                                                                                                                                                                                                                                                                                                                                                                                                                                                                                                                                                                                                                                                                                                                                                                                                                                         |
| Belt Condition                                    | Belts appear in good condition & alignment with proper tension                                                                                                                                                                                                                                                                                                                                                                                                                                                                                                                                                                                                                                                                                                                                                                                                                                                                                                                                                                                                                                                                                                                                                                                                                                                                                                                                                                                                                                                                                                                                                                                                                                                                                                                                                                                                                                                                                                                                                                                                                                                                 |
| Hoses                                             | 3 - Normal Wear & Tear                                                                                                                                                                                                                                                                                                                                                                                                                                                                                                                                                                                                                                                                                                                                                                                                                                                                                                                                                                                                                                                                                                                                                                                                                                                                                                                                                                                                                                                                                                                                                                                                                                                                                                                                                                                                                                                                                                                                                                                                                                                                                                         |
| Hose Condition                                    | Firm, pliant hoses with no signs of wear or leaks                                                                                                                                                                                                                                                                                                                                                                                                                                                                                                                                                                                                                                                                                                                                                                                                                                                                                                                                                                                                                                                                                                                                                                                                                                                                                                                                                                                                                                                                                                                                                                                                                                                                                                                                                                                                                                                                                                                                                                                                                                                                              |
| Water Pump                                        | 3 - Normal Wear & Tear                                                                                                                                                                                                                                                                                                                                                                                                                                                                                                                                                                                                                                                                                                                                                                                                                                                                                                                                                                                                                                                                                                                                                                                                                                                                                                                                                                                                                                                                                                                                                                                                                                                                                                                                                                                                                                                                                                                                                                                                                                                                                                         |

| Water Pump Condition                | No unusual pump noises heard                                                                                                   |
|-------------------------------------|--------------------------------------------------------------------------------------------------------------------------------|
| Cooling System Leaks                | No                                                                                                                             |
| Coolant Color / Appearance          | 3 - Normal Wear & Tear                                                                                                         |
| Coolant Color/Appearance Notes      | Normal Translucent appearance, no visual signs of contamination                                                                |
| Oil Leaks                           | No                                                                                                                             |
| Oil Color / Appearance              | 3 - Normal Wear & Tear                                                                                                         |
| Oil Color / Appearance Notes        | Clean oil appearance, no signs of cross contamination, Appropriate oil level                                                   |
| Fuel Leaks                          | No                                                                                                                             |
| Requires DEF (Diesel Exhaust Fluid) | No                                                                                                                             |
| Overall Engine Appearance           | Areas of dried seepage seen on engine hoses & components, Dusty & dry                                                          |
| Overall Engine Comments             | Minor residual oil buildup at top of valve cover area. Engine has well maintained and healthy appearance with no active leaks. |