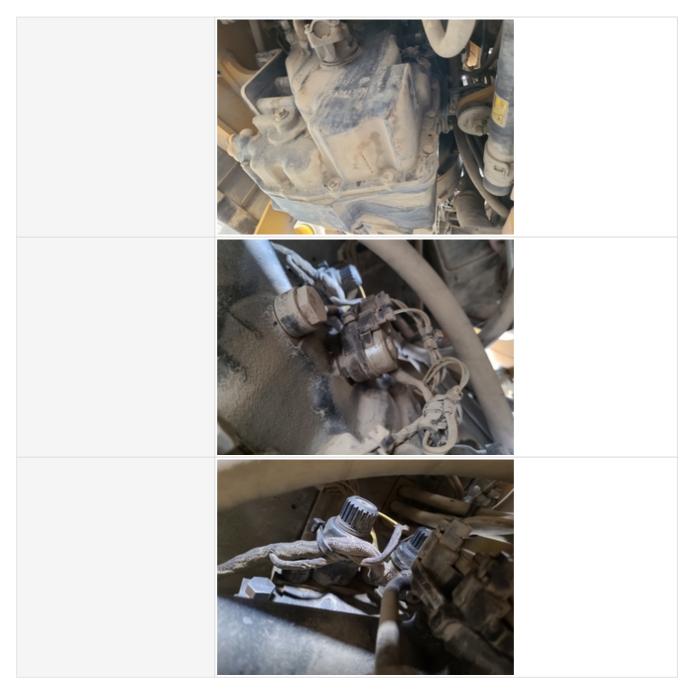

#### Drivetrain

| Drivetrain        | Take close-up photos of the drivetrain components including transmission housing, drive shaft, drive motors, fittings, and hoses. Note any damage or wear. |
|-------------------|------------------------------------------------------------------------------------------------------------------------------------------------------------|
| Drivetrain Photos |                                                                                                                                                            |
|                   |                                                                                                                                                            |