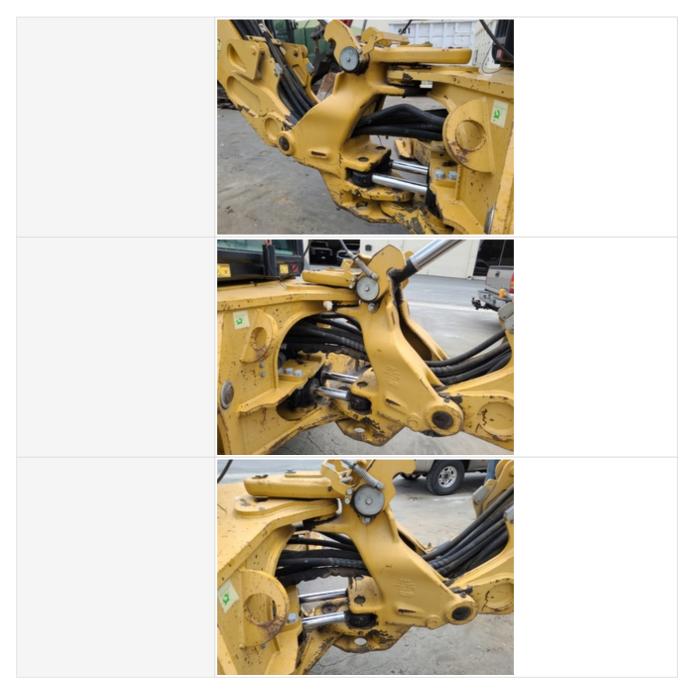

| Boom Swing / Lift Cylinders                  | Check the boom swing and lift cylinders. Note any wear, pitting, discoloration, etc. Take photos. |
|----------------------------------------------|---------------------------------------------------------------------------------------------------|
| Boom Swing / Lift Cylinders:<br>Mounting Pin | 3                                                                                                 |
| Boom Swing / Lift Cylinders: Oil Leaks       | No                                                                                                |
| Boom Swing / Lift Cylinders<br>Photos        |                                                                                                   |
|                                              |                                                                                                   |

|                              | <image/>                                                                           |
|------------------------------|------------------------------------------------------------------------------------|
| Stick Cylinder               | Check the stick cylinder. Note any wear, pitting, discoloration, etc. Take photos. |
| Stick Cylinder: Mounting Pin | 3                                                                                  |
| Stick Cylinder: Oil Leaks    | No                                                                                 |
| Stick Cylinder Photos        |                                                                                    |