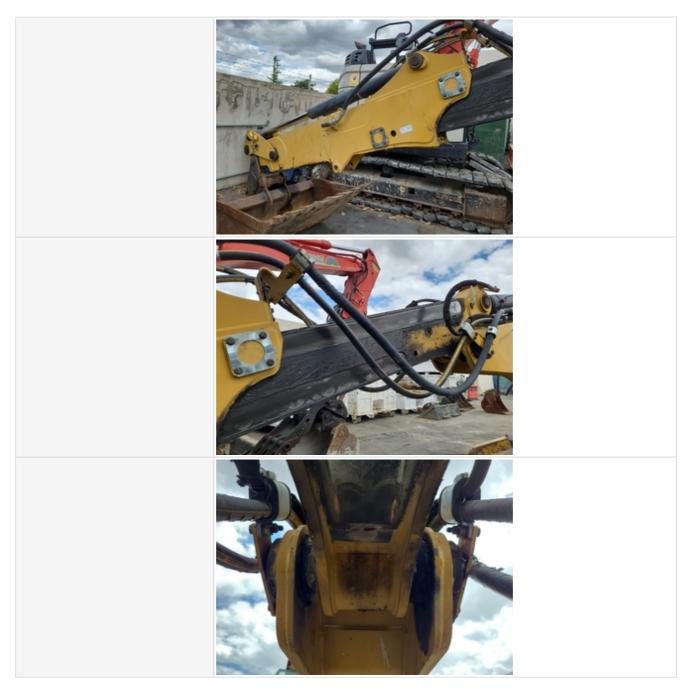

| Boom Swing / Lift Cylinders                  | Check the boom swing and lift cylinders. Note any wear, pitting, discoloration, etc. Take photos. |
|----------------------------------------------|---------------------------------------------------------------------------------------------------|
| Boom Swing / Lift Cylinders:<br>Mounting Pin | 3                                                                                                 |
| Boom Swing / Lift Cylinders: Oil Leaks       | No                                                                                                |
| Boom Swing / Lift Cylinders<br>Photos        |                                                                                                   |
|                                              |                                                                                                   |