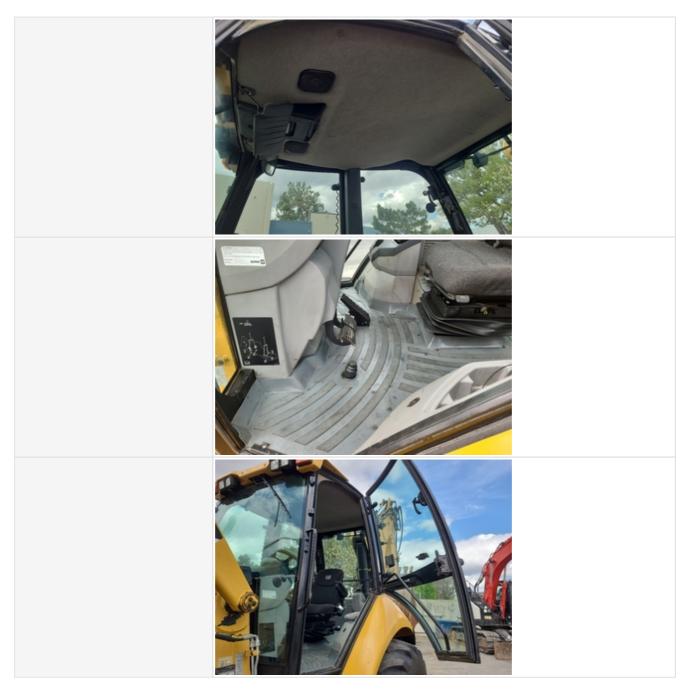

#### **Control Station**

**Control Station** 

Take close-up photos of operator control station or cab including the floors, panels, headliner, seat, controls & displays, gauges & meters, and interior lights. Note any damage or wear.

|                                  | Front Wiper Worn                                                                                    |
|----------------------------------|-----------------------------------------------------------------------------------------------------|
| Operator Cabin Overall           | 3 - Normal Wear & Tear                                                                              |
| Operator Cabin Overall Condition | Good cabin appearance, solid floors, panels, and ceiling                                            |
| Operator Seat                    | 3 - Normal Wear & Tear                                                                              |
| Operator Seat Condition          | Seat(s) in good condition, no stains or tears in upholstery                                         |
| Cabin Lights                     | 3 - Normal Wear & Tear                                                                              |
| Cabin Lights Condition           | Cabin lights are installed with all light covers in place, bulbs are installed and working properly |
| Safety Lock Out / Stop           | 2 - Above Average Wear                                                                              |

| Safety Lock Out / Stop Condition | Safety lock out device is present, in good condition, and functional |
|----------------------------------|----------------------------------------------------------------------|
| Controls & Switches              | 3 - Normal Wear & Tear                                               |
| Controls & Switches Condition    | All switches are installed and functional                            |
| Hour Meter Activity              | 3 - Normal Wear & Tear                                               |
| Hour Meter Condition             | Hour meter is functional and in good condition                       |
| Hour Meter Activity Photos       |                                                                      |
| Other Gauge Activity             | 3 - Normal Wear & Tear                                               |
| Other Gauge Condition            | All cockpit gauges are functional and in good condition              |
| Heater & A/C                     | 3 - Normal Wear & Tear                                               |
| Heater & A/C Condition           | Heater and A/C work as expected                                      |
| Travel Alarm                     | 3 - Normal Wear & Tear                                               |
| Travel Alarm Condition           | Travel alarm is installed and functioning as expected                |
| Horn                             | 3 - Normal Wear & Tear                                               |
| Horn Condition                   | Horn is installed and functioning as expected                        |
| Backup Camera                    | 0                                                                    |