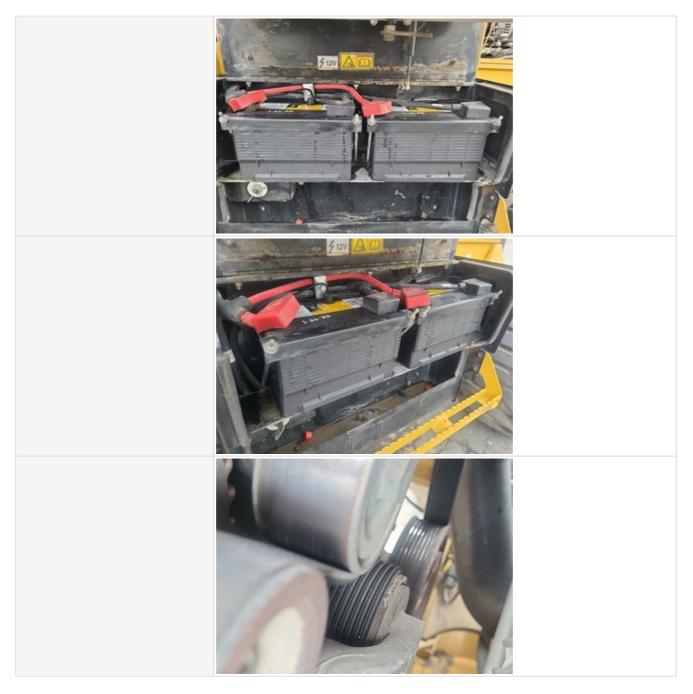

| Engine Photos |  |
|---------------|--|
|               |  |
|               |  |

|                                                   | CONTRACTOR OF CO |
|---------------------------------------------------|--------------------------------------------------------------------------------------------------------------------------------------------------------------------------------------------------------------------------------------------------------------------------------------------------------------------------------------------------------------------------------------------------------------------------------------------------------------------------------------------------------------------------------------------------------------------------------------------------------------------------------------------------------------------------------------------------------------------------------------------------------------------------------------------------------------------------------------------------------------------------------------------------------------------------------------------------------------------------------------------------------------------------------------------------------------------------------------------------------------------------------------------------------------------------------------------------------------------------------------------------------------------------------------------------------------------------------------------------------------------------------------------------------------------------------------------------------------------------------------------------------------------------------------------------------------------------------------------------------------------------------------------------------------------------------------------------------------------------------------------------------------------------------------------------------------------------------------------------------------------------------------------------------------------------------------------------------------------------------------------------------------------------------------------------------------------------------------------------------------------------------|
|                                                   |                                                                                                                                                                                                                                                                                                                                                                                                                                                                                                                                                                                                                                                                                                                                                                                                                                                                                                                                                                                                                                                                                                                                                                                                                                                                                                                                                                                                                                                                                                                                                                                                                                                                                                                                                                                                                                                                                                                                                                                                                                                                                                                                |
| Blow-by (Visual Observation Check)                | No                                                                                                                                                                                                                                                                                                                                                                                                                                                                                                                                                                                                                                                                                                                                                                                                                                                                                                                                                                                                                                                                                                                                                                                                                                                                                                                                                                                                                                                                                                                                                                                                                                                                                                                                                                                                                                                                                                                                                                                                                                                                                                                             |
| Unusual Noises (Upon Start-up,<br>Idle, Shutdown) | No                                                                                                                                                                                                                                                                                                                                                                                                                                                                                                                                                                                                                                                                                                                                                                                                                                                                                                                                                                                                                                                                                                                                                                                                                                                                                                                                                                                                                                                                                                                                                                                                                                                                                                                                                                                                                                                                                                                                                                                                                                                                                                                             |
| Unusual Noise Notes                               | No unusual noises heard                                                                                                                                                                                                                                                                                                                                                                                                                                                                                                                                                                                                                                                                                                                                                                                                                                                                                                                                                                                                                                                                                                                                                                                                                                                                                                                                                                                                                                                                                                                                                                                                                                                                                                                                                                                                                                                                                                                                                                                                                                                                                                        |
| Engine Smoke (Upon Start-up,<br>Idle, Shutdown)   | No                                                                                                                                                                                                                                                                                                                                                                                                                                                                                                                                                                                                                                                                                                                                                                                                                                                                                                                                                                                                                                                                                                                                                                                                                                                                                                                                                                                                                                                                                                                                                                                                                                                                                                                                                                                                                                                                                                                                                                                                                                                                                                                             |
| Engine Smoke Notes                                | No engine smoke issues observed                                                                                                                                                                                                                                                                                                                                                                                                                                                                                                                                                                                                                                                                                                                                                                                                                                                                                                                                                                                                                                                                                                                                                                                                                                                                                                                                                                                                                                                                                                                                                                                                                                                                                                                                                                                                                                                                                                                                                                                                                                                                                                |
| Engine Exhaust Color                              | Clear                                                                                                                                                                                                                                                                                                                                                                                                                                                                                                                                                                                                                                                                                                                                                                                                                                                                                                                                                                                                                                                                                                                                                                                                                                                                                                                                                                                                                                                                                                                                                                                                                                                                                                                                                                                                                                                                                                                                                                                                                                                                                                                          |
| Battery                                           | 3 - Normal Wear & Tear                                                                                                                                                                                                                                                                                                                                                                                                                                                                                                                                                                                                                                                                                                                                                                                                                                                                                                                                                                                                                                                                                                                                                                                                                                                                                                                                                                                                                                                                                                                                                                                                                                                                                                                                                                                                                                                                                                                                                                                                                                                                                                         |
| Battery Condition                                 | Clean & dry appearance, tight connections                                                                                                                                                                                                                                                                                                                                                                                                                                                                                                                                                                                                                                                                                                                                                                                                                                                                                                                                                                                                                                                                                                                                                                                                                                                                                                                                                                                                                                                                                                                                                                                                                                                                                                                                                                                                                                                                                                                                                                                                                                                                                      |
| Radiator                                          | 3 - Normal Wear & Tear                                                                                                                                                                                                                                                                                                                                                                                                                                                                                                                                                                                                                                                                                                                                                                                                                                                                                                                                                                                                                                                                                                                                                                                                                                                                                                                                                                                                                                                                                                                                                                                                                                                                                                                                                                                                                                                                                                                                                                                                                                                                                                         |
| Radiator Condition                                | Radiator fins & components appear to be in good working order, no signs of damage or leaks                                                                                                                                                                                                                                                                                                                                                                                                                                                                                                                                                                                                                                                                                                                                                                                                                                                                                                                                                                                                                                                                                                                                                                                                                                                                                                                                                                                                                                                                                                                                                                                                                                                                                                                                                                                                                                                                                                                                                                                                                                     |
| Belts                                             | 3 - Normal Wear & Tear                                                                                                                                                                                                                                                                                                                                                                                                                                                                                                                                                                                                                                                                                                                                                                                                                                                                                                                                                                                                                                                                                                                                                                                                                                                                                                                                                                                                                                                                                                                                                                                                                                                                                                                                                                                                                                                                                                                                                                                                                                                                                                         |
| Belt Condition                                    | Belts appear in good condition & alignment with proper tension                                                                                                                                                                                                                                                                                                                                                                                                                                                                                                                                                                                                                                                                                                                                                                                                                                                                                                                                                                                                                                                                                                                                                                                                                                                                                                                                                                                                                                                                                                                                                                                                                                                                                                                                                                                                                                                                                                                                                                                                                                                                 |
| Hoses                                             | 3 - Normal Wear & Tear                                                                                                                                                                                                                                                                                                                                                                                                                                                                                                                                                                                                                                                                                                                                                                                                                                                                                                                                                                                                                                                                                                                                                                                                                                                                                                                                                                                                                                                                                                                                                                                                                                                                                                                                                                                                                                                                                                                                                                                                                                                                                                         |
| Hose Condition                                    | Firm, pliant hoses with no signs of wear or leaks                                                                                                                                                                                                                                                                                                                                                                                                                                                                                                                                                                                                                                                                                                                                                                                                                                                                                                                                                                                                                                                                                                                                                                                                                                                                                                                                                                                                                                                                                                                                                                                                                                                                                                                                                                                                                                                                                                                                                                                                                                                                              |
| Water Pump                                        | 3 - Normal Wear & Tear                                                                                                                                                                                                                                                                                                                                                                                                                                                                                                                                                                                                                                                                                                                                                                                                                                                                                                                                                                                                                                                                                                                                                                                                                                                                                                                                                                                                                                                                                                                                                                                                                                                                                                                                                                                                                                                                                                                                                                                                                                                                                                         |