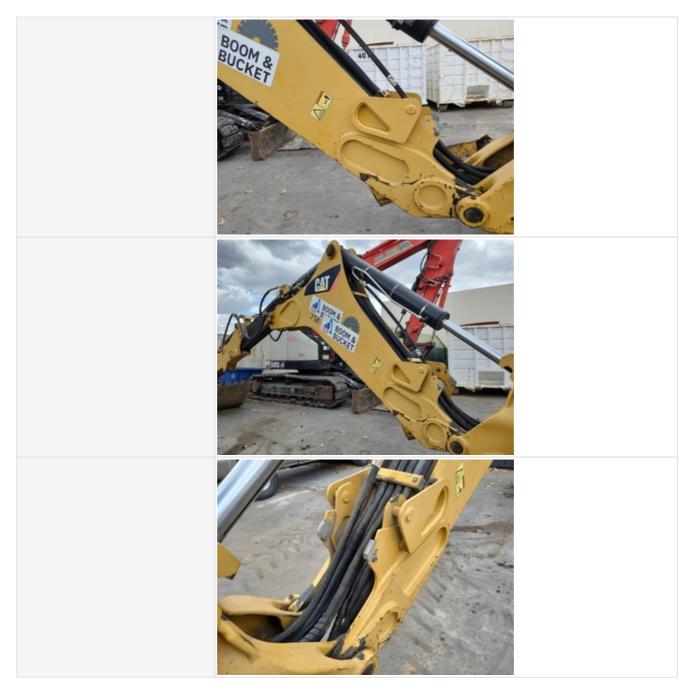

| Boom Swing / Lift Cylinders                  | Check the boom swing and lift cylinders. Note any wear, pitting, discoloration, etc. Take photos. |
|----------------------------------------------|---------------------------------------------------------------------------------------------------|
| Boom Swing / Lift Cylinders:<br>Mounting Pin | 3                                                                                                 |
| Boom Swing / Lift Cylinders: Oil Leaks       | No                                                                                                |
| Boom Swing / Lift Cylinders<br>Photos        |                                                                                                   |
|                                              |                                                                                                   |

|                              | <image/>                                                                           |
|------------------------------|------------------------------------------------------------------------------------|
| Stick Cylinder               | Check the stick cylinder. Note any wear, pitting, discoloration, etc. Take photos. |
| Stick Cylinder: Mounting Pin | 3                                                                                  |
| Stick Cylinder: Oil Leaks    | No                                                                                 |
| Stick Cylinder Photos        |                                                                                    |