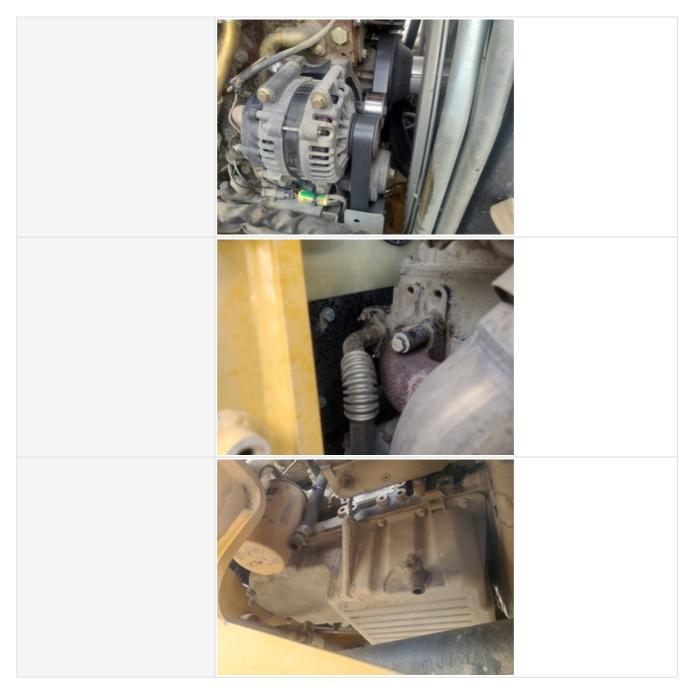

### **Engine Inspection Points**

| Engine                                      |                         |
|---------------------------------------------|-------------------------|
| Engine Type (Make, Model,<br>Cylinders, Hp) | CAT - C4.4 - 4Cyl 144Hp |
| Emissions Tier                              | Tier 4i                 |
| Engine Serial Number                        | C7N16076                |
| Engine Fuel Type                            | Diesel                  |

| Engine Photos |  |
|---------------|--|
|               |  |
|               |  |

|                                                   | CONTRACTOR OF CO |
|---------------------------------------------------|--------------------------------------------------------------------------------------------------------------------------------------------------------------------------------------------------------------------------------------------------------------------------------------------------------------------------------------------------------------------------------------------------------------------------------------------------------------------------------------------------------------------------------------------------------------------------------------------------------------------------------------------------------------------------------------------------------------------------------------------------------------------------------------------------------------------------------------------------------------------------------------------------------------------------------------------------------------------------------------------------------------------------------------------------------------------------------------------------------------------------------------------------------------------------------------------------------------------------------------------------------------------------------------------------------------------------------------------------------------------------------------------------------------------------------------------------------------------------------------------------------------------------------------------------------------------------------------------------------------------------------------------------------------------------------------------------------------------------------------------------------------------------------------------------------------------------------------------------------------------------------------------------------------------------------------------------------------------------------------------------------------------------------------------------------------------------------------------------------------------------------|
|                                                   |                                                                                                                                                                                                                                                                                                                                                                                                                                                                                                                                                                                                                                                                                                                                                                                                                                                                                                                                                                                                                                                                                                                                                                                                                                                                                                                                                                                                                                                                                                                                                                                                                                                                                                                                                                                                                                                                                                                                                                                                                                                                                                                                |
| Blow-by (Visual Observation Check)                | No                                                                                                                                                                                                                                                                                                                                                                                                                                                                                                                                                                                                                                                                                                                                                                                                                                                                                                                                                                                                                                                                                                                                                                                                                                                                                                                                                                                                                                                                                                                                                                                                                                                                                                                                                                                                                                                                                                                                                                                                                                                                                                                             |
| Unusual Noises (Upon Start-up,<br>Idle, Shutdown) | No                                                                                                                                                                                                                                                                                                                                                                                                                                                                                                                                                                                                                                                                                                                                                                                                                                                                                                                                                                                                                                                                                                                                                                                                                                                                                                                                                                                                                                                                                                                                                                                                                                                                                                                                                                                                                                                                                                                                                                                                                                                                                                                             |
| Unusual Noise Notes                               | No unusual noises heard                                                                                                                                                                                                                                                                                                                                                                                                                                                                                                                                                                                                                                                                                                                                                                                                                                                                                                                                                                                                                                                                                                                                                                                                                                                                                                                                                                                                                                                                                                                                                                                                                                                                                                                                                                                                                                                                                                                                                                                                                                                                                                        |
| Engine Smoke (Upon Start-up,<br>Idle, Shutdown)   | No                                                                                                                                                                                                                                                                                                                                                                                                                                                                                                                                                                                                                                                                                                                                                                                                                                                                                                                                                                                                                                                                                                                                                                                                                                                                                                                                                                                                                                                                                                                                                                                                                                                                                                                                                                                                                                                                                                                                                                                                                                                                                                                             |
| Engine Smoke Notes                                | No engine smoke issues observed                                                                                                                                                                                                                                                                                                                                                                                                                                                                                                                                                                                                                                                                                                                                                                                                                                                                                                                                                                                                                                                                                                                                                                                                                                                                                                                                                                                                                                                                                                                                                                                                                                                                                                                                                                                                                                                                                                                                                                                                                                                                                                |
| Engine Exhaust Color                              | Clear                                                                                                                                                                                                                                                                                                                                                                                                                                                                                                                                                                                                                                                                                                                                                                                                                                                                                                                                                                                                                                                                                                                                                                                                                                                                                                                                                                                                                                                                                                                                                                                                                                                                                                                                                                                                                                                                                                                                                                                                                                                                                                                          |
| Battery                                           | 3 - Normal Wear & Tear                                                                                                                                                                                                                                                                                                                                                                                                                                                                                                                                                                                                                                                                                                                                                                                                                                                                                                                                                                                                                                                                                                                                                                                                                                                                                                                                                                                                                                                                                                                                                                                                                                                                                                                                                                                                                                                                                                                                                                                                                                                                                                         |
| Battery Condition                                 | Clean & dry appearance, tight connections                                                                                                                                                                                                                                                                                                                                                                                                                                                                                                                                                                                                                                                                                                                                                                                                                                                                                                                                                                                                                                                                                                                                                                                                                                                                                                                                                                                                                                                                                                                                                                                                                                                                                                                                                                                                                                                                                                                                                                                                                                                                                      |
| Radiator                                          | 3 - Normal Wear & Tear                                                                                                                                                                                                                                                                                                                                                                                                                                                                                                                                                                                                                                                                                                                                                                                                                                                                                                                                                                                                                                                                                                                                                                                                                                                                                                                                                                                                                                                                                                                                                                                                                                                                                                                                                                                                                                                                                                                                                                                                                                                                                                         |
| Radiator Condition                                | Radiator fins & components appear to be in good working order, no signs of damage or leaks                                                                                                                                                                                                                                                                                                                                                                                                                                                                                                                                                                                                                                                                                                                                                                                                                                                                                                                                                                                                                                                                                                                                                                                                                                                                                                                                                                                                                                                                                                                                                                                                                                                                                                                                                                                                                                                                                                                                                                                                                                     |
| Belts                                             | 3 - Normal Wear & Tear                                                                                                                                                                                                                                                                                                                                                                                                                                                                                                                                                                                                                                                                                                                                                                                                                                                                                                                                                                                                                                                                                                                                                                                                                                                                                                                                                                                                                                                                                                                                                                                                                                                                                                                                                                                                                                                                                                                                                                                                                                                                                                         |
| Belt Condition                                    | Belts appear in good condition & alignment with proper tension                                                                                                                                                                                                                                                                                                                                                                                                                                                                                                                                                                                                                                                                                                                                                                                                                                                                                                                                                                                                                                                                                                                                                                                                                                                                                                                                                                                                                                                                                                                                                                                                                                                                                                                                                                                                                                                                                                                                                                                                                                                                 |
| Hoses                                             | 3 - Normal Wear & Tear                                                                                                                                                                                                                                                                                                                                                                                                                                                                                                                                                                                                                                                                                                                                                                                                                                                                                                                                                                                                                                                                                                                                                                                                                                                                                                                                                                                                                                                                                                                                                                                                                                                                                                                                                                                                                                                                                                                                                                                                                                                                                                         |
| Hose Condition                                    | Firm, pliant hoses with no signs of wear or leaks                                                                                                                                                                                                                                                                                                                                                                                                                                                                                                                                                                                                                                                                                                                                                                                                                                                                                                                                                                                                                                                                                                                                                                                                                                                                                                                                                                                                                                                                                                                                                                                                                                                                                                                                                                                                                                                                                                                                                                                                                                                                              |
| Water Pump                                        | 3 - Normal Wear & Tear                                                                                                                                                                                                                                                                                                                                                                                                                                                                                                                                                                                                                                                                                                                                                                                                                                                                                                                                                                                                                                                                                                                                                                                                                                                                                                                                                                                                                                                                                                                                                                                                                                                                                                                                                                                                                                                                                                                                                                                                                                                                                                         |

| Water Pump Condition                | No unusual pump noises heard                                                                                                   |
|-------------------------------------|--------------------------------------------------------------------------------------------------------------------------------|
| Cooling System Leaks                | No                                                                                                                             |
| Coolant Color / Appearance          | 3 - Normal Wear & Tear                                                                                                         |
| Coolant Color/Appearance Notes      | Normal Translucent appearance, no visual signs of contamination                                                                |
| Oil Leaks                           | No                                                                                                                             |
| Oil Color / Appearance              | 3 - Normal Wear & Tear                                                                                                         |
| Oil Color / Appearance Notes        | Clean oil appearance, no signs of cross contamination, Appropriate oil level                                                   |
| Fuel Leaks                          | No                                                                                                                             |
| Requires DEF (Diesel Exhaust Fluid) | No                                                                                                                             |
| Overall Engine Appearance           | Areas of dried seepage seen on engine hoses & components, Dusty & dry                                                          |
| Overall Engine Comments             | Minor residual oil buildup at top of valve cover area. Engine has well maintained and healthy appearance with no active leaks. |