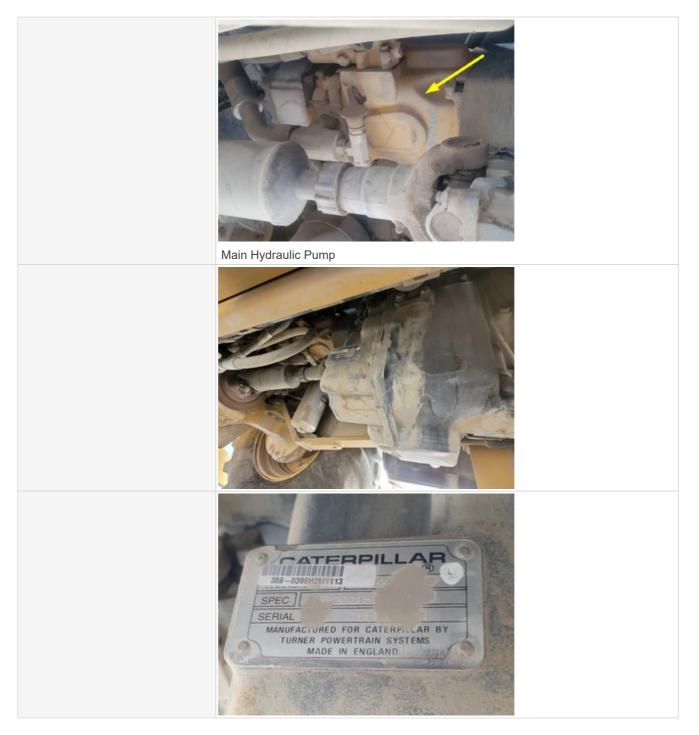

#### Drivetrain

| Drivetrain        | Take close-up photos of the drivetrain components including transmission housing, drive shaft, drive motors, fittings, and hoses. Note any damage or wear. |
|-------------------|------------------------------------------------------------------------------------------------------------------------------------------------------------|
| Drivetrain Photos |                                                                                                                                                            |
|                   |                                                                                                                                                            |

#### **Hydraulics Overall**

Hydraulic System

Take close-up photos of the hydraulic components including the pump, lines, fittings, controls, and levers. Note any damage, wear, or leaks.

| Wet or Damp Hydraulic Lines /<br>Fittings   | No                                                                              |
|---------------------------------------------|---------------------------------------------------------------------------------|
| Appearance of Hydraulic Lines /<br>Fittings | 3 - Normal Wear & Tear                                                          |
| Hydraulic Lines / Fittings Condition        | Hydraulic lines & fittings are clean and in good condition                      |
| Unusual Noises (Hydraulic Pump)             | No                                                                              |
| Hydraulic Pump Notes                        | No unusual noises heard during operation                                        |
| Comments                                    | Hydraulics work well and have healthy appearance with. o active leaks observed. |
| Hydraulics Cylinders Inspection Points      |                                                                                 |