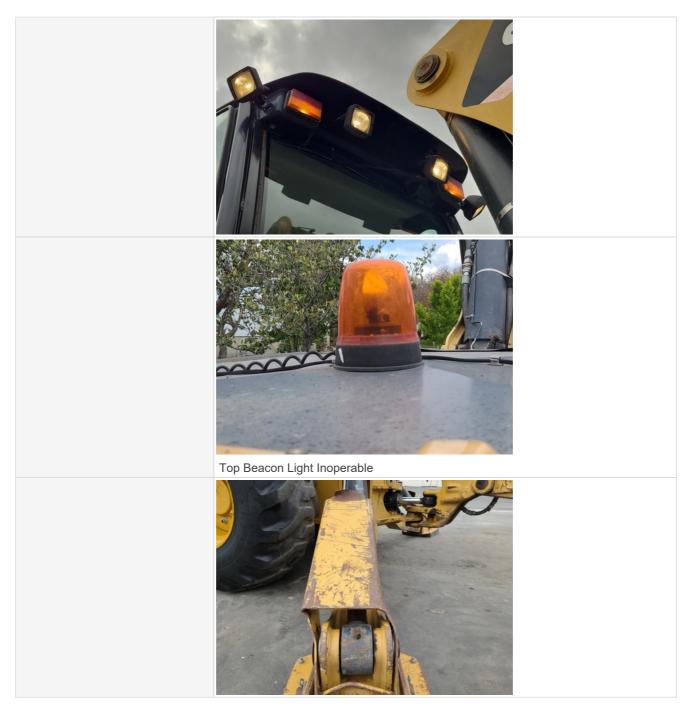

#### **General Appearance**

|                                  | R/S Stabilizer Cylinder Shield bent                                             |
|----------------------------------|---------------------------------------------------------------------------------|
| Body Panels                      | 3 - Normal Wear & Tear                                                          |
| Body Panel Condition             | No visible damage, good paint condition and panel fitment, Other (see comments) |
| Comments                         | Minor scuff marks observed                                                      |
| Doors / Canopy Latches           | 3 - Normal Wear & Tear                                                          |
| Doors / Canopy Latches Condition | No visible damage                                                               |
| Steps / Ladders                  | 3 - Normal Wear & Tear                                                          |
| Steps / Ladders Condition        | Steps/ladders are fully intact and appear structurally sound                    |
| Handrails                        | 3 - Normal Wear & Tear                                                          |
| Handrails Condition              | Handrails are fully intact and appear structurally sound                        |
| Glass                            | 3 - Normal Wear & Tear                                                          |
| Glass Condition                  | Glass intact, no visible damage                                                 |
| Mirrors                          | 3 - Normal Wear & Tear                                                          |
| Mirror Condition                 | Mirrors present and intact, no visible damage                                   |
| Exterior Lights                  | 3 - Normal Wear & Tear                                                          |
| Exterior Lights Condition        | No visible damage, lighting system is operational, Other (see comments)         |
| Comments                         | All main lights work well. Top beacon light inoperable                          |