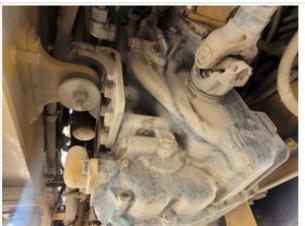

#### Drivetrain

| Drivetrain        | Take close-up photos of the drivetrain components including transmission housing, drive shaft, drive motors, fittings, and hoses. Note any damage or wear. |
|-------------------|------------------------------------------------------------------------------------------------------------------------------------------------------------|
| Drivetrain Photos |                                                                                                                                                            |
|                   |                                                                                                                                                            |

Parking Brake

Parking Brake Pads

| Hydrostatic Transmission?                | No                              |
|------------------------------------------|---------------------------------|
| Transmission Info<br>(Make/Model/Speeds) | 4 Speed Powershift              |
| Transmission                             | 3 - Normal Wear & Tear          |
| Transmission Condition                   | No unusual noises or vibrations |