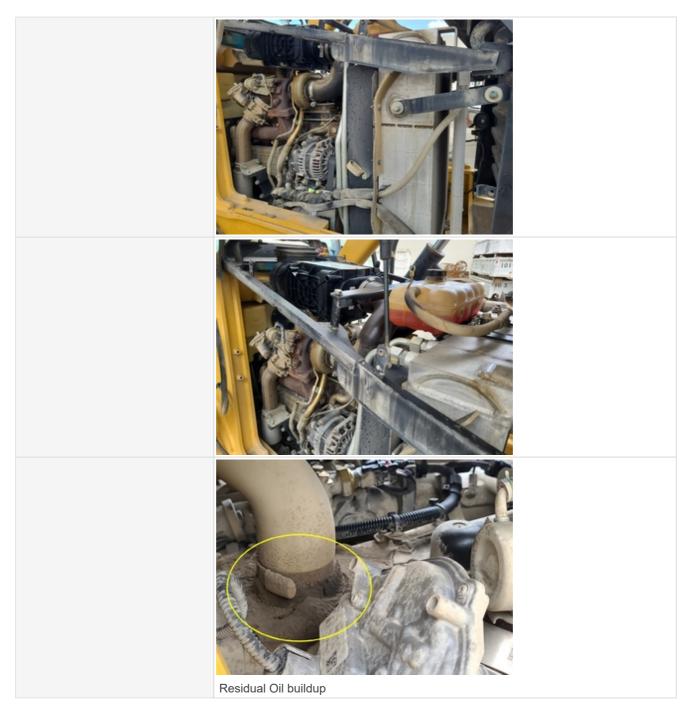

| Water Pump Condition                | No unusual pump noises heard                                                                                                   |
|-------------------------------------|--------------------------------------------------------------------------------------------------------------------------------|
| Cooling System Leaks                | No                                                                                                                             |
| Coolant Color / Appearance          | 3 - Normal Wear & Tear                                                                                                         |
| Coolant Color/Appearance Notes      | Normal Translucent appearance, no visual signs of contamination                                                                |
| Oil Leaks                           | No                                                                                                                             |
| Oil Color / Appearance              | 3 - Normal Wear & Tear                                                                                                         |
| Oil Color / Appearance Notes        | Clean oil appearance, no signs of cross contamination, Appropriate oil level                                                   |
| Fuel Leaks                          | No                                                                                                                             |
| Requires DEF (Diesel Exhaust Fluid) | No                                                                                                                             |
| Overall Engine Appearance           | Areas of dried seepage seen on engine hoses & components, Dusty & dry                                                          |
| Overall Engine Comments             | Minor residual oil buildup at top of valve cover area. Engine has well maintained and healthy appearance with no active leaks. |