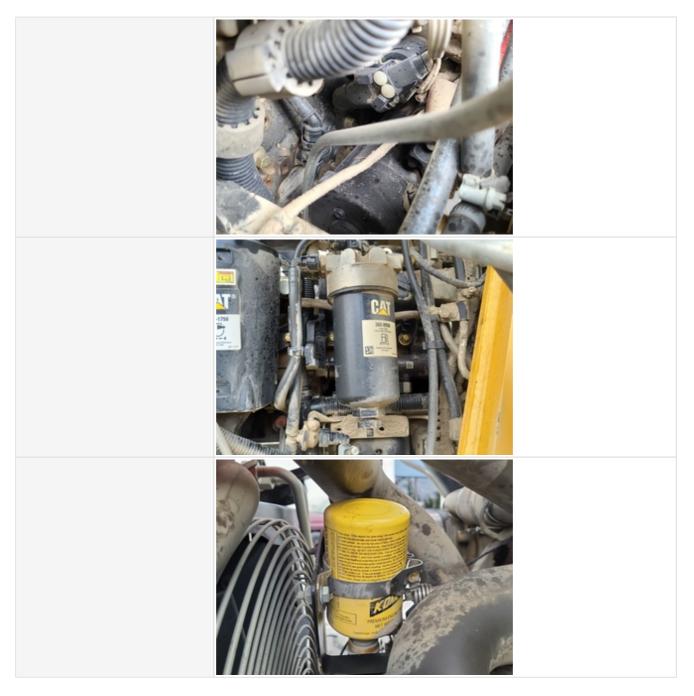

| Engine Photos |  |
|---------------|--|
|               |  |
|               |  |

|                                                   | CONTRACTOR OF CO |
|---------------------------------------------------|--------------------------------------------------------------------------------------------------------------------------------------------------------------------------------------------------------------------------------------------------------------------------------------------------------------------------------------------------------------------------------------------------------------------------------------------------------------------------------------------------------------------------------------------------------------------------------------------------------------------------------------------------------------------------------------------------------------------------------------------------------------------------------------------------------------------------------------------------------------------------------------------------------------------------------------------------------------------------------------------------------------------------------------------------------------------------------------------------------------------------------------------------------------------------------------------------------------------------------------------------------------------------------------------------------------------------------------------------------------------------------------------------------------------------------------------------------------------------------------------------------------------------------------------------------------------------------------------------------------------------------------------------------------------------------------------------------------------------------------------------------------------------------------------------------------------------------------------------------------------------------------------------------------------------------------------------------------------------------------------------------------------------------------------------------------------------------------------------------------------------------|
|                                                   |                                                                                                                                                                                                                                                                                                                                                                                                                                                                                                                                                                                                                                                                                                                                                                                                                                                                                                                                                                                                                                                                                                                                                                                                                                                                                                                                                                                                                                                                                                                                                                                                                                                                                                                                                                                                                                                                                                                                                                                                                                                                                                                                |
| Blow-by (Visual Observation Check)                | No                                                                                                                                                                                                                                                                                                                                                                                                                                                                                                                                                                                                                                                                                                                                                                                                                                                                                                                                                                                                                                                                                                                                                                                                                                                                                                                                                                                                                                                                                                                                                                                                                                                                                                                                                                                                                                                                                                                                                                                                                                                                                                                             |
| Unusual Noises (Upon Start-up,<br>Idle, Shutdown) | No                                                                                                                                                                                                                                                                                                                                                                                                                                                                                                                                                                                                                                                                                                                                                                                                                                                                                                                                                                                                                                                                                                                                                                                                                                                                                                                                                                                                                                                                                                                                                                                                                                                                                                                                                                                                                                                                                                                                                                                                                                                                                                                             |
| Unusual Noise Notes                               | No unusual noises heard                                                                                                                                                                                                                                                                                                                                                                                                                                                                                                                                                                                                                                                                                                                                                                                                                                                                                                                                                                                                                                                                                                                                                                                                                                                                                                                                                                                                                                                                                                                                                                                                                                                                                                                                                                                                                                                                                                                                                                                                                                                                                                        |
| Engine Smoke (Upon Start-up,<br>Idle, Shutdown)   | No                                                                                                                                                                                                                                                                                                                                                                                                                                                                                                                                                                                                                                                                                                                                                                                                                                                                                                                                                                                                                                                                                                                                                                                                                                                                                                                                                                                                                                                                                                                                                                                                                                                                                                                                                                                                                                                                                                                                                                                                                                                                                                                             |
| Engine Smoke Notes                                | No engine smoke issues observed                                                                                                                                                                                                                                                                                                                                                                                                                                                                                                                                                                                                                                                                                                                                                                                                                                                                                                                                                                                                                                                                                                                                                                                                                                                                                                                                                                                                                                                                                                                                                                                                                                                                                                                                                                                                                                                                                                                                                                                                                                                                                                |
| Engine Exhaust Color                              | Clear                                                                                                                                                                                                                                                                                                                                                                                                                                                                                                                                                                                                                                                                                                                                                                                                                                                                                                                                                                                                                                                                                                                                                                                                                                                                                                                                                                                                                                                                                                                                                                                                                                                                                                                                                                                                                                                                                                                                                                                                                                                                                                                          |
| Battery                                           | 3 - Normal Wear & Tear                                                                                                                                                                                                                                                                                                                                                                                                                                                                                                                                                                                                                                                                                                                                                                                                                                                                                                                                                                                                                                                                                                                                                                                                                                                                                                                                                                                                                                                                                                                                                                                                                                                                                                                                                                                                                                                                                                                                                                                                                                                                                                         |
| Battery Condition                                 | Clean & dry appearance, tight connections                                                                                                                                                                                                                                                                                                                                                                                                                                                                                                                                                                                                                                                                                                                                                                                                                                                                                                                                                                                                                                                                                                                                                                                                                                                                                                                                                                                                                                                                                                                                                                                                                                                                                                                                                                                                                                                                                                                                                                                                                                                                                      |
| Radiator                                          | 3 - Normal Wear & Tear                                                                                                                                                                                                                                                                                                                                                                                                                                                                                                                                                                                                                                                                                                                                                                                                                                                                                                                                                                                                                                                                                                                                                                                                                                                                                                                                                                                                                                                                                                                                                                                                                                                                                                                                                                                                                                                                                                                                                                                                                                                                                                         |
| Radiator Condition                                | Radiator fins & components appear to be in good working order, no signs of damage or leaks                                                                                                                                                                                                                                                                                                                                                                                                                                                                                                                                                                                                                                                                                                                                                                                                                                                                                                                                                                                                                                                                                                                                                                                                                                                                                                                                                                                                                                                                                                                                                                                                                                                                                                                                                                                                                                                                                                                                                                                                                                     |
| Belts                                             | 3 - Normal Wear & Tear                                                                                                                                                                                                                                                                                                                                                                                                                                                                                                                                                                                                                                                                                                                                                                                                                                                                                                                                                                                                                                                                                                                                                                                                                                                                                                                                                                                                                                                                                                                                                                                                                                                                                                                                                                                                                                                                                                                                                                                                                                                                                                         |
| Belt Condition                                    | Belts appear in good condition & alignment with proper tension                                                                                                                                                                                                                                                                                                                                                                                                                                                                                                                                                                                                                                                                                                                                                                                                                                                                                                                                                                                                                                                                                                                                                                                                                                                                                                                                                                                                                                                                                                                                                                                                                                                                                                                                                                                                                                                                                                                                                                                                                                                                 |
| Hoses                                             | 3 - Normal Wear & Tear                                                                                                                                                                                                                                                                                                                                                                                                                                                                                                                                                                                                                                                                                                                                                                                                                                                                                                                                                                                                                                                                                                                                                                                                                                                                                                                                                                                                                                                                                                                                                                                                                                                                                                                                                                                                                                                                                                                                                                                                                                                                                                         |
| Hose Condition                                    | Firm, pliant hoses with no signs of wear or leaks                                                                                                                                                                                                                                                                                                                                                                                                                                                                                                                                                                                                                                                                                                                                                                                                                                                                                                                                                                                                                                                                                                                                                                                                                                                                                                                                                                                                                                                                                                                                                                                                                                                                                                                                                                                                                                                                                                                                                                                                                                                                              |
| Water Pump                                        | 3 - Normal Wear & Tear                                                                                                                                                                                                                                                                                                                                                                                                                                                                                                                                                                                                                                                                                                                                                                                                                                                                                                                                                                                                                                                                                                                                                                                                                                                                                                                                                                                                                                                                                                                                                                                                                                                                                                                                                                                                                                                                                                                                                                                                                                                                                                         |

| Water Pump Condition                | No unusual pump noises heard                                                                                                   |
|-------------------------------------|--------------------------------------------------------------------------------------------------------------------------------|
| Cooling System Leaks                | No                                                                                                                             |
| Coolant Color / Appearance          | 3 - Normal Wear & Tear                                                                                                         |
| Coolant Color/Appearance Notes      | Normal Translucent appearance, no visual signs of contamination                                                                |
| Oil Leaks                           | No                                                                                                                             |
| Oil Color / Appearance              | 3 - Normal Wear & Tear                                                                                                         |
| Oil Color / Appearance Notes        | Clean oil appearance, no signs of cross contamination, Appropriate oil level                                                   |
| Fuel Leaks                          | No                                                                                                                             |
| Requires DEF (Diesel Exhaust Fluid) | No                                                                                                                             |
| Overall Engine Appearance           | Areas of dried seepage seen on engine hoses & components, Dusty & dry                                                          |
| Overall Engine Comments             | Minor residual oil buildup at top of valve cover area. Engine has well maintained and healthy appearance with no active leaks. |