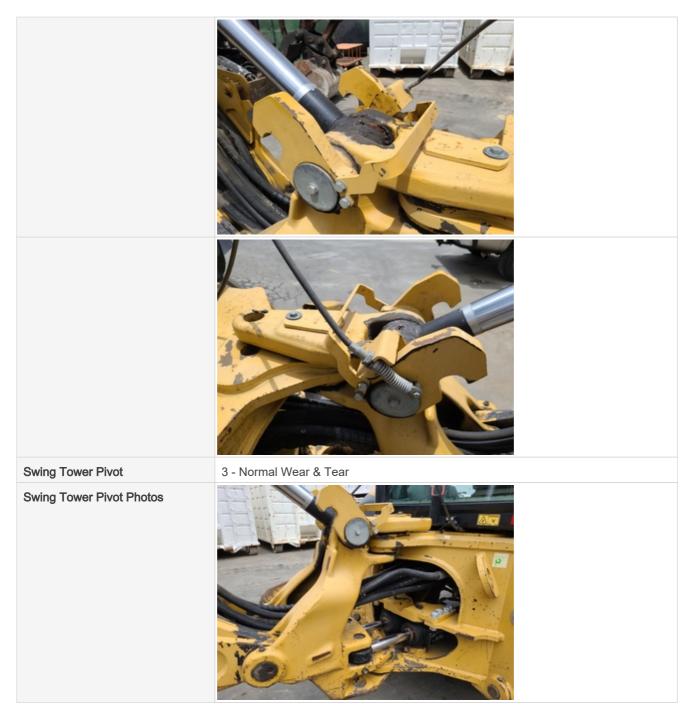

| Boom Swing / Lift Cylinders                  | Check the boom swing and lift cylinders. Note any wear, pitting, discoloration, etc. Take photos. |
|----------------------------------------------|---------------------------------------------------------------------------------------------------|
| Boom Swing / Lift Cylinders:<br>Mounting Pin | 3                                                                                                 |
| Boom Swing / Lift Cylinders: Oil Leaks       | No                                                                                                |
| Boom Swing / Lift Cylinders<br>Photos        |                                                                                                   |
|                                              |                                                                                                   |