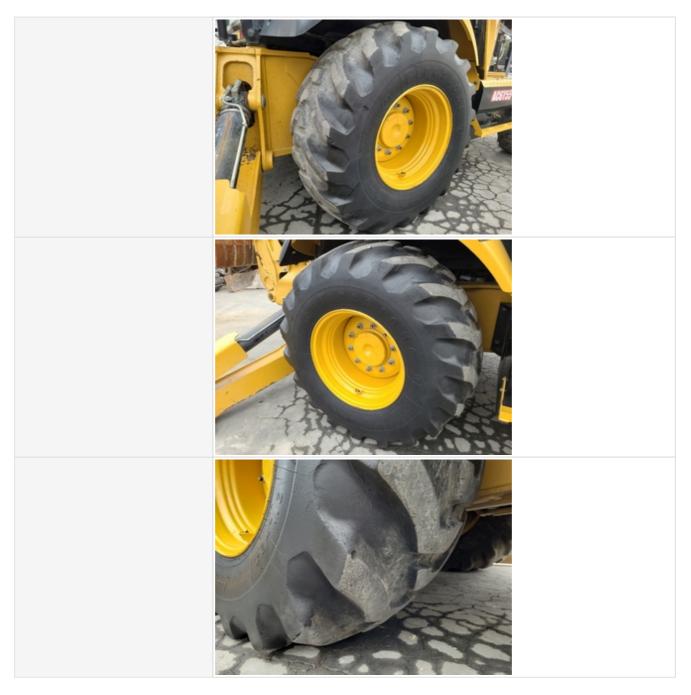

#### **Chassis Inspection Points**

| Frame        | 3 - Normal Wear & Tear |
|--------------|------------------------|
| Frame Photos |                        |

| Wheels & Tires Photos |  |
|-----------------------|--|
|                       |  |
|                       |  |