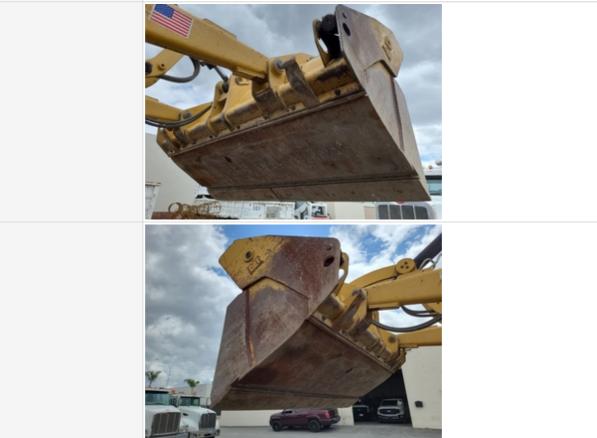

#### **Bucket Inspection Points**

| Loader Bucket        | 3 - Normal Wear & Tear                                                                         |
|----------------------|------------------------------------------------------------------------------------------------|
| Comments             | Loader Bucket custom fabricated for being able to have the ability to carry more load/capacity |
| Loader Bucket Photos |                                                                                                |

| Loader Bucket Edge / Deflectors | 3 - Normal Wear & Tear                     |
|---------------------------------|--------------------------------------------|
| Backhoe Bucket                  | 3 - Normal Wear & Tear                     |
| Comments                        | Comes with 18" (Not the 4' seen in photos) |
| Backhoe Bucket Photos           | Ta'' B.H. Bucket                           |
|                                 |                                            |