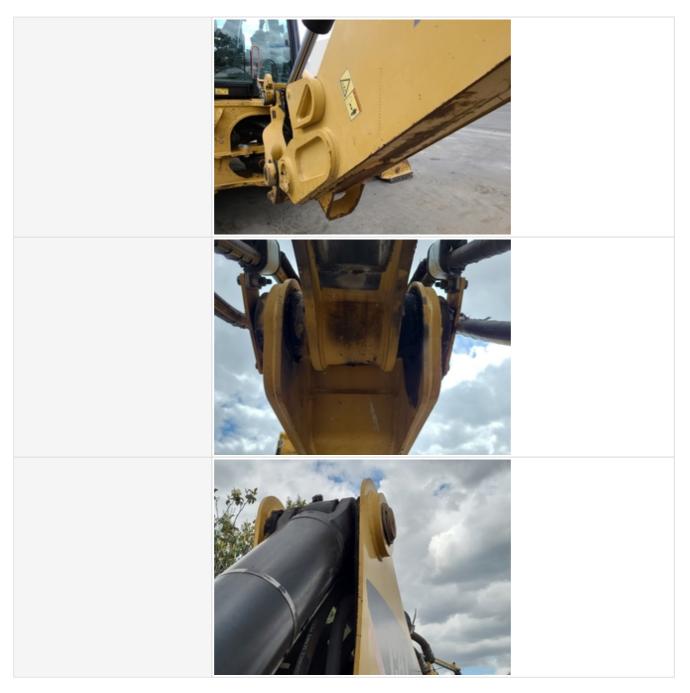

| Bucket Cylinder               | Check the bucket cylinder. Note any wear, pitting, discoloration, etc. Take photos. |
|-------------------------------|-------------------------------------------------------------------------------------|
| Bucket Cylinder: Mounting Pin | 3                                                                                   |
| Bucket Cylinder: Oil Leaks    | No                                                                                  |
| Bucket Cylinder Photos        |                                                                                     |

#### **Bucket Inspection Points**

| Loader Bucket        | 3 - Normal Wear & Tear                                                                         |
|----------------------|------------------------------------------------------------------------------------------------|
| Comments             | Loader Bucket custom fabricated for being able to have the ability to carry more load/capacity |
| Loader Bucket Photos |                                                                                                |