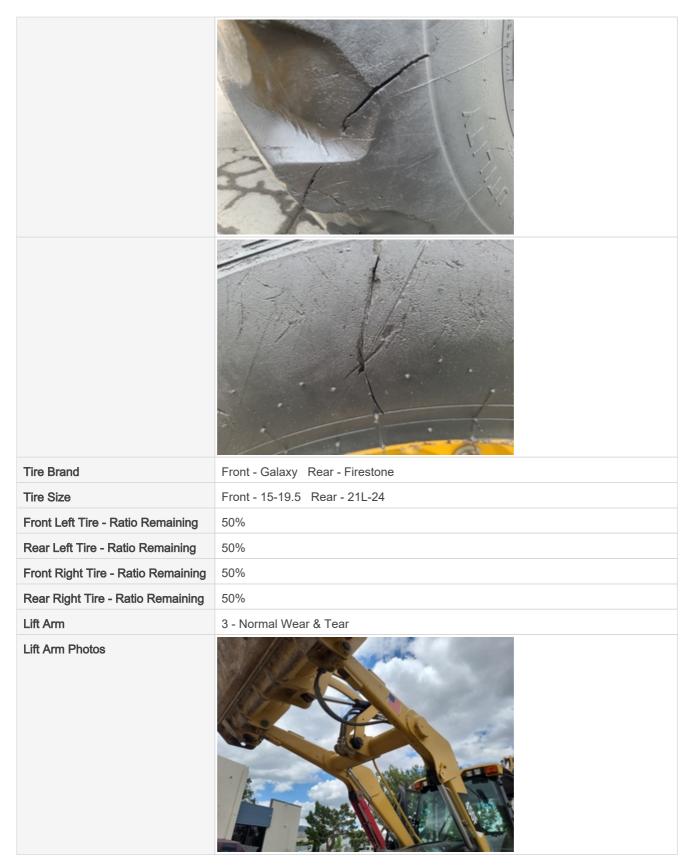

#### **Chassis Inspection Points**

| Frame        | 3 - Normal Wear & Tear |
|--------------|------------------------|
| Frame Photos |                        |

| Wheels & Tires Photos |  |
|-----------------------|--|
|                       |  |
|                       |  |