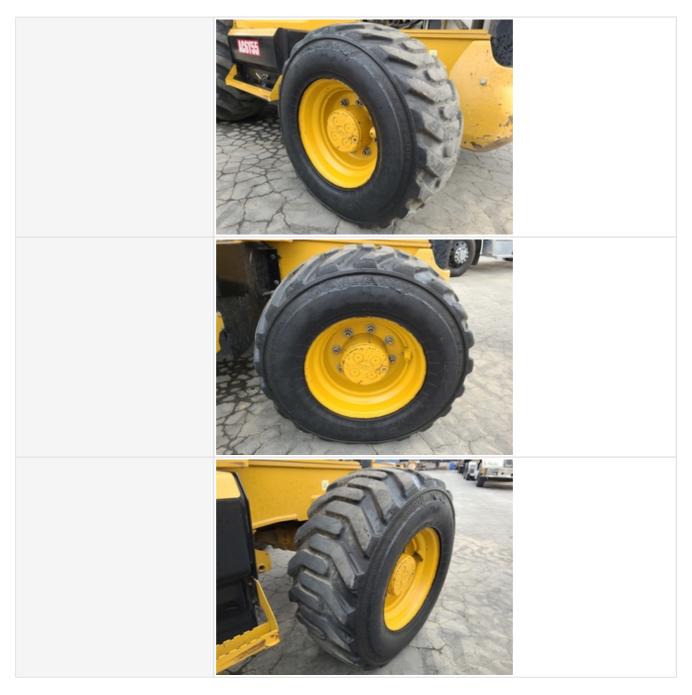

#### **Chassis Inspection Points**

| Frame        | 3 - Normal Wear & Tear |
|--------------|------------------------|
| Frame Photos |                        |

| Wheels & Tires Photos |  |
|-----------------------|--|
|                       |  |
|                       |  |