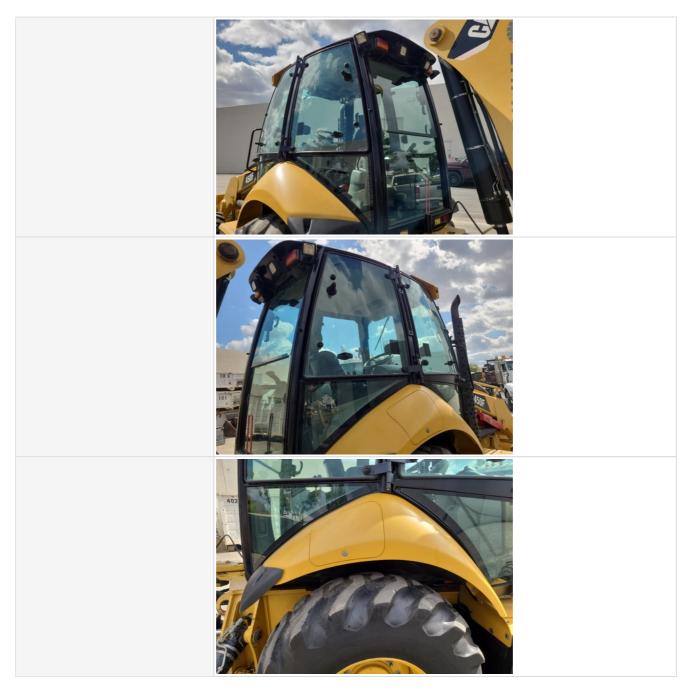

#### **Control Station**

**Control Station** 

Take close-up photos of operator control station or cab including the floors, panels, headliner, seat, controls & displays, gauges & meters, and interior lights. Note any damage or wear.

|                                  | Front Wiper Worn                                                                                    |
|----------------------------------|-----------------------------------------------------------------------------------------------------|
| Operator Cabin Overall           | 3 - Normal Wear & Tear                                                                              |
| Operator Cabin Overall Condition | Good cabin appearance, solid floors, panels, and ceiling                                            |
| Operator Seat                    | 3 - Normal Wear & Tear                                                                              |
| Operator Seat Condition          | Seat(s) in good condition, no stains or tears in upholstery                                         |
| Cabin Lights                     | 3 - Normal Wear & Tear                                                                              |
| Cabin Lights Condition           | Cabin lights are installed with all light covers in place, bulbs are installed and working properly |
| Safety Lock Out / Stop           | 2 - Above Average Wear                                                                              |