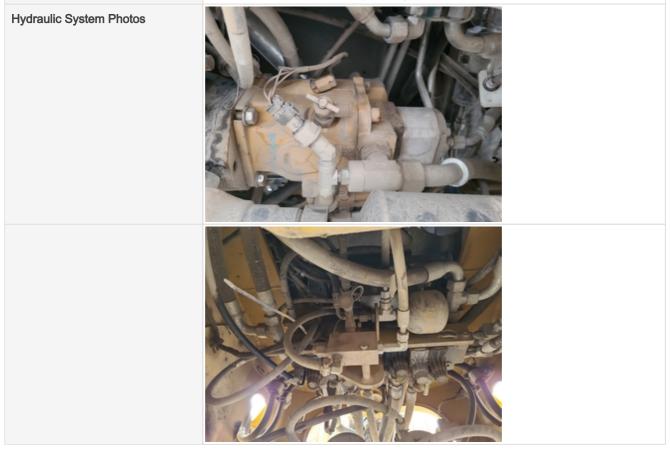

#### **Hydraulics Overall**

Hydraulic System

Take close-up photos of the hydraulic components including the pump, lines, fittings, controls, and levers. Note any damage, wear, or leaks.

| Wet or Damp Hydraulic Lines /<br>Fittings   | No                                                                              |
|---------------------------------------------|---------------------------------------------------------------------------------|
| Appearance of Hydraulic Lines /<br>Fittings | 3 - Normal Wear & Tear                                                          |
| Hydraulic Lines / Fittings Condition        | Hydraulic lines & fittings are clean and in good condition                      |
| Unusual Noises (Hydraulic Pump)             | No                                                                              |
| Hydraulic Pump Notes                        | No unusual noises heard during operation                                        |
| Comments                                    | Hydraulics work well and have healthy appearance with. o active leaks observed. |
| Hydraulics Cylinders Inspection Points      |                                                                                 |