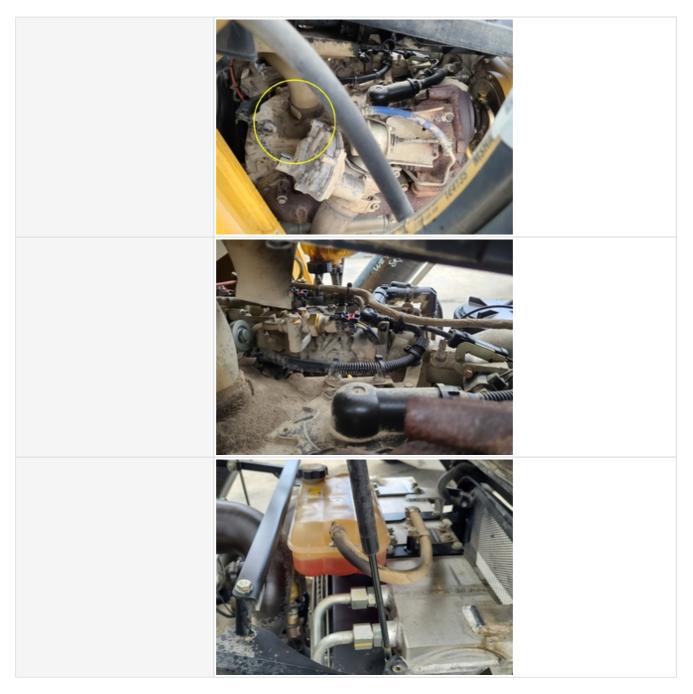

#### **Hydraulics Overall**

Hydraulic System

Take close-up photos of the hydraulic components including the pump, lines, fittings, controls, and levers. Note any damage, wear, or leaks.

| Wet or Damp Hydraulic Lines /<br>Fittings   | No                                                                              |
|---------------------------------------------|---------------------------------------------------------------------------------|
| Appearance of Hydraulic Lines /<br>Fittings | 3 - Normal Wear & Tear                                                          |
| Hydraulic Lines / Fittings Condition        | Hydraulic lines & fittings are clean and in good condition                      |
| Unusual Noises (Hydraulic Pump)             | No                                                                              |
| Hydraulic Pump Notes                        | No unusual noises heard during operation                                        |
| Comments                                    | Hydraulics work well and have healthy appearance with. o active leaks observed. |
| Hydraulics Cylinders Inspection Points      |                                                                                 |