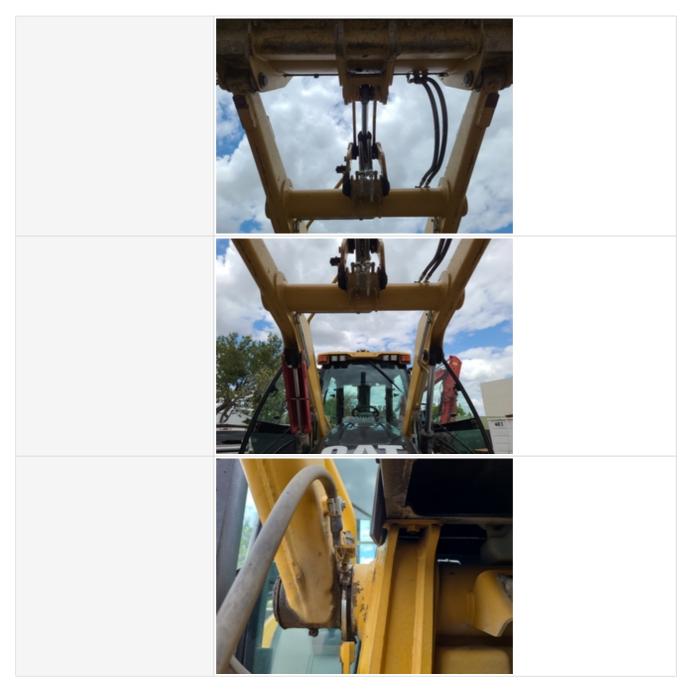

| Loader Lift / Tilt Cylinders                  | Check the lift and tilt cylinders. Note any wear, pitting, discoloration, etc. Take photos. |
|-----------------------------------------------|---------------------------------------------------------------------------------------------|
| Loader Lift / Tilt Cylinders:<br>Mounting Pin | 3                                                                                           |
| Loader Lift / Tilt Cylinders: Oil<br>Leaks    | No                                                                                          |

| Steering Cylinder               | Check the steering cylinder. Note any wear, pitting, discoloration, etc. Take photos. |
|---------------------------------|---------------------------------------------------------------------------------------|
| Steering Cylinder: Mounting Pin | 3                                                                                     |
| Steering Cylinder: Oil Leaks    | No                                                                                    |
| Steering Cylinder Photos        |                                                                                       |