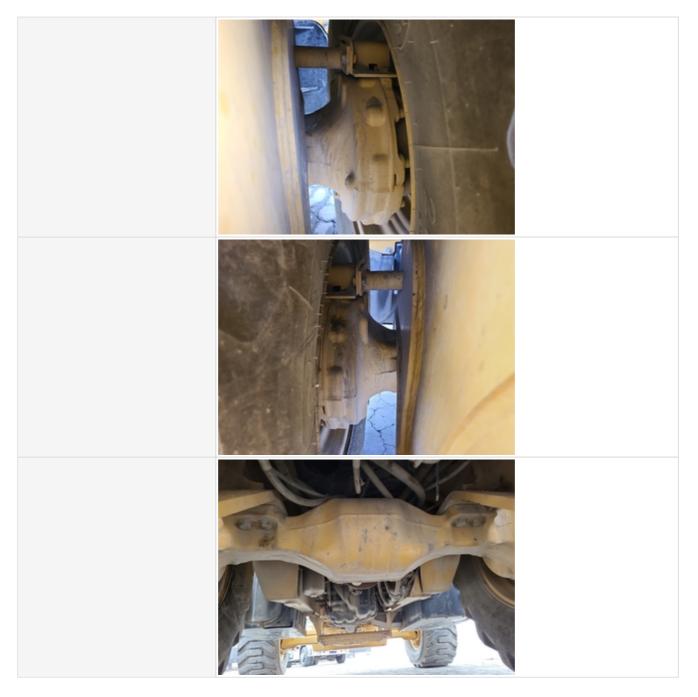

#### **Chassis Inspection Points**

| Frame        | 3 - Normal Wear & Tear |
|--------------|------------------------|
| Frame Photos |                        |

| Wheels & Tires Photos |  |
|-----------------------|--|
|                       |  |
|                       |  |

| Tilt Linkage Pins & Bushings           | 3 - Normal Wear & Tear |
|----------------------------------------|------------------------|
| Tilt Linkage Pins & Bushings<br>Photos |                        |
|                                        |                        |

| Outriggers        | 3 - Normal Wear & Tear |
|-------------------|------------------------|
| Outriggers Photos |                        |
|                   |                        |

| Overall Chassis          | 3 - Normal Wear & Tear                                                  |
|--------------------------|-------------------------------------------------------------------------|
| Overall Chassis Comments | Overall Chassis in solid shape with no issues observed with implements. |