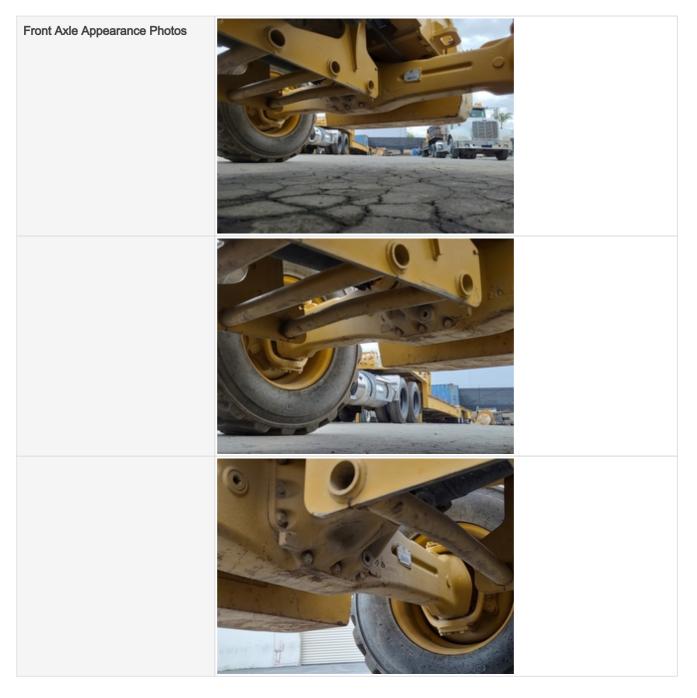

#### **Chassis Inspection Points**

| Frame        | 3 - Normal Wear & Tear |
|--------------|------------------------|
| Frame Photos |                        |

| Wheels & Tires Photos |  |
|-----------------------|--|
|                       |  |
|                       |  |