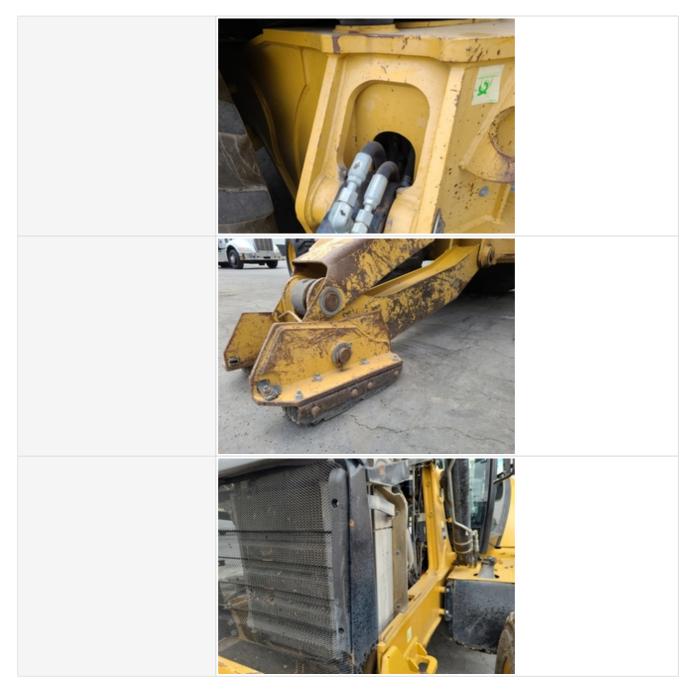

| Bucket Cylinder               | Check the bucket cylinder. Note any wear, pitting, discoloration, etc. Take photos. |
|-------------------------------|-------------------------------------------------------------------------------------|
| Bucket Cylinder: Mounting Pin | 3                                                                                   |
| Bucket Cylinder: Oil Leaks    | No                                                                                  |
| Bucket Cylinder Photos        |                                                                                     |

#### **Bucket Inspection Points**

| Loader Bucket        | 3 - Normal Wear & Tear                                                                         |
|----------------------|------------------------------------------------------------------------------------------------|
| Comments             | Loader Bucket custom fabricated for being able to have the ability to carry more load/capacity |
| Loader Bucket Photos |                                                                                                |

| Loader Bucket Edge / Deflectors | 3 - Normal Wear & Tear                     |
|---------------------------------|--------------------------------------------|
| Backhoe Bucket                  | 3 - Normal Wear & Tear                     |
| Comments                        | Comes with 18" (Not the 4' seen in photos) |
| Backhoe Bucket Photos           | Ta'' B.H. Bucket                           |
|                                 |                                            |