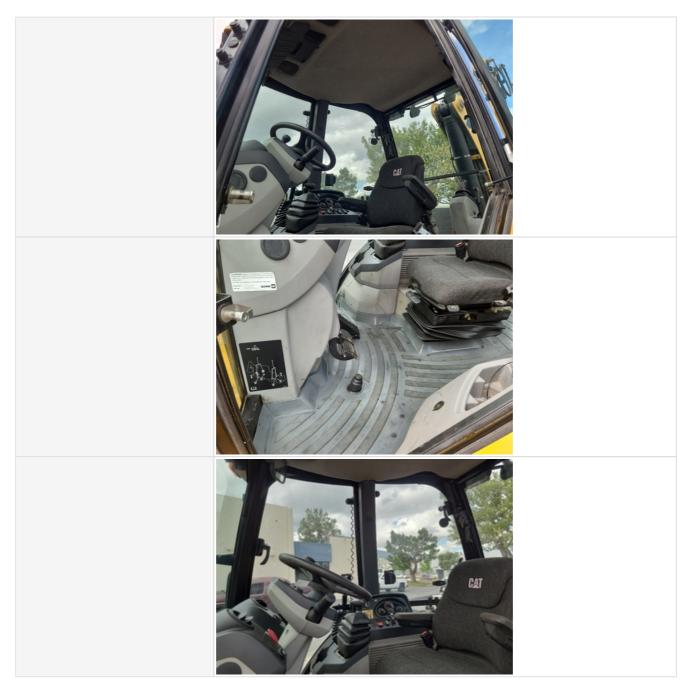

#### **Control Station**

**Control Station** 

Take close-up photos of operator control station or cab including the floors, panels, headliner, seat, controls & displays, gauges & meters, and interior lights. Note any damage or wear.

|                                  | Front Wiper Worn                                                                                    |
|----------------------------------|-----------------------------------------------------------------------------------------------------|
| Operator Cabin Overall           | 3 - Normal Wear & Tear                                                                              |
| Operator Cabin Overall Condition | Good cabin appearance, solid floors, panels, and ceiling                                            |
| Operator Seat                    | 3 - Normal Wear & Tear                                                                              |
| Operator Seat Condition          | Seat(s) in good condition, no stains or tears in upholstery                                         |
| Cabin Lights                     | 3 - Normal Wear & Tear                                                                              |
| Cabin Lights Condition           | Cabin lights are installed with all light covers in place, bulbs are installed and working properly |
| Safety Lock Out / Stop           | 2 - Above Average Wear                                                                              |

| Safety Lock Out / Stop Condition | Safety lock out device is present, in good condition, and functional |
|----------------------------------|----------------------------------------------------------------------|
| Controls & Switches              | 3 - Normal Wear & Tear                                               |
| Controls & Switches Condition    | All switches are installed and functional                            |
| Hour Meter Activity              | 3 - Normal Wear & Tear                                               |
| Hour Meter Condition             | Hour meter is functional and in good condition                       |
| Hour Meter Activity Photos       |                                                                      |
| Other Gauge Activity             | 3 - Normal Wear & Tear                                               |
| Other Gauge Condition            | All cockpit gauges are functional and in good condition              |
| Heater & A/C                     | 3 - Normal Wear & Tear                                               |
| Heater & A/C Condition           | Heater and A/C work as expected                                      |
| Travel Alarm                     | 3 - Normal Wear & Tear                                               |
| Travel Alarm Condition           | Travel alarm is installed and functioning as expected                |
| Horn                             | 3 - Normal Wear & Tear                                               |
| Horn Condition                   | Horn is installed and functioning as expected                        |
| Backup Camera                    | 0                                                                    |