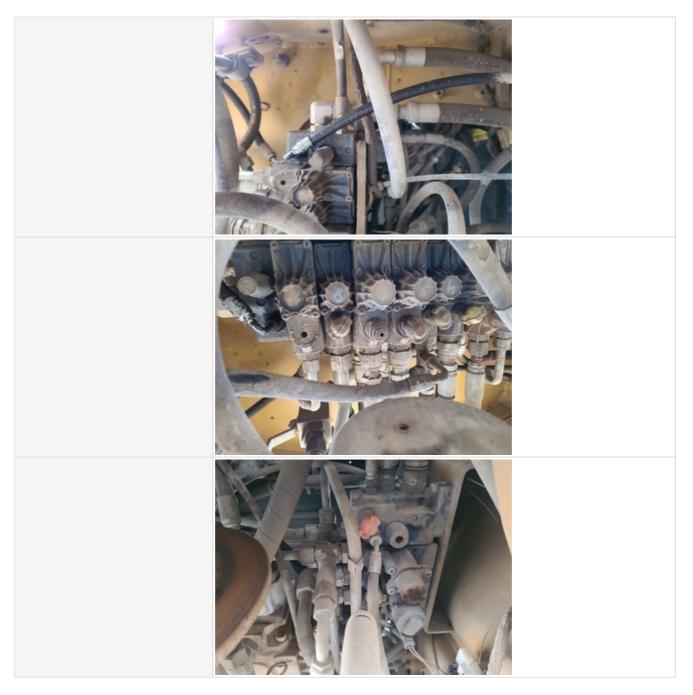

#### **Hydraulics Overall**

Hydraulic System

Take close-up photos of the hydraulic components including the pump, lines, fittings, controls, and levers. Note any damage, wear, or leaks.

| Wet or Damp Hydraulic Lines /<br>Fittings   | No                                                                              |
|---------------------------------------------|---------------------------------------------------------------------------------|
| Appearance of Hydraulic Lines /<br>Fittings | 3 - Normal Wear & Tear                                                          |
| Hydraulic Lines / Fittings Condition        | Hydraulic lines & fittings are clean and in good condition                      |
| Unusual Noises (Hydraulic Pump)             | No                                                                              |
| Hydraulic Pump Notes                        | No unusual noises heard during operation                                        |
| Comments                                    | Hydraulics work well and have healthy appearance with. o active leaks observed. |
| Hydraulics Cylinders Inspection Points      |                                                                                 |