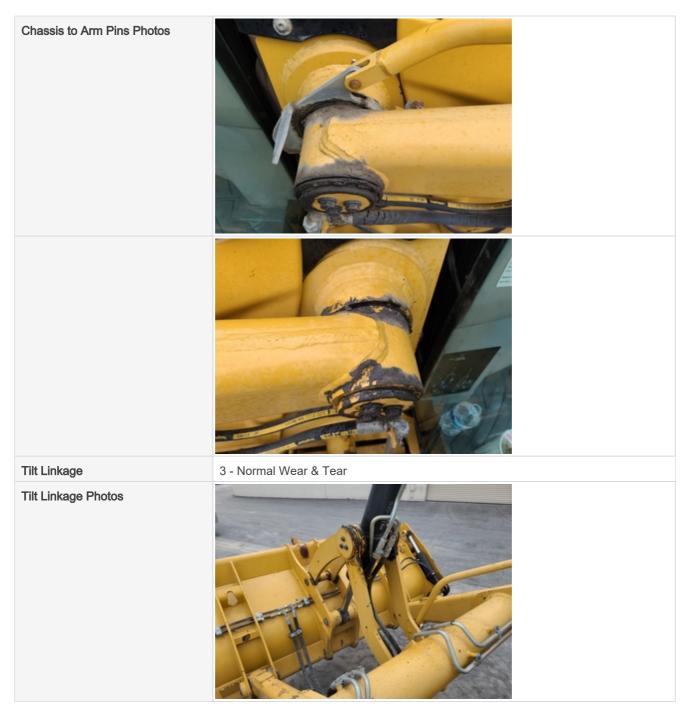

#### **Chassis Inspection Points**

| Frame        | 3 - Normal Wear & Tear |
|--------------|------------------------|
| Frame Photos |                        |

| Wheels & Tires Photos |  |
|-----------------------|--|
|                       |  |
|                       |  |

| Tilt Linkage Pins & Bushings           | 3 - Normal Wear & Tear |
|----------------------------------------|------------------------|
| Tilt Linkage Pins & Bushings<br>Photos |                        |
|                                        |                        |