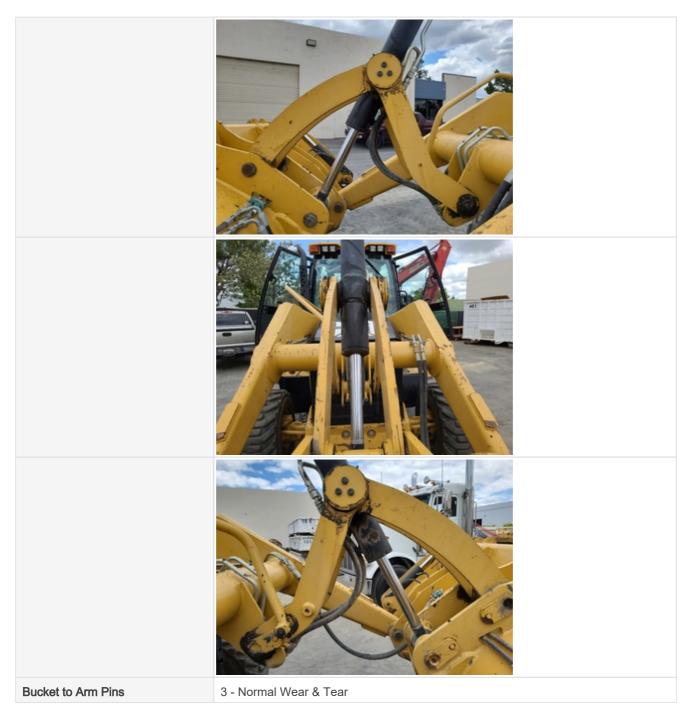

| Bucket Cylinder               | Check the bucket cylinder. Note any wear, pitting, discoloration, etc. Take photos. |
|-------------------------------|-------------------------------------------------------------------------------------|
| Bucket Cylinder: Mounting Pin | 3                                                                                   |
| Bucket Cylinder: Oil Leaks    | No                                                                                  |
| Bucket Cylinder Photos        |                                                                                     |

#### **Bucket Inspection Points**

| Loader Bucket        | 3 - Normal Wear & Tear                                                                         |
|----------------------|------------------------------------------------------------------------------------------------|
| Comments             | Loader Bucket custom fabricated for being able to have the ability to carry more load/capacity |
| Loader Bucket Photos |                                                                                                |