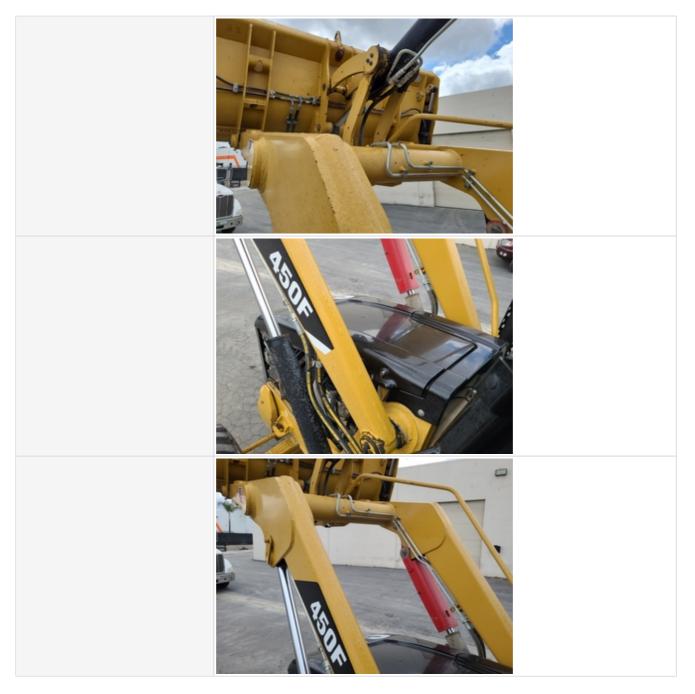

| Boom Swing / Lift Cylinders                  | Check the boom swing and lift cylinders. Note any wear, pitting, discoloration, etc. Take photos. |
|----------------------------------------------|---------------------------------------------------------------------------------------------------|
| Boom Swing / Lift Cylinders:<br>Mounting Pin | 3                                                                                                 |
| Boom Swing / Lift Cylinders: Oil Leaks       | No                                                                                                |
| Boom Swing / Lift Cylinders<br>Photos        |                                                                                                   |
|                                              |                                                                                                   |

|                              | <image/>                                                                           |
|------------------------------|------------------------------------------------------------------------------------|
| Stick Cylinder               | Check the stick cylinder. Note any wear, pitting, discoloration, etc. Take photos. |
| Stick Cylinder: Mounting Pin | 3                                                                                  |
| Stick Cylinder: Oil Leaks    | No                                                                                 |
| Stick Cylinder Photos        |                                                                                    |