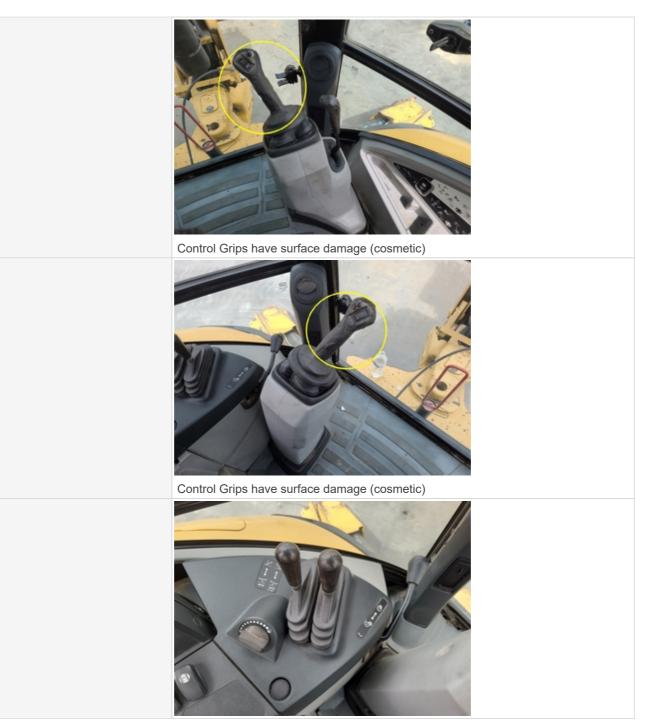

#### **Control Station**

**Control Station** 

Take close-up photos of operator control station or cab including the floors, panels, headliner, seat, controls & displays, gauges & meters, and interior lights. Note any damage or wear.

|                                  | Front Wiper Worn                                                                                    |
|----------------------------------|-----------------------------------------------------------------------------------------------------|
| Operator Cabin Overall           | 3 - Normal Wear & Tear                                                                              |
| Operator Cabin Overall Condition | Good cabin appearance, solid floors, panels, and ceiling                                            |
| Operator Seat                    | 3 - Normal Wear & Tear                                                                              |
| Operator Seat Condition          | Seat(s) in good condition, no stains or tears in upholstery                                         |
| Cabin Lights                     | 3 - Normal Wear & Tear                                                                              |
| Cabin Lights Condition           | Cabin lights are installed with all light covers in place, bulbs are installed and working properly |
| Safety Lock Out / Stop           | 2 - Above Average Wear                                                                              |

| Safety Lock Out / Stop Condition | Safety lock out device is present, in good condition, and functional |
|----------------------------------|----------------------------------------------------------------------|
| Controls & Switches              | 3 - Normal Wear & Tear                                               |
| Controls & Switches Condition    | All switches are installed and functional                            |
| Hour Meter Activity              | 3 - Normal Wear & Tear                                               |
| Hour Meter Condition             | Hour meter is functional and in good condition                       |
| Hour Meter Activity Photos       |                                                                      |
| Other Gauge Activity             | 3 - Normal Wear & Tear                                               |
| Other Gauge Condition            | All cockpit gauges are functional and in good condition              |
| Heater & A/C                     | 3 - Normal Wear & Tear                                               |
| Heater & A/C Condition           | Heater and A/C work as expected                                      |
| Travel Alarm                     | 3 - Normal Wear & Tear                                               |
| Travel Alarm Condition           | Travel alarm is installed and functioning as expected                |
| Horn                             | 3 - Normal Wear & Tear                                               |
| Horn Condition                   | Horn is installed and functioning as expected                        |
| Backup Camera                    | 0                                                                    |