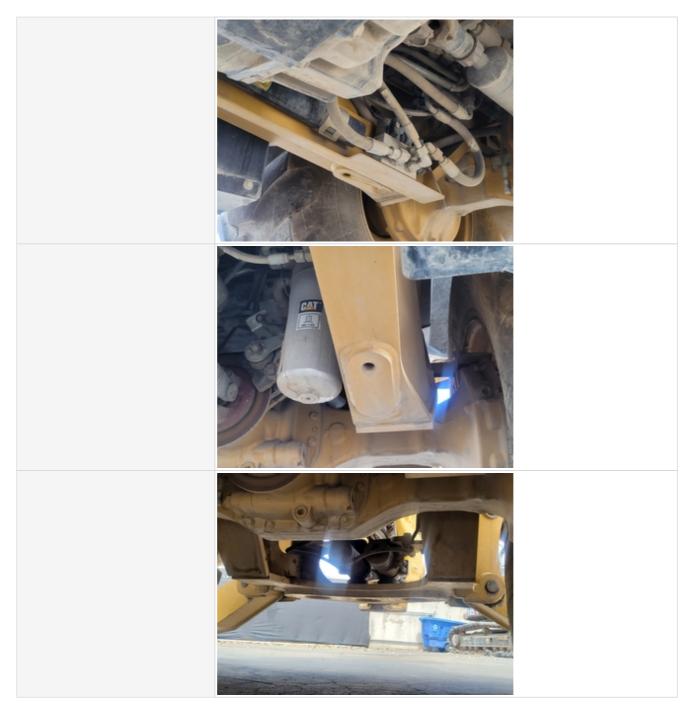

#### **Hydraulics Overall**

Hydraulic System

Take close-up photos of the hydraulic components including the pump, lines, fittings, controls, and levers. Note any damage, wear, or leaks.

| Wet or Damp Hydraulic Lines /<br>Fittings   | No                                                                              |
|---------------------------------------------|---------------------------------------------------------------------------------|
| Appearance of Hydraulic Lines /<br>Fittings | 3 - Normal Wear & Tear                                                          |
| Hydraulic Lines / Fittings Condition        | Hydraulic lines & fittings are clean and in good condition                      |
| Unusual Noises (Hydraulic Pump)             | No                                                                              |
| Hydraulic Pump Notes                        | No unusual noises heard during operation                                        |
| Comments                                    | Hydraulics work well and have healthy appearance with. o active leaks observed. |
| Hydraulics Cylinders Inspection Points      |                                                                                 |