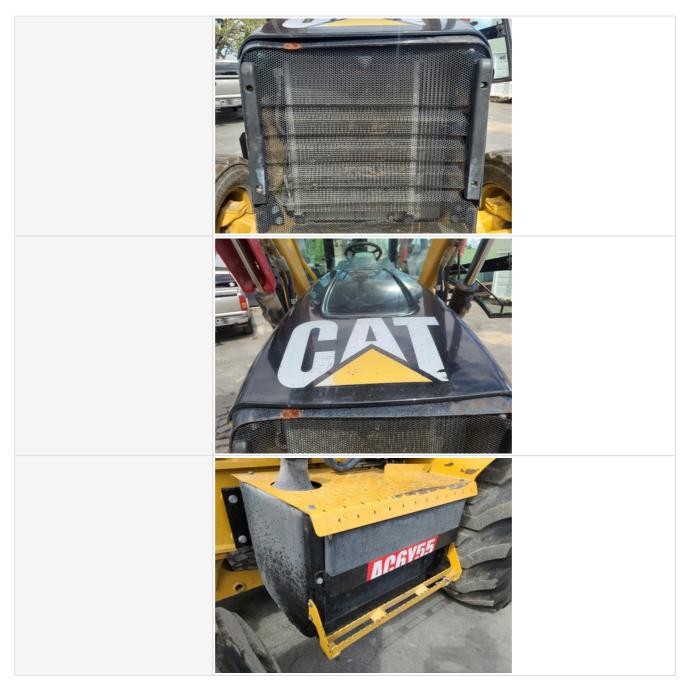

### **Engine Inspection Points**

| Engine                                      |                         |
|---------------------------------------------|-------------------------|
| Engine Type (Make, Model,<br>Cylinders, Hp) | CAT - C4.4 - 4Cyl 144Hp |
| Emissions Tier                              | Tier 4i                 |
| Engine Serial Number                        | C7N16076                |
| Engine Fuel Type                            | Diesel                  |

| Engine Photos |  |
|---------------|--|
|               |  |
|               |  |

|                                                   | CONTRACTOR OF CO |
|---------------------------------------------------|--------------------------------------------------------------------------------------------------------------------------------------------------------------------------------------------------------------------------------------------------------------------------------------------------------------------------------------------------------------------------------------------------------------------------------------------------------------------------------------------------------------------------------------------------------------------------------------------------------------------------------------------------------------------------------------------------------------------------------------------------------------------------------------------------------------------------------------------------------------------------------------------------------------------------------------------------------------------------------------------------------------------------------------------------------------------------------------------------------------------------------------------------------------------------------------------------------------------------------------------------------------------------------------------------------------------------------------------------------------------------------------------------------------------------------------------------------------------------------------------------------------------------------------------------------------------------------------------------------------------------------------------------------------------------------------------------------------------------------------------------------------------------------------------------------------------------------------------------------------------------------------------------------------------------------------------------------------------------------------------------------------------------------------------------------------------------------------------------------------------------------|
|                                                   |                                                                                                                                                                                                                                                                                                                                                                                                                                                                                                                                                                                                                                                                                                                                                                                                                                                                                                                                                                                                                                                                                                                                                                                                                                                                                                                                                                                                                                                                                                                                                                                                                                                                                                                                                                                                                                                                                                                                                                                                                                                                                                                                |
| Blow-by (Visual Observation Check)                | No                                                                                                                                                                                                                                                                                                                                                                                                                                                                                                                                                                                                                                                                                                                                                                                                                                                                                                                                                                                                                                                                                                                                                                                                                                                                                                                                                                                                                                                                                                                                                                                                                                                                                                                                                                                                                                                                                                                                                                                                                                                                                                                             |
| Unusual Noises (Upon Start-up,<br>Idle, Shutdown) | No                                                                                                                                                                                                                                                                                                                                                                                                                                                                                                                                                                                                                                                                                                                                                                                                                                                                                                                                                                                                                                                                                                                                                                                                                                                                                                                                                                                                                                                                                                                                                                                                                                                                                                                                                                                                                                                                                                                                                                                                                                                                                                                             |
| Unusual Noise Notes                               | No unusual noises heard                                                                                                                                                                                                                                                                                                                                                                                                                                                                                                                                                                                                                                                                                                                                                                                                                                                                                                                                                                                                                                                                                                                                                                                                                                                                                                                                                                                                                                                                                                                                                                                                                                                                                                                                                                                                                                                                                                                                                                                                                                                                                                        |
| Engine Smoke (Upon Start-up,<br>Idle, Shutdown)   | No                                                                                                                                                                                                                                                                                                                                                                                                                                                                                                                                                                                                                                                                                                                                                                                                                                                                                                                                                                                                                                                                                                                                                                                                                                                                                                                                                                                                                                                                                                                                                                                                                                                                                                                                                                                                                                                                                                                                                                                                                                                                                                                             |
| Engine Smoke Notes                                | No engine smoke issues observed                                                                                                                                                                                                                                                                                                                                                                                                                                                                                                                                                                                                                                                                                                                                                                                                                                                                                                                                                                                                                                                                                                                                                                                                                                                                                                                                                                                                                                                                                                                                                                                                                                                                                                                                                                                                                                                                                                                                                                                                                                                                                                |
| Engine Exhaust Color                              | Clear                                                                                                                                                                                                                                                                                                                                                                                                                                                                                                                                                                                                                                                                                                                                                                                                                                                                                                                                                                                                                                                                                                                                                                                                                                                                                                                                                                                                                                                                                                                                                                                                                                                                                                                                                                                                                                                                                                                                                                                                                                                                                                                          |
| Battery                                           | 3 - Normal Wear & Tear                                                                                                                                                                                                                                                                                                                                                                                                                                                                                                                                                                                                                                                                                                                                                                                                                                                                                                                                                                                                                                                                                                                                                                                                                                                                                                                                                                                                                                                                                                                                                                                                                                                                                                                                                                                                                                                                                                                                                                                                                                                                                                         |
| Battery Condition                                 | Clean & dry appearance, tight connections                                                                                                                                                                                                                                                                                                                                                                                                                                                                                                                                                                                                                                                                                                                                                                                                                                                                                                                                                                                                                                                                                                                                                                                                                                                                                                                                                                                                                                                                                                                                                                                                                                                                                                                                                                                                                                                                                                                                                                                                                                                                                      |
| Radiator                                          | 3 - Normal Wear & Tear                                                                                                                                                                                                                                                                                                                                                                                                                                                                                                                                                                                                                                                                                                                                                                                                                                                                                                                                                                                                                                                                                                                                                                                                                                                                                                                                                                                                                                                                                                                                                                                                                                                                                                                                                                                                                                                                                                                                                                                                                                                                                                         |
| Radiator Condition                                | Radiator fins & components appear to be in good working order, no signs of damage or leaks                                                                                                                                                                                                                                                                                                                                                                                                                                                                                                                                                                                                                                                                                                                                                                                                                                                                                                                                                                                                                                                                                                                                                                                                                                                                                                                                                                                                                                                                                                                                                                                                                                                                                                                                                                                                                                                                                                                                                                                                                                     |
| Belts                                             | 3 - Normal Wear & Tear                                                                                                                                                                                                                                                                                                                                                                                                                                                                                                                                                                                                                                                                                                                                                                                                                                                                                                                                                                                                                                                                                                                                                                                                                                                                                                                                                                                                                                                                                                                                                                                                                                                                                                                                                                                                                                                                                                                                                                                                                                                                                                         |
| Belt Condition                                    | Belts appear in good condition & alignment with proper tension                                                                                                                                                                                                                                                                                                                                                                                                                                                                                                                                                                                                                                                                                                                                                                                                                                                                                                                                                                                                                                                                                                                                                                                                                                                                                                                                                                                                                                                                                                                                                                                                                                                                                                                                                                                                                                                                                                                                                                                                                                                                 |
| Hoses                                             | 3 - Normal Wear & Tear                                                                                                                                                                                                                                                                                                                                                                                                                                                                                                                                                                                                                                                                                                                                                                                                                                                                                                                                                                                                                                                                                                                                                                                                                                                                                                                                                                                                                                                                                                                                                                                                                                                                                                                                                                                                                                                                                                                                                                                                                                                                                                         |
| Hose Condition                                    | Firm, pliant hoses with no signs of wear or leaks                                                                                                                                                                                                                                                                                                                                                                                                                                                                                                                                                                                                                                                                                                                                                                                                                                                                                                                                                                                                                                                                                                                                                                                                                                                                                                                                                                                                                                                                                                                                                                                                                                                                                                                                                                                                                                                                                                                                                                                                                                                                              |
| Water Pump                                        | 3 - Normal Wear & Tear                                                                                                                                                                                                                                                                                                                                                                                                                                                                                                                                                                                                                                                                                                                                                                                                                                                                                                                                                                                                                                                                                                                                                                                                                                                                                                                                                                                                                                                                                                                                                                                                                                                                                                                                                                                                                                                                                                                                                                                                                                                                                                         |

| Water Pump Condition                | No unusual pump noises heard                                                                                                   |
|-------------------------------------|--------------------------------------------------------------------------------------------------------------------------------|
| Cooling System Leaks                | No                                                                                                                             |
| Coolant Color / Appearance          | 3 - Normal Wear & Tear                                                                                                         |
| Coolant Color/Appearance Notes      | Normal Translucent appearance, no visual signs of contamination                                                                |
| Oil Leaks                           | No                                                                                                                             |
| Oil Color / Appearance              | 3 - Normal Wear & Tear                                                                                                         |
| Oil Color / Appearance Notes        | Clean oil appearance, no signs of cross contamination, Appropriate oil level                                                   |
| Fuel Leaks                          | No                                                                                                                             |
| Requires DEF (Diesel Exhaust Fluid) | No                                                                                                                             |
| Overall Engine Appearance           | Areas of dried seepage seen on engine hoses & components, Dusty & dry                                                          |
| Overall Engine Comments             | Minor residual oil buildup at top of valve cover area. Engine has well maintained and healthy appearance with no active leaks. |