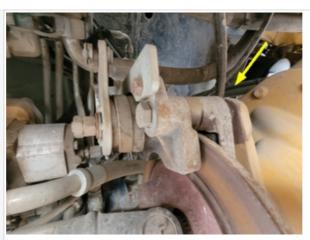

Parking Brake

Parking Brake Pads

| Hydrostatic Transmission?                | No                              |
|------------------------------------------|---------------------------------|
| Transmission Info<br>(Make/Model/Speeds) | 4 Speed Powershift              |
| Transmission                             | 3 - Normal Wear & Tear          |
| Transmission Condition                   | No unusual noises or vibrations |

|                         | <image/>                          |
|-------------------------|-----------------------------------|
| Clutch                  | 0                                 |
| Shift Lever             | 3 - Normal Wear & Tear            |
| Shift Lever Condition   | Good forward and reverse function |
| Shift Level Photos      |                                   |
| Foot Brake              | 3 - Normal Wear & Tear            |
| Foot Brake Condition    | Good brake function               |
| Inching Brake           | 0                                 |
| Parking Brake           | 2 - Above Average Wear            |
| Parking Brake Condition | Other (see comments)              |

| Comments                    | Parking brake electronic sensor works properly. Mechanical brake cable needs adjustment (Parking brake not working properly) |
|-----------------------------|------------------------------------------------------------------------------------------------------------------------------|
| Parking Brake Photos        |                                                                                                                              |
|                             |                                                                                                                              |
| Overall Drivetrain Comments | Overall Drivetrain visually in excellent condition and operating well during inspection.                                     |