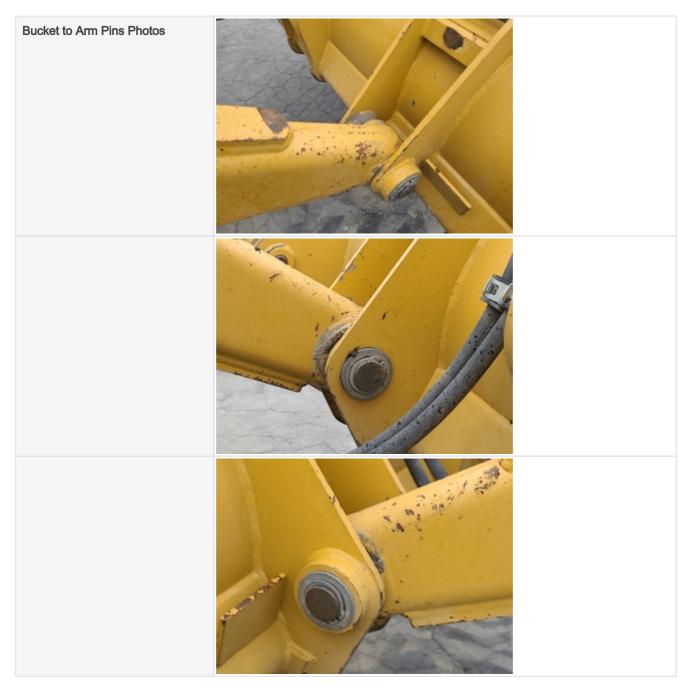

| Bucket Cylinder               | Check the bucket cylinder. Note any wear, pitting, discoloration, etc. Take photos. |
|-------------------------------|-------------------------------------------------------------------------------------|
| Bucket Cylinder: Mounting Pin | 3                                                                                   |
| Bucket Cylinder: Oil Leaks    | No                                                                                  |
| Bucket Cylinder Photos        |                                                                                     |

#### **Bucket Inspection Points**

| Loader Bucket        | 3 - Normal Wear & Tear                                                                         |
|----------------------|------------------------------------------------------------------------------------------------|
| Comments             | Loader Bucket custom fabricated for being able to have the ability to carry more load/capacity |
| Loader Bucket Photos |                                                                                                |