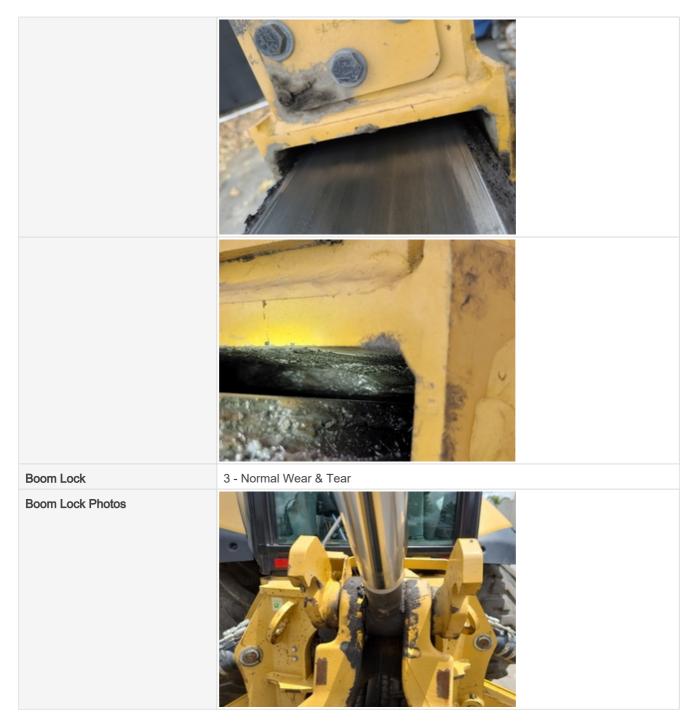

#### **Chassis Inspection Points**

| Frame        | 3 - Normal Wear & Tear |
|--------------|------------------------|
| Frame Photos |                        |

| Wheels & Tires Photos |  |
|-----------------------|--|
|                       |  |
|                       |  |

| Outriggers        | 3 - Normal Wear & Tear |
|-------------------|------------------------|
| Outriggers Photos |                        |
|                   |                        |

| Overall Chassis          | 3 - Normal Wear & Tear                                                  |
|--------------------------|-------------------------------------------------------------------------|
| Overall Chassis Comments | Overall Chassis in solid shape with no issues observed with implements. |