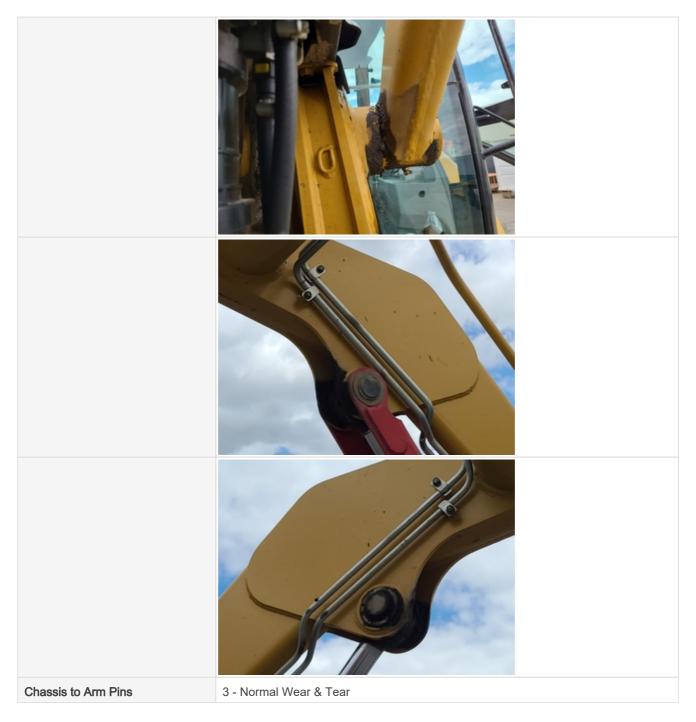

#### **Chassis Inspection Points**

| Frame        | 3 - Normal Wear & Tear |
|--------------|------------------------|
| Frame Photos |                        |

| Wheels & Tires Photos |  |
|-----------------------|--|
|                       |  |
|                       |  |

| Tilt Linkage Pins & Bushings           | 3 - Normal Wear & Tear |
|----------------------------------------|------------------------|
| Tilt Linkage Pins & Bushings<br>Photos |                        |
|                                        |                        |