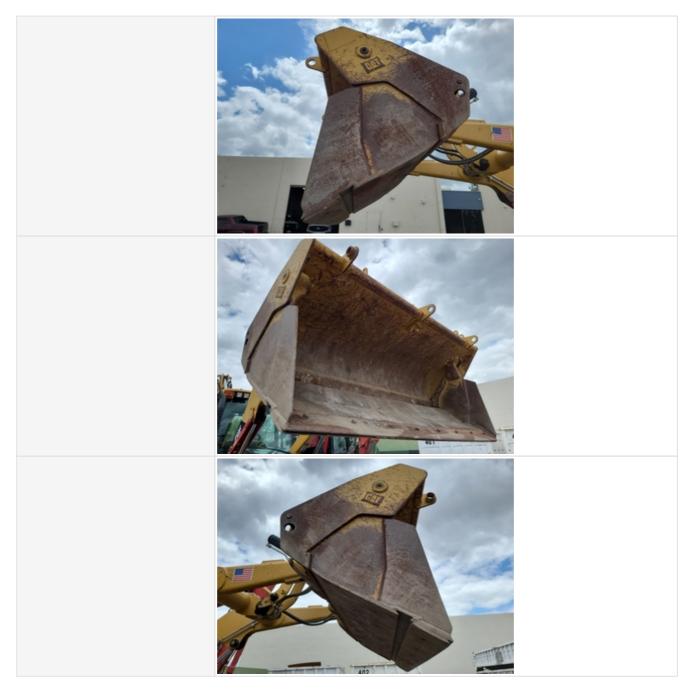

#### **Bucket Inspection Points**

| Loader Bucket        | 3 - Normal Wear & Tear                                                                         |
|----------------------|------------------------------------------------------------------------------------------------|
| Comments             | Loader Bucket custom fabricated for being able to have the ability to carry more load/capacity |
| Loader Bucket Photos |                                                                                                |

| Loader Bucket Edge / Deflectors | 3 - Normal Wear & Tear                     |
|---------------------------------|--------------------------------------------|
| Backhoe Bucket                  | 3 - Normal Wear & Tear                     |
| Comments                        | Comes with 18" (Not the 4' seen in photos) |
| Backhoe Bucket Photos           | Ta'' B.H. Bucket                           |
|                                 |                                            |