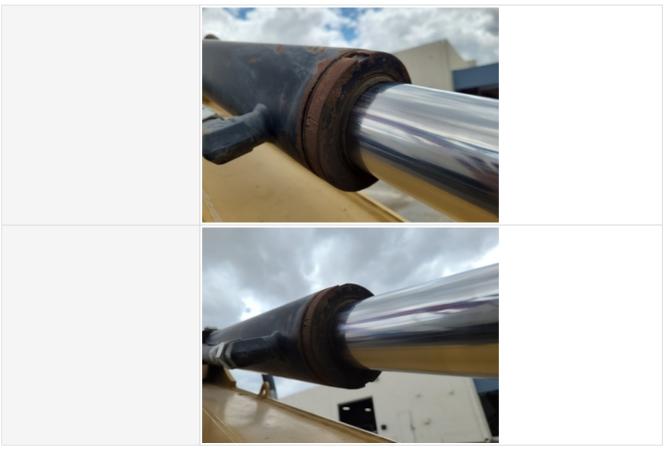

| Boom Swing / Lift Cylinders                  | Check the boom swing and lift cylinders. Note any wear, pitting, discoloration, etc. Take photos. |
|----------------------------------------------|---------------------------------------------------------------------------------------------------|
| Boom Swing / Lift Cylinders:<br>Mounting Pin | 3                                                                                                 |
| Boom Swing / Lift Cylinders: Oil Leaks       | No                                                                                                |
| Boom Swing / Lift Cylinders<br>Photos        |                                                                                                   |
|                                              |                                                                                                   |

|                              | <image/>                                                                           |
|------------------------------|------------------------------------------------------------------------------------|
| Stick Cylinder               | Check the stick cylinder. Note any wear, pitting, discoloration, etc. Take photos. |
| Stick Cylinder: Mounting Pin | 3                                                                                  |
| Stick Cylinder: Oil Leaks    | No                                                                                 |
| Stick Cylinder Photos        |                                                                                    |