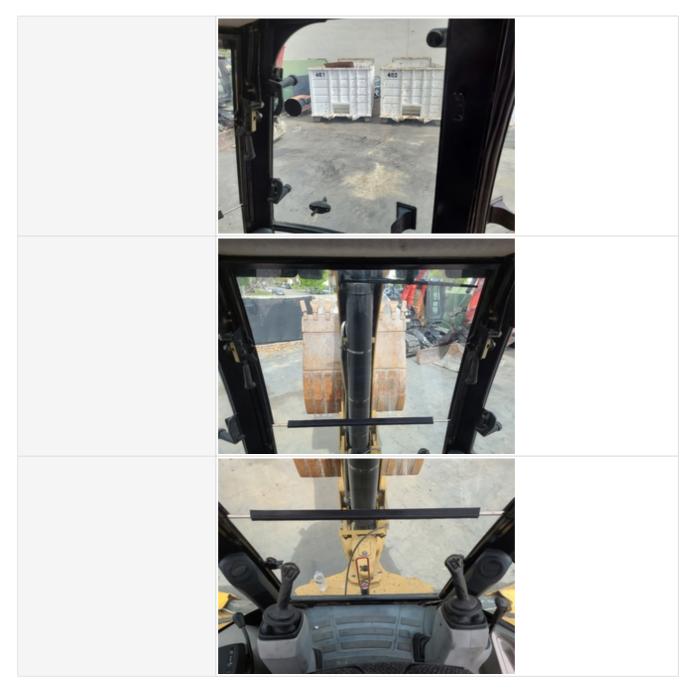

#### **Control Station**

**Control Station** 

Take close-up photos of operator control station or cab including the floors, panels, headliner, seat, controls & displays, gauges & meters, and interior lights. Note any damage or wear.