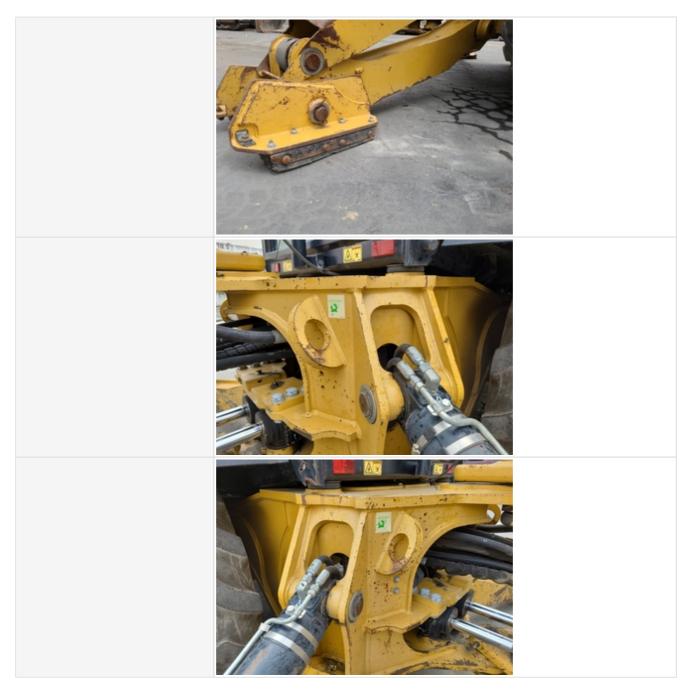

| Boom Swing / Lift Cylinders                  | Check the boom swing and lift cylinders. Note any wear, pitting, discoloration, etc. Take photos. |
|----------------------------------------------|---------------------------------------------------------------------------------------------------|
| Boom Swing / Lift Cylinders:<br>Mounting Pin | 3                                                                                                 |
| Boom Swing / Lift Cylinders: Oil Leaks       | No                                                                                                |
| Boom Swing / Lift Cylinders<br>Photos        |                                                                                                   |
|                                              |                                                                                                   |

|                              | <image/>                                                                           |
|------------------------------|------------------------------------------------------------------------------------|
| Stick Cylinder               | Check the stick cylinder. Note any wear, pitting, discoloration, etc. Take photos. |
| Stick Cylinder: Mounting Pin | 3                                                                                  |
| Stick Cylinder: Oil Leaks    | No                                                                                 |
| Stick Cylinder Photos        |                                                                                    |