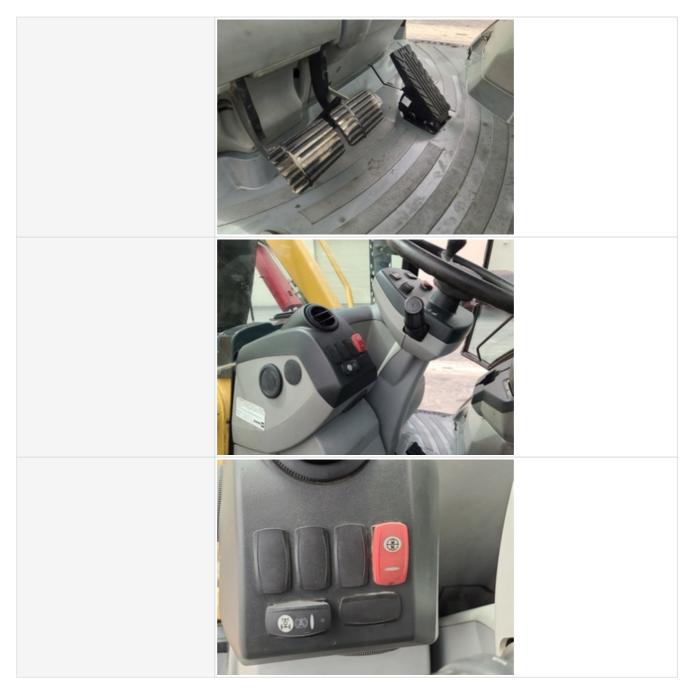

#### **Control Station**

**Control Station** 

Take close-up photos of operator control station or cab including the floors, panels, headliner, seat, controls & displays, gauges & meters, and interior lights. Note any damage or wear.

|                                  | Front Wiper Worn                                                                                    |
|----------------------------------|-----------------------------------------------------------------------------------------------------|
| Operator Cabin Overall           | 3 - Normal Wear & Tear                                                                              |
| Operator Cabin Overall Condition | Good cabin appearance, solid floors, panels, and ceiling                                            |
| Operator Seat                    | 3 - Normal Wear & Tear                                                                              |
| Operator Seat Condition          | Seat(s) in good condition, no stains or tears in upholstery                                         |
| Cabin Lights                     | 3 - Normal Wear & Tear                                                                              |
| Cabin Lights Condition           | Cabin lights are installed with all light covers in place, bulbs are installed and working properly |
| Safety Lock Out / Stop           | 2 - Above Average Wear                                                                              |

| Safety Lock Out / Stop Condition | Safety lock out device is present, in good condition, and functional |
|----------------------------------|----------------------------------------------------------------------|
| Controls & Switches              | 3 - Normal Wear & Tear                                               |
| Controls & Switches Condition    | All switches are installed and functional                            |
| Hour Meter Activity              | 3 - Normal Wear & Tear                                               |
| Hour Meter Condition             | Hour meter is functional and in good condition                       |
| Hour Meter Activity Photos       |                                                                      |
| Other Gauge Activity             | 3 - Normal Wear & Tear                                               |
| Other Gauge Condition            | All cockpit gauges are functional and in good condition              |
| Heater & A/C                     | 3 - Normal Wear & Tear                                               |
| Heater & A/C Condition           | Heater and A/C work as expected                                      |
| Travel Alarm                     | 3 - Normal Wear & Tear                                               |
| Travel Alarm Condition           | Travel alarm is installed and functioning as expected                |
| Horn                             | 3 - Normal Wear & Tear                                               |
| Horn Condition                   | Horn is installed and functioning as expected                        |
| Backup Camera                    | 0                                                                    |