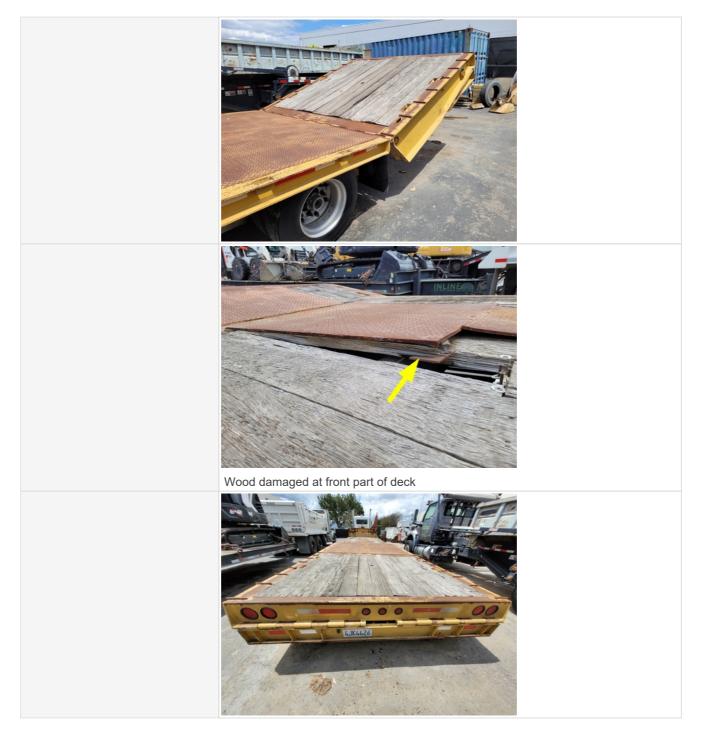

#### **Exterior 360 Walkaround**

| Exterior 360 Walkaround    |                                                                                                                                                                                                                                                                                                                                                                                                                                                                                                                                                    |
|----------------------------|----------------------------------------------------------------------------------------------------------------------------------------------------------------------------------------------------------------------------------------------------------------------------------------------------------------------------------------------------------------------------------------------------------------------------------------------------------------------------------------------------------------------------------------------------|
| Instructions               | Take photos of the exterior of the piece of equipment. Capture a full 360 degree<br>walk around and all major components.<br>Must have shots to capture:<br>- Front<br>- 45 degree corner shot of left front<br>- 45 degree corner shot of right front<br>- Left side<br>- Rear<br>- 45 degree corner shot of left rear<br>- 45 degree corner shot of left rear<br>- 45 degree corner shot of right rear<br>Tips for good photos:<br>- Move the equipment into a open area without any visual distractions or other<br>equipment in the background |
| Exterior Walkaround Photos |                                                                                                                                                                                                                                                                                                                                                                                                                                                                                                                                                    |
|                            |                                                                                                                                                                                                                                                                                                                                                                                                                                                                                                                                                    |