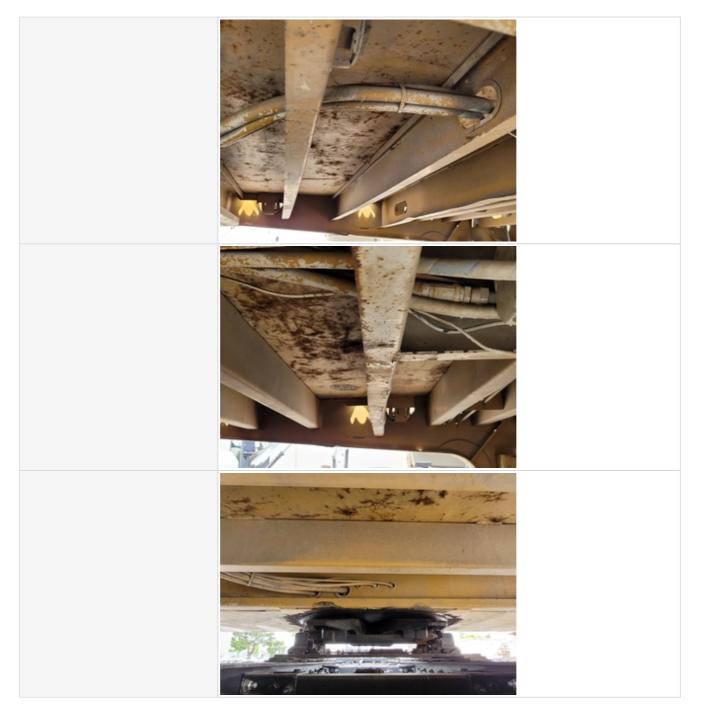

#### **Flatbed Additional Inspection Points**

| Flatbed Body                                    | Check the condition of the flat bed body. Note any damage or wear. Take photos.                                      |
|-------------------------------------------------|----------------------------------------------------------------------------------------------------------------------|
| Bed Details (Deck Type,<br>Additional Features) | Top Deck Has Hydraulic winch and has 8' of surface space available for loads.<br>Hydraulic Ramp equipped to top deck |
| Flatbed Body                                    | 3                                                                                                                    |
| Comments                                        | Some floor boards missing and some have damage                                                                       |
| Flatbed Body Photos                             |                                                                                                                      |
|                                                 |                                                                                                                      |

| Floor board missing wood piece |
|--------------------------------|
|                                |
|                                |