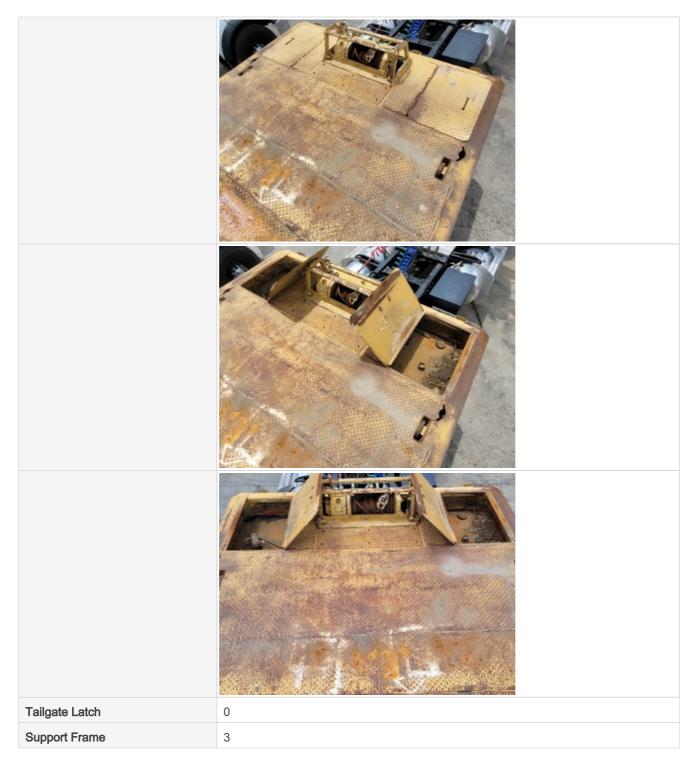

#### **Flatbed Additional Inspection Points**

| Flatbed Body                                    | Check the condition of the flat bed body. Note any damage or wear. Take photos.                                      |
|-------------------------------------------------|----------------------------------------------------------------------------------------------------------------------|
| Bed Details (Deck Type,<br>Additional Features) | Top Deck Has Hydraulic winch and has 8' of surface space available for loads.<br>Hydraulic Ramp equipped to top deck |
| Flatbed Body                                    | 3                                                                                                                    |
| Comments                                        | Some floor boards missing and some have damage                                                                       |
| Flatbed Body Photos                             |                                                                                                                      |
|                                                 |                                                                                                                      |

| Floor board missing wood piece |
|--------------------------------|
|                                |
|                                |