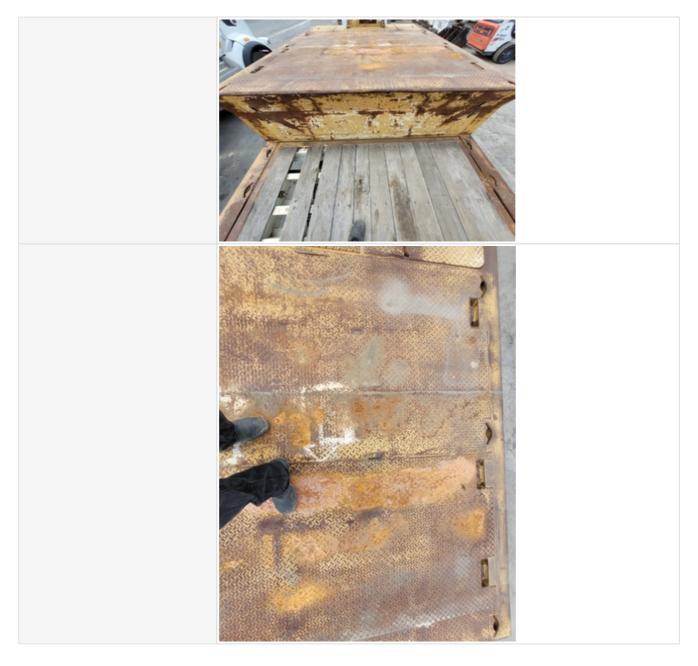

#### **Flatbed Additional Inspection Points**

| Flatbed Body                                    | Check the condition of the flat bed body. Note any damage or wear. Take photos.                                      |
|-------------------------------------------------|----------------------------------------------------------------------------------------------------------------------|
| Bed Details (Deck Type,<br>Additional Features) | Top Deck Has Hydraulic winch and has 8' of surface space available for loads.<br>Hydraulic Ramp equipped to top deck |
| Flatbed Body                                    | 3                                                                                                                    |
| Comments                                        | Some floor boards missing and some have damage                                                                       |
| Flatbed Body Photos                             |                                                                                                                      |
|                                                 |                                                                                                                      |

| Floor board missing wood piece |
|--------------------------------|
|                                |
|                                |