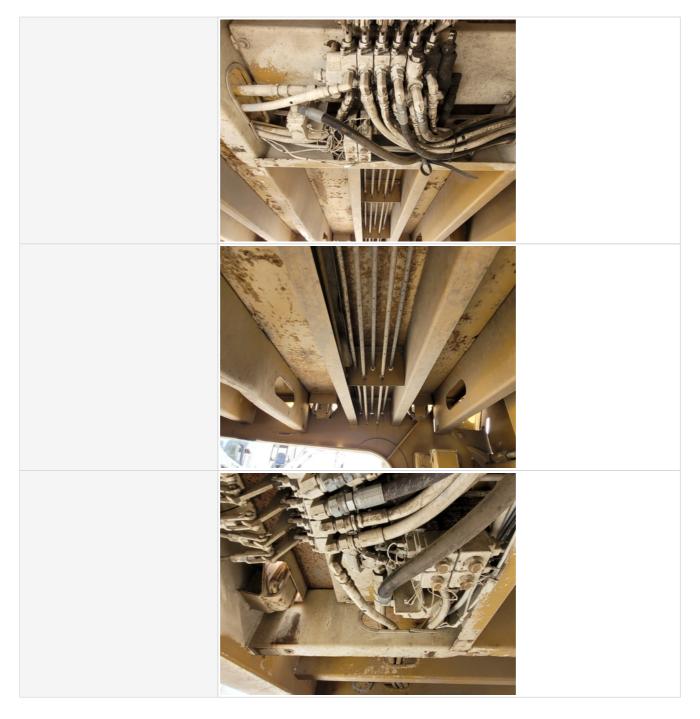

#### **Trailer Inspection Points**

Hydraulic System

Hydraulic System Photos

Take close-up photos of the hydraulic components including the pump, lines, fittings, controls, and levers. Note any damage, wear, or leaks.

#### **Trailer Hydraulics**

| Hydraulic System       | Take close-up photos of the hydraulic components including the pump, lines, fittings, controls, and levers. Note any damage, wear, or leaks. |
|------------------------|----------------------------------------------------------------------------------------------------------------------------------------------|
| Hydraulic Cylinder(s)  | 3 - Normal Wear & Tear                                                                                                                       |
| Cylinder(s): Oil Leaks | Yes                                                                                                                                          |
| Comments               | Some cylinders may be leaking at rear ramps                                                                                                  |