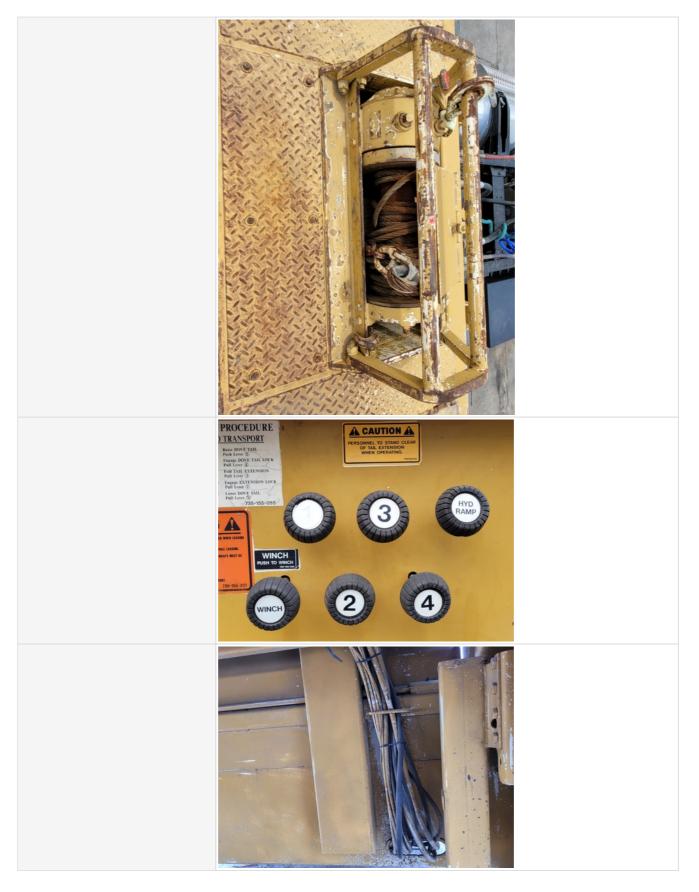

| Winch                               | Yes         |
|-------------------------------------|-------------|
| Remote Control                      | No          |
| Winch Capacity                      | 20,000 Lbs. |
| OMM (Operator & Maintenance Manual) | No          |

#### **Trailer Inspection Points**

Hydraulic System

Hydraulic System Photos

Take close-up photos of the hydraulic components including the pump, lines, fittings, controls, and levers. Note any damage, wear, or leaks.

#### **Trailer Hydraulics**

| Hydraulic System       | Take close-up photos of the hydraulic components including the pump, lines, fittings, controls, and levers. Note any damage, wear, or leaks. |
|------------------------|----------------------------------------------------------------------------------------------------------------------------------------------|
| Hydraulic Cylinder(s)  | 3 - Normal Wear & Tear                                                                                                                       |
| Cylinder(s): Oil Leaks | Yes                                                                                                                                          |
| Comments               | Some cylinders may be leaking at rear ramps                                                                                                  |