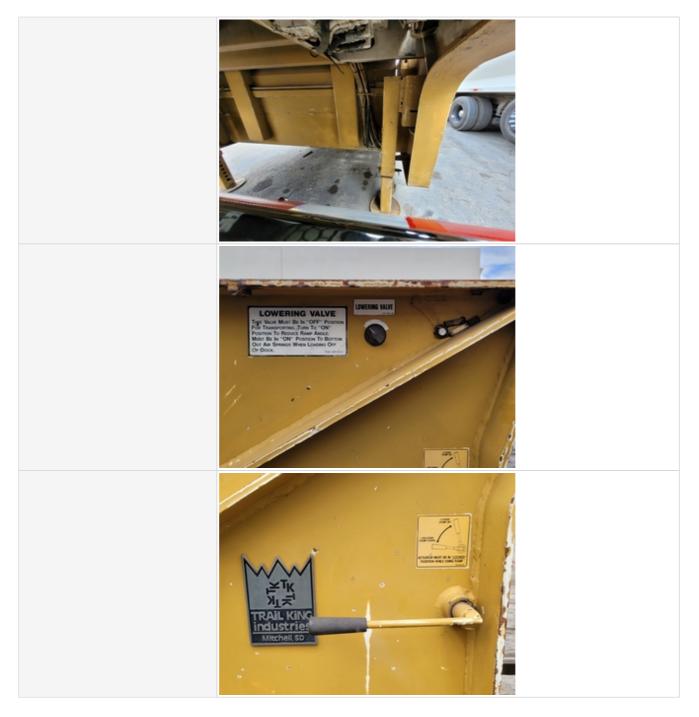

#### **Trailer Inspection Points**

Hydraulic System

Hydraulic System Photos

Take close-up photos of the hydraulic components including the pump, lines, fittings, controls, and levers. Note any damage, wear, or leaks.

#### **Trailer Hydraulics**

| Hydraulic System       | Take close-up photos of the hydraulic components including the pump, lines, fittings, controls, and levers. Note any damage, wear, or leaks. |
|------------------------|----------------------------------------------------------------------------------------------------------------------------------------------|
| Hydraulic Cylinder(s)  | 3 - Normal Wear & Tear                                                                                                                       |
| Cylinder(s): Oil Leaks | Yes                                                                                                                                          |
| Comments               | Some cylinders may be leaking at rear ramps                                                                                                  |