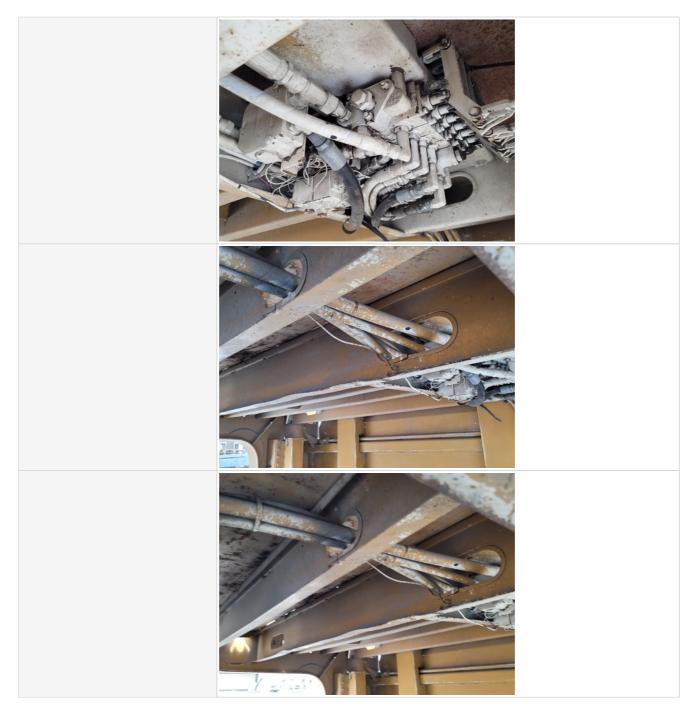

#### **Trailer Inspection Points**

Hydraulic System

Hydraulic System Photos

Take close-up photos of the hydraulic components including the pump, lines, fittings, controls, and levers. Note any damage, wear, or leaks.

#### **Trailer Hydraulics**

| Hydraulic System       | Take close-up photos of the hydraulic components including the pump, lines, fittings, controls, and levers. Note any damage, wear, or leaks. |
|------------------------|----------------------------------------------------------------------------------------------------------------------------------------------|
| Hydraulic Cylinder(s)  | 3 - Normal Wear & Tear                                                                                                                       |
| Cylinder(s): Oil Leaks | Yes                                                                                                                                          |
| Comments               | Some cylinders may be leaking at rear ramps                                                                                                  |