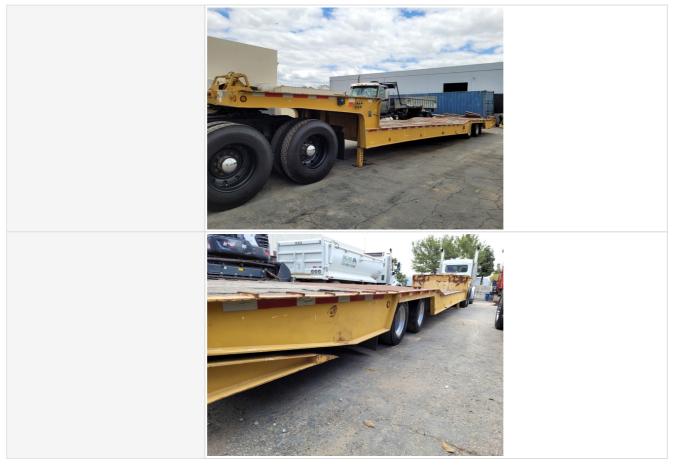

#### **Exterior 360 Walkaround**

| Exterior 360 Walkaround    |                                                                                                                                                                                                                                                                                                                                                                                                                                                                                                                                                    |
|----------------------------|----------------------------------------------------------------------------------------------------------------------------------------------------------------------------------------------------------------------------------------------------------------------------------------------------------------------------------------------------------------------------------------------------------------------------------------------------------------------------------------------------------------------------------------------------|
| Instructions               | Take photos of the exterior of the piece of equipment. Capture a full 360 degree<br>walk around and all major components.<br>Must have shots to capture:<br>- Front<br>- 45 degree corner shot of left front<br>- 45 degree corner shot of right front<br>- Left side<br>- Rear<br>- 45 degree corner shot of left rear<br>- 45 degree corner shot of left rear<br>- 45 degree corner shot of right rear<br>Tips for good photos:<br>- Move the equipment into a open area without any visual distractions or other<br>equipment in the background |
| Exterior Walkaround Photos |                                                                                                                                                                                                                                                                                                                                                                                                                                                                                                                                                    |
|                            |                                                                                                                                                                                                                                                                                                                                                                                                                                                                                                                                                    |

#### **Additional Axle**

| Instructions                | Check the condition of additional axle(s), wheels & tires. Note any damage or wear. Take photos. |
|-----------------------------|--------------------------------------------------------------------------------------------------|
| Axle Description & Position | Dual Fixed Axles                                                                                 |
| Steerable?                  | No                                                                                               |
| Drop Axle?                  | No                                                                                               |
| Super Dump?                 | N/A                                                                                              |
| Axle Condition              | 3 - Normal Wear & Tear                                                                           |
| Wheels & Tires              | 3 - Normal Wear & Tear                                                                           |
| Comments                    | Most tires below 50% worn                                                                        |
| Wheels & Tires Photos       |                                                                                                  |