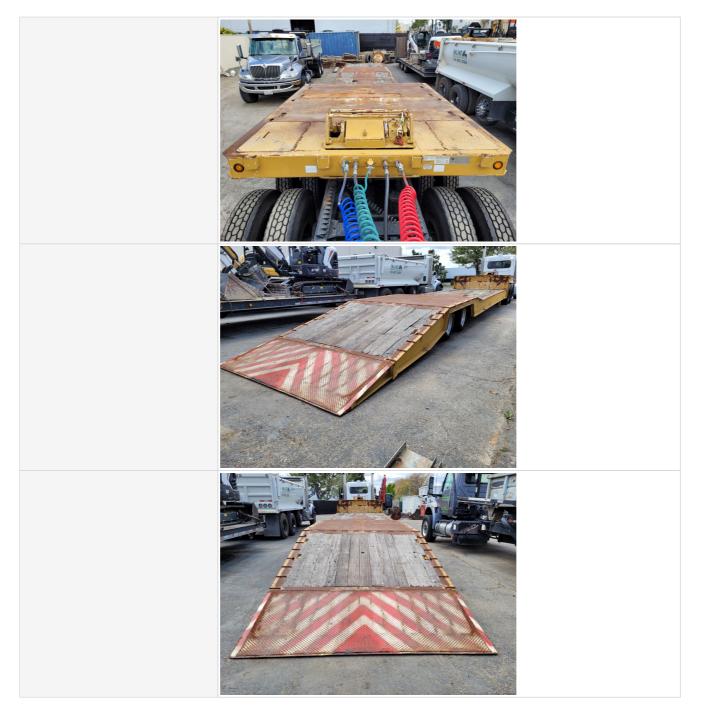

#### **Exterior 360 Walkaround**

| Exterior 360 Walkaround    |                                                                                                                                                                                                                                                                                                                                                                                                                                                                                                                                                    |
|----------------------------|----------------------------------------------------------------------------------------------------------------------------------------------------------------------------------------------------------------------------------------------------------------------------------------------------------------------------------------------------------------------------------------------------------------------------------------------------------------------------------------------------------------------------------------------------|
| Instructions               | Take photos of the exterior of the piece of equipment. Capture a full 360 degree<br>walk around and all major components.<br>Must have shots to capture:<br>- Front<br>- 45 degree corner shot of left front<br>- 45 degree corner shot of right front<br>- Left side<br>- Rear<br>- 45 degree corner shot of left rear<br>- 45 degree corner shot of left rear<br>- 45 degree corner shot of right rear<br>Tips for good photos:<br>- Move the equipment into a open area without any visual distractions or other<br>equipment in the background |
| Exterior Walkaround Photos |                                                                                                                                                                                                                                                                                                                                                                                                                                                                                                                                                    |
|                            |                                                                                                                                                                                                                                                                                                                                                                                                                                                                                                                                                    |

#### **Trailer Inspection Points**

Hydraulic System

Hydraulic System Photos

Take close-up photos of the hydraulic components including the pump, lines, fittings, controls, and levers. Note any damage, wear, or leaks.