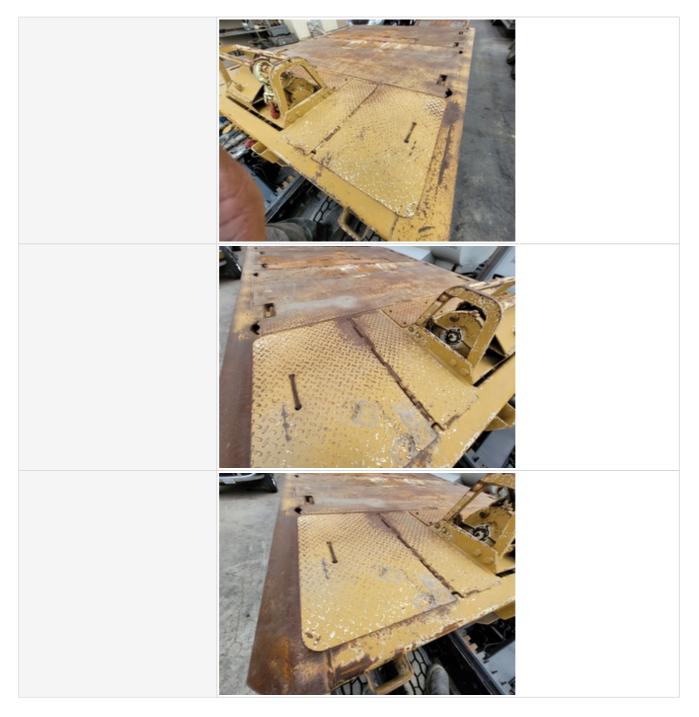

#### **Flatbed Deck**

#### **Flatbed Additional Inspection Points**

| Flatbed Body                                    | Check the condition of the flat bed body. Note any damage or wear. Take photos.                                      |
|-------------------------------------------------|----------------------------------------------------------------------------------------------------------------------|
| Bed Details (Deck Type,<br>Additional Features) | Top Deck Has Hydraulic winch and has 8' of surface space available for loads.<br>Hydraulic Ramp equipped to top deck |
| Flatbed Body                                    | 3                                                                                                                    |
| Comments                                        | Some floor boards missing and some have damage                                                                       |
| Flatbed Body Photos                             |                                                                                                                      |
|                                                 |                                                                                                                      |