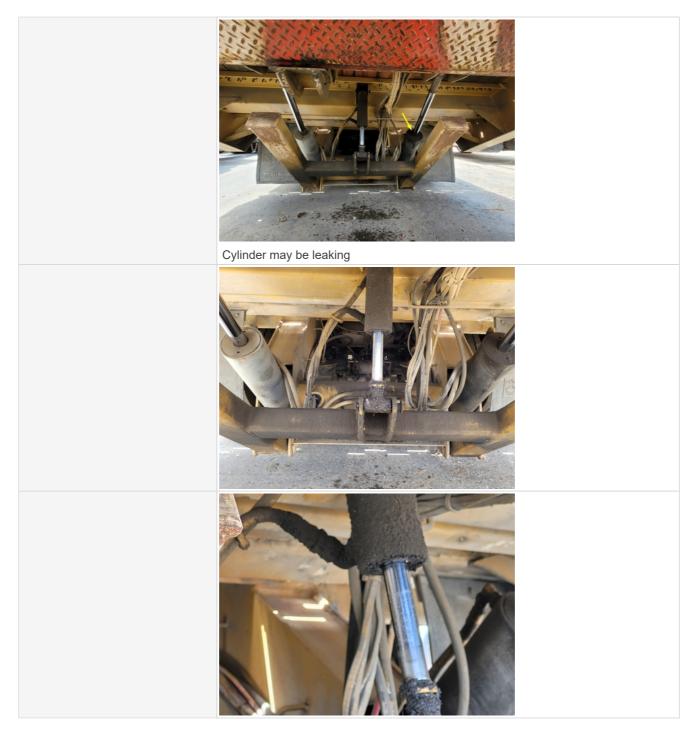

#### **Trailer Hydraulics**

| Hydraulic System       | Take close-up photos of the hydraulic components including the pump, lines, fittings, controls, and levers. Note any damage, wear, or leaks. |
|------------------------|----------------------------------------------------------------------------------------------------------------------------------------------|
| Hydraulic Cylinder(s)  | 3 - Normal Wear & Tear                                                                                                                       |
| Cylinder(s): Oil Leaks | Yes                                                                                                                                          |
| Comments               | Some cylinders may be leaking at rear ramps                                                                                                  |