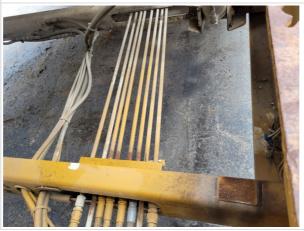

#### **Trailer Inspection Points**

Hydraulic System

Hydraulic System Photos

Take close-up photos of the hydraulic components including the pump, lines, fittings, controls, and levers. Note any damage, wear, or leaks.

| Trailer Controls on both sides                                                                  |  |
|-------------------------------------------------------------------------------------------------|--|
| Wet or Damp Hydraulic Lines / No<br>Fittings                                                    |  |
| Appearance of Hydraulic Lines / 3 - Normal Wear & Tear                                          |  |
| Hydraulic Lines / Fittings Condition Hydraulic lines & fittings are clean and in good condition |  |
| Unusual Noises (Hydraulic Pump) No                                                              |  |

#### **Trailer Hydraulics**

| Hydraulic System       | Take close-up photos of the hydraulic components including the pump, lines, fittings, controls, and levers. Note any damage, wear, or leaks. |
|------------------------|----------------------------------------------------------------------------------------------------------------------------------------------|
| Hydraulic Cylinder(s)  | 3 - Normal Wear & Tear                                                                                                                       |
| Cylinder(s): Oil Leaks | Yes                                                                                                                                          |
| Comments               | Some cylinders may be leaking at rear ramps                                                                                                  |