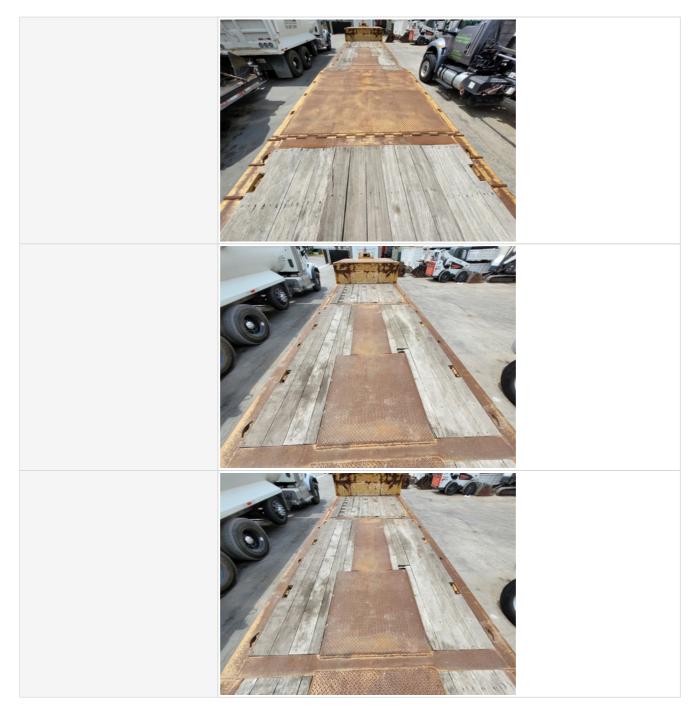

#### **Flatbed Deck**

#### **Flatbed Additional Inspection Points**

| Flatbed Body                                    | Check the condition of the flat bed body. Note any damage or wear. Take photos.                                      |
|-------------------------------------------------|----------------------------------------------------------------------------------------------------------------------|
| Bed Details (Deck Type,<br>Additional Features) | Top Deck Has Hydraulic winch and has 8' of surface space available for loads.<br>Hydraulic Ramp equipped to top deck |
| Flatbed Body                                    | 3                                                                                                                    |
| Comments                                        | Some floor boards missing and some have damage                                                                       |
| Flatbed Body Photos                             |                                                                                                                      |
|                                                 |                                                                                                                      |