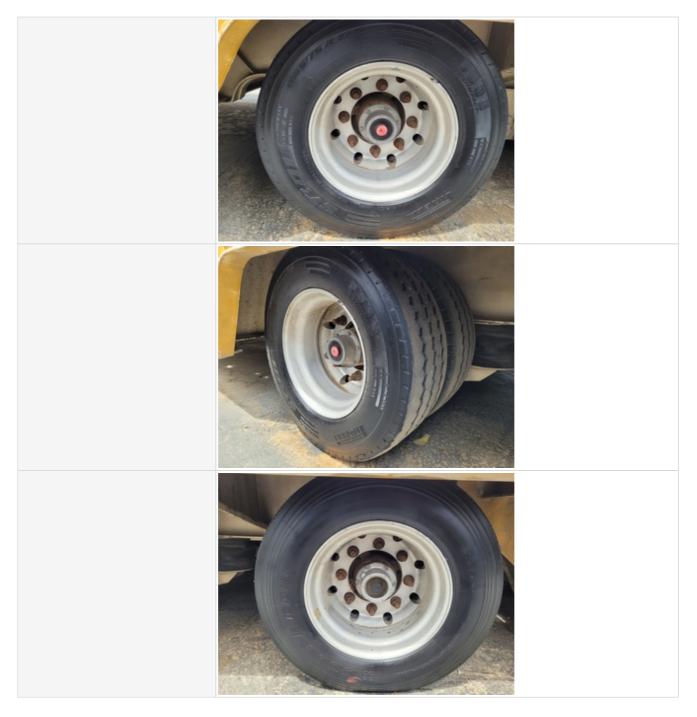

#### **Additional Axle**

| Instructions                | Check the condition of additional axle(s), wheels & tires. Note any damage or wear. Take photos. |
|-----------------------------|--------------------------------------------------------------------------------------------------|
| Axle Description & Position | Dual Fixed Axles                                                                                 |
| Steerable?                  | No                                                                                               |
| Drop Axle?                  | No                                                                                               |
| Super Dump?                 | N/A                                                                                              |
| Axle Condition              | 3 - Normal Wear & Tear                                                                           |
| Wheels & Tires              | 3 - Normal Wear & Tear                                                                           |
| Comments                    | Most tires below 50% worn                                                                        |
| Wheels & Tires Photos       |                                                                                                  |

Light System

| Tire Brand                    | Pirelli                          |
|-------------------------------|----------------------------------|
| Tire Size                     | 235/75R/17.5                     |
| Left Tire(s) Ratio Remaining  | 30%                              |
| Right Tire(s) Ratio Remaining | 30%                              |
| Functional Test               |                                  |
| Brakes                        | 1 - Not Tested During Inspection |