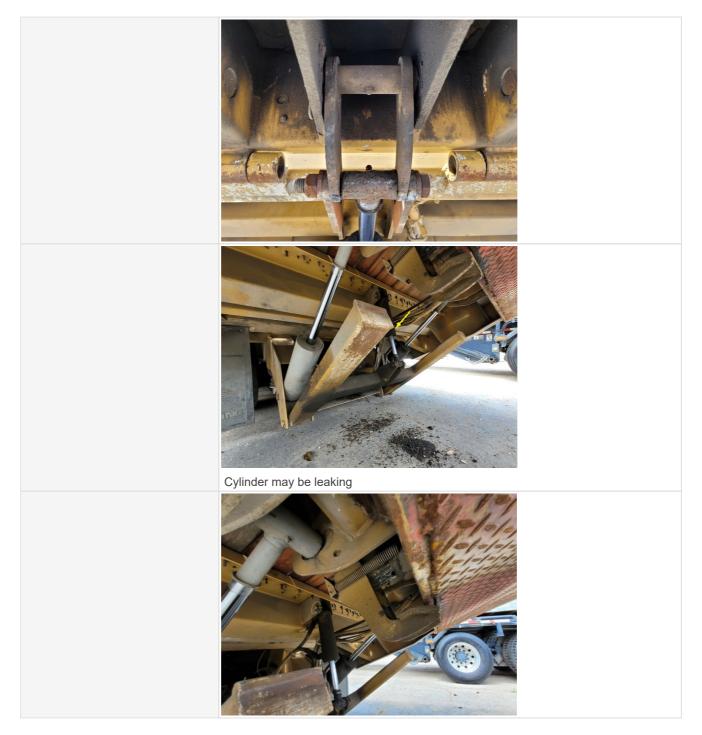

#### **Trailer Hydraulics**

| Hydraulic System       | Take close-up photos of the hydraulic components including the pump, lines, fittings, controls, and levers. Note any damage, wear, or leaks. |
|------------------------|----------------------------------------------------------------------------------------------------------------------------------------------|
| Hydraulic Cylinder(s)  | 3 - Normal Wear & Tear                                                                                                                       |
| Cylinder(s): Oil Leaks | Yes                                                                                                                                          |
| Comments               | Some cylinders may be leaking at rear ramps                                                                                                  |