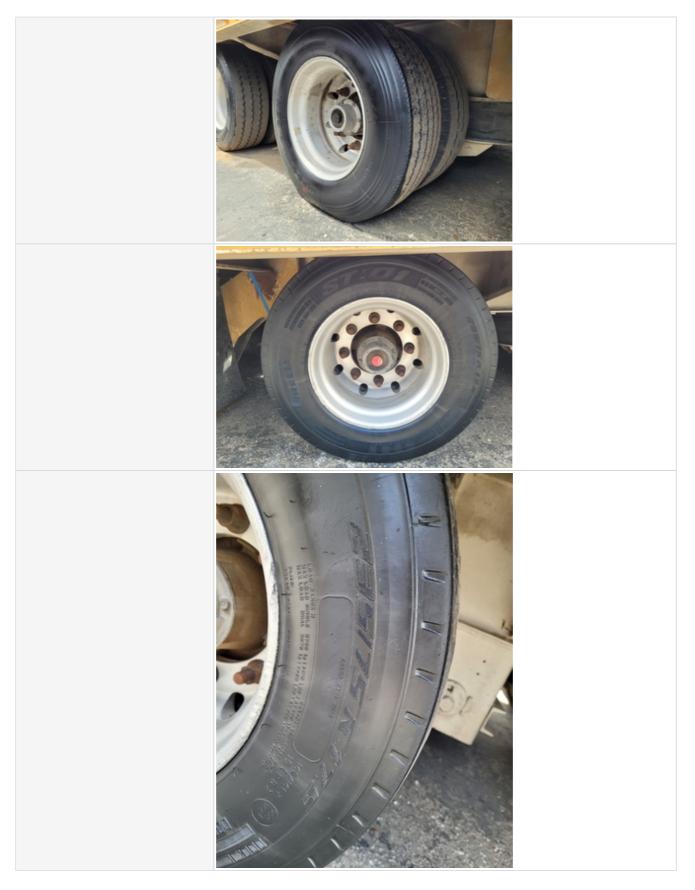

#### **Additional Axle**

| Instructions                | Check the condition of additional axle(s), wheels & tires. Note any damage or wear. Take photos. |
|-----------------------------|--------------------------------------------------------------------------------------------------|
| Axle Description & Position | Dual Fixed Axles                                                                                 |
| Steerable?                  | No                                                                                               |
| Drop Axle?                  | No                                                                                               |
| Super Dump?                 | N/A                                                                                              |
| Axle Condition              | 3 - Normal Wear & Tear                                                                           |
| Wheels & Tires              | 3 - Normal Wear & Tear                                                                           |
| Comments                    | Most tires below 50% worn                                                                        |
| Wheels & Tires Photos       |                                                                                                  |

Light System

| Tire Brand                    | Pirelli                          |
|-------------------------------|----------------------------------|
| Tire Size                     | 235/75R/17.5                     |
| Left Tire(s) Ratio Remaining  | 30%                              |
| Right Tire(s) Ratio Remaining | 30%                              |
| Functional Test               |                                  |
| Brakes                        | 1 - Not Tested During Inspection |