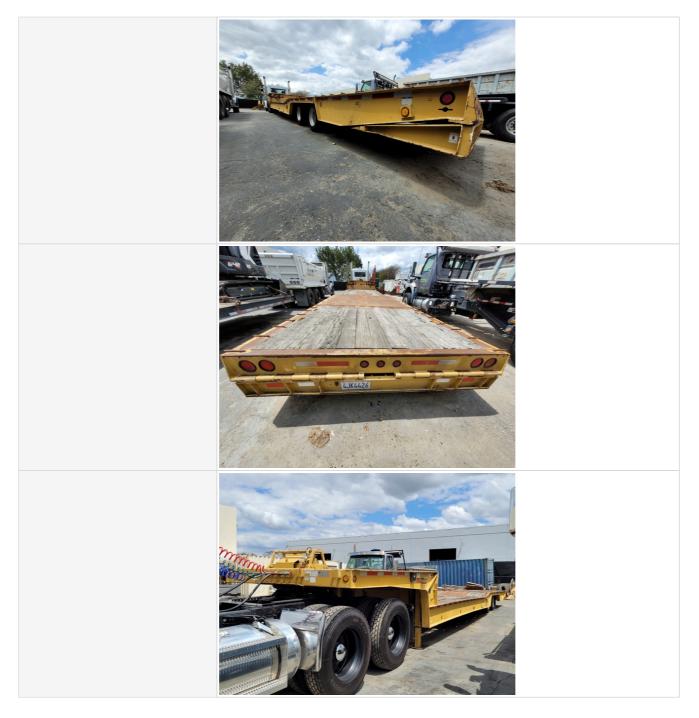

#### **Exterior 360 Walkaround**

| Exterior 360 Walkaround    |                                                                                                                                                                                                                                                                                                                                                                                                                                                                                                                                                    |
|----------------------------|----------------------------------------------------------------------------------------------------------------------------------------------------------------------------------------------------------------------------------------------------------------------------------------------------------------------------------------------------------------------------------------------------------------------------------------------------------------------------------------------------------------------------------------------------|
| Instructions               | Take photos of the exterior of the piece of equipment. Capture a full 360 degree<br>walk around and all major components.<br>Must have shots to capture:<br>- Front<br>- 45 degree corner shot of left front<br>- 45 degree corner shot of right front<br>- Left side<br>- Rear<br>- 45 degree corner shot of left rear<br>- 45 degree corner shot of left rear<br>- 45 degree corner shot of right rear<br>Tips for good photos:<br>- Move the equipment into a open area without any visual distractions or other<br>equipment in the background |
| Exterior Walkaround Photos |                                                                                                                                                                                                                                                                                                                                                                                                                                                                                                                                                    |
|                            |                                                                                                                                                                                                                                                                                                                                                                                                                                                                                                                                                    |

#### **Additional Axle**

| Instructions                | Check the condition of additional axle(s), wheels & tires. Note any damage or wear. Take photos. |
|-----------------------------|--------------------------------------------------------------------------------------------------|
| Axle Description & Position | Dual Fixed Axles                                                                                 |
| Steerable?                  | No                                                                                               |
| Drop Axle?                  | No                                                                                               |
| Super Dump?                 | N/A                                                                                              |
| Axle Condition              | 3 - Normal Wear & Tear                                                                           |
| Wheels & Tires              | 3 - Normal Wear & Tear                                                                           |
| Comments                    | Most tires below 50% worn                                                                        |
| Wheels & Tires Photos       |                                                                                                  |