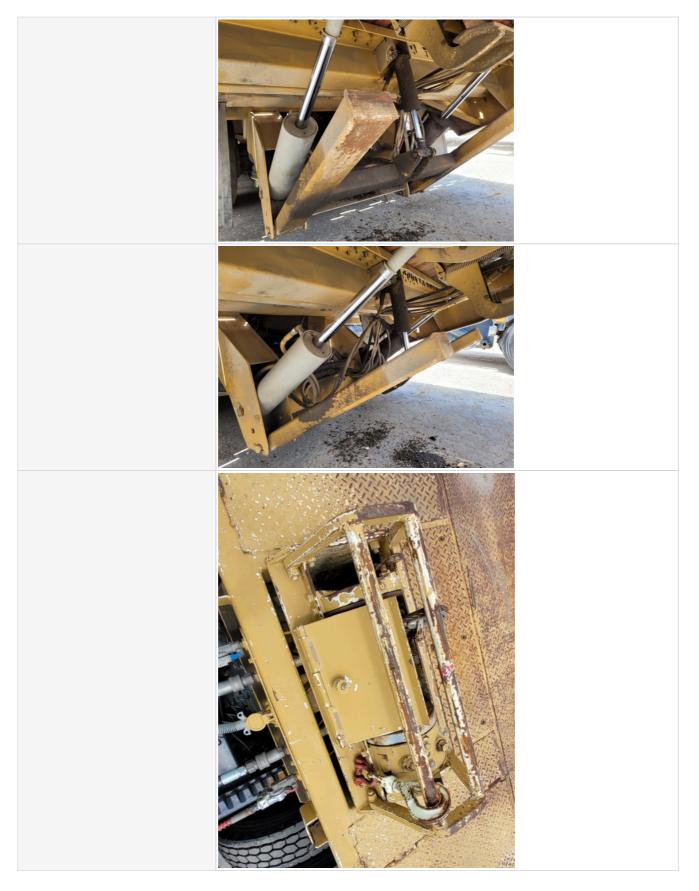

#### **Trailer Inspection Points**

Hydraulic System

Hydraulic System Photos

Take close-up photos of the hydraulic components including the pump, lines, fittings, controls, and levers. Note any damage, wear, or leaks.

#### **Trailer Hydraulics**

| Hydraulic System       | Take close-up photos of the hydraulic components including the pump, lines, fittings, controls, and levers. Note any damage, wear, or leaks. |
|------------------------|----------------------------------------------------------------------------------------------------------------------------------------------|
| Hydraulic Cylinder(s)  | 3 - Normal Wear & Tear                                                                                                                       |
| Cylinder(s): Oil Leaks | Yes                                                                                                                                          |
| Comments               | Some cylinders may be leaking at rear ramps                                                                                                  |