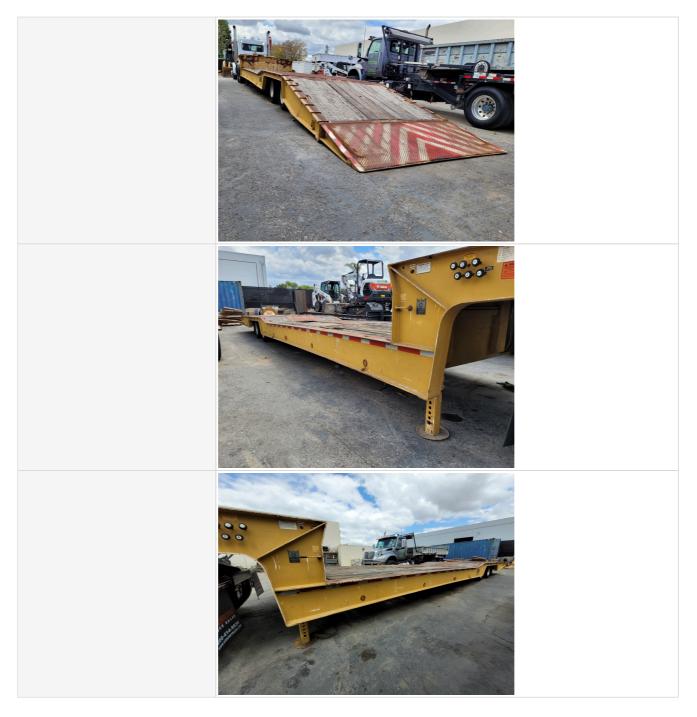

#### **Exterior 360 Walkaround**

| Exterior 360 Walkaround    |                                                                                                                                                                                                                                                                                                                                                                                                                                                                                                                                                    |
|----------------------------|----------------------------------------------------------------------------------------------------------------------------------------------------------------------------------------------------------------------------------------------------------------------------------------------------------------------------------------------------------------------------------------------------------------------------------------------------------------------------------------------------------------------------------------------------|
| Instructions               | Take photos of the exterior of the piece of equipment. Capture a full 360 degree<br>walk around and all major components.<br>Must have shots to capture:<br>- Front<br>- 45 degree corner shot of left front<br>- 45 degree corner shot of right front<br>- Left side<br>- Rear<br>- 45 degree corner shot of left rear<br>- 45 degree corner shot of left rear<br>- 45 degree corner shot of right rear<br>Tips for good photos:<br>- Move the equipment into a open area without any visual distractions or other<br>equipment in the background |
| Exterior Walkaround Photos |                                                                                                                                                                                                                                                                                                                                                                                                                                                                                                                                                    |
|                            |                                                                                                                                                                                                                                                                                                                                                                                                                                                                                                                                                    |

#### **Flatbed Additional Inspection Points**

| Flatbed Body                                    | Check the condition of the flat bed body. Note any damage or wear. Take photos.                                      |
|-------------------------------------------------|----------------------------------------------------------------------------------------------------------------------|
| Bed Details (Deck Type,<br>Additional Features) | Top Deck Has Hydraulic winch and has 8' of surface space available for loads.<br>Hydraulic Ramp equipped to top deck |
| Flatbed Body                                    | 3                                                                                                                    |
| Comments                                        | Some floor boards missing and some have damage                                                                       |
| Flatbed Body Photos                             |                                                                                                                      |
|                                                 |                                                                                                                      |