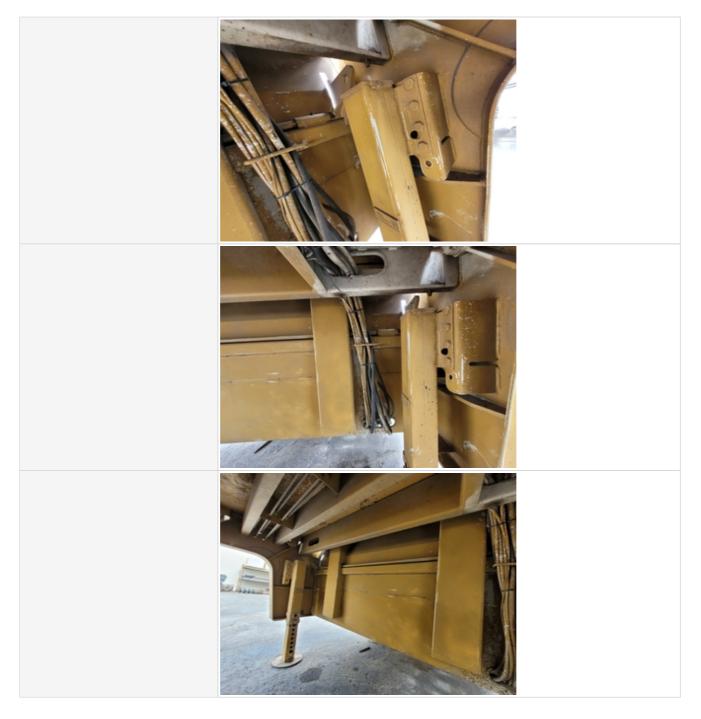

#### **Trailer Inspection Points**

Hydraulic System

Hydraulic System Photos

Take close-up photos of the hydraulic components including the pump, lines, fittings, controls, and levers. Note any damage, wear, or leaks.

#### **Trailer Hydraulics**

| Hydraulic System       | Take close-up photos of the hydraulic components including the pump, lines, fittings, controls, and levers. Note any damage, wear, or leaks. |
|------------------------|----------------------------------------------------------------------------------------------------------------------------------------------|
| Hydraulic Cylinder(s)  | 3 - Normal Wear & Tear                                                                                                                       |
| Cylinder(s): Oil Leaks | Yes                                                                                                                                          |
| Comments               | Some cylinders may be leaking at rear ramps                                                                                                  |