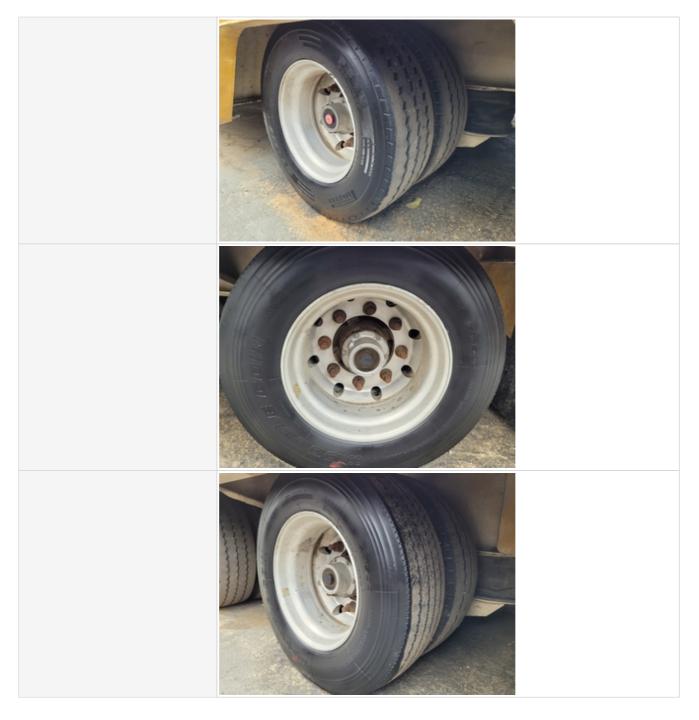

#### **Additional Axle**

| Instructions                | Check the condition of additional axle(s), wheels & tires. Note any damage or wear. Take photos. |
|-----------------------------|--------------------------------------------------------------------------------------------------|
| Axle Description & Position | Dual Fixed Axles                                                                                 |
| Steerable?                  | No                                                                                               |
| Drop Axle?                  | No                                                                                               |
| Super Dump?                 | N/A                                                                                              |
| Axle Condition              | 3 - Normal Wear & Tear                                                                           |
| Wheels & Tires              | 3 - Normal Wear & Tear                                                                           |
| Comments                    | Most tires below 50% worn                                                                        |
| Wheels & Tires Photos       |                                                                                                  |

Light System

| Tire Brand                    | Pirelli                          |
|-------------------------------|----------------------------------|
| Tire Size                     | 235/75R/17.5                     |
| Left Tire(s) Ratio Remaining  | 30%                              |
| Right Tire(s) Ratio Remaining | 30%                              |
| Functional Test               |                                  |
| Brakes                        | 1 - Not Tested During Inspection |