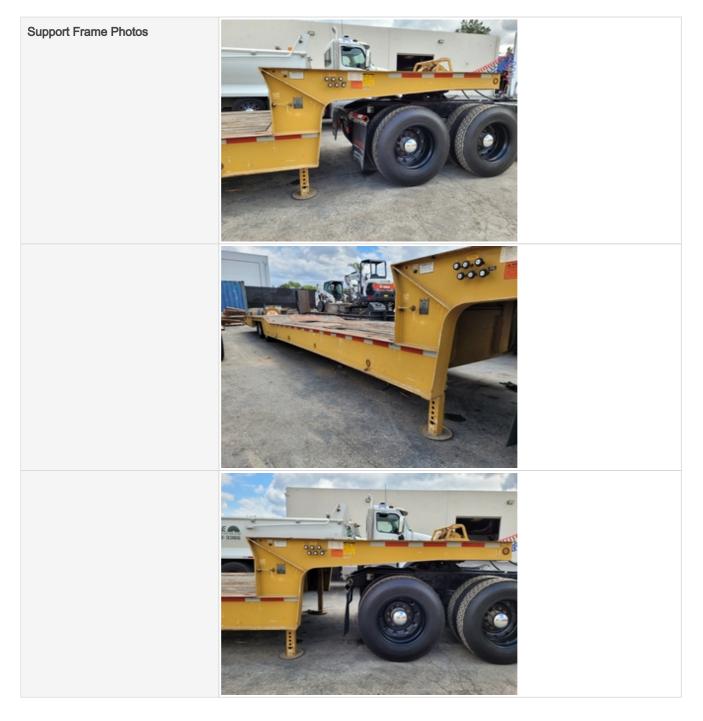

#### Wheels & Tires Inspection Points

**Additional Axles** 

If the trailer has more than 2 axles, check the condition of all other axles. Specify the position and type of axle. Note any damage or wear. Take photos.

#### **Additional Axle Inspection Points**

#### **Additional Axle**

| Instructions                | Check the condition of additional axle(s), wheels & tires. Note any damage or wear. Take photos. |
|-----------------------------|--------------------------------------------------------------------------------------------------|
| Axle Description & Position | Dual Fixed Axles                                                                                 |
| Steerable?                  | No                                                                                               |
| Drop Axle?                  | No                                                                                               |
| Super Dump?                 | N/A                                                                                              |
| Axle Condition              | 3 - Normal Wear & Tear                                                                           |
| Wheels & Tires              | 3 - Normal Wear & Tear                                                                           |
| Comments                    | Most tires below 50% worn                                                                        |
| Wheels & Tires Photos       |                                                                                                  |