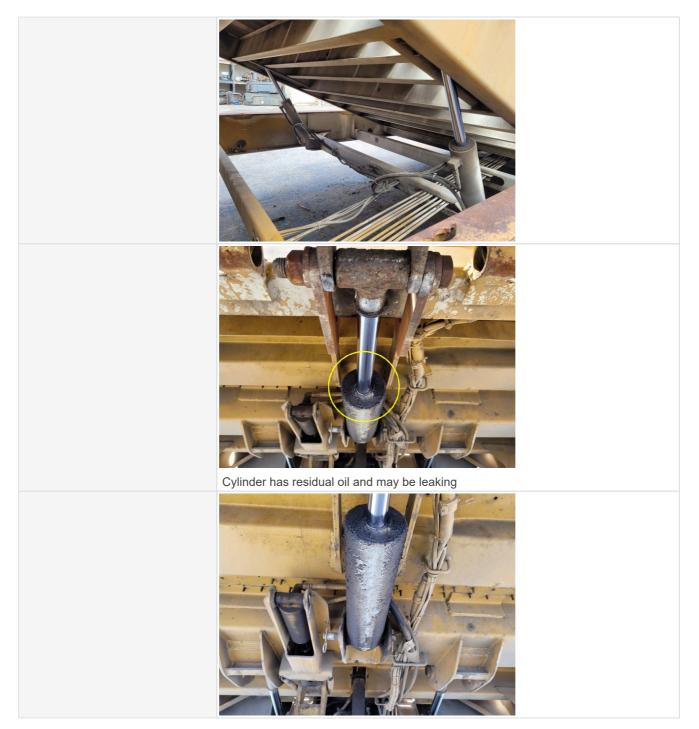

#### **Trailer Hydraulics**

| Hydraulic System       | Take close-up photos of the hydraulic components including the pump, lines, fittings, controls, and levers. Note any damage, wear, or leaks. |
|------------------------|----------------------------------------------------------------------------------------------------------------------------------------------|
| Hydraulic Cylinder(s)  | 3 - Normal Wear & Tear                                                                                                                       |
| Cylinder(s): Oil Leaks | Yes                                                                                                                                          |
| Comments               | Some cylinders may be leaking at rear ramps                                                                                                  |