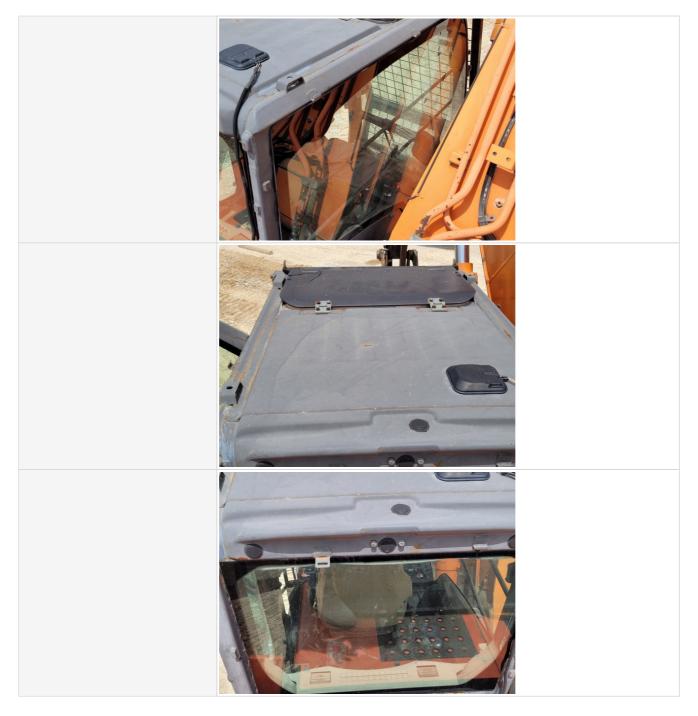

| Handrails Condition    | Handrails are fully intact and appear structurally sound |
|------------------------|----------------------------------------------------------|
| Glass                  | 2 - Above Average Wear                                   |
| Glass Condition        | Major chips or cracks observed, Other (see comments)     |
| Comments               | Left Side Cab window broken                              |
| Glass Condition Photos |                                                          |
|                        |                                                          |
|                        | Top Sun Roof view obstructed                             |