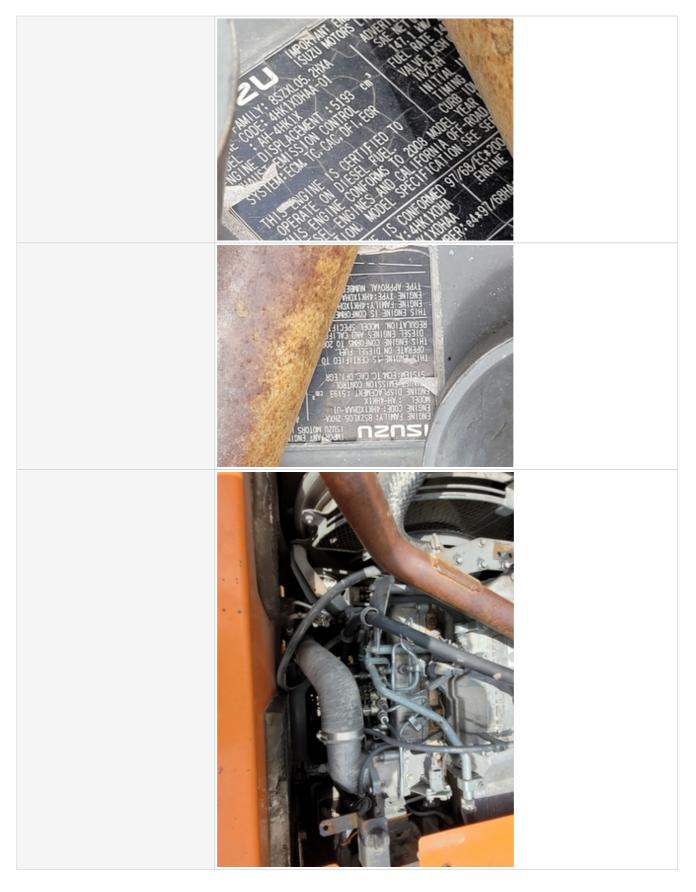

### Engine Inspection Points

| Engine                                      |                           |
|---------------------------------------------|---------------------------|
| Engine Type (Make, Model,<br>Cylinders, Hp) | Isuzu - 5.2L - 6Cyl 173HP |
| Emissions Tier                              | Tier 3                    |
| Engine Serial Number                        | 4HK1XDHAA                 |
| Engine Fuel Type                            | Diesel                    |
| Engine Photos                               |                           |