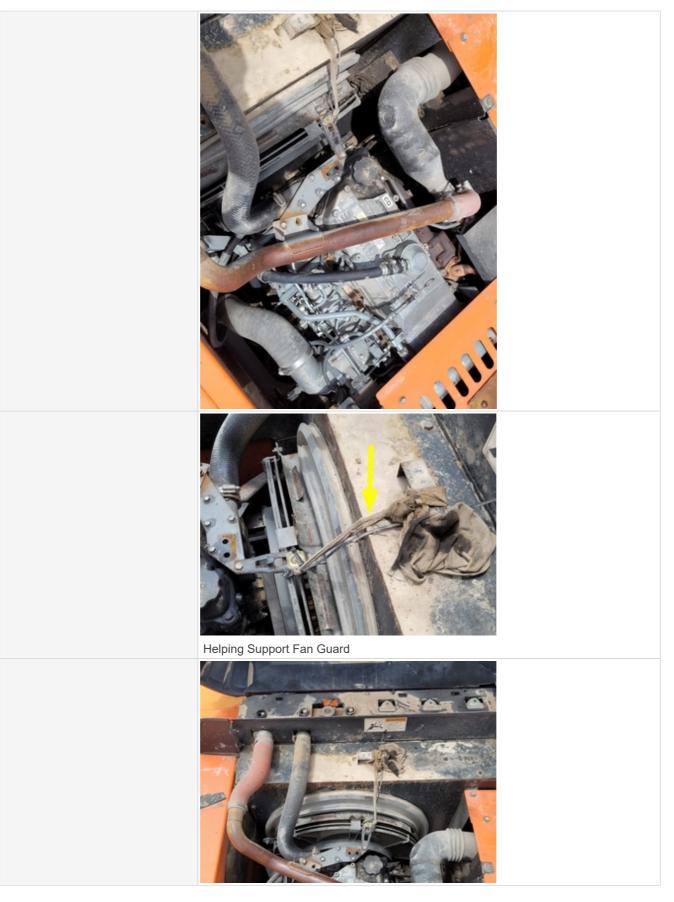

|                                                   | Battery Hold Down Missing                                                                  |
|---------------------------------------------------|--------------------------------------------------------------------------------------------|
|                                                   | Coolant overflow container missing                                                         |
| Blow-by (Visual Observation Check)                | Yes                                                                                        |
| Comments                                          | Some blow-by seen                                                                          |
| Unusual Noises (Upon Start-up,<br>Idle, Shutdown) | No                                                                                         |
| Unusual Noise Notes                               | No unusual noises heard                                                                    |
| Engine Smoke (Upon Start-up,<br>Idle, Shutdown)   | No                                                                                         |
| Engine Smoke Notes                                | No engine smoke issues observed                                                            |
| Engine Exhaust Color                              | Clear                                                                                      |
| Battery                                           | 3 - Normal Wear & Tear                                                                     |
| Battery Condition                                 | Other (see comments), Dusty & dirty appearance                                             |
| Comments                                          | Battery Mounting Brackets Missing                                                          |
| Radiator                                          | 3 - Normal Wear & Tear                                                                     |
| Radiator Condition                                | Radiator fins & components appear to be in good working order, no signs of damage or leaks |
| Belts                                             | 3 - Normal Wear & Tear                                                                     |

| Belt Condition                                | Belts appear in good condition & alignment with proper tension                                          |
|-----------------------------------------------|---------------------------------------------------------------------------------------------------------|
| Hoses                                         | 3 - Normal Wear & Tear                                                                                  |
| Hose Condition                                | Firm, pliant hoses with no signs of wear or leaks                                                       |
| Water Pump                                    | 3 - Normal Wear & Tear                                                                                  |
| Water Pump Condition                          | No unusual pump noises heard                                                                            |
| Cooling System Leaks                          | No                                                                                                      |
| Coolant Color / Appearance                    | 3 - Normal Wear & Tear                                                                                  |
| Coolant Color/Appearance Notes                | Normal Translucent appearance, no visual signs of contamination                                         |
| Oil Leaks                                     | Yes                                                                                                     |
| Oil Leak Notes                                | Wetness & discoloration observed                                                                        |
| Comments                                      | Engine leak observed at valve cover area                                                                |
| Oil Color / Appearance                        | 3 - Normal Wear & Tear                                                                                  |
| Oil Color / Appearance Notes                  | Clean oil appearance, no signs of cross contamination, Appropriate oil level                            |
| Fuel Leaks                                    | No                                                                                                      |
| Equipped with DPF (Diesel Particulate Filter) | No                                                                                                      |
| Requires DEF (Diesel Exhaust Fluid)           | No                                                                                                      |
| Overall Engine Appearance                     | Active leaks/pooling observed in & around engine compartment, Dusty & dry                               |
| Overall Engine Comments                       | Engine fires right up and sounds okay under load. A few active leaks observed around topside of engine. |