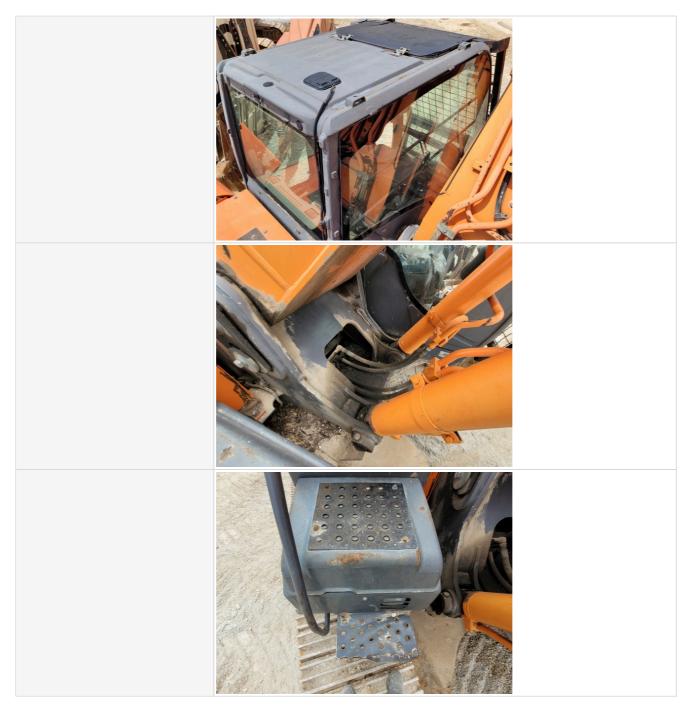

#### **General Appearance**

Close-up Exterior Photos

| Body Panels                      | 2 - Above Average Wear                                                                      |
|----------------------------------|---------------------------------------------------------------------------------------------|
| Body Panel Condition             | Some panel misalignment observed, Large dents or cracks, Other (see comments)               |
| Doors / Canopy Latches           | 3 - Normal Wear & Tear                                                                      |
| Doors / Canopy Latches Condition | No visible damage                                                                           |
| Steps / Ladders                  | 2 - Above Average Wear                                                                      |
| Steps / Ladders Condition        | Steps/ladders are fully intact and appear structurally sound, Bent or broken steps or rungs |
| Handrails                        | 3 - Normal Wear & Tear                                                                      |

| Handrails Condition    | Handrails are fully intact and appear structurally sound |
|------------------------|----------------------------------------------------------|
| Glass                  | 2 - Above Average Wear                                   |
| Glass Condition        | Major chips or cracks observed, Other (see comments)     |
| Comments               | Left Side Cab window broken                              |
| Glass Condition Photos |                                                          |
|                        |                                                          |
|                        | Top Sun Roof view obstructed                             |