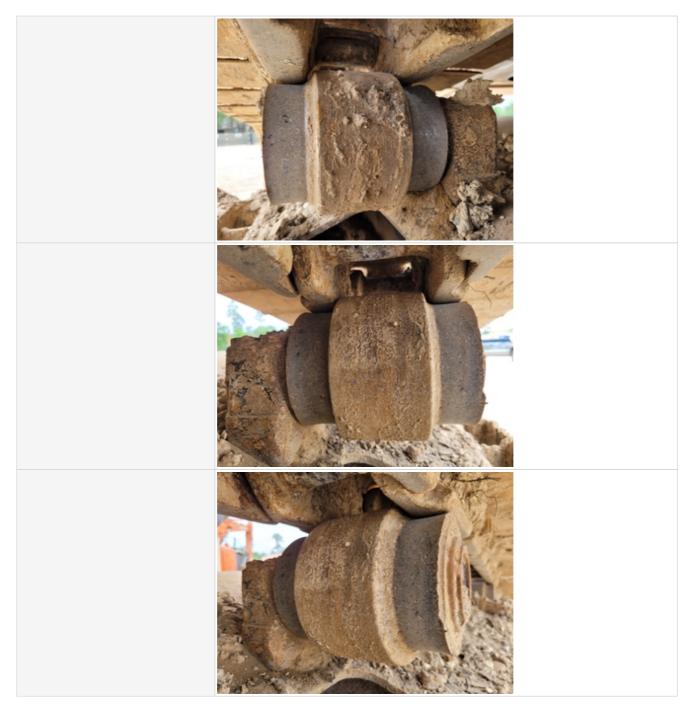

| Pin & Bushings                                                | 3 - Normal Wear & Tear                                                              |
|---------------------------------------------------------------|-------------------------------------------------------------------------------------|
| Tracks                                                        | 3 - Normal Wear & Tear                                                              |
| Comments                                                      | Track pads in good condition.                                                       |
| Left Side: Link Bushings / Drive<br>Sprocket / Shoe Condition | 3 - Normal Wear & Tear                                                              |
| Left Side: Upper & Lower Roller /<br>Front Idler Condition    | 2 - Above Average Wear                                                              |
| Comments                                                      | Front idlers look okay. Bottom rollers covered with mud/debris and difficult to see |

| Track Condition: Left Front                                 | 50%                                                                                                                                                                                                                                                                                                                                                          |
|-------------------------------------------------------------|--------------------------------------------------------------------------------------------------------------------------------------------------------------------------------------------------------------------------------------------------------------------------------------------------------------------------------------------------------------|
| Track Condition: Left Rear                                  | 50%                                                                                                                                                                                                                                                                                                                                                          |
| Undercarriage Left Side Photo<br>Instructions               | Take photos of the undercarriage of this piece of equipment.<br>Must have shots to capture:<br>- Roller Frame (left)<br>- Track Tensioner (left)<br>- Track Pads (left)<br>- Grouser Height (left)<br>- Track Links (left)<br>- Track Bushings (left)<br>- Carrier Rollers (left)<br>- Track Rollers (left)<br>- Idler (left)<br>- Sprocket (left)           |
| Right Side: Link Bushings / Drive Sprocket / Shoe Condition | 3 - Normal Wear & Tear                                                                                                                                                                                                                                                                                                                                       |
| Right Side: Upper & Lower Roller /<br>Front Idler Condition | 2 - Above Average Wear                                                                                                                                                                                                                                                                                                                                       |
| Comments                                                    | Front idlers look okay. Bottom rollers covered with mud/debris and difficult to see                                                                                                                                                                                                                                                                          |
| Track Condition: Right Front                                | 50%                                                                                                                                                                                                                                                                                                                                                          |
| Track Condition: Right Rear                                 | 50%                                                                                                                                                                                                                                                                                                                                                          |
| Undercarriage Right Side Photo<br>Instructions              | Take photos of the undercarriage of this piece of equipment.<br>Must have shots to capture:<br>- Roller Frame (right)<br>- Track Tensioner (right)<br>- Track Pads (right)<br>- Grouser Height (right)<br>- Track Links (right)<br>- Track Bushings (right)<br>- Carrier Rollers (right)<br>- Track Rollers (right)<br>- Idler (right)<br>- Sprocket (right) |