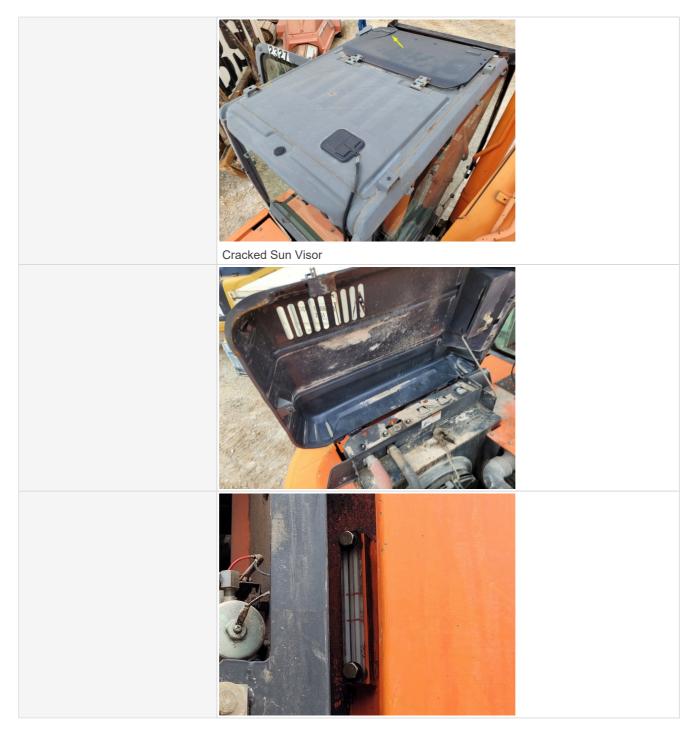

| Handrails Condition    | Handrails are fully intact and appear structurally sound |
|------------------------|----------------------------------------------------------|
| Glass                  | 2 - Above Average Wear                                   |
| Glass Condition        | Major chips or cracks observed, Other (see comments)     |
| Comments               | Left Side Cab window broken                              |
| Glass Condition Photos |                                                          |
|                        |                                                          |
|                        | Top Sun Roof view obstructed                             |