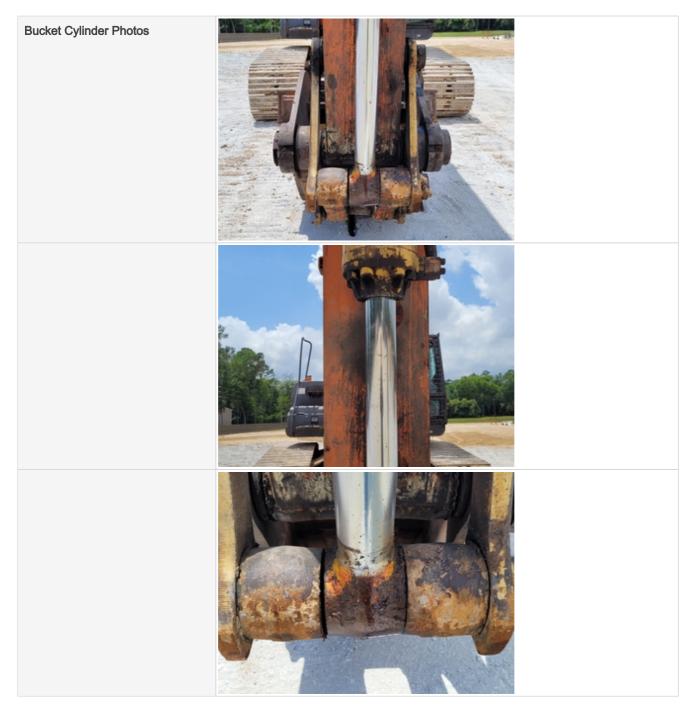

|                               | <image/>                                                                            |
|-------------------------------|-------------------------------------------------------------------------------------|
| Stick Cylinder                | Check the stick cylinder. Note any wear, pitting, discoloration, etc. Take photos.  |
| Stick Cylinder: Mounting Pin  | 3                                                                                   |
| Stick Cylinder: Oil Leaks     | Yes                                                                                 |
| Comments                      | Minor leaking observed                                                              |
| Stick Cylinder Photos         | ITACHI<br>IITACHI                                                                   |
| Bucket Cylinder               | Check the bucket cylinder. Note any wear, pitting, discoloration, etc. Take photos. |
| Bucket Cylinder: Mounting Pin | 3                                                                                   |
| Bucket Cylinder: Oil Leaks    | No                                                                                  |