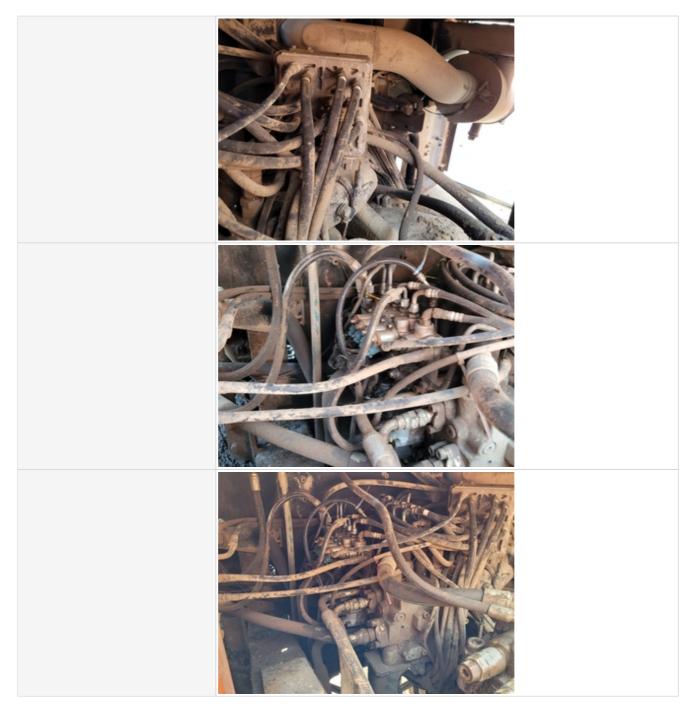

## Hydraulics Overall Inspection Points

#### **Hydraulics Overall**

| Hydraulic System Photos | Hydraulia pagidual buildua gaguad guing dina  |
|-------------------------|-----------------------------------------------|
|                         | Hydraulic residual buildup around swing drive |
|                         |                                               |
|                         |                                               |