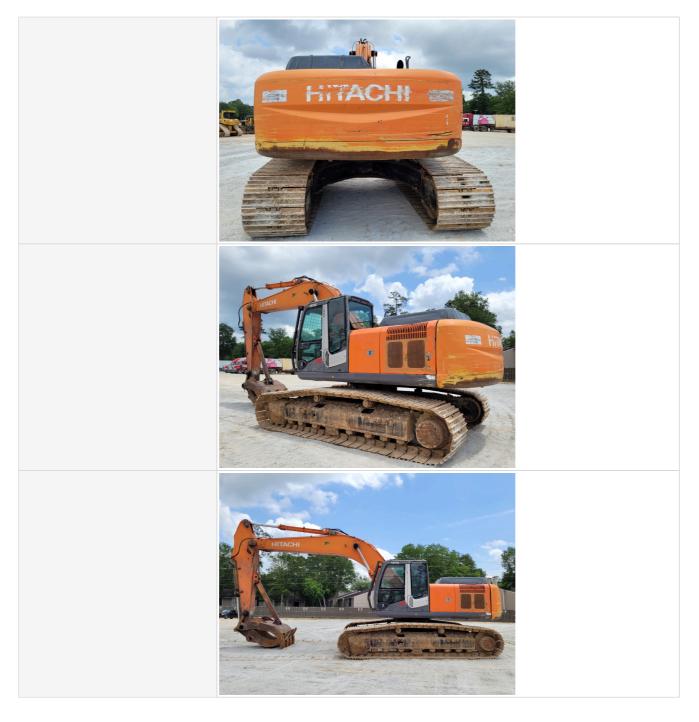

#### **General Appearance**

Close-up Exterior Photos

| Body Panels                      | 2 - Above Average Wear                                                                      |
|----------------------------------|---------------------------------------------------------------------------------------------|
| Body Panel Condition             | Some panel misalignment observed, Large dents or cracks, Other (see comments)               |
| Doors / Canopy Latches           | 3 - Normal Wear & Tear                                                                      |
| Doors / Canopy Latches Condition | No visible damage                                                                           |
| Steps / Ladders                  | 2 - Above Average Wear                                                                      |
| Steps / Ladders Condition        | Steps/ladders are fully intact and appear structurally sound, Bent or broken steps or rungs |
| Handrails                        | 3 - Normal Wear & Tear                                                                      |

| Handrails Condition    | Handrails are fully intact and appear structurally sound |
|------------------------|----------------------------------------------------------|
| Glass                  | 2 - Above Average Wear                                   |
| Glass Condition        | Major chips or cracks observed, Other (see comments)     |
| Comments               | Left Side Cab window broken                              |
| Glass Condition Photos |                                                          |
|                        |                                                          |
|                        | Top Sun Roof view obstructed                             |

| Mirrors                   | 3 - Normal Wear & Tear                          |
|---------------------------|-------------------------------------------------|
| Mirror Condition          | Mirrors present and intact, no visible damage   |
| Exterior Lights           | 2 - Above Average Wear                          |
| Exterior Lights Condition | One or more exterior lights are non-operational |