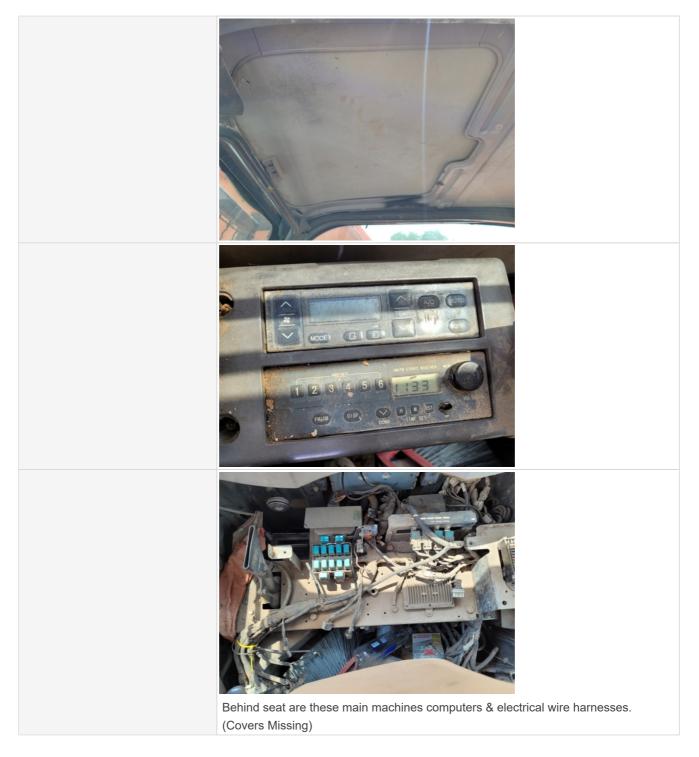

#### **Control Station**

|                                   | With a state of the state of |
|-----------------------------------|----------------------------------------------------------------------------------------------------------------------------------------------------------------------------------------------------------------------------------------------------------------------------------------------------------------------------------------------------------------------------------------------------------------------------------------------------------------------------------------------------------------------------------------------------------------------------------------------------------------------------------------------------------------------------------------------------------------------------------------------------------------------------------------------------------------------------------------------------------------------------------------------------------------------------------------------------------------------------------------------------------------------------------------------------------------------------------------------------------------------------------------------------------------------------------------------------------------------------------------------------------------------------------------------------------------------------------------------------------------------------------------------------------------------------------------------------------------------------------------------------------------------------------------------------------------------------------------------------------------------------------------------------------------------------------------------------------------------------------------------------------------------------------------------------------------------------------------------------------------------------------------------------------------------------------------------------------------------------------------------------------------------------------------------------------------------------------------------------------------|
|                                   |                                                                                                                                                                                                                                                                                                                                                                                                                                                                                                                                                                                                                                                                                                                                                                                                                                                                                                                                                                                                                                                                                                                                                                                                                                                                                                                                                                                                                                                                                                                                                                                                                                                                                                                                                                                                                                                                                                                                                                                                                                                                                                                |
| Control Station Overall Rating    | 2 - Above Average Wear                                                                                                                                                                                                                                                                                                                                                                                                                                                                                                                                                                                                                                                                                                                                                                                                                                                                                                                                                                                                                                                                                                                                                                                                                                                                                                                                                                                                                                                                                                                                                                                                                                                                                                                                                                                                                                                                                                                                                                                                                                                                                         |
| Control Station Overall Condition | Significant wear and tear to cabin floor, panels, and ceiling, Other (see comments)                                                                                                                                                                                                                                                                                                                                                                                                                                                                                                                                                                                                                                                                                                                                                                                                                                                                                                                                                                                                                                                                                                                                                                                                                                                                                                                                                                                                                                                                                                                                                                                                                                                                                                                                                                                                                                                                                                                                                                                                                            |
| Comments                          | Oil leaks seen at left side joystick console area                                                                                                                                                                                                                                                                                                                                                                                                                                                                                                                                                                                                                                                                                                                                                                                                                                                                                                                                                                                                                                                                                                                                                                                                                                                                                                                                                                                                                                                                                                                                                                                                                                                                                                                                                                                                                                                                                                                                                                                                                                                              |
| Operator Seat                     | 3 - Normal Wear & Tear                                                                                                                                                                                                                                                                                                                                                                                                                                                                                                                                                                                                                                                                                                                                                                                                                                                                                                                                                                                                                                                                                                                                                                                                                                                                                                                                                                                                                                                                                                                                                                                                                                                                                                                                                                                                                                                                                                                                                                                                                                                                                         |
| Operator Seat Condition           | Seat(s) has major surface staining or tears                                                                                                                                                                                                                                                                                                                                                                                                                                                                                                                                                                                                                                                                                                                                                                                                                                                                                                                                                                                                                                                                                                                                                                                                                                                                                                                                                                                                                                                                                                                                                                                                                                                                                                                                                                                                                                                                                                                                                                                                                                                                    |
| Cabin Lights                      | 2 - Above Average Wear                                                                                                                                                                                                                                                                                                                                                                                                                                                                                                                                                                                                                                                                                                                                                                                                                                                                                                                                                                                                                                                                                                                                                                                                                                                                                                                                                                                                                                                                                                                                                                                                                                                                                                                                                                                                                                                                                                                                                                                                                                                                                         |
| Cabin Lights Condition            | Cabin lights are installed with all light covers in place, bulbs are installed and working properly                                                                                                                                                                                                                                                                                                                                                                                                                                                                                                                                                                                                                                                                                                                                                                                                                                                                                                                                                                                                                                                                                                                                                                                                                                                                                                                                                                                                                                                                                                                                                                                                                                                                                                                                                                                                                                                                                                                                                                                                            |
| Safety Lock Out / Stop            | 3 - Normal Wear & Tear                                                                                                                                                                                                                                                                                                                                                                                                                                                                                                                                                                                                                                                                                                                                                                                                                                                                                                                                                                                                                                                                                                                                                                                                                                                                                                                                                                                                                                                                                                                                                                                                                                                                                                                                                                                                                                                                                                                                                                                                                                                                                         |
| Safety Lock Out / Stop Condition  | Safety lock out device is present, in good condition, and functional                                                                                                                                                                                                                                                                                                                                                                                                                                                                                                                                                                                                                                                                                                                                                                                                                                                                                                                                                                                                                                                                                                                                                                                                                                                                                                                                                                                                                                                                                                                                                                                                                                                                                                                                                                                                                                                                                                                                                                                                                                           |
| Controls & Switches               | 3 - Normal Wear & Tear                                                                                                                                                                                                                                                                                                                                                                                                                                                                                                                                                                                                                                                                                                                                                                                                                                                                                                                                                                                                                                                                                                                                                                                                                                                                                                                                                                                                                                                                                                                                                                                                                                                                                                                                                                                                                                                                                                                                                                                                                                                                                         |
| Controls & Switches Condition     | All switches are installed and functional                                                                                                                                                                                                                                                                                                                                                                                                                                                                                                                                                                                                                                                                                                                                                                                                                                                                                                                                                                                                                                                                                                                                                                                                                                                                                                                                                                                                                                                                                                                                                                                                                                                                                                                                                                                                                                                                                                                                                                                                                                                                      |
| Hour Meter Activity               | 3 - Normal Wear & Tear                                                                                                                                                                                                                                                                                                                                                                                                                                                                                                                                                                                                                                                                                                                                                                                                                                                                                                                                                                                                                                                                                                                                                                                                                                                                                                                                                                                                                                                                                                                                                                                                                                                                                                                                                                                                                                                                                                                                                                                                                                                                                         |
| Hour Meter Condition              | Hour meter is functional and in good condition                                                                                                                                                                                                                                                                                                                                                                                                                                                                                                                                                                                                                                                                                                                                                                                                                                                                                                                                                                                                                                                                                                                                                                                                                                                                                                                                                                                                                                                                                                                                                                                                                                                                                                                                                                                                                                                                                                                                                                                                                                                                 |
|                                   |                                                                                                                                                                                                                                                                                                                                                                                                                                                                                                                                                                                                                                                                                                                                                                                                                                                                                                                                                                                                                                                                                                                                                                                                                                                                                                                                                                                                                                                                                                                                                                                                                                                                                                                                                                                                                                                                                                                                                                                                                                                                                                                |

| Hour Meter Activity Photos |                                                                          |
|----------------------------|--------------------------------------------------------------------------|
| Other Gauge Activity       | 3 - Normal Wear & Tear                                                   |
| Other Gauge Condition      | Gauges are functional, with some wear and/or cosmetic damage             |
| Heater & A/C               | 3 - Normal Wear & Tear                                                   |
| Heater & A/C Condition     | Heater and A/C work as expected                                          |
| Travel Alarm               | 3 - Normal Wear & Tear                                                   |
| Travel Alarm Condition     | Travel alarm is installed and functioning as expected                    |
| Horn                       | 3 - Normal Wear & Tear                                                   |
| Horn Condition             | Horn is installed and functioning as expected                            |
| Backup Camera              | 2 - Above Average Wear                                                   |
| Backup Camera Condition    | Back up camera is installed but inoperative or has reduced functionality |