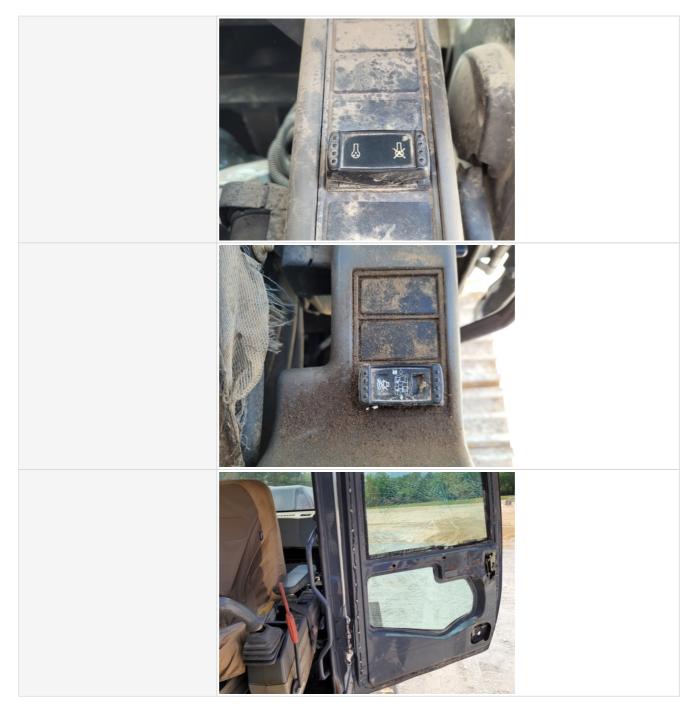

#### **Control Station**

|                                   | With a state of the state of |
|-----------------------------------|----------------------------------------------------------------------------------------------------------------------------------------------------------------------------------------------------------------------------------------------------------------------------------------------------------------------------------------------------------------------------------------------------------------------------------------------------------------------------------------------------------------------------------------------------------------------------------------------------------------------------------------------------------------------------------------------------------------------------------------------------------------------------------------------------------------------------------------------------------------------------------------------------------------------------------------------------------------------------------------------------------------------------------------------------------------------------------------------------------------------------------------------------------------------------------------------------------------------------------------------------------------------------------------------------------------------------------------------------------------------------------------------------------------------------------------------------------------------------------------------------------------------------------------------------------------------------------------------------------------------------------------------------------------------------------------------------------------------------------------------------------------------------------------------------------------------------------------------------------------------------------------------------------------------------------------------------------------------------------------------------------------------------------------------------------------------------------------------------------------|
|                                   |                                                                                                                                                                                                                                                                                                                                                                                                                                                                                                                                                                                                                                                                                                                                                                                                                                                                                                                                                                                                                                                                                                                                                                                                                                                                                                                                                                                                                                                                                                                                                                                                                                                                                                                                                                                                                                                                                                                                                                                                                                                                                                                |
| Control Station Overall Rating    | 2 - Above Average Wear                                                                                                                                                                                                                                                                                                                                                                                                                                                                                                                                                                                                                                                                                                                                                                                                                                                                                                                                                                                                                                                                                                                                                                                                                                                                                                                                                                                                                                                                                                                                                                                                                                                                                                                                                                                                                                                                                                                                                                                                                                                                                         |
| Control Station Overall Condition | Significant wear and tear to cabin floor, panels, and ceiling, Other (see comments)                                                                                                                                                                                                                                                                                                                                                                                                                                                                                                                                                                                                                                                                                                                                                                                                                                                                                                                                                                                                                                                                                                                                                                                                                                                                                                                                                                                                                                                                                                                                                                                                                                                                                                                                                                                                                                                                                                                                                                                                                            |
| Comments                          | Oil leaks seen at left side joystick console area                                                                                                                                                                                                                                                                                                                                                                                                                                                                                                                                                                                                                                                                                                                                                                                                                                                                                                                                                                                                                                                                                                                                                                                                                                                                                                                                                                                                                                                                                                                                                                                                                                                                                                                                                                                                                                                                                                                                                                                                                                                              |
| Operator Seat                     | 3 - Normal Wear & Tear                                                                                                                                                                                                                                                                                                                                                                                                                                                                                                                                                                                                                                                                                                                                                                                                                                                                                                                                                                                                                                                                                                                                                                                                                                                                                                                                                                                                                                                                                                                                                                                                                                                                                                                                                                                                                                                                                                                                                                                                                                                                                         |
| Operator Seat Condition           | Seat(s) has major surface staining or tears                                                                                                                                                                                                                                                                                                                                                                                                                                                                                                                                                                                                                                                                                                                                                                                                                                                                                                                                                                                                                                                                                                                                                                                                                                                                                                                                                                                                                                                                                                                                                                                                                                                                                                                                                                                                                                                                                                                                                                                                                                                                    |
| Cabin Lights                      | 2 - Above Average Wear                                                                                                                                                                                                                                                                                                                                                                                                                                                                                                                                                                                                                                                                                                                                                                                                                                                                                                                                                                                                                                                                                                                                                                                                                                                                                                                                                                                                                                                                                                                                                                                                                                                                                                                                                                                                                                                                                                                                                                                                                                                                                         |
| Cabin Lights Condition            | Cabin lights are installed with all light covers in place, bulbs are installed and working properly                                                                                                                                                                                                                                                                                                                                                                                                                                                                                                                                                                                                                                                                                                                                                                                                                                                                                                                                                                                                                                                                                                                                                                                                                                                                                                                                                                                                                                                                                                                                                                                                                                                                                                                                                                                                                                                                                                                                                                                                            |
| Safety Lock Out / Stop            | 3 - Normal Wear & Tear                                                                                                                                                                                                                                                                                                                                                                                                                                                                                                                                                                                                                                                                                                                                                                                                                                                                                                                                                                                                                                                                                                                                                                                                                                                                                                                                                                                                                                                                                                                                                                                                                                                                                                                                                                                                                                                                                                                                                                                                                                                                                         |
| Safety Lock Out / Stop Condition  | Safety lock out device is present, in good condition, and functional                                                                                                                                                                                                                                                                                                                                                                                                                                                                                                                                                                                                                                                                                                                                                                                                                                                                                                                                                                                                                                                                                                                                                                                                                                                                                                                                                                                                                                                                                                                                                                                                                                                                                                                                                                                                                                                                                                                                                                                                                                           |
| Controls & Switches               | 3 - Normal Wear & Tear                                                                                                                                                                                                                                                                                                                                                                                                                                                                                                                                                                                                                                                                                                                                                                                                                                                                                                                                                                                                                                                                                                                                                                                                                                                                                                                                                                                                                                                                                                                                                                                                                                                                                                                                                                                                                                                                                                                                                                                                                                                                                         |
| Controls & Switches Condition     | All switches are installed and functional                                                                                                                                                                                                                                                                                                                                                                                                                                                                                                                                                                                                                                                                                                                                                                                                                                                                                                                                                                                                                                                                                                                                                                                                                                                                                                                                                                                                                                                                                                                                                                                                                                                                                                                                                                                                                                                                                                                                                                                                                                                                      |
| Hour Meter Activity               | 3 - Normal Wear & Tear                                                                                                                                                                                                                                                                                                                                                                                                                                                                                                                                                                                                                                                                                                                                                                                                                                                                                                                                                                                                                                                                                                                                                                                                                                                                                                                                                                                                                                                                                                                                                                                                                                                                                                                                                                                                                                                                                                                                                                                                                                                                                         |
| Hour Meter Condition              | Hour meter is functional and in good condition                                                                                                                                                                                                                                                                                                                                                                                                                                                                                                                                                                                                                                                                                                                                                                                                                                                                                                                                                                                                                                                                                                                                                                                                                                                                                                                                                                                                                                                                                                                                                                                                                                                                                                                                                                                                                                                                                                                                                                                                                                                                 |
|                                   |                                                                                                                                                                                                                                                                                                                                                                                                                                                                                                                                                                                                                                                                                                                                                                                                                                                                                                                                                                                                                                                                                                                                                                                                                                                                                                                                                                                                                                                                                                                                                                                                                                                                                                                                                                                                                                                                                                                                                                                                                                                                                                                |

| Hour Meter Activity Photos |                                                                          |
|----------------------------|--------------------------------------------------------------------------|
| Other Gauge Activity       | 3 - Normal Wear & Tear                                                   |
| Other Gauge Condition      | Gauges are functional, with some wear and/or cosmetic damage             |
| Heater & A/C               | 3 - Normal Wear & Tear                                                   |
| Heater & A/C Condition     | Heater and A/C work as expected                                          |
| Travel Alarm               | 3 - Normal Wear & Tear                                                   |
| Travel Alarm Condition     | Travel alarm is installed and functioning as expected                    |
| Horn                       | 3 - Normal Wear & Tear                                                   |
| Horn Condition             | Horn is installed and functioning as expected                            |
| Backup Camera              | 2 - Above Average Wear                                                   |
| Backup Camera Condition    | Back up camera is installed but inoperative or has reduced functionality |