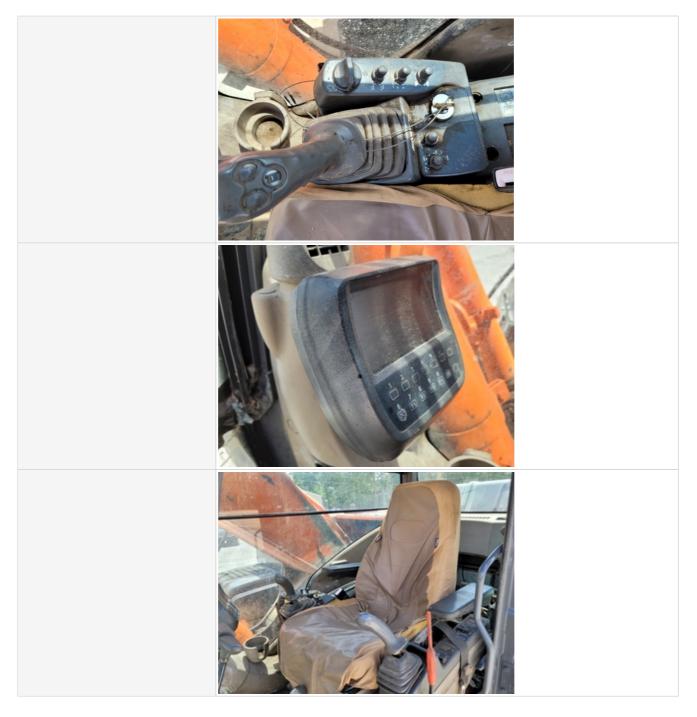

#### **Control Station**

|                                   | With a state of the state of |
|-----------------------------------|----------------------------------------------------------------------------------------------------------------------------------------------------------------------------------------------------------------------------------------------------------------------------------------------------------------------------------------------------------------------------------------------------------------------------------------------------------------------------------------------------------------------------------------------------------------------------------------------------------------------------------------------------------------------------------------------------------------------------------------------------------------------------------------------------------------------------------------------------------------------------------------------------------------------------------------------------------------------------------------------------------------------------------------------------------------------------------------------------------------------------------------------------------------------------------------------------------------------------------------------------------------------------------------------------------------------------------------------------------------------------------------------------------------------------------------------------------------------------------------------------------------------------------------------------------------------------------------------------------------------------------------------------------------------------------------------------------------------------------------------------------------------------------------------------------------------------------------------------------------------------------------------------------------------------------------------------------------------------------------------------------------------------------------------------------------------------------------------------------------|
|                                   |                                                                                                                                                                                                                                                                                                                                                                                                                                                                                                                                                                                                                                                                                                                                                                                                                                                                                                                                                                                                                                                                                                                                                                                                                                                                                                                                                                                                                                                                                                                                                                                                                                                                                                                                                                                                                                                                                                                                                                                                                                                                                                                |
| Control Station Overall Rating    | 2 - Above Average Wear                                                                                                                                                                                                                                                                                                                                                                                                                                                                                                                                                                                                                                                                                                                                                                                                                                                                                                                                                                                                                                                                                                                                                                                                                                                                                                                                                                                                                                                                                                                                                                                                                                                                                                                                                                                                                                                                                                                                                                                                                                                                                         |
| Control Station Overall Condition | Significant wear and tear to cabin floor, panels, and ceiling, Other (see comments)                                                                                                                                                                                                                                                                                                                                                                                                                                                                                                                                                                                                                                                                                                                                                                                                                                                                                                                                                                                                                                                                                                                                                                                                                                                                                                                                                                                                                                                                                                                                                                                                                                                                                                                                                                                                                                                                                                                                                                                                                            |
| Comments                          | Oil leaks seen at left side joystick console area                                                                                                                                                                                                                                                                                                                                                                                                                                                                                                                                                                                                                                                                                                                                                                                                                                                                                                                                                                                                                                                                                                                                                                                                                                                                                                                                                                                                                                                                                                                                                                                                                                                                                                                                                                                                                                                                                                                                                                                                                                                              |
| Operator Seat                     | 3 - Normal Wear & Tear                                                                                                                                                                                                                                                                                                                                                                                                                                                                                                                                                                                                                                                                                                                                                                                                                                                                                                                                                                                                                                                                                                                                                                                                                                                                                                                                                                                                                                                                                                                                                                                                                                                                                                                                                                                                                                                                                                                                                                                                                                                                                         |
| Operator Seat Condition           | Seat(s) has major surface staining or tears                                                                                                                                                                                                                                                                                                                                                                                                                                                                                                                                                                                                                                                                                                                                                                                                                                                                                                                                                                                                                                                                                                                                                                                                                                                                                                                                                                                                                                                                                                                                                                                                                                                                                                                                                                                                                                                                                                                                                                                                                                                                    |
| Cabin Lights                      | 2 - Above Average Wear                                                                                                                                                                                                                                                                                                                                                                                                                                                                                                                                                                                                                                                                                                                                                                                                                                                                                                                                                                                                                                                                                                                                                                                                                                                                                                                                                                                                                                                                                                                                                                                                                                                                                                                                                                                                                                                                                                                                                                                                                                                                                         |
| Cabin Lights Condition            | Cabin lights are installed with all light covers in place, bulbs are installed and working properly                                                                                                                                                                                                                                                                                                                                                                                                                                                                                                                                                                                                                                                                                                                                                                                                                                                                                                                                                                                                                                                                                                                                                                                                                                                                                                                                                                                                                                                                                                                                                                                                                                                                                                                                                                                                                                                                                                                                                                                                            |
| Safety Lock Out / Stop            | 3 - Normal Wear & Tear                                                                                                                                                                                                                                                                                                                                                                                                                                                                                                                                                                                                                                                                                                                                                                                                                                                                                                                                                                                                                                                                                                                                                                                                                                                                                                                                                                                                                                                                                                                                                                                                                                                                                                                                                                                                                                                                                                                                                                                                                                                                                         |
| Safety Lock Out / Stop Condition  | Safety lock out device is present, in good condition, and functional                                                                                                                                                                                                                                                                                                                                                                                                                                                                                                                                                                                                                                                                                                                                                                                                                                                                                                                                                                                                                                                                                                                                                                                                                                                                                                                                                                                                                                                                                                                                                                                                                                                                                                                                                                                                                                                                                                                                                                                                                                           |
| Controls & Switches               | 3 - Normal Wear & Tear                                                                                                                                                                                                                                                                                                                                                                                                                                                                                                                                                                                                                                                                                                                                                                                                                                                                                                                                                                                                                                                                                                                                                                                                                                                                                                                                                                                                                                                                                                                                                                                                                                                                                                                                                                                                                                                                                                                                                                                                                                                                                         |
| Controls & Switches Condition     | All switches are installed and functional                                                                                                                                                                                                                                                                                                                                                                                                                                                                                                                                                                                                                                                                                                                                                                                                                                                                                                                                                                                                                                                                                                                                                                                                                                                                                                                                                                                                                                                                                                                                                                                                                                                                                                                                                                                                                                                                                                                                                                                                                                                                      |
| Hour Meter Activity               | 3 - Normal Wear & Tear                                                                                                                                                                                                                                                                                                                                                                                                                                                                                                                                                                                                                                                                                                                                                                                                                                                                                                                                                                                                                                                                                                                                                                                                                                                                                                                                                                                                                                                                                                                                                                                                                                                                                                                                                                                                                                                                                                                                                                                                                                                                                         |
| Hour Meter Condition              | Hour meter is functional and in good condition                                                                                                                                                                                                                                                                                                                                                                                                                                                                                                                                                                                                                                                                                                                                                                                                                                                                                                                                                                                                                                                                                                                                                                                                                                                                                                                                                                                                                                                                                                                                                                                                                                                                                                                                                                                                                                                                                                                                                                                                                                                                 |
|                                   |                                                                                                                                                                                                                                                                                                                                                                                                                                                                                                                                                                                                                                                                                                                                                                                                                                                                                                                                                                                                                                                                                                                                                                                                                                                                                                                                                                                                                                                                                                                                                                                                                                                                                                                                                                                                                                                                                                                                                                                                                                                                                                                |