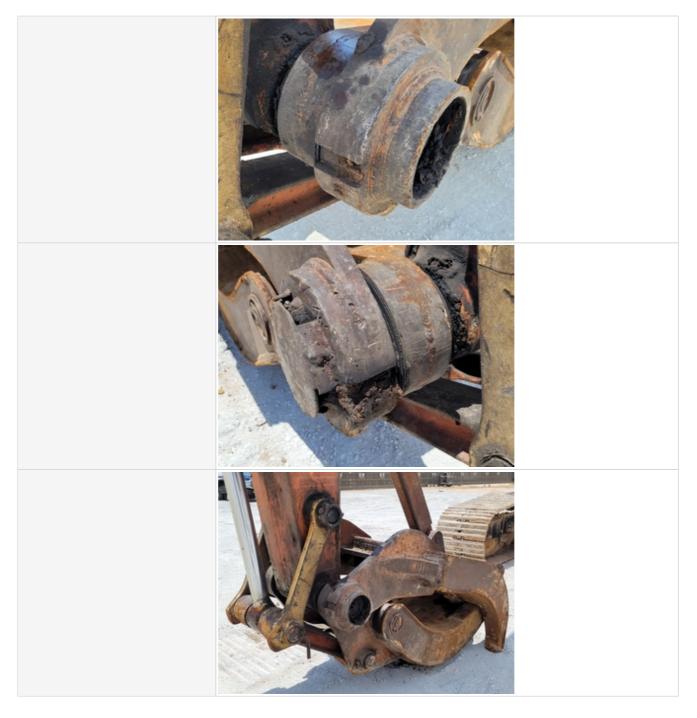

### **Chassis Inspection Points**

3 - Normal Wear & Tear

**Boom Condition Boom Photos** 

| Boom Base Pin & Bushings       | 3 - Normal Wear & Tear |
|--------------------------------|------------------------|
| Boom to Stick Pin & Bushings   | 3 - Normal Wear & Tear |
| Stick to Bucket Pin & Bushings | 3 - Normal Wear & Tear |
| Turntable Bearing              | 3 - Normal Wear & Tear |

| Bottom Covers                   | 3 - Normal Wear & Tear                                 |
|---------------------------------|--------------------------------------------------------|
| Comments                        | Some covers bent and some missing                      |
| Bottom Covers Photos            |                                                        |
| Overall Chassis                 | 3 - Normal Wear & Tear                                 |
| Undercarriage Inspection Points |                                                        |
| Undercarriage Overall Condition | 3 - Normal Wear & Tear                                 |
| Comments                        | Sprocket segments worn and upper rollers worn past 50% |
| Undercarriage Overall Photos    |                                                        |

| Pin & Bushings                                                | 3 - Normal Wear & Tear                                                              |
|---------------------------------------------------------------|-------------------------------------------------------------------------------------|
| Tracks                                                        | 3 - Normal Wear & Tear                                                              |
| Comments                                                      | Track pads in good condition.                                                       |
| Left Side: Link Bushings / Drive<br>Sprocket / Shoe Condition | 3 - Normal Wear & Tear                                                              |
| Left Side: Upper & Lower Roller /<br>Front Idler Condition    | 2 - Above Average Wear                                                              |
| Comments                                                      | Front idlers look okay. Bottom rollers covered with mud/debris and difficult to see |

| Track Condition: Left Front                                 | 50%                                                                                                                                                                                                                                                                                                                                                          |
|-------------------------------------------------------------|--------------------------------------------------------------------------------------------------------------------------------------------------------------------------------------------------------------------------------------------------------------------------------------------------------------------------------------------------------------|
| Track Condition: Left Rear                                  | 50%                                                                                                                                                                                                                                                                                                                                                          |
| Undercarriage Left Side Photo<br>Instructions               | Take photos of the undercarriage of this piece of equipment.<br>Must have shots to capture:<br>- Roller Frame (left)<br>- Track Tensioner (left)<br>- Track Pads (left)<br>- Grouser Height (left)<br>- Track Links (left)<br>- Track Bushings (left)<br>- Carrier Rollers (left)<br>- Track Rollers (left)<br>- Idler (left)<br>- Sprocket (left)           |
| Right Side: Link Bushings / Drive Sprocket / Shoe Condition | 3 - Normal Wear & Tear                                                                                                                                                                                                                                                                                                                                       |
| Right Side: Upper & Lower Roller /<br>Front Idler Condition | 2 - Above Average Wear                                                                                                                                                                                                                                                                                                                                       |
| Comments                                                    | Front idlers look okay. Bottom rollers covered with mud/debris and difficult to see                                                                                                                                                                                                                                                                          |
| Track Condition: Right Front                                | 50%                                                                                                                                                                                                                                                                                                                                                          |
| Track Condition: Right Rear                                 | 50%                                                                                                                                                                                                                                                                                                                                                          |
| Undercarriage Right Side Photo<br>Instructions              | Take photos of the undercarriage of this piece of equipment.<br>Must have shots to capture:<br>- Roller Frame (right)<br>- Track Tensioner (right)<br>- Track Pads (right)<br>- Grouser Height (right)<br>- Track Links (right)<br>- Track Bushings (right)<br>- Carrier Rollers (right)<br>- Track Rollers (right)<br>- Idler (right)<br>- Sprocket (right) |