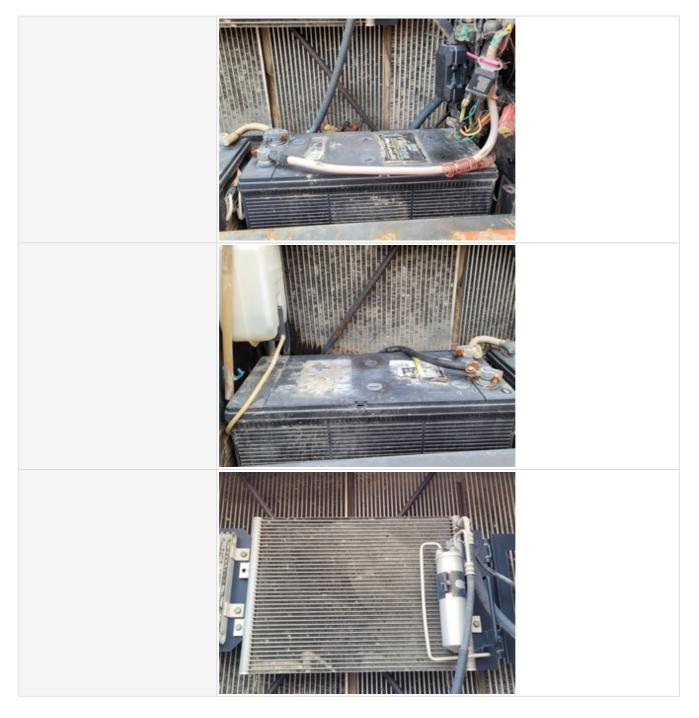

### Engine Inspection Points

| Engine                                      |                           |
|---------------------------------------------|---------------------------|
| Engine Type (Make, Model,<br>Cylinders, Hp) | Isuzu - 5.2L - 6Cyl 173HP |
| Emissions Tier                              | Tier 3                    |
| Engine Serial Number                        | 4HK1XDHAA                 |
| Engine Fuel Type                            | Diesel                    |
| Engine Photos                               |                           |

|                                                   | Battery Hold Down Missing                                                                  |
|---------------------------------------------------|--------------------------------------------------------------------------------------------|
|                                                   | Coolant overflow container missing                                                         |
| Blow-by (Visual Observation Check)                | Yes                                                                                        |
| Comments                                          | Some blow-by seen                                                                          |
| Unusual Noises (Upon Start-up,<br>Idle, Shutdown) | No                                                                                         |
| Unusual Noise Notes                               | No unusual noises heard                                                                    |
| Engine Smoke (Upon Start-up,<br>Idle, Shutdown)   | No                                                                                         |
| Engine Smoke Notes                                | No engine smoke issues observed                                                            |
| Engine Exhaust Color                              | Clear                                                                                      |
| Battery                                           | 3 - Normal Wear & Tear                                                                     |
| Battery Condition                                 | Other (see comments), Dusty & dirty appearance                                             |
| Comments                                          | Battery Mounting Brackets Missing                                                          |
| Radiator                                          | 3 - Normal Wear & Tear                                                                     |
| Radiator Condition                                | Radiator fins & components appear to be in good working order, no signs of damage or leaks |
| Belts                                             | 3 - Normal Wear & Tear                                                                     |