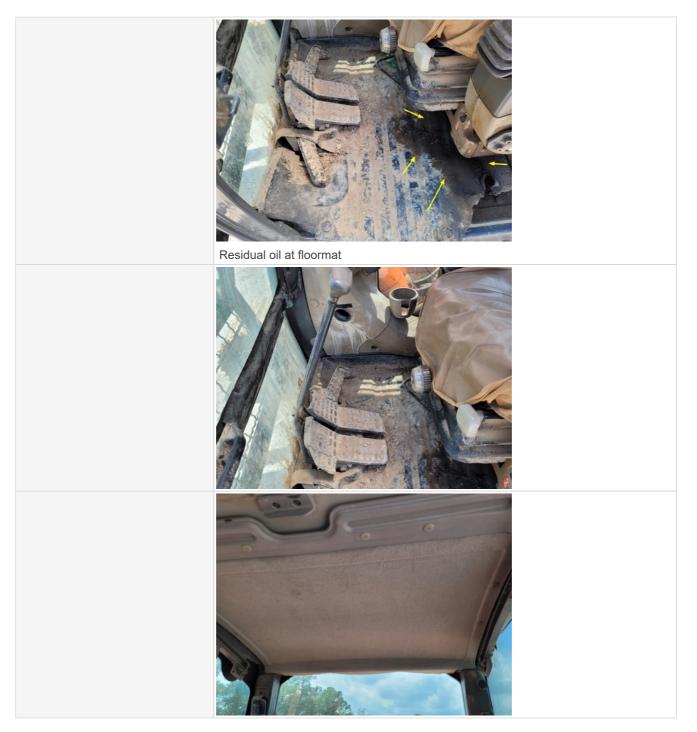

| Handrails Condition    | Handrails are fully intact and appear structurally sound |
|------------------------|----------------------------------------------------------|
| Glass                  | 2 - Above Average Wear                                   |
| Glass Condition        | Major chips or cracks observed, Other (see comments)     |
| Comments               | Left Side Cab window broken                              |
| Glass Condition Photos |                                                          |
|                        |                                                          |
|                        | Top Sun Roof view obstructed                             |

#### **Control Station**

|                                   | With a state of the state of |
|-----------------------------------|----------------------------------------------------------------------------------------------------------------------------------------------------------------------------------------------------------------------------------------------------------------------------------------------------------------------------------------------------------------------------------------------------------------------------------------------------------------------------------------------------------------------------------------------------------------------------------------------------------------------------------------------------------------------------------------------------------------------------------------------------------------------------------------------------------------------------------------------------------------------------------------------------------------------------------------------------------------------------------------------------------------------------------------------------------------------------------------------------------------------------------------------------------------------------------------------------------------------------------------------------------------------------------------------------------------------------------------------------------------------------------------------------------------------------------------------------------------------------------------------------------------------------------------------------------------------------------------------------------------------------------------------------------------------------------------------------------------------------------------------------------------------------------------------------------------------------------------------------------------------------------------------------------------------------------------------------------------------------------------------------------------------------------------------------------------------------------------------------------------|
|                                   |                                                                                                                                                                                                                                                                                                                                                                                                                                                                                                                                                                                                                                                                                                                                                                                                                                                                                                                                                                                                                                                                                                                                                                                                                                                                                                                                                                                                                                                                                                                                                                                                                                                                                                                                                                                                                                                                                                                                                                                                                                                                                                                |
| Control Station Overall Rating    | 2 - Above Average Wear                                                                                                                                                                                                                                                                                                                                                                                                                                                                                                                                                                                                                                                                                                                                                                                                                                                                                                                                                                                                                                                                                                                                                                                                                                                                                                                                                                                                                                                                                                                                                                                                                                                                                                                                                                                                                                                                                                                                                                                                                                                                                         |
| Control Station Overall Condition | Significant wear and tear to cabin floor, panels, and ceiling, Other (see comments)                                                                                                                                                                                                                                                                                                                                                                                                                                                                                                                                                                                                                                                                                                                                                                                                                                                                                                                                                                                                                                                                                                                                                                                                                                                                                                                                                                                                                                                                                                                                                                                                                                                                                                                                                                                                                                                                                                                                                                                                                            |
| Comments                          | Oil leaks seen at left side joystick console area                                                                                                                                                                                                                                                                                                                                                                                                                                                                                                                                                                                                                                                                                                                                                                                                                                                                                                                                                                                                                                                                                                                                                                                                                                                                                                                                                                                                                                                                                                                                                                                                                                                                                                                                                                                                                                                                                                                                                                                                                                                              |
| Operator Seat                     | 3 - Normal Wear & Tear                                                                                                                                                                                                                                                                                                                                                                                                                                                                                                                                                                                                                                                                                                                                                                                                                                                                                                                                                                                                                                                                                                                                                                                                                                                                                                                                                                                                                                                                                                                                                                                                                                                                                                                                                                                                                                                                                                                                                                                                                                                                                         |
| Operator Seat Condition           | Seat(s) has major surface staining or tears                                                                                                                                                                                                                                                                                                                                                                                                                                                                                                                                                                                                                                                                                                                                                                                                                                                                                                                                                                                                                                                                                                                                                                                                                                                                                                                                                                                                                                                                                                                                                                                                                                                                                                                                                                                                                                                                                                                                                                                                                                                                    |
| Cabin Lights                      | 2 - Above Average Wear                                                                                                                                                                                                                                                                                                                                                                                                                                                                                                                                                                                                                                                                                                                                                                                                                                                                                                                                                                                                                                                                                                                                                                                                                                                                                                                                                                                                                                                                                                                                                                                                                                                                                                                                                                                                                                                                                                                                                                                                                                                                                         |
| Cabin Lights Condition            | Cabin lights are installed with all light covers in place, bulbs are installed and working properly                                                                                                                                                                                                                                                                                                                                                                                                                                                                                                                                                                                                                                                                                                                                                                                                                                                                                                                                                                                                                                                                                                                                                                                                                                                                                                                                                                                                                                                                                                                                                                                                                                                                                                                                                                                                                                                                                                                                                                                                            |
| Safety Lock Out / Stop            | 3 - Normal Wear & Tear                                                                                                                                                                                                                                                                                                                                                                                                                                                                                                                                                                                                                                                                                                                                                                                                                                                                                                                                                                                                                                                                                                                                                                                                                                                                                                                                                                                                                                                                                                                                                                                                                                                                                                                                                                                                                                                                                                                                                                                                                                                                                         |
| Safety Lock Out / Stop Condition  | Safety lock out device is present, in good condition, and functional                                                                                                                                                                                                                                                                                                                                                                                                                                                                                                                                                                                                                                                                                                                                                                                                                                                                                                                                                                                                                                                                                                                                                                                                                                                                                                                                                                                                                                                                                                                                                                                                                                                                                                                                                                                                                                                                                                                                                                                                                                           |
| Controls & Switches               | 3 - Normal Wear & Tear                                                                                                                                                                                                                                                                                                                                                                                                                                                                                                                                                                                                                                                                                                                                                                                                                                                                                                                                                                                                                                                                                                                                                                                                                                                                                                                                                                                                                                                                                                                                                                                                                                                                                                                                                                                                                                                                                                                                                                                                                                                                                         |
| Controls & Switches Condition     | All switches are installed and functional                                                                                                                                                                                                                                                                                                                                                                                                                                                                                                                                                                                                                                                                                                                                                                                                                                                                                                                                                                                                                                                                                                                                                                                                                                                                                                                                                                                                                                                                                                                                                                                                                                                                                                                                                                                                                                                                                                                                                                                                                                                                      |
| Hour Meter Activity               | 3 - Normal Wear & Tear                                                                                                                                                                                                                                                                                                                                                                                                                                                                                                                                                                                                                                                                                                                                                                                                                                                                                                                                                                                                                                                                                                                                                                                                                                                                                                                                                                                                                                                                                                                                                                                                                                                                                                                                                                                                                                                                                                                                                                                                                                                                                         |
| Hour Meter Condition              | Hour meter is functional and in good condition                                                                                                                                                                                                                                                                                                                                                                                                                                                                                                                                                                                                                                                                                                                                                                                                                                                                                                                                                                                                                                                                                                                                                                                                                                                                                                                                                                                                                                                                                                                                                                                                                                                                                                                                                                                                                                                                                                                                                                                                                                                                 |
|                                   |                                                                                                                                                                                                                                                                                                                                                                                                                                                                                                                                                                                                                                                                                                                                                                                                                                                                                                                                                                                                                                                                                                                                                                                                                                                                                                                                                                                                                                                                                                                                                                                                                                                                                                                                                                                                                                                                                                                                                                                                                                                                                                                |