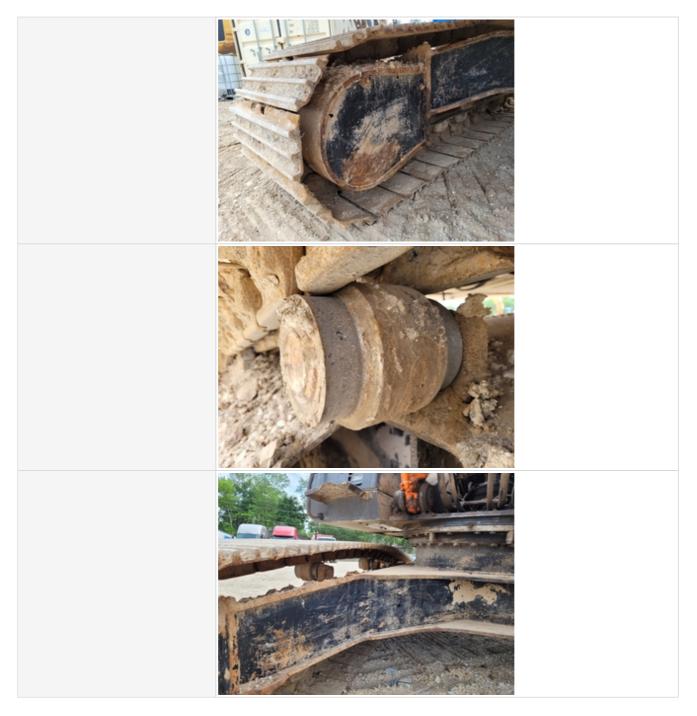

| Bottom Covers                   | 3 - Normal Wear & Tear                                 |
|---------------------------------|--------------------------------------------------------|
| Comments                        | Some covers bent and some missing                      |
| Bottom Covers Photos            |                                                        |
| Overall Chassis                 | 3 - Normal Wear & Tear                                 |
| Undercarriage Inspection Points |                                                        |
| Undercarriage Overall Condition | 3 - Normal Wear & Tear                                 |
| Comments                        | Sprocket segments worn and upper rollers worn past 50% |
| Undercarriage Overall Photos    |                                                        |

| Pin & Bushings                                                | 3 - Normal Wear & Tear                                                              |
|---------------------------------------------------------------|-------------------------------------------------------------------------------------|
| Tracks                                                        | 3 - Normal Wear & Tear                                                              |
| Comments                                                      | Track pads in good condition.                                                       |
| Left Side: Link Bushings / Drive<br>Sprocket / Shoe Condition | 3 - Normal Wear & Tear                                                              |
| Left Side: Upper & Lower Roller /<br>Front Idler Condition    | 2 - Above Average Wear                                                              |
| Comments                                                      | Front idlers look okay. Bottom rollers covered with mud/debris and difficult to see |

| Track Condition: Left Front                                 | 50%                                                                                                                                                                                                                                                                                                                                                          |
|-------------------------------------------------------------|--------------------------------------------------------------------------------------------------------------------------------------------------------------------------------------------------------------------------------------------------------------------------------------------------------------------------------------------------------------|
| Track Condition: Left Rear                                  | 50%                                                                                                                                                                                                                                                                                                                                                          |
| Undercarriage Left Side Photo<br>Instructions               | Take photos of the undercarriage of this piece of equipment.<br>Must have shots to capture:<br>- Roller Frame (left)<br>- Track Tensioner (left)<br>- Track Pads (left)<br>- Grouser Height (left)<br>- Track Links (left)<br>- Track Bushings (left)<br>- Carrier Rollers (left)<br>- Track Rollers (left)<br>- Idler (left)<br>- Sprocket (left)           |
| Right Side: Link Bushings / Drive Sprocket / Shoe Condition | 3 - Normal Wear & Tear                                                                                                                                                                                                                                                                                                                                       |
| Right Side: Upper & Lower Roller /<br>Front Idler Condition | 2 - Above Average Wear                                                                                                                                                                                                                                                                                                                                       |
| Comments                                                    | Front idlers look okay. Bottom rollers covered with mud/debris and difficult to see                                                                                                                                                                                                                                                                          |
| Track Condition: Right Front                                | 50%                                                                                                                                                                                                                                                                                                                                                          |
| Track Condition: Right Rear                                 | 50%                                                                                                                                                                                                                                                                                                                                                          |
| Undercarriage Right Side Photo<br>Instructions              | Take photos of the undercarriage of this piece of equipment.<br>Must have shots to capture:<br>- Roller Frame (right)<br>- Track Tensioner (right)<br>- Track Pads (right)<br>- Grouser Height (right)<br>- Track Links (right)<br>- Track Bushings (right)<br>- Carrier Rollers (right)<br>- Track Rollers (right)<br>- Idler (right)<br>- Sprocket (right) |