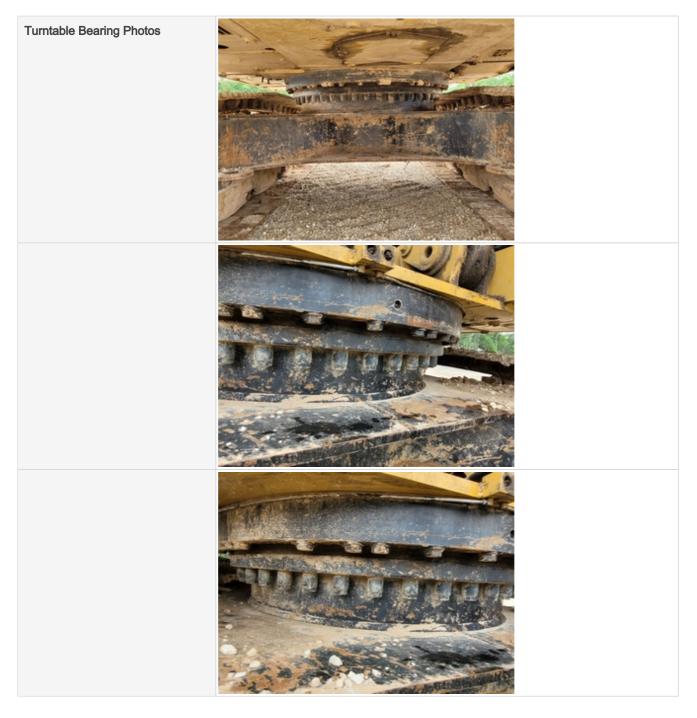

### **Chassis Inspection Points**

3 - Normal Wear & Tear

**Boom Condition Boom Photos** 

| Boom Base Pin & Bushings       | 3 - Normal Wear & Tear |
|--------------------------------|------------------------|
| Boom to Stick Pin & Bushings   | 3 - Normal Wear & Tear |
| Stick to Bucket Pin & Bushings | 3 - Normal Wear & Tear |
| Turntable Bearing              | 3 - Normal Wear & Tear |