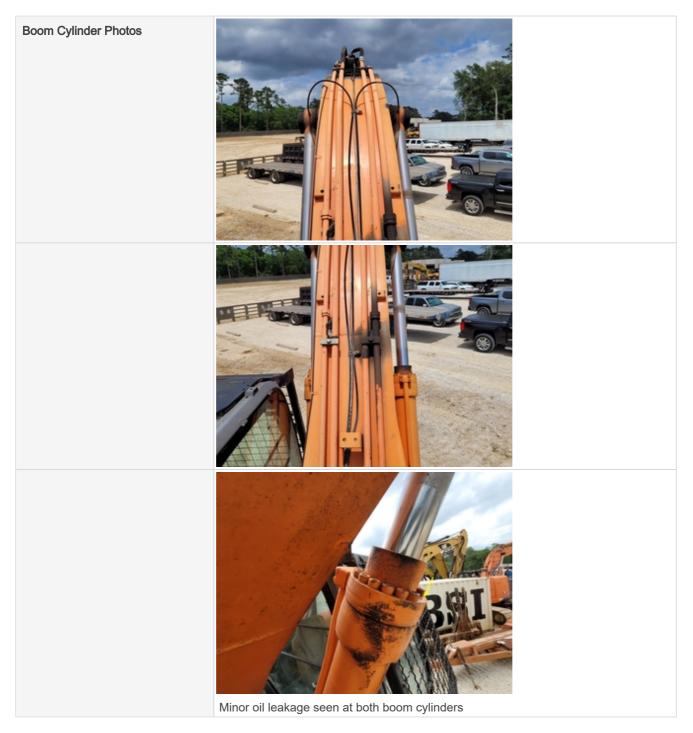

| Boom Cylinder               | Check the boom cylinder. Note any wear, pitting, discoloration, etc. Take photos. |
|-----------------------------|-----------------------------------------------------------------------------------|
| Boom Cylinder: Mounting Pin | 3                                                                                 |
| Boom Cylinder: Oil Leaks    | Yes                                                                               |
| Comments                    | Both Cylinders may be leaking at rod seals                                        |