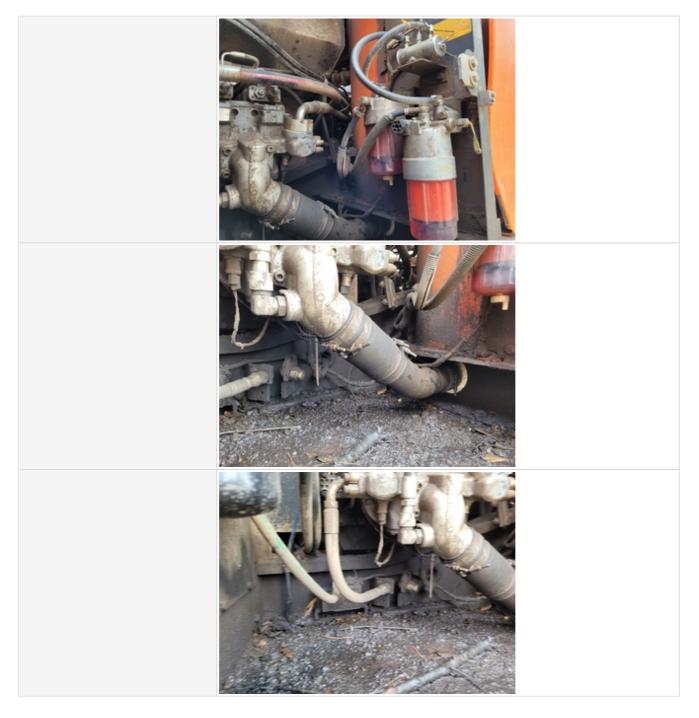

#### Drivetrain

| Drivetrain                | Take close-up photos of the drivetrain components including transmission housing, drive shaft, drive motors, fittings, and hoses. Note any damage or wear. |
|---------------------------|------------------------------------------------------------------------------------------------------------------------------------------------------------|
| Drivetrain Photos         | Winter Hydraulic Pump                                                                                                                                      |
| Hydrostatic Transmission? | Yes                                                                                                                                                        |