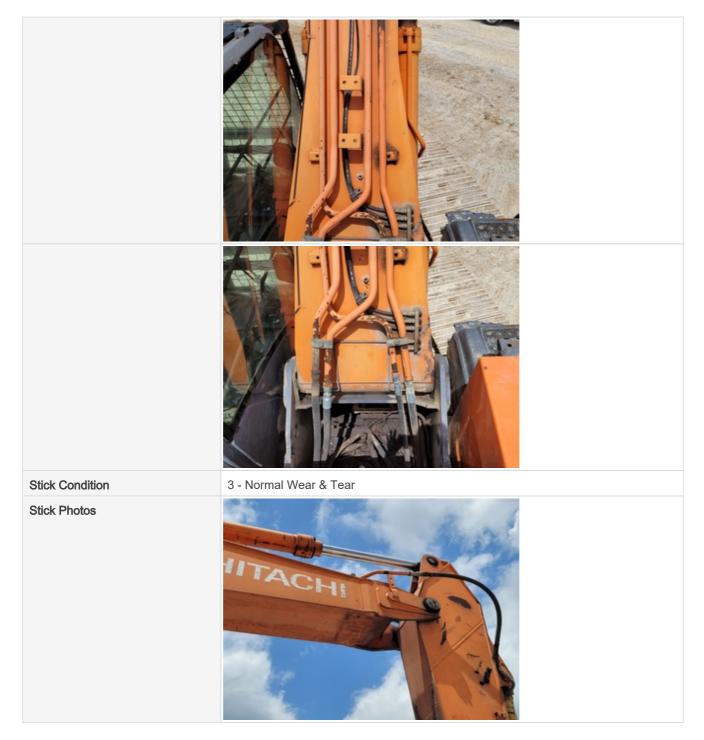

| Boom Cylinder               | Check the boom cylinder. Note any wear, pitting, discoloration, etc. Take photos. |
|-----------------------------|-----------------------------------------------------------------------------------|
| Boom Cylinder: Mounting Pin | 3                                                                                 |
| Boom Cylinder: Oil Leaks    | Yes                                                                               |
| Comments                    | Both Cylinders may be leaking at rod seals                                        |

|                               | <image/>                                                                            |
|-------------------------------|-------------------------------------------------------------------------------------|
| Stick Cylinder                | Check the stick cylinder. Note any wear, pitting, discoloration, etc. Take photos.  |
| Stick Cylinder: Mounting Pin  | 3                                                                                   |
| Stick Cylinder: Oil Leaks     | Yes                                                                                 |
| Comments                      | Minor leaking observed                                                              |
| Stick Cylinder Photos         | ITACHI<br>IITACHI                                                                   |
| Bucket Cylinder               | Check the bucket cylinder. Note any wear, pitting, discoloration, etc. Take photos. |
| Bucket Cylinder: Mounting Pin | 3                                                                                   |
| Bucket Cylinder: Oil Leaks    | No                                                                                  |