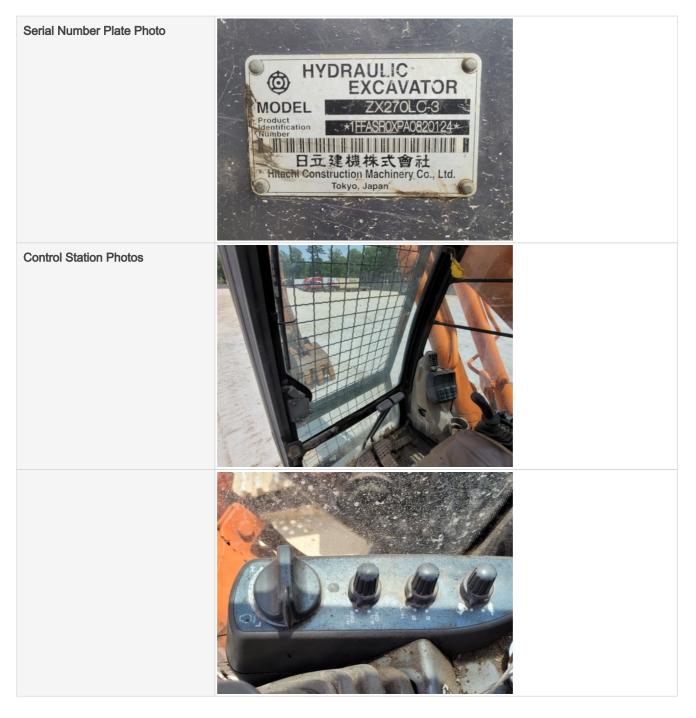

#### **General Info**

| Year                                                               | 2008                 |
|--------------------------------------------------------------------|----------------------|
| Make                                                               | Hitachi              |
| Model                                                              | ZX270LC-3            |
| Serial Number                                                      | 1FFASROXPAO820124    |
| Hour Meter Reading                                                 | 10,070 Hrs.          |
| Previous Application (e.g., earth moving, mining, demolition, etc) | General Construction |

#### **Control Station**

|                                   | With a state of the state of |
|-----------------------------------|----------------------------------------------------------------------------------------------------------------------------------------------------------------------------------------------------------------------------------------------------------------------------------------------------------------------------------------------------------------------------------------------------------------------------------------------------------------------------------------------------------------------------------------------------------------------------------------------------------------------------------------------------------------------------------------------------------------------------------------------------------------------------------------------------------------------------------------------------------------------------------------------------------------------------------------------------------------------------------------------------------------------------------------------------------------------------------------------------------------------------------------------------------------------------------------------------------------------------------------------------------------------------------------------------------------------------------------------------------------------------------------------------------------------------------------------------------------------------------------------------------------------------------------------------------------------------------------------------------------------------------------------------------------------------------------------------------------------------------------------------------------------------------------------------------------------------------------------------------------------------------------------------------------------------------------------------------------------------------------------------------------------------------------------------------------------------------------------------------------|
|                                   |                                                                                                                                                                                                                                                                                                                                                                                                                                                                                                                                                                                                                                                                                                                                                                                                                                                                                                                                                                                                                                                                                                                                                                                                                                                                                                                                                                                                                                                                                                                                                                                                                                                                                                                                                                                                                                                                                                                                                                                                                                                                                                                |
| Control Station Overall Rating    | 2 - Above Average Wear                                                                                                                                                                                                                                                                                                                                                                                                                                                                                                                                                                                                                                                                                                                                                                                                                                                                                                                                                                                                                                                                                                                                                                                                                                                                                                                                                                                                                                                                                                                                                                                                                                                                                                                                                                                                                                                                                                                                                                                                                                                                                         |
| Control Station Overall Condition | Significant wear and tear to cabin floor, panels, and ceiling, Other (see comments)                                                                                                                                                                                                                                                                                                                                                                                                                                                                                                                                                                                                                                                                                                                                                                                                                                                                                                                                                                                                                                                                                                                                                                                                                                                                                                                                                                                                                                                                                                                                                                                                                                                                                                                                                                                                                                                                                                                                                                                                                            |
| Comments                          | Oil leaks seen at left side joystick console area                                                                                                                                                                                                                                                                                                                                                                                                                                                                                                                                                                                                                                                                                                                                                                                                                                                                                                                                                                                                                                                                                                                                                                                                                                                                                                                                                                                                                                                                                                                                                                                                                                                                                                                                                                                                                                                                                                                                                                                                                                                              |
| Operator Seat                     | 3 - Normal Wear & Tear                                                                                                                                                                                                                                                                                                                                                                                                                                                                                                                                                                                                                                                                                                                                                                                                                                                                                                                                                                                                                                                                                                                                                                                                                                                                                                                                                                                                                                                                                                                                                                                                                                                                                                                                                                                                                                                                                                                                                                                                                                                                                         |
| Operator Seat Condition           | Seat(s) has major surface staining or tears                                                                                                                                                                                                                                                                                                                                                                                                                                                                                                                                                                                                                                                                                                                                                                                                                                                                                                                                                                                                                                                                                                                                                                                                                                                                                                                                                                                                                                                                                                                                                                                                                                                                                                                                                                                                                                                                                                                                                                                                                                                                    |
| Cabin Lights                      | 2 - Above Average Wear                                                                                                                                                                                                                                                                                                                                                                                                                                                                                                                                                                                                                                                                                                                                                                                                                                                                                                                                                                                                                                                                                                                                                                                                                                                                                                                                                                                                                                                                                                                                                                                                                                                                                                                                                                                                                                                                                                                                                                                                                                                                                         |
| Cabin Lights Condition            | Cabin lights are installed with all light covers in place, bulbs are installed and working properly                                                                                                                                                                                                                                                                                                                                                                                                                                                                                                                                                                                                                                                                                                                                                                                                                                                                                                                                                                                                                                                                                                                                                                                                                                                                                                                                                                                                                                                                                                                                                                                                                                                                                                                                                                                                                                                                                                                                                                                                            |
| Safety Lock Out / Stop            | 3 - Normal Wear & Tear                                                                                                                                                                                                                                                                                                                                                                                                                                                                                                                                                                                                                                                                                                                                                                                                                                                                                                                                                                                                                                                                                                                                                                                                                                                                                                                                                                                                                                                                                                                                                                                                                                                                                                                                                                                                                                                                                                                                                                                                                                                                                         |
| Safety Lock Out / Stop Condition  | Safety lock out device is present, in good condition, and functional                                                                                                                                                                                                                                                                                                                                                                                                                                                                                                                                                                                                                                                                                                                                                                                                                                                                                                                                                                                                                                                                                                                                                                                                                                                                                                                                                                                                                                                                                                                                                                                                                                                                                                                                                                                                                                                                                                                                                                                                                                           |
| Controls & Switches               | 3 - Normal Wear & Tear                                                                                                                                                                                                                                                                                                                                                                                                                                                                                                                                                                                                                                                                                                                                                                                                                                                                                                                                                                                                                                                                                                                                                                                                                                                                                                                                                                                                                                                                                                                                                                                                                                                                                                                                                                                                                                                                                                                                                                                                                                                                                         |
| Controls & Switches Condition     | All switches are installed and functional                                                                                                                                                                                                                                                                                                                                                                                                                                                                                                                                                                                                                                                                                                                                                                                                                                                                                                                                                                                                                                                                                                                                                                                                                                                                                                                                                                                                                                                                                                                                                                                                                                                                                                                                                                                                                                                                                                                                                                                                                                                                      |
| Hour Meter Activity               | 3 - Normal Wear & Tear                                                                                                                                                                                                                                                                                                                                                                                                                                                                                                                                                                                                                                                                                                                                                                                                                                                                                                                                                                                                                                                                                                                                                                                                                                                                                                                                                                                                                                                                                                                                                                                                                                                                                                                                                                                                                                                                                                                                                                                                                                                                                         |
| Hour Meter Condition              | Hour meter is functional and in good condition                                                                                                                                                                                                                                                                                                                                                                                                                                                                                                                                                                                                                                                                                                                                                                                                                                                                                                                                                                                                                                                                                                                                                                                                                                                                                                                                                                                                                                                                                                                                                                                                                                                                                                                                                                                                                                                                                                                                                                                                                                                                 |
|                                   |                                                                                                                                                                                                                                                                                                                                                                                                                                                                                                                                                                                                                                                                                                                                                                                                                                                                                                                                                                                                                                                                                                                                                                                                                                                                                                                                                                                                                                                                                                                                                                                                                                                                                                                                                                                                                                                                                                                                                                                                                                                                                                                |