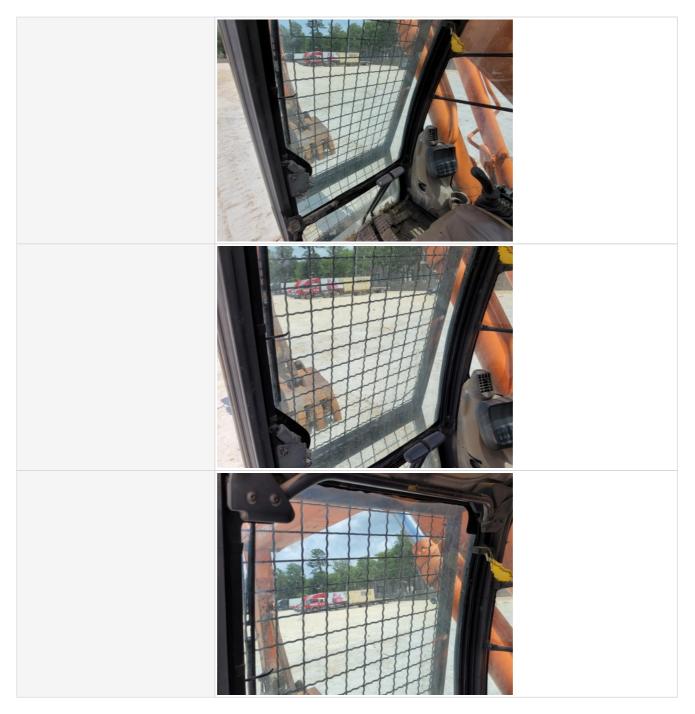

| Handrails Condition    | Handrails are fully intact and appear structurally sound |
|------------------------|----------------------------------------------------------|
| Glass                  | 2 - Above Average Wear                                   |
| Glass Condition        | Major chips or cracks observed, Other (see comments)     |
| Comments               | Left Side Cab window broken                              |
| Glass Condition Photos |                                                          |
|                        |                                                          |
|                        | Top Sun Roof view obstructed                             |