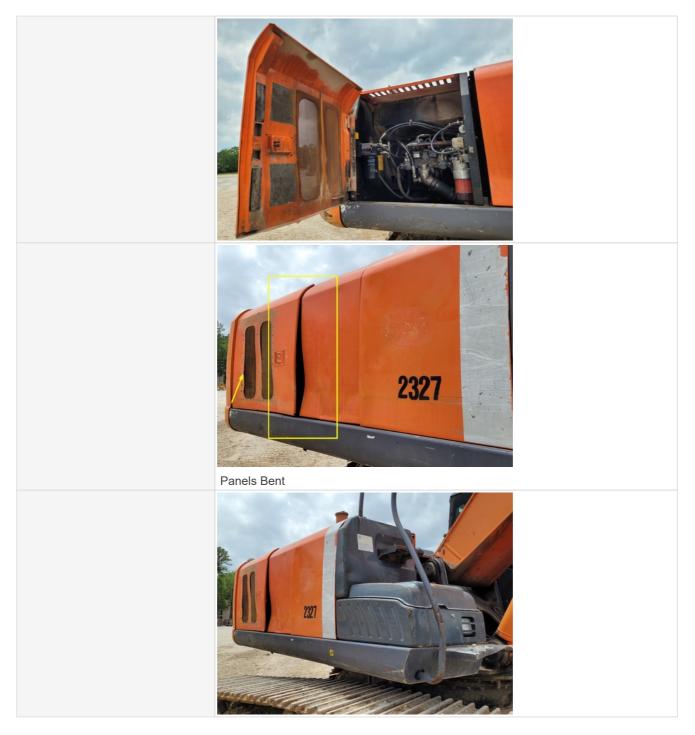

#### **General Appearance**

Close-up Exterior Photos

| Body Panels                      | 2 - Above Average Wear                                                                      |
|----------------------------------|---------------------------------------------------------------------------------------------|
| Body Panel Condition             | Some panel misalignment observed, Large dents or cracks, Other (see comments)               |
| Doors / Canopy Latches           | 3 - Normal Wear & Tear                                                                      |
| Doors / Canopy Latches Condition | No visible damage                                                                           |
| Steps / Ladders                  | 2 - Above Average Wear                                                                      |
| Steps / Ladders Condition        | Steps/ladders are fully intact and appear structurally sound, Bent or broken steps or rungs |
| Handrails                        | 3 - Normal Wear & Tear                                                                      |

| Handrails Condition    | Handrails are fully intact and appear structurally sound |
|------------------------|----------------------------------------------------------|
| Glass                  | 2 - Above Average Wear                                   |
| Glass Condition        | Major chips or cracks observed, Other (see comments)     |
| Comments               | Left Side Cab window broken                              |
| Glass Condition Photos |                                                          |
|                        |                                                          |
|                        | Top Sun Roof view obstructed                             |