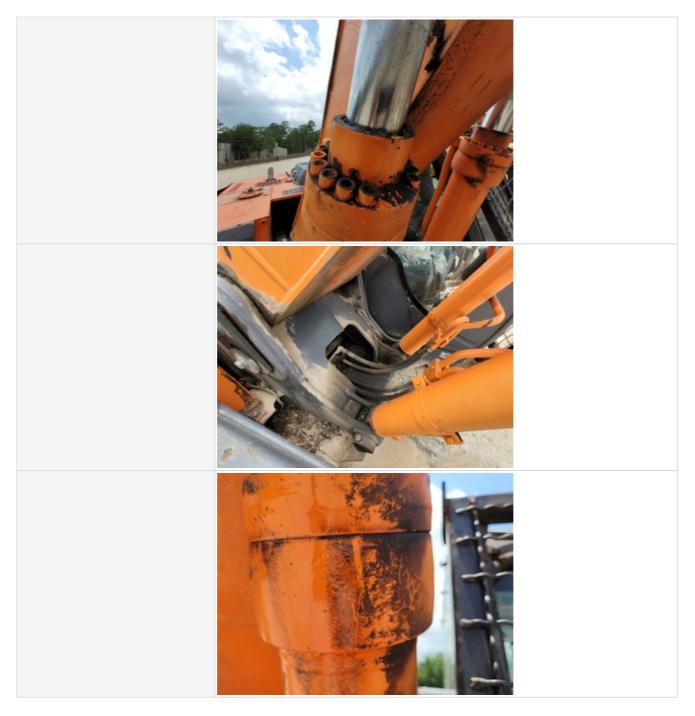

| Boom Cylinder               | Check the boom cylinder. Note any wear, pitting, discoloration, etc. Take photos. |
|-----------------------------|-----------------------------------------------------------------------------------|
| Boom Cylinder: Mounting Pin | 3                                                                                 |
| Boom Cylinder: Oil Leaks    | Yes                                                                               |
| Comments                    | Both Cylinders may be leaking at rod seals                                        |

|                               | <image/>                                                                            |
|-------------------------------|-------------------------------------------------------------------------------------|
| Stick Cylinder                | Check the stick cylinder. Note any wear, pitting, discoloration, etc. Take photos.  |
| Stick Cylinder: Mounting Pin  | 3                                                                                   |
| Stick Cylinder: Oil Leaks     | Yes                                                                                 |
| Comments                      | Minor leaking observed                                                              |
| Stick Cylinder Photos         | ITACHI<br>IITACHI                                                                   |
| Bucket Cylinder               | Check the bucket cylinder. Note any wear, pitting, discoloration, etc. Take photos. |
| Bucket Cylinder: Mounting Pin | 3                                                                                   |
| Bucket Cylinder: Oil Leaks    | No                                                                                  |