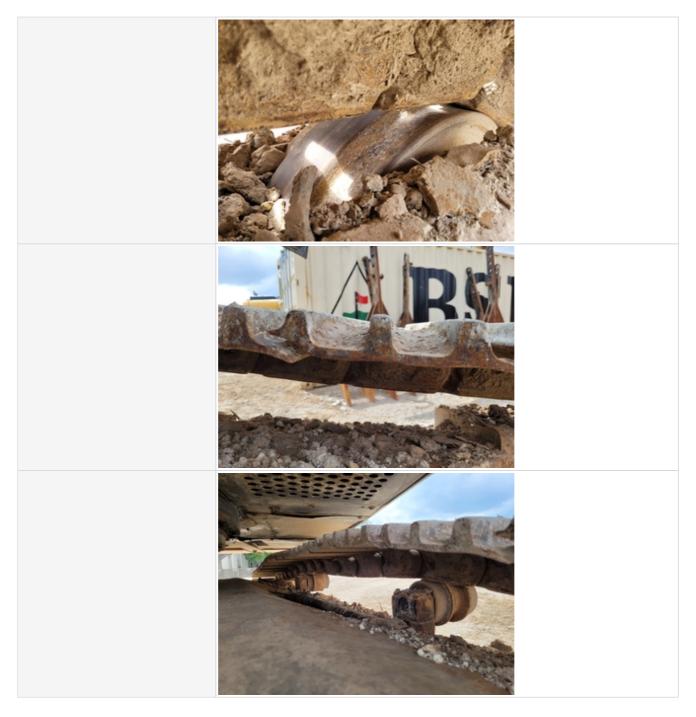

| Bottom Covers                   | 3 - Normal Wear & Tear                                 |
|---------------------------------|--------------------------------------------------------|
| Comments                        | Some covers bent and some missing                      |
| Bottom Covers Photos            |                                                        |
| Overall Chassis                 | 3 - Normal Wear & Tear                                 |
| Undercarriage Inspection Points |                                                        |
| Undercarriage Overall Condition | 3 - Normal Wear & Tear                                 |
| Comments                        | Sprocket segments worn and upper rollers worn past 50% |
| Undercarriage Overall Photos    |                                                        |

| Pin & Bushings                                                | 3 - Normal Wear & Tear                                                              |
|---------------------------------------------------------------|-------------------------------------------------------------------------------------|
| Tracks                                                        | 3 - Normal Wear & Tear                                                              |
| Comments                                                      | Track pads in good condition.                                                       |
| Left Side: Link Bushings / Drive<br>Sprocket / Shoe Condition | 3 - Normal Wear & Tear                                                              |
| Left Side: Upper & Lower Roller /<br>Front Idler Condition    | 2 - Above Average Wear                                                              |
| Comments                                                      | Front idlers look okay. Bottom rollers covered with mud/debris and difficult to see |

| Track Condition: Left Front                                 | 50%                                                                                                                                                                                                                                                                                                                                                          |
|-------------------------------------------------------------|--------------------------------------------------------------------------------------------------------------------------------------------------------------------------------------------------------------------------------------------------------------------------------------------------------------------------------------------------------------|
| Track Condition: Left Rear                                  | 50%                                                                                                                                                                                                                                                                                                                                                          |
| Undercarriage Left Side Photo<br>Instructions               | Take photos of the undercarriage of this piece of equipment.<br>Must have shots to capture:<br>- Roller Frame (left)<br>- Track Tensioner (left)<br>- Track Pads (left)<br>- Grouser Height (left)<br>- Track Links (left)<br>- Track Bushings (left)<br>- Carrier Rollers (left)<br>- Track Rollers (left)<br>- Idler (left)<br>- Sprocket (left)           |
| Right Side: Link Bushings / Drive Sprocket / Shoe Condition | 3 - Normal Wear & Tear                                                                                                                                                                                                                                                                                                                                       |
| Right Side: Upper & Lower Roller /<br>Front Idler Condition | 2 - Above Average Wear                                                                                                                                                                                                                                                                                                                                       |
| Comments                                                    | Front idlers look okay. Bottom rollers covered with mud/debris and difficult to see                                                                                                                                                                                                                                                                          |
| Track Condition: Right Front                                | 50%                                                                                                                                                                                                                                                                                                                                                          |
| Track Condition: Right Rear                                 | 50%                                                                                                                                                                                                                                                                                                                                                          |
| Undercarriage Right Side Photo<br>Instructions              | Take photos of the undercarriage of this piece of equipment.<br>Must have shots to capture:<br>- Roller Frame (right)<br>- Track Tensioner (right)<br>- Track Pads (right)<br>- Grouser Height (right)<br>- Track Links (right)<br>- Track Bushings (right)<br>- Carrier Rollers (right)<br>- Track Rollers (right)<br>- Idler (right)<br>- Sprocket (right) |