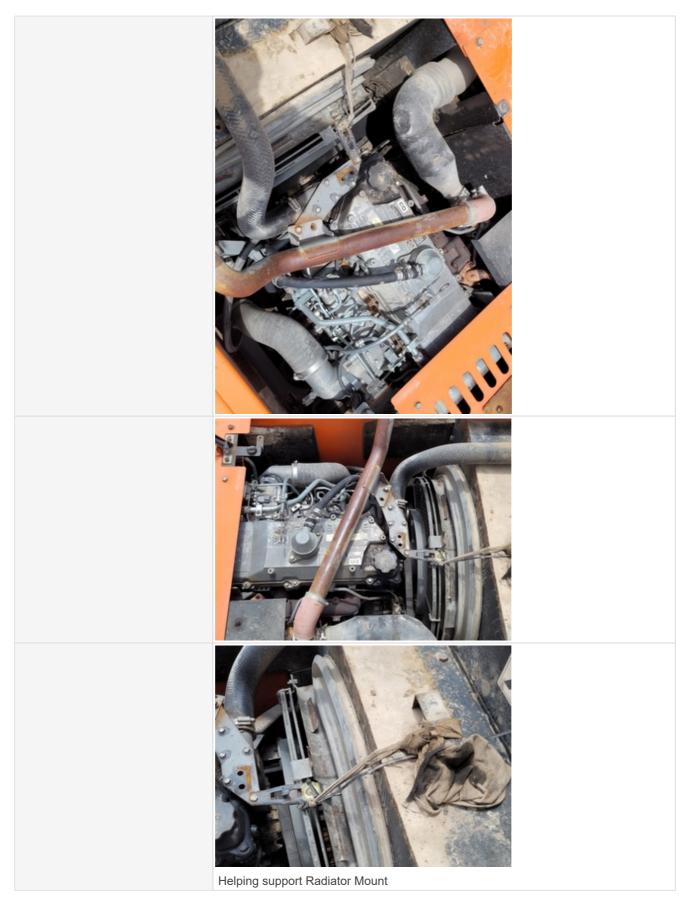

|                                                   | Battery Hold Down Missing                                                                  |
|---------------------------------------------------|--------------------------------------------------------------------------------------------|
|                                                   | Coolant overflow container missing                                                         |
| Blow-by (Visual Observation Check)                | Yes                                                                                        |
| Comments                                          | Some blow-by seen                                                                          |
| Unusual Noises (Upon Start-up,<br>Idle, Shutdown) | No                                                                                         |
| Unusual Noise Notes                               | No unusual noises heard                                                                    |
| Engine Smoke (Upon Start-up,<br>Idle, Shutdown)   | No                                                                                         |
| Engine Smoke Notes                                | No engine smoke issues observed                                                            |
| Engine Exhaust Color                              | Clear                                                                                      |
| Battery                                           | 3 - Normal Wear & Tear                                                                     |
| Battery Condition                                 | Other (see comments), Dusty & dirty appearance                                             |
| Comments                                          | Battery Mounting Brackets Missing                                                          |
| Radiator                                          | 3 - Normal Wear & Tear                                                                     |
| Radiator Condition                                | Radiator fins & components appear to be in good working order, no signs of damage or leaks |
| Belts                                             | 3 - Normal Wear & Tear                                                                     |

| Belt Condition                                | Belts appear in good condition & alignment with proper tension                                          |
|-----------------------------------------------|---------------------------------------------------------------------------------------------------------|
| Hoses                                         | 3 - Normal Wear & Tear                                                                                  |
| Hose Condition                                | Firm, pliant hoses with no signs of wear or leaks                                                       |
| Water Pump                                    | 3 - Normal Wear & Tear                                                                                  |
| Water Pump Condition                          | No unusual pump noises heard                                                                            |
| Cooling System Leaks                          | No                                                                                                      |
| Coolant Color / Appearance                    | 3 - Normal Wear & Tear                                                                                  |
| Coolant Color/Appearance Notes                | Normal Translucent appearance, no visual signs of contamination                                         |
| Oil Leaks                                     | Yes                                                                                                     |
| Oil Leak Notes                                | Wetness & discoloration observed                                                                        |
| Comments                                      | Engine leak observed at valve cover area                                                                |
| Oil Color / Appearance                        | 3 - Normal Wear & Tear                                                                                  |
| Oil Color / Appearance Notes                  | Clean oil appearance, no signs of cross contamination, Appropriate oil level                            |
| Fuel Leaks                                    | No                                                                                                      |
| Equipped with DPF (Diesel Particulate Filter) | No                                                                                                      |
| Requires DEF (Diesel Exhaust Fluid)           | No                                                                                                      |
| Overall Engine Appearance                     | Active leaks/pooling observed in & around engine compartment, Dusty & dry                               |
| Overall Engine Comments                       | Engine fires right up and sounds okay under load. A few active leaks observed around topside of engine. |