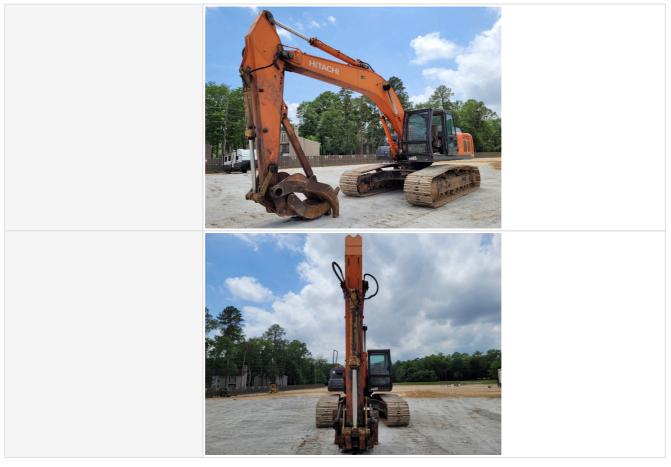

### **Chassis Inspection Points**

3 - Normal Wear & Tear

**Boom Condition Boom Photos** 

| Boom Base Pin & Bushings       | 3 - Normal Wear & Tear |
|--------------------------------|------------------------|
| Boom to Stick Pin & Bushings   | 3 - Normal Wear & Tear |
| Stick to Bucket Pin & Bushings | 3 - Normal Wear & Tear |
| Turntable Bearing              | 3 - Normal Wear & Tear |

| Bottom Covers                   | 3 - Normal Wear & Tear                                 |
|---------------------------------|--------------------------------------------------------|
| Comments                        | Some covers bent and some missing                      |
| Bottom Covers Photos            |                                                        |
| Overall Chassis                 | 3 - Normal Wear & Tear                                 |
| Undercarriage Inspection Points |                                                        |
| Undercarriage Overall Condition | 3 - Normal Wear & Tear                                 |
| Comments                        | Sprocket segments worn and upper rollers worn past 50% |
| Undercarriage Overall Photos    |                                                        |