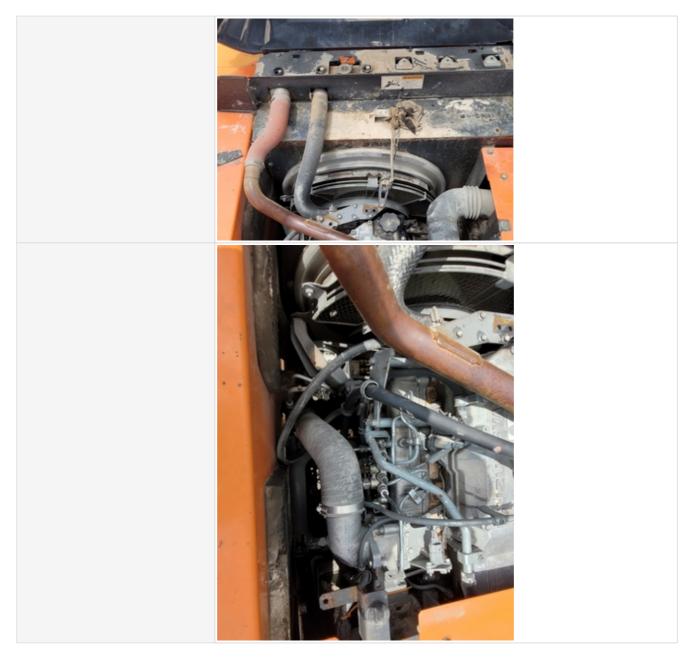

|                                                   | Battery Hold Down Missing                                                                  |
|---------------------------------------------------|--------------------------------------------------------------------------------------------|
|                                                   | Coolant overflow container missing                                                         |
| Blow-by (Visual Observation Check)                | Yes                                                                                        |
| Comments                                          | Some blow-by seen                                                                          |
| Unusual Noises (Upon Start-up,<br>Idle, Shutdown) | No                                                                                         |
| Unusual Noise Notes                               | No unusual noises heard                                                                    |
| Engine Smoke (Upon Start-up,<br>Idle, Shutdown)   | No                                                                                         |
| Engine Smoke Notes                                | No engine smoke issues observed                                                            |
| Engine Exhaust Color                              | Clear                                                                                      |
| Battery                                           | 3 - Normal Wear & Tear                                                                     |
| Battery Condition                                 | Other (see comments), Dusty & dirty appearance                                             |
| Comments                                          | Battery Mounting Brackets Missing                                                          |
| Radiator                                          | 3 - Normal Wear & Tear                                                                     |
| Radiator Condition                                | Radiator fins & components appear to be in good working order, no signs of damage or leaks |
| Belts                                             | 3 - Normal Wear & Tear                                                                     |

| Belt Condition                                | Belts appear in good condition & alignment with proper tension                                          |
|-----------------------------------------------|---------------------------------------------------------------------------------------------------------|
| Hoses                                         | 3 - Normal Wear & Tear                                                                                  |
| Hose Condition                                | Firm, pliant hoses with no signs of wear or leaks                                                       |
| Water Pump                                    | 3 - Normal Wear & Tear                                                                                  |
| Water Pump Condition                          | No unusual pump noises heard                                                                            |
| Cooling System Leaks                          | No                                                                                                      |
| Coolant Color / Appearance                    | 3 - Normal Wear & Tear                                                                                  |
| Coolant Color/Appearance Notes                | Normal Translucent appearance, no visual signs of contamination                                         |
| Oil Leaks                                     | Yes                                                                                                     |
| Oil Leak Notes                                | Wetness & discoloration observed                                                                        |
| Comments                                      | Engine leak observed at valve cover area                                                                |
| Oil Color / Appearance                        | 3 - Normal Wear & Tear                                                                                  |
| Oil Color / Appearance Notes                  | Clean oil appearance, no signs of cross contamination, Appropriate oil level                            |
| Fuel Leaks                                    | No                                                                                                      |
| Equipped with DPF (Diesel Particulate Filter) | No                                                                                                      |
| Requires DEF (Diesel Exhaust Fluid)           | No                                                                                                      |
| Overall Engine Appearance                     | Active leaks/pooling observed in & around engine compartment, Dusty & dry                               |
| Overall Engine Comments                       | Engine fires right up and sounds okay under load. A few active leaks observed around topside of engine. |