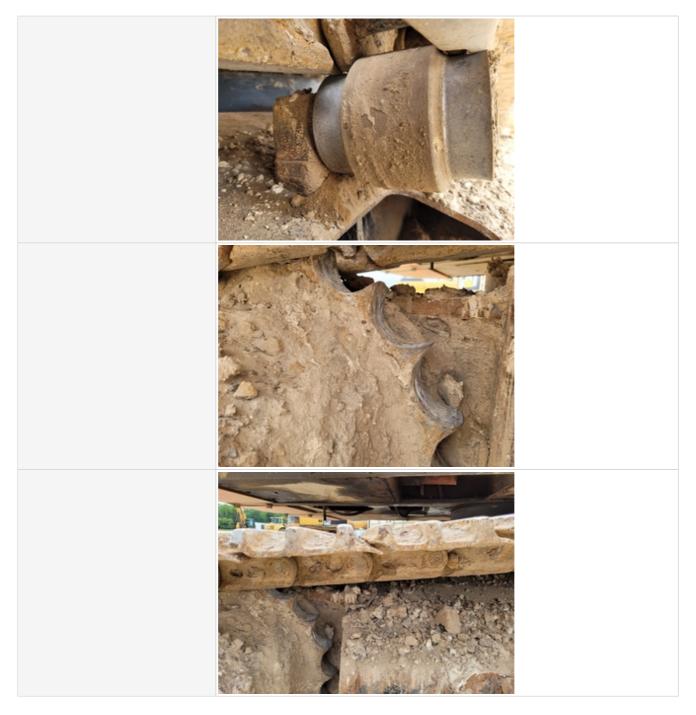

| Pin & Bushings                                                | 3 - Normal Wear & Tear                                                              |
|---------------------------------------------------------------|-------------------------------------------------------------------------------------|
| Tracks                                                        | 3 - Normal Wear & Tear                                                              |
| Comments                                                      | Track pads in good condition.                                                       |
| Left Side: Link Bushings / Drive<br>Sprocket / Shoe Condition | 3 - Normal Wear & Tear                                                              |
| Left Side: Upper & Lower Roller /<br>Front Idler Condition    | 2 - Above Average Wear                                                              |
| Comments                                                      | Front idlers look okay. Bottom rollers covered with mud/debris and difficult to see |

| Track Condition: Left Front                                 | 50%                                                                                                                                                                                                                                                                                                                                                          |
|-------------------------------------------------------------|--------------------------------------------------------------------------------------------------------------------------------------------------------------------------------------------------------------------------------------------------------------------------------------------------------------------------------------------------------------|
| Track Condition: Left Rear                                  | 50%                                                                                                                                                                                                                                                                                                                                                          |
| Undercarriage Left Side Photo<br>Instructions               | Take photos of the undercarriage of this piece of equipment.<br>Must have shots to capture:<br>- Roller Frame (left)<br>- Track Tensioner (left)<br>- Track Pads (left)<br>- Grouser Height (left)<br>- Track Links (left)<br>- Track Bushings (left)<br>- Carrier Rollers (left)<br>- Track Rollers (left)<br>- Idler (left)<br>- Sprocket (left)           |
| Right Side: Link Bushings / Drive Sprocket / Shoe Condition | 3 - Normal Wear & Tear                                                                                                                                                                                                                                                                                                                                       |
| Right Side: Upper & Lower Roller /<br>Front Idler Condition | 2 - Above Average Wear                                                                                                                                                                                                                                                                                                                                       |
| Comments                                                    | Front idlers look okay. Bottom rollers covered with mud/debris and difficult to see                                                                                                                                                                                                                                                                          |
| Track Condition: Right Front                                | 50%                                                                                                                                                                                                                                                                                                                                                          |
| Track Condition: Right Rear                                 | 50%                                                                                                                                                                                                                                                                                                                                                          |
| Undercarriage Right Side Photo<br>Instructions              | Take photos of the undercarriage of this piece of equipment.<br>Must have shots to capture:<br>- Roller Frame (right)<br>- Track Tensioner (right)<br>- Track Pads (right)<br>- Grouser Height (right)<br>- Track Links (right)<br>- Track Bushings (right)<br>- Carrier Rollers (right)<br>- Track Rollers (right)<br>- Idler (right)<br>- Sprocket (right) |