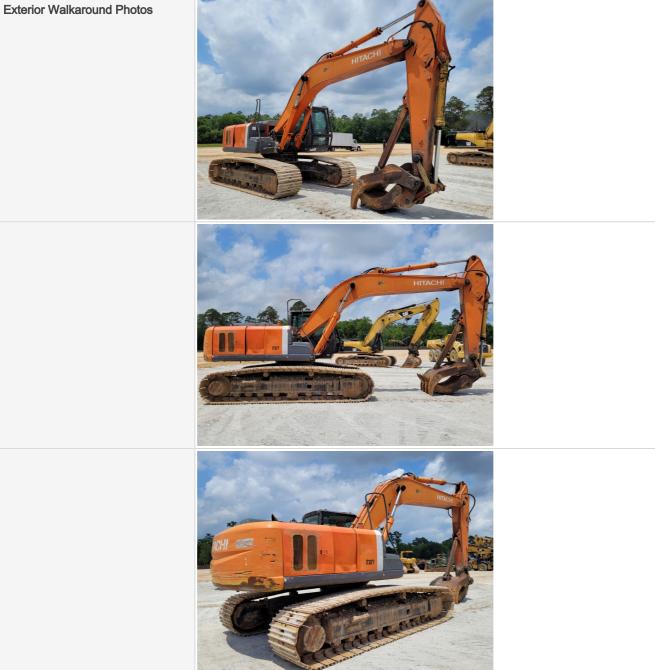

aulic Thumb                     | No                                                |
| Heat                                | Yes                                               |
| A/C                                 | Yes                                               |
| Radio                               | Yes                                               |
| Backup Camera                       | Yes                                               |
| OMM (Operator & Maintenance Manual) | No                                                |
| Telematics                          | No                                                |
| Other Configuration Details / Notes | Manual Grapple attached to Stick & Bucket Linkage |

**Exterior Walkaround Photos** 



#### **Exterior 360 Walkaround**











# **General Appearance Inspection Points**

#### **General Appearance**

Close-up Exterior Photos

























| Body Panels                      | 2 - Above Average Wear                                                                      |
|----------------------------------|---------------------------------------------------------------------------------------------|
| Body Panel Condition             | Some panel misalignment observed, Large dents or cracks, Other (see comments)               |
| Doors / Canopy Latches           | 3 - Normal Wear & Tear                                                                      |
| Doors / Canopy Latches Condition | No visible damage                                                                           |
| Steps / La