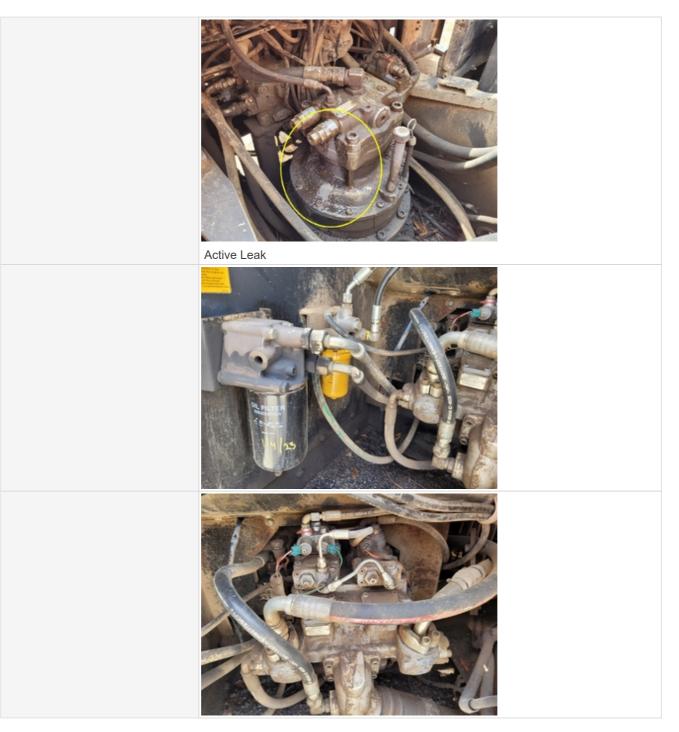

#### **Hydraulics Overall**

| Hydraulic System Photos | Hydraulia pagidual buildua gaguad guing dina  |
|-------------------------|-----------------------------------------------|
|                         | Hydraulic residual buildup around swing drive |
|                         |                                               |
|                         |                                               |

|                                             | <image/>                                                   |
|---------------------------------------------|------------------------------------------------------------|
|                                             |                                                            |
| Wet or Damp Hydraulic Lines /<br>Fittings   | Yes                                                        |
| Appearance of Hydraulic Lines /<br>Fittings | 3 - Normal Wear & Tear                                     |
| Hydraulic Lines / Fittings Condition        | Hydraulic lines & fittings are clean and in good condition |
| Unusual Noises (Hydraulic Pump)             | No                                                         |
| Hydraulic Pump Notes                        | No unusual noises heard during operation                   |
| Hydraulics Cylinders Insp                   | ection Points                                              |