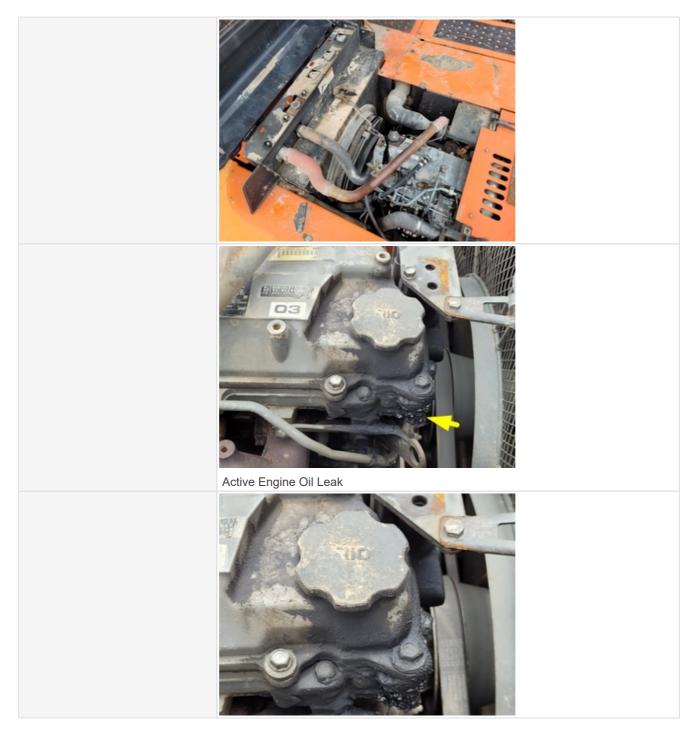

| Belt Condition                                | Belts appear in good condition & alignment with proper tension                                          |
|-----------------------------------------------|---------------------------------------------------------------------------------------------------------|
| Hoses                                         | 3 - Normal Wear & Tear                                                                                  |
| Hose Condition                                | Firm, pliant hoses with no signs of wear or leaks                                                       |
| Water Pump                                    | 3 - Normal Wear & Tear                                                                                  |
| Water Pump Condition                          | No unusual pump noises heard                                                                            |
| Cooling System Leaks                          | No                                                                                                      |
| Coolant Color / Appearance                    | 3 - Normal Wear & Tear                                                                                  |
| Coolant Color/Appearance Notes                | Normal Translucent appearance, no visual signs of contamination                                         |
| Oil Leaks                                     | Yes                                                                                                     |
| Oil Leak Notes                                | Wetness & discoloration observed                                                                        |
| Comments                                      | Engine leak observed at valve cover area                                                                |
| Oil Color / Appearance                        | 3 - Normal Wear & Tear                                                                                  |
| Oil Color / Appearance Notes                  | Clean oil appearance, no signs of cross contamination, Appropriate oil level                            |
| Fuel Leaks                                    | No                                                                                                      |
| Equipped with DPF (Diesel Particulate Filter) | No                                                                                                      |
| Requires DEF (Diesel Exhaust Fluid)           | No                                                                                                      |
| Overall Engine Appearance                     | Active leaks/pooling observed in & around engine compartment, Dusty & dry                               |
| Overall Engine Comments                       | Engine fires right up and sounds okay under load. A few active leaks observed around topside of engine. |