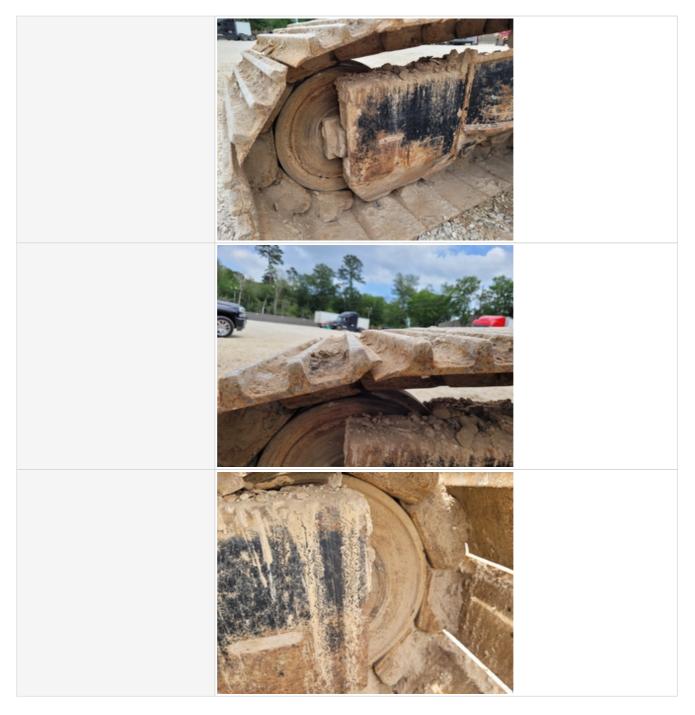

| Bottom Covers                   | 3 - Normal Wear & Tear                                 |
|---------------------------------|--------------------------------------------------------|
| Comments                        | Some covers bent and some missing                      |
| Bottom Covers Photos            |                                                        |
| Overall Chassis                 | 3 - Normal Wear & Tear                                 |
| Undercarriage Inspection Points |                                                        |
| Undercarriage Overall Condition | 3 - Normal Wear & Tear                                 |
| Comments                        | Sprocket segments worn and upper rollers worn past 50% |
| Undercarriage Overall Photos    |                                                        |

| Pin & Bushings                                                | 3 - Normal Wear & Tear                                                              |
|---------------------------------------------------------------|-------------------------------------------------------------------------------------|
| Tracks                                                        | 3 - Normal Wear & Tear                                                              |
| Comments                                                      | Track pads in good condition.                                                       |
| Left Side: Link Bushings / Drive<br>Sprocket / Shoe Condition | 3 - Normal Wear & Tear                                                              |
| Left Side: Upper & Lower Roller /<br>Front Idler Condition    | 2 - Above Average Wear                                                              |
| Comments                                                      | Front idlers look okay. Bottom rollers covered with mud/debris and difficult to see |

| Track Condition: Left Front                                 | 50%                                                                                                                                                                                                                                                                                                                                                          |
|-------------------------------------------------------------|--------------------------------------------------------------------------------------------------------------------------------------------------------------------------------------------------------------------------------------------------------------------------------------------------------------------------------------------------------------|
| Track Condition: Left Rear                                  | 50%                                                                                                                                                                                                                                                                                                                                                          |
| Undercarriage Left Side Photo<br>Instructions               | Take photos of the undercarriage of this piece of equipment.<br>Must have shots to capture:<br>- Roller Frame (left)<br>- Track Tensioner (left)<br>- Track Pads (left)<br>- Grouser Height (left)<br>- Track Links (left)<br>- Track Bushings (left)<br>- Carrier Rollers (left)<br>- Track Rollers (left)<br>- Idler (left)<br>- Sprocket (left)           |
| Right Side: Link Bushings / Drive Sprocket / Shoe Condition | 3 - Normal Wear & Tear                                                                                                                                                                                                                                                                                                                                       |
| Right Side: Upper & Lower Roller /<br>Front Idler Condition | 2 - Above Average Wear                                                                                                                                                                                                                                                                                                                                       |
| Comments                                                    | Front idlers look okay. Bottom rollers covered with mud/debris and difficult to see                                                                                                                                                                                                                                                                          |
| Track Condition: Right Front                                | 50%                                                                                                                                                                                                                                                                                                                                                          |
| Track Condition: Right Rear                                 | 50%                                                                                                                                                                                                                                                                                                                                                          |
| Undercarriage Right Side Photo<br>Instructions              | Take photos of the undercarriage of this piece of equipment.<br>Must have shots to capture:<br>- Roller Frame (right)<br>- Track Tensioner (right)<br>- Track Pads (right)<br>- Grouser Height (right)<br>- Track Links (right)<br>- Track Bushings (right)<br>- Carrier Rollers (right)<br>- Track Rollers (right)<br>- Idler (right)<br>- Sprocket (right) |