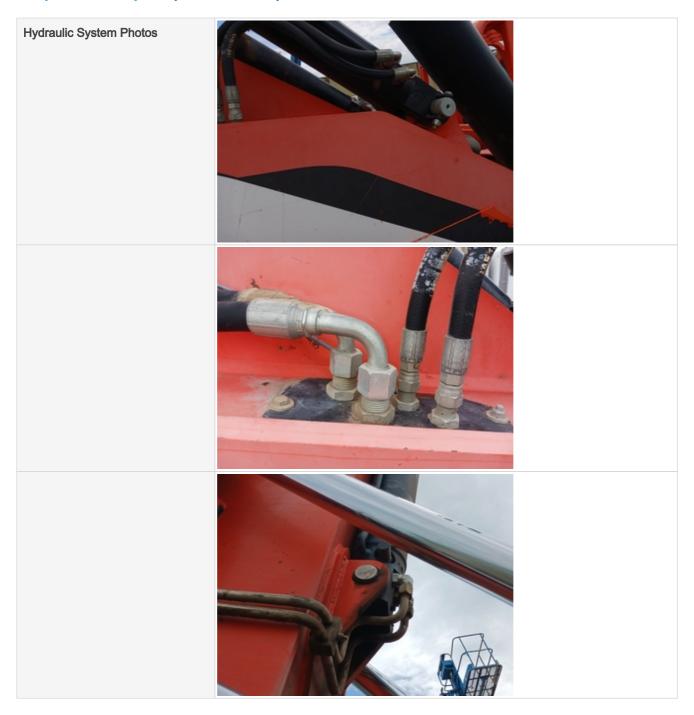

#### **Hydraulics Overall Inspection Points**

| Hydraulics Overall |                                                                                                                                              |
|--------------------|----------------------------------------------------------------------------------------------------------------------------------------------|
| Hydraulic System   | Take close-up photos of the hydraulic components including the pump, lines, fittings, controls, and levers. Note any damage, wear, or leaks. |

| Wet or Damp Hydraulic Lines / Fittings          | No                                                                                                      |
|-------------------------------------------------|---------------------------------------------------------------------------------------------------------|
| Appearance of Hydraulic Lines / Fittings        | 3 - Normal Wear & Tear                                                                                  |
| Hydraulic Lines / Fittings Condition            | Hydraulic lines & fittings are clean and in good condition, Cracking, stiff, or charred hydraulic hoses |
| Appearance of Hydraulic Lines / Fittings Photos |                                                                                                         |
|                                                 |                                                                                                         |
|                                                 |                                                                                                         |