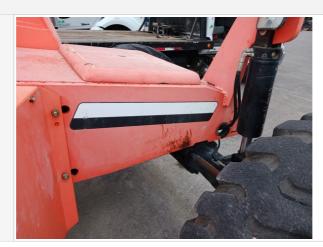

#### **General Appearance**

Close-up Exterior Photos

small amounts of rust

areas of rust and scrapes

areas of scratches and rust

area of rust and missing paint

scratches and rust

areas of scratches and rust

areas of scratches and rust

| Doors / Canopy Latches    | 0                                                            |
|---------------------------|--------------------------------------------------------------|
| Steps / Ladders           | 3 - Normal Wear & Tear                                       |
| Steps / Ladders Condition | Steps/ladders are fully intact and appear structurally sound |
| Handrails                 | 3 - Normal Wear & Tear                                       |
| Handrails Condition       | Handrails are fully intact and appear structurally sound     |