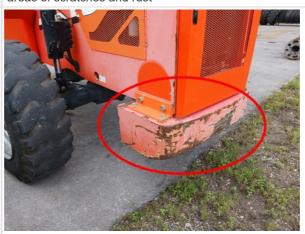

#### **General Appearance**

Close-up Exterior Photos

small amounts of rust

areas of rust and scrapes

areas of scratches and rust

area of rust and missing paint

scratches and rust

areas of scratches and rust

areas of scratches and rust

| Doors / Canopy Latches    | 0                                                            |
|---------------------------|--------------------------------------------------------------|
| Steps / Ladders           | 3 - Normal Wear & Tear                                       |
| Steps / Ladders Condition | Steps/ladders are fully intact and appear structurally sound |
| Handrails                 | 3 - Normal Wear & Tear                                       |
| Handrails Condition       | Handrails are fully intact and appear structurally sound     |