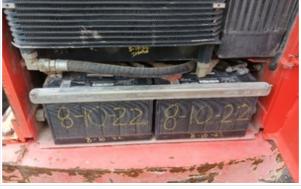

some rust on surface area

| Blow-by (Visual Observation Check)             | N/A                                   |
|------------------------------------------------|---------------------------------------|
| Unusual Noises (Upon Start-up, Idle, Shutdown) | No                                    |
| Unusual Noise Notes                            | No unusual noises heard               |
| Engine Smoke (Upon Start-up, Idle, Shutdown)   | No                                    |
| Engine Smoke Notes                             | No engine smoke issues observed       |
| Engine Exhaust Color                           | Clear                                 |
| Battery                                        | 3 - Normal Wear & Tear                |
| Battery Condition                              | Dusty & dirty appearance              |
| Battery Condition Photos                       | · · · · · · · · · · · · · · · · · · · |