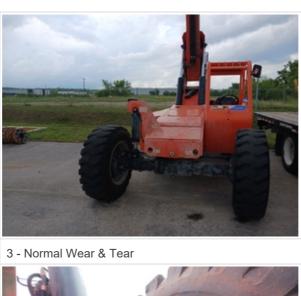

areas of scratches and rust

| Doors / Canopy Latches    | 0                                                            |
|---------------------------|--------------------------------------------------------------|
| Steps / Ladders           | 3 - Normal Wear & Tear                                       |
| Steps / Ladders Condition | Steps/ladders are fully intact and appear structurally sound |
| Handrails                 | 3 - Normal Wear & Tear                                       |
| Handrails Condition       | Handrails are fully intact and appear structurally sound     |