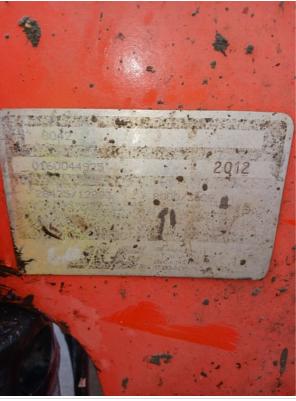

#### **General Info**

| Year                                                               | 2012            |
|--------------------------------------------------------------------|-----------------|
| Make                                                               | skytrack        |
| Model                                                              | 8042            |
| Serial Number                                                      | 0160044925      |
| Hour Meter Reading                                                 | 4523            |
| Previous Application (e.g., earth moving, mining, demolition, etc) | Rental Euipment |

#### **Control Station**

Serial Number Plate Photo

**Control Station Photos** 

controls appear wet due to light drizzle

controls are wet due to minor rain

**Control Station Overall Rating** 

3 - Normal Wear & Tear