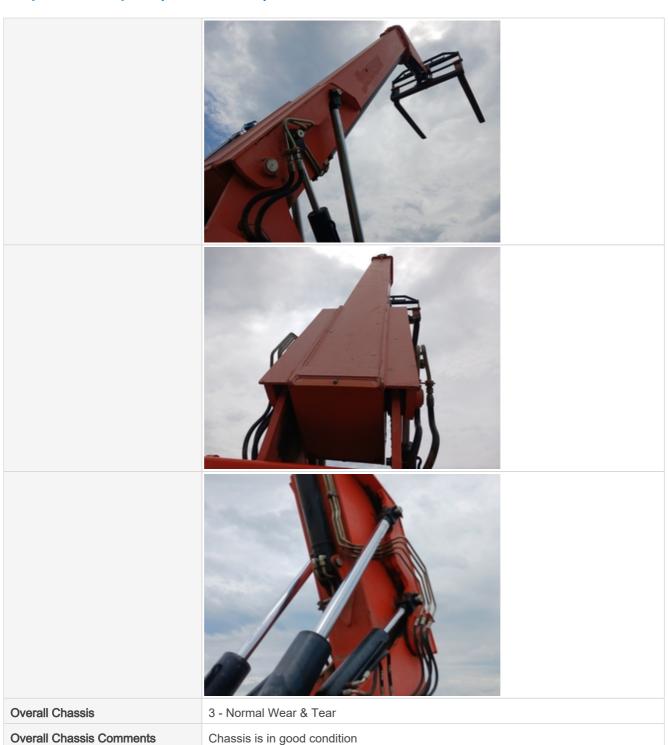

## **Chassis Inspection Points**

| Frame | 3 - Normal Wear & Tear |
|-------|------------------------|
|-------|------------------------|

Stance

Stance Photos

Front Axle Appearance Photos