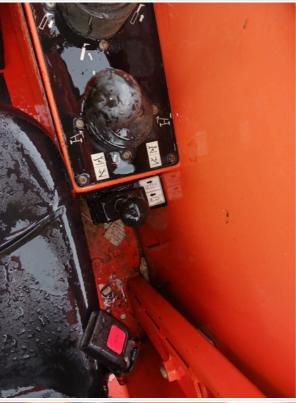

#### **Control Station**

Serial Number Plate Photo

**Control Station Photos** 

controls appear wet due to light drizzle

controls are wet due to minor rain

**Control Station Overall Rating** 

3 - Normal Wear & Tear

| Control Station Overall Condition | Good cabin appearance, solid floors, panels, and ceiling         |
|-----------------------------------|------------------------------------------------------------------|
| Operator Seat                     | 3 - Normal Wear & Tear                                           |
| Operator Seat Condition           | Seat(s) in good condition, no stains or tears in upholstery      |
| Operator Seat Photos              |                                                                  |
|                                   |                                                                  |
| Cabin Lights                      | 0                                                                |
| Safety Lock Out / Stop            | 0                                                                |
| Controls & Switches               | 3 - Normal Wear & Tear                                           |
| Controls & Switches Condition     | Switches have good functionality, minor cosmetic damage observed |

Controls & Switches Photos