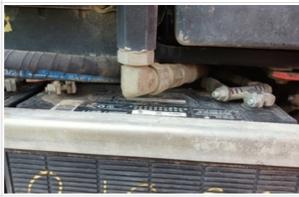

some rust on surface area

| Blow-by (Visual Observation Check)             | N/A                                   |
|------------------------------------------------|---------------------------------------|
| Unusual Noises (Upon Start-up, Idle, Shutdown) | No                                    |
| Unusual Noise Notes                            | No unusual noises heard               |
| Engine Smoke (Upon Start-up, Idle, Shutdown)   | No                                    |
| Engine Smoke Notes                             | No engine smoke issues observed       |
| Engine Exhaust Color                           | Clear                                 |
| Battery                                        | 3 - Normal Wear & Tear                |
| Battery Condition                              | Dusty & dirty appearance              |
| Battery Condition Photos                       | · · · · · · · · · · · · · · · · · · · |