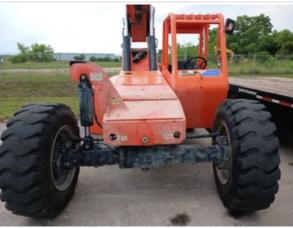

## **Chassis Inspection Points**

| Frame | 3 - Normal Wear & Tear |
|-------|------------------------|
|-------|------------------------|

Stance

Stance Photos

Front Axle Appearance Photos