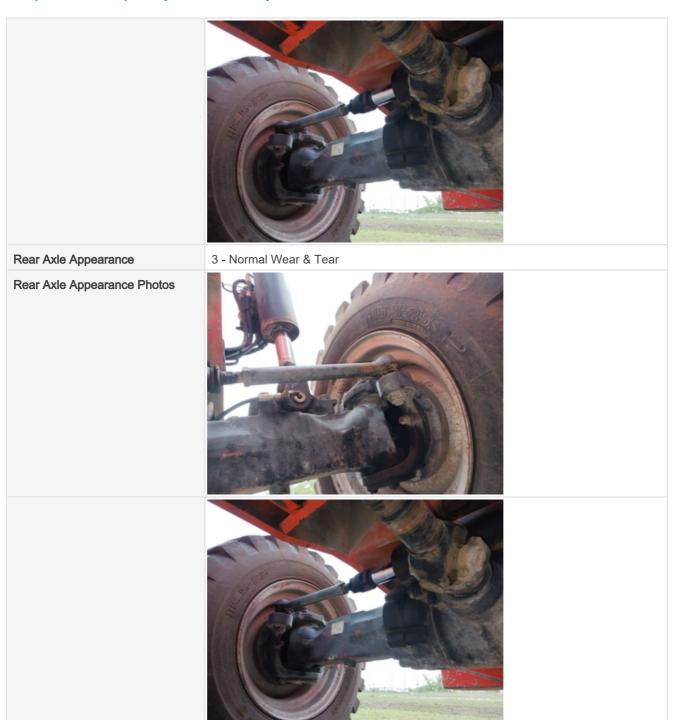

#### **Drivetrain**

Drivetrain

Take close-up photos of the drivetrain components including transmission housing, drive shaft, drive motors, fittings, and hoses. Note any damage or wear.

**Drivetrain Photos** 