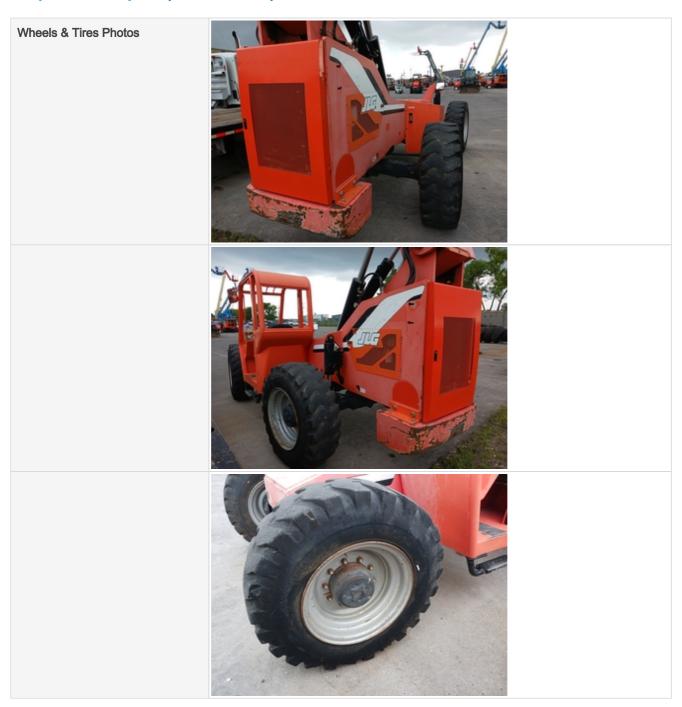

## **Chassis Inspection Points**

| Frame | 3 - Normal Wear & Tear |
|-------|------------------------|
|-------|------------------------|

Stance

Stance Photos

Front Axle Appearance Photos