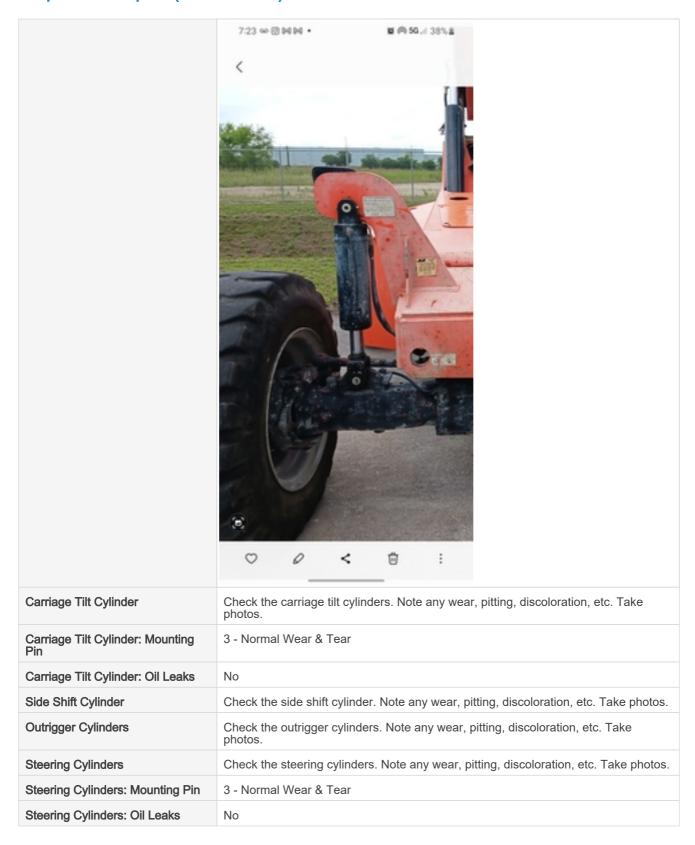

## **Hydraulics Cylinders Inspection Points**

| Boom Lift Cylinders               | Check the boom lift cylinders. Note any wear, pitting, discoloration, etc. Take photos.                                                                                                                                                                                                                                                                                                                                                                                                                                                                                                                                                                                                                                                                                                                                                                                                                                                                                                                                                                                                                                                                                                                                                                                                                                                                                                                                                                                                                                                                                                                                                                                                                                                                                                                                                                                                                                                                                                                                                                                                                                        |
|-----------------------------------|--------------------------------------------------------------------------------------------------------------------------------------------------------------------------------------------------------------------------------------------------------------------------------------------------------------------------------------------------------------------------------------------------------------------------------------------------------------------------------------------------------------------------------------------------------------------------------------------------------------------------------------------------------------------------------------------------------------------------------------------------------------------------------------------------------------------------------------------------------------------------------------------------------------------------------------------------------------------------------------------------------------------------------------------------------------------------------------------------------------------------------------------------------------------------------------------------------------------------------------------------------------------------------------------------------------------------------------------------------------------------------------------------------------------------------------------------------------------------------------------------------------------------------------------------------------------------------------------------------------------------------------------------------------------------------------------------------------------------------------------------------------------------------------------------------------------------------------------------------------------------------------------------------------------------------------------------------------------------------------------------------------------------------------------------------------------------------------------------------------------------------|
| Boom Lift Cylinders: Mounting Pin | 3 - Normal Wear & Tear                                                                                                                                                                                                                                                                                                                                                                                                                                                                                                                                                                                                                                                                                                                                                                                                                                                                                                                                                                                                                                                                                                                                                                                                                                                                                                                                                                                                                                                                                                                                                                                                                                                                                                                                                                                                                                                                                                                                                                                                                                                                                                         |
| Boom Lift Cylinders: Oil Leaks    | No                                                                                                                                                                                                                                                                                                                                                                                                                                                                                                                                                                                                                                                                                                                                                                                                                                                                                                                                                                                                                                                                                                                                                                                                                                                                                                                                                                                                                                                                                                                                                                                                                                                                                                                                                                                                                                                                                                                                                                                                                                                                                                                             |
| D 1:70 0 1: 1 D1 1                | A 22 10 Table 100 Table 10 |

## Inspection Report (Telehandler)

Telescopic Boom Cylinders Photos

Inspection Report (Telehandler) Steering Cylinders Photos