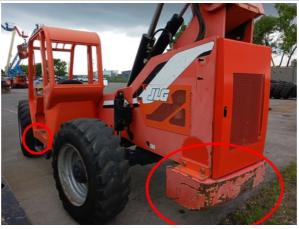

#### **General Appearance**

Close-up Exterior Photos

small amounts of rust

areas of rust and scrapes

areas of scratches and rust

area of rust and missing paint

scratches and rust

areas of scratches and rust

areas of scratches and rust

| Doors / Canopy Latches    | 0                                                            |
|---------------------------|--------------------------------------------------------------|
| Steps / Ladders           | 3 - Normal Wear & Tear                                       |
| Steps / Ladders Condition | Steps/ladders are fully intact and appear structurally sound |
| Handrails                 | 3 - Normal Wear & Tear                                       |
| Handrails Condition       | Handrails are fully intact and appear structurally sound     |