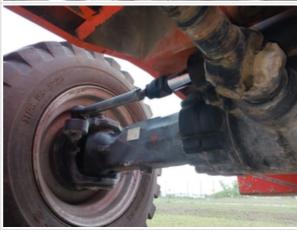

#### **Drivetrain**

Drivetrain

Take close-up photos of the drivetrain components including transmission housing, drive shaft, drive motors, fittings, and hoses. Note any damage or wear.

**Drivetrain Photos** 

## **Chassis Inspection Points**

| Frame | 3 - Normal Wear & Tear |
|-------|------------------------|
|-------|------------------------|

Stance

Stance Photos

Front Axle Appearance Photos