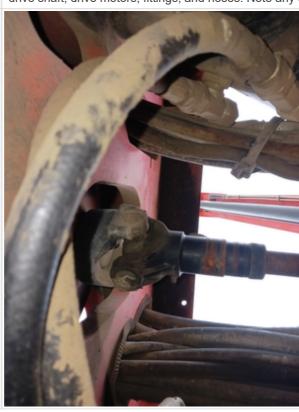

#### **Drivetrain**

Drivetrain

Take close-up photos of the drivetrain components including transmission housing, drive shaft, drive motors, fittings, and hoses. Note any damage or wear.

**Drivetrain Photos** 