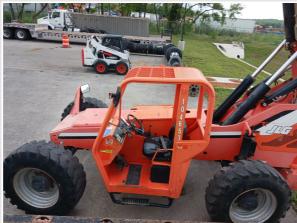

# Inspection Report (Telehandler)

**Exterior Walkaround Photos** 

#### **General Appearance**

Close-up Exterior Photos

small amounts of rust

areas of rust and scrapes

areas of scratches and rust

area of rust and missing paint

scratches and rust

areas of scratches and rust