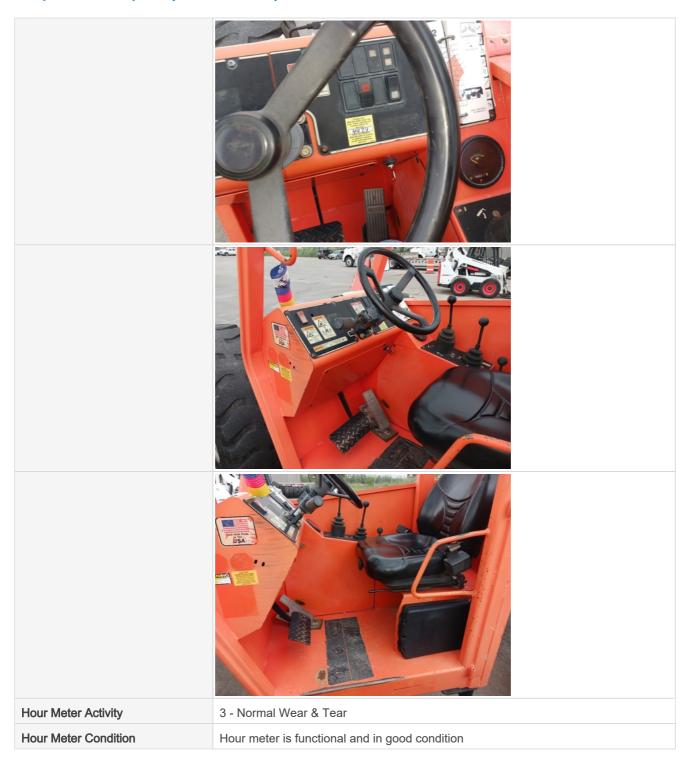

#### **Control Station**

Serial Number Plate Photo

**Control Station Photos** 

controls appear wet due to light drizzle

controls are wet due to minor rain

**Control Station Overall Rating** 

3 - Normal Wear & Tear

| Control Station Overall Condition | Good cabin appearance, solid floors, panels, and ceiling         |
|-----------------------------------|------------------------------------------------------------------|
| Operator Seat                     | 3 - Normal Wear & Tear                                           |
| Operator Seat Condition           | Seat(s) in good condition, no stains or tears in upholstery      |
| Operator Seat Photos              |                                                                  |
|                                   |                                                                  |
| Cabin Lights                      | 0                                                                |
| Safety Lock Out / Stop            | 0                                                                |
| Controls & Switches               | 3 - Normal Wear & Tear                                           |
| Controls & Switches Condition     | Switches have good functionality, minor cosmetic damage observed |

Controls & Switches Photos