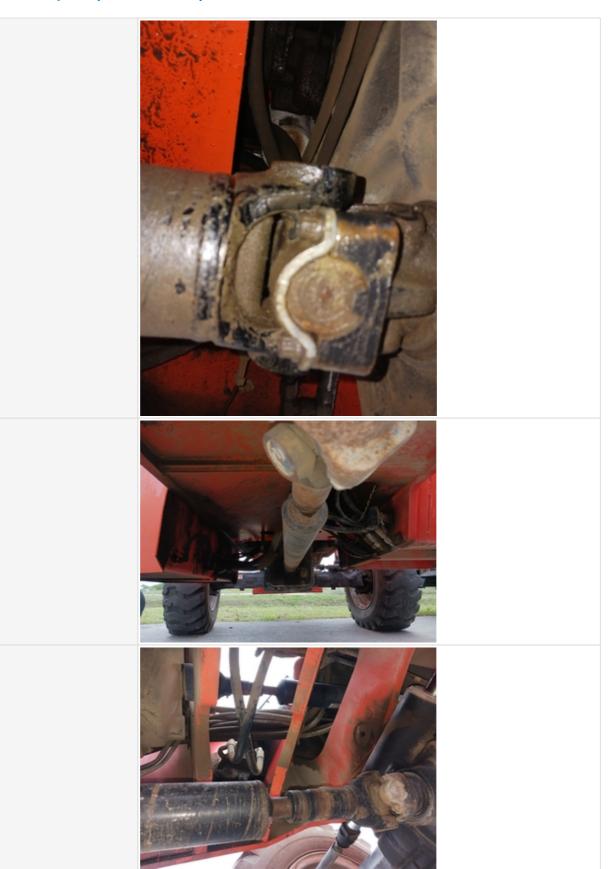

## **Chassis Inspection Points**

| Frame | 3 - Normal Wear & Tear |
|-------|------------------------|
|-------|------------------------|

Stance

Stance Photos

Front Axle Appearance Photos