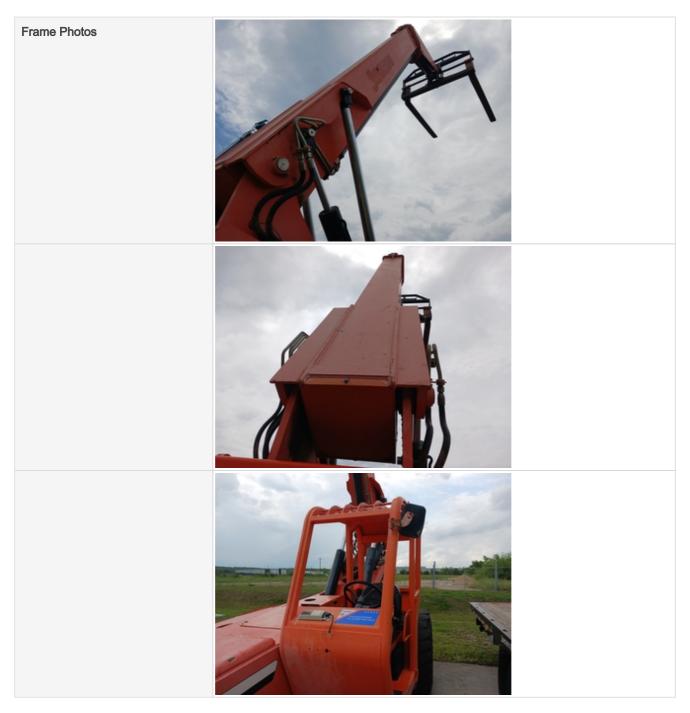

e/Model/Speeds) | ZF, 4660013001, 4speed                                             |
| Transmission Components                  | 3 - Normal Wear & Tear                                             |
| Transmission Condition                   | Good forward and reverse function, No unusual noises or vibrations |
| Drive Motors                             | 3 - Normal, Operating as Expected                                  |
| Parking Brake                            | 3 - Normal, Operating as Expected                                  |
| Parking Brake Function                   | Good brake function                                                |

## **Chassis Inspection Points**

| Frame | 3 - Normal Wear & Tear |
|-------|------------------------|
|-------|------------------------|

















Stance

Stance Photos















Front Axle Appearance Photos













































## Inspection Report (Telehandler)



| Chain / Tensioners | 3 - Normai wear & Tear |
|--------------------|------------------------|
| Rollers & Guides   | 3 - Normal Wear & Tear |
| Boom Wear Guides   | 3 - Normal Wear & Tear |

Boom Wear Guides Photos







#### **Hydraulics Overall Inspection Points**

| Hydraulics Overall |                                                                                                                                              |
|--------------------|----------------------------------------------------------------------------------------------------------------------------------------------|
| Hydraulic System   | Take close-