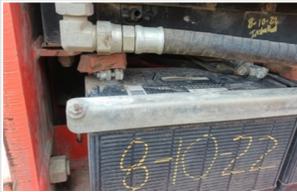

some rust on surface area

| Blow-by (Visual Observation Check)             | N/A                                   |
|------------------------------------------------|---------------------------------------|
| Unusual Noises (Upon Start-up, Idle, Shutdown) | No                                    |
| Unusual Noise Notes                            | No unusual noises heard               |
| Engine Smoke (Upon Start-up, Idle, Shutdown)   | No                                    |
| Engine Smoke Notes                             | No engine smoke issues observed       |
| Engine Exhaust Color                           | Clear                                 |
| Battery                                        | 3 - Normal Wear & Tear                |
| Battery Condition                              | Dusty & dirty appearance              |
| Battery Condition Photos                       | · · · · · · · · · · · · · · · · · · · |