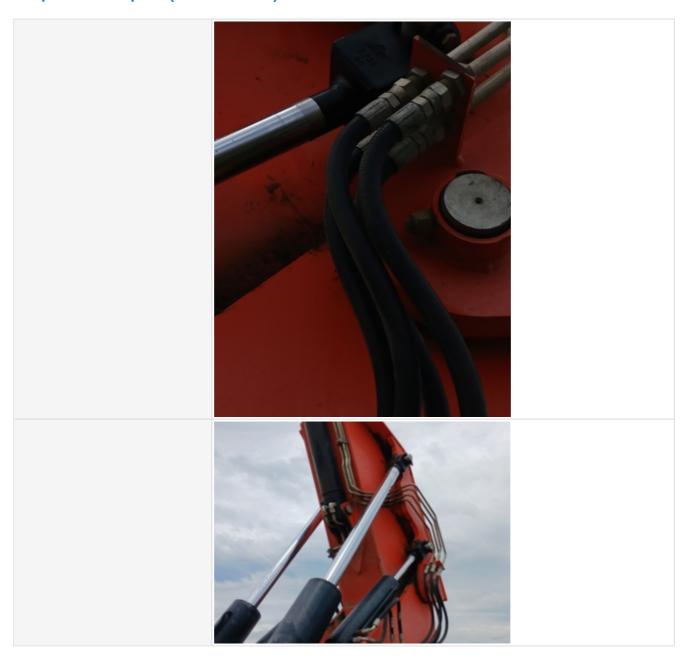

| Wet or Damp Hydraulic Lines / Fittings          | No                                                                                                      |
|-------------------------------------------------|---------------------------------------------------------------------------------------------------------|
| Appearance of Hydraulic Lines / Fittings        | 3 - Normal Wear & Tear                                                                                  |
| Hydraulic Lines / Fittings Condition            | Hydraulic lines & fittings are clean and in good condition, Cracking, stiff, or charred hydraulic hoses |
| Appearance of Hydraulic Lines / Fittings Photos |                                                                                                         |
|                                                 |                                                                                                         |
|                                                 |                                                                                                         |