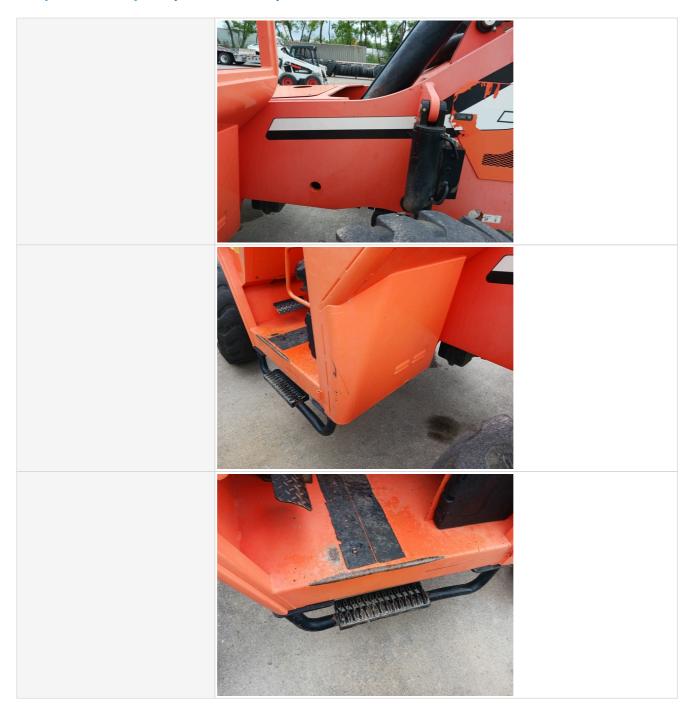

#### **General Appearance**

Close-up Exterior Photos

small amounts of rust

areas of rust and scrapes

areas of scratches and rust

area of rust and missing paint

scratches and rust

areas of scratches and rust

areas of scratches and rust

| Doors / Canopy Latches    | 0                                                            |
|---------------------------|--------------------------------------------------------------|
| Steps / Ladders           | 3 - Normal Wear & Tear                                       |
| Steps / Ladders Condition | Steps/ladders are fully intact and appear structurally sound |
| Handrails                 | 3 - Normal Wear & Tear                                       |
| Handrails Condition       | Handrails are fully intact and appear structurally sound     |