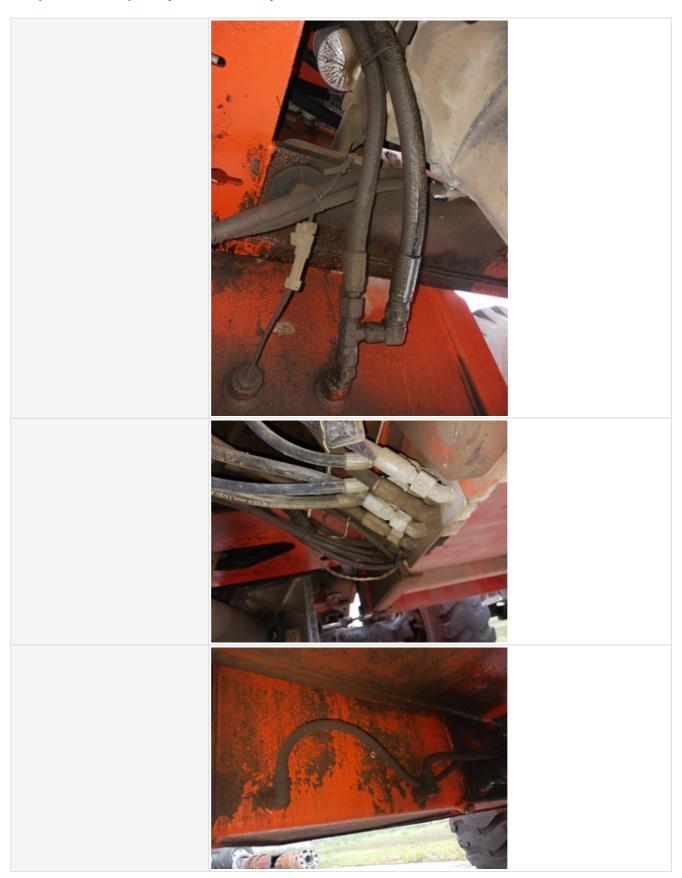

| Wet or Damp Hydraulic Lines / Fittings          | No                                                                                                      |
|-------------------------------------------------|---------------------------------------------------------------------------------------------------------|
| Appearance of Hydraulic Lines / Fittings        | 3 - Normal Wear & Tear                                                                                  |
| Hydraulic Lines / Fittings Condition            | Hydraulic lines & fittings are clean and in good condition, Cracking, stiff, or charred hydraulic hoses |
| Appearance of Hydraulic Lines / Fittings Photos |                                                                                                         |
|                                                 |                                                                                                         |
|                                                 |                                                                                                         |