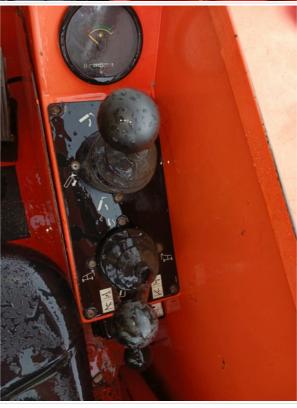

#### **Control Station**

Serial Number Plate Photo

**Control Station Photos** 

controls appear wet due to light drizzle

controls are wet due to minor rain

**Control Station Overall Rating** 

3 - Normal Wear & Tear

| Control Station Overall Condition | Good cabin appearance, solid floors, panels, and ceiling         |
|-----------------------------------|------------------------------------------------------------------|
| Operator Seat                     | 3 - Normal Wear & Tear                                           |
| Operator Seat Condition           | Seat(s) in good condition, no stains or tears in upholstery      |
| Operator Seat Photos              |                                                                  |
|                                   |                                                                  |
| Cabin Lights                      | 0                                                                |
| Safety Lock Out / Stop            | 0                                                                |
| Controls & Switches               | 3 - Normal Wear & Tear                                           |
| Controls & Switches Condition     | Switches have good functionality, minor cosmetic damage observed |

Controls & Switches Photos