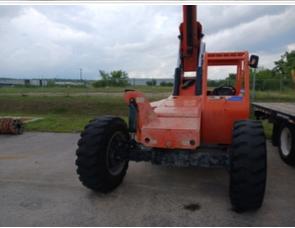

## **Chassis Inspection Points**

| Frame | 3 - Normal Wear & Tear |
|-------|------------------------|
|-------|------------------------|

Stance

Stance Photos

Front Axle Appearance Photos