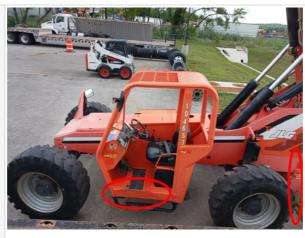

## **Chassis Inspection Points**

| Frame | 3 - Normal Wear & Tear |
|-------|------------------------|
|-------|------------------------|

Stance

Stance Photos

Front Axle Appearance Photos