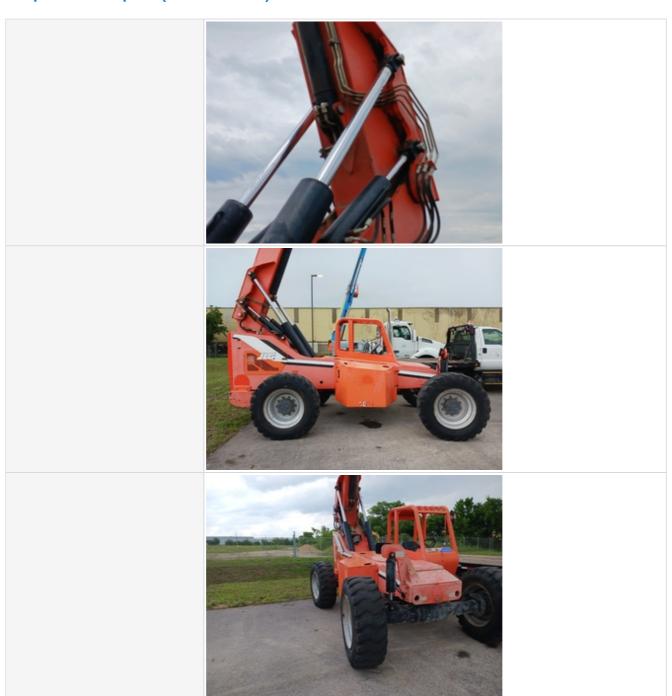

## **Chassis Inspection Points**

| Frame | 3 - Normal Wear & Tear |
|-------|------------------------|
|-------|------------------------|

Stance

Stance Photos

Front Axle Appearance Photos