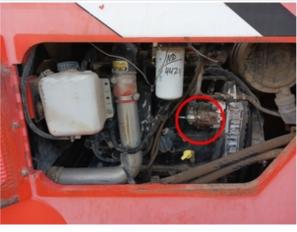

some rust on surface area

| Blow-by (Visual Observation Check)             | N/A                                   |
|------------------------------------------------|---------------------------------------|
| Unusual Noises (Upon Start-up, Idle, Shutdown) | No                                    |
| Unusual Noise Notes                            | No unusual noises heard               |
| Engine Smoke (Upon Start-up, Idle, Shutdown)   | No                                    |
| Engine Smoke Notes                             | No engine smoke issues observed       |
| Engine Exhaust Color                           | Clear                                 |
| Battery                                        | 3 - Normal Wear & Tear                |
| Battery Condition                              | Dusty & dirty appearance              |
| Battery Condition Photos                       | · · · · · · · · · · · · · · · · · · · |