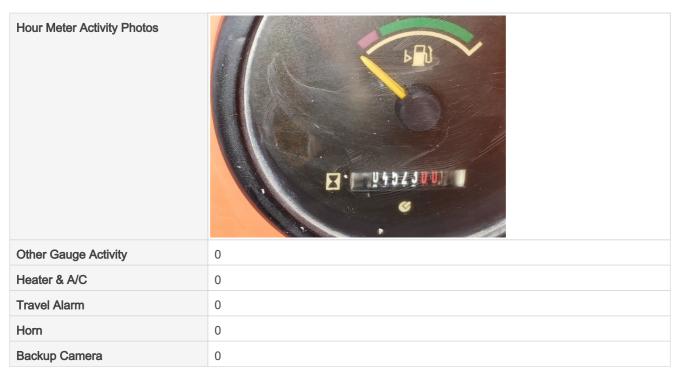

#### **General Info**

| Year                                                               | 2012            |
|--------------------------------------------------------------------|-----------------|
| Make                                                               | skytrack        |
| Model                                                              | 8042            |
| Serial Number                                                      | 0160044925      |
| Hour Meter Reading                                                 | 4523            |
| Previous Application (e.g., earth moving, mining, demolition, etc) | Rental Euipment |