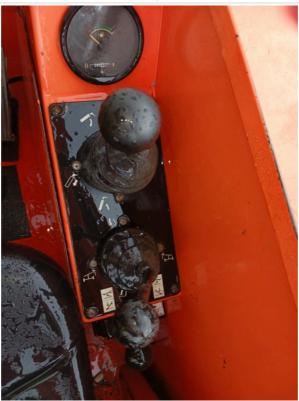

#### **Control Station**

Serial Number Plate Photo

**Control Station Photos** 

controls appear wet due to light drizzle

controls are wet due to minor rain

**Control Station Overall Rating** 

3 - Normal Wear & Tear

| Control Station Overall Condition | Good cabin appearance, solid floors, panels, and ceiling         |
|-----------------------------------|------------------------------------------------------------------|
| Operator Seat                     | 3 - Normal Wear & Tear                                           |
| Operator Seat Condition           | Seat(s) in good condition, no stains or tears in upholstery      |
| Operator Seat Photos              |                                                                  |
|                                   |                                                                  |
| Cabin Lights                      | 0                                                                |
| Safety Lock Out / Stop            | 0                                                                |
| Controls & Switches               | 3 - Normal Wear & Tear                                           |
| Controls & Switches Condition     | Switches have good functionality, minor cosmetic damage observed |

Controls & Switches Photos