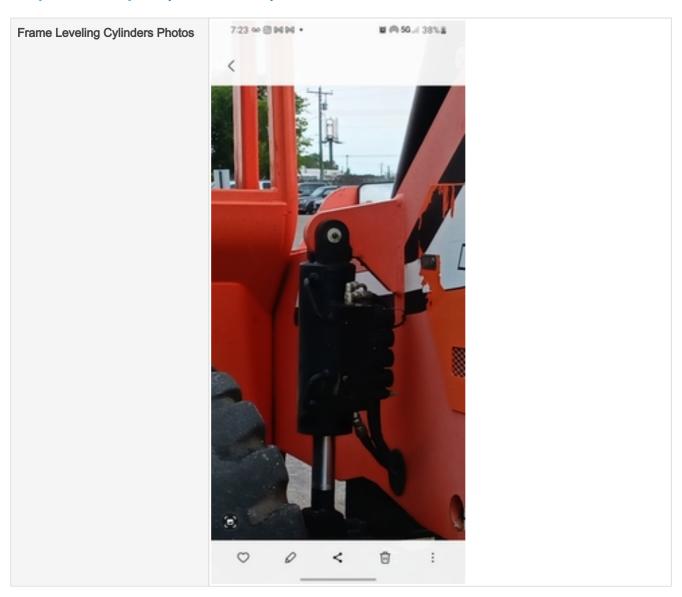

## **Chassis Inspection Points**

| Frame | 3 - Normal Wear & Tear |
|-------|------------------------|
|-------|------------------------|

Stance

Stance Photos

Front Axle Appearance Photos