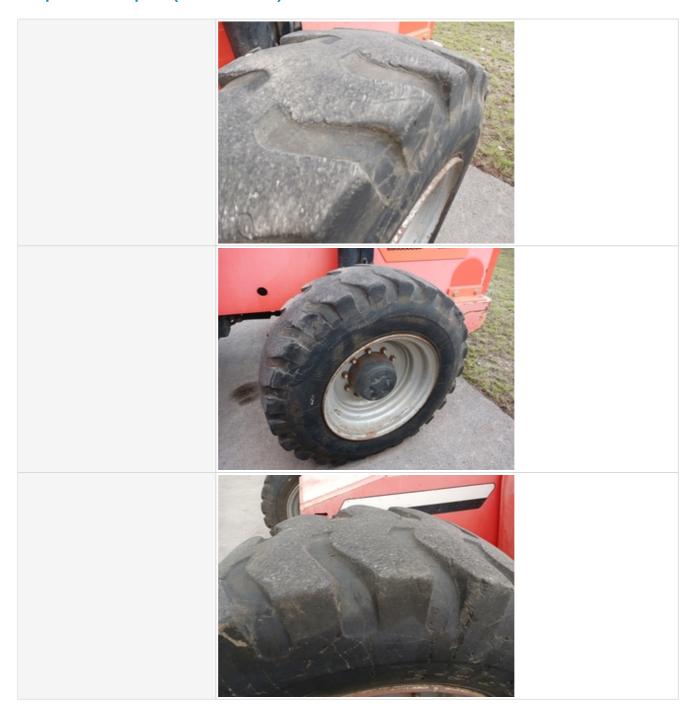

## **Chassis Inspection Points**

| Frame | 3 - Normal Wear & Tear |
|-------|------------------------|
|-------|------------------------|

Stance

Stance Photos

Front Axle Appearance Photos