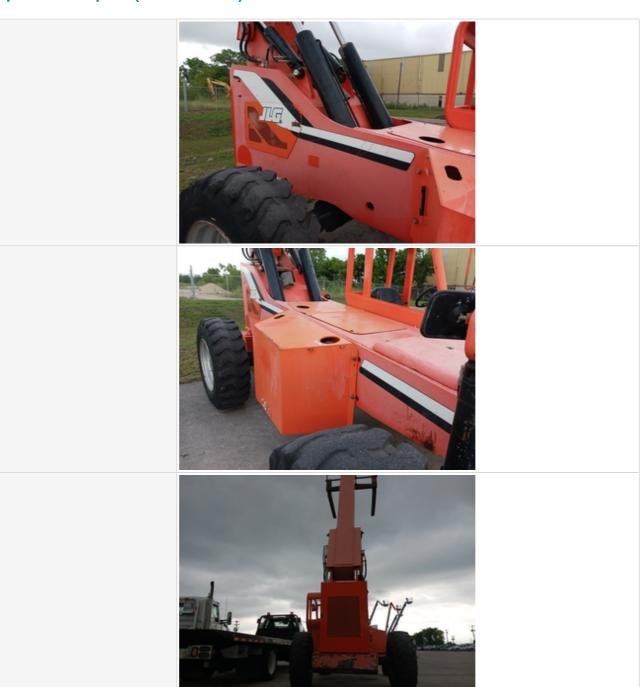

## **Chassis Inspection Points**

| Frame | 3 - Normal Wear & Tear |
|-------|------------------------|
|-------|------------------------|

Stance

Stance Photos

Front Axle Appearance Photos