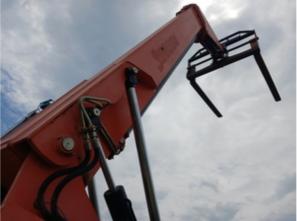

## Inspection Report (Telehandler)

**Forks Inspection Points** Forks / Work Tool Condition 3 - Normal Wear & Tear 7-27 ∞ ⊠ № № • Forks / Work Tool Photos 20230515\_112001.mp4 ð

Back Rest Condition