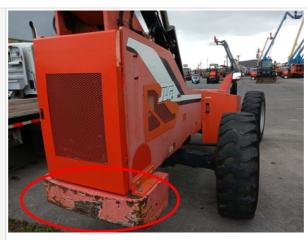

#### **General Appearance**

Close-up Exterior Photos

small amounts of rust

areas of rust and scrapes

areas of scratches and rust

area of rust and missing paint

scratches and rust

areas of scratches and rust

areas of scratches and rust

| Doors / Canopy Latches    | 0                                                            |
|---------------------------|--------------------------------------------------------------|
| Steps / Ladders           | 3 - Normal Wear & Tear                                       |
| Steps / Ladders Condition | Steps/ladders are fully intact and appear structurally sound |
| Handrails                 | 3 - Normal Wear & Tear                                       |
| Handrails Condition       | Handrails are fully intact and appear structurally sound     |