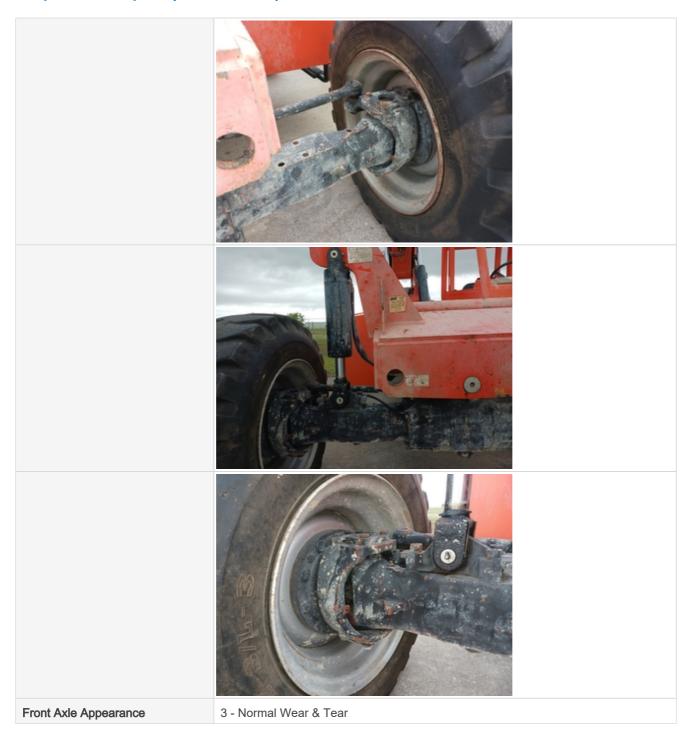

## **Chassis Inspection Points**

| Frame | 3 - Normal Wear & Tear |
|-------|------------------------|
|-------|------------------------|

Stance

Stance Photos

Front Axle Appearance Photos