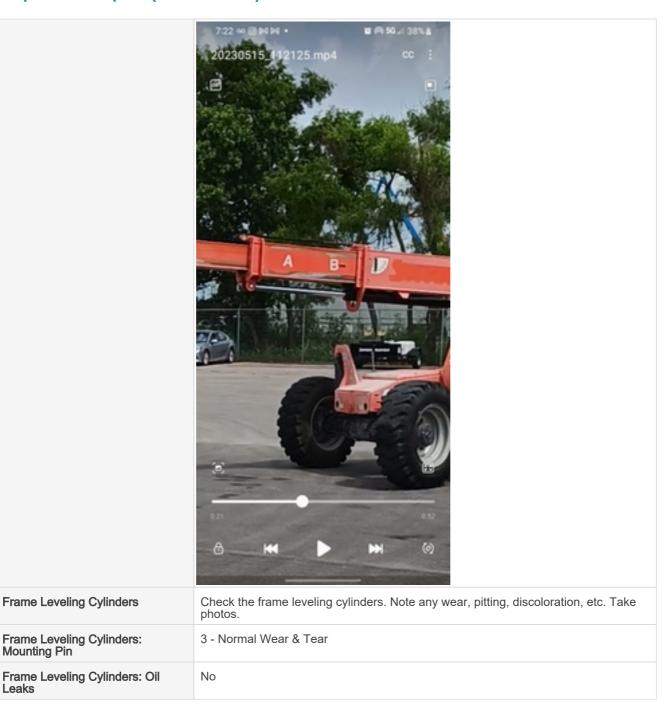

## **Chassis Inspection Points**

| Frame | 3 - Normal Wear & Tear |
|-------|------------------------|
|-------|------------------------|

Stance

Stance Photos

Front Axle Appearance Photos