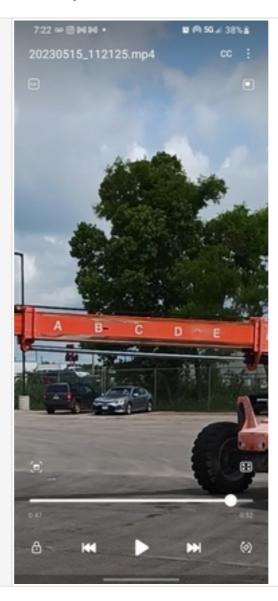

## **Hydraulics Cylinders Inspection Points**

| Boom Lift Cylinders               | Check the boom lift cylinders. Note any wear, pitting, discoloration, etc. Take photos.                                                                                                                                                                                                                                                                                                                                                                                                                                                                                                                                                                                                                                                                                                                                                                                                                                                                                                                                                                                                                                                                                                                                                                                                                                                                                                                                                                                                                                                                                                                                                                                                                                                                                                                                                                                                                                                                                                                                                                                                                                        |
|-----------------------------------|--------------------------------------------------------------------------------------------------------------------------------------------------------------------------------------------------------------------------------------------------------------------------------------------------------------------------------------------------------------------------------------------------------------------------------------------------------------------------------------------------------------------------------------------------------------------------------------------------------------------------------------------------------------------------------------------------------------------------------------------------------------------------------------------------------------------------------------------------------------------------------------------------------------------------------------------------------------------------------------------------------------------------------------------------------------------------------------------------------------------------------------------------------------------------------------------------------------------------------------------------------------------------------------------------------------------------------------------------------------------------------------------------------------------------------------------------------------------------------------------------------------------------------------------------------------------------------------------------------------------------------------------------------------------------------------------------------------------------------------------------------------------------------------------------------------------------------------------------------------------------------------------------------------------------------------------------------------------------------------------------------------------------------------------------------------------------------------------------------------------------------|
| Boom Lift Cylinders: Mounting Pin | 3 - Normal Wear & Tear                                                                                                                                                                                                                                                                                                                                                                                                                                                                                                                                                                                                                                                                                                                                                                                                                                                                                                                                                                                                                                                                                                                                                                                                                                                                                                                                                                                                                                                                                                                                                                                                                                                                                                                                                                                                                                                                                                                                                                                                                                                                                                         |
| Boom Lift Cylinders: Oil Leaks    | No                                                                                                                                                                                                                                                                                                                                                                                                                                                                                                                                                                                                                                                                                                                                                                                                                                                                                                                                                                                                                                                                                                                                                                                                                                                                                                                                                                                                                                                                                                                                                                                                                                                                                                                                                                                                                                                                                                                                                                                                                                                                                                                             |
| D 1:70 0 1: 1 D1 1                | A 22 10 Table 100 Table 10 |

## Inspection Report (Telehandler)

Telescopic Boom Cylinders Photos

Inspection Report (Telehandler) Steering Cylinders Photos