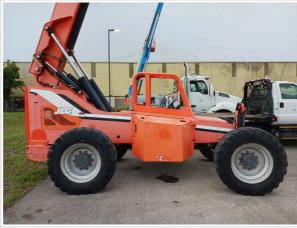

# Inspection Report (Telehandler)

**Exterior Walkaround Photos** 

#### **General Appearance**

Close-up Exterior Photos

small amounts of rust

areas of rust and scrapes

areas of scratches and rust

area of rust and missing paint

scratches and rust

areas of scratches and rust