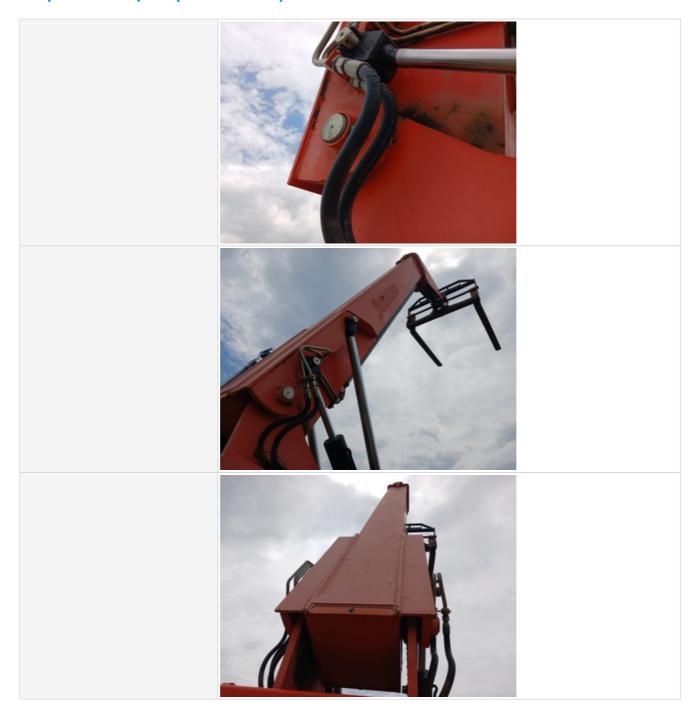

## **Hydraulics Cylinders Inspection Points**

| Boom Lift Cylinders               | Check the boom lift cylinders. Note any wear, pitting, discoloration, etc. Take photos.                                                                                                                                                                                                                                                                                                                                                                                                                                                                                                                                                                                                                                                                                                                                                                                                                                                                                                                                                                                                                                                                                                                                                                                                                                                                                                                                                                                                                                                                                                                                                                                                                                                                                                                                                                                                                                                                                                                                                                                                                                        |
|-----------------------------------|--------------------------------------------------------------------------------------------------------------------------------------------------------------------------------------------------------------------------------------------------------------------------------------------------------------------------------------------------------------------------------------------------------------------------------------------------------------------------------------------------------------------------------------------------------------------------------------------------------------------------------------------------------------------------------------------------------------------------------------------------------------------------------------------------------------------------------------------------------------------------------------------------------------------------------------------------------------------------------------------------------------------------------------------------------------------------------------------------------------------------------------------------------------------------------------------------------------------------------------------------------------------------------------------------------------------------------------------------------------------------------------------------------------------------------------------------------------------------------------------------------------------------------------------------------------------------------------------------------------------------------------------------------------------------------------------------------------------------------------------------------------------------------------------------------------------------------------------------------------------------------------------------------------------------------------------------------------------------------------------------------------------------------------------------------------------------------------------------------------------------------|
| Boom Lift Cylinders: Mounting Pin | 3 - Normal Wear & Tear                                                                                                                                                                                                                                                                                                                                                                                                                                                                                                                                                                                                                                                                                                                                                                                                                                                                                                                                                                                                                                                                                                                                                                                                                                                                                                                                                                                                                                                                                                                                                                                                                                                                                                                                                                                                                                                                                                                                                                                                                                                                                                         |
| Boom Lift Cylinders: Oil Leaks    | No                                                                                                                                                                                                                                                                                                                                                                                                                                                                                                                                                                                                                                                                                                                                                                                                                                                                                                                                                                                                                                                                                                                                                                                                                                                                                                                                                                                                                                                                                                                                                                                                                                                                                                                                                                                                                                                                                                                                                                                                                                                                                                                             |
| D 1:70 0 1: 1 D1 1                | A 22 10 Table 100 Table 10 |

## Inspection Report (Telehandler)

Telescopic Boom Cylinders Photos

Inspection Report (Telehandler) Steering Cylinders Photos