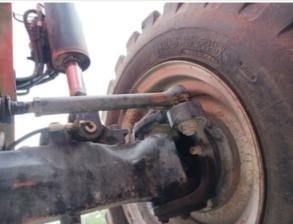

#### **Drivetrain**

Drivetrain

Take close-up photos of the drivetrain components including transmission housing, drive shaft, drive motors, fittings, and hoses. Note any damage or wear.

**Drivetrain Photos** 

## **Chassis Inspection Points**

| Frame | 3 - Normal Wear & Tear |
|-------|------------------------|
|-------|------------------------|

Stance

Stance Photos

Front Axle Appearance Photos