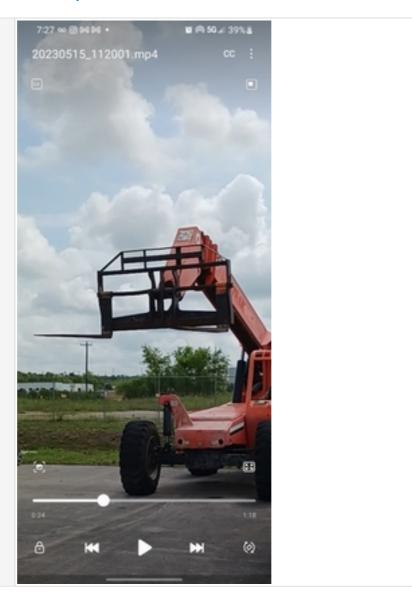

## Inspection Report (Telehandler)

**Forks Inspection Points** Forks / Work Tool Condition 3 - Normal Wear & Tear 7-27 ∞ ⊠ № № • Forks / Work Tool Photos 20230515\_112001.mp4 ð

Back Rest Condition

#### **Functional Test**

| Forward & Reverse                   | 3 - Normal, Operating as Expected     |
|-------------------------------------|---------------------------------------|
| Steering                            | 3 - Normal, Operating as Expected     |
| Boom Lift / Tilt / Extend / Retract | 3 - Normal, Operating as Expected     |
| Overall Functional Test Comments    | The machine was in good working order |
| Operating Video                     | Click to Download                     |
| Additional Video                    | Click to Download                     |