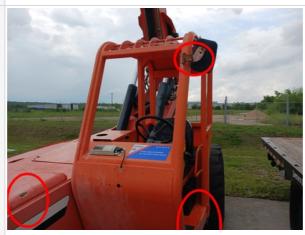

#### **General Appearance**

Close-up Exterior Photos

small amounts of rust

areas of rust and scrapes

areas of scratches and rust

area of rust and missing paint

scratches and rust

areas of scratches and rust

areas of scratches and rust

| Doors / Canopy Latches    | 0                                                            |
|---------------------------|--------------------------------------------------------------|
| Steps / Ladders           | 3 - Normal Wear & Tear                                       |
| Steps / Ladders Condition | Steps/ladders are fully intact and appear structurally sound |
| Handrails                 | 3 - Normal Wear & Tear                                       |
| Handrails Condition       | Handrails are fully intact and appear structurally sound     |