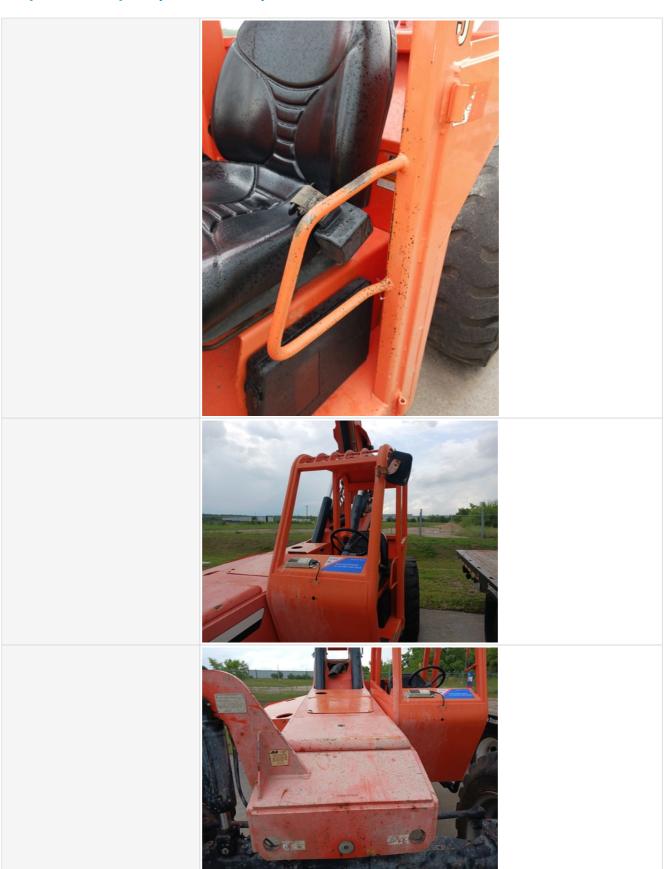

#### **Control Station**

Serial Number Plate Photo

**Control Station Photos** 

controls appear wet due to light drizzle

controls are wet due to minor rain

**Control Station Overall Rating** 

3 - Normal Wear & Tear

| Control Station Overall Condition | Good cabin appearance, solid floors, panels, and ceiling         |
|-----------------------------------|------------------------------------------------------------------|
| Operator Seat                     | 3 - Normal Wear & Tear                                           |
| Operator Seat Condition           | Seat(s) in good condition, no stains or tears in upholstery      |
| Operator Seat Photos              |                                                                  |
|                                   |                                                                  |
| Cabin Lights                      | 0                                                                |
| Safety Lock Out / Stop            | 0                                                                |
| Controls & Switches               | 3 - Normal Wear & Tear                                           |
| Controls & Switches Condition     | Switches have good functionality, minor cosmetic damage observed |