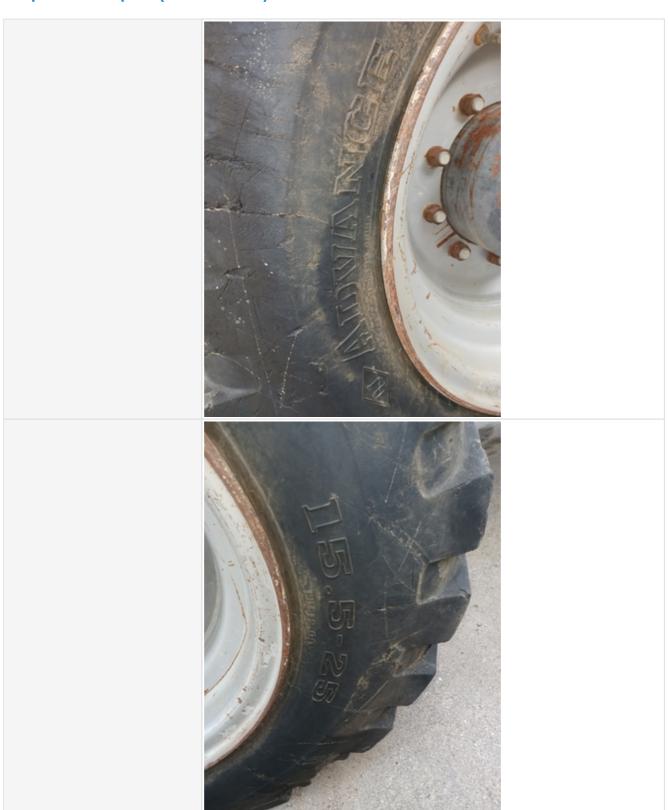

## **Chassis Inspection Points**

| Frame | 3 - Normal Wear & Tear |
|-------|------------------------|
|-------|------------------------|

Stance

Stance Photos

Front Axle Appearance Photos