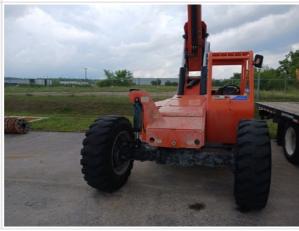

# Inspection Report (Telehandler)

**Exterior Walkaround Photos** 

## **Chassis Inspection Points**

| Frame | 3 - Normal Wear & Tear |
|-------|------------------------|
|-------|------------------------|

Stance

Stance Photos

Front Axle Appearance Photos