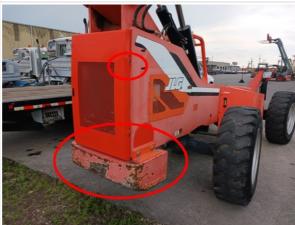

#### **General Appearance**

Close-up Exterior Photos

small amounts of rust

areas of rust and scrapes

areas of scratches and rust

area of rust and missing paint

scratches and rust

areas of scratches and rust