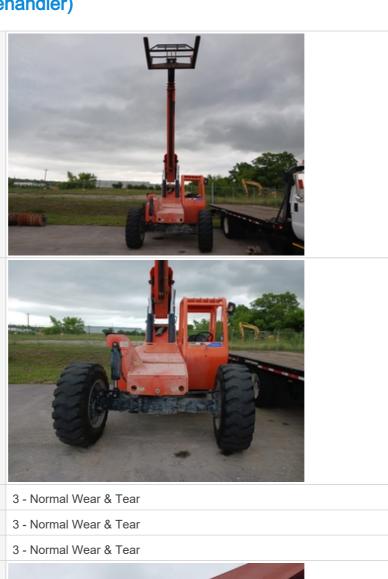

# Inspection Report (Telehandler)

**Exterior Walkaround Photos** 

#### **General Appearance**

Close-up Exterior Photos

small amounts of rust

areas of rust and scrapes

areas of scratches and rust

area of rust and missing paint

scratches and rust

areas of scratches and rust