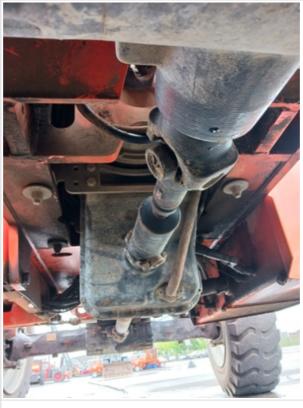

## **Chassis Inspection Points**

| Frame | 3 - Normal Wear & Tear |
|-------|------------------------|
|-------|------------------------|

Stance

Stance Photos

Front Axle Appearance Photos