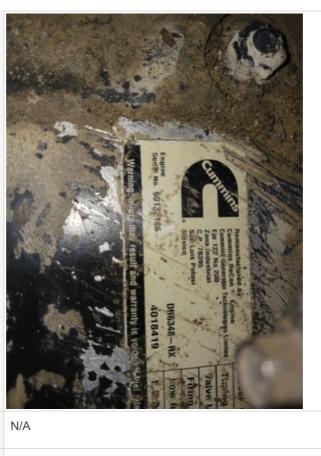

## **Engine Inspection Points**

| Engine                                   |                                         |
|------------------------------------------|-----------------------------------------|
| Engine Type (Make, Model, Cylinders, Hp) | Cummins, QSF, 3.8L, 4 cylinder, 110hp   |
| Emissions Tier                           | Tier 4F                                 |
| Engine Serial Number                     | 60132186                                |
| Engine Fuel Type                         | Diesel                                  |
| Engine Photos                            | old dirt and gunk but in good condition |