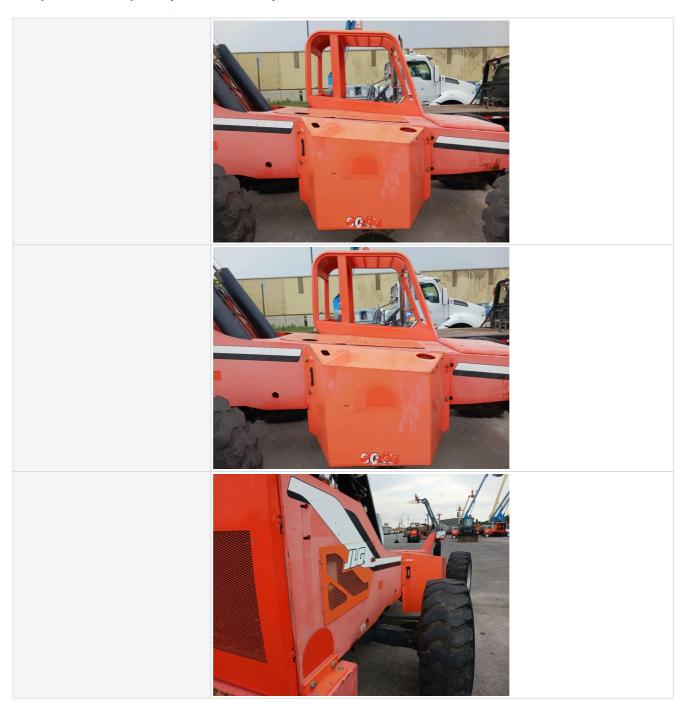

#### **General Appearance**

Close-up Exterior Photos

small amounts of rust

areas of rust and scrapes

areas of scratches and rust

area of rust and missing paint

scratches and rust

areas of scratches and rust