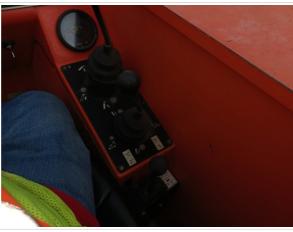

#### **Control Station**

Serial Number Plate Photo

**Control Station Photos** 

controls appear wet due to light drizzle

controls are wet due to minor rain

**Control Station Overall Rating** 

3 - Normal Wear & Tear

| Control Station Overall Condition | Good cabin appearance, solid floors, panels, and ceiling         |
|-----------------------------------|------------------------------------------------------------------|
| Operator Seat                     | 3 - Normal Wear & Tear                                           |
| Operator Seat Condition           | Seat(s) in good condition, no stains or tears in upholstery      |
| Operator Seat Photos              |                                                                  |
|                                   |                                                                  |
| Cabin Lights                      | 0                                                                |
| Safety Lock Out / Stop            | 0                                                                |
| Controls & Switches               | 3 - Normal Wear & Tear                                           |
| Controls & Switches Condition     | Switches have good functionality, minor cosmetic damage observed |

Controls & Switches Photos