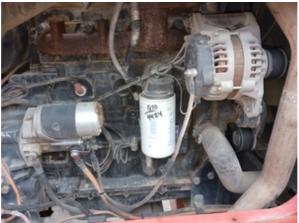

## **Engine Inspection Points**

| Engine                                   |                                         |
|------------------------------------------|-----------------------------------------|
| Engine Type (Make, Model, Cylinders, Hp) | Cummins, QSF, 3.8L, 4 cylinder, 110hp   |
| Emissions Tier                           | Tier 4F                                 |
| Engine Serial Number                     | 60132186                                |
| Engine Fuel Type                         | Diesel                                  |
| Engine Photos                            | old dirt and gunk but in good condition |