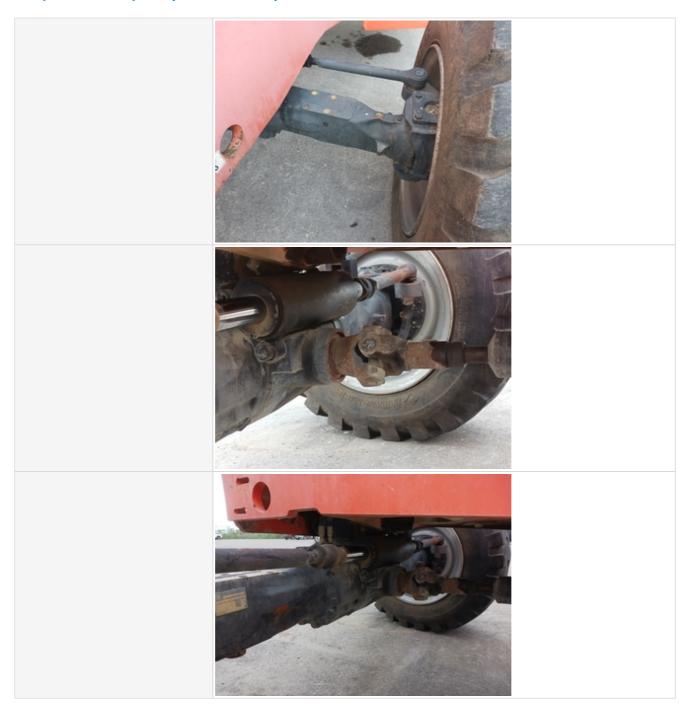

## **Chassis Inspection Points**

| Frame | 3 - Normal Wear & Tear |
|-------|------------------------|
|-------|------------------------|

Stance

Stance Photos

Front Axle Appearance Photos