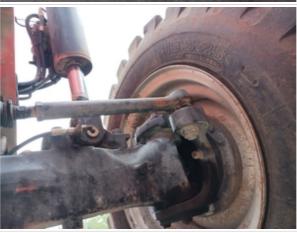

#### **Drivetrain**

Drivetrain

Take close-up photos of the drivetrain components including transmission housing, drive shaft, drive motors, fittings, and hoses. Note any damage or wear.

**Drivetrain Photos** 