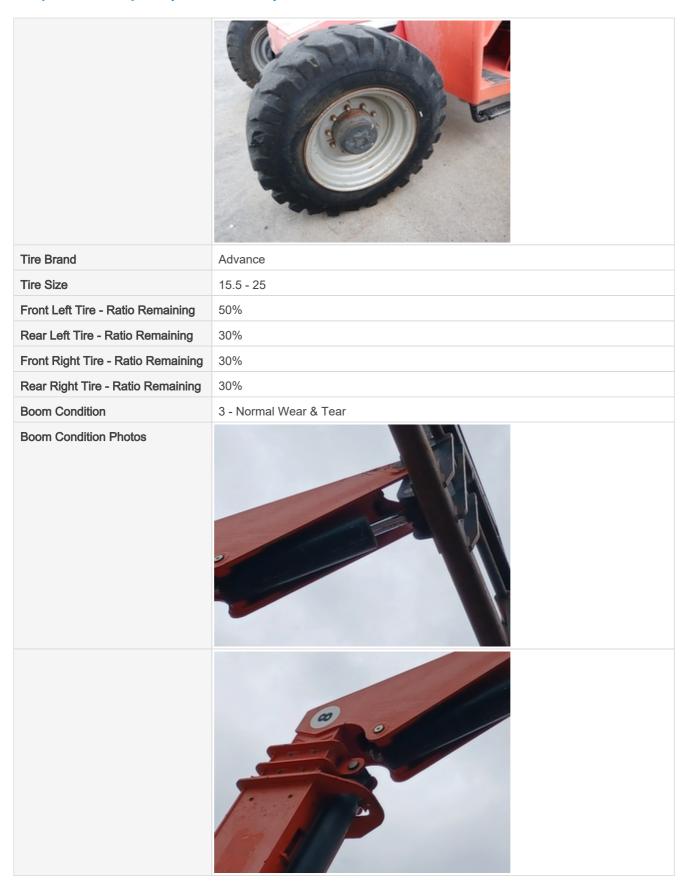

#### **General Appearance**

Close-up Exterior Photos

small amounts of rust

areas of rust and scrapes

areas of scratches and rust

area of rust and missing paint

scratches and rust

areas of scratches and rust

areas of scratches and rust

| Doors / Canopy Latches    | 0                                                            |
|---------------------------|--------------------------------------------------------------|
| Steps / Ladders           | 3 - Normal Wear & Tear                                       |
| Steps / Ladders Condition | Steps/ladders are fully intact and appear structurally sound |
| Handrails                 | 3 - Normal Wear & Tear                                       |
| Handrails Condition       | Handrails are fully intact and appear structurally sound     |