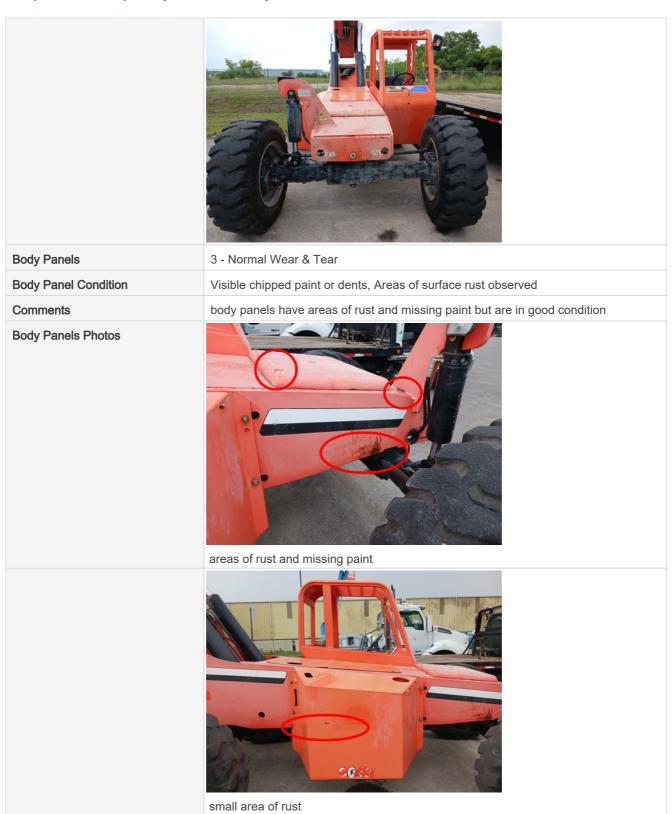

#### **General Appearance**

Close-up Exterior Photos

small amounts of rust

areas of rust and scrapes

areas of scratches and rust

area of rust and missing paint

scratches and rust

areas of scratches and rust

## **Chassis Inspection Points**

| Frame | 3 - Normal Wear & Tear |
|-------|------------------------|
|-------|------------------------|

Stance

Stance Photos

Front Axle Appearance Photos