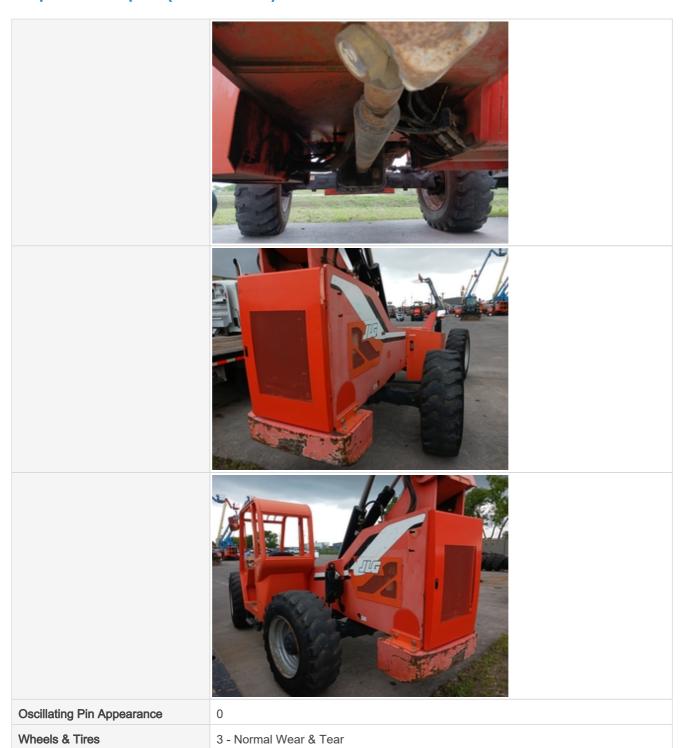

#### **General Appearance**

Close-up Exterior Photos

small amounts of rust

areas of rust and scrapes

areas of scratches and rust

area of rust and missing paint

scratches and rust

areas of scratches and rust

areas of scratches and rust

| Doors / Canopy Latches    | 0                                                            |
|---------------------------|--------------------------------------------------------------|
| Steps / Ladders           | 3 - Normal Wear & Tear                                       |
| Steps / Ladders Condition | Steps/ladders are fully intact and appear structurally sound |
| Handrails                 | 3 - Normal Wear & Tear                                       |
| Handrails Condition       | Handrails are fully intact and appear structurally sound     |

| Glass            | 0                                             |
|------------------|-----------------------------------------------|
| Mirrors          | 3 - Normal Wear & Tear                        |
| Mirror Condition | Mirrors present and intact, no visible damage |
| Exterior Lights  | 0                                             |