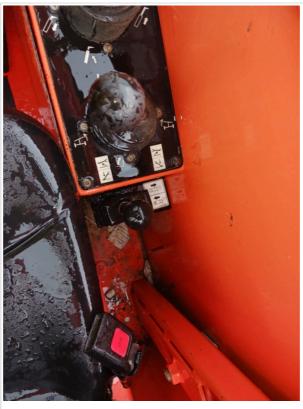

| Control Station Overall Condition | Good cabin appearance, solid floors, panels, and ceiling         |
|-----------------------------------|------------------------------------------------------------------|
| Operator Seat                     | 3 - Normal Wear & Tear                                           |
| Operator Seat Condition           | Seat(s) in good condition, no stains or tears in upholstery      |
| Operator Seat Photos              |                                                                  |
|                                   |                                                                  |
| Cabin Lights                      | 0                                                                |
| Safety Lock Out / Stop            | 0                                                                |
| Controls & Switches               | 3 - Normal Wear & Tear                                           |
| Controls & Switches Condition     | Switches have good functionality, minor cosmetic damage observed |

Controls & Switches Photos