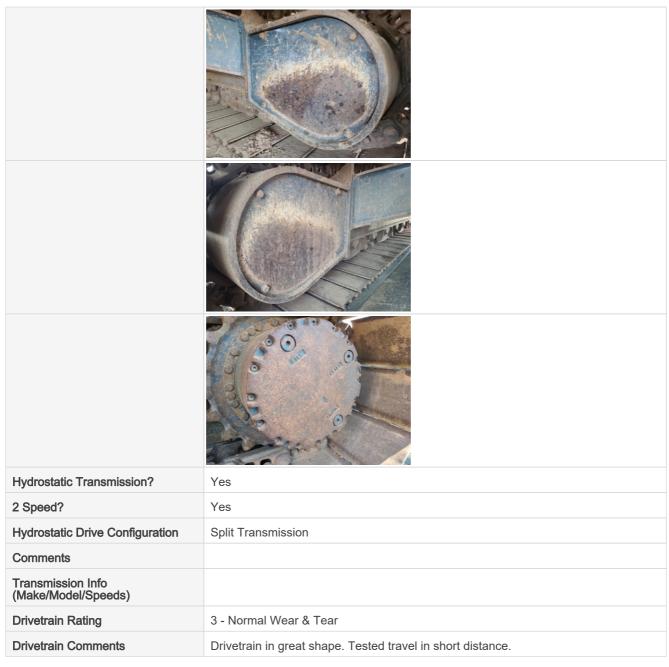

#### **Drivetrain Components**

Powered by **\* fastfield** Page 13 of 30

#### **Functionality Assessment**

| Turiolionality Assessment         | ATC .                                             |  |
|-----------------------------------|---------------------------------------------------|--|
| Operating Video                   | Click to Download                                 |  |
| Additional Video                  |                                                   |  |
| Engine                            | 3 - Normal Wear & Tear                            |  |
| Transmission/Drivetrain           | 3 - Normal Wear & Tear                            |  |
| Travel (Forward/Reverse/Steering) | 3 - Normal Wear & Tear                            |  |
| Brakes                            | 4 - Very Light or Minimal Wear                    |  |
| Hydraulic System                  | 4 - Very Light or Minimal Wear                    |  |
| Controls                          | 4 - Very Light or Minimal Wear                    |  |
| Safety Systems                    | 4 - Very Light or Minimal Wear                    |  |
| Attachments                       | 3 - Normal Wear & Tear                            |  |
| Overall Functional Test Comments  | All machine's main core functions operating well. |  |