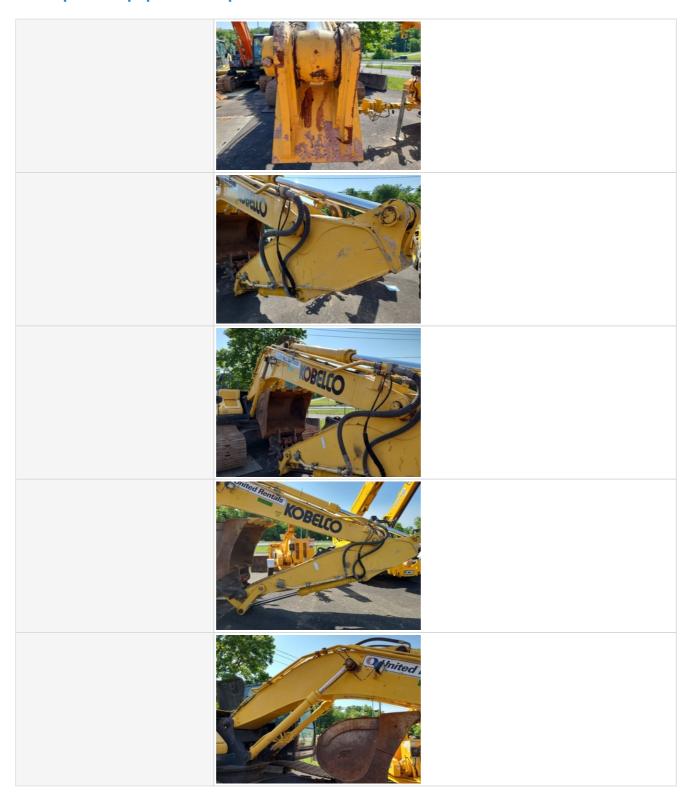

| Attachment Rating   | 3 - Normal Wear & Tear |  |
|---------------------|------------------------|--|
| Attachment Comments | 41" bucket             |  |