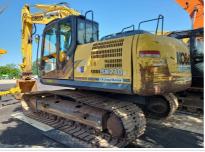

#### 360 Walkaround Photos

Powered by 🍫 fastfield Page 2 of 30

| Exterior Walkaround Photos |                          |
|----------------------------|--------------------------|
|                            |                          |
|                            | NO BRUD                  |
|                            | KOBELO<br>1-200-UR-MENTS |
|                            | (OBELCO ESSO-UN-MENTS)   |

#### **General Appearance**

Close-Up Exterior Photos

Powered by 🍫 fastfield Page 4 of 30

Powered by 🍫 fastfield Page 5 of 30

Powered by 🍫 fastfield Page 6 of 30

Powered by 🍫 fastfield Page 7 of 30

Powered by 🍫 fastfield Page 8 of 30

| Exterior Rating   | 3 - Normal Wear & Tear                                             |
|-------------------|--------------------------------------------------------------------|
| Exterior Comments | Some minor dents and scuff marks on all sides. Front r/s step bent |