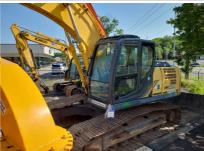

#### 360 Walkaround Photos

Powered by 🍫 fastfield Page 2 of 30

| Exterior Walkaround Photos |                          |
|----------------------------|--------------------------|
|                            |                          |
|                            | NO BRUD                  |
|                            | KOBELO<br>1-200-UR-MENTS |
|                            | (OBELCO ESSO-UN-MENTS)   |

#### **General Appearance**

Close-Up Exterior Photos

Powered by 🍫 fastfield Page 4 of 30

Powered by 🍫 fastfield Page 5 of 30

Powered by 🍫 fastfield Page 6 of 30

Powered by 🍫 fastfield Page 7 of 30

Powered by 🍫 fastfield Page 8 of 30

| Exterior Rating   | 3 - Normal Wear & Tear                                             |
|-------------------|--------------------------------------------------------------------|
| Exterior Comments | Some minor dents and scuff marks on all sides. Front r/s step bent |