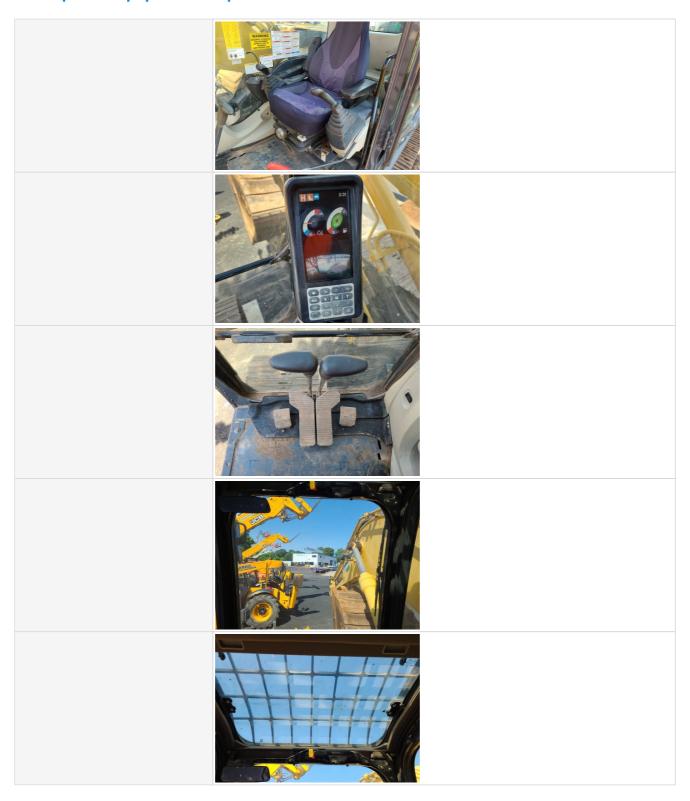

#### **Control Station**

| Control Station |  |
|-----------------|--|
| Control Station |  |
|                 |  |

Powered by 🍫 fastfield Page 9 of 30

Powered by 🍫 fastfield Page 10 of 30

Powered by 🍫 fastfield Page 11 of 30

**Control Station Rating** 

3 - Normal Wear & Tear

**Control Station Overall Comments** 

Operator cab in good shape. Seat upholstery damaged.