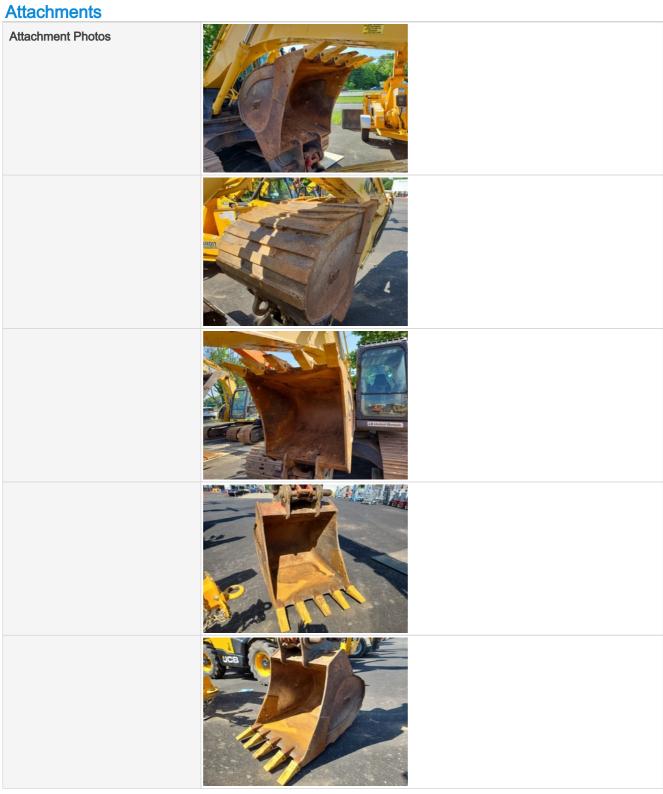

| Attachment Rating   | 3 - Normal Wear & Tear |  |
|---------------------|------------------------|--|
| Attachment Comments | 41" bucket             |  |