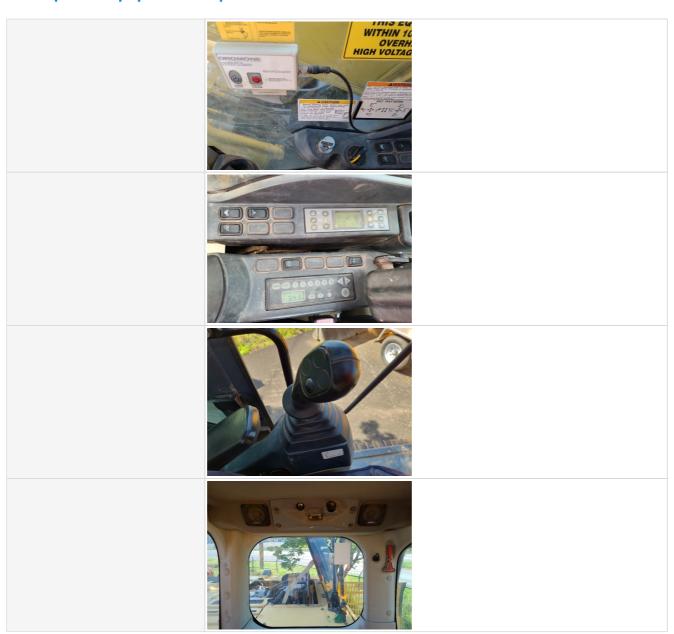

#### **Control Station**

| Control Station |  |
|-----------------|--|
| Control Station |  |
|                 |  |

Powered by 🍫 fastfield Page 9 of 30

Powered by 🍫 fastfield Page 10 of 30

Powered by 🍫 fastfield Page 11 of 30

**Control Station Rating** 

3 - Normal Wear & Tear

**Control Station Overall Comments** 

Operator cab in good shape. Seat upholstery damaged.