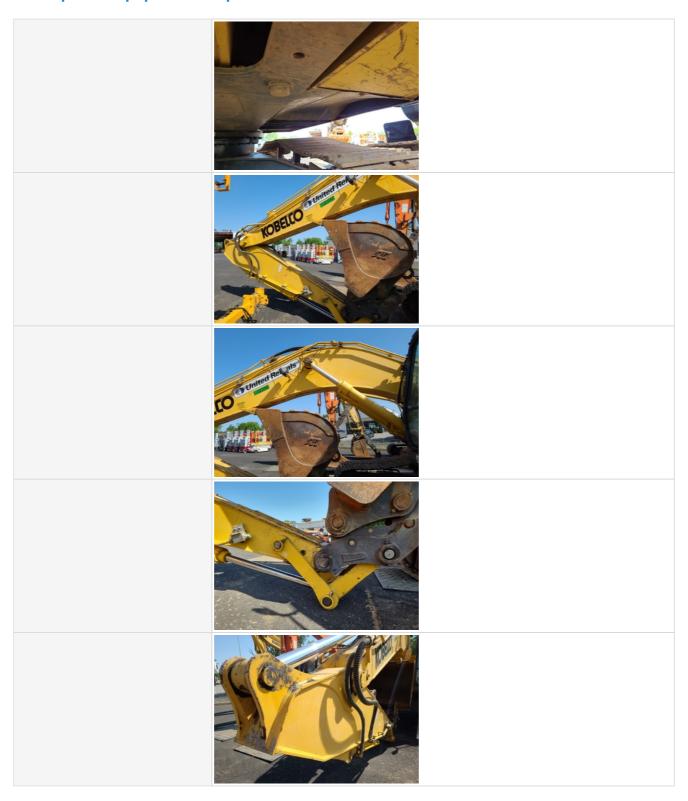

| Attachment Rating   | 3 - Normal Wear & Tear |  |
|---------------------|------------------------|--|
| Attachment Comments | 41" bucket             |  |