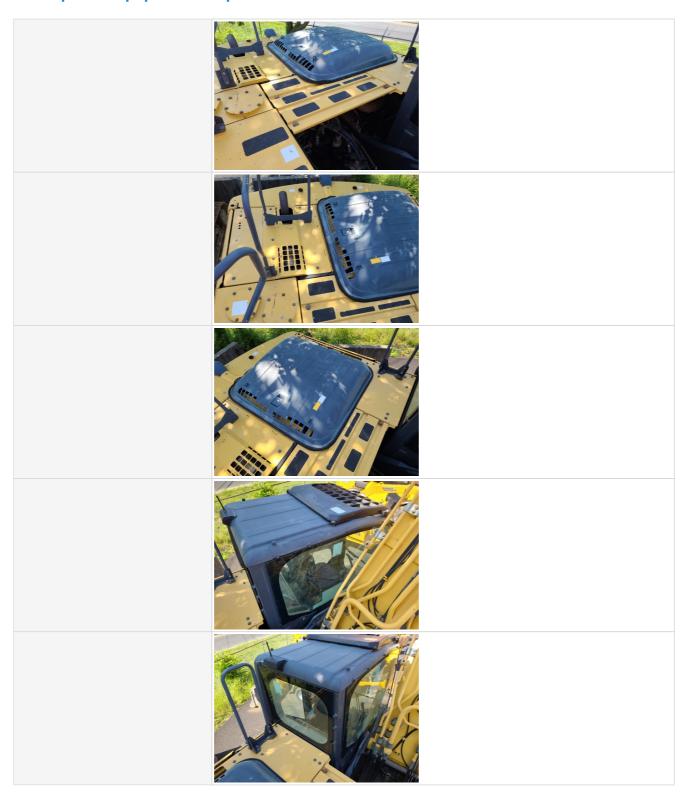

#### **General Appearance**

Close-Up Exterior Photos

Powered by 🍫 fastfield Page 4 of 30

Powered by 🍫 fastfield Page 5 of 30

Powered by 🍫 fastfield Page 6 of 30

Powered by 🍫 fastfield Page 7 of 30

Powered by 🍫 fastfield Page 8 of 30

| Exterior Rating   | 3 - Normal Wear & Tear                                             |
|-------------------|--------------------------------------------------------------------|
| Exterior Comments | Some minor dents and scuff marks on all sides. Front r/s step bent |