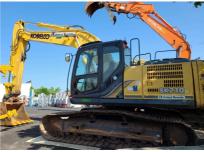

#### 360 Walkaround Photos

Powered by 🍫 fastfield Page 2 of 30

| Exterior Walkaround Photos |                          |
|----------------------------|--------------------------|
|                            |                          |
|                            | NO BRUD                  |
|                            | KOBELO<br>1-200-UR-MENTS |
|                            | (OBELCO ESSO-UN-MENTS)   |

#### **General Appearance**

Close-Up Exterior Photos

Powered by 🍫 fastfield Page 4 of 30

Powered by 🍫 fastfield Page 5 of 30

Powered by 🍫 fastfield Page 6 of 30

Powered by 🍫 fastfield Page 7 of 30

Powered by 🍫 fastfield Page 8 of 30

| Exterior Rating   | 3 - Normal Wear & Tear                                             |
|-------------------|--------------------------------------------------------------------|
| Exterior Comments | Some minor dents and scuff marks on all sides. Front r/s step bent |