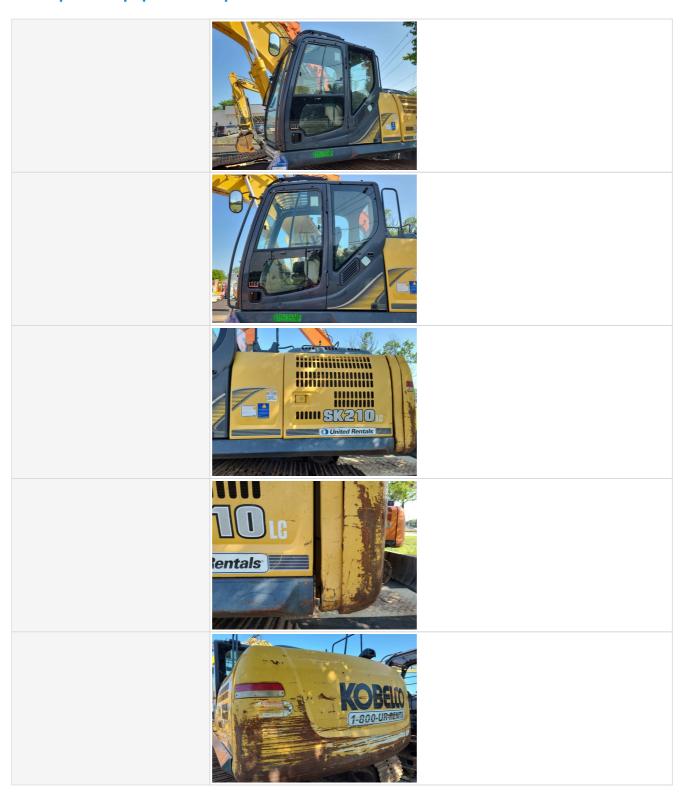

#### **General Appearance**

Close-Up Exterior Photos

Powered by 🍫 fastfield Page 4 of 30

Powered by 🍫 fastfield Page 5 of 30

Powered by 🍫 fastfield Page 6 of 30

Powered by 🍫 fastfield Page 7 of 30

Powered by 🍫 fastfield Page 8 of 30

| Exterior Rating   | 3 - Normal Wear & Tear                                             |
|-------------------|--------------------------------------------------------------------|
| Exterior Comments | Some minor dents and scuff marks on all sides. Front r/s step bent |