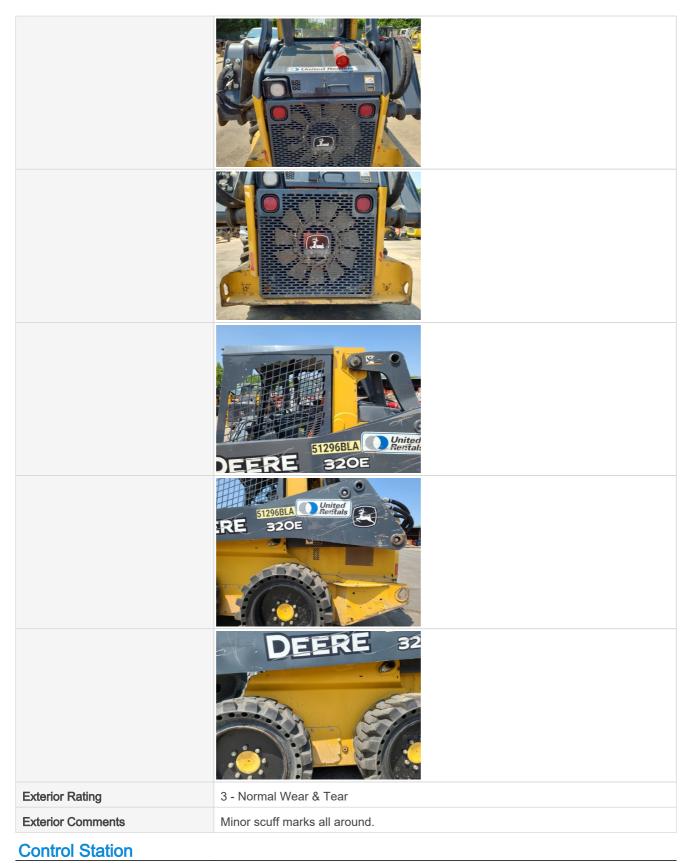

# **General Appearance**

| Close-Up Exterior Photos |  |
|--------------------------|--|
|                          |  |

| Control Station |  |
|-----------------|--|
|                 |  |
|                 |  |
|                 |  |
|                 |  |

|                                  | JOHN DEERE<br>NO Active<br>Codes                                                                                                                                                                                                                                                                                                                                                                                                                                                                                                                                                                                                                                                                                                                                                                                                                                                                                                                                                                                                                                                                                                                                                                                                                                                                                                                                                                                                                                                                                                                                                                                                                                                                                                                                                                                                                                                                                                                                                                                                                                                                                                                                                                                                                                                 |
|----------------------------------|----------------------------------------------------------------------------------------------------------------------------------------------------------------------------------------------------------------------------------------------------------------------------------------------------------------------------------------------------------------------------------------------------------------------------------------------------------------------------------------------------------------------------------------------------------------------------------------------------------------------------------------------------------------------------------------------------------------------------------------------------------------------------------------------------------------------------------------------------------------------------------------------------------------------------------------------------------------------------------------------------------------------------------------------------------------------------------------------------------------------------------------------------------------------------------------------------------------------------------------------------------------------------------------------------------------------------------------------------------------------------------------------------------------------------------------------------------------------------------------------------------------------------------------------------------------------------------------------------------------------------------------------------------------------------------------------------------------------------------------------------------------------------------------------------------------------------------------------------------------------------------------------------------------------------------------------------------------------------------------------------------------------------------------------------------------------------------------------------------------------------------------------------------------------------------------------------------------------------------------------------------------------------------|
|                                  |                                                                                                                                                                                                                                                                                                                                                                                                                                                                                                                                                                                                                                                                                                                                                                                                                                                                                                                                                                                                                                                                                                                                                                                                                                                                                                                                                                                                                                                                                                                                                                                                                                                                                                                                                                                                                                                                                                                                                                                                                                                                                                                                                                                                                                                                                  |
| Control Station Rating           | 3 - Normal Wear & Tear                                                                                                                                                                                                                                                                                                                                                                                                                                                                                                                                                                                                                                                                                                                                                                                                                                                                                                                                                                                                                                                                                                                                                                                                                                                                                                                                                                                                                                                                                                                                                                                                                                                                                                                                                                                                                                                                                                                                                                                                                                                                                                                                                                                                                                                           |
| Control Station Overall Comments | Operator Station in good condition.                                                                                                                                                                                                                                                                                                                                                                                                                                                                                                                                                                                                                                                                                                                                                                                                                                                                                                                                                                                                                                                                                                                                                                                                                                                                                                                                                                                                                                                                                                                                                                                                                                                                                                                                                                                                                                                                                                                                                                                                                                                                                                                                                                                                                                              |
| Engine                           |                                                                                                                                                                                                                                                                                                                                                                                                                                                                                                                                                                                                                                                                                                                                                                                                                                                                                                                                                                                                                                                                                                                                                                                                                                                                                                                                                                                                                                                                                                                                                                                                                                                                                                                                                                                                                                                                                                                                                                                                                                                                                                                                                                                                                                                                                  |
| Engine Compartment               |                                                                                                                                                                                                                                                                                                                                                                                                                                                                                                                                                                                                                                                                                                                                                                                                                                                                                                                                                                                                                                                                                                                                                                                                                                                                                                                                                                                                                                                                                                                                                                                                                                                                                                                                                                                                                                                                                                                                                                                                                                                                                                                                                                                                                                                                                  |
|                                  | HEISTON CONTON INFORMATION<br>HEISTON CONTON INFORMATION<br>HE |
|                                  | HN DEERE<br>In Serial Number<br>By<br>Vanue Coarto<br>Dearda Japan                                                                                                                                                                                                                                                                                                                                                                                                                                                                                                                                                                                                                                                                                                                                                                                                                                                                                                                                                                                                                                                                                                                                                                                                                                                                                                                                                                                                                                                                                                                                                                                                                                                                                                                                                                                                                                                                                                                                                                                                                                                                                                                                                                                                               |