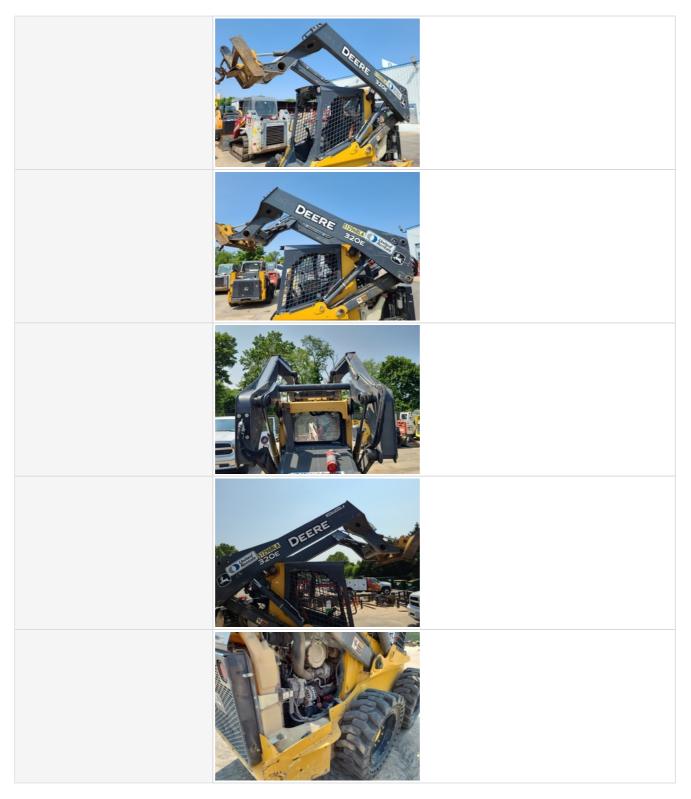

#### 360 Walkaround Photos

| Exterior Walkaround Photos |                      |
|----------------------------|----------------------|
|                            |                      |
|                            | DEERE SOLA CONTACTOR |
|                            |                      |
|                            |                      |

# **General Appearance**

| Close-Up Exterior Photos |  |
|--------------------------|--|
|                          |  |

| Control Station |  |
|-----------------|--|
|                 |  |
|                 |  |
|                 |  |
|                 |  |