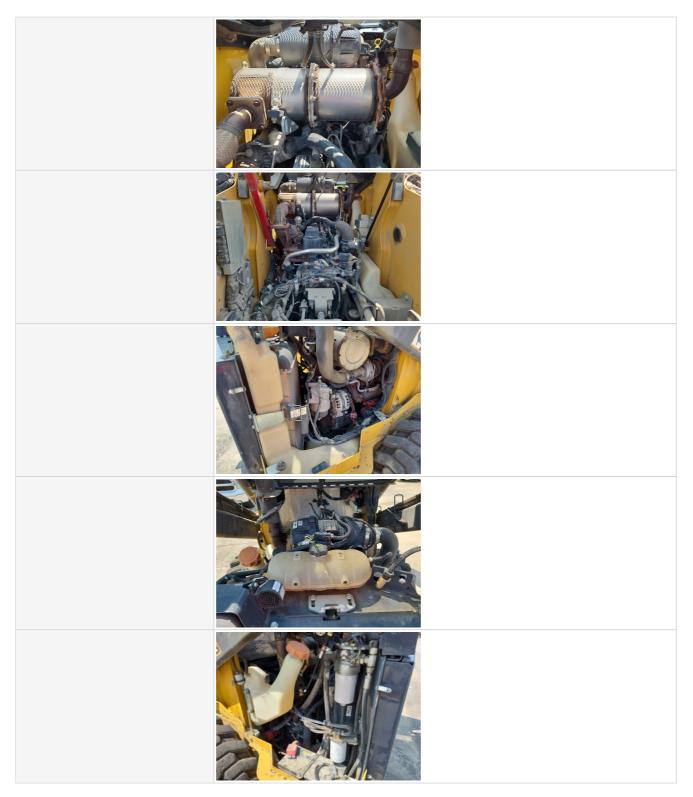

|                                  | JOHN DEERE<br>NO Active<br>Codes                                                                                                                                                                                                                                                                                                                                                                                                                                                                                                                                                                                                                                                                                                                                                                                                                                                                                                                                                                                                                                                                                                                                                                                                                                                                                                                                                                                                                                                                                                                                                                                                                                                                                                                                                                                                                                                                                                                                                                                                                                                                                                                                                                                                                                                 |
|----------------------------------|----------------------------------------------------------------------------------------------------------------------------------------------------------------------------------------------------------------------------------------------------------------------------------------------------------------------------------------------------------------------------------------------------------------------------------------------------------------------------------------------------------------------------------------------------------------------------------------------------------------------------------------------------------------------------------------------------------------------------------------------------------------------------------------------------------------------------------------------------------------------------------------------------------------------------------------------------------------------------------------------------------------------------------------------------------------------------------------------------------------------------------------------------------------------------------------------------------------------------------------------------------------------------------------------------------------------------------------------------------------------------------------------------------------------------------------------------------------------------------------------------------------------------------------------------------------------------------------------------------------------------------------------------------------------------------------------------------------------------------------------------------------------------------------------------------------------------------------------------------------------------------------------------------------------------------------------------------------------------------------------------------------------------------------------------------------------------------------------------------------------------------------------------------------------------------------------------------------------------------------------------------------------------------|
|                                  |                                                                                                                                                                                                                                                                                                                                                                                                                                                                                                                                                                                                                                                                                                                                                                                                                                                                                                                                                                                                                                                                                                                                                                                                                                                                                                                                                                                                                                                                                                                                                                                                                                                                                                                                                                                                                                                                                                                                                                                                                                                                                                                                                                                                                                                                                  |
| Control Station Rating           | 3 - Normal Wear & Tear                                                                                                                                                                                                                                                                                                                                                                                                                                                                                                                                                                                                                                                                                                                                                                                                                                                                                                                                                                                                                                                                                                                                                                                                                                                                                                                                                                                                                                                                                                                                                                                                                                                                                                                                                                                                                                                                                                                                                                                                                                                                                                                                                                                                                                                           |
| Control Station Overall Comments | Operator Station in good condition.                                                                                                                                                                                                                                                                                                                                                                                                                                                                                                                                                                                                                                                                                                                                                                                                                                                                                                                                                                                                                                                                                                                                                                                                                                                                                                                                                                                                                                                                                                                                                                                                                                                                                                                                                                                                                                                                                                                                                                                                                                                                                                                                                                                                                                              |
| Engine                           |                                                                                                                                                                                                                                                                                                                                                                                                                                                                                                                                                                                                                                                                                                                                                                                                                                                                                                                                                                                                                                                                                                                                                                                                                                                                                                                                                                                                                                                                                                                                                                                                                                                                                                                                                                                                                                                                                                                                                                                                                                                                                                                                                                                                                                                                                  |
| Engine Compartment               |                                                                                                                                                                                                                                                                                                                                                                                                                                                                                                                                                                                                                                                                                                                                                                                                                                                                                                                                                                                                                                                                                                                                                                                                                                                                                                                                                                                                                                                                                                                                                                                                                                                                                                                                                                                                                                                                                                                                                                                                                                                                                                                                                                                                                                                                                  |
|                                  | HEISTON CONTON INFORMATION<br>HEISTON CONTON INFORMATION<br>HE |
|                                  | HN DEERE<br>In Serial Number<br>By<br>Vanue Coarto<br>Dearda Japan                                                                                                                                                                                                                                                                                                                                                                                                                                                                                                                                                                                                                                                                                                                                                                                                                                                                                                                                                                                                                                                                                                                                                                                                                                                                                                                                                                                                                                                                                                                                                                                                                                                                                                                                                                                                                                                                                                                                                                                                                                                                                                                                                                                                               |

| Engine Type (Make, Model,<br>Cylinders, Hp) | Yanmar - 3.3L - 4Cyl - 74HP                       |
|---------------------------------------------|---------------------------------------------------|
| Emissions Tier                              | Tier 4F                                           |
| Engine Rating                               | 4 - Very Light or Minimal Wear                    |
| Engine Overall Comments                     | Engine running strong and has healthy appearance. |
| Drivetrain Components                       |                                                   |