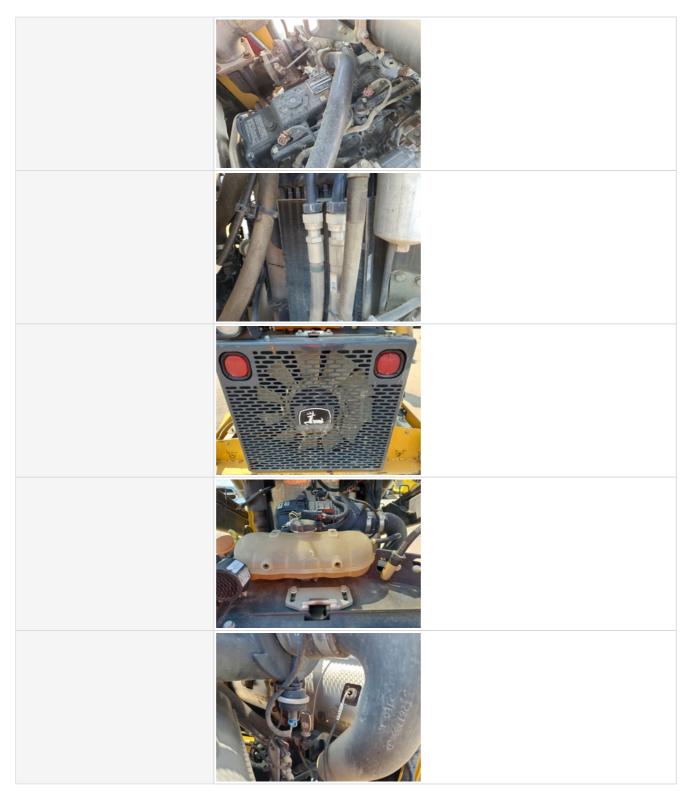

|                                  | JOHN DEERE<br>NO Active<br>Codes                                                                                                                                                                                                                                                                                                                                                                                                                                                                                                                                                                                                                                                                                                                                                                                                                                                                                                                                                                                                                                                                                                                                                                                                                                                                                                                                                                                                                                                                                                                                                                                                                                                                                                                                                                                                                                                                                                                                                                                                                                                                                                                                                                                                                                                 |
|----------------------------------|----------------------------------------------------------------------------------------------------------------------------------------------------------------------------------------------------------------------------------------------------------------------------------------------------------------------------------------------------------------------------------------------------------------------------------------------------------------------------------------------------------------------------------------------------------------------------------------------------------------------------------------------------------------------------------------------------------------------------------------------------------------------------------------------------------------------------------------------------------------------------------------------------------------------------------------------------------------------------------------------------------------------------------------------------------------------------------------------------------------------------------------------------------------------------------------------------------------------------------------------------------------------------------------------------------------------------------------------------------------------------------------------------------------------------------------------------------------------------------------------------------------------------------------------------------------------------------------------------------------------------------------------------------------------------------------------------------------------------------------------------------------------------------------------------------------------------------------------------------------------------------------------------------------------------------------------------------------------------------------------------------------------------------------------------------------------------------------------------------------------------------------------------------------------------------------------------------------------------------------------------------------------------------|
|                                  |                                                                                                                                                                                                                                                                                                                                                                                                                                                                                                                                                                                                                                                                                                                                                                                                                                                                                                                                                                                                                                                                                                                                                                                                                                                                                                                                                                                                                                                                                                                                                                                                                                                                                                                                                                                                                                                                                                                                                                                                                                                                                                                                                                                                                                                                                  |
| Control Station Rating           | 3 - Normal Wear & Tear                                                                                                                                                                                                                                                                                                                                                                                                                                                                                                                                                                                                                                                                                                                                                                                                                                                                                                                                                                                                                                                                                                                                                                                                                                                                                                                                                                                                                                                                                                                                                                                                                                                                                                                                                                                                                                                                                                                                                                                                                                                                                                                                                                                                                                                           |
| Control Station Overall Comments | Operator Station in good condition.                                                                                                                                                                                                                                                                                                                                                                                                                                                                                                                                                                                                                                                                                                                                                                                                                                                                                                                                                                                                                                                                                                                                                                                                                                                                                                                                                                                                                                                                                                                                                                                                                                                                                                                                                                                                                                                                                                                                                                                                                                                                                                                                                                                                                                              |
| Engine                           |                                                                                                                                                                                                                                                                                                                                                                                                                                                                                                                                                                                                                                                                                                                                                                                                                                                                                                                                                                                                                                                                                                                                                                                                                                                                                                                                                                                                                                                                                                                                                                                                                                                                                                                                                                                                                                                                                                                                                                                                                                                                                                                                                                                                                                                                                  |
| Engine Compartment               |                                                                                                                                                                                                                                                                                                                                                                                                                                                                                                                                                                                                                                                                                                                                                                                                                                                                                                                                                                                                                                                                                                                                                                                                                                                                                                                                                                                                                                                                                                                                                                                                                                                                                                                                                                                                                                                                                                                                                                                                                                                                                                                                                                                                                                                                                  |
|                                  | HEISTON CONTON INFORMATION<br>HEISTON CONTON INFORMATION<br>HE |
|                                  | HN DEERE<br>In Serial Number<br>By<br>Vanue Coarto<br>Dearda Japan                                                                                                                                                                                                                                                                                                                                                                                                                                                                                                                                                                                                                                                                                                                                                                                                                                                                                                                                                                                                                                                                                                                                                                                                                                                                                                                                                                                                                                                                                                                                                                                                                                                                                                                                                                                                                                                                                                                                                                                                                                                                                                                                                                                                               |

| Engine Type (Make, Model,<br>Cylinders, Hp) | Yanmar - 3.3L - 4Cyl - 74HP                       |
|---------------------------------------------|---------------------------------------------------|
| Emissions Tier                              | Tier 4F                                           |
| Engine Rating                               | 4 - Very Light or Minimal Wear                    |
| Engine Overall Comments                     | Engine running strong and has healthy appearance. |
| Drivetrain Components                       |                                                   |

| Drivetrain Photos |  |
|-------------------|--|
|                   |  |
|                   |  |

| Hydrostatic Transmission?                | Yes                                     |
|------------------------------------------|-----------------------------------------|
| 2 Speed?                                 | No                                      |
| Hydrostatic Drive Configuration          | Split Transmission                      |
| Comments                                 |                                         |
| Transmission Info<br>(Make/Model/Speeds) |                                         |
| Drivetrain Rating                        | 4 - Very Light or Minimal Wear          |
| Drivetrain Comments                      | Machine running well in all directions. |

#### **Hydraulics**

| Hydraulic Pump/Fittings/Hoses |  |
|-------------------------------|--|
|                               |  |
|                               |  |
|                               |  |
|                               |  |

| Hydraulic Cylinders & Mounting<br>Pins |  |
|----------------------------------------|--|
|                                        |  |

|                           | <image/>                                                                     |
|---------------------------|------------------------------------------------------------------------------|
|                           |                                                                              |
|                           |                                                                              |
| Hydraulic System Rating   | 3 - Normal Wear & Tear                                                       |
| Hydraulic System Comments | Hydraulic System underneath cab has small seepage around pump and hose area. |