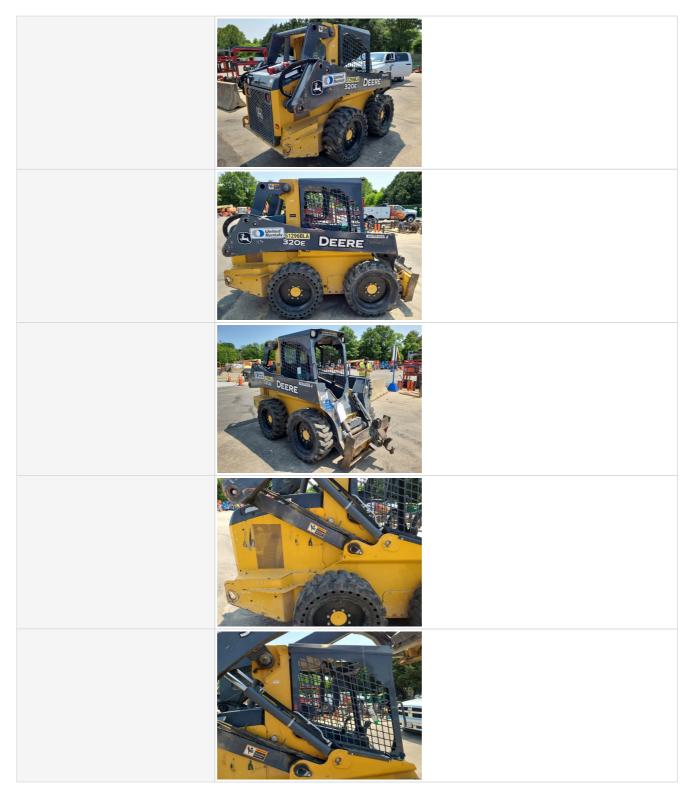

#### 360 Walkaround Photos

| Exterior Walkaround Photos |                      |
|----------------------------|----------------------|
|                            |                      |
|                            | DEERE SOLA CONTACTOR |
|                            |                      |
|                            |                      |