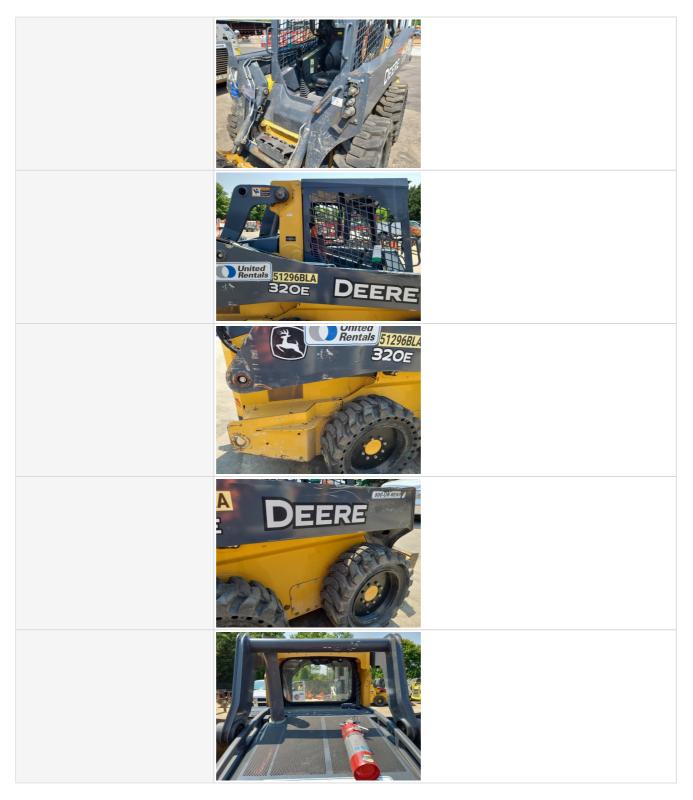

#### 360 Walkaround Photos

| Exterior Walkaround Photos |                      |
|----------------------------|----------------------|
|                            |                      |
|                            | DEERE SOLA CONTACTOR |
|                            |                      |
|                            |                      |