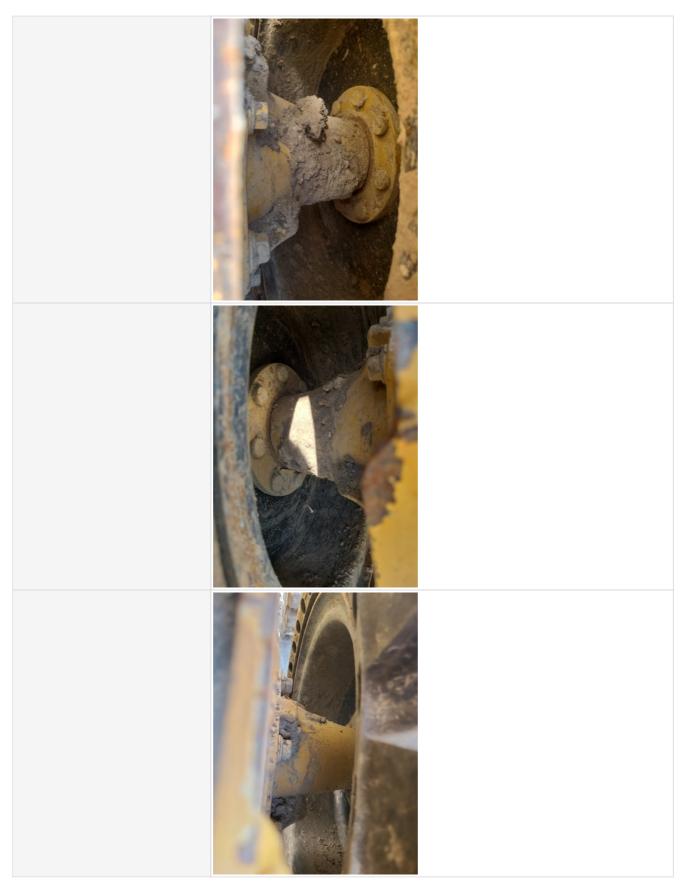

#### Chassis

| Chassis Rating          | 4 - Very Light or Minimal Wear                |
|-------------------------|-----------------------------------------------|
| Comments                | Main frame and implements in great condition. |
| Track Undercarriage Ins | pection Points                                |
| Undercarriage Photos    |                                               |
|                         |                                               |
|                         |                                               |
|                         |                                               |

| Undercarriage Rating     | 4 - Very Light or Minimal Wear             |
|--------------------------|--------------------------------------------|
| Undercarriage Comments   | Solid rubber wheels above 85% of life left |
| Undercarriage Inspection | Points                                     |
| Underbody Photos         |                                            |
| Underbody Rating         | 0                                          |