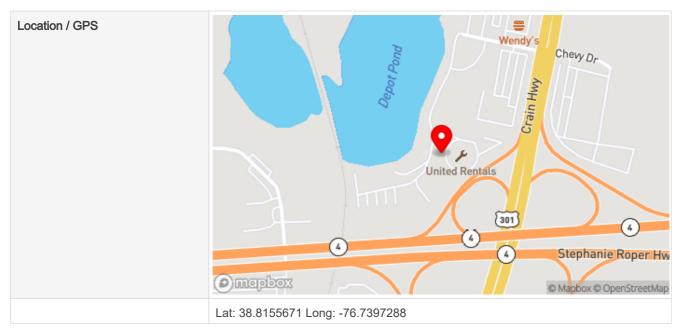

#### **General Info**

| Category             | Skid Steer                                                                                                                                                              |
|----------------------|-------------------------------------------------------------------------------------------------------------------------------------------------------------------------|
| Travel System        | Wheels & Tires                                                                                                                                                          |
| Comments             |                                                                                                                                                                         |
| Year                 | 2017                                                                                                                                                                    |
| Make                 | John Deere                                                                                                                                                              |
| Model                | 320E                                                                                                                                                                    |
| Fleet ID             | 51296BLA                                                                                                                                                                |
| Serial Number        | 1T0320EAKHJ313482                                                                                                                                                       |
| Serial Number Plate  | ANTOSZOEAKHJS18482+<br>JOHN DEERE<br>Produst: Ildentification: Number<br>* TO320EAKHJ313482 *<br>BKDSTEER 320E<br>MADE IN USA<br>DEERE & COMPANY, MOLINE: ILLINOIS, USA |
| Hour Meter Reading   | 1008.6                                                                                                                                                                  |
| Hour Meter Photo     | JOHN DEERE<br>1008.6                                                                                                                                                    |
| Previous Application | Rental                                                                                                                                                                  |