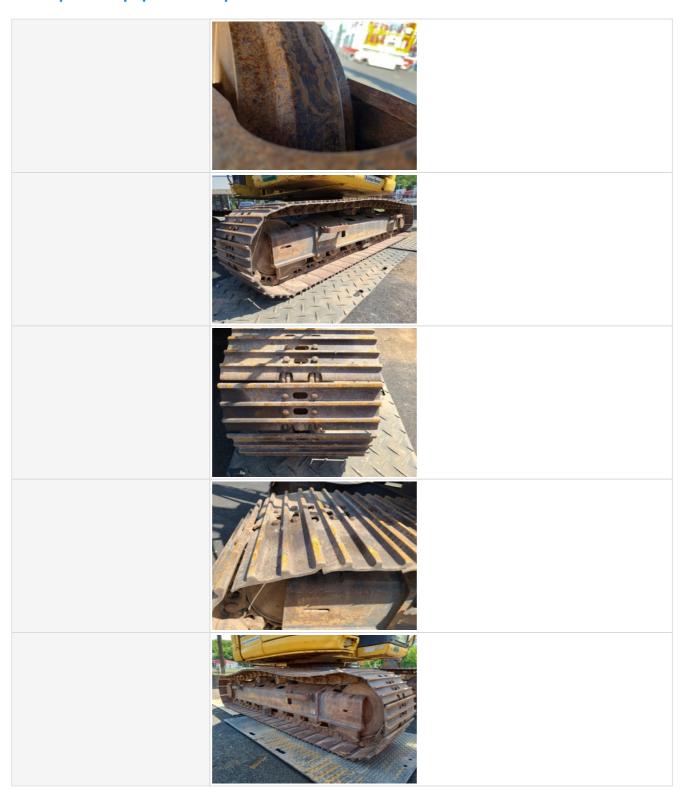

#### **Track Undercarriage Inspection Points**

**Undercarriage Photos** 

Powered by 🍫 fastfield Page 21 of 28

Powered by 🍫 fastfield Page 22 of 28

Powered by 🍫 fastfield Page 23 of 28

Powered by 🍫 fastfield Page 24 of 28

Undercarriage Rating 3 - Normal Wear & Tear
Undercarriage Comments Undercarriage in good shape.