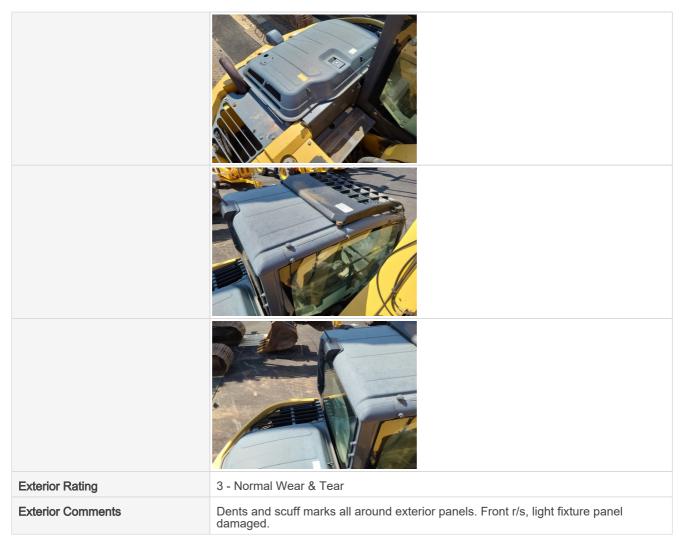

#### **General Appearance**

Close-Up Exterior Photos

Powered by 🍫 fastfield Page 4 of 28

Powered by 🍫 fastfield Page 5 of 28

Powered by 🍫 fastfield Page 6 of 28

Powered by 🍫 fastfield Page 7 of 28

Powered by **\* fastfield** Page 27 of 28

| Exterior Rating                      | 3 - Normal Wear & Tear                                                                                     |  |  |
|--------------------------------------|------------------------------------------------------------------------------------------------------------|--|--|
| Interior Rating                      | 3 - Normal Wear & Tear                                                                                     |  |  |
| Safety Rating                        | 4 - Very Light or Minimal Wear                                                                             |  |  |
| Quality Rating                       | 3 - Normal Wear & Tear                                                                                     |  |  |
| Functionality Rating                 | 3 - Normal Wear & Tear                                                                                     |  |  |
| Overall Rating                       | 3 - Normal Wear & Tear                                                                                     |  |  |
| What's Great About the Machine       | Machine's hydraulics working well. Undercarriage in good condition. Hydrostatics operating with no issues. |  |  |
| What Needs Work                      | Engine should be further inspected due to blowby seen from breather hose.                                  |  |  |
| Any Additional Info from the Seller? |                                                                                                            |  |  |
| Date/Time                            | 05-18-2023                                                                                                 |  |  |