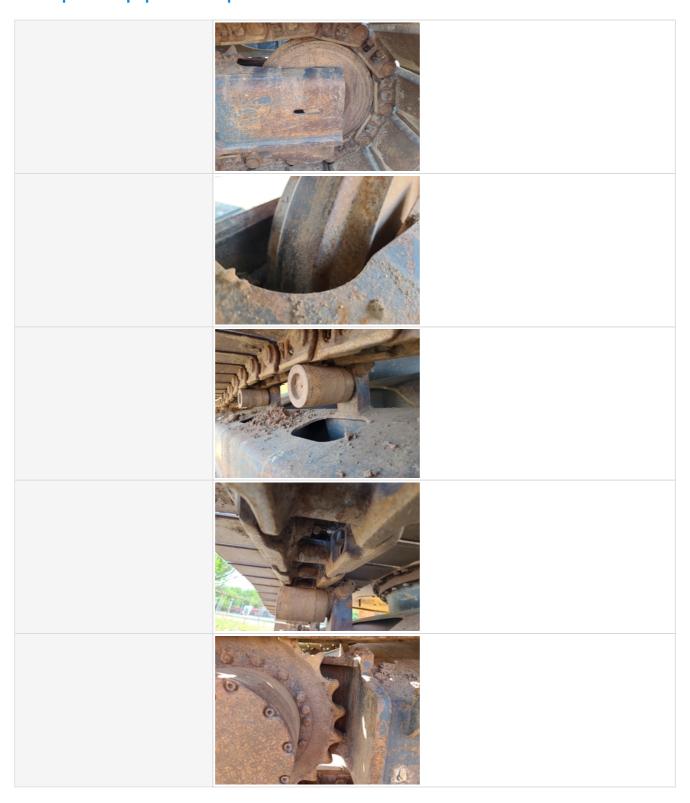

#### **Track Undercarriage Inspection Points**

**Undercarriage Photos** 

Powered by 🍫 fastfield Page 21 of 28

Powered by 🍫 fastfield Page 22 of 28

Powered by 🍫 fastfield Page 23 of 28

Powered by 🍫 fastfield Page 24 of 28

Undercarriage Rating 3 - Normal Wear & Tear
Undercarriage Comments Undercarriage in good shape.