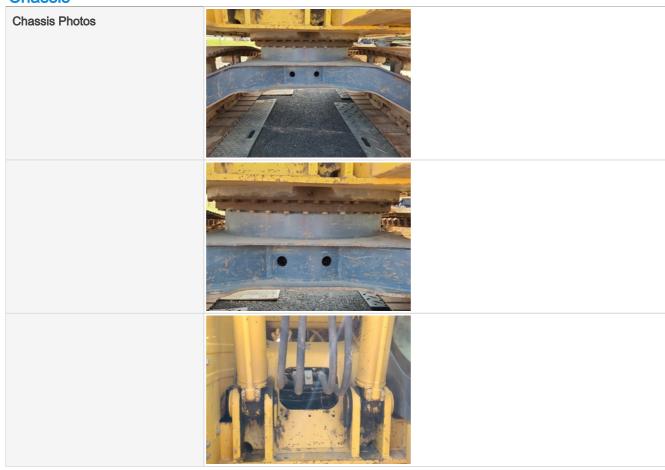

#### Chassis

Powered by 🍫 fastfield Page 18 of 28

Powered by 🍫 fastfield Page 19 of 28

Powered by 🍫 fastfield Page 20 of 28

**Chassis Rating** 

3 - Normal Wear & Tear

Comments

Frame and implements in good condition. Minor play observed at bucket linkage.