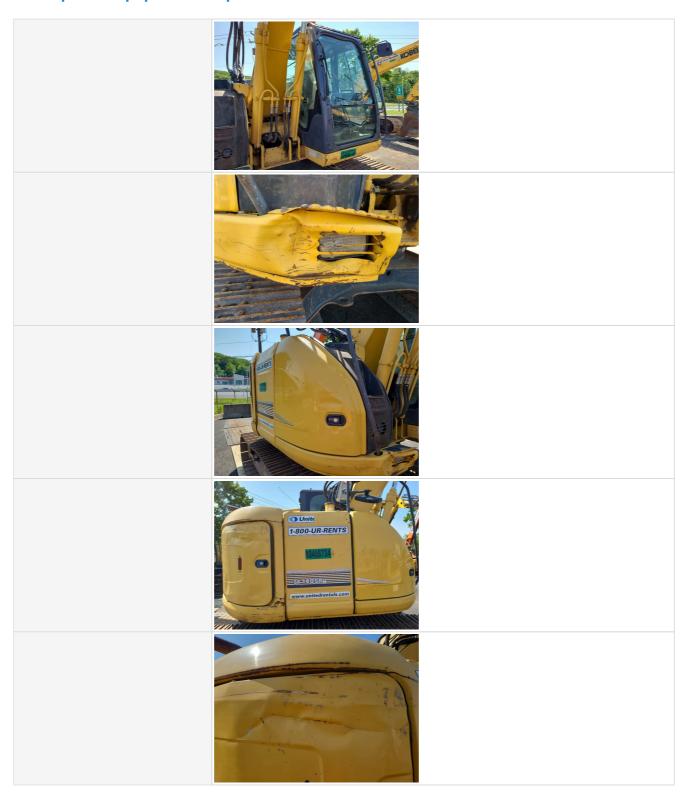

#### Chassis

Powered by 🍫 fastfield Page 18 of 28

Powered by 🍫 fastfield Page 19 of 28

Powered by 🍫 fastfield Page 20 of 28

**Chassis Rating** 

3 - Normal Wear & Tear

Comments

Frame and implements in good condition. Minor play observed at bucket linkage.