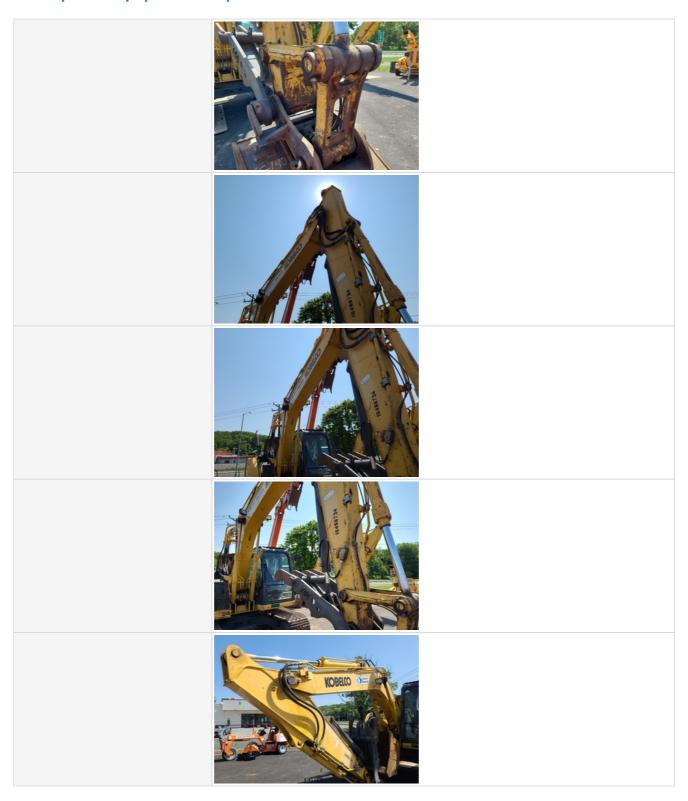

#### **Attachments**

Powered by 🍫 fastfield Page 25 of 28

| Attachment Photos |  |
|-------------------|--|
|                   |  |
|                   |  |
|                   |  |
|                   |  |

Powered by 🍫 fastfield Page 26 of 28

| Attachment Rating   | 3 - Normal Wear & Tear   |  |  |
|---------------------|--------------------------|--|--|
| Attachment Comments | 36" Bucket and 20" thumb |  |  |