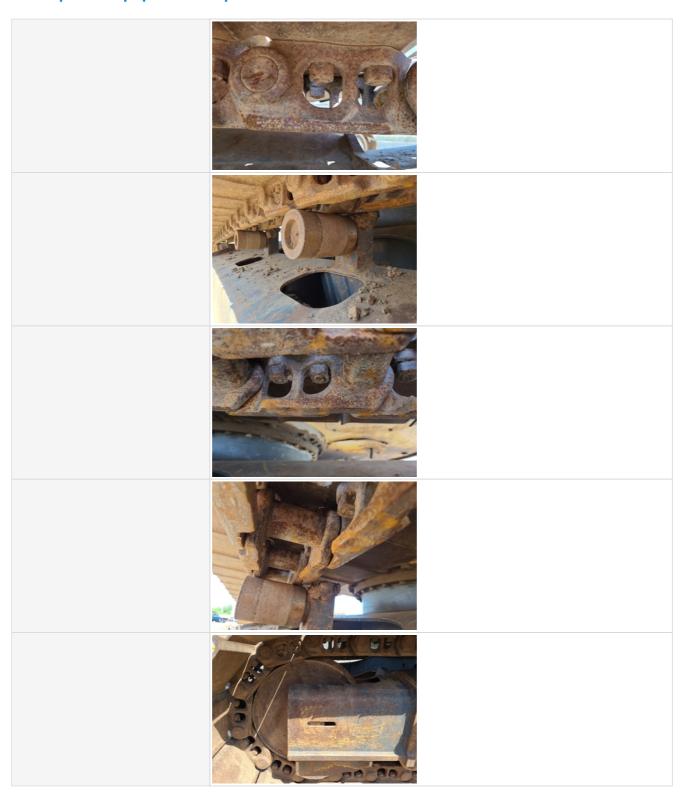

#### **Track Undercarriage Inspection Points**

**Undercarriage Photos** 

Powered by 🍫 fastfield Page 21 of 28

Powered by 🍫 fastfield Page 22 of 28

Powered by 🍫 fastfield Page 23 of 28

Powered by 🍫 fastfield Page 24 of 28

Undercarriage Rating 3 - Normal Wear & Tear
Undercarriage Comments Undercarriage in good shape.