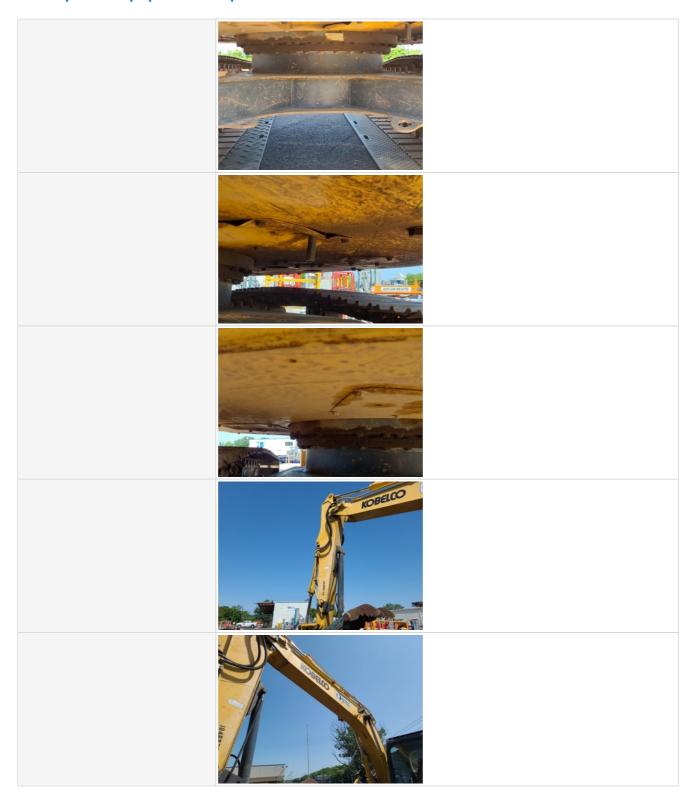

#### **Undercarriage Inspection Points**

| 9                  |   |
|--------------------|---|
| Underbody Photos   |   |
| Underbody Rating   | 0 |
| Underbody Comments |   |