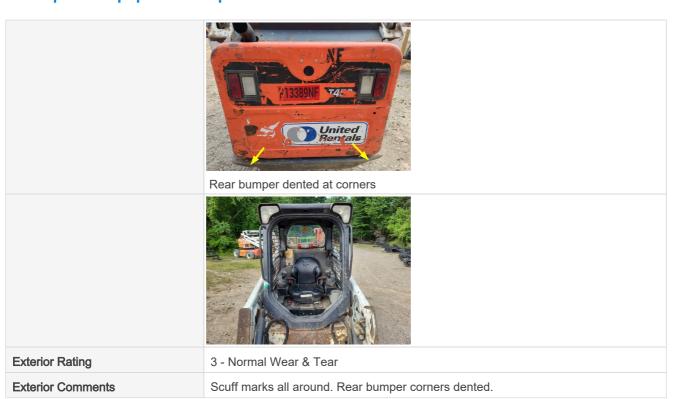

## **General Appearance**

Close-Up Exterior Photos

Powered by 🍫 fastfield Page 4 of 21

Powered by 🍫 fastfield Page 5 of 21

Powered by 🍫 fastfield Page 6 of 21

Powered by 🍫 fastfield Page 7 of 21

Powered by 🍫 fastfield Page 8 of 21

#### **Overall Assessment**

| - CYCIGHT 100000HIOTH      |                                 |                                                                                                                 |
|----------------------------|---------------------------------|-----------------------------------------------------------------------------------------------------------------|
| Overall Assessment         |                                 |                                                                                                                 |
| Increation Beting Oritoria | Rating Scale                    | Explanation                                                                                                     |
| Inspection Rating Criteria | 1 - Service Required            | Requires immediate repairs to function as expected.                                                             |
|                            | 2 - Above Average Wear & Tear   | Exhibits greater wear than expected given age<br>and usage. While operable, further diagnosis may<br>be needed. |
|                            | 3 - Normal Wear & Tear          | Exhibits wear that is consistent with age and usage. Operation is normal, and as expected.                      |
|                            | 4 - Very Light or Minimal Wear  | Exhibits very minimal wear. Operation is better than expected given age and usage.                              |
|                            | 5 - Like New, Recently Replaced | Excellent condition, free of visible wear or<br>damage. Operation is within factory<br>specifications.          |
| Exterior Rating            | 3 - Normal Wear & Tear          |                                                                                                                 |
| Interior Rating            | 3 - Normal Wear 8               | & Tear                                                                                                          |
| Safety Rating              | 4 - Very Light or Minimal Wear  |                                                                                                                 |
| Quality Rating             | 4 - Very Light or M             | linimal Wear                                                                                                    |
| Functionality Rating       | 4 - Very Light or M             | linimal Wear                                                                                                    |
| Overall Rating             | 3 - Normal Wear 8               | & Tear                                                                                                          |