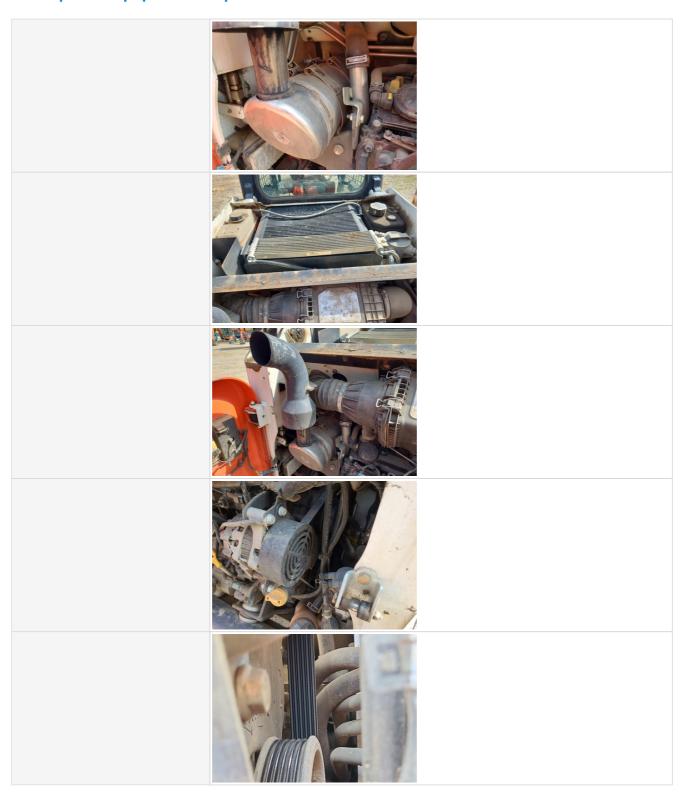

### **Engine**

**Engine Data Plate** 

| Engine Compartment | Boucat Danafasa Boas Asia Boas Boas Boas Boas Boas Boas Boas Boa |
|--------------------|------------------------------------------------------------------|
|                    | PA ST 19035                                                      |
|                    |                                                                  |
|                    |                                                                  |
|                    |                                                                  |

Powered by 🍫 fastfield Page 10 of 21

Powered by 🍫 fastfield Page 11 of 21

| <b>Drivetrain Components</b>    |                    |
|---------------------------------|--------------------|
| Drivetrain Photos               |                    |
|                                 |                    |
| Hydrostatic Transmission?       | Yes                |
| 2 Speed?                        | No                 |
| Hydrostatic Drive Configuration | Split Transmission |
| Comments                        |                    |