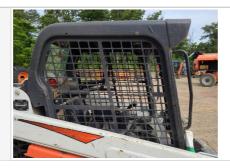

**Control Station Rating** 

3 - Normal Wear & Tear

**Control Station Overall Comments** 

Normal wear and tear interior. Bottom interior cover cracked down the middle.