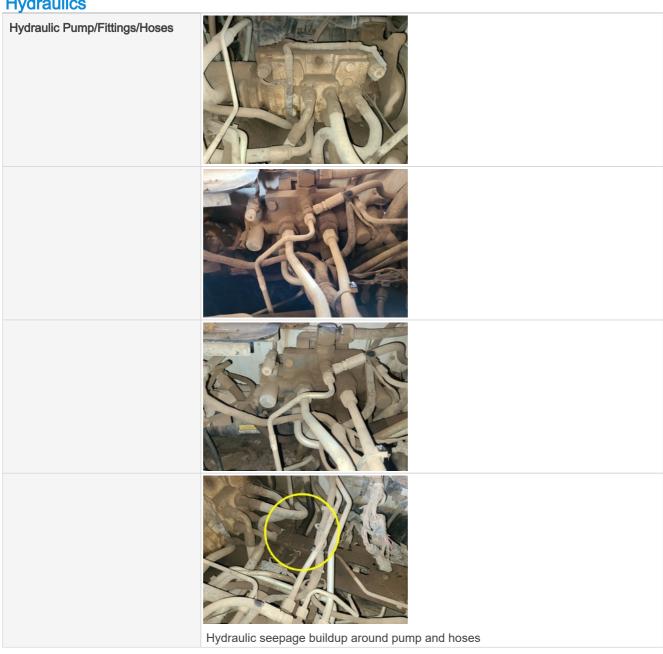

## **Hydraulics**

Powered by **\* fastfield** Page 13 of 21

Hydraulic Cylinders & Mounting Pins

| Hydraulic System Rating   | 3 - Normal Wear & Tear                                                   |  |
|---------------------------|--------------------------------------------------------------------------|--|
| Hydraulic System Comments | Hydraulics working well and no active leaks observed from any cylinders. |  |