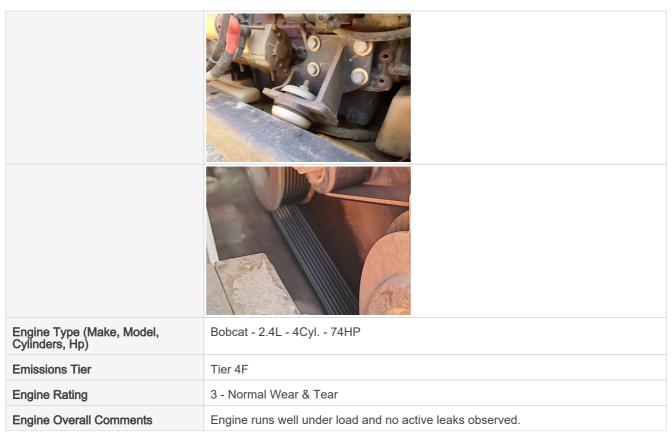

### **Engine**

**Engine Data Plate** 

| Engine Compartment | Boucat Danafasa Boas Asia Boas Boas Boas Boas Boas Boas Boas Boa |
|--------------------|------------------------------------------------------------------|
|                    | PA ST 19035                                                      |
|                    |                                                                  |
|                    |                                                                  |
|                    |                                                                  |