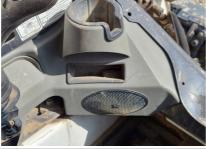

**Control Station Rating** 

3 - Normal Wear & Tear

**Control Station Overall Comments** 

Normal wear and tear interior. Bottom interior cover cracked down the middle.