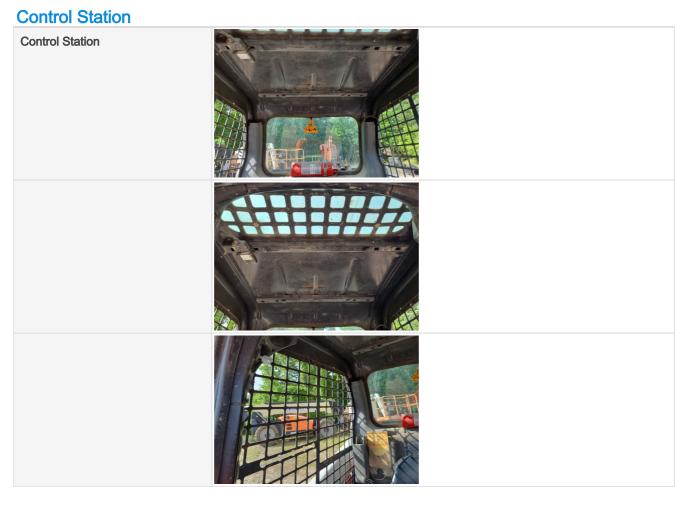

**Control Station Rating** 

3 - Normal Wear & Tear

**Control Station Overall Comments** 

Normal wear and tear interior. Bottom interior cover cracked down the middle.