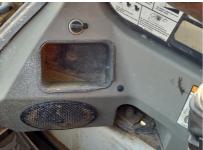

**Control Station Rating** 

3 - Normal Wear & Tear

**Control Station Overall Comments** 

Normal wear and tear interior. Bottom interior cover cracked down the middle.