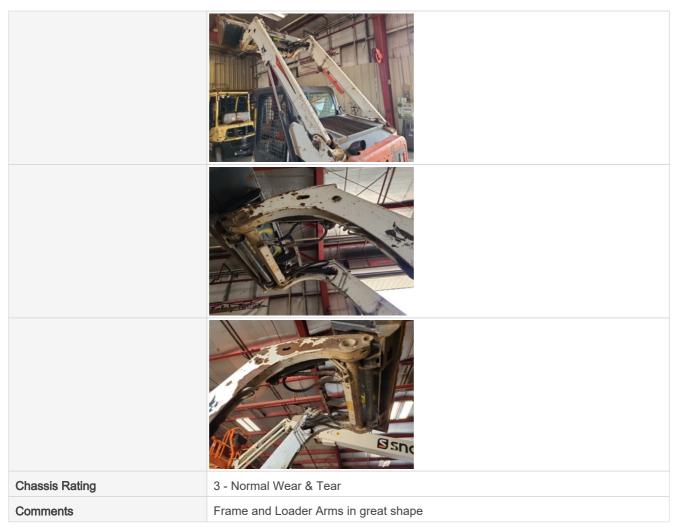

### Chassis

Powered by 🍫 fastfield Page 14 of 21

Powered by 🍫 fastfield Page 15 of 21

## **Inspection Rating Criteria**

Inspection Rating Criteria

| Rating Scale                    | Explanation                                                                                               |
|---------------------------------|-----------------------------------------------------------------------------------------------------------|
| 1 - Service Required            | Requires immediate repairs to function as expected.                                                       |
| 2 - Above Average Wear & Tear   | Exhibits greater wear than expected given age and usage. While operable, further diagnosis may be needed. |
| 3 - Normal Wear & Tear          | Exhibits wear that is consistent with age and usage. Operation is normal, and as expected.                |
| 4 - Very Light or Minimal Wear  | Exhibits very minimal wear. Operation is better than expected given age and usage.                        |
| 5 - Like New, Recently Replaced | Excellent condition, free of visible wear or damage. Operation is within factory specifications.          |