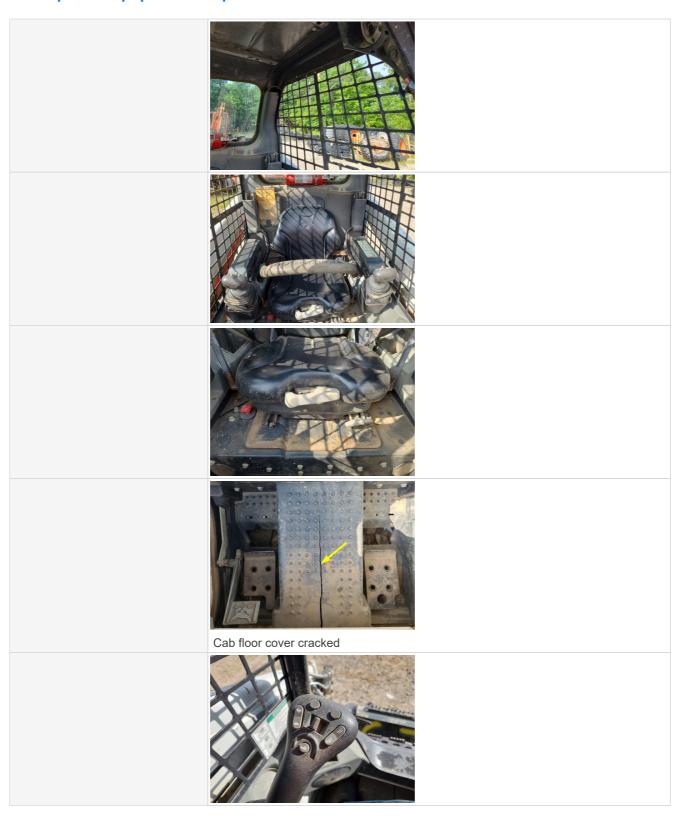

**Control Station Rating** 

3 - Normal Wear & Tear

**Control Station Overall Comments** 

Normal wear and tear interior. Bottom interior cover cracked down the middle.