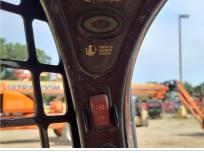

**Control Station Rating** 

3 - Normal Wear & Tear

**Control Station Overall Comments** 

Normal wear and tear interior. Bottom interior cover cracked down the middle.