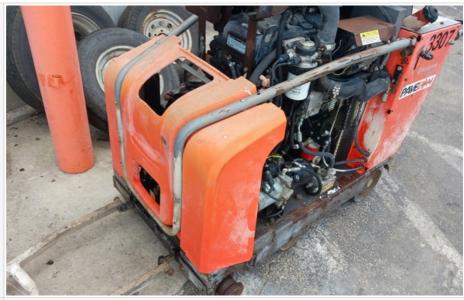

**General Appearance** 

Close-Up Exterior Photos

the handles are not the same length

panel is not attached but fits loosely

panel not attached but fits loosely when it is. areas of rust

Powered by 🍫 fastfield Page 8 of 29

Powered by 🍫 fastfield Page 9 of 29

unattached hose

| Exterior Rating   | 2 - Above Average Wear & Tear                                                          |
|-------------------|----------------------------------------------------------------------------------------|
| Exterior Comments | Panels on the left and right hand side are not attached, but when attached fit loosely |