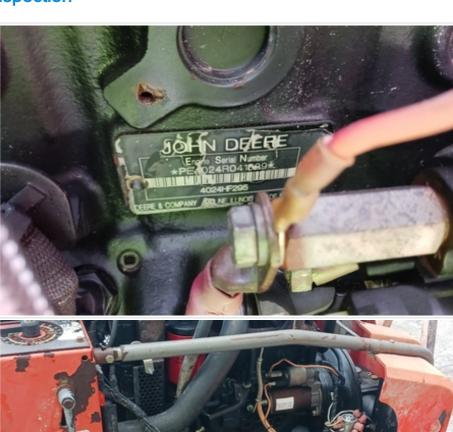

| Engine Type (Make, Model, Cylinders, Hp) | john deere, 4024HF295, 2.4L, 60hp                                                  |
|------------------------------------------|------------------------------------------------------------------------------------|
| Emissions Tier                           | Tier 3                                                                             |
| Engine Rating                            | 2 - Above Average Wear & Tear                                                      |
| Engine Overall Comments                  | The engine had some small leaks and blew out white smoke when idle was accelerated |