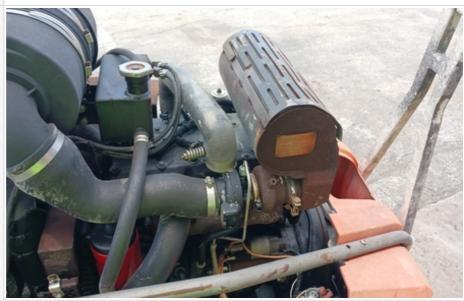

#### **Engine**

Powered by 🍫 fastfield Page 12 of 29

**Engine Compartment** 

small leak

Powered by 🍫 fastfield Page 13 of 29

Powered by 🍫 fastfield Page 14 of 29

unconnected hose

Powered by 🍫 fastfield Page 17 of 29

| Engine Type (Make, Model, Cylinders, Hp) | john deere, 4024HF295, 2.4L, 60hp                                                  |
|------------------------------------------|------------------------------------------------------------------------------------|
| Emissions Tier                           | Tier 3                                                                             |
| Engine Rating                            | 2 - Above Average Wear & Tear                                                      |
| Engine Overall Comments                  | The engine had some small leaks and blew out white smoke when idle was accelerated |