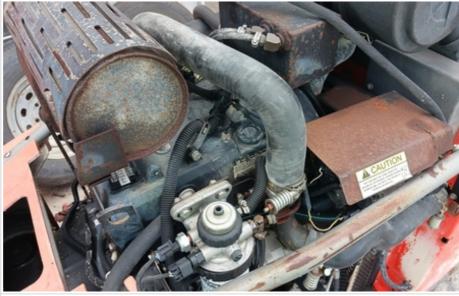

#### **Engine**

Powered by 🍫 fastfield Page 12 of 29

**Engine Compartment** 

small leak

Powered by 🍫 fastfield Page 13 of 29

Powered by 🍫 fastfield Page 14 of 29

unconnected hose

Powered by 🍫 fastfield Page 17 of 29

| Engine Type (Make, Model, Cylinders, Hp) | john deere, 4024HF295, 2.4L, 60hp                                                  |
|------------------------------------------|------------------------------------------------------------------------------------|
| Emissions Tier                           | Tier 3                                                                             |
| Engine Rating                            | 2 - Above Average Wear & Tear                                                      |
| Engine Overall Comments                  | The engine had some small leaks and blew out white smoke when idle was accelerated |