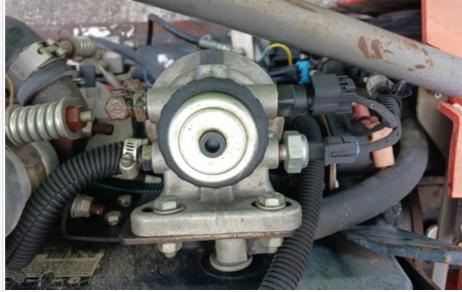

#### **Engine**

Powered by 🍫 fastfield Page 12 of 29

**Engine Compartment** 

small leak

Powered by 🍫 fastfield Page 13 of 29

Powered by 🍫 fastfield Page 14 of 29

unconnected hose

Powered by 🍫 fastfield Page 17 of 29

| Engine Type (Make, Model, Cylinders, Hp) | john deere, 4024HF295, 2.4L, 60hp                                                  |
|------------------------------------------|------------------------------------------------------------------------------------|
| Emissions Tier                           | Tier 3                                                                             |
| Engine Rating                            | 2 - Above Average Wear & Tear                                                      |
| Engine Overall Comments                  | The engine had some small leaks and blew out white smoke when idle was accelerated |