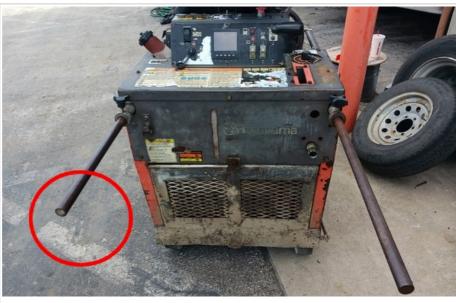

**General Appearance** 

Close-Up Exterior Photos

the handles are not the same length

panel is not attached but fits loosely

panel not attached but fits loosely when it is. areas of rust

Powered by 🍫 fastfield Page 8 of 29