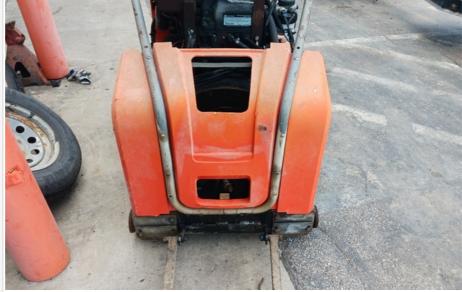

**General Appearance** 

Close-Up Exterior Photos

the handles are not the same length

panel is not attached but fits loosely

panel not attached but fits loosely when it is. areas of rust

Powered by 🍫 fastfield Page 8 of 29

Powered by 🍫 fastfield Page 9 of 29

unattached hose

| Exterior Rating   | 2 - Above Average Wear & Tear                                                          |
|-------------------|----------------------------------------------------------------------------------------|
| Exterior Comments | Panels on the left and right hand side are not attached, but when attached fit loosely |