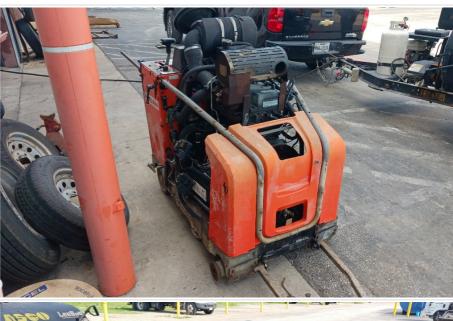

#### 360 Walkaround Photos

**Exterior Walkaround Photos** 

Powered by 🍫 fastfield Page 4 of 29

Powered by 🍫 fastfield Page 5 of 29

**Inspection Rating Criteria** 

Powered by 🍫 fastfield Page 6 of 29

| Inspection Rating Criteria | Rating Scale                    | Explanation                                                                                               |
|----------------------------|---------------------------------|-----------------------------------------------------------------------------------------------------------|
|                            | 1 - Service Required            | Requires immediate repairs to function as expected.                                                       |
|                            | 2 - Above Average Wear & Tear   | Exhibits greater wear than expected given age and usage. While operable, further diagnosis may be needed. |
|                            | 3 - Normal Wear & Tear          | Exhibits wear that is consistent with age and usage. Operation is normal, and as expected.                |
|                            | 4 - Very Light or Minimal Wear  | Exhibits very minimal wear. Operation is better than expected given age and usage.                        |
|                            | 5 - Like New, Recently Replaced | Excellent condition, free of visible wear or damage. Operation is within factory specifications.          |

**General Appearance** 

Close-Up Exterior Photos

the handles are not the same length

panel is not attached but fits loosely

panel not attached but fits loosely when it is. areas of rust

Powered by 🍫 fastfield Page 8 of 29