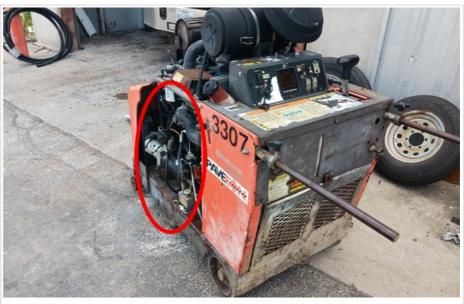

#### **Engine**

Powered by 🍫 fastfield Page 12 of 29

**Engine Compartment** 

small leak

Powered by 🍫 fastfield Page 13 of 29

Powered by 🍫 fastfield Page 14 of 29

unconnected hose

Powered by 🍫 fastfield Page 17 of 29

| Engine Type (Make, Model, Cylinders, Hp) | john deere, 4024HF295, 2.4L, 60hp                                                  |
|------------------------------------------|------------------------------------------------------------------------------------|
| Emissions Tier                           | Tier 3                                                                             |
| Engine Rating                            | 2 - Above Average Wear & Tear                                                      |
| Engine Overall Comments                  | The engine had some small leaks and blew out white smoke when idle was accelerated |