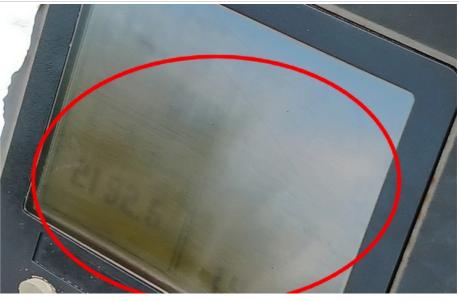

#### **General Info**

| Category Other (see comments) Comments machine is a walk behind concrete saw  Year 2010 Make Husqvama Model FS6600D Fleet ID 1282213001 Serial Number Plate  Serial Number Plate  Hour Meter Reading 2192.5                                                                                                                                                                                                                                                                                                                                                                                                                                                                                                                                                                                                                                                                                                                                                                                                                                                                                                                                                                                                                                                                                                                                                                                                                                                                                                                                                                                                                                                                                                                                                                                                                                                                                                                                                                                                                                                                                                                    | seneral info        |                                                                |
|--------------------------------------------------------------------------------------------------------------------------------------------------------------------------------------------------------------------------------------------------------------------------------------------------------------------------------------------------------------------------------------------------------------------------------------------------------------------------------------------------------------------------------------------------------------------------------------------------------------------------------------------------------------------------------------------------------------------------------------------------------------------------------------------------------------------------------------------------------------------------------------------------------------------------------------------------------------------------------------------------------------------------------------------------------------------------------------------------------------------------------------------------------------------------------------------------------------------------------------------------------------------------------------------------------------------------------------------------------------------------------------------------------------------------------------------------------------------------------------------------------------------------------------------------------------------------------------------------------------------------------------------------------------------------------------------------------------------------------------------------------------------------------------------------------------------------------------------------------------------------------------------------------------------------------------------------------------------------------------------------------------------------------------------------------------------------------------------------------------------------------|---------------------|----------------------------------------------------------------|
| Comments  Pear  2010  Make Husqvarna Model FS6600D Fleet ID 1282213001  Serial Number PE4024R041529  Serial Number Plate  FS660D Field ID  | Category            | Other                                                          |
| Year 2010  Make Husqvarna  Model FS6600D  Fleet ID 1282213001  Serial Number Plate  Serial Number Plate                                                                                                                                                                                                                                                                                                                                                                                                                                                                                                                                                                                                                                                                                                                                                                                                                                                                                                                                                                                                                                                                                                                                                                                                                                                                                                                                                                                                                                                                                                                                                                                                                                                                                                                                                                                                                                                                                                                                                                                                                        | Travel System       | Other (see comments)                                           |
| Make Husqvarna  Model FS6600D  Fleet ID 1282213001  Serial Number Plate  Serial Number Plate  Serial Number Plate                                                                                                                                                                                                                                                                                                                                                                                                                                                                                                                                                                                                                                                                                                                                                                                                                                                                                                                                                                                                                                                                                                                                                                                                                                                                                                                                                                                                                                                                                                                                                                                                                                                                                                                                                                                                                                                                                                                                                                                                              | Comments            | machine is a walk behind concrete saw                          |
| Model FS6600D Fleet ID 1282213001 Serial Number Plate  Serial Number Plate  FS6600D  FE4024R041529  Serial Number Plate                                                                                                                                                                                                                                                                                                                                                                                                                                                                                                                                                                                                                                                                                                                                                                                                                                                                                                                                                                                                                                                                                                                                                                                                                                                                                                                                                                                                                                                                                                                                                                                                                                                                                                                                                                                                                                                                                                                                                                                                        | Year                | 2010                                                           |
| Fleet ID  Serial Number  PE4024R041529  Serial Number Plate  Fig. 1082 1083 1083 1083 1083 1083 1083 1083 1083                                                                                                                                                                                                                                                                                                                                                                                                                                                                                                                                                                                                                                                                                                                                                                                                                                                                                                                                                                                                                                                                                                                                                                                                                                                                                                                                                                                                                                                                                                                                                                                                                                                                                                                                                                                                                                                                                                                                                                                                                 | Make                | Husqvarna                                                      |
| Serial Number Plate  PE4024R041529  Serial Number Plate  Serial Number P | Model               | FS6600D                                                        |
| Serial Number Plate  Serial Nu | Fleet ID            | 1282213001                                                     |
| SEGOS TIOLI GO  SEGOS TIOLI GO | Serial Number       | PE4024R041529                                                  |
| Hour Meter Reading 2192.5                                                                                                                                                                                                                                                                                                                                                                                                                                                                                                                                                                                                                                                                                                                                                                                                                                                                                                                                                                                                                                                                                                                                                                                                                                                                                                                                                                                                                                                                                                                                                                                                                                                                                                                                                                                                                                                                                                                                                                                                                                                                                                      | Serial Number Plate | FORE FORE ROS BEAS ACITS TOS SONS SONS SONS SONS SONS SONS SON |
|                                                                                                                                                                                                                                                                                                                                                                                                                                                                                                                                                                                                                                                                                                                                                                                                                                                                                                                                                                                                                                                                                                                                                                                                                                                                                                                                                                                                                                                                                                                                                                                                                                                                                                                                                                                                                                                                                                                                                                                                                                                                                                                                | Hour Meter Reading  | 2192.5                                                         |