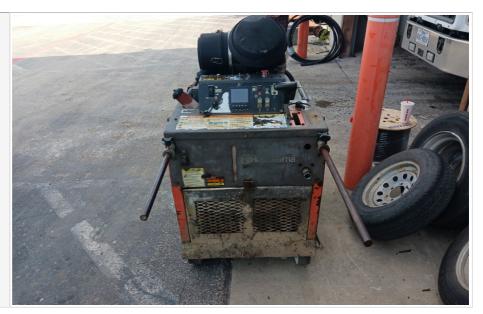

#### 360 Walkaround Photos

**Exterior Walkaround Photos** 

Powered by 🍫 fastfield Page 4 of 29

Powered by 🍫 fastfield Page 5 of 29

**Inspection Rating Criteria** 

Powered by 🍫 fastfield Page 6 of 29

| Inspection Rating Criteria | Rating Scale                    | Explanation                                                                                               |
|----------------------------|---------------------------------|-----------------------------------------------------------------------------------------------------------|
|                            | 1 - Service Required            | Requires immediate repairs to function as expected.                                                       |
|                            | 2 - Above Average Wear & Tear   | Exhibits greater wear than expected given age and usage. While operable, further diagnosis may be needed. |
|                            | 3 - Normal Wear & Tear          | Exhibits wear that is consistent with age and usage. Operation is normal, and as expected.                |
|                            | 4 - Very Light or Minimal Wear  | Exhibits very minimal wear. Operation is better than expected given age and usage.                        |
|                            | 5 - Like New, Recently Replaced | Excellent condition, free of visible wear or damage. Operation is within factory specifications.          |

**General Appearance** 

Close-Up Exterior Photos

the handles are not the same length

panel is not attached but fits loosely

panel not attached but fits loosely when it is. areas of rust

Powered by 🍫 fastfield Page 8 of 29