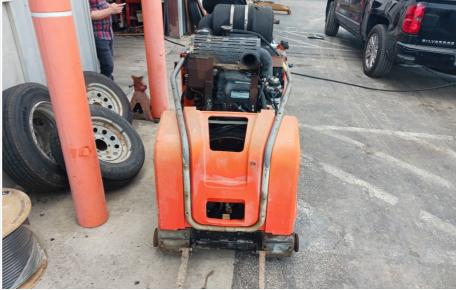

#### 360 Walkaround Photos

**Exterior Walkaround Photos** 

Powered by 🍫 fastfield Page 4 of 29

Powered by 🍫 fastfield Page 5 of 29

**Inspection Rating Criteria** 

Powered by 🍫 fastfield Page 6 of 29

| Inspection Rating Criteria | Rating Scale                    | Explanation                                                                                               |
|----------------------------|---------------------------------|-----------------------------------------------------------------------------------------------------------|
|                            | 1 - Service Required            | Requires immediate repairs to function as expected.                                                       |
|                            | 2 - Above Average Wear & Tear   | Exhibits greater wear than expected given age and usage. While operable, further diagnosis may be needed. |
|                            | 3 - Normal Wear & Tear          | Exhibits wear that is consistent with age and usage. Operation is normal, and as expected.                |
|                            | 4 - Very Light or Minimal Wear  | Exhibits very minimal wear. Operation is better than expected given age and usage.                        |
|                            | 5 - Like New, Recently Replaced | Excellent condition, free of visible wear or damage. Operation is within factory specifications.          |

**General Appearance** 

Close-Up Exterior Photos

the handles are not the same length

panel is not attached but fits loosely

panel not attached but fits loosely when it is. areas of rust

Powered by 🍫 fastfield Page 8 of 29