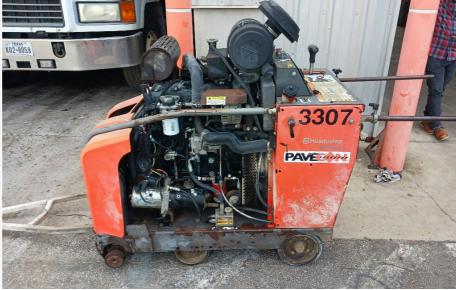

#### **Engine**

Powered by 🍫 fastfield Page 12 of 29

**Engine Compartment** 

small leak

Powered by 🍫 fastfield Page 13 of 29

Powered by 🍫 fastfield Page 14 of 29

unconnected hose

Powered by 🍫 fastfield Page 17 of 29

| Engine Type (Make, Model, Cylinders, Hp) | john deere, 4024HF295, 2.4L, 60hp                                                  |
|------------------------------------------|------------------------------------------------------------------------------------|
| Emissions Tier                           | Tier 3                                                                             |
| Engine Rating                            | 2 - Above Average Wear & Tear                                                      |
| Engine Overall Comments                  | The engine had some small leaks and blew out white smoke when idle was accelerated |