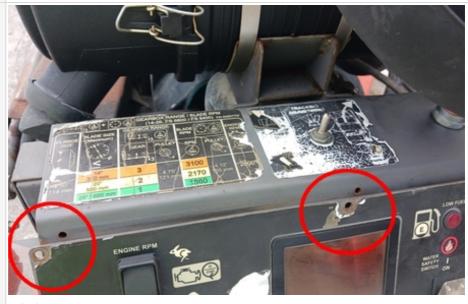

#### **Control Station**

display screen is not screwed in

display worked but was a little difficult to see

Powered by 🍫 fastfield Page 11 of 29

the control to lift machine up and down comes out of place when used.

#### missing screws

| Control Station Rating           | 2 - Above Average Wear & Tear                                                                                             |
|----------------------------------|---------------------------------------------------------------------------------------------------------------------------|
| Control Station Overall Comments | Display screen is not held in place properly. The switch that controls up and down movement comes out of place when used. |