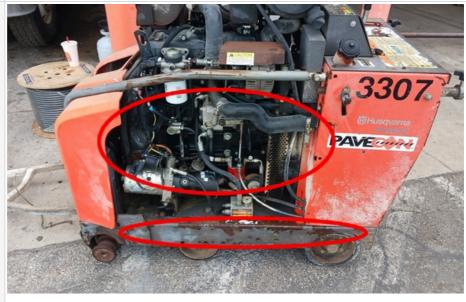

#### **Engine**

Powered by 🍫 fastfield Page 12 of 29

**Engine Compartment** 

small leak

Powered by 🍫 fastfield Page 13 of 29

Powered by 🍫 fastfield Page 14 of 29

unconnected hose

Powered by 🍫 fastfield Page 17 of 29

| Engine Type (Make, Model, Cylinders, Hp) | john deere, 4024HF295, 2.4L, 60hp                                                  |
|------------------------------------------|------------------------------------------------------------------------------------|
| Emissions Tier                           | Tier 3                                                                             |
| Engine Rating                            | 2 - Above Average Wear & Tear                                                      |
| Engine Overall Comments                  | The engine had some small leaks and blew out white smoke when idle was accelerated |