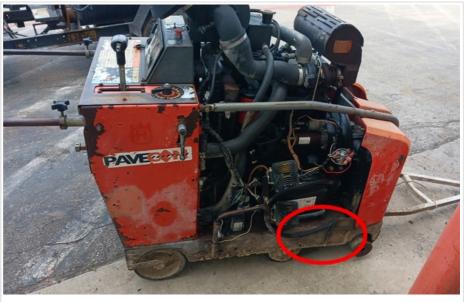

#### **Engine**

Powered by 🍫 fastfield Page 12 of 29

**Engine Compartment** 

small leak

Powered by 🍫 fastfield Page 13 of 29

Powered by 🍫 fastfield Page 14 of 29

unconnected hose

Powered by 🍫 fastfield Page 17 of 29

| Engine Type (Make, Model, Cylinders, Hp) | john deere, 4024HF295, 2.4L, 60hp                                                  |
|------------------------------------------|------------------------------------------------------------------------------------|
| Emissions Tier                           | Tier 3                                                                             |
| Engine Rating                            | 2 - Above Average Wear & Tear                                                      |
| Engine Overall Comments                  | The engine had some small leaks and blew out white smoke when idle was accelerated |