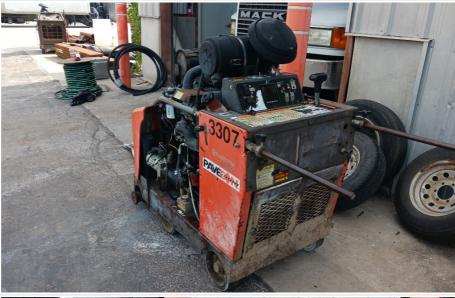

#### 360 Walkaround Photos

**Exterior Walkaround Photos** 

Powered by 🍫 fastfield Page 4 of 29

Powered by 🍫 fastfield Page 5 of 29

**Inspection Rating Criteria** 

Powered by 🍫 fastfield Page 6 of 29

| Inspection Rating Criteria | Rating Scale                    | Explanation                                                                                               |
|----------------------------|---------------------------------|-----------------------------------------------------------------------------------------------------------|
|                            | 1 - Service Required            | Requires immediate repairs to function as expected.                                                       |
|                            | 2 - Above Average Wear & Tear   | Exhibits greater wear than expected given age and usage. While operable, further diagnosis may be needed. |
|                            | 3 - Normal Wear & Tear          | Exhibits wear that is consistent with age and usage. Operation is normal, and as expected.                |
|                            | 4 - Very Light or Minimal Wear  | Exhibits very minimal wear. Operation is better than expected given age and usage.                        |
|                            | 5 - Like New, Recently Replaced | Excellent condition, free of visible wear or damage. Operation is within factory specifications.          |

**General Appearance** 

Close-Up Exterior Photos

the handles are not the same length

panel is not attached but fits loosely

panel not attached but fits loosely when it is. areas of rust

Powered by 🍫 fastfield Page 8 of 29