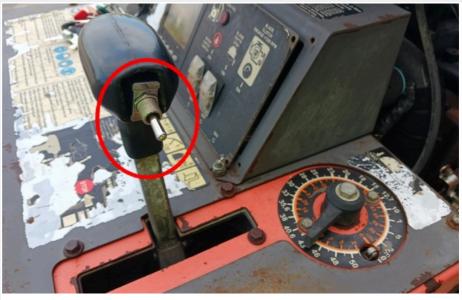

#### **Control Station**

display screen is not screwed in

display worked but was a little difficult to see

Powered by 🍫 fastfield Page 11 of 29

the control to lift machine up and down comes out of place when used.

#### missing screws

| Control Station Rating           | 2 - Above Average Wear & Tear                                                                                             |
|----------------------------------|---------------------------------------------------------------------------------------------------------------------------|
| Control Station Overall Comments | Display screen is not held in place properly. The switch that controls up and down movement comes out of place when used. |