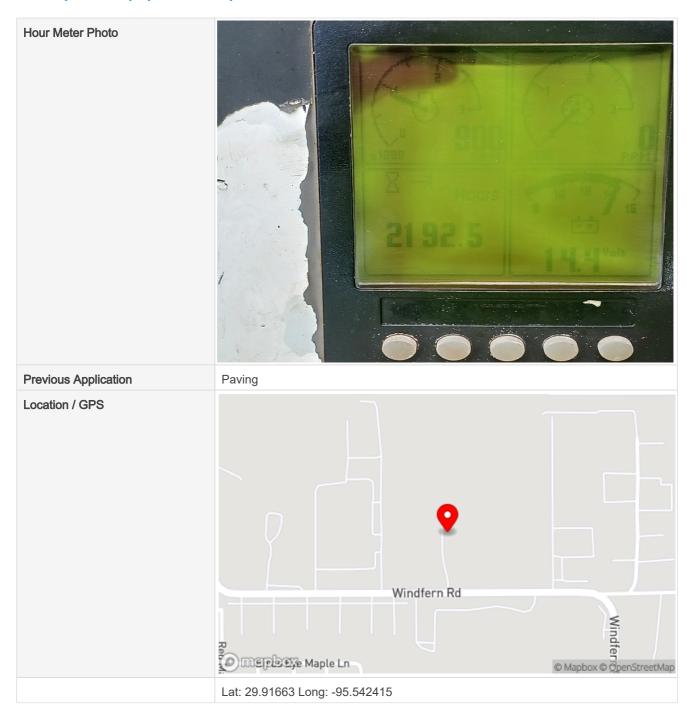

#### **General Info**

| Category Other (see comments) Comments machine is a walk behind concrete saw  Year 2010 Make Husqvama Model FS6600D Fleet ID 1282213001 Serial Number Plate  Serial Number Plate  Hour Meter Reading 2192.5                                                                                                                                                                                                                                                                                                                                                                                                                                                                                                                                                                                                                                                                                                                                                                                                                                                                                                                                                                                                                                                                                                                                                                                                                                                                                                                                                                                                                                                                                                                                                                                                                                                                                                                                                                                                                                                                                                                    | seneral info        |                                                                |
|--------------------------------------------------------------------------------------------------------------------------------------------------------------------------------------------------------------------------------------------------------------------------------------------------------------------------------------------------------------------------------------------------------------------------------------------------------------------------------------------------------------------------------------------------------------------------------------------------------------------------------------------------------------------------------------------------------------------------------------------------------------------------------------------------------------------------------------------------------------------------------------------------------------------------------------------------------------------------------------------------------------------------------------------------------------------------------------------------------------------------------------------------------------------------------------------------------------------------------------------------------------------------------------------------------------------------------------------------------------------------------------------------------------------------------------------------------------------------------------------------------------------------------------------------------------------------------------------------------------------------------------------------------------------------------------------------------------------------------------------------------------------------------------------------------------------------------------------------------------------------------------------------------------------------------------------------------------------------------------------------------------------------------------------------------------------------------------------------------------------------------|---------------------|----------------------------------------------------------------|
| Comments  Pear  2010  Make Husqvarna Model FS6600D Fleet ID 1282213001  Serial Number PE4024R041529  Serial Number Plate  FS660D Field ID  | Category            | Other                                                          |
| Year 2010  Make Husqvarna  Model FS6600D  Fleet ID 1282213001  Serial Number Plate  Serial Number Plate                                                                                                                                                                                                                                                                                                                                                                                                                                                                                                                                                                                                                                                                                                                                                                                                                                                                                                                                                                                                                                                                                                                                                                                                                                                                                                                                                                                                                                                                                                                                                                                                                                                                                                                                                                                                                                                                                                                                                                                                                        | Travel System       | Other (see comments)                                           |
| Make Husqvarna  Model FS6600D  Fleet ID 1282213001  Serial Number Plate  Serial Number Plate  Serial Number Plate                                                                                                                                                                                                                                                                                                                                                                                                                                                                                                                                                                                                                                                                                                                                                                                                                                                                                                                                                                                                                                                                                                                                                                                                                                                                                                                                                                                                                                                                                                                                                                                                                                                                                                                                                                                                                                                                                                                                                                                                              | Comments            | machine is a walk behind concrete saw                          |
| Model FS6600D Fleet ID 1282213001 Serial Number Plate  Serial Number Plate  FS6600D  FE4024R041529  Serial Number Plate                                                                                                                                                                                                                                                                                                                                                                                                                                                                                                                                                                                                                                                                                                                                                                                                                                                                                                                                                                                                                                                                                                                                                                                                                                                                                                                                                                                                                                                                                                                                                                                                                                                                                                                                                                                                                                                                                                                                                                                                        | Year                | 2010                                                           |
| Fleet ID  Serial Number  PE4024R041529  Serial Number Plate  Fig. 1082 1083 1083 1083 1083 1083 1083 1083 1083                                                                                                                                                                                                                                                                                                                                                                                                                                                                                                                                                                                                                                                                                                                                                                                                                                                                                                                                                                                                                                                                                                                                                                                                                                                                                                                                                                                                                                                                                                                                                                                                                                                                                                                                                                                                                                                                                                                                                                                                                 | Make                | Husqvarna                                                      |
| Serial Number Plate  PE4024R041529  Serial Number Plate  Serial Number P | Model               | FS6600D                                                        |
| Serial Number Plate  Serial Nu | Fleet ID            | 1282213001                                                     |
| SEGOS TIOLI GO  SEGOS TIOLI GO | Serial Number       | PE4024R041529                                                  |
| Hour Meter Reading 2192.5                                                                                                                                                                                                                                                                                                                                                                                                                                                                                                                                                                                                                                                                                                                                                                                                                                                                                                                                                                                                                                                                                                                                                                                                                                                                                                                                                                                                                                                                                                                                                                                                                                                                                                                                                                                                                                                                                                                                                                                                                                                                                                      | Serial Number Plate | FORE FORE ROS BEAS ACITS TOS SONS SONS SONS SONS SONS SONS SON |
|                                                                                                                                                                                                                                                                                                                                                                                                                                                                                                                                                                                                                                                                                                                                                                                                                                                                                                                                                                                                                                                                                                                                                                                                                                                                                                                                                                                                                                                                                                                                                                                                                                                                                                                                                                                                                                                                                                                                                                                                                                                                                                                                | Hour Meter Reading  | 2192.5                                                         |