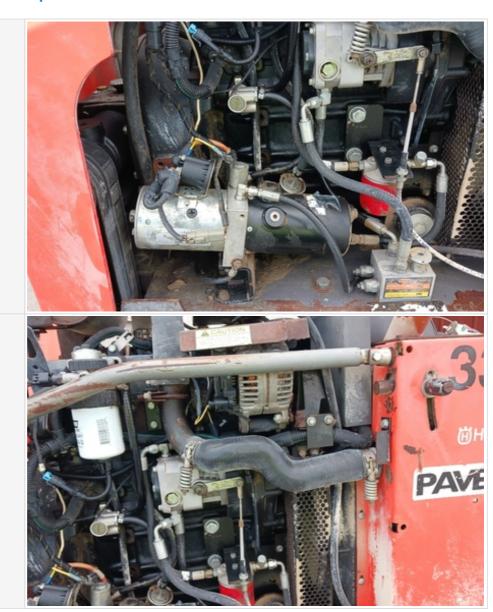

#### **Engine**

Powered by 🍫 fastfield Page 12 of 29

**Engine Compartment** 

small leak

Powered by 🍫 fastfield Page 13 of 29

Powered by 🍫 fastfield Page 14 of 29

unconnected hose

Powered by 🍫 fastfield Page 17 of 29

| Engine Type (Make, Model, Cylinders, Hp) | john deere, 4024HF295, 2.4L, 60hp                                                  |
|------------------------------------------|------------------------------------------------------------------------------------|
| Emissions Tier                           | Tier 3                                                                             |
| Engine Rating                            | 2 - Above Average Wear & Tear                                                      |
| Engine Overall Comments                  | The engine had some small leaks and blew out white smoke when idle was accelerated |