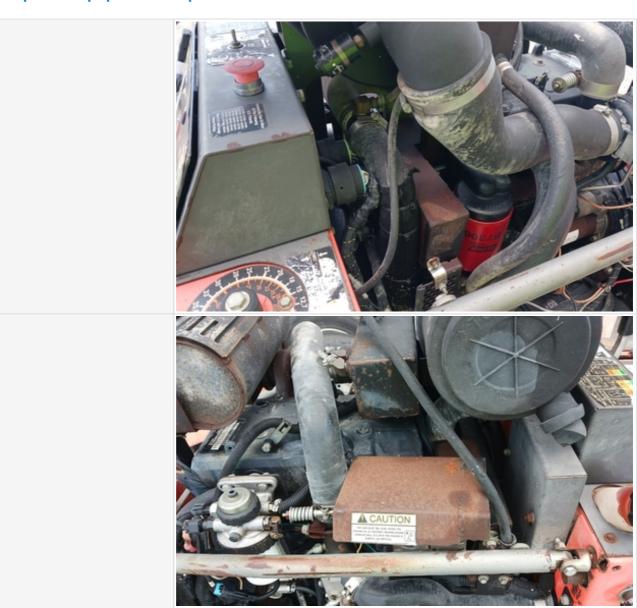

#### **Engine**

Powered by 🍫 fastfield Page 12 of 29

**Engine Compartment** 

small leak

Powered by 🍫 fastfield Page 13 of 29

Powered by 🍫 fastfield Page 14 of 29

unconnected hose

Powered by 🍫 fastfield Page 17 of 29

| Engine Type (Make, Model, Cylinders, Hp) | john deere, 4024HF295, 2.4L, 60hp                                                  |
|------------------------------------------|------------------------------------------------------------------------------------|
| Emissions Tier                           | Tier 3                                                                             |
| Engine Rating                            | 2 - Above Average Wear & Tear                                                      |
| Engine Overall Comments                  | The engine had some small leaks and blew out white smoke when idle was accelerated |