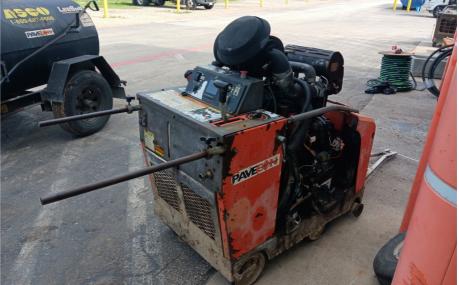

#### 360 Walkaround Photos

**Exterior Walkaround Photos** 

Powered by 🍫 fastfield Page 4 of 29

Powered by 🍫 fastfield Page 5 of 29

**Inspection Rating Criteria** 

Powered by 🍫 fastfield Page 6 of 29

| Inspection Rating Criteria | Rating Scale                    | Explanation                                                                                               |
|----------------------------|---------------------------------|-----------------------------------------------------------------------------------------------------------|
|                            | 1 - Service Required            | Requires immediate repairs to function as expected.                                                       |
|                            | 2 - Above Average Wear & Tear   | Exhibits greater wear than expected given age and usage. While operable, further diagnosis may be needed. |
|                            | 3 - Normal Wear & Tear          | Exhibits wear that is consistent with age and usage. Operation is normal, and as expected.                |
|                            | 4 - Very Light or Minimal Wear  | Exhibits very minimal wear. Operation is better than expected given age and usage.                        |
|                            | 5 - Like New, Recently Replaced | Excellent condition, free of visible wear or damage. Operation is within factory specifications.          |

**General Appearance** 

Close-Up Exterior Photos

the handles are not the same length

panel is not attached but fits loosely

panel not attached but fits loosely when it is. areas of rust

Powered by 🍫 fastfield Page 8 of 29