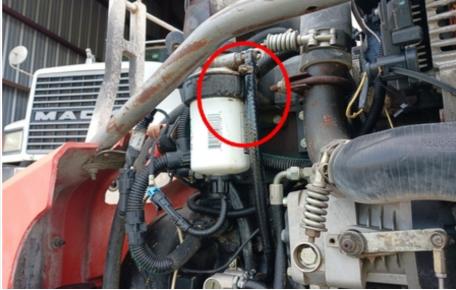

#### **Engine**

Powered by 🍫 fastfield Page 12 of 29

**Engine Compartment** 

small leak

Powered by 🍫 fastfield Page 13 of 29

Powered by 🍫 fastfield Page 14 of 29

unconnected hose

Powered by 🍫 fastfield Page 17 of 29

| Engine Type (Make, Model, Cylinders, Hp) | john deere, 4024HF295, 2.4L, 60hp                                                  |
|------------------------------------------|------------------------------------------------------------------------------------|
| Emissions Tier                           | Tier 3                                                                             |
| Engine Rating                            | 2 - Above Average Wear & Tear                                                      |
| Engine Overall Comments                  | The engine had some small leaks and blew out white smoke when idle was accelerated |