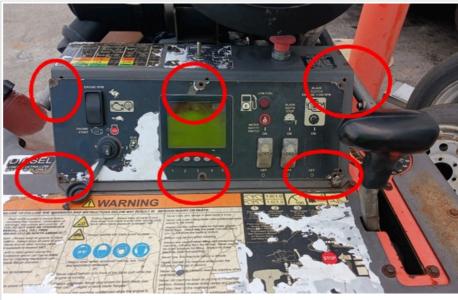

#### **Control Station**

display screen is not screwed in

display worked but was a little difficult to see

Powered by 🍫 fastfield Page 11 of 29

the control to lift machine up and down comes out of place when used.

#### missing screws

| Control Station Rating           | 2 - Above Average Wear & Tear                                                                                             |
|----------------------------------|---------------------------------------------------------------------------------------------------------------------------|
| Control Station Overall Comments | Display screen is not held in place properly. The switch that controls up and down movement comes out of place when used. |