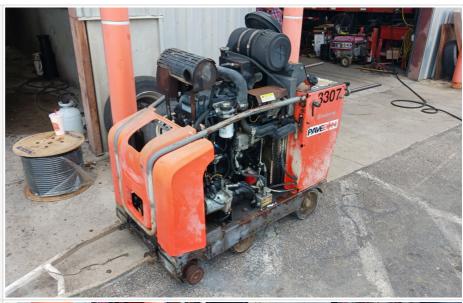

#### 360 Walkaround Photos

**Exterior Walkaround Photos** 

Powered by 🍫 fastfield Page 4 of 29

Powered by 🍫 fastfield Page 5 of 29

**Inspection Rating Criteria** 

Powered by 🍫 fastfield Page 6 of 29

| Inspection Rating Criteria | Rating Scale                    | Explanation                                                                                               |
|----------------------------|---------------------------------|-----------------------------------------------------------------------------------------------------------|
|                            | 1 - Service Required            | Requires immediate repairs to function as expected.                                                       |
|                            | 2 - Above Average Wear & Tear   | Exhibits greater wear than expected given age and usage. While operable, further diagnosis may be needed. |
|                            | 3 - Normal Wear & Tear          | Exhibits wear that is consistent with age and usage. Operation is normal, and as expected.                |
|                            | 4 - Very Light or Minimal Wear  | Exhibits very minimal wear. Operation is better than expected given age and usage.                        |
|                            | 5 - Like New, Recently Replaced | Excellent condition, free of visible wear or damage. Operation is within factory specifications.          |

**General Appearance** 

Close-Up Exterior Photos

the handles are not the same length

panel is not attached but fits loosely

panel not attached but fits loosely when it is. areas of rust

Powered by 🍫 fastfield Page 8 of 29