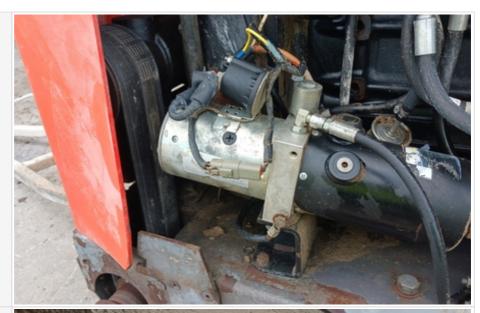

#### **Engine**

Powered by 🍫 fastfield Page 12 of 29

**Engine Compartment** 

small leak

Powered by 🍫 fastfield Page 13 of 29

Powered by 🍫 fastfield Page 14 of 29

unconnected hose

Powered by 🍫 fastfield Page 17 of 29

| Engine Type (Make, Model, Cylinders, Hp) | john deere, 4024HF295, 2.4L, 60hp                                                  |
|------------------------------------------|------------------------------------------------------------------------------------|
| Emissions Tier                           | Tier 3                                                                             |
| Engine Rating                            | 2 - Above Average Wear & Tear                                                      |
| Engine Overall Comments                  | The engine had some small leaks and blew out white smoke when idle was accelerated |