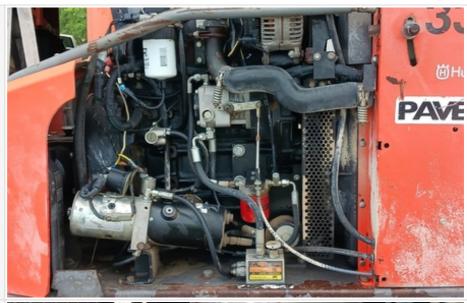

#### **Engine**

Powered by 🍫 fastfield Page 12 of 29

**Engine Compartment** 

small leak

Powered by 🍫 fastfield Page 13 of 29

Powered by 🍫 fastfield Page 14 of 29

unconnected hose

Powered by 🍫 fastfield Page 17 of 29

| Engine Type (Make, Model, Cylinders, Hp) | john deere, 4024HF295, 2.4L, 60hp                                                  |
|------------------------------------------|------------------------------------------------------------------------------------|
| Emissions Tier                           | Tier 3                                                                             |
| Engine Rating                            | 2 - Above Average Wear & Tear                                                      |
| Engine Overall Comments                  | The engine had some small leaks and blew out white smoke when idle was accelerated |